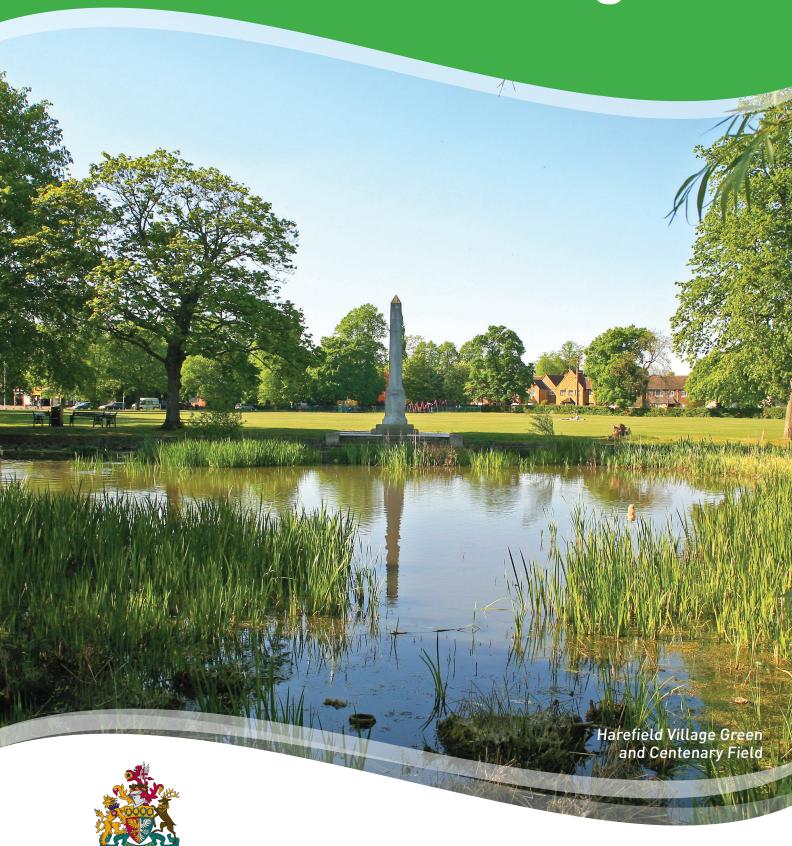

| Site name                                   | Also known as                 | Total<br>area (m2) | Access points                                                 |
|---------------------------------------------|-------------------------------|--------------------|---------------------------------------------------------------|
| Fairy Corner Community<br>Green             |                               | 2477               | Station Road/North Hyde Road                                  |
| Fassnidge Park                              |                               | 30400              | Rockingham Parade/<br>Oxford Road                             |
| Field Close OS                              |                               | 11890              | Field Close/Raywood Close                                     |
| Field End Recreation<br>Ground              |                               | 104329             | Field End Road/Yeading Avenue                                 |
| Forge Green Community<br>Green              |                               | 2652               | High Road, Eastcote                                           |
| Fray's Farm Meadow LNR                      |                               | 607675             | Grand Union Canal                                             |
| Frays Island                                |                               | 14734              | Thorney Mill Road,<br>West Drayton                            |
| Freezeland Covert                           |                               | 80154              | Freezeland Way, Hillingdon                                    |
| Frithwood Park                              |                               | 11741              | Carew Road/Kings Close                                        |
| Gade Close OS                               |                               | 817                | Gade Close, Hayes                                             |
| Gospel Oak Community<br>Green               |                               | 502                | Swakeleys Road                                                |
| Grange Road Highways<br>Site                |                               | 8880               | Grange Road                                                   |
| Grassy Meadow OS                            |                               | 40056              | Church Walk/Uxbridge Road/<br>Church Road                     |
| Greenway OS                                 | Yeading Meadows LNR           | 194259             | Greenway, Hayes                                               |
| Grosvenor Playing Field                     | Yeading Woods LNR             | 57364              | Kingshill Avenue/<br>Weymouth Road                            |
| Gutteridge Woods                            | Part of Fray's Farm<br>Meadow | 128397             | Western Avenue, Hillingdon                                    |
| Harefield Place                             |                               | 36806              | The Drive, Ickenham                                           |
| Harlington Burial Ground                    |                               | 1464               | St Peter's Way, Harlington                                    |
| Harlington Pond<br>Community Green          |                               | 1990               | Harlington High Street                                        |
| Harefield Village Green and Centenary Field | Harefield Common              | 18479              | Rickmansworth Road/<br>Breakspear Road North/<br>Vernon Drive |
| Harlyn Drive OS                             |                               | 9625               | Harlyn Drive/<br>Joel Street via footpath                     |
| Harmondsworth<br>Cemetery                   |                               | 5980               | High Street, Harmondsworth                                    |