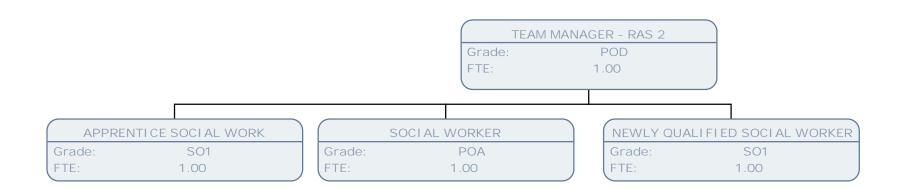

POE

.89

TEAM MANAGER PRACTICE IMPROVEMENT & PERFORMANCE MGR Grade: Grade: FTE: 1.00 FTE:

TEAM MANAGER Grade: FTE: 1.00

TEAM MANAGER Grade: FTE: 1.00

TEAM MANAGER - COURT TEAM 1 POD Grade: 1.00 FTE: SOCIAL WORKER - ADVANCED PRACTITIONER SENI OR SOCI AL WORKER SOCIAL WORKER NEWLY QUALIFIED SOCIAL WORKER POA Grade: Grade: Grade: Grade: FTE: 1.00 FTE: 1.00 FTE: 1.00 FTE: 1.00