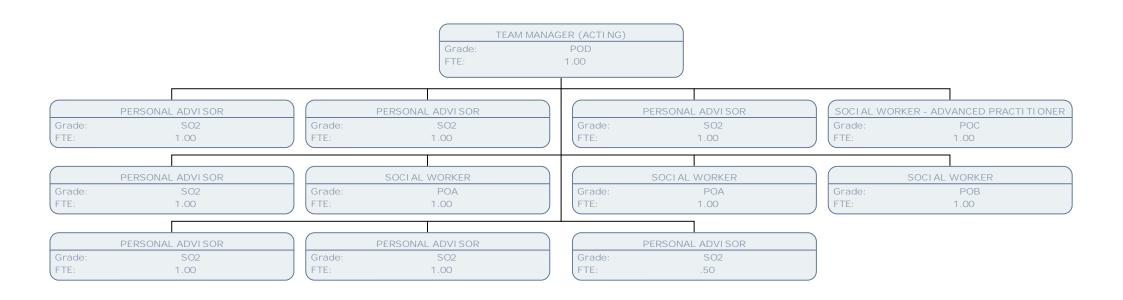

TEHSEEN KAUSER

HEAD OF COURT & SPECIALIST ASSESSMENTS

rade: CO1

FTE:

TEAM MANAGER

Grade: POD FTE: 1.00 PERMANENCY SUPPORT WORKER

Grade: SCALE 6 FTE: 1.00 TEAM MANAGER (ACTING)

Grade: POD FTE: 1.00 TEAM MANAGER