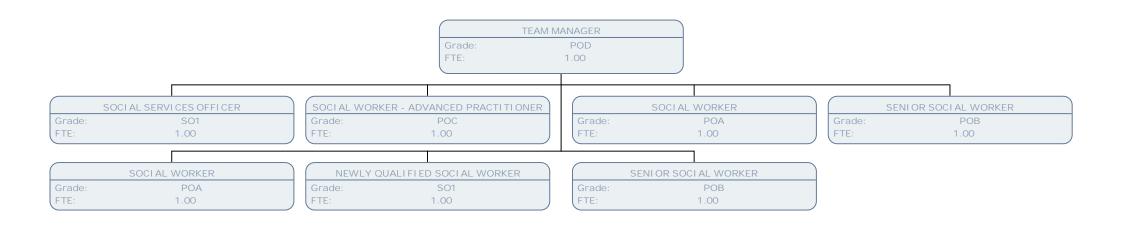

POE

.89

TEAM MANAGER PRACTICE IMPROVEMENT & PERFORMANCE MGR Grade: Grade: FTE: 1.00 FTE:

TEAM MANAGER Grade: FTE: 1.00

TEAM MANAGER Grade: FTE: 1.00

TEAM MANAGER - COURT TEAM 1 POD Grade: 1.00 FTE: SOCIAL WORKER - ADVANCED PRACTITIONER SENI OR SOCI AL WORKER SOCIAL WORKER NEWLY QUALIFIED SOCIAL WORKER POA Grade: Grade: Grade: Grade: FTE: 1.00 FTE: 1.00 FTE: 1.00 FTE: 1.00