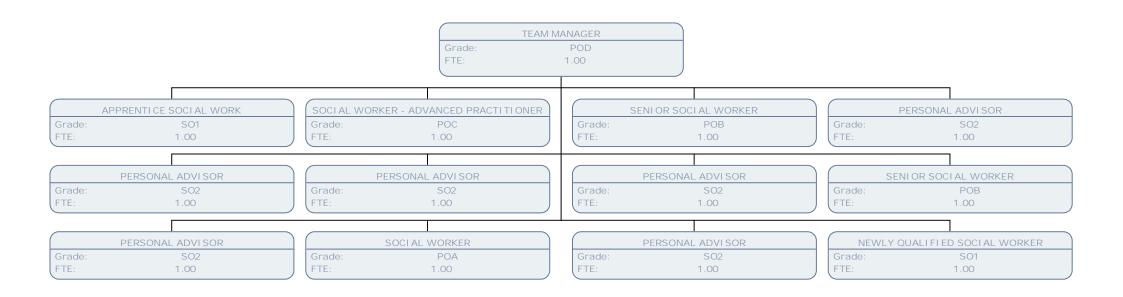

TEAM MANAGER - TEAM 1

POD Grade: FTE:

1.00

APPRENTICE SOCIAL WORKER

Grade:

FTE:

1.00

SOCIAL WORKER - ADVANCED PRACTITIONER