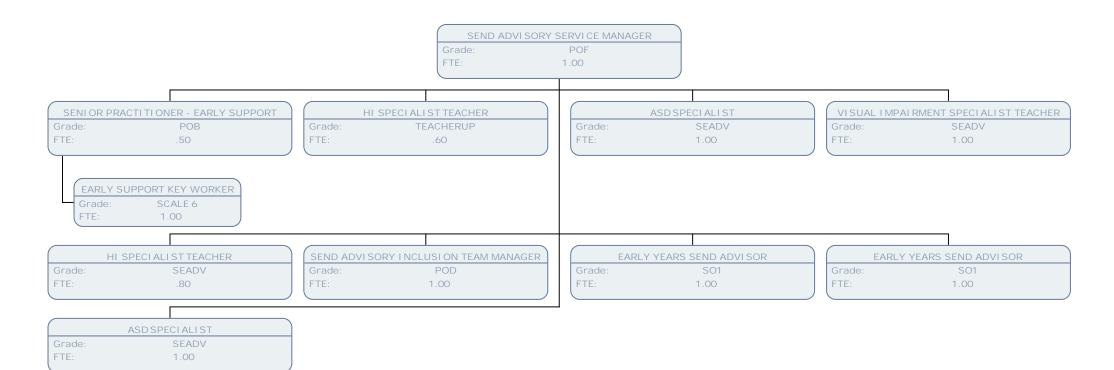

VI KRAM HANSRANI HEAD OF SERVICE - SEND CO2 Grade: FTE: 1.00 EXEC PRINCIPAL EDUCATIONAL PSYCHOLOGIST SEND ADVISORY SERVICE MANAGER SEND SERVICE MANAGER POF Grade: POF Grade: FTE: FTE: 1.00 FTE: 1.00 PRI NCI PAL EDUCATI ONAL PSYCHOLOGI ST