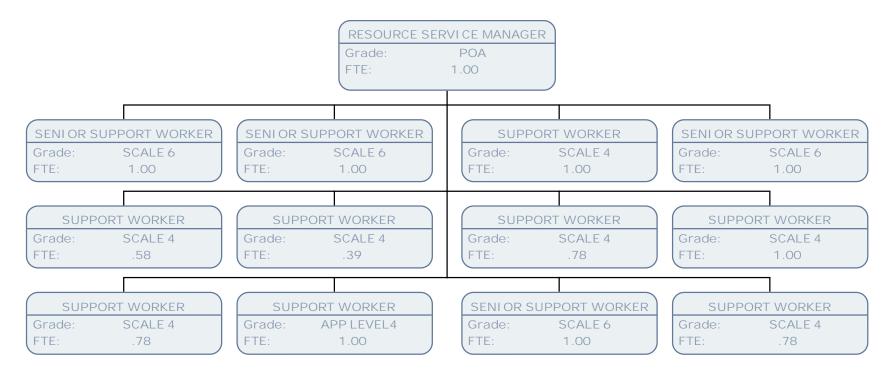

FTE: 1.00

RESOURCE MANAGER - MERRI MANS

Grade: POB FTE: 1.00

REGISTERED CARE HOME MANAGER

Grade: POA FTE: 1.00

REGISTERED CARE HOME MANAGER

Grade: POA FTE: 1.00

NIGHT RESIDENTIAL WORKER