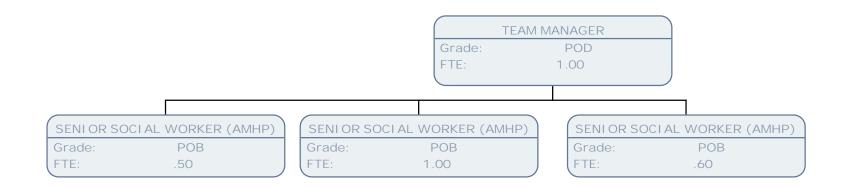

Grade: CO2 FTE: 1.00

TEAM MANAGER

Grade: POD FTE: 1.00 TEAM MANAGER

Grade: POD FTE: 1.00

SERVICE MANAGER - HOSPITAL DISCHARGE

Grade: POF FTE: 1.00

CLAIRE SOLLEY HEAD OF SAFEGUARDING & PRINCIPAL SW Grade: FTE: 1.00

POE

.89

TEAM MANAGER PRACTICE IMPROVEMENT & PERFORMANCE MGR Grade: Grade: FTE: 1.00 FTE:

TEAM MANAGER Grade: FTE: 1.00

TEAM MANAGER Grade: FTE: 1.00

TEAM MANAGER - COURT TEAM 1 POD Grade: 1.00 FTE: SOCIAL WORKER - ADVANCED PRACTITIONER SENI OR SOCI AL WORKER SOCIAL WORKER NEWLY QUALIFIED SOCIAL WORKER POA Grade: Grade: Grade: Grade: FTE: 1.00 FTE: 1.00 FTE: 1.00 FTE: 1.00