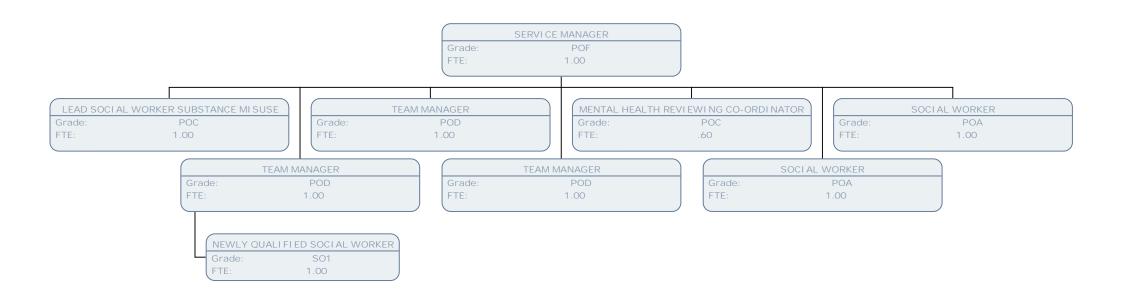

Grade: CO2 FTE: 1.00

TEAM MANAGER

Grade: POD FTE: 1.00 TEAM MANAGER

Grade: POD FTE: 1.00

SERVICE MANAGER - HOSPITAL DISCHARGE

Grade: POF FTE: 1.00

CLAIRE SOLLEY HEAD OF SAFEGUARDING & PRINCIPAL SW Grade: FTE: 1.00

POE

.89

TEAM MANAGER PRACTICE IMPROVEMENT & PERFORMANCE MGR Grade: Grade: FTE: 1.00 FTE:

TEAM MANAGER Grade: FTE: 1.00

TEAM MANAGER Grade: FTE: 1.00

TEAM MANAGER - COURT TEAM 1 POD Grade: 1.00 FTE: SOCIAL WORKER - ADVANCED PRACTITIONER SENI OR SOCI AL WORKER SOCIAL WORKER NEWLY QUALIFIED SOCIAL WORKER POA Grade: Grade: Grade: Grade: FTE: 1.00 FTE: 1.00 FTE: 1.00 FTE: 1.00