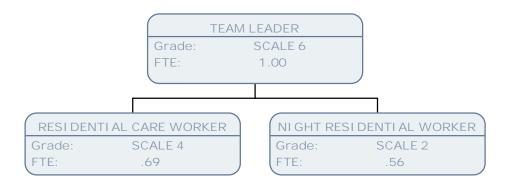

NI GHT RESI DENTI AL WORKER

Grade: SCALE 2

FTE: .83

**TEAM LEADER** 

Grade: SCALE 6

FTE: 1.00

TEAM LEADER

Grade: SCALE 6 FTE: 1.00 RESIDENTIAL CARE WORKER