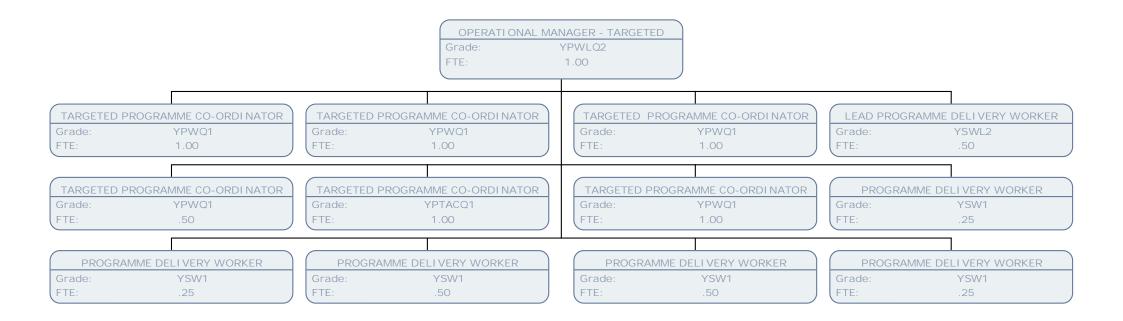

TARGETED PROGRAMME CO-ORDI NATOR

Grade: YPWQ1 FTE: 1.00

LEAD PROGRAMME DELIVERY WORKER

Grade: YSWL2 FTE: .25 LEAD PROGRAMME DELIVERY WORKER

Grade: YSWL2 FTE: .50 LEAD PROGRAMME DELIVERY WORKER

Grade: YSWL2 FTE: .25

PROGRAMME DELIVERY WORKER

Grade: YSW1 FTE: .25

PROGRAMME DELIVERY WORKER

Grade: YSW1 FTE: .50

TARGETED PROGRAMME CO-ORDI NATOR

Grade: YPWQ1 FTE: 1.00

LEAD PROGRAMME DELIVERY WORKER

Grade: YSWL2

FTE: .25

PROGRAMME DELIVERY COUNSELLOR

Grade: YSWL2 FTE: .50

Grade: YSWL2

FTE: .50

TARGETED PROGRAMME DELIVERY COUNSELLOR

TARGETED PROGRAMME CO-ORDI NATOR

Grade: YPWQ1 FTE: 1.00

TARGETED PROGRAMME CO-ORDI NATOR

Grade: YPWQ1 FTE: 1.00 PROGRAMME DELIVERY WORKER

Grade: YSW1 FTE: .25 PROGRAMME DELIVERY WORKER

Grade: YSW1 FTE: .25

PROGRAMME DELIVERY WORKER

Grade: YSW1 FTE: .25

OPERATI ONAL MANAGER