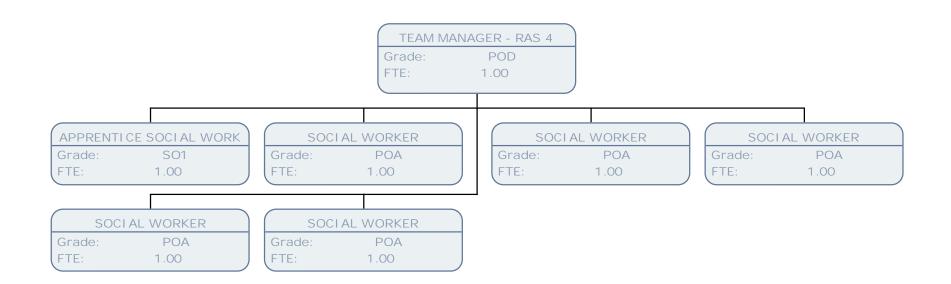

POE

.89

TEAM MANAGER PRACTICE IMPROVEMENT & PERFORMANCE MGR Grade: Grade: FTE: 1.00 FTE:

TEAM MANAGER Grade: FTE: 1.00

TEAM MANAGER Grade: FTE: 1.00

TEAM MANAGER - COURT TEAM 1 POD Grade: 1.00 FTE: SOCIAL WORKER - ADVANCED PRACTITIONER SENI OR SOCI AL WORKER SOCIAL WORKER NEWLY QUALIFIED SOCIAL WORKER POA Grade: Grade: Grade: Grade: FTE: 1.00 FTE: 1.00 FTE: 1.00 FTE: 1.00