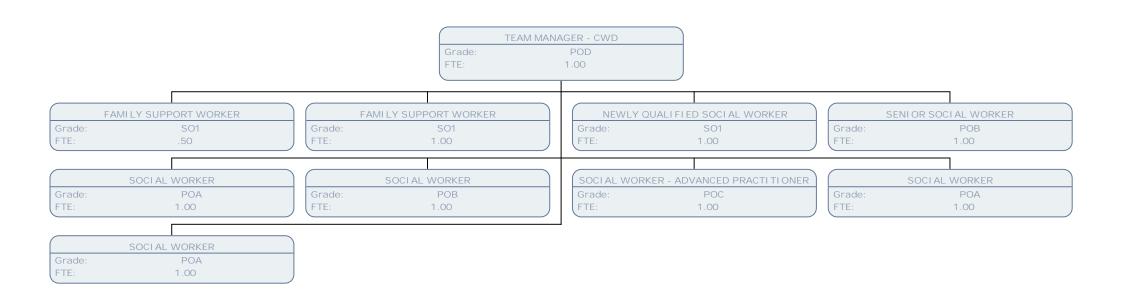

POE

.89

TEAM MANAGER PRACTICE IMPROVEMENT & PERFORMANCE MGR Grade: Grade: FTE: 1.00 FTE:

TEAM MANAGER Grade: FTE: 1.00

TEAM MANAGER Grade: FTE: 1.00

TEAM MANAGER - COURT TEAM 1 POD Grade: 1.00 FTE: SOCIAL WORKER - ADVANCED PRACTITIONER SENI OR SOCI AL WORKER SOCIAL WORKER NEWLY QUALIFIED SOCIAL WORKER POA Grade: Grade: Grade: Grade: FTE: 1.00 FTE: 1.00 FTE: 1.00 FTE: 1.00