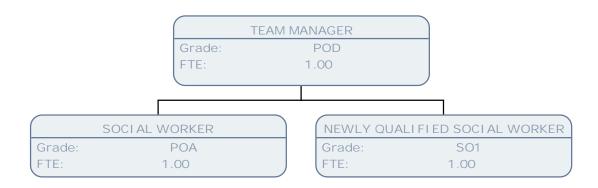

Grade: CO2 FTE: 1.00

TEAM MANAGER

Grade: POD FTE: 1.00 TEAM MANAGER

Grade: POD FTE: 1.00

SERVICE MANAGER - HOSPITAL DISCHARGE

Grade: POF FTE: 1.00

CLAIRE SOLLEY HEAD OF SAFEGUARDING & PRINCIPAL SW Grade: FTE: 1.00

POE

.89

TEAM MANAGER PRACTICE IMPROVEMENT & PERFORMANCE MGR Grade: Grade: FTE: 1.00 FTE:

TEAM MANAGER Grade: FTE: 1.00

TEAM MANAGER Grade: FTE: 1.00

TEAM MANAGER - COURT TEAM 1 POD Grade: 1.00 FTE: SOCIAL WORKER - ADVANCED PRACTITIONER SENI OR SOCI AL WORKER SOCIAL WORKER NEWLY QUALIFIED SOCIAL WORKER POA Grade: Grade: Grade: Grade: FTE: 1.00 FTE: 1.00 FTE: 1.00 FTE: 1.00