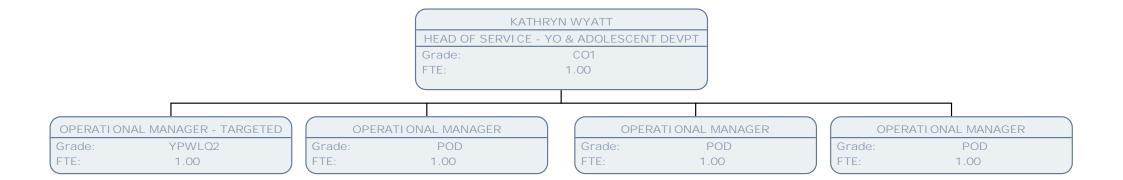

TARGETED PROGRAMME CO-ORDI NATOR

Grade: YPWQ1 FTE: 1.00

LEAD PROGRAMME DELIVERY WORKER

Grade: YSWL2 FTE: .25 LEAD PROGRAMME DELIVERY WORKER

Grade: YSWL2 FTE: .50 LEAD PROGRAMME DELIVERY WORKER

Grade: YSWL2 FTE: .25