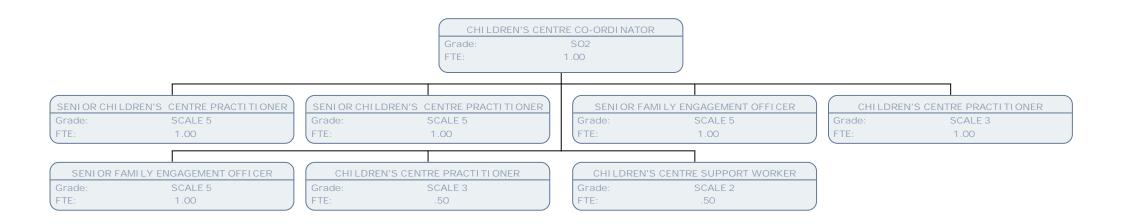

CHILDREN'S CENTRE PRACTITIONER

Grade: SCALE 3 FTE: 1.00

Grade: SCALE 5

FTE: 1.00

SENIOR CHILDREN'S CENTRE PRACTITIONER

CHILDREN'S CENTRE CO-ORDI NATOR

Grade: SO2 FTE: 1.00

CHILDREN'S CENTRE PRACTITIONER

Grade: SCALE 3
FTE: 1.00

SENIOR CHILDREN'S CENTRE PRACTITIONER

Grade: SCALE 5
FTE: .50

CHILDREN'S CENTRE SUPPORT WORKER

Grade: SCALE 2 FTE: .50 SENIOR FAMILY ENGAGEMENT OFFICER

Grade: SCALE 5 FTE: 1.00

CHILDREN'S CENTRE SUPPORT WORKER