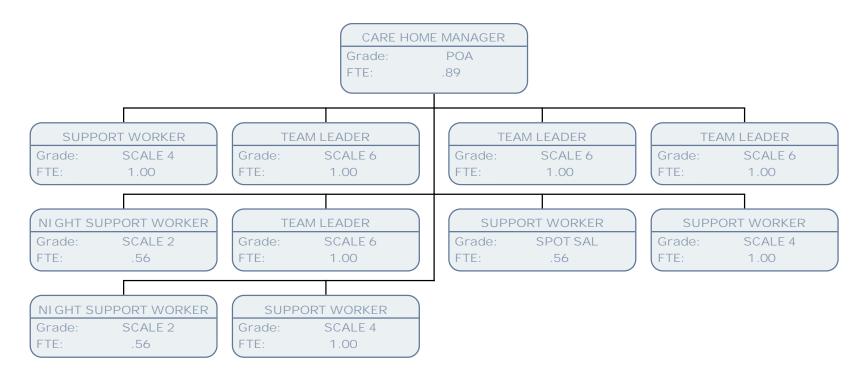

FTE: 1.00

RESOURCE MANAGER - MERRI MANS

Grade: POB FTE: 1.00

REGISTERED CARE HOME MANAGER

Grade: POA FTE: 1.00

REGISTERED CARE HOME MANAGER

Grade: POA FTE: 1.00

NIGHT RESIDENTIAL WORKER