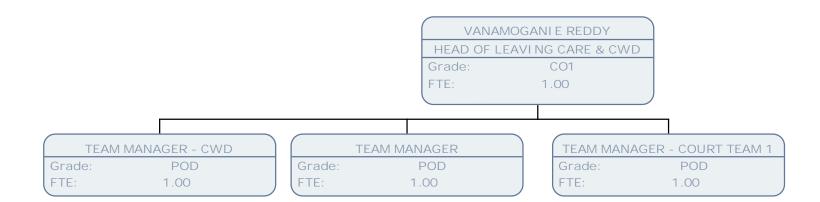

POE

.89

TEAM MANAGER PRACTICE IMPROVEMENT & PERFORMANCE MGR Grade: Grade: FTE: 1.00 FTE:

TEAM MANAGER Grade: FTE: 1.00

TEAM MANAGER Grade: FTE: 1.00

TEAM MANAGER - COURT TEAM 1 POD Grade: 1.00 FTE: SOCIAL WORKER - ADVANCED PRACTITIONER SENI OR SOCI AL WORKER SOCIAL WORKER NEWLY QUALIFIED SOCIAL WORKER POA Grade: Grade: Grade: Grade: FTE: 1.00 FTE: 1.00 FTE: 1.00 FTE: 1.00