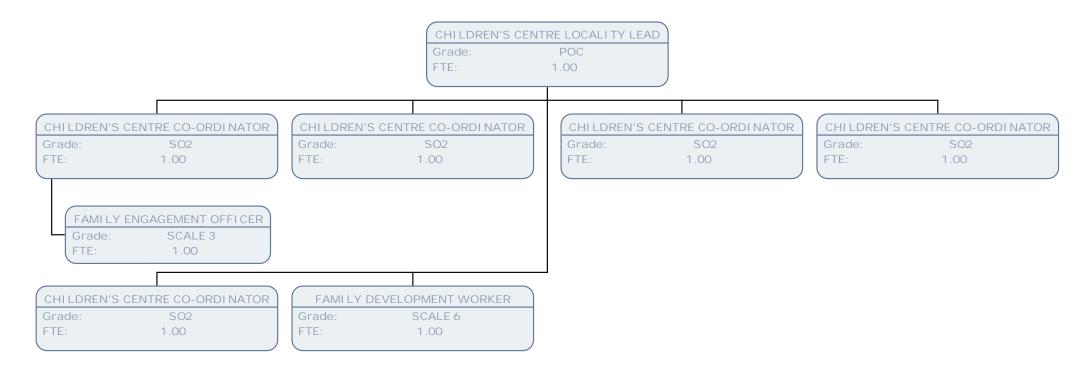

CHILDREN'S CENTRE LOCALITY LEAD

Grade: POC FTE: 1.00

CHILDREN'S CENTRE CO-ORDINATOR

 Grade:
 SO2

 FTE:
 1.00

CHILDREN'S CENTRE CO-ORDINATOR

 Grade:
 \$02

 FTE:
 1.00

CHILDREN'S CENTRE CO-ORDINATOR

Grade: SO2 FTE: 1.00 FAMILY DEVELOPMENT WORKER

CHILDREN'S CENTRE CO-ORDI NATOR SO2 Grade: 1.00 FTE: CHILDREN'S CENTRE PRACTITIONER CHILDREN'S CENTRE PRACTITIONER CHILDREN'S CENTRE SUPPORT WORKER SENIOR FAMILY ENGAGEMENT OFFICER Grade: SCALE 3 SCALE 2 Grade: Grade: Grade: .50 .50 FTE: FTE: FTE: 1.00 FTE: 1.00