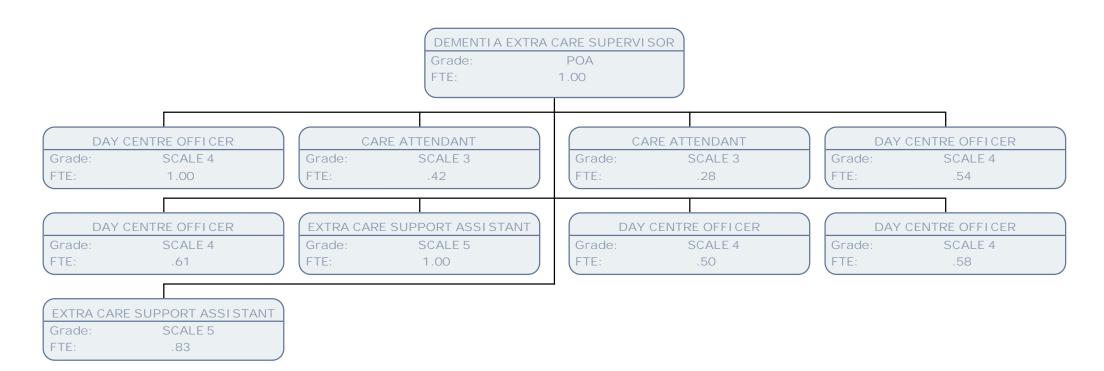

FTE:

SCALE 4

.69

Grade:

FTE:

SCALE 5

1.00

DEMENTI A EXTRA CARE TEAM MANAGER POC Grade: FTE: 1.00 DEMENTI A EXTRA CARE SUPERVI SOR EXTRA CARE SUPPORT ASSISTANT EXTRA CARE HOUSING SUPERVISOR EXTRA CARE HOUSING SUPERVISOR POA SCALE 5 S02 SO2 Grade: Grade: Grade: Grade: FTE: 1.00 FTE: 1.00 FTE: .83 FTE: 1.00 EXTRA CARE SUPPORT ASSISTANT EXTRA CARE SUPPORT ASSISTANT SCALE 5 SCALE 5 Grade: Grade: FTE: 1.00 FTE: 1.00