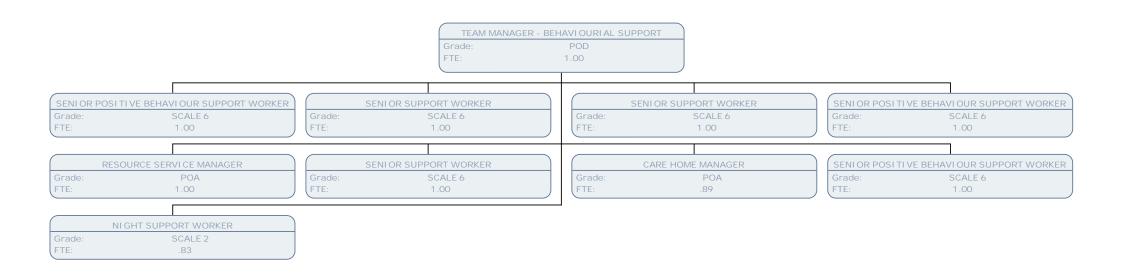

FTE: 1.00

RESOURCE MANAGER - MERRI MANS

Grade: POB FTE: 1.00

REGISTERED CARE HOME MANAGER

Grade: POA FTE: 1.00

REGISTERED CARE HOME MANAGER

Grade: POA FTE: 1.00

NIGHT RESIDENTIAL WORKER