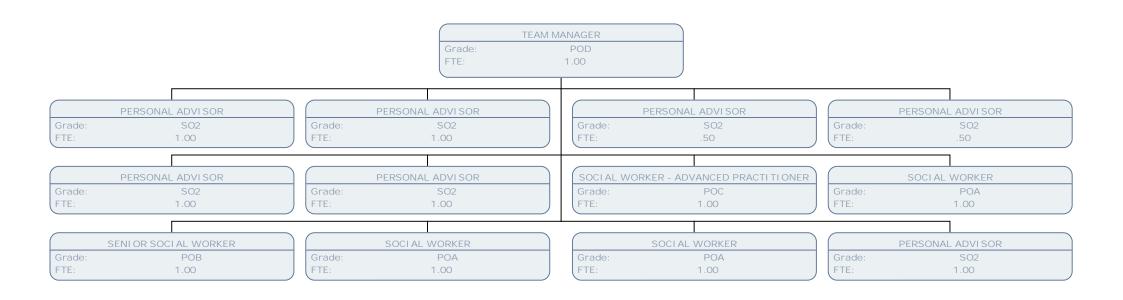

TEHSEEN KAUSER

HEAD OF COURT & SPECIALIST ASSESSMENTS

rade: CO1

FTE:

TEAM MANAGER

Grade: POD FTE: 1.00 PERMANENCY SUPPORT WORKER

Grade: SCALE 6 FTE: 1.00 TEAM MANAGER (ACTING)

Grade: POD FTE: 1.00 TEAM MANAGER