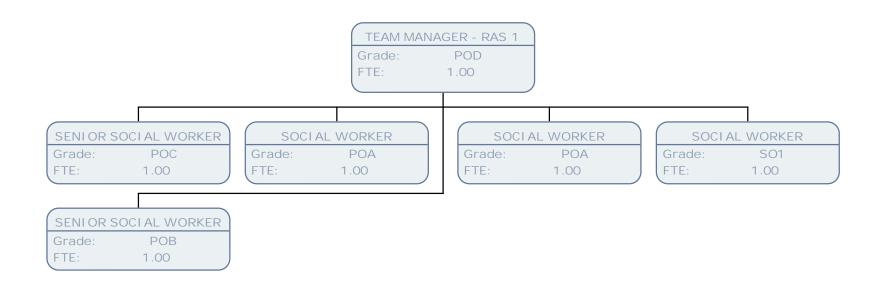

POE

.89

TEAM MANAGER PRACTICE IMPROVEMENT & PERFORMANCE MGR Grade: Grade: FTE: 1.00 FTE:

TEAM MANAGER Grade: FTE: 1.00

TEAM MANAGER Grade: FTE: 1.00

TEAM MANAGER - COURT TEAM 1 POD Grade: 1.00 FTE: SOCIAL WORKER - ADVANCED PRACTITIONER SENI OR SOCI AL WORKER SOCIAL WORKER NEWLY QUALIFIED SOCIAL WORKER POA Grade: Grade: Grade: Grade: FTE: 1.00 FTE: 1.00 FTE: 1.00 FTE: 1.00