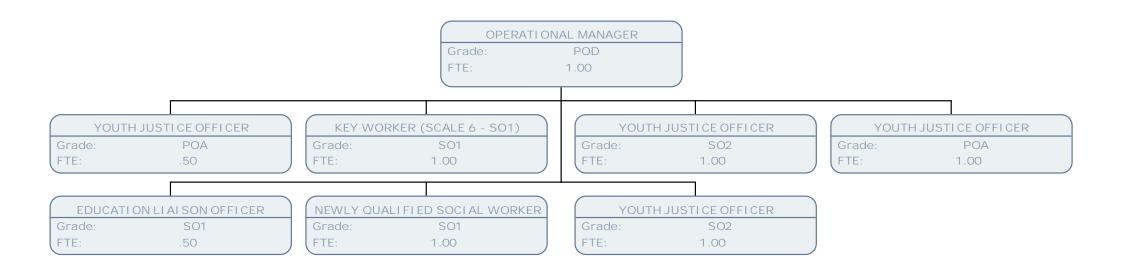

Grade: POD FTE: 1.00

HILLING DON

TEAM LEADER - PREVENTION 2 KEY WORKING POB Grade: FTE: 1.00 KEY WORKER (SCALE 6 - SO1) Grade: SO1 Grade: SO1 SO1 SO1 Grade: Grade: FTE: .50 FTE: .50 FTE: 1.00 FTE: 1.00 KEY WORKER (SCALE 6 - SO1) SO1 Grade: FTE: 1.00

TEAM LEADER - PREVENTION 1 KEY WORKING POB Grade: FTE: 1.00 KEY WORKER (SCALE 6 - SO1) SO1 Grade: SO1 SO1 SO1 Grade: Grade: Grade: FTE: 1.00 FTE: 1.00 FTE: 1.00 FTE: 1.00 KEY WORKER (SCALE 6 - SO1) SO1 Grade: FTE: 1.00