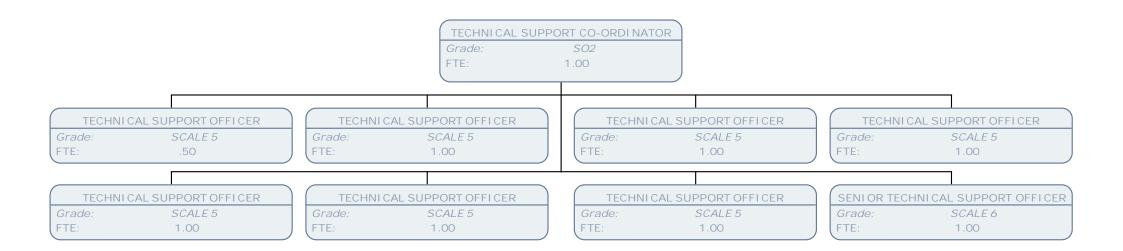

Grade: SCALE 5 FTE: 1.00

HILLINGDON

TECHNICAL SUPPORT CO-ORDINATOR

 Grade:
 SO2

 FTE:
 .50

TECHNICAL SUPPORT OFFICER

Grade: SCALE 5

FTE: .50

TECHNICAL SUPPORT OFFICER

Grade: SCALE 5

FTE: 1.00

TECHNICAL SUPPORT OFFICER

Grade: SCALE 5

FTE: .50

TECHNICAL SUPPORT OFFICER

Grade: SCALE 5
FTE: 1.00

TECHNICAL SUPPORT OFFICER

Grade: SCALE 5 FTE: 1.00