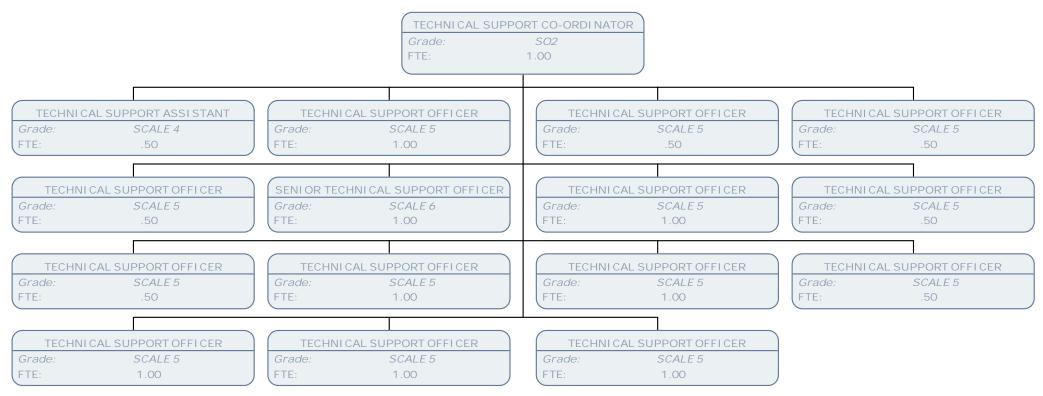

 FTE:
 1.00

TECHNI CAL SUPPORT CO-ORDI NATOR

 Grade:
 SO2

 FTE:
 1.00

TECHNI CAL SUPPORT CO-ORDI NATOR

 Grade:
 SO2

 FTE:
 1.00

TECHNI CAL SUPPORT CO-ORDI NATOR

 Grade:
 SO2

 FTE:
 1.00

MORTUARY MANAGER

POB Grade:

1.00 FTE:

SENI OR ANATOMI CAL PATHOLOGY TECHNOLOGI ST

SO2 Grade: FTE: 1.00

TRAINEE ANATOMICAL PATHOLOGYTECHNOLOGIST

Grade: SCALE 5 FTE: 1.00

HILLINGDON

TECHNICAL SUPPORT CO-ORDINATOR

 Grade:
 SO2

 FTE:
 .50

TECHNICAL SUPPORT OFFICER

Grade: SCALE 5

FTE: .50

TECHNICAL SUPPORT OFFICER

Grade: SCALE 5

FTE: 1.00

TECHNICAL SUPPORT OFFICER

Grade: SCALE 5

FTE: .50

TECHNICAL SUPPORT OFFICER

Grade: SCALE 5
FTE: 1.00

TECHNICAL SUPPORT OFFICER

Grade: SCALE 5 FTE: 1.00