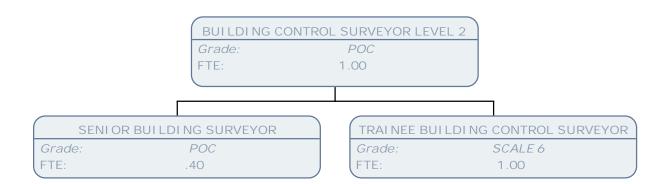

FTE: 1.00

BUILDING CONTROL MANAGER

Grade:

POE FTE: 1.00

SENI OR STRUCTURAL ENGINEER

POC Grade:

FTE: 1.00 BUILDING CONTROL SURVEYOR LEVEL 2

Grade: POC

FTE: 1.00 APPRENTICE BUILDING CONTROL

Grade: APP LEVEL3

FTE: 1.00 BUILDING CONTROL SURVEYOR LEVEL 2

Grade: POB FTE: 1.00

PLANNING SERVICE MANAGER

Grade: POD

FTE:

PLANNING SERVICE PERFORMANCE OFFICER