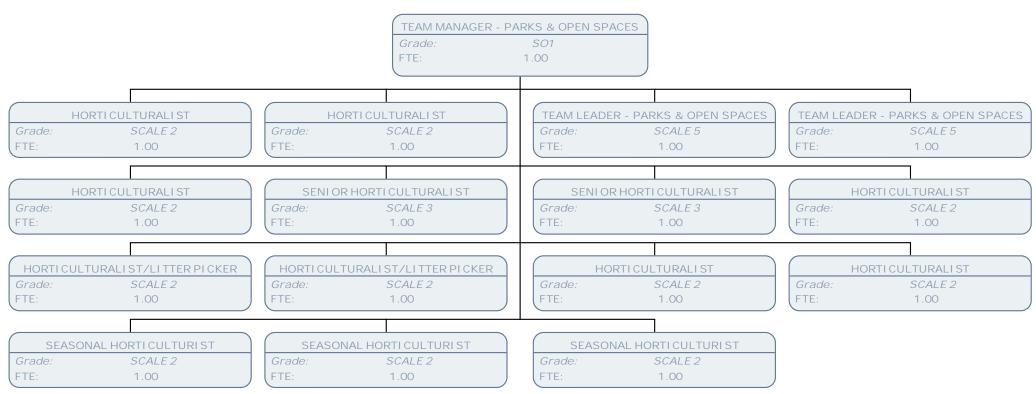

 FTE:
 1.00

TEAM MANAGER - PARKS & OPEN SPACES

 Grade:
 SO1

 FTE:
 1.00

TEAM MANAGER - PARKS& OPEN SPACES,

 Grade:
 SO1

 FTE:
 1.00

ENFORCEMENT & RISK MANAGER