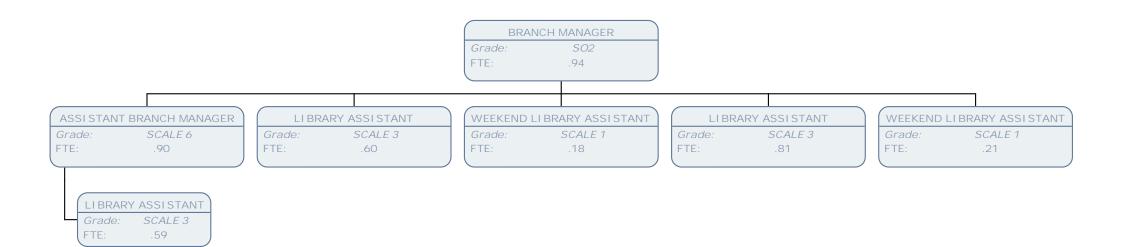

 Grade:
 SO2

 FTE:
 1.00

LIBRARY ASSISTANT

Grade: FTE: *SCALE 3* .52

LIBRARY ASSISTANT

Grade: SCALE 3

FTE: .91

ASSISTANT BRANCH MANAGER

Grade: SCALE 6

FTE: 1.00

LIBRARY ASSISTANT

Grade: SCALE 3

FTE: .88

LIBRARY ASSISTANT

Grade: SCALE 3
FTE: .17

HILLINGDON