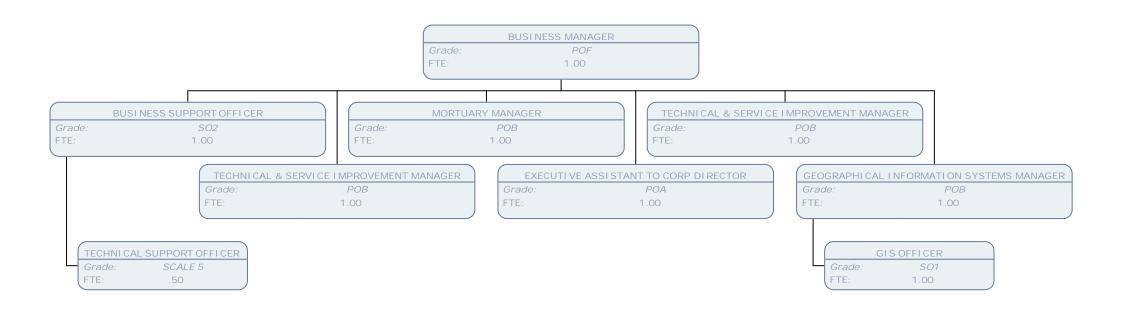

 Grade:
 SO2

 FTE:
 1.00

MORTUARY MANAGER

POB Grade:

1.00 FTE:

SENI OR ANATOMI CAL PATHOLOGY TECHNOLOGI ST

SO2 Grade: FTE: 1.00

TRAINEE ANATOMICAL PATHOLOGYTECHNOLOGIST