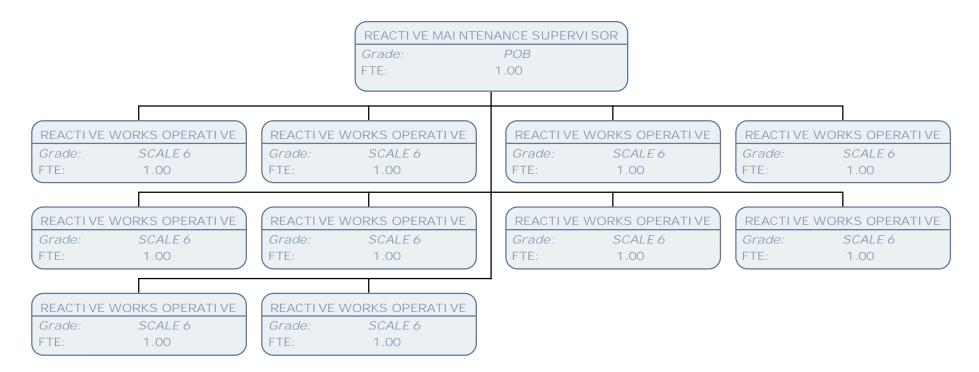

Grade: POE FTE:

POE Grade: 1.00 FTE: 1.00

HILLINGDON

HI GHWAYS PROGRAMME MANAGER POE Grade: 1.00 FTE: STRUCTURES & WATER COURSES MANAGER TECHNICAL SUPPORT OFFICER HIGHWAYS ASSET ENGINEER STREET LIGHTING & SIGNS MANAGER Grade: POC Grade: POC Grade: POB Grade: SCALE 5 FTE: 1.00 FTE: 1.00 FTE: 1.00 FTE: 1.00