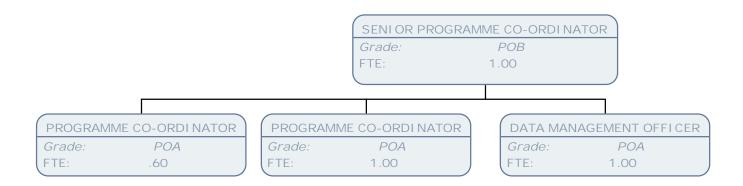

Grade: POF FTE: 1.00

TELECARE CO-ORDI NATOR

Grade: POA FTE: 1.00 CHANNEL MI GRATI ON MANAGER

Grade: POA FTE: 1.00 I NSTALLATI ON OFFI CER

Grade: SCALE 5
FTE: .56

CARELINE INSTALLATION OFFICER

Grade: SCALE 5
FTE: .50