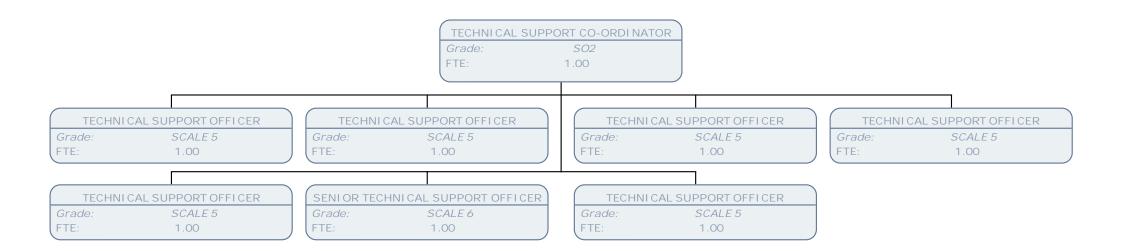

 FTE:
 1.00

TECHNI CAL SUPPORT CO-ORDI NATOR

 Grade:
 SO2

 FTE:
 1.00

TECHNI CAL SUPPORT CO-ORDI NATOR

 Grade:
 SO2

 FTE:
 1.00

TECHNI CAL SUPPORT CO-ORDI NATOR

 Grade:
 SO2

 FTE:
 1.00

MORTUARY MANAGER

POB Grade:

1.00 FTE:

SENI OR ANATOMI CAL PATHOLOGY TECHNOLOGI ST

SO2 Grade: FTE: 1.00

TRAINEE ANATOMICAL PATHOLOGYTECHNOLOGIST

Grade: SCALE 5 FTE: 1.00

HILLINGDON

TECHNICAL SUPPORT CO-ORDINATOR

 Grade:
 SO2

 FTE:
 .50

TECHNICAL SUPPORT OFFICER

Grade: SCALE 5

FTE: .50

TECHNICAL SUPPORT OFFICER

Grade: SCALE 5

FTE: 1.00

TECHNICAL SUPPORT OFFICER

Grade: SCALE 5

FTE: .50

TECHNICAL SUPPORT OFFICER

Grade: SCALE 5
FTE: 1.00

TECHNICAL SUPPORT OFFICER

Grade: SCALE 5 FTE: 1.00