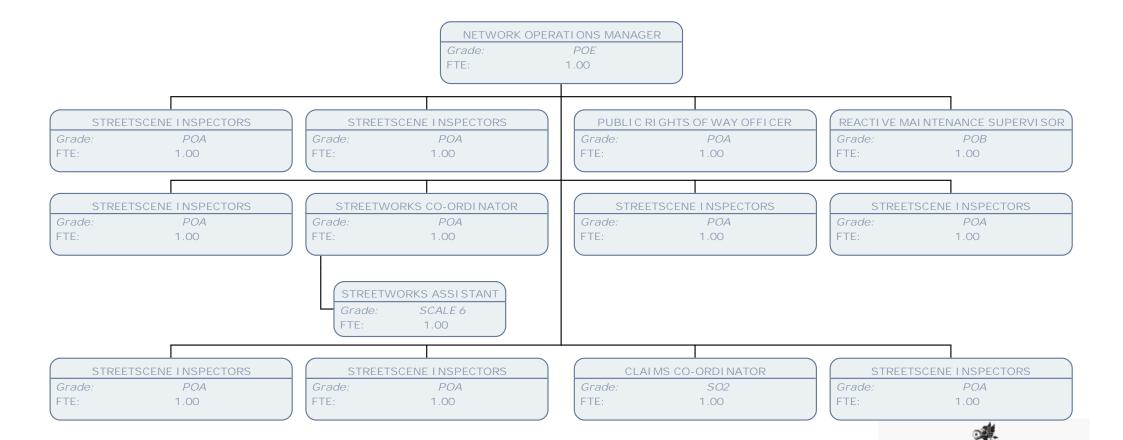

HEAD OF HIGHWAYS

HIGHWAYS DELIVERY MANAGER

CO1 Grade:

FTE: 1.00

NETWORK OPERATIONS MANAGER

Grade: POE

1.00 FTE:

HIGHWAYS PROGRAMME MANAGER

Grade: POE FTE:

POE Grade: 1.00 FTE: 1.00

HILLINGDON

HI GHWAYS PROGRAMME MANAGER POE Grade: 1.00 FTE: STRUCTURES & WATER COURSES MANAGER TECHNICAL SUPPORT OFFICER HIGHWAYS ASSET ENGINEER STREET LIGHTING & SIGNS MANAGER Grade: POC Grade: POC Grade: POB Grade: SCALE 5 FTE: 1.00 FTE: 1.00 FTE: 1.00 FTE: 1.00