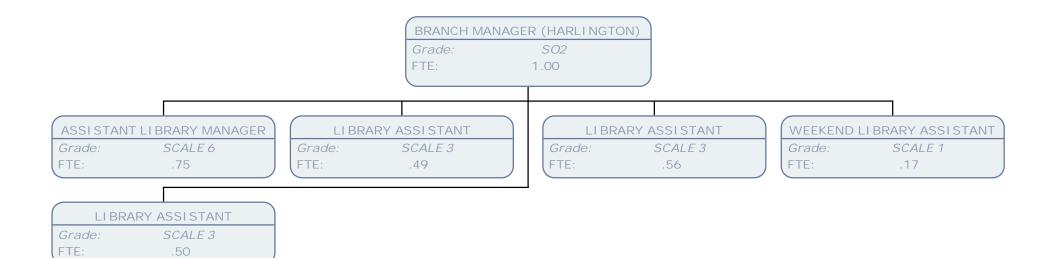

 Grade:
 SO2

 FTE:
 1.00

LIBRARY ASSISTANT

Grade: FTE: *SCALE 3* .52

LIBRARY ASSISTANT

Grade: SCALE 3

FTE: .91

ASSISTANT BRANCH MANAGER

Grade: SCALE 6

FTE: 1.00

LIBRARY ASSISTANT

Grade: SCALE 3

FTE: .88

LIBRARY ASSISTANT

Grade: SCALE 3
FTE: .17

HILLINGDON