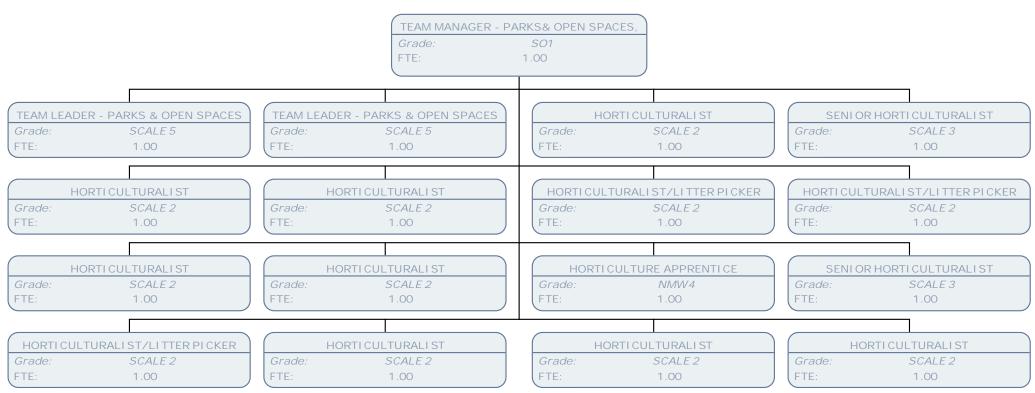

 FTE:
 1.00

TEAM MANAGER - PARKS & OPEN SPACES

 Grade:
 SO1

 FTE:
 1.00

TEAM MANAGER - PARKS& OPEN SPACES,

 Grade:
 SO1

 FTE:
 1.00

ENFORCEMENT & RISK MANAGER