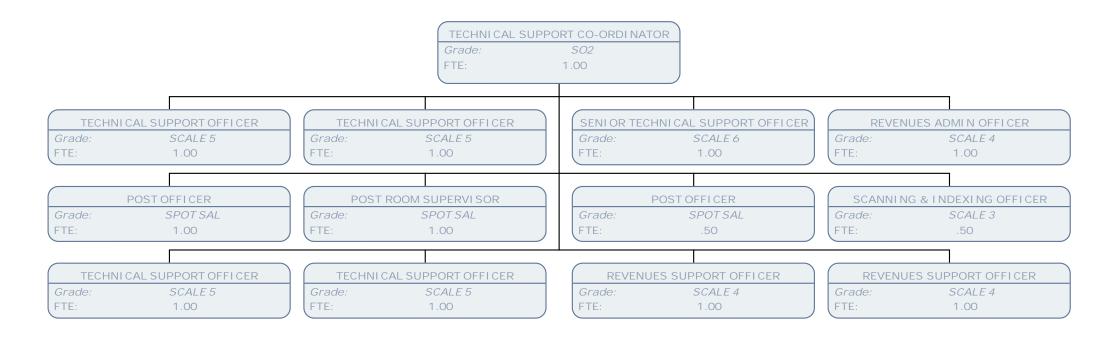

 FTE:
 1.00

TECHNI CAL SUPPORT CO-ORDI NATOR

 Grade:
 SO2

 FTE:
 1.00

TECHNI CAL SUPPORT CO-ORDI NATOR

 Grade:
 SO2

 FTE:
 1.00

TECHNI CAL SUPPORT CO-ORDI NATOR