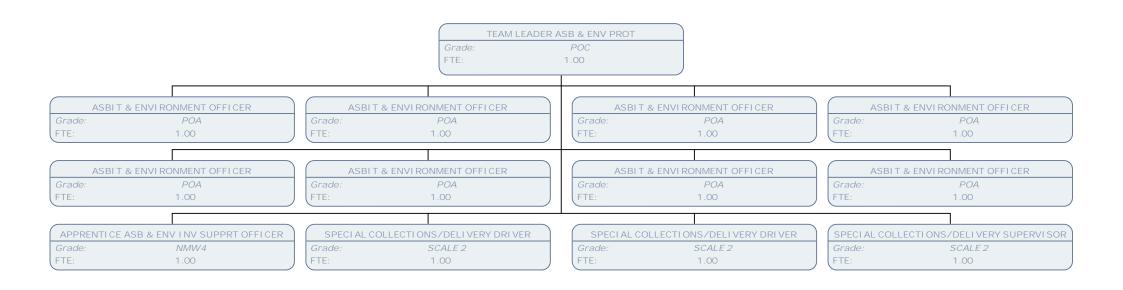

NATHAN WELCH

SERVICE MANAGER - ASB & ENV PROT

CO1 Grade:

FTE: 1.00

TEAM LEADER ASB & ENVNMTL PROTECTION

Grade: POC

FTE: 1.00 TEAM LEADER ASB & ENV PROT

POC Grade: