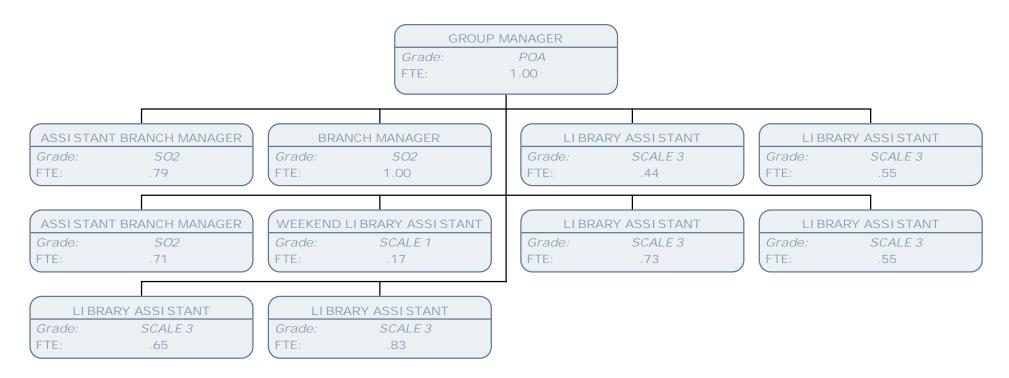

Grade: SO1

FTE: 1.00

LI BRARI ES SERVI CE MANAGER

Grade: POE

Grade: POE FTE: 1.00

**GROUP MANAGER** 

Grade: POA

FTE: .97

LI BRARY MANAGER - CENTRAL

Grade: POA

FTE: 1.00

WEEKEND GROUP MANAGER

Grade: POA

FTE: .42

GROUP MANAGER

Grade: POA

FTE: 1.00

HOME & MOBILE LIBRARIAN

 Grade:
 SO2

 FTE:
 .75

**GROUP MANAGER** 

Grade: POA

FTE: 1.00

**GROUP MANAGER** 

Grade: POA FTE: 1.00 GROUP MANAGER

Grade: POA

FTE: 1.00

**GROUP MANAGER** 

Grade: POA FTE: 1.00

**GROUP MANAGER** 

Grade: POA

FTE: 1.00