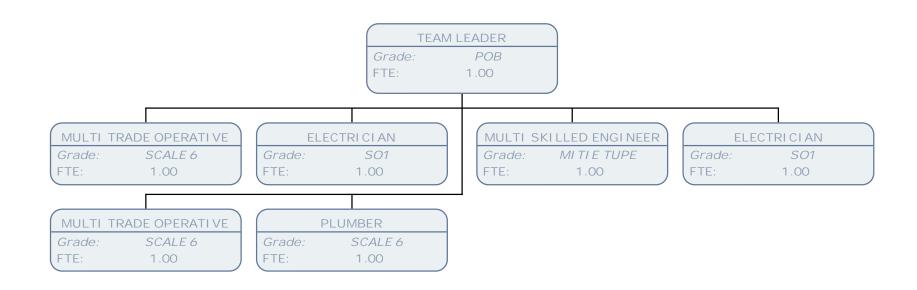

HORTI CULTURAL OPERATI ONS MANAGER

Grade: FTE:

*POD* 1.00

TEAM MANAGER - CEMETERI ES & CREMATORI UM

 Grade:
 SO2

 FTE:
 1.00

TEAM MANAGER - PARKS& OPEN SPACES,

 Grade:
 \$01

 FTE:
 1.00

TEAM MANAGER - PARKS & OPEN SPACES

 Grade:
 SO1

 FTE:
 1.00

TEAM MANAGER - PARKS& OPEN SPACES,

 Grade:
 SO1

 FTE:
 1.00

ENFORCEMENT & RISK MANAGER