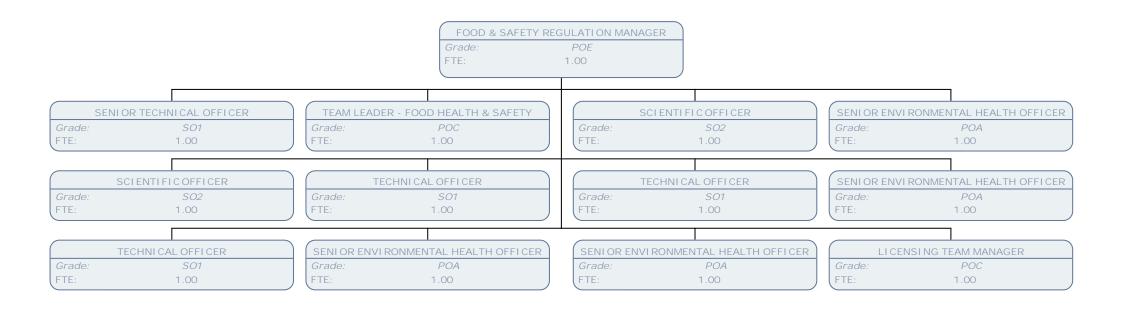

SCALE 5

1.00

Grade: FTE:

TEAM LEADER - FOOD HEALTH & SAFETY

POC

Grade: FTE: 1.00

SCIENTIFICOFFICER

SO2 Grade: FTE: 1.00

SENIOR ENVIRONMENTAL HEALTH OFFICER

POA Grade: FTE: 1.00

PRINCIPAL ENVIRONMENTAL HEALTH OFFICER

POB Grade: FTE: 1.00

TECHNICAL & SERVICE IMPROVEMENT MANAGER

Grade: POB FTE: 1.00

PROCUREMENT OFFICER

 Grade:
 SO2