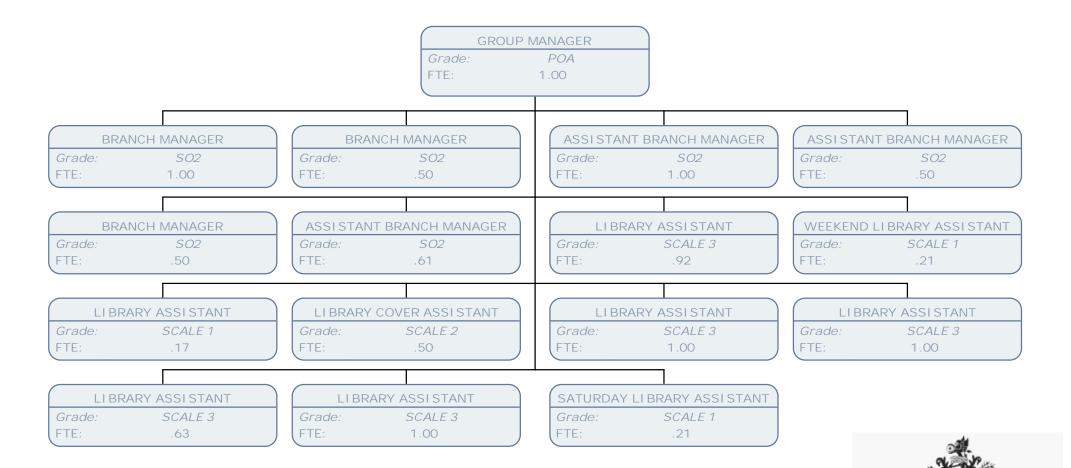

Grade: SO1

FTE: 1.00

LI BRARI ES SERVI CE MANAGER

Grade: POE

Grade: POE FTE: 1.00

**GROUP MANAGER** 

Grade: POA

FTE: .97

LI BRARY MANAGER - CENTRAL

Grade: POA

FTE: 1.00

WEEKEND GROUP MANAGER

Grade: POA

FTE: .42

GROUP MANAGER

Grade: POA

FTE: 1.00

HOME & MOBILE LIBRARIAN

 Grade:
 SO2

 FTE:
 .75

**GROUP MANAGER** 

Grade: POA

FTE: 1.00

**GROUP MANAGER** 

Grade: POA FTE: 1.00 GROUP MANAGER

Grade: POA

FTE: 1.00

**GROUP MANAGER** 

Grade: POA FTE: 1.00

**GROUP MANAGER** 

Grade: POA

FTE: 1.00