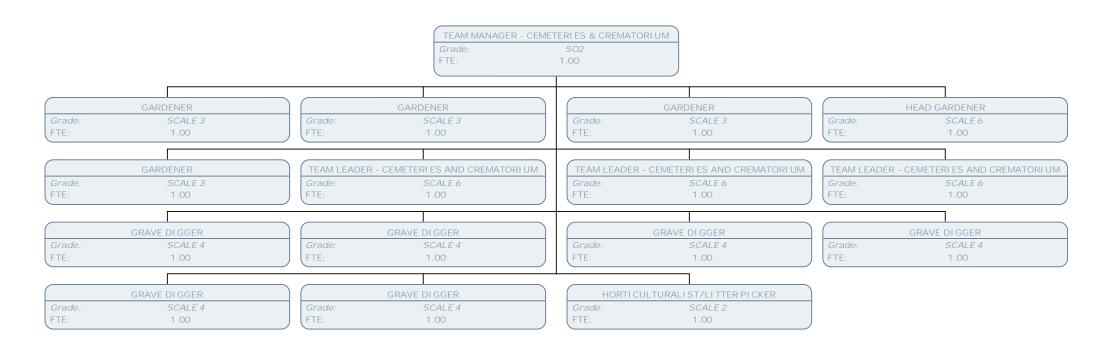

HORTI CULTURAL OPERATI ONS MANAGER

Grade: FTE:

*POD* 1.00

TEAM MANAGER - CEMETERI ES & CREMATORI UM

 Grade:
 SO2

 FTE:
 1.00

TEAM MANAGER - PARKS& OPEN SPACES,

 Grade:
 \$01