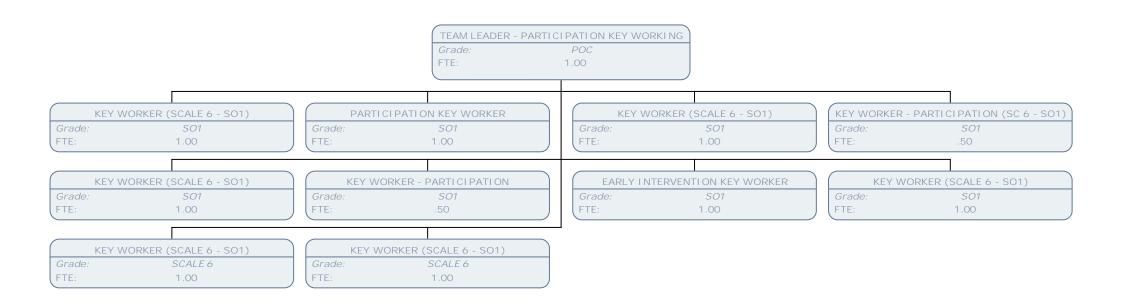

VIRTUAL SCHOOL HEAD

Grade: SEADV

FTE: 1.00

TEAM LEADER - PARTICIPATION KEY WORKING

Grade: POC FTE: 1.00 VIRTUAL SCHOOL DEPUTY HEADTEACHER

Grade: SEADV FTE: 1.00 SENI OR VI RTUAL SCHOOL PRACTI TI ONER

Grade: SEADV FTE: 1.00 VI RTUAL SCHOOL PRACTITI ONER