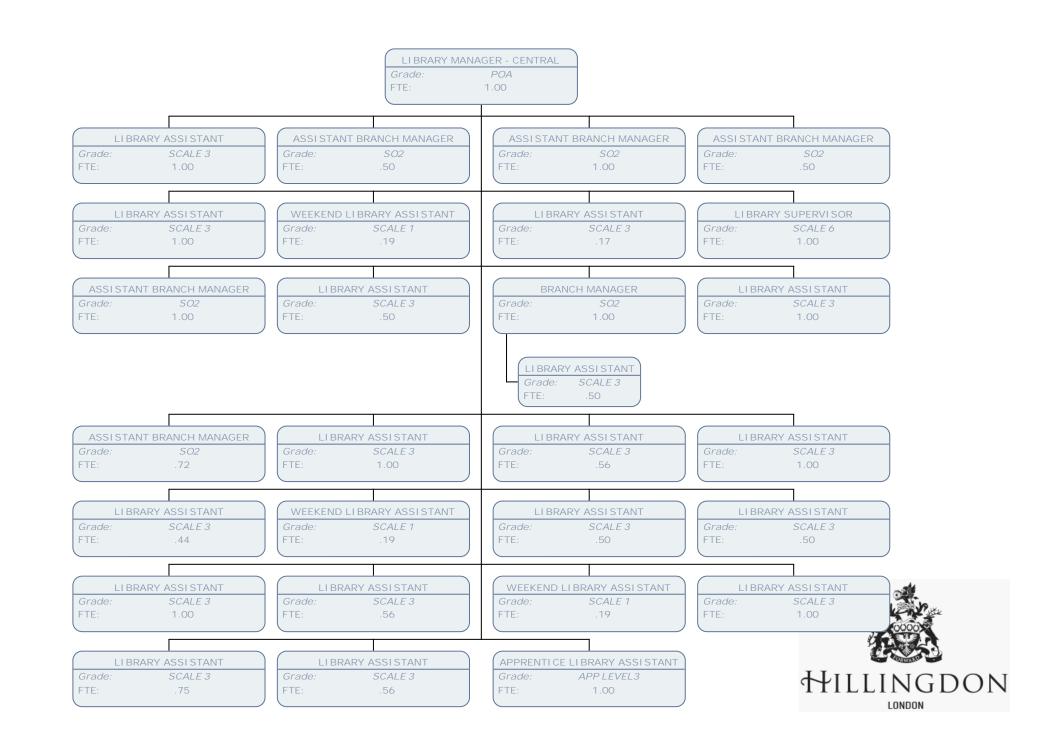

LI BRARY MANAGER - CENTRAL

Grade: POA

FTE: 1.00

WEEKEND GROUP MANAGER

Grade: POA

FTE: .42

GROUP MANAGER

Grade: POA

FTE: 1.00

HOME & MOBILE LIBRARIAN

 Grade:
 SO2

 FTE:
 .75

**GROUP MANAGER** 

Grade: POA

FTE: 1.00

**GROUP MANAGER** 

Grade: POA FTE: 1.00 GROUP MANAGER

Grade: POA

FTE: 1.00

**GROUP MANAGER** 

Grade: POA FTE: 1.00

**GROUP MANAGER** 

Grade: POA

FTE: 1.00

HOME & MOBILE LIBRARIAN SO2 Grade: FTE: .75 HOME LIBRARY SERVICE SPECIAL ASSISTANT SENIOR LIBRARY ASSISTANT MOBILE LIBRARY MANAGER SENIOR LIBRARY ASSISTANT SCALE 1 SCALE 4 Grade: Grade: SCALE 6 Grade: SCALE 4 Grade: FTE: FTE: .11 1.00 FTE: .50 FTE: .39

 Grade:
 SO2

 FTE:
 1.00

LIBRARY ASSISTANT

Grade: FTE: *SCALE 3* .52

LIBRARY ASSISTANT

Grade: SCALE 3

FTE: .91

ASSISTANT BRANCH MANAGER

Grade: SCALE 6

FTE: 1.00

LIBRARY ASSISTANT

Grade: SCALE 3

FTE: .88

LIBRARY ASSISTANT

Grade: SCALE 3
FTE: .17

HILLINGDON