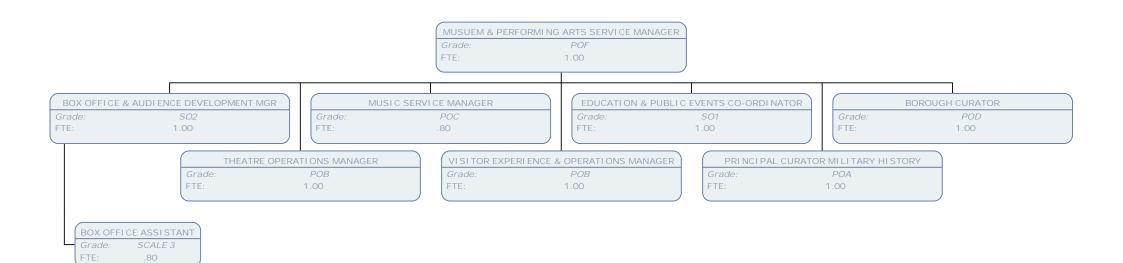

Grade: AE TUTOR

FTE:

ADULT EDUCATION TUTOR

AE TUTOR Grade: FTE: .00

THEATRE OPERATIONS MANAGER

POB Grade: 1.00 FTE:

SENI OR TECHNI CI AN

SCALE 5 Grade:

FTE: 1.00 CARETAKER

SCALE 2 Grade:

.69 FTE:

FRONT OF HOUSE & COMMERCIAL OFFICER

SCALE 4 Grade:

1.00 FTE:

PROGRESSION & ENSEMBLES CO-ORDINATOR Grade: POA FTE: 1.00 **ENSEMBLES & EVENTS OFFICER** PERIPATETIC MUSIC TEACHER (SESSIONAL) ADMISSIONS & LEARNING PROGRESS OFFICER PERIPATETIC MUSIC TEACHER (SESSIONAL) Grade: Grade: Grade: Grade: FTE: FTE: .00 FTE: .70 FTE: PERIPATETIC MUSIC TEACHER (SESSIONAL) PERIPATETIC MUSIC TEACHER (SESSIONAL) PERIPATETIC MUSIC TEACHER (SESSIONAL) PERIPATETIC MUSIC TEACHER (SESSIONAL) Grade: Grade: FTE: FTE: .00 .00 .00 .00 PERIPATETIC MUSIC TEACHER (SESSIONAL) PERIPATETIC MUSIC TEACHER (SESSIONAL) PERIPATETIC MUSIC TEACHER (SESSIONAL) PERIPATETIC MUSIC TEACHER (SESSIONAL) Grade: **MUSICTUTOR MUSICTUTOR** MUSI CTUTOR **MUSICTUTOR** FTE: .00 FTE: .00 .00 FTE: .00 PERIPATETIC MUSIC TEACHER (SESSIONAL) PERIPATETIC MUSIC TEACHER (SESSIONAL) PERIPATETIC MUSIC TEACHER (SESSIONAL) PERIPATETIC MUSIC TEACHER (SESSIONAL) **MUSICTUTOR** MUSICTUTOR MUSI CTUTOR MUSI CTUTOR Grade: Grade: Grade: FTE: .00 FTE: .00 FTE: .00 FTE: .00 PERIPATETIC MUSIC TEACHER (SESSIONAL) PERIPATETIC MUSIC TEACHER (SESSIONAL) PERIPATETIC MUSIC TEACHER (SESSIONAL) PERIPATETIC MUSIC TEACHER (SESSIONAL) **MUSICTUTOR MUSICTUTOR MUSICTUTOR** Grade: **MUSICTUTOR** Grade: Grade: FTE: FTE: FTE: FTE: .00 .00 .00 .00 PERIPATETIC MUSIC TEACHER (SESSIONAL) PERIPATETIC MUSIC TEACHER (SESSIONAL) PERIPATETIC MUSIC TEACHER (SESSIONAL) PERIPATETIC MUSIC TEACHER (SESSIONAL) MUSICTUTOR MUSICTUTOR **MUSICTUTOR MUSICTUTOR** Grade: Grade: Grade: Grade: FTE: .00 FTE: .00 FTE: .00 FTE: PERIPATETIC MUSIC TEACHER (SESSIONAL) PERIPATETIC MUSIC TEACHER (SESSIONAL) PERIPATETIC MUSIC TEACHER (SESSIONAL) PERIPATETIC MUSIC TEACHER (SESSIONAL) **MUSICTUTOR** Grade: **MUSICTUTOR MUSICTUTOR** Grade: **MUSICTUTOR** Grade: Grade: FTE: FTE: FTE: .00 .00 FTE: PERIPATETIC MUSIC TEACHER (SESSIONAL) Grade: MUSICTUTOR FTE: .00 HILLINGDO