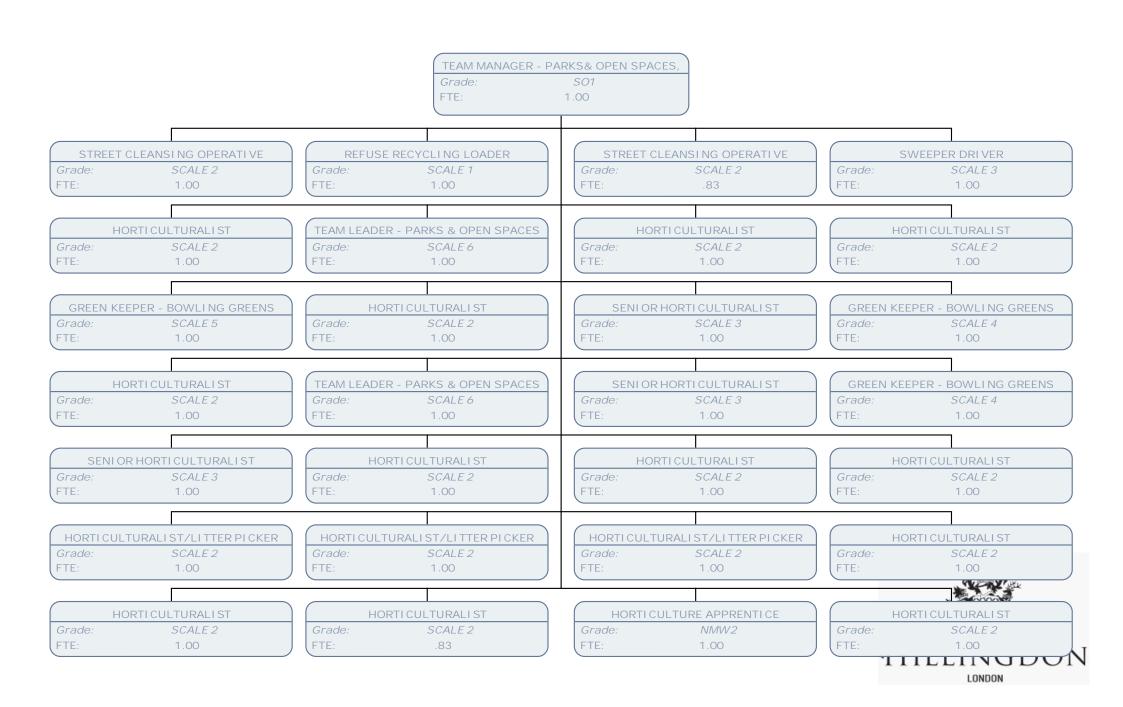

HORTI CULTURAL OPERATI ONS MANAGER

Grade: FTE:

*POD* 1.00

TEAM MANAGER - CEMETERI ES & CREMATORI UM

 Grade:
 SO2

 FTE:
 1.00

TEAM MANAGER - PARKS& OPEN SPACES,

 Grade:
 \$01

 FTE:
 1.00

TEAM MANAGER - PARKS & OPEN SPACES

 Grade:
 SO1

 FTE:
 1.00

TEAM MANAGER - PARKS& OPEN SPACES,

 Grade:
 SO1

 FTE:
 1.00

ENFORCEMENT & RISK MANAGER