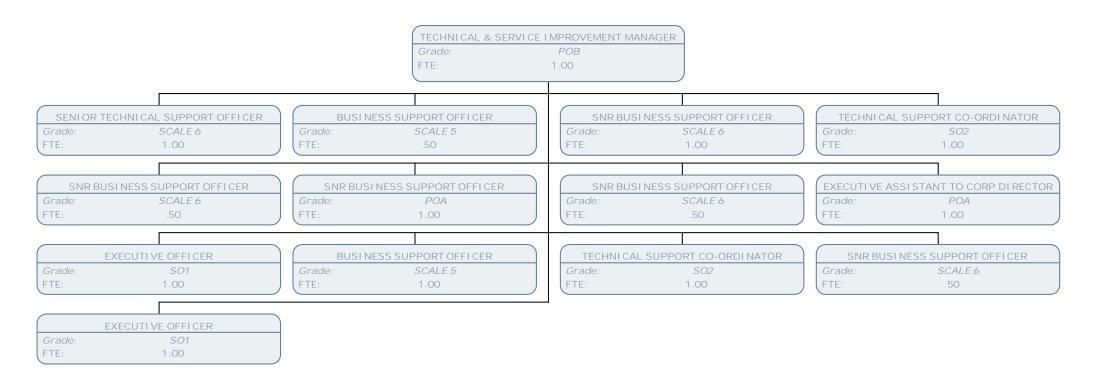

SENIOR ENVIRONMENTAL HEALTH OFFICER

POA Grade: FTE: 1.00

PRINCIPAL ENVIRONMENTAL HEALTH OFFICER

POB Grade: FTE: 1.00

TECHNICAL & SERVICE IMPROVEMENT MANAGER

Grade: POB FTE: 1.00

PROCUREMENT OFFICER

 Grade:
 SO2

 FTE:
 1.00

TECHNI CAL SUPPORT CO-ORDI NATOR

 Grade:
 SO2

 FTE:
 1.00

TECHNI CAL SUPPORT CO-ORDI NATOR

 Grade:
 SO2

 FTE:
 1.00

TECHNI CAL SUPPORT CO-ORDI NATOR