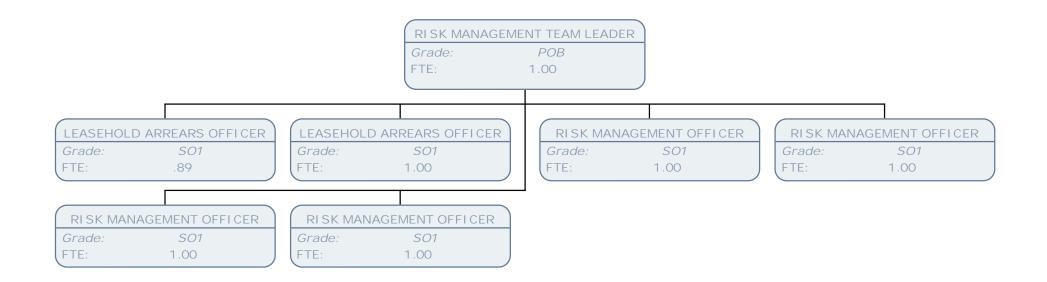

FTE: 1.00

FTE: 1.00

RISK MANAGEMENT TEAM LEADER

Grade: POB FTE: 1.00

RISK MANAGEMENT OFFICER

Grade: SO1

FTE: 1.00

RISK MANAGEMENT OFFICER

 Grade:
 SO1

 FTE:
 1.00

RISK MANAGEMENT OFFICER

Grade: SO1

FTE: 1.00

RISK MANAGEMENT OFFICER

Grade: SO1 FTE: .50

RISK MANAGEMENT OFFICER