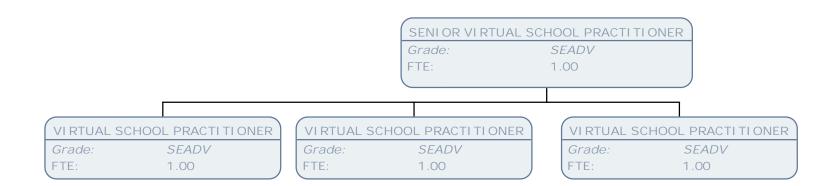

VIRTUAL SCHOOL HEAD

Grade: SEADV

FTE: 1.00

TEAM LEADER - PARTICIPATION KEY WORKING

Grade: POC FTE: 1.00 VIRTUAL SCHOOL DEPUTY HEADTEACHER

Grade: SEADV FTE: 1.00 SENI OR VI RTUAL SCHOOL PRACTI TI ONER

Grade: SEADV FTE: 1.00 VI RTUAL SCHOOL PRACTITI ONER