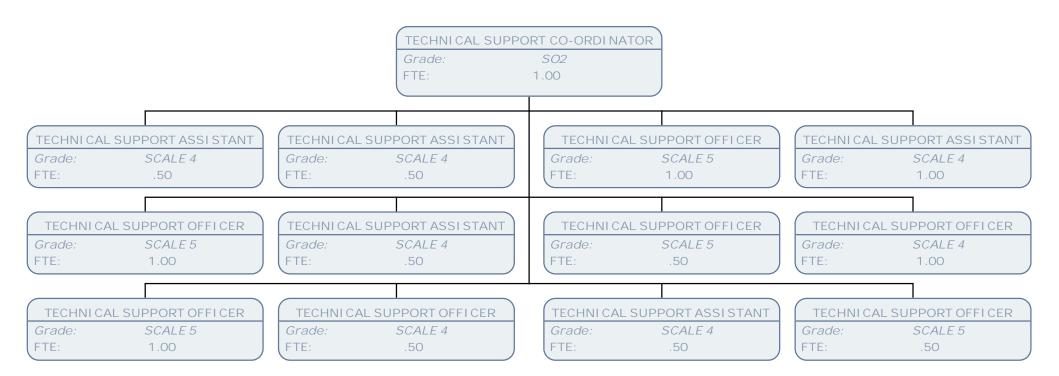

Grade: SCALE 5 FTE: 1.00

HILLINGDON

TECHNICAL SUPPORT CO-ORDINATOR

 Grade:
 SO2

 FTE:
 .50

TECHNICAL SUPPORT OFFICER

Grade: SCALE 5

FTE: .50

TECHNICAL SUPPORT OFFICER

Grade: SCALE 5

FTE: 1.00

TECHNICAL SUPPORT OFFICER

Grade: SCALE 5

FTE: .50

TECHNICAL SUPPORT OFFICER

Grade: SCALE 5
FTE: 1.00

TECHNICAL SUPPORT OFFICER

Grade: SCALE 5 FTE: 1.00