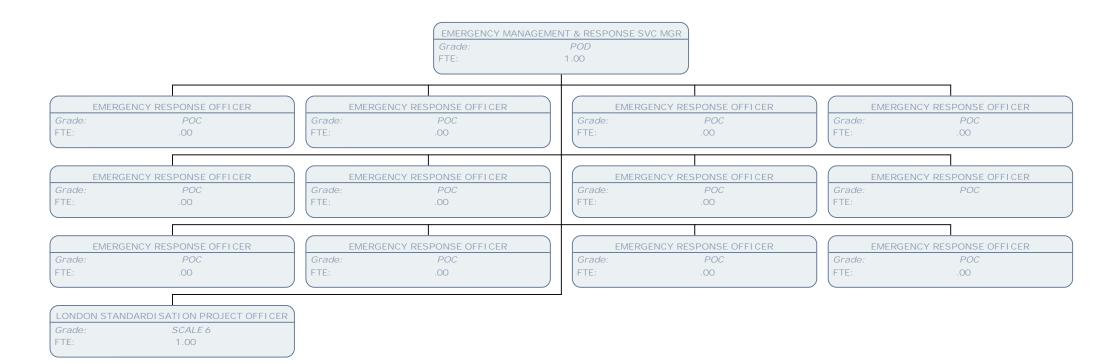

FTE: 1.00 EMERGENCY MANAGEMENT & RESPONSE SVC MGR

POD Grade: FTE: 1.00

LOUI SE BATEMAN HEAD OF ICT CO2 Grade: FTE: 1.00

SOLUTION DEVELOPMENT MANAGER Grade: POF 1.00

FTE:

SOLUTION DESIGN & CLOUD OPERATIONS MGR Grade: FTE: 1.00