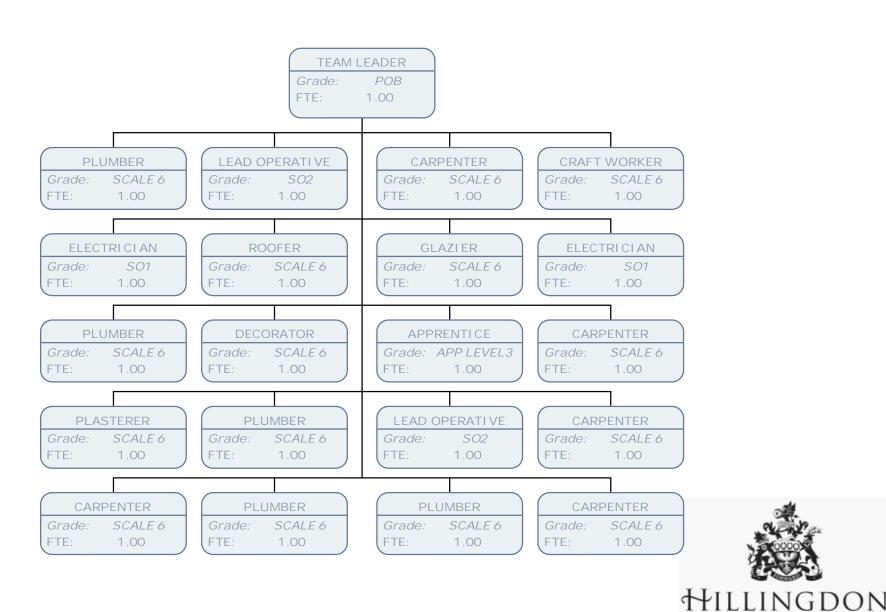

HEAD OF HIGHWAYS

HIGHWAYS DELIVERY MANAGER

CO1 Grade:

FTE: 1.00

NETWORK OPERATIONS MANAGER

Grade: POE

1.00 FTE:

HIGHWAYS PROGRAMME MANAGER

Grade: POE FTE:

POE Grade: 1.00 FTE: 1.00

HILLINGDON

HI GHWAYS PROGRAMME MANAGER POE Grade: 1.00 FTE: STRUCTURES & WATER COURSES MANAGER TECHNICAL SUPPORT OFFICER HIGHWAYS ASSET ENGINEER STREET LIGHTING & SIGNS MANAGER Grade: POC Grade: POC Grade: POB Grade: SCALE 5 FTE: 1.00 FTE: 1.00 FTE: 1.00 FTE: 1.00