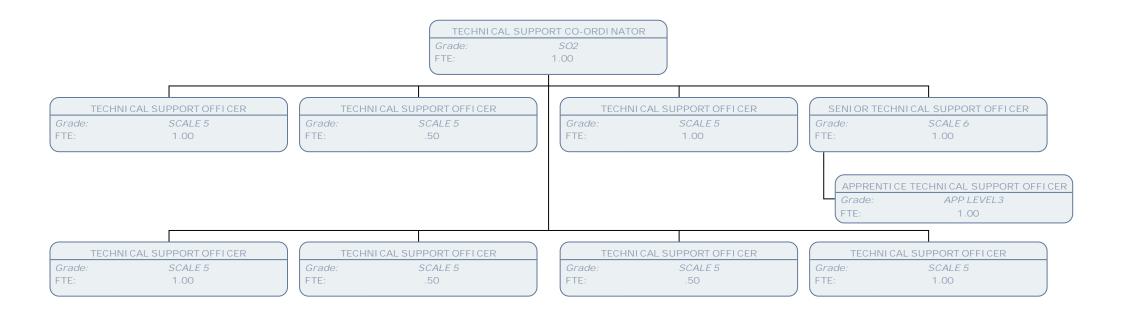

## TECHNI CAL SUPPORT CO-ORDI NATOR SO2 Grade: .50 FTE: ADMI NI STRATI VE MANAGER TECHNI CAL SUPPORT OFFI CER TECHNICAL SUPPORT OFFICER SENIOR TECHNICAL SUPPORT OFFICER Grade: Grade: SCALE 6 SCALE 5 Grade: SCALE 5 Grade: SCALE 6 FTE: 1.00 FTE: 1.00 FTE: 1.00 FTE: 1.00 APPRENTI CE TECHNI CAL SUPPORT APP LEVEL3 Grade: 1.00 FTE: TECHNI CAL SUPPORT OFFI CER TECHNI CAL SUPPORT OFFI CER SCALE 5 Grade: SCALE 5 Grade:

FTE:

.50

FTE:

.50

FTE:

1.00

EARLY YEARS ADVISORY TEACHER

Grade: TEACHERLDR