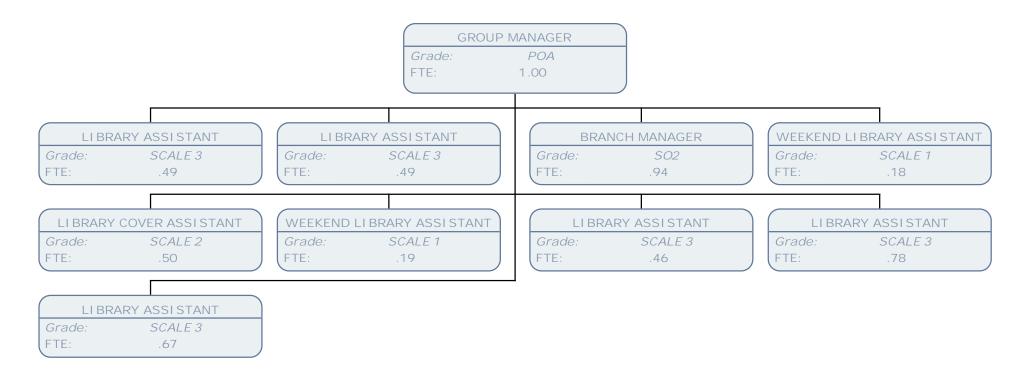

Grade: SO1

FTE: 1.00

LI BRARI ES SERVI CE MANAGER

Grade: POE

Grade: POE FTE: 1.00

**GROUP MANAGER** 

Grade: POA

FTE: .97

LI BRARY MANAGER - CENTRAL

Grade: POA

FTE: 1.00

WEEKEND GROUP MANAGER

Grade: POA

FTE: .42

GROUP MANAGER

Grade: POA

FTE: 1.00

HOME & MOBILE LIBRARIAN

 Grade:
 SO2

 FTE:
 .75

**GROUP MANAGER** 

Grade: POA

FTE: 1.00

**GROUP MANAGER** 

Grade: POA FTE: 1.00 GROUP MANAGER

Grade: POA

FTE: 1.00

**GROUP MANAGER** 

Grade: POA FTE: 1.00

**GROUP MANAGER** 

Grade: POA

FTE: 1.00

HOME & MOBILE LIBRARIAN SO2 Grade: FTE: .75 HOME LIBRARY SERVICE SPECIAL ASSISTANT SENIOR LIBRARY ASSISTANT MOBILE LIBRARY MANAGER SENIOR LIBRARY ASSISTANT SCALE 1 SCALE 4 Grade: Grade: SCALE 6 Grade: SCALE 4 Grade: FTE: FTE: .11 1.00 FTE: .50 FTE: .39

 Grade:
 SO2

 FTE:
 1.00

LIBRARY ASSISTANT

Grade: FTE: *SCALE 3* .52

LIBRARY ASSISTANT

Grade: SCALE 3

FTE: .91

ASSISTANT BRANCH MANAGER

Grade: SCALE 6

FTE: 1.00

LIBRARY ASSISTANT

Grade: SCALE 3

FTE: .88

LIBRARY ASSISTANT

Grade: SCALE 3
FTE: .17

HILLINGDON