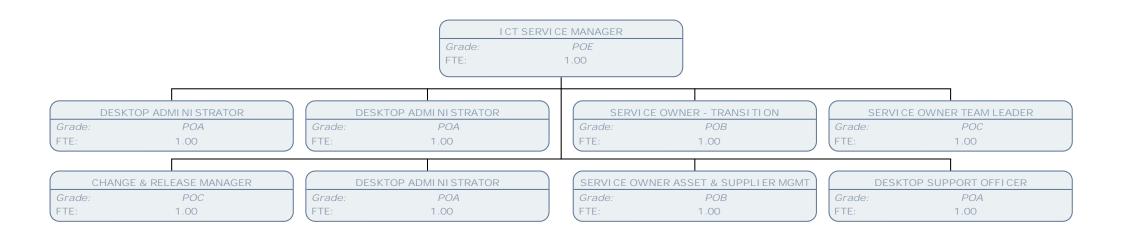

BUSINESS DESIGN MANAGER Grade: FTE: 1.00

ICT SERVICE MANAGER Grade: FTE: 1.00

SOLUTION DESIGN & CLOUD OPERATIONS MGR

Grade: CO

FTE: 1.00

CLOUD INFRASTRUCTURE SERVICES ENGINEER

Grade: POB FTE: 1.00 CLOUD INFRASTRUCTURE SERVICES ENGINEER