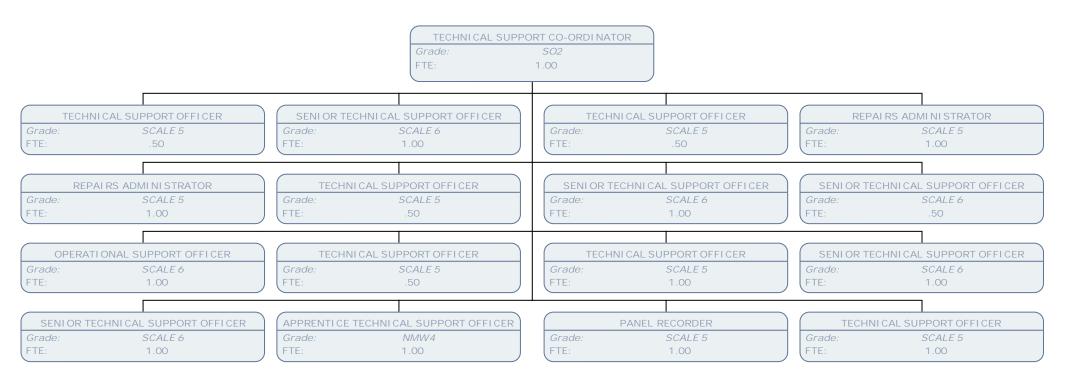

## TECHNI CAL SUPPORT CO-ORDI NATOR SO2 Grade: .50 FTE: ADMI NI STRATI VE MANAGER TECHNI CAL SUPPORT OFFI CER TECHNICAL SUPPORT OFFICER SENIOR TECHNICAL SUPPORT OFFICER Grade: Grade: SCALE 6 SCALE 5 Grade: SCALE 5 Grade: SCALE 6 FTE: 1.00 FTE: 1.00 FTE: 1.00 FTE: 1.00 APPRENTI CE TECHNI CAL SUPPORT APP LEVEL3 Grade: 1.00 FTE: TECHNI CAL SUPPORT OFFI CER TECHNI CAL SUPPORT OFFI CER SCALE 5 Grade: SCALE 5 Grade:

FTE:

.50

FTE:

.50

FTE:

1.00

EARLY YEARS ADVISORY TEACHER

Grade: TEACHERLDR