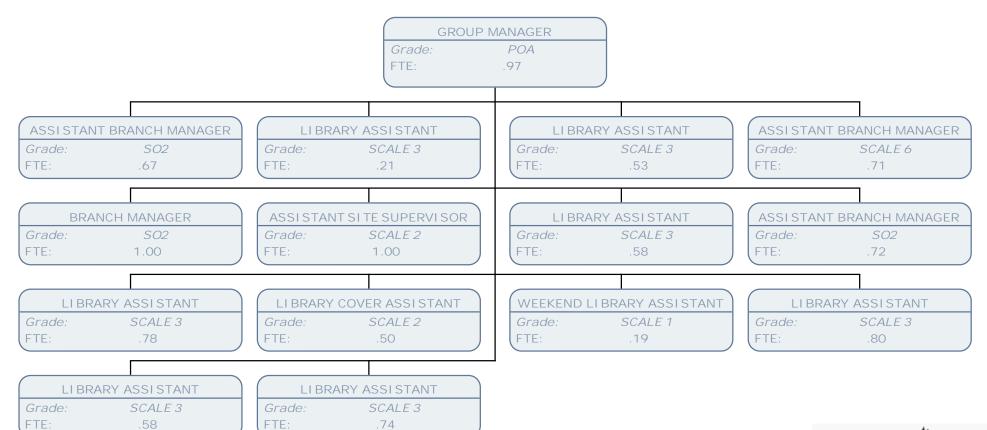

Grade: SO1

FTE: 1.00

LI BRARI ES SERVI CE MANAGER

Grade: POE

Grade: POE FTE: 1.00

**GROUP MANAGER** 

Grade: POA

FTE: .97

LI BRARY MANAGER - CENTRAL

Grade: POA

FTE: 1.00

WEEKEND GROUP MANAGER

Grade: POA

FTE: .42

GROUP MANAGER

Grade: POA

FTE: 1.00

HOME & MOBILE LIBRARIAN

 Grade:
 SO2

 FTE:
 .75

**GROUP MANAGER** 

Grade: POA

FTE: 1.00

**GROUP MANAGER** 

Grade: POA FTE: 1.00 GROUP MANAGER

Grade: POA

FTE: 1.00

**GROUP MANAGER** 

Grade: POA FTE: 1.00

**GROUP MANAGER** 

Grade: POA

FTE: 1.00

HOME & MOBILE LIBRARIAN SO2 Grade: FTE: .75 HOME LIBRARY SERVICE SPECIAL ASSISTANT SENIOR LIBRARY ASSISTANT MOBILE LIBRARY MANAGER SENIOR LIBRARY ASSISTANT SCALE 1 SCALE 4 Grade: Grade: SCALE 6 Grade: SCALE 4 Grade: FTE: FTE: .11 1.00 FTE: .50 FTE: .39

 Grade:
 SO2

 FTE:
 1.00

LIBRARY ASSISTANT

Grade: FTE: *SCALE 3* .52

LIBRARY ASSISTANT

Grade: SCALE 3

FTE: .91

ASSISTANT BRANCH MANAGER

Grade: SCALE 6

FTE: 1.00

LIBRARY ASSISTANT

Grade: SCALE 3

FTE: .88

LIBRARY ASSISTANT

Grade: SCALE 3
FTE: .17

HILLINGDON