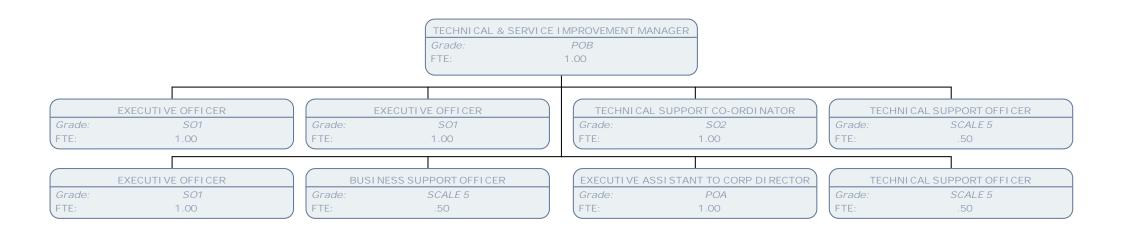

SENIOR ENVIRONMENTAL HEALTH OFFICER

POA Grade: FTE: 1.00

PRINCIPAL ENVIRONMENTAL HEALTH OFFICER

POB Grade: FTE: 1.00

TECHNICAL & SERVICE IMPROVEMENT MANAGER

Grade: POB FTE: 1.00

PROCUREMENT OFFICER

 Grade:
 SO2

 FTE:
 1.00

TECHNI CAL SUPPORT CO-ORDI NATOR

 Grade:
 SO2

 FTE:
 1.00

TECHNI CAL SUPPORT CO-ORDI NATOR

 Grade:
 SO2

 FTE:
 1.00

TECHNI CAL SUPPORT CO-ORDI NATOR