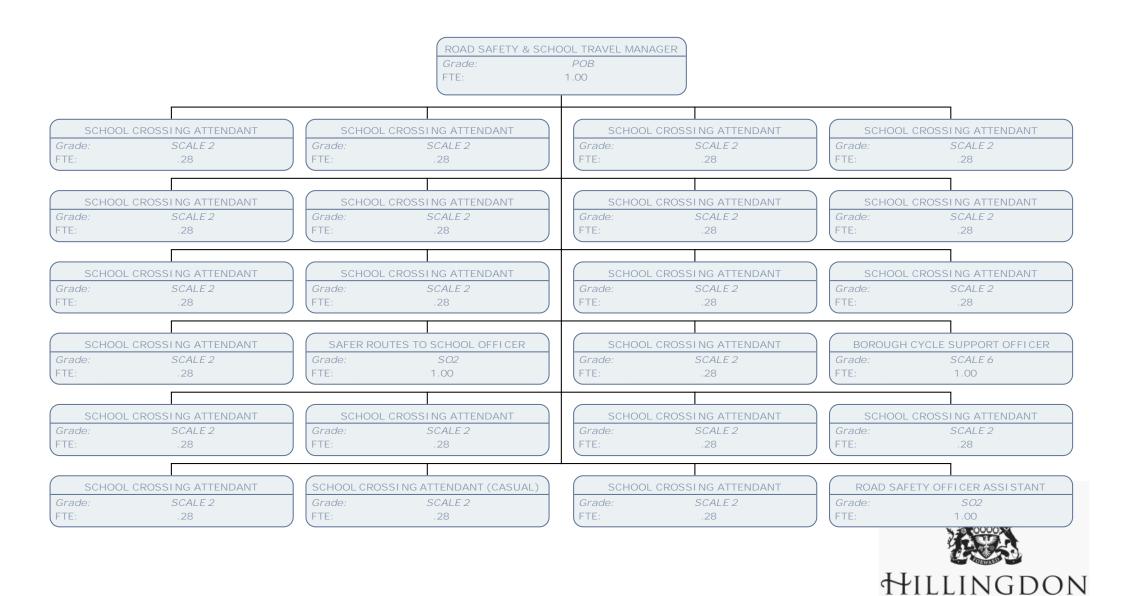

FTE: 1.00

TOWN CENTRE IMPROVEMENT OFFICER

Grade: POA FTE: 1.00

COMMUNITY ENGAGEMENT PROJECT OFFICER

Grade: POA FTE: 1.00

TRAFFIC PRKG ROAD SAFETY SCHOOL MGR

Grade: POE FTE: 1.00

ROAD SAFETY ENGINEER

SO2
1.00

TECHNICIAN

Grade: SO2
FTE: 1.00

ROAD SAFETY & SCHOOL TRAVEL MANAGER

Grade: POB

FTE: 1.00

SENI OR TECHNI CI AN - PARKI NG

Grade: SO2