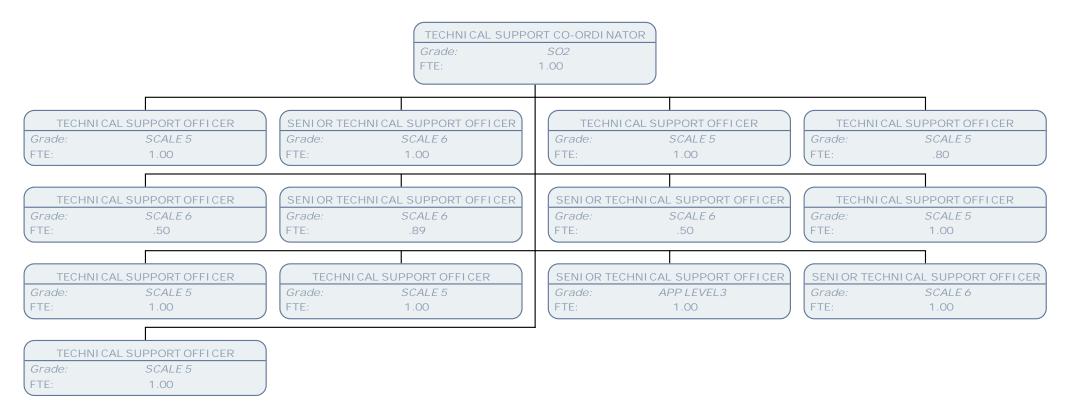

 FTE:
 1.00

TECHNI CAL SUPPORT CO-ORDI NATOR

 Grade:
 SO2

 FTE:
 1.00

TECHNI CAL SUPPORT CO-ORDI NATOR

 Grade:
 SO2

 FTE:
 1.00

TECHNI CAL SUPPORT CO-ORDI NATOR

 Grade:
 SO2

 FTE:
 1.00

MORTUARY MANAGER

POB Grade:

1.00 FTE:

SENI OR ANATOMI CAL PATHOLOGY TECHNOLOGI ST

SO2 Grade: FTE: 1.00

TRAINEE ANATOMICAL PATHOLOGYTECHNOLOGIST

Grade: SCALE 5 FTE: 1.00

HILLINGDON

TECHNICAL SUPPORT CO-ORDINATOR

 Grade:
 SO2

 FTE:
 .50

TECHNICAL SUPPORT OFFICER

Grade: SCALE 5

FTE: .50

TECHNICAL SUPPORT OFFICER

Grade: SCALE 5

FTE: 1.00

TECHNICAL SUPPORT OFFICER

Grade: SCALE 5

FTE: .50

TECHNICAL SUPPORT OFFICER

Grade: SCALE 5
FTE: 1.00

TECHNICAL SUPPORT OFFICER

Grade: SCALE 5 FTE: 1.00