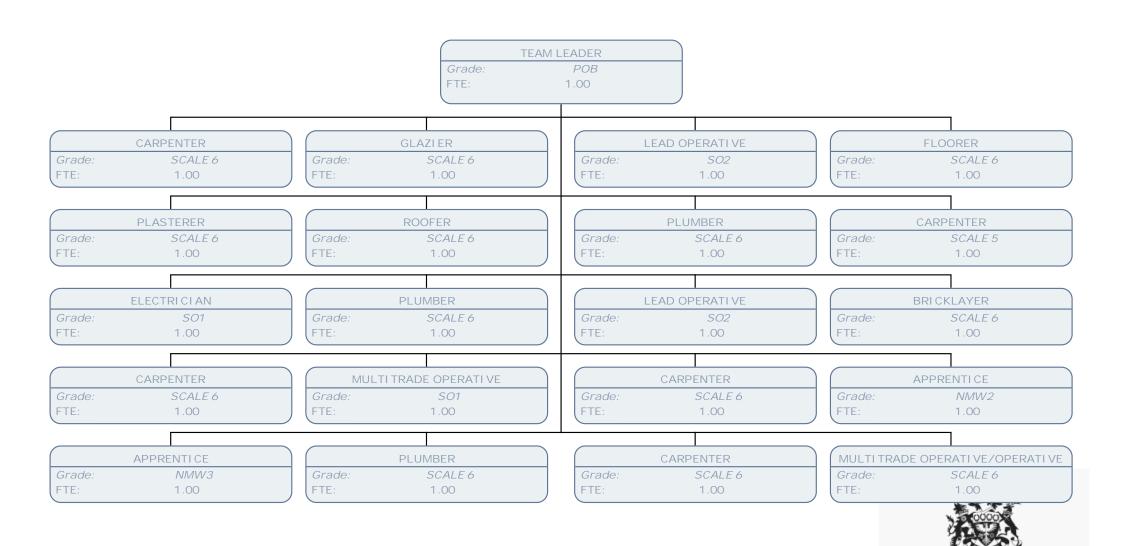

HEAD OF HIGHWAYS

HIGHWAYS DELIVERY MANAGER

CO1 Grade:

FTE: 1.00

NETWORK OPERATIONS MANAGER

Grade: POE

1.00 FTE:

HIGHWAYS PROGRAMME MANAGER

Grade: POE FTE:

POE Grade: 1.00 FTE: 1.00

HILLINGDON

HI GHWAYS PROGRAMME MANAGER POE Grade: 1.00 FTE: STRUCTURES & WATER COURSES MANAGER TECHNICAL SUPPORT OFFICER HIGHWAYS ASSET ENGINEER STREET LIGHTING & SIGNS MANAGER Grade: POC Grade: POC Grade: POB Grade: SCALE 5 FTE: 1.00 FTE: 1.00 FTE: 1.00 FTE: 1.00