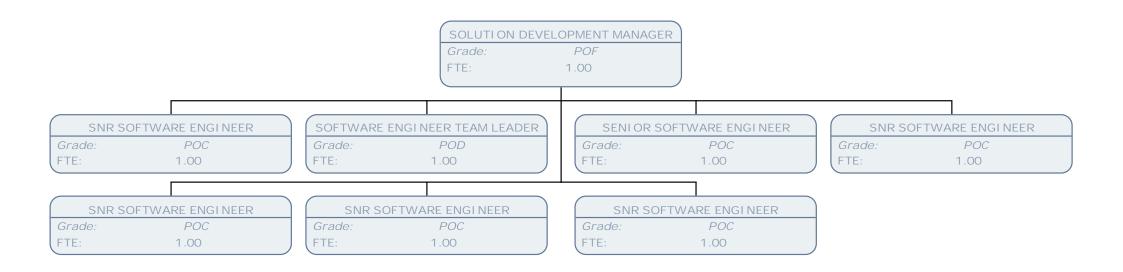

FTE: 1.00 EMERGENCY MANAGEMENT & RESPONSE SVC MGR

POD Grade: FTE: 1.00

LOUI SE BATEMAN HEAD OF ICT CO2 Grade: FTE: 1.00

SOLUTION DEVELOPMENT MANAGER Grade: POF 1.00

FTE:

SOLUTION DESIGN & CLOUD OPERATIONS MGR Grade: FTE: 1.00