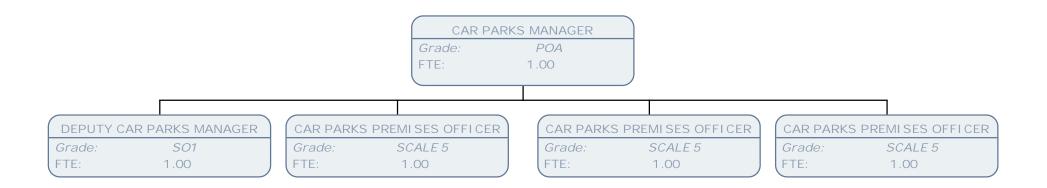

CARELINE INSTALLATION OFFICER

Grade: SCALE 5
FTE: .92

PARKING SERVICES MANAGER

Grade: POF FTE: 1.00

CAR PARKS MANAGER

Grade: POA FTE: 1.00

CONTRACT MONITORING OFFICER (CCTV)

 Grade:
 SO2