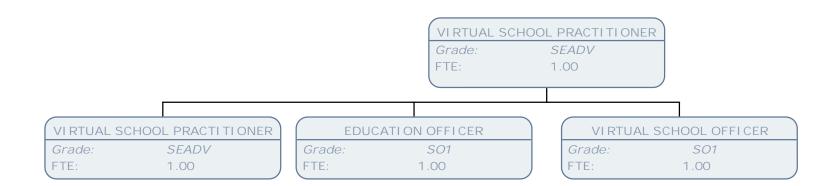

VIRTUAL SCHOOL HEAD

Grade: SEADV

FTE: 1.00

TEAM LEADER - PARTICIPATION KEY WORKING

Grade: POC FTE: 1.00 VIRTUAL SCHOOL DEPUTY HEADTEACHER

Grade: SEADV FTE: 1.00 SENI OR VI RTUAL SCHOOL PRACTI TI ONER

Grade: SEADV FTE: 1.00 VI RTUAL SCHOOL PRACTITI ONER