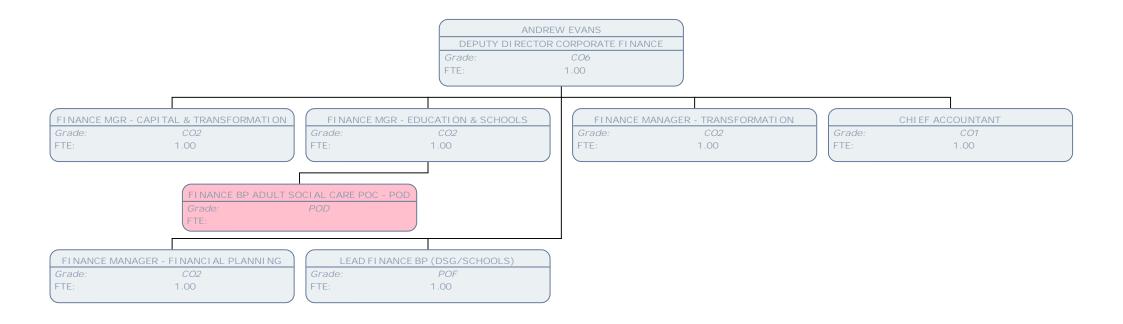

## **Finance**

PAUL WHAYMAND CORPORATE DI RECTOR OF FI NANCE Grade: CORPDIR 1.00 FTE: ANDREW EVANS PERRY SCOTT MUIR LAURIE DEPUTY DIRECTOR CORPORATE FINANCE DIRECTOR OF INFRASTRUCTURE DEP DI RECTOR EXCHEQUER & BUS ASSURANCE CO6 CO6 CO5 Grade: Grade: Grade: FTE: 1.00 FTE: 1.00 FTE: 1.00 MELI SSA SAGE HEAD OF CATEGORY MANAGEMENT CO2 Grade: