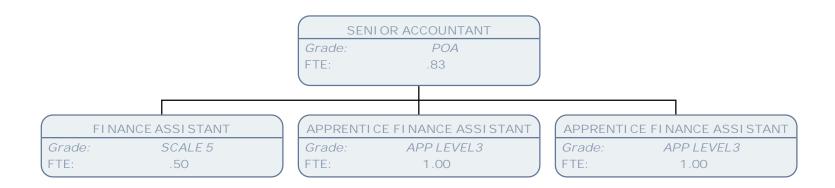

1.00 FTE:

ASSISTANT FINANCE BUSINESS PARTNER

POA Grade:

FTE: 1.00 APPRENTICE - FINANCE ASSISTANT

APP LEVEL3 Grade: 1.00 FTE:

FINANCE BP CYPS POC - POD

Grade: POD FTE: 1.00

CLIENT FINANCIAL AFFAIRS TEAM LEADER

APP LEVEL3 Grade:

FTE: 1.00 RESOURCES FINANCE OFFICER

Grade: FTE: 1.00

LEAD FI NANCE BP (DSG/SCHOOLS) Grade: FTE: 1.00 TEACHERS ASSESSMENTS OFFICER SCHOOLS FINANCE OFFICER (SC6-SO2) ASSISTANT FINANCE BUSINESS PARTNER SCHOOLS FINANCE OFFICER (SC6-SO2) SCHOOLS FINANCE OFFICER (SC6-SO2) Grade: FTE: Grade: FTE: Grade: Grade: FTE: Grade: POA .80 FTE: 1.00 1.00 FTE: 1.00 1.00