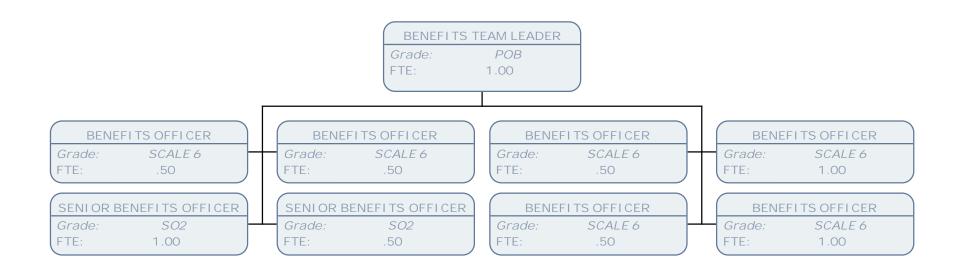

MUIR LAURIE

DEP DI RECTOR EXCHEQUER & BUS ASSURANCE

Grade: CO5

FTE: 1.00

SUNITA GHUDI AL HEAD OF BENEFITS CO1

1.00

Grade: FTE:

| MAUREEN PEMBERTON |                      |
|-------------------|----------------------|
| HEAD OF REVENUES  |                      |
| CO1               |                      |
| 1.00              |                      |
|                   | HEAD OF REVENUES CO1 |