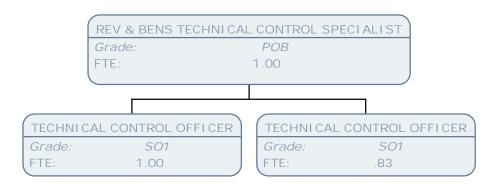

REVS & BENS TECHNICAL CONTROL SPECIALIST

Grade: POB FTE: .81 TECHNICAL SYSTEMS AND PROJECT OFFICER

Grade: POA FTE: .83 REVS & BENS TECHNICAL CONTROL SPECIALIST

Grade: POB FTE: 1.00 REV & BENS TECHNICAL CONTROL SPECIALIST