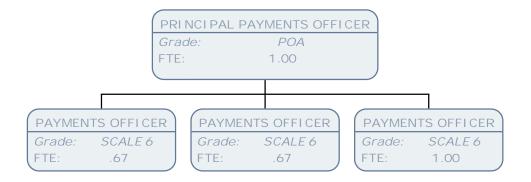

PRINCIPAL PAYMENTS OFFICER

Grade: POA FTE: 1.00 PRINCIPAL CORPORATE COLLECTIONS OFFICER

Grade: POA FTE: 1.00

PRINCIPAL CORPORATE COLLECTIONS OFFICER

Grade: POA FTE: 1.00 APPEALS COMPLAINTS & POLICY TEAM LEADER