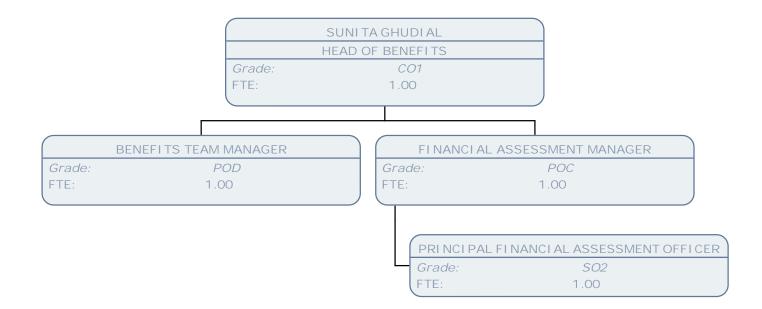

MUIR LAURIE

DEP DI RECTOR EXCHEQUER & BUS ASSURANCE

Grade: CO5

FTE: 1.00

SUNITA GHUDI AL HEAD OF BENEFITS CO1

1.00

Grade: FTE:

| MAUREEN PEMBERTON |                      |
|-------------------|----------------------|
| HEAD OF REVENUES  |                      |
| CO1               |                      |
| 1.00              |                      |
|                   | HEAD OF REVENUES CO1 |