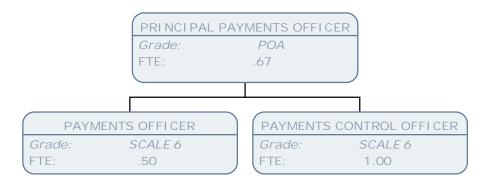

REVENUES OFFICER (COLLECTION & ENFORCE)

 Grade:
 SCALE 6

 FTE:
 1.00

CORPORATE DEBTORS & PAYMENTS SERVICE MGR

Grade: FTE:

*POD* 1.00

PRINCIPAL PAYMENTS OFFICER

Grade: POA FTE: .67