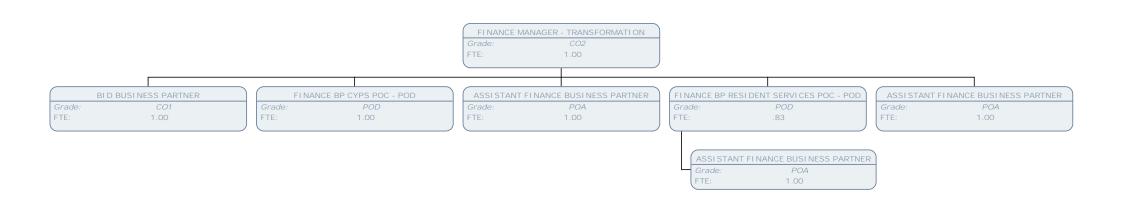

1.00 FTE:

ASSISTANT FINANCE BUSINESS PARTNER

POA Grade:

FTE: 1.00 APPRENTICE - FINANCE ASSISTANT

APP LEVEL3 Grade: 1.00 FTE:

FINANCE BP CYPS POC - POD

Grade: POD FTE: 1.00

CLIENT FINANCIAL AFFAIRS TEAM LEADER