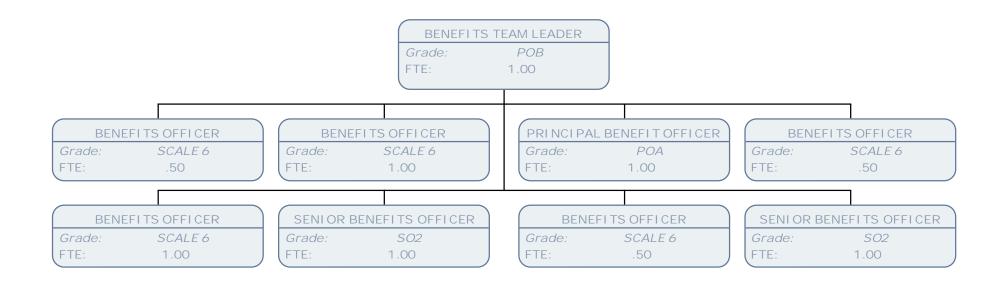

MUIR LAURIE

DEP DI RECTOR EXCHEQUER & BUS ASSURANCE

Grade: CO5

FTE: 1.00

SUNITA GHUDI AL HEAD OF BENEFITS CO1

1.00

Grade: FTE:

| MAUREEN PEMBERTON |                      |
|-------------------|----------------------|
| HEAD OF REVENUES  |                      |
| CO1               |                      |
| 1.00              |                      |
|                   | HEAD OF REVENUES CO1 |