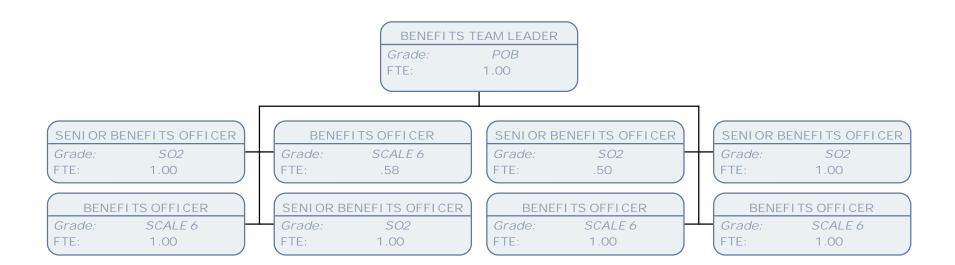

MUIR LAURIE

DEP DI RECTOR EXCHEQUER & BUS ASSURANCE

Grade: CO5

FTE: 1.00

SUNITA GHUDI AL HEAD OF BENEFITS CO1

1.00

Grade: FTE:

| MAUREEN PEMBERTON |                      |
|-------------------|----------------------|
| HEAD OF REVENUES  |                      |
| CO1               |                      |
| 1.00              |                      |
|                   | HEAD OF REVENUES CO1 |