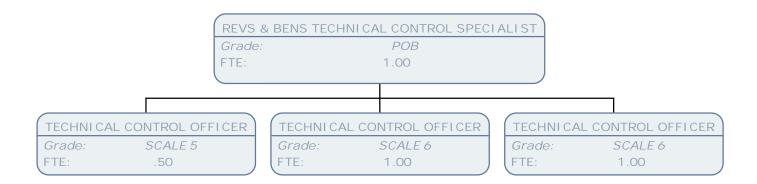

REVS & BENS TECHNICAL CONTROL SPECIALIST

Grade: POB FTE: .81 TECHNICAL SYSTEMS AND PROJECT OFFICER

Grade: POA FTE: .83 REVS & BENS TECHNICAL CONTROL SPECIALIST

Grade: POB FTE: 1.00 REV & BENS TECHNICAL CONTROL SPECIALIST