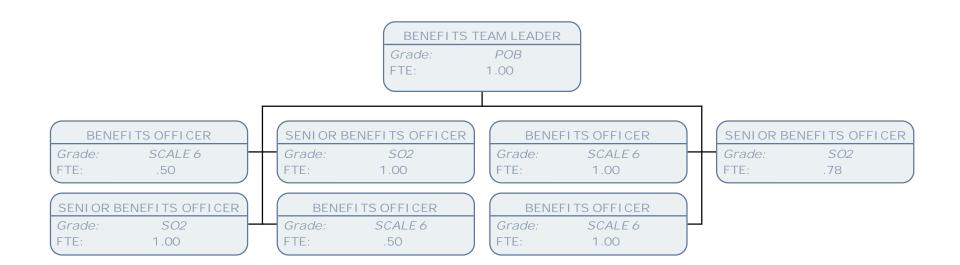

MUIR LAURIE

DEP DI RECTOR EXCHEQUER & BUS ASSURANCE

Grade: CO5

FTE: 1.00

SUNITA GHUDI AL HEAD OF BENEFITS CO1

1.00

Grade: FTE:

| MAUREEN PEMBERTON |                      |
|-------------------|----------------------|
| HEAD OF REVENUES  |                      |
| CO1               |                      |
| 1.00              |                      |
|                   | HEAD OF REVENUES CO1 |