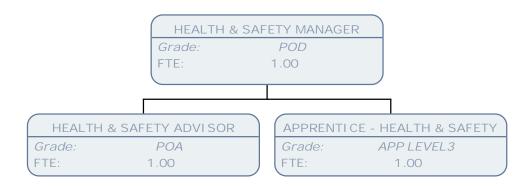

SARAH HYDRIE

HEAD OF INTERNAL AUDIT & RISK ASSURANCE

 Grade:
 CO1

 FTE:
 1.00

HEALTH & SAFETY MANAGER

Grade: POD FTE: 1.00 RISK AND INSURANCE MANAGER

Grade: POD FTE: 1.00 SENIOR INTERNAL AUDITOR

 Grade:
 POB