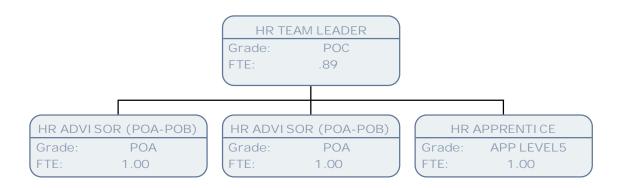

APPRENTICE - DEMOCRATIC SERVICES

Grade: APP LEVEL3 FTE: 1.00

DEMOCRATIC SERVICES OFFICER (SO1 - POB)

Grade: POA FTE: 1.00

DEMOCRATIC SERVICES OFFICER (SO1 - POB)

Grade: POA FTE: 1.00

HR BUSINESS PARTNER

Grade: CO1
FTE: .89