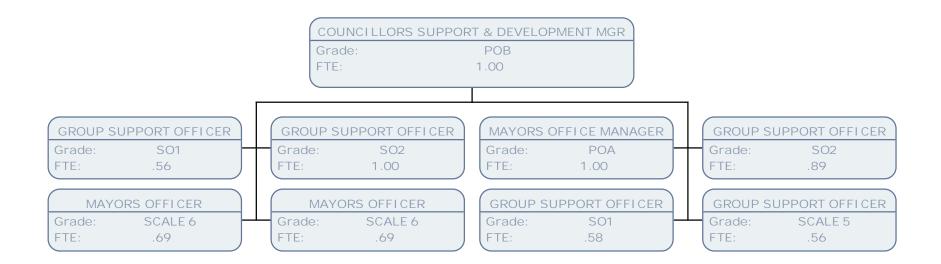

ELECTORAL & REGISTRATION SERVICES MGR Grade: FTE: 1.00

ELECTORAL & REG SRVS ADMIN SUPPORT OFFR

FTE: .67

| 1 | DEPUTY | REGISTRATION SERVICES MANAGER |
|---|--------|-------------------------------|
|   | Grade: | POA                           |
|   | FTE:   | 1.00                          |

APPRENTICE ELECTORAL & REGISTRATION SRVS Grade: FTE:

ELECTORAL & REG SRVS ADMI N SUPPORT OFFR FTE: 1.00

DEPUTY REGISTRATION SERVICES MANAGER POA Grade: FTE: 1.00 ELECTORAL & REG SRVS ADMIN SUPPORT OFFR REGISTRAR BIRTHS DEATHS AND MARRIAGES REGISTRAR BIRTHS DEATHS AND MARRIAGES REGISTRAR BIRTHS DEATHS AND MARRIAGES Grade: SCALE 5 Grade: SCALE 6 Grade: SCALE 6 Grade: SCALE 6 FTE: 1.00 .60 FTE: FTE: 1.00 FTE: .60 REGISTRAR BIRTHS DEATHS AND MARRIAGES REGISTRAR REGISTRAR ELECTORAL SRVS ADMIN SUP RECEPTIONIST Grade: SCALE 6 SCALE 6 Grade: SCALE 6 SCALE 4 Grade: Grade: FTE: 1.00 FTE: .60 FTE: .80 FTE: .20