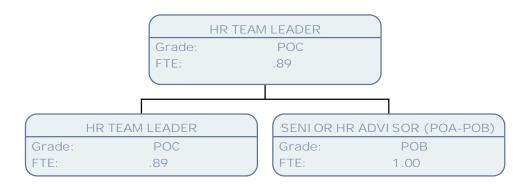

APPRENTICE - DEMOCRATIC SERVICES

Grade: APP LEVEL3 FTE: 1.00

DEMOCRATIC SERVICES OFFICER (SO1 - POB)

Grade: POA FTE: 1.00

DEMOCRATIC SERVICES OFFICER (SO1 - POB)

Grade: POA FTE: 1.00

HR BUSINESS PARTNER

Grade: CO1
FTE: .89