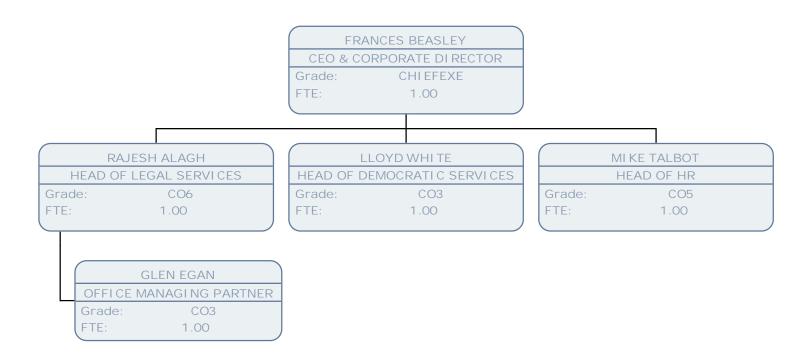

## Chief Executive's Office Chart March 20

## **Chief Executive's Office**

GLEN EGAN

OFFICE MANAGING PARTNER

Grade: CO3
FTE: 1.00

PRINCIPAL LAWYER PLANNING & CORPORATE

Grade: CO1 FTE: .89

PRINCIPAL LAWYER HOUSING & PROPERTY

Grade: CO1 FTE: 1.00 PRINCIPAL LAWYER ASC & ECS