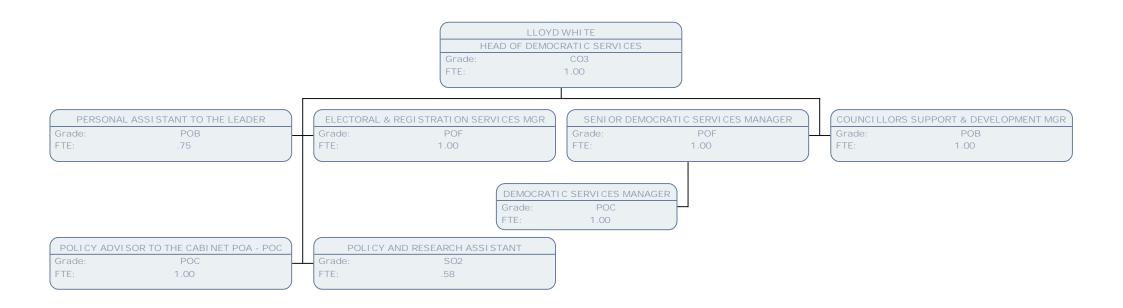

ELECTORAL & REGISTRATION SERVICES MGR Grade: FTE: 1.00

ELECTORAL & REG SRVS ADMIN SUPPORT OFFR

FTE: .67

| 1 | DEPUTY | REGISTRATION SERVICES MANAGER |
|---|--------|-------------------------------|
|   | Grade: | POA                           |
|   | FTE:   | 1.00                          |

DEMOCRATIC SERVICES MANAGER

Grade: POC FTE: 1.00

DEMOCRATIC SERVICES OFFICER (SO1 - POB)

1.00

Grade:

FTE:

DEMOCRATIC SERVICES OFFICER (SO1 - POB)

Grade: POA FTE: 1.00

APPRENTICE - DEMOCRATIC SERVICES

Grade: APP LEVEL3 FTE: 1.00

DEMOCRATIC SERVICES OFFICER (SO1 - POB)

Grade: POA FTE: 1.00

DEMOCRATIC SERVICES OFFICER (SO1 - POB)

Grade: POA FTE: 1.00

HR BUSINESS PARTNER

Grade: CO1
FTE: .89