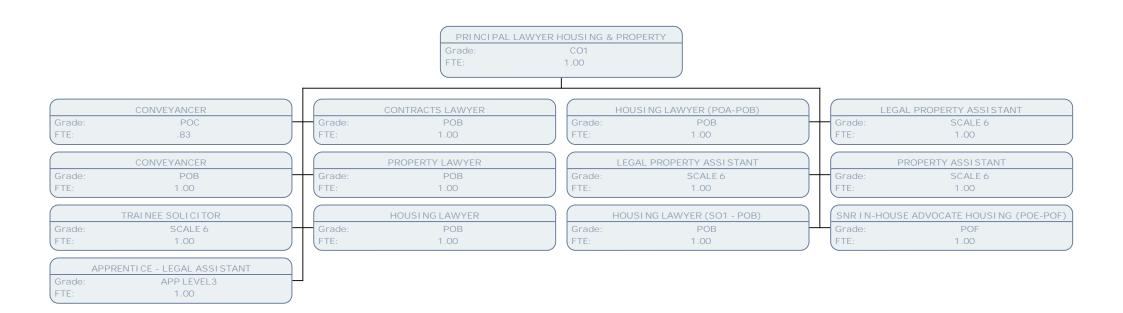

## **Chief Executive's Office**

GLEN EGAN

OFFICE MANAGING PARTNER

Grade: CO3
FTE: 1.00

PRINCIPAL LAWYER PLANNING & CORPORATE

Grade: CO1 FTE: .89

PRINCIPAL LAWYER HOUSING & PROPERTY

Grade: CO1 FTE: 1.00 PRINCIPAL LAWYER ASC & ECS

Grade: CO1 FTE: 1.00 DATA PROTECTION/FREEDOM OF INFO OFFICER

Grade: POB FTE: 1.00

PRINCIPAL LAWYER PLANNING & CORPORATE CO1 Grade: FTE: .89 PARALEGAL PLANNI NG LAWYER (POA-POB) PLANNING LAWYER (POA-POB) TRAINEE SOLICITOR POB Grade: SCALE 6 Grade: POB Grade: Grade: SCALE 6 FTE: FTE: FTE: FTE: 1.00 1.00 1.00 1.00 APPRENTICE - LEGAL ASSISTANT PROSECUTION LAWYER APP LEVEL3 POB Grade: Grade: FTE: 1.00 FTE: 1.00