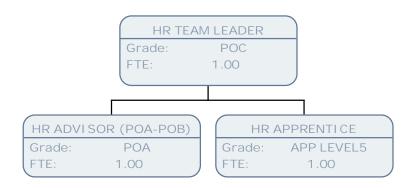

APPRENTICE - DEMOCRATIC SERVICES

Grade: APP LEVEL3 FTE: 1.00

DEMOCRATIC SERVICES OFFICER (SO1 - POB)

Grade: POA FTE: 1.00

DEMOCRATIC SERVICES OFFICER (SO1 - POB)

Grade: POA FTE: 1.00

HR BUSINESS PARTNER

Grade: CO1
FTE: .89