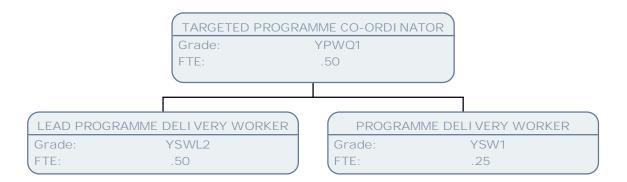

TARGETED PROGRAMME CO-ORDI NATOR

Grade: YPWQ1 FTE: 1.00

LEAD PROGRAMME DELIVERY WORKER

Grade: YSWL2

FTE: .25

PROGRAMME DELIVERY COUNSELLOR

Grade: YSWL2 FTE: .50

LEAD PROGRAMME DELIVERY WORKER

Grade: YSWL2 FTE: .25

TARGETED PROGRAMME CO-ORDINATOR

YPWQ1 Grade: FTE: 1.00

PROGRAMME DELIVERY WORKER

YSW1 Grade:

FTE: .25 TARGETED PROGRAMME CO-ORDI NATOR

YPWQ1 Grade: FTE: 1.00

PROGRAMME DELIVERY WORKER