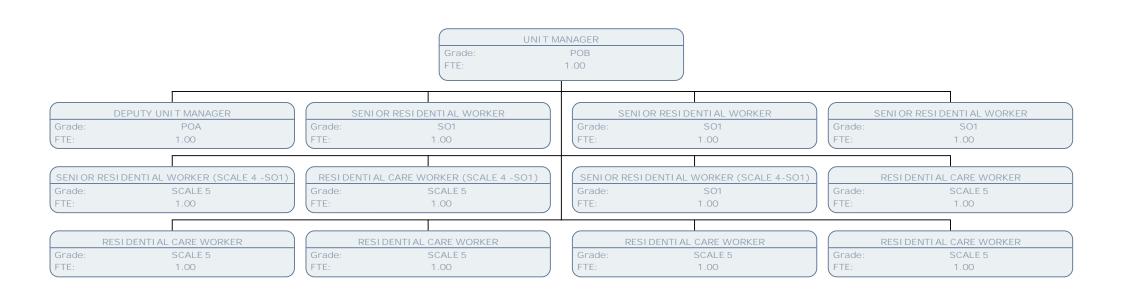

REGISTERED CARE HOME MANAGER

Grade: POA FTE:

1.00

DEPUTY UNIT MANAGER

Grade: POA FTE: 1.00

RESOURCE MANAGER - MERRI MANS

POB Grade: FTE: 1.00

REGISTERED CARE HOME MANAGER

Grade: POA FTE: 1.00

SUPPORTED HOUSING MANAGER

POA Grade: 1.00 FTE:

REGISTERED CARE HOME MANAGER POA Grade: FTE: 1.00 NIGHT RESIDENTIAL WORKER RESI DENTI AL CARE WORKER RESIDENTIAL CARE WORKER NI GHT RESI DENTI AL WORKER SCALE 2 SCALE 4 SCALE 4 SCALE 2 Grade: Grade: Grade: FTE: FTE: FTE: .56 .17 FTE: .83 **TEAM LEADER** TEAM LEADER RESIDENTIAL CARE WORKER RESIDENTIAL CARE WORKER Grade: SCALE 6 Grade: SCALE 6 Grade: SCALE 4 Grade: SCALE 4 FTE: 1.00 FTE: 1.00 FTE: 1.00 FTE: 1.00 RESIDENTIAL CARE WORKER NI GHT RESI DENTI AL WORKER RESIDENTIAL CARE WORKER RESI DENTI AL CARE WORKER SCALE 4 Grade: SCALE 2 SCALE 4 SCALE 4 Grade: Grade: Grade: .56 .83 .56 FTE: FTE: FTE: FTE: 1.00 RESIDENTIAL CARE WORKER TEAM LEADER TEAM LEADER NI GHT RESIDENTI AL WORKER Grade: SCALE 4 Grade: SCALE 6 Grade: SCALE 6 Grade: SCALE 2 FTE: FTE: FTE: .69 1.00 1.00 FTE: RESIDENTIAL CARE WORKER RESIDENTIAL CARE WORKER RESIDENTIAL CARE WORKER RESIDENTIAL CARE WORKER SCALE 4 SCALE 4 SCALE 4 SCALE 4 Grade: Grade: Grade: Grade: FTE: 1.00 FTE: 1.00 FTE: 1.00 FTE: .83 RESIDENTIAL CARE WORKER RESIDENTIAL CARE WORKER RESIDENTIAL CARE WORKER RESIDENTIAL CARE WORKER