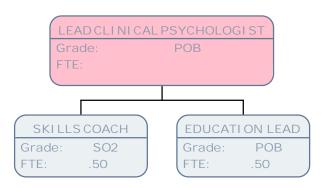

TEAM MANAGER SEN SECONDARY POC Grade: 1.00

FTE:

EDUCATIONAL HEALTH CARE CO-ORDI NATOR

SCALE 6 Grade:

FTE: 1.00 EDUCATIONAL HEALTH CARE OFFICER

SO2 Grade: FTE: 1.00

TEAM MANAGER SEN PRI MARY

Grade: FTE: