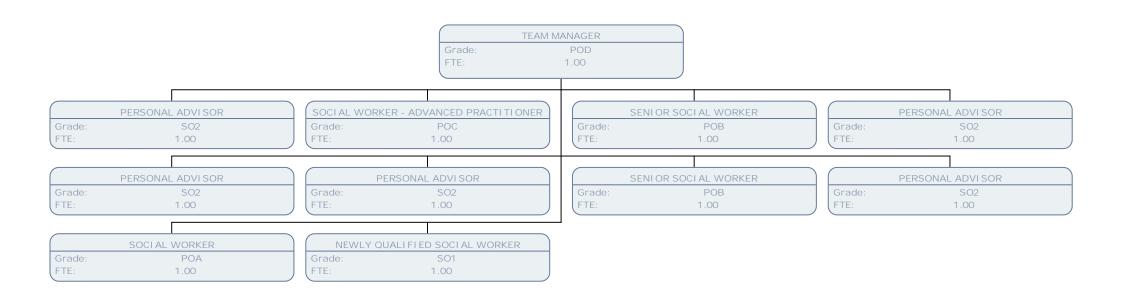

HEAD OF COURT & PERMANENCE

Grade: CO1 FTE: 1.00

TEAM MANAGER

Grade: POD

FTE: 1.00

TEAM MANAGER (ACTING)

Grade: POD

.00 FTE: 1.00

TEAM MANAGER

Grade: POD

FTE: 1.00

CORPORATE PARENTI NG MANAGER

Grade: POD FTE: 1.00

TEAM MANAGER - COURT TEAM 1

Grade: POD FTE: 1.00

NEWLY QUALIFIED SOCIAL WORKER

Grade: POA FTE: .60

SOCI AL WORKER

Grade: POB FTE: 1.00 SENI OR SOCI AL WORKER

Grade: POB FTE: 1.00 SENI OR SOCI AL WORKER

Grade: POB FTE: 1.00

SOCIAL WORKER

Grade: POA FTE: 1.00

TEAM MANAGER
Grade: POD

SOCIAL WORKER - ADVANCED PRACTITIONER

Grade: POC FTE: .75

SENIOR SOCIAL WORKER

Grade: POB FTE: 1.00 SOCIAL WORKER - ADVANCED PRACTITIONER

Grade: POC FTE: 1.00 SENIOR SOCIAL WORKER

Grade: SO1 FTE: 1.00

SOCIAL WORKER