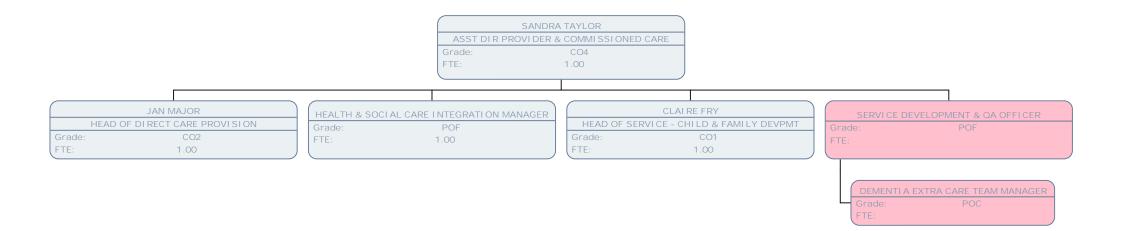

## **Social Care**

TONY ZAMAN

CORPORATE DI RECTOR SOCI AL CARE

Grade: CORPDI R

FTE: 1.00

SANDRA TAYLOR

ASST DI R PROVI DER & COMMI SSI ONED CARE

Grade: CO4

FTE: 1.00

CATHERINE KELLY-TALBOT

ASST DIRECTOR SOCIAL WORK -MENTAL HEALTH

Grade: CO4

FTE: 1.00

EMI LY ELLI NGTON

HEAD OF SERVI CE - SEND

Grade: CO1

FTE: 1.00

ANAMARI A POPOVI CI
DEPUTY DI RECTOR CHI LDREN'S SERVI CES

Grade: CO6
FTE: 1.00

HILLINGDON

SERVICE MANAGER - COMMUNITY RESOURCES

POF 1.00

Grade: FTE:

SENI OR REABLEMENT CARER Grade: FTE: 1.00

DEMENTI A EXTRA CARE TEAM MANAGER POC Grade:

1.00 FTE:

SENI OR REABLEMENT CARER

SCALE 5 Grade: FTE: 1.00

EXTRA CARE SUPPORT ASSISTANT

SCALE 5 Grade: .50 FTE:

SERVICE MANAGER - ADULTS

POE Grade: FTE: 1.00