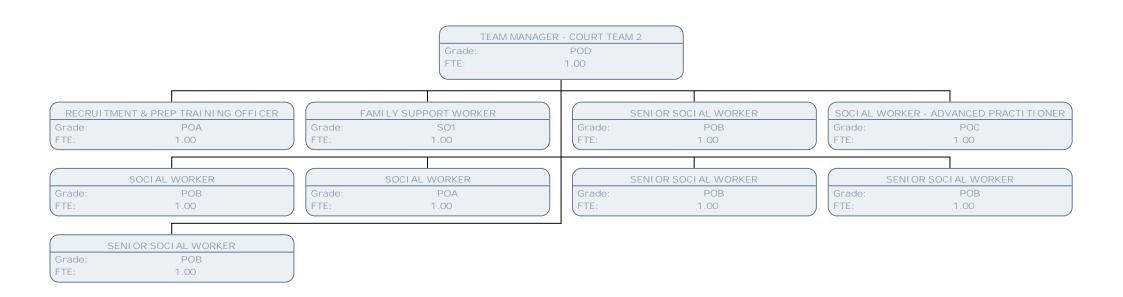

HEAD OF COURT & PERMANENCE

Grade: CO1 FTE: 1.00

TEAM MANAGER

Grade: POD

FTE: 1.00

TEAM MANAGER (ACTING)

Grade: POD

.00 FTE: 1.00