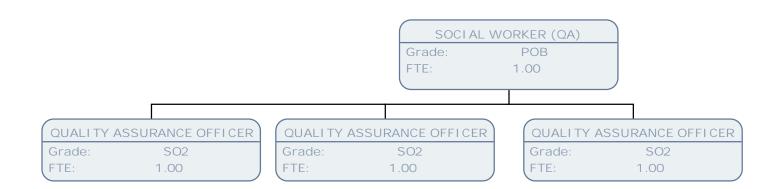

SCALE 2 Grade: .50 FTE:

SENIOR CHILDREN'S CENTRE PRACTITIONER

Grade: FTE: .50 SENIOR CHILDREN'S CENTRE PRACTITIONER

SCALE 5 Grade: .50 FTE:

CATHERINE KELLY-TALBOT

ASST DIRECTOR SOCIAL WORK -MENTAL HEALTH

Grade: CO4 FTE: 1.00