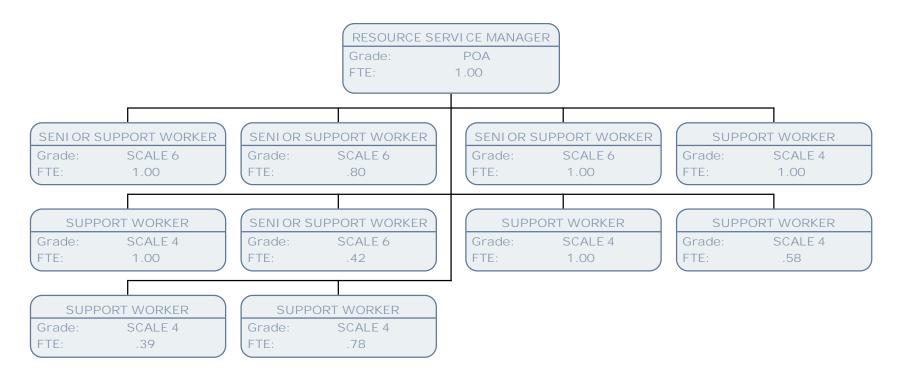

FTE: 1.00

ANAMARI A POPOVI CI
DEPUTY DI RECTOR CHI LDREN'S SERVI CES

Grade: CO6
FTE: 1.00

HILLINGDON

SERVICE MANAGER - COMMUNITY RESOURCES

POF 1.00

Grade: FTE:

SENI OR REABLEMENT CARER Grade: FTE: 1.00

DEMENTI A EXTRA CARE TEAM MANAGER POC Grade:

1.00 FTE:

SENI OR REABLEMENT CARER

SCALE 5 Grade: FTE: 1.00

EXTRA CARE SUPPORT ASSISTANT

SCALE 5 Grade: .50 FTE:

SERVICE MANAGER - ADULTS

POE Grade: FTE: 1.00