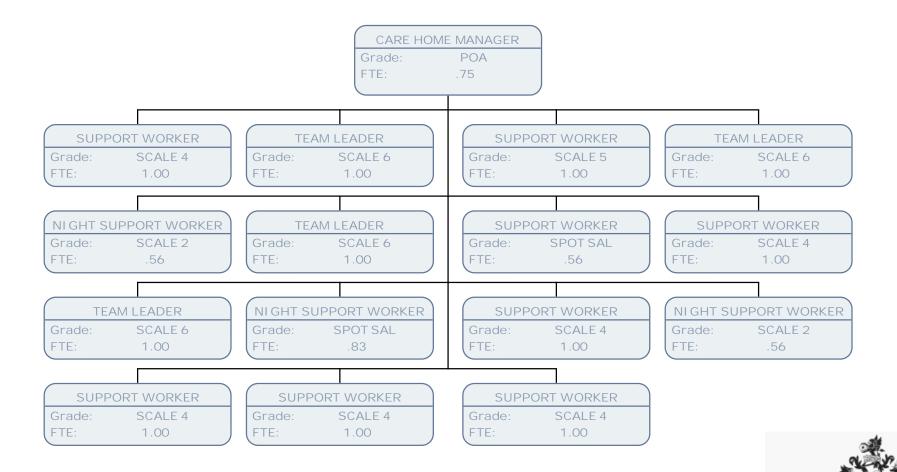

REGISTERED CARE HOME MANAGER

Grade: POA FTE:

1.00

DEPUTY UNIT MANAGER

Grade: POA FTE: 1.00

RESOURCE MANAGER - MERRI MANS

POB Grade: FTE: 1.00

REGISTERED CARE HOME MANAGER

Grade: POA FTE: 1.00

SUPPORTED HOUSING MANAGER

POA Grade: 1.00 FTE:

REGISTERED CARE HOME MANAGER POA Grade: FTE: 1.00 NIGHT RESIDENTIAL WORKER RESI DENTI AL CARE WORKER RESIDENTIAL CARE WORKER NI GHT RESI DENTI AL WORKER SCALE 2 SCALE 4 SCALE 4 SCALE 2 Grade: Grade: Grade: FTE: FTE: FTE: .56 .17 FTE: .83 **TEAM LEADER** TEAM LEADER RESIDENTIAL CARE WORKER RESIDENTIAL CARE WORKER Grade: SCALE 6 Grade: SCALE 6 Grade: SCALE 4 Grade: SCALE 4 FTE: 1.00 FTE: 1.00 FTE: 1.00 FTE: 1.00 RESIDENTIAL CARE WORKER NI GHT RESI DENTI AL WORKER RESIDENTIAL CARE WORKER RESI DENTI AL CARE WORKER SCALE 4 Grade: SCALE 2 SCALE 4 SCALE 4 Grade: Grade: Grade: .56 .83 .56 FTE: FTE: FTE: FTE: 1.00 RESIDENTIAL CARE WORKER TEAM LEADER TEAM LEADER NI GHT RESIDENTI AL WORKER Grade: SCALE 4 Grade: SCALE 6 Grade: SCALE 6 Grade: SCALE 2 FTE: FTE: FTE: .69 1.00 1.00 FTE: RESIDENTIAL CARE WORKER RESIDENTIAL CARE WORKER RESIDENTIAL CARE WORKER RESIDENTIAL CARE WORKER SCALE 4 SCALE 4 SCALE 4 SCALE 4 Grade: Grade: Grade: Grade: FTE: 1.00 FTE: 1.00 FTE: 1.00 FTE: .83 RESIDENTIAL CARE WORKER RESIDENTIAL CARE WORKER RESIDENTIAL CARE WORKER RESIDENTIAL CARE WORKER