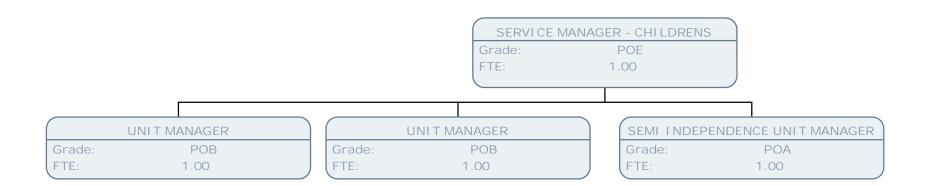

FTE: 1.00

ANAMARI A POPOVI CI
DEPUTY DI RECTOR CHI LDREN'S SERVI CES

Grade: CO6
FTE: 1.00

HILLINGDON

SERVICE MANAGER - COMMUNITY RESOURCES

POF 1.00

Grade: FTE:

SENI OR REABLEMENT CARER Grade: FTE: 1.00