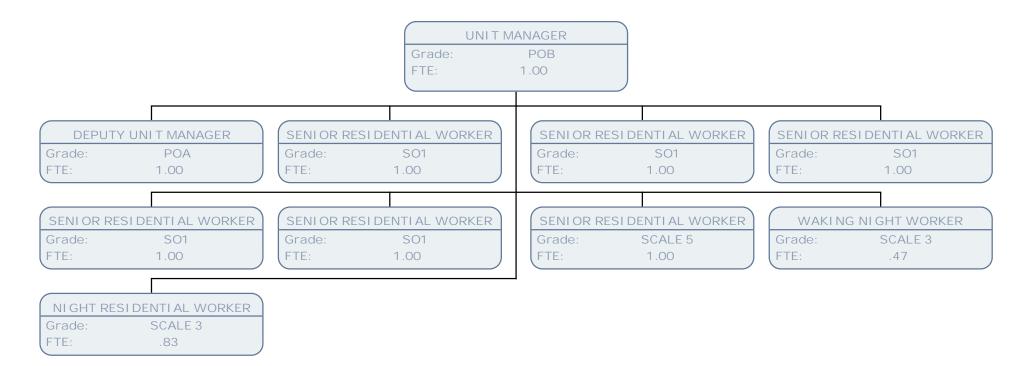

REGISTERED CARE HOME MANAGER

Grade: POA FTE:

1.00

DEPUTY UNIT MANAGER

Grade: POA FTE: 1.00

RESOURCE MANAGER - MERRI MANS

POB Grade: FTE: 1.00

REGISTERED CARE HOME MANAGER

Grade: POA FTE: 1.00

SUPPORTED HOUSING MANAGER

POA Grade: 1.00 FTE:

REGISTERED CARE HOME MANAGER POA Grade: FTE: 1.00 NIGHT RESIDENTIAL WORKER RESI DENTI AL CARE WORKER RESIDENTIAL CARE WORKER NI GHT RESI DENTI AL WORKER SCALE 2 SCALE 4 SCALE 4 SCALE 2 Grade: Grade: Grade: FTE: FTE: FTE: .56 .17 FTE: .83 **TEAM LEADER** TEAM LEADER RESIDENTIAL CARE WORKER RESIDENTIAL CARE WORKER Grade: SCALE 6 Grade: SCALE 6 Grade: SCALE 4 Grade: SCALE 4 FTE: 1.00 FTE: 1.00 FTE: 1.00 FTE: 1.00 RESIDENTIAL CARE WORKER NI GHT RESI DENTI AL WORKER RESIDENTIAL CARE WORKER RESI DENTI AL CARE WORKER SCALE 4 Grade: SCALE 2 SCALE 4 SCALE 4 Grade: Grade: Grade: .56 .83 .56 FTE: FTE: FTE: FTE: 1.00 RESIDENTIAL CARE WORKER TEAM LEADER TEAM LEADER NI GHT RESIDENTI AL WORKER Grade: SCALE 4 Grade: SCALE 6 Grade: SCALE 6 Grade: SCALE 2 FTE: FTE: FTE: .69 1.00 1.00 FTE: RESIDENTIAL CARE WORKER RESIDENTIAL CARE WORKER RESIDENTIAL CARE WORKER RESIDENTIAL CARE WORKER SCALE 4 SCALE 4 SCALE 4 SCALE 4 Grade: Grade: Grade: Grade: FTE: 1.00 FTE: 1.00 FTE: 1.00 FTE: .83 RESIDENTIAL CARE WORKER RESIDENTIAL CARE WORKER RESIDENTIAL CARE WORKER RESIDENTIAL CARE WORKER