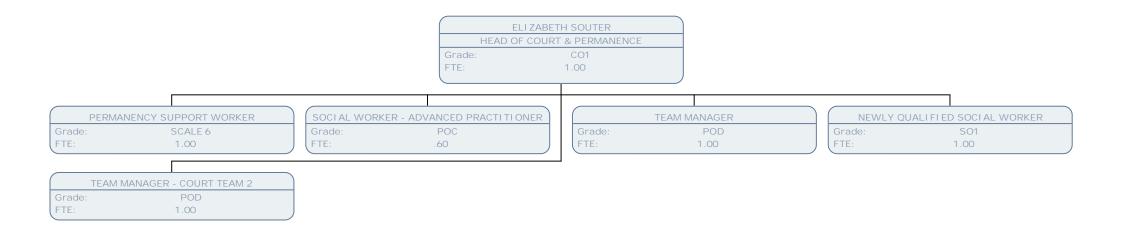

HEAD OF COURT & PERMANENCE

Grade: CO1 FTE: 1.00

TEAM MANAGER

Grade: POD

FTE: 1.00

TEAM MANAGER (ACTING)

Grade: POD

.00 FTE: 1.00

TEAM MANAGER

Grade: POD

FTE: 1.00

CORPORATE PARENTI NG MANAGER

Grade: POD FTE: 1.00

TEAM MANAGER - COURT TEAM 1

Grade: POD FTE: 1.00

NEWLY QUALIFIED SOCIAL WORKER