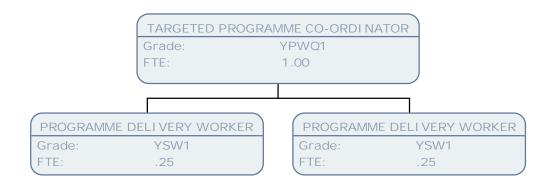

Grade: YSWL2 FTE: .25

TARGETED PROGRAMME CO-ORDINATOR

YPWQ1 Grade: FTE: 1.00

PROGRAMME DELIVERY WORKER

YSW1 Grade:

FTE: .25 TARGETED PROGRAMME CO-ORDI NATOR

YPWQ1 Grade: FTE: 1.00

PROGRAMME DELIVERY WORKER

YSW1 Grade: .25 FTE:

Grade:

.25

FTE:

Grade:

FTE:

.25

VANAMOGANI E REDDY