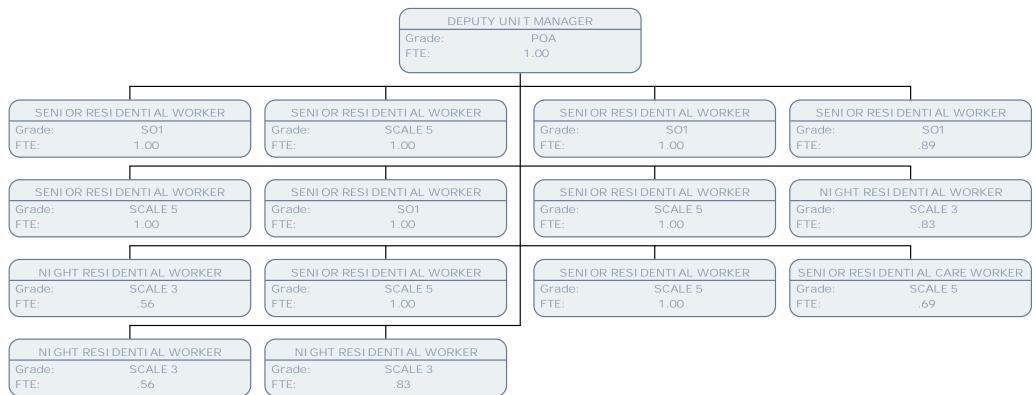

REGISTERED CARE HOME MANAGER

Grade: POA FTE:

1.00

DEPUTY UNIT MANAGER

Grade: POA FTE: 1.00

RESOURCE MANAGER - MERRI MANS

POB Grade: FTE: 1.00

REGISTERED CARE HOME MANAGER

Grade: POA FTE: 1.00

SUPPORTED HOUSING MANAGER

POA Grade: 1.00 FTE:

REGISTERED CARE HOME MANAGER POA Grade: FTE: 1.00 NIGHT RESIDENTIAL WORKER RESI DENTI AL CARE WORKER RESIDENTIAL CARE WORKER NI GHT RESI DENTI AL WORKER SCALE 2 SCALE 4 SCALE 4 SCALE 2 Grade: Grade: Grade: FTE: FTE: FTE: .56 .17 FTE: .83 **TEAM LEADER** TEAM LEADER RESIDENTIAL CARE WORKER RESIDENTIAL CARE WORKER Grade: SCALE 6 Grade: SCALE 6 Grade: SCALE 4 Grade: SCALE 4 FTE: 1.00 FTE: 1.00 FTE: 1.00 FTE: 1.00 RESIDENTIAL CARE WORKER NI GHT RESI DENTI AL WORKER RESIDENTIAL CARE WORKER RESI DENTI AL CARE WORKER SCALE 4 Grade: SCALE 2 SCALE 4 SCALE 4 Grade: Grade: Grade: .56 .83 .56 FTE: FTE: FTE: FTE: 1.00 RESIDENTIAL CARE WORKER TEAM LEADER TEAM LEADER NI GHT RESIDENTI AL WORKER Grade: SCALE 4 Grade: SCALE 6 Grade: SCALE 6 Grade: SCALE 2 FTE: FTE: FTE: .69 1.00 1.00 FTE: RESIDENTIAL CARE WORKER RESIDENTIAL CARE WORKER RESIDENTIAL CARE WORKER RESIDENTIAL CARE WORKER SCALE 4 SCALE 4 SCALE 4 SCALE 4 Grade: Grade: Grade: Grade: FTE: 1.00 FTE: 1.00 FTE: 1.00 FTE: .83 RESIDENTIAL CARE WORKER RESIDENTIAL CARE WORKER RESIDENTIAL CARE WORKER RESIDENTIAL CARE WORKER