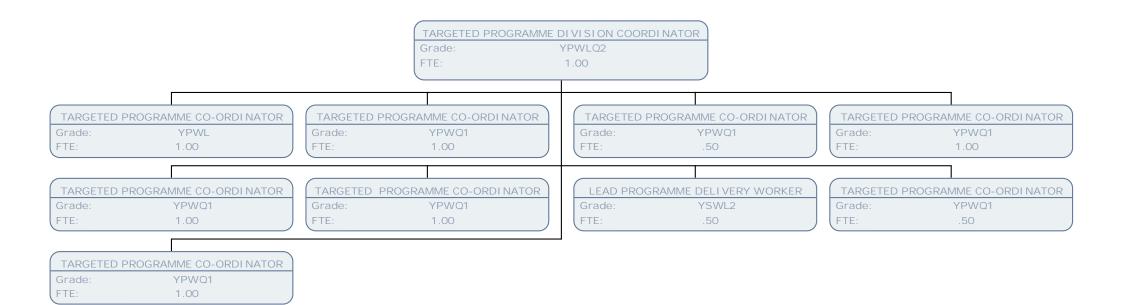

TARGETED PROGRAMME CO-ORDI NATOR

Grade: YPWL FTE: 1.00

LEAD PROGRAMME DELIVERY COUNSELLOR

Grade: YSTAC5

FTE: .50

LEAD PROGRAMME DELIVERY COUNSELLOR

Grade: YSTAC5

FTE: .25

LEAD PROGRAMME DELIVERY COUNSELLOR

Grade: YSTAC5

FTE: .25

TARGETED PROGRAMME CO-ORDI NATOR YPWQ1 Grade: 1.00 FTE: LEAD PROGRAMME DELIVERY WORKER LEAD PROGRAMME DELIVERY WORKER PROGRAMME DELIVERY WORKER LEAD PROGRAMME DELIVERY WORKER YSWL2 YSWL2 YSW1 YSWL2 Grade: Grade: Grade: Grade: FTE: FTE: .25 .25 .25 FTE: FTE: .50 LEAD PROGRAMME DELIVERY WORKER PROGRAMME DELIVERY WORKER YSWL2 YSW1 Grade: Grade: FTE: .25 FTE: .25

TARGETED PROGRAMME CO-ORDI NATOR

Grade: YPWQ1 FTE: 1.00

LEAD PROGRAMME DELIVERY WORKER

Grade: YSWL2

FTE: .25

PROGRAMME DELIVERY COUNSELLOR

Grade: YSWL2 FTE: .50

LEAD PROGRAMME DELIVERY WORKER

Grade: YSWL2 FTE: .25

TARGETED PROGRAMME CO-ORDINATOR

YPWQ1 Grade: FTE: 1.00

PROGRAMME DELIVERY WORKER

YSW1 Grade:

FTE: .25 TARGETED PROGRAMME CO-ORDI NATOR

YPWQ1 Grade: FTE: 1.00

PROGRAMME DELIVERY WORKER

YSW1 Grade: .25 FTE:

Grade:

.25

FTE:

Grade:

FTE:

.25

VANAMOGANI E REDDY