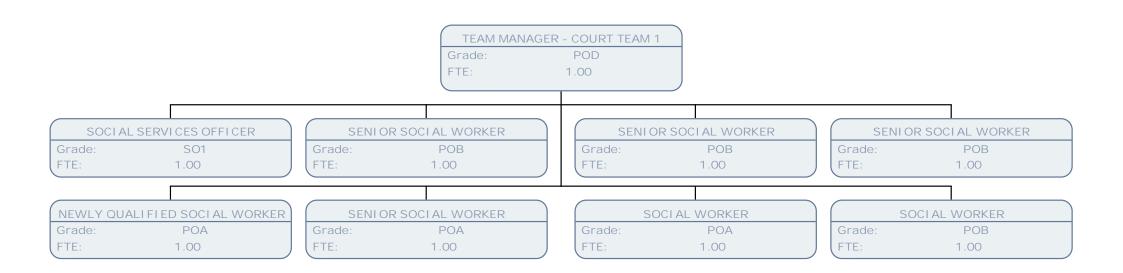

TEAM MANAGER

Grade: POD

FTE: 1.00

CORPORATE PARENTI NG MANAGER

Grade: POD FTE: 1.00

TEAM MANAGER - COURT TEAM 1

Grade: POD FTE: 1.00

NEWLY QUALIFIED SOCIAL WORKER

Grade: POA FTE: .60

SOCI AL WORKER

Grade: POB FTE: 1.00 SENI OR SOCI AL WORKER

Grade: POB FTE: 1.00 SENI OR SOCI AL WORKER

Grade: POB FTE: 1.00

SOCIAL WORKER

Grade: POA FTE: 1.00

TEAM MANAGER
Grade: POD

SOCIAL WORKER - ADVANCED PRACTITIONER

Grade: POC FTE: .75

SENIOR SOCIAL WORKER

Grade: POB FTE: 1.00 SOCIAL WORKER - ADVANCED PRACTITIONER

Grade: POC FTE: 1.00 SENIOR SOCIAL WORKER

Grade: SO1 FTE: 1.00

SOCIAL WORKER