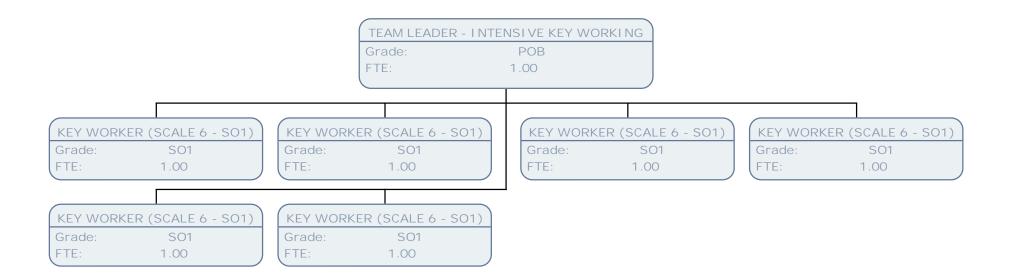

HEAD OF CHILDREN IN NEED

Grade: CO1 FTE: 1.00

TEAM LEADER - PREVENTION 1 KEY WORKING

Grade: POB FTE: 1.00

TEAM MANAGER - TEAM 1

Grade: POD FTE: 1.00