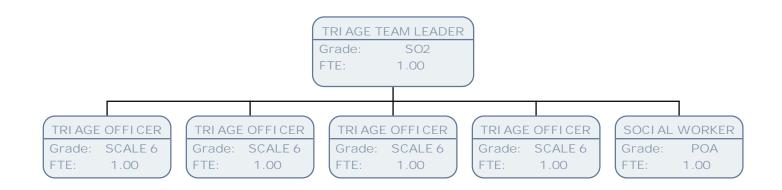

BRICKCHAND RAMRUTTUN

HEAD OF SAFEGUARDING & PRINCIPAL SW

Grade:

FTE:

TEAM MANAGER TRI AGE

Grade: POD FTE: 1.00

PRACTICE IMPROVEMENT & PERFORMANCE MGR

Grade: POE FTE: .89