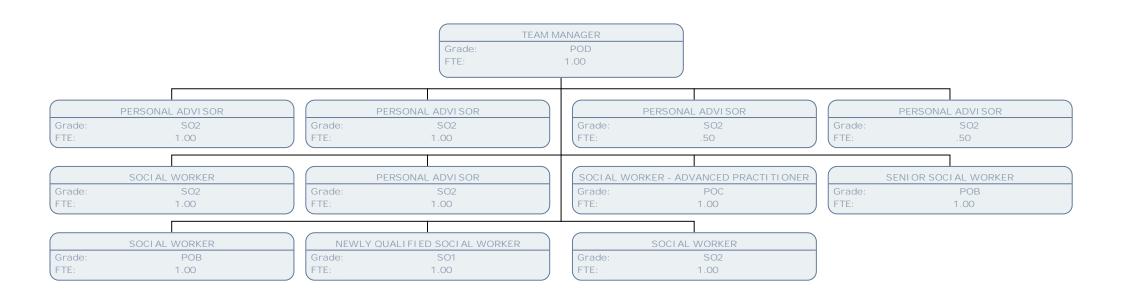

HEAD OF COURT & PERMANENCE

Grade: CO1 FTE: 1.00

TEAM MANAGER

Grade: POD

FTE: 1.00

TEAM MANAGER (ACTING)

Grade: POD

.00 FTE: 1.00

TEAM MANAGER

Grade: POD

FTE: 1.00

CORPORATE PARENTI NG MANAGER

Grade: POD FTE: 1.00

TEAM MANAGER - COURT TEAM 1

Grade: POD FTE: 1.00

NEWLY QUALIFIED SOCIAL WORKER

Grade: POA FTE: .60

SOCI AL WORKER

Grade: POB FTE: 1.00 SENI OR SOCI AL WORKER

Grade: POB FTE: 1.00 SENI OR SOCI AL WORKER

Grade: POB FTE: 1.00

SOCIAL WORKER

Grade: POA FTE: 1.00

TEAM MANAGER
Grade: POD