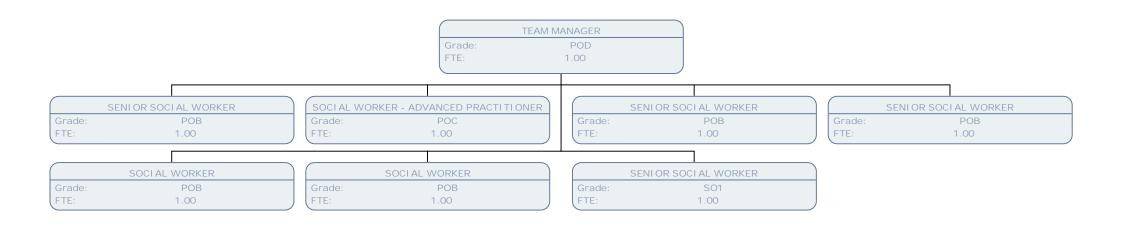

HEAD OF COURT & PERMANENCE

Grade: CO1 FTE: 1.00

TEAM MANAGER

Grade: POD

FTE: 1.00

TEAM MANAGER (ACTING)

Grade: POD

.00 FTE: 1.00

TEAM MANAGER

Grade: POD

FTE: 1.00

CORPORATE PARENTI NG MANAGER

Grade: POD FTE: 1.00

TEAM MANAGER - COURT TEAM 1

Grade: POD FTE: 1.00

NEWLY QUALIFIED SOCIAL WORKER