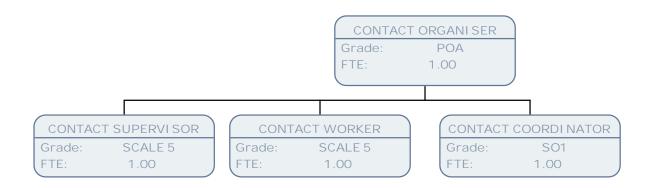

HEAD OF CHILDREN IN NEED

Grade: CO1 FTE: 1.00

TEAM LEADER - PREVENTION 1 KEY WORKING

Grade: POB FTE: 1.00

TEAM MANAGER - TEAM 1

Grade: POD FTE: 1.00