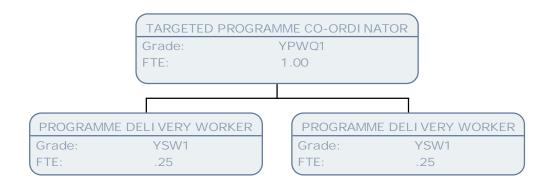

Grade: YSWL2 FTE: .25

TARGETED PROGRAMME CO-ORDINATOR

YPWQ1 Grade: FTE: 1.00

PROGRAMME DELIVERY WORKER

YSW1 Grade:

FTE: .25 TARGETED PROGRAMME CO-ORDI NATOR

YPWQ1 Grade: FTE: 1.00

PROGRAMME DELIVERY WORKER

YSW1 Grade: .25 FTE:

Grade:

.25

FTE:

Grade:

FTE:

.25

VANAMOGANI E REDDY