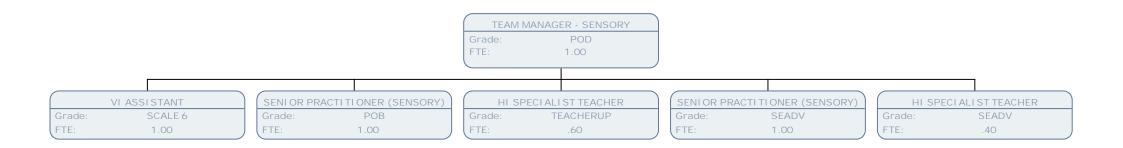

## SENIOR PRACTITIONER (SENSORY) POB Grade: FTE: 1.00 COMMUNITY CARE WORKER REHABILITATION OFFICER COMMUNITY CARE WORKER COMMUNITY CARE WORKER SO1 SO1 Grade: S01 SO2 Grade: Grade: Grade: FTE: .39 FTE: .44 FTE: .50 FTE: 1.00 COMMUNITY CARE WORKER SO1 Grade: FTE: .60

SENIOR PRACTITIONER (SENSORY)

Grade: SEADV FTE: 1.00

VISUAL IMPAIRMENT SPECIALIST TEACHER

Grade: SEADV FTE: 1.00

VISUAL IMPAIRMENT SPECIALIST TEACHER

Grade: SEADV FTE: 1.00

HI SPECIALIST TEACHER

Grade: SEADV FTE: .80