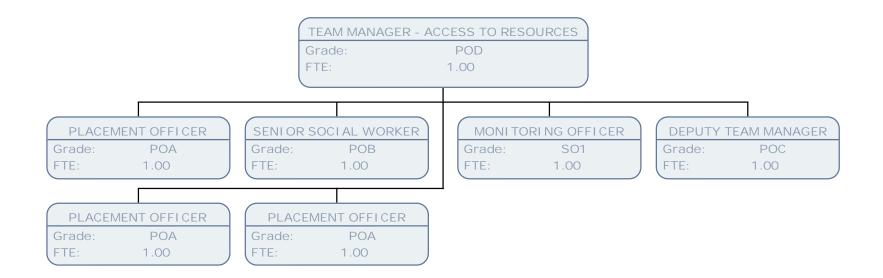

HEAD OF CHILDREN IN NEED

Grade: CO1 FTE: 1.00

TEAM LEADER - PREVENTION 1 KEY WORKING

Grade: POB FTE: 1.00

TEAM MANAGER - TEAM 1

Grade: POD FTE: 1.00