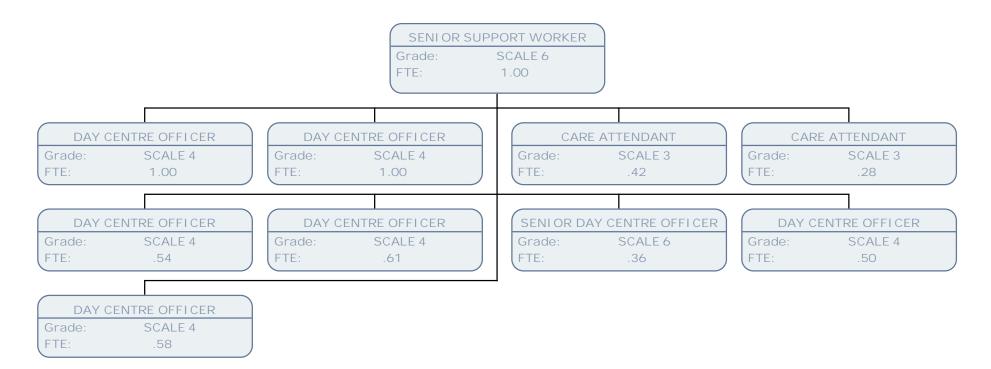

DEMENTI A EXTRA CARE TEAM MANAGER POC Grade:

1.00 FTE:

SENI OR REABLEMENT CARER

SCALE 5 Grade: FTE: 1.00

EXTRA CARE SUPPORT ASSISTANT

SCALE 5 Grade: .50 FTE:

SERVICE MANAGER - ADULTS

POE Grade: FTE: 1.00

REGISTERED CARE HOME MANAGER

Grade: POA FTE:

1.00

DEPUTY UNIT MANAGER

Grade: POA FTE: 1.00

RESOURCE MANAGER - MERRI MANS

POB Grade: FTE: 1.00

REGISTERED CARE HOME MANAGER