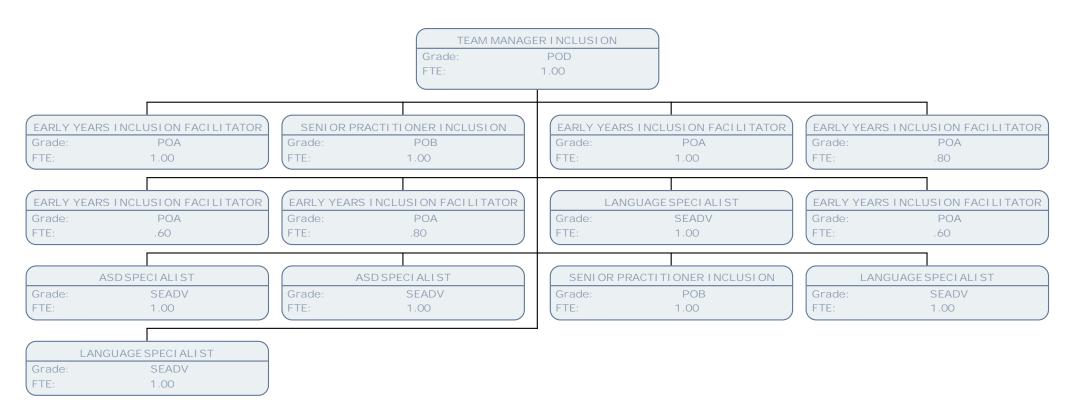

GER (AMHP)

Grade: POF FTE: 1.00

TEAM MANAGER CMHT EAST

Grade: POD FTE: 1.00

TEAM MANAGER (AMHP)

Grade: POD FTE: 1.00 TEAM MANAGER - CMHT NORTH

Grade: POD FTE: 1.00 SOCIAL WORKER - ADVANCED PRACTITIONER

Grade: POC FTE: .60

TEAM MANAGER CMHT WEST

Grade: POD FTE: 1.00





























## SENIOR PRACTITIONER (SENSORY) POB Grade: FTE: 1.00 COMMUNITY CARE WORKER REHABILITATION OFFICER COMMUNITY CARE WORKER COMMUNITY CARE WORKER SO1 SO1 Grade: S01 SO2 Grade: Grade: Grade: FTE: .39 FTE: .44 FTE: .50 FTE: 1.00 COMMUNITY CARE WORKER SO1 Grade: FTE: .60



SENIOR PRACTITIONER (SENSORY)

Grade: SEADV FTE: 1.00

VISUAL IMPAIRMENT SPECIALIST TEACHER

Grade: SEADV FTE: 1.00

VISUAL IMPAIRMENT SPECIALIST TEACHER

Grade: SEADV FTE: 1.00

HI SPECIALIST TEACHER

Grade: SEADV FTE: .80











TEAM MANAGER SEN SECONDARY POC Grade: 1.00

FTE:

EDUCATIONAL HEALTH CARE CO-ORDI NATOR

SCALE 6 Grade:

FTE: 1.00 EDUCATIONAL HEALTH CARE OFFICER

SO2 Grade: FTE: 1.00



TEAM MANAGER SEN PRI MARY

Grade: FTE:

POC 1.00

EDUCATIONAL HEALTH CARE OFFICER

Grade: SO2 FTE:

1.00

SPECIAL NEEDS OFFICER

POB Grade: FTE: 1.00

EHC OFFICER

S02 Grade: FTE: 1.00

EDUCATIONAL HEALTH CARE OFFICER

SO2 FTE: 1.00

ASSISTANT EDUCATIONAL PSYCHOLOGIST

Grade: FTE: 1.00



ANAMARI A POPOVI CI

DEPUTY DI RECTOR CHI LDREN'S SERVI CES

Grade: CO6 FTE: 1.00

LYNN HAWES

HEAD OF SERVICE - YO & ADOLESCENT DEVPT

Grade: CO1 FTE: 1.00 ZAFER YILKAN

ASST DI RECTOR OF CORPORATE PARENTI NG

Grade: CO3

FTE: 1.00

JULI E KELLY

ASSISTANT DIRECTOR OF SAFEGUARDING

Grade: CO3













TARGETED PROGRAMME CO-