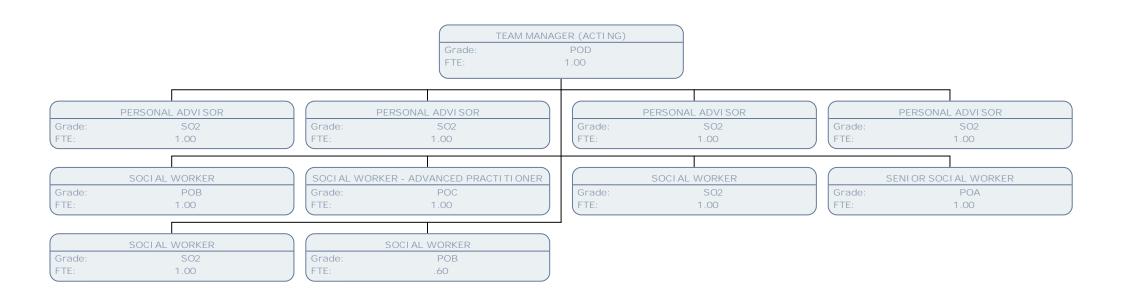

HEAD OF COURT & PERMANENCE

Grade: CO1 FTE: 1.00

TEAM MANAGER

Grade: POD

FTE: 1.00

TEAM MANAGER (ACTING)

Grade: POD

.00 FTE: 1.00

TEAM MANAGER

Grade: POD

FTE: 1.00

CORPORATE PARENTI NG MANAGER

Grade: POD FTE: 1.00

TEAM MANAGER - COURT TEAM 1

Grade: POD FTE: 1.00

NEWLY QUALIFIED SOCIAL WORKER

Grade: POA FTE: .60

SOCI AL WORKER

Grade: POB FTE: 1.00 SENI OR SOCI AL WORKER

Grade: POB FTE: 1.00 SENI OR SOCI AL WORKER

Grade: POB FTE: 1.00

SOCIAL WORKER

Grade: POA FTE: 1.00

TEAM MANAGER
Grade: POD