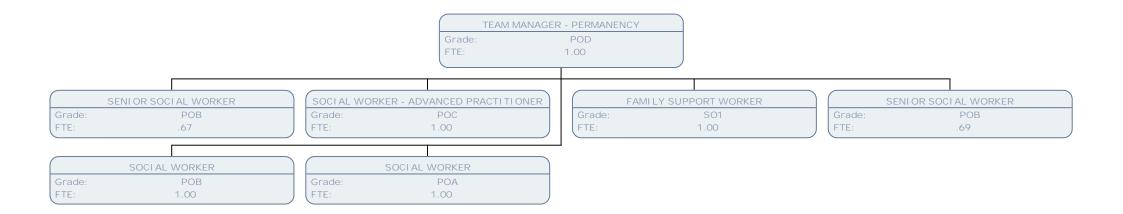

HEAD OF CHILDREN IN NEED

Grade: CO1 FTE: 1.00

TEAM LEADER - PREVENTION 1 KEY WORKING

Grade: POB FTE: 1.00

TEAM MANAGER - TEAM 1

Grade: POD FTE: 1.00