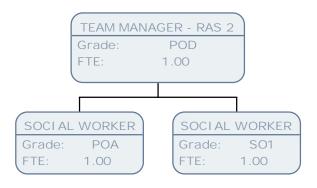

HEAD OF COURT & PERMANENCE

Grade: CO1 FTE: 1.00

TEAM MANAGER

Grade: POD

FTE: 1.00

TEAM MANAGER (ACTING)

Grade: POD

.00 FTE: 1.00

TEAM MANAGER

Grade: POD

FTE: 1.00

CORPORATE PARENTI NG MANAGER

Grade: POD FTE: 1.00

TEAM MANAGER - COURT TEAM 1

Grade: POD FTE: 1.00

NEWLY QUALIFIED SOCIAL WORKER