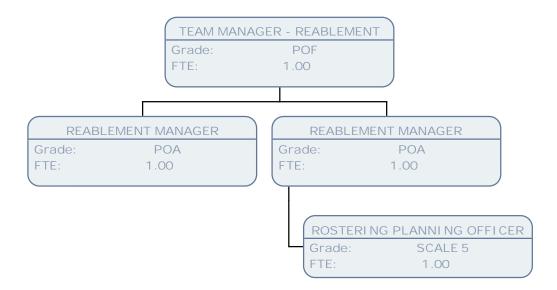

1.00

TRANSPORT OFFICER - OPERATIONS

SO1 Grade: FTE: 1.00

REABLEMENT MANAGER

Grade: POA FTE: 1.00

|                             |                             |                             | 1                           |  |  |
|-----------------------------|-----------------------------|-----------------------------|-----------------------------|--|--|
| REABLEMENT CARER            | SENI OR REABLEMENT CARER    | SENI OR REABLEMENT CARER    | REABLEMENT CARER            |  |  |
| Grade: SCALE 4<br>FTE: .56  | Grade: SCALE 5<br>FTE: 1.00 | Grade: SCALE 5<br>FTE: 1.00 | Grade: SCALE 4<br>FTE: .69  |  |  |
| REABLEMENT CARER            | REABLEMENT CARER            | REABLEMENT CARER            | REABLEMENT CARER            |  |  |
| Grade: SCALE 4<br>FTE: .69  | Grade: SCALE 4<br>FTE: .69  | Grade: SCALE 4<br>FTE: .69  | Grade: SCALE 4<br>FTE: .56  |  |  |
| REABLEMENT CARER            | SENI OR REABLEMENT CARER    | REABLEMENT CARER            | REABLEMENT CARER            |  |  |
| Grade: SCALE 4<br>FTE: .69  | Grade: SCALE 5<br>FTE: 1.00 | Grade: SCALE 4<br>FTE: .69  | Grade: SCALE 4<br>FTE: .69  |  |  |
| MOBILE RESPONSE OFFICER     | SENI OR REABLEMENT CARER    | REABLEMENT CARER            | REABLEMENT CARER            |  |  |
| Grade: SCALE 5<br>FTE: 1.00 | Grade: SCALE 5<br>FTE: 1.00 | Grade: SCALE 4<br>FTE: .69  | Grade: SCALE 4<br>FTE: .69  |  |  |
| REABLEMENT CARER            | SENI OR REABLEMENT CARER    | REABLEMENT CARER            | REABLEMENT CARER            |  |  |
| Grade: SCALE 4<br>FTE: .69  | Grade: SCALE 5<br>FTE: 1.00 | Grade: SCALE 4 FTE: .69     | Grade: SCALE 4<br>FTE: .69  |  |  |
| REABLEMENT CARER            | REABLEMENT CARER            | REABLEMENT CARER            | REABLEMENT CARER            |  |  |
| Grade: SCALE 4<br>FTE: .69  | Grade: SCALE 4<br>FTE: .42  | Grade: SCALE 4<br>FTE: .69  | Grade: SCALE 4<br>FTE: .69  |  |  |
| SENI OR REABLEMENT CARER    | REABLEMENT CARER            | REABLEMENT CARER            | REABLEMENT CARER            |  |  |
| Grade: SCALE 5<br>FTE: 1.00 | Grade: SCALE 4<br>FTE: .69  | Grade: SCALE 4<br>FTE: .69  | Grade: SCALE 4<br>FTE: .69  |  |  |
| REABLEMENT CARER            | REABLEMENT CARER            | MOBILE RESPONSE OFFICER     | SENI OR REABLEMENT CAREF    |  |  |
| Grade: SCALE 4<br>FTE: .56  | Grade: SCALE 4<br>FTE: 1.00 | Grade: SCALE 5<br>FTE: .75  | Grade: SCALE 5<br>FTE: 1.00 |  |  |
| REABLEMENT CARER            | REABLEMENT CARER            | REABLEMENT CARER            | REABLEMENT CARER            |  |  |
| Grade: SCALE 4              | Grade: SCALE 4              | Grade: SCALE 4              | Grade: SCALE 4              |  |  |