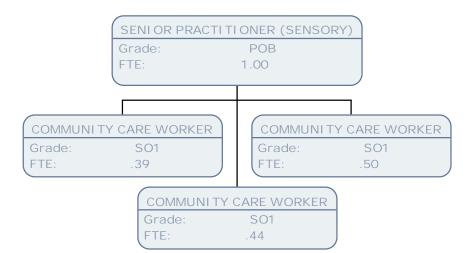

SENIOR PRACTITIONER (SENSORY)

Grade: SEADV FTE: 1.00

VISUAL IMPAIRMENT SPECIALIST TEACHER

Grade: SEADV FTE: 1.00

HI SPECIALIST TEACHER

Grade: SEADV FTE: .60

VISUAL IMPAIRMENT SPECIALIST TEACHER

Grade: SEADV FTE: 1.00