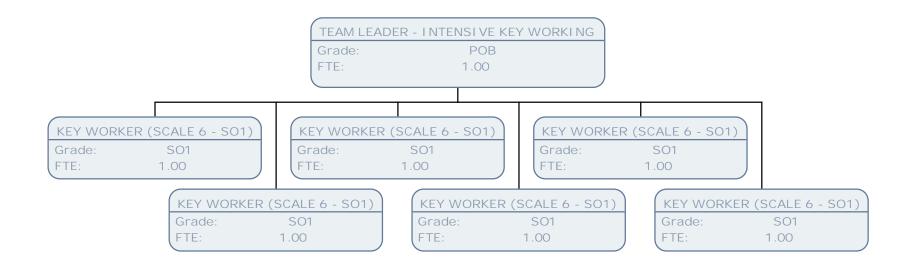

Grade: SO2 FTE: 1.00

YOUTH OFFENDING OFFICER

Grade: SO2 FTE: .50 KEY WORKER (SCALE 6 - SO1)

Grade: SO1 FTE: 1.00 SOCIAL WORKER

Grade: POA FTE: 1.00

TEAM LEADER - PREVENTION 2 KEY WORKING POB Grade: 1.00 FTE: KEY WORKER (SCALE 6 - SO1) SO1 SO1 SCALE 6 Grade: SO1 Grade: Grade: Grade: FTE: .50 1.00 FTE: 1.00 FTE: 1.00 FTE: KEY WORKER (SCALE 6 - SO1) SO1 SO1 SCALE 6 SCALE 6 Grade: Grade: Grade: Grade: FTE: 1.00 FTE: .50 FTE: 1.00 FTE: 1.00