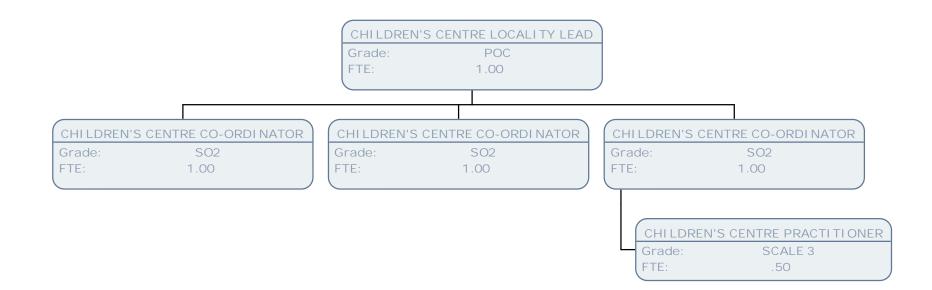

SEADV FTE: .60

VISUAL IMPAIRMENT SPECIALIST TEACHER

Grade: SEADV FTE: 1.00























CHILDREN'S CENTRE LOCALITY LEAD POC Grade: 1.00 FTE: CHILDREN'S CENTRE CO-ORDINATOR SENI OR CHILDREN'S CENTRE PRACTITIONER CHILDREN'S CENTRE CO-ORDI NATOR SO2 SCALE 5 SO2 Grade: Grade: Grade: FTE: FTE: 1.00 1.00 FTE: 1.00



CHILDREN'S CENTRE CO-ORDI NATOR

Grade: SO2 FTE: 1.00

CHILDREN'S CENTRE PRACTITIONER

Grade: SCALE 3 FTE: 1.00 SENIOR FAMILY ENGAGEMENT OFFICER

Grade: SCALE 5 FTE: 1.00

CHILDREN'S CENTRE SUPPORT WORKER

Grade: SCALE 2 FTE: .50











CHILDREN'S CENTRE CO-ORDI NATOR

Grade: SO2 FTE: 1.00

CHILDREN'S CENTRE SUPPORT WORKER

Grade: SCALE 2 FTE: .50

SENIOR FAMILY ENGAGEMENT OFFICER

Grade: SCALE 5 FTE: 1.00

CHILDREN'S CENTRE PRACTITIONER

Grade: SCALE 3 FTE: .44











CHILDREN'S CENTRE CO-ORDI NATOR

Grade: SO2 FTE: 1.00

CHILDREN'S CENTRE PRACTITIONER

Grade: SCALE 3 FTE: 1.00

CHILDREN'S CENTRE SUPPORT WORKER

Grade: SCALE 2 FTE: .50

SENIOR FAMILY ENGAGEMENT OFFICER

Grade: SCALE 5 FTE: .50

















FTE:

1.00



CHILDREN'S CENTRE CO-ORDINATOR

Grade: SO2 FTE: 1.00

SENIOR CHILDREN'S CENTRE PRACTITIONER

Grade: SCALE 5 FTE: 1.00 CHILDREN'S CENTRE PRACTITIONER

Grade: SCALE 3 FTE: 1.00

SENIOR FAMILY ENGAGEMENT OFFICER

Grade: SCALE 5 FTE: 1.00

CHILDREN'S CENTRE SUPPORT WORKER

Grade: SCALE 2 FTE: .50



CHILDREN'S CENTRE CO-ORDINATOR Grade: SO2 FTE: 1.00 FAMILY ENGAGEMENT OFFICER SENIOR CHILDREN'S CENTRE PRACTITIONER SCALE 3 SCALE 5 Grade: Grade: FTE: 1.00 FTE: .50 CHILDREN'S CENTRE PRACTITIONER CHILDREN'S CENTRE PRACTITIONER SCALE 3