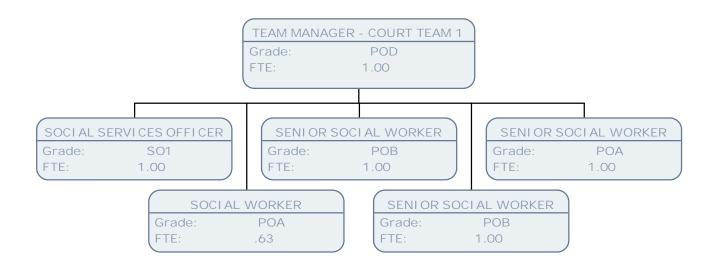

HILLINGDON

TEAM MANAGER - TEAM 1

Grade: POD FTE: 1.00

SENIOR SOCIAL WORKER

Grade: POB FTE: 1.00

SOCIAL WORKER - ADVANCED PRACTITIONER

Grade: POC FTE: 1.00 SOCIAL WORKER

Grade: POA FTE: 1.00