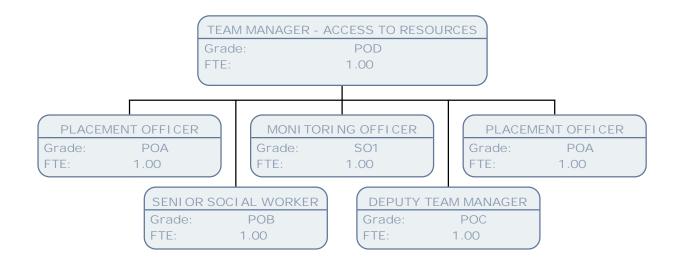

-----------------------------|--------|-----------------------|------|
| LSCB BUSINESS & DE<br>Grade:<br>FTE: | Grade: | STERI NG REVIEWER POD | POC<br>1.00<br>INDEPENDER<br>Grade: | NT DOMESTIC                                                                     | FTE: 1.             | SURANCE SERVI CE MGR POF .00  CORPORATE PARE Grade: |         | Grade:<br>FTE:<br>NTI NG MANAGER | Grade: | ESIGNATED OFFICER POD |      |
|                                      | FTE:   | 1.00                  | INDEPEN Grade: FTE:                 |                                                                                 | TIC VIOLEN SO1 1.00 | CE ADVOCATE                                         | FTE:    |                                  | 1.00   | FTE:                  | 1.00 |













































HILLINGDON





































TEAM MANAGER - TEAM 1

Grade: POD FTE: 1.00

SENIOR SOCIAL WORKER

Grade: POB FTE: 1.00

SOCIAL WORKER - ADVANCED PRACTITIONER

Grade: POC FTE: 1.00 SOCIAL WORKER

Grade: POA FTE: 1.00

SENI OR SOCI AL WORKER

Grade: POB FTE: 1.00 NEWLY QUALIFIED SOCIAL WORKER

Grade: POA FTE: 1.00































NI NA DURNFORD

ASST DI RECTOR SOCI AL WORK - OLDER PEOPLE

Grade: CO3 FTE: 1.00

TEAM MANAGER

Grade: POD FTE: 1.00 SERVICE MANAGER - HOSPITAL CASES

Grade: POF FTE: 1.00

SERVICE MANAGER - OPS

Grade: POF FTE: 1.00







































SERVICE MANAGER - OPS

Grade: POF FTE: 1.00

TEAM MANAGER - (SOCIAL CARE 18+)

Grade: POD FTE: 1.00 TEAM MANAGER - SOCIAL WORK

Grade: POD FTE: 1.00

TEAM M