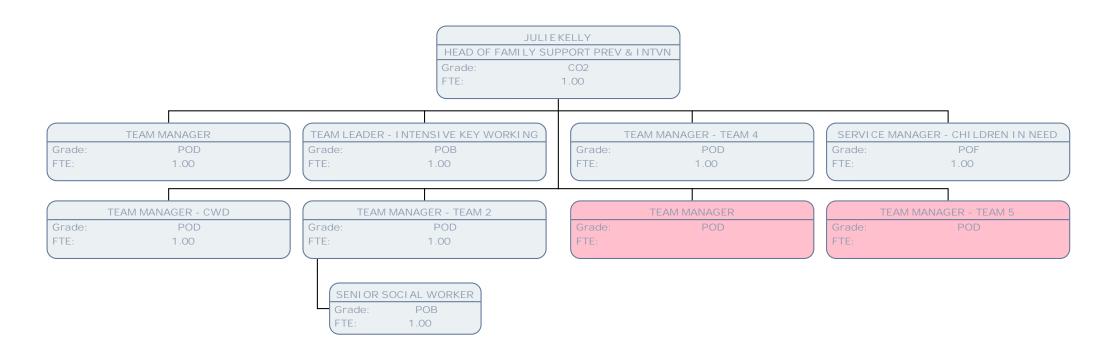

DOLS CO-ORDI NATOR

Grade: POB FTE: 1.00

SOCIAL WORKER - ADVANCED PRACTITIONER

Grade: POC FTE: 1.00

DOLS ASSISTANT CO-ORDINATOR

Grade: POA FTE: 1.00

ANAMARI A POPOVI CI DEPUTY DIRECTOR CHILDREN'S SERVICES Grade: CO5 1.00 FTE: ZAFER YILKAN JANI CE ALTENOR ANTONY MADDEN HEAD OF SAFEGUARDING & QUALITY ASSURANCE HEAD OF LOOKED AFTER CHILDREN & LV CARE HEAD OF FAMILY & COMMUNITY SERVICES Grade: CO2 Grade: Grade: FTE: 1.00 FTE: 1.00 FTE: 1.00 VANESSA STRANG JULI E KELLY HEAD OF FOSTERING & ADOPTION HEAD OF FAMILY SUPPORT PREV & INTVN CO2 CO2 Grade: Grade: FTE: 1.00 FTE: 1.00