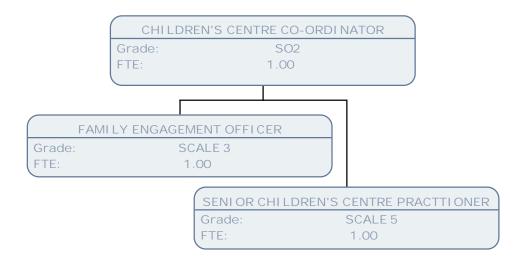

Y WORKER PROGRAMME DELIVERY WORKER YSW1 YSW Grade: Grade: .25 FTE: .25 FTE:



















SENIOR PRACTITIONER (SENSORY)

Grade: SEADV FTE: 1.00

VISUAL IMPAIRMENT SPECIALIST TEACHER

Grade: SEADV FTE: 1.00

HI SPECIALIST TEACHER

Grade: SEADV FTE: .60

VISUAL IMPAIRMENT SPECIALIST TEACHER

Grade: SEADV FTE: 1.00























CHILDREN'S CENTRE LOCALITY LEAD POC Grade: 1.00 FTE: CHILDREN'S CENTRE CO-ORDINATOR SENI OR CHILDREN'S CENTRE PRACTITIONER CHILDREN'S CENTRE CO-ORDI NATOR SO2 SCALE 5 SO2 Grade: Grade: Grade: FTE: FTE: 1.00 1.00 FTE: 1.00



CHILDREN'S CENTRE CO-ORDI NATOR

Grade: SO2 FTE: 1.00

CHILDREN'S CENTRE PRACTITIONER

Grade: SCALE 3 FTE: 1.00 SENIOR FAMILY ENGAGEMENT OFFICER

Grade: SCALE 5 FTE: 1.00

CHILDREN'S CENTRE SUPPORT WORKER

Grade: SCALE 2 FTE: .50











CHILDREN'S CENTRE CO-ORDI NATOR

Grade: SO2 FTE: 1.00

CHILDREN'S CENTRE SUPPORT WORKER

Grade: SCALE 2 FTE: .50

SENIOR FAMILY ENGAGEMENT OFFICER

Grade: SCALE 5 FTE: 1.00

CHILDREN'S CENTRE PRACTITIONER

Grade: SCALE 3 FTE: .44











CHILDREN'S CENTRE CO-ORDI NATOR

Grade: SO2 FTE: 1.00

CHILDREN'S CENTRE PRACTITIONER

Grade: SCALE 3 FTE: 1.00

CHILDREN'S CENTRE SUPPORT WORKER

Grade: SCALE 2 FTE: .50

SENIOR FAMILY ENGAGEMENT OFFICER

Grade: SCALE 5 FTE: .50

















FTE:

1.00



CHILDREN'S CENTRE CO-ORDINATOR

Grade: SO2 FTE: 1.00

SENIOR CHILDREN'S CENTRE PRACTITIONER

Grade: SCALE 5 FTE: 1.00 CHILDREN'S CENTRE PRACTITIONER

Grade: SCALE 3 FTE: 1.00

SENIOR FAMILY ENGAGEMENT OFFICER

Grade: SCALE 5 FTE: 1.00

CHILDREN'S CENTRE SUPPORT WORKER

Grade: SCALE 2 FTE: