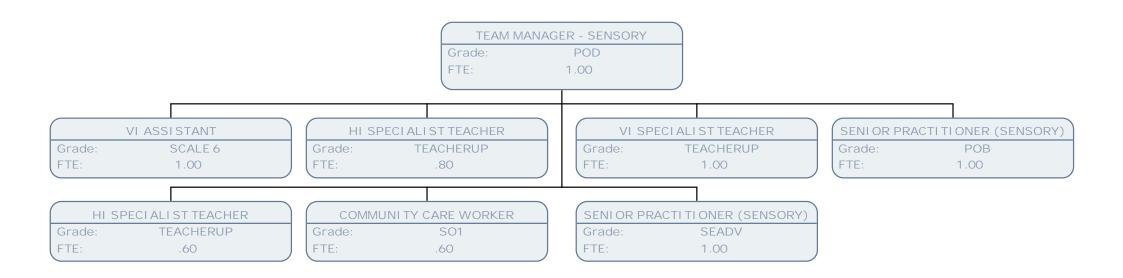

SENIOR PRACTITIONER (SENSORY)

Grade: SEADV FTE: 1.00

VISUAL IMPAIRMENT SPECIALIST TEACHER

Grade: SEADV FTE: 1.00

HI SPECIALIST TEACHER

Grade: SEADV FTE: .60

VISUAL IMPAIRMENT SPECIALIST TEACHER

Grade: SEADV FTE: 1.00