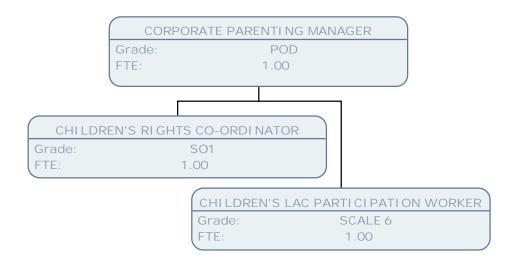

DOLS CO-ORDI NATOR

Grade: POB FTE: 1.00

SOCIAL WORKER - ADVANCED PRACTITIONER

Grade: POC FTE: 1.00

DOLS ASSISTANT CO-ORDINATOR

Grade: POA FTE: 1.00

ANAMARI A POPOVI CI DEPUTY DIRECTOR CHILDREN'S SERVICES Grade: CO5 1.00 FTE: ZAFER YILKAN JANI CE ALTENOR ANTONY MADDEN HEAD OF SAFEGUARDING & QUALITY ASSURANCE HEAD OF LOOKED AFTER CHILDREN & LV CARE HEAD OF FAMILY & COMMUNITY SERVICES Grade: CO2 Grade: Grade: FTE: 1.00 FTE: 1.00 FTE: 1.00 VANESSA STRANG JULI E KELLY HEAD OF FOSTERING & ADOPTION HEAD OF FAMILY SUPPORT PREV & INTVN CO2 CO2 Grade: Grade: FTE: 1.00 FTE: 1.00