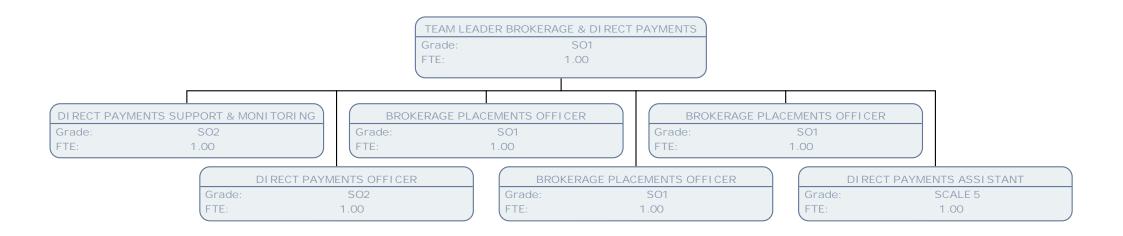

Grade: POB FTE: 1.00

ELECTRONIC CALL MONITORING OFFICER

Grade: POC FTE: 1.00

TEAM MANAGER - PASSENGER TRANSPOR

Grade: POD

FTE:

ONLINE SERVICES COORDINATOR

Grade: POA FTE: 1.00 TEAM LEADER BROKERAGE & DI RECT PAYMENTS

 Grade:
 \$01

 FTE:
 1.00

SOCIAL WORKER (QA)

Grade: POB FTE: 1.00

QUALITY ASSURANCE OFFICER

Grade: SO2 FTE: 1.00 QUALITY ASSURANCE OFFICER

Grade: SO2 FTE: 1.00

QUALITY ASSURANCE OFFICER