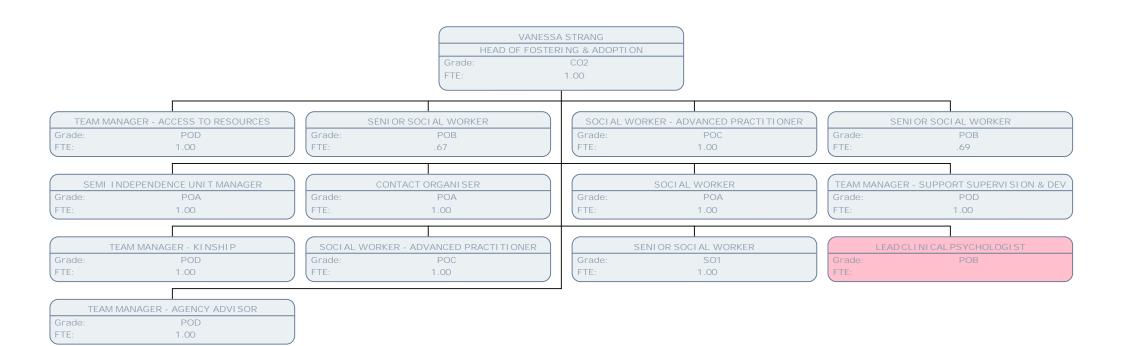

DOLS CO-ORDI NATOR

Grade: POB FTE: 1.00

SOCIAL WORKER - ADVANCED PRACTITIONER

Grade: POC FTE: 1.00

DOLS ASSISTANT CO-ORDINATOR

Grade: POA FTE: 1.00

ANAMARI A POPOVI CI DEPUTY DIRECTOR CHILDREN'S SERVICES Grade: CO5 1.00 FTE: ZAFER YILKAN JANI CE ALTENOR ANTONY MADDEN HEAD OF SAFEGUARDING & QUALITY ASSURANCE HEAD OF LOOKED AFTER CHILDREN & LV CARE HEAD OF FAMILY & COMMUNITY SERVICES Grade: CO2 Grade: Grade: FTE: 1.00 FTE: 1.00 FTE: 1.00 VANESSA STRANG JULI E KELLY HEAD OF FOSTERING & ADOPTION HEAD OF FAMILY SUPPORT PREV & INTVN CO2 CO2 Grade: Grade: FTE: 1.00 FTE: 1.00