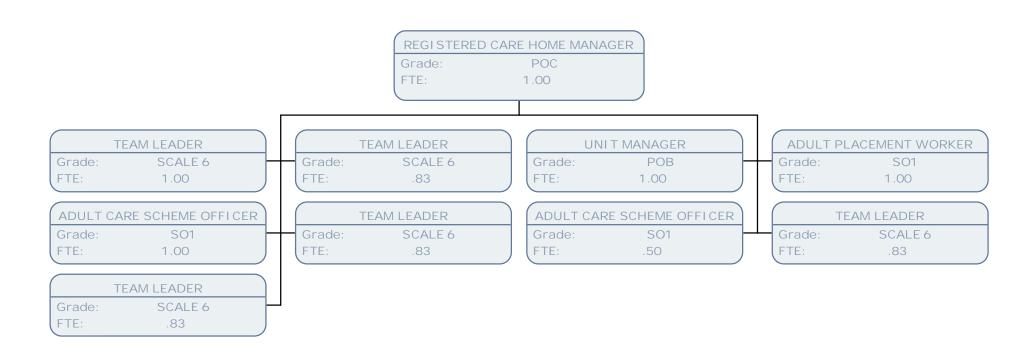

FTE:

.69

HILLINGDON

TEAM MANAGER - RESOURCES POF Grade: FTE: 1.00 REGISTERED CARE HOME MANAGER SUPPORTED HOUSING MANAGER REGISTERED CARE HOME MANAGER POC POA Grade: POA Grade: Grade: FTE: FTE: 1.00 FTE: 1.00 1.00 REGISTERED MANAGER REGISTERED CARE HOME MANAGER NI GHT CARE WORKER POC POA SCALE 2 Grade: Grade: Grade: FTE: 1.00 FTE: 1.00 FTE: .83

REGISTERED CARE HOME MANAGER

POA

Grade: FTE: 1.00

NI GHT RESI DENTI AL WORKER

Grade: SCALE 2

FTE: .83

TEAM LEADER

SCALE 6 Grade: