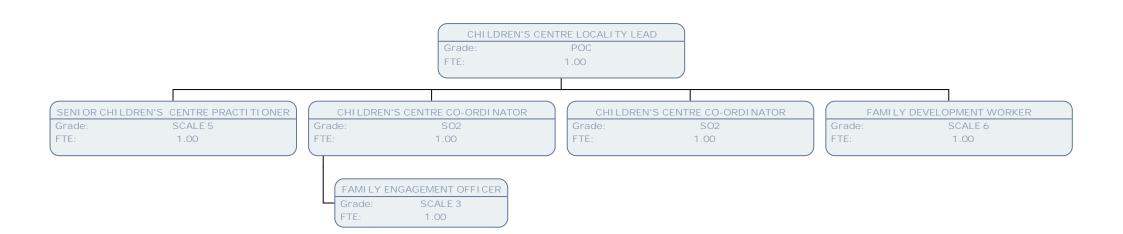

CHILDREN'S CENTRE LOCALITY LEAD POC Grade: 1.00 FTE: CHILDREN'S CENTRE CO-ORDINATOR SENI OR CHILDREN'S CENTRE PRACTITIONER CHILDREN'S CENTRE CO-ORDI NATOR SO2 SCALE 5 SO2 Grade: Grade: Grade: FTE: FTE: 1.00 1.00 FTE: 1.00

CHILDREN'S CENTRE CO-ORDI NATOR

Grade: SO2 FTE: 1.00

CHILDREN'S CENTRE PRACTITIONER

Grade: SCALE 3 FTE: 1.00 SENIOR FAMILY ENGAGEMENT OFFICER

Grade: SCALE 5 FTE: 1.00

CHILDREN'S CENTRE SUPPORT WORKER

Grade: SCALE 2 FTE: .50