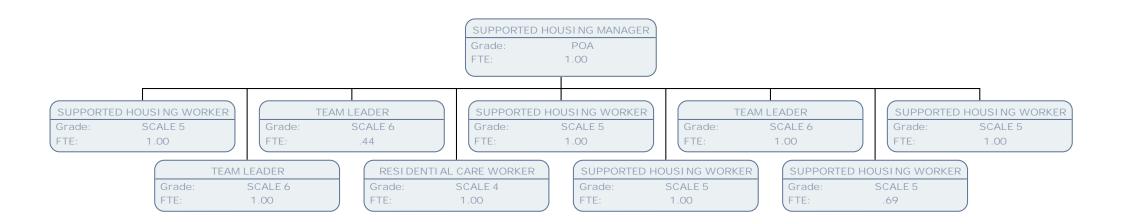

Grade: SCALE 6 FTE: 1.00

RESIDENTIAL CARE WORKER

SCALE 4 Grade:

FTE: .83

RESIDENTIAL CARE WORKER

SCALE 4 Grade:

FTE: 1.00

TEAM LEADER

SCALE 6 Grade:

FTE: .44

TEAM LEADER

SCALE 6 Grade:

FTE: .69

RESIDENTIAL CARE WORKER

Grade: SCALE 4 FTE: 1.00

TEAM LEADER