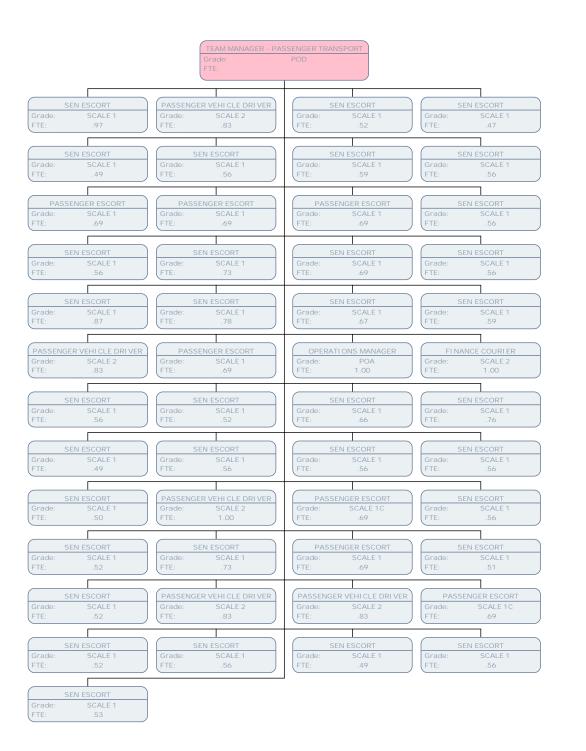

Grade: POB FTE: 1.00

ELECTRONIC CALL MONITORING OFFICER

Grade: POC FTE: 1.00

TEAM MANAGER - PASSENGER TRANSPOR

Grade: POD

FTE:

ONLINE SERVICES COORDINATOR

Grade: POA FTE: 1.00 TEAM LEADER BROKERAGE & DI RECT PAYMENTS

 Grade:
 SO2

 FTE:
 1.00

OPERATIONS MANAGER

POA Grade: FTE: 1.00

TRANSPORT OFFICER - POLICY

SCALE 6 Grade:

FTE: 1.00

TRANSPORT OFFICER - POLICY

SCALE 6 Grade:

1.00 FTE:

TRANSPORT OFFICER - POLICY

SCALE 6 Grade:

FTE: 1.00

TRANSPORT OFFICER - OPERATIONS

Grade: FTE: 1.00 TRANSPORT OFFICER - OPERATIONS

SO1 Grade: FTE: