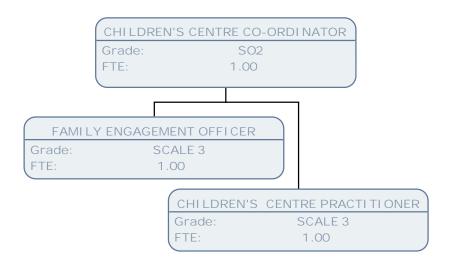

CHILDREN'S CENTRE CO-ORDI NATOR

Grade: SO2 FTE: 1.00

CHILDREN'S CENTRE PRACTITIONER

Grade: SCALE 3 FTE: 1.00 SENIOR FAMILY ENGAGEMENT OFFICER

Grade: SCALE 5 FTE: 1.00

CHILDREN'S CENTRE SUPPORT WORKER

Grade: SCALE 2 FTE: .50

CHILDREN'S CENTRE CO-ORDI NATOR

Grade: SO2 FTE: 1.00

CHILDREN'S CENTRE SUPPORT WORKER

Grade: SCALE 2 FTE: .50

SENIOR FAMILY ENGAGEMENT OFFICER

Grade: SCALE 5 FTE: 1.00

CHILDREN'S CENTRE PRACTITIONER

Grade: SCALE 3 FTE: .44

CHILDREN'S CENTRE CO-ORDI NATOR

Grade: SO2 FTE: 1.00

CHILDREN'S CENTRE PRACTITIONER

Grade: SCALE 3 FTE: 1.00

CHILDREN'S CENTRE SUPPORT WORKER

Grade: SCALE 2 FTE: .50

SENIOR FAMILY ENGAGEMENT OFFICER

Grade: SCALE 5 FTE: .50