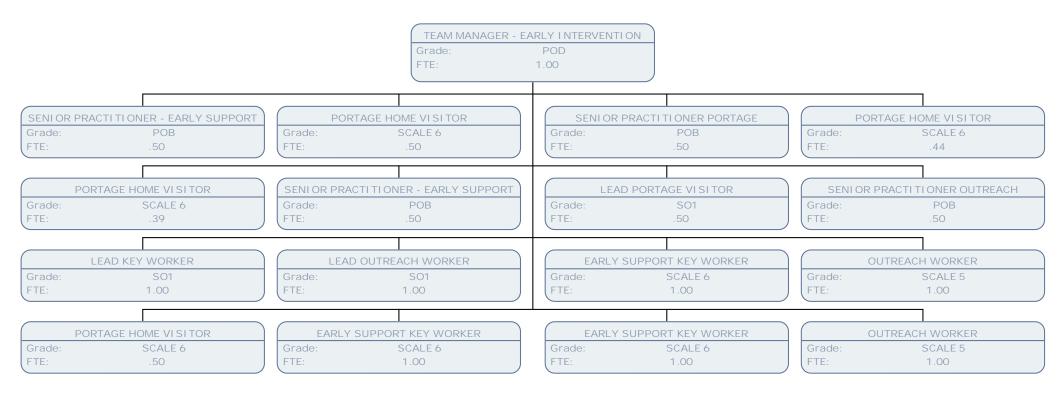

: Grade: FTE: .25 FTE: .50 PROGRAMME DELIVERY WORKER PROGRAMME DELIVERY COUNSELLOR YSW YSTAC2 Grade: Grade: FTE: .50 FTE: .50



TARGETED PROGRAMME CO-ORDI NATOR
Grade: YPWQ1

Grade: YPW0 FTE: 1.00

PROGRAMME DELIVERY WORKER

Grade: YSW1 FTE: .25

PROGRAMME DELIVERY WORKER

Grade: YSW1 FTE: .25

PROGRAMME DELIVERY WORKER

Grade: YSW FTE: .25

PROGRAMME DELIVERY WORKER

Grade: YSW1 FTE: .25

PROGRAMME DELIVERY WORKER

Grade: YSW1 FTE: .25 LEAD PROGRAMME DELIVERY WORKER

Grade: YSWL2 FTE: .25







TARGETED PROGRAMME CO-ORDI NATOR Grade: YPWQ1 FTE: 1.00 PROGRAMME DELIVERY WORKER PROGRAMME DELIVERY WORKER PROGRAMME DELIVERY WORKER YSW1 YSW1 YSW1 Grade: Grade: Grade: FTE: .25 FTE: .25 FTE: .25 PROGRAMME DELIVERY WORKER PROGRAMME DELIVERY WORKER YSW1 YSW Grade: Grade: .25 FTE: .25 FTE:



















SENIOR PRACTITIONER (SENSORY)

Grade: SEADV FTE: 1.00

VISUAL IMPAIRMENT SPECIALIST TEACHER

Grade: SEADV FTE: 1.00

HI SPECIALIST TEACHER

Grade: SEADV FTE: .60

VISUAL IMPAIRMENT SPECIALIST TEACHER

Grade: SEADV FTE: 1.00























CHILDREN'S CENTRE LOCALITY LEAD POC Grade: 1.00 FTE: CHILDREN'S CENTRE CO-ORDINATOR SENI OR CHILDREN'S CENTRE PRACTITIONER CHILDREN'S CENTRE CO-ORDI NATOR SO2 SCALE 5 SO2 Grade: Grade: Grade: FTE: FTE: 1.00 1.00 FTE: 1.00



CHILDREN'S CENTRE CO-ORDI NATOR

Grade: SO2 FTE: 1.00

CHILDREN'S CENTRE PRACTITIONER

Grade: SCALE 3 FTE: 1.00 SENIOR FAMILY ENGAGEMENT OFFICER

Grade: SCALE 5 FTE: 1.00

CHILDREN'S CENTRE SUPPORT WORKER

Grade: SCALE 2 FTE: .50











CHILDREN'S CENTRE CO-ORDI NATOR

Grade: SO2 FTE: 1.00

CHILDREN'S CENTRE SU