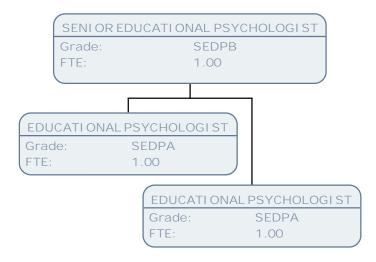

PRI NCI PAL EDUCATI ONAL PSYCHOLOGI ST Grade: SEDPB FTE: .80 SENI OR EDUCATI ONAL PSYCHOLOGI ST SENI OR EDUCATIONAL PSYCHOLOGIST SENI OR EDUCATI ONAL PSYCHOLOGI ST SEDPB SEDPA SEDPB Grade: Grade: FTE: 1.00 FTE: FTE: 1.00 SENI OR EDUCATIONAL PSYCHOLOGIST EDUCATIONAL PSYCHOLOGIST SEDPA SEDPA Grade: Grade: 1.00 FTE: FTE: 1.00 **EDUCATIONAL PSYCHOLOGIST** SEDPA Grade: FTE: 1.00