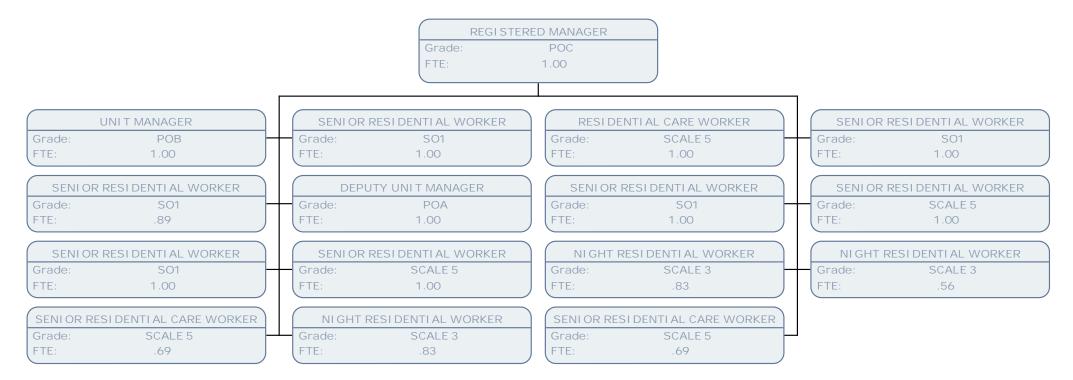

FTE:

.69

HILLINGDON

TEAM MANAGER - RESOURCES POF Grade: FTE: 1.00 REGISTERED CARE HOME MANAGER SUPPORTED HOUSING MANAGER REGISTERED CARE HOME MANAGER POC POA Grade: POA Grade: Grade: FTE: FTE: 1.00 FTE: 1.00 1.00 REGISTERED MANAGER REGISTERED CARE HOME MANAGER NI GHT CARE WORKER POC POA SCALE 2 Grade: Grade: Grade: FTE: 1.00 FTE: 1.00 FTE: .83

REGISTERED CARE HOME MANAGER

POA

Grade: FTE: 1.00

NI GHT RESI DENTI AL WORKER

Grade: SCALE 2

FTE: .83

TEAM LEADER

SCALE 6 Grade: