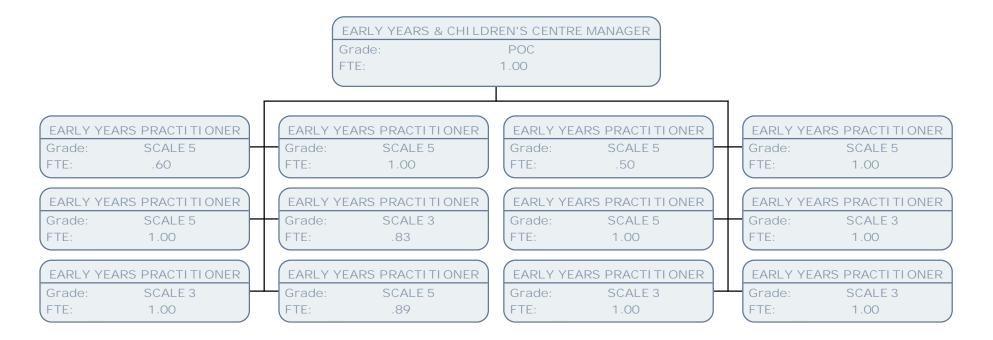

CHILDREN'S CENTRE LOCALITY LEAD POC Grade: 1.00 FTE: CHILDREN'S CENTRE CO-ORDINATOR SENI OR CHILDREN'S CENTRE PRACTITIONER CHILDREN'S CENTRE CO-ORDI NATOR SO2 SCALE 5 SO2 Grade: Grade: Grade: FTE: FTE: 1.00 1.00 FTE: 1.00

CHILDREN'S CENTRE CO-ORDI NATOR

Grade: SO2 FTE: 1.00

CHILDREN'S CENTRE PRACTITIONER

Grade: SCALE 3 FTE: 1.00 SENIOR FAMILY ENGAGEMENT OFFICER

Grade: SCALE 5 FTE: 1.00

CHILDREN'S CENTRE SUPPORT WORKER

Grade: SCALE 2 FTE: .50

CHILDREN'S CENTRE CO-ORDI NATOR

Grade: SO2 FTE: 1.00

CHILDREN'S CENTRE SUPPORT WORKER

Grade: SCALE 2 FTE: .50

SENIOR FAMILY ENGAGEMENT OFFICER

Grade: SCALE 5 FTE: 1.00

CHILDREN'S CENTRE PRACTITIONER

Grade: SCALE 3 FTE: .44

CHILDREN'S CENTRE CO-ORDI NATOR

Grade: SO2 FTE: 1.00

CHILDREN'S CENTRE PRACTITIONER

Grade: SCALE 3 FTE: 1.00

CHILDREN'S CENTRE SUPPORT WORKER

Grade: SCALE 2 FTE: .50

SENIOR FAMILY ENGAGEMENT OFFICER

Grade: SCALE 5 FTE: .50

FTE:

1.00

CHILDREN'S CENTRE CO-ORDINATOR

Grade: SO2 FTE: 1.00

SENIOR CHILDREN'S CENTRE PRACTITIONER

Grade: SCALE 5 FTE: 1.00 CHILDREN'S CENTRE PRACTITIONER

Grade: SCALE 3 FTE: 1.00

SENIOR FAMILY ENGAGEMENT OFFICER

Grade: SCALE 5 FTE: 1.00

CHILDREN'S CENTRE SUPPORT WORKER

Grade: SCALE 2 FTE: .50

CHILDREN'S CENTRE CO-ORDINATOR Grade: SO2 FTE: 1.00 FAMILY ENGAGEMENT OFFICER SENIOR CHILDREN'S CENTRE PRACTITIONER SCALE 3 SCALE 5 Grade: Grade: FTE: 1.00 FTE: .50 CHILDREN'S CENTRE PRACTITIONER CHILDREN'S CENTRE PRACTITIONER SCALE 3 SCALE 3 Grade: Grade: FTE: .50 FTE: .50