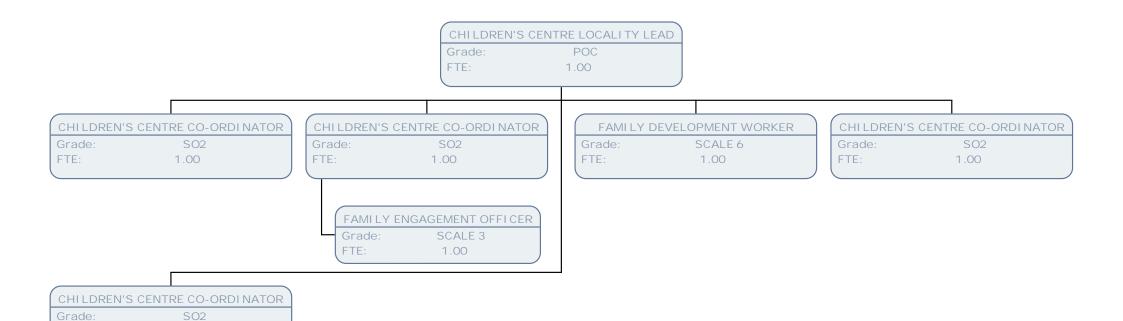

CHILDREN'S CENTRE LOCALITY LEAD POC Grade: 1.00 FTE: CHILDREN'S CENTRE CO-ORDINATOR SENI OR CHILDREN'S CENTRE PRACTITIONER CHILDREN'S CENTRE CO-ORDI NATOR SO2 SCALE 5 SO2 Grade: Grade: Grade: FTE: FTE: 1.00 1.00 FTE: 1.00

CHILDREN'S CENTRE CO-ORDI NATOR

Grade: SO2 FTE: 1.00

CHILDREN'S CENTRE PRACTITIONER

Grade: SCALE 3 FTE: 1.00 SENIOR FAMILY ENGAGEMENT OFFICER

Grade: SCALE 5 FTE: 1.00

CHILDREN'S CENTRE SUPPORT WORKER

Grade: SCALE 2 FTE: .50

CHILDREN'S CENTRE CO-ORDI NATOR

Grade: SO2 FTE: 1.00

CHILDREN'S CENTRE SUPPORT WORKER

Grade: SCALE 2 FTE: .50

SENIOR FAMILY ENGAGEMENT OFFICER

Grade: SCALE 5 FTE: 1.00

CHILDREN'S CENTRE PRACTITIONER

Grade: SCALE 3 FTE: .44

CHILDREN'S CENTRE CO-ORDI NATOR

Grade: SO2 FTE: 1.00

CHILDREN'S CENTRE PRACTITIONER

Grade: SCALE 3 FTE: 1.00

CHILDREN'S CENTRE SUPPORT WORKER

Grade: SCALE 2 FTE: .50

SENIOR FAMILY ENGAGEMENT OFFICER

Grade: SCALE 5 FTE: .50

FTE:

1.00

CHILDREN'S CENTRE CO-ORDINATOR

Grade: SO2 FTE: 1.00

SENIOR CHILDREN'S CENTRE PRACTITIONER

Grade: SCALE 5 FTE: 1.00 CHILDREN'S CENTRE PRACTITIONER

Grade: SCALE 3 FTE: 1.00

SENIOR FAMILY ENGAGEMENT OFFICER

Grade: SCALE 5 FTE: 1.00

CHILDREN'S CENTRE SUPPORT WORKER

Grade: SCALE 2 FTE: .50

CHILDREN'S CENTRE CO-ORDINATOR Grade: SO2 FTE: 1.00 FAMILY ENGAGEMENT OFFICER SENIOR CHILDREN'S CENTRE PRACTITIONER SCALE 3 SCALE 5 Grade: Grade: FTE: 1.00 FTE: .50 CHILDREN'S CENTRE PRACTITIONER CHILDREN'S CENTRE PRACTITIONER SCALE 3 SCALE 3 Grade: Grade: FTE: .50 FTE: .50