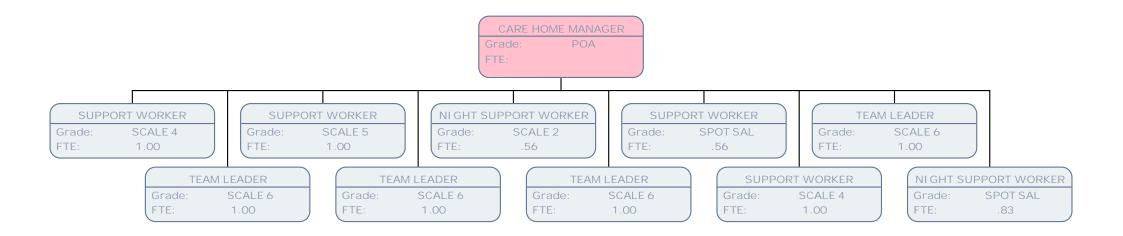

FTE:

.69

HILLINGDON

TEAM MANAGER - RESOURCES POF Grade: FTE: 1.00 REGISTERED CARE HOME MANAGER SUPPORTED HOUSING MANAGER REGISTERED CARE HOME MANAGER POC POA Grade: POA Grade: Grade: FTE: FTE: 1.00 FTE: 1.00 1.00 REGISTERED MANAGER REGISTERED CARE HOME MANAGER NI GHT CARE WORKER POC POA SCALE 2 Grade: Grade: Grade: FTE: 1.00 FTE: 1.00 FTE: .83

REGISTERED CARE HOME MANAGER

POA

Grade: FTE: 1.00

NI GHT RESI DENTI AL WORKER

Grade: SCALE 2

FTE: .83

TEAM LEADER

SCALE 6 Grade: