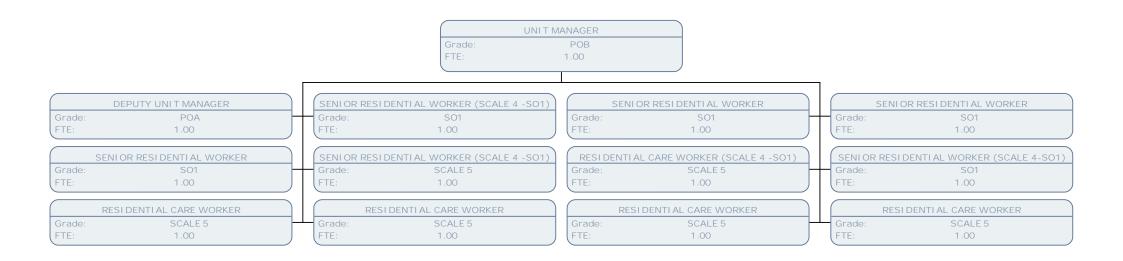

FTE: 1.00

REGISTERED CARE HOME MANAGER

POA Grade: FTE: 1.00

TEAM LEADER

Grade: SCALE 6

FTE: 1.00

RESIDENTIAL CARE WORKER

SCALE 4 Grade:

FTE: .83

RESIDENTIAL CARE WORKER

SCALE 4 Grade:

FTE: 1.00

RESIDENTIAL CARE WORKER

SCALE 4 Grade:

FTE: 1.00

TEAM LEADER

Grade: SCALE 6 FTE: 1.00

RESIDENTIAL CARE WORKER

SCALE 4 Grade:

FTE: .83

RESIDENTIAL CARE WORKER

SCALE 4 Grade:

FTE: 1.00

TEAM LEADER