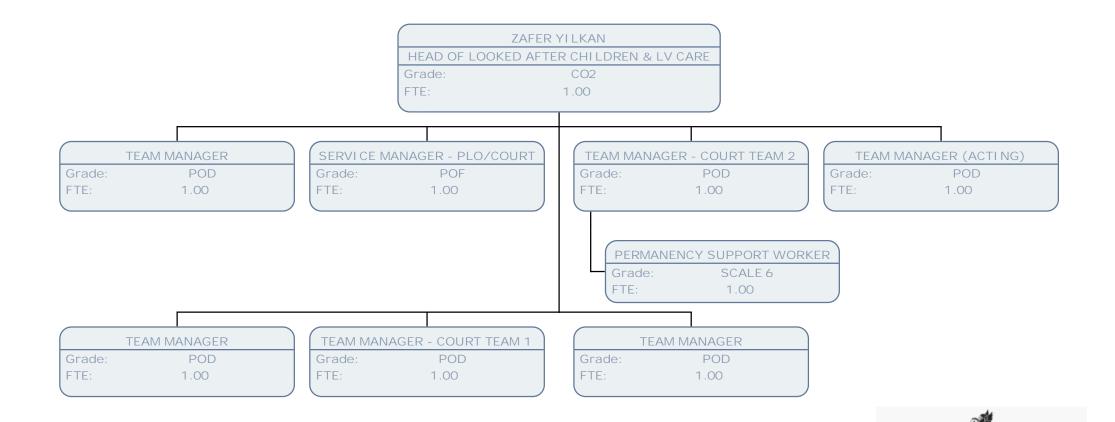

DOLS CO-ORDI NATOR

Grade: POB FTE: 1.00

SOCIAL WORKER - ADVANCED PRACTITIONER

Grade: POC FTE: 1.00

DOLS ASSISTANT CO-ORDINATOR

Grade: POA FTE: 1.00

ANAMARI A POPOVI CI DEPUTY DIRECTOR CHILDREN'S SERVICES Grade: CO5 1.00 FTE: ZAFER YILKAN JANI CE ALTENOR ANTONY MADDEN HEAD OF SAFEGUARDING & QUALITY ASSURANCE HEAD OF LOOKED AFTER CHILDREN & LV CARE HEAD OF FAMILY & COMMUNITY SERVICES Grade: CO2 Grade: Grade: FTE: 1.00 FTE: 1.00 FTE: 1.00 VANESSA STRANG JULI E KELLY HEAD OF FOSTERING & ADOPTION HEAD OF FAMILY SUPPORT PREV & INTVN CO2 CO2 Grade: Grade: FTE: 1.00 FTE: 1.00