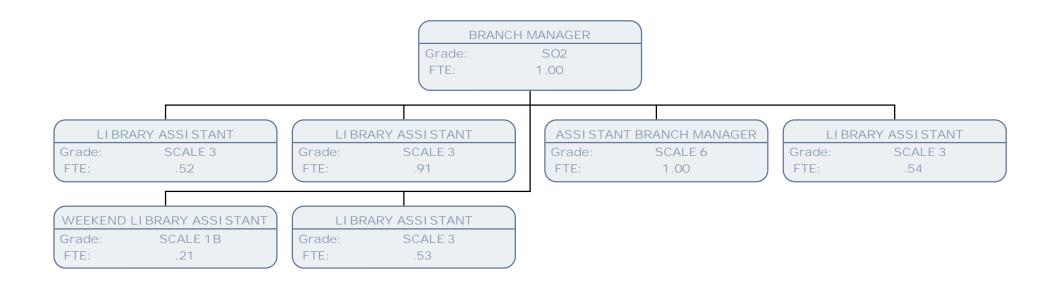

Grade: POA FTE: .67

HOMEWORK CLUB MANAGER

Grade: SO1 FTE: .07

LI BRARY CHI LDREN FAMI LI ES & SCHOOLS MGR

Grade: POB FTE: 1.00

HILLINGDON

LI BRARY MANAGER - CENTRAL Grade: POA 1.00 FTE: LIBRARY ASSISTANT ASSISTANT BRANCH MANAGER ASSISTANT BRANCH MANAGER LIBRARY ASSISTANT SCALE 3 SO2 SO2 SCALE 3 Grade: Grade: Grade: 1.00 FTE: 1.00 FTE: FTE: FTE: 1.00 **BRANCH MANAGER** LIBRARY ASSISTANT **BRANCH MANAGER** WEEKEND LIBRARY ASSISTANT SO2 Grade: SCALE 3 Grade: SO2 Grade: SCALE 1B Grade: FTE: 1.00 FTE: .50 FTE: 1.00 FTE: .19 **BRANCH MANAGER** LIBRARY SUPERVISOR ASSISTANT BRANCH MANAGER LIBRARY ASSISTANT SCALE 6 SCALE 3 Grade: SO2 Grade: Grade: SO2 Grade: FTE: 1.00 FTE: 1.00 1.00 FTE: 1.00 FTE: LIBRARY ASSISTANT WEEKEND LIBRARY ASSISTANT LIBRARY ASSISTANT ASSISTANT BRANCH MANAGER Grade: SCALE 3 Grade: SCALE 1B Grade: SCALE 3 Grade: SO2 FTE: FTE: 1.00 .19 FTE: 1.00 FTE: .61 WEEKEND LIBRARY ASSISTANT LIBRARY ASSISTANT LIBRARY ASSISTANT LIBRARY ASSISTANT SCALE 1B Grade: SCALE 3 SCALE 3 SCALE 3 Grade: Grade: Grade: FTE: .19 FTE: .31 FTE: 1.00 FTE: LIBRARY ASSISTANT LIBRARY ASSISTANT LIBRARY ASSISTANT LIBRARY ASSISTANT SCALE 3 SCALE 3 SCALE 3 SCALE 3 Grade: Grade: Grade: FTE: .44 FTE: 1.00 FTE: 1.00 FTE: 1.00 WEEKEND LIBRARY ASSISTANT WEEKEND LIBRARY ASSISTANT LIBRARY ASSISTANT SCALE 1B Grade: SCALE 1B SCALE 3 HILLINGDON Grade: FTE: .19 FTE: .19 FTE: .50