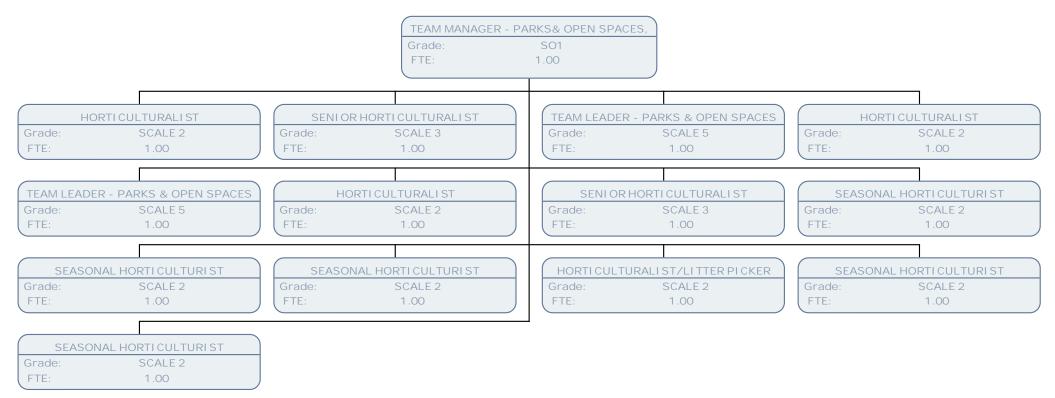

HORTI CULTURAL OPERATIONS MANAGER

Grade: FTE: 1.00

TEAM MANAGER - CEMETERI ES & CREMATORI UM

Grade: FTE: 1.00 TEAM MANAGER - PARKS& OPEN SPACES,

Grade:

FTE: 1.00 TEAM MANAGER - PARKS& OPEN SPACES,

Grade: FTE: 1.00 TEAM MANAGER - PARKS& OPEN SPACES,

Grade: FTE: 1.00

HORTI CULTURALI ST Grade: FTE: 1.00

EARLY YEARS ADVISORY TEACHER TEACHERLDR Grade: FTE: 1.00 CHILDCARE DEVELOPMENT ADVISER EARLY YEARS ADVISORY TEACHER CHILDCARE DEVELOPMENT ADVISER EARLY YEARS ADVISORY TEACHER SEADV Grade: POA Grade: TEACHERLDR Grade: POA Grade: FTE: 1.00 FTE: 1.00 FTE: FTE: 1.00 1.00