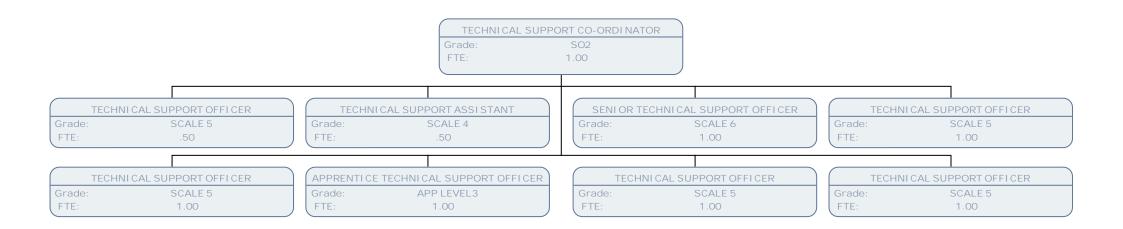

FTE: 1.00

SENIOR TECHNICAL SUPPORT OFFICER

Grade: SCALE 6

FTE: 1.00

EXECUTI VE OFFI CER

Grade: SO1

FTE: 1.00

SNR BUSINESS SUPPORT OFFICER

Grade: SCALE 6

FTE: .50

TECHNI CAL SUPPORT ASSISTANT

Grade: SCALE 4 FTE: 1.00

TECHNICAL SUPPORT CO-ORDINATOR

Grade: SO2 FTE: .50

ADMI NI STRATI VE MANAGER

Grade: SCALE 6 FTE: 1.00 SENI OR TECHNI CAL SUPPORT OFFI CER

Grade: SCALE 6 FTE: 1.00

TECHNI CAL SUPPORT OFFI CER

Grade: SCALE 5 FTE: 1.00

TECHNI CAL SUPPORT OFFI CER

Grade: SCALE 5 FTE: 1.00

TECHNICAL SUPPORT OFFICER

Grade: SCALE 5 FTE: 1.00

BUSINESS MANAGER