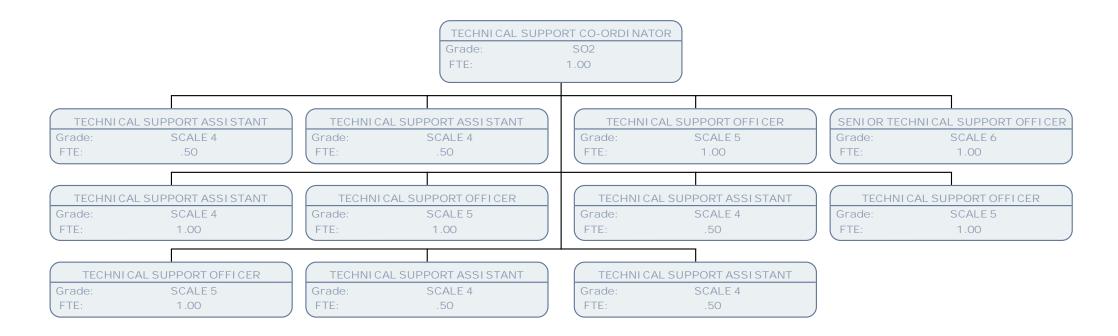

FTE: 1.00

SENIOR TECHNICAL SUPPORT OFFICER

Grade: SCALE 6

FTE: 1.00

EXECUTI VE OFFI CER

Grade: SO1

FTE: 1.00

SNR BUSINESS SUPPORT OFFICER

Grade: SCALE 6

FTE: .50

TECHNI CAL SUPPORT ASSISTANT

Grade: SCALE 4 FTE: 1.00

TECHNICAL SUPPORT CO-ORDINATOR

Grade: SO2 FTE: .50

ADMI NI STRATI VE MANAGER

Grade: SCALE 6 FTE: 1.00 SENI OR TECHNI CAL SUPPORT OFFI CER

Grade: SCALE 6 FTE: 1.00

TECHNI CAL SUPPORT OFFI CER

Grade: SCALE 5 FTE: 1.00

TECHNI CAL SUPPORT OFFI CER

Grade: SCALE 5 FTE: 1.00

TECHNICAL SUPPORT OFFICER

Grade: SCALE 5 FTE: 1.00

BUSINESS MANAGER