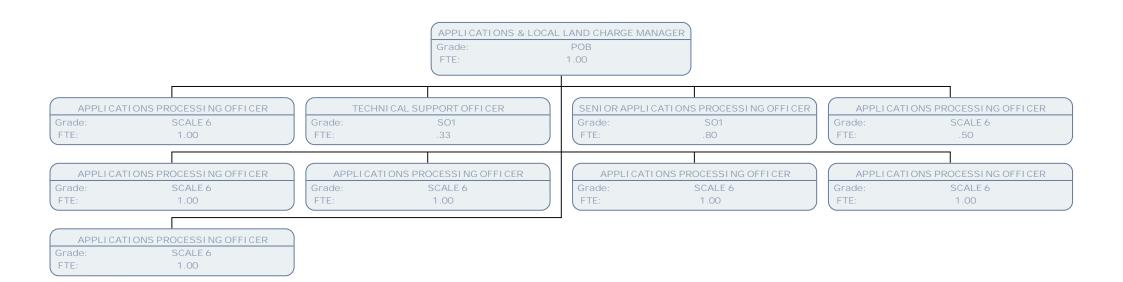

Grade: POF

FTE: 1.00

COMPLAINTS & SERVICE IMPROVEMENT OFFICER

Grade: POA FTE: 1.00 MEMBERS ENQUIRY AND FOI OFFICER

Grade: SO1 FTE: 1.00 COMPLAINTS & ENQUIRIES COORDINATOR

Grade: SO2 FTE: 1.00 APPLICATIONS & LOCAL LAND CHARGE MANAGER