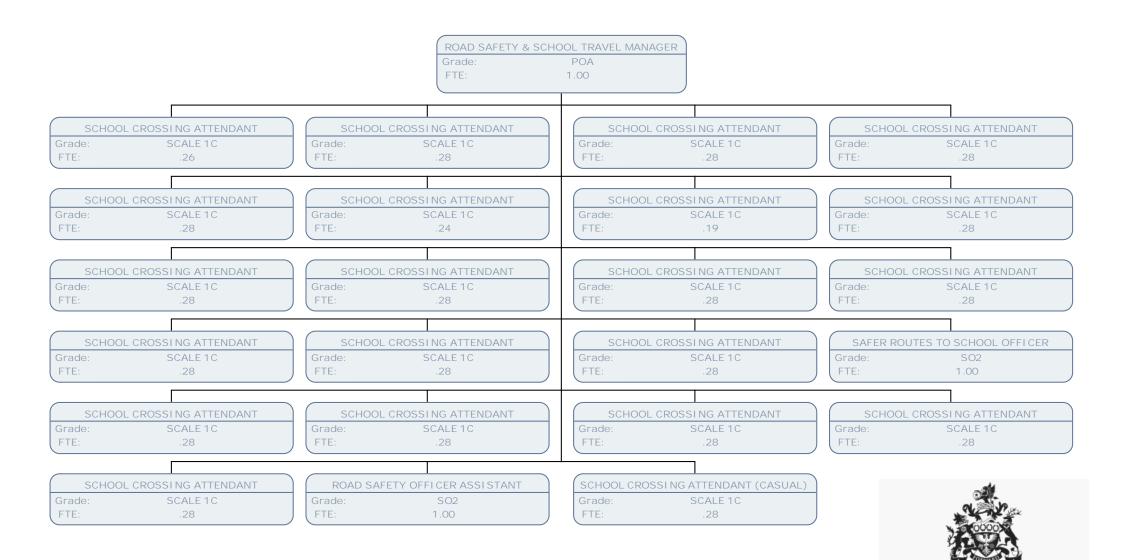

ROAD SAFETY & SCHOOL TRAVEL MANAGER
Grade: POA
FTE: 1.00

SENI OR TECHNI CI AN - PARKI NG
Grade: SO1
FTE: 1.00

PLANNING ENFORCEMENT MANAGER

Grade: POD
Post Grade: POD

FTE:

Post FTE: 1.00

PLANNING ENFORCEMENT OFFICER