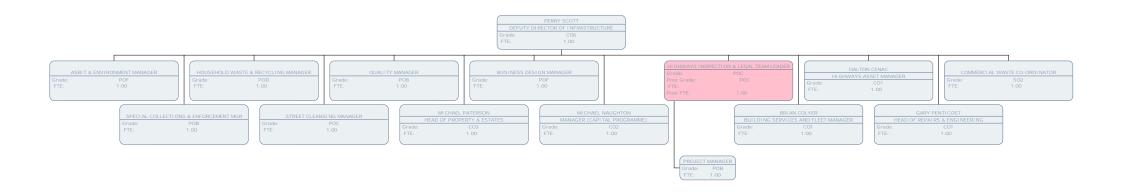

PERRY SCOTT

DEPUTY DI RECTOR OF I NFRASTRUCTURE

Grade: CO6

FTE: 1.00

Grade: POC FTE: 1.00

SCIENTIFIC OFFICER

Grade: SO2
FTE: 1.00

PRINCIPAL ENVIRONMENTAL HEALTH OFFICER
Grade: POB
FTE: .83