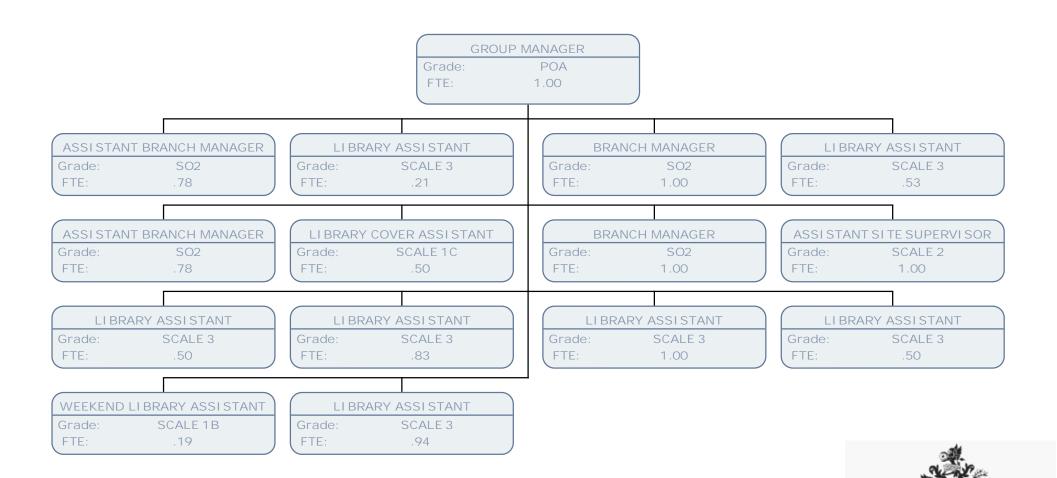

**GROUP MANAGER** POA Grade: FTE: 1.00 ASSISTANT BRANCH MANAGER **BRANCH MANAGER** ASSISTANT LIBRARY MANAGER LIBRARY ASSISTANT SO2 SO2 SCALE 6 SCALE 3 Grade: Grade: Grade: FTE: FTE: 1.00 FTE: 1.00 FTE: .75 1.00 BRANCH MANAGER LIBRARY ASSISTANT ASSISTANT BRANCH MANAGER LIBRARY ASSISTANT Grade: SO2 Grade: SCALE 3 Grade: SO2 Grade: SCALE 3 FTE: FTE: .60 FTE: 1.00 FTE: 1.00 LIBRARY ASSISTANT ASSISTANT BRANCH MANAGER ASSISTANT BRANCH MANAGER **BRANCH MANAGER** SCALE 3 SO2 Grade: Grade: SO2 Grade: SO2 Grade: .50 FTE: FTE: .61 .50 FTE: FTE: ASSISTANT BRANCH MANAGER LIBRARY ASSISTANT LIBRARY ASSISTANT WEEKEND LIBRARY ASSISTANT Grade: SCALE 6 Grade: SCALE 3 Grade: SCALE 3 Grade: SCALE 1B FTE: .57 FTE: .61 FTE: .92 FTE: .17 SATURDAY LIBRARY ASSISTANT LIBRARY ASSISTANT LIBRARY ASSISTANT LIBRARY ASSISTANT SCALE 1B SCALE 3 SCALE 3 SCALE 3 Grade: Grade: Grade: Grade: FTE: .21 FTE: .47 FTE: .50 FTE: .56 LIBRARY COVER ASSISTANT WEEKEND LIBRARY ASSISTANT LIBRARY ASSISTANT LIBRARY COVER ASSISTANT SCALE 1C Grade: SCALE 1B SCALE 1B SCALE 1C Grade: Grade: FTE: .21 .17 FTE: .50 FTE: FTE: