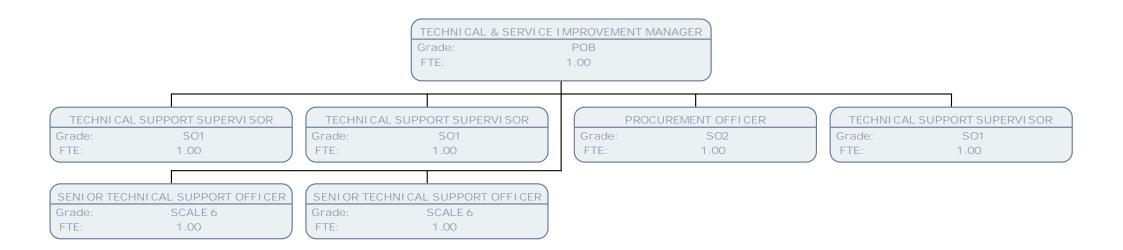

FTE: 1.00

SENIOR TECHNICAL SUPPORT OFFICER

Grade: SCALE 6

FTE: 1.00

EXECUTI VE OFFI CER

Grade: SO1

FTE: 1.00

SNR BUSINESS SUPPORT OFFICER

Grade: SCALE 6

FTE: .50

TECHNI CAL SUPPORT ASSISTANT

Grade: SCALE 4 FTE: 1.00

TECHNICAL SUPPORT CO-ORDINATOR

Grade: SO2 FTE: .50

ADMI NI STRATI VE MANAGER

Grade: SCALE 6 FTE: 1.00 SENI OR TECHNI CAL SUPPORT OFFI CER

Grade: SCALE 6 FTE: 1.00

TECHNI CAL SUPPORT OFFI CER

Grade: SCALE 5 FTE: 1.00

TECHNI CAL SUPPORT OFFI CER

Grade: SCALE 5 FTE: 1.00

TECHNICAL SUPPORT OFFICER

Grade: SCALE 5 FTE: 1.00

BUSINESS MANAGER