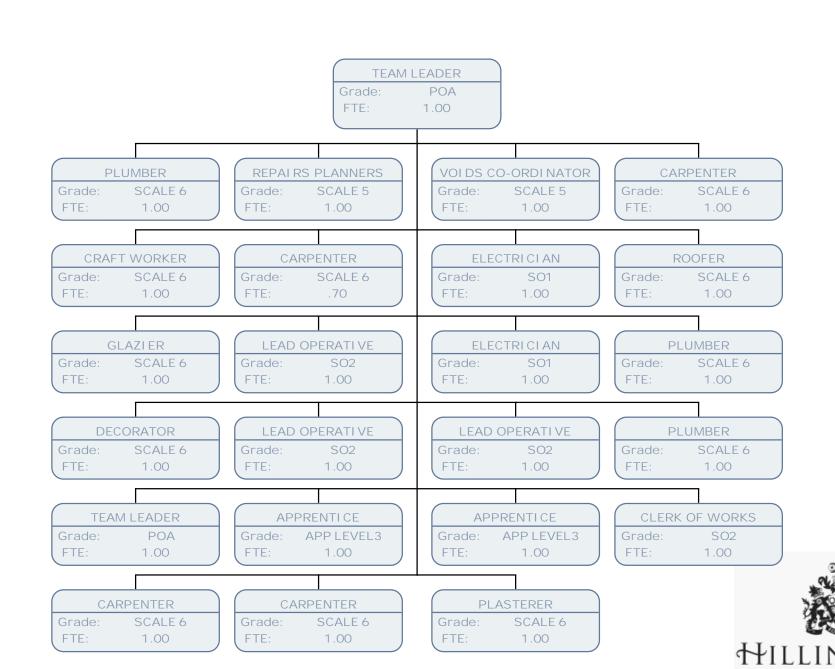

de: SCALE 1B | Grade: SCALE 1B            | Grade: SCALE 1B            | Grade: SCALE 1B            |
| FTE: 1.00                                   | FTE: 1.00                  | FTE: 1.00                  | FTE: 1.00                  |































SENIOR PROGRAMME MANAGER

POF

1.00

Grade: FTE:

DEVELOPMENT/PROGRAMME MANAGER

Grade: POD FTE: 1.00 ASSISTANT SURVEYOR

Grade: POA FTE: 1.00

ASSISTANT SURVEYOR

Grade: POA FTE: 1.00

DEVELOPMENT/PROGRAMME MANAGER

Grade: POD FTE: 1.00

DEVELOPMENT/PROGRAMME MANAGER

Grade: POD FTE: 1.00













FTE:

1.00



HI GHWAYS PROGRAMME MANAGER POD Grade: FTE: 1.00 HIGHWAYS ASSET ENGINEER ENGINEERING STRUCTURES MANAGER STREET LIGHTING & SIGNS MANAGER POD Grade: POC POB Grade: Grade: FTE: FTE: 1.00 1.00 FTE: 1.00