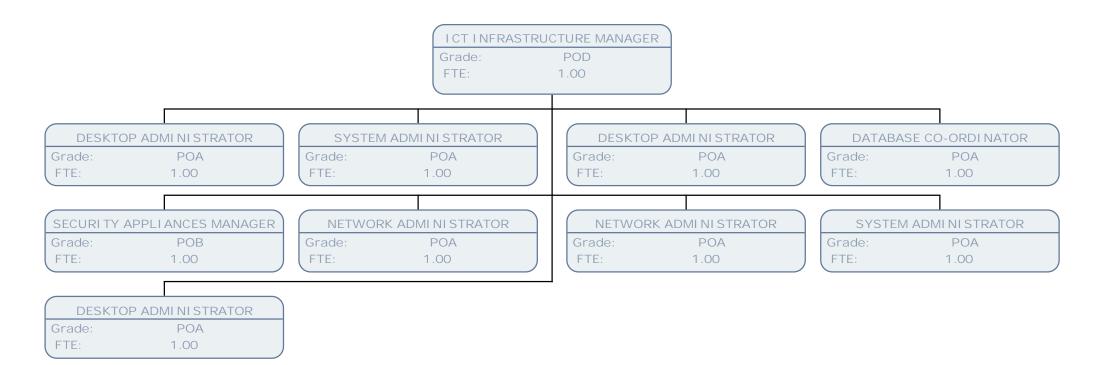

Grade: POF

FTE: 1.00

COMPLAINTS & SERVICE IMPROVEMENT OFFICER

Grade: POA FTE: 1.00 MEMBERS ENQUIRY AND FOI OFFICER

Grade: SO1 FTE: 1.00 COMPLAINTS & ENQUIRIES COORDINATOR

Grade: SO2 FTE: 1.00 APPLICATIONS & LOCAL LAND CHARGE MANAGER