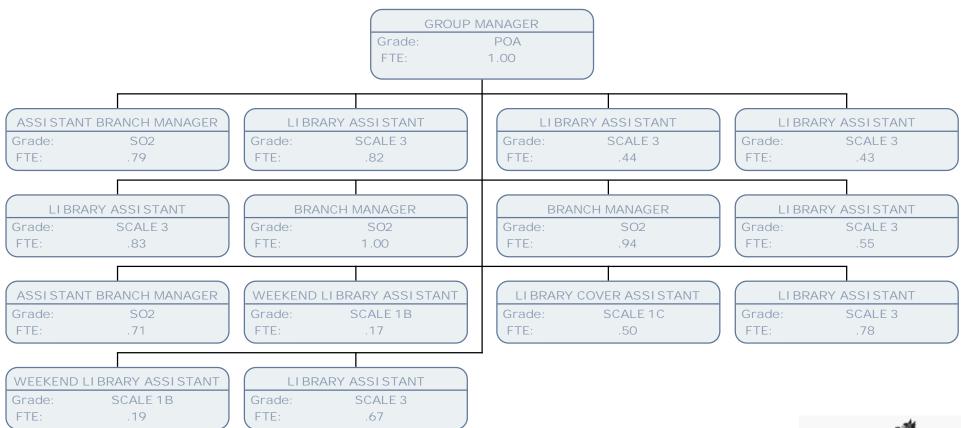

**GROUP MANAGER** POA Grade: FTE: 1.00 ASSISTANT BRANCH MANAGER **BRANCH MANAGER** ASSISTANT LIBRARY MANAGER LIBRARY ASSISTANT SO2 SO2 SCALE 6 SCALE 3 Grade: Grade: Grade: FTE: FTE: 1.00 FTE: 1.00 FTE: .75 1.00 BRANCH MANAGER LIBRARY ASSISTANT ASSISTANT BRANCH MANAGER LIBRARY ASSISTANT Grade: SO2 Grade: SCALE 3 Grade: SO2 Grade: SCALE 3 FTE: FTE: .60 FTE: 1.00 FTE: 1.00 LIBRARY ASSISTANT ASSISTANT BRANCH MANAGER ASSISTANT BRANCH MANAGER **BRANCH MANAGER** SCALE 3 SO2 Grade: Grade: SO2 Grade: SO2 Grade: .50 FTE: FTE: .61 .50 FTE: FTE: ASSISTANT BRANCH MANAGER LIBRARY ASSISTANT LIBRARY ASSISTANT WEEKEND LIBRARY ASSISTANT Grade: SCALE 6 Grade: SCALE 3 Grade: SCALE 3 Grade: SCALE 1B FTE: .57 FTE: .61 FTE: .92 FTE: .17 SATURDAY LIBRARY ASSISTANT LIBRARY ASSISTANT LIBRARY ASSISTANT LIBRARY ASSISTANT SCALE 1B SCALE 3 SCALE 3 SCALE 3 Grade: Grade: Grade: Grade: FTE: .21 FTE: .47 FTE: .50 FTE: .56 LIBRARY COVER ASSISTANT WEEKEND LIBRARY ASSISTANT LIBRARY ASSISTANT LIBRARY COVER ASSISTANT SCALE 1C Grade: SCALE 1B SCALE 1B SCALE 1C Grade: Grade: FTE: .21 .17 FTE: .50 FTE: FTE: