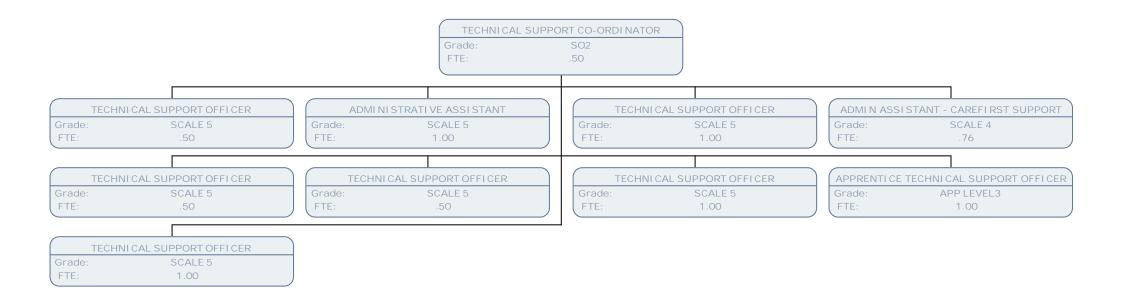

FTE: 1.00

SENIOR TECHNICAL SUPPORT OFFICER

Grade: SCALE 6

FTE: 1.00

EXECUTI VE OFFI CER

Grade: SO1

FTE: 1.00

SNR BUSINESS SUPPORT OFFICER

Grade: SCALE 6

FTE: .50

TECHNI CAL SUPPORT ASSISTANT

Grade: SCALE 4 FTE: 1.00

TECHNICAL SUPPORT CO-ORDINATOR

Grade: SO2 FTE: .50

ADMI NI STRATI VE MANAGER

Grade: SCALE 6 FTE: 1.00 SENI OR TECHNI CAL SUPPORT OFFI CER

Grade: SCALE 6 FTE: 1.00

TECHNI CAL SUPPORT OFFI CER

Grade: SCALE 5 FTE: 1.00

TECHNI CAL SUPPORT OFFI CER

Grade: SCALE 5 FTE: 1.00

TECHNICAL SUPPORT OFFICER

Grade: SCALE 5 FTE: 1.00

BUSINESS MANAGER