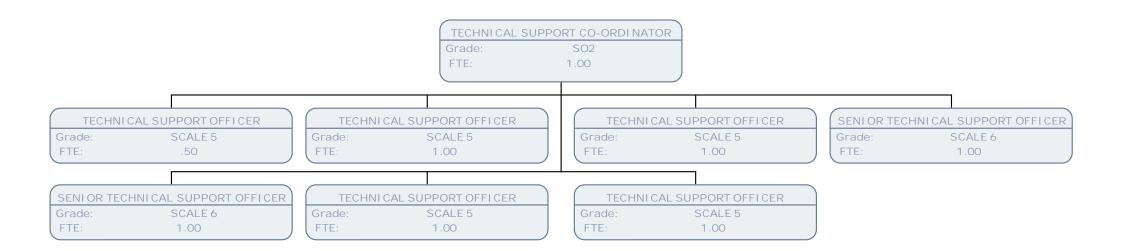

FTE: 1.00

SENIOR TECHNICAL SUPPORT OFFICER

Grade: SCALE 6

FTE: 1.00

EXECUTI VE OFFI CER

Grade: SO1

FTE: 1.00

SNR BUSINESS SUPPORT OFFICER

Grade: SCALE 6

FTE: .50

TECHNI CAL SUPPORT ASSISTANT

Grade: SCALE 4 FTE: 1.00

TECHNICAL SUPPORT CO-ORDINATOR

Grade: SO2 FTE: .50

ADMI NI STRATI VE MANAGER

Grade: SCALE 6 FTE: 1.00 SENI OR TECHNI CAL SUPPORT OFFI CER

Grade: SCALE 6 FTE: 1.00

TECHNI CAL SUPPORT OFFI CER

Grade: SCALE 5 FTE: 1.00

TECHNI CAL SUPPORT OFFI CER

Grade: SCALE 5 FTE: 1.00

TECHNICAL SUPPORT OFFICER

Grade: SCALE 5 FTE: 1.00

BUSINESS MANAGER