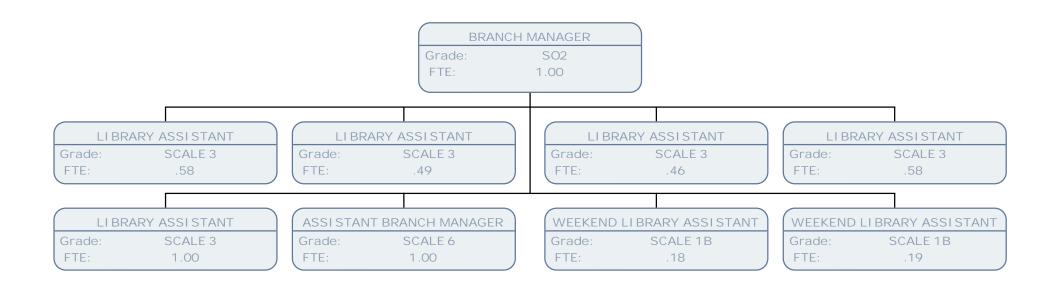

Grade: POA FTE: .67

HOMEWORK CLUB MANAGER

Grade: SO1 FTE: .07

LI BRARY CHI LDREN FAMI LI ES & SCHOOLS MGR

Grade: POB FTE: 1.00

HILLINGDON

LI BRARY MANAGER - CENTRAL Grade: POA 1.00 FTE: LIBRARY ASSISTANT ASSISTANT BRANCH MANAGER ASSISTANT BRANCH MANAGER LIBRARY ASSISTANT SCALE 3 SO2 SO2 SCALE 3 Grade: Grade: Grade: 1.00 FTE: 1.00 FTE: FTE: FTE: 1.00 **BRANCH MANAGER** LIBRARY ASSISTANT **BRANCH MANAGER** WEEKEND LIBRARY ASSISTANT SO2 Grade: SCALE 3 Grade: SO2 Grade: SCALE 1B Grade: FTE: 1.00 FTE: .50 FTE: 1.00 FTE: .19 **BRANCH MANAGER** LIBRARY SUPERVISOR ASSISTANT BRANCH MANAGER LIBRARY ASSISTANT SCALE 6 SCALE 3 Grade: SO2 Grade: Grade: SO2 Grade: FTE: 1.00 FTE: 1.00 1.00 FTE: 1.00 FTE: LIBRARY ASSISTANT WEEKEND LIBRARY ASSISTANT LIBRARY ASSISTANT ASSISTANT BRANCH MANAGER Grade: SCALE 3 Grade: SCALE 1B Grade: SCALE 3 Grade: SO2 FTE: FTE: 1.00 .19 FTE: 1.00 FTE: .61 WEEKEND LIBRARY ASSISTANT LIBRARY ASSISTANT LIBRARY ASSISTANT LIBRARY ASSISTANT SCALE 1B Grade: SCALE 3 SCALE 3 SCALE 3 Grade: Grade: Grade: FTE: .19 FTE: .31 FTE: 1.00 FTE: LIBRARY ASSISTANT LIBRARY ASSISTANT LIBRARY ASSISTANT LIBRARY ASSISTANT SCALE 3 SCALE 3 SCALE 3 SCALE 3 Grade: Grade: Grade: FTE: .44 FTE: 1.00 FTE: 1.00 FTE: 1.00 WEEKEND LIBRARY ASSISTANT WEEKEND LIBRARY ASSISTANT LIBRARY ASSISTANT SCALE 1B Grade: SCALE 1B SCALE 3 HILLINGDON Grade: FTE: .19 FTE: .19 FTE: .50