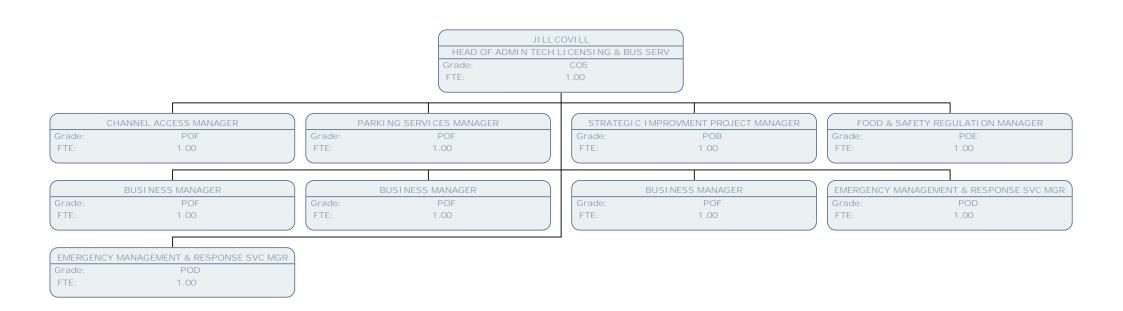

## **Resident's Services**

JEAN PALMER

DCEO & CORPORATE DI RECTOR RS

Grade: DEPCHEX

1.00

FTE:

JILL COVILL

HEAD OF ADMIN TECH LICENSING & BUS SERV

Grade: CO5

FTE: 1.00

DANIEL KENNEDY

DEPUTY DIRECTOR HSG ENV ED & HEALTH

Grade: CO6

FTE: 1.00

JAMES RODGER
HEAD OF PLANNING TRANSPORTATION & REGEN
Grade: CO4
FTE: 1.00

PAULI NE MOORE
HEAD OF HR PERF I MPROVEMENT & COMMS
Grade: CO6
FTE: 1.00