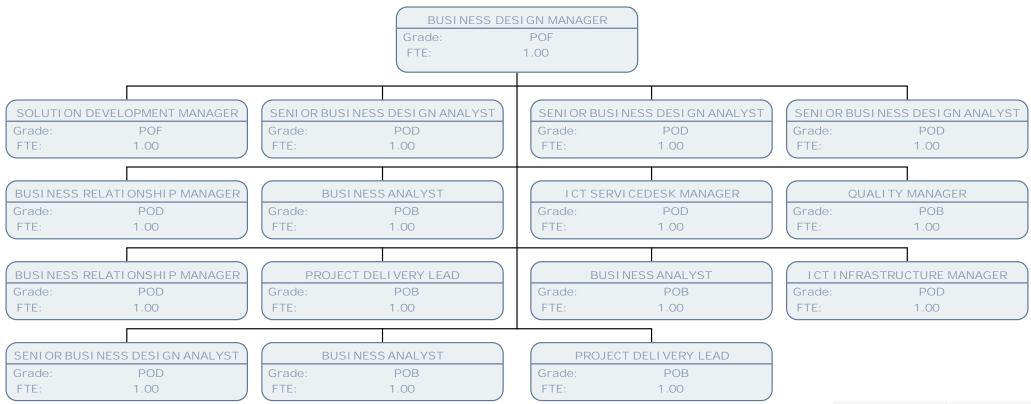

Grade: POF

FTE: 1.00

COMPLAINTS & SERVICE IMPROVEMENT OFFICER

Grade: POA FTE: 1.00 MEMBERS ENQUIRY AND FOI OFFICER

Grade: SO1 FTE: 1.00 COMPLAINTS & ENQUIRIES COORDINATOR

Grade: SO2 FTE: 1.00 APPLICATIONS & LOCAL LAND CHARGE MANAGER