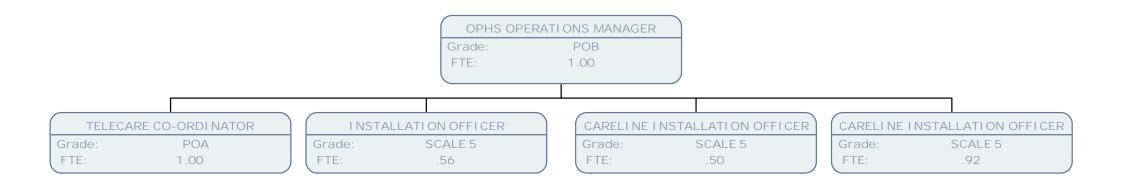

PERRY SCOTT

DEPUTY DI RECTOR OF I NFRASTRUCTURE

Grade: CO6

FTE: 1.00

Grade: POC FTE: 1.00

SCIENTIFIC OFFICER

Grade: SO2
FTE: 1.00

PRINCIPAL ENVIRONMENTAL HEALTH OFFICER
Grade: POB
FTE: .83

PRINCIPAL ENVIRONMENTAL HEALTH OFFICER
Grade: POB
FTE: .89

PRI NCI PAL ENVI RONMENTAL HEALTH OFFI CER Grade: POB

1.00

FTE:

SENI OR ENVI RONMENTAL HEALTH OFFI CER
Grade: POA

1.00

FTE:

PRI NCI PAL ENVI RONMENTAL HEALTH OFFI CER
Grade: POB
FTE: 1.00