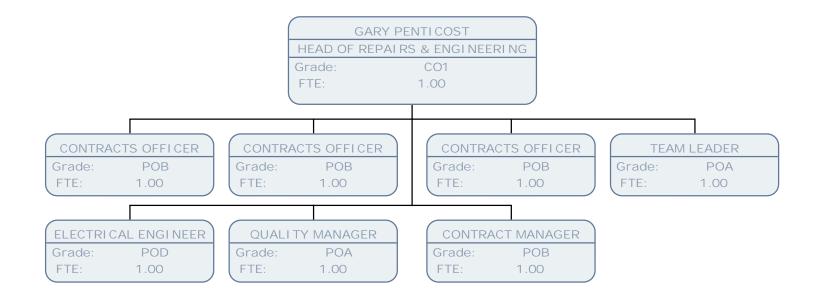

Grade: SCALE 1B | Grade: SCALE 1B            | Grade: SCALE 1B            | Grade: SCALE 1B            |
| FTE: 1.00                                   | FTE: 1.00                  | FTE: 1.00                  | FTE: 1.00                  |































SENIOR PROGRAMME MANAGER

POF

1.00

Grade: FTE:

DEVELOPMENT/PROGRAMME MANAGER

Grade: POD FTE: 1.00 ASSISTANT SURVEYOR

Grade: POA FTE: 1.00

ASSISTANT SURVEYOR

Grade: POA FTE: 1.00

DEVELOPMENT/PROGRAMME MANAGER

Grade: POD FTE: 1.00

DEVELOPMENT/PROGRAMME MANAGER

Grade: POD FTE: 1.00













FTE:

1.00



HI GHWAYS PROGRAMME MANAGER POD Grade: FTE: 1.00 HIGHWAYS ASSET ENGINEER ENGINEERING STRUCTURES MANAGER STREET LIGHTING & SIGNS MANAGER POD Grade: POC POB Grade: Grade: FTE: FTE: 1.00 1.00 FTE: 1.00