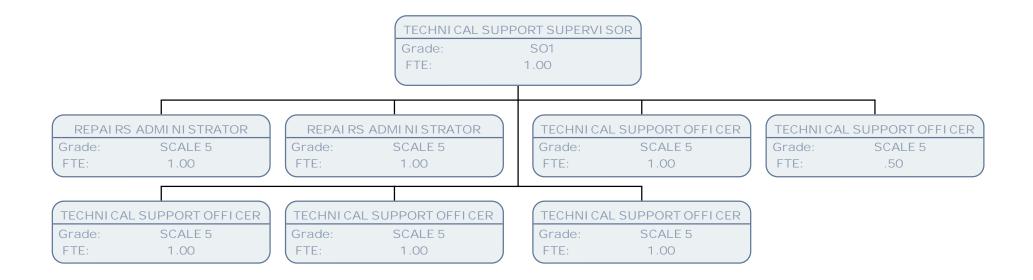

FTE: 1.00

SENIOR TECHNICAL SUPPORT OFFICER

Grade: SCALE 6

FTE: 1.00

EXECUTI VE OFFI CER

Grade: SO1

FTE: 1.00

SNR BUSINESS SUPPORT OFFICER

Grade: SCALE 6

FTE: .50

TECHNI CAL SUPPORT ASSISTANT

Grade: SCALE 4 FTE: 1.00

TECHNICAL SUPPORT CO-ORDINATOR

Grade: SO2 FTE: .50

ADMI NI STRATI VE MANAGER

Grade: SCALE 6 FTE: 1.00 SENI OR TECHNI CAL SUPPORT OFFI CER

Grade: SCALE 6 FTE: 1.00

TECHNI CAL SUPPORT OFFI CER

Grade: SCALE 5 FTE: 1.00

TECHNI CAL SUPPORT OFFI CER

Grade: SCALE 5 FTE: 1.00

TECHNICAL SUPPORT OFFICER

Grade: SCALE 5 FTE: 1.00

BUSINESS MANAGER