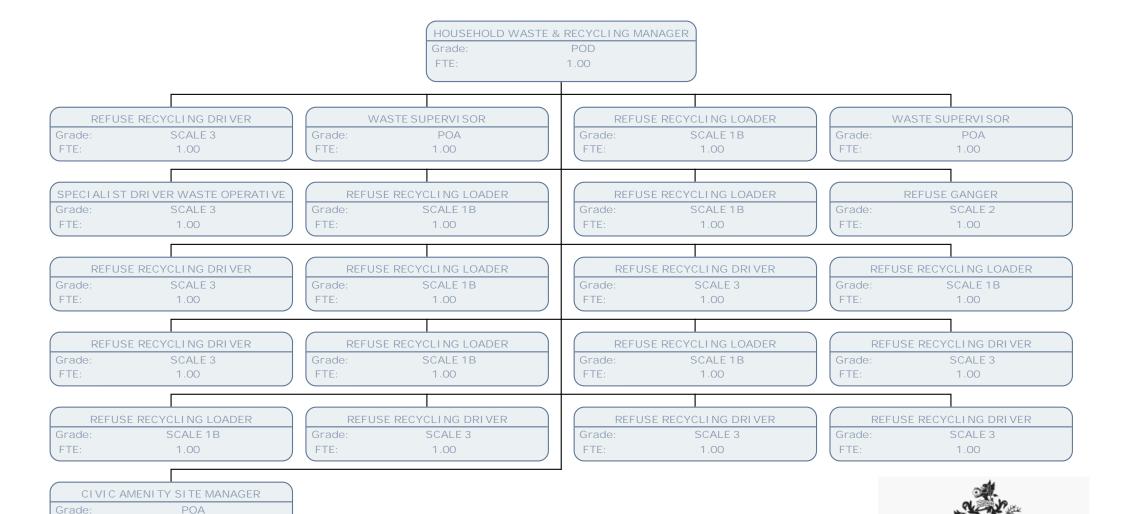

Grade: POB FTE: 1.00 BUSINESS IMPROVEMENT LEAD PROJECT MGR

Grade: POC FTE: 1.00 BUSINESS IMPROVEMENT LEAD PROJECT MGR

Grade: POC FTE: 1.00

SPECIAL COLLECTIONS & ENFORCEMENT MGR Grade: POB 1.00 FTE: SWEEPER DRI VER STREET CLEANSING OPERATIVE STREET CLEANSING OPERATIVE STREET CLEANSING OPERATIVE SCALE 3 Grade: SCALE 2 SCALE 2 SCALE 1B Grade: Grade: Grade: FTE: 1.00 FTE: 1.00 FTE: 1.00 FTE: 1.00 MOBILE CARETAKER STREET CLEANSING OPERATIVE MOBI LE CARETAKER CHARGEHAND Grade: SCALE 1 Grade: SCALE 3 Grade: SCALE 3 Grade: SCALE 5 FTE: 1.00 FTE: 1.00 FTE: 1.00 FTE: 1.00 MOBILE CARETAKER MOBI LE CARETAKER MOBI LE CARETAKER MOBI LE CARETAKER SCALE 3 SCALE 3 SCALE 3 SCALE 3 Grade: Grade: Grade: Grade: FTE: .97 FTE: 1.00 FTE: 1.00 FTE: 1.00 MOBILE CARETAKER MOBILE CARETAKER RESIDENTI AL CARETAKER MOBILE CARETAKER Grade: SCALE 3 Grade: SCALE 3 Grade: SCALE 3 Grade: SCALE 3 FTE: 1.00 FTE: 1.00 FTE: 1.00 FTE: 1.00 MOBILE CARETAKER CHARGEHAND MOBI LE CARETAKER MOBILE CARETAKER SCALE 3 SCALE 5 SCALE 3 SCALE 3 Grade: Grade: Grade: Grade: FTE: 1.00 FTE: 1.00 FTE: 1.00 FTE: 1.00 MOBILE CARETAKER MOBI LE CARETAKER Grade: SCALE 3 Grade: SCALE 3 FTE: 1.00 FTE: 1.00

HILLINGDON

HILLINGDON

FTE:

1.00

STREET CLEANSING MANAGER

Grade: POC

FTE: 1.00

|                                             |                            |                            | 1                          |
|---------------------------------------------|----------------------------|----------------------------|----------------------------|
| STREET CLEANSING OPERATIVE                  | REFUSE RECYCLING LOADER    | REFUSE RECYCLING LOADER    | STREET CLEANSING DRIVER    |
| Grade: SCALE 1B                             | Grade: SCALE 1B            | Grade: SCALE 1B            | Grade: SCALE 3             |
| FTE: 1.00                                   | FTE: 1.00                  | FTE: 1.00                  | FTE: 1.00                  |
| REFUSE RECYCLING LOADER                     | SWEEPER DRI VER            | STREET CLEANSING OPERATIVE | STREET CLEANSING OPERATIVE |
| Grade: SCALE 1B                             | Grade: SCALE 3             | Grade: SCALE 1B            | Grade: SCALE 3             |
| FTE: 1.00                                   | FTE: 1.00                  | FTE: 1.00                  | FTE: 1.00                  |
| STREET CLEANSING SUPERVISOR                 | STREET CLEANSING OPERATIVE | STREET CLEANSING OPERATIVE | STREET CLEANSING DRIVER    |
| Grade: POA                                  | Grade: SCALE 1B            | Grade: SCALE 3             | Grade: SCALE 3             |
| FTE: 1.00                                   | FTE: 1.00                  | FTE: 1.00                  | FTE: 1.00                  |
| REFUSE RECYCLING GANGER                     | REFUSE RECYCLING DRIVER    | REFUSE RECYCLING DRIVER    | REFUSE RECYCLING GANGER    |
| Grade: SCALE 2                              | Grade: SCALE 3             | Grade: SCALE 3             | Grade: SCALE 2             |
| FTE: 1.00                                   | FTE: 1.00                  | FTE: 1.00                  | FTE: 1.00                  |
| REFUSE RECYCLING GANGER                     | REFUSE RECYCLING LOADER    | REFUSE COLLECTOR           | REFUSE RECYCLING DRIVER    |
| Grade: SCALE 2                              | Grade: SCALE 2             | Grade: SCALE 3             | Grade: SCALE 3             |
| FTE: 1.00                                   | FTE: 1.00                  | FTE: 1.00                  | FTE: 1.00                  |
| REFUSE RECYCLING LOADER                     | STREET CLEANSING OPERATIVE | REFUSE RECYCLING LOADER    | STREET CLEANSING OPERATIVE |
| Grade: SCALE 1B                             | Grade: SCALE 3             | Grade: SCALE 1B            | Grade: SCALE 1B            |
| FTE: 1.00                                   | FTE: 1.00                  | FTE: 1.00                  | FTE: 1.00                  |
| REFUSE RECYCLING LOADER                     | REFUSE RECYCLING LOADER    | REFUSE RECYCLING LOADER    | STREET CLEANSING OPERATIVE |
| Grade: SCALE 1B                             | Grade: SCALE 1B            | Grade: SCALE 1B            | Grade: SCALE 2             |
| FTE: 1.00                                   | FTE: 1.00                  | FTE: 1.00                  | FTE: 1.00                  |
| REFUSE RECYCLING DRIVER                     | STREET CLEANSING OPERATIVE | STREET CLEANSING OPERATIVE | STREET CLEANSING DRIVER    |
| Grade: SCALE 3                              | Grade: SCALE 3             | Grade: SCALE 2             | Grade: SCALE 2             |
| FTE: 1.00                                   | FTE: 1.00                  | FTE: 1.00                  | FTE: 1.00                  |
| REFUSE RECYCLING DRIVER                     | REFUSE RECYCLING DRIVER    | REFUSE RECYCLI NG GANGER   | STREET CLEANSING OPERATIVE |
| Grade: SCALE 3                              | Grade: SCALE 3             | Grade: SCALE 2             | Grade: SCALE 1B            |
| FTE: 1.00                                   | FTE: 1.00                  | FTE: 1.00                  | FTE: 1.00                  |
| REFUSE RECYCLING DRIVER                     | STREET CLEANSING OPERATIVE | STREET CLEANSING OPERATIVE | REFUSE RECYCLING LOADER    |
| Grade: SCALE 3                              | Grade: SCALE 2             | Grade: SCALE 1B            | Grade: SCALE 1B            |
| FTE: 1.00                                   | FTE: 1.00                  | FTE: 1.00                  | FTE: 1.00                  |
| STREET CLEANSING OPERATIVE                  | STREET CLEANSING OPERATIVE | REFUSE RECYCLING LOADER    | STREET CLEANSING DRIVER    |
| Grade: SCALE 3                              | Grade: SCALE 1B            | Grade: SCALE 1B            | Grade: SCALE 3             |
| FTE: 1.00                                   | FTE: 1.00                  | FTE: 1.00                  | FTE: 1.00                  |
| STREET CLEANSING OPERATIVE                  | REFUSE RECYCLING DRIVER    | STREET CLEANSING OPERATIVE | REFUSE RECYCLING DRIVER    |
| Grade: SCALE 1B                             | Grade: SCALE 3             | Grade: SCALE 1B            | Grade: SCALE 3             |
| FTE: 1.00                                   | FTE: 1.00                  | FTE: 1.00                  | FTE: 1.00                  |
| STREET CLEANSING OPERATIVE                  | REFUSE RECYCLING LOADER    | REFUSE RECYCLING DRIVER    | STREET CLEANSING OPERATIVE |
| Grade: SCALE 1                              | Grade: SCALE 1B            | Grade: SCALE 3             | Grade: SCALE 1             |
| FTE: 1.00                                   | FTE: 1.00                  | FTE: 1.00                  | FTE: 1.00                  |
| REFUSE RECYCLING DRIVER                     | REFUSE RECYCLING DRIVER    | STREET CLEANSING OPERATIVE | REFUSE RECYCLING DRIVER    |
| Grade: SCALE 3                              | Grade: SCALE 3             | Grade: SCALE 1B            | Grade: SCALE 3             |
| FTE: 1.00                                   | FTE: 1.00                  | FTE: 1.00                  | FTE: 1.00                  |
| STREET CLEANSING OPERATIVE                  | REFUSE RECYCLING LOADER    | STREET CLEANSING OPERATIVE | REFUSE RECYCLING DRIVER    |
| Grade: SCALE 1B                             | Grade: SCALE 1B            | Grade: SCALE 1B            | Grade: SCALE 3             |
| FTE: 1.00                                   | FTE: 1.00                  | FTE: 1.00                  | FTE: 1.00                  |
| REFUSE RECYCLING LOADER                     | STREET CLEANSING OPERATIVE | STREET CLEANSING OPERATIVE | REFUSE RECYCLING LOADER    |
| Grade: SCALE 1B                             | Grade: SCALE 1B            | Grade: SCALE 1B            | Grade: SCALE 1B            |
| FTE: 1.00                                   | FTE: 1.00                  | FTE: 1.00                  | FTE: 1.00                  |
| STREET CLEANSING OPERATIVE                  | STREET CLEANSING OPERATIVE | STREET CLEANSING OPERATIVE | STREET CLEANSING OPERATIVE |
| STREET CLEANSING OPERATIVE  Grade: SCALE 1B | Grade: SCALE 1B            | Grade: SCALE 1B            | Grade: SCALE 1B            |
| FTE: 1.00                                   | FTE: 1.00                  | FTE: 1.00                  | FTE: 1.00                  |