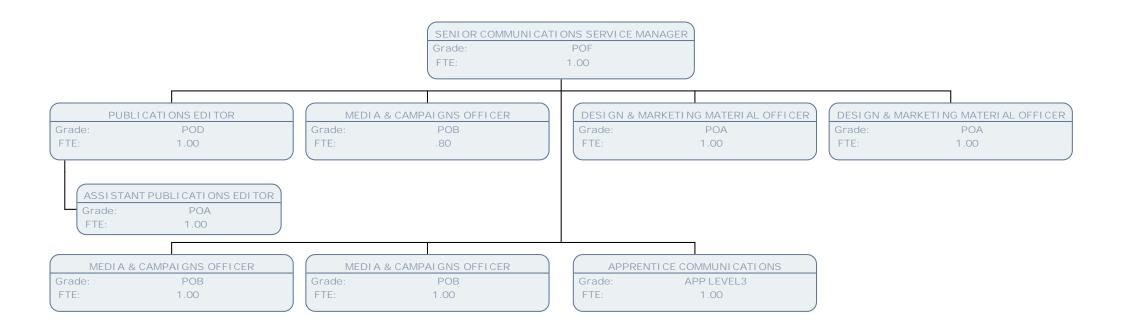

PAULI NE MOORE

HEAD OF HR PERF I MPROVEMENT & COMMS

Grade: CO6 FTE: 1.00

SENI OR COMMUNI CATI ONS SERVI CE MANAGER

Grade: POF FTE: 1.00

NAVEED MOHAMMED

SERVICE MANAGER - BUSINESS PERFORMANCE

Grade: CO1 FTE: 1.00