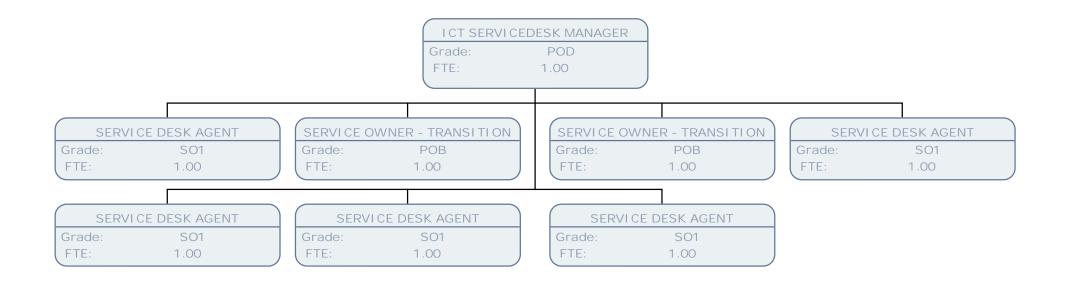

Grade: POF

FTE: 1.00

COMPLAINTS & SERVICE IMPROVEMENT OFFICER

Grade: POA FTE: 1.00 MEMBERS ENQUIRY AND FOI OFFICER

Grade: SO1 FTE: 1.00 COMPLAINTS & ENQUIRIES COORDINATOR

Grade: SO2 FTE: 1.00 APPLICATIONS & LOCAL LAND CHARGE MANAGER