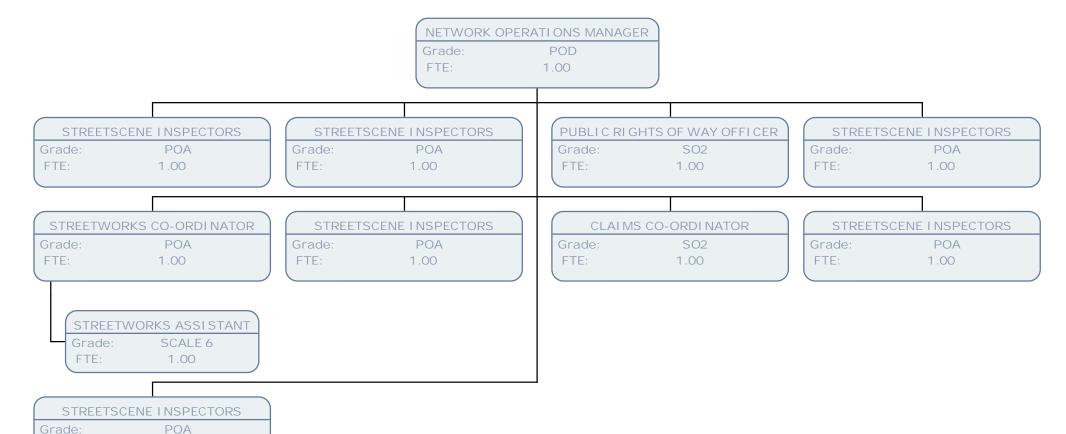

Grade: POA FTE: 1.00

DEVELOPMENT/PROGRAMME MANAGER

Grade: POD FTE: 1.00

DEVELOPMENT/PROGRAMME MANAGER

Grade: POD FTE: 1.00

FTE:

1.00

HI GHWAYS PROGRAMME MANAGER POD Grade: FTE: 1.00 HIGHWAYS ASSET ENGINEER ENGINEERING STRUCTURES MANAGER STREET LIGHTING & SIGNS MANAGER POD Grade: POC POB Grade: Grade: FTE: FTE: 1.00 1.00 FTE: 1.00