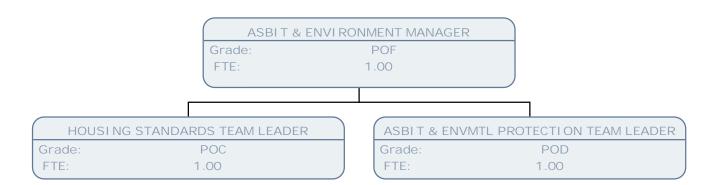

PERRY SCOTT

DEPUTY DI RECTOR OF I NFRASTRUCTURE

Grade: CO6

FTE: 1.00

Grade: POC FTE: 1.00

SCIENTIFIC OFFICER

Grade: SO2
FTE: 1.00

PRINCIPAL ENVIRONMENTAL HEALTH OFFICER
Grade: POB
FTE: .83