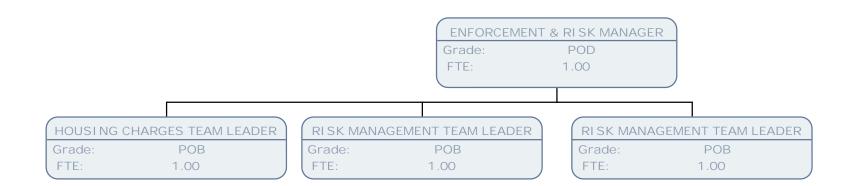

Grade: POF

FTE: 1.00

COMPLAINTS & SERVICE IMPROVEMENT OFFICER

Grade: POA FTE: 1.00 MEMBERS ENQUIRY AND FOI OFFICER

Grade: SO1 FTE: 1.00 COMPLAINTS & ENQUIRIES COORDINATOR

Grade: SO2 FTE: 1.00 APPLICATIONS & LOCAL LAND CHARGE MANAGER

Grade: POB FTE: 1.00

COMPLAINTS & SERVICE IMPROVEMENT OFFICER

Grade: POA FTE: .78

PROCEEDS OF CRIME OFFICER

Grade: POC FTE: 1.00

TRADING STANDARDS OFFICER

Grade: POB FTE: 1.00

INVESTIGATING OFFICER (POA - POB)