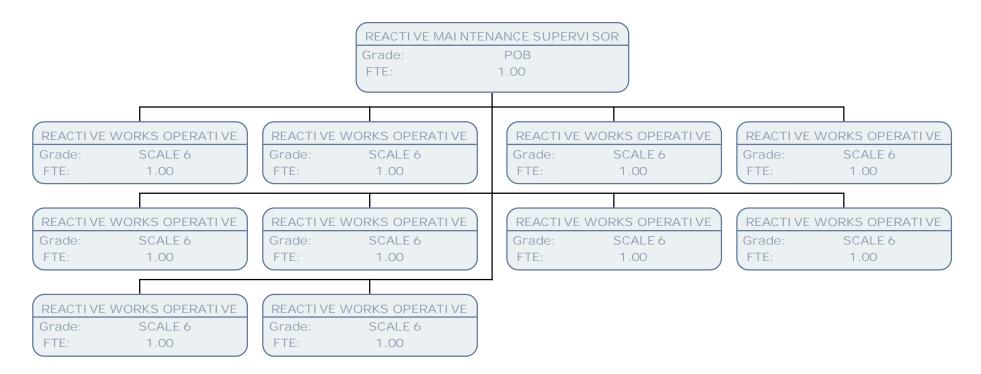

IVE  Grade: SCALE 1B | Grade: SCALE 1B            | Grade: SCALE 1B            | Grade: SCALE 1B            |
| FTE: 1.00                                   | FTE: 1.00                  | FTE: 1.00                  | FTE: 1.00                  |































SENIOR PROGRAMME MANAGER

POF

1.00

Grade: FTE:

DEVELOPMENT/PROGRAMME MANAGER

Grade: POD FTE: 1.00 ASSISTANT SURVEYOR

Grade: POA FTE: 1.00

ASSISTANT SURVEYOR

Grade: POA FTE: 1.00

DEVELOPMENT/PROGRAMME MANAGER

Grade: POD FTE: 1.00

DEVELOPMENT/PROGRAMME MANAGER

Grade: POD FTE: 1.00













FTE:

1.00



HI GHWAYS PROGRAMME MANAGER POD Grade: FTE: 1.00 HIGHWAYS ASSET ENGINEER ENGINEERING STRUCTURES MANAGER STREET LIGHTING & SIGNS MANAGER POD Grade: POC POB Grade: Grade: FTE: FTE: 1.00 1.00 FTE: 1.00