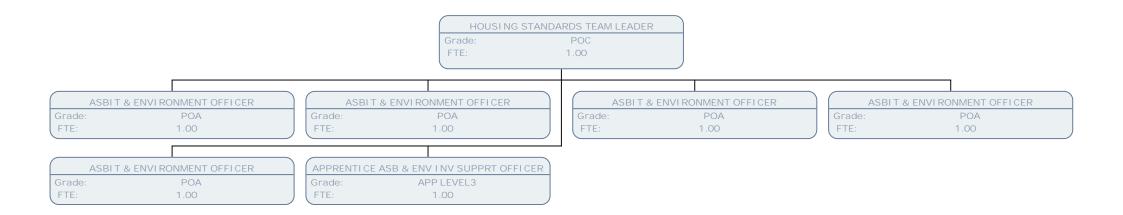

PERRY SCOTT

DEPUTY DI RECTOR OF I NFRASTRUCTURE

Grade: CO6

FTE: 1.00

Grade: POC FTE: 1.00

SCIENTIFIC OFFICER

Grade: SO2
FTE: 1.00

PRINCIPAL ENVIRONMENTAL HEALTH OFFICER
Grade: POB
FTE: .83