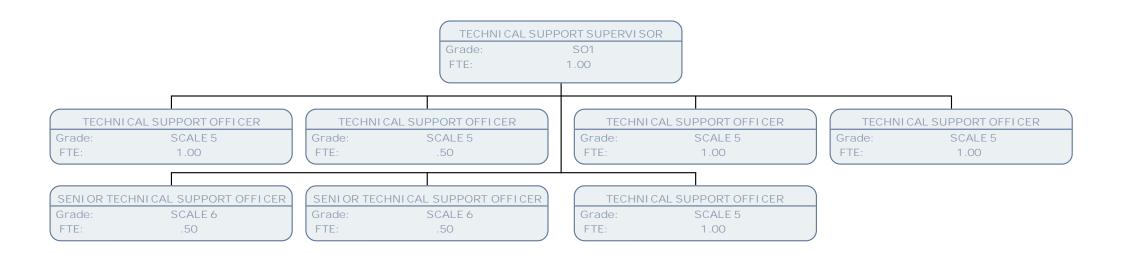

FTE: 1.00

SENIOR TECHNICAL SUPPORT OFFICER

Grade: SCALE 6

FTE: 1.00

EXECUTI VE OFFI CER

Grade: SO1

FTE: 1.00

SNR BUSINESS SUPPORT OFFICER

Grade: SCALE 6

FTE: .50

TECHNI CAL SUPPORT ASSISTANT

Grade: SCALE 4 FTE: 1.00

TECHNICAL SUPPORT CO-ORDINATOR

Grade: SO2 FTE: .50

ADMI NI STRATI VE MANAGER

Grade: SCALE 6 FTE: 1.00 SENI OR TECHNI CAL SUPPORT OFFI CER

Grade: SCALE 6 FTE: 1.00

TECHNI CAL SUPPORT OFFI CER

Grade: SCALE 5 FTE: 1.00

TECHNI CAL SUPPORT OFFI CER

Grade: SCALE 5 FTE: 1.00

TECHNICAL SUPPORT OFFICER

Grade: SCALE 5 FTE: 1.00

BUSINESS MANAGER