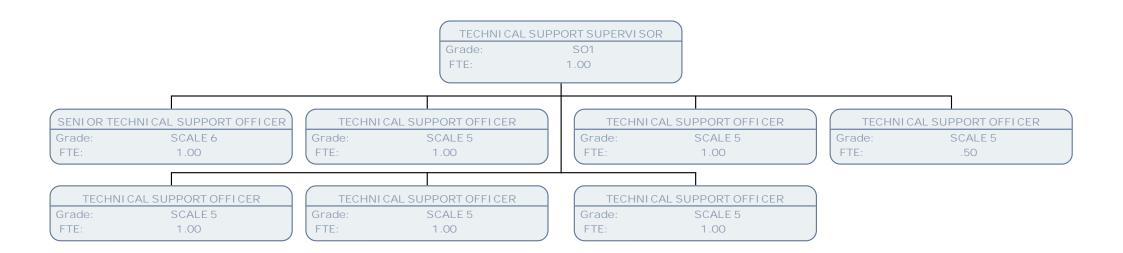

FTE: 1.00

SENIOR TECHNICAL SUPPORT OFFICER

Grade: SCALE 6

FTE: 1.00

EXECUTI VE OFFI CER

Grade: SO1

FTE: 1.00

SNR BUSINESS SUPPORT OFFICER

Grade: SCALE 6

FTE: .50

TECHNI CAL SUPPORT ASSISTANT

Grade: SCALE 4 FTE: 1.00

TECHNICAL SUPPORT CO-ORDINATOR

Grade: SO2 FTE: .50

ADMI NI STRATI VE MANAGER

Grade: SCALE 6 FTE: 1.00 SENI OR TECHNI CAL SUPPORT OFFI CER

Grade: SCALE 6 FTE: 1.00

TECHNI CAL SUPPORT OFFI CER

Grade: SCALE 5 FTE: 1.00

TECHNI CAL SUPPORT OFFI CER

Grade: SCALE 5 FTE: 1.00

TECHNICAL SUPPORT OFFICER

Grade: SCALE 5 FTE: 1.00

BUSINESS MANAGER