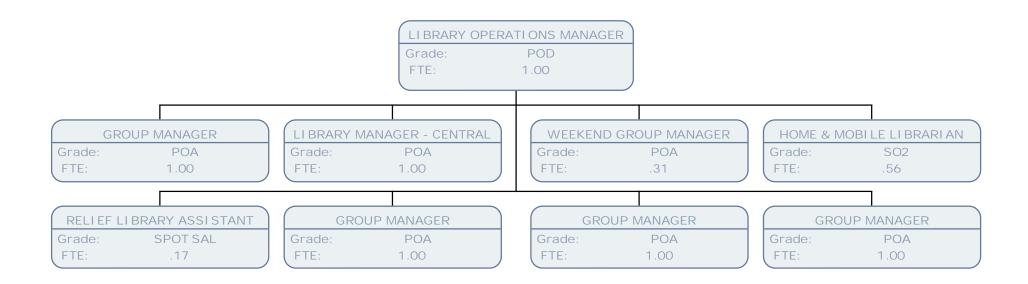

SENI OR LI BRARY SERVI CE MANAGER

Grade: PC

FTE: 1.00

LI BRARI ES OUTREACH OFFI CER -OLDER PEOPLE

Grade: POA FTE: .50

LI BRARY OPERATIONS MANAGER

Grade: POD FTE: 1.00

LI BRARI ES OUTREACH OFFI CER (FAMI LI ES)

Grade: POA FTE: .67

HOMEWORK CLUB MANAGER

Grade: SO1 FTE: .07

LI BRARY CHI LDREN FAMI LI ES & SCHOOLS MGR

Grade: POB FTE: 1.00

HILLINGDON

LI BRARY MANAGER - CENTRAL Grade: POA 1.00 FTE: LIBRARY ASSISTANT ASSISTANT BRANCH MANAGER ASSISTANT BRANCH MANAGER LIBRARY ASSISTANT SCALE 3 SO2 SO2 SCALE 3 Grade: Grade: Grade: 1.00 FTE: 1.00 FTE: FTE: FTE: 1.00 **BRANCH MANAGER** LIBRARY ASSISTANT **BRANCH MANAGER** WEEKEND LIBRARY ASSISTANT SO2 Grade: SCALE 3 Grade: SO2 Grade: SCALE 1B Grade: FTE: 1.00 FTE: .50 FTE: 1.00 FTE: .19 **BRANCH MANAGER** LIBRARY SUPERVISOR ASSISTANT BRANCH MANAGER LIBRARY ASSISTANT SCALE 6 SCALE 3 Grade: SO2 Grade: Grade: SO2 Grade: FTE: 1.00 FTE: 1.00 1.00 FTE: 1.00 FTE: LIBRARY ASSISTANT WEEKEND LIBRARY ASSISTANT LIBRARY ASSISTANT ASSISTANT BRANCH MANAGER Grade: SCALE 3 Grade: SCALE 1B Grade: SCALE 3 Grade: SO2 FTE: FTE: 1.00 .19 FTE: 1.00 FTE: .61 WEEKEND LIBRARY ASSISTANT LIBRARY ASSISTANT LIBRARY ASSISTANT LIBRARY ASSISTANT SCALE 1B Grade: SCALE 3 SCALE 3 SCALE 3 Grade: Grade: Grade: FTE: .19 FTE: .31 FTE: 1.00 FTE: LIBRARY ASSISTANT LIBRARY ASSISTANT LIBRARY ASSISTANT LIBRARY ASSISTANT SCALE 3 SCALE 3 SCALE 3 SCALE 3 Grade: Grade: Grade: FTE: .44 FTE: 1.00 FTE: 1.00 FTE: 1.00 WEEKEND LIBRARY ASSISTANT WEEKEND LIBRARY ASSISTANT LIBRARY ASSISTANT SCALE 1B Grade: SCALE 1B SCALE 3 HILLINGDON Grade: FTE: .19 FTE: .19 FTE: .50