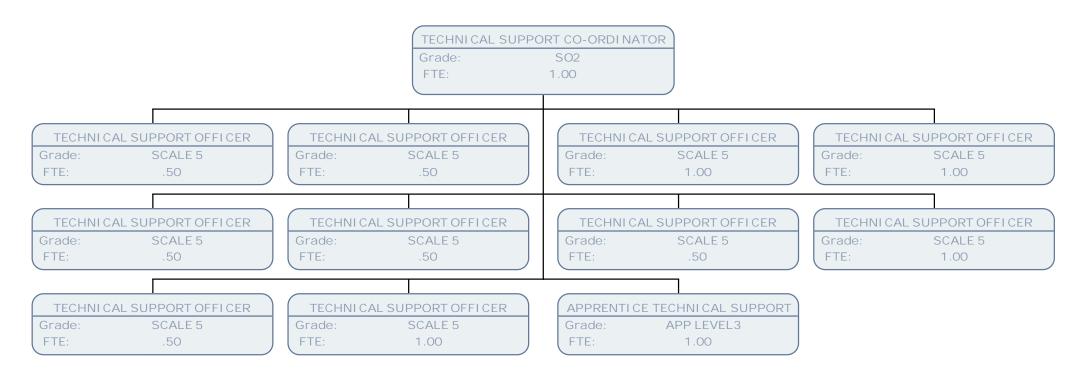

FTE: 1.00

SENIOR TECHNICAL SUPPORT OFFICER

Grade: SCALE 6

FTE: 1.00

EXECUTI VE OFFI CER

Grade: SO1

FTE: 1.00

SNR BUSINESS SUPPORT OFFICER

Grade: SCALE 6

FTE: .50

TECHNI CAL SUPPORT ASSISTANT

Grade: SCALE 4 FTE: 1.00

TECHNICAL SUPPORT CO-ORDINATOR

Grade: SO2 FTE: .50

ADMI NI STRATI VE MANAGER

Grade: SCALE 6 FTE: 1.00 SENI OR TECHNI CAL SUPPORT OFFI CER

Grade: SCALE 6 FTE: 1.00

TECHNI CAL SUPPORT OFFI CER

Grade: SCALE 5 FTE: 1.00

TECHNI CAL SUPPORT OFFI CER

Grade: SCALE 5 FTE: 1.00

TECHNICAL SUPPORT OFFICER

Grade: SCALE 5 FTE: 1.00

BUSINESS MANAGER