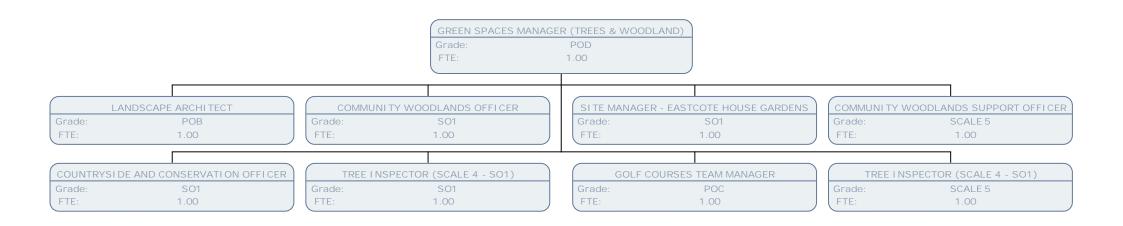

HILLINGDON

Post FTE:

GREEN SPACES MANAGER -PARK & OPEN SPACES

Grade: POD FTE: 1.00

LIDO MANAGER - RUISLIP

Grade: SO1 FTE: 1.00

RAGC MANAGER

Grade: POA FTE: 1.00

GREEN SPACES TECHNICAL MANAGER

Grade: POA FTE: 1.00

SEASONAL HORTI CULTURI ST

Grade: SCALE 2 FTE: 1.00

SERVI CE MANAGER ADULT & COM LEARNI NG

Grade: SPOTSAL

FTE: 1.00

ADULT EDUCATION TUTOR