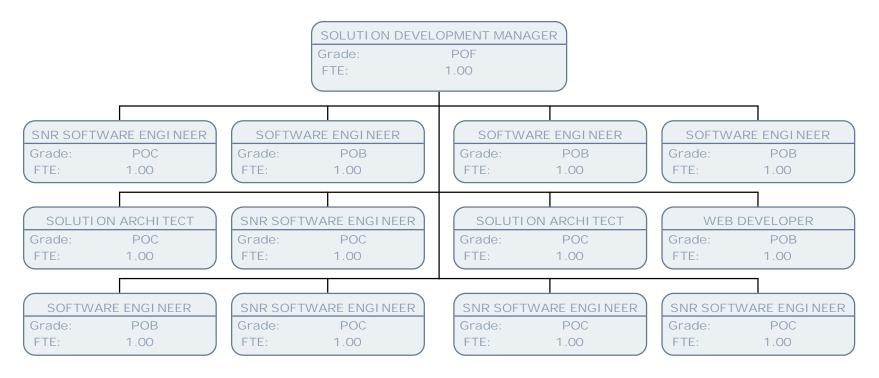

Grade: POF

FTE: 1.00

COMPLAINTS & SERVICE IMPROVEMENT OFFICER

Grade: POA FTE: 1.00 MEMBERS ENQUIRY AND FOI OFFICER

Grade: SO1 FTE: 1.00 COMPLAINTS & ENQUIRIES COORDINATOR

Grade: SO2 FTE: 1.00 APPLICATIONS & LOCAL LAND CHARGE MANAGER