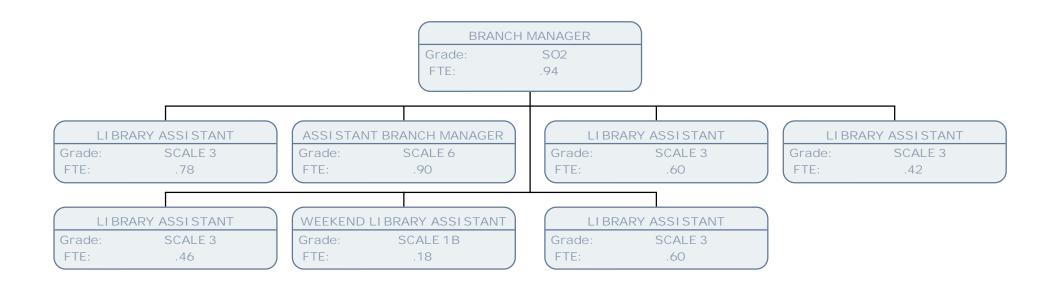

**GROUP MANAGER** POA Grade: FTE: 1.00 ASSISTANT BRANCH MANAGER **BRANCH MANAGER** ASSISTANT LIBRARY MANAGER LIBRARY ASSISTANT SO2 SO2 SCALE 6 SCALE 3 Grade: Grade: Grade: FTE: FTE: 1.00 FTE: 1.00 FTE: .75 1.00 BRANCH MANAGER LIBRARY ASSISTANT ASSISTANT BRANCH MANAGER LIBRARY ASSISTANT Grade: SO2 Grade: SCALE 3 Grade: SO2 Grade: SCALE 3 FTE: FTE: .60 FTE: 1.00 FTE: 1.00 LIBRARY ASSISTANT ASSISTANT BRANCH MANAGER ASSISTANT BRANCH MANAGER **BRANCH MANAGER** SCALE 3 SO2 Grade: Grade: SO2 Grade: SO2 Grade: .50 FTE: FTE: .61 .50 FTE: FTE: ASSISTANT BRANCH MANAGER LIBRARY ASSISTANT LIBRARY ASSISTANT WEEKEND LIBRARY ASSISTANT Grade: SCALE 6 Grade: SCALE 3 Grade: SCALE 3 Grade: SCALE 1B FTE: .57 FTE: .61 FTE: .92 FTE: .17 SATURDAY LIBRARY ASSISTANT LIBRARY ASSISTANT LIBRARY ASSISTANT LIBRARY ASSISTANT SCALE 1B SCALE 3 SCALE 3 SCALE 3 Grade: Grade: Grade: Grade: FTE: .21 FTE: .47 FTE: .50 FTE: .56 LIBRARY COVER ASSISTANT WEEKEND LIBRARY ASSISTANT LIBRARY ASSISTANT LIBRARY COVER ASSISTANT SCALE 1C Grade: SCALE 1B SCALE 1B SCALE 1C Grade: Grade: FTE: .21 .17 FTE: .50 FTE: FTE: