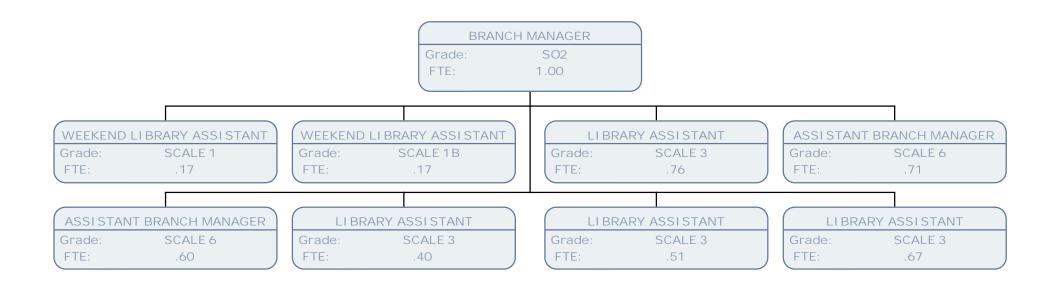

**GROUP MANAGER** POA Grade: FTE: 1.00 ASSISTANT BRANCH MANAGER **BRANCH MANAGER** ASSISTANT LIBRARY MANAGER LIBRARY ASSISTANT SO2 SO2 SCALE 6 SCALE 3 Grade: Grade: Grade: FTE: FTE: 1.00 FTE: 1.00 FTE: .75 1.00 BRANCH MANAGER LIBRARY ASSISTANT ASSISTANT BRANCH MANAGER LIBRARY ASSISTANT Grade: SO2 Grade: SCALE 3 Grade: SO2 Grade: SCALE 3 FTE: FTE: .60 FTE: 1.00 FTE: 1.00 LIBRARY ASSISTANT ASSISTANT BRANCH MANAGER ASSISTANT BRANCH MANAGER **BRANCH MANAGER** SCALE 3 SO2 Grade: Grade: SO2 Grade: SO2 Grade: .50 FTE: FTE: .61 .50 FTE: FTE: ASSISTANT BRANCH MANAGER LIBRARY ASSISTANT LIBRARY ASSISTANT WEEKEND LIBRARY ASSISTANT Grade: SCALE 6 Grade: SCALE 3 Grade: SCALE 3 Grade: SCALE 1B FTE: .57 FTE: .61 FTE: .92 FTE: .17 SATURDAY LIBRARY ASSISTANT LIBRARY ASSISTANT LIBRARY ASSISTANT LIBRARY ASSISTANT SCALE 1B SCALE 3 SCALE 3 SCALE 3 Grade: Grade: Grade: Grade: FTE: .21 FTE: .47 FTE: .50 FTE: .56 LIBRARY COVER ASSISTANT WEEKEND LIBRARY ASSISTANT LIBRARY ASSISTANT LIBRARY COVER ASSISTANT SCALE 1C Grade: SCALE 1B SCALE 1B SCALE 1C Grade: Grade: FTE: .21 .17 FTE: .50 FTE: FTE: