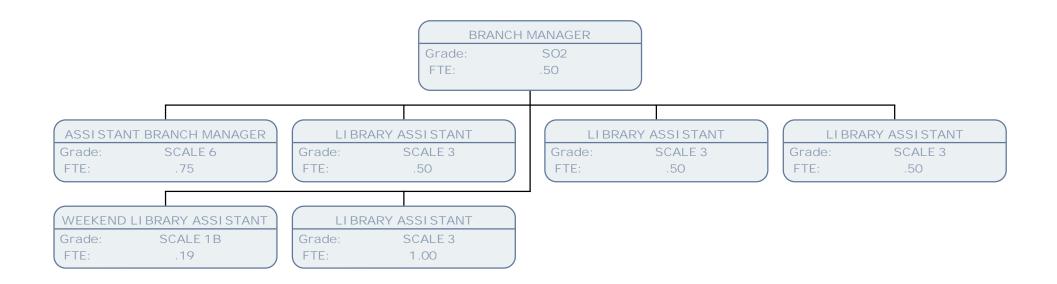

**GROUP MANAGER** POA Grade: FTE: 1.00 ASSISTANT BRANCH MANAGER **BRANCH MANAGER** ASSISTANT LIBRARY MANAGER LIBRARY ASSISTANT SO2 SO2 SCALE 6 SCALE 3 Grade: Grade: Grade: FTE: FTE: 1.00 FTE: 1.00 FTE: .75 1.00 BRANCH MANAGER LIBRARY ASSISTANT ASSISTANT BRANCH MANAGER LIBRARY ASSISTANT Grade: SO2 Grade: SCALE 3 Grade: SO2 Grade: SCALE 3 FTE: FTE: .60 FTE: 1.00 FTE: 1.00 LIBRARY ASSISTANT ASSISTANT BRANCH MANAGER ASSISTANT BRANCH MANAGER **BRANCH MANAGER** SCALE 3 SO2 Grade: Grade: SO2 Grade: SO2 Grade: .50 FTE: FTE: .61 .50 FTE: FTE: ASSISTANT BRANCH MANAGER LIBRARY ASSISTANT LIBRARY ASSISTANT WEEKEND LIBRARY ASSISTANT Grade: SCALE 6 Grade: SCALE 3 Grade: SCALE 3 Grade: SCALE 1B FTE: .57 FTE: .61 FTE: .92 FTE: .17 SATURDAY LIBRARY ASSISTANT LIBRARY ASSISTANT LIBRARY ASSISTANT LIBRARY ASSISTANT SCALE 1B SCALE 3 SCALE 3 SCALE 3 Grade: Grade: Grade: Grade: FTE: .21 FTE: .47 FTE: .50 FTE: .56 LIBRARY COVER ASSISTANT WEEKEND LIBRARY ASSISTANT LIBRARY ASSISTANT LIBRARY COVER ASSISTANT SCALE 1C Grade: SCALE 1B SCALE 1B SCALE 1C Grade: Grade: FTE: .21 .17 FTE: .50 FTE: FTE: