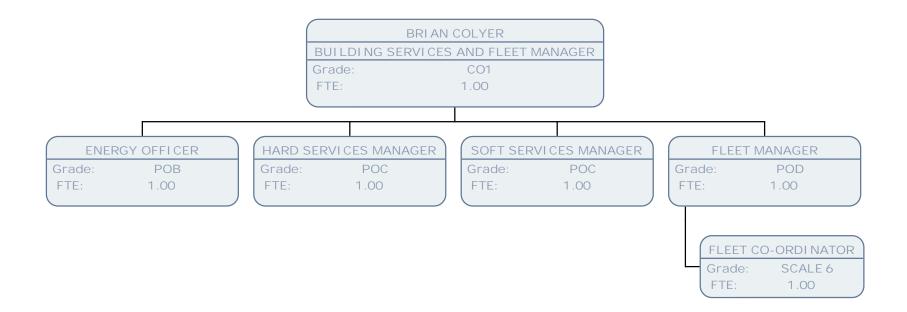

| FTE: 1.00                  | FTE: 1.00                  |
| STREET CLEANSING OPERATIVE                  | STREET CLEANSING OPERATIVE | STREET CLEANSING OPERATIVE | STREET CLEANSING OPERATIVE |
| STREET CLEANSING OPERATIVE  Grade: SCALE 1B | Grade: SCALE 1B            | Grade: SCALE 1B            | Grade: SCALE 1B            |
| FTE: 1.00                                   | FTE: 1.00                  | FTE: 1.00                  | FTE: 1.00                  |































SENIOR PROGRAMME MANAGER

POF

1.00

Grade: FTE:

DEVELOPMENT/PROGRAMME MANAGER

Grade: POD FTE: 1.00 ASSISTANT SURVEYOR

Grade: POA FTE: 1.00

ASSISTANT SURVEYOR

Grade: POA FTE: 1.00

DEVELOPMENT/PROGRAMME MANAGER

Grade: POD FTE: 1.00

DEVELOPMENT/PROGRAMME MANAGER

Grade: POD FTE: 1.00













FTE:

1.00



HI GHWAYS PROGRAMME MANAGER POD Grade: FTE: 1.00 HIGHWAYS ASSET ENGINEER ENGINEERING STRUCTURES MANAGER STREET LIGHTING & SIGNS MANAGER POD Grade: POC POB Grade: Grade: FTE: FTE: 1.00 1.00 FTE: 1.00