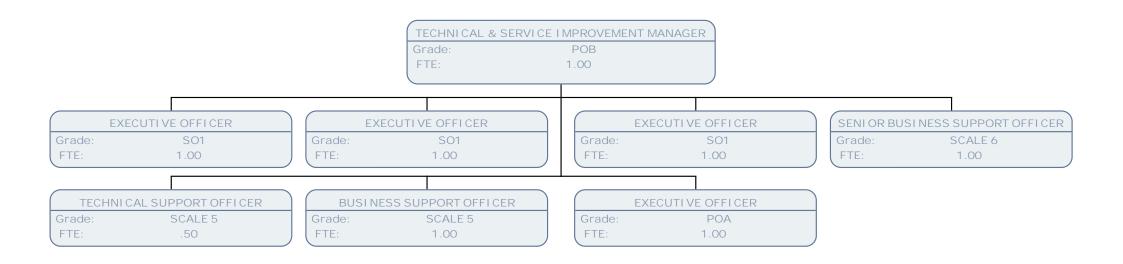

FTE: 1.00

SENIOR TECHNICAL SUPPORT OFFICER

Grade: SCALE 6

FTE: 1.00

EXECUTI VE OFFI CER

Grade: SO1

FTE: 1.00

SNR BUSINESS SUPPORT OFFICER

Grade: SCALE 6

FTE: .50

TECHNI CAL SUPPORT ASSISTANT

Grade: SCALE 4 FTE: 1.00

TECHNICAL SUPPORT CO-ORDINATOR

Grade: SO2 FTE: .50

ADMI NI STRATI VE MANAGER

Grade: SCALE 6 FTE: 1.00 SENI OR TECHNI CAL SUPPORT OFFI CER

Grade: SCALE 6 FTE: 1.00

TECHNI CAL SUPPORT OFFI CER

Grade: SCALE 5 FTE: 1.00

TECHNI CAL SUPPORT OFFI CER

Grade: SCALE 5 FTE: 1.00

TECHNICAL SUPPORT OFFICER

Grade: SCALE 5 FTE: 1.00

BUSINESS MANAGER