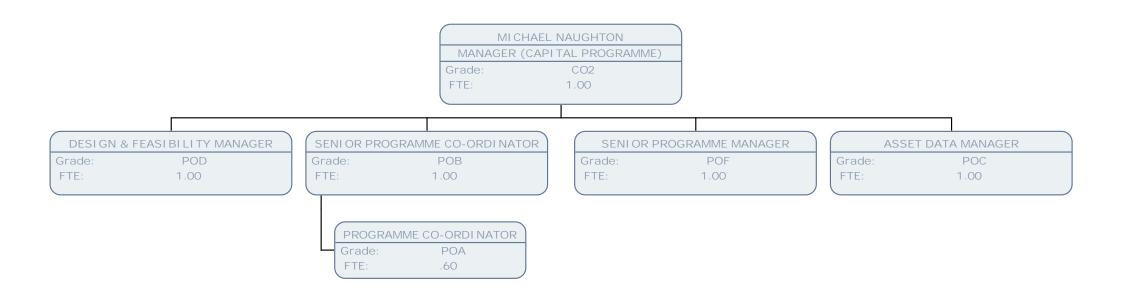

PERRY SCOTT

DEPUTY DI RECTOR OF I NFRASTRUCTURE

Grade: CO6

FTE: 1.00

Grade: POC FTE: 1.00

SCIENTIFIC OFFICER

Grade: SO2
FTE: 1.00

PRINCIPAL ENVIRONMENTAL HEALTH OFFICER
Grade: POB
FTE: .83