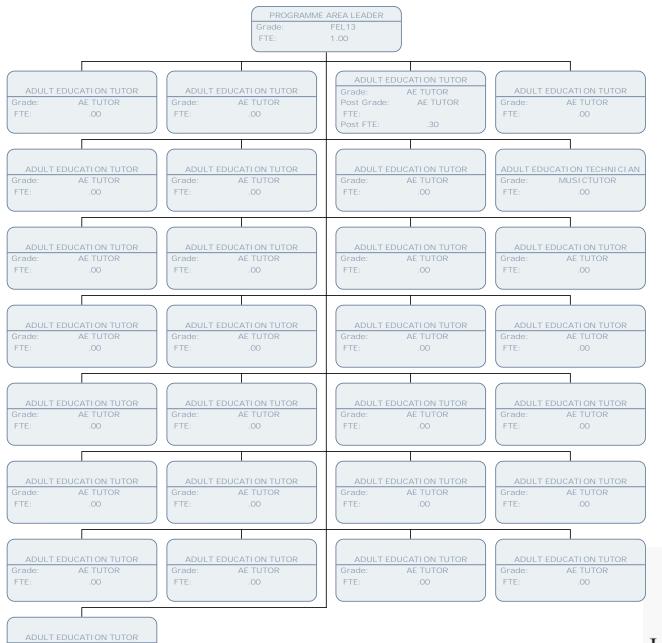

Grade: AE TUTOR

.00 FTE:

ADULT EDUCATION TUTOR

**AE TUTOR** Grade: Post Grade: AE TUTOR

FTE:

Post FTE: .30 ADULT EDUCATION TUTOR

AE TUTOR Grade: Post Grade: AE TUTOR

FTE: