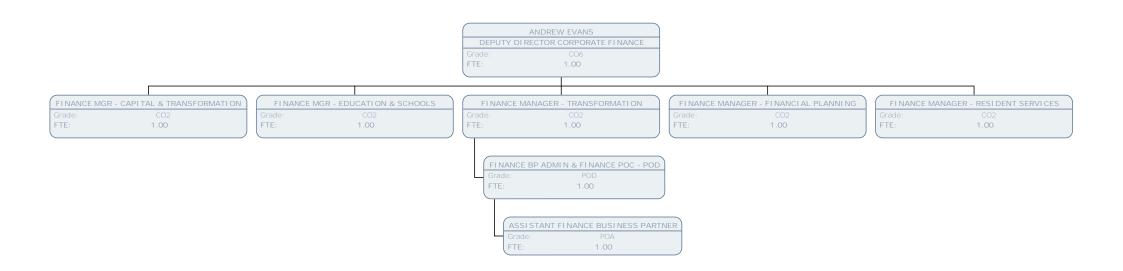

## Finance

LEAD FINANCE BP CAPITAL CO-ORDINATOR

Grade: POF FTE: 1.00

ASSISTANT FINANCE BUSINESS PARTNER

Grade: POA FTE: 1.00

ASSISTANT FINANCE BUSINESS PARTNER

FTE: POA 1.00

FINANCE BP C&T (SCHOOLS) POC - POD

APPRENTICE RESOURCES FINANCE OFFICER
Grade: SCALE 6
FTE: 1.00

APPRENTICE RESOURCES FINANCE OFFICER
Grade: APPLEVEL3
FTE: 1.00

FTE: 1.00

FINANCE MANAGER - FINANCIAL PLANNING

Grade: CO2

FTE: 1.00

PRINCIPAL ACCOUNTANT -FINANCIAL PLANNING