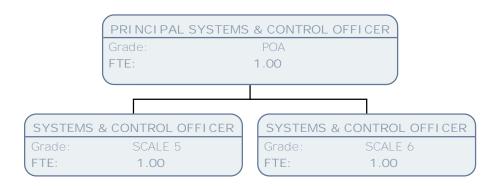

REVENUES SYSTEM & CONTROL MANAGER

Grade: POC FTE: 1.00

PRINCIPAL SYSTEMS & CONTROL OFFICER

Grade: POA FTE: .81

PRINCIPAL SYSTEMS & CONTROL OFFICER

Grade: POA FTE: 1.00

PRINCIPAL SYSTEMS & CONTROL OFFICER

Grade: POA FTE: 1.00