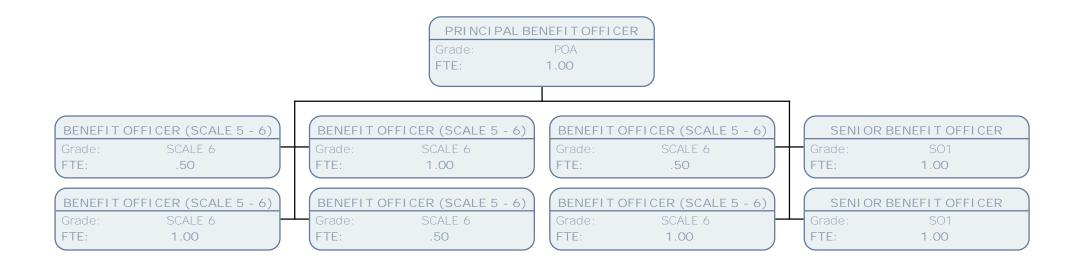

Grade: SCALE 6 FTE: 1.00

CLIENT OFFICER (REVENUES)

Grade: SCALE 6
FTE: 1.00

REVENUES OFFICER - CLIENT BENEFITS

Grade: SO1 FTE: 1.00 REVENUES OFFICER - CLIENT BENEFITS

Grade: SO1 FTE: .83

PRINCIPAL CORPORATE COLLECTIONS OFFICER
Grade: POA
FTE: 1.00