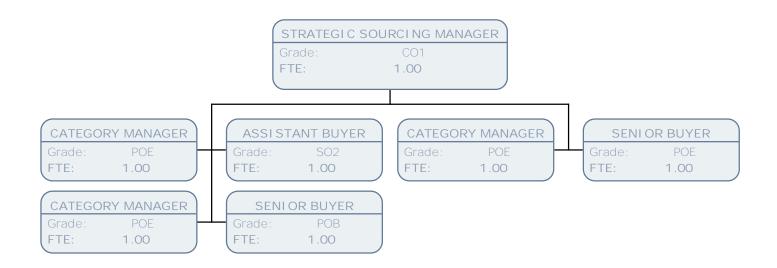

SYSTEMS & CONTROL OFFICER

FTE: 1.00

MELISSA SAGE
HEAD OF CATEGORY MANAGEMENT

Grade: CO2
FTE: 1.00

SENI OR E-PROCUREMENT & CATEGORY SUPT OFF

Grade: POB FTE: 1.00

STRATEGIC SOURCING MANAGER

Grade: CO1 FTE: 1.00

STRATEGIC SOURCING MANAGER

Grade: CO1 FTE: 1.00

MUIR LAURIE

HEAD OF BUSINESS ASSURANCE

Grade: CO4 FTE: 1.00

BUSINESS ASSURANCE MANAGER

Grade: POF

FTE: 1.00