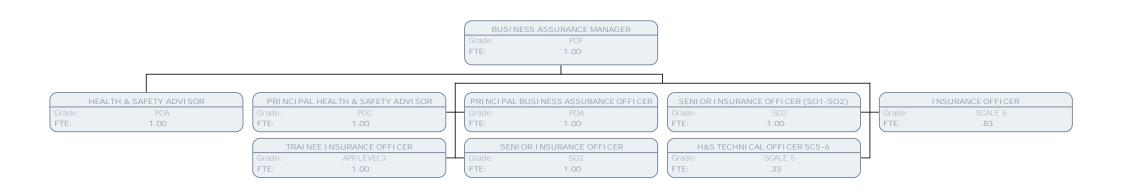

STRATEGIC SOURCING MANAGER

Grade: CO1 FTE: 1.00

MUIR LAURIE

HEAD OF BUSINESS ASSURANCE

Grade: CO4 FTE: 1.00

BUSINESS ASSURANCE MANAGER

Grade: POF

FTE: 1.00