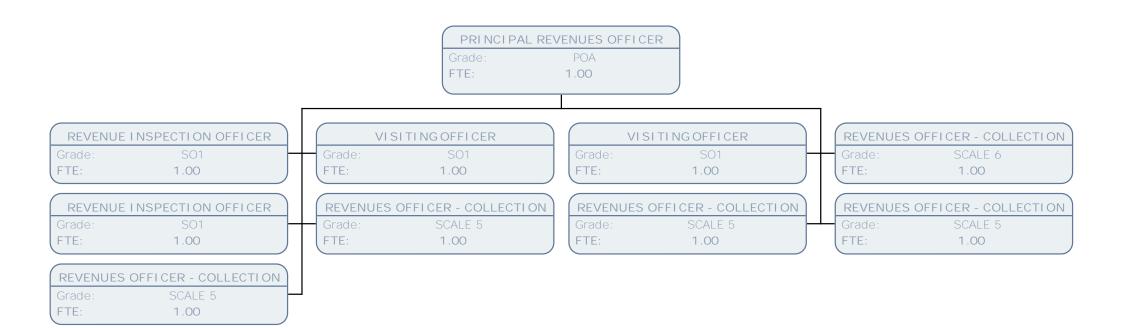

Grade: POD FTE: 1.00

FINANCE MANAGER - STRATEGIC FINANCE

Grade: POF
FTE: .89

FINANCIAL MANAGEMENT TRAINEE (SC5 -POB)

Grade: SO2 FTE: 1.00

PRINCIPAL REVENUES OFFICER (CLIENT)

Grade: POA FTE: 1.00

CLIENT OFFICER (COUNCIL TAX)

Grade: SCALE 6 FTE: 1.00

CLIENT OFFICER (REVENUES)

Grade: SCALE 6
FTE: 1.00

REVENUES OFFICER - CLIENT BENEFITS

Grade: SO1 FTE: 1.00 REVENUES OFFICER - CLIENT BENEFITS

Grade: SO1 FTE: .83

PRINCIPAL CORPORATE COLLECTIONS OFFICER
Grade: POA
FTE: 1.00