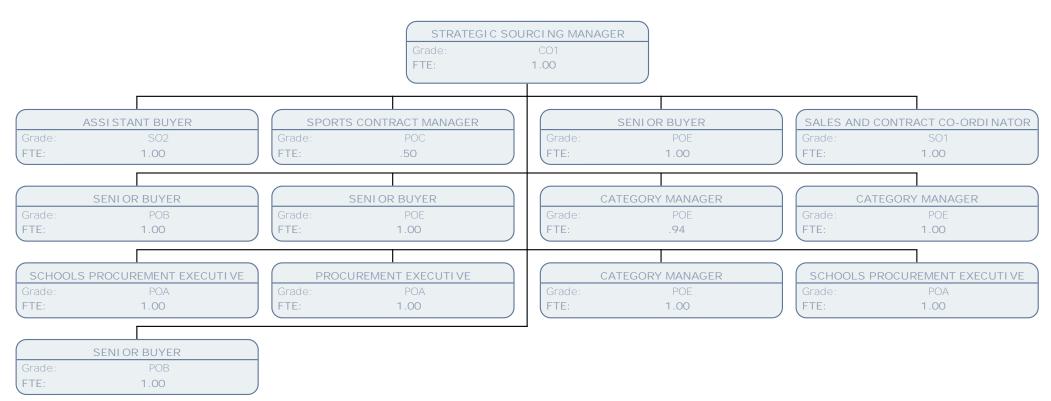

STRATEGIC SOURCING MANAGER

Grade: CO1 FTE: 1.00

MUIR LAURIE

HEAD OF BUSINESS ASSURANCE

Grade: CO4 FTE: 1.00

BUSINESS ASSURANCE MANAGER

Grade: POF

FTE: 1.00