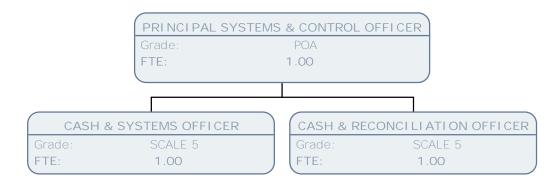

REVENUES SYSTEM & CONTROL MANAGER

Grade: POC FTE: 1.00

PRINCIPAL SYSTEMS & CONTROL OFFICER

Grade: POA FTE: .81

PRINCIPAL SYSTEMS & CONTROL OFFICER

Grade: POA FTE: 1.00

PRINCIPAL SYSTEMS & CONTROL OFFICER

Grade: POA FTE: 1.00