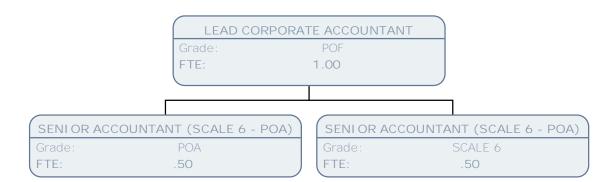

Grade: POB FTE: 1.00

FINANCIAL MANAGEMENT TRAINEE (SC5 - POB)

Grade: SO2 FTE: 1.00 CORPORATE PENSIONS MANAGER

FTE: POE 1.00

LEAD CORPORATE ACCOUNTANT

FTE: POF

ASSISTANT FINANCE BUSINESS PARTNER

Grade: POA FTE: 1.00