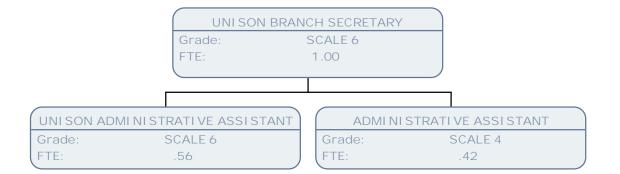

PPORT & DEVELOPMENT MGR |        | POLICY ADVISOR TO THE CABINET POA - POC |        | POLICY AND RESEARCH ASSISTANT |  |
| Grade:                           | POB  | Grade:                                   | POE  | Grade:                                | POE                         | Grade:       | POB                                   | Grade: | POC                                     | Grade: | SO2                           |  |
| FTE:                             | 1.00 | FTE:                                     | 1.00 | FTE:                                  | 1.00                        | FTE:         | 1.00                                  | FTE:   | 1.00                                    | FTE:   | .58                           |  |