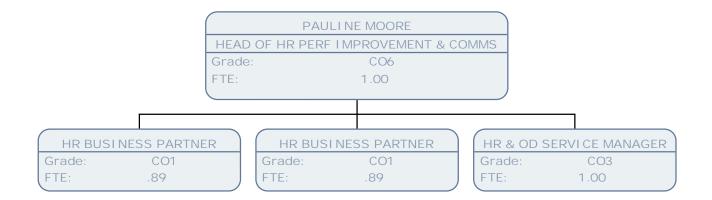

OUNCILL     | COUNCILLORS SUPPORT & DEVELOPMENT MGR |        | POLICY ADVISOR TO THE CABINET POA - POC |        | POLICY AND RESEARCH ASSISTANT |  |
| Grade:                           | POB  | Grade:                                   | POE  | Grade:                                | POE                         | Grade:       | POB                                   | Grade: | POC                                     | Grade: | SO2                           |  |
| FTE:                             | 1.00 | FTE:                                     | 1.00 | FTE:                                  | 1.00                        | FTE:         | 1.00                                  | FTE:   | 1.00                                    | FTE:   | .58                           |  |