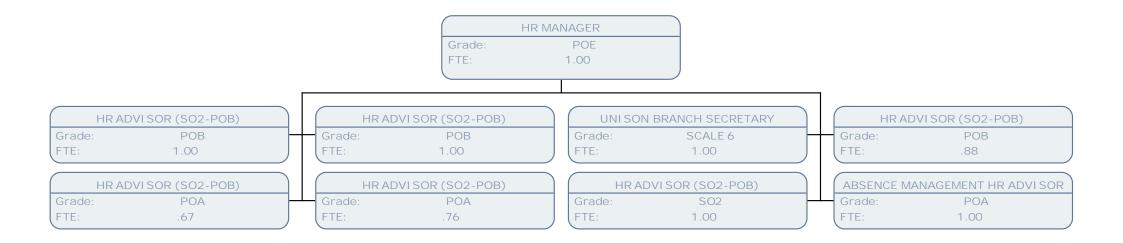

S SUPPORT & DEVELOPMENT MGR |        | POLICY ADVISOR TO THE CABINET POA - POC |        | POLICY AND RESEARCH ASSISTANT |  |
| Grade:                           | POB  | Grade:                                   | POE  | Grade:                                | POE                         | Grade:       | POB                                   | Grade: | POC                                     | Grade: | SO2                           |  |
| FTE:                             | 1.00 | FTE:                                     | 1.00 | FTE:                                  | 1.00                        | FTE:         | 1.00                                  | FTE:   | 1.00                                    | FTE:   | .58                           |  |