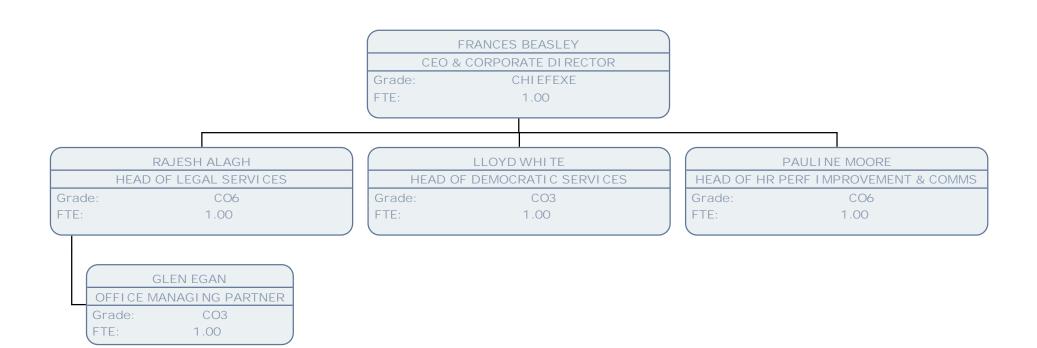

## Chief Executive's Office Chart March 18

## **Chief Executive's Office**

| (                                |      |                                          |      |                                       | LLC                         | LLOYD WHI TE |                                       |        |                                         |        |                               |  |
|----------------------------------|------|------------------------------------------|------|---------------------------------------|-----------------------------|--------------|---------------------------------------|--------|-----------------------------------------|--------|-------------------------------|--|
|                                  |      |                                          |      | HEAD OF DEM                           | HEAD OF DEMOCRATIC SERVICES |              |                                       |        |                                         |        |                               |  |
|                                  |      |                                          |      |                                       | Grade:                      | CO3          |                                       |        |                                         |        |                               |  |
|                                  |      |                                          |      |                                       | FTE:                        | 1.00         |                                       |        |                                         |        |                               |  |
|                                  |      |                                          |      |                                       |                             |              |                                       |        |                                         |        |                               |  |
|                                  |      |                                          |      |                                       |                             | -            |                                       |        |                                         |        |                               |  |
| PERSONAL ASSISTANT TO THE LEADER |      | ELECTORAL & REGI STRATI ON SERVI CES MGR |      | SENI OR DEMOCRATI C SERVI CES MANAGER |                             | COUNCILL     | COUNCILLORS SUPPORT & DEVELOPMENT MGR |        | POLICY ADVISOR TO THE CABINET POA - POC |        | POLICY AND RESEARCH ASSISTANT |  |
| Grade:                           | POB  | Grade:                                   | POE  | Grade:                                | POE                         | Grade:       | POB                                   | Grade: | POC                                     | Grade: | SO2                           |  |
| FTE:                             | 1.00 | FTE:                                     | 1.00 | FTE:                                  | 1.00                        | FTE:         | 1.00                                  | FTE:   | 1.00                                    | FTE:   | .58                           |  |