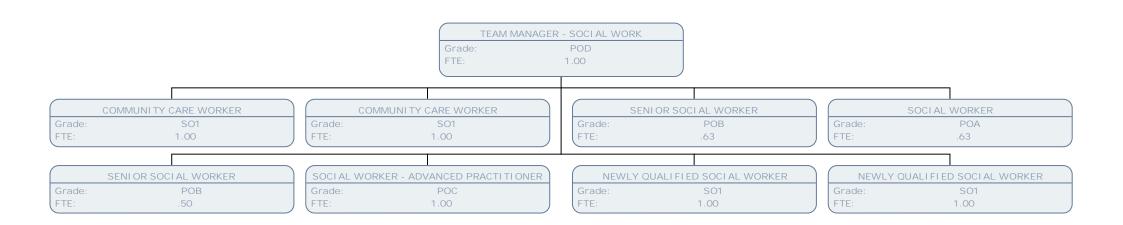

TEAM MANAGER - SOCIAL WORK

Grade: POD

FTE: 1.00

TEAM MANAGER - SOCIAL WORK

Grade: POD

FTE: .89

TEAM MANAGER - SOCI AL WORK

Grade: POD

FTE: 1.00

TEAM MANAGER - SOCIAL WORK

Grade: POD FTE: 1.00

TEAM MANAGER - SOCIAL WORK

Grade: POD FTE: 1.00

Grade: POD FTE: 1.00

SENIOR SOCIAL WORKER (AMHP)

Grade: S01 FTE: 1.00

REHABILITATION TEAM LEADER CNWL FTE: NEWLY QUALIFIED SOCIAL WORKER SENIOR SOCIAL WORKER (AMHP) SENIOR SOCIAL WORKER (AMHP) NEWLY QUALIFIED SOCIAL WORKER Grade: POA POB POA S01 Grade: Grade: Grade: FTE: .62 FTE: FTE: FTE: 1.00 1.00 1.00