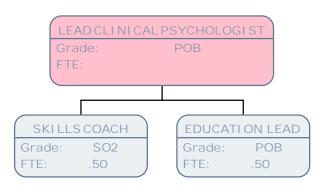

I

ASSISTANT DI RECTOR CHI LDREN'S SERVI CES

CO4 Grade: FTE: 1.00

JANI CE ALTENOR

SERVICE MANAGER - CHILDREN'S SOCIAL WORK

FTE: 1.00 VANESSA STRANG

SERVICE MANAGER - FOSTERING & ADOPTION

Grade: FTE: 1.00 ZAFER YILKAN

SERVICE MANAGER - CHILDREN IN CARE

Grade: FTE: 1.00







TEAM MANAGER

Grade: POD

FTE: 1.00

SENIOR SOCIAL WORKER

Grade: POB FTE: 1.00

SOCIAL WORKER - ADVANCED PRACTITIONER

Grade: POC FTE: 1.00

NEWLY QUALIFIED SOCIAL WORKER

 Grade:
 SO1

 FTE:
 1.00



TEAM MANAGER

Grade: POD

FTE: 1.00

SOCIAL WORKER - ADVANCED PRACTITIONER

Grade: POC FTE: .75 SENIOR SOCIAL WORKER

Grade: POA FTE: 1.00 SENI OR SOCI AL WORKER

Grade: POB FTE: 1.00 SENI OR SOCI AL WORKER

Grade: POB FTE: 1.00

SENI OR SOCI AL WORKER

Grade: POB FTE: 1.00