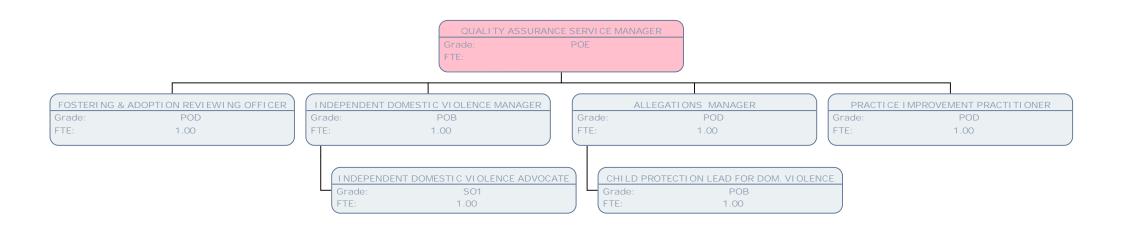

FTE:

TEAM MANAGER

SERVI CE MANAGER - OPS

Grade: POF

Grade: POF

Grade: POF

Grade: POF

1.00

FTE:

FTE:

FTE:

1.00

1.00

TEAM MANAGER

Grade: POD

FTE: 1.00