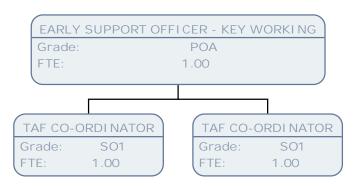

Grade: POF

FTE: 1.00

EARLY SUPPORT OFFICER - KEY WORKING

Grade: POA FTE: 1.00

TEAM LEADER - PARTICIPATION KEY WORKING

Grade: POB FTE: 1.00

TEAM LEADER - INTENSIVE KEY WORKING

Grade: POB FTE: 1.00