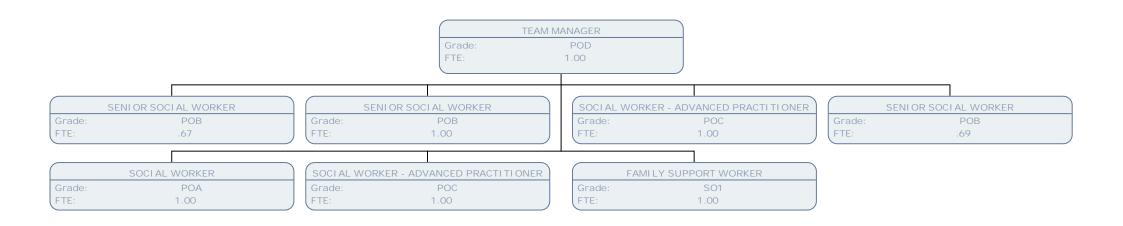

SERVICE MANAGER - CHILDREN IN CARE

Grade: FTE: 1.00

TEAM MANAGER

Grade: POD

FTE: 1.00

SENIOR SOCIAL WORKER

Grade: POB FTE: 1.00

SOCIAL WORKER - ADVANCED PRACTITIONER

Grade: POC FTE: 1.00

NEWLY QUALIFIED SOCIAL WORKER

 Grade:
 SO1

 FTE:
 1.00

TEAM MANAGER

Grade: POD

FTE: 1.00

SOCIAL WORKER - ADVANCED PRACTITIONER

Grade: POC FTE: .75 SENIOR SOCIAL WORKER

Grade: POA FTE: 1.00 SENI OR SOCI AL WORKER

Grade: POB FTE: 1.00 SENI OR SOCI AL WORKER

Grade: POB FTE: 1.00

SENI OR SOCI AL WORKER

Grade: POB FTE: 1.00