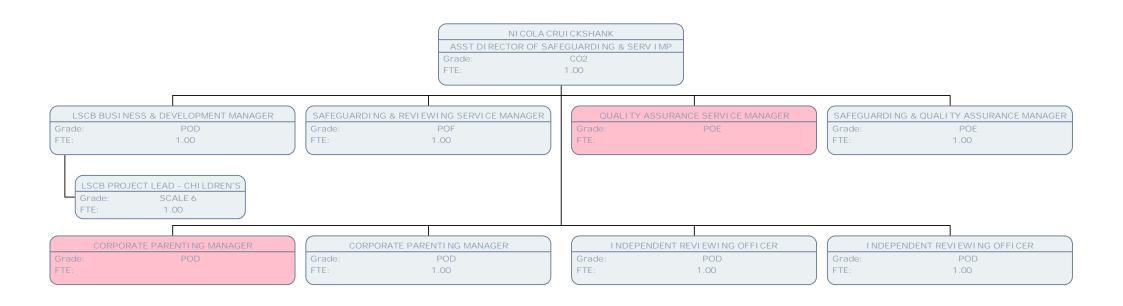

Grade: SEADV

FTE: 1.00

HI SPECIALIST TEACHER

Grade: SEADV

FTE: .60

NI NA DURNFORD

HEAD OF SOCI AL WORK

Grade: CO3