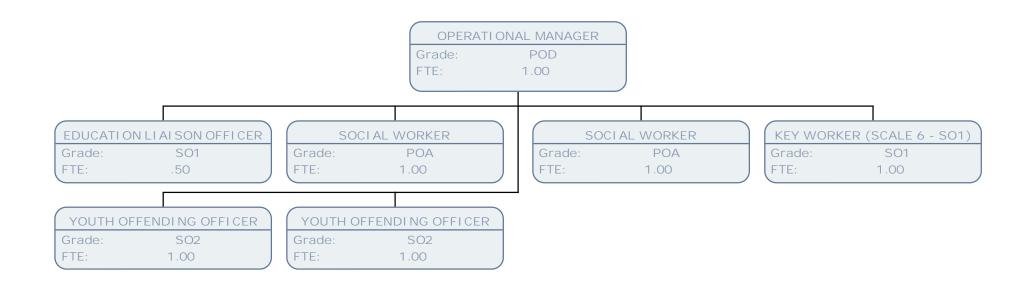

CARE WORKER

Grade: SCALE 4

FTE: .83 RESIDENTIAL CARE WORKER

Grade: SCALE 4

FTE: 1.00 RESIDENTIAL CARE WORKER

Grade: SCALE 4

FTE: .83 RESIDENTIAL CARE WORKER

Grade: SCALE 4 FTE: 1.00

RESIDENTIAL CARE WORKER

SCALE 4 Grade:

FTE: .64 RESIDENTIAL CARE WORKER

Grade: SCALE 4

FTE: 1.00 TEAM LEADER

Grade: SCALE 6

FTE: .44 RESIDENTIAL CARE WORKER

Grade: SCALE 4

FTE: 1.00

RESIDENTIAL CARE WORKER

SCALE 4 Grade:

FTE: 1.00 RESIDENTIAL CARE WORKER

Grade: SCALE 4

FTE: 1.00 TEAM LEADER

SCALE 6 Grade:

FTE: .69 RESIDENTIAL CARE WORKER

SCALE 4 Grade: FTE: 1.00

NIGHT RESIDENTIAL WORKER

SCALE 2 Grade:

FTE:

.83

NIGHT RESIDENTIAL WORKER

Grade: SCALE 2

FTE: .56 TEAM LEADER

SCALE 6 Grade:

FTE: 1.00 NIGHT RESIDENTIAL WORKER

SCALE 2 Grade: FTE:











































SERVICE MANAGER - KEY WORKING

Grade: POF

FTE: 1.00

EARLY SUPPORT OFFICER - KEY WORKING

Grade: POA FTE: 1.00

TEAM LEADER - PARTICIPATION KEY WORKING

Grade: POB FTE: 1.00

TEAM LEADER - INTENSIVE KEY WORKING

Grade: POB FTE: 1.00

TEAM LEADER - PREVENTI ON 2 KEY WORKING

FTE: 1.00

TEAM LEADER - PREVENTI ON 1 KEY WORKING

Grade: POB FTE: 1.00



























FAMILY INFORMATION SERVICES OFFICER

Grade: SCALE 6

FTE: 1.00

FAMILY INFORMATION SERVICES OFFICER

Grade: SCALE 6
FTE: .58

INFORMATION OFFICER
Grade: SCALE 6

Grade: SCALE FTE: .81

FAMILY INFORMATION SERVICES OFFICER

Grade: SCALE 6 FTE: .58 PARENTAL CHILDCARE ADVISER

Grade: SCALE 6

FTE: 1.00







TARGETED PROGRAMME CO-ORDI NATOR YPWQ1 Grade: FTE: 1.00 PROGRAMME DELIVERY WORKER PROGRAMME DELIVERY WORKER PROGR