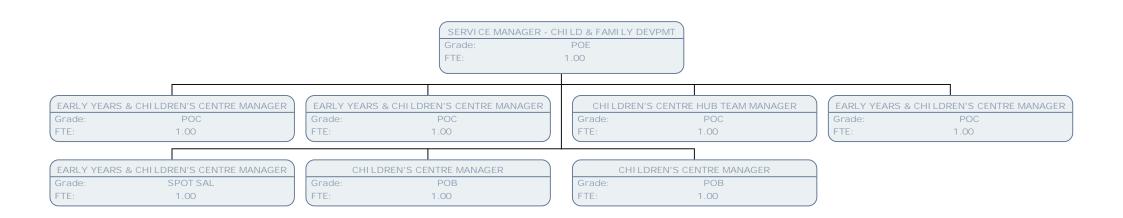

.83

NIGHT RESIDENTIAL WORKER

Grade: SCALE 2

FTE: .56 TEAM LEADER

SCALE 6 Grade:

FTE: 1.00 NIGHT RESIDENTIAL WORKER

SCALE 2 Grade: FTE:

SERVICE MANAGER - KEY WORKING

Grade: POF

FTE: 1.00

EARLY SUPPORT OFFICER - KEY WORKING

Grade: POA FTE: 1.00

TEAM LEADER - PARTICIPATION KEY WORKING

Grade: POB FTE: 1.00

TEAM LEADER - INTENSIVE KEY WORKING

Grade: POB FTE: 1.00

TEAM LEADER - PREVENTI ON 2 KEY WORKING

FTE: 1.00

TEAM LEADER - PREVENTI ON 1 KEY WORKING

Grade: POB FTE: 1.00

FAMILY INFORMATION SERVICES OFFICER

Grade: SCALE 6

FTE: 1.00

FAMILY INFORMATION SERVICES OFFICER

Grade: YSW FTE: .25

CHILDREN'S CENTRE CO-ORDI NATOR S02 Grade: FTE: 1.00 RECEPTION/OUTREACH WORKER EARLY YEARS PRACTITIONER EARLY YEARS PRACTITIONER EARLY YEARS PRACTITIONER SCALE 4 SCALE 3 SCALE 3 SCALE 3 Grade: Grade: Grade: Grade: FTE: 1.00 FTE: 1.00 FTE: .56 FTE: 1.00