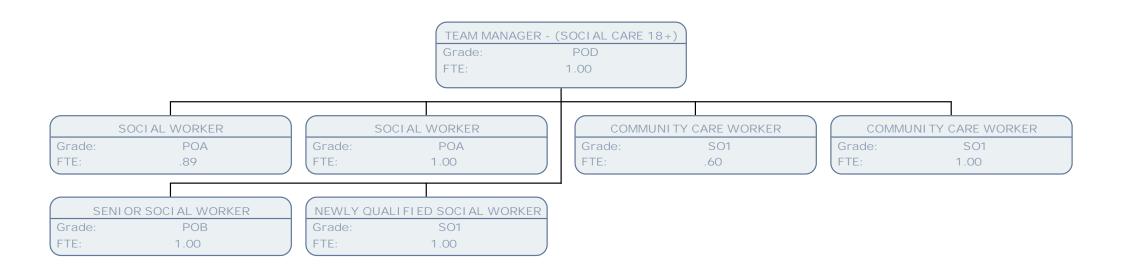

SERVICE MANAGER - SOCIAL WORK

POF Grade: 1.00 FTE:

TEAM MANAGER - (REVIEWING) TEAM MANAGER - DISABILITIES ADULTS

POD Grade: FTE: 1.00

Grade: POD FTE: 1.00

TEAM MANAGER - SOCI AL WORK

POD Grade: FTE: 1.00

TEAM MANAGER - (SOCIAL CARE 18+)