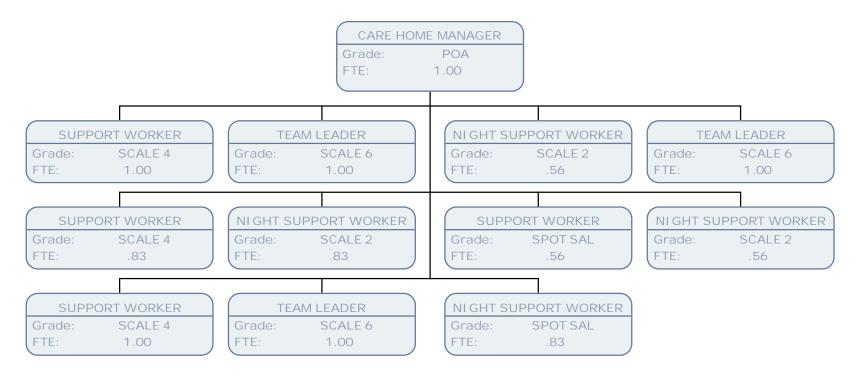

## Social Care March 17

## **Social Care**





SANDRA TAYLOR

HEAD OF EARLY INTERVENTION & PREVENTION

Grade: CO2 FTE: 1.00

SERVICE MANAGER - BROKERAGE & DIRECT PAY

Grade: POE

FTE: 1.00

TEAM MANAGER - REABLEMENT

Grade: POD FTE: 1.00

TEAM MANAGER - RESOURCES

Grade: POD FTE: 1.00

































TEAM MANAGER - RESOURCES

Grade: POD FTE: 1.00

REGISTERED CARE HOME MANAGER

Grade: POA FTE: 1.00

REGISTERED MANAGER

Grade: POB FTE: 1.00

SUPPORTED HOUSING MANAGER

Grade: POA FTE: 1.00

REGISTERED CARE HOME MANAGER

Grade: POA FTE: 1.00

REGISTERED CARE HOME MANAGER

Grade: POB FTE: 1.00



REGISTERED CARE HOME MANAGER POA Grade: FTE: 1.00 NIGHT RESIDENTIAL WORKER RESI DENTI AL CARE WORKER RESIDENTIAL CARE WORKER RESIDENTIAL CARE WORKER SCALE 2 SCALE 4 SCALE 4 SCALE 4 Grade: Grade: Grade: FTE: FTE: FTE: .69 .69 .56 FTE: RESIDENTIAL CARE WORKER RESIDENTIAL CARE WORKER NI GHT RESI DENTI AL WORKER TEAM LEADER Grade: SCALE 4 Grade: SCALE 4 Grade: SCALE 2 Grade: SCALE 6 FTE: 1.00 FTE: .17 FTE: .83 FTE: 1.00 TEAM LEADER RESI DENTI AL CARE WORKER RESIDENTIAL CARE WORKER