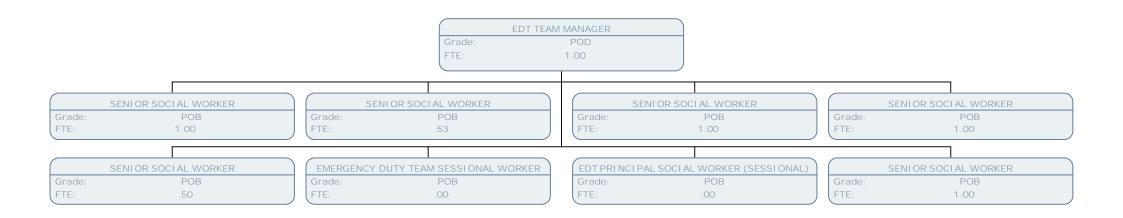

FTE:

TEAM MANAGER

SERVI CE MANAGER - OPS

Grade: POF

Grade: POF

Grade: POF

Grade: POF

1.00

FTE:

FTE:

FTE:

1.00

1.00

TEAM MANAGER

Grade: POD

FTE: 1.00