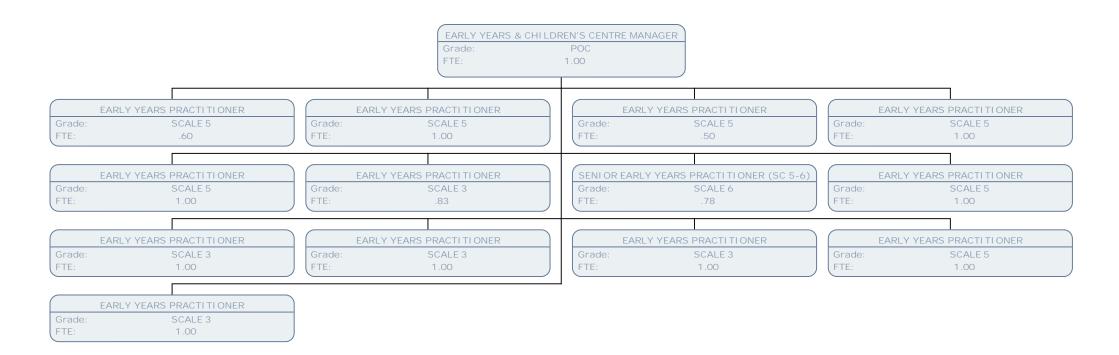

Grade: YSW FTE: .25

CHILDREN'S CENTRE CO-ORDI NATOR S02 Grade: FTE: 1.00 RECEPTION/OUTREACH WORKER EARLY YEARS PRACTITIONER EARLY YEARS PRACTITIONER EARLY YEARS PRACTITIONER SCALE 4 SCALE 3 SCALE 3 SCALE 3 Grade: Grade: Grade: Grade: FTE: 1.00 FTE: 1.00 FTE: .56 FTE: 1.00