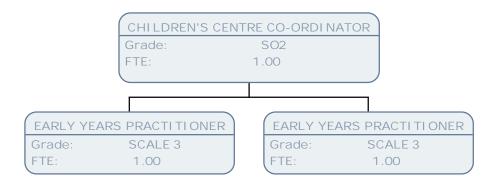

Grade: YSW FTE: .25

CHILDREN'S CENTRE CO-ORDI NATOR S02 Grade: FTE: 1.00 RECEPTION/OUTREACH WORKER EARLY YEARS PRACTITIONER EARLY YEARS PRACTITIONER EARLY YEARS PRACTITIONER SCALE 4 SCALE 3 SCALE 3 SCALE 3 Grade: Grade: Grade: Grade: FTE: 1.00 FTE: 1.00 FTE: .56 FTE: 1.00