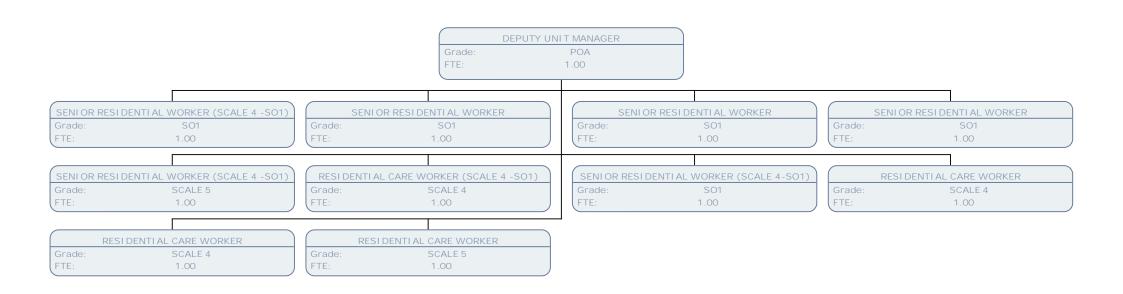

Grade: POB FTE: 1.00

SUPPORTED HOUSING MANAGER

Grade: POA FTE: 1.00

REGISTERED CARE HOME MANAGER

Grade: POA FTE: 1.00

REGISTERED CARE HOME MANAGER

Grade: POB FTE: 1.00

REGISTERED CARE HOME MANAGER POA Grade: FTE: 1.00 NIGHT RESIDENTIAL WORKER RESI DENTI AL CARE WORKER RESIDENTIAL CARE WORKER RESIDENTIAL CARE WORKER SCALE 2 SCALE 4 SCALE 4 SCALE 4 Grade: Grade: Grade: FTE: FTE: FTE: .69 .69 .56 FTE: RESIDENTIAL CARE WORKER RESIDENTIAL CARE WORKER NI GHT RESI DENTI AL WORKER TEAM LEADER Grade: SCALE 4 Grade: SCALE 4 Grade: SCALE 2 Grade: SCALE 6 FTE: 1.00 FTE: .17 FTE: .83 FTE: 1.00 TEAM LEADER RESI DENTI AL CARE WORKER RESIDENTIAL CARE WORKER RESIDENTIAL CARE WORKER SCALE 6 SCALE 4 SCALE 4 SCALE 4 Grade: Grade: Grade: Grade: FTE: 1.00 FTE: 1.00 FTE: 1.00 FTE: .56 NIGHT RESIDENTIAL WORKER NIGHT RESIDENTIAL WORKER RESIDENTIAL CARE WORKER RESIDENTIAL CARE WORKER Grade: SCALE 2 Grade: SCALE 4 Grade: SCALE 2 Grade: SCALE 4 FTE: FTE: .69 FTE: FTE: 1.00 RESIDENTIAL CARE WORKER RESIDENTIAL CARE WORKER RESIDENTIAL CARE WORKER RESIDENTIAL CARE WORKER Grade: SCALE 4 SCALE 4 SCALE 4 SCALE 4 Grade: Grade: Grade: FTE: .69 FTE: 1.00 FTE: 1.00 FTE: 1.00 NI GHT RESI DENTI AL WORKER TEAM LEADER TEAM LEADER RESIDENTIAL CARE WORKER Grade: SCALE 6 SCALE 6 SCALE 4 Grade: SCALE 2 Grade: Grade:

FTE:

.69

FTE:

1.00

FTE:

RESI DENTI AL CARE WORKER

1.00

Grade: SCALE 4 FTE: 1.00