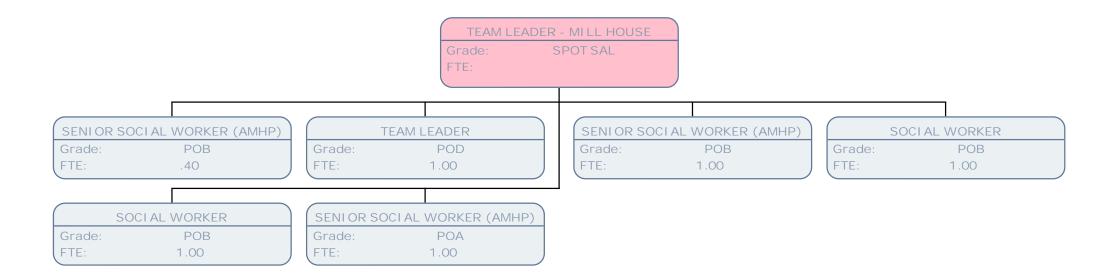

FTE: 1.00

TEAM MANAGER - SOCIAL WORK

Grade: POD FTE: 1.00

TEAM MANAGER - SOCIAL WORK

Grade: POD FTE: 1.00

Grade: POD FTE: 1.00

SENIOR SOCIAL WORKER (AMHP)

Grade: S01 FTE: 1.00

REHABILITATION TEAM LEADER CNWL FTE: NEWLY QUALIFIED SOCIAL WORKER SENIOR SOCIAL WORKER (AMHP) SENIOR SOCIAL WORKER (AMHP) NEWLY QUALIFIED SOCIAL WORKER Grade: POA POB POA S01 Grade: Grade: Grade: FTE: .62 FTE: FTE: FTE: 1.00 1.00 1.00