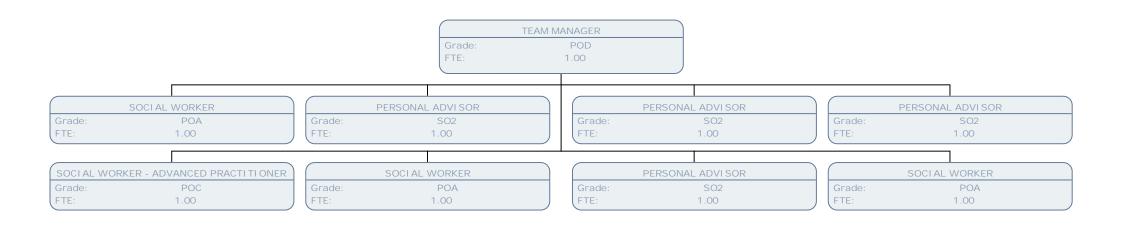

TEAM MANAGER - SOCIAL WORK

Grade: POD

FTE: 1.00

TEAM MANAGER - SOCIAL WORK

Grade: POD

FTE: .89

TEAM MANAGER - SOCI AL WORK

Grade: POD

FTE: 1.00

TEAM MANAGER - SOCIAL WORK

Grade: POD FTE: 1.00

TEAM MANAGER - SOCIAL WORK

Grade: POD FTE: 1.00

Grade: POD FTE: 1.00

SENIOR SOCIAL WORKER (AMHP)

Grade: S01 FTE: 1.00