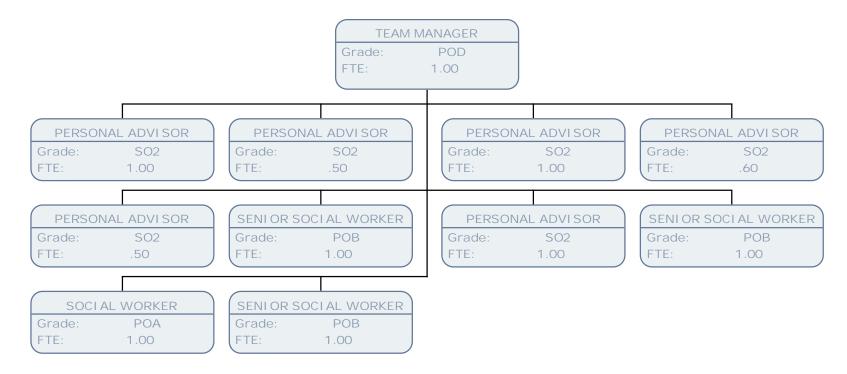

SERVICE MANAGER - CHILDREN IN CARE

Grade: FTE: 1.00

TEAM MANAGER

Grade: POD

FTE: 1.00

SENIOR SOCIAL WORKER

Grade: POB FTE: 1.00

SOCIAL WORKER - ADVANCED PRACTITIONER

Grade: POC FTE: 1.00

NEWLY QUALIFIED SOCIAL WORKER

 Grade:
 SO1

 FTE:
 1.00

TEAM MANAGER

Grade: POD

FTE: 1.00

SOCIAL WORKER - ADVANCED PRACTITIONER

Grade: POC FTE: .75 SENIOR SOCIAL WORKER

Grade: POA FTE: 1.00 SENI OR SOCI AL WORKER

Grade: POB FTE: 1.00 SENI OR SOCI AL WORKER

Grade: POB FTE: 1.00

SENI OR SOCI AL WORKER

Grade: POB FTE: 1.00