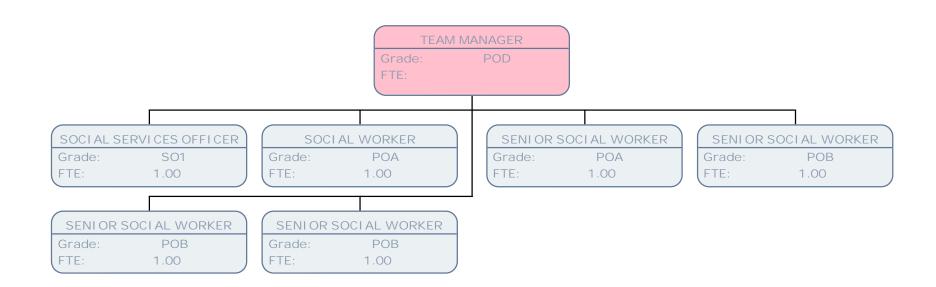

SERVICE MANAGER - CHILDREN IN CARE

Grade: FTE: 1.00

TEAM MANAGER

Grade: POD

FTE: 1.00

SENIOR SOCIAL WORKER

Grade: POB FTE: 1.00

SOCIAL WORKER - ADVANCED PRACTITIONER

Grade: POC FTE: 1.00

NEWLY QUALIFIED SOCIAL WORKER

 Grade:
 SO1

 FTE:
 1.00

TEAM MANAGER

Grade: POD

FTE: 1.00

SOCIAL WORKER - ADVANCED PRACTITIONER

Grade: POC FTE: .75 SENIOR SOCIAL WORKER

Grade: POA FTE: 1.00 SENI OR SOCI AL WORKER

Grade: POB FTE: 1.00 SENI OR SOCI AL WORKER

Grade: POB FTE: 1.00

SENI OR SOCI AL WORKER

Grade: POB FTE: 1.00