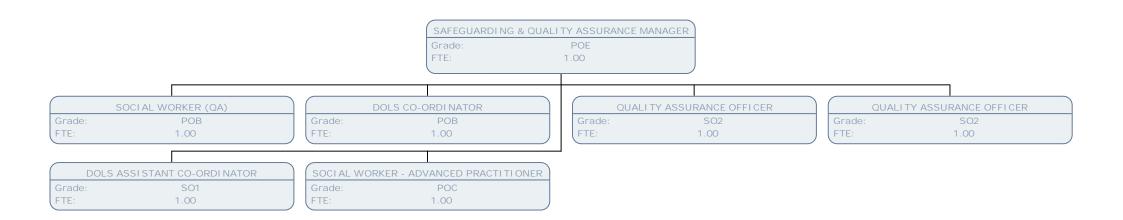

FTE:

TEAM MANAGER

SERVI CE MANAGER - OPS

Grade: POF

Grade: POF

Grade: POF

Grade: POF

1.00

FTE:

FTE:

FTE:

1.00

1.00

TEAM MANAGER

Grade: POD

FTE: 1.00