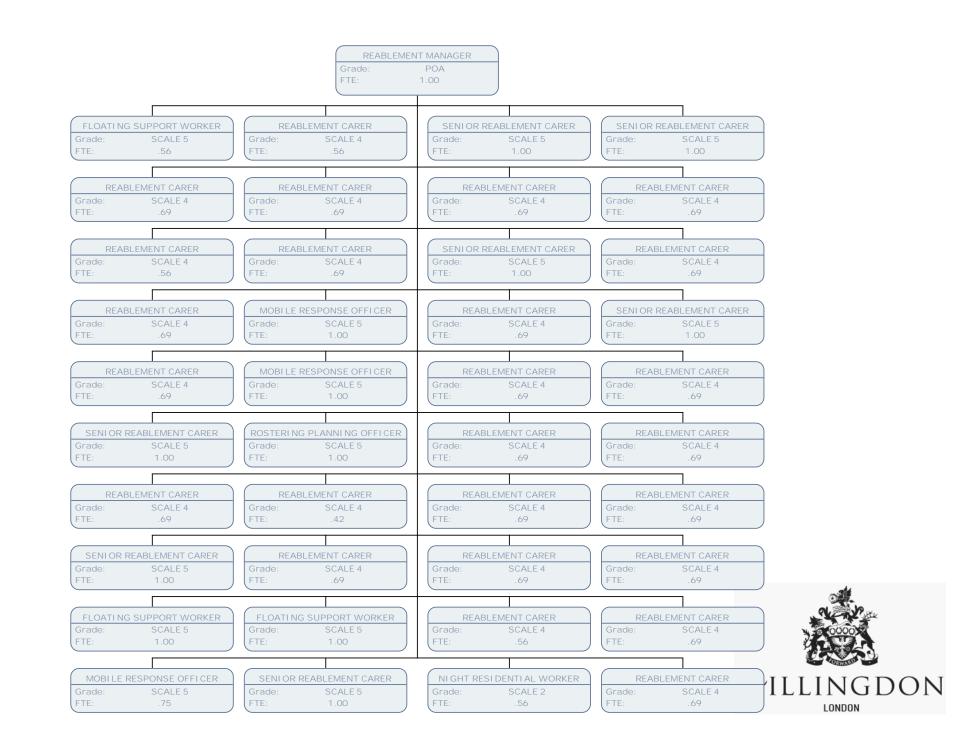

## **Social Care**

SANDRA TAYLOR

HEAD OF EARLY INTERVENTION & PREVENTION

Grade: CO2 FTE: 1.00

SERVICE MANAGER - BROKERAGE & DIRECT PAY

Grade: POE

FTE: 1.00

TEAM MANAGER - REABLEMENT

Grade: POD FTE: 1.00

TEAM MANAGER - RESOURCES

Grade: POD FTE: 1.00

TEAM MANAGER - RESOURCES

Grade: POD FTE: 1.00

REGISTERED CARE HOME MANAGER

Grade: POA FTE: 1.00

REGISTERED MANAGER