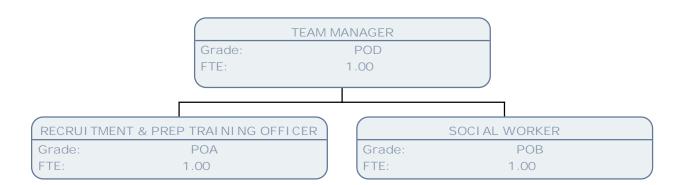

I A POPOVI CI

ASSISTANT DI RECTOR CHI LDREN'S SERVI CES

CO4 Grade: FTE: 1.00

JANI CE ALTENOR

SERVICE MANAGER - CHILDREN'S SOCIAL WORK

FTE: 1.00 VANESSA STRANG

SERVICE MANAGER - FOSTERING & ADOPTION

Grade: FTE: 1.00 ZAFER YILKAN

SERVICE MANAGER - CHILDREN IN CARE

Grade: FTE: 1.00







TEAM MANAGER

Grade: POD

FTE: 1.00

SENIOR SOCIAL WORKER

Grade: POB FTE: 1.00

SOCIAL WORKER - ADVANCED PRACTITIONER

Grade: POC FTE: 1.00

NEWLY QUALIFIED SOCIAL WORKER

 Grade:
 SO1

 FTE:
 1.00



TEAM MANAGER

Grade: POD

FTE: 1.00

SOCIAL WORKER - ADVANCED PRACTITIONER

Grade: POC FTE: .75 SENIOR SOCIAL WORKER

Grade: POA FTE: 1.00 SENI OR SOCI AL WORKER

Grade: POB FTE: 1.00 SENI OR SOCI AL WORKER

Grade: POB FTE: 1.00

SENI OR SOCI AL WORKER

Grade: POB FTE: 1.00