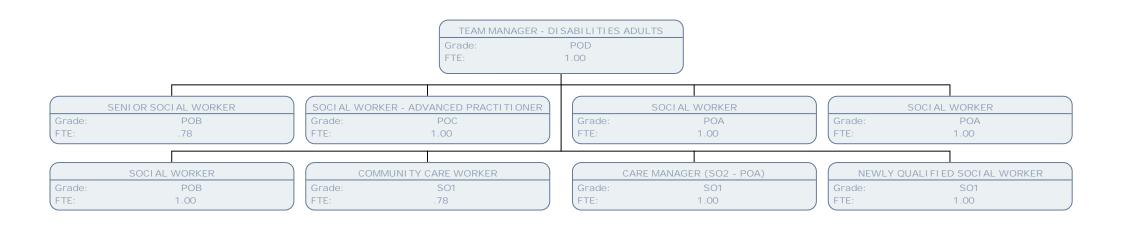

SERVICE MANAGER - SOCIAL WORK

POF Grade: 1.00 FTE:

TEAM MANAGER - (REVIEWING) TEAM MANAGER - DISABILITIES ADULTS

POD Grade: FTE: 1.00

Grade: POD FTE: 1.00

TEAM MANAGER - SOCI AL WORK

POD Grade: FTE: 1.00

TEAM MANAGER - (SOCIAL CARE 18+)