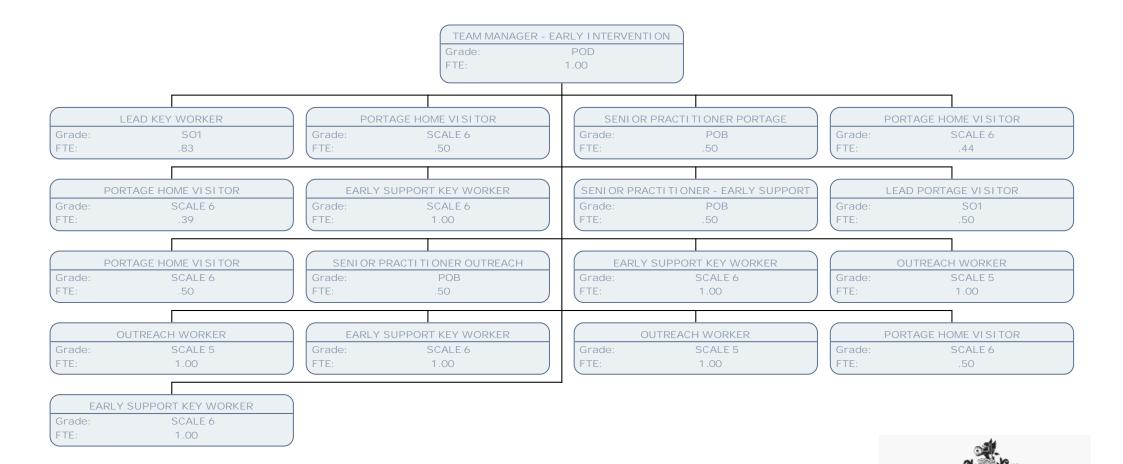

POD Grade: FTE: 1.00

TEAM MANAGER - SOCIAL WORK

POD Grade: FTE: 1.00

JACQUELI NE WRI GHT HEAD OF DISABILITY SERVICES Grade: 1.00 FTE: TEAM MANAGER - PASSENGER TRANSPORT SERVICE MANAGER - EARL INTVNTN & SEN TEAM MANAGER - SEN POF POD Grade: Grade: Grade: FTE: FTE: 1.00 FTE: 1.00 1.00