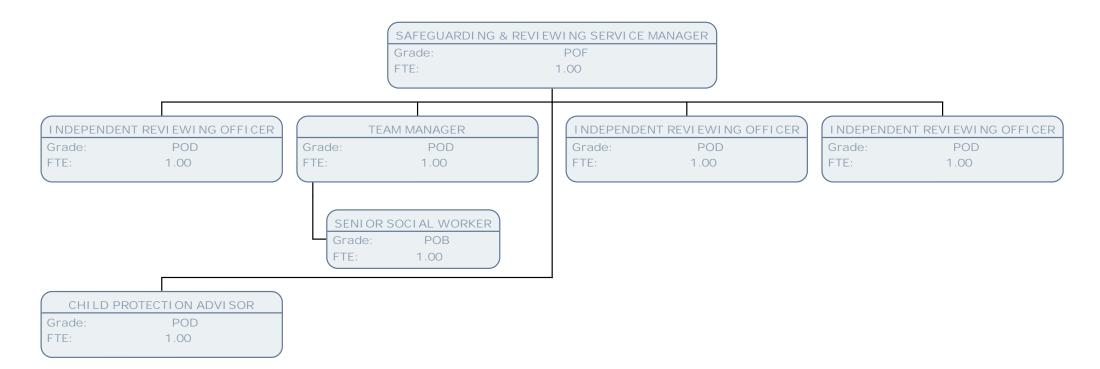

FTE:

TEAM MANAGER

SERVI CE MANAGER - OPS

Grade: POF

Grade: POF

Grade: POF

Grade: POF

1.00

FTE:

FTE:

FTE:

1.00

1.00

TEAM MANAGER

Grade: POD

FTE: 1.00