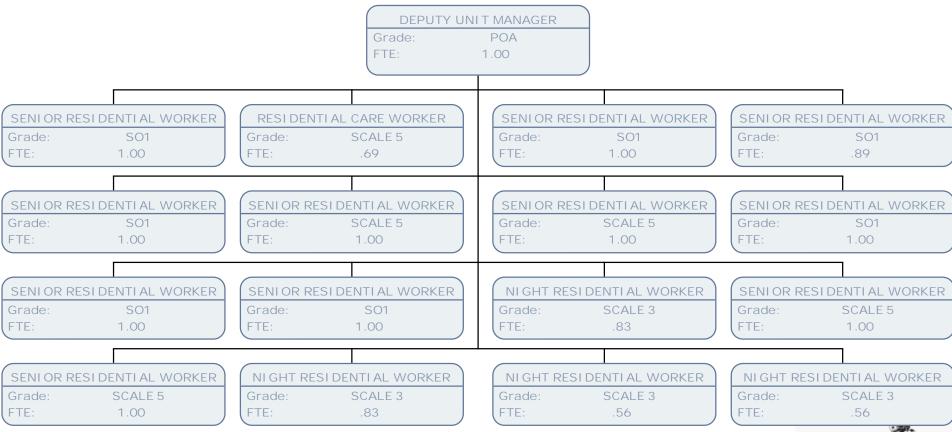

FTE:

REGISTERED CARE HOME MANAGER

POA Grade: FTE: 1.00

TEAM LEADER

SCALE 6 Grade:

FTE: 1.00 RESIDENTIAL CARE WORKER

Grade: SCALE 4

FTE: .83 TEAM LEADER

SCALE 6 Grade:

FTE: 1.00 NIGHT RESIDENTIAL WORKER

Grade: SCALE 2

FTE: .56

RESIDENTIAL CARE WORKER

Grade: SCALE 4

FTE: .83 RESIDENTIAL CARE WORKER

Grade: SCALE 4

FTE: 1.00 RESIDENTIAL CARE WORKER

Grade: SCALE 4

FTE: .83 RESIDENTIAL CARE WORKER

Grade: SCALE 4 FTE: 1.00

RESIDENTIAL CARE WORKER

SCALE 4 Grade:

FTE: .64 RESIDENTIAL CARE WORKER

Grade: SCALE 4

FTE: 1.00 TEAM LEADER

Grade: SCALE 6

FTE: .44 RESIDENTIAL CARE WORKER

Grade: SCALE 4

FTE: 1.00

RESIDENTIAL CARE WORKER

SCALE 4 Grade:

FTE: 1.00 RESIDENTIAL CARE WORKER

Grade: SCALE 4

FTE: 1.00 TEAM LEADER

SCALE 6 Grade:

FTE: .69 RESIDENTIAL CARE WORKER

SCALE 4 Grade: FTE: 1.00

NIGHT RESIDENTIAL WORKER

SCALE 2 Grade:

FTE:

.83

NIGHT RESIDENTIAL WORKER

Grade: SCALE 2

FTE: .56 TEAM LEADER

SCALE 6 Grade:

FTE: 1.00 NIGHT RESIDENTIAL WORKER

SCALE 2 Grade: FTE:

SERVICE MANAGER - KEY WORKING