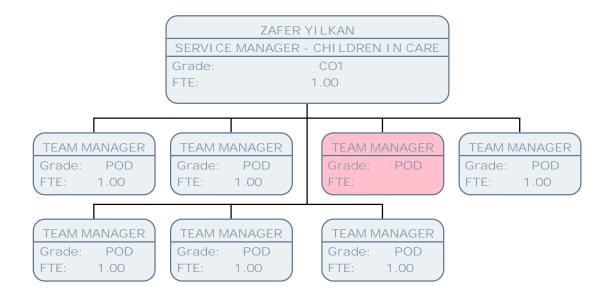

ANAMARI A POPOVI CI

ASSISTANT DI RECTOR CHI LDREN'S SERVI CES

CO4 Grade: FTE: 1.00

JANI CE ALTENOR

SERVICE MANAGER - CHILDREN'S SOCIAL WORK

FTE: 1.00 VANESSA STRANG

SERVICE MANAGER - FOSTERING & ADOPTION

Grade: FTE: 1.00 ZAFER YILKAN

SERVICE MANAGER - CHILDREN IN CARE

Grade: FTE: 1.00

TEAM MANAGER

Grade: POD

FTE: 1.00

SENIOR SOCIAL WORKER

Grade: POB FTE: 1.00

SOCIAL WORKER - ADVANCED PRACTITIONER