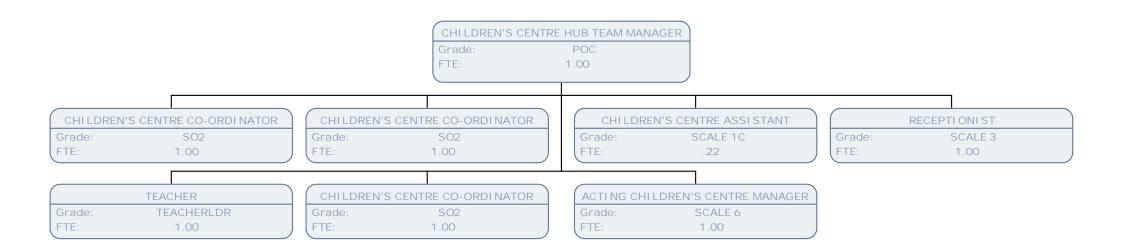

Grade: YSW FTE: .25

CHILDREN'S CENTRE CO-ORDI NATOR S02 Grade: FTE: 1.00 RECEPTION/OUTREACH WORKER EARLY YEARS PRACTITIONER EARLY YEARS PRACTITIONER EARLY YEARS PRACTITIONER SCALE 4 SCALE 3 SCALE 3 SCALE 3 Grade: Grade: Grade: Grade: FTE: 1.00 FTE: 1.00 FTE: .56 FTE: 1.00