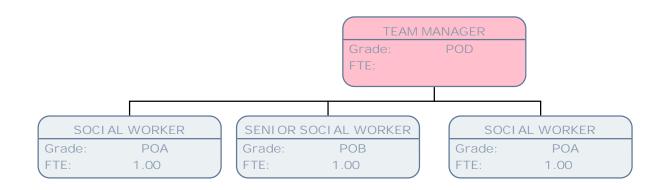

ANAMARI A POPOVI CI

ASSISTANT DI RECTOR CHI LDREN'S SERVI CES

CO4 Grade: FTE: 1.00

JANI CE ALTENOR

SERVICE MANAGER - CHILDREN'S SOCIAL WORK

FTE: 1.00 VANESSA STRANG

SERVICE MANAGER - FOSTERING & ADOPTION

Grade: FTE: 1.00 ZAFER YILKAN

SERVICE MANAGER - CHILDREN IN CARE

Grade: FTE: 1.00







TEAM MANAGER

Grade: POD

FTE: 1.00

SENIOR SOCIAL WORKER

Grade: POB FTE: 1.00

SOCIAL WORKER - ADVANCED PRACTITIONER

Grade: POC FTE: 1.00

NEWLY QUALIFIED SOCIAL WORKER

 Grade:
 SO1

 FTE:
 1.00



TEAM MANAGER

Grade: POD

FTE: 1.00

SOCIAL WORKER - ADVANCED PRACTITIONER

Grade: POC FTE: .75 SENIOR SOCIAL WORKER

Grade: POA FTE: 1.00 SENI OR SOCI AL WORKER

Grade: POB FTE: 1.00 SENI OR SOCI AL WORKER

Grade: POB FTE: 1.00

SENI OR SOCI AL WORKER

Grade: POB FTE: 1.00