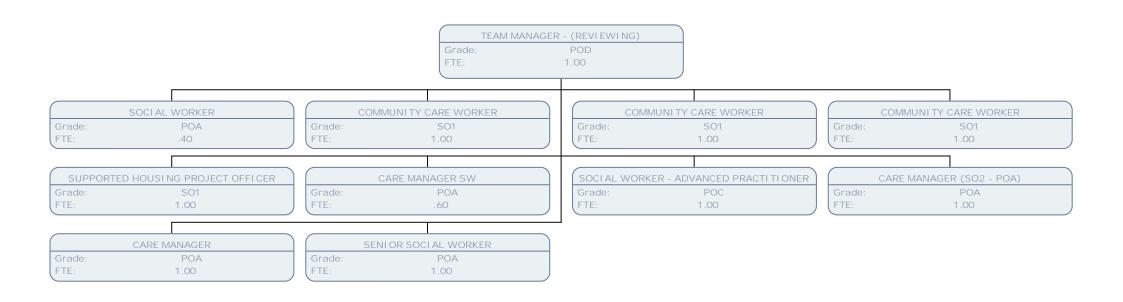

SERVICE MANAGER - SOCIAL WORK

POF Grade: 1.00 FTE:

TEAM MANAGER - (REVIEWING) TEAM MANAGER - DISABILITIES ADULTS

POD Grade: FTE: 1.00

Grade: POD FTE: 1.00

TEAM MANAGER - SOCI AL WORK

POD Grade: FTE: 1.00

TEAM MANAGER - (SOCIAL CARE 18+)