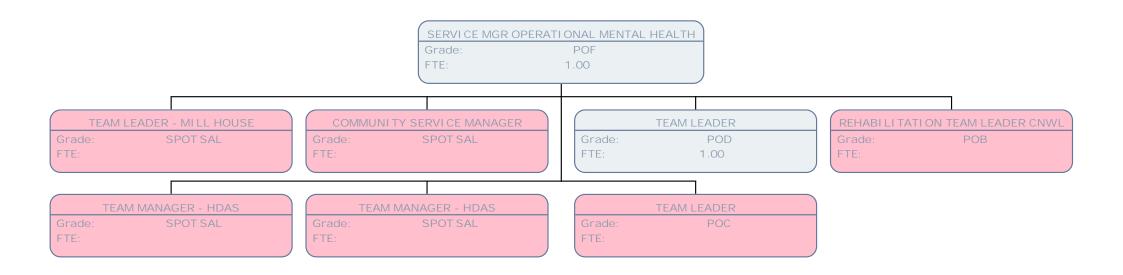

FTE:

TEAM MANAGER

SERVI CE MANAGER - OPS

Grade: POF

Grade: POF

Grade: POF

Grade: POF

1.00

FTE:

FTE:

FTE:

1.00

1.00

TEAM MANAGER

Grade: POD

FTE: 1.00