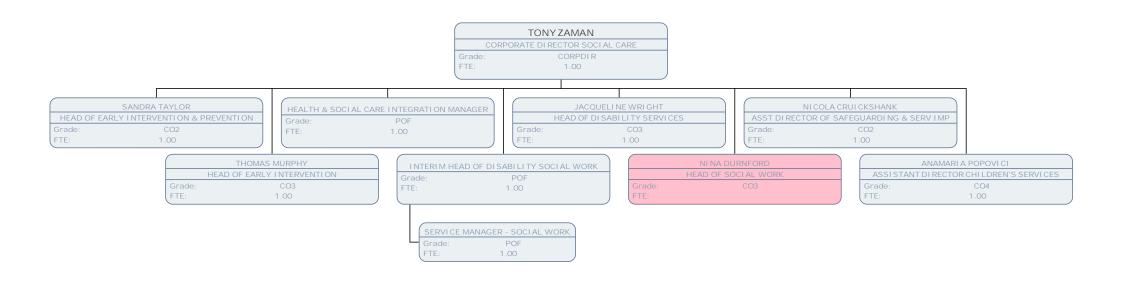

Grade: SEADV

FTE: 1.00

HI SPECIALIST TEACHER

Grade: SEADV

FTE: .60

NI NA DURNFORD

HEAD OF SOCI AL WORK

Grade: CO3

ANAMARI A POPOVI CI

ASSISTANT DI RECTOR CHI LDREN'S SERVI CES

CO4 Grade: FTE: 1.00

JANI CE ALTENOR

SERVICE MANAGER - CHILDREN'S SOCIAL WORK

FTE: 1.00 VANESSA STRANG

SERVICE MANAGER - FOSTERING & ADOPTION

Grade: FTE: 1.00 ZAFER YILKAN