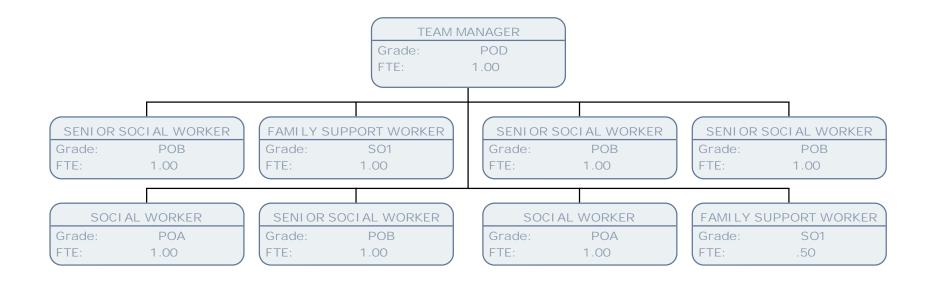

POPOVI CI

ASSISTANT DI RECTOR CHI LDREN'S SERVI CES

CO4 Grade: FTE: 1.00

JANI CE ALTENOR

SERVICE MANAGER - CHILDREN'S SOCIAL WORK

FTE: 1.00 VANESSA STRANG

SERVICE MANAGER - FOSTERING & ADOPTION

Grade: FTE: 1.00 ZAFER YILKAN

SERVICE MANAGER - CHILDREN IN CARE

Grade: FTE: 1.00







TEAM MANAGER

Grade: POD

FTE: 1.00

SENIOR SOCIAL WORKER

Grade: POB FTE: 1.00

SOCIAL WORKER - ADVANCED PRACTITIONER

Grade: POC FTE: 1.00

NEWLY QUALIFIED SOCIAL WORKER

 Grade:
 SO1

 FTE:
 1.00



TEAM MANAGER

Grade: POD

FTE: 1.00

SOCIAL WORKER - ADVANCED PRACTITIONER

Grade: POC FTE: .75 SENIOR SOCIAL WORKER

Grade: POA FTE: 1.00 SENI OR SOCI AL WORKER

Grade: POB FTE: 1.00 SENI OR SOCI AL WORKER

Grade: POB FTE: 1.00

SENI OR SOCI AL WORKER

Grade: POB FTE: 1.00