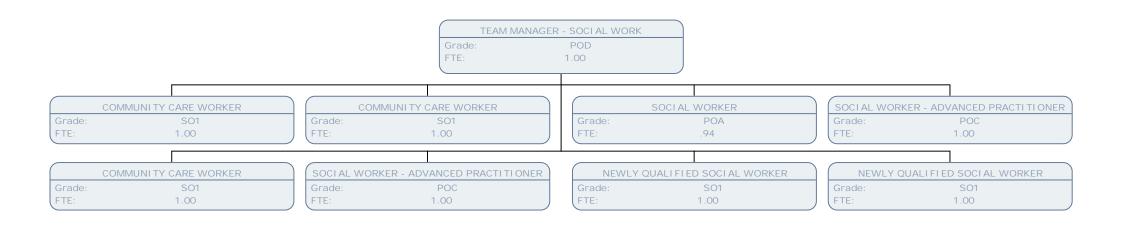

TEAM MANAGER - SOCIAL WORK

Grade: POD

FTE: 1.00

TEAM MANAGER - SOCIAL WORK

Grade: POD

FTE: .89

TEAM MANAGER - SOCI AL WORK

Grade: POD

FTE: 1.00

TEAM MANAGER - SOCIAL WORK

Grade: POD FTE: 1.00

TEAM MANAGER - SOCIAL WORK

Grade: POD FTE: 1.00

Grade: POD FTE: 1.00

SENIOR SOCIAL WORKER (AMHP)

Grade: S01 FTE: 1.00

REHABILITATION TEAM LEADER CNWL FTE: NEWLY QUALIFIED SOCIAL WORKER SENIOR SOCIAL WORKER (AMHP) SENIOR SOCIAL WORKER (AMHP) NEWLY QUALIFIED SOCIAL WORKER Grade: POA POB POA S01 Grade: Grade: Grade: FTE: .62 FTE: FTE: FTE: 1.00 1.00 1.00