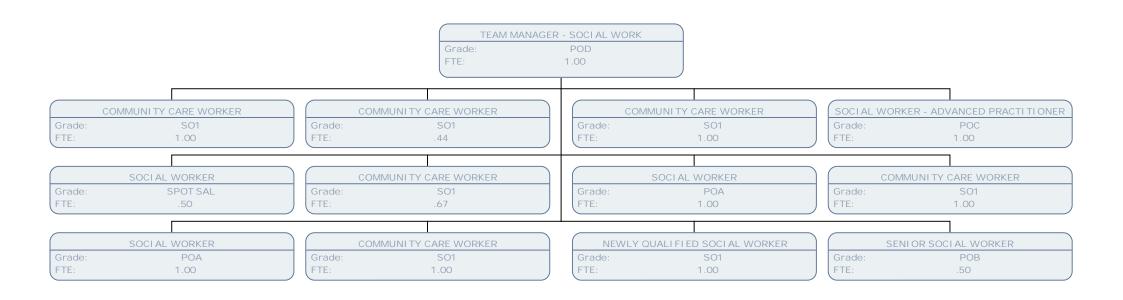

SERVICE MANAGER - SOCIAL WORK

POF Grade: 1.00 FTE:

TEAM MANAGER - (REVIEWING) TEAM MANAGER - DISABILITIES ADULTS

POD Grade: FTE: 1.00

Grade: POD FTE: 1.00

TEAM MANAGER - SOCI AL WORK

POD Grade: FTE: 1.00

TEAM MANAGER - (SOCIAL CARE 18+)

POD Grade: FTE: 1.00

TEAM MANAGER - SOCIAL WORK

POD Grade: FTE: 1.00

JACQUELI NE WRI GHT HEAD OF DISABILITY SERVICES Grade: 1.00 FTE: TEAM MANAGER - PASSENGER TRANSPORT SERVICE MANAGER - EARL INTVNTN & SEN TEAM MANAGER - SEN POF POD Grade: Grade: Grade: FTE: FTE: 1.00 FTE: 1.00 1.00