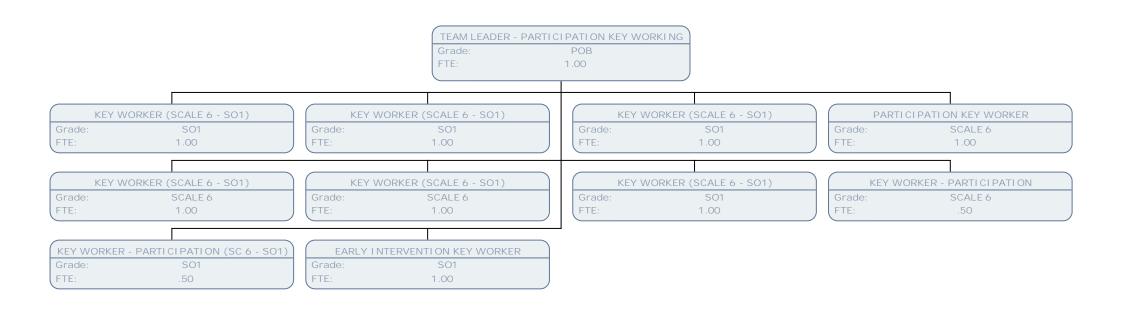

Grade: POF

FTE: 1.00

EARLY SUPPORT OFFICER - KEY WORKING

Grade: POA FTE: 1.00

TEAM LEADER - PARTICIPATION KEY WORKING

Grade: POB FTE: 1.00

TEAM LEADER - INTENSIVE KEY WORKING

Grade: POB FTE: 1.00