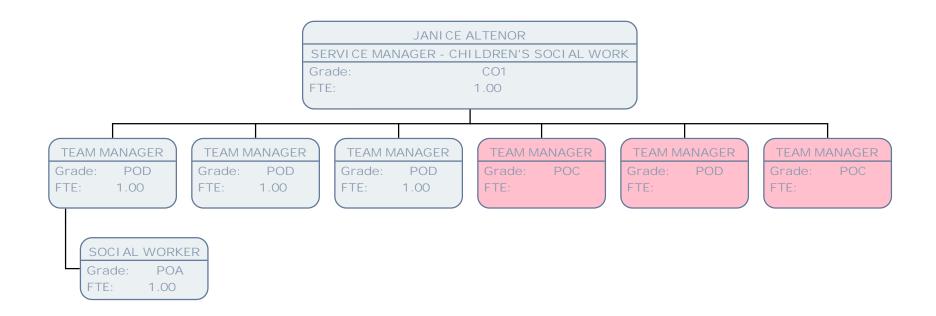

ANAMARI A POPOVI CI

ASSISTANT DI RECTOR CHI LDREN'S SERVI CES

CO4 Grade: FTE: 1.00

JANI CE ALTENOR

SERVICE MANAGER - CHILDREN'S SOCIAL WORK

FTE: 1.00 VANESSA STRANG

SERVICE MANAGER - FOSTERING & ADOPTION

Grade: FTE: 1.00 ZAFER YILKAN