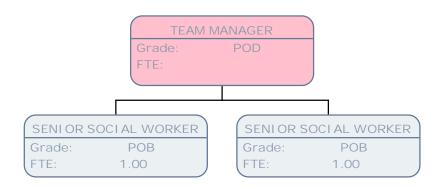

TEAM MANAGER - SOCIAL WORK

Grade: POD

FTE: 1.00

TEAM MANAGER - SOCIAL WORK

Grade: POD

FTE: .89

TEAM MANAGER - SOCI AL WORK

Grade: POD

FTE: 1.00

TEAM MANAGER - SOCIAL WORK

Grade: POD FTE: 1.00

TEAM MANAGER - SOCIAL WORK

Grade: POD FTE: 1.00

Grade: POD FTE: 1.00

SENIOR SOCIAL WORKER (AMHP)

Grade: S01 FTE: 1.00