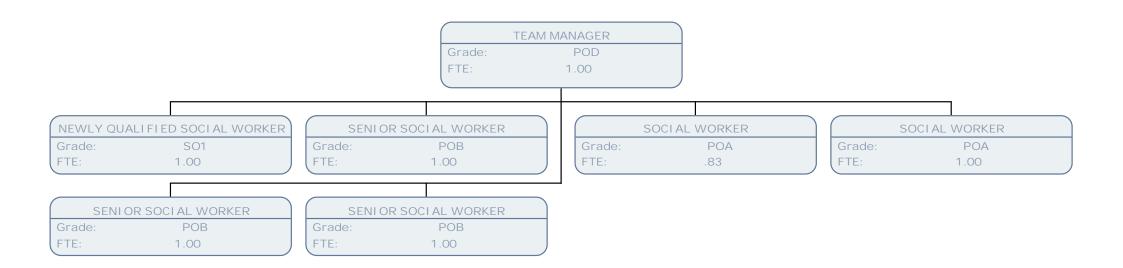

SERVICE MANAGER - CHILDREN IN CARE

Grade: FTE: 1.00

TEAM MANAGER

Grade: POD

FTE: 1.00

SENIOR SOCIAL WORKER

Grade: POB FTE: 1.00

SOCIAL WORKER - ADVANCED PRACTITIONER

Grade: POC FTE: 1.00

NEWLY QUALIFIED SOCIAL WORKER

 Grade:
 SO1

 FTE:
 1.00

TEAM MANAGER

Grade: POD

FTE: 1.00

SOCIAL WORKER - ADVANCED PRACTITIONER

Grade: POC FTE: .75 SENIOR SOCIAL WORKER

Grade: POA FTE: 1.00 SENI OR SOCI AL WORKER

Grade: POB FTE: 1.00 SENI OR SOCI AL WORKER

Grade: POB FTE: 1.00

SENI OR SOCI AL WORKER

Grade: POB FTE: 1.00