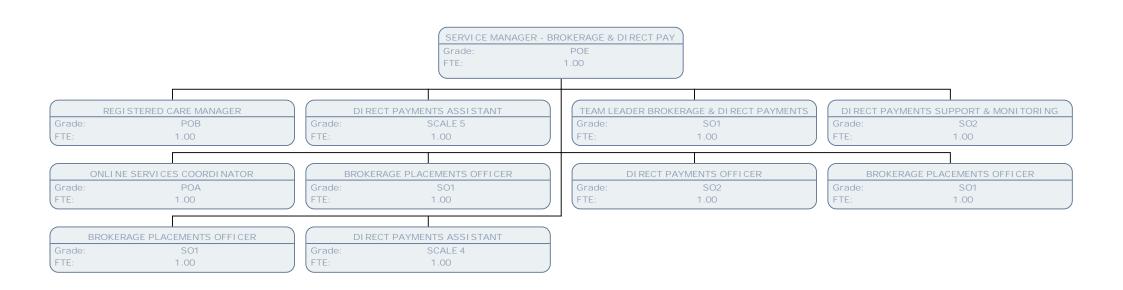

## Social Care March 17

## **Social Care**





SANDRA TAYLOR

HEAD OF EARLY INTERVENTION & PREVENTION

Grade: CO2 FTE: 1.00

SERVICE MANAGER - BROKERAGE & DIRECT PAY

Grade: POE

FTE: 1.00

TEAM MANAGER - REABLEMENT

Grade: POD FTE: 1.00

TEAM MANAGER - RESOURCES

Grade: POD FTE: 1.00

































TEAM MANAGER - RESOURCES

Grade: POD FTE: 1.00

REGISTERED CARE HOME MANAGER

Grade: POA FTE: 1.00

REGISTERED MANAGER

Grade: POB FTE: 1.00

SUPPORTED HOUSING MANAGER

Grade: POA FTE: 1.00

REGISTERED CARE HOME MANAGER

Grade: POA FTE: 1.00

REGISTERED CARE HOME MANAGER

Grade: POB FTE: 1.00



REGISTERED CARE HOME MANAGER POA Grade: FTE: 1.00 NIGHT RESIDENTIAL WORKER RESI DENTI AL CARE WORKER RESIDENTIAL CARE WORKER RESIDENTIAL CARE WORKER SCALE 2 SCALE 4 SCALE 4 SCALE 4 Grade: Grade: Grade: FTE: FTE: FTE: .69 .69 .56 FTE: RESIDENTIAL CARE WORKER RESIDENTIAL CARE WORKER NI GHT RESI DENTI AL WORKER TEAM LEADER Grade: SCALE 4 Grade: SCALE 4 Grade: SCALE 2 Grade: SCALE 6 FTE: 1.00 FTE: .17 FTE: .83 FTE: 1.00 TEAM LEADER RESI DENTI AL CARE WORKER RESIDENTIAL CAR