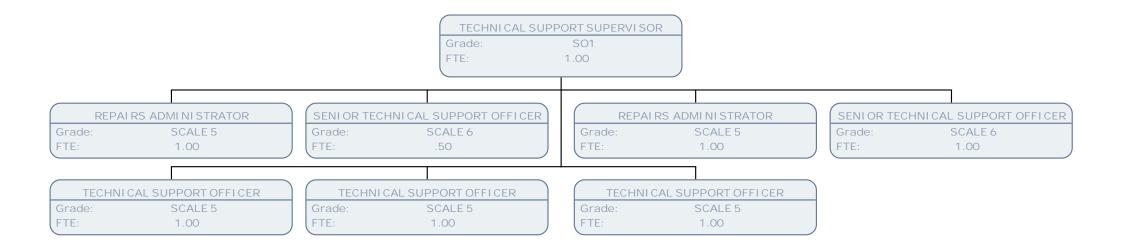

00 |
|                                  |                                            |                   |                                  |      |                                          | 7    |
| TECHNI CAL SUPPORT CO-ORDI NATOR | TECHNI CAL SUPPORT CO-ORDI NATOR           |                   | TECHNI CAL SUPPORT CO-ORDI NATOR |      | TECHNICAL SUPPORT CO-ORDINATOR           |      |
| Grade: SO2                       | Grade:                                     | SO2               | Grade:                           | SO2  | Grade:                                   | SO2  |
| (FTE: 1.00                       | FTE: 1                                     | 1.00              | FTE:                             | 1.00 | FTE:                                     | 1.00 |





























































FTE:

1.00















































































































































































































| ASSISTAN | T BRANCH MANAGER |
|----------|------------------|
| Grade:   | SO2              |
| FTE:     | .50              |















































LONDON

































































































| HOUSING INVESTIGATION OFFICER (S02-POA) PROCEEDS OF CRIME OFFICER CORPORATE FRAUD TEAM LEADER CORPORATE FRAUD TEAM |           |
|--------------------------------------------------------------------------------------------------------------------|-----------|