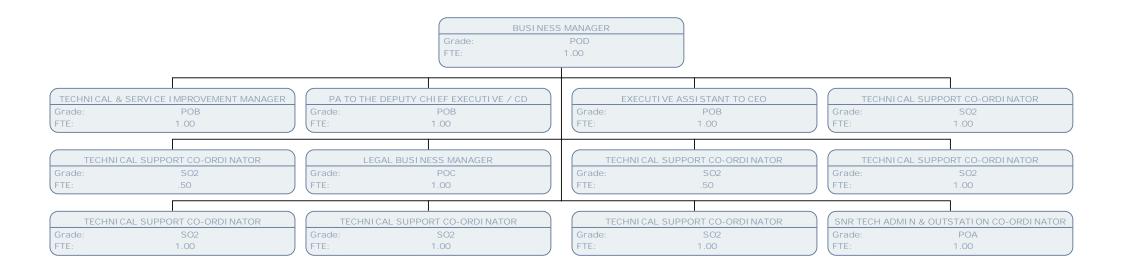

## Resident Services Chart March 17

**Resident's Services** 

| TE         50         TE         50         TE         100           C03TDMER SUMPCE ADVISE<br>Lin         CUSTOME SUMPCE ADVISE<br>Disk                                                                                                                                                                                                                                                                                                                                                                                                                                                                                                                                                                                                                                                                                                                                                                                                                                                                                                                                                                                                                                                                                                                                                                                                                                                                               | PERFORMANCE INFORMATION OFFICER<br>Grade: SO2<br>FTE: |                       |                |                       |                |                      |                |                   |  |  |  |
|----------------------------------------------------------------------------------------------------------------------------------------------------------------------------------------------------------------------------------------------------------------------------------------------------------------------------------------------------------------------------------------------------------------------------------------------------------------------------------------------------------------------------------------------------------------------------------------------------------------------------------------------------------------------------------------------------------------------------------------------------------------------------------------------------------------------------------------------------------------------------------------------------------------------------------------------------------------------------------------------------------------------------------------------------------------------------------------------------------------------------------------------------------------------------------------------------------------------------------------------------------------------------------------------------------------------------------------------------------------------------------------------------------------------------------------------------------------------------------------------------------------------------------------------------------------------------------------------------------------------------------------------------------------------------------------------------------------------------------------------------------------------------------------------------------------------------------------------------------------------------------------------------------------------------------------------------------------------------------------------------------------------------------------------------------------------------------------------------------------------------------------------------------------------------------------------------------------------------------------------------------------------------------------------------------------------------------------------------------------------------------------------------------------------------------------------------------------------------------------------------------------------------------------------------------------------------------------------------------------------------------------------------------------------------------------------------------------------------------------------------------------------------------------------------------------------------------------------------------------------------------------------------------------------------------------------------------------------------------------------------------------------------------------------|-------------------------------------------------------|-----------------------|----------------|-----------------------|----------------|----------------------|----------------|-------------------|--|--|--|
| State         Stot         Tite         Stot         Stot <t< th=""><th></th><th></th><th></th><th></th><th></th><th></th><th></th><th></th></t<>                                                                                                                                                                                                                                                                                                                                                                                                                                                                                                                                                                                                                                                                                                                                                                                                                                                                                                                                                                                                                                                                                                                                                                                                                                                                                                                                                                                                                                                                                                                                                                                                                                                                                                                 |                                                       |                       |                |                       |                |                      |                |                   |  |  |  |
| 10         10         176         100         176         100           CUSTORES SUPPORT & ADVISES<br>(SUPPORT & ADVISES)<br>(SUPPORT & AD                                                                                                                                                                                                                                                                                                                                                                                                                                                                                                                                                                                                                                                                                                                      |                                                       |                       |                |                       |                |                      |                |                   |  |  |  |
| Current Biological Approx                                                                                                                                                                                                                                                                                                                                                                                                                                                                                                                                                                                                                                                                                                                                                                                                                                                                                                                                      | Grade:                                                |                       |                |                       |                |                      |                |                   |  |  |  |
| SPARE         SPARE         Dirake         SPARE         Dirake         SPARE         <                                                                                                                                                                                                                                                                                                                                                                                                                                                                                                                                                                                                                                                                                                                                                                                                                                                                                                                                                                                                                                                                                                                                                                                                                                                                                                                                                                                                                                                                                                                                                                                                                                                                                                                                                          | IE:                                                   | .50                   | ETE:           | .58                   | (FIE:          | 1.00                 | ) (FIE:        | 1.00              |  |  |  |
| SPARE         SPARE         Dirake         SPARE         Dirake         SPARE         <                                                                                                                                                                                                                                                                                                                                                                                                                                                                                                                                                                                                                                                                                                                                                                                                                                                                                                                                                                                                                                                                                                                                                                                                                                                                                                                                                                                                                                                                                                                                                                                                                                                                                                                                                          |                                                       |                       |                |                       |                |                      |                |                   |  |  |  |
| The         The <td></td> <td></td> <td></td> <td></td> <td></td> <td></td> <td></td> <td></td>                                                                                                                                                                                                                                                                                                                                                                                                                                                                                                                                                                                                                                                                                                                                                                                                                                                                                                                                                                                                                                                                                                                                                                                                                                                                                                                                                                                                                                                                                                                                                                                                                                                                                                                                                          |                                                       |                       |                |                       |                |                      |                |                   |  |  |  |
| CONSIDER VERVICE ADVISED         CONTRACT CUTIER TRANSPORTATIONS         CONTRACT CUTIER TRANSPORTATIONS           CONSTRUCT ADVISED         CONTRACT CUTIER TRANSPORTATIONS         CONTRACT CUTIER TRANSPORTATIONS         CONTRACT CUTIER TRANSPORTATIONS           CONTRACT CUTIER TRANSPORTATIONS         CONTRACT CUTIER TRANSPORTATIONS         CONTRACT CUTIER TRANSPORTATIONS         CONTRACT CUTIER TRANSPORTATIONS           CONTRACT CUTIER TRANSPORTATIONS         CONTRACT CUTIER TRANSPORTATIONS         CONTRACT CUTIER TRANSPORTATIONS         CONTRACT CUTIER TRANSPORTATIONS           CONTRACT CUTIER TRANSPORTATIONS         CONTRACT CUTIER TRANSPORTATIONS         CONTRACT CUTIER TRANSPORTATIONS         CONTRACT CUTIER TRANSPORTATIONS           CONTRACT CUTIER TRANSPORTATIONS         CONTRACT CUTIER TRANSPORTATIONS         CONTRACT CUTIER TRANSPORTATIONS         CONTRACT CUTIER TRANSPORTATIONS           CONTRACT CUTIER TRANSPORTATIONS         CONTRACT CUTIER TRANSPORTATIONS         CONTRACT CUTIER TRANSPORTATIONS         CONTRACT CUTIER TRANSPORTATIONS           CONTRACT CUTIER TRANSPORTATIONS         CONTRACT CUTIER TRANSPORTATIONS         CONTRACT CUTIER TRANSPORTATIONS         CONTRACT CUTIER TRANSPORTATIONS           CONTRACT CUTIER TRANSPORTATIONS         CONTRACT CUTIER TRANSPORTATIONS         CONTRACT CUTIER TRANSPORTATIONS         CONTRACT CUTIER TRANSPORTATIONS           CONTRACT CUTIER TRANSPORTATIONS         CONTRACT CUTIER TRANSPORTATIONS         CONTRACT CUTIER TRANSPORTATIONS         CONTRACT CU                                                                                                                                                                                                                                                                                                                                                                                                                                                                                                                                                                                                                                                                                                                                                                                                                                                                                                                                                                                                                                                                                                                                                                                                                                                                                                                                                                                                                                                     |                                                       |                       |                |                       |                |                      |                |                   |  |  |  |
| State         State         Disable         State         Disable         PDB         Disable         PDB           CUSTOME SUMCE AVIN SEE         CUSTOME SUMCE AVIN                                                                                                                                                                                                                                                                                                                                                                                                                                                                                                                                                                                                                                                                                                                                                                                                                                                                                                                                                                                                                                                                                                                                                                                                                                                                                                                                                                                                                                                    | 16.                                                   | .75                   |                | .30                   | (              | .50                  |                | 1.00              |  |  |  |
| State         State         Disable         State         Disable         PDB         Disable         PDB           CUSTOME SUMCE AVIN SEE         CUSTOME SUMCE AVIN                                                                                                                                                                                                                                                                                                                                                                                                                                                                                                                                                                                                                                                                                                                                                                                                                                                                                                                                                                                                                                                                                                                                                                                                                                                                                                                                                                                                                                                    |                                                       |                       |                |                       |                |                      |                |                   |  |  |  |
| $ \begin{array}{c} 1. 1.0 \\ (1.1) \\ (1.1) \\ (1.1) \\ (1.1) \\ (1.1) \\ (1.1) \\ (1.1) \\ (1.1) \\ (1.1) \\ (1.1) \\ (1.1) \\ (1.1) \\ (1.1) \\ (1.1) \\ (1.1) \\ (1.1) \\ (1.1) \\ (1.1) \\ (1.1) \\ (1.1) \\ (1.1) \\ (1.1) \\ (1.1) \\ (1.1) \\ (1.1) \\ (1.1) \\ (1.1) \\ (1.1) \\ (1.1) \\ (1.1) \\ (1.1) \\ (1.1) \\ (1.1) \\ (1.1) \\ (1.1) \\ (1.1) \\ (1.1) \\ (1.1) \\ (1.1) \\ (1.1) \\ (1.1) \\ (1.1) \\ (1.1) \\ (1.1) \\ (1.1) \\ (1.1) \\ (1.1) \\ (1.1) \\ (1.1) \\ (1.1) \\ (1.1) \\ (1.1) \\ (1.1) \\ (1.1) \\ (1.1) \\ (1.1) \\ (1.1) \\ (1.1) \\ (1.1) \\ (1.1) \\ (1.1) \\ (1.1) \\ (1.1) \\ (1.1) \\ (1.1) \\ (1.1) \\ (1.1) \\ (1.1) \\ (1.1) \\ (1.1) \\ (1.1) \\ (1.1) \\ (1.1) \\ (1.1) \\ (1.1) \\ (1.1) \\ (1.1) \\ (1.1) \\ (1.1) \\ (1.1) \\ (1.1) \\ (1.1) \\ (1.1) \\ (1.1) \\ (1.1) \\ (1.1) \\ (1.1) \\ (1.1) \\ (1.1) \\ (1.1) \\ (1.1) \\ (1.1) \\ (1.1) \\ (1.1) \\ (1.1) \\ (1.1) \\ (1.1) \\ (1.1) \\ (1.1) \\ (1.1) \\ (1.1) \\ (1.1) \\ (1.1) \\ (1.1) \\ (1.1) \\ (1.1) \\ (1.1) \\ (1.1) \\ (1.1) \\ (1.1) \\ (1.1) \\ (1.1) \\ (1.1) \\ (1.1) \\ (1.1) \\ (1.1) \\ (1.1) \\ (1.1) \\ (1.1) \\ (1.1) \\ (1.1) \\ (1.1) \\ (1.1) \\ (1.1) \\ (1.1) \\ (1.1) \\ (1.1) \\ (1.1) \\ (1.1) \\ (1.1) \\ (1.1) \\ (1.1) \\ (1.1) \\ (1.1) \\ (1.1) \\ (1.1) \\ (1.1) \\ (1.1) \\ (1.1) \\ (1.1) \\ (1.1) \\ (1.1) \\ (1.1) \\ (1.1) \\ (1.1) \\ (1.1) \\ (1.1) \\ (1.1) \\ (1.1) \\ (1.1) \\ (1.1) \\ (1.1) \\ (1.1) \\ (1.1) \\ (1.1) \\ (1.1) \\ (1.1) \\ (1.1) \\ (1.1) \\ (1.1) \\ (1.1) \\ (1.1) \\ (1.1) \\ (1.1) \\ (1.1) \\ (1.1) \\ (1.1) \\ (1.1) \\ (1.1) \\ (1.1) \\ (1.1) \\ (1.1) \\ (1.1) \\ (1.1) \\ (1.1) \\ (1.1) \\ (1.1) \\ (1.1) \\ (1.1) \\ (1.1) \\ (1.1) \\ (1.1) \\ (1.1) \\ (1.1) \\ (1.1) \\ (1.1) \\ (1.1) \\ (1.1) \\ (1.1) \\ (1.1) \\ (1.1) \\ (1.1) \\ (1.1) \\ (1.1) \\ (1.1) \\ (1.1) \\ (1.1) \\ (1.1) \\ (1.1) \\ (1.1) \\ (1.1) \\ (1.1) \\ (1.1) \\ (1.1) \\ (1.1) \\ (1.1) \\ (1.1) \\ (1.1) \\ (1.1) \\ (1.1) \\ (1.1) \\ (1.1) \\ (1.1) \\ (1.1) \\ (1.1) \\ (1.1) \\ (1.1) \\ (1.1) \\ (1.1) \\ (1.1) \\ (1.1) \\ (1.1) \\ (1.1) \\ (1.1) \\ (1.1) \\ (1.1) \\ (1.1) \\ (1.1) \\ (1.1) \\ (1.1) \\ (1.1) \\ (1.1) \\ (1.1) \\ (1.1) \\ (1.1) \\ (1.1) \\ (1.1) \\ (1.1) \\ (1.1) \\ (1.1) \\ (1.1) \\ (1.1) \\ (1.1) \\ (1.1) \\ (1.1) \\ (1.1) \\ (1.1) \\ (1.1) \\ (1.1) \\ (1.1) \\ (1.1) \\ (1.1) \\ (1.1) \\ (1.1)$                                                                                                                                                                                                                                                                                                                                                                                                                                                                                                                                                                                                                                     |                                                       |                       |                |                       |                |                      |                |                   |  |  |  |
| CUSTOME SERVICE ADVISE<br>Prese         CONTROL ENTRY E MAY SERVICE ADVISE<br>Prese         CONTR                                                                                                                                                                                                                                                                                                                                                                                                                                                                                                                                                                                                                                                                                                                                                                                                                                                                                                                                                                                                                                                                                                                                                        |                                                       |                       | Grade:         | SCALE 6               |                |                      |                |                   |  |  |  |
| CLISTORE SUNCE AND SET<br>TE         CL                                                                                                                                                                                                                                                                                                                                                                                                                                                                                                                                                                                                                                                                                                                                                                                                                                                                                                                                                                                                                                                                                                                                                                                                                                | IE:                                                   | 1.00                  | ETE:           | .69                   | (FIE:          | 1.00                 | ) (FIE:        | 1.00              |  |  |  |
| SPAIL         SPAIL 6         Drafter         SPAIL 6           CLISTOME SERVICE ADVISES         CONTACT CONTENT TAM SUPERVISED         CLISTOME SERVICE ADVISES         CLISTOME SERVICE ADVISES           CLISTOME SERVICE ADVISES         CONTACT CONTENT TAM SUPERVISED         CLISTOME SERVICE ADVISES         CLISTOME SERVICE ADVISES           CLISTOME SERVICE ADVISES         CONTACT CONTENT TAM SUPERVISED         CLISTOME SERVICE ADVISES         CLISTOME SERVICE ADVISES           CLISTOME SERVICE ADVISES         CLISTOME SERVICE ADVISES         CLISTOME SERVICE ADVISES         CLISTOME SERVICE ADVISES           CLISTOME SERVICE ADVISES         CLISTOME SERVICE ADVISES         CLISTOME SERVICE ADVISES         CLISTOME SERVICE ADVISES           CLISTOME SERVICE ADVISES         CLISTOME SERVICE ADVISES         CLISTOME SERVICE ADVISES         CLISTOME SERVICE ADVISES           CLISTOME SERVICE ADVISES         CLISTOME SERVICE ADVISES         CLISTOME SERVICE ADVISES         CLISTOME SERVICE ADVISES           CLISTOME SERVICE ADVISES         CLISTOME SERVICE ADVISES         CLISTOME SERVICE ADVISES         CLISTOME SERVICE ADVISES           CLISTOME SERVICE ADVISES         CLISTOME SERVICE ADVISES         CLISTOME SERVICE ADVISES         CLISTOME SERVICE ADVISES           CLISTOME SERVICE ADVISES         CLISTOME SERVICE ADVISES         CLISTOME SERVICE ADVISES         CLISTOME SERVICE ADVISES           CLISTOME SERVICE A                                                                                                                                                                                                                                                                                                                                                                                                                                                                                                                                                                                                                                                                                                                                                                                                                                                                                                                                                                                                                                                                                                                                                                                                                                                                                                                                                                                                                                                                                                                                             |                                                       |                       |                |                       |                |                      |                |                   |  |  |  |
| IE         IO0         [TE         IO0         [TE         IO0           CUSTORE SENIC ADVISE<br>TE         CONTORE SENIC ADVISE<br>TE         CONTORE SENIC ADVISE<br>TE         CUSTORE SENIC ADVISE<br>TE                                                                                                                                                                                                                                                                                                                                                                                                                                                                                                                                                                                                                                                                                                                                                                                                                                                                                                                                                                                                                                                                                                                                                                                                                                                                                                   |                                                       |                       |                |                       |                |                      |                |                   |  |  |  |
| Image         Image <th< td=""><td></td><td></td><td></td><td></td><td></td><td></td><td></td><td></td></th<>                                                                                                                                                                                                                                                                                                                                                                                                                                                                                                                                                                                                                                                                                                                                                                                                                                                                                                                                                                                                                                                                                                                                                                                                                                                                                                                                                                                                                                                                                                                                                                                                                                                                            |                                                       |                       |                |                       |                |                      |                |                   |  |  |  |
| SPAME         SCALE &<br>ITE         Drawler         SCALE &<br>TTE         Drawler         SCALE & TTE         Drawler         SCALE & TTE         Drawler         SC                                                                                                                                                                                                                                                                                                                                                                                                                                                                                                                                                                                                                                                                                                                                                                                                                                                                                                                                                                                                                                                                                                                                                                                                                                                                                                                                                                                                                                                                                                                                | TE:                                                   | 1.00                  | FTE:           | 1.00                  | (FTE:          | 1.00                 | FTE:           | 1.00              |  |  |  |
| State         SCALE 6<br>TTE         Grade         SCALE 6<br>TTE                                                                                                                                                                                                                                                                                                                                                                                                                                                                                                                                                                                                                                                                                                                                                                                                                                                                                                                                                                                                                                                                                                                                                                                                                                                                                                                                                                                                                                                                                                                                                   |                                                       |                       |                |                       |                |                      |                |                   |  |  |  |
| $ \begin{array}{c} TTE & 10 \\ TTE & 100 \\ \hline TTE & 100 \\$ | CUSTON                                                | VER SERVI CE ADVI SER | CONTACT CE     | NTRE TEAM SUPERVI SOR | CUSTOMER       | SERVICE ADVISER      | CUSTOME        | R SERVICE ADVISER |  |  |  |
| CUSTOMEN SERVICE ADVISER         CUSTOMEN SERVICE ADVISER         CUSTOMEN SERVICE ADVISER           (TRE         1.00         (CUSTOMEN SERVICE ADVISER)         (CUSTOMEN SERVICE ADVISER)           (CUSTOMEN SERVICE ADVISER)         (CUSTOMEN SERVICE ADVISER)         (CUSTOMEN SERVICE ADVISER)           (CUSTOMEN SERVICE ADVISER)         (CUSTOMEN SERVICE ADVISER)         (CUSTOMEN SERVICE ADVISER)           (CUSTOMEN SERVICE ADVISER)         (CUSTOMEN SERVICE ADVISER)         (CUSTOMEN SERVICE ADVISER)           (CUSTOMEN SERVICE ADVISER)         (CUSTOMEN SERVICE ADVISER)         (CUSTOMEN SERVICE ADVISER)           (CUSTOMEN SERVICE ADVISER)         (CUSTOME SERVICE ADVISER)         (CUSTOME SERVICE ADVISER)           (CUSTOME SERVICE ADVISER)         (CUSTOME SERVICE ADVISER)         (CUSTOME SERVICE ADVISER)           (CUSTOME SERVICE ADVISER)         (CUSTOME SERVICE ADVISER)         (CUSTOME SERVICE ADVISER)           (CUSTOME SERVICE ADVISER)         (CUSTOME SERVICE ADVISER)         (CUSTOMER SERVICE ADVISER)           (CUSTOMER SERVICE ADVISER)         (CUSTOMER SERVICE ADVISER)         (CUSTOMER SERVICE ADVISER)           (CUSTOMER SERVICE ADVISER)         (CUSTOMER SERVICE ADVISER)         (CUSTOMER SERVICE ADVISER)           (CUSTOMER SERVICE ADVISER)         (CUSTOMER SERVICE ADVISER)         (CUSTOMER SERVICE ADVISER)           (CUSTOMER SERVICE ADVISER)         (CUSTOMER SERVICE ADVISER)                                                                                                                                                                                                                                                                                                                                                                                                                                                                                                                                                                                                                                                                                                                                                                                                                                                                                                                                                                                                                                                                                                                                                                                                                                                                                                                                                                                                                                                                                                                                                          |                                                       |                       |                |                       |                |                      |                |                   |  |  |  |
| rate         SCALE 0<br>(TE         Grade         Grade <th< td=""><td>TE:</td><td>.83</td><td>FTE:</td><td>1.00</td><td>FTE:</td><td>1.00</td><td></td><td>.83</td></th<>                                                                                                                                                                                                                                                                                                                                                                                                                                                                                                                                                                                                                                                                                                                                                                                                                                                                                                                                                                                                                                                                                                                                                                                                                                                                                                                                                                                                                                                                                                   | TE:                                                   | .83                   | FTE:           | 1.00                  | FTE:           | 1.00                 |                | .83               |  |  |  |
| rate         SCALE 0<br>(TE         Grade         Grade <th< td=""><td></td><td></td><td></td><td></td><td>1</td><td></td><td></td><td></td></th<>                                                                                                                                                                                                                                                                                                                                                                                                                                                                                                                                                                                                                                                                                                                                                                                                                                                                                                                                                                                                                                                                                                                                                                                                                                                                                                                                                                                                                                                                                                                           |                                                       |                       |                |                       | 1              |                      |                |                   |  |  |  |
| TE1.00[FTE1.00[FTE54[FTE83CUSTORER SERVICE ADVISET<br>TOWER SERVICE ADVISET<br>TECONTACT CENTER TABLE SUPERVISOR<br>Orabic<br>FTECUSTORER SERVICE ADVISET<br>Orabic<br>FTECUSTORER SERVICE ADVISET<br>Orabic<br>FTECUSTORER SERVICE ADVISET<br>Orabic<br>FTECUSTORER SERVICE ADVISET<br>Orabic<br>FTECUSTORER SERVICE ADVISET<br>Orabic<br>FTECUSTORER SERVICE ADVISET<br>Orabic<br>SOLL F<br>FTECUSTORER SERVICE ADVISET<br>Orabic<br>SOLL FCUSTORER SERVICE ADVISET<br>Orabic<br>SOLL FCUSTORER SERVICE ADVISET<br>FTECUSTORER SERVICE ADVISET<br>Orabic<br>SOLL FCUSTORER SERVICE ADVISET<br>Orabic<br>SOLL FCUSTORE                                                                                                                                                                                                                                                                                                                                                                                                                                                                                                                                                                                                                                                                                                                                                                                                                                                                                                                                                                                                                                                                                                                                                                                                                                                                                                                                                                                                             | CUSTON                                                | VER SERVI CE ADVI SER | CUSTOM         | ER SERVI CE ADVI SER  | CUSTOMER       | SERVICE ADVISER      | CUSTOME        | R SERVICE ADVISER |  |  |  |
| CUSTOMER SERVICE ADVISER<br>Gradu:         CONTACT CENTRE TEAM SUPERVISOR<br>Gradu:         CONTACT CENTRE TEAM SUPERVISOR<br>Gradu:         CUSTOMER SERVICE ADVISER<br>Gradu:         SCALE 6<br>TTE         TTE         T                                                                                                                                                                                                                                                                                                                                                                                                                                                                                                                                                                                                                                                                                                                                                                                                                                                                                                                                                                                                                                                                                                                                                                                                     |                                                       |                       |                |                       |                |                      |                |                   |  |  |  |
| CUSTORE SERVICE ADVISET       CONTACT CENTRE TABLE SUPERVISOR       CUSTORER SERVICE ADVISET         Trabe       SOALE 6       SOALE 6       SOALE 6         Trabe       SOALE 6       CONTACT CENTRE TABLE SUPERVISOR       CUSTORER SERVICE ADVISET         CUSTORER SERVICE ADVISET       CUSTORER SERVICE ADVISET       CUSTORER SERVICE ADVISET         CUSTORER SERVICE ADVISET       CUSTORER SERVICE ADVISET       CUSTORER SERVICE ADVISET         CUSTORER SERVICE ADVISET       CUSTORER SERVICE ADVISET       CUSTORER SERVICE ADVISET         CUSTORER SERVICE ADVISET       CUSTORER SERVICE ADVISET       CUSTORER SERVICE ADVISET         CUSTORER SERVICE ADVISET       CUSTORER SERVICE ADVISET       CUSTORER SERVICE ADVISET         CUSTORER SERVICE ADVISET       CUSTORER SERVICE ADVISET       CUSTORER SERVICE ADVISET         CUSTORER SERVICE ADVISET       CUSTORER SERVICE ADVISET       CUSTORER SERVICE ADVISET         CUSTORER SERVICE ADVISET       CUSTORER SERVICE ADVISET       CUSTORER SERVICE ADVISET         CUSTORER SERVICE ADVISET       CUSTORER SERVICE ADVISET       CUSTORER SERVICE ADVISET         CUSTORER SERVICE ADVISET       CUSTORER SERVICE ADVISET       CUSTORER SERVICE ADVISET         CUSTORER SERVICE ADVISET       CUSTORER SERVICE ADVISET       CUSTORER SERVICE ADVISET         CUSTORER SERVICE ADVISET       CUSTORER SERVICE ADVISET       CU                                                                                                                                                                                                                                                                                                                                                                                                                                                                                                                                                                                                                                                                                                                                                                                                                                                                                                                                                                                                                                                                                                                                                                                                                                                                                                                                                                                                                                                                                                                                                                                                                          | TE:                                                   | 1.00                  | FTE:           | 1.00                  | FTE:           | .54                  | FTE:           | .83               |  |  |  |
| CUSTORE SERVICE ADVISET       CONTACT CENTRE TABLE SUPERVISOR       CUSTORER SERVICE ADVISET         Trabe       SOALE 6       SOALE 6       SOALE 6         Trabe       SOALE 6       CONTACT CENTRE TABLE SUPERVISOR       CUSTORER SERVICE ADVISET         CUSTORER SERVICE ADVISET       CUSTORER SERVICE ADVISET       CUSTORER SERVICE ADVISET         CUSTORER SERVICE ADVISET       CUSTORER SERVICE ADVISET       CUSTORER SERVICE ADVISET         CUSTORER SERVICE ADVISET       CUSTORER SERVICE ADVISET       CUSTORER SERVICE ADVISET         CUSTORER SERVICE ADVISET       CUSTORER SERVICE ADVISET       CUSTORER SERVICE ADVISET         CUSTORER SERVICE ADVISET       CUSTORER SERVICE ADVISET       CUSTORER SERVICE ADVISET         CUSTORER SERVICE ADVISET       CUSTORER SERVICE ADVISET       CUSTORER SERVICE ADVISET         CUSTORER SERVICE ADVISET       CUSTORER SERVICE ADVISET       CUSTORER SERVICE ADVISET         CUSTORER SERVICE ADVISET       CUSTORER SERVICE ADVISET       CUSTORER SERVICE ADVISET         CUSTORER SERVICE ADVISET       CUSTORER SERVICE ADVISET       CUSTORER SERVICE ADVISET         CUSTORER SERVICE ADVISET       CUSTORER SERVICE ADVISET       CUSTORER SERVICE ADVISET         CUSTORER SERVICE ADVISET       CUSTORER SERVICE ADVISET       CUSTORER SERVICE ADVISET         CUSTORER SERVICE ADVISET       CUSTORER SERVICE ADVISET       CU                                                                                                                                                                                                                                                                                                                                                                                                                                                                                                                                                                                                                                                                                                                                                                                                                                                                                                                                                                                                                                                                                                                                                                                                                                                                                                                                                                                                                                                                                                                                                                                                                          |                                                       |                       |                |                       |                |                      |                |                   |  |  |  |
| rade:         SCALE &<br>5.02         Grade:         SCALE 6<br>FTE:         1.00         Frade:         SCALE 6<br>FTE:         Frad                                                                                                                                                                                                                                                                                                                                                                                                                                                                                                                                                                                                                                                                                                                                                                                                                                                                                                                                                                                                                                                                                                                                                                                                                                                                                                                                                                                                                                                                                                                          | CUSTON                                                | VER SERVI CE ADVI SER | CONTACT CE     | NTRE TEAM SUPERVI SOR | CONTACT CENT   | TRE TEAM SUPERVI SOR | CUSTOME        | R SERVICE ADVISER |  |  |  |
| CUSTOMER SERVICE ADVISER     CUSTOMER SERVICE ADVISER     CUSTOMER SERVICE ADVISER       CUSTOMER SERVICE ADVISER     CUSTOMER SERVICE ADVISER     CUSTOMER SERVICE ADVISER       CUSTOMER SERVICE ADVISER     CUSTOMER SERVICE ADVISER     CUSTOMER SERVICE ADVISER       CUSTOMER SERVICE ADVISER     CUSTOMER SERVICE ADVISER     CUSTOMER SERVICE ADVISER       CUSTOMER SERVICE ADVISER     CUSTOMER SERVICE ADVISER     CUSTOMER SERVICE ADVISER       CUSTOMER SERVICE ADVISER     CUSTOMER SERVICE ADVISER     CUSTOMER SERVICE ADVISER       CUSTOMER SERVICE ADVISER     CUSTOMER SERVICE ADVISER     CUSTOMER SERVICE ADVISER       CUSTOMER SERVICE ADVISER     CUSTOMER SERVICE ADVISER     CUSTOMER SERVICE ADVISER       CUSTOMER SERVICE ADVISER     CUSTOMER SERVICE ADVISER     CUSTOMER SERVICE ADVISER       CUSTOMER SERVICE ADVISER     CUSTOMER SERVICE ADVISER     CUSTOMER SERVICE ADVISER       CUSTOMER SERVICE ADVISER     CUSTOMER SERVICE ADVISER     CUSTOMER SERVICE ADVISER       CUSTOMER SERVICE ADVISER     CUSTOMER SERVICE ADVISER     CUSTOMER SERVICE ADVISER       CUSTOMER SERVICE ADVISER     CUSTOMER SERVICE ADVISER     CUSTOMER SERVICE ADVISER       CUSTOMER SERVICE ADVISER     CUSTOMER SERVICE ADVISER     CUSTOMER SERVICE ADVISER       CUSTOMER SERVICE ADVISER     CUSTOMER SERVICE ADVISER     CUSTOMER SERVICE ADVISER       CUSTOMER SERVICE ADVISER     CUSTOMER SERVICE ADVISER     CUSTOMER SERVICE A                                                                                                                                                                                                                                                                                                                                                                                                                                                                                                                                                                                                                                                                                                                                                                                                                                                                                                                                                                                                                                                                                                                                                                                                                                                                                                                                                                                                                                                                                                                                                                          | rade:                                                 | SCALE 6               | Grade:         | SO2                   | Grade:         | SO2                  | Grade:         | SCALE 6           |  |  |  |
| radio: SCALE 6<br>readio: SCALE 6<br>readio                                                                                                                                                                                                                                                                                                                                                                                                                                                                                                                                                                                                                                                                | TE:                                                   | .50                   | FTE:           | 1.00                  | FTE:           | 1.00                 | FTE:           | 1.00              |  |  |  |
| radio: SCALE 6<br>readio: SCALE 6<br>readio                                                                                                                                                                                                                                                                                                                                                                                                                                                                                                                                                                                                                                                                |                                                       |                       |                |                       |                |                      |                |                   |  |  |  |
| radio: SCALE 6<br>readio: SCALE 6<br>readio                                                                                                                                                                                                                                                                                                                                                                                                                                                                                                                                                                                                                                                                | CUSTON                                                | MER SERVI CE ADVI SER | CUSTOM         | ER SERVICE ADVISER    | CONTACT CEN    | TRE TEAM SUPERVI SOR | CUSTOME        | R SERVICE ADVISER |  |  |  |
| CUSTOMER SERVICE ADVISER       CUSTOMER SERVICE ADVISER       CUSTOMER SERVICE ADVISER         Trade:       SCALE 6       TTE:       78         CUSTOMER SERVICE ADVISER       CUSTOMER SERVICE ADVISER       CUSTOMER SERVICE ADVISER         CUSTOMER SERVICE ADVISER       CUSTOMER SERVICE ADVISER       CUSTOMER SERVICE ADVISER         CUSTOMER SERVICE ADVISER       CUSTOMER SERVICE ADVISER       CUSTOMER SERVICE ADVISER         CUSTOMER SERVICE ADVISER       CUSTOMER SERVICE ADVISER       CUSTOMER SERVICE ADVISER         CUSTOMER SERVICE ADVISER       CUSTOMER SERVICE ADVISER       CUSTOMER SERVICE ADVISER         CUSTOMER SERVICE ADVISER       CONTACT CENTRE TAM SUPERVISOR       CUSTOMER SERVICE ADVISER       CUSTOMER SERVICE ADVISER         CUSTOMER SERVICE ADVISER       CONTACT CENTRE TAM SUPERVISOR       CUSTOMER SERVICE ADVISER       CUSTOMER SERVICE ADVISER         CUSTOMER SERVICE ADVISER       CUSTOMER SERVICE ADVISER       CUSTOMER SERVICE ADVISER       CUSTOMER SERVICE ADVISER         CUSTOMER SERVICE ADVISER       CUSTOMER SERVICE ADVISER       CUSTOMER SERVICE ADVISER       CUSTOMER SERVICE ADVISER         CUSTOMER SERVICE ADVISER       CUSTOMER SERVICE ADVISER       CUSTOMER SERVICE ADVISER       CUSTOMER SERVICE ADVISER         CUSTOMER SERVICE ADVISER       CUSTOMER SERVICE ADVISER       CUSTOMER SERVICE ADVISER       CUSTOMER SERVICE ADVISER       CUSTOMER SERVI                                                                                                                                                                                                                                                                                                                                                                                                                                                                                                                                                                                                                                                                                                                                                                                                                                                                                                                                                                                                                                                                                                                                                                                                                                                                                                                                                                                                                                                                                                                                                                                        |                                                       |                       |                |                       |                |                      |                |                   |  |  |  |
| rade: SCALE 6<br>TT: 78<br>CUSTOMER SERVICE ADVISER<br>CUSTOMER SERVICE ADVI                                                                                                                                                                                                                                                                                                                                                                                                                                                                                                                                                                                                                                                                                                                                                 |                                                       |                       |                |                       | FTE:           | 1.00                 |                |                   |  |  |  |
| rade: SCALE 6<br>TT: 78<br>CUSTOMER SERVICE ADVISER<br>CUSTOMER SERVICE ADVI                                                                                                                                                                                                                                                                                                                                                                                                                                                                                                                                                                                                                                                                                                                                                 |                                                       |                       |                |                       |                |                      |                |                   |  |  |  |
| rade: SCALE 6<br>FTE: 73<br>FTE: 7                                                                                                                                                                                                                                                                                                                                                                                                                                           | CLISTON                                               | IER SERVICE ADVISER   | CUSTOM         |                       | CUSTOMER       |                      | CLISTOME       |                   |  |  |  |
| CUSTOMER SERVICE ADVISER       CUSTOMER SERVICE ADVISER       CUSTOMER SERVICE ADVISER         Grade:       SCALE 6       FTE:       1.00         CUSTOMER SERVICE ADVISER       CONTACT CENTRE TEAM SUPERVISOR       CUSTOMER SERVICE ADVISER       CUSTOMER SERVICE ADVISER         CUSTOMER SERVICE ADVISER       CONTACT CENTRE TEAM SUPERVISOR       CUSTOMER SERVICE ADVISER       CUSTOMER SERVICE ADVISER         CUSTOMER SERVICE ADVISER       CONTACT CENTRE TEAM SUPERVISOR       CUSTOMER SERVICE ADVISER       CUSTOMER SERVICE ADVISER         CUSTOMER SERVICE ADVISER       CONTACT CENTRE TEAM SUPERVISOR       CUSTOMER SERVICE ADVISER       CUSTOMER SERVICE ADVISER         CUSTOMER SERVICE ADVISER       CONTACT CENTRE TEAM SUPERVISER       CUSTOMER SERVICE ADVISER       CUSTOMER SERVICE ADVISER         CUSTOMER SERVICE ADVISER       CUSTOMER SERVICE ADVISER       CUSTOMER SERVICE ADVISER       CUSTOMER SERVICE ADVISER         CUSTOMER SERVICE ADVISER       CUSTOMER SERVICE ADVISER       CUSTOMER SERVICE ADVISER       CUSTOMER SERVICE ADVISER         CUSTOMER SERVICE ADVISER       CUSTOMER SERVICE ADVISER       CUSTOMER SERVICE ADVISER       CUSTOMER SERVICE ADVISER         CUSTOMER SERVICE ADVISER       CUSTOMER SERVICE ADVISER       CUSTOMER SERVICE ADVISER       CUSTOMER SERVICE ADVISER         CUSTOMER SERVICE ADVISER       CUSTOMER SERVICE ADVISER       CUSTOMER SERVICE ADVISER       CUSTOMER SE                                                                                                                                                                                                                                                                                                                                                                                                                                                                                                                                                                                                                                                                                                                                                                                                                                                                                                                                                                                                                                                                                                                                                                                                                                                                                                                                                                                                                                                                                                                                                                       | Fade:                                                 |                       |                |                       |                |                      |                |                   |  |  |  |
| rade: SCALE 6<br>FTE: 1.00<br>CUSTOMER SERVICE ADVI SER<br>CUSTOMER SERVICE ADVI SER<br>CUSTOMER SERVICE ADVI SER<br>CONTACT CENTRE TEAM SUPERVISOR<br>CUSTOMER SERVICE ADVI SER<br>Crade: SCALE 6<br>FTE: 1.00<br>CUSTOMER SERVICE ADVI SER<br>Crade: SCALE 6<br>FTE: 1.00<br>CUSTOMER SERVICE ADVI SER<br>Crade: SCALE 6<br>FTE: 1.00<br>CUSTOMER SERVICE ADVI SER<br>CUSTOMER SERVICE                                                                                                                                                                                                                                                                                                                                                                                                                                                                                                                                                                                                                                                                                                                                                  | TE:                                                   | 1.00                  | FTE:           | .78                   | FTE:           | .83                  | FTE:           | .83               |  |  |  |
| rade: SCALE 6<br>FTE: 1.00<br>CUSTOMER SERVICE ADVI SER<br>CUSTOMER SERVICE ADVI SER<br>CUSTOMER SERVICE ADVI SER<br>CONTACT CENTRE TEAM SUPERVISOR<br>CUSTOMER SERVICE ADVI SER<br>Crade: SCALE 6<br>FTE: 1.00<br>CUSTOMER SERVICE ADVI SER<br>Crade: SCALE 6<br>FTE: 1.00<br>CUSTOMER SERVICE ADVI SER<br>Crade: SCALE 6<br>FTE: 1.00<br>CUSTOMER SERVICE ADVI SER<br>CUSTOMER SERVICE                                                                                                                                                                                                                                                                                                                                                                                                                                                                                                                                                                                                                                                                                                                                                  |                                                       |                       |                |                       |                |                      |                |                   |  |  |  |
| rade: SCALE 6<br>FTE: 1.00<br>CUSTOMER SERVICE ADVI SER<br>CUSTOMER SERVICE ADVI SER<br>CUSTOMER SERVICE ADVI SER<br>CONTACT CENTRE TEAM SUPERVISOR<br>CUSTOMER SERVICE ADVI SER<br>Crade: SCALE 6<br>FTE: 1.00<br>CUSTOMER SERVICE ADVI SER<br>Crade: SCALE 6<br>FTE: 1.00<br>CUSTOMER SERVICE ADVI SER<br>Crade: SCALE 6<br>FTE: 1.00<br>CUSTOMER SERVICE ADVI SER<br>CUSTOMER SERVICE                                                                                                                                                                                                                                                                                                                                                                                                                                                                                                                                                                                                                                                                                                                                                  | CLISTON                                               | IER SERVICE ADVISER   | CUSTOM         |                       | CUSTOMER       | SERVICE ADVISER      | CLISTOME       |                   |  |  |  |
| CUSTOMER SERVICE ADVISER       CONTACT CENTRE TEAM SUPERVISOR       CUSTOMER SERVICE ADVISER         Grade:       SCALE 6       Grade:       SCALE 6         TE:       1.00       Grade:       SCALE 6         CUSTOMER SERVICE ADVISER       CUSTOMER SERVICE ADVISER       CUSTOMER SERVICE ADVISER         CUSTOMER SERVICE ADVISER       CUSTOMER SERVICE ADVISER       CUSTOMER SERVICE ADVISER         CUSTOMER SERVICE ADVISER       CUSTOMER SERVICE ADVISER       CUSTOMER SERVICE ADVISER         CUSTOMER SERVICE ADVISER       CUSTOMER SERVICE ADVISER       CUSTOMER SERVICE ADVISER         CUSTOMER SERVICE ADVISER       CUSTOMER SERVICE ADVISER       CUSTOMER SERVICE ADVISER         CUSTOMER SERVICE ADVISER       CUSTOMER SERVICE ADVISER       CUSTOMER SERVICE ADVISER         CUSTOMER SERVICE ADVISER       CUSTOMER SERVICE ADVISER       CUSTOMER SERVICE ADVISER         CUSTOMER SERVICE ADVISER       CUSTOMER SERVICE ADVISER       CUSTOMER SERVICE ADVISER         CUSTOMER SERVICE ADVISER       CUSTOMER SERVICE ADVISER       CUSTOMER SERVICE ADVISER         CUSTOMER SERVICE ADVISER       CUSTOMER SERVICE ADVISER       CUSTOMER SERVICE ADVISER         CUSTOMER SERVICE ADVISER       CUSTOMER SERVICE ADVISER       CUSTOMER SERVICE ADVISER         CUSTOMER SERVICE ADVISER       CUSTOMER SERVICE ADVISER       CUSTOMER SERVICE ADVISER                                                                                                                                                                                                                                                                                                                                                                                                                                                                                                                                                                                                                                                                                                                                                                                                                                                                                                                                                                                                                                                                                                                                                                                                                                                                                                                                                                                                                                                                                                                                                                                                                                                   |                                                       |                       |                |                       |                |                      |                |                   |  |  |  |
| rade:       SCALE 6       Grade:       SCALE 6       Grade:       SCALE 6         TE:       1.00       ITE:       1.00       ITE:       1.00         CUSTOMER SERVICE ADVISER       CUSTOMER SERVICE ADVISER       CUSTOMER SERVICE ADVISER       CUSTOMER SERVICE ADVISER         Grade:       SCALE 6       FTE:       1.00       ITE:       1.00         CUSTOMER SERVICE ADVISER       CUSTOMER SERVICE ADVISER       CUSTOMER SERVICE ADVISER       CUSTOMER SERVICE ADVISER         Grade:       SCALE 6       FTE:       1.00       ITE:       1.00         CUSTOMER SERVICE ADVISER       CUSTOMER SERVICE ADVISER       CUSTOMER SERVICE ADVISER       CUSTOMER SERVICE ADVISER         Grade:       SCALE 6       FTE:       1.00       ITE:       1.00         CUSTOMER SERVICE ADVISER       Grade:       SCALE 6       FTE:       1.00         CUSTOMER SERVICE ADVISER       Grade:       SCALE 6       FTE:       1.00         CUSTOMER SERVICE ADVISER       CUSTOMER SERVICE ADVISER       CUSTOMER SERVICE ADVISER       CUSTOMER SERVICE ADVISER         CUSTOMER SERVICE ADVISER       CUSTOMER SERVICE ADVISER       CUSTOMER SERVICE ADVISER       CUSTOMER SERVICE ADVISER         Grade:       SCALE 6       FTE:       1.00       FTE:       1.00                                                                                                                                                                                                                                                                                                                                                                                                                                                                                                                                                                                                                                                                                                                                                                                                                                                                                                                                                                                                                                                                                                                                                                                                                                                                                                                                                                                                                                                                                                                                                                                                                                                                                                                                                                   | TE:                                                   |                       |                |                       |                |                      |                |                   |  |  |  |
| rade:       SCALE 6       Grade:       SCALE 6       Grade:       SCALE 6         TE:       1.00       ITE:       1.00       ITE:       1.00         CUSTOMER SERVICE ADVISER       CUSTOMER SERVICE ADVISER       CUSTOMER SERVICE ADVISER       CUSTOMER SERVICE ADVISER         Grade:       SCALE 6       FTE:       1.00       ITE:       1.00         CUSTOMER SERVICE ADVISER       CUSTOMER SERVICE ADVISER       CUSTOMER SERVICE ADVISER       CUSTOMER SERVICE ADVISER         Grade:       SCALE 6       FTE:       1.00       ITE:       1.00         CUSTOMER SERVICE ADVISER       CUSTOMER SERVICE ADVISER       CUSTOMER SERVICE ADVISER       CUSTOMER SERVICE ADVISER         Grade:       SCALE 6       FTE:       1.00       ITE:       1.00         CUSTOMER SERVICE ADVISER       Grade:       SCALE 6       FTE:       1.00         CUSTOMER SERVICE ADVISER       Grade:       SCALE 6       FTE:       1.00         CUSTOMER SERVICE ADVISER       CUSTOMER SERVICE ADVISER       CUSTOMER SERVICE ADVISER       CUSTOMER SERVICE ADVISER         CUSTOMER SERVICE ADVISER       CUSTOMER SERVICE ADVISER       CUSTOMER SERVICE ADVISER       CUSTOMER SERVICE ADVISER         Grade:       SCALE 6       FTE:       1.00       FTE:       1.00                                                                                                                                                                                                                                                                                                                                                                                                                                                                                                                                                                                                                                                                                                                                                                                                                                                                                                                                                                                                                                                                                                                                                                                                                                                                                                                                                                                                                                                                                                                                                                                                                                                                                                                                                                   |                                                       |                       |                |                       |                |                      |                |                   |  |  |  |
| rade:       SCALE 6       Grade:       SCALE 6       Grade:       SCALE 6         TE:       1.00       ITE:       1.00       ITE:       1.00         CUSTOMER SERVICE ADVISER       CUSTOMER SERVICE ADVISER       CUSTOMER SERVICE ADVISER       CUSTOMER SERVICE ADVISER         Grade:       SCALE 6       FTE:       1.00       ITE:       1.00         CUSTOMER SERVICE ADVISER       Grade:       SCALE 6       FTE:       1.00         FTE:       1.00       ITE:       1.00       ITE:       1.00         CUSTOMER SERVICE ADVISER       CUSTOMER SERVICE ADVISER       CUSTOMER SERVICE ADVISER       CUSTOMER SERVICE ADVISER       Grade:       SCALE 6         Te:       1.00       ITE:       1.00       ITE:       1.00       ITE:       1.00         CUSTOMER SERVICE ADVISER       CUSTOMER SERVICE ADVISER       Grade:       SCALE 6       FTE:       1.00       ITE:       1.00         CUSTOMER SERVICE ADVISER       CUSTOMER SERVICE ADVISER       CUSTOMER SERVICE ADVISER       CUSTOMER SERVICE ADVISER       Grade:       SCALE 5       FTE:       1.00       ITE:       1.00         CUSTOMER SERVICE ADVISER       CUSTOMER SERVICE ADVISER       CUSTOMER SERVICE ADVISER       CUSTOMER SERVICE ADVISER       CUSTOMER SERVICE ADVISER <td>CUSTON</td> <td>VER SERVICE ADVISER</td> <td>CONTACT CE</td> <td>NTRE TEAM SUPERVISOR</td> <td>CUSTOMER</td> <td>SERVICE ADVISER</td> <td>CUSTOME</td> <td>R SERVICE ADVISER</td>                                                                                                                                                                                                                                                                                                                                                                                                                                                                                                                                                                                                                                                                                                                                                                                                                                                                                                                                                                                                                                                                                                                                                                                                                                                                                                                                                                                                                                                                                                                                                                                   | CUSTON                                                | VER SERVICE ADVISER   | CONTACT CE     | NTRE TEAM SUPERVISOR  | CUSTOMER       | SERVICE ADVISER      | CUSTOME        | R SERVICE ADVISER |  |  |  |
| CUSTOMER SERVICE ADVISER       CUSTOMER SERVICE ADVISER       CUSTOMER SERVICE ADVISER         Grade:       SCALE 6       Grade::       SCALE 6         TE:       1.00       Grade::       SCALE 6         CUSTOMER SERVICE ADVISER       CUSTOMER SERVICE ADVISER       Grade::       SCALE 6         Te:       1.00       FTE:       1.00       Grade::       SCALE 6         CUSTOMER SERVICE ADVISER       CUSTOMER SERVICE ADVISER       CUSTOMER SERVICE ADVISER       CUSTOMER SERVICE ADVISER         CUSTOMER SERVICE ADVISER       CUSTOMER SERVICE ADVISER       CUSTOMER SERVICE ADVISER       CUSTOMER SERVICE ADVISER         CUSTOMER SERVICE ADVISER       CUSTOMER SERVICE ADVISER       CUSTOMER SERVICE ADVISER       CUSTOMER SERVICE ADVISER         CUSTOMER SERVICE ADVISER       CUSTOMER SERVICE ADVISER       CUSTOMER SERVICE ADVISER       CUSTOMER SERVICE ADVISER         CUSTOMER SERVICE ADVISER       CUSTOMER SERVICE ADVISER       CUSTOMER SERVICE ADVISER       CUSTOMER SERVICE ADVISER       CUSTOMER SERVICE ADVISER         CUSTOMER SERVICE ADVISER       CUSTOMER SERVICE ADVISER       CUSTOMER SERVICE ADVISER       CUSTOMER SERVICE ADVISER       CUSTOMER SERVICE ADVISER         CUSTOMER SERVICE ADVISER       CUSTOMER SERVICE ADVISER       CUSTOMER SERVICE ADVISER       CUSTOMER SERVICE ADVISER       CUSTOMER SERVICE ADVISER       CUSTOMER SERVICE AD                                                                                                                                                                                                                                                                                                                                                                                                                                                                                                                                                                                                                                                                                                                                                                                                                                                                                                                                                                                                                                                                                                                                                                                                                                                                                                                                                                                                                                                                                                                                                                                                                             |                                                       |                       |                |                       |                |                      |                |                   |  |  |  |
| rade: SCALE 6<br>FE: 1.00<br>FTE: 1.00<br>CUSTOMER SERVICE ADVISER<br>Grade: SCALE 6<br>FTE: 1.00<br>CUSTOMER SERVICE ADVISER<br>CUSTOMER SERVICE ADVISER<br>CUSTO                                                                                                                                                                                                                                                                                                                                                                                                                                                                                                                                                                                                                                                                                                                               | TE:                                                   | 1.00                  | FTE:           | 1.00                  | FTE:           | 1.00                 | J FTE:         | 1.00              |  |  |  |
| rade: SCALE 6<br>FE: 1.00<br>FTE: 1.00<br>FTE: 1.00<br>FTE: 1.00<br>FTE: 1.00<br>CUSTOMER SERVICE ADVISER<br>CCUSTOMER SERVICE ADVISER<br>CCUSTOM                                                                                                                                                                                                                                                                                                                                                                                                                                                                                                                                                                                                                                                                                                                                                 |                                                       |                       |                |                       | -              |                      |                |                   |  |  |  |
| rade: SCALE 6<br>FE: 1.00<br>FTE: 1.00<br>FTE: 1.00<br>FTE: 1.00<br>FTE: 1.00<br>CUSTOMER SERVICE ADVISER<br>CCUSTOMER SERVICE ADVISER<br>CCUSTOM                                                                                                                                                                                                                                                                                                                                                                                                                                                                                                                                                                                                                                                                                                                                                 | CUSTON                                                | VER SERVICE ADVISER   | CLISTOM        | R SERVICE ADVISER     | CUSTOME        | SERVICE ADVISER      | CUSTOM         | R SERVICE ADVISER |  |  |  |
| TE:       1.00       FTE:       1.00       FTE:       1.00         CUSTOMER SERVICE ADVISER<br>rade:       SCALE 6<br>(TTE:       1.00       CUSTOMER SERVICE ADVISER<br>Grade:                                                                                                                                                                                                                                                                                                                                                                                                                                                                                                                                                                                                                                                                                                                                                                                                                                                                                                                                                                                                                                                                                                                                                                                                                                                                                 |                                                       |                       |                |                       |                |                      |                |                   |  |  |  |
| rade: SCALE 6<br>FTE: 1.00<br>FTE: 1.00<br>CUSTOMER SERVICE ADVISER<br>CUSTOMER SERVICE ADVISER<br>C                                                                                                                                                                                                                                                                                                                                                                                                                                                                                                                                                                                                                                                                                                                                   |                                                       |                       |                |                       |                |                      |                |                   |  |  |  |
| rade: SCALE 6<br>FTE: 1.00<br>FTE: 1.00<br>CUSTOMER SERVICE ADVISER<br>CUSTOMER SERVICE ADVISER<br>C                                                                                                                                                                                                                                                                                                                                                                                                                                                                                                                                                                                                                                                                                                                                   |                                                       |                       |                |                       | +              |                      |                |                   |  |  |  |
| rade: SCALE 6<br>FTE: 1.00<br>FTE: 1.00<br>CUSTOMER SERVICE ADVISER<br>CUSTOMER SERVICE ADVISER<br>C                                                                                                                                                                                                                                                                                                                                                                                                                                                                                                                                                                                                                                                                                                                                   | CUSTON                                                | VER SERVICE ADVISER   | CLISTOM        | R SERVICE ADVISER     | CUSTOME        | SERVICE ADVISER      | CUSTOM         | R SERVICE ADVISER |  |  |  |
| TE:       1.00       FTE:       1.00       FTE:       1.00         CUSTOMER SERVICE ADVISER<br>rade:       SCALE 6<br>SCALE 6<br>FTE:       CUSTOMER SERVICE ADVISER<br>Grade:       TECHNICAL SUPPORT OFFICER<br>Grade:       TECHNICAL SUPPORT OFFICER<br>Grade:       TECHNICAL SUPPORT OFFICER<br>Grade:       TECHNICAL SUPPORT OFFICER<br>Grade:       CUSTOMER SERVICE ADVISER<br>Grade:       CUSTO                                                                                                                                                                                                                                                                                                                                                                                                                                                                                                                                                                                                                                                                                                                                                                                                                                                                                                                                                                                                                                                                                                                                                                                                                                                                  | and the                                               | 004157                |                |                       |                |                      |                |                   |  |  |  |
| CUSTOMER SERVICE ADVISER       CUSTOMER SERVICE ADVISER       CUSTOMER SERVICE ADVISER         Grade:       SCALE 6       Grade:       SCALE 6         FE:       1.00       FTE:       1.00         CUSTOMER SERVICE ADVISER       CUSTOMER SERVICE ADVISER       Grade:       SCALE 5         Grade:       SCALE 5       FTE:       1.00       FTE:       1.00         CUSTOMER SERVICE ADVISER       Grade:       SCALE 5       Grade:       SCALE 5         FTE:       1.00       FTE:       1.00       FTE:       1.00         CUSTOMER SERVICE ADVISER       Grade:       SCALE 5       Grade:       SCALE 5         FTE:       1.00       FTE:       1.00       FTE:       1.00         CUSTOMER SERVICE ADVISER       Grade:       SCALE 5       FTE:       1.00         CUSTOMER SERVICE ADVISER       CUSTOMER SERVICE ADVISER       Grade:       SCALE 5         FTE:       1.00       FTE:       1.00       FTE:       1.00         CUSTOMER SERVICE ADVISER       CUSTOMER SERVICE ADVISER       CUSTOMER SERVICE ADVISER       Grade:       SCALE 4         FTE:       1.00       FTE:       1.00       FTE:       1.00       FTE:       1.00         CUSTOMER SERVIC                                                                                                                                                                                                                                                                                                                                                                                                                                                                                                                                                                                                                                                                                                                                                                                                                                                                                                                                                                                                                                                                                                                                                                                                                                                                                                                                                                                                                                                                                                                                                                                                                                                                                                                                                                                                                                                           |                                                       |                       |                |                       |                |                      |                |                   |  |  |  |
| rade: SCALE 6<br>FTE: 1.00<br>FTE: 1.                                                                                                                                                                                                                                                                                                                                                                                                                                                                                                                             |                                                       |                       |                |                       |                |                      |                |                   |  |  |  |
| rade: SCALE 6<br>FTE: 1.00<br>FTE: 1.                                                                                                                                                                                                                                                                                                                                                                                                                                                                                                                             | CUSTON                                                |                       | CUSTOM         |                       | CUSTOME        |                      | CUSTON         |                   |  |  |  |
| TE:     1.00     FTE:     1.00     FTE:     1.00       CUSTOMER SERVICE ADVISER<br>rade:     SCALE 5<br>FTE:     CUSTOMER SERVICE ADVISER<br>Grade:     CUSTOMER SERVICE ADVISER<br>Grade:     TECHNICAL SUPPORT OFFICER<br>Grade:     TECHNICAL SUPPORT OFFICER<br>Grade:     TECHNICAL SUPPORT OFFICER<br>Grade:     CUSTOMER SERVICE ADVISER<br>FTE:     CUSTOMER SERVICE ADVISER<br>FTE:     CUSTOMER SERVICE ADVISER<br>Grade:                                                                                                                                                                                                                                                                                                                                                                                                                                                                                                                                                                                                                                                                                                                                                                                                                                                                                                                                                                                                                                                                                                                                                                                                                                                                   |                                                       |                       |                |                       |                |                      |                |                   |  |  |  |
| rade: SCALE 5<br>TE: 1.00<br>CUSTOMER SERVICE ADVISER<br>TE: 1.00<br>CUSTOMER SERVICE ADVISER<br>CUSTOMER SERVICE ADVISER<br>CUS                                                                                                                                                                                                                                                                                                                                                                                                                                                                                                                                                                                                                                                                                                                                                     |                                                       |                       |                |                       |                |                      |                |                   |  |  |  |
| rade: SCALE 5<br>TE: 1.00<br>FTE:                                                                                                                                                                                                                                                                                                                                                                                                                                                                                                                                                                                                                                                                                                                                    |                                                       |                       |                |                       |                | 1                    |                |                   |  |  |  |
| rade: SCALE 5<br>TE: 1.00<br>FTE:                                                                                                                                                                                                                                                                                                                                                                                                                                                                                                                                                                                                                                                                                                                                    | CUSTON                                                |                       | CUSTOM         |                       | CUSTOME        | SERVICE ADVISER      | TECHNIC        |                   |  |  |  |
| TE:     1.00     FTE:     1.00     FTE:     1.00       CUSTOMER SERVICE ADVISER     CUSTOMER SERVICE ADVISER     CUSTOMER SERVICE ADVISER     CUSTOMER SERVICE ADVISER       CUSTOMER SERVICE ADVISER     Grade:     SCALE 4     SCALE 4       CUSTOMER SERVICE ADVISER     CUSTOMER SERVICE ADVISER     CUSTOMER SERVICE ADVISER       CUSTOMER SERVICE ADVISER     CUSTOMER SERVICE ADVISER     CUSTOMER SERVICE ADVISER       CUSTOMER SERVICE ADVISER     CUSTOMER SERVICE ADVISER     CUSTOMER SERVICE ADVISER       CUSTOMER SERVICE ADVISER     CUSTOMER SERVICE ADVISER     CUSTOMER SERVICE ADVISER       CUSTOMER SERVICE ADVISER     CUSTOMER SERVICE ADVISER     CUSTOMER SERVICE ADVISER       CUSTOMER SERVICE ADVISER     CUSTOMER SERVICE ADVISER     CUSTOMER SERVICE ADVISER       CUSTOMER SERVICE ADVISER     CUSTOMER SERVICE ADVISER     CUSTOMER SERVICE ADVISER       Grade:     SCALE 4     SCALE 4     Grade:     SCALE 4                                                                                                                                                                                                                                                                                                                                                                                                                                                                                                                                                                                                                                                                                                                                                                                                                                                                                                                                                                                                                                                                                                                                                                                                                                                                                                                                                                                                                                                                                                                                                                                                                                                                                                                                                                                                                                                                                                                                                                                                                                                                                          |                                                       |                       |                |                       |                |                      |                |                   |  |  |  |
| rade: SCALE 5<br>FE: 1.00 FTE: 1.00 FT                                                                                                                                                                                                                                                                                                                                                                                                                                                                                                                                                                                                                                                                                                                                                                                                                                                                                                             |                                                       |                       |                |                       |                |                      |                |                   |  |  |  |
| rade: SCALE 5<br>FE: 1.00 FTE: 1.00 FT                                                                                                                                                                                                                                                                                                                                                                                                                                                                                                                                                                                                                                                                                                                                                                                                                                                                                                             |                                                       |                       |                |                       |                |                      |                |                   |  |  |  |
| rade: SCALE 5<br>FE: 1.00 FTE: 1.00 FT                                                                                                                                                                                                                                                                                                                                                                                                                                                                                                                                                                                                                                                                                                                                                                                                                                                                                                             |                                                       | I                     |                |                       |                |                      |                |                   |  |  |  |
| TE:         1.00         FTE:         1.00         FTE:         1.00         FTE:         1.00           CUSTOMER SERVICE ADVI SER<br>rade:         CUSTOMER SERVICE ADVI SER<br>Grade:         CUSTOMER SERVICE ADVI SER<br>Grad                                                                                                                                                                                                                                                                                                                                                                                                                                                                                                                                                                                                                                                                                                                                                                                                                                                                                                                                                                                                                                                                                                                                                                                                                                                    |                                                       | SCALE 5               |                |                       |                |                      |                |                   |  |  |  |
| CUSTOMER SERVI CE ADVI SER         CUSTOMER SERVI CE ADVI SER         TECHNI CAL SUPPORT OFFICER         CUSTOMER SERVI CE ADVI SER           Grade:         SCALE 4         FTE:         1.00         Grade:         SCALE 4           FTE:         1.00         FTE:         1.00         Grade:         SCALE 4           CUSTOMER SERVI CE ADVI SER         CUSTOMER SERVI CE ADVI SER         Grade:         SCALE 4           Grade:         SCALE 4         FTE:         1.00         FTE:         1.00           CUSTOMER SERVI CE ADVI SER         CUSTOMER SE                                                                                                                                                                                                                                                                                                                                                                                                                                                                                                                                                                                                                                                                                                                                                                                                                                                                                                                                                                                                                                                                                                                                                                                                                                                                                                                                                                                                                                                                                                                        |                                                       |                       |                |                       |                |                      |                |                   |  |  |  |
| CUSTOMER SERVICE ADVI SER     CUSTOMER SERVICE ADVI SER     TECHNI CAL SUPPORT OFFICER     CUSTOMER SERVICE ADVI SER       Grade:     SCALE 4     Grade:     SCALE 4       FTE:     1.00     FTE:     1.00       CUSTOMER SERVICE ADVI SER     CUSTOMER SERVICE ADVI SER     Grade:     SCALE 4       CUSTOMER SERVICE ADVI SER     CUSTOMER SERVICE ADVI SER     CUSTOMER SERVICE ADVI SER     CUSTOMER SERVICE ADVI SER       CUSTOMER SERVICE ADVI SER     CUSTOMER SERVICE ADVI SER     CUSTOMER SERVICE ADVI SER     CUSTOMER SERVICE ADVI SER       Grade:     SCALE 4     Grade:     SCALE 4     Grade:     SCALE 4                                                                                                                                                                                                                                                                                                                                                                                                                                                                                                                                                                                                                                                                                                                                                                                                                                                                                                                                                                                                                                                                                                                                                                                                                                                                                                                                                                                                                                                                                                                                                                                                                                                                                                                                                                                                                                                                                                                                                                                                                                                                                                                                                                                                                                                                                                                                                                                                                   |                                                       |                       |                |                       |                |                      |                |                   |  |  |  |
| rade: SCALE 4<br>TE: 1.00  Grade: SCALE 4<br>FTE: 1.00  Grade: SCALE 4<br>FTE: 1.00  Grade: SCALE 4<br>FTE: 1.00  CUSTOMER SERVI CE ADVI SER  CUSTOMER SERVI CE ADVI SER  CUSTOMER SERVI CE ADVI SER  Grade: SCALE 4                                                                                                                                                                                                                                                                                                                                                                                                                                                                                                                                                                                                                                                                                                                                                                                                                                                                                                         |                                                       |                       |                |                       |                |                      |                |                   |  |  |  |
| TE:         1.00         FTE:         1.00         FTE:         1.00           CUSTOMER SERVICE ADVI SER<br>rade:         CUSTOMER SERVICE ADVI SER<br>Grade:         CUSTOMER SERVICE ADVI SE                                                                                                                                                                                                                                                                                                                                                                                                                                                                                                                                                                                                                                                                                                                                                                                                                                                                                                                                                                                                                                                                                                                                                                                                                                           |                                                       |                       |                |                       |                |                      |                |                   |  |  |  |
| CUSTOMER SERVI CE ADVI SER<br>CUSTOMER SERVI CE ADVI SER<br>rade: SCALE 4 Grade: SCALE 4 Grade: SCALE 4 Grade: SCALE 4                                                                                                                                                                                                                                                                                                                                                                                                                                                                                                                                                                                                                                                                                                                                                                                                                                                                                                                                                                                                                                                                                                                                                                                                                                                                                                                                                                                                                                                                                                                                                                                                                                                                                                                                                                                                                                                                                                                                                                                                                                                                                                                                                                                                                                                                                                                                                                                                                                                                                                                                                                                                                                                                                                                                                                                                                                                                                                                       |                                                       |                       |                |                       |                |                      |                |                   |  |  |  |
| rade: SCALE 4 Grade: SCALE 4 Grade: SCALE 4 Grade: SCALE 4                                                                                                                                                                                                                                                                                                                                                                                                                                                                                                                                                                                                                                                                                                                                                                                                                                                                                                                                                                                                                                                                                                                                                                                                                                                                                                                                                                                                                                                                                                                                                                                                                                                                                                                                                                                                                                                                                                                                                                                                                                                                                                                                                                                                                                                                                                                                                                                                                                                                                                                                                                                                                                                                                                                                                                                                                                                                                                                                                                                   | 16.                                                   | 1.00                  |                | 1.00                  | (FIE.          | 1.00                 |                | 1.00              |  |  |  |
| rade: SCALE 4 Grade: SCALE 4 Grade: SCALE 4 Grade: SCALE 4                                                                                                                                                                                                                                                                                                                                                                                                                                                                                                                                                                                                                                                                                                                                                                                                                                                                                                                                                                                                                                                                                                                                                                                                                                                                                                                                                                                                                                                                                                                                                                                                                                                                                                                                                                                                                                                                                                                                                                                                                                                                                                                                                                                                                                                                                                                                                                                                                                                                                                                                                                                                                                                                                                                                                                                                                                                                                                                                                                                   |                                                       |                       |                |                       |                |                      |                |                   |  |  |  |
|                                                                                                                                                                                                                                                                                                                                                                                                                                                                                                                                                                                                                                                                                                                                                                                                                                                                                                                                                                                                                                                                                                                                                                                                                                                                                                                                                                                                                                                                                                                                                                                                                                                                                                                                                                                                                                                                                                                                                                                                                                                                                                                                                                                                                                                                                                                                                                                                                                                                                                                                                                                                                                                                                                                                                                                                                                                                                                                                                                                                                                              |                                                       |                       |                |                       |                |                      | _              |                   |  |  |  |
|                                                                                                                                                                                                                                                                                                                                                                                                                                                                                                                                                                                                                                                                                                                                                                                                                                                                                                                                                                                                                                                                                                                                                                                                                                                                                                                                                                                                                                                                                                                                                                                                                                                                                                                                                                                                                                                                                                                                                                                                                                                                                                                                                                                                                                                                                                                                                                                                                                                                                                                                                                                                                                                                                                                                                                                                                                                                                                                                                                                                                                              |                                                       | SCALE 4<br>1.00       | Grade:<br>FTE: | SCALE 4<br>1.00       | Grade:<br>FTE: | SCALE 4<br>1.00      | Grade:<br>FTE: | SCALE 4<br>1.00   |  |  |  |
|                                                                                                                                                                                                                                                                                                                                                                                                                                                                                                                                                                                                                                                                                                                                                                                                                                                                                                                                                                                                                                                                                                                                                                                                                                                                                                                                                                                                                                                                                                                                                                                                                                                                                                                                                                                                                                                                                                                                                                                                                                                                                                                                                                                                                                                                                                                                                                                                                                                                                                                                                                                                                                                                                                                                                                                                                                                                                                                                                                                                                                              |                                                       |                       |                |                       |                |                      |                |                   |  |  |  |