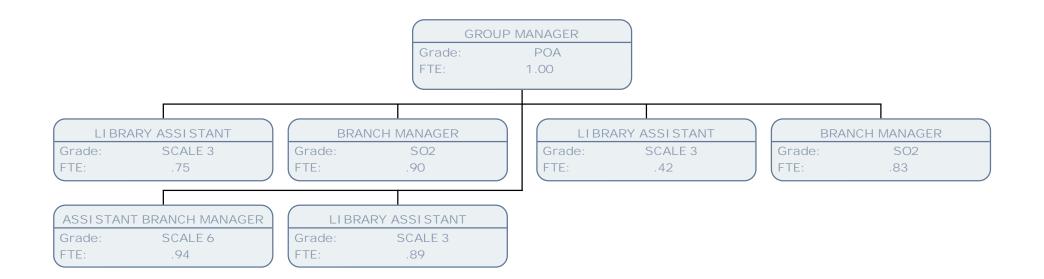

## Resident Services Chart March 17

**Resident's Services** 

| TE         50         TE         50         TE         100           C03TDMER SUMPCE ADVISE<br>Lin         CUSTOME SUMPCE ADVISE<br>Disk                                                                                                                                                                                                                                                                                                                                                                                                                                                                                                                                                                                                                                                                                                                                                                                                                                                                                                                                                                                                                                                                                                                                                                                                                                                                               | PERFORMANCE INFORMATION OFFICER<br>Grade: SO2<br>FTE: |                       |                |                       |                |                      |                |                   |  |  |  |
|----------------------------------------------------------------------------------------------------------------------------------------------------------------------------------------------------------------------------------------------------------------------------------------------------------------------------------------------------------------------------------------------------------------------------------------------------------------------------------------------------------------------------------------------------------------------------------------------------------------------------------------------------------------------------------------------------------------------------------------------------------------------------------------------------------------------------------------------------------------------------------------------------------------------------------------------------------------------------------------------------------------------------------------------------------------------------------------------------------------------------------------------------------------------------------------------------------------------------------------------------------------------------------------------------------------------------------------------------------------------------------------------------------------------------------------------------------------------------------------------------------------------------------------------------------------------------------------------------------------------------------------------------------------------------------------------------------------------------------------------------------------------------------------------------------------------------------------------------------------------------------------------------------------------------------------------------------------------------------------------------------------------------------------------------------------------------------------------------------------------------------------------------------------------------------------------------------------------------------------------------------------------------------------------------------------------------------------------------------------------------------------------------------------------------------------------------------------------------------------------------------------------------------------------------------------------------------------------------------------------------------------------------------------------------------------------------------------------------------------------------------------------------------------------------------------------------------------------------------------------------------------------------------------------------------------------------------------------------------------------------------------------------------------------|-------------------------------------------------------|-----------------------|----------------|-----------------------|----------------|----------------------|----------------|-------------------|--|--|--|
| State         Stot         Tite         Stot         Stot <t< th=""><th></th><th></th><th></th><th></th><th></th><th></th><th></th><th></th></t<>                                                                                                                                                                                                                                                                                                                                                                                                                                                                                                                                                                                                                                                                                                                                                                                                                                                                                                                                                                                                                                                                                                                                                                                                                                                                                                                                                                                                                                                                                                                                                                                                                                                                                                                 |                                                       |                       |                |                       |                |                      |                |                   |  |  |  |
| 10         10         176         100         176         100           CUSTORES SUPPORT & ADVISES<br>(SUPPORT & ADVISES)<br>(SUPPORT & AD                                                                                                                                                                                                                                                                                                                                                                                                                                                                                                                                                                                                                                                                                                                      |                                                       |                       |                |                       |                |                      |                |                   |  |  |  |
| Current Biological Approx                                                                                                                                                                                                                                                                                                                                                                                                                                                                                                                                                                                                                                                                                                                                                                                                                                                                                                                                      | Grade:                                                |                       |                |                       |                |                      |                |                   |  |  |  |
| SPARE         SPARE         Dirake         SPARE         Dirake         SPARE         <                                                                                                                                                                                                                                                                                                                                                                                                                                                                                                                                                                                                                                                                                                                                                                                                                                                                                                                                                                                                                                                                                                                                                                                                                                                                                                                                                                                                                                                                                                                                                                                                                                                                                                                                                          | IE:                                                   | .50                   | ETE:           | .58                   | (FIE:          | 1.00                 | ) (FIE:        | 1.00              |  |  |  |
| SPARE         SPARE         Dirake         SPARE         Dirake         SPARE         <                                                                                                                                                                                                                                                                                                                                                                                                                                                                                                                                                                                                                                                                                                                                                                                                                                                                                                                                                                                                                                                                                                                                                                                                                                                                                                                                                                                                                                                                                                                                                                                                                                                                                                                                                          |                                                       |                       |                |                       |                |                      |                |                   |  |  |  |
| The         The <td></td> <td></td> <td></td> <td></td> <td></td> <td></td> <td></td> <td></td>                                                                                                                                                                                                                                                                                                                                                                                                                                                                                                                                                                                                                                                                                                                                                                                                                                                                                                                                                                                                                                                                                                                                                                                                                                                                                                                                                                                                                                                                                                                                                                                                                                                                                                                                                          |                                                       |                       |                |                       |                |                      |                |                   |  |  |  |
| CONSIDER VERVICE ADVISED         CONTRACT CUTIER TRANSPORTATIONS         CONTRACT CUTIER TRANSPORTATIONS           CONSTRUCT ADVISED         CONTRACT CUTIER TRANSPORTATIONS         CONTRACT CUTIER TRANSPORTATIONS         CONTRACT CUTIER TRANSPORTATIONS           CONTRACT CUTIER TRANSPORTATIONS         CONTRACT CUTIER TRANSPORTATIONS         CONTRACT CUTIER TRANSPORTATIONS         CONTRACT CUTIER TRANSPORTATIONS           CONTRACT CUTIER TRANSPORTATIONS         CONTRACT CUTIER TRANSPORTATIONS         CONTRACT CUTIER TRANSPORTATIONS         CONTRACT CUTIER TRANSPORTATIONS           CONTRACT CUTIER TRANSPORTATIONS         CONTRACT CUTIER TRANSPORTATIONS         CONTRACT CUTIER TRANSPORTATIONS         CONTRACT CUTIER TRANSPORTATIONS           CONTRACT CUTIER TRANSPORTATIONS         CONTRACT CUTIER TRANSPORTATIONS         CONTRACT CUTIER TRANSPORTATIONS         CONTRACT CUTIER TRANSPORTATIONS           CONTRACT CUTIER TRANSPORTATIONS         CONTRACT CUTIER TRANSPORTATIONS         CONTRACT CUTIER TRANSPORTATIONS         CONTRACT CUTIER TRANSPORTATIONS           CONTRACT CUTIER TRANSPORTATIONS         CONTRACT CUTIER TRANSPORTATIONS         CONTRACT CUTIER TRANSPORTATIONS         CONTRACT CUTIER TRANSPORTATIONS           CONTRACT CUTIER TRANSPORTATIONS         CONTRACT CUTIER TRANSPORTATIONS         CONTRACT CUTIER TRANSPORTATIONS         CONTRACT CUTIER TRANSPORTATIONS           CONTRACT CUTIER TRANSPORTATIONS         CONTRACT CUTIER TRANSPORTATIONS         CONTRACT CUTIER TRANSPORTATIONS         CONTRACT CU                                                                                                                                                                                                                                                                                                                                                                                                                                                                                                                                                                                                                                                                                                                                                                                                                                                                                                                                                                                                                                                                                                                                                                                                                                                                                                                                                                                                                                                     |                                                       |                       |                |                       |                |                      |                |                   |  |  |  |
| State         State         Disable         State         Disable         PDB         Disable         PDB           CUSTOME SUMCE AVIN SEE         CUSTOME SUMCE AVIN                                                                                                                                                                                                                                                                                                                                                                                                                                                                                                                                                                                                                                                                                                                                                                                                                                                                                                                                                                                                                                                                                                                                                                                                                                                                                                                                                                                                                                                    | 16.                                                   | .75                   |                | .30                   | (              | .50                  |                | 1.00              |  |  |  |
| State         State         Disable         State         Disable         PDB         Disable         PDB           CUSTOME SUMCE AVIN SEE         CUSTOME SUMCE AVIN                                                                                                                                                                                                                                                                                                                                                                                                                                                                                                                                                                                                                                                                                                                                                                                                                                                                                                                                                                                                                                                                                                                                                                                                                                                                                                                                                                                                                                                    |                                                       |                       |                |                       |                |                      |                |                   |  |  |  |
| $ \begin{array}{c} 1. 1.0 \\ (1.1) \\ (1.1) \\ (1.1) \\ (1.1) \\ (1.1) \\ (1.1) \\ (1.1) \\ (1.1) \\ (1.1) \\ (1.1) \\ (1.1) \\ (1.1) \\ (1.1) \\ (1.1) \\ (1.1) \\ (1.1) \\ (1.1) \\ (1.1) \\ (1.1) \\ (1.1) \\ (1.1) \\ (1.1) \\ (1.1) \\ (1.1) \\ (1.1) \\ (1.1) \\ (1.1) \\ (1.1) \\ (1.1) \\ (1.1) \\ (1.1) \\ (1.1) \\ (1.1) \\ (1.1) \\ (1.1) \\ (1.1) \\ (1.1) \\ (1.1) \\ (1.1) \\ (1.1) \\ (1.1) \\ (1.1) \\ (1.1) \\ (1.1) \\ (1.1) \\ (1.1) \\ (1.1) \\ (1.1) \\ (1.1) \\ (1.1) \\ (1.1) \\ (1.1) \\ (1.1) \\ (1.1) \\ (1.1) \\ (1.1) \\ (1.1) \\ (1.1) \\ (1.1) \\ (1.1) \\ (1.1) \\ (1.1) \\ (1.1) \\ (1.1) \\ (1.1) \\ (1.1) \\ (1.1) \\ (1.1) \\ (1.1) \\ (1.1) \\ (1.1) \\ (1.1) \\ (1.1) \\ (1.1) \\ (1.1) \\ (1.1) \\ (1.1) \\ (1.1) \\ (1.1) \\ (1.1) \\ (1.1) \\ (1.1) \\ (1.1) \\ (1.1) \\ (1.1) \\ (1.1) \\ (1.1) \\ (1.1) \\ (1.1) \\ (1.1) \\ (1.1) \\ (1.1) \\ (1.1) \\ (1.1) \\ (1.1) \\ (1.1) \\ (1.1) \\ (1.1) \\ (1.1) \\ (1.1) \\ (1.1) \\ (1.1) \\ (1.1) \\ (1.1) \\ (1.1) \\ (1.1) \\ (1.1) \\ (1.1) \\ (1.1) \\ (1.1) \\ (1.1) \\ (1.1) \\ (1.1) \\ (1.1) \\ (1.1) \\ (1.1) \\ (1.1) \\ (1.1) \\ (1.1) \\ (1.1) \\ (1.1) \\ (1.1) \\ (1.1) \\ (1.1) \\ (1.1) \\ (1.1) \\ (1.1) \\ (1.1) \\ (1.1) \\ (1.1) \\ (1.1) \\ (1.1) \\ (1.1) \\ (1.1) \\ (1.1) \\ (1.1) \\ (1.1) \\ (1.1) \\ (1.1) \\ (1.1) \\ (1.1) \\ (1.1) \\ (1.1) \\ (1.1) \\ (1.1) \\ (1.1) \\ (1.1) \\ (1.1) \\ (1.1) \\ (1.1) \\ (1.1) \\ (1.1) \\ (1.1) \\ (1.1) \\ (1.1) \\ (1.1) \\ (1.1) \\ (1.1) \\ (1.1) \\ (1.1) \\ (1.1) \\ (1.1) \\ (1.1) \\ (1.1) \\ (1.1) \\ (1.1) \\ (1.1) \\ (1.1) \\ (1.1) \\ (1.1) \\ (1.1) \\ (1.1) \\ (1.1) \\ (1.1) \\ (1.1) \\ (1.1) \\ (1.1) \\ (1.1) \\ (1.1) \\ (1.1) \\ (1.1) \\ (1.1) \\ (1.1) \\ (1.1) \\ (1.1) \\ (1.1) \\ (1.1) \\ (1.1) \\ (1.1) \\ (1.1) \\ (1.1) \\ (1.1) \\ (1.1) \\ (1.1) \\ (1.1) \\ (1.1) \\ (1.1) \\ (1.1) \\ (1.1) \\ (1.1) \\ (1.1) \\ (1.1) \\ (1.1) \\ (1.1) \\ (1.1) \\ (1.1) \\ (1.1) \\ (1.1) \\ (1.1) \\ (1.1) \\ (1.1) \\ (1.1) \\ (1.1) \\ (1.1) \\ (1.1) \\ (1.1) \\ (1.1) \\ (1.1) \\ (1.1) \\ (1.1) \\ (1.1) \\ (1.1) \\ (1.1) \\ (1.1) \\ (1.1) \\ (1.1) \\ (1.1) \\ (1.1) \\ (1.1) \\ (1.1) \\ (1.1) \\ (1.1) \\ (1.1) \\ (1.1) \\ (1.1) \\ (1.1) \\ (1.1) \\ (1.1) \\ (1.1) \\ (1.1) \\ (1.1) \\ (1.1) \\ (1.1) \\ (1.1) \\ (1.1) \\ (1.1) \\ (1.1) \\ (1.1) \\ (1.1) \\ (1.1) \\ (1.1) \\ (1.1) \\ (1.1) \\ (1.1)$                                                                                                                                                                                                                                                                                                                                                                                                                                                                                                                                                                                                                                     |                                                       |                       |                |                       |                |                      |                |                   |  |  |  |
| CUSTOME SERVICE ADVISE<br>Prese         CONTROL ENTRY E MAY SERVICE ADVISE<br>Prese         CONTR                                                                                                                                                                                                                                                                                                                                                                                                                                                                                                                                                                                                                                                                                                                                                                                                                                                                                                                                                                                                                                                                                                                                                        |                                                       |                       | Grade:         | SCALE 6               |                |                      |                |                   |  |  |  |
| CLISTORE SUNCE AND SET<br>TE         CL                                                                                                                                                                                                                                                                                                                                                                                                                                                                                                                                                                                                                                                                                                                                                                                                                                                                                                                                                                                                                                                                                                                                                                                                                                | IE:                                                   | 1.00                  | ETE:           | .69                   | (FIE:          | 1.00                 | ) (FIE:        | 1.00              |  |  |  |
| SPAIL         SPAIL 6         Drafter         SPAIL 6           CLISTOME SERVICE ADVISES         CONTACT CONTENT TAM SUPERVISED         CLISTOME SERVICE ADVISES         CLISTOME SERVICE ADVISES           CLISTOME SERVICE ADVISES         CONTACT CONTENT TAM SUPERVISED         CLISTOME SERVICE ADVISES         CLISTOME SERVICE ADVISES           CLISTOME SERVICE ADVISES         CONTACT CONTENT TAM SUPERVISED         CLISTOME SERVICE ADVISES         CLISTOME SERVICE ADVISES           CLISTOME SERVICE ADVISES         CLISTOME SERVICE ADVISES         CLISTOME SERVICE ADVISES         CLISTOME SERVICE ADVISES           CLISTOME SERVICE ADVISES         CLISTOME SERVICE ADVISES         CLISTOME SERVICE ADVISES         CLISTOME SERVICE ADVISES           CLISTOME SERVICE ADVISES         CLISTOME SERVICE ADVISES         CLISTOME SERVICE ADVISES         CLISTOME SERVICE ADVISES           CLISTOME SERVICE ADVISES         CLISTOME SERVICE ADVISES         CLISTOME SERVICE ADVISES         CLISTOME SERVICE ADVISES           CLISTOME SERVICE ADVISES         CLISTOME SERVICE ADVISES         CLISTOME SERVICE ADVISES         CLISTOME SERVICE ADVISES           CLISTOME SERVICE ADVISES         CLISTOME SERVICE ADVISES         CLISTOME SERVICE ADVISES         CLISTOME SERVICE ADVISES           CLISTOME SERVICE ADVISES         CLISTOME SERVICE ADVISES         CLISTOME SERVICE ADVISES         CLISTOME SERVICE ADVISES           CLISTOME SERVICE A                                                                                                                                                                                                                                                                                                                                                                                                                                                                                                                                                                                                                                                                                                                                                                                                                                                                                                                                                                                                                                                                                                                                                                                                                                                                                                                                                                                                                                                                                                                                             |                                                       |                       |                |                       |                |                      |                |                   |  |  |  |
| IE         IO0         [TE         IO0         [TE         IO0           CUSTORE SENIC ADVISE<br>TE         CONTORE SENIC ADVISE<br>TE         CONTORE SENIC ADVISE<br>TE         CUSTORE SENIC ADVISE<br>TE                                                                                                                                                                                                                                                                                                                                                                                                                                                                                                                                                                                                                                                                                                                                                                                                                                                                                                                                                                                                                                                                                                                                                                                                                                                                                                   |                                                       |                       |                |                       |                |                      |                |                   |  |  |  |
| Image         Image <th< td=""><td></td><td></td><td></td><td></td><td></td><td></td><td></td><td></td></th<>                                                                                                                                                                                                                                                                                                                                                                                                                                                                                                                                                                                                                                                                                                                                                                                                                                                                                                                                                                                                                                                                                                                                                                                                                                                                                                                                                                                                                                                                                                                                                                                                                                                                            |                                                       |                       |                |                       |                |                      |                |                   |  |  |  |
| SPAME         SCALE &<br>ITE         Drawler         SCALE &<br>TTE         Drawler         SCALE & TTE         Drawler         SCALE & TTE         Drawler         SC                                                                                                                                                                                                                                                                                                                                                                                                                                                                                                                                                                                                                                                                                                                                                                                                                                                                                                                                                                                                                                                                                                                                                                                                                                                                                                                                                                                                                                                                                                                                | TE:                                                   | 1.00                  | FTE:           | 1.00                  | (FTE:          | 1.00                 | FTE:           | 1.00              |  |  |  |
| State         SCALE 6<br>TTE         Grade         SCALE 6<br>TTE                                                                                                                                                                                                                                                                                                                                                                                                                                                                                                                                                                                                                                                                                                                                                                                                                                                                                                                                                                                                                                                                                                                                                                                                                                                                                                                                                                                                                                                                                                                                                   |                                                       |                       |                |                       |                |                      |                |                   |  |  |  |
| $ \begin{array}{c} TTE & 10 \\ TTE & 100 \\ \hline TTE & 100 \\$ | CUSTON                                                | VER SERVI CE ADVI SER | CONTACT CE     | NTRE TEAM SUPERVI SOR | CUSTOMER       | SERVICE ADVISER      | CUSTOME        | R SERVICE ADVISER |  |  |  |
| CUSTOMEN SERVICE ADVISER         CUSTOMEN SERVICE ADVISER         CUSTOMEN SERVICE ADVISER           (TRE         1.00         (CUSTOMEN SERVICE ADVISER)         (CUSTOMEN SERVICE ADVISER)           (CUSTOMEN SERVICE ADVISER)         (CUSTOMEN SERVICE ADVISER)         (CUSTOMEN SERVICE ADVISER)           (CUSTOMEN SERVICE ADVISER)         (CUSTOMEN SERVICE ADVISER)         (CUSTOMEN SERVICE ADVISER)           (CUSTOMEN SERVICE ADVISER)         (CUSTOMEN SERVICE ADVISER)         (CUSTOMEN SERVICE ADVISER)           (CUSTOMEN SERVICE ADVISER)         (CUSTOMEN SERVICE ADVISER)         (CUSTOMEN SERVICE ADVISER)           (CUSTOMEN SERVICE ADVISER)         (CUSTOME SERVICE ADVISER)         (CUSTOME SERVICE ADVISER)           (CUSTOME SERVICE ADVISER)         (CUSTOME SERVICE ADVISER)         (CUSTOME SERVICE ADVISER)           (CUSTOME SERVICE ADVISER)         (CUSTOME SERVICE ADVISER)         (CUSTOME SERVICE ADVISER)           (CUSTOME SERVICE ADVISER)         (CUSTOME SERVICE ADVISER)         (CUSTOMER SERVICE ADVISER)           (CUSTOMER SERVICE ADVISER)         (CUSTOMER SERVICE ADVISER)         (CUSTOMER SERVICE ADVISER)           (CUSTOMER SERVICE ADVISER)         (CUSTOMER SERVICE ADVISER)         (CUSTOMER SERVICE ADVISER)           (CUSTOMER SERVICE ADVISER)         (CUSTOMER SERVICE ADVISER)         (CUSTOMER SERVICE ADVISER)           (CUSTOMER SERVICE ADVISER)         (CUSTOMER SERVICE ADVISER)                                                                                                                                                                                                                                                                                                                                                                                                                                                                                                                                                                                                                                                                                                                                                                                                                                                                                                                                                                                                                                                                                                                                                                                                                                                                                                                                                                                                                                                                                                                                                          |                                                       |                       |                |                       |                |                      |                |                   |  |  |  |
| rate         SCALE 0<br>(TE         Grade         Grade <th< td=""><td>TE:</td><td>.83</td><td>FTE:</td><td>1.00</td><td>FTE:</td><td>1.00</td><td></td><td>.83</td></th<>                                                                                                                                                                                                                                                                                                                                                                                                                                                                                                                                                                                                                                                                                                                                                                                                                                                                                                                                                                                                                                                                                                                                                                                                                                                                                                                                                                                                                                                                                                   | TE:                                                   | .83                   | FTE:           | 1.00                  | FTE:           | 1.00                 |                | .83               |  |  |  |
| rate         SCALE 0<br>(TE         Grade         Grade <th< td=""><td></td><td></td><td></td><td></td><td>1</td><td></td><td></td><td></td></th<>                                                                                                                                                                                                                                                                                                                                                                                                                                                                                                                                                                                                                                                                                                                                                                                                                                                                                                                                                                                                                                                                                                                                                                                                                                                                                                                                                                                                                                                                                                                           |                                                       |                       |                |                       | 1              |                      |                |                   |  |  |  |
| TE1.00[FTE1.00[FTE54[FTE83CUSTORER SERVICE ADVISET<br>TOWER SERVICE ADVISET<br>TECONTACT CENTER TABLE SUPERVISOR<br>Orabic<br>FTECUSTORER SERVICE ADVISET<br>Orabic<br>FTECUSTORER SERVICE ADVISET<br>Orabic<br>FTECUSTORER SERVICE ADVISET<br>Orabic<br>FTECUSTORER SERVICE ADVISET<br>Orabic<br>FTECUSTORER SERVICE ADVISET<br>Orabic<br>FTECUSTORER SERVICE ADVISET<br>Orabic<br>SOLL F<br>FTECUSTORER SERVICE ADVISET<br>Orabic<br>SOLL FCUSTORER SERVICE ADVISET<br>Orabic<br>SOLL FCUSTORER SERVICE ADVISET<br>FTECUSTORER SERVICE ADVISET<br>Orabic<br>SOLL FCUSTORER SERVICE ADVISET<br>Orabic<br>SOLL FCUSTORE                                                                                                                                                                                                                                                                                                                                                                                                                                                                                                                                                                                                                                                                                                                                                                                                                                                                                                                                                                                                                                                                                                                                                                                                                                                                                                                                                                                                             | CUSTON                                                | VER SERVI CE ADVI SER | CUSTOM         | ER SERVI CE ADVI SER  | CUSTOMER       | SERVICE ADVISER      | CUSTOME        | R SERVICE ADVISER |  |  |  |
| CUSTOMER SERVICE ADVISER<br>Gradu:         CONTACT CENTRE TEAM SUPERVISOR<br>Gradu:         CONTACT CENTRE TEAM SUPERVISOR<br>Gradu:         CUSTOMER SERVICE ADVISER<br>Gradu:         SCALE 6<br>TTE         TTE         T                                                                                                                                                                                                                                                                                                                                                                                                                                                                                                                                                                                                                                                                                                                                                                                                                                                                                                                                                                                                                                                                                                                                                                                                     |                                                       |                       |                |                       |                |                      |                |                   |  |  |  |
| CUSTORE SERVICE ADVISET       CONTACT CENTRE TABLE SUPERVISOR       CUSTORER SERVICE ADVISET         Trabe       SOALE 6       SOALE 6       SOALE 6         Trabe       SOALE 6       CONTACT CENTRE TABLE SUPERVISOR       CUSTORER SERVICE ADVISET         CUSTORER SERVICE ADVISET       CUSTORER SERVICE ADVISET       CUSTORER SERVICE ADVISET         CUSTORER SERVICE ADVISET       CUSTORER SERVICE ADVISET       CUSTORER SERVICE ADVISET         CUSTORER SERVICE ADVISET       CUSTORER SERVICE ADVISET       CUSTORER SERVICE ADVISET         CUSTORER SERVICE ADVISET       CUSTORER SERVICE ADVISET       CUSTORER SERVICE ADVISET         CUSTORER SERVICE ADVISET       CUSTORER SERVICE ADVISET       CUSTORER SERVICE ADVISET         CUSTORER SERVICE ADVISET       CUSTORER SERVICE ADVISET       CUSTORER SERVICE ADVISET         CUSTORER SERVICE ADVISET       CUSTORER SERVICE ADVISET       CUSTORER SERVICE ADVISET         CUSTORER SERVICE ADVISET       CUSTORER SERVICE ADVISET       CUSTORER SERVICE ADVISET         CUSTORER SERVICE ADVISET       CUSTORER SERVICE ADVISET       CUSTORER SERVICE ADVISET         CUSTORER SERVICE ADVISET       CUSTORER SERVICE ADVISET       CUSTORER SERVICE ADVISET         CUSTORER SERVICE ADVISET       CUSTORER SERVICE ADVISET       CUSTORER SERVICE ADVISET         CUSTORER SERVICE ADVISET       CUSTORER SERVICE ADVISET       CU                                                                                                                                                                                                                                                                                                                                                                                                                                                                                                                                                                                                                                                                                                                                                                                                                                                                                                                                                                                                                                                                                                                                                                                                                                                                                                                                                                                                                                                                                                                                                                                                                          | TE:                                                   | 1.00                  | FTE:           | 1.00                  | FTE:           | .54                  | FTE:           | .83               |  |  |  |
| CUSTORE SERVICE ADVISET       CONTACT CENTRE TABLE SUPERVISOR       CUSTORER SERVICE ADVISET         Trabe       SOALE 6       SOALE 6       SOALE 6         Trabe       SOALE 6       CONTACT CENTRE TABLE SUPERVISOR       CUSTORER SERVICE ADVISET         CUSTORER SERVICE ADVISET       CUSTORER SERVICE ADVISET       CUSTORER SERVICE ADVISET         CUSTORER SERVICE ADVISET       CUSTORER SERVICE ADVISET       CUSTORER SERVICE ADVISET         CUSTORER SERVICE ADVISET       CUSTORER SERVICE ADVISET       CUSTORER SERVICE ADVISET         CUSTORER SERVICE ADVISET       CUSTORER SERVICE ADVISET       CUSTORER SERVICE ADVISET         CUSTORER SERVICE ADVISET       CUSTORER SERVICE ADVISET       CUSTORER SERVICE ADVISET         CUSTORER SERVICE ADVISET       CUSTORER SERVICE ADVISET       CUSTORER SERVICE ADVISET         CUSTORER SERVICE ADVISET       CUSTORER SERVICE ADVISET       CUSTORER SERVICE ADVISET         CUSTORER SERVICE ADVISET       CUSTORER SERVICE ADVISET       CUSTORER SERVICE ADVISET         CUSTORER SERVICE ADVISET       CUSTORER SERVICE ADVISET       CUSTORER SERVICE ADVISET         CUSTORER SERVICE ADVISET       CUSTORER SERVICE ADVISET       CUSTORER SERVICE ADVISET         CUSTORER SERVICE ADVISET       CUSTORER SERVICE ADVISET       CUSTORER SERVICE ADVISET         CUSTORER SERVICE ADVISET       CUSTORER SERVICE ADVISET       CU                                                                                                                                                                                                                                                                                                                                                                                                                                                                                                                                                                                                                                                                                                                                                                                                                                                                                                                                                                                                                                                                                                                                                                                                                                                                                                                                                                                                                                                                                                                                                                                                                          |                                                       |                       |                |                       |                |                      |                |                   |  |  |  |
| rade:         SCALE &<br>5.02         Grade:         SCALE 6<br>FTE:         1.00         Frade:         SCALE 6<br>FTE:         Frad                                                                                                                                                                                                                                                                                                                                                                                                                                                                                                                                                                                                                                                                                                                                                                                                                                                                                                                                                                                                                                                                                                                                                                                                                                                                                                                                                                                                                                                                                                                          | CUSTON                                                | VER SERVI CE ADVI SER | CONTACT CE     | NTRE TEAM SUPERVI SOR | CONTACT CENT   | TRE TEAM SUPERVI SOR | CUSTOME        | R SERVICE ADVISER |  |  |  |
| CUSTOMER SERVICE ADVISER     CUSTOMER SERVICE ADVISER     CUSTOMER SERVICE ADVISER       CUSTOMER SERVICE ADVISER     CUSTOMER SERVICE ADVISER     CUSTOMER SERVICE ADVISER       CUSTOMER SERVICE ADVISER     CUSTOMER SERVICE ADVISER     CUSTOMER SERVICE ADVISER       CUSTOMER SERVICE ADVISER     CUSTOMER SERVICE ADVISER     CUSTOMER SERVICE ADVISER       CUSTOMER SERVICE ADVISER     CUSTOMER SERVICE ADVISER     CUSTOMER SERVICE ADVISER       CUSTOMER SERVICE ADVISER     CUSTOMER SERVICE ADVISER     CUSTOMER SERVICE ADVISER       CUSTOMER SERVICE ADVISER     CUSTOMER SERVICE ADVISER     CUSTOMER SERVICE ADVISER       CUSTOMER SERVICE ADVISER     CUSTOMER SERVICE ADVISER     CUSTOMER SERVICE ADVISER       CUSTOMER SERVICE ADVISER     CUSTOMER SERVICE ADVISER     CUSTOMER SERVICE ADVISER       CUSTOMER SERVICE ADVISER     CUSTOMER SERVICE ADVISER     CUSTOMER SERVICE ADVISER       CUSTOMER SERVICE ADVISER     CUSTOMER SERVICE ADVISER     CUSTOMER SERVICE ADVISER       CUSTOMER SERVICE ADVISER     CUSTOMER SERVICE ADVISER     CUSTOMER SERVICE ADVISER       CUSTOMER SERVICE ADVISER     CUSTOMER SERVICE ADVISER     CUSTOMER SERVICE ADVISER       CUSTOMER SERVICE ADVISER     CUSTOMER SERVICE ADVISER     CUSTOMER SERVICE ADVISER       CUSTOMER SERVICE ADVISER     CUSTOMER SERVICE ADVISER     CUSTOMER SERVICE ADVISER       CUSTOMER SERVICE ADVISER     CUSTOMER SERVICE ADVISER     CUSTOMER SERVICE A                                                                                                                                                                                                                                                                                                                                                                                                                                                                                                                                                                                                                                                                                                                                                                                                                                                                                                                                                                                                                                                                                                                                                                                                                                                                                                                                                                                                                                                                                                                                                                          | rade:                                                 | SCALE 6               | Grade:         | SO2                   | Grade:         | SO2                  | Grade:         | SCALE 6           |  |  |  |
| radio: SCALE 6<br>readio: SCALE 6<br>readio                                                                                                                                                                                                                                                                                                                                                                                                                                                                                                                                                                                                                                                                | TE:                                                   | .50                   | FTE:           | 1.00                  | FTE:           | 1.00                 | FTE:           | 1.00              |  |  |  |
| radio: SCALE 6<br>readio: SCALE 6<br>readio                                                                                                                                                                                                                                                                                                                                                                                                                                                                                                                                                                                                                                                                |                                                       |                       |                |                       |                |                      |                |                   |  |  |  |
| radio: SCALE 6<br>readio: SCALE 6<br>readio                                                                                                                                                                                                                                                                                                                                                                                                                                                                                                                                                                                                                                                                | CUSTON                                                | MER SERVI CE ADVI SER | CUSTOM         | ER SERVICE ADVISER    | CONTACT CEN    | TRE TEAM SUPERVI SOR | CUSTOME        | R SERVICE ADVISER |  |  |  |
| CUSTOMER SERVICE ADVISER       CUSTOMER SERVICE ADVISER       CUSTOMER SERVICE ADVISER         Trade:       SCALE 6       TTE:       78         CUSTOMER SERVICE ADVISER       CUSTOMER SERVICE ADVISER       CUSTOMER SERVICE ADVISER         CUSTOMER SERVICE ADVISER       CUSTOMER SERVICE ADVISER       CUSTOMER SERVICE ADVISER         CUSTOMER SERVICE ADVISER       CUSTOMER SERVICE ADVISER       CUSTOMER SERVICE ADVISER         CUSTOMER SERVICE ADVISER       CUSTOMER SERVICE ADVISER       CUSTOMER SERVICE ADVISER         CUSTOMER SERVICE ADVISER       CUSTOMER SERVICE ADVISER       CUSTOMER SERVICE ADVISER         CUSTOMER SERVICE ADVISER       CONTACT CENTRE TAM SUPERVISOR       CUSTOMER SERVICE ADVISER       CUSTOMER SERVICE ADVISER         CUSTOMER SERVICE ADVISER       CONTACT CENTRE TAM SUPERVISOR       CUSTOMER SERVICE ADVISER       CUSTOMER SERVICE ADVISER         CUSTOMER SERVICE ADVISER       CUSTOMER SERVICE ADVISER       CUSTOMER SERVICE ADVISER       CUSTOMER SERVICE ADVISER         CUSTOMER SERVICE ADVISER       CUSTOMER SERVICE ADVISER       CUSTOMER SERVICE ADVISER       CUSTOMER SERVICE ADVISER         CUSTOMER SERVICE ADVISER       CUSTOMER SERVICE ADVISER       CUSTOMER SERVICE ADVISER       CUSTOMER SERVICE ADVISER         CUSTOMER SERVICE ADVISER       CUSTOMER SERVICE ADVISER       CUSTOMER SERVICE ADVISER       CUSTOMER SERVICE ADVISER       CUSTOMER SERVI                                                                                                                                                                                                                                                                                                                                                                                                                                                                                                                                                                                                                                                                                                                                                                                                                                                                                                                                                                                                                                                                                                                                                                                                                                                                                                                                                                                                                                                                                                                                                                                        |                                                       |                       |                |                       |                |                      |                |                   |  |  |  |
| rade: SCALE 6<br>TT: 78<br>CUSTOMER SERVICE ADVISER<br>CUSTOMER SERVICE ADVI                                                                                                                                                                                                                                                                                                                                                                                                                                                                                                                                                                                                                                                                                                                                                 |                                                       |                       |                |                       | FTE:           | 1.00                 |                |                   |  |  |  |
| rade: SCALE 6<br>TT: 78<br>CUSTOMER SERVICE ADVISER<br>CUSTOMER SERVICE ADVI                                                                                                                                                                                                                                                                                                                                                                                                                                                                                                                                                                                                                                                                                                                                                 |                                                       |                       |                |                       |                |                      |                |                   |  |  |  |
| rade: SCALE 6<br>FTE: 73<br>FTE: 7                                                                                                                                                                                                                                                                                                                                                                                                                                           | CLISTON                                               | IER SERVICE ADVISER   | CUSTOM         |                       | CUSTOMER       |                      | CLISTOME       |                   |  |  |  |
| CUSTOMER SERVICE ADVISER       CUSTOMER SERVICE ADVISER       CUSTOMER SERVICE ADVISER         Grade:       SCALE 6       FTE:       1.00         CUSTOMER SERVICE ADVISER       CONTACT CENTRE TEAM SUPERVISOR       CUSTOMER SERVICE ADVISER       CUSTOMER SERVICE ADVISER         CUSTOMER SERVICE ADVISER       CONTACT CENTRE TEAM SUPERVISOR       CUSTOMER SERVICE ADVISER       CUSTOMER SERVICE ADVISER         CUSTOMER SERVICE ADVISER       CONTACT CENTRE TEAM SUPERVISOR       CUSTOMER SERVICE ADVISER       CUSTOMER SERVICE ADVISER         CUSTOMER SERVICE ADVISER       CONTACT CENTRE TEAM SUPERVISOR       CUSTOMER SERVICE ADVISER       CUSTOMER SERVICE ADVISER         CUSTOMER SERVICE ADVISER       CONTACT CENTRE TEAM SUPERVISER       CUSTOMER SERVICE ADVISER       CUSTOMER SERVICE ADVISER         CUSTOMER SERVICE ADVISER       CUSTOMER SERVICE ADVISER       CUSTOMER SERVICE ADVISER       CUSTOMER SERVICE ADVISER         CUSTOMER SERVICE ADVISER       CUSTOMER SERVICE ADVISER       CUSTOMER SERVICE ADVISER       CUSTOMER SERVICE ADVISER         CUSTOMER SERVICE ADVISER       CUSTOMER SERVICE ADVISER       CUSTOMER SERVICE ADVISER       CUSTOMER SERVICE ADVISER         CUSTOMER SERVICE ADVISER       CUSTOMER SERVICE ADVISER       CUSTOMER SERVICE ADVISER       CUSTOMER SERVICE ADVISER         CUSTOMER SERVICE ADVISER       CUSTOMER SERVICE ADVISER       CUSTOMER SERVICE ADVISER       CUSTOMER SE                                                                                                                                                                                                                                                                                                                                                                                                                                                                                                                                                                                                                                                                                                                                                                                                                                                                                                                                                                                                                                                                                                                                                                                                                                                                                                                                                                                                                                                                                                                                                                       | Fade:                                                 |                       |                |                       |                |                      |                |                   |  |  |  |
| rade: SCALE 6<br>FTE: 1.00<br>CUSTOMER SERVICE ADVI SER<br>CUSTOMER SERVICE ADVI SER<br>CUSTOMER SERVICE ADVI SER<br>CONTACT CENTRE TEAM SUPERVISOR<br>CUSTOMER SERVICE ADVI SER<br>Crade: SCALE 6<br>FTE: 1.00<br>CUSTOMER SERVICE ADVI SER<br>Crade: SCALE 6<br>FTE: 1.00<br>CUSTOMER SERVICE ADVI SER<br>Crade: SCALE 6<br>FTE: 1.00<br>CUSTOMER SERVICE ADVI SER<br>CUSTOMER SERVICE                                                                                                                                                                                                                                                                                                                                                                                                                                                                                                                                                                                                                                                                                                                                                  | TE:                                                   | 1.00                  | FTE:           | .78                   | FTE:           | .83                  | FTE:           | .83               |  |  |  |
| rade: SCALE 6<br>FTE: 1.00<br>CUSTOMER SERVICE ADVI SER<br>CUSTOMER SERVICE ADVI SER<br>CUSTOMER SERVICE ADVI SER<br>CONTACT CENTRE TEAM SUPERVISOR<br>CUSTOMER SERVICE ADVI SER<br>Crade: SCALE 6<br>FTE: 1.00<br>CUSTOMER SERVICE ADVI SER<br>Crade: SCALE 6<br>FTE: 1.00<br>CUSTOMER SERVICE ADVI SER<br>Crade: SCALE 6<br>FTE: 1.00<br>CUSTOMER SERVICE ADVI SER<br>CUSTOMER SERVICE                                                                                                                                                                                                                                                                                                                                                                                                                                                                                                                                                                                                                                                                                                                                                  |                                                       |                       |                |                       |                |                      |                |                   |  |  |  |
| rade: SCALE 6<br>FTE: 1.00<br>CUSTOMER SERVICE ADVI SER<br>CUSTOMER SERVICE ADVI SER<br>CUSTOMER SERVICE ADVI SER<br>CONTACT CENTRE TEAM SUPERVISOR<br>CUSTOMER SERVICE ADVI SER<br>Crade: SCALE 6<br>FTE: 1.00<br>CUSTOMER SERVICE ADVI SER<br>Crade: SCALE 6<br>FTE: 1.00<br>CUSTOMER SERVICE ADVI SER<br>Crade: SCALE 6<br>FTE: 1.00<br>CUSTOMER SERVICE ADVI SER<br>CUSTOMER SERVICE                                                                                                                                                                                                                                                                                                                                                                                                                                                                                                                                                                                                                                                                                                                                                  | CLISTON                                               | IER SERVICE ADVISER   | CUSTOM         |                       | CUSTOMER       | SERVICE ADVISER      | CLISTOME       |                   |  |  |  |
| CUSTOMER SERVICE ADVISER       CONTACT CENTRE TEAM SUPERVISOR       CUSTOMER SERVICE ADVISER         Grade:       SCALE 6       Grade:       SCALE 6         TE:       1.00       Grade:       SCALE 6         CUSTOMER SERVICE ADVISER       CUSTOMER SERVICE ADVISER       CUSTOMER SERVICE ADVISER         CUSTOMER SERVICE ADVISER       CUSTOMER SERVICE ADVISER       CUSTOMER SERVICE ADVISER         CUSTOMER SERVICE ADVISER       CUSTOMER SERVICE ADVISER       CUSTOMER SERVICE ADVISER         CUSTOMER SERVICE ADVISER       CUSTOMER SERVICE ADVISER       CUSTOMER SERVICE ADVISER         CUSTOMER SERVICE ADVISER       CUSTOMER SERVICE ADVISER       CUSTOMER SERVICE ADVISER         CUSTOMER SERVICE ADVISER       CUSTOMER SERVICE ADVISER       CUSTOMER SERVICE ADVISER         CUSTOMER SERVICE ADVISER       CUSTOMER SERVICE ADVISER       CUSTOMER SERVICE ADVISER         CUSTOMER SERVICE ADVISER       CUSTOMER SERVICE ADVISER       CUSTOMER SERVICE ADVISER         CUSTOMER SERVICE ADVISER       CUSTOMER SERVICE ADVISER       CUSTOMER SERVICE ADVISER         CUSTOMER SERVICE ADVISER       CUSTOMER SERVICE ADVISER       CUSTOMER SERVICE ADVISER         CUSTOMER SERVICE ADVISER       CUSTOMER SERVICE ADVISER       CUSTOMER SERVICE ADVISER         CUSTOMER SERVICE ADVISER       CUSTOMER SERVICE ADVISER       CUSTOMER SERVICE ADVISER                                                                                                                                                                                                                                                                                                                                                                                                                                                                                                                                                                                                                                                                                                                                                                                                                                                                                                                                                                                                                                                                                                                                                                                                                                                                                                                                                                                                                                                                                                                                                                                                                                                   |                                                       |                       |                |                       |                |                      |                |                   |  |  |  |
| rade:       SCALE 6       Grade:       SCALE 6       Grade:       SCALE 6         TE:       1.00       ITE:       1.00       ITE:       1.00         CUSTOMER SERVICE ADVISER       CUSTOMER SERVICE ADVISER       CUSTOMER SERVICE ADVISER       CUSTOMER SERVICE ADVISER         Grade:       SCALE 6       FTE:       1.00       ITE:       1.00         CUSTOMER SERVICE ADVISER       CUSTOMER SERVICE ADVISER       CUSTOMER SERVICE ADVISER       CUSTOMER SERVICE ADVISER         Grade:       SCALE 6       FTE:       1.00       ITE:       1.00         CUSTOMER SERVICE ADVISER       CUSTOMER SERVICE ADVISER       CUSTOMER SERVICE ADVISER       CUSTOMER SERVICE ADVISER         Grade:       SCALE 6       FTE:       1.00       ITE:       1.00         CUSTOMER SERVICE ADVISER       Grade:       SCALE 6       FTE:       1.00         CUSTOMER SERVICE ADVISER       Grade:       SCALE 6       FTE:       1.00         CUSTOMER SERVICE ADVISER       CUSTOMER SERVICE ADVISER       CUSTOMER SERVICE ADVISER       CUSTOMER SERVICE ADVISER         CUSTOMER SERVICE ADVISER       CUSTOMER SERVICE ADVISER       CUSTOMER SERVICE ADVISER       CUSTOMER SERVICE ADVISER         Grade:       SCALE 6       FTE:       1.00       FTE:       1.00                                                                                                                                                                                                                                                                                                                                                                                                                                                                                                                                                                                                                                                                                                                                                                                                                                                                                                                                                                                                                                                                                                                                                                                                                                                                                                                                                                                                                                                                                                                                                                                                                                                                                                                                                                   | TE:                                                   |                       |                |                       |                |                      |                |                   |  |  |  |
| rade:       SCALE 6       Grade:       SCALE 6       Grade:       SCALE 6         TE:       1.00       ITE:       1.00       ITE:       1.00         CUSTOMER SERVICE ADVISER       CUSTOMER SERVICE ADVISER       CUSTOMER SERVICE ADVISER       CUSTOMER SERVICE ADVISER         Grade:       SCALE 6       FTE:       1.00       ITE:       1.00         CUSTOMER SERVICE ADVISER       CUSTOMER SERVICE ADVISER       CUSTOMER SERVICE ADVISER       CUSTOMER SERVICE ADVISER         Grade:       SCALE 6       FTE:       1.00       ITE:       1.00         CUSTOMER SERVICE ADVISER       CUSTOMER SERVICE ADVISER       CUSTOMER SERVICE ADVISER       CUSTOMER SERVICE ADVISER         Grade:       SCALE 6       FTE:       1.00       ITE:       1.00         CUSTOMER SERVICE ADVISER       Grade:       SCALE 6       FTE:       1.00         CUSTOMER SERVICE ADVISER       Grade:       SCALE 6       FTE:       1.00         CUSTOMER SERVICE ADVISER       CUSTOMER SERVICE ADVISER       CUSTOMER SERVICE ADVISER       CUSTOMER SERVICE ADVISER         CUSTOMER SERVICE ADVISER       CUSTOMER SERVICE ADVISER       CUSTOMER SERVICE ADVISER       CUSTOMER SERVICE ADVISER         Grade:       SCALE 6       FTE:       1.00       FTE:       1.00                                                                                                                                                                                                                                                                                                                                                                                                                                                                                                                                                                                                                                                                                                                                                                                                                                                                                                                                                                                                                                                                                                                                                                                                                                                                                                                                                                                                                                                                                                                                                                                                                                                                                                                                                                   |                                                       |                       |                |                       |                |                      |                |                   |  |  |  |
| rade:       SCALE 6       Grade:       SCALE 6       Grade:       SCALE 6         TE:       1.00       ITE:       1.00       ITE:       1.00         CUSTOMER SERVICE ADVISER       CUSTOMER SERVICE ADVISER       CUSTOMER SERVICE ADVISER       CUSTOMER SERVICE ADVISER         Grade:       SCALE 6       FTE:       1.00       ITE:       1.00         CUSTOMER SERVICE ADVISER       Grade:       SCALE 6       FTE:       1.00         FTE:       1.00       ITE:       1.00       ITE:       1.00         CUSTOMER SERVICE ADVISER       CUSTOMER SERVICE ADVISER       CUSTOMER SERVICE ADVISER       CUSTOMER SERVICE ADVISER       Grade:       SCALE 6         Te:       1.00       ITE:       1.00       ITE:       1.00       ITE:       1.00         CUSTOMER SERVICE ADVISER       CUSTOMER SERVICE ADVISER       Grade:       SCALE 6       FTE:       1.00       ITE:       1.00         CUSTOMER SERVICE ADVISER       CUSTOMER SERVICE ADVISER       CUSTOMER SERVICE ADVISER       CUSTOMER SERVICE ADVISER       Grade:       SCALE 5       FTE:       1.00       ITE:       1.00         CUSTOMER SERVICE ADVISER       CUSTOMER SERVICE ADVISER       CUSTOMER SERVICE ADVISER       CUSTOMER SERVICE ADVISER       CUSTOMER SERVICE ADVISER <td>CUSTON</td> <td>VER SERVICE ADVISER</td> <td>CONTACT CE</td> <td>NTRE TEAM SUPERVISOR</td> <td>CUSTOMER</td> <td>SERVICE ADVISER</td> <td>CUSTOME</td> <td>R SERVICE ADVISER</td>                                                                                                                                                                                                                                                                                                                                                                                                                                                                                                                                                                                                                                                                                                                                                                                                                                                                                                                                                                                                                                                                                                                                                                                                                                                                                                                                                                                                                                                                                                                                                                                   | CUSTON                                                | VER SERVICE ADVISER   | CONTACT CE     | NTRE TEAM SUPERVISOR  | CUSTOMER       | SERVICE ADVISER      | CUSTOME        | R SERVICE ADVISER |  |  |  |
| CUSTOMER SERVICE ADVISER       CUSTOMER SERVICE ADVISER       CUSTOMER SERVICE ADVISER         Grade:       SCALE 6       Grade::       SCALE 6         TE:       1.00       Grade::       SCALE 6         CUSTOMER SERVICE ADVISER       CUSTOMER SERVICE ADVISER       Grade::       SCALE 6         Te:       1.00       FTE:       1.00       Grade::       SCALE 6         CUSTOMER SERVICE ADVISER       CUSTOMER SERVICE ADVISER       CUSTOMER SERVICE ADVISER       CUSTOMER SERVICE ADVISER         CUSTOMER SERVICE ADVISER       CUSTOMER SERVICE ADVISER       CUSTOMER SERVICE ADVISER       CUSTOMER SERVICE ADVISER         CUSTOMER SERVICE ADVISER       CUSTOMER SERVICE ADVISER       CUSTOMER SERVICE ADVISER       CUSTOMER SERVICE ADVISER         CUSTOMER SERVICE ADVISER       CUSTOMER SERVICE ADVISER       CUSTOMER SERVICE ADVISER       CUSTOMER SERVICE ADVISER         CUSTOMER SERVICE ADVISER       CUSTOMER SERVICE ADVISER       CUSTOMER SERVICE ADVISER       CUSTOMER SERVICE ADVISER       CUSTOMER SERVICE ADVISER         CUSTOMER SERVICE ADVISER       CUSTOMER SERVICE ADVISER       CUSTOMER SERVICE ADVISER       CUSTOMER SERVICE ADVISER       CUSTOMER SERVICE ADVISER         CUSTOMER SERVICE ADVISER       CUSTOMER SERVICE ADVISER       CUSTOMER SERVICE ADVISER       CUSTOMER SERVICE ADVISER       CUSTOMER SERVICE ADVISER       CUSTOMER SERVICE AD                                                                                                                                                                                                                                                                                                                                                                                                                                                                                                                                                                                                                                                                                                                                                                                                                                                                                                                                                                                                                                                                                                                                                                                                                                                                                                                                                                                                                                                                                                                                                                                                                             |                                                       |                       |                |                       |                |                      |                |                   |  |  |  |
| rade: SCALE 6<br>FE: 1.00<br>FTE: 1.00<br>CUSTOMER SERVICE ADVISER<br>Grade: SCALE 6<br>FTE: 1.00<br>CUSTOMER SERVICE ADVISER<br>CUSTOMER SERVICE ADVISER<br>CUSTO                                                                                                                                                                                                                                                                                                                                                                                                                                                                                                                                                                                                                                                                                                                               | TE:                                                   | 1.00                  | FTE:           | 1.00                  | FTE:           | 1.00                 | J FTE:         | 1.00              |  |  |  |
| rade: SCALE 6<br>FE: 1.00<br>FTE: 1.00<br>FTE: 1.00<br>FTE: 1.00<br>FTE: 1.00<br>CUSTOMER SERVICE ADVISER<br>CCUSTOMER SERVICE ADVISER<br>CCUSTOM                                                                                                                                                                                                                                                                                                                                                                                                                                                                                                                                                                                                                                                                                                                                                 |                                                       |                       |                |                       | -              |                      |                |                   |  |  |  |
| rade: SCALE 6<br>FE: 1.00<br>FTE: 1.00<br>FTE: 1.00<br>FTE: 1.00<br>FTE: 1.00<br>CUSTOMER SERVICE ADVISER<br>CCUSTOMER SERVICE ADVISER<br>CCUSTOM                                                                                                                                                                                                                                                                                                                                                                                                                                                                                                                                                                                                                                                                                                                                                 | CUSTON                                                | VER SERVICE ADVISER   | CLISTOM        | R SERVICE ADVISER     | CUSTOME        | SERVICE ADVISER      | CUSTOM         | R SERVICE ADVISER |  |  |  |
| TE:       1.00       FTE:       1.00       FTE:       1.00         CUSTOMER SERVICE ADVISER<br>rade:       SCALE 6<br>(TTE:       1.00       CUSTOMER SERVICE ADVISER<br>Grade:                                                                                                                                                                                                                                                                                                                                                                                                                                                                                                                                                                                                                                                                                                                                                                                                                                                                                                                                                                                                                                                                                                                                                                                                                                                                                 |                                                       |                       |                |                       |                |                      |                |                   |  |  |  |
| rade: SCALE 6<br>FTE: 1.00<br>FTE: 1.00<br>CUSTOMER SERVICE ADVISER<br>CUSTOMER SERVICE ADVISER<br>C                                                                                                                                                                                                                                                                                                                                                                                                                                                                                                                                                                                                                                                                                                                                   |                                                       |                       |                |                       |                |                      |                |                   |  |  |  |
| rade: SCALE 6<br>FTE: 1.00<br>FTE: 1.00<br>CUSTOMER SERVICE ADVISER<br>CUSTOMER SERVICE ADVISER<br>C                                                                                                                                                                                                                                                                                                                                                                                                                                                                                                                                                                                                                                                                                                                                   |                                                       |                       |                |                       | +              |                      |                |                   |  |  |  |
| rade: SCALE 6<br>FTE: 1.00<br>FTE: 1.00<br>CUSTOMER SERVICE ADVISER<br>CUSTOMER SERVICE ADVISER<br>C                                                                                                                                                                                                                                                                                                                                                                                                                                                                                                                                                                                                                                                                                                                                   | CUSTON                                                | VER SERVICE ADVISER   | CLISTOM        | R SERVICE ADVISER     | CUSTOME        | SERVICE ADVISER      | CUSTOM         | R SERVICE ADVISER |  |  |  |
| TE:       1.00       FTE:       1.00       FTE:       1.00         CUSTOMER SERVICE ADVISER<br>rade:       SCALE 6<br>SCALE 6<br>FTE:       CUSTOMER SERVICE ADVISER<br>Grade:       TECHNICAL SUPPORT OFFICER<br>Grade:       TECHNICAL SUPPORT OFFICER<br>Grade:       TECHNICAL SUPPORT OFFICER<br>Grade:       TECHNICAL SUPPORT OFFICER<br>Grade:       CUSTOMER SERVICE ADVISER<br>Grade:       CUSTO                                                                                                                                                                                                                                                                                                                                                                                                                                                                                                                                                                                                                                                                                                                                                                                                                                                                                                                                                                                                                                                                                                                                                                                                                                                                  | and the                                               | 004157                |                |                       |                |                      |                |                   |  |  |  |
| CUSTOMER SERVICE ADVISER       CUSTOMER SERVICE ADVISER       CUSTOMER SERVICE ADVISER         Grade:       SCALE 6       Grade:       SCALE 6         FE:       1.00       FTE:       1.00         CUSTOMER SERVICE ADVISER       CUSTOMER SERVICE ADVISER       Grade:       SCALE 5         Grade:       SCALE 5       FTE:       1.00       FTE:       1.00         CUSTOMER SERVICE ADVISER       Grade:       SCALE 5       Grade:       SCALE 5         FTE:       1.00       FTE:       1.00       FTE:       1.00         CUSTOMER SERVICE ADVISER       Grade:       SCALE 5       Grade:       SCALE 5         FTE:       1.00       FTE:       1.00       FTE:       1.00         CUSTOMER SERVICE ADVISER       Grade:       SCALE 5       FTE:       1.00         CUSTOMER SERVICE ADVISER       CUSTOMER SERVICE ADVISER       Grade:       SCALE 5         FTE:       1.00       FTE:       1.00       FTE:       1.00         CUSTOMER SERVICE ADVISER       CUSTOMER SERVICE ADVISER       CUSTOMER SERVICE ADVISER       Grade:       SCALE 4         FTE:       1.00       FTE:       1.00       FTE:       1.00       FTE:       1.00         CUSTOMER SERVIC                                                                                                                                                                                                                                                                                                                                                                                                                                                                                                                                                                                                                                                                                                                                                                                                                                                                                                                                                                                                                                                                                                                                                                                                                                                                                                                                                                                                                                                                                                                                                                                                                                                                                                                                                                                                                                                           |                                                       |                       |                |                       |                |                      |                |                   |  |  |  |
| rade: SCALE 6<br>FTE: 1.00<br>FTE: 1.                                                                                                                                                                                                                                                                                                                                                                                                                                                                                                                             |                                                       |                       |                |                       |                |                      |                |                   |  |  |  |
| rade: SCALE 6<br>FTE: 1.00<br>FTE: 1.                                                                                                                                                                                                                                                                                                                                                                                                                                                                                                                             | CUSTON                                                |                       | CUSTOM         |                       | CUSTOME        |                      | CUSTON         |                   |  |  |  |
| TE:     1.00     FTE:     1.00     FTE:     1.00       CUSTOMER SERVICE ADVISER<br>rade:     SCALE 5<br>FTE:     CUSTOMER SERVICE ADVISER<br>Grade:     CUSTOMER SERVICE ADVISER<br>Grade:     TECHNICAL SUPPORT OFFICER<br>Grade:     TECHNICAL SUPPORT OFFICER<br>Grade:     TECHNICAL SUPPORT OFFICER<br>Grade:     CUSTOMER SERVICE ADVISER<br>FTE:     CUSTOMER SERVICE ADVISER<br>FTE:     CUSTOMER SERVICE ADVISER<br>Grade:                                                                                                                                                                                                                                                                                                                                                                                                                                                                                                                                                                                                                                                                                                                                                                                                                                                                                                                                                                                                                                                                                                                                                                                                                                                                   |                                                       |                       |                |                       |                |                      |                |                   |  |  |  |
| rade: SCALE 5<br>TE: 1.00<br>CUSTOMER SERVICE ADVISER<br>TE: 1.00<br>CUSTOMER SERVICE ADVISER<br>CUSTOMER SERVICE ADVISER<br>CUS                                                                                                                                                                                                                                                                                                                                                                                                                                                                                                                                                                                                                                                                                                                                                     |                                                       |                       |                |                       |                |                      |                |                   |  |  |  |
| rade: SCALE 5<br>TE: 1.00<br>FTE:                                                                                                                                                                                                                                                                                                                                                                                                                                                                                                                                                                                                                                                                                                                                    |                                                       |                       |                |                       |                | 1                    |                |                   |  |  |  |
| rade: SCALE 5<br>TE: 1.00<br>FTE:                                                                                                                                                                                                                                                                                                                                                                                                                                                                                                                                                                                                                                                                                                                                    | CUSTON                                                |                       | CUSTOM         |                       | CUSTOME        | SERVICE ADVISER      | TECHNIC        |                   |  |  |  |
| TE:     1.00     FTE:     1.00     FTE:     1.00       CUSTOMER SERVICE ADVISER     CUSTOMER SERVICE ADVISER     CUSTOMER SERVICE ADVISER     CUSTOMER SERVICE ADVISER       CUSTOMER SERVICE ADVISER     Grade:     SCALE 4     SCALE 4       CUSTOMER SERVICE ADVISER     CUSTOMER SERVICE ADVISER     CUSTOMER SERVICE ADVISER       CUSTOMER SERVICE ADVISER     CUSTOMER SERVICE ADVISER     CUSTOMER SERVICE ADVISER       CUSTOMER SERVICE ADVISER     CUSTOMER SERVICE ADVISER     CUSTOMER SERVICE ADVISER       CUSTOMER SERVICE ADVISER     CUSTOMER SERVICE ADVISER     CUSTOMER SERVICE ADVISER       CUSTOMER SERVICE ADVISER     CUSTOMER SERVICE ADVISER     CUSTOMER SERVICE ADVISER       CUSTOMER SERVICE ADVISER     CUSTOMER SERVICE ADVISER     CUSTOMER SERVICE ADVISER       CUSTOMER SERVICE ADVISER     CUSTOMER SERVICE ADVISER     CUSTOMER SERVICE ADVISER       Grade:     SCALE 4     SCALE 4     Grade:     SCALE 4                                                                                                                                                                                                                                                                                                                                                                                                                                                                                                                                                                                                                                                                                                                                                                                                                                                                                                                                                                                                                                                                                                                                                                                                                                                                                                                                                                                                                                                                                                                                                                                                                                                                                                                                                                                                                                                                                                                                                                                                                                                                                          |                                                       |                       |                |                       |                |                      |                |                   |  |  |  |
| rade: SCALE 5<br>FE: 1.00 FTE: 1.00 FT                                                                                                                                                                                                                                                                                                                                                                                                                                                                                                                                                                                                                                                                                                                                                                                                                                                                                                             |                                                       |                       |                |                       |                |                      |                |                   |  |  |  |
| rade: SCALE 5<br>FE: 1.00 FTE: 1.00 FT                                                                                                                                                                                                                                                                                                                                                                                                                                                                                                                                                                                                                                                                                                                                                                                                                                                                                                             |                                                       |                       |                |                       |                |                      |                |                   |  |  |  |
| rade: SCALE 5<br>FE: 1.00 FTE: 1.00 FT                                                                                                                                                                                                                                                                                                                                                                                                                                                                                                                                                                                                                                                                                                                                                                                                                                                                                                             |                                                       | I                     |                |                       |                |                      |                |                   |  |  |  |
| TE:         1.00         FTE:         1.00         FTE:         1.00         FTE:         1.00           CUSTOMER SERVICE ADVI SER<br>rade:         CUSTOMER SERVICE ADVI SER<br>Grade:         CUSTOMER SERVICE ADVI SER<br>Grad                                                                                                                                                                                                                                                                                                                                                                                                                                                                                                                                                                                                                                                                                                                                                                                                                                                                                                                                                                                                                                                                                                                                                                                                                                                    |                                                       | SCALE 5               |                |                       |                |                      |                |                   |  |  |  |
| CUSTOMER SERVI CE ADVI SER         CUSTOMER SERVI CE ADVI SER         TECHNI CAL SUPPORT OFFICER         CUSTOMER SERVI CE ADVI SER           Grade:         SCALE 4         FTE:         1.00         Grade:         SCALE 4           FTE:         1.00         FTE:         1.00         Grade:         SCALE 4           CUSTOMER SERVI CE ADVI SER         CUSTOMER SERVI CE ADVI SER         Grade:         SCALE 4           Grade:         SCALE 4         FTE:         1.00         FTE:         1.00           CUSTOMER SERVI CE ADVI SER         CUSTOMER SE                                                                                                                                                                                                                                                                                                                                                                                                                                                                                                                                                                                                                                                                                                                                                                                                                                                                                                                                                                                                                                                                                                                                                                                                                                                                                                                                                                                                                                                                                                                        |                                                       |                       |                |                       |                |                      |                |                   |  |  |  |
| CUSTOMER SERVICE ADVI SER     CUSTOMER SERVICE ADVI SER     TECHNI CAL SUPPORT OFFICER     CUSTOMER SERVICE ADVI SER       Grade:     SCALE 4     Grade:     SCALE 4       FTE:     1.00     FTE:     1.00       CUSTOMER SERVICE ADVI SER     CUSTOMER SERVICE ADVI SER     Grade:     SCALE 4       CUSTOMER SERVICE ADVI SER     CUSTOMER SERVICE ADVI SER     CUSTOMER SERVICE ADVI SER     CUSTOMER SERVICE ADVI SER       CUSTOMER SERVICE ADVI SER     CUSTOMER SERVICE ADVI SER     CUSTOMER SERVICE ADVI SER     CUSTOMER SERVICE ADVI SER       Grade:     SCALE 4     Grade:     SCALE 4     Grade:     SCALE 4                                                                                                                                                                                                                                                                                                                                                                                                                                                                                                                                                                                                                                                                                                                                                                                                                                                                                                                                                                                                                                                                                                                                                                                                                                                                                                                                                                                                                                                                                                                                                                                                                                                                                                                                                                                                                                                                                                                                                                                                                                                                                                                                                                                                                                                                                                                                                                                                                   |                                                       |                       |                |                       |                |                      |                |                   |  |  |  |
| rade: SCALE 4<br>TE: 1.00  Grade: SCALE 4<br>FTE: 1.00  Grade: SCALE 4<br>FTE: 1.00  Grade: SCALE 4<br>FTE: 1.00  CUSTOMER SERVI CE ADVI SER  CUSTOMER SERVI CE ADVI SER  CUSTOMER SERVI CE ADVI SER  Grade: SCALE 4                                                                                                                                                                                                                                                                                                                                                                                                                                                                                                                                                                                                                                                                                                                                                                                                                                                                                                         |                                                       |                       |                |                       |                |                      |                |                   |  |  |  |
| TE:         1.00         FTE:         1.00         FTE:         1.00           CUSTOMER SERVICE ADVI SER<br>rade:         CUSTOMER SERVICE ADVI SER<br>Grade:         CUSTOMER SERVICE ADVI SE                                                                                                                                                                                                                                                                                                                                                                                                                                                                                                                                                                                                                                                                                                                                                                                                                                                                                                                                                                                                                                                                                                                                                                                                                                           |                                                       |                       |                |                       |                |                      |                |                   |  |  |  |
| CUSTOMER SERVI CE ADVI SER<br>CUSTOMER SERVI CE ADVI SER<br>rade: SCALE 4 Grade: SCALE 4 Grade: SCALE 4 Grade: SCALE 4                                                                                                                                                                                                                                                                                                                                                                                                                                                                                                                                                                                                                                                                                                                                                                                                                                                                                                                                                                                                                                                                                                                                                                                                                                                                                                                                                                                                                                                                                                                                                                                                                                                                                                                                                                                                                                                                                                                                                                                                                                                                                                                                                                                                                                                                                                                                                                                                                                                                                                                                                                                                                                                                                                                                                                                                                                                                                                                       |                                                       |                       |                |                       |                |                      |                |                   |  |  |  |
| rade: SCALE 4 Grade: SCALE 4 Grade: SCALE 4 Grade: SCALE 4                                                                                                                                                                                                                                                                                                                                                                                                                                                                                                                                                                                                                                                                                                                                                                                                                                                                                                                                                                                                                                                                                                                                                                                                                                                                                                                                                                                                                                                                                                                                                                                                                                                                                                                                                                                                                                                                                                                                                                                                                                                                                                                                                                                                                                                                                                                                                                                                                                                                                                                                                                                                                                                                                                                                                                                                                                                                                                                                                                                   | 16.                                                   | 1.00                  |                | 1.00                  | (FIE.          | 1.00                 |                | 1.00              |  |  |  |
| rade: SCALE 4 Grade: SCALE 4 Grade: SCALE 4 Grade: SCALE 4                                                                                                                                                                                                                                                                                                                                                                                                                                                                                                                                                                                                                                                                                                                                                                                                                                                                                                                                                                                                                                                                                                                                                                                                                                                                                                                                                                                                                                                                                                                                                                                                                                                                                                                                                                                                                                                                                                                                                                                                                                                                                                                                                                                                                                                                                                                                                                                                                                                                                                                                                                                                                                                                                                                                                                                                                                                                                                                                                                                   |                                                       |                       |                |                       |                |                      |                |                   |  |  |  |
|                                                                                                                                                                                                                                                                                                                                                                                                                                                                                                                                                                                                                                                                                                                                                                                                                                                                                                                                                                                                                                                                                                                                                                                                                                                                                                                                                                                                                                                                                                                                                                                                                                                                                                                                                                                                                                                                                                                                                                                                                                                                                                                                                                                                                                                                                                                                                                                                                                                                                                                                                                                                                                                                                                                                                                                                                                                                                                                                                                                                                                              |                                                       |                       |                |                       |                |                      | _              |                   |  |  |  |
|                                                                                                                                                                                                                                                                                                                                                                                                                                                                                                                                                                                                                                                                                                                                                                                                                                                                                                                                                                                                                                                                                                                                                                                                                                                                                                                                                                                                                                                                                                                                                                                                                                                                                                                                                                                                                                                                                                                                                                                                                                                                                                                                                                                                                                                                                                                                                                                                                                                                                                                                                                                                                                                                                                                                                                                                                                                                                                                                                                                                                                              |                                                       | SCALE 4<br>1.00       | Grade:<br>FTE: | SCALE 4<br>1.00       | Grade:<br>FTE: | SCALE 4<br>1.00      | Grade:<br>FTE: | SCALE 4<br>1.00   |  |  |  |
|                                                                                                                                                                                                                                                                                                                                                                                                                                                                                                                                                                                                                                                                                                                                                                                                                                                                                                                                                                                                                                                                                                                                                                                                                                                                                                                                                                                                                                                                                                                                                                                                                                                                                                                                                                                                                                                                                                                                                                                                                                                                                                                                                                                                                                                                                                                                                                                                                                                                                                                                                                                                                                                                                                                                                                                                                                                                                                                                                                                                                                              |                                                       |                       |                |                       |                |                      |                |                   |  |  |  |