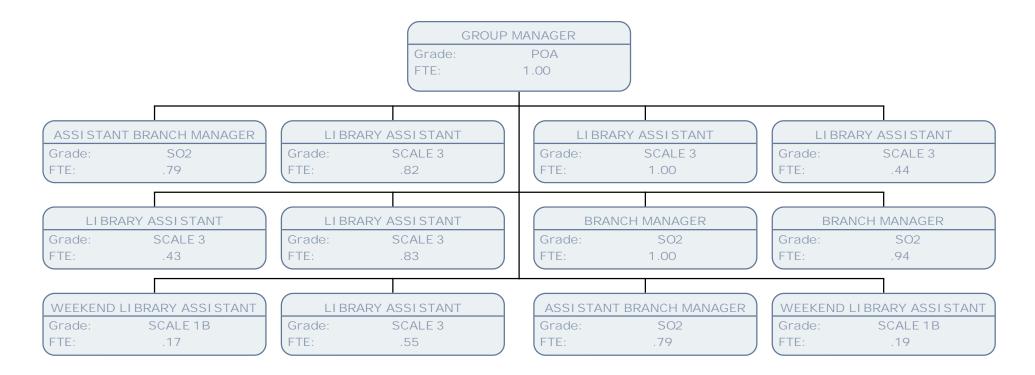

## Resident Services Chart March 17

**Resident's Services** 

| TE         50         TE         50         TE         100           C03TDMER SUMPCE ADVISE<br>Lin         CUSTOME SUMPCE ADVISE<br>Disk                                                                                                                                                                                                                                                                                                                                                                                                                                                                                                                                                                                                                                                                                                                                                                                                                                                                                                                                                                                                                                                                                                                                                                                                                                                                               | PERFORMANCE INFORMATION OFFICER<br>Grade: SO2<br>FTE: |                       |                |                       |                |                      |                |                   |  |  |  |
|----------------------------------------------------------------------------------------------------------------------------------------------------------------------------------------------------------------------------------------------------------------------------------------------------------------------------------------------------------------------------------------------------------------------------------------------------------------------------------------------------------------------------------------------------------------------------------------------------------------------------------------------------------------------------------------------------------------------------------------------------------------------------------------------------------------------------------------------------------------------------------------------------------------------------------------------------------------------------------------------------------------------------------------------------------------------------------------------------------------------------------------------------------------------------------------------------------------------------------------------------------------------------------------------------------------------------------------------------------------------------------------------------------------------------------------------------------------------------------------------------------------------------------------------------------------------------------------------------------------------------------------------------------------------------------------------------------------------------------------------------------------------------------------------------------------------------------------------------------------------------------------------------------------------------------------------------------------------------------------------------------------------------------------------------------------------------------------------------------------------------------------------------------------------------------------------------------------------------------------------------------------------------------------------------------------------------------------------------------------------------------------------------------------------------------------------------------------------------------------------------------------------------------------------------------------------------------------------------------------------------------------------------------------------------------------------------------------------------------------------------------------------------------------------------------------------------------------------------------------------------------------------------------------------------------------------------------------------------------------------------------------------------------------------|-------------------------------------------------------|-----------------------|----------------|-----------------------|----------------|----------------------|----------------|-------------------|--|--|--|
| State         Stot         Tite         Stot         Stot <t< th=""><th></th><th></th><th></th><th></th><th></th><th></th><th></th><th></th></t<>                                                                                                                                                                                                                                                                                                                                                                                                                                                                                                                                                                                                                                                                                                                                                                                                                                                                                                                                                                                                                                                                                                                                                                                                                                                                                                                                                                                                                                                                                                                                                                                                                                                                                                                 |                                                       |                       |                |                       |                |                      |                |                   |  |  |  |
| 10         10         176         100         176         100           CUSTORES SUPPORT & ADVISES<br>(SUPPORT & ADVISES)<br>(SUPPORT & AD                                                                                                                                                                                                                                                                                                                                                                                                                                                                                                                                                                                                                                                                                                                      |                                                       |                       |                |                       |                |                      |                |                   |  |  |  |
| Current Biological Approx                                                                                                                                                                                                                                                                                                                                                                                                                                                                                                                                                                                                                                                                                                                                                                                                                                                                                                                                      | Grade:                                                |                       |                |                       |                |                      |                |                   |  |  |  |
| SPARE         SPARE         Dirake         SPARE         Dirake         SPARE         <                                                                                                                                                                                                                                                                                                                                                                                                                                                                                                                                                                                                                                                                                                                                                                                                                                                                                                                                                                                                                                                                                                                                                                                                                                                                                                                                                                                                                                                                                                                                                                                                                                                                                                                                                          | IE:                                                   | .50                   | ETE:           | .58                   | (FIE:          | 1.00                 | ) (FIE:        | 1.00              |  |  |  |
| SPARE         SPARE         Dirake         SPARE         Dirake         SPARE         <                                                                                                                                                                                                                                                                                                                                                                                                                                                                                                                                                                                                                                                                                                                                                                                                                                                                                                                                                                                                                                                                                                                                                                                                                                                                                                                                                                                                                                                                                                                                                                                                                                                                                                                                                          |                                                       |                       |                |                       |                |                      |                |                   |  |  |  |
| The         The <td></td> <td></td> <td></td> <td></td> <td></td> <td></td> <td></td> <td></td>                                                                                                                                                                                                                                                                                                                                                                                                                                                                                                                                                                                                                                                                                                                                                                                                                                                                                                                                                                                                                                                                                                                                                                                                                                                                                                                                                                                                                                                                                                                                                                                                                                                                                                                                                          |                                                       |                       |                |                       |                |                      |                |                   |  |  |  |
| CONSIDER VERVICE ADVISED         CONTRACT CUTIER TRANSPORTATIONS         CONTRACT CUTIER TRANSPORTATIONS           CONSTRUCT ADVISED         CONTRACT CUTIER TRANSPORTATIONS         CONTRACT CUTIER TRANSPORTATIONS         CONTRACT CUTIER TRANSPORTATIONS           CONTRACT CUTIER TRANSPORTATIONS         CONTRACT CUTIER TRANSPORTATIONS         CONTRACT CUTIER TRANSPORTATIONS         CONTRACT CUTIER TRANSPORTATIONS           CONTRACT CUTIER TRANSPORTATIONS         CONTRACT CUTIER TRANSPORTATIONS         CONTRACT CUTIER TRANSPORTATIONS         CONTRACT CUTIER TRANSPORTATIONS           CONTRACT CUTIER TRANSPORTATIONS         CONTRACT CUTIER TRANSPORTATIONS         CONTRACT CUTIER TRANSPORTATIONS         CONTRACT CUTIER TRANSPORTATIONS           CONTRACT CUTIER TRANSPORTATIONS         CONTRACT CUTIER TRANSPORTATIONS         CONTRACT CUTIER TRANSPORTATIONS         CONTRACT CUTIER TRANSPORTATIONS           CONTRACT CUTIER TRANSPORTATIONS         CONTRACT CUTIER TRANSPORTATIONS         CONTRACT CUTIER TRANSPORTATIONS         CONTRACT CUTIER TRANSPORTATIONS           CONTRACT CUTIER TRANSPORTATIONS         CONTRACT CUTIER TRANSPORTATIONS         CONTRACT CUTIER TRANSPORTATIONS         CONTRACT CUTIER TRANSPORTATIONS           CONTRACT CUTIER TRANSPORTATIONS         CONTRACT CUTIER TRANSPORTATIONS         CONTRACT CUTIER TRANSPORTATIONS         CONTRACT CUTIER TRANSPORTATIONS           CONTRACT CUTIER TRANSPORTATIONS         CONTRACT CUTIER TRANSPORTATIONS         CONTRACT CUTIER TRANSPORTATIONS         CONTRACT CU                                                                                                                                                                                                                                                                                                                                                                                                                                                                                                                                                                                                                                                                                                                                                                                                                                                                                                                                                                                                                                                                                                                                                                                                                                                                                                                                                                                                                                                     |                                                       |                       |                |                       |                |                      |                |                   |  |  |  |
| State         State         Disable         State         Disable         PDB         Disable         PDB           CUSTOME SUMCE AVIN SEE         CUSTOME SUMCE AVIN                                                                                                                                                                                                                                                                                                                                                                                                                                                                                                                                                                                                                                                                                                                                                                                                                                                                                                                                                                                                                                                                                                                                                                                                                                                                                                                                                                                                                                                    | 16.                                                   | .75                   |                | .30                   | (              | .50                  |                | 1.00              |  |  |  |
| State         State         Disable         State         Disable         PDB         Disable         PDB           CUSTOME SUMCE AVIN SEE         CUSTOME SUMCE AVIN                                                                                                                                                                                                                                                                                                                                                                                                                                                                                                                                                                                                                                                                                                                                                                                                                                                                                                                                                                                                                                                                                                                                                                                                                                                                                                                                                                                                                                                    |                                                       |                       |                |                       |                |                      |                |                   |  |  |  |
| $ \begin{array}{c} 1. 1.0 \\ (1.1) \\ (1.1) \\ (1.1) \\ (1.1) \\ (1.1) \\ (1.1) \\ (1.1) \\ (1.1) \\ (1.1) \\ (1.1) \\ (1.1) \\ (1.1) \\ (1.1) \\ (1.1) \\ (1.1) \\ (1.1) \\ (1.1) \\ (1.1) \\ (1.1) \\ (1.1) \\ (1.1) \\ (1.1) \\ (1.1) \\ (1.1) \\ (1.1) \\ (1.1) \\ (1.1) \\ (1.1) \\ (1.1) \\ (1.1) \\ (1.1) \\ (1.1) \\ (1.1) \\ (1.1) \\ (1.1) \\ (1.1) \\ (1.1) \\ (1.1) \\ (1.1) \\ (1.1) \\ (1.1) \\ (1.1) \\ (1.1) \\ (1.1) \\ (1.1) \\ (1.1) \\ (1.1) \\ (1.1) \\ (1.1) \\ (1.1) \\ (1.1) \\ (1.1) \\ (1.1) \\ (1.1) \\ (1.1) \\ (1.1) \\ (1.1) \\ (1.1) \\ (1.1) \\ (1.1) \\ (1.1) \\ (1.1) \\ (1.1) \\ (1.1) \\ (1.1) \\ (1.1) \\ (1.1) \\ (1.1) \\ (1.1) \\ (1.1) \\ (1.1) \\ (1.1) \\ (1.1) \\ (1.1) \\ (1.1) \\ (1.1) \\ (1.1) \\ (1.1) \\ (1.1) \\ (1.1) \\ (1.1) \\ (1.1) \\ (1.1) \\ (1.1) \\ (1.1) \\ (1.1) \\ (1.1) \\ (1.1) \\ (1.1) \\ (1.1) \\ (1.1) \\ (1.1) \\ (1.1) \\ (1.1) \\ (1.1) \\ (1.1) \\ (1.1) \\ (1.1) \\ (1.1) \\ (1.1) \\ (1.1) \\ (1.1) \\ (1.1) \\ (1.1) \\ (1.1) \\ (1.1) \\ (1.1) \\ (1.1) \\ (1.1) \\ (1.1) \\ (1.1) \\ (1.1) \\ (1.1) \\ (1.1) \\ (1.1) \\ (1.1) \\ (1.1) \\ (1.1) \\ (1.1) \\ (1.1) \\ (1.1) \\ (1.1) \\ (1.1) \\ (1.1) \\ (1.1) \\ (1.1) \\ (1.1) \\ (1.1) \\ (1.1) \\ (1.1) \\ (1.1) \\ (1.1) \\ (1.1) \\ (1.1) \\ (1.1) \\ (1.1) \\ (1.1) \\ (1.1) \\ (1.1) \\ (1.1) \\ (1.1) \\ (1.1) \\ (1.1) \\ (1.1) \\ (1.1) \\ (1.1) \\ (1.1) \\ (1.1) \\ (1.1) \\ (1.1) \\ (1.1) \\ (1.1) \\ (1.1) \\ (1.1) \\ (1.1) \\ (1.1) \\ (1.1) \\ (1.1) \\ (1.1) \\ (1.1) \\ (1.1) \\ (1.1) \\ (1.1) \\ (1.1) \\ (1.1) \\ (1.1) \\ (1.1) \\ (1.1) \\ (1.1) \\ (1.1) \\ (1.1) \\ (1.1) \\ (1.1) \\ (1.1) \\ (1.1) \\ (1.1) \\ (1.1) \\ (1.1) \\ (1.1) \\ (1.1) \\ (1.1) \\ (1.1) \\ (1.1) \\ (1.1) \\ (1.1) \\ (1.1) \\ (1.1) \\ (1.1) \\ (1.1) \\ (1.1) \\ (1.1) \\ (1.1) \\ (1.1) \\ (1.1) \\ (1.1) \\ (1.1) \\ (1.1) \\ (1.1) \\ (1.1) \\ (1.1) \\ (1.1) \\ (1.1) \\ (1.1) \\ (1.1) \\ (1.1) \\ (1.1) \\ (1.1) \\ (1.1) \\ (1.1) \\ (1.1) \\ (1.1) \\ (1.1) \\ (1.1) \\ (1.1) \\ (1.1) \\ (1.1) \\ (1.1) \\ (1.1) \\ (1.1) \\ (1.1) \\ (1.1) \\ (1.1) \\ (1.1) \\ (1.1) \\ (1.1) \\ (1.1) \\ (1.1) \\ (1.1) \\ (1.1) \\ (1.1) \\ (1.1) \\ (1.1) \\ (1.1) \\ (1.1) \\ (1.1) \\ (1.1) \\ (1.1) \\ (1.1) \\ (1.1) \\ (1.1) \\ (1.1) \\ (1.1) \\ (1.1) \\ (1.1) \\ (1.1) \\ (1.1) \\ (1.1) \\ (1.1) \\ (1.1) \\ (1.1) \\ (1.1) \\ (1.1) \\ (1.1) \\ (1.1)$                                                                                                                                                                                                                                                                                                                                                                                                                                                                                                                                                                                                                                     |                                                       |                       |                |                       |                |                      |                |                   |  |  |  |
| CUSTOME SERVICE ADVISE<br>Prese         CONTROL ENTRY E MAY SERVICE ADVISE<br>Prese         CONTR                                                                                                                                                                                                                                                                                                                                                                                                                                                                                                                                                                                                                                                                                                                                                                                                                                                                                                                                                                                                                                                                                                                                                        |                                                       |                       | Grade:         | SCALE 6               |                |                      |                |                   |  |  |  |
| CLISTORE SUNCE AND SET<br>TE         CL                                                                                                                                                                                                                                                                                                                                                                                                                                                                                                                                                                                                                                                                                                                                                                                                                                                                                                                                                                                                                                                                                                                                                                                                                                | IE:                                                   | 1.00                  | ETE:           | .69                   | (FIE:          | 1.00                 | ) (FIE:        | 1.00              |  |  |  |
| SPAIL         SPAIL 6         Drafter         SPAIL 6           CLISTOME SERVICE ADVISES         CONTACT CONTENT TAM SUPERVISED         CLISTOME SERVICE ADVISES         CLISTOME SERVICE ADVISES           CLISTOME SERVICE ADVISES         CONTACT CONTENT TAM SUPERVISED         CLISTOME SERVICE ADVISES         CLISTOME SERVICE ADVISES           CLISTOME SERVICE ADVISES         CONTACT CONTENT TAM SUPERVISED         CLISTOME SERVICE ADVISES         CLISTOME SERVICE ADVISES           CLISTOME SERVICE ADVISES         CLISTOME SERVICE ADVISES         CLISTOME SERVICE ADVISES         CLISTOME SERVICE ADVISES           CLISTOME SERVICE ADVISES         CLISTOME SERVICE ADVISES         CLISTOME SERVICE ADVISES         CLISTOME SERVICE ADVISES           CLISTOME SERVICE ADVISES         CLISTOME SERVICE ADVISES         CLISTOME SERVICE ADVISES         CLISTOME SERVICE ADVISES           CLISTOME SERVICE ADVISES         CLISTOME SERVICE ADVISES         CLISTOME SERVICE ADVISES         CLISTOME SERVICE ADVISES           CLISTOME SERVICE ADVISES         CLISTOME SERVICE ADVISES         CLISTOME SERVICE ADVISES         CLISTOME SERVICE ADVISES           CLISTOME SERVICE ADVISES         CLISTOME SERVICE ADVISES         CLISTOME SERVICE ADVISES         CLISTOME SERVICE ADVISES           CLISTOME SERVICE ADVISES         CLISTOME SERVICE ADVISES         CLISTOME SERVICE ADVISES         CLISTOME SERVICE ADVISES           CLISTOME SERVICE A                                                                                                                                                                                                                                                                                                                                                                                                                                                                                                                                                                                                                                                                                                                                                                                                                                                                                                                                                                                                                                                                                                                                                                                                                                                                                                                                                                                                                                                                                                                                             |                                                       |                       |                |                       |                |                      |                |                   |  |  |  |
| IE         IO0         [TE         IO0         [TE         IO0           CUSTORE SENIC ADVISE<br>TE         CONTORE SENIC ADVISE<br>TE         CONTORE SENIC ADVISE<br>TE         CUSTORE SENIC ADVISE<br>TE                                                                                                                                                                                                                                                                                                                                                                                                                                                                                                                                                                                                                                                                                                                                                                                                                                                                                                                                                                                                                                                                                                                                                                                                                                                                                                   |                                                       |                       |                |                       |                |                      |                |                   |  |  |  |
| Image         Image <th< td=""><td></td><td></td><td></td><td></td><td></td><td></td><td></td><td></td></th<>                                                                                                                                                                                                                                                                                                                                                                                                                                                                                                                                                                                                                                                                                                                                                                                                                                                                                                                                                                                                                                                                                                                                                                                                                                                                                                                                                                                                                                                                                                                                                                                                                                                                            |                                                       |                       |                |                       |                |                      |                |                   |  |  |  |
| SPAME         SCALE &<br>ITE         Drawler         SCALE &<br>TTE         Drawler         SCALE & TTE         Drawler         SCALE & TTE         Drawler         SC                                                                                                                                                                                                                                                                                                                                                                                                                                                                                                                                                                                                                                                                                                                                                                                                                                                                                                                                                                                                                                                                                                                                                                                                                                                                                                                                                                                                                                                                                                                                | TE:                                                   | 1.00                  | FTE:           | 1.00                  | (FTE:          | 1.00                 | FTE:           | 1.00              |  |  |  |
| State         SCALE 6<br>TTE         Grade         SCALE 6<br>TTE                                                                                                                                                                                                                                                                                                                                                                                                                                                                                                                                                                                                                                                                                                                                                                                                                                                                                                                                                                                                                                                                                                                                                                                                                                                                                                                                                                                                                                                                                                                                                   |                                                       |                       |                |                       |                |                      |                |                   |  |  |  |
| $ \begin{array}{c} TTE & 10 \\ TTE & 100 \\ \hline TTE & 100 \\$ | CUSTON                                                | VER SERVI CE ADVI SER | CONTACT CE     | NTRE TEAM SUPERVI SOR | CUSTOMER       | SERVICE ADVISER      | CUSTOME        | R SERVICE ADVISER |  |  |  |
| CUSTOMEN SERVICE ADVISER         CUSTOMEN SERVICE ADVISER         CUSTOMEN SERVICE ADVISER           (TRE         1.00         (CUSTOMEN SERVICE ADVISER)         (CUSTOMEN SERVICE ADVISER)           (CUSTOMEN SERVICE ADVISER)         (CUSTOMEN SERVICE ADVISER)         (CUSTOMEN SERVICE ADVISER)           (CUSTOMEN SERVICE ADVISER)         (CUSTOMEN SERVICE ADVISER)         (CUSTOMEN SERVICE ADVISER)           (CUSTOMEN SERVICE ADVISER)         (CUSTOMEN SERVICE ADVISER)         (CUSTOMEN SERVICE ADVISER)           (CUSTOMEN SERVICE ADVISER)         (CUSTOMEN SERVICE ADVISER)         (CUSTOMEN SERVICE ADVISER)           (CUSTOMEN SERVICE ADVISER)         (CUSTOME SERVICE ADVISER)         (CUSTOME SERVICE ADVISER)           (CUSTOME SERVICE ADVISER)         (CUSTOME SERVICE ADVISER)         (CUSTOME SERVICE ADVISER)           (CUSTOME SERVICE ADVISER)         (CUSTOME SERVICE ADVISER)         (CUSTOME SERVICE ADVISER)           (CUSTOME SERVICE ADVISER)         (CUSTOME SERVICE ADVISER)         (CUSTOMER SERVICE ADVISER)           (CUSTOMER SERVICE ADVISER)         (CUSTOMER SERVICE ADVISER)         (CUSTOMER SERVICE ADVISER)           (CUSTOMER SERVICE ADVISER)         (CUSTOMER SERVICE ADVISER)         (CUSTOMER SERVICE ADVISER)           (CUSTOMER SERVICE ADVISER)         (CUSTOMER SERVICE ADVISER)         (CUSTOMER SERVICE ADVISER)           (CUSTOMER SERVICE ADVISER)         (CUSTOMER SERVICE ADVISER)                                                                                                                                                                                                                                                                                                                                                                                                                                                                                                                                                                                                                                                                                                                                                                                                                                                                                                                                                                                                                                                                                                                                                                                                                                                                                                                                                                                                                                                                                                                                                          |                                                       |                       |                |                       |                |                      |                |                   |  |  |  |
| rate         SCALE 0<br>(TE         Grade         Grade <th< td=""><td>TE:</td><td>.83</td><td>FTE:</td><td>1.00</td><td>FTE:</td><td>1.00</td><td></td><td>.83</td></th<>                                                                                                                                                                                                                                                                                                                                                                                                                                                                                                                                                                                                                                                                                                                                                                                                                                                                                                                                                                                                                                                                                                                                                                                                                                                                                                                                                                                                                                                                                                   | TE:                                                   | .83                   | FTE:           | 1.00                  | FTE:           | 1.00                 |                | .83               |  |  |  |
| rate         SCALE 0<br>(TE         Grade         Grade <th< td=""><td></td><td></td><td></td><td></td><td>1</td><td></td><td></td><td></td></th<>                                                                                                                                                                                                                                                                                                                                                                                                                                                                                                                                                                                                                                                                                                                                                                                                                                                                                                                                                                                                                                                                                                                                                                                                                                                                                                                                                                                                                                                                                                                           |                                                       |                       |                |                       | 1              |                      |                |                   |  |  |  |
| TE1.00[FTE1.00[FTE54[FTE83CUSTORER SERVICE ADVISET<br>TOWER SERVICE ADVISET<br>TECONTACT CENTER TABLE SUPERVISOR<br>Orabic<br>FTECUSTORER SERVICE ADVISET<br>Orabic<br>FTECUSTORER SERVICE ADVISET<br>Orabic<br>FTECUSTORER SERVICE ADVISET<br>Orabic<br>FTECUSTORER SERVICE ADVISET<br>Orabic<br>FTECUSTORER SERVICE ADVISET<br>Orabic<br>FTECUSTORER SERVICE ADVISET<br>Orabic<br>SOLL F<br>FTECUSTORER SERVICE ADVISET<br>Orabic<br>SOLL FCUSTORER SERVICE ADVISET<br>Orabic<br>SOLL FCUSTORER SERVICE ADVISET<br>FTECUSTORER SERVICE ADVISET<br>Orabic<br>SOLL FCUSTORER SERVICE ADVISET<br>Orabic<br>SOLL FCUSTORE                                                                                                                                                                                                                                                                                                                                                                                                                                                                                                                                                                                                                                                                                                                                                                                                                                                                                                                                                                                                                                                                                                                                                                                                                                                                                                                                                                                                             | CUSTON                                                | VER SERVI CE ADVI SER | CUSTOM         | ER SERVI CE ADVI SER  | CUSTOMER       | SERVICE ADVISER      | CUSTOME        | R SERVICE ADVISER |  |  |  |
| CUSTOMER SERVICE ADVISER<br>Gradu:         CONTACT CENTRE TEAM SUPERVISOR<br>Gradu:         CONTACT CENTRE TEAM SUPERVISOR<br>Gradu:         CUSTOMER SERVICE ADVISER<br>Gradu:         SCALE 6<br>TTE         TTE         T                                                                                                                                                                                                                                                                                                                                                                                                                                                                                                                                                                                                                                                                                                                                                                                                                                                                                                                                                                                                                                                                                                                                                                                                     |                                                       |                       |                |                       |                |                      |                |                   |  |  |  |
| CUSTORE SERVICE ADVISET       CONTACT CENTRE TABLE SUPERVISOR       CUSTORER SERVICE ADVISET         Trabe       SOALE 6       SOALE 6       SOALE 6         Trabe       SOALE 6       CONTACT CENTRE TABLE SUPERVISOR       CUSTORER SERVICE ADVISET         CUSTORER SERVICE ADVISET       CUSTORER SERVICE ADVISET       CUSTORER SERVICE ADVISET         CUSTORER SERVICE ADVISET       CUSTORER SERVICE ADVISET       CUSTORER SERVICE ADVISET         CUSTORER SERVICE ADVISET       CUSTORER SERVICE ADVISET       CUSTORER SERVICE ADVISET         CUSTORER SERVICE ADVISET       CUSTORER SERVICE ADVISET       CUSTORER SERVICE ADVISET         CUSTORER SERVICE ADVISET       CUSTORER SERVICE ADVISET       CUSTORER SERVICE ADVISET         CUSTORER SERVICE ADVISET       CUSTORER SERVICE ADVISET       CUSTORER SERVICE ADVISET         CUSTORER SERVICE ADVISET       CUSTORER SERVICE ADVISET       CUSTORER SERVICE ADVISET         CUSTORER SERVICE ADVISET       CUSTORER SERVICE ADVISET       CUSTORER SERVICE ADVISET         CUSTORER SERVICE ADVISET       CUSTORER SERVICE ADVISET       CUSTORER SERVICE ADVISET         CUSTORER SERVICE ADVISET       CUSTORER SERVICE ADVISET       CUSTORER SERVICE ADVISET         CUSTORER SERVICE ADVISET       CUSTORER SERVICE ADVISET       CUSTORER SERVICE ADVISET         CUSTORER SERVICE ADVISET       CUSTORER SERVICE ADVISET       CU                                                                                                                                                                                                                                                                                                                                                                                                                                                                                                                                                                                                                                                                                                                                                                                                                                                                                                                                                                                                                                                                                                                                                                                                                                                                                                                                                                                                                                                                                                                                                                                                                          | TE:                                                   | 1.00                  | FTE:           | 1.00                  | FTE:           | .54                  | FTE:           | .83               |  |  |  |
| CUSTORE SERVICE ADVISET       CONTACT CENTRE TABLE SUPERVISOR       CUSTORER SERVICE ADVISET         Trabe       SOALE 6       SOALE 6       SOALE 6         Trabe       SOALE 6       CONTACT CENTRE TABLE SUPERVISOR       CUSTORER SERVICE ADVISET         CUSTORER SERVICE ADVISET       CUSTORER SERVICE ADVISET       CUSTORER SERVICE ADVISET         CUSTORER SERVICE ADVISET       CUSTORER SERVICE ADVISET       CUSTORER SERVICE ADVISET         CUSTORER SERVICE ADVISET       CUSTORER SERVICE ADVISET       CUSTORER SERVICE ADVISET         CUSTORER SERVICE ADVISET       CUSTORER SERVICE ADVISET       CUSTORER SERVICE ADVISET         CUSTORER SERVICE ADVISET       CUSTORER SERVICE ADVISET       CUSTORER SERVICE ADVISET         CUSTORER SERVICE ADVISET       CUSTORER SERVICE ADVISET       CUSTORER SERVICE ADVISET         CUSTORER SERVICE ADVISET       CUSTORER SERVICE ADVISET       CUSTORER SERVICE ADVISET         CUSTORER SERVICE ADVISET       CUSTORER SERVICE ADVISET       CUSTORER SERVICE ADVISET         CUSTORER SERVICE ADVISET       CUSTORER SERVICE ADVISET       CUSTORER SERVICE ADVISET         CUSTORER SERVICE ADVISET       CUSTORER SERVICE ADVISET       CUSTORER SERVICE ADVISET         CUSTORER SERVICE ADVISET       CUSTORER SERVICE ADVISET       CUSTORER SERVICE ADVISET         CUSTORER SERVICE ADVISET       CUSTORER SERVICE ADVISET       CU                                                                                                                                                                                                                                                                                                                                                                                                                                                                                                                                                                                                                                                                                                                                                                                                                                                                                                                                                                                                                                                                                                                                                                                                                                                                                                                                                                                                                                                                                                                                                                                                                          |                                                       |                       |                |                       |                |                      |                |                   |  |  |  |
| rade:         SCALE &<br>5.02         Grade:         SCALE 6<br>FTE:         1.00         Frade:         SCALE 6<br>FTE:         Frad                                                                                                                                                                                                                                                                                                                                                                                                                                                                                                                                                                                                                                                                                                                                                                                                                                                                                                                                                                                                                                                                                                                                                                                                                                                                                                                                                                                                                                                                                                                          | CUSTON                                                | VER SERVI CE ADVI SER | CONTACT CE     | NTRE TEAM SUPERVI SOR | CONTACT CENT   | TRE TEAM SUPERVI SOR | CUSTOME        | R SERVICE ADVISER |  |  |  |
| CUSTOMER SERVICE ADVISER     CUSTOMER SERVICE ADVISER     CUSTOMER SERVICE ADVISER       CUSTOMER SERVICE ADVISER     CUSTOMER SERVICE ADVISER     CUSTOMER SERVICE ADVISER       CUSTOMER SERVICE ADVISER     CUSTOMER SERVICE ADVISER     CUSTOMER SERVICE ADVISER       CUSTOMER SERVICE ADVISER     CUSTOMER SERVICE ADVISER     CUSTOMER SERVICE ADVISER       CUSTOMER SERVICE ADVISER     CUSTOMER SERVICE ADVISER     CUSTOMER SERVICE ADVISER       CUSTOMER SERVICE ADVISER     CUSTOMER SERVICE ADVISER     CUSTOMER SERVICE ADVISER       CUSTOMER SERVICE ADVISER     CUSTOMER SERVICE ADVISER     CUSTOMER SERVICE ADVISER       CUSTOMER SERVICE ADVISER     CUSTOMER SERVICE ADVISER     CUSTOMER SERVICE ADVISER       CUSTOMER SERVICE ADVISER     CUSTOMER SERVICE ADVISER     CUSTOMER SERVICE ADVISER       CUSTOMER SERVICE ADVISER     CUSTOMER SERVICE ADVISER     CUSTOMER SERVICE ADVISER       CUSTOMER SERVICE ADVISER     CUSTOMER SERVICE ADVISER     CUSTOMER SERVICE ADVISER       CUSTOMER SERVICE ADVISER     CUSTOMER SERVICE ADVISER     CUSTOMER SERVICE ADVISER       CUSTOMER SERVICE ADVISER     CUSTOMER SERVICE ADVISER     CUSTOMER SERVICE ADVISER       CUSTOMER SERVICE ADVISER     CUSTOMER SERVICE ADVISER     CUSTOMER SERVICE ADVISER       CUSTOMER SERVICE ADVISER     CUSTOMER SERVICE ADVISER     CUSTOMER SERVICE ADVISER       CUSTOMER SERVICE ADVISER     CUSTOMER SERVICE ADVISER     CUSTOMER SERVICE A                                                                                                                                                                                                                                                                                                                                                                                                                                                                                                                                                                                                                                                                                                                                                                                                                                                                                                                                                                                                                                                                                                                                                                                                                                                                                                                                                                                                                                                                                                                                                                          | rade:                                                 | SCALE 6               | Grade:         | SO2                   | Grade:         | SO2                  | Grade:         | SCALE 6           |  |  |  |
| radio: SCALE 6<br>readio: SCALE 6<br>readio                                                                                                                                                                                                                                                                                                                                                                                                                                                                                                                                                                                                                                                                | TE:                                                   | .50                   | FTE:           | 1.00                  | FTE:           | 1.00                 | FTE:           | 1.00              |  |  |  |
| radio: SCALE 6<br>readio: SCALE 6<br>readio                                                                                                                                                                                                                                                                                                                                                                                                                                                                                                                                                                                                                                                                |                                                       |                       |                |                       |                |                      |                |                   |  |  |  |
| radio: SCALE 6<br>readio: SCALE 6<br>readio                                                                                                                                                                                                                                                                                                                                                                                                                                                                                                                                                                                                                                                                | CUSTON                                                | MER SERVI CE ADVI SER | CUSTOM         | ER SERVICE ADVISER    | CONTACT CEN    | TRE TEAM SUPERVI SOR | CUSTOME        | R SERVICE ADVISER |  |  |  |
| CUSTOMER SERVICE ADVISER       CUSTOMER SERVICE ADVISER       CUSTOMER SERVICE ADVISER         Trade:       SCALE 6       TTE:       78         CUSTOMER SERVICE ADVISER       CUSTOMER SERVICE ADVISER       CUSTOMER SERVICE ADVISER         CUSTOMER SERVICE ADVISER       CUSTOMER SERVICE ADVISER       CUSTOMER SERVICE ADVISER         CUSTOMER SERVICE ADVISER       CUSTOMER SERVICE ADVISER       CUSTOMER SERVICE ADVISER         CUSTOMER SERVICE ADVISER       CUSTOMER SERVICE ADVISER       CUSTOMER SERVICE ADVISER         CUSTOMER SERVICE ADVISER       CUSTOMER SERVICE ADVISER       CUSTOMER SERVICE ADVISER         CUSTOMER SERVICE ADVISER       CONTACT CENTRE TAM SUPERVISOR       CUSTOMER SERVICE ADVISER       CUSTOMER SERVICE ADVISER         CUSTOMER SERVICE ADVISER       CONTACT CENTRE TAM SUPERVISOR       CUSTOMER SERVICE ADVISER       CUSTOMER SERVICE ADVISER         CUSTOMER SERVICE ADVISER       CUSTOMER SERVICE ADVISER       CUSTOMER SERVICE ADVISER       CUSTOMER SERVICE ADVISER         CUSTOMER SERVICE ADVISER       CUSTOMER SERVICE ADVISER       CUSTOMER SERVICE ADVISER       CUSTOMER SERVICE ADVISER         CUSTOMER SERVICE ADVISER       CUSTOMER SERVICE ADVISER       CUSTOMER SERVICE ADVISER       CUSTOMER SERVICE ADVISER         CUSTOMER SERVICE ADVISER       CUSTOMER SERVICE ADVISER       CUSTOMER SERVICE ADVISER       CUSTOMER SERVICE ADVISER       CUSTOMER SERVI                                                                                                                                                                                                                                                                                                                                                                                                                                                                                                                                                                                                                                                                                                                                                                                                                                                                                                                                                                                                                                                                                                                                                                                                                                                                                                                                                                                                                                                                                                                                                                                        |                                                       |                       |                |                       |                |                      |                |                   |  |  |  |
| rade: SCALE 6<br>TT: 78<br>CUSTOMER SERVICE ADVISER<br>CUSTOMER SERVICE ADVI                                                                                                                                                                                                                                                                                                                                                                                                                                                                                                                                                                                                                                                                                                                                                 |                                                       |                       |                |                       | FTE:           | 1.00                 |                |                   |  |  |  |
| rade: SCALE 6<br>TT: 78<br>CUSTOMER SERVICE ADVISER<br>CUSTOMER SERVICE ADVI                                                                                                                                                                                                                                                                                                                                                                                                                                                                                                                                                                                                                                                                                                                                                 |                                                       |                       |                |                       |                |                      |                |                   |  |  |  |
| rade: SCALE 6<br>FTE: 73<br>FTE: 7                                                                                                                                                                                                                                                                                                                                                                                                                                           | CLISTON                                               | IER SERVICE ADVISER   | CUSTOM         |                       | CUSTOMER       |                      | CLISTOME       |                   |  |  |  |
| CUSTOMER SERVICE ADVISER       CUSTOMER SERVICE ADVISER       CUSTOMER SERVICE ADVISER         Grade:       SCALE 6       FTE:       1.00         CUSTOMER SERVICE ADVISER       CONTACT CENTRE TEAM SUPERVISOR       CUSTOMER SERVICE ADVISER       CUSTOMER SERVICE ADVISER         CUSTOMER SERVICE ADVISER       CONTACT CENTRE TEAM SUPERVISOR       CUSTOMER SERVICE ADVISER       CUSTOMER SERVICE ADVISER         CUSTOMER SERVICE ADVISER       CONTACT CENTRE TEAM SUPERVISOR       CUSTOMER SERVICE ADVISER       CUSTOMER SERVICE ADVISER         CUSTOMER SERVICE ADVISER       CONTACT CENTRE TEAM SUPERVISOR       CUSTOMER SERVICE ADVISER       CUSTOMER SERVICE ADVISER         CUSTOMER SERVICE ADVISER       CONTACT CENTRE TEAM SUPERVISER       CUSTOMER SERVICE ADVISER       CUSTOMER SERVICE ADVISER         CUSTOMER SERVICE ADVISER       CUSTOMER SERVICE ADVISER       CUSTOMER SERVICE ADVISER       CUSTOMER SERVICE ADVISER         CUSTOMER SERVICE ADVISER       CUSTOMER SERVICE ADVISER       CUSTOMER SERVICE ADVISER       CUSTOMER SERVICE ADVISER         CUSTOMER SERVICE ADVISER       CUSTOMER SERVICE ADVISER       CUSTOMER SERVICE ADVISER       CUSTOMER SERVICE ADVISER         CUSTOMER SERVICE ADVISER       CUSTOMER SERVICE ADVISER       CUSTOMER SERVICE ADVISER       CUSTOMER SERVICE ADVISER         CUSTOMER SERVICE ADVISER       CUSTOMER SERVICE ADVISER       CUSTOMER SERVICE ADVISER       CUSTOMER SE                                                                                                                                                                                                                                                                                                                                                                                                                                                                                                                                                                                                                                                                                                                                                                                                                                                                                                                                                                                                                                                                                                                                                                                                                                                                                                                                                                                                                                                                                                                                                                       | Fade:                                                 |                       |                |                       |                |                      |                |                   |  |  |  |
| rade: SCALE 6<br>FTE: 1.00<br>CUSTOMER SERVICE ADVI SER<br>CUSTOMER SERVICE ADVI SER<br>CUSTOMER SERVICE ADVI SER<br>CONTACT CENTRE TEAM SUPERVISOR<br>CUSTOMER SERVICE ADVI SER<br>Crade: SCALE 6<br>FTE: 1.00<br>CUSTOMER SERVICE ADVI SER<br>Crade: SCALE 6<br>FTE: 1.00<br>CUSTOMER SERVICE ADVI SER<br>Crade: SCALE 6<br>FTE: 1.00<br>CUSTOMER SERVICE ADVI SER<br>CUSTOMER SERVICE                                                                                                                                                                                                                                                                                                                                                                                                                                                                                                                                                                                                                                                                                                                                                  | TE:                                                   | 1.00                  | FTE:           | .78                   | FTE:           | .83                  | FTE:           | .83               |  |  |  |
| rade: SCALE 6<br>FTE: 1.00<br>CUSTOMER SERVICE ADVI SER<br>CUSTOMER SERVICE ADVI SER<br>CUSTOMER SERVICE ADVI SER<br>CONTACT CENTRE TEAM SUPERVISOR<br>CUSTOMER SERVICE ADVI SER<br>Crade: SCALE 6<br>FTE: 1.00<br>CUSTOMER SERVICE ADVI SER<br>Crade: SCALE 6<br>FTE: 1.00<br>CUSTOMER SERVICE ADVI SER<br>Crade: SCALE 6<br>FTE: 1.00<br>CUSTOMER SERVICE ADVI SER<br>CUSTOMER SERVICE                                                                                                                                                                                                                                                                                                                                                                                                                                                                                                                                                                                                                                                                                                                                                  |                                                       |                       |                |                       |                |                      |                |                   |  |  |  |
| rade: SCALE 6<br>FTE: 1.00<br>CUSTOMER SERVICE ADVI SER<br>CUSTOMER SERVICE ADVI SER<br>CUSTOMER SERVICE ADVI SER<br>CONTACT CENTRE TEAM SUPERVISOR<br>CUSTOMER SERVICE ADVI SER<br>Crade: SCALE 6<br>FTE: 1.00<br>CUSTOMER SERVICE ADVI SER<br>Crade: SCALE 6<br>FTE: 1.00<br>CUSTOMER SERVICE ADVI SER<br>Crade: SCALE 6<br>FTE: 1.00<br>CUSTOMER SERVICE ADVI SER<br>CUSTOMER SERVICE                                                                                                                                                                                                                                                                                                                                                                                                                                                                                                                                                                                                                                                                                                                                                  | CLISTON                                               | IER SERVICE ADVISER   | CUSTOM         |                       | CUSTOMER       | SERVICE ADVISER      | CLISTOME       |                   |  |  |  |
| CUSTOMER SERVICE ADVISER       CONTACT CENTRE TEAM SUPERVISOR       CUSTOMER SERVICE ADVISER         Grade:       SCALE 6       Grade:       SCALE 6         TE:       1.00       Grade:       SCALE 6         CUSTOMER SERVICE ADVISER       CUSTOMER SERVICE ADVISER       CUSTOMER SERVICE ADVISER         CUSTOMER SERVICE ADVISER       CUSTOMER SERVICE ADVISER       CUSTOMER SERVICE ADVISER         CUSTOMER SERVICE ADVISER       CUSTOMER SERVICE ADVISER       CUSTOMER SERVICE ADVISER         CUSTOMER SERVICE ADVISER       CUSTOMER SERVICE ADVISER       CUSTOMER SERVICE ADVISER         CUSTOMER SERVICE ADVISER       CUSTOMER SERVICE ADVISER       CUSTOMER SERVICE ADVISER         CUSTOMER SERVICE ADVISER       CUSTOMER SERVICE ADVISER       CUSTOMER SERVICE ADVISER         CUSTOMER SERVICE ADVISER       CUSTOMER SERVICE ADVISER       CUSTOMER SERVICE ADVISER         CUSTOMER SERVICE ADVISER       CUSTOMER SERVICE ADVISER       CUSTOMER SERVICE ADVISER         CUSTOMER SERVICE ADVISER       CUSTOMER SERVICE ADVISER       CUSTOMER SERVICE ADVISER         CUSTOMER SERVICE ADVISER       CUSTOMER SERVICE ADVISER       CUSTOMER SERVICE ADVISER         CUSTOMER SERVICE ADVISER       CUSTOMER SERVICE ADVISER       CUSTOMER SERVICE ADVISER         CUSTOMER SERVICE ADVISER       CUSTOMER SERVICE ADVISER       CUSTOMER SERVICE ADVISER                                                                                                                                                                                                                                                                                                                                                                                                                                                                                                                                                                                                                                                                                                                                                                                                                                                                                                                                                                                                                                                                                                                                                                                                                                                                                                                                                                                                                                                                                                                                                                                                                                                   |                                                       |                       |                |                       |                |                      |                |                   |  |  |  |
| rade:       SCALE 6       Grade:       SCALE 6       Grade:       SCALE 6         TE:       1.00       ITE:       1.00       ITE:       1.00         CUSTOMER SERVICE ADVISER       CUSTOMER SERVICE ADVISER       CUSTOMER SERVICE ADVISER       CUSTOMER SERVICE ADVISER         Grade:       SCALE 6       FTE:       1.00       ITE:       1.00         CUSTOMER SERVICE ADVISER       CUSTOMER SERVICE ADVISER       CUSTOMER SERVICE ADVISER       CUSTOMER SERVICE ADVISER         Grade:       SCALE 6       FTE:       1.00       ITE:       1.00         CUSTOMER SERVICE ADVISER       CUSTOMER SERVICE ADVISER       CUSTOMER SERVICE ADVISER       CUSTOMER SERVICE ADVISER         Grade:       SCALE 6       FTE:       1.00       ITE:       1.00         CUSTOMER SERVICE ADVISER       Grade:       SCALE 6       FTE:       1.00         CUSTOMER SERVICE ADVISER       Grade:       SCALE 6       FTE:       1.00         CUSTOMER SERVICE ADVISER       CUSTOMER SERVICE ADVISER       CUSTOMER SERVICE ADVISER       CUSTOMER SERVICE ADVISER         CUSTOMER SERVICE ADVISER       CUSTOMER SERVICE ADVISER       CUSTOMER SERVICE ADVISER       CUSTOMER SERVICE ADVISER         Grade:       SCALE 6       FTE:       1.00       FTE:       1.00                                                                                                                                                                                                                                                                                                                                                                                                                                                                                                                                                                                                                                                                                                                                                                                                                                                                                                                                                                                                                                                                                                                                                                                                                                                                                                                                                                                                                                                                                                                                                                                                                                                                                                                                                                   | TE:                                                   |                       |                |                       |                |                      |                |                   |  |  |  |
| rade:       SCALE 6       Grade:       SCALE 6       Grade:       SCALE 6         TE:       1.00       ITE:       1.00       ITE:       1.00         CUSTOMER SERVICE ADVISER       CUSTOMER SERVICE ADVISER       CUSTOMER SERVICE ADVISER       CUSTOMER SERVICE ADVISER         Grade:       SCALE 6       FTE:       1.00       ITE:       1.00         CUSTOMER SERVICE ADVISER       CUSTOMER SERVICE ADVISER       CUSTOMER SERVICE ADVISER       CUSTOMER SERVICE ADVISER         Grade:       SCALE 6       FTE:       1.00       ITE:       1.00         CUSTOMER SERVICE ADVISER       CUSTOMER SERVICE ADVISER       CUSTOMER SERVICE ADVISER       CUSTOMER SERVICE ADVISER         Grade:       SCALE 6       FTE:       1.00       ITE:       1.00         CUSTOMER SERVICE ADVISER       Grade:       SCALE 6       FTE:       1.00         CUSTOMER SERVICE ADVISER       Grade:       SCALE 6       FTE:       1.00         CUSTOMER SERVICE ADVISER       CUSTOMER SERVICE ADVISER       CUSTOMER SERVICE ADVISER       CUSTOMER SERVICE ADVISER         CUSTOMER SERVICE ADVISER       CUSTOMER SERVICE ADVISER       CUSTOMER SERVICE ADVISER       CUSTOMER SERVICE ADVISER         Grade:       SCALE 6       FTE:       1.00       FTE:       1.00                                                                                                                                                                                                                                                                                                                                                                                                                                                                                                                                                                                                                                                                                                                                                                                                                                                                                                                                                                                                                                                                                                                                                                                                                                                                                                                                                                                                                                                                                                                                                                                                                                                                                                                                                                   |                                                       |                       |                |                       |                |                      |                |                   |  |  |  |
| rade:       SCALE 6       Grade:       SCALE 6       Grade:       SCALE 6         TE:       1.00       ITE:       1.00       ITE:       1.00         CUSTOMER SERVICE ADVISER       CUSTOMER SERVICE ADVISER       CUSTOMER SERVICE ADVISER       CUSTOMER SERVICE ADVISER         Grade:       SCALE 6       FTE:       1.00       ITE:       1.00         CUSTOMER SERVICE ADVISER       Grade:       SCALE 6       FTE:       1.00         FTE:       1.00       ITE:       1.00       ITE:       1.00         CUSTOMER SERVICE ADVISER       CUSTOMER SERVICE ADVISER       CUSTOMER SERVICE ADVISER       CUSTOMER SERVICE ADVISER       Grade:       SCALE 6         Te:       1.00       ITE:       1.00       ITE:       1.00       ITE:       1.00         CUSTOMER SERVICE ADVISER       CUSTOMER SERVICE ADVISER       Grade:       SCALE 6       FTE:       1.00       ITE:       1.00         CUSTOMER SERVICE ADVISER       CUSTOMER SERVICE ADVISER       CUSTOMER SERVICE ADVISER       CUSTOMER SERVICE ADVISER       Grade:       SCALE 5       FTE:       1.00       ITE:       1.00         CUSTOMER SERVICE ADVISER       CUSTOMER SERVICE ADVISER       CUSTOMER SERVICE ADVISER       CUSTOMER SERVICE ADVISER       CUSTOMER SERVICE ADVISER <td>CUSTON</td> <td>VER SERVICE ADVISER</td> <td>CONTACT CE</td> <td>NTRE TEAM SUPERVISOR</td> <td>CUSTOMER</td> <td>SERVICE ADVISER</td> <td>CUSTOME</td> <td>R SERVICE ADVISER</td>                                                                                                                                                                                                                                                                                                                                                                                                                                                                                                                                                                                                                                                                                                                                                                                                                                                                                                                                                                                                                                                                                                                                                                                                                                                                                                                                                                                                                                                                                                                                                                                   | CUSTON                                                | VER SERVICE ADVISER   | CONTACT CE     | NTRE TEAM SUPERVISOR  | CUSTOMER       | SERVICE ADVISER      | CUSTOME        | R SERVICE ADVISER |  |  |  |
| CUSTOMER SERVICE ADVISER       CUSTOMER SERVICE ADVISER       CUSTOMER SERVICE ADVISER         Grade:       SCALE 6       Grade::       SCALE 6         TE:       1.00       Grade::       SCALE 6         CUSTOMER SERVICE ADVISER       CUSTOMER SERVICE ADVISER       Grade::       SCALE 6         Te:       1.00       FTE:       1.00       Grade::       SCALE 6         CUSTOMER SERVICE ADVISER       CUSTOMER SERVICE ADVISER       CUSTOMER SERVICE ADVISER       CUSTOMER SERVICE ADVISER         CUSTOMER SERVICE ADVISER       CUSTOMER SERVICE ADVISER       CUSTOMER SERVICE ADVISER       CUSTOMER SERVICE ADVISER         CUSTOMER SERVICE ADVISER       CUSTOMER SERVICE ADVISER       CUSTOMER SERVICE ADVISER       CUSTOMER SERVICE ADVISER         CUSTOMER SERVICE ADVISER       CUSTOMER SERVICE ADVISER       CUSTOMER SERVICE ADVISER       CUSTOMER SERVICE ADVISER         CUSTOMER SERVICE ADVISER       CUSTOMER SERVICE ADVISER       CUSTOMER SERVICE ADVISER       CUSTOMER SERVICE ADVISER       CUSTOMER SERVICE ADVISER         CUSTOMER SERVICE ADVISER       CUSTOMER SERVICE ADVISER       CUSTOMER SERVICE ADVISER       CUSTOMER SERVICE ADVISER       CUSTOMER SERVICE ADVISER         CUSTOMER SERVICE ADVISER       CUSTOMER SERVICE ADVISER       CUSTOMER SERVICE ADVISER       CUSTOMER SERVICE ADVISER       CUSTOMER SERVICE ADVISER       CUSTOMER SERVICE AD                                                                                                                                                                                                                                                                                                                                                                                                                                                                                                                                                                                                                                                                                                                                                                                                                                                                                                                                                                                                                                                                                                                                                                                                                                                                                                                                                                                                                                                                                                                                                                                                                             |                                                       |                       |                |                       |                |                      |                |                   |  |  |  |
| rade: SCALE 6<br>FE: 1.00<br>FTE: 1.00<br>CUSTOMER SERVICE ADVISER<br>Grade: SCALE 6<br>FTE: 1.00<br>CUSTOMER SERVICE ADVISER<br>CUSTOMER SERVICE ADVISER<br>CUSTO                                                                                                                                                                                                                                                                                                                                                                                                                                                                                                                                                                                                                                                                                                                               | TE:                                                   | 1.00                  | FTE:           | 1.00                  | FTE:           | 1.00                 | J FTE:         | 1.00              |  |  |  |
| rade: SCALE 6<br>FE: 1.00<br>FTE: 1.00<br>FTE: 1.00<br>FTE: 1.00<br>FTE: 1.00<br>CUSTOMER SERVICE ADVISER<br>CCUSTOMER SERVICE ADVISER<br>CCUSTOM                                                                                                                                                                                                                                                                                                                                                                                                                                                                                                                                                                                                                                                                                                                                                 |                                                       |                       |                |                       | -              |                      |                |                   |  |  |  |
| rade: SCALE 6<br>FE: 1.00<br>FTE: 1.00<br>FTE: 1.00<br>FTE: 1.00<br>FTE: 1.00<br>CUSTOMER SERVICE ADVISER<br>CCUSTOMER SERVICE ADVISER<br>CCUSTOM                                                                                                                                                                                                                                                                                                                                                                                                                                                                                                                                                                                                                                                                                                                                                 | CUSTON                                                | VER SERVICE ADVISER   | CLISTOM        | R SERVICE ADVISER     | CUSTOME        | SERVICE ADVISER      | CUSTOM         | R SERVICE ADVISER |  |  |  |
| TE:       1.00       FTE:       1.00       FTE:       1.00         CUSTOMER SERVICE ADVISER<br>rade:       SCALE 6<br>(TTE:       1.00       CUSTOMER SERVICE ADVISER<br>Grade:                                                                                                                                                                                                                                                                                                                                                                                                                                                                                                                                                                                                                                                                                                                                                                                                                                                                                                                                                                                                                                                                                                                                                                                                                                                                                 |                                                       |                       |                |                       |                |                      |                |                   |  |  |  |
| rade: SCALE 6<br>FTE: 1.00<br>FTE: 1.00<br>CUSTOMER SERVICE ADVISER<br>CUSTOMER SERVICE ADVISER<br>C                                                                                                                                                                                                                                                                                                                                                                                                                                                                                                                                                                                                                                                                                                                                   |                                                       |                       |                |                       |                |                      |                |                   |  |  |  |
| rade: SCALE 6<br>FTE: 1.00<br>FTE: 1.00<br>CUSTOMER SERVICE ADVISER<br>CUSTOMER SERVICE ADVISER<br>C                                                                                                                                                                                                                                                                                                                                                                                                                                                                                                                                                                                                                                                                                                                                   |                                                       |                       |                |                       | +              |                      |                |                   |  |  |  |
| rade: SCALE 6<br>FTE: 1.00<br>FTE: 1.00<br>CUSTOMER SERVICE ADVISER<br>CUSTOMER SERVICE ADVISER<br>C                                                                                                                                                                                                                                                                                                                                                                                                                                                                                                                                                                                                                                                                                                                                   | CUSTON                                                | VER SERVICE ADVISER   | CLISTOM        | R SERVICE ADVISER     | CUSTOME        | SERVICE ADVISER      | CUSTOM         | R SERVICE ADVISER |  |  |  |
| TE:       1.00       FTE:       1.00       FTE:       1.00         CUSTOMER SERVICE ADVISER<br>rade:       SCALE 6<br>SCALE 6<br>FTE:       CUSTOMER SERVICE ADVISER<br>Grade:       TECHNICAL SUPPORT OFFICER<br>Grade:       TECHNICAL SUPPORT OFFICER<br>Grade:       TECHNICAL SUPPORT OFFICER<br>Grade:       TECHNICAL SUPPORT OFFICER<br>Grade:       CUSTOMER SERVICE ADVISER<br>Grade:       CUSTO                                                                                                                                                                                                                                                                                                                                                                                                                                                                                                                                                                                                                                                                                                                                                                                                                                                                                                                                                                                                                                                                                                                                                                                                                                                                  | and the                                               | 004157                |                |                       |                |                      |                |                   |  |  |  |
| CUSTOMER SERVICE ADVISER       CUSTOMER SERVICE ADVISER       CUSTOMER SERVICE ADVISER         Grade:       SCALE 6       Grade:       SCALE 6         FE:       1.00       FTE:       1.00         CUSTOMER SERVICE ADVISER       CUSTOMER SERVICE ADVISER       Grade:       SCALE 5         Grade:       SCALE 5       FTE:       1.00       FTE:       1.00         CUSTOMER SERVICE ADVISER       Grade:       SCALE 5       Grade:       SCALE 5         FTE:       1.00       FTE:       1.00       FTE:       1.00         CUSTOMER SERVICE ADVISER       Grade:       SCALE 5       Grade:       SCALE 5         FTE:       1.00       FTE:       1.00       FTE:       1.00         CUSTOMER SERVICE ADVISER       Grade:       SCALE 5       FTE:       1.00         CUSTOMER SERVICE ADVISER       CUSTOMER SERVICE ADVISER       Grade:       SCALE 5         FTE:       1.00       FTE:       1.00       FTE:       1.00         CUSTOMER SERVICE ADVISER       CUSTOMER SERVICE ADVISER       CUSTOMER SERVICE ADVISER       Grade:       SCALE 4         FTE:       1.00       FTE:       1.00       FTE:       1.00       FTE:       1.00         CUSTOMER SERVIC                                                                                                                                                                                                                                                                                                                                                                                                                                                                                                                                                                                                                                                                                                                                                                                                                                                                                                                                                                                                                                                                                                                                                                                                                                                                                                                                                                                                                                                                                                                                                                                                                                                                                                                                                                                                                                                           |                                                       |                       |                |                       |                |                      |                |                   |  |  |  |
| rade: SCALE 6<br>FTE: 1.00<br>FTE: 1.                                                                                                                                                                                                                                                                                                                                                                                                                                                                                                                             |                                                       |                       |                |                       |                |                      |                |                   |  |  |  |
| rade: SCALE 6<br>FTE: 1.00<br>FTE: 1.                                                                                                                                                                                                                                                                                                                                                                                                                                                                                                                             | CUSTON                                                |                       | CUSTOM         |                       | CUSTOME        |                      | CUSTON         |                   |  |  |  |
| TE:     1.00     FTE:     1.00     FTE:     1.00       CUSTOMER SERVICE ADVISER<br>rade:     SCALE 5<br>FTE:     CUSTOMER SERVICE ADVISER<br>Grade:     CUSTOMER SERVICE ADVISER<br>Grade:     TECHNICAL SUPPORT OFFICER<br>Grade:     TECHNICAL SUPPORT OFFICER<br>Grade:     TECHNICAL SUPPORT OFFICER<br>Grade:     CUSTOMER SERVICE ADVISER<br>FTE:     CUSTOMER SERVICE ADVISER<br>FTE:     CUSTOMER SERVICE ADVISER<br>Grade:                                                                                                                                                                                                                                                                                                                                                                                                                                                                                                                                                                                                                                                                                                                                                                                                                                                                                                                                                                                                                                                                                                                                                                                                                                                                   |                                                       |                       |                |                       |                |                      |                |                   |  |  |  |
| rade: SCALE 5<br>TE: 1.00<br>CUSTOMER SERVICE ADVISER<br>TE: 1.00<br>CUSTOMER SERVICE ADVISER<br>CUSTOMER SERVICE ADVISER<br>CUS                                                                                                                                                                                                                                                                                                                                                                                                                                                                                                                                                                                                                                                                                                                                                     |                                                       |                       |                |                       |                |                      |                |                   |  |  |  |
| rade: SCALE 5<br>TE: 1.00<br>FTE:                                                                                                                                                                                                                                                                                                                                                                                                                                                                                                                                                                                                                                                                                                                                    |                                                       |                       |                |                       |                | 1                    |                |                   |  |  |  |
| rade: SCALE 5<br>TE: 1.00<br>FTE:                                                                                                                                                                                                                                                                                                                                                                                                                                                                                                                                                                                                                                                                                                                                    | CUSTON                                                |                       | CUSTOM         |                       | CUSTOME        | SERVICE ADVISER      | TECHNIC        |                   |  |  |  |
| TE:     1.00     FTE:     1.00     FTE:     1.00       CUSTOMER SERVICE ADVISER     CUSTOMER SERVICE ADVISER     CUSTOMER SERVICE ADVISER     CUSTOMER SERVICE ADVISER       CUSTOMER SERVICE ADVISER     Grade:     SCALE 4     SCALE 4       CUSTOMER SERVICE ADVISER     CUSTOMER SERVICE ADVISER     CUSTOMER SERVICE ADVISER       CUSTOMER SERVICE ADVISER     CUSTOMER SERVICE ADVISER     CUSTOMER SERVICE ADVISER       CUSTOMER SERVICE ADVISER     CUSTOMER SERVICE ADVISER     CUSTOMER SERVICE ADVISER       CUSTOMER SERVICE ADVISER     CUSTOMER SERVICE ADVISER     CUSTOMER SERVICE ADVISER       CUSTOMER SERVICE ADVISER     CUSTOMER SERVICE ADVISER     CUSTOMER SERVICE ADVISER       CUSTOMER SERVICE ADVISER     CUSTOMER SERVICE ADVISER     CUSTOMER SERVICE ADVISER       CUSTOMER SERVICE ADVISER     CUSTOMER SERVICE ADVISER     CUSTOMER SERVICE ADVISER       Grade:     SCALE 4     SCALE 4     Grade:     SCALE 4                                                                                                                                                                                                                                                                                                                                                                                                                                                                                                                                                                                                                                                                                                                                                                                                                                                                                                                                                                                                                                                                                                                                                                                                                                                                                                                                                                                                                                                                                                                                                                                                                                                                                                                                                                                                                                                                                                                                                                                                                                                                                          |                                                       |                       |                |                       |                |                      |                |                   |  |  |  |
| rade: SCALE 5<br>FE: 1.00 FTE: 1.00 FT                                                                                                                                                                                                                                                                                                                                                                                                                                                                                                                                                                                                                                                                                                                                                                                                                                                                                                             |                                                       |                       |                |                       |                |                      |                |                   |  |  |  |
| rade: SCALE 5<br>FE: 1.00 FTE: 1.00 FT                                                                                                                                                                                                                                                                                                                                                                                                                                                                                                                                                                                                                                                                                                                                                                                                                                                                                                             |                                                       |                       |                |                       |                |                      |                |                   |  |  |  |
| rade: SCALE 5<br>FE: 1.00 FTE: 1.00 FT                                                                                                                                                                                                                                                                                                                                                                                                                                                                                                                                                                                                                                                                                                                                                                                                                                                                                                             |                                                       | I                     |                |                       |                |                      |                |                   |  |  |  |
| TE:         1.00         FTE:         1.00         FTE:         1.00         FTE:         1.00           CUSTOMER SERVICE ADVI SER<br>rade:         CUSTOMER SERVICE ADVI SER<br>Grade:         CUSTOMER SERVICE ADVI SER<br>Grad                                                                                                                                                                                                                                                                                                                                                                                                                                                                                                                                                                                                                                                                                                                                                                                                                                                                                                                                                                                                                                                                                                                                                                                                                                                    |                                                       | SCALE 5               |                |                       |                |                      |                |                   |  |  |  |
| CUSTOMER SERVI CE ADVI SER         CUSTOMER SERVI CE ADVI SER         TECHNI CAL SUPPORT OFFICER         CUSTOMER SERVI CE ADVI SER           Grade:         SCALE 4         FTE:         1.00         Grade:         SCALE 4           FTE:         1.00         FTE:         1.00         Grade:         SCALE 4           CUSTOMER SERVI CE ADVI SER         CUSTOMER SERVI CE ADVI SER         Grade:         SCALE 4           Grade:         SCALE 4         FTE:         1.00         FTE:         1.00           CUSTOMER SERVI CE ADVI SER         CUSTOMER SE                                                                                                                                                                                                                                                                                                                                                                                                                                                                                                                                                                                                                                                                                                                                                                                                                                                                                                                                                                                                                                                                                                                                                                                                                                                                                                                                                                                                                                                                                                                        |                                                       |                       |                |                       |                |                      |                |                   |  |  |  |
| CUSTOMER SERVICE ADVI SER     CUSTOMER SERVICE ADVI SER     TECHNI CAL SUPPORT OFFICER     CUSTOMER SERVICE ADVI SER       Grade:     SCALE 4     Grade:     SCALE 4       FTE:     1.00     FTE:     1.00       CUSTOMER SERVICE ADVI SER     CUSTOMER SERVICE ADVI SER     Grade:     SCALE 4       CUSTOMER SERVICE ADVI SER     CUSTOMER SERVICE ADVI SER     CUSTOMER SERVICE ADVI SER     CUSTOMER SERVICE ADVI SER       CUSTOMER SERVICE ADVI SER     CUSTOMER SERVICE ADVI SER     CUSTOMER SERVICE ADVI SER     CUSTOMER SERVICE ADVI SER       Grade:     SCALE 4     Grade:     SCALE 4     Grade:     SCALE 4                                                                                                                                                                                                                                                                                                                                                                                                                                                                                                                                                                                                                                                                                                                                                                                                                                                                                                                                                                                                                                                                                                                                                                                                                                                                                                                                                                                                                                                                                                                                                                                                                                                                                                                                                                                                                                                                                                                                                                                                                                                                                                                                                                                                                                                                                                                                                                                                                   |                                                       |                       |                |                       |                |                      |                |                   |  |  |  |
| rade: SCALE 4<br>TE: 1.00  Grade: SCALE 4<br>FTE: 1.00  Grade: SCALE 4<br>FTE: 1.00  Grade: SCALE 4<br>FTE: 1.00  CUSTOMER SERVI CE ADVI SER  CUSTOMER SERVI CE ADVI SER  CUSTOMER SERVI CE ADVI SER  Grade: SCALE 4                                                                                                                                                                                                                                                                                                                                                                                                                                                                                                                                                                                                                                                                                                                                                                                                                                                                                                         |                                                       |                       |                |                       |                |                      |                |                   |  |  |  |
| TE:         1.00         FTE:         1.00         FTE:         1.00           CUSTOMER SERVICE ADVI SER<br>rade:         CUSTOMER SERVICE ADVI SER<br>Grade:         CUSTOMER SERVICE ADVI SE                                                                                                                                                                                                                                                                                                                                                                                                                                                                                                                                                                                                                                                                                                                                                                                                                                                                                                                                                                                                                                                                                                                                                                                                                                           |                                                       |                       |                |                       |                |                      |                |                   |  |  |  |
| CUSTOMER SERVI CE ADVI SER<br>CUSTOMER SERVI CE ADVI SER<br>rade: SCALE 4 Grade: SCALE 4 Grade: SCALE 4 Grade: SCALE 4                                                                                                                                                                                                                                                                                                                                                                                                                                                                                                                                                                                                                                                                                                                                                                                                                                                                                                                                                                                                                                                                                                                                                                                                                                                                                                                                                                                                                                                                                                                                                                                                                                                                                                                                                                                                                                                                                                                                                                                                                                                                                                                                                                                                                                                                                                                                                                                                                                                                                                                                                                                                                                                                                                                                                                                                                                                                                                                       |                                                       |                       |                |                       |                |                      |                |                   |  |  |  |
| rade: SCALE 4 Grade: SCALE 4 Grade: SCALE 4 Grade: SCALE 4                                                                                                                                                                                                                                                                                                                                                                                                                                                                                                                                                                                                                                                                                                                                                                                                                                                                                                                                                                                                                                                                                                                                                                                                                                                                                                                                                                                                                                                                                                                                                                                                                                                                                                                                                                                                                                                                                                                                                                                                                                                                                                                                                                                                                                                                                                                                                                                                                                                                                                                                                                                                                                                                                                                                                                                                                                                                                                                                                                                   | 16.                                                   | 1.00                  |                | 1.00                  | (FIE.          | 1.00                 |                | 1.00              |  |  |  |
| rade: SCALE 4 Grade: SCALE 4 Grade: SCALE 4 Grade: SCALE 4                                                                                                                                                                                                                                                                                                                                                                                                                                                                                                                                                                                                                                                                                                                                                                                                                                                                                                                                                                                                                                                                                                                                                                                                                                                                                                                                                                                                                                                                                                                                                                                                                                                                                                                                                                                                                                                                                                                                                                                                                                                                                                                                                                                                                                                                                                                                                                                                                                                                                                                                                                                                                                                                                                                                                                                                                                                                                                                                                                                   |                                                       |                       |                |                       |                |                      |                |                   |  |  |  |
|                                                                                                                                                                                                                                                                                                                                                                                                                                                                                                                                                                                                                                                                                                                                                                                                                                                                                                                                                                                                                                                                                                                                                                                                                                                                                                                                                                                                                                                                                                                                                                                                                                                                                                                                                                                                                                                                                                                                                                                                                                                                                                                                                                                                                                                                                                                                                                                                                                                                                                                                                                                                                                                                                                                                                                                                                                                                                                                                                                                                                                              |                                                       |                       |                |                       |                |                      | _              |                   |  |  |  |
|                                                                                                                                                                                                                                                                                                                                                                                                                                                                                                                                                                                                                                                                                                                                                                                                                                                                                                                                                                                                                                                                                                                                                                                                                                                                                                                                                                                                                                                                                                                                                                                                                                                                                                                                                                                                                                                                                                                                                                                                                                                                                                                                                                                                                                                                                                                                                                                                                                                                                                                                                                                                                                                                                                                                                                                                                                                                                                                                                                                                                                              |                                                       | SCALE 4<br>1.00       | Grade:<br>FTE: | SCALE 4<br>1.00       | Grade:<br>FTE: | SCALE 4<br>1.00      | Grade:<br>FTE: | SCALE 4<br>1.00   |  |  |  |
|                                                                                                                                                                                                                                                                                                                                                                                                                                                                                                                                                                                                                                                                                                                                                                                                                                                                                                                                                                                                                                                                                                                                                                                                                                                                                                                                                                                                                                                                                                                                                                                                                                                                                                                                                                                                                                                                                                                                                                                                                                                                                                                                                                                                                                                                                                                                                                                                                                                                                                                                                                                                                                                                                                                                                                                                                                                                                                                                                                                                                                              |                                                       |                       |                |                       |                |                      |                |                   |  |  |  |