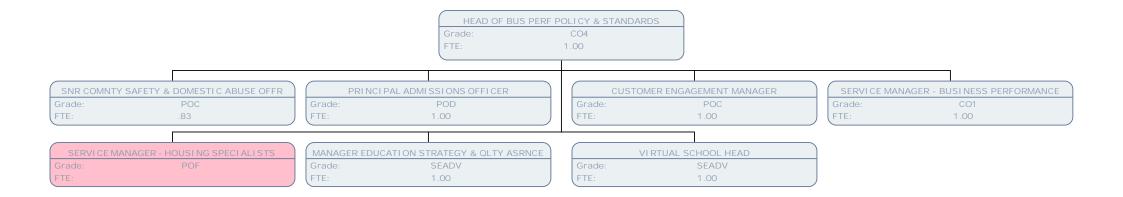

## Resident Services Chart March 17

**Resident's Services** 

| TE         50         TE         50         TE         100           C03TDMER SUMPCE ADVISE<br>Lin         CUSTOME SUMPCE ADVISE<br>Disk                                                                                                                                                                                                                                                                                                                                                                                                                                                                                                                                                                                                                                                                                                                                                                                                                                                                                                                                                                                                                                                                                                                                                                                                                                                                               | PERFORMANCE INFORMATION OFFICER<br>Grade: SO2<br>FTE: |                       |                |                       |                |                      |                |                   |  |  |  |
|----------------------------------------------------------------------------------------------------------------------------------------------------------------------------------------------------------------------------------------------------------------------------------------------------------------------------------------------------------------------------------------------------------------------------------------------------------------------------------------------------------------------------------------------------------------------------------------------------------------------------------------------------------------------------------------------------------------------------------------------------------------------------------------------------------------------------------------------------------------------------------------------------------------------------------------------------------------------------------------------------------------------------------------------------------------------------------------------------------------------------------------------------------------------------------------------------------------------------------------------------------------------------------------------------------------------------------------------------------------------------------------------------------------------------------------------------------------------------------------------------------------------------------------------------------------------------------------------------------------------------------------------------------------------------------------------------------------------------------------------------------------------------------------------------------------------------------------------------------------------------------------------------------------------------------------------------------------------------------------------------------------------------------------------------------------------------------------------------------------------------------------------------------------------------------------------------------------------------------------------------------------------------------------------------------------------------------------------------------------------------------------------------------------------------------------------------------------------------------------------------------------------------------------------------------------------------------------------------------------------------------------------------------------------------------------------------------------------------------------------------------------------------------------------------------------------------------------------------------------------------------------------------------------------------------------------------------------------------------------------------------------------------------------------|-------------------------------------------------------|-----------------------|----------------|-----------------------|----------------|----------------------|----------------|-------------------|--|--|--|
| State         Stot         Tite         Stot         Stot <t< th=""><th></th><th></th><th></th><th></th><th></th><th></th><th></th><th></th></t<>                                                                                                                                                                                                                                                                                                                                                                                                                                                                                                                                                                                                                                                                                                                                                                                                                                                                                                                                                                                                                                                                                                                                                                                                                                                                                                                                                                                                                                                                                                                                                                                                                                                                                                                 |                                                       |                       |                |                       |                |                      |                |                   |  |  |  |
| 10         10         176         100         176         100           CUSTORES SUPPORT & ADVISES<br>(SUPPORT & ADVISES)<br>(SUPPORT & AD                                                                                                                                                                                                                                                                                                                                                                                                                                                                                                                                                                                                                                                                                                                      |                                                       |                       |                |                       |                |                      |                |                   |  |  |  |
| Current Biological Approx                                                                                                                                                                                                                                                                                                                                                                                                                                                                                                                                                                                                                                                                                                                                                                                                                                                                                                                                      | Grade:                                                |                       |                |                       |                |                      |                |                   |  |  |  |
| SPARE         SPARE         Dirake         SPARE         Dirake         SPARE         <                                                                                                                                                                                                                                                                                                                                                                                                                                                                                                                                                                                                                                                                                                                                                                                                                                                                                                                                                                                                                                                                                                                                                                                                                                                                                                                                                                                                                                                                                                                                                                                                                                                                                                                                                          | IE:                                                   | .50                   | ETE:           | .58                   | (FIE:          | 1.00                 | ) (FIE:        | 1.00              |  |  |  |
| SPARE         SPARE         Dirake         SPARE         Dirake         SPARE         <                                                                                                                                                                                                                                                                                                                                                                                                                                                                                                                                                                                                                                                                                                                                                                                                                                                                                                                                                                                                                                                                                                                                                                                                                                                                                                                                                                                                                                                                                                                                                                                                                                                                                                                                                          |                                                       |                       |                |                       |                |                      |                |                   |  |  |  |
| The         The <td></td> <td></td> <td></td> <td></td> <td></td> <td></td> <td></td> <td></td>                                                                                                                                                                                                                                                                                                                                                                                                                                                                                                                                                                                                                                                                                                                                                                                                                                                                                                                                                                                                                                                                                                                                                                                                                                                                                                                                                                                                                                                                                                                                                                                                                                                                                                                                                          |                                                       |                       |                |                       |                |                      |                |                   |  |  |  |
| CONSIDER VERVICE ADVISED         CONTRACT CUTIER TRANSPORTATIONS         CONTRACT CUTIER TRANSPORTATIONS           CONSTRUCT ADVISED         CONTRACT CUTIER TRANSPORTATIONS         CONTRACT CUTIER TRANSPORTATIONS         CONTRACT CUTIER TRANSPORTATIONS           CONTRACT CUTIER TRANSPORTATIONS         CONTRACT CUTIER TRANSPORTATIONS         CONTRACT CUTIER TRANSPORTATIONS         CONTRACT CUTIER TRANSPORTATIONS           CONTRACT CUTIER TRANSPORTATIONS         CONTRACT CUTIER TRANSPORTATIONS         CONTRACT CUTIER TRANSPORTATIONS         CONTRACT CUTIER TRANSPORTATIONS           CONTRACT CUTIER TRANSPORTATIONS         CONTRACT CUTIER TRANSPORTATIONS         CONTRACT CUTIER TRANSPORTATIONS         CONTRACT CUTIER TRANSPORTATIONS           CONTRACT CUTIER TRANSPORTATIONS         CONTRACT CUTIER TRANSPORTATIONS         CONTRACT CUTIER TRANSPORTATIONS         CONTRACT CUTIER TRANSPORTATIONS           CONTRACT CUTIER TRANSPORTATIONS         CONTRACT CUTIER TRANSPORTATIONS         CONTRACT CUTIER TRANSPORTATIONS         CONTRACT CUTIER TRANSPORTATIONS           CONTRACT CUTIER TRANSPORTATIONS         CONTRACT CUTIER TRANSPORTATIONS         CONTRACT CUTIER TRANSPORTATIONS         CONTRACT CUTIER TRANSPORTATIONS           CONTRACT CUTIER TRANSPORTATIONS         CONTRACT CUTIER TRANSPORTATIONS         CONTRACT CUTIER TRANSPORTATIONS         CONTRACT CUTIER TRANSPORTATIONS           CONTRACT CUTIER TRANSPORTATIONS         CONTRACT CUTIER TRANSPORTATIONS         CONTRACT CUTIER TRANSPORTATIONS         CONTRACT CU                                                                                                                                                                                                                                                                                                                                                                                                                                                                                                                                                                                                                                                                                                                                                                                                                                                                                                                                                                                                                                                                                                                                                                                                                                                                                                                                                                                                                                                     |                                                       |                       |                |                       |                |                      |                |                   |  |  |  |
| State         State         Disable         State         Disable         PDB         Disable         PDB           CUSTOME SUMCE AVIN SEE         CUSTOME SUMCE AVIN                                                                                                                                                                                                                                                                                                                                                                                                                                                                                                                                                                                                                                                                                                                                                                                                                                                                                                                                                                                                                                                                                                                                                                                                                                                                                                                                                                                                                                                    | 16.                                                   | .75                   |                | .30                   | (              | .50                  |                | 1.00              |  |  |  |
| State         State         Disable         State         Disable         PDB         Disable         PDB           CUSTOME SUMCE AVIN SEE         CUSTOME SUMCE AVIN                                                                                                                                                                                                                                                                                                                                                                                                                                                                                                                                                                                                                                                                                                                                                                                                                                                                                                                                                                                                                                                                                                                                                                                                                                                                                                                                                                                                                                                    |                                                       |                       |                |                       |                |                      |                |                   |  |  |  |
| $ \begin{array}{c} 1. 1.0 \\ (1.1) \\ (1.1) \\ (1.1) \\ (1.1) \\ (1.1) \\ (1.1) \\ (1.1) \\ (1.1) \\ (1.1) \\ (1.1) \\ (1.1) \\ (1.1) \\ (1.1) \\ (1.1) \\ (1.1) \\ (1.1) \\ (1.1) \\ (1.1) \\ (1.1) \\ (1.1) \\ (1.1) \\ (1.1) \\ (1.1) \\ (1.1) \\ (1.1) \\ (1.1) \\ (1.1) \\ (1.1) \\ (1.1) \\ (1.1) \\ (1.1) \\ (1.1) \\ (1.1) \\ (1.1) \\ (1.1) \\ (1.1) \\ (1.1) \\ (1.1) \\ (1.1) \\ (1.1) \\ (1.1) \\ (1.1) \\ (1.1) \\ (1.1) \\ (1.1) \\ (1.1) \\ (1.1) \\ (1.1) \\ (1.1) \\ (1.1) \\ (1.1) \\ (1.1) \\ (1.1) \\ (1.1) \\ (1.1) \\ (1.1) \\ (1.1) \\ (1.1) \\ (1.1) \\ (1.1) \\ (1.1) \\ (1.1) \\ (1.1) \\ (1.1) \\ (1.1) \\ (1.1) \\ (1.1) \\ (1.1) \\ (1.1) \\ (1.1) \\ (1.1) \\ (1.1) \\ (1.1) \\ (1.1) \\ (1.1) \\ (1.1) \\ (1.1) \\ (1.1) \\ (1.1) \\ (1.1) \\ (1.1) \\ (1.1) \\ (1.1) \\ (1.1) \\ (1.1) \\ (1.1) \\ (1.1) \\ (1.1) \\ (1.1) \\ (1.1) \\ (1.1) \\ (1.1) \\ (1.1) \\ (1.1) \\ (1.1) \\ (1.1) \\ (1.1) \\ (1.1) \\ (1.1) \\ (1.1) \\ (1.1) \\ (1.1) \\ (1.1) \\ (1.1) \\ (1.1) \\ (1.1) \\ (1.1) \\ (1.1) \\ (1.1) \\ (1.1) \\ (1.1) \\ (1.1) \\ (1.1) \\ (1.1) \\ (1.1) \\ (1.1) \\ (1.1) \\ (1.1) \\ (1.1) \\ (1.1) \\ (1.1) \\ (1.1) \\ (1.1) \\ (1.1) \\ (1.1) \\ (1.1) \\ (1.1) \\ (1.1) \\ (1.1) \\ (1.1) \\ (1.1) \\ (1.1) \\ (1.1) \\ (1.1) \\ (1.1) \\ (1.1) \\ (1.1) \\ (1.1) \\ (1.1) \\ (1.1) \\ (1.1) \\ (1.1) \\ (1.1) \\ (1.1) \\ (1.1) \\ (1.1) \\ (1.1) \\ (1.1) \\ (1.1) \\ (1.1) \\ (1.1) \\ (1.1) \\ (1.1) \\ (1.1) \\ (1.1) \\ (1.1) \\ (1.1) \\ (1.1) \\ (1.1) \\ (1.1) \\ (1.1) \\ (1.1) \\ (1.1) \\ (1.1) \\ (1.1) \\ (1.1) \\ (1.1) \\ (1.1) \\ (1.1) \\ (1.1) \\ (1.1) \\ (1.1) \\ (1.1) \\ (1.1) \\ (1.1) \\ (1.1) \\ (1.1) \\ (1.1) \\ (1.1) \\ (1.1) \\ (1.1) \\ (1.1) \\ (1.1) \\ (1.1) \\ (1.1) \\ (1.1) \\ (1.1) \\ (1.1) \\ (1.1) \\ (1.1) \\ (1.1) \\ (1.1) \\ (1.1) \\ (1.1) \\ (1.1) \\ (1.1) \\ (1.1) \\ (1.1) \\ (1.1) \\ (1.1) \\ (1.1) \\ (1.1) \\ (1.1) \\ (1.1) \\ (1.1) \\ (1.1) \\ (1.1) \\ (1.1) \\ (1.1) \\ (1.1) \\ (1.1) \\ (1.1) \\ (1.1) \\ (1.1) \\ (1.1) \\ (1.1) \\ (1.1) \\ (1.1) \\ (1.1) \\ (1.1) \\ (1.1) \\ (1.1) \\ (1.1) \\ (1.1) \\ (1.1) \\ (1.1) \\ (1.1) \\ (1.1) \\ (1.1) \\ (1.1) \\ (1.1) \\ (1.1) \\ (1.1) \\ (1.1) \\ (1.1) \\ (1.1) \\ (1.1) \\ (1.1) \\ (1.1) \\ (1.1) \\ (1.1) \\ (1.1) \\ (1.1) \\ (1.1) \\ (1.1) \\ (1.1) \\ (1.1) \\ (1.1) \\ (1.1) \\ (1.1) \\ (1.1) \\ (1.1) \\ (1.1) \\ (1.1)$                                                                                                                                                                                                                                                                                                                                                                                                                                                                                                                                                                                                                                     |                                                       |                       |                |                       |                |                      |                |                   |  |  |  |
| CUSTOME SERVICE ADVISE<br>Prese         CONTROL ENTRY E MAY SERVICE ADVISE<br>Prese         CONTR                                                                                                                                                                                                                                                                                                                                                                                                                                                                                                                                                                                                                                                                                                                                                                                                                                                                                                                                                                                                                                                                                                                                                        |                                                       |                       | Grade:         | SCALE 6               |                |                      |                |                   |  |  |  |
| CLISTORE SUNCE AND SET<br>TE         CL                                                                                                                                                                                                                                                                                                                                                                                                                                                                                                                                                                                                                                                                                                                                                                                                                                                                                                                                                                                                                                                                                                                                                                                                                                | IE:                                                   | 1.00                  | ETE:           | .69                   | (FIE:          | 1.00                 | ) (FIE:        | 1.00              |  |  |  |
| SPAIL         SPAIL 6         Drafter         SPAIL 6           CLISTOME SERVICE ADVISES         CONTACT CONTENT TAM SUPERVISED         CLISTOME SERVICE ADVISES         CLISTOME SERVICE ADVISES           CLISTOME SERVICE ADVISES         CONTACT CONTENT TAM SUPERVISED         CLISTOME SERVICE ADVISES         CLISTOME SERVICE ADVISES           CLISTOME SERVICE ADVISES         CONTACT CONTENT TAM SUPERVISED         CLISTOME SERVICE ADVISES         CLISTOME SERVICE ADVISES           CLISTOME SERVICE ADVISES         CLISTOME SERVICE ADVISES         CLISTOME SERVICE ADVISES         CLISTOME SERVICE ADVISES           CLISTOME SERVICE ADVISES         CLISTOME SERVICE ADVISES         CLISTOME SERVICE ADVISES         CLISTOME SERVICE ADVISES           CLISTOME SERVICE ADVISES         CLISTOME SERVICE ADVISES         CLISTOME SERVICE ADVISES         CLISTOME SERVICE ADVISES           CLISTOME SERVICE ADVISES         CLISTOME SERVICE ADVISES         CLISTOME SERVICE ADVISES         CLISTOME SERVICE ADVISES           CLISTOME SERVICE ADVISES         CLISTOME SERVICE ADVISES         CLISTOME SERVICE ADVISES         CLISTOME SERVICE ADVISES           CLISTOME SERVICE ADVISES         CLISTOME SERVICE ADVISES         CLISTOME SERVICE ADVISES         CLISTOME SERVICE ADVISES           CLISTOME SERVICE ADVISES         CLISTOME SERVICE ADVISES         CLISTOME SERVICE ADVISES         CLISTOME SERVICE ADVISES           CLISTOME SERVICE A                                                                                                                                                                                                                                                                                                                                                                                                                                                                                                                                                                                                                                                                                                                                                                                                                                                                                                                                                                                                                                                                                                                                                                                                                                                                                                                                                                                                                                                                                                                                             |                                                       |                       |                |                       |                |                      |                |                   |  |  |  |
| IE         IO0         [TE         IO0         [TE         IO0           CUSTORE SENIC ADVISE<br>TE         CONTORE SENIC ADVISE<br>TE         CONTORE SENIC ADVISE<br>TE         CUSTORE SENIC ADVISE<br>TE                                                                                                                                                                                                                                                                                                                                                                                                                                                                                                                                                                                                                                                                                                                                                                                                                                                                                                                                                                                                                                                                                                                                                                                                                                                                                                   |                                                       |                       |                |                       |                |                      |                |                   |  |  |  |
| Image         Image <th< td=""><td></td><td></td><td></td><td></td><td></td><td></td><td></td><td></td></th<>                                                                                                                                                                                                                                                                                                                                                                                                                                                                                                                                                                                                                                                                                                                                                                                                                                                                                                                                                                                                                                                                                                                                                                                                                                                                                                                                                                                                                                                                                                                                                                                                                                                                            |                                                       |                       |                |                       |                |                      |                |                   |  |  |  |
| SPAME         SCALE &<br>ITE         Drawler         SCALE &<br>TTE         Drawler         SCALE & TTE         Drawler         SCALE & TTE         Drawler         SC                                                                                                                                                                                                                                                                                                                                                                                                                                                                                                                                                                                                                                                                                                                                                                                                                                                                                                                                                                                                                                                                                                                                                                                                                                                                                                                                                                                                                                                                                                                                | TE:                                                   | 1.00                  | FTE:           | 1.00                  | (FTE:          | 1.00                 | FTE:           | 1.00              |  |  |  |
| State         SCALE 6<br>TTE         Grade         SCALE 6<br>TTE                                                                                                                                                                                                                                                                                                                                                                                                                                                                                                                                                                                                                                                                                                                                                                                                                                                                                                                                                                                                                                                                                                                                                                                                                                                                                                                                                                                                                                                                                                                                                   |                                                       |                       |                |                       |                |                      |                |                   |  |  |  |
| $ \begin{array}{c} TTE & 10 \\ TTE & 100 \\ \hline TTE & 100 \\$ | CUSTON                                                | VER SERVI CE ADVI SER | CONTACT CE     | NTRE TEAM SUPERVI SOR | CUSTOMER       | SERVICE ADVISER      | CUSTOME        | R SERVICE ADVISER |  |  |  |
| CUSTOMEN SERVICE ADVISER         CUSTOMEN SERVICE ADVISER         CUSTOMEN SERVICE ADVISER           (TRE         1.00         (CUSTOMEN SERVICE ADVISER)         (CUSTOMEN SERVICE ADVISER)           (CUSTOMEN SERVICE ADVISER)         (CUSTOMEN SERVICE ADVISER)         (CUSTOMEN SERVICE ADVISER)           (CUSTOMEN SERVICE ADVISER)         (CUSTOMEN SERVICE ADVISER)         (CUSTOMEN SERVICE ADVISER)           (CUSTOMEN SERVICE ADVISER)         (CUSTOMEN SERVICE ADVISER)         (CUSTOMEN SERVICE ADVISER)           (CUSTOMEN SERVICE ADVISER)         (CUSTOMEN SERVICE ADVISER)         (CUSTOMEN SERVICE ADVISER)           (CUSTOMEN SERVICE ADVISER)         (CUSTOME SERVICE ADVISER)         (CUSTOME SERVICE ADVISER)           (CUSTOME SERVICE ADVISER)         (CUSTOME SERVICE ADVISER)         (CUSTOME SERVICE ADVISER)           (CUSTOME SERVICE ADVISER)         (CUSTOME SERVICE ADVISER)         (CUSTOME SERVICE ADVISER)           (CUSTOME SERVICE ADVISER)         (CUSTOME SERVICE ADVISER)         (CUSTOMER SERVICE ADVISER)           (CUSTOMER SERVICE ADVISER)         (CUSTOMER SERVICE ADVISER)         (CUSTOMER SERVICE ADVISER)           (CUSTOMER SERVICE ADVISER)         (CUSTOMER SERVICE ADVISER)         (CUSTOMER SERVICE ADVISER)           (CUSTOMER SERVICE ADVISER)         (CUSTOMER SERVICE ADVISER)         (CUSTOMER SERVICE ADVISER)           (CUSTOMER SERVICE ADVISER)         (CUSTOMER SERVICE ADVISER)                                                                                                                                                                                                                                                                                                                                                                                                                                                                                                                                                                                                                                                                                                                                                                                                                                                                                                                                                                                                                                                                                                                                                                                                                                                                                                                                                                                                                                                                                                                                                          |                                                       |                       |                |                       |                |                      |                |                   |  |  |  |
| rate         SCALE 0<br>(TE         Grade         Grade <th< td=""><td>TE:</td><td>.83</td><td>FTE:</td><td>1.00</td><td>FTE:</td><td>1.00</td><td></td><td>.83</td></th<>                                                                                                                                                                                                                                                                                                                                                                                                                                                                                                                                                                                                                                                                                                                                                                                                                                                                                                                                                                                                                                                                                                                                                                                                                                                                                                                                                                                                                                                                                                   | TE:                                                   | .83                   | FTE:           | 1.00                  | FTE:           | 1.00                 |                | .83               |  |  |  |
| rate         SCALE 0<br>(TE         Grade         Grade <th< td=""><td></td><td></td><td></td><td></td><td>1</td><td></td><td></td><td></td></th<>                                                                                                                                                                                                                                                                                                                                                                                                                                                                                                                                                                                                                                                                                                                                                                                                                                                                                                                                                                                                                                                                                                                                                                                                                                                                                                                                                                                                                                                                                                                           |                                                       |                       |                |                       | 1              |                      |                |                   |  |  |  |
| TE1.00[FTE1.00[FTE54[FTE83CUSTORER SERVICE ADVISET<br>TOWER SERVICE ADVISET<br>TECONTACT CENTER TABLE SUPERVISOR<br>Orabic<br>FTECUSTORER SERVICE ADVISET<br>Orabic<br>FTECUSTORER SERVICE ADVISET<br>Orabic<br>FTECUSTORER SERVICE ADVISET<br>Orabic<br>FTECUSTORER SERVICE ADVISET<br>Orabic<br>FTECUSTORER SERVICE ADVISET<br>Orabic<br>FTECUSTORER SERVICE ADVISET<br>Orabic<br>SOLL F<br>FTECUSTORER SERVICE ADVISET<br>Orabic<br>SOLL FCUSTORER SERVICE ADVISET<br>Orabic<br>SOLL FCUSTORER SERVICE ADVISET<br>FTECUSTORER SERVICE ADVISET<br>Orabic<br>SOLL FCUSTORER SERVICE ADVISET<br>Orabic<br>SOLL FCUSTORE                                                                                                                                                                                                                                                                                                                                                                                                                                                                                                                                                                                                                                                                                                                                                                                                                                                                                                                                                                                                                                                                                                                                                                                                                                                                                                                                                                                                             | CUSTON                                                | VER SERVI CE ADVI SER | CUSTOM         | ER SERVI CE ADVI SER  | CUSTOMER       | SERVICE ADVISER      | CUSTOME        | R SERVICE ADVISER |  |  |  |
| CUSTOMER SERVICE ADVISER<br>Gradu:         CONTACT CENTRE TEAM SUPERVISOR<br>Gradu:         CONTACT CENTRE TEAM SUPERVISOR<br>Gradu:         CUSTOMER SERVICE ADVISER<br>Gradu:         SCALE 6<br>TTE         TTE         T                                                                                                                                                                                                                                                                                                                                                                                                                                                                                                                                                                                                                                                                                                                                                                                                                                                                                                                                                                                                                                                                                                                                                                                                     |                                                       |                       |                |                       |                |                      |                |                   |  |  |  |
| CUSTORE SERVICE ADVISET       CONTACT CENTRE TABLE SUPERVISOR       CUSTORER SERVICE ADVISET         Trabe       SOALE 6       SOALE 6       SOALE 6         Trabe       SOALE 6       CONTACT CENTRE TABLE SUPERVISOR       CUSTORER SERVICE ADVISET         CUSTORER SERVICE ADVISET       CUSTORER SERVICE ADVISET       CUSTORER SERVICE ADVISET         CUSTORER SERVICE ADVISET       CUSTORER SERVICE ADVISET       CUSTORER SERVICE ADVISET         CUSTORER SERVICE ADVISET       CUSTORER SERVICE ADVISET       CUSTORER SERVICE ADVISET         CUSTORER SERVICE ADVISET       CUSTORER SERVICE ADVISET       CUSTORER SERVICE ADVISET         CUSTORER SERVICE ADVISET       CUSTORER SERVICE ADVISET       CUSTORER SERVICE ADVISET         CUSTORER SERVICE ADVISET       CUSTORER SERVICE ADVISET       CUSTORER SERVICE ADVISET         CUSTORER SERVICE ADVISET       CUSTORER SERVICE ADVISET       CUSTORER SERVICE ADVISET         CUSTORER SERVICE ADVISET       CUSTORER SERVICE ADVISET       CUSTORER SERVICE ADVISET         CUSTORER SERVICE ADVISET       CUSTORER SERVICE ADVISET       CUSTORER SERVICE ADVISET         CUSTORER SERVICE ADVISET       CUSTORER SERVICE ADVISET       CUSTORER SERVICE ADVISET         CUSTORER SERVICE ADVISET       CUSTORER SERVICE ADVISET       CUSTORER SERVICE ADVISET         CUSTORER SERVICE ADVISET       CUSTORER SERVICE ADVISET       CU                                                                                                                                                                                                                                                                                                                                                                                                                                                                                                                                                                                                                                                                                                                                                                                                                                                                                                                                                                                                                                                                                                                                                                                                                                                                                                                                                                                                                                                                                                                                                                                                                          | TE:                                                   | 1.00                  | FTE:           | 1.00                  | FTE:           | .54                  | FTE:           | .83               |  |  |  |
| CUSTORE SERVICE ADVISET       CONTACT CENTRE TABLE SUPERVISOR       CUSTORER SERVICE ADVISET         Trabe       SOALE 6       SOALE 6       SOALE 6         Trabe       SOALE 6       CONTACT CENTRE TABLE SUPERVISOR       CUSTORER SERVICE ADVISET         CUSTORER SERVICE ADVISET       CUSTORER SERVICE ADVISET       CUSTORER SERVICE ADVISET         CUSTORER SERVICE ADVISET       CUSTORER SERVICE ADVISET       CUSTORER SERVICE ADVISET         CUSTORER SERVICE ADVISET       CUSTORER SERVICE ADVISET       CUSTORER SERVICE ADVISET         CUSTORER SERVICE ADVISET       CUSTORER SERVICE ADVISET       CUSTORER SERVICE ADVISET         CUSTORER SERVICE ADVISET       CUSTORER SERVICE ADVISET       CUSTORER SERVICE ADVISET         CUSTORER SERVICE ADVISET       CUSTORER SERVICE ADVISET       CUSTORER SERVICE ADVISET         CUSTORER SERVICE ADVISET       CUSTORER SERVICE ADVISET       CUSTORER SERVICE ADVISET         CUSTORER SERVICE ADVISET       CUSTORER SERVICE ADVISET       CUSTORER SERVICE ADVISET         CUSTORER SERVICE ADVISET       CUSTORER SERVICE ADVISET       CUSTORER SERVICE ADVISET         CUSTORER SERVICE ADVISET       CUSTORER SERVICE ADVISET       CUSTORER SERVICE ADVISET         CUSTORER SERVICE ADVISET       CUSTORER SERVICE ADVISET       CUSTORER SERVICE ADVISET         CUSTORER SERVICE ADVISET       CUSTORER SERVICE ADVISET       CU                                                                                                                                                                                                                                                                                                                                                                                                                                                                                                                                                                                                                                                                                                                                                                                                                                                                                                                                                                                                                                                                                                                                                                                                                                                                                                                                                                                                                                                                                                                                                                                                                          |                                                       |                       |                |                       |                |                      |                |                   |  |  |  |
| rade:         SCALE &<br>5.02         Grade:         SCALE 6<br>FTE:         1.00         Frade:         SCALE 6<br>FTE:         Frad                                                                                                                                                                                                                                                                                                                                                                                                                                                                                                                                                                                                                                                                                                                                                                                                                                                                                                                                                                                                                                                                                                                                                                                                                                                                                                                                                                                                                                                                                                                          | CUSTON                                                | VER SERVI CE ADVI SER | CONTACT CE     | NTRE TEAM SUPERVI SOR | CONTACT CENT   | TRE TEAM SUPERVI SOR | CUSTOME        | R SERVICE ADVISER |  |  |  |
| CUSTOMER SERVICE ADVISER     CUSTOMER SERVICE ADVISER     CUSTOMER SERVICE ADVISER       CUSTOMER SERVICE ADVISER     CUSTOMER SERVICE ADVISER     CUSTOMER SERVICE ADVISER       CUSTOMER SERVICE ADVISER     CUSTOMER SERVICE ADVISER     CUSTOMER SERVICE ADVISER       CUSTOMER SERVICE ADVISER     CUSTOMER SERVICE ADVISER     CUSTOMER SERVICE ADVISER       CUSTOMER SERVICE ADVISER     CUSTOMER SERVICE ADVISER     CUSTOMER SERVICE ADVISER       CUSTOMER SERVICE ADVISER     CUSTOMER SERVICE ADVISER     CUSTOMER SERVICE ADVISER       CUSTOMER SERVICE ADVISER     CUSTOMER SERVICE ADVISER     CUSTOMER SERVICE ADVISER       CUSTOMER SERVICE ADVISER     CUSTOMER SERVICE ADVISER     CUSTOMER SERVICE ADVISER       CUSTOMER SERVICE ADVISER     CUSTOMER SERVICE ADVISER     CUSTOMER SERVICE ADVISER       CUSTOMER SERVICE ADVISER     CUSTOMER SERVICE ADVISER     CUSTOMER SERVICE ADVISER       CUSTOMER SERVICE ADVISER     CUSTOMER SERVICE ADVISER     CUSTOMER SERVICE ADVISER       CUSTOMER SERVICE ADVISER     CUSTOMER SERVICE ADVISER     CUSTOMER SERVICE ADVISER       CUSTOMER SERVICE ADVISER     CUSTOMER SERVICE ADVISER     CUSTOMER SERVICE ADVISER       CUSTOMER SERVICE ADVISER     CUSTOMER SERVICE ADVISER     CUSTOMER SERVICE ADVISER       CUSTOMER SERVICE ADVISER     CUSTOMER SERVICE ADVISER     CUSTOMER SERVICE ADVISER       CUSTOMER SERVICE ADVISER     CUSTOMER SERVICE ADVISER     CUSTOMER SERVICE A                                                                                                                                                                                                                                                                                                                                                                                                                                                                                                                                                                                                                                                                                                                                                                                                                                                                                                                                                                                                                                                                                                                                                                                                                                                                                                                                                                                                                                                                                                                                                                          | rade:                                                 | SCALE 6               | Grade:         | SO2                   | Grade:         | SO2                  | Grade:         | SCALE 6           |  |  |  |
| radio: SCALE 6<br>readio: SCALE 6<br>readio                                                                                                                                                                                                                                                                                                                                                                                                                                                                                                                                                                                                                                                                | TE:                                                   | .50                   | FTE:           | 1.00                  | FTE:           | 1.00                 | FTE:           | 1.00              |  |  |  |
| radio: SCALE 6<br>readio: SCALE 6<br>readio                                                                                                                                                                                                                                                                                                                                                                                                                                                                                                                                                                                                                                                                |                                                       |                       |                |                       |                |                      |                |                   |  |  |  |
| radio: SCALE 6<br>readio: SCALE 6<br>readio                                                                                                                                                                                                                                                                                                                                                                                                                                                                                                                                                                                                                                                                | CUSTON                                                | MER SERVI CE ADVI SER | CUSTOM         | ER SERVICE ADVISER    | CONTACT CEN    | TRE TEAM SUPERVI SOR | CUSTOME        | R SERVICE ADVISER |  |  |  |
| CUSTOMER SERVICE ADVISER       CUSTOMER SERVICE ADVISER       CUSTOMER SERVICE ADVISER         Trade:       SCALE 6       TTE:       78         CUSTOMER SERVICE ADVISER       CUSTOMER SERVICE ADVISER       CUSTOMER SERVICE ADVISER         CUSTOMER SERVICE ADVISER       CUSTOMER SERVICE ADVISER       CUSTOMER SERVICE ADVISER         CUSTOMER SERVICE ADVISER       CUSTOMER SERVICE ADVISER       CUSTOMER SERVICE ADVISER         CUSTOMER SERVICE ADVISER       CUSTOMER SERVICE ADVISER       CUSTOMER SERVICE ADVISER         CUSTOMER SERVICE ADVISER       CUSTOMER SERVICE ADVISER       CUSTOMER SERVICE ADVISER         CUSTOMER SERVICE ADVISER       CONTACT CENTRE TAM SUPERVISOR       CUSTOMER SERVICE ADVISER       CUSTOMER SERVICE ADVISER         CUSTOMER SERVICE ADVISER       CONTACT CENTRE TAM SUPERVISOR       CUSTOMER SERVICE ADVISER       CUSTOMER SERVICE ADVISER         CUSTOMER SERVICE ADVISER       CUSTOMER SERVICE ADVISER       CUSTOMER SERVICE ADVISER       CUSTOMER SERVICE ADVISER         CUSTOMER SERVICE ADVISER       CUSTOMER SERVICE ADVISER       CUSTOMER SERVICE ADVISER       CUSTOMER SERVICE ADVISER         CUSTOMER SERVICE ADVISER       CUSTOMER SERVICE ADVISER       CUSTOMER SERVICE ADVISER       CUSTOMER SERVICE ADVISER         CUSTOMER SERVICE ADVISER       CUSTOMER SERVICE ADVISER       CUSTOMER SERVICE ADVISER       CUSTOMER SERVICE ADVISER       CUSTOMER SERVI                                                                                                                                                                                                                                                                                                                                                                                                                                                                                                                                                                                                                                                                                                                                                                                                                                                                                                                                                                                                                                                                                                                                                                                                                                                                                                                                                                                                                                                                                                                                                                                        |                                                       |                       |                |                       |                |                      |                |                   |  |  |  |
| rade: SCALE 6<br>TT: 78<br>CUSTOMER SERVICE ADVISER<br>CUSTOMER SERVICE ADVI                                                                                                                                                                                                                                                                                                                                                                                                                                                                                                                                                                                                                                                                                                                                                 |                                                       |                       |                |                       | FTE:           | 1.00                 |                |                   |  |  |  |
| rade: SCALE 6<br>TT: 78<br>CUSTOMER SERVICE ADVISER<br>CUSTOMER SERVICE ADVI                                                                                                                                                                                                                                                                                                                                                                                                                                                                                                                                                                                                                                                                                                                                                 |                                                       |                       |                |                       |                |                      |                |                   |  |  |  |
| rade: SCALE 6<br>FTE: 73<br>FTE: 7                                                                                                                                                                                                                                                                                                                                                                                                                                           | CLISTON                                               | IER SERVICE ADVISER   | CUSTOM         |                       | CUSTOMER       |                      | CLISTOME       |                   |  |  |  |
| CUSTOMER SERVICE ADVISER       CUSTOMER SERVICE ADVISER       CUSTOMER SERVICE ADVISER         Grade:       SCALE 6       FTE:       1.00         CUSTOMER SERVICE ADVISER       CONTACT CENTRE TEAM SUPERVISOR       CUSTOMER SERVICE ADVISER       CUSTOMER SERVICE ADVISER         CUSTOMER SERVICE ADVISER       CONTACT CENTRE TEAM SUPERVISOR       CUSTOMER SERVICE ADVISER       CUSTOMER SERVICE ADVISER         CUSTOMER SERVICE ADVISER       CONTACT CENTRE TEAM SUPERVISOR       CUSTOMER SERVICE ADVISER       CUSTOMER SERVICE ADVISER         CUSTOMER SERVICE ADVISER       CONTACT CENTRE TEAM SUPERVISOR       CUSTOMER SERVICE ADVISER       CUSTOMER SERVICE ADVISER         CUSTOMER SERVICE ADVISER       CONTACT CENTRE TEAM SUPERVISER       CUSTOMER SERVICE ADVISER       CUSTOMER SERVICE ADVISER         CUSTOMER SERVICE ADVISER       CUSTOMER SERVICE ADVISER       CUSTOMER SERVICE ADVISER       CUSTOMER SERVICE ADVISER         CUSTOMER SERVICE ADVISER       CUSTOMER SERVICE ADVISER       CUSTOMER SERVICE ADVISER       CUSTOMER SERVICE ADVISER         CUSTOMER SERVICE ADVISER       CUSTOMER SERVICE ADVISER       CUSTOMER SERVICE ADVISER       CUSTOMER SERVICE ADVISER         CUSTOMER SERVICE ADVISER       CUSTOMER SERVICE ADVISER       CUSTOMER SERVICE ADVISER       CUSTOMER SERVICE ADVISER         CUSTOMER SERVICE ADVISER       CUSTOMER SERVICE ADVISER       CUSTOMER SERVICE ADVISER       CUSTOMER SE                                                                                                                                                                                                                                                                                                                                                                                                                                                                                                                                                                                                                                                                                                                                                                                                                                                                                                                                                                                                                                                                                                                                                                                                                                                                                                                                                                                                                                                                                                                                                                       | Fade:                                                 |                       |                |                       |                |                      |                |                   |  |  |  |
| rade: SCALE 6<br>FTE: 1.00<br>CUSTOMER SERVICE ADVI SER<br>CUSTOMER SERVICE ADVI SER<br>CUSTOMER SERVICE ADVI SER<br>CONTACT CENTRE TEAM SUPERVISOR<br>CUSTOMER SERVICE ADVI SER<br>Crade: SCALE 6<br>FTE: 1.00<br>CUSTOMER SERVICE ADVI SER<br>Crade: SCALE 6<br>FTE: 1.00<br>CUSTOMER SERVICE ADVI SER<br>Crade: SCALE 6<br>FTE: 1.00<br>CUSTOMER SERVICE ADVI SER<br>CUSTOMER SERVICE                                                                                                                                                                                                                                                                                                                                                                                                                                                                                                                                                                                                                                                                                                                                                  | TE:                                                   | 1.00                  | FTE:           | .78                   | FTE:           | .83                  | FTE:           | .83               |  |  |  |
| rade: SCALE 6<br>FTE: 1.00<br>CUSTOMER SERVICE ADVI SER<br>CUSTOMER SERVICE ADVI SER<br>CUSTOMER SERVICE ADVI SER<br>CONTACT CENTRE TEAM SUPERVISOR<br>CUSTOMER SERVICE ADVI SER<br>Crade: SCALE 6<br>FTE: 1.00<br>CUSTOMER SERVICE ADVI SER<br>Crade: SCALE 6<br>FTE: 1.00<br>CUSTOMER SERVICE ADVI SER<br>Crade: SCALE 6<br>FTE: 1.00<br>CUSTOMER SERVICE ADVI SER<br>CUSTOMER SERVICE                                                                                                                                                                                                                                                                                                                                                                                                                                                                                                                                                                                                                                                                                                                                                  |                                                       |                       |                |                       |                |                      |                |                   |  |  |  |
| rade: SCALE 6<br>FTE: 1.00<br>CUSTOMER SERVICE ADVI SER<br>CUSTOMER SERVICE ADVI SER<br>CUSTOMER SERVICE ADVI SER<br>CONTACT CENTRE TEAM SUPERVISOR<br>CUSTOMER SERVICE ADVI SER<br>Crade: SCALE 6<br>FTE: 1.00<br>CUSTOMER SERVICE ADVI SER<br>Crade: SCALE 6<br>FTE: 1.00<br>CUSTOMER SERVICE ADVI SER<br>Crade: SCALE 6<br>FTE: 1.00<br>CUSTOMER SERVICE ADVI SER<br>CUSTOMER SERVICE                                                                                                                                                                                                                                                                                                                                                                                                                                                                                                                                                                                                                                                                                                                                                  | CLISTON                                               | IER SERVICE ADVISER   | CUSTOM         |                       | CUSTOMER       | SERVICE ADVISER      | CLISTOME       |                   |  |  |  |
| CUSTOMER SERVICE ADVISER       CONTACT CENTRE TEAM SUPERVISOR       CUSTOMER SERVICE ADVISER         Grade:       SCALE 6       Grade:       SCALE 6         TE:       1.00       Grade:       SCALE 6         CUSTOMER SERVICE ADVISER       CUSTOMER SERVICE ADVISER       CUSTOMER SERVICE ADVISER         CUSTOMER SERVICE ADVISER       CUSTOMER SERVICE ADVISER       CUSTOMER SERVICE ADVISER         CUSTOMER SERVICE ADVISER       CUSTOMER SERVICE ADVISER       CUSTOMER SERVICE ADVISER         CUSTOMER SERVICE ADVISER       CUSTOMER SERVICE ADVISER       CUSTOMER SERVICE ADVISER         CUSTOMER SERVICE ADVISER       CUSTOMER SERVICE ADVISER       CUSTOMER SERVICE ADVISER         CUSTOMER SERVICE ADVISER       CUSTOMER SERVICE ADVISER       CUSTOMER SERVICE ADVISER         CUSTOMER SERVICE ADVISER       CUSTOMER SERVICE ADVISER       CUSTOMER SERVICE ADVISER         CUSTOMER SERVICE ADVISER       CUSTOMER SERVICE ADVISER       CUSTOMER SERVICE ADVISER         CUSTOMER SERVICE ADVISER       CUSTOMER SERVICE ADVISER       CUSTOMER SERVICE ADVISER         CUSTOMER SERVICE ADVISER       CUSTOMER SERVICE ADVISER       CUSTOMER SERVICE ADVISER         CUSTOMER SERVICE ADVISER       CUSTOMER SERVICE ADVISER       CUSTOMER SERVICE ADVISER         CUSTOMER SERVICE ADVISER       CUSTOMER SERVICE ADVISER       CUSTOMER SERVICE ADVISER                                                                                                                                                                                                                                                                                                                                                                                                                                                                                                                                                                                                                                                                                                                                                                                                                                                                                                                                                                                                                                                                                                                                                                                                                                                                                                                                                                                                                                                                                                                                                                                                                                                   |                                                       |                       |                |                       |                |                      |                |                   |  |  |  |
| rade:       SCALE 6       Grade:       SCALE 6       Grade:       SCALE 6         TE:       1.00       ITE:       1.00       ITE:       1.00         CUSTOMER SERVICE ADVISER       CUSTOMER SERVICE ADVISER       CUSTOMER SERVICE ADVISER       CUSTOMER SERVICE ADVISER         Grade:       SCALE 6       FTE:       1.00       ITE:       1.00         CUSTOMER SERVICE ADVISER       CUSTOMER SERVICE ADVISER       CUSTOMER SERVICE ADVISER       CUSTOMER SERVICE ADVISER         Grade:       SCALE 6       FTE:       1.00       ITE:       1.00         CUSTOMER SERVICE ADVISER       CUSTOMER SERVICE ADVISER       CUSTOMER SERVICE ADVISER       CUSTOMER SERVICE ADVISER         Grade:       SCALE 6       FTE:       1.00       ITE:       1.00         CUSTOMER SERVICE ADVISER       Grade:       SCALE 6       FTE:       1.00         CUSTOMER SERVICE ADVISER       Grade:       SCALE 6       FTE:       1.00         CUSTOMER SERVICE ADVISER       CUSTOMER SERVICE ADVISER       CUSTOMER SERVICE ADVISER       CUSTOMER SERVICE ADVISER         CUSTOMER SERVICE ADVISER       CUSTOMER SERVICE ADVISER       CUSTOMER SERVICE ADVISER       CUSTOMER SERVICE ADVISER         Grade:       SCALE 6       FTE:       1.00       FTE:       1.00                                                                                                                                                                                                                                                                                                                                                                                                                                                                                                                                                                                                                                                                                                                                                                                                                                                                                                                                                                                                                                                                                                                                                                                                                                                                                                                                                                                                                                                                                                                                                                                                                                                                                                                                                                   | TE:                                                   |                       |                |                       |                |                      |                |                   |  |  |  |
| rade:       SCALE 6       Grade:       SCALE 6       Grade:       SCALE 6         TE:       1.00       ITE:       1.00       ITE:       1.00         CUSTOMER SERVICE ADVISER       CUSTOMER SERVICE ADVISER       CUSTOMER SERVICE ADVISER       CUSTOMER SERVICE ADVISER         Grade:       SCALE 6       FTE:       1.00       ITE:       1.00         CUSTOMER SERVICE ADVISER       CUSTOMER SERVICE ADVISER       CUSTOMER SERVICE ADVISER       CUSTOMER SERVICE ADVISER         Grade:       SCALE 6       FTE:       1.00       ITE:       1.00         CUSTOMER SERVICE ADVISER       CUSTOMER SERVICE ADVISER       CUSTOMER SERVICE ADVISER       CUSTOMER SERVICE ADVISER         Grade:       SCALE 6       FTE:       1.00       ITE:       1.00         CUSTOMER SERVICE ADVISER       Grade:       SCALE 6       FTE:       1.00         CUSTOMER SERVICE ADVISER       Grade:       SCALE 6       FTE:       1.00         CUSTOMER SERVICE ADVISER       CUSTOMER SERVICE ADVISER       CUSTOMER SERVICE ADVISER       CUSTOMER SERVICE ADVISER         CUSTOMER SERVICE ADVISER       CUSTOMER SERVICE ADVISER       CUSTOMER SERVICE ADVISER       CUSTOMER SERVICE ADVISER         Grade:       SCALE 6       FTE:       1.00       FTE:       1.00                                                                                                                                                                                                                                                                                                                                                                                                                                                                                                                                                                                                                                                                                                                                                                                                                                                                                                                                                                                                                                                                                                                                                                                                                                                                                                                                                                                                                                                                                                                                                                                                                                                                                                                                                                   |                                                       |                       |                |                       |                |                      |                |                   |  |  |  |
| rade:       SCALE 6       Grade:       SCALE 6       Grade:       SCALE 6         TE:       1.00       ITE:       1.00       ITE:       1.00         CUSTOMER SERVICE ADVISER       CUSTOMER SERVICE ADVISER       CUSTOMER SERVICE ADVISER       CUSTOMER SERVICE ADVISER         Grade:       SCALE 6       FTE:       1.00       ITE:       1.00         CUSTOMER SERVICE ADVISER       Grade:       SCALE 6       FTE:       1.00         FTE:       1.00       ITE:       1.00       ITE:       1.00         CUSTOMER SERVICE ADVISER       CUSTOMER SERVICE ADVISER       CUSTOMER SERVICE ADVISER       CUSTOMER SERVICE ADVISER       Grade:       SCALE 6         Te:       1.00       ITE:       1.00       ITE:       1.00       ITE:       1.00         CUSTOMER SERVICE ADVISER       CUSTOMER SERVICE ADVISER       Grade:       SCALE 6       FTE:       1.00       ITE:       1.00         CUSTOMER SERVICE ADVISER       CUSTOMER SERVICE ADVISER       CUSTOMER SERVICE ADVISER       CUSTOMER SERVICE ADVISER       Grade:       SCALE 5       FTE:       1.00       ITE:       1.00         CUSTOMER SERVICE ADVISER       CUSTOMER SERVICE ADVISER       CUSTOMER SERVICE ADVISER       CUSTOMER SERVICE ADVISER       CUSTOMER SERVICE ADVISER <td>CUSTON</td> <td>VER SERVICE ADVISER</td> <td>CONTACT CE</td> <td>NTRE TEAM SUPERVISOR</td> <td>CUSTOMER</td> <td>SERVICE ADVISER</td> <td>CUSTOME</td> <td>R SERVICE ADVISER</td>                                                                                                                                                                                                                                                                                                                                                                                                                                                                                                                                                                                                                                                                                                                                                                                                                                                                                                                                                                                                                                                                                                                                                                                                                                                                                                                                                                                                                                                                                                                                                                                   | CUSTON                                                | VER SERVICE ADVISER   | CONTACT CE     | NTRE TEAM SUPERVISOR  | CUSTOMER       | SERVICE ADVISER      | CUSTOME        | R SERVICE ADVISER |  |  |  |
| CUSTOMER SERVICE ADVISER       CUSTOMER SERVICE ADVISER       CUSTOMER SERVICE ADVISER         Grade:       SCALE 6       Grade::       SCALE 6         TE:       1.00       Grade::       SCALE 6         CUSTOMER SERVICE ADVISER       CUSTOMER SERVICE ADVISER       Grade::       SCALE 6         Te:       1.00       FTE:       1.00       Grade::       SCALE 6         CUSTOMER SERVICE ADVISER       CUSTOMER SERVICE ADVISER       CUSTOMER SERVICE ADVISER       CUSTOMER SERVICE ADVISER         CUSTOMER SERVICE ADVISER       CUSTOMER SERVICE ADVISER       CUSTOMER SERVICE ADVISER       CUSTOMER SERVICE ADVISER         CUSTOMER SERVICE ADVISER       CUSTOMER SERVICE ADVISER       CUSTOMER SERVICE ADVISER       CUSTOMER SERVICE ADVISER         CUSTOMER SERVICE ADVISER       CUSTOMER SERVICE ADVISER       CUSTOMER SERVICE ADVISER       CUSTOMER SERVICE ADVISER         CUSTOMER SERVICE ADVISER       CUSTOMER SERVICE ADVISER       CUSTOMER SERVICE ADVISER       CUSTOMER SERVICE ADVISER       CUSTOMER SERVICE ADVISER         CUSTOMER SERVICE ADVISER       CUSTOMER SERVICE ADVISER       CUSTOMER SERVICE ADVISER       CUSTOMER SERVICE ADVISER       CUSTOMER SERVICE ADVISER         CUSTOMER SERVICE ADVISER       CUSTOMER SERVICE ADVISER       CUSTOMER SERVICE ADVISER       CUSTOMER SERVICE ADVISER       CUSTOMER SERVICE ADVISER       CUSTOMER SERVICE AD                                                                                                                                                                                                                                                                                                                                                                                                                                                                                                                                                                                                                                                                                                                                                                                                                                                                                                                                                                                                                                                                                                                                                                                                                                                                                                                                                                                                                                                                                                                                                                                                                             |                                                       |                       |                |                       |                |                      |                |                   |  |  |  |
| rade: SCALE 6<br>FE: 1.00<br>FTE: 1.00<br>CUSTOMER SERVICE ADVISER<br>Grade: SCALE 6<br>FTE: 1.00<br>CUSTOMER SERVICE ADVISER<br>CUSTOMER SERVICE ADVISER<br>CUSTO                                                                                                                                                                                                                                                                                                                                                                                                                                                                                                                                                                                                                                                                                                                               | TE:                                                   | 1.00                  | FTE:           | 1.00                  | FTE:           | 1.00                 | J FTE:         | 1.00              |  |  |  |
| rade: SCALE 6<br>FE: 1.00<br>FTE: 1.00<br>FTE: 1.00<br>FTE: 1.00<br>FTE: 1.00<br>CUSTOMER SERVICE ADVISER<br>CCUSTOMER SERVICE ADVISER<br>CCUSTOM                                                                                                                                                                                                                                                                                                                                                                                                                                                                                                                                                                                                                                                                                                                                                 |                                                       |                       |                |                       | -              |                      |                |                   |  |  |  |
| rade: SCALE 6<br>FE: 1.00<br>FTE: 1.00<br>FTE: 1.00<br>FTE: 1.00<br>FTE: 1.00<br>CUSTOMER SERVICE ADVISER<br>CCUSTOMER SERVICE ADVISER<br>CCUSTOM                                                                                                                                                                                                                                                                                                                                                                                                                                                                                                                                                                                                                                                                                                                                                 | CUSTON                                                | VER SERVICE ADVISER   | CLISTOM        | R SERVICE ADVISER     | CUSTOME        | SERVICE ADVISER      | CUSTOM         | R SERVICE ADVISER |  |  |  |
| TE:       1.00       FTE:       1.00       FTE:       1.00         CUSTOMER SERVICE ADVISER<br>rade:       SCALE 6<br>(TTE:       1.00       CUSTOMER SERVICE ADVISER<br>Grade:                                                                                                                                                                                                                                                                                                                                                                                                                                                                                                                                                                                                                                                                                                                                                                                                                                                                                                                                                                                                                                                                                                                                                                                                                                                                                 |                                                       |                       |                |                       |                |                      |                |                   |  |  |  |
| rade: SCALE 6<br>FTE: 1.00<br>FTE: 1.00<br>CUSTOMER SERVICE ADVISER<br>CUSTOMER SERVICE ADVISER<br>C                                                                                                                                                                                                                                                                                                                                                                                                                                                                                                                                                                                                                                                                                                                                   |                                                       |                       |                |                       |                |                      |                |                   |  |  |  |
| rade: SCALE 6<br>FTE: 1.00<br>FTE: 1.00<br>CUSTOMER SERVICE ADVISER<br>CUSTOMER SERVICE ADVISER<br>C                                                                                                                                                                                                                                                                                                                                                                                                                                                                                                                                                                                                                                                                                                                                   |                                                       |                       |                |                       | +              |                      |                |                   |  |  |  |
| rade: SCALE 6<br>FTE: 1.00<br>FTE: 1.00<br>CUSTOMER SERVICE ADVISER<br>CUSTOMER SERVICE ADVISER<br>C                                                                                                                                                                                                                                                                                                                                                                                                                                                                                                                                                                                                                                                                                                                                   | CUSTON                                                | VER SERVICE ADVISER   | CLISTOM        | R SERVICE ADVISER     | CUSTOME        | SERVICE ADVISER      | CUSTOM         | R SERVICE ADVISER |  |  |  |
| TE:       1.00       FTE:       1.00       FTE:       1.00         CUSTOMER SERVICE ADVISER<br>rade:       SCALE 6<br>SCALE 6<br>FTE:       CUSTOMER SERVICE ADVISER<br>Grade:       TECHNICAL SUPPORT OFFICER<br>Grade:       TECHNICAL SUPPORT OFFICER<br>Grade:       TECHNICAL SUPPORT OFFICER<br>Grade:       TECHNICAL SUPPORT OFFICER<br>Grade:       CUSTOMER SERVICE ADVISER<br>Grade:       CUSTO                                                                                                                                                                                                                                                                                                                                                                                                                                                                                                                                                                                                                                                                                                                                                                                                                                                                                                                                                                                                                                                                                                                                                                                                                                                                  | and the                                               | 004157                |                |                       |                |                      |                |                   |  |  |  |
| CUSTOMER SERVICE ADVISER       CUSTOMER SERVICE ADVISER       CUSTOMER SERVICE ADVISER         Grade:       SCALE 6       Grade:       SCALE 6         FE:       1.00       FTE:       1.00         CUSTOMER SERVICE ADVISER       CUSTOMER SERVICE ADVISER       Grade:       SCALE 5         Grade:       SCALE 5       FTE:       1.00       FTE:       1.00         CUSTOMER SERVICE ADVISER       Grade:       SCALE 5       Grade:       SCALE 5         FTE:       1.00       FTE:       1.00       FTE:       1.00         CUSTOMER SERVICE ADVISER       Grade:       SCALE 5       Grade:       SCALE 5         FTE:       1.00       FTE:       1.00       FTE:       1.00         CUSTOMER SERVICE ADVISER       Grade:       SCALE 5       FTE:       1.00         CUSTOMER SERVICE ADVISER       CUSTOMER SERVICE ADVISER       Grade:       SCALE 5         FTE:       1.00       FTE:       1.00       FTE:       1.00         CUSTOMER SERVICE ADVISER       CUSTOMER SERVICE ADVISER       CUSTOMER SERVICE ADVISER       Grade:       SCALE 4         FTE:       1.00       FTE:       1.00       FTE:       1.00       FTE:       1.00         CUSTOMER SERVIC                                                                                                                                                                                                                                                                                                                                                                                                                                                                                                                                                                                                                                                                                                                                                                                                                                                                                                                                                                                                                                                                                                                                                                                                                                                                                                                                                                                                                                                                                                                                                                                                                                                                                                                                                                                                                                                           |                                                       |                       |                |                       |                |                      |                |                   |  |  |  |
| rade: SCALE 6<br>FTE: 1.00<br>FTE: 1.                                                                                                                                                                                                                                                                                                                                                                                                                                                                                                                             |                                                       |                       |                |                       |                |                      |                |                   |  |  |  |
| rade: SCALE 6<br>FTE: 1.00<br>FTE: 1.                                                                                                                                                                                                                                                                                                                                                                                                                                                                                                                             | CUSTON                                                |                       | CUSTOM         |                       | CUSTOME        |                      | CUSTON         |                   |  |  |  |
| TE:     1.00     FTE:     1.00     FTE:     1.00       CUSTOMER SERVICE ADVISER<br>rade:     SCALE 5<br>FTE:     CUSTOMER SERVICE ADVISER<br>Grade:     CUSTOMER SERVICE ADVISER<br>Grade:     TECHNICAL SUPPORT OFFICER<br>Grade:     TECHNICAL SUPPORT OFFICER<br>Grade:     TECHNICAL SUPPORT OFFICER<br>Grade:     CUSTOMER SERVICE ADVISER<br>FTE:     CUSTOMER SERVICE ADVISER<br>FTE:     CUSTOMER SERVICE ADVISER<br>Grade:                                                                                                                                                                                                                                                                                                                                                                                                                                                                                                                                                                                                                                                                                                                                                                                                                                                                                                                                                                                                                                                                                                                                                                                                                                                                   |                                                       |                       |                |                       |                |                      |                |                   |  |  |  |
| rade: SCALE 5<br>TE: 1.00<br>CUSTOMER SERVICE ADVISER<br>TE: 1.00<br>CUSTOMER SERVICE ADVISER<br>CUSTOMER SERVICE ADVISER<br>CUS                                                                                                                                                                                                                                                                                                                                                                                                                                                                                                                                                                                                                                                                                                                                                     |                                                       |                       |                |                       |                |                      |                |                   |  |  |  |
| rade: SCALE 5<br>TE: 1.00<br>FTE:                                                                                                                                                                                                                                                                                                                                                                                                                                                                                                                                                                                                                                                                                                                                    |                                                       |                       |                |                       |                | 1                    |                |                   |  |  |  |
| rade: SCALE 5<br>TE: 1.00<br>FTE:                                                                                                                                                                                                                                                                                                                                                                                                                                                                                                                                                                                                                                                                                                                                    | CUSTON                                                |                       | CUSTOM         |                       | CUSTOME        | SERVICE ADVISER      | TECHNIC        |                   |  |  |  |
| TE:     1.00     FTE:     1.00     FTE:     1.00       CUSTOMER SERVICE ADVISER     CUSTOMER SERVICE ADVISER     CUSTOMER SERVICE ADVISER     CUSTOMER SERVICE ADVISER       CUSTOMER SERVICE ADVISER     Grade:     SCALE 4     SCALE 4       CUSTOMER SERVICE ADVISER     CUSTOMER SERVICE ADVISER     CUSTOMER SERVICE ADVISER       CUSTOMER SERVICE ADVISER     CUSTOMER SERVICE ADVISER     CUSTOMER SERVICE ADVISER       CUSTOMER SERVICE ADVISER     CUSTOMER SERVICE ADVISER     CUSTOMER SERVICE ADVISER       CUSTOMER SERVICE ADVISER     CUSTOMER SERVICE ADVISER     CUSTOMER SERVICE ADVISER       CUSTOMER SERVICE ADVISER     CUSTOMER SERVICE ADVISER     CUSTOMER SERVICE ADVISER       CUSTOMER SERVICE ADVISER     CUSTOMER SERVICE ADVISER     CUSTOMER SERVICE ADVISER       CUSTOMER SERVICE ADVISER     CUSTOMER SERVICE ADVISER     CUSTOMER SERVICE ADVISER       Grade:     SCALE 4     SCALE 4     Grade:     SCALE 4                                                                                                                                                                                                                                                                                                                                                                                                                                                                                                                                                                                                                                                                                                                                                                                                                                                                                                                                                                                                                                                                                                                                                                                                                                                                                                                                                                                                                                                                                                                                                                                                                                                                                                                                                                                                                                                                                                                                                                                                                                                                                          |                                                       |                       |                |                       |                |                      |                |                   |  |  |  |
| rade: SCALE 5<br>FE: 1.00 FTE: 1.00 FT                                                                                                                                                                                                                                                                                                                                                                                                                                                                                                                                                                                                                                                                                                                                                                                                                                                                                                             |                                                       |                       |                |                       |                |                      |                |                   |  |  |  |
| rade: SCALE 5<br>FE: 1.00 FTE: 1.00 FT                                                                                                                                                                                                                                                                                                                                                                                                                                                                                                                                                                                                                                                                                                                                                                                                                                                                                                             |                                                       |                       |                |                       |                |                      |                |                   |  |  |  |
| rade: SCALE 5<br>FE: 1.00 FTE: 1.00 FT                                                                                                                                                                                                                                                                                                                                                                                                                                                                                                                                                                                                                                                                                                                                                                                                                                                                                                             |                                                       | I                     |                |                       |                |                      |                |                   |  |  |  |
| TE:         1.00         FTE:         1.00         FTE:         1.00         FTE:         1.00           CUSTOMER SERVICE ADVI SER<br>rade:         CUSTOMER SERVICE ADVI SER<br>Grade:         CUSTOMER SERVICE ADVI SER<br>Grad                                                                                                                                                                                                                                                                                                                                                                                                                                                                                                                                                                                                                                                                                                                                                                                                                                                                                                                                                                                                                                                                                                                                                                                                                                                    |                                                       | SCALE 5               |                |                       |                |                      |                |                   |  |  |  |
| CUSTOMER SERVI CE ADVI SER         CUSTOMER SERVI CE ADVI SER         TECHNI CAL SUPPORT OFFICER         CUSTOMER SERVI CE ADVI SER           Grade:         SCALE 4         FTE:         1.00         Grade:         SCALE 4           FTE:         1.00         FTE:         1.00         Grade:         SCALE 4           CUSTOMER SERVI CE ADVI SER         CUSTOMER SERVI CE ADVI SER         Grade:         SCALE 4           Grade:         SCALE 4         FTE:         1.00         FTE:         1.00           CUSTOMER SERVI CE ADVI SER         CUSTOMER SE                                                                                                                                                                                                                                                                                                                                                                                                                                                                                                                                                                                                                                                                                                                                                                                                                                                                                                                                                                                                                                                                                                                                                                                                                                                                                                                                                                                                                                                                                                                        |                                                       |                       |                |                       |                |                      |                |                   |  |  |  |
| CUSTOMER SERVICE ADVI SER     CUSTOMER SERVICE ADVI SER     TECHNI CAL SUPPORT OFFICER     CUSTOMER SERVICE ADVI SER       Grade:     SCALE 4     Grade:     SCALE 4       FTE:     1.00     FTE:     1.00       CUSTOMER SERVICE ADVI SER     CUSTOMER SERVICE ADVI SER     Grade:     SCALE 4       CUSTOMER SERVICE ADVI SER     CUSTOMER SERVICE ADVI SER     CUSTOMER SERVICE ADVI SER     CUSTOMER SERVICE ADVI SER       CUSTOMER SERVICE ADVI SER     CUSTOMER SERVICE ADVI SER     CUSTOMER SERVICE ADVI SER     CUSTOMER SERVICE ADVI SER       Grade:     SCALE 4     Grade:     SCALE 4     Grade:     SCALE 4                                                                                                                                                                                                                                                                                                                                                                                                                                                                                                                                                                                                                                                                                                                                                                                                                                                                                                                                                                                                                                                                                                                                                                                                                                                                                                                                                                                                                                                                                                                                                                                                                                                                                                                                                                                                                                                                                                                                                                                                                                                                                                                                                                                                                                                                                                                                                                                                                   |                                                       |                       |                |                       |                |                      |                |                   |  |  |  |
| rade: SCALE 4<br>TE: 1.00  Grade: SCALE 4<br>FTE: 1.00  Grade: SCALE 4<br>FTE: 1.00  Grade: SCALE 4<br>FTE: 1.00  CUSTOMER SERVI CE ADVI SER  CUSTOMER SERVI CE ADVI SER  CUSTOMER SERVI CE ADVI SER  Grade: SCALE 4                                                                                                                                                                                                                                                                                                                                                                                                                                                                                                                                                                                                                                                                                                                                                                                                                                                                                                         |                                                       |                       |                |                       |                |                      |                |                   |  |  |  |
| TE:         1.00         FTE:         1.00         FTE:         1.00           CUSTOMER SERVICE ADVI SER<br>rade:         CUSTOMER SERVICE ADVI SER<br>Grade:         CUSTOMER SERVICE ADVI SE                                                                                                                                                                                                                                                                                                                                                                                                                                                                                                                                                                                                                                                                                                                                                                                                                                                                                                                                                                                                                                                                                                                                                                                                                                           |                                                       |                       |                |                       |                |                      |                |                   |  |  |  |
| CUSTOMER SERVI CE ADVI SER<br>CUSTOMER SERVI CE ADVI SER<br>rade: SCALE 4 Grade: SCALE 4 Grade: SCALE 4 Grade: SCALE 4                                                                                                                                                                                                                                                                                                                                                                                                                                                                                                                                                                                                                                                                                                                                                                                                                                                                                                                                                                                                                                                                                                                                                                                                                                                                                                                                                                                                                                                                                                                                                                                                                                                                                                                                                                                                                                                                                                                                                                                                                                                                                                                                                                                                                                                                                                                                                                                                                                                                                                                                                                                                                                                                                                                                                                                                                                                                                                                       |                                                       |                       |                |                       |                |                      |                |                   |  |  |  |
| rade: SCALE 4 Grade: SCALE 4 Grade: SCALE 4 Grade: SCALE 4                                                                                                                                                                                                                                                                                                                                                                                                                                                                                                                                                                                                                                                                                                                                                                                                                                                                                                                                                                                                                                                                                                                                                                                                                                                                                                                                                                                                                                                                                                                                                                                                                                                                                                                                                                                                                                                                                                                                                                                                                                                                                                                                                                                                                                                                                                                                                                                                                                                                                                                                                                                                                                                                                                                                                                                                                                                                                                                                                                                   | 16.                                                   | 1.00                  |                | 1.00                  | (FIE.          | 1.00                 |                | 1.00              |  |  |  |
| rade: SCALE 4 Grade: SCALE 4 Grade: SCALE 4 Grade: SCALE 4                                                                                                                                                                                                                                                                                                                                                                                                                                                                                                                                                                                                                                                                                                                                                                                                                                                                                                                                                                                                                                                                                                                                                                                                                                                                                                                                                                                                                                                                                                                                                                                                                                                                                                                                                                                                                                                                                                                                                                                                                                                                                                                                                                                                                                                                                                                                                                                                                                                                                                                                                                                                                                                                                                                                                                                                                                                                                                                                                                                   |                                                       |                       |                |                       |                |                      |                |                   |  |  |  |
|                                                                                                                                                                                                                                                                                                                                                                                                                                                                                                                                                                                                                                                                                                                                                                                                                                                                                                                                                                                                                                                                                                                                                                                                                                                                                                                                                                                                                                                                                                                                                                                                                                                                                                                                                                                                                                                                                                                                                                                                                                                                                                                                                                                                                                                                                                                                                                                                                                                                                                                                                                                                                                                                                                                                                                                                                                                                                                                                                                                                                                              |                                                       |                       |                |                       |                |                      | _              |                   |  |  |  |
|                                                                                                                                                                                                                                                                                                                                                                                                                                                                                                                                                                                                                                                                                                                                                                                                                                                                                                                                                                                                                                                                                                                                                                                                                                                                                                                                                                                                                                                                                                                                                                                                                                                                                                                                                                                                                                                                                                                                                                                                                                                                                                                                                                                                                                                                                                                                                                                                                                                                                                                                                                                                                                                                                                                                                                                                                                                                                                                                                                                                                                              |                                                       | SCALE 4<br>1.00       | Grade:<br>FTE: | SCALE 4<br>1.00       | Grade:<br>FTE: | SCALE 4<br>1.00      | Grade:<br>FTE: | SCALE 4<br>1.00   |  |  |  |
|                                                                                                                                                                                                                                                                                                                                                                                                                                                                                                                                                                                                                                                                                                                                                                                                                                                                                                                                                                                                                                                                                                                                                                                                                                                                                                                                                                                                                                                                                                                                                                                                                                                                                                                                                                                                                                                                                                                                                                                                                                                                                                                                                                                                                                                                                                                                                                                                                                                                                                                                                                                                                                                                                                                                                                                                                                                                                                                                                                                                                                              |                                                       |                       |                |                       |                |                      |                |                   |  |  |  |