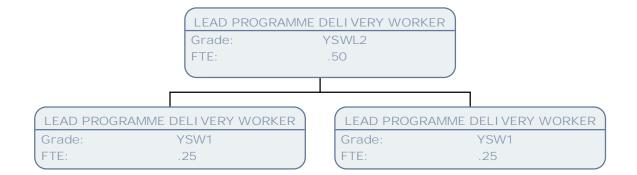

## Resident Services Chart March 17

**Resident's Services** 

| TE         50         TE         50         TE         100           C03TDMER SUMPCE ADVISE<br>Lin         CUSTOME SUMPCE ADVISE<br>Disk                                                                                                                                                                                                                                                                                                                                                                                                                                                                                                                                                                                                                                                                                                                                                                                                                                                                                                                                                                                                                                                                                                                                                                                                                                                                               | PERFORMANCE INFORMATION OFFICER<br>Grade: SO2<br>FTE: |                       |                |                       |                |                      |                |                   |  |  |  |
|----------------------------------------------------------------------------------------------------------------------------------------------------------------------------------------------------------------------------------------------------------------------------------------------------------------------------------------------------------------------------------------------------------------------------------------------------------------------------------------------------------------------------------------------------------------------------------------------------------------------------------------------------------------------------------------------------------------------------------------------------------------------------------------------------------------------------------------------------------------------------------------------------------------------------------------------------------------------------------------------------------------------------------------------------------------------------------------------------------------------------------------------------------------------------------------------------------------------------------------------------------------------------------------------------------------------------------------------------------------------------------------------------------------------------------------------------------------------------------------------------------------------------------------------------------------------------------------------------------------------------------------------------------------------------------------------------------------------------------------------------------------------------------------------------------------------------------------------------------------------------------------------------------------------------------------------------------------------------------------------------------------------------------------------------------------------------------------------------------------------------------------------------------------------------------------------------------------------------------------------------------------------------------------------------------------------------------------------------------------------------------------------------------------------------------------------------------------------------------------------------------------------------------------------------------------------------------------------------------------------------------------------------------------------------------------------------------------------------------------------------------------------------------------------------------------------------------------------------------------------------------------------------------------------------------------------------------------------------------------------------------------------------------------------|-------------------------------------------------------|-----------------------|----------------|-----------------------|----------------|----------------------|----------------|-------------------|--|--|--|
| State         Stot         Tite         Stot         Stot <t< th=""><th></th><th></th><th></th><th></th><th></th><th></th><th></th><th></th></t<>                                                                                                                                                                                                                                                                                                                                                                                                                                                                                                                                                                                                                                                                                                                                                                                                                                                                                                                                                                                                                                                                                                                                                                                                                                                                                                                                                                                                                                                                                                                                                                                                                                                                                                                 |                                                       |                       |                |                       |                |                      |                |                   |  |  |  |
| 10         10         176         100         176         100           CUSTORES SUPPORT & ADVISES<br>(SUPPORT & ADVISES)<br>(SUPPORT & AD                                                                                                                                                                                                                                                                                                                                                                                                                                                                                                                                                                                                                                                                                                                      |                                                       |                       |                |                       |                |                      |                |                   |  |  |  |
| Current Biological Approx                                                                                                                                                                                                                                                                                                                                                                                                                                                                                                                                                                                                                                                                                                                                                                                                                                                                                                                                      | Grade:                                                |                       |                |                       |                |                      |                |                   |  |  |  |
| SPARE         SPARE         Dirake         SPARE         Dirake         SPARE         <                                                                                                                                                                                                                                                                                                                                                                                                                                                                                                                                                                                                                                                                                                                                                                                                                                                                                                                                                                                                                                                                                                                                                                                                                                                                                                                                                                                                                                                                                                                                                                                                                                                                                                                                                          | IE:                                                   | .50                   | ETE:           | .58                   | (FIE:          | 1.00                 | ) (FIE:        | 1.00              |  |  |  |
| SPARE         SPARE         Dirake         SPARE         Dirake         SPARE         <                                                                                                                                                                                                                                                                                                                                                                                                                                                                                                                                                                                                                                                                                                                                                                                                                                                                                                                                                                                                                                                                                                                                                                                                                                                                                                                                                                                                                                                                                                                                                                                                                                                                                                                                                          |                                                       |                       |                |                       |                |                      |                |                   |  |  |  |
| The         The <td></td> <td></td> <td></td> <td></td> <td></td> <td></td> <td></td> <td></td>                                                                                                                                                                                                                                                                                                                                                                                                                                                                                                                                                                                                                                                                                                                                                                                                                                                                                                                                                                                                                                                                                                                                                                                                                                                                                                                                                                                                                                                                                                                                                                                                                                                                                                                                                          |                                                       |                       |                |                       |                |                      |                |                   |  |  |  |
| CONSIDER VERVICE ADVISED         CONTRACT CUTIER TRANSPORTATIONS         CONTRACT CUTIER TRANSPORTATIONS           CONSTRUCT ADVISED         CONTRACT CUTIER TRANSPORTATIONS         CONTRACT CUTIER TRANSPORTATIONS         CONTRACT CUTIER TRANSPORTATIONS           CONTRACT CUTIER TRANSPORTATIONS         CONTRACT CUTIER TRANSPORTATIONS         CONTRACT CUTIER TRANSPORTATIONS         CONTRACT CUTIER TRANSPORTATIONS           CONTRACT CUTIER TRANSPORTATIONS         CONTRACT CUTIER TRANSPORTATIONS         CONTRACT CUTIER TRANSPORTATIONS         CONTRACT CUTIER TRANSPORTATIONS           CONTRACT CUTIER TRANSPORTATIONS         CONTRACT CUTIER TRANSPORTATIONS         CONTRACT CUTIER TRANSPORTATIONS         CONTRACT CUTIER TRANSPORTATIONS           CONTRACT CUTIER TRANSPORTATIONS         CONTRACT CUTIER TRANSPORTATIONS         CONTRACT CUTIER TRANSPORTATIONS         CONTRACT CUTIER TRANSPORTATIONS           CONTRACT CUTIER TRANSPORTATIONS         CONTRACT CUTIER TRANSPORTATIONS         CONTRACT CUTIER TRANSPORTATIONS         CONTRACT CUTIER TRANSPORTATIONS           CONTRACT CUTIER TRANSPORTATIONS         CONTRACT CUTIER TRANSPORTATIONS         CONTRACT CUTIER TRANSPORTATIONS         CONTRACT CUTIER TRANSPORTATIONS           CONTRACT CUTIER TRANSPORTATIONS         CONTRACT CUTIER TRANSPORTATIONS         CONTRACT CUTIER TRANSPORTATIONS         CONTRACT CUTIER TRANSPORTATIONS           CONTRACT CUTIER TRANSPORTATIONS         CONTRACT CUTIER TRANSPORTATIONS         CONTRACT CUTIER TRANSPORTATIONS         CONTRACT CU                                                                                                                                                                                                                                                                                                                                                                                                                                                                                                                                                                                                                                                                                                                                                                                                                                                                                                                                                                                                                                                                                                                                                                                                                                                                                                                                                                                                                                                     |                                                       |                       |                |                       |                |                      |                |                   |  |  |  |
| State         State         Disable         State         Disable         PDB         Disable         PDB           CUSTOME SUMCE AVIN SEE         CUSTOME SUMCE AVIN                                                                                                                                                                                                                                                                                                                                                                                                                                                                                                                                                                                                                                                                                                                                                                                                                                                                                                                                                                                                                                                                                                                                                                                                                                                                                                                                                                                                                                                    | 16.                                                   | .75                   |                | .30                   | (              | .50                  |                | 1.00              |  |  |  |
| State         State         Disable         State         Disable         PDB         Disable         PDB           CUSTOME SUMCE AVIN SEE         CUSTOME SUMCE AVIN                                                                                                                                                                                                                                                                                                                                                                                                                                                                                                                                                                                                                                                                                                                                                                                                                                                                                                                                                                                                                                                                                                                                                                                                                                                                                                                                                                                                                                                    |                                                       |                       |                |                       |                |                      |                |                   |  |  |  |
| $ \begin{array}{c} 1. 1.0 \\ (1.1) \\ (1.1) \\ (1.1) \\ (1.1) \\ (1.1) \\ (1.1) \\ (1.1) \\ (1.1) \\ (1.1) \\ (1.1) \\ (1.1) \\ (1.1) \\ (1.1) \\ (1.1) \\ (1.1) \\ (1.1) \\ (1.1) \\ (1.1) \\ (1.1) \\ (1.1) \\ (1.1) \\ (1.1) \\ (1.1) \\ (1.1) \\ (1.1) \\ (1.1) \\ (1.1) \\ (1.1) \\ (1.1) \\ (1.1) \\ (1.1) \\ (1.1) \\ (1.1) \\ (1.1) \\ (1.1) \\ (1.1) \\ (1.1) \\ (1.1) \\ (1.1) \\ (1.1) \\ (1.1) \\ (1.1) \\ (1.1) \\ (1.1) \\ (1.1) \\ (1.1) \\ (1.1) \\ (1.1) \\ (1.1) \\ (1.1) \\ (1.1) \\ (1.1) \\ (1.1) \\ (1.1) \\ (1.1) \\ (1.1) \\ (1.1) \\ (1.1) \\ (1.1) \\ (1.1) \\ (1.1) \\ (1.1) \\ (1.1) \\ (1.1) \\ (1.1) \\ (1.1) \\ (1.1) \\ (1.1) \\ (1.1) \\ (1.1) \\ (1.1) \\ (1.1) \\ (1.1) \\ (1.1) \\ (1.1) \\ (1.1) \\ (1.1) \\ (1.1) \\ (1.1) \\ (1.1) \\ (1.1) \\ (1.1) \\ (1.1) \\ (1.1) \\ (1.1) \\ (1.1) \\ (1.1) \\ (1.1) \\ (1.1) \\ (1.1) \\ (1.1) \\ (1.1) \\ (1.1) \\ (1.1) \\ (1.1) \\ (1.1) \\ (1.1) \\ (1.1) \\ (1.1) \\ (1.1) \\ (1.1) \\ (1.1) \\ (1.1) \\ (1.1) \\ (1.1) \\ (1.1) \\ (1.1) \\ (1.1) \\ (1.1) \\ (1.1) \\ (1.1) \\ (1.1) \\ (1.1) \\ (1.1) \\ (1.1) \\ (1.1) \\ (1.1) \\ (1.1) \\ (1.1) \\ (1.1) \\ (1.1) \\ (1.1) \\ (1.1) \\ (1.1) \\ (1.1) \\ (1.1) \\ (1.1) \\ (1.1) \\ (1.1) \\ (1.1) \\ (1.1) \\ (1.1) \\ (1.1) \\ (1.1) \\ (1.1) \\ (1.1) \\ (1.1) \\ (1.1) \\ (1.1) \\ (1.1) \\ (1.1) \\ (1.1) \\ (1.1) \\ (1.1) \\ (1.1) \\ (1.1) \\ (1.1) \\ (1.1) \\ (1.1) \\ (1.1) \\ (1.1) \\ (1.1) \\ (1.1) \\ (1.1) \\ (1.1) \\ (1.1) \\ (1.1) \\ (1.1) \\ (1.1) \\ (1.1) \\ (1.1) \\ (1.1) \\ (1.1) \\ (1.1) \\ (1.1) \\ (1.1) \\ (1.1) \\ (1.1) \\ (1.1) \\ (1.1) \\ (1.1) \\ (1.1) \\ (1.1) \\ (1.1) \\ (1.1) \\ (1.1) \\ (1.1) \\ (1.1) \\ (1.1) \\ (1.1) \\ (1.1) \\ (1.1) \\ (1.1) \\ (1.1) \\ (1.1) \\ (1.1) \\ (1.1) \\ (1.1) \\ (1.1) \\ (1.1) \\ (1.1) \\ (1.1) \\ (1.1) \\ (1.1) \\ (1.1) \\ (1.1) \\ (1.1) \\ (1.1) \\ (1.1) \\ (1.1) \\ (1.1) \\ (1.1) \\ (1.1) \\ (1.1) \\ (1.1) \\ (1.1) \\ (1.1) \\ (1.1) \\ (1.1) \\ (1.1) \\ (1.1) \\ (1.1) \\ (1.1) \\ (1.1) \\ (1.1) \\ (1.1) \\ (1.1) \\ (1.1) \\ (1.1) \\ (1.1) \\ (1.1) \\ (1.1) \\ (1.1) \\ (1.1) \\ (1.1) \\ (1.1) \\ (1.1) \\ (1.1) \\ (1.1) \\ (1.1) \\ (1.1) \\ (1.1) \\ (1.1) \\ (1.1) \\ (1.1) \\ (1.1) \\ (1.1) \\ (1.1) \\ (1.1) \\ (1.1) \\ (1.1) \\ (1.1) \\ (1.1) \\ (1.1) \\ (1.1) \\ (1.1) \\ (1.1) \\ (1.1) \\ (1.1) \\ (1.1) \\ (1.1) \\ (1.1) \\ (1.1) \\ (1.1)$                                                                                                                                                                                                                                                                                                                                                                                                                                                                                                                                                                                                                                     |                                                       |                       |                |                       |                |                      |                |                   |  |  |  |
| CUSTOME SERVICE ADVISE<br>Prese         CONTROL ENTRY E MAY SERVICE ADVISE<br>Prese         CONTR                                                                                                                                                                                                                                                                                                                                                                                                                                                                                                                                                                                                                                                                                                                                                                                                                                                                                                                                                                                                                                                                                                                                                        |                                                       |                       | Grade:         | SCALE 6               |                |                      |                |                   |  |  |  |
| CLISTORE SUNCE AND SET<br>TE         CL                                                                                                                                                                                                                                                                                                                                                                                                                                                                                                                                                                                                                                                                                                                                                                                                                                                                                                                                                                                                                                                                                                                                                                                                                                | IE:                                                   | 1.00                  | ETE:           | .69                   | (FIE:          | 1.00                 | ) (FIE:        | 1.00              |  |  |  |
| SPAIL         SPAIL 6         Drafter         SPAIL 6           CLISTOME SERVICE ADVISES         CONTACT CONTENT TAM SUPERVISED         CLISTOME SERVICE ADVISES         CLISTOME SERVICE ADVISES           CLISTOME SERVICE ADVISES         CONTACT CONTENT TAM SUPERVISED         CLISTOME SERVICE ADVISES         CLISTOME SERVICE ADVISES           CLISTOME SERVICE ADVISES         CONTACT CONTENT TAM SUPERVISED         CLISTOME SERVICE ADVISES         CLISTOME SERVICE ADVISES           CLISTOME SERVICE ADVISES         CLISTOME SERVICE ADVISES         CLISTOME SERVICE ADVISES         CLISTOME SERVICE ADVISES           CLISTOME SERVICE ADVISES         CLISTOME SERVICE ADVISES         CLISTOME SERVICE ADVISES         CLISTOME SERVICE ADVISES           CLISTOME SERVICE ADVISES         CLISTOME SERVICE ADVISES         CLISTOME SERVICE ADVISES         CLISTOME SERVICE ADVISES           CLISTOME SERVICE ADVISES         CLISTOME SERVICE ADVISES         CLISTOME SERVICE ADVISES         CLISTOME SERVICE ADVISES           CLISTOME SERVICE ADVISES         CLISTOME SERVICE ADVISES         CLISTOME SERVICE ADVISES         CLISTOME SERVICE ADVISES           CLISTOME SERVICE ADVISES         CLISTOME SERVICE ADVISES         CLISTOME SERVICE ADVISES         CLISTOME SERVICE ADVISES           CLISTOME SERVICE ADVISES         CLISTOME SERVICE ADVISES         CLISTOME SERVICE ADVISES         CLISTOME SERVICE ADVISES           CLISTOME SERVICE A                                                                                                                                                                                                                                                                                                                                                                                                                                                                                                                                                                                                                                                                                                                                                                                                                                                                                                                                                                                                                                                                                                                                                                                                                                                                                                                                                                                                                                                                                                                                             |                                                       |                       |                |                       |                |                      |                |                   |  |  |  |
| IE         IO0         [TE         IO0         [TE         IO0           CUSTORE SENIC ADVISE<br>TE         CONTORE SENIC ADVISE<br>TE         CONTORE SENIC ADVISE<br>TE         CUSTORE SENIC ADVISE<br>TE                                                                                                                                                                                                                                                                                                                                                                                                                                                                                                                                                                                                                                                                                                                                                                                                                                                                                                                                                                                                                                                                                                                                                                                                                                                                                                   |                                                       |                       |                |                       |                |                      |                |                   |  |  |  |
| Image         Image <th< td=""><td></td><td></td><td></td><td></td><td></td><td></td><td></td><td></td></th<>                                                                                                                                                                                                                                                                                                                                                                                                                                                                                                                                                                                                                                                                                                                                                                                                                                                                                                                                                                                                                                                                                                                                                                                                                                                                                                                                                                                                                                                                                                                                                                                                                                                                            |                                                       |                       |                |                       |                |                      |                |                   |  |  |  |
| SPAME         SCALE &<br>ITE         Drawler         SCALE &<br>TTE         Drawler         SCALE & TTE         Drawler         SCALE & TTE         Drawler         SC                                                                                                                                                                                                                                                                                                                                                                                                                                                                                                                                                                                                                                                                                                                                                                                                                                                                                                                                                                                                                                                                                                                                                                                                                                                                                                                                                                                                                                                                                                                                | TE:                                                   | 1.00                  | FTE:           | 1.00                  | (FTE:          | 1.00                 | FTE:           | 1.00              |  |  |  |
| State         SCALE 6<br>TTE         Grade         SCALE 6<br>TTE                                                                                                                                                                                                                                                                                                                                                                                                                                                                                                                                                                                                                                                                                                                                                                                                                                                                                                                                                                                                                                                                                                                                                                                                                                                                                                                                                                                                                                                                                                                                                   |                                                       |                       |                |                       |                |                      |                |                   |  |  |  |
| $ \begin{array}{c} TTE & 10 \\ TTE & 100 \\ \hline TTE & 100 \\$ | CUSTON                                                | VER SERVI CE ADVI SER | CONTACT CE     | NTRE TEAM SUPERVI SOR | CUSTOMER       | SERVICE ADVISER      | CUSTOME        | R SERVICE ADVISER |  |  |  |
| CUSTOMEN SERVICE ADVISER         CUSTOMEN SERVICE ADVISER         CUSTOMEN SERVICE ADVISER           (TRE         1.00         (CUSTOMEN SERVICE ADVISER)         (CUSTOMEN SERVICE ADVISER)           (CUSTOMEN SERVICE ADVISER)         (CUSTOMEN SERVICE ADVISER)         (CUSTOMEN SERVICE ADVISER)           (CUSTOMEN SERVICE ADVISER)         (CUSTOMEN SERVICE ADVISER)         (CUSTOMEN SERVICE ADVISER)           (CUSTOMEN SERVICE ADVISER)         (CUSTOMEN SERVICE ADVISER)         (CUSTOMEN SERVICE ADVISER)           (CUSTOMEN SERVICE ADVISER)         (CUSTOMEN SERVICE ADVISER)         (CUSTOMEN SERVICE ADVISER)           (CUSTOMEN SERVICE ADVISER)         (CUSTOME SERVICE ADVISER)         (CUSTOME SERVICE ADVISER)           (CUSTOME SERVICE ADVISER)         (CUSTOME SERVICE ADVISER)         (CUSTOME SERVICE ADVISER)           (CUSTOME SERVICE ADVISER)         (CUSTOME SERVICE ADVISER)         (CUSTOME SERVICE ADVISER)           (CUSTOME SERVICE ADVISER)         (CUSTOME SERVICE ADVISER)         (CUSTOMER SERVICE ADVISER)           (CUSTOMER SERVICE ADVISER)         (CUSTOMER SERVICE ADVISER)         (CUSTOMER SERVICE ADVISER)           (CUSTOMER SERVICE ADVISER)         (CUSTOMER SERVICE ADVISER)         (CUSTOMER SERVICE ADVISER)           (CUSTOMER SERVICE ADVISER)         (CUSTOMER SERVICE ADVISER)         (CUSTOMER SERVICE ADVISER)           (CUSTOMER SERVICE ADVISER)         (CUSTOMER SERVICE ADVISER)                                                                                                                                                                                                                                                                                                                                                                                                                                                                                                                                                                                                                                                                                                                                                                                                                                                                                                                                                                                                                                                                                                                                                                                                                                                                                                                                                                                                                                                                                                                                                          |                                                       |                       |                |                       |                |                      |                |                   |  |  |  |
| rate         SCALE 0<br>(TE         Grade         Grade <th< td=""><td>TE:</td><td>.83</td><td>FTE:</td><td>1.00</td><td>FTE:</td><td>1.00</td><td></td><td>.83</td></th<>                                                                                                                                                                                                                                                                                                                                                                                                                                                                                                                                                                                                                                                                                                                                                                                                                                                                                                                                                                                                                                                                                                                                                                                                                                                                                                                                                                                                                                                                                                   | TE:                                                   | .83                   | FTE:           | 1.00                  | FTE:           | 1.00                 |                | .83               |  |  |  |
| rate         SCALE 0<br>(TE         Grade         Grade <th< td=""><td></td><td></td><td></td><td></td><td>1</td><td></td><td></td><td></td></th<>                                                                                                                                                                                                                                                                                                                                                                                                                                                                                                                                                                                                                                                                                                                                                                                                                                                                                                                                                                                                                                                                                                                                                                                                                                                                                                                                                                                                                                                                                                                           |                                                       |                       |                |                       | 1              |                      |                |                   |  |  |  |
| TE1.00[FTE1.00[FTE54[FTE83CUSTORER SERVICE ADVISET<br>TOWER SERVICE ADVISET<br>TECONTACT CENTER TABLE SUPERVISOR<br>Orabic<br>FTECUSTORER SERVICE ADVISET<br>Orabic<br>FTECUSTORER SERVICE ADVISET<br>Orabic<br>FTECUSTORER SERVICE ADVISET<br>Orabic<br>FTECUSTORER SERVICE ADVISET<br>Orabic<br>FTECUSTORER SERVICE ADVISET<br>Orabic<br>FTECUSTORER SERVICE ADVISET<br>Orabic<br>SOLL F<br>FTECUSTORER SERVICE ADVISET<br>Orabic<br>SOLL FCUSTORER SERVICE ADVISET<br>Orabic<br>SOLL FCUSTORER SERVICE ADVISET<br>FTECUSTORER SERVICE ADVISET<br>Orabic<br>SOLL FCUSTORER SERVICE ADVISET<br>Orabic<br>SOLL FCUSTORE                                                                                                                                                                                                                                                                                                                                                                                                                                                                                                                                                                                                                                                                                                                                                                                                                                                                                                                                                                                                                                                                                                                                                                                                                                                                                                                                                                                                             | CUSTON                                                | VER SERVI CE ADVI SER | CUSTOM         | ER SERVI CE ADVI SER  | CUSTOMER       | SERVICE ADVISER      | CUSTOME        | R SERVICE ADVISER |  |  |  |
| CUSTOMER SERVICE ADVISER<br>Gradu:         CONTACT CENTRE TEAM SUPERVISOR<br>Gradu:         CONTACT CENTRE TEAM SUPERVISOR<br>Gradu:         CUSTOMER SERVICE ADVISER<br>Gradu:         SCALE 6<br>TTE         TTE         T                                                                                                                                                                                                                                                                                                                                                                                                                                                                                                                                                                                                                                                                                                                                                                                                                                                                                                                                                                                                                                                                                                                                                                                                     |                                                       |                       |                |                       |                |                      |                |                   |  |  |  |
| CUSTORE SERVICE ADVISET       CONTACT CENTRE TABLE SUPERVISOR       CUSTORER SERVICE ADVISET         Trabe       SOALE 6       SOALE 6       SOALE 6         Trabe       SOALE 6       CONTACT CENTRE TABLE SUPERVISOR       CUSTORER SERVICE ADVISET         CUSTORER SERVICE ADVISET       CUSTORER SERVICE ADVISET       CUSTORER SERVICE ADVISET         CUSTORER SERVICE ADVISET       CUSTORER SERVICE ADVISET       CUSTORER SERVICE ADVISET         CUSTORER SERVICE ADVISET       CUSTORER SERVICE ADVISET       CUSTORER SERVICE ADVISET         CUSTORER SERVICE ADVISET       CUSTORER SERVICE ADVISET       CUSTORER SERVICE ADVISET         CUSTORER SERVICE ADVISET       CUSTORER SERVICE ADVISET       CUSTORER SERVICE ADVISET         CUSTORER SERVICE ADVISET       CUSTORER SERVICE ADVISET       CUSTORER SERVICE ADVISET         CUSTORER SERVICE ADVISET       CUSTORER SERVICE ADVISET       CUSTORER SERVICE ADVISET         CUSTORER SERVICE ADVISET       CUSTORER SERVICE ADVISET       CUSTORER SERVICE ADVISET         CUSTORER SERVICE ADVISET       CUSTORER SERVICE ADVISET       CUSTORER SERVICE ADVISET         CUSTORER SERVICE ADVISET       CUSTORER SERVICE ADVISET       CUSTORER SERVICE ADVISET         CUSTORER SERVICE ADVISET       CUSTORER SERVICE ADVISET       CUSTORER SERVICE ADVISET         CUSTORER SERVICE ADVISET       CUSTORER SERVICE ADVISET       CU                                                                                                                                                                                                                                                                                                                                                                                                                                                                                                                                                                                                                                                                                                                                                                                                                                                                                                                                                                                                                                                                                                                                                                                                                                                                                                                                                                                                                                                                                                                                                                                                                          | TE:                                                   | 1.00                  | FTE:           | 1.00                  | FTE:           | .54                  | FTE:           | .83               |  |  |  |
| CUSTORE SERVICE ADVISET       CONTACT CENTRE TABLE SUPERVISOR       CUSTORER SERVICE ADVISET         Trabe       SOALE 6       SOALE 6       SOALE 6         Trabe       SOALE 6       CONTACT CENTRE TABLE SUPERVISOR       CUSTORER SERVICE ADVISET         CUSTORER SERVICE ADVISET       CUSTORER SERVICE ADVISET       CUSTORER SERVICE ADVISET         CUSTORER SERVICE ADVISET       CUSTORER SERVICE ADVISET       CUSTORER SERVICE ADVISET         CUSTORER SERVICE ADVISET       CUSTORER SERVICE ADVISET       CUSTORER SERVICE ADVISET         CUSTORER SERVICE ADVISET       CUSTORER SERVICE ADVISET       CUSTORER SERVICE ADVISET         CUSTORER SERVICE ADVISET       CUSTORER SERVICE ADVISET       CUSTORER SERVICE ADVISET         CUSTORER SERVICE ADVISET       CUSTORER SERVICE ADVISET       CUSTORER SERVICE ADVISET         CUSTORER SERVICE ADVISET       CUSTORER SERVICE ADVISET       CUSTORER SERVICE ADVISET         CUSTORER SERVICE ADVISET       CUSTORER SERVICE ADVISET       CUSTORER SERVICE ADVISET         CUSTORER SERVICE ADVISET       CUSTORER SERVICE ADVISET       CUSTORER SERVICE ADVISET         CUSTORER SERVICE ADVISET       CUSTORER SERVICE ADVISET       CUSTORER SERVICE ADVISET         CUSTORER SERVICE ADVISET       CUSTORER SERVICE ADVISET       CUSTORER SERVICE ADVISET         CUSTORER SERVICE ADVISET       CUSTORER SERVICE ADVISET       CU                                                                                                                                                                                                                                                                                                                                                                                                                                                                                                                                                                                                                                                                                                                                                                                                                                                                                                                                                                                                                                                                                                                                                                                                                                                                                                                                                                                                                                                                                                                                                                                                                          |                                                       |                       |                |                       |                |                      |                |                   |  |  |  |
| rade:         SCALE &<br>5.02         Grade:         SCALE 6<br>FTE:         1.00         Frade:         SCALE 6<br>FTE:         Frad                                                                                                                                                                                                                                                                                                                                                                                                                                                                                                                                                                                                                                                                                                                                                                                                                                                                                                                                                                                                                                                                                                                                                                                                                                                                                                                                                                                                                                                                                                                          | CUSTON                                                | VER SERVI CE ADVI SER | CONTACT CE     | NTRE TEAM SUPERVI SOR | CONTACT CENT   | TRE TEAM SUPERVI SOR | CUSTOME        | R SERVICE ADVISER |  |  |  |
| CUSTOMER SERVICE ADVISER     CUSTOMER SERVICE ADVISER     CUSTOMER SERVICE ADVISER       CUSTOMER SERVICE ADVISER     CUSTOMER SERVICE ADVISER     CUSTOMER SERVICE ADVISER       CUSTOMER SERVICE ADVISER     CUSTOMER SERVICE ADVISER     CUSTOMER SERVICE ADVISER       CUSTOMER SERVICE ADVISER     CUSTOMER SERVICE ADVISER     CUSTOMER SERVICE ADVISER       CUSTOMER SERVICE ADVISER     CUSTOMER SERVICE ADVISER     CUSTOMER SERVICE ADVISER       CUSTOMER SERVICE ADVISER     CUSTOMER SERVICE ADVISER     CUSTOMER SERVICE ADVISER       CUSTOMER SERVICE ADVISER     CUSTOMER SERVICE ADVISER     CUSTOMER SERVICE ADVISER       CUSTOMER SERVICE ADVISER     CUSTOMER SERVICE ADVISER     CUSTOMER SERVICE ADVISER       CUSTOMER SERVICE ADVISER     CUSTOMER SERVICE ADVISER     CUSTOMER SERVICE ADVISER       CUSTOMER SERVICE ADVISER     CUSTOMER SERVICE ADVISER     CUSTOMER SERVICE ADVISER       CUSTOMER SERVICE ADVISER     CUSTOMER SERVICE ADVISER     CUSTOMER SERVICE ADVISER       CUSTOMER SERVICE ADVISER     CUSTOMER SERVICE ADVISER     CUSTOMER SERVICE ADVISER       CUSTOMER SERVICE ADVISER     CUSTOMER SERVICE ADVISER     CUSTOMER SERVICE ADVISER       CUSTOMER SERVICE ADVISER     CUSTOMER SERVICE ADVISER     CUSTOMER SERVICE ADVISER       CUSTOMER SERVICE ADVISER     CUSTOMER SERVICE ADVISER     CUSTOMER SERVICE ADVISER       CUSTOMER SERVICE ADVISER     CUSTOMER SERVICE ADVISER     CUSTOMER SERVICE A                                                                                                                                                                                                                                                                                                                                                                                                                                                                                                                                                                                                                                                                                                                                                                                                                                                                                                                                                                                                                                                                                                                                                                                                                                                                                                                                                                                                                                                                                                                                                                          | rade:                                                 | SCALE 6               | Grade:         | SO2                   | Grade:         | SO2                  | Grade:         | SCALE 6           |  |  |  |
| radio: SCALE 6<br>readio: SCALE 6<br>readio                                                                                                                                                                                                                                                                                                                                                                                                                                                                                                                                                                                                                                                                | TE:                                                   | .50                   | FTE:           | 1.00                  | FTE:           | 1.00                 | FTE:           | 1.00              |  |  |  |
| radio: SCALE 6<br>readio: SCALE 6<br>readio                                                                                                                                                                                                                                                                                                                                                                                                                                                                                                                                                                                                                                                                |                                                       |                       |                |                       |                |                      |                |                   |  |  |  |
| radio: SCALE 6<br>readio: SCALE 6<br>readio                                                                                                                                                                                                                                                                                                                                                                                                                                                                                                                                                                                                                                                                | CUSTON                                                | MER SERVI CE ADVI SER | CUSTOM         | ER SERVICE ADVISER    | CONTACT CEN    | TRE TEAM SUPERVI SOR | CUSTOME        | R SERVICE ADVISER |  |  |  |
| CUSTOMER SERVICE ADVISER       CUSTOMER SERVICE ADVISER       CUSTOMER SERVICE ADVISER         Trade:       SCALE 6       TTE:       78         CUSTOMER SERVICE ADVISER       CUSTOMER SERVICE ADVISER       CUSTOMER SERVICE ADVISER         CUSTOMER SERVICE ADVISER       CUSTOMER SERVICE ADVISER       CUSTOMER SERVICE ADVISER         CUSTOMER SERVICE ADVISER       CUSTOMER SERVICE ADVISER       CUSTOMER SERVICE ADVISER         CUSTOMER SERVICE ADVISER       CUSTOMER SERVICE ADVISER       CUSTOMER SERVICE ADVISER         CUSTOMER SERVICE ADVISER       CUSTOMER SERVICE ADVISER       CUSTOMER SERVICE ADVISER         CUSTOMER SERVICE ADVISER       CONTACT CENTRE TAM SUPERVISOR       CUSTOMER SERVICE ADVISER       CUSTOMER SERVICE ADVISER         CUSTOMER SERVICE ADVISER       CONTACT CENTRE TAM SUPERVISOR       CUSTOMER SERVICE ADVISER       CUSTOMER SERVICE ADVISER         CUSTOMER SERVICE ADVISER       CUSTOMER SERVICE ADVISER       CUSTOMER SERVICE ADVISER       CUSTOMER SERVICE ADVISER         CUSTOMER SERVICE ADVISER       CUSTOMER SERVICE ADVISER       CUSTOMER SERVICE ADVISER       CUSTOMER SERVICE ADVISER         CUSTOMER SERVICE ADVISER       CUSTOMER SERVICE ADVISER       CUSTOMER SERVICE ADVISER       CUSTOMER SERVICE ADVISER         CUSTOMER SERVICE ADVISER       CUSTOMER SERVICE ADVISER       CUSTOMER SERVICE ADVISER       CUSTOMER SERVICE ADVISER       CUSTOMER SERVI                                                                                                                                                                                                                                                                                                                                                                                                                                                                                                                                                                                                                                                                                                                                                                                                                                                                                                                                                                                                                                                                                                                                                                                                                                                                                                                                                                                                                                                                                                                                                                                        |                                                       |                       |                |                       |                |                      |                |                   |  |  |  |
| rade: SCALE 6<br>TT: 78<br>CUSTOMER SERVICE ADVISER<br>CUSTOMER SERVICE ADVI                                                                                                                                                                                                                                                                                                                                                                                                                                                                                                                                                                                                                                                                                                                                                 |                                                       |                       |                |                       | FTE:           | 1.00                 |                |                   |  |  |  |
| rade: SCALE 6<br>TT: 78<br>CUSTOMER SERVICE ADVISER<br>CUSTOMER SERVICE ADVI                                                                                                                                                                                                                                                                                                                                                                                                                                                                                                                                                                                                                                                                                                                                                 |                                                       |                       |                |                       |                |                      |                |                   |  |  |  |
| rade: SCALE 6<br>FTE: 73<br>FTE: 7                                                                                                                                                                                                                                                                                                                                                                                                                                           | CLISTON                                               | IER SERVICE ADVISER   | CUSTOM         |                       | CUSTOMER       |                      | CLISTOME       |                   |  |  |  |
| CUSTOMER SERVICE ADVISER       CUSTOMER SERVICE ADVISER       CUSTOMER SERVICE ADVISER         Grade:       SCALE 6       FTE:       1.00         CUSTOMER SERVICE ADVISER       CONTACT CENTRE TEAM SUPERVISOR       CUSTOMER SERVICE ADVISER       CUSTOMER SERVICE ADVISER         CUSTOMER SERVICE ADVISER       CONTACT CENTRE TEAM SUPERVISOR       CUSTOMER SERVICE ADVISER       CUSTOMER SERVICE ADVISER         CUSTOMER SERVICE ADVISER       CONTACT CENTRE TEAM SUPERVISOR       CUSTOMER SERVICE ADVISER       CUSTOMER SERVICE ADVISER         CUSTOMER SERVICE ADVISER       CONTACT CENTRE TEAM SUPERVISOR       CUSTOMER SERVICE ADVISER       CUSTOMER SERVICE ADVISER         CUSTOMER SERVICE ADVISER       CONTACT CENTRE TEAM SUPERVISER       CUSTOMER SERVICE ADVISER       CUSTOMER SERVICE ADVISER         CUSTOMER SERVICE ADVISER       CUSTOMER SERVICE ADVISER       CUSTOMER SERVICE ADVISER       CUSTOMER SERVICE ADVISER         CUSTOMER SERVICE ADVISER       CUSTOMER SERVICE ADVISER       CUSTOMER SERVICE ADVISER       CUSTOMER SERVICE ADVISER         CUSTOMER SERVICE ADVISER       CUSTOMER SERVICE ADVISER       CUSTOMER SERVICE ADVISER       CUSTOMER SERVICE ADVISER         CUSTOMER SERVICE ADVISER       CUSTOMER SERVICE ADVISER       CUSTOMER SERVICE ADVISER       CUSTOMER SERVICE ADVISER         CUSTOMER SERVICE ADVISER       CUSTOMER SERVICE ADVISER       CUSTOMER SERVICE ADVISER       CUSTOMER SE                                                                                                                                                                                                                                                                                                                                                                                                                                                                                                                                                                                                                                                                                                                                                                                                                                                                                                                                                                                                                                                                                                                                                                                                                                                                                                                                                                                                                                                                                                                                                                       | Fade:                                                 |                       |                |                       |                |                      |                |                   |  |  |  |
| rade: SCALE 6<br>FTE: 1.00<br>CUSTOMER SERVICE ADVI SER<br>CUSTOMER SERVICE ADVI SER<br>CUSTOMER SERVICE ADVI SER<br>CONTACT CENTRE TEAM SUPERVISOR<br>CUSTOMER SERVICE ADVI SER<br>Crade: SCALE 6<br>FTE: 1.00<br>CUSTOMER SERVICE ADVI SER<br>Crade: SCALE 6<br>FTE: 1.00<br>CUSTOMER SERVICE ADVI SER<br>Crade: SCALE 6<br>FTE: 1.00<br>CUSTOMER SERVICE ADVI SER<br>CUSTOMER SERVICE                                                                                                                                                                                                                                                                                                                                                                                                                                                                                                                                                                                                                                                                                                                                                  | TE:                                                   | 1.00                  | FTE:           | .78                   | FTE:           | .83                  | FTE:           | .83               |  |  |  |
| rade: SCALE 6<br>FTE: 1.00<br>CUSTOMER SERVICE ADVI SER<br>CUSTOMER SERVICE ADVI SER<br>CUSTOMER SERVICE ADVI SER<br>CONTACT CENTRE TEAM SUPERVISOR<br>CUSTOMER SERVICE ADVI SER<br>Crade: SCALE 6<br>FTE: 1.00<br>CUSTOMER SERVICE ADVI SER<br>Crade: SCALE 6<br>FTE: 1.00<br>CUSTOMER SERVICE ADVI SER<br>Crade: SCALE 6<br>FTE: 1.00<br>CUSTOMER SERVICE ADVI SER<br>CUSTOMER SERVICE                                                                                                                                                                                                                                                                                                                                                                                                                                                                                                                                                                                                                                                                                                                                                  |                                                       |                       |                |                       |                |                      |                |                   |  |  |  |
| rade: SCALE 6<br>FTE: 1.00<br>CUSTOMER SERVICE ADVI SER<br>CUSTOMER SERVICE ADVI SER<br>CUSTOMER SERVICE ADVI SER<br>CONTACT CENTRE TEAM SUPERVISOR<br>CUSTOMER SERVICE ADVI SER<br>Crade: SCALE 6<br>FTE: 1.00<br>CUSTOMER SERVICE ADVI SER<br>Crade: SCALE 6<br>FTE: 1.00<br>CUSTOMER SERVICE ADVI SER<br>Crade: SCALE 6<br>FTE: 1.00<br>CUSTOMER SERVICE ADVI SER<br>CUSTOMER SERVICE                                                                                                                                                                                                                                                                                                                                                                                                                                                                                                                                                                                                                                                                                                                                                  | CLISTON                                               | IER SERVICE ADVISER   | CUSTOM         |                       | CUSTOMER       | SERVICE ADVISER      | CLISTOME       |                   |  |  |  |
| CUSTOMER SERVICE ADVISER       CONTACT CENTRE TEAM SUPERVISOR       CUSTOMER SERVICE ADVISER         Grade:       SCALE 6       Grade:       SCALE 6         TE:       1.00       Grade:       SCALE 6         CUSTOMER SERVICE ADVISER       CUSTOMER SERVICE ADVISER       CUSTOMER SERVICE ADVISER         CUSTOMER SERVICE ADVISER       CUSTOMER SERVICE ADVISER       CUSTOMER SERVICE ADVISER         CUSTOMER SERVICE ADVISER       CUSTOMER SERVICE ADVISER       CUSTOMER SERVICE ADVISER         CUSTOMER SERVICE ADVISER       CUSTOMER SERVICE ADVISER       CUSTOMER SERVICE ADVISER         CUSTOMER SERVICE ADVISER       CUSTOMER SERVICE ADVISER       CUSTOMER SERVICE ADVISER         CUSTOMER SERVICE ADVISER       CUSTOMER SERVICE ADVISER       CUSTOMER SERVICE ADVISER         CUSTOMER SERVICE ADVISER       CUSTOMER SERVICE ADVISER       CUSTOMER SERVICE ADVISER         CUSTOMER SERVICE ADVISER       CUSTOMER SERVICE ADVISER       CUSTOMER SERVICE ADVISER         CUSTOMER SERVICE ADVISER       CUSTOMER SERVICE ADVISER       CUSTOMER SERVICE ADVISER         CUSTOMER SERVICE ADVISER       CUSTOMER SERVICE ADVISER       CUSTOMER SERVICE ADVISER         CUSTOMER SERVICE ADVISER       CUSTOMER SERVICE ADVISER       CUSTOMER SERVICE ADVISER         CUSTOMER SERVICE ADVISER       CUSTOMER SERVICE ADVISER       CUSTOMER SERVICE ADVISER                                                                                                                                                                                                                                                                                                                                                                                                                                                                                                                                                                                                                                                                                                                                                                                                                                                                                                                                                                                                                                                                                                                                                                                                                                                                                                                                                                                                                                                                                                                                                                                                                                                   |                                                       |                       |                |                       |                |                      |                |                   |  |  |  |
| rade:       SCALE 6       Grade:       SCALE 6       Grade:       SCALE 6         TE:       1.00       ITE:       1.00       ITE:       1.00         CUSTOMER SERVICE ADVISER       CUSTOMER SERVICE ADVISER       CUSTOMER SERVICE ADVISER       CUSTOMER SERVICE ADVISER         Grade:       SCALE 6       FTE:       1.00       ITE:       1.00         CUSTOMER SERVICE ADVISER       CUSTOMER SERVICE ADVISER       CUSTOMER SERVICE ADVISER       CUSTOMER SERVICE ADVISER         Grade:       SCALE 6       FTE:       1.00       ITE:       1.00         CUSTOMER SERVICE ADVISER       CUSTOMER SERVICE ADVISER       CUSTOMER SERVICE ADVISER       CUSTOMER SERVICE ADVISER         Grade:       SCALE 6       FTE:       1.00       ITE:       1.00         CUSTOMER SERVICE ADVISER       Grade:       SCALE 6       FTE:       1.00         CUSTOMER SERVICE ADVISER       Grade:       SCALE 6       FTE:       1.00         CUSTOMER SERVICE ADVISER       CUSTOMER SERVICE ADVISER       CUSTOMER SERVICE ADVISER       CUSTOMER SERVICE ADVISER         CUSTOMER SERVICE ADVISER       CUSTOMER SERVICE ADVISER       CUSTOMER SERVICE ADVISER       CUSTOMER SERVICE ADVISER         Grade:       SCALE 6       FTE:       1.00       FTE:       1.00                                                                                                                                                                                                                                                                                                                                                                                                                                                                                                                                                                                                                                                                                                                                                                                                                                                                                                                                                                                                                                                                                                                                                                                                                                                                                                                                                                                                                                                                                                                                                                                                                                                                                                                                                                   | TE:                                                   |                       |                |                       |                |                      |                |                   |  |  |  |
| rade:       SCALE 6       Grade:       SCALE 6       Grade:       SCALE 6         TE:       1.00       ITE:       1.00       ITE:       1.00         CUSTOMER SERVICE ADVISER       CUSTOMER SERVICE ADVISER       CUSTOMER SERVICE ADVISER       CUSTOMER SERVICE ADVISER         Grade:       SCALE 6       FTE:       1.00       ITE:       1.00         CUSTOMER SERVICE ADVISER       CUSTOMER SERVICE ADVISER       CUSTOMER SERVICE ADVISER       CUSTOMER SERVICE ADVISER         Grade:       SCALE 6       FTE:       1.00       ITE:       1.00         CUSTOMER SERVICE ADVISER       CUSTOMER SERVICE ADVISER       CUSTOMER SERVICE ADVISER       CUSTOMER SERVICE ADVISER         Grade:       SCALE 6       FTE:       1.00       ITE:       1.00         CUSTOMER SERVICE ADVISER       Grade:       SCALE 6       FTE:       1.00         CUSTOMER SERVICE ADVISER       Grade:       SCALE 6       FTE:       1.00         CUSTOMER SERVICE ADVISER       CUSTOMER SERVICE ADVISER       CUSTOMER SERVICE ADVISER       CUSTOMER SERVICE ADVISER         CUSTOMER SERVICE ADVISER       CUSTOMER SERVICE ADVISER       CUSTOMER SERVICE ADVISER       CUSTOMER SERVICE ADVISER         Grade:       SCALE 6       FTE:       1.00       FTE:       1.00                                                                                                                                                                                                                                                                                                                                                                                                                                                                                                                                                                                                                                                                                                                                                                                                                                                                                                                                                                                                                                                                                                                                                                                                                                                                                                                                                                                                                                                                                                                                                                                                                                                                                                                                                                   |                                                       |                       |                |                       |                |                      |                |                   |  |  |  |
| rade:       SCALE 6       Grade:       SCALE 6       Grade:       SCALE 6         TE:       1.00       ITE:       1.00       ITE:       1.00         CUSTOMER SERVICE ADVISER       CUSTOMER SERVICE ADVISER       CUSTOMER SERVICE ADVISER       CUSTOMER SERVICE ADVISER         Grade:       SCALE 6       FTE:       1.00       ITE:       1.00         CUSTOMER SERVICE ADVISER       Grade:       SCALE 6       FTE:       1.00         FTE:       1.00       ITE:       1.00       ITE:       1.00         CUSTOMER SERVICE ADVISER       CUSTOMER SERVICE ADVISER       CUSTOMER SERVICE ADVISER       CUSTOMER SERVICE ADVISER       Grade:       SCALE 6         Te:       1.00       ITE:       1.00       ITE:       1.00       ITE:       1.00         CUSTOMER SERVICE ADVISER       CUSTOMER SERVICE ADVISER       Grade:       SCALE 6       FTE:       1.00       ITE:       1.00         CUSTOMER SERVICE ADVISER       CUSTOMER SERVICE ADVISER       CUSTOMER SERVICE ADVISER       CUSTOMER SERVICE ADVISER       Grade:       SCALE 5       FTE:       1.00       ITE:       1.00         CUSTOMER SERVICE ADVISER       CUSTOMER SERVICE ADVISER       CUSTOMER SERVICE ADVISER       CUSTOMER SERVICE ADVISER       CUSTOMER SERVICE ADVISER <td>CUSTON</td> <td>VER SERVICE ADVISER</td> <td>CONTACT CE</td> <td>NTRE TEAM SUPERVISOR</td> <td>CUSTOMER</td> <td>SERVICE ADVISER</td> <td>CUSTOME</td> <td>R SERVICE ADVISER</td>                                                                                                                                                                                                                                                                                                                                                                                                                                                                                                                                                                                                                                                                                                                                                                                                                                                                                                                                                                                                                                                                                                                                                                                                                                                                                                                                                                                                                                                                                                                                                                                   | CUSTON                                                | VER SERVICE ADVISER   | CONTACT CE     | NTRE TEAM SUPERVISOR  | CUSTOMER       | SERVICE ADVISER      | CUSTOME        | R SERVICE ADVISER |  |  |  |
| CUSTOMER SERVICE ADVISER       CUSTOMER SERVICE ADVISER       CUSTOMER SERVICE ADVISER         Grade:       SCALE 6       Grade::       SCALE 6         TE:       1.00       Grade::       SCALE 6         CUSTOMER SERVICE ADVISER       CUSTOMER SERVICE ADVISER       Grade::       SCALE 6         Te:       1.00       FTE:       1.00       Grade::       SCALE 6         CUSTOMER SERVICE ADVISER       CUSTOMER SERVICE ADVISER       CUSTOMER SERVICE ADVISER       CUSTOMER SERVICE ADVISER         CUSTOMER SERVICE ADVISER       CUSTOMER SERVICE ADVISER       CUSTOMER SERVICE ADVISER       CUSTOMER SERVICE ADVISER         CUSTOMER SERVICE ADVISER       CUSTOMER SERVICE ADVISER       CUSTOMER SERVICE ADVISER       CUSTOMER SERVICE ADVISER         CUSTOMER SERVICE ADVISER       CUSTOMER SERVICE ADVISER       CUSTOMER SERVICE ADVISER       CUSTOMER SERVICE ADVISER         CUSTOMER SERVICE ADVISER       CUSTOMER SERVICE ADVISER       CUSTOMER SERVICE ADVISER       CUSTOMER SERVICE ADVISER       CUSTOMER SERVICE ADVISER         CUSTOMER SERVICE ADVISER       CUSTOMER SERVICE ADVISER       CUSTOMER SERVICE ADVISER       CUSTOMER SERVICE ADVISER       CUSTOMER SERVICE ADVISER         CUSTOMER SERVICE ADVISER       CUSTOMER SERVICE ADVISER       CUSTOMER SERVICE ADVISER       CUSTOMER SERVICE ADVISER       CUSTOMER SERVICE ADVISER       CUSTOMER SERVICE AD                                                                                                                                                                                                                                                                                                                                                                                                                                                                                                                                                                                                                                                                                                                                                                                                                                                                                                                                                                                                                                                                                                                                                                                                                                                                                                                                                                                                                                                                                                                                                                                                                             |                                                       |                       |                |                       |                |                      |                |                   |  |  |  |
| rade: SCALE 6<br>FE: 1.00<br>FTE: 1.00<br>CUSTOMER SERVICE ADVISER<br>Grade: SCALE 6<br>FTE: 1.00<br>CUSTOMER SERVICE ADVISER<br>CUSTOMER SERVICE ADVISER<br>CUSTO                                                                                                                                                                                                                                                                                                                                                                                                                                                                                                                                                                                                                                                                                                                               | TE:                                                   | 1.00                  | FTE:           | 1.00                  | FTE:           | 1.00                 | J FTE:         | 1.00              |  |  |  |
| rade: SCALE 6<br>FE: 1.00<br>FTE: 1.00<br>FTE: 1.00<br>FTE: 1.00<br>FTE: 1.00<br>CUSTOMER SERVICE ADVISER<br>CCUSTOMER SERVICE ADVISER<br>CCUSTOM                                                                                                                                                                                                                                                                                                                                                                                                                                                                                                                                                                                                                                                                                                                                                 |                                                       |                       |                |                       | -              |                      |                |                   |  |  |  |
| rade: SCALE 6<br>FE: 1.00<br>FTE: 1.00<br>FTE: 1.00<br>FTE: 1.00<br>FTE: 1.00<br>CUSTOMER SERVICE ADVISER<br>CCUSTOMER SERVICE ADVISER<br>CCUSTOM                                                                                                                                                                                                                                                                                                                                                                                                                                                                                                                                                                                                                                                                                                                                                 | CUSTON                                                | VER SERVICE ADVISER   | CLISTOM        | R SERVICE ADVISER     | CUSTOME        | SERVICE ADVISER      | CUSTOM         | R SERVICE ADVISER |  |  |  |
| TE:       1.00       FTE:       1.00       FTE:       1.00         CUSTOMER SERVICE ADVISER<br>rade:       SCALE 6<br>(TTE:       1.00       CUSTOMER SERVICE ADVISER<br>Grade:                                                                                                                                                                                                                                                                                                                                                                                                                                                                                                                                                                                                                                                                                                                                                                                                                                                                                                                                                                                                                                                                                                                                                                                                                                                                                 |                                                       |                       |                |                       |                |                      |                |                   |  |  |  |
| rade: SCALE 6<br>FTE: 1.00<br>FTE: 1.00<br>CUSTOMER SERVICE ADVISER<br>CUSTOMER SERVICE ADVISER<br>C                                                                                                                                                                                                                                                                                                                                                                                                                                                                                                                                                                                                                                                                                                                                   |                                                       |                       |                |                       |                |                      |                |                   |  |  |  |
| rade: SCALE 6<br>FTE: 1.00<br>FTE: 1.00<br>CUSTOMER SERVICE ADVISER<br>CUSTOMER SERVICE ADVISER<br>C                                                                                                                                                                                                                                                                                                                                                                                                                                                                                                                                                                                                                                                                                                                                   |                                                       |                       |                |                       | +              |                      |                |                   |  |  |  |
| rade: SCALE 6<br>FTE: 1.00<br>FTE: 1.00<br>CUSTOMER SERVICE ADVISER<br>CUSTOMER SERVICE ADVISER<br>C                                                                                                                                                                                                                                                                                                                                                                                                                                                                                                                                                                                                                                                                                                                                   | CUSTON                                                | VER SERVICE ADVISER   | CLISTOM        | R SERVICE ADVISER     | CUSTOME        | SERVICE ADVISER      | CUSTOM         | R SERVICE ADVISER |  |  |  |
| TE:       1.00       FTE:       1.00       FTE:       1.00         CUSTOMER SERVICE ADVISER<br>rade:       SCALE 6<br>SCALE 6<br>FTE:       CUSTOMER SERVICE ADVISER<br>Grade:       TECHNICAL SUPPORT OFFICER<br>Grade:       TECHNICAL SUPPORT OFFICER<br>Grade:       TECHNICAL SUPPORT OFFICER<br>Grade:       TECHNICAL SUPPORT OFFICER<br>Grade:       CUSTOMER SERVICE ADVISER<br>Grade:       CUSTO                                                                                                                                                                                                                                                                                                                                                                                                                                                                                                                                                                                                                                                                                                                                                                                                                                                                                                                                                                                                                                                                                                                                                                                                                                                                  | and the                                               | 004157                |                |                       |                |                      |                |                   |  |  |  |
| CUSTOMER SERVICE ADVISER       CUSTOMER SERVICE ADVISER       CUSTOMER SERVICE ADVISER         Grade:       SCALE 6       Grade:       SCALE 6         FE:       1.00       FTE:       1.00         CUSTOMER SERVICE ADVISER       CUSTOMER SERVICE ADVISER       Grade:       SCALE 5         Grade:       SCALE 5       FTE:       1.00       FTE:       1.00         CUSTOMER SERVICE ADVISER       Grade:       SCALE 5       Grade:       SCALE 5         FTE:       1.00       FTE:       1.00       FTE:       1.00         CUSTOMER SERVICE ADVISER       Grade:       SCALE 5       Grade:       SCALE 5         FTE:       1.00       FTE:       1.00       FTE:       1.00         CUSTOMER SERVICE ADVISER       Grade:       SCALE 5       FTE:       1.00         CUSTOMER SERVICE ADVISER       CUSTOMER SERVICE ADVISER       Grade:       SCALE 5         FTE:       1.00       FTE:       1.00       FTE:       1.00         CUSTOMER SERVICE ADVISER       CUSTOMER SERVICE ADVISER       CUSTOMER SERVICE ADVISER       Grade:       SCALE 4         FTE:       1.00       FTE:       1.00       FTE:       1.00       FTE:       1.00         CUSTOMER SERVIC                                                                                                                                                                                                                                                                                                                                                                                                                                                                                                                                                                                                                                                                                                                                                                                                                                                                                                                                                                                                                                                                                                                                                                                                                                                                                                                                                                                                                                                                                                                                                                                                                                                                                                                                                                                                                                                           |                                                       |                       |                |                       |                |                      |                |                   |  |  |  |
| rade: SCALE 6<br>FTE: 1.00<br>FTE: 1.                                                                                                                                                                                                                                                                                                                                                                                                                                                                                                                             |                                                       |                       |                |                       |                |                      |                |                   |  |  |  |
| rade: SCALE 6<br>FTE: 1.00<br>FTE: 1.                                                                                                                                                                                                                                                                                                                                                                                                                                                                                                                             | CUSTON                                                |                       | CUSTOM         |                       | CUSTOME        |                      | CUSTON         |                   |  |  |  |
| TE:     1.00     FTE:     1.00     FTE:     1.00       CUSTOMER SERVICE ADVISER<br>rade:     SCALE 5<br>FTE:     CUSTOMER SERVICE ADVISER<br>Grade:     CUSTOMER SERVICE ADVISER<br>Grade:     TECHNICAL SUPPORT OFFICER<br>Grade:     TECHNICAL SUPPORT OFFICER<br>Grade:     TECHNICAL SUPPORT OFFICER<br>Grade:     CUSTOMER SERVICE ADVISER<br>FTE:     CUSTOMER SERVICE ADVISER<br>FTE:     CUSTOMER SERVICE ADVISER<br>Grade:                                                                                                                                                                                                                                                                                                                                                                                                                                                                                                                                                                                                                                                                                                                                                                                                                                                                                                                                                                                                                                                                                                                                                                                                                                                                   |                                                       |                       |                |                       |                |                      |                |                   |  |  |  |
| rade: SCALE 5<br>TE: 1.00<br>CUSTOMER SERVICE ADVISER<br>TE: 1.00<br>CUSTOMER SERVICE ADVISER<br>CUSTOMER SERVICE ADVISER<br>CUS                                                                                                                                                                                                                                                                                                                                                                                                                                                                                                                                                                                                                                                                                                                                                     |                                                       |                       |                |                       |                |                      |                |                   |  |  |  |
| rade: SCALE 5<br>TE: 1.00<br>FTE:                                                                                                                                                                                                                                                                                                                                                                                                                                                                                                                                                                                                                                                                                                                                    |                                                       |                       |                |                       |                | 1                    |                |                   |  |  |  |
| rade: SCALE 5<br>TE: 1.00<br>FTE:                                                                                                                                                                                                                                                                                                                                                                                                                                                                                                                                                                                                                                                                                                                                    | CUSTON                                                |                       | CUSTOM         |                       | CUSTOME        | SERVICE ADVISER      | TECHNIC        |                   |  |  |  |
| TE:     1.00     FTE:     1.00     FTE:     1.00       CUSTOMER SERVICE ADVISER     CUSTOMER SERVICE ADVISER     CUSTOMER SERVICE ADVISER     CUSTOMER SERVICE ADVISER       CUSTOMER SERVICE ADVISER     Grade:     SCALE 4     SCALE 4       CUSTOMER SERVICE ADVISER     CUSTOMER SERVICE ADVISER     CUSTOMER SERVICE ADVISER       CUSTOMER SERVICE ADVISER     CUSTOMER SERVICE ADVISER     CUSTOMER SERVICE ADVISER       CUSTOMER SERVICE ADVISER     CUSTOMER SERVICE ADVISER     CUSTOMER SERVICE ADVISER       CUSTOMER SERVICE ADVISER     CUSTOMER SERVICE ADVISER     CUSTOMER SERVICE ADVISER       CUSTOMER SERVICE ADVISER     CUSTOMER SERVICE ADVISER     CUSTOMER SERVICE ADVISER       CUSTOMER SERVICE ADVISER     CUSTOMER SERVICE ADVISER     CUSTOMER SERVICE ADVISER       CUSTOMER SERVICE ADVISER     CUSTOMER SERVICE ADVISER     CUSTOMER SERVICE ADVISER       Grade:     SCALE 4     SCALE 4     Grade:     SCALE 4                                                                                                                                                                                                                                                                                                                                                                                                                                                                                                                                                                                                                                                                                                                                                                                                                                                                                                                                                                                                                                                                                                                                                                                                                                                                                                                                                                                                                                                                                                                                                                                                                                                                                                                                                                                                                                                                                                                                                                                                                                                                                          |                                                       |                       |                |                       |                |                      |                |                   |  |  |  |
| rade: SCALE 5<br>FE: 1.00 FTE: 1.00 FT                                                                                                                                                                                                                                                                                                                                                                                                                                                                                                                                                                                                                                                                                                                                                                                                                                                                                                             |                                                       |                       |                |                       |                |                      |                |                   |  |  |  |
| rade: SCALE 5<br>FE: 1.00 FTE: 1.00 FT                                                                                                                                                                                                                                                                                                                                                                                                                                                                                                                                                                                                                                                                                                                                                                                                                                                                                                             |                                                       |                       |                |                       |                |                      |                |                   |  |  |  |
| rade: SCALE 5<br>FE: 1.00 FTE: 1.00 FT                                                                                                                                                                                                                                                                                                                                                                                                                                                                                                                                                                                                                                                                                                                                                                                                                                                                                                             |                                                       | I                     |                |                       |                |                      |                |                   |  |  |  |
| TE:         1.00         FTE:         1.00         FTE:         1.00         FTE:         1.00           CUSTOMER SERVICE ADVI SER<br>rade:         CUSTOMER SERVICE ADVI SER<br>Grade:         CUSTOMER SERVICE ADVI SER<br>Grad                                                                                                                                                                                                                                                                                                                                                                                                                                                                                                                                                                                                                                                                                                                                                                                                                                                                                                                                                                                                                                                                                                                                                                                                                                                    |                                                       | SCALE 5               |                |                       |                |                      |                |                   |  |  |  |
| CUSTOMER SERVI CE ADVI SER         CUSTOMER SERVI CE ADVI SER         TECHNI CAL SUPPORT OFFICER         CUSTOMER SERVI CE ADVI SER           Grade:         SCALE 4         FTE:         1.00         Grade:         SCALE 4           FTE:         1.00         FTE:         1.00         Grade:         SCALE 4           CUSTOMER SERVI CE ADVI SER         CUSTOMER SERVI CE ADVI SER         Grade:         SCALE 4           Grade:         SCALE 4         FTE:         1.00         FTE:         1.00           CUSTOMER SERVI CE ADVI SER         CUSTOMER SE                                                                                                                                                                                                                                                                                                                                                                                                                                                                                                                                                                                                                                                                                                                                                                                                                                                                                                                                                                                                                                                                                                                                                                                                                                                                                                                                                                                                                                                                                                                        |                                                       |                       |                |                       |                |                      |                |                   |  |  |  |
| CUSTOMER SERVICE ADVI SER     CUSTOMER SERVICE ADVI SER     TECHNI CAL SUPPORT OFFICER     CUSTOMER SERVICE ADVI SER       Grade:     SCALE 4     Grade:     SCALE 4       FTE:     1.00     FTE:     1.00       CUSTOMER SERVICE ADVI SER     CUSTOMER SERVICE ADVI SER     Grade:     SCALE 4       CUSTOMER SERVICE ADVI SER     CUSTOMER SERVICE ADVI SER     CUSTOMER SERVICE ADVI SER     CUSTOMER SERVICE ADVI SER       CUSTOMER SERVICE ADVI SER     CUSTOMER SERVICE ADVI SER     CUSTOMER SERVICE ADVI SER     CUSTOMER SERVICE ADVI SER       Grade:     SCALE 4     Grade:     SCALE 4     Grade:     SCALE 4                                                                                                                                                                                                                                                                                                                                                                                                                                                                                                                                                                                                                                                                                                                                                                                                                                                                                                                                                                                                                                                                                                                                                                                                                                                                                                                                                                                                                                                                                                                                                                                                                                                                                                                                                                                                                                                                                                                                                                                                                                                                                                                                                                                                                                                                                                                                                                                                                   |                                                       |                       |                |                       |                |                      |                |                   |  |  |  |
| rade: SCALE 4<br>TE: 1.00  Grade: SCALE 4<br>FTE: 1.00  Grade: SCALE 4<br>FTE: 1.00  Grade: SCALE 4<br>FTE: 1.00  CUSTOMER SERVI CE ADVI SER  CUSTOMER SERVI CE ADVI SER  CUSTOMER SERVI CE ADVI SER  Grade: SCALE 4                                                                                                                                                                                                                                                                                                                                                                                                                                                                                                                                                                                                                                                                                                                                                                                                                                                                                                         |                                                       |                       |                |                       |                |                      |                |                   |  |  |  |
| TE:         1.00         FTE:         1.00         FTE:         1.00           CUSTOMER SERVICE ADVI SER<br>rade:         CUSTOMER SERVICE ADVI SER<br>Grade:         CUSTOMER SERVICE ADVI SE                                                                                                                                                                                                                                                                                                                                                                                                                                                                                                                                                                                                                                                                                                                                                                                                                                                                                                                                                                                                                                                                                                                                                                                                                                           |                                                       |                       |                |                       |                |                      |                |                   |  |  |  |
| CUSTOMER SERVI CE ADVI SER<br>CUSTOMER SERVI CE ADVI SER<br>rade: SCALE 4 Grade: SCALE 4 Grade: SCALE 4 Grade: SCALE 4                                                                                                                                                                                                                                                                                                                                                                                                                                                                                                                                                                                                                                                                                                                                                                                                                                                                                                                                                                                                                                                                                                                                                                                                                                                                                                                                                                                                                                                                                                                                                                                                                                                                                                                                                                                                                                                                                                                                                                                                                                                                                                                                                                                                                                                                                                                                                                                                                                                                                                                                                                                                                                                                                                                                                                                                                                                                                                                       |                                                       |                       |                |                       |                |                      |                |                   |  |  |  |
| rade: SCALE 4 Grade: SCALE 4 Grade: SCALE 4 Grade: SCALE 4                                                                                                                                                                                                                                                                                                                                                                                                                                                                                                                                                                                                                                                                                                                                                                                                                                                                                                                                                                                                                                                                                                                                                                                                                                                                                                                                                                                                                                                                                                                                                                                                                                                                                                                                                                                                                                                                                                                                                                                                                                                                                                                                                                                                                                                                                                                                                                                                                                                                                                                                                                                                                                                                                                                                                                                                                                                                                                                                                                                   | 16.                                                   | 1.00                  |                | 1.00                  | (FIE.          | 1.00                 |                | 1.00              |  |  |  |
| rade: SCALE 4 Grade: SCALE 4 Grade: SCALE 4 Grade: SCALE 4                                                                                                                                                                                                                                                                                                                                                                                                                                                                                                                                                                                                                                                                                                                                                                                                                                                                                                                                                                                                                                                                                                                                                                                                                                                                                                                                                                                                                                                                                                                                                                                                                                                                                                                                                                                                                                                                                                                                                                                                                                                                                                                                                                                                                                                                                                                                                                                                                                                                                                                                                                                                                                                                                                                                                                                                                                                                                                                                                                                   |                                                       |                       |                |                       |                |                      |                |                   |  |  |  |
|                                                                                                                                                                                                                                                                                                                                                                                                                                                                                                                                                                                                                                                                                                                                                                                                                                                                                                                                                                                                                                                                                                                                                                                                                                                                                                                                                                                                                                                                                                                                                                                                                                                                                                                                                                                                                                                                                                                                                                                                                                                                                                                                                                                                                                                                                                                                                                                                                                                                                                                                                                                                                                                                                                                                                                                                                                                                                                                                                                                                                                              |                                                       |                       |                |                       |                |                      | _              |                   |  |  |  |
|                                                                                                                                                                                                                                                                                                                                                                                                                                                                                                                                                                                                                                                                                                                                                                                                                                                                                                                                                                                                                                                                                                                                                                                                                                                                                                                                                                                                                                                                                                                                                                                                                                                                                                                                                                                                                                                                                                                                                                                                                                                                                                                                                                                                                                                                                                                                                                                                                                                                                                                                                                                                                                                                                                                                                                                                                                                                                                                                                                                                                                              |                                                       | SCALE 4<br>1.00       | Grade:<br>FTE: | SCALE 4<br>1.00       | Grade:<br>FTE: | SCALE 4<br>1.00      | Grade:<br>FTE: | SCALE 4<br>1.00   |  |  |  |
|                                                                                                                                                                                                                                                                                                                                                                                                                                                                                                                                                                                                                                                                                                                                                                                                                                                                                                                                                                                                                                                                                                                                                                                                                                                                                                                                                                                                                                                                                                                                                                                                                                                                                                                                                                                                                                                                                                                                                                                                                                                                                                                                                                                                                                                                                                                                                                                                                                                                                                                                                                                                                                                                                                                                                                                                                                                                                                                                                                                                                                              |                                                       |                       |                |                       |                |                      |                |                   |  |  |  |