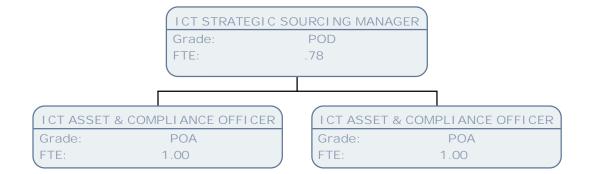

## Resident Services Chart March 17

**Resident's Services** 

| TE         50         TE         50         TE         100           C03TDMER SUMPCE ADVISE<br>Lin         CUSTOME SUMPCE ADVISE<br>Disk                                                                                                                                                                                                                                                                                                                                                                                                                                                                                                                                                                                                                                                                                                                                                                                                                                                                                                                                                                                                                                                                                                                                                                                                                                                                               | PERFORMANCE INFORMATION OFFICER<br>Grade: SO2<br>FTE: |                       |                |                       |                |                      |                |                   |  |  |  |
|----------------------------------------------------------------------------------------------------------------------------------------------------------------------------------------------------------------------------------------------------------------------------------------------------------------------------------------------------------------------------------------------------------------------------------------------------------------------------------------------------------------------------------------------------------------------------------------------------------------------------------------------------------------------------------------------------------------------------------------------------------------------------------------------------------------------------------------------------------------------------------------------------------------------------------------------------------------------------------------------------------------------------------------------------------------------------------------------------------------------------------------------------------------------------------------------------------------------------------------------------------------------------------------------------------------------------------------------------------------------------------------------------------------------------------------------------------------------------------------------------------------------------------------------------------------------------------------------------------------------------------------------------------------------------------------------------------------------------------------------------------------------------------------------------------------------------------------------------------------------------------------------------------------------------------------------------------------------------------------------------------------------------------------------------------------------------------------------------------------------------------------------------------------------------------------------------------------------------------------------------------------------------------------------------------------------------------------------------------------------------------------------------------------------------------------------------------------------------------------------------------------------------------------------------------------------------------------------------------------------------------------------------------------------------------------------------------------------------------------------------------------------------------------------------------------------------------------------------------------------------------------------------------------------------------------------------------------------------------------------------------------------------------------------|-------------------------------------------------------|-----------------------|----------------|-----------------------|----------------|----------------------|----------------|-------------------|--|--|--|
| State         Stot         Tite         Stot         Stot <t< th=""><th></th><th></th><th></th><th></th><th></th><th></th><th></th><th></th></t<>                                                                                                                                                                                                                                                                                                                                                                                                                                                                                                                                                                                                                                                                                                                                                                                                                                                                                                                                                                                                                                                                                                                                                                                                                                                                                                                                                                                                                                                                                                                                                                                                                                                                                                                 |                                                       |                       |                |                       |                |                      |                |                   |  |  |  |
| 10         10         176         100         176         100           CUSTORES SUPPORT & ADVISES<br>(SUPPORT & ADVISES)<br>(SUPPORT & AD                                                                                                                                                                                                                                                                                                                                                                                                                                                                                                                                                                                                                                                                                                                      |                                                       |                       |                |                       |                |                      |                |                   |  |  |  |
| Current Biological Approx                                                                                                                                                                                                                                                                                                                                                                                                                                                                                                                                                                                                                                                                                                                                                                                                                                                                                                                                      | Grade:                                                |                       |                |                       |                |                      |                |                   |  |  |  |
| SPARE         SPARE         Dirake         SPARE         Dirake         SPARE         <                                                                                                                                                                                                                                                                                                                                                                                                                                                                                                                                                                                                                                                                                                                                                                                                                                                                                                                                                                                                                                                                                                                                                                                                                                                                                                                                                                                                                                                                                                                                                                                                                                                                                                                                                          | IE:                                                   | .50                   | ETE:           | .58                   | (FIE:          | 1.00                 | ) (FIE:        | 1.00              |  |  |  |
| SPARE         SPARE         Dirake         SPARE         Dirake         SPARE         <                                                                                                                                                                                                                                                                                                                                                                                                                                                                                                                                                                                                                                                                                                                                                                                                                                                                                                                                                                                                                                                                                                                                                                                                                                                                                                                                                                                                                                                                                                                                                                                                                                                                                                                                                          |                                                       |                       |                |                       |                |                      |                |                   |  |  |  |
| The         The <td></td> <td></td> <td></td> <td></td> <td></td> <td></td> <td></td> <td></td>                                                                                                                                                                                                                                                                                                                                                                                                                                                                                                                                                                                                                                                                                                                                                                                                                                                                                                                                                                                                                                                                                                                                                                                                                                                                                                                                                                                                                                                                                                                                                                                                                                                                                                                                                          |                                                       |                       |                |                       |                |                      |                |                   |  |  |  |
| CONSIDER VERVICE ADVISED         CONTRACT CUTIER TRANSPORTATIONS         CONTRACT CUTIER TRANSPORTATIONS           CONSTRUCT ADVISED         CONTRACT CUTIER TRANSPORTATIONS         CONTRACT CUTIER TRANSPORTATIONS         CONTRACT CUTIER TRANSPORTATIONS           CONTRACT CUTIER TRANSPORTATIONS         CONTRACT CUTIER TRANSPORTATIONS         CONTRACT CUTIER TRANSPORTATIONS         CONTRACT CUTIER TRANSPORTATIONS           CONTRACT CUTIER TRANSPORTATIONS         CONTRACT CUTIER TRANSPORTATIONS         CONTRACT CUTIER TRANSPORTATIONS         CONTRACT CUTIER TRANSPORTATIONS           CONTRACT CUTIER TRANSPORTATIONS         CONTRACT CUTIER TRANSPORTATIONS         CONTRACT CUTIER TRANSPORTATIONS         CONTRACT CUTIER TRANSPORTATIONS           CONTRACT CUTIER TRANSPORTATIONS         CONTRACT CUTIER TRANSPORTATIONS         CONTRACT CUTIER TRANSPORTATIONS         CONTRACT CUTIER TRANSPORTATIONS           CONTRACT CUTIER TRANSPORTATIONS         CONTRACT CUTIER TRANSPORTATIONS         CONTRACT CUTIER TRANSPORTATIONS         CONTRACT CUTIER TRANSPORTATIONS           CONTRACT CUTIER TRANSPORTATIONS         CONTRACT CUTIER TRANSPORTATIONS         CONTRACT CUTIER TRANSPORTATIONS         CONTRACT CUTIER TRANSPORTATIONS           CONTRACT CUTIER TRANSPORTATIONS         CONTRACT CUTIER TRANSPORTATIONS         CONTRACT CUTIER TRANSPORTATIONS         CONTRACT CUTIER TRANSPORTATIONS           CONTRACT CUTIER TRANSPORTATIONS         CONTRACT CUTIER TRANSPORTATIONS         CONTRACT CUTIER TRANSPORTATIONS         CONTRACT CU                                                                                                                                                                                                                                                                                                                                                                                                                                                                                                                                                                                                                                                                                                                                                                                                                                                                                                                                                                                                                                                                                                                                                                                                                                                                                                                                                                                                                                                     |                                                       |                       |                |                       |                |                      |                |                   |  |  |  |
| State         State         Disable         State         Disable         PDB         Disable         PDB           CUSTOME SUMCE AVIN SEE         CUSTOME SUMCE AVIN                                                                                                                                                                                                                                                                                                                                                                                                                                                                                                                                                                                                                                                                                                                                                                                                                                                                                                                                                                                                                                                                                                                                                                                                                                                                                                                                                                                                                                                    | 16.                                                   | .75                   |                | .30                   | (              | .50                  |                | 1.00              |  |  |  |
| State         State         Disable         State         Disable         PDB         Disable         PDB           CUSTOME SUMCE AVIN SEE         CUSTOME SUMCE AVIN                                                                                                                                                                                                                                                                                                                                                                                                                                                                                                                                                                                                                                                                                                                                                                                                                                                                                                                                                                                                                                                                                                                                                                                                                                                                                                                                                                                                                                                    |                                                       |                       |                |                       |                |                      |                |                   |  |  |  |
| $ \begin{array}{c} 1. 1.0 \\ (1.1) \\ (1.1) \\ (1.1) \\ (1.1) \\ (1.1) \\ (1.1) \\ (1.1) \\ (1.1) \\ (1.1) \\ (1.1) \\ (1.1) \\ (1.1) \\ (1.1) \\ (1.1) \\ (1.1) \\ (1.1) \\ (1.1) \\ (1.1) \\ (1.1) \\ (1.1) \\ (1.1) \\ (1.1) \\ (1.1) \\ (1.1) \\ (1.1) \\ (1.1) \\ (1.1) \\ (1.1) \\ (1.1) \\ (1.1) \\ (1.1) \\ (1.1) \\ (1.1) \\ (1.1) \\ (1.1) \\ (1.1) \\ (1.1) \\ (1.1) \\ (1.1) \\ (1.1) \\ (1.1) \\ (1.1) \\ (1.1) \\ (1.1) \\ (1.1) \\ (1.1) \\ (1.1) \\ (1.1) \\ (1.1) \\ (1.1) \\ (1.1) \\ (1.1) \\ (1.1) \\ (1.1) \\ (1.1) \\ (1.1) \\ (1.1) \\ (1.1) \\ (1.1) \\ (1.1) \\ (1.1) \\ (1.1) \\ (1.1) \\ (1.1) \\ (1.1) \\ (1.1) \\ (1.1) \\ (1.1) \\ (1.1) \\ (1.1) \\ (1.1) \\ (1.1) \\ (1.1) \\ (1.1) \\ (1.1) \\ (1.1) \\ (1.1) \\ (1.1) \\ (1.1) \\ (1.1) \\ (1.1) \\ (1.1) \\ (1.1) \\ (1.1) \\ (1.1) \\ (1.1) \\ (1.1) \\ (1.1) \\ (1.1) \\ (1.1) \\ (1.1) \\ (1.1) \\ (1.1) \\ (1.1) \\ (1.1) \\ (1.1) \\ (1.1) \\ (1.1) \\ (1.1) \\ (1.1) \\ (1.1) \\ (1.1) \\ (1.1) \\ (1.1) \\ (1.1) \\ (1.1) \\ (1.1) \\ (1.1) \\ (1.1) \\ (1.1) \\ (1.1) \\ (1.1) \\ (1.1) \\ (1.1) \\ (1.1) \\ (1.1) \\ (1.1) \\ (1.1) \\ (1.1) \\ (1.1) \\ (1.1) \\ (1.1) \\ (1.1) \\ (1.1) \\ (1.1) \\ (1.1) \\ (1.1) \\ (1.1) \\ (1.1) \\ (1.1) \\ (1.1) \\ (1.1) \\ (1.1) \\ (1.1) \\ (1.1) \\ (1.1) \\ (1.1) \\ (1.1) \\ (1.1) \\ (1.1) \\ (1.1) \\ (1.1) \\ (1.1) \\ (1.1) \\ (1.1) \\ (1.1) \\ (1.1) \\ (1.1) \\ (1.1) \\ (1.1) \\ (1.1) \\ (1.1) \\ (1.1) \\ (1.1) \\ (1.1) \\ (1.1) \\ (1.1) \\ (1.1) \\ (1.1) \\ (1.1) \\ (1.1) \\ (1.1) \\ (1.1) \\ (1.1) \\ (1.1) \\ (1.1) \\ (1.1) \\ (1.1) \\ (1.1) \\ (1.1) \\ (1.1) \\ (1.1) \\ (1.1) \\ (1.1) \\ (1.1) \\ (1.1) \\ (1.1) \\ (1.1) \\ (1.1) \\ (1.1) \\ (1.1) \\ (1.1) \\ (1.1) \\ (1.1) \\ (1.1) \\ (1.1) \\ (1.1) \\ (1.1) \\ (1.1) \\ (1.1) \\ (1.1) \\ (1.1) \\ (1.1) \\ (1.1) \\ (1.1) \\ (1.1) \\ (1.1) \\ (1.1) \\ (1.1) \\ (1.1) \\ (1.1) \\ (1.1) \\ (1.1) \\ (1.1) \\ (1.1) \\ (1.1) \\ (1.1) \\ (1.1) \\ (1.1) \\ (1.1) \\ (1.1) \\ (1.1) \\ (1.1) \\ (1.1) \\ (1.1) \\ (1.1) \\ (1.1) \\ (1.1) \\ (1.1) \\ (1.1) \\ (1.1) \\ (1.1) \\ (1.1) \\ (1.1) \\ (1.1) \\ (1.1) \\ (1.1) \\ (1.1) \\ (1.1) \\ (1.1) \\ (1.1) \\ (1.1) \\ (1.1) \\ (1.1) \\ (1.1) \\ (1.1) \\ (1.1) \\ (1.1) \\ (1.1) \\ (1.1) \\ (1.1) \\ (1.1) \\ (1.1) \\ (1.1) \\ (1.1) \\ (1.1) \\ (1.1) \\ (1.1) \\ (1.1) \\ (1.1) \\ (1.1) \\ (1.1) \\ (1.1) \\ (1.1)$                                                                                                                                                                                                                                                                                                                                                                                                                                                                                                                                                                                                                                     |                                                       |                       |                |                       |                |                      |                |                   |  |  |  |
| CUSTOME SERVICE ADVISE<br>Prese         CONTROL ENTRY E MAY SERVICE ADVISE<br>Prese         CONTR                                                                                                                                                                                                                                                                                                                                                                                                                                                                                                                                                                                                                                                                                                                                                                                                                                                                                                                                                                                                                                                                                                                                                        |                                                       |                       | Grade:         | SCALE 6               |                |                      |                |                   |  |  |  |
| CLISTORE SUNCE AND SET<br>TE         CL                                                                                                                                                                                                                                                                                                                                                                                                                                                                                                                                                                                                                                                                                                                                                                                                                                                                                                                                                                                                                                                                                                                                                                                                                                | IE:                                                   | 1.00                  | ETE:           | .69                   | (FIE:          | 1.00                 | ) (FIE:        | 1.00              |  |  |  |
| SPAIL         SPAIL 6         Drafter         SPAIL 6           CLISTOME SERVICE ADVISES         CONTACT CONTENT TAM SUPERVISED         CLISTOME SERVICE ADVISES         CLISTOME SERVICE ADVISES           CLISTOME SERVICE ADVISES         CONTACT CONTENT TAM SUPERVISED         CLISTOME SERVICE ADVISES         CLISTOME SERVICE ADVISES           CLISTOME SERVICE ADVISES         CONTACT CONTENT TAM SUPERVISED         CLISTOME SERVICE ADVISES         CLISTOME SERVICE ADVISES           CLISTOME SERVICE ADVISES         CLISTOME SERVICE ADVISES         CLISTOME SERVICE ADVISES         CLISTOME SERVICE ADVISES           CLISTOME SERVICE ADVISES         CLISTOME SERVICE ADVISES         CLISTOME SERVICE ADVISES         CLISTOME SERVICE ADVISES           CLISTOME SERVICE ADVISES         CLISTOME SERVICE ADVISES         CLISTOME SERVICE ADVISES         CLISTOME SERVICE ADVISES           CLISTOME SERVICE ADVISES         CLISTOME SERVICE ADVISES         CLISTOME SERVICE ADVISES         CLISTOME SERVICE ADVISES           CLISTOME SERVICE ADVISES         CLISTOME SERVICE ADVISES         CLISTOME SERVICE ADVISES         CLISTOME SERVICE ADVISES           CLISTOME SERVICE ADVISES         CLISTOME SERVICE ADVISES         CLISTOME SERVICE ADVISES         CLISTOME SERVICE ADVISES           CLISTOME SERVICE ADVISES         CLISTOME SERVICE ADVISES         CLISTOME SERVICE ADVISES         CLISTOME SERVICE ADVISES           CLISTOME SERVICE A                                                                                                                                                                                                                                                                                                                                                                                                                                                                                                                                                                                                                                                                                                                                                                                                                                                                                                                                                                                                                                                                                                                                                                                                                                                                                                                                                                                                                                                                                                                                             |                                                       |                       |                |                       |                |                      |                |                   |  |  |  |
| IE         IO0         [TE         IO0         [TE         IO0           CUSTORE SENIC ADVISE<br>TE         CONTORE SENIC ADVISE<br>TE         CONTORE SENIC ADVISE<br>TE         CUSTORE SENIC ADVISE<br>TE                                                                                                                                                                                                                                                                                                                                                                                                                                                                                                                                                                                                                                                                                                                                                                                                                                                                                                                                                                                                                                                                                                                                                                                                                                                                                                   |                                                       |                       |                |                       |                |                      |                |                   |  |  |  |
| Image         Image <th< td=""><td></td><td></td><td></td><td></td><td></td><td></td><td></td><td></td></th<>                                                                                                                                                                                                                                                                                                                                                                                                                                                                                                                                                                                                                                                                                                                                                                                                                                                                                                                                                                                                                                                                                                                                                                                                                                                                                                                                                                                                                                                                                                                                                                                                                                                                            |                                                       |                       |                |                       |                |                      |                |                   |  |  |  |
| SPAME         SCALE &<br>ITE         Drawler         SCALE &<br>TTE         Drawler         SCALE & TTE         Drawler         SCALE & TTE         Drawler         SC                                                                                                                                                                                                                                                                                                                                                                                                                                                                                                                                                                                                                                                                                                                                                                                                                                                                                                                                                                                                                                                                                                                                                                                                                                                                                                                                                                                                                                                                                                                                | TE:                                                   | 1.00                  | FTE:           | 1.00                  | (FTE:          | 1.00                 | FTE:           | 1.00              |  |  |  |
| State         SCALE 6<br>TTE         Grade         SCALE 6<br>TTE                                                                                                                                                                                                                                                                                                                                                                                                                                                                                                                                                                                                                                                                                                                                                                                                                                                                                                                                                                                                                                                                                                                                                                                                                                                                                                                                                                                                                                                                                                                                                   |                                                       |                       |                |                       |                |                      |                |                   |  |  |  |
| $ \begin{array}{c} TTE & 10 \\ TTE & 100 \\ \hline TTE & 100 \\$ | CUSTON                                                | VER SERVI CE ADVI SER | CONTACT CE     | NTRE TEAM SUPERVI SOR | CUSTOMER       | SERVICE ADVISER      | CUSTOME        | R SERVICE ADVISER |  |  |  |
| CUSTOMEN SERVICE ADVISER         CUSTOMEN SERVICE ADVISER         CUSTOMEN SERVICE ADVISER           (TRE         1.00         (CUSTOMEN SERVICE ADVISER)         (CUSTOMEN SERVICE ADVISER)           (CUSTOMEN SERVICE ADVISER)         (CUSTOMEN SERVICE ADVISER)         (CUSTOMEN SERVICE ADVISER)           (CUSTOMEN SERVICE ADVISER)         (CUSTOMEN SERVICE ADVISER)         (CUSTOMEN SERVICE ADVISER)           (CUSTOMEN SERVICE ADVISER)         (CUSTOMEN SERVICE ADVISER)         (CUSTOMEN SERVICE ADVISER)           (CUSTOMEN SERVICE ADVISER)         (CUSTOMEN SERVICE ADVISER)         (CUSTOMEN SERVICE ADVISER)           (CUSTOMEN SERVICE ADVISER)         (CUSTOME SERVICE ADVISER)         (CUSTOME SERVICE ADVISER)           (CUSTOME SERVICE ADVISER)         (CUSTOME SERVICE ADVISER)         (CUSTOME SERVICE ADVISER)           (CUSTOME SERVICE ADVISER)         (CUSTOME SERVICE ADVISER)         (CUSTOME SERVICE ADVISER)           (CUSTOME SERVICE ADVISER)         (CUSTOME SERVICE ADVISER)         (CUSTOMER SERVICE ADVISER)           (CUSTOMER SERVICE ADVISER)         (CUSTOMER SERVICE ADVISER)         (CUSTOMER SERVICE ADVISER)           (CUSTOMER SERVICE ADVISER)         (CUSTOMER SERVICE ADVISER)         (CUSTOMER SERVICE ADVISER)           (CUSTOMER SERVICE ADVISER)         (CUSTOMER SERVICE ADVISER)         (CUSTOMER SERVICE ADVISER)           (CUSTOMER SERVICE ADVISER)         (CUSTOMER SERVICE ADVISER)                                                                                                                                                                                                                                                                                                                                                                                                                                                                                                                                                                                                                                                                                                                                                                                                                                                                                                                                                                                                                                                                                                                                                                                                                                                                                                                                                                                                                                                                                                                                                          |                                                       |                       |                |                       |                |                      |                |                   |  |  |  |
| rate         SCALE 0<br>(TE         Grade         Grade <th< td=""><td>TE:</td><td>.83</td><td>FTE:</td><td>1.00</td><td>FTE:</td><td>1.00</td><td></td><td>.83</td></th<>                                                                                                                                                                                                                                                                                                                                                                                                                                                                                                                                                                                                                                                                                                                                                                                                                                                                                                                                                                                                                                                                                                                                                                                                                                                                                                                                                                                                                                                                                                   | TE:                                                   | .83                   | FTE:           | 1.00                  | FTE:           | 1.00                 |                | .83               |  |  |  |
| rate         SCALE 0<br>(TE         Grade         Grade <th< td=""><td></td><td></td><td></td><td></td><td>1</td><td></td><td></td><td></td></th<>                                                                                                                                                                                                                                                                                                                                                                                                                                                                                                                                                                                                                                                                                                                                                                                                                                                                                                                                                                                                                                                                                                                                                                                                                                                                                                                                                                                                                                                                                                                           |                                                       |                       |                |                       | 1              |                      |                |                   |  |  |  |
| TE1.00[FTE1.00[FTE54[FTE83CUSTORER SERVICE ADVISET<br>TOWER SERVICE ADVISET<br>TECONTACT CENTER TABLE SUPERVISOR<br>Orabic<br>FTECUSTORER SERVICE ADVISET<br>Orabic<br>FTECUSTORER SERVICE ADVISET<br>Orabic<br>FTECUSTORER SERVICE ADVISET<br>Orabic<br>FTECUSTORER SERVICE ADVISET<br>Orabic<br>FTECUSTORER SERVICE ADVISET<br>Orabic<br>FTECUSTORER SERVICE ADVISET<br>Orabic<br>SOLL F<br>FTECUSTORER SERVICE ADVISET<br>Orabic<br>SOLL FCUSTORER SERVICE ADVISET<br>Orabic<br>SOLL FCUSTORER SERVICE ADVISET<br>FTECUSTORER SERVICE ADVISET<br>Orabic<br>SOLL FCUSTORER SERVICE ADVISET<br>Orabic<br>SOLL FCUSTORE                                                                                                                                                                                                                                                                                                                                                                                                                                                                                                                                                                                                                                                                                                                                                                                                                                                                                                                                                                                                                                                                                                                                                                                                                                                                                                                                                                                                             | CUSTON                                                | VER SERVI CE ADVI SER | CUSTOM         | ER SERVI CE ADVI SER  | CUSTOMER       | SERVICE ADVISER      | CUSTOME        | R SERVICE ADVISER |  |  |  |
| CUSTOMER SERVICE ADVISER<br>Gradu:         CONTACT CENTRE TEAM SUPERVISOR<br>Gradu:         CONTACT CENTRE TEAM SUPERVISOR<br>Gradu:         CUSTOMER SERVICE ADVISER<br>Gradu:         SCALE 6<br>TTE         TTE         T                                                                                                                                                                                                                                                                                                                                                                                                                                                                                                                                                                                                                                                                                                                                                                                                                                                                                                                                                                                                                                                                                                                                                                                                     |                                                       |                       |                |                       |                |                      |                |                   |  |  |  |
| CUSTORE SERVICE ADVISET       CONTACT CENTRE TABLE SUPERVISOR       CUSTORER SERVICE ADVISET         Trabe       SOALE 6       SOALE 6       SOALE 6         Trabe       SOALE 6       CONTACT CENTRE TABLE SUPERVISOR       CUSTORER SERVICE ADVISET         CUSTORER SERVICE ADVISET       CUSTORER SERVICE ADVISET       CUSTORER SERVICE ADVISET         CUSTORER SERVICE ADVISET       CUSTORER SERVICE ADVISET       CUSTORER SERVICE ADVISET         CUSTORER SERVICE ADVISET       CUSTORER SERVICE ADVISET       CUSTORER SERVICE ADVISET         CUSTORER SERVICE ADVISET       CUSTORER SERVICE ADVISET       CUSTORER SERVICE ADVISET         CUSTORER SERVICE ADVISET       CUSTORER SERVICE ADVISET       CUSTORER SERVICE ADVISET         CUSTORER SERVICE ADVISET       CUSTORER SERVICE ADVISET       CUSTORER SERVICE ADVISET         CUSTORER SERVICE ADVISET       CUSTORER SERVICE ADVISET       CUSTORER SERVICE ADVISET         CUSTORER SERVICE ADVISET       CUSTORER SERVICE ADVISET       CUSTORER SERVICE ADVISET         CUSTORER SERVICE ADVISET       CUSTORER SERVICE ADVISET       CUSTORER SERVICE ADVISET         CUSTORER SERVICE ADVISET       CUSTORER SERVICE ADVISET       CUSTORER SERVICE ADVISET         CUSTORER SERVICE ADVISET       CUSTORER SERVICE ADVISET       CUSTORER SERVICE ADVISET         CUSTORER SERVICE ADVISET       CUSTORER SERVICE ADVISET       CU                                                                                                                                                                                                                                                                                                                                                                                                                                                                                                                                                                                                                                                                                                                                                                                                                                                                                                                                                                                                                                                                                                                                                                                                                                                                                                                                                                                                                                                                                                                                                                                                                          | TE:                                                   | 1.00                  | FTE:           | 1.00                  | FTE:           | .54                  | FTE:           | .83               |  |  |  |
| CUSTORE SERVICE ADVISET       CONTACT CENTRE TABLE SUPERVISOR       CUSTORER SERVICE ADVISET         Trabe       SOALE 6       SOALE 6       SOALE 6         Trabe       SOALE 6       CONTACT CENTRE TABLE SUPERVISOR       CUSTORER SERVICE ADVISET         CUSTORER SERVICE ADVISET       CUSTORER SERVICE ADVISET       CUSTORER SERVICE ADVISET         CUSTORER SERVICE ADVISET       CUSTORER SERVICE ADVISET       CUSTORER SERVICE ADVISET         CUSTORER SERVICE ADVISET       CUSTORER SERVICE ADVISET       CUSTORER SERVICE ADVISET         CUSTORER SERVICE ADVISET       CUSTORER SERVICE ADVISET       CUSTORER SERVICE ADVISET         CUSTORER SERVICE ADVISET       CUSTORER SERVICE ADVISET       CUSTORER SERVICE ADVISET         CUSTORER SERVICE ADVISET       CUSTORER SERVICE ADVISET       CUSTORER SERVICE ADVISET         CUSTORER SERVICE ADVISET       CUSTORER SERVICE ADVISET       CUSTORER SERVICE ADVISET         CUSTORER SERVICE ADVISET       CUSTORER SERVICE ADVISET       CUSTORER SERVICE ADVISET         CUSTORER SERVICE ADVISET       CUSTORER SERVICE ADVISET       CUSTORER SERVICE ADVISET         CUSTORER SERVICE ADVISET       CUSTORER SERVICE ADVISET       CUSTORER SERVICE ADVISET         CUSTORER SERVICE ADVISET       CUSTORER SERVICE ADVISET       CUSTORER SERVICE ADVISET         CUSTORER SERVICE ADVISET       CUSTORER SERVICE ADVISET       CU                                                                                                                                                                                                                                                                                                                                                                                                                                                                                                                                                                                                                                                                                                                                                                                                                                                                                                                                                                                                                                                                                                                                                                                                                                                                                                                                                                                                                                                                                                                                                                                                                          |                                                       |                       |                |                       |                |                      |                |                   |  |  |  |
| rade:         SCALE &<br>5.02         Grade:         SCALE 6<br>FTE:         1.00         Frade:         SCALE 6<br>FTE:         Frad                                                                                                                                                                                                                                                                                                                                                                                                                                                                                                                                                                                                                                                                                                                                                                                                                                                                                                                                                                                                                                                                                                                                                                                                                                                                                                                                                                                                                                                                                                                          | CUSTON                                                | VER SERVI CE ADVI SER | CONTACT CE     | NTRE TEAM SUPERVI SOR | CONTACT CENT   | TRE TEAM SUPERVI SOR | CUSTOME        | R SERVICE ADVISER |  |  |  |
| CUSTOMER SERVICE ADVISER     CUSTOMER SERVICE ADVISER     CUSTOMER SERVICE ADVISER       CUSTOMER SERVICE ADVISER     CUSTOMER SERVICE ADVISER     CUSTOMER SERVICE ADVISER       CUSTOMER SERVICE ADVISER     CUSTOMER SERVICE ADVISER     CUSTOMER SERVICE ADVISER       CUSTOMER SERVICE ADVISER     CUSTOMER SERVICE ADVISER     CUSTOMER SERVICE ADVISER       CUSTOMER SERVICE ADVISER     CUSTOMER SERVICE ADVISER     CUSTOMER SERVICE ADVISER       CUSTOMER SERVICE ADVISER     CUSTOMER SERVICE ADVISER     CUSTOMER SERVICE ADVISER       CUSTOMER SERVICE ADVISER     CUSTOMER SERVICE ADVISER     CUSTOMER SERVICE ADVISER       CUSTOMER SERVICE ADVISER     CUSTOMER SERVICE ADVISER     CUSTOMER SERVICE ADVISER       CUSTOMER SERVICE ADVISER     CUSTOMER SERVICE ADVISER     CUSTOMER SERVICE ADVISER       CUSTOMER SERVICE ADVISER     CUSTOMER SERVICE ADVISER     CUSTOMER SERVICE ADVISER       CUSTOMER SERVICE ADVISER     CUSTOMER SERVICE ADVISER     CUSTOMER SERVICE ADVISER       CUSTOMER SERVICE ADVISER     CUSTOMER SERVICE ADVISER     CUSTOMER SERVICE ADVISER       CUSTOMER SERVICE ADVISER     CUSTOMER SERVICE ADVISER     CUSTOMER SERVICE ADVISER       CUSTOMER SERVICE ADVISER     CUSTOMER SERVICE ADVISER     CUSTOMER SERVICE ADVISER       CUSTOMER SERVICE ADVISER     CUSTOMER SERVICE ADVISER     CUSTOMER SERVICE ADVISER       CUSTOMER SERVICE ADVISER     CUSTOMER SERVICE ADVISER     CUSTOMER SERVICE A                                                                                                                                                                                                                                                                                                                                                                                                                                                                                                                                                                                                                                                                                                                                                                                                                                                                                                                                                                                                                                                                                                                                                                                                                                                                                                                                                                                                                                                                                                                                                                          | rade:                                                 | SCALE 6               | Grade:         | SO2                   | Grade:         | SO2                  | Grade:         | SCALE 6           |  |  |  |
| radio: SCALE 6<br>readio: SCALE 6<br>readio                                                                                                                                                                                                                                                                                                                                                                                                                                                                                                                                                                                                                                                                | TE:                                                   | .50                   | FTE:           | 1.00                  | FTE:           | 1.00                 | FTE:           | 1.00              |  |  |  |
| radio: SCALE 6<br>readio: SCALE 6<br>readio                                                                                                                                                                                                                                                                                                                                                                                                                                                                                                                                                                                                                                                                |                                                       |                       |                |                       |                |                      |                |                   |  |  |  |
| radio: SCALE 6<br>readio: SCALE 6<br>readio                                                                                                                                                                                                                                                                                                                                                                                                                                                                                                                                                                                                                                                                | CUSTON                                                | MER SERVI CE ADVI SER | CUSTOM         | ER SERVICE ADVISER    | CONTACT CEN    | TRE TEAM SUPERVI SOR | CUSTOME        | R SERVICE ADVISER |  |  |  |
| CUSTOMER SERVICE ADVISER       CUSTOMER SERVICE ADVISER       CUSTOMER SERVICE ADVISER         Trade:       SCALE 6       TTE:       78         CUSTOMER SERVICE ADVISER       CUSTOMER SERVICE ADVISER       CUSTOMER SERVICE ADVISER         CUSTOMER SERVICE ADVISER       CUSTOMER SERVICE ADVISER       CUSTOMER SERVICE ADVISER         CUSTOMER SERVICE ADVISER       CUSTOMER SERVICE ADVISER       CUSTOMER SERVICE ADVISER         CUSTOMER SERVICE ADVISER       CUSTOMER SERVICE ADVISER       CUSTOMER SERVICE ADVISER         CUSTOMER SERVICE ADVISER       CUSTOMER SERVICE ADVISER       CUSTOMER SERVICE ADVISER         CUSTOMER SERVICE ADVISER       CONTACT CENTRE TAM SUPERVISOR       CUSTOMER SERVICE ADVISER       CUSTOMER SERVICE ADVISER         CUSTOMER SERVICE ADVISER       CONTACT CENTRE TAM SUPERVISOR       CUSTOMER SERVICE ADVISER       CUSTOMER SERVICE ADVISER         CUSTOMER SERVICE ADVISER       CUSTOMER SERVICE ADVISER       CUSTOMER SERVICE ADVISER       CUSTOMER SERVICE ADVISER         CUSTOMER SERVICE ADVISER       CUSTOMER SERVICE ADVISER       CUSTOMER SERVICE ADVISER       CUSTOMER SERVICE ADVISER         CUSTOMER SERVICE ADVISER       CUSTOMER SERVICE ADVISER       CUSTOMER SERVICE ADVISER       CUSTOMER SERVICE ADVISER         CUSTOMER SERVICE ADVISER       CUSTOMER SERVICE ADVISER       CUSTOMER SERVICE ADVISER       CUSTOMER SERVICE ADVISER       CUSTOMER SERVI                                                                                                                                                                                                                                                                                                                                                                                                                                                                                                                                                                                                                                                                                                                                                                                                                                                                                                                                                                                                                                                                                                                                                                                                                                                                                                                                                                                                                                                                                                                                                                                        |                                                       |                       |                |                       |                |                      |                |                   |  |  |  |
| rade: SCALE 6<br>TT: 78<br>CUSTOMER SERVICE ADVISER<br>CUSTOMER SERVICE ADVI                                                                                                                                                                                                                                                                                                                                                                                                                                                                                                                                                                                                                                                                                                                                                 |                                                       |                       |                |                       | FTE:           | 1.00                 |                |                   |  |  |  |
| rade: SCALE 6<br>TT: 78<br>CUSTOMER SERVICE ADVISER<br>CUSTOMER SERVICE ADVI                                                                                                                                                                                                                                                                                                                                                                                                                                                                                                                                                                                                                                                                                                                                                 |                                                       |                       |                |                       |                |                      |                |                   |  |  |  |
| rade: SCALE 6<br>FTE: 73<br>FTE: 7                                                                                                                                                                                                                                                                                                                                                                                                                                           | CLISTON                                               | IER SERVICE ADVISER   | CUSTOM         |                       | CUSTOMER       |                      | CLISTOME       |                   |  |  |  |
| CUSTOMER SERVICE ADVISER       CUSTOMER SERVICE ADVISER       CUSTOMER SERVICE ADVISER         Grade:       SCALE 6       FTE:       1.00         CUSTOMER SERVICE ADVISER       CONTACT CENTRE TEAM SUPERVISOR       CUSTOMER SERVICE ADVISER       CUSTOMER SERVICE ADVISER         CUSTOMER SERVICE ADVISER       CONTACT CENTRE TEAM SUPERVISOR       CUSTOMER SERVICE ADVISER       CUSTOMER SERVICE ADVISER         CUSTOMER SERVICE ADVISER       CONTACT CENTRE TEAM SUPERVISOR       CUSTOMER SERVICE ADVISER       CUSTOMER SERVICE ADVISER         CUSTOMER SERVICE ADVISER       CONTACT CENTRE TEAM SUPERVISOR       CUSTOMER SERVICE ADVISER       CUSTOMER SERVICE ADVISER         CUSTOMER SERVICE ADVISER       CONTACT CENTRE TEAM SUPERVISER       CUSTOMER SERVICE ADVISER       CUSTOMER SERVICE ADVISER         CUSTOMER SERVICE ADVISER       CUSTOMER SERVICE ADVISER       CUSTOMER SERVICE ADVISER       CUSTOMER SERVICE ADVISER         CUSTOMER SERVICE ADVISER       CUSTOMER SERVICE ADVISER       CUSTOMER SERVICE ADVISER       CUSTOMER SERVICE ADVISER         CUSTOMER SERVICE ADVISER       CUSTOMER SERVICE ADVISER       CUSTOMER SERVICE ADVISER       CUSTOMER SERVICE ADVISER         CUSTOMER SERVICE ADVISER       CUSTOMER SERVICE ADVISER       CUSTOMER SERVICE ADVISER       CUSTOMER SERVICE ADVISER         CUSTOMER SERVICE ADVISER       CUSTOMER SERVICE ADVISER       CUSTOMER SERVICE ADVISER       CUSTOMER SE                                                                                                                                                                                                                                                                                                                                                                                                                                                                                                                                                                                                                                                                                                                                                                                                                                                                                                                                                                                                                                                                                                                                                                                                                                                                                                                                                                                                                                                                                                                                                                       | Fade:                                                 |                       |                |                       |                |                      |                |                   |  |  |  |
| rade: SCALE 6<br>FTE: 1.00<br>CUSTOMER SERVICE ADVI SER<br>CUSTOMER SERVICE ADVI SER<br>CUSTOMER SERVICE ADVI SER<br>CONTACT CENTRE TEAM SUPERVISOR<br>CUSTOMER SERVICE ADVI SER<br>Crade: SCALE 6<br>FTE: 1.00<br>CUSTOMER SERVICE ADVI SER<br>Crade: SCALE 6<br>FTE: 1.00<br>CUSTOMER SERVICE ADVI SER<br>Crade: SCALE 6<br>FTE: 1.00<br>CUSTOMER SERVICE ADVI SER<br>CUSTOMER SERVICE                                                                                                                                                                                                                                                                                                                                                                                                                                                                                                                                                                                                                                                                                                                                                  | TE:                                                   | 1.00                  | FTE:           | .78                   | FTE:           | .83                  | FTE:           | .83               |  |  |  |
| rade: SCALE 6<br>FTE: 1.00<br>CUSTOMER SERVICE ADVI SER<br>CUSTOMER SERVICE ADVI SER<br>CUSTOMER SERVICE ADVI SER<br>CONTACT CENTRE TEAM SUPERVISOR<br>CUSTOMER SERVICE ADVI SER<br>Crade: SCALE 6<br>FTE: 1.00<br>CUSTOMER SERVICE ADVI SER<br>Crade: SCALE 6<br>FTE: 1.00<br>CUSTOMER SERVICE ADVI SER<br>Crade: SCALE 6<br>FTE: 1.00<br>CUSTOMER SERVICE ADVI SER<br>CUSTOMER SERVICE                                                                                                                                                                                                                                                                                                                                                                                                                                                                                                                                                                                                                                                                                                                                                  |                                                       |                       |                |                       |                |                      |                |                   |  |  |  |
| rade: SCALE 6<br>FTE: 1.00<br>CUSTOMER SERVICE ADVI SER<br>CUSTOMER SERVICE ADVI SER<br>CUSTOMER SERVICE ADVI SER<br>CONTACT CENTRE TEAM SUPERVISOR<br>CUSTOMER SERVICE ADVI SER<br>Crade: SCALE 6<br>FTE: 1.00<br>CUSTOMER SERVICE ADVI SER<br>Crade: SCALE 6<br>FTE: 1.00<br>CUSTOMER SERVICE ADVI SER<br>Crade: SCALE 6<br>FTE: 1.00<br>CUSTOMER SERVICE ADVI SER<br>CUSTOMER SERVICE                                                                                                                                                                                                                                                                                                                                                                                                                                                                                                                                                                                                                                                                                                                                                  | CLISTON                                               | IER SERVICE ADVISER   | CUSTOM         |                       | CUSTOMER       | SERVICE ADVISER      | CLISTOME       |                   |  |  |  |
| CUSTOMER SERVICE ADVISER       CONTACT CENTRE TEAM SUPERVISOR       CUSTOMER SERVICE ADVISER         Grade:       SCALE 6       Grade:       SCALE 6         TE:       1.00       Grade:       SCALE 6         CUSTOMER SERVICE ADVISER       CUSTOMER SERVICE ADVISER       CUSTOMER SERVICE ADVISER         CUSTOMER SERVICE ADVISER       CUSTOMER SERVICE ADVISER       CUSTOMER SERVICE ADVISER         CUSTOMER SERVICE ADVISER       CUSTOMER SERVICE ADVISER       CUSTOMER SERVICE ADVISER         CUSTOMER SERVICE ADVISER       CUSTOMER SERVICE ADVISER       CUSTOMER SERVICE ADVISER         CUSTOMER SERVICE ADVISER       CUSTOMER SERVICE ADVISER       CUSTOMER SERVICE ADVISER         CUSTOMER SERVICE ADVISER       CUSTOMER SERVICE ADVISER       CUSTOMER SERVICE ADVISER         CUSTOMER SERVICE ADVISER       CUSTOMER SERVICE ADVISER       CUSTOMER SERVICE ADVISER         CUSTOMER SERVICE ADVISER       CUSTOMER SERVICE ADVISER       CUSTOMER SERVICE ADVISER         CUSTOMER SERVICE ADVISER       CUSTOMER SERVICE ADVISER       CUSTOMER SERVICE ADVISER         CUSTOMER SERVICE ADVISER       CUSTOMER SERVICE ADVISER       CUSTOMER SERVICE ADVISER         CUSTOMER SERVICE ADVISER       CUSTOMER SERVICE ADVISER       CUSTOMER SERVICE ADVISER         CUSTOMER SERVICE ADVISER       CUSTOMER SERVICE ADVISER       CUSTOMER SERVICE ADVISER                                                                                                                                                                                                                                                                                                                                                                                                                                                                                                                                                                                                                                                                                                                                                                                                                                                                                                                                                                                                                                                                                                                                                                                                                                                                                                                                                                                                                                                                                                                                                                                                                                                   |                                                       |                       |                |                       |                |                      |                |                   |  |  |  |
| rade:       SCALE 6       Grade:       SCALE 6       Grade:       SCALE 6         TE:       1.00       ITE:       1.00       ITE:       1.00         CUSTOMER SERVICE ADVISER       CUSTOMER SERVICE ADVISER       CUSTOMER SERVICE ADVISER       CUSTOMER SERVICE ADVISER         Grade:       SCALE 6       FTE:       1.00       ITE:       1.00         CUSTOMER SERVICE ADVISER       CUSTOMER SERVICE ADVISER       CUSTOMER SERVICE ADVISER       CUSTOMER SERVICE ADVISER         Grade:       SCALE 6       FTE:       1.00       ITE:       1.00         CUSTOMER SERVICE ADVISER       CUSTOMER SERVICE ADVISER       CUSTOMER SERVICE ADVISER       CUSTOMER SERVICE ADVISER         Grade:       SCALE 6       FTE:       1.00       ITE:       1.00         CUSTOMER SERVICE ADVISER       Grade:       SCALE 6       FTE:       1.00         CUSTOMER SERVICE ADVISER       Grade:       SCALE 6       FTE:       1.00         CUSTOMER SERVICE ADVISER       CUSTOMER SERVICE ADVISER       CUSTOMER SERVICE ADVISER       CUSTOMER SERVICE ADVISER         CUSTOMER SERVICE ADVISER       CUSTOMER SERVICE ADVISER       CUSTOMER SERVICE ADVISER       CUSTOMER SERVICE ADVISER         Grade:       SCALE 6       FTE:       1.00       FTE:       1.00                                                                                                                                                                                                                                                                                                                                                                                                                                                                                                                                                                                                                                                                                                                                                                                                                                                                                                                                                                                                                                                                                                                                                                                                                                                                                                                                                                                                                                                                                                                                                                                                                                                                                                                                                                   | TE:                                                   |                       |                |                       |                |                      |                |                   |  |  |  |
| rade:       SCALE 6       Grade:       SCALE 6       Grade:       SCALE 6         TE:       1.00       ITE:       1.00       ITE:       1.00         CUSTOMER SERVICE ADVISER       CUSTOMER SERVICE ADVISER       CUSTOMER SERVICE ADVISER       CUSTOMER SERVICE ADVISER         Grade:       SCALE 6       FTE:       1.00       ITE:       1.00         CUSTOMER SERVICE ADVISER       CUSTOMER SERVICE ADVISER       CUSTOMER SERVICE ADVISER       CUSTOMER SERVICE ADVISER         Grade:       SCALE 6       FTE:       1.00       ITE:       1.00         CUSTOMER SERVICE ADVISER       CUSTOMER SERVICE ADVISER       CUSTOMER SERVICE ADVISER       CUSTOMER SERVICE ADVISER         Grade:       SCALE 6       FTE:       1.00       ITE:       1.00         CUSTOMER SERVICE ADVISER       Grade:       SCALE 6       FTE:       1.00         CUSTOMER SERVICE ADVISER       Grade:       SCALE 6       FTE:       1.00         CUSTOMER SERVICE ADVISER       CUSTOMER SERVICE ADVISER       CUSTOMER SERVICE ADVISER       CUSTOMER SERVICE ADVISER         CUSTOMER SERVICE ADVISER       CUSTOMER SERVICE ADVISER       CUSTOMER SERVICE ADVISER       CUSTOMER SERVICE ADVISER         Grade:       SCALE 6       FTE:       1.00       FTE:       1.00                                                                                                                                                                                                                                                                                                                                                                                                                                                                                                                                                                                                                                                                                                                                                                                                                                                                                                                                                                                                                                                                                                                                                                                                                                                                                                                                                                                                                                                                                                                                                                                                                                                                                                                                                                   |                                                       |                       |                |                       |                |                      |                |                   |  |  |  |
| rade:       SCALE 6       Grade:       SCALE 6       Grade:       SCALE 6         TE:       1.00       ITE:       1.00       ITE:       1.00         CUSTOMER SERVICE ADVISER       CUSTOMER SERVICE ADVISER       CUSTOMER SERVICE ADVISER       CUSTOMER SERVICE ADVISER         Grade:       SCALE 6       FTE:       1.00       ITE:       1.00         CUSTOMER SERVICE ADVISER       Grade:       SCALE 6       FTE:       1.00         FTE:       1.00       ITE:       1.00       ITE:       1.00         CUSTOMER SERVICE ADVISER       CUSTOMER SERVICE ADVISER       CUSTOMER SERVICE ADVISER       CUSTOMER SERVICE ADVISER       Grade:       SCALE 6         Te:       1.00       ITE:       1.00       ITE:       1.00       ITE:       1.00         CUSTOMER SERVICE ADVISER       CUSTOMER SERVICE ADVISER       Grade:       SCALE 6       FTE:       1.00       ITE:       1.00         CUSTOMER SERVICE ADVISER       CUSTOMER SERVICE ADVISER       CUSTOMER SERVICE ADVISER       CUSTOMER SERVICE ADVISER       Grade:       SCALE 5       FTE:       1.00       ITE:       1.00         CUSTOMER SERVICE ADVISER       CUSTOMER SERVICE ADVISER       CUSTOMER SERVICE ADVISER       CUSTOMER SERVICE ADVISER       CUSTOMER SERVICE ADVISER <td>CUSTON</td> <td>VER SERVICE ADVISER</td> <td>CONTACT CE</td> <td>NTRE TEAM SUPERVISOR</td> <td>CUSTOMER</td> <td>SERVICE ADVISER</td> <td>CUSTOME</td> <td>R SERVICE ADVISER</td>                                                                                                                                                                                                                                                                                                                                                                                                                                                                                                                                                                                                                                                                                                                                                                                                                                                                                                                                                                                                                                                                                                                                                                                                                                                                                                                                                                                                                                                                                                                                                                                   | CUSTON                                                | VER SERVICE ADVISER   | CONTACT CE     | NTRE TEAM SUPERVISOR  | CUSTOMER       | SERVICE ADVISER      | CUSTOME        | R SERVICE ADVISER |  |  |  |
| CUSTOMER SERVICE ADVISER       CUSTOMER SERVICE ADVISER       CUSTOMER SERVICE ADVISER         Grade:       SCALE 6       Grade::       SCALE 6         TE:       1.00       Grade::       SCALE 6         CUSTOMER SERVICE ADVISER       CUSTOMER SERVICE ADVISER       Grade::       SCALE 6         Te:       1.00       FTE:       1.00       Grade::       SCALE 6         CUSTOMER SERVICE ADVISER       CUSTOMER SERVICE ADVISER       CUSTOMER SERVICE ADVISER       CUSTOMER SERVICE ADVISER         CUSTOMER SERVICE ADVISER       CUSTOMER SERVICE ADVISER       CUSTOMER SERVICE ADVISER       CUSTOMER SERVICE ADVISER         CUSTOMER SERVICE ADVISER       CUSTOMER SERVICE ADVISER       CUSTOMER SERVICE ADVISER       CUSTOMER SERVICE ADVISER         CUSTOMER SERVICE ADVISER       CUSTOMER SERVICE ADVISER       CUSTOMER SERVICE ADVISER       CUSTOMER SERVICE ADVISER         CUSTOMER SERVICE ADVISER       CUSTOMER SERVICE ADVISER       CUSTOMER SERVICE ADVISER       CUSTOMER SERVICE ADVISER       CUSTOMER SERVICE ADVISER         CUSTOMER SERVICE ADVISER       CUSTOMER SERVICE ADVISER       CUSTOMER SERVICE ADVISER       CUSTOMER SERVICE ADVISER       CUSTOMER SERVICE ADVISER         CUSTOMER SERVICE ADVISER       CUSTOMER SERVICE ADVISER       CUSTOMER SERVICE ADVISER       CUSTOMER SERVICE ADVISER       CUSTOMER SERVICE ADVISER       CUSTOMER SERVICE AD                                                                                                                                                                                                                                                                                                                                                                                                                                                                                                                                                                                                                                                                                                                                                                                                                                                                                                                                                                                                                                                                                                                                                                                                                                                                                                                                                                                                                                                                                                                                                                                                                             |                                                       |                       |                |                       |                |                      |                |                   |  |  |  |
| rade: SCALE 6<br>FE: 1.00<br>FTE: 1.00<br>CUSTOMER SERVICE ADVISER<br>Grade: SCALE 6<br>FTE: 1.00<br>CUSTOMER SERVICE ADVISER<br>CUSTOMER SERVICE ADVISER<br>CUSTO                                                                                                                                                                                                                                                                                                                                                                                                                                                                                                                                                                                                                                                                                                                               | TE:                                                   | 1.00                  | FTE:           | 1.00                  | FTE:           | 1.00                 | J FTE:         | 1.00              |  |  |  |
| rade: SCALE 6<br>FE: 1.00<br>FTE: 1.00<br>FTE: 1.00<br>FTE: 1.00<br>FTE: 1.00<br>CUSTOMER SERVICE ADVISER<br>CCUSTOMER SERVICE ADVISER<br>CCUSTOM                                                                                                                                                                                                                                                                                                                                                                                                                                                                                                                                                                                                                                                                                                                                                 |                                                       |                       |                |                       | -              |                      |                |                   |  |  |  |
| rade: SCALE 6<br>FE: 1.00<br>FTE: 1.00<br>FTE: 1.00<br>FTE: 1.00<br>FTE: 1.00<br>CUSTOMER SERVICE ADVISER<br>CCUSTOMER SERVICE ADVISER<br>CCUSTOM                                                                                                                                                                                                                                                                                                                                                                                                                                                                                                                                                                                                                                                                                                                                                 | CUSTON                                                | VER SERVICE ADVISER   | CLISTOM        | R SERVICE ADVISER     | CUSTOME        | SERVICE ADVISER      | CUSTOM         | R SERVICE ADVISER |  |  |  |
| TE:       1.00       FTE:       1.00       FTE:       1.00         CUSTOMER SERVICE ADVISER<br>rade:       SCALE 6<br>(TTE:       1.00       CUSTOMER SERVICE ADVISER<br>Grade:                                                                                                                                                                                                                                                                                                                                                                                                                                                                                                                                                                                                                                                                                                                                                                                                                                                                                                                                                                                                                                                                                                                                                                                                                                                                                 |                                                       |                       |                |                       |                |                      |                |                   |  |  |  |
| rade: SCALE 6<br>FTE: 1.00<br>FTE: 1.00<br>CUSTOMER SERVICE ADVISER<br>CUSTOMER SERVICE ADVISER<br>C                                                                                                                                                                                                                                                                                                                                                                                                                                                                                                                                                                                                                                                                                                                                   |                                                       |                       |                |                       |                |                      |                |                   |  |  |  |
| rade: SCALE 6<br>FTE: 1.00<br>FTE: 1.00<br>CUSTOMER SERVICE ADVISER<br>CUSTOMER SERVICE ADVISER<br>C                                                                                                                                                                                                                                                                                                                                                                                                                                                                                                                                                                                                                                                                                                                                   |                                                       |                       |                |                       | +              |                      |                |                   |  |  |  |
| rade: SCALE 6<br>FTE: 1.00<br>FTE: 1.00<br>CUSTOMER SERVICE ADVISER<br>CUSTOMER SERVICE ADVISER<br>C                                                                                                                                                                                                                                                                                                                                                                                                                                                                                                                                                                                                                                                                                                                                   | CUSTON                                                | VER SERVICE ADVISER   | CLISTOM        | R SERVICE ADVISER     | CUSTOME        | SERVICE ADVISER      | CUSTOM         | R SERVICE ADVISER |  |  |  |
| TE:       1.00       FTE:       1.00       FTE:       1.00         CUSTOMER SERVICE ADVISER<br>rade:       SCALE 6<br>SCALE 6<br>FTE:       CUSTOMER SERVICE ADVISER<br>Grade:       TECHNICAL SUPPORT OFFICER<br>Grade:       TECHNICAL SUPPORT OFFICER<br>Grade:       TECHNICAL SUPPORT OFFICER<br>Grade:       TECHNICAL SUPPORT OFFICER<br>Grade:       CUSTOMER SERVICE ADVISER<br>Grade:       CUSTO                                                                                                                                                                                                                                                                                                                                                                                                                                                                                                                                                                                                                                                                                                                                                                                                                                                                                                                                                                                                                                                                                                                                                                                                                                                                  | and the                                               | 004157                |                |                       |                |                      |                |                   |  |  |  |
| CUSTOMER SERVICE ADVISER       CUSTOMER SERVICE ADVISER       CUSTOMER SERVICE ADVISER         Grade:       SCALE 6       Grade:       SCALE 6         FE:       1.00       FTE:       1.00         CUSTOMER SERVICE ADVISER       CUSTOMER SERVICE ADVISER       Grade:       SCALE 5         Grade:       SCALE 5       FTE:       1.00       FTE:       1.00         CUSTOMER SERVICE ADVISER       Grade:       SCALE 5       Grade:       SCALE 5         FTE:       1.00       FTE:       1.00       FTE:       1.00         CUSTOMER SERVICE ADVISER       Grade:       SCALE 5       Grade:       SCALE 5         FTE:       1.00       FTE:       1.00       FTE:       1.00         CUSTOMER SERVICE ADVISER       Grade:       SCALE 5       FTE:       1.00         CUSTOMER SERVICE ADVISER       CUSTOMER SERVICE ADVISER       Grade:       SCALE 5         FTE:       1.00       FTE:       1.00       FTE:       1.00         CUSTOMER SERVICE ADVISER       CUSTOMER SERVICE ADVISER       CUSTOMER SERVICE ADVISER       Grade:       SCALE 4         FTE:       1.00       FTE:       1.00       FTE:       1.00       FTE:       1.00         CUSTOMER SERVIC                                                                                                                                                                                                                                                                                                                                                                                                                                                                                                                                                                                                                                                                                                                                                                                                                                                                                                                                                                                                                                                                                                                                                                                                                                                                                                                                                                                                                                                                                                                                                                                                                                                                                                                                                                                                                                                           |                                                       |                       |                |                       |                |                      |                |                   |  |  |  |
| rade: SCALE 6<br>FTE: 1.00<br>FTE: 1.                                                                                                                                                                                                                                                                                                                                                                                                                                                                                                                             |                                                       |                       |                |                       |                |                      |                |                   |  |  |  |
| rade: SCALE 6<br>FTE: 1.00<br>FTE: 1.                                                                                                                                                                                                                                                                                                                                                                                                                                                                                                                             | CUSTON                                                |                       | CUSTOM         |                       | CUSTOME        |                      | CUSTON         |                   |  |  |  |
| TE:     1.00     FTE:     1.00     FTE:     1.00       CUSTOMER SERVICE ADVISER<br>rade:     SCALE 5<br>FTE:     CUSTOMER SERVICE ADVISER<br>Grade:     CUSTOMER SERVICE ADVISER<br>Grade:     TECHNICAL SUPPORT OFFICER<br>Grade:     TECHNICAL SUPPORT OFFICER<br>Grade:     TECHNICAL SUPPORT OFFICER<br>Grade:     CUSTOMER SERVICE ADVISER<br>FTE:     CUSTOMER SERVICE ADVISER<br>FTE:     CUSTOMER SERVICE ADVISER<br>Grade:                                                                                                                                                                                                                                                                                                                                                                                                                                                                                                                                                                                                                                                                                                                                                                                                                                                                                                                                                                                                                                                                                                                                                                                                                                                                   |                                                       |                       |                |                       |                |                      |                |                   |  |  |  |
| rade: SCALE 5<br>TE: 1.00<br>CUSTOMER SERVICE ADVISER<br>TE: 1.00<br>CUSTOMER SERVICE ADVISER<br>CUSTOMER SERVICE ADVISER<br>CUS                                                                                                                                                                                                                                                                                                                                                                                                                                                                                                                                                                                                                                                                                                                                                     |                                                       |                       |                |                       |                |                      |                |                   |  |  |  |
| rade: SCALE 5<br>TE: 1.00<br>FTE:                                                                                                                                                                                                                                                                                                                                                                                                                                                                                                                                                                                                                                                                                                                                    |                                                       |                       |                |                       |                | 1                    |                |                   |  |  |  |
| rade: SCALE 5<br>TE: 1.00<br>FTE:                                                                                                                                                                                                                                                                                                                                                                                                                                                                                                                                                                                                                                                                                                                                    | CUSTON                                                |                       | CUSTOM         |                       | CUSTOME        | SERVICE ADVISER      | TECHNIC        |                   |  |  |  |
| TE:     1.00     FTE:     1.00     FTE:     1.00       CUSTOMER SERVICE ADVISER     CUSTOMER SERVICE ADVISER     CUSTOMER SERVICE ADVISER     CUSTOMER SERVICE ADVISER       CUSTOMER SERVICE ADVISER     Grade:     SCALE 4     SCALE 4       CUSTOMER SERVICE ADVISER     CUSTOMER SERVICE ADVISER     CUSTOMER SERVICE ADVISER       CUSTOMER SERVICE ADVISER     CUSTOMER SERVICE ADVISER     CUSTOMER SERVICE ADVISER       CUSTOMER SERVICE ADVISER     CUSTOMER SERVICE ADVISER     CUSTOMER SERVICE ADVISER       CUSTOMER SERVICE ADVISER     CUSTOMER SERVICE ADVISER     CUSTOMER SERVICE ADVISER       CUSTOMER SERVICE ADVISER     CUSTOMER SERVICE ADVISER     CUSTOMER SERVICE ADVISER       CUSTOMER SERVICE ADVISER     CUSTOMER SERVICE ADVISER     CUSTOMER SERVICE ADVISER       CUSTOMER SERVICE ADVISER     CUSTOMER SERVICE ADVISER     CUSTOMER SERVICE ADVISER       Grade:     SCALE 4     SCALE 4     Grade:     SCALE 4                                                                                                                                                                                                                                                                                                                                                                                                                                                                                                                                                                                                                                                                                                                                                                                                                                                                                                                                                                                                                                                                                                                                                                                                                                                                                                                                                                                                                                                                                                                                                                                                                                                                                                                                                                                                                                                                                                                                                                                                                                                                                          |                                                       |                       |                |                       |                |                      |                |                   |  |  |  |
| rade: SCALE 5<br>FE: 1.00 FTE: 1.00 FT                                                                                                                                                                                                                                                                                                                                                                                                                                                                                                                                                                                                                                                                                                                                                                                                                                                                                                             |                                                       |                       |                |                       |                |                      |                |                   |  |  |  |
| rade: SCALE 5<br>FE: 1.00 FTE: 1.00 FT                                                                                                                                                                                                                                                                                                                                                                                                                                                                                                                                                                                                                                                                                                                                                                                                                                                                                                             |                                                       |                       |                |                       |                |                      |                |                   |  |  |  |
| rade: SCALE 5<br>FE: 1.00 FTE: 1.00 FT                                                                                                                                                                                                                                                                                                                                                                                                                                                                                                                                                                                                                                                                                                                                                                                                                                                                                                             |                                                       | I                     |                |                       |                |                      |                |                   |  |  |  |
| TE:         1.00         FTE:         1.00         FTE:         1.00         FTE:         1.00           CUSTOMER SERVICE ADVI SER<br>rade:         CUSTOMER SERVICE ADVI SER<br>Grade:         CUSTOMER SERVICE ADVI SER<br>Grad                                                                                                                                                                                                                                                                                                                                                                                                                                                                                                                                                                                                                                                                                                                                                                                                                                                                                                                                                                                                                                                                                                                                                                                                                                                    |                                                       | SCALE 5               |                |                       |                |                      |                |                   |  |  |  |
| CUSTOMER SERVI CE ADVI SER         CUSTOMER SERVI CE ADVI SER         TECHNI CAL SUPPORT OFFICER         CUSTOMER SERVI CE ADVI SER           Grade:         SCALE 4         FTE:         1.00         Grade:         SCALE 4           FTE:         1.00         FTE:         1.00         Grade:         SCALE 4           CUSTOMER SERVI CE ADVI SER         CUSTOMER SERVI CE ADVI SER         Grade:         SCALE 4           Grade:         SCALE 4         FTE:         1.00         FTE:         1.00           CUSTOMER SERVI CE ADVI SER         CUSTOMER SE                                                                                                                                                                                                                                                                                                                                                                                                                                                                                                                                                                                                                                                                                                                                                                                                                                                                                                                                                                                                                                                                                                                                                                                                                                                                                                                                                                                                                                                                                                                        |                                                       |                       |                |                       |                |                      |                |                   |  |  |  |
| CUSTOMER SERVICE ADVI SER     CUSTOMER SERVICE ADVI SER     TECHNI CAL SUPPORT OFFICER     CUSTOMER SERVICE ADVI SER       Grade:     SCALE 4     Grade:     SCALE 4       FTE:     1.00     FTE:     1.00       CUSTOMER SERVICE ADVI SER     CUSTOMER SERVICE ADVI SER     Grade:     SCALE 4       CUSTOMER SERVICE ADVI SER     CUSTOMER SERVICE ADVI SER     CUSTOMER SERVICE ADVI SER     CUSTOMER SERVICE ADVI SER       CUSTOMER SERVICE ADVI SER     CUSTOMER SERVICE ADVI SER     CUSTOMER SERVICE ADVI SER     CUSTOMER SERVICE ADVI SER       Grade:     SCALE 4     Grade:     SCALE 4     Grade:     SCALE 4                                                                                                                                                                                                                                                                                                                                                                                                                                                                                                                                                                                                                                                                                                                                                                                                                                                                                                                                                                                                                                                                                                                                                                                                                                                                                                                                                                                                                                                                                                                                                                                                                                                                                                                                                                                                                                                                                                                                                                                                                                                                                                                                                                                                                                                                                                                                                                                                                   |                                                       |                       |                |                       |                |                      |                |                   |  |  |  |
| rade: SCALE 4<br>TE: 1.00  Grade: SCALE 4<br>FTE: 1.00  Grade: SCALE 4<br>FTE: 1.00  Grade: SCALE 4<br>FTE: 1.00  CUSTOMER SERVI CE ADVI SER  CUSTOMER SERVI CE ADVI SER  CUSTOMER SERVI CE ADVI SER  Grade: SCALE 4                                                                                                                                                                                                                                                                                                                                                                                                                                                                                                                                                                                                                                                                                                                                                                                                                                                                                                         |                                                       |                       |                |                       |                |                      |                |                   |  |  |  |
| TE:         1.00         FTE:         1.00         FTE:         1.00           CUSTOMER SERVICE ADVI SER<br>rade:         CUSTOMER SERVICE ADVI SER<br>Grade:         CUSTOMER SERVICE ADVI SE                                                                                                                                                                                                                                                                                                                                                                                                                                                                                                                                                                                                                                                                                                                                                                                                                                                                                                                                                                                                                                                                                                                                                                                                                                           |                                                       |                       |                |                       |                |                      |                |                   |  |  |  |
| CUSTOMER SERVI CE ADVI SER<br>CUSTOMER SERVI CE ADVI SER<br>rade: SCALE 4 Grade: SCALE 4 Grade: SCALE 4 Grade: SCALE 4                                                                                                                                                                                                                                                                                                                                                                                                                                                                                                                                                                                                                                                                                                                                                                                                                                                                                                                                                                                                                                                                                                                                                                                                                                                                                                                                                                                                                                                                                                                                                                                                                                                                                                                                                                                                                                                                                                                                                                                                                                                                                                                                                                                                                                                                                                                                                                                                                                                                                                                                                                                                                                                                                                                                                                                                                                                                                                                       |                                                       |                       |                |                       |                |                      |                |                   |  |  |  |
| rade: SCALE 4 Grade: SCALE 4 Grade: SCALE 4 Grade: SCALE 4                                                                                                                                                                                                                                                                                                                                                                                                                                                                                                                                                                                                                                                                                                                                                                                                                                                                                                                                                                                                                                                                                                                                                                                                                                                                                                                                                                                                                                                                                                                                                                                                                                                                                                                                                                                                                                                                                                                                                                                                                                                                                                                                                                                                                                                                                                                                                                                                                                                                                                                                                                                                                                                                                                                                                                                                                                                                                                                                                                                   | 16.                                                   | 1.00                  |                | 1.00                  | (FIE.          | 1.00                 |                | 1.00              |  |  |  |
| rade: SCALE 4 Grade: SCALE 4 Grade: SCALE 4 Grade: SCALE 4                                                                                                                                                                                                                                                                                                                                                                                                                                                                                                                                                                                                                                                                                                                                                                                                                                                                                                                                                                                                                                                                                                                                                                                                                                                                                                                                                                                                                                                                                                                                                                                                                                                                                                                                                                                                                                                                                                                                                                                                                                                                                                                                                                                                                                                                                                                                                                                                                                                                                                                                                                                                                                                                                                                                                                                                                                                                                                                                                                                   |                                                       |                       |                |                       |                |                      |                |                   |  |  |  |
|                                                                                                                                                                                                                                                                                                                                                                                                                                                                                                                                                                                                                                                                                                                                                                                                                                                                                                                                                                                                                                                                                                                                                                                                                                                                                                                                                                                                                                                                                                                                                                                                                                                                                                                                                                                                                                                                                                                                                                                                                                                                                                                                                                                                                                                                                                                                                                                                                                                                                                                                                                                                                                                                                                                                                                                                                                                                                                                                                                                                                                              |                                                       |                       |                |                       |                |                      | _              |                   |  |  |  |
|                                                                                                                                                                                                                                                                                                                                                                                                                                                                                                                                                                                                                                                                                                                                                                                                                                                                                                                                                                                                                                                                                                                                                                                                                                                                                                                                                                                                                                                                                                                                                                                                                                                                                                                                                                                                                                                                                                                                                                                                                                                                                                                                                                                                                                                                                                                                                                                                                                                                                                                                                                                                                                                                                                                                                                                                                                                                                                                                                                                                                                              |                                                       | SCALE 4<br>1.00       | Grade:<br>FTE: | SCALE 4<br>1.00       | Grade:<br>FTE: | SCALE 4<br>1.00      | Grade:<br>FTE: | SCALE 4<br>1.00   |  |  |  |
|                                                                                                                                                                                                                                                                                                                                                                                                                                                                                                                                                                                                                                                                                                                                                                                                                                                                                                                                                                                                                                                                                                                                                                                                                                                                                                                                                                                                                                                                                                                                                                                                                                                                                                                                                                                                                                                                                                                                                                                                                                                                                                                                                                                                                                                                                                                                                                                                                                                                                                                                                                                                                                                                                                                                                                                                                                                                                                                                                                                                                                              |                                                       |                       |                |                       |                |                      |                |                   |  |  |  |