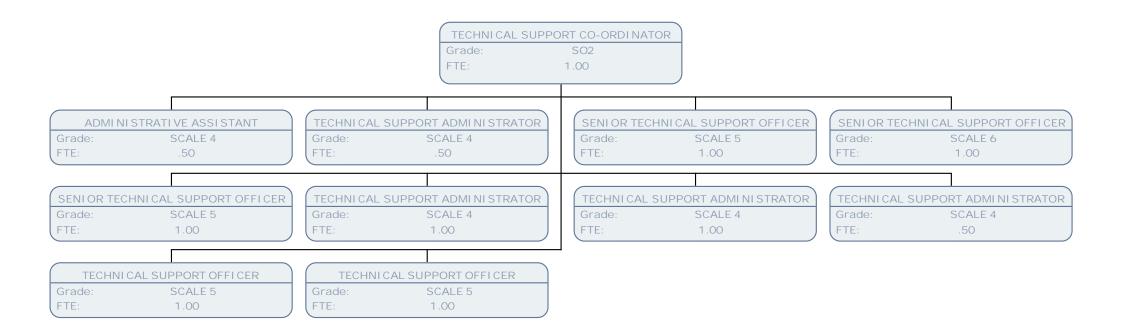

## Resident Services Chart March 17

**Resident's Services** 

| TE         50         TE         50         TE         100           C03TDMER SUMPCE ADVISE<br>Lin         CUSTOME SUMPCE ADVISE<br>Disk                                                                                                                                                                                                                                                                                                                                                                                                                                                                                                                                                                                                                                                                                                                                                                                                                                                                                                                                                                                                                                                                                                                                                                                                                                                                               | PERFORMANCE INFORMATION OFFICER<br>Grade: SO2<br>FTE: |                       |                |                       |                |                      |                |                   |  |  |  |
|----------------------------------------------------------------------------------------------------------------------------------------------------------------------------------------------------------------------------------------------------------------------------------------------------------------------------------------------------------------------------------------------------------------------------------------------------------------------------------------------------------------------------------------------------------------------------------------------------------------------------------------------------------------------------------------------------------------------------------------------------------------------------------------------------------------------------------------------------------------------------------------------------------------------------------------------------------------------------------------------------------------------------------------------------------------------------------------------------------------------------------------------------------------------------------------------------------------------------------------------------------------------------------------------------------------------------------------------------------------------------------------------------------------------------------------------------------------------------------------------------------------------------------------------------------------------------------------------------------------------------------------------------------------------------------------------------------------------------------------------------------------------------------------------------------------------------------------------------------------------------------------------------------------------------------------------------------------------------------------------------------------------------------------------------------------------------------------------------------------------------------------------------------------------------------------------------------------------------------------------------------------------------------------------------------------------------------------------------------------------------------------------------------------------------------------------------------------------------------------------------------------------------------------------------------------------------------------------------------------------------------------------------------------------------------------------------------------------------------------------------------------------------------------------------------------------------------------------------------------------------------------------------------------------------------------------------------------------------------------------------------------------------------------------|-------------------------------------------------------|-----------------------|----------------|-----------------------|----------------|----------------------|----------------|-------------------|--|--|--|
| State         Stot         Tite         Stot         Stot <t< th=""><th></th><th></th><th></th><th></th><th></th><th></th><th></th><th></th></t<>                                                                                                                                                                                                                                                                                                                                                                                                                                                                                                                                                                                                                                                                                                                                                                                                                                                                                                                                                                                                                                                                                                                                                                                                                                                                                                                                                                                                                                                                                                                                                                                                                                                                                                                 |                                                       |                       |                |                       |                |                      |                |                   |  |  |  |
| 10         10         176         100         176         100           CUSTORES SUPPORT & ADVISES<br>(SUPPORT & ADVISES)<br>(SUPPORT & AD                                                                                                                                                                                                                                                                                                                                                                                                                                                                                                                                                                                                                                                                                                                      |                                                       |                       |                |                       |                |                      |                |                   |  |  |  |
| Current Biological Approx                                                                                                                                                                                                                                                                                                                                                                                                                                                                                                                                                                                                                                                                                                                                                                                                                                                                                                                                      | Grade:                                                |                       |                |                       |                |                      |                |                   |  |  |  |
| SPARE         SPARE         Dirake         SPARE         Dirake         SPARE         <                                                                                                                                                                                                                                                                                                                                                                                                                                                                                                                                                                                                                                                                                                                                                                                                                                                                                                                                                                                                                                                                                                                                                                                                                                                                                                                                                                                                                                                                                                                                                                                                                                                                                                                                                          | IE:                                                   | .50                   | ETE:           | .58                   | (FIE:          | 1.00                 | ) (FIE:        | 1.00              |  |  |  |
| SPARE         SPARE         Dirake         SPARE         Dirake         SPARE         <                                                                                                                                                                                                                                                                                                                                                                                                                                                                                                                                                                                                                                                                                                                                                                                                                                                                                                                                                                                                                                                                                                                                                                                                                                                                                                                                                                                                                                                                                                                                                                                                                                                                                                                                                          |                                                       |                       |                |                       |                |                      |                |                   |  |  |  |
| The         The <td></td> <td></td> <td></td> <td></td> <td></td> <td></td> <td></td> <td></td>                                                                                                                                                                                                                                                                                                                                                                                                                                                                                                                                                                                                                                                                                                                                                                                                                                                                                                                                                                                                                                                                                                                                                                                                                                                                                                                                                                                                                                                                                                                                                                                                                                                                                                                                                          |                                                       |                       |                |                       |                |                      |                |                   |  |  |  |
| CONSIDER VERVICE ADVISED         CONTRACT CUTIER TRANSPORTATIONS         CONTRACT CUTIER TRANSPORTATIONS           CONSTRUCT ADVISED         CONTRACT CUTIER TRANSPORTATIONS         CONTRACT CUTIER TRANSPORTATIONS         CONTRACT CUTIER TRANSPORTATIONS           CONTRACT CUTIER TRANSPORTATIONS         CONTRACT CUTIER TRANSPORTATIONS         CONTRACT CUTIER TRANSPORTATIONS         CONTRACT CUTIER TRANSPORTATIONS           CONTRACT CUTIER TRANSPORTATIONS         CONTRACT CUTIER TRANSPORTATIONS         CONTRACT CUTIER TRANSPORTATIONS         CONTRACT CUTIER TRANSPORTATIONS           CONTRACT CUTIER TRANSPORTATIONS         CONTRACT CUTIER TRANSPORTATIONS         CONTRACT CUTIER TRANSPORTATIONS         CONTRACT CUTIER TRANSPORTATIONS           CONTRACT CUTIER TRANSPORTATIONS         CONTRACT CUTIER TRANSPORTATIONS         CONTRACT CUTIER TRANSPORTATIONS         CONTRACT CUTIER TRANSPORTATIONS           CONTRACT CUTIER TRANSPORTATIONS         CONTRACT CUTIER TRANSPORTATIONS         CONTRACT CUTIER TRANSPORTATIONS         CONTRACT CUTIER TRANSPORTATIONS           CONTRACT CUTIER TRANSPORTATIONS         CONTRACT CUTIER TRANSPORTATIONS         CONTRACT CUTIER TRANSPORTATIONS         CONTRACT CUTIER TRANSPORTATIONS           CONTRACT CUTIER TRANSPORTATIONS         CONTRACT CUTIER TRANSPORTATIONS         CONTRACT CUTIER TRANSPORTATIONS         CONTRACT CUTIER TRANSPORTATIONS           CONTRACT CUTIER TRANSPORTATIONS         CONTRACT CUTIER TRANSPORTATIONS         CONTRACT CUTIER TRANSPORTATIONS         CONTRACT CU                                                                                                                                                                                                                                                                                                                                                                                                                                                                                                                                                                                                                                                                                                                                                                                                                                                                                                                                                                                                                                                                                                                                                                                                                                                                                                                                                                                                                                                     |                                                       |                       |                |                       |                |                      |                |                   |  |  |  |
| State         State         Disable         State         Disable         PDB         Disable         PDB           CUSTOME SUMCE AVIN SEE         CUSTOME SUMCE AVIN                                                                                                                                                                                                                                                                                                                                                                                                                                                                                                                                                                                                                                                                                                                                                                                                                                                                                                                                                                                                                                                                                                                                                                                                                                                                                                                                                                                                                                                    | 16.                                                   | .75                   |                | .30                   | (              | .50                  |                | 1.00              |  |  |  |
| State         State         Disable         State         Disable         PDB         Disable         PDB           CUSTOME SUMCE AVIN SEE         CUSTOME SUMCE AVIN                                                                                                                                                                                                                                                                                                                                                                                                                                                                                                                                                                                                                                                                                                                                                                                                                                                                                                                                                                                                                                                                                                                                                                                                                                                                                                                                                                                                                                                    |                                                       |                       |                |                       |                |                      |                |                   |  |  |  |
| $ \begin{array}{c} 1. 1.0 \\ (1.1) \\ (1.1) \\ (1.1) \\ (1.1) \\ (1.1) \\ (1.1) \\ (1.1) \\ (1.1) \\ (1.1) \\ (1.1) \\ (1.1) \\ (1.1) \\ (1.1) \\ (1.1) \\ (1.1) \\ (1.1) \\ (1.1) \\ (1.1) \\ (1.1) \\ (1.1) \\ (1.1) \\ (1.1) \\ (1.1) \\ (1.1) \\ (1.1) \\ (1.1) \\ (1.1) \\ (1.1) \\ (1.1) \\ (1.1) \\ (1.1) \\ (1.1) \\ (1.1) \\ (1.1) \\ (1.1) \\ (1.1) \\ (1.1) \\ (1.1) \\ (1.1) \\ (1.1) \\ (1.1) \\ (1.1) \\ (1.1) \\ (1.1) \\ (1.1) \\ (1.1) \\ (1.1) \\ (1.1) \\ (1.1) \\ (1.1) \\ (1.1) \\ (1.1) \\ (1.1) \\ (1.1) \\ (1.1) \\ (1.1) \\ (1.1) \\ (1.1) \\ (1.1) \\ (1.1) \\ (1.1) \\ (1.1) \\ (1.1) \\ (1.1) \\ (1.1) \\ (1.1) \\ (1.1) \\ (1.1) \\ (1.1) \\ (1.1) \\ (1.1) \\ (1.1) \\ (1.1) \\ (1.1) \\ (1.1) \\ (1.1) \\ (1.1) \\ (1.1) \\ (1.1) \\ (1.1) \\ (1.1) \\ (1.1) \\ (1.1) \\ (1.1) \\ (1.1) \\ (1.1) \\ (1.1) \\ (1.1) \\ (1.1) \\ (1.1) \\ (1.1) \\ (1.1) \\ (1.1) \\ (1.1) \\ (1.1) \\ (1.1) \\ (1.1) \\ (1.1) \\ (1.1) \\ (1.1) \\ (1.1) \\ (1.1) \\ (1.1) \\ (1.1) \\ (1.1) \\ (1.1) \\ (1.1) \\ (1.1) \\ (1.1) \\ (1.1) \\ (1.1) \\ (1.1) \\ (1.1) \\ (1.1) \\ (1.1) \\ (1.1) \\ (1.1) \\ (1.1) \\ (1.1) \\ (1.1) \\ (1.1) \\ (1.1) \\ (1.1) \\ (1.1) \\ (1.1) \\ (1.1) \\ (1.1) \\ (1.1) \\ (1.1) \\ (1.1) \\ (1.1) \\ (1.1) \\ (1.1) \\ (1.1) \\ (1.1) \\ (1.1) \\ (1.1) \\ (1.1) \\ (1.1) \\ (1.1) \\ (1.1) \\ (1.1) \\ (1.1) \\ (1.1) \\ (1.1) \\ (1.1) \\ (1.1) \\ (1.1) \\ (1.1) \\ (1.1) \\ (1.1) \\ (1.1) \\ (1.1) \\ (1.1) \\ (1.1) \\ (1.1) \\ (1.1) \\ (1.1) \\ (1.1) \\ (1.1) \\ (1.1) \\ (1.1) \\ (1.1) \\ (1.1) \\ (1.1) \\ (1.1) \\ (1.1) \\ (1.1) \\ (1.1) \\ (1.1) \\ (1.1) \\ (1.1) \\ (1.1) \\ (1.1) \\ (1.1) \\ (1.1) \\ (1.1) \\ (1.1) \\ (1.1) \\ (1.1) \\ (1.1) \\ (1.1) \\ (1.1) \\ (1.1) \\ (1.1) \\ (1.1) \\ (1.1) \\ (1.1) \\ (1.1) \\ (1.1) \\ (1.1) \\ (1.1) \\ (1.1) \\ (1.1) \\ (1.1) \\ (1.1) \\ (1.1) \\ (1.1) \\ (1.1) \\ (1.1) \\ (1.1) \\ (1.1) \\ (1.1) \\ (1.1) \\ (1.1) \\ (1.1) \\ (1.1) \\ (1.1) \\ (1.1) \\ (1.1) \\ (1.1) \\ (1.1) \\ (1.1) \\ (1.1) \\ (1.1) \\ (1.1) \\ (1.1) \\ (1.1) \\ (1.1) \\ (1.1) \\ (1.1) \\ (1.1) \\ (1.1) \\ (1.1) \\ (1.1) \\ (1.1) \\ (1.1) \\ (1.1) \\ (1.1) \\ (1.1) \\ (1.1) \\ (1.1) \\ (1.1) \\ (1.1) \\ (1.1) \\ (1.1) \\ (1.1) \\ (1.1) \\ (1.1) \\ (1.1) \\ (1.1) \\ (1.1) \\ (1.1) \\ (1.1) \\ (1.1) \\ (1.1) \\ (1.1) \\ (1.1) \\ (1.1) \\ (1.1) \\ (1.1) \\ (1.1) \\ (1.1) \\ (1.1)$                                                                                                                                                                                                                                                                                                                                                                                                                                                                                                                                                                                                                                     |                                                       |                       |                |                       |                |                      |                |                   |  |  |  |
| CUSTOME SERVICE ADVISE<br>Prese         CONTROL ENTRY E MAY SERVICE ADVISE<br>Prese         CONTR                                                                                                                                                                                                                                                                                                                                                                                                                                                                                                                                                                                                                                                                                                                                                                                                                                                                                                                                                                                                                                                                                                                                                        |                                                       |                       | Grade:         | SCALE 6               |                |                      |                |                   |  |  |  |
| CLISTORE SUNCE AND SET<br>TE         CL                                                                                                                                                                                                                                                                                                                                                                                                                                                                                                                                                                                                                                                                                                                                                                                                                                                                                                                                                                                                                                                                                                                                                                                                                                | IE:                                                   | 1.00                  | ETE:           | .69                   | (FIE:          | 1.00                 | ) (FIE:        | 1.00              |  |  |  |
| SPAIL         SPAIL 6         Drafter         SPAIL 6           CLISTOME SERVICE ADVISES         CONTACT CONTENT TAM SUPERVISED         CLISTOME SERVICE ADVISES         CLISTOME SERVICE ADVISES           CLISTOME SERVICE ADVISES         CONTACT CONTENT TAM SUPERVISED         CLISTOME SERVICE ADVISES         CLISTOME SERVICE ADVISES           CLISTOME SERVICE ADVISES         CONTACT CONTENT TAM SUPERVISED         CLISTOME SERVICE ADVISES         CLISTOME SERVICE ADVISES           CLISTOME SERVICE ADVISES         CLISTOME SERVICE ADVISES         CLISTOME SERVICE ADVISES         CLISTOME SERVICE ADVISES           CLISTOME SERVICE ADVISES         CLISTOME SERVICE ADVISES         CLISTOME SERVICE ADVISES         CLISTOME SERVICE ADVISES           CLISTOME SERVICE ADVISES         CLISTOME SERVICE ADVISES         CLISTOME SERVICE ADVISES         CLISTOME SERVICE ADVISES           CLISTOME SERVICE ADVISES         CLISTOME SERVICE ADVISES         CLISTOME SERVICE ADVISES         CLISTOME SERVICE ADVISES           CLISTOME SERVICE ADVISES         CLISTOME SERVICE ADVISES         CLISTOME SERVICE ADVISES         CLISTOME SERVICE ADVISES           CLISTOME SERVICE ADVISES         CLISTOME SERVICE ADVISES         CLISTOME SERVICE ADVISES         CLISTOME SERVICE ADVISES           CLISTOME SERVICE ADVISES         CLISTOME SERVICE ADVISES         CLISTOME SERVICE ADVISES         CLISTOME SERVICE ADVISES           CLISTOME SERVICE A                                                                                                                                                                                                                                                                                                                                                                                                                                                                                                                                                                                                                                                                                                                                                                                                                                                                                                                                                                                                                                                                                                                                                                                                                                                                                                                                                                                                                                                                                                                                             |                                                       |                       |                |                       |                |                      |                |                   |  |  |  |
| IE         IO0         [TE         IO0         [TE         IO0           CUSTORE SENIC ADVISE<br>TE         CONTORE SENIC ADVISE<br>TE         CONTORE SENIC ADVISE<br>TE         CUSTORE SENIC ADVISE<br>TE                                                                                                                                                                                                                                                                                                                                                                                                                                                                                                                                                                                                                                                                                                                                                                                                                                                                                                                                                                                                                                                                                                                                                                                                                                                                                                   |                                                       |                       |                |                       |                |                      |                |                   |  |  |  |
| Image         Image <th< td=""><td></td><td></td><td></td><td></td><td></td><td></td><td></td><td></td></th<>                                                                                                                                                                                                                                                                                                                                                                                                                                                                                                                                                                                                                                                                                                                                                                                                                                                                                                                                                                                                                                                                                                                                                                                                                                                                                                                                                                                                                                                                                                                                                                                                                                                                            |                                                       |                       |                |                       |                |                      |                |                   |  |  |  |
| SPAME         SCALE &<br>ITE         Drawler         SCALE &<br>TTE         Drawler         SCALE & TTE         Drawler         SCALE & TTE         Drawler         SC                                                                                                                                                                                                                                                                                                                                                                                                                                                                                                                                                                                                                                                                                                                                                                                                                                                                                                                                                                                                                                                                                                                                                                                                                                                                                                                                                                                                                                                                                                                                | TE:                                                   | 1.00                  | FTE:           | 1.00                  | (FTE:          | 1.00                 | FTE:           | 1.00              |  |  |  |
| State         SCALE 6<br>TTE         Grade         SCALE 6<br>TTE                                                                                                                                                                                                                                                                                                                                                                                                                                                                                                                                                                                                                                                                                                                                                                                                                                                                                                                                                                                                                                                                                                                                                                                                                                                                                                                                                                                                                                                                                                                                                   |                                                       |                       |                |                       |                |                      |                |                   |  |  |  |
| $ \begin{array}{c} TTE & 10 \\ TTE & 100 \\ \hline TTE & 100 \\$ | CUSTON                                                | VER SERVI CE ADVI SER | CONTACT CE     | NTRE TEAM SUPERVI SOR | CUSTOMER       | SERVICE ADVISER      | CUSTOME        | R SERVICE ADVISER |  |  |  |
| CUSTOMEN SERVICE ADVISER         CUSTOMEN SERVICE ADVISER         CUSTOMEN SERVICE ADVISER           (TRE         1.00         (CUSTOMEN SERVICE ADVISER)         (CUSTOMEN SERVICE ADVISER)           (CUSTOMEN SERVICE ADVISER)         (CUSTOMEN SERVICE ADVISER)         (CUSTOMEN SERVICE ADVISER)           (CUSTOMEN SERVICE ADVISER)         (CUSTOMEN SERVICE ADVISER)         (CUSTOMEN SERVICE ADVISER)           (CUSTOMEN SERVICE ADVISER)         (CUSTOMEN SERVICE ADVISER)         (CUSTOMEN SERVICE ADVISER)           (CUSTOMEN SERVICE ADVISER)         (CUSTOMEN SERVICE ADVISER)         (CUSTOMEN SERVICE ADVISER)           (CUSTOMEN SERVICE ADVISER)         (CUSTOME SERVICE ADVISER)         (CUSTOME SERVICE ADVISER)           (CUSTOME SERVICE ADVISER)         (CUSTOME SERVICE ADVISER)         (CUSTOME SERVICE ADVISER)           (CUSTOME SERVICE ADVISER)         (CUSTOME SERVICE ADVISER)         (CUSTOME SERVICE ADVISER)           (CUSTOME SERVICE ADVISER)         (CUSTOME SERVICE ADVISER)         (CUSTOMER SERVICE ADVISER)           (CUSTOMER SERVICE ADVISER)         (CUSTOMER SERVICE ADVISER)         (CUSTOMER SERVICE ADVISER)           (CUSTOMER SERVICE ADVISER)         (CUSTOMER SERVICE ADVISER)         (CUSTOMER SERVICE ADVISER)           (CUSTOMER SERVICE ADVISER)         (CUSTOMER SERVICE ADVISER)         (CUSTOMER SERVICE ADVISER)           (CUSTOMER SERVICE ADVISER)         (CUSTOMER SERVICE ADVISER)                                                                                                                                                                                                                                                                                                                                                                                                                                                                                                                                                                                                                                                                                                                                                                                                                                                                                                                                                                                                                                                                                                                                                                                                                                                                                                                                                                                                                                                                                                                                                          |                                                       |                       |                |                       |                |                      |                |                   |  |  |  |
| rate         SCALE 0<br>(TE         Grade         Grade <th< td=""><td>TE:</td><td>.83</td><td>FTE:</td><td>1.00</td><td>FTE:</td><td>1.00</td><td></td><td>.83</td></th<>                                                                                                                                                                                                                                                                                                                                                                                                                                                                                                                                                                                                                                                                                                                                                                                                                                                                                                                                                                                                                                                                                                                                                                                                                                                                                                                                                                                                                                                                                                   | TE:                                                   | .83                   | FTE:           | 1.00                  | FTE:           | 1.00                 |                | .83               |  |  |  |
| rate         SCALE 0<br>(TE         Grade         Grade <th< td=""><td></td><td></td><td></td><td></td><td>1</td><td></td><td></td><td></td></th<>                                                                                                                                                                                                                                                                                                                                                                                                                                                                                                                                                                                                                                                                                                                                                                                                                                                                                                                                                                                                                                                                                                                                                                                                                                                                                                                                                                                                                                                                                                                           |                                                       |                       |                |                       | 1              |                      |                |                   |  |  |  |
| TE1.00[FTE1.00[FTE54[FTE83CUSTORER SERVICE ADVISET<br>TOWER SERVICE ADVISET<br>TECONTACT CENTER TABLE SUPERVISOR<br>Orabic<br>FTECUSTORER SERVICE ADVISET<br>Orabic<br>FTECUSTORER SERVICE ADVISET<br>Orabic<br>FTECUSTORER SERVICE ADVISET<br>Orabic<br>FTECUSTORER SERVICE ADVISET<br>Orabic<br>FTECUSTORER SERVICE ADVISET<br>Orabic<br>FTECUSTORER SERVICE ADVISET<br>Orabic<br>SOLL F<br>FTECUSTORER SERVICE ADVISET<br>Orabic<br>SOLL FCUSTORER SERVICE ADVISET<br>Orabic<br>SOLL FCUSTORER SERVICE ADVISET<br>FTECUSTORER SERVICE ADVISET<br>Orabic<br>SOLL FCUSTORER SERVICE ADVISET<br>Orabic<br>SOLL FCUSTORE                                                                                                                                                                                                                                                                                                                                                                                                                                                                                                                                                                                                                                                                                                                                                                                                                                                                                                                                                                                                                                                                                                                                                                                                                                                                                                                                                                                                             | CUSTON                                                | VER SERVI CE ADVI SER | CUSTOM         | ER SERVI CE ADVI SER  | CUSTOMER       | SERVICE ADVISER      | CUSTOME        | R SERVICE ADVISER |  |  |  |
| CUSTOMER SERVICE ADVISER<br>Gradu:         CONTACT CENTRE TEAM SUPERVISOR<br>Gradu:         CONTACT CENTRE TEAM SUPERVISOR<br>Gradu:         CUSTOMER SERVICE ADVISER<br>Gradu:         SCALE 6<br>TTE         TTE         T                                                                                                                                                                                                                                                                                                                                                                                                                                                                                                                                                                                                                                                                                                                                                                                                                                                                                                                                                                                                                                                                                                                                                                                                     |                                                       |                       |                |                       |                |                      |                |                   |  |  |  |
| CUSTORE SERVICE ADVISET       CONTACT CENTRE TABLE SUPERVISOR       CUSTORER SERVICE ADVISET         Trabe       SOALE 6       SOALE 6       SOALE 6         Trabe       SOALE 6       CONTACT CENTRE TABLE SUPERVISOR       CUSTORER SERVICE ADVISET         CUSTORER SERVICE ADVISET       CUSTORER SERVICE ADVISET       CUSTORER SERVICE ADVISET         CUSTORER SERVICE ADVISET       CUSTORER SERVICE ADVISET       CUSTORER SERVICE ADVISET         CUSTORER SERVICE ADVISET       CUSTORER SERVICE ADVISET       CUSTORER SERVICE ADVISET         CUSTORER SERVICE ADVISET       CUSTORER SERVICE ADVISET       CUSTORER SERVICE ADVISET         CUSTORER SERVICE ADVISET       CUSTORER SERVICE ADVISET       CUSTORER SERVICE ADVISET         CUSTORER SERVICE ADVISET       CUSTORER SERVICE ADVISET       CUSTORER SERVICE ADVISET         CUSTORER SERVICE ADVISET       CUSTORER SERVICE ADVISET       CUSTORER SERVICE ADVISET         CUSTORER SERVICE ADVISET       CUSTORER SERVICE ADVISET       CUSTORER SERVICE ADVISET         CUSTORER SERVICE ADVISET       CUSTORER SERVICE ADVISET       CUSTORER SERVICE ADVISET         CUSTORER SERVICE ADVISET       CUSTORER SERVICE ADVISET       CUSTORER SERVICE ADVISET         CUSTORER SERVICE ADVISET       CUSTORER SERVICE ADVISET       CUSTORER SERVICE ADVISET         CUSTORER SERVICE ADVISET       CUSTORER SERVICE ADVISET       CU                                                                                                                                                                                                                                                                                                                                                                                                                                                                                                                                                                                                                                                                                                                                                                                                                                                                                                                                                                                                                                                                                                                                                                                                                                                                                                                                                                                                                                                                                                                                                                                                                          | TE:                                                   | 1.00                  | FTE:           | 1.00                  | FTE:           | .54                  | FTE:           | .83               |  |  |  |
| CUSTORE SERVICE ADVISET       CONTACT CENTRE TABLE SUPERVISOR       CUSTORER SERVICE ADVISET         Trabe       SOALE 6       SOALE 6       SOALE 6         Trabe       SOALE 6       CONTACT CENTRE TABLE SUPERVISOR       CUSTORER SERVICE ADVISET         CUSTORER SERVICE ADVISET       CUSTORER SERVICE ADVISET       CUSTORER SERVICE ADVISET         CUSTORER SERVICE ADVISET       CUSTORER SERVICE ADVISET       CUSTORER SERVICE ADVISET         CUSTORER SERVICE ADVISET       CUSTORER SERVICE ADVISET       CUSTORER SERVICE ADVISET         CUSTORER SERVICE ADVISET       CUSTORER SERVICE ADVISET       CUSTORER SERVICE ADVISET         CUSTORER SERVICE ADVISET       CUSTORER SERVICE ADVISET       CUSTORER SERVICE ADVISET         CUSTORER SERVICE ADVISET       CUSTORER SERVICE ADVISET       CUSTORER SERVICE ADVISET         CUSTORER SERVICE ADVISET       CUSTORER SERVICE ADVISET       CUSTORER SERVICE ADVISET         CUSTORER SERVICE ADVISET       CUSTORER SERVICE ADVISET       CUSTORER SERVICE ADVISET         CUSTORER SERVICE ADVISET       CUSTORER SERVICE ADVISET       CUSTORER SERVICE ADVISET         CUSTORER SERVICE ADVISET       CUSTORER SERVICE ADVISET       CUSTORER SERVICE ADVISET         CUSTORER SERVICE ADVISET       CUSTORER SERVICE ADVISET       CUSTORER SERVICE ADVISET         CUSTORER SERVICE ADVISET       CUSTORER SERVICE ADVISET       CU                                                                                                                                                                                                                                                                                                                                                                                                                                                                                                                                                                                                                                                                                                                                                                                                                                                                                                                                                                                                                                                                                                                                                                                                                                                                                                                                                                                                                                                                                                                                                                                                                          |                                                       |                       |                |                       |                |                      |                |                   |  |  |  |
| rade:         SCALE &<br>5.02         Grade:         SCALE 6<br>FTE:         1.00         Frade:         SCALE 6<br>FTE:         Frad                                                                                                                                                                                                                                                                                                                                                                                                                                                                                                                                                                                                                                                                                                                                                                                                                                                                                                                                                                                                                                                                                                                                                                                                                                                                                                                                                                                                                                                                                                                          | CUSTON                                                | VER SERVI CE ADVI SER | CONTACT CE     | NTRE TEAM SUPERVI SOR | CONTACT CENT   | TRE TEAM SUPERVI SOR | CUSTOME        | R SERVICE ADVISER |  |  |  |
| CUSTOMER SERVICE ADVISER     CUSTOMER SERVICE ADVISER     CUSTOMER SERVICE ADVISER       CUSTOMER SERVICE ADVISER     CUSTOMER SERVICE ADVISER     CUSTOMER SERVICE ADVISER       CUSTOMER SERVICE ADVISER     CUSTOMER SERVICE ADVISER     CUSTOMER SERVICE ADVISER       CUSTOMER SERVICE ADVISER     CUSTOMER SERVICE ADVISER     CUSTOMER SERVICE ADVISER       CUSTOMER SERVICE ADVISER     CUSTOMER SERVICE ADVISER     CUSTOMER SERVICE ADVISER       CUSTOMER SERVICE ADVISER     CUSTOMER SERVICE ADVISER     CUSTOMER SERVICE ADVISER       CUSTOMER SERVICE ADVISER     CUSTOMER SERVICE ADVISER     CUSTOMER SERVICE ADVISER       CUSTOMER SERVICE ADVISER     CUSTOMER SERVICE ADVISER     CUSTOMER SERVICE ADVISER       CUSTOMER SERVICE ADVISER     CUSTOMER SERVICE ADVISER     CUSTOMER SERVICE ADVISER       CUSTOMER SERVICE ADVISER     CUSTOMER SERVICE ADVISER     CUSTOMER SERVICE ADVISER       CUSTOMER SERVICE ADVISER     CUSTOMER SERVICE ADVISER     CUSTOMER SERVICE ADVISER       CUSTOMER SERVICE ADVISER     CUSTOMER SERVICE ADVISER     CUSTOMER SERVICE ADVISER       CUSTOMER SERVICE ADVISER     CUSTOMER SERVICE ADVISER     CUSTOMER SERVICE ADVISER       CUSTOMER SERVICE ADVISER     CUSTOMER SERVICE ADVISER     CUSTOMER SERVICE ADVISER       CUSTOMER SERVICE ADVISER     CUSTOMER SERVICE ADVISER     CUSTOMER SERVICE ADVISER       CUSTOMER SERVICE ADVISER     CUSTOMER SERVICE ADVISER     CUSTOMER SERVICE A                                                                                                                                                                                                                                                                                                                                                                                                                                                                                                                                                                                                                                                                                                                                                                                                                                                                                                                                                                                                                                                                                                                                                                                                                                                                                                                                                                                                                                                                                                                                                                          | rade:                                                 | SCALE 6               | Grade:         | SO2                   | Grade:         | SO2                  | Grade:         | SCALE 6           |  |  |  |
| radio: SCALE 6<br>readio: SCALE 6<br>readio                                                                                                                                                                                                                                                                                                                                                                                                                                                                                                                                                                                                                                                                | TE:                                                   | .50                   | FTE:           | 1.00                  | FTE:           | 1.00                 | FTE:           | 1.00              |  |  |  |
| radio: SCALE 6<br>readio: SCALE 6<br>readio                                                                                                                                                                                                                                                                                                                                                                                                                                                                                                                                                                                                                                                                |                                                       |                       |                |                       |                |                      |                |                   |  |  |  |
| radio: SCALE 6<br>readio: SCALE 6<br>readio                                                                                                                                                                                                                                                                                                                                                                                                                                                                                                                                                                                                                                                                | CUSTON                                                | MER SERVI CE ADVI SER | CUSTOM         | ER SERVICE ADVISER    | CONTACT CEN    | TRE TEAM SUPERVI SOR | CUSTOME        | R SERVICE ADVISER |  |  |  |
| CUSTOMER SERVICE ADVISER       CUSTOMER SERVICE ADVISER       CUSTOMER SERVICE ADVISER         Trade:       SCALE 6       TTE:       78         CUSTOMER SERVICE ADVISER       CUSTOMER SERVICE ADVISER       CUSTOMER SERVICE ADVISER         CUSTOMER SERVICE ADVISER       CUSTOMER SERVICE ADVISER       CUSTOMER SERVICE ADVISER         CUSTOMER SERVICE ADVISER       CUSTOMER SERVICE ADVISER       CUSTOMER SERVICE ADVISER         CUSTOMER SERVICE ADVISER       CUSTOMER SERVICE ADVISER       CUSTOMER SERVICE ADVISER         CUSTOMER SERVICE ADVISER       CUSTOMER SERVICE ADVISER       CUSTOMER SERVICE ADVISER         CUSTOMER SERVICE ADVISER       CONTACT CENTRE TAM SUPERVISOR       CUSTOMER SERVICE ADVISER       CUSTOMER SERVICE ADVISER         CUSTOMER SERVICE ADVISER       CONTACT CENTRE TAM SUPERVISOR       CUSTOMER SERVICE ADVISER       CUSTOMER SERVICE ADVISER         CUSTOMER SERVICE ADVISER       CUSTOMER SERVICE ADVISER       CUSTOMER SERVICE ADVISER       CUSTOMER SERVICE ADVISER         CUSTOMER SERVICE ADVISER       CUSTOMER SERVICE ADVISER       CUSTOMER SERVICE ADVISER       CUSTOMER SERVICE ADVISER         CUSTOMER SERVICE ADVISER       CUSTOMER SERVICE ADVISER       CUSTOMER SERVICE ADVISER       CUSTOMER SERVICE ADVISER         CUSTOMER SERVICE ADVISER       CUSTOMER SERVICE ADVISER       CUSTOMER SERVICE ADVISER       CUSTOMER SERVICE ADVISER       CUSTOMER SERVI                                                                                                                                                                                                                                                                                                                                                                                                                                                                                                                                                                                                                                                                                                                                                                                                                                                                                                                                                                                                                                                                                                                                                                                                                                                                                                                                                                                                                                                                                                                                                                                        |                                                       |                       |                |                       |                |                      |                |                   |  |  |  |
| rade: SCALE 6<br>TT: 78<br>CUSTOMER SERVICE ADVISER<br>CUSTOMER SERVICE ADVI                                                                                                                                                                                                                                                                                                                                                                                                                                                                                                                                                                                                                                                                                                                                                 |                                                       |                       |                |                       | FTE:           | 1.00                 |                |                   |  |  |  |
| rade: SCALE 6<br>TT: 78<br>CUSTOMER SERVICE ADVISER<br>CUSTOMER SERVICE ADVI                                                                                                                                                                                                                                                                                                                                                                                                                                                                                                                                                                                                                                                                                                                                                 |                                                       |                       |                |                       |                |                      |                |                   |  |  |  |
| rade: SCALE 6<br>FTE: 73<br>FTE: 7                                                                                                                                                                                                                                                                                                                                                                                                                                           | CLISTON                                               | IER SERVICE ADVISER   | CUSTOM         |                       | CUSTOMER       |                      | CLISTOME       |                   |  |  |  |
| CUSTOMER SERVICE ADVISER       CUSTOMER SERVICE ADVISER       CUSTOMER SERVICE ADVISER         Grade:       SCALE 6       FTE:       1.00         CUSTOMER SERVICE ADVISER       CONTACT CENTRE TEAM SUPERVISOR       CUSTOMER SERVICE ADVISER       CUSTOMER SERVICE ADVISER         CUSTOMER SERVICE ADVISER       CONTACT CENTRE TEAM SUPERVISOR       CUSTOMER SERVICE ADVISER       CUSTOMER SERVICE ADVISER         CUSTOMER SERVICE ADVISER       CONTACT CENTRE TEAM SUPERVISOR       CUSTOMER SERVICE ADVISER       CUSTOMER SERVICE ADVISER         CUSTOMER SERVICE ADVISER       CONTACT CENTRE TEAM SUPERVISOR       CUSTOMER SERVICE ADVISER       CUSTOMER SERVICE ADVISER         CUSTOMER SERVICE ADVISER       CONTACT CENTRE TEAM SUPERVISER       CUSTOMER SERVICE ADVISER       CUSTOMER SERVICE ADVISER         CUSTOMER SERVICE ADVISER       CUSTOMER SERVICE ADVISER       CUSTOMER SERVICE ADVISER       CUSTOMER SERVICE ADVISER         CUSTOMER SERVICE ADVISER       CUSTOMER SERVICE ADVISER       CUSTOMER SERVICE ADVISER       CUSTOMER SERVICE ADVISER         CUSTOMER SERVICE ADVISER       CUSTOMER SERVICE ADVISER       CUSTOMER SERVICE ADVISER       CUSTOMER SERVICE ADVISER         CUSTOMER SERVICE ADVISER       CUSTOMER SERVICE ADVISER       CUSTOMER SERVICE ADVISER       CUSTOMER SERVICE ADVISER         CUSTOMER SERVICE ADVISER       CUSTOMER SERVICE ADVISER       CUSTOMER SERVICE ADVISER       CUSTOMER SE                                                                                                                                                                                                                                                                                                                                                                                                                                                                                                                                                                                                                                                                                                                                                                                                                                                                                                                                                                                                                                                                                                                                                                                                                                                                                                                                                                                                                                                                                                                                                                       | Fade:                                                 |                       |                |                       |                |                      |                |                   |  |  |  |
| rade: SCALE 6<br>FTE: 1.00<br>CUSTOMER SERVICE ADVI SER<br>CUSTOMER SERVICE ADVI SER<br>CUSTOMER SERVICE ADVI SER<br>CONTACT CENTRE TEAM SUPERVISOR<br>CUSTOMER SERVICE ADVI SER<br>Crade: SCALE 6<br>FTE: 1.00<br>CUSTOMER SERVICE ADVI SER<br>Crade: SCALE 6<br>FTE: 1.00<br>CUSTOMER SERVICE ADVI SER<br>Crade: SCALE 6<br>FTE: 1.00<br>CUSTOMER SERVICE ADVI SER<br>CUSTOMER SERVICE                                                                                                                                                                                                                                                                                                                                                                                                                                                                                                                                                                                                                                                                                                                                                  | TE:                                                   | 1.00                  | FTE:           | .78                   | FTE:           | .83                  | FTE:           | .83               |  |  |  |
| rade: SCALE 6<br>FTE: 1.00<br>CUSTOMER SERVICE ADVI SER<br>CUSTOMER SERVICE ADVI SER<br>CUSTOMER SERVICE ADVI SER<br>CONTACT CENTRE TEAM SUPERVISOR<br>CUSTOMER SERVICE ADVI SER<br>Crade: SCALE 6<br>FTE: 1.00<br>CUSTOMER SERVICE ADVI SER<br>Crade: SCALE 6<br>FTE: 1.00<br>CUSTOMER SERVICE ADVI SER<br>Crade: SCALE 6<br>FTE: 1.00<br>CUSTOMER SERVICE ADVI SER<br>CUSTOMER SERVICE                                                                                                                                                                                                                                                                                                                                                                                                                                                                                                                                                                                                                                                                                                                                                  |                                                       |                       |                |                       |                |                      |                |                   |  |  |  |
| rade: SCALE 6<br>FTE: 1.00<br>CUSTOMER SERVICE ADVI SER<br>CUSTOMER SERVICE ADVI SER<br>CUSTOMER SERVICE ADVI SER<br>CONTACT CENTRE TEAM SUPERVISOR<br>CUSTOMER SERVICE ADVI SER<br>Crade: SCALE 6<br>FTE: 1.00<br>CUSTOMER SERVICE ADVI SER<br>Crade: SCALE 6<br>FTE: 1.00<br>CUSTOMER SERVICE ADVI SER<br>Crade: SCALE 6<br>FTE: 1.00<br>CUSTOMER SERVICE ADVI SER<br>CUSTOMER SERVICE                                                                                                                                                                                                                                                                                                                                                                                                                                                                                                                                                                                                                                                                                                                                                  | CLISTON                                               | IER SERVICE ADVISER   | CUSTOM         |                       | CUSTOMER       | SERVICE ADVISER      | CLISTOME       |                   |  |  |  |
| CUSTOMER SERVICE ADVISER       CONTACT CENTRE TEAM SUPERVISOR       CUSTOMER SERVICE ADVISER         Grade:       SCALE 6       Grade:       SCALE 6         TE:       1.00       Grade:       SCALE 6         CUSTOMER SERVICE ADVISER       CUSTOMER SERVICE ADVISER       CUSTOMER SERVICE ADVISER         CUSTOMER SERVICE ADVISER       CUSTOMER SERVICE ADVISER       CUSTOMER SERVICE ADVISER         CUSTOMER SERVICE ADVISER       CUSTOMER SERVICE ADVISER       CUSTOMER SERVICE ADVISER         CUSTOMER SERVICE ADVISER       CUSTOMER SERVICE ADVISER       CUSTOMER SERVICE ADVISER         CUSTOMER SERVICE ADVISER       CUSTOMER SERVICE ADVISER       CUSTOMER SERVICE ADVISER         CUSTOMER SERVICE ADVISER       CUSTOMER SERVICE ADVISER       CUSTOMER SERVICE ADVISER         CUSTOMER SERVICE ADVISER       CUSTOMER SERVICE ADVISER       CUSTOMER SERVICE ADVISER         CUSTOMER SERVICE ADVISER       CUSTOMER SERVICE ADVISER       CUSTOMER SERVICE ADVISER         CUSTOMER SERVICE ADVISER       CUSTOMER SERVICE ADVISER       CUSTOMER SERVICE ADVISER         CUSTOMER SERVICE ADVISER       CUSTOMER SERVICE ADVISER       CUSTOMER SERVICE ADVISER         CUSTOMER SERVICE ADVISER       CUSTOMER SERVICE ADVISER       CUSTOMER SERVICE ADVISER         CUSTOMER SERVICE ADVISER       CUSTOMER SERVICE ADVISER       CUSTOMER SERVICE ADVISER                                                                                                                                                                                                                                                                                                                                                                                                                                                                                                                                                                                                                                                                                                                                                                                                                                                                                                                                                                                                                                                                                                                                                                                                                                                                                                                                                                                                                                                                                                                                                                                                                                                   |                                                       |                       |                |                       |                |                      |                |                   |  |  |  |
| rade:       SCALE 6       Grade:       SCALE 6       Grade:       SCALE 6         TE:       1.00       ITE:       1.00       ITE:       1.00         CUSTOMER SERVICE ADVISER       CUSTOMER SERVICE ADVISER       CUSTOMER SERVICE ADVISER       CUSTOMER SERVICE ADVISER         Grade:       SCALE 6       FTE:       1.00       ITE:       1.00         CUSTOMER SERVICE ADVISER       CUSTOMER SERVICE ADVISER       CUSTOMER SERVICE ADVISER       CUSTOMER SERVICE ADVISER         Grade:       SCALE 6       FTE:       1.00       ITE:       1.00         CUSTOMER SERVICE ADVISER       CUSTOMER SERVICE ADVISER       CUSTOMER SERVICE ADVISER       CUSTOMER SERVICE ADVISER         Grade:       SCALE 6       FTE:       1.00       ITE:       1.00         CUSTOMER SERVICE ADVISER       Grade:       SCALE 6       FTE:       1.00         CUSTOMER SERVICE ADVISER       Grade:       SCALE 6       FTE:       1.00         CUSTOMER SERVICE ADVISER       CUSTOMER SERVICE ADVISER       CUSTOMER SERVICE ADVISER       CUSTOMER SERVICE ADVISER         CUSTOMER SERVICE ADVISER       CUSTOMER SERVICE ADVISER       CUSTOMER SERVICE ADVISER       CUSTOMER SERVICE ADVISER         Grade:       SCALE 6       FTE:       1.00       FTE:       1.00                                                                                                                                                                                                                                                                                                                                                                                                                                                                                                                                                                                                                                                                                                                                                                                                                                                                                                                                                                                                                                                                                                                                                                                                                                                                                                                                                                                                                                                                                                                                                                                                                                                                                                                                                                   | TE:                                                   |                       |                |                       |                |                      |                |                   |  |  |  |
| rade:       SCALE 6       Grade:       SCALE 6       Grade:       SCALE 6         TE:       1.00       ITE:       1.00       ITE:       1.00         CUSTOMER SERVICE ADVISER       CUSTOMER SERVICE ADVISER       CUSTOMER SERVICE ADVISER       CUSTOMER SERVICE ADVISER         Grade:       SCALE 6       FTE:       1.00       ITE:       1.00         CUSTOMER SERVICE ADVISER       CUSTOMER SERVICE ADVISER       CUSTOMER SERVICE ADVISER       CUSTOMER SERVICE ADVISER         Grade:       SCALE 6       FTE:       1.00       ITE:       1.00         CUSTOMER SERVICE ADVISER       CUSTOMER SERVICE ADVISER       CUSTOMER SERVICE ADVISER       CUSTOMER SERVICE ADVISER         Grade:       SCALE 6       FTE:       1.00       ITE:       1.00         CUSTOMER SERVICE ADVISER       Grade:       SCALE 6       FTE:       1.00         CUSTOMER SERVICE ADVISER       Grade:       SCALE 6       FTE:       1.00         CUSTOMER SERVICE ADVISER       CUSTOMER SERVICE ADVISER       CUSTOMER SERVICE ADVISER       CUSTOMER SERVICE ADVISER         CUSTOMER SERVICE ADVISER       CUSTOMER SERVICE ADVISER       CUSTOMER SERVICE ADVISER       CUSTOMER SERVICE ADVISER         Grade:       SCALE 6       FTE:       1.00       FTE:       1.00                                                                                                                                                                                                                                                                                                                                                                                                                                                                                                                                                                                                                                                                                                                                                                                                                                                                                                                                                                                                                                                                                                                                                                                                                                                                                                                                                                                                                                                                                                                                                                                                                                                                                                                                                                   |                                                       |                       |                |                       |                |                      |                |                   |  |  |  |
| rade:       SCALE 6       Grade:       SCALE 6       Grade:       SCALE 6         TE:       1.00       ITE:       1.00       ITE:       1.00         CUSTOMER SERVICE ADVISER       CUSTOMER SERVICE ADVISER       CUSTOMER SERVICE ADVISER       CUSTOMER SERVICE ADVISER         Grade:       SCALE 6       FTE:       1.00       ITE:       1.00         CUSTOMER SERVICE ADVISER       Grade:       SCALE 6       FTE:       1.00         FTE:       1.00       ITE:       1.00       ITE:       1.00         CUSTOMER SERVICE ADVISER       CUSTOMER SERVICE ADVISER       CUSTOMER SERVICE ADVISER       CUSTOMER SERVICE ADVISER       Grade:       SCALE 6         Te:       1.00       ITE:       1.00       ITE:       1.00       ITE:       1.00         CUSTOMER SERVICE ADVISER       CUSTOMER SERVICE ADVISER       Grade:       SCALE 6       FTE:       1.00       ITE:       1.00         CUSTOMER SERVICE ADVISER       CUSTOMER SERVICE ADVISER       CUSTOMER SERVICE ADVISER       CUSTOMER SERVICE ADVISER       Grade:       SCALE 5       FTE:       1.00       ITE:       1.00         CUSTOMER SERVICE ADVISER       CUSTOMER SERVICE ADVISER       CUSTOMER SERVICE ADVISER       CUSTOMER SERVICE ADVISER       CUSTOMER SERVICE ADVISER <td>CUSTON</td> <td>VER SERVICE ADVISER</td> <td>CONTACT CE</td> <td>NTRE TEAM SUPERVISOR</td> <td>CUSTOMER</td> <td>SERVICE ADVISER</td> <td>CUSTOME</td> <td>R SERVICE ADVISER</td>                                                                                                                                                                                                                                                                                                                                                                                                                                                                                                                                                                                                                                                                                                                                                                                                                                                                                                                                                                                                                                                                                                                                                                                                                                                                                                                                                                                                                                                                                                                                                                                   | CUSTON                                                | VER SERVICE ADVISER   | CONTACT CE     | NTRE TEAM SUPERVISOR  | CUSTOMER       | SERVICE ADVISER      | CUSTOME        | R SERVICE ADVISER |  |  |  |
| CUSTOMER SERVICE ADVISER       CUSTOMER SERVICE ADVISER       CUSTOMER SERVICE ADVISER         Grade:       SCALE 6       Grade::       SCALE 6         TE:       1.00       Grade::       SCALE 6         CUSTOMER SERVICE ADVISER       CUSTOMER SERVICE ADVISER       Grade::       SCALE 6         Te:       1.00       FTE:       1.00       Grade::       SCALE 6         CUSTOMER SERVICE ADVISER       CUSTOMER SERVICE ADVISER       CUSTOMER SERVICE ADVISER       CUSTOMER SERVICE ADVISER         CUSTOMER SERVICE ADVISER       CUSTOMER SERVICE ADVISER       CUSTOMER SERVICE ADVISER       CUSTOMER SERVICE ADVISER         CUSTOMER SERVICE ADVISER       CUSTOMER SERVICE ADVISER       CUSTOMER SERVICE ADVISER       CUSTOMER SERVICE ADVISER         CUSTOMER SERVICE ADVISER       CUSTOMER SERVICE ADVISER       CUSTOMER SERVICE ADVISER       CUSTOMER SERVICE ADVISER         CUSTOMER SERVICE ADVISER       CUSTOMER SERVICE ADVISER       CUSTOMER SERVICE ADVISER       CUSTOMER SERVICE ADVISER       CUSTOMER SERVICE ADVISER         CUSTOMER SERVICE ADVISER       CUSTOMER SERVICE ADVISER       CUSTOMER SERVICE ADVISER       CUSTOMER SERVICE ADVISER       CUSTOMER SERVICE ADVISER         CUSTOMER SERVICE ADVISER       CUSTOMER SERVICE ADVISER       CUSTOMER SERVICE ADVISER       CUSTOMER SERVICE ADVISER       CUSTOMER SERVICE ADVISER       CUSTOMER SERVICE AD                                                                                                                                                                                                                                                                                                                                                                                                                                                                                                                                                                                                                                                                                                                                                                                                                                                                                                                                                                                                                                                                                                                                                                                                                                                                                                                                                                                                                                                                                                                                                                                                                             |                                                       |                       |                |                       |                |                      |                |                   |  |  |  |
| rade: SCALE 6<br>FE: 1.00<br>FTE: 1.00<br>CUSTOMER SERVICE ADVISER<br>Grade: SCALE 6<br>FTE: 1.00<br>CUSTOMER SERVICE ADVISER<br>CUSTOMER SERVICE ADVISER<br>CUSTO                                                                                                                                                                                                                                                                                                                                                                                                                                                                                                                                                                                                                                                                                                                               | TE:                                                   | 1.00                  | FTE:           | 1.00                  | FTE:           | 1.00                 | J FTE:         | 1.00              |  |  |  |
| rade: SCALE 6<br>FE: 1.00<br>FTE: 1.00<br>FTE: 1.00<br>FTE: 1.00<br>FTE: 1.00<br>CUSTOMER SERVICE ADVISER<br>CCUSTOMER SERVICE ADVISER<br>CCUSTOM                                                                                                                                                                                                                                                                                                                                                                                                                                                                                                                                                                                                                                                                                                                                                 |                                                       |                       |                |                       | -              |                      |                |                   |  |  |  |
| rade: SCALE 6<br>FE: 1.00<br>FTE: 1.00<br>FTE: 1.00<br>FTE: 1.00<br>FTE: 1.00<br>CUSTOMER SERVICE ADVISER<br>CCUSTOMER SERVICE ADVISER<br>CCUSTOM                                                                                                                                                                                                                                                                                                                                                                                                                                                                                                                                                                                                                                                                                                                                                 | CUSTON                                                | VER SERVICE ADVISER   | CLISTOM        | R SERVICE ADVISER     | CUSTOME        | SERVICE ADVISER      | CUSTOM         | R SERVICE ADVISER |  |  |  |
| TE:       1.00       FTE:       1.00       FTE:       1.00         CUSTOMER SERVICE ADVISER<br>rade:       SCALE 6<br>(TTE:       1.00       CUSTOMER SERVICE ADVISER<br>Grade:                                                                                                                                                                                                                                                                                                                                                                                                                                                                                                                                                                                                                                                                                                                                                                                                                                                                                                                                                                                                                                                                                                                                                                                                                                                                                 |                                                       |                       |                |                       |                |                      |                |                   |  |  |  |
| rade: SCALE 6<br>FTE: 1.00<br>FTE: 1.00<br>CUSTOMER SERVICE ADVISER<br>CUSTOMER SERVICE ADVISER<br>C                                                                                                                                                                                                                                                                                                                                                                                                                                                                                                                                                                                                                                                                                                                                   |                                                       |                       |                |                       |                |                      |                |                   |  |  |  |
| rade: SCALE 6<br>FTE: 1.00<br>FTE: 1.00<br>CUSTOMER SERVICE ADVISER<br>CUSTOMER SERVICE ADVISER<br>C                                                                                                                                                                                                                                                                                                                                                                                                                                                                                                                                                                                                                                                                                                                                   |                                                       |                       |                |                       | +              |                      |                |                   |  |  |  |
| rade: SCALE 6<br>FTE: 1.00<br>FTE: 1.00<br>CUSTOMER SERVICE ADVISER<br>CUSTOMER SERVICE ADVISER<br>C                                                                                                                                                                                                                                                                                                                                                                                                                                                                                                                                                                                                                                                                                                                                   | CUSTON                                                | VER SERVICE ADVISER   | CLISTOM        | R SERVICE ADVISER     | CUSTOME        | SERVICE ADVISER      | CUSTOM         | R SERVICE ADVISER |  |  |  |
| TE:       1.00       FTE:       1.00       FTE:       1.00         CUSTOMER SERVICE ADVISER<br>rade:       SCALE 6<br>SCALE 6<br>FTE:       CUSTOMER SERVICE ADVISER<br>Grade:       TECHNICAL SUPPORT OFFICER<br>Grade:       TECHNICAL SUPPORT OFFICER<br>Grade:       TECHNICAL SUPPORT OFFICER<br>Grade:       TECHNICAL SUPPORT OFFICER<br>Grade:       CUSTOMER SERVICE ADVISER<br>Grade:       CUSTO                                                                                                                                                                                                                                                                                                                                                                                                                                                                                                                                                                                                                                                                                                                                                                                                                                                                                                                                                                                                                                                                                                                                                                                                                                                                  | and the                                               | 004157                |                |                       |                |                      |                |                   |  |  |  |
| CUSTOMER SERVICE ADVISER       CUSTOMER SERVICE ADVISER       CUSTOMER SERVICE ADVISER         Grade:       SCALE 6       Grade:       SCALE 6         FE:       1.00       FTE:       1.00         CUSTOMER SERVICE ADVISER       CUSTOMER SERVICE ADVISER       Grade:       SCALE 5         Grade:       SCALE 5       FTE:       1.00       FTE:       1.00         CUSTOMER SERVICE ADVISER       Grade:       SCALE 5       Grade:       SCALE 5         FTE:       1.00       FTE:       1.00       FTE:       1.00         CUSTOMER SERVICE ADVISER       Grade:       SCALE 5       Grade:       SCALE 5         FTE:       1.00       FTE:       1.00       FTE:       1.00         CUSTOMER SERVICE ADVISER       Grade:       SCALE 5       FTE:       1.00         CUSTOMER SERVICE ADVISER       CUSTOMER SERVICE ADVISER       Grade:       SCALE 5         FTE:       1.00       FTE:       1.00       FTE:       1.00         CUSTOMER SERVICE ADVISER       CUSTOMER SERVICE ADVISER       CUSTOMER SERVICE ADVISER       Grade:       SCALE 4         FTE:       1.00       FTE:       1.00       FTE:       1.00       FTE:       1.00         CUSTOMER SERVIC                                                                                                                                                                                                                                                                                                                                                                                                                                                                                                                                                                                                                                                                                                                                                                                                                                                                                                                                                                                                                                                                                                                                                                                                                                                                                                                                                                                                                                                                                                                                                                                                                                                                                                                                                                                                                                                           |                                                       |                       |                |                       |                |                      |                |                   |  |  |  |
| rade: SCALE 6<br>FTE: 1.00<br>FTE: 1.                                                                                                                                                                                                                                                                                                                                                                                                                                                                                                                             |                                                       |                       |                |                       |                |                      |                |                   |  |  |  |
| rade: SCALE 6<br>FTE: 1.00<br>FTE: 1.                                                                                                                                                                                                                                                                                                                                                                                                                                                                                                                             | CUSTON                                                |                       | CUSTOM         |                       | CUSTOME        |                      | CUSTON         |                   |  |  |  |
| TE:     1.00     FTE:     1.00     FTE:     1.00       CUSTOMER SERVICE ADVISER<br>rade:     SCALE 5<br>FTE:     CUSTOMER SERVICE ADVISER<br>Grade:     CUSTOMER SERVICE ADVISER<br>Grade:     TECHNICAL SUPPORT OFFICER<br>Grade:     TECHNICAL SUPPORT OFFICER<br>Grade:     TECHNICAL SUPPORT OFFICER<br>Grade:     CUSTOMER SERVICE ADVISER<br>FTE:     CUSTOMER SERVICE ADVISER<br>FTE:     CUSTOMER SERVICE ADVISER<br>Grade:                                                                                                                                                                                                                                                                                                                                                                                                                                                                                                                                                                                                                                                                                                                                                                                                                                                                                                                                                                                                                                                                                                                                                                                                                                                                   |                                                       |                       |                |                       |                |                      |                |                   |  |  |  |
| rade: SCALE 5<br>TE: 1.00<br>CUSTOMER SERVICE ADVISER<br>TE: 1.00<br>CUSTOMER SERVICE ADVISER<br>CUSTOMER SERVICE ADVISER<br>CUS                                                                                                                                                                                                                                                                                                                                                                                                                                                                                                                                                                                                                                                                                                                                                     |                                                       |                       |                |                       |                |                      |                |                   |  |  |  |
| rade: SCALE 5<br>TE: 1.00<br>FTE:                                                                                                                                                                                                                                                                                                                                                                                                                                                                                                                                                                                                                                                                                                                                    |                                                       |                       |                |                       |                | 1                    |                |                   |  |  |  |
| rade: SCALE 5<br>TE: 1.00<br>FTE:                                                                                                                                                                                                                                                                                                                                                                                                                                                                                                                                                                                                                                                                                                                                    | CUSTON                                                |                       | CUSTOM         |                       | CUSTOME        | SERVICE ADVISER      | TECHNIC        |                   |  |  |  |
| TE:     1.00     FTE:     1.00     FTE:     1.00       CUSTOMER SERVICE ADVISER     CUSTOMER SERVICE ADVISER     CUSTOMER SERVICE ADVISER     CUSTOMER SERVICE ADVISER       CUSTOMER SERVICE ADVISER     Grade:     SCALE 4     SCALE 4       CUSTOMER SERVICE ADVISER     CUSTOMER SERVICE ADVISER     CUSTOMER SERVICE ADVISER       CUSTOMER SERVICE ADVISER     CUSTOMER SERVICE ADVISER     CUSTOMER SERVICE ADVISER       CUSTOMER SERVICE ADVISER     CUSTOMER SERVICE ADVISER     CUSTOMER SERVICE ADVISER       CUSTOMER SERVICE ADVISER     CUSTOMER SERVICE ADVISER     CUSTOMER SERVICE ADVISER       CUSTOMER SERVICE ADVISER     CUSTOMER SERVICE ADVISER     CUSTOMER SERVICE ADVISER       CUSTOMER SERVICE ADVISER     CUSTOMER SERVICE ADVISER     CUSTOMER SERVICE ADVISER       CUSTOMER SERVICE ADVISER     CUSTOMER SERVICE ADVISER     CUSTOMER SERVICE ADVISER       Grade:     SCALE 4     SCALE 4     Grade:     SCALE 4                                                                                                                                                                                                                                                                                                                                                                                                                                                                                                                                                                                                                                                                                                                                                                                                                                                                                                                                                                                                                                                                                                                                                                                                                                                                                                                                                                                                                                                                                                                                                                                                                                                                                                                                                                                                                                                                                                                                                                                                                                                                                          |                                                       |                       |                |                       |                |                      |                |                   |  |  |  |
| rade: SCALE 5<br>FE: 1.00 FTE: 1.00 FT                                                                                                                                                                                                                                                                                                                                                                                                                                                                                                                                                                                                                                                                                                                                                                                                                                                                                                             |                                                       |                       |                |                       |                |                      |                |                   |  |  |  |
| rade: SCALE 5<br>FE: 1.00 FTE: 1.00 FT                                                                                                                                                                                                                                                                                                                                                                                                                                                                                                                                                                                                                                                                                                                                                                                                                                                                                                             |                                                       |                       |                |                       |                |                      |                |                   |  |  |  |
| rade: SCALE 5<br>FE: 1.00 FTE: 1.00 FT                                                                                                                                                                                                                                                                                                                                                                                                                                                                                                                                                                                                                                                                                                                                                                                                                                                                                                             |                                                       | I                     |                |                       |                |                      |                |                   |  |  |  |
| TE:         1.00         FTE:         1.00         FTE:         1.00         FTE:         1.00           CUSTOMER SERVICE ADVI SER<br>rade:         CUSTOMER SERVICE ADVI SER<br>Grade:         CUSTOMER SERVICE ADVI SER<br>Grad                                                                                                                                                                                                                                                                                                                                                                                                                                                                                                                                                                                                                                                                                                                                                                                                                                                                                                                                                                                                                                                                                                                                                                                                                                                    |                                                       | SCALE 5               |                |                       |                |                      |                |                   |  |  |  |
| CUSTOMER SERVI CE ADVI SER         CUSTOMER SERVI CE ADVI SER         TECHNI CAL SUPPORT OFFICER         CUSTOMER SERVI CE ADVI SER           Grade:         SCALE 4         FTE:         1.00         Grade:         SCALE 4           FTE:         1.00         FTE:         1.00         Grade:         SCALE 4           CUSTOMER SERVI CE ADVI SER         CUSTOMER SERVI CE ADVI SER         Grade:         SCALE 4           Grade:         SCALE 4         FTE:         1.00         FTE:         1.00           CUSTOMER SERVI CE ADVI SER         CUSTOMER SE                                                                                                                                                                                                                                                                                                                                                                                                                                                                                                                                                                                                                                                                                                                                                                                                                                                                                                                                                                                                                                                                                                                                                                                                                                                                                                                                                                                                                                                                                                                        |                                                       |                       |                |                       |                |                      |                |                   |  |  |  |
| CUSTOMER SERVICE ADVI SER     CUSTOMER SERVICE ADVI SER     TECHNI CAL SUPPORT OFFICER     CUSTOMER SERVICE ADVI SER       Grade:     SCALE 4     Grade:     SCALE 4       FTE:     1.00     FTE:     1.00       CUSTOMER SERVICE ADVI SER     CUSTOMER SERVICE ADVI SER     Grade:     SCALE 4       CUSTOMER SERVICE ADVI SER     CUSTOMER SERVICE ADVI SER     CUSTOMER SERVICE ADVI SER     CUSTOMER SERVICE ADVI SER       CUSTOMER SERVICE ADVI SER     CUSTOMER SERVICE ADVI SER     CUSTOMER SERVICE ADVI SER     CUSTOMER SERVICE ADVI SER       Grade:     SCALE 4     Grade:     SCALE 4     Grade:     SCALE 4                                                                                                                                                                                                                                                                                                                                                                                                                                                                                                                                                                                                                                                                                                                                                                                                                                                                                                                                                                                                                                                                                                                                                                                                                                                                                                                                                                                                                                                                                                                                                                                                                                                                                                                                                                                                                                                                                                                                                                                                                                                                                                                                                                                                                                                                                                                                                                                                                   |                                                       |                       |                |                       |                |                      |                |                   |  |  |  |
| rade: SCALE 4<br>TE: 1.00  Grade: SCALE 4<br>FTE: 1.00  Grade: SCALE 4<br>FTE: 1.00  Grade: SCALE 4<br>FTE: 1.00  CUSTOMER SERVI CE ADVI SER  CUSTOMER SERVI CE ADVI SER  CUSTOMER SERVI CE ADVI SER  Grade: SCALE 4                                                                                                                                                                                                                                                                                                                                                                                                                                                                                                                                                                                                                                                                                                                                                                                                                                                                                                         |                                                       |                       |                |                       |                |                      |                |                   |  |  |  |
| TE:         1.00         FTE:         1.00         FTE:         1.00           CUSTOMER SERVICE ADVI SER<br>rade:         CUSTOMER SERVICE ADVI SER<br>Grade:         CUSTOMER SERVICE ADVI SE                                                                                                                                                                                                                                                                                                                                                                                                                                                                                                                                                                                                                                                                                                                                                                                                                                                                                                                                                                                                                                                                                                                                                                                                                                           |                                                       |                       |                |                       |                |                      |                |                   |  |  |  |
| CUSTOMER SERVI CE ADVI SER<br>CUSTOMER SERVI CE ADVI SER<br>rade: SCALE 4 Grade: SCALE 4 Grade: SCALE 4 Grade: SCALE 4                                                                                                                                                                                                                                                                                                                                                                                                                                                                                                                                                                                                                                                                                                                                                                                                                                                                                                                                                                                                                                                                                                                                                                                                                                                                                                                                                                                                                                                                                                                                                                                                                                                                                                                                                                                                                                                                                                                                                                                                                                                                                                                                                                                                                                                                                                                                                                                                                                                                                                                                                                                                                                                                                                                                                                                                                                                                                                                       |                                                       |                       |                |                       |                |                      |                |                   |  |  |  |
| rade: SCALE 4 Grade: SCALE 4 Grade: SCALE 4 Grade: SCALE 4                                                                                                                                                                                                                                                                                                                                                                                                                                                                                                                                                                                                                                                                                                                                                                                                                                                                                                                                                                                                                                                                                                                                                                                                                                                                                                                                                                                                                                                                                                                                                                                                                                                                                                                                                                                                                                                                                                                                                                                                                                                                                                                                                                                                                                                                                                                                                                                                                                                                                                                                                                                                                                                                                                                                                                                                                                                                                                                                                                                   | 16.                                                   | 1.00                  |                | 1.00                  | (FIE.          | 1.00                 |                | 1.00              |  |  |  |
| rade: SCALE 4 Grade: SCALE 4 Grade: SCALE 4 Grade: SCALE 4                                                                                                                                                                                                                                                                                                                                                                                                                                                                                                                                                                                                                                                                                                                                                                                                                                                                                                                                                                                                                                                                                                                                                                                                                                                                                                                                                                                                                                                                                                                                                                                                                                                                                                                                                                                                                                                                                                                                                                                                                                                                                                                                                                                                                                                                                                                                                                                                                                                                                                                                                                                                                                                                                                                                                                                                                                                                                                                                                                                   |                                                       |                       |                |                       |                |                      |                |                   |  |  |  |
|                                                                                                                                                                                                                                                                                                                                                                                                                                                                                                                                                                                                                                                                                                                                                                                                                                                                                                                                                                                                                                                                                                                                                                                                                                                                                                                                                                                                                                                                                                                                                                                                                                                                                                                                                                                                                                                                                                                                                                                                                                                                                                                                                                                                                                                                                                                                                                                                                                                                                                                                                                                                                                                                                                                                                                                                                                                                                                                                                                                                                                              |                                                       |                       |                |                       |                |                      | _              |                   |  |  |  |
|                                                                                                                                                                                                                                                                                                                                                                                                                                                                                                                                                                                                                                                                                                                                                                                                                                                                                                                                                                                                                                                                                                                                                                                                                                                                                                                                                                                                                                                                                                                                                                                                                                                                                                                                                                                                                                                                                                                                                                                                                                                                                                                                                                                                                                                                                                                                                                                                                                                                                                                                                                                                                                                                                                                                                                                                                                                                                                                                                                                                                                              |                                                       | SCALE 4<br>1.00       | Grade:<br>FTE: | SCALE 4<br>1.00       | Grade:<br>FTE: | SCALE 4<br>1.00      | Grade:<br>FTE: | SCALE 4<br>1.00   |  |  |  |
|                                                                                                                                                                                                                                                                                                                                                                                                                                                                                                                                                                                                                                                                                                                                                                                                                                                                                                                                                                                                                                                                                                                                                                                                                                                                                                                                                                                                                                                                                                                                                                                                                                                                                                                                                                                                                                                                                                                                                                                                                                                                                                                                                                                                                                                                                                                                                                                                                                                                                                                                                                                                                                                                                                                                                                                                                                                                                                                                                                                                                                              |                                                       |                       |                |                       |                |                      |                |                   |  |  |  |