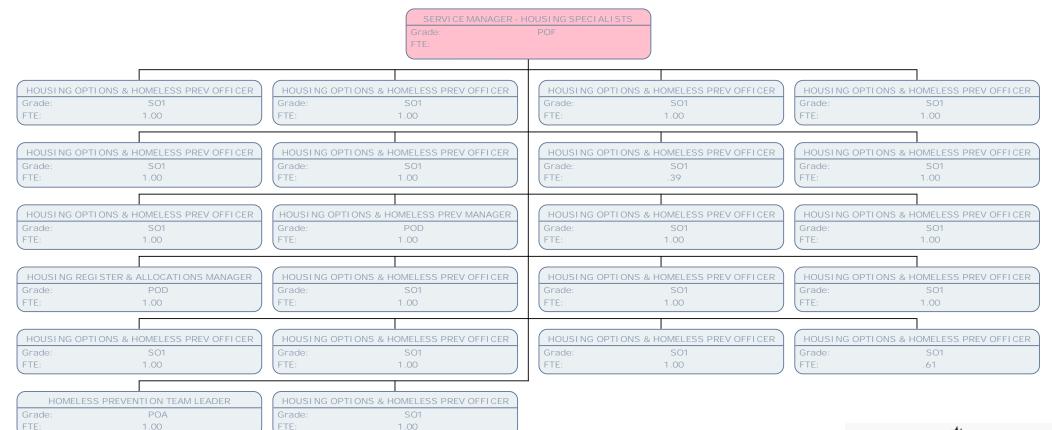

ATION OFFICER (S02-POA) PROCEEDS OF CRIME OFFICER CORPORATE FRAUD TEAM LEADER CORPORATE FRAUD TEAM |           |
|--------------------------------------------------------------------------------------------------------------------|-----------|
|                                                                                                                    | AM LEADER |
| Grade: POA Grade: POC Grade: POC Grade: POC                                                                        |           |
| FTE:     .50     .50     FTE:     1.00     FTE:     1.00     FTE:     1.00                                         |           |

POA

1.00

Grade: FTE:

| ₩ILLINGDON |
|------------|
| LONDON     |











FTE:

1.00

| ₩ILLINGDON |
|------------|
| LONDON     |





























































































































































|                                |                                           |                               | TRANSPORTATION<br>Grade:<br>FTE:        | & AVI ATI ON SE<br>POF<br>1.00 | NI OR MANAGER                      |                |                                            |
|--------------------------------|-------------------------------------------|-------------------------------|-----------------------------------------|--------------------------------|------------------------------------|----------------|--------------------------------------------|
| COMMUNITY EN<br>Grade:<br>FTE: | GAGEMENT & TOWN IMPVMT MGR<br>POD<br>1.00 | TRAFFIC PRK<br>Grad