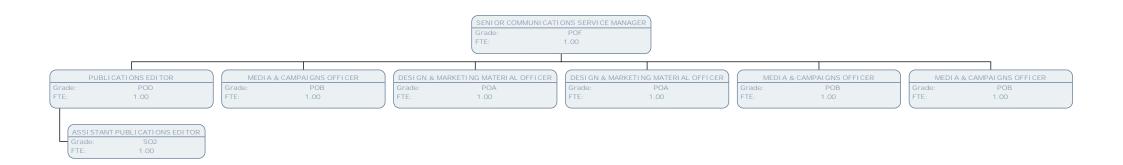

## Resident Services Chart March 17

**Resident's Services** 

| TE         50         TE         50         TE         100           C03TDMER SUMPCE ADVISE<br>Lin         CUSTOME SUMPCE ADVISE<br>Disk                                                                                                                                                                                                                                                                                                                                                                                                                                                                                                                                                                                                                                                                                                                                                                                                                                                                                                                                                                                                                                                                                                                                                                                                                                                                               | PERFORMANCE INFORMATION OFFICER<br>Grade: SO2<br>FTE: |                       |                |                       |                |                      |                |                   |  |  |  |
|----------------------------------------------------------------------------------------------------------------------------------------------------------------------------------------------------------------------------------------------------------------------------------------------------------------------------------------------------------------------------------------------------------------------------------------------------------------------------------------------------------------------------------------------------------------------------------------------------------------------------------------------------------------------------------------------------------------------------------------------------------------------------------------------------------------------------------------------------------------------------------------------------------------------------------------------------------------------------------------------------------------------------------------------------------------------------------------------------------------------------------------------------------------------------------------------------------------------------------------------------------------------------------------------------------------------------------------------------------------------------------------------------------------------------------------------------------------------------------------------------------------------------------------------------------------------------------------------------------------------------------------------------------------------------------------------------------------------------------------------------------------------------------------------------------------------------------------------------------------------------------------------------------------------------------------------------------------------------------------------------------------------------------------------------------------------------------------------------------------------------------------------------------------------------------------------------------------------------------------------------------------------------------------------------------------------------------------------------------------------------------------------------------------------------------------------------------------------------------------------------------------------------------------------------------------------------------------------------------------------------------------------------------------------------------------------------------------------------------------------------------------------------------------------------------------------------------------------------------------------------------------------------------------------------------------------------------------------------------------------------------------------------------------------|-------------------------------------------------------|-----------------------|----------------|-----------------------|----------------|----------------------|----------------|-------------------|--|--|--|
| State         Stot         Tite         Stot         Stot <t< th=""><th></th><th></th><th></th><th></th><th></th><th></th><th></th><th></th></t<>                                                                                                                                                                                                                                                                                                                                                                                                                                                                                                                                                                                                                                                                                                                                                                                                                                                                                                                                                                                                                                                                                                                                                                                                                                                                                                                                                                                                                                                                                                                                                                                                                                                                                                                 |                                                       |                       |                |                       |                |                      |                |                   |  |  |  |
| 10         10         176         100         176         100           CUSTORES SUPPORT & ADVISES<br>(SUPPORT & ADVISES)<br>(SUPPORT & AD                                                                                                                                                                                                                                                                                                                                                                                                                                                                                                                                                                                                                                                                                                                      |                                                       |                       |                |                       |                |                      |                |                   |  |  |  |
| Current Biological Approx                                                                                                                                                                                                                                                                                                                                                                                                                                                                                                                                                                                                                                                                                                                                                                                                                                                                                                                                      | Grade:                                                |                       |                |                       |                |                      |                |                   |  |  |  |
| SPARE         SPARE         Dirake         SPARE         Dirake         SPARE         <                                                                                                                                                                                                                                                                                                                                                                                                                                                                                                                                                                                                                                                                                                                                                                                                                                                                                                                                                                                                                                                                                                                                                                                                                                                                                                                                                                                                                                                                                                                                                                                                                                                                                                                                                          | IE:                                                   | .50                   | ETE:           | .58                   | (FIE:          | 1.00                 | ) (FIE:        | 1.00              |  |  |  |
| SPARE         SPARE         Dirake         SPARE         Dirake         SPARE         <                                                                                                                                                                                                                                                                                                                                                                                                                                                                                                                                                                                                                                                                                                                                                                                                                                                                                                                                                                                                                                                                                                                                                                                                                                                                                                                                                                                                                                                                                                                                                                                                                                                                                                                                                          |                                                       |                       |                |                       |                |                      |                |                   |  |  |  |
| The         The <td></td> <td></td> <td></td> <td></td> <td></td> <td></td> <td></td> <td></td>                                                                                                                                                                                                                                                                                                                                                                                                                                                                                                                                                                                                                                                                                                                                                                                                                                                                                                                                                                                                                                                                                                                                                                                                                                                                                                                                                                                                                                                                                                                                                                                                                                                                                                                                                          |                                                       |                       |                |                       |                |                      |                |                   |  |  |  |
| CONSIDER VERVICE ADVISED         CONTRACT CUTIER TRANSPORTATIONS         CONTRACT CUTIER TRANSPORTATIONS           CONSTRUCT ADVISED         CONTRACT CUTIER TRANSPORTATIONS         CONTRACT CUTIER TRANSPORTATIONS         CONTRACT CUTIER TRANSPORTATIONS           CONTRACT CUTIER TRANSPORTATIONS         CONTRACT CUTIER TRANSPORTATIONS         CONTRACT CUTIER TRANSPORTATIONS         CONTRACT CUTIER TRANSPORTATIONS           CONTRACT CUTIER TRANSPORTATIONS         CONTRACT CUTIER TRANSPORTATIONS         CONTRACT CUTIER TRANSPORTATIONS         CONTRACT CUTIER TRANSPORTATIONS           CONTRACT CUTIER TRANSPORTATIONS         CONTRACT CUTIER TRANSPORTATIONS         CONTRACT CUTIER TRANSPORTATIONS         CONTRACT CUTIER TRANSPORTATIONS           CONTRACT CUTIER TRANSPORTATIONS         CONTRACT CUTIER TRANSPORTATIONS         CONTRACT CUTIER TRANSPORTATIONS         CONTRACT CUTIER TRANSPORTATIONS           CONTRACT CUTIER TRANSPORTATIONS         CONTRACT CUTIER TRANSPORTATIONS         CONTRACT CUTIER TRANSPORTATIONS         CONTRACT CUTIER TRANSPORTATIONS           CONTRACT CUTIER TRANSPORTATIONS         CONTRACT CUTIER TRANSPORTATIONS         CONTRACT CUTIER TRANSPORTATIONS         CONTRACT CUTIER TRANSPORTATIONS           CONTRACT CUTIER TRANSPORTATIONS         CONTRACT CUTIER TRANSPORTATIONS         CONTRACT CUTIER TRANSPORTATIONS         CONTRACT CUTIER TRANSPORTATIONS           CONTRACT CUTIER TRANSPORTATIONS         CONTRACT CUTIER TRANSPORTATIONS         CONTRACT CUTIER TRANSPORTATIONS         CONTRACT CU                                                                                                                                                                                                                                                                                                                                                                                                                                                                                                                                                                                                                                                                                                                                                                                                                                                                                                                                                                                                                                                                                                                                                                                                                                                                                                                                                                                                                                                     |                                                       |                       |                |                       |                |                      |                |                   |  |  |  |
| State         State         Disable         State         Disable         PDB         Disable         PDB           CUSTOME SUMCE AVIN SEE         CUSTOME SUMCE AVIN                                                                                                                                                                                                                                                                                                                                                                                                                                                                                                                                                                                                                                                                                                                                                                                                                                                                                                                                                                                                                                                                                                                                                                                                                                                                                                                                                                                                                                                    | 16.                                                   | .75                   |                | .30                   | (              | .50                  |                | 1.00              |  |  |  |
| State         State         Disable         State         Disable         PDB         Disable         PDB           CUSTOME SUMCE AVIN SEE         CUSTOME SUMCE AVIN                                                                                                                                                                                                                                                                                                                                                                                                                                                                                                                                                                                                                                                                                                                                                                                                                                                                                                                                                                                                                                                                                                                                                                                                                                                                                                                                                                                                                                                    |                                                       |                       |                |                       |                |                      |                |                   |  |  |  |
| $ \begin{array}{c} 1. 1.0 \\ (1.1) \\ (1.1) \\ (1.1) \\ (1.1) \\ (1.1) \\ (1.1) \\ (1.1) \\ (1.1) \\ (1.1) \\ (1.1) \\ (1.1) \\ (1.1) \\ (1.1) \\ (1.1) \\ (1.1) \\ (1.1) \\ (1.1) \\ (1.1) \\ (1.1) \\ (1.1) \\ (1.1) \\ (1.1) \\ (1.1) \\ (1.1) \\ (1.1) \\ (1.1) \\ (1.1) \\ (1.1) \\ (1.1) \\ (1.1) \\ (1.1) \\ (1.1) \\ (1.1) \\ (1.1) \\ (1.1) \\ (1.1) \\ (1.1) \\ (1.1) \\ (1.1) \\ (1.1) \\ (1.1) \\ (1.1) \\ (1.1) \\ (1.1) \\ (1.1) \\ (1.1) \\ (1.1) \\ (1.1) \\ (1.1) \\ (1.1) \\ (1.1) \\ (1.1) \\ (1.1) \\ (1.1) \\ (1.1) \\ (1.1) \\ (1.1) \\ (1.1) \\ (1.1) \\ (1.1) \\ (1.1) \\ (1.1) \\ (1.1) \\ (1.1) \\ (1.1) \\ (1.1) \\ (1.1) \\ (1.1) \\ (1.1) \\ (1.1) \\ (1.1) \\ (1.1) \\ (1.1) \\ (1.1) \\ (1.1) \\ (1.1) \\ (1.1) \\ (1.1) \\ (1.1) \\ (1.1) \\ (1.1) \\ (1.1) \\ (1.1) \\ (1.1) \\ (1.1) \\ (1.1) \\ (1.1) \\ (1.1) \\ (1.1) \\ (1.1) \\ (1.1) \\ (1.1) \\ (1.1) \\ (1.1) \\ (1.1) \\ (1.1) \\ (1.1) \\ (1.1) \\ (1.1) \\ (1.1) \\ (1.1) \\ (1.1) \\ (1.1) \\ (1.1) \\ (1.1) \\ (1.1) \\ (1.1) \\ (1.1) \\ (1.1) \\ (1.1) \\ (1.1) \\ (1.1) \\ (1.1) \\ (1.1) \\ (1.1) \\ (1.1) \\ (1.1) \\ (1.1) \\ (1.1) \\ (1.1) \\ (1.1) \\ (1.1) \\ (1.1) \\ (1.1) \\ (1.1) \\ (1.1) \\ (1.1) \\ (1.1) \\ (1.1) \\ (1.1) \\ (1.1) \\ (1.1) \\ (1.1) \\ (1.1) \\ (1.1) \\ (1.1) \\ (1.1) \\ (1.1) \\ (1.1) \\ (1.1) \\ (1.1) \\ (1.1) \\ (1.1) \\ (1.1) \\ (1.1) \\ (1.1) \\ (1.1) \\ (1.1) \\ (1.1) \\ (1.1) \\ (1.1) \\ (1.1) \\ (1.1) \\ (1.1) \\ (1.1) \\ (1.1) \\ (1.1) \\ (1.1) \\ (1.1) \\ (1.1) \\ (1.1) \\ (1.1) \\ (1.1) \\ (1.1) \\ (1.1) \\ (1.1) \\ (1.1) \\ (1.1) \\ (1.1) \\ (1.1) \\ (1.1) \\ (1.1) \\ (1.1) \\ (1.1) \\ (1.1) \\ (1.1) \\ (1.1) \\ (1.1) \\ (1.1) \\ (1.1) \\ (1.1) \\ (1.1) \\ (1.1) \\ (1.1) \\ (1.1) \\ (1.1) \\ (1.1) \\ (1.1) \\ (1.1) \\ (1.1) \\ (1.1) \\ (1.1) \\ (1.1) \\ (1.1) \\ (1.1) \\ (1.1) \\ (1.1) \\ (1.1) \\ (1.1) \\ (1.1) \\ (1.1) \\ (1.1) \\ (1.1) \\ (1.1) \\ (1.1) \\ (1.1) \\ (1.1) \\ (1.1) \\ (1.1) \\ (1.1) \\ (1.1) \\ (1.1) \\ (1.1) \\ (1.1) \\ (1.1) \\ (1.1) \\ (1.1) \\ (1.1) \\ (1.1) \\ (1.1) \\ (1.1) \\ (1.1) \\ (1.1) \\ (1.1) \\ (1.1) \\ (1.1) \\ (1.1) \\ (1.1) \\ (1.1) \\ (1.1) \\ (1.1) \\ (1.1) \\ (1.1) \\ (1.1) \\ (1.1) \\ (1.1) \\ (1.1) \\ (1.1) \\ (1.1) \\ (1.1) \\ (1.1) \\ (1.1) \\ (1.1) \\ (1.1) \\ (1.1) \\ (1.1) \\ (1.1) \\ (1.1) \\ (1.1) \\ (1.1) \\ (1.1) \\ (1.1) \\ (1.1) \\ (1.1)$                                                                                                                                                                                                                                                                                                                                                                                                                                                                                                                                                                                                                                     |                                                       |                       |                |                       |                |                      |                |                   |  |  |  |
| CUSTOME SERVICE ADVISE<br>Prese         CONTROL ENTRY E MAY SERVICE ADVISE<br>Prese         CONTR                                                                                                                                                                                                                                                                                                                                                                                                                                                                                                                                                                                                                                                                                                                                                                                                                                                                                                                                                                                                                                                                                                                                                        |                                                       |                       | Grade:         | SCALE 6               |                |                      |                |                   |  |  |  |
| CLISTORE SUNCE AND SET<br>TE         CL                                                                                                                                                                                                                                                                                                                                                                                                                                                                                                                                                                                                                                                                                                                                                                                                                                                                                                                                                                                                                                                                                                                                                                                                                                | IE:                                                   | 1.00                  | ETE:           | .69                   | (FIE:          | 1.00                 | ) (FIE:        | 1.00              |  |  |  |
| SPAIL         SPAIL 6         Drafter         SPAIL 6           CLISTOME SERVICE ADVISES         CONTACT CONTENT TAM SUPERVISED         CLISTOME SERVICE ADVISES         CLISTOME SERVICE ADVISES           CLISTOME SERVICE ADVISES         CONTACT CONTENT TAM SUPERVISED         CLISTOME SERVICE ADVISES         CLISTOME SERVICE ADVISES           CLISTOME SERVICE ADVISES         CONTACT CONTENT TAM SUPERVISED         CLISTOME SERVICE ADVISES         CLISTOME SERVICE ADVISES           CLISTOME SERVICE ADVISES         CLISTOME SERVICE ADVISES         CLISTOME SERVICE ADVISES         CLISTOME SERVICE ADVISES           CLISTOME SERVICE ADVISES         CLISTOME SERVICE ADVISES         CLISTOME SERVICE ADVISES         CLISTOME SERVICE ADVISES           CLISTOME SERVICE ADVISES         CLISTOME SERVICE ADVISES         CLISTOME SERVICE ADVISES         CLISTOME SERVICE ADVISES           CLISTOME SERVICE ADVISES         CLISTOME SERVICE ADVISES         CLISTOME SERVICE ADVISES         CLISTOME SERVICE ADVISES           CLISTOME SERVICE ADVISES         CLISTOME SERVICE ADVISES         CLISTOME SERVICE ADVISES         CLISTOME SERVICE ADVISES           CLISTOME SERVICE ADVISES         CLISTOME SERVICE ADVISES         CLISTOME SERVICE ADVISES         CLISTOME SERVICE ADVISES           CLISTOME SERVICE ADVISES         CLISTOME SERVICE ADVISES         CLISTOME SERVICE ADVISES         CLISTOME SERVICE ADVISES           CLISTOME SERVICE A                                                                                                                                                                                                                                                                                                                                                                                                                                                                                                                                                                                                                                                                                                                                                                                                                                                                                                                                                                                                                                                                                                                                                                                                                                                                                                                                                                                                                                                                                                                                             |                                                       |                       |                |                       |                |                      |                |                   |  |  |  |
| IE         IO0         [TE         IO0         [TE         IO0           CUSTORE SENIC ADVISE<br>TE         CONTORE SENIC ADVISE<br>TE         CONTORE SENIC ADVISE<br>TE         CUSTORE SENIC ADVISE<br>TE                                                                                                                                                                                                                                                                                                                                                                                                                                                                                                                                                                                                                                                                                                                                                                                                                                                                                                                                                                                                                                                                                                                                                                                                                                                                                                   |                                                       |                       |                |                       |                |                      |                |                   |  |  |  |
| Image         Image <th< td=""><td></td><td></td><td></td><td></td><td></td><td></td><td></td><td></td></th<>                                                                                                                                                                                                                                                                                                                                                                                                                                                                                                                                                                                                                                                                                                                                                                                                                                                                                                                                                                                                                                                                                                                                                                                                                                                                                                                                                                                                                                                                                                                                                                                                                                                                            |                                                       |                       |                |                       |                |                      |                |                   |  |  |  |
| SPAME         SCALE &<br>ITE         Drawler         SCALE &<br>TTE         Drawler         SCALE & TTE         Drawler         SCALE & TTE         Drawler         SC                                                                                                                                                                                                                                                                                                                                                                                                                                                                                                                                                                                                                                                                                                                                                                                                                                                                                                                                                                                                                                                                                                                                                                                                                                                                                                                                                                                                                                                                                                                                | TE:                                                   | 1.00                  | FTE:           | 1.00                  | (FTE:          | 1.00                 | FTE:           | 1.00              |  |  |  |
| State         SCALE 6<br>TTE         Grade         SCALE 6<br>TTE                                                                                                                                                                                                                                                                                                                                                                                                                                                                                                                                                                                                                                                                                                                                                                                                                                                                                                                                                                                                                                                                                                                                                                                                                                                                                                                                                                                                                                                                                                                                                   |                                                       |                       |                |                       |                |                      |                |                   |  |  |  |
| $ \begin{array}{c} TTE & 10 \\ TTE & 100 \\ \hline TTE & 100 \\$ | CUSTON                                                | VER SERVI CE ADVI SER | CONTACT CE     | NTRE TEAM SUPERVI SOR | CUSTOMER       | SERVICE ADVISER      | CUSTOME        | R SERVICE ADVISER |  |  |  |
| CUSTOMEN SERVICE ADVISER         CUSTOMEN SERVICE ADVISER         CUSTOMEN SERVICE ADVISER           (TRE         1.00         (CUSTOMEN SERVICE ADVISER)         (CUSTOMEN SERVICE ADVISER)           (CUSTOMEN SERVICE ADVISER)         (CUSTOMEN SERVICE ADVISER)         (CUSTOMEN SERVICE ADVISER)           (CUSTOMEN SERVICE ADVISER)         (CUSTOMEN SERVICE ADVISER)         (CUSTOMEN SERVICE ADVISER)           (CUSTOMEN SERVICE ADVISER)         (CUSTOMEN SERVICE ADVISER)         (CUSTOMEN SERVICE ADVISER)           (CUSTOMEN SERVICE ADVISER)         (CUSTOMEN SERVICE ADVISER)         (CUSTOMEN SERVICE ADVISER)           (CUSTOMEN SERVICE ADVISER)         (CUSTOME SERVICE ADVISER)         (CUSTOME SERVICE ADVISER)           (CUSTOME SERVICE ADVISER)         (CUSTOME SERVICE ADVISER)         (CUSTOME SERVICE ADVISER)           (CUSTOME SERVICE ADVISER)         (CUSTOME SERVICE ADVISER)         (CUSTOME SERVICE ADVISER)           (CUSTOME SERVICE ADVISER)         (CUSTOME SERVICE ADVISER)         (CUSTOMER SERVICE ADVISER)           (CUSTOMER SERVICE ADVISER)         (CUSTOMER SERVICE ADVISER)         (CUSTOMER SERVICE ADVISER)           (CUSTOMER SERVICE ADVISER)         (CUSTOMER SERVICE ADVISER)         (CUSTOMER SERVICE ADVISER)           (CUSTOMER SERVICE ADVISER)         (CUSTOMER SERVICE ADVISER)         (CUSTOMER SERVICE ADVISER)           (CUSTOMER SERVICE ADVISER)         (CUSTOMER SERVICE ADVISER)                                                                                                                                                                                                                                                                                                                                                                                                                                                                                                                                                                                                                                                                                                                                                                                                                                                                                                                                                                                                                                                                                                                                                                                                                                                                                                                                                                                                                                                                                                                                                          |                                                       |                       |                |                       |                |                      |                |                   |  |  |  |
| rate         SCALE 0<br>(TE         Grade         Grade <th< td=""><td>TE:</td><td>.83</td><td>FTE:</td><td>1.00</td><td>FTE:</td><td>1.00</td><td></td><td>.83</td></th<>                                                                                                                                                                                                                                                                                                                                                                                                                                                                                                                                                                                                                                                                                                                                                                                                                                                                                                                                                                                                                                                                                                                                                                                                                                                                                                                                                                                                                                                                                                   | TE:                                                   | .83                   | FTE:           | 1.00                  | FTE:           | 1.00                 |                | .83               |  |  |  |
| rate         SCALE 0<br>(TE         Grade         Grade <th< td=""><td></td><td></td><td></td><td></td><td>1</td><td></td><td></td><td></td></th<>                                                                                                                                                                                                                                                                                                                                                                                                                                                                                                                                                                                                                                                                                                                                                                                                                                                                                                                                                                                                                                                                                                                                                                                                                                                                                                                                                                                                                                                                                                                           |                                                       |                       |                |                       | 1              |                      |                |                   |  |  |  |
| TE1.00[FTE1.00[FTE54[FTE83CUSTORER SERVICE ADVISET<br>TOWER SERVICE ADVISET<br>TECONTACT CENTER TABLE SUPERVISOR<br>Orabic<br>FTECUSTORER SERVICE ADVISET<br>Orabic<br>FTECUSTORER SERVICE ADVISET<br>Orabic<br>FTECUSTORER SERVICE ADVISET<br>Orabic<br>FTECUSTORER SERVICE ADVISET<br>Orabic<br>FTECUSTORER SERVICE ADVISET<br>Orabic<br>FTECUSTORER SERVICE ADVISET<br>Orabic<br>SOLL F<br>FTECUSTORER SERVICE ADVISET<br>Orabic<br>SOLL FCUSTORER SERVICE ADVISET<br>Orabic<br>SOLL FCUSTORER SERVICE ADVISET<br>FTECUSTORER SERVICE ADVISET<br>Orabic<br>SOLL FCUSTORER SERVICE ADVISET<br>Orabic<br>SOLL FCUSTORE                                                                                                                                                                                                                                                                                                                                                                                                                                                                                                                                                                                                                                                                                                                                                                                                                                                                                                                                                                                                                                                                                                                                                                                                                                                                                                                                                                                                             | CUSTON                                                | VER SERVI CE ADVI SER | CUSTOM         | ER SERVI CE ADVI SER  | CUSTOMER       | SERVICE ADVISER      | CUSTOME        | R SERVICE ADVISER |  |  |  |
| CUSTOMER SERVICE ADVISER<br>Gradu:         CONTACT CENTRE TEAM SUPERVISOR<br>Gradu:         CONTACT CENTRE TEAM SUPERVISOR<br>Gradu:         CUSTOMER SERVICE ADVISER<br>Gradu:         SCALE 6<br>TTE         TTE         T                                                                                                                                                                                                                                                                                                                                                                                                                                                                                                                                                                                                                                                                                                                                                                                                                                                                                                                                                                                                                                                                                                                                                                                                     |                                                       |                       |                |                       |                |                      |                |                   |  |  |  |
| CUSTORE SERVICE ADVISET       CONTACT CENTRE TABLE SUPERVISOR       CUSTORER SERVICE ADVISET         Trabe       SOALE 6       SOALE 6       SOALE 6         Trabe       SOALE 6       CONTACT CENTRE TABLE SUPERVISOR       CUSTORER SERVICE ADVISET         CUSTORER SERVICE ADVISET       CUSTORER SERVICE ADVISET       CUSTORER SERVICE ADVISET         CUSTORER SERVICE ADVISET       CUSTORER SERVICE ADVISET       CUSTORER SERVICE ADVISET         CUSTORER SERVICE ADVISET       CUSTORER SERVICE ADVISET       CUSTORER SERVICE ADVISET         CUSTORER SERVICE ADVISET       CUSTORER SERVICE ADVISET       CUSTORER SERVICE ADVISET         CUSTORER SERVICE ADVISET       CUSTORER SERVICE ADVISET       CUSTORER SERVICE ADVISET         CUSTORER SERVICE ADVISET       CUSTORER SERVICE ADVISET       CUSTORER SERVICE ADVISET         CUSTORER SERVICE ADVISET       CUSTORER SERVICE ADVISET       CUSTORER SERVICE ADVISET         CUSTORER SERVICE ADVISET       CUSTORER SERVICE ADVISET       CUSTORER SERVICE ADVISET         CUSTORER SERVICE ADVISET       CUSTORER SERVICE ADVISET       CUSTORER SERVICE ADVISET         CUSTORER SERVICE ADVISET       CUSTORER SERVICE ADVISET       CUSTORER SERVICE ADVISET         CUSTORER SERVICE ADVISET       CUSTORER SERVICE ADVISET       CUSTORER SERVICE ADVISET         CUSTORER SERVICE ADVISET       CUSTORER SERVICE ADVISET       CU                                                                                                                                                                                                                                                                                                                                                                                                                                                                                                                                                                                                                                                                                                                                                                                                                                                                                                                                                                                                                                                                                                                                                                                                                                                                                                                                                                                                                                                                                                                                                                                                                          | TE:                                                   | 1.00                  | FTE:           | 1.00                  | FTE:           | .54                  | FTE:           | .83               |  |  |  |
| CUSTORE SERVICE ADVISET       CONTACT CENTRE TABLE SUPERVISOR       CUSTORER SERVICE ADVISET         Trabe       SOALE 6       SOALE 6       SOALE 6         Trabe       SOALE 6       CONTACT CENTRE TABLE SUPERVISOR       CUSTORER SERVICE ADVISET         CUSTORER SERVICE ADVISET       CUSTORER SERVICE ADVISET       CUSTORER SERVICE ADVISET         CUSTORER SERVICE ADVISET       CUSTORER SERVICE ADVISET       CUSTORER SERVICE ADVISET         CUSTORER SERVICE ADVISET       CUSTORER SERVICE ADVISET       CUSTORER SERVICE ADVISET         CUSTORER SERVICE ADVISET       CUSTORER SERVICE ADVISET       CUSTORER SERVICE ADVISET         CUSTORER SERVICE ADVISET       CUSTORER SERVICE ADVISET       CUSTORER SERVICE ADVISET         CUSTORER SERVICE ADVISET       CUSTORER SERVICE ADVISET       CUSTORER SERVICE ADVISET         CUSTORER SERVICE ADVISET       CUSTORER SERVICE ADVISET       CUSTORER SERVICE ADVISET         CUSTORER SERVICE ADVISET       CUSTORER SERVICE ADVISET       CUSTORER SERVICE ADVISET         CUSTORER SERVICE ADVISET       CUSTORER SERVICE ADVISET       CUSTORER SERVICE ADVISET         CUSTORER SERVICE ADVISET       CUSTORER SERVICE ADVISET       CUSTORER SERVICE ADVISET         CUSTORER SERVICE ADVISET       CUSTORER SERVICE ADVISET       CUSTORER SERVICE ADVISET         CUSTORER SERVICE ADVISET       CUSTORER SERVICE ADVISET       CU                                                                                                                                                                                                                                                                                                                                                                                                                                                                                                                                                                                                                                                                                                                                                                                                                                                                                                                                                                                                                                                                                                                                                                                                                                                                                                                                                                                                                                                                                                                                                                                                                          |                                                       |                       |                |                       |                |                      |                |                   |  |  |  |
| rade:         SCALE &<br>5.02         Grade:         SCALE 6<br>FTE:         1.00         Frade:         SCALE 6<br>FTE:         Frad                                                                                                                                                                                                                                                                                                                                                                                                                                                                                                                                                                                                                                                                                                                                                                                                                                                                                                                                                                                                                                                                                                                                                                                                                                                                                                                                                                                                                                                                                                                          | CUSTON                                                | VER SERVI CE ADVI SER | CONTACT CE     | NTRE TEAM SUPERVI SOR | CONTACT CENT   | TRE TEAM SUPERVI SOR | CUSTOME        | R SERVICE ADVISER |  |  |  |
| CUSTOMER SERVICE ADVISER     CUSTOMER SERVICE ADVISER     CUSTOMER SERVICE ADVISER       CUSTOMER SERVICE ADVISER     CUSTOMER SERVICE ADVISER     CUSTOMER SERVICE ADVISER       CUSTOMER SERVICE ADVISER     CUSTOMER SERVICE ADVISER     CUSTOMER SERVICE ADVISER       CUSTOMER SERVICE ADVISER     CUSTOMER SERVICE ADVISER     CUSTOMER SERVICE ADVISER       CUSTOMER SERVICE ADVISER     CUSTOMER SERVICE ADVISER     CUSTOMER SERVICE ADVISER       CUSTOMER SERVICE ADVISER     CUSTOMER SERVICE ADVISER     CUSTOMER SERVICE ADVISER       CUSTOMER SERVICE ADVISER     CUSTOMER SERVICE ADVISER     CUSTOMER SERVICE ADVISER       CUSTOMER SERVICE ADVISER     CUSTOMER SERVICE ADVISER     CUSTOMER SERVICE ADVISER       CUSTOMER SERVICE ADVISER     CUSTOMER SERVICE ADVISER     CUSTOMER SERVICE ADVISER       CUSTOMER SERVICE ADVISER     CUSTOMER SERVICE ADVISER     CUSTOMER SERVICE ADVISER       CUSTOMER SERVICE ADVISER     CUSTOMER SERVICE ADVISER     CUSTOMER SERVICE ADVISER       CUSTOMER SERVICE ADVISER     CUSTOMER SERVICE ADVISER     CUSTOMER SERVICE ADVISER       CUSTOMER SERVICE ADVISER     CUSTOMER SERVICE ADVISER     CUSTOMER SERVICE ADVISER       CUSTOMER SERVICE ADVISER     CUSTOMER SERVICE ADVISER     CUSTOMER SERVICE ADVISER       CUSTOMER SERVICE ADVISER     CUSTOMER SERVICE ADVISER     CUSTOMER SERVICE ADVISER       CUSTOMER SERVICE ADVISER     CUSTOMER SERVICE ADVISER     CUSTOMER SERVICE A                                                                                                                                                                                                                                                                                                                                                                                                                                                                                                                                                                                                                                                                                                                                                                                                                                                                                                                                                                                                                                                                                                                                                                                                                                                                                                                                                                                                                                                                                                                                                                          | rade:                                                 | SCALE 6               | Grade:         | SO2                   | Grade:         | SO2                  | Grade:         | SCALE 6           |  |  |  |
| radio: SCALE 6<br>readio: SCALE 6<br>readio                                                                                                                                                                                                                                                                                                                                                                                                                                                                                                                                                                                                                                                                | TE:                                                   | .50                   | FTE:           | 1.00                  | FTE:           | 1.00                 | FTE:           | 1.00              |  |  |  |
| radio: SCALE 6<br>readio: SCALE 6<br>readio                                                                                                                                                                                                                                                                                                                                                                                                                                                                                                                                                                                                                                                                |                                                       |                       |                |                       |                |                      |                |                   |  |  |  |
| radio: SCALE 6<br>readio: SCALE 6<br>readio                                                                                                                                                                                                                                                                                                                                                                                                                                                                                                                                                                                                                                                                | CUSTON                                                | MER SERVI CE ADVI SER | CUSTOM         | ER SERVICE ADVISER    | CONTACT CEN    | TRE TEAM SUPERVI SOR | CUSTOME        | R SERVICE ADVISER |  |  |  |
| CUSTOMER SERVICE ADVISER       CUSTOMER SERVICE ADVISER       CUSTOMER SERVICE ADVISER         Trade:       SCALE 6       TTE:       78         CUSTOMER SERVICE ADVISER       CUSTOMER SERVICE ADVISER       CUSTOMER SERVICE ADVISER         CUSTOMER SERVICE ADVISER       CUSTOMER SERVICE ADVISER       CUSTOMER SERVICE ADVISER         CUSTOMER SERVICE ADVISER       CUSTOMER SERVICE ADVISER       CUSTOMER SERVICE ADVISER         CUSTOMER SERVICE ADVISER       CUSTOMER SERVICE ADVISER       CUSTOMER SERVICE ADVISER         CUSTOMER SERVICE ADVISER       CUSTOMER SERVICE ADVISER       CUSTOMER SERVICE ADVISER         CUSTOMER SERVICE ADVISER       CONTACT CENTRE TAM SUPERVISOR       CUSTOMER SERVICE ADVISER       CUSTOMER SERVICE ADVISER         CUSTOMER SERVICE ADVISER       CONTACT CENTRE TAM SUPERVISOR       CUSTOMER SERVICE ADVISER       CUSTOMER SERVICE ADVISER         CUSTOMER SERVICE ADVISER       CUSTOMER SERVICE ADVISER       CUSTOMER SERVICE ADVISER       CUSTOMER SERVICE ADVISER         CUSTOMER SERVICE ADVISER       CUSTOMER SERVICE ADVISER       CUSTOMER SERVICE ADVISER       CUSTOMER SERVICE ADVISER         CUSTOMER SERVICE ADVISER       CUSTOMER SERVICE ADVISER       CUSTOMER SERVICE ADVISER       CUSTOMER SERVICE ADVISER         CUSTOMER SERVICE ADVISER       CUSTOMER SERVICE ADVISER       CUSTOMER SERVICE ADVISER       CUSTOMER SERVICE ADVISER       CUSTOMER SERVI                                                                                                                                                                                                                                                                                                                                                                                                                                                                                                                                                                                                                                                                                                                                                                                                                                                                                                                                                                                                                                                                                                                                                                                                                                                                                                                                                                                                                                                                                                                                                                                        |                                                       |                       |                |                       |                |                      |                |                   |  |  |  |
| rade: SCALE 6<br>TT: 78<br>CUSTOMER SERVICE ADVISER<br>CUSTOMER SERVICE ADVI                                                                                                                                                                                                                                                                                                                                                                                                                                                                                                                                                                                                                                                                                                                                                 |                                                       |                       |                |                       | FTE:           | 1.00                 |                |                   |  |  |  |
| rade: SCALE 6<br>TT: 78<br>CUSTOMER SERVICE ADVISER<br>CUSTOMER SERVICE ADVI                                                                                                                                                                                                                                                                                                                                                                                                                                                                                                                                                                                                                                                                                                                                                 |                                                       |                       |                |                       |                |                      |                |                   |  |  |  |
| rade: SCALE 6<br>FTE: 73<br>FTE: 7                                                                                                                                                                                                                                                                                                                                                                                                                                           | CLISTON                                               | IER SERVICE ADVISER   | CUSTOM         |                       | CUSTOMER       |                      | CLISTOME       |                   |  |  |  |
| CUSTOMER SERVICE ADVISER       CUSTOMER SERVICE ADVISER       CUSTOMER SERVICE ADVISER         Grade:       SCALE 6       FTE:       1.00         CUSTOMER SERVICE ADVISER       CONTACT CENTRE TEAM SUPERVISOR       CUSTOMER SERVICE ADVISER       CUSTOMER SERVICE ADVISER         CUSTOMER SERVICE ADVISER       CONTACT CENTRE TEAM SUPERVISOR       CUSTOMER SERVICE ADVISER       CUSTOMER SERVICE ADVISER         CUSTOMER SERVICE ADVISER       CONTACT CENTRE TEAM SUPERVISOR       CUSTOMER SERVICE ADVISER       CUSTOMER SERVICE ADVISER         CUSTOMER SERVICE ADVISER       CONTACT CENTRE TEAM SUPERVISOR       CUSTOMER SERVICE ADVISER       CUSTOMER SERVICE ADVISER         CUSTOMER SERVICE ADVISER       CONTACT CENTRE TEAM SUPERVISER       CUSTOMER SERVICE ADVISER       CUSTOMER SERVICE ADVISER         CUSTOMER SERVICE ADVISER       CUSTOMER SERVICE ADVISER       CUSTOMER SERVICE ADVISER       CUSTOMER SERVICE ADVISER         CUSTOMER SERVICE ADVISER       CUSTOMER SERVICE ADVISER       CUSTOMER SERVICE ADVISER       CUSTOMER SERVICE ADVISER         CUSTOMER SERVICE ADVISER       CUSTOMER SERVICE ADVISER       CUSTOMER SERVICE ADVISER       CUSTOMER SERVICE ADVISER         CUSTOMER SERVICE ADVISER       CUSTOMER SERVICE ADVISER       CUSTOMER SERVICE ADVISER       CUSTOMER SERVICE ADVISER         CUSTOMER SERVICE ADVISER       CUSTOMER SERVICE ADVISER       CUSTOMER SERVICE ADVISER       CUSTOMER SE                                                                                                                                                                                                                                                                                                                                                                                                                                                                                                                                                                                                                                                                                                                                                                                                                                                                                                                                                                                                                                                                                                                                                                                                                                                                                                                                                                                                                                                                                                                                                                       | Fade:                                                 |                       |                |                       |                |                      |                |                   |  |  |  |
| rade: SCALE 6<br>FTE: 1.00<br>CUSTOMER SERVICE ADVI SER<br>CUSTOMER SERVICE ADVI SER<br>CUSTOMER SERVICE ADVI SER<br>CONTACT CENTRE TEAM SUPERVISOR<br>CUSTOMER SERVICE ADVI SER<br>Crade: SCALE 6<br>FTE: 1.00<br>CUSTOMER SERVICE ADVI SER<br>Crade: SCALE 6<br>FTE: 1.00<br>CUSTOMER SERVICE ADVI SER<br>Crade: SCALE 6<br>FTE: 1.00<br>CUSTOMER SERVICE ADVI SER<br>CUSTOMER SERVICE                                                                                                                                                                                                                                                                                                                                                                                                                                                                                                                                                                                                                                                                                                                                                  | TE:                                                   | 1.00                  | FTE:           | .78                   | FTE:           | .83                  | FTE:           | .83               |  |  |  |
| rade: SCALE 6<br>FTE: 1.00<br>CUSTOMER SERVICE ADVI SER<br>CUSTOMER SERVICE ADVI SER<br>CUSTOMER SERVICE ADVI SER<br>CONTACT CENTRE TEAM SUPERVISOR<br>CUSTOMER SERVICE ADVI SER<br>Crade: SCALE 6<br>FTE: 1.00<br>CUSTOMER SERVICE ADVI SER<br>Crade: SCALE 6<br>FTE: 1.00<br>CUSTOMER SERVICE ADVI SER<br>Crade: SCALE 6<br>FTE: 1.00<br>CUSTOMER SERVICE ADVI SER<br>CUSTOMER SERVICE                                                                                                                                                                                                                                                                                                                                                                                                                                                                                                                                                                                                                                                                                                                                                  |                                                       |                       |                |                       |                |                      |                |                   |  |  |  |
| rade: SCALE 6<br>FTE: 1.00<br>CUSTOMER SERVICE ADVI SER<br>CUSTOMER SERVICE ADVI SER<br>CUSTOMER SERVICE ADVI SER<br>CONTACT CENTRE TEAM SUPERVISOR<br>CUSTOMER SERVICE ADVI SER<br>Crade: SCALE 6<br>FTE: 1.00<br>CUSTOMER SERVICE ADVI SER<br>Crade: SCALE 6<br>FTE: 1.00<br>CUSTOMER SERVICE ADVI SER<br>Crade: SCALE 6<br>FTE: 1.00<br>CUSTOMER SERVICE ADVI SER<br>CUSTOMER SERVICE                                                                                                                                                                                                                                                                                                                                                                                                                                                                                                                                                                                                                                                                                                                                                  | CLISTON                                               | IER SERVICE ADVISER   | CUSTOM         |                       | CUSTOMER       | SERVICE ADVISER      | CLISTOME       |                   |  |  |  |
| CUSTOMER SERVICE ADVISER       CONTACT CENTRE TEAM SUPERVISOR       CUSTOMER SERVICE ADVISER         Grade:       SCALE 6       Grade:       SCALE 6         TE:       1.00       Grade:       SCALE 6         CUSTOMER SERVICE ADVISER       CUSTOMER SERVICE ADVISER       CUSTOMER SERVICE ADVISER         CUSTOMER SERVICE ADVISER       CUSTOMER SERVICE ADVISER       CUSTOMER SERVICE ADVISER         CUSTOMER SERVICE ADVISER       CUSTOMER SERVICE ADVISER       CUSTOMER SERVICE ADVISER         CUSTOMER SERVICE ADVISER       CUSTOMER SERVICE ADVISER       CUSTOMER SERVICE ADVISER         CUSTOMER SERVICE ADVISER       CUSTOMER SERVICE ADVISER       CUSTOMER SERVICE ADVISER         CUSTOMER SERVICE ADVISER       CUSTOMER SERVICE ADVISER       CUSTOMER SERVICE ADVISER         CUSTOMER SERVICE ADVISER       CUSTOMER SERVICE ADVISER       CUSTOMER SERVICE ADVISER         CUSTOMER SERVICE ADVISER       CUSTOMER SERVICE ADVISER       CUSTOMER SERVICE ADVISER         CUSTOMER SERVICE ADVISER       CUSTOMER SERVICE ADVISER       CUSTOMER SERVICE ADVISER         CUSTOMER SERVICE ADVISER       CUSTOMER SERVICE ADVISER       CUSTOMER SERVICE ADVISER         CUSTOMER SERVICE ADVISER       CUSTOMER SERVICE ADVISER       CUSTOMER SERVICE ADVISER         CUSTOMER SERVICE ADVISER       CUSTOMER SERVICE ADVISER       CUSTOMER SERVICE ADVISER                                                                                                                                                                                                                                                                                                                                                                                                                                                                                                                                                                                                                                                                                                                                                                                                                                                                                                                                                                                                                                                                                                                                                                                                                                                                                                                                                                                                                                                                                                                                                                                                                                                   |                                                       |                       |                |                       |                |                      |                |                   |  |  |  |
| rade:       SCALE 6       Grade:       SCALE 6       Grade:       SCALE 6         TE:       1.00       ITE:       1.00       ITE:       1.00         CUSTOMER SERVICE ADVISER       CUSTOMER SERVICE ADVISER       CUSTOMER SERVICE ADVISER       CUSTOMER SERVICE ADVISER         Grade:       SCALE 6       FTE:       1.00       ITE:       1.00         CUSTOMER SERVICE ADVISER       CUSTOMER SERVICE ADVISER       CUSTOMER SERVICE ADVISER       CUSTOMER SERVICE ADVISER         Grade:       SCALE 6       FTE:       1.00       ITE:       1.00         CUSTOMER SERVICE ADVISER       CUSTOMER SERVICE ADVISER       CUSTOMER SERVICE ADVISER       CUSTOMER SERVICE ADVISER         Grade:       SCALE 6       FTE:       1.00       ITE:       1.00         CUSTOMER SERVICE ADVISER       Grade:       SCALE 6       FTE:       1.00         CUSTOMER SERVICE ADVISER       Grade:       SCALE 6       FTE:       1.00         CUSTOMER SERVICE ADVISER       CUSTOMER SERVICE ADVISER       CUSTOMER SERVICE ADVISER       CUSTOMER SERVICE ADVISER         CUSTOMER SERVICE ADVISER       CUSTOMER SERVICE ADVISER       CUSTOMER SERVICE ADVISER       CUSTOMER SERVICE ADVISER         Grade:       SCALE 6       FTE:       1.00       FTE:       1.00                                                                                                                                                                                                                                                                                                                                                                                                                                                                                                                                                                                                                                                                                                                                                                                                                                                                                                                                                                                                                                                                                                                                                                                                                                                                                                                                                                                                                                                                                                                                                                                                                                                                                                                                                                   | TE:                                                   |                       |                |                       |                |                      |                |                   |  |  |  |
| rade:       SCALE 6       Grade:       SCALE 6       Grade:       SCALE 6         TE:       1.00       ITE:       1.00       ITE:       1.00         CUSTOMER SERVICE ADVISER       CUSTOMER SERVICE ADVISER       CUSTOMER SERVICE ADVISER       CUSTOMER SERVICE ADVISER         Grade:       SCALE 6       FTE:       1.00       ITE:       1.00         CUSTOMER SERVICE ADVISER       CUSTOMER SERVICE ADVISER       CUSTOMER SERVICE ADVISER       CUSTOMER SERVICE ADVISER         Grade:       SCALE 6       FTE:       1.00       ITE:       1.00         CUSTOMER SERVICE ADVISER       CUSTOMER SERVICE ADVISER       CUSTOMER SERVICE ADVISER       CUSTOMER SERVICE ADVISER         Grade:       SCALE 6       FTE:       1.00       ITE:       1.00         CUSTOMER SERVICE ADVISER       Grade:       SCALE 6       FTE:       1.00         CUSTOMER SERVICE ADVISER       Grade:       SCALE 6       FTE:       1.00         CUSTOMER SERVICE ADVISER       CUSTOMER SERVICE ADVISER       CUSTOMER SERVICE ADVISER       CUSTOMER SERVICE ADVISER         CUSTOMER SERVICE ADVISER       CUSTOMER SERVICE ADVISER       CUSTOMER SERVICE ADVISER       CUSTOMER SERVICE ADVISER         Grade:       SCALE 6       FTE:       1.00       FTE:       1.00                                                                                                                                                                                                                                                                                                                                                                                                                                                                                                                                                                                                                                                                                                                                                                                                                                                                                                                                                                                                                                                                                                                                                                                                                                                                                                                                                                                                                                                                                                                                                                                                                                                                                                                                                                   |                                                       |                       |                |                       |                |                      |                |                   |  |  |  |
| rade:       SCALE 6       Grade:       SCALE 6       Grade:       SCALE 6         TE:       1.00       ITE:       1.00       ITE:       1.00         CUSTOMER SERVICE ADVISER       CUSTOMER SERVICE ADVISER       CUSTOMER SERVICE ADVISER       CUSTOMER SERVICE ADVISER         Grade:       SCALE 6       FTE:       1.00       ITE:       1.00         CUSTOMER SERVICE ADVISER       Grade:       SCALE 6       FTE:       1.00         FTE:       1.00       ITE:       1.00       ITE:       1.00         CUSTOMER SERVICE ADVISER       CUSTOMER SERVICE ADVISER       CUSTOMER SERVICE ADVISER       CUSTOMER SERVICE ADVISER       Grade:       SCALE 6         Te:       1.00       ITE:       1.00       ITE:       1.00       ITE:       1.00         CUSTOMER SERVICE ADVISER       CUSTOMER SERVICE ADVISER       Grade:       SCALE 6       FTE:       1.00       ITE:       1.00         CUSTOMER SERVICE ADVISER       CUSTOMER SERVICE ADVISER       CUSTOMER SERVICE ADVISER       CUSTOMER SERVICE ADVISER       Grade:       SCALE 5       FTE:       1.00       ITE:       1.00         CUSTOMER SERVICE ADVISER       CUSTOMER SERVICE ADVISER       CUSTOMER SERVICE ADVISER       CUSTOMER SERVICE ADVISER       CUSTOMER SERVICE ADVISER <td>CUSTON</td> <td>VER SERVICE ADVISER</td> <td>CONTACT CE</td> <td>NTRE TEAM SUPERVISOR</td> <td>CUSTOMER</td> <td>SERVICE ADVISER</td> <td>CUSTOME</td> <td>R SERVICE ADVISER</td>                                                                                                                                                                                                                                                                                                                                                                                                                                                                                                                                                                                                                                                                                                                                                                                                                                                                                                                                                                                                                                                                                                                                                                                                                                                                                                                                                                                                                                                                                                                                                                                   | CUSTON                                                | VER SERVICE ADVISER   | CONTACT CE     | NTRE TEAM SUPERVISOR  | CUSTOMER       | SERVICE ADVISER      | CUSTOME        | R SERVICE ADVISER |  |  |  |
| CUSTOMER SERVICE ADVISER       CUSTOMER SERVICE ADVISER       CUSTOMER SERVICE ADVISER         Grade:       SCALE 6       Grade::       SCALE 6         TE:       1.00       Grade::       SCALE 6         CUSTOMER SERVICE ADVISER       CUSTOMER SERVICE ADVISER       Grade::       SCALE 6         Te:       1.00       FTE:       1.00       Grade::       SCALE 6         CUSTOMER SERVICE ADVISER       CUSTOMER SERVICE ADVISER       CUSTOMER SERVICE ADVISER       CUSTOMER SERVICE ADVISER         CUSTOMER SERVICE ADVISER       CUSTOMER SERVICE ADVISER       CUSTOMER SERVICE ADVISER       CUSTOMER SERVICE ADVISER         CUSTOMER SERVICE ADVISER       CUSTOMER SERVICE ADVISER       CUSTOMER SERVICE ADVISER       CUSTOMER SERVICE ADVISER         CUSTOMER SERVICE ADVISER       CUSTOMER SERVICE ADVISER       CUSTOMER SERVICE ADVISER       CUSTOMER SERVICE ADVISER         CUSTOMER SERVICE ADVISER       CUSTOMER SERVICE ADVISER       CUSTOMER SERVICE ADVISER       CUSTOMER SERVICE ADVISER       CUSTOMER SERVICE ADVISER         CUSTOMER SERVICE ADVISER       CUSTOMER SERVICE ADVISER       CUSTOMER SERVICE ADVISER       CUSTOMER SERVICE ADVISER       CUSTOMER SERVICE ADVISER         CUSTOMER SERVICE ADVISER       CUSTOMER SERVICE ADVISER       CUSTOMER SERVICE ADVISER       CUSTOMER SERVICE ADVISER       CUSTOMER SERVICE ADVISER       CUSTOMER SERVICE AD                                                                                                                                                                                                                                                                                                                                                                                                                                                                                                                                                                                                                                                                                                                                                                                                                                                                                                                                                                                                                                                                                                                                                                                                                                                                                                                                                                                                                                                                                                                                                                                                                             |                                                       |                       |                |                       |                |                      |                |                   |  |  |  |
| rade: SCALE 6<br>FE: 1.00<br>FTE: 1.00<br>CUSTOMER SERVICE ADVISER<br>Grade: SCALE 6<br>FTE: 1.00<br>CUSTOMER SERVICE ADVISER<br>CUSTOMER SERVICE ADVISER<br>CUSTO                                                                                                                                                                                                                                                                                                                                                                                                                                                                                                                                                                                                                                                                                                                               | TE:                                                   | 1.00                  | FTE:           | 1.00                  | FTE:           | 1.00                 | J FTE:         | 1.00              |  |  |  |
| rade: SCALE 6<br>FE: 1.00<br>FTE: 1.00<br>FTE: 1.00<br>FTE: 1.00<br>FTE: 1.00<br>CUSTOMER SERVICE ADVISER<br>CCUSTOMER SERVICE ADVISER<br>CCUSTOM                                                                                                                                                                                                                                                                                                                                                                                                                                                                                                                                                                                                                                                                                                                                                 |                                                       |                       |                |                       | -              |                      |                |                   |  |  |  |
| rade: SCALE 6<br>FE: 1.00<br>FTE: 1.00<br>FTE: 1.00<br>FTE: 1.00<br>FTE: 1.00<br>CUSTOMER SERVICE ADVISER<br>CCUSTOMER SERVICE ADVISER<br>CCUSTOM                                                                                                                                                                                                                                                                                                                                                                                                                                                                                                                                                                                                                                                                                                                                                 | CUSTON                                                | VER SERVICE ADVISER   | CLISTOM        | R SERVICE ADVISER     | CUSTOME        | SERVICE ADVISER      | CUSTOM         | R SERVICE ADVISER |  |  |  |
| TE:       1.00       FTE:       1.00       FTE:       1.00         CUSTOMER SERVICE ADVISER<br>rade:       SCALE 6<br>(TTE:       1.00       CUSTOMER SERVICE ADVISER<br>Grade:                                                                                                                                                                                                                                                                                                                                                                                                                                                                                                                                                                                                                                                                                                                                                                                                                                                                                                                                                                                                                                                                                                                                                                                                                                                                                 |                                                       |                       |                |                       |                |                      |                |                   |  |  |  |
| rade: SCALE 6<br>FTE: 1.00<br>FTE: 1.00<br>CUSTOMER SERVICE ADVISER<br>CUSTOMER SERVICE ADVISER<br>C                                                                                                                                                                                                                                                                                                                                                                                                                                                                                                                                                                                                                                                                                                                                   |                                                       |                       |                |                       |                |                      |                |                   |  |  |  |
| rade: SCALE 6<br>FTE: 1.00<br>FTE: 1.00<br>CUSTOMER SERVICE ADVISER<br>CUSTOMER SERVICE ADVISER<br>C                                                                                                                                                                                                                                                                                                                                                                                                                                                                                                                                                                                                                                                                                                                                   |                                                       |                       |                |                       | +              |                      |                |                   |  |  |  |
| rade: SCALE 6<br>FTE: 1.00<br>FTE: 1.00<br>CUSTOMER SERVICE ADVISER<br>CUSTOMER SERVICE ADVISER<br>C                                                                                                                                                                                                                                                                                                                                                                                                                                                                                                                                                                                                                                                                                                                                   | CUSTON                                                | VER SERVICE ADVISER   | CLISTOM        | R SERVICE ADVISER     | CUSTOME        | SERVICE ADVISER      | CUSTOM         | R SERVICE ADVISER |  |  |  |
| TE:       1.00       FTE:       1.00       FTE:       1.00         CUSTOMER SERVICE ADVISER<br>rade:       SCALE 6<br>SCALE 6<br>FTE:       CUSTOMER SERVICE ADVISER<br>Grade:       TECHNICAL SUPPORT OFFICER<br>Grade:       TECHNICAL SUPPORT OFFICER<br>Grade:       TECHNICAL SUPPORT OFFICER<br>Grade:       TECHNICAL SUPPORT OFFICER<br>Grade:       CUSTOMER SERVICE ADVISER<br>Grade:       CUSTO                                                                                                                                                                                                                                                                                                                                                                                                                                                                                                                                                                                                                                                                                                                                                                                                                                                                                                                                                                                                                                                                                                                                                                                                                                                                  | and the                                               | 004157                |                |                       |                |                      |                |                   |  |  |  |
| CUSTOMER SERVICE ADVISER       CUSTOMER SERVICE ADVISER       CUSTOMER SERVICE ADVISER         Grade:       SCALE 6       Grade:       SCALE 6         FE:       1.00       FTE:       1.00         CUSTOMER SERVICE ADVISER       CUSTOMER SERVICE ADVISER       Grade:       SCALE 5         Grade:       SCALE 5       FTE:       1.00       FTE:       1.00         CUSTOMER SERVICE ADVISER       Grade:       SCALE 5       Grade:       SCALE 5         FTE:       1.00       FTE:       1.00       FTE:       1.00         CUSTOMER SERVICE ADVISER       Grade:       SCALE 5       Grade:       SCALE 5         FTE:       1.00       FTE:       1.00       FTE:       1.00         CUSTOMER SERVICE ADVISER       Grade:       SCALE 5       FTE:       1.00         CUSTOMER SERVICE ADVISER       CUSTOMER SERVICE ADVISER       Grade:       SCALE 5         FTE:       1.00       FTE:       1.00       FTE:       1.00         CUSTOMER SERVICE ADVISER       CUSTOMER SERVICE ADVISER       CUSTOMER SERVICE ADVISER       Grade:       SCALE 4         FTE:       1.00       FTE:       1.00       FTE:       1.00       FTE:       1.00         CUSTOMER SERVIC                                                                                                                                                                                                                                                                                                                                                                                                                                                                                                                                                                                                                                                                                                                                                                                                                                                                                                                                                                                                                                                                                                                                                                                                                                                                                                                                                                                                                                                                                                                                                                                                                                                                                                                                                                                                                                                           |                                                       |                       |                |                       |                |                      |                |                   |  |  |  |
| rade: SCALE 6<br>FTE: 1.00<br>FTE: 1.                                                                                                                                                                                                                                                                                                                                                                                                                                                                                                                             |                                                       |                       |                |                       |                |                      |                |                   |  |  |  |
| rade: SCALE 6<br>FTE: 1.00<br>FTE: 1.                                                                                                                                                                                                                                                                                                                                                                                                                                                                                                                             | CUSTON                                                |                       | CUSTOM         |                       | CUSTOME        |                      | CUSTON         |                   |  |  |  |
| TE:     1.00     FTE:     1.00     FTE:     1.00       CUSTOMER SERVICE ADVISER<br>rade:     SCALE 5<br>FTE:     CUSTOMER SERVICE ADVISER<br>Grade:     CUSTOMER SERVICE ADVISER<br>Grade:     TECHNICAL SUPPORT OFFICER<br>Grade:     TECHNICAL SUPPORT OFFICER<br>Grade:     TECHNICAL SUPPORT OFFICER<br>Grade:     CUSTOMER SERVICE ADVISER<br>FTE:     CUSTOMER SERVICE ADVISER<br>FTE:     CUSTOMER SERVICE ADVISER<br>Grade:                                                                                                                                                                                                                                                                                                                                                                                                                                                                                                                                                                                                                                                                                                                                                                                                                                                                                                                                                                                                                                                                                                                                                                                                                                                                   |                                                       |                       |                |                       |                |                      |                |                   |  |  |  |
| rade: SCALE 5<br>TE: 1.00<br>CUSTOMER SERVICE ADVISER<br>TE: 1.00<br>CUSTOMER SERVICE ADVISER<br>CUSTOMER SERVICE ADVISER<br>CUS                                                                                                                                                                                                                                                                                                                                                                                                                                                                                                                                                                                                                                                                                                                                                     |                                                       |                       |                |                       |                |                      |                |                   |  |  |  |
| rade: SCALE 5<br>TE: 1.00<br>FTE:                                                                                                                                                                                                                                                                                                                                                                                                                                                                                                                                                                                                                                                                                                                                    |                                                       |                       |                |                       |                | 1                    |                |                   |  |  |  |
| rade: SCALE 5<br>TE: 1.00<br>FTE:                                                                                                                                                                                                                                                                                                                                                                                                                                                                                                                                                                                                                                                                                                                                    | CUSTON                                                |                       | CUSTOM         |                       | CUSTOME        | SERVICE ADVISER      | TECHNIC        |                   |  |  |  |
| TE:     1.00     FTE:     1.00     FTE:     1.00       CUSTOMER SERVICE ADVISER     CUSTOMER SERVICE ADVISER     CUSTOMER SERVICE ADVISER     CUSTOMER SERVICE ADVISER       CUSTOMER SERVICE ADVISER     Grade:     SCALE 4     SCALE 4       CUSTOMER SERVICE ADVISER     CUSTOMER SERVICE ADVISER     CUSTOMER SERVICE ADVISER       CUSTOMER SERVICE ADVISER     CUSTOMER SERVICE ADVISER     CUSTOMER SERVICE ADVISER       CUSTOMER SERVICE ADVISER     CUSTOMER SERVICE ADVISER     CUSTOMER SERVICE ADVISER       CUSTOMER SERVICE ADVISER     CUSTOMER SERVICE ADVISER     CUSTOMER SERVICE ADVISER       CUSTOMER SERVICE ADVISER     CUSTOMER SERVICE ADVISER     CUSTOMER SERVICE ADVISER       CUSTOMER SERVICE ADVISER     CUSTOMER SERVICE ADVISER     CUSTOMER SERVICE ADVISER       CUSTOMER SERVICE ADVISER     CUSTOMER SERVICE ADVISER     CUSTOMER SERVICE ADVISER       Grade:     SCALE 4     SCALE 4     Grade:     SCALE 4                                                                                                                                                                                                                                                                                                                                                                                                                                                                                                                                                                                                                                                                                                                                                                                                                                                                                                                                                                                                                                                                                                                                                                                                                                                                                                                                                                                                                                                                                                                                                                                                                                                                                                                                                                                                                                                                                                                                                                                                                                                                                          |                                                       |                       |                |                       |                |                      |                |                   |  |  |  |
| rade: SCALE 5<br>FE: 1.00 FTE: 1.00 FT                                                                                                                                                                                                                                                                                                                                                                                                                                                                                                                                                                                                                                                                                                                                                                                                                                                                                                             |                                                       |                       |                |                       |                |                      |                |                   |  |  |  |
| rade: SCALE 5<br>FE: 1.00 FTE: 1.00 FT                                                                                                                                                                                                                                                                                                                                                                                                                                                                                                                                                                                                                                                                                                                                                                                                                                                                                                             |                                                       |                       |                |                       |                |                      |                |                   |  |  |  |
| rade: SCALE 5<br>FE: 1.00 FTE: 1.00 FT                                                                                                                                                                                                                                                                                                                                                                                                                                                                                                                                                                                                                                                                                                                                                                                                                                                                                                             |                                                       | I                     |                |                       |                |                      |                |                   |  |  |  |
| TE:         1.00         FTE:         1.00         FTE:         1.00         FTE:         1.00           CUSTOMER SERVICE ADVI SER<br>rade:         CUSTOMER SERVICE ADVI SER<br>Grade:         CUSTOMER SERVICE ADVI SER<br>Grad                                                                                                                                                                                                                                                                                                                                                                                                                                                                                                                                                                                                                                                                                                                                                                                                                                                                                                                                                                                                                                                                                                                                                                                                                                                    |                                                       | SCALE 5               |                |                       |                |                      |                |                   |  |  |  |
| CUSTOMER SERVI CE ADVI SER         CUSTOMER SERVI CE ADVI SER         TECHNI CAL SUPPORT OFFICER         CUSTOMER SERVI CE ADVI SER           Grade:         SCALE 4         FTE:         1.00         Grade:         SCALE 4           FTE:         1.00         FTE:         1.00         Grade:         SCALE 4           CUSTOMER SERVI CE ADVI SER         CUSTOMER SERVI CE ADVI SER         Grade:         SCALE 4           Grade:         SCALE 4         FTE:         1.00         FTE:         1.00           CUSTOMER SERVI CE ADVI SER         CUSTOMER SE                                                                                                                                                                                                                                                                                                                                                                                                                                                                                                                                                                                                                                                                                                                                                                                                                                                                                                                                                                                                                                                                                                                                                                                                                                                                                                                                                                                                                                                                                                                        |                                                       |                       |                |                       |                |                      |                |                   |  |  |  |
| CUSTOMER SERVICE ADVI SER     CUSTOMER SERVICE ADVI SER     TECHNI CAL SUPPORT OFFICER     CUSTOMER SERVICE ADVI SER       Grade:     SCALE 4     Grade:     SCALE 4       FTE:     1.00     FTE:     1.00       CUSTOMER SERVICE ADVI SER     CUSTOMER SERVICE ADVI SER     Grade:     SCALE 4       CUSTOMER SERVICE ADVI SER     CUSTOMER SERVICE ADVI SER     CUSTOMER SERVICE ADVI SER     CUSTOMER SERVICE ADVI SER       CUSTOMER SERVICE ADVI SER     CUSTOMER SERVICE ADVI SER     CUSTOMER SERVICE ADVI SER     CUSTOMER SERVICE ADVI SER       Grade:     SCALE 4     Grade:     SCALE 4     Grade:     SCALE 4                                                                                                                                                                                                                                                                                                                                                                                                                                                                                                                                                                                                                                                                                                                                                                                                                                                                                                                                                                                                                                                                                                                                                                                                                                                                                                                                                                                                                                                                                                                                                                                                                                                                                                                                                                                                                                                                                                                                                                                                                                                                                                                                                                                                                                                                                                                                                                                                                   |                                                       |                       |                |                       |                |                      |                |                   |  |  |  |
| rade: SCALE 4<br>TE: 1.00  Grade: SCALE 4<br>FTE: 1.00  Grade: SCALE 4<br>FTE: 1.00  Grade: SCALE 4<br>FTE: 1.00  CUSTOMER SERVI CE ADVI SER  CUSTOMER SERVI CE ADVI SER  CUSTOMER SERVI CE ADVI SER  Grade: SCALE 4                                                                                                                                                                                                                                                                                                                                                                                                                                                                                                                                                                                                                                                                                                                                                                                                                                                                                                         |                                                       |                       |                |                       |                |                      |                |                   |  |  |  |
| TE:         1.00         FTE:         1.00         FTE:         1.00           CUSTOMER SERVICE ADVI SER<br>rade:         CUSTOMER SERVICE ADVI SER<br>Grade:         CUSTOMER SERVICE ADVI SE                                                                                                                                                                                                                                                                                                                                                                                                                                                                                                                                                                                                                                                                                                                                                                                                                                                                                                                                                                                                                                                                                                                                                                                                                                           |                                                       |                       |                |                       |                |                      |                |                   |  |  |  |
| CUSTOMER SERVI CE ADVI SER<br>CUSTOMER SERVI CE ADVI SER<br>rade: SCALE 4 Grade: SCALE 4 Grade: SCALE 4 Grade: SCALE 4                                                                                                                                                                                                                                                                                                                                                                                                                                                                                                                                                                                                                                                                                                                                                                                                                                                                                                                                                                                                                                                                                                                                                                                                                                                                                                                                                                                                                                                                                                                                                                                                                                                                                                                                                                                                                                                                                                                                                                                                                                                                                                                                                                                                                                                                                                                                                                                                                                                                                                                                                                                                                                                                                                                                                                                                                                                                                                                       |                                                       |                       |                |                       |                |                      |                |                   |  |  |  |
| rade: SCALE 4 Grade: SCALE 4 Grade: SCALE 4 Grade: SCALE 4                                                                                                                                                                                                                                                                                                                                                                                                                                                                                                                                                                                                                                                                                                                                                                                                                                                                                                                                                                                                                                                                                                                                                                                                                                                                                                                                                                                                                                                                                                                                                                                                                                                                                                                                                                                                                                                                                                                                                                                                                                                                                                                                                                                                                                                                                                                                                                                                                                                                                                                                                                                                                                                                                                                                                                                                                                                                                                                                                                                   | 16.                                                   | 1.00                  |                | 1.00                  | (FIE.          | 1.00                 |                | 1.00              |  |  |  |
| rade: SCALE 4 Grade: SCALE 4 Grade: SCALE 4 Grade: SCALE 4                                                                                                                                                                                                                                                                                                                                                                                                                                                                                                                                                                                                                                                                                                                                                                                                                                                                                                                                                                                                                                                                                                                                                                                                                                                                                                                                                                                                                                                                                                                                                                                                                                                                                                                                                                                                                                                                                                                                                                                                                                                                                                                                                                                                                                                                                                                                                                                                                                                                                                                                                                                                                                                                                                                                                                                                                                                                                                                                                                                   |                                                       |                       |                |                       |                |                      |                |                   |  |  |  |
|                                                                                                                                                                                                                                                                                                                                                                                                                                                                                                                                                                                                                                                                                                                                                                                                                                                                                                                                                                                                                                                                                                                                                                                                                                                                                                                                                                                                                                                                                                                                                                                                                                                                                                                                                                                                                                                                                                                                                                                                                                                                                                                                                                                                                                                                                                                                                                                                                                                                                                                                                                                                                                                                                                                                                                                                                                                                                                                                                                                                                                              |                                                       |                       |                |                       |                |                      | _              |                   |  |  |  |
|                                                                                                                                                                                                                                                                                                                                                                                                                                                                                                                                                                                                                                                                                                                                                                                                                                                                                                                                                                                                                                                                                                                                                                                                                                                                                                                                                                                                                                                                                                                                                                                                                                                                                                                                                                                                                                                                                                                                                                                                                                                                                                                                                                                                                                                                                                                                                                                                                                                                                                                                                                                                                                                                                                                                                                                                                                                                                                                                                                                                                                              |                                                       | SCALE 4<br>1.00       | Grade:<br>FTE: | SCALE 4<br>1.00       | Grade:<br>FTE: | SCALE 4<br>1.00      | Grade:<br>FTE: | SCALE 4<br>1.00   |  |  |  |
|                                                                                                                                                                                                                                                                                                                                                                                                                                                                                                                                                                                                                                                                                                                                                                                                                                                                                                                                                                                                                                                                                                                                                                                                                                                                                                                                                                                                                                                                                                                                                                                                                                                                                                                                                                                                                                                                                                                                                                                                                                                                                                                                                                                                                                                                                                                                                                                                                                                                                                                                                                                                                                                                                                                                                                                                                                                                                                                                                                                                                                              |                                                       |                       |                |                       |                |                      |                |                   |  |  |  |