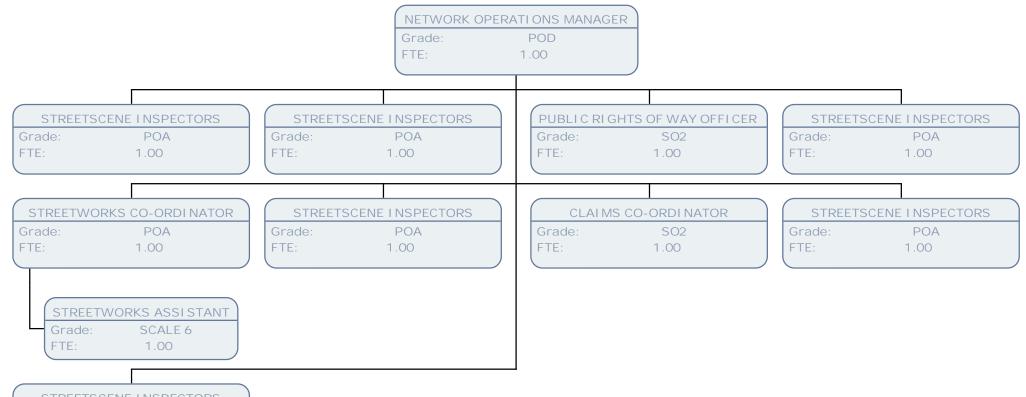

ORATE FRAUD TEAM |           |
|--------------------------------------------------------------------------------------------------------------------|-----------|
|                                                                                                                    | AM LEADER |
| Grade: POA Grade: POC Grade: POC Grade: POC                                                                        |           |
| FTE:     .50     .50     FTE:     1.00     FTE:     1.00     FTE:     1.00                                         |           |

POA

1.00

Grade: FTE:

| ₩ILLINGDON |
|------------|
| LONDON     |











FTE:

1.00

| ₩ILLINGDON |
|------------|
| LONDON     |





























































































































































|                                |                                           |                               | TRANSPORTATION<br>Grade:<br>FTE:        | & AVI ATI ON SE<br>POF<br>1.00 | NI OR MANAGER                      |                |                                            |
|--------------------------------|-------------------------------------------|-------------------------------|-----------------------------------------|--------------------------------|------------------------------------|----------------|--------------------------------------------|
| COMMUNITY EN<br>Grade:<br>FTE: | GAGEMENT & TOWN IMPVMT MGR<br>POD<br>1.00 | TRAFFIC PRK<br>Grade:<br>FTE: | G ROAD SAFETY SCHOOL MGR<br>POE<br>1.00 | Grade<br>FTE: