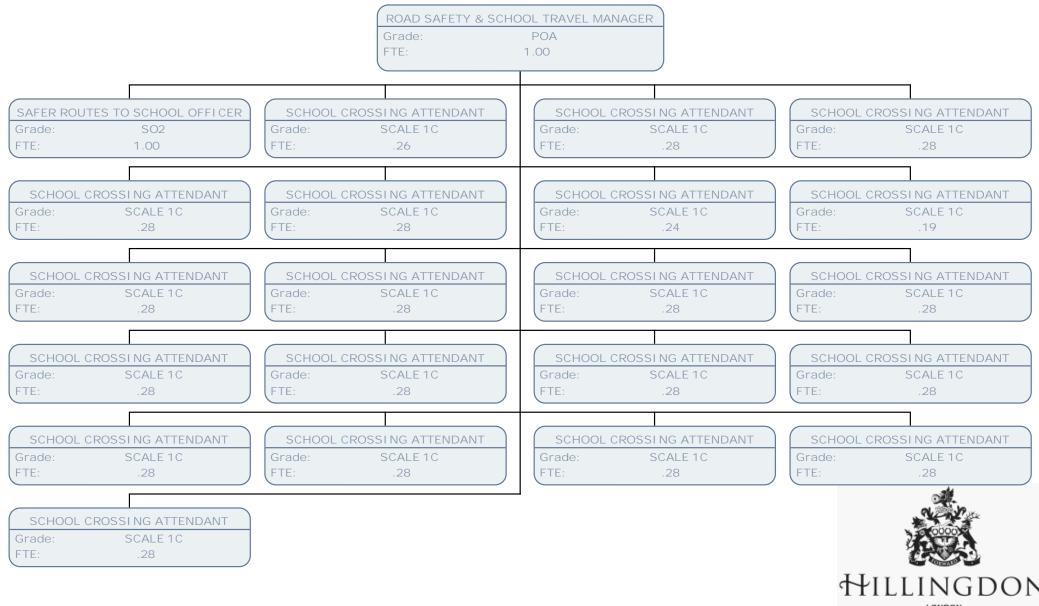

## Resident Services Chart March 17

**Resident's Services** 

| TE         50         TE         50         TE         100           C03TDMER SUMPCE ADVISE<br>Lin         CUSTOME SUMPCE ADVISE<br>Disk                                                                                                                                                                                                                                                                                                                                                                                                                                                                                                                                                                                                                                                                                                                                                                                                                                                                                                                                                                                                                                                                                                                                                                                                                                                                               | PERFORMANCE INFORMATION OFFICER<br>Grade: SO2<br>FTE: |                       |                |                       |                |                      |                |                   |  |  |  |
|----------------------------------------------------------------------------------------------------------------------------------------------------------------------------------------------------------------------------------------------------------------------------------------------------------------------------------------------------------------------------------------------------------------------------------------------------------------------------------------------------------------------------------------------------------------------------------------------------------------------------------------------------------------------------------------------------------------------------------------------------------------------------------------------------------------------------------------------------------------------------------------------------------------------------------------------------------------------------------------------------------------------------------------------------------------------------------------------------------------------------------------------------------------------------------------------------------------------------------------------------------------------------------------------------------------------------------------------------------------------------------------------------------------------------------------------------------------------------------------------------------------------------------------------------------------------------------------------------------------------------------------------------------------------------------------------------------------------------------------------------------------------------------------------------------------------------------------------------------------------------------------------------------------------------------------------------------------------------------------------------------------------------------------------------------------------------------------------------------------------------------------------------------------------------------------------------------------------------------------------------------------------------------------------------------------------------------------------------------------------------------------------------------------------------------------------------------------------------------------------------------------------------------------------------------------------------------------------------------------------------------------------------------------------------------------------------------------------------------------------------------------------------------------------------------------------------------------------------------------------------------------------------------------------------------------------------------------------------------------------------------------------------------------------|-------------------------------------------------------|-----------------------|----------------|-----------------------|----------------|----------------------|----------------|-------------------|--|--|--|
| State         Stot         Tite         Stot         Stot <t< th=""><th></th><th></th><th></th><th></th><th></th><th></th><th></th><th></th></t<>                                                                                                                                                                                                                                                                                                                                                                                                                                                                                                                                                                                                                                                                                                                                                                                                                                                                                                                                                                                                                                                                                                                                                                                                                                                                                                                                                                                                                                                                                                                                                                                                                                                                                                                 |                                                       |                       |                |                       |                |                      |                |                   |  |  |  |
| 10         10         176         100         176         100           CUSTORES SUPPORT & ADVISES<br>(SUPPORT & ADVISES)<br>(SUPPORT & AD                                                                                                                                                                                                                                                                                                                                                                                                                                                                                                                                                                                                                                                                                                                      |                                                       |                       |                |                       |                |                      |                |                   |  |  |  |
| Current Biological Approx                                                                                                                                                                                                                                                                                                                                                                                                                                                                                                                                                                                                                                                                                                                                                                                                                                                                                                                                      | Grade:                                                |                       |                |                       |                |                      |                |                   |  |  |  |
| SPARE         SPARE         Dirake         SPARE         Dirake         SPARE         <                                                                                                                                                                                                                                                                                                                                                                                                                                                                                                                                                                                                                                                                                                                                                                                                                                                                                                                                                                                                                                                                                                                                                                                                                                                                                                                                                                                                                                                                                                                                                                                                                                                                                                                                                          | IE:                                                   | .50                   | ETE:           | .58                   | (FIE:          | 1.00                 | ) (FIE:        | 1.00              |  |  |  |
| SPARE         SPARE         Dirake         SPARE         Dirake         SPARE         <                                                                                                                                                                                                                                                                                                                                                                                                                                                                                                                                                                                                                                                                                                                                                                                                                                                                                                                                                                                                                                                                                                                                                                                                                                                                                                                                                                                                                                                                                                                                                                                                                                                                                                                                                          |                                                       |                       |                |                       |                |                      |                |                   |  |  |  |
| The         The <td></td> <td></td> <td></td> <td></td> <td></td> <td></td> <td></td> <td></td>                                                                                                                                                                                                                                                                                                                                                                                                                                                                                                                                                                                                                                                                                                                                                                                                                                                                                                                                                                                                                                                                                                                                                                                                                                                                                                                                                                                                                                                                                                                                                                                                                                                                                                                                                          |                                                       |                       |                |                       |                |                      |                |                   |  |  |  |
| CONSIDER VERVICE ADVISED         CONTRACT CUTIER TRANSPORTATIONS         CONTRACT CUTIER TRANSPORTATIONS           CONSTRUCT ADVISED         CONTRACT CUTIER TRANSPORTATIONS         CONTRACT CUTIER TRANSPORTATIONS         CONTRACT CUTIER TRANSPORTATIONS           CONTRACT CUTIER TRANSPORTATIONS         CONTRACT CUTIER TRANSPORTATIONS         CONTRACT CUTIER TRANSPORTATIONS         CONTRACT CUTIER TRANSPORTATIONS           CONTRACT CUTIER TRANSPORTATIONS         CONTRACT CUTIER TRANSPORTATIONS         CONTRACT CUTIER TRANSPORTATIONS         CONTRACT CUTIER TRANSPORTATIONS           CONTRACT CUTIER TRANSPORTATIONS         CONTRACT CUTIER TRANSPORTATIONS         CONTRACT CUTIER TRANSPORTATIONS         CONTRACT CUTIER TRANSPORTATIONS           CONTRACT CUTIER TRANSPORTATIONS         CONTRACT CUTIER TRANSPORTATIONS         CONTRACT CUTIER TRANSPORTATIONS         CONTRACT CUTIER TRANSPORTATIONS           CONTRACT CUTIER TRANSPORTATIONS         CONTRACT CUTIER TRANSPORTATIONS         CONTRACT CUTIER TRANSPORTATIONS         CONTRACT CUTIER TRANSPORTATIONS           CONTRACT CUTIER TRANSPORTATIONS         CONTRACT CUTIER TRANSPORTATIONS         CONTRACT CUTIER TRANSPORTATIONS         CONTRACT CUTIER TRANSPORTATIONS           CONTRACT CUTIER TRANSPORTATIONS         CONTRACT CUTIER TRANSPORTATIONS         CONTRACT CUTIER TRANSPORTATIONS         CONTRACT CUTIER TRANSPORTATIONS           CONTRACT CUTIER TRANSPORTATIONS         CONTRACT CUTIER TRANSPORTATIONS         CONTRACT CUTIER TRANSPORTATIONS         CONTRACT CU                                                                                                                                                                                                                                                                                                                                                                                                                                                                                                                                                                                                                                                                                                                                                                                                                                                                                                                                                                                                                                                                                                                                                                                                                                                                                                                                                                                                                                                     |                                                       |                       |                |                       |                |                      |                |                   |  |  |  |
| State         State         Disable         State         Disable         PDB         Disable         PDB           CUSTOME SUMCE AVIN SEE         CUSTOME SUMCE AVIN                                                                                                                                                                                                                                                                                                                                                                                                                                                                                                                                                                                                                                                                                                                                                                                                                                                                                                                                                                                                                                                                                                                                                                                                                                                                                                                                                                                                                                                    | 16.                                                   | .75                   |                | .30                   | (              | .50                  |                | 1.00              |  |  |  |
| State         State         Disable         State         Disable         PDB         Disable         PDB           CUSTOME SUMCE AVIN SEE         CUSTOME SUMCE AVIN                                                                                                                                                                                                                                                                                                                                                                                                                                                                                                                                                                                                                                                                                                                                                                                                                                                                                                                                                                                                                                                                                                                                                                                                                                                                                                                                                                                                                                                    |                                                       |                       |                |                       |                |                      |                |                   |  |  |  |
| $ \begin{array}{c} 1. 1.0 \\ (1.1) \\ (1.1) \\ (1.1) \\ (1.1) \\ (1.1) \\ (1.1) \\ (1.1) \\ (1.1) \\ (1.1) \\ (1.1) \\ (1.1) \\ (1.1) \\ (1.1) \\ (1.1) \\ (1.1) \\ (1.1) \\ (1.1) \\ (1.1) \\ (1.1) \\ (1.1) \\ (1.1) \\ (1.1) \\ (1.1) \\ (1.1) \\ (1.1) \\ (1.1) \\ (1.1) \\ (1.1) \\ (1.1) \\ (1.1) \\ (1.1) \\ (1.1) \\ (1.1) \\ (1.1) \\ (1.1) \\ (1.1) \\ (1.1) \\ (1.1) \\ (1.1) \\ (1.1) \\ (1.1) \\ (1.1) \\ (1.1) \\ (1.1) \\ (1.1) \\ (1.1) \\ (1.1) \\ (1.1) \\ (1.1) \\ (1.1) \\ (1.1) \\ (1.1) \\ (1.1) \\ (1.1) \\ (1.1) \\ (1.1) \\ (1.1) \\ (1.1) \\ (1.1) \\ (1.1) \\ (1.1) \\ (1.1) \\ (1.1) \\ (1.1) \\ (1.1) \\ (1.1) \\ (1.1) \\ (1.1) \\ (1.1) \\ (1.1) \\ (1.1) \\ (1.1) \\ (1.1) \\ (1.1) \\ (1.1) \\ (1.1) \\ (1.1) \\ (1.1) \\ (1.1) \\ (1.1) \\ (1.1) \\ (1.1) \\ (1.1) \\ (1.1) \\ (1.1) \\ (1.1) \\ (1.1) \\ (1.1) \\ (1.1) \\ (1.1) \\ (1.1) \\ (1.1) \\ (1.1) \\ (1.1) \\ (1.1) \\ (1.1) \\ (1.1) \\ (1.1) \\ (1.1) \\ (1.1) \\ (1.1) \\ (1.1) \\ (1.1) \\ (1.1) \\ (1.1) \\ (1.1) \\ (1.1) \\ (1.1) \\ (1.1) \\ (1.1) \\ (1.1) \\ (1.1) \\ (1.1) \\ (1.1) \\ (1.1) \\ (1.1) \\ (1.1) \\ (1.1) \\ (1.1) \\ (1.1) \\ (1.1) \\ (1.1) \\ (1.1) \\ (1.1) \\ (1.1) \\ (1.1) \\ (1.1) \\ (1.1) \\ (1.1) \\ (1.1) \\ (1.1) \\ (1.1) \\ (1.1) \\ (1.1) \\ (1.1) \\ (1.1) \\ (1.1) \\ (1.1) \\ (1.1) \\ (1.1) \\ (1.1) \\ (1.1) \\ (1.1) \\ (1.1) \\ (1.1) \\ (1.1) \\ (1.1) \\ (1.1) \\ (1.1) \\ (1.1) \\ (1.1) \\ (1.1) \\ (1.1) \\ (1.1) \\ (1.1) \\ (1.1) \\ (1.1) \\ (1.1) \\ (1.1) \\ (1.1) \\ (1.1) \\ (1.1) \\ (1.1) \\ (1.1) \\ (1.1) \\ (1.1) \\ (1.1) \\ (1.1) \\ (1.1) \\ (1.1) \\ (1.1) \\ (1.1) \\ (1.1) \\ (1.1) \\ (1.1) \\ (1.1) \\ (1.1) \\ (1.1) \\ (1.1) \\ (1.1) \\ (1.1) \\ (1.1) \\ (1.1) \\ (1.1) \\ (1.1) \\ (1.1) \\ (1.1) \\ (1.1) \\ (1.1) \\ (1.1) \\ (1.1) \\ (1.1) \\ (1.1) \\ (1.1) \\ (1.1) \\ (1.1) \\ (1.1) \\ (1.1) \\ (1.1) \\ (1.1) \\ (1.1) \\ (1.1) \\ (1.1) \\ (1.1) \\ (1.1) \\ (1.1) \\ (1.1) \\ (1.1) \\ (1.1) \\ (1.1) \\ (1.1) \\ (1.1) \\ (1.1) \\ (1.1) \\ (1.1) \\ (1.1) \\ (1.1) \\ (1.1) \\ (1.1) \\ (1.1) \\ (1.1) \\ (1.1) \\ (1.1) \\ (1.1) \\ (1.1) \\ (1.1) \\ (1.1) \\ (1.1) \\ (1.1) \\ (1.1) \\ (1.1) \\ (1.1) \\ (1.1) \\ (1.1) \\ (1.1) \\ (1.1) \\ (1.1) \\ (1.1) \\ (1.1) \\ (1.1) \\ (1.1) \\ (1.1) \\ (1.1) \\ (1.1) \\ (1.1) \\ (1.1) \\ (1.1) \\ (1.1) \\ (1.1) \\ (1.1) \\ (1.1) \\ (1.1) \\ (1.1) \\ (1.1)$                                                                                                                                                                                                                                                                                                                                                                                                                                                                                                                                                                                                                                     |                                                       |                       |                |                       |                |                      |                |                   |  |  |  |
| CUSTOME SERVICE ADVISE<br>Prese         CONTROL ENTRY E MAY SERVICE ADVISE<br>Prese         CONTR                                                                                                                                                                                                                                                                                                                                                                                                                                                                                                                                                                                                                                                                                                                                                                                                                                                                                                                                                                                                                                                                                                                                                        |                                                       |                       | Grade:         | SCALE 6               |                |                      |                |                   |  |  |  |
| CLISTORE SUNCE AND SET<br>TE         CL                                                                                                                                                                                                                                                                                                                                                                                                                                                                                                                                                                                                                                                                                                                                                                                                                                                                                                                                                                                                                                                                                                                                                                                                                                | IE:                                                   | 1.00                  | ETE:           | .69                   | (FIE:          | 1.00                 | ) (FIE:        | 1.00              |  |  |  |
| SPAIL         SPAIL 6         Drafter         SPAIL 6           CLISTOME SERVICE ADVISES         CONTACT CONTENT TAM SUPERVISED         CLISTOME SERVICE ADVISES         CLISTOME SERVICE ADVISES           CLISTOME SERVICE ADVISES         CONTACT CONTENT TAM SUPERVISED         CLISTOME SERVICE ADVISES         CLISTOME SERVICE ADVISES           CLISTOME SERVICE ADVISES         CONTACT CONTENT TAM SUPERVISED         CLISTOME SERVICE ADVISES         CLISTOME SERVICE ADVISES           CLISTOME SERVICE ADVISES         CLISTOME SERVICE ADVISES         CLISTOME SERVICE ADVISES         CLISTOME SERVICE ADVISES           CLISTOME SERVICE ADVISES         CLISTOME SERVICE ADVISES         CLISTOME SERVICE ADVISES         CLISTOME SERVICE ADVISES           CLISTOME SERVICE ADVISES         CLISTOME SERVICE ADVISES         CLISTOME SERVICE ADVISES         CLISTOME SERVICE ADVISES           CLISTOME SERVICE ADVISES         CLISTOME SERVICE ADVISES         CLISTOME SERVICE ADVISES         CLISTOME SERVICE ADVISES           CLISTOME SERVICE ADVISES         CLISTOME SERVICE ADVISES         CLISTOME SERVICE ADVISES         CLISTOME SERVICE ADVISES           CLISTOME SERVICE ADVISES         CLISTOME SERVICE ADVISES         CLISTOME SERVICE ADVISES         CLISTOME SERVICE ADVISES           CLISTOME SERVICE ADVISES         CLISTOME SERVICE ADVISES         CLISTOME SERVICE ADVISES         CLISTOME SERVICE ADVISES           CLISTOME SERVICE A                                                                                                                                                                                                                                                                                                                                                                                                                                                                                                                                                                                                                                                                                                                                                                                                                                                                                                                                                                                                                                                                                                                                                                                                                                                                                                                                                                                                                                                                                                                                             |                                                       |                       |                |                       |                |                      |                |                   |  |  |  |
| IE         IO0         [TE         IO0         [TE         IO0           CUSTORE SENIC ADVISE<br>TE         CONTORE SENIC ADVISE<br>TE         CONTORE SENIC ADVISE<br>TE         CUSTORE SENIC ADVISE<br>TE                                                                                                                                                                                                                                                                                                                                                                                                                                                                                                                                                                                                                                                                                                                                                                                                                                                                                                                                                                                                                                                                                                                                                                                                                                                                                                   |                                                       |                       |                |                       |                |                      |                |                   |  |  |  |
| Image         Image <th< td=""><td></td><td></td><td></td><td></td><td></td><td></td><td></td><td></td></th<>                                                                                                                                                                                                                                                                                                                                                                                                                                                                                                                                                                                                                                                                                                                                                                                                                                                                                                                                                                                                                                                                                                                                                                                                                                                                                                                                                                                                                                                                                                                                                                                                                                                                            |                                                       |                       |                |                       |                |                      |                |                   |  |  |  |
| SPAME         SCALE &<br>ITE         Drawler         SCALE &<br>TTE         Drawler         SCALE & TTE         Drawler         SCALE & TTE         Drawler         SC                                                                                                                                                                                                                                                                                                                                                                                                                                                                                                                                                                                                                                                                                                                                                                                                                                                                                                                                                                                                                                                                                                                                                                                                                                                                                                                                                                                                                                                                                                                                | TE:                                                   | 1.00                  | FTE:           | 1.00                  | (FTE:          | 1.00                 | FTE:           | 1.00              |  |  |  |
| State         SCALE 6<br>TTE         Grade         SCALE 6<br>TTE                                                                                                                                                                                                                                                                                                                                                                                                                                                                                                                                                                                                                                                                                                                                                                                                                                                                                                                                                                                                                                                                                                                                                                                                                                                                                                                                                                                                                                                                                                                                                   |                                                       |                       |                |                       |                |                      |                |                   |  |  |  |
| $ \begin{array}{c} TTE & 10 \\ TTE & 100 \\ \hline TTE & 100 \\$ | CUSTON                                                | VER SERVI CE ADVI SER | CONTACT CE     | NTRE TEAM SUPERVI SOR | CUSTOMER       | SERVICE ADVISER      | CUSTOME        | R SERVICE ADVISER |  |  |  |
| CUSTOMEN SERVICE ADVISER         CUSTOMEN SERVICE ADVISER         CUSTOMEN SERVICE ADVISER           (TRE         1.00         (CUSTOMEN SERVICE ADVISER)         (CUSTOMEN SERVICE ADVISER)           (CUSTOMEN SERVICE ADVISER)         (CUSTOMEN SERVICE ADVISER)         (CUSTOMEN SERVICE ADVISER)           (CUSTOMEN SERVICE ADVISER)         (CUSTOMEN SERVICE ADVISER)         (CUSTOMEN SERVICE ADVISER)           (CUSTOMEN SERVICE ADVISER)         (CUSTOMEN SERVICE ADVISER)         (CUSTOMEN SERVICE ADVISER)           (CUSTOMEN SERVICE ADVISER)         (CUSTOMEN SERVICE ADVISER)         (CUSTOMEN SERVICE ADVISER)           (CUSTOMEN SERVICE ADVISER)         (CUSTOME SERVICE ADVISER)         (CUSTOME SERVICE ADVISER)           (CUSTOME SERVICE ADVISER)         (CUSTOME SERVICE ADVISER)         (CUSTOME SERVICE ADVISER)           (CUSTOME SERVICE ADVISER)         (CUSTOME SERVICE ADVISER)         (CUSTOME SERVICE ADVISER)           (CUSTOME SERVICE ADVISER)         (CUSTOME SERVICE ADVISER)         (CUSTOMER SERVICE ADVISER)           (CUSTOMER SERVICE ADVISER)         (CUSTOMER SERVICE ADVISER)         (CUSTOMER SERVICE ADVISER)           (CUSTOMER SERVICE ADVISER)         (CUSTOMER SERVICE ADVISER)         (CUSTOMER SERVICE ADVISER)           (CUSTOMER SERVICE ADVISER)         (CUSTOMER SERVICE ADVISER)         (CUSTOMER SERVICE ADVISER)           (CUSTOMER SERVICE ADVISER)         (CUSTOMER SERVICE ADVISER)                                                                                                                                                                                                                                                                                                                                                                                                                                                                                                                                                                                                                                                                                                                                                                                                                                                                                                                                                                                                                                                                                                                                                                                                                                                                                                                                                                                                                                                                                                                                                          |                                                       |                       |                |                       |                |                      |                |                   |  |  |  |
| rate         SCALE 0<br>(TE         Grade         Grade <th< td=""><td>TE:</td><td>.83</td><td>FTE:</td><td>1.00</td><td>FTE:</td><td>1.00</td><td></td><td>.83</td></th<>                                                                                                                                                                                                                                                                                                                                                                                                                                                                                                                                                                                                                                                                                                                                                                                                                                                                                                                                                                                                                                                                                                                                                                                                                                                                                                                                                                                                                                                                                                   | TE:                                                   | .83                   | FTE:           | 1.00                  | FTE:           | 1.00                 |                | .83               |  |  |  |
| rate         SCALE 0<br>(TE         Grade         Grade <th< td=""><td></td><td></td><td></td><td></td><td>1</td><td></td><td></td><td></td></th<>                                                                                                                                                                                                                                                                                                                                                                                                                                                                                                                                                                                                                                                                                                                                                                                                                                                                                                                                                                                                                                                                                                                                                                                                                                                                                                                                                                                                                                                                                                                           |                                                       |                       |                |                       | 1              |                      |                |                   |  |  |  |
| TE1.00[FTE1.00[FTE54[FTE83CUSTORER SERVICE ADVISET<br>TOWER SERVICE ADVISET<br>TECONTACT CENTER TABLE SUPERVISOR<br>Orabic<br>FTECUSTORER SERVICE ADVISET<br>Orabic<br>FTECUSTORER SERVICE ADVISET<br>Orabic<br>FTECUSTORER SERVICE ADVISET<br>Orabic<br>FTECUSTORER SERVICE ADVISET<br>Orabic<br>FTECUSTORER SERVICE ADVISET<br>Orabic<br>FTECUSTORER SERVICE ADVISET<br>Orabic<br>SOLL F<br>FTECUSTORER SERVICE ADVISET<br>Orabic<br>SOLL FCUSTORER SERVICE ADVISET<br>Orabic<br>SOLL FCUSTORER SERVICE ADVISET<br>FTECUSTORER SERVICE ADVISET<br>Orabic<br>SOLL FCUSTORER SERVICE ADVISET<br>Orabic<br>SOLL FCUSTORE                                                                                                                                                                                                                                                                                                                                                                                                                                                                                                                                                                                                                                                                                                                                                                                                                                                                                                                                                                                                                                                                                                                                                                                                                                                                                                                                                                                                             | CUSTON                                                | VER SERVI CE ADVI SER | CUSTOM         | ER SERVI CE ADVI SER  | CUSTOMER       | SERVICE ADVISER      | CUSTOME        | R SERVICE ADVISER |  |  |  |
| CUSTOMER SERVICE ADVISER<br>Gradu:         CONTACT CENTRE TEAM SUPERVISOR<br>Gradu:         CONTACT CENTRE TEAM SUPERVISOR<br>Gradu:         CUSTOMER SERVICE ADVISER<br>Gradu:         SCALE 6<br>TTE         TTE         T                                                                                                                                                                                                                                                                                                                                                                                                                                                                                                                                                                                                                                                                                                                                                                                                                                                                                                                                                                                                                                                                                                                                                                                                     |                                                       |                       |                |                       |                |                      |                |                   |  |  |  |
| CUSTORE SERVICE ADVISET       CONTACT CENTRE TABLE SUPERVISOR       CUSTORER SERVICE ADVISET         Trabe       SOALE 6       SOALE 6       SOALE 6         Trabe       SOALE 6       CONTACT CENTRE TABLE SUPERVISOR       CUSTORER SERVICE ADVISET         CUSTORER SERVICE ADVISET       CUSTORER SERVICE ADVISET       CUSTORER SERVICE ADVISET         CUSTORER SERVICE ADVISET       CUSTORER SERVICE ADVISET       CUSTORER SERVICE ADVISET         CUSTORER SERVICE ADVISET       CUSTORER SERVICE ADVISET       CUSTORER SERVICE ADVISET         CUSTORER SERVICE ADVISET       CUSTORER SERVICE ADVISET       CUSTORER SERVICE ADVISET         CUSTORER SERVICE ADVISET       CUSTORER SERVICE ADVISET       CUSTORER SERVICE ADVISET         CUSTORER SERVICE ADVISET       CUSTORER SERVICE ADVISET       CUSTORER SERVICE ADVISET         CUSTORER SERVICE ADVISET       CUSTORER SERVICE ADVISET       CUSTORER SERVICE ADVISET         CUSTORER SERVICE ADVISET       CUSTORER SERVICE ADVISET       CUSTORER SERVICE ADVISET         CUSTORER SERVICE ADVISET       CUSTORER SERVICE ADVISET       CUSTORER SERVICE ADVISET         CUSTORER SERVICE ADVISET       CUSTORER SERVICE ADVISET       CUSTORER SERVICE ADVISET         CUSTORER SERVICE ADVISET       CUSTORER SERVICE ADVISET       CUSTORER SERVICE ADVISET         CUSTORER SERVICE ADVISET       CUSTORER SERVICE ADVISET       CU                                                                                                                                                                                                                                                                                                                                                                                                                                                                                                                                                                                                                                                                                                                                                                                                                                                                                                                                                                                                                                                                                                                                                                                                                                                                                                                                                                                                                                                                                                                                                                                                                          | TE:                                                   | 1.00                  | FTE:           | 1.00                  | FTE:           | .54                  | FTE:           | .83               |  |  |  |
| CUSTORE SERVICE ADVISET       CONTACT CENTRE TABLE SUPERVISOR       CUSTORER SERVICE ADVISET         Trabe       SOALE 6       SOALE 6       SOALE 6         Trabe       SOALE 6       CONTACT CENTRE TABLE SUPERVISOR       CUSTORER SERVICE ADVISET         CUSTORER SERVICE ADVISET       CUSTORER SERVICE ADVISET       CUSTORER SERVICE ADVISET         CUSTORER SERVICE ADVISET       CUSTORER SERVICE ADVISET       CUSTORER SERVICE ADVISET         CUSTORER SERVICE ADVISET       CUSTORER SERVICE ADVISET       CUSTORER SERVICE ADVISET         CUSTORER SERVICE ADVISET       CUSTORER SERVICE ADVISET       CUSTORER SERVICE ADVISET         CUSTORER SERVICE ADVISET       CUSTORER SERVICE ADVISET       CUSTORER SERVICE ADVISET         CUSTORER SERVICE ADVISET       CUSTORER SERVICE ADVISET       CUSTORER SERVICE ADVISET         CUSTORER SERVICE ADVISET       CUSTORER SERVICE ADVISET       CUSTORER SERVICE ADVISET         CUSTORER SERVICE ADVISET       CUSTORER SERVICE ADVISET       CUSTORER SERVICE ADVISET         CUSTORER SERVICE ADVISET       CUSTORER SERVICE ADVISET       CUSTORER SERVICE ADVISET         CUSTORER SERVICE ADVISET       CUSTORER SERVICE ADVISET       CUSTORER SERVICE ADVISET         CUSTORER SERVICE ADVISET       CUSTORER SERVICE ADVISET       CUSTORER SERVICE ADVISET         CUSTORER SERVICE ADVISET       CUSTORER SERVICE ADVISET       CU                                                                                                                                                                                                                                                                                                                                                                                                                                                                                                                                                                                                                                                                                                                                                                                                                                                                                                                                                                                                                                                                                                                                                                                                                                                                                                                                                                                                                                                                                                                                                                                                                          |                                                       |                       |                |                       |                |                      |                |                   |  |  |  |
| rade:         SCALE &<br>5.02         Grade:         SCALE 6<br>FTE:         1.00         Frade:         SCALE 6<br>FTE:         Frad                                                                                                                                                                                                                                                                                                                                                                                                                                                                                                                                                                                                                                                                                                                                                                                                                                                                                                                                                                                                                                                                                                                                                                                                                                                                                                                                                                                                                                                                                                                          | CUSTON                                                | VER SERVI CE ADVI SER | CONTACT CE     | NTRE TEAM SUPERVI SOR | CONTACT CENT   | TRE TEAM SUPERVI SOR | CUSTOME        | R SERVICE ADVISER |  |  |  |
| CUSTOMER SERVICE ADVISER     CUSTOMER SERVICE ADVISER     CUSTOMER SERVICE ADVISER       CUSTOMER SERVICE ADVISER     CUSTOMER SERVICE ADVISER     CUSTOMER SERVICE ADVISER       CUSTOMER SERVICE ADVISER     CUSTOMER SERVICE ADVISER     CUSTOMER SERVICE ADVISER       CUSTOMER SERVICE ADVISER     CUSTOMER SERVICE ADVISER     CUSTOMER SERVICE ADVISER       CUSTOMER SERVICE ADVISER     CUSTOMER SERVICE ADVISER     CUSTOMER SERVICE ADVISER       CUSTOMER SERVICE ADVISER     CUSTOMER SERVICE ADVISER     CUSTOMER SERVICE ADVISER       CUSTOMER SERVICE ADVISER     CUSTOMER SERVICE ADVISER     CUSTOMER SERVICE ADVISER       CUSTOMER SERVICE ADVISER     CUSTOMER SERVICE ADVISER     CUSTOMER SERVICE ADVISER       CUSTOMER SERVICE ADVISER     CUSTOMER SERVICE ADVISER     CUSTOMER SERVICE ADVISER       CUSTOMER SERVICE ADVISER     CUSTOMER SERVICE ADVISER     CUSTOMER SERVICE ADVISER       CUSTOMER SERVICE ADVISER     CUSTOMER SERVICE ADVISER     CUSTOMER SERVICE ADVISER       CUSTOMER SERVICE ADVISER     CUSTOMER SERVICE ADVISER     CUSTOMER SERVICE ADVISER       CUSTOMER SERVICE ADVISER     CUSTOMER SERVICE ADVISER     CUSTOMER SERVICE ADVISER       CUSTOMER SERVICE ADVISER     CUSTOMER SERVICE ADVISER     CUSTOMER SERVICE ADVISER       CUSTOMER SERVICE ADVISER     CUSTOMER SERVICE ADVISER     CUSTOMER SERVICE ADVISER       CUSTOMER SERVICE ADVISER     CUSTOMER SERVICE ADVISER     CUSTOMER SERVICE A                                                                                                                                                                                                                                                                                                                                                                                                                                                                                                                                                                                                                                                                                                                                                                                                                                                                                                                                                                                                                                                                                                                                                                                                                                                                                                                                                                                                                                                                                                                                                                          | rade:                                                 | SCALE 6               | Grade:         | SO2                   | Grade:         | SO2                  | Grade:         | SCALE 6           |  |  |  |
| radio: SCALE 6<br>readio: SCALE 6<br>readio                                                                                                                                                                                                                                                                                                                                                                                                                                                                                                                                                                                                                                                                | TE:                                                   | .50                   | FTE:           | 1.00                  | FTE:           | 1.00                 | FTE:           | 1.00              |  |  |  |
| radio: SCALE 6<br>readio: SCALE 6<br>readio                                                                                                                                                                                                                                                                                                                                                                                                                                                                                                                                                                                                                                                                |                                                       |                       |                |                       |                |                      |                |                   |  |  |  |
| radio: SCALE 6<br>readio: SCALE 6<br>readio                                                                                                                                                                                                                                                                                                                                                                                                                                                                                                                                                                                                                                                                | CUSTON                                                | MER SERVI CE ADVI SER | CUSTOM         | ER SERVICE ADVISER    | CONTACT CEN    | TRE TEAM SUPERVI SOR | CUSTOME        | R SERVICE ADVISER |  |  |  |
| CUSTOMER SERVICE ADVISER       CUSTOMER SERVICE ADVISER       CUSTOMER SERVICE ADVISER         Trade:       SCALE 6       TTE:       78         CUSTOMER SERVICE ADVISER       CUSTOMER SERVICE ADVISER       CUSTOMER SERVICE ADVISER         CUSTOMER SERVICE ADVISER       CUSTOMER SERVICE ADVISER       CUSTOMER SERVICE ADVISER         CUSTOMER SERVICE ADVISER       CUSTOMER SERVICE ADVISER       CUSTOMER SERVICE ADVISER         CUSTOMER SERVICE ADVISER       CUSTOMER SERVICE ADVISER       CUSTOMER SERVICE ADVISER         CUSTOMER SERVICE ADVISER       CUSTOMER SERVICE ADVISER       CUSTOMER SERVICE ADVISER         CUSTOMER SERVICE ADVISER       CONTACT CENTRE TAM SUPERVISOR       CUSTOMER SERVICE ADVISER       CUSTOMER SERVICE ADVISER         CUSTOMER SERVICE ADVISER       CONTACT CENTRE TAM SUPERVISOR       CUSTOMER SERVICE ADVISER       CUSTOMER SERVICE ADVISER         CUSTOMER SERVICE ADVISER       CUSTOMER SERVICE ADVISER       CUSTOMER SERVICE ADVISER       CUSTOMER SERVICE ADVISER         CUSTOMER SERVICE ADVISER       CUSTOMER SERVICE ADVISER       CUSTOMER SERVICE ADVISER       CUSTOMER SERVICE ADVISER         CUSTOMER SERVICE ADVISER       CUSTOMER SERVICE ADVISER       CUSTOMER SERVICE ADVISER       CUSTOMER SERVICE ADVISER         CUSTOMER SERVICE ADVISER       CUSTOMER SERVICE ADVISER       CUSTOMER SERVICE ADVISER       CUSTOMER SERVICE ADVISER       CUSTOMER SERVI                                                                                                                                                                                                                                                                                                                                                                                                                                                                                                                                                                                                                                                                                                                                                                                                                                                                                                                                                                                                                                                                                                                                                                                                                                                                                                                                                                                                                                                                                                                                                                                        |                                                       |                       |                |                       |                |                      |                |                   |  |  |  |
| rade: SCALE 6<br>TT: 78<br>CUSTOMER SERVICE ADVISER<br>CUSTOMER SERVICE ADVI                                                                                                                                                                                                                                                                                                                                                                                                                                                                                                                                                                                                                                                                                                                                                 |                                                       |                       |                |                       | FTE:           | 1.00                 |                |                   |  |  |  |
| rade: SCALE 6<br>TT: 78<br>CUSTOMER SERVICE ADVISER<br>CUSTOMER SERVICE ADVI                                                                                                                                                                                                                                                                                                                                                                                                                                                                                                                                                                                                                                                                                                                                                 |                                                       |                       |                |                       |                |                      |                |                   |  |  |  |
| rade: SCALE 6<br>FTE: 73<br>FTE: 7                                                                                                                                                                                                                                                                                                                                                                                                                                           | CLISTON                                               | IER SERVICE ADVISER   | CUSTOM         |                       | CUSTOMER       |                      | CLISTOME       |                   |  |  |  |
| CUSTOMER SERVICE ADVISER       CUSTOMER SERVICE ADVISER       CUSTOMER SERVICE ADVISER         Grade:       SCALE 6       FTE:       1.00         CUSTOMER SERVICE ADVISER       CONTACT CENTRE TEAM SUPERVISOR       CUSTOMER SERVICE ADVISER       CUSTOMER SERVICE ADVISER         CUSTOMER SERVICE ADVISER       CONTACT CENTRE TEAM SUPERVISOR       CUSTOMER SERVICE ADVISER       CUSTOMER SERVICE ADVISER         CUSTOMER SERVICE ADVISER       CONTACT CENTRE TEAM SUPERVISOR       CUSTOMER SERVICE ADVISER       CUSTOMER SERVICE ADVISER         CUSTOMER SERVICE ADVISER       CONTACT CENTRE TEAM SUPERVISOR       CUSTOMER SERVICE ADVISER       CUSTOMER SERVICE ADVISER         CUSTOMER SERVICE ADVISER       CONTACT CENTRE TEAM SUPERVISER       CUSTOMER SERVICE ADVISER       CUSTOMER SERVICE ADVISER         CUSTOMER SERVICE ADVISER       CUSTOMER SERVICE ADVISER       CUSTOMER SERVICE ADVISER       CUSTOMER SERVICE ADVISER         CUSTOMER SERVICE ADVISER       CUSTOMER SERVICE ADVISER       CUSTOMER SERVICE ADVISER       CUSTOMER SERVICE ADVISER         CUSTOMER SERVICE ADVISER       CUSTOMER SERVICE ADVISER       CUSTOMER SERVICE ADVISER       CUSTOMER SERVICE ADVISER         CUSTOMER SERVICE ADVISER       CUSTOMER SERVICE ADVISER       CUSTOMER SERVICE ADVISER       CUSTOMER SERVICE ADVISER         CUSTOMER SERVICE ADVISER       CUSTOMER SERVICE ADVISER       CUSTOMER SERVICE ADVISER       CUSTOMER SE                                                                                                                                                                                                                                                                                                                                                                                                                                                                                                                                                                                                                                                                                                                                                                                                                                                                                                                                                                                                                                                                                                                                                                                                                                                                                                                                                                                                                                                                                                                                                                       | Fade:                                                 |                       |                |                       |                |                      |                |                   |  |  |  |
| rade: SCALE 6<br>FTE: 1.00<br>CUSTOMER SERVICE ADVI SER<br>CUSTOMER SERVICE ADVI SER<br>CUSTOMER SERVICE ADVI SER<br>CONTACT CENTRE TEAM SUPERVISOR<br>CUSTOMER SERVICE ADVI SER<br>Crade: SCALE 6<br>FTE: 1.00<br>CUSTOMER SERVICE ADVI SER<br>Crade: SCALE 6<br>FTE: 1.00<br>CUSTOMER SERVICE ADVI SER<br>Crade: SCALE 6<br>FTE: 1.00<br>CUSTOMER SERVICE ADVI SER<br>CUSTOMER SERVICE                                                                                                                                                                                                                                                                                                                                                                                                                                                                                                                                                                                                                                                                                                                                                  | TE:                                                   | 1.00                  | FTE:           | .78                   | FTE:           | .83                  | FTE:           | .83               |  |  |  |
| rade: SCALE 6<br>FTE: 1.00<br>CUSTOMER SERVICE ADVI SER<br>CUSTOMER SERVICE ADVI SER<br>CUSTOMER SERVICE ADVI SER<br>CONTACT CENTRE TEAM SUPERVISOR<br>CUSTOMER SERVICE ADVI SER<br>Crade: SCALE 6<br>FTE: 1.00<br>CUSTOMER SERVICE ADVI SER<br>Crade: SCALE 6<br>FTE: 1.00<br>CUSTOMER SERVICE ADVI SER<br>Crade: SCALE 6<br>FTE: 1.00<br>CUSTOMER SERVICE ADVI SER<br>CUSTOMER SERVICE                                                                                                                                                                                                                                                                                                                                                                                                                                                                                                                                                                                                                                                                                                                                                  |                                                       |                       |                |                       |                |                      |                |                   |  |  |  |
| rade: SCALE 6<br>FTE: 1.00<br>CUSTOMER SERVICE ADVI SER<br>CUSTOMER SERVICE ADVI SER<br>CUSTOMER SERVICE ADVI SER<br>CONTACT CENTRE TEAM SUPERVISOR<br>CUSTOMER SERVICE ADVI SER<br>Crade: SCALE 6<br>FTE: 1.00<br>CUSTOMER SERVICE ADVI SER<br>Crade: SCALE 6<br>FTE: 1.00<br>CUSTOMER SERVICE ADVI SER<br>Crade: SCALE 6<br>FTE: 1.00<br>CUSTOMER SERVICE ADVI SER<br>CUSTOMER SERVICE                                                                                                                                                                                                                                                                                                                                                                                                                                                                                                                                                                                                                                                                                                                                                  | CLISTON                                               | IER SERVICE ADVISER   | CUSTOM         |                       | CUSTOMER       | SERVICE ADVISER      | CLISTOME       |                   |  |  |  |
| CUSTOMER SERVICE ADVISER       CONTACT CENTRE TEAM SUPERVISOR       CUSTOMER SERVICE ADVISER         Grade:       SCALE 6       Grade:       SCALE 6         TE:       1.00       Grade:       SCALE 6         CUSTOMER SERVICE ADVISER       CUSTOMER SERVICE ADVISER       CUSTOMER SERVICE ADVISER         CUSTOMER SERVICE ADVISER       CUSTOMER SERVICE ADVISER       CUSTOMER SERVICE ADVISER         CUSTOMER SERVICE ADVISER       CUSTOMER SERVICE ADVISER       CUSTOMER SERVICE ADVISER         CUSTOMER SERVICE ADVISER       CUSTOMER SERVICE ADVISER       CUSTOMER SERVICE ADVISER         CUSTOMER SERVICE ADVISER       CUSTOMER SERVICE ADVISER       CUSTOMER SERVICE ADVISER         CUSTOMER SERVICE ADVISER       CUSTOMER SERVICE ADVISER       CUSTOMER SERVICE ADVISER         CUSTOMER SERVICE ADVISER       CUSTOMER SERVICE ADVISER       CUSTOMER SERVICE ADVISER         CUSTOMER SERVICE ADVISER       CUSTOMER SERVICE ADVISER       CUSTOMER SERVICE ADVISER         CUSTOMER SERVICE ADVISER       CUSTOMER SERVICE ADVISER       CUSTOMER SERVICE ADVISER         CUSTOMER SERVICE ADVISER       CUSTOMER SERVICE ADVISER       CUSTOMER SERVICE ADVISER         CUSTOMER SERVICE ADVISER       CUSTOMER SERVICE ADVISER       CUSTOMER SERVICE ADVISER         CUSTOMER SERVICE ADVISER       CUSTOMER SERVICE ADVISER       CUSTOMER SERVICE ADVISER                                                                                                                                                                                                                                                                                                                                                                                                                                                                                                                                                                                                                                                                                                                                                                                                                                                                                                                                                                                                                                                                                                                                                                                                                                                                                                                                                                                                                                                                                                                                                                                                                                                   |                                                       |                       |                |                       |                |                      |                |                   |  |  |  |
| rade:       SCALE 6       Grade:       SCALE 6       Grade:       SCALE 6         TE:       1.00       ITE:       1.00       ITE:       1.00         CUSTOMER SERVICE ADVISER       CUSTOMER SERVICE ADVISER       CUSTOMER SERVICE ADVISER       CUSTOMER SERVICE ADVISER         Grade:       SCALE 6       FTE:       1.00       ITE:       1.00         CUSTOMER SERVICE ADVISER       CUSTOMER SERVICE ADVISER       CUSTOMER SERVICE ADVISER       CUSTOMER SERVICE ADVISER         Grade:       SCALE 6       FTE:       1.00       ITE:       1.00         CUSTOMER SERVICE ADVISER       CUSTOMER SERVICE ADVISER       CUSTOMER SERVICE ADVISER       CUSTOMER SERVICE ADVISER         Grade:       SCALE 6       FTE:       1.00       ITE:       1.00         CUSTOMER SERVICE ADVISER       Grade:       SCALE 6       FTE:       1.00         CUSTOMER SERVICE ADVISER       Grade:       SCALE 6       FTE:       1.00         CUSTOMER SERVICE ADVISER       CUSTOMER SERVICE ADVISER       CUSTOMER SERVICE ADVISER       CUSTOMER SERVICE ADVISER         CUSTOMER SERVICE ADVISER       CUSTOMER SERVICE ADVISER       CUSTOMER SERVICE ADVISER       CUSTOMER SERVICE ADVISER         Grade:       SCALE 6       FTE:       1.00       FTE:       1.00                                                                                                                                                                                                                                                                                                                                                                                                                                                                                                                                                                                                                                                                                                                                                                                                                                                                                                                                                                                                                                                                                                                                                                                                                                                                                                                                                                                                                                                                                                                                                                                                                                                                                                                                                                   | TE:                                                   |                       |                |                       |                |                      |                |                   |  |  |  |
| rade:       SCALE 6       Grade:       SCALE 6       Grade:       SCALE 6         TE:       1.00       ITE:       1.00       ITE:       1.00         CUSTOMER SERVICE ADVISER       CUSTOMER SERVICE ADVISER       CUSTOMER SERVICE ADVISER       CUSTOMER SERVICE ADVISER         Grade:       SCALE 6       FTE:       1.00       ITE:       1.00         CUSTOMER SERVICE ADVISER       CUSTOMER SERVICE ADVISER       CUSTOMER SERVICE ADVISER       CUSTOMER SERVICE ADVISER         Grade:       SCALE 6       FTE:       1.00       ITE:       1.00         CUSTOMER SERVICE ADVISER       CUSTOMER SERVICE ADVISER       CUSTOMER SERVICE ADVISER       CUSTOMER SERVICE ADVISER         Grade:       SCALE 6       FTE:       1.00       ITE:       1.00         CUSTOMER SERVICE ADVISER       Grade:       SCALE 6       FTE:       1.00         CUSTOMER SERVICE ADVISER       Grade:       SCALE 6       FTE:       1.00         CUSTOMER SERVICE ADVISER       CUSTOMER SERVICE ADVISER       CUSTOMER SERVICE ADVISER       CUSTOMER SERVICE ADVISER         CUSTOMER SERVICE ADVISER       CUSTOMER SERVICE ADVISER       CUSTOMER SERVICE ADVISER       CUSTOMER SERVICE ADVISER         Grade:       SCALE 6       FTE:       1.00       FTE:       1.00                                                                                                                                                                                                                                                                                                                                                                                                                                                                                                                                                                                                                                                                                                                                                                                                                                                                                                                                                                                                                                                                                                                                                                                                                                                                                                                                                                                                                                                                                                                                                                                                                                                                                                                                                                   |                                                       |                       |                |                       |                |                      |                |                   |  |  |  |
| rade:       SCALE 6       Grade:       SCALE 6       Grade:       SCALE 6         TE:       1.00       ITE:       1.00       ITE:       1.00         CUSTOMER SERVICE ADVISER       CUSTOMER SERVICE ADVISER       CUSTOMER SERVICE ADVISER       CUSTOMER SERVICE ADVISER         Grade:       SCALE 6       FTE:       1.00       ITE:       1.00         CUSTOMER SERVICE ADVISER       Grade:       SCALE 6       FTE:       1.00         FTE:       1.00       ITE:       1.00       ITE:       1.00         CUSTOMER SERVICE ADVISER       CUSTOMER SERVICE ADVISER       CUSTOMER SERVICE ADVISER       CUSTOMER SERVICE ADVISER       Grade:       SCALE 6         Te:       1.00       ITE:       1.00       ITE:       1.00       ITE:       1.00         CUSTOMER SERVICE ADVISER       CUSTOMER SERVICE ADVISER       Grade:       SCALE 6       FTE:       1.00       ITE:       1.00         CUSTOMER SERVICE ADVISER       CUSTOMER SERVICE ADVISER       CUSTOMER SERVICE ADVISER       CUSTOMER SERVICE ADVISER       Grade:       SCALE 5       FTE:       1.00       ITE:       1.00         CUSTOMER SERVICE ADVISER       CUSTOMER SERVICE ADVISER       CUSTOMER SERVICE ADVISER       CUSTOMER SERVICE ADVISER       CUSTOMER SERVICE ADVISER <td>CUSTON</td> <td>VER SERVICE ADVISER</td> <td>CONTACT CE</td> <td>NTRE TEAM SUPERVISOR</td> <td>CUSTOMER</td> <td>SERVICE ADVISER</td> <td>CUSTOME</td> <td>R SERVICE ADVISER</td>                                                                                                                                                                                                                                                                                                                                                                                                                                                                                                                                                                                                                                                                                                                                                                                                                                                                                                                                                                                                                                                                                                                                                                                                                                                                                                                                                                                                                                                                                                                                                                                   | CUSTON                                                | VER SERVICE ADVISER   | CONTACT CE     | NTRE TEAM SUPERVISOR  | CUSTOMER       | SERVICE ADVISER      | CUSTOME        | R SERVICE ADVISER |  |  |  |
| CUSTOMER SERVICE ADVISER       CUSTOMER SERVICE ADVISER       CUSTOMER SERVICE ADVISER         Grade:       SCALE 6       Grade::       SCALE 6         TE:       1.00       Grade::       SCALE 6         CUSTOMER SERVICE ADVISER       CUSTOMER SERVICE ADVISER       Grade::       SCALE 6         Te:       1.00       FTE:       1.00       Grade::       SCALE 6         CUSTOMER SERVICE ADVISER       CUSTOMER SERVICE ADVISER       CUSTOMER SERVICE ADVISER       CUSTOMER SERVICE ADVISER         CUSTOMER SERVICE ADVISER       CUSTOMER SERVICE ADVISER       CUSTOMER SERVICE ADVISER       CUSTOMER SERVICE ADVISER         CUSTOMER SERVICE ADVISER       CUSTOMER SERVICE ADVISER       CUSTOMER SERVICE ADVISER       CUSTOMER SERVICE ADVISER         CUSTOMER SERVICE ADVISER       CUSTOMER SERVICE ADVISER       CUSTOMER SERVICE ADVISER       CUSTOMER SERVICE ADVISER         CUSTOMER SERVICE ADVISER       CUSTOMER SERVICE ADVISER       CUSTOMER SERVICE ADVISER       CUSTOMER SERVICE ADVISER       CUSTOMER SERVICE ADVISER         CUSTOMER SERVICE ADVISER       CUSTOMER SERVICE ADVISER       CUSTOMER SERVICE ADVISER       CUSTOMER SERVICE ADVISER       CUSTOMER SERVICE ADVISER         CUSTOMER SERVICE ADVISER       CUSTOMER SERVICE ADVISER       CUSTOMER SERVICE ADVISER       CUSTOMER SERVICE ADVISER       CUSTOMER SERVICE ADVISER       CUSTOMER SERVICE AD                                                                                                                                                                                                                                                                                                                                                                                                                                                                                                                                                                                                                                                                                                                                                                                                                                                                                                                                                                                                                                                                                                                                                                                                                                                                                                                                                                                                                                                                                                                                                                                                                             |                                                       |                       |                |                       |                |                      |                |                   |  |  |  |
| rade: SCALE 6<br>FE: 1.00<br>FTE: 1.00<br>CUSTOMER SERVICE ADVISER<br>Grade: SCALE 6<br>FTE: 1.00<br>CUSTOMER SERVICE ADVISER<br>CUSTOMER SERVICE ADVISER<br>CUSTO                                                                                                                                                                                                                                                                                                                                                                                                                                                                                                                                                                                                                                                                                                                               | TE:                                                   | 1.00                  | FTE:           | 1.00                  | FTE:           | 1.00                 | J FTE:         | 1.00              |  |  |  |
| rade: SCALE 6<br>FE: 1.00<br>FTE: 1.00<br>FTE: 1.00<br>FTE: 1.00<br>FTE: 1.00<br>CUSTOMER SERVICE ADVISER<br>CCUSTOMER SERVICE ADVISER<br>CCUSTOM                                                                                                                                                                                                                                                                                                                                                                                                                                                                                                                                                                                                                                                                                                                                                 |                                                       |                       |                |                       | -              |                      |                |                   |  |  |  |
| rade: SCALE 6<br>FE: 1.00<br>FTE: 1.00<br>FTE: 1.00<br>FTE: 1.00<br>FTE: 1.00<br>CUSTOMER SERVICE ADVISER<br>CCUSTOMER SERVICE ADVISER<br>CCUSTOM                                                                                                                                                                                                                                                                                                                                                                                                                                                                                                                                                                                                                                                                                                                                                 | CUSTON                                                | VER SERVICE ADVISER   | CLISTOM        | R SERVICE ADVISER     | CUSTOME        | SERVICE ADVISER      | CUSTOM         | R SERVICE ADVISER |  |  |  |
| TE:       1.00       FTE:       1.00       FTE:       1.00         CUSTOMER SERVICE ADVISER<br>rade:       SCALE 6<br>(TTE:       1.00       CUSTOMER SERVICE ADVISER<br>Grade:                                                                                                                                                                                                                                                                                                                                                                                                                                                                                                                                                                                                                                                                                                                                                                                                                                                                                                                                                                                                                                                                                                                                                                                                                                                                                 |                                                       |                       |                |                       |                |                      |                |                   |  |  |  |
| rade: SCALE 6<br>FTE: 1.00<br>FTE: 1.00<br>CUSTOMER SERVICE ADVISER<br>CUSTOMER SERVICE ADVISER<br>C                                                                                                                                                                                                                                                                                                                                                                                                                                                                                                                                                                                                                                                                                                                                   |                                                       |                       |                |                       |                |                      |                |                   |  |  |  |
| rade: SCALE 6<br>FTE: 1.00<br>FTE: 1.00<br>CUSTOMER SERVICE ADVISER<br>CUSTOMER SERVICE ADVISER<br>C                                                                                                                                                                                                                                                                                                                                                                                                                                                                                                                                                                                                                                                                                                                                   |                                                       |                       |                |                       | +              |                      |                |                   |  |  |  |
| rade: SCALE 6<br>FTE: 1.00<br>FTE: 1.00<br>CUSTOMER SERVICE ADVISER<br>CUSTOMER SERVICE ADVISER<br>C                                                                                                                                                                                                                                                                                                                                                                                                                                                                                                                                                                                                                                                                                                                                   | CUSTON                                                | VER SERVICE ADVISER   | CLISTOM        | R SERVICE ADVISER     | CUSTOME        | SERVICE ADVISER      | CUSTOM         | R SERVICE ADVISER |  |  |  |
| TE:       1.00       FTE:       1.00       FTE:       1.00         CUSTOMER SERVICE ADVISER<br>rade:       SCALE 6<br>SCALE 6<br>FTE:       CUSTOMER SERVICE ADVISER<br>Grade:       TECHNICAL SUPPORT OFFICER<br>Grade:       TECHNICAL SUPPORT OFFICER<br>Grade:       TECHNICAL SUPPORT OFFICER<br>Grade:       TECHNICAL SUPPORT OFFICER<br>Grade:       CUSTOMER SERVICE ADVISER<br>Grade:       CUSTO                                                                                                                                                                                                                                                                                                                                                                                                                                                                                                                                                                                                                                                                                                                                                                                                                                                                                                                                                                                                                                                                                                                                                                                                                                                                  | and the                                               | 004157                |                |                       |                |                      |                |                   |  |  |  |
| CUSTOMER SERVICE ADVISER       CUSTOMER SERVICE ADVISER       CUSTOMER SERVICE ADVISER         Grade:       SCALE 6       Grade:       SCALE 6         FE:       1.00       FTE:       1.00         CUSTOMER SERVICE ADVISER       CUSTOMER SERVICE ADVISER       Grade:       SCALE 5         Grade:       SCALE 5       FTE:       1.00       FTE:       1.00         CUSTOMER SERVICE ADVISER       Grade:       SCALE 5       Grade:       SCALE 5         FTE:       1.00       FTE:       1.00       FTE:       1.00         CUSTOMER SERVICE ADVISER       Grade:       SCALE 5       Grade:       SCALE 5         FTE:       1.00       FTE:       1.00       FTE:       1.00         CUSTOMER SERVICE ADVISER       Grade:       SCALE 5       FTE:       1.00         CUSTOMER SERVICE ADVISER       CUSTOMER SERVICE ADVISER       Grade:       SCALE 5         FTE:       1.00       FTE:       1.00       FTE:       1.00         CUSTOMER SERVICE ADVISER       CUSTOMER SERVICE ADVISER       CUSTOMER SERVICE ADVISER       Grade:       SCALE 4         FTE:       1.00       FTE:       1.00       FTE:       1.00       FTE:       1.00         CUSTOMER SERVIC                                                                                                                                                                                                                                                                                                                                                                                                                                                                                                                                                                                                                                                                                                                                                                                                                                                                                                                                                                                                                                                                                                                                                                                                                                                                                                                                                                                                                                                                                                                                                                                                                                                                                                                                                                                                                                                           |                                                       |                       |                |                       |                |                      |                |                   |  |  |  |
| rade: SCALE 6<br>FTE: 1.00<br>FTE: 1.                                                                                                                                                                                                                                                                                                                                                                                                                                                                                                                             |                                                       |                       |                |                       |                |                      |                |                   |  |  |  |
| rade: SCALE 6<br>FTE: 1.00<br>FTE: 1.                                                                                                                                                                                                                                                                                                                                                                                                                                                                                                                             | CUSTON                                                |                       | CUSTOM         |                       | CUSTOME        |                      | CUSTON         |                   |  |  |  |
| TE:     1.00     FTE:     1.00     FTE:     1.00       CUSTOMER SERVICE ADVISER<br>rade:     SCALE 5<br>FTE:     CUSTOMER SERVICE ADVISER<br>Grade:     CUSTOMER SERVICE ADVISER<br>Grade:     TECHNICAL SUPPORT OFFICER<br>Grade:     TECHNICAL SUPPORT OFFICER<br>Grade:     TECHNICAL SUPPORT OFFICER<br>Grade:     CUSTOMER SERVICE ADVISER<br>FTE:     CUSTOMER SERVICE ADVISER<br>FTE:     CUSTOMER SERVICE ADVISER<br>Grade:                                                                                                                                                                                                                                                                                                                                                                                                                                                                                                                                                                                                                                                                                                                                                                                                                                                                                                                                                                                                                                                                                                                                                                                                                                                                   |                                                       |                       |                |                       |                |                      |                |                   |  |  |  |
| rade: SCALE 5<br>TE: 1.00<br>CUSTOMER SERVICE ADVISER<br>TE: 1.00<br>CUSTOMER SERVICE ADVISER<br>CUSTOMER SERVICE ADVISER<br>CUS                                                                                                                                                                                                                                                                                                                                                                                                                                                                                                                                                                                                                                                                                                                                                     |                                                       |                       |                |                       |                |                      |                |                   |  |  |  |
| rade: SCALE 5<br>TE: 1.00<br>FTE:                                                                                                                                                                                                                                                                                                                                                                                                                                                                                                                                                                                                                                                                                                                                    |                                                       |                       |                |                       |                | 1                    |                |                   |  |  |  |
| rade: SCALE 5<br>TE: 1.00<br>FTE:                                                                                                                                                                                                                                                                                                                                                                                                                                                                                                                                                                                                                                                                                                                                    | CUSTON                                                |                       | CUSTOM         |                       | CUSTOME        | SERVICE ADVISER      | TECHNIC        |                   |  |  |  |
| TE:     1.00     FTE:     1.00     FTE:     1.00       CUSTOMER SERVICE ADVISER     CUSTOMER SERVICE ADVISER     CUSTOMER SERVICE ADVISER     CUSTOMER SERVICE ADVISER       CUSTOMER SERVICE ADVISER     Grade:     SCALE 4     SCALE 4       CUSTOMER SERVICE ADVISER     CUSTOMER SERVICE ADVISER     CUSTOMER SERVICE ADVISER       CUSTOMER SERVICE ADVISER     CUSTOMER SERVICE ADVISER     CUSTOMER SERVICE ADVISER       CUSTOMER SERVICE ADVISER     CUSTOMER SERVICE ADVISER     CUSTOMER SERVICE ADVISER       CUSTOMER SERVICE ADVISER     CUSTOMER SERVICE ADVISER     CUSTOMER SERVICE ADVISER       CUSTOMER SERVICE ADVISER     CUSTOMER SERVICE ADVISER     CUSTOMER SERVICE ADVISER       CUSTOMER SERVICE ADVISER     CUSTOMER SERVICE ADVISER     CUSTOMER SERVICE ADVISER       CUSTOMER SERVICE ADVISER     CUSTOMER SERVICE ADVISER     CUSTOMER SERVICE ADVISER       Grade:     SCALE 4     SCALE 4     Grade:     SCALE 4                                                                                                                                                                                                                                                                                                                                                                                                                                                                                                                                                                                                                                                                                                                                                                                                                                                                                                                                                                                                                                                                                                                                                                                                                                                                                                                                                                                                                                                                                                                                                                                                                                                                                                                                                                                                                                                                                                                                                                                                                                                                                          |                                                       |                       |                |                       |                |                      |                |                   |  |  |  |
| rade: SCALE 5<br>FE: 1.00 FTE: 1.00 FT                                                                                                                                                                                                                                                                                                                                                                                                                                                                                                                                                                                                                                                                                                                                                                                                                                                                                                             |                                                       |                       |                |                       |                |                      |                |                   |  |  |  |
| rade: SCALE 5<br>FE: 1.00 FTE: 1.00 FT                                                                                                                                                                                                                                                                                                                                                                                                                                                                                                                                                                                                                                                                                                                                                                                                                                                                                                             |                                                       |                       |                |                       |                |                      |                |                   |  |  |  |
| rade: SCALE 5<br>FE: 1.00 FTE: 1.00 FT                                                                                                                                                                                                                                                                                                                                                                                                                                                                                                                                                                                                                                                                                                                                                                                                                                                                                                             |                                                       | I                     |                |                       |                |                      |                |                   |  |  |  |
| TE:         1.00         FTE:         1.00         FTE:         1.00         FTE:         1.00           CUSTOMER SERVICE ADVI SER<br>rade:         CUSTOMER SERVICE ADVI SER<br>Grade:         CUSTOMER SERVICE ADVI SER<br>Grad                                                                                                                                                                                                                                                                                                                                                                                                                                                                                                                                                                                                                                                                                                                                                                                                                                                                                                                                                                                                                                                                                                                                                                                                                                                    |                                                       | SCALE 5               |                |                       |                |                      |                |                   |  |  |  |
| CUSTOMER SERVI CE ADVI SER         CUSTOMER SERVI CE ADVI SER         TECHNI CAL SUPPORT OFFICER         CUSTOMER SERVI CE ADVI SER           Grade:         SCALE 4         FTE:         1.00         Grade:         SCALE 4           FTE:         1.00         FTE:         1.00         Grade:         SCALE 4           CUSTOMER SERVI CE ADVI SER         CUSTOMER SERVI CE ADVI SER         Grade:         SCALE 4           Grade:         SCALE 4         FTE:         1.00         FTE:         1.00           CUSTOMER SERVI CE ADVI SER         CUSTOMER SE                                                                                                                                                                                                                                                                                                                                                                                                                                                                                                                                                                                                                                                                                                                                                                                                                                                                                                                                                                                                                                                                                                                                                                                                                                                                                                                                                                                                                                                                                                                        |                                                       |                       |                |                       |                |                      |                |                   |  |  |  |
| CUSTOMER SERVICE ADVI SER     CUSTOMER SERVICE ADVI SER     TECHNI CAL SUPPORT OFFICER     CUSTOMER SERVICE ADVI SER       Grade:     SCALE 4     Grade:     SCALE 4       FTE:     1.00     FTE:     1.00       CUSTOMER SERVICE ADVI SER     CUSTOMER SERVICE ADVI SER     Grade:     SCALE 4       CUSTOMER SERVICE ADVI SER     CUSTOMER SERVICE ADVI SER     CUSTOMER SERVICE ADVI SER     CUSTOMER SERVICE ADVI SER       CUSTOMER SERVICE ADVI SER     CUSTOMER SERVICE ADVI SER     CUSTOMER SERVICE ADVI SER     CUSTOMER SERVICE ADVI SER       Grade:     SCALE 4     Grade:     SCALE 4     Grade:     SCALE 4                                                                                                                                                                                                                                                                                                                                                                                                                                                                                                                                                                                                                                                                                                                                                                                                                                                                                                                                                                                                                                                                                                                                                                                                                                                                                                                                                                                                                                                                                                                                                                                                                                                                                                                                                                                                                                                                                                                                                                                                                                                                                                                                                                                                                                                                                                                                                                                                                   |                                                       |                       |                |                       |                |                      |                |                   |  |  |  |
| rade: SCALE 4<br>TE: 1.00  Grade: SCALE 4<br>FTE: 1.00  Grade: SCALE 4<br>FTE: 1.00  Grade: SCALE 4<br>FTE: 1.00  CUSTOMER SERVI CE ADVI SER  CUSTOMER SERVI CE ADVI SER  CUSTOMER SERVI CE ADVI SER  Grade: SCALE 4                                                                                                                                                                                                                                                                                                                                                                                                                                                                                                                                                                                                                                                                                                                                                                                                                                                                                                         |                                                       |                       |                |                       |                |                      |                |                   |  |  |  |
| TE:         1.00         FTE:         1.00         FTE:         1.00           CUSTOMER SERVICE ADVI SER<br>rade:         CUSTOMER SERVICE ADVI SER<br>Grade:         CUSTOMER SERVICE ADVI SE                                                                                                                                                                                                                                                                                                                                                                                                                                                                                                                                                                                                                                                                                                                                                                                                                                                                                                                                                                                                                                                                                                                                                                                                                                           |                                                       |                       |                |                       |                |                      |                |                   |  |  |  |
| CUSTOMER SERVI CE ADVI SER<br>CUSTOMER SERVI CE ADVI SER<br>rade: SCALE 4 Grade: SCALE 4 Grade: SCALE 4 Grade: SCALE 4                                                                                                                                                                                                                                                                                                                                                                                                                                                                                                                                                                                                                                                                                                                                                                                                                                                                                                                                                                                                                                                                                                                                                                                                                                                                                                                                                                                                                                                                                                                                                                                                                                                                                                                                                                                                                                                                                                                                                                                                                                                                                                                                                                                                                                                                                                                                                                                                                                                                                                                                                                                                                                                                                                                                                                                                                                                                                                                       |                                                       |                       |                |                       |                |                      |                |                   |  |  |  |
| rade: SCALE 4 Grade: SCALE 4 Grade: SCALE 4 Grade: SCALE 4                                                                                                                                                                                                                                                                                                                                                                                                                                                                                                                                                                                                                                                                                                                                                                                                                                                                                                                                                                                                                                                                                                                                                                                                                                                                                                                                                                                                                                                                                                                                                                                                                                                                                                                                                                                                                                                                                                                                                                                                                                                                                                                                                                                                                                                                                                                                                                                                                                                                                                                                                                                                                                                                                                                                                                                                                                                                                                                                                                                   | 16.                                                   | 1.00                  |                | 1.00                  | (FIE.          | 1.00                 |                | 1.00              |  |  |  |
| rade: SCALE 4 Grade: SCALE 4 Grade: SCALE 4 Grade: SCALE 4                                                                                                                                                                                                                                                                                                                                                                                                                                                                                                                                                                                                                                                                                                                                                                                                                                                                                                                                                                                                                                                                                                                                                                                                                                                                                                                                                                                                                                                                                                                                                                                                                                                                                                                                                                                                                                                                                                                                                                                                                                                                                                                                                                                                                                                                                                                                                                                                                                                                                                                                                                                                                                                                                                                                                                                                                                                                                                                                                                                   |                                                       |                       |                |                       |                |                      |                |                   |  |  |  |
|                                                                                                                                                                                                                                                                                                                                                                                                                                                                                                                                                                                                                                                                                                                                                                                                                                                                                                                                                                                                                                                                                                                                                                                                                                                                                                                                                                                                                                                                                                                                                                                                                                                                                                                                                                                                                                                                                                                                                                                                                                                                                                                                                                                                                                                                                                                                                                                                                                                                                                                                                                                                                                                                                                                                                                                                                                                                                                                                                                                                                                              |                                                       |                       |                |                       |                |                      | _              |                   |  |  |  |
|                                                                                                                                                                                                                                                                                                                                                                                                                                                                                                                                                                                                                                                                                                                                                                                                                                                                                                                                                                                                                                                                                                                                                                                                                                                                                                                                                                                                                                                                                                                                                                                                                                                                                                                                                                                                                                                                                                                                                                                                                                                                                                                                                                                                                                                                                                                                                                                                                                                                                                                                                                                                                                                                                                                                                                                                                                                                                                                                                                                                                                              |                                                       | SCALE 4<br>1.00       | Grade:<br>FTE: | SCALE 4<br>1.00       | Grade:<br>FTE: | SCALE 4<br>1.00      | Grade:<br>FTE: | SCALE 4<br>1.00   |  |  |  |
|                                                                                                                                                                                                                                                                                                                                                                                                                                                                                                                                                                                                                                                                                                                                                                                                                                                                                                                                                                                                                                                                                                                                                                                                                                                                                                                                                                                                                                                                                                                                                                                                                                                                                                                                                                                                                                                                                                                                                                                                                                                                                                                                                                                                                                                                                                                                                                                                                                                                                                                                                                                                                                                                                                                                                                                                                                                                                                                                                                                                                                              |                                                       |                       |                |                       |                |                      |                |                   |  |  |  |