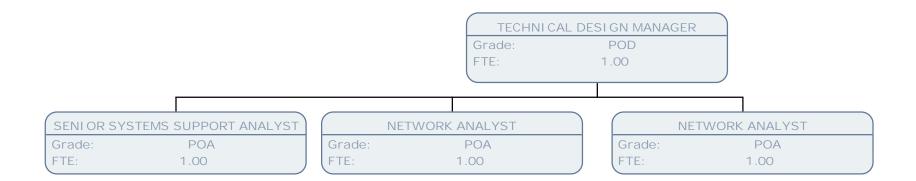

## Resident Services Chart March 17

**Resident's Services** 

| TE         50         TE         50         TE         100           C03TDMER SUMPCE ADVISE<br>Lin         CUSTOME SUMPCE ADVISE<br>Disk                                                                                                                                                                                                                                                                                                                                                                                                                                                                                                                                                                                                                                                                                                                                                                                                                                                                                                                                                                                                                                                                                                                                                                                                                                                                               | PERFORMANCE INFORMATION OFFICER<br>Grade: SO2<br>FTE: |                       |                |                       |                |                      |                |                   |  |  |  |
|----------------------------------------------------------------------------------------------------------------------------------------------------------------------------------------------------------------------------------------------------------------------------------------------------------------------------------------------------------------------------------------------------------------------------------------------------------------------------------------------------------------------------------------------------------------------------------------------------------------------------------------------------------------------------------------------------------------------------------------------------------------------------------------------------------------------------------------------------------------------------------------------------------------------------------------------------------------------------------------------------------------------------------------------------------------------------------------------------------------------------------------------------------------------------------------------------------------------------------------------------------------------------------------------------------------------------------------------------------------------------------------------------------------------------------------------------------------------------------------------------------------------------------------------------------------------------------------------------------------------------------------------------------------------------------------------------------------------------------------------------------------------------------------------------------------------------------------------------------------------------------------------------------------------------------------------------------------------------------------------------------------------------------------------------------------------------------------------------------------------------------------------------------------------------------------------------------------------------------------------------------------------------------------------------------------------------------------------------------------------------------------------------------------------------------------------------------------------------------------------------------------------------------------------------------------------------------------------------------------------------------------------------------------------------------------------------------------------------------------------------------------------------------------------------------------------------------------------------------------------------------------------------------------------------------------------------------------------------------------------------------------------------------------------|-------------------------------------------------------|-----------------------|----------------|-----------------------|----------------|----------------------|----------------|-------------------|--|--|--|
| State         Stot         Tite         Stot         Stot <t< th=""><th></th><th></th><th></th><th></th><th></th><th></th><th></th><th></th></t<>                                                                                                                                                                                                                                                                                                                                                                                                                                                                                                                                                                                                                                                                                                                                                                                                                                                                                                                                                                                                                                                                                                                                                                                                                                                                                                                                                                                                                                                                                                                                                                                                                                                                                                                 |                                                       |                       |                |                       |                |                      |                |                   |  |  |  |
| 10         10         176         100         176         100           CUSTORES SUPPORT & ADVISES<br>(SUPPORT & ADVISES)<br>(SUPPORT & AD                                                                                                                                                                                                                                                                                                                                                                                                                                                                                                                                                                                                                                                                                                                      |                                                       |                       |                |                       |                |                      |                |                   |  |  |  |
| Current Biological Approx                                                                                                                                                                                                                                                                                                                                                                                                                                                                                                                                                                                                                                                                                                                                                                                                                                                                                                                                      | Grade:                                                |                       |                |                       |                |                      |                |                   |  |  |  |
| SPARE         SPARE         Dirake         SPARE         Dirake         SPARE         <                                                                                                                                                                                                                                                                                                                                                                                                                                                                                                                                                                                                                                                                                                                                                                                                                                                                                                                                                                                                                                                                                                                                                                                                                                                                                                                                                                                                                                                                                                                                                                                                                                                                                                                                                          | IE:                                                   | .50                   | ETE:           | .58                   | (FIE:          | 1.00                 | ) (FIE:        | 1.00              |  |  |  |
| SPARE         SPARE         Dirake         SPARE         Dirake         SPARE         <                                                                                                                                                                                                                                                                                                                                                                                                                                                                                                                                                                                                                                                                                                                                                                                                                                                                                                                                                                                                                                                                                                                                                                                                                                                                                                                                                                                                                                                                                                                                                                                                                                                                                                                                                          |                                                       |                       |                |                       |                |                      |                |                   |  |  |  |
| The         The <td></td> <td></td> <td></td> <td></td> <td></td> <td></td> <td></td> <td></td>                                                                                                                                                                                                                                                                                                                                                                                                                                                                                                                                                                                                                                                                                                                                                                                                                                                                                                                                                                                                                                                                                                                                                                                                                                                                                                                                                                                                                                                                                                                                                                                                                                                                                                                                                          |                                                       |                       |                |                       |                |                      |                |                   |  |  |  |
| CONSIDER VERVICE ADVISED         CONTRACT CUTIER TRANSPORTATIONS         CONTRACT CUTIER TRANSPORTATIONS           CONSTRUCT ADVISED         CONTRACT CUTIER TRANSPORTATIONS         CONTRACT CUTIER TRANSPORTATIONS         CONTRACT CUTIER TRANSPORTATIONS           CONTRACT CUTIER TRANSPORTATIONS         CONTRACT CUTIER TRANSPORTATIONS         CONTRACT CUTIER TRANSPORTATIONS         CONTRACT CUTIER TRANSPORTATIONS           CONTRACT CUTIER TRANSPORTATIONS         CONTRACT CUTIER TRANSPORTATIONS         CONTRACT CUTIER TRANSPORTATIONS         CONTRACT CUTIER TRANSPORTATIONS           CONTRACT CUTIER TRANSPORTATIONS         CONTRACT CUTIER TRANSPORTATIONS         CONTRACT CUTIER TRANSPORTATIONS         CONTRACT CUTIER TRANSPORTATIONS           CONTRACT CUTIER TRANSPORTATIONS         CONTRACT CUTIER TRANSPORTATIONS         CONTRACT CUTIER TRANSPORTATIONS         CONTRACT CUTIER TRANSPORTATIONS           CONTRACT CUTIER TRANSPORTATIONS         CONTRACT CUTIER TRANSPORTATIONS         CONTRACT CUTIER TRANSPORTATIONS         CONTRACT CUTIER TRANSPORTATIONS           CONTRACT CUTIER TRANSPORTATIONS         CONTRACT CUTIER TRANSPORTATIONS         CONTRACT CUTIER TRANSPORTATIONS         CONTRACT CUTIER TRANSPORTATIONS           CONTRACT CUTIER TRANSPORTATIONS         CONTRACT CUTIER TRANSPORTATIONS         CONTRACT CUTIER TRANSPORTATIONS         CONTRACT CUTIER TRANSPORTATIONS           CONTRACT CUTIER TRANSPORTATIONS         CONTRACT CUTIER TRANSPORTATIONS         CONTRACT CUTIER TRANSPORTATIONS         CONTRACT CU                                                                                                                                                                                                                                                                                                                                                                                                                                                                                                                                                                                                                                                                                                                                                                                                                                                                                                                                                                                                                                                                                                                                                                                                                                                                                                                                                                                                                                                     |                                                       |                       |                |                       |                |                      |                |                   |  |  |  |
| State         State         Disable         State         Disable         PDB         Disable         PDB           CUSTOME SUMCE AVIN SEE         CUSTOME SUMCE AVIN                                                                                                                                                                                                                                                                                                                                                                                                                                                                                                                                                                                                                                                                                                                                                                                                                                                                                                                                                                                                                                                                                                                                                                                                                                                                                                                                                                                                                                                    | 16.                                                   | .75                   |                | .30                   | (              | .50                  |                | 1.00              |  |  |  |
| State         State         Disable         State         Disable         PDB         Disable         PDB           CUSTOME SUMCE AVIN SEE         CUSTOME SUMCE AVIN                                                                                                                                                                                                                                                                                                                                                                                                                                                                                                                                                                                                                                                                                                                                                                                                                                                                                                                                                                                                                                                                                                                                                                                                                                                                                                                                                                                                                                                    |                                                       |                       |                |                       |                |                      |                |                   |  |  |  |
| $ \begin{array}{c} 1. 1.0 \\ (1.1) \\ (1.1) \\ (1.1) \\ (1.1) \\ (1.1) \\ (1.1) \\ (1.1) \\ (1.1) \\ (1.1) \\ (1.1) \\ (1.1) \\ (1.1) \\ (1.1) \\ (1.1) \\ (1.1) \\ (1.1) \\ (1.1) \\ (1.1) \\ (1.1) \\ (1.1) \\ (1.1) \\ (1.1) \\ (1.1) \\ (1.1) \\ (1.1) \\ (1.1) \\ (1.1) \\ (1.1) \\ (1.1) \\ (1.1) \\ (1.1) \\ (1.1) \\ (1.1) \\ (1.1) \\ (1.1) \\ (1.1) \\ (1.1) \\ (1.1) \\ (1.1) \\ (1.1) \\ (1.1) \\ (1.1) \\ (1.1) \\ (1.1) \\ (1.1) \\ (1.1) \\ (1.1) \\ (1.1) \\ (1.1) \\ (1.1) \\ (1.1) \\ (1.1) \\ (1.1) \\ (1.1) \\ (1.1) \\ (1.1) \\ (1.1) \\ (1.1) \\ (1.1) \\ (1.1) \\ (1.1) \\ (1.1) \\ (1.1) \\ (1.1) \\ (1.1) \\ (1.1) \\ (1.1) \\ (1.1) \\ (1.1) \\ (1.1) \\ (1.1) \\ (1.1) \\ (1.1) \\ (1.1) \\ (1.1) \\ (1.1) \\ (1.1) \\ (1.1) \\ (1.1) \\ (1.1) \\ (1.1) \\ (1.1) \\ (1.1) \\ (1.1) \\ (1.1) \\ (1.1) \\ (1.1) \\ (1.1) \\ (1.1) \\ (1.1) \\ (1.1) \\ (1.1) \\ (1.1) \\ (1.1) \\ (1.1) \\ (1.1) \\ (1.1) \\ (1.1) \\ (1.1) \\ (1.1) \\ (1.1) \\ (1.1) \\ (1.1) \\ (1.1) \\ (1.1) \\ (1.1) \\ (1.1) \\ (1.1) \\ (1.1) \\ (1.1) \\ (1.1) \\ (1.1) \\ (1.1) \\ (1.1) \\ (1.1) \\ (1.1) \\ (1.1) \\ (1.1) \\ (1.1) \\ (1.1) \\ (1.1) \\ (1.1) \\ (1.1) \\ (1.1) \\ (1.1) \\ (1.1) \\ (1.1) \\ (1.1) \\ (1.1) \\ (1.1) \\ (1.1) \\ (1.1) \\ (1.1) \\ (1.1) \\ (1.1) \\ (1.1) \\ (1.1) \\ (1.1) \\ (1.1) \\ (1.1) \\ (1.1) \\ (1.1) \\ (1.1) \\ (1.1) \\ (1.1) \\ (1.1) \\ (1.1) \\ (1.1) \\ (1.1) \\ (1.1) \\ (1.1) \\ (1.1) \\ (1.1) \\ (1.1) \\ (1.1) \\ (1.1) \\ (1.1) \\ (1.1) \\ (1.1) \\ (1.1) \\ (1.1) \\ (1.1) \\ (1.1) \\ (1.1) \\ (1.1) \\ (1.1) \\ (1.1) \\ (1.1) \\ (1.1) \\ (1.1) \\ (1.1) \\ (1.1) \\ (1.1) \\ (1.1) \\ (1.1) \\ (1.1) \\ (1.1) \\ (1.1) \\ (1.1) \\ (1.1) \\ (1.1) \\ (1.1) \\ (1.1) \\ (1.1) \\ (1.1) \\ (1.1) \\ (1.1) \\ (1.1) \\ (1.1) \\ (1.1) \\ (1.1) \\ (1.1) \\ (1.1) \\ (1.1) \\ (1.1) \\ (1.1) \\ (1.1) \\ (1.1) \\ (1.1) \\ (1.1) \\ (1.1) \\ (1.1) \\ (1.1) \\ (1.1) \\ (1.1) \\ (1.1) \\ (1.1) \\ (1.1) \\ (1.1) \\ (1.1) \\ (1.1) \\ (1.1) \\ (1.1) \\ (1.1) \\ (1.1) \\ (1.1) \\ (1.1) \\ (1.1) \\ (1.1) \\ (1.1) \\ (1.1) \\ (1.1) \\ (1.1) \\ (1.1) \\ (1.1) \\ (1.1) \\ (1.1) \\ (1.1) \\ (1.1) \\ (1.1) \\ (1.1) \\ (1.1) \\ (1.1) \\ (1.1) \\ (1.1) \\ (1.1) \\ (1.1) \\ (1.1) \\ (1.1) \\ (1.1) \\ (1.1) \\ (1.1) \\ (1.1) \\ (1.1) \\ (1.1) \\ (1.1) \\ (1.1) \\ (1.1) \\ (1.1) \\ (1.1) \\ (1.1) \\ (1.1) \\ (1.1) \\ (1.1)$                                                                                                                                                                                                                                                                                                                                                                                                                                                                                                                                                                                                                                     |                                                       |                       |                |                       |                |                      |                |                   |  |  |  |
| CUSTOME SERVICE ADVISE<br>Prese         CONTROL ENTRY E MAY SERVICE ADVISE<br>Prese         CONTR                                                                                                                                                                                                                                                                                                                                                                                                                                                                                                                                                                                                                                                                                                                                                                                                                                                                                                                                                                                                                                                                                                                                                        |                                                       |                       | Grade:         | SCALE 6               |                |                      |                |                   |  |  |  |
| CLISTORE SUNCE AND SET<br>TE         CL                                                                                                                                                                                                                                                                                                                                                                                                                                                                                                                                                                                                                                                                                                                                                                                                                                                                                                                                                                                                                                                                                                                                                                                                                                | IE:                                                   | 1.00                  | ETE:           | .69                   | (FIE:          | 1.00                 | ) (FIE:        | 1.00              |  |  |  |
| SPAIL         SPAIL 6         Drafter         SPAIL 6           CLISTOME SERVICE ADVISES         CONTACT CONTENT TAM SUPERVISED         CLISTOME SERVICE ADVISES         CLISTOME SERVICE ADVISES           CLISTOME SERVICE ADVISES         CONTACT CONTENT TAM SUPERVISED         CLISTOME SERVICE ADVISES         CLISTOME SERVICE ADVISES           CLISTOME SERVICE ADVISES         CONTACT CONTENT TAM SUPERVISED         CLISTOME SERVICE ADVISES         CLISTOME SERVICE ADVISES           CLISTOME SERVICE ADVISES         CLISTOME SERVICE ADVISES         CLISTOME SERVICE ADVISES         CLISTOME SERVICE ADVISES           CLISTOME SERVICE ADVISES         CLISTOME SERVICE ADVISES         CLISTOME SERVICE ADVISES         CLISTOME SERVICE ADVISES           CLISTOME SERVICE ADVISES         CLISTOME SERVICE ADVISES         CLISTOME SERVICE ADVISES         CLISTOME SERVICE ADVISES           CLISTOME SERVICE ADVISES         CLISTOME SERVICE ADVISES         CLISTOME SERVICE ADVISES         CLISTOME SERVICE ADVISES           CLISTOME SERVICE ADVISES         CLISTOME SERVICE ADVISES         CLISTOME SERVICE ADVISES         CLISTOME SERVICE ADVISES           CLISTOME SERVICE ADVISES         CLISTOME SERVICE ADVISES         CLISTOME SERVICE ADVISES         CLISTOME SERVICE ADVISES           CLISTOME SERVICE ADVISES         CLISTOME SERVICE ADVISES         CLISTOME SERVICE ADVISES         CLISTOME SERVICE ADVISES           CLISTOME SERVICE A                                                                                                                                                                                                                                                                                                                                                                                                                                                                                                                                                                                                                                                                                                                                                                                                                                                                                                                                                                                                                                                                                                                                                                                                                                                                                                                                                                                                                                                                                                                                             |                                                       |                       |                |                       |                |                      |                |                   |  |  |  |
| IE         IO0         [TE         IO0         [TE         IO0           CUSTORE SENIC ADVISE<br>TE         CONTORE SENIC ADVISE<br>TE         CONTORE SENIC ADVISE<br>TE         CUSTORE SENIC ADVISE<br>TE                                                                                                                                                                                                                                                                                                                                                                                                                                                                                                                                                                                                                                                                                                                                                                                                                                                                                                                                                                                                                                                                                                                                                                                                                                                                                                   |                                                       |                       |                |                       |                |                      |                |                   |  |  |  |
| Image         Image <th< td=""><td></td><td></td><td></td><td></td><td></td><td></td><td></td><td></td></th<>                                                                                                                                                                                                                                                                                                                                                                                                                                                                                                                                                                                                                                                                                                                                                                                                                                                                                                                                                                                                                                                                                                                                                                                                                                                                                                                                                                                                                                                                                                                                                                                                                                                                            |                                                       |                       |                |                       |                |                      |                |                   |  |  |  |
| SPAME         SCALE &<br>ITE         Drawler         SCALE &<br>TTE         Drawler         SCALE & TTE         Drawler         SCALE & TTE         Drawler         SC                                                                                                                                                                                                                                                                                                                                                                                                                                                                                                                                                                                                                                                                                                                                                                                                                                                                                                                                                                                                                                                                                                                                                                                                                                                                                                                                                                                                                                                                                                                                | TE:                                                   | 1.00                  | FTE:           | 1.00                  | (FTE:          | 1.00                 | FTE:           | 1.00              |  |  |  |
| State         SCALE 6<br>TTE         Grade         SCALE 6<br>TTE                                                                                                                                                                                                                                                                                                                                                                                                                                                                                                                                                                                                                                                                                                                                                                                                                                                                                                                                                                                                                                                                                                                                                                                                                                                                                                                                                                                                                                                                                                                                                   |                                                       |                       |                |                       |                |                      |                |                   |  |  |  |
| $ \begin{array}{c} TTE & 10 \\ TTE & 100 \\ \hline TTE & 100 \\$ | CUSTON                                                | VER SERVI CE ADVI SER | CONTACT CE     | NTRE TEAM SUPERVI SOR | CUSTOMER       | SERVICE ADVISER      | CUSTOME        | R SERVICE ADVISER |  |  |  |
| CUSTOMEN SERVICE ADVISER         CUSTOMEN SERVICE ADVISER         CUSTOMEN SERVICE ADVISER           (TRE         1.00         (CUSTOMEN SERVICE ADVISER)         (CUSTOMEN SERVICE ADVISER)           (CUSTOMEN SERVICE ADVISER)         (CUSTOMEN SERVICE ADVISER)         (CUSTOMEN SERVICE ADVISER)           (CUSTOMEN SERVICE ADVISER)         (CUSTOMEN SERVICE ADVISER)         (CUSTOMEN SERVICE ADVISER)           (CUSTOMEN SERVICE ADVISER)         (CUSTOMEN SERVICE ADVISER)         (CUSTOMEN SERVICE ADVISER)           (CUSTOMEN SERVICE ADVISER)         (CUSTOMEN SERVICE ADVISER)         (CUSTOMEN SERVICE ADVISER)           (CUSTOMEN SERVICE ADVISER)         (CUSTOME SERVICE ADVISER)         (CUSTOME SERVICE ADVISER)           (CUSTOME SERVICE ADVISER)         (CUSTOME SERVICE ADVISER)         (CUSTOME SERVICE ADVISER)           (CUSTOME SERVICE ADVISER)         (CUSTOME SERVICE ADVISER)         (CUSTOME SERVICE ADVISER)           (CUSTOME SERVICE ADVISER)         (CUSTOME SERVICE ADVISER)         (CUSTOMER SERVICE ADVISER)           (CUSTOMER SERVICE ADVISER)         (CUSTOMER SERVICE ADVISER)         (CUSTOMER SERVICE ADVISER)           (CUSTOMER SERVICE ADVISER)         (CUSTOMER SERVICE ADVISER)         (CUSTOMER SERVICE ADVISER)           (CUSTOMER SERVICE ADVISER)         (CUSTOMER SERVICE ADVISER)         (CUSTOMER SERVICE ADVISER)           (CUSTOMER SERVICE ADVISER)         (CUSTOMER SERVICE ADVISER)                                                                                                                                                                                                                                                                                                                                                                                                                                                                                                                                                                                                                                                                                                                                                                                                                                                                                                                                                                                                                                                                                                                                                                                                                                                                                                                                                                                                                                                                                                                                                          |                                                       |                       |                |                       |                |                      |                |                   |  |  |  |
| rate         SCALE 0<br>(TE         Grade         Grade <th< td=""><td>TE:</td><td>.83</td><td>FTE:</td><td>1.00</td><td>FTE:</td><td>1.00</td><td></td><td>.83</td></th<>                                                                                                                                                                                                                                                                                                                                                                                                                                                                                                                                                                                                                                                                                                                                                                                                                                                                                                                                                                                                                                                                                                                                                                                                                                                                                                                                                                                                                                                                                                   | TE:                                                   | .83                   | FTE:           | 1.00                  | FTE:           | 1.00                 |                | .83               |  |  |  |
| rate         SCALE 0<br>(TE         Grade         Grade <th< td=""><td></td><td></td><td></td><td></td><td>1</td><td></td><td></td><td></td></th<>                                                                                                                                                                                                                                                                                                                                                                                                                                                                                                                                                                                                                                                                                                                                                                                                                                                                                                                                                                                                                                                                                                                                                                                                                                                                                                                                                                                                                                                                                                                           |                                                       |                       |                |                       | 1              |                      |                |                   |  |  |  |
| TE1.00[FTE1.00[FTE54[FTE83CUSTORER SERVICE ADVISET<br>TOWER SERVICE ADVISET<br>TECONTACT CENTER TABLE SUPERVISOR<br>Orabic<br>FTECUSTORER SERVICE ADVISET<br>Orabic<br>FTECUSTORER SERVICE ADVISET<br>Orabic<br>FTECUSTORER SERVICE ADVISET<br>Orabic<br>FTECUSTORER SERVICE ADVISET<br>Orabic<br>FTECUSTORER SERVICE ADVISET<br>Orabic<br>FTECUSTORER SERVICE ADVISET<br>Orabic<br>SOLL F<br>FTECUSTORER SERVICE ADVISET<br>Orabic<br>SOLL FCUSTORER SERVICE ADVISET<br>Orabic<br>SOLL FCUSTORER SERVICE ADVISET<br>FTECUSTORER SERVICE ADVISET<br>Orabic<br>SOLL FCUSTORER SERVICE ADVISET<br>Orabic<br>SOLL FCUSTORE                                                                                                                                                                                                                                                                                                                                                                                                                                                                                                                                                                                                                                                                                                                                                                                                                                                                                                                                                                                                                                                                                                                                                                                                                                                                                                                                                                                                             | CUSTON                                                | VER SERVI CE ADVI SER | CUSTOM         | ER SERVI CE ADVI SER  | CUSTOMER       | SERVICE ADVISER      | CUSTOME        | R SERVICE ADVISER |  |  |  |
| CUSTOMER SERVICE ADVISER<br>Gradu:         CONTACT CENTRE TEAM SUPERVISOR<br>Gradu:         CONTACT CENTRE TEAM SUPERVISOR<br>Gradu:         CUSTOMER SERVICE ADVISER<br>Gradu:         SCALE 6<br>TTE         TTE         T                                                                                                                                                                                                                                                                                                                                                                                                                                                                                                                                                                                                                                                                                                                                                                                                                                                                                                                                                                                                                                                                                                                                                                                                     |                                                       |                       |                |                       |                |                      |                |                   |  |  |  |
| CUSTORE SERVICE ADVISET       CONTACT CENTRE TABLE SUPERVISOR       CUSTORER SERVICE ADVISET         Trabe       SOALE 6       SOALE 6       SOALE 6         Trabe       SOALE 6       CONTACT CENTRE TABLE SUPERVISOR       CUSTORER SERVICE ADVISET         CUSTORER SERVICE ADVISET       CUSTORER SERVICE ADVISET       CUSTORER SERVICE ADVISET         CUSTORER SERVICE ADVISET       CUSTORER SERVICE ADVISET       CUSTORER SERVICE ADVISET         CUSTORER SERVICE ADVISET       CUSTORER SERVICE ADVISET       CUSTORER SERVICE ADVISET         CUSTORER SERVICE ADVISET       CUSTORER SERVICE ADVISET       CUSTORER SERVICE ADVISET         CUSTORER SERVICE ADVISET       CUSTORER SERVICE ADVISET       CUSTORER SERVICE ADVISET         CUSTORER SERVICE ADVISET       CUSTORER SERVICE ADVISET       CUSTORER SERVICE ADVISET         CUSTORER SERVICE ADVISET       CUSTORER SERVICE ADVISET       CUSTORER SERVICE ADVISET         CUSTORER SERVICE ADVISET       CUSTORER SERVICE ADVISET       CUSTORER SERVICE ADVISET         CUSTORER SERVICE ADVISET       CUSTORER SERVICE ADVISET       CUSTORER SERVICE ADVISET         CUSTORER SERVICE ADVISET       CUSTORER SERVICE ADVISET       CUSTORER SERVICE ADVISET         CUSTORER SERVICE ADVISET       CUSTORER SERVICE ADVISET       CUSTORER SERVICE ADVISET         CUSTORER SERVICE ADVISET       CUSTORER SERVICE ADVISET       CU                                                                                                                                                                                                                                                                                                                                                                                                                                                                                                                                                                                                                                                                                                                                                                                                                                                                                                                                                                                                                                                                                                                                                                                                                                                                                                                                                                                                                                                                                                                                                                                                                          | TE:                                                   | 1.00                  | FTE:           | 1.00                  | FTE:           | .54                  | FTE:           | .83               |  |  |  |
| CUSTORE SERVICE ADVISET       CONTACT CENTRE TABLE SUPERVISOR       CUSTORER SERVICE ADVISET         Trabe       SOALE 6       SOALE 6       SOALE 6         Trabe       SOALE 6       CONTACT CENTRE TABLE SUPERVISOR       CUSTORER SERVICE ADVISET         CUSTORER SERVICE ADVISET       CUSTORER SERVICE ADVISET       CUSTORER SERVICE ADVISET         CUSTORER SERVICE ADVISET       CUSTORER SERVICE ADVISET       CUSTORER SERVICE ADVISET         CUSTORER SERVICE ADVISET       CUSTORER SERVICE ADVISET       CUSTORER SERVICE ADVISET         CUSTORER SERVICE ADVISET       CUSTORER SERVICE ADVISET       CUSTORER SERVICE ADVISET         CUSTORER SERVICE ADVISET       CUSTORER SERVICE ADVISET       CUSTORER SERVICE ADVISET         CUSTORER SERVICE ADVISET       CUSTORER SERVICE ADVISET       CUSTORER SERVICE ADVISET         CUSTORER SERVICE ADVISET       CUSTORER SERVICE ADVISET       CUSTORER SERVICE ADVISET         CUSTORER SERVICE ADVISET       CUSTORER SERVICE ADVISET       CUSTORER SERVICE ADVISET         CUSTORER SERVICE ADVISET       CUSTORER SERVICE ADVISET       CUSTORER SERVICE ADVISET         CUSTORER SERVICE ADVISET       CUSTORER SERVICE ADVISET       CUSTORER SERVICE ADVISET         CUSTORER SERVICE ADVISET       CUSTORER SERVICE ADVISET       CUSTORER SERVICE ADVISET         CUSTORER SERVICE ADVISET       CUSTORER SERVICE ADVISET       CU                                                                                                                                                                                                                                                                                                                                                                                                                                                                                                                                                                                                                                                                                                                                                                                                                                                                                                                                                                                                                                                                                                                                                                                                                                                                                                                                                                                                                                                                                                                                                                                                                          |                                                       |                       |                |                       |                |                      |                |                   |  |  |  |
| rade:         SCALE &<br>5.02         Grade:         SCALE 6<br>FTE:         1.00         Frade:         SCALE 6<br>FTE:         Frad                                                                                                                                                                                                                                                                                                                                                                                                                                                                                                                                                                                                                                                                                                                                                                                                                                                                                                                                                                                                                                                                                                                                                                                                                                                                                                                                                                                                                                                                                                                          | CUSTON                                                | VER SERVI CE ADVI SER | CONTACT CE     | NTRE TEAM SUPERVI SOR | CONTACT CENT   | TRE TEAM SUPERVI SOR | CUSTOME        | R SERVICE ADVISER |  |  |  |
| CUSTOMER SERVICE ADVISER     CUSTOMER SERVICE ADVISER     CUSTOMER SERVICE ADVISER       CUSTOMER SERVICE ADVISER     CUSTOMER SERVICE ADVISER     CUSTOMER SERVICE ADVISER       CUSTOMER SERVICE ADVISER     CUSTOMER SERVICE ADVISER     CUSTOMER SERVICE ADVISER       CUSTOMER SERVICE ADVISER     CUSTOMER SERVICE ADVISER     CUSTOMER SERVICE ADVISER       CUSTOMER SERVICE ADVISER     CUSTOMER SERVICE ADVISER     CUSTOMER SERVICE ADVISER       CUSTOMER SERVICE ADVISER     CUSTOMER SERVICE ADVISER     CUSTOMER SERVICE ADVISER       CUSTOMER SERVICE ADVISER     CUSTOMER SERVICE ADVISER     CUSTOMER SERVICE ADVISER       CUSTOMER SERVICE ADVISER     CUSTOMER SERVICE ADVISER     CUSTOMER SERVICE ADVISER       CUSTOMER SERVICE ADVISER     CUSTOMER SERVICE ADVISER     CUSTOMER SERVICE ADVISER       CUSTOMER SERVICE ADVISER     CUSTOMER SERVICE ADVISER     CUSTOMER SERVICE ADVISER       CUSTOMER SERVICE ADVISER     CUSTOMER SERVICE ADVISER     CUSTOMER SERVICE ADVISER       CUSTOMER SERVICE ADVISER     CUSTOMER SERVICE ADVISER     CUSTOMER SERVICE ADVISER       CUSTOMER SERVICE ADVISER     CUSTOMER SERVICE ADVISER     CUSTOMER SERVICE ADVISER       CUSTOMER SERVICE ADVISER     CUSTOMER SERVICE ADVISER     CUSTOMER SERVICE ADVISER       CUSTOMER SERVICE ADVISER     CUSTOMER SERVICE ADVISER     CUSTOMER SERVICE ADVISER       CUSTOMER SERVICE ADVISER     CUSTOMER SERVICE ADVISER     CUSTOMER SERVICE A                                                                                                                                                                                                                                                                                                                                                                                                                                                                                                                                                                                                                                                                                                                                                                                                                                                                                                                                                                                                                                                                                                                                                                                                                                                                                                                                                                                                                                                                                                                                                                          | rade:                                                 | SCALE 6               | Grade:         | SO2                   | Grade:         | SO2                  | Grade:         | SCALE 6           |  |  |  |
| radio: SCALE 6<br>readio: SCALE 6<br>readio                                                                                                                                                                                                                                                                                                                                                                                                                                                                                                                                                                                                                                                                | TE:                                                   | .50                   | FTE:           | 1.00                  | FTE:           | 1.00                 | FTE:           | 1.00              |  |  |  |
| radio: SCALE 6<br>readio: SCALE 6<br>readio                                                                                                                                                                                                                                                                                                                                                                                                                                                                                                                                                                                                                                                                |                                                       |                       |                |                       |                |                      |                |                   |  |  |  |
| radio: SCALE 6<br>readio: SCALE 6<br>readio                                                                                                                                                                                                                                                                                                                                                                                                                                                                                                                                                                                                                                                                | CUSTON                                                | MER SERVI CE ADVI SER | CUSTOM         | ER SERVICE ADVISER    | CONTACT CEN    | TRE TEAM SUPERVI SOR | CUSTOME        | R SERVICE ADVISER |  |  |  |
| CUSTOMER SERVICE ADVISER       CUSTOMER SERVICE ADVISER       CUSTOMER SERVICE ADVISER         Trade:       SCALE 6       TTE:       78         CUSTOMER SERVICE ADVISER       CUSTOMER SERVICE ADVISER       CUSTOMER SERVICE ADVISER         CUSTOMER SERVICE ADVISER       CUSTOMER SERVICE ADVISER       CUSTOMER SERVICE ADVISER         CUSTOMER SERVICE ADVISER       CUSTOMER SERVICE ADVISER       CUSTOMER SERVICE ADVISER         CUSTOMER SERVICE ADVISER       CUSTOMER SERVICE ADVISER       CUSTOMER SERVICE ADVISER         CUSTOMER SERVICE ADVISER       CUSTOMER SERVICE ADVISER       CUSTOMER SERVICE ADVISER         CUSTOMER SERVICE ADVISER       CONTACT CENTRE TAM SUPERVISOR       CUSTOMER SERVICE ADVISER       CUSTOMER SERVICE ADVISER         CUSTOMER SERVICE ADVISER       CONTACT CENTRE TAM SUPERVISOR       CUSTOMER SERVICE ADVISER       CUSTOMER SERVICE ADVISER         CUSTOMER SERVICE ADVISER       CUSTOMER SERVICE ADVISER       CUSTOMER SERVICE ADVISER       CUSTOMER SERVICE ADVISER         CUSTOMER SERVICE ADVISER       CUSTOMER SERVICE ADVISER       CUSTOMER SERVICE ADVISER       CUSTOMER SERVICE ADVISER         CUSTOMER SERVICE ADVISER       CUSTOMER SERVICE ADVISER       CUSTOMER SERVICE ADVISER       CUSTOMER SERVICE ADVISER         CUSTOMER SERVICE ADVISER       CUSTOMER SERVICE ADVISER       CUSTOMER SERVICE ADVISER       CUSTOMER SERVICE ADVISER       CUSTOMER SERVI                                                                                                                                                                                                                                                                                                                                                                                                                                                                                                                                                                                                                                                                                                                                                                                                                                                                                                                                                                                                                                                                                                                                                                                                                                                                                                                                                                                                                                                                                                                                                                                        |                                                       |                       |                |                       |                |                      |                |                   |  |  |  |
| rade: SCALE 6<br>TT: 78<br>CUSTOMER SERVICE ADVISER<br>CUSTOMER SERVICE ADVI                                                                                                                                                                                                                                                                                                                                                                                                                                                                                                                                                                                                                                                                                                                                                 |                                                       |                       |                |                       | FTE:           | 1.00                 |                |                   |  |  |  |
| rade: SCALE 6<br>TT: 78<br>CUSTOMER SERVICE ADVISER<br>CUSTOMER SERVICE ADVI                                                                                                                                                                                                                                                                                                                                                                                                                                                                                                                                                                                                                                                                                                                                                 |                                                       |                       |                |                       |                |                      |                |                   |  |  |  |
| rade: SCALE 6<br>FTE: 73<br>FTE: 7                                                                                                                                                                                                                                                                                                                                                                                                                                           | CLISTON                                               | IER SERVICE ADVISER   | CUSTOM         |                       | CUSTOMER       |                      | CLISTOME       |                   |  |  |  |
| CUSTOMER SERVICE ADVISER       CUSTOMER SERVICE ADVISER       CUSTOMER SERVICE ADVISER         Grade:       SCALE 6       FTE:       1.00         CUSTOMER SERVICE ADVISER       CONTACT CENTRE TEAM SUPERVISOR       CUSTOMER SERVICE ADVISER       CUSTOMER SERVICE ADVISER         CUSTOMER SERVICE ADVISER       CONTACT CENTRE TEAM SUPERVISOR       CUSTOMER SERVICE ADVISER       CUSTOMER SERVICE ADVISER         CUSTOMER SERVICE ADVISER       CONTACT CENTRE TEAM SUPERVISOR       CUSTOMER SERVICE ADVISER       CUSTOMER SERVICE ADVISER         CUSTOMER SERVICE ADVISER       CONTACT CENTRE TEAM SUPERVISOR       CUSTOMER SERVICE ADVISER       CUSTOMER SERVICE ADVISER         CUSTOMER SERVICE ADVISER       CONTACT CENTRE TEAM SUPERVISER       CUSTOMER SERVICE ADVISER       CUSTOMER SERVICE ADVISER         CUSTOMER SERVICE ADVISER       CUSTOMER SERVICE ADVISER       CUSTOMER SERVICE ADVISER       CUSTOMER SERVICE ADVISER         CUSTOMER SERVICE ADVISER       CUSTOMER SERVICE ADVISER       CUSTOMER SERVICE ADVISER       CUSTOMER SERVICE ADVISER         CUSTOMER SERVICE ADVISER       CUSTOMER SERVICE ADVISER       CUSTOMER SERVICE ADVISER       CUSTOMER SERVICE ADVISER         CUSTOMER SERVICE ADVISER       CUSTOMER SERVICE ADVISER       CUSTOMER SERVICE ADVISER       CUSTOMER SERVICE ADVISER         CUSTOMER SERVICE ADVISER       CUSTOMER SERVICE ADVISER       CUSTOMER SERVICE ADVISER       CUSTOMER SE                                                                                                                                                                                                                                                                                                                                                                                                                                                                                                                                                                                                                                                                                                                                                                                                                                                                                                                                                                                                                                                                                                                                                                                                                                                                                                                                                                                                                                                                                                                                                                       | Fade:                                                 |                       |                |                       |                |                      |                |                   |  |  |  |
| rade: SCALE 6<br>FTE: 1.00<br>CUSTOMER SERVICE ADVI SER<br>CUSTOMER SERVICE ADVI SER<br>CUSTOMER SERVICE ADVI SER<br>CONTACT CENTRE TEAM SUPERVISOR<br>CUSTOMER SERVICE ADVI SER<br>Crade: SCALE 6<br>FTE: 1.00<br>CUSTOMER SERVICE ADVI SER<br>Crade: SCALE 6<br>FTE: 1.00<br>CUSTOMER SERVICE ADVI SER<br>Crade: SCALE 6<br>FTE: 1.00<br>CUSTOMER SERVICE ADVI SER<br>CUSTOMER SERVICE                                                                                                                                                                                                                                                                                                                                                                                                                                                                                                                                                                                                                                                                                                                                                  | TE:                                                   | 1.00                  | FTE:           | .78                   | FTE:           | .83                  | FTE:           | .83               |  |  |  |
| rade: SCALE 6<br>FTE: 1.00<br>CUSTOMER SERVICE ADVI SER<br>CUSTOMER SERVICE ADVI SER<br>CUSTOMER SERVICE ADVI SER<br>CONTACT CENTRE TEAM SUPERVISOR<br>CUSTOMER SERVICE ADVI SER<br>Crade: SCALE 6<br>FTE: 1.00<br>CUSTOMER SERVICE ADVI SER<br>Crade: SCALE 6<br>FTE: 1.00<br>CUSTOMER SERVICE ADVI SER<br>Crade: SCALE 6<br>FTE: 1.00<br>CUSTOMER SERVICE ADVI SER<br>CUSTOMER SERVICE                                                                                                                                                                                                                                                                                                                                                                                                                                                                                                                                                                                                                                                                                                                                                  |                                                       |                       |                |                       |                |                      |                |                   |  |  |  |
| rade: SCALE 6<br>FTE: 1.00<br>CUSTOMER SERVICE ADVI SER<br>CUSTOMER SERVICE ADVI SER<br>CUSTOMER SERVICE ADVI SER<br>CONTACT CENTRE TEAM SUPERVISOR<br>CUSTOMER SERVICE ADVI SER<br>Crade: SCALE 6<br>FTE: 1.00<br>CUSTOMER SERVICE ADVI SER<br>Crade: SCALE 6<br>FTE: 1.00<br>CUSTOMER SERVICE ADVI SER<br>Crade: SCALE 6<br>FTE: 1.00<br>CUSTOMER SERVICE ADVI SER<br>CUSTOMER SERVICE                                                                                                                                                                                                                                                                                                                                                                                                                                                                                                                                                                                                                                                                                                                                                  | CLISTON                                               | IER SERVICE ADVISER   | CUSTOM         |                       | CUSTOMER       | SERVICE ADVISER      | CLISTOME       |                   |  |  |  |
| CUSTOMER SERVICE ADVISER       CONTACT CENTRE TEAM SUPERVISOR       CUSTOMER SERVICE ADVISER         Grade:       SCALE 6       Grade:       SCALE 6         TE:       1.00       Grade:       SCALE 6         CUSTOMER SERVICE ADVISER       CUSTOMER SERVICE ADVISER       CUSTOMER SERVICE ADVISER         CUSTOMER SERVICE ADVISER       CUSTOMER SERVICE ADVISER       CUSTOMER SERVICE ADVISER         CUSTOMER SERVICE ADVISER       CUSTOMER SERVICE ADVISER       CUSTOMER SERVICE ADVISER         CUSTOMER SERVICE ADVISER       CUSTOMER SERVICE ADVISER       CUSTOMER SERVICE ADVISER         CUSTOMER SERVICE ADVISER       CUSTOMER SERVICE ADVISER       CUSTOMER SERVICE ADVISER         CUSTOMER SERVICE ADVISER       CUSTOMER SERVICE ADVISER       CUSTOMER SERVICE ADVISER         CUSTOMER SERVICE ADVISER       CUSTOMER SERVICE ADVISER       CUSTOMER SERVICE ADVISER         CUSTOMER SERVICE ADVISER       CUSTOMER SERVICE ADVISER       CUSTOMER SERVICE ADVISER         CUSTOMER SERVICE ADVISER       CUSTOMER SERVICE ADVISER       CUSTOMER SERVICE ADVISER         CUSTOMER SERVICE ADVISER       CUSTOMER SERVICE ADVISER       CUSTOMER SERVICE ADVISER         CUSTOMER SERVICE ADVISER       CUSTOMER SERVICE ADVISER       CUSTOMER SERVICE ADVISER         CUSTOMER SERVICE ADVISER       CUSTOMER SERVICE ADVISER       CUSTOMER SERVICE ADVISER                                                                                                                                                                                                                                                                                                                                                                                                                                                                                                                                                                                                                                                                                                                                                                                                                                                                                                                                                                                                                                                                                                                                                                                                                                                                                                                                                                                                                                                                                                                                                                                                                                                   |                                                       |                       |                |                       |                |                      |                |                   |  |  |  |
| rade:       SCALE 6       Grade:       SCALE 6       Grade:       SCALE 6         TE:       1.00       ITE:       1.00       ITE:       1.00         CUSTOMER SERVICE ADVISER       CUSTOMER SERVICE ADVISER       CUSTOMER SERVICE ADVISER       CUSTOMER SERVICE ADVISER         Grade:       SCALE 6       FTE:       1.00       ITE:       1.00         CUSTOMER SERVICE ADVISER       CUSTOMER SERVICE ADVISER       CUSTOMER SERVICE ADVISER       CUSTOMER SERVICE ADVISER         Grade:       SCALE 6       FTE:       1.00       ITE:       1.00         CUSTOMER SERVICE ADVISER       CUSTOMER SERVICE ADVISER       CUSTOMER SERVICE ADVISER       CUSTOMER SERVICE ADVISER         Grade:       SCALE 6       FTE:       1.00       ITE:       1.00         CUSTOMER SERVICE ADVISER       Grade:       SCALE 6       FTE:       1.00         CUSTOMER SERVICE ADVISER       Grade:       SCALE 6       FTE:       1.00         CUSTOMER SERVICE ADVISER       CUSTOMER SERVICE ADVISER       CUSTOMER SERVICE ADVISER       CUSTOMER SERVICE ADVISER         CUSTOMER SERVICE ADVISER       CUSTOMER SERVICE ADVISER       CUSTOMER SERVICE ADVISER       CUSTOMER SERVICE ADVISER         Grade:       SCALE 6       FTE:       1.00       FTE:       1.00                                                                                                                                                                                                                                                                                                                                                                                                                                                                                                                                                                                                                                                                                                                                                                                                                                                                                                                                                                                                                                                                                                                                                                                                                                                                                                                                                                                                                                                                                                                                                                                                                                                                                                                                                                   | TE:                                                   |                       |                |                       |                |                      |                |                   |  |  |  |
| rade:       SCALE 6       Grade:       SCALE 6       Grade:       SCALE 6         TE:       1.00       ITE:       1.00       ITE:       1.00         CUSTOMER SERVICE ADVISER       CUSTOMER SERVICE ADVISER       CUSTOMER SERVICE ADVISER       CUSTOMER SERVICE ADVISER         Grade:       SCALE 6       FTE:       1.00       ITE:       1.00         CUSTOMER SERVICE ADVISER       CUSTOMER SERVICE ADVISER       CUSTOMER SERVICE ADVISER       CUSTOMER SERVICE ADVISER         Grade:       SCALE 6       FTE:       1.00       ITE:       1.00         CUSTOMER SERVICE ADVISER       CUSTOMER SERVICE ADVISER       CUSTOMER SERVICE ADVISER       CUSTOMER SERVICE ADVISER         Grade:       SCALE 6       FTE:       1.00       ITE:       1.00         CUSTOMER SERVICE ADVISER       Grade:       SCALE 6       FTE:       1.00         CUSTOMER SERVICE ADVISER       Grade:       SCALE 6       FTE:       1.00         CUSTOMER SERVICE ADVISER       CUSTOMER SERVICE ADVISER       CUSTOMER SERVICE ADVISER       CUSTOMER SERVICE ADVISER         CUSTOMER SERVICE ADVISER       CUSTOMER SERVICE ADVISER       CUSTOMER SERVICE ADVISER       CUSTOMER SERVICE ADVISER         Grade:       SCALE 6       FTE:       1.00       FTE:       1.00                                                                                                                                                                                                                                                                                                                                                                                                                                                                                                                                                                                                                                                                                                                                                                                                                                                                                                                                                                                                                                                                                                                                                                                                                                                                                                                                                                                                                                                                                                                                                                                                                                                                                                                                                                   |                                                       |                       |                |                       |                |                      |                |                   |  |  |  |
| rade:       SCALE 6       Grade:       SCALE 6       Grade:       SCALE 6         TE:       1.00       ITE:       1.00       ITE:       1.00         CUSTOMER SERVICE ADVISER       CUSTOMER SERVICE ADVISER       CUSTOMER SERVICE ADVISER       CUSTOMER SERVICE ADVISER         Grade:       SCALE 6       FTE:       1.00       ITE:       1.00         CUSTOMER SERVICE ADVISER       Grade:       SCALE 6       FTE:       1.00         FTE:       1.00       ITE:       1.00       ITE:       1.00         CUSTOMER SERVICE ADVISER       CUSTOMER SERVICE ADVISER       CUSTOMER SERVICE ADVISER       CUSTOMER SERVICE ADVISER       Grade:       SCALE 6         Te:       1.00       ITE:       1.00       ITE:       1.00       ITE:       1.00         CUSTOMER SERVICE ADVISER       CUSTOMER SERVICE ADVISER       Grade:       SCALE 6       FTE:       1.00       ITE:       1.00         CUSTOMER SERVICE ADVISER       CUSTOMER SERVICE ADVISER       CUSTOMER SERVICE ADVISER       CUSTOMER SERVICE ADVISER       Grade:       SCALE 5       FTE:       1.00       ITE:       1.00         CUSTOMER SERVICE ADVISER       CUSTOMER SERVICE ADVISER       CUSTOMER SERVICE ADVISER       CUSTOMER SERVICE ADVISER       CUSTOMER SERVICE ADVISER <td>CUSTON</td> <td>VER SERVICE ADVISER</td> <td>CONTACT CE</td> <td>NTRE TEAM SUPERVISOR</td> <td>CUSTOMER</td> <td>SERVICE ADVISER</td> <td>CUSTOME</td> <td>R SERVICE ADVISER</td>                                                                                                                                                                                                                                                                                                                                                                                                                                                                                                                                                                                                                                                                                                                                                                                                                                                                                                                                                                                                                                                                                                                                                                                                                                                                                                                                                                                                                                                                                                                                                                                   | CUSTON                                                | VER SERVICE ADVISER   | CONTACT CE     | NTRE TEAM SUPERVISOR  | CUSTOMER       | SERVICE ADVISER      | CUSTOME        | R SERVICE ADVISER |  |  |  |
| CUSTOMER SERVICE ADVISER       CUSTOMER SERVICE ADVISER       CUSTOMER SERVICE ADVISER         Grade:       SCALE 6       Grade::       SCALE 6         TE:       1.00       Grade::       SCALE 6         CUSTOMER SERVICE ADVISER       CUSTOMER SERVICE ADVISER       Grade::       SCALE 6         Te:       1.00       FTE:       1.00       Grade::       SCALE 6         CUSTOMER SERVICE ADVISER       CUSTOMER SERVICE ADVISER       CUSTOMER SERVICE ADVISER       CUSTOMER SERVICE ADVISER         CUSTOMER SERVICE ADVISER       CUSTOMER SERVICE ADVISER       CUSTOMER SERVICE ADVISER       CUSTOMER SERVICE ADVISER         CUSTOMER SERVICE ADVISER       CUSTOMER SERVICE ADVISER       CUSTOMER SERVICE ADVISER       CUSTOMER SERVICE ADVISER         CUSTOMER SERVICE ADVISER       CUSTOMER SERVICE ADVISER       CUSTOMER SERVICE ADVISER       CUSTOMER SERVICE ADVISER         CUSTOMER SERVICE ADVISER       CUSTOMER SERVICE ADVISER       CUSTOMER SERVICE ADVISER       CUSTOMER SERVICE ADVISER       CUSTOMER SERVICE ADVISER         CUSTOMER SERVICE ADVISER       CUSTOMER SERVICE ADVISER       CUSTOMER SERVICE ADVISER       CUSTOMER SERVICE ADVISER       CUSTOMER SERVICE ADVISER         CUSTOMER SERVICE ADVISER       CUSTOMER SERVICE ADVISER       CUSTOMER SERVICE ADVISER       CUSTOMER SERVICE ADVISER       CUSTOMER SERVICE ADVISER       CUSTOMER SERVICE AD                                                                                                                                                                                                                                                                                                                                                                                                                                                                                                                                                                                                                                                                                                                                                                                                                                                                                                                                                                                                                                                                                                                                                                                                                                                                                                                                                                                                                                                                                                                                                                                                                             |                                                       |                       |                |                       |                |                      |                |                   |  |  |  |
| rade: SCALE 6<br>FE: 1.00<br>FTE: 1.00<br>CUSTOMER SERVICE ADVISER<br>Grade: SCALE 6<br>FTE: 1.00<br>CUSTOMER SERVICE ADVISER<br>CUSTOMER SERVICE ADVISER<br>CUSTO                                                                                                                                                                                                                                                                                                                                                                                                                                                                                                                                                                                                                                                                                                                               | TE:                                                   | 1.00                  | FTE:           | 1.00                  | FTE:           | 1.00                 | J FTE:         | 1.00              |  |  |  |
| rade: SCALE 6<br>FE: 1.00<br>FTE: 1.00<br>FTE: 1.00<br>FTE: 1.00<br>FTE: 1.00<br>CUSTOMER SERVICE ADVISER<br>CCUSTOMER SERVICE ADVISER<br>CCUSTOM                                                                                                                                                                                                                                                                                                                                                                                                                                                                                                                                                                                                                                                                                                                                                 |                                                       |                       |                |                       | -              |                      |                |                   |  |  |  |
| rade: SCALE 6<br>FE: 1.00<br>FTE: 1.00<br>FTE: 1.00<br>FTE: 1.00<br>FTE: 1.00<br>CUSTOMER SERVICE ADVISER<br>CCUSTOMER SERVICE ADVISER<br>CCUSTOM                                                                                                                                                                                                                                                                                                                                                                                                                                                                                                                                                                                                                                                                                                                                                 | CUSTON                                                | VER SERVICE ADVISER   | CLISTOM        | R SERVICE ADVISER     | CUSTOME        | SERVICE ADVISER      | CUSTOM         | R SERVICE ADVISER |  |  |  |
| TE:       1.00       FTE:       1.00       FTE:       1.00         CUSTOMER SERVICE ADVISER<br>rade:       SCALE 6<br>(TTE:       1.00       CUSTOMER SERVICE ADVISER<br>Grade:                                                                                                                                                                                                                                                                                                                                                                                                                                                                                                                                                                                                                                                                                                                                                                                                                                                                                                                                                                                                                                                                                                                                                                                                                                                                                 |                                                       |                       |                |                       |                |                      |                |                   |  |  |  |
| rade: SCALE 6<br>FTE: 1.00<br>FTE: 1.00<br>CUSTOMER SERVICE ADVISER<br>CUSTOMER SERVICE ADVISER<br>C                                                                                                                                                                                                                                                                                                                                                                                                                                                                                                                                                                                                                                                                                                                                   |                                                       |                       |                |                       |                |                      |                |                   |  |  |  |
| rade: SCALE 6<br>FTE: 1.00<br>FTE: 1.00<br>CUSTOMER SERVICE ADVISER<br>CUSTOMER SERVICE ADVISER<br>C                                                                                                                                                                                                                                                                                                                                                                                                                                                                                                                                                                                                                                                                                                                                   |                                                       |                       |                |                       | +              |                      |                |                   |  |  |  |
| rade: SCALE 6<br>FTE: 1.00<br>FTE: 1.00<br>CUSTOMER SERVICE ADVISER<br>CUSTOMER SERVICE ADVISER<br>C                                                                                                                                                                                                                                                                                                                                                                                                                                                                                                                                                                                                                                                                                                                                   | CUSTON                                                | VER SERVICE ADVISER   | CLISTOM        | R SERVICE ADVISER     | CUSTOME        | SERVICE ADVISER      | CUSTOM         | R SERVICE ADVISER |  |  |  |
| TE:       1.00       FTE:       1.00       FTE:       1.00         CUSTOMER SERVICE ADVISER<br>rade:       SCALE 6<br>SCALE 6<br>FTE:       CUSTOMER SERVICE ADVISER<br>Grade:       TECHNICAL SUPPORT OFFICER<br>Grade:       TECHNICAL SUPPORT OFFICER<br>Grade:       TECHNICAL SUPPORT OFFICER<br>Grade:       TECHNICAL SUPPORT OFFICER<br>Grade:       CUSTOMER SERVICE ADVISER<br>Grade:       CUSTO                                                                                                                                                                                                                                                                                                                                                                                                                                                                                                                                                                                                                                                                                                                                                                                                                                                                                                                                                                                                                                                                                                                                                                                                                                                                  | and the                                               | 004157                |                |                       |                |                      |                |                   |  |  |  |
| CUSTOMER SERVICE ADVISER       CUSTOMER SERVICE ADVISER       CUSTOMER SERVICE ADVISER         Grade:       SCALE 6       Grade:       SCALE 6         FE:       1.00       FTE:       1.00         CUSTOMER SERVICE ADVISER       CUSTOMER SERVICE ADVISER       Grade:       SCALE 5         Grade:       SCALE 5       FTE:       1.00       FTE:       1.00         CUSTOMER SERVICE ADVISER       Grade:       SCALE 5       Grade:       SCALE 5         FTE:       1.00       FTE:       1.00       FTE:       1.00         CUSTOMER SERVICE ADVISER       Grade:       SCALE 5       Grade:       SCALE 5         FTE:       1.00       FTE:       1.00       FTE:       1.00         CUSTOMER SERVICE ADVISER       Grade:       SCALE 5       FTE:       1.00         CUSTOMER SERVICE ADVISER       CUSTOMER SERVICE ADVISER       Grade:       SCALE 5         FTE:       1.00       FTE:       1.00       FTE:       1.00         CUSTOMER SERVICE ADVISER       CUSTOMER SERVICE ADVISER       CUSTOMER SERVICE ADVISER       Grade:       SCALE 4         FTE:       1.00       FTE:       1.00       FTE:       1.00       FTE:       1.00         CUSTOMER SERVIC                                                                                                                                                                                                                                                                                                                                                                                                                                                                                                                                                                                                                                                                                                                                                                                                                                                                                                                                                                                                                                                                                                                                                                                                                                                                                                                                                                                                                                                                                                                                                                                                                                                                                                                                                                                                                                                           |                                                       |                       |                |                       |                |                      |                |                   |  |  |  |
| rade: SCALE 6<br>FTE: 1.00<br>FTE: 1.                                                                                                                                                                                                                                                                                                                                                                                                                                                                                                                             |                                                       |                       |                |                       |                |                      |                |                   |  |  |  |
| rade: SCALE 6<br>FTE: 1.00<br>FTE: 1.                                                                                                                                                                                                                                                                                                                                                                                                                                                                                                                             | CUSTON                                                |                       | CUSTOM         |                       | CUSTOME        |                      | CUSTON         |                   |  |  |  |
| TE:     1.00     FTE:     1.00     FTE:     1.00       CUSTOMER SERVICE ADVISER<br>rade:     SCALE 5<br>FTE:     CUSTOMER SERVICE ADVISER<br>Grade:     CUSTOMER SERVICE ADVISER<br>Grade:     TECHNICAL SUPPORT OFFICER<br>Grade:     TECHNICAL SUPPORT OFFICER<br>Grade:     TECHNICAL SUPPORT OFFICER<br>Grade:     CUSTOMER SERVICE ADVISER<br>FTE:     CUSTOMER SERVICE ADVISER<br>FTE:     CUSTOMER SERVICE ADVISER<br>Grade:                                                                                                                                                                                                                                                                                                                                                                                                                                                                                                                                                                                                                                                                                                                                                                                                                                                                                                                                                                                                                                                                                                                                                                                                                                                                   |                                                       |                       |                |                       |                |                      |                |                   |  |  |  |
| rade: SCALE 5<br>TE: 1.00<br>CUSTOMER SERVICE ADVISER<br>TE: 1.00<br>CUSTOMER SERVICE ADVISER<br>CUSTOMER SERVICE ADVISER<br>CUS                                                                                                                                                                                                                                                                                                                                                                                                                                                                                                                                                                                                                                                                                                                                                     |                                                       |                       |                |                       |                |                      |                |                   |  |  |  |
| rade: SCALE 5<br>TE: 1.00<br>FTE:                                                                                                                                                                                                                                                                                                                                                                                                                                                                                                                                                                                                                                                                                                                                    |                                                       |                       |                |                       |                | 1                    |                |                   |  |  |  |
| rade: SCALE 5<br>TE: 1.00<br>FTE:                                                                                                                                                                                                                                                                                                                                                                                                                                                                                                                                                                                                                                                                                                                                    | CUSTON                                                |                       | CUSTOM         |                       | CUSTOME        | SERVICE ADVISER      | TECHNIC        |                   |  |  |  |
| TE:     1.00     FTE:     1.00     FTE:     1.00       CUSTOMER SERVICE ADVISER     CUSTOMER SERVICE ADVISER     CUSTOMER SERVICE ADVISER     CUSTOMER SERVICE ADVISER       CUSTOMER SERVICE ADVISER     Grade:     SCALE 4     SCALE 4       CUSTOMER SERVICE ADVISER     CUSTOMER SERVICE ADVISER     CUSTOMER SERVICE ADVISER       CUSTOMER SERVICE ADVISER     CUSTOMER SERVICE ADVISER     CUSTOMER SERVICE ADVISER       CUSTOMER SERVICE ADVISER     CUSTOMER SERVICE ADVISER     CUSTOMER SERVICE ADVISER       CUSTOMER SERVICE ADVISER     CUSTOMER SERVICE ADVISER     CUSTOMER SERVICE ADVISER       CUSTOMER SERVICE ADVISER     CUSTOMER SERVICE ADVISER     CUSTOMER SERVICE ADVISER       CUSTOMER SERVICE ADVISER     CUSTOMER SERVICE ADVISER     CUSTOMER SERVICE ADVISER       CUSTOMER SERVICE ADVISER     CUSTOMER SERVICE ADVISER     CUSTOMER SERVICE ADVISER       Grade:     SCALE 4     SCALE 4     Grade:     SCALE 4                                                                                                                                                                                                                                                                                                                                                                                                                                                                                                                                                                                                                                                                                                                                                                                                                                                                                                                                                                                                                                                                                                                                                                                                                                                                                                                                                                                                                                                                                                                                                                                                                                                                                                                                                                                                                                                                                                                                                                                                                                                                                          |                                                       |                       |                |                       |                |                      |                |                   |  |  |  |
| rade: SCALE 5<br>FE: 1.00 FTE: 1.00 FT                                                                                                                                                                                                                                                                                                                                                                                                                                                                                                                                                                                                                                                                                                                                                                                                                                                                                                             |                                                       |                       |                |                       |                |                      |                |                   |  |  |  |
| rade: SCALE 5<br>FE: 1.00 FTE: 1.00 FT                                                                                                                                                                                                                                                                                                                                                                                                                                                                                                                                                                                                                                                                                                                                                                                                                                                                                                             |                                                       |                       |                |                       |                |                      |                |                   |  |  |  |
| rade: SCALE 5<br>FE: 1.00 FTE: 1.00 FT                                                                                                                                                                                                                                                                                                                                                                                                                                                                                                                                                                                                                                                                                                                                                                                                                                                                                                             |                                                       | I                     |                |                       |                |                      |                |                   |  |  |  |
| TE:         1.00         FTE:         1.00         FTE:         1.00         FTE:         1.00           CUSTOMER SERVICE ADVI SER<br>rade:         CUSTOMER SERVICE ADVI SER<br>Grade:         CUSTOMER SERVICE ADVI SER<br>Grad                                                                                                                                                                                                                                                                                                                                                                                                                                                                                                                                                                                                                                                                                                                                                                                                                                                                                                                                                                                                                                                                                                                                                                                                                                                    |                                                       | SCALE 5               |                |                       |                |                      |                |                   |  |  |  |
| CUSTOMER SERVI CE ADVI SER         CUSTOMER SERVI CE ADVI SER         TECHNI CAL SUPPORT OFFICER         CUSTOMER SERVI CE ADVI SER           Grade:         SCALE 4         FTE:         1.00         Grade:         SCALE 4           FTE:         1.00         FTE:         1.00         Grade:         SCALE 4           CUSTOMER SERVI CE ADVI SER         CUSTOMER SERVI CE ADVI SER         Grade:         SCALE 4           Grade:         SCALE 4         FTE:         1.00         FTE:         1.00           CUSTOMER SERVI CE ADVI SER         CUSTOMER SE                                                                                                                                                                                                                                                                                                                                                                                                                                                                                                                                                                                                                                                                                                                                                                                                                                                                                                                                                                                                                                                                                                                                                                                                                                                                                                                                                                                                                                                                                                                        |                                                       |                       |                |                       |                |                      |                |                   |  |  |  |
| CUSTOMER SERVICE ADVI SER     CUSTOMER SERVICE ADVI SER     TECHNI CAL SUPPORT OFFICER     CUSTOMER SERVICE ADVI SER       Grade:     SCALE 4     Grade:     SCALE 4       FTE:     1.00     FTE:     1.00       CUSTOMER SERVICE ADVI SER     CUSTOMER SERVICE ADVI SER     Grade:     SCALE 4       CUSTOMER SERVICE ADVI SER     CUSTOMER SERVICE ADVI SER     CUSTOMER SERVICE ADVI SER     CUSTOMER SERVICE ADVI SER       CUSTOMER SERVICE ADVI SER     CUSTOMER SERVICE ADVI SER     CUSTOMER SERVICE ADVI SER     CUSTOMER SERVICE ADVI SER       Grade:     SCALE 4     Grade:     SCALE 4     Grade:     SCALE 4                                                                                                                                                                                                                                                                                                                                                                                                                                                                                                                                                                                                                                                                                                                                                                                                                                                                                                                                                                                                                                                                                                                                                                                                                                                                                                                                                                                                                                                                                                                                                                                                                                                                                                                                                                                                                                                                                                                                                                                                                                                                                                                                                                                                                                                                                                                                                                                                                   |                                                       |                       |                |                       |                |                      |                |                   |  |  |  |
| rade: SCALE 4<br>TE: 1.00  Grade: SCALE 4<br>FTE: 1.00  Grade: SCALE 4<br>FTE: 1.00  Grade: SCALE 4<br>FTE: 1.00  CUSTOMER SERVI CE ADVI SER  CUSTOMER SERVI CE ADVI SER  CUSTOMER SERVI CE ADVI SER  Grade: SCALE 4                                                                                                                                                                                                                                                                                                                                                                                                                                                                                                                                                                                                                                                                                                                                                                                                                                                                                                         |                                                       |                       |                |                       |                |                      |                |                   |  |  |  |
| TE:         1.00         FTE:         1.00         FTE:         1.00           CUSTOMER SERVICE ADVI SER<br>rade:         CUSTOMER SERVICE ADVI SER<br>Grade:         CUSTOMER SERVICE ADVI SE                                                                                                                                                                                                                                                                                                                                                                                                                                                                                                                                                                                                                                                                                                                                                                                                                                                                                                                                                                                                                                                                                                                                                                                                                                           |                                                       |                       |                |                       |                |                      |                |                   |  |  |  |
| CUSTOMER SERVI CE ADVI SER<br>CUSTOMER SERVI CE ADVI SER<br>rade: SCALE 4 Grade: SCALE 4 Grade: SCALE 4 Grade: SCALE 4                                                                                                                                                                                                                                                                                                                                                                                                                                                                                                                                                                                                                                                                                                                                                                                                                                                                                                                                                                                                                                                                                                                                                                                                                                                                                                                                                                                                                                                                                                                                                                                                                                                                                                                                                                                                                                                                                                                                                                                                                                                                                                                                                                                                                                                                                                                                                                                                                                                                                                                                                                                                                                                                                                                                                                                                                                                                                                                       |                                                       |                       |                |                       |                |                      |                |                   |  |  |  |
| rade: SCALE 4 Grade: SCALE 4 Grade: SCALE 4 Grade: SCALE 4                                                                                                                                                                                                                                                                                                                                                                                                                                                                                                                                                                                                                                                                                                                                                                                                                                                                                                                                                                                                                                                                                                                                                                                                                                                                                                                                                                                                                                                                                                                                                                                                                                                                                                                                                                                                                                                                                                                                                                                                                                                                                                                                                                                                                                                                                                                                                                                                                                                                                                                                                                                                                                                                                                                                                                                                                                                                                                                                                                                   | 16.                                                   | 1.00                  |                | 1.00                  | (FIE.          | 1.00                 |                | 1.00              |  |  |  |
| rade: SCALE 4 Grade: SCALE 4 Grade: SCALE 4 Grade: SCALE 4                                                                                                                                                                                                                                                                                                                                                                                                                                                                                                                                                                                                                                                                                                                                                                                                                                                                                                                                                                                                                                                                                                                                                                                                                                                                                                                                                                                                                                                                                                                                                                                                                                                                                                                                                                                                                                                                                                                                                                                                                                                                                                                                                                                                                                                                                                                                                                                                                                                                                                                                                                                                                                                                                                                                                                                                                                                                                                                                                                                   |                                                       |                       |                |                       |                |                      |                |                   |  |  |  |
|                                                                                                                                                                                                                                                                                                                                                                                                                                                                                                                                                                                                                                                                                                                                                                                                                                                                                                                                                                                                                                                                                                                                                                                                                                                                                                                                                                                                                                                                                                                                                                                                                                                                                                                                                                                                                                                                                                                                                                                                                                                                                                                                                                                                                                                                                                                                                                                                                                                                                                                                                                                                                                                                                                                                                                                                                                                                                                                                                                                                                                              |                                                       |                       |                |                       |                |                      | _              |                   |  |  |  |
|                                                                                                                                                                                                                                                                                                                                                                                                                                                                                                                                                                                                                                                                                                                                                                                                                                                                                                                                                                                                                                                                                                                                                                                                                                                                                                                                                                                                                                                                                                                                                                                                                                                                                                                                                                                                                                                                                                                                                                                                                                                                                                                                                                                                                                                                                                                                                                                                                                                                                                                                                                                                                                                                                                                                                                                                                                                                                                                                                                                                                                              |                                                       | SCALE 4<br>1.00       | Grade:<br>FTE: | SCALE 4<br>1.00       | Grade:<br>FTE: | SCALE 4<br>1.00      | Grade:<br>FTE: | SCALE 4<br>1.00   |  |  |  |
|                                                                                                                                                                                                                                                                                                                                                                                                                                                                                                                                                                                                                                                                                                                                                                                                                                                                                                                                                                                                                                                                                                                                                                                                                                                                                                                                                                                                                                                                                                                                                                                                                                                                                                                                                                                                                                                                                                                                                                                                                                                                                                                                                                                                                                                                                                                                                                                                                                                                                                                                                                                                                                                                                                                                                                                                                                                                                                                                                                                                                                              |                                                       |                       |                |                       |                |                      |                |                   |  |  |  |