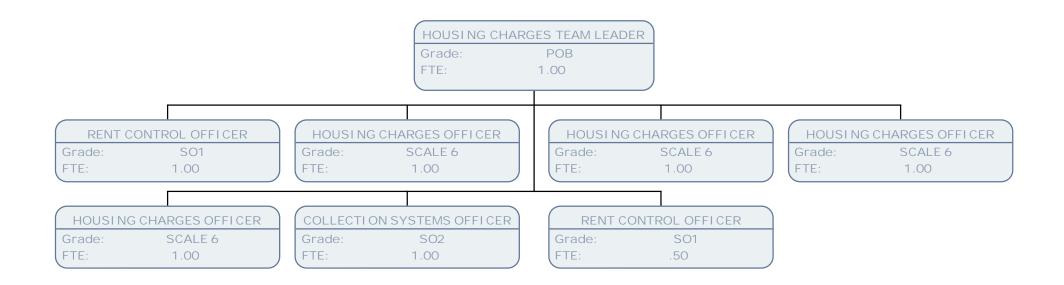

## Resident Services Chart March 17

**Resident's Services** 

| TE         50         TE         50         TE         100           C03TDMER SUMPCE ADVISE<br>Lin         CUSTOME SUMPCE ADVISE<br>Disk                                                                                                                                                                                                                                                                                                                                                                                                                                                                                                                                                                                                                                                                                                                                                                                                                                                                                                                                                                                                                                                                                                                                                                                                                                                                               | PERFORMANCE INFORMATION OFFICER<br>Grade: SO2<br>FTE: |                       |                |                       |                |                      |                |                   |  |  |  |
|----------------------------------------------------------------------------------------------------------------------------------------------------------------------------------------------------------------------------------------------------------------------------------------------------------------------------------------------------------------------------------------------------------------------------------------------------------------------------------------------------------------------------------------------------------------------------------------------------------------------------------------------------------------------------------------------------------------------------------------------------------------------------------------------------------------------------------------------------------------------------------------------------------------------------------------------------------------------------------------------------------------------------------------------------------------------------------------------------------------------------------------------------------------------------------------------------------------------------------------------------------------------------------------------------------------------------------------------------------------------------------------------------------------------------------------------------------------------------------------------------------------------------------------------------------------------------------------------------------------------------------------------------------------------------------------------------------------------------------------------------------------------------------------------------------------------------------------------------------------------------------------------------------------------------------------------------------------------------------------------------------------------------------------------------------------------------------------------------------------------------------------------------------------------------------------------------------------------------------------------------------------------------------------------------------------------------------------------------------------------------------------------------------------------------------------------------------------------------------------------------------------------------------------------------------------------------------------------------------------------------------------------------------------------------------------------------------------------------------------------------------------------------------------------------------------------------------------------------------------------------------------------------------------------------------------------------------------------------------------------------------------------------------------------|-------------------------------------------------------|-----------------------|----------------|-----------------------|----------------|----------------------|----------------|-------------------|--|--|--|
| State         Stot         Tite         Stot         Stot <t< th=""><th></th><th></th><th></th><th></th><th></th><th></th><th></th><th></th></t<>                                                                                                                                                                                                                                                                                                                                                                                                                                                                                                                                                                                                                                                                                                                                                                                                                                                                                                                                                                                                                                                                                                                                                                                                                                                                                                                                                                                                                                                                                                                                                                                                                                                                                                                 |                                                       |                       |                |                       |                |                      |                |                   |  |  |  |
| 10         10         176         100         176         100           CUSTORES SUPPORT & ADVISES<br>(SUPPORT & ADVISES)<br>(SUPPORT & AD                                                                                                                                                                                                                                                                                                                                                                                                                                                                                                                                                                                                                                                                                                                      |                                                       |                       |                |                       |                |                      |                |                   |  |  |  |
| Current Biological Approx                                                                                                                                                                                                                                                                                                                                                                                                                                                                                                                                                                                                                                                                                                                                                                                                                                                                                                                                      | Grade:                                                |                       |                |                       |                |                      |                |                   |  |  |  |
| SPARE         SPARE         Dirake         SPARE         Dirake         SPARE         <                                                                                                                                                                                                                                                                                                                                                                                                                                                                                                                                                                                                                                                                                                                                                                                                                                                                                                                                                                                                                                                                                                                                                                                                                                                                                                                                                                                                                                                                                                                                                                                                                                                                                                                                                          | IE:                                                   | .50                   | ETE:           | .58                   | (FIE:          | 1.00                 | ) (FIE:        | 1.00              |  |  |  |
| SPARE         SPARE         Dirake         SPARE         Dirake         SPARE         <                                                                                                                                                                                                                                                                                                                                                                                                                                                                                                                                                                                                                                                                                                                                                                                                                                                                                                                                                                                                                                                                                                                                                                                                                                                                                                                                                                                                                                                                                                                                                                                                                                                                                                                                                          |                                                       |                       |                |                       |                |                      |                |                   |  |  |  |
| The         The <td></td> <td></td> <td></td> <td></td> <td></td> <td></td> <td></td> <td></td>                                                                                                                                                                                                                                                                                                                                                                                                                                                                                                                                                                                                                                                                                                                                                                                                                                                                                                                                                                                                                                                                                                                                                                                                                                                                                                                                                                                                                                                                                                                                                                                                                                                                                                                                                          |                                                       |                       |                |                       |                |                      |                |                   |  |  |  |
| CONSIDER VERVICE ADVISED         CONTRACT CUTIER TRANSPORTATIONS         CONTRACT CUTIER TRANSPORTATIONS           CONSTRUCT ADVISED         CONTRACT CUTIER TRANSPORTATIONS         CONTRACT CUTIER TRANSPORTATIONS         CONTRACT CUTIER TRANSPORTATIONS           CONTRACT CUTIER TRANSPORTATIONS         CONTRACT CUTIER TRANSPORTATIONS         CONTRACT CUTIER TRANSPORTATIONS         CONTRACT CUTIER TRANSPORTATIONS           CONTRACT CUTIER TRANSPORTATIONS         CONTRACT CUTIER TRANSPORTATIONS         CONTRACT CUTIER TRANSPORTATIONS         CONTRACT CUTIER TRANSPORTATIONS           CONTRACT CUTIER TRANSPORTATIONS         CONTRACT CUTIER TRANSPORTATIONS         CONTRACT CUTIER TRANSPORTATIONS         CONTRACT CUTIER TRANSPORTATIONS           CONTRACT CUTIER TRANSPORTATIONS         CONTRACT CUTIER TRANSPORTATIONS         CONTRACT CUTIER TRANSPORTATIONS         CONTRACT CUTIER TRANSPORTATIONS           CONTRACT CUTIER TRANSPORTATIONS         CONTRACT CUTIER TRANSPORTATIONS         CONTRACT CUTIER TRANSPORTATIONS         CONTRACT CUTIER TRANSPORTATIONS           CONTRACT CUTIER TRANSPORTATIONS         CONTRACT CUTIER TRANSPORTATIONS         CONTRACT CUTIER TRANSPORTATIONS         CONTRACT CUTIER TRANSPORTATIONS           CONTRACT CUTIER TRANSPORTATIONS         CONTRACT CUTIER TRANSPORTATIONS         CONTRACT CUTIER TRANSPORTATIONS         CONTRACT CUTIER TRANSPORTATIONS           CONTRACT CUTIER TRANSPORTATIONS         CONTRACT CUTIER TRANSPORTATIONS         CONTRACT CUTIER TRANSPORTATIONS         CONTRACT CU                                                                                                                                                                                                                                                                                                                                                                                                                                                                                                                                                                                                                                                                                                                                                                                                                                                                                                                                                                                                                                                                                                                                                                                                                                                                                                                                                                                                                                                     |                                                       |                       |                |                       |                |                      |                |                   |  |  |  |
| State         State         Disable         State         Disable         PDB         Disable         PDB           CUSTOME SUMCE AVIN SEE         CUSTOME SUMCE AVIN                                                                                                                                                                                                                                                                                                                                                                                                                                                                                                                                                                                                                                                                                                                                                                                                                                                                                                                                                                                                                                                                                                                                                                                                                                                                                                                                                                                                                                                    | 16.                                                   | .75                   |                | .30                   | (              | .50                  |                | 1.00              |  |  |  |
| State         State         Disable         State         Disable         PDB         Disable         PDB           CUSTOME SUMCE AVIN SEE         CUSTOME SUMCE AVIN                                                                                                                                                                                                                                                                                                                                                                                                                                                                                                                                                                                                                                                                                                                                                                                                                                                                                                                                                                                                                                                                                                                                                                                                                                                                                                                                                                                                                                                    |                                                       |                       |                |                       |                |                      |                |                   |  |  |  |
| $ \begin{array}{c} 1. 1.0 \\ (1.1) \\ (1.1) \\ (1.1) \\ (1.1) \\ (1.1) \\ (1.1) \\ (1.1) \\ (1.1) \\ (1.1) \\ (1.1) \\ (1.1) \\ (1.1) \\ (1.1) \\ (1.1) \\ (1.1) \\ (1.1) \\ (1.1) \\ (1.1) \\ (1.1) \\ (1.1) \\ (1.1) \\ (1.1) \\ (1.1) \\ (1.1) \\ (1.1) \\ (1.1) \\ (1.1) \\ (1.1) \\ (1.1) \\ (1.1) \\ (1.1) \\ (1.1) \\ (1.1) \\ (1.1) \\ (1.1) \\ (1.1) \\ (1.1) \\ (1.1) \\ (1.1) \\ (1.1) \\ (1.1) \\ (1.1) \\ (1.1) \\ (1.1) \\ (1.1) \\ (1.1) \\ (1.1) \\ (1.1) \\ (1.1) \\ (1.1) \\ (1.1) \\ (1.1) \\ (1.1) \\ (1.1) \\ (1.1) \\ (1.1) \\ (1.1) \\ (1.1) \\ (1.1) \\ (1.1) \\ (1.1) \\ (1.1) \\ (1.1) \\ (1.1) \\ (1.1) \\ (1.1) \\ (1.1) \\ (1.1) \\ (1.1) \\ (1.1) \\ (1.1) \\ (1.1) \\ (1.1) \\ (1.1) \\ (1.1) \\ (1.1) \\ (1.1) \\ (1.1) \\ (1.1) \\ (1.1) \\ (1.1) \\ (1.1) \\ (1.1) \\ (1.1) \\ (1.1) \\ (1.1) \\ (1.1) \\ (1.1) \\ (1.1) \\ (1.1) \\ (1.1) \\ (1.1) \\ (1.1) \\ (1.1) \\ (1.1) \\ (1.1) \\ (1.1) \\ (1.1) \\ (1.1) \\ (1.1) \\ (1.1) \\ (1.1) \\ (1.1) \\ (1.1) \\ (1.1) \\ (1.1) \\ (1.1) \\ (1.1) \\ (1.1) \\ (1.1) \\ (1.1) \\ (1.1) \\ (1.1) \\ (1.1) \\ (1.1) \\ (1.1) \\ (1.1) \\ (1.1) \\ (1.1) \\ (1.1) \\ (1.1) \\ (1.1) \\ (1.1) \\ (1.1) \\ (1.1) \\ (1.1) \\ (1.1) \\ (1.1) \\ (1.1) \\ (1.1) \\ (1.1) \\ (1.1) \\ (1.1) \\ (1.1) \\ (1.1) \\ (1.1) \\ (1.1) \\ (1.1) \\ (1.1) \\ (1.1) \\ (1.1) \\ (1.1) \\ (1.1) \\ (1.1) \\ (1.1) \\ (1.1) \\ (1.1) \\ (1.1) \\ (1.1) \\ (1.1) \\ (1.1) \\ (1.1) \\ (1.1) \\ (1.1) \\ (1.1) \\ (1.1) \\ (1.1) \\ (1.1) \\ (1.1) \\ (1.1) \\ (1.1) \\ (1.1) \\ (1.1) \\ (1.1) \\ (1.1) \\ (1.1) \\ (1.1) \\ (1.1) \\ (1.1) \\ (1.1) \\ (1.1) \\ (1.1) \\ (1.1) \\ (1.1) \\ (1.1) \\ (1.1) \\ (1.1) \\ (1.1) \\ (1.1) \\ (1.1) \\ (1.1) \\ (1.1) \\ (1.1) \\ (1.1) \\ (1.1) \\ (1.1) \\ (1.1) \\ (1.1) \\ (1.1) \\ (1.1) \\ (1.1) \\ (1.1) \\ (1.1) \\ (1.1) \\ (1.1) \\ (1.1) \\ (1.1) \\ (1.1) \\ (1.1) \\ (1.1) \\ (1.1) \\ (1.1) \\ (1.1) \\ (1.1) \\ (1.1) \\ (1.1) \\ (1.1) \\ (1.1) \\ (1.1) \\ (1.1) \\ (1.1) \\ (1.1) \\ (1.1) \\ (1.1) \\ (1.1) \\ (1.1) \\ (1.1) \\ (1.1) \\ (1.1) \\ (1.1) \\ (1.1) \\ (1.1) \\ (1.1) \\ (1.1) \\ (1.1) \\ (1.1) \\ (1.1) \\ (1.1) \\ (1.1) \\ (1.1) \\ (1.1) \\ (1.1) \\ (1.1) \\ (1.1) \\ (1.1) \\ (1.1) \\ (1.1) \\ (1.1) \\ (1.1) \\ (1.1) \\ (1.1) \\ (1.1) \\ (1.1) \\ (1.1) \\ (1.1) \\ (1.1) \\ (1.1) \\ (1.1) \\ (1.1) \\ (1.1) \\ (1.1) \\ (1.1) \\ (1.1) \\ (1.1)$                                                                                                                                                                                                                                                                                                                                                                                                                                                                                                                                                                                                                                     |                                                       |                       |                |                       |                |                      |                |                   |  |  |  |
| CUSTOME SERVICE ADVISE<br>Prese         CONTROL ENTRY E MAY SERVICE ADVISE<br>Prese         CONTR                                                                                                                                                                                                                                                                                                                                                                                                                                                                                                                                                                                                                                                                                                                                                                                                                                                                                                                                                                                                                                                                                                                                                        |                                                       |                       | Grade:         | SCALE 6               |                |                      |                |                   |  |  |  |
| CLISTORE SUNCE AND SET<br>TE         CL                                                                                                                                                                                                                                                                                                                                                                                                                                                                                                                                                                                                                                                                                                                                                                                                                                                                                                                                                                                                                                                                                                                                                                                                                                | IE:                                                   | 1.00                  | ETE:           | .69                   | (FIE:          | 1.00                 | ) (FIE:        | 1.00              |  |  |  |
| SPAIL         SPAIL 6         Drafter         SPAIL 6           CLISTOME SERVICE ADVISES         CONTACT CONTENT TAM SUPERVISED         CLISTOME SERVICE ADVISES         CLISTOME SERVICE ADVISES           CLISTOME SERVICE ADVISES         CONTACT CONTENT TAM SUPERVISED         CLISTOME SERVICE ADVISES         CLISTOME SERVICE ADVISES           CLISTOME SERVICE ADVISES         CONTACT CONTENT TAM SUPERVISED         CLISTOME SERVICE ADVISES         CLISTOME SERVICE ADVISES           CLISTOME SERVICE ADVISES         CLISTOME SERVICE ADVISES         CLISTOME SERVICE ADVISES         CLISTOME SERVICE ADVISES           CLISTOME SERVICE ADVISES         CLISTOME SERVICE ADVISES         CLISTOME SERVICE ADVISES         CLISTOME SERVICE ADVISES           CLISTOME SERVICE ADVISES         CLISTOME SERVICE ADVISES         CLISTOME SERVICE ADVISES         CLISTOME SERVICE ADVISES           CLISTOME SERVICE ADVISES         CLISTOME SERVICE ADVISES         CLISTOME SERVICE ADVISES         CLISTOME SERVICE ADVISES           CLISTOME SERVICE ADVISES         CLISTOME SERVICE ADVISES         CLISTOME SERVICE ADVISES         CLISTOME SERVICE ADVISES           CLISTOME SERVICE ADVISES         CLISTOME SERVICE ADVISES         CLISTOME SERVICE ADVISES         CLISTOME SERVICE ADVISES           CLISTOME SERVICE ADVISES         CLISTOME SERVICE ADVISES         CLISTOME SERVICE ADVISES         CLISTOME SERVICE ADVISES           CLISTOME SERVICE A                                                                                                                                                                                                                                                                                                                                                                                                                                                                                                                                                                                                                                                                                                                                                                                                                                                                                                                                                                                                                                                                                                                                                                                                                                                                                                                                                                                                                                                                                                                                             |                                                       |                       |                |                       |                |                      |                |                   |  |  |  |
| IE         IO0         [TE         IO0         [TE         IO0           CUSTORE SENIC ADVISE<br>TE         CONTORE SENIC ADVISE<br>TE         CONTORE SENIC ADVISE<br>TE         CUSTORE SENIC ADVISE<br>TE                                                                                                                                                                                                                                                                                                                                                                                                                                                                                                                                                                                                                                                                                                                                                                                                                                                                                                                                                                                                                                                                                                                                                                                                                                                                                                   |                                                       |                       |                |                       |                |                      |                |                   |  |  |  |
| Image         Image <th< td=""><td></td><td></td><td></td><td></td><td></td><td></td><td></td><td></td></th<>                                                                                                                                                                                                                                                                                                                                                                                                                                                                                                                                                                                                                                                                                                                                                                                                                                                                                                                                                                                                                                                                                                                                                                                                                                                                                                                                                                                                                                                                                                                                                                                                                                                                            |                                                       |                       |                |                       |                |                      |                |                   |  |  |  |
| SPAME         SCALE &<br>ITE         Drawler         SCALE &<br>TTE         Drawler         SCALE & TTE         Drawler         SCALE & TTE         Drawler         SC                                                                                                                                                                                                                                                                                                                                                                                                                                                                                                                                                                                                                                                                                                                                                                                                                                                                                                                                                                                                                                                                                                                                                                                                                                                                                                                                                                                                                                                                                                                                | TE:                                                   | 1.00                  | FTE:           | 1.00                  | (FTE:          | 1.00                 | FTE:           | 1.00              |  |  |  |
| State         SCALE 6<br>TTE         Grade         SCALE 6<br>TTE                                                                                                                                                                                                                                                                                                                                                                                                                                                                                                                                                                                                                                                                                                                                                                                                                                                                                                                                                                                                                                                                                                                                                                                                                                                                                                                                                                                                                                                                                                                                                   |                                                       |                       |                |                       |                |                      |                |                   |  |  |  |
| $ \begin{array}{c} TTE & 10 \\ TTE & 100 \\ \hline TTE & 100 \\$ | CUSTON                                                | VER SERVI CE ADVI SER | CONTACT CE     | NTRE TEAM SUPERVI SOR | CUSTOMER       | SERVICE ADVISER      | CUSTOME        | R SERVICE ADVISER |  |  |  |
| CUSTOMEN SERVICE ADVISER         CUSTOMEN SERVICE ADVISER         CUSTOMEN SERVICE ADVISER           (TRE         1.00         (CUSTOMEN SERVICE ADVISER)         (CUSTOMEN SERVICE ADVISER)           (CUSTOMEN SERVICE ADVISER)         (CUSTOMEN SERVICE ADVISER)         (CUSTOMEN SERVICE ADVISER)           (CUSTOMEN SERVICE ADVISER)         (CUSTOMEN SERVICE ADVISER)         (CUSTOMEN SERVICE ADVISER)           (CUSTOMEN SERVICE ADVISER)         (CUSTOMEN SERVICE ADVISER)         (CUSTOMEN SERVICE ADVISER)           (CUSTOMEN SERVICE ADVISER)         (CUSTOMEN SERVICE ADVISER)         (CUSTOMEN SERVICE ADVISER)           (CUSTOMEN SERVICE ADVISER)         (CUSTOME SERVICE ADVISER)         (CUSTOME SERVICE ADVISER)           (CUSTOME SERVICE ADVISER)         (CUSTOME SERVICE ADVISER)         (CUSTOME SERVICE ADVISER)           (CUSTOME SERVICE ADVISER)         (CUSTOME SERVICE ADVISER)         (CUSTOME SERVICE ADVISER)           (CUSTOME SERVICE ADVISER)         (CUSTOME SERVICE ADVISER)         (CUSTOMER SERVICE ADVISER)           (CUSTOMER SERVICE ADVISER)         (CUSTOMER SERVICE ADVISER)         (CUSTOMER SERVICE ADVISER)           (CUSTOMER SERVICE ADVISER)         (CUSTOMER SERVICE ADVISER)         (CUSTOMER SERVICE ADVISER)           (CUSTOMER SERVICE ADVISER)         (CUSTOMER SERVICE ADVISER)         (CUSTOMER SERVICE ADVISER)           (CUSTOMER SERVICE ADVISER)         (CUSTOMER SERVICE ADVISER)                                                                                                                                                                                                                                                                                                                                                                                                                                                                                                                                                                                                                                                                                                                                                                                                                                                                                                                                                                                                                                                                                                                                                                                                                                                                                                                                                                                                                                                                                                                                                          |                                                       |                       |                |                       |                |                      |                |                   |  |  |  |
| rate         SCALE 0<br>(TE         Grade         Grade <th< td=""><td>TE:</td><td>.83</td><td>FTE:</td><td>1.00</td><td>FTE:</td><td>1.00</td><td></td><td>.83</td></th<>                                                                                                                                                                                                                                                                                                                                                                                                                                                                                                                                                                                                                                                                                                                                                                                                                                                                                                                                                                                                                                                                                                                                                                                                                                                                                                                                                                                                                                                                                                   | TE:                                                   | .83                   | FTE:           | 1.00                  | FTE:           | 1.00                 |                | .83               |  |  |  |
| rate         SCALE 0<br>(TE         Grade         Grade <th< td=""><td></td><td></td><td></td><td></td><td>1</td><td></td><td></td><td></td></th<>                                                                                                                                                                                                                                                                                                                                                                                                                                                                                                                                                                                                                                                                                                                                                                                                                                                                                                                                                                                                                                                                                                                                                                                                                                                                                                                                                                                                                                                                                                                           |                                                       |                       |                |                       | 1              |                      |                |                   |  |  |  |
| TE1.00[FTE1.00[FTE54[FTE83CUSTORER SERVICE ADVISET<br>TOWER SERVICE ADVISET<br>TECONTACT CENTER TABLE SUPERVISOR<br>Orabic<br>FTECUSTORER SERVICE ADVISET<br>Orabic<br>FTECUSTORER SERVICE ADVISET<br>Orabic<br>FTECUSTORER SERVICE ADVISET<br>Orabic<br>FTECUSTORER SERVICE ADVISET<br>Orabic<br>FTECUSTORER SERVICE ADVISET<br>Orabic<br>FTECUSTORER SERVICE ADVISET<br>Orabic<br>SOLL F<br>FTECUSTORER SERVICE ADVISET<br>Orabic<br>SOLL FCUSTORER SERVICE ADVISET<br>Orabic<br>SOLL FCUSTORER SERVICE ADVISET<br>FTECUSTORER SERVICE ADVISET<br>Orabic<br>SOLL FCUSTORER SERVICE ADVISET<br>Orabic<br>SOLL FCUSTORE                                                                                                                                                                                                                                                                                                                                                                                                                                                                                                                                                                                                                                                                                                                                                                                                                                                                                                                                                                                                                                                                                                                                                                                                                                                                                                                                                                                                             | CUSTON                                                | VER SERVI CE ADVI SER | CUSTOM         | ER SERVI CE ADVI SER  | CUSTOMER       | SERVICE ADVISER      | CUSTOME        | R SERVICE ADVISER |  |  |  |
| CUSTOMER SERVICE ADVISER<br>Gradu:         CONTACT CENTRE TEAM SUPERVISOR<br>Gradu:         CONTACT CENTRE TEAM SUPERVISOR<br>Gradu:         CUSTOMER SERVICE ADVISER<br>Gradu:         SCALE 6<br>TTE         TTE         T                                                                                                                                                                                                                                                                                                                                                                                                                                                                                                                                                                                                                                                                                                                                                                                                                                                                                                                                                                                                                                                                                                                                                                                                     |                                                       |                       |                |                       |                |                      |                |                   |  |  |  |
| CUSTORE SERVICE ADVISET       CONTACT CENTRE TABLE SUPERVISOR       CUSTORER SERVICE ADVISET         Trabe       SOALE 6       SOALE 6       SOALE 6         Trabe       SOALE 6       CONTACT CENTRE TABLE SUPERVISOR       CUSTORER SERVICE ADVISET         CUSTORER SERVICE ADVISET       CUSTORER SERVICE ADVISET       CUSTORER SERVICE ADVISET         CUSTORER SERVICE ADVISET       CUSTORER SERVICE ADVISET       CUSTORER SERVICE ADVISET         CUSTORER SERVICE ADVISET       CUSTORER SERVICE ADVISET       CUSTORER SERVICE ADVISET         CUSTORER SERVICE ADVISET       CUSTORER SERVICE ADVISET       CUSTORER SERVICE ADVISET         CUSTORER SERVICE ADVISET       CUSTORER SERVICE ADVISET       CUSTORER SERVICE ADVISET         CUSTORER SERVICE ADVISET       CUSTORER SERVICE ADVISET       CUSTORER SERVICE ADVISET         CUSTORER SERVICE ADVISET       CUSTORER SERVICE ADVISET       CUSTORER SERVICE ADVISET         CUSTORER SERVICE ADVISET       CUSTORER SERVICE ADVISET       CUSTORER SERVICE ADVISET         CUSTORER SERVICE ADVISET       CUSTORER SERVICE ADVISET       CUSTORER SERVICE ADVISET         CUSTORER SERVICE ADVISET       CUSTORER SERVICE ADVISET       CUSTORER SERVICE ADVISET         CUSTORER SERVICE ADVISET       CUSTORER SERVICE ADVISET       CUSTORER SERVICE ADVISET         CUSTORER SERVICE ADVISET       CUSTORER SERVICE ADVISET       CU                                                                                                                                                                                                                                                                                                                                                                                                                                                                                                                                                                                                                                                                                                                                                                                                                                                                                                                                                                                                                                                                                                                                                                                                                                                                                                                                                                                                                                                                                                                                                                                                                          | TE:                                                   | 1.00                  | FTE:           | 1.00                  | FTE:           | .54                  | FTE:           | .83               |  |  |  |
| CUSTORE SERVICE ADVISET       CONTACT CENTRE TABLE SUPERVISOR       CUSTORER SERVICE ADVISET         Trabe       SOALE 6       SOALE 6       SOALE 6         Trabe       SOALE 6       CONTACT CENTRE TABLE SUPERVISOR       CUSTORER SERVICE ADVISET         CUSTORER SERVICE ADVISET       CUSTORER SERVICE ADVISET       CUSTORER SERVICE ADVISET         CUSTORER SERVICE ADVISET       CUSTORER SERVICE ADVISET       CUSTORER SERVICE ADVISET         CUSTORER SERVICE ADVISET       CUSTORER SERVICE ADVISET       CUSTORER SERVICE ADVISET         CUSTORER SERVICE ADVISET       CUSTORER SERVICE ADVISET       CUSTORER SERVICE ADVISET         CUSTORER SERVICE ADVISET       CUSTORER SERVICE ADVISET       CUSTORER SERVICE ADVISET         CUSTORER SERVICE ADVISET       CUSTORER SERVICE ADVISET       CUSTORER SERVICE ADVISET         CUSTORER SERVICE ADVISET       CUSTORER SERVICE ADVISET       CUSTORER SERVICE ADVISET         CUSTORER SERVICE ADVISET       CUSTORER SERVICE ADVISET       CUSTORER SERVICE ADVISET         CUSTORER SERVICE ADVISET       CUSTORER SERVICE ADVISET       CUSTORER SERVICE ADVISET         CUSTORER SERVICE ADVISET       CUSTORER SERVICE ADVISET       CUSTORER SERVICE ADVISET         CUSTORER SERVICE ADVISET       CUSTORER SERVICE ADVISET       CUSTORER SERVICE ADVISET         CUSTORER SERVICE ADVISET       CUSTORER SERVICE ADVISET       CU                                                                                                                                                                                                                                                                                                                                                                                                                                                                                                                                                                                                                                                                                                                                                                                                                                                                                                                                                                                                                                                                                                                                                                                                                                                                                                                                                                                                                                                                                                                                                                                                                          |                                                       |                       |                |                       |                |                      |                |                   |  |  |  |
| rade:         SCALE &<br>5.02         Grade:         SCALE 6<br>FTE:         1.00         Frade:         SCALE 6<br>FTE:         Frad                                                                                                                                                                                                                                                                                                                                                                                                                                                                                                                                                                                                                                                                                                                                                                                                                                                                                                                                                                                                                                                                                                                                                                                                                                                                                                                                                                                                                                                                                                                          | CUSTON                                                | VER SERVI CE ADVI SER | CONTACT CE     | NTRE TEAM SUPERVI SOR | CONTACT CENT   | TRE TEAM SUPERVI SOR | CUSTOME        | R SERVICE ADVISER |  |  |  |
| CUSTOMER SERVICE ADVISER     CUSTOMER SERVICE ADVISER     CUSTOMER SERVICE ADVISER       CUSTOMER SERVICE ADVISER     CUSTOMER SERVICE ADVISER     CUSTOMER SERVICE ADVISER       CUSTOMER SERVICE ADVISER     CUSTOMER SERVICE ADVISER     CUSTOMER SERVICE ADVISER       CUSTOMER SERVICE ADVISER     CUSTOMER SERVICE ADVISER     CUSTOMER SERVICE ADVISER       CUSTOMER SERVICE ADVISER     CUSTOMER SERVICE ADVISER     CUSTOMER SERVICE ADVISER       CUSTOMER SERVICE ADVISER     CUSTOMER SERVICE ADVISER     CUSTOMER SERVICE ADVISER       CUSTOMER SERVICE ADVISER     CUSTOMER SERVICE ADVISER     CUSTOMER SERVICE ADVISER       CUSTOMER SERVICE ADVISER     CUSTOMER SERVICE ADVISER     CUSTOMER SERVICE ADVISER       CUSTOMER SERVICE ADVISER     CUSTOMER SERVICE ADVISER     CUSTOMER SERVICE ADVISER       CUSTOMER SERVICE ADVISER     CUSTOMER SERVICE ADVISER     CUSTOMER SERVICE ADVISER       CUSTOMER SERVICE ADVISER     CUSTOMER SERVICE ADVISER     CUSTOMER SERVICE ADVISER       CUSTOMER SERVICE ADVISER     CUSTOMER SERVICE ADVISER     CUSTOMER SERVICE ADVISER       CUSTOMER SERVICE ADVISER     CUSTOMER SERVICE ADVISER     CUSTOMER SERVICE ADVISER       CUSTOMER SERVICE ADVISER     CUSTOMER SERVICE ADVISER     CUSTOMER SERVICE ADVISER       CUSTOMER SERVICE ADVISER     CUSTOMER SERVICE ADVISER     CUSTOMER SERVICE ADVISER       CUSTOMER SERVICE ADVISER     CUSTOMER SERVICE ADVISER     CUSTOMER SERVICE A                                                                                                                                                                                                                                                                                                                                                                                                                                                                                                                                                                                                                                                                                                                                                                                                                                                                                                                                                                                                                                                                                                                                                                                                                                                                                                                                                                                                                                                                                                                                                                          | rade:                                                 | SCALE 6               | Grade:         | SO2                   | Grade:         | SO2                  | Grade:         | SCALE 6           |  |  |  |
| radio: SCALE 6<br>readio: SCALE 6<br>readio                                                                                                                                                                                                                                                                                                                                                                                                                                                                                                                                                                                                                                                                | TE:                                                   | .50                   | FTE:           | 1.00                  | FTE:           | 1.00                 | FTE:           | 1.00              |  |  |  |
| radio: SCALE 6<br>readio: SCALE 6<br>readio                                                                                                                                                                                                                                                                                                                                                                                                                                                                                                                                                                                                                                                                |                                                       |                       |                |                       |                |                      |                |                   |  |  |  |
| radio: SCALE 6<br>readio: SCALE 6<br>readio                                                                                                                                                                                                                                                                                                                                                                                                                                                                                                                                                                                                                                                                | CUSTON                                                | MER SERVI CE ADVI SER | CUSTOM         | ER SERVICE ADVISER    | CONTACT CEN    | TRE TEAM SUPERVI SOR | CUSTOME        | R SERVICE ADVISER |  |  |  |
| CUSTOMER SERVICE ADVISER       CUSTOMER SERVICE ADVISER       CUSTOMER SERVICE ADVISER         Trade:       SCALE 6       TTE:       78         CUSTOMER SERVICE ADVISER       CUSTOMER SERVICE ADVISER       CUSTOMER SERVICE ADVISER         CUSTOMER SERVICE ADVISER       CUSTOMER SERVICE ADVISER       CUSTOMER SERVICE ADVISER         CUSTOMER SERVICE ADVISER       CUSTOMER SERVICE ADVISER       CUSTOMER SERVICE ADVISER         CUSTOMER SERVICE ADVISER       CUSTOMER SERVICE ADVISER       CUSTOMER SERVICE ADVISER         CUSTOMER SERVICE ADVISER       CUSTOMER SERVICE ADVISER       CUSTOMER SERVICE ADVISER         CUSTOMER SERVICE ADVISER       CONTACT CENTRE TAM SUPERVISOR       CUSTOMER SERVICE ADVISER       CUSTOMER SERVICE ADVISER         CUSTOMER SERVICE ADVISER       CONTACT CENTRE TAM SUPERVISOR       CUSTOMER SERVICE ADVISER       CUSTOMER SERVICE ADVISER         CUSTOMER SERVICE ADVISER       CUSTOMER SERVICE ADVISER       CUSTOMER SERVICE ADVISER       CUSTOMER SERVICE ADVISER         CUSTOMER SERVICE ADVISER       CUSTOMER SERVICE ADVISER       CUSTOMER SERVICE ADVISER       CUSTOMER SERVICE ADVISER         CUSTOMER SERVICE ADVISER       CUSTOMER SERVICE ADVISER       CUSTOMER SERVICE ADVISER       CUSTOMER SERVICE ADVISER         CUSTOMER SERVICE ADVISER       CUSTOMER SERVICE ADVISER       CUSTOMER SERVICE ADVISER       CUSTOMER SERVICE ADVISER       CUSTOMER SERVI                                                                                                                                                                                                                                                                                                                                                                                                                                                                                                                                                                                                                                                                                                                                                                                                                                                                                                                                                                                                                                                                                                                                                                                                                                                                                                                                                                                                                                                                                                                                                                                        |                                                       |                       |                |                       |                |                      |                |                   |  |  |  |
| rade: SCALE 6<br>TT: 78<br>CUSTOMER SERVICE ADVISER<br>CUSTOMER SERVICE ADVI                                                                                                                                                                                                                                                                                                                                                                                                                                                                                                                                                                                                                                                                                                                                                 |                                                       |                       |                |                       | FTE:           | 1.00                 |                |                   |  |  |  |
| rade: SCALE 6<br>TT: 78<br>CUSTOMER SERVICE ADVISER<br>CUSTOMER SERVICE ADVI                                                                                                                                                                                                                                                                                                                                                                                                                                                                                                                                                                                                                                                                                                                                                 |                                                       |                       |                |                       |                |                      |                |                   |  |  |  |
| rade: SCALE 6<br>FTE: 73<br>FTE: 7                                                                                                                                                                                                                                                                                                                                                                                                                                           | CLISTON                                               | IER SERVICE ADVISER   | CUSTOM         |                       | CUSTOMER       |                      | CLISTOME       |                   |  |  |  |
| CUSTOMER SERVICE ADVISER       CUSTOMER SERVICE ADVISER       CUSTOMER SERVICE ADVISER         Grade:       SCALE 6       FTE:       1.00         CUSTOMER SERVICE ADVISER       CONTACT CENTRE TEAM SUPERVISOR       CUSTOMER SERVICE ADVISER       CUSTOMER SERVICE ADVISER         CUSTOMER SERVICE ADVISER       CONTACT CENTRE TEAM SUPERVISOR       CUSTOMER SERVICE ADVISER       CUSTOMER SERVICE ADVISER         CUSTOMER SERVICE ADVISER       CONTACT CENTRE TEAM SUPERVISOR       CUSTOMER SERVICE ADVISER       CUSTOMER SERVICE ADVISER         CUSTOMER SERVICE ADVISER       CONTACT CENTRE TEAM SUPERVISOR       CUSTOMER SERVICE ADVISER       CUSTOMER SERVICE ADVISER         CUSTOMER SERVICE ADVISER       CONTACT CENTRE TEAM SUPERVISER       CUSTOMER SERVICE ADVISER       CUSTOMER SERVICE ADVISER         CUSTOMER SERVICE ADVISER       CUSTOMER SERVICE ADVISER       CUSTOMER SERVICE ADVISER       CUSTOMER SERVICE ADVISER         CUSTOMER SERVICE ADVISER       CUSTOMER SERVICE ADVISER       CUSTOMER SERVICE ADVISER       CUSTOMER SERVICE ADVISER         CUSTOMER SERVICE ADVISER       CUSTOMER SERVICE ADVISER       CUSTOMER SERVICE ADVISER       CUSTOMER SERVICE ADVISER         CUSTOMER SERVICE ADVISER       CUSTOMER SERVICE ADVISER       CUSTOMER SERVICE ADVISER       CUSTOMER SERVICE ADVISER         CUSTOMER SERVICE ADVISER       CUSTOMER SERVICE ADVISER       CUSTOMER SERVICE ADVISER       CUSTOMER SE                                                                                                                                                                                                                                                                                                                                                                                                                                                                                                                                                                                                                                                                                                                                                                                                                                                                                                                                                                                                                                                                                                                                                                                                                                                                                                                                                                                                                                                                                                                                                                       | Fade:                                                 |                       |                |                       |                |                      |                |                   |  |  |  |
| rade: SCALE 6<br>FTE: 1.00<br>CUSTOMER SERVICE ADVI SER<br>CUSTOMER SERVICE ADVI SER<br>CUSTOMER SERVICE ADVI SER<br>CONTACT CENTRE TEAM SUPERVISOR<br>CUSTOMER SERVICE ADVI SER<br>Crade: SCALE 6<br>FTE: 1.00<br>CUSTOMER SERVICE ADVI SER<br>Crade: SCALE 6<br>FTE: 1.00<br>CUSTOMER SERVICE ADVI SER<br>Crade: SCALE 6<br>FTE: 1.00<br>CUSTOMER SERVICE ADVI SER<br>CUSTOMER SERVICE                                                                                                                                                                                                                                                                                                                                                                                                                                                                                                                                                                                                                                                                                                                                                  | TE:                                                   | 1.00                  | FTE:           | .78                   | FTE:           | .83                  | FTE:           | .83               |  |  |  |
| rade: SCALE 6<br>FTE: 1.00<br>CUSTOMER SERVICE ADVI SER<br>CUSTOMER SERVICE ADVI SER<br>CUSTOMER SERVICE ADVI SER<br>CONTACT CENTRE TEAM SUPERVISOR<br>CUSTOMER SERVICE ADVI SER<br>Crade: SCALE 6<br>FTE: 1.00<br>CUSTOMER SERVICE ADVI SER<br>Crade: SCALE 6<br>FTE: 1.00<br>CUSTOMER SERVICE ADVI SER<br>Crade: SCALE 6<br>FTE: 1.00<br>CUSTOMER SERVICE ADVI SER<br>CUSTOMER SERVICE                                                                                                                                                                                                                                                                                                                                                                                                                                                                                                                                                                                                                                                                                                                                                  |                                                       |                       |                |                       |                |                      |                |                   |  |  |  |
| rade: SCALE 6<br>FTE: 1.00<br>CUSTOMER SERVICE ADVI SER<br>CUSTOMER SERVICE ADVI SER<br>CUSTOMER SERVICE ADVI SER<br>CONTACT CENTRE TEAM SUPERVISOR<br>CUSTOMER SERVICE ADVI SER<br>Crade: SCALE 6<br>FTE: 1.00<br>CUSTOMER SERVICE ADVI SER<br>Crade: SCALE 6<br>FTE: 1.00<br>CUSTOMER SERVICE ADVI SER<br>Crade: SCALE 6<br>FTE: 1.00<br>CUSTOMER SERVICE ADVI SER<br>CUSTOMER SERVICE                                                                                                                                                                                                                                                                                                                                                                                                                                                                                                                                                                                                                                                                                                                                                  | CLISTON                                               | IER SERVICE ADVISER   | CUSTOM         |                       | CUSTOMER       | SERVICE ADVISER      | CLISTOME       |                   |  |  |  |
| CUSTOMER SERVICE ADVISER       CONTACT CENTRE TEAM SUPERVISOR       CUSTOMER SERVICE ADVISER         Grade:       SCALE 6       Grade:       SCALE 6         TE:       1.00       Grade:       SCALE 6         CUSTOMER SERVICE ADVISER       CUSTOMER SERVICE ADVISER       CUSTOMER SERVICE ADVISER         CUSTOMER SERVICE ADVISER       CUSTOMER SERVICE ADVISER       CUSTOMER SERVICE ADVISER         CUSTOMER SERVICE ADVISER       CUSTOMER SERVICE ADVISER       CUSTOMER SERVICE ADVISER         CUSTOMER SERVICE ADVISER       CUSTOMER SERVICE ADVISER       CUSTOMER SERVICE ADVISER         CUSTOMER SERVICE ADVISER       CUSTOMER SERVICE ADVISER       CUSTOMER SERVICE ADVISER         CUSTOMER SERVICE ADVISER       CUSTOMER SERVICE ADVISER       CUSTOMER SERVICE ADVISER         CUSTOMER SERVICE ADVISER       CUSTOMER SERVICE ADVISER       CUSTOMER SERVICE ADVISER         CUSTOMER SERVICE ADVISER       CUSTOMER SERVICE ADVISER       CUSTOMER SERVICE ADVISER         CUSTOMER SERVICE ADVISER       CUSTOMER SERVICE ADVISER       CUSTOMER SERVICE ADVISER         CUSTOMER SERVICE ADVISER       CUSTOMER SERVICE ADVISER       CUSTOMER SERVICE ADVISER         CUSTOMER SERVICE ADVISER       CUSTOMER SERVICE ADVISER       CUSTOMER SERVICE ADVISER         CUSTOMER SERVICE ADVISER       CUSTOMER SERVICE ADVISER       CUSTOMER SERVICE ADVISER                                                                                                                                                                                                                                                                                                                                                                                                                                                                                                                                                                                                                                                                                                                                                                                                                                                                                                                                                                                                                                                                                                                                                                                                                                                                                                                                                                                                                                                                                                                                                                                                                                                   |                                                       |                       |                |                       |                |                      |                |                   |  |  |  |
| rade:       SCALE 6       Grade:       SCALE 6       Grade:       SCALE 6         TE:       1.00       ITE:       1.00       ITE:       1.00         CUSTOMER SERVICE ADVISER       CUSTOMER SERVICE ADVISER       CUSTOMER SERVICE ADVISER       CUSTOMER SERVICE ADVISER         Grade:       SCALE 6       FTE:       1.00       ITE:       1.00         CUSTOMER SERVICE ADVISER       CUSTOMER SERVICE ADVISER       CUSTOMER SERVICE ADVISER       CUSTOMER SERVICE ADVISER         Grade:       SCALE 6       FTE:       1.00       ITE:       1.00         CUSTOMER SERVICE ADVISER       CUSTOMER SERVICE ADVISER       CUSTOMER SERVICE ADVISER       CUSTOMER SERVICE ADVISER         Grade:       SCALE 6       FTE:       1.00       ITE:       1.00         CUSTOMER SERVICE ADVISER       Grade:       SCALE 6       FTE:       1.00         CUSTOMER SERVICE ADVISER       Grade:       SCALE 6       FTE:       1.00         CUSTOMER SERVICE ADVISER       CUSTOMER SERVICE ADVISER       CUSTOMER SERVICE ADVISER       CUSTOMER SERVICE ADVISER         CUSTOMER SERVICE ADVISER       CUSTOMER SERVICE ADVISER       CUSTOMER SERVICE ADVISER       CUSTOMER SERVICE ADVISER         Grade:       SCALE 6       FTE:       1.00       FTE:       1.00                                                                                                                                                                                                                                                                                                                                                                                                                                                                                                                                                                                                                                                                                                                                                                                                                                                                                                                                                                                                                                                                                                                                                                                                                                                                                                                                                                                                                                                                                                                                                                                                                                                                                                                                                                   | TE:                                                   |                       |                |                       |                |                      |                |                   |  |  |  |
| rade:       SCALE 6       Grade:       SCALE 6       Grade:       SCALE 6         TE:       1.00       ITE:       1.00       ITE:       1.00         CUSTOMER SERVICE ADVISER       CUSTOMER SERVICE ADVISER       CUSTOMER SERVICE ADVISER       CUSTOMER SERVICE ADVISER         Grade:       SCALE 6       FTE:       1.00       ITE:       1.00         CUSTOMER SERVICE ADVISER       CUSTOMER SERVICE ADVISER       CUSTOMER SERVICE ADVISER       CUSTOMER SERVICE ADVISER         Grade:       SCALE 6       FTE:       1.00       ITE:       1.00         CUSTOMER SERVICE ADVISER       CUSTOMER SERVICE ADVISER       CUSTOMER SERVICE ADVISER       CUSTOMER SERVICE ADVISER         Grade:       SCALE 6       FTE:       1.00       ITE:       1.00         CUSTOMER SERVICE ADVISER       Grade:       SCALE 6       FTE:       1.00         CUSTOMER SERVICE ADVISER       Grade:       SCALE 6       FTE:       1.00         CUSTOMER SERVICE ADVISER       CUSTOMER SERVICE ADVISER       CUSTOMER SERVICE ADVISER       CUSTOMER SERVICE ADVISER         CUSTOMER SERVICE ADVISER       CUSTOMER SERVICE ADVISER       CUSTOMER SERVICE ADVISER       CUSTOMER SERVICE ADVISER         Grade:       SCALE 6       FTE:       1.00       FTE:       1.00                                                                                                                                                                                                                                                                                                                                                                                                                                                                                                                                                                                                                                                                                                                                                                                                                                                                                                                                                                                                                                                                                                                                                                                                                                                                                                                                                                                                                                                                                                                                                                                                                                                                                                                                                                   |                                                       |                       |                |                       |                |                      |                |                   |  |  |  |
| rade:       SCALE 6       Grade:       SCALE 6       Grade:       SCALE 6         TE:       1.00       ITE:       1.00       ITE:       1.00         CUSTOMER SERVICE ADVISER       CUSTOMER SERVICE ADVISER       CUSTOMER SERVICE ADVISER       CUSTOMER SERVICE ADVISER         Grade:       SCALE 6       FTE:       1.00       ITE:       1.00         CUSTOMER SERVICE ADVISER       Grade:       SCALE 6       FTE:       1.00         FTE:       1.00       ITE:       1.00       ITE:       1.00         CUSTOMER SERVICE ADVISER       CUSTOMER SERVICE ADVISER       CUSTOMER SERVICE ADVISER       CUSTOMER SERVICE ADVISER       Grade:       SCALE 6         Te:       1.00       ITE:       1.00       ITE:       1.00       ITE:       1.00         CUSTOMER SERVICE ADVISER       CUSTOMER SERVICE ADVISER       Grade:       SCALE 6       FTE:       1.00       ITE:       1.00         CUSTOMER SERVICE ADVISER       CUSTOMER SERVICE ADVISER       CUSTOMER SERVICE ADVISER       CUSTOMER SERVICE ADVISER       Grade:       SCALE 5       FTE:       1.00       ITE:       1.00         CUSTOMER SERVICE ADVISER       CUSTOMER SERVICE ADVISER       CUSTOMER SERVICE ADVISER       CUSTOMER SERVICE ADVISER       CUSTOMER SERVICE ADVISER <td>CUSTON</td> <td>VER SERVICE ADVISER</td> <td>CONTACT CE</td> <td>NTRE TEAM SUPERVISOR</td> <td>CUSTOMER</td> <td>SERVICE ADVISER</td> <td>CUSTOME</td> <td>R SERVICE ADVISER</td>                                                                                                                                                                                                                                                                                                                                                                                                                                                                                                                                                                                                                                                                                                                                                                                                                                                                                                                                                                                                                                                                                                                                                                                                                                                                                                                                                                                                                                                                                                                                                                                   | CUSTON                                                | VER SERVICE ADVISER   | CONTACT CE     | NTRE TEAM SUPERVISOR  | CUSTOMER       | SERVICE ADVISER      | CUSTOME        | R SERVICE ADVISER |  |  |  |
| CUSTOMER SERVICE ADVISER       CUSTOMER SERVICE ADVISER       CUSTOMER SERVICE ADVISER         Grade:       SCALE 6       Grade::       SCALE 6         TE:       1.00       Grade::       SCALE 6         CUSTOMER SERVICE ADVISER       CUSTOMER SERVICE ADVISER       Grade::       SCALE 6         Te:       1.00       FTE:       1.00       Grade::       SCALE 6         CUSTOMER SERVICE ADVISER       CUSTOMER SERVICE ADVISER       CUSTOMER SERVICE ADVISER       CUSTOMER SERVICE ADVISER         CUSTOMER SERVICE ADVISER       CUSTOMER SERVICE ADVISER       CUSTOMER SERVICE ADVISER       CUSTOMER SERVICE ADVISER         CUSTOMER SERVICE ADVISER       CUSTOMER SERVICE ADVISER       CUSTOMER SERVICE ADVISER       CUSTOMER SERVICE ADVISER         CUSTOMER SERVICE ADVISER       CUSTOMER SERVICE ADVISER       CUSTOMER SERVICE ADVISER       CUSTOMER SERVICE ADVISER         CUSTOMER SERVICE ADVISER       CUSTOMER SERVICE ADVISER       CUSTOMER SERVICE ADVISER       CUSTOMER SERVICE ADVISER       CUSTOMER SERVICE ADVISER         CUSTOMER SERVICE ADVISER       CUSTOMER SERVICE ADVISER       CUSTOMER SERVICE ADVISER       CUSTOMER SERVICE ADVISER       CUSTOMER SERVICE ADVISER         CUSTOMER SERVICE ADVISER       CUSTOMER SERVICE ADVISER       CUSTOMER SERVICE ADVISER       CUSTOMER SERVICE ADVISER       CUSTOMER SERVICE ADVISER       CUSTOMER SERVICE AD                                                                                                                                                                                                                                                                                                                                                                                                                                                                                                                                                                                                                                                                                                                                                                                                                                                                                                                                                                                                                                                                                                                                                                                                                                                                                                                                                                                                                                                                                                                                                                                                                             |                                                       |                       |                |                       |                |                      |                |                   |  |  |  |
| rade: SCALE 6<br>FE: 1.00<br>FTE: 1.00<br>CUSTOMER SERVICE ADVISER<br>Grade: SCALE 6<br>FTE: 1.00<br>CUSTOMER SERVICE ADVISER<br>CUSTOMER SERVICE ADVISER<br>CUSTO                                                                                                                                                                                                                                                                                                                                                                                                                                                                                                                                                                                                                                                                                                                               | TE:                                                   | 1.00                  | FTE:           | 1.00                  | FTE:           | 1.00                 | J FTE:         | 1.00              |  |  |  |
| rade: SCALE 6<br>FE: 1.00<br>FTE: 1.00<br>FTE: 1.00<br>FTE: 1.00<br>FTE: 1.00<br>CUSTOMER SERVICE ADVISER<br>CCUSTOMER SERVICE ADVISER<br>CCUSTOM                                                                                                                                                                                                                                                                                                                                                                                                                                                                                                                                                                                                                                                                                                                                                 |                                                       |                       |                |                       | -              |                      |                |                   |  |  |  |
| rade: SCALE 6<br>FE: 1.00<br>FTE: 1.00<br>FTE: 1.00<br>FTE: 1.00<br>FTE: 1.00<br>CUSTOMER SERVICE ADVISER<br>CCUSTOMER SERVICE ADVISER<br>CCUSTOM                                                                                                                                                                                                                                                                                                                                                                                                                                                                                                                                                                                                                                                                                                                                                 | CUSTON                                                | VER SERVICE ADVISER   | CLISTOM        | R SERVICE ADVISER     | CUSTOME        | SERVICE ADVISER      | CUSTOM         | R SERVICE ADVISER |  |  |  |
| TE:       1.00       FTE:       1.00       FTE:       1.00         CUSTOMER SERVICE ADVISER<br>rade:       SCALE 6<br>(TTE:       1.00       CUSTOMER SERVICE ADVISER<br>Grade:                                                                                                                                                                                                                                                                                                                                                                                                                                                                                                                                                                                                                                                                                                                                                                                                                                                                                                                                                                                                                                                                                                                                                                                                                                                                                 |                                                       |                       |                |                       |                |                      |                |                   |  |  |  |
| rade: SCALE 6<br>FTE: 1.00<br>FTE: 1.00<br>CUSTOMER SERVICE ADVISER<br>CUSTOMER SERVICE ADVISER<br>C                                                                                                                                                                                                                                                                                                                                                                                                                                                                                                                                                                                                                                                                                                                                   |                                                       |                       |                |                       |                |                      |                |                   |  |  |  |
| rade: SCALE 6<br>FTE: 1.00<br>FTE: 1.00<br>CUSTOMER SERVICE ADVISER<br>CUSTOMER SERVICE ADVISER<br>C                                                                                                                                                                                                                                                                                                                                                                                                                                                                                                                                                                                                                                                                                                                                   |                                                       |                       |                |                       | +              |                      |                |                   |  |  |  |
| rade: SCALE 6<br>FTE: 1.00<br>FTE: 1.00<br>CUSTOMER SERVICE ADVISER<br>CUSTOMER SERVICE ADVISER<br>C                                                                                                                                                                                                                                                                                                                                                                                                                                                                                                                                                                                                                                                                                                                                   | CUSTON                                                | VER SERVICE ADVISER   | CLISTOM        | R SERVICE ADVISER     | CUSTOME        | SERVICE ADVISER      | CUSTOM         | R SERVICE ADVISER |  |  |  |
| TE:       1.00       FTE:       1.00       FTE:       1.00         CUSTOMER SERVICE ADVISER<br>rade:       SCALE 6<br>SCALE 6<br>FTE:       CUSTOMER SERVICE ADVISER<br>Grade:       TECHNICAL SUPPORT OFFICER<br>Grade:       TECHNICAL SUPPORT OFFICER<br>Grade:       TECHNICAL SUPPORT OFFICER<br>Grade:       TECHNICAL SUPPORT OFFICER<br>Grade:       CUSTOMER SERVICE ADVISER<br>Grade:       CUSTO                                                                                                                                                                                                                                                                                                                                                                                                                                                                                                                                                                                                                                                                                                                                                                                                                                                                                                                                                                                                                                                                                                                                                                                                                                                                  | and the                                               | 004157                |                |                       |                |                      |                |                   |  |  |  |
| CUSTOMER SERVICE ADVISER       CUSTOMER SERVICE ADVISER       CUSTOMER SERVICE ADVISER         Grade:       SCALE 6       Grade:       SCALE 6         FE:       1.00       FTE:       1.00         CUSTOMER SERVICE ADVISER       CUSTOMER SERVICE ADVISER       Grade:       SCALE 5         Grade:       SCALE 5       FTE:       1.00       FTE:       1.00         CUSTOMER SERVICE ADVISER       Grade:       SCALE 5       Grade:       SCALE 5         FTE:       1.00       FTE:       1.00       FTE:       1.00         CUSTOMER SERVICE ADVISER       Grade:       SCALE 5       Grade:       SCALE 5         FTE:       1.00       FTE:       1.00       FTE:       1.00         CUSTOMER SERVICE ADVISER       Grade:       SCALE 5       FTE:       1.00         CUSTOMER SERVICE ADVISER       CUSTOMER SERVICE ADVISER       Grade:       SCALE 5         FTE:       1.00       FTE:       1.00       FTE:       1.00         CUSTOMER SERVICE ADVISER       CUSTOMER SERVICE ADVISER       CUSTOMER SERVICE ADVISER       Grade:       SCALE 4         FTE:       1.00       FTE:       1.00       FTE:       1.00       FTE:       1.00         CUSTOMER SERVIC                                                                                                                                                                                                                                                                                                                                                                                                                                                                                                                                                                                                                                                                                                                                                                                                                                                                                                                                                                                                                                                                                                                                                                                                                                                                                                                                                                                                                                                                                                                                                                                                                                                                                                                                                                                                                                                           |                                                       |                       |                |                       |                |                      |                |                   |  |  |  |
| rade: SCALE 6<br>FTE: 1.00<br>FTE: 1.                                                                                                                                                                                                                                                                                                                                                                                                                                                                                                                             |                                                       |                       |                |                       |                |                      |                |                   |  |  |  |
| rade: SCALE 6<br>FTE: 1.00<br>FTE: 1.                                                                                                                                                                                                                                                                                                                                                                                                                                                                                                                             | CUSTON                                                |                       | CUSTOM         |                       | CUSTOME        |                      | CUSTON         |                   |  |  |  |
| TE:     1.00     FTE:     1.00     FTE:     1.00       CUSTOMER SERVICE ADVISER<br>rade:     SCALE 5<br>FTE:     CUSTOMER SERVICE ADVISER<br>Grade:     CUSTOMER SERVICE ADVISER<br>Grade:     TECHNICAL SUPPORT OFFICER<br>Grade:     TECHNICAL SUPPORT OFFICER<br>Grade:     TECHNICAL SUPPORT OFFICER<br>Grade:     CUSTOMER SERVICE ADVISER<br>FTE:     CUSTOMER SERVICE ADVISER<br>FTE:     CUSTOMER SERVICE ADVISER<br>Grade:                                                                                                                                                                                                                                                                                                                                                                                                                                                                                                                                                                                                                                                                                                                                                                                                                                                                                                                                                                                                                                                                                                                                                                                                                                                                   |                                                       |                       |                |                       |                |                      |                |                   |  |  |  |
| rade: SCALE 5<br>TE: 1.00<br>CUSTOMER SERVICE ADVISER<br>TE: 1.00<br>CUSTOMER SERVICE ADVISER<br>CUSTOMER SERVICE ADVISER<br>CUS                                                                                                                                                                                                                                                                                                                                                                                                                                                                                                                                                                                                                                                                                                                                                     |                                                       |                       |                |                       |                |                      |                |                   |  |  |  |
| rade: SCALE 5<br>TE: 1.00<br>FTE:                                                                                                                                                                                                                                                                                                                                                                                                                                                                                                                                                                                                                                                                                                                                    |                                                       |                       |                |                       |                | 1                    |                |                   |  |  |  |
| rade: SCALE 5<br>TE: 1.00<br>FTE:                                                                                                                                                                                                                                                                                                                                                                                                                                                                                                                                                                                                                                                                                                                                    | CUSTON                                                |                       | CUSTOM         |                       | CUSTOME        | SERVICE ADVISER      | TECHNIC        |                   |  |  |  |
| TE:     1.00     FTE:     1.00     FTE:     1.00       CUSTOMER SERVICE ADVISER     CUSTOMER SERVICE ADVISER     CUSTOMER SERVICE ADVISER     CUSTOMER SERVICE ADVISER       CUSTOMER SERVICE ADVISER     Grade:     SCALE 4     SCALE 4       CUSTOMER SERVICE ADVISER     CUSTOMER SERVICE ADVISER     CUSTOMER SERVICE ADVISER       CUSTOMER SERVICE ADVISER     CUSTOMER SERVICE ADVISER     CUSTOMER SERVICE ADVISER       CUSTOMER SERVICE ADVISER     CUSTOMER SERVICE ADVISER     CUSTOMER SERVICE ADVISER       CUSTOMER SERVICE ADVISER     CUSTOMER SERVICE ADVISER     CUSTOMER SERVICE ADVISER       CUSTOMER SERVICE ADVISER     CUSTOMER SERVICE ADVISER     CUSTOMER SERVICE ADVISER       CUSTOMER SERVICE ADVISER     CUSTOMER SERVICE ADVISER     CUSTOMER SERVICE ADVISER       CUSTOMER SERVICE ADVISER     CUSTOMER SERVICE ADVISER     CUSTOMER SERVICE ADVISER       Grade:     SCALE 4     SCALE 4     Grade:     SCALE 4                                                                                                                                                                                                                                                                                                                                                                                                                                                                                                                                                                                                                                                                                                                                                                                                                                                                                                                                                                                                                                                                                                                                                                                                                                                                                                                                                                                                                                                                                                                                                                                                                                                                                                                                                                                                                                                                                                                                                                                                                                                                                          |                                                       |                       |                |                       |                |                      |                |                   |  |  |  |
| rade: SCALE 5<br>FE: 1.00 FTE: 1.00 FT                                                                                                                                                                                                                                                                                                                                                                                                                                                                                                                                                                                                                                                                                                                                                                                                                                                                                                             |                                                       |                       |                |                       |                |                      |                |                   |  |  |  |
| rade: SCALE 5<br>FE: 1.00 FTE: 1.00 FT                                                                                                                                                                                                                                                                                                                                                                                                                                                                                                                                                                                                                                                                                                                                                                                                                                                                                                             |                                                       |                       |                |                       |                |                      |                |                   |  |  |  |
| rade: SCALE 5<br>FE: 1.00 FTE: 1.00 FT                                                                                                                                                                                                                                                                                                                                                                                                                                                                                                                                                                                                                                                                                                                                                                                                                                                                                                             |                                                       | I                     |                |                       |                |                      |                |                   |  |  |  |
| TE:         1.00         FTE:         1.00         FTE:         1.00         FTE:         1.00           CUSTOMER SERVICE ADVI SER<br>rade:         CUSTOMER SERVICE ADVI SER<br>Grade:         CUSTOMER SERVICE ADVI SER<br>Grad                                                                                                                                                                                                                                                                                                                                                                                                                                                                                                                                                                                                                                                                                                                                                                                                                                                                                                                                                                                                                                                                                                                                                                                                                                                    |                                                       | SCALE 5               |                |                       |                |                      |                |                   |  |  |  |
| CUSTOMER SERVI CE ADVI SER         CUSTOMER SERVI CE ADVI SER         TECHNI CAL SUPPORT OFFICER         CUSTOMER SERVI CE ADVI SER           Grade:         SCALE 4         FTE:         1.00         Grade:         SCALE 4           FTE:         1.00         FTE:         1.00         Grade:         SCALE 4           CUSTOMER SERVI CE ADVI SER         CUSTOMER SERVI CE ADVI SER         Grade:         SCALE 4           Grade:         SCALE 4         FTE:         1.00         FTE:         1.00           CUSTOMER SERVI CE ADVI SER         CUSTOMER SE                                                                                                                                                                                                                                                                                                                                                                                                                                                                                                                                                                                                                                                                                                                                                                                                                                                                                                                                                                                                                                                                                                                                                                                                                                                                                                                                                                                                                                                                                                                        |                                                       |                       |                |                       |                |                      |                |                   |  |  |  |
| CUSTOMER SERVICE ADVI SER     CUSTOMER SERVICE ADVI SER     TECHNI CAL SUPPORT OFFICER     CUSTOMER SERVICE ADVI SER       Grade:     SCALE 4     Grade:     SCALE 4       FTE:     1.00     FTE:     1.00       CUSTOMER SERVICE ADVI SER     CUSTOMER SERVICE ADVI SER     Grade:     SCALE 4       CUSTOMER SERVICE ADVI SER     CUSTOMER SERVICE ADVI SER     CUSTOMER SERVICE ADVI SER     CUSTOMER SERVICE ADVI SER       CUSTOMER SERVICE ADVI SER     CUSTOMER SERVICE ADVI SER     CUSTOMER SERVICE ADVI SER     CUSTOMER SERVICE ADVI SER       Grade:     SCALE 4     Grade:     SCALE 4     Grade:     SCALE 4                                                                                                                                                                                                                                                                                                                                                                                                                                                                                                                                                                                                                                                                                                                                                                                                                                                                                                                                                                                                                                                                                                                                                                                                                                                                                                                                                                                                                                                                                                                                                                                                                                                                                                                                                                                                                                                                                                                                                                                                                                                                                                                                                                                                                                                                                                                                                                                                                   |                                                       |                       |                |                       |                |                      |                |                   |  |  |  |
| rade: SCALE 4<br>TE: 1.00  Grade: SCALE 4<br>FTE: 1.00  Grade: SCALE 4<br>FTE: 1.00  Grade: SCALE 4<br>FTE: 1.00  CUSTOMER SERVI CE ADVI SER  CUSTOMER SERVI CE ADVI SER  CUSTOMER SERVI CE ADVI SER  Grade: SCALE 4                                                                                                                                                                                                                                                                                                                                                                                                                                                                                                                                                                                                                                                                                                                                                                                                                                                                                                         |                                                       |                       |                |                       |                |                      |                |                   |  |  |  |
| TE:         1.00         FTE:         1.00         FTE:         1.00           CUSTOMER SERVICE ADVI SER<br>rade:         CUSTOMER SERVICE ADVI SER<br>Grade:         CUSTOMER SERVICE ADVI SE                                                                                                                                                                                                                                                                                                                                                                                                                                                                                                                                                                                                                                                                                                                                                                                                                                                                                                                                                                                                                                                                                                                                                                                                                                           |                                                       |                       |                |                       |                |                      |                |                   |  |  |  |
| CUSTOMER SERVI CE ADVI SER<br>CUSTOMER SERVI CE ADVI SER<br>rade: SCALE 4 Grade: SCALE 4 Grade: SCALE 4 Grade: SCALE 4                                                                                                                                                                                                                                                                                                                                                                                                                                                                                                                                                                                                                                                                                                                                                                                                                                                                                                                                                                                                                                                                                                                                                                                                                                                                                                                                                                                                                                                                                                                                                                                                                                                                                                                                                                                                                                                                                                                                                                                                                                                                                                                                                                                                                                                                                                                                                                                                                                                                                                                                                                                                                                                                                                                                                                                                                                                                                                                       |                                                       |                       |                |                       |                |                      |                |                   |  |  |  |
| rade: SCALE 4 Grade: SCALE 4 Grade: SCALE 4 Grade: SCALE 4                                                                                                                                                                                                                                                                                                                                                                                                                                                                                                                                                                                                                                                                                                                                                                                                                                                                                                                                                                                                                                                                                                                                                                                                                                                                                                                                                                                                                                                                                                                                                                                                                                                                                                                                                                                                                                                                                                                                                                                                                                                                                                                                                                                                                                                                                                                                                                                                                                                                                                                                                                                                                                                                                                                                                                                                                                                                                                                                                                                   | 16.                                                   | 1.00                  |                | 1.00                  | (FIE.          | 1.00                 |                | 1.00              |  |  |  |
| rade: SCALE 4 Grade: SCALE 4 Grade: SCALE 4 Grade: SCALE 4                                                                                                                                                                                                                                                                                                                                                                                                                                                                                                                                                                                                                                                                                                                                                                                                                                                                                                                                                                                                                                                                                                                                                                                                                                                                                                                                                                                                                                                                                                                                                                                                                                                                                                                                                                                                                                                                                                                                                                                                                                                                                                                                                                                                                                                                                                                                                                                                                                                                                                                                                                                                                                                                                                                                                                                                                                                                                                                                                                                   |                                                       |                       |                |                       |                |                      |                |                   |  |  |  |
|                                                                                                                                                                                                                                                                                                                                                                                                                                                                                                                                                                                                                                                                                                                                                                                                                                                                                                                                                                                                                                                                                                                                                                                                                                                                                                                                                                                                                                                                                                                                                                                                                                                                                                                                                                                                                                                                                                                                                                                                                                                                                                                                                                                                                                                                                                                                                                                                                                                                                                                                                                                                                                                                                                                                                                                                                                                                                                                                                                                                                                              |                                                       |                       |                |                       |                |                      | _              |                   |  |  |  |
|                                                                                                                                                                                                                                                                                                                                                                                                                                                                                                                                                                                                                                                                                                                                                                                                                                                                                                                                                                                                                                                                                                                                                                                                                                                                                                                                                                                                                                                                                                                                                                                                                                                                                                                                                                                                                                                                                                                                                                                                                                                                                                                                                                                                                                                                                                                                                                                                                                                                                                                                                                                                                                                                                                                                                                                                                                                                                                                                                                                                                                              |                                                       | SCALE 4<br>1.00       | Grade:<br>FTE: | SCALE 4<br>1.00       | Grade:<br>FTE: | SCALE 4<br>1.00      | Grade:<br>FTE: | SCALE 4<br>1.00   |  |  |  |
|                                                                                                                                                                                                                                                                                                                                                                                                                                                                                                                                                                                                                                                                                                                                                                                                                                                                                                                                                                                                                                                                                                                                                                                                                                                                                                                                                                                                                                                                                                                                                                                                                                                                                                                                                                                                                                                                                                                                                                                                                                                                                                                                                                                                                                                                                                                                                                                                                                                                                                                                                                                                                                                                                                                                                                                                                                                                                                                                                                                                                                              |                                                       |                       |                |                       |                |                      |                |                   |  |  |  |