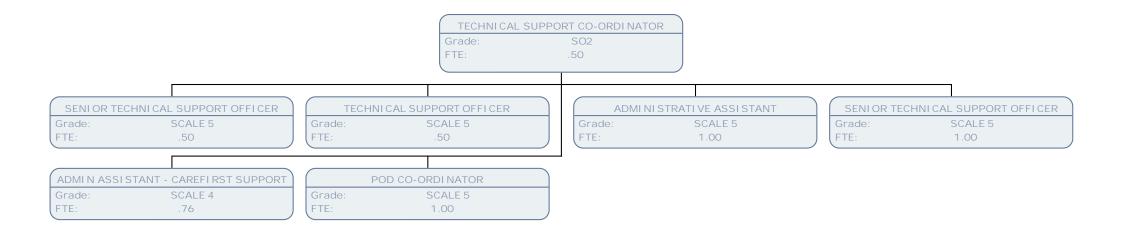

## Resident Services Chart March 17

**Resident's Services** 

| TE         50         TE         50         TE         100           C03TDMER SUMPCE ADVISE<br>Lin         CUSTOME SUMPCE ADVISE<br>Disk                                                                                                                                                                                                                                                                                                                                                                                                                                                                                                                                                                                                                                                                                                                                                                                                                                                                                                                                                                                                                                                                                                                                                                                                                                                                               | PERFORMANCE INFORMATION OFFICER<br>Grade: SO2<br>FTE: |                       |                |                       |                |                      |                |                   |  |  |  |
|----------------------------------------------------------------------------------------------------------------------------------------------------------------------------------------------------------------------------------------------------------------------------------------------------------------------------------------------------------------------------------------------------------------------------------------------------------------------------------------------------------------------------------------------------------------------------------------------------------------------------------------------------------------------------------------------------------------------------------------------------------------------------------------------------------------------------------------------------------------------------------------------------------------------------------------------------------------------------------------------------------------------------------------------------------------------------------------------------------------------------------------------------------------------------------------------------------------------------------------------------------------------------------------------------------------------------------------------------------------------------------------------------------------------------------------------------------------------------------------------------------------------------------------------------------------------------------------------------------------------------------------------------------------------------------------------------------------------------------------------------------------------------------------------------------------------------------------------------------------------------------------------------------------------------------------------------------------------------------------------------------------------------------------------------------------------------------------------------------------------------------------------------------------------------------------------------------------------------------------------------------------------------------------------------------------------------------------------------------------------------------------------------------------------------------------------------------------------------------------------------------------------------------------------------------------------------------------------------------------------------------------------------------------------------------------------------------------------------------------------------------------------------------------------------------------------------------------------------------------------------------------------------------------------------------------------------------------------------------------------------------------------------------------------|-------------------------------------------------------|-----------------------|----------------|-----------------------|----------------|----------------------|----------------|-------------------|--|--|--|
| State         Stot         Tite         Stot         Stot <t< th=""><th></th><th></th><th></th><th></th><th></th><th></th><th></th><th></th></t<>                                                                                                                                                                                                                                                                                                                                                                                                                                                                                                                                                                                                                                                                                                                                                                                                                                                                                                                                                                                                                                                                                                                                                                                                                                                                                                                                                                                                                                                                                                                                                                                                                                                                                                                 |                                                       |                       |                |                       |                |                      |                |                   |  |  |  |
| 10         10         176         100         176         100           CUSTORES SUPPORT & ADVISES<br>(SUPPORT & ADVISES)<br>(SUPPORT & AD                                                                                                                                                                                                                                                                                                                                                                                                                                                                                                                                                                                                                                                                                                                      |                                                       |                       |                |                       |                |                      |                |                   |  |  |  |
| Current Biological Approx                                                                                                                                                                                                                                                                                                                                                                                                                                                                                                                                                                                                                                                                                                                                                                                                                                                                                                                                      | Grade:                                                |                       |                |                       |                |                      |                |                   |  |  |  |
| SPARE         SPARE         Dirake         SPARE         Dirake         SPARE         <                                                                                                                                                                                                                                                                                                                                                                                                                                                                                                                                                                                                                                                                                                                                                                                                                                                                                                                                                                                                                                                                                                                                                                                                                                                                                                                                                                                                                                                                                                                                                                                                                                                                                                                                                          | IE:                                                   | .50                   | ETE:           | .58                   | (FIE:          | 1.00                 | ) (FIE:        | 1.00              |  |  |  |
| SPARE         SPARE         Dirake         SPARE         Dirake         SPARE         <                                                                                                                                                                                                                                                                                                                                                                                                                                                                                                                                                                                                                                                                                                                                                                                                                                                                                                                                                                                                                                                                                                                                                                                                                                                                                                                                                                                                                                                                                                                                                                                                                                                                                                                                                          |                                                       |                       |                |                       |                |                      |                |                   |  |  |  |
| The         The <td></td> <td></td> <td></td> <td></td> <td></td> <td></td> <td></td> <td></td>                                                                                                                                                                                                                                                                                                                                                                                                                                                                                                                                                                                                                                                                                                                                                                                                                                                                                                                                                                                                                                                                                                                                                                                                                                                                                                                                                                                                                                                                                                                                                                                                                                                                                                                                                          |                                                       |                       |                |                       |                |                      |                |                   |  |  |  |
| CONSIDER VERVICE ADVISED         CONTRACT CUTIER TRANSPORTATIONS         CONTRACT CUTIER TRANSPORTATIONS           CONSTRUCT ADVISED         CONTRACT CUTIER TRANSPORTATIONS         CONTRACT CUTIER TRANSPORTATIONS         CONTRACT CUTIER TRANSPORTATIONS           CONTRACT CUTIER TRANSPORTATIONS         CONTRACT CUTIER TRANSPORTATIONS         CONTRACT CUTIER TRANSPORTATIONS         CONTRACT CUTIER TRANSPORTATIONS           CONTRACT CUTIER TRANSPORTATIONS         CONTRACT CUTIER TRANSPORTATIONS         CONTRACT CUTIER TRANSPORTATIONS         CONTRACT CUTIER TRANSPORTATIONS           CONTRACT CUTIER TRANSPORTATIONS         CONTRACT CUTIER TRANSPORTATIONS         CONTRACT CUTIER TRANSPORTATIONS         CONTRACT CUTIER TRANSPORTATIONS           CONTRACT CUTIER TRANSPORTATIONS         CONTRACT CUTIER TRANSPORTATIONS         CONTRACT CUTIER TRANSPORTATIONS         CONTRACT CUTIER TRANSPORTATIONS           CONTRACT CUTIER TRANSPORTATIONS         CONTRACT CUTIER TRANSPORTATIONS         CONTRACT CUTIER TRANSPORTATIONS         CONTRACT CUTIER TRANSPORTATIONS           CONTRACT CUTIER TRANSPORTATIONS         CONTRACT CUTIER TRANSPORTATIONS         CONTRACT CUTIER TRANSPORTATIONS         CONTRACT CUTIER TRANSPORTATIONS           CONTRACT CUTIER TRANSPORTATIONS         CONTRACT CUTIER TRANSPORTATIONS         CONTRACT CUTIER TRANSPORTATIONS         CONTRACT CUTIER TRANSPORTATIONS           CONTRACT CUTIER TRANSPORTATIONS         CONTRACT CUTIER TRANSPORTATIONS         CONTRACT CUTIER TRANSPORTATIONS         CONTRACT CU                                                                                                                                                                                                                                                                                                                                                                                                                                                                                                                                                                                                                                                                                                                                                                                                                                                                                                                                                                                                                                                                                                                                                                                                                                                                                                                                                                                                                                                     |                                                       |                       |                |                       |                |                      |                |                   |  |  |  |
| State         State         Disable         State         Disable         PDB         Disable         PDB           CUSTOME SUMCE AVIN SEE         CUSTOME SUMCE AVIN                                                                                                                                                                                                                                                                                                                                                                                                                                                                                                                                                                                                                                                                                                                                                                                                                                                                                                                                                                                                                                                                                                                                                                                                                                                                                                                                                                                                                                                    | 16.                                                   | .75                   |                | .30                   | (              | .50                  |                | 1.00              |  |  |  |
| State         State         Disable         State         Disable         PDB         Disable         PDB           CUSTOME SUMCE AVIN SEE         CUSTOME SUMCE AVIN                                                                                                                                                                                                                                                                                                                                                                                                                                                                                                                                                                                                                                                                                                                                                                                                                                                                                                                                                                                                                                                                                                                                                                                                                                                                                                                                                                                                                                                    |                                                       |                       |                |                       |                |                      |                |                   |  |  |  |
| $ \begin{array}{c} 1. 1.0 \\ (1.1) \\ (1.1) \\ (1.1) \\ (1.1) \\ (1.1) \\ (1.1) \\ (1.1) \\ (1.1) \\ (1.1) \\ (1.1) \\ (1.1) \\ (1.1) \\ (1.1) \\ (1.1) \\ (1.1) \\ (1.1) \\ (1.1) \\ (1.1) \\ (1.1) \\ (1.1) \\ (1.1) \\ (1.1) \\ (1.1) \\ (1.1) \\ (1.1) \\ (1.1) \\ (1.1) \\ (1.1) \\ (1.1) \\ (1.1) \\ (1.1) \\ (1.1) \\ (1.1) \\ (1.1) \\ (1.1) \\ (1.1) \\ (1.1) \\ (1.1) \\ (1.1) \\ (1.1) \\ (1.1) \\ (1.1) \\ (1.1) \\ (1.1) \\ (1.1) \\ (1.1) \\ (1.1) \\ (1.1) \\ (1.1) \\ (1.1) \\ (1.1) \\ (1.1) \\ (1.1) \\ (1.1) \\ (1.1) \\ (1.1) \\ (1.1) \\ (1.1) \\ (1.1) \\ (1.1) \\ (1.1) \\ (1.1) \\ (1.1) \\ (1.1) \\ (1.1) \\ (1.1) \\ (1.1) \\ (1.1) \\ (1.1) \\ (1.1) \\ (1.1) \\ (1.1) \\ (1.1) \\ (1.1) \\ (1.1) \\ (1.1) \\ (1.1) \\ (1.1) \\ (1.1) \\ (1.1) \\ (1.1) \\ (1.1) \\ (1.1) \\ (1.1) \\ (1.1) \\ (1.1) \\ (1.1) \\ (1.1) \\ (1.1) \\ (1.1) \\ (1.1) \\ (1.1) \\ (1.1) \\ (1.1) \\ (1.1) \\ (1.1) \\ (1.1) \\ (1.1) \\ (1.1) \\ (1.1) \\ (1.1) \\ (1.1) \\ (1.1) \\ (1.1) \\ (1.1) \\ (1.1) \\ (1.1) \\ (1.1) \\ (1.1) \\ (1.1) \\ (1.1) \\ (1.1) \\ (1.1) \\ (1.1) \\ (1.1) \\ (1.1) \\ (1.1) \\ (1.1) \\ (1.1) \\ (1.1) \\ (1.1) \\ (1.1) \\ (1.1) \\ (1.1) \\ (1.1) \\ (1.1) \\ (1.1) \\ (1.1) \\ (1.1) \\ (1.1) \\ (1.1) \\ (1.1) \\ (1.1) \\ (1.1) \\ (1.1) \\ (1.1) \\ (1.1) \\ (1.1) \\ (1.1) \\ (1.1) \\ (1.1) \\ (1.1) \\ (1.1) \\ (1.1) \\ (1.1) \\ (1.1) \\ (1.1) \\ (1.1) \\ (1.1) \\ (1.1) \\ (1.1) \\ (1.1) \\ (1.1) \\ (1.1) \\ (1.1) \\ (1.1) \\ (1.1) \\ (1.1) \\ (1.1) \\ (1.1) \\ (1.1) \\ (1.1) \\ (1.1) \\ (1.1) \\ (1.1) \\ (1.1) \\ (1.1) \\ (1.1) \\ (1.1) \\ (1.1) \\ (1.1) \\ (1.1) \\ (1.1) \\ (1.1) \\ (1.1) \\ (1.1) \\ (1.1) \\ (1.1) \\ (1.1) \\ (1.1) \\ (1.1) \\ (1.1) \\ (1.1) \\ (1.1) \\ (1.1) \\ (1.1) \\ (1.1) \\ (1.1) \\ (1.1) \\ (1.1) \\ (1.1) \\ (1.1) \\ (1.1) \\ (1.1) \\ (1.1) \\ (1.1) \\ (1.1) \\ (1.1) \\ (1.1) \\ (1.1) \\ (1.1) \\ (1.1) \\ (1.1) \\ (1.1) \\ (1.1) \\ (1.1) \\ (1.1) \\ (1.1) \\ (1.1) \\ (1.1) \\ (1.1) \\ (1.1) \\ (1.1) \\ (1.1) \\ (1.1) \\ (1.1) \\ (1.1) \\ (1.1) \\ (1.1) \\ (1.1) \\ (1.1) \\ (1.1) \\ (1.1) \\ (1.1) \\ (1.1) \\ (1.1) \\ (1.1) \\ (1.1) \\ (1.1) \\ (1.1) \\ (1.1) \\ (1.1) \\ (1.1) \\ (1.1) \\ (1.1) \\ (1.1) \\ (1.1) \\ (1.1) \\ (1.1) \\ (1.1) \\ (1.1) \\ (1.1) \\ (1.1) \\ (1.1) \\ (1.1) \\ (1.1) \\ (1.1) \\ (1.1) \\ (1.1) \\ (1.1) \\ (1.1) \\ (1.1) \\ (1.1) \\ (1.1)$                                                                                                                                                                                                                                                                                                                                                                                                                                                                                                                                                                                                                                     |                                                       |                       |                |                       |                |                      |                |                   |  |  |  |
| CUSTOME SERVICE ADVISE<br>Prese         CONTROL ENTRY E MAY SERVICE ADVISE<br>Prese         CONTR                                                                                                                                                                                                                                                                                                                                                                                                                                                                                                                                                                                                                                                                                                                                                                                                                                                                                                                                                                                                                                                                                                                                                        |                                                       |                       | Grade:         | SCALE 6               |                |                      |                |                   |  |  |  |
| CLISTORE SUNCE AND SET<br>TE         CL                                                                                                                                                                                                                                                                                                                                                                                                                                                                                                                                                                                                                                                                                                                                                                                                                                                                                                                                                                                                                                                                                                                                                                                                                                | IE:                                                   | 1.00                  | ETE:           | .69                   | (FIE:          | 1.00                 | ) (FIE:        | 1.00              |  |  |  |
| SPAIL         SPAIL 6         Drafter         SPAIL 6           CLISTOME SERVICE ADVISES         CONTACT CONTENT TAM SUPERVISED         CLISTOME SERVICE ADVISES         CLISTOME SERVICE ADVISES           CLISTOME SERVICE ADVISES         CONTACT CONTENT TAM SUPERVISED         CLISTOME SERVICE ADVISES         CLISTOME SERVICE ADVISES           CLISTOME SERVICE ADVISES         CONTACT CONTENT TAM SUPERVISED         CLISTOME SERVICE ADVISES         CLISTOME SERVICE ADVISES           CLISTOME SERVICE ADVISES         CLISTOME SERVICE ADVISES         CLISTOME SERVICE ADVISES         CLISTOME SERVICE ADVISES           CLISTOME SERVICE ADVISES         CLISTOME SERVICE ADVISES         CLISTOME SERVICE ADVISES         CLISTOME SERVICE ADVISES           CLISTOME SERVICE ADVISES         CLISTOME SERVICE ADVISES         CLISTOME SERVICE ADVISES         CLISTOME SERVICE ADVISES           CLISTOME SERVICE ADVISES         CLISTOME SERVICE ADVISES         CLISTOME SERVICE ADVISES         CLISTOME SERVICE ADVISES           CLISTOME SERVICE ADVISES         CLISTOME SERVICE ADVISES         CLISTOME SERVICE ADVISES         CLISTOME SERVICE ADVISES           CLISTOME SERVICE ADVISES         CLISTOME SERVICE ADVISES         CLISTOME SERVICE ADVISES         CLISTOME SERVICE ADVISES           CLISTOME SERVICE ADVISES         CLISTOME SERVICE ADVISES         CLISTOME SERVICE ADVISES         CLISTOME SERVICE ADVISES           CLISTOME SERVICE A                                                                                                                                                                                                                                                                                                                                                                                                                                                                                                                                                                                                                                                                                                                                                                                                                                                                                                                                                                                                                                                                                                                                                                                                                                                                                                                                                                                                                                                                                                                                             |                                                       |                       |                |                       |                |                      |                |                   |  |  |  |
| IE         IO0         [TE         IO0         [TE         IO0           CUSTORE SENIC ADVISE<br>TE         CONTORE SENIC ADVISE<br>TE         CONTORE SENIC ADVISE<br>TE         CUSTORE SENIC ADVISE<br>TE                                                                                                                                                                                                                                                                                                                                                                                                                                                                                                                                                                                                                                                                                                                                                                                                                                                                                                                                                                                                                                                                                                                                                                                                                                                                                                   |                                                       |                       |                |                       |                |                      |                |                   |  |  |  |
| Image         Image <th< td=""><td></td><td></td><td></td><td></td><td></td><td></td><td></td><td></td></th<>                                                                                                                                                                                                                                                                                                                                                                                                                                                                                                                                                                                                                                                                                                                                                                                                                                                                                                                                                                                                                                                                                                                                                                                                                                                                                                                                                                                                                                                                                                                                                                                                                                                                            |                                                       |                       |                |                       |                |                      |                |                   |  |  |  |
| SPAME         SCALE &<br>ITE         Drawler         SCALE &<br>TTE         Drawler         SCALE & TTE         Drawler         SCALE & TTE         Drawler         SC                                                                                                                                                                                                                                                                                                                                                                                                                                                                                                                                                                                                                                                                                                                                                                                                                                                                                                                                                                                                                                                                                                                                                                                                                                                                                                                                                                                                                                                                                                                                | TE:                                                   | 1.00                  | FTE:           | 1.00                  | (FTE:          | 1.00                 | FTE:           | 1.00              |  |  |  |
| State         SCALE 6<br>TTE         Grade         SCALE 6<br>TTE                                                                                                                                                                                                                                                                                                                                                                                                                                                                                                                                                                                                                                                                                                                                                                                                                                                                                                                                                                                                                                                                                                                                                                                                                                                                                                                                                                                                                                                                                                                                                   |                                                       |                       |                |                       |                |                      |                |                   |  |  |  |
| $ \begin{array}{c} TTE & 10 \\ TTE & 100 \\ \hline TTE & 100 \\$ | CUSTON                                                | VER SERVI CE ADVI SER | CONTACT CE     | NTRE TEAM SUPERVI SOR | CUSTOMER       | SERVICE ADVISER      | CUSTOME        | R SERVICE ADVISER |  |  |  |
| CUSTOMEN SERVICE ADVISER         CUSTOMEN SERVICE ADVISER         CUSTOMEN SERVICE ADVISER           (TRE         1.00         (CUSTOMEN SERVICE ADVISER)         (CUSTOMEN SERVICE ADVISER)           (CUSTOMEN SERVICE ADVISER)         (CUSTOMEN SERVICE ADVISER)         (CUSTOMEN SERVICE ADVISER)           (CUSTOMEN SERVICE ADVISER)         (CUSTOMEN SERVICE ADVISER)         (CUSTOMEN SERVICE ADVISER)           (CUSTOMEN SERVICE ADVISER)         (CUSTOMEN SERVICE ADVISER)         (CUSTOMEN SERVICE ADVISER)           (CUSTOMEN SERVICE ADVISER)         (CUSTOMEN SERVICE ADVISER)         (CUSTOMEN SERVICE ADVISER)           (CUSTOMEN SERVICE ADVISER)         (CUSTOME SERVICE ADVISER)         (CUSTOME SERVICE ADVISER)           (CUSTOME SERVICE ADVISER)         (CUSTOME SERVICE ADVISER)         (CUSTOME SERVICE ADVISER)           (CUSTOME SERVICE ADVISER)         (CUSTOME SERVICE ADVISER)         (CUSTOME SERVICE ADVISER)           (CUSTOME SERVICE ADVISER)         (CUSTOME SERVICE ADVISER)         (CUSTOMER SERVICE ADVISER)           (CUSTOMER SERVICE ADVISER)         (CUSTOMER SERVICE ADVISER)         (CUSTOMER SERVICE ADVISER)           (CUSTOMER SERVICE ADVISER)         (CUSTOMER SERVICE ADVISER)         (CUSTOMER SERVICE ADVISER)           (CUSTOMER SERVICE ADVISER)         (CUSTOMER SERVICE ADVISER)         (CUSTOMER SERVICE ADVISER)           (CUSTOMER SERVICE ADVISER)         (CUSTOMER SERVICE ADVISER)                                                                                                                                                                                                                                                                                                                                                                                                                                                                                                                                                                                                                                                                                                                                                                                                                                                                                                                                                                                                                                                                                                                                                                                                                                                                                                                                                                                                                                                                                                                                                          |                                                       |                       |                |                       |                |                      |                |                   |  |  |  |
| rate         SCALE 0<br>(TE         Grade         Grade <th< td=""><td>TE:</td><td>.83</td><td>FTE:</td><td>1.00</td><td>FTE:</td><td>1.00</td><td></td><td>.83</td></th<>                                                                                                                                                                                                                                                                                                                                                                                                                                                                                                                                                                                                                                                                                                                                                                                                                                                                                                                                                                                                                                                                                                                                                                                                                                                                                                                                                                                                                                                                                                   | TE:                                                   | .83                   | FTE:           | 1.00                  | FTE:           | 1.00                 |                | .83               |  |  |  |
| rate         SCALE 0<br>(TE         Grade         Grade <th< td=""><td></td><td></td><td></td><td></td><td>1</td><td></td><td></td><td></td></th<>                                                                                                                                                                                                                                                                                                                                                                                                                                                                                                                                                                                                                                                                                                                                                                                                                                                                                                                                                                                                                                                                                                                                                                                                                                                                                                                                                                                                                                                                                                                           |                                                       |                       |                |                       | 1              |                      |                |                   |  |  |  |
| TE1.00[FTE1.00[FTE54[FTE83CUSTORER SERVICE ADVISET<br>TOWER SERVICE ADVISET<br>TECONTACT CENTER TABLE SUPERVISOR<br>Orabic<br>FTECUSTORER SERVICE ADVISET<br>Orabic<br>FTECUSTORER SERVICE ADVISET<br>Orabic<br>FTECUSTORER SERVICE ADVISET<br>Orabic<br>FTECUSTORER SERVICE ADVISET<br>Orabic<br>FTECUSTORER SERVICE ADVISET<br>Orabic<br>FTECUSTORER SERVICE ADVISET<br>Orabic<br>SOLL F<br>FTECUSTORER SERVICE ADVISET<br>Orabic<br>SOLL FCUSTORER SERVICE ADVISET<br>Orabic<br>SOLL FCUSTORER SERVICE ADVISET<br>FTECUSTORER SERVICE ADVISET<br>Orabic<br>SOLL FCUSTORER SERVICE ADVISET<br>Orabic<br>SOLL FCUSTORE                                                                                                                                                                                                                                                                                                                                                                                                                                                                                                                                                                                                                                                                                                                                                                                                                                                                                                                                                                                                                                                                                                                                                                                                                                                                                                                                                                                                             | CUSTON                                                | VER SERVI CE ADVI SER | CUSTOM         | ER SERVI CE ADVI SER  | CUSTOMER       | SERVICE ADVISER      | CUSTOME        | R SERVICE ADVISER |  |  |  |
| CUSTOMER SERVICE ADVISER<br>Gradu:         CONTACT CENTRE TEAM SUPERVISOR<br>Gradu:         CONTACT CENTRE TEAM SUPERVISOR<br>Gradu:         CUSTOMER SERVICE ADVISER<br>Gradu:         SCALE 6<br>TTE         TTE         T                                                                                                                                                                                                                                                                                                                                                                                                                                                                                                                                                                                                                                                                                                                                                                                                                                                                                                                                                                                                                                                                                                                                                                                                     |                                                       |                       |                |                       |                |                      |                |                   |  |  |  |
| CUSTORE SERVICE ADVISET       CONTACT CENTRE TABLE SUPERVISOR       CUSTORER SERVICE ADVISET         Trabe       SOALE 6       SOALE 6       SOALE 6         Trabe       SOALE 6       CONTACT CENTRE TABLE SUPERVISOR       CUSTORER SERVICE ADVISET         CUSTORER SERVICE ADVISET       CUSTORER SERVICE ADVISET       CUSTORER SERVICE ADVISET         CUSTORER SERVICE ADVISET       CUSTORER SERVICE ADVISET       CUSTORER SERVICE ADVISET         CUSTORER SERVICE ADVISET       CUSTORER SERVICE ADVISET       CUSTORER SERVICE ADVISET         CUSTORER SERVICE ADVISET       CUSTORER SERVICE ADVISET       CUSTORER SERVICE ADVISET         CUSTORER SERVICE ADVISET       CUSTORER SERVICE ADVISET       CUSTORER SERVICE ADVISET         CUSTORER SERVICE ADVISET       CUSTORER SERVICE ADVISET       CUSTORER SERVICE ADVISET         CUSTORER SERVICE ADVISET       CUSTORER SERVICE ADVISET       CUSTORER SERVICE ADVISET         CUSTORER SERVICE ADVISET       CUSTORER SERVICE ADVISET       CUSTORER SERVICE ADVISET         CUSTORER SERVICE ADVISET       CUSTORER SERVICE ADVISET       CUSTORER SERVICE ADVISET         CUSTORER SERVICE ADVISET       CUSTORER SERVICE ADVISET       CUSTORER SERVICE ADVISET         CUSTORER SERVICE ADVISET       CUSTORER SERVICE ADVISET       CUSTORER SERVICE ADVISET         CUSTORER SERVICE ADVISET       CUSTORER SERVICE ADVISET       CU                                                                                                                                                                                                                                                                                                                                                                                                                                                                                                                                                                                                                                                                                                                                                                                                                                                                                                                                                                                                                                                                                                                                                                                                                                                                                                                                                                                                                                                                                                                                                                                                                          | TE:                                                   | 1.00                  | FTE:           | 1.00                  | FTE:           | .54                  | FTE:           | .83               |  |  |  |
| CUSTORE SERVICE ADVISET       CONTACT CENTRE TABLE SUPERVISOR       CUSTORER SERVICE ADVISET         Trabe       SOALE 6       SOALE 6       SOALE 6         Trabe       SOALE 6       CONTACT CENTRE TABLE SUPERVISOR       CUSTORER SERVICE ADVISET         CUSTORER SERVICE ADVISET       CUSTORER SERVICE ADVISET       CUSTORER SERVICE ADVISET         CUSTORER SERVICE ADVISET       CUSTORER SERVICE ADVISET       CUSTORER SERVICE ADVISET         CUSTORER SERVICE ADVISET       CUSTORER SERVICE ADVISET       CUSTORER SERVICE ADVISET         CUSTORER SERVICE ADVISET       CUSTORER SERVICE ADVISET       CUSTORER SERVICE ADVISET         CUSTORER SERVICE ADVISET       CUSTORER SERVICE ADVISET       CUSTORER SERVICE ADVISET         CUSTORER SERVICE ADVISET       CUSTORER SERVICE ADVISET       CUSTORER SERVICE ADVISET         CUSTORER SERVICE ADVISET       CUSTORER SERVICE ADVISET       CUSTORER SERVICE ADVISET         CUSTORER SERVICE ADVISET       CUSTORER SERVICE ADVISET       CUSTORER SERVICE ADVISET         CUSTORER SERVICE ADVISET       CUSTORER SERVICE ADVISET       CUSTORER SERVICE ADVISET         CUSTORER SERVICE ADVISET       CUSTORER SERVICE ADVISET       CUSTORER SERVICE ADVISET         CUSTORER SERVICE ADVISET       CUSTORER SERVICE ADVISET       CUSTORER SERVICE ADVISET         CUSTORER SERVICE ADVISET       CUSTORER SERVICE ADVISET       CU                                                                                                                                                                                                                                                                                                                                                                                                                                                                                                                                                                                                                                                                                                                                                                                                                                                                                                                                                                                                                                                                                                                                                                                                                                                                                                                                                                                                                                                                                                                                                                                                                          |                                                       |                       |                |                       |                |                      |                |                   |  |  |  |
| rade:         SCALE &<br>5.02         Grade:         SCALE 6<br>FTE:         1.00         Frade:         SCALE 6<br>FTE:         Frad                                                                                                                                                                                                                                                                                                                                                                                                                                                                                                                                                                                                                                                                                                                                                                                                                                                                                                                                                                                                                                                                                                                                                                                                                                                                                                                                                                                                                                                                                                                          | CUSTON                                                | VER SERVI CE ADVI SER | CONTACT CE     | NTRE TEAM SUPERVI SOR | CONTACT CENT   | TRE TEAM SUPERVI SOR | CUSTOME        | R SERVICE ADVISER |  |  |  |
| CUSTOMER SERVICE ADVISER     CUSTOMER SERVICE ADVISER     CUSTOMER SERVICE ADVISER       CUSTOMER SERVICE ADVISER     CUSTOMER SERVICE ADVISER     CUSTOMER SERVICE ADVISER       CUSTOMER SERVICE ADVISER     CUSTOMER SERVICE ADVISER     CUSTOMER SERVICE ADVISER       CUSTOMER SERVICE ADVISER     CUSTOMER SERVICE ADVISER     CUSTOMER SERVICE ADVISER       CUSTOMER SERVICE ADVISER     CUSTOMER SERVICE ADVISER     CUSTOMER SERVICE ADVISER       CUSTOMER SERVICE ADVISER     CUSTOMER SERVICE ADVISER     CUSTOMER SERVICE ADVISER       CUSTOMER SERVICE ADVISER     CUSTOMER SERVICE ADVISER     CUSTOMER SERVICE ADVISER       CUSTOMER SERVICE ADVISER     CUSTOMER SERVICE ADVISER     CUSTOMER SERVICE ADVISER       CUSTOMER SERVICE ADVISER     CUSTOMER SERVICE ADVISER     CUSTOMER SERVICE ADVISER       CUSTOMER SERVICE ADVISER     CUSTOMER SERVICE ADVISER     CUSTOMER SERVICE ADVISER       CUSTOMER SERVICE ADVISER     CUSTOMER SERVICE ADVISER     CUSTOMER SERVICE ADVISER       CUSTOMER SERVICE ADVISER     CUSTOMER SERVICE ADVISER     CUSTOMER SERVICE ADVISER       CUSTOMER SERVICE ADVISER     CUSTOMER SERVICE ADVISER     CUSTOMER SERVICE ADVISER       CUSTOMER SERVICE ADVISER     CUSTOMER SERVICE ADVISER     CUSTOMER SERVICE ADVISER       CUSTOMER SERVICE ADVISER     CUSTOMER SERVICE ADVISER     CUSTOMER SERVICE ADVISER       CUSTOMER SERVICE ADVISER     CUSTOMER SERVICE ADVISER     CUSTOMER SERVICE A                                                                                                                                                                                                                                                                                                                                                                                                                                                                                                                                                                                                                                                                                                                                                                                                                                                                                                                                                                                                                                                                                                                                                                                                                                                                                                                                                                                                                                                                                                                                                                          | rade:                                                 | SCALE 6               | Grade:         | SO2                   | Grade:         | SO2                  | Grade:         | SCALE 6           |  |  |  |
| radio: SCALE 6<br>readio: SCALE 6<br>readio                                                                                                                                                                                                                                                                                                                                                                                                                                                                                                                                                                                                                                                                | TE:                                                   | .50                   | FTE:           | 1.00                  | FTE:           | 1.00                 | FTE:           | 1.00              |  |  |  |
| radio: SCALE 6<br>readio: SCALE 6<br>readio                                                                                                                                                                                                                                                                                                                                                                                                                                                                                                                                                                                                                                                                |                                                       |                       |                |                       |                |                      |                |                   |  |  |  |
| radio: SCALE 6<br>readio: SCALE 6<br>readio                                                                                                                                                                                                                                                                                                                                                                                                                                                                                                                                                                                                                                                                | CUSTON                                                | MER SERVI CE ADVI SER | CUSTOM         | ER SERVICE ADVISER    | CONTACT CEN    | TRE TEAM SUPERVI SOR | CUSTOME        | R SERVICE ADVISER |  |  |  |
| CUSTOMER SERVICE ADVISER       CUSTOMER SERVICE ADVISER       CUSTOMER SERVICE ADVISER         Trade:       SCALE 6       TTE:       78         CUSTOMER SERVICE ADVISER       CUSTOMER SERVICE ADVISER       CUSTOMER SERVICE ADVISER         CUSTOMER SERVICE ADVISER       CUSTOMER SERVICE ADVISER       CUSTOMER SERVICE ADVISER         CUSTOMER SERVICE ADVISER       CUSTOMER SERVICE ADVISER       CUSTOMER SERVICE ADVISER         CUSTOMER SERVICE ADVISER       CUSTOMER SERVICE ADVISER       CUSTOMER SERVICE ADVISER         CUSTOMER SERVICE ADVISER       CUSTOMER SERVICE ADVISER       CUSTOMER SERVICE ADVISER         CUSTOMER SERVICE ADVISER       CONTACT CENTRE TAM SUPERVISOR       CUSTOMER SERVICE ADVISER       CUSTOMER SERVICE ADVISER         CUSTOMER SERVICE ADVISER       CONTACT CENTRE TAM SUPERVISOR       CUSTOMER SERVICE ADVISER       CUSTOMER SERVICE ADVISER         CUSTOMER SERVICE ADVISER       CUSTOMER SERVICE ADVISER       CUSTOMER SERVICE ADVISER       CUSTOMER SERVICE ADVISER         CUSTOMER SERVICE ADVISER       CUSTOMER SERVICE ADVISER       CUSTOMER SERVICE ADVISER       CUSTOMER SERVICE ADVISER         CUSTOMER SERVICE ADVISER       CUSTOMER SERVICE ADVISER       CUSTOMER SERVICE ADVISER       CUSTOMER SERVICE ADVISER         CUSTOMER SERVICE ADVISER       CUSTOMER SERVICE ADVISER       CUSTOMER SERVICE ADVISER       CUSTOMER SERVICE ADVISER       CUSTOMER SERVI                                                                                                                                                                                                                                                                                                                                                                                                                                                                                                                                                                                                                                                                                                                                                                                                                                                                                                                                                                                                                                                                                                                                                                                                                                                                                                                                                                                                                                                                                                                                                                                        |                                                       |                       |                |                       |                |                      |                |                   |  |  |  |
| rade: SCALE 6<br>TT: 78<br>CUSTOMER SERVICE ADVISER<br>CUSTOMER SERVICE ADVI                                                                                                                                                                                                                                                                                                                                                                                                                                                                                                                                                                                                                                                                                                                                                 |                                                       |                       |                |                       | FTE:           | 1.00                 |                |                   |  |  |  |
| rade: SCALE 6<br>TT: 78<br>CUSTOMER SERVICE ADVISER<br>CUSTOMER SERVICE ADVI                                                                                                                                                                                                                                                                                                                                                                                                                                                                                                                                                                                                                                                                                                                                                 |                                                       |                       |                |                       |                |                      |                |                   |  |  |  |
| rade: SCALE 6<br>FTE: 73<br>FTE: 7                                                                                                                                                                                                                                                                                                                                                                                                                                           | CLISTON                                               | IER SERVICE ADVISER   | CUSTOM         |                       | CUSTOMER       |                      | CLISTOME       |                   |  |  |  |
| CUSTOMER SERVICE ADVISER       CUSTOMER SERVICE ADVISER       CUSTOMER SERVICE ADVISER         Grade:       SCALE 6       FTE:       1.00         CUSTOMER SERVICE ADVISER       CONTACT CENTRE TEAM SUPERVISOR       CUSTOMER SERVICE ADVISER       CUSTOMER SERVICE ADVISER         CUSTOMER SERVICE ADVISER       CONTACT CENTRE TEAM SUPERVISOR       CUSTOMER SERVICE ADVISER       CUSTOMER SERVICE ADVISER         CUSTOMER SERVICE ADVISER       CONTACT CENTRE TEAM SUPERVISOR       CUSTOMER SERVICE ADVISER       CUSTOMER SERVICE ADVISER         CUSTOMER SERVICE ADVISER       CONTACT CENTRE TEAM SUPERVISOR       CUSTOMER SERVICE ADVISER       CUSTOMER SERVICE ADVISER         CUSTOMER SERVICE ADVISER       CONTACT CENTRE TEAM SUPERVISER       CUSTOMER SERVICE ADVISER       CUSTOMER SERVICE ADVISER         CUSTOMER SERVICE ADVISER       CUSTOMER SERVICE ADVISER       CUSTOMER SERVICE ADVISER       CUSTOMER SERVICE ADVISER         CUSTOMER SERVICE ADVISER       CUSTOMER SERVICE ADVISER       CUSTOMER SERVICE ADVISER       CUSTOMER SERVICE ADVISER         CUSTOMER SERVICE ADVISER       CUSTOMER SERVICE ADVISER       CUSTOMER SERVICE ADVISER       CUSTOMER SERVICE ADVISER         CUSTOMER SERVICE ADVISER       CUSTOMER SERVICE ADVISER       CUSTOMER SERVICE ADVISER       CUSTOMER SERVICE ADVISER         CUSTOMER SERVICE ADVISER       CUSTOMER SERVICE ADVISER       CUSTOMER SERVICE ADVISER       CUSTOMER SE                                                                                                                                                                                                                                                                                                                                                                                                                                                                                                                                                                                                                                                                                                                                                                                                                                                                                                                                                                                                                                                                                                                                                                                                                                                                                                                                                                                                                                                                                                                                                                       | Fade:                                                 |                       |                |                       |                |                      |                |                   |  |  |  |
| rade: SCALE 6<br>FTE: 1.00<br>CUSTOMER SERVICE ADVI SER<br>CUSTOMER SERVICE ADVI SER<br>CUSTOMER SERVICE ADVI SER<br>CONTACT CENTRE TEAM SUPERVISOR<br>CUSTOMER SERVICE ADVI SER<br>Crade: SCALE 6<br>FTE: 1.00<br>CUSTOMER SERVICE ADVI SER<br>Crade: SCALE 6<br>FTE: 1.00<br>CUSTOMER SERVICE ADVI SER<br>Crade: SCALE 6<br>FTE: 1.00<br>CUSTOMER SERVICE ADVI SER<br>CUSTOMER SERVICE                                                                                                                                                                                                                                                                                                                                                                                                                                                                                                                                                                                                                                                                                                                                                  | TE:                                                   | 1.00                  | FTE:           | .78                   | FTE:           | .83                  | FTE:           | .83               |  |  |  |
| rade: SCALE 6<br>FTE: 1.00<br>CUSTOMER SERVICE ADVI SER<br>CUSTOMER SERVICE ADVI SER<br>CUSTOMER SERVICE ADVI SER<br>CONTACT CENTRE TEAM SUPERVISOR<br>CUSTOMER SERVICE ADVI SER<br>Crade: SCALE 6<br>FTE: 1.00<br>CUSTOMER SERVICE ADVI SER<br>Crade: SCALE 6<br>FTE: 1.00<br>CUSTOMER SERVICE ADVI SER<br>Crade: SCALE 6<br>FTE: 1.00<br>CUSTOMER SERVICE ADVI SER<br>CUSTOMER SERVICE                                                                                                                                                                                                                                                                                                                                                                                                                                                                                                                                                                                                                                                                                                                                                  |                                                       |                       |                |                       |                |                      |                |                   |  |  |  |
| rade: SCALE 6<br>FTE: 1.00<br>CUSTOMER SERVICE ADVI SER<br>CUSTOMER SERVICE ADVI SER<br>CUSTOMER SERVICE ADVI SER<br>CONTACT CENTRE TEAM SUPERVISOR<br>CUSTOMER SERVICE ADVI SER<br>Crade: SCALE 6<br>FTE: 1.00<br>CUSTOMER SERVICE ADVI SER<br>Crade: SCALE 6<br>FTE: 1.00<br>CUSTOMER SERVICE ADVI SER<br>Crade: SCALE 6<br>FTE: 1.00<br>CUSTOMER SERVICE ADVI SER<br>CUSTOMER SERVICE                                                                                                                                                                                                                                                                                                                                                                                                                                                                                                                                                                                                                                                                                                                                                  | CLISTON                                               | IER SERVICE ADVISER   | CUSTOM         |                       | CUSTOMER       | SERVICE ADVISER      | CLISTOME       |                   |  |  |  |
| CUSTOMER SERVICE ADVISER       CONTACT CENTRE TEAM SUPERVISOR       CUSTOMER SERVICE ADVISER         Grade:       SCALE 6       Grade:       SCALE 6         TE:       1.00       Grade:       SCALE 6         CUSTOMER SERVICE ADVISER       CUSTOMER SERVICE ADVISER       CUSTOMER SERVICE ADVISER         CUSTOMER SERVICE ADVISER       CUSTOMER SERVICE ADVISER       CUSTOMER SERVICE ADVISER         CUSTOMER SERVICE ADVISER       CUSTOMER SERVICE ADVISER       CUSTOMER SERVICE ADVISER         CUSTOMER SERVICE ADVISER       CUSTOMER SERVICE ADVISER       CUSTOMER SERVICE ADVISER         CUSTOMER SERVICE ADVISER       CUSTOMER SERVICE ADVISER       CUSTOMER SERVICE ADVISER         CUSTOMER SERVICE ADVISER       CUSTOMER SERVICE ADVISER       CUSTOMER SERVICE ADVISER         CUSTOMER SERVICE ADVISER       CUSTOMER SERVICE ADVISER       CUSTOMER SERVICE ADVISER         CUSTOMER SERVICE ADVISER       CUSTOMER SERVICE ADVISER       CUSTOMER SERVICE ADVISER         CUSTOMER SERVICE ADVISER       CUSTOMER SERVICE ADVISER       CUSTOMER SERVICE ADVISER         CUSTOMER SERVICE ADVISER       CUSTOMER SERVICE ADVISER       CUSTOMER SERVICE ADVISER         CUSTOMER SERVICE ADVISER       CUSTOMER SERVICE ADVISER       CUSTOMER SERVICE ADVISER         CUSTOMER SERVICE ADVISER       CUSTOMER SERVICE ADVISER       CUSTOMER SERVICE ADVISER                                                                                                                                                                                                                                                                                                                                                                                                                                                                                                                                                                                                                                                                                                                                                                                                                                                                                                                                                                                                                                                                                                                                                                                                                                                                                                                                                                                                                                                                                                                                                                                                                                                   |                                                       |                       |                |                       |                |                      |                |                   |  |  |  |
| rade:       SCALE 6       Grade:       SCALE 6       Grade:       SCALE 6         TE:       1.00       ITE:       1.00       ITE:       1.00         CUSTOMER SERVICE ADVISER       CUSTOMER SERVICE ADVISER       CUSTOMER SERVICE ADVISER       CUSTOMER SERVICE ADVISER         Grade:       SCALE 6       FTE:       1.00       ITE:       1.00         CUSTOMER SERVICE ADVISER       CUSTOMER SERVICE ADVISER       CUSTOMER SERVICE ADVISER       CUSTOMER SERVICE ADVISER         Grade:       SCALE 6       FTE:       1.00       ITE:       1.00         CUSTOMER SERVICE ADVISER       CUSTOMER SERVICE ADVISER       CUSTOMER SERVICE ADVISER       CUSTOMER SERVICE ADVISER         Grade:       SCALE 6       FTE:       1.00       ITE:       1.00         CUSTOMER SERVICE ADVISER       Grade:       SCALE 6       FTE:       1.00         CUSTOMER SERVICE ADVISER       Grade:       SCALE 6       FTE:       1.00         CUSTOMER SERVICE ADVISER       CUSTOMER SERVICE ADVISER       CUSTOMER SERVICE ADVISER       CUSTOMER SERVICE ADVISER         CUSTOMER SERVICE ADVISER       CUSTOMER SERVICE ADVISER       CUSTOMER SERVICE ADVISER       CUSTOMER SERVICE ADVISER         Grade:       SCALE 6       FTE:       1.00       FTE:       1.00                                                                                                                                                                                                                                                                                                                                                                                                                                                                                                                                                                                                                                                                                                                                                                                                                                                                                                                                                                                                                                                                                                                                                                                                                                                                                                                                                                                                                                                                                                                                                                                                                                                                                                                                                                   | TE:                                                   |                       |                |                       |                |                      |                |                   |  |  |  |
| rade:       SCALE 6       Grade:       SCALE 6       Grade:       SCALE 6         TE:       1.00       ITE:       1.00       ITE:       1.00         CUSTOMER SERVICE ADVISER       CUSTOMER SERVICE ADVISER       CUSTOMER SERVICE ADVISER       CUSTOMER SERVICE ADVISER         Grade:       SCALE 6       FTE:       1.00       ITE:       1.00         CUSTOMER SERVICE ADVISER       CUSTOMER SERVICE ADVISER       CUSTOMER SERVICE ADVISER       CUSTOMER SERVICE ADVISER         Grade:       SCALE 6       FTE:       1.00       ITE:       1.00         CUSTOMER SERVICE ADVISER       CUSTOMER SERVICE ADVISER       CUSTOMER SERVICE ADVISER       CUSTOMER SERVICE ADVISER         Grade:       SCALE 6       FTE:       1.00       ITE:       1.00         CUSTOMER SERVICE ADVISER       Grade:       SCALE 6       FTE:       1.00         CUSTOMER SERVICE ADVISER       Grade:       SCALE 6       FTE:       1.00         CUSTOMER SERVICE ADVISER       CUSTOMER SERVICE ADVISER       CUSTOMER SERVICE ADVISER       CUSTOMER SERVICE ADVISER         CUSTOMER SERVICE ADVISER       CUSTOMER SERVICE ADVISER       CUSTOMER SERVICE ADVISER       CUSTOMER SERVICE ADVISER         Grade:       SCALE 6       FTE:       1.00       FTE:       1.00                                                                                                                                                                                                                                                                                                                                                                                                                                                                                                                                                                                                                                                                                                                                                                                                                                                                                                                                                                                                                                                                                                                                                                                                                                                                                                                                                                                                                                                                                                                                                                                                                                                                                                                                                                   |                                                       |                       |                |                       |                |                      |                |                   |  |  |  |
| rade:       SCALE 6       Grade:       SCALE 6       Grade:       SCALE 6         TE:       1.00       ITE:       1.00       ITE:       1.00         CUSTOMER SERVICE ADVISER       CUSTOMER SERVICE ADVISER       CUSTOMER SERVICE ADVISER       CUSTOMER SERVICE ADVISER         Grade:       SCALE 6       FTE:       1.00       ITE:       1.00         CUSTOMER SERVICE ADVISER       Grade:       SCALE 6       FTE:       1.00         FTE:       1.00       ITE:       1.00       ITE:       1.00         CUSTOMER SERVICE ADVISER       CUSTOMER SERVICE ADVISER       CUSTOMER SERVICE ADVISER       CUSTOMER SERVICE ADVISER       Grade:       SCALE 6         Te:       1.00       ITE:       1.00       ITE:       1.00       ITE:       1.00         CUSTOMER SERVICE ADVISER       CUSTOMER SERVICE ADVISER       Grade:       SCALE 6       FTE:       1.00       ITE:       1.00         CUSTOMER SERVICE ADVISER       CUSTOMER SERVICE ADVISER       CUSTOMER SERVICE ADVISER       CUSTOMER SERVICE ADVISER       Grade:       SCALE 5       FTE:       1.00       ITE:       1.00         CUSTOMER SERVICE ADVISER       CUSTOMER SERVICE ADVISER       CUSTOMER SERVICE ADVISER       CUSTOMER SERVICE ADVISER       CUSTOMER SERVICE ADVISER <td>CUSTON</td> <td>VER SERVICE ADVISER</td> <td>CONTACT CE</td> <td>NTRE TEAM SUPERVISOR</td> <td>CUSTOMER</td> <td>SERVICE ADVISER</td> <td>CUSTOME</td> <td>R SERVICE ADVISER</td>                                                                                                                                                                                                                                                                                                                                                                                                                                                                                                                                                                                                                                                                                                                                                                                                                                                                                                                                                                                                                                                                                                                                                                                                                                                                                                                                                                                                                                                                                                                                                                                   | CUSTON                                                | VER SERVICE ADVISER   | CONTACT CE     | NTRE TEAM SUPERVISOR  | CUSTOMER       | SERVICE ADVISER      | CUSTOME        | R SERVICE ADVISER |  |  |  |
| CUSTOMER SERVICE ADVISER       CUSTOMER SERVICE ADVISER       CUSTOMER SERVICE ADVISER         Grade:       SCALE 6       Grade::       SCALE 6         TE:       1.00       Grade::       SCALE 6         CUSTOMER SERVICE ADVISER       CUSTOMER SERVICE ADVISER       Grade::       SCALE 6         Te:       1.00       FTE:       1.00       Grade::       SCALE 6         CUSTOMER SERVICE ADVISER       CUSTOMER SERVICE ADVISER       CUSTOMER SERVICE ADVISER       CUSTOMER SERVICE ADVISER         CUSTOMER SERVICE ADVISER       CUSTOMER SERVICE ADVISER       CUSTOMER SERVICE ADVISER       CUSTOMER SERVICE ADVISER         CUSTOMER SERVICE ADVISER       CUSTOMER SERVICE ADVISER       CUSTOMER SERVICE ADVISER       CUSTOMER SERVICE ADVISER         CUSTOMER SERVICE ADVISER       CUSTOMER SERVICE ADVISER       CUSTOMER SERVICE ADVISER       CUSTOMER SERVICE ADVISER         CUSTOMER SERVICE ADVISER       CUSTOMER SERVICE ADVISER       CUSTOMER SERVICE ADVISER       CUSTOMER SERVICE ADVISER       CUSTOMER SERVICE ADVISER         CUSTOMER SERVICE ADVISER       CUSTOMER SERVICE ADVISER       CUSTOMER SERVICE ADVISER       CUSTOMER SERVICE ADVISER       CUSTOMER SERVICE ADVISER         CUSTOMER SERVICE ADVISER       CUSTOMER SERVICE ADVISER       CUSTOMER SERVICE ADVISER       CUSTOMER SERVICE ADVISER       CUSTOMER SERVICE ADVISER       CUSTOMER SERVICE AD                                                                                                                                                                                                                                                                                                                                                                                                                                                                                                                                                                                                                                                                                                                                                                                                                                                                                                                                                                                                                                                                                                                                                                                                                                                                                                                                                                                                                                                                                                                                                                                                                             |                                                       |                       |                |                       |                |                      |                |                   |  |  |  |
| rade: SCALE 6<br>FE: 1.00<br>FTE: 1.00<br>CUSTOMER SERVICE ADVISER<br>Grade: SCALE 6<br>FTE: 1.00<br>CUSTOMER SERVICE ADVISER<br>CUSTOMER SERVICE ADVISER<br>CUSTO                                                                                                                                                                                                                                                                                                                                                                                                                                                                                                                                                                                                                                                                                                                               | TE:                                                   | 1.00                  | FTE:           | 1.00                  | FTE:           | 1.00                 | J FTE:         | 1.00              |  |  |  |
| rade: SCALE 6<br>FE: 1.00<br>FTE: 1.00<br>FTE: 1.00<br>FTE: 1.00<br>FTE: 1.00<br>CUSTOMER SERVICE ADVISER<br>CCUSTOMER SERVICE ADVISER<br>CCUSTOM                                                                                                                                                                                                                                                                                                                                                                                                                                                                                                                                                                                                                                                                                                                                                 |                                                       |                       |                |                       | -              |                      |                |                   |  |  |  |
| rade: SCALE 6<br>FE: 1.00<br>FTE: 1.00<br>FTE: 1.00<br>FTE: 1.00<br>FTE: 1.00<br>CUSTOMER SERVICE ADVISER<br>CCUSTOMER SERVICE ADVISER<br>CCUSTOM                                                                                                                                                                                                                                                                                                                                                                                                                                                                                                                                                                                                                                                                                                                                                 | CUSTON                                                | VER SERVICE ADVISER   | CLISTOM        | R SERVICE ADVISER     | CUSTOME        | SERVICE ADVISER      | CUSTOM         | R SERVICE ADVISER |  |  |  |
| TE:       1.00       FTE:       1.00       FTE:       1.00         CUSTOMER SERVICE ADVISER<br>rade:       SCALE 6<br>(TTE:       1.00       CUSTOMER SERVICE ADVISER<br>Grade:                                                                                                                                                                                                                                                                                                                                                                                                                                                                                                                                                                                                                                                                                                                                                                                                                                                                                                                                                                                                                                                                                                                                                                                                                                                                                 |                                                       |                       |                |                       |                |                      |                |                   |  |  |  |
| rade: SCALE 6<br>FTE: 1.00<br>FTE: 1.00<br>CUSTOMER SERVICE ADVISER<br>CUSTOMER SERVICE ADVISER<br>C                                                                                                                                                                                                                                                                                                                                                                                                                                                                                                                                                                                                                                                                                                                                   |                                                       |                       |                |                       |                |                      |                |                   |  |  |  |
| rade: SCALE 6<br>FTE: 1.00<br>FTE: 1.00<br>CUSTOMER SERVICE ADVISER<br>CUSTOMER SERVICE ADVISER<br>C                                                                                                                                                                                                                                                                                                                                                                                                                                                                                                                                                                                                                                                                                                                                   |                                                       |                       |                |                       | +              |                      |                |                   |  |  |  |
| rade: SCALE 6<br>FTE: 1.00<br>FTE: 1.00<br>CUSTOMER SERVICE ADVISER<br>CUSTOMER SERVICE ADVISER<br>C                                                                                                                                                                                                                                                                                                                                                                                                                                                                                                                                                                                                                                                                                                                                   | CUSTON                                                | VER SERVICE ADVISER   | CLISTOM        | R SERVICE ADVISER     | CUSTOME        | SERVICE ADVISER      | CUSTOM         | R SERVICE ADVISER |  |  |  |
| TE:       1.00       FTE:       1.00       FTE:       1.00         CUSTOMER SERVICE ADVISER<br>rade:       SCALE 6<br>SCALE 6<br>FTE:       CUSTOMER SERVICE ADVISER<br>Grade:       TECHNICAL SUPPORT OFFICER<br>Grade:       TECHNICAL SUPPORT OFFICER<br>Grade:       TECHNICAL SUPPORT OFFICER<br>Grade:       TECHNICAL SUPPORT OFFICER<br>Grade:       CUSTOMER SERVICE ADVISER<br>Grade:       CUSTO                                                                                                                                                                                                                                                                                                                                                                                                                                                                                                                                                                                                                                                                                                                                                                                                                                                                                                                                                                                                                                                                                                                                                                                                                                                                  | and the                                               | 004157                |                |                       |                |                      |                |                   |  |  |  |
| CUSTOMER SERVICE ADVISER       CUSTOMER SERVICE ADVISER       CUSTOMER SERVICE ADVISER         Grade:       SCALE 6       Grade:       SCALE 6         FE:       1.00       FTE:       1.00         CUSTOMER SERVICE ADVISER       CUSTOMER SERVICE ADVISER       Grade:       SCALE 5         Grade:       SCALE 5       FTE:       1.00       FTE:       1.00         CUSTOMER SERVICE ADVISER       Grade:       SCALE 5       Grade:       SCALE 5         FTE:       1.00       FTE:       1.00       FTE:       1.00         CUSTOMER SERVICE ADVISER       Grade:       SCALE 5       Grade:       SCALE 5         FTE:       1.00       FTE:       1.00       FTE:       1.00         CUSTOMER SERVICE ADVISER       Grade:       SCALE 5       FTE:       1.00         CUSTOMER SERVICE ADVISER       CUSTOMER SERVICE ADVISER       Grade:       SCALE 5         FTE:       1.00       FTE:       1.00       FTE:       1.00         CUSTOMER SERVICE ADVISER       CUSTOMER SERVICE ADVISER       CUSTOMER SERVICE ADVISER       Grade:       SCALE 4         FTE:       1.00       FTE:       1.00       FTE:       1.00       FTE:       1.00         CUSTOMER SERVIC                                                                                                                                                                                                                                                                                                                                                                                                                                                                                                                                                                                                                                                                                                                                                                                                                                                                                                                                                                                                                                                                                                                                                                                                                                                                                                                                                                                                                                                                                                                                                                                                                                                                                                                                                                                                                                                           |                                                       |                       |                |                       |                |                      |                |                   |  |  |  |
| rade: SCALE 6<br>FTE: 1.00<br>FTE: 1.                                                                                                                                                                                                                                                                                                                                                                                                                                                                                                                             |                                                       |                       |                |                       |                |                      |                |                   |  |  |  |
| rade: SCALE 6<br>FTE: 1.00<br>FTE: 1.                                                                                                                                                                                                                                                                                                                                                                                                                                                                                                                             | CUSTON                                                |                       | CUSTOM         |                       | CUSTOME        |                      | CUSTON         |                   |  |  |  |
| TE:     1.00     FTE:     1.00     FTE:     1.00       CUSTOMER SERVICE ADVISER<br>rade:     SCALE 5<br>FTE:     CUSTOMER SERVICE ADVISER<br>Grade:     CUSTOMER SERVICE ADVISER<br>Grade:     TECHNICAL SUPPORT OFFICER<br>Grade:     TECHNICAL SUPPORT OFFICER<br>Grade:     TECHNICAL SUPPORT OFFICER<br>Grade:     CUSTOMER SERVICE ADVISER<br>FTE:     CUSTOMER SERVICE ADVISER<br>FTE:     CUSTOMER SERVICE ADVISER<br>Grade:                                                                                                                                                                                                                                                                                                                                                                                                                                                                                                                                                                                                                                                                                                                                                                                                                                                                                                                                                                                                                                                                                                                                                                                                                                                                   |                                                       |                       |                |                       |                |                      |                |                   |  |  |  |
| rade: SCALE 5<br>TE: 1.00<br>CUSTOMER SERVICE ADVISER<br>TE: 1.00<br>CUSTOMER SERVICE ADVISER<br>CUSTOMER SERVICE ADVISER<br>CUS                                                                                                                                                                                                                                                                                                                                                                                                                                                                                                                                                                                                                                                                                                                                                     |                                                       |                       |                |                       |                |                      |                |                   |  |  |  |
| rade: SCALE 5<br>TE: 1.00<br>FTE:                                                                                                                                                                                                                                                                                                                                                                                                                                                                                                                                                                                                                                                                                                                                    |                                                       |                       |                |                       |                | 1                    |                |                   |  |  |  |
| rade: SCALE 5<br>TE: 1.00<br>FTE:                                                                                                                                                                                                                                                                                                                                                                                                                                                                                                                                                                                                                                                                                                                                    | CUSTON                                                |                       | CUSTOM         |                       | CUSTOME        | SERVICE ADVISER      | TECHNIC        |                   |  |  |  |
| TE:     1.00     FTE:     1.00     FTE:     1.00       CUSTOMER SERVICE ADVISER     CUSTOMER SERVICE ADVISER     CUSTOMER SERVICE ADVISER     CUSTOMER SERVICE ADVISER       CUSTOMER SERVICE ADVISER     Grade:     SCALE 4     SCALE 4       CUSTOMER SERVICE ADVISER     CUSTOMER SERVICE ADVISER     CUSTOMER SERVICE ADVISER       CUSTOMER SERVICE ADVISER     CUSTOMER SERVICE ADVISER     CUSTOMER SERVICE ADVISER       CUSTOMER SERVICE ADVISER     CUSTOMER SERVICE ADVISER     CUSTOMER SERVICE ADVISER       CUSTOMER SERVICE ADVISER     CUSTOMER SERVICE ADVISER     CUSTOMER SERVICE ADVISER       CUSTOMER SERVICE ADVISER     CUSTOMER SERVICE ADVISER     CUSTOMER SERVICE ADVISER       CUSTOMER SERVICE ADVISER     CUSTOMER SERVICE ADVISER     CUSTOMER SERVICE ADVISER       CUSTOMER SERVICE ADVISER     CUSTOMER SERVICE ADVISER     CUSTOMER SERVICE ADVISER       Grade:     SCALE 4     SCALE 4     Grade:     SCALE 4                                                                                                                                                                                                                                                                                                                                                                                                                                                                                                                                                                                                                                                                                                                                                                                                                                                                                                                                                                                                                                                                                                                                                                                                                                                                                                                                                                                                                                                                                                                                                                                                                                                                                                                                                                                                                                                                                                                                                                                                                                                                                          |                                                       |                       |                |                       |                |                      |                |                   |  |  |  |
| rade: SCALE 5<br>FE: 1.00 FTE: 1.00 FT                                                                                                                                                                                                                                                                                                                                                                                                                                                                                                                                                                                                                                                                                                                                                                                                                                                                                                             |                                                       |                       |                |                       |                |                      |                |                   |  |  |  |
| rade: SCALE 5<br>FE: 1.00 FTE: 1.00 FT                                                                                                                                                                                                                                                                                                                                                                                                                                                                                                                                                                                                                                                                                                                                                                                                                                                                                                             |                                                       |                       |                |                       |                |                      |                |                   |  |  |  |
| rade: SCALE 5<br>FE: 1.00 FTE: 1.00 FT                                                                                                                                                                                                                                                                                                                                                                                                                                                                                                                                                                                                                                                                                                                                                                                                                                                                                                             |                                                       | I                     |                |                       |                |                      |                |                   |  |  |  |
| TE:         1.00         FTE:         1.00         FTE:         1.00         FTE:         1.00           CUSTOMER SERVICE ADVI SER<br>rade:         CUSTOMER SERVICE ADVI SER<br>Grade:         CUSTOMER SERVICE ADVI SER<br>Grad                                                                                                                                                                                                                                                                                                                                                                                                                                                                                                                                                                                                                                                                                                                                                                                                                                                                                                                                                                                                                                                                                                                                                                                                                                                    |                                                       | SCALE 5               |                |                       |                |                      |                |                   |  |  |  |
| CUSTOMER SERVI CE ADVI SER         CUSTOMER SERVI CE ADVI SER         TECHNI CAL SUPPORT OFFICER         CUSTOMER SERVI CE ADVI SER           Grade:         SCALE 4         FTE:         1.00         Grade:         SCALE 4           FTE:         1.00         FTE:         1.00         Grade:         SCALE 4           CUSTOMER SERVI CE ADVI SER         CUSTOMER SERVI CE ADVI SER         Grade:         SCALE 4           Grade:         SCALE 4         FTE:         1.00         FTE:         1.00           CUSTOMER SERVI CE ADVI SER         CUSTOMER SE                                                                                                                                                                                                                                                                                                                                                                                                                                                                                                                                                                                                                                                                                                                                                                                                                                                                                                                                                                                                                                                                                                                                                                                                                                                                                                                                                                                                                                                                                                                        |                                                       |                       |                |                       |                |                      |                |                   |  |  |  |
| CUSTOMER SERVICE ADVI SER     CUSTOMER SERVICE ADVI SER     TECHNI CAL SUPPORT OFFICER     CUSTOMER SERVICE ADVI SER       Grade:     SCALE 4     Grade:     SCALE 4       FTE:     1.00     FTE:     1.00       CUSTOMER SERVICE ADVI SER     CUSTOMER SERVICE ADVI SER     Grade:     SCALE 4       CUSTOMER SERVICE ADVI SER     CUSTOMER SERVICE ADVI SER     CUSTOMER SERVICE ADVI SER     CUSTOMER SERVICE ADVI SER       CUSTOMER SERVICE ADVI SER     CUSTOMER SERVICE ADVI SER     CUSTOMER SERVICE ADVI SER     CUSTOMER SERVICE ADVI SER       Grade:     SCALE 4     Grade:     SCALE 4     Grade:     SCALE 4                                                                                                                                                                                                                                                                                                                                                                                                                                                                                                                                                                                                                                                                                                                                                                                                                                                                                                                                                                                                                                                                                                                                                                                                                                                                                                                                                                                                                                                                                                                                                                                                                                                                                                                                                                                                                                                                                                                                                                                                                                                                                                                                                                                                                                                                                                                                                                                                                   |                                                       |                       |                |                       |                |                      |                |                   |  |  |  |
| rade: SCALE 4<br>TE: 1.00  Grade: SCALE 4<br>FTE: 1.00  Grade: SCALE 4<br>FTE: 1.00  Grade: SCALE 4<br>FTE: 1.00  CUSTOMER SERVI CE ADVI SER  CUSTOMER SERVI CE ADVI SER  CUSTOMER SERVI CE ADVI SER  Grade: SCALE 4                                                                                                                                                                                                                                                                                                                                                                                                                                                                                                                                                                                                                                                                                                                                                                                                                                                                                                         |                                                       |                       |                |                       |                |                      |                |                   |  |  |  |
| TE:         1.00         FTE:         1.00         FTE:         1.00           CUSTOMER SERVICE ADVI SER<br>rade:         CUSTOMER SERVICE ADVI SER<br>Grade:         CUSTOMER SERVICE ADVI SE                                                                                                                                                                                                                                                                                                                                                                                                                                                                                                                                                                                                                                                                                                                                                                                                                                                                                                                                                                                                                                                                                                                                                                                                                                           |                                                       |                       |                |                       |                |                      |                |                   |  |  |  |
| CUSTOMER SERVI CE ADVI SER<br>CUSTOMER SERVI CE ADVI SER<br>rade: SCALE 4 Grade: SCALE 4 Grade: SCALE 4 Grade: SCALE 4                                                                                                                                                                                                                                                                                                                                                                                                                                                                                                                                                                                                                                                                                                                                                                                                                                                                                                                                                                                                                                                                                                                                                                                                                                                                                                                                                                                                                                                                                                                                                                                                                                                                                                                                                                                                                                                                                                                                                                                                                                                                                                                                                                                                                                                                                                                                                                                                                                                                                                                                                                                                                                                                                                                                                                                                                                                                                                                       |                                                       |                       |                |                       |                |                      |                |                   |  |  |  |
| rade: SCALE 4 Grade: SCALE 4 Grade: SCALE 4 Grade: SCALE 4                                                                                                                                                                                                                                                                                                                                                                                                                                                                                                                                                                                                                                                                                                                                                                                                                                                                                                                                                                                                                                                                                                                                                                                                                                                                                                                                                                                                                                                                                                                                                                                                                                                                                                                                                                                                                                                                                                                                                                                                                                                                                                                                                                                                                                                                                                                                                                                                                                                                                                                                                                                                                                                                                                                                                                                                                                                                                                                                                                                   | 16.                                                   | 1.00                  |                | 1.00                  | (FIE.          | 1.00                 |                | 1.00              |  |  |  |
| rade: SCALE 4 Grade: SCALE 4 Grade: SCALE 4 Grade: SCALE 4                                                                                                                                                                                                                                                                                                                                                                                                                                                                                                                                                                                                                                                                                                                                                                                                                                                                                                                                                                                                                                                                                                                                                                                                                                                                                                                                                                                                                                                                                                                                                                                                                                                                                                                                                                                                                                                                                                                                                                                                                                                                                                                                                                                                                                                                                                                                                                                                                                                                                                                                                                                                                                                                                                                                                                                                                                                                                                                                                                                   |                                                       |                       |                |                       |                |                      |                |                   |  |  |  |
|                                                                                                                                                                                                                                                                                                                                                                                                                                                                                                                                                                                                                                                                                                                                                                                                                                                                                                                                                                                                                                                                                                                                                                                                                                                                                                                                                                                                                                                                                                                                                                                                                                                                                                                                                                                                                                                                                                                                                                                                                                                                                                                                                                                                                                                                                                                                                                                                                                                                                                                                                                                                                                                                                                                                                                                                                                                                                                                                                                                                                                              |                                                       |                       |                |                       |                |                      | _              |                   |  |  |  |
|                                                                                                                                                                                                                                                                                                                                                                                                                                                                                                                                                                                                                                                                                                                                                                                                                                                                                                                                                                                                                                                                                                                                                                                                                                                                                                                                                                                                                                                                                                                                                                                                                                                                                                                                                                                                                                                                                                                                                                                                                                                                                                                                                                                                                                                                                                                                                                                                                                                                                                                                                                                                                                                                                                                                                                                                                                                                                                                                                                                                                                              |                                                       | SCALE 4<br>1.00       | Grade:<br>FTE: | SCALE 4<br>1.00       | Grade:<br>FTE: | SCALE 4<br>1.00      | Grade:<br>FTE: | SCALE 4<br>1.00   |  |  |  |
|                                                                                                                                                                                                                                                                                                                                                                                                                                                                                                                                                                                                                                                                                                                                                                                                                                                                                                                                                                                                                                                                                                                                                                                                                                                                                                                                                                                                                                                                                                                                                                                                                                                                                                                                                                                                                                                                                                                                                                                                                                                                                                                                                                                                                                                                                                                                                                                                                                                                                                                                                                                                                                                                                                                                                                                                                                                                                                                                                                                                                                              |                                                       |                       |                |                       |                |                      |                |                   |  |  |  |