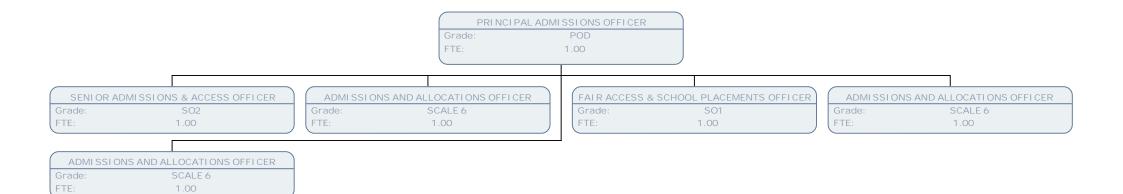

## Resident Services Chart March 17

**Resident's Services** 

| TE         50         TE         50         TE         100           C03TDMER SUMPCE ADVISE<br>Lin         CUSTOME SUMPCE ADVISE<br>Disk                                                                                                                                                                                                                                                                                                                                                                                                                                                                                                                                                                                                                                                                                                                                                                                                                                                                                                                                                                                                                                                                                                                                                                                                                                                                               | PERFORMANCE INFORMATION OFFICER<br>Grade: SO2<br>FTE: |                       |                |                       |                |                      |                |                   |  |  |  |
|----------------------------------------------------------------------------------------------------------------------------------------------------------------------------------------------------------------------------------------------------------------------------------------------------------------------------------------------------------------------------------------------------------------------------------------------------------------------------------------------------------------------------------------------------------------------------------------------------------------------------------------------------------------------------------------------------------------------------------------------------------------------------------------------------------------------------------------------------------------------------------------------------------------------------------------------------------------------------------------------------------------------------------------------------------------------------------------------------------------------------------------------------------------------------------------------------------------------------------------------------------------------------------------------------------------------------------------------------------------------------------------------------------------------------------------------------------------------------------------------------------------------------------------------------------------------------------------------------------------------------------------------------------------------------------------------------------------------------------------------------------------------------------------------------------------------------------------------------------------------------------------------------------------------------------------------------------------------------------------------------------------------------------------------------------------------------------------------------------------------------------------------------------------------------------------------------------------------------------------------------------------------------------------------------------------------------------------------------------------------------------------------------------------------------------------------------------------------------------------------------------------------------------------------------------------------------------------------------------------------------------------------------------------------------------------------------------------------------------------------------------------------------------------------------------------------------------------------------------------------------------------------------------------------------------------------------------------------------------------------------------------------------------------------|-------------------------------------------------------|-----------------------|----------------|-----------------------|----------------|----------------------|----------------|-------------------|--|--|--|
| State         Stot         Tite         Stot         Stot <t< th=""><th></th><th></th><th></th><th></th><th></th><th></th><th></th><th></th></t<>                                                                                                                                                                                                                                                                                                                                                                                                                                                                                                                                                                                                                                                                                                                                                                                                                                                                                                                                                                                                                                                                                                                                                                                                                                                                                                                                                                                                                                                                                                                                                                                                                                                                                                                 |                                                       |                       |                |                       |                |                      |                |                   |  |  |  |
| 10         10         176         100         176         100           CUSTORES SUPPORT & ADVISES<br>(SUPPORT & ADVISES)<br>(SUPPORT & AD                                                                                                                                                                                                                                                                                                                                                                                                                                                                                                                                                                                                                                                                                                                      |                                                       |                       |                |                       |                |                      |                |                   |  |  |  |
| Current Biological Approx                                                                                                                                                                                                                                                                                                                                                                                                                                                                                                                                                                                                                                                                                                                                                                                                                                                                                                                                      | Grade:                                                |                       |                |                       |                |                      |                |                   |  |  |  |
| SPARE         SPARE         Dirake         SPARE         Dirake         SPARE         <                                                                                                                                                                                                                                                                                                                                                                                                                                                                                                                                                                                                                                                                                                                                                                                                                                                                                                                                                                                                                                                                                                                                                                                                                                                                                                                                                                                                                                                                                                                                                                                                                                                                                                                                                          | IE:                                                   | .50                   | ETE:           | .58                   | (FIE:          | 1.00                 | ) (FIE:        | 1.00              |  |  |  |
| SPARE         SPARE         Dirake         SPARE         Dirake         SPARE         <                                                                                                                                                                                                                                                                                                                                                                                                                                                                                                                                                                                                                                                                                                                                                                                                                                                                                                                                                                                                                                                                                                                                                                                                                                                                                                                                                                                                                                                                                                                                                                                                                                                                                                                                                          |                                                       |                       |                |                       |                |                      |                |                   |  |  |  |
| The         The <td></td> <td></td> <td></td> <td></td> <td></td> <td></td> <td></td> <td></td>                                                                                                                                                                                                                                                                                                                                                                                                                                                                                                                                                                                                                                                                                                                                                                                                                                                                                                                                                                                                                                                                                                                                                                                                                                                                                                                                                                                                                                                                                                                                                                                                                                                                                                                                                          |                                                       |                       |                |                       |                |                      |                |                   |  |  |  |
| CONSIDER VERVICE ADVISED         CONTRACT CUTIER TRANSPORTATIONS         CONTRACT CUTIER TRANSPORTATIONS           CONSTRUCT ADVISED         CONTRACT CUTIER TRANSPORTATIONS         CONTRACT CUTIER TRANSPORTATIONS         CONTRACT CUTIER TRANSPORTATIONS           CONTRACT CUTIER TRANSPORTATIONS         CONTRACT CUTIER TRANSPORTATIONS         CONTRACT CUTIER TRANSPORTATIONS         CONTRACT CUTIER TRANSPORTATIONS           CONTRACT CUTIER TRANSPORTATIONS         CONTRACT CUTIER TRANSPORTATIONS         CONTRACT CUTIER TRANSPORTATIONS         CONTRACT CUTIER TRANSPORTATIONS           CONTRACT CUTIER TRANSPORTATIONS         CONTRACT CUTIER TRANSPORTATIONS         CONTRACT CUTIER TRANSPORTATIONS         CONTRACT CUTIER TRANSPORTATIONS           CONTRACT CUTIER TRANSPORTATIONS         CONTRACT CUTIER TRANSPORTATIONS         CONTRACT CUTIER TRANSPORTATIONS         CONTRACT CUTIER TRANSPORTATIONS           CONTRACT CUTIER TRANSPORTATIONS         CONTRACT CUTIER TRANSPORTATIONS         CONTRACT CUTIER TRANSPORTATIONS         CONTRACT CUTIER TRANSPORTATIONS           CONTRACT CUTIER TRANSPORTATIONS         CONTRACT CUTIER TRANSPORTATIONS         CONTRACT CUTIER TRANSPORTATIONS         CONTRACT CUTIER TRANSPORTATIONS           CONTRACT CUTIER TRANSPORTATIONS         CONTRACT CUTIER TRANSPORTATIONS         CONTRACT CUTIER TRANSPORTATIONS         CONTRACT CUTIER TRANSPORTATIONS           CONTRACT CUTIER TRANSPORTATIONS         CONTRACT CUTIER TRANSPORTATIONS         CONTRACT CUTIER TRANSPORTATIONS         CONTRACT CU                                                                                                                                                                                                                                                                                                                                                                                                                                                                                                                                                                                                                                                                                                                                                                                                                                                                                                                                                                                                                                                                                                                                                                                                                                                                                                                                                                                                                                                     |                                                       |                       |                |                       |                |                      |                |                   |  |  |  |
| State         State         Disable         State         Disable         PDB         Disable         PDB           CUSTOME SUMCE AVIN SEE         CUSTOME SUMCE AVIN                                                                                                                                                                                                                                                                                                                                                                                                                                                                                                                                                                                                                                                                                                                                                                                                                                                                                                                                                                                                                                                                                                                                                                                                                                                                                                                                                                                                                                                    | 16.                                                   | .75                   |                | .30                   | (              | .50                  |                | 1.00              |  |  |  |
| State         State         Disable         State         Disable         PDB         Disable         PDB           CUSTOME SUMCE AVIN SEE         CUSTOME SUMCE AVIN                                                                                                                                                                                                                                                                                                                                                                                                                                                                                                                                                                                                                                                                                                                                                                                                                                                                                                                                                                                                                                                                                                                                                                                                                                                                                                                                                                                                                                                    |                                                       |                       |                |                       |                |                      |                |                   |  |  |  |
| $ \begin{array}{c} 1. 1.0 \\ (1.1) \\ (1.1) \\ (1.1) \\ (1.1) \\ (1.1) \\ (1.1) \\ (1.1) \\ (1.1) \\ (1.1) \\ (1.1) \\ (1.1) \\ (1.1) \\ (1.1) \\ (1.1) \\ (1.1) \\ (1.1) \\ (1.1) \\ (1.1) \\ (1.1) \\ (1.1) \\ (1.1) \\ (1.1) \\ (1.1) \\ (1.1) \\ (1.1) \\ (1.1) \\ (1.1) \\ (1.1) \\ (1.1) \\ (1.1) \\ (1.1) \\ (1.1) \\ (1.1) \\ (1.1) \\ (1.1) \\ (1.1) \\ (1.1) \\ (1.1) \\ (1.1) \\ (1.1) \\ (1.1) \\ (1.1) \\ (1.1) \\ (1.1) \\ (1.1) \\ (1.1) \\ (1.1) \\ (1.1) \\ (1.1) \\ (1.1) \\ (1.1) \\ (1.1) \\ (1.1) \\ (1.1) \\ (1.1) \\ (1.1) \\ (1.1) \\ (1.1) \\ (1.1) \\ (1.1) \\ (1.1) \\ (1.1) \\ (1.1) \\ (1.1) \\ (1.1) \\ (1.1) \\ (1.1) \\ (1.1) \\ (1.1) \\ (1.1) \\ (1.1) \\ (1.1) \\ (1.1) \\ (1.1) \\ (1.1) \\ (1.1) \\ (1.1) \\ (1.1) \\ (1.1) \\ (1.1) \\ (1.1) \\ (1.1) \\ (1.1) \\ (1.1) \\ (1.1) \\ (1.1) \\ (1.1) \\ (1.1) \\ (1.1) \\ (1.1) \\ (1.1) \\ (1.1) \\ (1.1) \\ (1.1) \\ (1.1) \\ (1.1) \\ (1.1) \\ (1.1) \\ (1.1) \\ (1.1) \\ (1.1) \\ (1.1) \\ (1.1) \\ (1.1) \\ (1.1) \\ (1.1) \\ (1.1) \\ (1.1) \\ (1.1) \\ (1.1) \\ (1.1) \\ (1.1) \\ (1.1) \\ (1.1) \\ (1.1) \\ (1.1) \\ (1.1) \\ (1.1) \\ (1.1) \\ (1.1) \\ (1.1) \\ (1.1) \\ (1.1) \\ (1.1) \\ (1.1) \\ (1.1) \\ (1.1) \\ (1.1) \\ (1.1) \\ (1.1) \\ (1.1) \\ (1.1) \\ (1.1) \\ (1.1) \\ (1.1) \\ (1.1) \\ (1.1) \\ (1.1) \\ (1.1) \\ (1.1) \\ (1.1) \\ (1.1) \\ (1.1) \\ (1.1) \\ (1.1) \\ (1.1) \\ (1.1) \\ (1.1) \\ (1.1) \\ (1.1) \\ (1.1) \\ (1.1) \\ (1.1) \\ (1.1) \\ (1.1) \\ (1.1) \\ (1.1) \\ (1.1) \\ (1.1) \\ (1.1) \\ (1.1) \\ (1.1) \\ (1.1) \\ (1.1) \\ (1.1) \\ (1.1) \\ (1.1) \\ (1.1) \\ (1.1) \\ (1.1) \\ (1.1) \\ (1.1) \\ (1.1) \\ (1.1) \\ (1.1) \\ (1.1) \\ (1.1) \\ (1.1) \\ (1.1) \\ (1.1) \\ (1.1) \\ (1.1) \\ (1.1) \\ (1.1) \\ (1.1) \\ (1.1) \\ (1.1) \\ (1.1) \\ (1.1) \\ (1.1) \\ (1.1) \\ (1.1) \\ (1.1) \\ (1.1) \\ (1.1) \\ (1.1) \\ (1.1) \\ (1.1) \\ (1.1) \\ (1.1) \\ (1.1) \\ (1.1) \\ (1.1) \\ (1.1) \\ (1.1) \\ (1.1) \\ (1.1) \\ (1.1) \\ (1.1) \\ (1.1) \\ (1.1) \\ (1.1) \\ (1.1) \\ (1.1) \\ (1.1) \\ (1.1) \\ (1.1) \\ (1.1) \\ (1.1) \\ (1.1) \\ (1.1) \\ (1.1) \\ (1.1) \\ (1.1) \\ (1.1) \\ (1.1) \\ (1.1) \\ (1.1) \\ (1.1) \\ (1.1) \\ (1.1) \\ (1.1) \\ (1.1) \\ (1.1) \\ (1.1) \\ (1.1) \\ (1.1) \\ (1.1) \\ (1.1) \\ (1.1) \\ (1.1) \\ (1.1) \\ (1.1) \\ (1.1) \\ (1.1) \\ (1.1) \\ (1.1) \\ (1.1) \\ (1.1) \\ (1.1) \\ (1.1) \\ (1.1) \\ (1.1) \\ (1.1)$                                                                                                                                                                                                                                                                                                                                                                                                                                                                                                                                                                                                                                     |                                                       |                       |                |                       |                |                      |                |                   |  |  |  |
| CUSTOME SERVICE ADVISE<br>Prese         CONTROL ENTRY E MAY SERVICE ADVISE<br>Prese         CONTR                                                                                                                                                                                                                                                                                                                                                                                                                                                                                                                                                                                                                                                                                                                                                                                                                                                                                                                                                                                                                                                                                                                                                        |                                                       |                       | Grade:         | SCALE 6               |                |                      |                |                   |  |  |  |
| CLISTORE SUNCE AND SET<br>TE         CL                                                                                                                                                                                                                                                                                                                                                                                                                                                                                                                                                                                                                                                                                                                                                                                                                                                                                                                                                                                                                                                                                                                                                                                                                                | IE:                                                   | 1.00                  | ETE:           | .69                   | (FIE:          | 1.00                 | ) (FIE:        | 1.00              |  |  |  |
| SPAIL         SPAIL 6         Drafter         SPAIL 6           CLISTOME SERVICE ADVISES         CONTACT CONTENT TAM SUPERVISED         CLISTOME SERVICE ADVISES         CLISTOME SERVICE ADVISES           CLISTOME SERVICE ADVISES         CONTACT CONTENT TAM SUPERVISED         CLISTOME SERVICE ADVISES         CLISTOME SERVICE ADVISES           CLISTOME SERVICE ADVISES         CONTACT CONTENT TAM SUPERVISED         CLISTOME SERVICE ADVISES         CLISTOME SERVICE ADVISES           CLISTOME SERVICE ADVISES         CLISTOME SERVICE ADVISES         CLISTOME SERVICE ADVISES         CLISTOME SERVICE ADVISES           CLISTOME SERVICE ADVISES         CLISTOME SERVICE ADVISES         CLISTOME SERVICE ADVISES         CLISTOME SERVICE ADVISES           CLISTOME SERVICE ADVISES         CLISTOME SERVICE ADVISES         CLISTOME SERVICE ADVISES         CLISTOME SERVICE ADVISES           CLISTOME SERVICE ADVISES         CLISTOME SERVICE ADVISES         CLISTOME SERVICE ADVISES         CLISTOME SERVICE ADVISES           CLISTOME SERVICE ADVISES         CLISTOME SERVICE ADVISES         CLISTOME SERVICE ADVISES         CLISTOME SERVICE ADVISES           CLISTOME SERVICE ADVISES         CLISTOME SERVICE ADVISES         CLISTOME SERVICE ADVISES         CLISTOME SERVICE ADVISES           CLISTOME SERVICE ADVISES         CLISTOME SERVICE ADVISES         CLISTOME SERVICE ADVISES         CLISTOME SERVICE ADVISES           CLISTOME SERVICE A                                                                                                                                                                                                                                                                                                                                                                                                                                                                                                                                                                                                                                                                                                                                                                                                                                                                                                                                                                                                                                                                                                                                                                                                                                                                                                                                                                                                                                                                                                                                             |                                                       |                       |                |                       |                |                      |                |                   |  |  |  |
| IE         IO0         [TE         IO0         [TE         IO0           CUSTORE SENIC ADVISE<br>TE         CONTORE SENIC ADVISE<br>TE         CONTORE SENIC ADVISE<br>TE         CUSTORE SENIC ADVISE<br>TE                                                                                                                                                                                                                                                                                                                                                                                                                                                                                                                                                                                                                                                                                                                                                                                                                                                                                                                                                                                                                                                                                                                                                                                                                                                                                                   |                                                       |                       |                |                       |                |                      |                |                   |  |  |  |
| Image         Image <th< td=""><td></td><td></td><td></td><td></td><td></td><td></td><td></td><td></td></th<>                                                                                                                                                                                                                                                                                                                                                                                                                                                                                                                                                                                                                                                                                                                                                                                                                                                                                                                                                                                                                                                                                                                                                                                                                                                                                                                                                                                                                                                                                                                                                                                                                                                                            |                                                       |                       |                |                       |                |                      |                |                   |  |  |  |
| SPAME         SCALE &<br>ITE         Drawler         SCALE &<br>TTE         Drawler         SCALE & TTE         Drawler         SCALE & TTE         Drawler         SC                                                                                                                                                                                                                                                                                                                                                                                                                                                                                                                                                                                                                                                                                                                                                                                                                                                                                                                                                                                                                                                                                                                                                                                                                                                                                                                                                                                                                                                                                                                                | TE:                                                   | 1.00                  | FTE:           | 1.00                  | (FTE:          | 1.00                 | FTE:           | 1.00              |  |  |  |
| State         SCALE 6<br>TTE         Grade         SCALE 6<br>TTE                                                                                                                                                                                                                                                                                                                                                                                                                                                                                                                                                                                                                                                                                                                                                                                                                                                                                                                                                                                                                                                                                                                                                                                                                                                                                                                                                                                                                                                                                                                                                   |                                                       |                       |                |                       |                |                      |                |                   |  |  |  |
| $ \begin{array}{c} TTE & 10 \\ TTE & 100 \\ \hline TTE & 100 \\$ | CUSTON                                                | VER SERVI CE ADVI SER | CONTACT CE     | NTRE TEAM SUPERVI SOR | CUSTOMER       | SERVICE ADVISER      | CUSTOME        | R SERVICE ADVISER |  |  |  |
| CUSTOMEN SERVICE ADVISER         CUSTOMEN SERVICE ADVISER         CUSTOMEN SERVICE ADVISER           (TRE         1.00         (CUSTOMEN SERVICE ADVISER)         (CUSTOMEN SERVICE ADVISER)           (CUSTOMEN SERVICE ADVISER)         (CUSTOMEN SERVICE ADVISER)         (CUSTOMEN SERVICE ADVISER)           (CUSTOMEN SERVICE ADVISER)         (CUSTOMEN SERVICE ADVISER)         (CUSTOMEN SERVICE ADVISER)           (CUSTOMEN SERVICE ADVISER)         (CUSTOMEN SERVICE ADVISER)         (CUSTOMEN SERVICE ADVISER)           (CUSTOMEN SERVICE ADVISER)         (CUSTOMEN SERVICE ADVISER)         (CUSTOMEN SERVICE ADVISER)           (CUSTOMEN SERVICE ADVISER)         (CUSTOME SERVICE ADVISER)         (CUSTOME SERVICE ADVISER)           (CUSTOME SERVICE ADVISER)         (CUSTOME SERVICE ADVISER)         (CUSTOME SERVICE ADVISER)           (CUSTOME SERVICE ADVISER)         (CUSTOME SERVICE ADVISER)         (CUSTOME SERVICE ADVISER)           (CUSTOME SERVICE ADVISER)         (CUSTOME SERVICE ADVISER)         (CUSTOMER SERVICE ADVISER)           (CUSTOMER SERVICE ADVISER)         (CUSTOMER SERVICE ADVISER)         (CUSTOMER SERVICE ADVISER)           (CUSTOMER SERVICE ADVISER)         (CUSTOMER SERVICE ADVISER)         (CUSTOMER SERVICE ADVISER)           (CUSTOMER SERVICE ADVISER)         (CUSTOMER SERVICE ADVISER)         (CUSTOMER SERVICE ADVISER)           (CUSTOMER SERVICE ADVISER)         (CUSTOMER SERVICE ADVISER)                                                                                                                                                                                                                                                                                                                                                                                                                                                                                                                                                                                                                                                                                                                                                                                                                                                                                                                                                                                                                                                                                                                                                                                                                                                                                                                                                                                                                                                                                                                                                          |                                                       |                       |                |                       |                |                      |                |                   |  |  |  |
| rate         SCALE 0<br>(TE         Grade         Grade <th< td=""><td>TE:</td><td>.83</td><td>FTE:</td><td>1.00</td><td>FTE:</td><td>1.00</td><td></td><td>.83</td></th<>                                                                                                                                                                                                                                                                                                                                                                                                                                                                                                                                                                                                                                                                                                                                                                                                                                                                                                                                                                                                                                                                                                                                                                                                                                                                                                                                                                                                                                                                                                   | TE:                                                   | .83                   | FTE:           | 1.00                  | FTE:           | 1.00                 |                | .83               |  |  |  |
| rate         SCALE 0<br>(TE         Grade         Grade <th< td=""><td></td><td></td><td></td><td></td><td>1</td><td></td><td></td><td></td></th<>                                                                                                                                                                                                                                                                                                                                                                                                                                                                                                                                                                                                                                                                                                                                                                                                                                                                                                                                                                                                                                                                                                                                                                                                                                                                                                                                                                                                                                                                                                                           |                                                       |                       |                |                       | 1              |                      |                |                   |  |  |  |
| TE1.00[FTE1.00[FTE54[FTE83CUSTORER SERVICE ADVISET<br>TOWER SERVICE ADVISET<br>TECONTACT CENTER TABLE SUPERVISOR<br>Orabic<br>FTECUSTORER SERVICE ADVISET<br>Orabic<br>FTECUSTORER SERVICE ADVISET<br>Orabic<br>FTECUSTORER SERVICE ADVISET<br>Orabic<br>FTECUSTORER SERVICE ADVISET<br>Orabic<br>FTECUSTORER SERVICE ADVISET<br>Orabic<br>FTECUSTORER SERVICE ADVISET<br>Orabic<br>SOLL F<br>FTECUSTORER SERVICE ADVISET<br>Orabic<br>SOLL FCUSTORER SERVICE ADVISET<br>Orabic<br>SOLL FCUSTORER SERVICE ADVISET<br>FTECUSTORER SERVICE ADVISET<br>Orabic<br>SOLL FCUSTORER SERVICE ADVISET<br>Orabic<br>SOLL FCUSTORE                                                                                                                                                                                                                                                                                                                                                                                                                                                                                                                                                                                                                                                                                                                                                                                                                                                                                                                                                                                                                                                                                                                                                                                                                                                                                                                                                                                                             | CUSTON                                                | VER SERVI CE ADVI SER | CUSTOM         | ER SERVI CE ADVI SER  | CUSTOMER       | SERVICE ADVISER      | CUSTOME        | R SERVICE ADVISER |  |  |  |
| CUSTOMER SERVICE ADVISER<br>Gradu:         CONTACT CENTRE TEAM SUPERVISOR<br>Gradu:         CONTACT CENTRE TEAM SUPERVISOR<br>Gradu:         CUSTOMER SERVICE ADVISER<br>Gradu:         SCALE 6<br>TTE         TTE         T                                                                                                                                                                                                                                                                                                                                                                                                                                                                                                                                                                                                                                                                                                                                                                                                                                                                                                                                                                                                                                                                                                                                                                                                     |                                                       |                       |                |                       |                |                      |                |                   |  |  |  |
| CUSTORE SERVICE ADVISET       CONTACT CENTRE TABLE SUPERVISOR       CUSTORER SERVICE ADVISET         Trabe       SOALE 6       SOALE 6       SOALE 6         Trabe       SOALE 6       CONTACT CENTRE TABLE SUPERVISOR       CUSTORER SERVICE ADVISET         CUSTORER SERVICE ADVISET       CUSTORER SERVICE ADVISET       CUSTORER SERVICE ADVISET         CUSTORER SERVICE ADVISET       CUSTORER SERVICE ADVISET       CUSTORER SERVICE ADVISET         CUSTORER SERVICE ADVISET       CUSTORER SERVICE ADVISET       CUSTORER SERVICE ADVISET         CUSTORER SERVICE ADVISET       CUSTORER SERVICE ADVISET       CUSTORER SERVICE ADVISET         CUSTORER SERVICE ADVISET       CUSTORER SERVICE ADVISET       CUSTORER SERVICE ADVISET         CUSTORER SERVICE ADVISET       CUSTORER SERVICE ADVISET       CUSTORER SERVICE ADVISET         CUSTORER SERVICE ADVISET       CUSTORER SERVICE ADVISET       CUSTORER SERVICE ADVISET         CUSTORER SERVICE ADVISET       CUSTORER SERVICE ADVISET       CUSTORER SERVICE ADVISET         CUSTORER SERVICE ADVISET       CUSTORER SERVICE ADVISET       CUSTORER SERVICE ADVISET         CUSTORER SERVICE ADVISET       CUSTORER SERVICE ADVISET       CUSTORER SERVICE ADVISET         CUSTORER SERVICE ADVISET       CUSTORER SERVICE ADVISET       CUSTORER SERVICE ADVISET         CUSTORER SERVICE ADVISET       CUSTORER SERVICE ADVISET       CU                                                                                                                                                                                                                                                                                                                                                                                                                                                                                                                                                                                                                                                                                                                                                                                                                                                                                                                                                                                                                                                                                                                                                                                                                                                                                                                                                                                                                                                                                                                                                                                                                          | TE:                                                   | 1.00                  | FTE:           | 1.00                  | FTE:           | .54                  | FTE:           | .83               |  |  |  |
| CUSTORE SERVICE ADVISET       CONTACT CENTRE TABLE SUPERVISOR       CUSTORER SERVICE ADVISET         Trabe       SOALE 6       SOALE 6       SOALE 6         Trabe       SOALE 6       CONTACT CENTRE TABLE SUPERVISOR       CUSTORER SERVICE ADVISET         CUSTORER SERVICE ADVISET       CUSTORER SERVICE ADVISET       CUSTORER SERVICE ADVISET         CUSTORER SERVICE ADVISET       CUSTORER SERVICE ADVISET       CUSTORER SERVICE ADVISET         CUSTORER SERVICE ADVISET       CUSTORER SERVICE ADVISET       CUSTORER SERVICE ADVISET         CUSTORER SERVICE ADVISET       CUSTORER SERVICE ADVISET       CUSTORER SERVICE ADVISET         CUSTORER SERVICE ADVISET       CUSTORER SERVICE ADVISET       CUSTORER SERVICE ADVISET         CUSTORER SERVICE ADVISET       CUSTORER SERVICE ADVISET       CUSTORER SERVICE ADVISET         CUSTORER SERVICE ADVISET       CUSTORER SERVICE ADVISET       CUSTORER SERVICE ADVISET         CUSTORER SERVICE ADVISET       CUSTORER SERVICE ADVISET       CUSTORER SERVICE ADVISET         CUSTORER SERVICE ADVISET       CUSTORER SERVICE ADVISET       CUSTORER SERVICE ADVISET         CUSTORER SERVICE ADVISET       CUSTORER SERVICE ADVISET       CUSTORER SERVICE ADVISET         CUSTORER SERVICE ADVISET       CUSTORER SERVICE ADVISET       CUSTORER SERVICE ADVISET         CUSTORER SERVICE ADVISET       CUSTORER SERVICE ADVISET       CU                                                                                                                                                                                                                                                                                                                                                                                                                                                                                                                                                                                                                                                                                                                                                                                                                                                                                                                                                                                                                                                                                                                                                                                                                                                                                                                                                                                                                                                                                                                                                                                                                          |                                                       |                       |                |                       |                |                      |                |                   |  |  |  |
| rade:         SCALE &<br>5.02         Grade:         SCALE 6<br>FTE:         1.00         Frade:         SCALE 6<br>FTE:         Frad                                                                                                                                                                                                                                                                                                                                                                                                                                                                                                                                                                                                                                                                                                                                                                                                                                                                                                                                                                                                                                                                                                                                                                                                                                                                                                                                                                                                                                                                                                                          | CUSTON                                                | VER SERVI CE ADVI SER | CONTACT CE     | NTRE TEAM SUPERVI SOR | CONTACT CENT   | TRE TEAM SUPERVI SOR | CUSTOME        | R SERVICE ADVISER |  |  |  |
| CUSTOMER SERVICE ADVISER     CUSTOMER SERVICE ADVISER     CUSTOMER SERVICE ADVISER       CUSTOMER SERVICE ADVISER     CUSTOMER SERVICE ADVISER     CUSTOMER SERVICE ADVISER       CUSTOMER SERVICE ADVISER     CUSTOMER SERVICE ADVISER     CUSTOMER SERVICE ADVISER       CUSTOMER SERVICE ADVISER     CUSTOMER SERVICE ADVISER     CUSTOMER SERVICE ADVISER       CUSTOMER SERVICE ADVISER     CUSTOMER SERVICE ADVISER     CUSTOMER SERVICE ADVISER       CUSTOMER SERVICE ADVISER     CUSTOMER SERVICE ADVISER     CUSTOMER SERVICE ADVISER       CUSTOMER SERVICE ADVISER     CUSTOMER SERVICE ADVISER     CUSTOMER SERVICE ADVISER       CUSTOMER SERVICE ADVISER     CUSTOMER SERVICE ADVISER     CUSTOMER SERVICE ADVISER       CUSTOMER SERVICE ADVISER     CUSTOMER SERVICE ADVISER     CUSTOMER SERVICE ADVISER       CUSTOMER SERVICE ADVISER     CUSTOMER SERVICE ADVISER     CUSTOMER SERVICE ADVISER       CUSTOMER SERVICE ADVISER     CUSTOMER SERVICE ADVISER     CUSTOMER SERVICE ADVISER       CUSTOMER SERVICE ADVISER     CUSTOMER SERVICE ADVISER     CUSTOMER SERVICE ADVISER       CUSTOMER SERVICE ADVISER     CUSTOMER SERVICE ADVISER     CUSTOMER SERVICE ADVISER       CUSTOMER SERVICE ADVISER     CUSTOMER SERVICE ADVISER     CUSTOMER SERVICE ADVISER       CUSTOMER SERVICE ADVISER     CUSTOMER SERVICE ADVISER     CUSTOMER SERVICE ADVISER       CUSTOMER SERVICE ADVISER     CUSTOMER SERVICE ADVISER     CUSTOMER SERVICE A                                                                                                                                                                                                                                                                                                                                                                                                                                                                                                                                                                                                                                                                                                                                                                                                                                                                                                                                                                                                                                                                                                                                                                                                                                                                                                                                                                                                                                                                                                                                                                          | rade:                                                 | SCALE 6               | Grade:         | SO2                   | Grade:         | SO2                  | Grade:         | SCALE 6           |  |  |  |
| radio: SCALE 6<br>readio: SCALE 6<br>readio                                                                                                                                                                                                                                                                                                                                                                                                                                                                                                                                                                                                                                                                | TE:                                                   | .50                   | FTE:           | 1.00                  | FTE:           | 1.00                 | FTE:           | 1.00              |  |  |  |
| radio: SCALE 6<br>readio: SCALE 6<br>readio                                                                                                                                                                                                                                                                                                                                                                                                                                                                                                                                                                                                                                                                |                                                       |                       |                |                       |                |                      |                |                   |  |  |  |
| radio: SCALE 6<br>readio: SCALE 6<br>readio                                                                                                                                                                                                                                                                                                                                                                                                                                                                                                                                                                                                                                                                | CUSTON                                                | MER SERVI CE ADVI SER | CUSTOM         | ER SERVICE ADVISER    | CONTACT CEN    | TRE TEAM SUPERVI SOR | CUSTOME        | R SERVICE ADVISER |  |  |  |
| CUSTOMER SERVICE ADVISER       CUSTOMER SERVICE ADVISER       CUSTOMER SERVICE ADVISER         Trade:       SCALE 6       TTE:       78         CUSTOMER SERVICE ADVISER       CUSTOMER SERVICE ADVISER       CUSTOMER SERVICE ADVISER         CUSTOMER SERVICE ADVISER       CUSTOMER SERVICE ADVISER       CUSTOMER SERVICE ADVISER         CUSTOMER SERVICE ADVISER       CUSTOMER SERVICE ADVISER       CUSTOMER SERVICE ADVISER         CUSTOMER SERVICE ADVISER       CUSTOMER SERVICE ADVISER       CUSTOMER SERVICE ADVISER         CUSTOMER SERVICE ADVISER       CUSTOMER SERVICE ADVISER       CUSTOMER SERVICE ADVISER         CUSTOMER SERVICE ADVISER       CONTACT CENTRE TAM SUPERVISOR       CUSTOMER SERVICE ADVISER       CUSTOMER SERVICE ADVISER         CUSTOMER SERVICE ADVISER       CONTACT CENTRE TAM SUPERVISOR       CUSTOMER SERVICE ADVISER       CUSTOMER SERVICE ADVISER         CUSTOMER SERVICE ADVISER       CUSTOMER SERVICE ADVISER       CUSTOMER SERVICE ADVISER       CUSTOMER SERVICE ADVISER         CUSTOMER SERVICE ADVISER       CUSTOMER SERVICE ADVISER       CUSTOMER SERVICE ADVISER       CUSTOMER SERVICE ADVISER         CUSTOMER SERVICE ADVISER       CUSTOMER SERVICE ADVISER       CUSTOMER SERVICE ADVISER       CUSTOMER SERVICE ADVISER         CUSTOMER SERVICE ADVISER       CUSTOMER SERVICE ADVISER       CUSTOMER SERVICE ADVISER       CUSTOMER SERVICE ADVISER       CUSTOMER SERVI                                                                                                                                                                                                                                                                                                                                                                                                                                                                                                                                                                                                                                                                                                                                                                                                                                                                                                                                                                                                                                                                                                                                                                                                                                                                                                                                                                                                                                                                                                                                                                                        |                                                       |                       |                |                       |                |                      |                |                   |  |  |  |
| rade: SCALE 6<br>TT: 78<br>CUSTOMER SERVICE ADVISER<br>CUSTOMER SERVICE ADVI                                                                                                                                                                                                                                                                                                                                                                                                                                                                                                                                                                                                                                                                                                                                                 |                                                       |                       |                |                       | FTE:           | 1.00                 |                |                   |  |  |  |
| rade: SCALE 6<br>TT: 78<br>CUSTOMER SERVICE ADVISER<br>CUSTOMER SERVICE ADVI                                                                                                                                                                                                                                                                                                                                                                                                                                                                                                                                                                                                                                                                                                                                                 |                                                       |                       |                |                       |                |                      |                |                   |  |  |  |
| rade: SCALE 6<br>FTE: 73<br>FTE: 7                                                                                                                                                                                                                                                                                                                                                                                                                                           | CLISTON                                               | IER SERVICE ADVISER   | CUSTOM         |                       | CUSTOMER       |                      | CLISTOME       |                   |  |  |  |
| CUSTOMER SERVICE ADVISER       CUSTOMER SERVICE ADVISER       CUSTOMER SERVICE ADVISER         Grade:       SCALE 6       FTE:       1.00         CUSTOMER SERVICE ADVISER       CONTACT CENTRE TEAM SUPERVISOR       CUSTOMER SERVICE ADVISER       CUSTOMER SERVICE ADVISER         CUSTOMER SERVICE ADVISER       CONTACT CENTRE TEAM SUPERVISOR       CUSTOMER SERVICE ADVISER       CUSTOMER SERVICE ADVISER         CUSTOMER SERVICE ADVISER       CONTACT CENTRE TEAM SUPERVISOR       CUSTOMER SERVICE ADVISER       CUSTOMER SERVICE ADVISER         CUSTOMER SERVICE ADVISER       CONTACT CENTRE TEAM SUPERVISOR       CUSTOMER SERVICE ADVISER       CUSTOMER SERVICE ADVISER         CUSTOMER SERVICE ADVISER       CONTACT CENTRE TEAM SUPERVISER       CUSTOMER SERVICE ADVISER       CUSTOMER SERVICE ADVISER         CUSTOMER SERVICE ADVISER       CUSTOMER SERVICE ADVISER       CUSTOMER SERVICE ADVISER       CUSTOMER SERVICE ADVISER         CUSTOMER SERVICE ADVISER       CUSTOMER SERVICE ADVISER       CUSTOMER SERVICE ADVISER       CUSTOMER SERVICE ADVISER         CUSTOMER SERVICE ADVISER       CUSTOMER SERVICE ADVISER       CUSTOMER SERVICE ADVISER       CUSTOMER SERVICE ADVISER         CUSTOMER SERVICE ADVISER       CUSTOMER SERVICE ADVISER       CUSTOMER SERVICE ADVISER       CUSTOMER SERVICE ADVISER         CUSTOMER SERVICE ADVISER       CUSTOMER SERVICE ADVISER       CUSTOMER SERVICE ADVISER       CUSTOMER SE                                                                                                                                                                                                                                                                                                                                                                                                                                                                                                                                                                                                                                                                                                                                                                                                                                                                                                                                                                                                                                                                                                                                                                                                                                                                                                                                                                                                                                                                                                                                                                       | Fade:                                                 |                       |                |                       |                |                      |                |                   |  |  |  |
| rade: SCALE 6<br>FTE: 1.00<br>CUSTOMER SERVICE ADVI SER<br>CUSTOMER SERVICE ADVI SER<br>CUSTOMER SERVICE ADVI SER<br>CONTACT CENTRE TEAM SUPERVISOR<br>CUSTOMER SERVICE ADVI SER<br>Crade: SCALE 6<br>FTE: 1.00<br>CUSTOMER SERVICE ADVI SER<br>Crade: SCALE 6<br>FTE: 1.00<br>CUSTOMER SERVICE ADVI SER<br>Crade: SCALE 6<br>FTE: 1.00<br>CUSTOMER SERVICE ADVI SER<br>CUSTOMER SERVICE                                                                                                                                                                                                                                                                                                                                                                                                                                                                                                                                                                                                                                                                                                                                                  | TE:                                                   | 1.00                  | FTE:           | .78                   | FTE:           | .83                  | FTE:           | .83               |  |  |  |
| rade: SCALE 6<br>FTE: 1.00<br>CUSTOMER SERVICE ADVI SER<br>CUSTOMER SERVICE ADVI SER<br>CUSTOMER SERVICE ADVI SER<br>CONTACT CENTRE TEAM SUPERVISOR<br>CUSTOMER SERVICE ADVI SER<br>Crade: SCALE 6<br>FTE: 1.00<br>CUSTOMER SERVICE ADVI SER<br>Crade: SCALE 6<br>FTE: 1.00<br>CUSTOMER SERVICE ADVI SER<br>Crade: SCALE 6<br>FTE: 1.00<br>CUSTOMER SERVICE ADVI SER<br>CUSTOMER SERVICE                                                                                                                                                                                                                                                                                                                                                                                                                                                                                                                                                                                                                                                                                                                                                  |                                                       |                       |                |                       |                |                      |                |                   |  |  |  |
| rade: SCALE 6<br>FTE: 1.00<br>CUSTOMER SERVICE ADVI SER<br>CUSTOMER SERVICE ADVI SER<br>CUSTOMER SERVICE ADVI SER<br>CONTACT CENTRE TEAM SUPERVISOR<br>CUSTOMER SERVICE ADVI SER<br>Crade: SCALE 6<br>FTE: 1.00<br>CUSTOMER SERVICE ADVI SER<br>Crade: SCALE 6<br>FTE: 1.00<br>CUSTOMER SERVICE ADVI SER<br>Crade: SCALE 6<br>FTE: 1.00<br>CUSTOMER SERVICE ADVI SER<br>CUSTOMER SERVICE                                                                                                                                                                                                                                                                                                                                                                                                                                                                                                                                                                                                                                                                                                                                                  | CLISTON                                               | IER SERVICE ADVISER   | CUSTOM         |                       | CUSTOMER       | SERVICE ADVISER      | CLISTOME       |                   |  |  |  |
| CUSTOMER SERVICE ADVISER       CONTACT CENTRE TEAM SUPERVISOR       CUSTOMER SERVICE ADVISER         Grade:       SCALE 6       Grade:       SCALE 6         TE:       1.00       Grade:       SCALE 6         CUSTOMER SERVICE ADVISER       CUSTOMER SERVICE ADVISER       CUSTOMER SERVICE ADVISER         CUSTOMER SERVICE ADVISER       CUSTOMER SERVICE ADVISER       CUSTOMER SERVICE ADVISER         CUSTOMER SERVICE ADVISER       CUSTOMER SERVICE ADVISER       CUSTOMER SERVICE ADVISER         CUSTOMER SERVICE ADVISER       CUSTOMER SERVICE ADVISER       CUSTOMER SERVICE ADVISER         CUSTOMER SERVICE ADVISER       CUSTOMER SERVICE ADVISER       CUSTOMER SERVICE ADVISER         CUSTOMER SERVICE ADVISER       CUSTOMER SERVICE ADVISER       CUSTOMER SERVICE ADVISER         CUSTOMER SERVICE ADVISER       CUSTOMER SERVICE ADVISER       CUSTOMER SERVICE ADVISER         CUSTOMER SERVICE ADVISER       CUSTOMER SERVICE ADVISER       CUSTOMER SERVICE ADVISER         CUSTOMER SERVICE ADVISER       CUSTOMER SERVICE ADVISER       CUSTOMER SERVICE ADVISER         CUSTOMER SERVICE ADVISER       CUSTOMER SERVICE ADVISER       CUSTOMER SERVICE ADVISER         CUSTOMER SERVICE ADVISER       CUSTOMER SERVICE ADVISER       CUSTOMER SERVICE ADVISER         CUSTOMER SERVICE ADVISER       CUSTOMER SERVICE ADVISER       CUSTOMER SERVICE ADVISER                                                                                                                                                                                                                                                                                                                                                                                                                                                                                                                                                                                                                                                                                                                                                                                                                                                                                                                                                                                                                                                                                                                                                                                                                                                                                                                                                                                                                                                                                                                                                                                                                                                   |                                                       |                       |                |                       |                |                      |                |                   |  |  |  |
| rade:       SCALE 6       Grade:       SCALE 6       Grade:       SCALE 6         TE:       1.00       ITE:       1.00       ITE:       1.00         CUSTOMER SERVICE ADVISER       CUSTOMER SERVICE ADVISER       CUSTOMER SERVICE ADVISER       CUSTOMER SERVICE ADVISER         Grade:       SCALE 6       FTE:       1.00       ITE:       1.00         CUSTOMER SERVICE ADVISER       CUSTOMER SERVICE ADVISER       CUSTOMER SERVICE ADVISER       CUSTOMER SERVICE ADVISER         Grade:       SCALE 6       FTE:       1.00       ITE:       1.00         CUSTOMER SERVICE ADVISER       CUSTOMER SERVICE ADVISER       CUSTOMER SERVICE ADVISER       CUSTOMER SERVICE ADVISER         Grade:       SCALE 6       FTE:       1.00       ITE:       1.00         CUSTOMER SERVICE ADVISER       Grade:       SCALE 6       FTE:       1.00         CUSTOMER SERVICE ADVISER       Grade:       SCALE 6       FTE:       1.00         CUSTOMER SERVICE ADVISER       CUSTOMER SERVICE ADVISER       CUSTOMER SERVICE ADVISER       CUSTOMER SERVICE ADVISER         CUSTOMER SERVICE ADVISER       CUSTOMER SERVICE ADVISER       CUSTOMER SERVICE ADVISER       CUSTOMER SERVICE ADVISER         Grade:       SCALE 6       FTE:       1.00       FTE:       1.00                                                                                                                                                                                                                                                                                                                                                                                                                                                                                                                                                                                                                                                                                                                                                                                                                                                                                                                                                                                                                                                                                                                                                                                                                                                                                                                                                                                                                                                                                                                                                                                                                                                                                                                                                                   | TE:                                                   |                       |                |                       |                |                      |                |                   |  |  |  |
| rade:       SCALE 6       Grade:       SCALE 6       Grade:       SCALE 6         TE:       1.00       ITE:       1.00       ITE:       1.00         CUSTOMER SERVICE ADVISER       CUSTOMER SERVICE ADVISER       CUSTOMER SERVICE ADVISER       CUSTOMER SERVICE ADVISER         Grade:       SCALE 6       FTE:       1.00       ITE:       1.00         CUSTOMER SERVICE ADVISER       CUSTOMER SERVICE ADVISER       CUSTOMER SERVICE ADVISER       CUSTOMER SERVICE ADVISER         Grade:       SCALE 6       FTE:       1.00       ITE:       1.00         CUSTOMER SERVICE ADVISER       CUSTOMER SERVICE ADVISER       CUSTOMER SERVICE ADVISER       CUSTOMER SERVICE ADVISER         Grade:       SCALE 6       FTE:       1.00       ITE:       1.00         CUSTOMER SERVICE ADVISER       Grade:       SCALE 6       FTE:       1.00         CUSTOMER SERVICE ADVISER       Grade:       SCALE 6       FTE:       1.00         CUSTOMER SERVICE ADVISER       CUSTOMER SERVICE ADVISER       CUSTOMER SERVICE ADVISER       CUSTOMER SERVICE ADVISER         CUSTOMER SERVICE ADVISER       CUSTOMER SERVICE ADVISER       CUSTOMER SERVICE ADVISER       CUSTOMER SERVICE ADVISER         Grade:       SCALE 6       FTE:       1.00       FTE:       1.00                                                                                                                                                                                                                                                                                                                                                                                                                                                                                                                                                                                                                                                                                                                                                                                                                                                                                                                                                                                                                                                                                                                                                                                                                                                                                                                                                                                                                                                                                                                                                                                                                                                                                                                                                                   |                                                       |                       |                |                       |                |                      |                |                   |  |  |  |
| rade:       SCALE 6       Grade:       SCALE 6       Grade:       SCALE 6         TE:       1.00       ITE:       1.00       ITE:       1.00         CUSTOMER SERVICE ADVISER       CUSTOMER SERVICE ADVISER       CUSTOMER SERVICE ADVISER       CUSTOMER SERVICE ADVISER         Grade:       SCALE 6       FTE:       1.00       ITE:       1.00         CUSTOMER SERVICE ADVISER       Grade:       SCALE 6       FTE:       1.00         FTE:       1.00       ITE:       1.00       ITE:       1.00         CUSTOMER SERVICE ADVISER       CUSTOMER SERVICE ADVISER       CUSTOMER SERVICE ADVISER       CUSTOMER SERVICE ADVISER       Grade:       SCALE 6         Te:       1.00       ITE:       1.00       ITE:       1.00       ITE:       1.00         CUSTOMER SERVICE ADVISER       CUSTOMER SERVICE ADVISER       Grade:       SCALE 6       FTE:       1.00       ITE:       1.00         CUSTOMER SERVICE ADVISER       CUSTOMER SERVICE ADVISER       CUSTOMER SERVICE ADVISER       CUSTOMER SERVICE ADVISER       Grade:       SCALE 5       FTE:       1.00       ITE:       1.00         CUSTOMER SERVICE ADVISER       CUSTOMER SERVICE ADVISER       CUSTOMER SERVICE ADVISER       CUSTOMER SERVICE ADVISER       CUSTOMER SERVICE ADVISER <td>CUSTON</td> <td>VER SERVICE ADVISER</td> <td>CONTACT CE</td> <td>NTRE TEAM SUPERVISOR</td> <td>CUSTOMER</td> <td>SERVICE ADVISER</td> <td>CUSTOME</td> <td>R SERVICE ADVISER</td>                                                                                                                                                                                                                                                                                                                                                                                                                                                                                                                                                                                                                                                                                                                                                                                                                                                                                                                                                                                                                                                                                                                                                                                                                                                                                                                                                                                                                                                                                                                                                                                   | CUSTON                                                | VER SERVICE ADVISER   | CONTACT CE     | NTRE TEAM SUPERVISOR  | CUSTOMER       | SERVICE ADVISER      | CUSTOME        | R SERVICE ADVISER |  |  |  |
| CUSTOMER SERVICE ADVISER       CUSTOMER SERVICE ADVISER       CUSTOMER SERVICE ADVISER         Grade:       SCALE 6       Grade::       SCALE 6         TE:       1.00       Grade::       SCALE 6         CUSTOMER SERVICE ADVISER       CUSTOMER SERVICE ADVISER       Grade::       SCALE 6         Te:       1.00       FTE:       1.00       Grade::       SCALE 6         CUSTOMER SERVICE ADVISER       CUSTOMER SERVICE ADVISER       CUSTOMER SERVICE ADVISER       CUSTOMER SERVICE ADVISER         CUSTOMER SERVICE ADVISER       CUSTOMER SERVICE ADVISER       CUSTOMER SERVICE ADVISER       CUSTOMER SERVICE ADVISER         CUSTOMER SERVICE ADVISER       CUSTOMER SERVICE ADVISER       CUSTOMER SERVICE ADVISER       CUSTOMER SERVICE ADVISER         CUSTOMER SERVICE ADVISER       CUSTOMER SERVICE ADVISER       CUSTOMER SERVICE ADVISER       CUSTOMER SERVICE ADVISER         CUSTOMER SERVICE ADVISER       CUSTOMER SERVICE ADVISER       CUSTOMER SERVICE ADVISER       CUSTOMER SERVICE ADVISER       CUSTOMER SERVICE ADVISER         CUSTOMER SERVICE ADVISER       CUSTOMER SERVICE ADVISER       CUSTOMER SERVICE ADVISER       CUSTOMER SERVICE ADVISER       CUSTOMER SERVICE ADVISER         CUSTOMER SERVICE ADVISER       CUSTOMER SERVICE ADVISER       CUSTOMER SERVICE ADVISER       CUSTOMER SERVICE ADVISER       CUSTOMER SERVICE ADVISER       CUSTOMER SERVICE AD                                                                                                                                                                                                                                                                                                                                                                                                                                                                                                                                                                                                                                                                                                                                                                                                                                                                                                                                                                                                                                                                                                                                                                                                                                                                                                                                                                                                                                                                                                                                                                                                                             |                                                       |                       |                |                       |                |                      |                |                   |  |  |  |
| rade: SCALE 6<br>FE: 1.00<br>FTE: 1.00<br>CUSTOMER SERVICE ADVISER<br>Grade: SCALE 6<br>FTE: 1.00<br>CUSTOMER SERVICE ADVISER<br>CUSTOMER SERVICE ADVISER<br>CUSTO                                                                                                                                                                                                                                                                                                                                                                                                                                                                                                                                                                                                                                                                                                                               | TE:                                                   | 1.00                  | FTE:           | 1.00                  | FTE:           | 1.00                 | J FTE:         | 1.00              |  |  |  |
| rade: SCALE 6<br>FE: 1.00<br>FTE: 1.00<br>FTE: 1.00<br>FTE: 1.00<br>FTE: 1.00<br>CUSTOMER SERVICE ADVISER<br>CCUSTOMER SERVICE ADVISER<br>CCUSTOM                                                                                                                                                                                                                                                                                                                                                                                                                                                                                                                                                                                                                                                                                                                                                 |                                                       |                       |                |                       | -              |                      |                |                   |  |  |  |
| rade: SCALE 6<br>FE: 1.00<br>FTE: 1.00<br>FTE: 1.00<br>FTE: 1.00<br>FTE: 1.00<br>CUSTOMER SERVICE ADVISER<br>CCUSTOMER SERVICE ADVISER<br>CCUSTOM                                                                                                                                                                                                                                                                                                                                                                                                                                                                                                                                                                                                                                                                                                                                                 | CUSTON                                                | VER SERVICE ADVISER   | CLISTOM        | R SERVICE ADVISER     | CUSTOME        | SERVICE ADVISER      | CUSTOM         | R SERVICE ADVISER |  |  |  |
| TE:       1.00       FTE:       1.00       FTE:       1.00         CUSTOMER SERVICE ADVISER<br>rade:       SCALE 6<br>(TTE:       1.00       CUSTOMER SERVICE ADVISER<br>Grade:                                                                                                                                                                                                                                                                                                                                                                                                                                                                                                                                                                                                                                                                                                                                                                                                                                                                                                                                                                                                                                                                                                                                                                                                                                                                                 |                                                       |                       |                |                       |                |                      |                |                   |  |  |  |
| rade: SCALE 6<br>FTE: 1.00<br>FTE: 1.00<br>CUSTOMER SERVICE ADVISER<br>CUSTOMER SERVICE ADVISER<br>C                                                                                                                                                                                                                                                                                                                                                                                                                                                                                                                                                                                                                                                                                                                                   |                                                       |                       |                |                       |                |                      |                |                   |  |  |  |
| rade: SCALE 6<br>FTE: 1.00<br>FTE: 1.00<br>CUSTOMER SERVICE ADVISER<br>CUSTOMER SERVICE ADVISER<br>C                                                                                                                                                                                                                                                                                                                                                                                                                                                                                                                                                                                                                                                                                                                                   |                                                       |                       |                |                       | +              |                      |                |                   |  |  |  |
| rade: SCALE 6<br>FTE: 1.00<br>FTE: 1.00<br>CUSTOMER SERVICE ADVISER<br>CUSTOMER SERVICE ADVISER<br>C                                                                                                                                                                                                                                                                                                                                                                                                                                                                                                                                                                                                                                                                                                                                   | CUSTON                                                | VER SERVICE ADVISER   | CLISTOM        | R SERVICE ADVISER     | CUSTOME        | SERVICE ADVISER      | CUSTOM         | R SERVICE ADVISER |  |  |  |
| TE:       1.00       FTE:       1.00       FTE:       1.00         CUSTOMER SERVICE ADVISER<br>rade:       SCALE 6<br>SCALE 6<br>FTE:       CUSTOMER SERVICE ADVISER<br>Grade:       TECHNICAL SUPPORT OFFICER<br>Grade:       TECHNICAL SUPPORT OFFICER<br>Grade:       TECHNICAL SUPPORT OFFICER<br>Grade:       TECHNICAL SUPPORT OFFICER<br>Grade:       CUSTOMER SERVICE ADVISER<br>Grade:       CUSTO                                                                                                                                                                                                                                                                                                                                                                                                                                                                                                                                                                                                                                                                                                                                                                                                                                                                                                                                                                                                                                                                                                                                                                                                                                                                  | and the                                               | 004157                |                |                       |                |                      |                |                   |  |  |  |
| CUSTOMER SERVICE ADVISER       CUSTOMER SERVICE ADVISER       CUSTOMER SERVICE ADVISER         Grade:       SCALE 6       Grade:       SCALE 6         FE:       1.00       FTE:       1.00         CUSTOMER SERVICE ADVISER       CUSTOMER SERVICE ADVISER       Grade:       SCALE 5         Grade:       SCALE 5       FTE:       1.00       FTE:       1.00         CUSTOMER SERVICE ADVISER       Grade:       SCALE 5       Grade:       SCALE 5         FTE:       1.00       FTE:       1.00       FTE:       1.00         CUSTOMER SERVICE ADVISER       Grade:       SCALE 5       Grade:       SCALE 5         FTE:       1.00       FTE:       1.00       FTE:       1.00         CUSTOMER SERVICE ADVISER       Grade:       SCALE 5       FTE:       1.00         CUSTOMER SERVICE ADVISER       CUSTOMER SERVICE ADVISER       Grade:       SCALE 5         FTE:       1.00       FTE:       1.00       FTE:       1.00         CUSTOMER SERVICE ADVISER       CUSTOMER SERVICE ADVISER       CUSTOMER SERVICE ADVISER       Grade:       SCALE 4         FTE:       1.00       FTE:       1.00       FTE:       1.00       FTE:       1.00         CUSTOMER SERVIC                                                                                                                                                                                                                                                                                                                                                                                                                                                                                                                                                                                                                                                                                                                                                                                                                                                                                                                                                                                                                                                                                                                                                                                                                                                                                                                                                                                                                                                                                                                                                                                                                                                                                                                                                                                                                                                           |                                                       |                       |                |                       |                |                      |                |                   |  |  |  |
| rade: SCALE 6<br>FTE: 1.00<br>FTE: 1.                                                                                                                                                                                                                                                                                                                                                                                                                                                                                                                             |                                                       |                       |                |                       |                |                      |                |                   |  |  |  |
| rade: SCALE 6<br>FTE: 1.00<br>FTE: 1.                                                                                                                                                                                                                                                                                                                                                                                                                                                                                                                             | CUSTON                                                |                       | CUSTOM         |                       | CUSTOME        |                      | CUSTON         |                   |  |  |  |
| TE:     1.00     FTE:     1.00     FTE:     1.00       CUSTOMER SERVICE ADVISER<br>rade:     SCALE 5<br>FTE:     CUSTOMER SERVICE ADVISER<br>Grade:     CUSTOMER SERVICE ADVISER<br>Grade:     TECHNICAL SUPPORT OFFICER<br>Grade:     TECHNICAL SUPPORT OFFICER<br>Grade:     TECHNICAL SUPPORT OFFICER<br>Grade:     CUSTOMER SERVICE ADVISER<br>FTE:     CUSTOMER SERVICE ADVISER<br>FTE:     CUSTOMER SERVICE ADVISER<br>Grade:                                                                                                                                                                                                                                                                                                                                                                                                                                                                                                                                                                                                                                                                                                                                                                                                                                                                                                                                                                                                                                                                                                                                                                                                                                                                   |                                                       |                       |                |                       |                |                      |                |                   |  |  |  |
| rade: SCALE 5<br>TE: 1.00<br>CUSTOMER SERVICE ADVISER<br>TE: 1.00<br>CUSTOMER SERVICE ADVISER<br>CUSTOMER SERVICE ADVISER<br>CUS                                                                                                                                                                                                                                                                                                                                                                                                                                                                                                                                                                                                                                                                                                                                                     |                                                       |                       |                |                       |                |                      |                |                   |  |  |  |
| rade: SCALE 5<br>TE: 1.00<br>FTE:                                                                                                                                                                                                                                                                                                                                                                                                                                                                                                                                                                                                                                                                                                                                    |                                                       |                       |                |                       |                | 1                    |                |                   |  |  |  |
| rade: SCALE 5<br>TE: 1.00<br>FTE:                                                                                                                                                                                                                                                                                                                                                                                                                                                                                                                                                                                                                                                                                                                                    | CUSTON                                                |                       | CUSTOM         |                       | CUSTOME        | SERVICE ADVISER      | TECHNIC        |                   |  |  |  |
| TE:     1.00     FTE:     1.00     FTE:     1.00       CUSTOMER SERVICE ADVISER     CUSTOMER SERVICE ADVISER     CUSTOMER SERVICE ADVISER     CUSTOMER SERVICE ADVISER       CUSTOMER SERVICE ADVISER     Grade:     SCALE 4     SCALE 4       CUSTOMER SERVICE ADVISER     CUSTOMER SERVICE ADVISER     CUSTOMER SERVICE ADVISER       CUSTOMER SERVICE ADVISER     CUSTOMER SERVICE ADVISER     CUSTOMER SERVICE ADVISER       CUSTOMER SERVICE ADVISER     CUSTOMER SERVICE ADVISER     CUSTOMER SERVICE ADVISER       CUSTOMER SERVICE ADVISER     CUSTOMER SERVICE ADVISER     CUSTOMER SERVICE ADVISER       CUSTOMER SERVICE ADVISER     CUSTOMER SERVICE ADVISER     CUSTOMER SERVICE ADVISER       CUSTOMER SERVICE ADVISER     CUSTOMER SERVICE ADVISER     CUSTOMER SERVICE ADVISER       CUSTOMER SERVICE ADVISER     CUSTOMER SERVICE ADVISER     CUSTOMER SERVICE ADVISER       Grade:     SCALE 4     SCALE 4     Grade:     SCALE 4                                                                                                                                                                                                                                                                                                                                                                                                                                                                                                                                                                                                                                                                                                                                                                                                                                                                                                                                                                                                                                                                                                                                                                                                                                                                                                                                                                                                                                                                                                                                                                                                                                                                                                                                                                                                                                                                                                                                                                                                                                                                                          |                                                       |                       |                |                       |                |                      |                |                   |  |  |  |
| rade: SCALE 5<br>FE: 1.00 FTE: 1.00 FT                                                                                                                                                                                                                                                                                                                                                                                                                                                                                                                                                                                                                                                                                                                                                                                                                                                                                                             |                                                       |                       |                |                       |                |                      |                |                   |  |  |  |
| rade: SCALE 5<br>FE: 1.00 FTE: 1.00 FT                                                                                                                                                                                                                                                                                                                                                                                                                                                                                                                                                                                                                                                                                                                                                                                                                                                                                                             |                                                       |                       |                |                       |                |                      |                |                   |  |  |  |
| rade: SCALE 5<br>FE: 1.00 FTE: 1.00 FT                                                                                                                                                                                                                                                                                                                                                                                                                                                                                                                                                                                                                                                                                                                                                                                                                                                                                                             |                                                       | I                     |                |                       |                |                      |                |                   |  |  |  |
| TE:         1.00         FTE:         1.00         FTE:         1.00         FTE:         1.00           CUSTOMER SERVICE ADVI SER<br>rade:         CUSTOMER SERVICE ADVI SER<br>Grade:         CUSTOMER SERVICE ADVI SER<br>Grad                                                                                                                                                                                                                                                                                                                                                                                                                                                                                                                                                                                                                                                                                                                                                                                                                                                                                                                                                                                                                                                                                                                                                                                                                                                    |                                                       | SCALE 5               |                |                       |                |                      |                |                   |  |  |  |
| CUSTOMER SERVI CE ADVI SER         CUSTOMER SERVI CE ADVI SER         TECHNI CAL SUPPORT OFFICER         CUSTOMER SERVI CE ADVI SER           Grade:         SCALE 4         FTE:         1.00         Grade:         SCALE 4           FTE:         1.00         FTE:         1.00         Grade:         SCALE 4           CUSTOMER SERVI CE ADVI SER         CUSTOMER SERVI CE ADVI SER         Grade:         SCALE 4           Grade:         SCALE 4         FTE:         1.00         FTE:         1.00           CUSTOMER SERVI CE ADVI SER         CUSTOMER SE                                                                                                                                                                                                                                                                                                                                                                                                                                                                                                                                                                                                                                                                                                                                                                                                                                                                                                                                                                                                                                                                                                                                                                                                                                                                                                                                                                                                                                                                                                                        |                                                       |                       |                |                       |                |                      |                |                   |  |  |  |
| CUSTOMER SERVICE ADVI SER     CUSTOMER SERVICE ADVI SER     TECHNI CAL SUPPORT OFFICER     CUSTOMER SERVICE ADVI SER       Grade:     SCALE 4     Grade:     SCALE 4       FTE:     1.00     FTE:     1.00       CUSTOMER SERVICE ADVI SER     CUSTOMER SERVICE ADVI SER     Grade:     SCALE 4       CUSTOMER SERVICE ADVI SER     CUSTOMER SERVICE ADVI SER     CUSTOMER SERVICE ADVI SER     CUSTOMER SERVICE ADVI SER       CUSTOMER SERVICE ADVI SER     CUSTOMER SERVICE ADVI SER     CUSTOMER SERVICE ADVI SER     CUSTOMER SERVICE ADVI SER       Grade:     SCALE 4     Grade:     SCALE 4     Grade:     SCALE 4                                                                                                                                                                                                                                                                                                                                                                                                                                                                                                                                                                                                                                                                                                                                                                                                                                                                                                                                                                                                                                                                                                                                                                                                                                                                                                                                                                                                                                                                                                                                                                                                                                                                                                                                                                                                                                                                                                                                                                                                                                                                                                                                                                                                                                                                                                                                                                                                                   |                                                       |                       |                |                       |                |                      |                |                   |  |  |  |
| rade: SCALE 4<br>TE: 1.00  Grade: SCALE 4<br>FTE: 1.00  Grade: SCALE 4<br>FTE: 1.00  Grade: SCALE 4<br>FTE: 1.00  CUSTOMER SERVI CE ADVI SER  CUSTOMER SERVI CE ADVI SER  CUSTOMER SERVI CE ADVI SER  Grade: SCALE 4                                                                                                                                                                                                                                                                                                                                                                                                                                                                                                                                                                                                                                                                                                                                                                                                                                                                                                         |                                                       |                       |                |                       |                |                      |                |                   |  |  |  |
| TE:         1.00         FTE:         1.00         FTE:         1.00           CUSTOMER SERVICE ADVI SER<br>rade:         CUSTOMER SERVICE ADVI SER<br>Grade:         CUSTOMER SERVICE ADVI SE                                                                                                                                                                                                                                                                                                                                                                                                                                                                                                                                                                                                                                                                                                                                                                                                                                                                                                                                                                                                                                                                                                                                                                                                                                           |                                                       |                       |                |                       |                |                      |                |                   |  |  |  |
| CUSTOMER SERVI CE ADVI SER<br>CUSTOMER SERVI CE ADVI SER<br>rade: SCALE 4 Grade: SCALE 4 Grade: SCALE 4 Grade: SCALE 4                                                                                                                                                                                                                                                                                                                                                                                                                                                                                                                                                                                                                                                                                                                                                                                                                                                                                                                                                                                                                                                                                                                                                                                                                                                                                                                                                                                                                                                                                                                                                                                                                                                                                                                                                                                                                                                                                                                                                                                                                                                                                                                                                                                                                                                                                                                                                                                                                                                                                                                                                                                                                                                                                                                                                                                                                                                                                                                       |                                                       |                       |                |                       |                |                      |                |                   |  |  |  |
| rade: SCALE 4 Grade: SCALE 4 Grade: SCALE 4 Grade: SCALE 4                                                                                                                                                                                                                                                                                                                                                                                                                                                                                                                                                                                                                                                                                                                                                                                                                                                                                                                                                                                                                                                                                                                                                                                                                                                                                                                                                                                                                                                                                                                                                                                                                                                                                                                                                                                                                                                                                                                                                                                                                                                                                                                                                                                                                                                                                                                                                                                                                                                                                                                                                                                                                                                                                                                                                                                                                                                                                                                                                                                   | 16.                                                   | 1.00                  |                | 1.00                  | (FIE.          | 1.00                 |                | 1.00              |  |  |  |
| rade: SCALE 4 Grade: SCALE 4 Grade: SCALE 4 Grade: SCALE 4                                                                                                                                                                                                                                                                                                                                                                                                                                                                                                                                                                                                                                                                                                                                                                                                                                                                                                                                                                                                                                                                                                                                                                                                                                                                                                                                                                                                                                                                                                                                                                                                                                                                                                                                                                                                                                                                                                                                                                                                                                                                                                                                                                                                                                                                                                                                                                                                                                                                                                                                                                                                                                                                                                                                                                                                                                                                                                                                                                                   |                                                       |                       |                |                       |                |                      |                |                   |  |  |  |
|                                                                                                                                                                                                                                                                                                                                                                                                                                                                                                                                                                                                                                                                                                                                                                                                                                                                                                                                                                                                                                                                                                                                                                                                                                                                                                                                                                                                                                                                                                                                                                                                                                                                                                                                                                                                                                                                                                                                                                                                                                                                                                                                                                                                                                                                                                                                                                                                                                                                                                                                                                                                                                                                                                                                                                                                                                                                                                                                                                                                                                              |                                                       |                       |                |                       |                |                      | _              |                   |  |  |  |
|                                                                                                                                                                                                                                                                                                                                                                                                                                                                                                                                                                                                                                                                                                                                                                                                                                                                                                                                                                                                                                                                                                                                                                                                                                                                                                                                                                                                                                                                                                                                                                                                                                                                                                                                                                                                                                                                                                                                                                                                                                                                                                                                                                                                                                                                                                                                                                                                                                                                                                                                                                                                                                                                                                                                                                                                                                                                                                                                                                                                                                              |                                                       | SCALE 4<br>1.00       | Grade:<br>FTE: | SCALE 4<br>1.00       | Grade:<br>FTE: | SCALE 4<br>1.00      | Grade:<br>FTE: | SCALE 4<br>1.00   |  |  |  |
|                                                                                                                                                                                                                                                                                                                                                                                                                                                                                                                                                                                                                                                                                                                                                                                                                                                                                                                                                                                                                                                                                                                                                                                                                                                                                                                                                                                                                                                                                                                                                                                                                                                                                                                                                                                                                                                                                                                                                                                                                                                                                                                                                                                                                                                                                                                                                                                                                                                                                                                                                                                                                                                                                                                                                                                                                                                                                                                                                                                                                                              |                                                       |                       |                |                       |                |                      |                |                   |  |  |  |