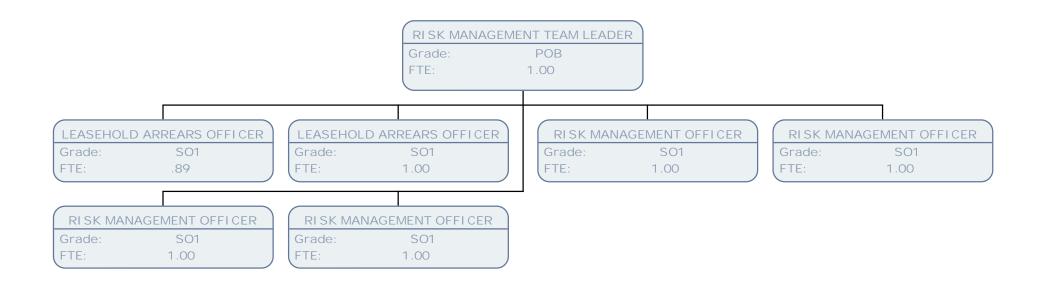

## Resident Services Chart March 17

**Resident's Services** 

| TE         50         TE         50         TE         100           C03TDMER SUMPCE ADVISE<br>Lin         CUSTOME SUMPCE ADVISE<br>Disk                                                                                                                                                                                                                                                                                                                                                                                                                                                                                                                                                                                                                                                                                                                                                                                                                                                                                                                                                                                                                                                                                                                                                                                                                                                                               | PERFORMANCE INFORMATION OFFICER<br>Grade: SO2<br>FTE: |                       |                |                       |                |                      |                |                   |  |  |  |
|----------------------------------------------------------------------------------------------------------------------------------------------------------------------------------------------------------------------------------------------------------------------------------------------------------------------------------------------------------------------------------------------------------------------------------------------------------------------------------------------------------------------------------------------------------------------------------------------------------------------------------------------------------------------------------------------------------------------------------------------------------------------------------------------------------------------------------------------------------------------------------------------------------------------------------------------------------------------------------------------------------------------------------------------------------------------------------------------------------------------------------------------------------------------------------------------------------------------------------------------------------------------------------------------------------------------------------------------------------------------------------------------------------------------------------------------------------------------------------------------------------------------------------------------------------------------------------------------------------------------------------------------------------------------------------------------------------------------------------------------------------------------------------------------------------------------------------------------------------------------------------------------------------------------------------------------------------------------------------------------------------------------------------------------------------------------------------------------------------------------------------------------------------------------------------------------------------------------------------------------------------------------------------------------------------------------------------------------------------------------------------------------------------------------------------------------------------------------------------------------------------------------------------------------------------------------------------------------------------------------------------------------------------------------------------------------------------------------------------------------------------------------------------------------------------------------------------------------------------------------------------------------------------------------------------------------------------------------------------------------------------------------------------------------|-------------------------------------------------------|-----------------------|----------------|-----------------------|----------------|----------------------|----------------|-------------------|--|--|--|
| State         Stot         Tite         Stot         Stot <t< th=""><th></th><th></th><th></th><th></th><th></th><th></th><th></th><th></th></t<>                                                                                                                                                                                                                                                                                                                                                                                                                                                                                                                                                                                                                                                                                                                                                                                                                                                                                                                                                                                                                                                                                                                                                                                                                                                                                                                                                                                                                                                                                                                                                                                                                                                                                                                 |                                                       |                       |                |                       |                |                      |                |                   |  |  |  |
| 10         10         176         100         176         100           CUSTORES SUPPORT & ADVISES<br>(SUPPORT & ADVISES)<br>(SUPPORT & AD                                                                                                                                                                                                                                                                                                                                                                                                                                                                                                                                                                                                                                                                                                                      |                                                       |                       |                |                       |                |                      |                |                   |  |  |  |
| Current Biological Approx                                                                                                                                                                                                                                                                                                                                                                                                                                                                                                                                                                                                                                                                                                                                                                                                                                                                                                                                      | Grade:                                                |                       |                |                       |                |                      |                |                   |  |  |  |
| SPARE         SPARE         Dirake         SPARE         Dirake         SPARE         <                                                                                                                                                                                                                                                                                                                                                                                                                                                                                                                                                                                                                                                                                                                                                                                                                                                                                                                                                                                                                                                                                                                                                                                                                                                                                                                                                                                                                                                                                                                                                                                                                                                                                                                                                          | IE:                                                   | .50                   | ETE:           | .58                   | (FIE:          | 1.00                 | ) (FIE:        | 1.00              |  |  |  |
| SPARE         SPARE         Dirake         SPARE         Dirake         SPARE         <                                                                                                                                                                                                                                                                                                                                                                                                                                                                                                                                                                                                                                                                                                                                                                                                                                                                                                                                                                                                                                                                                                                                                                                                                                                                                                                                                                                                                                                                                                                                                                                                                                                                                                                                                          |                                                       |                       |                |                       |                |                      |                |                   |  |  |  |
| The         The <td></td> <td></td> <td></td> <td></td> <td></td> <td></td> <td></td> <td></td>                                                                                                                                                                                                                                                                                                                                                                                                                                                                                                                                                                                                                                                                                                                                                                                                                                                                                                                                                                                                                                                                                                                                                                                                                                                                                                                                                                                                                                                                                                                                                                                                                                                                                                                                                          |                                                       |                       |                |                       |                |                      |                |                   |  |  |  |
| CONSIDER VERVICE ADVISED         CONTRACT CUTIER TRANSPORTATIONS         CONTRACT CUTIER TRANSPORTATIONS           CONSTRUCT ADVISED         CONTRACT CUTIER TRANSPORTATIONS         CONTRACT CUTIER TRANSPORTATIONS         CONTRACT CUTIER TRANSPORTATIONS           CONTRACT CUTIER TRANSPORTATIONS         CONTRACT CUTIER TRANSPORTATIONS         CONTRACT CUTIER TRANSPORTATIONS         CONTRACT CUTIER TRANSPORTATIONS           CONTRACT CUTIER TRANSPORTATIONS         CONTRACT CUTIER TRANSPORTATIONS         CONTRACT CUTIER TRANSPORTATIONS         CONTRACT CUTIER TRANSPORTATIONS           CONTRACT CUTIER TRANSPORTATIONS         CONTRACT CUTIER TRANSPORTATIONS         CONTRACT CUTIER TRANSPORTATIONS         CONTRACT CUTIER TRANSPORTATIONS           CONTRACT CUTIER TRANSPORTATIONS         CONTRACT CUTIER TRANSPORTATIONS         CONTRACT CUTIER TRANSPORTATIONS         CONTRACT CUTIER TRANSPORTATIONS           CONTRACT CUTIER TRANSPORTATIONS         CONTRACT CUTIER TRANSPORTATIONS         CONTRACT CUTIER TRANSPORTATIONS         CONTRACT CUTIER TRANSPORTATIONS           CONTRACT CUTIER TRANSPORTATIONS         CONTRACT CUTIER TRANSPORTATIONS         CONTRACT CUTIER TRANSPORTATIONS         CONTRACT CUTIER TRANSPORTATIONS           CONTRACT CUTIER TRANSPORTATIONS         CONTRACT CUTIER TRANSPORTATIONS         CONTRACT CUTIER TRANSPORTATIONS         CONTRACT CUTIER TRANSPORTATIONS           CONTRACT CUTIER TRANSPORTATIONS         CONTRACT CUTIER TRANSPORTATIONS         CONTRACT CUTIER TRANSPORTATIONS         CONTRACT CU                                                                                                                                                                                                                                                                                                                                                                                                                                                                                                                                                                                                                                                                                                                                                                                                                                                                                                                                                                                                                                                                                                                                                                                                                                                                                                                                                                                                                                                     |                                                       |                       |                |                       |                |                      |                |                   |  |  |  |
| State         State         Disable         State         Disable         PDB         Disable         PDB           CUSTOME SUMCE AVIN SEE         CUSTOME SUMCE AVIN                                                                                                                                                                                                                                                                                                                                                                                                                                                                                                                                                                                                                                                                                                                                                                                                                                                                                                                                                                                                                                                                                                                                                                                                                                                                                                                                                                                                                                                    | 16.                                                   | .75                   |                | .30                   | (              | .50                  |                | 1.00              |  |  |  |
| State         State         Disable         State         Disable         PDB         Disable         PDB           CUSTOME SUMCE AVIN SEE         CUSTOME SUMCE AVIN                                                                                                                                                                                                                                                                                                                                                                                                                                                                                                                                                                                                                                                                                                                                                                                                                                                                                                                                                                                                                                                                                                                                                                                                                                                                                                                                                                                                                                                    |                                                       |                       |                |                       |                |                      |                |                   |  |  |  |
| $ \begin{array}{c} 1. 1.0 \\ (1.1) \\ (1.1) \\ (1.1) \\ (1.1) \\ (1.1) \\ (1.1) \\ (1.1) \\ (1.1) \\ (1.1) \\ (1.1) \\ (1.1) \\ (1.1) \\ (1.1) \\ (1.1) \\ (1.1) \\ (1.1) \\ (1.1) \\ (1.1) \\ (1.1) \\ (1.1) \\ (1.1) \\ (1.1) \\ (1.1) \\ (1.1) \\ (1.1) \\ (1.1) \\ (1.1) \\ (1.1) \\ (1.1) \\ (1.1) \\ (1.1) \\ (1.1) \\ (1.1) \\ (1.1) \\ (1.1) \\ (1.1) \\ (1.1) \\ (1.1) \\ (1.1) \\ (1.1) \\ (1.1) \\ (1.1) \\ (1.1) \\ (1.1) \\ (1.1) \\ (1.1) \\ (1.1) \\ (1.1) \\ (1.1) \\ (1.1) \\ (1.1) \\ (1.1) \\ (1.1) \\ (1.1) \\ (1.1) \\ (1.1) \\ (1.1) \\ (1.1) \\ (1.1) \\ (1.1) \\ (1.1) \\ (1.1) \\ (1.1) \\ (1.1) \\ (1.1) \\ (1.1) \\ (1.1) \\ (1.1) \\ (1.1) \\ (1.1) \\ (1.1) \\ (1.1) \\ (1.1) \\ (1.1) \\ (1.1) \\ (1.1) \\ (1.1) \\ (1.1) \\ (1.1) \\ (1.1) \\ (1.1) \\ (1.1) \\ (1.1) \\ (1.1) \\ (1.1) \\ (1.1) \\ (1.1) \\ (1.1) \\ (1.1) \\ (1.1) \\ (1.1) \\ (1.1) \\ (1.1) \\ (1.1) \\ (1.1) \\ (1.1) \\ (1.1) \\ (1.1) \\ (1.1) \\ (1.1) \\ (1.1) \\ (1.1) \\ (1.1) \\ (1.1) \\ (1.1) \\ (1.1) \\ (1.1) \\ (1.1) \\ (1.1) \\ (1.1) \\ (1.1) \\ (1.1) \\ (1.1) \\ (1.1) \\ (1.1) \\ (1.1) \\ (1.1) \\ (1.1) \\ (1.1) \\ (1.1) \\ (1.1) \\ (1.1) \\ (1.1) \\ (1.1) \\ (1.1) \\ (1.1) \\ (1.1) \\ (1.1) \\ (1.1) \\ (1.1) \\ (1.1) \\ (1.1) \\ (1.1) \\ (1.1) \\ (1.1) \\ (1.1) \\ (1.1) \\ (1.1) \\ (1.1) \\ (1.1) \\ (1.1) \\ (1.1) \\ (1.1) \\ (1.1) \\ (1.1) \\ (1.1) \\ (1.1) \\ (1.1) \\ (1.1) \\ (1.1) \\ (1.1) \\ (1.1) \\ (1.1) \\ (1.1) \\ (1.1) \\ (1.1) \\ (1.1) \\ (1.1) \\ (1.1) \\ (1.1) \\ (1.1) \\ (1.1) \\ (1.1) \\ (1.1) \\ (1.1) \\ (1.1) \\ (1.1) \\ (1.1) \\ (1.1) \\ (1.1) \\ (1.1) \\ (1.1) \\ (1.1) \\ (1.1) \\ (1.1) \\ (1.1) \\ (1.1) \\ (1.1) \\ (1.1) \\ (1.1) \\ (1.1) \\ (1.1) \\ (1.1) \\ (1.1) \\ (1.1) \\ (1.1) \\ (1.1) \\ (1.1) \\ (1.1) \\ (1.1) \\ (1.1) \\ (1.1) \\ (1.1) \\ (1.1) \\ (1.1) \\ (1.1) \\ (1.1) \\ (1.1) \\ (1.1) \\ (1.1) \\ (1.1) \\ (1.1) \\ (1.1) \\ (1.1) \\ (1.1) \\ (1.1) \\ (1.1) \\ (1.1) \\ (1.1) \\ (1.1) \\ (1.1) \\ (1.1) \\ (1.1) \\ (1.1) \\ (1.1) \\ (1.1) \\ (1.1) \\ (1.1) \\ (1.1) \\ (1.1) \\ (1.1) \\ (1.1) \\ (1.1) \\ (1.1) \\ (1.1) \\ (1.1) \\ (1.1) \\ (1.1) \\ (1.1) \\ (1.1) \\ (1.1) \\ (1.1) \\ (1.1) \\ (1.1) \\ (1.1) \\ (1.1) \\ (1.1) \\ (1.1) \\ (1.1) \\ (1.1) \\ (1.1) \\ (1.1) \\ (1.1) \\ (1.1) \\ (1.1) \\ (1.1) \\ (1.1) \\ (1.1) \\ (1.1) \\ (1.1) \\ (1.1) \\ (1.1) \\ (1.1) \\ (1.1)$                                                                                                                                                                                                                                                                                                                                                                                                                                                                                                                                                                                                                                     |                                                       |                       |                |                       |                |                      |                |                   |  |  |  |
| CUSTOME SERVICE ADVISE<br>Prese         CONTROL ENTRY E MAY SERVICE ADVISE<br>Prese         CONTR                                                                                                                                                                                                                                                                                                                                                                                                                                                                                                                                                                                                                                                                                                                                                                                                                                                                                                                                                                                                                                                                                                                                                        |                                                       |                       | Grade:         | SCALE 6               |                |                      |                |                   |  |  |  |
| CLISTORE SUNCE AND SET<br>TE         CL                                                                                                                                                                                                                                                                                                                                                                                                                                                                                                                                                                                                                                                                                                                                                                                                                                                                                                                                                                                                                                                                                                                                                                                                                                | IE:                                                   | 1.00                  | ETE:           | .69                   | (FIE:          | 1.00                 | ) (FIE:        | 1.00              |  |  |  |
| SPAIL         SPAIL 6         Drafter         SPAIL 6           CLISTOME SERVICE ADVISES         CONTACT CONTENT TAM SUPERVISED         CLISTOME SERVICE ADVISES         CLISTOME SERVICE ADVISES           CLISTOME SERVICE ADVISES         CONTACT CONTENT TAM SUPERVISED         CLISTOME SERVICE ADVISES         CLISTOME SERVICE ADVISES           CLISTOME SERVICE ADVISES         CONTACT CONTENT TAM SUPERVISED         CLISTOME SERVICE ADVISES         CLISTOME SERVICE ADVISES           CLISTOME SERVICE ADVISES         CLISTOME SERVICE ADVISES         CLISTOME SERVICE ADVISES         CLISTOME SERVICE ADVISES           CLISTOME SERVICE ADVISES         CLISTOME SERVICE ADVISES         CLISTOME SERVICE ADVISES         CLISTOME SERVICE ADVISES           CLISTOME SERVICE ADVISES         CLISTOME SERVICE ADVISES         CLISTOME SERVICE ADVISES         CLISTOME SERVICE ADVISES           CLISTOME SERVICE ADVISES         CLISTOME SERVICE ADVISES         CLISTOME SERVICE ADVISES         CLISTOME SERVICE ADVISES           CLISTOME SERVICE ADVISES         CLISTOME SERVICE ADVISES         CLISTOME SERVICE ADVISES         CLISTOME SERVICE ADVISES           CLISTOME SERVICE ADVISES         CLISTOME SERVICE ADVISES         CLISTOME SERVICE ADVISES         CLISTOME SERVICE ADVISES           CLISTOME SERVICE ADVISES         CLISTOME SERVICE ADVISES         CLISTOME SERVICE ADVISES         CLISTOME SERVICE ADVISES           CLISTOME SERVICE A                                                                                                                                                                                                                                                                                                                                                                                                                                                                                                                                                                                                                                                                                                                                                                                                                                                                                                                                                                                                                                                                                                                                                                                                                                                                                                                                                                                                                                                                                                                                             |                                                       |                       |                |                       |                |                      |                |                   |  |  |  |
| IE         IO0         [TE         IO0         [TE         IO0           CUSTORE SENIC ADVISE<br>TE         CONTORE SENIC ADVISE<br>TE         CONTORE SENIC ADVISE<br>TE         CUSTORE SENIC ADVISE<br>TE                                                                                                                                                                                                                                                                                                                                                                                                                                                                                                                                                                                                                                                                                                                                                                                                                                                                                                                                                                                                                                                                                                                                                                                                                                                                                                   |                                                       |                       |                |                       |                |                      |                |                   |  |  |  |
| Image         Image <th< td=""><td></td><td></td><td></td><td></td><td></td><td></td><td></td><td></td></th<>                                                                                                                                                                                                                                                                                                                                                                                                                                                                                                                                                                                                                                                                                                                                                                                                                                                                                                                                                                                                                                                                                                                                                                                                                                                                                                                                                                                                                                                                                                                                                                                                                                                                            |                                                       |                       |                |                       |                |                      |                |                   |  |  |  |
| SPAME         SCALE &<br>ITE         Drawler         SCALE &<br>TTE         Drawler         SCALE & TTE         Drawler         SCALE & TTE         Drawler         SC                                                                                                                                                                                                                                                                                                                                                                                                                                                                                                                                                                                                                                                                                                                                                                                                                                                                                                                                                                                                                                                                                                                                                                                                                                                                                                                                                                                                                                                                                                                                | TE:                                                   | 1.00                  | FTE:           | 1.00                  | (FTE:          | 1.00                 | FTE:           | 1.00              |  |  |  |
| State         SCALE 6<br>TTE         Grade         SCALE 6<br>TTE                                                                                                                                                                                                                                                                                                                                                                                                                                                                                                                                                                                                                                                                                                                                                                                                                                                                                                                                                                                                                                                                                                                                                                                                                                                                                                                                                                                                                                                                                                                                                   |                                                       |                       |                |                       |                |                      |                |                   |  |  |  |
| $ \begin{array}{c} TTE & 10 \\ TTE & 100 \\ \hline TTE & 100 \\$ | CUSTON                                                | VER SERVI CE ADVI SER | CONTACT CE     | NTRE TEAM SUPERVI SOR | CUSTOMER       | SERVICE ADVISER      | CUSTOME        | R SERVICE ADVISER |  |  |  |
| CUSTOMEN SERVICE ADVISER         CUSTOMEN SERVICE ADVISER         CUSTOMEN SERVICE ADVISER           (TRE         1.00         (CUSTOMEN SERVICE ADVISER)         (CUSTOMEN SERVICE ADVISER)           (CUSTOMEN SERVICE ADVISER)         (CUSTOMEN SERVICE ADVISER)         (CUSTOMEN SERVICE ADVISER)           (CUSTOMEN SERVICE ADVISER)         (CUSTOMEN SERVICE ADVISER)         (CUSTOMEN SERVICE ADVISER)           (CUSTOMEN SERVICE ADVISER)         (CUSTOMEN SERVICE ADVISER)         (CUSTOMEN SERVICE ADVISER)           (CUSTOMEN SERVICE ADVISER)         (CUSTOMEN SERVICE ADVISER)         (CUSTOMEN SERVICE ADVISER)           (CUSTOMEN SERVICE ADVISER)         (CUSTOME SERVICE ADVISER)         (CUSTOME SERVICE ADVISER)           (CUSTOME SERVICE ADVISER)         (CUSTOME SERVICE ADVISER)         (CUSTOME SERVICE ADVISER)           (CUSTOME SERVICE ADVISER)         (CUSTOME SERVICE ADVISER)         (CUSTOME SERVICE ADVISER)           (CUSTOME SERVICE ADVISER)         (CUSTOME SERVICE ADVISER)         (CUSTOMER SERVICE ADVISER)           (CUSTOMER SERVICE ADVISER)         (CUSTOMER SERVICE ADVISER)         (CUSTOMER SERVICE ADVISER)           (CUSTOMER SERVICE ADVISER)         (CUSTOMER SERVICE ADVISER)         (CUSTOMER SERVICE ADVISER)           (CUSTOMER SERVICE ADVISER)         (CUSTOMER SERVICE ADVISER)         (CUSTOMER SERVICE ADVISER)           (CUSTOMER SERVICE ADVISER)         (CUSTOMER SERVICE ADVISER)                                                                                                                                                                                                                                                                                                                                                                                                                                                                                                                                                                                                                                                                                                                                                                                                                                                                                                                                                                                                                                                                                                                                                                                                                                                                                                                                                                                                                                                                                                                                                          |                                                       |                       |                |                       |                |                      |                |                   |  |  |  |
| rate         SCALE 0<br>(TE         Grade         Grade <th< td=""><td>TE:</td><td>.83</td><td>FTE:</td><td>1.00</td><td>FTE:</td><td>1.00</td><td></td><td>.83</td></th<>                                                                                                                                                                                                                                                                                                                                                                                                                                                                                                                                                                                                                                                                                                                                                                                                                                                                                                                                                                                                                                                                                                                                                                                                                                                                                                                                                                                                                                                                                                   | TE:                                                   | .83                   | FTE:           | 1.00                  | FTE:           | 1.00                 |                | .83               |  |  |  |
| rate         SCALE 0<br>(TE         Grade         Grade <th< td=""><td></td><td></td><td></td><td></td><td>1</td><td></td><td></td><td></td></th<>                                                                                                                                                                                                                                                                                                                                                                                                                                                                                                                                                                                                                                                                                                                                                                                                                                                                                                                                                                                                                                                                                                                                                                                                                                                                                                                                                                                                                                                                                                                           |                                                       |                       |                |                       | 1              |                      |                |                   |  |  |  |
| TE1.00[FTE1.00[FTE54[FTE83CUSTORER SERVICE ADVISET<br>TOWER SERVICE ADVISET<br>TECONTACT CENTER TABLE SUPERVISOR<br>Orabic<br>FTECUSTORER SERVICE ADVISET<br>Orabic<br>FTECUSTORER SERVICE ADVISET<br>Orabic<br>FTECUSTORER SERVICE ADVISET<br>Orabic<br>FTECUSTORER SERVICE ADVISET<br>Orabic<br>FTECUSTORER SERVICE ADVISET<br>Orabic<br>FTECUSTORER SERVICE ADVISET<br>Orabic<br>SOLL F<br>FTECUSTORER SERVICE ADVISET<br>Orabic<br>SOLL FCUSTORER SERVICE ADVISET<br>Orabic<br>SOLL FCUSTORER SERVICE ADVISET<br>FTECUSTORER SERVICE ADVISET<br>Orabic<br>SOLL FCUSTORER SERVICE ADVISET<br>Orabic<br>SOLL FCUSTORE                                                                                                                                                                                                                                                                                                                                                                                                                                                                                                                                                                                                                                                                                                                                                                                                                                                                                                                                                                                                                                                                                                                                                                                                                                                                                                                                                                                                             | CUSTON                                                | VER SERVI CE ADVI SER | CUSTOM         | ER SERVI CE ADVI SER  | CUSTOMER       | SERVICE ADVISER      | CUSTOME        | R SERVICE ADVISER |  |  |  |
| CUSTOMER SERVICE ADVISER<br>Gradu:         CONTACT CENTRE TEAM SUPERVISOR<br>Gradu:         CONTACT CENTRE TEAM SUPERVISOR<br>Gradu:         CUSTOMER SERVICE ADVISER<br>Gradu:         SCALE 6<br>TTE         TTE         T                                                                                                                                                                                                                                                                                                                                                                                                                                                                                                                                                                                                                                                                                                                                                                                                                                                                                                                                                                                                                                                                                                                                                                                                     |                                                       |                       |                |                       |                |                      |                |                   |  |  |  |
| CUSTORE SERVICE ADVISET       CONTACT CENTRE TABLE SUPERVISOR       CUSTORER SERVICE ADVISET         Trabe       SOALE 6       SOALE 6       SOALE 6         Trabe       SOALE 6       CONTACT CENTRE TABLE SUPERVISOR       CUSTORER SERVICE ADVISET         CUSTORER SERVICE ADVISET       CUSTORER SERVICE ADVISET       CUSTORER SERVICE ADVISET         CUSTORER SERVICE ADVISET       CUSTORER SERVICE ADVISET       CUSTORER SERVICE ADVISET         CUSTORER SERVICE ADVISET       CUSTORER SERVICE ADVISET       CUSTORER SERVICE ADVISET         CUSTORER SERVICE ADVISET       CUSTORER SERVICE ADVISET       CUSTORER SERVICE ADVISET         CUSTORER SERVICE ADVISET       CUSTORER SERVICE ADVISET       CUSTORER SERVICE ADVISET         CUSTORER SERVICE ADVISET       CUSTORER SERVICE ADVISET       CUSTORER SERVICE ADVISET         CUSTORER SERVICE ADVISET       CUSTORER SERVICE ADVISET       CUSTORER SERVICE ADVISET         CUSTORER SERVICE ADVISET       CUSTORER SERVICE ADVISET       CUSTORER SERVICE ADVISET         CUSTORER SERVICE ADVISET       CUSTORER SERVICE ADVISET       CUSTORER SERVICE ADVISET         CUSTORER SERVICE ADVISET       CUSTORER SERVICE ADVISET       CUSTORER SERVICE ADVISET         CUSTORER SERVICE ADVISET       CUSTORER SERVICE ADVISET       CUSTORER SERVICE ADVISET         CUSTORER SERVICE ADVISET       CUSTORER SERVICE ADVISET       CU                                                                                                                                                                                                                                                                                                                                                                                                                                                                                                                                                                                                                                                                                                                                                                                                                                                                                                                                                                                                                                                                                                                                                                                                                                                                                                                                                                                                                                                                                                                                                                                                                          | TE:                                                   | 1.00                  | FTE:           | 1.00                  | FTE:           | .54                  | FTE:           | .83               |  |  |  |
| CUSTORE SERVICE ADVISET       CONTACT CENTRE TABLE SUPERVISOR       CUSTORER SERVICE ADVISET         Trabe       SOALE 6       SOALE 6       SOALE 6         Trabe       SOALE 6       CONTACT CENTRE TABLE SUPERVISOR       CUSTORER SERVICE ADVISET         CUSTORER SERVICE ADVISET       CUSTORER SERVICE ADVISET       CUSTORER SERVICE ADVISET         CUSTORER SERVICE ADVISET       CUSTORER SERVICE ADVISET       CUSTORER SERVICE ADVISET         CUSTORER SERVICE ADVISET       CUSTORER SERVICE ADVISET       CUSTORER SERVICE ADVISET         CUSTORER SERVICE ADVISET       CUSTORER SERVICE ADVISET       CUSTORER SERVICE ADVISET         CUSTORER SERVICE ADVISET       CUSTORER SERVICE ADVISET       CUSTORER SERVICE ADVISET         CUSTORER SERVICE ADVISET       CUSTORER SERVICE ADVISET       CUSTORER SERVICE ADVISET         CUSTORER SERVICE ADVISET       CUSTORER SERVICE ADVISET       CUSTORER SERVICE ADVISET         CUSTORER SERVICE ADVISET       CUSTORER SERVICE ADVISET       CUSTORER SERVICE ADVISET         CUSTORER SERVICE ADVISET       CUSTORER SERVICE ADVISET       CUSTORER SERVICE ADVISET         CUSTORER SERVICE ADVISET       CUSTORER SERVICE ADVISET       CUSTORER SERVICE ADVISET         CUSTORER SERVICE ADVISET       CUSTORER SERVICE ADVISET       CUSTORER SERVICE ADVISET         CUSTORER SERVICE ADVISET       CUSTORER SERVICE ADVISET       CU                                                                                                                                                                                                                                                                                                                                                                                                                                                                                                                                                                                                                                                                                                                                                                                                                                                                                                                                                                                                                                                                                                                                                                                                                                                                                                                                                                                                                                                                                                                                                                                                                          |                                                       |                       |                |                       |                |                      |                |                   |  |  |  |
| rade:         SCALE &<br>5.02         Grade:         SCALE 6<br>FTE:         1.00         Frade:         SCALE 6<br>FTE:         Frad                                                                                                                                                                                                                                                                                                                                                                                                                                                                                                                                                                                                                                                                                                                                                                                                                                                                                                                                                                                                                                                                                                                                                                                                                                                                                                                                                                                                                                                                                                                          | CUSTON                                                | VER SERVI CE ADVI SER | CONTACT CE     | NTRE TEAM SUPERVI SOR | CONTACT CENT   | TRE TEAM SUPERVI SOR | CUSTOME        | R SERVICE ADVISER |  |  |  |
| CUSTOMER SERVICE ADVISER     CUSTOMER SERVICE ADVISER     CUSTOMER SERVICE ADVISER       CUSTOMER SERVICE ADVISER     CUSTOMER SERVICE ADVISER     CUSTOMER SERVICE ADVISER       CUSTOMER SERVICE ADVISER     CUSTOMER SERVICE ADVISER     CUSTOMER SERVICE ADVISER       CUSTOMER SERVICE ADVISER     CUSTOMER SERVICE ADVISER     CUSTOMER SERVICE ADVISER       CUSTOMER SERVICE ADVISER     CUSTOMER SERVICE ADVISER     CUSTOMER SERVICE ADVISER       CUSTOMER SERVICE ADVISER     CUSTOMER SERVICE ADVISER     CUSTOMER SERVICE ADVISER       CUSTOMER SERVICE ADVISER     CUSTOMER SERVICE ADVISER     CUSTOMER SERVICE ADVISER       CUSTOMER SERVICE ADVISER     CUSTOMER SERVICE ADVISER     CUSTOMER SERVICE ADVISER       CUSTOMER SERVICE ADVISER     CUSTOMER SERVICE ADVISER     CUSTOMER SERVICE ADVISER       CUSTOMER SERVICE ADVISER     CUSTOMER SERVICE ADVISER     CUSTOMER SERVICE ADVISER       CUSTOMER SERVICE ADVISER     CUSTOMER SERVICE ADVISER     CUSTOMER SERVICE ADVISER       CUSTOMER SERVICE ADVISER     CUSTOMER SERVICE ADVISER     CUSTOMER SERVICE ADVISER       CUSTOMER SERVICE ADVISER     CUSTOMER SERVICE ADVISER     CUSTOMER SERVICE ADVISER       CUSTOMER SERVICE ADVISER     CUSTOMER SERVICE ADVISER     CUSTOMER SERVICE ADVISER       CUSTOMER SERVICE ADVISER     CUSTOMER SERVICE ADVISER     CUSTOMER SERVICE ADVISER       CUSTOMER SERVICE ADVISER     CUSTOMER SERVICE ADVISER     CUSTOMER SERVICE A                                                                                                                                                                                                                                                                                                                                                                                                                                                                                                                                                                                                                                                                                                                                                                                                                                                                                                                                                                                                                                                                                                                                                                                                                                                                                                                                                                                                                                                                                                                                                                          | rade:                                                 | SCALE 6               | Grade:         | SO2                   | Grade:         | SO2                  | Grade:         | SCALE 6           |  |  |  |
| radio: SCALE 6<br>readio: SCALE 6<br>readio                                                                                                                                                                                                                                                                                                                                                                                                                                                                                                                                                                                                                                                                | TE:                                                   | .50                   | FTE:           | 1.00                  | FTE:           | 1.00                 | FTE:           | 1.00              |  |  |  |
| radio: SCALE 6<br>readio: SCALE 6<br>readio                                                                                                                                                                                                                                                                                                                                                                                                                                                                                                                                                                                                                                                                |                                                       |                       |                |                       |                |                      |                |                   |  |  |  |
| radio: SCALE 6<br>readio: SCALE 6<br>readio                                                                                                                                                                                                                                                                                                                                                                                                                                                                                                                                                                                                                                                                | CUSTON                                                | MER SERVI CE ADVI SER | CUSTOM         | ER SERVICE ADVISER    | CONTACT CEN    | TRE TEAM SUPERVI SOR | CUSTOME        | R SERVICE ADVISER |  |  |  |
| CUSTOMER SERVICE ADVISER       CUSTOMER SERVICE ADVISER       CUSTOMER SERVICE ADVISER         Trade:       SCALE 6       TTE:       78         CUSTOMER SERVICE ADVISER       CUSTOMER SERVICE ADVISER       CUSTOMER SERVICE ADVISER         CUSTOMER SERVICE ADVISER       CUSTOMER SERVICE ADVISER       CUSTOMER SERVICE ADVISER         CUSTOMER SERVICE ADVISER       CUSTOMER SERVICE ADVISER       CUSTOMER SERVICE ADVISER         CUSTOMER SERVICE ADVISER       CUSTOMER SERVICE ADVISER       CUSTOMER SERVICE ADVISER         CUSTOMER SERVICE ADVISER       CUSTOMER SERVICE ADVISER       CUSTOMER SERVICE ADVISER         CUSTOMER SERVICE ADVISER       CONTACT CENTRE TAM SUPERVISOR       CUSTOMER SERVICE ADVISER       CUSTOMER SERVICE ADVISER         CUSTOMER SERVICE ADVISER       CONTACT CENTRE TAM SUPERVISOR       CUSTOMER SERVICE ADVISER       CUSTOMER SERVICE ADVISER         CUSTOMER SERVICE ADVISER       CUSTOMER SERVICE ADVISER       CUSTOMER SERVICE ADVISER       CUSTOMER SERVICE ADVISER         CUSTOMER SERVICE ADVISER       CUSTOMER SERVICE ADVISER       CUSTOMER SERVICE ADVISER       CUSTOMER SERVICE ADVISER         CUSTOMER SERVICE ADVISER       CUSTOMER SERVICE ADVISER       CUSTOMER SERVICE ADVISER       CUSTOMER SERVICE ADVISER         CUSTOMER SERVICE ADVISER       CUSTOMER SERVICE ADVISER       CUSTOMER SERVICE ADVISER       CUSTOMER SERVICE ADVISER       CUSTOMER SERVI                                                                                                                                                                                                                                                                                                                                                                                                                                                                                                                                                                                                                                                                                                                                                                                                                                                                                                                                                                                                                                                                                                                                                                                                                                                                                                                                                                                                                                                                                                                                                                                        |                                                       |                       |                |                       |                |                      |                |                   |  |  |  |
| rade: SCALE 6<br>TT: 78<br>CUSTOMER SERVICE ADVISER<br>CUSTOMER SERVICE ADVI                                                                                                                                                                                                                                                                                                                                                                                                                                                                                                                                                                                                                                                                                                                                                 |                                                       |                       |                |                       | FTE:           | 1.00                 |                |                   |  |  |  |
| rade: SCALE 6<br>TT: 78<br>CUSTOMER SERVICE ADVISER<br>CUSTOMER SERVICE ADVI                                                                                                                                                                                                                                                                                                                                                                                                                                                                                                                                                                                                                                                                                                                                                 |                                                       |                       |                |                       |                |                      |                |                   |  |  |  |
| rade: SCALE 6<br>FTE: 73<br>FTE: 7                                                                                                                                                                                                                                                                                                                                                                                                                                           | CLISTON                                               | IER SERVICE ADVISER   | CUSTOM         |                       | CUSTOMER       |                      | CLISTOME       |                   |  |  |  |
| CUSTOMER SERVICE ADVISER       CUSTOMER SERVICE ADVISER       CUSTOMER SERVICE ADVISER         Grade:       SCALE 6       FTE:       1.00         CUSTOMER SERVICE ADVISER       CONTACT CENTRE TEAM SUPERVISOR       CUSTOMER SERVICE ADVISER       CUSTOMER SERVICE ADVISER         CUSTOMER SERVICE ADVISER       CONTACT CENTRE TEAM SUPERVISOR       CUSTOMER SERVICE ADVISER       CUSTOMER SERVICE ADVISER         CUSTOMER SERVICE ADVISER       CONTACT CENTRE TEAM SUPERVISOR       CUSTOMER SERVICE ADVISER       CUSTOMER SERVICE ADVISER         CUSTOMER SERVICE ADVISER       CONTACT CENTRE TEAM SUPERVISOR       CUSTOMER SERVICE ADVISER       CUSTOMER SERVICE ADVISER         CUSTOMER SERVICE ADVISER       CONTACT CENTRE TEAM SUPERVISER       CUSTOMER SERVICE ADVISER       CUSTOMER SERVICE ADVISER         CUSTOMER SERVICE ADVISER       CUSTOMER SERVICE ADVISER       CUSTOMER SERVICE ADVISER       CUSTOMER SERVICE ADVISER         CUSTOMER SERVICE ADVISER       CUSTOMER SERVICE ADVISER       CUSTOMER SERVICE ADVISER       CUSTOMER SERVICE ADVISER         CUSTOMER SERVICE ADVISER       CUSTOMER SERVICE ADVISER       CUSTOMER SERVICE ADVISER       CUSTOMER SERVICE ADVISER         CUSTOMER SERVICE ADVISER       CUSTOMER SERVICE ADVISER       CUSTOMER SERVICE ADVISER       CUSTOMER SERVICE ADVISER         CUSTOMER SERVICE ADVISER       CUSTOMER SERVICE ADVISER       CUSTOMER SERVICE ADVISER       CUSTOMER SE                                                                                                                                                                                                                                                                                                                                                                                                                                                                                                                                                                                                                                                                                                                                                                                                                                                                                                                                                                                                                                                                                                                                                                                                                                                                                                                                                                                                                                                                                                                                                                       | Fade:                                                 |                       |                |                       |                |                      |                |                   |  |  |  |
| rade: SCALE 6<br>FTE: 1.00<br>CUSTOMER SERVICE ADVI SER<br>CUSTOMER SERVICE ADVI SER<br>CUSTOMER SERVICE ADVI SER<br>CONTACT CENTRE TEAM SUPERVISOR<br>CUSTOMER SERVICE ADVI SER<br>Crade: SCALE 6<br>FTE: 1.00<br>CUSTOMER SERVICE ADVI SER<br>Crade: SCALE 6<br>FTE: 1.00<br>CUSTOMER SERVICE ADVI SER<br>Crade: SCALE 6<br>FTE: 1.00<br>CUSTOMER SERVICE ADVI SER<br>CUSTOMER SERVICE                                                                                                                                                                                                                                                                                                                                                                                                                                                                                                                                                                                                                                                                                                                                                  | TE:                                                   | 1.00                  | FTE:           | .78                   | FTE:           | .83                  | FTE:           | .83               |  |  |  |
| rade: SCALE 6<br>FTE: 1.00<br>CUSTOMER SERVICE ADVI SER<br>CUSTOMER SERVICE ADVI SER<br>CUSTOMER SERVICE ADVI SER<br>CONTACT CENTRE TEAM SUPERVISOR<br>CUSTOMER SERVICE ADVI SER<br>Crade: SCALE 6<br>FTE: 1.00<br>CUSTOMER SERVICE ADVI SER<br>Crade: SCALE 6<br>FTE: 1.00<br>CUSTOMER SERVICE ADVI SER<br>Crade: SCALE 6<br>FTE: 1.00<br>CUSTOMER SERVICE ADVI SER<br>CUSTOMER SERVICE                                                                                                                                                                                                                                                                                                                                                                                                                                                                                                                                                                                                                                                                                                                                                  |                                                       |                       |                |                       |                |                      |                |                   |  |  |  |
| rade: SCALE 6<br>FTE: 1.00<br>CUSTOMER SERVICE ADVI SER<br>CUSTOMER SERVICE ADVI SER<br>CUSTOMER SERVICE ADVI SER<br>CONTACT CENTRE TEAM SUPERVISOR<br>CUSTOMER SERVICE ADVI SER<br>Crade: SCALE 6<br>FTE: 1.00<br>CUSTOMER SERVICE ADVI SER<br>Crade: SCALE 6<br>FTE: 1.00<br>CUSTOMER SERVICE ADVI SER<br>Crade: SCALE 6<br>FTE: 1.00<br>CUSTOMER SERVICE ADVI SER<br>CUSTOMER SERVICE                                                                                                                                                                                                                                                                                                                                                                                                                                                                                                                                                                                                                                                                                                                                                  | CLISTON                                               | IER SERVICE ADVISER   | CUSTOM         |                       | CUSTOMER       | SERVICE ADVISER      | CLISTOME       |                   |  |  |  |
| CUSTOMER SERVICE ADVISER       CONTACT CENTRE TEAM SUPERVISOR       CUSTOMER SERVICE ADVISER         Grade:       SCALE 6       Grade:       SCALE 6         TE:       1.00       Grade:       SCALE 6         CUSTOMER SERVICE ADVISER       CUSTOMER SERVICE ADVISER       CUSTOMER SERVICE ADVISER         CUSTOMER SERVICE ADVISER       CUSTOMER SERVICE ADVISER       CUSTOMER SERVICE ADVISER         CUSTOMER SERVICE ADVISER       CUSTOMER SERVICE ADVISER       CUSTOMER SERVICE ADVISER         CUSTOMER SERVICE ADVISER       CUSTOMER SERVICE ADVISER       CUSTOMER SERVICE ADVISER         CUSTOMER SERVICE ADVISER       CUSTOMER SERVICE ADVISER       CUSTOMER SERVICE ADVISER         CUSTOMER SERVICE ADVISER       CUSTOMER SERVICE ADVISER       CUSTOMER SERVICE ADVISER         CUSTOMER SERVICE ADVISER       CUSTOMER SERVICE ADVISER       CUSTOMER SERVICE ADVISER         CUSTOMER SERVICE ADVISER       CUSTOMER SERVICE ADVISER       CUSTOMER SERVICE ADVISER         CUSTOMER SERVICE ADVISER       CUSTOMER SERVICE ADVISER       CUSTOMER SERVICE ADVISER         CUSTOMER SERVICE ADVISER       CUSTOMER SERVICE ADVISER       CUSTOMER SERVICE ADVISER         CUSTOMER SERVICE ADVISER       CUSTOMER SERVICE ADVISER       CUSTOMER SERVICE ADVISER         CUSTOMER SERVICE ADVISER       CUSTOMER SERVICE ADVISER       CUSTOMER SERVICE ADVISER                                                                                                                                                                                                                                                                                                                                                                                                                                                                                                                                                                                                                                                                                                                                                                                                                                                                                                                                                                                                                                                                                                                                                                                                                                                                                                                                                                                                                                                                                                                                                                                                                                                   |                                                       |                       |                |                       |                |                      |                |                   |  |  |  |
| rade:       SCALE 6       Grade:       SCALE 6       Grade:       SCALE 6         TE:       1.00       ITE:       1.00       ITE:       1.00         CUSTOMER SERVICE ADVISER       CUSTOMER SERVICE ADVISER       CUSTOMER SERVICE ADVISER       CUSTOMER SERVICE ADVISER         Grade:       SCALE 6       FTE:       1.00       ITE:       1.00         CUSTOMER SERVICE ADVISER       CUSTOMER SERVICE ADVISER       CUSTOMER SERVICE ADVISER       CUSTOMER SERVICE ADVISER         Grade:       SCALE 6       FTE:       1.00       ITE:       1.00         CUSTOMER SERVICE ADVISER       CUSTOMER SERVICE ADVISER       CUSTOMER SERVICE ADVISER       CUSTOMER SERVICE ADVISER         Grade:       SCALE 6       FTE:       1.00       ITE:       1.00         CUSTOMER SERVICE ADVISER       Grade:       SCALE 6       FTE:       1.00         CUSTOMER SERVICE ADVISER       Grade:       SCALE 6       FTE:       1.00         CUSTOMER SERVICE ADVISER       CUSTOMER SERVICE ADVISER       CUSTOMER SERVICE ADVISER       CUSTOMER SERVICE ADVISER         CUSTOMER SERVICE ADVISER       CUSTOMER SERVICE ADVISER       CUSTOMER SERVICE ADVISER       CUSTOMER SERVICE ADVISER         Grade:       SCALE 6       FTE:       1.00       FTE:       1.00                                                                                                                                                                                                                                                                                                                                                                                                                                                                                                                                                                                                                                                                                                                                                                                                                                                                                                                                                                                                                                                                                                                                                                                                                                                                                                                                                                                                                                                                                                                                                                                                                                                                                                                                                                   | TE:                                                   |                       |                |                       |                |                      |                |                   |  |  |  |
| rade:       SCALE 6       Grade:       SCALE 6       Grade:       SCALE 6         TE:       1.00       ITE:       1.00       ITE:       1.00         CUSTOMER SERVICE ADVISER       CUSTOMER SERVICE ADVISER       CUSTOMER SERVICE ADVISER       CUSTOMER SERVICE ADVISER         Grade:       SCALE 6       FTE:       1.00       ITE:       1.00         CUSTOMER SERVICE ADVISER       CUSTOMER SERVICE ADVISER       CUSTOMER SERVICE ADVISER       CUSTOMER SERVICE ADVISER         Grade:       SCALE 6       FTE:       1.00       ITE:       1.00         CUSTOMER SERVICE ADVISER       CUSTOMER SERVICE ADVISER       CUSTOMER SERVICE ADVISER       CUSTOMER SERVICE ADVISER         Grade:       SCALE 6       FTE:       1.00       ITE:       1.00         CUSTOMER SERVICE ADVISER       Grade:       SCALE 6       FTE:       1.00         CUSTOMER SERVICE ADVISER       Grade:       SCALE 6       FTE:       1.00         CUSTOMER SERVICE ADVISER       CUSTOMER SERVICE ADVISER       CUSTOMER SERVICE ADVISER       CUSTOMER SERVICE ADVISER         CUSTOMER SERVICE ADVISER       CUSTOMER SERVICE ADVISER       CUSTOMER SERVICE ADVISER       CUSTOMER SERVICE ADVISER         Grade:       SCALE 6       FTE:       1.00       FTE:       1.00                                                                                                                                                                                                                                                                                                                                                                                                                                                                                                                                                                                                                                                                                                                                                                                                                                                                                                                                                                                                                                                                                                                                                                                                                                                                                                                                                                                                                                                                                                                                                                                                                                                                                                                                                                   |                                                       |                       |                |                       |                |                      |                |                   |  |  |  |
| rade:       SCALE 6       Grade:       SCALE 6       Grade:       SCALE 6         TE:       1.00       ITE:       1.00       ITE:       1.00         CUSTOMER SERVICE ADVISER       CUSTOMER SERVICE ADVISER       CUSTOMER SERVICE ADVISER       CUSTOMER SERVICE ADVISER         Grade:       SCALE 6       FTE:       1.00       ITE:       1.00         CUSTOMER SERVICE ADVISER       Grade:       SCALE 6       FTE:       1.00         FTE:       1.00       ITE:       1.00       ITE:       1.00         CUSTOMER SERVICE ADVISER       CUSTOMER SERVICE ADVISER       CUSTOMER SERVICE ADVISER       CUSTOMER SERVICE ADVISER       Grade:       SCALE 6         Te:       1.00       ITE:       1.00       ITE:       1.00       ITE:       1.00         CUSTOMER SERVICE ADVISER       CUSTOMER SERVICE ADVISER       Grade:       SCALE 6       FTE:       1.00       ITE:       1.00         CUSTOMER SERVICE ADVISER       CUSTOMER SERVICE ADVISER       CUSTOMER SERVICE ADVISER       CUSTOMER SERVICE ADVISER       Grade:       SCALE 5       FTE:       1.00       ITE:       1.00         CUSTOMER SERVICE ADVISER       CUSTOMER SERVICE ADVISER       CUSTOMER SERVICE ADVISER       CUSTOMER SERVICE ADVISER       CUSTOMER SERVICE ADVISER <td>CUSTON</td> <td>VER SERVICE ADVISER</td> <td>CONTACT CE</td> <td>NTRE TEAM SUPERVISOR</td> <td>CUSTOMER</td> <td>SERVICE ADVISER</td> <td>CUSTOME</td> <td>R SERVICE ADVISER</td>                                                                                                                                                                                                                                                                                                                                                                                                                                                                                                                                                                                                                                                                                                                                                                                                                                                                                                                                                                                                                                                                                                                                                                                                                                                                                                                                                                                                                                                                                                                                                                                   | CUSTON                                                | VER SERVICE ADVISER   | CONTACT CE     | NTRE TEAM SUPERVISOR  | CUSTOMER       | SERVICE ADVISER      | CUSTOME        | R SERVICE ADVISER |  |  |  |
| CUSTOMER SERVICE ADVISER       CUSTOMER SERVICE ADVISER       CUSTOMER SERVICE ADVISER         Grade:       SCALE 6       Grade::       SCALE 6         TE:       1.00       Grade::       SCALE 6         CUSTOMER SERVICE ADVISER       CUSTOMER SERVICE ADVISER       Grade::       SCALE 6         Te:       1.00       FTE:       1.00       Grade::       SCALE 6         CUSTOMER SERVICE ADVISER       CUSTOMER SERVICE ADVISER       CUSTOMER SERVICE ADVISER       CUSTOMER SERVICE ADVISER         CUSTOMER SERVICE ADVISER       CUSTOMER SERVICE ADVISER       CUSTOMER SERVICE ADVISER       CUSTOMER SERVICE ADVISER         CUSTOMER SERVICE ADVISER       CUSTOMER SERVICE ADVISER       CUSTOMER SERVICE ADVISER       CUSTOMER SERVICE ADVISER         CUSTOMER SERVICE ADVISER       CUSTOMER SERVICE ADVISER       CUSTOMER SERVICE ADVISER       CUSTOMER SERVICE ADVISER         CUSTOMER SERVICE ADVISER       CUSTOMER SERVICE ADVISER       CUSTOMER SERVICE ADVISER       CUSTOMER SERVICE ADVISER       CUSTOMER SERVICE ADVISER         CUSTOMER SERVICE ADVISER       CUSTOMER SERVICE ADVISER       CUSTOMER SERVICE ADVISER       CUSTOMER SERVICE ADVISER       CUSTOMER SERVICE ADVISER         CUSTOMER SERVICE ADVISER       CUSTOMER SERVICE ADVISER       CUSTOMER SERVICE ADVISER       CUSTOMER SERVICE ADVISER       CUSTOMER SERVICE ADVISER       CUSTOMER SERVICE AD                                                                                                                                                                                                                                                                                                                                                                                                                                                                                                                                                                                                                                                                                                                                                                                                                                                                                                                                                                                                                                                                                                                                                                                                                                                                                                                                                                                                                                                                                                                                                                                                                             |                                                       |                       |                |                       |                |                      |                |                   |  |  |  |
| rade: SCALE 6<br>FE: 1.00<br>FTE: 1.00<br>CUSTOMER SERVICE ADVISER<br>Grade: SCALE 6<br>FTE: 1.00<br>CUSTOMER SERVICE ADVISER<br>CUSTOMER SERVICE ADVISER<br>CUSTO                                                                                                                                                                                                                                                                                                                                                                                                                                                                                                                                                                                                                                                                                                                               | TE:                                                   | 1.00                  | FTE:           | 1.00                  | FTE:           | 1.00                 | J FTE:         | 1.00              |  |  |  |
| rade: SCALE 6<br>FE: 1.00<br>FTE: 1.00<br>FTE: 1.00<br>FTE: 1.00<br>FTE: 1.00<br>CUSTOMER SERVICE ADVISER<br>CCUSTOMER SERVICE ADVISER<br>CCUSTOM                                                                                                                                                                                                                                                                                                                                                                                                                                                                                                                                                                                                                                                                                                                                                 |                                                       |                       |                |                       | -              |                      |                |                   |  |  |  |
| rade: SCALE 6<br>FE: 1.00<br>FTE: 1.00<br>FTE: 1.00<br>FTE: 1.00<br>FTE: 1.00<br>CUSTOMER SERVICE ADVISER<br>CCUSTOMER SERVICE ADVISER<br>CCUSTOM                                                                                                                                                                                                                                                                                                                                                                                                                                                                                                                                                                                                                                                                                                                                                 | CUSTON                                                | VER SERVICE ADVISER   | CLISTOM        | R SERVICE ADVISER     | CUSTOME        | SERVICE ADVISER      | CUSTOM         | R SERVICE ADVISER |  |  |  |
| TE:       1.00       FTE:       1.00       FTE:       1.00         CUSTOMER SERVICE ADVISER<br>rade:       SCALE 6<br>(TTE:       1.00       CUSTOMER SERVICE ADVISER<br>Grade:                                                                                                                                                                                                                                                                                                                                                                                                                                                                                                                                                                                                                                                                                                                                                                                                                                                                                                                                                                                                                                                                                                                                                                                                                                                                                 |                                                       |                       |                |                       |                |                      |                |                   |  |  |  |
| rade: SCALE 6<br>FTE: 1.00<br>FTE: 1.00<br>CUSTOMER SERVICE ADVISER<br>CUSTOMER SERVICE ADVISER<br>C                                                                                                                                                                                                                                                                                                                                                                                                                                                                                                                                                                                                                                                                                                                                   |                                                       |                       |                |                       |                |                      |                |                   |  |  |  |
| rade: SCALE 6<br>FTE: 1.00<br>FTE: 1.00<br>CUSTOMER SERVICE ADVISER<br>CUSTOMER SERVICE ADVISER<br>C                                                                                                                                                                                                                                                                                                                                                                                                                                                                                                                                                                                                                                                                                                                                   |                                                       |                       |                |                       | +              |                      |                |                   |  |  |  |
| rade: SCALE 6<br>FTE: 1.00<br>FTE: 1.00<br>CUSTOMER SERVICE ADVISER<br>CUSTOMER SERVICE ADVISER<br>C                                                                                                                                                                                                                                                                                                                                                                                                                                                                                                                                                                                                                                                                                                                                   | CUSTON                                                | VER SERVICE ADVISER   | CLISTOM        | R SERVICE ADVISER     | CUSTOME        | SERVICE ADVISER      | CUSTOM         | R SERVICE ADVISER |  |  |  |
| TE:       1.00       FTE:       1.00       FTE:       1.00         CUSTOMER SERVICE ADVISER<br>rade:       SCALE 6<br>SCALE 6<br>FTE:       CUSTOMER SERVICE ADVISER<br>Grade:       TECHNICAL SUPPORT OFFICER<br>Grade:       TECHNICAL SUPPORT OFFICER<br>Grade:       TECHNICAL SUPPORT OFFICER<br>Grade:       TECHNICAL SUPPORT OFFICER<br>Grade:       CUSTOMER SERVICE ADVISER<br>Grade:       CUSTO                                                                                                                                                                                                                                                                                                                                                                                                                                                                                                                                                                                                                                                                                                                                                                                                                                                                                                                                                                                                                                                                                                                                                                                                                                                                  | and the                                               | 004157                |                |                       |                |                      |                |                   |  |  |  |
| CUSTOMER SERVICE ADVISER       CUSTOMER SERVICE ADVISER       CUSTOMER SERVICE ADVISER         Grade:       SCALE 6       Grade:       SCALE 6         FE:       1.00       FTE:       1.00         CUSTOMER SERVICE ADVISER       CUSTOMER SERVICE ADVISER       Grade:       SCALE 5         Grade:       SCALE 5       FTE:       1.00       FTE:       1.00         CUSTOMER SERVICE ADVISER       Grade:       SCALE 5       Grade:       SCALE 5         FTE:       1.00       FTE:       1.00       FTE:       1.00         CUSTOMER SERVICE ADVISER       Grade:       SCALE 5       Grade:       SCALE 5         FTE:       1.00       FTE:       1.00       FTE:       1.00         CUSTOMER SERVICE ADVISER       Grade:       SCALE 5       FTE:       1.00         CUSTOMER SERVICE ADVISER       CUSTOMER SERVICE ADVISER       Grade:       SCALE 5         FTE:       1.00       FTE:       1.00       FTE:       1.00         CUSTOMER SERVICE ADVISER       CUSTOMER SERVICE ADVISER       CUSTOMER SERVICE ADVISER       Grade:       SCALE 4         FTE:       1.00       FTE:       1.00       FTE:       1.00       FTE:       1.00         CUSTOMER SERVIC                                                                                                                                                                                                                                                                                                                                                                                                                                                                                                                                                                                                                                                                                                                                                                                                                                                                                                                                                                                                                                                                                                                                                                                                                                                                                                                                                                                                                                                                                                                                                                                                                                                                                                                                                                                                                                                           |                                                       |                       |                |                       |                |                      |                |                   |  |  |  |
| rade: SCALE 6<br>FTE: 1.00<br>FTE: 1.                                                                                                                                                                                                                                                                                                                                                                                                                                                                                                                             |                                                       |                       |                |                       |                |                      |                |                   |  |  |  |
| rade: SCALE 6<br>FTE: 1.00<br>FTE: 1.                                                                                                                                                                                                                                                                                                                                                                                                                                                                                                                             | CUSTON                                                |                       | CUSTOM         |                       | CUSTOME        |                      | CUSTON         |                   |  |  |  |
| TE:     1.00     FTE:     1.00     FTE:     1.00       CUSTOMER SERVICE ADVISER<br>rade:     SCALE 5<br>FTE:     CUSTOMER SERVICE ADVISER<br>Grade:     CUSTOMER SERVICE ADVISER<br>Grade:     TECHNICAL SUPPORT OFFICER<br>Grade:     TECHNICAL SUPPORT OFFICER<br>Grade:     TECHNICAL SUPPORT OFFICER<br>Grade:     CUSTOMER SERVICE ADVISER<br>FTE:     CUSTOMER SERVICE ADVISER<br>FTE:     CUSTOMER SERVICE ADVISER<br>Grade:                                                                                                                                                                                                                                                                                                                                                                                                                                                                                                                                                                                                                                                                                                                                                                                                                                                                                                                                                                                                                                                                                                                                                                                                                                                                   |                                                       |                       |                |                       |                |                      |                |                   |  |  |  |
| rade: SCALE 5<br>TE: 1.00<br>CUSTOMER SERVICE ADVISER<br>TE: 1.00<br>CUSTOMER SERVICE ADVISER<br>CUSTOMER SERVICE ADVISER<br>CUS                                                                                                                                                                                                                                                                                                                                                                                                                                                                                                                                                                                                                                                                                                                                                     |                                                       |                       |                |                       |                |                      |                |                   |  |  |  |
| rade: SCALE 5<br>TE: 1.00<br>FTE:                                                                                                                                                                                                                                                                                                                                                                                                                                                                                                                                                                                                                                                                                                                                    |                                                       |                       |                |                       |                | 1                    |                |                   |  |  |  |
| rade: SCALE 5<br>TE: 1.00<br>FTE:                                                                                                                                                                                                                                                                                                                                                                                                                                                                                                                                                                                                                                                                                                                                    | CUSTON                                                |                       | CUSTOM         |                       | CUSTOME        | SERVICE ADVISER      | TECHNIC        |                   |  |  |  |
| TE:     1.00     FTE:     1.00     FTE:     1.00       CUSTOMER SERVICE ADVISER     CUSTOMER SERVICE ADVISER     CUSTOMER SERVICE ADVISER     CUSTOMER SERVICE ADVISER       CUSTOMER SERVICE ADVISER     Grade:     SCALE 4     SCALE 4       CUSTOMER SERVICE ADVISER     CUSTOMER SERVICE ADVISER     CUSTOMER SERVICE ADVISER       CUSTOMER SERVICE ADVISER     CUSTOMER SERVICE ADVISER     CUSTOMER SERVICE ADVISER       CUSTOMER SERVICE ADVISER     CUSTOMER SERVICE ADVISER     CUSTOMER SERVICE ADVISER       CUSTOMER SERVICE ADVISER     CUSTOMER SERVICE ADVISER     CUSTOMER SERVICE ADVISER       CUSTOMER SERVICE ADVISER     CUSTOMER SERVICE ADVISER     CUSTOMER SERVICE ADVISER       CUSTOMER SERVICE ADVISER     CUSTOMER SERVICE ADVISER     CUSTOMER SERVICE ADVISER       CUSTOMER SERVICE ADVISER     CUSTOMER SERVICE ADVISER     CUSTOMER SERVICE ADVISER       Grade:     SCALE 4     SCALE 4     Grade:     SCALE 4                                                                                                                                                                                                                                                                                                                                                                                                                                                                                                                                                                                                                                                                                                                                                                                                                                                                                                                                                                                                                                                                                                                                                                                                                                                                                                                                                                                                                                                                                                                                                                                                                                                                                                                                                                                                                                                                                                                                                                                                                                                                                          |                                                       |                       |                |                       |                |                      |                |                   |  |  |  |
| rade: SCALE 5<br>FE: 1.00 FTE: 1.00 FT                                                                                                                                                                                                                                                                                                                                                                                                                                                                                                                                                                                                                                                                                                                                                                                                                                                                                                             |                                                       |                       |                |                       |                |                      |                |                   |  |  |  |
| rade: SCALE 5<br>FE: 1.00 FTE: 1.00 FT                                                                                                                                                                                                                                                                                                                                                                                                                                                                                                                                                                                                                                                                                                                                                                                                                                                                                                             |                                                       |                       |                |                       |                |                      |                |                   |  |  |  |
| rade: SCALE 5<br>FE: 1.00 FTE: 1.00 FT                                                                                                                                                                                                                                                                                                                                                                                                                                                                                                                                                                                                                                                                                                                                                                                                                                                                                                             |                                                       | I                     |                |                       |                |                      |                |                   |  |  |  |
| TE:         1.00         FTE:         1.00         FTE:         1.00         FTE:         1.00           CUSTOMER SERVICE ADVI SER<br>rade:         CUSTOMER SERVICE ADVI SER<br>Grade:         CUSTOMER SERVICE ADVI SER<br>Grad                                                                                                                                                                                                                                                                                                                                                                                                                                                                                                                                                                                                                                                                                                                                                                                                                                                                                                                                                                                                                                                                                                                                                                                                                                                    |                                                       | SCALE 5               |                |                       |                |                      |                |                   |  |  |  |
| CUSTOMER SERVI CE ADVI SER         CUSTOMER SERVI CE ADVI SER         TECHNI CAL SUPPORT OFFICER         CUSTOMER SERVI CE ADVI SER           Grade:         SCALE 4         FTE:         1.00         Grade:         SCALE 4           FTE:         1.00         FTE:         1.00         Grade:         SCALE 4           CUSTOMER SERVI CE ADVI SER         CUSTOMER SERVI CE ADVI SER         Grade:         SCALE 4           Grade:         SCALE 4         FTE:         1.00         FTE:         1.00           CUSTOMER SERVI CE ADVI SER         CUSTOMER SE                                                                                                                                                                                                                                                                                                                                                                                                                                                                                                                                                                                                                                                                                                                                                                                                                                                                                                                                                                                                                                                                                                                                                                                                                                                                                                                                                                                                                                                                                                                        |                                                       |                       |                |                       |                |                      |                |                   |  |  |  |
| CUSTOMER SERVICE ADVI SER     CUSTOMER SERVICE ADVI SER     TECHNI CAL SUPPORT OFFICER     CUSTOMER SERVICE ADVI SER       Grade:     SCALE 4     Grade:     SCALE 4       FTE:     1.00     FTE:     1.00       CUSTOMER SERVICE ADVI SER     CUSTOMER SERVICE ADVI SER     Grade:     SCALE 4       CUSTOMER SERVICE ADVI SER     CUSTOMER SERVICE ADVI SER     CUSTOMER SERVICE ADVI SER     CUSTOMER SERVICE ADVI SER       CUSTOMER SERVICE ADVI SER     CUSTOMER SERVICE ADVI SER     CUSTOMER SERVICE ADVI SER     CUSTOMER SERVICE ADVI SER       Grade:     SCALE 4     Grade:     SCALE 4     Grade:     SCALE 4                                                                                                                                                                                                                                                                                                                                                                                                                                                                                                                                                                                                                                                                                                                                                                                                                                                                                                                                                                                                                                                                                                                                                                                                                                                                                                                                                                                                                                                                                                                                                                                                                                                                                                                                                                                                                                                                                                                                                                                                                                                                                                                                                                                                                                                                                                                                                                                                                   |                                                       |                       |                |                       |                |                      |                |                   |  |  |  |
| rade: SCALE 4<br>TE: 1.00  Grade: SCALE 4<br>FTE: 1.00  Grade: SCALE 4<br>FTE: 1.00  Grade: SCALE 4<br>FTE: 1.00  CUSTOMER SERVI CE ADVI SER  CUSTOMER SERVI CE ADVI SER  CUSTOMER SERVI CE ADVI SER  Grade: SCALE 4                                                                                                                                                                                                                                                                                                                                                                                                                                                                                                                                                                                                                                                                                                                                                                                                                                                                                                         |                                                       |                       |                |                       |                |                      |                |                   |  |  |  |
| TE:         1.00         FTE:         1.00         FTE:         1.00           CUSTOMER SERVICE ADVI SER<br>rade:         CUSTOMER SERVICE ADVI SER<br>Grade:         CUSTOMER SERVICE ADVI SE                                                                                                                                                                                                                                                                                                                                                                                                                                                                                                                                                                                                                                                                                                                                                                                                                                                                                                                                                                                                                                                                                                                                                                                                                                           |                                                       |                       |                |                       |                |                      |                |                   |  |  |  |
| CUSTOMER SERVI CE ADVI SER<br>CUSTOMER SERVI CE ADVI SER<br>rade: SCALE 4 Grade: SCALE 4 Grade: SCALE 4 Grade: SCALE 4                                                                                                                                                                                                                                                                                                                                                                                                                                                                                                                                                                                                                                                                                                                                                                                                                                                                                                                                                                                                                                                                                                                                                                                                                                                                                                                                                                                                                                                                                                                                                                                                                                                                                                                                                                                                                                                                                                                                                                                                                                                                                                                                                                                                                                                                                                                                                                                                                                                                                                                                                                                                                                                                                                                                                                                                                                                                                                                       |                                                       |                       |                |                       |                |                      |                |                   |  |  |  |
| rade: SCALE 4 Grade: SCALE 4 Grade: SCALE 4 Grade: SCALE 4                                                                                                                                                                                                                                                                                                                                                                                                                                                                                                                                                                                                                                                                                                                                                                                                                                                                                                                                                                                                                                                                                                                                                                                                                                                                                                                                                                                                                                                                                                                                                                                                                                                                                                                                                                                                                                                                                                                                                                                                                                                                                                                                                                                                                                                                                                                                                                                                                                                                                                                                                                                                                                                                                                                                                                                                                                                                                                                                                                                   | 16.                                                   | 1.00                  |                | 1.00                  | (FIE.          | 1.00                 |                | 1.00              |  |  |  |
| rade: SCALE 4 Grade: SCALE 4 Grade: SCALE 4 Grade: SCALE 4                                                                                                                                                                                                                                                                                                                                                                                                                                                                                                                                                                                                                                                                                                                                                                                                                                                                                                                                                                                                                                                                                                                                                                                                                                                                                                                                                                                                                                                                                                                                                                                                                                                                                                                                                                                                                                                                                                                                                                                                                                                                                                                                                                                                                                                                                                                                                                                                                                                                                                                                                                                                                                                                                                                                                                                                                                                                                                                                                                                   |                                                       |                       |                |                       |                |                      |                |                   |  |  |  |
|                                                                                                                                                                                                                                                                                                                                                                                                                                                                                                                                                                                                                                                                                                                                                                                                                                                                                                                                                                                                                                                                                                                                                                                                                                                                                                                                                                                                                                                                                                                                                                                                                                                                                                                                                                                                                                                                                                                                                                                                                                                                                                                                                                                                                                                                                                                                                                                                                                                                                                                                                                                                                                                                                                                                                                                                                                                                                                                                                                                                                                              |                                                       |                       |                |                       |                |                      | _              |                   |  |  |  |
|                                                                                                                                                                                                                                                                                                                                                                                                                                                                                                                                                                                                                                                                                                                                                                                                                                                                                                                                                                                                                                                                                                                                                                                                                                                                                                                                                                                                                                                                                                                                                                                                                                                                                                                                                                                                                                                                                                                                                                                                                                                                                                                                                                                                                                                                                                                                                                                                                                                                                                                                                                                                                                                                                                                                                                                                                                                                                                                                                                                                                                              |                                                       | SCALE 4<br>1.00       | Grade:<br>FTE: | SCALE 4<br>1.00       | Grade:<br>FTE: | SCALE 4<br>1.00      | Grade:<br>FTE: | SCALE 4<br>1.00   |  |  |  |
|                                                                                                                                                                                                                                                                                                                                                                                                                                                                                                                                                                                                                                                                                                                                                                                                                                                                                                                                                                                                                                                                                                                                                                                                                                                                                                                                                                                                                                                                                                                                                                                                                                                                                                                                                                                                                                                                                                                                                                                                                                                                                                                                                                                                                                                                                                                                                                                                                                                                                                                                                                                                                                                                                                                                                                                                                                                                                                                                                                                                                                              |                                                       |                       |                |                       |                |                      |                |                   |  |  |  |