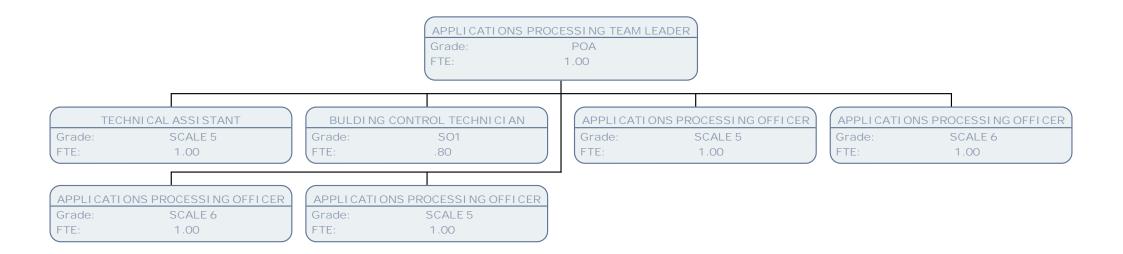

## Resident Services Chart March 17

**Resident's Services** 

| TE         50         TE         50         TE         100           C03TDMER SUMPCE ADVISE<br>Lin         CUSTOME SUMPCE ADVISE<br>Disk                                                                                                                                                                                                                                                                                                                                                                                                                                                                                                                                                                                                                                                                                                                                                                                                                                                                                                                                                                                                                                                                                                                                                                                                                                                                               | PERFORMANCE INFORMATION OFFICER<br>Grade: SO2<br>FTE: |                       |                |                       |                |                      |                |                   |  |  |  |
|----------------------------------------------------------------------------------------------------------------------------------------------------------------------------------------------------------------------------------------------------------------------------------------------------------------------------------------------------------------------------------------------------------------------------------------------------------------------------------------------------------------------------------------------------------------------------------------------------------------------------------------------------------------------------------------------------------------------------------------------------------------------------------------------------------------------------------------------------------------------------------------------------------------------------------------------------------------------------------------------------------------------------------------------------------------------------------------------------------------------------------------------------------------------------------------------------------------------------------------------------------------------------------------------------------------------------------------------------------------------------------------------------------------------------------------------------------------------------------------------------------------------------------------------------------------------------------------------------------------------------------------------------------------------------------------------------------------------------------------------------------------------------------------------------------------------------------------------------------------------------------------------------------------------------------------------------------------------------------------------------------------------------------------------------------------------------------------------------------------------------------------------------------------------------------------------------------------------------------------------------------------------------------------------------------------------------------------------------------------------------------------------------------------------------------------------------------------------------------------------------------------------------------------------------------------------------------------------------------------------------------------------------------------------------------------------------------------------------------------------------------------------------------------------------------------------------------------------------------------------------------------------------------------------------------------------------------------------------------------------------------------------------------------------|-------------------------------------------------------|-----------------------|----------------|-----------------------|----------------|----------------------|----------------|-------------------|--|--|--|
| State         Stot         Tite         Stot         Stot <t< th=""><th></th><th></th><th></th><th></th><th></th><th></th><th></th><th></th></t<>                                                                                                                                                                                                                                                                                                                                                                                                                                                                                                                                                                                                                                                                                                                                                                                                                                                                                                                                                                                                                                                                                                                                                                                                                                                                                                                                                                                                                                                                                                                                                                                                                                                                                                                 |                                                       |                       |                |                       |                |                      |                |                   |  |  |  |
| 10         10         176         100         176         100           CUSTORES SUPPORT & ADVISES<br>(SUPPORT & ADVISES)<br>(SUPPORT & AD                                                                                                                                                                                                                                                                                                                                                                                                                                                                                                                                                                                                                                                                                                                      |                                                       |                       |                |                       |                |                      |                |                   |  |  |  |
| Current Biological Approx                                                                                                                                                                                                                                                                                                                                                                                                                                                                                                                                                                                                                                                                                                                                                                                                                                                                                                                                      | Grade:                                                |                       |                |                       |                |                      |                |                   |  |  |  |
| SPARE         SPARE         Dirake         SPARE         Dirake         SPARE         <                                                                                                                                                                                                                                                                                                                                                                                                                                                                                                                                                                                                                                                                                                                                                                                                                                                                                                                                                                                                                                                                                                                                                                                                                                                                                                                                                                                                                                                                                                                                                                                                                                                                                                                                                          | IE:                                                   | .50                   | ETE:           | .58                   | (FIE:          | 1.00                 | ) (FIE:        | 1.00              |  |  |  |
| SPARE         SPARE         Dirake         SPARE         Dirake         SPARE         <                                                                                                                                                                                                                                                                                                                                                                                                                                                                                                                                                                                                                                                                                                                                                                                                                                                                                                                                                                                                                                                                                                                                                                                                                                                                                                                                                                                                                                                                                                                                                                                                                                                                                                                                                          |                                                       |                       |                |                       |                |                      |                |                   |  |  |  |
| The         The <td></td> <td></td> <td></td> <td></td> <td></td> <td></td> <td></td> <td></td>                                                                                                                                                                                                                                                                                                                                                                                                                                                                                                                                                                                                                                                                                                                                                                                                                                                                                                                                                                                                                                                                                                                                                                                                                                                                                                                                                                                                                                                                                                                                                                                                                                                                                                                                                          |                                                       |                       |                |                       |                |                      |                |                   |  |  |  |
| CONSIDER VERVICE ADVISED         CONTRACT CUTIER TRANSPORTATIONS         CONTRACT CUTIER TRANSPORTATIONS           CONSTRUCT ADVISED         CONTRACT CUTIER TRANSPORTATIONS         CONTRACT CUTIER TRANSPORTATIONS         CONTRACT CUTIER TRANSPORTATIONS           CONTRACT CUTIER TRANSPORTATIONS         CONTRACT CUTIER TRANSPORTATIONS         CONTRACT CUTIER TRANSPORTATIONS         CONTRACT CUTIER TRANSPORTATIONS           CONTRACT CUTIER TRANSPORTATIONS         CONTRACT CUTIER TRANSPORTATIONS         CONTRACT CUTIER TRANSPORTATIONS         CONTRACT CUTIER TRANSPORTATIONS           CONTRACT CUTIER TRANSPORTATIONS         CONTRACT CUTIER TRANSPORTATIONS         CONTRACT CUTIER TRANSPORTATIONS         CONTRACT CUTIER TRANSPORTATIONS           CONTRACT CUTIER TRANSPORTATIONS         CONTRACT CUTIER TRANSPORTATIONS         CONTRACT CUTIER TRANSPORTATIONS         CONTRACT CUTIER TRANSPORTATIONS           CONTRACT CUTIER TRANSPORTATIONS         CONTRACT CUTIER TRANSPORTATIONS         CONTRACT CUTIER TRANSPORTATIONS         CONTRACT CUTIER TRANSPORTATIONS           CONTRACT CUTIER TRANSPORTATIONS         CONTRACT CUTIER TRANSPORTATIONS         CONTRACT CUTIER TRANSPORTATIONS         CONTRACT CUTIER TRANSPORTATIONS           CONTRACT CUTIER TRANSPORTATIONS         CONTRACT CUTIER TRANSPORTATIONS         CONTRACT CUTIER TRANSPORTATIONS         CONTRACT CUTIER TRANSPORTATIONS           CONTRACT CUTIER TRANSPORTATIONS         CONTRACT CUTIER TRANSPORTATIONS         CONTRACT CUTIER TRANSPORTATIONS         CONTRACT CU                                                                                                                                                                                                                                                                                                                                                                                                                                                                                                                                                                                                                                                                                                                                                                                                                                                                                                                                                                                                                                                                                                                                                                                                                                                                                                                                                                                                                                                     |                                                       |                       |                |                       |                |                      |                |                   |  |  |  |
| State         State         Disable         State         Disable         PDB         Disable         PDB           CUSTOME SUMCE AVIN SEE         CUSTOME SUMCE AVIN                                                                                                                                                                                                                                                                                                                                                                                                                                                                                                                                                                                                                                                                                                                                                                                                                                                                                                                                                                                                                                                                                                                                                                                                                                                                                                                                                                                                                                                    | 16.                                                   | .75                   |                | .30                   | (              | .50                  |                | 1.00              |  |  |  |
| State         State         Disable         State         Disable         PDB         Disable         PDB           CUSTOME SUMCE AVIN SEE         CUSTOME SUMCE AVIN                                                                                                                                                                                                                                                                                                                                                                                                                                                                                                                                                                                                                                                                                                                                                                                                                                                                                                                                                                                                                                                                                                                                                                                                                                                                                                                                                                                                                                                    |                                                       |                       |                |                       |                |                      |                |                   |  |  |  |
| $ \begin{array}{c} 1. 1.0 \\ (1.1) \\ (1.1) \\ (1.1) \\ (1.1) \\ (1.1) \\ (1.1) \\ (1.1) \\ (1.1) \\ (1.1) \\ (1.1) \\ (1.1) \\ (1.1) \\ (1.1) \\ (1.1) \\ (1.1) \\ (1.1) \\ (1.1) \\ (1.1) \\ (1.1) \\ (1.1) \\ (1.1) \\ (1.1) \\ (1.1) \\ (1.1) \\ (1.1) \\ (1.1) \\ (1.1) \\ (1.1) \\ (1.1) \\ (1.1) \\ (1.1) \\ (1.1) \\ (1.1) \\ (1.1) \\ (1.1) \\ (1.1) \\ (1.1) \\ (1.1) \\ (1.1) \\ (1.1) \\ (1.1) \\ (1.1) \\ (1.1) \\ (1.1) \\ (1.1) \\ (1.1) \\ (1.1) \\ (1.1) \\ (1.1) \\ (1.1) \\ (1.1) \\ (1.1) \\ (1.1) \\ (1.1) \\ (1.1) \\ (1.1) \\ (1.1) \\ (1.1) \\ (1.1) \\ (1.1) \\ (1.1) \\ (1.1) \\ (1.1) \\ (1.1) \\ (1.1) \\ (1.1) \\ (1.1) \\ (1.1) \\ (1.1) \\ (1.1) \\ (1.1) \\ (1.1) \\ (1.1) \\ (1.1) \\ (1.1) \\ (1.1) \\ (1.1) \\ (1.1) \\ (1.1) \\ (1.1) \\ (1.1) \\ (1.1) \\ (1.1) \\ (1.1) \\ (1.1) \\ (1.1) \\ (1.1) \\ (1.1) \\ (1.1) \\ (1.1) \\ (1.1) \\ (1.1) \\ (1.1) \\ (1.1) \\ (1.1) \\ (1.1) \\ (1.1) \\ (1.1) \\ (1.1) \\ (1.1) \\ (1.1) \\ (1.1) \\ (1.1) \\ (1.1) \\ (1.1) \\ (1.1) \\ (1.1) \\ (1.1) \\ (1.1) \\ (1.1) \\ (1.1) \\ (1.1) \\ (1.1) \\ (1.1) \\ (1.1) \\ (1.1) \\ (1.1) \\ (1.1) \\ (1.1) \\ (1.1) \\ (1.1) \\ (1.1) \\ (1.1) \\ (1.1) \\ (1.1) \\ (1.1) \\ (1.1) \\ (1.1) \\ (1.1) \\ (1.1) \\ (1.1) \\ (1.1) \\ (1.1) \\ (1.1) \\ (1.1) \\ (1.1) \\ (1.1) \\ (1.1) \\ (1.1) \\ (1.1) \\ (1.1) \\ (1.1) \\ (1.1) \\ (1.1) \\ (1.1) \\ (1.1) \\ (1.1) \\ (1.1) \\ (1.1) \\ (1.1) \\ (1.1) \\ (1.1) \\ (1.1) \\ (1.1) \\ (1.1) \\ (1.1) \\ (1.1) \\ (1.1) \\ (1.1) \\ (1.1) \\ (1.1) \\ (1.1) \\ (1.1) \\ (1.1) \\ (1.1) \\ (1.1) \\ (1.1) \\ (1.1) \\ (1.1) \\ (1.1) \\ (1.1) \\ (1.1) \\ (1.1) \\ (1.1) \\ (1.1) \\ (1.1) \\ (1.1) \\ (1.1) \\ (1.1) \\ (1.1) \\ (1.1) \\ (1.1) \\ (1.1) \\ (1.1) \\ (1.1) \\ (1.1) \\ (1.1) \\ (1.1) \\ (1.1) \\ (1.1) \\ (1.1) \\ (1.1) \\ (1.1) \\ (1.1) \\ (1.1) \\ (1.1) \\ (1.1) \\ (1.1) \\ (1.1) \\ (1.1) \\ (1.1) \\ (1.1) \\ (1.1) \\ (1.1) \\ (1.1) \\ (1.1) \\ (1.1) \\ (1.1) \\ (1.1) \\ (1.1) \\ (1.1) \\ (1.1) \\ (1.1) \\ (1.1) \\ (1.1) \\ (1.1) \\ (1.1) \\ (1.1) \\ (1.1) \\ (1.1) \\ (1.1) \\ (1.1) \\ (1.1) \\ (1.1) \\ (1.1) \\ (1.1) \\ (1.1) \\ (1.1) \\ (1.1) \\ (1.1) \\ (1.1) \\ (1.1) \\ (1.1) \\ (1.1) \\ (1.1) \\ (1.1) \\ (1.1) \\ (1.1) \\ (1.1) \\ (1.1) \\ (1.1) \\ (1.1) \\ (1.1) \\ (1.1) \\ (1.1) \\ (1.1) \\ (1.1) \\ (1.1) \\ (1.1) \\ (1.1) \\ (1.1) \\ (1.1) \\ (1.1) \\ (1.1)$                                                                                                                                                                                                                                                                                                                                                                                                                                                                                                                                                                                                                                     |                                                       |                       |                |                       |                |                      |                |                   |  |  |  |
| CUSTOME SERVICE ADVISE<br>Prese         CONTROL ENTRY E MAY SERVICE ADVISE<br>Prese         CONTR                                                                                                                                                                                                                                                                                                                                                                                                                                                                                                                                                                                                                                                                                                                                                                                                                                                                                                                                                                                                                                                                                                                                                        |                                                       |                       | Grade:         | SCALE 6               |                |                      |                |                   |  |  |  |
| CLISTORE SUNCE AND SET<br>TE         CL                                                                                                                                                                                                                                                                                                                                                                                                                                                                                                                                                                                                                                                                                                                                                                                                                                                                                                                                                                                                                                                                                                                                                                                                                                | IE:                                                   | 1.00                  | ETE:           | .69                   | (FIE:          | 1.00                 | ) (FIE:        | 1.00              |  |  |  |
| SPAIL         SPAIL 6         Drafter         SPAIL 6           CLISTOME SERVICE ADVISES         CONTACT CONTENT TAM SUPERVISED         CLISTOME SERVICE ADVISES         CLISTOME SERVICE ADVISES           CLISTOME SERVICE ADVISES         CONTACT CONTENT TAM SUPERVISED         CLISTOME SERVICE ADVISES         CLISTOME SERVICE ADVISES           CLISTOME SERVICE ADVISES         CONTACT CONTENT TAM SUPERVISED         CLISTOME SERVICE ADVISES         CLISTOME SERVICE ADVISES           CLISTOME SERVICE ADVISES         CLISTOME SERVICE ADVISES         CLISTOME SERVICE ADVISES         CLISTOME SERVICE ADVISES           CLISTOME SERVICE ADVISES         CLISTOME SERVICE ADVISES         CLISTOME SERVICE ADVISES         CLISTOME SERVICE ADVISES           CLISTOME SERVICE ADVISES         CLISTOME SERVICE ADVISES         CLISTOME SERVICE ADVISES         CLISTOME SERVICE ADVISES           CLISTOME SERVICE ADVISES         CLISTOME SERVICE ADVISES         CLISTOME SERVICE ADVISES         CLISTOME SERVICE ADVISES           CLISTOME SERVICE ADVISES         CLISTOME SERVICE ADVISES         CLISTOME SERVICE ADVISES         CLISTOME SERVICE ADVISES           CLISTOME SERVICE ADVISES         CLISTOME SERVICE ADVISES         CLISTOME SERVICE ADVISES         CLISTOME SERVICE ADVISES           CLISTOME SERVICE ADVISES         CLISTOME SERVICE ADVISES         CLISTOME SERVICE ADVISES         CLISTOME SERVICE ADVISES           CLISTOME SERVICE A                                                                                                                                                                                                                                                                                                                                                                                                                                                                                                                                                                                                                                                                                                                                                                                                                                                                                                                                                                                                                                                                                                                                                                                                                                                                                                                                                                                                                                                                                                                                             |                                                       |                       |                |                       |                |                      |                |                   |  |  |  |
| IE         IO0         [TE         IO0         [TE         IO0           CUSTORE SENIC ADVISE<br>TE         CONTORE SENIC ADVISE<br>TE         CONTORE SENIC ADVISE<br>TE         CUSTORE SENIC ADVISE<br>TE                                                                                                                                                                                                                                                                                                                                                                                                                                                                                                                                                                                                                                                                                                                                                                                                                                                                                                                                                                                                                                                                                                                                                                                                                                                                                                   |                                                       |                       |                |                       |                |                      |                |                   |  |  |  |
| Image         Image <th< td=""><td></td><td></td><td></td><td></td><td></td><td></td><td></td><td></td></th<>                                                                                                                                                                                                                                                                                                                                                                                                                                                                                                                                                                                                                                                                                                                                                                                                                                                                                                                                                                                                                                                                                                                                                                                                                                                                                                                                                                                                                                                                                                                                                                                                                                                                            |                                                       |                       |                |                       |                |                      |                |                   |  |  |  |
| SPAME         SCALE &<br>ITE         Drawler         SCALE &<br>TTE         Drawler         SCALE & TTE         Drawler         SCALE & TTE         Drawler         SC                                                                                                                                                                                                                                                                                                                                                                                                                                                                                                                                                                                                                                                                                                                                                                                                                                                                                                                                                                                                                                                                                                                                                                                                                                                                                                                                                                                                                                                                                                                                | TE:                                                   | 1.00                  | FTE:           | 1.00                  | (FTE:          | 1.00                 | FTE:           | 1.00              |  |  |  |
| State         SCALE 6<br>TTE         Grade         SCALE 6<br>TTE                                                                                                                                                                                                                                                                                                                                                                                                                                                                                                                                                                                                                                                                                                                                                                                                                                                                                                                                                                                                                                                                                                                                                                                                                                                                                                                                                                                                                                                                                                                                                   |                                                       |                       |                |                       |                |                      |                |                   |  |  |  |
| $ \begin{array}{c} TTE & 10 \\ TTE & 100 \\ \hline TTE & 100 \\$ | CUSTON                                                | VER SERVI CE ADVI SER | CONTACT CE     | NTRE TEAM SUPERVI SOR | CUSTOMER       | SERVICE ADVISER      | CUSTOME        | R SERVICE ADVISER |  |  |  |
| CUSTOMEN SERVICE ADVISER         CUSTOMEN SERVICE ADVISER         CUSTOMEN SERVICE ADVISER           (TRE         1.00         (CUSTOMEN SERVICE ADVISER)         (CUSTOMEN SERVICE ADVISER)           (CUSTOMEN SERVICE ADVISER)         (CUSTOMEN SERVICE ADVISER)         (CUSTOMEN SERVICE ADVISER)           (CUSTOMEN SERVICE ADVISER)         (CUSTOMEN SERVICE ADVISER)         (CUSTOMEN SERVICE ADVISER)           (CUSTOMEN SERVICE ADVISER)         (CUSTOMEN SERVICE ADVISER)         (CUSTOMEN SERVICE ADVISER)           (CUSTOMEN SERVICE ADVISER)         (CUSTOMEN SERVICE ADVISER)         (CUSTOMEN SERVICE ADVISER)           (CUSTOMEN SERVICE ADVISER)         (CUSTOME SERVICE ADVISER)         (CUSTOME SERVICE ADVISER)           (CUSTOME SERVICE ADVISER)         (CUSTOME SERVICE ADVISER)         (CUSTOME SERVICE ADVISER)           (CUSTOME SERVICE ADVISER)         (CUSTOME SERVICE ADVISER)         (CUSTOME SERVICE ADVISER)           (CUSTOME SERVICE ADVISER)         (CUSTOME SERVICE ADVISER)         (CUSTOMER SERVICE ADVISER)           (CUSTOMER SERVICE ADVISER)         (CUSTOMER SERVICE ADVISER)         (CUSTOMER SERVICE ADVISER)           (CUSTOMER SERVICE ADVISER)         (CUSTOMER SERVICE ADVISER)         (CUSTOMER SERVICE ADVISER)           (CUSTOMER SERVICE ADVISER)         (CUSTOMER SERVICE ADVISER)         (CUSTOMER SERVICE ADVISER)           (CUSTOMER SERVICE ADVISER)         (CUSTOMER SERVICE ADVISER)                                                                                                                                                                                                                                                                                                                                                                                                                                                                                                                                                                                                                                                                                                                                                                                                                                                                                                                                                                                                                                                                                                                                                                                                                                                                                                                                                                                                                                                                                                                                                          |                                                       |                       |                |                       |                |                      |                |                   |  |  |  |
| rate         SCALE 0<br>(TE         Grade         Grade <th< td=""><td>TE:</td><td>.83</td><td>FTE:</td><td>1.00</td><td>FTE:</td><td>1.00</td><td></td><td>.83</td></th<>                                                                                                                                                                                                                                                                                                                                                                                                                                                                                                                                                                                                                                                                                                                                                                                                                                                                                                                                                                                                                                                                                                                                                                                                                                                                                                                                                                                                                                                                                                   | TE:                                                   | .83                   | FTE:           | 1.00                  | FTE:           | 1.00                 |                | .83               |  |  |  |
| rate         SCALE 0<br>(TE         Grade         Grade <th< td=""><td></td><td></td><td></td><td></td><td>1</td><td></td><td></td><td></td></th<>                                                                                                                                                                                                                                                                                                                                                                                                                                                                                                                                                                                                                                                                                                                                                                                                                                                                                                                                                                                                                                                                                                                                                                                                                                                                                                                                                                                                                                                                                                                           |                                                       |                       |                |                       | 1              |                      |                |                   |  |  |  |
| TE1.00[FTE1.00[FTE54[FTE83CUSTORER SERVICE ADVISET<br>TOWER SERVICE ADVISET<br>TECONTACT CENTER TABLE SUPERVISOR<br>Orabic<br>FTECUSTORER SERVICE ADVISET<br>Orabic<br>FTECUSTORER SERVICE ADVISET<br>Orabic<br>FTECUSTORER SERVICE ADVISET<br>Orabic<br>FTECUSTORER SERVICE ADVISET<br>Orabic<br>FTECUSTORER SERVICE ADVISET<br>Orabic<br>FTECUSTORER SERVICE ADVISET<br>Orabic<br>SOLL F<br>FTECUSTORER SERVICE ADVISET<br>Orabic<br>SOLL FCUSTORER SERVICE ADVISET<br>Orabic<br>SOLL FCUSTORER SERVICE ADVISET<br>FTECUSTORER SERVICE ADVISET<br>Orabic<br>SOLL FCUSTORER SERVICE ADVISET<br>Orabic<br>SOLL FCUSTORE                                                                                                                                                                                                                                                                                                                                                                                                                                                                                                                                                                                                                                                                                                                                                                                                                                                                                                                                                                                                                                                                                                                                                                                                                                                                                                                                                                                                             | CUSTON                                                | VER SERVI CE ADVI SER | CUSTOM         | ER SERVI CE ADVI SER  | CUSTOMER       | SERVICE ADVISER      | CUSTOME        | R SERVICE ADVISER |  |  |  |
| CUSTOMER SERVICE ADVISER<br>Gradu:         CONTACT CENTRE TEAM SUPERVISOR<br>Gradu:         CONTACT CENTRE TEAM SUPERVISOR<br>Gradu:         CUSTOMER SERVICE ADVISER<br>Gradu:         SCALE 6<br>TTE         TTE         T                                                                                                                                                                                                                                                                                                                                                                                                                                                                                                                                                                                                                                                                                                                                                                                                                                                                                                                                                                                                                                                                                                                                                                                                     |                                                       |                       |                |                       |                |                      |                |                   |  |  |  |
| CUSTORE SERVICE ADVISET       CONTACT CENTRE TABLE SUPERVISOR       CUSTORER SERVICE ADVISET         Trabe       SOALE 6       SOALE 6       SOALE 6         Trabe       SOALE 6       CONTACT CENTRE TABLE SUPERVISOR       CUSTORER SERVICE ADVISET         CUSTORER SERVICE ADVISET       CUSTORER SERVICE ADVISET       CUSTORER SERVICE ADVISET         CUSTORER SERVICE ADVISET       CUSTORER SERVICE ADVISET       CUSTORER SERVICE ADVISET         CUSTORER SERVICE ADVISET       CUSTORER SERVICE ADVISET       CUSTORER SERVICE ADVISET         CUSTORER SERVICE ADVISET       CUSTORER SERVICE ADVISET       CUSTORER SERVICE ADVISET         CUSTORER SERVICE ADVISET       CUSTORER SERVICE ADVISET       CUSTORER SERVICE ADVISET         CUSTORER SERVICE ADVISET       CUSTORER SERVICE ADVISET       CUSTORER SERVICE ADVISET         CUSTORER SERVICE ADVISET       CUSTORER SERVICE ADVISET       CUSTORER SERVICE ADVISET         CUSTORER SERVICE ADVISET       CUSTORER SERVICE ADVISET       CUSTORER SERVICE ADVISET         CUSTORER SERVICE ADVISET       CUSTORER SERVICE ADVISET       CUSTORER SERVICE ADVISET         CUSTORER SERVICE ADVISET       CUSTORER SERVICE ADVISET       CUSTORER SERVICE ADVISET         CUSTORER SERVICE ADVISET       CUSTORER SERVICE ADVISET       CUSTORER SERVICE ADVISET         CUSTORER SERVICE ADVISET       CUSTORER SERVICE ADVISET       CU                                                                                                                                                                                                                                                                                                                                                                                                                                                                                                                                                                                                                                                                                                                                                                                                                                                                                                                                                                                                                                                                                                                                                                                                                                                                                                                                                                                                                                                                                                                                                                                                                          | TE:                                                   | 1.00                  | FTE:           | 1.00                  | FTE:           | .54                  | FTE:           | .83               |  |  |  |
| CUSTORE SERVICE ADVISET       CONTACT CENTRE TABLE SUPERVISOR       CUSTORER SERVICE ADVISET         Trabe       SOALE 6       SOALE 6       SOALE 6         Trabe       SOALE 6       CONTACT CENTRE TABLE SUPERVISOR       CUSTORER SERVICE ADVISET         CUSTORER SERVICE ADVISET       CUSTORER SERVICE ADVISET       CUSTORER SERVICE ADVISET         CUSTORER SERVICE ADVISET       CUSTORER SERVICE ADVISET       CUSTORER SERVICE ADVISET         CUSTORER SERVICE ADVISET       CUSTORER SERVICE ADVISET       CUSTORER SERVICE ADVISET         CUSTORER SERVICE ADVISET       CUSTORER SERVICE ADVISET       CUSTORER SERVICE ADVISET         CUSTORER SERVICE ADVISET       CUSTORER SERVICE ADVISET       CUSTORER SERVICE ADVISET         CUSTORER SERVICE ADVISET       CUSTORER SERVICE ADVISET       CUSTORER SERVICE ADVISET         CUSTORER SERVICE ADVISET       CUSTORER SERVICE ADVISET       CUSTORER SERVICE ADVISET         CUSTORER SERVICE ADVISET       CUSTORER SERVICE ADVISET       CUSTORER SERVICE ADVISET         CUSTORER SERVICE ADVISET       CUSTORER SERVICE ADVISET       CUSTORER SERVICE ADVISET         CUSTORER SERVICE ADVISET       CUSTORER SERVICE ADVISET       CUSTORER SERVICE ADVISET         CUSTORER SERVICE ADVISET       CUSTORER SERVICE ADVISET       CUSTORER SERVICE ADVISET         CUSTORER SERVICE ADVISET       CUSTORER SERVICE ADVISET       CU                                                                                                                                                                                                                                                                                                                                                                                                                                                                                                                                                                                                                                                                                                                                                                                                                                                                                                                                                                                                                                                                                                                                                                                                                                                                                                                                                                                                                                                                                                                                                                                                                          |                                                       |                       |                |                       |                |                      |                |                   |  |  |  |
| rade:         SCALE &<br>5.02         Grade:         SCALE 6<br>FTE:         1.00         Frade:         SCALE 6<br>FTE:         Frad                                                                                                                                                                                                                                                                                                                                                                                                                                                                                                                                                                                                                                                                                                                                                                                                                                                                                                                                                                                                                                                                                                                                                                                                                                                                                                                                                                                                                                                                                                                          | CUSTON                                                | VER SERVI CE ADVI SER | CONTACT CE     | NTRE TEAM SUPERVI SOR | CONTACT CENT   | TRE TEAM SUPERVI SOR | CUSTOME        | R SERVICE ADVISER |  |  |  |
| CUSTOMER SERVICE ADVISER     CUSTOMER SERVICE ADVISER     CUSTOMER SERVICE ADVISER       CUSTOMER SERVICE ADVISER     CUSTOMER SERVICE ADVISER     CUSTOMER SERVICE ADVISER       CUSTOMER SERVICE ADVISER     CUSTOMER SERVICE ADVISER     CUSTOMER SERVICE ADVISER       CUSTOMER SERVICE ADVISER     CUSTOMER SERVICE ADVISER     CUSTOMER SERVICE ADVISER       CUSTOMER SERVICE ADVISER     CUSTOMER SERVICE ADVISER     CUSTOMER SERVICE ADVISER       CUSTOMER SERVICE ADVISER     CUSTOMER SERVICE ADVISER     CUSTOMER SERVICE ADVISER       CUSTOMER SERVICE ADVISER     CUSTOMER SERVICE ADVISER     CUSTOMER SERVICE ADVISER       CUSTOMER SERVICE ADVISER     CUSTOMER SERVICE ADVISER     CUSTOMER SERVICE ADVISER       CUSTOMER SERVICE ADVISER     CUSTOMER SERVICE ADVISER     CUSTOMER SERVICE ADVISER       CUSTOMER SERVICE ADVISER     CUSTOMER SERVICE ADVISER     CUSTOMER SERVICE ADVISER       CUSTOMER SERVICE ADVISER     CUSTOMER SERVICE ADVISER     CUSTOMER SERVICE ADVISER       CUSTOMER SERVICE ADVISER     CUSTOMER SERVICE ADVISER     CUSTOMER SERVICE ADVISER       CUSTOMER SERVICE ADVISER     CUSTOMER SERVICE ADVISER     CUSTOMER SERVICE ADVISER       CUSTOMER SERVICE ADVISER     CUSTOMER SERVICE ADVISER     CUSTOMER SERVICE ADVISER       CUSTOMER SERVICE ADVISER     CUSTOMER SERVICE ADVISER     CUSTOMER SERVICE ADVISER       CUSTOMER SERVICE ADVISER     CUSTOMER SERVICE ADVISER     CUSTOMER SERVICE A                                                                                                                                                                                                                                                                                                                                                                                                                                                                                                                                                                                                                                                                                                                                                                                                                                                                                                                                                                                                                                                                                                                                                                                                                                                                                                                                                                                                                                                                                                                                                                          | rade:                                                 | SCALE 6               | Grade:         | SO2                   | Grade:         | SO2                  | Grade:         | SCALE 6           |  |  |  |
| radio: SCALE 6<br>readio: SCALE 6<br>readio                                                                                                                                                                                                                                                                                                                                                                                                                                                                                                                                                                                                                                                                | TE:                                                   | .50                   | FTE:           | 1.00                  | FTE:           | 1.00                 | FTE:           | 1.00              |  |  |  |
| radio: SCALE 6<br>readio: SCALE 6<br>readio                                                                                                                                                                                                                                                                                                                                                                                                                                                                                                                                                                                                                                                                |                                                       |                       |                |                       |                |                      |                |                   |  |  |  |
| radio: SCALE 6<br>readio: SCALE 6<br>readio                                                                                                                                                                                                                                                                                                                                                                                                                                                                                                                                                                                                                                                                | CUSTON                                                | MER SERVI CE ADVI SER | CUSTOM         | ER SERVICE ADVISER    | CONTACT CEN    | TRE TEAM SUPERVI SOR | CUSTOME        | R SERVICE ADVISER |  |  |  |
| CUSTOMER SERVICE ADVISER       CUSTOMER SERVICE ADVISER       CUSTOMER SERVICE ADVISER         Trade:       SCALE 6       TTE:       78         CUSTOMER SERVICE ADVISER       CUSTOMER SERVICE ADVISER       CUSTOMER SERVICE ADVISER         CUSTOMER SERVICE ADVISER       CUSTOMER SERVICE ADVISER       CUSTOMER SERVICE ADVISER         CUSTOMER SERVICE ADVISER       CUSTOMER SERVICE ADVISER       CUSTOMER SERVICE ADVISER         CUSTOMER SERVICE ADVISER       CUSTOMER SERVICE ADVISER       CUSTOMER SERVICE ADVISER         CUSTOMER SERVICE ADVISER       CUSTOMER SERVICE ADVISER       CUSTOMER SERVICE ADVISER         CUSTOMER SERVICE ADVISER       CONTACT CENTRE TAM SUPERVISOR       CUSTOMER SERVICE ADVISER       CUSTOMER SERVICE ADVISER         CUSTOMER SERVICE ADVISER       CONTACT CENTRE TAM SUPERVISOR       CUSTOMER SERVICE ADVISER       CUSTOMER SERVICE ADVISER         CUSTOMER SERVICE ADVISER       CUSTOMER SERVICE ADVISER       CUSTOMER SERVICE ADVISER       CUSTOMER SERVICE ADVISER         CUSTOMER SERVICE ADVISER       CUSTOMER SERVICE ADVISER       CUSTOMER SERVICE ADVISER       CUSTOMER SERVICE ADVISER         CUSTOMER SERVICE ADVISER       CUSTOMER SERVICE ADVISER       CUSTOMER SERVICE ADVISER       CUSTOMER SERVICE ADVISER         CUSTOMER SERVICE ADVISER       CUSTOMER SERVICE ADVISER       CUSTOMER SERVICE ADVISER       CUSTOMER SERVICE ADVISER       CUSTOMER SERVI                                                                                                                                                                                                                                                                                                                                                                                                                                                                                                                                                                                                                                                                                                                                                                                                                                                                                                                                                                                                                                                                                                                                                                                                                                                                                                                                                                                                                                                                                                                                                                                        |                                                       |                       |                |                       |                |                      |                |                   |  |  |  |
| rade: SCALE 6<br>TT: 78<br>CUSTOMER SERVICE ADVISER<br>CUSTOMER SERVICE ADVI                                                                                                                                                                                                                                                                                                                                                                                                                                                                                                                                                                                                                                                                                                                                                 |                                                       |                       |                |                       | FTE:           | 1.00                 |                |                   |  |  |  |
| rade: SCALE 6<br>TT: 78<br>CUSTOMER SERVICE ADVISER<br>CUSTOMER SERVICE ADVI                                                                                                                                                                                                                                                                                                                                                                                                                                                                                                                                                                                                                                                                                                                                                 |                                                       |                       |                |                       |                |                      |                |                   |  |  |  |
| rade: SCALE 6<br>FTE: 73<br>FTE: 7                                                                                                                                                                                                                                                                                                                                                                                                                                           | CLISTON                                               | IER SERVICE ADVISER   | CUSTOM         |                       | CUSTOMER       |                      | CLISTOME       |                   |  |  |  |
| CUSTOMER SERVICE ADVISER       CUSTOMER SERVICE ADVISER       CUSTOMER SERVICE ADVISER         Grade:       SCALE 6       FTE:       1.00         CUSTOMER SERVICE ADVISER       CONTACT CENTRE TEAM SUPERVISOR       CUSTOMER SERVICE ADVISER       CUSTOMER SERVICE ADVISER         CUSTOMER SERVICE ADVISER       CONTACT CENTRE TEAM SUPERVISOR       CUSTOMER SERVICE ADVISER       CUSTOMER SERVICE ADVISER         CUSTOMER SERVICE ADVISER       CONTACT CENTRE TEAM SUPERVISOR       CUSTOMER SERVICE ADVISER       CUSTOMER SERVICE ADVISER         CUSTOMER SERVICE ADVISER       CONTACT CENTRE TEAM SUPERVISOR       CUSTOMER SERVICE ADVISER       CUSTOMER SERVICE ADVISER         CUSTOMER SERVICE ADVISER       CONTACT CENTRE TEAM SUPERVISER       CUSTOMER SERVICE ADVISER       CUSTOMER SERVICE ADVISER         CUSTOMER SERVICE ADVISER       CUSTOMER SERVICE ADVISER       CUSTOMER SERVICE ADVISER       CUSTOMER SERVICE ADVISER         CUSTOMER SERVICE ADVISER       CUSTOMER SERVICE ADVISER       CUSTOMER SERVICE ADVISER       CUSTOMER SERVICE ADVISER         CUSTOMER SERVICE ADVISER       CUSTOMER SERVICE ADVISER       CUSTOMER SERVICE ADVISER       CUSTOMER SERVICE ADVISER         CUSTOMER SERVICE ADVISER       CUSTOMER SERVICE ADVISER       CUSTOMER SERVICE ADVISER       CUSTOMER SERVICE ADVISER         CUSTOMER SERVICE ADVISER       CUSTOMER SERVICE ADVISER       CUSTOMER SERVICE ADVISER       CUSTOMER SE                                                                                                                                                                                                                                                                                                                                                                                                                                                                                                                                                                                                                                                                                                                                                                                                                                                                                                                                                                                                                                                                                                                                                                                                                                                                                                                                                                                                                                                                                                                                                                       | Fade:                                                 |                       |                |                       |                |                      |                |                   |  |  |  |
| rade: SCALE 6<br>FTE: 1.00<br>CUSTOMER SERVICE ADVI SER<br>CUSTOMER SERVICE ADVI SER<br>CUSTOMER SERVICE ADVI SER<br>CONTACT CENTRE TEAM SUPERVISOR<br>CUSTOMER SERVICE ADVI SER<br>Crade: SCALE 6<br>FTE: 1.00<br>CUSTOMER SERVICE ADVI SER<br>Crade: SCALE 6<br>FTE: 1.00<br>CUSTOMER SERVICE ADVI SER<br>Crade: SCALE 6<br>FTE: 1.00<br>CUSTOMER SERVICE ADVI SER<br>CUSTOMER SERVICE                                                                                                                                                                                                                                                                                                                                                                                                                                                                                                                                                                                                                                                                                                                                                  | TE:                                                   | 1.00                  | FTE:           | .78                   | FTE:           | .83                  | FTE:           | .83               |  |  |  |
| rade: SCALE 6<br>FTE: 1.00<br>CUSTOMER SERVICE ADVI SER<br>CUSTOMER SERVICE ADVI SER<br>CUSTOMER SERVICE ADVI SER<br>CONTACT CENTRE TEAM SUPERVISOR<br>CUSTOMER SERVICE ADVI SER<br>Crade: SCALE 6<br>FTE: 1.00<br>CUSTOMER SERVICE ADVI SER<br>Crade: SCALE 6<br>FTE: 1.00<br>CUSTOMER SERVICE ADVI SER<br>Crade: SCALE 6<br>FTE: 1.00<br>CUSTOMER SERVICE ADVI SER<br>CUSTOMER SERVICE                                                                                                                                                                                                                                                                                                                                                                                                                                                                                                                                                                                                                                                                                                                                                  |                                                       |                       |                |                       |                |                      |                |                   |  |  |  |
| rade: SCALE 6<br>FTE: 1.00<br>CUSTOMER SERVICE ADVI SER<br>CUSTOMER SERVICE ADVI SER<br>CUSTOMER SERVICE ADVI SER<br>CONTACT CENTRE TEAM SUPERVISOR<br>CUSTOMER SERVICE ADVI SER<br>Crade: SCALE 6<br>FTE: 1.00<br>CUSTOMER SERVICE ADVI SER<br>Crade: SCALE 6<br>FTE: 1.00<br>CUSTOMER SERVICE ADVI SER<br>Crade: SCALE 6<br>FTE: 1.00<br>CUSTOMER SERVICE ADVI SER<br>CUSTOMER SERVICE                                                                                                                                                                                                                                                                                                                                                                                                                                                                                                                                                                                                                                                                                                                                                  | CLISTON                                               | IER SERVICE ADVISER   | CUSTOM         |                       | CUSTOMER       | SERVICE ADVISER      | CLISTOME       |                   |  |  |  |
| CUSTOMER SERVICE ADVISER       CONTACT CENTRE TEAM SUPERVISOR       CUSTOMER SERVICE ADVISER         Grade:       SCALE 6       Grade:       SCALE 6         TE:       1.00       Grade:       SCALE 6         CUSTOMER SERVICE ADVISER       CUSTOMER SERVICE ADVISER       CUSTOMER SERVICE ADVISER         CUSTOMER SERVICE ADVISER       CUSTOMER SERVICE ADVISER       CUSTOMER SERVICE ADVISER         CUSTOMER SERVICE ADVISER       CUSTOMER SERVICE ADVISER       CUSTOMER SERVICE ADVISER         CUSTOMER SERVICE ADVISER       CUSTOMER SERVICE ADVISER       CUSTOMER SERVICE ADVISER         CUSTOMER SERVICE ADVISER       CUSTOMER SERVICE ADVISER       CUSTOMER SERVICE ADVISER         CUSTOMER SERVICE ADVISER       CUSTOMER SERVICE ADVISER       CUSTOMER SERVICE ADVISER         CUSTOMER SERVICE ADVISER       CUSTOMER SERVICE ADVISER       CUSTOMER SERVICE ADVISER         CUSTOMER SERVICE ADVISER       CUSTOMER SERVICE ADVISER       CUSTOMER SERVICE ADVISER         CUSTOMER SERVICE ADVISER       CUSTOMER SERVICE ADVISER       CUSTOMER SERVICE ADVISER         CUSTOMER SERVICE ADVISER       CUSTOMER SERVICE ADVISER       CUSTOMER SERVICE ADVISER         CUSTOMER SERVICE ADVISER       CUSTOMER SERVICE ADVISER       CUSTOMER SERVICE ADVISER         CUSTOMER SERVICE ADVISER       CUSTOMER SERVICE ADVISER       CUSTOMER SERVICE ADVISER                                                                                                                                                                                                                                                                                                                                                                                                                                                                                                                                                                                                                                                                                                                                                                                                                                                                                                                                                                                                                                                                                                                                                                                                                                                                                                                                                                                                                                                                                                                                                                                                                                                   |                                                       |                       |                |                       |                |                      |                |                   |  |  |  |
| rade:       SCALE 6       Grade:       SCALE 6       Grade:       SCALE 6         TE:       1.00       ITE:       1.00       ITE:       1.00         CUSTOMER SERVICE ADVISER       CUSTOMER SERVICE ADVISER       CUSTOMER SERVICE ADVISER       CUSTOMER SERVICE ADVISER         Grade:       SCALE 6       FTE:       1.00       ITE:       1.00         CUSTOMER SERVICE ADVISER       CUSTOMER SERVICE ADVISER       CUSTOMER SERVICE ADVISER       CUSTOMER SERVICE ADVISER         Grade:       SCALE 6       FTE:       1.00       ITE:       1.00         CUSTOMER SERVICE ADVISER       CUSTOMER SERVICE ADVISER       CUSTOMER SERVICE ADVISER       CUSTOMER SERVICE ADVISER         Grade:       SCALE 6       FTE:       1.00       ITE:       1.00         CUSTOMER SERVICE ADVISER       Grade:       SCALE 6       FTE:       1.00         CUSTOMER SERVICE ADVISER       Grade:       SCALE 6       FTE:       1.00         CUSTOMER SERVICE ADVISER       CUSTOMER SERVICE ADVISER       CUSTOMER SERVICE ADVISER       CUSTOMER SERVICE ADVISER         CUSTOMER SERVICE ADVISER       CUSTOMER SERVICE ADVISER       CUSTOMER SERVICE ADVISER       CUSTOMER SERVICE ADVISER         Grade:       SCALE 6       FTE:       1.00       FTE:       1.00                                                                                                                                                                                                                                                                                                                                                                                                                                                                                                                                                                                                                                                                                                                                                                                                                                                                                                                                                                                                                                                                                                                                                                                                                                                                                                                                                                                                                                                                                                                                                                                                                                                                                                                                                                   | TE:                                                   |                       |                |                       |                |                      |                |                   |  |  |  |
| rade:       SCALE 6       Grade:       SCALE 6       Grade:       SCALE 6         TE:       1.00       ITE:       1.00       ITE:       1.00         CUSTOMER SERVICE ADVISER       CUSTOMER SERVICE ADVISER       CUSTOMER SERVICE ADVISER       CUSTOMER SERVICE ADVISER         Grade:       SCALE 6       FTE:       1.00       ITE:       1.00         CUSTOMER SERVICE ADVISER       CUSTOMER SERVICE ADVISER       CUSTOMER SERVICE ADVISER       CUSTOMER SERVICE ADVISER         Grade:       SCALE 6       FTE:       1.00       ITE:       1.00         CUSTOMER SERVICE ADVISER       CUSTOMER SERVICE ADVISER       CUSTOMER SERVICE ADVISER       CUSTOMER SERVICE ADVISER         Grade:       SCALE 6       FTE:       1.00       ITE:       1.00         CUSTOMER SERVICE ADVISER       Grade:       SCALE 6       FTE:       1.00         CUSTOMER SERVICE ADVISER       Grade:       SCALE 6       FTE:       1.00         CUSTOMER SERVICE ADVISER       CUSTOMER SERVICE ADVISER       CUSTOMER SERVICE ADVISER       CUSTOMER SERVICE ADVISER         CUSTOMER SERVICE ADVISER       CUSTOMER SERVICE ADVISER       CUSTOMER SERVICE ADVISER       CUSTOMER SERVICE ADVISER         Grade:       SCALE 6       FTE:       1.00       FTE:       1.00                                                                                                                                                                                                                                                                                                                                                                                                                                                                                                                                                                                                                                                                                                                                                                                                                                                                                                                                                                                                                                                                                                                                                                                                                                                                                                                                                                                                                                                                                                                                                                                                                                                                                                                                                                   |                                                       |                       |                |                       |                |                      |                |                   |  |  |  |
| rade:       SCALE 6       Grade:       SCALE 6       Grade:       SCALE 6         TE:       1.00       ITE:       1.00       ITE:       1.00         CUSTOMER SERVICE ADVISER       CUSTOMER SERVICE ADVISER       CUSTOMER SERVICE ADVISER       CUSTOMER SERVICE ADVISER         Grade:       SCALE 6       FTE:       1.00       ITE:       1.00         CUSTOMER SERVICE ADVISER       Grade:       SCALE 6       FTE:       1.00         FTE:       1.00       ITE:       1.00       ITE:       1.00         CUSTOMER SERVICE ADVISER       CUSTOMER SERVICE ADVISER       CUSTOMER SERVICE ADVISER       CUSTOMER SERVICE ADVISER       Grade:       SCALE 6         Te:       1.00       ITE:       1.00       ITE:       1.00       ITE:       1.00         CUSTOMER SERVICE ADVISER       CUSTOMER SERVICE ADVISER       Grade:       SCALE 6       FTE:       1.00       ITE:       1.00         CUSTOMER SERVICE ADVISER       CUSTOMER SERVICE ADVISER       CUSTOMER SERVICE ADVISER       CUSTOMER SERVICE ADVISER       Grade:       SCALE 5       FTE:       1.00       ITE:       1.00         CUSTOMER SERVICE ADVISER       CUSTOMER SERVICE ADVISER       CUSTOMER SERVICE ADVISER       CUSTOMER SERVICE ADVISER       CUSTOMER SERVICE ADVISER <td>CUSTON</td> <td>VER SERVICE ADVISER</td> <td>CONTACT CE</td> <td>NTRE TEAM SUPERVISOR</td> <td>CUSTOMER</td> <td>SERVICE ADVISER</td> <td>CUSTOME</td> <td>R SERVICE ADVISER</td>                                                                                                                                                                                                                                                                                                                                                                                                                                                                                                                                                                                                                                                                                                                                                                                                                                                                                                                                                                                                                                                                                                                                                                                                                                                                                                                                                                                                                                                                                                                                                                                   | CUSTON                                                | VER SERVICE ADVISER   | CONTACT CE     | NTRE TEAM SUPERVISOR  | CUSTOMER       | SERVICE ADVISER      | CUSTOME        | R SERVICE ADVISER |  |  |  |
| CUSTOMER SERVICE ADVISER       CUSTOMER SERVICE ADVISER       CUSTOMER SERVICE ADVISER         Grade:       SCALE 6       Grade::       SCALE 6         TE:       1.00       Grade::       SCALE 6         CUSTOMER SERVICE ADVISER       CUSTOMER SERVICE ADVISER       Grade::       SCALE 6         Te:       1.00       FTE:       1.00       Grade::       SCALE 6         CUSTOMER SERVICE ADVISER       CUSTOMER SERVICE ADVISER       CUSTOMER SERVICE ADVISER       CUSTOMER SERVICE ADVISER         CUSTOMER SERVICE ADVISER       CUSTOMER SERVICE ADVISER       CUSTOMER SERVICE ADVISER       CUSTOMER SERVICE ADVISER         CUSTOMER SERVICE ADVISER       CUSTOMER SERVICE ADVISER       CUSTOMER SERVICE ADVISER       CUSTOMER SERVICE ADVISER         CUSTOMER SERVICE ADVISER       CUSTOMER SERVICE ADVISER       CUSTOMER SERVICE ADVISER       CUSTOMER SERVICE ADVISER         CUSTOMER SERVICE ADVISER       CUSTOMER SERVICE ADVISER       CUSTOMER SERVICE ADVISER       CUSTOMER SERVICE ADVISER       CUSTOMER SERVICE ADVISER         CUSTOMER SERVICE ADVISER       CUSTOMER SERVICE ADVISER       CUSTOMER SERVICE ADVISER       CUSTOMER SERVICE ADVISER       CUSTOMER SERVICE ADVISER         CUSTOMER SERVICE ADVISER       CUSTOMER SERVICE ADVISER       CUSTOMER SERVICE ADVISER       CUSTOMER SERVICE ADVISER       CUSTOMER SERVICE ADVISER       CUSTOMER SERVICE AD                                                                                                                                                                                                                                                                                                                                                                                                                                                                                                                                                                                                                                                                                                                                                                                                                                                                                                                                                                                                                                                                                                                                                                                                                                                                                                                                                                                                                                                                                                                                                                                                                             |                                                       |                       |                |                       |                |                      |                |                   |  |  |  |
| rade: SCALE 6<br>FE: 1.00<br>FTE: 1.00<br>CUSTOMER SERVICE ADVISER<br>Grade: SCALE 6<br>FTE: 1.00<br>CUSTOMER SERVICE ADVISER<br>CUSTOMER SERVICE ADVISER<br>CUSTO                                                                                                                                                                                                                                                                                                                                                                                                                                                                                                                                                                                                                                                                                                                               | TE:                                                   | 1.00                  | FTE:           | 1.00                  | FTE:           | 1.00                 | J FTE:         | 1.00              |  |  |  |
| rade: SCALE 6<br>FE: 1.00<br>FTE: 1.00<br>FTE: 1.00<br>FTE: 1.00<br>FTE: 1.00<br>CUSTOMER SERVICE ADVISER<br>CCUSTOMER SERVICE ADVISER<br>CCUSTOM                                                                                                                                                                                                                                                                                                                                                                                                                                                                                                                                                                                                                                                                                                                                                 |                                                       |                       |                |                       | -              |                      |                |                   |  |  |  |
| rade: SCALE 6<br>FE: 1.00<br>FTE: 1.00<br>FTE: 1.00<br>FTE: 1.00<br>FTE: 1.00<br>CUSTOMER SERVICE ADVISER<br>CCUSTOMER SERVICE ADVISER<br>CCUSTOM                                                                                                                                                                                                                                                                                                                                                                                                                                                                                                                                                                                                                                                                                                                                                 | CUSTON                                                | VER SERVICE ADVISER   | CLISTOM        | R SERVICE ADVISER     | CUSTOME        | SERVICE ADVISER      | CUSTOM         | R SERVICE ADVISER |  |  |  |
| TE:       1.00       FTE:       1.00       FTE:       1.00         CUSTOMER SERVICE ADVISER<br>rade:       SCALE 6<br>(TTE:       1.00       CUSTOMER SERVICE ADVISER<br>Grade:                                                                                                                                                                                                                                                                                                                                                                                                                                                                                                                                                                                                                                                                                                                                                                                                                                                                                                                                                                                                                                                                                                                                                                                                                                                                                 |                                                       |                       |                |                       |                |                      |                |                   |  |  |  |
| rade: SCALE 6<br>FTE: 1.00<br>FTE: 1.00<br>CUSTOMER SERVICE ADVISER<br>CUSTOMER SERVICE ADVISER<br>C                                                                                                                                                                                                                                                                                                                                                                                                                                                                                                                                                                                                                                                                                                                                   |                                                       |                       |                |                       |                |                      |                |                   |  |  |  |
| rade: SCALE 6<br>FTE: 1.00<br>FTE: 1.00<br>CUSTOMER SERVICE ADVISER<br>CUSTOMER SERVICE ADVISER<br>C                                                                                                                                                                                                                                                                                                                                                                                                                                                                                                                                                                                                                                                                                                                                   |                                                       |                       |                |                       | +              |                      |                |                   |  |  |  |
| rade: SCALE 6<br>FTE: 1.00<br>FTE: 1.00<br>CUSTOMER SERVICE ADVISER<br>CUSTOMER SERVICE ADVISER<br>C                                                                                                                                                                                                                                                                                                                                                                                                                                                                                                                                                                                                                                                                                                                                   | CUSTON                                                | VER SERVICE ADVISER   | CLISTOM        | R SERVICE ADVISER     | CUSTOME        | SERVICE ADVISER      | CUSTOM         | R SERVICE ADVISER |  |  |  |
| TE:       1.00       FTE:       1.00       FTE:       1.00         CUSTOMER SERVICE ADVISER<br>rade:       SCALE 6<br>SCALE 6<br>FTE:       CUSTOMER SERVICE ADVISER<br>Grade:       TECHNICAL SUPPORT OFFICER<br>Grade:       TECHNICAL SUPPORT OFFICER<br>Grade:       TECHNICAL SUPPORT OFFICER<br>Grade:       TECHNICAL SUPPORT OFFICER<br>Grade:       CUSTOMER SERVICE ADVISER<br>Grade:       CUSTO                                                                                                                                                                                                                                                                                                                                                                                                                                                                                                                                                                                                                                                                                                                                                                                                                                                                                                                                                                                                                                                                                                                                                                                                                                                                  | and the                                               | 004157                |                |                       |                |                      |                |                   |  |  |  |
| CUSTOMER SERVICE ADVISER       CUSTOMER SERVICE ADVISER       CUSTOMER SERVICE ADVISER         Grade:       SCALE 6       Grade:       SCALE 6         FE:       1.00       FTE:       1.00         CUSTOMER SERVICE ADVISER       CUSTOMER SERVICE ADVISER       Grade:       SCALE 5         Grade:       SCALE 5       FTE:       1.00       FTE:       1.00         CUSTOMER SERVICE ADVISER       Grade:       SCALE 5       Grade:       SCALE 5         FTE:       1.00       FTE:       1.00       FTE:       1.00         CUSTOMER SERVICE ADVISER       Grade:       SCALE 5       Grade:       SCALE 5         FTE:       1.00       FTE:       1.00       FTE:       1.00         CUSTOMER SERVICE ADVISER       Grade:       SCALE 5       FTE:       1.00         CUSTOMER SERVICE ADVISER       CUSTOMER SERVICE ADVISER       Grade:       SCALE 5         FTE:       1.00       FTE:       1.00       FTE:       1.00         CUSTOMER SERVICE ADVISER       CUSTOMER SERVICE ADVISER       CUSTOMER SERVICE ADVISER       Grade:       SCALE 4         FTE:       1.00       FTE:       1.00       FTE:       1.00       FTE:       1.00         CUSTOMER SERVIC                                                                                                                                                                                                                                                                                                                                                                                                                                                                                                                                                                                                                                                                                                                                                                                                                                                                                                                                                                                                                                                                                                                                                                                                                                                                                                                                                                                                                                                                                                                                                                                                                                                                                                                                                                                                                                                           |                                                       |                       |                |                       |                |                      |                |                   |  |  |  |
| rade: SCALE 6<br>FTE: 1.00<br>FTE: 1.                                                                                                                                                                                                                                                                                                                                                                                                                                                                                                                             |                                                       |                       |                |                       |                |                      |                |                   |  |  |  |
| rade: SCALE 6<br>FTE: 1.00<br>FTE: 1.                                                                                                                                                                                                                                                                                                                                                                                                                                                                                                                             | CUSTON                                                |                       | CUSTOM         |                       | CUSTOME        |                      | CUSTON         |                   |  |  |  |
| TE:     1.00     FTE:     1.00     FTE:     1.00       CUSTOMER SERVICE ADVISER<br>rade:     SCALE 5<br>FTE:     CUSTOMER SERVICE ADVISER<br>Grade:     CUSTOMER SERVICE ADVISER<br>Grade:     TECHNICAL SUPPORT OFFICER<br>Grade:     TECHNICAL SUPPORT OFFICER<br>Grade:     TECHNICAL SUPPORT OFFICER<br>Grade:     CUSTOMER SERVICE ADVISER<br>FTE:     CUSTOMER SERVICE ADVISER<br>FTE:     CUSTOMER SERVICE ADVISER<br>Grade:                                                                                                                                                                                                                                                                                                                                                                                                                                                                                                                                                                                                                                                                                                                                                                                                                                                                                                                                                                                                                                                                                                                                                                                                                                                                   |                                                       |                       |                |                       |                |                      |                |                   |  |  |  |
| rade: SCALE 5<br>TE: 1.00<br>CUSTOMER SERVICE ADVISER<br>TE: 1.00<br>CUSTOMER SERVICE ADVISER<br>CUSTOMER SERVICE ADVISER<br>CUS                                                                                                                                                                                                                                                                                                                                                                                                                                                                                                                                                                                                                                                                                                                                                     |                                                       |                       |                |                       |                |                      |                |                   |  |  |  |
| rade: SCALE 5<br>TE: 1.00<br>FTE:                                                                                                                                                                                                                                                                                                                                                                                                                                                                                                                                                                                                                                                                                                                                    |                                                       |                       |                |                       |                | 1                    |                |                   |  |  |  |
| rade: SCALE 5<br>TE: 1.00<br>FTE:                                                                                                                                                                                                                                                                                                                                                                                                                                                                                                                                                                                                                                                                                                                                    | CUSTON                                                |                       | CUSTOM         |                       | CUSTOME        | SERVICE ADVISER      | TECHNIC        |                   |  |  |  |
| TE:     1.00     FTE:     1.00     FTE:     1.00       CUSTOMER SERVICE ADVISER     CUSTOMER SERVICE ADVISER     CUSTOMER SERVICE ADVISER     CUSTOMER SERVICE ADVISER       CUSTOMER SERVICE ADVISER     Grade:     SCALE 4     SCALE 4       CUSTOMER SERVICE ADVISER     CUSTOMER SERVICE ADVISER     CUSTOMER SERVICE ADVISER       CUSTOMER SERVICE ADVISER     CUSTOMER SERVICE ADVISER     CUSTOMER SERVICE ADVISER       CUSTOMER SERVICE ADVISER     CUSTOMER SERVICE ADVISER     CUSTOMER SERVICE ADVISER       CUSTOMER SERVICE ADVISER     CUSTOMER SERVICE ADVISER     CUSTOMER SERVICE ADVISER       CUSTOMER SERVICE ADVISER     CUSTOMER SERVICE ADVISER     CUSTOMER SERVICE ADVISER       CUSTOMER SERVICE ADVISER     CUSTOMER SERVICE ADVISER     CUSTOMER SERVICE ADVISER       CUSTOMER SERVICE ADVISER     CUSTOMER SERVICE ADVISER     CUSTOMER SERVICE ADVISER       Grade:     SCALE 4     SCALE 4     Grade:     SCALE 4                                                                                                                                                                                                                                                                                                                                                                                                                                                                                                                                                                                                                                                                                                                                                                                                                                                                                                                                                                                                                                                                                                                                                                                                                                                                                                                                                                                                                                                                                                                                                                                                                                                                                                                                                                                                                                                                                                                                                                                                                                                                                          |                                                       |                       |                |                       |                |                      |                |                   |  |  |  |
| rade: SCALE 5<br>FE: 1.00 FTE: 1.00 FT                                                                                                                                                                                                                                                                                                                                                                                                                                                                                                                                                                                                                                                                                                                                                                                                                                                                                                             |                                                       |                       |                |                       |                |                      |                |                   |  |  |  |
| rade: SCALE 5<br>FE: 1.00 FTE: 1.00 FT                                                                                                                                                                                                                                                                                                                                                                                                                                                                                                                                                                                                                                                                                                                                                                                                                                                                                                             |                                                       |                       |                |                       |                |                      |                |                   |  |  |  |
| rade: SCALE 5<br>FE: 1.00 FTE: 1.00 FT                                                                                                                                                                                                                                                                                                                                                                                                                                                                                                                                                                                                                                                                                                                                                                                                                                                                                                             |                                                       | I                     |                |                       |                |                      |                |                   |  |  |  |
| TE:         1.00         FTE:         1.00         FTE:         1.00         FTE:         1.00           CUSTOMER SERVICE ADVI SER<br>rade:         CUSTOMER SERVICE ADVI SER<br>Grade:         CUSTOMER SERVICE ADVI SER<br>Grad                                                                                                                                                                                                                                                                                                                                                                                                                                                                                                                                                                                                                                                                                                                                                                                                                                                                                                                                                                                                                                                                                                                                                                                                                                                    |                                                       | SCALE 5               |                |                       |                |                      |                |                   |  |  |  |
| CUSTOMER SERVI CE ADVI SER         CUSTOMER SERVI CE ADVI SER         TECHNI CAL SUPPORT OFFICER         CUSTOMER SERVI CE ADVI SER           Grade:         SCALE 4         FTE:         1.00         Grade:         SCALE 4           FTE:         1.00         FTE:         1.00         Grade:         SCALE 4           CUSTOMER SERVI CE ADVI SER         CUSTOMER SERVI CE ADVI SER         Grade:         SCALE 4           Grade:         SCALE 4         FTE:         1.00         FTE:         1.00           CUSTOMER SERVI CE ADVI SER         CUSTOMER SE                                                                                                                                                                                                                                                                                                                                                                                                                                                                                                                                                                                                                                                                                                                                                                                                                                                                                                                                                                                                                                                                                                                                                                                                                                                                                                                                                                                                                                                                                                                        |                                                       |                       |                |                       |                |                      |                |                   |  |  |  |
| CUSTOMER SERVICE ADVI SER     CUSTOMER SERVICE ADVI SER     TECHNI CAL SUPPORT OFFICER     CUSTOMER SERVICE ADVI SER       Grade:     SCALE 4     Grade:     SCALE 4       FTE:     1.00     FTE:     1.00       CUSTOMER SERVICE ADVI SER     CUSTOMER SERVICE ADVI SER     Grade:     SCALE 4       CUSTOMER SERVICE ADVI SER     CUSTOMER SERVICE ADVI SER     CUSTOMER SERVICE ADVI SER     CUSTOMER SERVICE ADVI SER       CUSTOMER SERVICE ADVI SER     CUSTOMER SERVICE ADVI SER     CUSTOMER SERVICE ADVI SER     CUSTOMER SERVICE ADVI SER       Grade:     SCALE 4     Grade:     SCALE 4     Grade:     SCALE 4                                                                                                                                                                                                                                                                                                                                                                                                                                                                                                                                                                                                                                                                                                                                                                                                                                                                                                                                                                                                                                                                                                                                                                                                                                                                                                                                                                                                                                                                                                                                                                                                                                                                                                                                                                                                                                                                                                                                                                                                                                                                                                                                                                                                                                                                                                                                                                                                                   |                                                       |                       |                |                       |                |                      |                |                   |  |  |  |
| rade: SCALE 4<br>TE: 1.00  Grade: SCALE 4<br>FTE: 1.00  Grade: SCALE 4<br>FTE: 1.00  Grade: SCALE 4<br>FTE: 1.00  CUSTOMER SERVI CE ADVI SER  CUSTOMER SERVI CE ADVI SER  CUSTOMER SERVI CE ADVI SER  Grade: SCALE 4                                                                                                                                                                                                                                                                                                                                                                                                                                                                                                                                                                                                                                                                                                                                                                                                                                                                                                         |                                                       |                       |                |                       |                |                      |                |                   |  |  |  |
| TE:         1.00         FTE:         1.00         FTE:         1.00           CUSTOMER SERVICE ADVI SER<br>rade:         CUSTOMER SERVICE ADVI SER<br>Grade:         CUSTOMER SERVICE ADVI SE                                                                                                                                                                                                                                                                                                                                                                                                                                                                                                                                                                                                                                                                                                                                                                                                                                                                                                                                                                                                                                                                                                                                                                                                                                           |                                                       |                       |                |                       |                |                      |                |                   |  |  |  |
| CUSTOMER SERVI CE ADVI SER<br>CUSTOMER SERVI CE ADVI SER<br>rade: SCALE 4 Grade: SCALE 4 Grade: SCALE 4 Grade: SCALE 4                                                                                                                                                                                                                                                                                                                                                                                                                                                                                                                                                                                                                                                                                                                                                                                                                                                                                                                                                                                                                                                                                                                                                                                                                                                                                                                                                                                                                                                                                                                                                                                                                                                                                                                                                                                                                                                                                                                                                                                                                                                                                                                                                                                                                                                                                                                                                                                                                                                                                                                                                                                                                                                                                                                                                                                                                                                                                                                       |                                                       |                       |                |                       |                |                      |                |                   |  |  |  |
| rade: SCALE 4 Grade: SCALE 4 Grade: SCALE 4 Grade: SCALE 4                                                                                                                                                                                                                                                                                                                                                                                                                                                                                                                                                                                                                                                                                                                                                                                                                                                                                                                                                                                                                                                                                                                                                                                                                                                                                                                                                                                                                                                                                                                                                                                                                                                                                                                                                                                                                                                                                                                                                                                                                                                                                                                                                                                                                                                                                                                                                                                                                                                                                                                                                                                                                                                                                                                                                                                                                                                                                                                                                                                   | 16.                                                   | 1.00                  |                | 1.00                  | (FIE.          | 1.00                 |                | 1.00              |  |  |  |
| rade: SCALE 4 Grade: SCALE 4 Grade: SCALE 4 Grade: SCALE 4                                                                                                                                                                                                                                                                                                                                                                                                                                                                                                                                                                                                                                                                                                                                                                                                                                                                                                                                                                                                                                                                                                                                                                                                                                                                                                                                                                                                                                                                                                                                                                                                                                                                                                                                                                                                                                                                                                                                                                                                                                                                                                                                                                                                                                                                                                                                                                                                                                                                                                                                                                                                                                                                                                                                                                                                                                                                                                                                                                                   |                                                       |                       |                |                       |                |                      |                |                   |  |  |  |
|                                                                                                                                                                                                                                                                                                                                                                                                                                                                                                                                                                                                                                                                                                                                                                                                                                                                                                                                                                                                                                                                                                                                                                                                                                                                                                                                                                                                                                                                                                                                                                                                                                                                                                                                                                                                                                                                                                                                                                                                                                                                                                                                                                                                                                                                                                                                                                                                                                                                                                                                                                                                                                                                                                                                                                                                                                                                                                                                                                                                                                              |                                                       |                       |                |                       |                |                      | _              |                   |  |  |  |
|                                                                                                                                                                                                                                                                                                                                                                                                                                                                                                                                                                                                                                                                                                                                                                                                                                                                                                                                                                                                                                                                                                                                                                                                                                                                                                                                                                                                                                                                                                                                                                                                                                                                                                                                                                                                                                                                                                                                                                                                                                                                                                                                                                                                                                                                                                                                                                                                                                                                                                                                                                                                                                                                                                                                                                                                                                                                                                                                                                                                                                              |                                                       | SCALE 4<br>1.00       | Grade:<br>FTE: | SCALE 4<br>1.00       | Grade:<br>FTE: | SCALE 4<br>1.00      | Grade:<br>FTE: | SCALE 4<br>1.00   |  |  |  |
|                                                                                                                                                                                                                                                                                                                                                                                                                                                                                                                                                                                                                                                                                                                                                                                                                                                                                                                                                                                                                                                                                                                                                                                                                                                                                                                                                                                                                                                                                                                                                                                                                                                                                                                                                                                                                                                                                                                                                                                                                                                                                                                                                                                                                                                                                                                                                                                                                                                                                                                                                                                                                                                                                                                                                                                                                                                                                                                                                                                                                                              |                                                       |                       |                |                       |                |                      |                |                   |  |  |  |