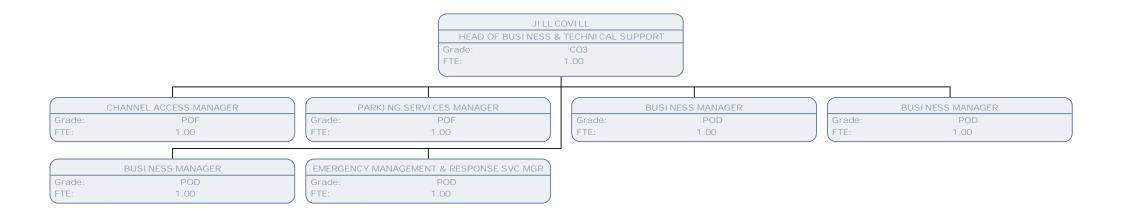

## Resident Services Chart March 17

**Resident's Services** 













| TE         50         TE         50         TE         100           C03TDMER SUMPCE ADVISE<br>Lin         CUSTOME SUMPCE ADVISE<br>Disk