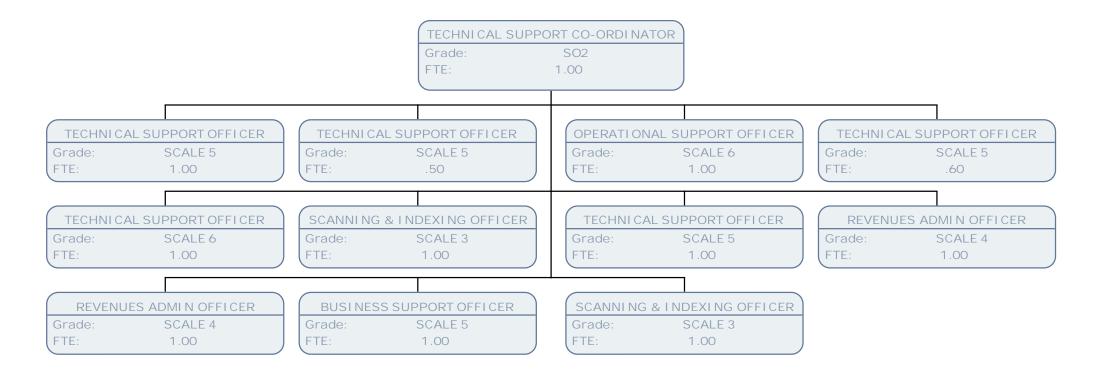

|                                            |                   |                                  |      |                                          | 7    |
| TECHNI CAL SUPPORT CO-ORDI NATOR | TECHNI CAL SUPPORT CO-ORDI NATOR           |                   | TECHNI CAL SUPPORT CO-ORDI NATOR |      | TECHNICAL SUPPORT CO-ORDINATOR           |      |
| Grade: SO2                       | Grade:                                     | SO2               | Grade:                           | SO2  | Grade:                                   | SO2  |
| (FTE: 1.00                       | FTE: 1                                     | 1.00              | FTE:                             | 1.00 | FTE:                                     | 1.00 |





























































FTE:

1.00















































































































































































































| ASSISTAN | T BRANCH MANAGER |
|----------|------------------|
| Grade:   | SO2              |
| FTE:     | .50              |















































LONDON

































































































| HOUSING INVESTIGATION OFFICER (S02-POA) PROCEEDS OF CRIME OFFICER CORPORATE FRAUD TEAM LEADER CORPORATE FRAUD TEAM |           |
|--------------------------------------------------------------------------------------------------------------------|-----------|
|