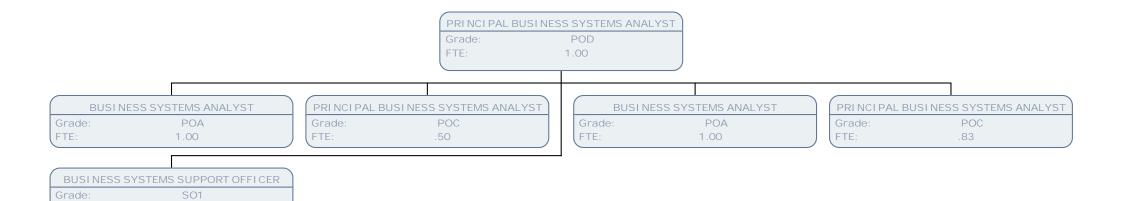

| 1.00                         | FTE:          | 1.00               |   | FTE:   | 1.00               | ) (FTE |           | 1.00           |
|                |                              |               |                    | _ |        |                    |        |           |                |
| SYST           | EMS SUPPORT ANALYST          |               |                    |   |        |                    |        |           |                |
| Grade:         | SO1                          |               |                    |   |        |                    |        |           |                |
| FTE:           | 1.00                         |               |                    |   |        |                    |        |           |                |

















FTE:

1.00