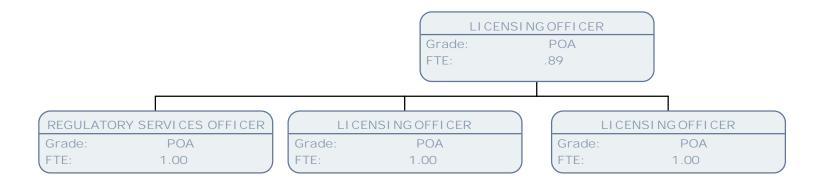

| SO2  | Grade:                                   | SO2  |
| (FTE: 1.00                       | FTE: 1                                     | 1.00              | FTE:                             | 1.00 | FTE:                                     | 1.00 |





























































FTE:

1.00















































































































































































































| ASSISTAN | T BRANCH MANAGER |
|----------|------------------|
| Grade:   | SO2              |
| FTE:     | .50              |















































LONDON

































































































| HOUSING INVESTIGATION OFFICER (S02-POA) PROCEEDS OF CRIME OFFICER CORPORATE FRAUD TEAM LEADER CORPORATE FRAUD TEAM |           |
|--------------------------------------------------------------------------------------------------------------------|-----------|
|                                                                                                                    | AM LEADER |
| Grade: POA Grade: POC Grade: POC Grade: POC                                                                        |           |
| FTE:     .50     .50     FTE:     1.00     FTE:     1.00     FTE:     1.00                                         |           |

POA

1.00

Grade: FTE:

| ₩ILLINGDON |
|------------|
| LONDON     |











FTE:

1.00

| ₩ILLINGDON |
|------------|
| LONDON