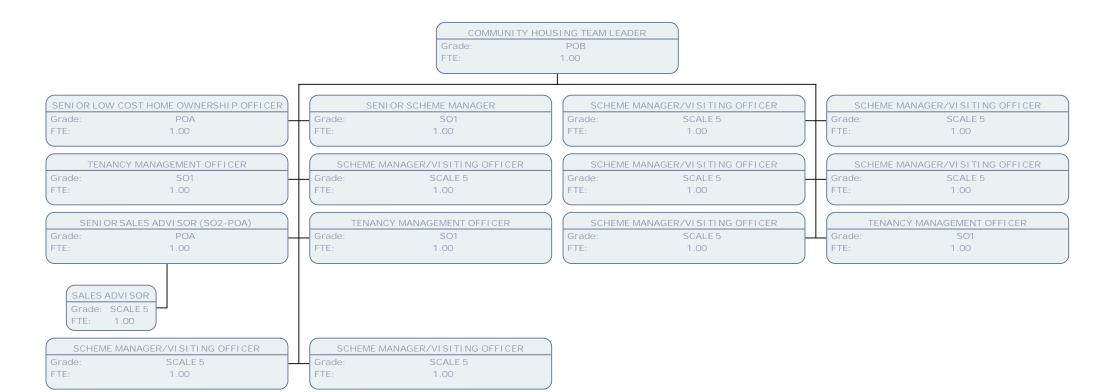

## Resident Services Chart March 17

**Resident's Services** 

| TE         50         TE         50         TE         100           C03TDMER SUMPCE ADVISE<br>Lin         CUSTOME SUMPCE ADVISE<br>Disk                                                                                                                                                                                                                                                                                                                                                                                                                                                                                                                                                                                                                                                                                                                                                                                                                                                                                                                                                                                                                                                                                                                                                                                                                                                                               | PERFORMANCE INFORMATION OFFICER<br>Grade: SO2<br>FTE: |                       |                |                       |                |                      |                |                   |  |  |  |
|----------------------------------------------------------------------------------------------------------------------------------------------------------------------------------------------------------------------------------------------------------------------------------------------------------------------------------------------------------------------------------------------------------------------------------------------------------------------------------------------------------------------------------------------------------------------------------------------------------------------------------------------------------------------------------------------------------------------------------------------------------------------------------------------------------------------------------------------------------------------------------------------------------------------------------------------------------------------------------------------------------------------------------------------------------------------------------------------------------------------------------------------------------------------------------------------------------------------------------------------------------------------------------------------------------------------------------------------------------------------------------------------------------------------------------------------------------------------------------------------------------------------------------------------------------------------------------------------------------------------------------------------------------------------------------------------------------------------------------------------------------------------------------------------------------------------------------------------------------------------------------------------------------------------------------------------------------------------------------------------------------------------------------------------------------------------------------------------------------------------------------------------------------------------------------------------------------------------------------------------------------------------------------------------------------------------------------------------------------------------------------------------------------------------------------------------------------------------------------------------------------------------------------------------------------------------------------------------------------------------------------------------------------------------------------------------------------------------------------------------------------------------------------------------------------------------------------------------------------------------------------------------------------------------------------------------------------------------------------------------------------------------------------------------|-------------------------------------------------------|-----------------------|----------------|-----------------------|----------------|----------------------|----------------|-------------------|--|--|--|
| State         Stot         Tite         Stot         Stot <t< th=""><th></th><th></th><th></th><th></th><th></th><th></th><th></th><th></th></t<>                                                                                                                                                                                                                                                                                                                                                                                                                                                                                                                                                                                                                                                                                                                                                                                                                                                                                                                                                                                                                                                                                                                                                                                                                                                                                                                                                                                                                                                                                                                                                                                                                                                                                                                 |                                                       |                       |                |                       |                |                      |                |                   |  |  |  |
| 10         10         176         100         176         100           CUSTORES SUPPORT & ADVISES<br>(SUPPORT & ADVISES)<br>(SUPPORT & AD                                                                                                                                                                                                                                                                                                                                                                                                                                                                                                                                                                                                                                                                                                                      |                                                       |                       |                |                       |                |                      |                |                   |  |  |  |
| Current Biological Approx                                                                                                                                                                                                                                                                                                                                                                                                                                                                                                                                                                                                                                                                                                                                                                                                                                                                                                                                      | Grade:                                                |                       |                |                       |                |                      |                |                   |  |  |  |
| SPARE         SPARE         Dirake         SPARE         Dirake         SPARE         <                                                                                                                                                                                                                                                                                                                                                                                                                                                                                                                                                                                                                                                                                                                                                                                                                                                                                                                                                                                                                                                                                                                                                                                                                                                                                                                                                                                                                                                                                                                                                                                                                                                                                                                                                          | IE:                                                   | .50                   | ETE:           | .58                   | (FIE:          | 1.00                 | ) (FIE:        | 1.00              |  |  |  |
| SPARE         SPARE         Dirake         SPARE         Dirake         SPARE         <                                                                                                                                                                                                                                                                                                                                                                                                                                                                                                                                                                                                                                                                                                                                                                                                                                                                                                                                                                                                                                                                                                                                                                                                                                                                                                                                                                                                                                                                                                                                                                                                                                                                                                                                                          |                                                       |                       |                |                       |                |                      |                |                   |  |  |  |
| The         The <td></td> <td></td> <td></td> <td></td> <td></td> <td></td> <td></td> <td></td>                                                                                                                                                                                                                                                                                                                                                                                                                                                                                                                                                                                                                                                                                                                                                                                                                                                                                                                                                                                                                                                                                                                                                                                                                                                                                                                                                                                                                                                                                                                                                                                                                                                                                                                                                          |                                                       |                       |                |                       |                |                      |                |                   |  |  |  |
| CONSIDER VERVICE ADVISED         CONTRACT CUTIER TRANSPORTATIONS         CONTRACT CUTIER TRANSPORTATIONS           CONSTRUCT ADVISED         CONTRACT CUTIER TRANSPORTATIONS         CONTRACT CUTIER TRANSPORTATIONS         CONTRACT CUTIER TRANSPORTATIONS           CONTRACT CUTIER TRANSPORTATIONS         CONTRACT CUTIER TRANSPORTATIONS         CONTRACT CUTIER TRANSPORTATIONS         CONTRACT CUTIER TRANSPORTATIONS           CONTRACT CUTIER TRANSPORTATIONS         CONTRACT CUTIER TRANSPORTATIONS         CONTRACT CUTIER TRANSPORTATIONS         CONTRACT CUTIER TRANSPORTATIONS           CONTRACT CUTIER TRANSPORTATIONS         CONTRACT CUTIER TRANSPORTATIONS         CONTRACT CUTIER TRANSPORTATIONS         CONTRACT CUTIER TRANSPORTATIONS           CONTRACT CUTIER TRANSPORTATIONS         CONTRACT CUTIER TRANSPORTATIONS         CONTRACT CUTIER TRANSPORTATIONS         CONTRACT CUTIER TRANSPORTATIONS           CONTRACT CUTIER TRANSPORTATIONS         CONTRACT CUTIER TRANSPORTATIONS         CONTRACT CUTIER TRANSPORTATIONS         CONTRACT CUTIER TRANSPORTATIONS           CONTRACT CUTIER TRANSPORTATIONS         CONTRACT CUTIER TRANSPORTATIONS         CONTRACT CUTIER TRANSPORTATIONS         CONTRACT CUTIER TRANSPORTATIONS           CONTRACT CUTIER TRANSPORTATIONS         CONTRACT CUTIER TRANSPORTATIONS         CONTRACT CUTIER TRANSPORTATIONS         CONTRACT CUTIER TRANSPORTATIONS           CONTRACT CUTIER TRANSPORTATIONS         CONTRACT CUTIER TRANSPORTATIONS         CONTRACT CUTIER TRANSPORTATIONS         CONTRACT CU                                                                                                                                                                                                                                                                                                                                                                                                                                                                                                                                                                                                                                                                                                                                                                                                                                                                                                                                                                                                                                                                                                                                                                                                                                                                                                                                                                                                                                                     |                                                       |                       |                |                       |                |                      |                |                   |  |  |  |
| State         State         Disable         State         Disable         PDB         Disable         PDB           CUSTOME SUMCE AVIN SEE         CUSTOME SUMCE AVIN                                                                                                                                                                                                                                                                                                                                                                                                                                                                                                                                                                                                                                                                                                                                                                                                                                                                                                                                                                                                                                                                                                                                                                                                                                                                                                                                                                                                                                                    | 16.                                                   | .75                   |                | .30                   | (              | .50                  |                | 1.00              |  |  |  |
| State         State         Disable         State         Disable         PDB         Disable         PDB           CUSTOME SUMCE AVIN SEE         CUSTOME SUMCE AVIN                                                                                                                                                                                                                                                                                                                                                                                                                                                                                                                                                                                                                                                                                                                                                                                                                                                                                                                                                                                                                                                                                                                                                                                                                                                                                                                                                                                                                                                    |                                                       |                       |                |                       |                |                      |                |                   |  |  |  |
| $ \begin{array}{c} 1. 1.0 \\ (1.1) \\ (1.1) \\ (1.1) \\ (1.1) \\ (1.1) \\ (1.1) \\ (1.1) \\ (1.1) \\ (1.1) \\ (1.1) \\ (1.1) \\ (1.1) \\ (1.1) \\ (1.1) \\ (1.1) \\ (1.1) \\ (1.1) \\ (1.1) \\ (1.1) \\ (1.1) \\ (1.1) \\ (1.1) \\ (1.1) \\ (1.1) \\ (1.1) \\ (1.1) \\ (1.1) \\ (1.1) \\ (1.1) \\ (1.1) \\ (1.1) \\ (1.1) \\ (1.1) \\ (1.1) \\ (1.1) \\ (1.1) \\ (1.1) \\ (1.1) \\ (1.1) \\ (1.1) \\ (1.1) \\ (1.1) \\ (1.1) \\ (1.1) \\ (1.1) \\ (1.1) \\ (1.1) \\ (1.1) \\ (1.1) \\ (1.1) \\ (1.1) \\ (1.1) \\ (1.1) \\ (1.1) \\ (1.1) \\ (1.1) \\ (1.1) \\ (1.1) \\ (1.1) \\ (1.1) \\ (1.1) \\ (1.1) \\ (1.1) \\ (1.1) \\ (1.1) \\ (1.1) \\ (1.1) \\ (1.1) \\ (1.1) \\ (1.1) \\ (1.1) \\ (1.1) \\ (1.1) \\ (1.1) \\ (1.1) \\ (1.1) \\ (1.1) \\ (1.1) \\ (1.1) \\ (1.1) \\ (1.1) \\ (1.1) \\ (1.1) \\ (1.1) \\ (1.1) \\ (1.1) \\ (1.1) \\ (1.1) \\ (1.1) \\ (1.1) \\ (1.1) \\ (1.1) \\ (1.1) \\ (1.1) \\ (1.1) \\ (1.1) \\ (1.1) \\ (1.1) \\ (1.1) \\ (1.1) \\ (1.1) \\ (1.1) \\ (1.1) \\ (1.1) \\ (1.1) \\ (1.1) \\ (1.1) \\ (1.1) \\ (1.1) \\ (1.1) \\ (1.1) \\ (1.1) \\ (1.1) \\ (1.1) \\ (1.1) \\ (1.1) \\ (1.1) \\ (1.1) \\ (1.1) \\ (1.1) \\ (1.1) \\ (1.1) \\ (1.1) \\ (1.1) \\ (1.1) \\ (1.1) \\ (1.1) \\ (1.1) \\ (1.1) \\ (1.1) \\ (1.1) \\ (1.1) \\ (1.1) \\ (1.1) \\ (1.1) \\ (1.1) \\ (1.1) \\ (1.1) \\ (1.1) \\ (1.1) \\ (1.1) \\ (1.1) \\ (1.1) \\ (1.1) \\ (1.1) \\ (1.1) \\ (1.1) \\ (1.1) \\ (1.1) \\ (1.1) \\ (1.1) \\ (1.1) \\ (1.1) \\ (1.1) \\ (1.1) \\ (1.1) \\ (1.1) \\ (1.1) \\ (1.1) \\ (1.1) \\ (1.1) \\ (1.1) \\ (1.1) \\ (1.1) \\ (1.1) \\ (1.1) \\ (1.1) \\ (1.1) \\ (1.1) \\ (1.1) \\ (1.1) \\ (1.1) \\ (1.1) \\ (1.1) \\ (1.1) \\ (1.1) \\ (1.1) \\ (1.1) \\ (1.1) \\ (1.1) \\ (1.1) \\ (1.1) \\ (1.1) \\ (1.1) \\ (1.1) \\ (1.1) \\ (1.1) \\ (1.1) \\ (1.1) \\ (1.1) \\ (1.1) \\ (1.1) \\ (1.1) \\ (1.1) \\ (1.1) \\ (1.1) \\ (1.1) \\ (1.1) \\ (1.1) \\ (1.1) \\ (1.1) \\ (1.1) \\ (1.1) \\ (1.1) \\ (1.1) \\ (1.1) \\ (1.1) \\ (1.1) \\ (1.1) \\ (1.1) \\ (1.1) \\ (1.1) \\ (1.1) \\ (1.1) \\ (1.1) \\ (1.1) \\ (1.1) \\ (1.1) \\ (1.1) \\ (1.1) \\ (1.1) \\ (1.1) \\ (1.1) \\ (1.1) \\ (1.1) \\ (1.1) \\ (1.1) \\ (1.1) \\ (1.1) \\ (1.1) \\ (1.1) \\ (1.1) \\ (1.1) \\ (1.1) \\ (1.1) \\ (1.1) \\ (1.1) \\ (1.1) \\ (1.1) \\ (1.1) \\ (1.1) \\ (1.1) \\ (1.1) \\ (1.1) \\ (1.1) \\ (1.1) \\ (1.1) \\ (1.1) \\ (1.1) \\ (1.1) \\ (1.1) \\ (1.1) \\ (1.1) \\ (1.1)$                                                                                                                                                                                                                                                                                                                                                                                                                                                                                                                                                                                                                                     |                                                       |                       |                |                       |                |                      |                |                   |  |  |  |
| CUSTOME SERVICE ADVISE<br>Prese         CONTROL ENTRY E MAY SERVICE ADVISE<br>Prese         CONTR                                                                                                                                                                                                                                                                                                                                                                                                                                                                                                                                                                                                                                                                                                                                                                                                                                                                                                                                                                                                                                                                                                                                                        |                                                       |                       | Grade:         | SCALE 6               |                |                      |                |                   |  |  |  |
| CLISTORE SUNCE AND SET<br>TE         CL                                                                                                                                                                                                                                                                                                                                                                                                                                                                                                                                                                                                                                                                                                                                                                                                                                                                                                                                                                                                                                                                                                                                                                                                                                | IE:                                                   | 1.00                  | ETE:           | .69                   | (FIE:          | 1.00                 | ) (FIE:        | 1.00              |  |  |  |
| SPAIL         SPAIL 6         Drafter         SPAIL 6           CLISTOME SERVICE ADVISES         CONTACT CONTENT TAM SUPERVISED         CLISTOME SERVICE ADVISES         CLISTOME SERVICE ADVISES           CLISTOME SERVICE ADVISES         CONTACT CONTENT TAM SUPERVISED         CLISTOME SERVICE ADVISES         CLISTOME SERVICE ADVISES           CLISTOME SERVICE ADVISES         CONTACT CONTENT TAM SUPERVISED         CLISTOME SERVICE ADVISES         CLISTOME SERVICE ADVISES           CLISTOME SERVICE ADVISES         CLISTOME SERVICE ADVISES         CLISTOME SERVICE ADVISES         CLISTOME SERVICE ADVISES           CLISTOME SERVICE ADVISES         CLISTOME SERVICE ADVISES         CLISTOME SERVICE ADVISES         CLISTOME SERVICE ADVISES           CLISTOME SERVICE ADVISES         CLISTOME SERVICE ADVISES         CLISTOME SERVICE ADVISES         CLISTOME SERVICE ADVISES           CLISTOME SERVICE ADVISES         CLISTOME SERVICE ADVISES         CLISTOME SERVICE ADVISES         CLISTOME SERVICE ADVISES           CLISTOME SERVICE ADVISES         CLISTOME SERVICE ADVISES         CLISTOME SERVICE ADVISES         CLISTOME SERVICE ADVISES           CLISTOME SERVICE ADVISES         CLISTOME SERVICE ADVISES         CLISTOME SERVICE ADVISES         CLISTOME SERVICE ADVISES           CLISTOME SERVICE ADVISES         CLISTOME SERVICE ADVISES         CLISTOME SERVICE ADVISES         CLISTOME SERVICE ADVISES           CLISTOME SERVICE A                                                                                                                                                                                                                                                                                                                                                                                                                                                                                                                                                                                                                                                                                                                                                                                                                                                                                                                                                                                                                                                                                                                                                                                                                                                                                                                                                                                                                                                                                                                                             |                                                       |                       |                |                       |                |                      |                |                   |  |  |  |
| IE         IO0         [TE         IO0         [TE         IO0           CUSTORE SENIC ADVISE<br>TE         CONTORE SENIC ADVISE<br>TE         CONTORE SENIC ADVISE<br>TE         CUSTORE SENIC ADVISE<br>TE                                                                                                                                                                                                                                                                                                                                                                                                                                                                                                                                                                                                                                                                                                                                                                                                                                                                                                                                                                                                                                                                                                                                                                                                                                                                                                   |                                                       |                       |                |                       |                |                      |                |                   |  |  |  |
| Image         Image <th< td=""><td></td><td></td><td></td><td></td><td></td><td></td><td></td><td></td></th<>                                                                                                                                                                                                                                                                                                                                                                                                                                                                                                                                                                                                                                                                                                                                                                                                                                                                                                                                                                                                                                                                                                                                                                                                                                                                                                                                                                                                                                                                                                                                                                                                                                                                            |                                                       |                       |                |                       |                |                      |                |                   |  |  |  |
| SPAME         SCALE &<br>ITE         Drawler         SCALE &<br>TTE         Drawler         SCALE & TTE         Drawler         SCALE & TTE         Drawler         SC                                                                                                                                                                                                                                                                                                                                                                                                                                                                                                                                                                                                                                                                                                                                                                                                                                                                                                                                                                                                                                                                                                                                                                                                                                                                                                                                                                                                                                                                                                                                | TE:                                                   | 1.00                  | FTE:           | 1.00                  | (FTE:          | 1.00                 | FTE:           | 1.00              |  |  |  |
| State         SCALE 6<br>TTE         Grade         SCALE 6<br>TTE                                                                                                                                                                                                                                                                                                                                                                                                                                                                                                                                                                                                                                                                                                                                                                                                                                                                                                                                                                                                                                                                                                                                                                                                                                                                                                                                                                                                                                                                                                                                                   |                                                       |                       |                |                       |                |                      |                |                   |  |  |  |
| $ \begin{array}{c} TTE & 10 \\ TTE & 100 \\ \hline TTE & 100 \\$ | CUSTON                                                | VER SERVI CE ADVI SER | CONTACT CE     | NTRE TEAM SUPERVI SOR | CUSTOMER       | SERVICE ADVISER      | CUSTOME        | R SERVICE ADVISER |  |  |  |
| CUSTOMEN SERVICE ADVISER         CUSTOMEN SERVICE ADVISER         CUSTOMEN SERVICE ADVISER           (TRE         1.00         (CUSTOMEN SERVICE ADVISER)         (CUSTOMEN SERVICE ADVISER)           (CUSTOMEN SERVICE ADVISER)         (CUSTOMEN SERVICE ADVISER)         (CUSTOMEN SERVICE ADVISER)           (CUSTOMEN SERVICE ADVISER)         (CUSTOMEN SERVICE ADVISER)         (CUSTOMEN SERVICE ADVISER)           (CUSTOMEN SERVICE ADVISER)         (CUSTOMEN SERVICE ADVISER)         (CUSTOMEN SERVICE ADVISER)           (CUSTOMEN SERVICE ADVISER)         (CUSTOMEN SERVICE ADVISER)         (CUSTOMEN SERVICE ADVISER)           (CUSTOMEN SERVICE ADVISER)         (CUSTOME SERVICE ADVISER)         (CUSTOME SERVICE ADVISER)           (CUSTOME SERVICE ADVISER)         (CUSTOME SERVICE ADVISER)         (CUSTOME SERVICE ADVISER)           (CUSTOME SERVICE ADVISER)         (CUSTOME SERVICE ADVISER)         (CUSTOME SERVICE ADVISER)           (CUSTOME SERVICE ADVISER)         (CUSTOME SERVICE ADVISER)         (CUSTOMER SERVICE ADVISER)           (CUSTOMER SERVICE ADVISER)         (CUSTOMER SERVICE ADVISER)         (CUSTOMER SERVICE ADVISER)           (CUSTOMER SERVICE ADVISER)         (CUSTOMER SERVICE ADVISER)         (CUSTOMER SERVICE ADVISER)           (CUSTOMER SERVICE ADVISER)         (CUSTOMER SERVICE ADVISER)         (CUSTOMER SERVICE ADVISER)           (CUSTOMER SERVICE ADVISER)         (CUSTOMER SERVICE ADVISER)                                                                                                                                                                                                                                                                                                                                                                                                                                                                                                                                                                                                                                                                                                                                                                                                                                                                                                                                                                                                                                                                                                                                                                                                                                                                                                                                                                                                                                                                                                                                                          |                                                       |                       |                |                       |                |                      |                |                   |  |  |  |
| rate         SCALE 0<br>(TE         Grade         Grade <th< td=""><td>TE:</td><td>.83</td><td>FTE:</td><td>1.00</td><td>FTE:</td><td>1.00</td><td></td><td>.83</td></th<>                                                                                                                                                                                                                                                                                                                                                                                                                                                                                                                                                                                                                                                                                                                                                                                                                                                                                                                                                                                                                                                                                                                                                                                                                                                                                                                                                                                                                                                                                                   | TE:                                                   | .83                   | FTE:           | 1.00                  | FTE:           | 1.00                 |                | .83               |  |  |  |
| rate         SCALE 0<br>(TE         Grade         Grade <th< td=""><td></td><td></td><td></td><td></td><td>1</td><td></td><td></td><td></td></th<>                                                                                                                                                                                                                                                                                                                                                                                                                                                                                                                                                                                                                                                                                                                                                                                                                                                                                                                                                                                                                                                                                                                                                                                                                                                                                                                                                                                                                                                                                                                           |                                                       |                       |                |                       | 1              |                      |                |                   |  |  |  |
| TE1.00[FTE1.00[FTE54[FTE83CUSTORER SERVICE ADVISET<br>TOWER SERVICE ADVISET<br>TECONTACT CENTER TABLE SUPERVISOR<br>Orabic<br>FTECUSTORER SERVICE ADVISET<br>Orabic<br>FTECUSTORER SERVICE ADVISET<br>Orabic<br>FTECUSTORER SERVICE ADVISET<br>Orabic<br>FTECUSTORER SERVICE ADVISET<br>Orabic<br>FTECUSTORER SERVICE ADVISET<br>Orabic<br>FTECUSTORER SERVICE ADVISET<br>Orabic<br>SOLL F<br>FTECUSTORER SERVICE ADVISET<br>Orabic<br>SOLL FCUSTORER SERVICE ADVISET<br>Orabic<br>SOLL FCUSTORER SERVICE ADVISET<br>FTECUSTORER SERVICE ADVISET<br>Orabic<br>SOLL FCUSTORER SERVICE ADVISET<br>Orabic<br>SOLL FCUSTORE                                                                                                                                                                                                                                                                                                                                                                                                                                                                                                                                                                                                                                                                                                                                                                                                                                                                                                                                                                                                                                                                                                                                                                                                                                                                                                                                                                                                             | CUSTON                                                | VER SERVI CE ADVI SER | CUSTOM         | ER SERVI CE ADVI SER  | CUSTOMER       | SERVICE ADVISER      | CUSTOME        | R SERVICE ADVISER |  |  |  |
| CUSTOMER SERVICE ADVISER<br>Gradu:         CONTACT CENTRE TEAM SUPERVISOR<br>Gradu:         CONTACT CENTRE TEAM SUPERVISOR<br>Gradu:         CUSTOMER SERVICE ADVISER<br>Gradu:         SCALE 6<br>TTE         TTE         T                                                                                                                                                                                                                                                                                                                                                                                                                                                                                                                                                                                                                                                                                                                                                                                                                                                                                                                                                                                                                                                                                                                                                                                                     |                                                       |                       |                |                       |                |                      |                |                   |  |  |  |
| CUSTORE SERVICE ADVISET       CONTACT CENTRE TABLE SUPERVISOR       CUSTORER SERVICE ADVISET         Trabe       SOALE 6       SOALE 6       SOALE 6         Trabe       SOALE 6       CONTACT CENTRE TABLE SUPERVISOR       CUSTORER SERVICE ADVISET         CUSTORER SERVICE ADVISET       CUSTORER SERVICE ADVISET       CUSTORER SERVICE ADVISET         CUSTORER SERVICE ADVISET       CUSTORER SERVICE ADVISET       CUSTORER SERVICE ADVISET         CUSTORER SERVICE ADVISET       CUSTORER SERVICE ADVISET       CUSTORER SERVICE ADVISET         CUSTORER SERVICE ADVISET       CUSTORER SERVICE ADVISET       CUSTORER SERVICE ADVISET         CUSTORER SERVICE ADVISET       CUSTORER SERVICE ADVISET       CUSTORER SERVICE ADVISET         CUSTORER SERVICE ADVISET       CUSTORER SERVICE ADVISET       CUSTORER SERVICE ADVISET         CUSTORER SERVICE ADVISET       CUSTORER SERVICE ADVISET       CUSTORER SERVICE ADVISET         CUSTORER SERVICE ADVISET       CUSTORER SERVICE ADVISET       CUSTORER SERVICE ADVISET         CUSTORER SERVICE ADVISET       CUSTORER SERVICE ADVISET       CUSTORER SERVICE ADVISET         CUSTORER SERVICE ADVISET       CUSTORER SERVICE ADVISET       CUSTORER SERVICE ADVISET         CUSTORER SERVICE ADVISET       CUSTORER SERVICE ADVISET       CUSTORER SERVICE ADVISET         CUSTORER SERVICE ADVISET       CUSTORER SERVICE ADVISET       CU                                                                                                                                                                                                                                                                                                                                                                                                                                                                                                                                                                                                                                                                                                                                                                                                                                                                                                                                                                                                                                                                                                                                                                                                                                                                                                                                                                                                                                                                                                                                                                                                                          | TE:                                                   | 1.00                  | FTE:           | 1.00                  | FTE:           | .54                  | FTE:           | .83               |  |  |  |
| CUSTORE SERVICE ADVISET       CONTACT CENTRE TABLE SUPERVISOR       CUSTORER SERVICE ADVISET         Trabe       SOALE 6       SOALE 6       SOALE 6         Trabe       SOALE 6       CONTACT CENTRE TABLE SUPERVISOR       CUSTORER SERVICE ADVISET         CUSTORER SERVICE ADVISET       CUSTORER SERVICE ADVISET       CUSTORER SERVICE ADVISET         CUSTORER SERVICE ADVISET       CUSTORER SERVICE ADVISET       CUSTORER SERVICE ADVISET         CUSTORER SERVICE ADVISET       CUSTORER SERVICE ADVISET       CUSTORER SERVICE ADVISET         CUSTORER SERVICE ADVISET       CUSTORER SERVICE ADVISET       CUSTORER SERVICE ADVISET         CUSTORER SERVICE ADVISET       CUSTORER SERVICE ADVISET       CUSTORER SERVICE ADVISET         CUSTORER SERVICE ADVISET       CUSTORER SERVICE ADVISET       CUSTORER SERVICE ADVISET         CUSTORER SERVICE ADVISET       CUSTORER SERVICE ADVISET       CUSTORER SERVICE ADVISET         CUSTORER SERVICE ADVISET       CUSTORER SERVICE ADVISET       CUSTORER SERVICE ADVISET         CUSTORER SERVICE ADVISET       CUSTORER SERVICE ADVISET       CUSTORER SERVICE ADVISET         CUSTORER SERVICE ADVISET       CUSTORER SERVICE ADVISET       CUSTORER SERVICE ADVISET         CUSTORER SERVICE ADVISET       CUSTORER SERVICE ADVISET       CUSTORER SERVICE ADVISET         CUSTORER SERVICE ADVISET       CUSTORER SERVICE ADVISET       CU                                                                                                                                                                                                                                                                                                                                                                                                                                                                                                                                                                                                                                                                                                                                                                                                                                                                                                                                                                                                                                                                                                                                                                                                                                                                                                                                                                                                                                                                                                                                                                                                                          |                                                       |                       |                |                       |                |                      |                |                   |  |  |  |
| rade:         SCALE &<br>5.02         Grade:         SCALE 6<br>FTE:         1.00         Frade:         SCALE 6<br>FTE:         Frad                                                                                                                                                                                                                                                                                                                                                                                                                                                                                                                                                                                                                                                                                                                                                                                                                                                                                                                                                                                                                                                                                                                                                                                                                                                                                                                                                                                                                                                                                                                          | CUSTON                                                | VER SERVI CE ADVI SER | CONTACT CE     | NTRE TEAM SUPERVI SOR | CONTACT CENT   | TRE TEAM SUPERVI SOR | CUSTOME        | R SERVICE ADVISER |  |  |  |
| CUSTOMER SERVICE ADVISER     CUSTOMER SERVICE ADVISER     CUSTOMER SERVICE ADVISER       CUSTOMER SERVICE ADVISER     CUSTOMER SERVICE ADVISER     CUSTOMER SERVICE ADVISER       CUSTOMER SERVICE ADVISER     CUSTOMER SERVICE ADVISER     CUSTOMER SERVICE ADVISER       CUSTOMER SERVICE ADVISER     CUSTOMER SERVICE ADVISER     CUSTOMER SERVICE ADVISER       CUSTOMER SERVICE ADVISER     CUSTOMER SERVICE ADVISER     CUSTOMER SERVICE ADVISER       CUSTOMER SERVICE ADVISER     CUSTOMER SERVICE ADVISER     CUSTOMER SERVICE ADVISER       CUSTOMER SERVICE ADVISER     CUSTOMER SERVICE ADVISER     CUSTOMER SERVICE ADVISER       CUSTOMER SERVICE ADVISER     CUSTOMER SERVICE ADVISER     CUSTOMER SERVICE ADVISER       CUSTOMER SERVICE ADVISER     CUSTOMER SERVICE ADVISER     CUSTOMER SERVICE ADVISER       CUSTOMER SERVICE ADVISER     CUSTOMER SERVICE ADVISER     CUSTOMER SERVICE ADVISER       CUSTOMER SERVICE ADVISER     CUSTOMER SERVICE ADVISER     CUSTOMER SERVICE ADVISER       CUSTOMER SERVICE ADVISER     CUSTOMER SERVICE ADVISER     CUSTOMER SERVICE ADVISER       CUSTOMER SERVICE ADVISER     CUSTOMER SERVICE ADVISER     CUSTOMER SERVICE ADVISER       CUSTOMER SERVICE ADVISER     CUSTOMER SERVICE ADVISER     CUSTOMER SERVICE ADVISER       CUSTOMER SERVICE ADVISER     CUSTOMER SERVICE ADVISER     CUSTOMER SERVICE ADVISER       CUSTOMER SERVICE ADVISER     CUSTOMER SERVICE ADVISER     CUSTOMER SERVICE A                                                                                                                                                                                                                                                                                                                                                                                                                                                                                                                                                                                                                                                                                                                                                                                                                                                                                                                                                                                                                                                                                                                                                                                                                                                                                                                                                                                                                                                                                                                                                                          | rade:                                                 | SCALE 6               | Grade:         | SO2                   | Grade:         | SO2                  | Grade:         | SCALE 6           |  |  |  |
| radio: SCALE 6<br>readio: SCALE 6<br>readio                                                                                                                                                                                                                                                                                                                                                                                                                                                                                                                                                                                                                                                                | TE:                                                   | .50                   | FTE:           | 1.00                  | FTE:           | 1.00                 | FTE:           | 1.00              |  |  |  |
| radio: SCALE 6<br>readio: SCALE 6<br>readio                                                                                                                                                                                                                                                                                                                                                                                                                                                                                                                                                                                                                                                                |                                                       |                       |                |                       |                |                      |                |                   |  |  |  |
| radio: SCALE 6<br>readio: SCALE 6<br>readio                                                                                                                                                                                                                                                                                                                                                                                                                                                                                                                                                                                                                                                                | CUSTON                                                | MER SERVI CE ADVI SER | CUSTOM         | ER SERVICE ADVISER    | CONTACT CEN    | TRE TEAM SUPERVI SOR | CUSTOME        | R SERVICE ADVISER |  |  |  |
| CUSTOMER SERVICE ADVISER       CUSTOMER SERVICE ADVISER       CUSTOMER SERVICE ADVISER         Trade:       SCALE 6       TTE:       78         CUSTOMER SERVICE ADVISER       CUSTOMER SERVICE ADVISER       CUSTOMER SERVICE ADVISER         CUSTOMER SERVICE ADVISER       CUSTOMER SERVICE ADVISER       CUSTOMER SERVICE ADVISER         CUSTOMER SERVICE ADVISER       CUSTOMER SERVICE ADVISER       CUSTOMER SERVICE ADVISER         CUSTOMER SERVICE ADVISER       CUSTOMER SERVICE ADVISER       CUSTOMER SERVICE ADVISER         CUSTOMER SERVICE ADVISER       CUSTOMER SERVICE ADVISER       CUSTOMER SERVICE ADVISER         CUSTOMER SERVICE ADVISER       CONTACT CENTRE TAM SUPERVISOR       CUSTOMER SERVICE ADVISER       CUSTOMER SERVICE ADVISER         CUSTOMER SERVICE ADVISER       CONTACT CENTRE TAM SUPERVISOR       CUSTOMER SERVICE ADVISER       CUSTOMER SERVICE ADVISER         CUSTOMER SERVICE ADVISER       CUSTOMER SERVICE ADVISER       CUSTOMER SERVICE ADVISER       CUSTOMER SERVICE ADVISER         CUSTOMER SERVICE ADVISER       CUSTOMER SERVICE ADVISER       CUSTOMER SERVICE ADVISER       CUSTOMER SERVICE ADVISER         CUSTOMER SERVICE ADVISER       CUSTOMER SERVICE ADVISER       CUSTOMER SERVICE ADVISER       CUSTOMER SERVICE ADVISER         CUSTOMER SERVICE ADVISER       CUSTOMER SERVICE ADVISER       CUSTOMER SERVICE ADVISER       CUSTOMER SERVICE ADVISER       CUSTOMER SERVI                                                                                                                                                                                                                                                                                                                                                                                                                                                                                                                                                                                                                                                                                                                                                                                                                                                                                                                                                                                                                                                                                                                                                                                                                                                                                                                                                                                                                                                                                                                                                                                        |                                                       |                       |                |                       |                |                      |                |                   |  |  |  |
| rade: SCALE 6<br>TT: 78<br>CUSTOMER SERVICE ADVISER<br>CUSTOMER SERVICE ADVI                                                                                                                                                                                                                                                                                                                                                                                                                                                                                                                                                                                                                                                                                                                                                 |                                                       |                       |                |                       | FTE:           | 1.00                 |                |                   |  |  |  |
| rade: SCALE 6<br>TT: 78<br>CUSTOMER SERVICE ADVISER<br>CUSTOMER SERVICE ADVI                                                                                                                                                                                                                                                                                                                                                                                                                                                                                                                                                                                                                                                                                                                                                 |                                                       |                       |                |                       |                |                      |                |                   |  |  |  |
| rade: SCALE 6<br>FTE: 73<br>FTE: 7                                                                                                                                                                                                                                                                                                                                                                                                                                           | CLISTON                                               | IER SERVICE ADVISER   | CUSTOM         |                       | CUSTOMER       |                      | CLISTOME       |                   |  |  |  |
| CUSTOMER SERVICE ADVISER       CUSTOMER SERVICE ADVISER       CUSTOMER SERVICE ADVISER         Grade:       SCALE 6       FTE:       1.00         CUSTOMER SERVICE ADVISER       CONTACT CENTRE TEAM SUPERVISOR       CUSTOMER SERVICE ADVISER       CUSTOMER SERVICE ADVISER         CUSTOMER SERVICE ADVISER       CONTACT CENTRE TEAM SUPERVISOR       CUSTOMER SERVICE ADVISER       CUSTOMER SERVICE ADVISER         CUSTOMER SERVICE ADVISER       CONTACT CENTRE TEAM SUPERVISOR       CUSTOMER SERVICE ADVISER       CUSTOMER SERVICE ADVISER         CUSTOMER SERVICE ADVISER       CONTACT CENTRE TEAM SUPERVISOR       CUSTOMER SERVICE ADVISER       CUSTOMER SERVICE ADVISER         CUSTOMER SERVICE ADVISER       CONTACT CENTRE TEAM SUPERVISER       CUSTOMER SERVICE ADVISER       CUSTOMER SERVICE ADVISER         CUSTOMER SERVICE ADVISER       CUSTOMER SERVICE ADVISER       CUSTOMER SERVICE ADVISER       CUSTOMER SERVICE ADVISER         CUSTOMER SERVICE ADVISER       CUSTOMER SERVICE ADVISER       CUSTOMER SERVICE ADVISER       CUSTOMER SERVICE ADVISER         CUSTOMER SERVICE ADVISER       CUSTOMER SERVICE ADVISER       CUSTOMER SERVICE ADVISER       CUSTOMER SERVICE ADVISER         CUSTOMER SERVICE ADVISER       CUSTOMER SERVICE ADVISER       CUSTOMER SERVICE ADVISER       CUSTOMER SERVICE ADVISER         CUSTOMER SERVICE ADVISER       CUSTOMER SERVICE ADVISER       CUSTOMER SERVICE ADVISER       CUSTOMER SE                                                                                                                                                                                                                                                                                                                                                                                                                                                                                                                                                                                                                                                                                                                                                                                                                                                                                                                                                                                                                                                                                                                                                                                                                                                                                                                                                                                                                                                                                                                                                                       | Fade:                                                 |                       |                |                       |                |                      |                |                   |  |  |  |
| rade: SCALE 6<br>FTE: 1.00<br>CUSTOMER SERVICE ADVI SER<br>CUSTOMER SERVICE ADVI SER<br>CUSTOMER SERVICE ADVI SER<br>CONTACT CENTRE TEAM SUPERVISOR<br>CUSTOMER SERVICE ADVI SER<br>Crade: SCALE 6<br>FTE: 1.00<br>CUSTOMER SERVICE ADVI SER<br>Crade: SCALE 6<br>FTE: 1.00<br>CUSTOMER SERVICE ADVI SER<br>Crade: SCALE 6<br>FTE: 1.00<br>CUSTOMER SERVICE ADVI SER<br>CUSTOMER SERVICE                                                                                                                                                                                                                                                                                                                                                                                                                                                                                                                                                                                                                                                                                                                                                  | TE:                                                   | 1.00                  | FTE:           | .78                   | FTE:           | .83                  | FTE:           | .83               |  |  |  |
| rade: SCALE 6<br>FTE: 1.00<br>CUSTOMER SERVICE ADVI SER<br>CUSTOMER SERVICE ADVI SER<br>CUSTOMER SERVICE ADVI SER<br>CONTACT CENTRE TEAM SUPERVISOR<br>CUSTOMER SERVICE ADVI SER<br>Crade: SCALE 6<br>FTE: 1.00<br>CUSTOMER SERVICE ADVI SER<br>Crade: SCALE 6<br>FTE: 1.00<br>CUSTOMER SERVICE ADVI SER<br>Crade: SCALE 6<br>FTE: 1.00<br>CUSTOMER SERVICE ADVI SER<br>CUSTOMER SERVICE                                                                                                                                                                                                                                                                                                                                                                                                                                                                                                                                                                                                                                                                                                                                                  |                                                       |                       |                |                       |                |                      |                |                   |  |  |  |
| rade: SCALE 6<br>FTE: 1.00<br>CUSTOMER SERVICE ADVI SER<br>CUSTOMER SERVICE ADVI SER<br>CUSTOMER SERVICE ADVI SER<br>CONTACT CENTRE TEAM SUPERVISOR<br>CUSTOMER SERVICE ADVI SER<br>Crade: SCALE 6<br>FTE: 1.00<br>CUSTOMER SERVICE ADVI SER<br>Crade: SCALE 6<br>FTE: 1.00<br>CUSTOMER SERVICE ADVI SER<br>Crade: SCALE 6<br>FTE: 1.00<br>CUSTOMER SERVICE ADVI SER<br>CUSTOMER SERVICE                                                                                                                                                                                                                                                                                                                                                                                                                                                                                                                                                                                                                                                                                                                                                  | CLISTON                                               | IER SERVICE ADVISER   | CUSTOM         |                       | CUSTOMER       | SERVICE ADVISER      | CLISTOME       |                   |  |  |  |
| CUSTOMER SERVICE ADVISER       CONTACT CENTRE TEAM SUPERVISOR       CUSTOMER SERVICE ADVISER         Grade:       SCALE 6       Grade:       SCALE 6         TE:       1.00       Grade:       SCALE 6         CUSTOMER SERVICE ADVISER       CUSTOMER SERVICE ADVISER       CUSTOMER SERVICE ADVISER         CUSTOMER SERVICE ADVISER       CUSTOMER SERVICE ADVISER       CUSTOMER SERVICE ADVISER         CUSTOMER SERVICE ADVISER       CUSTOMER SERVICE ADVISER       CUSTOMER SERVICE ADVISER         CUSTOMER SERVICE ADVISER       CUSTOMER SERVICE ADVISER       CUSTOMER SERVICE ADVISER         CUSTOMER SERVICE ADVISER       CUSTOMER SERVICE ADVISER       CUSTOMER SERVICE ADVISER         CUSTOMER SERVICE ADVISER       CUSTOMER SERVICE ADVISER       CUSTOMER SERVICE ADVISER         CUSTOMER SERVICE ADVISER       CUSTOMER SERVICE ADVISER       CUSTOMER SERVICE ADVISER         CUSTOMER SERVICE ADVISER       CUSTOMER SERVICE ADVISER       CUSTOMER SERVICE ADVISER         CUSTOMER SERVICE ADVISER       CUSTOMER SERVICE ADVISER       CUSTOMER SERVICE ADVISER         CUSTOMER SERVICE ADVISER       CUSTOMER SERVICE ADVISER       CUSTOMER SERVICE ADVISER         CUSTOMER SERVICE ADVISER       CUSTOMER SERVICE ADVISER       CUSTOMER SERVICE ADVISER         CUSTOMER SERVICE ADVISER       CUSTOMER SERVICE ADVISER       CUSTOMER SERVICE ADVISER                                                                                                                                                                                                                                                                                                                                                                                                                                                                                                                                                                                                                                                                                                                                                                                                                                                                                                                                                                                                                                                                                                                                                                                                                                                                                                                                                                                                                                                                                                                                                                                                                                                   |                                                       |                       |                |                       |                |                      |                |                   |  |  |  |
| rade:       SCALE 6       Grade:       SCALE 6       Grade:       SCALE 6         TE:       1.00       ITE:       1.00       ITE:       1.00         CUSTOMER SERVICE ADVISER       CUSTOMER SERVICE ADVISER       CUSTOMER SERVICE ADVISER       CUSTOMER SERVICE ADVISER         Grade:       SCALE 6       FTE:       1.00       ITE:       1.00         CUSTOMER SERVICE ADVISER       CUSTOMER SERVICE ADVISER       CUSTOMER SERVICE ADVISER       CUSTOMER SERVICE ADVISER         Grade:       SCALE 6       FTE:       1.00       ITE:       1.00         CUSTOMER SERVICE ADVISER       CUSTOMER SERVICE ADVISER       CUSTOMER SERVICE ADVISER       CUSTOMER SERVICE ADVISER         Grade:       SCALE 6       FTE:       1.00       ITE:       1.00         CUSTOMER SERVICE ADVISER       Grade:       SCALE 6       FTE:       1.00         CUSTOMER SERVICE ADVISER       Grade:       SCALE 6       FTE:       1.00         CUSTOMER SERVICE ADVISER       CUSTOMER SERVICE ADVISER       CUSTOMER SERVICE ADVISER       CUSTOMER SERVICE ADVISER         CUSTOMER SERVICE ADVISER       CUSTOMER SERVICE ADVISER       CUSTOMER SERVICE ADVISER       CUSTOMER SERVICE ADVISER         Grade:       SCALE 6       FTE:       1.00       FTE:       1.00                                                                                                                                                                                                                                                                                                                                                                                                                                                                                                                                                                                                                                                                                                                                                                                                                                                                                                                                                                                                                                                                                                                                                                                                                                                                                                                                                                                                                                                                                                                                                                                                                                                                                                                                                                   | TE:                                                   |                       |                |                       |                |                      |                |                   |  |  |  |
| rade:       SCALE 6       Grade:       SCALE 6       Grade:       SCALE 6         TE:       1.00       ITE:       1.00       ITE:       1.00         CUSTOMER SERVICE ADVISER       CUSTOMER SERVICE ADVISER       CUSTOMER SERVICE ADVISER       CUSTOMER SERVICE ADVISER         Grade:       SCALE 6       FTE:       1.00       ITE:       1.00         CUSTOMER SERVICE ADVISER       CUSTOMER SERVICE ADVISER       CUSTOMER SERVICE ADVISER       CUSTOMER SERVICE ADVISER         Grade:       SCALE 6       FTE:       1.00       ITE:       1.00         CUSTOMER SERVICE ADVISER       CUSTOMER SERVICE ADVISER       CUSTOMER SERVICE ADVISER       CUSTOMER SERVICE ADVISER         Grade:       SCALE 6       FTE:       1.00       ITE:       1.00         CUSTOMER SERVICE ADVISER       Grade:       SCALE 6       FTE:       1.00         CUSTOMER SERVICE ADVISER       Grade:       SCALE 6       FTE:       1.00         CUSTOMER SERVICE ADVISER       CUSTOMER SERVICE ADVISER       CUSTOMER SERVICE ADVISER       CUSTOMER SERVICE ADVISER         CUSTOMER SERVICE ADVISER       CUSTOMER SERVICE ADVISER       CUSTOMER SERVICE ADVISER       CUSTOMER SERVICE ADVISER         Grade:       SCALE 6       FTE:       1.00       FTE:       1.00                                                                                                                                                                                                                                                                                                                                                                                                                                                                                                                                                                                                                                                                                                                                                                                                                                                                                                                                                                                                                                                                                                                                                                                                                                                                                                                                                                                                                                                                                                                                                                                                                                                                                                                                                                   |                                                       |                       |                |                       |                |                      |                |                   |  |  |  |
| rade:       SCALE 6       Grade:       SCALE 6       Grade:       SCALE 6         TE:       1.00       ITE:       1.00       ITE:       1.00         CUSTOMER SERVICE ADVISER       CUSTOMER SERVICE ADVISER       CUSTOMER SERVICE ADVISER       CUSTOMER SERVICE ADVISER         Grade:       SCALE 6       FTE:       1.00       ITE:       1.00         CUSTOMER SERVICE ADVISER       Grade:       SCALE 6       FTE:       1.00         FTE:       1.00       ITE:       1.00       ITE:       1.00         CUSTOMER SERVICE ADVISER       CUSTOMER SERVICE ADVISER       CUSTOMER SERVICE ADVISER       CUSTOMER SERVICE ADVISER       Grade:       SCALE 6         Te:       1.00       ITE:       1.00       ITE:       1.00       ITE:       1.00         CUSTOMER SERVICE ADVISER       CUSTOMER SERVICE ADVISER       Grade:       SCALE 6       FTE:       1.00       ITE:       1.00         CUSTOMER SERVICE ADVISER       CUSTOMER SERVICE ADVISER       CUSTOMER SERVICE ADVISER       CUSTOMER SERVICE ADVISER       Grade:       SCALE 5       FTE:       1.00       ITE:       1.00         CUSTOMER SERVICE ADVISER       CUSTOMER SERVICE ADVISER       CUSTOMER SERVICE ADVISER       CUSTOMER SERVICE ADVISER       CUSTOMER SERVICE ADVISER <td>CUSTON</td> <td>VER SERVICE ADVISER</td> <td>CONTACT CE</td> <td>NTRE TEAM SUPERVISOR</td> <td>CUSTOMER</td> <td>SERVICE ADVISER</td> <td>CUSTOME</td> <td>R SERVICE ADVISER</td>                                                                                                                                                                                                                                                                                                                                                                                                                                                                                                                                                                                                                                                                                                                                                                                                                                                                                                                                                                                                                                                                                                                                                                                                                                                                                                                                                                                                                                                                                                                                                                                   | CUSTON                                                | VER SERVICE ADVISER   | CONTACT CE     | NTRE TEAM SUPERVISOR  | CUSTOMER       | SERVICE ADVISER      | CUSTOME        | R SERVICE ADVISER |  |  |  |
| CUSTOMER SERVICE ADVISER       CUSTOMER SERVICE ADVISER       CUSTOMER SERVICE ADVISER         Grade:       SCALE 6       Grade::       SCALE 6         TE:       1.00       Grade::       SCALE 6         CUSTOMER SERVICE ADVISER       CUSTOMER SERVICE ADVISER       Grade::       SCALE 6         Te:       1.00       FTE:       1.00       Grade::       SCALE 6         CUSTOMER SERVICE ADVISER       CUSTOMER SERVICE ADVISER       CUSTOMER SERVICE ADVISER       CUSTOMER SERVICE ADVISER         CUSTOMER SERVICE ADVISER       CUSTOMER SERVICE ADVISER       CUSTOMER SERVICE ADVISER       CUSTOMER SERVICE ADVISER         CUSTOMER SERVICE ADVISER       CUSTOMER SERVICE ADVISER       CUSTOMER SERVICE ADVISER       CUSTOMER SERVICE ADVISER         CUSTOMER SERVICE ADVISER       CUSTOMER SERVICE ADVISER       CUSTOMER SERVICE ADVISER       CUSTOMER SERVICE ADVISER         CUSTOMER SERVICE ADVISER       CUSTOMER SERVICE ADVISER       CUSTOMER SERVICE ADVISER       CUSTOMER SERVICE ADVISER       CUSTOMER SERVICE ADVISER         CUSTOMER SERVICE ADVISER       CUSTOMER SERVICE ADVISER       CUSTOMER SERVICE ADVISER       CUSTOMER SERVICE ADVISER       CUSTOMER SERVICE ADVISER         CUSTOMER SERVICE ADVISER       CUSTOMER SERVICE ADVISER       CUSTOMER SERVICE ADVISER       CUSTOMER SERVICE ADVISER       CUSTOMER SERVICE ADVISER       CUSTOMER SERVICE AD                                                                                                                                                                                                                                                                                                                                                                                                                                                                                                                                                                                                                                                                                                                                                                                                                                                                                                                                                                                                                                                                                                                                                                                                                                                                                                                                                                                                                                                                                                                                                                                                                             |                                                       |                       |                |                       |                |                      |                |                   |  |  |  |
| rade: SCALE 6<br>FE: 1.00<br>FTE: 1.00<br>CUSTOMER SERVICE ADVISER<br>Grade: SCALE 6<br>FTE: 1.00<br>CUSTOMER SERVICE ADVISER<br>CUSTOMER SERVICE ADVISER<br>CUSTO                                                                                                                                                                                                                                                                                                                                                                                                                                                                                                                                                                                                                                                                                                                               | TE:                                                   | 1.00                  | FTE:           | 1.00                  | FTE:           | 1.00                 | J FTE:         | 1.00              |  |  |  |
| rade: SCALE 6<br>FE: 1.00<br>FTE: 1.00<br>FTE: 1.00<br>FTE: 1.00<br>FTE: 1.00<br>CUSTOMER SERVICE ADVISER<br>CCUSTOMER SERVICE ADVISER<br>CCUSTOM                                                                                                                                                                                                                                                                                                                                                                                                                                                                                                                                                                                                                                                                                                                                                 |                                                       |                       |                |                       | -              |                      |                |                   |  |  |  |
| rade: SCALE 6<br>FE: 1.00<br>FTE: 1.00<br>FTE: 1.00<br>FTE: 1.00<br>FTE: 1.00<br>CUSTOMER SERVICE ADVISER<br>CCUSTOMER SERVICE ADVISER<br>CCUSTOM                                                                                                                                                                                                                                                                                                                                                                                                                                                                                                                                                                                                                                                                                                                                                 | CUSTON                                                | VER SERVICE ADVISER   | CLISTOM        | R SERVICE ADVISER     | CUSTOME        | SERVICE ADVISER      | CUSTOM         | R SERVICE ADVISER |  |  |  |
| TE:       1.00       FTE:       1.00       FTE:       1.00         CUSTOMER SERVICE ADVISER<br>rade:       SCALE 6<br>(TTE:       1.00       CUSTOMER SERVICE ADVISER<br>Grade:                                                                                                                                                                                                                                                                                                                                                                                                                                                                                                                                                                                                                                                                                                                                                                                                                                                                                                                                                                                                                                                                                                                                                                                                                                                                                 |                                                       |                       |                |                       |                |                      |                |                   |  |  |  |
| rade: SCALE 6<br>FTE: 1.00<br>FTE: 1.00<br>CUSTOMER SERVICE ADVISER<br>CUSTOMER SERVICE ADVISER<br>C                                                                                                                                                                                                                                                                                                                                                                                                                                                                                                                                                                                                                                                                                                                                   |                                                       |                       |                |                       |                |                      |                |                   |  |  |  |
| rade: SCALE 6<br>FTE: 1.00<br>FTE: 1.00<br>CUSTOMER SERVICE ADVISER<br>CUSTOMER SERVICE ADVISER<br>C                                                                                                                                                                                                                                                                                                                                                                                                                                                                                                                                                                                                                                                                                                                                   |                                                       |                       |                |                       | +              |                      |                |                   |  |  |  |
| rade: SCALE 6<br>FTE: 1.00<br>FTE: 1.00<br>CUSTOMER SERVICE ADVISER<br>CUSTOMER SERVICE ADVISER<br>C                                                                                                                                                                                                                                                                                                                                                                                                                                                                                                                                                                                                                                                                                                                                   | CUSTON                                                | VER SERVICE ADVISER   | CLISTOM        | R SERVICE ADVISER     | CUSTOME        | SERVICE ADVISER      | CUSTOM         | R SERVICE ADVISER |  |  |  |
| TE:       1.00       FTE:       1.00       FTE:       1.00         CUSTOMER SERVICE ADVISER<br>rade:       SCALE 6<br>SCALE 6<br>FTE:       CUSTOMER SERVICE ADVISER<br>Grade:       TECHNICAL SUPPORT OFFICER<br>Grade:       TECHNICAL SUPPORT OFFICER<br>Grade:       TECHNICAL SUPPORT OFFICER<br>Grade:       TECHNICAL SUPPORT OFFICER<br>Grade:       CUSTOMER SERVICE ADVISER<br>Grade:       CUSTO                                                                                                                                                                                                                                                                                                                                                                                                                                                                                                                                                                                                                                                                                                                                                                                                                                                                                                                                                                                                                                                                                                                                                                                                                                                                  | and the                                               | 004157                |                |                       |                |                      |                |                   |  |  |  |
| CUSTOMER SERVICE ADVISER       CUSTOMER SERVICE ADVISER       CUSTOMER SERVICE ADVISER         Grade:       SCALE 6       Grade:       SCALE 6         FE:       1.00       FTE:       1.00         CUSTOMER SERVICE ADVISER       CUSTOMER SERVICE ADVISER       Grade:       SCALE 5         Grade:       SCALE 5       FTE:       1.00       FTE:       1.00         CUSTOMER SERVICE ADVISER       Grade:       SCALE 5       Grade:       SCALE 5         FTE:       1.00       FTE:       1.00       FTE:       1.00         CUSTOMER SERVICE ADVISER       Grade:       SCALE 5       Grade:       SCALE 5         FTE:       1.00       FTE:       1.00       FTE:       1.00         CUSTOMER SERVICE ADVISER       Grade:       SCALE 5       FTE:       1.00         CUSTOMER SERVICE ADVISER       CUSTOMER SERVICE ADVISER       Grade:       SCALE 5         FTE:       1.00       FTE:       1.00       FTE:       1.00         CUSTOMER SERVICE ADVISER       CUSTOMER SERVICE ADVISER       CUSTOMER SERVICE ADVISER       Grade:       SCALE 4         FTE:       1.00       FTE:       1.00       FTE:       1.00       FTE:       1.00         CUSTOMER SERVIC                                                                                                                                                                                                                                                                                                                                                                                                                                                                                                                                                                                                                                                                                                                                                                                                                                                                                                                                                                                                                                                                                                                                                                                                                                                                                                                                                                                                                                                                                                                                                                                                                                                                                                                                                                                                                                                           |                                                       |                       |                |                       |                |                      |                |                   |  |  |  |
| rade: SCALE 6<br>FTE: 1.00<br>FTE: 1.                                                                                                                                                                                                                                                                                                                                                                                                                                                                                                                             |                                                       |                       |                |                       |                |                      |                |                   |  |  |  |
| rade: SCALE 6<br>FTE: 1.00<br>FTE: 1.                                                                                                                                                                                                                                                                                                                                                                                                                                                                                                                             | CUSTON                                                |                       | CUSTOM         |                       | CUSTOME        |                      | CUSTON         |                   |  |  |  |
| TE:     1.00     FTE:     1.00     FTE:     1.00       CUSTOMER SERVICE ADVISER<br>rade:     SCALE 5<br>FTE:     CUSTOMER SERVICE ADVISER<br>Grade:     CUSTOMER SERVICE ADVISER<br>Grade:     TECHNICAL SUPPORT OFFICER<br>Grade:     TECHNICAL SUPPORT OFFICER<br>Grade:     TECHNICAL SUPPORT OFFICER<br>Grade:     CUSTOMER SERVICE ADVISER<br>FTE:     CUSTOMER SERVICE ADVISER<br>FTE:     CUSTOMER SERVICE ADVISER<br>Grade:                                                                                                                                                                                                                                                                                                                                                                                                                                                                                                                                                                                                                                                                                                                                                                                                                                                                                                                                                                                                                                                                                                                                                                                                                                                                   |                                                       |                       |                |                       |                |                      |                |                   |  |  |  |
| rade: SCALE 5<br>TE: 1.00<br>CUSTOMER SERVICE ADVISER<br>TE: 1.00<br>CUSTOMER SERVICE ADVISER<br>CUSTOMER SERVICE ADVISER<br>CUS                                                                                                                                                                                                                                                                                                                                                                                                                                                                                                                                                                                                                                                                                                                                                     |                                                       |                       |                |                       |                |                      |                |                   |  |  |  |
| rade: SCALE 5<br>TE: 1.00<br>FTE:                                                                                                                                                                                                                                                                                                                                                                                                                                                                                                                                                                                                                                                                                                                                    |                                                       |                       |                |                       |                | 1                    |                |                   |  |  |  |
| rade: SCALE 5<br>TE: 1.00<br>FTE:                                                                                                                                                                                                                                                                                                                                                                                                                                                                                                                                                                                                                                                                                                                                    | CUSTON                                                |                       | CUSTOM         |                       | CUSTOME        | SERVICE ADVISER      | TECHNIC        |                   |  |  |  |
| TE:     1.00     FTE:     1.00     FTE:     1.00       CUSTOMER SERVICE ADVISER     CUSTOMER SERVICE ADVISER     CUSTOMER SERVICE ADVISER     CUSTOMER SERVICE ADVISER       CUSTOMER SERVICE ADVISER     Grade:     SCALE 4     SCALE 4       CUSTOMER SERVICE ADVISER     CUSTOMER SERVICE ADVISER     CUSTOMER SERVICE ADVISER       CUSTOMER SERVICE ADVISER     CUSTOMER SERVICE ADVISER     CUSTOMER SERVICE ADVISER       CUSTOMER SERVICE ADVISER     CUSTOMER SERVICE ADVISER     CUSTOMER SERVICE ADVISER       CUSTOMER SERVICE ADVISER     CUSTOMER SERVICE ADVISER     CUSTOMER SERVICE ADVISER       CUSTOMER SERVICE ADVISER     CUSTOMER SERVICE ADVISER     CUSTOMER SERVICE ADVISER       CUSTOMER SERVICE ADVISER     CUSTOMER SERVICE ADVISER     CUSTOMER SERVICE ADVISER       CUSTOMER SERVICE ADVISER     CUSTOMER SERVICE ADVISER     CUSTOMER SERVICE ADVISER       Grade:     SCALE 4     SCALE 4     Grade:     SCALE 4                                                                                                                                                                                                                                                                                                                                                                                                                                                                                                                                                                                                                                                                                                                                                                                                                                                                                                                                                                                                                                                                                                                                                                                                                                                                                                                                                                                                                                                                                                                                                                                                                                                                                                                                                                                                                                                                                                                                                                                                                                                                                          |                                                       |                       |                |                       |                |                      |                |                   |  |  |  |
| rade: SCALE 5<br>FE: 1.00 FTE: 1.00 FT                                                                                                                                                                                                                                                                                                                                                                                                                                                                                                                                                                                                                                                                                                                                                                                                                                                                                                             |                                                       |                       |                |                       |                |                      |                |                   |  |  |  |
| rade: SCALE 5<br>FE: 1.00 FTE: 1.00 FT                                                                                                                                                                                                                                                                                                                                                                                                                                                                                                                                                                                                                                                                                                                                                                                                                                                                                                             |                                                       |                       |                |                       |                |                      |                |                   |  |  |  |
| rade: SCALE 5<br>FE: 1.00 FTE: 1.00 FT                                                                                                                                                                                                                                                                                                                                                                                                                                                                                                                                                                                                                                                                                                                                                                                                                                                                                                             |                                                       | I                     |                |                       |                |                      |                |                   |  |  |  |
| TE:         1.00         FTE:         1.00         FTE:         1.00         FTE:         1.00           CUSTOMER SERVICE ADVI SER<br>rade:         CUSTOMER SERVICE ADVI SER<br>Grade:         CUSTOMER SERVICE ADVI SER<br>Grad                                                                                                                                                                                                                                                                                                                                                                                                                                                                                                                                                                                                                                                                                                                                                                                                                                                                                                                                                                                                                                                                                                                                                                                                                                                    |                                                       | SCALE 5               |                |                       |                |                      |                |                   |  |  |  |
| CUSTOMER SERVI CE ADVI SER         CUSTOMER SERVI CE ADVI SER         TECHNI CAL SUPPORT OFFICER         CUSTOMER SERVI CE ADVI SER           Grade:         SCALE 4         FTE:         1.00         Grade:         SCALE 4           FTE:         1.00         FTE:         1.00         Grade:         SCALE 4           CUSTOMER SERVI CE ADVI SER         CUSTOMER SERVI CE ADVI SER         Grade:         SCALE 4           Grade:         SCALE 4         FTE:         1.00         FTE:         1.00           CUSTOMER SERVI CE ADVI SER         CUSTOMER SE                                                                                                                                                                                                                                                                                                                                                                                                                                                                                                                                                                                                                                                                                                                                                                                                                                                                                                                                                                                                                                                                                                                                                                                                                                                                                                                                                                                                                                                                                                                        |                                                       |                       |                |                       |                |                      |                |                   |  |  |  |
| CUSTOMER SERVICE ADVI SER     CUSTOMER SERVICE ADVI SER     TECHNI CAL SUPPORT OFFICER     CUSTOMER SERVICE ADVI SER       Grade:     SCALE 4     Grade:     SCALE 4       FTE:     1.00     FTE:     1.00       CUSTOMER SERVICE ADVI SER     CUSTOMER SERVICE ADVI SER     Grade:     SCALE 4       CUSTOMER SERVICE ADVI SER     CUSTOMER SERVICE ADVI SER     CUSTOMER SERVICE ADVI SER     CUSTOMER SERVICE ADVI SER       CUSTOMER SERVICE ADVI SER     CUSTOMER SERVICE ADVI SER     CUSTOMER SERVICE ADVI SER     CUSTOMER SERVICE ADVI SER       Grade:     SCALE 4     Grade:     SCALE 4     Grade:     SCALE 4                                                                                                                                                                                                                                                                                                                                                                                                                                                                                                                                                                                                                                                                                                                                                                                                                                                                                                                                                                                                                                                                                                                                                                                                                                                                                                                                                                                                                                                                                                                                                                                                                                                                                                                                                                                                                                                                                                                                                                                                                                                                                                                                                                                                                                                                                                                                                                                                                   |                                                       |                       |                |                       |                |                      |                |                   |  |  |  |
| rade: SCALE 4<br>TE: 1.00  Grade: SCALE 4<br>FTE: 1.00  Grade: SCALE 4<br>FTE: 1.00  Grade: SCALE 4<br>FTE: 1.00  CUSTOMER SERVI CE ADVI SER  CUSTOMER SERVI CE ADVI SER  CUSTOMER SERVI CE ADVI SER  Grade: SCALE 4                                                                                                                                                                                                                                                                                                                                                                                                                                                                                                                                                                                                                                                                                                                                                                                                                                                                                                         |                                                       |                       |                |                       |                |                      |                |                   |  |  |  |
| TE:         1.00         FTE:         1.00         FTE:         1.00           CUSTOMER SERVICE ADVI SER<br>rade:         CUSTOMER SERVICE ADVI SER<br>Grade:         CUSTOMER SERVICE ADVI SE                                                                                                                                                                                                                                                                                                                                                                                                                                                                                                                                                                                                                                                                                                                                                                                                                                                                                                                                                                                                                                                                                                                                                                                                                                           |                                                       |                       |                |                       |                |                      |                |                   |  |  |  |
| CUSTOMER SERVI CE ADVI SER<br>CUSTOMER SERVI CE ADVI SER<br>rade: SCALE 4 Grade: SCALE 4 Grade: SCALE 4 Grade: SCALE 4                                                                                                                                                                                                                                                                                                                                                                                                                                                                                                                                                                                                                                                                                                                                                                                                                                                                                                                                                                                                                                                                                                                                                                                                                                                                                                                                                                                                                                                                                                                                                                                                                                                                                                                                                                                                                                                                                                                                                                                                                                                                                                                                                                                                                                                                                                                                                                                                                                                                                                                                                                                                                                                                                                                                                                                                                                                                                                                       |                                                       |                       |                |                       |                |                      |                |                   |  |  |  |
| rade: SCALE 4 Grade: SCALE 4 Grade: SCALE 4 Grade: SCALE 4                                                                                                                                                                                                                                                                                                                                                                                                                                                                                                                                                                                                                                                                                                                                                                                                                                                                                                                                                                                                                                                                                                                                                                                                                                                                                                                                                                                                                                                                                                                                                                                                                                                                                                                                                                                                                                                                                                                                                                                                                                                                                                                                                                                                                                                                                                                                                                                                                                                                                                                                                                                                                                                                                                                                                                                                                                                                                                                                                                                   | 16.                                                   | 1.00                  |                | 1.00                  | (FIE.          | 1.00                 |                | 1.00              |  |  |  |
| rade: SCALE 4 Grade: SCALE 4 Grade: SCALE 4 Grade: SCALE 4                                                                                                                                                                                                                                                                                                                                                                                                                                                                                                                                                                                                                                                                                                                                                                                                                                                                                                                                                                                                                                                                                                                                                                                                                                                                                                                                                                                                                                                                                                                                                                                                                                                                                                                                                                                                                                                                                                                                                                                                                                                                                                                                                                                                                                                                                                                                                                                                                                                                                                                                                                                                                                                                                                                                                                                                                                                                                                                                                                                   |                                                       |                       |                |                       |                |                      |                |                   |  |  |  |
|                                                                                                                                                                                                                                                                                                                                                                                                                                                                                                                                                                                                                                                                                                                                                                                                                                                                                                                                                                                                                                                                                                                                                                                                                                                                                                                                                                                                                                                                                                                                                                                                                                                                                                                                                                                                                                                                                                                                                                                                                                                                                                                                                                                                                                                                                                                                                                                                                                                                                                                                                                                                                                                                                                                                                                                                                                                                                                                                                                                                                                              |                                                       |                       |                |                       |                |                      | _              |                   |  |  |  |
|                                                                                                                                                                                                                                                                                                                                                                                                                                                                                                                                                                                                                                                                                                                                                                                                                                                                                                                                                                                                                                                                                                                                                                                                                                                                                                                                                                                                                                                                                                                                                                                                                                                                                                                                                                                                                                                                                                                                                                                                                                                                                                                                                                                                                                                                                                                                                                                                                                                                                                                                                                                                                                                                                                                                                                                                                                                                                                                                                                                                                                              |                                                       | SCALE 4<br>1.00       | Grade:<br>FTE: | SCALE 4<br>1.00       | Grade:<br>FTE: | SCALE 4<br>1.00      | Grade:<br>FTE: | SCALE 4<br>1.00   |  |  |  |
|                                                                                                                                                                                                                                                                                                                                                                                                                                                                                                                                                                                                                                                                                                                                                                                                                                                                                                                                                                                                                                                                                                                                                                                                                                                                                                                                                                                                                                                                                                                                                                                                                                                                                                                                                                                                                                                                                                                                                                                                                                                                                                                                                                                                                                                                                                                                                                                                                                                                                                                                                                                                                                                                                                                                                                                                                                                                                                                                                                                                                                              |                                                       |                       |                |                       |                |                      |                |                   |  |  |  |