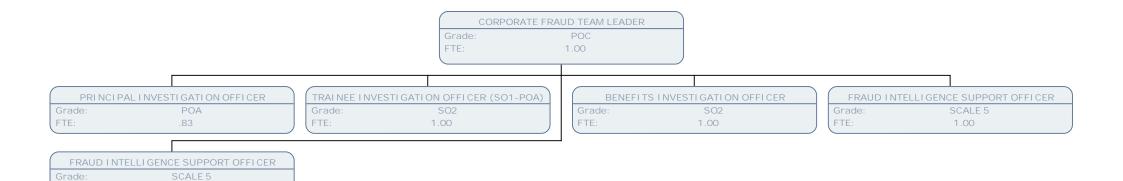

## Resident Services Chart March 17

**Resident's Services** 

| TE         50         TE         50         TE         100           C03TDMER SUMPCE ADVISE<br>Lin         CUSTOME SUMPCE ADVISE<br>Disk                                                                                                                                                                                                                                                                                                                                                                                                                                                                                                                                                                                                                                                                                                                                                                                                                                                                                                                                                                                                                                                                                                                                                                                                                                                                               | PERFORMANCE INFORMATION OFFICER<br>Grade: SO2<br>FTE: |                       |                |                       |                |                      |                |                   |  |  |  |
|----------------------------------------------------------------------------------------------------------------------------------------------------------------------------------------------------------------------------------------------------------------------------------------------------------------------------------------------------------------------------------------------------------------------------------------------------------------------------------------------------------------------------------------------------------------------------------------------------------------------------------------------------------------------------------------------------------------------------------------------------------------------------------------------------------------------------------------------------------------------------------------------------------------------------------------------------------------------------------------------------------------------------------------------------------------------------------------------------------------------------------------------------------------------------------------------------------------------------------------------------------------------------------------------------------------------------------------------------------------------------------------------------------------------------------------------------------------------------------------------------------------------------------------------------------------------------------------------------------------------------------------------------------------------------------------------------------------------------------------------------------------------------------------------------------------------------------------------------------------------------------------------------------------------------------------------------------------------------------------------------------------------------------------------------------------------------------------------------------------------------------------------------------------------------------------------------------------------------------------------------------------------------------------------------------------------------------------------------------------------------------------------------------------------------------------------------------------------------------------------------------------------------------------------------------------------------------------------------------------------------------------------------------------------------------------------------------------------------------------------------------------------------------------------------------------------------------------------------------------------------------------------------------------------------------------------------------------------------------------------------------------------------------------------|-------------------------------------------------------|-----------------------|----------------|-----------------------|----------------|----------------------|----------------|-------------------|--|--|--|
| State         Stot         Tite         Stot         Stot <t< th=""><th></th><th></th><th></th><th></th><th></th><th></th><th></th><th></th></t<>                                                                                                                                                                                                                                                                                                                                                                                                                                                                                                                                                                                                                                                                                                                                                                                                                                                                                                                                                                                                                                                                                                                                                                                                                                                                                                                                                                                                                                                                                                                                                                                                                                                                                                                 |                                                       |                       |                |                       |                |                      |                |                   |  |  |  |
| 10         10         176         100         176         100           CUSTORES SUPPORT & ADVISES<br>(SUPPORT & ADVISES)<br>(SUPPORT & AD                                                                                                                                                                                                                                                                                                                                                                                                                                                                                                                                                                                                                                                                                                                      |                                                       |                       |                |                       |                |                      |                |                   |  |  |  |
| Current Biological Approx                                                                                                                                                                                                                                                                                                                                                                                                                                                                                                                                                                                                                                                                                                                                                                                                                                                                                                                                      | Grade:                                                |                       |                |                       |                |                      |                |                   |  |  |  |
| SPARE         SPARE         Dirake         SPARE         Dirake         SPARE         <                                                                                                                                                                                                                                                                                                                                                                                                                                                                                                                                                                                                                                                                                                                                                                                                                                                                                                                                                                                                                                                                                                                                                                                                                                                                                                                                                                                                                                                                                                                                                                                                                                                                                                                                                          | IE:                                                   | .50                   | ETE:           | .58                   | (FIE:          | 1.00                 | ) (FIE:        | 1.00              |  |  |  |
| SPARE         SPARE         Dirake         SPARE         Dirake         SPARE         <                                                                                                                                                                                                                                                                                                                                                                                                                                                                                                                                                                                                                                                                                                                                                                                                                                                                                                                                                                                                                                                                                                                                                                                                                                                                                                                                                                                                                                                                                                                                                                                                                                                                                                                                                          |                                                       |                       |                |                       |                |                      |                |                   |  |  |  |
| The         The <td></td> <td></td> <td></td> <td></td> <td></td> <td></td> <td></td> <td></td>                                                                                                                                                                                                                                                                                                                                                                                                                                                                                                                                                                                                                                                                                                                                                                                                                                                                                                                                                                                                                                                                                                                                                                                                                                                                                                                                                                                                                                                                                                                                                                                                                                                                                                                                                          |                                                       |                       |                |                       |                |                      |                |                   |  |  |  |
| CONSIDER VERVICE ADVISED         CONTRACT CUTIER TRANSPORTATIONS         CONTRACT CUTIER TRANSPORTATIONS           CONSTRUCT ADVISED         CONTRACT CUTIER TRANSPORTATIONS         CONTRACT CUTIER TRANSPORTATIONS         CONTRACT CUTIER TRANSPORTATIONS           CONTRACT CUTIER TRANSPORTATIONS         CONTRACT CUTIER TRANSPORTATIONS         CONTRACT CUTIER TRANSPORTATIONS         CONTRACT CUTIER TRANSPORTATIONS           CONTRACT CUTIER TRANSPORTATIONS         CONTRACT CUTIER TRANSPORTATIONS         CONTRACT CUTIER TRANSPORTATIONS         CONTRACT CUTIER TRANSPORTATIONS           CONTRACT CUTIER TRANSPORTATIONS         CONTRACT CUTIER TRANSPORTATIONS         CONTRACT CUTIER TRANSPORTATIONS         CONTRACT CUTIER TRANSPORTATIONS           CONTRACT CUTIER TRANSPORTATIONS         CONTRACT CUTIER TRANSPORTATIONS         CONTRACT CUTIER TRANSPORTATIONS         CONTRACT CUTIER TRANSPORTATIONS           CONTRACT CUTIER TRANSPORTATIONS         CONTRACT CUTIER TRANSPORTATIONS         CONTRACT CUTIER TRANSPORTATIONS         CONTRACT CUTIER TRANSPORTATIONS           CONTRACT CUTIER TRANSPORTATIONS         CONTRACT CUTIER TRANSPORTATIONS         CONTRACT CUTIER TRANSPORTATIONS         CONTRACT CUTIER TRANSPORTATIONS           CONTRACT CUTIER TRANSPORTATIONS         CONTRACT CUTIER TRANSPORTATIONS         CONTRACT CUTIER TRANSPORTATIONS         CONTRACT CUTIER TRANSPORTATIONS           CONTRACT CUTIER TRANSPORTATIONS         CONTRACT CUTIER TRANSPORTATIONS         CONTRACT CUTIER TRANSPORTATIONS         CONTRACT CU                                                                                                                                                                                                                                                                                                                                                                                                                                                                                                                                                                                                                                                                                                                                                                                                                                                                                                                                                                                                                                                                                                                                                                                                                                                                                                                                                                                                                                                     |                                                       |                       |                |                       |                |                      |                |                   |  |  |  |
| State         State         Disable         State         Disable         PDB         Disable         PDB           CUSTOME SUMCE AVIN SEE         CUSTOME SUMCE AVIN                                                                                                                                                                                                                                                                                                                                                                                                                                                                                                                                                                                                                                                                                                                                                                                                                                                                                                                                                                                                                                                                                                                                                                                                                                                                                                                                                                                                                                                    | 16.                                                   | .75                   |                | .30                   | (              | .50                  |                | 1.00              |  |  |  |
| State         State         Disable         State         Disable         PDB         Disable         PDB           CUSTOME SUMCE AVIN SEE         CUSTOME SUMCE AVIN                                                                                                                                                                                                                                                                                                                                                                                                                                                                                                                                                                                                                                                                                                                                                                                                                                                                                                                                                                                                                                                                                                                                                                                                                                                                                                                                                                                                                                                    |                                                       |                       |                |                       |                |                      |                |                   |  |  |  |
| $ \begin{array}{c} 1. 1.0 \\ (1.1) \\ (1.1) \\ (1.1) \\ (1.1) \\ (1.1) \\ (1.1) \\ (1.1) \\ (1.1) \\ (1.1) \\ (1.1) \\ (1.1) \\ (1.1) \\ (1.1) \\ (1.1) \\ (1.1) \\ (1.1) \\ (1.1) \\ (1.1) \\ (1.1) \\ (1.1) \\ (1.1) \\ (1.1) \\ (1.1) \\ (1.1) \\ (1.1) \\ (1.1) \\ (1.1) \\ (1.1) \\ (1.1) \\ (1.1) \\ (1.1) \\ (1.1) \\ (1.1) \\ (1.1) \\ (1.1) \\ (1.1) \\ (1.1) \\ (1.1) \\ (1.1) \\ (1.1) \\ (1.1) \\ (1.1) \\ (1.1) \\ (1.1) \\ (1.1) \\ (1.1) \\ (1.1) \\ (1.1) \\ (1.1) \\ (1.1) \\ (1.1) \\ (1.1) \\ (1.1) \\ (1.1) \\ (1.1) \\ (1.1) \\ (1.1) \\ (1.1) \\ (1.1) \\ (1.1) \\ (1.1) \\ (1.1) \\ (1.1) \\ (1.1) \\ (1.1) \\ (1.1) \\ (1.1) \\ (1.1) \\ (1.1) \\ (1.1) \\ (1.1) \\ (1.1) \\ (1.1) \\ (1.1) \\ (1.1) \\ (1.1) \\ (1.1) \\ (1.1) \\ (1.1) \\ (1.1) \\ (1.1) \\ (1.1) \\ (1.1) \\ (1.1) \\ (1.1) \\ (1.1) \\ (1.1) \\ (1.1) \\ (1.1) \\ (1.1) \\ (1.1) \\ (1.1) \\ (1.1) \\ (1.1) \\ (1.1) \\ (1.1) \\ (1.1) \\ (1.1) \\ (1.1) \\ (1.1) \\ (1.1) \\ (1.1) \\ (1.1) \\ (1.1) \\ (1.1) \\ (1.1) \\ (1.1) \\ (1.1) \\ (1.1) \\ (1.1) \\ (1.1) \\ (1.1) \\ (1.1) \\ (1.1) \\ (1.1) \\ (1.1) \\ (1.1) \\ (1.1) \\ (1.1) \\ (1.1) \\ (1.1) \\ (1.1) \\ (1.1) \\ (1.1) \\ (1.1) \\ (1.1) \\ (1.1) \\ (1.1) \\ (1.1) \\ (1.1) \\ (1.1) \\ (1.1) \\ (1.1) \\ (1.1) \\ (1.1) \\ (1.1) \\ (1.1) \\ (1.1) \\ (1.1) \\ (1.1) \\ (1.1) \\ (1.1) \\ (1.1) \\ (1.1) \\ (1.1) \\ (1.1) \\ (1.1) \\ (1.1) \\ (1.1) \\ (1.1) \\ (1.1) \\ (1.1) \\ (1.1) \\ (1.1) \\ (1.1) \\ (1.1) \\ (1.1) \\ (1.1) \\ (1.1) \\ (1.1) \\ (1.1) \\ (1.1) \\ (1.1) \\ (1.1) \\ (1.1) \\ (1.1) \\ (1.1) \\ (1.1) \\ (1.1) \\ (1.1) \\ (1.1) \\ (1.1) \\ (1.1) \\ (1.1) \\ (1.1) \\ (1.1) \\ (1.1) \\ (1.1) \\ (1.1) \\ (1.1) \\ (1.1) \\ (1.1) \\ (1.1) \\ (1.1) \\ (1.1) \\ (1.1) \\ (1.1) \\ (1.1) \\ (1.1) \\ (1.1) \\ (1.1) \\ (1.1) \\ (1.1) \\ (1.1) \\ (1.1) \\ (1.1) \\ (1.1) \\ (1.1) \\ (1.1) \\ (1.1) \\ (1.1) \\ (1.1) \\ (1.1) \\ (1.1) \\ (1.1) \\ (1.1) \\ (1.1) \\ (1.1) \\ (1.1) \\ (1.1) \\ (1.1) \\ (1.1) \\ (1.1) \\ (1.1) \\ (1.1) \\ (1.1) \\ (1.1) \\ (1.1) \\ (1.1) \\ (1.1) \\ (1.1) \\ (1.1) \\ (1.1) \\ (1.1) \\ (1.1) \\ (1.1) \\ (1.1) \\ (1.1) \\ (1.1) \\ (1.1) \\ (1.1) \\ (1.1) \\ (1.1) \\ (1.1) \\ (1.1) \\ (1.1) \\ (1.1) \\ (1.1) \\ (1.1) \\ (1.1) \\ (1.1) \\ (1.1) \\ (1.1) \\ (1.1) \\ (1.1) \\ (1.1) \\ (1.1) \\ (1.1) \\ (1.1) \\ (1.1) \\ (1.1) \\ (1.1) \\ (1.1) \\ (1.1)$                                                                                                                                                                                                                                                                                                                                                                                                                                                                                                                                                                                                                                     |                                                       |                       |                |                       |                |                      |                |                   |  |  |  |
| CUSTOME SERVICE ADVISE<br>Prese         CONTROL ENTRY E MAY SERVICE ADVISE<br>Prese         CONTR                                                                                                                                                                                                                                                                                                                                                                                                                                                                                                                                                                                                                                                                                                                                                                                                                                                                                                                                                                                                                                                                                                                                                        |                                                       |                       | Grade:         | SCALE 6               |                |                      |                |                   |  |  |  |
| CLISTORE SUNCE AND SET<br>TE         CL                                                                                                                                                                                                                                                                                                                                                                                                                                                                                                                                                                                                                                                                                                                                                                                                                                                                                                                                                                                                                                                                                                                                                                                                                                | IE:                                                   | 1.00                  | ETE:           | .69                   | (FIE:          | 1.00                 | ) (FIE:        | 1.00              |  |  |  |
| SPAIL         SPAIL 6         Drafter         SPAIL 6           CLISTOME SERVICE ADVISES         CONTACT CONTENT TAM SUPERVISED         CLISTOME SERVICE ADVISES         CLISTOME SERVICE ADVISES           CLISTOME SERVICE ADVISES         CONTACT CONTENT TAM SUPERVISED         CLISTOME SERVICE ADVISES         CLISTOME SERVICE ADVISES           CLISTOME SERVICE ADVISES         CONTACT CONTENT TAM SUPERVISED         CLISTOME SERVICE ADVISES         CLISTOME SERVICE ADVISES           CLISTOME SERVICE ADVISES         CLISTOME SERVICE ADVISES         CLISTOME SERVICE ADVISES         CLISTOME SERVICE ADVISES           CLISTOME SERVICE ADVISES         CLISTOME SERVICE ADVISES         CLISTOME SERVICE ADVISES         CLISTOME SERVICE ADVISES           CLISTOME SERVICE ADVISES         CLISTOME SERVICE ADVISES         CLISTOME SERVICE ADVISES         CLISTOME SERVICE ADVISES           CLISTOME SERVICE ADVISES         CLISTOME SERVICE ADVISES         CLISTOME SERVICE ADVISES         CLISTOME SERVICE ADVISES           CLISTOME SERVICE ADVISES         CLISTOME SERVICE ADVISES         CLISTOME SERVICE ADVISES         CLISTOME SERVICE ADVISES           CLISTOME SERVICE ADVISES         CLISTOME SERVICE ADVISES         CLISTOME SERVICE ADVISES         CLISTOME SERVICE ADVISES           CLISTOME SERVICE ADVISES         CLISTOME SERVICE ADVISES         CLISTOME SERVICE ADVISES         CLISTOME SERVICE ADVISES           CLISTOME SERVICE A                                                                                                                                                                                                                                                                                                                                                                                                                                                                                                                                                                                                                                                                                                                                                                                                                                                                                                                                                                                                                                                                                                                                                                                                                                                                                                                                                                                                                                                                                                                                             |                                                       |                       |                |                       |                |                      |                |                   |  |  |  |
| IE         IO0         [TE         IO0         [TE         IO0           CUSTORE SENIC ADVISE<br>TE         CONTORE SENIC ADVISE<br>TE         CONTORE SENIC ADVISE<br>TE         CUSTORE SENIC ADVISE<br>TE                                                                                                                                                                                                                                                                                                                                                                                                                                                                                                                                                                                                                                                                                                                                                                                                                                                                                                                                                                                                                                                                                                                                                                                                                                                                                                   |                                                       |                       |                |                       |                |                      |                |                   |  |  |  |
| Image         Image <th< td=""><td></td><td></td><td></td><td></td><td></td><td></td><td></td><td></td></th<>                                                                                                                                                                                                                                                                                                                                                                                                                                                                                                                                                                                                                                                                                                                                                                                                                                                                                                                                                                                                                                                                                                                                                                                                                                                                                                                                                                                                                                                                                                                                                                                                                                                                            |                                                       |                       |                |                       |                |                      |                |                   |  |  |  |
| SPAME         SCALE &<br>ITE         Drawler         SCALE &<br>TTE         Drawler         SCALE & TTE         Drawler         SCALE & TTE         Drawler         SC                                                                                                                                                                                                                                                                                                                                                                                                                                                                                                                                                                                                                                                                                                                                                                                                                                                                                                                                                                                                                                                                                                                                                                                                                                                                                                                                                                                                                                                                                                                                | TE:                                                   | 1.00                  | FTE:           | 1.00                  | (FTE:          | 1.00                 | FTE:           | 1.00              |  |  |  |
| State         SCALE 6<br>TTE         Grade         SCALE 6<br>TTE                                                                                                                                                                                                                                                                                                                                                                                                                                                                                                                                                                                                                                                                                                                                                                                                                                                                                                                                                                                                                                                                                                                                                                                                                                                                                                                                                                                                                                                                                                                                                   |                                                       |                       |                |                       |                |                      |                |                   |  |  |  |
| $ \begin{array}{c} TTE & 10 \\ TTE & 100 \\ \hline TTE & 100 \\$ | CUSTON                                                | VER SERVI CE ADVI SER | CONTACT CE     | NTRE TEAM SUPERVI SOR | CUSTOMER       | SERVICE ADVISER      | CUSTOME        | R SERVICE ADVISER |  |  |  |
| CUSTOMEN SERVICE ADVISER         CUSTOMEN SERVICE ADVISER         CUSTOMEN SERVICE ADVISER           (TRE         1.00         (CUSTOMEN SERVICE ADVISER)         (CUSTOMEN SERVICE ADVISER)           (CUSTOMEN SERVICE ADVISER)         (CUSTOMEN SERVICE ADVISER)         (CUSTOMEN SERVICE ADVISER)           (CUSTOMEN SERVICE ADVISER)         (CUSTOMEN SERVICE ADVISER)         (CUSTOMEN SERVICE ADVISER)           (CUSTOMEN SERVICE ADVISER)         (CUSTOMEN SERVICE ADVISER)         (CUSTOMEN SERVICE ADVISER)           (CUSTOMEN SERVICE ADVISER)         (CUSTOMEN SERVICE ADVISER)         (CUSTOMEN SERVICE ADVISER)           (CUSTOMEN SERVICE ADVISER)         (CUSTOME SERVICE ADVISER)         (CUSTOME SERVICE ADVISER)           (CUSTOME SERVICE ADVISER)         (CUSTOME SERVICE ADVISER)         (CUSTOME SERVICE ADVISER)           (CUSTOME SERVICE ADVISER)         (CUSTOME SERVICE ADVISER)         (CUSTOME SERVICE ADVISER)           (CUSTOME SERVICE ADVISER)         (CUSTOME SERVICE ADVISER)         (CUSTOMER SERVICE ADVISER)           (CUSTOMER SERVICE ADVISER)         (CUSTOMER SERVICE ADVISER)         (CUSTOMER SERVICE ADVISER)           (CUSTOMER SERVICE ADVISER)         (CUSTOMER SERVICE ADVISER)         (CUSTOMER SERVICE ADVISER)           (CUSTOMER SERVICE ADVISER)         (CUSTOMER SERVICE ADVISER)         (CUSTOMER SERVICE ADVISER)           (CUSTOMER SERVICE ADVISER)         (CUSTOMER SERVICE ADVISER)                                                                                                                                                                                                                                                                                                                                                                                                                                                                                                                                                                                                                                                                                                                                                                                                                                                                                                                                                                                                                                                                                                                                                                                                                                                                                                                                                                                                                                                                                                                                                          |                                                       |                       |                |                       |                |                      |                |                   |  |  |  |
| rate         SCALE 0<br>(TE         Grade         Grade <th< td=""><td>TE:</td><td>.83</td><td>FTE:</td><td>1.00</td><td>FTE:</td><td>1.00</td><td></td><td>.83</td></th<>                                                                                                                                                                                                                                                                                                                                                                                                                                                                                                                                                                                                                                                                                                                                                                                                                                                                                                                                                                                                                                                                                                                                                                                                                                                                                                                                                                                                                                                                                                   | TE:                                                   | .83                   | FTE:           | 1.00                  | FTE:           | 1.00                 |                | .83               |  |  |  |
| rate         SCALE 0<br>(TE         Grade         Grade <th< td=""><td></td><td></td><td></td><td></td><td>1</td><td></td><td></td><td></td></th<>                                                                                                                                                                                                                                                                                                                                                                                                                                                                                                                                                                                                                                                                                                                                                                                                                                                                                                                                                                                                                                                                                                                                                                                                                                                                                                                                                                                                                                                                                                                           |                                                       |                       |                |                       | 1              |                      |                |                   |  |  |  |
| TE1.00[FTE1.00[FTE54[FTE83CUSTORER SERVICE ADVISET<br>TOWER SERVICE ADVISET<br>TECONTACT CENTER TABLE SUPERVISOR<br>Orabic<br>FTECUSTORER SERVICE ADVISET<br>Orabic<br>FTECUSTORER SERVICE ADVISET<br>Orabic<br>FTECUSTORER SERVICE ADVISET<br>Orabic<br>FTECUSTORER SERVICE ADVISET<br>Orabic<br>FTECUSTORER SERVICE ADVISET<br>Orabic<br>FTECUSTORER SERVICE ADVISET<br>Orabic<br>SOLL F<br>FTECUSTORER SERVICE ADVISET<br>Orabic<br>SOLL FCUSTORER SERVICE ADVISET<br>Orabic<br>SOLL FCUSTORER SERVICE ADVISET<br>FTECUSTORER SERVICE ADVISET<br>Orabic<br>SOLL FCUSTORER SERVICE ADVISET<br>Orabic<br>SOLL FCUSTORE                                                                                                                                                                                                                                                                                                                                                                                                                                                                                                                                                                                                                                                                                                                                                                                                                                                                                                                                                                                                                                                                                                                                                                                                                                                                                                                                                                                                             | CUSTON                                                | VER SERVI CE ADVI SER | CUSTOM         | ER SERVI CE ADVI SER  | CUSTOMER       | SERVICE ADVISER      | CUSTOME        | R SERVICE ADVISER |  |  |  |
| CUSTOMER SERVICE ADVISER<br>Gradu:         CONTACT CENTRE TEAM SUPERVISOR<br>Gradu:         CONTACT CENTRE TEAM SUPERVISOR<br>Gradu:         CUSTOMER SERVICE ADVISER<br>Gradu:         SCALE 6<br>TTE         TTE         T                                                                                                                                                                                                                                                                                                                                                                                                                                                                                                                                                                                                                                                                                                                                                                                                                                                                                                                                                                                                                                                                                                                                                                                                     |                                                       |                       |                |                       |                |                      |                |                   |  |  |  |
| CUSTORE SERVICE ADVISET       CONTACT CENTRE TABLE SUPERVISOR       CUSTORER SERVICE ADVISET         Trabe       SOALE 6       SOALE 6       SOALE 6         Trabe       SOALE 6       CONTACT CENTRE TABLE SUPERVISOR       CUSTORER SERVICE ADVISET         CUSTORER SERVICE ADVISET       CUSTORER SERVICE ADVISET       CUSTORER SERVICE ADVISET         CUSTORER SERVICE ADVISET       CUSTORER SERVICE ADVISET       CUSTORER SERVICE ADVISET         CUSTORER SERVICE ADVISET       CUSTORER SERVICE ADVISET       CUSTORER SERVICE ADVISET         CUSTORER SERVICE ADVISET       CUSTORER SERVICE ADVISET       CUSTORER SERVICE ADVISET         CUSTORER SERVICE ADVISET       CUSTORER SERVICE ADVISET       CUSTORER SERVICE ADVISET         CUSTORER SERVICE ADVISET       CUSTORER SERVICE ADVISET       CUSTORER SERVICE ADVISET         CUSTORER SERVICE ADVISET       CUSTORER SERVICE ADVISET       CUSTORER SERVICE ADVISET         CUSTORER SERVICE ADVISET       CUSTORER SERVICE ADVISET       CUSTORER SERVICE ADVISET         CUSTORER SERVICE ADVISET       CUSTORER SERVICE ADVISET       CUSTORER SERVICE ADVISET         CUSTORER SERVICE ADVISET       CUSTORER SERVICE ADVISET       CUSTORER SERVICE ADVISET         CUSTORER SERVICE ADVISET       CUSTORER SERVICE ADVISET       CUSTORER SERVICE ADVISET         CUSTORER SERVICE ADVISET       CUSTORER SERVICE ADVISET       CU                                                                                                                                                                                                                                                                                                                                                                                                                                                                                                                                                                                                                                                                                                                                                                                                                                                                                                                                                                                                                                                                                                                                                                                                                                                                                                                                                                                                                                                                                                                                                                                                                          | TE:                                                   | 1.00                  | FTE:           | 1.00                  | FTE:           | .54                  | FTE:           | .83               |  |  |  |
| CUSTORE SERVICE ADVISET       CONTACT CENTRE TABLE SUPERVISOR       CUSTORER SERVICE ADVISET         Trabe       SOALE 6       SOALE 6       SOALE 6         Trabe       SOALE 6       CONTACT CENTRE TABLE SUPERVISOR       CUSTORER SERVICE ADVISET         CUSTORER SERVICE ADVISET       CUSTORER SERVICE ADVISET       CUSTORER SERVICE ADVISET         CUSTORER SERVICE ADVISET       CUSTORER SERVICE ADVISET       CUSTORER SERVICE ADVISET         CUSTORER SERVICE ADVISET       CUSTORER SERVICE ADVISET       CUSTORER SERVICE ADVISET         CUSTORER SERVICE ADVISET       CUSTORER SERVICE ADVISET       CUSTORER SERVICE ADVISET         CUSTORER SERVICE ADVISET       CUSTORER SERVICE ADVISET       CUSTORER SERVICE ADVISET         CUSTORER SERVICE ADVISET       CUSTORER SERVICE ADVISET       CUSTORER SERVICE ADVISET         CUSTORER SERVICE ADVISET       CUSTORER SERVICE ADVISET       CUSTORER SERVICE ADVISET         CUSTORER SERVICE ADVISET       CUSTORER SERVICE ADVISET       CUSTORER SERVICE ADVISET         CUSTORER SERVICE ADVISET       CUSTORER SERVICE ADVISET       CUSTORER SERVICE ADVISET         CUSTORER SERVICE ADVISET       CUSTORER SERVICE ADVISET       CUSTORER SERVICE ADVISET         CUSTORER SERVICE ADVISET       CUSTORER SERVICE ADVISET       CUSTORER SERVICE ADVISET         CUSTORER SERVICE ADVISET       CUSTORER SERVICE ADVISET       CU                                                                                                                                                                                                                                                                                                                                                                                                                                                                                                                                                                                                                                                                                                                                                                                                                                                                                                                                                                                                                                                                                                                                                                                                                                                                                                                                                                                                                                                                                                                                                                                                                          |                                                       |                       |                |                       |                |                      |                |                   |  |  |  |
| rade:         SCALE &<br>5.02         Grade:         SCALE 6<br>FTE:         1.00         Frade:         SCALE 6<br>FTE:         Frad                                                                                                                                                                                                                                                                                                                                                                                                                                                                                                                                                                                                                                                                                                                                                                                                                                                                                                                                                                                                                                                                                                                                                                                                                                                                                                                                                                                                                                                                                                                          | CUSTON                                                | VER SERVI CE ADVI SER | CONTACT CE     | NTRE TEAM SUPERVI SOR | CONTACT CENT   | TRE TEAM SUPERVI SOR | CUSTOME        | R SERVICE ADVISER |  |  |  |
| CUSTOMER SERVICE ADVISER     CUSTOMER SERVICE ADVISER     CUSTOMER SERVICE ADVISER       CUSTOMER SERVICE ADVISER     CUSTOMER SERVICE ADVISER     CUSTOMER SERVICE ADVISER       CUSTOMER SERVICE ADVISER     CUSTOMER SERVICE ADVISER     CUSTOMER SERVICE ADVISER       CUSTOMER SERVICE ADVISER     CUSTOMER SERVICE ADVISER     CUSTOMER SERVICE ADVISER       CUSTOMER SERVICE ADVISER     CUSTOMER SERVICE ADVISER     CUSTOMER SERVICE ADVISER       CUSTOMER SERVICE ADVISER     CUSTOMER SERVICE ADVISER     CUSTOMER SERVICE ADVISER       CUSTOMER SERVICE ADVISER     CUSTOMER SERVICE ADVISER     CUSTOMER SERVICE ADVISER       CUSTOMER SERVICE ADVISER     CUSTOMER SERVICE ADVISER     CUSTOMER SERVICE ADVISER       CUSTOMER SERVICE ADVISER     CUSTOMER SERVICE ADVISER     CUSTOMER SERVICE ADVISER       CUSTOMER SERVICE ADVISER     CUSTOMER SERVICE ADVISER     CUSTOMER SERVICE ADVISER       CUSTOMER SERVICE ADVISER     CUSTOMER SERVICE ADVISER     CUSTOMER SERVICE ADVISER       CUSTOMER SERVICE ADVISER     CUSTOMER SERVICE ADVISER     CUSTOMER SERVICE ADVISER       CUSTOMER SERVICE ADVISER     CUSTOMER SERVICE ADVISER     CUSTOMER SERVICE ADVISER       CUSTOMER SERVICE ADVISER     CUSTOMER SERVICE ADVISER     CUSTOMER SERVICE ADVISER       CUSTOMER SERVICE ADVISER     CUSTOMER SERVICE ADVISER     CUSTOMER SERVICE ADVISER       CUSTOMER SERVICE ADVISER     CUSTOMER SERVICE ADVISER     CUSTOMER SERVICE A                                                                                                                                                                                                                                                                                                                                                                                                                                                                                                                                                                                                                                                                                                                                                                                                                                                                                                                                                                                                                                                                                                                                                                                                                                                                                                                                                                                                                                                                                                                                                                          | rade:                                                 | SCALE 6               | Grade:         | SO2                   | Grade:         | SO2                  | Grade:         | SCALE 6           |  |  |  |
| radio: SCALE 6<br>readio: SCALE 6<br>readio                                                                                                                                                                                                                                                                                                                                                                                                                                                                                                                                                                                                                                                                | TE:                                                   | .50                   | FTE:           | 1.00                  | FTE:           | 1.00                 | FTE:           | 1.00              |  |  |  |
| radio: SCALE 6<br>readio: SCALE 6<br>readio                                                                                                                                                                                                                                                                                                                                                                                                                                                                                                                                                                                                                                                                |                                                       |                       |                |                       |                |                      |                |                   |  |  |  |
| radio: SCALE 6<br>readio: SCALE 6<br>readio                                                                                                                                                                                                                                                                                                                                                                                                                                                                                                                                                                                                                                                                | CUSTON                                                | MER SERVI CE ADVI SER | CUSTOM         | ER SERVICE ADVISER    | CONTACT CEN    | TRE TEAM SUPERVI SOR | CUSTOME        | R SERVICE ADVISER |  |  |  |
| CUSTOMER SERVICE ADVISER       CUSTOMER SERVICE ADVISER       CUSTOMER SERVICE ADVISER         Trade:       SCALE 6       TTE:       78         CUSTOMER SERVICE ADVISER       CUSTOMER SERVICE ADVISER       CUSTOMER SERVICE ADVISER         CUSTOMER SERVICE ADVISER       CUSTOMER SERVICE ADVISER       CUSTOMER SERVICE ADVISER         CUSTOMER SERVICE ADVISER       CUSTOMER SERVICE ADVISER       CUSTOMER SERVICE ADVISER         CUSTOMER SERVICE ADVISER       CUSTOMER SERVICE ADVISER       CUSTOMER SERVICE ADVISER         CUSTOMER SERVICE ADVISER       CUSTOMER SERVICE ADVISER       CUSTOMER SERVICE ADVISER         CUSTOMER SERVICE ADVISER       CONTACT CENTRE TAM SUPERVISOR       CUSTOMER SERVICE ADVISER       CUSTOMER SERVICE ADVISER         CUSTOMER SERVICE ADVISER       CONTACT CENTRE TAM SUPERVISOR       CUSTOMER SERVICE ADVISER       CUSTOMER SERVICE ADVISER         CUSTOMER SERVICE ADVISER       CUSTOMER SERVICE ADVISER       CUSTOMER SERVICE ADVISER       CUSTOMER SERVICE ADVISER         CUSTOMER SERVICE ADVISER       CUSTOMER SERVICE ADVISER       CUSTOMER SERVICE ADVISER       CUSTOMER SERVICE ADVISER         CUSTOMER SERVICE ADVISER       CUSTOMER SERVICE ADVISER       CUSTOMER SERVICE ADVISER       CUSTOMER SERVICE ADVISER         CUSTOMER SERVICE ADVISER       CUSTOMER SERVICE ADVISER       CUSTOMER SERVICE ADVISER       CUSTOMER SERVICE ADVISER       CUSTOMER SERVI                                                                                                                                                                                                                                                                                                                                                                                                                                                                                                                                                                                                                                                                                                                                                                                                                                                                                                                                                                                                                                                                                                                                                                                                                                                                                                                                                                                                                                                                                                                                                                                        |                                                       |                       |                |                       |                |                      |                |                   |  |  |  |
| rade: SCALE 6<br>TT: 78<br>CUSTOMER SERVICE ADVISER<br>CUSTOMER SERVICE ADVI                                                                                                                                                                                                                                                                                                                                                                                                                                                                                                                                                                                                                                                                                                                                                 |                                                       |                       |                |                       | FTE:           | 1.00                 |                |                   |  |  |  |
| rade: SCALE 6<br>TT: 78<br>CUSTOMER SERVICE ADVISER<br>CUSTOMER SERVICE ADVI                                                                                                                                                                                                                                                                                                                                                                                                                                                                                                                                                                                                                                                                                                                                                 |                                                       |                       |                |                       |                |                      |                |                   |  |  |  |
| rade: SCALE 6<br>FTE: 73<br>FTE: 7                                                                                                                                                                                                                                                                                                                                                                                                                                           | CLISTON                                               | IER SERVICE ADVISER   | CUSTOM         |                       | CUSTOMER       |                      | CLISTOME       |                   |  |  |  |
| CUSTOMER SERVICE ADVISER       CUSTOMER SERVICE ADVISER       CUSTOMER SERVICE ADVISER         Grade:       SCALE 6       FTE:       1.00         CUSTOMER SERVICE ADVISER       CONTACT CENTRE TEAM SUPERVISOR       CUSTOMER SERVICE ADVISER       CUSTOMER SERVICE ADVISER         CUSTOMER SERVICE ADVISER       CONTACT CENTRE TEAM SUPERVISOR       CUSTOMER SERVICE ADVISER       CUSTOMER SERVICE ADVISER         CUSTOMER SERVICE ADVISER       CONTACT CENTRE TEAM SUPERVISOR       CUSTOMER SERVICE ADVISER       CUSTOMER SERVICE ADVISER         CUSTOMER SERVICE ADVISER       CONTACT CENTRE TEAM SUPERVISOR       CUSTOMER SERVICE ADVISER       CUSTOMER SERVICE ADVISER         CUSTOMER SERVICE ADVISER       CONTACT CENTRE TEAM SUPERVISER       CUSTOMER SERVICE ADVISER       CUSTOMER SERVICE ADVISER         CUSTOMER SERVICE ADVISER       CUSTOMER SERVICE ADVISER       CUSTOMER SERVICE ADVISER       CUSTOMER SERVICE ADVISER         CUSTOMER SERVICE ADVISER       CUSTOMER SERVICE ADVISER       CUSTOMER SERVICE ADVISER       CUSTOMER SERVICE ADVISER         CUSTOMER SERVICE ADVISER       CUSTOMER SERVICE ADVISER       CUSTOMER SERVICE ADVISER       CUSTOMER SERVICE ADVISER         CUSTOMER SERVICE ADVISER       CUSTOMER SERVICE ADVISER       CUSTOMER SERVICE ADVISER       CUSTOMER SERVICE ADVISER         CUSTOMER SERVICE ADVISER       CUSTOMER SERVICE ADVISER       CUSTOMER SERVICE ADVISER       CUSTOMER SE                                                                                                                                                                                                                                                                                                                                                                                                                                                                                                                                                                                                                                                                                                                                                                                                                                                                                                                                                                                                                                                                                                                                                                                                                                                                                                                                                                                                                                                                                                                                                                       | Fade:                                                 |                       |                |                       |                |                      |                |                   |  |  |  |
| rade: SCALE 6<br>FTE: 1.00<br>CUSTOMER SERVICE ADVI SER<br>CUSTOMER SERVICE ADVI SER<br>CUSTOMER SERVICE ADVI SER<br>CONTACT CENTRE TEAM SUPERVISOR<br>CUSTOMER SERVICE ADVI SER<br>Crade: SCALE 6<br>FTE: 1.00<br>CUSTOMER SERVICE ADVI SER<br>Crade: SCALE 6<br>FTE: 1.00<br>CUSTOMER SERVICE ADVI SER<br>Crade: SCALE 6<br>FTE: 1.00<br>CUSTOMER SERVICE ADVI SER<br>CUSTOMER SERVICE                                                                                                                                                                                                                                                                                                                                                                                                                                                                                                                                                                                                                                                                                                                                                  | TE:                                                   | 1.00                  | FTE:           | .78                   | FTE:           | .83                  | FTE:           | .83               |  |  |  |
| rade: SCALE 6<br>FTE: 1.00<br>CUSTOMER SERVICE ADVI SER<br>CUSTOMER SERVICE ADVI SER<br>CUSTOMER SERVICE ADVI SER<br>CONTACT CENTRE TEAM SUPERVISOR<br>CUSTOMER SERVICE ADVI SER<br>Crade: SCALE 6<br>FTE: 1.00<br>CUSTOMER SERVICE ADVI SER<br>Crade: SCALE 6<br>FTE: 1.00<br>CUSTOMER SERVICE ADVI SER<br>Crade: SCALE 6<br>FTE: 1.00<br>CUSTOMER SERVICE ADVI SER<br>CUSTOMER SERVICE                                                                                                                                                                                                                                                                                                                                                                                                                                                                                                                                                                                                                                                                                                                                                  |                                                       |                       |                |                       |                |                      |                |                   |  |  |  |
| rade: SCALE 6<br>FTE: 1.00<br>CUSTOMER SERVICE ADVI SER<br>CUSTOMER SERVICE ADVI SER<br>CUSTOMER SERVICE ADVI SER<br>CONTACT CENTRE TEAM SUPERVISOR<br>CUSTOMER SERVICE ADVI SER<br>Crade: SCALE 6<br>FTE: 1.00<br>CUSTOMER SERVICE ADVI SER<br>Crade: SCALE 6<br>FTE: 1.00<br>CUSTOMER SERVICE ADVI SER<br>Crade: SCALE 6<br>FTE: 1.00<br>CUSTOMER SERVICE ADVI SER<br>CUSTOMER SERVICE                                                                                                                                                                                                                                                                                                                                                                                                                                                                                                                                                                                                                                                                                                                                                  | CLISTON                                               | IER SERVICE ADVISER   | CUSTOM         |                       | CUSTOMER       | SERVICE ADVISER      | CLISTOME       |                   |  |  |  |
| CUSTOMER SERVICE ADVISER       CONTACT CENTRE TEAM SUPERVISOR       CUSTOMER SERVICE ADVISER         Grade:       SCALE 6       Grade:       SCALE 6         TE:       1.00       Grade:       SCALE 6         CUSTOMER SERVICE ADVISER       CUSTOMER SERVICE ADVISER       CUSTOMER SERVICE ADVISER         CUSTOMER SERVICE ADVISER       CUSTOMER SERVICE ADVISER       CUSTOMER SERVICE ADVISER         CUSTOMER SERVICE ADVISER       CUSTOMER SERVICE ADVISER       CUSTOMER SERVICE ADVISER         CUSTOMER SERVICE ADVISER       CUSTOMER SERVICE ADVISER       CUSTOMER SERVICE ADVISER         CUSTOMER SERVICE ADVISER       CUSTOMER SERVICE ADVISER       CUSTOMER SERVICE ADVISER         CUSTOMER SERVICE ADVISER       CUSTOMER SERVICE ADVISER       CUSTOMER SERVICE ADVISER         CUSTOMER SERVICE ADVISER       CUSTOMER SERVICE ADVISER       CUSTOMER SERVICE ADVISER         CUSTOMER SERVICE ADVISER       CUSTOMER SERVICE ADVISER       CUSTOMER SERVICE ADVISER         CUSTOMER SERVICE ADVISER       CUSTOMER SERVICE ADVISER       CUSTOMER SERVICE ADVISER         CUSTOMER SERVICE ADVISER       CUSTOMER SERVICE ADVISER       CUSTOMER SERVICE ADVISER         CUSTOMER SERVICE ADVISER       CUSTOMER SERVICE ADVISER       CUSTOMER SERVICE ADVISER         CUSTOMER SERVICE ADVISER       CUSTOMER SERVICE ADVISER       CUSTOMER SERVICE ADVISER                                                                                                                                                                                                                                                                                                                                                                                                                                                                                                                                                                                                                                                                                                                                                                                                                                                                                                                                                                                                                                                                                                                                                                                                                                                                                                                                                                                                                                                                                                                                                                                                                                                   |                                                       |                       |                |                       |                |                      |                |                   |  |  |  |
| rade:       SCALE 6       Grade:       SCALE 6       Grade:       SCALE 6         TE:       1.00       ITE:       1.00       ITE:       1.00         CUSTOMER SERVICE ADVISER       CUSTOMER SERVICE ADVISER       CUSTOMER SERVICE ADVISER       CUSTOMER SERVICE ADVISER         Grade:       SCALE 6       FTE:       1.00       ITE:       1.00         CUSTOMER SERVICE ADVISER       CUSTOMER SERVICE ADVISER       CUSTOMER SERVICE ADVISER       CUSTOMER SERVICE ADVISER         Grade:       SCALE 6       FTE:       1.00       ITE:       1.00         CUSTOMER SERVICE ADVISER       CUSTOMER SERVICE ADVISER       CUSTOMER SERVICE ADVISER       CUSTOMER SERVICE ADVISER         Grade:       SCALE 6       FTE:       1.00       ITE:       1.00         CUSTOMER SERVICE ADVISER       Grade:       SCALE 6       FTE:       1.00         CUSTOMER SERVICE ADVISER       Grade:       SCALE 6       FTE:       1.00         CUSTOMER SERVICE ADVISER       CUSTOMER SERVICE ADVISER       CUSTOMER SERVICE ADVISER       CUSTOMER SERVICE ADVISER         CUSTOMER SERVICE ADVISER       CUSTOMER SERVICE ADVISER       CUSTOMER SERVICE ADVISER       CUSTOMER SERVICE ADVISER         Grade:       SCALE 6       FTE:       1.00       FTE:       1.00                                                                                                                                                                                                                                                                                                                                                                                                                                                                                                                                                                                                                                                                                                                                                                                                                                                                                                                                                                                                                                                                                                                                                                                                                                                                                                                                                                                                                                                                                                                                                                                                                                                                                                                                                                   | TE:                                                   |                       |                |                       |                |                      |                |                   |  |  |  |
| rade:       SCALE 6       Grade:       SCALE 6       Grade:       SCALE 6         TE:       1.00       ITE:       1.00       ITE:       1.00         CUSTOMER SERVICE ADVISER       CUSTOMER SERVICE ADVISER       CUSTOMER SERVICE ADVISER       CUSTOMER SERVICE ADVISER         Grade:       SCALE 6       FTE:       1.00       ITE:       1.00         CUSTOMER SERVICE ADVISER       CUSTOMER SERVICE ADVISER       CUSTOMER SERVICE ADVISER       CUSTOMER SERVICE ADVISER         Grade:       SCALE 6       FTE:       1.00       ITE:       1.00         CUSTOMER SERVICE ADVISER       CUSTOMER SERVICE ADVISER       CUSTOMER SERVICE ADVISER       CUSTOMER SERVICE ADVISER         Grade:       SCALE 6       FTE:       1.00       ITE:       1.00         CUSTOMER SERVICE ADVISER       Grade:       SCALE 6       FTE:       1.00         CUSTOMER SERVICE ADVISER       Grade:       SCALE 6       FTE:       1.00         CUSTOMER SERVICE ADVISER       CUSTOMER SERVICE ADVISER       CUSTOMER SERVICE ADVISER       CUSTOMER SERVICE ADVISER         CUSTOMER SERVICE ADVISER       CUSTOMER SERVICE ADVISER       CUSTOMER SERVICE ADVISER       CUSTOMER SERVICE ADVISER         Grade:       SCALE 6       FTE:       1.00       FTE:       1.00                                                                                                                                                                                                                                                                                                                                                                                                                                                                                                                                                                                                                                                                                                                                                                                                                                                                                                                                                                                                                                                                                                                                                                                                                                                                                                                                                                                                                                                                                                                                                                                                                                                                                                                                                                   |                                                       |                       |                |                       |                |                      |                |                   |  |  |  |
| rade:       SCALE 6       Grade:       SCALE 6       Grade:       SCALE 6         TE:       1.00       ITE:       1.00       ITE:       1.00         CUSTOMER SERVICE ADVISER       CUSTOMER SERVICE ADVISER       CUSTOMER SERVICE ADVISER       CUSTOMER SERVICE ADVISER         Grade:       SCALE 6       FTE:       1.00       ITE:       1.00         CUSTOMER SERVICE ADVISER       Grade:       SCALE 6       FTE:       1.00         FTE:       1.00       ITE:       1.00       ITE:       1.00         CUSTOMER SERVICE ADVISER       CUSTOMER SERVICE ADVISER       CUSTOMER SERVICE ADVISER       CUSTOMER SERVICE ADVISER       Grade:       SCALE 6         Te:       1.00       ITE:       1.00       ITE:       1.00       ITE:       1.00         CUSTOMER SERVICE ADVISER       CUSTOMER SERVICE ADVISER       Grade:       SCALE 6       FTE:       1.00       ITE:       1.00         CUSTOMER SERVICE ADVISER       CUSTOMER SERVICE ADVISER       CUSTOMER SERVICE ADVISER       CUSTOMER SERVICE ADVISER       Grade:       SCALE 5       FTE:       1.00       ITE:       1.00         CUSTOMER SERVICE ADVISER       CUSTOMER SERVICE ADVISER       CUSTOMER SERVICE ADVISER       CUSTOMER SERVICE ADVISER       CUSTOMER SERVICE ADVISER <td>CUSTON</td> <td>VER SERVICE ADVISER</td> <td>CONTACT CE</td> <td>NTRE TEAM SUPERVISOR</td> <td>CUSTOMER</td> <td>SERVICE ADVISER</td> <td>CUSTOME</td> <td>R SERVICE ADVISER</td>                                                                                                                                                                                                                                                                                                                                                                                                                                                                                                                                                                                                                                                                                                                                                                                                                                                                                                                                                                                                                                                                                                                                                                                                                                                                                                                                                                                                                                                                                                                                                                                   | CUSTON                                                | VER SERVICE ADVISER   | CONTACT CE     | NTRE TEAM SUPERVISOR  | CUSTOMER       | SERVICE ADVISER      | CUSTOME        | R SERVICE ADVISER |  |  |  |
| CUSTOMER SERVICE ADVISER       CUSTOMER SERVICE ADVISER       CUSTOMER SERVICE ADVISER         Grade:       SCALE 6       Grade::       SCALE 6         TE:       1.00       Grade::       SCALE 6         CUSTOMER SERVICE ADVISER       CUSTOMER SERVICE ADVISER       Grade::       SCALE 6         Te:       1.00       FTE:       1.00       Grade::       SCALE 6         CUSTOMER SERVICE ADVISER       CUSTOMER SERVICE ADVISER       CUSTOMER SERVICE ADVISER       CUSTOMER SERVICE ADVISER         CUSTOMER SERVICE ADVISER       CUSTOMER SERVICE ADVISER       CUSTOMER SERVICE ADVISER       CUSTOMER SERVICE ADVISER         CUSTOMER SERVICE ADVISER       CUSTOMER SERVICE ADVISER       CUSTOMER SERVICE ADVISER       CUSTOMER SERVICE ADVISER         CUSTOMER SERVICE ADVISER       CUSTOMER SERVICE ADVISER       CUSTOMER SERVICE ADVISER       CUSTOMER SERVICE ADVISER         CUSTOMER SERVICE ADVISER       CUSTOMER SERVICE ADVISER       CUSTOMER SERVICE ADVISER       CUSTOMER SERVICE ADVISER       CUSTOMER SERVICE ADVISER         CUSTOMER SERVICE ADVISER       CUSTOMER SERVICE ADVISER       CUSTOMER SERVICE ADVISER       CUSTOMER SERVICE ADVISER       CUSTOMER SERVICE ADVISER         CUSTOMER SERVICE ADVISER       CUSTOMER SERVICE ADVISER       CUSTOMER SERVICE ADVISER       CUSTOMER SERVICE ADVISER       CUSTOMER SERVICE ADVISER       CUSTOMER SERVICE AD                                                                                                                                                                                                                                                                                                                                                                                                                                                                                                                                                                                                                                                                                                                                                                                                                                                                                                                                                                                                                                                                                                                                                                                                                                                                                                                                                                                                                                                                                                                                                                                                                             |                                                       |                       |                |                       |                |                      |                |                   |  |  |  |
| rade: SCALE 6<br>FE: 1.00<br>FTE: 1.00<br>CUSTOMER SERVICE ADVISER<br>Grade: SCALE 6<br>FTE: 1.00<br>CUSTOMER SERVICE ADVISER<br>CUSTOMER SERVICE ADVISER<br>CUSTO                                                                                                                                                                                                                                                                                                                                                                                                                                                                                                                                                                                                                                                                                                                               | TE:                                                   | 1.00                  | FTE:           | 1.00                  | FTE:           | 1.00                 | J FTE:         | 1.00              |  |  |  |
| rade: SCALE 6<br>FE: 1.00<br>FTE: 1.00<br>FTE: 1.00<br>FTE: 1.00<br>FTE: 1.00<br>CUSTOMER SERVICE ADVISER<br>CCUSTOMER SERVICE ADVISER<br>CCUSTOM                                                                                                                                                                                                                                                                                                                                                                                                                                                                                                                                                                                                                                                                                                                                                 |                                                       |                       |                |                       | -              |                      |                |                   |  |  |  |
| rade: SCALE 6<br>FE: 1.00<br>FTE: 1.00<br>FTE: 1.00<br>FTE: 1.00<br>FTE: 1.00<br>CUSTOMER SERVICE ADVISER<br>CCUSTOMER SERVICE ADVISER<br>CCUSTOM                                                                                                                                                                                                                                                                                                                                                                                                                                                                                                                                                                                                                                                                                                                                                 | CUSTON                                                | VER SERVICE ADVISER   | CLISTOM        | R SERVICE ADVISER     | CUSTOME        | SERVICE ADVISER      | CUSTOM         | R SERVICE ADVISER |  |  |  |
| TE:       1.00       FTE:       1.00       FTE:       1.00         CUSTOMER SERVICE ADVISER<br>rade:       SCALE 6<br>(TTE:       1.00       CUSTOMER SERVICE ADVISER<br>Grade:                                                                                                                                                                                                                                                                                                                                                                                                                                                                                                                                                                                                                                                                                                                                                                                                                                                                                                                                                                                                                                                                                                                                                                                                                                                                                 |                                                       |                       |                |                       |                |                      |                |                   |  |  |  |
| rade: SCALE 6<br>FTE: 1.00<br>FTE: 1.00<br>CUSTOMER SERVICE ADVISER<br>CUSTOMER SERVICE ADVISER<br>C                                                                                                                                                                                                                                                                                                                                                                                                                                                                                                                                                                                                                                                                                                                                   |                                                       |                       |                |                       |                |                      |                |                   |  |  |  |
| rade: SCALE 6<br>FTE: 1.00<br>FTE: 1.00<br>CUSTOMER SERVICE ADVISER<br>CUSTOMER SERVICE ADVISER<br>C                                                                                                                                                                                                                                                                                                                                                                                                                                                                                                                                                                                                                                                                                                                                   |                                                       |                       |                |                       | +              |                      |                |                   |  |  |  |
| rade: SCALE 6<br>FTE: 1.00<br>FTE: 1.00<br>CUSTOMER SERVICE ADVISER<br>CUSTOMER SERVICE ADVISER<br>C                                                                                                                                                                                                                                                                                                                                                                                                                                                                                                                                                                                                                                                                                                                                   | CUSTON                                                | VER SERVICE ADVISER   | CLISTOM        | R SERVICE ADVISER     | CUSTOME        | SERVICE ADVISER      | CUSTOM         | R SERVICE ADVISER |  |  |  |
| TE:       1.00       FTE:       1.00       FTE:       1.00         CUSTOMER SERVICE ADVISER<br>rade:       SCALE 6<br>SCALE 6<br>FTE:       CUSTOMER SERVICE ADVISER<br>Grade:       TECHNICAL SUPPORT OFFICER<br>Grade:       TECHNICAL SUPPORT OFFICER<br>Grade:       TECHNICAL SUPPORT OFFICER<br>Grade:       TECHNICAL SUPPORT OFFICER<br>Grade:       CUSTOMER SERVICE ADVISER<br>Grade:       CUSTO                                                                                                                                                                                                                                                                                                                                                                                                                                                                                                                                                                                                                                                                                                                                                                                                                                                                                                                                                                                                                                                                                                                                                                                                                                                                  | and the                                               | 004157                |                |                       |                |                      |                |                   |  |  |  |
| CUSTOMER SERVICE ADVISER       CUSTOMER SERVICE ADVISER       CUSTOMER SERVICE ADVISER         Grade:       SCALE 6       Grade:       SCALE 6         FE:       1.00       FTE:       1.00         CUSTOMER SERVICE ADVISER       CUSTOMER SERVICE ADVISER       Grade:       SCALE 5         Grade:       SCALE 5       FTE:       1.00       FTE:       1.00         CUSTOMER SERVICE ADVISER       Grade:       SCALE 5       Grade:       SCALE 5         FTE:       1.00       FTE:       1.00       FTE:       1.00         CUSTOMER SERVICE ADVISER       Grade:       SCALE 5       Grade:       SCALE 5         FTE:       1.00       FTE:       1.00       FTE:       1.00         CUSTOMER SERVICE ADVISER       Grade:       SCALE 5       FTE:       1.00         CUSTOMER SERVICE ADVISER       CUSTOMER SERVICE ADVISER       Grade:       SCALE 5         FTE:       1.00       FTE:       1.00       FTE:       1.00         CUSTOMER SERVICE ADVISER       CUSTOMER SERVICE ADVISER       CUSTOMER SERVICE ADVISER       Grade:       SCALE 4         FTE:       1.00       FTE:       1.00       FTE:       1.00       FTE:       1.00         CUSTOMER SERVIC                                                                                                                                                                                                                                                                                                                                                                                                                                                                                                                                                                                                                                                                                                                                                                                                                                                                                                                                                                                                                                                                                                                                                                                                                                                                                                                                                                                                                                                                                                                                                                                                                                                                                                                                                                                                                                                           |                                                       |                       |                |                       |                |                      |                |                   |  |  |  |
| rade: SCALE 6<br>FTE: 1.00<br>FTE: 1.                                                                                                                                                                                                                                                                                                                                                                                                                                                                                                                             |                                                       |                       |                |                       |                |                      |                |                   |  |  |  |
| rade: SCALE 6<br>FTE: 1.00<br>FTE: 1.                                                                                                                                                                                                                                                                                                                                                                                                                                                                                                                             | CUSTON                                                |                       | CUSTOM         |                       | CUSTOME        |                      | CUSTON         |                   |  |  |  |
| TE:     1.00     FTE:     1.00     FTE:     1.00       CUSTOMER SERVICE ADVISER<br>rade:     SCALE 5<br>FTE:     CUSTOMER SERVICE ADVISER<br>Grade:     CUSTOMER SERVICE ADVISER<br>Grade:     TECHNICAL SUPPORT OFFICER<br>Grade:     TECHNICAL SUPPORT OFFICER<br>Grade:     TECHNICAL SUPPORT OFFICER<br>Grade:     CUSTOMER SERVICE ADVISER<br>FTE:     CUSTOMER SERVICE ADVISER<br>FTE:     CUSTOMER SERVICE ADVISER<br>Grade:                                                                                                                                                                                                                                                                                                                                                                                                                                                                                                                                                                                                                                                                                                                                                                                                                                                                                                                                                                                                                                                                                                                                                                                                                                                                   |                                                       |                       |                |                       |                |                      |                |                   |  |  |  |
| rade: SCALE 5<br>TE: 1.00<br>CUSTOMER SERVICE ADVISER<br>TE: 1.00<br>CUSTOMER SERVICE ADVISER<br>CUSTOMER SERVICE ADVISER<br>CUS                                                                                                                                                                                                                                                                                                                                                                                                                                                                                                                                                                                                                                                                                                                                                     |                                                       |                       |                |                       |                |                      |                |                   |  |  |  |
| rade: SCALE 5<br>TE: 1.00<br>FTE:                                                                                                                                                                                                                                                                                                                                                                                                                                                                                                                                                                                                                                                                                                                                    |                                                       |                       |                |                       |                | 1                    |                |                   |  |  |  |
| rade: SCALE 5<br>TE: 1.00<br>FTE:                                                                                                                                                                                                                                                                                                                                                                                                                                                                                                                                                                                                                                                                                                                                    | CUSTON                                                |                       | CUSTOM         |                       | CUSTOME        | SERVICE ADVISER      | TECHNIC        |                   |  |  |  |
| TE:     1.00     FTE:     1.00     FTE:     1.00       CUSTOMER SERVICE ADVISER     CUSTOMER SERVICE ADVISER     CUSTOMER SERVICE ADVISER     CUSTOMER SERVICE ADVISER       CUSTOMER SERVICE ADVISER     Grade:     SCALE 4     SCALE 4       CUSTOMER SERVICE ADVISER     CUSTOMER SERVICE ADVISER     CUSTOMER SERVICE ADVISER       CUSTOMER SERVICE ADVISER     CUSTOMER SERVICE ADVISER     CUSTOMER SERVICE ADVISER       CUSTOMER SERVICE ADVISER     CUSTOMER SERVICE ADVISER     CUSTOMER SERVICE ADVISER       CUSTOMER SERVICE ADVISER     CUSTOMER SERVICE ADVISER     CUSTOMER SERVICE ADVISER       CUSTOMER SERVICE ADVISER     CUSTOMER SERVICE ADVISER     CUSTOMER SERVICE ADVISER       CUSTOMER SERVICE ADVISER     CUSTOMER SERVICE ADVISER     CUSTOMER SERVICE ADVISER       CUSTOMER SERVICE ADVISER     CUSTOMER SERVICE ADVISER     CUSTOMER SERVICE ADVISER       Grade:     SCALE 4     SCALE 4     Grade:     SCALE 4                                                                                                                                                                                                                                                                                                                                                                                                                                                                                                                                                                                                                                                                                                                                                                                                                                                                                                                                                                                                                                                                                                                                                                                                                                                                                                                                                                                                                                                                                                                                                                                                                                                                                                                                                                                                                                                                                                                                                                                                                                                                                          |                                                       |                       |                |                       |                |                      |                |                   |  |  |  |
| rade: SCALE 5<br>FE: 1.00 FTE: 1.00 FT                                                                                                                                                                                                                                                                                                                                                                                                                                                                                                                                                                                                                                                                                                                                                                                                                                                                                                             |                                                       |                       |                |                       |                |                      |                |                   |  |  |  |
| rade: SCALE 5<br>FE: 1.00 FTE: 1.00 FT                                                                                                                                                                                                                                                                                                                                                                                                                                                                                                                                                                                                                                                                                                                                                                                                                                                                                                             |                                                       |                       |                |                       |                |                      |                |                   |  |  |  |
| rade: SCALE 5<br>FE: 1.00 FTE: 1.00 FT                                                                                                                                                                                                                                                                                                                                                                                                                                                                                                                                                                                                                                                                                                                                                                                                                                                                                                             |                                                       | I                     |                |                       |                |                      |                |                   |  |  |  |
| TE:         1.00         FTE:         1.00         FTE:         1.00         FTE:         1.00           CUSTOMER SERVICE ADVI SER<br>rade:         CUSTOMER SERVICE ADVI SER<br>Grade:         CUSTOMER SERVICE ADVI SER<br>Grad                                                                                                                                                                                                                                                                                                                                                                                                                                                                                                                                                                                                                                                                                                                                                                                                                                                                                                                                                                                                                                                                                                                                                                                                                                                    |                                                       | SCALE 5               |                |                       |                |                      |                |                   |  |  |  |
| CUSTOMER SERVI CE ADVI SER         CUSTOMER SERVI CE ADVI SER         TECHNI CAL SUPPORT OFFICER         CUSTOMER SERVI CE ADVI SER           Grade:         SCALE 4         FTE:         1.00         Grade:         SCALE 4           FTE:         1.00         FTE:         1.00         Grade:         SCALE 4           CUSTOMER SERVI CE ADVI SER         CUSTOMER SERVI CE ADVI SER         Grade:         SCALE 4           Grade:         SCALE 4         FTE:         1.00         FTE:         1.00           CUSTOMER SERVI CE ADVI SER         CUSTOMER SE                                                                                                                                                                                                                                                                                                                                                                                                                                                                                                                                                                                                                                                                                                                                                                                                                                                                                                                                                                                                                                                                                                                                                                                                                                                                                                                                                                                                                                                                                                                        |                                                       |                       |                |                       |                |                      |                |                   |  |  |  |
| CUSTOMER SERVICE ADVI SER     CUSTOMER SERVICE ADVI SER     TECHNI CAL SUPPORT OFFICER     CUSTOMER SERVICE ADVI SER       Grade:     SCALE 4     Grade:     SCALE 4       FTE:     1.00     FTE:     1.00       CUSTOMER SERVICE ADVI SER     CUSTOMER SERVICE ADVI SER     Grade:     SCALE 4       CUSTOMER SERVICE ADVI SER     CUSTOMER SERVICE ADVI SER     CUSTOMER SERVICE ADVI SER     CUSTOMER SERVICE ADVI SER       CUSTOMER SERVICE ADVI SER     CUSTOMER SERVICE ADVI SER     CUSTOMER SERVICE ADVI SER     CUSTOMER SERVICE ADVI SER       Grade:     SCALE 4     Grade:     SCALE 4     Grade:     SCALE 4                                                                                                                                                                                                                                                                                                                                                                                                                                                                                                                                                                                                                                                                                                                                                                                                                                                                                                                                                                                                                                                                                                                                                                                                                                                                                                                                                                                                                                                                                                                                                                                                                                                                                                                                                                                                                                                                                                                                                                                                                                                                                                                                                                                                                                                                                                                                                                                                                   |                                                       |                       |                |                       |                |                      |                |                   |  |  |  |
| rade: SCALE 4<br>TE: 1.00  Grade: SCALE 4<br>FTE: 1.00  Grade: SCALE 4<br>FTE: 1.00  Grade: SCALE 4<br>FTE: 1.00  CUSTOMER SERVI CE ADVI SER  CUSTOMER SERVI CE ADVI SER  CUSTOMER SERVI CE ADVI SER  Grade: SCALE 4                                                                                                                                                                                                                                                                                                                                                                                                                                                                                                                                                                                                                                                                                                                                                                                                                                                                                                         |                                                       |                       |                |                       |                |                      |                |                   |  |  |  |
| TE:         1.00         FTE:         1.00         FTE:         1.00           CUSTOMER SERVICE ADVI SER<br>rade:         CUSTOMER SERVICE ADVI SER<br>Grade:         CUSTOMER SERVICE ADVI SE                                                                                                                                                                                                                                                                                                                                                                                                                                                                                                                                                                                                                                                                                                                                                                                                                                                                                                                                                                                                                                                                                                                                                                                                                                           |                                                       |                       |                |                       |                |                      |                |                   |  |  |  |
| CUSTOMER SERVI CE ADVI SER<br>CUSTOMER SERVI CE ADVI SER<br>rade: SCALE 4 Grade: SCALE 4 Grade: SCALE 4 Grade: SCALE 4                                                                                                                                                                                                                                                                                                                                                                                                                                                                                                                                                                                                                                                                                                                                                                                                                                                                                                                                                                                                                                                                                                                                                                                                                                                                                                                                                                                                                                                                                                                                                                                                                                                                                                                                                                                                                                                                                                                                                                                                                                                                                                                                                                                                                                                                                                                                                                                                                                                                                                                                                                                                                                                                                                                                                                                                                                                                                                                       |                                                       |                       |                |                       |                |                      |                |                   |  |  |  |
| rade: SCALE 4 Grade: SCALE 4 Grade: SCALE 4 Grade: SCALE 4                                                                                                                                                                                                                                                                                                                                                                                                                                                                                                                                                                                                                                                                                                                                                                                                                                                                                                                                                                                                                                                                                                                                                                                                                                                                                                                                                                                                                                                                                                                                                                                                                                                                                                                                                                                                                                                                                                                                                                                                                                                                                                                                                                                                                                                                                                                                                                                                                                                                                                                                                                                                                                                                                                                                                                                                                                                                                                                                                                                   | 16.                                                   | 1.00                  |                | 1.00                  | (FIE.          | 1.00                 |                | 1.00              |  |  |  |
| rade: SCALE 4 Grade: SCALE 4 Grade: SCALE 4 Grade: SCALE 4                                                                                                                                                                                                                                                                                                                                                                                                                                                                                                                                                                                                                                                                                                                                                                                                                                                                                                                                                                                                                                                                                                                                                                                                                                                                                                                                                                                                                                                                                                                                                                                                                                                                                                                                                                                                                                                                                                                                                                                                                                                                                                                                                                                                                                                                                                                                                                                                                                                                                                                                                                                                                                                                                                                                                                                                                                                                                                                                                                                   |                                                       |                       |                |                       |                |                      |                |                   |  |  |  |
|                                                                                                                                                                                                                                                                                                                                                                                                                                                                                                                                                                                                                                                                                                                                                                                                                                                                                                                                                                                                                                                                                                                                                                                                                                                                                                                                                                                                                                                                                                                                                                                                                                                                                                                                                                                                                                                                                                                                                                                                                                                                                                                                                                                                                                                                                                                                                                                                                                                                                                                                                                                                                                                                                                                                                                                                                                                                                                                                                                                                                                              |                                                       |                       |                |                       |                |                      | _              |                   |  |  |  |
|                                                                                                                                                                                                                                                                                                                                                                                                                                                                                                                                                                                                                                                                                                                                                                                                                                                                                                                                                                                                                                                                                                                                                                                                                                                                                                                                                                                                                                                                                                                                                                                                                                                                                                                                                                                                                                                                                                                                                                                                                                                                                                                                                                                                                                                                                                                                                                                                                                                                                                                                                                                                                                                                                                                                                                                                                                                                                                                                                                                                                                              |                                                       | SCALE 4<br>1.00       | Grade:<br>FTE: | SCALE 4<br>1.00       | Grade:<br>FTE: | SCALE 4<br>1.00      | Grade:<br>FTE: | SCALE 4<br>1.00   |  |  |  |
|                                                                                                                                                                                                                                                                                                                                                                                                                                                                                                                                                                                                                                                                                                                                                                                                                                                                                                                                                                                                                                                                                                                                                                                                                                                                                                                                                                                                                                                                                                                                                                                                                                                                                                                                                                                                                                                                                                                                                                                                                                                                                                                                                                                                                                                                                                                                                                                                                                                                                                                                                                                                                                                                                                                                                                                                                                                                                                                                                                                                                                              |                                                       |                       |                |                       |                |                      |                |                   |  |  |  |