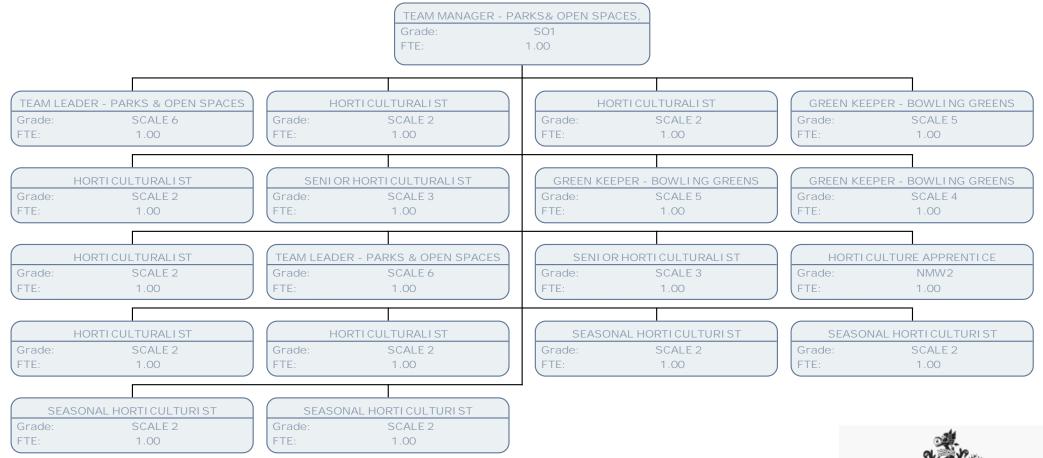

## Resident Services Chart March 17

**Resident's Services** 

| TE         50         TE         50         TE         100           C03TDMER SUMPCE ADVISE<br>Lin         CUSTOME SUMPCE ADVISE<br>Disk                                                                                                                                                                                                                                                                                                                                                                                                                                                                                                                                                                                                                                                                                                                                                                                                                                                                                                                                                                                                                                                                                                                                                                                                                                                                               | PERFORMANCE INFORMATION OFFICER<br>Grade: SO2<br>FTE: |                       |                |                       |                |                      |                |                   |  |  |  |
|----------------------------------------------------------------------------------------------------------------------------------------------------------------------------------------------------------------------------------------------------------------------------------------------------------------------------------------------------------------------------------------------------------------------------------------------------------------------------------------------------------------------------------------------------------------------------------------------------------------------------------------------------------------------------------------------------------------------------------------------------------------------------------------------------------------------------------------------------------------------------------------------------------------------------------------------------------------------------------------------------------------------------------------------------------------------------------------------------------------------------------------------------------------------------------------------------------------------------------------------------------------------------------------------------------------------------------------------------------------------------------------------------------------------------------------------------------------------------------------------------------------------------------------------------------------------------------------------------------------------------------------------------------------------------------------------------------------------------------------------------------------------------------------------------------------------------------------------------------------------------------------------------------------------------------------------------------------------------------------------------------------------------------------------------------------------------------------------------------------------------------------------------------------------------------------------------------------------------------------------------------------------------------------------------------------------------------------------------------------------------------------------------------------------------------------------------------------------------------------------------------------------------------------------------------------------------------------------------------------------------------------------------------------------------------------------------------------------------------------------------------------------------------------------------------------------------------------------------------------------------------------------------------------------------------------------------------------------------------------------------------------------------------------------|-------------------------------------------------------|-----------------------|----------------|-----------------------|----------------|----------------------|----------------|-------------------|--|--|--|
| State         Stot         Tite         Stot         Stot <t< th=""><th></th><th></th><th></th><th></th><th></th><th></th><th></th><th></th></t<>                                                                                                                                                                                                                                                                                                                                                                                                                                                                                                                                                                                                                                                                                                                                                                                                                                                                                                                                                                                                                                                                                                                                                                                                                                                                                                                                                                                                                                                                                                                                                                                                                                                                                                                 |                                                       |                       |                |                       |                |                      |                |                   |  |  |  |
| 10         10         176         100         176         100           CUSTORES SUPPORT & ADVISES<br>(SUPPORT & ADVISES)<br>(SUPPORT & AD                                                                                                                                                                                                                                                                                                                                                                                                                                                                                                                                                                                                                                                                                                                      |                                                       |                       |                |                       |                |                      |                |                   |  |  |  |
| Current Biological Approx                                                                                                                                                                                                                                                                                                                                                                                                                                                                                                                                                                                                                                                                                                                                                                                                                                                                                                                                      | Grade:                                                |                       |                |                       |                |                      |                |                   |  |  |  |
| SPARE         SPARE         Dirake         SPARE         Dirake         SPARE         <                                                                                                                                                                                                                                                                                                                                                                                                                                                                                                                                                                                                                                                                                                                                                                                                                                                                                                                                                                                                                                                                                                                                                                                                                                                                                                                                                                                                                                                                                                                                                                                                                                                                                                                                                          | IE:                                                   | .50                   | ETE:           | .58                   | (FIE:          | 1.00                 | ) (FIE:        | 1.00              |  |  |  |
| SPARE         SPARE         Dirake         SPARE         Dirake         SPARE         <                                                                                                                                                                                                                                                                                                                                                                                                                                                                                                                                                                                                                                                                                                                                                                                                                                                                                                                                                                                                                                                                                                                                                                                                                                                                                                                                                                                                                                                                                                                                                                                                                                                                                                                                                          |                                                       |                       |                |                       |                |                      |                |                   |  |  |  |
| The         The <td></td> <td></td> <td></td> <td></td> <td></td> <td></td> <td></td> <td></td>                                                                                                                                                                                                                                                                                                                                                                                                                                                                                                                                                                                                                                                                                                                                                                                                                                                                                                                                                                                                                                                                                                                                                                                                                                                                                                                                                                                                                                                                                                                                                                                                                                                                                                                                                          |                                                       |                       |                |                       |                |                      |                |                   |  |  |  |
| CONSIDER VERVICE ADVISED         CONTRACT CUTIER TRANSPORTATIONS         CONTRACT CUTIER TRANSPORTATIONS           CONSTRUCT ADVISED         CONTRACT CUTIER TRANSPORTATIONS         CONTRACT CUTIER TRANSPORTATIONS         CONTRACT CUTIER TRANSPORTATIONS           CONTRACT CUTIER TRANSPORTATIONS         CONTRACT CUTIER TRANSPORTATIONS         CONTRACT CUTIER TRANSPORTATIONS         CONTRACT CUTIER TRANSPORTATIONS           CONTRACT CUTIER TRANSPORTATIONS         CONTRACT CUTIER TRANSPORTATIONS         CONTRACT CUTIER TRANSPORTATIONS         CONTRACT CUTIER TRANSPORTATIONS           CONTRACT CUTIER TRANSPORTATIONS         CONTRACT CUTIER TRANSPORTATIONS         CONTRACT CUTIER TRANSPORTATIONS         CONTRACT CUTIER TRANSPORTATIONS           CONTRACT CUTIER TRANSPORTATIONS         CONTRACT CUTIER TRANSPORTATIONS         CONTRACT CUTIER TRANSPORTATIONS         CONTRACT CUTIER TRANSPORTATIONS           CONTRACT CUTIER TRANSPORTATIONS         CONTRACT CUTIER TRANSPORTATIONS         CONTRACT CUTIER TRANSPORTATIONS         CONTRACT CUTIER TRANSPORTATIONS           CONTRACT CUTIER TRANSPORTATIONS         CONTRACT CUTIER TRANSPORTATIONS         CONTRACT CUTIER TRANSPORTATIONS         CONTRACT CUTIER TRANSPORTATIONS           CONTRACT CUTIER TRANSPORTATIONS         CONTRACT CUTIER TRANSPORTATIONS         CONTRACT CUTIER TRANSPORTATIONS         CONTRACT CUTIER TRANSPORTATIONS           CONTRACT CUTIER TRANSPORTATIONS         CONTRACT CUTIER TRANSPORTATIONS         CONTRACT CUTIER TRANSPORTATIONS         CONTRACT CU                                                                                                                                                                                                                                                                                                                                                                                                                                                                                                                                                                                                                                                                                                                                                                                                                                                                                                                                                                                                                                                                                                                                                                                                                                                                                                                                                                                                                                                     |                                                       |                       |                |                       |                |                      |                |                   |  |  |  |
| State         State         Disable         State         Disable         PDB         Disable         PDB           CUSTOME SUMCE AVIN SEE         CUSTOME SUMCE AVIN                                                                                                                                                                                                                                                                                                                                                                                                                                                                                                                                                                                                                                                                                                                                                                                                                                                                                                                                                                                                                                                                                                                                                                                                                                                                                                                                                                                                                                                    | 16.                                                   | .75                   |                | .30                   | (              | .50                  |                | 1.00              |  |  |  |
| State         State         Disable         State         Disable         PDB         Disable         PDB           CUSTOME SUMCE AVIN SEE         CUSTOME SUMCE AVIN                                                                                                                                                                                                                                                                                                                                                                                                                                                                                                                                                                                                                                                                                                                                                                                                                                                                                                                                                                                                                                                                                                                                                                                                                                                                                                                                                                                                                                                    |                                                       |                       |                |                       |                |                      |                |                   |  |  |  |
| $ \begin{array}{c} 1. 1.0 \\ (1.1) \\ (1.1) \\ (1.1) \\ (1.1) \\ (1.1) \\ (1.1) \\ (1.1) \\ (1.1) \\ (1.1) \\ (1.1) \\ (1.1) \\ (1.1) \\ (1.1) \\ (1.1) \\ (1.1) \\ (1.1) \\ (1.1) \\ (1.1) \\ (1.1) \\ (1.1) \\ (1.1) \\ (1.1) \\ (1.1) \\ (1.1) \\ (1.1) \\ (1.1) \\ (1.1) \\ (1.1) \\ (1.1) \\ (1.1) \\ (1.1) \\ (1.1) \\ (1.1) \\ (1.1) \\ (1.1) \\ (1.1) \\ (1.1) \\ (1.1) \\ (1.1) \\ (1.1) \\ (1.1) \\ (1.1) \\ (1.1) \\ (1.1) \\ (1.1) \\ (1.1) \\ (1.1) \\ (1.1) \\ (1.1) \\ (1.1) \\ (1.1) \\ (1.1) \\ (1.1) \\ (1.1) \\ (1.1) \\ (1.1) \\ (1.1) \\ (1.1) \\ (1.1) \\ (1.1) \\ (1.1) \\ (1.1) \\ (1.1) \\ (1.1) \\ (1.1) \\ (1.1) \\ (1.1) \\ (1.1) \\ (1.1) \\ (1.1) \\ (1.1) \\ (1.1) \\ (1.1) \\ (1.1) \\ (1.1) \\ (1.1) \\ (1.1) \\ (1.1) \\ (1.1) \\ (1.1) \\ (1.1) \\ (1.1) \\ (1.1) \\ (1.1) \\ (1.1) \\ (1.1) \\ (1.1) \\ (1.1) \\ (1.1) \\ (1.1) \\ (1.1) \\ (1.1) \\ (1.1) \\ (1.1) \\ (1.1) \\ (1.1) \\ (1.1) \\ (1.1) \\ (1.1) \\ (1.1) \\ (1.1) \\ (1.1) \\ (1.1) \\ (1.1) \\ (1.1) \\ (1.1) \\ (1.1) \\ (1.1) \\ (1.1) \\ (1.1) \\ (1.1) \\ (1.1) \\ (1.1) \\ (1.1) \\ (1.1) \\ (1.1) \\ (1.1) \\ (1.1) \\ (1.1) \\ (1.1) \\ (1.1) \\ (1.1) \\ (1.1) \\ (1.1) \\ (1.1) \\ (1.1) \\ (1.1) \\ (1.1) \\ (1.1) \\ (1.1) \\ (1.1) \\ (1.1) \\ (1.1) \\ (1.1) \\ (1.1) \\ (1.1) \\ (1.1) \\ (1.1) \\ (1.1) \\ (1.1) \\ (1.1) \\ (1.1) \\ (1.1) \\ (1.1) \\ (1.1) \\ (1.1) \\ (1.1) \\ (1.1) \\ (1.1) \\ (1.1) \\ (1.1) \\ (1.1) \\ (1.1) \\ (1.1) \\ (1.1) \\ (1.1) \\ (1.1) \\ (1.1) \\ (1.1) \\ (1.1) \\ (1.1) \\ (1.1) \\ (1.1) \\ (1.1) \\ (1.1) \\ (1.1) \\ (1.1) \\ (1.1) \\ (1.1) \\ (1.1) \\ (1.1) \\ (1.1) \\ (1.1) \\ (1.1) \\ (1.1) \\ (1.1) \\ (1.1) \\ (1.1) \\ (1.1) \\ (1.1) \\ (1.1) \\ (1.1) \\ (1.1) \\ (1.1) \\ (1.1) \\ (1.1) \\ (1.1) \\ (1.1) \\ (1.1) \\ (1.1) \\ (1.1) \\ (1.1) \\ (1.1) \\ (1.1) \\ (1.1) \\ (1.1) \\ (1.1) \\ (1.1) \\ (1.1) \\ (1.1) \\ (1.1) \\ (1.1) \\ (1.1) \\ (1.1) \\ (1.1) \\ (1.1) \\ (1.1) \\ (1.1) \\ (1.1) \\ (1.1) \\ (1.1) \\ (1.1) \\ (1.1) \\ (1.1) \\ (1.1) \\ (1.1) \\ (1.1) \\ (1.1) \\ (1.1) \\ (1.1) \\ (1.1) \\ (1.1) \\ (1.1) \\ (1.1) \\ (1.1) \\ (1.1) \\ (1.1) \\ (1.1) \\ (1.1) \\ (1.1) \\ (1.1) \\ (1.1) \\ (1.1) \\ (1.1) \\ (1.1) \\ (1.1) \\ (1.1) \\ (1.1) \\ (1.1) \\ (1.1) \\ (1.1) \\ (1.1) \\ (1.1) \\ (1.1) \\ (1.1) \\ (1.1) \\ (1.1) \\ (1.1) \\ (1.1) \\ (1.1) \\ (1.1) \\ (1.1) \\ (1.1) \\ (1.1)$                                                                                                                                                                                                                                                                                                                                                                                                                                                                                                                                                                                                                                     |                                                       |                       |                |                       |                |                      |                |                   |  |  |  |
| CUSTOME SERVICE ADVISE<br>Prese         CONTROL ENTRY E MAY SERVICE ADVISE<br>Prese         CONTR                                                                                                                                                                                                                                                                                                                                                                                                                                                                                                                                                                                                                                                                                                                                                                                                                                                                                                                                                                                                                                                                                                                                                        |                                                       |                       | Grade:         | SCALE 6               |                |                      |                |                   |  |  |  |
| CLISTORE SUNCE AND SET<br>TE         CL                                                                                                                                                                                                                                                                                                                                                                                                                                                                                                                                                                                                                                                                                                                                                                                                                                                                                                                                                                                                                                                                                                                                                                                                                                | IE:                                                   | 1.00                  | ETE:           | .69                   | (FIE:          | 1.00                 | ) (FIE:        | 1.00              |  |  |  |
| SPAIL         SPAIL 6         Drafter         SPAIL 6           CLISTOME SERVICE ADVISES         CONTACT CONTENT TAM SUPERVISED         CLISTOME SERVICE ADVISES         CLISTOME SERVICE ADVISES           CLISTOME SERVICE ADVISES         CONTACT CONTENT TAM SUPERVISED         CLISTOME SERVICE ADVISES         CLISTOME SERVICE ADVISES           CLISTOME SERVICE ADVISES         CONTACT CONTENT TAM SUPERVISED         CLISTOME SERVICE ADVISES         CLISTOME SERVICE ADVISES           CLISTOME SERVICE ADVISES         CLISTOME SERVICE ADVISES         CLISTOME SERVICE ADVISES         CLISTOME SERVICE ADVISES           CLISTOME SERVICE ADVISES         CLISTOME SERVICE ADVISES         CLISTOME SERVICE ADVISES         CLISTOME SERVICE ADVISES           CLISTOME SERVICE ADVISES         CLISTOME SERVICE ADVISES         CLISTOME SERVICE ADVISES         CLISTOME SERVICE ADVISES           CLISTOME SERVICE ADVISES         CLISTOME SERVICE ADVISES         CLISTOME SERVICE ADVISES         CLISTOME SERVICE ADVISES           CLISTOME SERVICE ADVISES         CLISTOME SERVICE ADVISES         CLISTOME SERVICE ADVISES         CLISTOME SERVICE ADVISES           CLISTOME SERVICE ADVISES         CLISTOME SERVICE ADVISES         CLISTOME SERVICE ADVISES         CLISTOME SERVICE ADVISES           CLISTOME SERVICE ADVISES         CLISTOME SERVICE ADVISES         CLISTOME SERVICE ADVISES         CLISTOME SERVICE ADVISES           CLISTOME SERVICE A                                                                                                                                                                                                                                                                                                                                                                                                                                                                                                                                                                                                                                                                                                                                                                                                                                                                                                                                                                                                                                                                                                                                                                                                                                                                                                                                                                                                                                                                                                                                             |                                                       |                       |                |                       |                |                      |                |                   |  |  |  |
| IE         IO0         [TE         IO0         [TE         IO0           CUSTORE SENIC ADVISE<br>TE         CONTORE SENIC ADVISE<br>TE         CONTORE SENIC ADVISE<br>TE         CUSTORE SENIC ADVISE<br>TE                                                                                                                                                                                                                                                                                                                                                                                                                                                                                                                                                                                                                                                                                                                                                                                                                                                                                                                                                                                                                                                                                                                                                                                                                                                                                                   |                                                       |                       |                |                       |                |                      |                |                   |  |  |  |
| Image         Image <th< td=""><td></td><td></td><td></td><td></td><td></td><td></td><td></td><td></td></th<>                                                                                                                                                                                                                                                                                                                                                                                                                                                                                                                                                                                                                                                                                                                                                                                                                                                                                                                                                                                                                                                                                                                                                                                                                                                                                                                                                                                                                                                                                                                                                                                                                                                                            |                                                       |                       |                |                       |                |                      |                |                   |  |  |  |
| SPAME         SCALE &<br>ITE         Drawler         SCALE &<br>TTE         Drawler         SCALE & TTE         Drawler         SCALE & TTE         Drawler         SC                                                                                                                                                                                                                                                                                                                                                                                                                                                                                                                                                                                                                                                                                                                                                                                                                                                                                                                                                                                                                                                                                                                                                                                                                                                                                                                                                                                                                                                                                                                                | TE:                                                   | 1.00                  | FTE:           | 1.00                  | (FTE:          | 1.00                 | FTE:           | 1.00              |  |  |  |
| State         SCALE 6<br>TTE         Grade         SCALE 6<br>TTE                                                                                                                                                                                                                                                                                                                                                                                                                                                                                                                                                                                                                                                                                                                                                                                                                                                                                                                                                                                                                                                                                                                                                                                                                                                                                                                                                                                                                                                                                                                                                   |                                                       |                       |                |                       |                |                      |                |                   |  |  |  |
| $ \begin{array}{c} TTE & 10 \\ TTE & 100 \\ \hline TTE & 100 \\$ | CUSTON                                                | VER SERVI CE ADVI SER | CONTACT CE     | NTRE TEAM SUPERVI SOR | CUSTOMER       | SERVICE ADVISER      | CUSTOME        | R SERVICE ADVISER |  |  |  |
| CUSTOMEN SERVICE ADVISER         CUSTOMEN SERVICE ADVISER         CUSTOMEN SERVICE ADVISER           (TRE         1.00         (CUSTOMEN SERVICE ADVISER)         (CUSTOMEN SERVICE ADVISER)           (CUSTOMEN SERVICE ADVISER)         (CUSTOMEN SERVICE ADVISER)         (CUSTOMEN SERVICE ADVISER)           (CUSTOMEN SERVICE ADVISER)         (CUSTOMEN SERVICE ADVISER)         (CUSTOMEN SERVICE ADVISER)           (CUSTOMEN SERVICE ADVISER)         (CUSTOMEN SERVICE ADVISER)         (CUSTOMEN SERVICE ADVISER)           (CUSTOMEN SERVICE ADVISER)         (CUSTOMEN SERVICE ADVISER)         (CUSTOMEN SERVICE ADVISER)           (CUSTOMEN SERVICE ADVISER)         (CUSTOME SERVICE ADVISER)         (CUSTOME SERVICE ADVISER)           (CUSTOME SERVICE ADVISER)         (CUSTOME SERVICE ADVISER)         (CUSTOME SERVICE ADVISER)           (CUSTOME SERVICE ADVISER)         (CUSTOME SERVICE ADVISER)         (CUSTOME SERVICE ADVISER)           (CUSTOME SERVICE ADVISER)         (CUSTOME SERVICE ADVISER)         (CUSTOMER SERVICE ADVISER)           (CUSTOMER SERVICE ADVISER)         (CUSTOMER SERVICE ADVISER)         (CUSTOMER SERVICE ADVISER)           (CUSTOMER SERVICE ADVISER)         (CUSTOMER SERVICE ADVISER)         (CUSTOMER SERVICE ADVISER)           (CUSTOMER SERVICE ADVISER)         (CUSTOMER SERVICE ADVISER)         (CUSTOMER SERVICE ADVISER)           (CUSTOMER SERVICE ADVISER)         (CUSTOMER SERVICE ADVISER)                                                                                                                                                                                                                                                                                                                                                                                                                                                                                                                                                                                                                                                                                                                                                                                                                                                                                                                                                                                                                                                                                                                                                                                                                                                                                                                                                                                                                                                                                                                                                          |                                                       |                       |                |                       |                |                      |                |                   |  |  |  |
| rate         SCALE 0<br>(TE         Grade         Grade <th< td=""><td>TE:</td><td>.83</td><td>FTE:</td><td>1.00</td><td>FTE:</td><td>1.00</td><td></td><td>.83</td></th<>                                                                                                                                                                                                                                                                                                                                                                                                                                                                                                                                                                                                                                                                                                                                                                                                                                                                                                                                                                                                                                                                                                                                                                                                                                                                                                                                                                                                                                                                                                   | TE:                                                   | .83                   | FTE:           | 1.00                  | FTE:           | 1.00                 |                | .83               |  |  |  |
| rate         SCALE 0<br>(TE         Grade         Grade <th< td=""><td></td><td></td><td></td><td></td><td>1</td><td></td><td></td><td></td></th<>                                                                                                                                                                                                                                                                                                                                                                                                                                                                                                                                                                                                                                                                                                                                                                                                                                                                                                                                                                                                                                                                                                                                                                                                                                                                                                                                                                                                                                                                                                                           |                                                       |                       |                |                       | 1              |                      |                |                   |  |  |  |
| TE1.00[FTE1.00[FTE54[FTE83CUSTORER SERVICE ADVISET<br>TOWER SERVICE ADVISET<br>TECONTACT CENTER TABLE SUPERVISOR<br>Orabic<br>FTECUSTORER SERVICE ADVISET<br>Orabic<br>FTECUSTORER SERVICE ADVISET<br>Orabic<br>FTECUSTORER SERVICE ADVISET<br>Orabic<br>FTECUSTORER SERVICE ADVISET<br>Orabic<br>FTECUSTORER SERVICE ADVISET<br>Orabic<br>FTECUSTORER SERVICE ADVISET<br>Orabic<br>SOLL F<br>FTECUSTORER SERVICE ADVISET<br>Orabic<br>SOLL FCUSTORER SERVICE ADVISET<br>Orabic<br>SOLL FCUSTORER SERVICE ADVISET<br>FTECUSTORER SERVICE ADVISET<br>Orabic<br>SOLL FCUSTORER SERVICE ADVISET<br>Orabic<br>SOLL FCUSTORE                                                                                                                                                                                                                                                                                                                                                                                                                                                                                                                                                                                                                                                                                                                                                                                                                                                                                                                                                                                                                                                                                                                                                                                                                                                                                                                                                                                                             | CUSTON                                                | VER SERVI CE ADVI SER | CUSTOM         | ER SERVI CE ADVI SER  | CUSTOMER       | SERVICE ADVISER      | CUSTOME        | R SERVICE ADVISER |  |  |  |
| CUSTOMER SERVICE ADVISER<br>Gradu:         CONTACT CENTRE TEAM SUPERVISOR<br>Gradu:         CONTACT CENTRE TEAM SUPERVISOR<br>Gradu:         CUSTOMER SERVICE ADVISER<br>Gradu:         SCALE 6<br>TTE         TTE         T                                                                                                                                                                                                                                                                                                                                                                                                                                                                                                                                                                                                                                                                                                                                                                                                                                                                                                                                                                                                                                                                                                                                                                                                     |                                                       |                       |                |                       |                |                      |                |                   |  |  |  |
| CUSTORE SERVICE ADVISET       CONTACT CENTRE TABLE SUPERVISOR       CUSTORER SERVICE ADVISET         Trabe       SOALE 6       SOALE 6       SOALE 6         Trabe       SOALE 6       CONTACT CENTRE TABLE SUPERVISOR       CUSTORER SERVICE ADVISET         CUSTORER SERVICE ADVISET       CUSTORER SERVICE ADVISET       CUSTORER SERVICE ADVISET         CUSTORER SERVICE ADVISET       CUSTORER SERVICE ADVISET       CUSTORER SERVICE ADVISET         CUSTORER SERVICE ADVISET       CUSTORER SERVICE ADVISET       CUSTORER SERVICE ADVISET         CUSTORER SERVICE ADVISET       CUSTORER SERVICE ADVISET       CUSTORER SERVICE ADVISET         CUSTORER SERVICE ADVISET       CUSTORER SERVICE ADVISET       CUSTORER SERVICE ADVISET         CUSTORER SERVICE ADVISET       CUSTORER SERVICE ADVISET       CUSTORER SERVICE ADVISET         CUSTORER SERVICE ADVISET       CUSTORER SERVICE ADVISET       CUSTORER SERVICE ADVISET         CUSTORER SERVICE ADVISET       CUSTORER SERVICE ADVISET       CUSTORER SERVICE ADVISET         CUSTORER SERVICE ADVISET       CUSTORER SERVICE ADVISET       CUSTORER SERVICE ADVISET         CUSTORER SERVICE ADVISET       CUSTORER SERVICE ADVISET       CUSTORER SERVICE ADVISET         CUSTORER SERVICE ADVISET       CUSTORER SERVICE ADVISET       CUSTORER SERVICE ADVISET         CUSTORER SERVICE ADVISET       CUSTORER SERVICE ADVISET       CU                                                                                                                                                                                                                                                                                                                                                                                                                                                                                                                                                                                                                                                                                                                                                                                                                                                                                                                                                                                                                                                                                                                                                                                                                                                                                                                                                                                                                                                                                                                                                                                                                          | TE:                                                   | 1.00                  | FTE:           | 1.00                  | FTE:           | .54                  | FTE:           | .83               |  |  |  |
| CUSTORE SERVICE ADVISET       CONTACT CENTRE TABLE SUPERVISOR       CUSTORER SERVICE ADVISET         Trabe       SOALE 6       SOALE 6       SOALE 6         Trabe       SOALE 6       CONTACT CENTRE TABLE SUPERVISOR       CUSTORER SERVICE ADVISET         CUSTORER SERVICE ADVISET       CUSTORER SERVICE ADVISET       CUSTORER SERVICE ADVISET         CUSTORER SERVICE ADVISET       CUSTORER SERVICE ADVISET       CUSTORER SERVICE ADVISET         CUSTORER SERVICE ADVISET       CUSTORER SERVICE ADVISET       CUSTORER SERVICE ADVISET         CUSTORER SERVICE ADVISET       CUSTORER SERVICE ADVISET       CUSTORER SERVICE ADVISET         CUSTORER SERVICE ADVISET       CUSTORER SERVICE ADVISET       CUSTORER SERVICE ADVISET         CUSTORER SERVICE ADVISET       CUSTORER SERVICE ADVISET       CUSTORER SERVICE ADVISET         CUSTORER SERVICE ADVISET       CUSTORER SERVICE ADVISET       CUSTORER SERVICE ADVISET         CUSTORER SERVICE ADVISET       CUSTORER SERVICE ADVISET       CUSTORER SERVICE ADVISET         CUSTORER SERVICE ADVISET       CUSTORER SERVICE ADVISET       CUSTORER SERVICE ADVISET         CUSTORER SERVICE ADVISET       CUSTORER SERVICE ADVISET       CUSTORER SERVICE ADVISET         CUSTORER SERVICE ADVISET       CUSTORER SERVICE ADVISET       CUSTORER SERVICE ADVISET         CUSTORER SERVICE ADVISET       CUSTORER SERVICE ADVISET       CU                                                                                                                                                                                                                                                                                                                                                                                                                                                                                                                                                                                                                                                                                                                                                                                                                                                                                                                                                                                                                                                                                                                                                                                                                                                                                                                                                                                                                                                                                                                                                                                                                          |                                                       |                       |                |                       |                |                      |                |                   |  |  |  |
| rade:         SCALE &<br>5.02         Grade:         SCALE 6<br>FTE:         1.00         Frade:         SCALE 6<br>FTE:         Frad                                                                                                                                                                                                                                                                                                                                                                                                                                                                                                                                                                                                                                                                                                                                                                                                                                                                                                                                                                                                                                                                                                                                                                                                                                                                                                                                                                                                                                                                                                                          | CUSTON                                                | VER SERVI CE ADVI SER | CONTACT CE     | NTRE TEAM SUPERVI SOR | CONTACT CENT   | TRE TEAM SUPERVI SOR | CUSTOME        | R SERVICE ADVISER |  |  |  |
| CUSTOMER SERVICE ADVISER     CUSTOMER SERVICE ADVISER     CUSTOMER SERVICE ADVISER       CUSTOMER SERVICE ADVISER     CUSTOMER SERVICE ADVISER     CUSTOMER SERVICE ADVISER       CUSTOMER SERVICE ADVISER     CUSTOMER SERVICE ADVISER     CUSTOMER SERVICE ADVISER       CUSTOMER SERVICE ADVISER     CUSTOMER SERVICE ADVISER     CUSTOMER SERVICE ADVISER       CUSTOMER SERVICE ADVISER     CUSTOMER SERVICE ADVISER     CUSTOMER SERVICE ADVISER       CUSTOMER SERVICE ADVISER     CUSTOMER SERVICE ADVISER     CUSTOMER SERVICE ADVISER       CUSTOMER SERVICE ADVISER     CUSTOMER SERVICE ADVISER     CUSTOMER SERVICE ADVISER       CUSTOMER SERVICE ADVISER     CUSTOMER SERVICE ADVISER     CUSTOMER SERVICE ADVISER       CUSTOMER SERVICE ADVISER     CUSTOMER SERVICE ADVISER     CUSTOMER SERVICE ADVISER       CUSTOMER SERVICE ADVISER     CUSTOMER SERVICE ADVISER     CUSTOMER SERVICE ADVISER       CUSTOMER SERVICE ADVISER     CUSTOMER SERVICE ADVISER     CUSTOMER SERVICE ADVISER       CUSTOMER SERVICE ADVISER     CUSTOMER SERVICE ADVISER     CUSTOMER SERVICE ADVISER       CUSTOMER SERVICE ADVISER     CUSTOMER SERVICE ADVISER     CUSTOMER SERVICE ADVISER       CUSTOMER SERVICE ADVISER     CUSTOMER SERVICE ADVISER     CUSTOMER SERVICE ADVISER       CUSTOMER SERVICE ADVISER     CUSTOMER SERVICE ADVISER     CUSTOMER SERVICE ADVISER       CUSTOMER SERVICE ADVISER     CUSTOMER SERVICE ADVISER     CUSTOMER SERVICE A                                                                                                                                                                                                                                                                                                                                                                                                                                                                                                                                                                                                                                                                                                                                                                                                                                                                                                                                                                                                                                                                                                                                                                                                                                                                                                                                                                                                                                                                                                                                                                          | rade:                                                 | SCALE 6               | Grade:         | SO2                   | Grade:         | SO2                  | Grade:         | SCALE 6           |  |  |  |
| radio: SCALE 6<br>readio: SCALE 6<br>readio                                                                                                                                                                                                                                                                                                                                                                                                                                                                                                                                                                                                                                                                | TE:                                                   | .50                   | FTE:           | 1.00                  | FTE:           | 1.00                 | FTE:           | 1.00              |  |  |  |
| radio: SCALE 6<br>readio: SCALE 6<br>readio                                                                                                                                                                                                                                                                                                                                                                                                                                                                                                                                                                                                                                                                |                                                       |                       |                |                       |                |                      |                |                   |  |  |  |
| radio: SCALE 6<br>readio: SCALE 6<br>readio                                                                                                                                                                                                                                                                                                                                                                                                                                                                                                                                                                                                                                                                | CUSTON                                                | MER SERVI CE ADVI SER | CUSTOM         | ER SERVICE ADVISER    | CONTACT CEN    | TRE TEAM SUPERVI SOR | CUSTOME        | R SERVICE ADVISER |  |  |  |
| CUSTOMER SERVICE ADVISER       CUSTOMER SERVICE ADVISER       CUSTOMER SERVICE ADVISER         Trade:       SCALE 6       TTE:       78         CUSTOMER SERVICE ADVISER       CUSTOMER SERVICE ADVISER       CUSTOMER SERVICE ADVISER         CUSTOMER SERVICE ADVISER       CUSTOMER SERVICE ADVISER       CUSTOMER SERVICE ADVISER         CUSTOMER SERVICE ADVISER       CUSTOMER SERVICE ADVISER       CUSTOMER SERVICE ADVISER         CUSTOMER SERVICE ADVISER       CUSTOMER SERVICE ADVISER       CUSTOMER SERVICE ADVISER         CUSTOMER SERVICE ADVISER       CUSTOMER SERVICE ADVISER       CUSTOMER SERVICE ADVISER         CUSTOMER SERVICE ADVISER       CONTACT CENTRE TAM SUPERVISOR       CUSTOMER SERVICE ADVISER       CUSTOMER SERVICE ADVISER         CUSTOMER SERVICE ADVISER       CONTACT CENTRE TAM SUPERVISOR       CUSTOMER SERVICE ADVISER       CUSTOMER SERVICE ADVISER         CUSTOMER SERVICE ADVISER       CUSTOMER SERVICE ADVISER       CUSTOMER SERVICE ADVISER       CUSTOMER SERVICE ADVISER         CUSTOMER SERVICE ADVISER       CUSTOMER SERVICE ADVISER       CUSTOMER SERVICE ADVISER       CUSTOMER SERVICE ADVISER         CUSTOMER SERVICE ADVISER       CUSTOMER SERVICE ADVISER       CUSTOMER SERVICE ADVISER       CUSTOMER SERVICE ADVISER         CUSTOMER SERVICE ADVISER       CUSTOMER SERVICE ADVISER       CUSTOMER SERVICE ADVISER       CUSTOMER SERVICE ADVISER       CUSTOMER SERVI                                                                                                                                                                                                                                                                                                                                                                                                                                                                                                                                                                                                                                                                                                                                                                                                                                                                                                                                                                                                                                                                                                                                                                                                                                                                                                                                                                                                                                                                                                                                                                                        |                                                       |                       |                |                       |                |                      |                |                   |  |  |  |
| rade: SCALE 6<br>TT: 78<br>CUSTOMER SERVICE ADVISER<br>CUSTOMER SERVICE ADVI                                                                                                                                                                                                                                                                                                                                                                                                                                                                                                                                                                                                                                                                                                                                                 |                                                       |                       |                |                       | FTE:           | 1.00                 |                |                   |  |  |  |
| rade: SCALE 6<br>TT: 78<br>CUSTOMER SERVICE ADVISER<br>CUSTOMER SERVICE ADVI                                                                                                                                                                                                                                                                                                                                                                                                                                                                                                                                                                                                                                                                                                                                                 |                                                       |                       |                |                       |                |                      |                |                   |  |  |  |
| rade: SCALE 6<br>FTE: 73<br>FTE: 7                                                                                                                                                                                                                                                                                                                                                                                                                                           | CLISTON                                               | IER SERVICE ADVISER   | CUSTOM         |                       | CUSTOMER       |                      | CLISTOME       |                   |  |  |  |
| CUSTOMER SERVICE ADVISER       CUSTOMER SERVICE ADVISER       CUSTOMER SERVICE ADVISER         Grade:       SCALE 6       FTE:       1.00         CUSTOMER SERVICE ADVISER       CONTACT CENTRE TEAM SUPERVISOR       CUSTOMER SERVICE ADVISER       CUSTOMER SERVICE ADVISER         CUSTOMER SERVICE ADVISER       CONTACT CENTRE TEAM SUPERVISOR       CUSTOMER SERVICE ADVISER       CUSTOMER SERVICE ADVISER         CUSTOMER SERVICE ADVISER       CONTACT CENTRE TEAM SUPERVISOR       CUSTOMER SERVICE ADVISER       CUSTOMER SERVICE ADVISER         CUSTOMER SERVICE ADVISER       CONTACT CENTRE TEAM SUPERVISOR       CUSTOMER SERVICE ADVISER       CUSTOMER SERVICE ADVISER         CUSTOMER SERVICE ADVISER       CONTACT CENTRE TEAM SUPERVISER       CUSTOMER SERVICE ADVISER       CUSTOMER SERVICE ADVISER         CUSTOMER SERVICE ADVISER       CUSTOMER SERVICE ADVISER       CUSTOMER SERVICE ADVISER       CUSTOMER SERVICE ADVISER         CUSTOMER SERVICE ADVISER       CUSTOMER SERVICE ADVISER       CUSTOMER SERVICE ADVISER       CUSTOMER SERVICE ADVISER         CUSTOMER SERVICE ADVISER       CUSTOMER SERVICE ADVISER       CUSTOMER SERVICE ADVISER       CUSTOMER SERVICE ADVISER         CUSTOMER SERVICE ADVISER       CUSTOMER SERVICE ADVISER       CUSTOMER SERVICE ADVISER       CUSTOMER SERVICE ADVISER         CUSTOMER SERVICE ADVISER       CUSTOMER SERVICE ADVISER       CUSTOMER SERVICE ADVISER       CUSTOMER SE                                                                                                                                                                                                                                                                                                                                                                                                                                                                                                                                                                                                                                                                                                                                                                                                                                                                                                                                                                                                                                                                                                                                                                                                                                                                                                                                                                                                                                                                                                                                                                       | Fade:                                                 |                       |                |                       |                |                      |                |                   |  |  |  |
| rade: SCALE 6<br>FTE: 1.00<br>CUSTOMER SERVICE ADVI SER<br>CUSTOMER SERVICE ADVI SER<br>CUSTOMER SERVICE ADVI SER<br>CONTACT CENTRE TEAM SUPERVISOR<br>CUSTOMER SERVICE ADVI SER<br>Crade: SCALE 6<br>FTE: 1.00<br>CUSTOMER SERVICE ADVI SER<br>Crade: SCALE 6<br>FTE: 1.00<br>CUSTOMER SERVICE ADVI SER<br>Crade: SCALE 6<br>FTE: 1.00<br>CUSTOMER SERVICE ADVI SER<br>CUSTOMER SERVICE                                                                                                                                                                                                                                                                                                                                                                                                                                                                                                                                                                                                                                                                                                                                                  | TE:                                                   | 1.00                  | FTE:           | .78                   | FTE:           | .83                  | FTE:           | .83               |  |  |  |
| rade: SCALE 6<br>FTE: 1.00<br>CUSTOMER SERVICE ADVI SER<br>CUSTOMER SERVICE ADVI SER<br>CUSTOMER SERVICE ADVI SER<br>CONTACT CENTRE TEAM SUPERVISOR<br>CUSTOMER SERVICE ADVI SER<br>Crade: SCALE 6<br>FTE: 1.00<br>CUSTOMER SERVICE ADVI SER<br>Crade: SCALE 6<br>FTE: 1.00<br>CUSTOMER SERVICE ADVI SER<br>Crade: SCALE 6<br>FTE: 1.00<br>CUSTOMER SERVICE ADVI SER<br>CUSTOMER SERVICE                                                                                                                                                                                                                                                                                                                                                                                                                                                                                                                                                                                                                                                                                                                                                  |                                                       |                       |                |                       |                |                      |                |                   |  |  |  |
| rade: SCALE 6<br>FTE: 1.00<br>CUSTOMER SERVICE ADVI SER<br>CUSTOMER SERVICE ADVI SER<br>CUSTOMER SERVICE ADVI SER<br>CONTACT CENTRE TEAM SUPERVISOR<br>CUSTOMER SERVICE ADVI SER<br>Crade: SCALE 6<br>FTE: 1.00<br>CUSTOMER SERVICE ADVI SER<br>Crade: SCALE 6<br>FTE: 1.00<br>CUSTOMER SERVICE ADVI SER<br>Crade: SCALE 6<br>FTE: 1.00<br>CUSTOMER SERVICE ADVI SER<br>CUSTOMER SERVICE                                                                                                                                                                                                                                                                                                                                                                                                                                                                                                                                                                                                                                                                                                                                                  | CLISTON                                               | IER SERVICE ADVISER   | CUSTOM         |                       | CUSTOMER       | SERVICE ADVISER      | CLISTOME       |                   |  |  |  |
| CUSTOMER SERVICE ADVISER       CONTACT CENTRE TEAM SUPERVISOR       CUSTOMER SERVICE ADVISER         Grade:       SCALE 6       Grade:       SCALE 6         TE:       1.00       Grade:       SCALE 6         CUSTOMER SERVICE ADVISER       CUSTOMER SERVICE ADVISER       CUSTOMER SERVICE ADVISER         CUSTOMER SERVICE ADVISER       CUSTOMER SERVICE ADVISER       CUSTOMER SERVICE ADVISER         CUSTOMER SERVICE ADVISER       CUSTOMER SERVICE ADVISER       CUSTOMER SERVICE ADVISER         CUSTOMER SERVICE ADVISER       CUSTOMER SERVICE ADVISER       CUSTOMER SERVICE ADVISER         CUSTOMER SERVICE ADVISER       CUSTOMER SERVICE ADVISER       CUSTOMER SERVICE ADVISER         CUSTOMER SERVICE ADVISER       CUSTOMER SERVICE ADVISER       CUSTOMER SERVICE ADVISER         CUSTOMER SERVICE ADVISER       CUSTOMER SERVICE ADVISER       CUSTOMER SERVICE ADVISER         CUSTOMER SERVICE ADVISER       CUSTOMER SERVICE ADVISER       CUSTOMER SERVICE ADVISER         CUSTOMER SERVICE ADVISER       CUSTOMER SERVICE ADVISER       CUSTOMER SERVICE ADVISER         CUSTOMER SERVICE ADVISER       CUSTOMER SERVICE ADVISER       CUSTOMER SERVICE ADVISER         CUSTOMER SERVICE ADVISER       CUSTOMER SERVICE ADVISER       CUSTOMER SERVICE ADVISER         CUSTOMER SERVICE ADVISER       CUSTOMER SERVICE ADVISER       CUSTOMER SERVICE ADVISER                                                                                                                                                                                                                                                                                                                                                                                                                                                                                                                                                                                                                                                                                                                                                                                                                                                                                                                                                                                                                                                                                                                                                                                                                                                                                                                                                                                                                                                                                                                                                                                                                                                   |                                                       |                       |                |                       |                |                      |                |                   |  |  |  |
| rade:       SCALE 6       Grade:       SCALE 6       Grade:       SCALE 6         TE:       1.00       ITE:       1.00       ITE:       1.00         CUSTOMER SERVICE ADVISER       CUSTOMER SERVICE ADVISER       CUSTOMER SERVICE ADVISER       CUSTOMER SERVICE ADVISER         Grade:       SCALE 6       FTE:       1.00       ITE:       1.00         CUSTOMER SERVICE ADVISER       CUSTOMER SERVICE ADVISER       CUSTOMER SERVICE ADVISER       CUSTOMER SERVICE ADVISER         Grade:       SCALE 6       FTE:       1.00       ITE:       1.00         CUSTOMER SERVICE ADVISER       CUSTOMER SERVICE ADVISER       CUSTOMER SERVICE ADVISER       CUSTOMER SERVICE ADVISER         Grade:       SCALE 6       FTE:       1.00       ITE:       1.00         CUSTOMER SERVICE ADVISER       Grade:       SCALE 6       FTE:       1.00         CUSTOMER SERVICE ADVISER       Grade:       SCALE 6       FTE:       1.00         CUSTOMER SERVICE ADVISER       CUSTOMER SERVICE ADVISER       CUSTOMER SERVICE ADVISER       CUSTOMER SERVICE ADVISER         CUSTOMER SERVICE ADVISER       CUSTOMER SERVICE ADVISER       CUSTOMER SERVICE ADVISER       CUSTOMER SERVICE ADVISER         Grade:       SCALE 6       FTE:       1.00       FTE:       1.00                                                                                                                                                                                                                                                                                                                                                                                                                                                                                                                                                                                                                                                                                                                                                                                                                                                                                                                                                                                                                                                                                                                                                                                                                                                                                                                                                                                                                                                                                                                                                                                                                                                                                                                                                                   | TE:                                                   |                       |                |                       |                |                      |                |                   |  |  |  |
| rade:       SCALE 6       Grade:       SCALE 6       Grade:       SCALE 6         TE:       1.00       ITE:       1.00       ITE:       1.00         CUSTOMER SERVICE ADVISER       CUSTOMER SERVICE ADVISER       CUSTOMER SERVICE ADVISER       CUSTOMER SERVICE ADVISER         Grade:       SCALE 6       FTE:       1.00       ITE:       1.00         CUSTOMER SERVICE ADVISER       CUSTOMER SERVICE ADVISER       CUSTOMER SERVICE ADVISER       CUSTOMER SERVICE ADVISER         Grade:       SCALE 6       FTE:       1.00       ITE:       1.00         CUSTOMER SERVICE ADVISER       CUSTOMER SERVICE ADVISER       CUSTOMER SERVICE ADVISER       CUSTOMER SERVICE ADVISER         Grade:       SCALE 6       FTE:       1.00       ITE:       1.00         CUSTOMER SERVICE ADVISER       Grade:       SCALE 6       FTE:       1.00         CUSTOMER SERVICE ADVISER       Grade:       SCALE 6       FTE:       1.00         CUSTOMER SERVICE ADVISER       CUSTOMER SERVICE ADVISER       CUSTOMER SERVICE ADVISER       CUSTOMER SERVICE ADVISER         CUSTOMER SERVICE ADVISER       CUSTOMER SERVICE ADVISER       CUSTOMER SERVICE ADVISER       CUSTOMER SERVICE ADVISER         Grade:       SCALE 6       FTE:       1.00       FTE:       1.00                                                                                                                                                                                                                                                                                                                                                                                                                                                                                                                                                                                                                                                                                                                                                                                                                                                                                                                                                                                                                                                                                                                                                                                                                                                                                                                                                                                                                                                                                                                                                                                                                                                                                                                                                                   |                                                       |                       |                |                       |                |                      |                |                   |  |  |  |
| rade:       SCALE 6       Grade:       SCALE 6       Grade:       SCALE 6         TE:       1.00       ITE:       1.00       ITE:       1.00         CUSTOMER SERVICE ADVISER       CUSTOMER SERVICE ADVISER       CUSTOMER SERVICE ADVISER       CUSTOMER SERVICE ADVISER         Grade:       SCALE 6       FTE:       1.00       ITE:       1.00         CUSTOMER SERVICE ADVISER       Grade:       SCALE 6       FTE:       1.00         FTE:       1.00       ITE:       1.00       ITE:       1.00         CUSTOMER SERVICE ADVISER       CUSTOMER SERVICE ADVISER       CUSTOMER SERVICE ADVISER       CUSTOMER SERVICE ADVISER       Grade:       SCALE 6         Te:       1.00       ITE:       1.00       ITE:       1.00       ITE:       1.00         CUSTOMER SERVICE ADVISER       CUSTOMER SERVICE ADVISER       Grade:       SCALE 6       FTE:       1.00       ITE:       1.00         CUSTOMER SERVICE ADVISER       CUSTOMER SERVICE ADVISER       CUSTOMER SERVICE ADVISER       CUSTOMER SERVICE ADVISER       Grade:       SCALE 5       FTE:       1.00       ITE:       1.00         CUSTOMER SERVICE ADVISER       CUSTOMER SERVICE ADVISER       CUSTOMER SERVICE ADVISER       CUSTOMER SERVICE ADVISER       CUSTOMER SERVICE ADVISER <td>CUSTON</td> <td>VER SERVICE ADVISER</td> <td>CONTACT CE</td> <td>NTRE TEAM SUPERVISOR</td> <td>CUSTOMER</td> <td>SERVICE ADVISER</td> <td>CUSTOME</td> <td>R SERVICE ADVISER</td>                                                                                                                                                                                                                                                                                                                                                                                                                                                                                                                                                                                                                                                                                                                                                                                                                                                                                                                                                                                                                                                                                                                                                                                                                                                                                                                                                                                                                                                                                                                                                                                   | CUSTON                                                | VER SERVICE ADVISER   | CONTACT CE     | NTRE TEAM SUPERVISOR  | CUSTOMER       | SERVICE ADVISER      | CUSTOME        | R SERVICE ADVISER |  |  |  |
| CUSTOMER SERVICE ADVISER       CUSTOMER SERVICE ADVISER       CUSTOMER SERVICE ADVISER         Grade:       SCALE 6       Grade::       SCALE 6         TE:       1.00       Grade::       SCALE 6         CUSTOMER SERVICE ADVISER       CUSTOMER SERVICE ADVISER       Grade::       SCALE 6         Te:       1.00       FTE:       1.00       Grade::       SCALE 6         CUSTOMER SERVICE ADVISER       CUSTOMER SERVICE ADVISER       CUSTOMER SERVICE ADVISER       CUSTOMER SERVICE ADVISER         CUSTOMER SERVICE ADVISER       CUSTOMER SERVICE ADVISER       CUSTOMER SERVICE ADVISER       CUSTOMER SERVICE ADVISER         CUSTOMER SERVICE ADVISER       CUSTOMER SERVICE ADVISER       CUSTOMER SERVICE ADVISER       CUSTOMER SERVICE ADVISER         CUSTOMER SERVICE ADVISER       CUSTOMER SERVICE ADVISER       CUSTOMER SERVICE ADVISER       CUSTOMER SERVICE ADVISER         CUSTOMER SERVICE ADVISER       CUSTOMER SERVICE ADVISER       CUSTOMER SERVICE ADVISER       CUSTOMER SERVICE ADVISER       CUSTOMER SERVICE ADVISER         CUSTOMER SERVICE ADVISER       CUSTOMER SERVICE ADVISER       CUSTOMER SERVICE ADVISER       CUSTOMER SERVICE ADVISER       CUSTOMER SERVICE ADVISER         CUSTOMER SERVICE ADVISER       CUSTOMER SERVICE ADVISER       CUSTOMER SERVICE ADVISER       CUSTOMER SERVICE ADVISER       CUSTOMER SERVICE ADVISER       CUSTOMER SERVICE AD                                                                                                                                                                                                                                                                                                                                                                                                                                                                                                                                                                                                                                                                                                                                                                                                                                                                                                                                                                                                                                                                                                                                                                                                                                                                                                                                                                                                                                                                                                                                                                                                                             |                                                       |                       |                |                       |                |                      |                |                   |  |  |  |
| rade: SCALE 6<br>FE: 1.00<br>FTE: 1.00<br>CUSTOMER SERVICE ADVISER<br>Grade: SCALE 6<br>FTE: 1.00<br>CUSTOMER SERVICE ADVISER<br>CUSTOMER SERVICE ADVISER<br>CUSTO                                                                                                                                                                                                                                                                                                                                                                                                                                                                                                                                                                                                                                                                                                                               | TE:                                                   | 1.00                  | FTE:           | 1.00                  | FTE:           | 1.00                 | J FTE:         | 1.00              |  |  |  |
| rade: SCALE 6<br>FE: 1.00<br>FTE: 1.00<br>FTE: 1.00<br>FTE: 1.00<br>FTE: 1.00<br>CUSTOMER SERVICE ADVISER<br>CCUSTOMER SERVICE ADVISER<br>CCUSTOM                                                                                                                                                                                                                                                                                                                                                                                                                                                                                                                                                                                                                                                                                                                                                 |                                                       |                       |                |                       | -              |                      |                |                   |  |  |  |
| rade: SCALE 6<br>FE: 1.00<br>FTE: 1.00<br>FTE: 1.00<br>FTE: 1.00<br>FTE: 1.00<br>CUSTOMER SERVICE ADVISER<br>CCUSTOMER SERVICE ADVISER<br>CCUSTOM                                                                                                                                                                                                                                                                                                                                                                                                                                                                                                                                                                                                                                                                                                                                                 | CUSTON                                                | VER SERVICE ADVISER   | CLISTOM        | R SERVICE ADVISER     | CUSTOME        | SERVICE ADVISER      | CUSTOM         | R SERVICE ADVISER |  |  |  |
| TE:       1.00       FTE:       1.00       FTE:       1.00         CUSTOMER SERVICE ADVISER<br>rade:       SCALE 6<br>(TTE:       1.00       CUSTOMER SERVICE ADVISER<br>Grade:                                                                                                                                                                                                                                                                                                                                                                                                                                                                                                                                                                                                                                                                                                                                                                                                                                                                                                                                                                                                                                                                                                                                                                                                                                                                                 |                                                       |                       |                |                       |                |                      |                |                   |  |  |  |
| rade: SCALE 6<br>FTE: 1.00<br>FTE: 1.00<br>CUSTOMER SERVICE ADVISER<br>CUSTOMER SERVICE ADVISER<br>C                                                                                                                                                                                                                                                                                                                                                                                                                                                                                                                                                                                                                                                                                                                                   |                                                       |                       |                |                       |                |                      |                |                   |  |  |  |
| rade: SCALE 6<br>FTE: 1.00<br>FTE: 1.00<br>CUSTOMER SERVICE ADVISER<br>CUSTOMER SERVICE ADVISER<br>C                                                                                                                                                                                                                                                                                                                                                                                                                                                                                                                                                                                                                                                                                                                                   |                                                       |                       |                |                       | +              |                      |                |                   |  |  |  |
| rade: SCALE 6<br>FTE: 1.00<br>FTE: 1.00<br>CUSTOMER SERVICE ADVISER<br>CUSTOMER SERVICE ADVISER<br>C                                                                                                                                                                                                                                                                                                                                                                                                                                                                                                                                                                                                                                                                                                                                   | CUSTON                                                | VER SERVICE ADVISER   | CLISTOM        | R SERVICE ADVISER     | CUSTOME        | SERVICE ADVISER      | CUSTOM         | R SERVICE ADVISER |  |  |  |
| TE:       1.00       FTE:       1.00       FTE:       1.00         CUSTOMER SERVICE ADVISER<br>rade:       SCALE 6<br>SCALE 6<br>FTE:       CUSTOMER SERVICE ADVISER<br>Grade:       TECHNICAL SUPPORT OFFICER<br>Grade:       TECHNICAL SUPPORT OFFICER<br>Grade:       TECHNICAL SUPPORT OFFICER<br>Grade:       TECHNICAL SUPPORT OFFICER<br>Grade:       CUSTOMER SERVICE ADVISER<br>Grade:       CUSTO                                                                                                                                                                                                                                                                                                                                                                                                                                                                                                                                                                                                                                                                                                                                                                                                                                                                                                                                                                                                                                                                                                                                                                                                                                                                  | and the                                               | 004157                |                |                       |                |                      |                |                   |  |  |  |
| CUSTOMER SERVICE ADVISER       CUSTOMER SERVICE ADVISER       CUSTOMER SERVICE ADVISER         Grade:       SCALE 6       Grade:       SCALE 6         FE:       1.00       FTE:       1.00         CUSTOMER SERVICE ADVISER       CUSTOMER SERVICE ADVISER       Grade:       SCALE 5         Grade:       SCALE 5       FTE:       1.00       FTE:       1.00         CUSTOMER SERVICE ADVISER       Grade:       SCALE 5       Grade:       SCALE 5         FTE:       1.00       FTE:       1.00       FTE:       1.00         CUSTOMER SERVICE ADVISER       Grade:       SCALE 5       Grade:       SCALE 5         FTE:       1.00       FTE:       1.00       FTE:       1.00         CUSTOMER SERVICE ADVISER       Grade:       SCALE 5       FTE:       1.00         CUSTOMER SERVICE ADVISER       CUSTOMER SERVICE ADVISER       Grade:       SCALE 5         FTE:       1.00       FTE:       1.00       FTE:       1.00         CUSTOMER SERVICE ADVISER       CUSTOMER SERVICE ADVISER       CUSTOMER SERVICE ADVISER       Grade:       SCALE 4         FTE:       1.00       FTE:       1.00       FTE:       1.00       FTE:       1.00         CUSTOMER SERVIC                                                                                                                                                                                                                                                                                                                                                                                                                                                                                                                                                                                                                                                                                                                                                                                                                                                                                                                                                                                                                                                                                                                                                                                                                                                                                                                                                                                                                                                                                                                                                                                                                                                                                                                                                                                                                                                           |                                                       |                       |                |                       |                |                      |                |                   |  |  |  |
| rade: SCALE 6<br>FTE: 1.00<br>FTE: 1.                                                                                                                                                                                                                                                                                                                                                                                                                                                                                                                             |                                                       |                       |                |                       |                |                      |                |                   |  |  |  |
| rade: SCALE 6<br>FTE: 1.00<br>FTE: 1.                                                                                                                                                                                                                                                                                                                                                                                                                                                                                                                             | CUSTON                                                |                       | CUSTOM         |                       | CUSTOME        |                      | CUSTON         |                   |  |  |  |
| TE:     1.00     FTE:     1.00     FTE:     1.00       CUSTOMER SERVICE ADVISER<br>rade:     SCALE 5<br>FTE:     CUSTOMER SERVICE ADVISER<br>Grade:     CUSTOMER SERVICE ADVISER<br>Grade:     TECHNICAL SUPPORT OFFICER<br>Grade:     TECHNICAL SUPPORT OFFICER<br>Grade:     TECHNICAL SUPPORT OFFICER<br>Grade:     CUSTOMER SERVICE ADVISER<br>FTE:     CUSTOMER SERVICE ADVISER<br>FTE:     CUSTOMER SERVICE ADVISER<br>Grade:                                                                                                                                                                                                                                                                                                                                                                                                                                                                                                                                                                                                                                                                                                                                                                                                                                                                                                                                                                                                                                                                                                                                                                                                                                                                   |                                                       |                       |                |                       |                |                      |                |                   |  |  |  |
| rade: SCALE 5<br>TE: 1.00<br>CUSTOMER SERVICE ADVISER<br>TE: 1.00<br>CUSTOMER SERVICE ADVISER<br>CUSTOMER SERVICE ADVISER<br>CUS                                                                                                                                                                                                                                                                                                                                                                                                                                                                                                                                                                                                                                                                                                                                                     |                                                       |                       |                |                       |                |                      |                |                   |  |  |  |
| rade: SCALE 5<br>TE: 1.00<br>FTE:                                                                                                                                                                                                                                                                                                                                                                                                                                                                                                                                                                                                                                                                                                                                    |                                                       |                       |                |                       |                | 1                    |                |                   |  |  |  |
| rade: SCALE 5<br>TE: 1.00<br>FTE:                                                                                                                                                                                                                                                                                                                                                                                                                                                                                                                                                                                                                                                                                                                                    | CUSTON                                                |                       | CUSTOM         |                       | CUSTOME        | SERVICE ADVISER      | TECHNIC        |                   |  |  |  |
| TE:     1.00     FTE:     1.00     FTE:     1.00       CUSTOMER SERVICE ADVISER     CUSTOMER SERVICE ADVISER     CUSTOMER SERVICE ADVISER     CUSTOMER SERVICE ADVISER       CUSTOMER SERVICE ADVISER     Grade:     SCALE 4     SCALE 4       CUSTOMER SERVICE ADVISER     CUSTOMER SERVICE ADVISER     CUSTOMER SERVICE ADVISER       CUSTOMER SERVICE ADVISER     CUSTOMER SERVICE ADVISER     CUSTOMER SERVICE ADVISER       CUSTOMER SERVICE ADVISER     CUSTOMER SERVICE ADVISER     CUSTOMER SERVICE ADVISER       CUSTOMER SERVICE ADVISER     CUSTOMER SERVICE ADVISER     CUSTOMER SERVICE ADVISER       CUSTOMER SERVICE ADVISER     CUSTOMER SERVICE ADVISER     CUSTOMER SERVICE ADVISER       CUSTOMER SERVICE ADVISER     CUSTOMER SERVICE ADVISER     CUSTOMER SERVICE ADVISER       CUSTOMER SERVICE ADVISER     CUSTOMER SERVICE ADVISER     CUSTOMER SERVICE ADVISER       Grade:     SCALE 4     SCALE 4     Grade:     SCALE 4                                                                                                                                                                                                                                                                                                                                                                                                                                                                                                                                                                                                                                                                                                                                                                                                                                                                                                                                                                                                                                                                                                                                                                                                                                                                                                                                                                                                                                                                                                                                                                                                                                                                                                                                                                                                                                                                                                                                                                                                                                                                                          |                                                       |                       |                |                       |                |                      |                |                   |  |  |  |
| rade: SCALE 5<br>FE: 1.00 FTE: 1.00 FT                                                                                                                                                                                                                                                                                                                                                                                                                                                                                                                                                                                                                                                                                                                                                                                                                                                                                                             |                                                       |                       |                |                       |                |                      |                |                   |  |  |  |
| rade: SCALE 5<br>FE: 1.00 FTE: 1.00 FT                                                                                                                                                                                                                                                                                                                                                                                                                                                                                                                                                                                                                                                                                                                                                                                                                                                                                                             |                                                       |                       |                |                       |                |                      |                |                   |  |  |  |
| rade: SCALE 5<br>FE: 1.00 FTE: 1.00 FT                                                                                                                                                                                                                                                                                                                                                                                                                                                                                                                                                                                                                                                                                                                                                                                                                                                                                                             |                                                       | I                     |                |                       |                |                      |                |                   |  |  |  |
| TE:         1.00         FTE:         1.00         FTE:         1.00         FTE:         1.00           CUSTOMER SERVICE ADVI SER<br>rade:         CUSTOMER SERVICE ADVI SER<br>Grade:         CUSTOMER SERVICE ADVI SER<br>Grad                                                                                                                                                                                                                                                                                                                                                                                                                                                                                                                                                                                                                                                                                                                                                                                                                                                                                                                                                                                                                                                                                                                                                                                                                                                    |                                                       | SCALE 5               |                |                       |                |                      |                |                   |  |  |  |
| CUSTOMER SERVI CE ADVI SER         CUSTOMER SERVI CE ADVI SER         TECHNI CAL SUPPORT OFFICER         CUSTOMER SERVI CE ADVI SER           Grade:         SCALE 4         FTE:         1.00         Grade:         SCALE 4           FTE:         1.00         FTE:         1.00         Grade:         SCALE 4           CUSTOMER SERVI CE ADVI SER         CUSTOMER SERVI CE ADVI SER         Grade:         SCALE 4           Grade:         SCALE 4         FTE:         1.00         FTE:         1.00           CUSTOMER SERVI CE ADVI SER         CUSTOMER SE                                                                                                                                                                                                                                                                                                                                                                                                                                                                                                                                                                                                                                                                                                                                                                                                                                                                                                                                                                                                                                                                                                                                                                                                                                                                                                                                                                                                                                                                                                                        |                                                       |                       |                |                       |                |                      |                |                   |  |  |  |
| CUSTOMER SERVICE ADVI SER     CUSTOMER SERVICE ADVI SER     TECHNI CAL SUPPORT OFFICER     CUSTOMER SERVICE ADVI SER       Grade:     SCALE 4     Grade:     SCALE 4       FTE:     1.00     FTE:     1.00       CUSTOMER SERVICE ADVI SER     CUSTOMER SERVICE ADVI SER     Grade:     SCALE 4       CUSTOMER SERVICE ADVI SER     CUSTOMER SERVICE ADVI SER     CUSTOMER SERVICE ADVI SER     CUSTOMER SERVICE ADVI SER       CUSTOMER SERVICE ADVI SER     CUSTOMER SERVICE ADVI SER     CUSTOMER SERVICE ADVI SER     CUSTOMER SERVICE ADVI SER       Grade:     SCALE 4     Grade:     SCALE 4     Grade:     SCALE 4                                                                                                                                                                                                                                                                                                                                                                                                                                                                                                                                                                                                                                                                                                                                                                                                                                                                                                                                                                                                                                                                                                                                                                                                                                                                                                                                                                                                                                                                                                                                                                                                                                                                                                                                                                                                                                                                                                                                                                                                                                                                                                                                                                                                                                                                                                                                                                                                                   |                                                       |                       |                |                       |                |                      |                |                   |  |  |  |
| rade: SCALE 4<br>TE: 1.00  Grade: SCALE 4<br>FTE: 1.00  Grade: SCALE 4<br>FTE: 1.00  Grade: SCALE 4<br>FTE: 1.00  CUSTOMER SERVI CE ADVI SER  CUSTOMER SERVI CE ADVI SER  CUSTOMER SERVI CE ADVI SER  Grade: SCALE 4                                                                                                                                                                                                                                                                                                                                                                                                                                                                                                                                                                                                                                                                                                                                                                                                                                                                                                         |                                                       |                       |                |                       |                |                      |                |                   |  |  |  |
| TE:         1.00         FTE:         1.00         FTE:         1.00           CUSTOMER SERVICE ADVI SER<br>rade:         CUSTOMER SERVICE ADVI SER<br>Grade:         CUSTOMER SERVICE ADVI SE                                                                                                                                                                                                                                                                                                                                                                                                                                                                                                                                                                                                                                                                                                                                                                                                                                                                                                                                                                                                                                                                                                                                                                                                                                           |                                                       |                       |                |                       |                |                      |                |                   |  |  |  |
| CUSTOMER SERVI CE ADVI SER<br>CUSTOMER SERVI CE ADVI SER<br>rade: SCALE 4 Grade: SCALE 4 Grade: SCALE 4 Grade: SCALE 4                                                                                                                                                                                                                                                                                                                                                                                                                                                                                                                                                                                                                                                                                                                                                                                                                                                                                                                                                                                                                                                                                                                                                                                                                                                                                                                                                                                                                                                                                                                                                                                                                                                                                                                                                                                                                                                                                                                                                                                                                                                                                                                                                                                                                                                                                                                                                                                                                                                                                                                                                                                                                                                                                                                                                                                                                                                                                                                       |                                                       |                       |                |                       |                |                      |                |                   |  |  |  |
| rade: SCALE 4 Grade: SCALE 4 Grade: SCALE 4 Grade: SCALE 4                                                                                                                                                                                                                                                                                                                                                                                                                                                                                                                                                                                                                                                                                                                                                                                                                                                                                                                                                                                                                                                                                                                                                                                                                                                                                                                                                                                                                                                                                                                                                                                                                                                                                                                                                                                                                                                                                                                                                                                                                                                                                                                                                                                                                                                                                                                                                                                                                                                                                                                                                                                                                                                                                                                                                                                                                                                                                                                                                                                   | 16.                                                   | 1.00                  |                | 1.00                  | (FIE.          | 1.00                 |                | 1.00              |  |  |  |
| rade: SCALE 4 Grade: SCALE 4 Grade: SCALE 4 Grade: SCALE 4                                                                                                                                                                                                                                                                                                                                                                                                                                                                                                                                                                                                                                                                                                                                                                                                                                                                                                                                                                                                                                                                                                                                                                                                                                                                                                                                                                                                                                                                                                                                                                                                                                                                                                                                                                                                                                                                                                                                                                                                                                                                                                                                                                                                                                                                                                                                                                                                                                                                                                                                                                                                                                                                                                                                                                                                                                                                                                                                                                                   |                                                       |                       |                |                       |                |                      |                |                   |  |  |  |
|                                                                                                                                                                                                                                                                                                                                                                                                                                                                                                                                                                                                                                                                                                                                                                                                                                                                                                                                                                                                                                                                                                                                                                                                                                                                                                                                                                                                                                                                                                                                                                                                                                                                                                                                                                                                                                                                                                                                                                                                                                                                                                                                                                                                                                                                                                                                                                                                                                                                                                                                                                                                                                                                                                                                                                                                                                                                                                                                                                                                                                              |                                                       |                       |                |                       |                |                      | _              |                   |  |  |  |
|                                                                                                                                                                                                                                                                                                                                                                                                                                                                                                                                                                                                                                                                                                                                                                                                                                                                                                                                                                                                                                                                                                                                                                                                                                                                                                                                                                                                                                                                                                                                                                                                                                                                                                                                                                                                                                                                                                                                                                                                                                                                                                                                                                                                                                                                                                                                                                                                                                                                                                                                                                                                                                                                                                                                                                                                                                                                                                                                                                                                                                              |                                                       | SCALE 4<br>1.00       | Grade:<br>FTE: | SCALE 4<br>1.00       | Grade:<br>FTE: | SCALE 4<br>1.00      | Grade:<br>FTE: | SCALE 4<br>1.00   |  |  |  |
|                                                                                                                                                                                                                                                                                                                                                                                                                                                                                                                                                                                                                                                                                                                                                                                                                                                                                                                                                                                                                                                                                                                                                                                                                                                                                                                                                                                                                                                                                                                                                                                                                                                                                                                                                                                                                                                                                                                                                                                                                                                                                                                                                                                                                                                                                                                                                                                                                                                                                                                                                                                                                                                                                                                                                                                                                                                                                                                                                                                                                                              |                                                       |                       |                |                       |                |                      |                |                   |  |  |  |