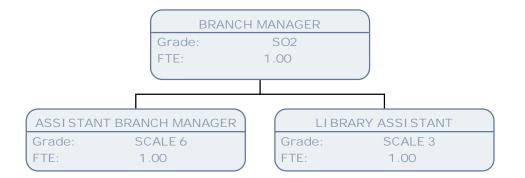

| Grade:                                     | SO2               | Grade:                           | SO2  | Grade:                                   | SO2  |
| (FTE: 1.00                       | FTE: 1                                     | 1.00              | FTE:                             | 1.00 | FTE:                                     | 1.00 |





























































FTE:

1.00















































































































































































































| ASSISTAN | T BRANCH MANAGER |
|----------|------------------|
| Grade:   | SO2              |
| FTE:     | .50              |















































LONDON

































































































| HOUSING INVESTIGATION OFFICER (S02-POA) PROCEEDS OF CRIME OFFICER CORPORATE FRAUD TEAM LEADER CORPORATE FRAUD TEAM |           |
|--------------------------------------------------------------------------------------------------------------------|-----------|
|                                                                                                                    | AM LEADER |
| Grade: POA Grade: POC Grade: POC Grade: POC                                                                        |           |
| FTE:     .50     .50     FTE:     1.00     FTE:     1.00     FTE:     1.00                                         |           |

POA

1.00

Grade: