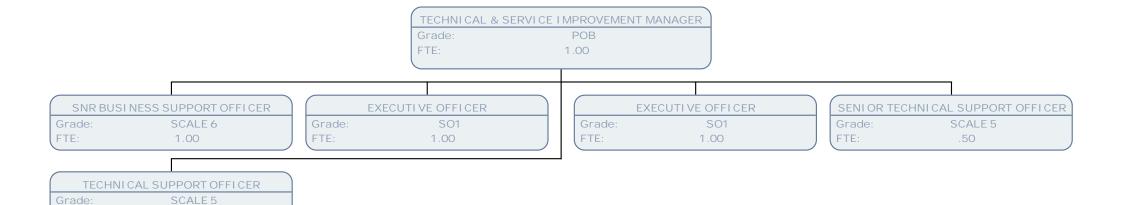

## Resident Services Chart March 17

**Resident's Services** 

| TE         50         TE         50         TE         100           C03TDMER SUMPCE ADVISE<br>Lin         CUSTOME SUMPCE ADVISE<br>Disk                                                                                                                                                                                                                                                                                                                                                                                                                                                                                                                                                                                                                                                                                                                                                                                                                                                                                                                                                                                                                                                                                                                                                                                                                                                                               | PERFORMANCE INFORMATION OFFICER<br>Grade: SO2<br>FTE: |                       |                |                       |                |                      |                |                   |  |  |  |
|----------------------------------------------------------------------------------------------------------------------------------------------------------------------------------------------------------------------------------------------------------------------------------------------------------------------------------------------------------------------------------------------------------------------------------------------------------------------------------------------------------------------------------------------------------------------------------------------------------------------------------------------------------------------------------------------------------------------------------------------------------------------------------------------------------------------------------------------------------------------------------------------------------------------------------------------------------------------------------------------------------------------------------------------------------------------------------------------------------------------------------------------------------------------------------------------------------------------------------------------------------------------------------------------------------------------------------------------------------------------------------------------------------------------------------------------------------------------------------------------------------------------------------------------------------------------------------------------------------------------------------------------------------------------------------------------------------------------------------------------------------------------------------------------------------------------------------------------------------------------------------------------------------------------------------------------------------------------------------------------------------------------------------------------------------------------------------------------------------------------------------------------------------------------------------------------------------------------------------------------------------------------------------------------------------------------------------------------------------------------------------------------------------------------------------------------------------------------------------------------------------------------------------------------------------------------------------------------------------------------------------------------------------------------------------------------------------------------------------------------------------------------------------------------------------------------------------------------------------------------------------------------------------------------------------------------------------------------------------------------------------------------------------------------|-------------------------------------------------------|-----------------------|----------------|-----------------------|----------------|----------------------|----------------|-------------------|--|--|--|
| State         Stot         Tite         Stot         Stot <t< th=""><th></th><th></th><th></th><th></th><th></th><th></th><th></th><th></th></t<>                                                                                                                                                                                                                                                                                                                                                                                                                                                                                                                                                                                                                                                                                                                                                                                                                                                                                                                                                                                                                                                                                                                                                                                                                                                                                                                                                                                                                                                                                                                                                                                                                                                                                                                 |                                                       |                       |                |                       |                |                      |                |                   |  |  |  |
| 10         10         176         100         176         100           CUSTORES SUPPORT & ADVISES<br>(SUPPORT & ADVISES)<br>(SUPPORT & AD                                                                                                                                                                                                                                                                                                                                                                                                                                                                                                                                                                                                                                                                                                                      |                                                       |                       |                |                       |                |                      |                |                   |  |  |  |
| Current Biological Approx                                                                                                                                                                                                                                                                                                                                                                                                                                                                                                                                                                                                                                                                                                                                                                                                                                                                                                                                      | Grade:                                                |                       |                |                       |                |                      |                |                   |  |  |  |
| SPARE         SPARE         Dirake         SPARE         Dirake         SPARE         <                                                                                                                                                                                                                                                                                                                                                                                                                                                                                                                                                                                                                                                                                                                                                                                                                                                                                                                                                                                                                                                                                                                                                                                                                                                                                                                                                                                                                                                                                                                                                                                                                                                                                                                                                          | IE:                                                   | .50                   | ETE:           | .58                   | (FIE:          | 1.00                 | ) (FIE:        | 1.00              |  |  |  |
| SPARE         SPARE         Dirake         SPARE         Dirake         SPARE         <                                                                                                                                                                                                                                                                                                                                                                                                                                                                                                                                                                                                                                                                                                                                                                                                                                                                                                                                                                                                                                                                                                                                                                                                                                                                                                                                                                                                                                                                                                                                                                                                                                                                                                                                                          |                                                       |                       |                |                       |                |                      |                |                   |  |  |  |
| The         The <td></td> <td></td> <td></td> <td></td> <td></td> <td></td> <td></td> <td></td>                                                                                                                                                                                                                                                                                                                                                                                                                                                                                                                                                                                                                                                                                                                                                                                                                                                                                                                                                                                                                                                                                                                                                                                                                                                                                                                                                                                                                                                                                                                                                                                                                                                                                                                                                          |                                                       |                       |                |                       |                |                      |                |                   |  |  |  |
| CONSIDER VERVICE ADVISED         CONTRACT CUTIER TRANSPORTATIONS         CONTRACT CUTIER TRANSPORTATIONS           CONSTRUCT ADVISED         CONTRACT CUTIER TRANSPORTATIONS         CONTRACT CUTIER TRANSPORTATIONS         CONTRACT CUTIER TRANSPORTATIONS           CONTRACT CUTIER TRANSPORTATIONS         CONTRACT CUTIER TRANSPORTATIONS         CONTRACT CUTIER TRANSPORTATIONS         CONTRACT CUTIER TRANSPORTATIONS           CONTRACT CUTIER TRANSPORTATIONS         CONTRACT CUTIER TRANSPORTATIONS         CONTRACT CUTIER TRANSPORTATIONS         CONTRACT CUTIER TRANSPORTATIONS           CONTRACT CUTIER TRANSPORTATIONS         CONTRACT CUTIER TRANSPORTATIONS         CONTRACT CUTIER TRANSPORTATIONS         CONTRACT CUTIER TRANSPORTATIONS           CONTRACT CUTIER TRANSPORTATIONS         CONTRACT CUTIER TRANSPORTATIONS         CONTRACT CUTIER TRANSPORTATIONS         CONTRACT CUTIER TRANSPORTATIONS           CONTRACT CUTIER TRANSPORTATIONS         CONTRACT CUTIER TRANSPORTATIONS         CONTRACT CUTIER TRANSPORTATIONS         CONTRACT CUTIER TRANSPORTATIONS           CONTRACT CUTIER TRANSPORTATIONS         CONTRACT CUTIER TRANSPORTATIONS         CONTRACT CUTIER TRANSPORTATIONS         CONTRACT CUTIER TRANSPORTATIONS           CONTRACT CUTIER TRANSPORTATIONS         CONTRACT CUTIER TRANSPORTATIONS         CONTRACT CUTIER TRANSPORTATIONS         CONTRACT CUTIER TRANSPORTATIONS           CONTRACT CUTIER TRANSPORTATIONS         CONTRACT CUTIER TRANSPORTATIONS         CONTRACT CUTIER TRANSPORTATIONS         CONTRACT CU                                                                                                                                                                                                                                                                                                                                                                                                                                                                                                                                                                                                                                                                                                                                                                                                                                                                                                                                                                                                                                                                                                                                                                                                                                                                                                                                                                                                                                                     |                                                       |                       |                |                       |                |                      |                |                   |  |  |  |
| State         State         Disable         State         Disable         PDB         Disable         PDB           CUSTOME SUMCE AVIN SEE         CUSTOME SUMCE AVIN                                                                                                                                                                                                                                                                                                                                                                                                                                                                                                                                                                                                                                                                                                                                                                                                                                                                                                                                                                                                                                                                                                                                                                                                                                                                                                                                                                                                                                                    | 16.                                                   | .75                   |                | .30                   | (              | .50                  |                | 1.00              |  |  |  |
| State         State         Disable         State         Disable         PDB         Disable         PDB           CUSTOME SUMCE AVIN SEE         CUSTOME SUMCE AVIN                                                                                                                                                                                                                                                                                                                                                                                                                                                                                                                                                                                                                                                                                                                                                                                                                                                                                                                                                                                                                                                                                                                                                                                                                                                                                                                                                                                                                                                    |                                                       |                       |                |                       |                |                      |                |                   |  |  |  |
| $ \begin{array}{c} 1. 1.0 \\ (1.1) \\ (1.1) \\ (1.1) \\ (1.1) \\ (1.1) \\ (1.1) \\ (1.1) \\ (1.1) \\ (1.1) \\ (1.1) \\ (1.1) \\ (1.1) \\ (1.1) \\ (1.1) \\ (1.1) \\ (1.1) \\ (1.1) \\ (1.1) \\ (1.1) \\ (1.1) \\ (1.1) \\ (1.1) \\ (1.1) \\ (1.1) \\ (1.1) \\ (1.1) \\ (1.1) \\ (1.1) \\ (1.1) \\ (1.1) \\ (1.1) \\ (1.1) \\ (1.1) \\ (1.1) \\ (1.1) \\ (1.1) \\ (1.1) \\ (1.1) \\ (1.1) \\ (1.1) \\ (1.1) \\ (1.1) \\ (1.1) \\ (1.1) \\ (1.1) \\ (1.1) \\ (1.1) \\ (1.1) \\ (1.1) \\ (1.1) \\ (1.1) \\ (1.1) \\ (1.1) \\ (1.1) \\ (1.1) \\ (1.1) \\ (1.1) \\ (1.1) \\ (1.1) \\ (1.1) \\ (1.1) \\ (1.1) \\ (1.1) \\ (1.1) \\ (1.1) \\ (1.1) \\ (1.1) \\ (1.1) \\ (1.1) \\ (1.1) \\ (1.1) \\ (1.1) \\ (1.1) \\ (1.1) \\ (1.1) \\ (1.1) \\ (1.1) \\ (1.1) \\ (1.1) \\ (1.1) \\ (1.1) \\ (1.1) \\ (1.1) \\ (1.1) \\ (1.1) \\ (1.1) \\ (1.1) \\ (1.1) \\ (1.1) \\ (1.1) \\ (1.1) \\ (1.1) \\ (1.1) \\ (1.1) \\ (1.1) \\ (1.1) \\ (1.1) \\ (1.1) \\ (1.1) \\ (1.1) \\ (1.1) \\ (1.1) \\ (1.1) \\ (1.1) \\ (1.1) \\ (1.1) \\ (1.1) \\ (1.1) \\ (1.1) \\ (1.1) \\ (1.1) \\ (1.1) \\ (1.1) \\ (1.1) \\ (1.1) \\ (1.1) \\ (1.1) \\ (1.1) \\ (1.1) \\ (1.1) \\ (1.1) \\ (1.1) \\ (1.1) \\ (1.1) \\ (1.1) \\ (1.1) \\ (1.1) \\ (1.1) \\ (1.1) \\ (1.1) \\ (1.1) \\ (1.1) \\ (1.1) \\ (1.1) \\ (1.1) \\ (1.1) \\ (1.1) \\ (1.1) \\ (1.1) \\ (1.1) \\ (1.1) \\ (1.1) \\ (1.1) \\ (1.1) \\ (1.1) \\ (1.1) \\ (1.1) \\ (1.1) \\ (1.1) \\ (1.1) \\ (1.1) \\ (1.1) \\ (1.1) \\ (1.1) \\ (1.1) \\ (1.1) \\ (1.1) \\ (1.1) \\ (1.1) \\ (1.1) \\ (1.1) \\ (1.1) \\ (1.1) \\ (1.1) \\ (1.1) \\ (1.1) \\ (1.1) \\ (1.1) \\ (1.1) \\ (1.1) \\ (1.1) \\ (1.1) \\ (1.1) \\ (1.1) \\ (1.1) \\ (1.1) \\ (1.1) \\ (1.1) \\ (1.1) \\ (1.1) \\ (1.1) \\ (1.1) \\ (1.1) \\ (1.1) \\ (1.1) \\ (1.1) \\ (1.1) \\ (1.1) \\ (1.1) \\ (1.1) \\ (1.1) \\ (1.1) \\ (1.1) \\ (1.1) \\ (1.1) \\ (1.1) \\ (1.1) \\ (1.1) \\ (1.1) \\ (1.1) \\ (1.1) \\ (1.1) \\ (1.1) \\ (1.1) \\ (1.1) \\ (1.1) \\ (1.1) \\ (1.1) \\ (1.1) \\ (1.1) \\ (1.1) \\ (1.1) \\ (1.1) \\ (1.1) \\ (1.1) \\ (1.1) \\ (1.1) \\ (1.1) \\ (1.1) \\ (1.1) \\ (1.1) \\ (1.1) \\ (1.1) \\ (1.1) \\ (1.1) \\ (1.1) \\ (1.1) \\ (1.1) \\ (1.1) \\ (1.1) \\ (1.1) \\ (1.1) \\ (1.1) \\ (1.1) \\ (1.1) \\ (1.1) \\ (1.1) \\ (1.1) \\ (1.1) \\ (1.1) \\ (1.1) \\ (1.1) \\ (1.1) \\ (1.1) \\ (1.1) \\ (1.1) \\ (1.1) \\ (1.1) \\ (1.1) \\ (1.1) \\ (1.1) \\ (1.1) \\ (1.1) \\ (1.1)$                                                                                                                                                                                                                                                                                                                                                                                                                                                                                                                                                                                                                                     |                                                       |                       |                |                       |                |                      |                |                   |  |  |  |
| CUSTOME SERVICE ADVISE<br>Prese         CONTROL ENTRY E MAY SERVICE ADVISE<br>Prese         CONTR                                                                                                                                                                                                                                                                                                                                                                                                                                                                                                                                                                                                                                                                                                                                                                                                                                                                                                                                                                                                                                                                                                                                                        |                                                       |                       | Grade:         | SCALE 6               |                |                      |                |                   |  |  |  |
| CLISTORE SUNCE AND SET<br>TE         CL                                                                                                                                                                                                                                                                                                                                                                                                                                                                                                                                                                                                                                                                                                                                                                                                                                                                                                                                                                                                                                                                                                                                                                                                                                | IE:                                                   | 1.00                  | ETE:           | .69                   | (FIE:          | 1.00                 | ) (FIE:        | 1.00              |  |  |  |
| SPAIL         SPAIL 6         Drafter         SPAIL 6           CLISTOME SERVICE ADVISES         CONTACT CONTENT TAM SUPERVISED         CLISTOME SERVICE ADVISES         CLISTOME SERVICE ADVISES           CLISTOME SERVICE ADVISES         CONTACT CONTENT TAM SUPERVISED         CLISTOME SERVICE ADVISES         CLISTOME SERVICE ADVISES           CLISTOME SERVICE ADVISES         CONTACT CONTENT TAM SUPERVISED         CLISTOME SERVICE ADVISES         CLISTOME SERVICE ADVISES           CLISTOME SERVICE ADVISES         CLISTOME SERVICE ADVISES         CLISTOME SERVICE ADVISES         CLISTOME SERVICE ADVISES           CLISTOME SERVICE ADVISES         CLISTOME SERVICE ADVISES         CLISTOME SERVICE ADVISES         CLISTOME SERVICE ADVISES           CLISTOME SERVICE ADVISES         CLISTOME SERVICE ADVISES         CLISTOME SERVICE ADVISES         CLISTOME SERVICE ADVISES           CLISTOME SERVICE ADVISES         CLISTOME SERVICE ADVISES         CLISTOME SERVICE ADVISES         CLISTOME SERVICE ADVISES           CLISTOME SERVICE ADVISES         CLISTOME SERVICE ADVISES         CLISTOME SERVICE ADVISES         CLISTOME SERVICE ADVISES           CLISTOME SERVICE ADVISES         CLISTOME SERVICE ADVISES         CLISTOME SERVICE ADVISES         CLISTOME SERVICE ADVISES           CLISTOME SERVICE ADVISES         CLISTOME SERVICE ADVISES         CLISTOME SERVICE ADVISES         CLISTOME SERVICE ADVISES           CLISTOME SERVICE A                                                                                                                                                                                                                                                                                                                                                                                                                                                                                                                                                                                                                                                                                                                                                                                                                                                                                                                                                                                                                                                                                                                                                                                                                                                                                                                                                                                                                                                                                                                                             |                                                       |                       |                |                       |                |                      |                |                   |  |  |  |
| IE         IO0         [TE         IO0         [TE         IO0           CUSTORE SENIC ADVISE<br>TE         CONTORE SENIC ADVISE<br>TE         CONTORE SENIC ADVISE<br>TE         CUSTORE SENIC ADVISE<br>TE                                                                                                                                                                                                                                                                                                                                                                                                                                                                                                                                                                                                                                                                                                                                                                                                                                                                                                                                                                                                                                                                                                                                                                                                                                                                                                   |                                                       |                       |                |                       |                |                      |                |                   |  |  |  |
| Image         Image <th< td=""><td></td><td></td><td></td><td></td><td></td><td></td><td></td><td></td></th<>                                                                                                                                                                                                                                                                                                                                                                                                                                                                                                                                                                                                                                                                                                                                                                                                                                                                                                                                                                                                                                                                                                                                                                                                                                                                                                                                                                                                                                                                                                                                                                                                                                                                            |                                                       |                       |                |                       |                |                      |                |                   |  |  |  |
| SPAME         SCALE &<br>ITE         Drawler         SCALE &<br>TTE         Drawler         SCALE & TTE         Drawler         SCALE & TTE         Drawler         SC                                                                                                                                                                                                                                                                                                                                                                                                                                                                                                                                                                                                                                                                                                                                                                                                                                                                                                                                                                                                                                                                                                                                                                                                                                                                                                                                                                                                                                                                                                                                | TE:                                                   | 1.00                  | FTE:           | 1.00                  | (FTE:          | 1.00                 | FTE:           | 1.00              |  |  |  |
| State         SCALE 6<br>TTE         Grade         SCALE 6<br>TTE                                                                                                                                                                                                                                                                                                                                                                                                                                                                                                                                                                                                                                                                                                                                                                                                                                                                                                                                                                                                                                                                                                                                                                                                                                                                                                                                                                                                                                                                                                                                                   |                                                       |                       |                |                       |                |                      |                |                   |  |  |  |
| $ \begin{array}{c} TTE & 10 \\ TTE & 100 \\ \hline TTE & 100 \\$ | CUSTON                                                | VER SERVI CE ADVI SER | CONTACT CE     | NTRE TEAM SUPERVI SOR | CUSTOMER       | SERVICE ADVISER      | CUSTOME        | R SERVICE ADVISER |  |  |  |
| CUSTOMEN SERVICE ADVISER         CUSTOMEN SERVICE ADVISER         CUSTOMEN SERVICE ADVISER           (TRE         1.00         (CUSTOMEN SERVICE ADVISER)         (CUSTOMEN SERVICE ADVISER)           (CUSTOMEN SERVICE ADVISER)         (CUSTOMEN SERVICE ADVISER)         (CUSTOMEN SERVICE ADVISER)           (CUSTOMEN SERVICE ADVISER)         (CUSTOMEN SERVICE ADVISER)         (CUSTOMEN SERVICE ADVISER)           (CUSTOMEN SERVICE ADVISER)         (CUSTOMEN SERVICE ADVISER)         (CUSTOMEN SERVICE ADVISER)           (CUSTOMEN SERVICE ADVISER)         (CUSTOMEN SERVICE ADVISER)         (CUSTOMEN SERVICE ADVISER)           (CUSTOMEN SERVICE ADVISER)         (CUSTOME SERVICE ADVISER)         (CUSTOME SERVICE ADVISER)           (CUSTOME SERVICE ADVISER)         (CUSTOME SERVICE ADVISER)         (CUSTOME SERVICE ADVISER)           (CUSTOME SERVICE ADVISER)         (CUSTOME SERVICE ADVISER)         (CUSTOME SERVICE ADVISER)           (CUSTOME SERVICE ADVISER)         (CUSTOME SERVICE ADVISER)         (CUSTOMER SERVICE ADVISER)           (CUSTOMER SERVICE ADVISER)         (CUSTOMER SERVICE ADVISER)         (CUSTOMER SERVICE ADVISER)           (CUSTOMER SERVICE ADVISER)         (CUSTOMER SERVICE ADVISER)         (CUSTOMER SERVICE ADVISER)           (CUSTOMER SERVICE ADVISER)         (CUSTOMER SERVICE ADVISER)         (CUSTOMER SERVICE ADVISER)           (CUSTOMER SERVICE ADVISER)         (CUSTOMER SERVICE ADVISER)                                                                                                                                                                                                                                                                                                                                                                                                                                                                                                                                                                                                                                                                                                                                                                                                                                                                                                                                                                                                                                                                                                                                                                                                                                                                                                                                                                                                                                                                                                                                                          |                                                       |                       |                |                       |                |                      |                |                   |  |  |  |
| rate         SCALE 0<br>(TE         Grade         Grade <th< td=""><td>TE:</td><td>.83</td><td>FTE:</td><td>1.00</td><td>FTE:</td><td>1.00</td><td></td><td>.83</td></th<>                                                                                                                                                                                                                                                                                                                                                                                                                                                                                                                                                                                                                                                                                                                                                                                                                                                                                                                                                                                                                                                                                                                                                                                                                                                                                                                                                                                                                                                                                                   | TE:                                                   | .83                   | FTE:           | 1.00                  | FTE:           | 1.00                 |                | .83               |  |  |  |
| rate         SCALE 0<br>(TE         Grade         Grade <th< td=""><td></td><td></td><td></td><td></td><td>1</td><td></td><td></td><td></td></th<>                                                                                                                                                                                                                                                                                                                                                                                                                                                                                                                                                                                                                                                                                                                                                                                                                                                                                                                                                                                                                                                                                                                                                                                                                                                                                                                                                                                                                                                                                                                           |                                                       |                       |                |                       | 1              |                      |                |                   |  |  |  |
| TE1.00[FTE1.00[FTE54[FTE83CUSTORER SERVICE ADVISET<br>TOWER SERVICE ADVISET<br>TECONTACT CENTER TABLE SUPERVISOR<br>Orabic<br>FTECUSTORER SERVICE ADVISET<br>Orabic<br>FTECUSTORER SERVICE ADVISET<br>Orabic<br>FTECUSTORER SERVICE ADVISET<br>Orabic<br>FTECUSTORER SERVICE ADVISET<br>Orabic<br>FTECUSTORER SERVICE ADVISET<br>Orabic<br>FTECUSTORER SERVICE ADVISET<br>Orabic<br>SOLL F<br>FTECUSTORER SERVICE ADVISET<br>Orabic<br>SOLL FCUSTORER SERVICE ADVISET<br>Orabic<br>SOLL FCUSTORER SERVICE ADVISET<br>FTECUSTORER SERVICE ADVISET<br>Orabic<br>SOLL FCUSTORER SERVICE ADVISET<br>Orabic<br>SOLL FCUSTORE                                                                                                                                                                                                                                                                                                                                                                                                                                                                                                                                                                                                                                                                                                                                                                                                                                                                                                                                                                                                                                                                                                                                                                                                                                                                                                                                                                                                             | CUSTON                                                | VER SERVI CE ADVI SER | CUSTOM         | ER SERVI CE ADVI SER  | CUSTOMER       | SERVICE ADVISER      | CUSTOME        | R SERVICE ADVISER |  |  |  |
| CUSTOMER SERVICE ADVISER<br>Gradu:         CONTACT CENTRE TEAM SUPERVISOR<br>Gradu:         CONTACT CENTRE TEAM SUPERVISOR<br>Gradu:         CUSTOMER SERVICE ADVISER<br>Gradu:         SCALE 6<br>TTE         TTE         T                                                                                                                                                                                                                                                                                                                                                                                                                                                                                                                                                                                                                                                                                                                                                                                                                                                                                                                                                                                                                                                                                                                                                                                                     |                                                       |                       |                |                       |                |                      |                |                   |  |  |  |
| CUSTORE SERVICE ADVISET       CONTACT CENTRE TABLE SUPERVISOR       CUSTORER SERVICE ADVISET         Trabe       SOALE 6       SOALE 6       SOALE 6         Trabe       SOALE 6       CONTACT CENTRE TABLE SUPERVISOR       CUSTORER SERVICE ADVISET         CUSTORER SERVICE ADVISET       CUSTORER SERVICE ADVISET       CUSTORER SERVICE ADVISET         CUSTORER SERVICE ADVISET       CUSTORER SERVICE ADVISET       CUSTORER SERVICE ADVISET         CUSTORER SERVICE ADVISET       CUSTORER SERVICE ADVISET       CUSTORER SERVICE ADVISET         CUSTORER SERVICE ADVISET       CUSTORER SERVICE ADVISET       CUSTORER SERVICE ADVISET         CUSTORER SERVICE ADVISET       CUSTORER SERVICE ADVISET       CUSTORER SERVICE ADVISET         CUSTORER SERVICE ADVISET       CUSTORER SERVICE ADVISET       CUSTORER SERVICE ADVISET         CUSTORER SERVICE ADVISET       CUSTORER SERVICE ADVISET       CUSTORER SERVICE ADVISET         CUSTORER SERVICE ADVISET       CUSTORER SERVICE ADVISET       CUSTORER SERVICE ADVISET         CUSTORER SERVICE ADVISET       CUSTORER SERVICE ADVISET       CUSTORER SERVICE ADVISET         CUSTORER SERVICE ADVISET       CUSTORER SERVICE ADVISET       CUSTORER SERVICE ADVISET         CUSTORER SERVICE ADVISET       CUSTORER SERVICE ADVISET       CUSTORER SERVICE ADVISET         CUSTORER SERVICE ADVISET       CUSTORER SERVICE ADVISET       CU                                                                                                                                                                                                                                                                                                                                                                                                                                                                                                                                                                                                                                                                                                                                                                                                                                                                                                                                                                                                                                                                                                                                                                                                                                                                                                                                                                                                                                                                                                                                                                                                                          | TE:                                                   | 1.00                  | FTE:           | 1.00                  | FTE:           | .54                  | FTE:           | .83               |  |  |  |
| CUSTORE SERVICE ADVISET       CONTACT CENTRE TABLE SUPERVISOR       CUSTORER SERVICE ADVISET         Trabe       SOALE 6       SOALE 6       SOALE 6         Trabe       SOALE 6       CONTACT CENTRE TABLE SUPERVISOR       CUSTORER SERVICE ADVISET         CUSTORER SERVICE ADVISET       CUSTORER SERVICE ADVISET       CUSTORER SERVICE ADVISET         CUSTORER SERVICE ADVISET       CUSTORER SERVICE ADVISET       CUSTORER SERVICE ADVISET         CUSTORER SERVICE ADVISET       CUSTORER SERVICE ADVISET       CUSTORER SERVICE ADVISET         CUSTORER SERVICE ADVISET       CUSTORER SERVICE ADVISET       CUSTORER SERVICE ADVISET         CUSTORER SERVICE ADVISET       CUSTORER SERVICE ADVISET       CUSTORER SERVICE ADVISET         CUSTORER SERVICE ADVISET       CUSTORER SERVICE ADVISET       CUSTORER SERVICE ADVISET         CUSTORER SERVICE ADVISET       CUSTORER SERVICE ADVISET       CUSTORER SERVICE ADVISET         CUSTORER SERVICE ADVISET       CUSTORER SERVICE ADVISET       CUSTORER SERVICE ADVISET         CUSTORER SERVICE ADVISET       CUSTORER SERVICE ADVISET       CUSTORER SERVICE ADVISET         CUSTORER SERVICE ADVISET       CUSTORER SERVICE ADVISET       CUSTORER SERVICE ADVISET         CUSTORER SERVICE ADVISET       CUSTORER SERVICE ADVISET       CUSTORER SERVICE ADVISET         CUSTORER SERVICE ADVISET       CUSTORER SERVICE ADVISET       CU                                                                                                                                                                                                                                                                                                                                                                                                                                                                                                                                                                                                                                                                                                                                                                                                                                                                                                                                                                                                                                                                                                                                                                                                                                                                                                                                                                                                                                                                                                                                                                                                                          |                                                       |                       |                |                       |                |                      |                |                   |  |  |  |
| rade:         SCALE &<br>5.02         Grade:         SCALE 6<br>FTE:         1.00         Frade:         SCALE 6<br>FTE:         Frad                                                                                                                                                                                                                                                                                                                                                                                                                                                                                                                                                                                                                                                                                                                                                                                                                                                                                                                                                                                                                                                                                                                                                                                                                                                                                                                                                                                                                                                                                                                          | CUSTON                                                | VER SERVI CE ADVI SER | CONTACT CE     | NTRE TEAM SUPERVI SOR | CONTACT CENT   | TRE TEAM SUPERVI SOR | CUSTOME        | R SERVICE ADVISER |  |  |  |
| CUSTOMER SERVICE ADVISER     CUSTOMER SERVICE ADVISER     CUSTOMER SERVICE ADVISER       CUSTOMER SERVICE ADVISER     CUSTOMER SERVICE ADVISER     CUSTOMER SERVICE ADVISER       CUSTOMER SERVICE ADVISER     CUSTOMER SERVICE ADVISER     CUSTOMER SERVICE ADVISER       CUSTOMER SERVICE ADVISER     CUSTOMER SERVICE ADVISER     CUSTOMER SERVICE ADVISER       CUSTOMER SERVICE ADVISER     CUSTOMER SERVICE ADVISER     CUSTOMER SERVICE ADVISER       CUSTOMER SERVICE ADVISER     CUSTOMER SERVICE ADVISER     CUSTOMER SERVICE ADVISER       CUSTOMER SERVICE ADVISER     CUSTOMER SERVICE ADVISER     CUSTOMER SERVICE ADVISER       CUSTOMER SERVICE ADVISER     CUSTOMER SERVICE ADVISER     CUSTOMER SERVICE ADVISER       CUSTOMER SERVICE ADVISER     CUSTOMER SERVICE ADVISER     CUSTOMER SERVICE ADVISER       CUSTOMER SERVICE ADVISER     CUSTOMER SERVICE ADVISER     CUSTOMER SERVICE ADVISER       CUSTOMER SERVICE ADVISER     CUSTOMER SERVICE ADVISER     CUSTOMER SERVICE ADVISER       CUSTOMER SERVICE ADVISER     CUSTOMER SERVICE ADVISER     CUSTOMER SERVICE ADVISER       CUSTOMER SERVICE ADVISER     CUSTOMER SERVICE ADVISER     CUSTOMER SERVICE ADVISER       CUSTOMER SERVICE ADVISER     CUSTOMER SERVICE ADVISER     CUSTOMER SERVICE ADVISER       CUSTOMER SERVICE ADVISER     CUSTOMER SERVICE ADVISER     CUSTOMER SERVICE ADVISER       CUSTOMER SERVICE ADVISER     CUSTOMER SERVICE ADVISER     CUSTOMER SERVICE A                                                                                                                                                                                                                                                                                                                                                                                                                                                                                                                                                                                                                                                                                                                                                                                                                                                                                                                                                                                                                                                                                                                                                                                                                                                                                                                                                                                                                                                                                                                                                                          | rade:                                                 | SCALE 6               | Grade:         | SO2                   | Grade:         | SO2                  | Grade:         | SCALE 6           |  |  |  |
| radio: SCALE 6<br>readio: SCALE 6<br>readio                                                                                                                                                                                                                                                                                                                                                                                                                                                                                                                                                                                                                                                                | TE:                                                   | .50                   | FTE:           | 1.00                  | FTE:           | 1.00                 | FTE:           | 1.00              |  |  |  |
| radio: SCALE 6<br>readio: SCALE 6<br>readio                                                                                                                                                                                                                                                                                                                                                                                                                                                                                                                                                                                                                                                                |                                                       |                       |                |                       |                |                      |                |                   |  |  |  |
| radio: SCALE 6<br>readio: SCALE 6<br>readio                                                                                                                                                                                                                                                                                                                                                                                                                                                                                                                                                                                                                                                                | CUSTON                                                | MER SERVI CE ADVI SER | CUSTOM         | ER SERVICE ADVISER    | CONTACT CEN    | TRE TEAM SUPERVI SOR | CUSTOME        | R SERVICE ADVISER |  |  |  |
| CUSTOMER SERVICE ADVISER       CUSTOMER SERVICE ADVISER       CUSTOMER SERVICE ADVISER         Trade:       SCALE 6       TTE:       78         CUSTOMER SERVICE ADVISER       CUSTOMER SERVICE ADVISER       CUSTOMER SERVICE ADVISER         CUSTOMER SERVICE ADVISER       CUSTOMER SERVICE ADVISER       CUSTOMER SERVICE ADVISER         CUSTOMER SERVICE ADVISER       CUSTOMER SERVICE ADVISER       CUSTOMER SERVICE ADVISER         CUSTOMER SERVICE ADVISER       CUSTOMER SERVICE ADVISER       CUSTOMER SERVICE ADVISER         CUSTOMER SERVICE ADVISER       CUSTOMER SERVICE ADVISER       CUSTOMER SERVICE ADVISER         CUSTOMER SERVICE ADVISER       CONTACT CENTRE TAM SUPERVISOR       CUSTOMER SERVICE ADVISER       CUSTOMER SERVICE ADVISER         CUSTOMER SERVICE ADVISER       CONTACT CENTRE TAM SUPERVISOR       CUSTOMER SERVICE ADVISER       CUSTOMER SERVICE ADVISER         CUSTOMER SERVICE ADVISER       CUSTOMER SERVICE ADVISER       CUSTOMER SERVICE ADVISER       CUSTOMER SERVICE ADVISER         CUSTOMER SERVICE ADVISER       CUSTOMER SERVICE ADVISER       CUSTOMER SERVICE ADVISER       CUSTOMER SERVICE ADVISER         CUSTOMER SERVICE ADVISER       CUSTOMER SERVICE ADVISER       CUSTOMER SERVICE ADVISER       CUSTOMER SERVICE ADVISER         CUSTOMER SERVICE ADVISER       CUSTOMER SERVICE ADVISER       CUSTOMER SERVICE ADVISER       CUSTOMER SERVICE ADVISER       CUSTOMER SERVI                                                                                                                                                                                                                                                                                                                                                                                                                                                                                                                                                                                                                                                                                                                                                                                                                                                                                                                                                                                                                                                                                                                                                                                                                                                                                                                                                                                                                                                                                                                                                                                        |                                                       |                       |                |                       |                |                      |                |                   |  |  |  |
| rade: SCALE 6<br>TT: 78<br>CUSTOMER SERVICE ADVISER<br>CUSTOMER SERVICE ADVI                                                                                                                                                                                                                                                                                                                                                                                                                                                                                                                                                                                                                                                                                                                                                 |                                                       |                       |                |                       | FTE:           | 1.00                 |                |                   |  |  |  |
| rade: SCALE 6<br>TT: 78<br>CUSTOMER SERVICE ADVISER<br>CUSTOMER SERVICE ADVI                                                                                                                                                                                                                                                                                                                                                                                                                                                                                                                                                                                                                                                                                                                                                 |                                                       |                       |                |                       |                |                      |                |                   |  |  |  |
| rade: SCALE 6<br>FTE: 73<br>FTE: 7                                                                                                                                                                                                                                                                                                                                                                                                                                           | CLISTON                                               | IER SERVICE ADVISER   | CUSTOM         |                       | CUSTOMER       |                      | CLISTOME       |                   |  |  |  |
| CUSTOMER SERVICE ADVISER       CUSTOMER SERVICE ADVISER       CUSTOMER SERVICE ADVISER         Grade:       SCALE 6       FTE:       1.00         CUSTOMER SERVICE ADVISER       CONTACT CENTRE TEAM SUPERVISOR       CUSTOMER SERVICE ADVISER       CUSTOMER SERVICE ADVISER         CUSTOMER SERVICE ADVISER       CONTACT CENTRE TEAM SUPERVISOR       CUSTOMER SERVICE ADVISER       CUSTOMER SERVICE ADVISER         CUSTOMER SERVICE ADVISER       CONTACT CENTRE TEAM SUPERVISOR       CUSTOMER SERVICE ADVISER       CUSTOMER SERVICE ADVISER         CUSTOMER SERVICE ADVISER       CONTACT CENTRE TEAM SUPERVISOR       CUSTOMER SERVICE ADVISER       CUSTOMER SERVICE ADVISER         CUSTOMER SERVICE ADVISER       CONTACT CENTRE TEAM SUPERVISER       CUSTOMER SERVICE ADVISER       CUSTOMER SERVICE ADVISER         CUSTOMER SERVICE ADVISER       CUSTOMER SERVICE ADVISER       CUSTOMER SERVICE ADVISER       CUSTOMER SERVICE ADVISER         CUSTOMER SERVICE ADVISER       CUSTOMER SERVICE ADVISER       CUSTOMER SERVICE ADVISER       CUSTOMER SERVICE ADVISER         CUSTOMER SERVICE ADVISER       CUSTOMER SERVICE ADVISER       CUSTOMER SERVICE ADVISER       CUSTOMER SERVICE ADVISER         CUSTOMER SERVICE ADVISER       CUSTOMER SERVICE ADVISER       CUSTOMER SERVICE ADVISER       CUSTOMER SERVICE ADVISER         CUSTOMER SERVICE ADVISER       CUSTOMER SERVICE ADVISER       CUSTOMER SERVICE ADVISER       CUSTOMER SE                                                                                                                                                                                                                                                                                                                                                                                                                                                                                                                                                                                                                                                                                                                                                                                                                                                                                                                                                                                                                                                                                                                                                                                                                                                                                                                                                                                                                                                                                                                                                                       | Fade:                                                 |                       |                |                       |                |                      |                |                   |  |  |  |
| rade: SCALE 6<br>FTE: 1.00<br>CUSTOMER SERVICE ADVI SER<br>CUSTOMER SERVICE ADVI SER<br>CUSTOMER SERVICE ADVI SER<br>CONTACT CENTRE TEAM SUPERVISOR<br>CUSTOMER SERVICE ADVI SER<br>Crade: SCALE 6<br>FTE: 1.00<br>CUSTOMER SERVICE ADVI SER<br>Crade: SCALE 6<br>FTE: 1.00<br>CUSTOMER SERVICE ADVI SER<br>Crade: SCALE 6<br>FTE: 1.00<br>CUSTOMER SERVICE ADVI SER<br>CUSTOMER SERVICE                                                                                                                                                                                                                                                                                                                                                                                                                                                                                                                                                                                                                                                                                                                                                  | TE:                                                   | 1.00                  | FTE:           | .78                   | FTE:           | .83                  | FTE:           | .83               |  |  |  |
| rade: SCALE 6<br>FTE: 1.00<br>CUSTOMER SERVICE ADVI SER<br>CUSTOMER SERVICE ADVI SER<br>CUSTOMER SERVICE ADVI SER<br>CONTACT CENTRE TEAM SUPERVISOR<br>CUSTOMER SERVICE ADVI SER<br>Crade: SCALE 6<br>FTE: 1.00<br>CUSTOMER SERVICE ADVI SER<br>Crade: SCALE 6<br>FTE: 1.00<br>CUSTOMER SERVICE ADVI SER<br>Crade: SCALE 6<br>FTE: 1.00<br>CUSTOMER SERVICE ADVI SER<br>CUSTOMER SERVICE                                                                                                                                                                                                                                                                                                                                                                                                                                                                                                                                                                                                                                                                                                                                                  |                                                       |                       |                |                       |                |                      |                |                   |  |  |  |
| rade: SCALE 6<br>FTE: 1.00<br>CUSTOMER SERVICE ADVI SER<br>CUSTOMER SERVICE ADVI SER<br>CUSTOMER SERVICE ADVI SER<br>CONTACT CENTRE TEAM SUPERVISOR<br>CUSTOMER SERVICE ADVI SER<br>Crade: SCALE 6<br>FTE: 1.00<br>CUSTOMER SERVICE ADVI SER<br>Crade: SCALE 6<br>FTE: 1.00<br>CUSTOMER SERVICE ADVI SER<br>Crade: SCALE 6<br>FTE: 1.00<br>CUSTOMER SERVICE ADVI SER<br>CUSTOMER SERVICE                                                                                                                                                                                                                                                                                                                                                                                                                                                                                                                                                                                                                                                                                                                                                  | CLISTON                                               | IER SERVICE ADVISER   | CUSTOM         |                       | CUSTOMER       | SERVICE ADVISER      | CLISTOME       |                   |  |  |  |
| CUSTOMER SERVICE ADVISER       CONTACT CENTRE TEAM SUPERVISOR       CUSTOMER SERVICE ADVISER         Grade:       SCALE 6       Grade:       SCALE 6         TE:       1.00       Grade:       SCALE 6         CUSTOMER SERVICE ADVISER       CUSTOMER SERVICE ADVISER       CUSTOMER SERVICE ADVISER         CUSTOMER SERVICE ADVISER       CUSTOMER SERVICE ADVISER       CUSTOMER SERVICE ADVISER         CUSTOMER SERVICE ADVISER       CUSTOMER SERVICE ADVISER       CUSTOMER SERVICE ADVISER         CUSTOMER SERVICE ADVISER       CUSTOMER SERVICE ADVISER       CUSTOMER SERVICE ADVISER         CUSTOMER SERVICE ADVISER       CUSTOMER SERVICE ADVISER       CUSTOMER SERVICE ADVISER         CUSTOMER SERVICE ADVISER       CUSTOMER SERVICE ADVISER       CUSTOMER SERVICE ADVISER         CUSTOMER SERVICE ADVISER       CUSTOMER SERVICE ADVISER       CUSTOMER SERVICE ADVISER         CUSTOMER SERVICE ADVISER       CUSTOMER SERVICE ADVISER       CUSTOMER SERVICE ADVISER         CUSTOMER SERVICE ADVISER       CUSTOMER SERVICE ADVISER       CUSTOMER SERVICE ADVISER         CUSTOMER SERVICE ADVISER       CUSTOMER SERVICE ADVISER       CUSTOMER SERVICE ADVISER         CUSTOMER SERVICE ADVISER       CUSTOMER SERVICE ADVISER       CUSTOMER SERVICE ADVISER         CUSTOMER SERVICE ADVISER       CUSTOMER SERVICE ADVISER       CUSTOMER SERVICE ADVISER                                                                                                                                                                                                                                                                                                                                                                                                                                                                                                                                                                                                                                                                                                                                                                                                                                                                                                                                                                                                                                                                                                                                                                                                                                                                                                                                                                                                                                                                                                                                                                                                                                                   |                                                       |                       |                |                       |                |                      |                |                   |  |  |  |
| rade:       SCALE 6       Grade:       SCALE 6       Grade:       SCALE 6         TE:       1.00       ITE:       1.00       ITE:       1.00         CUSTOMER SERVICE ADVISER       CUSTOMER SERVICE ADVISER       CUSTOMER SERVICE ADVISER       CUSTOMER SERVICE ADVISER         Grade:       SCALE 6       FTE:       1.00       ITE:       1.00         CUSTOMER SERVICE ADVISER       CUSTOMER SERVICE ADVISER       CUSTOMER SERVICE ADVISER       CUSTOMER SERVICE ADVISER         Grade:       SCALE 6       FTE:       1.00       ITE:       1.00         CUSTOMER SERVICE ADVISER       CUSTOMER SERVICE ADVISER       CUSTOMER SERVICE ADVISER       CUSTOMER SERVICE ADVISER         Grade:       SCALE 6       FTE:       1.00       ITE:       1.00         CUSTOMER SERVICE ADVISER       Grade:       SCALE 6       FTE:       1.00         CUSTOMER SERVICE ADVISER       Grade:       SCALE 6       FTE:       1.00         CUSTOMER SERVICE ADVISER       CUSTOMER SERVICE ADVISER       CUSTOMER SERVICE ADVISER       CUSTOMER SERVICE ADVISER         CUSTOMER SERVICE ADVISER       CUSTOMER SERVICE ADVISER       CUSTOMER SERVICE ADVISER       CUSTOMER SERVICE ADVISER         Grade:       SCALE 6       FTE:       1.00       FTE:       1.00                                                                                                                                                                                                                                                                                                                                                                                                                                                                                                                                                                                                                                                                                                                                                                                                                                                                                                                                                                                                                                                                                                                                                                                                                                                                                                                                                                                                                                                                                                                                                                                                                                                                                                                                                                   | TE:                                                   |                       |                |                       |                |                      |                |                   |  |  |  |
| rade:       SCALE 6       Grade:       SCALE 6       Grade:       SCALE 6         TE:       1.00       ITE:       1.00       ITE:       1.00         CUSTOMER SERVICE ADVISER       CUSTOMER SERVICE ADVISER       CUSTOMER SERVICE ADVISER       CUSTOMER SERVICE ADVISER         Grade:       SCALE 6       FTE:       1.00       ITE:       1.00         CUSTOMER SERVICE ADVISER       CUSTOMER SERVICE ADVISER       CUSTOMER SERVICE ADVISER       CUSTOMER SERVICE ADVISER         Grade:       SCALE 6       FTE:       1.00       ITE:       1.00         CUSTOMER SERVICE ADVISER       CUSTOMER SERVICE ADVISER       CUSTOMER SERVICE ADVISER       CUSTOMER SERVICE ADVISER         Grade:       SCALE 6       FTE:       1.00       ITE:       1.00         CUSTOMER SERVICE ADVISER       Grade:       SCALE 6       FTE:       1.00         CUSTOMER SERVICE ADVISER       Grade:       SCALE 6       FTE:       1.00         CUSTOMER SERVICE ADVISER       CUSTOMER SERVICE ADVISER       CUSTOMER SERVICE ADVISER       CUSTOMER SERVICE ADVISER         CUSTOMER SERVICE ADVISER       CUSTOMER SERVICE ADVISER       CUSTOMER SERVICE ADVISER       CUSTOMER SERVICE ADVISER         Grade:       SCALE 6       FTE:       1.00       FTE:       1.00                                                                                                                                                                                                                                                                                                                                                                                                                                                                                                                                                                                                                                                                                                                                                                                                                                                                                                                                                                                                                                                                                                                                                                                                                                                                                                                                                                                                                                                                                                                                                                                                                                                                                                                                                                   |                                                       |                       |                |                       |                |                      |                |                   |  |  |  |
| rade:       SCALE 6       Grade:       SCALE 6       Grade:       SCALE 6         TE:       1.00       ITE:       1.00       ITE:       1.00         CUSTOMER SERVICE ADVISER       CUSTOMER SERVICE ADVISER       CUSTOMER SERVICE ADVISER       CUSTOMER SERVICE ADVISER         Grade:       SCALE 6       FTE:       1.00       ITE:       1.00         CUSTOMER SERVICE ADVISER       Grade:       SCALE 6       FTE:       1.00         FTE:       1.00       ITE:       1.00       ITE:       1.00         CUSTOMER SERVICE ADVISER       CUSTOMER SERVICE ADVISER       CUSTOMER SERVICE ADVISER       CUSTOMER SERVICE ADVISER       Grade:       SCALE 6         Te:       1.00       ITE:       1.00       ITE:       1.00       ITE:       1.00         CUSTOMER SERVICE ADVISER       CUSTOMER SERVICE ADVISER       Grade:       SCALE 6       FTE:       1.00       ITE:       1.00         CUSTOMER SERVICE ADVISER       CUSTOMER SERVICE ADVISER       CUSTOMER SERVICE ADVISER       CUSTOMER SERVICE ADVISER       Grade:       SCALE 5       FTE:       1.00       ITE:       1.00         CUSTOMER SERVICE ADVISER       CUSTOMER SERVICE ADVISER       CUSTOMER SERVICE ADVISER       CUSTOMER SERVICE ADVISER       CUSTOMER SERVICE ADVISER <td>CUSTON</td> <td>VER SERVICE ADVISER</td> <td>CONTACT CE</td> <td>NTRE TEAM SUPERVISOR</td> <td>CUSTOMER</td> <td>SERVICE ADVISER</td> <td>CUSTOME</td> <td>R SERVICE ADVISER</td>                                                                                                                                                                                                                                                                                                                                                                                                                                                                                                                                                                                                                                                                                                                                                                                                                                                                                                                                                                                                                                                                                                                                                                                                                                                                                                                                                                                                                                                                                                                                                                                   | CUSTON                                                | VER SERVICE ADVISER   | CONTACT CE     | NTRE TEAM SUPERVISOR  | CUSTOMER       | SERVICE ADVISER      | CUSTOME        | R SERVICE ADVISER |  |  |  |
| CUSTOMER SERVICE ADVISER       CUSTOMER SERVICE ADVISER       CUSTOMER SERVICE ADVISER         Grade:       SCALE 6       Grade::       SCALE 6         TE:       1.00       Grade::       SCALE 6         CUSTOMER SERVICE ADVISER       CUSTOMER SERVICE ADVISER       Grade::       SCALE 6         Te:       1.00       FTE:       1.00       Grade::       SCALE 6         CUSTOMER SERVICE ADVISER       CUSTOMER SERVICE ADVISER       CUSTOMER SERVICE ADVISER       CUSTOMER SERVICE ADVISER         CUSTOMER SERVICE ADVISER       CUSTOMER SERVICE ADVISER       CUSTOMER SERVICE ADVISER       CUSTOMER SERVICE ADVISER         CUSTOMER SERVICE ADVISER       CUSTOMER SERVICE ADVISER       CUSTOMER SERVICE ADVISER       CUSTOMER SERVICE ADVISER         CUSTOMER SERVICE ADVISER       CUSTOMER SERVICE ADVISER       CUSTOMER SERVICE ADVISER       CUSTOMER SERVICE ADVISER         CUSTOMER SERVICE ADVISER       CUSTOMER SERVICE ADVISER       CUSTOMER SERVICE ADVISER       CUSTOMER SERVICE ADVISER       CUSTOMER SERVICE ADVISER         CUSTOMER SERVICE ADVISER       CUSTOMER SERVICE ADVISER       CUSTOMER SERVICE ADVISER       CUSTOMER SERVICE ADVISER       CUSTOMER SERVICE ADVISER         CUSTOMER SERVICE ADVISER       CUSTOMER SERVICE ADVISER       CUSTOMER SERVICE ADVISER       CUSTOMER SERVICE ADVISER       CUSTOMER SERVICE ADVISER       CUSTOMER SERVICE AD                                                                                                                                                                                                                                                                                                                                                                                                                                                                                                                                                                                                                                                                                                                                                                                                                                                                                                                                                                                                                                                                                                                                                                                                                                                                                                                                                                                                                                                                                                                                                                                                                             |                                                       |                       |                |                       |                |                      |                |                   |  |  |  |
| rade: SCALE 6<br>FE: 1.00<br>FTE: 1.00<br>CUSTOMER SERVICE ADVISER<br>Grade: SCALE 6<br>FTE: 1.00<br>CUSTOMER SERVICE ADVISER<br>CUSTOMER SERVICE ADVISER<br>CUSTO                                                                                                                                                                                                                                                                                                                                                                                                                                                                                                                                                                                                                                                                                                                               | TE:                                                   | 1.00                  | FTE:           | 1.00                  | FTE:           | 1.00                 | J FTE:         | 1.00              |  |  |  |
| rade: SCALE 6<br>FE: 1.00<br>FTE: 1.00<br>FTE: 1.00<br>FTE: 1.00<br>FTE: 1.00<br>CUSTOMER SERVICE ADVISER<br>CCUSTOMER SERVICE ADVISER<br>CCUSTOM                                                                                                                                                                                                                                                                                                                                                                                                                                                                                                                                                                                                                                                                                                                                                 |                                                       |                       |                |                       | -              |                      |                |                   |  |  |  |
| rade: SCALE 6<br>FE: 1.00<br>FTE: 1.00<br>FTE: 1.00<br>FTE: 1.00<br>FTE: 1.00<br>CUSTOMER SERVICE ADVISER<br>CCUSTOMER SERVICE ADVISER<br>CCUSTOM                                                                                                                                                                                                                                                                                                                                                                                                                                                                                                                                                                                                                                                                                                                                                 | CUSTON                                                | VER SERVICE ADVISER   | CLISTOM        | R SERVICE ADVISER     | CUSTOME        | SERVICE ADVISER      | CUSTOM         | R SERVICE ADVISER |  |  |  |
| TE:       1.00       FTE:       1.00       FTE:       1.00         CUSTOMER SERVICE ADVISER<br>rade:       SCALE 6<br>(TTE:       1.00       CUSTOMER SERVICE ADVISER<br>Grade:                                                                                                                                                                                                                                                                                                                                                                                                                                                                                                                                                                                                                                                                                                                                                                                                                                                                                                                                                                                                                                                                                                                                                                                                                                                                                 |                                                       |                       |                |                       |                |                      |                |                   |  |  |  |
| rade: SCALE 6<br>FTE: 1.00<br>FTE: 1.00<br>CUSTOMER SERVICE ADVISER<br>CUSTOMER SERVICE ADVISER<br>C                                                                                                                                                                                                                                                                                                                                                                                                                                                                                                                                                                                                                                                                                                                                   |                                                       |                       |                |                       |                |                      |                |                   |  |  |  |
| rade: SCALE 6<br>FTE: 1.00<br>FTE: 1.00<br>CUSTOMER SERVICE ADVISER<br>CUSTOMER SERVICE ADVISER<br>C                                                                                                                                                                                                                                                                                                                                                                                                                                                                                                                                                                                                                                                                                                                                   |                                                       |                       |                |                       | +              |                      |                |                   |  |  |  |
| rade: SCALE 6<br>FTE: 1.00<br>FTE: 1.00<br>CUSTOMER SERVICE ADVISER<br>CUSTOMER SERVICE ADVISER<br>C                                                                                                                                                                                                                                                                                                                                                                                                                                                                                                                                                                                                                                                                                                                                   | CUSTON                                                | VER SERVICE ADVISER   | CLISTOM        | R SERVICE ADVISER     | CUSTOME        | SERVICE ADVISER      | CUSTOM         | R SERVICE ADVISER |  |  |  |
| TE:       1.00       FTE:       1.00       FTE:       1.00         CUSTOMER SERVICE ADVISER<br>rade:       SCALE 6<br>SCALE 6<br>FTE:       CUSTOMER SERVICE ADVISER<br>Grade:       TECHNICAL SUPPORT OFFICER<br>Grade:       TECHNICAL SUPPORT OFFICER<br>Grade:       TECHNICAL SUPPORT OFFICER<br>Grade:       TECHNICAL SUPPORT OFFICER<br>Grade:       CUSTOMER SERVICE ADVISER<br>Grade:       CUSTO                                                                                                                                                                                                                                                                                                                                                                                                                                                                                                                                                                                                                                                                                                                                                                                                                                                                                                                                                                                                                                                                                                                                                                                                                                                                  | and the                                               | 004157                |                |                       |                |                      |                |                   |  |  |  |
| CUSTOMER SERVICE ADVISER       CUSTOMER SERVICE ADVISER       CUSTOMER SERVICE ADVISER         Grade:       SCALE 6       Grade:       SCALE 6         FE:       1.00       FTE:       1.00         CUSTOMER SERVICE ADVISER       CUSTOMER SERVICE ADVISER       Grade:       SCALE 5         Grade:       SCALE 5       FTE:       1.00       FTE:       1.00         CUSTOMER SERVICE ADVISER       Grade:       SCALE 5       Grade:       SCALE 5         FTE:       1.00       FTE:       1.00       FTE:       1.00         CUSTOMER SERVICE ADVISER       Grade:       SCALE 5       Grade:       SCALE 5         FTE:       1.00       FTE:       1.00       FTE:       1.00         CUSTOMER SERVICE ADVISER       Grade:       SCALE 5       FTE:       1.00         CUSTOMER SERVICE ADVISER       CUSTOMER SERVICE ADVISER       Grade:       SCALE 5         FTE:       1.00       FTE:       1.00       FTE:       1.00         CUSTOMER SERVICE ADVISER       CUSTOMER SERVICE ADVISER       CUSTOMER SERVICE ADVISER       Grade:       SCALE 4         FTE:       1.00       FTE:       1.00       FTE:       1.00       FTE:       1.00         CUSTOMER SERVIC                                                                                                                                                                                                                                                                                                                                                                                                                                                                                                                                                                                                                                                                                                                                                                                                                                                                                                                                                                                                                                                                                                                                                                                                                                                                                                                                                                                                                                                                                                                                                                                                                                                                                                                                                                                                                                                           |                                                       |                       |                |                       |                |                      |                |                   |  |  |  |
| rade: SCALE 6<br>FTE: 1.00<br>FTE: 1.                                                                                                                                                                                                                                                                                                                                                                                                                                                                                                                             |                                                       |                       |                |                       |                |                      |                |                   |  |  |  |
| rade: SCALE 6<br>FTE: 1.00<br>FTE: 1.                                                                                                                                                                                                                                                                                                                                                                                                                                                                                                                             | CUSTON                                                |                       | CUSTOM         |                       | CUSTOME        |                      | CUSTON         |                   |  |  |  |
| TE:     1.00     FTE:     1.00     FTE:     1.00       CUSTOMER SERVICE ADVISER<br>rade:     SCALE 5<br>FTE:     CUSTOMER SERVICE ADVISER<br>Grade:     CUSTOMER SERVICE ADVISER<br>Grade:     TECHNICAL SUPPORT OFFICER<br>Grade:     TECHNICAL SUPPORT OFFICER<br>Grade:     TECHNICAL SUPPORT OFFICER<br>Grade:     CUSTOMER SERVICE ADVISER<br>FTE:     CUSTOMER SERVICE ADVISER<br>FTE:     CUSTOMER SERVICE ADVISER<br>Grade:                                                                                                                                                                                                                                                                                                                                                                                                                                                                                                                                                                                                                                                                                                                                                                                                                                                                                                                                                                                                                                                                                                                                                                                                                                                                   |                                                       |                       |                |                       |                |                      |                |                   |  |  |  |
| rade: SCALE 5<br>TE: 1.00<br>CUSTOMER SERVICE ADVISER<br>TE: 1.00<br>CUSTOMER SERVICE ADVISER<br>CUSTOMER SERVICE ADVISER<br>CUS                                                                                                                                                                                                                                                                                                                                                                                                                                                                                                                                                                                                                                                                                                                                                     |                                                       |                       |                |                       |                |                      |                |                   |  |  |  |
| rade: SCALE 5<br>TE: 1.00<br>FTE:                                                                                                                                                                                                                                                                                                                                                                                                                                                                                                                                                                                                                                                                                                                                    |                                                       |                       |                |                       |                | 1                    |                |                   |  |  |  |
| rade: SCALE 5<br>TE: 1.00<br>FTE:                                                                                                                                                                                                                                                                                                                                                                                                                                                                                                                                                                                                                                                                                                                                    | CUSTON                                                |                       | CUSTOM         |                       | CUSTOME        | SERVICE ADVISER      | TECHNIC        |                   |  |  |  |
| TE:     1.00     FTE:     1.00     FTE:     1.00       CUSTOMER SERVICE ADVISER     CUSTOMER SERVICE ADVISER     CUSTOMER SERVICE ADVISER     CUSTOMER SERVICE ADVISER       CUSTOMER SERVICE ADVISER     Grade:     SCALE 4     SCALE 4       CUSTOMER SERVICE ADVISER     CUSTOMER SERVICE ADVISER     CUSTOMER SERVICE ADVISER       CUSTOMER SERVICE ADVISER     CUSTOMER SERVICE ADVISER     CUSTOMER SERVICE ADVISER       CUSTOMER SERVICE ADVISER     CUSTOMER SERVICE ADVISER     CUSTOMER SERVICE ADVISER       CUSTOMER SERVICE ADVISER     CUSTOMER SERVICE ADVISER     CUSTOMER SERVICE ADVISER       CUSTOMER SERVICE ADVISER     CUSTOMER SERVICE ADVISER     CUSTOMER SERVICE ADVISER       CUSTOMER SERVICE ADVISER     CUSTOMER SERVICE ADVISER     CUSTOMER SERVICE ADVISER       CUSTOMER SERVICE ADVISER     CUSTOMER SERVICE ADVISER     CUSTOMER SERVICE ADVISER       Grade:     SCALE 4     SCALE 4     Grade:     SCALE 4                                                                                                                                                                                                                                                                                                                                                                                                                                                                                                                                                                                                                                                                                                                                                                                                                                                                                                                                                                                                                                                                                                                                                                                                                                                                                                                                                                                                                                                                                                                                                                                                                                                                                                                                                                                                                                                                                                                                                                                                                                                                                          |                                                       |                       |                |                       |                |                      |                |                   |  |  |  |
| rade: SCALE 5<br>FE: 1.00 FTE: 1.00 FT                                                                                                                                                                                                                                                                                                                                                                                                                                                                                                                                                                                                                                                                                                                                                                                                                                                                                                             |                                                       |                       |                |                       |                |                      |                |                   |  |  |  |
| rade: SCALE 5<br>FE: 1.00 FTE: 1.00 FT                                                                                                                                                                                                                                                                                                                                                                                                                                                                                                                                                                                                                                                                                                                                                                                                                                                                                                             |                                                       |                       |                |                       |                |                      |                |                   |  |  |  |
| rade: SCALE 5<br>FE: 1.00 FTE: 1.00 FT                                                                                                                                                                                                                                                                                                                                                                                                                                                                                                                                                                                                                                                                                                                                                                                                                                                                                                             |                                                       | I                     |                |                       |                |                      |                |                   |  |  |  |
| TE:         1.00         FTE:         1.00         FTE:         1.00         FTE:         1.00           CUSTOMER SERVICE ADVI SER<br>rade:         CUSTOMER SERVICE ADVI SER<br>Grade:         CUSTOMER SERVICE ADVI SER<br>Grad                                                                                                                                                                                                                                                                                                                                                                                                                                                                                                                                                                                                                                                                                                                                                                                                                                                                                                                                                                                                                                                                                                                                                                                                                                                    |                                                       | SCALE 5               |                |                       |                |                      |                |                   |  |  |  |
| CUSTOMER SERVI CE ADVI SER         CUSTOMER SERVI CE ADVI SER         TECHNI CAL SUPPORT OFFICER         CUSTOMER SERVI CE ADVI SER           Grade:         SCALE 4         FTE:         1.00         Grade:         SCALE 4           FTE:         1.00         FTE:         1.00         Grade:         SCALE 4           CUSTOMER SERVI CE ADVI SER         CUSTOMER SERVI CE ADVI SER         Grade:         SCALE 4           Grade:         SCALE 4         FTE:         1.00         FTE:         1.00           CUSTOMER SERVI CE ADVI SER         CUSTOMER SE                                                                                                                                                                                                                                                                                                                                                                                                                                                                                                                                                                                                                                                                                                                                                                                                                                                                                                                                                                                                                                                                                                                                                                                                                                                                                                                                                                                                                                                                                                                        |                                                       |                       |                |                       |                |                      |                |                   |  |  |  |
| CUSTOMER SERVICE ADVI SER     CUSTOMER SERVICE ADVI SER     TECHNI CAL SUPPORT OFFICER     CUSTOMER SERVICE ADVI SER       Grade:     SCALE 4     Grade:     SCALE 4       FTE:     1.00     FTE:     1.00       CUSTOMER SERVICE ADVI SER     CUSTOMER SERVICE ADVI SER     Grade:     SCALE 4       CUSTOMER SERVICE ADVI SER     CUSTOMER SERVICE ADVI SER     CUSTOMER SERVICE ADVI SER     CUSTOMER SERVICE ADVI SER       CUSTOMER SERVICE ADVI SER     CUSTOMER SERVICE ADVI SER     CUSTOMER SERVICE ADVI SER     CUSTOMER SERVICE ADVI SER       Grade:     SCALE 4     Grade:     SCALE 4     Grade:     SCALE 4                                                                                                                                                                                                                                                                                                                                                                                                                                                                                                                                                                                                                                                                                                                                                                                                                                                                                                                                                                                                                                                                                                                                                                                                                                                                                                                                                                                                                                                                                                                                                                                                                                                                                                                                                                                                                                                                                                                                                                                                                                                                                                                                                                                                                                                                                                                                                                                                                   |                                                       |                       |                |                       |                |                      |                |                   |  |  |  |
| rade: SCALE 4<br>TE: 1.00  Grade: SCALE 4<br>FTE: 1.00  Grade: SCALE 4<br>FTE: 1.00  Grade: SCALE 4<br>FTE: 1.00  CUSTOMER SERVI CE ADVI SER  CUSTOMER SERVI CE ADVI SER  CUSTOMER SERVI CE ADVI SER  Grade: SCALE 4                                                                                                                                                                                                                                                                                                                                                                                                                                                                                                                                                                                                                                                                                                                                                                                                                                                                                                         |                                                       |                       |                |                       |                |                      |                |                   |  |  |  |
| TE:         1.00         FTE:         1.00         FTE:         1.00           CUSTOMER SERVICE ADVI SER<br>rade:         CUSTOMER SERVICE ADVI SER<br>Grade:         CUSTOMER SERVICE ADVI SE                                                                                                                                                                                                                                                                                                                                                                                                                                                                                                                                                                                                                                                                                                                                                                                                                                                                                                                                                                                                                                                                                                                                                                                                                                           |                                                       |                       |                |                       |                |                      |                |                   |  |  |  |
| CUSTOMER SERVI CE ADVI SER<br>CUSTOMER SERVI CE ADVI SER<br>rade: SCALE 4 Grade: SCALE 4 Grade: SCALE 4 Grade: SCALE 4                                                                                                                                                                                                                                                                                                                                                                                                                                                                                                                                                                                                                                                                                                                                                                                                                                                                                                                                                                                                                                                                                                                                                                                                                                                                                                                                                                                                                                                                                                                                                                                                                                                                                                                                                                                                                                                                                                                                                                                                                                                                                                                                                                                                                                                                                                                                                                                                                                                                                                                                                                                                                                                                                                                                                                                                                                                                                                                       |                                                       |                       |                |                       |                |                      |                |                   |  |  |  |
| rade: SCALE 4 Grade: SCALE 4 Grade: SCALE 4 Grade: SCALE 4                                                                                                                                                                                                                                                                                                                                                                                                                                                                                                                                                                                                                                                                                                                                                                                                                                                                                                                                                                                                                                                                                                                                                                                                                                                                                                                                                                                                                                                                                                                                                                                                                                                                                                                                                                                                                                                                                                                                                                                                                                                                                                                                                                                                                                                                                                                                                                                                                                                                                                                                                                                                                                                                                                                                                                                                                                                                                                                                                                                   | 16.                                                   | 1.00                  |                | 1.00                  | (FIE.          | 1.00                 |                | 1.00              |  |  |  |
| rade: SCALE 4 Grade: SCALE 4 Grade: SCALE 4 Grade: SCALE 4                                                                                                                                                                                                                                                                                                                                                                                                                                                                                                                                                                                                                                                                                                                                                                                                                                                                                                                                                                                                                                                                                                                                                                                                                                                                                                                                                                                                                                                                                                                                                                                                                                                                                                                                                                                                                                                                                                                                                                                                                                                                                                                                                                                                                                                                                                                                                                                                                                                                                                                                                                                                                                                                                                                                                                                                                                                                                                                                                                                   |                                                       |                       |                |                       |                |                      |                |                   |  |  |  |
|                                                                                                                                                                                                                                                                                                                                                                                                                                                                                                                                                                                                                                                                                                                                                                                                                                                                                                                                                                                                                                                                                                                                                                                                                                                                                                                                                                                                                                                                                                                                                                                                                                                                                                                                                                                                                                                                                                                                                                                                                                                                                                                                                                                                                                                                                                                                                                                                                                                                                                                                                                                                                                                                                                                                                                                                                                                                                                                                                                                                                                              |                                                       |                       |                |                       |                |                      | _              |                   |  |  |  |
|                                                                                                                                                                                                                                                                                                                                                                                                                                                                                                                                                                                                                                                                                                                                                                                                                                                                                                                                                                                                                                                                                                                                                                                                                                                                                                                                                                                                                                                                                                                                                                                                                                                                                                                                                                                                                                                                                                                                                                                                                                                                                                                                                                                                                                                                                                                                                                                                                                                                                                                                                                                                                                                                                                                                                                                                                                                                                                                                                                                                                                              |                                                       | SCALE 4<br>1.00       | Grade:<br>FTE: | SCALE 4<br>1.00       | Grade:<br>FTE: | SCALE 4<br>1.00      | Grade:<br>FTE: | SCALE 4<br>1.00   |  |  |  |
|                                                                                                                                                                                                                                                                                                                                                                                                                                                                                                                                                                                                                                                                                                                                                                                                                                                                                                                                                                                                                                                                                                                                                                                                                                                                                                                                                                                                                                                                                                                                                                                                                                                                                                                                                                                                                                                                                                                                                                                                                                                                                                                                                                                                                                                                                                                                                                                                                                                                                                                                                                                                                                                                                                                                                                                                                                                                                                                                                                                                                                              |                                                       |                       |                |                       |                |                      |                |                   |  |  |  |