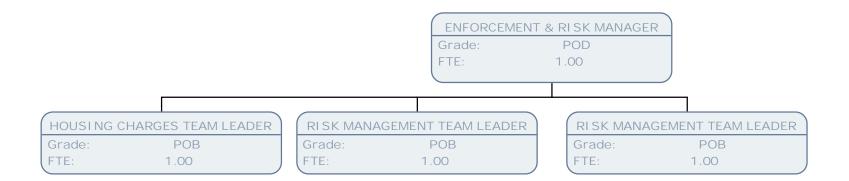

## Resident Services Chart March 17

**Resident's Services** 

| TE         50         TE         50         TE         100           C03TDMER SUMPCE ADVISE<br>Lin         CUSTOME SUMPCE ADVISE<br>Disk                                                                                                                                                                                                                                                                                                                                                                                                                                                                                                                                                                                                                                                                                                                                                                                                                                                                                                                                                                                                                                                                                                                                                                                                                                                                               | PERFORMANCE INFORMATION OFFICER<br>Grade: SO2<br>FTE: |                       |                |                       |                |                      |                |                   |  |  |  |
|----------------------------------------------------------------------------------------------------------------------------------------------------------------------------------------------------------------------------------------------------------------------------------------------------------------------------------------------------------------------------------------------------------------------------------------------------------------------------------------------------------------------------------------------------------------------------------------------------------------------------------------------------------------------------------------------------------------------------------------------------------------------------------------------------------------------------------------------------------------------------------------------------------------------------------------------------------------------------------------------------------------------------------------------------------------------------------------------------------------------------------------------------------------------------------------------------------------------------------------------------------------------------------------------------------------------------------------------------------------------------------------------------------------------------------------------------------------------------------------------------------------------------------------------------------------------------------------------------------------------------------------------------------------------------------------------------------------------------------------------------------------------------------------------------------------------------------------------------------------------------------------------------------------------------------------------------------------------------------------------------------------------------------------------------------------------------------------------------------------------------------------------------------------------------------------------------------------------------------------------------------------------------------------------------------------------------------------------------------------------------------------------------------------------------------------------------------------------------------------------------------------------------------------------------------------------------------------------------------------------------------------------------------------------------------------------------------------------------------------------------------------------------------------------------------------------------------------------------------------------------------------------------------------------------------------------------------------------------------------------------------------------------------------------|-------------------------------------------------------|-----------------------|----------------|-----------------------|----------------|----------------------|----------------|-------------------|--|--|--|
| State         Stot         Tite         Stot         Stot <t< th=""><th></th><th></th><th></th><th></th><th></th><th></th><th></th><th></th></t<>                                                                                                                                                                                                                                                                                                                                                                                                                                                                                                                                                                                                                                                                                                                                                                                                                                                                                                                                                                                                                                                                                                                                                                                                                                                                                                                                                                                                                                                                                                                                                                                                                                                                                                                 |                                                       |                       |                |                       |                |                      |                |                   |  |  |  |
| 10         10         176         100         176         100           CUSTORES SUPPORT & ADVISES<br>(SUPPORT & ADVISES)<br>(SUPPORT & AD                                                                                                                                                                                                                                                                                                                                                                                                                                                                                                                                                                                                                                                                                                                      |                                                       |                       |                |                       |                |                      |                |                   |  |  |  |
| Current Biological Approx                                                                                                                                                                                                                                                                                                                                                                                                                                                                                                                                                                                                                                                                                                                                                                                                                                                                                                                                      | Grade:                                                |                       |                |                       |                |                      |                |                   |  |  |  |
| SPARE         SPARE         Dirake         SPARE         Dirake         SPARE         <                                                                                                                                                                                                                                                                                                                                                                                                                                                                                                                                                                                                                                                                                                                                                                                                                                                                                                                                                                                                                                                                                                                                                                                                                                                                                                                                                                                                                                                                                                                                                                                                                                                                                                                                                          | IE:                                                   | .50                   | ETE:           | .58                   | (FIE:          | 1.00                 | ) (FIE:        | 1.00              |  |  |  |
| SPARE         SPARE         Dirake         SPARE         Dirake         SPARE         <                                                                                                                                                                                                                                                                                                                                                                                                                                                                                                                                                                                                                                                                                                                                                                                                                                                                                                                                                                                                                                                                                                                                                                                                                                                                                                                                                                                                                                                                                                                                                                                                                                                                                                                                                          |                                                       |                       |                |                       |                |                      |                |                   |  |  |  |
| The         The <td></td> <td></td> <td></td> <td></td> <td></td> <td></td> <td></td> <td></td>                                                                                                                                                                                                                                                                                                                                                                                                                                                                                                                                                                                                                                                                                                                                                                                                                                                                                                                                                                                                                                                                                                                                                                                                                                                                                                                                                                                                                                                                                                                                                                                                                                                                                                                                                          |                                                       |                       |                |                       |                |                      |                |                   |  |  |  |
| CONSIDER VERVICE ADVISED         CONTRACT CUTIER TRANSPORTATIONS         CONTRACT CUTIER TRANSPORTATIONS           CONSTRUCT ADVISED         CONTRACT CUTIER TRANSPORTATIONS         CONTRACT CUTIER TRANSPORTATIONS         CONTRACT CUTIER TRANSPORTATIONS           CONTRACT CUTIER TRANSPORTATIONS         CONTRACT CUTIER TRANSPORTATIONS         CONTRACT CUTIER TRANSPORTATIONS         CONTRACT CUTIER TRANSPORTATIONS           CONTRACT CUTIER TRANSPORTATIONS         CONTRACT CUTIER TRANSPORTATIONS         CONTRACT CUTIER TRANSPORTATIONS         CONTRACT CUTIER TRANSPORTATIONS           CONTRACT CUTIER TRANSPORTATIONS         CONTRACT CUTIER TRANSPORTATIONS         CONTRACT CUTIER TRANSPORTATIONS         CONTRACT CUTIER TRANSPORTATIONS           CONTRACT CUTIER TRANSPORTATIONS         CONTRACT CUTIER TRANSPORTATIONS         CONTRACT CUTIER TRANSPORTATIONS         CONTRACT CUTIER TRANSPORTATIONS           CONTRACT CUTIER TRANSPORTATIONS         CONTRACT CUTIER TRANSPORTATIONS         CONTRACT CUTIER TRANSPORTATIONS         CONTRACT CUTIER TRANSPORTATIONS           CONTRACT CUTIER TRANSPORTATIONS         CONTRACT CUTIER TRANSPORTATIONS         CONTRACT CUTIER TRANSPORTATIONS         CONTRACT CUTIER TRANSPORTATIONS           CONTRACT CUTIER TRANSPORTATIONS         CONTRACT CUTIER TRANSPORTATIONS         CONTRACT CUTIER TRANSPORTATIONS         CONTRACT CUTIER TRANSPORTATIONS           CONTRACT CUTIER TRANSPORTATIONS         CONTRACT CUTIER TRANSPORTATIONS         CONTRACT CUTIER TRANSPORTATIONS         CONTRACT CU                                                                                                                                                                                                                                                                                                                                                                                                                                                                                                                                                                                                                                                                                                                                                                                                                                                                                                                                                                                                                                                                                                                                                                                                                                                                                                                                                                                                                                                     |                                                       |                       |                |                       |                |                      |                |                   |  |  |  |
| State         State         Disable         State         Disable         PDB         Disable         PDB           CUSTOME SUMCE AVIN SEE         CUSTOME SUMCE AVIN                                                                                                                                                                                                                                                                                                                                                                                                                                                                                                                                                                                                                                                                                                                                                                                                                                                                                                                                                                                                                                                                                                                                                                                                                                                                                                                                                                                                                                                    | 16.                                                   | .75                   |                | .30                   | (              | .50                  |                | 1.00              |  |  |  |
| State         State         Disable         State         Disable         PDB         Disable         PDB           CUSTOME SUMCE AVIN SEE         CUSTOME SUMCE AVIN                                                                                                                                                                                                                                                                                                                                                                                                                                                                                                                                                                                                                                                                                                                                                                                                                                                                                                                                                                                                                                                                                                                                                                                                                                                                                                                                                                                                                                                    |                                                       |                       |                |                       |                |                      |                |                   |  |  |  |
| $ \begin{array}{c} 1. 1.0 \\ (1.1) \\ (1.1) \\ (1.1) \\ (1.1) \\ (1.1) \\ (1.1) \\ (1.1) \\ (1.1) \\ (1.1) \\ (1.1) \\ (1.1) \\ (1.1) \\ (1.1) \\ (1.1) \\ (1.1) \\ (1.1) \\ (1.1) \\ (1.1) \\ (1.1) \\ (1.1) \\ (1.1) \\ (1.1) \\ (1.1) \\ (1.1) \\ (1.1) \\ (1.1) \\ (1.1) \\ (1.1) \\ (1.1) \\ (1.1) \\ (1.1) \\ (1.1) \\ (1.1) \\ (1.1) \\ (1.1) \\ (1.1) \\ (1.1) \\ (1.1) \\ (1.1) \\ (1.1) \\ (1.1) \\ (1.1) \\ (1.1) \\ (1.1) \\ (1.1) \\ (1.1) \\ (1.1) \\ (1.1) \\ (1.1) \\ (1.1) \\ (1.1) \\ (1.1) \\ (1.1) \\ (1.1) \\ (1.1) \\ (1.1) \\ (1.1) \\ (1.1) \\ (1.1) \\ (1.1) \\ (1.1) \\ (1.1) \\ (1.1) \\ (1.1) \\ (1.1) \\ (1.1) \\ (1.1) \\ (1.1) \\ (1.1) \\ (1.1) \\ (1.1) \\ (1.1) \\ (1.1) \\ (1.1) \\ (1.1) \\ (1.1) \\ (1.1) \\ (1.1) \\ (1.1) \\ (1.1) \\ (1.1) \\ (1.1) \\ (1.1) \\ (1.1) \\ (1.1) \\ (1.1) \\ (1.1) \\ (1.1) \\ (1.1) \\ (1.1) \\ (1.1) \\ (1.1) \\ (1.1) \\ (1.1) \\ (1.1) \\ (1.1) \\ (1.1) \\ (1.1) \\ (1.1) \\ (1.1) \\ (1.1) \\ (1.1) \\ (1.1) \\ (1.1) \\ (1.1) \\ (1.1) \\ (1.1) \\ (1.1) \\ (1.1) \\ (1.1) \\ (1.1) \\ (1.1) \\ (1.1) \\ (1.1) \\ (1.1) \\ (1.1) \\ (1.1) \\ (1.1) \\ (1.1) \\ (1.1) \\ (1.1) \\ (1.1) \\ (1.1) \\ (1.1) \\ (1.1) \\ (1.1) \\ (1.1) \\ (1.1) \\ (1.1) \\ (1.1) \\ (1.1) \\ (1.1) \\ (1.1) \\ (1.1) \\ (1.1) \\ (1.1) \\ (1.1) \\ (1.1) \\ (1.1) \\ (1.1) \\ (1.1) \\ (1.1) \\ (1.1) \\ (1.1) \\ (1.1) \\ (1.1) \\ (1.1) \\ (1.1) \\ (1.1) \\ (1.1) \\ (1.1) \\ (1.1) \\ (1.1) \\ (1.1) \\ (1.1) \\ (1.1) \\ (1.1) \\ (1.1) \\ (1.1) \\ (1.1) \\ (1.1) \\ (1.1) \\ (1.1) \\ (1.1) \\ (1.1) \\ (1.1) \\ (1.1) \\ (1.1) \\ (1.1) \\ (1.1) \\ (1.1) \\ (1.1) \\ (1.1) \\ (1.1) \\ (1.1) \\ (1.1) \\ (1.1) \\ (1.1) \\ (1.1) \\ (1.1) \\ (1.1) \\ (1.1) \\ (1.1) \\ (1.1) \\ (1.1) \\ (1.1) \\ (1.1) \\ (1.1) \\ (1.1) \\ (1.1) \\ (1.1) \\ (1.1) \\ (1.1) \\ (1.1) \\ (1.1) \\ (1.1) \\ (1.1) \\ (1.1) \\ (1.1) \\ (1.1) \\ (1.1) \\ (1.1) \\ (1.1) \\ (1.1) \\ (1.1) \\ (1.1) \\ (1.1) \\ (1.1) \\ (1.1) \\ (1.1) \\ (1.1) \\ (1.1) \\ (1.1) \\ (1.1) \\ (1.1) \\ (1.1) \\ (1.1) \\ (1.1) \\ (1.1) \\ (1.1) \\ (1.1) \\ (1.1) \\ (1.1) \\ (1.1) \\ (1.1) \\ (1.1) \\ (1.1) \\ (1.1) \\ (1.1) \\ (1.1) \\ (1.1) \\ (1.1) \\ (1.1) \\ (1.1) \\ (1.1) \\ (1.1) \\ (1.1) \\ (1.1) \\ (1.1) \\ (1.1) \\ (1.1) \\ (1.1) \\ (1.1) \\ (1.1) \\ (1.1) \\ (1.1) \\ (1.1) \\ (1.1) \\ (1.1) \\ (1.1) \\ (1.1) \\ (1.1) \\ (1.1) \\ (1.1)$                                                                                                                                                                                                                                                                                                                                                                                                                                                                                                                                                                                                                                     |                                                       |                       |                |                       |                |                      |                |                   |  |  |  |
| CUSTOME SERVICE ADVISE<br>Prese         CONTROL ENTRY E MAY SERVICE ADVISE<br>Prese         CONTR                                                                                                                                                                                                                                                                                                                                                                                                                                                                                                                                                                                                                                                                                                                                                                                                                                                                                                                                                                                                                                                                                                                                                        |                                                       |                       | Grade:         | SCALE 6               |                |                      |                |                   |  |  |  |
| CLISTORE SUNCE AND SET<br>TE         CL                                                                                                                                                                                                                                                                                                                                                                                                                                                                                                                                                                                                                                                                                                                                                                                                                                                                                                                                                                                                                                                                                                                                                                                                                                | IE:                                                   | 1.00                  | ETE:           | .69                   | (FIE:          | 1.00                 | ) (FIE:        | 1.00              |  |  |  |
| SPAIL         SPAIL 6         Drafter         SPAIL 6           CLISTOME SERVICE ADVISES         CONTACT CONTENT TAM SUPERVISED         CLISTOME SERVICE ADVISES         CLISTOME SERVICE ADVISES           CLISTOME SERVICE ADVISES         CONTACT CONTENT TAM SUPERVISED         CLISTOME SERVICE ADVISES         CLISTOME SERVICE ADVISES           CLISTOME SERVICE ADVISES         CONTACT CONTENT TAM SUPERVISED         CLISTOME SERVICE ADVISES         CLISTOME SERVICE ADVISES           CLISTOME SERVICE ADVISES         CLISTOME SERVICE ADVISES         CLISTOME SERVICE ADVISES         CLISTOME SERVICE ADVISES           CLISTOME SERVICE ADVISES         CLISTOME SERVICE ADVISES         CLISTOME SERVICE ADVISES         CLISTOME SERVICE ADVISES           CLISTOME SERVICE ADVISES         CLISTOME SERVICE ADVISES         CLISTOME SERVICE ADVISES         CLISTOME SERVICE ADVISES           CLISTOME SERVICE ADVISES         CLISTOME SERVICE ADVISES         CLISTOME SERVICE ADVISES         CLISTOME SERVICE ADVISES           CLISTOME SERVICE ADVISES         CLISTOME SERVICE ADVISES         CLISTOME SERVICE ADVISES         CLISTOME SERVICE ADVISES           CLISTOME SERVICE ADVISES         CLISTOME SERVICE ADVISES         CLISTOME SERVICE ADVISES         CLISTOME SERVICE ADVISES           CLISTOME SERVICE ADVISES         CLISTOME SERVICE ADVISES         CLISTOME SERVICE ADVISES         CLISTOME SERVICE ADVISES           CLISTOME SERVICE A                                                                                                                                                                                                                                                                                                                                                                                                                                                                                                                                                                                                                                                                                                                                                                                                                                                                                                                                                                                                                                                                                                                                                                                                                                                                                                                                                                                                                                                                                                                                             |                                                       |                       |                |                       |                |                      |                |                   |  |  |  |
| IE         IO0         [TE         IO0         [TE         IO0           CUSTORE SENIC ADVISE<br>TE         CONTORE SENIC ADVISE<br>TE         CONTORE SENIC ADVISE<br>TE         CUSTORE SENIC ADVISE<br>TE                                                                                                                                                                                                                                                                                                                                                                                                                                                                                                                                                                                                                                                                                                                                                                                                                                                                                                                                                                                                                                                                                                                                                                                                                                                                                                   |                                                       |                       |                |                       |                |                      |                |                   |  |  |  |
| Image         Image <th< td=""><td></td><td></td><td></td><td></td><td></td><td></td><td></td><td></td></th<>                                                                                                                                                                                                                                                                                                                                                                                                                                                                                                                                                                                                                                                                                                                                                                                                                                                                                                                                                                                                                                                                                                                                                                                                                                                                                                                                                                                                                                                                                                                                                                                                                                                                            |                                                       |                       |                |                       |                |                      |                |                   |  |  |  |
| SPAME         SCALE &<br>ITE         Drawler         SCALE &<br>TTE         Drawler         SCALE & TTE         Drawler         SCALE & TTE         Drawler         SC                                                                                                                                                                                                                                                                                                                                                                                                                                                                                                                                                                                                                                                                                                                                                                                                                                                                                                                                                                                                                                                                                                                                                                                                                                                                                                                                                                                                                                                                                                                                | TE:                                                   | 1.00                  | FTE:           | 1.00                  | (FTE:          | 1.00                 | FTE:           | 1.00              |  |  |  |
| State         SCALE 6<br>TTE         Grade         SCALE 6<br>TTE                                                                                                                                                                                                                                                                                                                                                                                                                                                                                                                                                                                                                                                                                                                                                                                                                                                                                                                                                                                                                                                                                                                                                                                                                                                                                                                                                                                                                                                                                                                                                   |                                                       |                       |                |                       |                |                      |                |                   |  |  |  |
| $ \begin{array}{c} TTE & 10 \\ TTE & 100 \\ \hline TTE & 100 \\$ | CUSTON                                                | VER SERVI CE ADVI SER | CONTACT CE     | NTRE TEAM SUPERVI SOR | CUSTOMER       | SERVICE ADVISER      | CUSTOME        | R SERVICE ADVISER |  |  |  |
| CUSTOMEN SERVICE ADVISER         CUSTOMEN SERVICE ADVISER         CUSTOMEN SERVICE ADVISER           (TRE         1.00         (CUSTOMEN SERVICE ADVISER)         (CUSTOMEN SERVICE ADVISER)           (CUSTOMEN SERVICE ADVISER)         (CUSTOMEN SERVICE ADVISER)         (CUSTOMEN SERVICE ADVISER)           (CUSTOMEN SERVICE ADVISER)         (CUSTOMEN SERVICE ADVISER)         (CUSTOMEN SERVICE ADVISER)           (CUSTOMEN SERVICE ADVISER)         (CUSTOMEN SERVICE ADVISER)         (CUSTOMEN SERVICE ADVISER)           (CUSTOMEN SERVICE ADVISER)         (CUSTOMEN SERVICE ADVISER)         (CUSTOMEN SERVICE ADVISER)           (CUSTOMEN SERVICE ADVISER)         (CUSTOME SERVICE ADVISER)         (CUSTOME SERVICE ADVISER)           (CUSTOME SERVICE ADVISER)         (CUSTOME SERVICE ADVISER)         (CUSTOME SERVICE ADVISER)           (CUSTOME SERVICE ADVISER)         (CUSTOME SERVICE ADVISER)         (CUSTOME SERVICE ADVISER)           (CUSTOME SERVICE ADVISER)         (CUSTOME SERVICE ADVISER)         (CUSTOMER SERVICE ADVISER)           (CUSTOMER SERVICE ADVISER)         (CUSTOMER SERVICE ADVISER)         (CUSTOMER SERVICE ADVISER)           (CUSTOMER SERVICE ADVISER)         (CUSTOMER SERVICE ADVISER)         (CUSTOMER SERVICE ADVISER)           (CUSTOMER SERVICE ADVISER)         (CUSTOMER SERVICE ADVISER)         (CUSTOMER SERVICE ADVISER)           (CUSTOMER SERVICE ADVISER)         (CUSTOMER SERVICE ADVISER)                                                                                                                                                                                                                                                                                                                                                                                                                                                                                                                                                                                                                                                                                                                                                                                                                                                                                                                                                                                                                                                                                                                                                                                                                                                                                                                                                                                                                                                                                                                                                          |                                                       |                       |                |                       |                |                      |                |                   |  |  |  |
| rate         SCALE 0<br>(TE         Grade         Grade <th< td=""><td>TE:</td><td>.83</td><td>FTE:</td><td>1.00</td><td>FTE:</td><td>1.00</td><td></td><td>.83</td></th<>                                                                                                                                                                                                                                                                                                                                                                                                                                                                                                                                                                                                                                                                                                                                                                                                                                                                                                                                                                                                                                                                                                                                                                                                                                                                                                                                                                                                                                                                                                   | TE:                                                   | .83                   | FTE:           | 1.00                  | FTE:           | 1.00                 |                | .83               |  |  |  |
| rate         SCALE 0<br>(TE         Grade         Grade <th< td=""><td></td><td></td><td></td><td></td><td>1</td><td></td><td></td><td></td></th<>                                                                                                                                                                                                                                                                                                                                                                                                                                                                                                                                                                                                                                                                                                                                                                                                                                                                                                                                                                                                                                                                                                                                                                                                                                                                                                                                                                                                                                                                                                                           |                                                       |                       |                |                       | 1              |                      |                |                   |  |  |  |
| TE1.00[FTE1.00[FTE54[FTE83CUSTORER SERVICE ADVISET<br>TOWER SERVICE ADVISET<br>TECONTACT CENTER TABLE SUPERVISOR<br>Orabic<br>FTECUSTORER SERVICE ADVISET<br>Orabic<br>FTECUSTORER SERVICE ADVISET<br>Orabic<br>FTECUSTORER SERVICE ADVISET<br>Orabic<br>FTECUSTORER SERVICE ADVISET<br>Orabic<br>FTECUSTORER SERVICE ADVISET<br>Orabic<br>FTECUSTORER SERVICE ADVISET<br>Orabic<br>SOLL F<br>FTECUSTORER SERVICE ADVISET<br>Orabic<br>SOLL FCUSTORER SERVICE ADVISET<br>Orabic<br>SOLL FCUSTORER SERVICE ADVISET<br>FTECUSTORER SERVICE ADVISET<br>Orabic<br>SOLL FCUSTORER SERVICE ADVISET<br>Orabic<br>SOLL FCUSTORE                                                                                                                                                                                                                                                                                                                                                                                                                                                                                                                                                                                                                                                                                                                                                                                                                                                                                                                                                                                                                                                                                                                                                                                                                                                                                                                                                                                                             | CUSTON                                                | VER SERVI CE ADVI SER | CUSTOM         | ER SERVI CE ADVI SER  | CUSTOMER       | SERVICE ADVISER      | CUSTOME        | R SERVICE ADVISER |  |  |  |
| CUSTOMER SERVICE ADVISER<br>Gradu:         CONTACT CENTRE TEAM SUPERVISOR<br>Gradu:         CONTACT CENTRE TEAM SUPERVISOR<br>Gradu:         CUSTOMER SERVICE ADVISER<br>Gradu:         SCALE 6<br>TTE         TTE         T                                                                                                                                                                                                                                                                                                                                                                                                                                                                                                                                                                                                                                                                                                                                                                                                                                                                                                                                                                                                                                                                                                                                                                                                     |                                                       |                       |                |                       |                |                      |                |                   |  |  |  |
| CUSTORE SERVICE ADVISET       CONTACT CENTRE TABLE SUPERVISOR       CUSTORER SERVICE ADVISET         Trabe       SOALE 6       SOALE 6       SOALE 6         Trabe       SOALE 6       CONTACT CENTRE TABLE SUPERVISOR       CUSTORER SERVICE ADVISET         CUSTORER SERVICE ADVISET       CUSTORER SERVICE ADVISET       CUSTORER SERVICE ADVISET         CUSTORER SERVICE ADVISET       CUSTORER SERVICE ADVISET       CUSTORER SERVICE ADVISET         CUSTORER SERVICE ADVISET       CUSTORER SERVICE ADVISET       CUSTORER SERVICE ADVISET         CUSTORER SERVICE ADVISET       CUSTORER SERVICE ADVISET       CUSTORER SERVICE ADVISET         CUSTORER SERVICE ADVISET       CUSTORER SERVICE ADVISET       CUSTORER SERVICE ADVISET         CUSTORER SERVICE ADVISET       CUSTORER SERVICE ADVISET       CUSTORER SERVICE ADVISET         CUSTORER SERVICE ADVISET       CUSTORER SERVICE ADVISET       CUSTORER SERVICE ADVISET         CUSTORER SERVICE ADVISET       CUSTORER SERVICE ADVISET       CUSTORER SERVICE ADVISET         CUSTORER SERVICE ADVISET       CUSTORER SERVICE ADVISET       CUSTORER SERVICE ADVISET         CUSTORER SERVICE ADVISET       CUSTORER SERVICE ADVISET       CUSTORER SERVICE ADVISET         CUSTORER SERVICE ADVISET       CUSTORER SERVICE ADVISET       CUSTORER SERVICE ADVISET         CUSTORER SERVICE ADVISET       CUSTORER SERVICE ADVISET       CU                                                                                                                                                                                                                                                                                                                                                                                                                                                                                                                                                                                                                                                                                                                                                                                                                                                                                                                                                                                                                                                                                                                                                                                                                                                                                                                                                                                                                                                                                                                                                                                                                          | TE:                                                   | 1.00                  | FTE:           | 1.00                  | FTE:           | .54                  | FTE:           | .83               |  |  |  |
| CUSTORE SERVICE ADVISET       CONTACT CENTRE TABLE SUPERVISOR       CUSTORER SERVICE ADVISET         Trabe       SOALE 6       SOALE 6       SOALE 6         Trabe       SOALE 6       CONTACT CENTRE TABLE SUPERVISOR       CUSTORER SERVICE ADVISET         CUSTORER SERVICE ADVISET       CUSTORER SERVICE ADVISET       CUSTORER SERVICE ADVISET         CUSTORER SERVICE ADVISET       CUSTORER SERVICE ADVISET       CUSTORER SERVICE ADVISET         CUSTORER SERVICE ADVISET       CUSTORER SERVICE ADVISET       CUSTORER SERVICE ADVISET         CUSTORER SERVICE ADVISET       CUSTORER SERVICE ADVISET       CUSTORER SERVICE ADVISET         CUSTORER SERVICE ADVISET       CUSTORER SERVICE ADVISET       CUSTORER SERVICE ADVISET         CUSTORER SERVICE ADVISET       CUSTORER SERVICE ADVISET       CUSTORER SERVICE ADVISET         CUSTORER SERVICE ADVISET       CUSTORER SERVICE ADVISET       CUSTORER SERVICE ADVISET         CUSTORER SERVICE ADVISET       CUSTORER SERVICE ADVISET       CUSTORER SERVICE ADVISET         CUSTORER SERVICE ADVISET       CUSTORER SERVICE ADVISET       CUSTORER SERVICE ADVISET         CUSTORER SERVICE ADVISET       CUSTORER SERVICE ADVISET       CUSTORER SERVICE ADVISET         CUSTORER SERVICE ADVISET       CUSTORER SERVICE ADVISET       CUSTORER SERVICE ADVISET         CUSTORER SERVICE ADVISET       CUSTORER SERVICE ADVISET       CU                                                                                                                                                                                                                                                                                                                                                                                                                                                                                                                                                                                                                                                                                                                                                                                                                                                                                                                                                                                                                                                                                                                                                                                                                                                                                                                                                                                                                                                                                                                                                                                                                          |                                                       |                       |                |                       |                |                      |                |                   |  |  |  |
| rade:         SCALE &<br>5.02         Grade:         SCALE 6<br>FTE:         1.00         Frade:         SCALE 6<br>FTE:         Frad                                                                                                                                                                                                                                                                                                                                                                                                                                                                                                                                                                                                                                                                                                                                                                                                                                                                                                                                                                                                                                                                                                                                                                                                                                                                                                                                                                                                                                                                                                                          | CUSTON                                                | VER SERVI CE ADVI SER | CONTACT CE     | NTRE TEAM SUPERVI SOR | CONTACT CENT   | TRE TEAM SUPERVI SOR | CUSTOME        | R SERVICE ADVISER |  |  |  |
| CUSTOMER SERVICE ADVISER     CUSTOMER SERVICE ADVISER     CUSTOMER SERVICE ADVISER       CUSTOMER SERVICE ADVISER     CUSTOMER SERVICE ADVISER     CUSTOMER SERVICE ADVISER       CUSTOMER SERVICE ADVISER     CUSTOMER SERVICE ADVISER     CUSTOMER SERVICE ADVISER       CUSTOMER SERVICE ADVISER     CUSTOMER SERVICE ADVISER     CUSTOMER SERVICE ADVISER       CUSTOMER SERVICE ADVISER     CUSTOMER SERVICE ADVISER     CUSTOMER SERVICE ADVISER       CUSTOMER SERVICE ADVISER     CUSTOMER SERVICE ADVISER     CUSTOMER SERVICE ADVISER       CUSTOMER SERVICE ADVISER     CUSTOMER SERVICE ADVISER     CUSTOMER SERVICE ADVISER       CUSTOMER SERVICE ADVISER     CUSTOMER SERVICE ADVISER     CUSTOMER SERVICE ADVISER       CUSTOMER SERVICE ADVISER     CUSTOMER SERVICE ADVISER     CUSTOMER SERVICE ADVISER       CUSTOMER SERVICE ADVISER     CUSTOMER SERVICE ADVISER     CUSTOMER SERVICE ADVISER       CUSTOMER SERVICE ADVISER     CUSTOMER SERVICE ADVISER     CUSTOMER SERVICE ADVISER       CUSTOMER SERVICE ADVISER     CUSTOMER SERVICE ADVISER     CUSTOMER SERVICE ADVISER       CUSTOMER SERVICE ADVISER     CUSTOMER SERVICE ADVISER     CUSTOMER SERVICE ADVISER       CUSTOMER SERVICE ADVISER     CUSTOMER SERVICE ADVISER     CUSTOMER SERVICE ADVISER       CUSTOMER SERVICE ADVISER     CUSTOMER SERVICE ADVISER     CUSTOMER SERVICE ADVISER       CUSTOMER SERVICE ADVISER     CUSTOMER SERVICE ADVISER     CUSTOMER SERVICE A                                                                                                                                                                                                                                                                                                                                                                                                                                                                                                                                                                                                                                                                                                                                                                                                                                                                                                                                                                                                                                                                                                                                                                                                                                                                                                                                                                                                                                                                                                                                                                          | rade:                                                 | SCALE 6               | Grade:         | SO2                   | Grade:         | SO2                  | Grade:         | SCALE 6           |  |  |  |
| radio: SCALE 6<br>readio: SCALE 6<br>readio                                                                                                                                                                                                                                                                                                                                                                                                                                                                                                                                                                                                                                                                | TE:                                                   | .50                   | FTE:           | 1.00                  | FTE:           | 1.00                 | FTE:           | 1.00              |  |  |  |
| radio: SCALE 6<br>readio: SCALE 6<br>readio                                                                                                                                                                                                                                                                                                                                                                                                                                                                                                                                                                                                                                                                |                                                       |                       |                |                       |                |                      |                |                   |  |  |  |
| radio: SCALE 6<br>readio: SCALE 6<br>readio                                                                                                                                                                                                                                                                                                                                                                                                                                                                                                                                                                                                                                                                | CUSTON                                                | MER SERVI CE ADVI SER | CUSTOM         | ER SERVICE ADVISER    | CONTACT CEN    | TRE TEAM SUPERVI SOR | CUSTOME        | R SERVICE ADVISER |  |  |  |
| CUSTOMER SERVICE ADVISER       CUSTOMER SERVICE ADVISER       CUSTOMER SERVICE ADVISER         Trade:       SCALE 6       TTE:       78         CUSTOMER SERVICE ADVISER       CUSTOMER SERVICE ADVISER       CUSTOMER SERVICE ADVISER         CUSTOMER SERVICE ADVISER       CUSTOMER SERVICE ADVISER       CUSTOMER SERVICE ADVISER         CUSTOMER SERVICE ADVISER       CUSTOMER SERVICE ADVISER       CUSTOMER SERVICE ADVISER         CUSTOMER SERVICE ADVISER       CUSTOMER SERVICE ADVISER       CUSTOMER SERVICE ADVISER         CUSTOMER SERVICE ADVISER       CUSTOMER SERVICE ADVISER       CUSTOMER SERVICE ADVISER         CUSTOMER SERVICE ADVISER       CONTACT CENTRE TAM SUPERVISOR       CUSTOMER SERVICE ADVISER       CUSTOMER SERVICE ADVISER         CUSTOMER SERVICE ADVISER       CONTACT CENTRE TAM SUPERVISOR       CUSTOMER SERVICE ADVISER       CUSTOMER SERVICE ADVISER         CUSTOMER SERVICE ADVISER       CUSTOMER SERVICE ADVISER       CUSTOMER SERVICE ADVISER       CUSTOMER SERVICE ADVISER         CUSTOMER SERVICE ADVISER       CUSTOMER SERVICE ADVISER       CUSTOMER SERVICE ADVISER       CUSTOMER SERVICE ADVISER         CUSTOMER SERVICE ADVISER       CUSTOMER SERVICE ADVISER       CUSTOMER SERVICE ADVISER       CUSTOMER SERVICE ADVISER         CUSTOMER SERVICE ADVISER       CUSTOMER SERVICE ADVISER       CUSTOMER SERVICE ADVISER       CUSTOMER SERVICE ADVISER       CUSTOMER SERVI                                                                                                                                                                                                                                                                                                                                                                                                                                                                                                                                                                                                                                                                                                                                                                                                                                                                                                                                                                                                                                                                                                                                                                                                                                                                                                                                                                                                                                                                                                                                                                                        |                                                       |                       |                |                       |                |                      |                |                   |  |  |  |
| rade: SCALE 6<br>TT: 78<br>CUSTOMER SERVICE ADVISER<br>CUSTOMER SERVICE ADVI                                                                                                                                                                                                                                                                                                                                                                                                                                                                                                                                                                                                                                                                                                                                                 |                                                       |                       |                |                       | FTE:           | 1.00                 |                |                   |  |  |  |
| rade: SCALE 6<br>TT: 78<br>CUSTOMER SERVICE ADVISER<br>CUSTOMER SERVICE ADVI                                                                                                                                                                                                                                                                                                                                                                                                                                                                                                                                                                                                                                                                                                                                                 |                                                       |                       |                |                       |                |                      |                |                   |  |  |  |
| rade: SCALE 6<br>FTE: 73<br>FTE: 7                                                                                                                                                                                                                                                                                                                                                                                                                                           | CLISTON                                               | IER SERVICE ADVISER   | CUSTOM         |                       | CUSTOMER       |                      | CLISTOME       |                   |  |  |  |
| CUSTOMER SERVICE ADVISER       CUSTOMER SERVICE ADVISER       CUSTOMER SERVICE ADVISER         Grade:       SCALE 6       FTE:       1.00         CUSTOMER SERVICE ADVISER       CONTACT CENTRE TEAM SUPERVISOR       CUSTOMER SERVICE ADVISER       CUSTOMER SERVICE ADVISER         CUSTOMER SERVICE ADVISER       CONTACT CENTRE TEAM SUPERVISOR       CUSTOMER SERVICE ADVISER       CUSTOMER SERVICE ADVISER         CUSTOMER SERVICE ADVISER       CONTACT CENTRE TEAM SUPERVISOR       CUSTOMER SERVICE ADVISER       CUSTOMER SERVICE ADVISER         CUSTOMER SERVICE ADVISER       CONTACT CENTRE TEAM SUPERVISOR       CUSTOMER SERVICE ADVISER       CUSTOMER SERVICE ADVISER         CUSTOMER SERVICE ADVISER       CONTACT CENTRE TEAM SUPERVISER       CUSTOMER SERVICE ADVISER       CUSTOMER SERVICE ADVISER         CUSTOMER SERVICE ADVISER       CUSTOMER SERVICE ADVISER       CUSTOMER SERVICE ADVISER       CUSTOMER SERVICE ADVISER         CUSTOMER SERVICE ADVISER       CUSTOMER SERVICE ADVISER       CUSTOMER SERVICE ADVISER       CUSTOMER SERVICE ADVISER         CUSTOMER SERVICE ADVISER       CUSTOMER SERVICE ADVISER       CUSTOMER SERVICE ADVISER       CUSTOMER SERVICE ADVISER         CUSTOMER SERVICE ADVISER       CUSTOMER SERVICE ADVISER       CUSTOMER SERVICE ADVISER       CUSTOMER SERVICE ADVISER         CUSTOMER SERVICE ADVISER       CUSTOMER SERVICE ADVISER       CUSTOMER SERVICE ADVISER       CUSTOMER SE                                                                                                                                                                                                                                                                                                                                                                                                                                                                                                                                                                                                                                                                                                                                                                                                                                                                                                                                                                                                                                                                                                                                                                                                                                                                                                                                                                                                                                                                                                                                                                       | Fade:                                                 |                       |                |                       |                |                      |                |                   |  |  |  |
| rade: SCALE 6<br>FTE: 1.00<br>CUSTOMER SERVICE ADVI SER<br>CUSTOMER SERVICE ADVI SER<br>CUSTOMER SERVICE ADVI SER<br>CONTACT CENTRE TEAM SUPERVISOR<br>CUSTOMER SERVICE ADVI SER<br>Crade: SCALE 6<br>FTE: 1.00<br>CUSTOMER SERVICE ADVI SER<br>Crade: SCALE 6<br>FTE: 1.00<br>CUSTOMER SERVICE ADVI SER<br>Crade: SCALE 6<br>FTE: 1.00<br>CUSTOMER SERVICE ADVI SER<br>CUSTOMER SERVICE                                                                                                                                                                                                                                                                                                                                                                                                                                                                                                                                                                                                                                                                                                                                                  | TE:                                                   | 1.00                  | FTE:           | .78                   | FTE:           | .83                  | FTE:           | .83               |  |  |  |
| rade: SCALE 6<br>FTE: 1.00<br>CUSTOMER SERVICE ADVI SER<br>CUSTOMER SERVICE ADVI SER<br>CUSTOMER SERVICE ADVI SER<br>CONTACT CENTRE TEAM SUPERVISOR<br>CUSTOMER SERVICE ADVI SER<br>Crade: SCALE 6<br>FTE: 1.00<br>CUSTOMER SERVICE ADVI SER<br>Crade: SCALE 6<br>FTE: 1.00<br>CUSTOMER SERVICE ADVI SER<br>Crade: SCALE 6<br>FTE: 1.00<br>CUSTOMER SERVICE ADVI SER<br>CUSTOMER SERVICE                                                                                                                                                                                                                                                                                                                                                                                                                                                                                                                                                                                                                                                                                                                                                  |                                                       |                       |                |                       |                |                      |                |                   |  |  |  |
| rade: SCALE 6<br>FTE: 1.00<br>CUSTOMER SERVICE ADVI SER<br>CUSTOMER SERVICE ADVI SER<br>CUSTOMER SERVICE ADVI SER<br>CONTACT CENTRE TEAM SUPERVISOR<br>CUSTOMER SERVICE ADVI SER<br>Crade: SCALE 6<br>FTE: 1.00<br>CUSTOMER SERVICE ADVI SER<br>Crade: SCALE 6<br>FTE: 1.00<br>CUSTOMER SERVICE ADVI SER<br>Crade: SCALE 6<br>FTE: 1.00<br>CUSTOMER SERVICE ADVI SER<br>CUSTOMER SERVICE                                                                                                                                                                                                                                                                                                                                                                                                                                                                                                                                                                                                                                                                                                                                                  | CLISTON                                               | IER SERVICE ADVISER   | CUSTOM         |                       | CUSTOMER       | SERVICE ADVISER      | CLISTOME       |                   |  |  |  |
| CUSTOMER SERVICE ADVISER       CONTACT CENTRE TEAM SUPERVISOR       CUSTOMER SERVICE ADVISER         Grade:       SCALE 6       Grade:       SCALE 6         TE:       1.00       Grade:       SCALE 6         CUSTOMER SERVICE ADVISER       CUSTOMER SERVICE ADVISER       CUSTOMER SERVICE ADVISER         CUSTOMER SERVICE ADVISER       CUSTOMER SERVICE ADVISER       CUSTOMER SERVICE ADVISER         CUSTOMER SERVICE ADVISER       CUSTOMER SERVICE ADVISER       CUSTOMER SERVICE ADVISER         CUSTOMER SERVICE ADVISER       CUSTOMER SERVICE ADVISER       CUSTOMER SERVICE ADVISER         CUSTOMER SERVICE ADVISER       CUSTOMER SERVICE ADVISER       CUSTOMER SERVICE ADVISER         CUSTOMER SERVICE ADVISER       CUSTOMER SERVICE ADVISER       CUSTOMER SERVICE ADVISER         CUSTOMER SERVICE ADVISER       CUSTOMER SERVICE ADVISER       CUSTOMER SERVICE ADVISER         CUSTOMER SERVICE ADVISER       CUSTOMER SERVICE ADVISER       CUSTOMER SERVICE ADVISER         CUSTOMER SERVICE ADVISER       CUSTOMER SERVICE ADVISER       CUSTOMER SERVICE ADVISER         CUSTOMER SERVICE ADVISER       CUSTOMER SERVICE ADVISER       CUSTOMER SERVICE ADVISER         CUSTOMER SERVICE ADVISER       CUSTOMER SERVICE ADVISER       CUSTOMER SERVICE ADVISER         CUSTOMER SERVICE ADVISER       CUSTOMER SERVICE ADVISER       CUSTOMER SERVICE ADVISER                                                                                                                                                                                                                                                                                                                                                                                                                                                                                                                                                                                                                                                                                                                                                                                                                                                                                                                                                                                                                                                                                                                                                                                                                                                                                                                                                                                                                                                                                                                                                                                                                                                   |                                                       |                       |                |                       |                |                      |                |                   |  |  |  |
| rade:       SCALE 6       Grade:       SCALE 6       Grade:       SCALE 6         TE:       1.00       ITE:       1.00       ITE:       1.00         CUSTOMER SERVICE ADVISER       CUSTOMER SERVICE ADVISER       CUSTOMER SERVICE ADVISER       CUSTOMER SERVICE ADVISER         Grade:       SCALE 6       FTE:       1.00       ITE:       1.00         CUSTOMER SERVICE ADVISER       CUSTOMER SERVICE ADVISER       CUSTOMER SERVICE ADVISER       CUSTOMER SERVICE ADVISER         Grade:       SCALE 6       FTE:       1.00       ITE:       1.00         CUSTOMER SERVICE ADVISER       CUSTOMER SERVICE ADVISER       CUSTOMER SERVICE ADVISER       CUSTOMER SERVICE ADVISER         Grade:       SCALE 6       FTE:       1.00       ITE:       1.00         CUSTOMER SERVICE ADVISER       Grade:       SCALE 6       FTE:       1.00         CUSTOMER SERVICE ADVISER       Grade:       SCALE 6       FTE:       1.00         CUSTOMER SERVICE ADVISER       CUSTOMER SERVICE ADVISER       CUSTOMER SERVICE ADVISER       CUSTOMER SERVICE ADVISER         CUSTOMER SERVICE ADVISER       CUSTOMER SERVICE ADVISER       CUSTOMER SERVICE ADVISER       CUSTOMER SERVICE ADVISER         Grade:       SCALE 6       FTE:       1.00       FTE:       1.00                                                                                                                                                                                                                                                                                                                                                                                                                                                                                                                                                                                                                                                                                                                                                                                                                                                                                                                                                                                                                                                                                                                                                                                                                                                                                                                                                                                                                                                                                                                                                                                                                                                                                                                                                                   | TE:                                                   |                       |                |                       |                |                      |                |                   |  |  |  |
| rade:       SCALE 6       Grade:       SCALE 6       Grade:       SCALE 6         TE:       1.00       ITE:       1.00       ITE:       1.00         CUSTOMER SERVICE ADVISER       CUSTOMER SERVICE ADVISER       CUSTOMER SERVICE ADVISER       CUSTOMER SERVICE ADVISER         Grade:       SCALE 6       FTE:       1.00       ITE:       1.00         CUSTOMER SERVICE ADVISER       CUSTOMER SERVICE ADVISER       CUSTOMER SERVICE ADVISER       CUSTOMER SERVICE ADVISER         Grade:       SCALE 6       FTE:       1.00       ITE:       1.00         CUSTOMER SERVICE ADVISER       CUSTOMER SERVICE ADVISER       CUSTOMER SERVICE ADVISER       CUSTOMER SERVICE ADVISER         Grade:       SCALE 6       FTE:       1.00       ITE:       1.00         CUSTOMER SERVICE ADVISER       Grade:       SCALE 6       FTE:       1.00         CUSTOMER SERVICE ADVISER       Grade:       SCALE 6       FTE:       1.00         CUSTOMER SERVICE ADVISER       CUSTOMER SERVICE ADVISER       CUSTOMER SERVICE ADVISER       CUSTOMER SERVICE ADVISER         CUSTOMER SERVICE ADVISER       CUSTOMER SERVICE ADVISER       CUSTOMER SERVICE ADVISER       CUSTOMER SERVICE ADVISER         Grade:       SCALE 6       FTE:       1.00       FTE:       1.00                                                                                                                                                                                                                                                                                                                                                                                                                                                                                                                                                                                                                                                                                                                                                                                                                                                                                                                                                                                                                                                                                                                                                                                                                                                                                                                                                                                                                                                                                                                                                                                                                                                                                                                                                                   |                                                       |                       |                |                       |                |                      |                |                   |  |  |  |
| rade:       SCALE 6       Grade:       SCALE 6       Grade:       SCALE 6         TE:       1.00       ITE:       1.00       ITE:       1.00         CUSTOMER SERVICE ADVISER       CUSTOMER SERVICE ADVISER       CUSTOMER SERVICE ADVISER       CUSTOMER SERVICE ADVISER         Grade:       SCALE 6       FTE:       1.00       ITE:       1.00         CUSTOMER SERVICE ADVISER       Grade:       SCALE 6       FTE:       1.00         FTE:       1.00       ITE:       1.00       ITE:       1.00         CUSTOMER SERVICE ADVISER       CUSTOMER SERVICE ADVISER       CUSTOMER SERVICE ADVISER       CUSTOMER SERVICE ADVISER       Grade:       SCALE 6         Te:       1.00       ITE:       1.00       ITE:       1.00       ITE:       1.00         CUSTOMER SERVICE ADVISER       CUSTOMER SERVICE ADVISER       Grade:       SCALE 6       FTE:       1.00       ITE:       1.00         CUSTOMER SERVICE ADVISER       CUSTOMER SERVICE ADVISER       CUSTOMER SERVICE ADVISER       CUSTOMER SERVICE ADVISER       Grade:       SCALE 5       FTE:       1.00       ITE:       1.00         CUSTOMER SERVICE ADVISER       CUSTOMER SERVICE ADVISER       CUSTOMER SERVICE ADVISER       CUSTOMER SERVICE ADVISER       CUSTOMER SERVICE ADVISER <td>CUSTON</td> <td>VER SERVICE ADVISER</td> <td>CONTACT CE</td> <td>NTRE TEAM SUPERVISOR</td> <td>CUSTOMER</td> <td>SERVICE ADVISER</td> <td>CUSTOME</td> <td>R SERVICE ADVISER</td>                                                                                                                                                                                                                                                                                                                                                                                                                                                                                                                                                                                                                                                                                                                                                                                                                                                                                                                                                                                                                                                                                                                                                                                                                                                                                                                                                                                                                                                                                                                                                                                   | CUSTON                                                | VER SERVICE ADVISER   | CONTACT CE     | NTRE TEAM SUPERVISOR  | CUSTOMER       | SERVICE ADVISER      | CUSTOME        | R SERVICE ADVISER |  |  |  |
| CUSTOMER SERVICE ADVISER       CUSTOMER SERVICE ADVISER       CUSTOMER SERVICE ADVISER         Grade:       SCALE 6       Grade::       SCALE 6         TE:       1.00       Grade::       SCALE 6         CUSTOMER SERVICE ADVISER       CUSTOMER SERVICE ADVISER       Grade::       SCALE 6         Te:       1.00       FTE:       1.00       Grade::       SCALE 6         CUSTOMER SERVICE ADVISER       CUSTOMER SERVICE ADVISER       CUSTOMER SERVICE ADVISER       CUSTOMER SERVICE ADVISER         CUSTOMER SERVICE ADVISER       CUSTOMER SERVICE ADVISER       CUSTOMER SERVICE ADVISER       CUSTOMER SERVICE ADVISER         CUSTOMER SERVICE ADVISER       CUSTOMER SERVICE ADVISER       CUSTOMER SERVICE ADVISER       CUSTOMER SERVICE ADVISER         CUSTOMER SERVICE ADVISER       CUSTOMER SERVICE ADVISER       CUSTOMER SERVICE ADVISER       CUSTOMER SERVICE ADVISER         CUSTOMER SERVICE ADVISER       CUSTOMER SERVICE ADVISER       CUSTOMER SERVICE ADVISER       CUSTOMER SERVICE ADVISER       CUSTOMER SERVICE ADVISER         CUSTOMER SERVICE ADVISER       CUSTOMER SERVICE ADVISER       CUSTOMER SERVICE ADVISER       CUSTOMER SERVICE ADVISER       CUSTOMER SERVICE ADVISER         CUSTOMER SERVICE ADVISER       CUSTOMER SERVICE ADVISER       CUSTOMER SERVICE ADVISER       CUSTOMER SERVICE ADVISER       CUSTOMER SERVICE ADVISER       CUSTOMER SERVICE AD                                                                                                                                                                                                                                                                                                                                                                                                                                                                                                                                                                                                                                                                                                                                                                                                                                                                                                                                                                                                                                                                                                                                                                                                                                                                                                                                                                                                                                                                                                                                                                                                                             |                                                       |                       |                |                       |                |                      |                |                   |  |  |  |
| rade: SCALE 6<br>FE: 1.00<br>FTE: 1.00<br>CUSTOMER SERVICE ADVISER<br>Grade: SCALE 6<br>FTE: 1.00<br>CUSTOMER SERVICE ADVISER<br>CUSTOMER SERVICE ADVISER<br>CUSTO                                                                                                                                                                                                                                                                                                                                                                                                                                                                                                                                                                                                                                                                                                                               | TE:                                                   | 1.00                  | FTE:           | 1.00                  | FTE:           | 1.00                 | J FTE:         | 1.00              |  |  |  |
| rade: SCALE 6<br>FE: 1.00<br>FTE: 1.00<br>FTE: 1.00<br>FTE: 1.00<br>FTE: 1.00<br>CUSTOMER SERVICE ADVISER<br>CCUSTOMER SERVICE ADVISER<br>CCUSTOM                                                                                                                                                                                                                                                                                                                                                                                                                                                                                                                                                                                                                                                                                                                                                 |                                                       |                       |                |                       | -              |                      |                |                   |  |  |  |
| rade: SCALE 6<br>FE: 1.00<br>FTE: 1.00<br>FTE: 1.00<br>FTE: 1.00<br>FTE: 1.00<br>CUSTOMER SERVICE ADVISER<br>CCUSTOMER SERVICE ADVISER<br>CCUSTOM                                                                                                                                                                                                                                                                                                                                                                                                                                                                                                                                                                                                                                                                                                                                                 | CUSTON                                                | VER SERVICE ADVISER   | CLISTOM        | R SERVICE ADVISER     | CUSTOME        | SERVICE ADVISER      | CUSTOM         | R SERVICE ADVISER |  |  |  |
| TE:       1.00       FTE:       1.00       FTE:       1.00         CUSTOMER SERVICE ADVISER<br>rade:       SCALE 6<br>(TTE:       1.00       CUSTOMER SERVICE ADVISER<br>Grade:                                                                                                                                                                                                                                                                                                                                                                                                                                                                                                                                                                                                                                                                                                                                                                                                                                                                                                                                                                                                                                                                                                                                                                                                                                                                                 |                                                       |                       |                |                       |                |                      |                |                   |  |  |  |
| rade: SCALE 6<br>FTE: 1.00<br>FTE: 1.00<br>CUSTOMER SERVICE ADVISER<br>CUSTOMER SERVICE ADVISER<br>C                                                                                                                                                                                                                                                                                                                                                                                                                                                                                                                                                                                                                                                                                                                                   |                                                       |                       |                |                       |                |                      |                |                   |  |  |  |
| rade: SCALE 6<br>FTE: 1.00<br>FTE: 1.00<br>CUSTOMER SERVICE ADVISER<br>CUSTOMER SERVICE ADVISER<br>C                                                                                                                                                                                                                                                                                                                                                                                                                                                                                                                                                                                                                                                                                                                                   |                                                       |                       |                |                       | +              |                      |                |                   |  |  |  |
| rade: SCALE 6<br>FTE: 1.00<br>FTE: 1.00<br>CUSTOMER SERVICE ADVISER<br>CUSTOMER SERVICE ADVISER<br>C                                                                                                                                                                                                                                                                                                                                                                                                                                                                                                                                                                                                                                                                                                                                   | CUSTON                                                | VER SERVICE ADVISER   | CLISTOM        | R SERVICE ADVISER     | CUSTOME        | SERVICE ADVISER      | CUSTOM         | R SERVICE ADVISER |  |  |  |
| TE:       1.00       FTE:       1.00       FTE:       1.00         CUSTOMER SERVICE ADVISER<br>rade:       SCALE 6<br>SCALE 6<br>FTE:       CUSTOMER SERVICE ADVISER<br>Grade:       TECHNICAL SUPPORT OFFICER<br>Grade:       TECHNICAL SUPPORT OFFICER<br>Grade:       TECHNICAL SUPPORT OFFICER<br>Grade:       TECHNICAL SUPPORT OFFICER<br>Grade:       CUSTOMER SERVICE ADVISER<br>Grade:       CUSTO                                                                                                                                                                                                                                                                                                                                                                                                                                                                                                                                                                                                                                                                                                                                                                                                                                                                                                                                                                                                                                                                                                                                                                                                                                                                  | and the                                               | 004157                |                |                       |                |                      |                |                   |  |  |  |
| CUSTOMER SERVICE ADVISER       CUSTOMER SERVICE ADVISER       CUSTOMER SERVICE ADVISER         Grade:       SCALE 6       Grade:       SCALE 6         FE:       1.00       FTE:       1.00         CUSTOMER SERVICE ADVISER       CUSTOMER SERVICE ADVISER       Grade:       SCALE 5         Grade:       SCALE 5       FTE:       1.00       FTE:       1.00         CUSTOMER SERVICE ADVISER       Grade:       SCALE 5       Grade:       SCALE 5         FTE:       1.00       FTE:       1.00       FTE:       1.00         CUSTOMER SERVICE ADVISER       Grade:       SCALE 5       Grade:       SCALE 5         FTE:       1.00       FTE:       1.00       FTE:       1.00         CUSTOMER SERVICE ADVISER       Grade:       SCALE 5       FTE:       1.00         CUSTOMER SERVICE ADVISER       CUSTOMER SERVICE ADVISER       Grade:       SCALE 5         FTE:       1.00       FTE:       1.00       FTE:       1.00         CUSTOMER SERVICE ADVISER       CUSTOMER SERVICE ADVISER       CUSTOMER SERVICE ADVISER       Grade:       SCALE 4         FTE:       1.00       FTE:       1.00       FTE:       1.00       FTE:       1.00         CUSTOMER SERVIC                                                                                                                                                                                                                                                                                                                                                                                                                                                                                                                                                                                                                                                                                                                                                                                                                                                                                                                                                                                                                                                                                                                                                                                                                                                                                                                                                                                                                                                                                                                                                                                                                                                                                                                                                                                                                                                           |                                                       |                       |                |                       |                |                      |                |                   |  |  |  |
| rade: SCALE 6<br>FTE: 1.00<br>FTE: 1.                                                                                                                                                                                                                                                                                                                                                                                                                                                                                                                             |                                                       |                       |                |                       |                |                      |                |                   |  |  |  |
| rade: SCALE 6<br>FTE: 1.00<br>FTE: 1.                                                                                                                                                                                                                                                                                                                                                                                                                                                                                                                             | CUSTON                                                |                       | CUSTOM         |                       | CUSTOME        |                      | CUSTON         |                   |  |  |  |
| TE:     1.00     FTE:     1.00     FTE:     1.00       CUSTOMER SERVICE ADVISER<br>rade:     SCALE 5<br>FTE:     CUSTOMER SERVICE ADVISER<br>Grade:     CUSTOMER SERVICE ADVISER<br>Grade:     TECHNICAL SUPPORT OFFICER<br>Grade:     TECHNICAL SUPPORT OFFICER<br>Grade:     TECHNICAL SUPPORT OFFICER<br>Grade:     CUSTOMER SERVICE ADVISER<br>FTE:     CUSTOMER SERVICE ADVISER<br>FTE:     CUSTOMER SERVICE ADVISER<br>Grade:                                                                                                                                                                                                                                                                                                                                                                                                                                                                                                                                                                                                                                                                                                                                                                                                                                                                                                                                                                                                                                                                                                                                                                                                                                                                   |                                                       |                       |                |                       |                |                      |                |                   |  |  |  |
| rade: SCALE 5<br>TE: 1.00<br>CUSTOMER SERVICE ADVISER<br>TE: 1.00<br>CUSTOMER SERVICE ADVISER<br>CUSTOMER SERVICE ADVISER<br>CUS                                                                                                                                                                                                                                                                                                                                                                                                                                                                                                                                                                                                                                                                                                                                                     |                                                       |                       |                |                       |                |                      |                |                   |  |  |  |
| rade: SCALE 5<br>TE: 1.00<br>FTE:                                                                                                                                                                                                                                                                                                                                                                                                                                                                                                                                                                                                                                                                                                                                    |                                                       |                       |                |                       |                | 1                    |                |                   |  |  |  |
| rade: SCALE 5<br>TE: 1.00<br>FTE:                                                                                                                                                                                                                                                                                                                                                                                                                                                                                                                                                                                                                                                                                                                                    | CUSTON                                                |                       | CUSTOM         |                       | CUSTOME        | SERVICE ADVISER      | TECHNIC        |                   |  |  |  |
| TE:     1.00     FTE:     1.00     FTE:     1.00       CUSTOMER SERVICE ADVISER     CUSTOMER SERVICE ADVISER     CUSTOMER SERVICE ADVISER     CUSTOMER SERVICE ADVISER       CUSTOMER SERVICE ADVISER     Grade:     SCALE 4     SCALE 4       CUSTOMER SERVICE ADVISER     CUSTOMER SERVICE ADVISER     CUSTOMER SERVICE ADVISER       CUSTOMER SERVICE ADVISER     CUSTOMER SERVICE ADVISER     CUSTOMER SERVICE ADVISER       CUSTOMER SERVICE ADVISER     CUSTOMER SERVICE ADVISER     CUSTOMER SERVICE ADVISER       CUSTOMER SERVICE ADVISER     CUSTOMER SERVICE ADVISER     CUSTOMER SERVICE ADVISER       CUSTOMER SERVICE ADVISER     CUSTOMER SERVICE ADVISER     CUSTOMER SERVICE ADVISER       CUSTOMER SERVICE ADVISER     CUSTOMER SERVICE ADVISER     CUSTOMER SERVICE ADVISER       CUSTOMER SERVICE ADVISER     CUSTOMER SERVICE ADVISER     CUSTOMER SERVICE ADVISER       Grade:     SCALE 4     SCALE 4     Grade:     SCALE 4                                                                                                                                                                                                                                                                                                                                                                                                                                                                                                                                                                                                                                                                                                                                                                                                                                                                                                                                                                                                                                                                                                                                                                                                                                                                                                                                                                                                                                                                                                                                                                                                                                                                                                                                                                                                                                                                                                                                                                                                                                                                                          |                                                       |                       |                |                       |                |                      |                |                   |  |  |  |
| rade: SCALE 5<br>FE: 1.00 FTE: 1.00 FT                                                                                                                                                                                                                                                                                                                                                                                                                                                                                                                                                                                                                                                                                                                                                                                                                                                                                                             |                                                       |                       |                |                       |                |                      |                |                   |  |  |  |
| rade: SCALE 5<br>FE: 1.00 FTE: 1.00 FT                                                                                                                                                                                                                                                                                                                                                                                                                                                                                                                                                                                                                                                                                                                                                                                                                                                                                                             |                                                       |                       |                |                       |                |                      |                |                   |  |  |  |
| rade: SCALE 5<br>FE: 1.00 FTE: 1.00 FT                                                                                                                                                                                                                                                                                                                                                                                                                                                                                                                                                                                                                                                                                                                                                                                                                                                                                                             |                                                       | I                     |                |                       |                |                      |                |                   |  |  |  |
| TE:         1.00         FTE:         1.00         FTE:         1.00         FTE:         1.00           CUSTOMER SERVICE ADVI SER<br>rade:         CUSTOMER SERVICE ADVI SER<br>Grade:         CUSTOMER SERVICE ADVI SER<br>Grad                                                                                                                                                                                                                                                                                                                                                                                                                                                                                                                                                                                                                                                                                                                                                                                                                                                                                                                                                                                                                                                                                                                                                                                                                                                    |                                                       | SCALE 5               |                |                       |                |                      |                |                   |  |  |  |
| CUSTOMER SERVI CE ADVI SER         CUSTOMER SERVI CE ADVI SER         TECHNI CAL SUPPORT OFFICER         CUSTOMER SERVI CE ADVI SER           Grade:         SCALE 4         FTE:         1.00         Grade:         SCALE 4           FTE:         1.00         FTE:         1.00         Grade:         SCALE 4           CUSTOMER SERVI CE ADVI SER         CUSTOMER SERVI CE ADVI SER         Grade:         SCALE 4           Grade:         SCALE 4         FTE:         1.00         FTE:         1.00           CUSTOMER SERVI CE ADVI SER         CUSTOMER SE                                                                                                                                                                                                                                                                                                                                                                                                                                                                                                                                                                                                                                                                                                                                                                                                                                                                                                                                                                                                                                                                                                                                                                                                                                                                                                                                                                                                                                                                                                                        |                                                       |                       |                |                       |                |                      |                |                   |  |  |  |
| CUSTOMER SERVICE ADVI SER     CUSTOMER SERVICE ADVI SER     TECHNI CAL SUPPORT OFFICER     CUSTOMER SERVICE ADVI SER       Grade:     SCALE 4     Grade:     SCALE 4       FTE:     1.00     FTE:     1.00       CUSTOMER SERVICE ADVI SER     CUSTOMER SERVICE ADVI SER     Grade:     SCALE 4       CUSTOMER SERVICE ADVI SER     CUSTOMER SERVICE ADVI SER     CUSTOMER SERVICE ADVI SER     CUSTOMER SERVICE ADVI SER       CUSTOMER SERVICE ADVI SER     CUSTOMER SERVICE ADVI SER     CUSTOMER SERVICE ADVI SER     CUSTOMER SERVICE ADVI SER       Grade:     SCALE 4     Grade:     SCALE 4     Grade:     SCALE 4                                                                                                                                                                                                                                                                                                                                                                                                                                                                                                                                                                                                                                                                                                                                                                                                                                                                                                                                                                                                                                                                                                                                                                                                                                                                                                                                                                                                                                                                                                                                                                                                                                                                                                                                                                                                                                                                                                                                                                                                                                                                                                                                                                                                                                                                                                                                                                                                                   |                                                       |                       |                |                       |                |                      |                |                   |  |  |  |
| rade: SCALE 4<br>TE: 1.00  Grade: SCALE 4<br>FTE: 1.00  Grade: SCALE 4<br>FTE: 1.00  Grade: SCALE 4<br>FTE: 1.00  CUSTOMER SERVI CE ADVI SER  CUSTOMER SERVI CE ADVI SER  CUSTOMER SERVI CE ADVI SER  Grade: SCALE 4                                                                                                                                                                                                                                                                                                                                                                                                                                                                                                                                                                                                                                                                                                                                                                                                                                                                                                         |                                                       |                       |                |                       |                |                      |                |                   |  |  |  |
| TE:         1.00         FTE:         1.00         FTE:         1.00           CUSTOMER SERVICE ADVI SER<br>rade:         CUSTOMER SERVICE ADVI SER<br>Grade:         CUSTOMER SERVICE ADVI SE                                                                                                                                                                                                                                                                                                                                                                                                                                                                                                                                                                                                                                                                                                                                                                                                                                                                                                                                                                                                                                                                                                                                                                                                                                           |                                                       |                       |                |                       |                |                      |                |                   |  |  |  |
| CUSTOMER SERVI CE ADVI SER<br>CUSTOMER SERVI CE ADVI SER<br>rade: SCALE 4 Grade: SCALE 4 Grade: SCALE 4 Grade: SCALE 4                                                                                                                                                                                                                                                                                                                                                                                                                                                                                                                                                                                                                                                                                                                                                                                                                                                                                                                                                                                                                                                                                                                                                                                                                                                                                                                                                                                                                                                                                                                                                                                                                                                                                                                                                                                                                                                                                                                                                                                                                                                                                                                                                                                                                                                                                                                                                                                                                                                                                                                                                                                                                                                                                                                                                                                                                                                                                                                       |                                                       |                       |                |                       |                |                      |                |                   |  |  |  |
| rade: SCALE 4 Grade: SCALE 4 Grade: SCALE 4 Grade: SCALE 4                                                                                                                                                                                                                                                                                                                                                                                                                                                                                                                                                                                                                                                                                                                                                                                                                                                                                                                                                                                                                                                                                                                                                                                                                                                                                                                                                                                                                                                                                                                                                                                                                                                                                                                                                                                                                                                                                                                                                                                                                                                                                                                                                                                                                                                                                                                                                                                                                                                                                                                                                                                                                                                                                                                                                                                                                                                                                                                                                                                   | 16.                                                   | 1.00                  |                | 1.00                  | (FIE.          | 1.00                 |                | 1.00              |  |  |  |
| rade: SCALE 4 Grade: SCALE 4 Grade: SCALE 4 Grade: SCALE 4                                                                                                                                                                                                                                                                                                                                                                                                                                                                                                                                                                                                                                                                                                                                                                                                                                                                                                                                                                                                                                                                                                                                                                                                                                                                                                                                                                                                                                                                                                                                                                                                                                                                                                                                                                                                                                                                                                                                                                                                                                                                                                                                                                                                                                                                                                                                                                                                                                                                                                                                                                                                                                                                                                                                                                                                                                                                                                                                                                                   |                                                       |                       |                |                       |                |                      |                |                   |  |  |  |
|                                                                                                                                                                                                                                                                                                                                                                                                                                                                                                                                                                                                                                                                                                                                                                                                                                                                                                                                                                                                                                                                                                                                                                                                                                                                                                                                                                                                                                                                                                                                                                                                                                                                                                                                                                                                                                                                                                                                                                                                                                                                                                                                                                                                                                                                                                                                                                                                                                                                                                                                                                                                                                                                                                                                                                                                                                                                                                                                                                                                                                              |                                                       |                       |                |                       |                |                      | _              |                   |  |  |  |
|                                                                                                                                                                                                                                                                                                                                                                                                                                                                                                                                                                                                                                                                                                                                                                                                                                                                                                                                                                                                                                                                                                                                                                                                                                                                                                                                                                                                                                                                                                                                                                                                                                                                                                                                                                                                                                                                                                                                                                                                                                                                                                                                                                                                                                                                                                                                                                                                                                                                                                                                                                                                                                                                                                                                                                                                                                                                                                                                                                                                                                              |                                                       | SCALE 4<br>1.00       | Grade:<br>FTE: | SCALE 4<br>1.00       | Grade:<br>FTE: | SCALE 4<br>1.00      | Grade:<br>FTE: | SCALE 4<br>1.00   |  |  |  |
|                                                                                                                                                                                                                                                                                                                                                                                                                                                                                                                                                                                                                                                                                                                                                                                                                                                                                                                                                                                                                                                                                                                                                                                                                                                                                                                                                                                                                                                                                                                                                                                                                                                                                                                                                                                                                                                                                                                                                                                                                                                                                                                                                                                                                                                                                                                                                                                                                                                                                                                                                                                                                                                                                                                                                                                                                                                                                                                                                                                                                                              |                                                       |                       |                |                       |                |                      |                |                   |  |  |  |