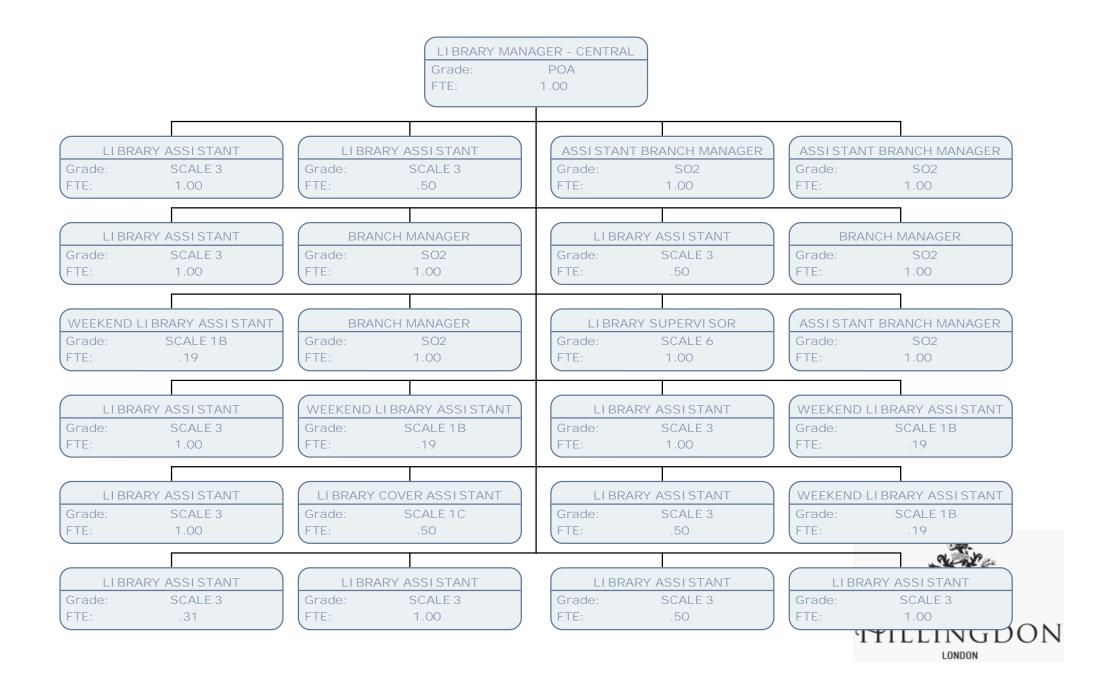

## Resident Services Chart March 17

**Resident's Services** 

| TE         50         TE         50         TE         100           C03TDMER SUMPCE ADVISE<br>Lin         CUSTOME SUMPCE ADVISE<br>Disk                                                                                                                                                                                                                                                                                                                                                                                                                                                                                                                                                                                                                                                                                                                                                                                                                                                                                                                                                                                                                                                                                                                                                                                                                                                                               | PERFORMANCE INFORMATION OFFICER<br>Grade: SO2<br>FTE: |                       |                |                       |                |                      |                |                   |  |  |  |
|----------------------------------------------------------------------------------------------------------------------------------------------------------------------------------------------------------------------------------------------------------------------------------------------------------------------------------------------------------------------------------------------------------------------------------------------------------------------------------------------------------------------------------------------------------------------------------------------------------------------------------------------------------------------------------------------------------------------------------------------------------------------------------------------------------------------------------------------------------------------------------------------------------------------------------------------------------------------------------------------------------------------------------------------------------------------------------------------------------------------------------------------------------------------------------------------------------------------------------------------------------------------------------------------------------------------------------------------------------------------------------------------------------------------------------------------------------------------------------------------------------------------------------------------------------------------------------------------------------------------------------------------------------------------------------------------------------------------------------------------------------------------------------------------------------------------------------------------------------------------------------------------------------------------------------------------------------------------------------------------------------------------------------------------------------------------------------------------------------------------------------------------------------------------------------------------------------------------------------------------------------------------------------------------------------------------------------------------------------------------------------------------------------------------------------------------------------------------------------------------------------------------------------------------------------------------------------------------------------------------------------------------------------------------------------------------------------------------------------------------------------------------------------------------------------------------------------------------------------------------------------------------------------------------------------------------------------------------------------------------------------------------------------------------|-------------------------------------------------------|-----------------------|----------------|-----------------------|----------------|----------------------|----------------|-------------------|--|--|--|
| State         Stot         Tite         Stot         Stot <t< th=""><th></th><th></th><th></th><th></th><th></th><th></th><th></th><th></th></t<>                                                                                                                                                                                                                                                                                                                                                                                                                                                                                                                                                                                                                                                                                                                                                                                                                                                                                                                                                                                                                                                                                                                                                                                                                                                                                                                                                                                                                                                                                                                                                                                                                                                                                                                 |                                                       |                       |                |                       |                |                      |                |                   |  |  |  |
| 10         10         176         100         176         100           CUSTORES SUPPORT & ADVISES<br>(SUPPORT & ADVISES)<br>(SUPPORT & AD                                                                                                                                                                                                                                                                                                                                                                                                                                                                                                                                                                                                                                                                                                                      |                                                       |                       |                |                       |                |                      |                |                   |  |  |  |
| Current Biological Approx                                                                                                                                                                                                                                                                                                                                                                                                                                                                                                                                                                                                                                                                                                                                                                                                                                                                                                                                      | Grade:                                                |                       |                |                       |                |                      |                |                   |  |  |  |
| SPARE         SPARE         Dirake         SPARE         Dirake         SPARE         <                                                                                                                                                                                                                                                                                                                                                                                                                                                                                                                                                                                                                                                                                                                                                                                                                                                                                                                                                                                                                                                                                                                                                                                                                                                                                                                                                                                                                                                                                                                                                                                                                                                                                                                                                          | IE:                                                   | .50                   | ETE:           | .58                   | (FIE:          | 1.00                 | ) (FIE:        | 1.00              |  |  |  |
| SPARE         SPARE         Dirake         SPARE         Dirake         SPARE         <                                                                                                                                                                                                                                                                                                                                                                                                                                                                                                                                                                                                                                                                                                                                                                                                                                                                                                                                                                                                                                                                                                                                                                                                                                                                                                                                                                                                                                                                                                                                                                                                                                                                                                                                                          |                                                       |                       |                |                       |                |                      |                |                   |  |  |  |
| The         The <td></td> <td></td> <td></td> <td></td> <td></td> <td></td> <td></td> <td></td>                                                                                                                                                                                                                                                                                                                                                                                                                                                                                                                                                                                                                                                                                                                                                                                                                                                                                                                                                                                                                                                                                                                                                                                                                                                                                                                                                                                                                                                                                                                                                                                                                                                                                                                                                          |                                                       |                       |                |                       |                |                      |                |                   |  |  |  |
| CONSIDER VERVICE ADVISED         CONTRACT CUTIER TRANSPORTATIONS         CONTRACT CUTIER TRANSPORTATIONS           CONSTRUCT ADVISED         CONTRACT CUTIER TRANSPORTATIONS         CONTRACT CUTIER TRANSPORTATIONS         CONTRACT CUTIER TRANSPORTATIONS           CONTRACT CUTIER TRANSPORTATIONS         CONTRACT CUTIER TRANSPORTATIONS         CONTRACT CUTIER TRANSPORTATIONS         CONTRACT CUTIER TRANSPORTATIONS           CONTRACT CUTIER TRANSPORTATIONS         CONTRACT CUTIER TRANSPORTATIONS         CONTRACT CUTIER TRANSPORTATIONS         CONTRACT CUTIER TRANSPORTATIONS           CONTRACT CUTIER TRANSPORTATIONS         CONTRACT CUTIER TRANSPORTATIONS         CONTRACT CUTIER TRANSPORTATIONS         CONTRACT CUTIER TRANSPORTATIONS           CONTRACT CUTIER TRANSPORTATIONS         CONTRACT CUTIER TRANSPORTATIONS         CONTRACT CUTIER TRANSPORTATIONS         CONTRACT CUTIER TRANSPORTATIONS           CONTRACT CUTIER TRANSPORTATIONS         CONTRACT CUTIER TRANSPORTATIONS         CONTRACT CUTIER TRANSPORTATIONS         CONTRACT CUTIER TRANSPORTATIONS           CONTRACT CUTIER TRANSPORTATIONS         CONTRACT CUTIER TRANSPORTATIONS         CONTRACT CUTIER TRANSPORTATIONS         CONTRACT CUTIER TRANSPORTATIONS           CONTRACT CUTIER TRANSPORTATIONS         CONTRACT CUTIER TRANSPORTATIONS         CONTRACT CUTIER TRANSPORTATIONS         CONTRACT CUTIER TRANSPORTATIONS           CONTRACT CUTIER TRANSPORTATIONS         CONTRACT CUTIER TRANSPORTATIONS         CONTRACT CUTIER TRANSPORTATIONS         CONTRACT CU                                                                                                                                                                                                                                                                                                                                                                                                                                                                                                                                                                                                                                                                                                                                                                                                                                                                                                                                                                                                                                                                                                                                                                                                                                                                                                                                                                                                                                                     |                                                       |                       |                |                       |                |                      |                |                   |  |  |  |
| State         State         Disable         State         Disable         PDB         Disable         PDB           CUSTOME SUMCE AVIN SEE         CUSTOME SUMCE AVIN                                                                                                                                                                                                                                                                                                                                                                                                                                                                                                                                                                                                                                                                                                                                                                                                                                                                                                                                                                                                                                                                                                                                                                                                                                                                                                                                                                                                                                                    | 16.                                                   | .75                   |                | .30                   | (              | .50                  |                | 1.00              |  |  |  |
| State         State         Disable         State         Disable         PDB         Disable         PDB           CUSTOME SUMCE AVIN SEE         CUSTOME SUMCE AVIN                                                                                                                                                                                                                                                                                                                                                                                                                                                                                                                                                                                                                                                                                                                                                                                                                                                                                                                                                                                                                                                                                                                                                                                                                                                                                                                                                                                                                                                    |                                                       |                       |                |                       |                |                      |                |                   |  |  |  |
| $ \begin{array}{c} 1. 1.0 \\ (1.1) \\ (1.1) \\ (1.1) \\ (1.1) \\ (1.1) \\ (1.1) \\ (1.1) \\ (1.1) \\ (1.1) \\ (1.1) \\ (1.1) \\ (1.1) \\ (1.1) \\ (1.1) \\ (1.1) \\ (1.1) \\ (1.1) \\ (1.1) \\ (1.1) \\ (1.1) \\ (1.1) \\ (1.1) \\ (1.1) \\ (1.1) \\ (1.1) \\ (1.1) \\ (1.1) \\ (1.1) \\ (1.1) \\ (1.1) \\ (1.1) \\ (1.1) \\ (1.1) \\ (1.1) \\ (1.1) \\ (1.1) \\ (1.1) \\ (1.1) \\ (1.1) \\ (1.1) \\ (1.1) \\ (1.1) \\ (1.1) \\ (1.1) \\ (1.1) \\ (1.1) \\ (1.1) \\ (1.1) \\ (1.1) \\ (1.1) \\ (1.1) \\ (1.1) \\ (1.1) \\ (1.1) \\ (1.1) \\ (1.1) \\ (1.1) \\ (1.1) \\ (1.1) \\ (1.1) \\ (1.1) \\ (1.1) \\ (1.1) \\ (1.1) \\ (1.1) \\ (1.1) \\ (1.1) \\ (1.1) \\ (1.1) \\ (1.1) \\ (1.1) \\ (1.1) \\ (1.1) \\ (1.1) \\ (1.1) \\ (1.1) \\ (1.1) \\ (1.1) \\ (1.1) \\ (1.1) \\ (1.1) \\ (1.1) \\ (1.1) \\ (1.1) \\ (1.1) \\ (1.1) \\ (1.1) \\ (1.1) \\ (1.1) \\ (1.1) \\ (1.1) \\ (1.1) \\ (1.1) \\ (1.1) \\ (1.1) \\ (1.1) \\ (1.1) \\ (1.1) \\ (1.1) \\ (1.1) \\ (1.1) \\ (1.1) \\ (1.1) \\ (1.1) \\ (1.1) \\ (1.1) \\ (1.1) \\ (1.1) \\ (1.1) \\ (1.1) \\ (1.1) \\ (1.1) \\ (1.1) \\ (1.1) \\ (1.1) \\ (1.1) \\ (1.1) \\ (1.1) \\ (1.1) \\ (1.1) \\ (1.1) \\ (1.1) \\ (1.1) \\ (1.1) \\ (1.1) \\ (1.1) \\ (1.1) \\ (1.1) \\ (1.1) \\ (1.1) \\ (1.1) \\ (1.1) \\ (1.1) \\ (1.1) \\ (1.1) \\ (1.1) \\ (1.1) \\ (1.1) \\ (1.1) \\ (1.1) \\ (1.1) \\ (1.1) \\ (1.1) \\ (1.1) \\ (1.1) \\ (1.1) \\ (1.1) \\ (1.1) \\ (1.1) \\ (1.1) \\ (1.1) \\ (1.1) \\ (1.1) \\ (1.1) \\ (1.1) \\ (1.1) \\ (1.1) \\ (1.1) \\ (1.1) \\ (1.1) \\ (1.1) \\ (1.1) \\ (1.1) \\ (1.1) \\ (1.1) \\ (1.1) \\ (1.1) \\ (1.1) \\ (1.1) \\ (1.1) \\ (1.1) \\ (1.1) \\ (1.1) \\ (1.1) \\ (1.1) \\ (1.1) \\ (1.1) \\ (1.1) \\ (1.1) \\ (1.1) \\ (1.1) \\ (1.1) \\ (1.1) \\ (1.1) \\ (1.1) \\ (1.1) \\ (1.1) \\ (1.1) \\ (1.1) \\ (1.1) \\ (1.1) \\ (1.1) \\ (1.1) \\ (1.1) \\ (1.1) \\ (1.1) \\ (1.1) \\ (1.1) \\ (1.1) \\ (1.1) \\ (1.1) \\ (1.1) \\ (1.1) \\ (1.1) \\ (1.1) \\ (1.1) \\ (1.1) \\ (1.1) \\ (1.1) \\ (1.1) \\ (1.1) \\ (1.1) \\ (1.1) \\ (1.1) \\ (1.1) \\ (1.1) \\ (1.1) \\ (1.1) \\ (1.1) \\ (1.1) \\ (1.1) \\ (1.1) \\ (1.1) \\ (1.1) \\ (1.1) \\ (1.1) \\ (1.1) \\ (1.1) \\ (1.1) \\ (1.1) \\ (1.1) \\ (1.1) \\ (1.1) \\ (1.1) \\ (1.1) \\ (1.1) \\ (1.1) \\ (1.1) \\ (1.1) \\ (1.1) \\ (1.1) \\ (1.1) \\ (1.1) \\ (1.1) \\ (1.1) \\ (1.1) \\ (1.1) \\ (1.1) \\ (1.1) \\ (1.1) \\ (1.1) \\ (1.1) \\ (1.1) \\ (1.1)$                                                                                                                                                                                                                                                                                                                                                                                                                                                                                                                                                                                                                                     |                                                       |                       |                |                       |                |                      |                |                   |  |  |  |
| CUSTOME SERVICE ADVISE<br>Prese         CONTROL ENTRY E MAY SERVICE ADVISE<br>Prese         CONTR                                                                                                                                                                                                                                                                                                                                                                                                                                                                                                                                                                                                                                                                                                                                                                                                                                                                                                                                                                                                                                                                                                                                                        |                                                       |                       | Grade:         | SCALE 6               |                |                      |                |                   |  |  |  |
| CLISTORE SUNCE AND SET<br>TE         CL                                                                                                                                                                                                                                                                                                                                                                                                                                                                                                                                                                                                                                                                                                                                                                                                                                                                                                                                                                                                                                                                                                                                                                                                                                | IE:                                                   | 1.00                  | ETE:           | .69                   | (FIE:          | 1.00                 | ) (FIE:        | 1.00              |  |  |  |
| SPAIL         SPAIL 6         Drafter         SPAIL 6           CLISTOME SERVICE ADVISES         CONTACT CONTENT TAM SUPERVISED         CLISTOME SERVICE ADVISES         CLISTOME SERVICE ADVISES           CLISTOME SERVICE ADVISES         CONTACT CONTENT TAM SUPERVISED         CLISTOME SERVICE ADVISES         CLISTOME SERVICE ADVISES           CLISTOME SERVICE ADVISES         CONTACT CONTENT TAM SUPERVISED         CLISTOME SERVICE ADVISES         CLISTOME SERVICE ADVISES           CLISTOME SERVICE ADVISES         CLISTOME SERVICE ADVISES         CLISTOME SERVICE ADVISES         CLISTOME SERVICE ADVISES           CLISTOME SERVICE ADVISES         CLISTOME SERVICE ADVISES         CLISTOME SERVICE ADVISES         CLISTOME SERVICE ADVISES           CLISTOME SERVICE ADVISES         CLISTOME SERVICE ADVISES         CLISTOME SERVICE ADVISES         CLISTOME SERVICE ADVISES           CLISTOME SERVICE ADVISES         CLISTOME SERVICE ADVISES         CLISTOME SERVICE ADVISES         CLISTOME SERVICE ADVISES           CLISTOME SERVICE ADVISES         CLISTOME SERVICE ADVISES         CLISTOME SERVICE ADVISES         CLISTOME SERVICE ADVISES           CLISTOME SERVICE ADVISES         CLISTOME SERVICE ADVISES         CLISTOME SERVICE ADVISES         CLISTOME SERVICE ADVISES           CLISTOME SERVICE ADVISES         CLISTOME SERVICE ADVISES         CLISTOME SERVICE ADVISES         CLISTOME SERVICE ADVISES           CLISTOME SERVICE A                                                                                                                                                                                                                                                                                                                                                                                                                                                                                                                                                                                                                                                                                                                                                                                                                                                                                                                                                                                                                                                                                                                                                                                                                                                                                                                                                                                                                                                                                                                                             |                                                       |                       |                |                       |                |                      |                |                   |  |  |  |
| IE         IO0         [TE         IO0         [TE         IO0           CUSTORE SENIC ADVISE<br>TE         CONTORE SENIC ADVISE<br>TE         CONTORE SENIC ADVISE<br>TE         CUSTORE SENIC ADVISE<br>TE                                                                                                                                                                                                                                                                                                                                                                                                                                                                                                                                                                                                                                                                                                                                                                                                                                                                                                                                                                                                                                                                                                                                                                                                                                                                                                   |                                                       |                       |                |                       |                |                      |                |                   |  |  |  |
| Image         Image <th< td=""><td></td><td></td><td></td><td></td><td></td><td></td><td></td><td></td></th<>                                                                                                                                                                                                                                                                                                                                                                                                                                                                                                                                                                                                                                                                                                                                                                                                                                                                                                                                                                                                                                                                                                                                                                                                                                                                                                                                                                                                                                                                                                                                                                                                                                                                            |                                                       |                       |                |                       |                |                      |                |                   |  |  |  |
| SPAME         SCALE &<br>ITE         Drawler         SCALE &<br>TTE         Drawler         SCALE & TTE         Drawler         SCALE & TTE         Drawler         SC                                                                                                                                                                                                                                                                                                                                                                                                                                                                                                                                                                                                                                                                                                                                                                                                                                                                                                                                                                                                                                                                                                                                                                                                                                                                                                                                                                                                                                                                                                                                | TE:                                                   | 1.00                  | FTE:           | 1.00                  | (FTE:          | 1.00                 | FTE:           | 1.00              |  |  |  |
| State         SCALE 6<br>TTE         Grade         SCALE 6<br>TTE                                                                                                                                                                                                                                                                                                                                                                                                                                                                                                                                                                                                                                                                                                                                                                                                                                                                                                                                                                                                                                                                                                                                                                                                                                                                                                                                                                                                                                                                                                                                                   |                                                       |                       |                |                       |                |                      |                |                   |  |  |  |
| $ \begin{array}{c} TTE & 10 \\ TTE & 100 \\ \hline TTE & 100 \\$ | CUSTON                                                | VER SERVI CE ADVI SER | CONTACT CE     | NTRE TEAM SUPERVI SOR | CUSTOMER       | SERVICE ADVISER      | CUSTOME        | R SERVICE ADVISER |  |  |  |
| CUSTOMEN SERVICE ADVISER         CUSTOMEN SERVICE ADVISER         CUSTOMEN SERVICE ADVISER           (TRE         1.00         (CUSTOMEN SERVICE ADVISER)         (CUSTOMEN SERVICE ADVISER)           (CUSTOMEN SERVICE ADVISER)         (CUSTOMEN SERVICE ADVISER)         (CUSTOMEN SERVICE ADVISER)           (CUSTOMEN SERVICE ADVISER)         (CUSTOMEN SERVICE ADVISER)         (CUSTOMEN SERVICE ADVISER)           (CUSTOMEN SERVICE ADVISER)         (CUSTOMEN SERVICE ADVISER)         (CUSTOMEN SERVICE ADVISER)           (CUSTOMEN SERVICE ADVISER)         (CUSTOMEN SERVICE ADVISER)         (CUSTOMEN SERVICE ADVISER)           (CUSTOMEN SERVICE ADVISER)         (CUSTOME SERVICE ADVISER)         (CUSTOME SERVICE ADVISER)           (CUSTOME SERVICE ADVISER)         (CUSTOME SERVICE ADVISER)         (CUSTOME SERVICE ADVISER)           (CUSTOME SERVICE ADVISER)         (CUSTOME SERVICE ADVISER)         (CUSTOME SERVICE ADVISER)           (CUSTOME SERVICE ADVISER)         (CUSTOME SERVICE ADVISER)         (CUSTOMER SERVICE ADVISER)           (CUSTOMER SERVICE ADVISER)         (CUSTOMER SERVICE ADVISER)         (CUSTOMER SERVICE ADVISER)           (CUSTOMER SERVICE ADVISER)         (CUSTOMER SERVICE ADVISER)         (CUSTOMER SERVICE ADVISER)           (CUSTOMER SERVICE ADVISER)         (CUSTOMER SERVICE ADVISER)         (CUSTOMER SERVICE ADVISER)           (CUSTOMER SERVICE ADVISER)         (CUSTOMER SERVICE ADVISER)                                                                                                                                                                                                                                                                                                                                                                                                                                                                                                                                                                                                                                                                                                                                                                                                                                                                                                                                                                                                                                                                                                                                                                                                                                                                                                                                                                                                                                                                                                                                                          |                                                       |                       |                |                       |                |                      |                |                   |  |  |  |
| rate         SCALE 0<br>(TE         Grade         Grade <th< td=""><td>TE:</td><td>.83</td><td>FTE:</td><td>1.00</td><td>FTE:</td><td>1.00</td><td></td><td>.83</td></th<>                                                                                                                                                                                                                                                                                                                                                                                                                                                                                                                                                                                                                                                                                                                                                                                                                                                                                                                                                                                                                                                                                                                                                                                                                                                                                                                                                                                                                                                                                                   | TE:                                                   | .83                   | FTE:           | 1.00                  | FTE:           | 1.00                 |                | .83               |  |  |  |
| rate         SCALE 0<br>(TE         Grade         Grade <th< td=""><td></td><td></td><td></td><td></td><td>1</td><td></td><td></td><td></td></th<>                                                                                                                                                                                                                                                                                                                                                                                                                                                                                                                                                                                                                                                                                                                                                                                                                                                                                                                                                                                                                                                                                                                                                                                                                                                                                                                                                                                                                                                                                                                           |                                                       |                       |                |                       | 1              |                      |                |                   |  |  |  |
| TE1.00[FTE1.00[FTE54[FTE83CUSTORER SERVICE ADVISET<br>TOWER SERVICE ADVISET<br>TECONTACT CENTER TABLE SUPERVISOR<br>Orabic<br>FTECUSTORER SERVICE ADVISET<br>Orabic<br>FTECUSTORER SERVICE ADVISET<br>Orabic<br>FTECUSTORER SERVICE ADVISET<br>Orabic<br>FTECUSTORER SERVICE ADVISET<br>Orabic<br>FTECUSTORER SERVICE ADVISET<br>Orabic<br>FTECUSTORER SERVICE ADVISET<br>Orabic<br>SOLL F<br>FTECUSTORER SERVICE ADVISET<br>Orabic<br>SOLL FCUSTORER SERVICE ADVISET<br>Orabic<br>SOLL FCUSTORER SERVICE ADVISET<br>FTECUSTORER SERVICE ADVISET<br>Orabic<br>SOLL FCUSTORER SERVICE ADVISET<br>Orabic<br>SOLL FCUSTORE                                                                                                                                                                                                                                                                                                                                                                                                                                                                                                                                                                                                                                                                                                                                                                                                                                                                                                                                                                                                                                                                                                                                                                                                                                                                                                                                                                                                             | CUSTON                                                | VER SERVI CE ADVI SER | CUSTOM         | ER SERVI CE ADVI SER  | CUSTOMER       | SERVICE ADVISER      | CUSTOME        | R SERVICE ADVISER |  |  |  |
| CUSTOMER SERVICE ADVISER<br>Gradu:         CONTACT CENTRE TEAM SUPERVISOR<br>Gradu:         CONTACT CENTRE TEAM SUPERVISOR<br>Gradu:         CUSTOMER SERVICE ADVISER<br>Gradu:         SCALE 6<br>TTE         TTE         T                                                                                                                                                                                                                                                                                                                                                                                                                                                                                                                                                                                                                                                                                                                                                                                                                                                                                                                                                                                                                                                                                                                                                                                                     |                                                       |                       |                |                       |                |                      |                |                   |  |  |  |
| CUSTORE SERVICE ADVISET       CONTACT CENTRE TABLE SUPERVISOR       CUSTORER SERVICE ADVISET         Trabe       SOALE 6       SOALE 6       SOALE 6         Trabe       SOALE 6       CONTACT CENTRE TABLE SUPERVISOR       CUSTORER SERVICE ADVISET         CUSTORER SERVICE ADVISET       CUSTORER SERVICE ADVISET       CUSTORER SERVICE ADVISET         CUSTORER SERVICE ADVISET       CUSTORER SERVICE ADVISET       CUSTORER SERVICE ADVISET         CUSTORER SERVICE ADVISET       CUSTORER SERVICE ADVISET       CUSTORER SERVICE ADVISET         CUSTORER SERVICE ADVISET       CUSTORER SERVICE ADVISET       CUSTORER SERVICE ADVISET         CUSTORER SERVICE ADVISET       CUSTORER SERVICE ADVISET       CUSTORER SERVICE ADVISET         CUSTORER SERVICE ADVISET       CUSTORER SERVICE ADVISET       CUSTORER SERVICE ADVISET         CUSTORER SERVICE ADVISET       CUSTORER SERVICE ADVISET       CUSTORER SERVICE ADVISET         CUSTORER SERVICE ADVISET       CUSTORER SERVICE ADVISET       CUSTORER SERVICE ADVISET         CUSTORER SERVICE ADVISET       CUSTORER SERVICE ADVISET       CUSTORER SERVICE ADVISET         CUSTORER SERVICE ADVISET       CUSTORER SERVICE ADVISET       CUSTORER SERVICE ADVISET         CUSTORER SERVICE ADVISET       CUSTORER SERVICE ADVISET       CUSTORER SERVICE ADVISET         CUSTORER SERVICE ADVISET       CUSTORER SERVICE ADVISET       CU                                                                                                                                                                                                                                                                                                                                                                                                                                                                                                                                                                                                                                                                                                                                                                                                                                                                                                                                                                                                                                                                                                                                                                                                                                                                                                                                                                                                                                                                                                                                                                                                                          | TE:                                                   | 1.00                  | FTE:           | 1.00                  | FTE:           | .54                  | FTE:           | .83               |  |  |  |
| CUSTORE SERVICE ADVISET       CONTACT CENTRE TABLE SUPERVISOR       CUSTORER SERVICE ADVISET         Trabe       SOALE 6       SOALE 6       SOALE 6         Trabe       SOALE 6       CONTACT CENTRE TABLE SUPERVISOR       CUSTORER SERVICE ADVISET         CUSTORER SERVICE ADVISET       CUSTORER SERVICE ADVISET       CUSTORER SERVICE ADVISET         CUSTORER SERVICE ADVISET       CUSTORER SERVICE ADVISET       CUSTORER SERVICE ADVISET         CUSTORER SERVICE ADVISET       CUSTORER SERVICE ADVISET       CUSTORER SERVICE ADVISET         CUSTORER SERVICE ADVISET       CUSTORER SERVICE ADVISET       CUSTORER SERVICE ADVISET         CUSTORER SERVICE ADVISET       CUSTORER SERVICE ADVISET       CUSTORER SERVICE ADVISET         CUSTORER SERVICE ADVISET       CUSTORER SERVICE ADVISET       CUSTORER SERVICE ADVISET         CUSTORER SERVICE ADVISET       CUSTORER SERVICE ADVISET       CUSTORER SERVICE ADVISET         CUSTORER SERVICE ADVISET       CUSTORER SERVICE ADVISET       CUSTORER SERVICE ADVISET         CUSTORER SERVICE ADVISET       CUSTORER SERVICE ADVISET       CUSTORER SERVICE ADVISET         CUSTORER SERVICE ADVISET       CUSTORER SERVICE ADVISET       CUSTORER SERVICE ADVISET         CUSTORER SERVICE ADVISET       CUSTORER SERVICE ADVISET       CUSTORER SERVICE ADVISET         CUSTORER SERVICE ADVISET       CUSTORER SERVICE ADVISET       CU                                                                                                                                                                                                                                                                                                                                                                                                                                                                                                                                                                                                                                                                                                                                                                                                                                                                                                                                                                                                                                                                                                                                                                                                                                                                                                                                                                                                                                                                                                                                                                                                                          |                                                       |                       |                |                       |                |                      |                |                   |  |  |  |
| rade:         SCALE &<br>5.02         Grade:         SCALE 6<br>FTE:         1.00         Frade:         SCALE 6<br>FTE:         Frad                                                                                                                                                                                                                                                                                                                                                                                                                                                                                                                                                                                                                                                                                                                                                                                                                                                                                                                                                                                                                                                                                                                                                                                                                                                                                                                                                                                                                                                                                                                          | CUSTON                                                | VER SERVI CE ADVI SER | CONTACT CE     | NTRE TEAM SUPERVI SOR | CONTACT CENT   | TRE TEAM SUPERVI SOR | CUSTOME        | R SERVICE ADVISER |  |  |  |
| CUSTOMER SERVICE ADVISER     CUSTOMER SERVICE ADVISER     CUSTOMER SERVICE ADVISER       CUSTOMER SERVICE ADVISER     CUSTOMER SERVICE ADVISER     CUSTOMER SERVICE ADVISER       CUSTOMER SERVICE ADVISER     CUSTOMER SERVICE ADVISER     CUSTOMER SERVICE ADVISER       CUSTOMER SERVICE ADVISER     CUSTOMER SERVICE ADVISER     CUSTOMER SERVICE ADVISER       CUSTOMER SERVICE ADVISER     CUSTOMER SERVICE ADVISER     CUSTOMER SERVICE ADVISER       CUSTOMER SERVICE ADVISER     CUSTOMER SERVICE ADVISER     CUSTOMER SERVICE ADVISER       CUSTOMER SERVICE ADVISER     CUSTOMER SERVICE ADVISER     CUSTOMER SERVICE ADVISER       CUSTOMER SERVICE ADVISER     CUSTOMER SERVICE ADVISER     CUSTOMER SERVICE ADVISER       CUSTOMER SERVICE ADVISER     CUSTOMER SERVICE ADVISER     CUSTOMER SERVICE ADVISER       CUSTOMER SERVICE ADVISER     CUSTOMER SERVICE ADVISER     CUSTOMER SERVICE ADVISER       CUSTOMER SERVICE ADVISER     CUSTOMER SERVICE ADVISER     CUSTOMER SERVICE ADVISER       CUSTOMER SERVICE ADVISER     CUSTOMER SERVICE ADVISER     CUSTOMER SERVICE ADVISER       CUSTOMER SERVICE ADVISER     CUSTOMER SERVICE ADVISER     CUSTOMER SERVICE ADVISER       CUSTOMER SERVICE ADVISER     CUSTOMER SERVICE ADVISER     CUSTOMER SERVICE ADVISER       CUSTOMER SERVICE ADVISER     CUSTOMER SERVICE ADVISER     CUSTOMER SERVICE ADVISER       CUSTOMER SERVICE ADVISER     CUSTOMER SERVICE ADVISER     CUSTOMER SERVICE A                                                                                                                                                                                                                                                                                                                                                                                                                                                                                                                                                                                                                                                                                                                                                                                                                                                                                                                                                                                                                                                                                                                                                                                                                                                                                                                                                                                                                                                                                                                                                                          | rade:                                                 | SCALE 6               | Grade:         | SO2                   | Grade:         | SO2                  | Grade:         | SCALE 6           |  |  |  |
| radio: SCALE 6<br>readio: SCALE 6<br>readio                                                                                                                                                                                                                                                                                                                                                                                                                                                                                                                                                                                                                                                                | TE:                                                   | .50                   | FTE:           | 1.00                  | FTE:           | 1.00                 | FTE:           | 1.00              |  |  |  |
| radio: SCALE 6<br>readio: SCALE 6<br>readio                                                                                                                                                                                                                                                                                                                                                                                                                                                                                                                                                                                                                                                                |                                                       |                       |                |                       |                |                      |                |                   |  |  |  |
| radio: SCALE 6<br>readio: SCALE 6<br>readio                                                                                                                                                                                                                                                                                                                                                                                                                                                                                                                                                                                                                                                                | CUSTON                                                | MER SERVI CE ADVI SER | CUSTOM         | ER SERVICE ADVISER    | CONTACT CEN    | TRE TEAM SUPERVI SOR | CUSTOME        | R SERVICE ADVISER |  |  |  |
| CUSTOMER SERVICE ADVISER       CUSTOMER SERVICE ADVISER       CUSTOMER SERVICE ADVISER         Trade:       SCALE 6       TTE:       78         CUSTOMER SERVICE ADVISER       CUSTOMER SERVICE ADVISER       CUSTOMER SERVICE ADVISER         CUSTOMER SERVICE ADVISER       CUSTOMER SERVICE ADVISER       CUSTOMER SERVICE ADVISER         CUSTOMER SERVICE ADVISER       CUSTOMER SERVICE ADVISER       CUSTOMER SERVICE ADVISER         CUSTOMER SERVICE ADVISER       CUSTOMER SERVICE ADVISER       CUSTOMER SERVICE ADVISER         CUSTOMER SERVICE ADVISER       CUSTOMER SERVICE ADVISER       CUSTOMER SERVICE ADVISER         CUSTOMER SERVICE ADVISER       CONTACT CENTRE TAM SUPERVISOR       CUSTOMER SERVICE ADVISER       CUSTOMER SERVICE ADVISER         CUSTOMER SERVICE ADVISER       CONTACT CENTRE TAM SUPERVISOR       CUSTOMER SERVICE ADVISER       CUSTOMER SERVICE ADVISER         CUSTOMER SERVICE ADVISER       CUSTOMER SERVICE ADVISER       CUSTOMER SERVICE ADVISER       CUSTOMER SERVICE ADVISER         CUSTOMER SERVICE ADVISER       CUSTOMER SERVICE ADVISER       CUSTOMER SERVICE ADVISER       CUSTOMER SERVICE ADVISER         CUSTOMER SERVICE ADVISER       CUSTOMER SERVICE ADVISER       CUSTOMER SERVICE ADVISER       CUSTOMER SERVICE ADVISER         CUSTOMER SERVICE ADVISER       CUSTOMER SERVICE ADVISER       CUSTOMER SERVICE ADVISER       CUSTOMER SERVICE ADVISER       CUSTOMER SERVI                                                                                                                                                                                                                                                                                                                                                                                                                                                                                                                                                                                                                                                                                                                                                                                                                                                                                                                                                                                                                                                                                                                                                                                                                                                                                                                                                                                                                                                                                                                                                                                        |                                                       |                       |                |                       |                |                      |                |                   |  |  |  |
| rade: SCALE 6<br>TT: 78<br>CUSTOMER SERVICE ADVISER<br>CUSTOMER SERVICE ADVI                                                                                                                                                                                                                                                                                                                                                                                                                                                                                                                                                                                                                                                                                                                                                 |                                                       |                       |                |                       | FTE:           | 1.00                 |                |                   |  |  |  |
| rade: SCALE 6<br>TT: 78<br>CUSTOMER SERVICE ADVISER<br>CUSTOMER SERVICE ADVI                                                                                                                                                                                                                                                                                                                                                                                                                                                                                                                                                                                                                                                                                                                                                 |                                                       |                       |                |                       |                |                      |                |                   |  |  |  |
| rade: SCALE 6<br>FTE: 73<br>FTE: 7                                                                                                                                                                                                                                                                                                                                                                                                                                           | CLISTON                                               | IER SERVICE ADVISER   | CUSTOM         |                       | CUSTOMER       |                      | CLISTOME       |                   |  |  |  |
| CUSTOMER SERVICE ADVISER       CUSTOMER SERVICE ADVISER       CUSTOMER SERVICE ADVISER         Grade:       SCALE 6       FTE:       1.00         CUSTOMER SERVICE ADVISER       CONTACT CENTRE TEAM SUPERVISOR       CUSTOMER SERVICE ADVISER       CUSTOMER SERVICE ADVISER         CUSTOMER SERVICE ADVISER       CONTACT CENTRE TEAM SUPERVISOR       CUSTOMER SERVICE ADVISER       CUSTOMER SERVICE ADVISER         CUSTOMER SERVICE ADVISER       CONTACT CENTRE TEAM SUPERVISOR       CUSTOMER SERVICE ADVISER       CUSTOMER SERVICE ADVISER         CUSTOMER SERVICE ADVISER       CONTACT CENTRE TEAM SUPERVISOR       CUSTOMER SERVICE ADVISER       CUSTOMER SERVICE ADVISER         CUSTOMER SERVICE ADVISER       CONTACT CENTRE TEAM SUPERVISER       CUSTOMER SERVICE ADVISER       CUSTOMER SERVICE ADVISER         CUSTOMER SERVICE ADVISER       CUSTOMER SERVICE ADVISER       CUSTOMER SERVICE ADVISER       CUSTOMER SERVICE ADVISER         CUSTOMER SERVICE ADVISER       CUSTOMER SERVICE ADVISER       CUSTOMER SERVICE ADVISER       CUSTOMER SERVICE ADVISER         CUSTOMER SERVICE ADVISER       CUSTOMER SERVICE ADVISER       CUSTOMER SERVICE ADVISER       CUSTOMER SERVICE ADVISER         CUSTOMER SERVICE ADVISER       CUSTOMER SERVICE ADVISER       CUSTOMER SERVICE ADVISER       CUSTOMER SERVICE ADVISER         CUSTOMER SERVICE ADVISER       CUSTOMER SERVICE ADVISER       CUSTOMER SERVICE ADVISER       CUSTOMER SE                                                                                                                                                                                                                                                                                                                                                                                                                                                                                                                                                                                                                                                                                                                                                                                                                                                                                                                                                                                                                                                                                                                                                                                                                                                                                                                                                                                                                                                                                                                                                                       | Fade:                                                 |                       |                |                       |                |                      |                |                   |  |  |  |
| rade: SCALE 6<br>FTE: 1.00<br>CUSTOMER SERVICE ADVI SER<br>CUSTOMER SERVICE ADVI SER<br>CUSTOMER SERVICE ADVI SER<br>CONTACT CENTRE TEAM SUPERVISOR<br>CUSTOMER SERVICE ADVI SER<br>Crade: SCALE 6<br>FTE: 1.00<br>CUSTOMER SERVICE ADVI SER<br>Crade: SCALE 6<br>FTE: 1.00<br>CUSTOMER SERVICE ADVI SER<br>Crade: SCALE 6<br>FTE: 1.00<br>CUSTOMER SERVICE ADVI SER<br>CUSTOMER SERVICE                                                                                                                                                                                                                                                                                                                                                                                                                                                                                                                                                                                                                                                                                                                                                  | TE:                                                   | 1.00                  | FTE:           | .78                   | FTE:           | .83                  | FTE:           | .83               |  |  |  |
| rade: SCALE 6<br>FTE: 1.00<br>CUSTOMER SERVICE ADVI SER<br>CUSTOMER SERVICE ADVI SER<br>CUSTOMER SERVICE ADVI SER<br>CONTACT CENTRE TEAM SUPERVISOR<br>CUSTOMER SERVICE ADVI SER<br>Crade: SCALE 6<br>FTE: 1.00<br>CUSTOMER SERVICE ADVI SER<br>Crade: SCALE 6<br>FTE: 1.00<br>CUSTOMER SERVICE ADVI SER<br>Crade: SCALE 6<br>FTE: 1.00<br>CUSTOMER SERVICE ADVI SER<br>CUSTOMER SERVICE                                                                                                                                                                                                                                                                                                                                                                                                                                                                                                                                                                                                                                                                                                                                                  |                                                       |                       |                |                       |                |                      |                |                   |  |  |  |
| rade: SCALE 6<br>FTE: 1.00<br>CUSTOMER SERVICE ADVI SER<br>CUSTOMER SERVICE ADVI SER<br>CUSTOMER SERVICE ADVI SER<br>CONTACT CENTRE TEAM SUPERVISOR<br>CUSTOMER SERVICE ADVI SER<br>Crade: SCALE 6<br>FTE: 1.00<br>CUSTOMER SERVICE ADVI SER<br>Crade: SCALE 6<br>FTE: 1.00<br>CUSTOMER SERVICE ADVI SER<br>Crade: SCALE 6<br>FTE: 1.00<br>CUSTOMER SERVICE ADVI SER<br>CUSTOMER SERVICE                                                                                                                                                                                                                                                                                                                                                                                                                                                                                                                                                                                                                                                                                                                                                  | CLISTON                                               | IER SERVICE ADVISER   | CUSTOM         |                       | CUSTOMER       | SERVICE ADVISER      | CLISTOME       |                   |  |  |  |
| CUSTOMER SERVICE ADVISER       CONTACT CENTRE TEAM SUPERVISOR       CUSTOMER SERVICE ADVISER         Grade:       SCALE 6       Grade:       SCALE 6         TE:       1.00       Grade:       SCALE 6         CUSTOMER SERVICE ADVISER       CUSTOMER SERVICE ADVISER       CUSTOMER SERVICE ADVISER         CUSTOMER SERVICE ADVISER       CUSTOMER SERVICE ADVISER       CUSTOMER SERVICE ADVISER         CUSTOMER SERVICE ADVISER       CUSTOMER SERVICE ADVISER       CUSTOMER SERVICE ADVISER         CUSTOMER SERVICE ADVISER       CUSTOMER SERVICE ADVISER       CUSTOMER SERVICE ADVISER         CUSTOMER SERVICE ADVISER       CUSTOMER SERVICE ADVISER       CUSTOMER SERVICE ADVISER         CUSTOMER SERVICE ADVISER       CUSTOMER SERVICE ADVISER       CUSTOMER SERVICE ADVISER         CUSTOMER SERVICE ADVISER       CUSTOMER SERVICE ADVISER       CUSTOMER SERVICE ADVISER         CUSTOMER SERVICE ADVISER       CUSTOMER SERVICE ADVISER       CUSTOMER SERVICE ADVISER         CUSTOMER SERVICE ADVISER       CUSTOMER SERVICE ADVISER       CUSTOMER SERVICE ADVISER         CUSTOMER SERVICE ADVISER       CUSTOMER SERVICE ADVISER       CUSTOMER SERVICE ADVISER         CUSTOMER SERVICE ADVISER       CUSTOMER SERVICE ADVISER       CUSTOMER SERVICE ADVISER         CUSTOMER SERVICE ADVISER       CUSTOMER SERVICE ADVISER       CUSTOMER SERVICE ADVISER                                                                                                                                                                                                                                                                                                                                                                                                                                                                                                                                                                                                                                                                                                                                                                                                                                                                                                                                                                                                                                                                                                                                                                                                                                                                                                                                                                                                                                                                                                                                                                                                                                                   |                                                       |                       |                |                       |                |                      |                |                   |  |  |  |
| rade:       SCALE 6       Grade:       SCALE 6       Grade:       SCALE 6         TE:       1.00       ITE:       1.00       ITE:       1.00         CUSTOMER SERVICE ADVISER       CUSTOMER SERVICE ADVISER       CUSTOMER SERVICE ADVISER       CUSTOMER SERVICE ADVISER         Grade:       SCALE 6       FTE:       1.00       ITE:       1.00         CUSTOMER SERVICE ADVISER       CUSTOMER SERVICE ADVISER       CUSTOMER SERVICE ADVISER       CUSTOMER SERVICE ADVISER         Grade:       SCALE 6       FTE:       1.00       ITE:       1.00         CUSTOMER SERVICE ADVISER       CUSTOMER SERVICE ADVISER       CUSTOMER SERVICE ADVISER       CUSTOMER SERVICE ADVISER         Grade:       SCALE 6       FTE:       1.00       ITE:       1.00         CUSTOMER SERVICE ADVISER       Grade:       SCALE 6       FTE:       1.00         CUSTOMER SERVICE ADVISER       Grade:       SCALE 6       FTE:       1.00         CUSTOMER SERVICE ADVISER       CUSTOMER SERVICE ADVISER       CUSTOMER SERVICE ADVISER       CUSTOMER SERVICE ADVISER         CUSTOMER SERVICE ADVISER       CUSTOMER SERVICE ADVISER       CUSTOMER SERVICE ADVISER       CUSTOMER SERVICE ADVISER         Grade:       SCALE 6       FTE:       1.00       FTE:       1.00                                                                                                                                                                                                                                                                                                                                                                                                                                                                                                                                                                                                                                                                                                                                                                                                                                                                                                                                                                                                                                                                                                                                                                                                                                                                                                                                                                                                                                                                                                                                                                                                                                                                                                                                                                   | TE:                                                   |                       |                |                       |                |                      |                |                   |  |  |  |
| rade:       SCALE 6       Grade:       SCALE 6       Grade:       SCALE 6         TE:       1.00       ITE:       1.00       ITE:       1.00         CUSTOMER SERVICE ADVISER       CUSTOMER SERVICE ADVISER       CUSTOMER SERVICE ADVISER       CUSTOMER SERVICE ADVISER         Grade:       SCALE 6       FTE:       1.00       ITE:       1.00         CUSTOMER SERVICE ADVISER       CUSTOMER SERVICE ADVISER       CUSTOMER SERVICE ADVISER       CUSTOMER SERVICE ADVISER         Grade:       SCALE 6       FTE:       1.00       ITE:       1.00         CUSTOMER SERVICE ADVISER       CUSTOMER SERVICE ADVISER       CUSTOMER SERVICE ADVISER       CUSTOMER SERVICE ADVISER         Grade:       SCALE 6       FTE:       1.00       ITE:       1.00         CUSTOMER SERVICE ADVISER       Grade:       SCALE 6       FTE:       1.00         CUSTOMER SERVICE ADVISER       Grade:       SCALE 6       FTE:       1.00         CUSTOMER SERVICE ADVISER       CUSTOMER SERVICE ADVISER       CUSTOMER SERVICE ADVISER       CUSTOMER SERVICE ADVISER         CUSTOMER SERVICE ADVISER       CUSTOMER SERVICE ADVISER       CUSTOMER SERVICE ADVISER       CUSTOMER SERVICE ADVISER         Grade:       SCALE 6       FTE:       1.00       FTE:       1.00                                                                                                                                                                                                                                                                                                                                                                                                                                                                                                                                                                                                                                                                                                                                                                                                                                                                                                                                                                                                                                                                                                                                                                                                                                                                                                                                                                                                                                                                                                                                                                                                                                                                                                                                                                   |                                                       |                       |                |                       |                |                      |                |                   |  |  |  |
| rade:       SCALE 6       Grade:       SCALE 6       Grade:       SCALE 6         TE:       1.00       ITE:       1.00       ITE:       1.00         CUSTOMER SERVICE ADVISER       CUSTOMER SERVICE ADVISER       CUSTOMER SERVICE ADVISER       CUSTOMER SERVICE ADVISER         Grade:       SCALE 6       FTE:       1.00       ITE:       1.00         CUSTOMER SERVICE ADVISER       Grade:       SCALE 6       FTE:       1.00         FTE:       1.00       ITE:       1.00       ITE:       1.00         CUSTOMER SERVICE ADVISER       CUSTOMER SERVICE ADVISER       CUSTOMER SERVICE ADVISER       CUSTOMER SERVICE ADVISER       Grade:       SCALE 6         Te:       1.00       ITE:       1.00       ITE:       1.00       ITE:       1.00         CUSTOMER SERVICE ADVISER       CUSTOMER SERVICE ADVISER       Grade:       SCALE 6       FTE:       1.00       ITE:       1.00         CUSTOMER SERVICE ADVISER       CUSTOMER SERVICE ADVISER       CUSTOMER SERVICE ADVISER       CUSTOMER SERVICE ADVISER       Grade:       SCALE 5       FTE:       1.00       ITE:       1.00         CUSTOMER SERVICE ADVISER       CUSTOMER SERVICE ADVISER       CUSTOMER SERVICE ADVISER       CUSTOMER SERVICE ADVISER       CUSTOMER SERVICE ADVISER <td>CUSTON</td> <td>VER SERVICE ADVISER</td> <td>CONTACT CE</td> <td>NTRE TEAM SUPERVISOR</td> <td>CUSTOMER</td> <td>SERVICE ADVISER</td> <td>CUSTOME</td> <td>R SERVICE ADVISER</td>                                                                                                                                                                                                                                                                                                                                                                                                                                                                                                                                                                                                                                                                                                                                                                                                                                                                                                                                                                                                                                                                                                                                                                                                                                                                                                                                                                                                                                                                                                                                                                                   | CUSTON                                                | VER SERVICE ADVISER   | CONTACT CE     | NTRE TEAM SUPERVISOR  | CUSTOMER       | SERVICE ADVISER      | CUSTOME        | R SERVICE ADVISER |  |  |  |
| CUSTOMER SERVICE ADVISER       CUSTOMER SERVICE ADVISER       CUSTOMER SERVICE ADVISER         Grade:       SCALE 6       Grade::       SCALE 6         TE:       1.00       Grade::       SCALE 6         CUSTOMER SERVICE ADVISER       CUSTOMER SERVICE ADVISER       Grade::       SCALE 6         Te:       1.00       FTE:       1.00       Grade::       SCALE 6         CUSTOMER SERVICE ADVISER       CUSTOMER SERVICE ADVISER       CUSTOMER SERVICE ADVISER       CUSTOMER SERVICE ADVISER         CUSTOMER SERVICE ADVISER       CUSTOMER SERVICE ADVISER       CUSTOMER SERVICE ADVISER       CUSTOMER SERVICE ADVISER         CUSTOMER SERVICE ADVISER       CUSTOMER SERVICE ADVISER       CUSTOMER SERVICE ADVISER       CUSTOMER SERVICE ADVISER         CUSTOMER SERVICE ADVISER       CUSTOMER SERVICE ADVISER       CUSTOMER SERVICE ADVISER       CUSTOMER SERVICE ADVISER         CUSTOMER SERVICE ADVISER       CUSTOMER SERVICE ADVISER       CUSTOMER SERVICE ADVISER       CUSTOMER SERVICE ADVISER       CUSTOMER SERVICE ADVISER         CUSTOMER SERVICE ADVISER       CUSTOMER SERVICE ADVISER       CUSTOMER SERVICE ADVISER       CUSTOMER SERVICE ADVISER       CUSTOMER SERVICE ADVISER         CUSTOMER SERVICE ADVISER       CUSTOMER SERVICE ADVISER       CUSTOMER SERVICE ADVISER       CUSTOMER SERVICE ADVISER       CUSTOMER SERVICE ADVISER       CUSTOMER SERVICE AD                                                                                                                                                                                                                                                                                                                                                                                                                                                                                                                                                                                                                                                                                                                                                                                                                                                                                                                                                                                                                                                                                                                                                                                                                                                                                                                                                                                                                                                                                                                                                                                                                             |                                                       |                       |                |                       |                |                      |                |                   |  |  |  |
| rade: SCALE 6<br>FE: 1.00<br>FTE: 1.00<br>CUSTOMER SERVICE ADVISER<br>Grade: SCALE 6<br>FTE: 1.00<br>CUSTOMER SERVICE ADVISER<br>CUSTOMER SERVICE ADVISER<br>CUSTO                                                                                                                                                                                                                                                                                                                                                                                                                                                                                                                                                                                                                                                                                                                               | TE:                                                   | 1.00                  | FTE:           | 1.00                  | FTE:           | 1.00                 | J FTE:         | 1.00              |  |  |  |
| rade: SCALE 6<br>FE: 1.00<br>FTE: 1.00<br>FTE: 1.00<br>FTE: 1.00<br>FTE: 1.00<br>CUSTOMER SERVICE ADVISER<br>CCUSTOMER SERVICE ADVISER<br>CCUSTOM                                                                                                                                                                                                                                                                                                                                                                                                                                                                                                                                                                                                                                                                                                                                                 |                                                       |                       |                |                       | -              |                      |                |                   |  |  |  |
| rade: SCALE 6<br>FE: 1.00<br>FTE: 1.00<br>FTE: 1.00<br>FTE: 1.00<br>FTE: 1.00<br>CUSTOMER SERVICE ADVISER<br>CCUSTOMER SERVICE ADVISER<br>CCUSTOM                                                                                                                                                                                                                                                                                                                                                                                                                                                                                                                                                                                                                                                                                                                                                 | CUSTON                                                | VER SERVICE ADVISER   | CLISTOM        | R SERVICE ADVISER     | CUSTOME        | SERVICE ADVISER      | CUSTOM         | R SERVICE ADVISER |  |  |  |
| TE:       1.00       FTE:       1.00       FTE:       1.00         CUSTOMER SERVICE ADVISER<br>rade:       SCALE 6<br>(TTE:       1.00       CUSTOMER SERVICE ADVISER<br>Grade:                                                                                                                                                                                                                                                                                                                                                                                                                                                                                                                                                                                                                                                                                                                                                                                                                                                                                                                                                                                                                                                                                                                                                                                                                                                                                 |                                                       |                       |                |                       |                |                      |                |                   |  |  |  |
| rade: SCALE 6<br>FTE: 1.00<br>FTE: 1.00<br>CUSTOMER SERVICE ADVISER<br>CUSTOMER SERVICE ADVISER<br>C                                                                                                                                                                                                                                                                                                                                                                                                                                                                                                                                                                                                                                                                                                                                   |                                                       |                       |                |                       |                |                      |                |                   |  |  |  |
| rade: SCALE 6<br>FTE: 1.00<br>FTE: 1.00<br>CUSTOMER SERVICE ADVISER<br>CUSTOMER SERVICE ADVISER<br>C                                                                                                                                                                                                                                                                                                                                                                                                                                                                                                                                                                                                                                                                                                                                   |                                                       |                       |                |                       | +              |                      |                |                   |  |  |  |
| rade: SCALE 6<br>FTE: 1.00<br>FTE: 1.00<br>CUSTOMER SERVICE ADVISER<br>CUSTOMER SERVICE ADVISER<br>C                                                                                                                                                                                                                                                                                                                                                                                                                                                                                                                                                                                                                                                                                                                                   | CUSTON                                                | VER SERVICE ADVISER   | CLISTOM        | R SERVICE ADVISER     | CUSTOME        | SERVICE ADVISER      | CUSTOM         | R SERVICE ADVISER |  |  |  |
| TE:       1.00       FTE:       1.00       FTE:       1.00         CUSTOMER SERVICE ADVISER<br>rade:       SCALE 6<br>SCALE 6<br>FTE:       CUSTOMER SERVICE ADVISER<br>Grade:       TECHNICAL SUPPORT OFFICER<br>Grade:       TECHNICAL SUPPORT OFFICER<br>Grade:       TECHNICAL SUPPORT OFFICER<br>Grade:       TECHNICAL SUPPORT OFFICER<br>Grade:       CUSTOMER SERVICE ADVISER<br>Grade:       CUSTO                                                                                                                                                                                                                                                                                                                                                                                                                                                                                                                                                                                                                                                                                                                                                                                                                                                                                                                                                                                                                                                                                                                                                                                                                                                                  | and the                                               | 004157                |                |                       |                |                      |                |                   |  |  |  |
| CUSTOMER SERVICE ADVISER       CUSTOMER SERVICE ADVISER       CUSTOMER SERVICE ADVISER         Grade:       SCALE 6       Grade:       SCALE 6         FE:       1.00       FTE:       1.00         CUSTOMER SERVICE ADVISER       CUSTOMER SERVICE ADVISER       Grade:       SCALE 5         Grade:       SCALE 5       FTE:       1.00       FTE:       1.00         CUSTOMER SERVICE ADVISER       Grade:       SCALE 5       Grade:       SCALE 5         FTE:       1.00       FTE:       1.00       FTE:       1.00         CUSTOMER SERVICE ADVISER       Grade:       SCALE 5       Grade:       SCALE 5         FTE:       1.00       FTE:       1.00       FTE:       1.00         CUSTOMER SERVICE ADVISER       Grade:       SCALE 5       FTE:       1.00         CUSTOMER SERVICE ADVISER       CUSTOMER SERVICE ADVISER       Grade:       SCALE 5         FTE:       1.00       FTE:       1.00       FTE:       1.00         CUSTOMER SERVICE ADVISER       CUSTOMER SERVICE ADVISER       CUSTOMER SERVICE ADVISER       Grade:       SCALE 4         FTE:       1.00       FTE:       1.00       FTE:       1.00       FTE:       1.00         CUSTOMER SERVIC                                                                                                                                                                                                                                                                                                                                                                                                                                                                                                                                                                                                                                                                                                                                                                                                                                                                                                                                                                                                                                                                                                                                                                                                                                                                                                                                                                                                                                                                                                                                                                                                                                                                                                                                                                                                                                                           |                                                       |                       |                |                       |                |                      |                |                   |  |  |  |
| rade: SCALE 6<br>FTE: 1.00<br>FTE: 1.                                                                                                                                                                                                                                                                                                                                                                                                                                                                                                                             |                                                       |                       |                |                       |                |                      |                |                   |  |  |  |
| rade: SCALE 6<br>FTE: 1.00<br>FTE: 1.                                                                                                                                                                                                                                                                                                                                                                                                                                                                                                                             | CUSTON                                                |                       | CUSTOM         |                       | CUSTOME        |                      | CUSTON         |                   |  |  |  |
| TE:     1.00     FTE:     1.00     FTE:     1.00       CUSTOMER SERVICE ADVISER<br>rade:     SCALE 5<br>FTE:     CUSTOMER SERVICE ADVISER<br>Grade:     CUSTOMER SERVICE ADVISER<br>Grade:     TECHNICAL SUPPORT OFFICER<br>Grade:     TECHNICAL SUPPORT OFFICER<br>Grade:     TECHNICAL SUPPORT OFFICER<br>Grade:     CUSTOMER SERVICE ADVISER<br>FTE:     CUSTOMER SERVICE ADVISER<br>FTE:     CUSTOMER SERVICE ADVISER<br>Grade:                                                                                                                                                                                                                                                                                                                                                                                                                                                                                                                                                                                                                                                                                                                                                                                                                                                                                                                                                                                                                                                                                                                                                                                                                                                                   |                                                       |                       |                |                       |                |                      |                |                   |  |  |  |
| rade: SCALE 5<br>TE: 1.00<br>CUSTOMER SERVICE ADVISER<br>TE: 1.00<br>CUSTOMER SERVICE ADVISER<br>CUSTOMER SERVICE ADVISER<br>CUS                                                                                                                                                                                                                                                                                                                                                                                                                                                                                                                                                                                                                                                                                                                                                     |                                                       |                       |                |                       |                |                      |                |                   |  |  |  |
| rade: SCALE 5<br>TE: 1.00<br>FTE:                                                                                                                                                                                                                                                                                                                                                                                                                                                                                                                                                                                                                                                                                                                                    |                                                       |                       |                |                       |                | 1                    |                |                   |  |  |  |
| rade: SCALE 5<br>TE: 1.00<br>FTE:                                                                                                                                                                                                                                                                                                                                                                                                                                                                                                                                                                                                                                                                                                                                    | CUSTON                                                |                       | CUSTOM         |                       | CUSTOME        | SERVICE ADVISER      | TECHNIC        |                   |  |  |  |
| TE:     1.00     FTE:     1.00     FTE:     1.00       CUSTOMER SERVICE ADVISER     CUSTOMER SERVICE ADVISER     CUSTOMER SERVICE ADVISER     CUSTOMER SERVICE ADVISER       CUSTOMER SERVICE ADVISER     Grade:     SCALE 4     SCALE 4       CUSTOMER SERVICE ADVISER     CUSTOMER SERVICE ADVISER     CUSTOMER SERVICE ADVISER       CUSTOMER SERVICE ADVISER     CUSTOMER SERVICE ADVISER     CUSTOMER SERVICE ADVISER       CUSTOMER SERVICE ADVISER     CUSTOMER SERVICE ADVISER     CUSTOMER SERVICE ADVISER       CUSTOMER SERVICE ADVISER     CUSTOMER SERVICE ADVISER     CUSTOMER SERVICE ADVISER       CUSTOMER SERVICE ADVISER     CUSTOMER SERVICE ADVISER     CUSTOMER SERVICE ADVISER       CUSTOMER SERVICE ADVISER     CUSTOMER SERVICE ADVISER     CUSTOMER SERVICE ADVISER       CUSTOMER SERVICE ADVISER     CUSTOMER SERVICE ADVISER     CUSTOMER SERVICE ADVISER       Grade:     SCALE 4     SCALE 4     Grade:     SCALE 4                                                                                                                                                                                                                                                                                                                                                                                                                                                                                                                                                                                                                                                                                                                                                                                                                                                                                                                                                                                                                                                                                                                                                                                                                                                                                                                                                                                                                                                                                                                                                                                                                                                                                                                                                                                                                                                                                                                                                                                                                                                                                          |                                                       |                       |                |                       |                |                      |                |                   |  |  |  |
| rade: SCALE 5<br>FE: 1.00 FTE: 1.00 FT                                                                                                                                                                                                                                                                                                                                                                                                                                                                                                                                                                                                                                                                                                                                                                                                                                                                                                             |                                                       |                       |                |                       |                |                      |                |                   |  |  |  |
| rade: SCALE 5<br>FE: 1.00 FTE: 1.00 FT                                                                                                                                                                                                                                                                                                                                                                                                                                                                                                                                                                                                                                                                                                                                                                                                                                                                                                             |                                                       |                       |                |                       |                |                      |                |                   |  |  |  |
| rade: SCALE 5<br>FE: 1.00 FTE: 1.00 FT                                                                                                                                                                                                                                                                                                                                                                                                                                                                                                                                                                                                                                                                                                                                                                                                                                                                                                             |                                                       | I                     |                |                       |                |                      |                |                   |  |  |  |
| TE:         1.00         FTE:         1.00         FTE:         1.00         FTE:         1.00           CUSTOMER SERVICE ADVI SER<br>rade:         CUSTOMER SERVICE ADVI SER<br>Grade:         CUSTOMER SERVICE ADVI SER<br>Grad                                                                                                                                                                                                                                                                                                                                                                                                                                                                                                                                                                                                                                                                                                                                                                                                                                                                                                                                                                                                                                                                                                                                                                                                                                                    |                                                       | SCALE 5               |                |                       |                |                      |                |                   |  |  |  |
| CUSTOMER SERVI CE ADVI SER         CUSTOMER SERVI CE ADVI SER         TECHNI CAL SUPPORT OFFICER         CUSTOMER SERVI CE ADVI SER           Grade:         SCALE 4         FTE:         1.00         Grade:         SCALE 4           FTE:         1.00         FTE:         1.00         Grade:         SCALE 4           CUSTOMER SERVI CE ADVI SER         CUSTOMER SERVI CE ADVI SER         Grade:         SCALE 4           Grade:         SCALE 4         FTE:         1.00         FTE:         1.00           CUSTOMER SERVI CE ADVI SER         CUSTOMER SE                                                                                                                                                                                                                                                                                                                                                                                                                                                                                                                                                                                                                                                                                                                                                                                                                                                                                                                                                                                                                                                                                                                                                                                                                                                                                                                                                                                                                                                                                                                        |                                                       |                       |                |                       |                |                      |                |                   |  |  |  |
| CUSTOMER SERVICE ADVI SER     CUSTOMER SERVICE ADVI SER     TECHNI CAL SUPPORT OFFICER     CUSTOMER SERVICE ADVI SER       Grade:     SCALE 4     Grade:     SCALE 4       FTE:     1.00     FTE:     1.00       CUSTOMER SERVICE ADVI SER     CUSTOMER SERVICE ADVI SER     Grade:     SCALE 4       CUSTOMER SERVICE ADVI SER     CUSTOMER SERVICE ADVI SER     CUSTOMER SERVICE ADVI SER     CUSTOMER SERVICE ADVI SER       CUSTOMER SERVICE ADVI SER     CUSTOMER SERVICE ADVI SER     CUSTOMER SERVICE ADVI SER     CUSTOMER SERVICE ADVI SER       Grade:     SCALE 4     Grade:     SCALE 4     Grade:     SCALE 4                                                                                                                                                                                                                                                                                                                                                                                                                                                                                                                                                                                                                                                                                                                                                                                                                                                                                                                                                                                                                                                                                                                                                                                                                                                                                                                                                                                                                                                                                                                                                                                                                                                                                                                                                                                                                                                                                                                                                                                                                                                                                                                                                                                                                                                                                                                                                                                                                   |                                                       |                       |                |                       |                |                      |                |                   |  |  |  |
| rade: SCALE 4<br>TE: 1.00  Grade: SCALE 4<br>FTE: 1.00  Grade: SCALE 4<br>FTE: 1.00  Grade: SCALE 4<br>FTE: 1.00  CUSTOMER SERVI CE ADVI SER  CUSTOMER SERVI CE ADVI SER  CUSTOMER SERVI CE ADVI SER  Grade: SCALE 4                                                                                                                                                                                                                                                                                                                                                                                                                                                                                                                                                                                                                                                                                                                                                                                                                                                                                                         |                                                       |                       |                |                       |                |                      |                |                   |  |  |  |
| TE:         1.00         FTE:         1.00         FTE:         1.00           CUSTOMER SERVICE ADVI SER<br>rade:         CUSTOMER SERVICE ADVI SER<br>Grade:         CUSTOMER SERVICE ADVI SE                                                                                                                                                                                                                                                                                                                                                                                                                                                                                                                                                                                                                                                                                                                                                                                                                                                                                                                                                                                                                                                                                                                                                                                                                                           |                                                       |                       |                |                       |                |                      |                |                   |  |  |  |
| CUSTOMER SERVI CE ADVI SER<br>CUSTOMER SERVI CE ADVI SER<br>rade: SCALE 4 Grade: SCALE 4 Grade: SCALE 4 Grade: SCALE 4                                                                                                                                                                                                                                                                                                                                                                                                                                                                                                                                                                                                                                                                                                                                                                                                                                                                                                                                                                                                                                                                                                                                                                                                                                                                                                                                                                                                                                                                                                                                                                                                                                                                                                                                                                                                                                                                                                                                                                                                                                                                                                                                                                                                                                                                                                                                                                                                                                                                                                                                                                                                                                                                                                                                                                                                                                                                                                                       |                                                       |                       |                |                       |                |                      |                |                   |  |  |  |
| rade: SCALE 4 Grade: SCALE 4 Grade: SCALE 4 Grade: SCALE 4                                                                                                                                                                                                                                                                                                                                                                                                                                                                                                                                                                                                                                                                                                                                                                                                                                                                                                                                                                                                                                                                                                                                                                                                                                                                                                                                                                                                                                                                                                                                                                                                                                                                                                                                                                                                                                                                                                                                                                                                                                                                                                                                                                                                                                                                                                                                                                                                                                                                                                                                                                                                                                                                                                                                                                                                                                                                                                                                                                                   | 16.                                                   | 1.00                  |                | 1.00                  | (FIE.          | 1.00                 |                | 1.00              |  |  |  |
| rade: SCALE 4 Grade: SCALE 4 Grade: SCALE 4 Grade: SCALE 4                                                                                                                                                                                                                                                                                                                                                                                                                                                                                                                                                                                                                                                                                                                                                                                                                                                                                                                                                                                                                                                                                                                                                                                                                                                                                                                                                                                                                                                                                                                                                                                                                                                                                                                                                                                                                                                                                                                                                                                                                                                                                                                                                                                                                                                                                                                                                                                                                                                                                                                                                                                                                                                                                                                                                                                                                                                                                                                                                                                   |                                                       |                       |                |                       |                |                      |                |                   |  |  |  |
|                                                                                                                                                                                                                                                                                                                                                                                                                                                                                                                                                                                                                                                                                                                                                                                                                                                                                                                                                                                                                                                                                                                                                                                                                                                                                                                                                                                                                                                                                                                                                                                                                                                                                                                                                                                                                                                                                                                                                                                                                                                                                                                                                                                                                                                                                                                                                                                                                                                                                                                                                                                                                                                                                                                                                                                                                                                                                                                                                                                                                                              |                                                       |                       |                |                       |                |                      | _              |                   |  |  |  |
|                                                                                                                                                                                                                                                                                                                                                                                                                                                                                                                                                                                                                                                                                                                                                                                                                                                                                                                                                                                                                                                                                                                                                                                                                                                                                                                                                                                                                                                                                                                                                                                                                                                                                                                                                                                                                                                                                                                                                                                                                                                                                                                                                                                                                                                                                                                                                                                                                                                                                                                                                                                                                                                                                                                                                                                                                                                                                                                                                                                                                                              |                                                       | SCALE 4<br>1.00       | Grade:<br>FTE: | SCALE 4<br>1.00       | Grade:<br>FTE: | SCALE 4<br>1.00      | Grade:<br>FTE: | SCALE 4<br>1.00   |  |  |  |
|                                                                                                                                                                                                                                                                                                                                                                                                                                                                                                                                                                                                                                                                                                                                                                                                                                                                                                                                                                                                                                                                                                                                                                                                                                                                                                                                                                                                                                                                                                                                                                                                                                                                                                                                                                                                                                                                                                                                                                                                                                                                                                                                                                                                                                                                                                                                                                                                                                                                                                                                                                                                                                                                                                                                                                                                                                                                                                                                                                                                                                              |                                                       |                       |                |                       |                |                      |                |                   |  |  |  |