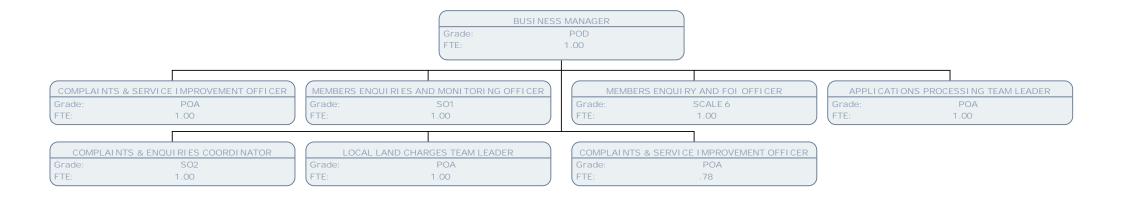

## Resident Services Chart March 17

**Resident's Services** 

| TE         50         TE         50         TE         100           C03TDMER SUMPCE ADVISE<br>Lin         CUSTOME SUMPCE ADVISE<br>Disk                                                                                                                                                                                                                                                                                                                                                                                                                                                                                                                                                                                                                                                                                                                                                                                                                                                                                                                                                                                                                                                                                                                                                                                                                                                                               | PERFORMANCE INFORMATION OFFICER<br>Grade: SO2<br>FTE: |                       |                |                       |                |                      |                |                   |  |  |  |
|----------------------------------------------------------------------------------------------------------------------------------------------------------------------------------------------------------------------------------------------------------------------------------------------------------------------------------------------------------------------------------------------------------------------------------------------------------------------------------------------------------------------------------------------------------------------------------------------------------------------------------------------------------------------------------------------------------------------------------------------------------------------------------------------------------------------------------------------------------------------------------------------------------------------------------------------------------------------------------------------------------------------------------------------------------------------------------------------------------------------------------------------------------------------------------------------------------------------------------------------------------------------------------------------------------------------------------------------------------------------------------------------------------------------------------------------------------------------------------------------------------------------------------------------------------------------------------------------------------------------------------------------------------------------------------------------------------------------------------------------------------------------------------------------------------------------------------------------------------------------------------------------------------------------------------------------------------------------------------------------------------------------------------------------------------------------------------------------------------------------------------------------------------------------------------------------------------------------------------------------------------------------------------------------------------------------------------------------------------------------------------------------------------------------------------------------------------------------------------------------------------------------------------------------------------------------------------------------------------------------------------------------------------------------------------------------------------------------------------------------------------------------------------------------------------------------------------------------------------------------------------------------------------------------------------------------------------------------------------------------------------------------------------------------|-------------------------------------------------------|-----------------------|----------------|-----------------------|----------------|----------------------|----------------|-------------------|--|--|--|
| State         Stot         Tite         Stot         Stot <t< th=""><th></th><th></th><th></th><th></th><th></th><th></th><th></th><th></th></t<>                                                                                                                                                                                                                                                                                                                                                                                                                                                                                                                                                                                                                                                                                                                                                                                                                                                                                                                                                                                                                                                                                                                                                                                                                                                                                                                                                                                                                                                                                                                                                                                                                                                                                                                 |                                                       |                       |                |                       |                |                      |                |                   |  |  |  |
| 10         10         176         100         176         100           CUSTORES SUPPORT & ADVISES<br>(SUPPORT & ADVISES)<br>(SUPPORT & AD                                                                                                                                                                                                                                                                                                                                                                                                                                                                                                                                                                                                                                                                                                                      |                                                       |                       |                |                       |                |                      |                |                   |  |  |  |
| Current Biological Approx                                                                                                                                                                                                                                                                                                                                                                                                                                                                                                                                                                                                                                                                                                                                                                                                                                                                                                                                      | Grade:                                                |                       |                |                       |                |                      |                |                   |  |  |  |
| SPARE         SPARE         Dirake         SPARE         Dirake         SPARE         <                                                                                                                                                                                                                                                                                                                                                                                                                                                                                                                                                                                                                                                                                                                                                                                                                                                                                                                                                                                                                                                                                                                                                                                                                                                                                                                                                                                                                                                                                                                                                                                                                                                                                                                                                          | IE:                                                   | .50                   | ETE:           | .58                   | (FIE:          | 1.00                 | ) (FIE:        | 1.00              |  |  |  |
| SPARE         SPARE         Dirake         SPARE         Dirake         SPARE         <                                                                                                                                                                                                                                                                                                                                                                                                                                                                                                                                                                                                                                                                                                                                                                                                                                                                                                                                                                                                                                                                                                                                                                                                                                                                                                                                                                                                                                                                                                                                                                                                                                                                                                                                                          |                                                       |                       |                |                       |                |                      |                |                   |  |  |  |
| The         The <td></td> <td></td> <td></td> <td></td> <td></td> <td></td> <td></td> <td></td>                                                                                                                                                                                                                                                                                                                                                                                                                                                                                                                                                                                                                                                                                                                                                                                                                                                                                                                                                                                                                                                                                                                                                                                                                                                                                                                                                                                                                                                                                                                                                                                                                                                                                                                                                          |                                                       |                       |                |                       |                |                      |                |                   |  |  |  |
| CONSIDER VERVICE ADVISED         CONTRACT CUTIER TRANSPORTATIONS         CONTRACT CUTIER TRANSPORTATIONS           CONSTRUCT ADVISED         CONTRACT CUTIER TRANSPORTATIONS         CONTRACT CUTIER TRANSPORTATIONS         CONTRACT CUTIER TRANSPORTATIONS           CONTRACT CUTIER TRANSPORTATIONS         CONTRACT CUTIER TRANSPORTATIONS         CONTRACT CUTIER TRANSPORTATIONS         CONTRACT CUTIER TRANSPORTATIONS           CONTRACT CUTIER TRANSPORTATIONS         CONTRACT CUTIER TRANSPORTATIONS         CONTRACT CUTIER TRANSPORTATIONS         CONTRACT CUTIER TRANSPORTATIONS           CONTRACT CUTIER TRANSPORTATIONS         CONTRACT CUTIER TRANSPORTATIONS         CONTRACT CUTIER TRANSPORTATIONS         CONTRACT CUTIER TRANSPORTATIONS           CONTRACT CUTIER TRANSPORTATIONS         CONTRACT CUTIER TRANSPORTATIONS         CONTRACT CUTIER TRANSPORTATIONS         CONTRACT CUTIER TRANSPORTATIONS           CONTRACT CUTIER TRANSPORTATIONS         CONTRACT CUTIER TRANSPORTATIONS         CONTRACT CUTIER TRANSPORTATIONS         CONTRACT CUTIER TRANSPORTATIONS           CONTRACT CUTIER TRANSPORTATIONS         CONTRACT CUTIER TRANSPORTATIONS         CONTRACT CUTIER TRANSPORTATIONS         CONTRACT CUTIER TRANSPORTATIONS           CONTRACT CUTIER TRANSPORTATIONS         CONTRACT CUTIER TRANSPORTATIONS         CONTRACT CUTIER TRANSPORTATIONS         CONTRACT CUTIER TRANSPORTATIONS           CONTRACT CUTIER TRANSPORTATIONS         CONTRACT CUTIER TRANSPORTATIONS         CONTRACT CUTIER TRANSPORTATIONS         CONTRACT CU                                                                                                                                                                                                                                                                                                                                                                                                                                                                                                                                                                                                                                                                                                                                                                                                                                                                                                                                                                                                                                                                                                                                                                                                                                                                                                                                                                                                                                                     |                                                       |                       |                |                       |                |                      |                |                   |  |  |  |
| State         State         Disable         State         Disable         PDB         Disable         PDB           CUSTOME SUMCE AVIN SEE         CUSTOME SUMCE AVIN                                                                                                                                                                                                                                                                                                                                                                                                                                                                                                                                                                                                                                                                                                                                                                                                                                                                                                                                                                                                                                                                                                                                                                                                                                                                                                                                                                                                                                                    | 16.                                                   | .75                   |                | .30                   | (              | .50                  |                | 1.00              |  |  |  |
| State         State         Disable         State         Disable         PDB         Disable         PDB           CUSTOME SUMCE AVIN SEE         CUSTOME SUMCE AVIN                                                                                                                                                                                                                                                                                                                                                                                                                                                                                                                                                                                                                                                                                                                                                                                                                                                                                                                                                                                                                                                                                                                                                                                                                                                                                                                                                                                                                                                    |                                                       |                       |                |                       |                |                      |                |                   |  |  |  |
| $ \begin{array}{c} 1. 1.0 \\ (1.1) \\ (1.1) \\ (1.1) \\ (1.1) \\ (1.1) \\ (1.1) \\ (1.1) \\ (1.1) \\ (1.1) \\ (1.1) \\ (1.1) \\ (1.1) \\ (1.1) \\ (1.1) \\ (1.1) \\ (1.1) \\ (1.1) \\ (1.1) \\ (1.1) \\ (1.1) \\ (1.1) \\ (1.1) \\ (1.1) \\ (1.1) \\ (1.1) \\ (1.1) \\ (1.1) \\ (1.1) \\ (1.1) \\ (1.1) \\ (1.1) \\ (1.1) \\ (1.1) \\ (1.1) \\ (1.1) \\ (1.1) \\ (1.1) \\ (1.1) \\ (1.1) \\ (1.1) \\ (1.1) \\ (1.1) \\ (1.1) \\ (1.1) \\ (1.1) \\ (1.1) \\ (1.1) \\ (1.1) \\ (1.1) \\ (1.1) \\ (1.1) \\ (1.1) \\ (1.1) \\ (1.1) \\ (1.1) \\ (1.1) \\ (1.1) \\ (1.1) \\ (1.1) \\ (1.1) \\ (1.1) \\ (1.1) \\ (1.1) \\ (1.1) \\ (1.1) \\ (1.1) \\ (1.1) \\ (1.1) \\ (1.1) \\ (1.1) \\ (1.1) \\ (1.1) \\ (1.1) \\ (1.1) \\ (1.1) \\ (1.1) \\ (1.1) \\ (1.1) \\ (1.1) \\ (1.1) \\ (1.1) \\ (1.1) \\ (1.1) \\ (1.1) \\ (1.1) \\ (1.1) \\ (1.1) \\ (1.1) \\ (1.1) \\ (1.1) \\ (1.1) \\ (1.1) \\ (1.1) \\ (1.1) \\ (1.1) \\ (1.1) \\ (1.1) \\ (1.1) \\ (1.1) \\ (1.1) \\ (1.1) \\ (1.1) \\ (1.1) \\ (1.1) \\ (1.1) \\ (1.1) \\ (1.1) \\ (1.1) \\ (1.1) \\ (1.1) \\ (1.1) \\ (1.1) \\ (1.1) \\ (1.1) \\ (1.1) \\ (1.1) \\ (1.1) \\ (1.1) \\ (1.1) \\ (1.1) \\ (1.1) \\ (1.1) \\ (1.1) \\ (1.1) \\ (1.1) \\ (1.1) \\ (1.1) \\ (1.1) \\ (1.1) \\ (1.1) \\ (1.1) \\ (1.1) \\ (1.1) \\ (1.1) \\ (1.1) \\ (1.1) \\ (1.1) \\ (1.1) \\ (1.1) \\ (1.1) \\ (1.1) \\ (1.1) \\ (1.1) \\ (1.1) \\ (1.1) \\ (1.1) \\ (1.1) \\ (1.1) \\ (1.1) \\ (1.1) \\ (1.1) \\ (1.1) \\ (1.1) \\ (1.1) \\ (1.1) \\ (1.1) \\ (1.1) \\ (1.1) \\ (1.1) \\ (1.1) \\ (1.1) \\ (1.1) \\ (1.1) \\ (1.1) \\ (1.1) \\ (1.1) \\ (1.1) \\ (1.1) \\ (1.1) \\ (1.1) \\ (1.1) \\ (1.1) \\ (1.1) \\ (1.1) \\ (1.1) \\ (1.1) \\ (1.1) \\ (1.1) \\ (1.1) \\ (1.1) \\ (1.1) \\ (1.1) \\ (1.1) \\ (1.1) \\ (1.1) \\ (1.1) \\ (1.1) \\ (1.1) \\ (1.1) \\ (1.1) \\ (1.1) \\ (1.1) \\ (1.1) \\ (1.1) \\ (1.1) \\ (1.1) \\ (1.1) \\ (1.1) \\ (1.1) \\ (1.1) \\ (1.1) \\ (1.1) \\ (1.1) \\ (1.1) \\ (1.1) \\ (1.1) \\ (1.1) \\ (1.1) \\ (1.1) \\ (1.1) \\ (1.1) \\ (1.1) \\ (1.1) \\ (1.1) \\ (1.1) \\ (1.1) \\ (1.1) \\ (1.1) \\ (1.1) \\ (1.1) \\ (1.1) \\ (1.1) \\ (1.1) \\ (1.1) \\ (1.1) \\ (1.1) \\ (1.1) \\ (1.1) \\ (1.1) \\ (1.1) \\ (1.1) \\ (1.1) \\ (1.1) \\ (1.1) \\ (1.1) \\ (1.1) \\ (1.1) \\ (1.1) \\ (1.1) \\ (1.1) \\ (1.1) \\ (1.1) \\ (1.1) \\ (1.1) \\ (1.1) \\ (1.1) \\ (1.1) \\ (1.1) \\ (1.1) \\ (1.1) \\ (1.1) \\ (1.1) \\ (1.1) \\ (1.1)$                                                                                                                                                                                                                                                                                                                                                                                                                                                                                                                                                                                                                                     |                                                       |                       |                |                       |                |                      |                |                   |  |  |  |
| CUSTOME SERVICE ADVISE<br>Prese         CONTROL ENTRY E MAY SERVICE ADVISE<br>Prese         CONTR                                                                                                                                                                                                                                                                                                                                                                                                                                                                                                                                                                                                                                                                                                                                                                                                                                                                                                                                                                                                                                                                                                                                                        |                                                       |                       | Grade:         | SCALE 6               |                |                      |                |                   |  |  |  |
| CLISTORE SUNCE AND SET<br>TE         CL                                                                                                                                                                                                                                                                                                                                                                                                                                                                                                                                                                                                                                                                                                                                                                                                                                                                                                                                                                                                                                                                                                                                                                                                                                | IE:                                                   | 1.00                  | ETE:           | .69                   | (FIE:          | 1.00                 | ) (FIE:        | 1.00              |  |  |  |
| SPAIL         SPAIL 6         Drafter         SPAIL 6           CLISTOME SERVICE ADVISES         CONTACT CONTENT TAM SUPERVISED         CLISTOME SERVICE ADVISES         CLISTOME SERVICE ADVISES           CLISTOME SERVICE ADVISES         CONTACT CONTENT TAM SUPERVISED         CLISTOME SERVICE ADVISES         CLISTOME SERVICE ADVISES           CLISTOME SERVICE ADVISES         CONTACT CONTENT TAM SUPERVISED         CLISTOME SERVICE ADVISES         CLISTOME SERVICE ADVISES           CLISTOME SERVICE ADVISES         CLISTOME SERVICE ADVISES         CLISTOME SERVICE ADVISES         CLISTOME SERVICE ADVISES           CLISTOME SERVICE ADVISES         CLISTOME SERVICE ADVISES         CLISTOME SERVICE ADVISES         CLISTOME SERVICE ADVISES           CLISTOME SERVICE ADVISES         CLISTOME SERVICE ADVISES         CLISTOME SERVICE ADVISES         CLISTOME SERVICE ADVISES           CLISTOME SERVICE ADVISES         CLISTOME SERVICE ADVISES         CLISTOME SERVICE ADVISES         CLISTOME SERVICE ADVISES           CLISTOME SERVICE ADVISES         CLISTOME SERVICE ADVISES         CLISTOME SERVICE ADVISES         CLISTOME SERVICE ADVISES           CLISTOME SERVICE ADVISES         CLISTOME SERVICE ADVISES         CLISTOME SERVICE ADVISES         CLISTOME SERVICE ADVISES           CLISTOME SERVICE ADVISES         CLISTOME SERVICE ADVISES         CLISTOME SERVICE ADVISES         CLISTOME SERVICE ADVISES           CLISTOME SERVICE A                                                                                                                                                                                                                                                                                                                                                                                                                                                                                                                                                                                                                                                                                                                                                                                                                                                                                                                                                                                                                                                                                                                                                                                                                                                                                                                                                                                                                                                                                                                                             |                                                       |                       |                |                       |                |                      |                |                   |  |  |  |
| IE         IO0         [TE         IO0         [TE         IO0           CUSTORE SENIC ADVISE<br>TE         CONTORE SENIC ADVISE<br>TE         CONTORE SENIC ADVISE<br>TE         CUSTORE SENIC ADVISE<br>TE                                                                                                                                                                                                                                                                                                                                                                                                                                                                                                                                                                                                                                                                                                                                                                                                                                                                                                                                                                                                                                                                                                                                                                                                                                                                                                   |                                                       |                       |                |                       |                |                      |                |                   |  |  |  |
| Image         Image <th< td=""><td></td><td></td><td></td><td></td><td></td><td></td><td></td><td></td></th<>                                                                                                                                                                                                                                                                                                                                                                                                                                                                                                                                                                                                                                                                                                                                                                                                                                                                                                                                                                                                                                                                                                                                                                                                                                                                                                                                                                                                                                                                                                                                                                                                                                                                            |                                                       |                       |                |                       |                |                      |                |                   |  |  |  |
| SPAME         SCALE &<br>ITE         Drawler         SCALE &<br>TTE         Drawler         SCALE & TTE         Drawler         SCALE & TTE         Drawler         SC                                                                                                                                                                                                                                                                                                                                                                                                                                                                                                                                                                                                                                                                                                                                                                                                                                                                                                                                                                                                                                                                                                                                                                                                                                                                                                                                                                                                                                                                                                                                | TE:                                                   | 1.00                  | FTE:           | 1.00                  | (FTE:          | 1.00                 | FTE:           | 1.00              |  |  |  |
| State         SCALE 6<br>TTE         Grade         SCALE 6<br>TTE                                                                                                                                                                                                                                                                                                                                                                                                                                                                                                                                                                                                                                                                                                                                                                                                                                                                                                                                                                                                                                                                                                                                                                                                                                                                                                                                                                                                                                                                                                                                                   |                                                       |                       |                |                       |                |                      |                |                   |  |  |  |
| $ \begin{array}{c} TTE & 10 \\ TTE & 100 \\ \hline TTE & 100 \\$ | CUSTON                                                | VER SERVI CE ADVI SER | CONTACT CE     | NTRE TEAM SUPERVI SOR | CUSTOMER       | SERVICE ADVISER      | CUSTOME        | R SERVICE ADVISER |  |  |  |
| CUSTOMEN SERVICE ADVISER         CUSTOMEN SERVICE ADVISER         CUSTOMEN SERVICE ADVISER           (TRE         1.00         (CUSTOMEN SERVICE ADVISER)         (CUSTOMEN SERVICE ADVISER)           (CUSTOMEN SERVICE ADVISER)         (CUSTOMEN SERVICE ADVISER)         (CUSTOMEN SERVICE ADVISER)           (CUSTOMEN SERVICE ADVISER)         (CUSTOMEN SERVICE ADVISER)         (CUSTOMEN SERVICE ADVISER)           (CUSTOMEN SERVICE ADVISER)         (CUSTOMEN SERVICE ADVISER)         (CUSTOMEN SERVICE ADVISER)           (CUSTOMEN SERVICE ADVISER)         (CUSTOMEN SERVICE ADVISER)         (CUSTOMEN SERVICE ADVISER)           (CUSTOMEN SERVICE ADVISER)         (CUSTOME SERVICE ADVISER)         (CUSTOME SERVICE ADVISER)           (CUSTOME SERVICE ADVISER)         (CUSTOME SERVICE ADVISER)         (CUSTOME SERVICE ADVISER)           (CUSTOME SERVICE ADVISER)         (CUSTOME SERVICE ADVISER)         (CUSTOME SERVICE ADVISER)           (CUSTOME SERVICE ADVISER)         (CUSTOME SERVICE ADVISER)         (CUSTOMER SERVICE ADVISER)           (CUSTOMER SERVICE ADVISER)         (CUSTOMER SERVICE ADVISER)         (CUSTOMER SERVICE ADVISER)           (CUSTOMER SERVICE ADVISER)         (CUSTOMER SERVICE ADVISER)         (CUSTOMER SERVICE ADVISER)           (CUSTOMER SERVICE ADVISER)         (CUSTOMER SERVICE ADVISER)         (CUSTOMER SERVICE ADVISER)           (CUSTOMER SERVICE ADVISER)         (CUSTOMER SERVICE ADVISER)                                                                                                                                                                                                                                                                                                                                                                                                                                                                                                                                                                                                                                                                                                                                                                                                                                                                                                                                                                                                                                                                                                                                                                                                                                                                                                                                                                                                                                                                                                                                                          |                                                       |                       |                |                       |                |                      |                |                   |  |  |  |
| rate         SCALE 0<br>(TE         Grade         Grade <th< td=""><td>TE:</td><td>.83</td><td>FTE:</td><td>1.00</td><td>FTE:</td><td>1.00</td><td></td><td>.83</td></th<>                                                                                                                                                                                                                                                                                                                                                                                                                                                                                                                                                                                                                                                                                                                                                                                                                                                                                                                                                                                                                                                                                                                                                                                                                                                                                                                                                                                                                                                                                                   | TE:                                                   | .83                   | FTE:           | 1.00                  | FTE:           | 1.00                 |                | .83               |  |  |  |
| rate         SCALE 0<br>(TE         Grade         Grade <th< td=""><td></td><td></td><td></td><td></td><td>1</td><td></td><td></td><td></td></th<>                                                                                                                                                                                                                                                                                                                                                                                                                                                                                                                                                                                                                                                                                                                                                                                                                                                                                                                                                                                                                                                                                                                                                                                                                                                                                                                                                                                                                                                                                                                           |                                                       |                       |                |                       | 1              |                      |                |                   |  |  |  |
| TE1.00[FTE1.00[FTE54[FTE83CUSTORER SERVICE ADVISET<br>TOWER SERVICE ADVISET<br>TECONTACT CENTER TABLE SUPERVISOR<br>Orabic<br>FTECUSTORER SERVICE ADVISET<br>Orabic<br>FTECUSTORER SERVICE ADVISET<br>Orabic<br>FTECUSTORER SERVICE ADVISET<br>Orabic<br>FTECUSTORER SERVICE ADVISET<br>Orabic<br>FTECUSTORER SERVICE ADVISET<br>Orabic<br>FTECUSTORER SERVICE ADVISET<br>Orabic<br>SOLL F<br>FTECUSTORER SERVICE ADVISET<br>Orabic<br>SOLL FCUSTORER SERVICE ADVISET<br>Orabic<br>SOLL FCUSTORER SERVICE ADVISET<br>FTECUSTORER SERVICE ADVISET<br>Orabic<br>SOLL FCUSTORER SERVICE ADVISET<br>Orabic<br>SOLL FCUSTORE                                                                                                                                                                                                                                                                                                                                                                                                                                                                                                                                                                                                                                                                                                                                                                                                                                                                                                                                                                                                                                                                                                                                                                                                                                                                                                                                                                                                             | CUSTON                                                | VER SERVI CE ADVI SER | CUSTOM         | ER SERVI CE ADVI SER  | CUSTOMER       | SERVICE ADVISER      | CUSTOME        | R SERVICE ADVISER |  |  |  |
| CUSTOMER SERVICE ADVISER<br>Gradu:         CONTACT CENTRE TEAM SUPERVISOR<br>Gradu:         CONTACT CENTRE TEAM SUPERVISOR<br>Gradu:         CUSTOMER SERVICE ADVISER<br>Gradu:         SCALE 6<br>TTE         TTE         T                                                                                                                                                                                                                                                                                                                                                                                                                                                                                                                                                                                                                                                                                                                                                                                                                                                                                                                                                                                                                                                                                                                                                                                                     |                                                       |                       |                |                       |                |                      |                |                   |  |  |  |
| CUSTORE SERVICE ADVISET       CONTACT CENTRE TABLE SUPERVISOR       CUSTORER SERVICE ADVISET         Trabe       SOALE 6       SOALE 6       SOALE 6         Trabe       SOALE 6       CONTACT CENTRE TABLE SUPERVISOR       CUSTORER SERVICE ADVISET         CUSTORER SERVICE ADVISET       CUSTORER SERVICE ADVISET       CUSTORER SERVICE ADVISET         CUSTORER SERVICE ADVISET       CUSTORER SERVICE ADVISET       CUSTORER SERVICE ADVISET         CUSTORER SERVICE ADVISET       CUSTORER SERVICE ADVISET       CUSTORER SERVICE ADVISET         CUSTORER SERVICE ADVISET       CUSTORER SERVICE ADVISET       CUSTORER SERVICE ADVISET         CUSTORER SERVICE ADVISET       CUSTORER SERVICE ADVISET       CUSTORER SERVICE ADVISET         CUSTORER SERVICE ADVISET       CUSTORER SERVICE ADVISET       CUSTORER SERVICE ADVISET         CUSTORER SERVICE ADVISET       CUSTORER SERVICE ADVISET       CUSTORER SERVICE ADVISET         CUSTORER SERVICE ADVISET       CUSTORER SERVICE ADVISET       CUSTORER SERVICE ADVISET         CUSTORER SERVICE ADVISET       CUSTORER SERVICE ADVISET       CUSTORER SERVICE ADVISET         CUSTORER SERVICE ADVISET       CUSTORER SERVICE ADVISET       CUSTORER SERVICE ADVISET         CUSTORER SERVICE ADVISET       CUSTORER SERVICE ADVISET       CUSTORER SERVICE ADVISET         CUSTORER SERVICE ADVISET       CUSTORER SERVICE ADVISET       CU                                                                                                                                                                                                                                                                                                                                                                                                                                                                                                                                                                                                                                                                                                                                                                                                                                                                                                                                                                                                                                                                                                                                                                                                                                                                                                                                                                                                                                                                                                                                                                                                                          | TE:                                                   | 1.00                  | FTE:           | 1.00                  | FTE:           | .54                  | FTE:           | .83               |  |  |  |
| CUSTORE SERVICE ADVISET       CONTACT CENTRE TABLE SUPERVISOR       CUSTORER SERVICE ADVISET         Trabe       SOALE 6       SOALE 6       SOALE 6         Trabe       SOALE 6       CONTACT CENTRE TABLE SUPERVISOR       CUSTORER SERVICE ADVISET         CUSTORER SERVICE ADVISET       CUSTORER SERVICE ADVISET       CUSTORER SERVICE ADVISET         CUSTORER SERVICE ADVISET       CUSTORER SERVICE ADVISET       CUSTORER SERVICE ADVISET         CUSTORER SERVICE ADVISET       CUSTORER SERVICE ADVISET       CUSTORER SERVICE ADVISET         CUSTORER SERVICE ADVISET       CUSTORER SERVICE ADVISET       CUSTORER SERVICE ADVISET         CUSTORER SERVICE ADVISET       CUSTORER SERVICE ADVISET       CUSTORER SERVICE ADVISET         CUSTORER SERVICE ADVISET       CUSTORER SERVICE ADVISET       CUSTORER SERVICE ADVISET         CUSTORER SERVICE ADVISET       CUSTORER SERVICE ADVISET       CUSTORER SERVICE ADVISET         CUSTORER SERVICE ADVISET       CUSTORER SERVICE ADVISET       CUSTORER SERVICE ADVISET         CUSTORER SERVICE ADVISET       CUSTORER SERVICE ADVISET       CUSTORER SERVICE ADVISET         CUSTORER SERVICE ADVISET       CUSTORER SERVICE ADVISET       CUSTORER SERVICE ADVISET         CUSTORER SERVICE ADVISET       CUSTORER SERVICE ADVISET       CUSTORER SERVICE ADVISET         CUSTORER SERVICE ADVISET       CUSTORER SERVICE ADVISET       CU                                                                                                                                                                                                                                                                                                                                                                                                                                                                                                                                                                                                                                                                                                                                                                                                                                                                                                                                                                                                                                                                                                                                                                                                                                                                                                                                                                                                                                                                                                                                                                                                                          |                                                       |                       |                |                       |                |                      |                |                   |  |  |  |
| rade:         SCALE &<br>5.02         Grade:         SCALE 6<br>FTE:         1.00         Frade:         SCALE 6<br>FTE:         Frad                                                                                                                                                                                                                                                                                                                                                                                                                                                                                                                                                                                                                                                                                                                                                                                                                                                                                                                                                                                                                                                                                                                                                                                                                                                                                                                                                                                                                                                                                                                          | CUSTON                                                | VER SERVI CE ADVI SER | CONTACT CE     | NTRE TEAM SUPERVI SOR | CONTACT CENT   | TRE TEAM SUPERVI SOR | CUSTOME        | R SERVICE ADVISER |  |  |  |
| CUSTOMER SERVICE ADVISER     CUSTOMER SERVICE ADVISER     CUSTOMER SERVICE ADVISER       CUSTOMER SERVICE ADVISER     CUSTOMER SERVICE ADVISER     CUSTOMER SERVICE ADVISER       CUSTOMER SERVICE ADVISER     CUSTOMER SERVICE ADVISER     CUSTOMER SERVICE ADVISER       CUSTOMER SERVICE ADVISER     CUSTOMER SERVICE ADVISER     CUSTOMER SERVICE ADVISER       CUSTOMER SERVICE ADVISER     CUSTOMER SERVICE ADVISER     CUSTOMER SERVICE ADVISER       CUSTOMER SERVICE ADVISER     CUSTOMER SERVICE ADVISER     CUSTOMER SERVICE ADVISER       CUSTOMER SERVICE ADVISER     CUSTOMER SERVICE ADVISER     CUSTOMER SERVICE ADVISER       CUSTOMER SERVICE ADVISER     CUSTOMER SERVICE ADVISER     CUSTOMER SERVICE ADVISER       CUSTOMER SERVICE ADVISER     CUSTOMER SERVICE ADVISER     CUSTOMER SERVICE ADVISER       CUSTOMER SERVICE ADVISER     CUSTOMER SERVICE ADVISER     CUSTOMER SERVICE ADVISER       CUSTOMER SERVICE ADVISER     CUSTOMER SERVICE ADVISER     CUSTOMER SERVICE ADVISER       CUSTOMER SERVICE ADVISER     CUSTOMER SERVICE ADVISER     CUSTOMER SERVICE ADVISER       CUSTOMER SERVICE ADVISER     CUSTOMER SERVICE ADVISER     CUSTOMER SERVICE ADVISER       CUSTOMER SERVICE ADVISER     CUSTOMER SERVICE ADVISER     CUSTOMER SERVICE ADVISER       CUSTOMER SERVICE ADVISER     CUSTOMER SERVICE ADVISER     CUSTOMER SERVICE ADVISER       CUSTOMER SERVICE ADVISER     CUSTOMER SERVICE ADVISER     CUSTOMER SERVICE A                                                                                                                                                                                                                                                                                                                                                                                                                                                                                                                                                                                                                                                                                                                                                                                                                                                                                                                                                                                                                                                                                                                                                                                                                                                                                                                                                                                                                                                                                                                                                                          | rade:                                                 | SCALE 6               | Grade:         | SO2                   | Grade:         | SO2                  | Grade:         | SCALE 6           |  |  |  |
| radio: SCALE 6<br>readio: SCALE 6<br>readio                                                                                                                                                                                                                                                                                                                                                                                                                                                                                                                                                                                                                                                                | TE:                                                   | .50                   | FTE:           | 1.00                  | FTE:           | 1.00                 | FTE:           | 1.00              |  |  |  |
| radio: SCALE 6<br>readio: SCALE 6<br>readio                                                                                                                                                                                                                                                                                                                                                                                                                                                                                                                                                                                                                                                                |                                                       |                       |                |                       |                |                      |                |                   |  |  |  |
| radio: SCALE 6<br>readio: SCALE 6<br>readio                                                                                                                                                                                                                                                                                                                                                                                                                                                                                                                                                                                                                                                                | CUSTON                                                | MER SERVI CE ADVI SER | CUSTOM         | ER SERVICE ADVISER    | CONTACT CEN    | TRE TEAM SUPERVI SOR | CUSTOME        | R SERVICE ADVISER |  |  |  |
| CUSTOMER SERVICE ADVISER       CUSTOMER SERVICE ADVISER       CUSTOMER SERVICE ADVISER         Trade:       SCALE 6       TTE:       78         CUSTOMER SERVICE ADVISER       CUSTOMER SERVICE ADVISER       CUSTOMER SERVICE ADVISER         CUSTOMER SERVICE ADVISER       CUSTOMER SERVICE ADVISER       CUSTOMER SERVICE ADVISER         CUSTOMER SERVICE ADVISER       CUSTOMER SERVICE ADVISER       CUSTOMER SERVICE ADVISER         CUSTOMER SERVICE ADVISER       CUSTOMER SERVICE ADVISER       CUSTOMER SERVICE ADVISER         CUSTOMER SERVICE ADVISER       CUSTOMER SERVICE ADVISER       CUSTOMER SERVICE ADVISER         CUSTOMER SERVICE ADVISER       CONTACT CENTRE TAM SUPERVISOR       CUSTOMER SERVICE ADVISER       CUSTOMER SERVICE ADVISER         CUSTOMER SERVICE ADVISER       CONTACT CENTRE TAM SUPERVISOR       CUSTOMER SERVICE ADVISER       CUSTOMER SERVICE ADVISER         CUSTOMER SERVICE ADVISER       CUSTOMER SERVICE ADVISER       CUSTOMER SERVICE ADVISER       CUSTOMER SERVICE ADVISER         CUSTOMER SERVICE ADVISER       CUSTOMER SERVICE ADVISER       CUSTOMER SERVICE ADVISER       CUSTOMER SERVICE ADVISER         CUSTOMER SERVICE ADVISER       CUSTOMER SERVICE ADVISER       CUSTOMER SERVICE ADVISER       CUSTOMER SERVICE ADVISER         CUSTOMER SERVICE ADVISER       CUSTOMER SERVICE ADVISER       CUSTOMER SERVICE ADVISER       CUSTOMER SERVICE ADVISER       CUSTOMER SERVI                                                                                                                                                                                                                                                                                                                                                                                                                                                                                                                                                                                                                                                                                                                                                                                                                                                                                                                                                                                                                                                                                                                                                                                                                                                                                                                                                                                                                                                                                                                                                                                        |                                                       |                       |                |                       |                |                      |                |                   |  |  |  |
| rade: SCALE 6<br>TT: 78<br>CUSTOMER SERVICE ADVISER<br>CUSTOMER SERVICE ADVI                                                                                                                                                                                                                                                                                                                                                                                                                                                                                                                                                                                                                                                                                                                                                 |                                                       |                       |                |                       | FTE:           | 1.00                 |                |                   |  |  |  |
| rade: SCALE 6<br>TT: 78<br>CUSTOMER SERVICE ADVISER<br>CUSTOMER SERVICE ADVI                                                                                                                                                                                                                                                                                                                                                                                                                                                                                                                                                                                                                                                                                                                                                 |                                                       |                       |                |                       |                |                      |                |                   |  |  |  |
| rade: SCALE 6<br>FTE: 73<br>FTE: 7                                                                                                                                                                                                                                                                                                                                                                                                                                           | CLISTON                                               | IER SERVICE ADVISER   | CUSTOM         |                       | CUSTOMER       |                      | CLISTOME       |                   |  |  |  |
| CUSTOMER SERVICE ADVISER       CUSTOMER SERVICE ADVISER       CUSTOMER SERVICE ADVISER         Grade:       SCALE 6       FTE:       1.00         CUSTOMER SERVICE ADVISER       CONTACT CENTRE TEAM SUPERVISOR       CUSTOMER SERVICE ADVISER       CUSTOMER SERVICE ADVISER         CUSTOMER SERVICE ADVISER       CONTACT CENTRE TEAM SUPERVISOR       CUSTOMER SERVICE ADVISER       CUSTOMER SERVICE ADVISER         CUSTOMER SERVICE ADVISER       CONTACT CENTRE TEAM SUPERVISOR       CUSTOMER SERVICE ADVISER       CUSTOMER SERVICE ADVISER         CUSTOMER SERVICE ADVISER       CONTACT CENTRE TEAM SUPERVISOR       CUSTOMER SERVICE ADVISER       CUSTOMER SERVICE ADVISER         CUSTOMER SERVICE ADVISER       CONTACT CENTRE TEAM SUPERVISER       CUSTOMER SERVICE ADVISER       CUSTOMER SERVICE ADVISER         CUSTOMER SERVICE ADVISER       CUSTOMER SERVICE ADVISER       CUSTOMER SERVICE ADVISER       CUSTOMER SERVICE ADVISER         CUSTOMER SERVICE ADVISER       CUSTOMER SERVICE ADVISER       CUSTOMER SERVICE ADVISER       CUSTOMER SERVICE ADVISER         CUSTOMER SERVICE ADVISER       CUSTOMER SERVICE ADVISER       CUSTOMER SERVICE ADVISER       CUSTOMER SERVICE ADVISER         CUSTOMER SERVICE ADVISER       CUSTOMER SERVICE ADVISER       CUSTOMER SERVICE ADVISER       CUSTOMER SERVICE ADVISER         CUSTOMER SERVICE ADVISER       CUSTOMER SERVICE ADVISER       CUSTOMER SERVICE ADVISER       CUSTOMER SE                                                                                                                                                                                                                                                                                                                                                                                                                                                                                                                                                                                                                                                                                                                                                                                                                                                                                                                                                                                                                                                                                                                                                                                                                                                                                                                                                                                                                                                                                                                                                                       | Fade:                                                 |                       |                |                       |                |                      |                |                   |  |  |  |
| rade: SCALE 6<br>FTE: 1.00<br>CUSTOMER SERVICE ADVI SER<br>CUSTOMER SERVICE ADVI SER<br>CUSTOMER SERVICE ADVI SER<br>CONTACT CENTRE TEAM SUPERVISOR<br>CUSTOMER SERVICE ADVI SER<br>Crade: SCALE 6<br>FTE: 1.00<br>CUSTOMER SERVICE ADVI SER<br>Crade: SCALE 6<br>FTE: 1.00<br>CUSTOMER SERVICE ADVI SER<br>Crade: SCALE 6<br>FTE: 1.00<br>CUSTOMER SERVICE ADVI SER<br>CUSTOMER SERVICE                                                                                                                                                                                                                                                                                                                                                                                                                                                                                                                                                                                                                                                                                                                                                  | TE:                                                   | 1.00                  | FTE:           | .78                   | FTE:           | .83                  | FTE:           | .83               |  |  |  |
| rade: SCALE 6<br>FTE: 1.00<br>CUSTOMER SERVICE ADVI SER<br>CUSTOMER SERVICE ADVI SER<br>CUSTOMER SERVICE ADVI SER<br>CONTACT CENTRE TEAM SUPERVISOR<br>CUSTOMER SERVICE ADVI SER<br>Crade: SCALE 6<br>FTE: 1.00<br>CUSTOMER SERVICE ADVI SER<br>Crade: SCALE 6<br>FTE: 1.00<br>CUSTOMER SERVICE ADVI SER<br>Crade: SCALE 6<br>FTE: 1.00<br>CUSTOMER SERVICE ADVI SER<br>CUSTOMER SERVICE                                                                                                                                                                                                                                                                                                                                                                                                                                                                                                                                                                                                                                                                                                                                                  |                                                       |                       |                |                       |                |                      |                |                   |  |  |  |
| rade: SCALE 6<br>FTE: 1.00<br>CUSTOMER SERVICE ADVI SER<br>CUSTOMER SERVICE ADVI SER<br>CUSTOMER SERVICE ADVI SER<br>CONTACT CENTRE TEAM SUPERVISOR<br>CUSTOMER SERVICE ADVI SER<br>Crade: SCALE 6<br>FTE: 1.00<br>CUSTOMER SERVICE ADVI SER<br>Crade: SCALE 6<br>FTE: 1.00<br>CUSTOMER SERVICE ADVI SER<br>Crade: SCALE 6<br>FTE: 1.00<br>CUSTOMER SERVICE ADVI SER<br>CUSTOMER SERVICE                                                                                                                                                                                                                                                                                                                                                                                                                                                                                                                                                                                                                                                                                                                                                  | CLISTON                                               | IER SERVICE ADVISER   | CUSTOM         |                       | CUSTOMER       | SERVICE ADVISER      | CLISTOME       |                   |  |  |  |
| CUSTOMER SERVICE ADVISER       CONTACT CENTRE TEAM SUPERVISOR       CUSTOMER SERVICE ADVISER         Grade:       SCALE 6       Grade:       SCALE 6         TE:       1.00       Grade:       SCALE 6         CUSTOMER SERVICE ADVISER       CUSTOMER SERVICE ADVISER       CUSTOMER SERVICE ADVISER         CUSTOMER SERVICE ADVISER       CUSTOMER SERVICE ADVISER       CUSTOMER SERVICE ADVISER         CUSTOMER SERVICE ADVISER       CUSTOMER SERVICE ADVISER       CUSTOMER SERVICE ADVISER         CUSTOMER SERVICE ADVISER       CUSTOMER SERVICE ADVISER       CUSTOMER SERVICE ADVISER         CUSTOMER SERVICE ADVISER       CUSTOMER SERVICE ADVISER       CUSTOMER SERVICE ADVISER         CUSTOMER SERVICE ADVISER       CUSTOMER SERVICE ADVISER       CUSTOMER SERVICE ADVISER         CUSTOMER SERVICE ADVISER       CUSTOMER SERVICE ADVISER       CUSTOMER SERVICE ADVISER         CUSTOMER SERVICE ADVISER       CUSTOMER SERVICE ADVISER       CUSTOMER SERVICE ADVISER         CUSTOMER SERVICE ADVISER       CUSTOMER SERVICE ADVISER       CUSTOMER SERVICE ADVISER         CUSTOMER SERVICE ADVISER       CUSTOMER SERVICE ADVISER       CUSTOMER SERVICE ADVISER         CUSTOMER SERVICE ADVISER       CUSTOMER SERVICE ADVISER       CUSTOMER SERVICE ADVISER         CUSTOMER SERVICE ADVISER       CUSTOMER SERVICE ADVISER       CUSTOMER SERVICE ADVISER                                                                                                                                                                                                                                                                                                                                                                                                                                                                                                                                                                                                                                                                                                                                                                                                                                                                                                                                                                                                                                                                                                                                                                                                                                                                                                                                                                                                                                                                                                                                                                                                                                                   |                                                       |                       |                |                       |                |                      |                |                   |  |  |  |
| rade:       SCALE 6       Grade:       SCALE 6       Grade:       SCALE 6         TE:       1.00       ITE:       1.00       ITE:       1.00         CUSTOMER SERVICE ADVISER       CUSTOMER SERVICE ADVISER       CUSTOMER SERVICE ADVISER       CUSTOMER SERVICE ADVISER         Grade:       SCALE 6       FTE:       1.00       ITE:       1.00         CUSTOMER SERVICE ADVISER       CUSTOMER SERVICE ADVISER       CUSTOMER SERVICE ADVISER       CUSTOMER SERVICE ADVISER         Grade:       SCALE 6       FTE:       1.00       ITE:       1.00         CUSTOMER SERVICE ADVISER       CUSTOMER SERVICE ADVISER       CUSTOMER SERVICE ADVISER       CUSTOMER SERVICE ADVISER         Grade:       SCALE 6       FTE:       1.00       ITE:       1.00         CUSTOMER SERVICE ADVISER       Grade:       SCALE 6       FTE:       1.00         CUSTOMER SERVICE ADVISER       Grade:       SCALE 6       FTE:       1.00         CUSTOMER SERVICE ADVISER       CUSTOMER SERVICE ADVISER       CUSTOMER SERVICE ADVISER       CUSTOMER SERVICE ADVISER         CUSTOMER SERVICE ADVISER       CUSTOMER SERVICE ADVISER       CUSTOMER SERVICE ADVISER       CUSTOMER SERVICE ADVISER         Grade:       SCALE 6       FTE:       1.00       FTE:       1.00                                                                                                                                                                                                                                                                                                                                                                                                                                                                                                                                                                                                                                                                                                                                                                                                                                                                                                                                                                                                                                                                                                                                                                                                                                                                                                                                                                                                                                                                                                                                                                                                                                                                                                                                                                   | TE:                                                   |                       |                |                       |                |                      |                |                   |  |  |  |
| rade:       SCALE 6       Grade:       SCALE 6       Grade:       SCALE 6         TE:       1.00       ITE:       1.00       ITE:       1.00         CUSTOMER SERVICE ADVISER       CUSTOMER SERVICE ADVISER       CUSTOMER SERVICE ADVISER       CUSTOMER SERVICE ADVISER         Grade:       SCALE 6       FTE:       1.00       ITE:       1.00         CUSTOMER SERVICE ADVISER       CUSTOMER SERVICE ADVISER       CUSTOMER SERVICE ADVISER       CUSTOMER SERVICE ADVISER         Grade:       SCALE 6       FTE:       1.00       ITE:       1.00         CUSTOMER SERVICE ADVISER       CUSTOMER SERVICE ADVISER       CUSTOMER SERVICE ADVISER       CUSTOMER SERVICE ADVISER         Grade:       SCALE 6       FTE:       1.00       ITE:       1.00         CUSTOMER SERVICE ADVISER       Grade:       SCALE 6       FTE:       1.00         CUSTOMER SERVICE ADVISER       Grade:       SCALE 6       FTE:       1.00         CUSTOMER SERVICE ADVISER       CUSTOMER SERVICE ADVISER       CUSTOMER SERVICE ADVISER       CUSTOMER SERVICE ADVISER         CUSTOMER SERVICE ADVISER       CUSTOMER SERVICE ADVISER       CUSTOMER SERVICE ADVISER       CUSTOMER SERVICE ADVISER         Grade:       SCALE 6       FTE:       1.00       FTE:       1.00                                                                                                                                                                                                                                                                                                                                                                                                                                                                                                                                                                                                                                                                                                                                                                                                                                                                                                                                                                                                                                                                                                                                                                                                                                                                                                                                                                                                                                                                                                                                                                                                                                                                                                                                                                   |                                                       |                       |                |                       |                |                      |                |                   |  |  |  |
| rade:       SCALE 6       Grade:       SCALE 6       Grade:       SCALE 6         TE:       1.00       ITE:       1.00       ITE:       1.00         CUSTOMER SERVICE ADVISER       CUSTOMER SERVICE ADVISER       CUSTOMER SERVICE ADVISER       CUSTOMER SERVICE ADVISER         Grade:       SCALE 6       FTE:       1.00       ITE:       1.00         CUSTOMER SERVICE ADVISER       Grade:       SCALE 6       FTE:       1.00         FTE:       1.00       ITE:       1.00       ITE:       1.00         CUSTOMER SERVICE ADVISER       CUSTOMER SERVICE ADVISER       CUSTOMER SERVICE ADVISER       CUSTOMER SERVICE ADVISER       Grade:       SCALE 6         Te:       1.00       ITE:       1.00       ITE:       1.00       ITE:       1.00         CUSTOMER SERVICE ADVISER       CUSTOMER SERVICE ADVISER       Grade:       SCALE 6       FTE:       1.00       ITE:       1.00         CUSTOMER SERVICE ADVISER       CUSTOMER SERVICE ADVISER       CUSTOMER SERVICE ADVISER       CUSTOMER SERVICE ADVISER       Grade:       SCALE 5       FTE:       1.00       ITE:       1.00         CUSTOMER SERVICE ADVISER       CUSTOMER SERVICE ADVISER       CUSTOMER SERVICE ADVISER       CUSTOMER SERVICE ADVISER       CUSTOMER SERVICE ADVISER <td>CUSTON</td> <td>VER SERVICE ADVISER</td> <td>CONTACT CE</td> <td>NTRE TEAM SUPERVISOR</td> <td>CUSTOMER</td> <td>SERVICE ADVISER</td> <td>CUSTOME</td> <td>R SERVICE ADVISER</td>                                                                                                                                                                                                                                                                                                                                                                                                                                                                                                                                                                                                                                                                                                                                                                                                                                                                                                                                                                                                                                                                                                                                                                                                                                                                                                                                                                                                                                                                                                                                                                                   | CUSTON                                                | VER SERVICE ADVISER   | CONTACT CE     | NTRE TEAM SUPERVISOR  | CUSTOMER       | SERVICE ADVISER      | CUSTOME        | R SERVICE ADVISER |  |  |  |
| CUSTOMER SERVICE ADVISER       CUSTOMER SERVICE ADVISER       CUSTOMER SERVICE ADVISER         Grade:       SCALE 6       Grade::       SCALE 6         TE:       1.00       Grade::       SCALE 6         CUSTOMER SERVICE ADVISER       CUSTOMER SERVICE ADVISER       Grade::       SCALE 6         Te:       1.00       FTE:       1.00       Grade::       SCALE 6         CUSTOMER SERVICE ADVISER       CUSTOMER SERVICE ADVISER       CUSTOMER SERVICE ADVISER       CUSTOMER SERVICE ADVISER         CUSTOMER SERVICE ADVISER       CUSTOMER SERVICE ADVISER       CUSTOMER SERVICE ADVISER       CUSTOMER SERVICE ADVISER         CUSTOMER SERVICE ADVISER       CUSTOMER SERVICE ADVISER       CUSTOMER SERVICE ADVISER       CUSTOMER SERVICE ADVISER         CUSTOMER SERVICE ADVISER       CUSTOMER SERVICE ADVISER       CUSTOMER SERVICE ADVISER       CUSTOMER SERVICE ADVISER         CUSTOMER SERVICE ADVISER       CUSTOMER SERVICE ADVISER       CUSTOMER SERVICE ADVISER       CUSTOMER SERVICE ADVISER       CUSTOMER SERVICE ADVISER         CUSTOMER SERVICE ADVISER       CUSTOMER SERVICE ADVISER       CUSTOMER SERVICE ADVISER       CUSTOMER SERVICE ADVISER       CUSTOMER SERVICE ADVISER         CUSTOMER SERVICE ADVISER       CUSTOMER SERVICE ADVISER       CUSTOMER SERVICE ADVISER       CUSTOMER SERVICE ADVISER       CUSTOMER SERVICE ADVISER       CUSTOMER SERVICE AD                                                                                                                                                                                                                                                                                                                                                                                                                                                                                                                                                                                                                                                                                                                                                                                                                                                                                                                                                                                                                                                                                                                                                                                                                                                                                                                                                                                                                                                                                                                                                                                                                             |                                                       |                       |                |                       |                |                      |                |                   |  |  |  |
| rade: SCALE 6<br>FE: 1.00<br>FTE: 1.00<br>CUSTOMER SERVICE ADVISER<br>Grade: SCALE 6<br>FTE: 1.00<br>CUSTOMER SERVICE ADVISER<br>CUSTOMER SERVICE ADVISER<br>CUSTO                                                                                                                                                                                                                                                                                                                                                                                                                                                                                                                                                                                                                                                                                                                               | TE:                                                   | 1.00                  | FTE:           | 1.00                  | FTE:           | 1.00                 | J FTE:         | 1.00              |  |  |  |
| rade: SCALE 6<br>FE: 1.00<br>FTE: 1.00<br>FTE: 1.00<br>FTE: 1.00<br>FTE: 1.00<br>CUSTOMER SERVICE ADVISER<br>CCUSTOMER SERVICE ADVISER<br>CCUSTOM                                                                                                                                                                                                                                                                                                                                                                                                                                                                                                                                                                                                                                                                                                                                                 |                                                       |                       |                |                       | -              |                      |                |                   |  |  |  |
| rade: SCALE 6<br>FE: 1.00<br>FTE: 1.00<br>FTE: 1.00<br>FTE: 1.00<br>FTE: 1.00<br>CUSTOMER SERVICE ADVISER<br>CCUSTOMER SERVICE ADVISER<br>CCUSTOM                                                                                                                                                                                                                                                                                                                                                                                                                                                                                                                                                                                                                                                                                                                                                 | CUSTON                                                | VER SERVICE ADVISER   | CLISTOM        | R SERVICE ADVISER     | CUSTOME        | SERVICE ADVISER      | CUSTOM         | R SERVICE ADVISER |  |  |  |
| TE:       1.00       FTE:       1.00       FTE:       1.00         CUSTOMER SERVICE ADVISER<br>rade:       SCALE 6<br>(TTE:       1.00       CUSTOMER SERVICE ADVISER<br>Grade:                                                                                                                                                                                                                                                                                                                                                                                                                                                                                                                                                                                                                                                                                                                                                                                                                                                                                                                                                                                                                                                                                                                                                                                                                                                                                 |                                                       |                       |                |                       |                |                      |                |                   |  |  |  |
| rade: SCALE 6<br>FTE: 1.00<br>FTE: 1.00<br>CUSTOMER SERVICE ADVISER<br>CUSTOMER SERVICE ADVISER<br>C                                                                                                                                                                                                                                                                                                                                                                                                                                                                                                                                                                                                                                                                                                                                   |                                                       |                       |                |                       |                |                      |                |                   |  |  |  |
| rade: SCALE 6<br>FTE: 1.00<br>FTE: 1.00<br>CUSTOMER SERVICE ADVISER<br>CUSTOMER SERVICE ADVISER<br>C                                                                                                                                                                                                                                                                                                                                                                                                                                                                                                                                                                                                                                                                                                                                   |                                                       |                       |                |                       | +              |                      |                |                   |  |  |  |
| rade: SCALE 6<br>FTE: 1.00<br>FTE: 1.00<br>CUSTOMER SERVICE ADVISER<br>CUSTOMER SERVICE ADVISER<br>C                                                                                                                                                                                                                                                                                                                                                                                                                                                                                                                                                                                                                                                                                                                                   | CUSTON                                                | VER SERVICE ADVISER   | CLISTOM        | R SERVICE ADVISER     | CUSTOME        | SERVICE ADVISER      | CUSTOM         | R SERVICE ADVISER |  |  |  |
| TE:       1.00       FTE:       1.00       FTE:       1.00         CUSTOMER SERVICE ADVISER<br>rade:       SCALE 6<br>SCALE 6<br>FTE:       CUSTOMER SERVICE ADVISER<br>Grade:       TECHNICAL SUPPORT OFFICER<br>Grade:       TECHNICAL SUPPORT OFFICER<br>Grade:       TECHNICAL SUPPORT OFFICER<br>Grade:       TECHNICAL SUPPORT OFFICER<br>Grade:       CUSTOMER SERVICE ADVISER<br>Grade:       CUSTO                                                                                                                                                                                                                                                                                                                                                                                                                                                                                                                                                                                                                                                                                                                                                                                                                                                                                                                                                                                                                                                                                                                                                                                                                                                                  | and the                                               | 004157                |                |                       |                |                      |                |                   |  |  |  |
| CUSTOMER SERVICE ADVISER       CUSTOMER SERVICE ADVISER       CUSTOMER SERVICE ADVISER         Grade:       SCALE 6       Grade:       SCALE 6         FE:       1.00       FTE:       1.00         CUSTOMER SERVICE ADVISER       CUSTOMER SERVICE ADVISER       Grade:       SCALE 5         Grade:       SCALE 5       FTE:       1.00       FTE:       1.00         CUSTOMER SERVICE ADVISER       Grade:       SCALE 5       Grade:       SCALE 5         FTE:       1.00       FTE:       1.00       FTE:       1.00         CUSTOMER SERVICE ADVISER       Grade:       SCALE 5       Grade:       SCALE 5         FTE:       1.00       FTE:       1.00       FTE:       1.00         CUSTOMER SERVICE ADVISER       Grade:       SCALE 5       FTE:       1.00         CUSTOMER SERVICE ADVISER       CUSTOMER SERVICE ADVISER       Grade:       SCALE 5         FTE:       1.00       FTE:       1.00       FTE:       1.00         CUSTOMER SERVICE ADVISER       CUSTOMER SERVICE ADVISER       CUSTOMER SERVICE ADVISER       Grade:       SCALE 4         FTE:       1.00       FTE:       1.00       FTE:       1.00       FTE:       1.00         CUSTOMER SERVIC                                                                                                                                                                                                                                                                                                                                                                                                                                                                                                                                                                                                                                                                                                                                                                                                                                                                                                                                                                                                                                                                                                                                                                                                                                                                                                                                                                                                                                                                                                                                                                                                                                                                                                                                                                                                                                                           |                                                       |                       |                |                       |                |                      |                |                   |  |  |  |
| rade: SCALE 6<br>FTE: 1.00<br>FTE: 1.                                                                                                                                                                                                                                                                                                                                                                                                                                                                                                                             |                                                       |                       |                |                       |                |                      |                |                   |  |  |  |
| rade: SCALE 6<br>FTE: 1.00<br>FTE: 1.                                                                                                                                                                                                                                                                                                                                                                                                                                                                                                                             | CUSTON                                                |                       | CUSTOM         |                       | CUSTOME        |                      | CUSTON         |                   |  |  |  |
| TE:     1.00     FTE:     1.00     FTE:     1.00       CUSTOMER SERVICE ADVISER<br>rade:     SCALE 5<br>FTE:     CUSTOMER SERVICE ADVISER<br>Grade:     CUSTOMER SERVICE ADVISER<br>Grade:     TECHNICAL SUPPORT OFFICER<br>Grade:     TECHNICAL SUPPORT OFFICER<br>Grade:     TECHNICAL SUPPORT OFFICER<br>Grade:     CUSTOMER SERVICE ADVISER<br>FTE:     CUSTOMER SERVICE ADVISER<br>FTE:     CUSTOMER SERVICE ADVISER<br>Grade:                                                                                                                                                                                                                                                                                                                                                                                                                                                                                                                                                                                                                                                                                                                                                                                                                                                                                                                                                                                                                                                                                                                                                                                                                                                                   |                                                       |                       |                |                       |                |                      |                |                   |  |  |  |
| rade: SCALE 5<br>TE: 1.00<br>CUSTOMER SERVICE ADVISER<br>TE: 1.00<br>CUSTOMER SERVICE ADVISER<br>CUSTOMER SERVICE ADVISER<br>CUS                                                                                                                                                                                                                                                                                                                                                                                                                                                                                                                                                                                                                                                                                                                                                     |                                                       |                       |                |                       |                |                      |                |                   |  |  |  |
| rade: SCALE 5<br>TE: 1.00<br>FTE:                                                                                                                                                                                                                                                                                                                                                                                                                                                                                                                                                                                                                                                                                                                                    |                                                       |                       |                |                       |                | 1                    |                |                   |  |  |  |
| rade: SCALE 5<br>TE: 1.00<br>FTE:                                                                                                                                                                                                                                                                                                                                                                                                                                                                                                                                                                                                                                                                                                                                    | CUSTON                                                |                       | CUSTOM         |                       | CUSTOME        | SERVICE ADVISER      | TECHNIC        |                   |  |  |  |
| TE:     1.00     FTE:     1.00     FTE:     1.00       CUSTOMER SERVICE ADVISER     CUSTOMER SERVICE ADVISER     CUSTOMER SERVICE ADVISER     CUSTOMER SERVICE ADVISER       CUSTOMER SERVICE ADVISER     Grade:     SCALE 4     SCALE 4       CUSTOMER SERVICE ADVISER     CUSTOMER SERVICE ADVISER     CUSTOMER SERVICE ADVISER       CUSTOMER SERVICE ADVISER     CUSTOMER SERVICE ADVISER     CUSTOMER SERVICE ADVISER       CUSTOMER SERVICE ADVISER     CUSTOMER SERVICE ADVISER     CUSTOMER SERVICE ADVISER       CUSTOMER SERVICE ADVISER     CUSTOMER SERVICE ADVISER     CUSTOMER SERVICE ADVISER       CUSTOMER SERVICE ADVISER     CUSTOMER SERVICE ADVISER     CUSTOMER SERVICE ADVISER       CUSTOMER SERVICE ADVISER     CUSTOMER SERVICE ADVISER     CUSTOMER SERVICE ADVISER       CUSTOMER SERVICE ADVISER     CUSTOMER SERVICE ADVISER     CUSTOMER SERVICE ADVISER       Grade:     SCALE 4     SCALE 4     Grade:     SCALE 4                                                                                                                                                                                                                                                                                                                                                                                                                                                                                                                                                                                                                                                                                                                                                                                                                                                                                                                                                                                                                                                                                                                                                                                                                                                                                                                                                                                                                                                                                                                                                                                                                                                                                                                                                                                                                                                                                                                                                                                                                                                                                          |                                                       |                       |                |                       |                |                      |                |                   |  |  |  |
| rade: SCALE 5<br>FE: 1.00 FTE: 1.00 FT                                                                                                                                                                                                                                                                                                                                                                                                                                                                                                                                                                                                                                                                                                                                                                                                                                                                                                             |                                                       |                       |                |                       |                |                      |                |                   |  |  |  |
| rade: SCALE 5<br>FE: 1.00 FTE: 1.00 FT                                                                                                                                                                                                                                                                                                                                                                                                                                                                                                                                                                                                                                                                                                                                                                                                                                                                                                             |                                                       |                       |                |                       |                |                      |                |                   |  |  |  |
| rade: SCALE 5<br>FE: 1.00 FTE: 1.00 FT                                                                                                                                                                                                                                                                                                                                                                                                                                                                                                                                                                                                                                                                                                                                                                                                                                                                                                             |                                                       | I                     |                |                       |                |                      |                |                   |  |  |  |
| TE:         1.00         FTE:         1.00         FTE:         1.00         FTE:         1.00           CUSTOMER SERVICE ADVI SER<br>rade:         CUSTOMER SERVICE ADVI SER<br>Grade:         CUSTOMER SERVICE ADVI SER<br>Grad                                                                                                                                                                                                                                                                                                                                                                                                                                                                                                                                                                                                                                                                                                                                                                                                                                                                                                                                                                                                                                                                                                                                                                                                                                                    |                                                       | SCALE 5               |                |                       |                |                      |                |                   |  |  |  |
| CUSTOMER SERVI CE ADVI SER         CUSTOMER SERVI CE ADVI SER         TECHNI CAL SUPPORT OFFICER         CUSTOMER SERVI CE ADVI SER           Grade:         SCALE 4         FTE:         1.00         Grade:         SCALE 4           FTE:         1.00         FTE:         1.00         Grade:         SCALE 4           CUSTOMER SERVI CE ADVI SER         CUSTOMER SERVI CE ADVI SER         Grade:         SCALE 4           Grade:         SCALE 4         FTE:         1.00         FTE:         1.00           CUSTOMER SERVI CE ADVI SER         CUSTOMER SE                                                                                                                                                                                                                                                                                                                                                                                                                                                                                                                                                                                                                                                                                                                                                                                                                                                                                                                                                                                                                                                                                                                                                                                                                                                                                                                                                                                                                                                                                                                        |                                                       |                       |                |                       |                |                      |                |                   |  |  |  |
| CUSTOMER SERVICE ADVI SER     CUSTOMER SERVICE ADVI SER     TECHNI CAL SUPPORT OFFICER     CUSTOMER SERVICE ADVI SER       Grade:     SCALE 4     Grade:     SCALE 4       FTE:     1.00     FTE:     1.00       CUSTOMER SERVICE ADVI SER     CUSTOMER SERVICE ADVI SER     Grade:     SCALE 4       CUSTOMER SERVICE ADVI SER     CUSTOMER SERVICE ADVI SER     CUSTOMER SERVICE ADVI SER     CUSTOMER SERVICE ADVI SER       CUSTOMER SERVICE ADVI SER     CUSTOMER SERVICE ADVI SER     CUSTOMER SERVICE ADVI SER     CUSTOMER SERVICE ADVI SER       Grade:     SCALE 4     Grade:     SCALE 4     Grade:     SCALE 4                                                                                                                                                                                                                                                                                                                                                                                                                                                                                                                                                                                                                                                                                                                                                                                                                                                                                                                                                                                                                                                                                                                                                                                                                                                                                                                                                                                                                                                                                                                                                                                                                                                                                                                                                                                                                                                                                                                                                                                                                                                                                                                                                                                                                                                                                                                                                                                                                   |                                                       |                       |                |                       |                |                      |                |                   |  |  |  |
| rade: SCALE 4<br>TE: 1.00  Grade: SCALE 4<br>FTE: 1.00  Grade: SCALE 4<br>FTE: 1.00  Grade: SCALE 4<br>FTE: 1.00  CUSTOMER SERVI CE ADVI SER  CUSTOMER SERVI CE ADVI SER  CUSTOMER SERVI CE ADVI SER  Grade: SCALE 4                                                                                                                                                                                                                                                                                                                                                                                                                                                                                                                                                                                                                                                                                                                                                                                                                                                                                                         |                                                       |                       |                |                       |                |                      |                |                   |  |  |  |
| TE:         1.00         FTE:         1.00         FTE:         1.00           CUSTOMER SERVICE ADVI SER<br>rade:         CUSTOMER SERVICE ADVI SER<br>Grade:         CUSTOMER SERVICE ADVI SE                                                                                                                                                                                                                                                                                                                                                                                                                                                                                                                                                                                                                                                                                                                                                                                                                                                                                                                                                                                                                                                                                                                                                                                                                                           |                                                       |                       |                |                       |                |                      |                |                   |  |  |  |
| CUSTOMER SERVI CE ADVI SER<br>CUSTOMER SERVI CE ADVI SER<br>rade: SCALE 4 Grade: SCALE 4 Grade: SCALE 4 Grade: SCALE 4                                                                                                                                                                                                                                                                                                                                                                                                                                                                                                                                                                                                                                                                                                                                                                                                                                                                                                                                                                                                                                                                                                                                                                                                                                                                                                                                                                                                                                                                                                                                                                                                                                                                                                                                                                                                                                                                                                                                                                                                                                                                                                                                                                                                                                                                                                                                                                                                                                                                                                                                                                                                                                                                                                                                                                                                                                                                                                                       |                                                       |                       |                |                       |                |                      |                |                   |  |  |  |
| rade: SCALE 4 Grade: SCALE 4 Grade: SCALE 4 Grade: SCALE 4                                                                                                                                                                                                                                                                                                                                                                                                                                                                                                                                                                                                                                                                                                                                                                                                                                                                                                                                                                                                                                                                                                                                                                                                                                                                                                                                                                                                                                                                                                                                                                                                                                                                                                                                                                                                                                                                                                                                                                                                                                                                                                                                                                                                                                                                                                                                                                                                                                                                                                                                                                                                                                                                                                                                                                                                                                                                                                                                                                                   | 16.                                                   | 1.00                  |                | 1.00                  | (FIE.          | 1.00                 |                | 1.00              |  |  |  |
| rade: SCALE 4 Grade: SCALE 4 Grade: SCALE 4 Grade: SCALE 4                                                                                                                                                                                                                                                                                                                                                                                                                                                                                                                                                                                                                                                                                                                                                                                                                                                                                                                                                                                                                                                                                                                                                                                                                                                                                                                                                                                                                                                                                                                                                                                                                                                                                                                                                                                                                                                                                                                                                                                                                                                                                                                                                                                                                                                                                                                                                                                                                                                                                                                                                                                                                                                                                                                                                                                                                                                                                                                                                                                   |                                                       |                       |                |                       |                |                      |                |                   |  |  |  |
|                                                                                                                                                                                                                                                                                                                                                                                                                                                                                                                                                                                                                                                                                                                                                                                                                                                                                                                                                                                                                                                                                                                                                                                                                                                                                                                                                                                                                                                                                                                                                                                                                                                                                                                                                                                                                                                                                                                                                                                                                                                                                                                                                                                                                                                                                                                                                                                                                                                                                                                                                                                                                                                                                                                                                                                                                                                                                                                                                                                                                                              |                                                       |                       |                |                       |                |                      | _              |                   |  |  |  |
|                                                                                                                                                                                                                                                                                                                                                                                                                                                                                                                                                                                                                                                                                                                                                                                                                                                                                                                                                                                                                                                                                                                                                                                                                                                                                                                                                                                                                                                                                                                                                                                                                                                                                                                                                                                                                                                                                                                                                                                                                                                                                                                                                                                                                                                                                                                                                                                                                                                                                                                                                                                                                                                                                                                                                                                                                                                                                                                                                                                                                                              |                                                       | SCALE 4<br>1.00       | Grade:<br>FTE: | SCALE 4<br>1.00       | Grade:<br>FTE: | SCALE 4<br>1.00      | Grade:<br>FTE: | SCALE 4<br>1.00   |  |  |  |
|                                                                                                                                                                                                                                                                                                                                                                                                                                                                                                                                                                                                                                                                                                                                                                                                                                                                                                                                                                                                                                                                                                                                                                                                                                                                                                                                                                                                                                                                                                                                                                                                                                                                                                                                                                                                                                                                                                                                                                                                                                                                                                                                                                                                                                                                                                                                                                                                                                                                                                                                                                                                                                                                                                                                                                                                                                                                                                                                                                                                                                              |                                                       |                       |                |                       |                |                      |                |                   |  |  |  |