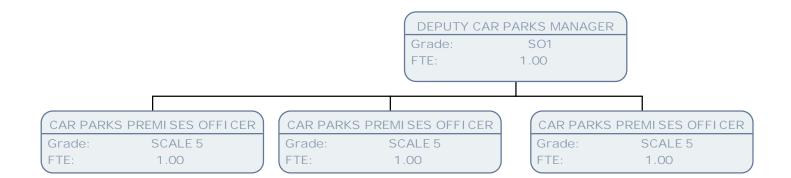

|                                                       |                       |                |                       |                |                      |                |                   |  |  |  |











|                                  |                                            | BUSI NESS MANAGER |                                  |      |                                          |      |
|----------------------------------|--------------------------------------------|-------------------|----------------------------------|------|------------------------------------------|------|
|                                  |                                            | Grade:            | POD                              |      |                                          |      |
|                                  |                                            | FTE:              | 1.00                             |      |                                          |      |
|