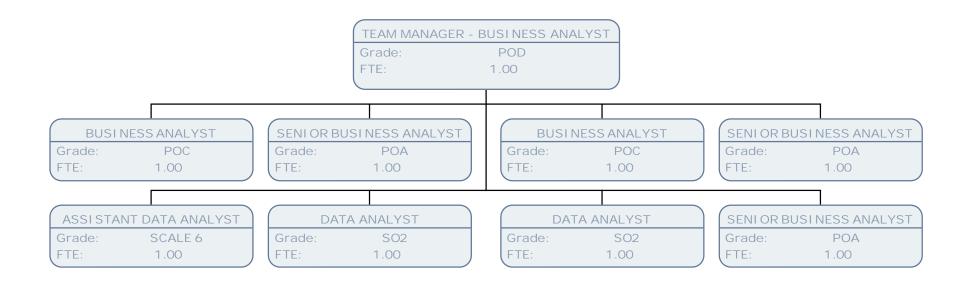

STIGATION OFFICER (S02-POA) PROCEEDS OF CRIME OFFICER CORPORATE FRAUD TEAM LEADER CORPORATE FRAUD TEAM |           |
|--------------------------------------------------------------------------------------------------------------------|-----------|
|                                                                                                                    | AM LEADER |
| Grade: POA Grade: POC Grade: POC Grade: POC                                                                        |           |
| FTE:     .50     .50     FTE:     1.00     FTE:     1.00     FTE:     1.00                                         |           |

POA

1.00

Grade: FTE:

| ₩ILLINGDON |
|------------|
| LONDON     |











FTE:

1.00

| ₩ILLINGDON |
|------------|
| LONDON     |





























































































































































|                                |                                           |                               | TRANSPORTATION<br>Grade:<br>FTE:        | & AVI ATI ON SE<br>POF<br>1.00 | NI OR MANAGER                      |                |                                            |
|--------------------------------|-------------------------------------------|-------------------------------|-----------------------------------------|--------------------------------|------------------------------------|----------------|--------------------------------------------|
| COMMUNITY EN<br>Grade:<br>FTE: | GAGEMENT & TOWN IMPVMT MGR<br>POD<br>1.00 | TRAFFIC PRK<br>