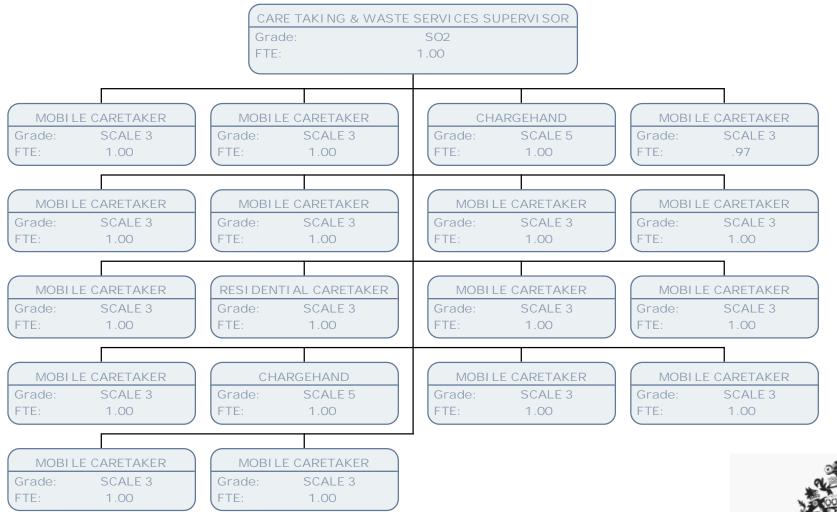

LEADER CORPORATE FRAUD TEAM |           |
|--------------------------------------------------------------------------------------------------------------------|-----------|
|                                                                                                                    | AM LEADER |
| Grade: POA Grade: POC Grade: POC Grade: POC                                                                        |           |
| FTE:     .50     .50     FTE:     1.00     FTE:     1.00     FTE:     1.00                                         |           |

POA

1.00

Grade: FTE:

| ₩ILLINGDON |
|------------|
| LONDON     |











FTE:

1.00

| ₩ILLINGDON |
|------------|
| LONDON     |





























































































































































|                                |                                           |                               | TRANSPORTATION<br>Grade:<br>FTE:        | & AVI ATI ON SE<br>POF<br>1.00 | NI OR MANAGER                      |                |                                            |
|--------------------------------|-------------------------------------------|-------------------------------|-----------------------------------------|--------------------------------|------------------------------------|----------------|--------------------------------------------|
| COMMUNITY EN<br>Grade:<br>FTE: | GAGEMENT & TOWN IMPVMT MGR<br>POD<br>1.00 | TRAFFIC PRK<br>Grade:<br>FTE: | G ROAD SAFETY SCHOOL MGR<br>POE<br>1.00 | Grade<br>FTE: