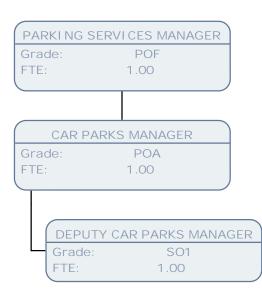

|                                                       |                       |                |                       |                |                      |                |                   |  |  |  |











|                                  |                                            | BUSI NESS MANAGER |                                  |      |                                          |      |
|----------------------------------|--------------------------------------------|-------------------|----------------------------------|------|------------------------------------------|------|
|                                  |                                            | Grade:            | POD                              |      |                                          |      |
|                                  |                                            | FTE:              | 1.00                             |      |                                          |      |
|