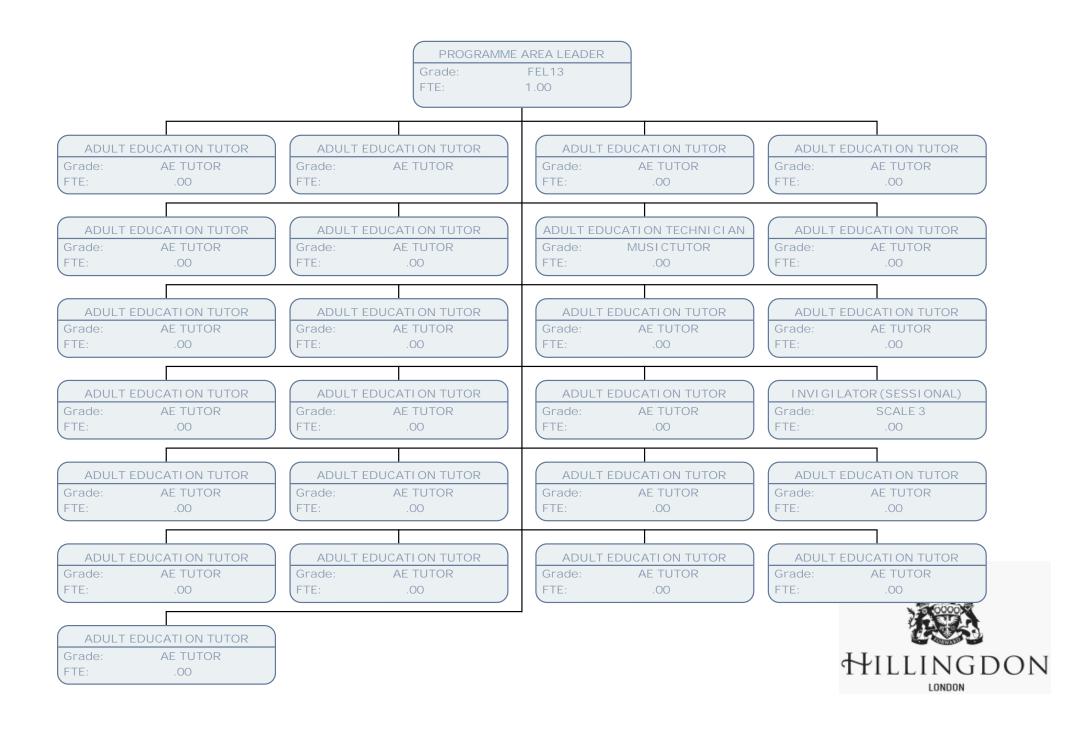

## Resident Services Chart March 17

**Resident's Services** 

| TE         50         TE         50         TE         100           C03TDMER SUMPCE ADVISE<br>Lin         CUSTOME SUMPCE ADVISE<br>Disk                                                                                                                                                                                                                                                                                                                                                                                                                                                                                                                                                                                                                                                                                                                                                                                                                                                                                                                                                                                                                                                                                                                                                                                                                                                                               | PERFORMANCE INFORMATION OFFICER<br>Grade: SO2<br>FTE: |                       |                |                       |                |                      |                |                   |  |  |  |
|----------------------------------------------------------------------------------------------------------------------------------------------------------------------------------------------------------------------------------------------------------------------------------------------------------------------------------------------------------------------------------------------------------------------------------------------------------------------------------------------------------------------------------------------------------------------------------------------------------------------------------------------------------------------------------------------------------------------------------------------------------------------------------------------------------------------------------------------------------------------------------------------------------------------------------------------------------------------------------------------------------------------------------------------------------------------------------------------------------------------------------------------------------------------------------------------------------------------------------------------------------------------------------------------------------------------------------------------------------------------------------------------------------------------------------------------------------------------------------------------------------------------------------------------------------------------------------------------------------------------------------------------------------------------------------------------------------------------------------------------------------------------------------------------------------------------------------------------------------------------------------------------------------------------------------------------------------------------------------------------------------------------------------------------------------------------------------------------------------------------------------------------------------------------------------------------------------------------------------------------------------------------------------------------------------------------------------------------------------------------------------------------------------------------------------------------------------------------------------------------------------------------------------------------------------------------------------------------------------------------------------------------------------------------------------------------------------------------------------------------------------------------------------------------------------------------------------------------------------------------------------------------------------------------------------------------------------------------------------------------------------------------------------------------|-------------------------------------------------------|-----------------------|----------------|-----------------------|----------------|----------------------|----------------|-------------------|--|--|--|
| State         Stot         Tite         Stot         Stot <t< th=""><th></th><th></th><th></th><th></th><th></th><th></th><th></th><th></th></t<>                                                                                                                                                                                                                                                                                                                                                                                                                                                                                                                                                                                                                                                                                                                                                                                                                                                                                                                                                                                                                                                                                                                                                                                                                                                                                                                                                                                                                                                                                                                                                                                                                                                                                                                 |                                                       |                       |                |                       |                |                      |                |                   |  |  |  |
| 10         10         176         100         176         100           CUSTORES SUPPORT & ADVISES<br>(SUPPORT & ADVISES)<br>(SUPPORT & AD                                                                                                                                                                                                                                                                                                                                                                                                                                                                                                                                                                                                                                                                                                                      |                                                       |                       |                |                       |                |                      |                |                   |  |  |  |
| Current Biological Approx                                                                                                                                                                                                                                                                                                                                                                                                                                                                                                                                                                                                                                                                                                                                                                                                                                                                                                                                      | Grade:                                                |                       |                |                       |                |                      |                |                   |  |  |  |
| SPARE         SPARE         Dirake         SPARE         Dirake         SPARE         <                                                                                                                                                                                                                                                                                                                                                                                                                                                                                                                                                                                                                                                                                                                                                                                                                                                                                                                                                                                                                                                                                                                                                                                                                                                                                                                                                                                                                                                                                                                                                                                                                                                                                                                                                          | IE:                                                   | .50                   | ETE:           | .58                   | (FIE:          | 1.00                 | ) (FIE:        | 1.00              |  |  |  |
| SPARE         SPARE         Dirake         SPARE         Dirake         SPARE         <                                                                                                                                                                                                                                                                                                                                                                                                                                                                                                                                                                                                                                                                                                                                                                                                                                                                                                                                                                                                                                                                                                                                                                                                                                                                                                                                                                                                                                                                                                                                                                                                                                                                                                                                                          |                                                       |                       |                |                       |                |                      |                |                   |  |  |  |
| The         The <td></td> <td></td> <td></td> <td></td> <td></td> <td></td> <td></td> <td></td>                                                                                                                                                                                                                                                                                                                                                                                                                                                                                                                                                                                                                                                                                                                                                                                                                                                                                                                                                                                                                                                                                                                                                                                                                                                                                                                                                                                                                                                                                                                                                                                                                                                                                                                                                          |                                                       |                       |                |                       |                |                      |                |                   |  |  |  |
| CONSIDER VERVICE ADVISED         CONTRACT CUTIER TRANSPORTATIONS         CONTRACT CUTIER TRANSPORTATIONS           CONSTRUCT ADVISED         CONTRACT CUTIER TRANSPORTATIONS         CONTRACT CUTIER TRANSPORTATIONS         CONTRACT CUTIER TRANSPORTATIONS           CONTRACT CUTIER TRANSPORTATIONS         CONTRACT CUTIER TRANSPORTATIONS         CONTRACT CUTIER TRANSPORTATIONS         CONTRACT CUTIER TRANSPORTATIONS           CONTRACT CUTIER TRANSPORTATIONS         CONTRACT CUTIER TRANSPORTATIONS         CONTRACT CUTIER TRANSPORTATIONS         CONTRACT CUTIER TRANSPORTATIONS           CONTRACT CUTIER TRANSPORTATIONS         CONTRACT CUTIER TRANSPORTATIONS         CONTRACT CUTIER TRANSPORTATIONS         CONTRACT CUTIER TRANSPORTATIONS           CONTRACT CUTIER TRANSPORTATIONS         CONTRACT CUTIER TRANSPORTATIONS         CONTRACT CUTIER TRANSPORTATIONS         CONTRACT CUTIER TRANSPORTATIONS           CONTRACT CUTIER TRANSPORTATIONS         CONTRACT CUTIER TRANSPORTATIONS         CONTRACT CUTIER TRANSPORTATIONS         CONTRACT CUTIER TRANSPORTATIONS           CONTRACT CUTIER TRANSPORTATIONS         CONTRACT CUTIER TRANSPORTATIONS         CONTRACT CUTIER TRANSPORTATIONS         CONTRACT CUTIER TRANSPORTATIONS           CONTRACT CUTIER TRANSPORTATIONS         CONTRACT CUTIER TRANSPORTATIONS         CONTRACT CUTIER TRANSPORTATIONS         CONTRACT CUTIER TRANSPORTATIONS           CONTRACT CUTIER TRANSPORTATIONS         CONTRACT CUTIER TRANSPORTATIONS         CONTRACT CUTIER TRANSPORTATIONS         CONTRACT CU                                                                                                                                                                                                                                                                                                                                                                                                                                                                                                                                                                                                                                                                                                                                                                                                                                                                                                                                                                                                                                                                                                                                                                                                                                                                                                                                                                                                                                                     |                                                       |                       |                |                       |                |                      |                |                   |  |  |  |
| State         State         Disable         State         Disable         PDB         Disable         PDB           CUSTOME SUMCE AVIN SEE         CUSTOME SUMCE AVIN                                                                                                                                                                                                                                                                                                                                                                                                                                                                                                                                                                                                                                                                                                                                                                                                                                                                                                                                                                                                                                                                                                                                                                                                                                                                                                                                                                                                                                                    | 16.                                                   | .75                   |                | .30                   | (              | .50                  |                | 1.00              |  |  |  |
| State         State         Disable         State         Disable         PDB         Disable         PDB           CUSTOME SUMCE AVIN SEE         CUSTOME SUMCE AVIN                                                                                                                                                                                                                                                                                                                                                                                                                                                                                                                                                                                                                                                                                                                                                                                                                                                                                                                                                                                                                                                                                                                                                                                                                                                                                                                                                                                                                                                    |                                                       |                       |                |                       |                |                      |                |                   |  |  |  |
| $ \begin{array}{c} 1. 1.0 \\ (1.1) \\ (1.1) \\ (1.1) \\ (1.1) \\ (1.1) \\ (1.1) \\ (1.1) \\ (1.1) \\ (1.1) \\ (1.1) \\ (1.1) \\ (1.1) \\ (1.1) \\ (1.1) \\ (1.1) \\ (1.1) \\ (1.1) \\ (1.1) \\ (1.1) \\ (1.1) \\ (1.1) \\ (1.1) \\ (1.1) \\ (1.1) \\ (1.1) \\ (1.1) \\ (1.1) \\ (1.1) \\ (1.1) \\ (1.1) \\ (1.1) \\ (1.1) \\ (1.1) \\ (1.1) \\ (1.1) \\ (1.1) \\ (1.1) \\ (1.1) \\ (1.1) \\ (1.1) \\ (1.1) \\ (1.1) \\ (1.1) \\ (1.1) \\ (1.1) \\ (1.1) \\ (1.1) \\ (1.1) \\ (1.1) \\ (1.1) \\ (1.1) \\ (1.1) \\ (1.1) \\ (1.1) \\ (1.1) \\ (1.1) \\ (1.1) \\ (1.1) \\ (1.1) \\ (1.1) \\ (1.1) \\ (1.1) \\ (1.1) \\ (1.1) \\ (1.1) \\ (1.1) \\ (1.1) \\ (1.1) \\ (1.1) \\ (1.1) \\ (1.1) \\ (1.1) \\ (1.1) \\ (1.1) \\ (1.1) \\ (1.1) \\ (1.1) \\ (1.1) \\ (1.1) \\ (1.1) \\ (1.1) \\ (1.1) \\ (1.1) \\ (1.1) \\ (1.1) \\ (1.1) \\ (1.1) \\ (1.1) \\ (1.1) \\ (1.1) \\ (1.1) \\ (1.1) \\ (1.1) \\ (1.1) \\ (1.1) \\ (1.1) \\ (1.1) \\ (1.1) \\ (1.1) \\ (1.1) \\ (1.1) \\ (1.1) \\ (1.1) \\ (1.1) \\ (1.1) \\ (1.1) \\ (1.1) \\ (1.1) \\ (1.1) \\ (1.1) \\ (1.1) \\ (1.1) \\ (1.1) \\ (1.1) \\ (1.1) \\ (1.1) \\ (1.1) \\ (1.1) \\ (1.1) \\ (1.1) \\ (1.1) \\ (1.1) \\ (1.1) \\ (1.1) \\ (1.1) \\ (1.1) \\ (1.1) \\ (1.1) \\ (1.1) \\ (1.1) \\ (1.1) \\ (1.1) \\ (1.1) \\ (1.1) \\ (1.1) \\ (1.1) \\ (1.1) \\ (1.1) \\ (1.1) \\ (1.1) \\ (1.1) \\ (1.1) \\ (1.1) \\ (1.1) \\ (1.1) \\ (1.1) \\ (1.1) \\ (1.1) \\ (1.1) \\ (1.1) \\ (1.1) \\ (1.1) \\ (1.1) \\ (1.1) \\ (1.1) \\ (1.1) \\ (1.1) \\ (1.1) \\ (1.1) \\ (1.1) \\ (1.1) \\ (1.1) \\ (1.1) \\ (1.1) \\ (1.1) \\ (1.1) \\ (1.1) \\ (1.1) \\ (1.1) \\ (1.1) \\ (1.1) \\ (1.1) \\ (1.1) \\ (1.1) \\ (1.1) \\ (1.1) \\ (1.1) \\ (1.1) \\ (1.1) \\ (1.1) \\ (1.1) \\ (1.1) \\ (1.1) \\ (1.1) \\ (1.1) \\ (1.1) \\ (1.1) \\ (1.1) \\ (1.1) \\ (1.1) \\ (1.1) \\ (1.1) \\ (1.1) \\ (1.1) \\ (1.1) \\ (1.1) \\ (1.1) \\ (1.1) \\ (1.1) \\ (1.1) \\ (1.1) \\ (1.1) \\ (1.1) \\ (1.1) \\ (1.1) \\ (1.1) \\ (1.1) \\ (1.1) \\ (1.1) \\ (1.1) \\ (1.1) \\ (1.1) \\ (1.1) \\ (1.1) \\ (1.1) \\ (1.1) \\ (1.1) \\ (1.1) \\ (1.1) \\ (1.1) \\ (1.1) \\ (1.1) \\ (1.1) \\ (1.1) \\ (1.1) \\ (1.1) \\ (1.1) \\ (1.1) \\ (1.1) \\ (1.1) \\ (1.1) \\ (1.1) \\ (1.1) \\ (1.1) \\ (1.1) \\ (1.1) \\ (1.1) \\ (1.1) \\ (1.1) \\ (1.1) \\ (1.1) \\ (1.1) \\ (1.1) \\ (1.1) \\ (1.1) \\ (1.1) \\ (1.1) \\ (1.1) \\ (1.1) \\ (1.1) \\ (1.1) \\ (1.1) \\ (1.1) \\ (1.1)$                                                                                                                                                                                                                                                                                                                                                                                                                                                                                                                                                                                                                                     |                                                       |                       |                |                       |                |                      |                |                   |  |  |  |
| CUSTOME SERVICE ADVISE<br>Prese         CONTROL ENTRY E MAY SERVICE ADVISE<br>Prese         CONTR                                                                                                                                                                                                                                                                                                                                                                                                                                                                                                                                                                                                                                                                                                                                                                                                                                                                                                                                                                                                                                                                                                                                                        |                                                       |                       | Grade:         | SCALE 6               |                |                      |                |                   |  |  |  |
| CLISTORE SUNCE AND SET<br>TE         CL                                                                                                                                                                                                                                                                                                                                                                                                                                                                                                                                                                                                                                                                                                                                                                                                                                                                                                                                                                                                                                                                                                                                                                                                                                | IE:                                                   | 1.00                  | ETE:           | .69                   | (FIE:          | 1.00                 | ) (FIE:        | 1.00              |  |  |  |
| SPAIL         SPAIL 6         Drafter         SPAIL 6           CLISTOME SERVICE ADVISES         CONTACT CONTENT TAM SUPERVISED         CLISTOME SERVICE ADVISES         CLISTOME SERVICE ADVISES           CLISTOME SERVICE ADVISES         CONTACT CONTENT TAM SUPERVISED         CLISTOME SERVICE ADVISES         CLISTOME SERVICE ADVISES           CLISTOME SERVICE ADVISES         CONTACT CONTENT TAM SUPERVISED         CLISTOME SERVICE ADVISES         CLISTOME SERVICE ADVISES           CLISTOME SERVICE ADVISES         CLISTOME SERVICE ADVISES         CLISTOME SERVICE ADVISES         CLISTOME SERVICE ADVISES           CLISTOME SERVICE ADVISES         CLISTOME SERVICE ADVISES         CLISTOME SERVICE ADVISES         CLISTOME SERVICE ADVISES           CLISTOME SERVICE ADVISES         CLISTOME SERVICE ADVISES         CLISTOME SERVICE ADVISES         CLISTOME SERVICE ADVISES           CLISTOME SERVICE ADVISES         CLISTOME SERVICE ADVISES         CLISTOME SERVICE ADVISES         CLISTOME SERVICE ADVISES           CLISTOME SERVICE ADVISES         CLISTOME SERVICE ADVISES         CLISTOME SERVICE ADVISES         CLISTOME SERVICE ADVISES           CLISTOME SERVICE ADVISES         CLISTOME SERVICE ADVISES         CLISTOME SERVICE ADVISES         CLISTOME SERVICE ADVISES           CLISTOME SERVICE ADVISES         CLISTOME SERVICE ADVISES         CLISTOME SERVICE ADVISES         CLISTOME SERVICE ADVISES           CLISTOME SERVICE A                                                                                                                                                                                                                                                                                                                                                                                                                                                                                                                                                                                                                                                                                                                                                                                                                                                                                                                                                                                                                                                                                                                                                                                                                                                                                                                                                                                                                                                                                                                                             |                                                       |                       |                |                       |                |                      |                |                   |  |  |  |
| IE         IO0         [TE         IO0         [TE         IO0           CUSTORE SENIC ADVISE<br>TE         CONTORE SENIC ADVISE<br>TE         CONTORE SENIC ADVISE<br>TE         CUSTORE SENIC ADVISE<br>TE                                                                                                                                                                                                                                                                                                                                                                                                                                                                                                                                                                                                                                                                                                                                                                                                                                                                                                                                                                                                                                                                                                                                                                                                                                                                                                   |                                                       |                       |                |                       |                |                      |                |                   |  |  |  |
| Image         Image <th< td=""><td></td><td></td><td></td><td></td><td></td><td></td><td></td><td></td></th<>                                                                                                                                                                                                                                                                                                                                                                                                                                                                                                                                                                                                                                                                                                                                                                                                                                                                                                                                                                                                                                                                                                                                                                                                                                                                                                                                                                                                                                                                                                                                                                                                                                                                            |                                                       |                       |                |                       |                |                      |                |                   |  |  |  |
| SPAME         SCALE &<br>ITE         Drawler         SCALE &<br>TTE         Drawler         SCALE & TTE         Drawler         SCALE & TTE         Drawler         SC                                                                                                                                                                                                                                                                                                                                                                                                                                                                                                                                                                                                                                                                                                                                                                                                                                                                                                                                                                                                                                                                                                                                                                                                                                                                                                                                                                                                                                                                                                                                | TE:                                                   | 1.00                  | FTE:           | 1.00                  | (FTE:          | 1.00                 | FTE:           | 1.00              |  |  |  |
| State         SCALE 6<br>TTE         Grade         SCALE 6<br>TTE                                                                                                                                                                                                                                                                                                                                                                                                                                                                                                                                                                                                                                                                                                                                                                                                                                                                                                                                                                                                                                                                                                                                                                                                                                                                                                                                                                                                                                                                                                                                                   |                                                       |                       |                |                       |                |                      |                |                   |  |  |  |
| $ \begin{array}{c} TTE & 10 \\ TTE & 100 \\ \hline TTE & 100 \\$ | CUSTON                                                | VER SERVI CE ADVI SER | CONTACT CE     | NTRE TEAM SUPERVI SOR | CUSTOMER       | SERVICE ADVISER      | CUSTOME        | R SERVICE ADVISER |  |  |  |
| CUSTOMEN SERVICE ADVISER         CUSTOMEN SERVICE ADVISER         CUSTOMEN SERVICE ADVISER           (TRE         1.00         (CUSTOMEN SERVICE ADVISER)         (CUSTOMEN SERVICE ADVISER)           (CUSTOMEN SERVICE ADVISER)         (CUSTOMEN SERVICE ADVISER)         (CUSTOMEN SERVICE ADVISER)           (CUSTOMEN SERVICE ADVISER)         (CUSTOMEN SERVICE ADVISER)         (CUSTOMEN SERVICE ADVISER)           (CUSTOMEN SERVICE ADVISER)         (CUSTOMEN SERVICE ADVISER)         (CUSTOMEN SERVICE ADVISER)           (CUSTOMEN SERVICE ADVISER)         (CUSTOMEN SERVICE ADVISER)         (CUSTOMEN SERVICE ADVISER)           (CUSTOMEN SERVICE ADVISER)         (CUSTOME SERVICE ADVISER)         (CUSTOME SERVICE ADVISER)           (CUSTOME SERVICE ADVISER)         (CUSTOME SERVICE ADVISER)         (CUSTOME SERVICE ADVISER)           (CUSTOME SERVICE ADVISER)         (CUSTOME SERVICE ADVISER)         (CUSTOME SERVICE ADVISER)           (CUSTOME SERVICE ADVISER)         (CUSTOME SERVICE ADVISER)         (CUSTOMER SERVICE ADVISER)           (CUSTOMER SERVICE ADVISER)         (CUSTOMER SERVICE ADVISER)         (CUSTOMER SERVICE ADVISER)           (CUSTOMER SERVICE ADVISER)         (CUSTOMER SERVICE ADVISER)         (CUSTOMER SERVICE ADVISER)           (CUSTOMER SERVICE ADVISER)         (CUSTOMER SERVICE ADVISER)         (CUSTOMER SERVICE ADVISER)           (CUSTOMER SERVICE ADVISER)         (CUSTOMER SERVICE ADVISER)                                                                                                                                                                                                                                                                                                                                                                                                                                                                                                                                                                                                                                                                                                                                                                                                                                                                                                                                                                                                                                                                                                                                                                                                                                                                                                                                                                                                                                                                                                                                                          |                                                       |                       |                |                       |                |                      |                |                   |  |  |  |
| rate         SCALE 0<br>(TE         Grade         Grade <th< td=""><td>TE:</td><td>.83</td><td>FTE:</td><td>1.00</td><td>FTE:</td><td>1.00</td><td></td><td>.83</td></th<>                                                                                                                                                                                                                                                                                                                                                                                                                                                                                                                                                                                                                                                                                                                                                                                                                                                                                                                                                                                                                                                                                                                                                                                                                                                                                                                                                                                                                                                                                                   | TE:                                                   | .83                   | FTE:           | 1.00                  | FTE:           | 1.00                 |                | .83               |  |  |  |
| rate         SCALE 0<br>(TE         Grade         Grade <th< td=""><td></td><td></td><td></td><td></td><td>1</td><td></td><td></td><td></td></th<>                                                                                                                                                                                                                                                                                                                                                                                                                                                                                                                                                                                                                                                                                                                                                                                                                                                                                                                                                                                                                                                                                                                                                                                                                                                                                                                                                                                                                                                                                                                           |                                                       |                       |                |                       | 1              |                      |                |                   |  |  |  |
| TE1.00[FTE1.00[FTE54[FTE83CUSTORER SERVICE ADVISET<br>TOWER SERVICE ADVISET<br>TECONTACT CENTER TABLE SUPERVISOR<br>Orabic<br>FTECUSTORER SERVICE ADVISET<br>Orabic<br>FTECUSTORER SERVICE ADVISET<br>Orabic<br>FTECUSTORER SERVICE ADVISET<br>Orabic<br>FTECUSTORER SERVICE ADVISET<br>Orabic<br>FTECUSTORER SERVICE ADVISET<br>Orabic<br>FTECUSTORER SERVICE ADVISET<br>Orabic<br>SOLL F<br>FTECUSTORER SERVICE ADVISET<br>Orabic<br>SOLL FCUSTORER SERVICE ADVISET<br>Orabic<br>SOLL FCUSTORER SERVICE ADVISET<br>FTECUSTORER SERVICE ADVISET<br>Orabic<br>SOLL FCUSTORER SERVICE ADVISET<br>Orabic<br>SOLL FCUSTORE                                                                                                                                                                                                                                                                                                                                                                                                                                                                                                                                                                                                                                                                                                                                                                                                                                                                                                                                                                                                                                                                                                                                                                                                                                                                                                                                                                                                             | CUSTON                                                | VER SERVI CE ADVI SER | CUSTOM         | ER SERVI CE ADVI SER  | CUSTOMER       | SERVICE ADVISER      | CUSTOME        | R SERVICE ADVISER |  |  |  |
| CUSTOMER SERVICE ADVISER<br>Gradu:         CONTACT CENTRE TEAM SUPERVISOR<br>Gradu:         CONTACT CENTRE TEAM SUPERVISOR<br>Gradu:         CUSTOMER SERVICE ADVISER<br>Gradu:         SCALE 6<br>TTE         TTE         T                                                                                                                                                                                                                                                                                                                                                                                                                                                                                                                                                                                                                                                                                                                                                                                                                                                                                                                                                                                                                                                                                                                                                                                                     |                                                       |                       |                |                       |                |                      |                |                   |  |  |  |
| CUSTORE SERVICE ADVISET       CONTACT CENTRE TABLE SUPERVISOR       CUSTORER SERVICE ADVISET         Trabe       SOALE 6       SOALE 6       SOALE 6         Trabe       SOALE 6       CONTACT CENTRE TABLE SUPERVISOR       CUSTORER SERVICE ADVISET         CUSTORER SERVICE ADVISET       CUSTORER SERVICE ADVISET       CUSTORER SERVICE ADVISET         CUSTORER SERVICE ADVISET       CUSTORER SERVICE ADVISET       CUSTORER SERVICE ADVISET         CUSTORER SERVICE ADVISET       CUSTORER SERVICE ADVISET       CUSTORER SERVICE ADVISET         CUSTORER SERVICE ADVISET       CUSTORER SERVICE ADVISET       CUSTORER SERVICE ADVISET         CUSTORER SERVICE ADVISET       CUSTORER SERVICE ADVISET       CUSTORER SERVICE ADVISET         CUSTORER SERVICE ADVISET       CUSTORER SERVICE ADVISET       CUSTORER SERVICE ADVISET         CUSTORER SERVICE ADVISET       CUSTORER SERVICE ADVISET       CUSTORER SERVICE ADVISET         CUSTORER SERVICE ADVISET       CUSTORER SERVICE ADVISET       CUSTORER SERVICE ADVISET         CUSTORER SERVICE ADVISET       CUSTORER SERVICE ADVISET       CUSTORER SERVICE ADVISET         CUSTORER SERVICE ADVISET       CUSTORER SERVICE ADVISET       CUSTORER SERVICE ADVISET         CUSTORER SERVICE ADVISET       CUSTORER SERVICE ADVISET       CUSTORER SERVICE ADVISET         CUSTORER SERVICE ADVISET       CUSTORER SERVICE ADVISET       CU                                                                                                                                                                                                                                                                                                                                                                                                                                                                                                                                                                                                                                                                                                                                                                                                                                                                                                                                                                                                                                                                                                                                                                                                                                                                                                                                                                                                                                                                                                                                                                                                                          | TE:                                                   | 1.00                  | FTE:           | 1.00                  | FTE:           | .54                  | FTE:           | .83               |  |  |  |
| CUSTORE SERVICE ADVISET       CONTACT CENTRE TABLE SUPERVISOR       CUSTORER SERVICE ADVISET         Trabe       SOALE 6       SOALE 6       SOALE 6         Trabe       SOALE 6       CONTACT CENTRE TABLE SUPERVISOR       CUSTORER SERVICE ADVISET         CUSTORER SERVICE ADVISET       CUSTORER SERVICE ADVISET       CUSTORER SERVICE ADVISET         CUSTORER SERVICE ADVISET       CUSTORER SERVICE ADVISET       CUSTORER SERVICE ADVISET         CUSTORER SERVICE ADVISET       CUSTORER SERVICE ADVISET       CUSTORER SERVICE ADVISET         CUSTORER SERVICE ADVISET       CUSTORER SERVICE ADVISET       CUSTORER SERVICE ADVISET         CUSTORER SERVICE ADVISET       CUSTORER SERVICE ADVISET       CUSTORER SERVICE ADVISET         CUSTORER SERVICE ADVISET       CUSTORER SERVICE ADVISET       CUSTORER SERVICE ADVISET         CUSTORER SERVICE ADVISET       CUSTORER SERVICE ADVISET       CUSTORER SERVICE ADVISET         CUSTORER SERVICE ADVISET       CUSTORER SERVICE ADVISET       CUSTORER SERVICE ADVISET         CUSTORER SERVICE ADVISET       CUSTORER SERVICE ADVISET       CUSTORER SERVICE ADVISET         CUSTORER SERVICE ADVISET       CUSTORER SERVICE ADVISET       CUSTORER SERVICE ADVISET         CUSTORER SERVICE ADVISET       CUSTORER SERVICE ADVISET       CUSTORER SERVICE ADVISET         CUSTORER SERVICE ADVISET       CUSTORER SERVICE ADVISET       CU                                                                                                                                                                                                                                                                                                                                                                                                                                                                                                                                                                                                                                                                                                                                                                                                                                                                                                                                                                                                                                                                                                                                                                                                                                                                                                                                                                                                                                                                                                                                                                                                                          |                                                       |                       |                |                       |                |                      |                |                   |  |  |  |
| rade:         SCALE &<br>5.02         Grade:         SCALE 6<br>FTE:         1.00         Frade:         SCALE 6<br>FTE:         Frad                                                                                                                                                                                                                                                                                                                                                                                                                                                                                                                                                                                                                                                                                                                                                                                                                                                                                                                                                                                                                                                                                                                                                                                                                                                                                                                                                                                                                                                                                                                          | CUSTON                                                | VER SERVI CE ADVI SER | CONTACT CE     | NTRE TEAM SUPERVI SOR | CONTACT CENT   | TRE TEAM SUPERVI SOR | CUSTOME        | R SERVICE ADVISER |  |  |  |
| CUSTOMER SERVICE ADVISER     CUSTOMER SERVICE ADVISER     CUSTOMER SERVICE ADVISER       CUSTOMER SERVICE ADVISER     CUSTOMER SERVICE ADVISER     CUSTOMER SERVICE ADVISER       CUSTOMER SERVICE ADVISER     CUSTOMER SERVICE ADVISER     CUSTOMER SERVICE ADVISER       CUSTOMER SERVICE ADVISER     CUSTOMER SERVICE ADVISER     CUSTOMER SERVICE ADVISER       CUSTOMER SERVICE ADVISER     CUSTOMER SERVICE ADVISER     CUSTOMER SERVICE ADVISER       CUSTOMER SERVICE ADVISER     CUSTOMER SERVICE ADVISER     CUSTOMER SERVICE ADVISER       CUSTOMER SERVICE ADVISER     CUSTOMER SERVICE ADVISER     CUSTOMER SERVICE ADVISER       CUSTOMER SERVICE ADVISER     CUSTOMER SERVICE ADVISER     CUSTOMER SERVICE ADVISER       CUSTOMER SERVICE ADVISER     CUSTOMER SERVICE ADVISER     CUSTOMER SERVICE ADVISER       CUSTOMER SERVICE ADVISER     CUSTOMER SERVICE ADVISER     CUSTOMER SERVICE ADVISER       CUSTOMER SERVICE ADVISER     CUSTOMER SERVICE ADVISER     CUSTOMER SERVICE ADVISER       CUSTOMER SERVICE ADVISER     CUSTOMER SERVICE ADVISER     CUSTOMER SERVICE ADVISER       CUSTOMER SERVICE ADVISER     CUSTOMER SERVICE ADVISER     CUSTOMER SERVICE ADVISER       CUSTOMER SERVICE ADVISER     CUSTOMER SERVICE ADVISER     CUSTOMER SERVICE ADVISER       CUSTOMER SERVICE ADVISER     CUSTOMER SERVICE ADVISER     CUSTOMER SERVICE ADVISER       CUSTOMER SERVICE ADVISER     CUSTOMER SERVICE ADVISER     CUSTOMER SERVICE A                                                                                                                                                                                                                                                                                                                                                                                                                                                                                                                                                                                                                                                                                                                                                                                                                                                                                                                                                                                                                                                                                                                                                                                                                                                                                                                                                                                                                                                                                                                                                                          | rade:                                                 | SCALE 6               | Grade:         | SO2                   | Grade:         | SO2                  | Grade:         | SCALE 6           |  |  |  |
| radio: SCALE 6<br>readio: SCALE 6<br>readio                                                                                                                                                                                                                                                                                                                                                                                                                                                                                                                                                                                                                                                                | TE:                                                   | .50                   | FTE:           | 1.00                  | FTE:           | 1.00                 | FTE:           | 1.00              |  |  |  |
| radio: SCALE 6<br>readio: SCALE 6<br>readio                                                                                                                                                                                                                                                                                                                                                                                                                                                                                                                                                                                                                                                                |                                                       |                       |                |                       |                |                      |                |                   |  |  |  |
| radio: SCALE 6<br>readio: SCALE 6<br>readio                                                                                                                                                                                                                                                                                                                                                                                                                                                                                                                                                                                                                                                                | CUSTON                                                | MER SERVI CE ADVI SER | CUSTOM         | ER SERVICE ADVISER    | CONTACT CEN    | TRE TEAM SUPERVI SOR | CUSTOME        | R SERVICE ADVISER |  |  |  |
| CUSTOMER SERVICE ADVISER       CUSTOMER SERVICE ADVISER       CUSTOMER SERVICE ADVISER         Trade:       SCALE 6       TTE:       78         CUSTOMER SERVICE ADVISER       CUSTOMER SERVICE ADVISER       CUSTOMER SERVICE ADVISER         CUSTOMER SERVICE ADVISER       CUSTOMER SERVICE ADVISER       CUSTOMER SERVICE ADVISER         CUSTOMER SERVICE ADVISER       CUSTOMER SERVICE ADVISER       CUSTOMER SERVICE ADVISER         CUSTOMER SERVICE ADVISER       CUSTOMER SERVICE ADVISER       CUSTOMER SERVICE ADVISER         CUSTOMER SERVICE ADVISER       CUSTOMER SERVICE ADVISER       CUSTOMER SERVICE ADVISER         CUSTOMER SERVICE ADVISER       CONTACT CENTRE TAM SUPERVISOR       CUSTOMER SERVICE ADVISER       CUSTOMER SERVICE ADVISER         CUSTOMER SERVICE ADVISER       CONTACT CENTRE TAM SUPERVISOR       CUSTOMER SERVICE ADVISER       CUSTOMER SERVICE ADVISER         CUSTOMER SERVICE ADVISER       CUSTOMER SERVICE ADVISER       CUSTOMER SERVICE ADVISER       CUSTOMER SERVICE ADVISER         CUSTOMER SERVICE ADVISER       CUSTOMER SERVICE ADVISER       CUSTOMER SERVICE ADVISER       CUSTOMER SERVICE ADVISER         CUSTOMER SERVICE ADVISER       CUSTOMER SERVICE ADVISER       CUSTOMER SERVICE ADVISER       CUSTOMER SERVICE ADVISER         CUSTOMER SERVICE ADVISER       CUSTOMER SERVICE ADVISER       CUSTOMER SERVICE ADVISER       CUSTOMER SERVICE ADVISER       CUSTOMER SERVI                                                                                                                                                                                                                                                                                                                                                                                                                                                                                                                                                                                                                                                                                                                                                                                                                                                                                                                                                                                                                                                                                                                                                                                                                                                                                                                                                                                                                                                                                                                                                                                        |                                                       |                       |                |                       |                |                      |                |                   |  |  |  |
| rade: SCALE 6<br>TT: 78<br>CUSTOMER SERVICE ADVISER<br>CUSTOMER SERVICE ADVI                                                                                                                                                                                                                                                                                                                                                                                                                                                                                                                                                                                                                                                                                                                                                 |                                                       |                       |                |                       | FTE:           | 1.00                 |                |                   |  |  |  |
| rade: SCALE 6<br>TT: 78<br>CUSTOMER SERVICE ADVISER<br>CUSTOMER SERVICE ADVI                                                                                                                                                                                                                                                                                                                                                                                                                                                                                                                                                                                                                                                                                                                                                 |                                                       |                       |                |                       |                |                      |                |                   |  |  |  |
| rade: SCALE 6<br>FTE: 73<br>FTE: 7                                                                                                                                                                                                                                                                                                                                                                                                                                           | CLISTON                                               | IER SERVICE ADVISER   | CUSTOM         |                       | CUSTOMER       |                      | CLISTOME       |                   |  |  |  |
| CUSTOMER SERVICE ADVISER       CUSTOMER SERVICE ADVISER       CUSTOMER SERVICE ADVISER         Grade:       SCALE 6       FTE:       1.00         CUSTOMER SERVICE ADVISER       CONTACT CENTRE TEAM SUPERVISOR       CUSTOMER SERVICE ADVISER       CUSTOMER SERVICE ADVISER         CUSTOMER SERVICE ADVISER       CONTACT CENTRE TEAM SUPERVISOR       CUSTOMER SERVICE ADVISER       CUSTOMER SERVICE ADVISER         CUSTOMER SERVICE ADVISER       CONTACT CENTRE TEAM SUPERVISOR       CUSTOMER SERVICE ADVISER       CUSTOMER SERVICE ADVISER         CUSTOMER SERVICE ADVISER       CONTACT CENTRE TEAM SUPERVISOR       CUSTOMER SERVICE ADVISER       CUSTOMER SERVICE ADVISER         CUSTOMER SERVICE ADVISER       CONTACT CENTRE TEAM SUPERVISER       CUSTOMER SERVICE ADVISER       CUSTOMER SERVICE ADVISER         CUSTOMER SERVICE ADVISER       CUSTOMER SERVICE ADVISER       CUSTOMER SERVICE ADVISER       CUSTOMER SERVICE ADVISER         CUSTOMER SERVICE ADVISER       CUSTOMER SERVICE ADVISER       CUSTOMER SERVICE ADVISER       CUSTOMER SERVICE ADVISER         CUSTOMER SERVICE ADVISER       CUSTOMER SERVICE ADVISER       CUSTOMER SERVICE ADVISER       CUSTOMER SERVICE ADVISER         CUSTOMER SERVICE ADVISER       CUSTOMER SERVICE ADVISER       CUSTOMER SERVICE ADVISER       CUSTOMER SERVICE ADVISER         CUSTOMER SERVICE ADVISER       CUSTOMER SERVICE ADVISER       CUSTOMER SERVICE ADVISER       CUSTOMER SE                                                                                                                                                                                                                                                                                                                                                                                                                                                                                                                                                                                                                                                                                                                                                                                                                                                                                                                                                                                                                                                                                                                                                                                                                                                                                                                                                                                                                                                                                                                                                                       | Fade:                                                 |                       |                |                       |                |                      |                |                   |  |  |  |
| rade: SCALE 6<br>FTE: 1.00<br>CUSTOMER SERVICE ADVI SER<br>CUSTOMER SERVICE ADVI SER<br>CUSTOMER SERVICE ADVI SER<br>CONTACT CENTRE TEAM SUPERVISOR<br>CUSTOMER SERVICE ADVI SER<br>Crade: SCALE 6<br>FTE: 1.00<br>CUSTOMER SERVICE ADVI SER<br>Crade: SCALE 6<br>FTE: 1.00<br>CUSTOMER SERVICE ADVI SER<br>Crade: SCALE 6<br>FTE: 1.00<br>CUSTOMER SERVICE ADVI SER<br>CUSTOMER SERVICE                                                                                                                                                                                                                                                                                                                                                                                                                                                                                                                                                                                                                                                                                                                                                  | TE:                                                   | 1.00                  | FTE:           | .78                   | FTE:           | .83                  | FTE:           | .83               |  |  |  |
| rade: SCALE 6<br>FTE: 1.00<br>CUSTOMER SERVICE ADVI SER<br>CUSTOMER SERVICE ADVI SER<br>CUSTOMER SERVICE ADVI SER<br>CONTACT CENTRE TEAM SUPERVISOR<br>CUSTOMER SERVICE ADVI SER<br>Crade: SCALE 6<br>FTE: 1.00<br>CUSTOMER SERVICE ADVI SER<br>Crade: SCALE 6<br>FTE: 1.00<br>CUSTOMER SERVICE ADVI SER<br>Crade: SCALE 6<br>FTE: 1.00<br>CUSTOMER SERVICE ADVI SER<br>CUSTOMER SERVICE                                                                                                                                                                                                                                                                                                                                                                                                                                                                                                                                                                                                                                                                                                                                                  |                                                       |                       |                |                       |                |                      |                |                   |  |  |  |
| rade: SCALE 6<br>FTE: 1.00<br>CUSTOMER SERVICE ADVI SER<br>CUSTOMER SERVICE ADVI SER<br>CUSTOMER SERVICE ADVI SER<br>CONTACT CENTRE TEAM SUPERVISOR<br>CUSTOMER SERVICE ADVI SER<br>Crade: SCALE 6<br>FTE: 1.00<br>CUSTOMER SERVICE ADVI SER<br>Crade: SCALE 6<br>FTE: 1.00<br>CUSTOMER SERVICE ADVI SER<br>Crade: SCALE 6<br>FTE: 1.00<br>CUSTOMER SERVICE ADVI SER<br>CUSTOMER SERVICE                                                                                                                                                                                                                                                                                                                                                                                                                                                                                                                                                                                                                                                                                                                                                  | CLISTON                                               | IER SERVICE ADVISER   | CUSTOM         |                       | CUSTOMER       | SERVICE ADVISER      | CLISTOME       |                   |  |  |  |
| CUSTOMER SERVICE ADVISER       CONTACT CENTRE TEAM SUPERVISOR       CUSTOMER SERVICE ADVISER         Grade:       SCALE 6       Grade:       SCALE 6         TE:       1.00       Grade:       SCALE 6         CUSTOMER SERVICE ADVISER       CUSTOMER SERVICE ADVISER       CUSTOMER SERVICE ADVISER         CUSTOMER SERVICE ADVISER       CUSTOMER SERVICE ADVISER       CUSTOMER SERVICE ADVISER         CUSTOMER SERVICE ADVISER       CUSTOMER SERVICE ADVISER       CUSTOMER SERVICE ADVISER         CUSTOMER SERVICE ADVISER       CUSTOMER SERVICE ADVISER       CUSTOMER SERVICE ADVISER         CUSTOMER SERVICE ADVISER       CUSTOMER SERVICE ADVISER       CUSTOMER SERVICE ADVISER         CUSTOMER SERVICE ADVISER       CUSTOMER SERVICE ADVISER       CUSTOMER SERVICE ADVISER         CUSTOMER SERVICE ADVISER       CUSTOMER SERVICE ADVISER       CUSTOMER SERVICE ADVISER         CUSTOMER SERVICE ADVISER       CUSTOMER SERVICE ADVISER       CUSTOMER SERVICE ADVISER         CUSTOMER SERVICE ADVISER       CUSTOMER SERVICE ADVISER       CUSTOMER SERVICE ADVISER         CUSTOMER SERVICE ADVISER       CUSTOMER SERVICE ADVISER       CUSTOMER SERVICE ADVISER         CUSTOMER SERVICE ADVISER       CUSTOMER SERVICE ADVISER       CUSTOMER SERVICE ADVISER         CUSTOMER SERVICE ADVISER       CUSTOMER SERVICE ADVISER       CUSTOMER SERVICE ADVISER                                                                                                                                                                                                                                                                                                                                                                                                                                                                                                                                                                                                                                                                                                                                                                                                                                                                                                                                                                                                                                                                                                                                                                                                                                                                                                                                                                                                                                                                                                                                                                                                                                                   |                                                       |                       |                |                       |                |                      |                |                   |  |  |  |
| rade:       SCALE 6       Grade:       SCALE 6       Grade:       SCALE 6         TE:       1.00       ITE:       1.00       ITE:       1.00         CUSTOMER SERVICE ADVISER       CUSTOMER SERVICE ADVISER       CUSTOMER SERVICE ADVISER       CUSTOMER SERVICE ADVISER         Grade:       SCALE 6       FTE:       1.00       ITE:       1.00         CUSTOMER SERVICE ADVISER       CUSTOMER SERVICE ADVISER       CUSTOMER SERVICE ADVISER       CUSTOMER SERVICE ADVISER         Grade:       SCALE 6       FTE:       1.00       ITE:       1.00         CUSTOMER SERVICE ADVISER       CUSTOMER SERVICE ADVISER       CUSTOMER SERVICE ADVISER       CUSTOMER SERVICE ADVISER         Grade:       SCALE 6       FTE:       1.00       ITE:       1.00         CUSTOMER SERVICE ADVISER       Grade:       SCALE 6       FTE:       1.00         CUSTOMER SERVICE ADVISER       Grade:       SCALE 6       FTE:       1.00         CUSTOMER SERVICE ADVISER       CUSTOMER SERVICE ADVISER       CUSTOMER SERVICE ADVISER       CUSTOMER SERVICE ADVISER         CUSTOMER SERVICE ADVISER       CUSTOMER SERVICE ADVISER       CUSTOMER SERVICE ADVISER       CUSTOMER SERVICE ADVISER         Grade:       SCALE 6       FTE:       1.00       FTE:       1.00                                                                                                                                                                                                                                                                                                                                                                                                                                                                                                                                                                                                                                                                                                                                                                                                                                                                                                                                                                                                                                                                                                                                                                                                                                                                                                                                                                                                                                                                                                                                                                                                                                                                                                                                                                   | TE:                                                   |                       |                |                       |                |                      |                |                   |  |  |  |
| rade:       SCALE 6       Grade:       SCALE 6       Grade:       SCALE 6         TE:       1.00       ITE:       1.00       ITE:       1.00         CUSTOMER SERVICE ADVISER       CUSTOMER SERVICE ADVISER       CUSTOMER SERVICE ADVISER       CUSTOMER SERVICE ADVISER         Grade:       SCALE 6       FTE:       1.00       ITE:       1.00         CUSTOMER SERVICE ADVISER       CUSTOMER SERVICE ADVISER       CUSTOMER SERVICE ADVISER       CUSTOMER SERVICE ADVISER         Grade:       SCALE 6       FTE:       1.00       ITE:       1.00         CUSTOMER SERVICE ADVISER       CUSTOMER SERVICE ADVISER       CUSTOMER SERVICE ADVISER       CUSTOMER SERVICE ADVISER         Grade:       SCALE 6       FTE:       1.00       ITE:       1.00         CUSTOMER SERVICE ADVISER       Grade:       SCALE 6       FTE:       1.00         CUSTOMER SERVICE ADVISER       Grade:       SCALE 6       FTE:       1.00         CUSTOMER SERVICE ADVISER       CUSTOMER SERVICE ADVISER       CUSTOMER SERVICE ADVISER       CUSTOMER SERVICE ADVISER         CUSTOMER SERVICE ADVISER       CUSTOMER SERVICE ADVISER       CUSTOMER SERVICE ADVISER       CUSTOMER SERVICE ADVISER         Grade:       SCALE 6       FTE:       1.00       FTE:       1.00                                                                                                                                                                                                                                                                                                                                                                                                                                                                                                                                                                                                                                                                                                                                                                                                                                                                                                                                                                                                                                                                                                                                                                                                                                                                                                                                                                                                                                                                                                                                                                                                                                                                                                                                                                   |                                                       |                       |                |                       |                |                      |                |                   |  |  |  |
| rade:       SCALE 6       Grade:       SCALE 6       Grade:       SCALE 6         TE:       1.00       ITE:       1.00       ITE:       1.00         CUSTOMER SERVICE ADVISER       CUSTOMER SERVICE ADVISER       CUSTOMER SERVICE ADVISER       CUSTOMER SERVICE ADVISER         Grade:       SCALE 6       FTE:       1.00       ITE:       1.00         CUSTOMER SERVICE ADVISER       Grade:       SCALE 6       FTE:       1.00         FTE:       1.00       ITE:       1.00       ITE:       1.00         CUSTOMER SERVICE ADVISER       CUSTOMER SERVICE ADVISER       CUSTOMER SERVICE ADVISER       CUSTOMER SERVICE ADVISER       Grade:       SCALE 6         Te:       1.00       ITE:       1.00       ITE:       1.00       ITE:       1.00         CUSTOMER SERVICE ADVISER       CUSTOMER SERVICE ADVISER       Grade:       SCALE 6       FTE:       1.00       ITE:       1.00         CUSTOMER SERVICE ADVISER       CUSTOMER SERVICE ADVISER       CUSTOMER SERVICE ADVISER       CUSTOMER SERVICE ADVISER       Grade:       SCALE 5       FTE:       1.00       ITE:       1.00         CUSTOMER SERVICE ADVISER       CUSTOMER SERVICE ADVISER       CUSTOMER SERVICE ADVISER       CUSTOMER SERVICE ADVISER       CUSTOMER SERVICE ADVISER <td>CUSTON</td> <td>VER SERVICE ADVISER</td> <td>CONTACT CE</td> <td>NTRE TEAM SUPERVISOR</td> <td>CUSTOMER</td> <td>SERVICE ADVISER</td> <td>CUSTOME</td> <td>R SERVICE ADVISER</td>                                                                                                                                                                                                                                                                                                                                                                                                                                                                                                                                                                                                                                                                                                                                                                                                                                                                                                                                                                                                                                                                                                                                                                                                                                                                                                                                                                                                                                                                                                                                                                                   | CUSTON                                                | VER SERVICE ADVISER   | CONTACT CE     | NTRE TEAM SUPERVISOR  | CUSTOMER       | SERVICE ADVISER      | CUSTOME        | R SERVICE ADVISER |  |  |  |
| CUSTOMER SERVICE ADVISER       CUSTOMER SERVICE ADVISER       CUSTOMER SERVICE ADVISER         Grade:       SCALE 6       Grade::       SCALE 6         TE:       1.00       Grade::       SCALE 6         CUSTOMER SERVICE ADVISER       CUSTOMER SERVICE ADVISER       Grade::       SCALE 6         Te:       1.00       FTE:       1.00       Grade::       SCALE 6         CUSTOMER SERVICE ADVISER       CUSTOMER SERVICE ADVISER       CUSTOMER SERVICE ADVISER       CUSTOMER SERVICE ADVISER         CUSTOMER SERVICE ADVISER       CUSTOMER SERVICE ADVISER       CUSTOMER SERVICE ADVISER       CUSTOMER SERVICE ADVISER         CUSTOMER SERVICE ADVISER       CUSTOMER SERVICE ADVISER       CUSTOMER SERVICE ADVISER       CUSTOMER SERVICE ADVISER         CUSTOMER SERVICE ADVISER       CUSTOMER SERVICE ADVISER       CUSTOMER SERVICE ADVISER       CUSTOMER SERVICE ADVISER         CUSTOMER SERVICE ADVISER       CUSTOMER SERVICE ADVISER       CUSTOMER SERVICE ADVISER       CUSTOMER SERVICE ADVISER       CUSTOMER SERVICE ADVISER         CUSTOMER SERVICE ADVISER       CUSTOMER SERVICE ADVISER       CUSTOMER SERVICE ADVISER       CUSTOMER SERVICE ADVISER       CUSTOMER SERVICE ADVISER         CUSTOMER SERVICE ADVISER       CUSTOMER SERVICE ADVISER       CUSTOMER SERVICE ADVISER       CUSTOMER SERVICE ADVISER       CUSTOMER SERVICE ADVISER       CUSTOMER SERVICE AD                                                                                                                                                                                                                                                                                                                                                                                                                                                                                                                                                                                                                                                                                                                                                                                                                                                                                                                                                                                                                                                                                                                                                                                                                                                                                                                                                                                                                                                                                                                                                                                                                             |                                                       |                       |                |                       |                |                      |                |                   |  |  |  |
| rade: SCALE 6<br>FE: 1.00<br>FTE: 1.00<br>CUSTOMER SERVICE ADVISER<br>Grade: SCALE 6<br>FTE: 1.00<br>CUSTOMER SERVICE ADVISER<br>CUSTOMER SERVICE ADVISER<br>CUSTO                                                                                                                                                                                                                                                                                                                                                                                                                                                                                                                                                                                                                                                                                                                               | TE:                                                   | 1.00                  | FTE:           | 1.00                  | FTE:           | 1.00                 | J FTE:         | 1.00              |  |  |  |
| rade: SCALE 6<br>FE: 1.00<br>FTE: 1.00<br>FTE: 1.00<br>FTE: 1.00<br>FTE: 1.00<br>CUSTOMER SERVICE ADVISER<br>CCUSTOMER SERVICE ADVISER<br>CCUSTOM                                                                                                                                                                                                                                                                                                                                                                                                                                                                                                                                                                                                                                                                                                                                                 |                                                       |                       |                |                       | -              |                      |                |                   |  |  |  |
| rade: SCALE 6<br>FE: 1.00<br>FTE: 1.00<br>FTE: 1.00<br>FTE: 1.00<br>FTE: 1.00<br>CUSTOMER SERVICE ADVISER<br>CCUSTOMER SERVICE ADVISER<br>CCUSTOM                                                                                                                                                                                                                                                                                                                                                                                                                                                                                                                                                                                                                                                                                                                                                 | CUSTON                                                | VER SERVICE ADVISER   | CLISTOM        | R SERVICE ADVISER     | CUSTOME        | SERVICE ADVISER      | CUSTOM         | R SERVICE ADVISER |  |  |  |
| TE:       1.00       FTE:       1.00       FTE:       1.00         CUSTOMER SERVICE ADVISER<br>rade:       SCALE 6<br>(TTE:       1.00       CUSTOMER SERVICE ADVISER<br>Grade:                                                                                                                                                                                                                                                                                                                                                                                                                                                                                                                                                                                                                                                                                                                                                                                                                                                                                                                                                                                                                                                                                                                                                                                                                                                                                 |                                                       |                       |                |                       |                |                      |                |                   |  |  |  |
| rade: SCALE 6<br>FTE: 1.00<br>FTE: 1.00<br>CUSTOMER SERVICE ADVISER<br>CUSTOMER SERVICE ADVISER<br>C                                                                                                                                                                                                                                                                                                                                                                                                                                                                                                                                                                                                                                                                                                                                   |                                                       |                       |                |                       |                |                      |                |                   |  |  |  |
| rade: SCALE 6<br>FTE: 1.00<br>FTE: 1.00<br>CUSTOMER SERVICE ADVISER<br>CUSTOMER SERVICE ADVISER<br>C                                                                                                                                                                                                                                                                                                                                                                                                                                                                                                                                                                                                                                                                                                                                   |                                                       |                       |                |                       | +              |                      |                |                   |  |  |  |
| rade: SCALE 6<br>FTE: 1.00<br>FTE: 1.00<br>CUSTOMER SERVICE ADVISER<br>CUSTOMER SERVICE ADVISER<br>C                                                                                                                                                                                                                                                                                                                                                                                                                                                                                                                                                                                                                                                                                                                                   | CUSTON                                                | VER SERVICE ADVISER   | CLISTOM        | R SERVICE ADVISER     | CUSTOME        | SERVICE ADVISER      | CUSTOM         | R SERVICE ADVISER |  |  |  |
| TE:       1.00       FTE:       1.00       FTE:       1.00         CUSTOMER SERVICE ADVISER<br>rade:       SCALE 6<br>SCALE 6<br>FTE:       CUSTOMER SERVICE ADVISER<br>Grade:       TECHNICAL SUPPORT OFFICER<br>Grade:       TECHNICAL SUPPORT OFFICER<br>Grade:       TECHNICAL SUPPORT OFFICER<br>Grade:       TECHNICAL SUPPORT OFFICER<br>Grade:       CUSTOMER SERVICE ADVISER<br>Grade:       CUSTO                                                                                                                                                                                                                                                                                                                                                                                                                                                                                                                                                                                                                                                                                                                                                                                                                                                                                                                                                                                                                                                                                                                                                                                                                                                                  | and the                                               | 004157                |                |                       |                |                      |                |                   |  |  |  |
| CUSTOMER SERVICE ADVISER       CUSTOMER SERVICE ADVISER       CUSTOMER SERVICE ADVISER         Grade:       SCALE 6       Grade:       SCALE 6         FE:       1.00       FTE:       1.00         CUSTOMER SERVICE ADVISER       CUSTOMER SERVICE ADVISER       Grade:       SCALE 5         Grade:       SCALE 5       FTE:       1.00       FTE:       1.00         CUSTOMER SERVICE ADVISER       Grade:       SCALE 5       Grade:       SCALE 5         FTE:       1.00       FTE:       1.00       FTE:       1.00         CUSTOMER SERVICE ADVISER       Grade:       SCALE 5       Grade:       SCALE 5         FTE:       1.00       FTE:       1.00       FTE:       1.00         CUSTOMER SERVICE ADVISER       Grade:       SCALE 5       FTE:       1.00         CUSTOMER SERVICE ADVISER       CUSTOMER SERVICE ADVISER       Grade:       SCALE 5         FTE:       1.00       FTE:       1.00       FTE:       1.00         CUSTOMER SERVICE ADVISER       CUSTOMER SERVICE ADVISER       CUSTOMER SERVICE ADVISER       Grade:       SCALE 4         FTE:       1.00       FTE:       1.00       FTE:       1.00       FTE:       1.00         CUSTOMER SERVIC                                                                                                                                                                                                                                                                                                                                                                                                                                                                                                                                                                                                                                                                                                                                                                                                                                                                                                                                                                                                                                                                                                                                                                                                                                                                                                                                                                                                                                                                                                                                                                                                                                                                                                                                                                                                                                                           |                                                       |                       |                |                       |                |                      |                |                   |  |  |  |
| rade: SCALE 6<br>FTE: 1.00<br>FTE: 1.                                                                                                                                                                                                                                                                                                                                                                                                                                                                                                                             |                                                       |                       |                |                       |                |                      |                |                   |  |  |  |
| rade: SCALE 6<br>FTE: 1.00<br>FTE: 1.                                                                                                                                                                                                                                                                                                                                                                                                                                                                                                                             | CUSTON                                                |                       | CUSTOM         |                       | CUSTOME        |                      | CUSTON         |                   |  |  |  |
| TE:     1.00     FTE:     1.00     FTE:     1.00       CUSTOMER SERVICE ADVISER<br>rade:     SCALE 5<br>FTE:     CUSTOMER SERVICE ADVISER<br>Grade:     CUSTOMER SERVICE ADVISER<br>Grade:     TECHNICAL SUPPORT OFFICER<br>Grade:     TECHNICAL SUPPORT OFFICER<br>Grade:     TECHNICAL SUPPORT OFFICER<br>Grade:     CUSTOMER SERVICE ADVISER<br>FTE:     CUSTOMER SERVICE ADVISER<br>FTE:     CUSTOMER SERVICE ADVISER<br>Grade:                                                                                                                                                                                                                                                                                                                                                                                                                                                                                                                                                                                                                                                                                                                                                                                                                                                                                                                                                                                                                                                                                                                                                                                                                                                                   |                                                       |                       |                |                       |                |                      |                |                   |  |  |  |
| rade: SCALE 5<br>TE: 1.00<br>CUSTOMER SERVICE ADVISER<br>TE: 1.00<br>CUSTOMER SERVICE ADVISER<br>CUSTOMER SERVICE ADVISER<br>CUS                                                                                                                                                                                                                                                                                                                                                                                                                                                                                                                                                                                                                                                                                                                                                     |                                                       |                       |                |                       |                |                      |                |                   |  |  |  |
| rade: SCALE 5<br>TE: 1.00<br>FTE:                                                                                                                                                                                                                                                                                                                                                                                                                                                                                                                                                                                                                                                                                                                                    |                                                       |                       |                |                       |                | 1                    |                |                   |  |  |  |
| rade: SCALE 5<br>TE: 1.00<br>FTE:                                                                                                                                                                                                                                                                                                                                                                                                                                                                                                                                                                                                                                                                                                                                    | CUSTON                                                |                       | CUSTOM         |                       | CUSTOME        | SERVICE ADVISER      | TECHNIC        |                   |  |  |  |
| TE:     1.00     FTE:     1.00     FTE:     1.00       CUSTOMER SERVICE ADVISER     CUSTOMER SERVICE ADVISER     CUSTOMER SERVICE ADVISER     CUSTOMER SERVICE ADVISER       CUSTOMER SERVICE ADVISER     Grade:     SCALE 4     SCALE 4       CUSTOMER SERVICE ADVISER     CUSTOMER SERVICE ADVISER     CUSTOMER SERVICE ADVISER       CUSTOMER SERVICE ADVISER     CUSTOMER SERVICE ADVISER     CUSTOMER SERVICE ADVISER       CUSTOMER SERVICE ADVISER     CUSTOMER SERVICE ADVISER     CUSTOMER SERVICE ADVISER       CUSTOMER SERVICE ADVISER     CUSTOMER SERVICE ADVISER     CUSTOMER SERVICE ADVISER       CUSTOMER SERVICE ADVISER     CUSTOMER SERVICE ADVISER     CUSTOMER SERVICE ADVISER       CUSTOMER SERVICE ADVISER     CUSTOMER SERVICE ADVISER     CUSTOMER SERVICE ADVISER       CUSTOMER SERVICE ADVISER     CUSTOMER SERVICE ADVISER     CUSTOMER SERVICE ADVISER       Grade:     SCALE 4     SCALE 4     Grade:     SCALE 4                                                                                                                                                                                                                                                                                                                                                                                                                                                                                                                                                                                                                                                                                                                                                                                                                                                                                                                                                                                                                                                                                                                                                                                                                                                                                                                                                                                                                                                                                                                                                                                                                                                                                                                                                                                                                                                                                                                                                                                                                                                                                          |                                                       |                       |                |                       |                |                      |                |                   |  |  |  |
| rade: SCALE 5<br>FE: 1.00 FTE: 1.00 FT                                                                                                                                                                                                                                                                                                                                                                                                                                                                                                                                                                                                                                                                                                                                                                                                                                                                                                             |                                                       |                       |                |                       |                |                      |                |                   |  |  |  |
| rade: SCALE 5<br>FE: 1.00 FTE: 1.00 FT                                                                                                                                                                                                                                                                                                                                                                                                                                                                                                                                                                                                                                                                                                                                                                                                                                                                                                             |                                                       |                       |                |                       |                |                      |                |                   |  |  |  |
| rade: SCALE 5<br>FE: 1.00 FTE: 1.00 FT                                                                                                                                                                                                                                                                                                                                                                                                                                                                                                                                                                                                                                                                                                                                                                                                                                                                                                             |                                                       | I                     |                |                       |                |                      |                |                   |  |  |  |
| TE:         1.00         FTE:         1.00         FTE:         1.00         FTE:         1.00           CUSTOMER SERVICE ADVI SER<br>rade:         CUSTOMER SERVICE ADVI SER<br>Grade:         CUSTOMER SERVICE ADVI SER<br>Grad                                                                                                                                                                                                                                                                                                                                                                                                                                                                                                                                                                                                                                                                                                                                                                                                                                                                                                                                                                                                                                                                                                                                                                                                                                                    |                                                       | SCALE 5               |                |                       |                |                      |                |                   |  |  |  |
| CUSTOMER SERVI CE ADVI SER         CUSTOMER SERVI CE ADVI SER         TECHNI CAL SUPPORT OFFICER         CUSTOMER SERVI CE ADVI SER           Grade:         SCALE 4         FTE:         1.00         Grade:         SCALE 4           FTE:         1.00         FTE:         1.00         Grade:         SCALE 4           CUSTOMER SERVI CE ADVI SER         CUSTOMER SERVI CE ADVI SER         Grade:         SCALE 4           Grade:         SCALE 4         FTE:         1.00         FTE:         1.00           CUSTOMER SERVI CE ADVI SER         CUSTOMER SE                                                                                                                                                                                                                                                                                                                                                                                                                                                                                                                                                                                                                                                                                                                                                                                                                                                                                                                                                                                                                                                                                                                                                                                                                                                                                                                                                                                                                                                                                                                        |                                                       |                       |                |                       |                |                      |                |                   |  |  |  |
| CUSTOMER SERVICE ADVI SER     CUSTOMER SERVICE ADVI SER     TECHNI CAL SUPPORT OFFICER     CUSTOMER SERVICE ADVI SER       Grade:     SCALE 4     Grade:     SCALE 4       FTE:     1.00     FTE:     1.00       CUSTOMER SERVICE ADVI SER     CUSTOMER SERVICE ADVI SER     Grade:     SCALE 4       CUSTOMER SERVICE ADVI SER     CUSTOMER SERVICE ADVI SER     CUSTOMER SERVICE ADVI SER     CUSTOMER SERVICE ADVI SER       CUSTOMER SERVICE ADVI SER     CUSTOMER SERVICE ADVI SER     CUSTOMER SERVICE ADVI SER     CUSTOMER SERVICE ADVI SER       Grade:     SCALE 4     Grade:     SCALE 4     Grade:     SCALE 4                                                                                                                                                                                                                                                                                                                                                                                                                                                                                                                                                                                                                                                                                                                                                                                                                                                                                                                                                                                                                                                                                                                                                                                                                                                                                                                                                                                                                                                                                                                                                                                                                                                                                                                                                                                                                                                                                                                                                                                                                                                                                                                                                                                                                                                                                                                                                                                                                   |                                                       |                       |                |                       |                |                      |                |                   |  |  |  |
| rade: SCALE 4<br>TE: 1.00  Grade: SCALE 4<br>FTE: 1.00  Grade: SCALE 4<br>FTE: 1.00  Grade: SCALE 4<br>FTE: 1.00  CUSTOMER SERVI CE ADVI SER  CUSTOMER SERVI CE ADVI SER  CUSTOMER SERVI CE ADVI SER  Grade: SCALE 4                                                                                                                                                                                                                                                                                                                                                                                                                                                                                                                                                                                                                                                                                                                                                                                                                                                                                                         |                                                       |                       |                |                       |                |                      |                |                   |  |  |  |
| TE:         1.00         FTE:         1.00         FTE:         1.00           CUSTOMER SERVICE ADVI SER<br>rade:         CUSTOMER SERVICE ADVI SER<br>Grade:         CUSTOMER SERVICE ADVI SE                                                                                                                                                                                                                                                                                                                                                                                                                                                                                                                                                                                                                                                                                                                                                                                                                                                                                                                                                                                                                                                                                                                                                                                                                                           |                                                       |                       |                |                       |                |                      |                |                   |  |  |  |
| CUSTOMER SERVI CE ADVI SER<br>CUSTOMER SERVI CE ADVI SER<br>rade: SCALE 4 Grade: SCALE 4 Grade: SCALE 4 Grade: SCALE 4                                                                                                                                                                                                                                                                                                                                                                                                                                                                                                                                                                                                                                                                                                                                                                                                                                                                                                                                                                                                                                                                                                                                                                                                                                                                                                                                                                                                                                                                                                                                                                                                                                                                                                                                                                                                                                                                                                                                                                                                                                                                                                                                                                                                                                                                                                                                                                                                                                                                                                                                                                                                                                                                                                                                                                                                                                                                                                                       |                                                       |                       |                |                       |                |                      |                |                   |  |  |  |
| rade: SCALE 4 Grade: SCALE 4 Grade: SCALE 4 Grade: SCALE 4                                                                                                                                                                                                                                                                                                                                                                                                                                                                                                                                                                                                                                                                                                                                                                                                                                                                                                                                                                                                                                                                                                                                                                                                                                                                                                                                                                                                                                                                                                                                                                                                                                                                                                                                                                                                                                                                                                                                                                                                                                                                                                                                                                                                                                                                                                                                                                                                                                                                                                                                                                                                                                                                                                                                                                                                                                                                                                                                                                                   | 16.                                                   | 1.00                  |                | 1.00                  | (FIE.          | 1.00                 |                | 1.00              |  |  |  |
| rade: SCALE 4 Grade: SCALE 4 Grade: SCALE 4 Grade: SCALE 4                                                                                                                                                                                                                                                                                                                                                                                                                                                                                                                                                                                                                                                                                                                                                                                                                                                                                                                                                                                                                                                                                                                                                                                                                                                                                                                                                                                                                                                                                                                                                                                                                                                                                                                                                                                                                                                                                                                                                                                                                                                                                                                                                                                                                                                                                                                                                                                                                                                                                                                                                                                                                                                                                                                                                                                                                                                                                                                                                                                   |                                                       |                       |                |                       |                |                      |                |                   |  |  |  |
|                                                                                                                                                                                                                                                                                                                                                                                                                                                                                                                                                                                                                                                                                                                                                                                                                                                                                                                                                                                                                                                                                                                                                                                                                                                                                                                                                                                                                                                                                                                                                                                                                                                                                                                                                                                                                                                                                                                                                                                                                                                                                                                                                                                                                                                                                                                                                                                                                                                                                                                                                                                                                                                                                                                                                                                                                                                                                                                                                                                                                                              |                                                       |                       |                |                       |                |                      | _              |                   |  |  |  |
|                                                                                                                                                                                                                                                                                                                                                                                                                                                                                                                                                                                                                                                                                                                                                                                                                                                                                                                                                                                                                                                                                                                                                                                                                                                                                                                                                                                                                                                                                                                                                                                                                                                                                                                                                                                                                                                                                                                                                                                                                                                                                                                                                                                                                                                                                                                                                                                                                                                                                                                                                                                                                                                                                                                                                                                                                                                                                                                                                                                                                                              |                                                       | SCALE 4<br>1.00       | Grade:<br>FTE: | SCALE 4<br>1.00       | Grade:<br>FTE: | SCALE 4<br>1.00      | Grade:<br>FTE: | SCALE 4<br>1.00   |  |  |  |
|                                                                                                                                                                                                                                                                                                                                                                                                                                                                                                                                                                                                                                                                                                                                                                                                                                                                                                                                                                                                                                                                                                                                                                                                                                                                                                                                                                                                                                                                                                                                                                                                                                                                                                                                                                                                                                                                                                                                                                                                                                                                                                                                                                                                                                                                                                                                                                                                                                                                                                                                                                                                                                                                                                                                                                                                                                                                                                                                                                                                                                              |                                                       |                       |                |                       |                |                      |                |                   |  |  |  |