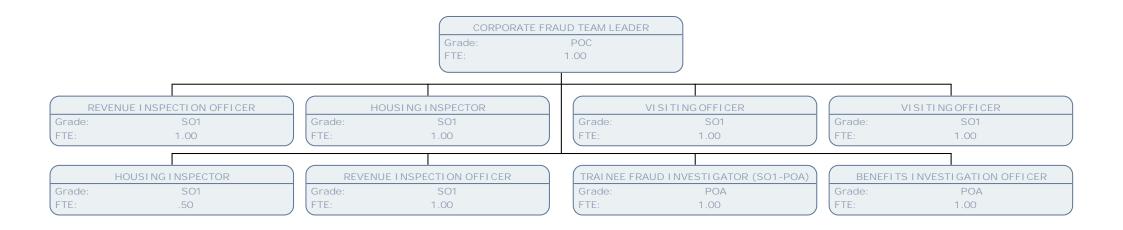

## Resident Services Chart March 17

**Resident's Services** 

| TE         50         TE         50         TE         100           C03TDMER SUMPCE ADVISE<br>Lin         CUSTOME SUMPCE ADVISE<br>Disk                                                                                                                                                                                                                                                                                                                                                                                                                                                                                                                                                                                                                                                                                                                                                                                                                                                                                                                                                                                                                                                                                                                                                                                                                                                                               | PERFORMANCE INFORMATION OFFICER<br>Grade: SO2<br>FTE: |                       |                |                       |                |                      |                |                   |  |  |  |
|----------------------------------------------------------------------------------------------------------------------------------------------------------------------------------------------------------------------------------------------------------------------------------------------------------------------------------------------------------------------------------------------------------------------------------------------------------------------------------------------------------------------------------------------------------------------------------------------------------------------------------------------------------------------------------------------------------------------------------------------------------------------------------------------------------------------------------------------------------------------------------------------------------------------------------------------------------------------------------------------------------------------------------------------------------------------------------------------------------------------------------------------------------------------------------------------------------------------------------------------------------------------------------------------------------------------------------------------------------------------------------------------------------------------------------------------------------------------------------------------------------------------------------------------------------------------------------------------------------------------------------------------------------------------------------------------------------------------------------------------------------------------------------------------------------------------------------------------------------------------------------------------------------------------------------------------------------------------------------------------------------------------------------------------------------------------------------------------------------------------------------------------------------------------------------------------------------------------------------------------------------------------------------------------------------------------------------------------------------------------------------------------------------------------------------------------------------------------------------------------------------------------------------------------------------------------------------------------------------------------------------------------------------------------------------------------------------------------------------------------------------------------------------------------------------------------------------------------------------------------------------------------------------------------------------------------------------------------------------------------------------------------------------------------|-------------------------------------------------------|-----------------------|----------------|-----------------------|----------------|----------------------|----------------|-------------------|--|--|--|
| State         Stot         Tite         Stot         Stot <t< th=""><th></th><th></th><th></th><th></th><th></th><th></th><th></th><th></th></t<>                                                                                                                                                                                                                                                                                                                                                                                                                                                                                                                                                                                                                                                                                                                                                                                                                                                                                                                                                                                                                                                                                                                                                                                                                                                                                                                                                                                                                                                                                                                                                                                                                                                                                                                 |                                                       |                       |                |                       |                |                      |                |                   |  |  |  |
| 10         10         176         100         176         100           CUSTORES SUPPORT & ADVISES<br>(SUPPORT & ADVISES)<br>(SUPPORT & AD                                                                                                                                                                                                                                                                                                                                                                                                                                                                                                                                                                                                                                                                                                                      |                                                       |                       |                |                       |                |                      |                |                   |  |  |  |
| Current Biological Approx                                                                                                                                                                                                                                                                                                                                                                                                                                                                                                                                                                                                                                                                                                                                                                                                                                                                                                                                      | Grade:                                                |                       |                |                       |                |                      |                |                   |  |  |  |
| SPARE         SPARE         Dirake         SPARE         Dirake         SPARE         <                                                                                                                                                                                                                                                                                                                                                                                                                                                                                                                                                                                                                                                                                                                                                                                                                                                                                                                                                                                                                                                                                                                                                                                                                                                                                                                                                                                                                                                                                                                                                                                                                                                                                                                                                          | IE:                                                   | .50                   | ETE:           | .58                   | (FIE:          | 1.00                 | ) (FIE:        | 1.00              |  |  |  |
| SPARE         SPARE         Dirake         SPARE         Dirake         SPARE         <                                                                                                                                                                                                                                                                                                                                                                                                                                                                                                                                                                                                                                                                                                                                                                                                                                                                                                                                                                                                                                                                                                                                                                                                                                                                                                                                                                                                                                                                                                                                                                                                                                                                                                                                                          |                                                       |                       |                |                       |                |                      |                |                   |  |  |  |
| The         The <td></td> <td></td> <td></td> <td></td> <td></td> <td></td> <td></td> <td></td>                                                                                                                                                                                                                                                                                                                                                                                                                                                                                                                                                                                                                                                                                                                                                                                                                                                                                                                                                                                                                                                                                                                                                                                                                                                                                                                                                                                                                                                                                                                                                                                                                                                                                                                                                          |                                                       |                       |                |                       |                |                      |                |                   |  |  |  |
| CONSIDER VERVICE ADVISED         CONTRACT CUTIER TRANSPORTATIONS         CONTRACT CUTIER TRANSPORTATIONS           CONSTRUCT ADVISED         CONTRACT CUTIER TRANSPORTATIONS         CONTRACT CUTIER TRANSPORTATIONS         CONTRACT CUTIER TRANSPORTATIONS           CONTRACT CUTIER TRANSPORTATIONS         CONTRACT CUTIER TRANSPORTATIONS         CONTRACT CUTIER TRANSPORTATIONS         CONTRACT CUTIER TRANSPORTATIONS           CONTRACT CUTIER TRANSPORTATIONS         CONTRACT CUTIER TRANSPORTATIONS         CONTRACT CUTIER TRANSPORTATIONS         CONTRACT CUTIER TRANSPORTATIONS           CONTRACT CUTIER TRANSPORTATIONS         CONTRACT CUTIER TRANSPORTATIONS         CONTRACT CUTIER TRANSPORTATIONS         CONTRACT CUTIER TRANSPORTATIONS           CONTRACT CUTIER TRANSPORTATIONS         CONTRACT CUTIER TRANSPORTATIONS         CONTRACT CUTIER TRANSPORTATIONS         CONTRACT CUTIER TRANSPORTATIONS           CONTRACT CUTIER TRANSPORTATIONS         CONTRACT CUTIER TRANSPORTATIONS         CONTRACT CUTIER TRANSPORTATIONS         CONTRACT CUTIER TRANSPORTATIONS           CONTRACT CUTIER TRANSPORTATIONS         CONTRACT CUTIER TRANSPORTATIONS         CONTRACT CUTIER TRANSPORTATIONS         CONTRACT CUTIER TRANSPORTATIONS           CONTRACT CUTIER TRANSPORTATIONS         CONTRACT CUTIER TRANSPORTATIONS         CONTRACT CUTIER TRANSPORTATIONS         CONTRACT CUTIER TRANSPORTATIONS           CONTRACT CUTIER TRANSPORTATIONS         CONTRACT CUTIER TRANSPORTATIONS         CONTRACT CUTIER TRANSPORTATIONS         CONTRACT CU                                                                                                                                                                                                                                                                                                                                                                                                                                                                                                                                                                                                                                                                                                                                                                                                                                                                                                                                                                                                                                                                                                                                                                                                                                                                                                                                                                                                                                                     |                                                       |                       |                |                       |                |                      |                |                   |  |  |  |
| State         State         Disable         State         Disable         PDB         Disable         PDB           CUSTOME SUMCE AVIN SEE         CUSTOME SUMCE AVIN                                                                                                                                                                                                                                                                                                                                                                                                                                                                                                                                                                                                                                                                                                                                                                                                                                                                                                                                                                                                                                                                                                                                                                                                                                                                                                                                                                                                                                                    | 16.                                                   | .75                   |                | .30                   | (              | .50                  |                | 1.00              |  |  |  |
| State         State         Disable         State         Disable         PDB         Disable         PDB           CUSTOME SUMCE AVIN SEE         CUSTOME SUMCE AVIN                                                                                                                                                                                                                                                                                                                                                                                                                                                                                                                                                                                                                                                                                                                                                                                                                                                                                                                                                                                                                                                                                                                                                                                                                                                                                                                                                                                                                                                    |                                                       |                       |                |                       |                |                      |                |                   |  |  |  |
| $ \begin{array}{c} 1. 1.0 \\ (1.1) \\ (1.1) \\ (1.1) \\ (1.1) \\ (1.1) \\ (1.1) \\ (1.1) \\ (1.1) \\ (1.1) \\ (1.1) \\ (1.1) \\ (1.1) \\ (1.1) \\ (1.1) \\ (1.1) \\ (1.1) \\ (1.1) \\ (1.1) \\ (1.1) \\ (1.1) \\ (1.1) \\ (1.1) \\ (1.1) \\ (1.1) \\ (1.1) \\ (1.1) \\ (1.1) \\ (1.1) \\ (1.1) \\ (1.1) \\ (1.1) \\ (1.1) \\ (1.1) \\ (1.1) \\ (1.1) \\ (1.1) \\ (1.1) \\ (1.1) \\ (1.1) \\ (1.1) \\ (1.1) \\ (1.1) \\ (1.1) \\ (1.1) \\ (1.1) \\ (1.1) \\ (1.1) \\ (1.1) \\ (1.1) \\ (1.1) \\ (1.1) \\ (1.1) \\ (1.1) \\ (1.1) \\ (1.1) \\ (1.1) \\ (1.1) \\ (1.1) \\ (1.1) \\ (1.1) \\ (1.1) \\ (1.1) \\ (1.1) \\ (1.1) \\ (1.1) \\ (1.1) \\ (1.1) \\ (1.1) \\ (1.1) \\ (1.1) \\ (1.1) \\ (1.1) \\ (1.1) \\ (1.1) \\ (1.1) \\ (1.1) \\ (1.1) \\ (1.1) \\ (1.1) \\ (1.1) \\ (1.1) \\ (1.1) \\ (1.1) \\ (1.1) \\ (1.1) \\ (1.1) \\ (1.1) \\ (1.1) \\ (1.1) \\ (1.1) \\ (1.1) \\ (1.1) \\ (1.1) \\ (1.1) \\ (1.1) \\ (1.1) \\ (1.1) \\ (1.1) \\ (1.1) \\ (1.1) \\ (1.1) \\ (1.1) \\ (1.1) \\ (1.1) \\ (1.1) \\ (1.1) \\ (1.1) \\ (1.1) \\ (1.1) \\ (1.1) \\ (1.1) \\ (1.1) \\ (1.1) \\ (1.1) \\ (1.1) \\ (1.1) \\ (1.1) \\ (1.1) \\ (1.1) \\ (1.1) \\ (1.1) \\ (1.1) \\ (1.1) \\ (1.1) \\ (1.1) \\ (1.1) \\ (1.1) \\ (1.1) \\ (1.1) \\ (1.1) \\ (1.1) \\ (1.1) \\ (1.1) \\ (1.1) \\ (1.1) \\ (1.1) \\ (1.1) \\ (1.1) \\ (1.1) \\ (1.1) \\ (1.1) \\ (1.1) \\ (1.1) \\ (1.1) \\ (1.1) \\ (1.1) \\ (1.1) \\ (1.1) \\ (1.1) \\ (1.1) \\ (1.1) \\ (1.1) \\ (1.1) \\ (1.1) \\ (1.1) \\ (1.1) \\ (1.1) \\ (1.1) \\ (1.1) \\ (1.1) \\ (1.1) \\ (1.1) \\ (1.1) \\ (1.1) \\ (1.1) \\ (1.1) \\ (1.1) \\ (1.1) \\ (1.1) \\ (1.1) \\ (1.1) \\ (1.1) \\ (1.1) \\ (1.1) \\ (1.1) \\ (1.1) \\ (1.1) \\ (1.1) \\ (1.1) \\ (1.1) \\ (1.1) \\ (1.1) \\ (1.1) \\ (1.1) \\ (1.1) \\ (1.1) \\ (1.1) \\ (1.1) \\ (1.1) \\ (1.1) \\ (1.1) \\ (1.1) \\ (1.1) \\ (1.1) \\ (1.1) \\ (1.1) \\ (1.1) \\ (1.1) \\ (1.1) \\ (1.1) \\ (1.1) \\ (1.1) \\ (1.1) \\ (1.1) \\ (1.1) \\ (1.1) \\ (1.1) \\ (1.1) \\ (1.1) \\ (1.1) \\ (1.1) \\ (1.1) \\ (1.1) \\ (1.1) \\ (1.1) \\ (1.1) \\ (1.1) \\ (1.1) \\ (1.1) \\ (1.1) \\ (1.1) \\ (1.1) \\ (1.1) \\ (1.1) \\ (1.1) \\ (1.1) \\ (1.1) \\ (1.1) \\ (1.1) \\ (1.1) \\ (1.1) \\ (1.1) \\ (1.1) \\ (1.1) \\ (1.1) \\ (1.1) \\ (1.1) \\ (1.1) \\ (1.1) \\ (1.1) \\ (1.1) \\ (1.1) \\ (1.1) \\ (1.1) \\ (1.1) \\ (1.1) \\ (1.1) \\ (1.1) \\ (1.1) \\ (1.1) \\ (1.1) \\ (1.1) \\ (1.1) \\ (1.1)$                                                                                                                                                                                                                                                                                                                                                                                                                                                                                                                                                                                                                                     |                                                       |                       |                |                       |                |                      |                |                   |  |  |  |
| CUSTOME SERVICE ADVISE<br>Prese         CONTROL ENTRY E MAY SERVICE ADVISE<br>Prese         CONTR                                                                                                                                                                                                                                                                                                                                                                                                                                                                                                                                                                                                                                                                                                                                                                                                                                                                                                                                                                                                                                                                                                                                                        |                                                       |                       | Grade:         | SCALE 6               |                |                      |                |                   |  |  |  |
| CLISTORE SUNCE AND SET<br>TE         CL                                                                                                                                                                                                                                                                                                                                                                                                                                                                                                                                                                                                                                                                                                                                                                                                                                                                                                                                                                                                                                                                                                                                                                                                                                | IE:                                                   | 1.00                  | ETE:           | .69                   | (FIE:          | 1.00                 | ) (FIE:        | 1.00              |  |  |  |
| SPAIL         SPAIL 6         Drafter         SPAIL 6           CLISTOME SERVICE ADVISES         CONTACT CONTENT TAM SUPERVISED         CLISTOME SERVICE ADVISES         CLISTOME SERVICE ADVISES           CLISTOME SERVICE ADVISES         CONTACT CONTENT TAM SUPERVISED         CLISTOME SERVICE ADVISES         CLISTOME SERVICE ADVISES           CLISTOME SERVICE ADVISES         CONTACT CONTENT TAM SUPERVISED         CLISTOME SERVICE ADVISES         CLISTOME SERVICE ADVISES           CLISTOME SERVICE ADVISES         CLISTOME SERVICE ADVISES         CLISTOME SERVICE ADVISES         CLISTOME SERVICE ADVISES           CLISTOME SERVICE ADVISES         CLISTOME SERVICE ADVISES         CLISTOME SERVICE ADVISES         CLISTOME SERVICE ADVISES           CLISTOME SERVICE ADVISES         CLISTOME SERVICE ADVISES         CLISTOME SERVICE ADVISES         CLISTOME SERVICE ADVISES           CLISTOME SERVICE ADVISES         CLISTOME SERVICE ADVISES         CLISTOME SERVICE ADVISES         CLISTOME SERVICE ADVISES           CLISTOME SERVICE ADVISES         CLISTOME SERVICE ADVISES         CLISTOME SERVICE ADVISES         CLISTOME SERVICE ADVISES           CLISTOME SERVICE ADVISES         CLISTOME SERVICE ADVISES         CLISTOME SERVICE ADVISES         CLISTOME SERVICE ADVISES           CLISTOME SERVICE ADVISES         CLISTOME SERVICE ADVISES         CLISTOME SERVICE ADVISES         CLISTOME SERVICE ADVISES           CLISTOME SERVICE A                                                                                                                                                                                                                                                                                                                                                                                                                                                                                                                                                                                                                                                                                                                                                                                                                                                                                                                                                                                                                                                                                                                                                                                                                                                                                                                                                                                                                                                                                                                                             |                                                       |                       |                |                       |                |                      |                |                   |  |  |  |
| IE         IO0         [TE         IO0         [TE         IO0           CUSTORE SENIC ADVISE<br>TE         CONTORE SENIC ADVISE<br>TE         CONTORE SENIC ADVISE<br>TE         CUSTORE SENIC ADVISE<br>TE                                                                                                                                                                                                                                                                                                                                                                                                                                                                                                                                                                                                                                                                                                                                                                                                                                                                                                                                                                                                                                                                                                                                                                                                                                                                                                   |                                                       |                       |                |                       |                |                      |                |                   |  |  |  |
| Image         Image <th< td=""><td></td><td></td><td></td><td></td><td></td><td></td><td></td><td></td></th<>                                                                                                                                                                                                                                                                                                                                                                                                                                                                                                                                                                                                                                                                                                                                                                                                                                                                                                                                                                                                                                                                                                                                                                                                                                                                                                                                                                                                                                                                                                                                                                                                                                                                            |                                                       |                       |                |                       |                |                      |                |                   |  |  |  |
| SPAME         SCALE &<br>ITE         Drawler         SCALE &<br>TTE         Drawler         SCALE & TTE         Drawler         SCALE & TTE         Drawler         SC                                                                                                                                                                                                                                                                                                                                                                                                                                                                                                                                                                                                                                                                                                                                                                                                                                                                                                                                                                                                                                                                                                                                                                                                                                                                                                                                                                                                                                                                                                                                | TE:                                                   | 1.00                  | FTE:           | 1.00                  | (FTE:          | 1.00                 | FTE:           | 1.00              |  |  |  |
| State         SCALE 6<br>TTE         Grade         SCALE 6<br>TTE                                                                                                                                                                                                                                                                                                                                                                                                                                                                                                                                                                                                                                                                                                                                                                                                                                                                                                                                                                                                                                                                                                                                                                                                                                                                                                                                                                                                                                                                                                                                                   |                                                       |                       |                |                       |                |                      |                |                   |  |  |  |
| $ \begin{array}{c} TTE & 10 \\ TTE & 100 \\ \hline TTE & 100 \\$ | CUSTON                                                | VER SERVI CE ADVI SER | CONTACT CE     | NTRE TEAM SUPERVI SOR | CUSTOMER       | SERVICE ADVISER      | CUSTOME        | R SERVICE ADVISER |  |  |  |
| CUSTOMEN SERVICE ADVISER         CUSTOMEN SERVICE ADVISER         CUSTOMEN SERVICE ADVISER           (TRE         1.00         (CUSTOMEN SERVICE ADVISER)         (CUSTOMEN SERVICE ADVISER)           (CUSTOMEN SERVICE ADVISER)         (CUSTOMEN SERVICE ADVISER)         (CUSTOMEN SERVICE ADVISER)           (CUSTOMEN SERVICE ADVISER)         (CUSTOMEN SERVICE ADVISER)         (CUSTOMEN SERVICE ADVISER)           (CUSTOMEN SERVICE ADVISER)         (CUSTOMEN SERVICE ADVISER)         (CUSTOMEN SERVICE ADVISER)           (CUSTOMEN SERVICE ADVISER)         (CUSTOMEN SERVICE ADVISER)         (CUSTOMEN SERVICE ADVISER)           (CUSTOMEN SERVICE ADVISER)         (CUSTOME SERVICE ADVISER)         (CUSTOME SERVICE ADVISER)           (CUSTOME SERVICE ADVISER)         (CUSTOME SERVICE ADVISER)         (CUSTOME SERVICE ADVISER)           (CUSTOME SERVICE ADVISER)         (CUSTOME SERVICE ADVISER)         (CUSTOME SERVICE ADVISER)           (CUSTOME SERVICE ADVISER)         (CUSTOME SERVICE ADVISER)         (CUSTOMER SERVICE ADVISER)           (CUSTOMER SERVICE ADVISER)         (CUSTOMER SERVICE ADVISER)         (CUSTOMER SERVICE ADVISER)           (CUSTOMER SERVICE ADVISER)         (CUSTOMER SERVICE ADVISER)         (CUSTOMER SERVICE ADVISER)           (CUSTOMER SERVICE ADVISER)         (CUSTOMER SERVICE ADVISER)         (CUSTOMER SERVICE ADVISER)           (CUSTOMER SERVICE ADVISER)         (CUSTOMER SERVICE ADVISER)                                                                                                                                                                                                                                                                                                                                                                                                                                                                                                                                                                                                                                                                                                                                                                                                                                                                                                                                                                                                                                                                                                                                                                                                                                                                                                                                                                                                                                                                                                                                                          |                                                       |                       |                |                       |                |                      |                |                   |  |  |  |
| rate         SCALE 0<br>(TE         Grade         Grade <th< td=""><td>TE:</td><td>.83</td><td>FTE:</td><td>1.00</td><td>FTE:</td><td>1.00</td><td></td><td>.83</td></th<>                                                                                                                                                                                                                                                                                                                                                                                                                                                                                                                                                                                                                                                                                                                                                                                                                                                                                                                                                                                                                                                                                                                                                                                                                                                                                                                                                                                                                                                                                                   | TE:                                                   | .83                   | FTE:           | 1.00                  | FTE:           | 1.00                 |                | .83               |  |  |  |
| rate         SCALE 0<br>(TE         Grade         Grade <th< td=""><td></td><td></td><td></td><td></td><td>1</td><td></td><td></td><td></td></th<>                                                                                                                                                                                                                                                                                                                                                                                                                                                                                                                                                                                                                                                                                                                                                                                                                                                                                                                                                                                                                                                                                                                                                                                                                                                                                                                                                                                                                                                                                                                           |                                                       |                       |                |                       | 1              |                      |                |                   |  |  |  |
| TE1.00[FTE1.00[FTE54[FTE83CUSTORER SERVICE ADVISET<br>TOWER SERVICE ADVISET<br>TECONTACT CENTER TABLE SUPERVISOR<br>Orabic<br>FTECUSTORER SERVICE ADVISET<br>Orabic<br>FTECUSTORER SERVICE ADVISET<br>Orabic<br>FTECUSTORER SERVICE ADVISET<br>Orabic<br>FTECUSTORER SERVICE ADVISET<br>Orabic<br>FTECUSTORER SERVICE ADVISET<br>Orabic<br>FTECUSTORER SERVICE ADVISET<br>Orabic<br>SOLL F<br>FTECUSTORER SERVICE ADVISET<br>Orabic<br>SOLL FCUSTORER SERVICE ADVISET<br>Orabic<br>SOLL FCUSTORER SERVICE ADVISET<br>FTECUSTORER SERVICE ADVISET<br>Orabic<br>SOLL FCUSTORER SERVICE ADVISET<br>Orabic<br>SOLL FCUSTORE                                                                                                                                                                                                                                                                                                                                                                                                                                                                                                                                                                                                                                                                                                                                                                                                                                                                                                                                                                                                                                                                                                                                                                                                                                                                                                                                                                                                             | CUSTON                                                | VER SERVI CE ADVI SER | CUSTOM         | ER SERVI CE ADVI SER  | CUSTOMER       | SERVICE ADVISER      | CUSTOME        | R SERVICE ADVISER |  |  |  |
| CUSTOMER SERVICE ADVISER<br>Gradu:         CONTACT CENTRE TEAM SUPERVISOR<br>Gradu:         CONTACT CENTRE TEAM SUPERVISOR<br>Gradu:         CUSTOMER SERVICE ADVISER<br>Gradu:         SCALE 6<br>TTE         TTE         T                                                                                                                                                                                                                                                                                                                                                                                                                                                                                                                                                                                                                                                                                                                                                                                                                                                                                                                                                                                                                                                                                                                                                                                                     |                                                       |                       |                |                       |                |                      |                |                   |  |  |  |
| CUSTORE SERVICE ADVISET       CONTACT CENTRE TABLE SUPERVISOR       CUSTORER SERVICE ADVISET         Trabe       SOALE 6       SOALE 6       SOALE 6         Trabe       SOALE 6       CONTACT CENTRE TABLE SUPERVISOR       CUSTORER SERVICE ADVISET         CUSTORER SERVICE ADVISET       CUSTORER SERVICE ADVISET       CUSTORER SERVICE ADVISET         CUSTORER SERVICE ADVISET       CUSTORER SERVICE ADVISET       CUSTORER SERVICE ADVISET         CUSTORER SERVICE ADVISET       CUSTORER SERVICE ADVISET       CUSTORER SERVICE ADVISET         CUSTORER SERVICE ADVISET       CUSTORER SERVICE ADVISET       CUSTORER SERVICE ADVISET         CUSTORER SERVICE ADVISET       CUSTORER SERVICE ADVISET       CUSTORER SERVICE ADVISET         CUSTORER SERVICE ADVISET       CUSTORER SERVICE ADVISET       CUSTORER SERVICE ADVISET         CUSTORER SERVICE ADVISET       CUSTORER SERVICE ADVISET       CUSTORER SERVICE ADVISET         CUSTORER SERVICE ADVISET       CUSTORER SERVICE ADVISET       CUSTORER SERVICE ADVISET         CUSTORER SERVICE ADVISET       CUSTORER SERVICE ADVISET       CUSTORER SERVICE ADVISET         CUSTORER SERVICE ADVISET       CUSTORER SERVICE ADVISET       CUSTORER SERVICE ADVISET         CUSTORER SERVICE ADVISET       CUSTORER SERVICE ADVISET       CUSTORER SERVICE ADVISET         CUSTORER SERVICE ADVISET       CUSTORER SERVICE ADVISET       CU                                                                                                                                                                                                                                                                                                                                                                                                                                                                                                                                                                                                                                                                                                                                                                                                                                                                                                                                                                                                                                                                                                                                                                                                                                                                                                                                                                                                                                                                                                                                                                                                                          | TE:                                                   | 1.00                  | FTE:           | 1.00                  | FTE:           | .54                  | FTE:           | .83               |  |  |  |
| CUSTORE SERVICE ADVISET       CONTACT CENTRE TABLE SUPERVISOR       CUSTORER SERVICE ADVISET         Trabe       SOALE 6       SOALE 6       SOALE 6         Trabe       SOALE 6       CONTACT CENTRE TABLE SUPERVISOR       CUSTORER SERVICE ADVISET         CUSTORER SERVICE ADVISET       CUSTORER SERVICE ADVISET       CUSTORER SERVICE ADVISET         CUSTORER SERVICE ADVISET       CUSTORER SERVICE ADVISET       CUSTORER SERVICE ADVISET         CUSTORER SERVICE ADVISET       CUSTORER SERVICE ADVISET       CUSTORER SERVICE ADVISET         CUSTORER SERVICE ADVISET       CUSTORER SERVICE ADVISET       CUSTORER SERVICE ADVISET         CUSTORER SERVICE ADVISET       CUSTORER SERVICE ADVISET       CUSTORER SERVICE ADVISET         CUSTORER SERVICE ADVISET       CUSTORER SERVICE ADVISET       CUSTORER SERVICE ADVISET         CUSTORER SERVICE ADVISET       CUSTORER SERVICE ADVISET       CUSTORER SERVICE ADVISET         CUSTORER SERVICE ADVISET       CUSTORER SERVICE ADVISET       CUSTORER SERVICE ADVISET         CUSTORER SERVICE ADVISET       CUSTORER SERVICE ADVISET       CUSTORER SERVICE ADVISET         CUSTORER SERVICE ADVISET       CUSTORER SERVICE ADVISET       CUSTORER SERVICE ADVISET         CUSTORER SERVICE ADVISET       CUSTORER SERVICE ADVISET       CUSTORER SERVICE ADVISET         CUSTORER SERVICE ADVISET       CUSTORER SERVICE ADVISET       CU                                                                                                                                                                                                                                                                                                                                                                                                                                                                                                                                                                                                                                                                                                                                                                                                                                                                                                                                                                                                                                                                                                                                                                                                                                                                                                                                                                                                                                                                                                                                                                                                                          |                                                       |                       |                |                       |                |                      |                |                   |  |  |  |
| rade:         SCALE &<br>5.02         Grade:         SCALE 6<br>FTE:         1.00         Frade:         SCALE 6<br>FTE:         Frad                                                                                                                                                                                                                                                                                                                                                                                                                                                                                                                                                                                                                                                                                                                                                                                                                                                                                                                                                                                                                                                                                                                                                                                                                                                                                                                                                                                                                                                                                                                          | CUSTON                                                | VER SERVI CE ADVI SER | CONTACT CE     | NTRE TEAM SUPERVI SOR | CONTACT CENT   | TRE TEAM SUPERVI SOR | CUSTOME        | R SERVICE ADVISER |  |  |  |
| CUSTOMER SERVICE ADVISER     CUSTOMER SERVICE ADVISER     CUSTOMER SERVICE ADVISER       CUSTOMER SERVICE ADVISER     CUSTOMER SERVICE ADVISER     CUSTOMER SERVICE ADVISER       CUSTOMER SERVICE ADVISER     CUSTOMER SERVICE ADVISER     CUSTOMER SERVICE ADVISER       CUSTOMER SERVICE ADVISER     CUSTOMER SERVICE ADVISER     CUSTOMER SERVICE ADVISER       CUSTOMER SERVICE ADVISER     CUSTOMER SERVICE ADVISER     CUSTOMER SERVICE ADVISER       CUSTOMER SERVICE ADVISER     CUSTOMER SERVICE ADVISER     CUSTOMER SERVICE ADVISER       CUSTOMER SERVICE ADVISER     CUSTOMER SERVICE ADVISER     CUSTOMER SERVICE ADVISER       CUSTOMER SERVICE ADVISER     CUSTOMER SERVICE ADVISER     CUSTOMER SERVICE ADVISER       CUSTOMER SERVICE ADVISER     CUSTOMER SERVICE ADVISER     CUSTOMER SERVICE ADVISER       CUSTOMER SERVICE ADVISER     CUSTOMER SERVICE ADVISER     CUSTOMER SERVICE ADVISER       CUSTOMER SERVICE ADVISER     CUSTOMER SERVICE ADVISER     CUSTOMER SERVICE ADVISER       CUSTOMER SERVICE ADVISER     CUSTOMER SERVICE ADVISER     CUSTOMER SERVICE ADVISER       CUSTOMER SERVICE ADVISER     CUSTOMER SERVICE ADVISER     CUSTOMER SERVICE ADVISER       CUSTOMER SERVICE ADVISER     CUSTOMER SERVICE ADVISER     CUSTOMER SERVICE ADVISER       CUSTOMER SERVICE ADVISER     CUSTOMER SERVICE ADVISER     CUSTOMER SERVICE ADVISER       CUSTOMER SERVICE ADVISER     CUSTOMER SERVICE ADVISER     CUSTOMER SERVICE A                                                                                                                                                                                                                                                                                                                                                                                                                                                                                                                                                                                                                                                                                                                                                                                                                                                                                                                                                                                                                                                                                                                                                                                                                                                                                                                                                                                                                                                                                                                                                                          | rade:                                                 | SCALE 6               | Grade:         | SO2                   | Grade:         | SO2                  | Grade:         | SCALE 6           |  |  |  |
| radio: SCALE 6<br>readio: SCALE 6<br>readio                                                                                                                                                                                                                                                                                                                                                                                                                                                                                                                                                                                                                                                                | TE:                                                   | .50                   | FTE:           | 1.00                  | FTE:           | 1.00                 | FTE:           | 1.00              |  |  |  |
| radio: SCALE 6<br>readio: SCALE 6<br>readio                                                                                                                                                                                                                                                                                                                                                                                                                                                                                                                                                                                                                                                                |                                                       |                       |                |                       |                |                      |                |                   |  |  |  |
| radio: SCALE 6<br>readio: SCALE 6<br>readio                                                                                                                                                                                                                                                                                                                                                                                                                                                                                                                                                                                                                                                                | CUSTON                                                | MER SERVI CE ADVI SER | CUSTOM         | ER SERVICE ADVISER    | CONTACT CEN    | TRE TEAM SUPERVI SOR | CUSTOME        | R SERVICE ADVISER |  |  |  |
| CUSTOMER SERVICE ADVISER       CUSTOMER SERVICE ADVISER       CUSTOMER SERVICE ADVISER         Trade:       SCALE 6       TTE:       78         CUSTOMER SERVICE ADVISER       CUSTOMER SERVICE ADVISER       CUSTOMER SERVICE ADVISER         CUSTOMER SERVICE ADVISER       CUSTOMER SERVICE ADVISER       CUSTOMER SERVICE ADVISER         CUSTOMER SERVICE ADVISER       CUSTOMER SERVICE ADVISER       CUSTOMER SERVICE ADVISER         CUSTOMER SERVICE ADVISER       CUSTOMER SERVICE ADVISER       CUSTOMER SERVICE ADVISER         CUSTOMER SERVICE ADVISER       CUSTOMER SERVICE ADVISER       CUSTOMER SERVICE ADVISER         CUSTOMER SERVICE ADVISER       CONTACT CENTRE TAM SUPERVISOR       CUSTOMER SERVICE ADVISER       CUSTOMER SERVICE ADVISER         CUSTOMER SERVICE ADVISER       CONTACT CENTRE TAM SUPERVISOR       CUSTOMER SERVICE ADVISER       CUSTOMER SERVICE ADVISER         CUSTOMER SERVICE ADVISER       CUSTOMER SERVICE ADVISER       CUSTOMER SERVICE ADVISER       CUSTOMER SERVICE ADVISER         CUSTOMER SERVICE ADVISER       CUSTOMER SERVICE ADVISER       CUSTOMER SERVICE ADVISER       CUSTOMER SERVICE ADVISER         CUSTOMER SERVICE ADVISER       CUSTOMER SERVICE ADVISER       CUSTOMER SERVICE ADVISER       CUSTOMER SERVICE ADVISER         CUSTOMER SERVICE ADVISER       CUSTOMER SERVICE ADVISER       CUSTOMER SERVICE ADVISER       CUSTOMER SERVICE ADVISER       CUSTOMER SERVI                                                                                                                                                                                                                                                                                                                                                                                                                                                                                                                                                                                                                                                                                                                                                                                                                                                                                                                                                                                                                                                                                                                                                                                                                                                                                                                                                                                                                                                                                                                                                                                        |                                                       |                       |                |                       |                |                      |                |                   |  |  |  |
| rade: SCALE 6<br>TT: 78<br>CUSTOMER SERVICE ADVISER<br>CUSTOMER SERVICE ADVI                                                                                                                                                                                                                                                                                                                                                                                                                                                                                                                                                                                                                                                                                                                                                 |                                                       |                       |                |                       | FTE:           | 1.00                 |                |                   |  |  |  |
| rade: SCALE 6<br>TT: 78<br>CUSTOMER SERVICE ADVISER<br>CUSTOMER SERVICE ADVI                                                                                                                                                                                                                                                                                                                                                                                                                                                                                                                                                                                                                                                                                                                                                 |                                                       |                       |                |                       |                |                      |                |                   |  |  |  |
| rade: SCALE 6<br>FTE: 73<br>FTE: 7                                                                                                                                                                                                                                                                                                                                                                                                                                           | CLISTON                                               | IER SERVICE ADVISER   | CUSTOM         |                       | CUSTOMER       |                      | CLISTOME       |                   |  |  |  |
| CUSTOMER SERVICE ADVISER       CUSTOMER SERVICE ADVISER       CUSTOMER SERVICE ADVISER         Grade:       SCALE 6       FTE:       1.00         CUSTOMER SERVICE ADVISER       CONTACT CENTRE TEAM SUPERVISOR       CUSTOMER SERVICE ADVISER       CUSTOMER SERVICE ADVISER         CUSTOMER SERVICE ADVISER       CONTACT CENTRE TEAM SUPERVISOR       CUSTOMER SERVICE ADVISER       CUSTOMER SERVICE ADVISER         CUSTOMER SERVICE ADVISER       CONTACT CENTRE TEAM SUPERVISOR       CUSTOMER SERVICE ADVISER       CUSTOMER SERVICE ADVISER         CUSTOMER SERVICE ADVISER       CONTACT CENTRE TEAM SUPERVISOR       CUSTOMER SERVICE ADVISER       CUSTOMER SERVICE ADVISER         CUSTOMER SERVICE ADVISER       CONTACT CENTRE TEAM SUPERVISER       CUSTOMER SERVICE ADVISER       CUSTOMER SERVICE ADVISER         CUSTOMER SERVICE ADVISER       CUSTOMER SERVICE ADVISER       CUSTOMER SERVICE ADVISER       CUSTOMER SERVICE ADVISER         CUSTOMER SERVICE ADVISER       CUSTOMER SERVICE ADVISER       CUSTOMER SERVICE ADVISER       CUSTOMER SERVICE ADVISER         CUSTOMER SERVICE ADVISER       CUSTOMER SERVICE ADVISER       CUSTOMER SERVICE ADVISER       CUSTOMER SERVICE ADVISER         CUSTOMER SERVICE ADVISER       CUSTOMER SERVICE ADVISER       CUSTOMER SERVICE ADVISER       CUSTOMER SERVICE ADVISER         CUSTOMER SERVICE ADVISER       CUSTOMER SERVICE ADVISER       CUSTOMER SERVICE ADVISER       CUSTOMER SE                                                                                                                                                                                                                                                                                                                                                                                                                                                                                                                                                                                                                                                                                                                                                                                                                                                                                                                                                                                                                                                                                                                                                                                                                                                                                                                                                                                                                                                                                                                                                                       | Fade:                                                 |                       |                |                       |                |                      |                |                   |  |  |  |
| rade: SCALE 6<br>FTE: 1.00<br>CUSTOMER SERVICE ADVI SER<br>CUSTOMER SERVICE ADVI SER<br>CUSTOMER SERVICE ADVI SER<br>CONTACT CENTRE TEAM SUPERVISOR<br>CUSTOMER SERVICE ADVI SER<br>Crade: SCALE 6<br>FTE: 1.00<br>CUSTOMER SERVICE ADVI SER<br>Crade: SCALE 6<br>FTE: 1.00<br>CUSTOMER SERVICE ADVI SER<br>Crade: SCALE 6<br>FTE: 1.00<br>CUSTOMER SERVICE ADVI SER<br>CUSTOMER SERVICE                                                                                                                                                                                                                                                                                                                                                                                                                                                                                                                                                                                                                                                                                                                                                  | TE:                                                   | 1.00                  | FTE:           | .78                   | FTE:           | .83                  | FTE:           | .83               |  |  |  |
| rade: SCALE 6<br>FTE: 1.00<br>CUSTOMER SERVICE ADVI SER<br>CUSTOMER SERVICE ADVI SER<br>CUSTOMER SERVICE ADVI SER<br>CONTACT CENTRE TEAM SUPERVISOR<br>CUSTOMER SERVICE ADVI SER<br>Crade: SCALE 6<br>FTE: 1.00<br>CUSTOMER SERVICE ADVI SER<br>Crade: SCALE 6<br>FTE: 1.00<br>CUSTOMER SERVICE ADVI SER<br>Crade: SCALE 6<br>FTE: 1.00<br>CUSTOMER SERVICE ADVI SER<br>CUSTOMER SERVICE                                                                                                                                                                                                                                                                                                                                                                                                                                                                                                                                                                                                                                                                                                                                                  |                                                       |                       |                |                       |                |                      |                |                   |  |  |  |
| rade: SCALE 6<br>FTE: 1.00<br>CUSTOMER SERVICE ADVI SER<br>CUSTOMER SERVICE ADVI SER<br>CUSTOMER SERVICE ADVI SER<br>CONTACT CENTRE TEAM SUPERVISOR<br>CUSTOMER SERVICE ADVI SER<br>Crade: SCALE 6<br>FTE: 1.00<br>CUSTOMER SERVICE ADVI SER<br>Crade: SCALE 6<br>FTE: 1.00<br>CUSTOMER SERVICE ADVI SER<br>Crade: SCALE 6<br>FTE: 1.00<br>CUSTOMER SERVICE ADVI SER<br>CUSTOMER SERVICE                                                                                                                                                                                                                                                                                                                                                                                                                                                                                                                                                                                                                                                                                                                                                  | CLISTON                                               | IER SERVICE ADVISER   | CUSTOM         |                       | CUSTOMER       | SERVICE ADVISER      | CLISTOME       |                   |  |  |  |
| CUSTOMER SERVICE ADVISER       CONTACT CENTRE TEAM SUPERVISOR       CUSTOMER SERVICE ADVISER         Grade:       SCALE 6       Grade:       SCALE 6         TE:       1.00       Grade:       SCALE 6         CUSTOMER SERVICE ADVISER       CUSTOMER SERVICE ADVISER       CUSTOMER SERVICE ADVISER         CUSTOMER SERVICE ADVISER       CUSTOMER SERVICE ADVISER       CUSTOMER SERVICE ADVISER         CUSTOMER SERVICE ADVISER       CUSTOMER SERVICE ADVISER       CUSTOMER SERVICE ADVISER         CUSTOMER SERVICE ADVISER       CUSTOMER SERVICE ADVISER       CUSTOMER SERVICE ADVISER         CUSTOMER SERVICE ADVISER       CUSTOMER SERVICE ADVISER       CUSTOMER SERVICE ADVISER         CUSTOMER SERVICE ADVISER       CUSTOMER SERVICE ADVISER       CUSTOMER SERVICE ADVISER         CUSTOMER SERVICE ADVISER       CUSTOMER SERVICE ADVISER       CUSTOMER SERVICE ADVISER         CUSTOMER SERVICE ADVISER       CUSTOMER SERVICE ADVISER       CUSTOMER SERVICE ADVISER         CUSTOMER SERVICE ADVISER       CUSTOMER SERVICE ADVISER       CUSTOMER SERVICE ADVISER         CUSTOMER SERVICE ADVISER       CUSTOMER SERVICE ADVISER       CUSTOMER SERVICE ADVISER         CUSTOMER SERVICE ADVISER       CUSTOMER SERVICE ADVISER       CUSTOMER SERVICE ADVISER         CUSTOMER SERVICE ADVISER       CUSTOMER SERVICE ADVISER       CUSTOMER SERVICE ADVISER                                                                                                                                                                                                                                                                                                                                                                                                                                                                                                                                                                                                                                                                                                                                                                                                                                                                                                                                                                                                                                                                                                                                                                                                                                                                                                                                                                                                                                                                                                                                                                                                                                                   |                                                       |                       |                |                       |                |                      |                |                   |  |  |  |
| rade:       SCALE 6       Grade:       SCALE 6       Grade:       SCALE 6         TE:       1.00       ITE:       1.00       ITE:       1.00         CUSTOMER SERVICE ADVISER       CUSTOMER SERVICE ADVISER       CUSTOMER SERVICE ADVISER       CUSTOMER SERVICE ADVISER         Grade:       SCALE 6       FTE:       1.00       ITE:       1.00         CUSTOMER SERVICE ADVISER       CUSTOMER SERVICE ADVISER       CUSTOMER SERVICE ADVISER       CUSTOMER SERVICE ADVISER         Grade:       SCALE 6       FTE:       1.00       ITE:       1.00         CUSTOMER SERVICE ADVISER       CUSTOMER SERVICE ADVISER       CUSTOMER SERVICE ADVISER       CUSTOMER SERVICE ADVISER         Grade:       SCALE 6       FTE:       1.00       ITE:       1.00         CUSTOMER SERVICE ADVISER       Grade:       SCALE 6       FTE:       1.00         CUSTOMER SERVICE ADVISER       Grade:       SCALE 6       FTE:       1.00         CUSTOMER SERVICE ADVISER       CUSTOMER SERVICE ADVISER       CUSTOMER SERVICE ADVISER       CUSTOMER SERVICE ADVISER         CUSTOMER SERVICE ADVISER       CUSTOMER SERVICE ADVISER       CUSTOMER SERVICE ADVISER       CUSTOMER SERVICE ADVISER         Grade:       SCALE 6       FTE:       1.00       FTE:       1.00                                                                                                                                                                                                                                                                                                                                                                                                                                                                                                                                                                                                                                                                                                                                                                                                                                                                                                                                                                                                                                                                                                                                                                                                                                                                                                                                                                                                                                                                                                                                                                                                                                                                                                                                                                   | TE:                                                   |                       |                |                       |                |                      |                |                   |  |  |  |
| rade:       SCALE 6       Grade:       SCALE 6       Grade:       SCALE 6         TE:       1.00       ITE:       1.00       ITE:       1.00         CUSTOMER SERVICE ADVISER       CUSTOMER SERVICE ADVISER       CUSTOMER SERVICE ADVISER       CUSTOMER SERVICE ADVISER         Grade:       SCALE 6       FTE:       1.00       ITE:       1.00         CUSTOMER SERVICE ADVISER       CUSTOMER SERVICE ADVISER       CUSTOMER SERVICE ADVISER       CUSTOMER SERVICE ADVISER         Grade:       SCALE 6       FTE:       1.00       ITE:       1.00         CUSTOMER SERVICE ADVISER       CUSTOMER SERVICE ADVISER       CUSTOMER SERVICE ADVISER       CUSTOMER SERVICE ADVISER         Grade:       SCALE 6       FTE:       1.00       ITE:       1.00         CUSTOMER SERVICE ADVISER       Grade:       SCALE 6       FTE:       1.00         CUSTOMER SERVICE ADVISER       Grade:       SCALE 6       FTE:       1.00         CUSTOMER SERVICE ADVISER       CUSTOMER SERVICE ADVISER       CUSTOMER SERVICE ADVISER       CUSTOMER SERVICE ADVISER         CUSTOMER SERVICE ADVISER       CUSTOMER SERVICE ADVISER       CUSTOMER SERVICE ADVISER       CUSTOMER SERVICE ADVISER         Grade:       SCALE 6       FTE:       1.00       FTE:       1.00                                                                                                                                                                                                                                                                                                                                                                                                                                                                                                                                                                                                                                                                                                                                                                                                                                                                                                                                                                                                                                                                                                                                                                                                                                                                                                                                                                                                                                                                                                                                                                                                                                                                                                                                                                   |                                                       |                       |                |                       |                |                      |                |                   |  |  |  |
| rade:       SCALE 6       Grade:       SCALE 6       Grade:       SCALE 6         TE:       1.00       ITE:       1.00       ITE:       1.00         CUSTOMER SERVICE ADVISER       CUSTOMER SERVICE ADVISER       CUSTOMER SERVICE ADVISER       CUSTOMER SERVICE ADVISER         Grade:       SCALE 6       FTE:       1.00       ITE:       1.00         CUSTOMER SERVICE ADVISER       Grade:       SCALE 6       FTE:       1.00         FTE:       1.00       ITE:       1.00       ITE:       1.00         CUSTOMER SERVICE ADVISER       CUSTOMER SERVICE ADVISER       CUSTOMER SERVICE ADVISER       CUSTOMER SERVICE ADVISER       Grade:       SCALE 6         Te:       1.00       ITE:       1.00       ITE:       1.00       ITE:       1.00         CUSTOMER SERVICE ADVISER       CUSTOMER SERVICE ADVISER       Grade:       SCALE 6       FTE:       1.00       ITE:       1.00         CUSTOMER SERVICE ADVISER       CUSTOMER SERVICE ADVISER       CUSTOMER SERVICE ADVISER       CUSTOMER SERVICE ADVISER       Grade:       SCALE 5       FTE:       1.00       ITE:       1.00         CUSTOMER SERVICE ADVISER       CUSTOMER SERVICE ADVISER       CUSTOMER SERVICE ADVISER       CUSTOMER SERVICE ADVISER       CUSTOMER SERVICE ADVISER <td>CUSTON</td> <td>VER SERVICE ADVISER</td> <td>CONTACT CE</td> <td>NTRE TEAM SUPERVISOR</td> <td>CUSTOMER</td> <td>SERVICE ADVISER</td> <td>CUSTOME</td> <td>R SERVICE ADVISER</td>                                                                                                                                                                                                                                                                                                                                                                                                                                                                                                                                                                                                                                                                                                                                                                                                                                                                                                                                                                                                                                                                                                                                                                                                                                                                                                                                                                                                                                                                                                                                                                                   | CUSTON                                                | VER SERVICE ADVISER   | CONTACT CE     | NTRE TEAM SUPERVISOR  | CUSTOMER       | SERVICE ADVISER      | CUSTOME        | R SERVICE ADVISER |  |  |  |
| CUSTOMER SERVICE ADVISER       CUSTOMER SERVICE ADVISER       CUSTOMER SERVICE ADVISER         Grade:       SCALE 6       Grade::       SCALE 6         TE:       1.00       Grade::       SCALE 6         CUSTOMER SERVICE ADVISER       CUSTOMER SERVICE ADVISER       Grade::       SCALE 6         Te:       1.00       FTE:       1.00       Grade::       SCALE 6         CUSTOMER SERVICE ADVISER       CUSTOMER SERVICE ADVISER       CUSTOMER SERVICE ADVISER       CUSTOMER SERVICE ADVISER         CUSTOMER SERVICE ADVISER       CUSTOMER SERVICE ADVISER       CUSTOMER SERVICE ADVISER       CUSTOMER SERVICE ADVISER         CUSTOMER SERVICE ADVISER       CUSTOMER SERVICE ADVISER       CUSTOMER SERVICE ADVISER       CUSTOMER SERVICE ADVISER         CUSTOMER SERVICE ADVISER       CUSTOMER SERVICE ADVISER       CUSTOMER SERVICE ADVISER       CUSTOMER SERVICE ADVISER         CUSTOMER SERVICE ADVISER       CUSTOMER SERVICE ADVISER       CUSTOMER SERVICE ADVISER       CUSTOMER SERVICE ADVISER       CUSTOMER SERVICE ADVISER         CUSTOMER SERVICE ADVISER       CUSTOMER SERVICE ADVISER       CUSTOMER SERVICE ADVISER       CUSTOMER SERVICE ADVISER       CUSTOMER SERVICE ADVISER         CUSTOMER SERVICE ADVISER       CUSTOMER SERVICE ADVISER       CUSTOMER SERVICE ADVISER       CUSTOMER SERVICE ADVISER       CUSTOMER SERVICE ADVISER       CUSTOMER SERVICE AD                                                                                                                                                                                                                                                                                                                                                                                                                                                                                                                                                                                                                                                                                                                                                                                                                                                                                                                                                                                                                                                                                                                                                                                                                                                                                                                                                                                                                                                                                                                                                                                                                             |                                                       |                       |                |                       |                |                      |                |                   |  |  |  |
| rade: SCALE 6<br>FE: 1.00<br>FTE: 1.00<br>CUSTOMER SERVICE ADVISER<br>Grade: SCALE 6<br>FTE: 1.00<br>CUSTOMER SERVICE ADVISER<br>CUSTOMER SERVICE ADVISER<br>CUSTO                                                                                                                                                                                                                                                                                                                                                                                                                                                                                                                                                                                                                                                                                                                               | TE:                                                   | 1.00                  | FTE:           | 1.00                  | FTE:           | 1.00                 | J FTE:         | 1.00              |  |  |  |
| rade: SCALE 6<br>FE: 1.00<br>FTE: 1.00<br>FTE: 1.00<br>FTE: 1.00<br>FTE: 1.00<br>CUSTOMER SERVICE ADVISER<br>CCUSTOMER SERVICE ADVISER<br>CCUSTOM                                                                                                                                                                                                                                                                                                                                                                                                                                                                                                                                                                                                                                                                                                                                                 |                                                       |                       |                |                       | -              |                      |                |                   |  |  |  |
| rade: SCALE 6<br>FE: 1.00<br>FTE: 1.00<br>FTE: 1.00<br>FTE: 1.00<br>FTE: 1.00<br>CUSTOMER SERVICE ADVISER<br>CCUSTOMER SERVICE ADVISER<br>CCUSTOM                                                                                                                                                                                                                                                                                                                                                                                                                                                                                                                                                                                                                                                                                                                                                 | CUSTON                                                | VER SERVICE ADVISER   | CLISTOM        | R SERVICE ADVISER     | CUSTOME        | SERVICE ADVISER      | CUSTOM         | R SERVICE ADVISER |  |  |  |
| TE:       1.00       FTE:       1.00       FTE:       1.00         CUSTOMER SERVICE ADVISER<br>rade:       SCALE 6<br>(TTE:       1.00       CUSTOMER SERVICE ADVISER<br>Grade:                                                                                                                                                                                                                                                                                                                                                                                                                                                                                                                                                                                                                                                                                                                                                                                                                                                                                                                                                                                                                                                                                                                                                                                                                                                                                 |                                                       |                       |                |                       |                |                      |                |                   |  |  |  |
| rade: SCALE 6<br>FTE: 1.00<br>FTE: 1.00<br>CUSTOMER SERVICE ADVISER<br>CUSTOMER SERVICE ADVISER<br>C                                                                                                                                                                                                                                                                                                                                                                                                                                                                                                                                                                                                                                                                                                                                   |                                                       |                       |                |                       |                |                      |                |                   |  |  |  |
| rade: SCALE 6<br>FTE: 1.00<br>FTE: 1.00<br>CUSTOMER SERVICE ADVISER<br>CUSTOMER SERVICE ADVISER<br>C                                                                                                                                                                                                                                                                                                                                                                                                                                                                                                                                                                                                                                                                                                                                   |                                                       |                       |                |                       | +              |                      |                |                   |  |  |  |
| rade: SCALE 6<br>FTE: 1.00<br>FTE: 1.00<br>CUSTOMER SERVICE ADVISER<br>CUSTOMER SERVICE ADVISER<br>C                                                                                                                                                                                                                                                                                                                                                                                                                                                                                                                                                                                                                                                                                                                                   | CUSTON                                                | VER SERVICE ADVISER   | CLISTOM        | R SERVICE ADVISER     | CUSTOME        | SERVICE ADVISER      | CUSTOM         | R SERVICE ADVISER |  |  |  |
| TE:       1.00       FTE:       1.00       FTE:       1.00         CUSTOMER SERVICE ADVISER<br>rade:       SCALE 6<br>SCALE 6<br>FTE:       CUSTOMER SERVICE ADVISER<br>Grade:       TECHNICAL SUPPORT OFFICER<br>Grade:       TECHNICAL SUPPORT OFFICER<br>Grade:       TECHNICAL SUPPORT OFFICER<br>Grade:       TECHNICAL SUPPORT OFFICER<br>Grade:       CUSTOMER SERVICE ADVISER<br>Grade:       CUSTO                                                                                                                                                                                                                                                                                                                                                                                                                                                                                                                                                                                                                                                                                                                                                                                                                                                                                                                                                                                                                                                                                                                                                                                                                                                                  | and the                                               | 004157                |                |                       |                |                      |                |                   |  |  |  |
| CUSTOMER SERVICE ADVISER       CUSTOMER SERVICE ADVISER       CUSTOMER SERVICE ADVISER         Grade:       SCALE 6       Grade:       SCALE 6         FE:       1.00       FTE:       1.00         CUSTOMER SERVICE ADVISER       CUSTOMER SERVICE ADVISER       Grade:       SCALE 5         Grade:       SCALE 5       FTE:       1.00       FTE:       1.00         CUSTOMER SERVICE ADVISER       Grade:       SCALE 5       Grade:       SCALE 5         FTE:       1.00       FTE:       1.00       FTE:       1.00         CUSTOMER SERVICE ADVISER       Grade:       SCALE 5       Grade:       SCALE 5         FTE:       1.00       FTE:       1.00       FTE:       1.00         CUSTOMER SERVICE ADVISER       Grade:       SCALE 5       FTE:       1.00         CUSTOMER SERVICE ADVISER       CUSTOMER SERVICE ADVISER       Grade:       SCALE 5         FTE:       1.00       FTE:       1.00       FTE:       1.00         CUSTOMER SERVICE ADVISER       CUSTOMER SERVICE ADVISER       CUSTOMER SERVICE ADVISER       Grade:       SCALE 4         FTE:       1.00       FTE:       1.00       FTE:       1.00       FTE:       1.00         CUSTOMER SERVIC                                                                                                                                                                                                                                                                                                                                                                                                                                                                                                                                                                                                                                                                                                                                                                                                                                                                                                                                                                                                                                                                                                                                                                                                                                                                                                                                                                                                                                                                                                                                                                                                                                                                                                                                                                                                                                                           |                                                       |                       |                |                       |                |                      |                |                   |  |  |  |
| rade: SCALE 6<br>FTE: 1.00<br>FTE: 1.                                                                                                                                                                                                                                                                                                                                                                                                                                                                                                                             |                                                       |                       |                |                       |                |                      |                |                   |  |  |  |
| rade: SCALE 6<br>FTE: 1.00<br>FTE: 1.                                                                                                                                                                                                                                                                                                                                                                                                                                                                                                                             | CUSTON                                                |                       | CUSTOM         |                       | CUSTOME        |                      | CUSTON         |                   |  |  |  |
| TE:     1.00     FTE:     1.00     FTE:     1.00       CUSTOMER SERVICE ADVISER<br>rade:     SCALE 5<br>FTE:     CUSTOMER SERVICE ADVISER<br>Grade:     CUSTOMER SERVICE ADVISER<br>Grade:     TECHNICAL SUPPORT OFFICER<br>Grade:     TECHNICAL SUPPORT OFFICER<br>Grade:     TECHNICAL SUPPORT OFFICER<br>Grade:     CUSTOMER SERVICE ADVISER<br>FTE:     CUSTOMER SERVICE ADVISER<br>FTE:     CUSTOMER SERVICE ADVISER<br>Grade:                                                                                                                                                                                                                                                                                                                                                                                                                                                                                                                                                                                                                                                                                                                                                                                                                                                                                                                                                                                                                                                                                                                                                                                                                                                                   |                                                       |                       |                |                       |                |                      |                |                   |  |  |  |
| rade: SCALE 5<br>TE: 1.00<br>CUSTOMER SERVICE ADVISER<br>TE: 1.00<br>CUSTOMER SERVICE ADVISER<br>CUSTOMER SERVICE ADVISER<br>CUS                                                                                                                                                                                                                                                                                                                                                                                                                                                                                                                                                                                                                                                                                                                                                     |                                                       |                       |                |                       |                |                      |                |                   |  |  |  |
| rade: SCALE 5<br>TE: 1.00<br>FTE:                                                                                                                                                                                                                                                                                                                                                                                                                                                                                                                                                                                                                                                                                                                                    |                                                       |                       |                |                       |                | 1                    |                |                   |  |  |  |
| rade: SCALE 5<br>TE: 1.00<br>FTE:                                                                                                                                                                                                                                                                                                                                                                                                                                                                                                                                                                                                                                                                                                                                    | CUSTON                                                |                       | CUSTOM         |                       | CUSTOME        | SERVICE ADVISER      | TECHNIC        |                   |  |  |  |
| TE:     1.00     FTE:     1.00     FTE:     1.00       CUSTOMER SERVICE ADVISER     CUSTOMER SERVICE ADVISER     CUSTOMER SERVICE ADVISER     CUSTOMER SERVICE ADVISER       CUSTOMER SERVICE ADVISER     Grade:     SCALE 4     SCALE 4       CUSTOMER SERVICE ADVISER     CUSTOMER SERVICE ADVISER     CUSTOMER SERVICE ADVISER       CUSTOMER SERVICE ADVISER     CUSTOMER SERVICE ADVISER     CUSTOMER SERVICE ADVISER       CUSTOMER SERVICE ADVISER     CUSTOMER SERVICE ADVISER     CUSTOMER SERVICE ADVISER       CUSTOMER SERVICE ADVISER     CUSTOMER SERVICE ADVISER     CUSTOMER SERVICE ADVISER       CUSTOMER SERVICE ADVISER     CUSTOMER SERVICE ADVISER     CUSTOMER SERVICE ADVISER       CUSTOMER SERVICE ADVISER     CUSTOMER SERVICE ADVISER     CUSTOMER SERVICE ADVISER       CUSTOMER SERVICE ADVISER     CUSTOMER SERVICE ADVISER     CUSTOMER SERVICE ADVISER       Grade:     SCALE 4     SCALE 4     Grade:     SCALE 4                                                                                                                                                                                                                                                                                                                                                                                                                                                                                                                                                                                                                                                                                                                                                                                                                                                                                                                                                                                                                                                                                                                                                                                                                                                                                                                                                                                                                                                                                                                                                                                                                                                                                                                                                                                                                                                                                                                                                                                                                                                                                          |                                                       |                       |                |                       |                |                      |                |                   |  |  |  |
| rade: SCALE 5<br>FE: 1.00 FTE: 1.00 FT                                                                                                                                                                                                                                                                                                                                                                                                                                                                                                                                                                                                                                                                                                                                                                                                                                                                                                             |                                                       |                       |                |                       |                |                      |                |                   |  |  |  |
| rade: SCALE 5<br>FE: 1.00 FTE: 1.00 FT                                                                                                                                                                                                                                                                                                                                                                                                                                                                                                                                                                                                                                                                                                                                                                                                                                                                                                             |                                                       |                       |                |                       |                |                      |                |                   |  |  |  |
| rade: SCALE 5<br>FE: 1.00 FTE: 1.00 FT                                                                                                                                                                                                                                                                                                                                                                                                                                                                                                                                                                                                                                                                                                                                                                                                                                                                                                             |                                                       | I                     |                |                       |                |                      |                |                   |  |  |  |
| TE:         1.00         FTE:         1.00         FTE:         1.00         FTE:         1.00           CUSTOMER SERVICE ADVI SER<br>rade:         CUSTOMER SERVICE ADVI SER<br>Grade:         CUSTOMER SERVICE ADVI SER<br>Grad                                                                                                                                                                                                                                                                                                                                                                                                                                                                                                                                                                                                                                                                                                                                                                                                                                                                                                                                                                                                                                                                                                                                                                                                                                                    |                                                       | SCALE 5               |                |                       |                |                      |                |                   |  |  |  |
| CUSTOMER SERVI CE ADVI SER         CUSTOMER SERVI CE ADVI SER         TECHNI CAL SUPPORT OFFICER         CUSTOMER SERVI CE ADVI SER           Grade:         SCALE 4         FTE:         1.00         Grade:         SCALE 4           FTE:         1.00         FTE:         1.00         Grade:         SCALE 4           CUSTOMER SERVI CE ADVI SER         CUSTOMER SERVI CE ADVI SER         Grade:         SCALE 4           Grade:         SCALE 4         FTE:         1.00         FTE:         1.00           CUSTOMER SERVI CE ADVI SER         CUSTOMER SE                                                                                                                                                                                                                                                                                                                                                                                                                                                                                                                                                                                                                                                                                                                                                                                                                                                                                                                                                                                                                                                                                                                                                                                                                                                                                                                                                                                                                                                                                                                        |                                                       |                       |                |                       |                |                      |                |                   |  |  |  |
| CUSTOMER SERVICE ADVI SER     CUSTOMER SERVICE ADVI SER     TECHNI CAL SUPPORT OFFICER     CUSTOMER SERVICE ADVI SER       Grade:     SCALE 4     Grade:     SCALE 4       FTE:     1.00     FTE:     1.00       CUSTOMER SERVICE ADVI SER     CUSTOMER SERVICE ADVI SER     Grade:     SCALE 4       CUSTOMER SERVICE ADVI SER     CUSTOMER SERVICE ADVI SER     CUSTOMER SERVICE ADVI SER     CUSTOMER SERVICE ADVI SER       CUSTOMER SERVICE ADVI SER     CUSTOMER SERVICE ADVI SER     CUSTOMER SERVICE ADVI SER     CUSTOMER SERVICE ADVI SER       Grade:     SCALE 4     Grade:     SCALE 4     Grade:     SCALE 4                                                                                                                                                                                                                                                                                                                                                                                                                                                                                                                                                                                                                                                                                                                                                                                                                                                                                                                                                                                                                                                                                                                                                                                                                                                                                                                                                                                                                                                                                                                                                                                                                                                                                                                                                                                                                                                                                                                                                                                                                                                                                                                                                                                                                                                                                                                                                                                                                   |                                                       |                       |                |                       |                |                      |                |                   |  |  |  |
| rade: SCALE 4<br>TE: 1.00  Grade: SCALE 4<br>FTE: 1.00  Grade: SCALE 4<br>FTE: 1.00  Grade: SCALE 4<br>FTE: 1.00  CUSTOMER SERVI CE ADVI SER  CUSTOMER SERVI CE ADVI SER  CUSTOMER SERVI CE ADVI SER  Grade: SCALE 4                                                                                                                                                                                                                                                                                                                                                                                                                                                                                                                                                                                                                                                                                                                                                                                                                                                                                                         |                                                       |                       |                |                       |                |                      |                |                   |  |  |  |
| TE:         1.00         FTE:         1.00         FTE:         1.00           CUSTOMER SERVICE ADVI SER<br>rade:         CUSTOMER SERVICE ADVI SER<br>Grade:         CUSTOMER SERVICE ADVI SE                                                                                                                                                                                                                                                                                                                                                                                                                                                                                                                                                                                                                                                                                                                                                                                                                                                                                                                                                                                                                                                                                                                                                                                                                                           |                                                       |                       |                |                       |                |                      |                |                   |  |  |  |
| CUSTOMER SERVI CE ADVI SER<br>CUSTOMER SERVI CE ADVI SER<br>rade: SCALE 4 Grade: SCALE 4 Grade: SCALE 4 Grade: SCALE 4                                                                                                                                                                                                                                                                                                                                                                                                                                                                                                                                                                                                                                                                                                                                                                                                                                                                                                                                                                                                                                                                                                                                                                                                                                                                                                                                                                                                                                                                                                                                                                                                                                                                                                                                                                                                                                                                                                                                                                                                                                                                                                                                                                                                                                                                                                                                                                                                                                                                                                                                                                                                                                                                                                                                                                                                                                                                                                                       |                                                       |                       |                |                       |                |                      |                |                   |  |  |  |
| rade: SCALE 4 Grade: SCALE 4 Grade: SCALE 4 Grade: SCALE 4                                                                                                                                                                                                                                                                                                                                                                                                                                                                                                                                                                                                                                                                                                                                                                                                                                                                                                                                                                                                                                                                                                                                                                                                                                                                                                                                                                                                                                                                                                                                                                                                                                                                                                                                                                                                                                                                                                                                                                                                                                                                                                                                                                                                                                                                                                                                                                                                                                                                                                                                                                                                                                                                                                                                                                                                                                                                                                                                                                                   | 16.                                                   | 1.00                  |                | 1.00                  | (FIE.          | 1.00                 |                | 1.00              |  |  |  |
| rade: SCALE 4 Grade: SCALE 4 Grade: SCALE 4 Grade: SCALE 4                                                                                                                                                                                                                                                                                                                                                                                                                                                                                                                                                                                                                                                                                                                                                                                                                                                                                                                                                                                                                                                                                                                                                                                                                                                                                                                                                                                                                                                                                                                                                                                                                                                                                                                                                                                                                                                                                                                                                                                                                                                                                                                                                                                                                                                                                                                                                                                                                                                                                                                                                                                                                                                                                                                                                                                                                                                                                                                                                                                   |                                                       |                       |                |                       |                |                      |                |                   |  |  |  |
|                                                                                                                                                                                                                                                                                                                                                                                                                                                                                                                                                                                                                                                                                                                                                                                                                                                                                                                                                                                                                                                                                                                                                                                                                                                                                                                                                                                                                                                                                                                                                                                                                                                                                                                                                                                                                                                                                                                                                                                                                                                                                                                                                                                                                                                                                                                                                                                                                                                                                                                                                                                                                                                                                                                                                                                                                                                                                                                                                                                                                                              |                                                       |                       |                |                       |                |                      | _              |                   |  |  |  |
|                                                                                                                                                                                                                                                                                                                                                                                                                                                                                                                                                                                                                                                                                                                                                                                                                                                                                                                                                                                                                                                                                                                                                                                                                                                                                                                                                                                                                                                                                                                                                                                                                                                                                                                                                                                                                                                                                                                                                                                                                                                                                                                                                                                                                                                                                                                                                                                                                                                                                                                                                                                                                                                                                                                                                                                                                                                                                                                                                                                                                                              |                                                       | SCALE 4<br>1.00       | Grade:<br>FTE: | SCALE 4<br>1.00       | Grade:<br>FTE: | SCALE 4<br>1.00      | Grade:<br>FTE: | SCALE 4<br>1.00   |  |  |  |
|                                                                                                                                                                                                                                                                                                                                                                                                                                                                                                                                                                                                                                                                                                                                                                                                                                                                                                                                                                                                                                                                                                                                                                                                                                                                                                                                                                                                                                                                                                                                                                                                                                                                                                                                                                                                                                                                                                                                                                                                                                                                                                                                                                                                                                                                                                                                                                                                                                                                                                                                                                                                                                                                                                                                                                                                                                                                                                                                                                                                                                              |                                                       |                       |                |                       |                |                      |                |                   |  |  |  |