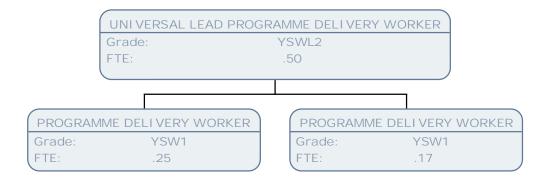

## Resident Services Chart March 17

**Resident's Services** 

| TE         50         TE         50         TE         100           C03TDMER SUMPCE ADVISE<br>Lin         CUSTOME SUMPCE ADVISE<br>Disk                                                                                                                                                                                                                                                                                                                                                                                                                                                                                                                                                                                                                                                                                                                                                                                                                                                                                                                                                                                                                                                                                                                                                                                                                                                                               | PERFORMANCE INFORMATION OFFICER<br>Grade: SO2<br>FTE: |                       |                |                       |                |                      |                |                   |  |  |  |
|----------------------------------------------------------------------------------------------------------------------------------------------------------------------------------------------------------------------------------------------------------------------------------------------------------------------------------------------------------------------------------------------------------------------------------------------------------------------------------------------------------------------------------------------------------------------------------------------------------------------------------------------------------------------------------------------------------------------------------------------------------------------------------------------------------------------------------------------------------------------------------------------------------------------------------------------------------------------------------------------------------------------------------------------------------------------------------------------------------------------------------------------------------------------------------------------------------------------------------------------------------------------------------------------------------------------------------------------------------------------------------------------------------------------------------------------------------------------------------------------------------------------------------------------------------------------------------------------------------------------------------------------------------------------------------------------------------------------------------------------------------------------------------------------------------------------------------------------------------------------------------------------------------------------------------------------------------------------------------------------------------------------------------------------------------------------------------------------------------------------------------------------------------------------------------------------------------------------------------------------------------------------------------------------------------------------------------------------------------------------------------------------------------------------------------------------------------------------------------------------------------------------------------------------------------------------------------------------------------------------------------------------------------------------------------------------------------------------------------------------------------------------------------------------------------------------------------------------------------------------------------------------------------------------------------------------------------------------------------------------------------------------------------------------|-------------------------------------------------------|-----------------------|----------------|-----------------------|----------------|----------------------|----------------|-------------------|--|--|--|
| State         Stot         Tite         Stot         Stot <t< th=""><th></th><th></th><th></th><th></th><th></th><th></th><th></th><th></th></t<>                                                                                                                                                                                                                                                                                                                                                                                                                                                                                                                                                                                                                                                                                                                                                                                                                                                                                                                                                                                                                                                                                                                                                                                                                                                                                                                                                                                                                                                                                                                                                                                                                                                                                                                 |                                                       |                       |                |                       |                |                      |                |                   |  |  |  |
| 10         10         176         100         176         100           CUSTORES SUPPORT & ADVISES<br>(SUPPORT & ADVISES)<br>(SUPPORT & AD                                                                                                                                                                                                                                                                                                                                                                                                                                                                                                                                                                                                                                                                                                                      |                                                       |                       |                |                       |                |                      |                |                   |  |  |  |
| Current Biological Approx                                                                                                                                                                                                                                                                                                                                                                                                                                                                                                                                                                                                                                                                                                                                                                                                                                                                                                                                      | Grade:                                                |                       |                |                       |                |                      |                |                   |  |  |  |
| SPARE         SPARE         Dirake         SPARE         Dirake         SPARE         <                                                                                                                                                                                                                                                                                                                                                                                                                                                                                                                                                                                                                                                                                                                                                                                                                                                                                                                                                                                                                                                                                                                                                                                                                                                                                                                                                                                                                                                                                                                                                                                                                                                                                                                                                          | IE:                                                   | .50                   | ETE:           | .58                   | (FIE:          | 1.00                 | ) (FIE:        | 1.00              |  |  |  |
| SPARE         SPARE         Dirake         SPARE         Dirake         SPARE         <                                                                                                                                                                                                                                                                                                                                                                                                                                                                                                                                                                                                                                                                                                                                                                                                                                                                                                                                                                                                                                                                                                                                                                                                                                                                                                                                                                                                                                                                                                                                                                                                                                                                                                                                                          |                                                       |                       |                |                       |                |                      |                |                   |  |  |  |
| The         The <td></td> <td></td> <td></td> <td></td> <td></td> <td></td> <td></td> <td></td>                                                                                                                                                                                                                                                                                                                                                                                                                                                                                                                                                                                                                                                                                                                                                                                                                                                                                                                                                                                                                                                                                                                                                                                                                                                                                                                                                                                                                                                                                                                                                                                                                                                                                                                                                          |                                                       |                       |                |                       |                |                      |                |                   |  |  |  |
| CONSIDER VERVICE ADVISED         CONTRACT CUTIER TRANSPORTATIONS         CONTRACT CUTIER TRANSPORTATIONS           CONSTRUCT ADVISED         CONTRACT CUTIER TRANSPORTATIONS         CONTRACT CUTIER TRANSPORTATIONS         CONTRACT CUTIER TRANSPORTATIONS           CONTRACT CUTIER TRANSPORTATIONS         CONTRACT CUTIER TRANSPORTATIONS         CONTRACT CUTIER TRANSPORTATIONS         CONTRACT CUTIER TRANSPORTATIONS           CONTRACT CUTIER TRANSPORTATIONS         CONTRACT CUTIER TRANSPORTATIONS         CONTRACT CUTIER TRANSPORTATIONS         CONTRACT CUTIER TRANSPORTATIONS           CONTRACT CUTIER TRANSPORTATIONS         CONTRACT CUTIER TRANSPORTATIONS         CONTRACT CUTIER TRANSPORTATIONS         CONTRACT CUTIER TRANSPORTATIONS           CONTRACT CUTIER TRANSPORTATIONS         CONTRACT CUTIER TRANSPORTATIONS         CONTRACT CUTIER TRANSPORTATIONS         CONTRACT CUTIER TRANSPORTATIONS           CONTRACT CUTIER TRANSPORTATIONS         CONTRACT CUTIER TRANSPORTATIONS         CONTRACT CUTIER TRANSPORTATIONS         CONTRACT CUTIER TRANSPORTATIONS           CONTRACT CUTIER TRANSPORTATIONS         CONTRACT CUTIER TRANSPORTATIONS         CONTRACT CUTIER TRANSPORTATIONS         CONTRACT CUTIER TRANSPORTATIONS           CONTRACT CUTIER TRANSPORTATIONS         CONTRACT CUTIER TRANSPORTATIONS         CONTRACT CUTIER TRANSPORTATIONS         CONTRACT CUTIER TRANSPORTATIONS           CONTRACT CUTIER TRANSPORTATIONS         CONTRACT CUTIER TRANSPORTATIONS         CONTRACT CUTIER TRANSPORTATIONS         CONTRACT CU                                                                                                                                                                                                                                                                                                                                                                                                                                                                                                                                                                                                                                                                                                                                                                                                                                                                                                                                                                                                                                                                                                                                                                                                                                                                                                                                                                                                                                                     |                                                       |                       |                |                       |                |                      |                |                   |  |  |  |
| State         State         Disable         State         Disable         PDB         Disable         PDB           CUSTOME SUMCE AVIN SEE         CUSTOME SUMCE AVIN                                                                                                                                                                                                                                                                                                                                                                                                                                                                                                                                                                                                                                                                                                                                                                                                                                                                                                                                                                                                                                                                                                                                                                                                                                                                                                                                                                                                                                                    | 16.                                                   | .75                   |                | .30                   | (              | .50                  |                | 1.00              |  |  |  |
| State         State         Disable         State         Disable         PDB         Disable         PDB           CUSTOME SUMCE AVIN SEE         CUSTOME SUMCE AVIN                                                                                                                                                                                                                                                                                                                                                                                                                                                                                                                                                                                                                                                                                                                                                                                                                                                                                                                                                                                                                                                                                                                                                                                                                                                                                                                                                                                                                                                    |                                                       |                       |                |                       |                |                      |                |                   |  |  |  |
| $ \begin{array}{c} 1. 1.0 \\ (1.1) \\ (1.1) \\ (1.1) \\ (1.1) \\ (1.1) \\ (1.1) \\ (1.1) \\ (1.1) \\ (1.1) \\ (1.1) \\ (1.1) \\ (1.1) \\ (1.1) \\ (1.1) \\ (1.1) \\ (1.1) \\ (1.1) \\ (1.1) \\ (1.1) \\ (1.1) \\ (1.1) \\ (1.1) \\ (1.1) \\ (1.1) \\ (1.1) \\ (1.1) \\ (1.1) \\ (1.1) \\ (1.1) \\ (1.1) \\ (1.1) \\ (1.1) \\ (1.1) \\ (1.1) \\ (1.1) \\ (1.1) \\ (1.1) \\ (1.1) \\ (1.1) \\ (1.1) \\ (1.1) \\ (1.1) \\ (1.1) \\ (1.1) \\ (1.1) \\ (1.1) \\ (1.1) \\ (1.1) \\ (1.1) \\ (1.1) \\ (1.1) \\ (1.1) \\ (1.1) \\ (1.1) \\ (1.1) \\ (1.1) \\ (1.1) \\ (1.1) \\ (1.1) \\ (1.1) \\ (1.1) \\ (1.1) \\ (1.1) \\ (1.1) \\ (1.1) \\ (1.1) \\ (1.1) \\ (1.1) \\ (1.1) \\ (1.1) \\ (1.1) \\ (1.1) \\ (1.1) \\ (1.1) \\ (1.1) \\ (1.1) \\ (1.1) \\ (1.1) \\ (1.1) \\ (1.1) \\ (1.1) \\ (1.1) \\ (1.1) \\ (1.1) \\ (1.1) \\ (1.1) \\ (1.1) \\ (1.1) \\ (1.1) \\ (1.1) \\ (1.1) \\ (1.1) \\ (1.1) \\ (1.1) \\ (1.1) \\ (1.1) \\ (1.1) \\ (1.1) \\ (1.1) \\ (1.1) \\ (1.1) \\ (1.1) \\ (1.1) \\ (1.1) \\ (1.1) \\ (1.1) \\ (1.1) \\ (1.1) \\ (1.1) \\ (1.1) \\ (1.1) \\ (1.1) \\ (1.1) \\ (1.1) \\ (1.1) \\ (1.1) \\ (1.1) \\ (1.1) \\ (1.1) \\ (1.1) \\ (1.1) \\ (1.1) \\ (1.1) \\ (1.1) \\ (1.1) \\ (1.1) \\ (1.1) \\ (1.1) \\ (1.1) \\ (1.1) \\ (1.1) \\ (1.1) \\ (1.1) \\ (1.1) \\ (1.1) \\ (1.1) \\ (1.1) \\ (1.1) \\ (1.1) \\ (1.1) \\ (1.1) \\ (1.1) \\ (1.1) \\ (1.1) \\ (1.1) \\ (1.1) \\ (1.1) \\ (1.1) \\ (1.1) \\ (1.1) \\ (1.1) \\ (1.1) \\ (1.1) \\ (1.1) \\ (1.1) \\ (1.1) \\ (1.1) \\ (1.1) \\ (1.1) \\ (1.1) \\ (1.1) \\ (1.1) \\ (1.1) \\ (1.1) \\ (1.1) \\ (1.1) \\ (1.1) \\ (1.1) \\ (1.1) \\ (1.1) \\ (1.1) \\ (1.1) \\ (1.1) \\ (1.1) \\ (1.1) \\ (1.1) \\ (1.1) \\ (1.1) \\ (1.1) \\ (1.1) \\ (1.1) \\ (1.1) \\ (1.1) \\ (1.1) \\ (1.1) \\ (1.1) \\ (1.1) \\ (1.1) \\ (1.1) \\ (1.1) \\ (1.1) \\ (1.1) \\ (1.1) \\ (1.1) \\ (1.1) \\ (1.1) \\ (1.1) \\ (1.1) \\ (1.1) \\ (1.1) \\ (1.1) \\ (1.1) \\ (1.1) \\ (1.1) \\ (1.1) \\ (1.1) \\ (1.1) \\ (1.1) \\ (1.1) \\ (1.1) \\ (1.1) \\ (1.1) \\ (1.1) \\ (1.1) \\ (1.1) \\ (1.1) \\ (1.1) \\ (1.1) \\ (1.1) \\ (1.1) \\ (1.1) \\ (1.1) \\ (1.1) \\ (1.1) \\ (1.1) \\ (1.1) \\ (1.1) \\ (1.1) \\ (1.1) \\ (1.1) \\ (1.1) \\ (1.1) \\ (1.1) \\ (1.1) \\ (1.1) \\ (1.1) \\ (1.1) \\ (1.1) \\ (1.1) \\ (1.1) \\ (1.1) \\ (1.1) \\ (1.1) \\ (1.1) \\ (1.1) \\ (1.1) \\ (1.1) \\ (1.1) \\ (1.1) \\ (1.1) \\ (1.1) \\ (1.1) \\ (1.1) \\ (1.1)$                                                                                                                                                                                                                                                                                                                                                                                                                                                                                                                                                                                                                                     |                                                       |                       |                |                       |                |                      |                |                   |  |  |  |
| CUSTOME SERVICE ADVISE<br>Prese         CONTROL ENTRY E MAY SERVICE ADVISE<br>Prese         CONTR                                                                                                                                                                                                                                                                                                                                                                                                                                                                                                                                                                                                                                                                                                                                                                                                                                                                                                                                                                                                                                                                                                                                                        |                                                       |                       | Grade:         | SCALE 6               |                |                      |                |                   |  |  |  |
| CLISTORE SUNCE AND SET<br>TE         CL                                                                                                                                                                                                                                                                                                                                                                                                                                                                                                                                                                                                                                                                                                                                                                                                                                                                                                                                                                                                                                                                                                                                                                                                                                | IE:                                                   | 1.00                  | ETE:           | .69                   | (FIE:          | 1.00                 | ) (FIE:        | 1.00              |  |  |  |
| SPAIL         SPAIL 6         Drafter         SPAIL 6           CLISTOME SERVICE ADVISES         CONTACT CONTENT TAM SUPERVISED         CLISTOME SERVICE ADVISES         CLISTOME SERVICE ADVISES           CLISTOME SERVICE ADVISES         CONTACT CONTENT TAM SUPERVISED         CLISTOME SERVICE ADVISES         CLISTOME SERVICE ADVISES           CLISTOME SERVICE ADVISES         CONTACT CONTENT TAM SUPERVISED         CLISTOME SERVICE ADVISES         CLISTOME SERVICE ADVISES           CLISTOME SERVICE ADVISES         CLISTOME SERVICE ADVISES         CLISTOME SERVICE ADVISES         CLISTOME SERVICE ADVISES           CLISTOME SERVICE ADVISES         CLISTOME SERVICE ADVISES         CLISTOME SERVICE ADVISES         CLISTOME SERVICE ADVISES           CLISTOME SERVICE ADVISES         CLISTOME SERVICE ADVISES         CLISTOME SERVICE ADVISES         CLISTOME SERVICE ADVISES           CLISTOME SERVICE ADVISES         CLISTOME SERVICE ADVISES         CLISTOME SERVICE ADVISES         CLISTOME SERVICE ADVISES           CLISTOME SERVICE ADVISES         CLISTOME SERVICE ADVISES         CLISTOME SERVICE ADVISES         CLISTOME SERVICE ADVISES           CLISTOME SERVICE ADVISES         CLISTOME SERVICE ADVISES         CLISTOME SERVICE ADVISES         CLISTOME SERVICE ADVISES           CLISTOME SERVICE ADVISES         CLISTOME SERVICE ADVISES         CLISTOME SERVICE ADVISES         CLISTOME SERVICE ADVISES           CLISTOME SERVICE A                                                                                                                                                                                                                                                                                                                                                                                                                                                                                                                                                                                                                                                                                                                                                                                                                                                                                                                                                                                                                                                                                                                                                                                                                                                                                                                                                                                                                                                                                                                                             |                                                       |                       |                |                       |                |                      |                |                   |  |  |  |
| IE         IO0         [TE         IO0         [TE         IO0           CUSTORE SENIC ADVISE<br>TE         CONTORE SENIC ADVISE<br>TE         CONTORE SENIC ADVISE<br>TE         CUSTORE SENIC ADVISE<br>TE                                                                                                                                                                                                                                                                                                                                                                                                                                                                                                                                                                                                                                                                                                                                                                                                                                                                                                                                                                                                                                                                                                                                                                                                                                                                                                   |                                                       |                       |                |                       |                |                      |                |                   |  |  |  |
| Image         Image <th< td=""><td></td><td></td><td></td><td></td><td></td><td></td><td></td><td></td></th<>                                                                                                                                                                                                                                                                                                                                                                                                                                                                                                                                                                                                                                                                                                                                                                                                                                                                                                                                                                                                                                                                                                                                                                                                                                                                                                                                                                                                                                                                                                                                                                                                                                                                            |                                                       |                       |                |                       |                |                      |                |                   |  |  |  |
| SPAME         SCALE &<br>ITE         Drawler         SCALE &<br>TTE         Drawler         SCALE & TTE         Drawler         SCALE & TTE         Drawler         SC                                                                                                                                                                                                                                                                                                                                                                                                                                                                                                                                                                                                                                                                                                                                                                                                                                                                                                                                                                                                                                                                                                                                                                                                                                                                                                                                                                                                                                                                                                                                | TE:                                                   | 1.00                  | FTE:           | 1.00                  | (FTE:          | 1.00                 | FTE:           | 1.00              |  |  |  |
| State         SCALE 6<br>TTE         Grade         SCALE 6<br>TTE                                                                                                                                                                                                                                                                                                                                                                                                                                                                                                                                                                                                                                                                                                                                                                                                                                                                                                                                                                                                                                                                                                                                                                                                                                                                                                                                                                                                                                                                                                                                                   |                                                       |                       |                |                       |                |                      |                |                   |  |  |  |
| $ \begin{array}{c} TTE & 10 \\ TTE & 100 \\ \hline TTE & 100 \\$ | CUSTON                                                | VER SERVI CE ADVI SER | CONTACT CE     | NTRE TEAM SUPERVI SOR | CUSTOMER       | SERVICE ADVISER      | CUSTOME        | R SERVICE ADVISER |  |  |  |
| CUSTOMEN SERVICE ADVISER         CUSTOMEN SERVICE ADVISER         CUSTOMEN SERVICE ADVISER           (TRE         1.00         (CUSTOMEN SERVICE ADVISER)         (CUSTOMEN SERVICE ADVISER)           (CUSTOMEN SERVICE ADVISER)         (CUSTOMEN SERVICE ADVISER)         (CUSTOMEN SERVICE ADVISER)           (CUSTOMEN SERVICE ADVISER)         (CUSTOMEN SERVICE ADVISER)         (CUSTOMEN SERVICE ADVISER)           (CUSTOMEN SERVICE ADVISER)         (CUSTOMEN SERVICE ADVISER)         (CUSTOMEN SERVICE ADVISER)           (CUSTOMEN SERVICE ADVISER)         (CUSTOMEN SERVICE ADVISER)         (CUSTOMEN SERVICE ADVISER)           (CUSTOMEN SERVICE ADVISER)         (CUSTOME SERVICE ADVISER)         (CUSTOME SERVICE ADVISER)           (CUSTOME SERVICE ADVISER)         (CUSTOME SERVICE ADVISER)         (CUSTOME SERVICE ADVISER)           (CUSTOME SERVICE ADVISER)         (CUSTOME SERVICE ADVISER)         (CUSTOME SERVICE ADVISER)           (CUSTOME SERVICE ADVISER)         (CUSTOME SERVICE ADVISER)         (CUSTOMER SERVICE ADVISER)           (CUSTOMER SERVICE ADVISER)         (CUSTOMER SERVICE ADVISER)         (CUSTOMER SERVICE ADVISER)           (CUSTOMER SERVICE ADVISER)         (CUSTOMER SERVICE ADVISER)         (CUSTOMER SERVICE ADVISER)           (CUSTOMER SERVICE ADVISER)         (CUSTOMER SERVICE ADVISER)         (CUSTOMER SERVICE ADVISER)           (CUSTOMER SERVICE ADVISER)         (CUSTOMER SERVICE ADVISER)                                                                                                                                                                                                                                                                                                                                                                                                                                                                                                                                                                                                                                                                                                                                                                                                                                                                                                                                                                                                                                                                                                                                                                                                                                                                                                                                                                                                                                                                                                                                                          |                                                       |                       |                |                       |                |                      |                |                   |  |  |  |
| rate         SCALE 0<br>(TE         Grade         Grade <th< td=""><td>TE:</td><td>.83</td><td>FTE:</td><td>1.00</td><td>FTE:</td><td>1.00</td><td></td><td>.83</td></th<>                                                                                                                                                                                                                                                                                                                                                                                                                                                                                                                                                                                                                                                                                                                                                                                                                                                                                                                                                                                                                                                                                                                                                                                                                                                                                                                                                                                                                                                                                                   | TE:                                                   | .83                   | FTE:           | 1.00                  | FTE:           | 1.00                 |                | .83               |  |  |  |
| rate         SCALE 0<br>(TE         Grade         Grade <th< td=""><td></td><td></td><td></td><td></td><td>1</td><td></td><td></td><td></td></th<>                                                                                                                                                                                                                                                                                                                                                                                                                                                                                                                                                                                                                                                                                                                                                                                                                                                                                                                                                                                                                                                                                                                                                                                                                                                                                                                                                                                                                                                                                                                           |                                                       |                       |                |                       | 1              |                      |                |                   |  |  |  |
| TE1.00[FTE1.00[FTE54[FTE83CUSTORER SERVICE ADVISET<br>TOWER SERVICE ADVISET<br>TECONTACT CENTER TABLE SUPERVISOR<br>Orabic<br>FTECUSTORER SERVICE ADVISET<br>Orabic<br>FTECUSTORER SERVICE ADVISET<br>Orabic<br>FTECUSTORER SERVICE ADVISET<br>Orabic<br>FTECUSTORER SERVICE ADVISET<br>Orabic<br>FTECUSTORER SERVICE ADVISET<br>Orabic<br>FTECUSTORER SERVICE ADVISET<br>Orabic<br>SOLL F<br>FTECUSTORER SERVICE ADVISET<br>Orabic<br>SOLL FCUSTORER SERVICE ADVISET<br>Orabic<br>SOLL FCUSTORER SERVICE ADVISET<br>FTECUSTORER SERVICE ADVISET<br>Orabic<br>SOLL FCUSTORER SERVICE ADVISET<br>Orabic<br>SOLL FCUSTORE                                                                                                                                                                                                                                                                                                                                                                                                                                                                                                                                                                                                                                                                                                                                                                                                                                                                                                                                                                                                                                                                                                                                                                                                                                                                                                                                                                                                             | CUSTON                                                | VER SERVI CE ADVI SER | CUSTOM         | ER SERVI CE ADVI SER  | CUSTOMER       | SERVICE ADVISER      | CUSTOME        | R SERVICE ADVISER |  |  |  |
| CUSTOMER SERVICE ADVISER<br>Gradu:         CONTACT CENTRE TEAM SUPERVISOR<br>Gradu:         CONTACT CENTRE TEAM SUPERVISOR<br>Gradu:         CUSTOMER SERVICE ADVISER<br>Gradu:         SCALE 6<br>TTE         TTE         T                                                                                                                                                                                                                                                                                                                                                                                                                                                                                                                                                                                                                                                                                                                                                                                                                                                                                                                                                                                                                                                                                                                                                                                                     |                                                       |                       |                |                       |                |                      |                |                   |  |  |  |
| CUSTORE SERVICE ADVISET       CONTACT CENTRE TABLE SUPERVISOR       CUSTORER SERVICE ADVISET         Trabe       SOALE 6       SOALE 6       SOALE 6         Trabe       SOALE 6       CONTACT CENTRE TABLE SUPERVISOR       CUSTORER SERVICE ADVISET         CUSTORER SERVICE ADVISET       CUSTORER SERVICE ADVISET       CUSTORER SERVICE ADVISET         CUSTORER SERVICE ADVISET       CUSTORER SERVICE ADVISET       CUSTORER SERVICE ADVISET         CUSTORER SERVICE ADVISET       CUSTORER SERVICE ADVISET       CUSTORER SERVICE ADVISET         CUSTORER SERVICE ADVISET       CUSTORER SERVICE ADVISET       CUSTORER SERVICE ADVISET         CUSTORER SERVICE ADVISET       CUSTORER SERVICE ADVISET       CUSTORER SERVICE ADVISET         CUSTORER SERVICE ADVISET       CUSTORER SERVICE ADVISET       CUSTORER SERVICE ADVISET         CUSTORER SERVICE ADVISET       CUSTORER SERVICE ADVISET       CUSTORER SERVICE ADVISET         CUSTORER SERVICE ADVISET       CUSTORER SERVICE ADVISET       CUSTORER SERVICE ADVISET         CUSTORER SERVICE ADVISET       CUSTORER SERVICE ADVISET       CUSTORER SERVICE ADVISET         CUSTORER SERVICE ADVISET       CUSTORER SERVICE ADVISET       CUSTORER SERVICE ADVISET         CUSTORER SERVICE ADVISET       CUSTORER SERVICE ADVISET       CUSTORER SERVICE ADVISET         CUSTORER SERVICE ADVISET       CUSTORER SERVICE ADVISET       CU                                                                                                                                                                                                                                                                                                                                                                                                                                                                                                                                                                                                                                                                                                                                                                                                                                                                                                                                                                                                                                                                                                                                                                                                                                                                                                                                                                                                                                                                                                                                                                                                                          | TE:                                                   | 1.00                  | FTE:           | 1.00                  | FTE:           | .54                  | FTE:           | .83               |  |  |  |
| CUSTORE SERVICE ADVISET       CONTACT CENTRE TABLE SUPERVISOR       CUSTORER SERVICE ADVISET         Trabe       SOALE 6       SOALE 6       SOALE 6         Trabe       SOALE 6       CONTACT CENTRE TABLE SUPERVISOR       CUSTORER SERVICE ADVISET         CUSTORER SERVICE ADVISET       CUSTORER SERVICE ADVISET       CUSTORER SERVICE ADVISET         CUSTORER SERVICE ADVISET       CUSTORER SERVICE ADVISET       CUSTORER SERVICE ADVISET         CUSTORER SERVICE ADVISET       CUSTORER SERVICE ADVISET       CUSTORER SERVICE ADVISET         CUSTORER SERVICE ADVISET       CUSTORER SERVICE ADVISET       CUSTORER SERVICE ADVISET         CUSTORER SERVICE ADVISET       CUSTORER SERVICE ADVISET       CUSTORER SERVICE ADVISET         CUSTORER SERVICE ADVISET       CUSTORER SERVICE ADVISET       CUSTORER SERVICE ADVISET         CUSTORER SERVICE ADVISET       CUSTORER SERVICE ADVISET       CUSTORER SERVICE ADVISET         CUSTORER SERVICE ADVISET       CUSTORER SERVICE ADVISET       CUSTORER SERVICE ADVISET         CUSTORER SERVICE ADVISET       CUSTORER SERVICE ADVISET       CUSTORER SERVICE ADVISET         CUSTORER SERVICE ADVISET       CUSTORER SERVICE ADVISET       CUSTORER SERVICE ADVISET         CUSTORER SERVICE ADVISET       CUSTORER SERVICE ADVISET       CUSTORER SERVICE ADVISET         CUSTORER SERVICE ADVISET       CUSTORER SERVICE ADVISET       CU                                                                                                                                                                                                                                                                                                                                                                                                                                                                                                                                                                                                                                                                                                                                                                                                                                                                                                                                                                                                                                                                                                                                                                                                                                                                                                                                                                                                                                                                                                                                                                                                                          |                                                       |                       |                |                       |                |                      |                |                   |  |  |  |
| rade:         SCALE &<br>5.02         Grade:         SCALE 6<br>FTE:         1.00         Frade:         SCALE 6<br>FTE:         Frad                                                                                                                                                                                                                                                                                                                                                                                                                                                                                                                                                                                                                                                                                                                                                                                                                                                                                                                                                                                                                                                                                                                                                                                                                                                                                                                                                                                                                                                                                                                          | CUSTON                                                | VER SERVI CE ADVI SER | CONTACT CE     | NTRE TEAM SUPERVI SOR | CONTACT CENT   | TRE TEAM SUPERVI SOR | CUSTOME        | R SERVICE ADVISER |  |  |  |
| CUSTOMER SERVICE ADVISER     CUSTOMER SERVICE ADVISER     CUSTOMER SERVICE ADVISER       CUSTOMER SERVICE ADVISER     CUSTOMER SERVICE ADVISER     CUSTOMER SERVICE ADVISER       CUSTOMER SERVICE ADVISER     CUSTOMER SERVICE ADVISER     CUSTOMER SERVICE ADVISER       CUSTOMER SERVICE ADVISER     CUSTOMER SERVICE ADVISER     CUSTOMER SERVICE ADVISER       CUSTOMER SERVICE ADVISER     CUSTOMER SERVICE ADVISER     CUSTOMER SERVICE ADVISER       CUSTOMER SERVICE ADVISER     CUSTOMER SERVICE ADVISER     CUSTOMER SERVICE ADVISER       CUSTOMER SERVICE ADVISER     CUSTOMER SERVICE ADVISER     CUSTOMER SERVICE ADVISER       CUSTOMER SERVICE ADVISER     CUSTOMER SERVICE ADVISER     CUSTOMER SERVICE ADVISER       CUSTOMER SERVICE ADVISER     CUSTOMER SERVICE ADVISER     CUSTOMER SERVICE ADVISER       CUSTOMER SERVICE ADVISER     CUSTOMER SERVICE ADVISER     CUSTOMER SERVICE ADVISER       CUSTOMER SERVICE ADVISER     CUSTOMER SERVICE ADVISER     CUSTOMER SERVICE ADVISER       CUSTOMER SERVICE ADVISER     CUSTOMER SERVICE ADVISER     CUSTOMER SERVICE ADVISER       CUSTOMER SERVICE ADVISER     CUSTOMER SERVICE ADVISER     CUSTOMER SERVICE ADVISER       CUSTOMER SERVICE ADVISER     CUSTOMER SERVICE ADVISER     CUSTOMER SERVICE ADVISER       CUSTOMER SERVICE ADVISER     CUSTOMER SERVICE ADVISER     CUSTOMER SERVICE ADVISER       CUSTOMER SERVICE ADVISER     CUSTOMER SERVICE ADVISER     CUSTOMER SERVICE A                                                                                                                                                                                                                                                                                                                                                                                                                                                                                                                                                                                                                                                                                                                                                                                                                                                                                                                                                                                                                                                                                                                                                                                                                                                                                                                                                                                                                                                                                                                                                                          | rade:                                                 | SCALE 6               | Grade:         | SO2                   | Grade:         | SO2                  | Grade:         | SCALE 6           |  |  |  |
| radio: SCALE 6<br>readio: SCALE 6<br>readio                                                                                                                                                                                                                                                                                                                                                                                                                                                                                                                                                                                                                                                                | TE:                                                   | .50                   | FTE:           | 1.00                  | FTE:           | 1.00                 | FTE:           | 1.00              |  |  |  |
| radio: SCALE 6<br>readio: SCALE 6<br>readio                                                                                                                                                                                                                                                                                                                                                                                                                                                                                                                                                                                                                                                                |                                                       |                       |                |                       |                |                      |                |                   |  |  |  |
| radio: SCALE 6<br>readio: SCALE 6<br>readio                                                                                                                                                                                                                                                                                                                                                                                                                                                                                                                                                                                                                                                                | CUSTON                                                | MER SERVI CE ADVI SER | CUSTOM         | ER SERVICE ADVISER    | CONTACT CEN    | TRE TEAM SUPERVI SOR | CUSTOME        | R SERVICE ADVISER |  |  |  |
| CUSTOMER SERVICE ADVISER       CUSTOMER SERVICE ADVISER       CUSTOMER SERVICE ADVISER         Trade:       SCALE 6       TTE:       78         CUSTOMER SERVICE ADVISER       CUSTOMER SERVICE ADVISER       CUSTOMER SERVICE ADVISER         CUSTOMER SERVICE ADVISER       CUSTOMER SERVICE ADVISER       CUSTOMER SERVICE ADVISER         CUSTOMER SERVICE ADVISER       CUSTOMER SERVICE ADVISER       CUSTOMER SERVICE ADVISER         CUSTOMER SERVICE ADVISER       CUSTOMER SERVICE ADVISER       CUSTOMER SERVICE ADVISER         CUSTOMER SERVICE ADVISER       CUSTOMER SERVICE ADVISER       CUSTOMER SERVICE ADVISER         CUSTOMER SERVICE ADVISER       CONTACT CENTRE TAM SUPERVISOR       CUSTOMER SERVICE ADVISER       CUSTOMER SERVICE ADVISER         CUSTOMER SERVICE ADVISER       CONTACT CENTRE TAM SUPERVISOR       CUSTOMER SERVICE ADVISER       CUSTOMER SERVICE ADVISER         CUSTOMER SERVICE ADVISER       CUSTOMER SERVICE ADVISER       CUSTOMER SERVICE ADVISER       CUSTOMER SERVICE ADVISER         CUSTOMER SERVICE ADVISER       CUSTOMER SERVICE ADVISER       CUSTOMER SERVICE ADVISER       CUSTOMER SERVICE ADVISER         CUSTOMER SERVICE ADVISER       CUSTOMER SERVICE ADVISER       CUSTOMER SERVICE ADVISER       CUSTOMER SERVICE ADVISER         CUSTOMER SERVICE ADVISER       CUSTOMER SERVICE ADVISER       CUSTOMER SERVICE ADVISER       CUSTOMER SERVICE ADVISER       CUSTOMER SERVI                                                                                                                                                                                                                                                                                                                                                                                                                                                                                                                                                                                                                                                                                                                                                                                                                                                                                                                                                                                                                                                                                                                                                                                                                                                                                                                                                                                                                                                                                                                                                                                        |                                                       |                       |                |                       |                |                      |                |                   |  |  |  |
| rade: SCALE 6<br>TT: 78<br>CUSTOMER SERVICE ADVISER<br>CUSTOMER SERVICE ADVI                                                                                                                                                                                                                                                                                                                                                                                                                                                                                                                                                                                                                                                                                                                                                 |                                                       |                       |                |                       | FTE:           | 1.00                 |                |                   |  |  |  |
| rade: SCALE 6<br>TT: 78<br>CUSTOMER SERVICE ADVISER<br>CUSTOMER SERVICE ADVI                                                                                                                                                                                                                                                                                                                                                                                                                                                                                                                                                                                                                                                                                                                                                 |                                                       |                       |                |                       |                |                      |                |                   |  |  |  |
| rade: SCALE 6<br>FTE: 73<br>FTE: 7                                                                                                                                                                                                                                                                                                                                                                                                                                           | CLISTON                                               | IER SERVICE ADVISER   | CUSTOM         |                       | CUSTOMER       |                      | CLISTOME       |                   |  |  |  |
| CUSTOMER SERVICE ADVISER       CUSTOMER SERVICE ADVISER       CUSTOMER SERVICE ADVISER         Grade:       SCALE 6       FTE:       1.00         CUSTOMER SERVICE ADVISER       CONTACT CENTRE TEAM SUPERVISOR       CUSTOMER SERVICE ADVISER       CUSTOMER SERVICE ADVISER         CUSTOMER SERVICE ADVISER       CONTACT CENTRE TEAM SUPERVISOR       CUSTOMER SERVICE ADVISER       CUSTOMER SERVICE ADVISER         CUSTOMER SERVICE ADVISER       CONTACT CENTRE TEAM SUPERVISOR       CUSTOMER SERVICE ADVISER       CUSTOMER SERVICE ADVISER         CUSTOMER SERVICE ADVISER       CONTACT CENTRE TEAM SUPERVISOR       CUSTOMER SERVICE ADVISER       CUSTOMER SERVICE ADVISER         CUSTOMER SERVICE ADVISER       CONTACT CENTRE TEAM SUPERVISER       CUSTOMER SERVICE ADVISER       CUSTOMER SERVICE ADVISER         CUSTOMER SERVICE ADVISER       CUSTOMER SERVICE ADVISER       CUSTOMER SERVICE ADVISER       CUSTOMER SERVICE ADVISER         CUSTOMER SERVICE ADVISER       CUSTOMER SERVICE ADVISER       CUSTOMER SERVICE ADVISER       CUSTOMER SERVICE ADVISER         CUSTOMER SERVICE ADVISER       CUSTOMER SERVICE ADVISER       CUSTOMER SERVICE ADVISER       CUSTOMER SERVICE ADVISER         CUSTOMER SERVICE ADVISER       CUSTOMER SERVICE ADVISER       CUSTOMER SERVICE ADVISER       CUSTOMER SERVICE ADVISER         CUSTOMER SERVICE ADVISER       CUSTOMER SERVICE ADVISER       CUSTOMER SERVICE ADVISER       CUSTOMER SE                                                                                                                                                                                                                                                                                                                                                                                                                                                                                                                                                                                                                                                                                                                                                                                                                                                                                                                                                                                                                                                                                                                                                                                                                                                                                                                                                                                                                                                                                                                                                                       | Fade:                                                 |                       |                |                       |                |                      |                |                   |  |  |  |
| rade: SCALE 6<br>FTE: 1.00<br>CUSTOMER SERVICE ADVI SER<br>CUSTOMER SERVICE ADVI SER<br>CUSTOMER SERVICE ADVI SER<br>CONTACT CENTRE TEAM SUPERVISOR<br>CUSTOMER SERVICE ADVI SER<br>Crade: SCALE 6<br>FTE: 1.00<br>CUSTOMER SERVICE ADVI SER<br>Crade: SCALE 6<br>FTE: 1.00<br>CUSTOMER SERVICE ADVI SER<br>Crade: SCALE 6<br>FTE: 1.00<br>CUSTOMER SERVICE ADVI SER<br>CUSTOMER SERVICE                                                                                                                                                                                                                                                                                                                                                                                                                                                                                                                                                                                                                                                                                                                                                  | TE:                                                   | 1.00                  | FTE:           | .78                   | FTE:           | .83                  | FTE:           | .83               |  |  |  |
| rade: SCALE 6<br>FTE: 1.00<br>CUSTOMER SERVICE ADVI SER<br>CUSTOMER SERVICE ADVI SER<br>CUSTOMER SERVICE ADVI SER<br>CONTACT CENTRE TEAM SUPERVISOR<br>CUSTOMER SERVICE ADVI SER<br>Crade: SCALE 6<br>FTE: 1.00<br>CUSTOMER SERVICE ADVI SER<br>Crade: SCALE 6<br>FTE: 1.00<br>CUSTOMER SERVICE ADVI SER<br>Crade: SCALE 6<br>FTE: 1.00<br>CUSTOMER SERVICE ADVI SER<br>CUSTOMER SERVICE                                                                                                                                                                                                                                                                                                                                                                                                                                                                                                                                                                                                                                                                                                                                                  |                                                       |                       |                |                       |                |                      |                |                   |  |  |  |
| rade: SCALE 6<br>FTE: 1.00<br>CUSTOMER SERVICE ADVI SER<br>CUSTOMER SERVICE ADVI SER<br>CUSTOMER SERVICE ADVI SER<br>CONTACT CENTRE TEAM SUPERVISOR<br>CUSTOMER SERVICE ADVI SER<br>Crade: SCALE 6<br>FTE: 1.00<br>CUSTOMER SERVICE ADVI SER<br>Crade: SCALE 6<br>FTE: 1.00<br>CUSTOMER SERVICE ADVI SER<br>Crade: SCALE 6<br>FTE: 1.00<br>CUSTOMER SERVICE ADVI SER<br>CUSTOMER SERVICE                                                                                                                                                                                                                                                                                                                                                                                                                                                                                                                                                                                                                                                                                                                                                  | CLISTON                                               | IER SERVICE ADVISER   | CUSTOM         |                       | CUSTOMER       | SERVICE ADVISER      | CLISTOME       |                   |  |  |  |
| CUSTOMER SERVICE ADVISER       CONTACT CENTRE TEAM SUPERVISOR       CUSTOMER SERVICE ADVISER         Grade:       SCALE 6       Grade:       SCALE 6         TE:       1.00       Grade:       SCALE 6         CUSTOMER SERVICE ADVISER       CUSTOMER SERVICE ADVISER       CUSTOMER SERVICE ADVISER         CUSTOMER SERVICE ADVISER       CUSTOMER SERVICE ADVISER       CUSTOMER SERVICE ADVISER         CUSTOMER SERVICE ADVISER       CUSTOMER SERVICE ADVISER       CUSTOMER SERVICE ADVISER         CUSTOMER SERVICE ADVISER       CUSTOMER SERVICE ADVISER       CUSTOMER SERVICE ADVISER         CUSTOMER SERVICE ADVISER       CUSTOMER SERVICE ADVISER       CUSTOMER SERVICE ADVISER         CUSTOMER SERVICE ADVISER       CUSTOMER SERVICE ADVISER       CUSTOMER SERVICE ADVISER         CUSTOMER SERVICE ADVISER       CUSTOMER SERVICE ADVISER       CUSTOMER SERVICE ADVISER         CUSTOMER SERVICE ADVISER       CUSTOMER SERVICE ADVISER       CUSTOMER SERVICE ADVISER         CUSTOMER SERVICE ADVISER       CUSTOMER SERVICE ADVISER       CUSTOMER SERVICE ADVISER         CUSTOMER SERVICE ADVISER       CUSTOMER SERVICE ADVISER       CUSTOMER SERVICE ADVISER         CUSTOMER SERVICE ADVISER       CUSTOMER SERVICE ADVISER       CUSTOMER SERVICE ADVISER         CUSTOMER SERVICE ADVISER       CUSTOMER SERVICE ADVISER       CUSTOMER SERVICE ADVISER                                                                                                                                                                                                                                                                                                                                                                                                                                                                                                                                                                                                                                                                                                                                                                                                                                                                                                                                                                                                                                                                                                                                                                                                                                                                                                                                                                                                                                                                                                                                                                                                                                                   |                                                       |                       |                |                       |                |                      |                |                   |  |  |  |
| rade:       SCALE 6       Grade:       SCALE 6       Grade:       SCALE 6         TE:       1.00       ITE:       1.00       ITE:       1.00         CUSTOMER SERVICE ADVISER       CUSTOMER SERVICE ADVISER       CUSTOMER SERVICE ADVISER       CUSTOMER SERVICE ADVISER         Grade:       SCALE 6       FTE:       1.00       ITE:       1.00         CUSTOMER SERVICE ADVISER       CUSTOMER SERVICE ADVISER       CUSTOMER SERVICE ADVISER       CUSTOMER SERVICE ADVISER         Grade:       SCALE 6       FTE:       1.00       ITE:       1.00         CUSTOMER SERVICE ADVISER       CUSTOMER SERVICE ADVISER       CUSTOMER SERVICE ADVISER       CUSTOMER SERVICE ADVISER         Grade:       SCALE 6       FTE:       1.00       ITE:       1.00         CUSTOMER SERVICE ADVISER       Grade:       SCALE 6       FTE:       1.00         CUSTOMER SERVICE ADVISER       Grade:       SCALE 6       FTE:       1.00         CUSTOMER SERVICE ADVISER       CUSTOMER SERVICE ADVISER       CUSTOMER SERVICE ADVISER       CUSTOMER SERVICE ADVISER         CUSTOMER SERVICE ADVISER       CUSTOMER SERVICE ADVISER       CUSTOMER SERVICE ADVISER       CUSTOMER SERVICE ADVISER         Grade:       SCALE 6       FTE:       1.00       FTE:       1.00                                                                                                                                                                                                                                                                                                                                                                                                                                                                                                                                                                                                                                                                                                                                                                                                                                                                                                                                                                                                                                                                                                                                                                                                                                                                                                                                                                                                                                                                                                                                                                                                                                                                                                                                                                   | TE:                                                   |                       |                |                       |                |                      |                |                   |  |  |  |
| rade:       SCALE 6       Grade:       SCALE 6       Grade:       SCALE 6         TE:       1.00       ITE:       1.00       ITE:       1.00         CUSTOMER SERVICE ADVISER       CUSTOMER SERVICE ADVISER       CUSTOMER SERVICE ADVISER       CUSTOMER SERVICE ADVISER         Grade:       SCALE 6       FTE:       1.00       ITE:       1.00         CUSTOMER SERVICE ADVISER       CUSTOMER SERVICE ADVISER       CUSTOMER SERVICE ADVISER       CUSTOMER SERVICE ADVISER         Grade:       SCALE 6       FTE:       1.00       ITE:       1.00         CUSTOMER SERVICE ADVISER       CUSTOMER SERVICE ADVISER       CUSTOMER SERVICE ADVISER       CUSTOMER SERVICE ADVISER         Grade:       SCALE 6       FTE:       1.00       ITE:       1.00         CUSTOMER SERVICE ADVISER       Grade:       SCALE 6       FTE:       1.00         CUSTOMER SERVICE ADVISER       Grade:       SCALE 6       FTE:       1.00         CUSTOMER SERVICE ADVISER       CUSTOMER SERVICE ADVISER       CUSTOMER SERVICE ADVISER       CUSTOMER SERVICE ADVISER         CUSTOMER SERVICE ADVISER       CUSTOMER SERVICE ADVISER       CUSTOMER SERVICE ADVISER       CUSTOMER SERVICE ADVISER         Grade:       SCALE 6       FTE:       1.00       FTE:       1.00                                                                                                                                                                                                                                                                                                                                                                                                                                                                                                                                                                                                                                                                                                                                                                                                                                                                                                                                                                                                                                                                                                                                                                                                                                                                                                                                                                                                                                                                                                                                                                                                                                                                                                                                                                   |                                                       |                       |                |                       |                |                      |                |                   |  |  |  |
| rade:       SCALE 6       Grade:       SCALE 6       Grade:       SCALE 6         TE:       1.00       ITE:       1.00       ITE:       1.00         CUSTOMER SERVICE ADVISER       CUSTOMER SERVICE ADVISER       CUSTOMER SERVICE ADVISER       CUSTOMER SERVICE ADVISER         Grade:       SCALE 6       FTE:       1.00       ITE:       1.00         CUSTOMER SERVICE ADVISER       Grade:       SCALE 6       FTE:       1.00         FTE:       1.00       ITE:       1.00       ITE:       1.00         CUSTOMER SERVICE ADVISER       CUSTOMER SERVICE ADVISER       CUSTOMER SERVICE ADVISER       CUSTOMER SERVICE ADVISER       Grade:       SCALE 6         Te:       1.00       ITE:       1.00       ITE:       1.00       ITE:       1.00         CUSTOMER SERVICE ADVISER       CUSTOMER SERVICE ADVISER       Grade:       SCALE 6       FTE:       1.00       ITE:       1.00         CUSTOMER SERVICE ADVISER       CUSTOMER SERVICE ADVISER       CUSTOMER SERVICE ADVISER       CUSTOMER SERVICE ADVISER       Grade:       SCALE 5       FTE:       1.00       ITE:       1.00         CUSTOMER SERVICE ADVISER       CUSTOMER SERVICE ADVISER       CUSTOMER SERVICE ADVISER       CUSTOMER SERVICE ADVISER       CUSTOMER SERVICE ADVISER <td>CUSTON</td> <td>VER SERVICE ADVISER</td> <td>CONTACT CE</td> <td>NTRE TEAM SUPERVISOR</td> <td>CUSTOMER</td> <td>SERVICE ADVISER</td> <td>CUSTOME</td> <td>R SERVICE ADVISER</td>                                                                                                                                                                                                                                                                                                                                                                                                                                                                                                                                                                                                                                                                                                                                                                                                                                                                                                                                                                                                                                                                                                                                                                                                                                                                                                                                                                                                                                                                                                                                                                                   | CUSTON                                                | VER SERVICE ADVISER   | CONTACT CE     | NTRE TEAM SUPERVISOR  | CUSTOMER       | SERVICE ADVISER      | CUSTOME        | R SERVICE ADVISER |  |  |  |
| CUSTOMER SERVICE ADVISER       CUSTOMER SERVICE ADVISER       CUSTOMER SERVICE ADVISER         Grade:       SCALE 6       Grade::       SCALE 6         TE:       1.00       Grade::       SCALE 6         CUSTOMER SERVICE ADVISER       CUSTOMER SERVICE ADVISER       Grade::       SCALE 6         Te:       1.00       FTE:       1.00       Grade::       SCALE 6         CUSTOMER SERVICE ADVISER       CUSTOMER SERVICE ADVISER       CUSTOMER SERVICE ADVISER       CUSTOMER SERVICE ADVISER         CUSTOMER SERVICE ADVISER       CUSTOMER SERVICE ADVISER       CUSTOMER SERVICE ADVISER       CUSTOMER SERVICE ADVISER         CUSTOMER SERVICE ADVISER       CUSTOMER SERVICE ADVISER       CUSTOMER SERVICE ADVISER       CUSTOMER SERVICE ADVISER         CUSTOMER SERVICE ADVISER       CUSTOMER SERVICE ADVISER       CUSTOMER SERVICE ADVISER       CUSTOMER SERVICE ADVISER         CUSTOMER SERVICE ADVISER       CUSTOMER SERVICE ADVISER       CUSTOMER SERVICE ADVISER       CUSTOMER SERVICE ADVISER       CUSTOMER SERVICE ADVISER         CUSTOMER SERVICE ADVISER       CUSTOMER SERVICE ADVISER       CUSTOMER SERVICE ADVISER       CUSTOMER SERVICE ADVISER       CUSTOMER SERVICE ADVISER         CUSTOMER SERVICE ADVISER       CUSTOMER SERVICE ADVISER       CUSTOMER SERVICE ADVISER       CUSTOMER SERVICE ADVISER       CUSTOMER SERVICE ADVISER       CUSTOMER SERVICE AD                                                                                                                                                                                                                                                                                                                                                                                                                                                                                                                                                                                                                                                                                                                                                                                                                                                                                                                                                                                                                                                                                                                                                                                                                                                                                                                                                                                                                                                                                                                                                                                                                             |                                                       |                       |                |                       |                |                      |                |                   |  |  |  |
| rade: SCALE 6<br>FE: 1.00<br>FTE: 1.00<br>CUSTOMER SERVICE ADVISER<br>Grade: SCALE 6<br>FTE: 1.00<br>CUSTOMER SERVICE ADVISER<br>CUSTOMER SERVICE ADVISER<br>CUSTO                                                                                                                                                                                                                                                                                                                                                                                                                                                                                                                                                                                                                                                                                                                               | TE:                                                   | 1.00                  | FTE:           | 1.00                  | FTE:           | 1.00                 | J FTE:         | 1.00              |  |  |  |
| rade: SCALE 6<br>FE: 1.00<br>FTE: 1.00<br>FTE: 1.00<br>FTE: 1.00<br>FTE: 1.00<br>CUSTOMER SERVICE ADVISER<br>CCUSTOMER SERVICE ADVISER<br>CCUSTOM                                                                                                                                                                                                                                                                                                                                                                                                                                                                                                                                                                                                                                                                                                                                                 |                                                       |                       |                |                       | -              |                      |                |                   |  |  |  |
| rade: SCALE 6<br>FE: 1.00<br>FTE: 1.00<br>FTE: 1.00<br>FTE: 1.00<br>FTE: 1.00<br>CUSTOMER SERVICE ADVISER<br>CCUSTOMER SERVICE ADVISER<br>CCUSTOM                                                                                                                                                                                                                                                                                                                                                                                                                                                                                                                                                                                                                                                                                                                                                 | CUSTON                                                | VER SERVICE ADVISER   | CLISTOM        | R SERVICE ADVISER     | CUSTOME        | SERVICE ADVISER      | CUSTOM         | R SERVICE ADVISER |  |  |  |
| TE:       1.00       FTE:       1.00       FTE:       1.00         CUSTOMER SERVICE ADVISER<br>rade:       SCALE 6<br>(TTE:       1.00       CUSTOMER SERVICE ADVISER<br>Grade:                                                                                                                                                                                                                                                                                                                                                                                                                                                                                                                                                                                                                                                                                                                                                                                                                                                                                                                                                                                                                                                                                                                                                                                                                                                                                 |                                                       |                       |                |                       |                |                      |                |                   |  |  |  |
| rade: SCALE 6<br>FTE: 1.00<br>FTE: 1.00<br>CUSTOMER SERVICE ADVISER<br>CUSTOMER SERVICE ADVISER<br>C                                                                                                                                                                                                                                                                                                                                                                                                                                                                                                                                                                                                                                                                                                                                   |                                                       |                       |                |                       |                |                      |                |                   |  |  |  |
| rade: SCALE 6<br>FTE: 1.00<br>FTE: 1.00<br>CUSTOMER SERVICE ADVISER<br>CUSTOMER SERVICE ADVISER<br>C                                                                                                                                                                                                                                                                                                                                                                                                                                                                                                                                                                                                                                                                                                                                   |                                                       |                       |                |                       | +              |                      |                |                   |  |  |  |
| rade: SCALE 6<br>FTE: 1.00<br>FTE: 1.00<br>CUSTOMER SERVICE ADVISER<br>CUSTOMER SERVICE ADVISER<br>C                                                                                                                                                                                                                                                                                                                                                                                                                                                                                                                                                                                                                                                                                                                                   | CUSTON                                                | VER SERVICE ADVISER   | CLISTOM        | R SERVICE ADVISER     | CUSTOME        | SERVICE ADVISER      | CUSTOM         | R SERVICE ADVISER |  |  |  |
| TE:       1.00       FTE:       1.00       FTE:       1.00         CUSTOMER SERVICE ADVISER<br>rade:       SCALE 6<br>SCALE 6<br>FTE:       CUSTOMER SERVICE ADVISER<br>Grade:       TECHNICAL SUPPORT OFFICER<br>Grade:       TECHNICAL SUPPORT OFFICER<br>Grade:       TECHNICAL SUPPORT OFFICER<br>Grade:       TECHNICAL SUPPORT OFFICER<br>Grade:       CUSTOMER SERVICE ADVISER<br>Grade:       CUSTO                                                                                                                                                                                                                                                                                                                                                                                                                                                                                                                                                                                                                                                                                                                                                                                                                                                                                                                                                                                                                                                                                                                                                                                                                                                                  | and the                                               | 004157                |                |                       |                |                      |                |                   |  |  |  |
| CUSTOMER SERVICE ADVISER       CUSTOMER SERVICE ADVISER       CUSTOMER SERVICE ADVISER         Grade:       SCALE 6       Grade:       SCALE 6         FE:       1.00       FTE:       1.00         CUSTOMER SERVICE ADVISER       CUSTOMER SERVICE ADVISER       Grade:       SCALE 5         Grade:       SCALE 5       FTE:       1.00       FTE:       1.00         CUSTOMER SERVICE ADVISER       Grade:       SCALE 5       Grade:       SCALE 5         FTE:       1.00       FTE:       1.00       FTE:       1.00         CUSTOMER SERVICE ADVISER       Grade:       SCALE 5       Grade:       SCALE 5         FTE:       1.00       FTE:       1.00       FTE:       1.00         CUSTOMER SERVICE ADVISER       Grade:       SCALE 5       FTE:       1.00         CUSTOMER SERVICE ADVISER       CUSTOMER SERVICE ADVISER       Grade:       SCALE 5         FTE:       1.00       FTE:       1.00       FTE:       1.00         CUSTOMER SERVICE ADVISER       CUSTOMER SERVICE ADVISER       CUSTOMER SERVICE ADVISER       Grade:       SCALE 4         FTE:       1.00       FTE:       1.00       FTE:       1.00       FTE:       1.00         CUSTOMER SERVIC                                                                                                                                                                                                                                                                                                                                                                                                                                                                                                                                                                                                                                                                                                                                                                                                                                                                                                                                                                                                                                                                                                                                                                                                                                                                                                                                                                                                                                                                                                                                                                                                                                                                                                                                                                                                                                                           |                                                       |                       |                |                       |                |                      |                |                   |  |  |  |
| rade: SCALE 6<br>FTE: 1.00<br>FTE: 1.                                                                                                                                                                                                                                                                                                                                                                                                                                                                                                                             |                                                       |                       |                |                       |                |                      |                |                   |  |  |  |
| rade: SCALE 6<br>FTE: 1.00<br>FTE: 1.                                                                                                                                                                                                                                                                                                                                                                                                                                                                                                                             | CUSTON                                                |                       | CUSTOM         |                       | CUSTOME        |                      | CUSTON         |                   |  |  |  |
| TE:     1.00     FTE:     1.00     FTE:     1.00       CUSTOMER SERVICE ADVISER<br>rade:     SCALE 5<br>FTE:     CUSTOMER SERVICE ADVISER<br>Grade:     CUSTOMER SERVICE ADVISER<br>Grade:     TECHNICAL SUPPORT OFFICER<br>Grade:     TECHNICAL SUPPORT OFFICER<br>Grade:     TECHNICAL SUPPORT OFFICER<br>Grade:     CUSTOMER SERVICE ADVISER<br>FTE:     CUSTOMER SERVICE ADVISER<br>FTE:     CUSTOMER SERVICE ADVISER<br>Grade:                                                                                                                                                                                                                                                                                                                                                                                                                                                                                                                                                                                                                                                                                                                                                                                                                                                                                                                                                                                                                                                                                                                                                                                                                                                                   |                                                       |                       |                |                       |                |                      |                |                   |  |  |  |
| rade: SCALE 5<br>TE: 1.00<br>CUSTOMER SERVICE ADVISER<br>TE: 1.00<br>CUSTOMER SERVICE ADVISER<br>CUSTOMER SERVICE ADVISER<br>CUS                                                                                                                                                                                                                                                                                                                                                                                                                                                                                                                                                                                                                                                                                                                                                     |                                                       |                       |                |                       |                |                      |                |                   |  |  |  |
| rade: SCALE 5<br>TE: 1.00<br>FTE:                                                                                                                                                                                                                                                                                                                                                                                                                                                                                                                                                                                                                                                                                                                                    |                                                       |                       |                |                       |                | 1                    |                |                   |  |  |  |
| rade: SCALE 5<br>TE: 1.00<br>FTE:                                                                                                                                                                                                                                                                                                                                                                                                                                                                                                                                                                                                                                                                                                                                    | CUSTON                                                |                       | CUSTOM         |                       | CUSTOME        | SERVICE ADVISER      | TECHNIC        |                   |  |  |  |
| TE:     1.00     FTE:     1.00     FTE:     1.00       CUSTOMER SERVICE ADVISER     CUSTOMER SERVICE ADVISER     CUSTOMER SERVICE ADVISER     CUSTOMER SERVICE ADVISER       CUSTOMER SERVICE ADVISER     Grade:     SCALE 4     SCALE 4       CUSTOMER SERVICE ADVISER     CUSTOMER SERVICE ADVISER     CUSTOMER SERVICE ADVISER       CUSTOMER SERVICE ADVISER     CUSTOMER SERVICE ADVISER     CUSTOMER SERVICE ADVISER       CUSTOMER SERVICE ADVISER     CUSTOMER SERVICE ADVISER     CUSTOMER SERVICE ADVISER       CUSTOMER SERVICE ADVISER     CUSTOMER SERVICE ADVISER     CUSTOMER SERVICE ADVISER       CUSTOMER SERVICE ADVISER     CUSTOMER SERVICE ADVISER     CUSTOMER SERVICE ADVISER       CUSTOMER SERVICE ADVISER     CUSTOMER SERVICE ADVISER     CUSTOMER SERVICE ADVISER       CUSTOMER SERVICE ADVISER     CUSTOMER SERVICE ADVISER     CUSTOMER SERVICE ADVISER       Grade:     SCALE 4     SCALE 4     Grade:     SCALE 4                                                                                                                                                                                                                                                                                                                                                                                                                                                                                                                                                                                                                                                                                                                                                                                                                                                                                                                                                                                                                                                                                                                                                                                                                                                                                                                                                                                                                                                                                                                                                                                                                                                                                                                                                                                                                                                                                                                                                                                                                                                                                          |                                                       |                       |                |                       |                |                      |                |                   |  |  |  |
| rade: SCALE 5<br>FE: 1.00 FTE: 1.00 FT                                                                                                                                                                                                                                                                                                                                                                                                                                                                                                                                                                                                                                                                                                                                                                                                                                                                                                             |                                                       |                       |                |                       |                |                      |                |                   |  |  |  |
| rade: SCALE 5<br>FE: 1.00 FTE: 1.00 FT                                                                                                                                                                                                                                                                                                                                                                                                                                                                                                                                                                                                                                                                                                                                                                                                                                                                                                             |                                                       |                       |                |                       |                |                      |                |                   |  |  |  |
| rade: SCALE 5<br>FE: 1.00 FTE: 1.00 FT                                                                                                                                                                                                                                                                                                                                                                                                                                                                                                                                                                                                                                                                                                                                                                                                                                                                                                             |                                                       | I                     |                |                       |                |                      |                |                   |  |  |  |
| TE:         1.00         FTE:         1.00         FTE:         1.00         FTE:         1.00           CUSTOMER SERVICE ADVI SER<br>rade:         CUSTOMER SERVICE ADVI SER<br>Grade:         CUSTOMER SERVICE ADVI SER<br>Grad                                                                                                                                                                                                                                                                                                                                                                                                                                                                                                                                                                                                                                                                                                                                                                                                                                                                                                                                                                                                                                                                                                                                                                                                                                                    |                                                       | SCALE 5               |                |                       |                |                      |                |                   |  |  |  |
| CUSTOMER SERVI CE ADVI SER         CUSTOMER SERVI CE ADVI SER         TECHNI CAL SUPPORT OFFICER         CUSTOMER SERVI CE ADVI SER           Grade:         SCALE 4         FTE:         1.00         Grade:         SCALE 4           FTE:         1.00         FTE:         1.00         Grade:         SCALE 4           CUSTOMER SERVI CE ADVI SER         CUSTOMER SERVI CE ADVI SER         Grade:         SCALE 4           Grade:         SCALE 4         FTE:         1.00         FTE:         1.00           CUSTOMER SERVI CE ADVI SER         CUSTOMER SE                                                                                                                                                                                                                                                                                                                                                                                                                                                                                                                                                                                                                                                                                                                                                                                                                                                                                                                                                                                                                                                                                                                                                                                                                                                                                                                                                                                                                                                                                                                        |                                                       |                       |                |                       |                |                      |                |                   |  |  |  |
| CUSTOMER SERVICE ADVI SER     CUSTOMER SERVICE ADVI SER     TECHNI CAL SUPPORT OFFICER     CUSTOMER SERVICE ADVI SER       Grade:     SCALE 4     Grade:     SCALE 4       FTE:     1.00     FTE:     1.00       CUSTOMER SERVICE ADVI SER     CUSTOMER SERVICE ADVI SER     Grade:     SCALE 4       CUSTOMER SERVICE ADVI SER     CUSTOMER SERVICE ADVI SER     CUSTOMER SERVICE ADVI SER     CUSTOMER SERVICE ADVI SER       CUSTOMER SERVICE ADVI SER     CUSTOMER SERVICE ADVI SER     CUSTOMER SERVICE ADVI SER     CUSTOMER SERVICE ADVI SER       Grade:     SCALE 4     Grade:     SCALE 4     Grade:     SCALE 4                                                                                                                                                                                                                                                                                                                                                                                                                                                                                                                                                                                                                                                                                                                                                                                                                                                                                                                                                                                                                                                                                                                                                                                                                                                                                                                                                                                                                                                                                                                                                                                                                                                                                                                                                                                                                                                                                                                                                                                                                                                                                                                                                                                                                                                                                                                                                                                                                   |                                                       |                       |                |                       |                |                      |                |                   |  |  |  |
| rade: SCALE 4<br>TE: 1.00  Grade: SCALE 4<br>FTE: 1.00  Grade: SCALE 4<br>FTE: 1.00  Grade: SCALE 4<br>FTE: 1.00  CUSTOMER SERVI CE ADVI SER  CUSTOMER SERVI CE ADVI SER  CUSTOMER SERVI CE ADVI SER  Grade: SCALE 4                                                                                                                                                                                                                                                                                                                                                                                                                                                                                                                                                                                                                                                                                                                                                                                                                                                                                                         |                                                       |                       |                |                       |                |                      |                |                   |  |  |  |
| TE:         1.00         FTE:         1.00         FTE:         1.00           CUSTOMER SERVICE ADVI SER<br>rade:         CUSTOMER SERVICE ADVI SER<br>Grade:         CUSTOMER SERVICE ADVI SE                                                                                                                                                                                                                                                                                                                                                                                                                                                                                                                                                                                                                                                                                                                                                                                                                                                                                                                                                                                                                                                                                                                                                                                                                                           |                                                       |                       |                |                       |                |                      |                |                   |  |  |  |
| CUSTOMER SERVI CE ADVI SER<br>CUSTOMER SERVI CE ADVI SER<br>rade: SCALE 4 Grade: SCALE 4 Grade: SCALE 4 Grade: SCALE 4                                                                                                                                                                                                                                                                                                                                                                                                                                                                                                                                                                                                                                                                                                                                                                                                                                                                                                                                                                                                                                                                                                                                                                                                                                                                                                                                                                                                                                                                                                                                                                                                                                                                                                                                                                                                                                                                                                                                                                                                                                                                                                                                                                                                                                                                                                                                                                                                                                                                                                                                                                                                                                                                                                                                                                                                                                                                                                                       |                                                       |                       |                |                       |                |                      |                |                   |  |  |  |
| rade: SCALE 4 Grade: SCALE 4 Grade: SCALE 4 Grade: SCALE 4                                                                                                                                                                                                                                                                                                                                                                                                                                                                                                                                                                                                                                                                                                                                                                                                                                                                                                                                                                                                                                                                                                                                                                                                                                                                                                                                                                                                                                                                                                                                                                                                                                                                                                                                                                                                                                                                                                                                                                                                                                                                                                                                                                                                                                                                                                                                                                                                                                                                                                                                                                                                                                                                                                                                                                                                                                                                                                                                                                                   | 16.                                                   | 1.00                  |                | 1.00                  | (FIE.          | 1.00                 |                | 1.00              |  |  |  |
| rade: SCALE 4 Grade: SCALE 4 Grade: SCALE 4 Grade: SCALE 4                                                                                                                                                                                                                                                                                                                                                                                                                                                                                                                                                                                                                                                                                                                                                                                                                                                                                                                                                                                                                                                                                                                                                                                                                                                                                                                                                                                                                                                                                                                                                                                                                                                                                                                                                                                                                                                                                                                                                                                                                                                                                                                                                                                                                                                                                                                                                                                                                                                                                                                                                                                                                                                                                                                                                                                                                                                                                                                                                                                   |                                                       |                       |                |                       |                |                      |                |                   |  |  |  |
|                                                                                                                                                                                                                                                                                                                                                                                                                                                                                                                                                                                                                                                                                                                                                                                                                                                                                                                                                                                                                                                                                                                                                                                                                                                                                                                                                                                                                                                                                                                                                                                                                                                                                                                                                                                                                                                                                                                                                                                                                                                                                                                                                                                                                                                                                                                                                                                                                                                                                                                                                                                                                                                                                                                                                                                                                                                                                                                                                                                                                                              |                                                       |                       |                |                       |                |                      | _              |                   |  |  |  |
|                                                                                                                                                                                                                                                                                                                                                                                                                                                                                                                                                                                                                                                                                                                                                                                                                                                                                                                                                                                                                                                                                                                                                                                                                                                                                                                                                                                                                                                                                                                                                                                                                                                                                                                                                                                                                                                                                                                                                                                                                                                                                                                                                                                                                                                                                                                                                                                                                                                                                                                                                                                                                                                                                                                                                                                                                                                                                                                                                                                                                                              |                                                       | SCALE 4<br>1.00       | Grade:<br>FTE: | SCALE 4<br>1.00       | Grade:<br>FTE: | SCALE 4<br>1.00      | Grade:<br>FTE: | SCALE 4<br>1.00   |  |  |  |
|                                                                                                                                                                                                                                                                                                                                                                                                                                                                                                                                                                                                                                                                                                                                                                                                                                                                                                                                                                                                                                                                                                                                                                                                                                                                                                                                                                                                                                                                                                                                                                                                                                                                                                                                                                                                                                                                                                                                                                                                                                                                                                                                                                                                                                                                                                                                                                                                                                                                                                                                                                                                                                                                                                                                                                                                                                                                                                                                                                                                                                              |                                                       |                       |                |                       |                |                      |                |                   |  |  |  |