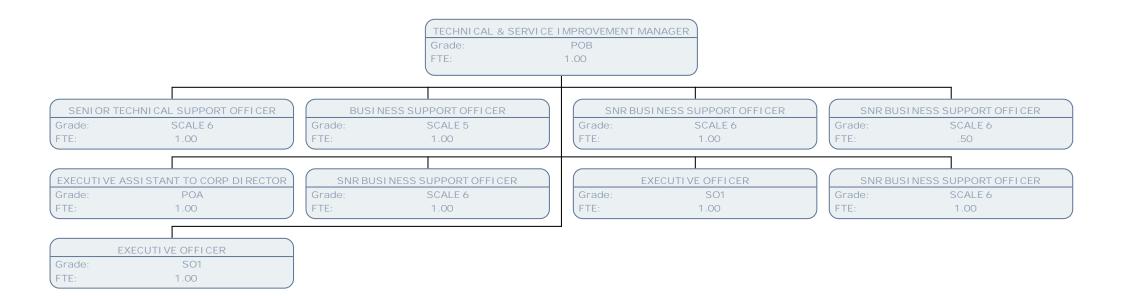

|                                            |                   |                                  |      |                                          | 7    |
| TECHNI CAL SUPPORT CO-ORDI NATOR | TECHNI CAL SUPPORT CO-ORDI NATOR           |                   | TECHNI CAL SUPPORT CO-ORDI NATOR |      | TECHNICAL SUPPORT CO-ORDINATOR           |      |
| Grade: SO2                       | Grade:                                     | SO2               | Grade:                           | SO2  | Grade:                                   | SO2  |
| (FTE: 1.00                       | FTE: 1                                     | 1.00              | FTE:                             | 1.00 | FTE:                                     | 1.00 |





























































FTE:

1.00















































































































































































































| ASSISTAN | T BRANCH MANAGER |
|----------|------------------|
| Grade:   | SO2              |
| FTE:     | .50              |















































LONDON

































































































| HOUSING INVESTIGATION OFFICER (S02-POA) PROCEEDS OF CRIME OFFICER CORPORATE FRAUD TEAM LEADER CORPORATE FRAUD TEAM |           |
|--------------------------------------------------------------------------------------------------------------------|-----------|
|