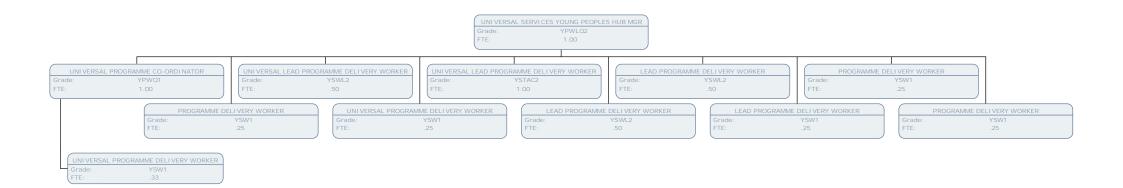

## Resident Services Chart March 17

**Resident's Services** 

| TE         50         TE         50         TE         100           C03TDMER SUMPCE ADVISE<br>Lin         CUSTOME SUMPCE ADVISE<br>Disk                                                                                                                                                                                                                                                                                                                                                                                                                                                                                                                                                                                                                                                                                                                                                                                                                                                                                                                                                                                                                                                                                                                                                                                                                                                                               | PERFORMANCE INFORMATION OFFICER<br>Grade: SO2<br>FTE: |                       |                |                       |                |                      |                |                   |  |  |  |
|----------------------------------------------------------------------------------------------------------------------------------------------------------------------------------------------------------------------------------------------------------------------------------------------------------------------------------------------------------------------------------------------------------------------------------------------------------------------------------------------------------------------------------------------------------------------------------------------------------------------------------------------------------------------------------------------------------------------------------------------------------------------------------------------------------------------------------------------------------------------------------------------------------------------------------------------------------------------------------------------------------------------------------------------------------------------------------------------------------------------------------------------------------------------------------------------------------------------------------------------------------------------------------------------------------------------------------------------------------------------------------------------------------------------------------------------------------------------------------------------------------------------------------------------------------------------------------------------------------------------------------------------------------------------------------------------------------------------------------------------------------------------------------------------------------------------------------------------------------------------------------------------------------------------------------------------------------------------------------------------------------------------------------------------------------------------------------------------------------------------------------------------------------------------------------------------------------------------------------------------------------------------------------------------------------------------------------------------------------------------------------------------------------------------------------------------------------------------------------------------------------------------------------------------------------------------------------------------------------------------------------------------------------------------------------------------------------------------------------------------------------------------------------------------------------------------------------------------------------------------------------------------------------------------------------------------------------------------------------------------------------------------------------------------|-------------------------------------------------------|-----------------------|----------------|-----------------------|----------------|----------------------|----------------|-------------------|--|--|--|
| State         Stot         Tite         Stot         Stot <t< th=""><th></th><th></th><th></th><th></th><th></th><th></th><th></th><th></th></t<>                                                                                                                                                                                                                                                                                                                                                                                                                                                                                                                                                                                                                                                                                                                                                                                                                                                                                                                                                                                                                                                                                                                                                                                                                                                                                                                                                                                                                                                                                                                                                                                                                                                                                                                 |                                                       |                       |                |                       |                |                      |                |                   |  |  |  |
| 10         10         176         100         176         100           CUSTORES SUPPORT & ADVISES<br>(SUPPORT & ADVISES)<br>(SUPPORT & AD                                                                                                                                                                                                                                                                                                                                                                                                                                                                                                                                                                                                                                                                                                                      |                                                       |                       |                |                       |                |                      |                |                   |  |  |  |
| Current Biological Approx                                                                                                                                                                                                                                                                                                                                                                                                                                                                                                                                                                                                                                                                                                                                                                                                                                                                                                                                      | Grade:                                                |                       |                |                       |                |                      |                |                   |  |  |  |
| SPARE         SPARE         Dirake         SPARE         Dirake         SPARE         <                                                                                                                                                                                                                                                                                                                                                                                                                                                                                                                                                                                                                                                                                                                                                                                                                                                                                                                                                                                                                                                                                                                                                                                                                                                                                                                                                                                                                                                                                                                                                                                                                                                                                                                                                          | IE:                                                   | .50                   | ETE:           | .58                   | (FIE:          | 1.00                 | ) (FIE:        | 1.00              |  |  |  |
| SPARE         SPARE         Dirake         SPARE         Dirake         SPARE         <                                                                                                                                                                                                                                                                                                                                                                                                                                                                                                                                                                                                                                                                                                                                                                                                                                                                                                                                                                                                                                                                                                                                                                                                                                                                                                                                                                                                                                                                                                                                                                                                                                                                                                                                                          |                                                       |                       |                |                       |                |                      |                |                   |  |  |  |
| The         The <td></td> <td></td> <td></td> <td></td> <td></td> <td></td> <td></td> <td></td>                                                                                                                                                                                                                                                                                                                                                                                                                                                                                                                                                                                                                                                                                                                                                                                                                                                                                                                                                                                                                                                                                                                                                                                                                                                                                                                                                                                                                                                                                                                                                                                                                                                                                                                                                          |                                                       |                       |                |                       |                |                      |                |                   |  |  |  |
| CONSIDER VERVICE ADVISED         CONTRACT CUTIER TRANSPORTATIONS         CONTRACT CUTIER TRANSPORTATIONS           CONSTRUCT ADVISED         CONTRACT CUTIER TRANSPORTATIONS         CONTRACT CUTIER TRANSPORTATIONS         CONTRACT CUTIER TRANSPORTATIONS           CONTRACT CUTIER TRANSPORTATIONS         CONTRACT CUTIER TRANSPORTATIONS         CONTRACT CUTIER TRANSPORTATIONS         CONTRACT CUTIER TRANSPORTATIONS           CONTRACT CUTIER TRANSPORTATIONS         CONTRACT CUTIER TRANSPORTATIONS         CONTRACT CUTIER TRANSPORTATIONS         CONTRACT CUTIER TRANSPORTATIONS           CONTRACT CUTIER TRANSPORTATIONS         CONTRACT CUTIER TRANSPORTATIONS         CONTRACT CUTIER TRANSPORTATIONS         CONTRACT CUTIER TRANSPORTATIONS           CONTRACT CUTIER TRANSPORTATIONS         CONTRACT CUTIER TRANSPORTATIONS         CONTRACT CUTIER TRANSPORTATIONS         CONTRACT CUTIER TRANSPORTATIONS           CONTRACT CUTIER TRANSPORTATIONS         CONTRACT CUTIER TRANSPORTATIONS         CONTRACT CUTIER TRANSPORTATIONS         CONTRACT CUTIER TRANSPORTATIONS           CONTRACT CUTIER TRANSPORTATIONS         CONTRACT CUTIER TRANSPORTATIONS         CONTRACT CUTIER TRANSPORTATIONS         CONTRACT CUTIER TRANSPORTATIONS           CONTRACT CUTIER TRANSPORTATIONS         CONTRACT CUTIER TRANSPORTATIONS         CONTRACT CUTIER TRANSPORTATIONS         CONTRACT CUTIER TRANSPORTATIONS           CONTRACT CUTIER TRANSPORTATIONS         CONTRACT CUTIER TRANSPORTATIONS         CONTRACT CUTIER TRANSPORTATIONS         CONTRACT CU                                                                                                                                                                                                                                                                                                                                                                                                                                                                                                                                                                                                                                                                                                                                                                                                                                                                                                                                                                                                                                                                                                                                                                                                                                                                                                                                                                                                                                                     |                                                       |                       |                |                       |                |                      |                |                   |  |  |  |
| State         State         Disable         State         Disable         PDB         Disable         PDB           CUSTOME SUMCE AVIN SEE         CUSTOME SUMCE AVIN                                                                                                                                                                                                                                                                                                                                                                                                                                                                                                                                                                                                                                                                                                                                                                                                                                                                                                                                                                                                                                                                                                                                                                                                                                                                                                                                                                                                                                                    | 16.                                                   | .75                   |                | .30                   | (              | .50                  |                | 1.00              |  |  |  |
| State         State         Disable         State         Disable         PDB         Disable         PDB           CUSTOME SUMCE AVIN SEE         CUSTOME SUMCE AVIN                                                                                                                                                                                                                                                                                                                                                                                                                                                                                                                                                                                                                                                                                                                                                                                                                                                                                                                                                                                                                                                                                                                                                                                                                                                                                                                                                                                                                                                    |                                                       |                       |                |                       |                |                      |                |                   |  |  |  |
| $ \begin{array}{c} 1. 1.0 \\ (1.1) \\ (1.1) \\ (1.1) \\ (1.1) \\ (1.1) \\ (1.1) \\ (1.1) \\ (1.1) \\ (1.1) \\ (1.1) \\ (1.1) \\ (1.1) \\ (1.1) \\ (1.1) \\ (1.1) \\ (1.1) \\ (1.1) \\ (1.1) \\ (1.1) \\ (1.1) \\ (1.1) \\ (1.1) \\ (1.1) \\ (1.1) \\ (1.1) \\ (1.1) \\ (1.1) \\ (1.1) \\ (1.1) \\ (1.1) \\ (1.1) \\ (1.1) \\ (1.1) \\ (1.1) \\ (1.1) \\ (1.1) \\ (1.1) \\ (1.1) \\ (1.1) \\ (1.1) \\ (1.1) \\ (1.1) \\ (1.1) \\ (1.1) \\ (1.1) \\ (1.1) \\ (1.1) \\ (1.1) \\ (1.1) \\ (1.1) \\ (1.1) \\ (1.1) \\ (1.1) \\ (1.1) \\ (1.1) \\ (1.1) \\ (1.1) \\ (1.1) \\ (1.1) \\ (1.1) \\ (1.1) \\ (1.1) \\ (1.1) \\ (1.1) \\ (1.1) \\ (1.1) \\ (1.1) \\ (1.1) \\ (1.1) \\ (1.1) \\ (1.1) \\ (1.1) \\ (1.1) \\ (1.1) \\ (1.1) \\ (1.1) \\ (1.1) \\ (1.1) \\ (1.1) \\ (1.1) \\ (1.1) \\ (1.1) \\ (1.1) \\ (1.1) \\ (1.1) \\ (1.1) \\ (1.1) \\ (1.1) \\ (1.1) \\ (1.1) \\ (1.1) \\ (1.1) \\ (1.1) \\ (1.1) \\ (1.1) \\ (1.1) \\ (1.1) \\ (1.1) \\ (1.1) \\ (1.1) \\ (1.1) \\ (1.1) \\ (1.1) \\ (1.1) \\ (1.1) \\ (1.1) \\ (1.1) \\ (1.1) \\ (1.1) \\ (1.1) \\ (1.1) \\ (1.1) \\ (1.1) \\ (1.1) \\ (1.1) \\ (1.1) \\ (1.1) \\ (1.1) \\ (1.1) \\ (1.1) \\ (1.1) \\ (1.1) \\ (1.1) \\ (1.1) \\ (1.1) \\ (1.1) \\ (1.1) \\ (1.1) \\ (1.1) \\ (1.1) \\ (1.1) \\ (1.1) \\ (1.1) \\ (1.1) \\ (1.1) \\ (1.1) \\ (1.1) \\ (1.1) \\ (1.1) \\ (1.1) \\ (1.1) \\ (1.1) \\ (1.1) \\ (1.1) \\ (1.1) \\ (1.1) \\ (1.1) \\ (1.1) \\ (1.1) \\ (1.1) \\ (1.1) \\ (1.1) \\ (1.1) \\ (1.1) \\ (1.1) \\ (1.1) \\ (1.1) \\ (1.1) \\ (1.1) \\ (1.1) \\ (1.1) \\ (1.1) \\ (1.1) \\ (1.1) \\ (1.1) \\ (1.1) \\ (1.1) \\ (1.1) \\ (1.1) \\ (1.1) \\ (1.1) \\ (1.1) \\ (1.1) \\ (1.1) \\ (1.1) \\ (1.1) \\ (1.1) \\ (1.1) \\ (1.1) \\ (1.1) \\ (1.1) \\ (1.1) \\ (1.1) \\ (1.1) \\ (1.1) \\ (1.1) \\ (1.1) \\ (1.1) \\ (1.1) \\ (1.1) \\ (1.1) \\ (1.1) \\ (1.1) \\ (1.1) \\ (1.1) \\ (1.1) \\ (1.1) \\ (1.1) \\ (1.1) \\ (1.1) \\ (1.1) \\ (1.1) \\ (1.1) \\ (1.1) \\ (1.1) \\ (1.1) \\ (1.1) \\ (1.1) \\ (1.1) \\ (1.1) \\ (1.1) \\ (1.1) \\ (1.1) \\ (1.1) \\ (1.1) \\ (1.1) \\ (1.1) \\ (1.1) \\ (1.1) \\ (1.1) \\ (1.1) \\ (1.1) \\ (1.1) \\ (1.1) \\ (1.1) \\ (1.1) \\ (1.1) \\ (1.1) \\ (1.1) \\ (1.1) \\ (1.1) \\ (1.1) \\ (1.1) \\ (1.1) \\ (1.1) \\ (1.1) \\ (1.1) \\ (1.1) \\ (1.1) \\ (1.1) \\ (1.1) \\ (1.1) \\ (1.1) \\ (1.1) \\ (1.1) \\ (1.1) \\ (1.1) \\ (1.1) \\ (1.1) \\ (1.1) \\ (1.1) \\ (1.1) \\ (1.1) \\ (1.1)$                                                                                                                                                                                                                                                                                                                                                                                                                                                                                                                                                                                                                                     |                                                       |                       |                |                       |                |                      |                |                   |  |  |  |
| CUSTOME SERVICE ADVISE<br>Prese         CONTROL ENTRY E MAY SERVICE ADVISE<br>Prese         CONTR                                                                                                                                                                                                                                                                                                                                                                                                                                                                                                                                                                                                                                                                                                                                                                                                                                                                                                                                                                                                                                                                                                                                                        |                                                       |                       | Grade:         | SCALE 6               |                |                      |                |                   |  |  |  |
| CLISTORE SUNCE AND SET<br>TE         CL                                                                                                                                                                                                                                                                                                                                                                                                                                                                                                                                                                                                                                                                                                                                                                                                                                                                                                                                                                                                                                                                                                                                                                                                                                | IE:                                                   | 1.00                  | ETE:           | .69                   | (FIE:          | 1.00                 | ) (FIE:        | 1.00              |  |  |  |
| SPAIL         SPAIL 6         Drafter         SPAIL 6           CLISTOME SERVICE ADVISES         CONTACT CONTENT TAM SUPERVISED         CLISTOME SERVICE ADVISES         CLISTOME SERVICE ADVISES           CLISTOME SERVICE ADVISES         CONTACT CONTENT TAM SUPERVISED         CLISTOME SERVICE ADVISES         CLISTOME SERVICE ADVISES           CLISTOME SERVICE ADVISES         CONTACT CONTENT TAM SUPERVISED         CLISTOME SERVICE ADVISES         CLISTOME SERVICE ADVISES           CLISTOME SERVICE ADVISES         CLISTOME SERVICE ADVISES         CLISTOME SERVICE ADVISES         CLISTOME SERVICE ADVISES           CLISTOME SERVICE ADVISES         CLISTOME SERVICE ADVISES         CLISTOME SERVICE ADVISES         CLISTOME SERVICE ADVISES           CLISTOME SERVICE ADVISES         CLISTOME SERVICE ADVISES         CLISTOME SERVICE ADVISES         CLISTOME SERVICE ADVISES           CLISTOME SERVICE ADVISES         CLISTOME SERVICE ADVISES         CLISTOME SERVICE ADVISES         CLISTOME SERVICE ADVISES           CLISTOME SERVICE ADVISES         CLISTOME SERVICE ADVISES         CLISTOME SERVICE ADVISES         CLISTOME SERVICE ADVISES           CLISTOME SERVICE ADVISES         CLISTOME SERVICE ADVISES         CLISTOME SERVICE ADVISES         CLISTOME SERVICE ADVISES           CLISTOME SERVICE ADVISES         CLISTOME SERVICE ADVISES         CLISTOME SERVICE ADVISES         CLISTOME SERVICE ADVISES           CLISTOME SERVICE A                                                                                                                                                                                                                                                                                                                                                                                                                                                                                                                                                                                                                                                                                                                                                                                                                                                                                                                                                                                                                                                                                                                                                                                                                                                                                                                                                                                                                                                                                                                                             |                                                       |                       |                |                       |                |                      |                |                   |  |  |  |
| IE         IO0         [TE         IO0         [TE         IO0           CUSTORE SENIC ADVISE<br>TE         CONTORE SENIC ADVISE<br>TE         CONTORE SENIC ADVISE<br>TE         CUSTORE SENIC ADVISE<br>TE                                                                                                                                                                                                                                                                                                                                                                                                                                                                                                                                                                                                                                                                                                                                                                                                                                                                                                                                                                                                                                                                                                                                                                                                                                                                                                   |                                                       |                       |                |                       |                |                      |                |                   |  |  |  |
| Image         Image <th< td=""><td></td><td></td><td></td><td></td><td></td><td></td><td></td><td></td></th<>                                                                                                                                                                                                                                                                                                                                                                                                                                                                                                                                                                                                                                                                                                                                                                                                                                                                                                                                                                                                                                                                                                                                                                                                                                                                                                                                                                                                                                                                                                                                                                                                                                                                            |                                                       |                       |                |                       |                |                      |                |                   |  |  |  |
| SPAME         SCALE &<br>ITE         Drawler         SCALE &<br>TTE         Drawler         SCALE & TTE         Drawler         SCALE & TTE         Drawler         SC                                                                                                                                                                                                                                                                                                                                                                                                                                                                                                                                                                                                                                                                                                                                                                                                                                                                                                                                                                                                                                                                                                                                                                                                                                                                                                                                                                                                                                                                                                                                | TE:                                                   | 1.00                  | FTE:           | 1.00                  | (FTE:          | 1.00                 | FTE:           | 1.00              |  |  |  |
| State         SCALE 6<br>TTE         Grade         SCALE 6<br>TTE                                                                                                                                                                                                                                                                                                                                                                                                                                                                                                                                                                                                                                                                                                                                                                                                                                                                                                                                                                                                                                                                                                                                                                                                                                                                                                                                                                                                                                                                                                                                                   |                                                       |                       |                |                       |                |                      |                |                   |  |  |  |
| $ \begin{array}{c} TTE & 10 \\ TTE & 100 \\ \hline TTE & 100 \\$ | CUSTON                                                | VER SERVI CE ADVI SER | CONTACT CE     | NTRE TEAM SUPERVI SOR | CUSTOMER       | SERVICE ADVISER      | CUSTOME        | R SERVICE ADVISER |  |  |  |
| CUSTOMEN SERVICE ADVISER         CUSTOMEN SERVICE ADVISER         CUSTOMEN SERVICE ADVISER           (TRE         1.00         (CUSTOMEN SERVICE ADVISER)         (CUSTOMEN SERVICE ADVISER)           (CUSTOMEN SERVICE ADVISER)         (CUSTOMEN SERVICE ADVISER)         (CUSTOMEN SERVICE ADVISER)           (CUSTOMEN SERVICE ADVISER)         (CUSTOMEN SERVICE ADVISER)         (CUSTOMEN SERVICE ADVISER)           (CUSTOMEN SERVICE ADVISER)         (CUSTOMEN SERVICE ADVISER)         (CUSTOMEN SERVICE ADVISER)           (CUSTOMEN SERVICE ADVISER)         (CUSTOMEN SERVICE ADVISER)         (CUSTOMEN SERVICE ADVISER)           (CUSTOMEN SERVICE ADVISER)         (CUSTOME SERVICE ADVISER)         (CUSTOME SERVICE ADVISER)           (CUSTOME SERVICE ADVISER)         (CUSTOME SERVICE ADVISER)         (CUSTOME SERVICE ADVISER)           (CUSTOME SERVICE ADVISER)         (CUSTOME SERVICE ADVISER)         (CUSTOME SERVICE ADVISER)           (CUSTOME SERVICE ADVISER)         (CUSTOME SERVICE ADVISER)         (CUSTOMER SERVICE ADVISER)           (CUSTOMER SERVICE ADVISER)         (CUSTOMER SERVICE ADVISER)         (CUSTOMER SERVICE ADVISER)           (CUSTOMER SERVICE ADVISER)         (CUSTOMER SERVICE ADVISER)         (CUSTOMER SERVICE ADVISER)           (CUSTOMER SERVICE ADVISER)         (CUSTOMER SERVICE ADVISER)         (CUSTOMER SERVICE ADVISER)           (CUSTOMER SERVICE ADVISER)         (CUSTOMER SERVICE ADVISER)                                                                                                                                                                                                                                                                                                                                                                                                                                                                                                                                                                                                                                                                                                                                                                                                                                                                                                                                                                                                                                                                                                                                                                                                                                                                                                                                                                                                                                                                                                                                                          |                                                       |                       |                |                       |                |                      |                |                   |  |  |  |
| rate         SCALE 0<br>(TE         Grade         Grade <th< td=""><td>TE:</td><td>.83</td><td>FTE:</td><td>1.00</td><td>FTE:</td><td>1.00</td><td></td><td>.83</td></th<>                                                                                                                                                                                                                                                                                                                                                                                                                                                                                                                                                                                                                                                                                                                                                                                                                                                                                                                                                                                                                                                                                                                                                                                                                                                                                                                                                                                                                                                                                                   | TE:                                                   | .83                   | FTE:           | 1.00                  | FTE:           | 1.00                 |                | .83               |  |  |  |
| rate         SCALE 0<br>(TE         Grade         Grade <th< td=""><td></td><td></td><td></td><td></td><td>1</td><td></td><td></td><td></td></th<>                                                                                                                                                                                                                                                                                                                                                                                                                                                                                                                                                                                                                                                                                                                                                                                                                                                                                                                                                                                                                                                                                                                                                                                                                                                                                                                                                                                                                                                                                                                           |                                                       |                       |                |                       | 1              |                      |                |                   |  |  |  |
| TE1.00[FTE1.00[FTE54[FTE83CUSTORER SERVICE ADVISET<br>TOWER SERVICE ADVISET<br>TECONTACT CENTER TABLE SUPERVISOR<br>Orabic<br>FTECUSTORER SERVICE ADVISET<br>Orabic<br>FTECUSTORER SERVICE ADVISET<br>Orabic<br>FTECUSTORER SERVICE ADVISET<br>Orabic<br>FTECUSTORER SERVICE ADVISET<br>Orabic<br>FTECUSTORER SERVICE ADVISET<br>Orabic<br>FTECUSTORER SERVICE ADVISET<br>Orabic<br>SOLL F<br>FTECUSTORER SERVICE ADVISET<br>Orabic<br>SOLL FCUSTORER SERVICE ADVISET<br>Orabic<br>SOLL FCUSTORER SERVICE ADVISET<br>FTECUSTORER SERVICE ADVISET<br>Orabic<br>SOLL FCUSTORER SERVICE ADVISET<br>Orabic<br>SOLL FCUSTORE                                                                                                                                                                                                                                                                                                                                                                                                                                                                                                                                                                                                                                                                                                                                                                                                                                                                                                                                                                                                                                                                                                                                                                                                                                                                                                                                                                                                             | CUSTON                                                | VER SERVI CE ADVI SER | CUSTOM         | ER SERVI CE ADVI SER  | CUSTOMER       | SERVICE ADVISER      | CUSTOME        | R SERVICE ADVISER |  |  |  |
| CUSTOMER SERVICE ADVISER<br>Gradu:         CONTACT CENTRE TEAM SUPERVISOR<br>Gradu:         CONTACT CENTRE TEAM SUPERVISOR<br>Gradu:         CUSTOMER SERVICE ADVISER<br>Gradu:         SCALE 6<br>TTE         TTE         T                                                                                                                                                                                                                                                                                                                                                                                                                                                                                                                                                                                                                                                                                                                                                                                                                                                                                                                                                                                                                                                                                                                                                                                                     |                                                       |                       |                |                       |                |                      |                |                   |  |  |  |
| CUSTORE SERVICE ADVISET       CONTACT CENTRE TABLE SUPERVISOR       CUSTORER SERVICE ADVISET         Trabe       SOALE 6       SOALE 6       SOALE 6         Trabe       SOALE 6       CONTACT CENTRE TABLE SUPERVISOR       CUSTORER SERVICE ADVISET         CUSTORER SERVICE ADVISET       CUSTORER SERVICE ADVISET       CUSTORER SERVICE ADVISET         CUSTORER SERVICE ADVISET       CUSTORER SERVICE ADVISET       CUSTORER SERVICE ADVISET         CUSTORER SERVICE ADVISET       CUSTORER SERVICE ADVISET       CUSTORER SERVICE ADVISET         CUSTORER SERVICE ADVISET       CUSTORER SERVICE ADVISET       CUSTORER SERVICE ADVISET         CUSTORER SERVICE ADVISET       CUSTORER SERVICE ADVISET       CUSTORER SERVICE ADVISET         CUSTORER SERVICE ADVISET       CUSTORER SERVICE ADVISET       CUSTORER SERVICE ADVISET         CUSTORER SERVICE ADVISET       CUSTORER SERVICE ADVISET       CUSTORER SERVICE ADVISET         CUSTORER SERVICE ADVISET       CUSTORER SERVICE ADVISET       CUSTORER SERVICE ADVISET         CUSTORER SERVICE ADVISET       CUSTORER SERVICE ADVISET       CUSTORER SERVICE ADVISET         CUSTORER SERVICE ADVISET       CUSTORER SERVICE ADVISET       CUSTORER SERVICE ADVISET         CUSTORER SERVICE ADVISET       CUSTORER SERVICE ADVISET       CUSTORER SERVICE ADVISET         CUSTORER SERVICE ADVISET       CUSTORER SERVICE ADVISET       CU                                                                                                                                                                                                                                                                                                                                                                                                                                                                                                                                                                                                                                                                                                                                                                                                                                                                                                                                                                                                                                                                                                                                                                                                                                                                                                                                                                                                                                                                                                                                                                                                                          | TE:                                                   | 1.00                  | FTE:           | 1.00                  | FTE:           | .54                  | FTE:           | .83               |  |  |  |
| CUSTORE SERVICE ADVISET       CONTACT CENTRE TABLE SUPERVISOR       CUSTORER SERVICE ADVISET         Trabe       SOALE 6       SOALE 6       SOALE 6         Trabe       SOALE 6       CONTACT CENTRE TABLE SUPERVISOR       CUSTORER SERVICE ADVISET         CUSTORER SERVICE ADVISET       CUSTORER SERVICE ADVISET       CUSTORER SERVICE ADVISET         CUSTORER SERVICE ADVISET       CUSTORER SERVICE ADVISET       CUSTORER SERVICE ADVISET         CUSTORER SERVICE ADVISET       CUSTORER SERVICE ADVISET       CUSTORER SERVICE ADVISET         CUSTORER SERVICE ADVISET       CUSTORER SERVICE ADVISET       CUSTORER SERVICE ADVISET         CUSTORER SERVICE ADVISET       CUSTORER SERVICE ADVISET       CUSTORER SERVICE ADVISET         CUSTORER SERVICE ADVISET       CUSTORER SERVICE ADVISET       CUSTORER SERVICE ADVISET         CUSTORER SERVICE ADVISET       CUSTORER SERVICE ADVISET       CUSTORER SERVICE ADVISET         CUSTORER SERVICE ADVISET       CUSTORER SERVICE ADVISET       CUSTORER SERVICE ADVISET         CUSTORER SERVICE ADVISET       CUSTORER SERVICE ADVISET       CUSTORER SERVICE ADVISET         CUSTORER SERVICE ADVISET       CUSTORER SERVICE ADVISET       CUSTORER SERVICE ADVISET         CUSTORER SERVICE ADVISET       CUSTORER SERVICE ADVISET       CUSTORER SERVICE ADVISET         CUSTORER SERVICE ADVISET       CUSTORER SERVICE ADVISET       CU                                                                                                                                                                                                                                                                                                                                                                                                                                                                                                                                                                                                                                                                                                                                                                                                                                                                                                                                                                                                                                                                                                                                                                                                                                                                                                                                                                                                                                                                                                                                                                                                                          |                                                       |                       |                |                       |                |                      |                |                   |  |  |  |
| rade:         SCALE &<br>5.02         Grade:         SCALE 6<br>FTE:         1.00         Frade:         SCALE 6<br>FTE:         Frad                                                                                                                                                                                                                                                                                                                                                                                                                                                                                                                                                                                                                                                                                                                                                                                                                                                                                                                                                                                                                                                                                                                                                                                                                                                                                                                                                                                                                                                                                                                          | CUSTON                                                | VER SERVI CE ADVI SER | CONTACT CE     | NTRE TEAM SUPERVI SOR | CONTACT CENT   | TRE TEAM SUPERVI SOR | CUSTOME        | R SERVICE ADVISER |  |  |  |
| CUSTOMER SERVICE ADVISER     CUSTOMER SERVICE ADVISER     CUSTOMER SERVICE ADVISER       CUSTOMER SERVICE ADVISER     CUSTOMER SERVICE ADVISER     CUSTOMER SERVICE ADVISER       CUSTOMER SERVICE ADVISER     CUSTOMER SERVICE ADVISER     CUSTOMER SERVICE ADVISER       CUSTOMER SERVICE ADVISER     CUSTOMER SERVICE ADVISER     CUSTOMER SERVICE ADVISER       CUSTOMER SERVICE ADVISER     CUSTOMER SERVICE ADVISER     CUSTOMER SERVICE ADVISER       CUSTOMER SERVICE ADVISER     CUSTOMER SERVICE ADVISER     CUSTOMER SERVICE ADVISER       CUSTOMER SERVICE ADVISER     CUSTOMER SERVICE ADVISER     CUSTOMER SERVICE ADVISER       CUSTOMER SERVICE ADVISER     CUSTOMER SERVICE ADVISER     CUSTOMER SERVICE ADVISER       CUSTOMER SERVICE ADVISER     CUSTOMER SERVICE ADVISER     CUSTOMER SERVICE ADVISER       CUSTOMER SERVICE ADVISER     CUSTOMER SERVICE ADVISER     CUSTOMER SERVICE ADVISER       CUSTOMER SERVICE ADVISER     CUSTOMER SERVICE ADVISER     CUSTOMER SERVICE ADVISER       CUSTOMER SERVICE ADVISER     CUSTOMER SERVICE ADVISER     CUSTOMER SERVICE ADVISER       CUSTOMER SERVICE ADVISER     CUSTOMER SERVICE ADVISER     CUSTOMER SERVICE ADVISER       CUSTOMER SERVICE ADVISER     CUSTOMER SERVICE ADVISER     CUSTOMER SERVICE ADVISER       CUSTOMER SERVICE ADVISER     CUSTOMER SERVICE ADVISER     CUSTOMER SERVICE ADVISER       CUSTOMER SERVICE ADVISER     CUSTOMER SERVICE ADVISER     CUSTOMER SERVICE A                                                                                                                                                                                                                                                                                                                                                                                                                                                                                                                                                                                                                                                                                                                                                                                                                                                                                                                                                                                                                                                                                                                                                                                                                                                                                                                                                                                                                                                                                                                                                                          | rade:                                                 | SCALE 6               | Grade:         | SO2                   | Grade:         | SO2                  | Grade:         | SCALE 6           |  |  |  |
| radio: SCALE 6<br>readio: SCALE 6<br>readio                                                                                                                                                                                                                                                                                                                                                                                                                                                                                                                                                                                                                                                                | TE:                                                   | .50                   | FTE:           | 1.00                  | FTE:           | 1.00                 | FTE:           | 1.00              |  |  |  |
| radio: SCALE 6<br>readio: SCALE 6<br>readio                                                                                                                                                                                                                                                                                                                                                                                                                                                                                                                                                                                                                                                                |                                                       |                       |                |                       |                |                      |                |                   |  |  |  |
| radio: SCALE 6<br>readio: SCALE 6<br>readio                                                                                                                                                                                                                                                                                                                                                                                                                                                                                                                                                                                                                                                                | CUSTON                                                | MER SERVI CE ADVI SER | CUSTOM         | ER SERVICE ADVISER    | CONTACT CEN    | TRE TEAM SUPERVI SOR | CUSTOME        | R SERVICE ADVISER |  |  |  |
| CUSTOMER SERVICE ADVISER       CUSTOMER SERVICE ADVISER       CUSTOMER SERVICE ADVISER         Trade:       SCALE 6       TTE:       78         CUSTOMER SERVICE ADVISER       CUSTOMER SERVICE ADVISER       CUSTOMER SERVICE ADVISER         CUSTOMER SERVICE ADVISER       CUSTOMER SERVICE ADVISER       CUSTOMER SERVICE ADVISER         CUSTOMER SERVICE ADVISER       CUSTOMER SERVICE ADVISER       CUSTOMER SERVICE ADVISER         CUSTOMER SERVICE ADVISER       CUSTOMER SERVICE ADVISER       CUSTOMER SERVICE ADVISER         CUSTOMER SERVICE ADVISER       CUSTOMER SERVICE ADVISER       CUSTOMER SERVICE ADVISER         CUSTOMER SERVICE ADVISER       CONTACT CENTRE TAM SUPERVISOR       CUSTOMER SERVICE ADVISER       CUSTOMER SERVICE ADVISER         CUSTOMER SERVICE ADVISER       CONTACT CENTRE TAM SUPERVISOR       CUSTOMER SERVICE ADVISER       CUSTOMER SERVICE ADVISER         CUSTOMER SERVICE ADVISER       CUSTOMER SERVICE ADVISER       CUSTOMER SERVICE ADVISER       CUSTOMER SERVICE ADVISER         CUSTOMER SERVICE ADVISER       CUSTOMER SERVICE ADVISER       CUSTOMER SERVICE ADVISER       CUSTOMER SERVICE ADVISER         CUSTOMER SERVICE ADVISER       CUSTOMER SERVICE ADVISER       CUSTOMER SERVICE ADVISER       CUSTOMER SERVICE ADVISER         CUSTOMER SERVICE ADVISER       CUSTOMER SERVICE ADVISER       CUSTOMER SERVICE ADVISER       CUSTOMER SERVICE ADVISER       CUSTOMER SERVI                                                                                                                                                                                                                                                                                                                                                                                                                                                                                                                                                                                                                                                                                                                                                                                                                                                                                                                                                                                                                                                                                                                                                                                                                                                                                                                                                                                                                                                                                                                                                                                        |                                                       |                       |                |                       |                |                      |                |                   |  |  |  |
| rade: SCALE 6<br>TT: 78<br>CUSTOMER SERVICE ADVISER<br>CUSTOMER SERVICE ADVI                                                                                                                                                                                                                                                                                                                                                                                                                                                                                                                                                                                                                                                                                                                                                 |                                                       |                       |                |                       | FTE:           | 1.00                 |                |                   |  |  |  |
| rade: SCALE 6<br>TT: 78<br>CUSTOMER SERVICE ADVISER<br>CUSTOMER SERVICE ADVI                                                                                                                                                                                                                                                                                                                                                                                                                                                                                                                                                                                                                                                                                                                                                 |                                                       |                       |                |                       |                |                      |                |                   |  |  |  |
| rade: SCALE 6<br>FTE: 73<br>FTE: 7                                                                                                                                                                                                                                                                                                                                                                                                                                           | CLISTON                                               | IER SERVICE ADVISER   | CUSTOM         |                       | CUSTOMER       |                      | CLISTOME       |                   |  |  |  |
| CUSTOMER SERVICE ADVISER       CUSTOMER SERVICE ADVISER       CUSTOMER SERVICE ADVISER         Grade:       SCALE 6       FTE:       1.00         CUSTOMER SERVICE ADVISER       CONTACT CENTRE TEAM SUPERVISOR       CUSTOMER SERVICE ADVISER       CUSTOMER SERVICE ADVISER         CUSTOMER SERVICE ADVISER       CONTACT CENTRE TEAM SUPERVISOR       CUSTOMER SERVICE ADVISER       CUSTOMER SERVICE ADVISER         CUSTOMER SERVICE ADVISER       CONTACT CENTRE TEAM SUPERVISOR       CUSTOMER SERVICE ADVISER       CUSTOMER SERVICE ADVISER         CUSTOMER SERVICE ADVISER       CONTACT CENTRE TEAM SUPERVISOR       CUSTOMER SERVICE ADVISER       CUSTOMER SERVICE ADVISER         CUSTOMER SERVICE ADVISER       CONTACT CENTRE TEAM SUPERVISER       CUSTOMER SERVICE ADVISER       CUSTOMER SERVICE ADVISER         CUSTOMER SERVICE ADVISER       CUSTOMER SERVICE ADVISER       CUSTOMER SERVICE ADVISER       CUSTOMER SERVICE ADVISER         CUSTOMER SERVICE ADVISER       CUSTOMER SERVICE ADVISER       CUSTOMER SERVICE ADVISER       CUSTOMER SERVICE ADVISER         CUSTOMER SERVICE ADVISER       CUSTOMER SERVICE ADVISER       CUSTOMER SERVICE ADVISER       CUSTOMER SERVICE ADVISER         CUSTOMER SERVICE ADVISER       CUSTOMER SERVICE ADVISER       CUSTOMER SERVICE ADVISER       CUSTOMER SERVICE ADVISER         CUSTOMER SERVICE ADVISER       CUSTOMER SERVICE ADVISER       CUSTOMER SERVICE ADVISER       CUSTOMER SE                                                                                                                                                                                                                                                                                                                                                                                                                                                                                                                                                                                                                                                                                                                                                                                                                                                                                                                                                                                                                                                                                                                                                                                                                                                                                                                                                                                                                                                                                                                                                                       | Fade:                                                 |                       |                |                       |                |                      |                |                   |  |  |  |
| rade: SCALE 6<br>FTE: 1.00<br>CUSTOMER SERVICE ADVI SER<br>CUSTOMER SERVICE ADVI SER<br>CUSTOMER SERVICE ADVI SER<br>CONTACT CENTRE TEAM SUPERVISOR<br>CUSTOMER SERVICE ADVI SER<br>Crade: SCALE 6<br>FTE: 1.00<br>CUSTOMER SERVICE ADVI SER<br>Crade: SCALE 6<br>FTE: 1.00<br>CUSTOMER SERVICE ADVI SER<br>Crade: SCALE 6<br>FTE: 1.00<br>CUSTOMER SERVICE ADVI SER<br>CUSTOMER SERVICE                                                                                                                                                                                                                                                                                                                                                                                                                                                                                                                                                                                                                                                                                                                                                  | TE:                                                   | 1.00                  | FTE:           | .78                   | FTE:           | .83                  | FTE:           | .83               |  |  |  |
| rade: SCALE 6<br>FTE: 1.00<br>CUSTOMER SERVICE ADVI SER<br>CUSTOMER SERVICE ADVI SER<br>CUSTOMER SERVICE ADVI SER<br>CONTACT CENTRE TEAM SUPERVISOR<br>CUSTOMER SERVICE ADVI SER<br>Crade: SCALE 6<br>FTE: 1.00<br>CUSTOMER SERVICE ADVI SER<br>Crade: SCALE 6<br>FTE: 1.00<br>CUSTOMER SERVICE ADVI SER<br>Crade: SCALE 6<br>FTE: 1.00<br>CUSTOMER SERVICE ADVI SER<br>CUSTOMER SERVICE                                                                                                                                                                                                                                                                                                                                                                                                                                                                                                                                                                                                                                                                                                                                                  |                                                       |                       |                |                       |                |                      |                |                   |  |  |  |
| rade: SCALE 6<br>FTE: 1.00<br>CUSTOMER SERVICE ADVI SER<br>CUSTOMER SERVICE ADVI SER<br>CUSTOMER SERVICE ADVI SER<br>CONTACT CENTRE TEAM SUPERVISOR<br>CUSTOMER SERVICE ADVI SER<br>Crade: SCALE 6<br>FTE: 1.00<br>CUSTOMER SERVICE ADVI SER<br>Crade: SCALE 6<br>FTE: 1.00<br>CUSTOMER SERVICE ADVI SER<br>Crade: SCALE 6<br>FTE: 1.00<br>CUSTOMER SERVICE ADVI SER<br>CUSTOMER SERVICE                                                                                                                                                                                                                                                                                                                                                                                                                                                                                                                                                                                                                                                                                                                                                  | CLISTON                                               | IER SERVICE ADVISER   | CUSTOM         |                       | CUSTOMER       | SERVICE ADVISER      | CLISTOME       |                   |  |  |  |
| CUSTOMER SERVICE ADVISER       CONTACT CENTRE TEAM SUPERVISOR       CUSTOMER SERVICE ADVISER         Grade:       SCALE 6       Grade:       SCALE 6         TE:       1.00       Grade:       SCALE 6         CUSTOMER SERVICE ADVISER       CUSTOMER SERVICE ADVISER       CUSTOMER SERVICE ADVISER         CUSTOMER SERVICE ADVISER       CUSTOMER SERVICE ADVISER       CUSTOMER SERVICE ADVISER         CUSTOMER SERVICE ADVISER       CUSTOMER SERVICE ADVISER       CUSTOMER SERVICE ADVISER         CUSTOMER SERVICE ADVISER       CUSTOMER SERVICE ADVISER       CUSTOMER SERVICE ADVISER         CUSTOMER SERVICE ADVISER       CUSTOMER SERVICE ADVISER       CUSTOMER SERVICE ADVISER         CUSTOMER SERVICE ADVISER       CUSTOMER SERVICE ADVISER       CUSTOMER SERVICE ADVISER         CUSTOMER SERVICE ADVISER       CUSTOMER SERVICE ADVISER       CUSTOMER SERVICE ADVISER         CUSTOMER SERVICE ADVISER       CUSTOMER SERVICE ADVISER       CUSTOMER SERVICE ADVISER         CUSTOMER SERVICE ADVISER       CUSTOMER SERVICE ADVISER       CUSTOMER SERVICE ADVISER         CUSTOMER SERVICE ADVISER       CUSTOMER SERVICE ADVISER       CUSTOMER SERVICE ADVISER         CUSTOMER SERVICE ADVISER       CUSTOMER SERVICE ADVISER       CUSTOMER SERVICE ADVISER         CUSTOMER SERVICE ADVISER       CUSTOMER SERVICE ADVISER       CUSTOMER SERVICE ADVISER                                                                                                                                                                                                                                                                                                                                                                                                                                                                                                                                                                                                                                                                                                                                                                                                                                                                                                                                                                                                                                                                                                                                                                                                                                                                                                                                                                                                                                                                                                                                                                                                                                                   |                                                       |                       |                |                       |                |                      |                |                   |  |  |  |
| rade:       SCALE 6       Grade:       SCALE 6       Grade:       SCALE 6         TE:       1.00       ITE:       1.00       ITE:       1.00         CUSTOMER SERVICE ADVISER       CUSTOMER SERVICE ADVISER       CUSTOMER SERVICE ADVISER       CUSTOMER SERVICE ADVISER         Grade:       SCALE 6       FTE:       1.00       ITE:       1.00         CUSTOMER SERVICE ADVISER       CUSTOMER SERVICE ADVISER       CUSTOMER SERVICE ADVISER       CUSTOMER SERVICE ADVISER         Grade:       SCALE 6       FTE:       1.00       ITE:       1.00         CUSTOMER SERVICE ADVISER       CUSTOMER SERVICE ADVISER       CUSTOMER SERVICE ADVISER       CUSTOMER SERVICE ADVISER         Grade:       SCALE 6       FTE:       1.00       ITE:       1.00         CUSTOMER SERVICE ADVISER       Grade:       SCALE 6       FTE:       1.00         CUSTOMER SERVICE ADVISER       Grade:       SCALE 6       FTE:       1.00         CUSTOMER SERVICE ADVISER       CUSTOMER SERVICE ADVISER       CUSTOMER SERVICE ADVISER       CUSTOMER SERVICE ADVISER         CUSTOMER SERVICE ADVISER       CUSTOMER SERVICE ADVISER       CUSTOMER SERVICE ADVISER       CUSTOMER SERVICE ADVISER         Grade:       SCALE 6       FTE:       1.00       FTE:       1.00                                                                                                                                                                                                                                                                                                                                                                                                                                                                                                                                                                                                                                                                                                                                                                                                                                                                                                                                                                                                                                                                                                                                                                                                                                                                                                                                                                                                                                                                                                                                                                                                                                                                                                                                                                   | TE:                                                   |                       |                |                       |                |                      |                |                   |  |  |  |
| rade:       SCALE 6       Grade:       SCALE 6       Grade:       SCALE 6         TE:       1.00       ITE:       1.00       ITE:       1.00         CUSTOMER SERVICE ADVISER       CUSTOMER SERVICE ADVISER       CUSTOMER SERVICE ADVISER       CUSTOMER SERVICE ADVISER         Grade:       SCALE 6       FTE:       1.00       ITE:       1.00         CUSTOMER SERVICE ADVISER       CUSTOMER SERVICE ADVISER       CUSTOMER SERVICE ADVISER       CUSTOMER SERVICE ADVISER         Grade:       SCALE 6       FTE:       1.00       ITE:       1.00         CUSTOMER SERVICE ADVISER       CUSTOMER SERVICE ADVISER       CUSTOMER SERVICE ADVISER       CUSTOMER SERVICE ADVISER         Grade:       SCALE 6       FTE:       1.00       ITE:       1.00         CUSTOMER SERVICE ADVISER       Grade:       SCALE 6       FTE:       1.00         CUSTOMER SERVICE ADVISER       Grade:       SCALE 6       FTE:       1.00         CUSTOMER SERVICE ADVISER       CUSTOMER SERVICE ADVISER       CUSTOMER SERVICE ADVISER       CUSTOMER SERVICE ADVISER         CUSTOMER SERVICE ADVISER       CUSTOMER SERVICE ADVISER       CUSTOMER SERVICE ADVISER       CUSTOMER SERVICE ADVISER         Grade:       SCALE 6       FTE:       1.00       FTE:       1.00                                                                                                                                                                                                                                                                                                                                                                                                                                                                                                                                                                                                                                                                                                                                                                                                                                                                                                                                                                                                                                                                                                                                                                                                                                                                                                                                                                                                                                                                                                                                                                                                                                                                                                                                                                   |                                                       |                       |                |                       |                |                      |                |                   |  |  |  |
| rade:       SCALE 6       Grade:       SCALE 6       Grade:       SCALE 6         TE:       1.00       ITE:       1.00       ITE:       1.00         CUSTOMER SERVICE ADVISER       CUSTOMER SERVICE ADVISER       CUSTOMER SERVICE ADVISER       CUSTOMER SERVICE ADVISER         Grade:       SCALE 6       FTE:       1.00       ITE:       1.00         CUSTOMER SERVICE ADVISER       Grade:       SCALE 6       FTE:       1.00         FTE:       1.00       ITE:       1.00       ITE:       1.00         CUSTOMER SERVICE ADVISER       CUSTOMER SERVICE ADVISER       CUSTOMER SERVICE ADVISER       CUSTOMER SERVICE ADVISER       Grade:       SCALE 6         Te:       1.00       ITE:       1.00       ITE:       1.00       ITE:       1.00         CUSTOMER SERVICE ADVISER       CUSTOMER SERVICE ADVISER       Grade:       SCALE 6       FTE:       1.00       ITE:       1.00         CUSTOMER SERVICE ADVISER       CUSTOMER SERVICE ADVISER       CUSTOMER SERVICE ADVISER       CUSTOMER SERVICE ADVISER       Grade:       SCALE 5       FTE:       1.00       ITE:       1.00         CUSTOMER SERVICE ADVISER       CUSTOMER SERVICE ADVISER       CUSTOMER SERVICE ADVISER       CUSTOMER SERVICE ADVISER       CUSTOMER SERVICE ADVISER <td>CUSTON</td> <td>VER SERVICE ADVISER</td> <td>CONTACT CE</td> <td>NTRE TEAM SUPERVISOR</td> <td>CUSTOMER</td> <td>SERVICE ADVISER</td> <td>CUSTOME</td> <td>R SERVICE ADVISER</td>                                                                                                                                                                                                                                                                                                                                                                                                                                                                                                                                                                                                                                                                                                                                                                                                                                                                                                                                                                                                                                                                                                                                                                                                                                                                                                                                                                                                                                                                                                                                                                                   | CUSTON                                                | VER SERVICE ADVISER   | CONTACT CE     | NTRE TEAM SUPERVISOR  | CUSTOMER       | SERVICE ADVISER      | CUSTOME        | R SERVICE ADVISER |  |  |  |
| CUSTOMER SERVICE ADVISER       CUSTOMER SERVICE ADVISER       CUSTOMER SERVICE ADVISER         Grade:       SCALE 6       Grade::       SCALE 6         TE:       1.00       Grade::       SCALE 6         CUSTOMER SERVICE ADVISER       CUSTOMER SERVICE ADVISER       Grade::       SCALE 6         Te:       1.00       FTE:       1.00       Grade::       SCALE 6         CUSTOMER SERVICE ADVISER       CUSTOMER SERVICE ADVISER       CUSTOMER SERVICE ADVISER       CUSTOMER SERVICE ADVISER         CUSTOMER SERVICE ADVISER       CUSTOMER SERVICE ADVISER       CUSTOMER SERVICE ADVISER       CUSTOMER SERVICE ADVISER         CUSTOMER SERVICE ADVISER       CUSTOMER SERVICE ADVISER       CUSTOMER SERVICE ADVISER       CUSTOMER SERVICE ADVISER         CUSTOMER SERVICE ADVISER       CUSTOMER SERVICE ADVISER       CUSTOMER SERVICE ADVISER       CUSTOMER SERVICE ADVISER         CUSTOMER SERVICE ADVISER       CUSTOMER SERVICE ADVISER       CUSTOMER SERVICE ADVISER       CUSTOMER SERVICE ADVISER       CUSTOMER SERVICE ADVISER         CUSTOMER SERVICE ADVISER       CUSTOMER SERVICE ADVISER       CUSTOMER SERVICE ADVISER       CUSTOMER SERVICE ADVISER       CUSTOMER SERVICE ADVISER         CUSTOMER SERVICE ADVISER       CUSTOMER SERVICE ADVISER       CUSTOMER SERVICE ADVISER       CUSTOMER SERVICE ADVISER       CUSTOMER SERVICE ADVISER       CUSTOMER SERVICE AD                                                                                                                                                                                                                                                                                                                                                                                                                                                                                                                                                                                                                                                                                                                                                                                                                                                                                                                                                                                                                                                                                                                                                                                                                                                                                                                                                                                                                                                                                                                                                                                                                             |                                                       |                       |                |                       |                |                      |                |                   |  |  |  |
| rade: SCALE 6<br>FE: 1.00<br>FTE: 1.00<br>CUSTOMER SERVICE ADVISER<br>Grade: SCALE 6<br>FTE: 1.00<br>CUSTOMER SERVICE ADVISER<br>CUSTOMER SERVICE ADVISER<br>CUSTO                                                                                                                                                                                                                                                                                                                                                                                                                                                                                                                                                                                                                                                                                                                               | TE:                                                   | 1.00                  | FTE:           | 1.00                  | FTE:           | 1.00                 | J FTE:         | 1.00              |  |  |  |
| rade: SCALE 6<br>FE: 1.00<br>FTE: 1.00<br>FTE: 1.00<br>FTE: 1.00<br>FTE: 1.00<br>CUSTOMER SERVICE ADVISER<br>CCUSTOMER SERVICE ADVISER<br>CCUSTOM                                                                                                                                                                                                                                                                                                                                                                                                                                                                                                                                                                                                                                                                                                                                                 |                                                       |                       |                |                       | -              |                      |                |                   |  |  |  |
| rade: SCALE 6<br>FE: 1.00<br>FTE: 1.00<br>FTE: 1.00<br>FTE: 1.00<br>FTE: 1.00<br>CUSTOMER SERVICE ADVISER<br>CCUSTOMER SERVICE ADVISER<br>CCUSTOM                                                                                                                                                                                                                                                                                                                                                                                                                                                                                                                                                                                                                                                                                                                                                 | CUSTON                                                | VER SERVICE ADVISER   | CLISTOM        | R SERVICE ADVISER     | CUSTOME        | SERVICE ADVISER      | CUSTOM         | R SERVICE ADVISER |  |  |  |
| TE:       1.00       FTE:       1.00       FTE:       1.00         CUSTOMER SERVICE ADVISER<br>rade:       SCALE 6<br>(TTE:       1.00       CUSTOMER SERVICE ADVISER<br>Grade:                                                                                                                                                                                                                                                                                                                                                                                                                                                                                                                                                                                                                                                                                                                                                                                                                                                                                                                                                                                                                                                                                                                                                                                                                                                                                 |                                                       |                       |                |                       |                |                      |                |                   |  |  |  |
| rade: SCALE 6<br>FTE: 1.00<br>FTE: 1.00<br>CUSTOMER SERVICE ADVISER<br>CUSTOMER SERVICE ADVISER<br>C                                                                                                                                                                                                                                                                                                                                                                                                                                                                                                                                                                                                                                                                                                                                   |                                                       |                       |                |                       |                |                      |                |                   |  |  |  |
| rade: SCALE 6<br>FTE: 1.00<br>FTE: 1.00<br>CUSTOMER SERVICE ADVISER<br>CUSTOMER SERVICE ADVISER<br>C                                                                                                                                                                                                                                                                                                                                                                                                                                                                                                                                                                                                                                                                                                                                   |                                                       |                       |                |                       | +              |                      |                |                   |  |  |  |
| rade: SCALE 6<br>FTE: 1.00<br>FTE: 1.00<br>CUSTOMER SERVICE ADVISER<br>CUSTOMER SERVICE ADVISER<br>C                                                                                                                                                                                                                                                                                                                                                                                                                                                                                                                                                                                                                                                                                                                                   | CUSTON                                                | VER SERVICE ADVISER   | CLISTOM        | R SERVICE ADVISER     | CUSTOME        | SERVICE ADVISER      | CUSTOM         | R SERVICE ADVISER |  |  |  |
| TE:       1.00       FTE:       1.00       FTE:       1.00         CUSTOMER SERVICE ADVISER<br>rade:       SCALE 6<br>SCALE 6<br>FTE:       CUSTOMER SERVICE ADVISER<br>Grade:       TECHNICAL SUPPORT OFFICER<br>Grade:       TECHNICAL SUPPORT OFFICER<br>Grade:       TECHNICAL SUPPORT OFFICER<br>Grade:       TECHNICAL SUPPORT OFFICER<br>Grade:       CUSTOMER SERVICE ADVISER<br>Grade:       CUSTO                                                                                                                                                                                                                                                                                                                                                                                                                                                                                                                                                                                                                                                                                                                                                                                                                                                                                                                                                                                                                                                                                                                                                                                                                                                                  | and the                                               | 004157                |                |                       |                |                      |                |                   |  |  |  |
| CUSTOMER SERVICE ADVISER       CUSTOMER SERVICE ADVISER       CUSTOMER SERVICE ADVISER         Grade:       SCALE 6       Grade:       SCALE 6         FE:       1.00       FTE:       1.00         CUSTOMER SERVICE ADVISER       CUSTOMER SERVICE ADVISER       Grade:       SCALE 5         Grade:       SCALE 5       FTE:       1.00       FTE:       1.00         CUSTOMER SERVICE ADVISER       Grade:       SCALE 5       Grade:       SCALE 5         FTE:       1.00       FTE:       1.00       FTE:       1.00         CUSTOMER SERVICE ADVISER       Grade:       SCALE 5       Grade:       SCALE 5         FTE:       1.00       FTE:       1.00       FTE:       1.00         CUSTOMER SERVICE ADVISER       Grade:       SCALE 5       FTE:       1.00         CUSTOMER SERVICE ADVISER       CUSTOMER SERVICE ADVISER       Grade:       SCALE 5         FTE:       1.00       FTE:       1.00       FTE:       1.00         CUSTOMER SERVICE ADVISER       CUSTOMER SERVICE ADVISER       CUSTOMER SERVICE ADVISER       Grade:       SCALE 4         FTE:       1.00       FTE:       1.00       FTE:       1.00       FTE:       1.00         CUSTOMER SERVIC                                                                                                                                                                                                                                                                                                                                                                                                                                                                                                                                                                                                                                                                                                                                                                                                                                                                                                                                                                                                                                                                                                                                                                                                                                                                                                                                                                                                                                                                                                                                                                                                                                                                                                                                                                                                                                                           |                                                       |                       |                |                       |                |                      |                |                   |  |  |  |
| rade: SCALE 6<br>FTE: 1.00<br>FTE: 1.                                                                                                                                                                                                                                                                                                                                                                                                                                                                                                                             |                                                       |                       |                |                       |                |                      |                |                   |  |  |  |
| rade: SCALE 6<br>FTE: 1.00<br>FTE: 1.                                                                                                                                                                                                                                                                                                                                                                                                                                                                                                                             | CUSTON                                                |                       | CUSTOM         |                       | CUSTOME        |                      | CUSTON         |                   |  |  |  |
| TE:     1.00     FTE:     1.00     FTE:     1.00       CUSTOMER SERVICE ADVISER<br>rade:     SCALE 5<br>FTE:     CUSTOMER SERVICE ADVISER<br>Grade:     CUSTOMER SERVICE ADVISER<br>Grade:     TECHNICAL SUPPORT OFFICER<br>Grade:     TECHNICAL SUPPORT OFFICER<br>Grade:     TECHNICAL SUPPORT OFFICER<br>Grade:     CUSTOMER SERVICE ADVISER<br>FTE:     CUSTOMER SERVICE ADVISER<br>FTE:     CUSTOMER SERVICE ADVISER<br>Grade:                                                                                                                                                                                                                                                                                                                                                                                                                                                                                                                                                                                                                                                                                                                                                                                                                                                                                                                                                                                                                                                                                                                                                                                                                                                                   |                                                       |                       |                |                       |                |                      |                |                   |  |  |  |
| rade: SCALE 5<br>TE: 1.00<br>CUSTOMER SERVICE ADVISER<br>TE: 1.00<br>CUSTOMER SERVICE ADVISER<br>CUSTOMER SERVICE ADVISER<br>CUS                                                                                                                                                                                                                                                                                                                                                                                                                                                                                                                                                                                                                                                                                                                                                     |                                                       |                       |                |                       |                |                      |                |                   |  |  |  |
| rade: SCALE 5<br>TE: 1.00<br>FTE:                                                                                                                                                                                                                                                                                                                                                                                                                                                                                                                                                                                                                                                                                                                                    |                                                       |                       |                |                       |                | 1                    |                |                   |  |  |  |
| rade: SCALE 5<br>TE: 1.00<br>FTE:                                                                                                                                                                                                                                                                                                                                                                                                                                                                                                                                                                                                                                                                                                                                    | CUSTON                                                |                       | CUSTOM         |                       | CUSTOME        | SERVICE ADVISER      | TECHNIC        |                   |  |  |  |
| TE:     1.00     FTE:     1.00     FTE:     1.00       CUSTOMER SERVICE ADVISER     CUSTOMER SERVICE ADVISER     CUSTOMER SERVICE ADVISER     CUSTOMER SERVICE ADVISER       CUSTOMER SERVICE ADVISER     Grade:     SCALE 4     SCALE 4       CUSTOMER SERVICE ADVISER     CUSTOMER SERVICE ADVISER     CUSTOMER SERVICE ADVISER       CUSTOMER SERVICE ADVISER     CUSTOMER SERVICE ADVISER     CUSTOMER SERVICE ADVISER       CUSTOMER SERVICE ADVISER     CUSTOMER SERVICE ADVISER     CUSTOMER SERVICE ADVISER       CUSTOMER SERVICE ADVISER     CUSTOMER SERVICE ADVISER     CUSTOMER SERVICE ADVISER       CUSTOMER SERVICE ADVISER     CUSTOMER SERVICE ADVISER     CUSTOMER SERVICE ADVISER       CUSTOMER SERVICE ADVISER     CUSTOMER SERVICE ADVISER     CUSTOMER SERVICE ADVISER       CUSTOMER SERVICE ADVISER     CUSTOMER SERVICE ADVISER     CUSTOMER SERVICE ADVISER       Grade:     SCALE 4     SCALE 4     Grade:     SCALE 4                                                                                                                                                                                                                                                                                                                                                                                                                                                                                                                                                                                                                                                                                                                                                                                                                                                                                                                                                                                                                                                                                                                                                                                                                                                                                                                                                                                                                                                                                                                                                                                                                                                                                                                                                                                                                                                                                                                                                                                                                                                                                          |                                                       |                       |                |                       |                |                      |                |                   |  |  |  |
| rade: SCALE 5<br>FE: 1.00 FTE: 1.00 FT                                                                                                                                                                                                                                                                                                                                                                                                                                                                                                                                                                                                                                                                                                                                                                                                                                                                                                             |                                                       |                       |                |                       |                |                      |                |                   |  |  |  |
| rade: SCALE 5<br>FE: 1.00 FTE: 1.00 FT                                                                                                                                                                                                                                                                                                                                                                                                                                                                                                                                                                                                                                                                                                                                                                                                                                                                                                             |                                                       |                       |                |                       |                |                      |                |                   |  |  |  |
| rade: SCALE 5<br>FE: 1.00 FTE: 1.00 FT                                                                                                                                                                                                                                                                                                                                                                                                                                                                                                                                                                                                                                                                                                                                                                                                                                                                                                             |                                                       | I                     |                |                       |                |                      |                |                   |  |  |  |
| TE:         1.00         FTE:         1.00         FTE:         1.00         FTE:         1.00           CUSTOMER SERVICE ADVI SER<br>rade:         CUSTOMER SERVICE ADVI SER<br>Grade:         CUSTOMER SERVICE ADVI SER<br>Grad                                                                                                                                                                                                                                                                                                                                                                                                                                                                                                                                                                                                                                                                                                                                                                                                                                                                                                                                                                                                                                                                                                                                                                                                                                                    |                                                       | SCALE 5               |                |                       |                |                      |                |                   |  |  |  |
| CUSTOMER SERVI CE ADVI SER         CUSTOMER SERVI CE ADVI SER         TECHNI CAL SUPPORT OFFICER         CUSTOMER SERVI CE ADVI SER           Grade:         SCALE 4         FTE:         1.00         Grade:         SCALE 4           FTE:         1.00         FTE:         1.00         Grade:         SCALE 4           CUSTOMER SERVI CE ADVI SER         CUSTOMER SERVI CE ADVI SER         Grade:         SCALE 4           Grade:         SCALE 4         FTE:         1.00         FTE:         1.00           CUSTOMER SERVI CE ADVI SER         CUSTOMER SE                                                                                                                                                                                                                                                                                                                                                                                                                                                                                                                                                                                                                                                                                                                                                                                                                                                                                                                                                                                                                                                                                                                                                                                                                                                                                                                                                                                                                                                                                                                        |                                                       |                       |                |                       |                |                      |                |                   |  |  |  |
| CUSTOMER SERVICE ADVI SER     CUSTOMER SERVICE ADVI SER     TECHNI CAL SUPPORT OFFICER     CUSTOMER SERVICE ADVI SER       Grade:     SCALE 4     Grade:     SCALE 4       FTE:     1.00     FTE:     1.00       CUSTOMER SERVICE ADVI SER     CUSTOMER SERVICE ADVI SER     Grade:     SCALE 4       CUSTOMER SERVICE ADVI SER     CUSTOMER SERVICE ADVI SER     CUSTOMER SERVICE ADVI SER     CUSTOMER SERVICE ADVI SER       CUSTOMER SERVICE ADVI SER     CUSTOMER SERVICE ADVI SER     CUSTOMER SERVICE ADVI SER     CUSTOMER SERVICE ADVI SER       Grade:     SCALE 4     Grade:     SCALE 4     Grade:     SCALE 4                                                                                                                                                                                                                                                                                                                                                                                                                                                                                                                                                                                                                                                                                                                                                                                                                                                                                                                                                                                                                                                                                                                                                                                                                                                                                                                                                                                                                                                                                                                                                                                                                                                                                                                                                                                                                                                                                                                                                                                                                                                                                                                                                                                                                                                                                                                                                                                                                   |                                                       |                       |                |                       |                |                      |                |                   |  |  |  |
| rade: SCALE 4<br>TE: 1.00  Grade: SCALE 4<br>FTE: 1.00  Grade: SCALE 4<br>FTE: 1.00  Grade: SCALE 4<br>FTE: 1.00  CUSTOMER SERVI CE ADVI SER  CUSTOMER SERVI CE ADVI SER  CUSTOMER SERVI CE ADVI SER  Grade: SCALE 4                                                                                                                                                                                                                                                                                                                                                                                                                                                                                                                                                                                                                                                                                                                                                                                                                                                                                                         |                                                       |                       |                |                       |                |                      |                |                   |  |  |  |
| TE:         1.00         FTE:         1.00         FTE:         1.00           CUSTOMER SERVICE ADVI SER<br>rade:         CUSTOMER SERVICE ADVI SER<br>Grade:         CUSTOMER SERVICE ADVI SE                                                                                                                                                                                                                                                                                                                                                                                                                                                                                                                                                                                                                                                                                                                                                                                                                                                                                                                                                                                                                                                                                                                                                                                                                                           |                                                       |                       |                |                       |                |                      |                |                   |  |  |  |
| CUSTOMER SERVI CE ADVI SER<br>CUSTOMER SERVI CE ADVI SER<br>rade: SCALE 4 Grade: SCALE 4 Grade: SCALE 4 Grade: SCALE 4                                                                                                                                                                                                                                                                                                                                                                                                                                                                                                                                                                                                                                                                                                                                                                                                                                                                                                                                                                                                                                                                                                                                                                                                                                                                                                                                                                                                                                                                                                                                                                                                                                                                                                                                                                                                                                                                                                                                                                                                                                                                                                                                                                                                                                                                                                                                                                                                                                                                                                                                                                                                                                                                                                                                                                                                                                                                                                                       |                                                       |                       |                |                       |                |                      |                |                   |  |  |  |
| rade: SCALE 4 Grade: SCALE 4 Grade: SCALE 4 Grade: SCALE 4                                                                                                                                                                                                                                                                                                                                                                                                                                                                                                                                                                                                                                                                                                                                                                                                                                                                                                                                                                                                                                                                                                                                                                                                                                                                                                                                                                                                                                                                                                                                                                                                                                                                                                                                                                                                                                                                                                                                                                                                                                                                                                                                                                                                                                                                                                                                                                                                                                                                                                                                                                                                                                                                                                                                                                                                                                                                                                                                                                                   | 16.                                                   | 1.00                  |                | 1.00                  | (FIE.          | 1.00                 |                | 1.00              |  |  |  |
| rade: SCALE 4 Grade: SCALE 4 Grade: SCALE 4 Grade: SCALE 4                                                                                                                                                                                                                                                                                                                                                                                                                                                                                                                                                                                                                                                                                                                                                                                                                                                                                                                                                                                                                                                                                                                                                                                                                                                                                                                                                                                                                                                                                                                                                                                                                                                                                                                                                                                                                                                                                                                                                                                                                                                                                                                                                                                                                                                                                                                                                                                                                                                                                                                                                                                                                                                                                                                                                                                                                                                                                                                                                                                   |                                                       |                       |                |                       |                |                      |                |                   |  |  |  |
|                                                                                                                                                                                                                                                                                                                                                                                                                                                                                                                                                                                                                                                                                                                                                                                                                                                                                                                                                                                                                                                                                                                                                                                                                                                                                                                                                                                                                                                                                                                                                                                                                                                                                                                                                                                                                                                                                                                                                                                                                                                                                                                                                                                                                                                                                                                                                                                                                                                                                                                                                                                                                                                                                                                                                                                                                                                                                                                                                                                                                                              |                                                       |                       |                |                       |                |                      | _              |                   |  |  |  |
|                                                                                                                                                                                                                                                                                                                                                                                                                                                                                                                                                                                                                                                                                                                                                                                                                                                                                                                                                                                                                                                                                                                                                                                                                                                                                                                                                                                                                                                                                                                                                                                                                                                                                                                                                                                                                                                                                                                                                                                                                                                                                                                                                                                                                                                                                                                                                                                                                                                                                                                                                                                                                                                                                                                                                                                                                                                                                                                                                                                                                                              |                                                       | SCALE 4<br>1.00       | Grade:<br>FTE: | SCALE 4<br>1.00       | Grade:<br>FTE: | SCALE 4<br>1.00      | Grade:<br>FTE: | SCALE 4<br>1.00   |  |  |  |
|                                                                                                                                                                                                                                                                                                                                                                                                                                                                                                                                                                                                                                                                                                                                                                                                                                                                                                                                                                                                                                                                                                                                                                                                                                                                                                                                                                                                                                                                                                                                                                                                                                                                                                                                                                                                                                                                                                                                                                                                                                                                                                                                                                                                                                                                                                                                                                                                                                                                                                                                                                                                                                                                                                                                                                                                                                                                                                                                                                                                                                              |                                                       |                       |                |                       |                |                      |                |                   |  |  |  |