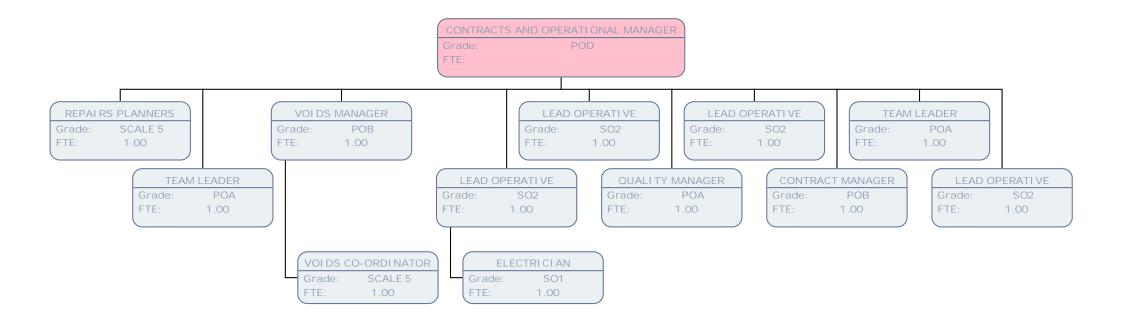

|
|--------------------------------------------------------------------------------------------------------------------|-----------|
|                                                                                                                    | AM LEADER |
| Grade: POA Grade: POC Grade: POC Grade: POC                                                                        |           |
| FTE:     .50     .50     FTE:     1.00     FTE:     1.00     FTE:     1.00                                         |           |

POA

1.00

Grade: FTE:

| ₩ILLINGDON |
|------------|
| LONDON     |











FTE:

1.00

| ₩ILLINGDON |
|------------|
| LONDON     |





























































































































































|                                |                                           |                               | TRANSPORTATION<br>Grade:<br>FTE:        | & AVI ATI ON SE<br>POF<br>1.00 | NI OR MANAGER                      |                |                                            |
|--------------------------------|-------------------------------------------|-------------------------------|-----------------------------------------|--------------------------------|------------------------------------|----------------|--------------------------------------------|
| COMMUNITY EN<br>Grade:<br>FTE: | GAGEMENT & TOWN IMPVMT MGR<br>POD<br>1.00 | TRAFFIC PRK<br>Grade:<br>FTE: | G ROAD SAFETY SCHOOL MGR<br>POE<br>1.00 | Grade<br>FTE:                  | HI GHWAYS ENGI N