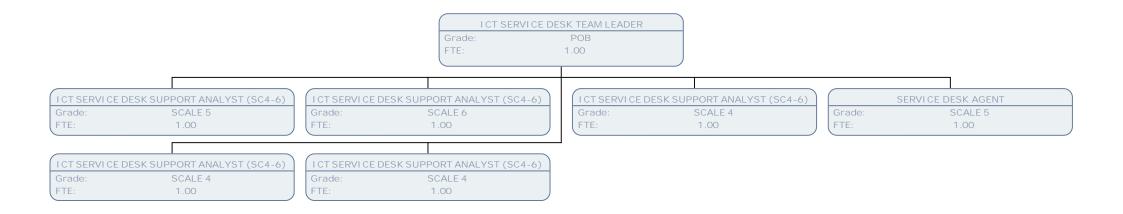

## Resident Services Chart March 17

**Resident's Services** 

| TE         50         TE         50         TE         100           C03TDMER SUMPCE ADVISE<br>Lin         CUSTOME SUMPCE ADVISE<br>Disk                                                                                                                                                                                                                                                                                                                                                                                                                                                                                                                                                                                                                                                                                                                                                                                                                                                                                                                                                                                                                                                                                                                                                                                                                                                                               | PERFORMANCE INFORMATION OFFICER<br>Grade: SO2<br>FTE: |                       |                |                       |                |                      |                |                   |  |  |  |
|----------------------------------------------------------------------------------------------------------------------------------------------------------------------------------------------------------------------------------------------------------------------------------------------------------------------------------------------------------------------------------------------------------------------------------------------------------------------------------------------------------------------------------------------------------------------------------------------------------------------------------------------------------------------------------------------------------------------------------------------------------------------------------------------------------------------------------------------------------------------------------------------------------------------------------------------------------------------------------------------------------------------------------------------------------------------------------------------------------------------------------------------------------------------------------------------------------------------------------------------------------------------------------------------------------------------------------------------------------------------------------------------------------------------------------------------------------------------------------------------------------------------------------------------------------------------------------------------------------------------------------------------------------------------------------------------------------------------------------------------------------------------------------------------------------------------------------------------------------------------------------------------------------------------------------------------------------------------------------------------------------------------------------------------------------------------------------------------------------------------------------------------------------------------------------------------------------------------------------------------------------------------------------------------------------------------------------------------------------------------------------------------------------------------------------------------------------------------------------------------------------------------------------------------------------------------------------------------------------------------------------------------------------------------------------------------------------------------------------------------------------------------------------------------------------------------------------------------------------------------------------------------------------------------------------------------------------------------------------------------------------------------------------------------|-------------------------------------------------------|-----------------------|----------------|-----------------------|----------------|----------------------|----------------|-------------------|--|--|--|
| State         Stot         Tite         Stot         Stot <t< th=""><th></th><th></th><th></th><th></th><th></th><th></th><th></th><th></th></t<>                                                                                                                                                                                                                                                                                                                                                                                                                                                                                                                                                                                                                                                                                                                                                                                                                                                                                                                                                                                                                                                                                                                                                                                                                                                                                                                                                                                                                                                                                                                                                                                                                                                                                                                 |                                                       |                       |                |                       |                |                      |                |                   |  |  |  |
| 10         10         176         100         176         100           CUSTORES SUPPORT & ADVISES<br>(SUPPORT & ADVISES)<br>(SUPPORT & AD                                                                                                                                                                                                                                                                                                                                                                                                                                                                                                                                                                                                                                                                                                                      |                                                       |                       |                |                       |                |                      |                |                   |  |  |  |
| Current Biological Approx                                                                                                                                                                                                                                                                                                                                                                                                                                                                                                                                                                                                                                                                                                                                                                                                                                                                                                                                      | Grade:                                                |                       |                |                       |                |                      |                |                   |  |  |  |
| SPARE         SPARE         Dirake         SPARE         Dirake         SPARE         <                                                                                                                                                                                                                                                                                                                                                                                                                                                                                                                                                                                                                                                                                                                                                                                                                                                                                                                                                                                                                                                                                                                                                                                                                                                                                                                                                                                                                                                                                                                                                                                                                                                                                                                                                          | IE:                                                   | .50                   | ETE:           | .58                   | (FIE:          | 1.00                 | ) (FIE:        | 1.00              |  |  |  |
| SPARE         SPARE         Dirake         SPARE         Dirake         SPARE         <                                                                                                                                                                                                                                                                                                                                                                                                                                                                                                                                                                                                                                                                                                                                                                                                                                                                                                                                                                                                                                                                                                                                                                                                                                                                                                                                                                                                                                                                                                                                                                                                                                                                                                                                                          |                                                       |                       |                |                       |                |                      |                |                   |  |  |  |
| The         The <td></td> <td></td> <td></td> <td></td> <td></td> <td></td> <td></td> <td></td>                                                                                                                                                                                                                                                                                                                                                                                                                                                                                                                                                                                                                                                                                                                                                                                                                                                                                                                                                                                                                                                                                                                                                                                                                                                                                                                                                                                                                                                                                                                                                                                                                                                                                                                                                          |                                                       |                       |                |                       |                |                      |                |                   |  |  |  |
| CONSIDER VERVICE ADVISED         CONTRACT CUTIER TRANSPORTATIONS         CONTRACT CUTIER TRANSPORTATIONS           CONSTRUCT ADVISED         CONTRACT CUTIER TRANSPORTATIONS         CONTRACT CUTIER TRANSPORTATIONS         CONTRACT CUTIER TRANSPORTATIONS           CONTRACT CUTIER TRANSPORTATIONS         CONTRACT CUTIER TRANSPORTATIONS         CONTRACT CUTIER TRANSPORTATIONS         CONTRACT CUTIER TRANSPORTATIONS           CONTRACT CUTIER TRANSPORTATIONS         CONTRACT CUTIER TRANSPORTATIONS         CONTRACT CUTIER TRANSPORTATIONS         CONTRACT CUTIER TRANSPORTATIONS           CONTRACT CUTIER TRANSPORTATIONS         CONTRACT CUTIER TRANSPORTATIONS         CONTRACT CUTIER TRANSPORTATIONS         CONTRACT CUTIER TRANSPORTATIONS           CONTRACT CUTIER TRANSPORTATIONS         CONTRACT CUTIER TRANSPORTATIONS         CONTRACT CUTIER TRANSPORTATIONS         CONTRACT CUTIER TRANSPORTATIONS           CONTRACT CUTIER TRANSPORTATIONS         CONTRACT CUTIER TRANSPORTATIONS         CONTRACT CUTIER TRANSPORTATIONS         CONTRACT CUTIER TRANSPORTATIONS           CONTRACT CUTIER TRANSPORTATIONS         CONTRACT CUTIER TRANSPORTATIONS         CONTRACT CUTIER TRANSPORTATIONS         CONTRACT CUTIER TRANSPORTATIONS           CONTRACT CUTIER TRANSPORTATIONS         CONTRACT CUTIER TRANSPORTATIONS         CONTRACT CUTIER TRANSPORTATIONS         CONTRACT CUTIER TRANSPORTATIONS           CONTRACT CUTIER TRANSPORTATIONS         CONTRACT CUTIER TRANSPORTATIONS         CONTRACT CUTIER TRANSPORTATIONS         CONTRACT CU                                                                                                                                                                                                                                                                                                                                                                                                                                                                                                                                                                                                                                                                                                                                                                                                                                                                                                                                                                                                                                                                                                                                                                                                                                                                                                                                                                                                                                                     |                                                       |                       |                |                       |                |                      |                |                   |  |  |  |
| State         State         Disable         State         Disable         PDB         Disable         PDB           CUSTOME SUMCE AVIN SEE         CUSTOME SUMCE AVIN                                                                                                                                                                                                                                                                                                                                                                                                                                                                                                                                                                                                                                                                                                                                                                                                                                                                                                                                                                                                                                                                                                                                                                                                                                                                                                                                                                                                                                                    | 16.                                                   | .75                   |                | .30                   | (              | .50                  |                | 1.00              |  |  |  |
| State         State         Disable         State         Disable         PDB         Disable         PDB           CUSTOME SUMCE AVIN SEE         CUSTOME SUMCE AVIN                                                                                                                                                                                                                                                                                                                                                                                                                                                                                                                                                                                                                                                                                                                                                                                                                                                                                                                                                                                                                                                                                                                                                                                                                                                                                                                                                                                                                                                    |                                                       |                       |                |                       |                |                      |                |                   |  |  |  |
| $ \begin{array}{c} 1. 1.0 \\ (1.1) \\ (1.1) \\ (1.1) \\ (1.1) \\ (1.1) \\ (1.1) \\ (1.1) \\ (1.1) \\ (1.1) \\ (1.1) \\ (1.1) \\ (1.1) \\ (1.1) \\ (1.1) \\ (1.1) \\ (1.1) \\ (1.1) \\ (1.1) \\ (1.1) \\ (1.1) \\ (1.1) \\ (1.1) \\ (1.1) \\ (1.1) \\ (1.1) \\ (1.1) \\ (1.1) \\ (1.1) \\ (1.1) \\ (1.1) \\ (1.1) \\ (1.1) \\ (1.1) \\ (1.1) \\ (1.1) \\ (1.1) \\ (1.1) \\ (1.1) \\ (1.1) \\ (1.1) \\ (1.1) \\ (1.1) \\ (1.1) \\ (1.1) \\ (1.1) \\ (1.1) \\ (1.1) \\ (1.1) \\ (1.1) \\ (1.1) \\ (1.1) \\ (1.1) \\ (1.1) \\ (1.1) \\ (1.1) \\ (1.1) \\ (1.1) \\ (1.1) \\ (1.1) \\ (1.1) \\ (1.1) \\ (1.1) \\ (1.1) \\ (1.1) \\ (1.1) \\ (1.1) \\ (1.1) \\ (1.1) \\ (1.1) \\ (1.1) \\ (1.1) \\ (1.1) \\ (1.1) \\ (1.1) \\ (1.1) \\ (1.1) \\ (1.1) \\ (1.1) \\ (1.1) \\ (1.1) \\ (1.1) \\ (1.1) \\ (1.1) \\ (1.1) \\ (1.1) \\ (1.1) \\ (1.1) \\ (1.1) \\ (1.1) \\ (1.1) \\ (1.1) \\ (1.1) \\ (1.1) \\ (1.1) \\ (1.1) \\ (1.1) \\ (1.1) \\ (1.1) \\ (1.1) \\ (1.1) \\ (1.1) \\ (1.1) \\ (1.1) \\ (1.1) \\ (1.1) \\ (1.1) \\ (1.1) \\ (1.1) \\ (1.1) \\ (1.1) \\ (1.1) \\ (1.1) \\ (1.1) \\ (1.1) \\ (1.1) \\ (1.1) \\ (1.1) \\ (1.1) \\ (1.1) \\ (1.1) \\ (1.1) \\ (1.1) \\ (1.1) \\ (1.1) \\ (1.1) \\ (1.1) \\ (1.1) \\ (1.1) \\ (1.1) \\ (1.1) \\ (1.1) \\ (1.1) \\ (1.1) \\ (1.1) \\ (1.1) \\ (1.1) \\ (1.1) \\ (1.1) \\ (1.1) \\ (1.1) \\ (1.1) \\ (1.1) \\ (1.1) \\ (1.1) \\ (1.1) \\ (1.1) \\ (1.1) \\ (1.1) \\ (1.1) \\ (1.1) \\ (1.1) \\ (1.1) \\ (1.1) \\ (1.1) \\ (1.1) \\ (1.1) \\ (1.1) \\ (1.1) \\ (1.1) \\ (1.1) \\ (1.1) \\ (1.1) \\ (1.1) \\ (1.1) \\ (1.1) \\ (1.1) \\ (1.1) \\ (1.1) \\ (1.1) \\ (1.1) \\ (1.1) \\ (1.1) \\ (1.1) \\ (1.1) \\ (1.1) \\ (1.1) \\ (1.1) \\ (1.1) \\ (1.1) \\ (1.1) \\ (1.1) \\ (1.1) \\ (1.1) \\ (1.1) \\ (1.1) \\ (1.1) \\ (1.1) \\ (1.1) \\ (1.1) \\ (1.1) \\ (1.1) \\ (1.1) \\ (1.1) \\ (1.1) \\ (1.1) \\ (1.1) \\ (1.1) \\ (1.1) \\ (1.1) \\ (1.1) \\ (1.1) \\ (1.1) \\ (1.1) \\ (1.1) \\ (1.1) \\ (1.1) \\ (1.1) \\ (1.1) \\ (1.1) \\ (1.1) \\ (1.1) \\ (1.1) \\ (1.1) \\ (1.1) \\ (1.1) \\ (1.1) \\ (1.1) \\ (1.1) \\ (1.1) \\ (1.1) \\ (1.1) \\ (1.1) \\ (1.1) \\ (1.1) \\ (1.1) \\ (1.1) \\ (1.1) \\ (1.1) \\ (1.1) \\ (1.1) \\ (1.1) \\ (1.1) \\ (1.1) \\ (1.1) \\ (1.1) \\ (1.1) \\ (1.1) \\ (1.1) \\ (1.1) \\ (1.1) \\ (1.1) \\ (1.1) \\ (1.1) \\ (1.1) \\ (1.1) \\ (1.1) \\ (1.1) \\ (1.1) \\ (1.1) \\ (1.1) \\ (1.1) \\ (1.1) \\ (1.1) \\ (1.1)$                                                                                                                                                                                                                                                                                                                                                                                                                                                                                                                                                                                                                                     |                                                       |                       |                |                       |                |                      |                |                   |  |  |  |
| CUSTOME SERVICE ADVISE<br>Prese         CONTROL ENTRY E MAY SERVICE ADVISE<br>Prese         CONTR                                                                                                                                                                                                                                                                                                                                                                                                                                                                                                                                                                                                                                                                                                                                                                                                                                                                                                                                                                                                                                                                                                                                                        |                                                       |                       | Grade:         | SCALE 6               |                |                      |                |                   |  |  |  |
| CLISTORE SUNCE AND SET<br>TE         CL                                                                                                                                                                                                                                                                                                                                                                                                                                                                                                                                                                                                                                                                                                                                                                                                                                                                                                                                                                                                                                                                                                                                                                                                                                | IE:                                                   | 1.00                  | ETE:           | .69                   | (FIE:          | 1.00                 | ) (FIE:        | 1.00              |  |  |  |
| SPAIL         SPAIL 6         Drafter         SPAIL 6           CLISTOME SERVICE ADVISES         CONTACT CONTENT TAM SUPERVISED         CLISTOME SERVICE ADVISES         CLISTOME SERVICE ADVISES           CLISTOME SERVICE ADVISES         CONTACT CONTENT TAM SUPERVISED         CLISTOME SERVICE ADVISES         CLISTOME SERVICE ADVISES           CLISTOME SERVICE ADVISES         CONTACT CONTENT TAM SUPERVISED         CLISTOME SERVICE ADVISES         CLISTOME SERVICE ADVISES           CLISTOME SERVICE ADVISES         CLISTOME SERVICE ADVISES         CLISTOME SERVICE ADVISES         CLISTOME SERVICE ADVISES           CLISTOME SERVICE ADVISES         CLISTOME SERVICE ADVISES         CLISTOME SERVICE ADVISES         CLISTOME SERVICE ADVISES           CLISTOME SERVICE ADVISES         CLISTOME SERVICE ADVISES         CLISTOME SERVICE ADVISES         CLISTOME SERVICE ADVISES           CLISTOME SERVICE ADVISES         CLISTOME SERVICE ADVISES         CLISTOME SERVICE ADVISES         CLISTOME SERVICE ADVISES           CLISTOME SERVICE ADVISES         CLISTOME SERVICE ADVISES         CLISTOME SERVICE ADVISES         CLISTOME SERVICE ADVISES           CLISTOME SERVICE ADVISES         CLISTOME SERVICE ADVISES         CLISTOME SERVICE ADVISES         CLISTOME SERVICE ADVISES           CLISTOME SERVICE ADVISES         CLISTOME SERVICE ADVISES         CLISTOME SERVICE ADVISES         CLISTOME SERVICE ADVISES           CLISTOME SERVICE A                                                                                                                                                                                                                                                                                                                                                                                                                                                                                                                                                                                                                                                                                                                                                                                                                                                                                                                                                                                                                                                                                                                                                                                                                                                                                                                                                                                                                                                                                                                                             |                                                       |                       |                |                       |                |                      |                |                   |  |  |  |
| IE         IO0         [TE         IO0         [TE         IO0           CUSTORE SENIC ADVISE<br>TE         CONTORE SENIC ADVISE<br>TE         CONTORE SENIC ADVISE<br>TE         CUSTORE SENIC ADVISE<br>TE                                                                                                                                                                                                                                                                                                                                                                                                                                                                                                                                                                                                                                                                                                                                                                                                                                                                                                                                                                                                                                                                                                                                                                                                                                                                                                   |                                                       |                       |                |                       |                |                      |                |                   |  |  |  |
| Image         Image <th< td=""><td></td><td></td><td></td><td></td><td></td><td></td><td></td><td></td></th<>                                                                                                                                                                                                                                                                                                                                                                                                                                                                                                                                                                                                                                                                                                                                                                                                                                                                                                                                                                                                                                                                                                                                                                                                                                                                                                                                                                                                                                                                                                                                                                                                                                                                            |                                                       |                       |                |                       |                |                      |                |                   |  |  |  |
| SPAME         SCALE &<br>ITE         Drawler         SCALE &<br>TTE         Drawler         SCALE & TTE         Drawler         SCALE & TTE         Drawler         SC                                                                                                                                                                                                                                                                                                                                                                                                                                                                                                                                                                                                                                                                                                                                                                                                                                                                                                                                                                                                                                                                                                                                                                                                                                                                                                                                                                                                                                                                                                                                | TE:                                                   | 1.00                  | FTE:           | 1.00                  | (FTE:          | 1.00                 | FTE:           | 1.00              |  |  |  |
| State         SCALE 6<br>TTE         Grade         SCALE 6<br>TTE                                                                                                                                                                                                                                                                                                                                                                                                                                                                                                                                                                                                                                                                                                                                                                                                                                                                                                                                                                                                                                                                                                                                                                                                                                                                                                                                                                                                                                                                                                                                                   |                                                       |                       |                |                       |                |                      |                |                   |  |  |  |
| $ \begin{array}{c} TTE & 10 \\ TTE & 100 \\ \hline TTE & 100 \\$ | CUSTON                                                | VER SERVI CE ADVI SER | CONTACT CE     | NTRE TEAM SUPERVI SOR | CUSTOMER       | SERVICE ADVISER      | CUSTOME        | R SERVICE ADVISER |  |  |  |
| CUSTOMEN SERVICE ADVISER         CUSTOMEN SERVICE ADVISER         CUSTOMEN SERVICE ADVISER           (TRE         1.00         (CUSTOMEN SERVICE ADVISER)         (CUSTOMEN SERVICE ADVISER)           (CUSTOMEN SERVICE ADVISER)         (CUSTOMEN SERVICE ADVISER)         (CUSTOMEN SERVICE ADVISER)           (CUSTOMEN SERVICE ADVISER)         (CUSTOMEN SERVICE ADVISER)         (CUSTOMEN SERVICE ADVISER)           (CUSTOMEN SERVICE ADVISER)         (CUSTOMEN SERVICE ADVISER)         (CUSTOMEN SERVICE ADVISER)           (CUSTOMEN SERVICE ADVISER)         (CUSTOMEN SERVICE ADVISER)         (CUSTOMEN SERVICE ADVISER)           (CUSTOMEN SERVICE ADVISER)         (CUSTOME SERVICE ADVISER)         (CUSTOME SERVICE ADVISER)           (CUSTOME SERVICE ADVISER)         (CUSTOME SERVICE ADVISER)         (CUSTOME SERVICE ADVISER)           (CUSTOME SERVICE ADVISER)         (CUSTOME SERVICE ADVISER)         (CUSTOME SERVICE ADVISER)           (CUSTOME SERVICE ADVISER)         (CUSTOME SERVICE ADVISER)         (CUSTOMER SERVICE ADVISER)           (CUSTOMER SERVICE ADVISER)         (CUSTOMER SERVICE ADVISER)         (CUSTOMER SERVICE ADVISER)           (CUSTOMER SERVICE ADVISER)         (CUSTOMER SERVICE ADVISER)         (CUSTOMER SERVICE ADVISER)           (CUSTOMER SERVICE ADVISER)         (CUSTOMER SERVICE ADVISER)         (CUSTOMER SERVICE ADVISER)           (CUSTOMER SERVICE ADVISER)         (CUSTOMER SERVICE ADVISER)                                                                                                                                                                                                                                                                                                                                                                                                                                                                                                                                                                                                                                                                                                                                                                                                                                                                                                                                                                                                                                                                                                                                                                                                                                                                                                                                                                                                                                                                                                                                                          |                                                       |                       |                |                       |                |                      |                |                   |  |  |  |
| rate         SCALE 0<br>(TE         Grade         Grade <th< td=""><td>TE:</td><td>.83</td><td>FTE:</td><td>1.00</td><td>FTE:</td><td>1.00</td><td></td><td>.83</td></th<>                                                                                                                                                                                                                                                                                                                                                                                                                                                                                                                                                                                                                                                                                                                                                                                                                                                                                                                                                                                                                                                                                                                                                                                                                                                                                                                                                                                                                                                                                                   | TE:                                                   | .83                   | FTE:           | 1.00                  | FTE:           | 1.00                 |                | .83               |  |  |  |
| rate         SCALE 0<br>(TE         Grade         Grade <th< td=""><td></td><td></td><td></td><td></td><td>1</td><td></td><td></td><td></td></th<>                                                                                                                                                                                                                                                                                                                                                                                                                                                                                                                                                                                                                                                                                                                                                                                                                                                                                                                                                                                                                                                                                                                                                                                                                                                                                                                                                                                                                                                                                                                           |                                                       |                       |                |                       | 1              |                      |                |                   |  |  |  |
| TE1.00[FTE1.00[FTE54[FTE83CUSTORER SERVICE ADVISET<br>TOWER SERVICE ADVISET<br>TECONTACT CENTER TABLE SUPERVISOR<br>Orabic<br>FTECUSTORER SERVICE ADVISET<br>Orabic<br>FTECUSTORER SERVICE ADVISET<br>Orabic<br>FTECUSTORER SERVICE ADVISET<br>Orabic<br>FTECUSTORER SERVICE ADVISET<br>Orabic<br>FTECUSTORER SERVICE ADVISET<br>Orabic<br>FTECUSTORER SERVICE ADVISET<br>Orabic<br>SOLL F<br>FTECUSTORER SERVICE ADVISET<br>Orabic<br>SOLL FCUSTORER SERVICE ADVISET<br>Orabic<br>SOLL FCUSTORER SERVICE ADVISET<br>FTECUSTORER SERVICE ADVISET<br>Orabic<br>SOLL FCUSTORER SERVICE ADVISET<br>Orabic<br>SOLL FCUSTORE                                                                                                                                                                                                                                                                                                                                                                                                                                                                                                                                                                                                                                                                                                                                                                                                                                                                                                                                                                                                                                                                                                                                                                                                                                                                                                                                                                                                             | CUSTON                                                | VER SERVI CE ADVI SER | CUSTOM         | ER SERVI CE ADVI SER  | CUSTOMER       | SERVICE ADVISER      | CUSTOME        | R SERVICE ADVISER |  |  |  |
| CUSTOMER SERVICE ADVISER<br>Gradu:         CONTACT CENTRE TEAM SUPERVISOR<br>Gradu:         CONTACT CENTRE TEAM SUPERVISOR<br>Gradu:         CUSTOMER SERVICE ADVISER<br>Gradu:         SCALE 6<br>TTE         TTE         T                                                                                                                                                                                                                                                                                                                                                                                                                                                                                                                                                                                                                                                                                                                                                                                                                                                                                                                                                                                                                                                                                                                                                                                                     |                                                       |                       |                |                       |                |                      |                |                   |  |  |  |
| CUSTORE SERVICE ADVISET       CONTACT CENTRE TABLE SUPERVISOR       CUSTORER SERVICE ADVISET         Trabe       SOALE 6       SOALE 6       SOALE 6         Trabe       SOALE 6       CONTACT CENTRE TABLE SUPERVISOR       CUSTORER SERVICE ADVISET         CUSTORER SERVICE ADVISET       CUSTORER SERVICE ADVISET       CUSTORER SERVICE ADVISET         CUSTORER SERVICE ADVISET       CUSTORER SERVICE ADVISET       CUSTORER SERVICE ADVISET         CUSTORER SERVICE ADVISET       CUSTORER SERVICE ADVISET       CUSTORER SERVICE ADVISET         CUSTORER SERVICE ADVISET       CUSTORER SERVICE ADVISET       CUSTORER SERVICE ADVISET         CUSTORER SERVICE ADVISET       CUSTORER SERVICE ADVISET       CUSTORER SERVICE ADVISET         CUSTORER SERVICE ADVISET       CUSTORER SERVICE ADVISET       CUSTORER SERVICE ADVISET         CUSTORER SERVICE ADVISET       CUSTORER SERVICE ADVISET       CUSTORER SERVICE ADVISET         CUSTORER SERVICE ADVISET       CUSTORER SERVICE ADVISET       CUSTORER SERVICE ADVISET         CUSTORER SERVICE ADVISET       CUSTORER SERVICE ADVISET       CUSTORER SERVICE ADVISET         CUSTORER SERVICE ADVISET       CUSTORER SERVICE ADVISET       CUSTORER SERVICE ADVISET         CUSTORER SERVICE ADVISET       CUSTORER SERVICE ADVISET       CUSTORER SERVICE ADVISET         CUSTORER SERVICE ADVISET       CUSTORER SERVICE ADVISET       CU                                                                                                                                                                                                                                                                                                                                                                                                                                                                                                                                                                                                                                                                                                                                                                                                                                                                                                                                                                                                                                                                                                                                                                                                                                                                                                                                                                                                                                                                                                                                                                                                                          | TE:                                                   | 1.00                  | FTE:           | 1.00                  | FTE:           | .54                  | FTE:           | .83               |  |  |  |
| CUSTORE SERVICE ADVISET       CONTACT CENTRE TABLE SUPERVISOR       CUSTORER SERVICE ADVISET         Trabe       SOALE 6       SOALE 6       SOALE 6         Trabe       SOALE 6       CONTACT CENTRE TABLE SUPERVISOR       CUSTORER SERVICE ADVISET         CUSTORER SERVICE ADVISET       CUSTORER SERVICE ADVISET       CUSTORER SERVICE ADVISET         CUSTORER SERVICE ADVISET       CUSTORER SERVICE ADVISET       CUSTORER SERVICE ADVISET         CUSTORER SERVICE ADVISET       CUSTORER SERVICE ADVISET       CUSTORER SERVICE ADVISET         CUSTORER SERVICE ADVISET       CUSTORER SERVICE ADVISET       CUSTORER SERVICE ADVISET         CUSTORER SERVICE ADVISET       CUSTORER SERVICE ADVISET       CUSTORER SERVICE ADVISET         CUSTORER SERVICE ADVISET       CUSTORER SERVICE ADVISET       CUSTORER SERVICE ADVISET         CUSTORER SERVICE ADVISET       CUSTORER SERVICE ADVISET       CUSTORER SERVICE ADVISET         CUSTORER SERVICE ADVISET       CUSTORER SERVICE ADVISET       CUSTORER SERVICE ADVISET         CUSTORER SERVICE ADVISET       CUSTORER SERVICE ADVISET       CUSTORER SERVICE ADVISET         CUSTORER SERVICE ADVISET       CUSTORER SERVICE ADVISET       CUSTORER SERVICE ADVISET         CUSTORER SERVICE ADVISET       CUSTORER SERVICE ADVISET       CUSTORER SERVICE ADVISET         CUSTORER SERVICE ADVISET       CUSTORER SERVICE ADVISET       CU                                                                                                                                                                                                                                                                                                                                                                                                                                                                                                                                                                                                                                                                                                                                                                                                                                                                                                                                                                                                                                                                                                                                                                                                                                                                                                                                                                                                                                                                                                                                                                                                                          |                                                       |                       |                |                       |                |                      |                |                   |  |  |  |
| rade:         SCALE &<br>5.02         Grade:         SCALE 6<br>FTE:         1.00         Frade:         SCALE 6<br>FTE:         Frad                                                                                                                                                                                                                                                                                                                                                                                                                                                                                                                                                                                                                                                                                                                                                                                                                                                                                                                                                                                                                                                                                                                                                                                                                                                                                                                                                                                                                                                                                                                          | CUSTON                                                | VER SERVI CE ADVI SER | CONTACT CE     | NTRE TEAM SUPERVI SOR | CONTACT CENT   | TRE TEAM SUPERVI SOR | CUSTOME        | R SERVICE ADVISER |  |  |  |
| CUSTOMER SERVICE ADVISER     CUSTOMER SERVICE ADVISER     CUSTOMER SERVICE ADVISER       CUSTOMER SERVICE ADVISER     CUSTOMER SERVICE ADVISER     CUSTOMER SERVICE ADVISER       CUSTOMER SERVICE ADVISER     CUSTOMER SERVICE ADVISER     CUSTOMER SERVICE ADVISER       CUSTOMER SERVICE ADVISER     CUSTOMER SERVICE ADVISER     CUSTOMER SERVICE ADVISER       CUSTOMER SERVICE ADVISER     CUSTOMER SERVICE ADVISER     CUSTOMER SERVICE ADVISER       CUSTOMER SERVICE ADVISER     CUSTOMER SERVICE ADVISER     CUSTOMER SERVICE ADVISER       CUSTOMER SERVICE ADVISER     CUSTOMER SERVICE ADVISER     CUSTOMER SERVICE ADVISER       CUSTOMER SERVICE ADVISER     CUSTOMER SERVICE ADVISER     CUSTOMER SERVICE ADVISER       CUSTOMER SERVICE ADVISER     CUSTOMER SERVICE ADVISER     CUSTOMER SERVICE ADVISER       CUSTOMER SERVICE ADVISER     CUSTOMER SERVICE ADVISER     CUSTOMER SERVICE ADVISER       CUSTOMER SERVICE ADVISER     CUSTOMER SERVICE ADVISER     CUSTOMER SERVICE ADVISER       CUSTOMER SERVICE ADVISER     CUSTOMER SERVICE ADVISER     CUSTOMER SERVICE ADVISER       CUSTOMER SERVICE ADVISER     CUSTOMER SERVICE ADVISER     CUSTOMER SERVICE ADVISER       CUSTOMER SERVICE ADVISER     CUSTOMER SERVICE ADVISER     CUSTOMER SERVICE ADVISER       CUSTOMER SERVICE ADVISER     CUSTOMER SERVICE ADVISER     CUSTOMER SERVICE ADVISER       CUSTOMER SERVICE ADVISER     CUSTOMER SERVICE ADVISER     CUSTOMER SERVICE A                                                                                                                                                                                                                                                                                                                                                                                                                                                                                                                                                                                                                                                                                                                                                                                                                                                                                                                                                                                                                                                                                                                                                                                                                                                                                                                                                                                                                                                                                                                                                                          | rade:                                                 | SCALE 6               | Grade:         | SO2                   | Grade:         | SO2                  | Grade:         | SCALE 6           |  |  |  |
| radio: SCALE 6<br>readio: SCALE 6<br>readio                                                                                                                                                                                                                                                                                                                                                                                                                                                                                                                                                                                                                                                                | TE:                                                   | .50                   | FTE:           | 1.00                  | FTE:           | 1.00                 | FTE:           | 1.00              |  |  |  |
| radio: SCALE 6<br>readio: SCALE 6<br>readio                                                                                                                                                                                                                                                                                                                                                                                                                                                                                                                                                                                                                                                                |                                                       |                       |                |                       |                |                      |                |                   |  |  |  |
| radio: SCALE 6<br>readio: SCALE 6<br>readio                                                                                                                                                                                                                                                                                                                                                                                                                                                                                                                                                                                                                                                                | CUSTON                                                | MER SERVI CE ADVI SER | CUSTOM         | ER SERVICE ADVISER    | CONTACT CEN    | TRE TEAM SUPERVI SOR | CUSTOME        | R SERVICE ADVISER |  |  |  |
| CUSTOMER SERVICE ADVISER       CUSTOMER SERVICE ADVISER       CUSTOMER SERVICE ADVISER         Trade:       SCALE 6       TTE:       78         CUSTOMER SERVICE ADVISER       CUSTOMER SERVICE ADVISER       CUSTOMER SERVICE ADVISER         CUSTOMER SERVICE ADVISER       CUSTOMER SERVICE ADVISER       CUSTOMER SERVICE ADVISER         CUSTOMER SERVICE ADVISER       CUSTOMER SERVICE ADVISER       CUSTOMER SERVICE ADVISER         CUSTOMER SERVICE ADVISER       CUSTOMER SERVICE ADVISER       CUSTOMER SERVICE ADVISER         CUSTOMER SERVICE ADVISER       CUSTOMER SERVICE ADVISER       CUSTOMER SERVICE ADVISER         CUSTOMER SERVICE ADVISER       CONTACT CENTRE TAM SUPERVISOR       CUSTOMER SERVICE ADVISER       CUSTOMER SERVICE ADVISER         CUSTOMER SERVICE ADVISER       CONTACT CENTRE TAM SUPERVISOR       CUSTOMER SERVICE ADVISER       CUSTOMER SERVICE ADVISER         CUSTOMER SERVICE ADVISER       CUSTOMER SERVICE ADVISER       CUSTOMER SERVICE ADVISER       CUSTOMER SERVICE ADVISER         CUSTOMER SERVICE ADVISER       CUSTOMER SERVICE ADVISER       CUSTOMER SERVICE ADVISER       CUSTOMER SERVICE ADVISER         CUSTOMER SERVICE ADVISER       CUSTOMER SERVICE ADVISER       CUSTOMER SERVICE ADVISER       CUSTOMER SERVICE ADVISER         CUSTOMER SERVICE ADVISER       CUSTOMER SERVICE ADVISER       CUSTOMER SERVICE ADVISER       CUSTOMER SERVICE ADVISER       CUSTOMER SERVI                                                                                                                                                                                                                                                                                                                                                                                                                                                                                                                                                                                                                                                                                                                                                                                                                                                                                                                                                                                                                                                                                                                                                                                                                                                                                                                                                                                                                                                                                                                                                                                        |                                                       |                       |                |                       |                |                      |                |                   |  |  |  |
| rade: SCALE 6<br>TT: 78<br>CUSTOMER SERVICE ADVISER<br>CUSTOMER SERVICE ADVI                                                                                                                                                                                                                                                                                                                                                                                                                                                                                                                                                                                                                                                                                                                                                 |                                                       |                       |                |                       | FTE:           | 1.00                 |                |                   |  |  |  |
| rade: SCALE 6<br>TT: 78<br>CUSTOMER SERVICE ADVISER<br>CUSTOMER SERVICE ADVI                                                                                                                                                                                                                                                                                                                                                                                                                                                                                                                                                                                                                                                                                                                                                 |                                                       |                       |                |                       |                |                      |                |                   |  |  |  |
| rade: SCALE 6<br>FTE: 73<br>FTE: 7                                                                                                                                                                                                                                                                                                                                                                                                                                           | CLISTON                                               | IER SERVICE ADVISER   | CUSTOM         |                       | CUSTOMER       |                      | CLISTOME       |                   |  |  |  |
| CUSTOMER SERVICE ADVISER       CUSTOMER SERVICE ADVISER       CUSTOMER SERVICE ADVISER         Grade:       SCALE 6       FTE:       1.00         CUSTOMER SERVICE ADVISER       CONTACT CENTRE TEAM SUPERVISOR       CUSTOMER SERVICE ADVISER       CUSTOMER SERVICE ADVISER         CUSTOMER SERVICE ADVISER       CONTACT CENTRE TEAM SUPERVISOR       CUSTOMER SERVICE ADVISER       CUSTOMER SERVICE ADVISER         CUSTOMER SERVICE ADVISER       CONTACT CENTRE TEAM SUPERVISOR       CUSTOMER SERVICE ADVISER       CUSTOMER SERVICE ADVISER         CUSTOMER SERVICE ADVISER       CONTACT CENTRE TEAM SUPERVISOR       CUSTOMER SERVICE ADVISER       CUSTOMER SERVICE ADVISER         CUSTOMER SERVICE ADVISER       CONTACT CENTRE TEAM SUPERVISER       CUSTOMER SERVICE ADVISER       CUSTOMER SERVICE ADVISER         CUSTOMER SERVICE ADVISER       CUSTOMER SERVICE ADVISER       CUSTOMER SERVICE ADVISER       CUSTOMER SERVICE ADVISER         CUSTOMER SERVICE ADVISER       CUSTOMER SERVICE ADVISER       CUSTOMER SERVICE ADVISER       CUSTOMER SERVICE ADVISER         CUSTOMER SERVICE ADVISER       CUSTOMER SERVICE ADVISER       CUSTOMER SERVICE ADVISER       CUSTOMER SERVICE ADVISER         CUSTOMER SERVICE ADVISER       CUSTOMER SERVICE ADVISER       CUSTOMER SERVICE ADVISER       CUSTOMER SERVICE ADVISER         CUSTOMER SERVICE ADVISER       CUSTOMER SERVICE ADVISER       CUSTOMER SERVICE ADVISER       CUSTOMER SE                                                                                                                                                                                                                                                                                                                                                                                                                                                                                                                                                                                                                                                                                                                                                                                                                                                                                                                                                                                                                                                                                                                                                                                                                                                                                                                                                                                                                                                                                                                                                                       | Fade:                                                 |                       |                |                       |                |                      |                |                   |  |  |  |
| rade: SCALE 6<br>FTE: 1.00<br>CUSTOMER SERVICE ADVI SER<br>CUSTOMER SERVICE ADVI SER<br>CUSTOMER SERVICE ADVI SER<br>CONTACT CENTRE TEAM SUPERVISOR<br>CUSTOMER SERVICE ADVI SER<br>Crade: SCALE 6<br>FTE: 1.00<br>CUSTOMER SERVICE ADVI SER<br>Crade: SCALE 6<br>FTE: 1.00<br>CUSTOMER SERVICE ADVI SER<br>Crade: SCALE 6<br>FTE: 1.00<br>CUSTOMER SERVICE ADVI SER<br>CUSTOMER SERVICE                                                                                                                                                                                                                                                                                                                                                                                                                                                                                                                                                                                                                                                                                                                                                  | TE:                                                   | 1.00                  | FTE:           | .78                   | FTE:           | .83                  | FTE:           | .83               |  |  |  |
| rade: SCALE 6<br>FTE: 1.00<br>CUSTOMER SERVICE ADVI SER<br>CUSTOMER SERVICE ADVI SER<br>CUSTOMER SERVICE ADVI SER<br>CONTACT CENTRE TEAM SUPERVISOR<br>CUSTOMER SERVICE ADVI SER<br>Crade: SCALE 6<br>FTE: 1.00<br>CUSTOMER SERVICE ADVI SER<br>Crade: SCALE 6<br>FTE: 1.00<br>CUSTOMER SERVICE ADVI SER<br>Crade: SCALE 6<br>FTE: 1.00<br>CUSTOMER SERVICE ADVI SER<br>CUSTOMER SERVICE                                                                                                                                                                                                                                                                                                                                                                                                                                                                                                                                                                                                                                                                                                                                                  |                                                       |                       |                |                       |                |                      |                |                   |  |  |  |
| rade: SCALE 6<br>FTE: 1.00<br>CUSTOMER SERVICE ADVI SER<br>CUSTOMER SERVICE ADVI SER<br>CUSTOMER SERVICE ADVI SER<br>CONTACT CENTRE TEAM SUPERVISOR<br>CUSTOMER SERVICE ADVI SER<br>Crade: SCALE 6<br>FTE: 1.00<br>CUSTOMER SERVICE ADVI SER<br>Crade: SCALE 6<br>FTE: 1.00<br>CUSTOMER SERVICE ADVI SER<br>Crade: SCALE 6<br>FTE: 1.00<br>CUSTOMER SERVICE ADVI SER<br>CUSTOMER SERVICE                                                                                                                                                                                                                                                                                                                                                                                                                                                                                                                                                                                                                                                                                                                                                  | CLISTON                                               | IER SERVICE ADVISER   | CUSTOM         |                       | CUSTOMER       | SERVICE ADVISER      | CLISTOME       |                   |  |  |  |
| CUSTOMER SERVICE ADVISER       CONTACT CENTRE TEAM SUPERVISOR       CUSTOMER SERVICE ADVISER         Grade:       SCALE 6       Grade:       SCALE 6         TE:       1.00       Grade:       SCALE 6         CUSTOMER SERVICE ADVISER       CUSTOMER SERVICE ADVISER       CUSTOMER SERVICE ADVISER         CUSTOMER SERVICE ADVISER       CUSTOMER SERVICE ADVISER       CUSTOMER SERVICE ADVISER         CUSTOMER SERVICE ADVISER       CUSTOMER SERVICE ADVISER       CUSTOMER SERVICE ADVISER         CUSTOMER SERVICE ADVISER       CUSTOMER SERVICE ADVISER       CUSTOMER SERVICE ADVISER         CUSTOMER SERVICE ADVISER       CUSTOMER SERVICE ADVISER       CUSTOMER SERVICE ADVISER         CUSTOMER SERVICE ADVISER       CUSTOMER SERVICE ADVISER       CUSTOMER SERVICE ADVISER         CUSTOMER SERVICE ADVISER       CUSTOMER SERVICE ADVISER       CUSTOMER SERVICE ADVISER         CUSTOMER SERVICE ADVISER       CUSTOMER SERVICE ADVISER       CUSTOMER SERVICE ADVISER         CUSTOMER SERVICE ADVISER       CUSTOMER SERVICE ADVISER       CUSTOMER SERVICE ADVISER         CUSTOMER SERVICE ADVISER       CUSTOMER SERVICE ADVISER       CUSTOMER SERVICE ADVISER         CUSTOMER SERVICE ADVISER       CUSTOMER SERVICE ADVISER       CUSTOMER SERVICE ADVISER         CUSTOMER SERVICE ADVISER       CUSTOMER SERVICE ADVISER       CUSTOMER SERVICE ADVISER                                                                                                                                                                                                                                                                                                                                                                                                                                                                                                                                                                                                                                                                                                                                                                                                                                                                                                                                                                                                                                                                                                                                                                                                                                                                                                                                                                                                                                                                                                                                                                                                                                                   |                                                       |                       |                |                       |                |                      |                |                   |  |  |  |
| rade:       SCALE 6       Grade:       SCALE 6       Grade:       SCALE 6         TE:       1.00       ITE:       1.00       ITE:       1.00         CUSTOMER SERVICE ADVISER       CUSTOMER SERVICE ADVISER       CUSTOMER SERVICE ADVISER       CUSTOMER SERVICE ADVISER         Grade:       SCALE 6       FTE:       1.00       ITE:       1.00         CUSTOMER SERVICE ADVISER       CUSTOMER SERVICE ADVISER       CUSTOMER SERVICE ADVISER       CUSTOMER SERVICE ADVISER         Grade:       SCALE 6       FTE:       1.00       ITE:       1.00         CUSTOMER SERVICE ADVISER       CUSTOMER SERVICE ADVISER       CUSTOMER SERVICE ADVISER       CUSTOMER SERVICE ADVISER         Grade:       SCALE 6       FTE:       1.00       ITE:       1.00         CUSTOMER SERVICE ADVISER       Grade:       SCALE 6       FTE:       1.00         CUSTOMER SERVICE ADVISER       Grade:       SCALE 6       FTE:       1.00         CUSTOMER SERVICE ADVISER       CUSTOMER SERVICE ADVISER       CUSTOMER SERVICE ADVISER       CUSTOMER SERVICE ADVISER         CUSTOMER SERVICE ADVISER       CUSTOMER SERVICE ADVISER       CUSTOMER SERVICE ADVISER       CUSTOMER SERVICE ADVISER         Grade:       SCALE 6       FTE:       1.00       FTE:       1.00                                                                                                                                                                                                                                                                                                                                                                                                                                                                                                                                                                                                                                                                                                                                                                                                                                                                                                                                                                                                                                                                                                                                                                                                                                                                                                                                                                                                                                                                                                                                                                                                                                                                                                                                                                   | TE:                                                   |                       |                |                       |                |                      |                |                   |  |  |  |
| rade:       SCALE 6       Grade:       SCALE 6       Grade:       SCALE 6         TE:       1.00       ITE:       1.00       ITE:       1.00         CUSTOMER SERVICE ADVISER       CUSTOMER SERVICE ADVISER       CUSTOMER SERVICE ADVISER       CUSTOMER SERVICE ADVISER         Grade:       SCALE 6       FTE:       1.00       ITE:       1.00         CUSTOMER SERVICE ADVISER       CUSTOMER SERVICE ADVISER       CUSTOMER SERVICE ADVISER       CUSTOMER SERVICE ADVISER         Grade:       SCALE 6       FTE:       1.00       ITE:       1.00         CUSTOMER SERVICE ADVISER       CUSTOMER SERVICE ADVISER       CUSTOMER SERVICE ADVISER       CUSTOMER SERVICE ADVISER         Grade:       SCALE 6       FTE:       1.00       ITE:       1.00         CUSTOMER SERVICE ADVISER       Grade:       SCALE 6       FTE:       1.00         CUSTOMER SERVICE ADVISER       Grade:       SCALE 6       FTE:       1.00         CUSTOMER SERVICE ADVISER       CUSTOMER SERVICE ADVISER       CUSTOMER SERVICE ADVISER       CUSTOMER SERVICE ADVISER         CUSTOMER SERVICE ADVISER       CUSTOMER SERVICE ADVISER       CUSTOMER SERVICE ADVISER       CUSTOMER SERVICE ADVISER         Grade:       SCALE 6       FTE:       1.00       FTE:       1.00                                                                                                                                                                                                                                                                                                                                                                                                                                                                                                                                                                                                                                                                                                                                                                                                                                                                                                                                                                                                                                                                                                                                                                                                                                                                                                                                                                                                                                                                                                                                                                                                                                                                                                                                                                   |                                                       |                       |                |                       |                |                      |                |                   |  |  |  |
| rade:       SCALE 6       Grade:       SCALE 6       Grade:       SCALE 6         TE:       1.00       ITE:       1.00       ITE:       1.00         CUSTOMER SERVICE ADVISER       CUSTOMER SERVICE ADVISER       CUSTOMER SERVICE ADVISER       CUSTOMER SERVICE ADVISER         Grade:       SCALE 6       FTE:       1.00       ITE:       1.00         CUSTOMER SERVICE ADVISER       Grade:       SCALE 6       FTE:       1.00         FTE:       1.00       ITE:       1.00       ITE:       1.00         CUSTOMER SERVICE ADVISER       CUSTOMER SERVICE ADVISER       CUSTOMER SERVICE ADVISER       CUSTOMER SERVICE ADVISER       Grade:       SCALE 6         Te:       1.00       ITE:       1.00       ITE:       1.00       ITE:       1.00         CUSTOMER SERVICE ADVISER       CUSTOMER SERVICE ADVISER       Grade:       SCALE 6       FTE:       1.00       ITE:       1.00         CUSTOMER SERVICE ADVISER       CUSTOMER SERVICE ADVISER       CUSTOMER SERVICE ADVISER       CUSTOMER SERVICE ADVISER       Grade:       SCALE 5       FTE:       1.00       ITE:       1.00         CUSTOMER SERVICE ADVISER       CUSTOMER SERVICE ADVISER       CUSTOMER SERVICE ADVISER       CUSTOMER SERVICE ADVISER       CUSTOMER SERVICE ADVISER <td>CUSTON</td> <td>VER SERVICE ADVISER</td> <td>CONTACT CE</td> <td>NTRE TEAM SUPERVISOR</td> <td>CUSTOMER</td> <td>SERVICE ADVISER</td> <td>CUSTOME</td> <td>R SERVICE ADVISER</td>                                                                                                                                                                                                                                                                                                                                                                                                                                                                                                                                                                                                                                                                                                                                                                                                                                                                                                                                                                                                                                                                                                                                                                                                                                                                                                                                                                                                                                                                                                                                                                                   | CUSTON                                                | VER SERVICE ADVISER   | CONTACT CE     | NTRE TEAM SUPERVISOR  | CUSTOMER       | SERVICE ADVISER      | CUSTOME        | R SERVICE ADVISER |  |  |  |
| CUSTOMER SERVICE ADVISER       CUSTOMER SERVICE ADVISER       CUSTOMER SERVICE ADVISER         Grade:       SCALE 6       Grade::       SCALE 6         TE:       1.00       Grade::       SCALE 6         CUSTOMER SERVICE ADVISER       CUSTOMER SERVICE ADVISER       Grade::       SCALE 6         Te:       1.00       FTE:       1.00       Grade::       SCALE 6         CUSTOMER SERVICE ADVISER       CUSTOMER SERVICE ADVISER       CUSTOMER SERVICE ADVISER       CUSTOMER SERVICE ADVISER         CUSTOMER SERVICE ADVISER       CUSTOMER SERVICE ADVISER       CUSTOMER SERVICE ADVISER       CUSTOMER SERVICE ADVISER         CUSTOMER SERVICE ADVISER       CUSTOMER SERVICE ADVISER       CUSTOMER SERVICE ADVISER       CUSTOMER SERVICE ADVISER         CUSTOMER SERVICE ADVISER       CUSTOMER SERVICE ADVISER       CUSTOMER SERVICE ADVISER       CUSTOMER SERVICE ADVISER         CUSTOMER SERVICE ADVISER       CUSTOMER SERVICE ADVISER       CUSTOMER SERVICE ADVISER       CUSTOMER SERVICE ADVISER       CUSTOMER SERVICE ADVISER         CUSTOMER SERVICE ADVISER       CUSTOMER SERVICE ADVISER       CUSTOMER SERVICE ADVISER       CUSTOMER SERVICE ADVISER       CUSTOMER SERVICE ADVISER         CUSTOMER SERVICE ADVISER       CUSTOMER SERVICE ADVISER       CUSTOMER SERVICE ADVISER       CUSTOMER SERVICE ADVISER       CUSTOMER SERVICE ADVISER       CUSTOMER SERVICE AD                                                                                                                                                                                                                                                                                                                                                                                                                                                                                                                                                                                                                                                                                                                                                                                                                                                                                                                                                                                                                                                                                                                                                                                                                                                                                                                                                                                                                                                                                                                                                                                                                             |                                                       |                       |                |                       |                |                      |                |                   |  |  |  |
| rade: SCALE 6<br>FE: 1.00<br>FTE: 1.00<br>CUSTOMER SERVICE ADVISER<br>Grade: SCALE 6<br>FTE: 1.00<br>CUSTOMER SERVICE ADVISER<br>CUSTOMER SERVICE ADVISER<br>CUSTO                                                                                                                                                                                                                                                                                                                                                                                                                                                                                                                                                                                                                                                                                                                               | TE:                                                   | 1.00                  | FTE:           | 1.00                  | FTE:           | 1.00                 | J FTE:         | 1.00              |  |  |  |
| rade: SCALE 6<br>FE: 1.00<br>FTE: 1.00<br>FTE: 1.00<br>FTE: 1.00<br>FTE: 1.00<br>CUSTOMER SERVICE ADVISER<br>CCUSTOMER SERVICE ADVISER<br>CCUSTOM                                                                                                                                                                                                                                                                                                                                                                                                                                                                                                                                                                                                                                                                                                                                                 |                                                       |                       |                |                       | -              |                      |                |                   |  |  |  |
| rade: SCALE 6<br>FE: 1.00<br>FTE: 1.00<br>FTE: 1.00<br>FTE: 1.00<br>FTE: 1.00<br>CUSTOMER SERVICE ADVISER<br>CCUSTOMER SERVICE ADVISER<br>CCUSTOM                                                                                                                                                                                                                                                                                                                                                                                                                                                                                                                                                                                                                                                                                                                                                 | CUSTON                                                | VER SERVICE ADVISER   | CLISTOM        | R SERVICE ADVISER     | CUSTOME        | SERVICE ADVISER      | CUSTOM         | R SERVICE ADVISER |  |  |  |
| TE:       1.00       FTE:       1.00       FTE:       1.00         CUSTOMER SERVICE ADVISER<br>rade:       SCALE 6<br>(TTE:       1.00       CUSTOMER SERVICE ADVISER<br>Grade:                                                                                                                                                                                                                                                                                                                                                                                                                                                                                                                                                                                                                                                                                                                                                                                                                                                                                                                                                                                                                                                                                                                                                                                                                                                                                 |                                                       |                       |                |                       |                |                      |                |                   |  |  |  |
| rade: SCALE 6<br>FTE: 1.00<br>FTE: 1.00<br>CUSTOMER SERVICE ADVISER<br>CUSTOMER SERVICE ADVISER<br>C                                                                                                                                                                                                                                                                                                                                                                                                                                                                                                                                                                                                                                                                                                                                   |                                                       |                       |                |                       |                |                      |                |                   |  |  |  |
| rade: SCALE 6<br>FTE: 1.00<br>FTE: 1.00<br>CUSTOMER SERVICE ADVISER<br>CUSTOMER SERVICE ADVISER<br>C                                                                                                                                                                                                                                                                                                                                                                                                                                                                                                                                                                                                                                                                                                                                   |                                                       |                       |                |                       | +              |                      |                |                   |  |  |  |
| rade: SCALE 6<br>FTE: 1.00<br>FTE: 1.00<br>CUSTOMER SERVICE ADVISER<br>CUSTOMER SERVICE ADVISER<br>C                                                                                                                                                                                                                                                                                                                                                                                                                                                                                                                                                                                                                                                                                                                                   | CUSTON                                                | VER SERVICE ADVISER   | CLISTOM        | R SERVICE ADVISER     | CUSTOME        | SERVICE ADVISER      | CUSTOM         | R SERVICE ADVISER |  |  |  |
| TE:       1.00       FTE:       1.00       FTE:       1.00         CUSTOMER SERVICE ADVISER<br>rade:       SCALE 6<br>SCALE 6<br>FTE:       CUSTOMER SERVICE ADVISER<br>Grade:       TECHNICAL SUPPORT OFFICER<br>Grade:       TECHNICAL SUPPORT OFFICER<br>Grade:       TECHNICAL SUPPORT OFFICER<br>Grade:       TECHNICAL SUPPORT OFFICER<br>Grade:       CUSTOMER SERVICE ADVISER<br>Grade:       CUSTO                                                                                                                                                                                                                                                                                                                                                                                                                                                                                                                                                                                                                                                                                                                                                                                                                                                                                                                                                                                                                                                                                                                                                                                                                                                                  | and the                                               | 004157                |                |                       |                |                      |                |                   |  |  |  |
| CUSTOMER SERVICE ADVISER       CUSTOMER SERVICE ADVISER       CUSTOMER SERVICE ADVISER         Grade:       SCALE 6       Grade:       SCALE 6         FE:       1.00       FTE:       1.00         CUSTOMER SERVICE ADVISER       CUSTOMER SERVICE ADVISER       Grade:       SCALE 5         Grade:       SCALE 5       FTE:       1.00       FTE:       1.00         CUSTOMER SERVICE ADVISER       Grade:       SCALE 5       Grade:       SCALE 5         FTE:       1.00       FTE:       1.00       FTE:       1.00         CUSTOMER SERVICE ADVISER       Grade:       SCALE 5       Grade:       SCALE 5         FTE:       1.00       FTE:       1.00       FTE:       1.00         CUSTOMER SERVICE ADVISER       Grade:       SCALE 5       FTE:       1.00         CUSTOMER SERVICE ADVISER       CUSTOMER SERVICE ADVISER       Grade:       SCALE 5         FTE:       1.00       FTE:       1.00       FTE:       1.00         CUSTOMER SERVICE ADVISER       CUSTOMER SERVICE ADVISER       CUSTOMER SERVICE ADVISER       Grade:       SCALE 4         FTE:       1.00       FTE:       1.00       FTE:       1.00       FTE:       1.00         CUSTOMER SERVIC                                                                                                                                                                                                                                                                                                                                                                                                                                                                                                                                                                                                                                                                                                                                                                                                                                                                                                                                                                                                                                                                                                                                                                                                                                                                                                                                                                                                                                                                                                                                                                                                                                                                                                                                                                                                                                                           |                                                       |                       |                |                       |                |                      |                |                   |  |  |  |
| rade: SCALE 6<br>FTE: 1.00<br>FTE: 1.                                                                                                                                                                                                                                                                                                                                                                                                                                                                                                                             |                                                       |                       |                |                       |                |                      |                |                   |  |  |  |
| rade: SCALE 6<br>FTE: 1.00<br>FTE: 1.                                                                                                                                                                                                                                                                                                                                                                                                                                                                                                                             | CUSTON                                                |                       | CUSTOM         |                       | CUSTOME        |                      | CUSTON         |                   |  |  |  |
| TE:     1.00     FTE:     1.00     FTE:     1.00       CUSTOMER SERVICE ADVISER<br>rade:     SCALE 5<br>FTE:     CUSTOMER SERVICE ADVISER<br>Grade:     CUSTOMER SERVICE ADVISER<br>Grade:     TECHNICAL SUPPORT OFFICER<br>Grade:     TECHNICAL SUPPORT OFFICER<br>Grade:     TECHNICAL SUPPORT OFFICER<br>Grade:     CUSTOMER SERVICE ADVISER<br>FTE:     CUSTOMER SERVICE ADVISER<br>FTE:     CUSTOMER SERVICE ADVISER<br>Grade:                                                                                                                                                                                                                                                                                                                                                                                                                                                                                                                                                                                                                                                                                                                                                                                                                                                                                                                                                                                                                                                                                                                                                                                                                                                                   |                                                       |                       |                |                       |                |                      |                |                   |  |  |  |
| rade: SCALE 5<br>TE: 1.00<br>CUSTOMER SERVICE ADVISER<br>TE: 1.00<br>CUSTOMER SERVICE ADVISER<br>CUSTOMER SERVICE ADVISER<br>CUS                                                                                                                                                                                                                                                                                                                                                                                                                                                                                                                                                                                                                                                                                                                                                     |                                                       |                       |                |                       |                |                      |                |                   |  |  |  |
| rade: SCALE 5<br>TE: 1.00<br>FTE:                                                                                                                                                                                                                                                                                                                                                                                                                                                                                                                                                                                                                                                                                                                                    |                                                       |                       |                |                       |                | 1                    |                |                   |  |  |  |
| rade: SCALE 5<br>TE: 1.00<br>FTE:                                                                                                                                                                                                                                                                                                                                                                                                                                                                                                                                                                                                                                                                                                                                    | CUSTON                                                |                       | CUSTOM         |                       | CUSTOME        | SERVICE ADVISER      | TECHNIC        |                   |  |  |  |
| TE:     1.00     FTE:     1.00     FTE:     1.00       CUSTOMER SERVICE ADVISER     CUSTOMER SERVICE ADVISER     CUSTOMER SERVICE ADVISER     CUSTOMER SERVICE ADVISER       CUSTOMER SERVICE ADVISER     Grade:     SCALE 4     SCALE 4       CUSTOMER SERVICE ADVISER     CUSTOMER SERVICE ADVISER     CUSTOMER SERVICE ADVISER       CUSTOMER SERVICE ADVISER     CUSTOMER SERVICE ADVISER     CUSTOMER SERVICE ADVISER       CUSTOMER SERVICE ADVISER     CUSTOMER SERVICE ADVISER     CUSTOMER SERVICE ADVISER       CUSTOMER SERVICE ADVISER     CUSTOMER SERVICE ADVISER     CUSTOMER SERVICE ADVISER       CUSTOMER SERVICE ADVISER     CUSTOMER SERVICE ADVISER     CUSTOMER SERVICE ADVISER       CUSTOMER SERVICE ADVISER     CUSTOMER SERVICE ADVISER     CUSTOMER SERVICE ADVISER       CUSTOMER SERVICE ADVISER     CUSTOMER SERVICE ADVISER     CUSTOMER SERVICE ADVISER       Grade:     SCALE 4     SCALE 4     Grade:     SCALE 4                                                                                                                                                                                                                                                                                                                                                                                                                                                                                                                                                                                                                                                                                                                                                                                                                                                                                                                                                                                                                                                                                                                                                                                                                                                                                                                                                                                                                                                                                                                                                                                                                                                                                                                                                                                                                                                                                                                                                                                                                                                                                          |                                                       |                       |                |                       |                |                      |                |                   |  |  |  |
| rade: SCALE 5<br>FE: 1.00 FTE: 1.00 FT                                                                                                                                                                                                                                                                                                                                                                                                                                                                                                                                                                                                                                                                                                                                                                                                                                                                                                             |                                                       |                       |                |                       |                |                      |                |                   |  |  |  |
| rade: SCALE 5<br>FE: 1.00 FTE: 1.00 FT                                                                                                                                                                                                                                                                                                                                                                                                                                                                                                                                                                                                                                                                                                                                                                                                                                                                                                             |                                                       |                       |                |                       |                |                      |                |                   |  |  |  |
| rade: SCALE 5<br>FE: 1.00 FTE: 1.00 FT                                                                                                                                                                                                                                                                                                                                                                                                                                                                                                                                                                                                                                                                                                                                                                                                                                                                                                             |                                                       | I                     |                |                       |                |                      |                |                   |  |  |  |
| TE:         1.00         FTE:         1.00         FTE:         1.00         FTE:         1.00           CUSTOMER SERVICE ADVI SER<br>rade:         CUSTOMER SERVICE ADVI SER<br>Grade:         CUSTOMER SERVICE ADVI SER<br>Grad                                                                                                                                                                                                                                                                                                                                                                                                                                                                                                                                                                                                                                                                                                                                                                                                                                                                                                                                                                                                                                                                                                                                                                                                                                                    |                                                       | SCALE 5               |                |                       |                |                      |                |                   |  |  |  |
| CUSTOMER SERVI CE ADVI SER         CUSTOMER SERVI CE ADVI SER         TECHNI CAL SUPPORT OFFICER         CUSTOMER SERVI CE ADVI SER           Grade:         SCALE 4         FTE:         1.00         Grade:         SCALE 4           FTE:         1.00         FTE:         1.00         Grade:         SCALE 4           CUSTOMER SERVI CE ADVI SER         CUSTOMER SERVI CE ADVI SER         Grade:         SCALE 4           Grade:         SCALE 4         FTE:         1.00         FTE:         1.00           CUSTOMER SERVI CE ADVI SER         CUSTOMER SE                                                                                                                                                                                                                                                                                                                                                                                                                                                                                                                                                                                                                                                                                                                                                                                                                                                                                                                                                                                                                                                                                                                                                                                                                                                                                                                                                                                                                                                                                                                        |                                                       |                       |                |                       |                |                      |                |                   |  |  |  |
| CUSTOMER SERVICE ADVI SER     CUSTOMER SERVICE ADVI SER     TECHNI CAL SUPPORT OFFICER     CUSTOMER SERVICE ADVI SER       Grade:     SCALE 4     Grade:     SCALE 4       FTE:     1.00     FTE:     1.00       CUSTOMER SERVICE ADVI SER     CUSTOMER SERVICE ADVI SER     Grade:     SCALE 4       CUSTOMER SERVICE ADVI SER     CUSTOMER SERVICE ADVI SER     CUSTOMER SERVICE ADVI SER     CUSTOMER SERVICE ADVI SER       CUSTOMER SERVICE ADVI SER     CUSTOMER SERVICE ADVI SER     CUSTOMER SERVICE ADVI SER     CUSTOMER SERVICE ADVI SER       Grade:     SCALE 4     Grade:     SCALE 4     Grade:     SCALE 4                                                                                                                                                                                                                                                                                                                                                                                                                                                                                                                                                                                                                                                                                                                                                                                                                                                                                                                                                                                                                                                                                                                                                                                                                                                                                                                                                                                                                                                                                                                                                                                                                                                                                                                                                                                                                                                                                                                                                                                                                                                                                                                                                                                                                                                                                                                                                                                                                   |                                                       |                       |                |                       |                |                      |                |                   |  |  |  |
| rade: SCALE 4<br>TE: 1.00  Grade: SCALE 4<br>FTE: 1.00  Grade: SCALE 4<br>FTE: 1.00  Grade: SCALE 4<br>FTE: 1.00  CUSTOMER SERVI CE ADVI SER  CUSTOMER SERVI CE ADVI SER  CUSTOMER SERVI CE ADVI SER  Grade: SCALE 4                                                                                                                                                                                                                                                                                                                                                                                                                                                                                                                                                                                                                                                                                                                                                                                                                                                                                                         |                                                       |                       |                |                       |                |                      |                |                   |  |  |  |
| TE:         1.00         FTE:         1.00         FTE:         1.00           CUSTOMER SERVICE ADVI SER<br>rade:         CUSTOMER SERVICE ADVI SER<br>Grade:         CUSTOMER SERVICE ADVI SE                                                                                                                                                                                                                                                                                                                                                                                                                                                                                                                                                                                                                                                                                                                                                                                                                                                                                                                                                                                                                                                                                                                                                                                                                                           |                                                       |                       |                |                       |                |                      |                |                   |  |  |  |
| CUSTOMER SERVI CE ADVI SER<br>CUSTOMER SERVI CE ADVI SER<br>rade: SCALE 4 Grade: SCALE 4 Grade: SCALE 4 Grade: SCALE 4                                                                                                                                                                                                                                                                                                                                                                                                                                                                                                                                                                                                                                                                                                                                                                                                                                                                                                                                                                                                                                                                                                                                                                                                                                                                                                                                                                                                                                                                                                                                                                                                                                                                                                                                                                                                                                                                                                                                                                                                                                                                                                                                                                                                                                                                                                                                                                                                                                                                                                                                                                                                                                                                                                                                                                                                                                                                                                                       |                                                       |                       |                |                       |                |                      |                |                   |  |  |  |
| rade: SCALE 4 Grade: SCALE 4 Grade: SCALE 4 Grade: SCALE 4                                                                                                                                                                                                                                                                                                                                                                                                                                                                                                                                                                                                                                                                                                                                                                                                                                                                                                                                                                                                                                                                                                                                                                                                                                                                                                                                                                                                                                                                                                                                                                                                                                                                                                                                                                                                                                                                                                                                                                                                                                                                                                                                                                                                                                                                                                                                                                                                                                                                                                                                                                                                                                                                                                                                                                                                                                                                                                                                                                                   | 16.                                                   | 1.00                  |                | 1.00                  | (FIE.          | 1.00                 |                | 1.00              |  |  |  |
| rade: SCALE 4 Grade: SCALE 4 Grade: SCALE 4 Grade: SCALE 4                                                                                                                                                                                                                                                                                                                                                                                                                                                                                                                                                                                                                                                                                                                                                                                                                                                                                                                                                                                                                                                                                                                                                                                                                                                                                                                                                                                                                                                                                                                                                                                                                                                                                                                                                                                                                                                                                                                                                                                                                                                                                                                                                                                                                                                                                                                                                                                                                                                                                                                                                                                                                                                                                                                                                                                                                                                                                                                                                                                   |                                                       |                       |                |                       |                |                      |                |                   |  |  |  |
|                                                                                                                                                                                                                                                                                                                                                                                                                                                                                                                                                                                                                                                                                                                                                                                                                                                                                                                                                                                                                                                                                                                                                                                                                                                                                                                                                                                                                                                                                                                                                                                                                                                                                                                                                                                                                                                                                                                                                                                                                                                                                                                                                                                                                                                                                                                                                                                                                                                                                                                                                                                                                                                                                                                                                                                                                                                                                                                                                                                                                                              |                                                       |                       |                |                       |                |                      | _              |                   |  |  |  |
|                                                                                                                                                                                                                                                                                                                                                                                                                                                                                                                                                                                                                                                                                                                                                                                                                                                                                                                                                                                                                                                                                                                                                                                                                                                                                                                                                                                                                                                                                                                                                                                                                                                                                                                                                                                                                                                                                                                                                                                                                                                                                                                                                                                                                                                                                                                                                                                                                                                                                                                                                                                                                                                                                                                                                                                                                                                                                                                                                                                                                                              |                                                       | SCALE 4<br>1.00       | Grade:<br>FTE: | SCALE 4<br>1.00       | Grade:<br>FTE: | SCALE 4<br>1.00      | Grade:<br>FTE: | SCALE 4<br>1.00   |  |  |  |
|                                                                                                                                                                                                                                                                                                                                                                                                                                                                                                                                                                                                                                                                                                                                                                                                                                                                                                                                                                                                                                                                                                                                                                                                                                                                                                                                                                                                                                                                                                                                                                                                                                                                                                                                                                                                                                                                                                                                                                                                                                                                                                                                                                                                                                                                                                                                                                                                                                                                                                                                                                                                                                                                                                                                                                                                                                                                                                                                                                                                                                              |                                                       |                       |                |                       |                |                      |                |                   |  |  |  |