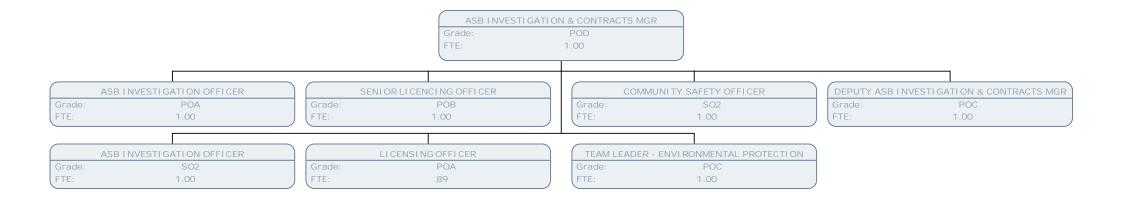

## Resident Services Chart March 17

**Resident's Services** 

| TE         50         TE         50         TE         100           C03TDMER SUMPCE ADVISE<br>Lin         CUSTOME SUMPCE ADVISE<br>Disk                                                                                                                                                                                                                                                                                                                                                                                                                                                                                                                                                                                                                                                                                                                                                                                                                                                                                                                                                                                                                                                                                                                                                                                                                                                                               | PERFORMANCE INFORMATION OFFICER<br>Grade: SO2<br>FTE: |                       |                |                       |                |                      |                |                   |  |  |  |
|----------------------------------------------------------------------------------------------------------------------------------------------------------------------------------------------------------------------------------------------------------------------------------------------------------------------------------------------------------------------------------------------------------------------------------------------------------------------------------------------------------------------------------------------------------------------------------------------------------------------------------------------------------------------------------------------------------------------------------------------------------------------------------------------------------------------------------------------------------------------------------------------------------------------------------------------------------------------------------------------------------------------------------------------------------------------------------------------------------------------------------------------------------------------------------------------------------------------------------------------------------------------------------------------------------------------------------------------------------------------------------------------------------------------------------------------------------------------------------------------------------------------------------------------------------------------------------------------------------------------------------------------------------------------------------------------------------------------------------------------------------------------------------------------------------------------------------------------------------------------------------------------------------------------------------------------------------------------------------------------------------------------------------------------------------------------------------------------------------------------------------------------------------------------------------------------------------------------------------------------------------------------------------------------------------------------------------------------------------------------------------------------------------------------------------------------------------------------------------------------------------------------------------------------------------------------------------------------------------------------------------------------------------------------------------------------------------------------------------------------------------------------------------------------------------------------------------------------------------------------------------------------------------------------------------------------------------------------------------------------------------------------------------------------|-------------------------------------------------------|-----------------------|----------------|-----------------------|----------------|----------------------|----------------|-------------------|--|--|--|
| State         Stot         Tite         Stot         Stot <t< th=""><th></th><th></th><th></th><th></th><th></th><th></th><th></th><th></th></t<>                                                                                                                                                                                                                                                                                                                                                                                                                                                                                                                                                                                                                                                                                                                                                                                                                                                                                                                                                                                                                                                                                                                                                                                                                                                                                                                                                                                                                                                                                                                                                                                                                                                                                                                 |                                                       |                       |                |                       |                |                      |                |                   |  |  |  |
| 10         10         176         100         176         100           CUSTORES SUPPORT & ADVISES<br>(SUPPORT & ADVISES)<br>(SUPPORT & AD                                                                                                                                                                                                                                                                                                                                                                                                                                                                                                                                                                                                                                                                                                                      |                                                       |                       |                |                       |                |                      |                |                   |  |  |  |
| Current Biological Approx                                                                                                                                                                                                                                                                                                                                                                                                                                                                                                                                                                                                                                                                                                                                                                                                                                                                                                                                      | Grade:                                                |                       |                |                       |                |                      |                |                   |  |  |  |
| SPARE         SPARE         Dirake         SPARE         Dirake         SPARE         <                                                                                                                                                                                                                                                                                                                                                                                                                                                                                                                                                                                                                                                                                                                                                                                                                                                                                                                                                                                                                                                                                                                                                                                                                                                                                                                                                                                                                                                                                                                                                                                                                                                                                                                                                          | IE:                                                   | .50                   | ETE:           | .58                   | (FIE:          | 1.00                 | ) (FIE:        | 1.00              |  |  |  |
| SPARE         SPARE         Dirake         SPARE         Dirake         SPARE         <                                                                                                                                                                                                                                                                                                                                                                                                                                                                                                                                                                                                                                                                                                                                                                                                                                                                                                                                                                                                                                                                                                                                                                                                                                                                                                                                                                                                                                                                                                                                                                                                                                                                                                                                                          |                                                       |                       |                |                       |                |                      |                |                   |  |  |  |
| The         The <td></td> <td></td> <td></td> <td></td> <td></td> <td></td> <td></td> <td></td>                                                                                                                                                                                                                                                                                                                                                                                                                                                                                                                                                                                                                                                                                                                                                                                                                                                                                                                                                                                                                                                                                                                                                                                                                                                                                                                                                                                                                                                                                                                                                                                                                                                                                                                                                          |                                                       |                       |                |                       |                |                      |                |                   |  |  |  |
| CONSIDER VERVICE ADVISED         CONTRACT CUTIER TRANSPORTATIONS         CONTRACT CUTIER TRANSPORTATIONS           CONSTRUCT ADVISED         CONTRACT CUTIER TRANSPORTATIONS         CONTRACT CUTIER TRANSPORTATIONS         CONTRACT CUTIER TRANSPORTATIONS           CONTRACT CUTIER TRANSPORTATIONS         CONTRACT CUTIER TRANSPORTATIONS         CONTRACT CUTIER TRANSPORTATIONS         CONTRACT CUTIER TRANSPORTATIONS           CONTRACT CUTIER TRANSPORTATIONS         CONTRACT CUTIER TRANSPORTATIONS         CONTRACT CUTIER TRANSPORTATIONS         CONTRACT CUTIER TRANSPORTATIONS           CONTRACT CUTIER TRANSPORTATIONS         CONTRACT CUTIER TRANSPORTATIONS         CONTRACT CUTIER TRANSPORTATIONS         CONTRACT CUTIER TRANSPORTATIONS           CONTRACT CUTIER TRANSPORTATIONS         CONTRACT CUTIER TRANSPORTATIONS         CONTRACT CUTIER TRANSPORTATIONS         CONTRACT CUTIER TRANSPORTATIONS           CONTRACT CUTIER TRANSPORTATIONS         CONTRACT CUTIER TRANSPORTATIONS         CONTRACT CUTIER TRANSPORTATIONS         CONTRACT CUTIER TRANSPORTATIONS           CONTRACT CUTIER TRANSPORTATIONS         CONTRACT CUTIER TRANSPORTATIONS         CONTRACT CUTIER TRANSPORTATIONS         CONTRACT CUTIER TRANSPORTATIONS           CONTRACT CUTIER TRANSPORTATIONS         CONTRACT CUTIER TRANSPORTATIONS         CONTRACT CUTIER TRANSPORTATIONS         CONTRACT CUTIER TRANSPORTATIONS           CONTRACT CUTIER TRANSPORTATIONS         CONTRACT CUTIER TRANSPORTATIONS         CONTRACT CUTIER TRANSPORTATIONS         CONTRACT CU                                                                                                                                                                                                                                                                                                                                                                                                                                                                                                                                                                                                                                                                                                                                                                                                                                                                                                                                                                                                                                                                                                                                                                                                                                                                                                                                                                                                                                                     |                                                       |                       |                |                       |                |                      |                |                   |  |  |  |
| State         State         Disable         State         Disable         PDB         Disable         PDB           CUSTOME SUMCE AVIN SEE         CUSTOME SUMCE AVIN                                                                                                                                                                                                                                                                                                                                                                                                                                                                                                                                                                                                                                                                                                                                                                                                                                                                                                                                                                                                                                                                                                                                                                                                                                                                                                                                                                                                                                                    | 16.                                                   | .75                   |                | .30                   | (              | .50                  |                | 1.00              |  |  |  |
| State         State         Disable         State         Disable         PDB         Disable         PDB           CUSTOME SUMCE AVIN SEE         CUSTOME SUMCE AVIN                                                                                                                                                                                                                                                                                                                                                                                                                                                                                                                                                                                                                                                                                                                                                                                                                                                                                                                                                                                                                                                                                                                                                                                                                                                                                                                                                                                                                                                    |                                                       |                       |                |                       |                |                      |                |                   |  |  |  |
| $ \begin{array}{c} 1. 1.0 \\ (1.1) \\ (1.1) \\ (1.1) \\ (1.1) \\ (1.1) \\ (1.1) \\ (1.1) \\ (1.1) \\ (1.1) \\ (1.1) \\ (1.1) \\ (1.1) \\ (1.1) \\ (1.1) \\ (1.1) \\ (1.1) \\ (1.1) \\ (1.1) \\ (1.1) \\ (1.1) \\ (1.1) \\ (1.1) \\ (1.1) \\ (1.1) \\ (1.1) \\ (1.1) \\ (1.1) \\ (1.1) \\ (1.1) \\ (1.1) \\ (1.1) \\ (1.1) \\ (1.1) \\ (1.1) \\ (1.1) \\ (1.1) \\ (1.1) \\ (1.1) \\ (1.1) \\ (1.1) \\ (1.1) \\ (1.1) \\ (1.1) \\ (1.1) \\ (1.1) \\ (1.1) \\ (1.1) \\ (1.1) \\ (1.1) \\ (1.1) \\ (1.1) \\ (1.1) \\ (1.1) \\ (1.1) \\ (1.1) \\ (1.1) \\ (1.1) \\ (1.1) \\ (1.1) \\ (1.1) \\ (1.1) \\ (1.1) \\ (1.1) \\ (1.1) \\ (1.1) \\ (1.1) \\ (1.1) \\ (1.1) \\ (1.1) \\ (1.1) \\ (1.1) \\ (1.1) \\ (1.1) \\ (1.1) \\ (1.1) \\ (1.1) \\ (1.1) \\ (1.1) \\ (1.1) \\ (1.1) \\ (1.1) \\ (1.1) \\ (1.1) \\ (1.1) \\ (1.1) \\ (1.1) \\ (1.1) \\ (1.1) \\ (1.1) \\ (1.1) \\ (1.1) \\ (1.1) \\ (1.1) \\ (1.1) \\ (1.1) \\ (1.1) \\ (1.1) \\ (1.1) \\ (1.1) \\ (1.1) \\ (1.1) \\ (1.1) \\ (1.1) \\ (1.1) \\ (1.1) \\ (1.1) \\ (1.1) \\ (1.1) \\ (1.1) \\ (1.1) \\ (1.1) \\ (1.1) \\ (1.1) \\ (1.1) \\ (1.1) \\ (1.1) \\ (1.1) \\ (1.1) \\ (1.1) \\ (1.1) \\ (1.1) \\ (1.1) \\ (1.1) \\ (1.1) \\ (1.1) \\ (1.1) \\ (1.1) \\ (1.1) \\ (1.1) \\ (1.1) \\ (1.1) \\ (1.1) \\ (1.1) \\ (1.1) \\ (1.1) \\ (1.1) \\ (1.1) \\ (1.1) \\ (1.1) \\ (1.1) \\ (1.1) \\ (1.1) \\ (1.1) \\ (1.1) \\ (1.1) \\ (1.1) \\ (1.1) \\ (1.1) \\ (1.1) \\ (1.1) \\ (1.1) \\ (1.1) \\ (1.1) \\ (1.1) \\ (1.1) \\ (1.1) \\ (1.1) \\ (1.1) \\ (1.1) \\ (1.1) \\ (1.1) \\ (1.1) \\ (1.1) \\ (1.1) \\ (1.1) \\ (1.1) \\ (1.1) \\ (1.1) \\ (1.1) \\ (1.1) \\ (1.1) \\ (1.1) \\ (1.1) \\ (1.1) \\ (1.1) \\ (1.1) \\ (1.1) \\ (1.1) \\ (1.1) \\ (1.1) \\ (1.1) \\ (1.1) \\ (1.1) \\ (1.1) \\ (1.1) \\ (1.1) \\ (1.1) \\ (1.1) \\ (1.1) \\ (1.1) \\ (1.1) \\ (1.1) \\ (1.1) \\ (1.1) \\ (1.1) \\ (1.1) \\ (1.1) \\ (1.1) \\ (1.1) \\ (1.1) \\ (1.1) \\ (1.1) \\ (1.1) \\ (1.1) \\ (1.1) \\ (1.1) \\ (1.1) \\ (1.1) \\ (1.1) \\ (1.1) \\ (1.1) \\ (1.1) \\ (1.1) \\ (1.1) \\ (1.1) \\ (1.1) \\ (1.1) \\ (1.1) \\ (1.1) \\ (1.1) \\ (1.1) \\ (1.1) \\ (1.1) \\ (1.1) \\ (1.1) \\ (1.1) \\ (1.1) \\ (1.1) \\ (1.1) \\ (1.1) \\ (1.1) \\ (1.1) \\ (1.1) \\ (1.1) \\ (1.1) \\ (1.1) \\ (1.1) \\ (1.1) \\ (1.1) \\ (1.1) \\ (1.1) \\ (1.1) \\ (1.1) \\ (1.1) \\ (1.1) \\ (1.1) \\ (1.1) \\ (1.1) \\ (1.1) \\ (1.1) \\ (1.1) \\ (1.1) \\ (1.1) \\ (1.1)$                                                                                                                                                                                                                                                                                                                                                                                                                                                                                                                                                                                                                                     |                                                       |                       |                |                       |                |                      |                |                   |  |  |  |
| CUSTOME SERVICE ADVISE<br>Prese         CONTROL ENTRY E MAY SERVICE ADVISE<br>Prese         CONTR                                                                                                                                                                                                                                                                                                                                                                                                                                                                                                                                                                                                                                                                                                                                                                                                                                                                                                                                                                                                                                                                                                                                                        |                                                       |                       | Grade:         | SCALE 6               |                |                      |                |                   |  |  |  |
| CLISTORE SUNCE AND SET<br>TE         CL                                                                                                                                                                                                                                                                                                                                                                                                                                                                                                                                                                                                                                                                                                                                                                                                                                                                                                                                                                                                                                                                                                                                                                                                                                | IE:                                                   | 1.00                  | ETE:           | .69                   | (FIE:          | 1.00                 | ) (FIE:        | 1.00              |  |  |  |
| SPAIL         SPAIL 6         Drafter         SPAIL 6           CLISTOME SERVICE ADVISES         CONTACT CONTENT TAM SUPERVISED         CLISTOME SERVICE ADVISES         CLISTOME SERVICE ADVISES           CLISTOME SERVICE ADVISES         CONTACT CONTENT TAM SUPERVISED         CLISTOME SERVICE ADVISES         CLISTOME SERVICE ADVISES           CLISTOME SERVICE ADVISES         CONTACT CONTENT TAM SUPERVISED         CLISTOME SERVICE ADVISES         CLISTOME SERVICE ADVISES           CLISTOME SERVICE ADVISES         CLISTOME SERVICE ADVISES         CLISTOME SERVICE ADVISES         CLISTOME SERVICE ADVISES           CLISTOME SERVICE ADVISES         CLISTOME SERVICE ADVISES         CLISTOME SERVICE ADVISES         CLISTOME SERVICE ADVISES           CLISTOME SERVICE ADVISES         CLISTOME SERVICE ADVISES         CLISTOME SERVICE ADVISES         CLISTOME SERVICE ADVISES           CLISTOME SERVICE ADVISES         CLISTOME SERVICE ADVISES         CLISTOME SERVICE ADVISES         CLISTOME SERVICE ADVISES           CLISTOME SERVICE ADVISES         CLISTOME SERVICE ADVISES         CLISTOME SERVICE ADVISES         CLISTOME SERVICE ADVISES           CLISTOME SERVICE ADVISES         CLISTOME SERVICE ADVISES         CLISTOME SERVICE ADVISES         CLISTOME SERVICE ADVISES           CLISTOME SERVICE ADVISES         CLISTOME SERVICE ADVISES         CLISTOME SERVICE ADVISES         CLISTOME SERVICE ADVISES           CLISTOME SERVICE A                                                                                                                                                                                                                                                                                                                                                                                                                                                                                                                                                                                                                                                                                                                                                                                                                                                                                                                                                                                                                                                                                                                                                                                                                                                                                                                                                                                                                                                                                                                                             |                                                       |                       |                |                       |                |                      |                |                   |  |  |  |
| IE         IO0         [TE         IO0         [TE         IO0           CUSTORE SENIC ADVISE<br>TE         CONTORE SENIC ADVISE<br>TE         CONTORE SENIC ADVISE<br>TE         CUSTORE SENIC ADVISE<br>TE                                                                                                                                                                                                                                                                                                                                                                                                                                                                                                                                                                                                                                                                                                                                                                                                                                                                                                                                                                                                                                                                                                                                                                                                                                                                                                   |                                                       |                       |                |                       |                |                      |                |                   |  |  |  |
| Image         Image <th< td=""><td></td><td></td><td></td><td></td><td></td><td></td><td></td><td></td></th<>                                                                                                                                                                                                                                                                                                                                                                                                                                                                                                                                                                                                                                                                                                                                                                                                                                                                                                                                                                                                                                                                                                                                                                                                                                                                                                                                                                                                                                                                                                                                                                                                                                                                            |                                                       |                       |                |                       |                |                      |                |                   |  |  |  |
| SPAME         SCALE &<br>ITE         Drawler         SCALE &<br>TTE         Drawler         SCALE & TTE         Drawler         SCALE & TTE         Drawler         SC                                                                                                                                                                                                                                                                                                                                                                                                                                                                                                                                                                                                                                                                                                                                                                                                                                                                                                                                                                                                                                                                                                                                                                                                                                                                                                                                                                                                                                                                                                                                | TE:                                                   | 1.00                  | FTE:           | 1.00                  | (FTE:          | 1.00                 | FTE:           | 1.00              |  |  |  |
| State         SCALE 6<br>TTE         Grade         SCALE 6<br>TTE                                                                                                                                                                                                                                                                                                                                                                                                                                                                                                                                                                                                                                                                                                                                                                                                                                                                                                                                                                                                                                                                                                                                                                                                                                                                                                                                                                                                                                                                                                                                                   |                                                       |                       |                |                       |                |                      |                |                   |  |  |  |
| $ \begin{array}{c} TTE & 10 \\ TTE & 100 \\ \hline TTE & 100 \\$ | CUSTON                                                | VER SERVI CE ADVI SER | CONTACT CE     | NTRE TEAM SUPERVI SOR | CUSTOMER       | SERVICE ADVISER      | CUSTOME        | R SERVICE ADVISER |  |  |  |
| CUSTOMEN SERVICE ADVISER         CUSTOMEN SERVICE ADVISER         CUSTOMEN SERVICE ADVISER           (TRE         1.00         (CUSTOMEN SERVICE ADVISER)         (CUSTOMEN SERVICE ADVISER)           (CUSTOMEN SERVICE ADVISER)         (CUSTOMEN SERVICE ADVISER)         (CUSTOMEN SERVICE ADVISER)           (CUSTOMEN SERVICE ADVISER)         (CUSTOMEN SERVICE ADVISER)         (CUSTOMEN SERVICE ADVISER)           (CUSTOMEN SERVICE ADVISER)         (CUSTOMEN SERVICE ADVISER)         (CUSTOMEN SERVICE ADVISER)           (CUSTOMEN SERVICE ADVISER)         (CUSTOMEN SERVICE ADVISER)         (CUSTOMEN SERVICE ADVISER)           (CUSTOMEN SERVICE ADVISER)         (CUSTOME SERVICE ADVISER)         (CUSTOME SERVICE ADVISER)           (CUSTOME SERVICE ADVISER)         (CUSTOME SERVICE ADVISER)         (CUSTOME SERVICE ADVISER)           (CUSTOME SERVICE ADVISER)         (CUSTOME SERVICE ADVISER)         (CUSTOME SERVICE ADVISER)           (CUSTOME SERVICE ADVISER)         (CUSTOME SERVICE ADVISER)         (CUSTOMER SERVICE ADVISER)           (CUSTOMER SERVICE ADVISER)         (CUSTOMER SERVICE ADVISER)         (CUSTOMER SERVICE ADVISER)           (CUSTOMER SERVICE ADVISER)         (CUSTOMER SERVICE ADVISER)         (CUSTOMER SERVICE ADVISER)           (CUSTOMER SERVICE ADVISER)         (CUSTOMER SERVICE ADVISER)         (CUSTOMER SERVICE ADVISER)           (CUSTOMER SERVICE ADVISER)         (CUSTOMER SERVICE ADVISER)                                                                                                                                                                                                                                                                                                                                                                                                                                                                                                                                                                                                                                                                                                                                                                                                                                                                                                                                                                                                                                                                                                                                                                                                                                                                                                                                                                                                                                                                                                                                                          |                                                       |                       |                |                       |                |                      |                |                   |  |  |  |
| rate         SCALE 0<br>(TE         Grade         Grade <th< td=""><td>TE:</td><td>.83</td><td>FTE:</td><td>1.00</td><td>FTE:</td><td>1.00</td><td></td><td>.83</td></th<>                                                                                                                                                                                                                                                                                                                                                                                                                                                                                                                                                                                                                                                                                                                                                                                                                                                                                                                                                                                                                                                                                                                                                                                                                                                                                                                                                                                                                                                                                                   | TE:                                                   | .83                   | FTE:           | 1.00                  | FTE:           | 1.00                 |                | .83               |  |  |  |
| rate         SCALE 0<br>(TE         Grade         Grade <th< td=""><td></td><td></td><td></td><td></td><td>1</td><td></td><td></td><td></td></th<>                                                                                                                                                                                                                                                                                                                                                                                                                                                                                                                                                                                                                                                                                                                                                                                                                                                                                                                                                                                                                                                                                                                                                                                                                                                                                                                                                                                                                                                                                                                           |                                                       |                       |                |                       | 1              |                      |                |                   |  |  |  |
| TE1.00[FTE1.00[FTE54[FTE83CUSTORER SERVICE ADVISET<br>TOWER SERVICE ADVISET<br>TECONTACT CENTER TABLE SUPERVISOR<br>Orabic<br>FTECUSTORER SERVICE ADVISET<br>Orabic<br>FTECUSTORER SERVICE ADVISET<br>Orabic<br>FTECUSTORER SERVICE ADVISET<br>Orabic<br>FTECUSTORER SERVICE ADVISET<br>Orabic<br>FTECUSTORER SERVICE ADVISET<br>Orabic<br>FTECUSTORER SERVICE ADVISET<br>Orabic<br>SOLL F<br>FTECUSTORER SERVICE ADVISET<br>Orabic<br>SOLL FCUSTORER SERVICE ADVISET<br>Orabic<br>SOLL FCUSTORER SERVICE ADVISET<br>FTECUSTORER SERVICE ADVISET<br>Orabic<br>SOLL FCUSTORER SERVICE ADVISET<br>Orabic<br>SOLL FCUSTORE                                                                                                                                                                                                                                                                                                                                                                                                                                                                                                                                                                                                                                                                                                                                                                                                                                                                                                                                                                                                                                                                                                                                                                                                                                                                                                                                                                                                             | CUSTON                                                | VER SERVI CE ADVI SER | CUSTOM         | ER SERVI CE ADVI SER  | CUSTOMER       | SERVICE ADVISER      | CUSTOME        | R SERVICE ADVISER |  |  |  |
| CUSTOMER SERVICE ADVISER<br>Gradu:         CONTACT CENTRE TEAM SUPERVISOR<br>Gradu:         CONTACT CENTRE TEAM SUPERVISOR<br>Gradu:         CUSTOMER SERVICE ADVISER<br>Gradu:         SCALE 6<br>TTE         TTE         T                                                                                                                                                                                                                                                                                                                                                                                                                                                                                                                                                                                                                                                                                                                                                                                                                                                                                                                                                                                                                                                                                                                                                                                                     |                                                       |                       |                |                       |                |                      |                |                   |  |  |  |
| CUSTORE SERVICE ADVISET       CONTACT CENTRE TABLE SUPERVISOR       CUSTORER SERVICE ADVISET         Trabe       SOALE 6       SOALE 6       SOALE 6         Trabe       SOALE 6       CONTACT CENTRE TABLE SUPERVISOR       CUSTORER SERVICE ADVISET         CUSTORER SERVICE ADVISET       CUSTORER SERVICE ADVISET       CUSTORER SERVICE ADVISET         CUSTORER SERVICE ADVISET       CUSTORER SERVICE ADVISET       CUSTORER SERVICE ADVISET         CUSTORER SERVICE ADVISET       CUSTORER SERVICE ADVISET       CUSTORER SERVICE ADVISET         CUSTORER SERVICE ADVISET       CUSTORER SERVICE ADVISET       CUSTORER SERVICE ADVISET         CUSTORER SERVICE ADVISET       CUSTORER SERVICE ADVISET       CUSTORER SERVICE ADVISET         CUSTORER SERVICE ADVISET       CUSTORER SERVICE ADVISET       CUSTORER SERVICE ADVISET         CUSTORER SERVICE ADVISET       CUSTORER SERVICE ADVISET       CUSTORER SERVICE ADVISET         CUSTORER SERVICE ADVISET       CUSTORER SERVICE ADVISET       CUSTORER SERVICE ADVISET         CUSTORER SERVICE ADVISET       CUSTORER SERVICE ADVISET       CUSTORER SERVICE ADVISET         CUSTORER SERVICE ADVISET       CUSTORER SERVICE ADVISET       CUSTORER SERVICE ADVISET         CUSTORER SERVICE ADVISET       CUSTORER SERVICE ADVISET       CUSTORER SERVICE ADVISET         CUSTORER SERVICE ADVISET       CUSTORER SERVICE ADVISET       CU                                                                                                                                                                                                                                                                                                                                                                                                                                                                                                                                                                                                                                                                                                                                                                                                                                                                                                                                                                                                                                                                                                                                                                                                                                                                                                                                                                                                                                                                                                                                                                                                                          | TE:                                                   | 1.00                  | FTE:           | 1.00                  | FTE:           | .54                  | FTE:           | .83               |  |  |  |
| CUSTORE SERVICE ADVISET       CONTACT CENTRE TABLE SUPERVISOR       CUSTORER SERVICE ADVISET         Trabe       SOALE 6       SOALE 6       SOALE 6         Trabe       SOALE 6       CONTACT CENTRE TABLE SUPERVISOR       CUSTORER SERVICE ADVISET         CUSTORER SERVICE ADVISET       CUSTORER SERVICE ADVISET       CUSTORER SERVICE ADVISET         CUSTORER SERVICE ADVISET       CUSTORER SERVICE ADVISET       CUSTORER SERVICE ADVISET         CUSTORER SERVICE ADVISET       CUSTORER SERVICE ADVISET       CUSTORER SERVICE ADVISET         CUSTORER SERVICE ADVISET       CUSTORER SERVICE ADVISET       CUSTORER SERVICE ADVISET         CUSTORER SERVICE ADVISET       CUSTORER SERVICE ADVISET       CUSTORER SERVICE ADVISET         CUSTORER SERVICE ADVISET       CUSTORER SERVICE ADVISET       CUSTORER SERVICE ADVISET         CUSTORER SERVICE ADVISET       CUSTORER SERVICE ADVISET       CUSTORER SERVICE ADVISET         CUSTORER SERVICE ADVISET       CUSTORER SERVICE ADVISET       CUSTORER SERVICE ADVISET         CUSTORER SERVICE ADVISET       CUSTORER SERVICE ADVISET       CUSTORER SERVICE ADVISET         CUSTORER SERVICE ADVISET       CUSTORER SERVICE ADVISET       CUSTORER SERVICE ADVISET         CUSTORER SERVICE ADVISET       CUSTORER SERVICE ADVISET       CUSTORER SERVICE ADVISET         CUSTORER SERVICE ADVISET       CUSTORER SERVICE ADVISET       CU                                                                                                                                                                                                                                                                                                                                                                                                                                                                                                                                                                                                                                                                                                                                                                                                                                                                                                                                                                                                                                                                                                                                                                                                                                                                                                                                                                                                                                                                                                                                                                                                                          |                                                       |                       |                |                       |                |                      |                |                   |  |  |  |
| rade:         SCALE &<br>5.02         Grade:         SCALE 6<br>FTE:         1.00         Frade:         SCALE 6<br>FTE:         Frad                                                                                                                                                                                                                                                                                                                                                                                                                                                                                                                                                                                                                                                                                                                                                                                                                                                                                                                                                                                                                                                                                                                                                                                                                                                                                                                                                                                                                                                                                                                          | CUSTON                                                | VER SERVI CE ADVI SER | CONTACT CE     | NTRE TEAM SUPERVI SOR | CONTACT CENT   | TRE TEAM SUPERVI SOR | CUSTOME        | R SERVICE ADVISER |  |  |  |
| CUSTOMER SERVICE ADVISER     CUSTOMER SERVICE ADVISER     CUSTOMER SERVICE ADVISER       CUSTOMER SERVICE ADVISER     CUSTOMER SERVICE ADVISER     CUSTOMER SERVICE ADVISER       CUSTOMER SERVICE ADVISER     CUSTOMER SERVICE ADVISER     CUSTOMER SERVICE ADVISER       CUSTOMER SERVICE ADVISER     CUSTOMER SERVICE ADVISER     CUSTOMER SERVICE ADVISER       CUSTOMER SERVICE ADVISER     CUSTOMER SERVICE ADVISER     CUSTOMER SERVICE ADVISER       CUSTOMER SERVICE ADVISER     CUSTOMER SERVICE ADVISER     CUSTOMER SERVICE ADVISER       CUSTOMER SERVICE ADVISER     CUSTOMER SERVICE ADVISER     CUSTOMER SERVICE ADVISER       CUSTOMER SERVICE ADVISER     CUSTOMER SERVICE ADVISER     CUSTOMER SERVICE ADVISER       CUSTOMER SERVICE ADVISER     CUSTOMER SERVICE ADVISER     CUSTOMER SERVICE ADVISER       CUSTOMER SERVICE ADVISER     CUSTOMER SERVICE ADVISER     CUSTOMER SERVICE ADVISER       CUSTOMER SERVICE ADVISER     CUSTOMER SERVICE ADVISER     CUSTOMER SERVICE ADVISER       CUSTOMER SERVICE ADVISER     CUSTOMER SERVICE ADVISER     CUSTOMER SERVICE ADVISER       CUSTOMER SERVICE ADVISER     CUSTOMER SERVICE ADVISER     CUSTOMER SERVICE ADVISER       CUSTOMER SERVICE ADVISER     CUSTOMER SERVICE ADVISER     CUSTOMER SERVICE ADVISER       CUSTOMER SERVICE ADVISER     CUSTOMER SERVICE ADVISER     CUSTOMER SERVICE ADVISER       CUSTOMER SERVICE ADVISER     CUSTOMER SERVICE ADVISER     CUSTOMER SERVICE A                                                                                                                                                                                                                                                                                                                                                                                                                                                                                                                                                                                                                                                                                                                                                                                                                                                                                                                                                                                                                                                                                                                                                                                                                                                                                                                                                                                                                                                                                                                                                                          | rade:                                                 | SCALE 6               | Grade:         | SO2                   | Grade:         | SO2                  | Grade:         | SCALE 6           |  |  |  |
| radio: SCALE 6<br>readio: SCALE 6<br>readio                                                                                                                                                                                                                                                                                                                                                                                                                                                                                                                                                                                                                                                                | TE:                                                   | .50                   | FTE:           | 1.00                  | FTE:           | 1.00                 | FTE:           | 1.00              |  |  |  |
| radio: SCALE 6<br>readio: SCALE 6<br>readio                                                                                                                                                                                                                                                                                                                                                                                                                                                                                                                                                                                                                                                                |                                                       |                       |                |                       |                |                      |                |                   |  |  |  |
| radio: SCALE 6<br>readio: SCALE 6<br>readio                                                                                                                                                                                                                                                                                                                                                                                                                                                                                                                                                                                                                                                                | CUSTON                                                | MER SERVI CE ADVI SER | CUSTOM         | ER SERVICE ADVISER    | CONTACT CEN    | TRE TEAM SUPERVI SOR | CUSTOME        | R SERVICE ADVISER |  |  |  |
| CUSTOMER SERVICE ADVISER       CUSTOMER SERVICE ADVISER       CUSTOMER SERVICE ADVISER         Trade:       SCALE 6       TTE:       78         CUSTOMER SERVICE ADVISER       CUSTOMER SERVICE ADVISER       CUSTOMER SERVICE ADVISER         CUSTOMER SERVICE ADVISER       CUSTOMER SERVICE ADVISER       CUSTOMER SERVICE ADVISER         CUSTOMER SERVICE ADVISER       CUSTOMER SERVICE ADVISER       CUSTOMER SERVICE ADVISER         CUSTOMER SERVICE ADVISER       CUSTOMER SERVICE ADVISER       CUSTOMER SERVICE ADVISER         CUSTOMER SERVICE ADVISER       CUSTOMER SERVICE ADVISER       CUSTOMER SERVICE ADVISER         CUSTOMER SERVICE ADVISER       CONTACT CENTRE TAM SUPERVISOR       CUSTOMER SERVICE ADVISER       CUSTOMER SERVICE ADVISER         CUSTOMER SERVICE ADVISER       CONTACT CENTRE TAM SUPERVISOR       CUSTOMER SERVICE ADVISER       CUSTOMER SERVICE ADVISER         CUSTOMER SERVICE ADVISER       CUSTOMER SERVICE ADVISER       CUSTOMER SERVICE ADVISER       CUSTOMER SERVICE ADVISER         CUSTOMER SERVICE ADVISER       CUSTOMER SERVICE ADVISER       CUSTOMER SERVICE ADVISER       CUSTOMER SERVICE ADVISER         CUSTOMER SERVICE ADVISER       CUSTOMER SERVICE ADVISER       CUSTOMER SERVICE ADVISER       CUSTOMER SERVICE ADVISER         CUSTOMER SERVICE ADVISER       CUSTOMER SERVICE ADVISER       CUSTOMER SERVICE ADVISER       CUSTOMER SERVICE ADVISER       CUSTOMER SERVI                                                                                                                                                                                                                                                                                                                                                                                                                                                                                                                                                                                                                                                                                                                                                                                                                                                                                                                                                                                                                                                                                                                                                                                                                                                                                                                                                                                                                                                                                                                                                                                        |                                                       |                       |                |                       |                |                      |                |                   |  |  |  |
| rade: SCALE 6<br>TT: 78<br>CUSTOMER SERVICE ADVISER<br>CUSTOMER SERVICE ADVI                                                                                                                                                                                                                                                                                                                                                                                                                                                                                                                                                                                                                                                                                                                                                 |                                                       |                       |                |                       | FTE:           | 1.00                 |                |                   |  |  |  |
| rade: SCALE 6<br>TT: 78<br>CUSTOMER SERVICE ADVISER<br>CUSTOMER SERVICE ADVI                                                                                                                                                                                                                                                                                                                                                                                                                                                                                                                                                                                                                                                                                                                                                 |                                                       |                       |                |                       |                |                      |                |                   |  |  |  |
| rade: SCALE 6<br>FTE: 73<br>FTE: 7                                                                                                                                                                                                                                                                                                                                                                                                                                           | CLISTON                                               | IER SERVICE ADVISER   | CUSTOM         |                       | CUSTOMER       |                      | CLISTOME       |                   |  |  |  |
| CUSTOMER SERVICE ADVISER       CUSTOMER SERVICE ADVISER       CUSTOMER SERVICE ADVISER         Grade:       SCALE 6       FTE:       1.00         CUSTOMER SERVICE ADVISER       CONTACT CENTRE TEAM SUPERVISOR       CUSTOMER SERVICE ADVISER       CUSTOMER SERVICE ADVISER         CUSTOMER SERVICE ADVISER       CONTACT CENTRE TEAM SUPERVISOR       CUSTOMER SERVICE ADVISER       CUSTOMER SERVICE ADVISER         CUSTOMER SERVICE ADVISER       CONTACT CENTRE TEAM SUPERVISOR       CUSTOMER SERVICE ADVISER       CUSTOMER SERVICE ADVISER         CUSTOMER SERVICE ADVISER       CONTACT CENTRE TEAM SUPERVISOR       CUSTOMER SERVICE ADVISER       CUSTOMER SERVICE ADVISER         CUSTOMER SERVICE ADVISER       CONTACT CENTRE TEAM SUPERVISER       CUSTOMER SERVICE ADVISER       CUSTOMER SERVICE ADVISER         CUSTOMER SERVICE ADVISER       CUSTOMER SERVICE ADVISER       CUSTOMER SERVICE ADVISER       CUSTOMER SERVICE ADVISER         CUSTOMER SERVICE ADVISER       CUSTOMER SERVICE ADVISER       CUSTOMER SERVICE ADVISER       CUSTOMER SERVICE ADVISER         CUSTOMER SERVICE ADVISER       CUSTOMER SERVICE ADVISER       CUSTOMER SERVICE ADVISER       CUSTOMER SERVICE ADVISER         CUSTOMER SERVICE ADVISER       CUSTOMER SERVICE ADVISER       CUSTOMER SERVICE ADVISER       CUSTOMER SERVICE ADVISER         CUSTOMER SERVICE ADVISER       CUSTOMER SERVICE ADVISER       CUSTOMER SERVICE ADVISER       CUSTOMER SE                                                                                                                                                                                                                                                                                                                                                                                                                                                                                                                                                                                                                                                                                                                                                                                                                                                                                                                                                                                                                                                                                                                                                                                                                                                                                                                                                                                                                                                                                                                                                                       | Fade:                                                 |                       |                |                       |                |                      |                |                   |  |  |  |
| rade: SCALE 6<br>FTE: 1.00<br>CUSTOMER SERVICE ADVI SER<br>CUSTOMER SERVICE ADVI SER<br>CUSTOMER SERVICE ADVI SER<br>CONTACT CENTRE TEAM SUPERVISOR<br>CUSTOMER SERVICE ADVI SER<br>Crade: SCALE 6<br>FTE: 1.00<br>CUSTOMER SERVICE ADVI SER<br>Crade: SCALE 6<br>FTE: 1.00<br>CUSTOMER SERVICE ADVI SER<br>Crade: SCALE 6<br>FTE: 1.00<br>CUSTOMER SERVICE ADVI SER<br>CUSTOMER SERVICE                                                                                                                                                                                                                                                                                                                                                                                                                                                                                                                                                                                                                                                                                                                                                  | TE:                                                   | 1.00                  | FTE:           | .78                   | FTE:           | .83                  | FTE:           | .83               |  |  |  |
| rade: SCALE 6<br>FTE: 1.00<br>CUSTOMER SERVICE ADVI SER<br>CUSTOMER SERVICE ADVI SER<br>CUSTOMER SERVICE ADVI SER<br>CONTACT CENTRE TEAM SUPERVISOR<br>CUSTOMER SERVICE ADVI SER<br>Crade: SCALE 6<br>FTE: 1.00<br>CUSTOMER SERVICE ADVI SER<br>Crade: SCALE 6<br>FTE: 1.00<br>CUSTOMER SERVICE ADVI SER<br>Crade: SCALE 6<br>FTE: 1.00<br>CUSTOMER SERVICE ADVI SER<br>CUSTOMER SERVICE                                                                                                                                                                                                                                                                                                                                                                                                                                                                                                                                                                                                                                                                                                                                                  |                                                       |                       |                |                       |                |                      |                |                   |  |  |  |
| rade: SCALE 6<br>FTE: 1.00<br>CUSTOMER SERVICE ADVI SER<br>CUSTOMER SERVICE ADVI SER<br>CUSTOMER SERVICE ADVI SER<br>CONTACT CENTRE TEAM SUPERVISOR<br>CUSTOMER SERVICE ADVI SER<br>Crade: SCALE 6<br>FTE: 1.00<br>CUSTOMER SERVICE ADVI SER<br>Crade: SCALE 6<br>FTE: 1.00<br>CUSTOMER SERVICE ADVI SER<br>Crade: SCALE 6<br>FTE: 1.00<br>CUSTOMER SERVICE ADVI SER<br>CUSTOMER SERVICE                                                                                                                                                                                                                                                                                                                                                                                                                                                                                                                                                                                                                                                                                                                                                  | CLISTON                                               | IER SERVICE ADVISER   | CUSTOM         |                       | CUSTOMER       | SERVICE ADVISER      | CLISTOME       |                   |  |  |  |
| CUSTOMER SERVICE ADVISER       CONTACT CENTRE TEAM SUPERVISOR       CUSTOMER SERVICE ADVISER         Grade:       SCALE 6       Grade:       SCALE 6         TE:       1.00       Grade:       SCALE 6         CUSTOMER SERVICE ADVISER       CUSTOMER SERVICE ADVISER       CUSTOMER SERVICE ADVISER         CUSTOMER SERVICE ADVISER       CUSTOMER SERVICE ADVISER       CUSTOMER SERVICE ADVISER         CUSTOMER SERVICE ADVISER       CUSTOMER SERVICE ADVISER       CUSTOMER SERVICE ADVISER         CUSTOMER SERVICE ADVISER       CUSTOMER SERVICE ADVISER       CUSTOMER SERVICE ADVISER         CUSTOMER SERVICE ADVISER       CUSTOMER SERVICE ADVISER       CUSTOMER SERVICE ADVISER         CUSTOMER SERVICE ADVISER       CUSTOMER SERVICE ADVISER       CUSTOMER SERVICE ADVISER         CUSTOMER SERVICE ADVISER       CUSTOMER SERVICE ADVISER       CUSTOMER SERVICE ADVISER         CUSTOMER SERVICE ADVISER       CUSTOMER SERVICE ADVISER       CUSTOMER SERVICE ADVISER         CUSTOMER SERVICE ADVISER       CUSTOMER SERVICE ADVISER       CUSTOMER SERVICE ADVISER         CUSTOMER SERVICE ADVISER       CUSTOMER SERVICE ADVISER       CUSTOMER SERVICE ADVISER         CUSTOMER SERVICE ADVISER       CUSTOMER SERVICE ADVISER       CUSTOMER SERVICE ADVISER         CUSTOMER SERVICE ADVISER       CUSTOMER SERVICE ADVISER       CUSTOMER SERVICE ADVISER                                                                                                                                                                                                                                                                                                                                                                                                                                                                                                                                                                                                                                                                                                                                                                                                                                                                                                                                                                                                                                                                                                                                                                                                                                                                                                                                                                                                                                                                                                                                                                                                                                                   |                                                       |                       |                |                       |                |                      |                |                   |  |  |  |
| rade:       SCALE 6       Grade:       SCALE 6       Grade:       SCALE 6         TE:       1.00       ITE:       1.00       ITE:       1.00         CUSTOMER SERVICE ADVISER       CUSTOMER SERVICE ADVISER       CUSTOMER SERVICE ADVISER       CUSTOMER SERVICE ADVISER         Grade:       SCALE 6       FTE:       1.00       ITE:       1.00         CUSTOMER SERVICE ADVISER       CUSTOMER SERVICE ADVISER       CUSTOMER SERVICE ADVISER       CUSTOMER SERVICE ADVISER         Grade:       SCALE 6       FTE:       1.00       ITE:       1.00         CUSTOMER SERVICE ADVISER       CUSTOMER SERVICE ADVISER       CUSTOMER SERVICE ADVISER       CUSTOMER SERVICE ADVISER         Grade:       SCALE 6       FTE:       1.00       ITE:       1.00         CUSTOMER SERVICE ADVISER       Grade:       SCALE 6       FTE:       1.00         CUSTOMER SERVICE ADVISER       Grade:       SCALE 6       FTE:       1.00         CUSTOMER SERVICE ADVISER       CUSTOMER SERVICE ADVISER       CUSTOMER SERVICE ADVISER       CUSTOMER SERVICE ADVISER         CUSTOMER SERVICE ADVISER       CUSTOMER SERVICE ADVISER       CUSTOMER SERVICE ADVISER       CUSTOMER SERVICE ADVISER         Grade:       SCALE 6       FTE:       1.00       FTE:       1.00                                                                                                                                                                                                                                                                                                                                                                                                                                                                                                                                                                                                                                                                                                                                                                                                                                                                                                                                                                                                                                                                                                                                                                                                                                                                                                                                                                                                                                                                                                                                                                                                                                                                                                                                                                   | TE:                                                   |                       |                |                       |                |                      |                |                   |  |  |  |
| rade:       SCALE 6       Grade:       SCALE 6       Grade:       SCALE 6         TE:       1.00       ITE:       1.00       ITE:       1.00         CUSTOMER SERVICE ADVISER       CUSTOMER SERVICE ADVISER       CUSTOMER SERVICE ADVISER       CUSTOMER SERVICE ADVISER         Grade:       SCALE 6       FTE:       1.00       ITE:       1.00         CUSTOMER SERVICE ADVISER       CUSTOMER SERVICE ADVISER       CUSTOMER SERVICE ADVISER       CUSTOMER SERVICE ADVISER         Grade:       SCALE 6       FTE:       1.00       ITE:       1.00         CUSTOMER SERVICE ADVISER       CUSTOMER SERVICE ADVISER       CUSTOMER SERVICE ADVISER       CUSTOMER SERVICE ADVISER         Grade:       SCALE 6       FTE:       1.00       ITE:       1.00         CUSTOMER SERVICE ADVISER       Grade:       SCALE 6       FTE:       1.00         CUSTOMER SERVICE ADVISER       Grade:       SCALE 6       FTE:       1.00         CUSTOMER SERVICE ADVISER       CUSTOMER SERVICE ADVISER       CUSTOMER SERVICE ADVISER       CUSTOMER SERVICE ADVISER         CUSTOMER SERVICE ADVISER       CUSTOMER SERVICE ADVISER       CUSTOMER SERVICE ADVISER       CUSTOMER SERVICE ADVISER         Grade:       SCALE 6       FTE:       1.00       FTE:       1.00                                                                                                                                                                                                                                                                                                                                                                                                                                                                                                                                                                                                                                                                                                                                                                                                                                                                                                                                                                                                                                                                                                                                                                                                                                                                                                                                                                                                                                                                                                                                                                                                                                                                                                                                                                   |                                                       |                       |                |                       |                |                      |                |                   |  |  |  |
| rade:       SCALE 6       Grade:       SCALE 6       Grade:       SCALE 6         TE:       1.00       ITE:       1.00       ITE:       1.00         CUSTOMER SERVICE ADVISER       CUSTOMER SERVICE ADVISER       CUSTOMER SERVICE ADVISER       CUSTOMER SERVICE ADVISER         Grade:       SCALE 6       FTE:       1.00       ITE:       1.00         CUSTOMER SERVICE ADVISER       Grade:       SCALE 6       FTE:       1.00         FTE:       1.00       ITE:       1.00       ITE:       1.00         CUSTOMER SERVICE ADVISER       CUSTOMER SERVICE ADVISER       CUSTOMER SERVICE ADVISER       CUSTOMER SERVICE ADVISER       Grade:       SCALE 6         Te:       1.00       ITE:       1.00       ITE:       1.00       ITE:       1.00         CUSTOMER SERVICE ADVISER       CUSTOMER SERVICE ADVISER       Grade:       SCALE 6       FTE:       1.00       ITE:       1.00         CUSTOMER SERVICE ADVISER       CUSTOMER SERVICE ADVISER       CUSTOMER SERVICE ADVISER       CUSTOMER SERVICE ADVISER       Grade:       SCALE 5       FTE:       1.00       ITE:       1.00         CUSTOMER SERVICE ADVISER       CUSTOMER SERVICE ADVISER       CUSTOMER SERVICE ADVISER       CUSTOMER SERVICE ADVISER       CUSTOMER SERVICE ADVISER <td>CUSTON</td> <td>VER SERVICE ADVISER</td> <td>CONTACT CE</td> <td>NTRE TEAM SUPERVISOR</td> <td>CUSTOMER</td> <td>SERVICE ADVISER</td> <td>CUSTOME</td> <td>R SERVICE ADVISER</td>                                                                                                                                                                                                                                                                                                                                                                                                                                                                                                                                                                                                                                                                                                                                                                                                                                                                                                                                                                                                                                                                                                                                                                                                                                                                                                                                                                                                                                                                                                                                                                                   | CUSTON                                                | VER SERVICE ADVISER   | CONTACT CE     | NTRE TEAM SUPERVISOR  | CUSTOMER       | SERVICE ADVISER      | CUSTOME        | R SERVICE ADVISER |  |  |  |
| CUSTOMER SERVICE ADVISER       CUSTOMER SERVICE ADVISER       CUSTOMER SERVICE ADVISER         Grade:       SCALE 6       Grade::       SCALE 6         TE:       1.00       Grade::       SCALE 6         CUSTOMER SERVICE ADVISER       CUSTOMER SERVICE ADVISER       Grade::       SCALE 6         Te:       1.00       FTE:       1.00       Grade::       SCALE 6         CUSTOMER SERVICE ADVISER       CUSTOMER SERVICE ADVISER       CUSTOMER SERVICE ADVISER       CUSTOMER SERVICE ADVISER         CUSTOMER SERVICE ADVISER       CUSTOMER SERVICE ADVISER       CUSTOMER SERVICE ADVISER       CUSTOMER SERVICE ADVISER         CUSTOMER SERVICE ADVISER       CUSTOMER SERVICE ADVISER       CUSTOMER SERVICE ADVISER       CUSTOMER SERVICE ADVISER         CUSTOMER SERVICE ADVISER       CUSTOMER SERVICE ADVISER       CUSTOMER SERVICE ADVISER       CUSTOMER SERVICE ADVISER         CUSTOMER SERVICE ADVISER       CUSTOMER SERVICE ADVISER       CUSTOMER SERVICE ADVISER       CUSTOMER SERVICE ADVISER       CUSTOMER SERVICE ADVISER         CUSTOMER SERVICE ADVISER       CUSTOMER SERVICE ADVISER       CUSTOMER SERVICE ADVISER       CUSTOMER SERVICE ADVISER       CUSTOMER SERVICE ADVISER         CUSTOMER SERVICE ADVISER       CUSTOMER SERVICE ADVISER       CUSTOMER SERVICE ADVISER       CUSTOMER SERVICE ADVISER       CUSTOMER SERVICE ADVISER       CUSTOMER SERVICE AD                                                                                                                                                                                                                                                                                                                                                                                                                                                                                                                                                                                                                                                                                                                                                                                                                                                                                                                                                                                                                                                                                                                                                                                                                                                                                                                                                                                                                                                                                                                                                                                                                             |                                                       |                       |                |                       |                |                      |                |                   |  |  |  |
| rade: SCALE 6<br>FE: 1.00<br>FTE: 1.00<br>CUSTOMER SERVICE ADVISER<br>Grade: SCALE 6<br>FTE: 1.00<br>CUSTOMER SERVICE ADVISER<br>CUSTOMER SERVICE ADVISER<br>CUSTO                                                                                                                                                                                                                                                                                                                                                                                                                                                                                                                                                                                                                                                                                                                               | TE:                                                   | 1.00                  | FTE:           | 1.00                  | FTE:           | 1.00                 | J FTE:         | 1.00              |  |  |  |
| rade: SCALE 6<br>FE: 1.00<br>FTE: 1.00<br>FTE: 1.00<br>FTE: 1.00<br>FTE: 1.00<br>CUSTOMER SERVICE ADVISER<br>CCUSTOMER SERVICE ADVISER<br>CCUSTOM                                                                                                                                                                                                                                                                                                                                                                                                                                                                                                                                                                                                                                                                                                                                                 |                                                       |                       |                |                       | -              |                      |                |                   |  |  |  |
| rade: SCALE 6<br>FE: 1.00<br>FTE: 1.00<br>FTE: 1.00<br>FTE: 1.00<br>FTE: 1.00<br>CUSTOMER SERVICE ADVISER<br>CCUSTOMER SERVICE ADVISER<br>CCUSTOM                                                                                                                                                                                                                                                                                                                                                                                                                                                                                                                                                                                                                                                                                                                                                 | CUSTON                                                | VER SERVICE ADVISER   | CLISTOM        | R SERVICE ADVISER     | CUSTOME        | SERVICE ADVISER      | CUSTOM         | R SERVICE ADVISER |  |  |  |
| TE:       1.00       FTE:       1.00       FTE:       1.00         CUSTOMER SERVICE ADVISER<br>rade:       SCALE 6<br>(TTE:       1.00       CUSTOMER SERVICE ADVISER<br>Grade:                                                                                                                                                                                                                                                                                                                                                                                                                                                                                                                                                                                                                                                                                                                                                                                                                                                                                                                                                                                                                                                                                                                                                                                                                                                                                 |                                                       |                       |                |                       |                |                      |                |                   |  |  |  |
| rade: SCALE 6<br>FTE: 1.00<br>FTE: 1.00<br>CUSTOMER SERVICE ADVISER<br>CUSTOMER SERVICE ADVISER<br>C                                                                                                                                                                                                                                                                                                                                                                                                                                                                                                                                                                                                                                                                                                                                   |                                                       |                       |                |                       |                |                      |                |                   |  |  |  |
| rade: SCALE 6<br>FTE: 1.00<br>FTE: 1.00<br>CUSTOMER SERVICE ADVISER<br>CUSTOMER SERVICE ADVISER<br>C                                                                                                                                                                                                                                                                                                                                                                                                                                                                                                                                                                                                                                                                                                                                   |                                                       |                       |                |                       | +              |                      |                |                   |  |  |  |
| rade: SCALE 6<br>FTE: 1.00<br>FTE: 1.00<br>CUSTOMER SERVICE ADVISER<br>CUSTOMER SERVICE ADVISER<br>C                                                                                                                                                                                                                                                                                                                                                                                                                                                                                                                                                                                                                                                                                                                                   | CUSTON                                                | VER SERVICE ADVISER   | CLISTOM        | R SERVICE ADVISER     | CUSTOME        | SERVICE ADVISER      | CUSTOM         | R SERVICE ADVISER |  |  |  |
| TE:       1.00       FTE:       1.00       FTE:       1.00         CUSTOMER SERVICE ADVISER<br>rade:       SCALE 6<br>SCALE 6<br>FTE:       CUSTOMER SERVICE ADVISER<br>Grade:       TECHNICAL SUPPORT OFFICER<br>Grade:       TECHNICAL SUPPORT OFFICER<br>Grade:       TECHNICAL SUPPORT OFFICER<br>Grade:       TECHNICAL SUPPORT OFFICER<br>Grade:       CUSTOMER SERVICE ADVISER<br>Grade:       CUSTO                                                                                                                                                                                                                                                                                                                                                                                                                                                                                                                                                                                                                                                                                                                                                                                                                                                                                                                                                                                                                                                                                                                                                                                                                                                                  | and the                                               | 004157                |                |                       |                |                      |                |                   |  |  |  |
| CUSTOMER SERVICE ADVISER       CUSTOMER SERVICE ADVISER       CUSTOMER SERVICE ADVISER         Grade:       SCALE 6       Grade:       SCALE 6         FE:       1.00       FTE:       1.00         CUSTOMER SERVICE ADVISER       CUSTOMER SERVICE ADVISER       Grade:       SCALE 5         Grade:       SCALE 5       FTE:       1.00       FTE:       1.00         CUSTOMER SERVICE ADVISER       Grade:       SCALE 5       Grade:       SCALE 5         FTE:       1.00       FTE:       1.00       FTE:       1.00         CUSTOMER SERVICE ADVISER       Grade:       SCALE 5       Grade:       SCALE 5         FTE:       1.00       FTE:       1.00       FTE:       1.00         CUSTOMER SERVICE ADVISER       Grade:       SCALE 5       FTE:       1.00         CUSTOMER SERVICE ADVISER       CUSTOMER SERVICE ADVISER       Grade:       SCALE 5         FTE:       1.00       FTE:       1.00       FTE:       1.00         CUSTOMER SERVICE ADVISER       CUSTOMER SERVICE ADVISER       CUSTOMER SERVICE ADVISER       Grade:       SCALE 4         FTE:       1.00       FTE:       1.00       FTE:       1.00       FTE:       1.00         CUSTOMER SERVIC                                                                                                                                                                                                                                                                                                                                                                                                                                                                                                                                                                                                                                                                                                                                                                                                                                                                                                                                                                                                                                                                                                                                                                                                                                                                                                                                                                                                                                                                                                                                                                                                                                                                                                                                                                                                                                                           |                                                       |                       |                |                       |                |                      |                |                   |  |  |  |
| rade: SCALE 6<br>FTE: 1.00<br>FTE: 1.                                                                                                                                                                                                                                                                                                                                                                                                                                                                                                                             |                                                       |                       |                |                       |                |                      |                |                   |  |  |  |
| rade: SCALE 6<br>FTE: 1.00<br>FTE: 1.                                                                                                                                                                                                                                                                                                                                                                                                                                                                                                                             | CUSTON                                                |                       | CUSTOM         |                       | CUSTOME        |                      | CUSTON         |                   |  |  |  |
| TE:     1.00     FTE:     1.00     FTE:     1.00       CUSTOMER SERVICE ADVISER<br>rade:     SCALE 5<br>FTE:     CUSTOMER SERVICE ADVISER<br>Grade:     CUSTOMER SERVICE ADVISER<br>Grade:     TECHNICAL SUPPORT OFFICER<br>Grade:     TECHNICAL SUPPORT OFFICER<br>Grade:     TECHNICAL SUPPORT OFFICER<br>Grade:     CUSTOMER SERVICE ADVISER<br>FTE:     CUSTOMER SERVICE ADVISER<br>FTE:     CUSTOMER SERVICE ADVISER<br>Grade:                                                                                                                                                                                                                                                                                                                                                                                                                                                                                                                                                                                                                                                                                                                                                                                                                                                                                                                                                                                                                                                                                                                                                                                                                                                                   |                                                       |                       |                |                       |                |                      |                |                   |  |  |  |
| rade: SCALE 5<br>TE: 1.00<br>CUSTOMER SERVICE ADVISER<br>TE: 1.00<br>CUSTOMER SERVICE ADVISER<br>CUSTOMER SERVICE ADVISER<br>CUS                                                                                                                                                                                                                                                                                                                                                                                                                                                                                                                                                                                                                                                                                                                                                     |                                                       |                       |                |                       |                |                      |                |                   |  |  |  |
| rade: SCALE 5<br>TE: 1.00<br>FTE:                                                                                                                                                                                                                                                                                                                                                                                                                                                                                                                                                                                                                                                                                                                                    |                                                       |                       |                |                       |                | 1                    |                |                   |  |  |  |
| rade: SCALE 5<br>TE: 1.00<br>FTE:                                                                                                                                                                                                                                                                                                                                                                                                                                                                                                                                                                                                                                                                                                                                    | CUSTON                                                |                       | CUSTOM         |                       | CUSTOME        | SERVICE ADVISER      | TECHNIC        |                   |  |  |  |
| TE:     1.00     FTE:     1.00     FTE:     1.00       CUSTOMER SERVICE ADVISER     CUSTOMER SERVICE ADVISER     CUSTOMER SERVICE ADVISER     CUSTOMER SERVICE ADVISER       CUSTOMER SERVICE ADVISER     Grade:     SCALE 4     SCALE 4       CUSTOMER SERVICE ADVISER     CUSTOMER SERVICE ADVISER     CUSTOMER SERVICE ADVISER       CUSTOMER SERVICE ADVISER     CUSTOMER SERVICE ADVISER     CUSTOMER SERVICE ADVISER       CUSTOMER SERVICE ADVISER     CUSTOMER SERVICE ADVISER     CUSTOMER SERVICE ADVISER       CUSTOMER SERVICE ADVISER     CUSTOMER SERVICE ADVISER     CUSTOMER SERVICE ADVISER       CUSTOMER SERVICE ADVISER     CUSTOMER SERVICE ADVISER     CUSTOMER SERVICE ADVISER       CUSTOMER SERVICE ADVISER     CUSTOMER SERVICE ADVISER     CUSTOMER SERVICE ADVISER       CUSTOMER SERVICE ADVISER     CUSTOMER SERVICE ADVISER     CUSTOMER SERVICE ADVISER       Grade:     SCALE 4     SCALE 4     Grade:     SCALE 4                                                                                                                                                                                                                                                                                                                                                                                                                                                                                                                                                                                                                                                                                                                                                                                                                                                                                                                                                                                                                                                                                                                                                                                                                                                                                                                                                                                                                                                                                                                                                                                                                                                                                                                                                                                                                                                                                                                                                                                                                                                                                          |                                                       |                       |                |                       |                |                      |                |                   |  |  |  |
| rade: SCALE 5<br>FE: 1.00 FTE: 1.00 FT                                                                                                                                                                                                                                                                                                                                                                                                                                                                                                                                                                                                                                                                                                                                                                                                                                                                                                             |                                                       |                       |                |                       |                |                      |                |                   |  |  |  |
| rade: SCALE 5<br>FE: 1.00 FTE: 1.00 FT                                                                                                                                                                                                                                                                                                                                                                                                                                                                                                                                                                                                                                                                                                                                                                                                                                                                                                             |                                                       |                       |                |                       |                |                      |                |                   |  |  |  |
| rade: SCALE 5<br>FE: 1.00 FTE: 1.00 FT                                                                                                                                                                                                                                                                                                                                                                                                                                                                                                                                                                                                                                                                                                                                                                                                                                                                                                             |                                                       | I                     |                |                       |                |                      |                |                   |  |  |  |
| TE:         1.00         FTE:         1.00         FTE:         1.00         FTE:         1.00           CUSTOMER SERVICE ADVI SER<br>rade:         CUSTOMER SERVICE ADVI SER<br>Grade:         CUSTOMER SERVICE ADVI SER<br>Grad                                                                                                                                                                                                                                                                                                                                                                                                                                                                                                                                                                                                                                                                                                                                                                                                                                                                                                                                                                                                                                                                                                                                                                                                                                                    |                                                       | SCALE 5               |                |                       |                |                      |                |                   |  |  |  |
| CUSTOMER SERVI CE ADVI SER         CUSTOMER SERVI CE ADVI SER         TECHNI CAL SUPPORT OFFICER         CUSTOMER SERVI CE ADVI SER           Grade:         SCALE 4         FTE:         1.00         Grade:         SCALE 4           FTE:         1.00         FTE:         1.00         Grade:         SCALE 4           CUSTOMER SERVI CE ADVI SER         CUSTOMER SERVI CE ADVI SER         Grade:         SCALE 4           Grade:         SCALE 4         FTE:         1.00         FTE:         1.00           CUSTOMER SERVI CE ADVI SER         CUSTOMER SE                                                                                                                                                                                                                                                                                                                                                                                                                                                                                                                                                                                                                                                                                                                                                                                                                                                                                                                                                                                                                                                                                                                                                                                                                                                                                                                                                                                                                                                                                                                        |                                                       |                       |                |                       |                |                      |                |                   |  |  |  |
| CUSTOMER SERVICE ADVI SER     CUSTOMER SERVICE ADVI SER     TECHNI CAL SUPPORT OFFICER     CUSTOMER SERVICE ADVI SER       Grade:     SCALE 4     Grade:     SCALE 4       FTE:     1.00     FTE:     1.00       CUSTOMER SERVICE ADVI SER     CUSTOMER SERVICE ADVI SER     Grade:     SCALE 4       CUSTOMER SERVICE ADVI SER     CUSTOMER SERVICE ADVI SER     CUSTOMER SERVICE ADVI SER     CUSTOMER SERVICE ADVI SER       CUSTOMER SERVICE ADVI SER     CUSTOMER SERVICE ADVI SER     CUSTOMER SERVICE ADVI SER     CUSTOMER SERVICE ADVI SER       Grade:     SCALE 4     Grade:     SCALE 4     Grade:     SCALE 4                                                                                                                                                                                                                                                                                                                                                                                                                                                                                                                                                                                                                                                                                                                                                                                                                                                                                                                                                                                                                                                                                                                                                                                                                                                                                                                                                                                                                                                                                                                                                                                                                                                                                                                                                                                                                                                                                                                                                                                                                                                                                                                                                                                                                                                                                                                                                                                                                   |                                                       |                       |                |                       |                |                      |                |                   |  |  |  |
| rade: SCALE 4<br>TE: 1.00  Grade: SCALE 4<br>FTE: 1.00  Grade: SCALE 4<br>FTE: 1.00  Grade: SCALE 4<br>FTE: 1.00  CUSTOMER SERVI CE ADVI SER  CUSTOMER SERVI CE ADVI SER  CUSTOMER SERVI CE ADVI SER  Grade: SCALE 4                                                                                                                                                                                                                                                                                                                                                                                                                                                                                                                                                                                                                                                                                                                                                                                                                                                                                                         |                                                       |                       |                |                       |                |                      |                |                   |  |  |  |
| TE:         1.00         FTE:         1.00         FTE:         1.00           CUSTOMER SERVICE ADVI SER<br>rade:         CUSTOMER SERVICE ADVI SER<br>Grade:         CUSTOMER SERVICE ADVI SE                                                                                                                                                                                                                                                                                                                                                                                                                                                                                                                                                                                                                                                                                                                                                                                                                                                                                                                                                                                                                                                                                                                                                                                                                                           |                                                       |                       |                |                       |                |                      |                |                   |  |  |  |
| CUSTOMER SERVI CE ADVI SER<br>CUSTOMER SERVI CE ADVI SER<br>rade: SCALE 4 Grade: SCALE 4 Grade: SCALE 4 Grade: SCALE 4                                                                                                                                                                                                                                                                                                                                                                                                                                                                                                                                                                                                                                                                                                                                                                                                                                                                                                                                                                                                                                                                                                                                                                                                                                                                                                                                                                                                                                                                                                                                                                                                                                                                                                                                                                                                                                                                                                                                                                                                                                                                                                                                                                                                                                                                                                                                                                                                                                                                                                                                                                                                                                                                                                                                                                                                                                                                                                                       |                                                       |                       |                |                       |                |                      |                |                   |  |  |  |
| rade: SCALE 4 Grade: SCALE 4 Grade: SCALE 4 Grade: SCALE 4                                                                                                                                                                                                                                                                                                                                                                                                                                                                                                                                                                                                                                                                                                                                                                                                                                                                                                                                                                                                                                                                                                                                                                                                                                                                                                                                                                                                                                                                                                                                                                                                                                                                                                                                                                                                                                                                                                                                                                                                                                                                                                                                                                                                                                                                                                                                                                                                                                                                                                                                                                                                                                                                                                                                                                                                                                                                                                                                                                                   | 16.                                                   | 1.00                  |                | 1.00                  | (FIE.          | 1.00                 |                | 1.00              |  |  |  |
| rade: SCALE 4 Grade: SCALE 4 Grade: SCALE 4 Grade: SCALE 4                                                                                                                                                                                                                                                                                                                                                                                                                                                                                                                                                                                                                                                                                                                                                                                                                                                                                                                                                                                                                                                                                                                                                                                                                                                                                                                                                                                                                                                                                                                                                                                                                                                                                                                                                                                                                                                                                                                                                                                                                                                                                                                                                                                                                                                                                                                                                                                                                                                                                                                                                                                                                                                                                                                                                                                                                                                                                                                                                                                   |                                                       |                       |                |                       |                |                      |                |                   |  |  |  |
|                                                                                                                                                                                                                                                                                                                                                                                                                                                                                                                                                                                                                                                                                                                                                                                                                                                                                                                                                                                                                                                                                                                                                                                                                                                                                                                                                                                                                                                                                                                                                                                                                                                                                                                                                                                                                                                                                                                                                                                                                                                                                                                                                                                                                                                                                                                                                                                                                                                                                                                                                                                                                                                                                                                                                                                                                                                                                                                                                                                                                                              |                                                       |                       |                |                       |                |                      | _              |                   |  |  |  |
|                                                                                                                                                                                                                                                                                                                                                                                                                                                                                                                                                                                                                                                                                                                                                                                                                                                                                                                                                                                                                                                                                                                                                                                                                                                                                                                                                                                                                                                                                                                                                                                                                                                                                                                                                                                                                                                                                                                                                                                                                                                                                                                                                                                                                                                                                                                                                                                                                                                                                                                                                                                                                                                                                                                                                                                                                                                                                                                                                                                                                                              |                                                       | SCALE 4<br>1.00       | Grade:<br>FTE: | SCALE 4<br>1.00       | Grade:<br>FTE: | SCALE 4<br>1.00      | Grade:<br>FTE: | SCALE 4<br>1.00   |  |  |  |
|                                                                                                                                                                                                                                                                                                                                                                                                                                                                                                                                                                                                                                                                                                                                                                                                                                                                                                                                                                                                                                                                                                                                                                                                                                                                                                                                                                                                                                                                                                                                                                                                                                                                                                                                                                                                                                                                                                                                                                                                                                                                                                                                                                                                                                                                                                                                                                                                                                                                                                                                                                                                                                                                                                                                                                                                                                                                                                                                                                                                                                              |                                                       |                       |                |                       |                |                      |                |                   |  |  |  |