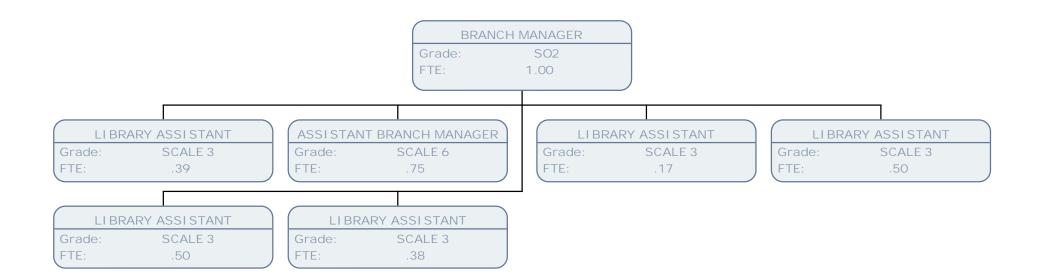

| Grade:                                     | SO2               | Grade:                           | SO2  | Grade:                                   | SO2  |
| (FTE: 1.00                       | FTE: 1                                     | 1.00              | FTE:                             | 1.00 | FTE:                                     | 1.00 |





























































FTE:

1.00















































































































































































































| ASSISTAN | T BRANCH MANAGER |
|----------|------------------|
| Grade:   | SO2              |
| FTE:     | .50              |















































LONDON

































































































| HOUSING INVESTIGATION OFFICER (S02-POA) PROCEEDS OF CRIME OFFICER CORPORATE FRAUD TEAM LEADER CORPORATE FRAUD TEAM |           |
|--------------------------------------------------------------------------------------------------------------------|-----------|
|                                                                                                                    | AM LEADER |
| Grade: POA Grade: POC Grade: POC Grade: POC                                                                        |           |
| FTE:     .50     .50     FTE:     1.00     FTE:     1.00     FTE:     1.00                                         |           |

POA

1.00