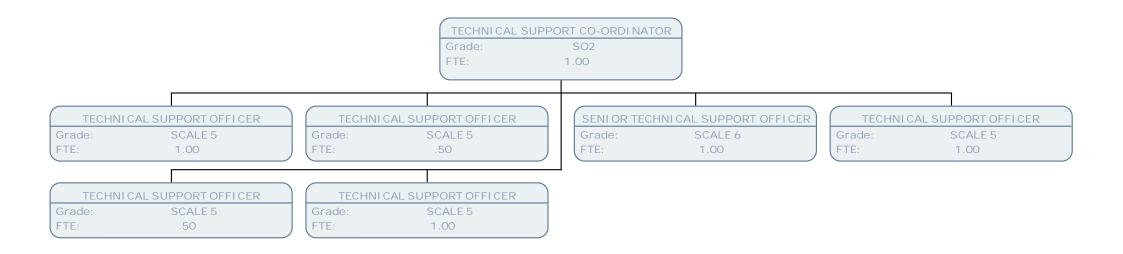

|                                            |                   |                                  |      |                                          | 7    |
| TECHNI CAL SUPPORT CO-ORDI NATOR | TECHNI CAL SUPPORT CO-ORDI NATOR           |                   | TECHNI CAL SUPPORT CO-ORDI NATOR |      | TECHNICAL SUPPORT CO-ORDINATOR           |      |
| Grade: SO2                       | Grade:                                     | SO2               | Grade:                           | SO2  | Grade:                                   | SO2  |
| (FTE: 1.00                       | FTE: 1                                     | 1.00              | FTE:                             | 1.00 | FTE:                                     | 1.00 |





























































FTE:

1.00















































































































































































































| ASSISTAN | T BRANCH MANAGER |
|----------|------------------|
| Grade:   | SO2              |
| FTE:     | .50              |















































LONDON

































































































| HOUSING INVESTIGATION OFFICER (S02-POA) PROCEEDS OF CRIME OFFICER CORPORATE FRAUD TEAM LEADER CORPORATE FRAUD TEAM |           |
|--------------------------------------------------------------------------------------------------------------------|-----------|
|