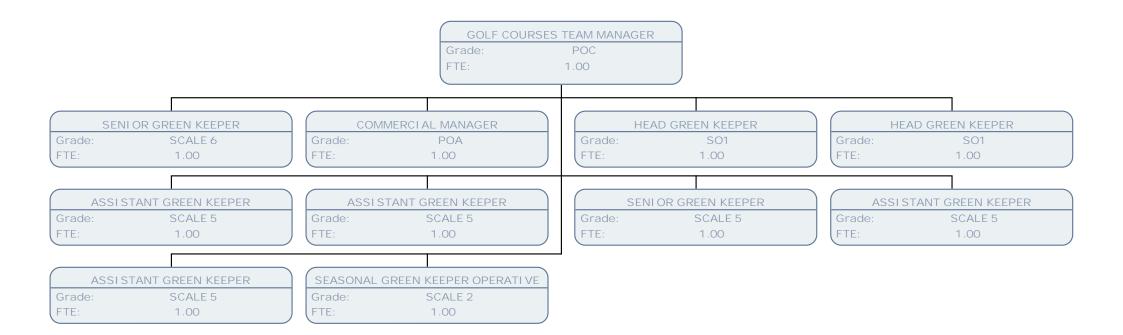

| 7    |
| TECHNI CAL SUPPORT CO-ORDI NATOR | TECHNI CAL SUPPORT CO-ORDI NATOR           |                   | TECHNI CAL SUPPORT CO-ORDI NATOR |      | TECHNICAL SUPPORT CO-ORDINATOR           |      |
| Grade: SO2                       | Grade:                                     | SO2               | Grade:                           | SO2  | Grade:                                   | SO2  |
| (FTE: 1.00                       | FTE: 1                                     | 1.00              | FTE:                             | 1.00 | FTE:                                     | 1.00 |





























































FTE:

1.00















































































































































































































| ASSISTAN | T BRANCH MANAGER |
|----------|------------------|
| Grade:   | SO2              |
| FTE:     | .50              |















































LONDON

































































































| HOUSING INVESTIGATION OFFICER (S02-POA) PROCEEDS OF CRIME OFFICER CORPORATE FRAUD TEAM LEADER CORPORATE FRAUD TEAM |           |
|--------------------------------------------------------------------------------------------------------------------|-----------|
|                                                                                                                    | AM LEADER |
| Grade: POA Grade: POC Grade: POC Grade: POC