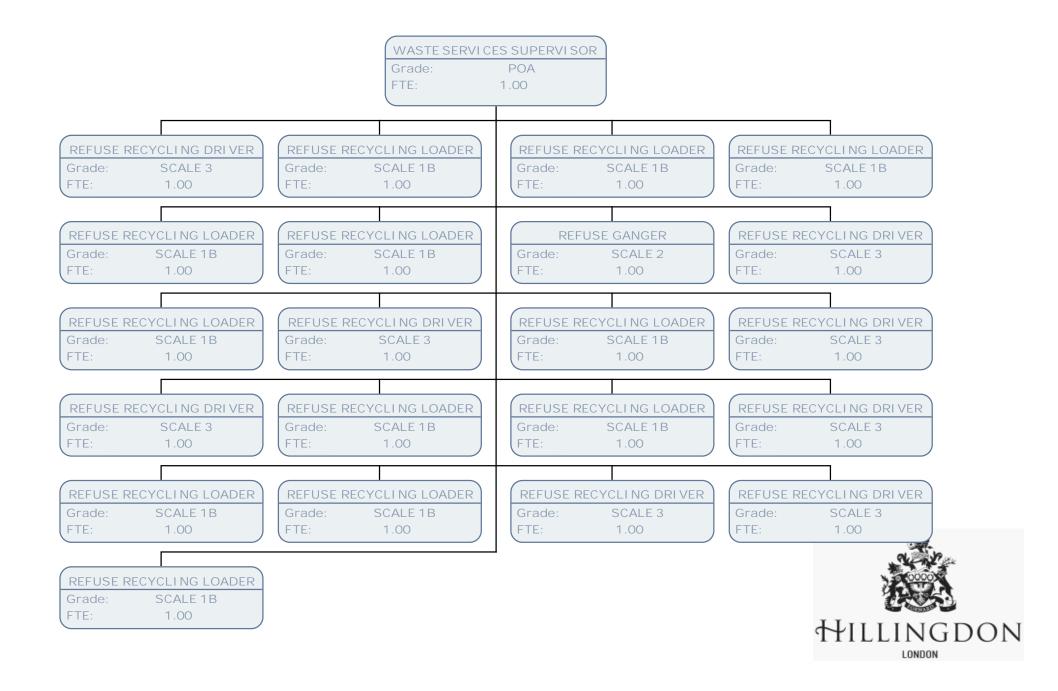

## Resident Services Chart March 17

**Resident's Services** 

| TE         50         TE         50         TE         100           C03TDMER SUMPCE ADVISE<br>Lin         CUSTOME SUMPCE ADVISE<br>Disk                                                                                                                                                                                                                                                                                                                                                                                                                                                                                                                                                                                                                                                                                                                                                                                                                                                                                                                                                                                                                                                                                                                                                                                                                                                                               | PERFORMANCE INFORMATION OFFICER<br>Grade: SO2<br>FTE: |                       |                |                       |                |                      |                |                   |  |  |  |
|----------------------------------------------------------------------------------------------------------------------------------------------------------------------------------------------------------------------------------------------------------------------------------------------------------------------------------------------------------------------------------------------------------------------------------------------------------------------------------------------------------------------------------------------------------------------------------------------------------------------------------------------------------------------------------------------------------------------------------------------------------------------------------------------------------------------------------------------------------------------------------------------------------------------------------------------------------------------------------------------------------------------------------------------------------------------------------------------------------------------------------------------------------------------------------------------------------------------------------------------------------------------------------------------------------------------------------------------------------------------------------------------------------------------------------------------------------------------------------------------------------------------------------------------------------------------------------------------------------------------------------------------------------------------------------------------------------------------------------------------------------------------------------------------------------------------------------------------------------------------------------------------------------------------------------------------------------------------------------------------------------------------------------------------------------------------------------------------------------------------------------------------------------------------------------------------------------------------------------------------------------------------------------------------------------------------------------------------------------------------------------------------------------------------------------------------------------------------------------------------------------------------------------------------------------------------------------------------------------------------------------------------------------------------------------------------------------------------------------------------------------------------------------------------------------------------------------------------------------------------------------------------------------------------------------------------------------------------------------------------------------------------------------------------|-------------------------------------------------------|-----------------------|----------------|-----------------------|----------------|----------------------|----------------|-------------------|--|--|--|
| State         Stot         Tite         Stot         Stot <t< th=""><th></th><th></th><th></th><th></th><th></th><th></th><th></th><th></th></t<>                                                                                                                                                                                                                                                                                                                                                                                                                                                                                                                                                                                                                                                                                                                                                                                                                                                                                                                                                                                                                                                                                                                                                                                                                                                                                                                                                                                                                                                                                                                                                                                                                                                                                                                 |                                                       |                       |                |                       |                |                      |                |                   |  |  |  |
| 10         10         176         100         176         100           CUSTORES SUPPORT & ADVISES<br>(SUPPORT & ADVISES)<br>(SUPPORT & AD                                                                                                                                                                                                                                                                                                                                                                                                                                                                                                                                                                                                                                                                                                                      |                                                       |                       |                |                       |                |                      |                |                   |  |  |  |
| Current Biological Approx                                                                                                                                                                                                                                                                                                                                                                                                                                                                                                                                                                                                                                                                                                                                                                                                                                                                                                                                      | Grade:                                                |                       |                |                       |                |                      |                |                   |  |  |  |
| SPARE         SPARE         Dirake         SPARE         Dirake         SPARE         <                                                                                                                                                                                                                                                                                                                                                                                                                                                                                                                                                                                                                                                                                                                                                                                                                                                                                                                                                                                                                                                                                                                                                                                                                                                                                                                                                                                                                                                                                                                                                                                                                                                                                                                                                          | IE:                                                   | .50                   | ETE:           | .58                   | (FIE:          | 1.00                 | ) (FIE:        | 1.00              |  |  |  |
| SPARE         SPARE         Dirake         SPARE         Dirake         SPARE         <                                                                                                                                                                                                                                                                                                                                                                                                                                                                                                                                                                                                                                                                                                                                                                                                                                                                                                                                                                                                                                                                                                                                                                                                                                                                                                                                                                                                                                                                                                                                                                                                                                                                                                                                                          |                                                       |                       |                |                       |                |                      |                |                   |  |  |  |
| The         The <td></td> <td></td> <td></td> <td></td> <td></td> <td></td> <td></td> <td></td>                                                                                                                                                                                                                                                                                                                                                                                                                                                                                                                                                                                                                                                                                                                                                                                                                                                                                                                                                                                                                                                                                                                                                                                                                                                                                                                                                                                                                                                                                                                                                                                                                                                                                                                                                          |                                                       |                       |                |                       |                |                      |                |                   |  |  |  |
| CONSIDER VERVICE ADVISED         CONTRACT CUTIER TRANSPORTATIONS         CONTRACT CUTIER TRANSPORTATIONS           CONSTRUCT ADVISED         CONTRACT CUTIER TRANSPORTATIONS         CONTRACT CUTIER TRANSPORTATIONS         CONTRACT CUTIER TRANSPORTATIONS           CONTRACT CUTIER TRANSPORTATIONS         CONTRACT CUTIER TRANSPORTATIONS         CONTRACT CUTIER TRANSPORTATIONS         CONTRACT CUTIER TRANSPORTATIONS           CONTRACT CUTIER TRANSPORTATIONS         CONTRACT CUTIER TRANSPORTATIONS         CONTRACT CUTIER TRANSPORTATIONS         CONTRACT CUTIER TRANSPORTATIONS           CONTRACT CUTIER TRANSPORTATIONS         CONTRACT CUTIER TRANSPORTATIONS         CONTRACT CUTIER TRANSPORTATIONS         CONTRACT CUTIER TRANSPORTATIONS           CONTRACT CUTIER TRANSPORTATIONS         CONTRACT CUTIER TRANSPORTATIONS         CONTRACT CUTIER TRANSPORTATIONS         CONTRACT CUTIER TRANSPORTATIONS           CONTRACT CUTIER TRANSPORTATIONS         CONTRACT CUTIER TRANSPORTATIONS         CONTRACT CUTIER TRANSPORTATIONS         CONTRACT CUTIER TRANSPORTATIONS           CONTRACT CUTIER TRANSPORTATIONS         CONTRACT CUTIER TRANSPORTATIONS         CONTRACT CUTIER TRANSPORTATIONS         CONTRACT CUTIER TRANSPORTATIONS           CONTRACT CUTIER TRANSPORTATIONS         CONTRACT CUTIER TRANSPORTATIONS         CONTRACT CUTIER TRANSPORTATIONS         CONTRACT CUTIER TRANSPORTATIONS           CONTRACT CUTIER TRANSPORTATIONS         CONTRACT CUTIER TRANSPORTATIONS         CONTRACT CUTIER TRANSPORTATIONS         CONTRACT CU                                                                                                                                                                                                                                                                                                                                                                                                                                                                                                                                                                                                                                                                                                                                                                                                                                                                                                                                                                                                                                                                                                                                                                                                                                                                                                                                                                                                                                                     |                                                       |                       |                |                       |                |                      |                |                   |  |  |  |
| State         State         Disable         State         Disable         PDB         Disable         PDB           CUSTOME SUMCE AVIN SEE         CUSTOME SUMCE AVIN                                                                                                                                                                                                                                                                                                                                                                                                                                                                                                                                                                                                                                                                                                                                                                                                                                                                                                                                                                                                                                                                                                                                                                                                                                                                                                                                                                                                                                                    | 16.                                                   | .75                   |                | .30                   | (              | .50                  |                | 1.00              |  |  |  |
| State         State         Disable         State         Disable         PDB         Disable         PDB           CUSTOME SUMCE AVIN SEE         CUSTOME SUMCE AVIN                                                                                                                                                                                                                                                                                                                                                                                                                                                                                                                                                                                                                                                                                                                                                                                                                                                                                                                                                                                                                                                                                                                                                                                                                                                                                                                                                                                                                                                    |                                                       |                       |                |                       |                |                      |                |                   |  |  |  |
| $ \begin{array}{c} 1. 1.0 \\ (1.1) \\ (1.1) \\ (1.1) \\ (1.1) \\ (1.1) \\ (1.1) \\ (1.1) \\ (1.1) \\ (1.1) \\ (1.1) \\ (1.1) \\ (1.1) \\ (1.1) \\ (1.1) \\ (1.1) \\ (1.1) \\ (1.1) \\ (1.1) \\ (1.1) \\ (1.1) \\ (1.1) \\ (1.1) \\ (1.1) \\ (1.1) \\ (1.1) \\ (1.1) \\ (1.1) \\ (1.1) \\ (1.1) \\ (1.1) \\ (1.1) \\ (1.1) \\ (1.1) \\ (1.1) \\ (1.1) \\ (1.1) \\ (1.1) \\ (1.1) \\ (1.1) \\ (1.1) \\ (1.1) \\ (1.1) \\ (1.1) \\ (1.1) \\ (1.1) \\ (1.1) \\ (1.1) \\ (1.1) \\ (1.1) \\ (1.1) \\ (1.1) \\ (1.1) \\ (1.1) \\ (1.1) \\ (1.1) \\ (1.1) \\ (1.1) \\ (1.1) \\ (1.1) \\ (1.1) \\ (1.1) \\ (1.1) \\ (1.1) \\ (1.1) \\ (1.1) \\ (1.1) \\ (1.1) \\ (1.1) \\ (1.1) \\ (1.1) \\ (1.1) \\ (1.1) \\ (1.1) \\ (1.1) \\ (1.1) \\ (1.1) \\ (1.1) \\ (1.1) \\ (1.1) \\ (1.1) \\ (1.1) \\ (1.1) \\ (1.1) \\ (1.1) \\ (1.1) \\ (1.1) \\ (1.1) \\ (1.1) \\ (1.1) \\ (1.1) \\ (1.1) \\ (1.1) \\ (1.1) \\ (1.1) \\ (1.1) \\ (1.1) \\ (1.1) \\ (1.1) \\ (1.1) \\ (1.1) \\ (1.1) \\ (1.1) \\ (1.1) \\ (1.1) \\ (1.1) \\ (1.1) \\ (1.1) \\ (1.1) \\ (1.1) \\ (1.1) \\ (1.1) \\ (1.1) \\ (1.1) \\ (1.1) \\ (1.1) \\ (1.1) \\ (1.1) \\ (1.1) \\ (1.1) \\ (1.1) \\ (1.1) \\ (1.1) \\ (1.1) \\ (1.1) \\ (1.1) \\ (1.1) \\ (1.1) \\ (1.1) \\ (1.1) \\ (1.1) \\ (1.1) \\ (1.1) \\ (1.1) \\ (1.1) \\ (1.1) \\ (1.1) \\ (1.1) \\ (1.1) \\ (1.1) \\ (1.1) \\ (1.1) \\ (1.1) \\ (1.1) \\ (1.1) \\ (1.1) \\ (1.1) \\ (1.1) \\ (1.1) \\ (1.1) \\ (1.1) \\ (1.1) \\ (1.1) \\ (1.1) \\ (1.1) \\ (1.1) \\ (1.1) \\ (1.1) \\ (1.1) \\ (1.1) \\ (1.1) \\ (1.1) \\ (1.1) \\ (1.1) \\ (1.1) \\ (1.1) \\ (1.1) \\ (1.1) \\ (1.1) \\ (1.1) \\ (1.1) \\ (1.1) \\ (1.1) \\ (1.1) \\ (1.1) \\ (1.1) \\ (1.1) \\ (1.1) \\ (1.1) \\ (1.1) \\ (1.1) \\ (1.1) \\ (1.1) \\ (1.1) \\ (1.1) \\ (1.1) \\ (1.1) \\ (1.1) \\ (1.1) \\ (1.1) \\ (1.1) \\ (1.1) \\ (1.1) \\ (1.1) \\ (1.1) \\ (1.1) \\ (1.1) \\ (1.1) \\ (1.1) \\ (1.1) \\ (1.1) \\ (1.1) \\ (1.1) \\ (1.1) \\ (1.1) \\ (1.1) \\ (1.1) \\ (1.1) \\ (1.1) \\ (1.1) \\ (1.1) \\ (1.1) \\ (1.1) \\ (1.1) \\ (1.1) \\ (1.1) \\ (1.1) \\ (1.1) \\ (1.1) \\ (1.1) \\ (1.1) \\ (1.1) \\ (1.1) \\ (1.1) \\ (1.1) \\ (1.1) \\ (1.1) \\ (1.1) \\ (1.1) \\ (1.1) \\ (1.1) \\ (1.1) \\ (1.1) \\ (1.1) \\ (1.1) \\ (1.1) \\ (1.1) \\ (1.1) \\ (1.1) \\ (1.1) \\ (1.1) \\ (1.1) \\ (1.1) \\ (1.1) \\ (1.1) \\ (1.1) \\ (1.1) \\ (1.1) \\ (1.1) \\ (1.1) \\ (1.1) \\ (1.1) \\ (1.1) \\ (1.1) \\ (1.1)$                                                                                                                                                                                                                                                                                                                                                                                                                                                                                                                                                                                                                                     |                                                       |                       |                |                       |                |                      |                |                   |  |  |  |
| CUSTOME SERVICE ADVISE<br>Prese         CONTROL ENTRY E MAY SERVICE ADVISE<br>Prese         CONTR                                                                                                                                                                                                                                                                                                                                                                                                                                                                                                                                                                                                                                                                                                                                                                                                                                                                                                                                                                                                                                                                                                                                                        |                                                       |                       | Grade:         | SCALE 6               |                |                      |                |                   |  |  |  |
| CLISTORE SUNCE AND SET<br>TE         CL                                                                                                                                                                                                                                                                                                                                                                                                                                                                                                                                                                                                                                                                                                                                                                                                                                                                                                                                                                                                                                                                                                                                                                                                                                | IE:                                                   | 1.00                  | ETE:           | .69                   | (FIE:          | 1.00                 | ) (FIE:        | 1.00              |  |  |  |
| SPAIL         SPAIL 6         Drafter         SPAIL 6           CLISTOME SERVICE ADVISES         CONTACT CONTENT TAM SUPERVISED         CLISTOME SERVICE ADVISES         CLISTOME SERVICE ADVISES           CLISTOME SERVICE ADVISES         CONTACT CONTENT TAM SUPERVISED         CLISTOME SERVICE ADVISES         CLISTOME SERVICE ADVISES           CLISTOME SERVICE ADVISES         CONTACT CONTENT TAM SUPERVISED         CLISTOME SERVICE ADVISES         CLISTOME SERVICE ADVISES           CLISTOME SERVICE ADVISES         CLISTOME SERVICE ADVISES         CLISTOME SERVICE ADVISES         CLISTOME SERVICE ADVISES           CLISTOME SERVICE ADVISES         CLISTOME SERVICE ADVISES         CLISTOME SERVICE ADVISES         CLISTOME SERVICE ADVISES           CLISTOME SERVICE ADVISES         CLISTOME SERVICE ADVISES         CLISTOME SERVICE ADVISES         CLISTOME SERVICE ADVISES           CLISTOME SERVICE ADVISES         CLISTOME SERVICE ADVISES         CLISTOME SERVICE ADVISES         CLISTOME SERVICE ADVISES           CLISTOME SERVICE ADVISES         CLISTOME SERVICE ADVISES         CLISTOME SERVICE ADVISES         CLISTOME SERVICE ADVISES           CLISTOME SERVICE ADVISES         CLISTOME SERVICE ADVISES         CLISTOME SERVICE ADVISES         CLISTOME SERVICE ADVISES           CLISTOME SERVICE ADVISES         CLISTOME SERVICE ADVISES         CLISTOME SERVICE ADVISES         CLISTOME SERVICE ADVISES           CLISTOME SERVICE A                                                                                                                                                                                                                                                                                                                                                                                                                                                                                                                                                                                                                                                                                                                                                                                                                                                                                                                                                                                                                                                                                                                                                                                                                                                                                                                                                                                                                                                                                                                                             |                                                       |                       |                |                       |                |                      |                |                   |  |  |  |
| IE         IO0         [TE         IO0         [TE         IO0           CUSTORE SENIC ADVISE<br>TE         CONTORE SENIC ADVISE<br>TE         CONTORE SENIC ADVISE<br>TE         CUSTORE SENIC ADVISE<br>TE                                                                                                                                                                                                                                                                                                                                                                                                                                                                                                                                                                                                                                                                                                                                                                                                                                                                                                                                                                                                                                                                                                                                                                                                                                                                                                   |                                                       |                       |                |                       |                |                      |                |                   |  |  |  |
| Image         Image <th< td=""><td></td><td></td><td></td><td></td><td></td><td></td><td></td><td></td></th<>                                                                                                                                                                                                                                                                                                                                                                                                                                                                                                                                                                                                                                                                                                                                                                                                                                                                                                                                                                                                                                                                                                                                                                                                                                                                                                                                                                                                                                                                                                                                                                                                                                                                            |                                                       |                       |                |                       |                |                      |                |                   |  |  |  |
| SPAME         SCALE &<br>ITE         Drawler         SCALE &<br>TTE         Drawler         SCALE & TTE         Drawler         SCALE & TTE         Drawler         SC                                                                                                                                                                                                                                                                                                                                                                                                                                                                                                                                                                                                                                                                                                                                                                                                                                                                                                                                                                                                                                                                                                                                                                                                                                                                                                                                                                                                                                                                                                                                | TE:                                                   | 1.00                  | FTE:           | 1.00                  | (FTE:          | 1.00                 | FTE:           | 1.00              |  |  |  |
| State         SCALE 6<br>TTE         Grade         SCALE 6<br>TTE                                                                                                                                                                                                                                                                                                                                                                                                                                                                                                                                                                                                                                                                                                                                                                                                                                                                                                                                                                                                                                                                                                                                                                                                                                                                                                                                                                                                                                                                                                                                                   |                                                       |                       |                |                       |                |                      |                |                   |  |  |  |
| $ \begin{array}{c} TTE & 10 \\ TTE & 100 \\ \hline TTE & 100 \\$ | CUSTON                                                | VER SERVI CE ADVI SER | CONTACT CE     | NTRE TEAM SUPERVI SOR | CUSTOMER       | SERVICE ADVISER      | CUSTOME        | R SERVICE ADVISER |  |  |  |
| CUSTOMEN SERVICE ADVISER         CUSTOMEN SERVICE ADVISER         CUSTOMEN SERVICE ADVISER           (TRE         1.00         (CUSTOMEN SERVICE ADVISER)         (CUSTOMEN SERVICE ADVISER)           (CUSTOMEN SERVICE ADVISER)         (CUSTOMEN SERVICE ADVISER)         (CUSTOMEN SERVICE ADVISER)           (CUSTOMEN SERVICE ADVISER)         (CUSTOMEN SERVICE ADVISER)         (CUSTOMEN SERVICE ADVISER)           (CUSTOMEN SERVICE ADVISER)         (CUSTOMEN SERVICE ADVISER)         (CUSTOMEN SERVICE ADVISER)           (CUSTOMEN SERVICE ADVISER)         (CUSTOMEN SERVICE ADVISER)         (CUSTOMEN SERVICE ADVISER)           (CUSTOMEN SERVICE ADVISER)         (CUSTOME SERVICE ADVISER)         (CUSTOME SERVICE ADVISER)           (CUSTOME SERVICE ADVISER)         (CUSTOME SERVICE ADVISER)         (CUSTOME SERVICE ADVISER)           (CUSTOME SERVICE ADVISER)         (CUSTOME SERVICE ADVISER)         (CUSTOME SERVICE ADVISER)           (CUSTOME SERVICE ADVISER)         (CUSTOME SERVICE ADVISER)         (CUSTOMER SERVICE ADVISER)           (CUSTOMER SERVICE ADVISER)         (CUSTOMER SERVICE ADVISER)         (CUSTOMER SERVICE ADVISER)           (CUSTOMER SERVICE ADVISER)         (CUSTOMER SERVICE ADVISER)         (CUSTOMER SERVICE ADVISER)           (CUSTOMER SERVICE ADVISER)         (CUSTOMER SERVICE ADVISER)         (CUSTOMER SERVICE ADVISER)           (CUSTOMER SERVICE ADVISER)         (CUSTOMER SERVICE ADVISER)                                                                                                                                                                                                                                                                                                                                                                                                                                                                                                                                                                                                                                                                                                                                                                                                                                                                                                                                                                                                                                                                                                                                                                                                                                                                                                                                                                                                                                                                                                                                                          |                                                       |                       |                |                       |                |                      |                |                   |  |  |  |
| rate         SCALE 0<br>(TE         Grade         Grade <th< td=""><td>TE:</td><td>.83</td><td>FTE:</td><td>1.00</td><td>FTE:</td><td>1.00</td><td></td><td>.83</td></th<>                                                                                                                                                                                                                                                                                                                                                                                                                                                                                                                                                                                                                                                                                                                                                                                                                                                                                                                                                                                                                                                                                                                                                                                                                                                                                                                                                                                                                                                                                                   | TE:                                                   | .83                   | FTE:           | 1.00                  | FTE:           | 1.00                 |                | .83               |  |  |  |
| rate         SCALE 0<br>(TE         Grade         Grade <th< td=""><td></td><td></td><td></td><td></td><td>1</td><td></td><td></td><td></td></th<>                                                                                                                                                                                                                                                                                                                                                                                                                                                                                                                                                                                                                                                                                                                                                                                                                                                                                                                                                                                                                                                                                                                                                                                                                                                                                                                                                                                                                                                                                                                           |                                                       |                       |                |                       | 1              |                      |                |                   |  |  |  |
| TE1.00[FTE1.00[FTE54[FTE83CUSTORER SERVICE ADVISET<br>TOWER SERVICE ADVISET<br>TECONTACT CENTER TABLE SUPERVISOR<br>Orabic<br>FTECUSTORER SERVICE ADVISET<br>Orabic<br>FTECUSTORER SERVICE ADVISET<br>Orabic<br>FTECUSTORER SERVICE ADVISET<br>Orabic<br>FTECUSTORER SERVICE ADVISET<br>Orabic<br>FTECUSTORER SERVICE ADVISET<br>Orabic<br>FTECUSTORER SERVICE ADVISET<br>Orabic<br>SOLL F<br>FTECUSTORER SERVICE ADVISET<br>Orabic<br>SOLL FCUSTORER SERVICE ADVISET<br>Orabic<br>SOLL FCUSTORER SERVICE ADVISET<br>FTECUSTORER SERVICE ADVISET<br>Orabic<br>SOLL FCUSTORER SERVICE ADVISET<br>Orabic<br>SOLL FCUSTORE                                                                                                                                                                                                                                                                                                                                                                                                                                                                                                                                                                                                                                                                                                                                                                                                                                                                                                                                                                                                                                                                                                                                                                                                                                                                                                                                                                                                             | CUSTON                                                | VER SERVI CE ADVI SER | CUSTOM         | ER SERVI CE ADVI SER  | CUSTOMER       | SERVICE ADVISER      | CUSTOME        | R SERVICE ADVISER |  |  |  |
| CUSTOMER SERVICE ADVISER<br>Gradu:         CONTACT CENTRE TEAM SUPERVISOR<br>Gradu:         CONTACT CENTRE TEAM SUPERVISOR<br>Gradu:         CUSTOMER SERVICE ADVISER<br>Gradu:         SCALE 6<br>TTE         TTE         T                                                                                                                                                                                                                                                                                                                                                                                                                                                                                                                                                                                                                                                                                                                                                                                                                                                                                                                                                                                                                                                                                                                                                                                                     |                                                       |                       |                |                       |                |                      |                |                   |  |  |  |
| CUSTORE SERVICE ADVISET       CONTACT CENTRE TABLE SUPERVISOR       CUSTORER SERVICE ADVISET         Trabe       SOALE 6       SOALE 6       SOALE 6         Trabe       SOALE 6       CONTACT CENTRE TABLE SUPERVISOR       CUSTORER SERVICE ADVISET         CUSTORER SERVICE ADVISET       CUSTORER SERVICE ADVISET       CUSTORER SERVICE ADVISET         CUSTORER SERVICE ADVISET       CUSTORER SERVICE ADVISET       CUSTORER SERVICE ADVISET         CUSTORER SERVICE ADVISET       CUSTORER SERVICE ADVISET       CUSTORER SERVICE ADVISET         CUSTORER SERVICE ADVISET       CUSTORER SERVICE ADVISET       CUSTORER SERVICE ADVISET         CUSTORER SERVICE ADVISET       CUSTORER SERVICE ADVISET       CUSTORER SERVICE ADVISET         CUSTORER SERVICE ADVISET       CUSTORER SERVICE ADVISET       CUSTORER SERVICE ADVISET         CUSTORER SERVICE ADVISET       CUSTORER SERVICE ADVISET       CUSTORER SERVICE ADVISET         CUSTORER SERVICE ADVISET       CUSTORER SERVICE ADVISET       CUSTORER SERVICE ADVISET         CUSTORER SERVICE ADVISET       CUSTORER SERVICE ADVISET       CUSTORER SERVICE ADVISET         CUSTORER SERVICE ADVISET       CUSTORER SERVICE ADVISET       CUSTORER SERVICE ADVISET         CUSTORER SERVICE ADVISET       CUSTORER SERVICE ADVISET       CUSTORER SERVICE ADVISET         CUSTORER SERVICE ADVISET       CUSTORER SERVICE ADVISET       CU                                                                                                                                                                                                                                                                                                                                                                                                                                                                                                                                                                                                                                                                                                                                                                                                                                                                                                                                                                                                                                                                                                                                                                                                                                                                                                                                                                                                                                                                                                                                                                                                                          | TE:                                                   | 1.00                  | FTE:           | 1.00                  | FTE:           | .54                  | FTE:           | .83               |  |  |  |
| CUSTORE SERVICE ADVISET       CONTACT CENTRE TABLE SUPERVISOR       CUSTORER SERVICE ADVISET         Trabe       SOALE 6       SOALE 6       SOALE 6         Trabe       SOALE 6       CONTACT CENTRE TABLE SUPERVISOR       CUSTORER SERVICE ADVISET         CUSTORER SERVICE ADVISET       CUSTORER SERVICE ADVISET       CUSTORER SERVICE ADVISET         CUSTORER SERVICE ADVISET       CUSTORER SERVICE ADVISET       CUSTORER SERVICE ADVISET         CUSTORER SERVICE ADVISET       CUSTORER SERVICE ADVISET       CUSTORER SERVICE ADVISET         CUSTORER SERVICE ADVISET       CUSTORER SERVICE ADVISET       CUSTORER SERVICE ADVISET         CUSTORER SERVICE ADVISET       CUSTORER SERVICE ADVISET       CUSTORER SERVICE ADVISET         CUSTORER SERVICE ADVISET       CUSTORER SERVICE ADVISET       CUSTORER SERVICE ADVISET         CUSTORER SERVICE ADVISET       CUSTORER SERVICE ADVISET       CUSTORER SERVICE ADVISET         CUSTORER SERVICE ADVISET       CUSTORER SERVICE ADVISET       CUSTORER SERVICE ADVISET         CUSTORER SERVICE ADVISET       CUSTORER SERVICE ADVISET       CUSTORER SERVICE ADVISET         CUSTORER SERVICE ADVISET       CUSTORER SERVICE ADVISET       CUSTORER SERVICE ADVISET         CUSTORER SERVICE ADVISET       CUSTORER SERVICE ADVISET       CUSTORER SERVICE ADVISET         CUSTORER SERVICE ADVISET       CUSTORER SERVICE ADVISET       CU                                                                                                                                                                                                                                                                                                                                                                                                                                                                                                                                                                                                                                                                                                                                                                                                                                                                                                                                                                                                                                                                                                                                                                                                                                                                                                                                                                                                                                                                                                                                                                                                                          |                                                       |                       |                |                       |                |                      |                |                   |  |  |  |
| rade:         SCALE &<br>5.02         Grade:         SCALE 6<br>FTE:         1.00         Frade:         SCALE 6<br>FTE:         Frad                                                                                                                                                                                                                                                                                                                                                                                                                                                                                                                                                                                                                                                                                                                                                                                                                                                                                                                                                                                                                                                                                                                                                                                                                                                                                                                                                                                                                                                                                                                          | CUSTON                                                | VER SERVI CE ADVI SER | CONTACT CE     | NTRE TEAM SUPERVI SOR | CONTACT CENT   | TRE TEAM SUPERVI SOR | CUSTOME        | R SERVICE ADVISER |  |  |  |
| CUSTOMER SERVICE ADVISER     CUSTOMER SERVICE ADVISER     CUSTOMER SERVICE ADVISER       CUSTOMER SERVICE ADVISER     CUSTOMER SERVICE ADVISER     CUSTOMER SERVICE ADVISER       CUSTOMER SERVICE ADVISER     CUSTOMER SERVICE ADVISER     CUSTOMER SERVICE ADVISER       CUSTOMER SERVICE ADVISER     CUSTOMER SERVICE ADVISER     CUSTOMER SERVICE ADVISER       CUSTOMER SERVICE ADVISER     CUSTOMER SERVICE ADVISER     CUSTOMER SERVICE ADVISER       CUSTOMER SERVICE ADVISER     CUSTOMER SERVICE ADVISER     CUSTOMER SERVICE ADVISER       CUSTOMER SERVICE ADVISER     CUSTOMER SERVICE ADVISER     CUSTOMER SERVICE ADVISER       CUSTOMER SERVICE ADVISER     CUSTOMER SERVICE ADVISER     CUSTOMER SERVICE ADVISER       CUSTOMER SERVICE ADVISER     CUSTOMER SERVICE ADVISER     CUSTOMER SERVICE ADVISER       CUSTOMER SERVICE ADVISER     CUSTOMER SERVICE ADVISER     CUSTOMER SERVICE ADVISER       CUSTOMER SERVICE ADVISER     CUSTOMER SERVICE ADVISER     CUSTOMER SERVICE ADVISER       CUSTOMER SERVICE ADVISER     CUSTOMER SERVICE ADVISER     CUSTOMER SERVICE ADVISER       CUSTOMER SERVICE ADVISER     CUSTOMER SERVICE ADVISER     CUSTOMER SERVICE ADVISER       CUSTOMER SERVICE ADVISER     CUSTOMER SERVICE ADVISER     CUSTOMER SERVICE ADVISER       CUSTOMER SERVICE ADVISER     CUSTOMER SERVICE ADVISER     CUSTOMER SERVICE ADVISER       CUSTOMER SERVICE ADVISER     CUSTOMER SERVICE ADVISER     CUSTOMER SERVICE A                                                                                                                                                                                                                                                                                                                                                                                                                                                                                                                                                                                                                                                                                                                                                                                                                                                                                                                                                                                                                                                                                                                                                                                                                                                                                                                                                                                                                                                                                                                                                                          | rade:                                                 | SCALE 6               | Grade:         | SO2                   | Grade:         | SO2                  | Grade:         | SCALE 6           |  |  |  |
| radio: SCALE 6<br>readio: SCALE 6<br>readio                                                                                                                                                                                                                                                                                                                                                                                                                                                                                                                                                                                                                                                                | TE:                                                   | .50                   | FTE:           | 1.00                  | FTE:           | 1.00                 | FTE:           | 1.00              |  |  |  |
| radio: SCALE 6<br>readio: SCALE 6<br>readio                                                                                                                                                                                                                                                                                                                                                                                                                                                                                                                                                                                                                                                                |                                                       |                       |                |                       |                |                      |                |                   |  |  |  |
| radio: SCALE 6<br>readio: SCALE 6<br>readio                                                                                                                                                                                                                                                                                                                                                                                                                                                                                                                                                                                                                                                                | CUSTON                                                | MER SERVI CE ADVI SER | CUSTOM         | ER SERVICE ADVISER    | CONTACT CEN    | TRE TEAM SUPERVI SOR | CUSTOME        | R SERVICE ADVISER |  |  |  |
| CUSTOMER SERVICE ADVISER       CUSTOMER SERVICE ADVISER       CUSTOMER SERVICE ADVISER         Trade:       SCALE 6       TTE:       78         CUSTOMER SERVICE ADVISER       CUSTOMER SERVICE ADVISER       CUSTOMER SERVICE ADVISER         CUSTOMER SERVICE ADVISER       CUSTOMER SERVICE ADVISER       CUSTOMER SERVICE ADVISER         CUSTOMER SERVICE ADVISER       CUSTOMER SERVICE ADVISER       CUSTOMER SERVICE ADVISER         CUSTOMER SERVICE ADVISER       CUSTOMER SERVICE ADVISER       CUSTOMER SERVICE ADVISER         CUSTOMER SERVICE ADVISER       CUSTOMER SERVICE ADVISER       CUSTOMER SERVICE ADVISER         CUSTOMER SERVICE ADVISER       CONTACT CENTRE TAM SUPERVISOR       CUSTOMER SERVICE ADVISER       CUSTOMER SERVICE ADVISER         CUSTOMER SERVICE ADVISER       CONTACT CENTRE TAM SUPERVISOR       CUSTOMER SERVICE ADVISER       CUSTOMER SERVICE ADVISER         CUSTOMER SERVICE ADVISER       CUSTOMER SERVICE ADVISER       CUSTOMER SERVICE ADVISER       CUSTOMER SERVICE ADVISER         CUSTOMER SERVICE ADVISER       CUSTOMER SERVICE ADVISER       CUSTOMER SERVICE ADVISER       CUSTOMER SERVICE ADVISER         CUSTOMER SERVICE ADVISER       CUSTOMER SERVICE ADVISER       CUSTOMER SERVICE ADVISER       CUSTOMER SERVICE ADVISER         CUSTOMER SERVICE ADVISER       CUSTOMER SERVICE ADVISER       CUSTOMER SERVICE ADVISER       CUSTOMER SERVICE ADVISER       CUSTOMER SERVI                                                                                                                                                                                                                                                                                                                                                                                                                                                                                                                                                                                                                                                                                                                                                                                                                                                                                                                                                                                                                                                                                                                                                                                                                                                                                                                                                                                                                                                                                                                                                                                        |                                                       |                       |                |                       |                |                      |                |                   |  |  |  |
| rade: SCALE 6<br>TT: 78<br>CUSTOMER SERVICE ADVISER<br>CUSTOMER SERVICE ADVI                                                                                                                                                                                                                                                                                                                                                                                                                                                                                                                                                                                                                                                                                                                                                 |                                                       |                       |                |                       | FTE:           | 1.00                 |                |                   |  |  |  |
| rade: SCALE 6<br>TT: 78<br>CUSTOMER SERVICE ADVISER<br>CUSTOMER SERVICE ADVI                                                                                                                                                                                                                                                                                                                                                                                                                                                                                                                                                                                                                                                                                                                                                 |                                                       |                       |                |                       |                |                      |                |                   |  |  |  |
| rade: SCALE 6<br>FTE: 73<br>FTE: 7                                                                                                                                                                                                                                                                                                                                                                                                                                           | CLISTON                                               | IER SERVICE ADVISER   | CUSTOM         |                       | CUSTOMER       |                      | CLISTOME       |                   |  |  |  |
| CUSTOMER SERVICE ADVISER       CUSTOMER SERVICE ADVISER       CUSTOMER SERVICE ADVISER         Grade:       SCALE 6       FTE:       1.00         CUSTOMER SERVICE ADVISER       CONTACT CENTRE TEAM SUPERVISOR       CUSTOMER SERVICE ADVISER       CUSTOMER SERVICE ADVISER         CUSTOMER SERVICE ADVISER       CONTACT CENTRE TEAM SUPERVISOR       CUSTOMER SERVICE ADVISER       CUSTOMER SERVICE ADVISER         CUSTOMER SERVICE ADVISER       CONTACT CENTRE TEAM SUPERVISOR       CUSTOMER SERVICE ADVISER       CUSTOMER SERVICE ADVISER         CUSTOMER SERVICE ADVISER       CONTACT CENTRE TEAM SUPERVISOR       CUSTOMER SERVICE ADVISER       CUSTOMER SERVICE ADVISER         CUSTOMER SERVICE ADVISER       CONTACT CENTRE TEAM SUPERVISER       CUSTOMER SERVICE ADVISER       CUSTOMER SERVICE ADVISER         CUSTOMER SERVICE ADVISER       CUSTOMER SERVICE ADVISER       CUSTOMER SERVICE ADVISER       CUSTOMER SERVICE ADVISER         CUSTOMER SERVICE ADVISER       CUSTOMER SERVICE ADVISER       CUSTOMER SERVICE ADVISER       CUSTOMER SERVICE ADVISER         CUSTOMER SERVICE ADVISER       CUSTOMER SERVICE ADVISER       CUSTOMER SERVICE ADVISER       CUSTOMER SERVICE ADVISER         CUSTOMER SERVICE ADVISER       CUSTOMER SERVICE ADVISER       CUSTOMER SERVICE ADVISER       CUSTOMER SERVICE ADVISER         CUSTOMER SERVICE ADVISER       CUSTOMER SERVICE ADVISER       CUSTOMER SERVICE ADVISER       CUSTOMER SE                                                                                                                                                                                                                                                                                                                                                                                                                                                                                                                                                                                                                                                                                                                                                                                                                                                                                                                                                                                                                                                                                                                                                                                                                                                                                                                                                                                                                                                                                                                                                                       | Fade:                                                 |                       |                |                       |                |                      |                |                   |  |  |  |
| rade: SCALE 6<br>FTE: 1.00<br>CUSTOMER SERVICE ADVI SER<br>CUSTOMER SERVICE ADVI SER<br>CUSTOMER SERVICE ADVI SER<br>CONTACT CENTRE TEAM SUPERVISOR<br>CUSTOMER SERVICE ADVI SER<br>Crade: SCALE 6<br>FTE: 1.00<br>CUSTOMER SERVICE ADVI SER<br>Crade: SCALE 6<br>FTE: 1.00<br>CUSTOMER SERVICE ADVI SER<br>Crade: SCALE 6<br>FTE: 1.00<br>CUSTOMER SERVICE ADVI SER<br>CUSTOMER SERVICE                                                                                                                                                                                                                                                                                                                                                                                                                                                                                                                                                                                                                                                                                                                                                  | TE:                                                   | 1.00                  | FTE:           | .78                   | FTE:           | .83                  | FTE:           | .83               |  |  |  |
| rade: SCALE 6<br>FTE: 1.00<br>CUSTOMER SERVICE ADVI SER<br>CUSTOMER SERVICE ADVI SER<br>CUSTOMER SERVICE ADVI SER<br>CONTACT CENTRE TEAM SUPERVISOR<br>CUSTOMER SERVICE ADVI SER<br>Crade: SCALE 6<br>FTE: 1.00<br>CUSTOMER SERVICE ADVI SER<br>Crade: SCALE 6<br>FTE: 1.00<br>CUSTOMER SERVICE ADVI SER<br>Crade: SCALE 6<br>FTE: 1.00<br>CUSTOMER SERVICE ADVI SER<br>CUSTOMER SERVICE                                                                                                                                                                                                                                                                                                                                                                                                                                                                                                                                                                                                                                                                                                                                                  |                                                       |                       |                |                       |                |                      |                |                   |  |  |  |
| rade: SCALE 6<br>FTE: 1.00<br>CUSTOMER SERVICE ADVI SER<br>CUSTOMER SERVICE ADVI SER<br>CUSTOMER SERVICE ADVI SER<br>CONTACT CENTRE TEAM SUPERVISOR<br>CUSTOMER SERVICE ADVI SER<br>Crade: SCALE 6<br>FTE: 1.00<br>CUSTOMER SERVICE ADVI SER<br>Crade: SCALE 6<br>FTE: 1.00<br>CUSTOMER SERVICE ADVI SER<br>Crade: SCALE 6<br>FTE: 1.00<br>CUSTOMER SERVICE ADVI SER<br>CUSTOMER SERVICE                                                                                                                                                                                                                                                                                                                                                                                                                                                                                                                                                                                                                                                                                                                                                  | CLISTON                                               | IER SERVICE ADVISER   | CUSTOM         |                       | CUSTOMER       | SERVICE ADVISER      | CLISTOME       |                   |  |  |  |
| CUSTOMER SERVICE ADVISER       CONTACT CENTRE TEAM SUPERVISOR       CUSTOMER SERVICE ADVISER         Grade:       SCALE 6       Grade:       SCALE 6         TE:       1.00       Grade:       SCALE 6         CUSTOMER SERVICE ADVISER       CUSTOMER SERVICE ADVISER       CUSTOMER SERVICE ADVISER         CUSTOMER SERVICE ADVISER       CUSTOMER SERVICE ADVISER       CUSTOMER SERVICE ADVISER         CUSTOMER SERVICE ADVISER       CUSTOMER SERVICE ADVISER       CUSTOMER SERVICE ADVISER         CUSTOMER SERVICE ADVISER       CUSTOMER SERVICE ADVISER       CUSTOMER SERVICE ADVISER         CUSTOMER SERVICE ADVISER       CUSTOMER SERVICE ADVISER       CUSTOMER SERVICE ADVISER         CUSTOMER SERVICE ADVISER       CUSTOMER SERVICE ADVISER       CUSTOMER SERVICE ADVISER         CUSTOMER SERVICE ADVISER       CUSTOMER SERVICE ADVISER       CUSTOMER SERVICE ADVISER         CUSTOMER SERVICE ADVISER       CUSTOMER SERVICE ADVISER       CUSTOMER SERVICE ADVISER         CUSTOMER SERVICE ADVISER       CUSTOMER SERVICE ADVISER       CUSTOMER SERVICE ADVISER         CUSTOMER SERVICE ADVISER       CUSTOMER SERVICE ADVISER       CUSTOMER SERVICE ADVISER         CUSTOMER SERVICE ADVISER       CUSTOMER SERVICE ADVISER       CUSTOMER SERVICE ADVISER         CUSTOMER SERVICE ADVISER       CUSTOMER SERVICE ADVISER       CUSTOMER SERVICE ADVISER                                                                                                                                                                                                                                                                                                                                                                                                                                                                                                                                                                                                                                                                                                                                                                                                                                                                                                                                                                                                                                                                                                                                                                                                                                                                                                                                                                                                                                                                                                                                                                                                                                                   |                                                       |                       |                |                       |                |                      |                |                   |  |  |  |
| rade:       SCALE 6       Grade:       SCALE 6       Grade:       SCALE 6         TE:       1.00       ITE:       1.00       ITE:       1.00         CUSTOMER SERVICE ADVISER       CUSTOMER SERVICE ADVISER       CUSTOMER SERVICE ADVISER       CUSTOMER SERVICE ADVISER         Grade:       SCALE 6       FTE:       1.00       ITE:       1.00         CUSTOMER SERVICE ADVISER       CUSTOMER SERVICE ADVISER       CUSTOMER SERVICE ADVISER       CUSTOMER SERVICE ADVISER         Grade:       SCALE 6       FTE:       1.00       ITE:       1.00         CUSTOMER SERVICE ADVISER       CUSTOMER SERVICE ADVISER       CUSTOMER SERVICE ADVISER       CUSTOMER SERVICE ADVISER         Grade:       SCALE 6       FTE:       1.00       ITE:       1.00         CUSTOMER SERVICE ADVISER       Grade:       SCALE 6       FTE:       1.00         CUSTOMER SERVICE ADVISER       Grade:       SCALE 6       FTE:       1.00         CUSTOMER SERVICE ADVISER       CUSTOMER SERVICE ADVISER       CUSTOMER SERVICE ADVISER       CUSTOMER SERVICE ADVISER         CUSTOMER SERVICE ADVISER       CUSTOMER SERVICE ADVISER       CUSTOMER SERVICE ADVISER       CUSTOMER SERVICE ADVISER         Grade:       SCALE 6       FTE:       1.00       FTE:       1.00                                                                                                                                                                                                                                                                                                                                                                                                                                                                                                                                                                                                                                                                                                                                                                                                                                                                                                                                                                                                                                                                                                                                                                                                                                                                                                                                                                                                                                                                                                                                                                                                                                                                                                                                                                   | TE:                                                   |                       |                |                       |                |                      |                |                   |  |  |  |
| rade:       SCALE 6       Grade:       SCALE 6       Grade:       SCALE 6         TE:       1.00       ITE:       1.00       ITE:       1.00         CUSTOMER SERVICE ADVISER       CUSTOMER SERVICE ADVISER       CUSTOMER SERVICE ADVISER       CUSTOMER SERVICE ADVISER         Grade:       SCALE 6       FTE:       1.00       ITE:       1.00         CUSTOMER SERVICE ADVISER       CUSTOMER SERVICE ADVISER       CUSTOMER SERVICE ADVISER       CUSTOMER SERVICE ADVISER         Grade:       SCALE 6       FTE:       1.00       ITE:       1.00         CUSTOMER SERVICE ADVISER       CUSTOMER SERVICE ADVISER       CUSTOMER SERVICE ADVISER       CUSTOMER SERVICE ADVISER         Grade:       SCALE 6       FTE:       1.00       ITE:       1.00         CUSTOMER SERVICE ADVISER       Grade:       SCALE 6       FTE:       1.00         CUSTOMER SERVICE ADVISER       Grade:       SCALE 6       FTE:       1.00         CUSTOMER SERVICE ADVISER       CUSTOMER SERVICE ADVISER       CUSTOMER SERVICE ADVISER       CUSTOMER SERVICE ADVISER         CUSTOMER SERVICE ADVISER       CUSTOMER SERVICE ADVISER       CUSTOMER SERVICE ADVISER       CUSTOMER SERVICE ADVISER         Grade:       SCALE 6       FTE:       1.00       FTE:       1.00                                                                                                                                                                                                                                                                                                                                                                                                                                                                                                                                                                                                                                                                                                                                                                                                                                                                                                                                                                                                                                                                                                                                                                                                                                                                                                                                                                                                                                                                                                                                                                                                                                                                                                                                                                   |                                                       |                       |                |                       |                |                      |                |                   |  |  |  |
| rade:       SCALE 6       Grade:       SCALE 6       Grade:       SCALE 6         TE:       1.00       ITE:       1.00       ITE:       1.00         CUSTOMER SERVICE ADVISER       CUSTOMER SERVICE ADVISER       CUSTOMER SERVICE ADVISER       CUSTOMER SERVICE ADVISER         Grade:       SCALE 6       FTE:       1.00       ITE:       1.00         CUSTOMER SERVICE ADVISER       Grade:       SCALE 6       FTE:       1.00         FTE:       1.00       ITE:       1.00       ITE:       1.00         CUSTOMER SERVICE ADVISER       CUSTOMER SERVICE ADVISER       CUSTOMER SERVICE ADVISER       CUSTOMER SERVICE ADVISER       Grade:       SCALE 6         Te:       1.00       ITE:       1.00       ITE:       1.00       ITE:       1.00         CUSTOMER SERVICE ADVISER       CUSTOMER SERVICE ADVISER       Grade:       SCALE 6       FTE:       1.00       ITE:       1.00         CUSTOMER SERVICE ADVISER       CUSTOMER SERVICE ADVISER       CUSTOMER SERVICE ADVISER       CUSTOMER SERVICE ADVISER       Grade:       SCALE 5       FTE:       1.00       ITE:       1.00         CUSTOMER SERVICE ADVISER       CUSTOMER SERVICE ADVISER       CUSTOMER SERVICE ADVISER       CUSTOMER SERVICE ADVISER       CUSTOMER SERVICE ADVISER <td>CUSTON</td> <td>VER SERVICE ADVISER</td> <td>CONTACT CE</td> <td>NTRE TEAM SUPERVISOR</td> <td>CUSTOMER</td> <td>SERVICE ADVISER</td> <td>CUSTOME</td> <td>R SERVICE ADVISER</td>                                                                                                                                                                                                                                                                                                                                                                                                                                                                                                                                                                                                                                                                                                                                                                                                                                                                                                                                                                                                                                                                                                                                                                                                                                                                                                                                                                                                                                                                                                                                                                                   | CUSTON                                                | VER SERVICE ADVISER   | CONTACT CE     | NTRE TEAM SUPERVISOR  | CUSTOMER       | SERVICE ADVISER      | CUSTOME        | R SERVICE ADVISER |  |  |  |
| CUSTOMER SERVICE ADVISER       CUSTOMER SERVICE ADVISER       CUSTOMER SERVICE ADVISER         Grade:       SCALE 6       Grade::       SCALE 6         TE:       1.00       Grade::       SCALE 6         CUSTOMER SERVICE ADVISER       CUSTOMER SERVICE ADVISER       Grade::       SCALE 6         Te:       1.00       FTE:       1.00       Grade::       SCALE 6         CUSTOMER SERVICE ADVISER       CUSTOMER SERVICE ADVISER       CUSTOMER SERVICE ADVISER       CUSTOMER SERVICE ADVISER         CUSTOMER SERVICE ADVISER       CUSTOMER SERVICE ADVISER       CUSTOMER SERVICE ADVISER       CUSTOMER SERVICE ADVISER         CUSTOMER SERVICE ADVISER       CUSTOMER SERVICE ADVISER       CUSTOMER SERVICE ADVISER       CUSTOMER SERVICE ADVISER         CUSTOMER SERVICE ADVISER       CUSTOMER SERVICE ADVISER       CUSTOMER SERVICE ADVISER       CUSTOMER SERVICE ADVISER         CUSTOMER SERVICE ADVISER       CUSTOMER SERVICE ADVISER       CUSTOMER SERVICE ADVISER       CUSTOMER SERVICE ADVISER       CUSTOMER SERVICE ADVISER         CUSTOMER SERVICE ADVISER       CUSTOMER SERVICE ADVISER       CUSTOMER SERVICE ADVISER       CUSTOMER SERVICE ADVISER       CUSTOMER SERVICE ADVISER         CUSTOMER SERVICE ADVISER       CUSTOMER SERVICE ADVISER       CUSTOMER SERVICE ADVISER       CUSTOMER SERVICE ADVISER       CUSTOMER SERVICE ADVISER       CUSTOMER SERVICE AD                                                                                                                                                                                                                                                                                                                                                                                                                                                                                                                                                                                                                                                                                                                                                                                                                                                                                                                                                                                                                                                                                                                                                                                                                                                                                                                                                                                                                                                                                                                                                                                                                             |                                                       |                       |                |                       |                |                      |                |                   |  |  |  |
| rade: SCALE 6<br>FE: 1.00<br>FTE: 1.00<br>CUSTOMER SERVICE ADVISER<br>Grade: SCALE 6<br>FTE: 1.00<br>CUSTOMER SERVICE ADVISER<br>CUSTOMER SERVICE ADVISER<br>CUSTO                                                                                                                                                                                                                                                                                                                                                                                                                                                                                                                                                                                                                                                                                                                               | TE:                                                   | 1.00                  | FTE:           | 1.00                  | FTE:           | 1.00                 | J FTE:         | 1.00              |  |  |  |
| rade: SCALE 6<br>FE: 1.00<br>FTE: 1.00<br>FTE: 1.00<br>FTE: 1.00<br>FTE: 1.00<br>CUSTOMER SERVICE ADVISER<br>CCUSTOMER SERVICE ADVISER<br>CCUSTOM                                                                                                                                                                                                                                                                                                                                                                                                                                                                                                                                                                                                                                                                                                                                                 |                                                       |                       |                |                       | -              |                      |                |                   |  |  |  |
| rade: SCALE 6<br>FE: 1.00<br>FTE: 1.00<br>FTE: 1.00<br>FTE: 1.00<br>FTE: 1.00<br>CUSTOMER SERVICE ADVISER<br>CCUSTOMER SERVICE ADVISER<br>CCUSTOM                                                                                                                                                                                                                                                                                                                                                                                                                                                                                                                                                                                                                                                                                                                                                 | CUSTON                                                | VER SERVICE ADVISER   | CLISTOM        | R SERVICE ADVISER     | CUSTOME        | SERVICE ADVISER      | CUSTOM         | R SERVICE ADVISER |  |  |  |
| TE:       1.00       FTE:       1.00       FTE:       1.00         CUSTOMER SERVICE ADVISER<br>rade:       SCALE 6<br>(TTE:       1.00       CUSTOMER SERVICE ADVISER<br>Grade:                                                                                                                                                                                                                                                                                                                                                                                                                                                                                                                                                                                                                                                                                                                                                                                                                                                                                                                                                                                                                                                                                                                                                                                                                                                                                 |                                                       |                       |                |                       |                |                      |                |                   |  |  |  |
| rade: SCALE 6<br>FTE: 1.00<br>FTE: 1.00<br>CUSTOMER SERVICE ADVISER<br>CUSTOMER SERVICE ADVISER<br>C                                                                                                                                                                                                                                                                                                                                                                                                                                                                                                                                                                                                                                                                                                                                   |                                                       |                       |                |                       |                |                      |                |                   |  |  |  |
| rade: SCALE 6<br>FTE: 1.00<br>FTE: 1.00<br>CUSTOMER SERVICE ADVISER<br>CUSTOMER SERVICE ADVISER<br>C                                                                                                                                                                                                                                                                                                                                                                                                                                                                                                                                                                                                                                                                                                                                   |                                                       |                       |                |                       | +              |                      |                |                   |  |  |  |
| rade: SCALE 6<br>FTE: 1.00<br>FTE: 1.00<br>CUSTOMER SERVICE ADVISER<br>CUSTOMER SERVICE ADVISER<br>C                                                                                                                                                                                                                                                                                                                                                                                                                                                                                                                                                                                                                                                                                                                                   | CUSTON                                                | VER SERVICE ADVISER   | CLISTOM        | R SERVICE ADVISER     | CUSTOME        | SERVICE ADVISER      | CUSTOM         | R SERVICE ADVISER |  |  |  |
| TE:       1.00       FTE:       1.00       FTE:       1.00         CUSTOMER SERVICE ADVISER<br>rade:       SCALE 6<br>SCALE 6<br>FTE:       CUSTOMER SERVICE ADVISER<br>Grade:       TECHNICAL SUPPORT OFFICER<br>Grade:       TECHNICAL SUPPORT OFFICER<br>Grade:       TECHNICAL SUPPORT OFFICER<br>Grade:       TECHNICAL SUPPORT OFFICER<br>Grade:       CUSTOMER SERVICE ADVISER<br>Grade:       CUSTO                                                                                                                                                                                                                                                                                                                                                                                                                                                                                                                                                                                                                                                                                                                                                                                                                                                                                                                                                                                                                                                                                                                                                                                                                                                                  | and the                                               | 004157                |                |                       |                |                      |                |                   |  |  |  |
| CUSTOMER SERVICE ADVISER       CUSTOMER SERVICE ADVISER       CUSTOMER SERVICE ADVISER         Grade:       SCALE 6       Grade:       SCALE 6         FE:       1.00       FTE:       1.00         CUSTOMER SERVICE ADVISER       CUSTOMER SERVICE ADVISER       Grade:       SCALE 5         Grade:       SCALE 5       FTE:       1.00       FTE:       1.00         CUSTOMER SERVICE ADVISER       Grade:       SCALE 5       Grade:       SCALE 5         FTE:       1.00       FTE:       1.00       FTE:       1.00         CUSTOMER SERVICE ADVISER       Grade:       SCALE 5       Grade:       SCALE 5         FTE:       1.00       FTE:       1.00       FTE:       1.00         CUSTOMER SERVICE ADVISER       Grade:       SCALE 5       FTE:       1.00         CUSTOMER SERVICE ADVISER       CUSTOMER SERVICE ADVISER       Grade:       SCALE 5         FTE:       1.00       FTE:       1.00       FTE:       1.00         CUSTOMER SERVICE ADVISER       CUSTOMER SERVICE ADVISER       CUSTOMER SERVICE ADVISER       Grade:       SCALE 4         FTE:       1.00       FTE:       1.00       FTE:       1.00       FTE:       1.00         CUSTOMER SERVIC                                                                                                                                                                                                                                                                                                                                                                                                                                                                                                                                                                                                                                                                                                                                                                                                                                                                                                                                                                                                                                                                                                                                                                                                                                                                                                                                                                                                                                                                                                                                                                                                                                                                                                                                                                                                                                                           |                                                       |                       |                |                       |                |                      |                |                   |  |  |  |
| rade: SCALE 6<br>FTE: 1.00<br>FTE: 1.                                                                                                                                                                                                                                                                                                                                                                                                                                                                                                                             |                                                       |                       |                |                       |                |                      |                |                   |  |  |  |
| rade: SCALE 6<br>FTE: 1.00<br>FTE: 1.                                                                                                                                                                                                                                                                                                                                                                                                                                                                                                                             | CUSTON                                                |                       | CUSTOM         |                       | CUSTOME        |                      | CUSTON         |                   |  |  |  |
| TE:     1.00     FTE:     1.00     FTE:     1.00       CUSTOMER SERVICE ADVISER<br>rade:     SCALE 5<br>FTE:     CUSTOMER SERVICE ADVISER<br>Grade:     CUSTOMER SERVICE ADVISER<br>Grade:     TECHNICAL SUPPORT OFFICER<br>Grade:     TECHNICAL SUPPORT OFFICER<br>Grade:     TECHNICAL SUPPORT OFFICER<br>Grade:     CUSTOMER SERVICE ADVISER<br>FTE:     CUSTOMER SERVICE ADVISER<br>FTE:     CUSTOMER SERVICE ADVISER<br>Grade:                                                                                                                                                                                                                                                                                                                                                                                                                                                                                                                                                                                                                                                                                                                                                                                                                                                                                                                                                                                                                                                                                                                                                                                                                                                                   |                                                       |                       |                |                       |                |                      |                |                   |  |  |  |
| rade: SCALE 5<br>TE: 1.00<br>CUSTOMER SERVICE ADVISER<br>TE: 1.00<br>CUSTOMER SERVICE ADVISER<br>CUSTOMER SERVICE ADVISER<br>CUS                                                                                                                                                                                                                                                                                                                                                                                                                                                                                                                                                                                                                                                                                                                                                     |                                                       |                       |                |                       |                |                      |                |                   |  |  |  |
| rade: SCALE 5<br>TE: 1.00<br>FTE:                                                                                                                                                                                                                                                                                                                                                                                                                                                                                                                                                                                                                                                                                                                                    |                                                       |                       |                |                       |                | 1                    |                |                   |  |  |  |
| rade: SCALE 5<br>TE: 1.00<br>FTE:                                                                                                                                                                                                                                                                                                                                                                                                                                                                                                                                                                                                                                                                                                                                    | CUSTON                                                |                       | CUSTOM         |                       | CUSTOME        | SERVICE ADVISER      | TECHNIC        |                   |  |  |  |
| TE:     1.00     FTE:     1.00     FTE:     1.00       CUSTOMER SERVICE ADVISER     CUSTOMER SERVICE ADVISER     CUSTOMER SERVICE ADVISER     CUSTOMER SERVICE ADVISER       CUSTOMER SERVICE ADVISER     Grade:     SCALE 4     SCALE 4       CUSTOMER SERVICE ADVISER     CUSTOMER SERVICE ADVISER     CUSTOMER SERVICE ADVISER       CUSTOMER SERVICE ADVISER     CUSTOMER SERVICE ADVISER     CUSTOMER SERVICE ADVISER       CUSTOMER SERVICE ADVISER     CUSTOMER SERVICE ADVISER     CUSTOMER SERVICE ADVISER       CUSTOMER SERVICE ADVISER     CUSTOMER SERVICE ADVISER     CUSTOMER SERVICE ADVISER       CUSTOMER SERVICE ADVISER     CUSTOMER SERVICE ADVISER     CUSTOMER SERVICE ADVISER       CUSTOMER SERVICE ADVISER     CUSTOMER SERVICE ADVISER     CUSTOMER SERVICE ADVISER       CUSTOMER SERVICE ADVISER     CUSTOMER SERVICE ADVISER     CUSTOMER SERVICE ADVISER       Grade:     SCALE 4     SCALE 4     Grade:     SCALE 4                                                                                                                                                                                                                                                                                                                                                                                                                                                                                                                                                                                                                                                                                                                                                                                                                                                                                                                                                                                                                                                                                                                                                                                                                                                                                                                                                                                                                                                                                                                                                                                                                                                                                                                                                                                                                                                                                                                                                                                                                                                                                          |                                                       |                       |                |                       |                |                      |                |                   |  |  |  |
| rade: SCALE 5<br>FE: 1.00 FTE: 1.00 FT                                                                                                                                                                                                                                                                                                                                                                                                                                                                                                                                                                                                                                                                                                                                                                                                                                                                                                             |                                                       |                       |                |                       |                |                      |                |                   |  |  |  |
| rade: SCALE 5<br>FE: 1.00 FTE: 1.00 FT                                                                                                                                                                                                                                                                                                                                                                                                                                                                                                                                                                                                                                                                                                                                                                                                                                                                                                             |                                                       |                       |                |                       |                |                      |                |                   |  |  |  |
| rade: SCALE 5<br>FE: 1.00 FTE: 1.00 FT                                                                                                                                                                                                                                                                                                                                                                                                                                                                                                                                                                                                                                                                                                                                                                                                                                                                                                             |                                                       | I                     |                |                       |                |                      |                |                   |  |  |  |
| TE:         1.00         FTE:         1.00         FTE:         1.00         FTE:         1.00           CUSTOMER SERVICE ADVI SER<br>rade:         CUSTOMER SERVICE ADVI SER<br>Grade:         CUSTOMER SERVICE ADVI SER<br>Grad                                                                                                                                                                                                                                                                                                                                                                                                                                                                                                                                                                                                                                                                                                                                                                                                                                                                                                                                                                                                                                                                                                                                                                                                                                                    |                                                       | SCALE 5               |                |                       |                |                      |                |                   |  |  |  |
| CUSTOMER SERVI CE ADVI SER         CUSTOMER SERVI CE ADVI SER         TECHNI CAL SUPPORT OFFICER         CUSTOMER SERVI CE ADVI SER           Grade:         SCALE 4         FTE:         1.00         Grade:         SCALE 4           FTE:         1.00         FTE:         1.00         Grade:         SCALE 4           CUSTOMER SERVI CE ADVI SER         CUSTOMER SERVI CE ADVI SER         Grade:         SCALE 4           Grade:         SCALE 4         FTE:         1.00         FTE:         1.00           CUSTOMER SERVI CE ADVI SER         CUSTOMER SE                                                                                                                                                                                                                                                                                                                                                                                                                                                                                                                                                                                                                                                                                                                                                                                                                                                                                                                                                                                                                                                                                                                                                                                                                                                                                                                                                                                                                                                                                                                        |                                                       |                       |                |                       |                |                      |                |                   |  |  |  |
| CUSTOMER SERVICE ADVI SER     CUSTOMER SERVICE ADVI SER     TECHNI CAL SUPPORT OFFICER     CUSTOMER SERVICE ADVI SER       Grade:     SCALE 4     Grade:     SCALE 4       FTE:     1.00     FTE:     1.00       CUSTOMER SERVICE ADVI SER     CUSTOMER SERVICE ADVI SER     Grade:     SCALE 4       CUSTOMER SERVICE ADVI SER     CUSTOMER SERVICE ADVI SER     CUSTOMER SERVICE ADVI SER     CUSTOMER SERVICE ADVI SER       CUSTOMER SERVICE ADVI SER     CUSTOMER SERVICE ADVI SER     CUSTOMER SERVICE ADVI SER     CUSTOMER SERVICE ADVI SER       Grade:     SCALE 4     Grade:     SCALE 4     Grade:     SCALE 4                                                                                                                                                                                                                                                                                                                                                                                                                                                                                                                                                                                                                                                                                                                                                                                                                                                                                                                                                                                                                                                                                                                                                                                                                                                                                                                                                                                                                                                                                                                                                                                                                                                                                                                                                                                                                                                                                                                                                                                                                                                                                                                                                                                                                                                                                                                                                                                                                   |                                                       |                       |                |                       |                |                      |                |                   |  |  |  |
| rade: SCALE 4<br>TE: 1.00  Grade: SCALE 4<br>FTE: 1.00  Grade: SCALE 4<br>FTE: 1.00  Grade: SCALE 4<br>FTE: 1.00  CUSTOMER SERVI CE ADVI SER  CUSTOMER SERVI CE ADVI SER  CUSTOMER SERVI CE ADVI SER  Grade: SCALE 4                                                                                                                                                                                                                                                                                                                                                                                                                                                                                                                                                                                                                                                                                                                                                                                                                                                                                                         |                                                       |                       |                |                       |                |                      |                |                   |  |  |  |
| TE:         1.00         FTE:         1.00         FTE:         1.00           CUSTOMER SERVICE ADVI SER<br>rade:         CUSTOMER SERVICE ADVI SER<br>Grade:         CUSTOMER SERVICE ADVI SE                                                                                                                                                                                                                                                                                                                                                                                                                                                                                                                                                                                                                                                                                                                                                                                                                                                                                                                                                                                                                                                                                                                                                                                                                                           |                                                       |                       |                |                       |                |                      |                |                   |  |  |  |
| CUSTOMER SERVI CE ADVI SER<br>CUSTOMER SERVI CE ADVI SER<br>rade: SCALE 4 Grade: SCALE 4 Grade: SCALE 4 Grade: SCALE 4                                                                                                                                                                                                                                                                                                                                                                                                                                                                                                                                                                                                                                                                                                                                                                                                                                                                                                                                                                                                                                                                                                                                                                                                                                                                                                                                                                                                                                                                                                                                                                                                                                                                                                                                                                                                                                                                                                                                                                                                                                                                                                                                                                                                                                                                                                                                                                                                                                                                                                                                                                                                                                                                                                                                                                                                                                                                                                                       |                                                       |                       |                |                       |                |                      |                |                   |  |  |  |
| rade: SCALE 4 Grade: SCALE 4 Grade: SCALE 4 Grade: SCALE 4                                                                                                                                                                                                                                                                                                                                                                                                                                                                                                                                                                                                                                                                                                                                                                                                                                                                                                                                                                                                                                                                                                                                                                                                                                                                                                                                                                                                                                                                                                                                                                                                                                                                                                                                                                                                                                                                                                                                                                                                                                                                                                                                                                                                                                                                                                                                                                                                                                                                                                                                                                                                                                                                                                                                                                                                                                                                                                                                                                                   | 16.                                                   | 1.00                  |                | 1.00                  | (FIE.          | 1.00                 |                | 1.00              |  |  |  |
| rade: SCALE 4 Grade: SCALE 4 Grade: SCALE 4 Grade: SCALE 4                                                                                                                                                                                                                                                                                                                                                                                                                                                                                                                                                                                                                                                                                                                                                                                                                                                                                                                                                                                                                                                                                                                                                                                                                                                                                                                                                                                                                                                                                                                                                                                                                                                                                                                                                                                                                                                                                                                                                                                                                                                                                                                                                                                                                                                                                                                                                                                                                                                                                                                                                                                                                                                                                                                                                                                                                                                                                                                                                                                   |                                                       |                       |                |                       |                |                      |                |                   |  |  |  |
|                                                                                                                                                                                                                                                                                                                                                                                                                                                                                                                                                                                                                                                                                                                                                                                                                                                                                                                                                                                                                                                                                                                                                                                                                                                                                                                                                                                                                                                                                                                                                                                                                                                                                                                                                                                                                                                                                                                                                                                                                                                                                                                                                                                                                                                                                                                                                                                                                                                                                                                                                                                                                                                                                                                                                                                                                                                                                                                                                                                                                                              |                                                       |                       |                |                       |                |                      | _              |                   |  |  |  |
|                                                                                                                                                                                                                                                                                                                                                                                                                                                                                                                                                                                                                                                                                                                                                                                                                                                                                                                                                                                                                                                                                                                                                                                                                                                                                                                                                                                                                                                                                                                                                                                                                                                                                                                                                                                                                                                                                                                                                                                                                                                                                                                                                                                                                                                                                                                                                                                                                                                                                                                                                                                                                                                                                                                                                                                                                                                                                                                                                                                                                                              |                                                       | SCALE 4<br>1.00       | Grade:<br>FTE: | SCALE 4<br>1.00       | Grade:<br>FTE: | SCALE 4<br>1.00      | Grade:<br>FTE: | SCALE 4<br>1.00   |  |  |  |
|                                                                                                                                                                                                                                                                                                                                                                                                                                                                                                                                                                                                                                                                                                                                                                                                                                                                                                                                                                                                                                                                                                                                                                                                                                                                                                                                                                                                                                                                                                                                                                                                                                                                                                                                                                                                                                                                                                                                                                                                                                                                                                                                                                                                                                                                                                                                                                                                                                                                                                                                                                                                                                                                                                                                                                                                                                                                                                                                                                                                                                              |                                                       |                       |                |                       |                |                      |                |                   |  |  |  |