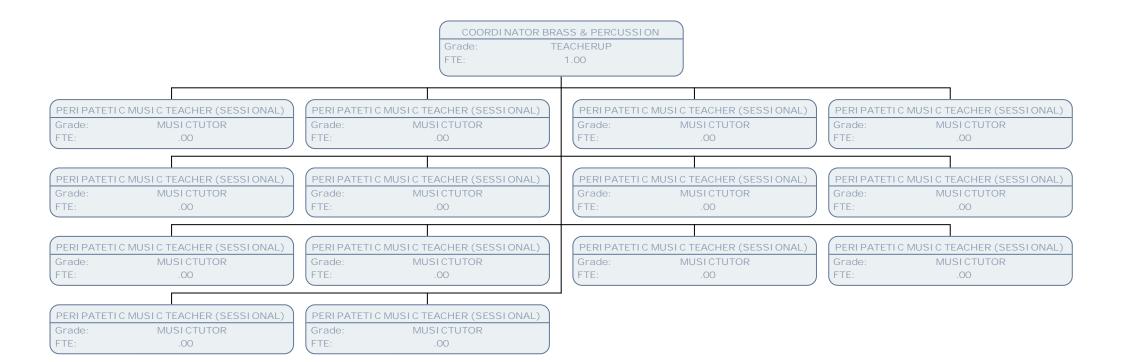

## Resident Services Chart March 17

**Resident's Services** 

| TE         50         TE         50         TE         100           C03TDMER SUMPCE ADVISE<br>Lin         CUSTOME SUMPCE ADVISE<br>Disk                                                                                                                                                                                                                                                                                                                                                                                                                                                                                                                                                                                                                                                                                                                                                                                                                                                                                                                                                                                                                                                                                                                                                                                                                                                                               | PERFORMANCE INFORMATION OFFICER<br>Grade: SO2<br>FTE: |                       |                |                       |                |                      |                |                   |  |  |  |
|----------------------------------------------------------------------------------------------------------------------------------------------------------------------------------------------------------------------------------------------------------------------------------------------------------------------------------------------------------------------------------------------------------------------------------------------------------------------------------------------------------------------------------------------------------------------------------------------------------------------------------------------------------------------------------------------------------------------------------------------------------------------------------------------------------------------------------------------------------------------------------------------------------------------------------------------------------------------------------------------------------------------------------------------------------------------------------------------------------------------------------------------------------------------------------------------------------------------------------------------------------------------------------------------------------------------------------------------------------------------------------------------------------------------------------------------------------------------------------------------------------------------------------------------------------------------------------------------------------------------------------------------------------------------------------------------------------------------------------------------------------------------------------------------------------------------------------------------------------------------------------------------------------------------------------------------------------------------------------------------------------------------------------------------------------------------------------------------------------------------------------------------------------------------------------------------------------------------------------------------------------------------------------------------------------------------------------------------------------------------------------------------------------------------------------------------------------------------------------------------------------------------------------------------------------------------------------------------------------------------------------------------------------------------------------------------------------------------------------------------------------------------------------------------------------------------------------------------------------------------------------------------------------------------------------------------------------------------------------------------------------------------------------------------|-------------------------------------------------------|-----------------------|----------------|-----------------------|----------------|----------------------|----------------|-------------------|--|--|--|
| State         Stot         Tite         Stot         Stot <t< th=""><th></th><th></th><th></th><th></th><th></th><th></th><th></th><th></th></t<>                                                                                                                                                                                                                                                                                                                                                                                                                                                                                                                                                                                                                                                                                                                                                                                                                                                                                                                                                                                                                                                                                                                                                                                                                                                                                                                                                                                                                                                                                                                                                                                                                                                                                                                 |                                                       |                       |                |                       |                |                      |                |                   |  |  |  |
| 10         10         176         100         176         100           CUSTORES SUPPORT & ADVISES<br>(SUPPORT & ADVISES)<br>(SUPPORT & AD                                                                                                                                                                                                                                                                                                                                                                                                                                                                                                                                                                                                                                                                                                                      |                                                       |                       |                |                       |                |                      |                |                   |  |  |  |
| Current Biological Approx                                                                                                                                                                                                                                                                                                                                                                                                                                                                                                                                                                                                                                                                                                                                                                                                                                                                                                                                      | Grade:                                                |                       |                |                       |                |                      |                |                   |  |  |  |
| SPARE         SPARE         Dirake         SPARE         Dirake         SPARE         <                                                                                                                                                                                                                                                                                                                                                                                                                                                                                                                                                                                                                                                                                                                                                                                                                                                                                                                                                                                                                                                                                                                                                                                                                                                                                                                                                                                                                                                                                                                                                                                                                                                                                                                                                          | IE:                                                   | .50                   | ETE:           | .58                   | (FIE:          | 1.00                 | ) (FIE:        | 1.00              |  |  |  |
| SPARE         SPARE         Dirake         SPARE         Dirake         SPARE         <                                                                                                                                                                                                                                                                                                                                                                                                                                                                                                                                                                                                                                                                                                                                                                                                                                                                                                                                                                                                                                                                                                                                                                                                                                                                                                                                                                                                                                                                                                                                                                                                                                                                                                                                                          |                                                       |                       |                |                       |                |                      |                |                   |  |  |  |
| The         The <td></td> <td></td> <td></td> <td></td> <td></td> <td></td> <td></td> <td></td>                                                                                                                                                                                                                                                                                                                                                                                                                                                                                                                                                                                                                                                                                                                                                                                                                                                                                                                                                                                                                                                                                                                                                                                                                                                                                                                                                                                                                                                                                                                                                                                                                                                                                                                                                          |                                                       |                       |                |                       |                |                      |                |                   |  |  |  |
| CONSIDER VERVICE ADVISED         CONTRACT CUTIER TRANSPORTATIONS         CONTRACT CUTIER TRANSPORTATIONS           CONSTRUCT ADVISED         CONTRACT CUTIER TRANSPORTATIONS         CONTRACT CUTIER TRANSPORTATIONS         CONTRACT CUTIER TRANSPORTATIONS           CONTRACT CUTIER TRANSPORTATIONS         CONTRACT CUTIER TRANSPORTATIONS         CONTRACT CUTIER TRANSPORTATIONS         CONTRACT CUTIER TRANSPORTATIONS           CONTRACT CUTIER TRANSPORTATIONS         CONTRACT CUTIER TRANSPORTATIONS         CONTRACT CUTIER TRANSPORTATIONS         CONTRACT CUTIER TRANSPORTATIONS           CONTRACT CUTIER TRANSPORTATIONS         CONTRACT CUTIER TRANSPORTATIONS         CONTRACT CUTIER TRANSPORTATIONS         CONTRACT CUTIER TRANSPORTATIONS           CONTRACT CUTIER TRANSPORTATIONS         CONTRACT CUTIER TRANSPORTATIONS         CONTRACT CUTIER TRANSPORTATIONS         CONTRACT CUTIER TRANSPORTATIONS           CONTRACT CUTIER TRANSPORTATIONS         CONTRACT CUTIER TRANSPORTATIONS         CONTRACT CUTIER TRANSPORTATIONS         CONTRACT CUTIER TRANSPORTATIONS           CONTRACT CUTIER TRANSPORTATIONS         CONTRACT CUTIER TRANSPORTATIONS         CONTRACT CUTIER TRANSPORTATIONS         CONTRACT CUTIER TRANSPORTATIONS           CONTRACT CUTIER TRANSPORTATIONS         CONTRACT CUTIER TRANSPORTATIONS         CONTRACT CUTIER TRANSPORTATIONS         CONTRACT CUTIER TRANSPORTATIONS           CONTRACT CUTIER TRANSPORTATIONS         CONTRACT CUTIER TRANSPORTATIONS         CONTRACT CUTIER TRANSPORTATIONS         CONTRACT CU                                                                                                                                                                                                                                                                                                                                                                                                                                                                                                                                                                                                                                                                                                                                                                                                                                                                                                                                                                                                                                                                                                                                                                                                                                                                                                                                                                                                                                                     |                                                       |                       |                |                       |                |                      |                |                   |  |  |  |
| State         State         Disable         State         Disable         PDB         Disable         PDB           CUSTOME SUMCE AVIN SEE         CUSTOME SUMCE AVIN                                                                                                                                                                                                                                                                                                                                                                                                                                                                                                                                                                                                                                                                                                                                                                                                                                                                                                                                                                                                                                                                                                                                                                                                                                                                                                                                                                                                                                                    | 16.                                                   | .75                   |                | .30                   | (              | .50                  |                | 1.00              |  |  |  |
| State         State         Disable         State         Disable         PDB         Disable         PDB           CUSTOME SUMCE AVIN SEE         CUSTOME SUMCE AVIN                                                                                                                                                                                                                                                                                                                                                                                                                                                                                                                                                                                                                                                                                                                                                                                                                                                                                                                                                                                                                                                                                                                                                                                                                                                                                                                                                                                                                                                    |                                                       |                       |                |                       |                |                      |                |                   |  |  |  |
| $ \begin{array}{c} 1. 1.0 \\ (1.1) \\ (1.1) \\ (1.1) \\ (1.1) \\ (1.1) \\ (1.1) \\ (1.1) \\ (1.1) \\ (1.1) \\ (1.1) \\ (1.1) \\ (1.1) \\ (1.1) \\ (1.1) \\ (1.1) \\ (1.1) \\ (1.1) \\ (1.1) \\ (1.1) \\ (1.1) \\ (1.1) \\ (1.1) \\ (1.1) \\ (1.1) \\ (1.1) \\ (1.1) \\ (1.1) \\ (1.1) \\ (1.1) \\ (1.1) \\ (1.1) \\ (1.1) \\ (1.1) \\ (1.1) \\ (1.1) \\ (1.1) \\ (1.1) \\ (1.1) \\ (1.1) \\ (1.1) \\ (1.1) \\ (1.1) \\ (1.1) \\ (1.1) \\ (1.1) \\ (1.1) \\ (1.1) \\ (1.1) \\ (1.1) \\ (1.1) \\ (1.1) \\ (1.1) \\ (1.1) \\ (1.1) \\ (1.1) \\ (1.1) \\ (1.1) \\ (1.1) \\ (1.1) \\ (1.1) \\ (1.1) \\ (1.1) \\ (1.1) \\ (1.1) \\ (1.1) \\ (1.1) \\ (1.1) \\ (1.1) \\ (1.1) \\ (1.1) \\ (1.1) \\ (1.1) \\ (1.1) \\ (1.1) \\ (1.1) \\ (1.1) \\ (1.1) \\ (1.1) \\ (1.1) \\ (1.1) \\ (1.1) \\ (1.1) \\ (1.1) \\ (1.1) \\ (1.1) \\ (1.1) \\ (1.1) \\ (1.1) \\ (1.1) \\ (1.1) \\ (1.1) \\ (1.1) \\ (1.1) \\ (1.1) \\ (1.1) \\ (1.1) \\ (1.1) \\ (1.1) \\ (1.1) \\ (1.1) \\ (1.1) \\ (1.1) \\ (1.1) \\ (1.1) \\ (1.1) \\ (1.1) \\ (1.1) \\ (1.1) \\ (1.1) \\ (1.1) \\ (1.1) \\ (1.1) \\ (1.1) \\ (1.1) \\ (1.1) \\ (1.1) \\ (1.1) \\ (1.1) \\ (1.1) \\ (1.1) \\ (1.1) \\ (1.1) \\ (1.1) \\ (1.1) \\ (1.1) \\ (1.1) \\ (1.1) \\ (1.1) \\ (1.1) \\ (1.1) \\ (1.1) \\ (1.1) \\ (1.1) \\ (1.1) \\ (1.1) \\ (1.1) \\ (1.1) \\ (1.1) \\ (1.1) \\ (1.1) \\ (1.1) \\ (1.1) \\ (1.1) \\ (1.1) \\ (1.1) \\ (1.1) \\ (1.1) \\ (1.1) \\ (1.1) \\ (1.1) \\ (1.1) \\ (1.1) \\ (1.1) \\ (1.1) \\ (1.1) \\ (1.1) \\ (1.1) \\ (1.1) \\ (1.1) \\ (1.1) \\ (1.1) \\ (1.1) \\ (1.1) \\ (1.1) \\ (1.1) \\ (1.1) \\ (1.1) \\ (1.1) \\ (1.1) \\ (1.1) \\ (1.1) \\ (1.1) \\ (1.1) \\ (1.1) \\ (1.1) \\ (1.1) \\ (1.1) \\ (1.1) \\ (1.1) \\ (1.1) \\ (1.1) \\ (1.1) \\ (1.1) \\ (1.1) \\ (1.1) \\ (1.1) \\ (1.1) \\ (1.1) \\ (1.1) \\ (1.1) \\ (1.1) \\ (1.1) \\ (1.1) \\ (1.1) \\ (1.1) \\ (1.1) \\ (1.1) \\ (1.1) \\ (1.1) \\ (1.1) \\ (1.1) \\ (1.1) \\ (1.1) \\ (1.1) \\ (1.1) \\ (1.1) \\ (1.1) \\ (1.1) \\ (1.1) \\ (1.1) \\ (1.1) \\ (1.1) \\ (1.1) \\ (1.1) \\ (1.1) \\ (1.1) \\ (1.1) \\ (1.1) \\ (1.1) \\ (1.1) \\ (1.1) \\ (1.1) \\ (1.1) \\ (1.1) \\ (1.1) \\ (1.1) \\ (1.1) \\ (1.1) \\ (1.1) \\ (1.1) \\ (1.1) \\ (1.1) \\ (1.1) \\ (1.1) \\ (1.1) \\ (1.1) \\ (1.1) \\ (1.1) \\ (1.1) \\ (1.1) \\ (1.1) \\ (1.1) \\ (1.1) \\ (1.1) \\ (1.1) \\ (1.1) \\ (1.1) \\ (1.1) \\ (1.1) \\ (1.1) \\ (1.1) \\ (1.1) \\ (1.1) \\ (1.1)$                                                                                                                                                                                                                                                                                                                                                                                                                                                                                                                                                                                                                                     |                                                       |                       |                |                       |                |                      |                |                   |  |  |  |
| CUSTOME SERVICE ADVISE<br>Prese         CONTROL ENTRY E MAY SERVICE ADVISE<br>Prese         CONTR                                                                                                                                                                                                                                                                                                                                                                                                                                                                                                                                                                                                                                                                                                                                                                                                                                                                                                                                                                                                                                                                                                                                                        |                                                       |                       | Grade:         | SCALE 6               |                |                      |                |                   |  |  |  |
| CLISTORE SUNCE AND SET<br>TE         CL                                                                                                                                                                                                                                                                                                                                                                                                                                                                                                                                                                                                                                                                                                                                                                                                                                                                                                                                                                                                                                                                                                                                                                                                                                | IE:                                                   | 1.00                  | ETE:           | .69                   | (FIE:          | 1.00                 | ) (FIE:        | 1.00              |  |  |  |
| SPAIL         SPAIL 6         Drafter         SPAIL 6           CLISTOME SERVICE ADVISES         CONTACT CONTENT TAM SUPERVISED         CLISTOME SERVICE ADVISES         CLISTOME SERVICE ADVISES           CLISTOME SERVICE ADVISES         CONTACT CONTENT TAM SUPERVISED         CLISTOME SERVICE ADVISES         CLISTOME SERVICE ADVISES           CLISTOME SERVICE ADVISES         CONTACT CONTENT TAM SUPERVISED         CLISTOME SERVICE ADVISES         CLISTOME SERVICE ADVISES           CLISTOME SERVICE ADVISES         CLISTOME SERVICE ADVISES         CLISTOME SERVICE ADVISES         CLISTOME SERVICE ADVISES           CLISTOME SERVICE ADVISES         CLISTOME SERVICE ADVISES         CLISTOME SERVICE ADVISES         CLISTOME SERVICE ADVISES           CLISTOME SERVICE ADVISES         CLISTOME SERVICE ADVISES         CLISTOME SERVICE ADVISES         CLISTOME SERVICE ADVISES           CLISTOME SERVICE ADVISES         CLISTOME SERVICE ADVISES         CLISTOME SERVICE ADVISES         CLISTOME SERVICE ADVISES           CLISTOME SERVICE ADVISES         CLISTOME SERVICE ADVISES         CLISTOME SERVICE ADVISES         CLISTOME SERVICE ADVISES           CLISTOME SERVICE ADVISES         CLISTOME SERVICE ADVISES         CLISTOME SERVICE ADVISES         CLISTOME SERVICE ADVISES           CLISTOME SERVICE ADVISES         CLISTOME SERVICE ADVISES         CLISTOME SERVICE ADVISES         CLISTOME SERVICE ADVISES           CLISTOME SERVICE A                                                                                                                                                                                                                                                                                                                                                                                                                                                                                                                                                                                                                                                                                                                                                                                                                                                                                                                                                                                                                                                                                                                                                                                                                                                                                                                                                                                                                                                                                                                                             |                                                       |                       |                |                       |                |                      |                |                   |  |  |  |
| IE         IO0         [TE         IO0         [TE         IO0           CUSTORE SENIC ADVISE<br>TE         CONTORE SENIC ADVISE<br>TE         CONTORE SENIC ADVISE<br>TE         CUSTORE SENIC ADVISE<br>TE                                                                                                                                                                                                                                                                                                                                                                                                                                                                                                                                                                                                                                                                                                                                                                                                                                                                                                                                                                                                                                                                                                                                                                                                                                                                                                   |                                                       |                       |                |                       |                |                      |                |                   |  |  |  |
| Image         Image <th< td=""><td></td><td></td><td></td><td></td><td></td><td></td><td></td><td></td></th<>                                                                                                                                                                                                                                                                                                                                                                                                                                                                                                                                                                                                                                                                                                                                                                                                                                                                                                                                                                                                                                                                                                                                                                                                                                                                                                                                                                                                                                                                                                                                                                                                                                                                            |                                                       |                       |                |                       |                |                      |                |                   |  |  |  |
| SPAME         SCALE &<br>ITE         Drawler         SCALE &<br>TTE         Drawler         SCALE & TTE         Drawler         SCALE & TTE         Drawler         SC                                                                                                                                                                                                                                                                                                                                                                                                                                                                                                                                                                                                                                                                                                                                                                                                                                                                                                                                                                                                                                                                                                                                                                                                                                                                                                                                                                                                                                                                                                                                | TE:                                                   | 1.00                  | FTE:           | 1.00                  | (FTE:          | 1.00                 | FTE:           | 1.00              |  |  |  |
| State         SCALE 6<br>TTE         Grade         SCALE 6<br>TTE                                                                                                                                                                                                                                                                                                                                                                                                                                                                                                                                                                                                                                                                                                                                                                                                                                                                                                                                                                                                                                                                                                                                                                                                                                                                                                                                                                                                                                                                                                                                                   |                                                       |                       |                |                       |                |                      |                |                   |  |  |  |
| $ \begin{array}{c} TTE & 10 \\ TTE & 100 \\ \hline TTE & 100 \\$ | CUSTON                                                | VER SERVI CE ADVI SER | CONTACT CE     | NTRE TEAM SUPERVI SOR | CUSTOMER       | SERVICE ADVISER      | CUSTOME        | R SERVICE ADVISER |  |  |  |
| CUSTOMEN SERVICE ADVISER         CUSTOMEN SERVICE ADVISER         CUSTOMEN SERVICE ADVISER           (TRE         1.00         (CUSTOMEN SERVICE ADVISER)         (CUSTOMEN SERVICE ADVISER)           (CUSTOMEN SERVICE ADVISER)         (CUSTOMEN SERVICE ADVISER)         (CUSTOMEN SERVICE ADVISER)           (CUSTOMEN SERVICE ADVISER)         (CUSTOMEN SERVICE ADVISER)         (CUSTOMEN SERVICE ADVISER)           (CUSTOMEN SERVICE ADVISER)         (CUSTOMEN SERVICE ADVISER)         (CUSTOMEN SERVICE ADVISER)           (CUSTOMEN SERVICE ADVISER)         (CUSTOMEN SERVICE ADVISER)         (CUSTOMEN SERVICE ADVISER)           (CUSTOMEN SERVICE ADVISER)         (CUSTOME SERVICE ADVISER)         (CUSTOME SERVICE ADVISER)           (CUSTOME SERVICE ADVISER)         (CUSTOME SERVICE ADVISER)         (CUSTOME SERVICE ADVISER)           (CUSTOME SERVICE ADVISER)         (CUSTOME SERVICE ADVISER)         (CUSTOME SERVICE ADVISER)           (CUSTOME SERVICE ADVISER)         (CUSTOME SERVICE ADVISER)         (CUSTOMER SERVICE ADVISER)           (CUSTOMER SERVICE ADVISER)         (CUSTOMER SERVICE ADVISER)         (CUSTOMER SERVICE ADVISER)           (CUSTOMER SERVICE ADVISER)         (CUSTOMER SERVICE ADVISER)         (CUSTOMER SERVICE ADVISER)           (CUSTOMER SERVICE ADVISER)         (CUSTOMER SERVICE ADVISER)         (CUSTOMER SERVICE ADVISER)           (CUSTOMER SERVICE ADVISER)         (CUSTOMER SERVICE ADVISER)                                                                                                                                                                                                                                                                                                                                                                                                                                                                                                                                                                                                                                                                                                                                                                                                                                                                                                                                                                                                                                                                                                                                                                                                                                                                                                                                                                                                                                                                                                                                                          |                                                       |                       |                |                       |                |                      |                |                   |  |  |  |
| rate         SCALE 0<br>(TE         Grade         Grade <th< td=""><td>TE:</td><td>.83</td><td>FTE:</td><td>1.00</td><td>FTE:</td><td>1.00</td><td></td><td>.83</td></th<>                                                                                                                                                                                                                                                                                                                                                                                                                                                                                                                                                                                                                                                                                                                                                                                                                                                                                                                                                                                                                                                                                                                                                                                                                                                                                                                                                                                                                                                                                                   | TE:                                                   | .83                   | FTE:           | 1.00                  | FTE:           | 1.00                 |                | .83               |  |  |  |
| rate         SCALE 0<br>(TE         Grade         Grade <th< td=""><td></td><td></td><td></td><td></td><td>1</td><td></td><td></td><td></td></th<>                                                                                                                                                                                                                                                                                                                                                                                                                                                                                                                                                                                                                                                                                                                                                                                                                                                                                                                                                                                                                                                                                                                                                                                                                                                                                                                                                                                                                                                                                                                           |                                                       |                       |                |                       | 1              |                      |                |                   |  |  |  |
| TE1.00[FTE1.00[FTE54[FTE83CUSTORER SERVICE ADVISET<br>TOWER SERVICE ADVISET<br>TECONTACT CENTER TABLE SUPERVISOR<br>Orabic<br>FTECUSTORER SERVICE ADVISET<br>Orabic<br>FTECUSTORER SERVICE ADVISET<br>Orabic<br>FTECUSTORER SERVICE ADVISET<br>Orabic<br>FTECUSTORER SERVICE ADVISET<br>Orabic<br>FTECUSTORER SERVICE ADVISET<br>Orabic<br>FTECUSTORER SERVICE ADVISET<br>Orabic<br>SOLL F<br>FTECUSTORER SERVICE ADVISET<br>Orabic<br>SOLL FCUSTORER SERVICE ADVISET<br>Orabic<br>SOLL FCUSTORER SERVICE ADVISET<br>FTECUSTORER SERVICE ADVISET<br>Orabic<br>SOLL FCUSTORER SERVICE ADVISET<br>Orabic<br>SOLL FCUSTORE                                                                                                                                                                                                                                                                                                                                                                                                                                                                                                                                                                                                                                                                                                                                                                                                                                                                                                                                                                                                                                                                                                                                                                                                                                                                                                                                                                                                             | CUSTON                                                | VER SERVI CE ADVI SER | CUSTOM         | ER SERVI CE ADVI SER  | CUSTOMER       | SERVICE ADVISER      | CUSTOME        | R SERVICE ADVISER |  |  |  |
| CUSTOMER SERVICE ADVISER<br>Gradu:         CONTACT CENTRE TEAM SUPERVISOR<br>Gradu:         CONTACT CENTRE TEAM SUPERVISOR<br>Gradu:         CUSTOMER SERVICE ADVISER<br>Gradu:         SCALE 6<br>TTE         TTE         T                                                                                                                                                                                                                                                                                                                                                                                                                                                                                                                                                                                                                                                                                                                                                                                                                                                                                                                                                                                                                                                                                                                                                                                                     |                                                       |                       |                |                       |                |                      |                |                   |  |  |  |
| CUSTORE SERVICE ADVISET       CONTACT CENTRE TABLE SUPERVISOR       CUSTORER SERVICE ADVISET         Trabe       SOALE 6       SOALE 6       SOALE 6         Trabe       SOALE 6       CONTACT CENTRE TABLE SUPERVISOR       CUSTORER SERVICE ADVISET         CUSTORER SERVICE ADVISET       CUSTORER SERVICE ADVISET       CUSTORER SERVICE ADVISET         CUSTORER SERVICE ADVISET       CUSTORER SERVICE ADVISET       CUSTORER SERVICE ADVISET         CUSTORER SERVICE ADVISET       CUSTORER SERVICE ADVISET       CUSTORER SERVICE ADVISET         CUSTORER SERVICE ADVISET       CUSTORER SERVICE ADVISET       CUSTORER SERVICE ADVISET         CUSTORER SERVICE ADVISET       CUSTORER SERVICE ADVISET       CUSTORER SERVICE ADVISET         CUSTORER SERVICE ADVISET       CUSTORER SERVICE ADVISET       CUSTORER SERVICE ADVISET         CUSTORER SERVICE ADVISET       CUSTORER SERVICE ADVISET       CUSTORER SERVICE ADVISET         CUSTORER SERVICE ADVISET       CUSTORER SERVICE ADVISET       CUSTORER SERVICE ADVISET         CUSTORER SERVICE ADVISET       CUSTORER SERVICE ADVISET       CUSTORER SERVICE ADVISET         CUSTORER SERVICE ADVISET       CUSTORER SERVICE ADVISET       CUSTORER SERVICE ADVISET         CUSTORER SERVICE ADVISET       CUSTORER SERVICE ADVISET       CUSTORER SERVICE ADVISET         CUSTORER SERVICE ADVISET       CUSTORER SERVICE ADVISET       CU                                                                                                                                                                                                                                                                                                                                                                                                                                                                                                                                                                                                                                                                                                                                                                                                                                                                                                                                                                                                                                                                                                                                                                                                                                                                                                                                                                                                                                                                                                                                                                                                                          | TE:                                                   | 1.00                  | FTE:           | 1.00                  | FTE:           | .54                  | FTE:           | .83               |  |  |  |
| CUSTORE SERVICE ADVISET       CONTACT CENTRE TABLE SUPERVISOR       CUSTORER SERVICE ADVISET         Trabe       SOALE 6       SOALE 6       SOALE 6         Trabe       SOALE 6       CONTACT CENTRE TABLE SUPERVISOR       CUSTORER SERVICE ADVISET         CUSTORER SERVICE ADVISET       CUSTORER SERVICE ADVISET       CUSTORER SERVICE ADVISET         CUSTORER SERVICE ADVISET       CUSTORER SERVICE ADVISET       CUSTORER SERVICE ADVISET         CUSTORER SERVICE ADVISET       CUSTORER SERVICE ADVISET       CUSTORER SERVICE ADVISET         CUSTORER SERVICE ADVISET       CUSTORER SERVICE ADVISET       CUSTORER SERVICE ADVISET         CUSTORER SERVICE ADVISET       CUSTORER SERVICE ADVISET       CUSTORER SERVICE ADVISET         CUSTORER SERVICE ADVISET       CUSTORER SERVICE ADVISET       CUSTORER SERVICE ADVISET         CUSTORER SERVICE ADVISET       CUSTORER SERVICE ADVISET       CUSTORER SERVICE ADVISET         CUSTORER SERVICE ADVISET       CUSTORER SERVICE ADVISET       CUSTORER SERVICE ADVISET         CUSTORER SERVICE ADVISET       CUSTORER SERVICE ADVISET       CUSTORER SERVICE ADVISET         CUSTORER SERVICE ADVISET       CUSTORER SERVICE ADVISET       CUSTORER SERVICE ADVISET         CUSTORER SERVICE ADVISET       CUSTORER SERVICE ADVISET       CUSTORER SERVICE ADVISET         CUSTORER SERVICE ADVISET       CUSTORER SERVICE ADVISET       CU                                                                                                                                                                                                                                                                                                                                                                                                                                                                                                                                                                                                                                                                                                                                                                                                                                                                                                                                                                                                                                                                                                                                                                                                                                                                                                                                                                                                                                                                                                                                                                                                                          |                                                       |                       |                |                       |                |                      |                |                   |  |  |  |
| rade:         SCALE &<br>5.02         Grade:         SCALE 6<br>FTE:         1.00         Frade:         SCALE 6<br>FTE:         Frad                                                                                                                                                                                                                                                                                                                                                                                                                                                                                                                                                                                                                                                                                                                                                                                                                                                                                                                                                                                                                                                                                                                                                                                                                                                                                                                                                                                                                                                                                                                          | CUSTON                                                | VER SERVI CE ADVI SER | CONTACT CE     | NTRE TEAM SUPERVI SOR | CONTACT CENT   | TRE TEAM SUPERVI SOR | CUSTOME        | R SERVICE ADVISER |  |  |  |
| CUSTOMER SERVICE ADVISER     CUSTOMER SERVICE ADVISER     CUSTOMER SERVICE ADVISER       CUSTOMER SERVICE ADVISER     CUSTOMER SERVICE ADVISER     CUSTOMER SERVICE ADVISER       CUSTOMER SERVICE ADVISER     CUSTOMER SERVICE ADVISER     CUSTOMER SERVICE ADVISER       CUSTOMER SERVICE ADVISER     CUSTOMER SERVICE ADVISER     CUSTOMER SERVICE ADVISER       CUSTOMER SERVICE ADVISER     CUSTOMER SERVICE ADVISER     CUSTOMER SERVICE ADVISER       CUSTOMER SERVICE ADVISER     CUSTOMER SERVICE ADVISER     CUSTOMER SERVICE ADVISER       CUSTOMER SERVICE ADVISER     CUSTOMER SERVICE ADVISER     CUSTOMER SERVICE ADVISER       CUSTOMER SERVICE ADVISER     CUSTOMER SERVICE ADVISER     CUSTOMER SERVICE ADVISER       CUSTOMER SERVICE ADVISER     CUSTOMER SERVICE ADVISER     CUSTOMER SERVICE ADVISER       CUSTOMER SERVICE ADVISER     CUSTOMER SERVICE ADVISER     CUSTOMER SERVICE ADVISER       CUSTOMER SERVICE ADVISER     CUSTOMER SERVICE ADVISER     CUSTOMER SERVICE ADVISER       CUSTOMER SERVICE ADVISER     CUSTOMER SERVICE ADVISER     CUSTOMER SERVICE ADVISER       CUSTOMER SERVICE ADVISER     CUSTOMER SERVICE ADVISER     CUSTOMER SERVICE ADVISER       CUSTOMER SERVICE ADVISER     CUSTOMER SERVICE ADVISER     CUSTOMER SERVICE ADVISER       CUSTOMER SERVICE ADVISER     CUSTOMER SERVICE ADVISER     CUSTOMER SERVICE ADVISER       CUSTOMER SERVICE ADVISER     CUSTOMER SERVICE ADVISER     CUSTOMER SERVICE A                                                                                                                                                                                                                                                                                                                                                                                                                                                                                                                                                                                                                                                                                                                                                                                                                                                                                                                                                                                                                                                                                                                                                                                                                                                                                                                                                                                                                                                                                                                                                                          | rade:                                                 | SCALE 6               | Grade:         | SO2                   | Grade:         | SO2                  | Grade:         | SCALE 6           |  |  |  |
| radio: SCALE 6<br>readio: SCALE 6<br>readio                                                                                                                                                                                                                                                                                                                                                                                                                                                                                                                                                                                                                                                                | TE:                                                   | .50                   | FTE:           | 1.00                  | FTE:           | 1.00                 | FTE:           | 1.00              |  |  |  |
| radio: SCALE 6<br>readio: SCALE 6<br>readio                                                                                                                                                                                                                                                                                                                                                                                                                                                                                                                                                                                                                                                                |                                                       |                       |                |                       |                |                      |                |                   |  |  |  |
| radio: SCALE 6<br>readio: SCALE 6<br>readio                                                                                                                                                                                                                                                                                                                                                                                                                                                                                                                                                                                                                                                                | CUSTON                                                | MER SERVI CE ADVI SER | CUSTOM         | ER SERVICE ADVISER    | CONTACT CEN    | TRE TEAM SUPERVI SOR | CUSTOME        | R SERVICE ADVISER |  |  |  |
| CUSTOMER SERVICE ADVISER       CUSTOMER SERVICE ADVISER       CUSTOMER SERVICE ADVISER         Trade:       SCALE 6       TTE:       78         CUSTOMER SERVICE ADVISER       CUSTOMER SERVICE ADVISER       CUSTOMER SERVICE ADVISER         CUSTOMER SERVICE ADVISER       CUSTOMER SERVICE ADVISER       CUSTOMER SERVICE ADVISER         CUSTOMER SERVICE ADVISER       CUSTOMER SERVICE ADVISER       CUSTOMER SERVICE ADVISER         CUSTOMER SERVICE ADVISER       CUSTOMER SERVICE ADVISER       CUSTOMER SERVICE ADVISER         CUSTOMER SERVICE ADVISER       CUSTOMER SERVICE ADVISER       CUSTOMER SERVICE ADVISER         CUSTOMER SERVICE ADVISER       CONTACT CENTRE TAM SUPERVISOR       CUSTOMER SERVICE ADVISER       CUSTOMER SERVICE ADVISER         CUSTOMER SERVICE ADVISER       CONTACT CENTRE TAM SUPERVISOR       CUSTOMER SERVICE ADVISER       CUSTOMER SERVICE ADVISER         CUSTOMER SERVICE ADVISER       CUSTOMER SERVICE ADVISER       CUSTOMER SERVICE ADVISER       CUSTOMER SERVICE ADVISER         CUSTOMER SERVICE ADVISER       CUSTOMER SERVICE ADVISER       CUSTOMER SERVICE ADVISER       CUSTOMER SERVICE ADVISER         CUSTOMER SERVICE ADVISER       CUSTOMER SERVICE ADVISER       CUSTOMER SERVICE ADVISER       CUSTOMER SERVICE ADVISER         CUSTOMER SERVICE ADVISER       CUSTOMER SERVICE ADVISER       CUSTOMER SERVICE ADVISER       CUSTOMER SERVICE ADVISER       CUSTOMER SERVI                                                                                                                                                                                                                                                                                                                                                                                                                                                                                                                                                                                                                                                                                                                                                                                                                                                                                                                                                                                                                                                                                                                                                                                                                                                                                                                                                                                                                                                                                                                                                                                        |                                                       |                       |                |                       |                |                      |                |                   |  |  |  |
| rade: SCALE 6<br>TT: 78<br>CUSTOMER SERVICE ADVISER<br>CUSTOMER SERVICE ADVI                                                                                                                                                                                                                                                                                                                                                                                                                                                                                                                                                                                                                                                                                                                                                 |                                                       |                       |                |                       | FTE:           | 1.00                 |                |                   |  |  |  |
| rade: SCALE 6<br>TT: 78<br>CUSTOMER SERVICE ADVISER<br>CUSTOMER SERVICE ADVI                                                                                                                                                                                                                                                                                                                                                                                                                                                                                                                                                                                                                                                                                                                                                 |                                                       |                       |                |                       |                |                      |                |                   |  |  |  |
| rade: SCALE 6<br>FTE: 73<br>FTE: 7                                                                                                                                                                                                                                                                                                                                                                                                                                           | CLISTON                                               | IER SERVICE ADVISER   | CUSTOM         |                       | CUSTOMER       |                      | CLISTOME       |                   |  |  |  |
| CUSTOMER SERVICE ADVISER       CUSTOMER SERVICE ADVISER       CUSTOMER SERVICE ADVISER         Grade:       SCALE 6       FTE:       1.00         CUSTOMER SERVICE ADVISER       CONTACT CENTRE TEAM SUPERVISOR       CUSTOMER SERVICE ADVISER       CUSTOMER SERVICE ADVISER         CUSTOMER SERVICE ADVISER       CONTACT CENTRE TEAM SUPERVISOR       CUSTOMER SERVICE ADVISER       CUSTOMER SERVICE ADVISER         CUSTOMER SERVICE ADVISER       CONTACT CENTRE TEAM SUPERVISOR       CUSTOMER SERVICE ADVISER       CUSTOMER SERVICE ADVISER         CUSTOMER SERVICE ADVISER       CONTACT CENTRE TEAM SUPERVISOR       CUSTOMER SERVICE ADVISER       CUSTOMER SERVICE ADVISER         CUSTOMER SERVICE ADVISER       CONTACT CENTRE TEAM SUPERVISER       CUSTOMER SERVICE ADVISER       CUSTOMER SERVICE ADVISER         CUSTOMER SERVICE ADVISER       CUSTOMER SERVICE ADVISER       CUSTOMER SERVICE ADVISER       CUSTOMER SERVICE ADVISER         CUSTOMER SERVICE ADVISER       CUSTOMER SERVICE ADVISER       CUSTOMER SERVICE ADVISER       CUSTOMER SERVICE ADVISER         CUSTOMER SERVICE ADVISER       CUSTOMER SERVICE ADVISER       CUSTOMER SERVICE ADVISER       CUSTOMER SERVICE ADVISER         CUSTOMER SERVICE ADVISER       CUSTOMER SERVICE ADVISER       CUSTOMER SERVICE ADVISER       CUSTOMER SERVICE ADVISER         CUSTOMER SERVICE ADVISER       CUSTOMER SERVICE ADVISER       CUSTOMER SERVICE ADVISER       CUSTOMER SE                                                                                                                                                                                                                                                                                                                                                                                                                                                                                                                                                                                                                                                                                                                                                                                                                                                                                                                                                                                                                                                                                                                                                                                                                                                                                                                                                                                                                                                                                                                                                                       | Fade:                                                 |                       |                |                       |                |                      |                |                   |  |  |  |
| rade: SCALE 6<br>FTE: 1.00<br>CUSTOMER SERVICE ADVI SER<br>CUSTOMER SERVICE ADVI SER<br>CUSTOMER SERVICE ADVI SER<br>CONTACT CENTRE TEAM SUPERVISOR<br>CUSTOMER SERVICE ADVI SER<br>Crade: SCALE 6<br>FTE: 1.00<br>CUSTOMER SERVICE ADVI SER<br>Crade: SCALE 6<br>FTE: 1.00<br>CUSTOMER SERVICE ADVI SER<br>Crade: SCALE 6<br>FTE: 1.00<br>CUSTOMER SERVICE ADVI SER<br>CUSTOMER SERVICE                                                                                                                                                                                                                                                                                                                                                                                                                                                                                                                                                                                                                                                                                                                                                  | TE:                                                   | 1.00                  | FTE:           | .78                   | FTE:           | .83                  | FTE:           | .83               |  |  |  |
| rade: SCALE 6<br>FTE: 1.00<br>CUSTOMER SERVICE ADVI SER<br>CUSTOMER SERVICE ADVI SER<br>CUSTOMER SERVICE ADVI SER<br>CONTACT CENTRE TEAM SUPERVISOR<br>CUSTOMER SERVICE ADVI SER<br>Crade: SCALE 6<br>FTE: 1.00<br>CUSTOMER SERVICE ADVI SER<br>Crade: SCALE 6<br>FTE: 1.00<br>CUSTOMER SERVICE ADVI SER<br>Crade: SCALE 6<br>FTE: 1.00<br>CUSTOMER SERVICE ADVI SER<br>CUSTOMER SERVICE                                                                                                                                                                                                                                                                                                                                                                                                                                                                                                                                                                                                                                                                                                                                                  |                                                       |                       |                |                       |                |                      |                |                   |  |  |  |
| rade: SCALE 6<br>FTE: 1.00<br>CUSTOMER SERVICE ADVI SER<br>CUSTOMER SERVICE ADVI SER<br>CUSTOMER SERVICE ADVI SER<br>CONTACT CENTRE TEAM SUPERVISOR<br>CUSTOMER SERVICE ADVI SER<br>Crade: SCALE 6<br>FTE: 1.00<br>CUSTOMER SERVICE ADVI SER<br>Crade: SCALE 6<br>FTE: 1.00<br>CUSTOMER SERVICE ADVI SER<br>Crade: SCALE 6<br>FTE: 1.00<br>CUSTOMER SERVICE ADVI SER<br>CUSTOMER SERVICE                                                                                                                                                                                                                                                                                                                                                                                                                                                                                                                                                                                                                                                                                                                                                  | CLISTON                                               | IER SERVICE ADVISER   | CUSTOM         |                       | CUSTOMER       | SERVICE ADVISER      | CLISTOME       |                   |  |  |  |
| CUSTOMER SERVICE ADVISER       CONTACT CENTRE TEAM SUPERVISOR       CUSTOMER SERVICE ADVISER         Grade:       SCALE 6       Grade:       SCALE 6         TE:       1.00       Grade:       SCALE 6         CUSTOMER SERVICE ADVISER       CUSTOMER SERVICE ADVISER       CUSTOMER SERVICE ADVISER         CUSTOMER SERVICE ADVISER       CUSTOMER SERVICE ADVISER       CUSTOMER SERVICE ADVISER         CUSTOMER SERVICE ADVISER       CUSTOMER SERVICE ADVISER       CUSTOMER SERVICE ADVISER         CUSTOMER SERVICE ADVISER       CUSTOMER SERVICE ADVISER       CUSTOMER SERVICE ADVISER         CUSTOMER SERVICE ADVISER       CUSTOMER SERVICE ADVISER       CUSTOMER SERVICE ADVISER         CUSTOMER SERVICE ADVISER       CUSTOMER SERVICE ADVISER       CUSTOMER SERVICE ADVISER         CUSTOMER SERVICE ADVISER       CUSTOMER SERVICE ADVISER       CUSTOMER SERVICE ADVISER         CUSTOMER SERVICE ADVISER       CUSTOMER SERVICE ADVISER       CUSTOMER SERVICE ADVISER         CUSTOMER SERVICE ADVISER       CUSTOMER SERVICE ADVISER       CUSTOMER SERVICE ADVISER         CUSTOMER SERVICE ADVISER       CUSTOMER SERVICE ADVISER       CUSTOMER SERVICE ADVISER         CUSTOMER SERVICE ADVISER       CUSTOMER SERVICE ADVISER       CUSTOMER SERVICE ADVISER         CUSTOMER SERVICE ADVISER       CUSTOMER SERVICE ADVISER       CUSTOMER SERVICE ADVISER                                                                                                                                                                                                                                                                                                                                                                                                                                                                                                                                                                                                                                                                                                                                                                                                                                                                                                                                                                                                                                                                                                                                                                                                                                                                                                                                                                                                                                                                                                                                                                                                                                                   |                                                       |                       |                |                       |                |                      |                |                   |  |  |  |
| rade:       SCALE 6       Grade:       SCALE 6       Grade:       SCALE 6         TE:       1.00       ITE:       1.00       ITE:       1.00         CUSTOMER SERVICE ADVISER       CUSTOMER SERVICE ADVISER       CUSTOMER SERVICE ADVISER       CUSTOMER SERVICE ADVISER         Grade:       SCALE 6       FTE:       1.00       ITE:       1.00         CUSTOMER SERVICE ADVISER       CUSTOMER SERVICE ADVISER       CUSTOMER SERVICE ADVISER       CUSTOMER SERVICE ADVISER         Grade:       SCALE 6       FTE:       1.00       ITE:       1.00         CUSTOMER SERVICE ADVISER       CUSTOMER SERVICE ADVISER       CUSTOMER SERVICE ADVISER       CUSTOMER SERVICE ADVISER         Grade:       SCALE 6       FTE:       1.00       ITE:       1.00         CUSTOMER SERVICE ADVISER       Grade:       SCALE 6       FTE:       1.00         CUSTOMER SERVICE ADVISER       Grade:       SCALE 6       FTE:       1.00         CUSTOMER SERVICE ADVISER       CUSTOMER SERVICE ADVISER       CUSTOMER SERVICE ADVISER       CUSTOMER SERVICE ADVISER         CUSTOMER SERVICE ADVISER       CUSTOMER SERVICE ADVISER       CUSTOMER SERVICE ADVISER       CUSTOMER SERVICE ADVISER         Grade:       SCALE 6       FTE:       1.00       FTE:       1.00                                                                                                                                                                                                                                                                                                                                                                                                                                                                                                                                                                                                                                                                                                                                                                                                                                                                                                                                                                                                                                                                                                                                                                                                                                                                                                                                                                                                                                                                                                                                                                                                                                                                                                                                                                   | TE:                                                   |                       |                |                       |                |                      |                |                   |  |  |  |
| rade:       SCALE 6       Grade:       SCALE 6       Grade:       SCALE 6         TE:       1.00       ITE:       1.00       ITE:       1.00         CUSTOMER SERVICE ADVISER       CUSTOMER SERVICE ADVISER       CUSTOMER SERVICE ADVISER       CUSTOMER SERVICE ADVISER         Grade:       SCALE 6       FTE:       1.00       ITE:       1.00         CUSTOMER SERVICE ADVISER       CUSTOMER SERVICE ADVISER       CUSTOMER SERVICE ADVISER       CUSTOMER SERVICE ADVISER         Grade:       SCALE 6       FTE:       1.00       ITE:       1.00         CUSTOMER SERVICE ADVISER       CUSTOMER SERVICE ADVISER       CUSTOMER SERVICE ADVISER       CUSTOMER SERVICE ADVISER         Grade:       SCALE 6       FTE:       1.00       ITE:       1.00         CUSTOMER SERVICE ADVISER       Grade:       SCALE 6       FTE:       1.00         CUSTOMER SERVICE ADVISER       Grade:       SCALE 6       FTE:       1.00         CUSTOMER SERVICE ADVISER       CUSTOMER SERVICE ADVISER       CUSTOMER SERVICE ADVISER       CUSTOMER SERVICE ADVISER         CUSTOMER SERVICE ADVISER       CUSTOMER SERVICE ADVISER       CUSTOMER SERVICE ADVISER       CUSTOMER SERVICE ADVISER         Grade:       SCALE 6       FTE:       1.00       FTE:       1.00                                                                                                                                                                                                                                                                                                                                                                                                                                                                                                                                                                                                                                                                                                                                                                                                                                                                                                                                                                                                                                                                                                                                                                                                                                                                                                                                                                                                                                                                                                                                                                                                                                                                                                                                                                   |                                                       |                       |                |                       |                |                      |                |                   |  |  |  |
| rade:       SCALE 6       Grade:       SCALE 6       Grade:       SCALE 6         TE:       1.00       ITE:       1.00       ITE:       1.00         CUSTOMER SERVICE ADVISER       CUSTOMER SERVICE ADVISER       CUSTOMER SERVICE ADVISER       CUSTOMER SERVICE ADVISER         Grade:       SCALE 6       FTE:       1.00       ITE:       1.00         CUSTOMER SERVICE ADVISER       Grade:       SCALE 6       FTE:       1.00         FTE:       1.00       ITE:       1.00       ITE:       1.00         CUSTOMER SERVICE ADVISER       CUSTOMER SERVICE ADVISER       CUSTOMER SERVICE ADVISER       CUSTOMER SERVICE ADVISER       Grade:       SCALE 6         Te:       1.00       ITE:       1.00       ITE:       1.00       ITE:       1.00         CUSTOMER SERVICE ADVISER       CUSTOMER SERVICE ADVISER       Grade:       SCALE 6       FTE:       1.00       ITE:       1.00         CUSTOMER SERVICE ADVISER       CUSTOMER SERVICE ADVISER       CUSTOMER SERVICE ADVISER       CUSTOMER SERVICE ADVISER       Grade:       SCALE 5       FTE:       1.00       ITE:       1.00         CUSTOMER SERVICE ADVISER       CUSTOMER SERVICE ADVISER       CUSTOMER SERVICE ADVISER       CUSTOMER SERVICE ADVISER       CUSTOMER SERVICE ADVISER <td>CUSTON</td> <td>VER SERVICE ADVISER</td> <td>CONTACT CE</td> <td>NTRE TEAM SUPERVISOR</td> <td>CUSTOMER</td> <td>SERVICE ADVISER</td> <td>CUSTOME</td> <td>R SERVICE ADVISER</td>                                                                                                                                                                                                                                                                                                                                                                                                                                                                                                                                                                                                                                                                                                                                                                                                                                                                                                                                                                                                                                                                                                                                                                                                                                                                                                                                                                                                                                                                                                                                                                                   | CUSTON                                                | VER SERVICE ADVISER   | CONTACT CE     | NTRE TEAM SUPERVISOR  | CUSTOMER       | SERVICE ADVISER      | CUSTOME        | R SERVICE ADVISER |  |  |  |
| CUSTOMER SERVICE ADVISER       CUSTOMER SERVICE ADVISER       CUSTOMER SERVICE ADVISER         Grade:       SCALE 6       Grade::       SCALE 6         TE:       1.00       Grade::       SCALE 6         CUSTOMER SERVICE ADVISER       CUSTOMER SERVICE ADVISER       Grade::       SCALE 6         Te:       1.00       FTE:       1.00       Grade::       SCALE 6         CUSTOMER SERVICE ADVISER       CUSTOMER SERVICE ADVISER       CUSTOMER SERVICE ADVISER       CUSTOMER SERVICE ADVISER         CUSTOMER SERVICE ADVISER       CUSTOMER SERVICE ADVISER       CUSTOMER SERVICE ADVISER       CUSTOMER SERVICE ADVISER         CUSTOMER SERVICE ADVISER       CUSTOMER SERVICE ADVISER       CUSTOMER SERVICE ADVISER       CUSTOMER SERVICE ADVISER         CUSTOMER SERVICE ADVISER       CUSTOMER SERVICE ADVISER       CUSTOMER SERVICE ADVISER       CUSTOMER SERVICE ADVISER         CUSTOMER SERVICE ADVISER       CUSTOMER SERVICE ADVISER       CUSTOMER SERVICE ADVISER       CUSTOMER SERVICE ADVISER       CUSTOMER SERVICE ADVISER         CUSTOMER SERVICE ADVISER       CUSTOMER SERVICE ADVISER       CUSTOMER SERVICE ADVISER       CUSTOMER SERVICE ADVISER       CUSTOMER SERVICE ADVISER         CUSTOMER SERVICE ADVISER       CUSTOMER SERVICE ADVISER       CUSTOMER SERVICE ADVISER       CUSTOMER SERVICE ADVISER       CUSTOMER SERVICE ADVISER       CUSTOMER SERVICE AD                                                                                                                                                                                                                                                                                                                                                                                                                                                                                                                                                                                                                                                                                                                                                                                                                                                                                                                                                                                                                                                                                                                                                                                                                                                                                                                                                                                                                                                                                                                                                                                                                             |                                                       |                       |                |                       |                |                      |                |                   |  |  |  |
| rade: SCALE 6<br>FE: 1.00<br>FTE: 1.00<br>CUSTOMER SERVICE ADVISER<br>Grade: SCALE 6<br>FTE: 1.00<br>CUSTOMER SERVICE ADVISER<br>CUSTOMER SERVICE ADVISER<br>CUSTO                                                                                                                                                                                                                                                                                                                                                                                                                                                                                                                                                                                                                                                                                                                               | TE:                                                   | 1.00                  | FTE:           | 1.00                  | FTE:           | 1.00                 | J FTE:         | 1.00              |  |  |  |
| rade: SCALE 6<br>FE: 1.00<br>FTE: 1.00<br>FTE: 1.00<br>FTE: 1.00<br>FTE: 1.00<br>CUSTOMER SERVICE ADVISER<br>CCUSTOMER SERVICE ADVISER<br>CCUSTOM                                                                                                                                                                                                                                                                                                                                                                                                                                                                                                                                                                                                                                                                                                                                                 |                                                       |                       |                |                       | -              |                      |                |                   |  |  |  |
| rade: SCALE 6<br>FE: 1.00<br>FTE: 1.00<br>FTE: 1.00<br>FTE: 1.00<br>FTE: 1.00<br>CUSTOMER SERVICE ADVISER<br>CCUSTOMER SERVICE ADVISER<br>CCUSTOM                                                                                                                                                                                                                                                                                                                                                                                                                                                                                                                                                                                                                                                                                                                                                 | CUSTON                                                | VER SERVICE ADVISER   | CLISTOM        | R SERVICE ADVISER     | CUSTOME        | SERVICE ADVISER      | CUSTOM         | R SERVICE ADVISER |  |  |  |
| TE:       1.00       FTE:       1.00       FTE:       1.00         CUSTOMER SERVICE ADVISER<br>rade:       SCALE 6<br>(TTE:       1.00       CUSTOMER SERVICE ADVISER<br>Grade:                                                                                                                                                                                                                                                                                                                                                                                                                                                                                                                                                                                                                                                                                                                                                                                                                                                                                                                                                                                                                                                                                                                                                                                                                                                                                 |                                                       |                       |                |                       |                |                      |                |                   |  |  |  |
| rade: SCALE 6<br>FTE: 1.00<br>FTE: 1.00<br>CUSTOMER SERVICE ADVISER<br>CUSTOMER SERVICE ADVISER<br>C                                                                                                                                                                                                                                                                                                                                                                                                                                                                                                                                                                                                                                                                                                                                   |                                                       |                       |                |                       |                |                      |                |                   |  |  |  |
| rade: SCALE 6<br>FTE: 1.00<br>FTE: 1.00<br>CUSTOMER SERVICE ADVISER<br>CUSTOMER SERVICE ADVISER<br>C                                                                                                                                                                                                                                                                                                                                                                                                                                                                                                                                                                                                                                                                                                                                   |                                                       |                       |                |                       | +              |                      |                |                   |  |  |  |
| rade: SCALE 6<br>FTE: 1.00<br>FTE: 1.00<br>CUSTOMER SERVICE ADVISER<br>CUSTOMER SERVICE ADVISER<br>C                                                                                                                                                                                                                                                                                                                                                                                                                                                                                                                                                                                                                                                                                                                                   | CUSTON                                                | VER SERVICE ADVISER   | CLISTOM        | R SERVICE ADVISER     | CUSTOME        | SERVICE ADVISER      | CUSTOM         | R SERVICE ADVISER |  |  |  |
| TE:       1.00       FTE:       1.00       FTE:       1.00         CUSTOMER SERVICE ADVISER<br>rade:       SCALE 6<br>SCALE 6<br>FTE:       CUSTOMER SERVICE ADVISER<br>Grade:       TECHNICAL SUPPORT OFFICER<br>Grade:       TECHNICAL SUPPORT OFFICER<br>Grade:       TECHNICAL SUPPORT OFFICER<br>Grade:       TECHNICAL SUPPORT OFFICER<br>Grade:       CUSTOMER SERVICE ADVISER<br>Grade:       CUSTO                                                                                                                                                                                                                                                                                                                                                                                                                                                                                                                                                                                                                                                                                                                                                                                                                                                                                                                                                                                                                                                                                                                                                                                                                                                                  | and the                                               | 004157                |                |                       |                |                      |                |                   |  |  |  |
| CUSTOMER SERVICE ADVISER       CUSTOMER SERVICE ADVISER       CUSTOMER SERVICE ADVISER         Grade:       SCALE 6       Grade:       SCALE 6         FE:       1.00       FTE:       1.00         CUSTOMER SERVICE ADVISER       CUSTOMER SERVICE ADVISER       Grade:       SCALE 5         Grade:       SCALE 5       FTE:       1.00       FTE:       1.00         CUSTOMER SERVICE ADVISER       Grade:       SCALE 5       Grade:       SCALE 5         FTE:       1.00       FTE:       1.00       FTE:       1.00         CUSTOMER SERVICE ADVISER       Grade:       SCALE 5       Grade:       SCALE 5         FTE:       1.00       FTE:       1.00       FTE:       1.00         CUSTOMER SERVICE ADVISER       Grade:       SCALE 5       FTE:       1.00         CUSTOMER SERVICE ADVISER       CUSTOMER SERVICE ADVISER       Grade:       SCALE 5         FTE:       1.00       FTE:       1.00       FTE:       1.00         CUSTOMER SERVICE ADVISER       CUSTOMER SERVICE ADVISER       CUSTOMER SERVICE ADVISER       Grade:       SCALE 4         FTE:       1.00       FTE:       1.00       FTE:       1.00       FTE:       1.00         CUSTOMER SERVIC                                                                                                                                                                                                                                                                                                                                                                                                                                                                                                                                                                                                                                                                                                                                                                                                                                                                                                                                                                                                                                                                                                                                                                                                                                                                                                                                                                                                                                                                                                                                                                                                                                                                                                                                                                                                                                                           |                                                       |                       |                |                       |                |                      |                |                   |  |  |  |
| rade: SCALE 6<br>FTE: 1.00<br>FTE: 1.                                                                                                                                                                                                                                                                                                                                                                                                                                                                                                                             |                                                       |                       |                |                       |                |                      |                |                   |  |  |  |
| rade: SCALE 6<br>FTE: 1.00<br>FTE: 1.                                                                                                                                                                                                                                                                                                                                                                                                                                                                                                                             | CUSTON                                                |                       | CUSTOM         |                       | CUSTOME        |                      | CUSTON         |                   |  |  |  |
| TE:     1.00     FTE:     1.00     FTE:     1.00       CUSTOMER SERVICE ADVISER<br>rade:     SCALE 5<br>FTE:     CUSTOMER SERVICE ADVISER<br>Grade:     CUSTOMER SERVICE ADVISER<br>Grade:     TECHNICAL SUPPORT OFFICER<br>Grade:     TECHNICAL SUPPORT OFFICER<br>Grade:     TECHNICAL SUPPORT OFFICER<br>Grade:     CUSTOMER SERVICE ADVISER<br>FTE:     CUSTOMER SERVICE ADVISER<br>FTE:     CUSTOMER SERVICE ADVISER<br>Grade:                                                                                                                                                                                                                                                                                                                                                                                                                                                                                                                                                                                                                                                                                                                                                                                                                                                                                                                                                                                                                                                                                                                                                                                                                                                                   |                                                       |                       |                |                       |                |                      |                |                   |  |  |  |
| rade: SCALE 5<br>TE: 1.00<br>CUSTOMER SERVICE ADVISER<br>TE: 1.00<br>CUSTOMER SERVICE ADVISER<br>CUSTOMER SERVICE ADVISER<br>CUS                                                                                                                                                                                                                                                                                                                                                                                                                                                                                                                                                                                                                                                                                                                                                     |                                                       |                       |                |                       |                |                      |                |                   |  |  |  |
| rade: SCALE 5<br>TE: 1.00<br>FTE:                                                                                                                                                                                                                                                                                                                                                                                                                                                                                                                                                                                                                                                                                                                                    |                                                       |                       |                |                       |                | 1                    |                |                   |  |  |  |
| rade: SCALE 5<br>TE: 1.00<br>FTE:                                                                                                                                                                                                                                                                                                                                                                                                                                                                                                                                                                                                                                                                                                                                    | CUSTON                                                |                       | CUSTOM         |                       | CUSTOME        | SERVICE ADVISER      | TECHNIC        |                   |  |  |  |
| TE:     1.00     FTE:     1.00     FTE:     1.00       CUSTOMER SERVICE ADVISER     CUSTOMER SERVICE ADVISER     CUSTOMER SERVICE ADVISER     CUSTOMER SERVICE ADVISER       CUSTOMER SERVICE ADVISER     Grade:     SCALE 4     SCALE 4       CUSTOMER SERVICE ADVISER     CUSTOMER SERVICE ADVISER     CUSTOMER SERVICE ADVISER       CUSTOMER SERVICE ADVISER     CUSTOMER SERVICE ADVISER     CUSTOMER SERVICE ADVISER       CUSTOMER SERVICE ADVISER     CUSTOMER SERVICE ADVISER     CUSTOMER SERVICE ADVISER       CUSTOMER SERVICE ADVISER     CUSTOMER SERVICE ADVISER     CUSTOMER SERVICE ADVISER       CUSTOMER SERVICE ADVISER     CUSTOMER SERVICE ADVISER     CUSTOMER SERVICE ADVISER       CUSTOMER SERVICE ADVISER     CUSTOMER SERVICE ADVISER     CUSTOMER SERVICE ADVISER       CUSTOMER SERVICE ADVISER     CUSTOMER SERVICE ADVISER     CUSTOMER SERVICE ADVISER       Grade:     SCALE 4     SCALE 4     Grade:     SCALE 4                                                                                                                                                                                                                                                                                                                                                                                                                                                                                                                                                                                                                                                                                                                                                                                                                                                                                                                                                                                                                                                                                                                                                                                                                                                                                                                                                                                                                                                                                                                                                                                                                                                                                                                                                                                                                                                                                                                                                                                                                                                                                          |                                                       |                       |                |                       |                |                      |                |                   |  |  |  |
| rade: SCALE 5<br>FE: 1.00 FTE: 1.00 FT                                                                                                                                                                                                                                                                                                                                                                                                                                                                                                                                                                                                                                                                                                                                                                                                                                                                                                             |                                                       |                       |                |                       |                |                      |                |                   |  |  |  |
| rade: SCALE 5<br>FE: 1.00 FTE: 1.00 FT                                                                                                                                                                                                                                                                                                                                                                                                                                                                                                                                                                                                                                                                                                                                                                                                                                                                                                             |                                                       |                       |                |                       |                |                      |                |                   |  |  |  |
| rade: SCALE 5<br>FE: 1.00 FTE: 1.00 FT                                                                                                                                                                                                                                                                                                                                                                                                                                                                                                                                                                                                                                                                                                                                                                                                                                                                                                             |                                                       | I                     |                |                       |                |                      |                |                   |  |  |  |
| TE:         1.00         FTE:         1.00         FTE:         1.00         FTE:         1.00           CUSTOMER SERVICE ADVI SER<br>rade:         CUSTOMER SERVICE ADVI SER<br>Grade:         CUSTOMER SERVICE ADVI SER<br>Grad                                                                                                                                                                                                                                                                                                                                                                                                                                                                                                                                                                                                                                                                                                                                                                                                                                                                                                                                                                                                                                                                                                                                                                                                                                                    |                                                       | SCALE 5               |                |                       |                |                      |                |                   |  |  |  |
| CUSTOMER SERVI CE ADVI SER         CUSTOMER SERVI CE ADVI SER         TECHNI CAL SUPPORT OFFICER         CUSTOMER SERVI CE ADVI SER           Grade:         SCALE 4         FTE:         1.00         Grade:         SCALE 4           FTE:         1.00         FTE:         1.00         Grade:         SCALE 4           CUSTOMER SERVI CE ADVI SER         CUSTOMER SERVI CE ADVI SER         Grade:         SCALE 4           Grade:         SCALE 4         FTE:         1.00         FTE:         1.00           CUSTOMER SERVI CE ADVI SER         CUSTOMER SE                                                                                                                                                                                                                                                                                                                                                                                                                                                                                                                                                                                                                                                                                                                                                                                                                                                                                                                                                                                                                                                                                                                                                                                                                                                                                                                                                                                                                                                                                                                        |                                                       |                       |                |                       |                |                      |                |                   |  |  |  |
| CUSTOMER SERVICE ADVI SER     CUSTOMER SERVICE ADVI SER     TECHNI CAL SUPPORT OFFICER     CUSTOMER SERVICE ADVI SER       Grade:     SCALE 4     Grade:     SCALE 4       FTE:     1.00     FTE:     1.00       CUSTOMER SERVICE ADVI SER     CUSTOMER SERVICE ADVI SER     Grade:     SCALE 4       CUSTOMER SERVICE ADVI SER     CUSTOMER SERVICE ADVI SER     CUSTOMER SERVICE ADVI SER     CUSTOMER SERVICE ADVI SER       CUSTOMER SERVICE ADVI SER     CUSTOMER SERVICE ADVI SER     CUSTOMER SERVICE ADVI SER     CUSTOMER SERVICE ADVI SER       Grade:     SCALE 4     Grade:     SCALE 4     Grade:     SCALE 4                                                                                                                                                                                                                                                                                                                                                                                                                                                                                                                                                                                                                                                                                                                                                                                                                                                                                                                                                                                                                                                                                                                                                                                                                                                                                                                                                                                                                                                                                                                                                                                                                                                                                                                                                                                                                                                                                                                                                                                                                                                                                                                                                                                                                                                                                                                                                                                                                   |                                                       |                       |                |                       |                |                      |                |                   |  |  |  |
| rade: SCALE 4<br>TE: 1.00  Grade: SCALE 4<br>FTE: 1.00  Grade: SCALE 4<br>FTE: 1.00  Grade: SCALE 4<br>FTE: 1.00  CUSTOMER SERVI CE ADVI SER  CUSTOMER SERVI CE ADVI SER  CUSTOMER SERVI CE ADVI SER  Grade: SCALE 4                                                                                                                                                                                                                                                                                                                                                                                                                                                                                                                                                                                                                                                                                                                                                                                                                                                                                                         |                                                       |                       |                |                       |                |                      |                |                   |  |  |  |
| TE:         1.00         FTE:         1.00         FTE:         1.00           CUSTOMER SERVICE ADVI SER<br>rade:         CUSTOMER SERVICE ADVI SER<br>Grade:         CUSTOMER SERVICE ADVI SE                                                                                                                                                                                                                                                                                                                                                                                                                                                                                                                                                                                                                                                                                                                                                                                                                                                                                                                                                                                                                                                                                                                                                                                                                                           |                                                       |                       |                |                       |                |                      |                |                   |  |  |  |
| CUSTOMER SERVI CE ADVI SER<br>CUSTOMER SERVI CE ADVI SER<br>rade: SCALE 4 Grade: SCALE 4 Grade: SCALE 4 Grade: SCALE 4                                                                                                                                                                                                                                                                                                                                                                                                                                                                                                                                                                                                                                                                                                                                                                                                                                                                                                                                                                                                                                                                                                                                                                                                                                                                                                                                                                                                                                                                                                                                                                                                                                                                                                                                                                                                                                                                                                                                                                                                                                                                                                                                                                                                                                                                                                                                                                                                                                                                                                                                                                                                                                                                                                                                                                                                                                                                                                                       |                                                       |                       |                |                       |                |                      |                |                   |  |  |  |
| rade: SCALE 4 Grade: SCALE 4 Grade: SCALE 4 Grade: SCALE 4                                                                                                                                                                                                                                                                                                                                                                                                                                                                                                                                                                                                                                                                                                                                                                                                                                                                                                                                                                                                                                                                                                                                                                                                                                                                                                                                                                                                                                                                                                                                                                                                                                                                                                                                                                                                                                                                                                                                                                                                                                                                                                                                                                                                                                                                                                                                                                                                                                                                                                                                                                                                                                                                                                                                                                                                                                                                                                                                                                                   | 16.                                                   | 1.00                  |                | 1.00                  | (FIE.          | 1.00                 |                | 1.00              |  |  |  |
| rade: SCALE 4 Grade: SCALE 4 Grade: SCALE 4 Grade: SCALE 4                                                                                                                                                                                                                                                                                                                                                                                                                                                                                                                                                                                                                                                                                                                                                                                                                                                                                                                                                                                                                                                                                                                                                                                                                                                                                                                                                                                                                                                                                                                                                                                                                                                                                                                                                                                                                                                                                                                                                                                                                                                                                                                                                                                                                                                                                                                                                                                                                                                                                                                                                                                                                                                                                                                                                                                                                                                                                                                                                                                   |                                                       |                       |                |                       |                |                      |                |                   |  |  |  |
|                                                                                                                                                                                                                                                                                                                                                                                                                                                                                                                                                                                                                                                                                                                                                                                                                                                                                                                                                                                                                                                                                                                                                                                                                                                                                                                                                                                                                                                                                                                                                                                                                                                                                                                                                                                                                                                                                                                                                                                                                                                                                                                                                                                                                                                                                                                                                                                                                                                                                                                                                                                                                                                                                                                                                                                                                                                                                                                                                                                                                                              |                                                       |                       |                |                       |                |                      | _              |                   |  |  |  |
|                                                                                                                                                                                                                                                                                                                                                                                                                                                                                                                                                                                                                                                                                                                                                                                                                                                                                                                                                                                                                                                                                                                                                                                                                                                                                                                                                                                                                                                                                                                                                                                                                                                                                                                                                                                                                                                                                                                                                                                                                                                                                                                                                                                                                                                                                                                                                                                                                                                                                                                                                                                                                                                                                                                                                                                                                                                                                                                                                                                                                                              |                                                       | SCALE 4<br>1.00       | Grade:<br>FTE: | SCALE 4<br>1.00       | Grade:<br>FTE: | SCALE 4<br>1.00      | Grade:<br>FTE: | SCALE 4<br>1.00   |  |  |  |
|                                                                                                                                                                                                                                                                                                                                                                                                                                                                                                                                                                                                                                                                                                                                                                                                                                                                                                                                                                                                                                                                                                                                                                                                                                                                                                                                                                                                                                                                                                                                                                                                                                                                                                                                                                                                                                                                                                                                                                                                                                                                                                                                                                                                                                                                                                                                                                                                                                                                                                                                                                                                                                                                                                                                                                                                                                                                                                                                                                                                                                              |                                                       |                       |                |                       |                |                      |                |                   |  |  |  |