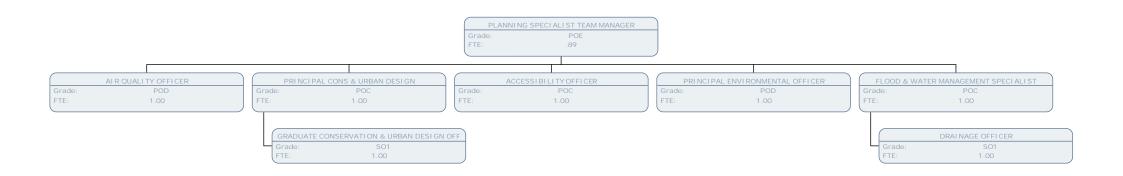

## Resident Services Chart March 17

**Resident's Services** 

| TE         50         TE         50         TE         100           C03TDMER SUMPCE ADVISE<br>Lin         CUSTOME SUMPCE ADVISE<br>Disk                                                                                                                                                                                                                                                                                                                                                                                                                                                                                                                                                                                                                                                                                                                                                                                                                                                                                                                                                                                                                                                                                                                                                                                                                                                                               | PERFORMANCE INFORMATION OFFICER<br>Grade: SO2<br>FTE: |                       |                |                       |                |                      |                |                   |  |  |  |
|----------------------------------------------------------------------------------------------------------------------------------------------------------------------------------------------------------------------------------------------------------------------------------------------------------------------------------------------------------------------------------------------------------------------------------------------------------------------------------------------------------------------------------------------------------------------------------------------------------------------------------------------------------------------------------------------------------------------------------------------------------------------------------------------------------------------------------------------------------------------------------------------------------------------------------------------------------------------------------------------------------------------------------------------------------------------------------------------------------------------------------------------------------------------------------------------------------------------------------------------------------------------------------------------------------------------------------------------------------------------------------------------------------------------------------------------------------------------------------------------------------------------------------------------------------------------------------------------------------------------------------------------------------------------------------------------------------------------------------------------------------------------------------------------------------------------------------------------------------------------------------------------------------------------------------------------------------------------------------------------------------------------------------------------------------------------------------------------------------------------------------------------------------------------------------------------------------------------------------------------------------------------------------------------------------------------------------------------------------------------------------------------------------------------------------------------------------------------------------------------------------------------------------------------------------------------------------------------------------------------------------------------------------------------------------------------------------------------------------------------------------------------------------------------------------------------------------------------------------------------------------------------------------------------------------------------------------------------------------------------------------------------------------------------|-------------------------------------------------------|-----------------------|----------------|-----------------------|----------------|----------------------|----------------|-------------------|--|--|--|
| State         Stot         Tite         Stot         Stot <t< th=""><th></th><th></th><th></th><th></th><th></th><th></th><th></th><th></th></t<>                                                                                                                                                                                                                                                                                                                                                                                                                                                                                                                                                                                                                                                                                                                                                                                                                                                                                                                                                                                                                                                                                                                                                                                                                                                                                                                                                                                                                                                                                                                                                                                                                                                                                                                 |                                                       |                       |                |                       |                |                      |                |                   |  |  |  |
| 10         10         176         100         176         100           CUSTORES SUPPORT & ADVISES<br>(SUPPORT & ADVISES)<br>(SUPPORT & AD                                                                                                                                                                                                                                                                                                                                                                                                                                                                                                                                                                                                                                                                                                                      |                                                       |                       |                |                       |                |                      |                |                   |  |  |  |
| Current Biological Approx                                                                                                                                                                                                                                                                                                                                                                                                                                                                                                                                                                                                                                                                                                                                                                                                                                                                                                                                      | Grade:                                                |                       |                |                       |                |                      |                |                   |  |  |  |
| SPARE         SPARE         Dirake         SPARE         Dirake         SPARE         <                                                                                                                                                                                                                                                                                                                                                                                                                                                                                                                                                                                                                                                                                                                                                                                                                                                                                                                                                                                                                                                                                                                                                                                                                                                                                                                                                                                                                                                                                                                                                                                                                                                                                                                                                          | IE:                                                   | .50                   | ETE:           | .58                   | (FIE:          | 1.00                 | ) (FIE:        | 1.00              |  |  |  |
| SPARE         SPARE         Dirake         SPARE         Dirake         SPARE         <                                                                                                                                                                                                                                                                                                                                                                                                                                                                                                                                                                                                                                                                                                                                                                                                                                                                                                                                                                                                                                                                                                                                                                                                                                                                                                                                                                                                                                                                                                                                                                                                                                                                                                                                                          |                                                       |                       |                |                       |                |                      |                |                   |  |  |  |
| The         The <td></td> <td></td> <td></td> <td></td> <td></td> <td></td> <td></td> <td></td>                                                                                                                                                                                                                                                                                                                                                                                                                                                                                                                                                                                                                                                                                                                                                                                                                                                                                                                                                                                                                                                                                                                                                                                                                                                                                                                                                                                                                                                                                                                                                                                                                                                                                                                                                          |                                                       |                       |                |                       |                |                      |                |                   |  |  |  |
| CONSIDER VERVICE ADVISED         CONTRACT CUTIER TRANSPORTATIONS         CONTRACT CUTIER TRANSPORTATIONS           CONSTRUCT ADVISED         CONTRACT CUTIER TRANSPORTATIONS         CONTRACT CUTIER TRANSPORTATIONS         CONTRACT CUTIER TRANSPORTATIONS           CONTRACT CUTIER TRANSPORTATIONS         CONTRACT CUTIER TRANSPORTATIONS         CONTRACT CUTIER TRANSPORTATIONS         CONTRACT CUTIER TRANSPORTATIONS           CONTRACT CUTIER TRANSPORTATIONS         CONTRACT CUTIER TRANSPORTATIONS         CONTRACT CUTIER TRANSPORTATIONS         CONTRACT CUTIER TRANSPORTATIONS           CONTRACT CUTIER TRANSPORTATIONS         CONTRACT CUTIER TRANSPORTATIONS         CONTRACT CUTIER TRANSPORTATIONS         CONTRACT CUTIER TRANSPORTATIONS           CONTRACT CUTIER TRANSPORTATIONS         CONTRACT CUTIER TRANSPORTATIONS         CONTRACT CUTIER TRANSPORTATIONS         CONTRACT CUTIER TRANSPORTATIONS           CONTRACT CUTIER TRANSPORTATIONS         CONTRACT CUTIER TRANSPORTATIONS         CONTRACT CUTIER TRANSPORTATIONS         CONTRACT CUTIER TRANSPORTATIONS           CONTRACT CUTIER TRANSPORTATIONS         CONTRACT CUTIER TRANSPORTATIONS         CONTRACT CUTIER TRANSPORTATIONS         CONTRACT CUTIER TRANSPORTATIONS           CONTRACT CUTIER TRANSPORTATIONS         CONTRACT CUTIER TRANSPORTATIONS         CONTRACT CUTIER TRANSPORTATIONS         CONTRACT CUTIER TRANSPORTATIONS           CONTRACT CUTIER TRANSPORTATIONS         CONTRACT CUTIER TRANSPORTATIONS         CONTRACT CUTIER TRANSPORTATIONS         CONTRACT CU                                                                                                                                                                                                                                                                                                                                                                                                                                                                                                                                                                                                                                                                                                                                                                                                                                                                                                                                                                                                                                                                                                                                                                                                                                                                                                                                                                                                                                                     |                                                       |                       |                |                       |                |                      |                |                   |  |  |  |
| State         State         Disable         State         Disable         PDB         Disable         PDB           CUSTOME SUMCE AVIN SEE         CUSTOME SUMCE AVIN                                                                                                                                                                                                                                                                                                                                                                                                                                                                                                                                                                                                                                                                                                                                                                                                                                                                                                                                                                                                                                                                                                                                                                                                                                                                                                                                                                                                                                                    | 16.                                                   | .75                   |                | .30                   | (              | .50                  |                | 1.00              |  |  |  |
| State         State         Disable         State         Disable         PDB         Disable         PDB           CUSTOME SUMCE AVIN SEE         CUSTOME SUMCE AVIN                                                                                                                                                                                                                                                                                                                                                                                                                                                                                                                                                                                                                                                                                                                                                                                                                                                                                                                                                                                                                                                                                                                                                                                                                                                                                                                                                                                                                                                    |                                                       |                       |                |                       |                |                      |                |                   |  |  |  |
| $ \begin{array}{c} 1. 1.0 \\ (1.1) \\ (1.1) \\ (1.1) \\ (1.1) \\ (1.1) \\ (1.1) \\ (1.1) \\ (1.1) \\ (1.1) \\ (1.1) \\ (1.1) \\ (1.1) \\ (1.1) \\ (1.1) \\ (1.1) \\ (1.1) \\ (1.1) \\ (1.1) \\ (1.1) \\ (1.1) \\ (1.1) \\ (1.1) \\ (1.1) \\ (1.1) \\ (1.1) \\ (1.1) \\ (1.1) \\ (1.1) \\ (1.1) \\ (1.1) \\ (1.1) \\ (1.1) \\ (1.1) \\ (1.1) \\ (1.1) \\ (1.1) \\ (1.1) \\ (1.1) \\ (1.1) \\ (1.1) \\ (1.1) \\ (1.1) \\ (1.1) \\ (1.1) \\ (1.1) \\ (1.1) \\ (1.1) \\ (1.1) \\ (1.1) \\ (1.1) \\ (1.1) \\ (1.1) \\ (1.1) \\ (1.1) \\ (1.1) \\ (1.1) \\ (1.1) \\ (1.1) \\ (1.1) \\ (1.1) \\ (1.1) \\ (1.1) \\ (1.1) \\ (1.1) \\ (1.1) \\ (1.1) \\ (1.1) \\ (1.1) \\ (1.1) \\ (1.1) \\ (1.1) \\ (1.1) \\ (1.1) \\ (1.1) \\ (1.1) \\ (1.1) \\ (1.1) \\ (1.1) \\ (1.1) \\ (1.1) \\ (1.1) \\ (1.1) \\ (1.1) \\ (1.1) \\ (1.1) \\ (1.1) \\ (1.1) \\ (1.1) \\ (1.1) \\ (1.1) \\ (1.1) \\ (1.1) \\ (1.1) \\ (1.1) \\ (1.1) \\ (1.1) \\ (1.1) \\ (1.1) \\ (1.1) \\ (1.1) \\ (1.1) \\ (1.1) \\ (1.1) \\ (1.1) \\ (1.1) \\ (1.1) \\ (1.1) \\ (1.1) \\ (1.1) \\ (1.1) \\ (1.1) \\ (1.1) \\ (1.1) \\ (1.1) \\ (1.1) \\ (1.1) \\ (1.1) \\ (1.1) \\ (1.1) \\ (1.1) \\ (1.1) \\ (1.1) \\ (1.1) \\ (1.1) \\ (1.1) \\ (1.1) \\ (1.1) \\ (1.1) \\ (1.1) \\ (1.1) \\ (1.1) \\ (1.1) \\ (1.1) \\ (1.1) \\ (1.1) \\ (1.1) \\ (1.1) \\ (1.1) \\ (1.1) \\ (1.1) \\ (1.1) \\ (1.1) \\ (1.1) \\ (1.1) \\ (1.1) \\ (1.1) \\ (1.1) \\ (1.1) \\ (1.1) \\ (1.1) \\ (1.1) \\ (1.1) \\ (1.1) \\ (1.1) \\ (1.1) \\ (1.1) \\ (1.1) \\ (1.1) \\ (1.1) \\ (1.1) \\ (1.1) \\ (1.1) \\ (1.1) \\ (1.1) \\ (1.1) \\ (1.1) \\ (1.1) \\ (1.1) \\ (1.1) \\ (1.1) \\ (1.1) \\ (1.1) \\ (1.1) \\ (1.1) \\ (1.1) \\ (1.1) \\ (1.1) \\ (1.1) \\ (1.1) \\ (1.1) \\ (1.1) \\ (1.1) \\ (1.1) \\ (1.1) \\ (1.1) \\ (1.1) \\ (1.1) \\ (1.1) \\ (1.1) \\ (1.1) \\ (1.1) \\ (1.1) \\ (1.1) \\ (1.1) \\ (1.1) \\ (1.1) \\ (1.1) \\ (1.1) \\ (1.1) \\ (1.1) \\ (1.1) \\ (1.1) \\ (1.1) \\ (1.1) \\ (1.1) \\ (1.1) \\ (1.1) \\ (1.1) \\ (1.1) \\ (1.1) \\ (1.1) \\ (1.1) \\ (1.1) \\ (1.1) \\ (1.1) \\ (1.1) \\ (1.1) \\ (1.1) \\ (1.1) \\ (1.1) \\ (1.1) \\ (1.1) \\ (1.1) \\ (1.1) \\ (1.1) \\ (1.1) \\ (1.1) \\ (1.1) \\ (1.1) \\ (1.1) \\ (1.1) \\ (1.1) \\ (1.1) \\ (1.1) \\ (1.1) \\ (1.1) \\ (1.1) \\ (1.1) \\ (1.1) \\ (1.1) \\ (1.1) \\ (1.1) \\ (1.1) \\ (1.1) \\ (1.1) \\ (1.1) \\ (1.1) \\ (1.1) \\ (1.1) \\ (1.1) \\ (1.1) \\ (1.1) \\ (1.1) \\ (1.1)$                                                                                                                                                                                                                                                                                                                                                                                                                                                                                                                                                                                                                                     |                                                       |                       |                |                       |                |                      |                |                   |  |  |  |
| CUSTOME SERVICE ADVISE<br>Prese         CONTROL ENTRY E MAY SERVICE ADVISE<br>Prese         CONTR                                                                                                                                                                                                                                                                                                                                                                                                                                                                                                                                                                                                                                                                                                                                                                                                                                                                                                                                                                                                                                                                                                                                                        |                                                       |                       | Grade:         | SCALE 6               |                |                      |                |                   |  |  |  |
| CLISTORE SUNCE AND SET<br>TE         CL                                                                                                                                                                                                                                                                                                                                                                                                                                                                                                                                                                                                                                                                                                                                                                                                                                                                                                                                                                                                                                                                                                                                                                                                                                | IE:                                                   | 1.00                  | ETE:           | .69                   | (FIE:          | 1.00                 | ) (FIE:        | 1.00              |  |  |  |
| SPAIL         SPAIL 6         Drafter         SPAIL 6           CLISTOME SERVICE ADVISES         CONTACT CONTENT TAM SUPERVISED         CLISTOME SERVICE ADVISES         CLISTOME SERVICE ADVISES           CLISTOME SERVICE ADVISES         CONTACT CONTENT TAM SUPERVISED         CLISTOME SERVICE ADVISES         CLISTOME SERVICE ADVISES           CLISTOME SERVICE ADVISES         CONTACT CONTENT TAM SUPERVISED         CLISTOME SERVICE ADVISES         CLISTOME SERVICE ADVISES           CLISTOME SERVICE ADVISES         CLISTOME SERVICE ADVISES         CLISTOME SERVICE ADVISES         CLISTOME SERVICE ADVISES           CLISTOME SERVICE ADVISES         CLISTOME SERVICE ADVISES         CLISTOME SERVICE ADVISES         CLISTOME SERVICE ADVISES           CLISTOME SERVICE ADVISES         CLISTOME SERVICE ADVISES         CLISTOME SERVICE ADVISES         CLISTOME SERVICE ADVISES           CLISTOME SERVICE ADVISES         CLISTOME SERVICE ADVISES         CLISTOME SERVICE ADVISES         CLISTOME SERVICE ADVISES           CLISTOME SERVICE ADVISES         CLISTOME SERVICE ADVISES         CLISTOME SERVICE ADVISES         CLISTOME SERVICE ADVISES           CLISTOME SERVICE ADVISES         CLISTOME SERVICE ADVISES         CLISTOME SERVICE ADVISES         CLISTOME SERVICE ADVISES           CLISTOME SERVICE ADVISES         CLISTOME SERVICE ADVISES         CLISTOME SERVICE ADVISES         CLISTOME SERVICE ADVISES           CLISTOME SERVICE A                                                                                                                                                                                                                                                                                                                                                                                                                                                                                                                                                                                                                                                                                                                                                                                                                                                                                                                                                                                                                                                                                                                                                                                                                                                                                                                                                                                                                                                                                                                                             |                                                       |                       |                |                       |                |                      |                |                   |  |  |  |
| IE         IO0         [TE         IO0         [TE         IO0           CUSTORE SENIC ADVISE<br>TE         CONTORE SENIC ADVISE<br>TE         CONTORE SENIC ADVISE<br>TE         CUSTORE SENIC ADVISE<br>TE                                                                                                                                                                                                                                                                                                                                                                                                                                                                                                                                                                                                                                                                                                                                                                                                                                                                                                                                                                                                                                                                                                                                                                                                                                                                                                   |                                                       |                       |                |                       |                |                      |                |                   |  |  |  |
| Image         Image <th< td=""><td></td><td></td><td></td><td></td><td></td><td></td><td></td><td></td></th<>                                                                                                                                                                                                                                                                                                                                                                                                                                                                                                                                                                                                                                                                                                                                                                                                                                                                                                                                                                                                                                                                                                                                                                                                                                                                                                                                                                                                                                                                                                                                                                                                                                                                            |                                                       |                       |                |                       |                |                      |                |                   |  |  |  |
| SPAME         SCALE &<br>ITE         Drawler         SCALE &<br>TTE         Drawler         SCALE & TTE         Drawler         SCALE & TTE         Drawler         SC                                                                                                                                                                                                                                                                                                                                                                                                                                                                                                                                                                                                                                                                                                                                                                                                                                                                                                                                                                                                                                                                                                                                                                                                                                                                                                                                                                                                                                                                                                                                | TE:                                                   | 1.00                  | FTE:           | 1.00                  | (FTE:          | 1.00                 | FTE:           | 1.00              |  |  |  |
| State         SCALE 6<br>TTE         Grade         SCALE 6<br>TTE                                                                                                                                                                                                                                                                                                                                                                                                                                                                                                                                                                                                                                                                                                                                                                                                                                                                                                                                                                                                                                                                                                                                                                                                                                                                                                                                                                                                                                                                                                                                                   |                                                       |                       |                |                       |                |                      |                |                   |  |  |  |
| $ \begin{array}{c} TTE & 10 \\ TTE & 100 \\ \hline TTE & 100 \\$ | CUSTON                                                | VER SERVI CE ADVI SER | CONTACT CE     | NTRE TEAM SUPERVI SOR | CUSTOMER       | SERVICE ADVISER      | CUSTOME        | R SERVICE ADVISER |  |  |  |
| CUSTOMEN SERVICE ADVISER         CUSTOMEN SERVICE ADVISER         CUSTOMEN SERVICE ADVISER           (TRE         1.00         (CUSTOMEN SERVICE ADVISER)         (CUSTOMEN SERVICE ADVISER)           (CUSTOMEN SERVICE ADVISER)         (CUSTOMEN SERVICE ADVISER)         (CUSTOMEN SERVICE ADVISER)           (CUSTOMEN SERVICE ADVISER)         (CUSTOMEN SERVICE ADVISER)         (CUSTOMEN SERVICE ADVISER)           (CUSTOMEN SERVICE ADVISER)         (CUSTOMEN SERVICE ADVISER)         (CUSTOMEN SERVICE ADVISER)           (CUSTOMEN SERVICE ADVISER)         (CUSTOMEN SERVICE ADVISER)         (CUSTOMEN SERVICE ADVISER)           (CUSTOMEN SERVICE ADVISER)         (CUSTOME SERVICE ADVISER)         (CUSTOME SERVICE ADVISER)           (CUSTOME SERVICE ADVISER)         (CUSTOME SERVICE ADVISER)         (CUSTOME SERVICE ADVISER)           (CUSTOME SERVICE ADVISER)         (CUSTOME SERVICE ADVISER)         (CUSTOME SERVICE ADVISER)           (CUSTOME SERVICE ADVISER)         (CUSTOME SERVICE ADVISER)         (CUSTOMER SERVICE ADVISER)           (CUSTOMER SERVICE ADVISER)         (CUSTOMER SERVICE ADVISER)         (CUSTOMER SERVICE ADVISER)           (CUSTOMER SERVICE ADVISER)         (CUSTOMER SERVICE ADVISER)         (CUSTOMER SERVICE ADVISER)           (CUSTOMER SERVICE ADVISER)         (CUSTOMER SERVICE ADVISER)         (CUSTOMER SERVICE ADVISER)           (CUSTOMER SERVICE ADVISER)         (CUSTOMER SERVICE ADVISER)                                                                                                                                                                                                                                                                                                                                                                                                                                                                                                                                                                                                                                                                                                                                                                                                                                                                                                                                                                                                                                                                                                                                                                                                                                                                                                                                                                                                                                                                                                                                                          |                                                       |                       |                |                       |                |                      |                |                   |  |  |  |
| rate         SCALE 0<br>(TE         Grade         Grade <th< td=""><td>TE:</td><td>.83</td><td>FTE:</td><td>1.00</td><td>FTE:</td><td>1.00</td><td></td><td>.83</td></th<>                                                                                                                                                                                                                                                                                                                                                                                                                                                                                                                                                                                                                                                                                                                                                                                                                                                                                                                                                                                                                                                                                                                                                                                                                                                                                                                                                                                                                                                                                                   | TE:                                                   | .83                   | FTE:           | 1.00                  | FTE:           | 1.00                 |                | .83               |  |  |  |
| rate         SCALE 0<br>(TE         Grade         Grade <th< td=""><td></td><td></td><td></td><td></td><td>1</td><td></td><td></td><td></td></th<>                                                                                                                                                                                                                                                                                                                                                                                                                                                                                                                                                                                                                                                                                                                                                                                                                                                                                                                                                                                                                                                                                                                                                                                                                                                                                                                                                                                                                                                                                                                           |                                                       |                       |                |                       | 1              |                      |                |                   |  |  |  |
| TE1.00[FTE1.00[FTE54[FTE83CUSTORER SERVICE ADVISET<br>TOWER SERVICE ADVISET<br>TECONTACT CENTER TABLE SUPERVISOR<br>Orabic<br>FTECUSTORER SERVICE ADVISET<br>Orabic<br>FTECUSTORER SERVICE ADVISET<br>Orabic<br>FTECUSTORER SERVICE ADVISET<br>Orabic<br>FTECUSTORER SERVICE ADVISET<br>Orabic<br>FTECUSTORER SERVICE ADVISET<br>Orabic<br>FTECUSTORER SERVICE ADVISET<br>Orabic<br>SOLL F<br>FTECUSTORER SERVICE ADVISET<br>Orabic<br>SOLL FCUSTORER SERVICE ADVISET<br>Orabic<br>SOLL FCUSTORER SERVICE ADVISET<br>FTECUSTORER SERVICE ADVISET<br>Orabic<br>SOLL FCUSTORER SERVICE ADVISET<br>Orabic<br>SOLL FCUSTORE                                                                                                                                                                                                                                                                                                                                                                                                                                                                                                                                                                                                                                                                                                                                                                                                                                                                                                                                                                                                                                                                                                                                                                                                                                                                                                                                                                                                             | CUSTON                                                | VER SERVI CE ADVI SER | CUSTOM         | ER SERVI CE ADVI SER  | CUSTOMER       | SERVICE ADVISER      | CUSTOME        | R SERVICE ADVISER |  |  |  |
| CUSTOMER SERVICE ADVISER<br>Gradu:         CONTACT CENTRE TEAM SUPERVISOR<br>Gradu:         CONTACT CENTRE TEAM SUPERVISOR<br>Gradu:         CUSTOMER SERVICE ADVISER<br>Gradu:         SCALE 6<br>TTE         TTE         T                                                                                                                                                                                                                                                                                                                                                                                                                                                                                                                                                                                                                                                                                                                                                                                                                                                                                                                                                                                                                                                                                                                                                                                                     |                                                       |                       |                |                       |                |                      |                |                   |  |  |  |
| CUSTORE SERVICE ADVISET       CONTACT CENTRE TABLE SUPERVISOR       CUSTORER SERVICE ADVISET         Trabe       SOALE 6       SOALE 6       SOALE 6         Trabe       SOALE 6       CONTACT CENTRE TABLE SUPERVISOR       CUSTORER SERVICE ADVISET         CUSTORER SERVICE ADVISET       CUSTORER SERVICE ADVISET       CUSTORER SERVICE ADVISET         CUSTORER SERVICE ADVISET       CUSTORER SERVICE ADVISET       CUSTORER SERVICE ADVISET         CUSTORER SERVICE ADVISET       CUSTORER SERVICE ADVISET       CUSTORER SERVICE ADVISET         CUSTORER SERVICE ADVISET       CUSTORER SERVICE ADVISET       CUSTORER SERVICE ADVISET         CUSTORER SERVICE ADVISET       CUSTORER SERVICE ADVISET       CUSTORER SERVICE ADVISET         CUSTORER SERVICE ADVISET       CUSTORER SERVICE ADVISET       CUSTORER SERVICE ADVISET         CUSTORER SERVICE ADVISET       CUSTORER SERVICE ADVISET       CUSTORER SERVICE ADVISET         CUSTORER SERVICE ADVISET       CUSTORER SERVICE ADVISET       CUSTORER SERVICE ADVISET         CUSTORER SERVICE ADVISET       CUSTORER SERVICE ADVISET       CUSTORER SERVICE ADVISET         CUSTORER SERVICE ADVISET       CUSTORER SERVICE ADVISET       CUSTORER SERVICE ADVISET         CUSTORER SERVICE ADVISET       CUSTORER SERVICE ADVISET       CUSTORER SERVICE ADVISET         CUSTORER SERVICE ADVISET       CUSTORER SERVICE ADVISET       CU                                                                                                                                                                                                                                                                                                                                                                                                                                                                                                                                                                                                                                                                                                                                                                                                                                                                                                                                                                                                                                                                                                                                                                                                                                                                                                                                                                                                                                                                                                                                                                                                                          | TE:                                                   | 1.00                  | FTE:           | 1.00                  | FTE:           | .54                  | FTE:           | .83               |  |  |  |
| CUSTORE SERVICE ADVISET       CONTACT CENTRE TABLE SUPERVISOR       CUSTORER SERVICE ADVISET         Trabe       SOALE 6       SOALE 6       SOALE 6         Trabe       SOALE 6       CONTACT CENTRE TABLE SUPERVISOR       CUSTORER SERVICE ADVISET         CUSTORER SERVICE ADVISET       CUSTORER SERVICE ADVISET       CUSTORER SERVICE ADVISET         CUSTORER SERVICE ADVISET       CUSTORER SERVICE ADVISET       CUSTORER SERVICE ADVISET         CUSTORER SERVICE ADVISET       CUSTORER SERVICE ADVISET       CUSTORER SERVICE ADVISET         CUSTORER SERVICE ADVISET       CUSTORER SERVICE ADVISET       CUSTORER SERVICE ADVISET         CUSTORER SERVICE ADVISET       CUSTORER SERVICE ADVISET       CUSTORER SERVICE ADVISET         CUSTORER SERVICE ADVISET       CUSTORER SERVICE ADVISET       CUSTORER SERVICE ADVISET         CUSTORER SERVICE ADVISET       CUSTORER SERVICE ADVISET       CUSTORER SERVICE ADVISET         CUSTORER SERVICE ADVISET       CUSTORER SERVICE ADVISET       CUSTORER SERVICE ADVISET         CUSTORER SERVICE ADVISET       CUSTORER SERVICE ADVISET       CUSTORER SERVICE ADVISET         CUSTORER SERVICE ADVISET       CUSTORER SERVICE ADVISET       CUSTORER SERVICE ADVISET         CUSTORER SERVICE ADVISET       CUSTORER SERVICE ADVISET       CUSTORER SERVICE ADVISET         CUSTORER SERVICE ADVISET       CUSTORER SERVICE ADVISET       CU                                                                                                                                                                                                                                                                                                                                                                                                                                                                                                                                                                                                                                                                                                                                                                                                                                                                                                                                                                                                                                                                                                                                                                                                                                                                                                                                                                                                                                                                                                                                                                                                                          |                                                       |                       |                |                       |                |                      |                |                   |  |  |  |
| rade:         SCALE &<br>5.02         Grade:         SCALE 6<br>FTE:         1.00         Frade:         SCALE 6<br>FTE:         Frad                                                                                                                                                                                                                                                                                                                                                                                                                                                                                                                                                                                                                                                                                                                                                                                                                                                                                                                                                                                                                                                                                                                                                                                                                                                                                                                                                                                                                                                                                                                          | CUSTON                                                | VER SERVI CE ADVI SER | CONTACT CE     | NTRE TEAM SUPERVI SOR | CONTACT CENT   | TRE TEAM SUPERVI SOR | CUSTOME        | R SERVICE ADVISER |  |  |  |
| CUSTOMER SERVICE ADVISER     CUSTOMER SERVICE ADVISER     CUSTOMER SERVICE ADVISER       CUSTOMER SERVICE ADVISER     CUSTOMER SERVICE ADVISER     CUSTOMER SERVICE ADVISER       CUSTOMER SERVICE ADVISER     CUSTOMER SERVICE ADVISER     CUSTOMER SERVICE ADVISER       CUSTOMER SERVICE ADVISER     CUSTOMER SERVICE ADVISER     CUSTOMER SERVICE ADVISER       CUSTOMER SERVICE ADVISER     CUSTOMER SERVICE ADVISER     CUSTOMER SERVICE ADVISER       CUSTOMER SERVICE ADVISER     CUSTOMER SERVICE ADVISER     CUSTOMER SERVICE ADVISER       CUSTOMER SERVICE ADVISER     CUSTOMER SERVICE ADVISER     CUSTOMER SERVICE ADVISER       CUSTOMER SERVICE ADVISER     CUSTOMER SERVICE ADVISER     CUSTOMER SERVICE ADVISER       CUSTOMER SERVICE ADVISER     CUSTOMER SERVICE ADVISER     CUSTOMER SERVICE ADVISER       CUSTOMER SERVICE ADVISER     CUSTOMER SERVICE ADVISER     CUSTOMER SERVICE ADVISER       CUSTOMER SERVICE ADVISER     CUSTOMER SERVICE ADVISER     CUSTOMER SERVICE ADVISER       CUSTOMER SERVICE ADVISER     CUSTOMER SERVICE ADVISER     CUSTOMER SERVICE ADVISER       CUSTOMER SERVICE ADVISER     CUSTOMER SERVICE ADVISER     CUSTOMER SERVICE ADVISER       CUSTOMER SERVICE ADVISER     CUSTOMER SERVICE ADVISER     CUSTOMER SERVICE ADVISER       CUSTOMER SERVICE ADVISER     CUSTOMER SERVICE ADVISER     CUSTOMER SERVICE ADVISER       CUSTOMER SERVICE ADVISER     CUSTOMER SERVICE ADVISER     CUSTOMER SERVICE A                                                                                                                                                                                                                                                                                                                                                                                                                                                                                                                                                                                                                                                                                                                                                                                                                                                                                                                                                                                                                                                                                                                                                                                                                                                                                                                                                                                                                                                                                                                                                                          | rade:                                                 | SCALE 6               | Grade:         | SO2                   | Grade:         | SO2                  | Grade:         | SCALE 6           |  |  |  |
| radio: SCALE 6<br>readio: SCALE 6<br>readio                                                                                                                                                                                                                                                                                                                                                                                                                                                                                                                                                                                                                                                                | TE:                                                   | .50                   | FTE:           | 1.00                  | FTE:           | 1.00                 | FTE:           | 1.00              |  |  |  |
| radio: SCALE 6<br>readio: SCALE 6<br>readio                                                                                                                                                                                                                                                                                                                                                                                                                                                                                                                                                                                                                                                                |                                                       |                       |                |                       |                |                      |                |                   |  |  |  |
| radio: SCALE 6<br>readio: SCALE 6<br>readio                                                                                                                                                                                                                                                                                                                                                                                                                                                                                                                                                                                                                                                                | CUSTON                                                | MER SERVI CE ADVI SER | CUSTOM         | ER SERVICE ADVISER    | CONTACT CEN    | TRE TEAM SUPERVI SOR | CUSTOME        | R SERVICE ADVISER |  |  |  |
| CUSTOMER SERVICE ADVISER       CUSTOMER SERVICE ADVISER       CUSTOMER SERVICE ADVISER         Trade:       SCALE 6       TTE:       78         CUSTOMER SERVICE ADVISER       CUSTOMER SERVICE ADVISER       CUSTOMER SERVICE ADVISER         CUSTOMER SERVICE ADVISER       CUSTOMER SERVICE ADVISER       CUSTOMER SERVICE ADVISER         CUSTOMER SERVICE ADVISER       CUSTOMER SERVICE ADVISER       CUSTOMER SERVICE ADVISER         CUSTOMER SERVICE ADVISER       CUSTOMER SERVICE ADVISER       CUSTOMER SERVICE ADVISER         CUSTOMER SERVICE ADVISER       CUSTOMER SERVICE ADVISER       CUSTOMER SERVICE ADVISER         CUSTOMER SERVICE ADVISER       CONTACT CENTRE TAM SUPERVISOR       CUSTOMER SERVICE ADVISER       CUSTOMER SERVICE ADVISER         CUSTOMER SERVICE ADVISER       CONTACT CENTRE TAM SUPERVISOR       CUSTOMER SERVICE ADVISER       CUSTOMER SERVICE ADVISER         CUSTOMER SERVICE ADVISER       CUSTOMER SERVICE ADVISER       CUSTOMER SERVICE ADVISER       CUSTOMER SERVICE ADVISER         CUSTOMER SERVICE ADVISER       CUSTOMER SERVICE ADVISER       CUSTOMER SERVICE ADVISER       CUSTOMER SERVICE ADVISER         CUSTOMER SERVICE ADVISER       CUSTOMER SERVICE ADVISER       CUSTOMER SERVICE ADVISER       CUSTOMER SERVICE ADVISER         CUSTOMER SERVICE ADVISER       CUSTOMER SERVICE ADVISER       CUSTOMER SERVICE ADVISER       CUSTOMER SERVICE ADVISER       CUSTOMER SERVI                                                                                                                                                                                                                                                                                                                                                                                                                                                                                                                                                                                                                                                                                                                                                                                                                                                                                                                                                                                                                                                                                                                                                                                                                                                                                                                                                                                                                                                                                                                                                                                        |                                                       |                       |                |                       |                |                      |                |                   |  |  |  |
| rade: SCALE 6<br>TT: 78<br>CUSTOMER SERVICE ADVISER<br>CUSTOMER SERVICE ADVI                                                                                                                                                                                                                                                                                                                                                                                                                                                                                                                                                                                                                                                                                                                                                 |                                                       |                       |                |                       | FTE:           | 1.00                 |                |                   |  |  |  |
| rade: SCALE 6<br>TT: 78<br>CUSTOMER SERVICE ADVISER<br>CUSTOMER SERVICE ADVI                                                                                                                                                                                                                                                                                                                                                                                                                                                                                                                                                                                                                                                                                                                                                 |                                                       |                       |                |                       |                |                      |                |                   |  |  |  |
| rade: SCALE 6<br>FTE: 73<br>FTE: 7                                                                                                                                                                                                                                                                                                                                                                                                                                           | CLISTON                                               | IER SERVICE ADVISER   | CUSTOM         |                       | CUSTOMER       |                      | CLISTOME       |                   |  |  |  |
| CUSTOMER SERVICE ADVISER       CUSTOMER SERVICE ADVISER       CUSTOMER SERVICE ADVISER         Grade:       SCALE 6       FTE:       1.00         CUSTOMER SERVICE ADVISER       CONTACT CENTRE TEAM SUPERVISOR       CUSTOMER SERVICE ADVISER       CUSTOMER SERVICE ADVISER         CUSTOMER SERVICE ADVISER       CONTACT CENTRE TEAM SUPERVISOR       CUSTOMER SERVICE ADVISER       CUSTOMER SERVICE ADVISER         CUSTOMER SERVICE ADVISER       CONTACT CENTRE TEAM SUPERVISOR       CUSTOMER SERVICE ADVISER       CUSTOMER SERVICE ADVISER         CUSTOMER SERVICE ADVISER       CONTACT CENTRE TEAM SUPERVISOR       CUSTOMER SERVICE ADVISER       CUSTOMER SERVICE ADVISER         CUSTOMER SERVICE ADVISER       CONTACT CENTRE TEAM SUPERVISER       CUSTOMER SERVICE ADVISER       CUSTOMER SERVICE ADVISER         CUSTOMER SERVICE ADVISER       CUSTOMER SERVICE ADVISER       CUSTOMER SERVICE ADVISER       CUSTOMER SERVICE ADVISER         CUSTOMER SERVICE ADVISER       CUSTOMER SERVICE ADVISER       CUSTOMER SERVICE ADVISER       CUSTOMER SERVICE ADVISER         CUSTOMER SERVICE ADVISER       CUSTOMER SERVICE ADVISER       CUSTOMER SERVICE ADVISER       CUSTOMER SERVICE ADVISER         CUSTOMER SERVICE ADVISER       CUSTOMER SERVICE ADVISER       CUSTOMER SERVICE ADVISER       CUSTOMER SERVICE ADVISER         CUSTOMER SERVICE ADVISER       CUSTOMER SERVICE ADVISER       CUSTOMER SERVICE ADVISER       CUSTOMER SE                                                                                                                                                                                                                                                                                                                                                                                                                                                                                                                                                                                                                                                                                                                                                                                                                                                                                                                                                                                                                                                                                                                                                                                                                                                                                                                                                                                                                                                                                                                                                                       | Fade:                                                 |                       |                |                       |                |                      |                |                   |  |  |  |
| rade: SCALE 6<br>FTE: 1.00<br>CUSTOMER SERVICE ADVI SER<br>CUSTOMER SERVICE ADVI SER<br>CUSTOMER SERVICE ADVI SER<br>CONTACT CENTRE TEAM SUPERVISOR<br>CUSTOMER SERVICE ADVI SER<br>Crade: SCALE 6<br>FTE: 1.00<br>CUSTOMER SERVICE ADVI SER<br>Crade: SCALE 6<br>FTE: 1.00<br>CUSTOMER SERVICE ADVI SER<br>Crade: SCALE 6<br>FTE: 1.00<br>CUSTOMER SERVICE ADVI SER<br>CUSTOMER SERVICE                                                                                                                                                                                                                                                                                                                                                                                                                                                                                                                                                                                                                                                                                                                                                  | TE:                                                   | 1.00                  | FTE:           | .78                   | FTE:           | .83                  | FTE:           | .83               |  |  |  |
| rade: SCALE 6<br>FTE: 1.00<br>CUSTOMER SERVICE ADVI SER<br>CUSTOMER SERVICE ADVI SER<br>CUSTOMER SERVICE ADVI SER<br>CONTACT CENTRE TEAM SUPERVISOR<br>CUSTOMER SERVICE ADVI SER<br>Crade: SCALE 6<br>FTE: 1.00<br>CUSTOMER SERVICE ADVI SER<br>Crade: SCALE 6<br>FTE: 1.00<br>CUSTOMER SERVICE ADVI SER<br>Crade: SCALE 6<br>FTE: 1.00<br>CUSTOMER SERVICE ADVI SER<br>CUSTOMER SERVICE                                                                                                                                                                                                                                                                                                                                                                                                                                                                                                                                                                                                                                                                                                                                                  |                                                       |                       |                |                       |                |                      |                |                   |  |  |  |
| rade: SCALE 6<br>FTE: 1.00<br>CUSTOMER SERVICE ADVI SER<br>CUSTOMER SERVICE ADVI SER<br>CUSTOMER SERVICE ADVI SER<br>CONTACT CENTRE TEAM SUPERVISOR<br>CUSTOMER SERVICE ADVI SER<br>Crade: SCALE 6<br>FTE: 1.00<br>CUSTOMER SERVICE ADVI SER<br>Crade: SCALE 6<br>FTE: 1.00<br>CUSTOMER SERVICE ADVI SER<br>Crade: SCALE 6<br>FTE: 1.00<br>CUSTOMER SERVICE ADVI SER<br>CUSTOMER SERVICE                                                                                                                                                                                                                                                                                                                                                                                                                                                                                                                                                                                                                                                                                                                                                  | CLISTON                                               | IER SERVICE ADVISER   | CUSTOM         |                       | CUSTOMER       | SERVICE ADVISER      | CLISTOME       |                   |  |  |  |
| CUSTOMER SERVICE ADVISER       CONTACT CENTRE TEAM SUPERVISOR       CUSTOMER SERVICE ADVISER         Grade:       SCALE 6       Grade:       SCALE 6         TE:       1.00       Grade:       SCALE 6         CUSTOMER SERVICE ADVISER       CUSTOMER SERVICE ADVISER       CUSTOMER SERVICE ADVISER         CUSTOMER SERVICE ADVISER       CUSTOMER SERVICE ADVISER       CUSTOMER SERVICE ADVISER         CUSTOMER SERVICE ADVISER       CUSTOMER SERVICE ADVISER       CUSTOMER SERVICE ADVISER         CUSTOMER SERVICE ADVISER       CUSTOMER SERVICE ADVISER       CUSTOMER SERVICE ADVISER         CUSTOMER SERVICE ADVISER       CUSTOMER SERVICE ADVISER       CUSTOMER SERVICE ADVISER         CUSTOMER SERVICE ADVISER       CUSTOMER SERVICE ADVISER       CUSTOMER SERVICE ADVISER         CUSTOMER SERVICE ADVISER       CUSTOMER SERVICE ADVISER       CUSTOMER SERVICE ADVISER         CUSTOMER SERVICE ADVISER       CUSTOMER SERVICE ADVISER       CUSTOMER SERVICE ADVISER         CUSTOMER SERVICE ADVISER       CUSTOMER SERVICE ADVISER       CUSTOMER SERVICE ADVISER         CUSTOMER SERVICE ADVISER       CUSTOMER SERVICE ADVISER       CUSTOMER SERVICE ADVISER         CUSTOMER SERVICE ADVISER       CUSTOMER SERVICE ADVISER       CUSTOMER SERVICE ADVISER         CUSTOMER SERVICE ADVISER       CUSTOMER SERVICE ADVISER       CUSTOMER SERVICE ADVISER                                                                                                                                                                                                                                                                                                                                                                                                                                                                                                                                                                                                                                                                                                                                                                                                                                                                                                                                                                                                                                                                                                                                                                                                                                                                                                                                                                                                                                                                                                                                                                                                                                                   |                                                       |                       |                |                       |                |                      |                |                   |  |  |  |
| rade:       SCALE 6       Grade:       SCALE 6       Grade:       SCALE 6         TE:       1.00       ITE:       1.00       ITE:       1.00         CUSTOMER SERVICE ADVISER       CUSTOMER SERVICE ADVISER       CUSTOMER SERVICE ADVISER       CUSTOMER SERVICE ADVISER         Grade:       SCALE 6       FTE:       1.00       ITE:       1.00         CUSTOMER SERVICE ADVISER       CUSTOMER SERVICE ADVISER       CUSTOMER SERVICE ADVISER       CUSTOMER SERVICE ADVISER         Grade:       SCALE 6       FTE:       1.00       ITE:       1.00         CUSTOMER SERVICE ADVISER       CUSTOMER SERVICE ADVISER       CUSTOMER SERVICE ADVISER       CUSTOMER SERVICE ADVISER         Grade:       SCALE 6       FTE:       1.00       ITE:       1.00         CUSTOMER SERVICE ADVISER       Grade:       SCALE 6       FTE:       1.00         CUSTOMER SERVICE ADVISER       Grade:       SCALE 6       FTE:       1.00         CUSTOMER SERVICE ADVISER       CUSTOMER SERVICE ADVISER       CUSTOMER SERVICE ADVISER       CUSTOMER SERVICE ADVISER         CUSTOMER SERVICE ADVISER       CUSTOMER SERVICE ADVISER       CUSTOMER SERVICE ADVISER       CUSTOMER SERVICE ADVISER         Grade:       SCALE 6       FTE:       1.00       FTE:       1.00                                                                                                                                                                                                                                                                                                                                                                                                                                                                                                                                                                                                                                                                                                                                                                                                                                                                                                                                                                                                                                                                                                                                                                                                                                                                                                                                                                                                                                                                                                                                                                                                                                                                                                                                                                   | TE:                                                   |                       |                |                       |                |                      |                |                   |  |  |  |
| rade:       SCALE 6       Grade:       SCALE 6       Grade:       SCALE 6         TE:       1.00       ITE:       1.00       ITE:       1.00         CUSTOMER SERVICE ADVISER       CUSTOMER SERVICE ADVISER       CUSTOMER SERVICE ADVISER       CUSTOMER SERVICE ADVISER         Grade:       SCALE 6       FTE:       1.00       ITE:       1.00         CUSTOMER SERVICE ADVISER       CUSTOMER SERVICE ADVISER       CUSTOMER SERVICE ADVISER       CUSTOMER SERVICE ADVISER         Grade:       SCALE 6       FTE:       1.00       ITE:       1.00         CUSTOMER SERVICE ADVISER       CUSTOMER SERVICE ADVISER       CUSTOMER SERVICE ADVISER       CUSTOMER SERVICE ADVISER         Grade:       SCALE 6       FTE:       1.00       ITE:       1.00         CUSTOMER SERVICE ADVISER       Grade:       SCALE 6       FTE:       1.00         CUSTOMER SERVICE ADVISER       Grade:       SCALE 6       FTE:       1.00         CUSTOMER SERVICE ADVISER       CUSTOMER SERVICE ADVISER       CUSTOMER SERVICE ADVISER       CUSTOMER SERVICE ADVISER         CUSTOMER SERVICE ADVISER       CUSTOMER SERVICE ADVISER       CUSTOMER SERVICE ADVISER       CUSTOMER SERVICE ADVISER         Grade:       SCALE 6       FTE:       1.00       FTE:       1.00                                                                                                                                                                                                                                                                                                                                                                                                                                                                                                                                                                                                                                                                                                                                                                                                                                                                                                                                                                                                                                                                                                                                                                                                                                                                                                                                                                                                                                                                                                                                                                                                                                                                                                                                                                   |                                                       |                       |                |                       |                |                      |                |                   |  |  |  |
| rade:       SCALE 6       Grade:       SCALE 6       Grade:       SCALE 6         TE:       1.00       ITE:       1.00       ITE:       1.00         CUSTOMER SERVICE ADVISER       CUSTOMER SERVICE ADVISER       CUSTOMER SERVICE ADVISER       CUSTOMER SERVICE ADVISER         Grade:       SCALE 6       FTE:       1.00       ITE:       1.00         CUSTOMER SERVICE ADVISER       Grade:       SCALE 6       FTE:       1.00         FTE:       1.00       ITE:       1.00       ITE:       1.00         CUSTOMER SERVICE ADVISER       CUSTOMER SERVICE ADVISER       CUSTOMER SERVICE ADVISER       CUSTOMER SERVICE ADVISER       Grade:       SCALE 6         Te:       1.00       ITE:       1.00       ITE:       1.00       ITE:       1.00         CUSTOMER SERVICE ADVISER       CUSTOMER SERVICE ADVISER       Grade:       SCALE 6       FTE:       1.00       ITE:       1.00         CUSTOMER SERVICE ADVISER       CUSTOMER SERVICE ADVISER       CUSTOMER SERVICE ADVISER       CUSTOMER SERVICE ADVISER       Grade:       SCALE 5       FTE:       1.00       ITE:       1.00         CUSTOMER SERVICE ADVISER       CUSTOMER SERVICE ADVISER       CUSTOMER SERVICE ADVISER       CUSTOMER SERVICE ADVISER       CUSTOMER SERVICE ADVISER <td>CUSTON</td> <td>VER SERVICE ADVISER</td> <td>CONTACT CE</td> <td>NTRE TEAM SUPERVISOR</td> <td>CUSTOMER</td> <td>SERVICE ADVISER</td> <td>CUSTOME</td> <td>R SERVICE ADVISER</td>                                                                                                                                                                                                                                                                                                                                                                                                                                                                                                                                                                                                                                                                                                                                                                                                                                                                                                                                                                                                                                                                                                                                                                                                                                                                                                                                                                                                                                                                                                                                                                                   | CUSTON                                                | VER SERVICE ADVISER   | CONTACT CE     | NTRE TEAM SUPERVISOR  | CUSTOMER       | SERVICE ADVISER      | CUSTOME        | R SERVICE ADVISER |  |  |  |
| CUSTOMER SERVICE ADVISER       CUSTOMER SERVICE ADVISER       CUSTOMER SERVICE ADVISER         Grade:       SCALE 6       Grade::       SCALE 6         TE:       1.00       Grade::       SCALE 6         CUSTOMER SERVICE ADVISER       CUSTOMER SERVICE ADVISER       Grade::       SCALE 6         Te:       1.00       FTE:       1.00       Grade::       SCALE 6         CUSTOMER SERVICE ADVISER       CUSTOMER SERVICE ADVISER       CUSTOMER SERVICE ADVISER       CUSTOMER SERVICE ADVISER         CUSTOMER SERVICE ADVISER       CUSTOMER SERVICE ADVISER       CUSTOMER SERVICE ADVISER       CUSTOMER SERVICE ADVISER         CUSTOMER SERVICE ADVISER       CUSTOMER SERVICE ADVISER       CUSTOMER SERVICE ADVISER       CUSTOMER SERVICE ADVISER         CUSTOMER SERVICE ADVISER       CUSTOMER SERVICE ADVISER       CUSTOMER SERVICE ADVISER       CUSTOMER SERVICE ADVISER         CUSTOMER SERVICE ADVISER       CUSTOMER SERVICE ADVISER       CUSTOMER SERVICE ADVISER       CUSTOMER SERVICE ADVISER       CUSTOMER SERVICE ADVISER         CUSTOMER SERVICE ADVISER       CUSTOMER SERVICE ADVISER       CUSTOMER SERVICE ADVISER       CUSTOMER SERVICE ADVISER       CUSTOMER SERVICE ADVISER         CUSTOMER SERVICE ADVISER       CUSTOMER SERVICE ADVISER       CUSTOMER SERVICE ADVISER       CUSTOMER SERVICE ADVISER       CUSTOMER SERVICE ADVISER       CUSTOMER SERVICE AD                                                                                                                                                                                                                                                                                                                                                                                                                                                                                                                                                                                                                                                                                                                                                                                                                                                                                                                                                                                                                                                                                                                                                                                                                                                                                                                                                                                                                                                                                                                                                                                                                             |                                                       |                       |                |                       |                |                      |                |                   |  |  |  |
| rade: SCALE 6<br>FE: 1.00<br>FTE: 1.00<br>CUSTOMER SERVICE ADVISER<br>Grade: SCALE 6<br>FTE: 1.00<br>CUSTOMER SERVICE ADVISER<br>CUSTOMER SERVICE ADVISER<br>CUSTO                                                                                                                                                                                                                                                                                                                                                                                                                                                                                                                                                                                                                                                                                                                               | TE:                                                   | 1.00                  | FTE:           | 1.00                  | FTE:           | 1.00                 | J FTE:         | 1.00              |  |  |  |
| rade: SCALE 6<br>FE: 1.00<br>FTE: 1.00<br>FTE: 1.00<br>FTE: 1.00<br>FTE: 1.00<br>CUSTOMER SERVICE ADVISER<br>CCUSTOMER SERVICE ADVISER<br>CCUSTOM                                                                                                                                                                                                                                                                                                                                                                                                                                                                                                                                                                                                                                                                                                                                                 |                                                       |                       |                |                       | -              |                      |                |                   |  |  |  |
| rade: SCALE 6<br>FE: 1.00<br>FTE: 1.00<br>FTE: 1.00<br>FTE: 1.00<br>FTE: 1.00<br>CUSTOMER SERVICE ADVISER<br>CCUSTOMER SERVICE ADVISER<br>CCUSTOM                                                                                                                                                                                                                                                                                                                                                                                                                                                                                                                                                                                                                                                                                                                                                 | CUSTON                                                | VER SERVICE ADVISER   | CLISTOM        | R SERVICE ADVISER     | CUSTOME        | SERVICE ADVISER      | CUSTOM         | R SERVICE ADVISER |  |  |  |
| TE:       1.00       FTE:       1.00       FTE:       1.00         CUSTOMER SERVICE ADVISER<br>rade:       SCALE 6<br>(TTE:       1.00       CUSTOMER SERVICE ADVISER<br>Grade:                                                                                                                                                                                                                                                                                                                                                                                                                                                                                                                                                                                                                                                                                                                                                                                                                                                                                                                                                                                                                                                                                                                                                                                                                                                                                 |                                                       |                       |                |                       |                |                      |                |                   |  |  |  |
| rade: SCALE 6<br>FTE: 1.00<br>FTE: 1.00<br>CUSTOMER SERVICE ADVISER<br>CUSTOMER SERVICE ADVISER<br>C                                                                                                                                                                                                                                                                                                                                                                                                                                                                                                                                                                                                                                                                                                                                   |                                                       |                       |                |                       |                |                      |                |                   |  |  |  |
| rade: SCALE 6<br>FTE: 1.00<br>FTE: 1.00<br>CUSTOMER SERVICE ADVISER<br>CUSTOMER SERVICE ADVISER<br>C                                                                                                                                                                                                                                                                                                                                                                                                                                                                                                                                                                                                                                                                                                                                   |                                                       |                       |                |                       | +              |                      |                |                   |  |  |  |
| rade: SCALE 6<br>FTE: 1.00<br>FTE: 1.00<br>CUSTOMER SERVICE ADVISER<br>CUSTOMER SERVICE ADVISER<br>C                                                                                                                                                                                                                                                                                                                                                                                                                                                                                                                                                                                                                                                                                                                                   | CUSTON                                                | VER SERVICE ADVISER   | CLISTOM        | R SERVICE ADVISER     | CUSTOME        | SERVICE ADVISER      | CUSTOM         | R SERVICE ADVISER |  |  |  |
| TE:       1.00       FTE:       1.00       FTE:       1.00         CUSTOMER SERVICE ADVISER<br>rade:       SCALE 6<br>SCALE 6<br>FTE:       CUSTOMER SERVICE ADVISER<br>Grade:       TECHNICAL SUPPORT OFFICER<br>Grade:       TECHNICAL SUPPORT OFFICER<br>Grade:       TECHNICAL SUPPORT OFFICER<br>Grade:       TECHNICAL SUPPORT OFFICER<br>Grade:       CUSTOMER SERVICE ADVISER<br>Grade:       CUSTO                                                                                                                                                                                                                                                                                                                                                                                                                                                                                                                                                                                                                                                                                                                                                                                                                                                                                                                                                                                                                                                                                                                                                                                                                                                                  | and the                                               | 004157                |                |                       |                |                      |                |                   |  |  |  |
| CUSTOMER SERVICE ADVISER       CUSTOMER SERVICE ADVISER       CUSTOMER SERVICE ADVISER         Grade:       SCALE 6       Grade:       SCALE 6         FE:       1.00       FTE:       1.00         CUSTOMER SERVICE ADVISER       CUSTOMER SERVICE ADVISER       Grade:       SCALE 5         Grade:       SCALE 5       FTE:       1.00       FTE:       1.00         CUSTOMER SERVICE ADVISER       Grade:       SCALE 5       Grade:       SCALE 5         FTE:       1.00       FTE:       1.00       FTE:       1.00         CUSTOMER SERVICE ADVISER       Grade:       SCALE 5       Grade:       SCALE 5         FTE:       1.00       FTE:       1.00       FTE:       1.00         CUSTOMER SERVICE ADVISER       Grade:       SCALE 5       FTE:       1.00         CUSTOMER SERVICE ADVISER       CUSTOMER SERVICE ADVISER       Grade:       SCALE 5         FTE:       1.00       FTE:       1.00       FTE:       1.00         CUSTOMER SERVICE ADVISER       CUSTOMER SERVICE ADVISER       CUSTOMER SERVICE ADVISER       Grade:       SCALE 4         FTE:       1.00       FTE:       1.00       FTE:       1.00       FTE:       1.00         CUSTOMER SERVIC                                                                                                                                                                                                                                                                                                                                                                                                                                                                                                                                                                                                                                                                                                                                                                                                                                                                                                                                                                                                                                                                                                                                                                                                                                                                                                                                                                                                                                                                                                                                                                                                                                                                                                                                                                                                                                                           |                                                       |                       |                |                       |                |                      |                |                   |  |  |  |
| rade: SCALE 6<br>FTE: 1.00<br>FTE: 1.                                                                                                                                                                                                                                                                                                                                                                                                                                                                                                                             |                                                       |                       |                |                       |                |                      |                |                   |  |  |  |
| rade: SCALE 6<br>FTE: 1.00<br>FTE: 1.                                                                                                                                                                                                                                                                                                                                                                                                                                                                                                                             | CUSTON                                                |                       | CUSTOM         |                       | CUSTOME        |                      | CUSTON         |                   |  |  |  |
| TE:     1.00     FTE:     1.00     FTE:     1.00       CUSTOMER SERVICE ADVISER<br>rade:     SCALE 5<br>FTE:     CUSTOMER SERVICE ADVISER<br>Grade:     CUSTOMER SERVICE ADVISER<br>Grade:     TECHNICAL SUPPORT OFFICER<br>Grade:     TECHNICAL SUPPORT OFFICER<br>Grade:     TECHNICAL SUPPORT OFFICER<br>Grade:     CUSTOMER SERVICE ADVISER<br>FTE:     CUSTOMER SERVICE ADVISER<br>FTE:     CUSTOMER SERVICE ADVISER<br>Grade:                                                                                                                                                                                                                                                                                                                                                                                                                                                                                                                                                                                                                                                                                                                                                                                                                                                                                                                                                                                                                                                                                                                                                                                                                                                                   |                                                       |                       |                |                       |                |                      |                |                   |  |  |  |
| rade: SCALE 5<br>TE: 1.00<br>CUSTOMER SERVICE ADVISER<br>TE: 1.00<br>CUSTOMER SERVICE ADVISER<br>CUSTOMER SERVICE ADVISER<br>CUS                                                                                                                                                                                                                                                                                                                                                                                                                                                                                                                                                                                                                                                                                                                                                     |                                                       |                       |                |                       |                |                      |                |                   |  |  |  |
| rade: SCALE 5<br>TE: 1.00<br>FTE:                                                                                                                                                                                                                                                                                                                                                                                                                                                                                                                                                                                                                                                                                                                                    |                                                       |                       |                |                       |                | 1                    |                |                   |  |  |  |
| rade: SCALE 5<br>TE: 1.00<br>FTE:                                                                                                                                                                                                                                                                                                                                                                                                                                                                                                                                                                                                                                                                                                                                    | CUSTON                                                |                       | CUSTOM         |                       | CUSTOME        | SERVICE ADVISER      | TECHNIC        |                   |  |  |  |
| TE:     1.00     FTE:     1.00     FTE:     1.00       CUSTOMER SERVICE ADVISER     CUSTOMER SERVICE ADVISER     CUSTOMER SERVICE ADVISER     CUSTOMER SERVICE ADVISER       CUSTOMER SERVICE ADVISER     Grade:     SCALE 4     SCALE 4       CUSTOMER SERVICE ADVISER     CUSTOMER SERVICE ADVISER     CUSTOMER SERVICE ADVISER       CUSTOMER SERVICE ADVISER     CUSTOMER SERVICE ADVISER     CUSTOMER SERVICE ADVISER       CUSTOMER SERVICE ADVISER     CUSTOMER SERVICE ADVISER     CUSTOMER SERVICE ADVISER       CUSTOMER SERVICE ADVISER     CUSTOMER SERVICE ADVISER     CUSTOMER SERVICE ADVISER       CUSTOMER SERVICE ADVISER     CUSTOMER SERVICE ADVISER     CUSTOMER SERVICE ADVISER       CUSTOMER SERVICE ADVISER     CUSTOMER SERVICE ADVISER     CUSTOMER SERVICE ADVISER       CUSTOMER SERVICE ADVISER     CUSTOMER SERVICE ADVISER     CUSTOMER SERVICE ADVISER       Grade:     SCALE 4     SCALE 4     Grade:     SCALE 4                                                                                                                                                                                                                                                                                                                                                                                                                                                                                                                                                                                                                                                                                                                                                                                                                                                                                                                                                                                                                                                                                                                                                                                                                                                                                                                                                                                                                                                                                                                                                                                                                                                                                                                                                                                                                                                                                                                                                                                                                                                                                          |                                                       |                       |                |                       |                |                      |                |                   |  |  |  |
| rade: SCALE 5<br>FE: 1.00 FTE: 1.00 FT                                                                                                                                                                                                                                                                                                                                                                                                                                                                                                                                                                                                                                                                                                                                                                                                                                                                                                             |                                                       |                       |                |                       |                |                      |                |                   |  |  |  |
| rade: SCALE 5<br>FE: 1.00 FTE: 1.00 FT                                                                                                                                                                                                                                                                                                                                                                                                                                                                                                                                                                                                                                                                                                                                                                                                                                                                                                             |                                                       |                       |                |                       |                |                      |                |                   |  |  |  |
| rade: SCALE 5<br>FE: 1.00 FTE: 1.00 FT                                                                                                                                                                                                                                                                                                                                                                                                                                                                                                                                                                                                                                                                                                                                                                                                                                                                                                             |                                                       | I                     |                |                       |                |                      |                |                   |  |  |  |
| TE:         1.00         FTE:         1.00         FTE:         1.00         FTE:         1.00           CUSTOMER SERVICE ADVI SER<br>rade:         CUSTOMER SERVICE ADVI SER<br>Grade:         CUSTOMER SERVICE ADVI SER<br>Grad                                                                                                                                                                                                                                                                                                                                                                                                                                                                                                                                                                                                                                                                                                                                                                                                                                                                                                                                                                                                                                                                                                                                                                                                                                                    |                                                       | SCALE 5               |                |                       |                |                      |                |                   |  |  |  |
| CUSTOMER SERVI CE ADVI SER         CUSTOMER SERVI CE ADVI SER         TECHNI CAL SUPPORT OFFICER         CUSTOMER SERVI CE ADVI SER           Grade:         SCALE 4         FTE:         1.00         Grade:         SCALE 4           FTE:         1.00         FTE:         1.00         Grade:         SCALE 4           CUSTOMER SERVI CE ADVI SER         CUSTOMER SERVI CE ADVI SER         Grade:         SCALE 4           Grade:         SCALE 4         FTE:         1.00         FTE:         1.00           CUSTOMER SERVI CE ADVI SER         CUSTOMER SE                                                                                                                                                                                                                                                                                                                                                                                                                                                                                                                                                                                                                                                                                                                                                                                                                                                                                                                                                                                                                                                                                                                                                                                                                                                                                                                                                                                                                                                                                                                        |                                                       |                       |                |                       |                |                      |                |                   |  |  |  |
| CUSTOMER SERVICE ADVI SER     CUSTOMER SERVICE ADVI SER     TECHNI CAL SUPPORT OFFICER     CUSTOMER SERVICE ADVI SER       Grade:     SCALE 4     Grade:     SCALE 4       FTE:     1.00     FTE:     1.00       CUSTOMER SERVICE ADVI SER     CUSTOMER SERVICE ADVI SER     Grade:     SCALE 4       CUSTOMER SERVICE ADVI SER     CUSTOMER SERVICE ADVI SER     CUSTOMER SERVICE ADVI SER     CUSTOMER SERVICE ADVI SER       CUSTOMER SERVICE ADVI SER     CUSTOMER SERVICE ADVI SER     CUSTOMER SERVICE ADVI SER     CUSTOMER SERVICE ADVI SER       Grade:     SCALE 4     Grade:     SCALE 4     Grade:     SCALE 4                                                                                                                                                                                                                                                                                                                                                                                                                                                                                                                                                                                                                                                                                                                                                                                                                                                                                                                                                                                                                                                                                                                                                                                                                                                                                                                                                                                                                                                                                                                                                                                                                                                                                                                                                                                                                                                                                                                                                                                                                                                                                                                                                                                                                                                                                                                                                                                                                   |                                                       |                       |                |                       |                |                      |                |                   |  |  |  |
| rade: SCALE 4<br>TE: 1.00  Grade: SCALE 4<br>FTE: 1.00  Grade: SCALE 4<br>FTE: 1.00  Grade: SCALE 4<br>FTE: 1.00  CUSTOMER SERVI CE ADVI SER  CUSTOMER SERVI CE ADVI SER  CUSTOMER SERVI CE ADVI SER  Grade: SCALE 4                                                                                                                                                                                                                                                                                                                                                                                                                                                                                                                                                                                                                                                                                                                                                                                                                                                                                                         |                                                       |                       |                |                       |                |                      |                |                   |  |  |  |
| TE:         1.00         FTE:         1.00         FTE:         1.00           CUSTOMER SERVICE ADVI SER<br>rade:         CUSTOMER SERVICE ADVI SER<br>Grade:         CUSTOMER SERVICE ADVI SE                                                                                                                                                                                                                                                                                                                                                                                                                                                                                                                                                                                                                                                                                                                                                                                                                                                                                                                                                                                                                                                                                                                                                                                                                                           |                                                       |                       |                |                       |                |                      |                |                   |  |  |  |
| CUSTOMER SERVI CE ADVI SER<br>CUSTOMER SERVI CE ADVI SER<br>rade: SCALE 4 Grade: SCALE 4 Grade: SCALE 4 Grade: SCALE 4                                                                                                                                                                                                                                                                                                                                                                                                                                                                                                                                                                                                                                                                                                                                                                                                                                                                                                                                                                                                                                                                                                                                                                                                                                                                                                                                                                                                                                                                                                                                                                                                                                                                                                                                                                                                                                                                                                                                                                                                                                                                                                                                                                                                                                                                                                                                                                                                                                                                                                                                                                                                                                                                                                                                                                                                                                                                                                                       |                                                       |                       |                |                       |                |                      |                |                   |  |  |  |
| rade: SCALE 4 Grade: SCALE 4 Grade: SCALE 4 Grade: SCALE 4                                                                                                                                                                                                                                                                                                                                                                                                                                                                                                                                                                                                                                                                                                                                                                                                                                                                                                                                                                                                                                                                                                                                                                                                                                                                                                                                                                                                                                                                                                                                                                                                                                                                                                                                                                                                                                                                                                                                                                                                                                                                                                                                                                                                                                                                                                                                                                                                                                                                                                                                                                                                                                                                                                                                                                                                                                                                                                                                                                                   | 16.                                                   | 1.00                  |                | 1.00                  | (FIE.          | 1.00                 |                | 1.00              |  |  |  |
| rade: SCALE 4 Grade: SCALE 4 Grade: SCALE 4 Grade: SCALE 4                                                                                                                                                                                                                                                                                                                                                                                                                                                                                                                                                                                                                                                                                                                                                                                                                                                                                                                                                                                                                                                                                                                                                                                                                                                                                                                                                                                                                                                                                                                                                                                                                                                                                                                                                                                                                                                                                                                                                                                                                                                                                                                                                                                                                                                                                                                                                                                                                                                                                                                                                                                                                                                                                                                                                                                                                                                                                                                                                                                   |                                                       |                       |                |                       |                |                      |                |                   |  |  |  |
|                                                                                                                                                                                                                                                                                                                                                                                                                                                                                                                                                                                                                                                                                                                                                                                                                                                                                                                                                                                                                                                                                                                                                                                                                                                                                                                                                                                                                                                                                                                                                                                                                                                                                                                                                                                                                                                                                                                                                                                                                                                                                                                                                                                                                                                                                                                                                                                                                                                                                                                                                                                                                                                                                                                                                                                                                                                                                                                                                                                                                                              |                                                       |                       |                |                       |                |                      | _              |                   |  |  |  |
|                                                                                                                                                                                                                                                                                                                                                                                                                                                                                                                                                                                                                                                                                                                                                                                                                                                                                                                                                                                                                                                                                                                                                                                                                                                                                                                                                                                                                                                                                                                                                                                                                                                                                                                                                                                                                                                                                                                                                                                                                                                                                                                                                                                                                                                                                                                                                                                                                                                                                                                                                                                                                                                                                                                                                                                                                                                                                                                                                                                                                                              |                                                       | SCALE 4<br>1.00       | Grade:<br>FTE: | SCALE 4<br>1.00       | Grade:<br>FTE: | SCALE 4<br>1.00      | Grade:<br>FTE: | SCALE 4<br>1.00   |  |  |  |
|                                                                                                                                                                                                                                                                                                                                                                                                                                                                                                                                                                                                                                                                                                                                                                                                                                                                                                                                                                                                                                                                                                                                                                                                                                                                                                                                                                                                                                                                                                                                                                                                                                                                                                                                                                                                                                                                                                                                                                                                                                                                                                                                                                                                                                                                                                                                                                                                                                                                                                                                                                                                                                                                                                                                                                                                                                                                                                                                                                                                                                              |                                                       |                       |                |                       |                |                      |                |                   |  |  |  |