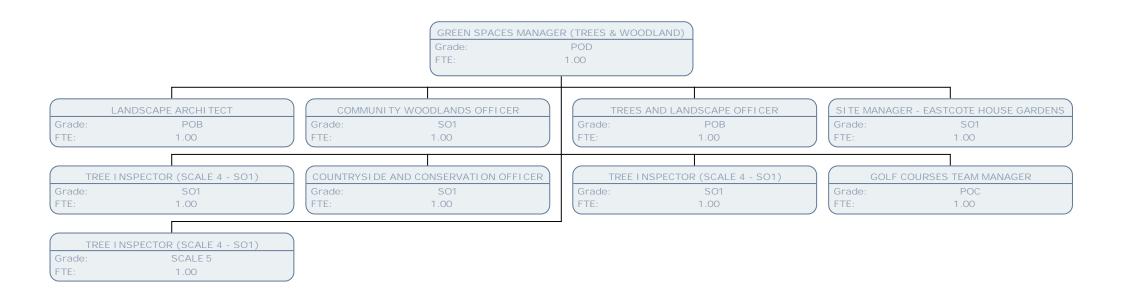

| 7    |
| TECHNI CAL SUPPORT CO-ORDI NATOR | TECHNI CAL SUPPORT CO-ORDI NATOR           |                   | TECHNI CAL SUPPORT CO-ORDI NATOR |      | TECHNICAL SUPPORT CO-ORDINATOR           |      |
| Grade: SO2                       | Grade:                                     | SO2               | Grade:                           | SO2  | Grade:                                   | SO2  |
| (FTE: 1.00                       | FTE: 1                                     | 1.00              | FTE:                             | 1.00 | FTE:                                     | 1.00 |





























































FTE:

1.00















































































































































































































| ASSISTAN | T BRANCH MANAGER |
|----------|------------------|
| Grade:   | SO2              |
| FTE:     | .50              |















































LONDON

































































































| HOUSING INVESTIGATION OFFICER (S02-POA) PROCEEDS OF CRIME OFFICER CORPORATE FRAUD TEAM LEADER CORPORATE FRAUD TEAM |           |
|--------------------------------------------------------------------------------------------------------------------|-----------|
|                                                                                                                    | AM LEADER |
| Grade: POA Grade: POC Grade: POC Grade: