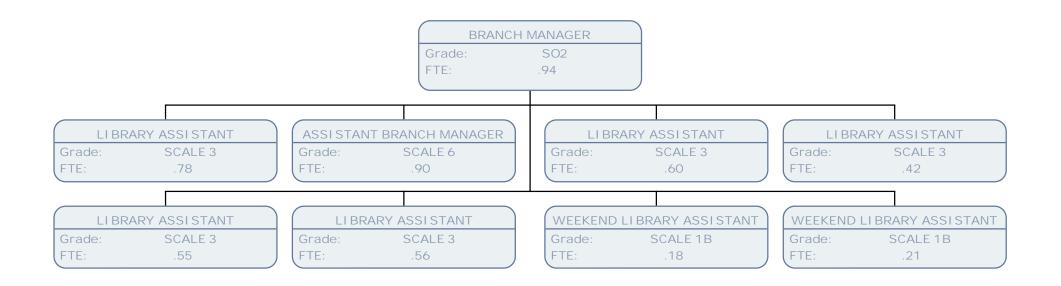

## Resident Services Chart March 17

**Resident's Services** 

| TE         50         TE         50         TE         100           C03TDMER SUMPCE ADVISE<br>Lin         CUSTOME SUMPCE ADVISE<br>Disk                                                                                                                                                                                                                                                                                                                                                                                                                                                                                                                                                                                                                                                                                                                                                                                                                                                                                                                                                                                                                                                                                                                                                                                                                                                                               | PERFORMANCE INFORMATION OFFICER<br>Grade: SO2<br>FTE: |                       |                |                       |                |                      |                |                   |  |  |  |
|----------------------------------------------------------------------------------------------------------------------------------------------------------------------------------------------------------------------------------------------------------------------------------------------------------------------------------------------------------------------------------------------------------------------------------------------------------------------------------------------------------------------------------------------------------------------------------------------------------------------------------------------------------------------------------------------------------------------------------------------------------------------------------------------------------------------------------------------------------------------------------------------------------------------------------------------------------------------------------------------------------------------------------------------------------------------------------------------------------------------------------------------------------------------------------------------------------------------------------------------------------------------------------------------------------------------------------------------------------------------------------------------------------------------------------------------------------------------------------------------------------------------------------------------------------------------------------------------------------------------------------------------------------------------------------------------------------------------------------------------------------------------------------------------------------------------------------------------------------------------------------------------------------------------------------------------------------------------------------------------------------------------------------------------------------------------------------------------------------------------------------------------------------------------------------------------------------------------------------------------------------------------------------------------------------------------------------------------------------------------------------------------------------------------------------------------------------------------------------------------------------------------------------------------------------------------------------------------------------------------------------------------------------------------------------------------------------------------------------------------------------------------------------------------------------------------------------------------------------------------------------------------------------------------------------------------------------------------------------------------------------------------------------------------|-------------------------------------------------------|-----------------------|----------------|-----------------------|----------------|----------------------|----------------|-------------------|--|--|--|
| State         Stot         Tite         Stot         Stot <t< th=""><th></th><th></th><th></th><th></th><th></th><th></th><th></th><th></th></t<>                                                                                                                                                                                                                                                                                                                                                                                                                                                                                                                                                                                                                                                                                                                                                                                                                                                                                                                                                                                                                                                                                                                                                                                                                                                                                                                                                                                                                                                                                                                                                                                                                                                                                                                 |                                                       |                       |                |                       |                |                      |                |                   |  |  |  |
| 10         10         176         100         176         100           CUSTORES SUPPORT & ADVISES<br>(SUPPORT & ADVISES)<br>(SUPPORT & AD                                                                                                                                                                                                                                                                                                                                                                                                                                                                                                                                                                                                                                                                                                                      |                                                       |                       |                |                       |                |                      |                |                   |  |  |  |
| Current Biological Approx                                                                                                                                                                                                                                                                                                                                                                                                                                                                                                                                                                                                                                                                                                                                                                                                                                                                                                                                      | Grade:                                                |                       |                |                       |                |                      |                |                   |  |  |  |
| SPARE         SPARE         Dirake         SPARE         Dirake         SPARE         <                                                                                                                                                                                                                                                                                                                                                                                                                                                                                                                                                                                                                                                                                                                                                                                                                                                                                                                                                                                                                                                                                                                                                                                                                                                                                                                                                                                                                                                                                                                                                                                                                                                                                                                                                          | IE:                                                   | .50                   | ETE:           | .58                   | (FIE:          | 1.00                 | ) (FIE:        | 1.00              |  |  |  |
| SPARE         SPARE         Dirake         SPARE         Dirake         SPARE         <                                                                                                                                                                                                                                                                                                                                                                                                                                                                                                                                                                                                                                                                                                                                                                                                                                                                                                                                                                                                                                                                                                                                                                                                                                                                                                                                                                                                                                                                                                                                                                                                                                                                                                                                                          |                                                       |                       |                |                       |                |                      |                |                   |  |  |  |
| The         The <td></td> <td></td> <td></td> <td></td> <td></td> <td></td> <td></td> <td></td>                                                                                                                                                                                                                                                                                                                                                                                                                                                                                                                                                                                                                                                                                                                                                                                                                                                                                                                                                                                                                                                                                                                                                                                                                                                                                                                                                                                                                                                                                                                                                                                                                                                                                                                                                          |                                                       |                       |                |                       |                |                      |                |                   |  |  |  |
| CONSIDER VERVICE ADVISED         CONTRACT CUTIER TRANSPORTATIONS         CONTRACT CUTIER TRANSPORTATIONS           CONSTRUCT ADVISED         CONTRACT CUTIER TRANSPORTATIONS         CONTRACT CUTIER TRANSPORTATIONS         CONTRACT CUTIER TRANSPORTATIONS           CONTRACT CUTIER TRANSPORTATIONS         CONTRACT CUTIER TRANSPORTATIONS         CONTRACT CUTIER TRANSPORTATIONS         CONTRACT CUTIER TRANSPORTATIONS           CONTRACT CUTIER TRANSPORTATIONS         CONTRACT CUTIER TRANSPORTATIONS         CONTRACT CUTIER TRANSPORTATIONS         CONTRACT CUTIER TRANSPORTATIONS           CONTRACT CUTIER TRANSPORTATIONS         CONTRACT CUTIER TRANSPORTATIONS         CONTRACT CUTIER TRANSPORTATIONS         CONTRACT CUTIER TRANSPORTATIONS           CONTRACT CUTIER TRANSPORTATIONS         CONTRACT CUTIER TRANSPORTATIONS         CONTRACT CUTIER TRANSPORTATIONS         CONTRACT CUTIER TRANSPORTATIONS           CONTRACT CUTIER TRANSPORTATIONS         CONTRACT CUTIER TRANSPORTATIONS         CONTRACT CUTIER TRANSPORTATIONS         CONTRACT CUTIER TRANSPORTATIONS           CONTRACT CUTIER TRANSPORTATIONS         CONTRACT CUTIER TRANSPORTATIONS         CONTRACT CUTIER TRANSPORTATIONS         CONTRACT CUTIER TRANSPORTATIONS           CONTRACT CUTIER TRANSPORTATIONS         CONTRACT CUTIER TRANSPORTATIONS         CONTRACT CUTIER TRANSPORTATIONS         CONTRACT CUTIER TRANSPORTATIONS           CONTRACT CUTIER TRANSPORTATIONS         CONTRACT CUTIER TRANSPORTATIONS         CONTRACT CUTIER TRANSPORTATIONS         CONTRACT CU                                                                                                                                                                                                                                                                                                                                                                                                                                                                                                                                                                                                                                                                                                                                                                                                                                                                                                                                                                                                                                                                                                                                                                                                                                                                                                                                                                                                                                                     |                                                       |                       |                |                       |                |                      |                |                   |  |  |  |
| State         State         Disable         State         Disable         PDB         Disable         PDB           CUSTOME SUMCE AVIN SEE         CUSTOME SUMCE AVIN                                                                                                                                                                                                                                                                                                                                                                                                                                                                                                                                                                                                                                                                                                                                                                                                                                                                                                                                                                                                                                                                                                                                                                                                                                                                                                                                                                                                                                                    | 16.                                                   | .75                   |                | .30                   | (              | .50                  |                | 1.00              |  |  |  |
| State         State         Disable         State         Disable         PDB         Disable         PDB           CUSTOME SUMCE AVIN SEE         CUSTOME SUMCE AVIN                                                                                                                                                                                                                                                                                                                                                                                                                                                                                                                                                                                                                                                                                                                                                                                                                                                                                                                                                                                                                                                                                                                                                                                                                                                                                                                                                                                                                                                    |                                                       |                       |                |                       |                |                      |                |                   |  |  |  |
| $ \begin{array}{c} 1. 1.0 \\ (1.1) \\ (1.1) \\ (1.1) \\ (1.1) \\ (1.1) \\ (1.1) \\ (1.1) \\ (1.1) \\ (1.1) \\ (1.1) \\ (1.1) \\ (1.1) \\ (1.1) \\ (1.1) \\ (1.1) \\ (1.1) \\ (1.1) \\ (1.1) \\ (1.1) \\ (1.1) \\ (1.1) \\ (1.1) \\ (1.1) \\ (1.1) \\ (1.1) \\ (1.1) \\ (1.1) \\ (1.1) \\ (1.1) \\ (1.1) \\ (1.1) \\ (1.1) \\ (1.1) \\ (1.1) \\ (1.1) \\ (1.1) \\ (1.1) \\ (1.1) \\ (1.1) \\ (1.1) \\ (1.1) \\ (1.1) \\ (1.1) \\ (1.1) \\ (1.1) \\ (1.1) \\ (1.1) \\ (1.1) \\ (1.1) \\ (1.1) \\ (1.1) \\ (1.1) \\ (1.1) \\ (1.1) \\ (1.1) \\ (1.1) \\ (1.1) \\ (1.1) \\ (1.1) \\ (1.1) \\ (1.1) \\ (1.1) \\ (1.1) \\ (1.1) \\ (1.1) \\ (1.1) \\ (1.1) \\ (1.1) \\ (1.1) \\ (1.1) \\ (1.1) \\ (1.1) \\ (1.1) \\ (1.1) \\ (1.1) \\ (1.1) \\ (1.1) \\ (1.1) \\ (1.1) \\ (1.1) \\ (1.1) \\ (1.1) \\ (1.1) \\ (1.1) \\ (1.1) \\ (1.1) \\ (1.1) \\ (1.1) \\ (1.1) \\ (1.1) \\ (1.1) \\ (1.1) \\ (1.1) \\ (1.1) \\ (1.1) \\ (1.1) \\ (1.1) \\ (1.1) \\ (1.1) \\ (1.1) \\ (1.1) \\ (1.1) \\ (1.1) \\ (1.1) \\ (1.1) \\ (1.1) \\ (1.1) \\ (1.1) \\ (1.1) \\ (1.1) \\ (1.1) \\ (1.1) \\ (1.1) \\ (1.1) \\ (1.1) \\ (1.1) \\ (1.1) \\ (1.1) \\ (1.1) \\ (1.1) \\ (1.1) \\ (1.1) \\ (1.1) \\ (1.1) \\ (1.1) \\ (1.1) \\ (1.1) \\ (1.1) \\ (1.1) \\ (1.1) \\ (1.1) \\ (1.1) \\ (1.1) \\ (1.1) \\ (1.1) \\ (1.1) \\ (1.1) \\ (1.1) \\ (1.1) \\ (1.1) \\ (1.1) \\ (1.1) \\ (1.1) \\ (1.1) \\ (1.1) \\ (1.1) \\ (1.1) \\ (1.1) \\ (1.1) \\ (1.1) \\ (1.1) \\ (1.1) \\ (1.1) \\ (1.1) \\ (1.1) \\ (1.1) \\ (1.1) \\ (1.1) \\ (1.1) \\ (1.1) \\ (1.1) \\ (1.1) \\ (1.1) \\ (1.1) \\ (1.1) \\ (1.1) \\ (1.1) \\ (1.1) \\ (1.1) \\ (1.1) \\ (1.1) \\ (1.1) \\ (1.1) \\ (1.1) \\ (1.1) \\ (1.1) \\ (1.1) \\ (1.1) \\ (1.1) \\ (1.1) \\ (1.1) \\ (1.1) \\ (1.1) \\ (1.1) \\ (1.1) \\ (1.1) \\ (1.1) \\ (1.1) \\ (1.1) \\ (1.1) \\ (1.1) \\ (1.1) \\ (1.1) \\ (1.1) \\ (1.1) \\ (1.1) \\ (1.1) \\ (1.1) \\ (1.1) \\ (1.1) \\ (1.1) \\ (1.1) \\ (1.1) \\ (1.1) \\ (1.1) \\ (1.1) \\ (1.1) \\ (1.1) \\ (1.1) \\ (1.1) \\ (1.1) \\ (1.1) \\ (1.1) \\ (1.1) \\ (1.1) \\ (1.1) \\ (1.1) \\ (1.1) \\ (1.1) \\ (1.1) \\ (1.1) \\ (1.1) \\ (1.1) \\ (1.1) \\ (1.1) \\ (1.1) \\ (1.1) \\ (1.1) \\ (1.1) \\ (1.1) \\ (1.1) \\ (1.1) \\ (1.1) \\ (1.1) \\ (1.1) \\ (1.1) \\ (1.1) \\ (1.1) \\ (1.1) \\ (1.1) \\ (1.1) \\ (1.1) \\ (1.1) \\ (1.1) \\ (1.1) \\ (1.1) \\ (1.1) \\ (1.1) \\ (1.1) \\ (1.1) \\ (1.1) \\ (1.1) \\ (1.1) \\ (1.1)$                                                                                                                                                                                                                                                                                                                                                                                                                                                                                                                                                                                                                                     |                                                       |                       |                |                       |                |                      |                |                   |  |  |  |
| CUSTOME SERVICE ADVISE<br>Prese         CONTROL ENTRY E MAY SERVICE ADVISE<br>Prese         CONTR                                                                                                                                                                                                                                                                                                                                                                                                                                                                                                                                                                                                                                                                                                                                                                                                                                                                                                                                                                                                                                                                                                                                                        |                                                       |                       | Grade:         | SCALE 6               |                |                      |                |                   |  |  |  |
| CLISTORE SUNCE AND SET<br>TE         CL                                                                                                                                                                                                                                                                                                                                                                                                                                                                                                                                                                                                                                                                                                                                                                                                                                                                                                                                                                                                                                                                                                                                                                                                                                | IE:                                                   | 1.00                  | ETE:           | .69                   | (FIE:          | 1.00                 | ) (FIE:        | 1.00              |  |  |  |
| SPAIL         SPAIL 6         Drafter         SPAIL 6           CLISTOME SERVICE ADVISES         CONTACT CONTENT TAM SUPERVISED         CLISTOME SERVICE ADVISES         CLISTOME SERVICE ADVISES           CLISTOME SERVICE ADVISES         CONTACT CONTENT TAM SUPERVISED         CLISTOME SERVICE ADVISES         CLISTOME SERVICE ADVISES           CLISTOME SERVICE ADVISES         CONTACT CONTENT TAM SUPERVISED         CLISTOME SERVICE ADVISES         CLISTOME SERVICE ADVISES           CLISTOME SERVICE ADVISES         CLISTOME SERVICE ADVISES         CLISTOME SERVICE ADVISES         CLISTOME SERVICE ADVISES           CLISTOME SERVICE ADVISES         CLISTOME SERVICE ADVISES         CLISTOME SERVICE ADVISES         CLISTOME SERVICE ADVISES           CLISTOME SERVICE ADVISES         CLISTOME SERVICE ADVISES         CLISTOME SERVICE ADVISES         CLISTOME SERVICE ADVISES           CLISTOME SERVICE ADVISES         CLISTOME SERVICE ADVISES         CLISTOME SERVICE ADVISES         CLISTOME SERVICE ADVISES           CLISTOME SERVICE ADVISES         CLISTOME SERVICE ADVISES         CLISTOME SERVICE ADVISES         CLISTOME SERVICE ADVISES           CLISTOME SERVICE ADVISES         CLISTOME SERVICE ADVISES         CLISTOME SERVICE ADVISES         CLISTOME SERVICE ADVISES           CLISTOME SERVICE ADVISES         CLISTOME SERVICE ADVISES         CLISTOME SERVICE ADVISES         CLISTOME SERVICE ADVISES           CLISTOME SERVICE A                                                                                                                                                                                                                                                                                                                                                                                                                                                                                                                                                                                                                                                                                                                                                                                                                                                                                                                                                                                                                                                                                                                                                                                                                                                                                                                                                                                                                                                                                                                                             |                                                       |                       |                |                       |                |                      |                |                   |  |  |  |
| IE         IO0         [TE         IO0         [TE         IO0           CUSTORE SENIC ADVISE<br>TE         CONTORE SENIC ADVISE<br>TE         CONTORE SENIC ADVISE<br>TE         CUSTORE SENIC ADVISE<br>TE                                                                                                                                                                                                                                                                                                                                                                                                                                                                                                                                                                                                                                                                                                                                                                                                                                                                                                                                                                                                                                                                                                                                                                                                                                                                                                   |                                                       |                       |                |                       |                |                      |                |                   |  |  |  |
| Image         Image <th< td=""><td></td><td></td><td></td><td></td><td></td><td></td><td></td><td></td></th<>                                                                                                                                                                                                                                                                                                                                                                                                                                                                                                                                                                                                                                                                                                                                                                                                                                                                                                                                                                                                                                                                                                                                                                                                                                                                                                                                                                                                                                                                                                                                                                                                                                                                            |                                                       |                       |                |                       |                |                      |                |                   |  |  |  |
| SPAME         SCALE &<br>ITE         Drawler         SCALE &<br>TTE         Drawler         SCALE & TTE         Drawler         SCALE & TTE         Drawler         SC                                                                                                                                                                                                                                                                                                                                                                                                                                                                                                                                                                                                                                                                                                                                                                                                                                                                                                                                                                                                                                                                                                                                                                                                                                                                                                                                                                                                                                                                                                                                | TE:                                                   | 1.00                  | FTE:           | 1.00                  | (FTE:          | 1.00                 | FTE:           | 1.00              |  |  |  |
| State         SCALE 6<br>TTE         Grade         SCALE 6<br>TTE                                                                                                                                                                                                                                                                                                                                                                                                                                                                                                                                                                                                                                                                                                                                                                                                                                                                                                                                                                                                                                                                                                                                                                                                                                                                                                                                                                                                                                                                                                                                                   |                                                       |                       |                |                       |                |                      |                |                   |  |  |  |
| $ \begin{array}{c} TTE & 10 \\ TTE & 100 \\ \hline TTE & 100 \\$ | CUSTON                                                | VER SERVI CE ADVI SER | CONTACT CE     | NTRE TEAM SUPERVI SOR | CUSTOMER       | SERVICE ADVISER      | CUSTOME        | R SERVICE ADVISER |  |  |  |
| CUSTOMEN SERVICE ADVISER         CUSTOMEN SERVICE ADVISER         CUSTOMEN SERVICE ADVISER           (TRE         1.00         (CUSTOMEN SERVICE ADVISER)         (CUSTOMEN SERVICE ADVISER)           (CUSTOMEN SERVICE ADVISER)         (CUSTOMEN SERVICE ADVISER)         (CUSTOMEN SERVICE ADVISER)           (CUSTOMEN SERVICE ADVISER)         (CUSTOMEN SERVICE ADVISER)         (CUSTOMEN SERVICE ADVISER)           (CUSTOMEN SERVICE ADVISER)         (CUSTOMEN SERVICE ADVISER)         (CUSTOMEN SERVICE ADVISER)           (CUSTOMEN SERVICE ADVISER)         (CUSTOMEN SERVICE ADVISER)         (CUSTOMEN SERVICE ADVISER)           (CUSTOMEN SERVICE ADVISER)         (CUSTOME SERVICE ADVISER)         (CUSTOME SERVICE ADVISER)           (CUSTOME SERVICE ADVISER)         (CUSTOME SERVICE ADVISER)         (CUSTOME SERVICE ADVISER)           (CUSTOME SERVICE ADVISER)         (CUSTOME SERVICE ADVISER)         (CUSTOME SERVICE ADVISER)           (CUSTOME SERVICE ADVISER)         (CUSTOME SERVICE ADVISER)         (CUSTOMER SERVICE ADVISER)           (CUSTOMER SERVICE ADVISER)         (CUSTOMER SERVICE ADVISER)         (CUSTOMER SERVICE ADVISER)           (CUSTOMER SERVICE ADVISER)         (CUSTOMER SERVICE ADVISER)         (CUSTOMER SERVICE ADVISER)           (CUSTOMER SERVICE ADVISER)         (CUSTOMER SERVICE ADVISER)         (CUSTOMER SERVICE ADVISER)           (CUSTOMER SERVICE ADVISER)         (CUSTOMER SERVICE ADVISER)                                                                                                                                                                                                                                                                                                                                                                                                                                                                                                                                                                                                                                                                                                                                                                                                                                                                                                                                                                                                                                                                                                                                                                                                                                                                                                                                                                                                                                                                                                                                                          |                                                       |                       |                |                       |                |                      |                |                   |  |  |  |
| rate         SCALE 0<br>(TE         Grade         Grade <th< td=""><td>TE:</td><td>.83</td><td>FTE:</td><td>1.00</td><td>FTE:</td><td>1.00</td><td></td><td>.83</td></th<>                                                                                                                                                                                                                                                                                                                                                                                                                                                                                                                                                                                                                                                                                                                                                                                                                                                                                                                                                                                                                                                                                                                                                                                                                                                                                                                                                                                                                                                                                                   | TE:                                                   | .83                   | FTE:           | 1.00                  | FTE:           | 1.00                 |                | .83               |  |  |  |
| rate         SCALE 0<br>(TE         Grade         Grade <th< td=""><td></td><td></td><td></td><td></td><td>1</td><td></td><td></td><td></td></th<>                                                                                                                                                                                                                                                                                                                                                                                                                                                                                                                                                                                                                                                                                                                                                                                                                                                                                                                                                                                                                                                                                                                                                                                                                                                                                                                                                                                                                                                                                                                           |                                                       |                       |                |                       | 1              |                      |                |                   |  |  |  |
| TE1.00[FTE1.00[FTE54[FTE83CUSTORER SERVICE ADVISET<br>TOWER SERVICE ADVISET<br>TECONTACT CENTER TABLE SUPERVISOR<br>Orabic<br>FTECUSTORER SERVICE ADVISET<br>Orabic<br>FTECUSTORER SERVICE ADVISET<br>Orabic<br>FTECUSTORER SERVICE ADVISET<br>Orabic<br>FTECUSTORER SERVICE ADVISET<br>Orabic<br>FTECUSTORER SERVICE ADVISET<br>Orabic<br>FTECUSTORER SERVICE ADVISET<br>Orabic<br>SOLL F<br>FTECUSTORER SERVICE ADVISET<br>Orabic<br>SOLL FCUSTORER SERVICE ADVISET<br>Orabic<br>SOLL FCUSTORER SERVICE ADVISET<br>FTECUSTORER SERVICE ADVISET<br>Orabic<br>SOLL FCUSTORER SERVICE ADVISET<br>Orabic<br>SOLL FCUSTORE                                                                                                                                                                                                                                                                                                                                                                                                                                                                                                                                                                                                                                                                                                                                                                                                                                                                                                                                                                                                                                                                                                                                                                                                                                                                                                                                                                                                             | CUSTON                                                | VER SERVI CE ADVI SER | CUSTOM         | ER SERVI CE ADVI SER  | CUSTOMER       | SERVICE ADVISER      | CUSTOME        | R SERVICE ADVISER |  |  |  |
| CUSTOMER SERVICE ADVISER<br>Gradu:         CONTACT CENTRE TEAM SUPERVISOR<br>Gradu:         CONTACT CENTRE TEAM SUPERVISOR<br>Gradu:         CUSTOMER SERVICE ADVISER<br>Gradu:         SCALE 6<br>TTE         TTE         T                                                                                                                                                                                                                                                                                                                                                                                                                                                                                                                                                                                                                                                                                                                                                                                                                                                                                                                                                                                                                                                                                                                                                                                                     |                                                       |                       |                |                       |                |                      |                |                   |  |  |  |
| CUSTORE SERVICE ADVISET       CONTACT CENTRE TABLE SUPERVISOR       CUSTORER SERVICE ADVISET         Trabe       SOALE 6       SOALE 6       SOALE 6         Trabe       SOALE 6       CONTACT CENTRE TABLE SUPERVISOR       CUSTORER SERVICE ADVISET         CUSTORER SERVICE ADVISET       CUSTORER SERVICE ADVISET       CUSTORER SERVICE ADVISET         CUSTORER SERVICE ADVISET       CUSTORER SERVICE ADVISET       CUSTORER SERVICE ADVISET         CUSTORER SERVICE ADVISET       CUSTORER SERVICE ADVISET       CUSTORER SERVICE ADVISET         CUSTORER SERVICE ADVISET       CUSTORER SERVICE ADVISET       CUSTORER SERVICE ADVISET         CUSTORER SERVICE ADVISET       CUSTORER SERVICE ADVISET       CUSTORER SERVICE ADVISET         CUSTORER SERVICE ADVISET       CUSTORER SERVICE ADVISET       CUSTORER SERVICE ADVISET         CUSTORER SERVICE ADVISET       CUSTORER SERVICE ADVISET       CUSTORER SERVICE ADVISET         CUSTORER SERVICE ADVISET       CUSTORER SERVICE ADVISET       CUSTORER SERVICE ADVISET         CUSTORER SERVICE ADVISET       CUSTORER SERVICE ADVISET       CUSTORER SERVICE ADVISET         CUSTORER SERVICE ADVISET       CUSTORER SERVICE ADVISET       CUSTORER SERVICE ADVISET         CUSTORER SERVICE ADVISET       CUSTORER SERVICE ADVISET       CUSTORER SERVICE ADVISET         CUSTORER SERVICE ADVISET       CUSTORER SERVICE ADVISET       CU                                                                                                                                                                                                                                                                                                                                                                                                                                                                                                                                                                                                                                                                                                                                                                                                                                                                                                                                                                                                                                                                                                                                                                                                                                                                                                                                                                                                                                                                                                                                                                                                                          | TE:                                                   | 1.00                  | FTE:           | 1.00                  | FTE:           | .54                  | FTE:           | .83               |  |  |  |
| CUSTORE SERVICE ADVISET       CONTACT CENTRE TABLE SUPERVISOR       CUSTORER SERVICE ADVISET         Trabe       SOALE 6       SOALE 6       SOALE 6         Trabe       SOALE 6       CONTACT CENTRE TABLE SUPERVISOR       CUSTORER SERVICE ADVISET         CUSTORER SERVICE ADVISET       CUSTORER SERVICE ADVISET       CUSTORER SERVICE ADVISET         CUSTORER SERVICE ADVISET       CUSTORER SERVICE ADVISET       CUSTORER SERVICE ADVISET         CUSTORER SERVICE ADVISET       CUSTORER SERVICE ADVISET       CUSTORER SERVICE ADVISET         CUSTORER SERVICE ADVISET       CUSTORER SERVICE ADVISET       CUSTORER SERVICE ADVISET         CUSTORER SERVICE ADVISET       CUSTORER SERVICE ADVISET       CUSTORER SERVICE ADVISET         CUSTORER SERVICE ADVISET       CUSTORER SERVICE ADVISET       CUSTORER SERVICE ADVISET         CUSTORER SERVICE ADVISET       CUSTORER SERVICE ADVISET       CUSTORER SERVICE ADVISET         CUSTORER SERVICE ADVISET       CUSTORER SERVICE ADVISET       CUSTORER SERVICE ADVISET         CUSTORER SERVICE ADVISET       CUSTORER SERVICE ADVISET       CUSTORER SERVICE ADVISET         CUSTORER SERVICE ADVISET       CUSTORER SERVICE ADVISET       CUSTORER SERVICE ADVISET         CUSTORER SERVICE ADVISET       CUSTORER SERVICE ADVISET       CUSTORER SERVICE ADVISET         CUSTORER SERVICE ADVISET       CUSTORER SERVICE ADVISET       CU                                                                                                                                                                                                                                                                                                                                                                                                                                                                                                                                                                                                                                                                                                                                                                                                                                                                                                                                                                                                                                                                                                                                                                                                                                                                                                                                                                                                                                                                                                                                                                                                                          |                                                       |                       |                |                       |                |                      |                |                   |  |  |  |
| rade:         SCALE &<br>5.02         Grade:         SCALE 6<br>FTE:         1.00         Frade:         SCALE 6<br>FTE:         Frad                                                                                                                                                                                                                                                                                                                                                                                                                                                                                                                                                                                                                                                                                                                                                                                                                                                                                                                                                                                                                                                                                                                                                                                                                                                                                                                                                                                                                                                                                                                          | CUSTON                                                | VER SERVI CE ADVI SER | CONTACT CE     | NTRE TEAM SUPERVI SOR | CONTACT CENT   | TRE TEAM SUPERVI SOR | CUSTOME        | R SERVICE ADVISER |  |  |  |
| CUSTOMER SERVICE ADVISER     CUSTOMER SERVICE ADVISER     CUSTOMER SERVICE ADVISER       CUSTOMER SERVICE ADVISER     CUSTOMER SERVICE ADVISER     CUSTOMER SERVICE ADVISER       CUSTOMER SERVICE ADVISER     CUSTOMER SERVICE ADVISER     CUSTOMER SERVICE ADVISER       CUSTOMER SERVICE ADVISER     CUSTOMER SERVICE ADVISER     CUSTOMER SERVICE ADVISER       CUSTOMER SERVICE ADVISER     CUSTOMER SERVICE ADVISER     CUSTOMER SERVICE ADVISER       CUSTOMER SERVICE ADVISER     CUSTOMER SERVICE ADVISER     CUSTOMER SERVICE ADVISER       CUSTOMER SERVICE ADVISER     CUSTOMER SERVICE ADVISER     CUSTOMER SERVICE ADVISER       CUSTOMER SERVICE ADVISER     CUSTOMER SERVICE ADVISER     CUSTOMER SERVICE ADVISER       CUSTOMER SERVICE ADVISER     CUSTOMER SERVICE ADVISER     CUSTOMER SERVICE ADVISER       CUSTOMER SERVICE ADVISER     CUSTOMER SERVICE ADVISER     CUSTOMER SERVICE ADVISER       CUSTOMER SERVICE ADVISER     CUSTOMER SERVICE ADVISER     CUSTOMER SERVICE ADVISER       CUSTOMER SERVICE ADVISER     CUSTOMER SERVICE ADVISER     CUSTOMER SERVICE ADVISER       CUSTOMER SERVICE ADVISER     CUSTOMER SERVICE ADVISER     CUSTOMER SERVICE ADVISER       CUSTOMER SERVICE ADVISER     CUSTOMER SERVICE ADVISER     CUSTOMER SERVICE ADVISER       CUSTOMER SERVICE ADVISER     CUSTOMER SERVICE ADVISER     CUSTOMER SERVICE ADVISER       CUSTOMER SERVICE ADVISER     CUSTOMER SERVICE ADVISER     CUSTOMER SERVICE A                                                                                                                                                                                                                                                                                                                                                                                                                                                                                                                                                                                                                                                                                                                                                                                                                                                                                                                                                                                                                                                                                                                                                                                                                                                                                                                                                                                                                                                                                                                                                                          | rade:                                                 | SCALE 6               | Grade:         | SO2                   | Grade:         | SO2                  | Grade:         | SCALE 6           |  |  |  |
| radio: SCALE 6<br>readio: SCALE 6<br>readio                                                                                                                                                                                                                                                                                                                                                                                                                                                                                                                                                                                                                                                                | TE:                                                   | .50                   | FTE:           | 1.00                  | FTE:           | 1.00                 | FTE:           | 1.00              |  |  |  |
| radio: SCALE 6<br>readio: SCALE 6<br>readio                                                                                                                                                                                                                                                                                                                                                                                                                                                                                                                                                                                                                                                                |                                                       |                       |                |                       |                |                      |                |                   |  |  |  |
| radio: SCALE 6<br>readio: SCALE 6<br>readio                                                                                                                                                                                                                                                                                                                                                                                                                                                                                                                                                                                                                                                                | CUSTON                                                | MER SERVI CE ADVI SER | CUSTOM         | ER SERVICE ADVISER    | CONTACT CEN    | TRE TEAM SUPERVI SOR | CUSTOME        | R SERVICE ADVISER |  |  |  |
| CUSTOMER SERVICE ADVISER       CUSTOMER SERVICE ADVISER       CUSTOMER SERVICE ADVISER         Trade:       SCALE 6       TTE:       78         CUSTOMER SERVICE ADVISER       CUSTOMER SERVICE ADVISER       CUSTOMER SERVICE ADVISER         CUSTOMER SERVICE ADVISER       CUSTOMER SERVICE ADVISER       CUSTOMER SERVICE ADVISER         CUSTOMER SERVICE ADVISER       CUSTOMER SERVICE ADVISER       CUSTOMER SERVICE ADVISER         CUSTOMER SERVICE ADVISER       CUSTOMER SERVICE ADVISER       CUSTOMER SERVICE ADVISER         CUSTOMER SERVICE ADVISER       CUSTOMER SERVICE ADVISER       CUSTOMER SERVICE ADVISER         CUSTOMER SERVICE ADVISER       CONTACT CENTRE TAM SUPERVISOR       CUSTOMER SERVICE ADVISER       CUSTOMER SERVICE ADVISER         CUSTOMER SERVICE ADVISER       CONTACT CENTRE TAM SUPERVISOR       CUSTOMER SERVICE ADVISER       CUSTOMER SERVICE ADVISER         CUSTOMER SERVICE ADVISER       CUSTOMER SERVICE ADVISER       CUSTOMER SERVICE ADVISER       CUSTOMER SERVICE ADVISER         CUSTOMER SERVICE ADVISER       CUSTOMER SERVICE ADVISER       CUSTOMER SERVICE ADVISER       CUSTOMER SERVICE ADVISER         CUSTOMER SERVICE ADVISER       CUSTOMER SERVICE ADVISER       CUSTOMER SERVICE ADVISER       CUSTOMER SERVICE ADVISER         CUSTOMER SERVICE ADVISER       CUSTOMER SERVICE ADVISER       CUSTOMER SERVICE ADVISER       CUSTOMER SERVICE ADVISER       CUSTOMER SERVI                                                                                                                                                                                                                                                                                                                                                                                                                                                                                                                                                                                                                                                                                                                                                                                                                                                                                                                                                                                                                                                                                                                                                                                                                                                                                                                                                                                                                                                                                                                                                                                        |                                                       |                       |                |                       |                |                      |                |                   |  |  |  |
| rade: SCALE 6<br>TT: 78<br>CUSTOMER SERVICE ADVISER<br>CUSTOMER SERVICE ADVI                                                                                                                                                                                                                                                                                                                                                                                                                                                                                                                                                                                                                                                                                                                                                 |                                                       |                       |                |                       | FTE:           | 1.00                 |                |                   |  |  |  |
| rade: SCALE 6<br>TT: 78<br>CUSTOMER SERVICE ADVISER<br>CUSTOMER SERVICE ADVI                                                                                                                                                                                                                                                                                                                                                                                                                                                                                                                                                                                                                                                                                                                                                 |                                                       |                       |                |                       |                |                      |                |                   |  |  |  |
| rade: SCALE 6<br>FTE: 73<br>FTE: 7                                                                                                                                                                                                                                                                                                                                                                                                                                           | CLISTON                                               | IER SERVICE ADVISER   | CUSTOM         |                       | CUSTOMER       |                      | CLISTOME       |                   |  |  |  |
| CUSTOMER SERVICE ADVISER       CUSTOMER SERVICE ADVISER       CUSTOMER SERVICE ADVISER         Grade:       SCALE 6       FTE:       1.00         CUSTOMER SERVICE ADVISER       CONTACT CENTRE TEAM SUPERVISOR       CUSTOMER SERVICE ADVISER       CUSTOMER SERVICE ADVISER         CUSTOMER SERVICE ADVISER       CONTACT CENTRE TEAM SUPERVISOR       CUSTOMER SERVICE ADVISER       CUSTOMER SERVICE ADVISER         CUSTOMER SERVICE ADVISER       CONTACT CENTRE TEAM SUPERVISOR       CUSTOMER SERVICE ADVISER       CUSTOMER SERVICE ADVISER         CUSTOMER SERVICE ADVISER       CONTACT CENTRE TEAM SUPERVISOR       CUSTOMER SERVICE ADVISER       CUSTOMER SERVICE ADVISER         CUSTOMER SERVICE ADVISER       CONTACT CENTRE TEAM SUPERVISER       CUSTOMER SERVICE ADVISER       CUSTOMER SERVICE ADVISER         CUSTOMER SERVICE ADVISER       CUSTOMER SERVICE ADVISER       CUSTOMER SERVICE ADVISER       CUSTOMER SERVICE ADVISER         CUSTOMER SERVICE ADVISER       CUSTOMER SERVICE ADVISER       CUSTOMER SERVICE ADVISER       CUSTOMER SERVICE ADVISER         CUSTOMER SERVICE ADVISER       CUSTOMER SERVICE ADVISER       CUSTOMER SERVICE ADVISER       CUSTOMER SERVICE ADVISER         CUSTOMER SERVICE ADVISER       CUSTOMER SERVICE ADVISER       CUSTOMER SERVICE ADVISER       CUSTOMER SERVICE ADVISER         CUSTOMER SERVICE ADVISER       CUSTOMER SERVICE ADVISER       CUSTOMER SERVICE ADVISER       CUSTOMER SE                                                                                                                                                                                                                                                                                                                                                                                                                                                                                                                                                                                                                                                                                                                                                                                                                                                                                                                                                                                                                                                                                                                                                                                                                                                                                                                                                                                                                                                                                                                                                                       | Fade:                                                 |                       |                |                       |                |                      |                |                   |  |  |  |
| rade: SCALE 6<br>FTE: 1.00<br>CUSTOMER SERVICE ADVI SER<br>CUSTOMER SERVICE ADVI SER<br>CUSTOMER SERVICE ADVI SER<br>CONTACT CENTRE TEAM SUPERVISOR<br>CUSTOMER SERVICE ADVI SER<br>Crade: SCALE 6<br>FTE: 1.00<br>CUSTOMER SERVICE ADVI SER<br>Crade: SCALE 6<br>FTE: 1.00<br>CUSTOMER SERVICE ADVI SER<br>Crade: SCALE 6<br>FTE: 1.00<br>CUSTOMER SERVICE ADVI SER<br>CUSTOMER SERVICE                                                                                                                                                                                                                                                                                                                                                                                                                                                                                                                                                                                                                                                                                                                                                  | TE:                                                   | 1.00                  | FTE:           | .78                   | FTE:           | .83                  | FTE:           | .83               |  |  |  |
| rade: SCALE 6<br>FTE: 1.00<br>CUSTOMER SERVICE ADVI SER<br>CUSTOMER SERVICE ADVI SER<br>CUSTOMER SERVICE ADVI SER<br>CONTACT CENTRE TEAM SUPERVISOR<br>CUSTOMER SERVICE ADVI SER<br>Crade: SCALE 6<br>FTE: 1.00<br>CUSTOMER SERVICE ADVI SER<br>Crade: SCALE 6<br>FTE: 1.00<br>CUSTOMER SERVICE ADVI SER<br>Crade: SCALE 6<br>FTE: 1.00<br>CUSTOMER SERVICE ADVI SER<br>CUSTOMER SERVICE                                                                                                                                                                                                                                                                                                                                                                                                                                                                                                                                                                                                                                                                                                                                                  |                                                       |                       |                |                       |                |                      |                |                   |  |  |  |
| rade: SCALE 6<br>FTE: 1.00<br>CUSTOMER SERVICE ADVI SER<br>CUSTOMER SERVICE ADVI SER<br>CUSTOMER SERVICE ADVI SER<br>CONTACT CENTRE TEAM SUPERVISOR<br>CUSTOMER SERVICE ADVI SER<br>Crade: SCALE 6<br>FTE: 1.00<br>CUSTOMER SERVICE ADVI SER<br>Crade: SCALE 6<br>FTE: 1.00<br>CUSTOMER SERVICE ADVI SER<br>Crade: SCALE 6<br>FTE: 1.00<br>CUSTOMER SERVICE ADVI SER<br>CUSTOMER SERVICE                                                                                                                                                                                                                                                                                                                                                                                                                                                                                                                                                                                                                                                                                                                                                  | CLISTON                                               | IER SERVICE ADVISER   | CUSTOM         |                       | CUSTOMER       | SERVICE ADVISER      | CLISTOME       |                   |  |  |  |
| CUSTOMER SERVICE ADVISER       CONTACT CENTRE TEAM SUPERVISOR       CUSTOMER SERVICE ADVISER         Grade:       SCALE 6       Grade:       SCALE 6         TE:       1.00       Grade:       SCALE 6         CUSTOMER SERVICE ADVISER       CUSTOMER SERVICE ADVISER       CUSTOMER SERVICE ADVISER         CUSTOMER SERVICE ADVISER       CUSTOMER SERVICE ADVISER       CUSTOMER SERVICE ADVISER         CUSTOMER SERVICE ADVISER       CUSTOMER SERVICE ADVISER       CUSTOMER SERVICE ADVISER         CUSTOMER SERVICE ADVISER       CUSTOMER SERVICE ADVISER       CUSTOMER SERVICE ADVISER         CUSTOMER SERVICE ADVISER       CUSTOMER SERVICE ADVISER       CUSTOMER SERVICE ADVISER         CUSTOMER SERVICE ADVISER       CUSTOMER SERVICE ADVISER       CUSTOMER SERVICE ADVISER         CUSTOMER SERVICE ADVISER       CUSTOMER SERVICE ADVISER       CUSTOMER SERVICE ADVISER         CUSTOMER SERVICE ADVISER       CUSTOMER SERVICE ADVISER       CUSTOMER SERVICE ADVISER         CUSTOMER SERVICE ADVISER       CUSTOMER SERVICE ADVISER       CUSTOMER SERVICE ADVISER         CUSTOMER SERVICE ADVISER       CUSTOMER SERVICE ADVISER       CUSTOMER SERVICE ADVISER         CUSTOMER SERVICE ADVISER       CUSTOMER SERVICE ADVISER       CUSTOMER SERVICE ADVISER         CUSTOMER SERVICE ADVISER       CUSTOMER SERVICE ADVISER       CUSTOMER SERVICE ADVISER                                                                                                                                                                                                                                                                                                                                                                                                                                                                                                                                                                                                                                                                                                                                                                                                                                                                                                                                                                                                                                                                                                                                                                                                                                                                                                                                                                                                                                                                                                                                                                                                                                                   |                                                       |                       |                |                       |                |                      |                |                   |  |  |  |
| rade:       SCALE 6       Grade:       SCALE 6       Grade:       SCALE 6         TE:       1.00       ITE:       1.00       ITE:       1.00         CUSTOMER SERVICE ADVISER       CUSTOMER SERVICE ADVISER       CUSTOMER SERVICE ADVISER       CUSTOMER SERVICE ADVISER         Grade:       SCALE 6       FTE:       1.00       ITE:       1.00         CUSTOMER SERVICE ADVISER       CUSTOMER SERVICE ADVISER       CUSTOMER SERVICE ADVISER       CUSTOMER SERVICE ADVISER         Grade:       SCALE 6       FTE:       1.00       ITE:       1.00         CUSTOMER SERVICE ADVISER       CUSTOMER SERVICE ADVISER       CUSTOMER SERVICE ADVISER       CUSTOMER SERVICE ADVISER         Grade:       SCALE 6       FTE:       1.00       ITE:       1.00         CUSTOMER SERVICE ADVISER       Grade:       SCALE 6       FTE:       1.00         CUSTOMER SERVICE ADVISER       Grade:       SCALE 6       FTE:       1.00         CUSTOMER SERVICE ADVISER       CUSTOMER SERVICE ADVISER       CUSTOMER SERVICE ADVISER       CUSTOMER SERVICE ADVISER         CUSTOMER SERVICE ADVISER       CUSTOMER SERVICE ADVISER       CUSTOMER SERVICE ADVISER       CUSTOMER SERVICE ADVISER         Grade:       SCALE 6       FTE:       1.00       FTE:       1.00                                                                                                                                                                                                                                                                                                                                                                                                                                                                                                                                                                                                                                                                                                                                                                                                                                                                                                                                                                                                                                                                                                                                                                                                                                                                                                                                                                                                                                                                                                                                                                                                                                                                                                                                                                   | TE:                                                   |                       |                |                       |                |                      |                |                   |  |  |  |
| rade:       SCALE 6       Grade:       SCALE 6       Grade:       SCALE 6         TE:       1.00       ITE:       1.00       ITE:       1.00         CUSTOMER SERVICE ADVISER       CUSTOMER SERVICE ADVISER       CUSTOMER SERVICE ADVISER       CUSTOMER SERVICE ADVISER         Grade:       SCALE 6       FTE:       1.00       ITE:       1.00         CUSTOMER SERVICE ADVISER       CUSTOMER SERVICE ADVISER       CUSTOMER SERVICE ADVISER       CUSTOMER SERVICE ADVISER         Grade:       SCALE 6       FTE:       1.00       ITE:       1.00         CUSTOMER SERVICE ADVISER       CUSTOMER SERVICE ADVISER       CUSTOMER SERVICE ADVISER       CUSTOMER SERVICE ADVISER         Grade:       SCALE 6       FTE:       1.00       ITE:       1.00         CUSTOMER SERVICE ADVISER       Grade:       SCALE 6       FTE:       1.00         CUSTOMER SERVICE ADVISER       Grade:       SCALE 6       FTE:       1.00         CUSTOMER SERVICE ADVISER       CUSTOMER SERVICE ADVISER       CUSTOMER SERVICE ADVISER       CUSTOMER SERVICE ADVISER         CUSTOMER SERVICE ADVISER       CUSTOMER SERVICE ADVISER       CUSTOMER SERVICE ADVISER       CUSTOMER SERVICE ADVISER         Grade:       SCALE 6       FTE:       1.00       FTE:       1.00                                                                                                                                                                                                                                                                                                                                                                                                                                                                                                                                                                                                                                                                                                                                                                                                                                                                                                                                                                                                                                                                                                                                                                                                                                                                                                                                                                                                                                                                                                                                                                                                                                                                                                                                                                   |                                                       |                       |                |                       |                |                      |                |                   |  |  |  |
| rade:       SCALE 6       Grade:       SCALE 6       Grade:       SCALE 6         TE:       1.00       ITE:       1.00       ITE:       1.00         CUSTOMER SERVICE ADVISER       CUSTOMER SERVICE ADVISER       CUSTOMER SERVICE ADVISER       CUSTOMER SERVICE ADVISER         Grade:       SCALE 6       FTE:       1.00       ITE:       1.00         CUSTOMER SERVICE ADVISER       Grade:       SCALE 6       FTE:       1.00         FTE:       1.00       ITE:       1.00       ITE:       1.00         CUSTOMER SERVICE ADVISER       CUSTOMER SERVICE ADVISER       CUSTOMER SERVICE ADVISER       CUSTOMER SERVICE ADVISER       Grade:       SCALE 6         Te:       1.00       ITE:       1.00       ITE:       1.00       ITE:       1.00         CUSTOMER SERVICE ADVISER       CUSTOMER SERVICE ADVISER       Grade:       SCALE 6       FTE:       1.00       ITE:       1.00         CUSTOMER SERVICE ADVISER       CUSTOMER SERVICE ADVISER       CUSTOMER SERVICE ADVISER       CUSTOMER SERVICE ADVISER       Grade:       SCALE 5       FTE:       1.00       ITE:       1.00         CUSTOMER SERVICE ADVISER       CUSTOMER SERVICE ADVISER       CUSTOMER SERVICE ADVISER       CUSTOMER SERVICE ADVISER       CUSTOMER SERVICE ADVISER <td>CUSTON</td> <td>VER SERVICE ADVISER</td> <td>CONTACT CE</td> <td>NTRE TEAM SUPERVISOR</td> <td>CUSTOMER</td> <td>SERVICE ADVISER</td> <td>CUSTOME</td> <td>R SERVICE ADVISER</td>                                                                                                                                                                                                                                                                                                                                                                                                                                                                                                                                                                                                                                                                                                                                                                                                                                                                                                                                                                                                                                                                                                                                                                                                                                                                                                                                                                                                                                                                                                                                                                                   | CUSTON                                                | VER SERVICE ADVISER   | CONTACT CE     | NTRE TEAM SUPERVISOR  | CUSTOMER       | SERVICE ADVISER      | CUSTOME        | R SERVICE ADVISER |  |  |  |
| CUSTOMER SERVICE ADVISER       CUSTOMER SERVICE ADVISER       CUSTOMER SERVICE ADVISER         Grade:       SCALE 6       Grade::       SCALE 6         TE:       1.00       Grade::       SCALE 6         CUSTOMER SERVICE ADVISER       CUSTOMER SERVICE ADVISER       Grade::       SCALE 6         Te:       1.00       FTE:       1.00       Grade::       SCALE 6         CUSTOMER SERVICE ADVISER       CUSTOMER SERVICE ADVISER       CUSTOMER SERVICE ADVISER       CUSTOMER SERVICE ADVISER         CUSTOMER SERVICE ADVISER       CUSTOMER SERVICE ADVISER       CUSTOMER SERVICE ADVISER       CUSTOMER SERVICE ADVISER         CUSTOMER SERVICE ADVISER       CUSTOMER SERVICE ADVISER       CUSTOMER SERVICE ADVISER       CUSTOMER SERVICE ADVISER         CUSTOMER SERVICE ADVISER       CUSTOMER SERVICE ADVISER       CUSTOMER SERVICE ADVISER       CUSTOMER SERVICE ADVISER         CUSTOMER SERVICE ADVISER       CUSTOMER SERVICE ADVISER       CUSTOMER SERVICE ADVISER       CUSTOMER SERVICE ADVISER       CUSTOMER SERVICE ADVISER         CUSTOMER SERVICE ADVISER       CUSTOMER SERVICE ADVISER       CUSTOMER SERVICE ADVISER       CUSTOMER SERVICE ADVISER       CUSTOMER SERVICE ADVISER         CUSTOMER SERVICE ADVISER       CUSTOMER SERVICE ADVISER       CUSTOMER SERVICE ADVISER       CUSTOMER SERVICE ADVISER       CUSTOMER SERVICE ADVISER       CUSTOMER SERVICE AD                                                                                                                                                                                                                                                                                                                                                                                                                                                                                                                                                                                                                                                                                                                                                                                                                                                                                                                                                                                                                                                                                                                                                                                                                                                                                                                                                                                                                                                                                                                                                                                                                             |                                                       |                       |                |                       |                |                      |                |                   |  |  |  |
| rade: SCALE 6<br>FE: 1.00<br>FTE: 1.00<br>CUSTOMER SERVICE ADVISER<br>Grade: SCALE 6<br>FTE: 1.00<br>CUSTOMER SERVICE ADVISER<br>CUSTOMER SERVICE ADVISER<br>CUSTO                                                                                                                                                                                                                                                                                                                                                                                                                                                                                                                                                                                                                                                                                                                               | TE:                                                   | 1.00                  | FTE:           | 1.00                  | FTE:           | 1.00                 | J FTE:         | 1.00              |  |  |  |
| rade: SCALE 6<br>FE: 1.00<br>FTE: 1.00<br>FTE: 1.00<br>FTE: 1.00<br>FTE: 1.00<br>CUSTOMER SERVICE ADVISER<br>CCUSTOMER SERVICE ADVISER<br>CCUSTOM                                                                                                                                                                                                                                                                                                                                                                                                                                                                                                                                                                                                                                                                                                                                                 |                                                       |                       |                |                       | -              |                      |                |                   |  |  |  |
| rade: SCALE 6<br>FE: 1.00<br>FTE: 1.00<br>FTE: 1.00<br>FTE: 1.00<br>FTE: 1.00<br>CUSTOMER SERVICE ADVISER<br>CCUSTOMER SERVICE ADVISER<br>CCUSTOM                                                                                                                                                                                                                                                                                                                                                                                                                                                                                                                                                                                                                                                                                                                                                 | CUSTON                                                | VER SERVICE ADVISER   | CLISTOM        | R SERVICE ADVISER     | CUSTOME        | SERVICE ADVISER      | CUSTOM         | R SERVICE ADVISER |  |  |  |
| TE:       1.00       FTE:       1.00       FTE:       1.00         CUSTOMER SERVICE ADVISER<br>rade:       SCALE 6<br>(TTE:       1.00       CUSTOMER SERVICE ADVISER<br>Grade:                                                                                                                                                                                                                                                                                                                                                                                                                                                                                                                                                                                                                                                                                                                                                                                                                                                                                                                                                                                                                                                                                                                                                                                                                                                                                 |                                                       |                       |                |                       |                |                      |                |                   |  |  |  |
| rade: SCALE 6<br>FTE: 1.00<br>FTE: 1.00<br>CUSTOMER SERVICE ADVISER<br>CUSTOMER SERVICE ADVISER<br>C                                                                                                                                                                                                                                                                                                                                                                                                                                                                                                                                                                                                                                                                                                                                   |                                                       |                       |                |                       |                |                      |                |                   |  |  |  |
| rade: SCALE 6<br>FTE: 1.00<br>FTE: 1.00<br>CUSTOMER SERVICE ADVISER<br>CUSTOMER SERVICE ADVISER<br>C                                                                                                                                                                                                                                                                                                                                                                                                                                                                                                                                                                                                                                                                                                                                   |                                                       |                       |                |                       | +              |                      |                |                   |  |  |  |
| rade: SCALE 6<br>FTE: 1.00<br>FTE: 1.00<br>CUSTOMER SERVICE ADVISER<br>CUSTOMER SERVICE ADVISER<br>C                                                                                                                                                                                                                                                                                                                                                                                                                                                                                                                                                                                                                                                                                                                                   | CUSTON                                                | VER SERVICE ADVISER   | CLISTOM        | R SERVICE ADVISER     | CUSTOME        | SERVICE ADVISER      | CUSTOM         | R SERVICE ADVISER |  |  |  |
| TE:       1.00       FTE:       1.00       FTE:       1.00         CUSTOMER SERVICE ADVISER<br>rade:       SCALE 6<br>SCALE 6<br>FTE:       CUSTOMER SERVICE ADVISER<br>Grade:       TECHNICAL SUPPORT OFFICER<br>Grade:       TECHNICAL SUPPORT OFFICER<br>Grade:       TECHNICAL SUPPORT OFFICER<br>Grade:       TECHNICAL SUPPORT OFFICER<br>Grade:       CUSTOMER SERVICE ADVISER<br>Grade:       CUSTO                                                                                                                                                                                                                                                                                                                                                                                                                                                                                                                                                                                                                                                                                                                                                                                                                                                                                                                                                                                                                                                                                                                                                                                                                                                                  | and the                                               | 004157                |                |                       |                |                      |                |                   |  |  |  |
| CUSTOMER SERVICE ADVISER       CUSTOMER SERVICE ADVISER       CUSTOMER SERVICE ADVISER         Grade:       SCALE 6       Grade:       SCALE 6         FE:       1.00       FTE:       1.00         CUSTOMER SERVICE ADVISER       CUSTOMER SERVICE ADVISER       Grade:       SCALE 5         Grade:       SCALE 5       FTE:       1.00       FTE:       1.00         CUSTOMER SERVICE ADVISER       Grade:       SCALE 5       Grade:       SCALE 5         FTE:       1.00       FTE:       1.00       FTE:       1.00         CUSTOMER SERVICE ADVISER       Grade:       SCALE 5       Grade:       SCALE 5         FTE:       1.00       FTE:       1.00       FTE:       1.00         CUSTOMER SERVICE ADVISER       Grade:       SCALE 5       FTE:       1.00         CUSTOMER SERVICE ADVISER       CUSTOMER SERVICE ADVISER       Grade:       SCALE 5         FTE:       1.00       FTE:       1.00       FTE:       1.00         CUSTOMER SERVICE ADVISER       CUSTOMER SERVICE ADVISER       CUSTOMER SERVICE ADVISER       Grade:       SCALE 4         FTE:       1.00       FTE:       1.00       FTE:       1.00       FTE:       1.00         CUSTOMER SERVIC                                                                                                                                                                                                                                                                                                                                                                                                                                                                                                                                                                                                                                                                                                                                                                                                                                                                                                                                                                                                                                                                                                                                                                                                                                                                                                                                                                                                                                                                                                                                                                                                                                                                                                                                                                                                                                                           |                                                       |                       |                |                       |                |                      |                |                   |  |  |  |
| rade: SCALE 6<br>FTE: 1.00<br>FTE: 1.                                                                                                                                                                                                                                                                                                                                                                                                                                                                                                                             |                                                       |                       |                |                       |                |                      |                |                   |  |  |  |
| rade: SCALE 6<br>FTE: 1.00<br>FTE: 1.                                                                                                                                                                                                                                                                                                                                                                                                                                                                                                                             | CUSTON                                                |                       | CUSTOM         |                       | CUSTOME        |                      | CUSTON         |                   |  |  |  |
| TE:     1.00     FTE:     1.00     FTE:     1.00       CUSTOMER SERVICE ADVISER<br>rade:     SCALE 5<br>FTE:     CUSTOMER SERVICE ADVISER<br>Grade:     CUSTOMER SERVICE ADVISER<br>Grade:     TECHNICAL SUPPORT OFFICER<br>Grade:     TECHNICAL SUPPORT OFFICER<br>Grade:     TECHNICAL SUPPORT OFFICER<br>Grade:     CUSTOMER SERVICE ADVISER<br>FTE:     CUSTOMER SERVICE ADVISER<br>FTE:     CUSTOMER SERVICE ADVISER<br>Grade:                                                                                                                                                                                                                                                                                                                                                                                                                                                                                                                                                                                                                                                                                                                                                                                                                                                                                                                                                                                                                                                                                                                                                                                                                                                                   |                                                       |                       |                |                       |                |                      |                |                   |  |  |  |
| rade: SCALE 5<br>TE: 1.00<br>CUSTOMER SERVICE ADVISER<br>TE: 1.00<br>CUSTOMER SERVICE ADVISER<br>CUSTOMER SERVICE ADVISER<br>CUS                                                                                                                                                                                                                                                                                                                                                                                                                                                                                                                                                                                                                                                                                                                                                     |                                                       |                       |                |                       |                |                      |                |                   |  |  |  |
| rade: SCALE 5<br>TE: 1.00<br>FTE:                                                                                                                                                                                                                                                                                                                                                                                                                                                                                                                                                                                                                                                                                                                                    |                                                       |                       |                |                       |                | 1                    |                |                   |  |  |  |
| rade: SCALE 5<br>TE: 1.00<br>FTE:                                                                                                                                                                                                                                                                                                                                                                                                                                                                                                                                                                                                                                                                                                                                    | CUSTON                                                |                       | CUSTOM         |                       | CUSTOME        | SERVICE ADVISER      | TECHNIC        |                   |  |  |  |
| TE:     1.00     FTE:     1.00     FTE:     1.00       CUSTOMER SERVICE ADVISER     CUSTOMER SERVICE ADVISER     CUSTOMER SERVICE ADVISER     CUSTOMER SERVICE ADVISER       CUSTOMER SERVICE ADVISER     Grade:     SCALE 4     SCALE 4       CUSTOMER SERVICE ADVISER     CUSTOMER SERVICE ADVISER     CUSTOMER SERVICE ADVISER       CUSTOMER SERVICE ADVISER     CUSTOMER SERVICE ADVISER     CUSTOMER SERVICE ADVISER       CUSTOMER SERVICE ADVISER     CUSTOMER SERVICE ADVISER     CUSTOMER SERVICE ADVISER       CUSTOMER SERVICE ADVISER     CUSTOMER SERVICE ADVISER     CUSTOMER SERVICE ADVISER       CUSTOMER SERVICE ADVISER     CUSTOMER SERVICE ADVISER     CUSTOMER SERVICE ADVISER       CUSTOMER SERVICE ADVISER     CUSTOMER SERVICE ADVISER     CUSTOMER SERVICE ADVISER       CUSTOMER SERVICE ADVISER     CUSTOMER SERVICE ADVISER     CUSTOMER SERVICE ADVISER       Grade:     SCALE 4     SCALE 4     Grade:     SCALE 4                                                                                                                                                                                                                                                                                                                                                                                                                                                                                                                                                                                                                                                                                                                                                                                                                                                                                                                                                                                                                                                                                                                                                                                                                                                                                                                                                                                                                                                                                                                                                                                                                                                                                                                                                                                                                                                                                                                                                                                                                                                                                          |                                                       |                       |                |                       |                |                      |                |                   |  |  |  |
| rade: SCALE 5<br>FE: 1.00 FTE: 1.00 FT                                                                                                                                                                                                                                                                                                                                                                                                                                                                                                                                                                                                                                                                                                                                                                                                                                                                                                             |                                                       |                       |                |                       |                |                      |                |                   |  |  |  |
| rade: SCALE 5<br>FE: 1.00 FTE: 1.00 FT                                                                                                                                                                                                                                                                                                                                                                                                                                                                                                                                                                                                                                                                                                                                                                                                                                                                                                             |                                                       |                       |                |                       |                |                      |                |                   |  |  |  |
| rade: SCALE 5<br>FE: 1.00 FTE: 1.00 FT                                                                                                                                                                                                                                                                                                                                                                                                                                                                                                                                                                                                                                                                                                                                                                                                                                                                                                             |                                                       | I                     |                |                       |                |                      |                |                   |  |  |  |
| TE:         1.00         FTE:         1.00         FTE:         1.00         FTE:         1.00           CUSTOMER SERVICE ADVI SER<br>rade:         CUSTOMER SERVICE ADVI SER<br>Grade:         CUSTOMER SERVICE ADVI SER<br>Grad                                                                                                                                                                                                                                                                                                                                                                                                                                                                                                                                                                                                                                                                                                                                                                                                                                                                                                                                                                                                                                                                                                                                                                                                                                                    |                                                       | SCALE 5               |                |                       |                |                      |                |                   |  |  |  |
| CUSTOMER SERVI CE ADVI SER         CUSTOMER SERVI CE ADVI SER         TECHNI CAL SUPPORT OFFICER         CUSTOMER SERVI CE ADVI SER           Grade:         SCALE 4         FTE:         1.00         Grade:         SCALE 4           FTE:         1.00         FTE:         1.00         Grade:         SCALE 4           CUSTOMER SERVI CE ADVI SER         CUSTOMER SERVI CE ADVI SER         Grade:         SCALE 4           Grade:         SCALE 4         FTE:         1.00         FTE:         1.00           CUSTOMER SERVI CE ADVI SER         CUSTOMER SE                                                                                                                                                                                                                                                                                                                                                                                                                                                                                                                                                                                                                                                                                                                                                                                                                                                                                                                                                                                                                                                                                                                                                                                                                                                                                                                                                                                                                                                                                                                        |                                                       |                       |                |                       |                |                      |                |                   |  |  |  |
| CUSTOMER SERVICE ADVI SER     CUSTOMER SERVICE ADVI SER     TECHNI CAL SUPPORT OFFICER     CUSTOMER SERVICE ADVI SER       Grade:     SCALE 4     Grade:     SCALE 4       FTE:     1.00     FTE:     1.00       CUSTOMER SERVICE ADVI SER     CUSTOMER SERVICE ADVI SER     Grade:     SCALE 4       CUSTOMER SERVICE ADVI SER     CUSTOMER SERVICE ADVI SER     CUSTOMER SERVICE ADVI SER     CUSTOMER SERVICE ADVI SER       CUSTOMER SERVICE ADVI SER     CUSTOMER SERVICE ADVI SER     CUSTOMER SERVICE ADVI SER     CUSTOMER SERVICE ADVI SER       Grade:     SCALE 4     Grade:     SCALE 4     Grade:     SCALE 4                                                                                                                                                                                                                                                                                                                                                                                                                                                                                                                                                                                                                                                                                                                                                                                                                                                                                                                                                                                                                                                                                                                                                                                                                                                                                                                                                                                                                                                                                                                                                                                                                                                                                                                                                                                                                                                                                                                                                                                                                                                                                                                                                                                                                                                                                                                                                                                                                   |                                                       |                       |                |                       |                |                      |                |                   |  |  |  |
| rade: SCALE 4<br>TE: 1.00  Grade: SCALE 4<br>FTE: 1.00  Grade: SCALE 4<br>FTE: 1.00  Grade: SCALE 4<br>FTE: 1.00  CUSTOMER SERVI CE ADVI SER  CUSTOMER SERVI CE ADVI SER  CUSTOMER SERVI CE ADVI SER  Grade: SCALE 4                                                                                                                                                                                                                                                                                                                                                                                                                                                                                                                                                                                                                                                                                                                                                                                                                                                                                                         |                                                       |                       |                |                       |                |                      |                |                   |  |  |  |
| TE:         1.00         FTE:         1.00         FTE:         1.00           CUSTOMER SERVICE ADVI SER<br>rade:         CUSTOMER SERVICE ADVI SER<br>Grade:         CUSTOMER SERVICE ADVI SE                                                                                                                                                                                                                                                                                                                                                                                                                                                                                                                                                                                                                                                                                                                                                                                                                                                                                                                                                                                                                                                                                                                                                                                                                                           |                                                       |                       |                |                       |                |                      |                |                   |  |  |  |
| CUSTOMER SERVI CE ADVI SER<br>CUSTOMER SERVI CE ADVI SER<br>rade: SCALE 4 Grade: SCALE 4 Grade: SCALE 4 Grade: SCALE 4                                                                                                                                                                                                                                                                                                                                                                                                                                                                                                                                                                                                                                                                                                                                                                                                                                                                                                                                                                                                                                                                                                                                                                                                                                                                                                                                                                                                                                                                                                                                                                                                                                                                                                                                                                                                                                                                                                                                                                                                                                                                                                                                                                                                                                                                                                                                                                                                                                                                                                                                                                                                                                                                                                                                                                                                                                                                                                                       |                                                       |                       |                |                       |                |                      |                |                   |  |  |  |
| rade: SCALE 4 Grade: SCALE 4 Grade: SCALE 4 Grade: SCALE 4                                                                                                                                                                                                                                                                                                                                                                                                                                                                                                                                                                                                                                                                                                                                                                                                                                                                                                                                                                                                                                                                                                                                                                                                                                                                                                                                                                                                                                                                                                                                                                                                                                                                                                                                                                                                                                                                                                                                                                                                                                                                                                                                                                                                                                                                                                                                                                                                                                                                                                                                                                                                                                                                                                                                                                                                                                                                                                                                                                                   | 16.                                                   | 1.00                  |                | 1.00                  | (FIE.          | 1.00                 |                | 1.00              |  |  |  |
| rade: SCALE 4 Grade: SCALE 4 Grade: SCALE 4 Grade: SCALE 4                                                                                                                                                                                                                                                                                                                                                                                                                                                                                                                                                                                                                                                                                                                                                                                                                                                                                                                                                                                                                                                                                                                                                                                                                                                                                                                                                                                                                                                                                                                                                                                                                                                                                                                                                                                                                                                                                                                                                                                                                                                                                                                                                                                                                                                                                                                                                                                                                                                                                                                                                                                                                                                                                                                                                                                                                                                                                                                                                                                   |                                                       |                       |                |                       |                |                      |                |                   |  |  |  |
|                                                                                                                                                                                                                                                                                                                                                                                                                                                                                                                                                                                                                                                                                                                                                                                                                                                                                                                                                                                                                                                                                                                                                                                                                                                                                                                                                                                                                                                                                                                                                                                                                                                                                                                                                                                                                                                                                                                                                                                                                                                                                                                                                                                                                                                                                                                                                                                                                                                                                                                                                                                                                                                                                                                                                                                                                                                                                                                                                                                                                                              |                                                       |                       |                |                       |                |                      | _              |                   |  |  |  |
|                                                                                                                                                                                                                                                                                                                                                                                                                                                                                                                                                                                                                                                                                                                                                                                                                                                                                                                                                                                                                                                                                                                                                                                                                                                                                                                                                                                                                                                                                                                                                                                                                                                                                                                                                                                                                                                                                                                                                                                                                                                                                                                                                                                                                                                                                                                                                                                                                                                                                                                                                                                                                                                                                                                                                                                                                                                                                                                                                                                                                                              |                                                       | SCALE 4<br>1.00       | Grade:<br>FTE: | SCALE 4<br>1.00       | Grade:<br>FTE: | SCALE 4<br>1.00      | Grade:<br>FTE: | SCALE 4<br>1.00   |  |  |  |
|                                                                                                                                                                                                                                                                                                                                                                                                                                                                                                                                                                                                                                                                                                                                                                                                                                                                                                                                                                                                                                                                                                                                                                                                                                                                                                                                                                                                                                                                                                                                                                                                                                                                                                                                                                                                                                                                                                                                                                                                                                                                                                                                                                                                                                                                                                                                                                                                                                                                                                                                                                                                                                                                                                                                                                                                                                                                                                                                                                                                                                              |                                                       |                       |                |                       |                |                      |                |                   |  |  |  |