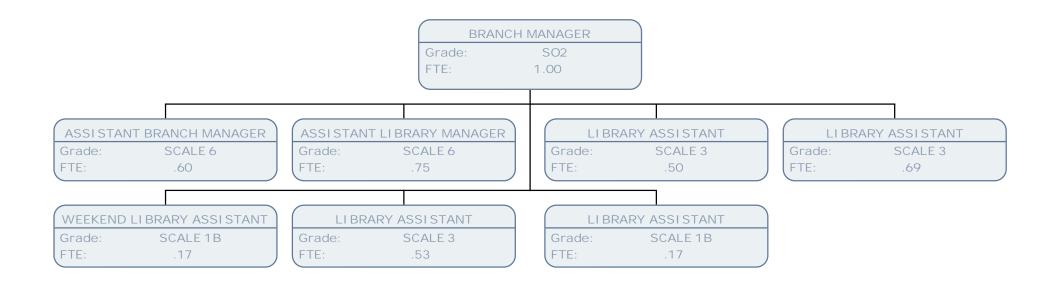

## Resident Services Chart March 17

**Resident's Services** 

| TE         50         TE         50         TE         100           C03TDMER SUMPCE ADVISE<br>Lin         CUSTOME SUMPCE ADVISE<br>Disk                                                                                                                                                                                                                                                                                                                                                                                                                                                                                                                                                                                                                                                                                                                                                                                                                                                                                                                                                                                                                                                                                                                                                                                                                                                                               | PERFORMANCE INFORMATION OFFICER<br>Grade: SO2<br>FTE: |                       |                |                       |                |                      |                |                   |  |  |  |
|----------------------------------------------------------------------------------------------------------------------------------------------------------------------------------------------------------------------------------------------------------------------------------------------------------------------------------------------------------------------------------------------------------------------------------------------------------------------------------------------------------------------------------------------------------------------------------------------------------------------------------------------------------------------------------------------------------------------------------------------------------------------------------------------------------------------------------------------------------------------------------------------------------------------------------------------------------------------------------------------------------------------------------------------------------------------------------------------------------------------------------------------------------------------------------------------------------------------------------------------------------------------------------------------------------------------------------------------------------------------------------------------------------------------------------------------------------------------------------------------------------------------------------------------------------------------------------------------------------------------------------------------------------------------------------------------------------------------------------------------------------------------------------------------------------------------------------------------------------------------------------------------------------------------------------------------------------------------------------------------------------------------------------------------------------------------------------------------------------------------------------------------------------------------------------------------------------------------------------------------------------------------------------------------------------------------------------------------------------------------------------------------------------------------------------------------------------------------------------------------------------------------------------------------------------------------------------------------------------------------------------------------------------------------------------------------------------------------------------------------------------------------------------------------------------------------------------------------------------------------------------------------------------------------------------------------------------------------------------------------------------------------------------------------|-------------------------------------------------------|-----------------------|----------------|-----------------------|----------------|----------------------|----------------|-------------------|--|--|--|
| State         Stot         Tite         Stot         Stot <t< th=""><th></th><th></th><th></th><th></th><th></th><th></th><th></th><th></th></t<>                                                                                                                                                                                                                                                                                                                                                                                                                                                                                                                                                                                                                                                                                                                                                                                                                                                                                                                                                                                                                                                                                                                                                                                                                                                                                                                                                                                                                                                                                                                                                                                                                                                                                                                 |                                                       |                       |                |                       |                |                      |                |                   |  |  |  |
| 10         10         176         100         176         100           CUSTORES SUPPORT & ADVISES<br>(SUPPORT & ADVISES)<br>(SUPPORT & AD                                                                                                                                                                                                                                                                                                                                                                                                                                                                                                                                                                                                                                                                                                                      |                                                       |                       |                |                       |                |                      |                |                   |  |  |  |
| Current Biological Approx                                                                                                                                                                                                                                                                                                                                                                                                                                                                                                                                                                                                                                                                                                                                                                                                                                                                                                                                      | Grade:                                                |                       |                |                       |                |                      |                |                   |  |  |  |
| SPARE         SPARE         Dirake         SPARE         Dirake         SPARE         <                                                                                                                                                                                                                                                                                                                                                                                                                                                                                                                                                                                                                                                                                                                                                                                                                                                                                                                                                                                                                                                                                                                                                                                                                                                                                                                                                                                                                                                                                                                                                                                                                                                                                                                                                          | IE:                                                   | .50                   | ETE:           | .58                   | (FIE:          | 1.00                 | ) (FIE:        | 1.00              |  |  |  |
| SPARE         SPARE         Dirake         SPARE         Dirake         SPARE         <                                                                                                                                                                                                                                                                                                                                                                                                                                                                                                                                                                                                                                                                                                                                                                                                                                                                                                                                                                                                                                                                                                                                                                                                                                                                                                                                                                                                                                                                                                                                                                                                                                                                                                                                                          |                                                       |                       |                |                       |                |                      |                |                   |  |  |  |
| The         The <td></td> <td></td> <td></td> <td></td> <td></td> <td></td> <td></td> <td></td>                                                                                                                                                                                                                                                                                                                                                                                                                                                                                                                                                                                                                                                                                                                                                                                                                                                                                                                                                                                                                                                                                                                                                                                                                                                                                                                                                                                                                                                                                                                                                                                                                                                                                                                                                          |                                                       |                       |                |                       |                |                      |                |                   |  |  |  |
| CONSIDER VERVICE ADVISED         CONTRACT CUTIER TRANSPORTATIONS         CONTRACT CUTIER TRANSPORTATIONS           CONSTRUCT ADVISED         CONTRACT CUTIER TRANSPORTATIONS         CONTRACT CUTIER TRANSPORTATIONS         CONTRACT CUTIER TRANSPORTATIONS           CONTRACT CUTIER TRANSPORTATIONS         CONTRACT CUTIER TRANSPORTATIONS         CONTRACT CUTIER TRANSPORTATIONS         CONTRACT CUTIER TRANSPORTATIONS           CONTRACT CUTIER TRANSPORTATIONS         CONTRACT CUTIER TRANSPORTATIONS         CONTRACT CUTIER TRANSPORTATIONS         CONTRACT CUTIER TRANSPORTATIONS           CONTRACT CUTIER TRANSPORTATIONS         CONTRACT CUTIER TRANSPORTATIONS         CONTRACT CUTIER TRANSPORTATIONS         CONTRACT CUTIER TRANSPORTATIONS           CONTRACT CUTIER TRANSPORTATIONS         CONTRACT CUTIER TRANSPORTATIONS         CONTRACT CUTIER TRANSPORTATIONS         CONTRACT CUTIER TRANSPORTATIONS           CONTRACT CUTIER TRANSPORTATIONS         CONTRACT CUTIER TRANSPORTATIONS         CONTRACT CUTIER TRANSPORTATIONS         CONTRACT CUTIER TRANSPORTATIONS           CONTRACT CUTIER TRANSPORTATIONS         CONTRACT CUTIER TRANSPORTATIONS         CONTRACT CUTIER TRANSPORTATIONS         CONTRACT CUTIER TRANSPORTATIONS           CONTRACT CUTIER TRANSPORTATIONS         CONTRACT CUTIER TRANSPORTATIONS         CONTRACT CUTIER TRANSPORTATIONS         CONTRACT CUTIER TRANSPORTATIONS           CONTRACT CUTIER TRANSPORTATIONS         CONTRACT CUTIER TRANSPORTATIONS         CONTRACT CUTIER TRANSPORTATIONS         CONTRACT CU                                                                                                                                                                                                                                                                                                                                                                                                                                                                                                                                                                                                                                                                                                                                                                                                                                                                                                                                                                                                                                                                                                                                                                                                                                                                                                                                                                                                                                                     |                                                       |                       |                |                       |                |                      |                |                   |  |  |  |
| State         State         Disable         State         Disable         PDB         Disable         PDB           CUSTOME SUMCE AVIN SEE         CUSTOME SUMCE AVIN                                                                                                                                                                                                                                                                                                                                                                                                                                                                                                                                                                                                                                                                                                                                                                                                                                                                                                                                                                                                                                                                                                                                                                                                                                                                                                                                                                                                                                                    | 16.                                                   | .75                   |                | .30                   | (              | .50                  |                | 1.00              |  |  |  |
| State         State         Disable         State         Disable         PDB         Disable         PDB           CUSTOME SUMCE AVIN SEE         CUSTOME SUMCE AVIN                                                                                                                                                                                                                                                                                                                                                                                                                                                                                                                                                                                                                                                                                                                                                                                                                                                                                                                                                                                                                                                                                                                                                                                                                                                                                                                                                                                                                                                    |                                                       |                       |                |                       |                |                      |                |                   |  |  |  |
| $ \begin{array}{c} 1. 1.0 \\ (1.1) \\ (1.1) \\ (1.1) \\ (1.1) \\ (1.1) \\ (1.1) \\ (1.1) \\ (1.1) \\ (1.1) \\ (1.1) \\ (1.1) \\ (1.1) \\ (1.1) \\ (1.1) \\ (1.1) \\ (1.1) \\ (1.1) \\ (1.1) \\ (1.1) \\ (1.1) \\ (1.1) \\ (1.1) \\ (1.1) \\ (1.1) \\ (1.1) \\ (1.1) \\ (1.1) \\ (1.1) \\ (1.1) \\ (1.1) \\ (1.1) \\ (1.1) \\ (1.1) \\ (1.1) \\ (1.1) \\ (1.1) \\ (1.1) \\ (1.1) \\ (1.1) \\ (1.1) \\ (1.1) \\ (1.1) \\ (1.1) \\ (1.1) \\ (1.1) \\ (1.1) \\ (1.1) \\ (1.1) \\ (1.1) \\ (1.1) \\ (1.1) \\ (1.1) \\ (1.1) \\ (1.1) \\ (1.1) \\ (1.1) \\ (1.1) \\ (1.1) \\ (1.1) \\ (1.1) \\ (1.1) \\ (1.1) \\ (1.1) \\ (1.1) \\ (1.1) \\ (1.1) \\ (1.1) \\ (1.1) \\ (1.1) \\ (1.1) \\ (1.1) \\ (1.1) \\ (1.1) \\ (1.1) \\ (1.1) \\ (1.1) \\ (1.1) \\ (1.1) \\ (1.1) \\ (1.1) \\ (1.1) \\ (1.1) \\ (1.1) \\ (1.1) \\ (1.1) \\ (1.1) \\ (1.1) \\ (1.1) \\ (1.1) \\ (1.1) \\ (1.1) \\ (1.1) \\ (1.1) \\ (1.1) \\ (1.1) \\ (1.1) \\ (1.1) \\ (1.1) \\ (1.1) \\ (1.1) \\ (1.1) \\ (1.1) \\ (1.1) \\ (1.1) \\ (1.1) \\ (1.1) \\ (1.1) \\ (1.1) \\ (1.1) \\ (1.1) \\ (1.1) \\ (1.1) \\ (1.1) \\ (1.1) \\ (1.1) \\ (1.1) \\ (1.1) \\ (1.1) \\ (1.1) \\ (1.1) \\ (1.1) \\ (1.1) \\ (1.1) \\ (1.1) \\ (1.1) \\ (1.1) \\ (1.1) \\ (1.1) \\ (1.1) \\ (1.1) \\ (1.1) \\ (1.1) \\ (1.1) \\ (1.1) \\ (1.1) \\ (1.1) \\ (1.1) \\ (1.1) \\ (1.1) \\ (1.1) \\ (1.1) \\ (1.1) \\ (1.1) \\ (1.1) \\ (1.1) \\ (1.1) \\ (1.1) \\ (1.1) \\ (1.1) \\ (1.1) \\ (1.1) \\ (1.1) \\ (1.1) \\ (1.1) \\ (1.1) \\ (1.1) \\ (1.1) \\ (1.1) \\ (1.1) \\ (1.1) \\ (1.1) \\ (1.1) \\ (1.1) \\ (1.1) \\ (1.1) \\ (1.1) \\ (1.1) \\ (1.1) \\ (1.1) \\ (1.1) \\ (1.1) \\ (1.1) \\ (1.1) \\ (1.1) \\ (1.1) \\ (1.1) \\ (1.1) \\ (1.1) \\ (1.1) \\ (1.1) \\ (1.1) \\ (1.1) \\ (1.1) \\ (1.1) \\ (1.1) \\ (1.1) \\ (1.1) \\ (1.1) \\ (1.1) \\ (1.1) \\ (1.1) \\ (1.1) \\ (1.1) \\ (1.1) \\ (1.1) \\ (1.1) \\ (1.1) \\ (1.1) \\ (1.1) \\ (1.1) \\ (1.1) \\ (1.1) \\ (1.1) \\ (1.1) \\ (1.1) \\ (1.1) \\ (1.1) \\ (1.1) \\ (1.1) \\ (1.1) \\ (1.1) \\ (1.1) \\ (1.1) \\ (1.1) \\ (1.1) \\ (1.1) \\ (1.1) \\ (1.1) \\ (1.1) \\ (1.1) \\ (1.1) \\ (1.1) \\ (1.1) \\ (1.1) \\ (1.1) \\ (1.1) \\ (1.1) \\ (1.1) \\ (1.1) \\ (1.1) \\ (1.1) \\ (1.1) \\ (1.1) \\ (1.1) \\ (1.1) \\ (1.1) \\ (1.1) \\ (1.1) \\ (1.1) \\ (1.1) \\ (1.1) \\ (1.1) \\ (1.1) \\ (1.1) \\ (1.1) \\ (1.1) \\ (1.1) \\ (1.1) \\ (1.1) \\ (1.1) \\ (1.1) \\ (1.1) \\ (1.1) \\ (1.1)$                                                                                                                                                                                                                                                                                                                                                                                                                                                                                                                                                                                                                                     |                                                       |                       |                |                       |                |                      |                |                   |  |  |  |
| CUSTOME SERVICE ADVISE<br>Prese         CONTROL ENTRY E MAY SERVICE ADVISE<br>Prese         CONTR                                                                                                                                                                                                                                                                                                                                                                                                                                                                                                                                                                                                                                                                                                                                                                                                                                                                                                                                                                                                                                                                                                                                                        |                                                       |                       | Grade:         | SCALE 6               |                |                      |                |                   |  |  |  |
| CLISTORE SUNCE AND SET<br>TE         CL                                                                                                                                                                                                                                                                                                                                                                                                                                                                                                                                                                                                                                                                                                                                                                                                                                                                                                                                                                                                                                                                                                                                                                                                                                | IE:                                                   | 1.00                  | ETE:           | .69                   | (FIE:          | 1.00                 | ) (FIE:        | 1.00              |  |  |  |
| SPAIL         SPAIL 6         Drafter         SPAIL 6           CLISTOME SERVICE ADVISES         CONTACT CONTENT TAM SUPERVISED         CLISTOME SERVICE ADVISES         CLISTOME SERVICE ADVISES           CLISTOME SERVICE ADVISES         CONTACT CONTENT TAM SUPERVISED         CLISTOME SERVICE ADVISES         CLISTOME SERVICE ADVISES           CLISTOME SERVICE ADVISES         CONTACT CONTENT TAM SUPERVISED         CLISTOME SERVICE ADVISES         CLISTOME SERVICE ADVISES           CLISTOME SERVICE ADVISES         CLISTOME SERVICE ADVISES         CLISTOME SERVICE ADVISES         CLISTOME SERVICE ADVISES           CLISTOME SERVICE ADVISES         CLISTOME SERVICE ADVISES         CLISTOME SERVICE ADVISES         CLISTOME SERVICE ADVISES           CLISTOME SERVICE ADVISES         CLISTOME SERVICE ADVISES         CLISTOME SERVICE ADVISES         CLISTOME SERVICE ADVISES           CLISTOME SERVICE ADVISES         CLISTOME SERVICE ADVISES         CLISTOME SERVICE ADVISES         CLISTOME SERVICE ADVISES           CLISTOME SERVICE ADVISES         CLISTOME SERVICE ADVISES         CLISTOME SERVICE ADVISES         CLISTOME SERVICE ADVISES           CLISTOME SERVICE ADVISES         CLISTOME SERVICE ADVISES         CLISTOME SERVICE ADVISES         CLISTOME SERVICE ADVISES           CLISTOME SERVICE ADVISES         CLISTOME SERVICE ADVISES         CLISTOME SERVICE ADVISES         CLISTOME SERVICE ADVISES           CLISTOME SERVICE A                                                                                                                                                                                                                                                                                                                                                                                                                                                                                                                                                                                                                                                                                                                                                                                                                                                                                                                                                                                                                                                                                                                                                                                                                                                                                                                                                                                                                                                                                                                                             |                                                       |                       |                |                       |                |                      |                |                   |  |  |  |
| IE         IO0         [TE         IO0         [TE         IO0           CUSTORE SENIC ADVISE<br>TE         CONTORE SENIC ADVISE<br>TE         CONTORE SENIC ADVISE<br>TE         CUSTORE SENIC ADVISE<br>TE                                                                                                                                                                                                                                                                                                                                                                                                                                                                                                                                                                                                                                                                                                                                                                                                                                                                                                                                                                                                                                                                                                                                                                                                                                                                                                   |                                                       |                       |                |                       |                |                      |                |                   |  |  |  |
| Image         Image <th< td=""><td></td><td></td><td></td><td></td><td></td><td></td><td></td><td></td></th<>                                                                                                                                                                                                                                                                                                                                                                                                                                                                                                                                                                                                                                                                                                                                                                                                                                                                                                                                                                                                                                                                                                                                                                                                                                                                                                                                                                                                                                                                                                                                                                                                                                                                            |                                                       |                       |                |                       |                |                      |                |                   |  |  |  |
| SPAME         SCALE &<br>ITE         Drawler         SCALE &<br>TTE         Drawler         SCALE & TTE         Drawler         SCALE & TTE         Drawler         SC                                                                                                                                                                                                                                                                                                                                                                                                                                                                                                                                                                                                                                                                                                                                                                                                                                                                                                                                                                                                                                                                                                                                                                                                                                                                                                                                                                                                                                                                                                                                | TE:                                                   | 1.00                  | FTE:           | 1.00                  | (FTE:          | 1.00                 | FTE:           | 1.00              |  |  |  |
| State         SCALE 6<br>TTE         Grade         SCALE 6<br>TTE                                                                                                                                                                                                                                                                                                                                                                                                                                                                                                                                                                                                                                                                                                                                                                                                                                                                                                                                                                                                                                                                                                                                                                                                                                                                                                                                                                                                                                                                                                                                                   |                                                       |                       |                |                       |                |                      |                |                   |  |  |  |
| $ \begin{array}{c} TTE & 10 \\ TTE & 100 \\ \hline TTE & 100 \\$ | CUSTON                                                | VER SERVI CE ADVI SER | CONTACT CE     | NTRE TEAM SUPERVI SOR | CUSTOMER       | SERVICE ADVISER      | CUSTOME        | R SERVICE ADVISER |  |  |  |
| CUSTOMEN SERVICE ADVISER         CUSTOMEN SERVICE ADVISER         CUSTOMEN SERVICE ADVISER           (TRE         1.00         (CUSTOMEN SERVICE ADVISER)         (CUSTOMEN SERVICE ADVISER)           (CUSTOMEN SERVICE ADVISER)         (CUSTOMEN SERVICE ADVISER)         (CUSTOMEN SERVICE ADVISER)           (CUSTOMEN SERVICE ADVISER)         (CUSTOMEN SERVICE ADVISER)         (CUSTOMEN SERVICE ADVISER)           (CUSTOMEN SERVICE ADVISER)         (CUSTOMEN SERVICE ADVISER)         (CUSTOMEN SERVICE ADVISER)           (CUSTOMEN SERVICE ADVISER)         (CUSTOMEN SERVICE ADVISER)         (CUSTOMEN SERVICE ADVISER)           (CUSTOMEN SERVICE ADVISER)         (CUSTOME SERVICE ADVISER)         (CUSTOME SERVICE ADVISER)           (CUSTOME SERVICE ADVISER)         (CUSTOME SERVICE ADVISER)         (CUSTOME SERVICE ADVISER)           (CUSTOME SERVICE ADVISER)         (CUSTOME SERVICE ADVISER)         (CUSTOME SERVICE ADVISER)           (CUSTOME SERVICE ADVISER)         (CUSTOME SERVICE ADVISER)         (CUSTOMER SERVICE ADVISER)           (CUSTOMER SERVICE ADVISER)         (CUSTOMER SERVICE ADVISER)         (CUSTOMER SERVICE ADVISER)           (CUSTOMER SERVICE ADVISER)         (CUSTOMER SERVICE ADVISER)         (CUSTOMER SERVICE ADVISER)           (CUSTOMER SERVICE ADVISER)         (CUSTOMER SERVICE ADVISER)         (CUSTOMER SERVICE ADVISER)           (CUSTOMER SERVICE ADVISER)         (CUSTOMER SERVICE ADVISER)                                                                                                                                                                                                                                                                                                                                                                                                                                                                                                                                                                                                                                                                                                                                                                                                                                                                                                                                                                                                                                                                                                                                                                                                                                                                                                                                                                                                                                                                                                                                                          |                                                       |                       |                |                       |                |                      |                |                   |  |  |  |
| rate         SCALE 0<br>(TE         Grade         Grade <th< td=""><td>TE:</td><td>.83</td><td>FTE:</td><td>1.00</td><td>FTE:</td><td>1.00</td><td></td><td>.83</td></th<>                                                                                                                                                                                                                                                                                                                                                                                                                                                                                                                                                                                                                                                                                                                                                                                                                                                                                                                                                                                                                                                                                                                                                                                                                                                                                                                                                                                                                                                                                                   | TE:                                                   | .83                   | FTE:           | 1.00                  | FTE:           | 1.00                 |                | .83               |  |  |  |
| rate         SCALE 0<br>(TE         Grade         Grade <th< td=""><td></td><td></td><td></td><td></td><td>1</td><td></td><td></td><td></td></th<>                                                                                                                                                                                                                                                                                                                                                                                                                                                                                                                                                                                                                                                                                                                                                                                                                                                                                                                                                                                                                                                                                                                                                                                                                                                                                                                                                                                                                                                                                                                           |                                                       |                       |                |                       | 1              |                      |                |                   |  |  |  |
| TE1.00[FTE1.00[FTE54[FTE83CUSTORER SERVICE ADVISET<br>TOWER SERVICE ADVISET<br>TECONTACT CENTER TABLE SUPERVISOR<br>Orabic<br>FTECUSTORER SERVICE ADVISET<br>Orabic<br>FTECUSTORER SERVICE ADVISET<br>Orabic<br>FTECUSTORER SERVICE ADVISET<br>Orabic<br>FTECUSTORER SERVICE ADVISET<br>Orabic<br>FTECUSTORER SERVICE ADVISET<br>Orabic<br>FTECUSTORER SERVICE ADVISET<br>Orabic<br>SOLL F<br>FTECUSTORER SERVICE ADVISET<br>Orabic<br>SOLL FCUSTORER SERVICE ADVISET<br>Orabic<br>SOLL FCUSTORER SERVICE ADVISET<br>FTECUSTORER SERVICE ADVISET<br>Orabic<br>SOLL FCUSTORER SERVICE ADVISET<br>Orabic<br>SOLL FCUSTORE                                                                                                                                                                                                                                                                                                                                                                                                                                                                                                                                                                                                                                                                                                                                                                                                                                                                                                                                                                                                                                                                                                                                                                                                                                                                                                                                                                                                             | CUSTON                                                | VER SERVI CE ADVI SER | CUSTOM         | ER SERVI CE ADVI SER  | CUSTOMER       | SERVICE ADVISER      | CUSTOME        | R SERVICE ADVISER |  |  |  |
| CUSTOMER SERVICE ADVISER<br>Gradu:         CONTACT CENTRE TEAM SUPERVISOR<br>Gradu:         CONTACT CENTRE TEAM SUPERVISOR<br>Gradu:         CUSTOMER SERVICE ADVISER<br>Gradu:         SCALE 6<br>TTE         TTE         T                                                                                                                                                                                                                                                                                                                                                                                                                                                                                                                                                                                                                                                                                                                                                                                                                                                                                                                                                                                                                                                                                                                                                                                                     |                                                       |                       |                |                       |                |                      |                |                   |  |  |  |
| CUSTORE SERVICE ADVISET       CONTACT CENTRE TABLE SUPERVISOR       CUSTORER SERVICE ADVISET         Trabe       SOALE 6       SOALE 6       SOALE 6         Trabe       SOALE 6       CONTACT CENTRE TABLE SUPERVISOR       CUSTORER SERVICE ADVISET         CUSTORER SERVICE ADVISET       CUSTORER SERVICE ADVISET       CUSTORER SERVICE ADVISET         CUSTORER SERVICE ADVISET       CUSTORER SERVICE ADVISET       CUSTORER SERVICE ADVISET         CUSTORER SERVICE ADVISET       CUSTORER SERVICE ADVISET       CUSTORER SERVICE ADVISET         CUSTORER SERVICE ADVISET       CUSTORER SERVICE ADVISET       CUSTORER SERVICE ADVISET         CUSTORER SERVICE ADVISET       CUSTORER SERVICE ADVISET       CUSTORER SERVICE ADVISET         CUSTORER SERVICE ADVISET       CUSTORER SERVICE ADVISET       CUSTORER SERVICE ADVISET         CUSTORER SERVICE ADVISET       CUSTORER SERVICE ADVISET       CUSTORER SERVICE ADVISET         CUSTORER SERVICE ADVISET       CUSTORER SERVICE ADVISET       CUSTORER SERVICE ADVISET         CUSTORER SERVICE ADVISET       CUSTORER SERVICE ADVISET       CUSTORER SERVICE ADVISET         CUSTORER SERVICE ADVISET       CUSTORER SERVICE ADVISET       CUSTORER SERVICE ADVISET         CUSTORER SERVICE ADVISET       CUSTORER SERVICE ADVISET       CUSTORER SERVICE ADVISET         CUSTORER SERVICE ADVISET       CUSTORER SERVICE ADVISET       CU                                                                                                                                                                                                                                                                                                                                                                                                                                                                                                                                                                                                                                                                                                                                                                                                                                                                                                                                                                                                                                                                                                                                                                                                                                                                                                                                                                                                                                                                                                                                                                                                                          | TE:                                                   | 1.00                  | FTE:           | 1.00                  | FTE:           | .54                  | FTE:           | .83               |  |  |  |
| CUSTORE SERVICE ADVISET       CONTACT CENTRE TABLE SUPERVISOR       CUSTORER SERVICE ADVISET         Trabe       SOALE 6       SOALE 6       SOALE 6         Trabe       SOALE 6       CONTACT CENTRE TABLE SUPERVISOR       CUSTORER SERVICE ADVISET         CUSTORER SERVICE ADVISET       CUSTORER SERVICE ADVISET       CUSTORER SERVICE ADVISET         CUSTORER SERVICE ADVISET       CUSTORER SERVICE ADVISET       CUSTORER SERVICE ADVISET         CUSTORER SERVICE ADVISET       CUSTORER SERVICE ADVISET       CUSTORER SERVICE ADVISET         CUSTORER SERVICE ADVISET       CUSTORER SERVICE ADVISET       CUSTORER SERVICE ADVISET         CUSTORER SERVICE ADVISET       CUSTORER SERVICE ADVISET       CUSTORER SERVICE ADVISET         CUSTORER SERVICE ADVISET       CUSTORER SERVICE ADVISET       CUSTORER SERVICE ADVISET         CUSTORER SERVICE ADVISET       CUSTORER SERVICE ADVISET       CUSTORER SERVICE ADVISET         CUSTORER SERVICE ADVISET       CUSTORER SERVICE ADVISET       CUSTORER SERVICE ADVISET         CUSTORER SERVICE ADVISET       CUSTORER SERVICE ADVISET       CUSTORER SERVICE ADVISET         CUSTORER SERVICE ADVISET       CUSTORER SERVICE ADVISET       CUSTORER SERVICE ADVISET         CUSTORER SERVICE ADVISET       CUSTORER SERVICE ADVISET       CUSTORER SERVICE ADVISET         CUSTORER SERVICE ADVISET       CUSTORER SERVICE ADVISET       CU                                                                                                                                                                                                                                                                                                                                                                                                                                                                                                                                                                                                                                                                                                                                                                                                                                                                                                                                                                                                                                                                                                                                                                                                                                                                                                                                                                                                                                                                                                                                                                                                                          |                                                       |                       |                |                       |                |                      |                |                   |  |  |  |
| rade:         SCALE &<br>5.02         Grade:         SCALE 6<br>FTE:         1.00         Frade:         SCALE 6<br>FTE:         Frad                                                                                                                                                                                                                                                                                                                                                                                                                                                                                                                                                                                                                                                                                                                                                                                                                                                                                                                                                                                                                                                                                                                                                                                                                                                                                                                                                                                                                                                                                                                          | CUSTON                                                | VER SERVI CE ADVI SER | CONTACT CE     | NTRE TEAM SUPERVI SOR | CONTACT CENT   | TRE TEAM SUPERVI SOR | CUSTOME        | R SERVICE ADVISER |  |  |  |
| CUSTOMER SERVICE ADVISER     CUSTOMER SERVICE ADVISER     CUSTOMER SERVICE ADVISER       CUSTOMER SERVICE ADVISER     CUSTOMER SERVICE ADVISER     CUSTOMER SERVICE ADVISER       CUSTOMER SERVICE ADVISER     CUSTOMER SERVICE ADVISER     CUSTOMER SERVICE ADVISER       CUSTOMER SERVICE ADVISER     CUSTOMER SERVICE ADVISER     CUSTOMER SERVICE ADVISER       CUSTOMER SERVICE ADVISER     CUSTOMER SERVICE ADVISER     CUSTOMER SERVICE ADVISER       CUSTOMER SERVICE ADVISER     CUSTOMER SERVICE ADVISER     CUSTOMER SERVICE ADVISER       CUSTOMER SERVICE ADVISER     CUSTOMER SERVICE ADVISER     CUSTOMER SERVICE ADVISER       CUSTOMER SERVICE ADVISER     CUSTOMER SERVICE ADVISER     CUSTOMER SERVICE ADVISER       CUSTOMER SERVICE ADVISER     CUSTOMER SERVICE ADVISER     CUSTOMER SERVICE ADVISER       CUSTOMER SERVICE ADVISER     CUSTOMER SERVICE ADVISER     CUSTOMER SERVICE ADVISER       CUSTOMER SERVICE ADVISER     CUSTOMER SERVICE ADVISER     CUSTOMER SERVICE ADVISER       CUSTOMER SERVICE ADVISER     CUSTOMER SERVICE ADVISER     CUSTOMER SERVICE ADVISER       CUSTOMER SERVICE ADVISER     CUSTOMER SERVICE ADVISER     CUSTOMER SERVICE ADVISER       CUSTOMER SERVICE ADVISER     CUSTOMER SERVICE ADVISER     CUSTOMER SERVICE ADVISER       CUSTOMER SERVICE ADVISER     CUSTOMER SERVICE ADVISER     CUSTOMER SERVICE ADVISER       CUSTOMER SERVICE ADVISER     CUSTOMER SERVICE ADVISER     CUSTOMER SERVICE A                                                                                                                                                                                                                                                                                                                                                                                                                                                                                                                                                                                                                                                                                                                                                                                                                                                                                                                                                                                                                                                                                                                                                                                                                                                                                                                                                                                                                                                                                                                                                                          | rade:                                                 | SCALE 6               | Grade:         | SO2                   | Grade:         | SO2                  | Grade:         | SCALE 6           |  |  |  |
| radio: SCALE 6<br>readio: SCALE 6<br>readio                                                                                                                                                                                                                                                                                                                                                                                                                                                                                                                                                                                                                                                                | TE:                                                   | .50                   | FTE:           | 1.00                  | FTE:           | 1.00                 | FTE:           | 1.00              |  |  |  |
| radio: SCALE 6<br>readio: SCALE 6<br>readio                                                                                                                                                                                                                                                                                                                                                                                                                                                                                                                                                                                                                                                                |                                                       |                       |                |                       |                |                      |                |                   |  |  |  |
| radio: SCALE 6<br>readio: SCALE 6<br>readio                                                                                                                                                                                                                                                                                                                                                                                                                                                                                                                                                                                                                                                                | CUSTON                                                | MER SERVI CE ADVI SER | CUSTOM         | ER SERVICE ADVISER    | CONTACT CEN    | TRE TEAM SUPERVI SOR | CUSTOME        | R SERVICE ADVISER |  |  |  |
| CUSTOMER SERVICE ADVISER       CUSTOMER SERVICE ADVISER       CUSTOMER SERVICE ADVISER         Trade:       SCALE 6       TTE:       78         CUSTOMER SERVICE ADVISER       CUSTOMER SERVICE ADVISER       CUSTOMER SERVICE ADVISER         CUSTOMER SERVICE ADVISER       CUSTOMER SERVICE ADVISER       CUSTOMER SERVICE ADVISER         CUSTOMER SERVICE ADVISER       CUSTOMER SERVICE ADVISER       CUSTOMER SERVICE ADVISER         CUSTOMER SERVICE ADVISER       CUSTOMER SERVICE ADVISER       CUSTOMER SERVICE ADVISER         CUSTOMER SERVICE ADVISER       CUSTOMER SERVICE ADVISER       CUSTOMER SERVICE ADVISER         CUSTOMER SERVICE ADVISER       CONTACT CENTRE TAM SUPERVISOR       CUSTOMER SERVICE ADVISER       CUSTOMER SERVICE ADVISER         CUSTOMER SERVICE ADVISER       CONTACT CENTRE TAM SUPERVISOR       CUSTOMER SERVICE ADVISER       CUSTOMER SERVICE ADVISER         CUSTOMER SERVICE ADVISER       CUSTOMER SERVICE ADVISER       CUSTOMER SERVICE ADVISER       CUSTOMER SERVICE ADVISER         CUSTOMER SERVICE ADVISER       CUSTOMER SERVICE ADVISER       CUSTOMER SERVICE ADVISER       CUSTOMER SERVICE ADVISER         CUSTOMER SERVICE ADVISER       CUSTOMER SERVICE ADVISER       CUSTOMER SERVICE ADVISER       CUSTOMER SERVICE ADVISER         CUSTOMER SERVICE ADVISER       CUSTOMER SERVICE ADVISER       CUSTOMER SERVICE ADVISER       CUSTOMER SERVICE ADVISER       CUSTOMER SERVI                                                                                                                                                                                                                                                                                                                                                                                                                                                                                                                                                                                                                                                                                                                                                                                                                                                                                                                                                                                                                                                                                                                                                                                                                                                                                                                                                                                                                                                                                                                                                                                        |                                                       |                       |                |                       |                |                      |                |                   |  |  |  |
| rade: SCALE 6<br>TT: 78<br>CUSTOMER SERVICE ADVISER<br>CUSTOMER SERVICE ADVI                                                                                                                                                                                                                                                                                                                                                                                                                                                                                                                                                                                                                                                                                                                                                 |                                                       |                       |                |                       | FTE:           | 1.00                 |                |                   |  |  |  |
| rade: SCALE 6<br>TT: 78<br>CUSTOMER SERVICE ADVISER<br>CUSTOMER SERVICE ADVI                                                                                                                                                                                                                                                                                                                                                                                                                                                                                                                                                                                                                                                                                                                                                 |                                                       |                       |                |                       |                |                      |                |                   |  |  |  |
| rade: SCALE 6<br>FTE: 73<br>FTE: 7                                                                                                                                                                                                                                                                                                                                                                                                                                           | CLISTON                                               | IER SERVICE ADVISER   | CUSTOM         |                       | CUSTOMER       |                      | CLISTOME       |                   |  |  |  |
| CUSTOMER SERVICE ADVISER       CUSTOMER SERVICE ADVISER       CUSTOMER SERVICE ADVISER         Grade:       SCALE 6       FTE:       1.00         CUSTOMER SERVICE ADVISER       CONTACT CENTRE TEAM SUPERVISOR       CUSTOMER SERVICE ADVISER       CUSTOMER SERVICE ADVISER         CUSTOMER SERVICE ADVISER       CONTACT CENTRE TEAM SUPERVISOR       CUSTOMER SERVICE ADVISER       CUSTOMER SERVICE ADVISER         CUSTOMER SERVICE ADVISER       CONTACT CENTRE TEAM SUPERVISOR       CUSTOMER SERVICE ADVISER       CUSTOMER SERVICE ADVISER         CUSTOMER SERVICE ADVISER       CONTACT CENTRE TEAM SUPERVISOR       CUSTOMER SERVICE ADVISER       CUSTOMER SERVICE ADVISER         CUSTOMER SERVICE ADVISER       CONTACT CENTRE TEAM SUPERVISER       CUSTOMER SERVICE ADVISER       CUSTOMER SERVICE ADVISER         CUSTOMER SERVICE ADVISER       CUSTOMER SERVICE ADVISER       CUSTOMER SERVICE ADVISER       CUSTOMER SERVICE ADVISER         CUSTOMER SERVICE ADVISER       CUSTOMER SERVICE ADVISER       CUSTOMER SERVICE ADVISER       CUSTOMER SERVICE ADVISER         CUSTOMER SERVICE ADVISER       CUSTOMER SERVICE ADVISER       CUSTOMER SERVICE ADVISER       CUSTOMER SERVICE ADVISER         CUSTOMER SERVICE ADVISER       CUSTOMER SERVICE ADVISER       CUSTOMER SERVICE ADVISER       CUSTOMER SERVICE ADVISER         CUSTOMER SERVICE ADVISER       CUSTOMER SERVICE ADVISER       CUSTOMER SERVICE ADVISER       CUSTOMER SE                                                                                                                                                                                                                                                                                                                                                                                                                                                                                                                                                                                                                                                                                                                                                                                                                                                                                                                                                                                                                                                                                                                                                                                                                                                                                                                                                                                                                                                                                                                                                                       | Fade:                                                 |                       |                |                       |                |                      |                |                   |  |  |  |
| rade: SCALE 6<br>FTE: 1.00<br>CUSTOMER SERVICE ADVI SER<br>CUSTOMER SERVICE ADVI SER<br>CUSTOMER SERVICE ADVI SER<br>CONTACT CENTRE TEAM SUPERVISOR<br>CUSTOMER SERVICE ADVI SER<br>Crade: SCALE 6<br>FTE: 1.00<br>CUSTOMER SERVICE ADVI SER<br>Crade: SCALE 6<br>FTE: 1.00<br>CUSTOMER SERVICE ADVI SER<br>Crade: SCALE 6<br>FTE: 1.00<br>CUSTOMER SERVICE ADVI SER<br>CUSTOMER SERVICE                                                                                                                                                                                                                                                                                                                                                                                                                                                                                                                                                                                                                                                                                                                                                  | TE:                                                   | 1.00                  | FTE:           | .78                   | FTE:           | .83                  | FTE:           | .83               |  |  |  |
| rade: SCALE 6<br>FTE: 1.00<br>CUSTOMER SERVICE ADVI SER<br>CUSTOMER SERVICE ADVI SER<br>CUSTOMER SERVICE ADVI SER<br>CONTACT CENTRE TEAM SUPERVISOR<br>CUSTOMER SERVICE ADVI SER<br>Crade: SCALE 6<br>FTE: 1.00<br>CUSTOMER SERVICE ADVI SER<br>Crade: SCALE 6<br>FTE: 1.00<br>CUSTOMER SERVICE ADVI SER<br>Crade: SCALE 6<br>FTE: 1.00<br>CUSTOMER SERVICE ADVI SER<br>CUSTOMER SERVICE                                                                                                                                                                                                                                                                                                                                                                                                                                                                                                                                                                                                                                                                                                                                                  |                                                       |                       |                |                       |                |                      |                |                   |  |  |  |
| rade: SCALE 6<br>FTE: 1.00<br>CUSTOMER SERVICE ADVI SER<br>CUSTOMER SERVICE ADVI SER<br>CUSTOMER SERVICE ADVI SER<br>CONTACT CENTRE TEAM SUPERVISOR<br>CUSTOMER SERVICE ADVI SER<br>Crade: SCALE 6<br>FTE: 1.00<br>CUSTOMER SERVICE ADVI SER<br>Crade: SCALE 6<br>FTE: 1.00<br>CUSTOMER SERVICE ADVI SER<br>Crade: SCALE 6<br>FTE: 1.00<br>CUSTOMER SERVICE ADVI SER<br>CUSTOMER SERVICE                                                                                                                                                                                                                                                                                                                                                                                                                                                                                                                                                                                                                                                                                                                                                  | CLISTON                                               | IER SERVICE ADVISER   | CUSTOM         |                       | CUSTOMER       | SERVICE ADVISER      | CLISTOME       |                   |  |  |  |
| CUSTOMER SERVICE ADVISER       CONTACT CENTRE TEAM SUPERVISOR       CUSTOMER SERVICE ADVISER         Grade:       SCALE 6       Grade:       SCALE 6         TE:       1.00       Grade:       SCALE 6         CUSTOMER SERVICE ADVISER       CUSTOMER SERVICE ADVISER       CUSTOMER SERVICE ADVISER         CUSTOMER SERVICE ADVISER       CUSTOMER SERVICE ADVISER       CUSTOMER SERVICE ADVISER         CUSTOMER SERVICE ADVISER       CUSTOMER SERVICE ADVISER       CUSTOMER SERVICE ADVISER         CUSTOMER SERVICE ADVISER       CUSTOMER SERVICE ADVISER       CUSTOMER SERVICE ADVISER         CUSTOMER SERVICE ADVISER       CUSTOMER SERVICE ADVISER       CUSTOMER SERVICE ADVISER         CUSTOMER SERVICE ADVISER       CUSTOMER SERVICE ADVISER       CUSTOMER SERVICE ADVISER         CUSTOMER SERVICE ADVISER       CUSTOMER SERVICE ADVISER       CUSTOMER SERVICE ADVISER         CUSTOMER SERVICE ADVISER       CUSTOMER SERVICE ADVISER       CUSTOMER SERVICE ADVISER         CUSTOMER SERVICE ADVISER       CUSTOMER SERVICE ADVISER       CUSTOMER SERVICE ADVISER         CUSTOMER SERVICE ADVISER       CUSTOMER SERVICE ADVISER       CUSTOMER SERVICE ADVISER         CUSTOMER SERVICE ADVISER       CUSTOMER SERVICE ADVISER       CUSTOMER SERVICE ADVISER         CUSTOMER SERVICE ADVISER       CUSTOMER SERVICE ADVISER       CUSTOMER SERVICE ADVISER                                                                                                                                                                                                                                                                                                                                                                                                                                                                                                                                                                                                                                                                                                                                                                                                                                                                                                                                                                                                                                                                                                                                                                                                                                                                                                                                                                                                                                                                                                                                                                                                                                                   |                                                       |                       |                |                       |                |                      |                |                   |  |  |  |
| rade:       SCALE 6       Grade:       SCALE 6       Grade:       SCALE 6         TE:       1.00       ITE:       1.00       ITE:       1.00         CUSTOMER SERVICE ADVISER       CUSTOMER SERVICE ADVISER       CUSTOMER SERVICE ADVISER       CUSTOMER SERVICE ADVISER         Grade:       SCALE 6       FTE:       1.00       ITE:       1.00         CUSTOMER SERVICE ADVISER       CUSTOMER SERVICE ADVISER       CUSTOMER SERVICE ADVISER       CUSTOMER SERVICE ADVISER         Grade:       SCALE 6       FTE:       1.00       ITE:       1.00         CUSTOMER SERVICE ADVISER       CUSTOMER SERVICE ADVISER       CUSTOMER SERVICE ADVISER       CUSTOMER SERVICE ADVISER         Grade:       SCALE 6       FTE:       1.00       ITE:       1.00         CUSTOMER SERVICE ADVISER       Grade:       SCALE 6       FTE:       1.00         CUSTOMER SERVICE ADVISER       Grade:       SCALE 6       FTE:       1.00         CUSTOMER SERVICE ADVISER       CUSTOMER SERVICE ADVISER       CUSTOMER SERVICE ADVISER       CUSTOMER SERVICE ADVISER         CUSTOMER SERVICE ADVISER       CUSTOMER SERVICE ADVISER       CUSTOMER SERVICE ADVISER       CUSTOMER SERVICE ADVISER         Grade:       SCALE 6       FTE:       1.00       FTE:       1.00                                                                                                                                                                                                                                                                                                                                                                                                                                                                                                                                                                                                                                                                                                                                                                                                                                                                                                                                                                                                                                                                                                                                                                                                                                                                                                                                                                                                                                                                                                                                                                                                                                                                                                                                                                   | TE:                                                   |                       |                |                       |                |                      |                |                   |  |  |  |
| rade:       SCALE 6       Grade:       SCALE 6       Grade:       SCALE 6         TE:       1.00       ITE:       1.00       ITE:       1.00         CUSTOMER SERVICE ADVISER       CUSTOMER SERVICE ADVISER       CUSTOMER SERVICE ADVISER       CUSTOMER SERVICE ADVISER         Grade:       SCALE 6       FTE:       1.00       ITE:       1.00         CUSTOMER SERVICE ADVISER       CUSTOMER SERVICE ADVISER       CUSTOMER SERVICE ADVISER       CUSTOMER SERVICE ADVISER         Grade:       SCALE 6       FTE:       1.00       ITE:       1.00         CUSTOMER SERVICE ADVISER       CUSTOMER SERVICE ADVISER       CUSTOMER SERVICE ADVISER       CUSTOMER SERVICE ADVISER         Grade:       SCALE 6       FTE:       1.00       ITE:       1.00         CUSTOMER SERVICE ADVISER       Grade:       SCALE 6       FTE:       1.00         CUSTOMER SERVICE ADVISER       Grade:       SCALE 6       FTE:       1.00         CUSTOMER SERVICE ADVISER       CUSTOMER SERVICE ADVISER       CUSTOMER SERVICE ADVISER       CUSTOMER SERVICE ADVISER         CUSTOMER SERVICE ADVISER       CUSTOMER SERVICE ADVISER       CUSTOMER SERVICE ADVISER       CUSTOMER SERVICE ADVISER         Grade:       SCALE 6       FTE:       1.00       FTE:       1.00                                                                                                                                                                                                                                                                                                                                                                                                                                                                                                                                                                                                                                                                                                                                                                                                                                                                                                                                                                                                                                                                                                                                                                                                                                                                                                                                                                                                                                                                                                                                                                                                                                                                                                                                                                   |                                                       |                       |                |                       |                |                      |                |                   |  |  |  |
| rade:       SCALE 6       Grade:       SCALE 6       Grade:       SCALE 6         TE:       1.00       ITE:       1.00       ITE:       1.00         CUSTOMER SERVICE ADVISER       CUSTOMER SERVICE ADVISER       CUSTOMER SERVICE ADVISER       CUSTOMER SERVICE ADVISER         Grade:       SCALE 6       FTE:       1.00       ITE:       1.00         CUSTOMER SERVICE ADVISER       Grade:       SCALE 6       FTE:       1.00         FTE:       1.00       ITE:       1.00       ITE:       1.00         CUSTOMER SERVICE ADVISER       CUSTOMER SERVICE ADVISER       CUSTOMER SERVICE ADVISER       CUSTOMER SERVICE ADVISER       Grade:       SCALE 6         Te:       1.00       ITE:       1.00       ITE:       1.00       ITE:       1.00         CUSTOMER SERVICE ADVISER       CUSTOMER SERVICE ADVISER       Grade:       SCALE 6       FTE:       1.00       ITE:       1.00         CUSTOMER SERVICE ADVISER       CUSTOMER SERVICE ADVISER       CUSTOMER SERVICE ADVISER       CUSTOMER SERVICE ADVISER       Grade:       SCALE 5       FTE:       1.00       ITE:       1.00         CUSTOMER SERVICE ADVISER       CUSTOMER SERVICE ADVISER       CUSTOMER SERVICE ADVISER       CUSTOMER SERVICE ADVISER       CUSTOMER SERVICE ADVISER <td>CUSTON</td> <td>VER SERVICE ADVISER</td> <td>CONTACT CE</td> <td>NTRE TEAM SUPERVISOR</td> <td>CUSTOMER</td> <td>SERVICE ADVISER</td> <td>CUSTOME</td> <td>R SERVICE ADVISER</td>                                                                                                                                                                                                                                                                                                                                                                                                                                                                                                                                                                                                                                                                                                                                                                                                                                                                                                                                                                                                                                                                                                                                                                                                                                                                                                                                                                                                                                                                                                                                                                                   | CUSTON                                                | VER SERVICE ADVISER   | CONTACT CE     | NTRE TEAM SUPERVISOR  | CUSTOMER       | SERVICE ADVISER      | CUSTOME        | R SERVICE ADVISER |  |  |  |
| CUSTOMER SERVICE ADVISER       CUSTOMER SERVICE ADVISER       CUSTOMER SERVICE ADVISER         Grade:       SCALE 6       Grade::       SCALE 6         TE:       1.00       Grade::       SCALE 6         CUSTOMER SERVICE ADVISER       CUSTOMER SERVICE ADVISER       Grade::       SCALE 6         Te:       1.00       FTE:       1.00       Grade::       SCALE 6         CUSTOMER SERVICE ADVISER       CUSTOMER SERVICE ADVISER       CUSTOMER SERVICE ADVISER       CUSTOMER SERVICE ADVISER         CUSTOMER SERVICE ADVISER       CUSTOMER SERVICE ADVISER       CUSTOMER SERVICE ADVISER       CUSTOMER SERVICE ADVISER         CUSTOMER SERVICE ADVISER       CUSTOMER SERVICE ADVISER       CUSTOMER SERVICE ADVISER       CUSTOMER SERVICE ADVISER         CUSTOMER SERVICE ADVISER       CUSTOMER SERVICE ADVISER       CUSTOMER SERVICE ADVISER       CUSTOMER SERVICE ADVISER         CUSTOMER SERVICE ADVISER       CUSTOMER SERVICE ADVISER       CUSTOMER SERVICE ADVISER       CUSTOMER SERVICE ADVISER       CUSTOMER SERVICE ADVISER         CUSTOMER SERVICE ADVISER       CUSTOMER SERVICE ADVISER       CUSTOMER SERVICE ADVISER       CUSTOMER SERVICE ADVISER       CUSTOMER SERVICE ADVISER         CUSTOMER SERVICE ADVISER       CUSTOMER SERVICE ADVISER       CUSTOMER SERVICE ADVISER       CUSTOMER SERVICE ADVISER       CUSTOMER SERVICE ADVISER       CUSTOMER SERVICE AD                                                                                                                                                                                                                                                                                                                                                                                                                                                                                                                                                                                                                                                                                                                                                                                                                                                                                                                                                                                                                                                                                                                                                                                                                                                                                                                                                                                                                                                                                                                                                                                                                             |                                                       |                       |                |                       |                |                      |                |                   |  |  |  |
| rade: SCALE 6<br>FE: 1.00<br>FTE: 1.00<br>CUSTOMER SERVICE ADVISER<br>Grade: SCALE 6<br>FTE: 1.00<br>CUSTOMER SERVICE ADVISER<br>CUSTOMER SERVICE ADVISER<br>CUSTO                                                                                                                                                                                                                                                                                                                                                                                                                                                                                                                                                                                                                                                                                                                               | TE:                                                   | 1.00                  | FTE:           | 1.00                  | FTE:           | 1.00                 | J FTE:         | 1.00              |  |  |  |
| rade: SCALE 6<br>FE: 1.00<br>FTE: 1.00<br>FTE: 1.00<br>FTE: 1.00<br>FTE: 1.00<br>CUSTOMER SERVICE ADVISER<br>CCUSTOMER SERVICE ADVISER<br>CCUSTOM                                                                                                                                                                                                                                                                                                                                                                                                                                                                                                                                                                                                                                                                                                                                                 |                                                       |                       |                |                       | -              |                      |                |                   |  |  |  |
| rade: SCALE 6<br>FE: 1.00<br>FTE: 1.00<br>FTE: 1.00<br>FTE: 1.00<br>FTE: 1.00<br>CUSTOMER SERVICE ADVISER<br>CCUSTOMER SERVICE ADVISER<br>CCUSTOM                                                                                                                                                                                                                                                                                                                                                                                                                                                                                                                                                                                                                                                                                                                                                 | CUSTON                                                | VER SERVICE ADVISER   | CLISTOM        | R SERVICE ADVISER     | CUSTOME        | SERVICE ADVISER      | CUSTOM         | R SERVICE ADVISER |  |  |  |
| TE:       1.00       FTE:       1.00       FTE:       1.00         CUSTOMER SERVICE ADVISER<br>rade:       SCALE 6<br>(TTE:       1.00       CUSTOMER SERVICE ADVISER<br>Grade:                                                                                                                                                                                                                                                                                                                                                                                                                                                                                                                                                                                                                                                                                                                                                                                                                                                                                                                                                                                                                                                                                                                                                                                                                                                                                 |                                                       |                       |                |                       |                |                      |                |                   |  |  |  |
| rade: SCALE 6<br>FTE: 1.00<br>FTE: 1.00<br>CUSTOMER SERVICE ADVISER<br>CUSTOMER SERVICE ADVISER<br>C                                                                                                                                                                                                                                                                                                                                                                                                                                                                                                                                                                                                                                                                                                                                   |                                                       |                       |                |                       |                |                      |                |                   |  |  |  |
| rade: SCALE 6<br>FTE: 1.00<br>FTE: 1.00<br>CUSTOMER SERVICE ADVISER<br>CUSTOMER SERVICE ADVISER<br>C                                                                                                                                                                                                                                                                                                                                                                                                                                                                                                                                                                                                                                                                                                                                   |                                                       |                       |                |                       | +              |                      |                |                   |  |  |  |
| rade: SCALE 6<br>FTE: 1.00<br>FTE: 1.00<br>CUSTOMER SERVICE ADVISER<br>CUSTOMER SERVICE ADVISER<br>C                                                                                                                                                                                                                                                                                                                                                                                                                                                                                                                                                                                                                                                                                                                                   | CUSTON                                                | VER SERVICE ADVISER   | CLISTOM        | R SERVICE ADVISER     | CUSTOME        | SERVICE ADVISER      | CUSTOM         | R SERVICE ADVISER |  |  |  |
| TE:       1.00       FTE:       1.00       FTE:       1.00         CUSTOMER SERVICE ADVISER<br>rade:       SCALE 6<br>SCALE 6<br>FTE:       CUSTOMER SERVICE ADVISER<br>Grade:       TECHNICAL SUPPORT OFFICER<br>Grade:       TECHNICAL SUPPORT OFFICER<br>Grade:       TECHNICAL SUPPORT OFFICER<br>Grade:       TECHNICAL SUPPORT OFFICER<br>Grade:       CUSTOMER SERVICE ADVISER<br>Grade:       CUSTO                                                                                                                                                                                                                                                                                                                                                                                                                                                                                                                                                                                                                                                                                                                                                                                                                                                                                                                                                                                                                                                                                                                                                                                                                                                                  | and the                                               | 004157                |                |                       |                |                      |                |                   |  |  |  |
| CUSTOMER SERVICE ADVISER       CUSTOMER SERVICE ADVISER       CUSTOMER SERVICE ADVISER         Grade:       SCALE 6       Grade:       SCALE 6         FE:       1.00       FTE:       1.00         CUSTOMER SERVICE ADVISER       CUSTOMER SERVICE ADVISER       Grade:       SCALE 5         Grade:       SCALE 5       FTE:       1.00       FTE:       1.00         CUSTOMER SERVICE ADVISER       Grade:       SCALE 5       Grade:       SCALE 5         FTE:       1.00       FTE:       1.00       FTE:       1.00         CUSTOMER SERVICE ADVISER       Grade:       SCALE 5       Grade:       SCALE 5         FTE:       1.00       FTE:       1.00       FTE:       1.00         CUSTOMER SERVICE ADVISER       Grade:       SCALE 5       FTE:       1.00         CUSTOMER SERVICE ADVISER       CUSTOMER SERVICE ADVISER       Grade:       SCALE 5         FTE:       1.00       FTE:       1.00       FTE:       1.00         CUSTOMER SERVICE ADVISER       CUSTOMER SERVICE ADVISER       CUSTOMER SERVICE ADVISER       Grade:       SCALE 4         FTE:       1.00       FTE:       1.00       FTE:       1.00       FTE:       1.00         CUSTOMER SERVIC                                                                                                                                                                                                                                                                                                                                                                                                                                                                                                                                                                                                                                                                                                                                                                                                                                                                                                                                                                                                                                                                                                                                                                                                                                                                                                                                                                                                                                                                                                                                                                                                                                                                                                                                                                                                                                                           |                                                       |                       |                |                       |                |                      |                |                   |  |  |  |
| rade: SCALE 6<br>FTE: 1.00<br>FTE: 1.                                                                                                                                                                                                                                                                                                                                                                                                                                                                                                                             |                                                       |                       |                |                       |                |                      |                |                   |  |  |  |
| rade: SCALE 6<br>FTE: 1.00<br>FTE: 1.                                                                                                                                                                                                                                                                                                                                                                                                                                                                                                                             | CUSTON                                                |                       | CUSTOM         |                       | CUSTOME        |                      | CUSTON         |                   |  |  |  |
| TE:     1.00     FTE:     1.00     FTE:     1.00       CUSTOMER SERVICE ADVISER<br>rade:     SCALE 5<br>FTE:     CUSTOMER SERVICE ADVISER<br>Grade:     CUSTOMER SERVICE ADVISER<br>Grade:     TECHNICAL SUPPORT OFFICER<br>Grade:     TECHNICAL SUPPORT OFFICER<br>Grade:     TECHNICAL SUPPORT OFFICER<br>Grade:     CUSTOMER SERVICE ADVISER<br>FTE:     CUSTOMER SERVICE ADVISER<br>FTE:     CUSTOMER SERVICE ADVISER<br>Grade:                                                                                                                                                                                                                                                                                                                                                                                                                                                                                                                                                                                                                                                                                                                                                                                                                                                                                                                                                                                                                                                                                                                                                                                                                                                                   |                                                       |                       |                |                       |                |                      |                |                   |  |  |  |
| rade: SCALE 5<br>TE: 1.00<br>CUSTOMER SERVICE ADVISER<br>TE: 1.00<br>CUSTOMER SERVICE ADVISER<br>CUSTOMER SERVICE ADVISER<br>CUS                                                                                                                                                                                                                                                                                                                                                                                                                                                                                                                                                                                                                                                                                                                                                     |                                                       |                       |                |                       |                |                      |                |                   |  |  |  |
| rade: SCALE 5<br>TE: 1.00<br>FTE:                                                                                                                                                                                                                                                                                                                                                                                                                                                                                                                                                                                                                                                                                                                                    |                                                       |                       |                |                       |                | 1                    |                |                   |  |  |  |
| rade: SCALE 5<br>TE: 1.00<br>FTE:                                                                                                                                                                                                                                                                                                                                                                                                                                                                                                                                                                                                                                                                                                                                    | CUSTON                                                |                       | CUSTOM         |                       | CUSTOME        | SERVICE ADVISER      | TECHNIC        |                   |  |  |  |
| TE:     1.00     FTE:     1.00     FTE:     1.00       CUSTOMER SERVICE ADVISER     CUSTOMER SERVICE ADVISER     CUSTOMER SERVICE ADVISER     CUSTOMER SERVICE ADVISER       CUSTOMER SERVICE ADVISER     Grade:     SCALE 4     SCALE 4       CUSTOMER SERVICE ADVISER     CUSTOMER SERVICE ADVISER     CUSTOMER SERVICE ADVISER       CUSTOMER SERVICE ADVISER     CUSTOMER SERVICE ADVISER     CUSTOMER SERVICE ADVISER       CUSTOMER SERVICE ADVISER     CUSTOMER SERVICE ADVISER     CUSTOMER SERVICE ADVISER       CUSTOMER SERVICE ADVISER     CUSTOMER SERVICE ADVISER     CUSTOMER SERVICE ADVISER       CUSTOMER SERVICE ADVISER     CUSTOMER SERVICE ADVISER     CUSTOMER SERVICE ADVISER       CUSTOMER SERVICE ADVISER     CUSTOMER SERVICE ADVISER     CUSTOMER SERVICE ADVISER       CUSTOMER SERVICE ADVISER     CUSTOMER SERVICE ADVISER     CUSTOMER SERVICE ADVISER       Grade:     SCALE 4     SCALE 4     Grade:     SCALE 4                                                                                                                                                                                                                                                                                                                                                                                                                                                                                                                                                                                                                                                                                                                                                                                                                                                                                                                                                                                                                                                                                                                                                                                                                                                                                                                                                                                                                                                                                                                                                                                                                                                                                                                                                                                                                                                                                                                                                                                                                                                                                          |                                                       |                       |                |                       |                |                      |                |                   |  |  |  |
| rade: SCALE 5<br>FE: 1.00 FTE: 1.00 FT                                                                                                                                                                                                                                                                                                                                                                                                                                                                                                                                                                                                                                                                                                                                                                                                                                                                                                             |                                                       |                       |                |                       |                |                      |                |                   |  |  |  |
| rade: SCALE 5<br>FE: 1.00 FTE: 1.00 FT                                                                                                                                                                                                                                                                                                                                                                                                                                                                                                                                                                                                                                                                                                                                                                                                                                                                                                             |                                                       |                       |                |                       |                |                      |                |                   |  |  |  |
| rade: SCALE 5<br>FE: 1.00 FTE: 1.00 FT                                                                                                                                                                                                                                                                                                                                                                                                                                                                                                                                                                                                                                                                                                                                                                                                                                                                                                             |                                                       | I                     |                |                       |                |                      |                |                   |  |  |  |
| TE:         1.00         FTE:         1.00         FTE:         1.00         FTE:         1.00           CUSTOMER SERVICE ADVI SER<br>rade:         CUSTOMER SERVICE ADVI SER<br>Grade:         CUSTOMER SERVICE ADVI SER<br>Grad                                                                                                                                                                                                                                                                                                                                                                                                                                                                                                                                                                                                                                                                                                                                                                                                                                                                                                                                                                                                                                                                                                                                                                                                                                                    |                                                       | SCALE 5               |                |                       |                |                      |                |                   |  |  |  |
| CUSTOMER SERVI CE ADVI SER         CUSTOMER SERVI CE ADVI SER         TECHNI CAL SUPPORT OFFICER         CUSTOMER SERVI CE ADVI SER           Grade:         SCALE 4         FTE:         1.00         Grade:         SCALE 4           FTE:         1.00         FTE:         1.00         Grade:         SCALE 4           CUSTOMER SERVI CE ADVI SER         CUSTOMER SERVI CE ADVI SER         Grade:         SCALE 4           Grade:         SCALE 4         FTE:         1.00         FTE:         1.00           CUSTOMER SERVI CE ADVI SER         CUSTOMER SE                                                                                                                                                                                                                                                                                                                                                                                                                                                                                                                                                                                                                                                                                                                                                                                                                                                                                                                                                                                                                                                                                                                                                                                                                                                                                                                                                                                                                                                                                                                        |                                                       |                       |                |                       |                |                      |                |                   |  |  |  |
| CUSTOMER SERVICE ADVI SER     CUSTOMER SERVICE ADVI SER     TECHNI CAL SUPPORT OFFICER     CUSTOMER SERVICE ADVI SER       Grade:     SCALE 4     Grade:     SCALE 4       FTE:     1.00     FTE:     1.00       CUSTOMER SERVICE ADVI SER     CUSTOMER SERVICE ADVI SER     Grade:     SCALE 4       CUSTOMER SERVICE ADVI SER     CUSTOMER SERVICE ADVI SER     CUSTOMER SERVICE ADVI SER     CUSTOMER SERVICE ADVI SER       CUSTOMER SERVICE ADVI SER     CUSTOMER SERVICE ADVI SER     CUSTOMER SERVICE ADVI SER     CUSTOMER SERVICE ADVI SER       Grade:     SCALE 4     Grade:     SCALE 4     Grade:     SCALE 4                                                                                                                                                                                                                                                                                                                                                                                                                                                                                                                                                                                                                                                                                                                                                                                                                                                                                                                                                                                                                                                                                                                                                                                                                                                                                                                                                                                                                                                                                                                                                                                                                                                                                                                                                                                                                                                                                                                                                                                                                                                                                                                                                                                                                                                                                                                                                                                                                   |                                                       |                       |                |                       |                |                      |                |                   |  |  |  |
| rade: SCALE 4<br>TE: 1.00  Grade: SCALE 4<br>FTE: 1.00  Grade: SCALE 4<br>FTE: 1.00  Grade: SCALE 4<br>FTE: 1.00  CUSTOMER SERVI CE ADVI SER  CUSTOMER SERVI CE ADVI SER  CUSTOMER SERVI CE ADVI SER  Grade: SCALE 4                                                                                                                                                                                                                                                                                                                                                                                                                                                                                                                                                                                                                                                                                                                                                                                                                                                                                                         |                                                       |                       |                |                       |                |                      |                |                   |  |  |  |
| TE:         1.00         FTE:         1.00         FTE:         1.00           CUSTOMER SERVICE ADVI SER<br>rade:         CUSTOMER SERVICE ADVI SER<br>Grade:         CUSTOMER SERVICE ADVI SE                                                                                                                                                                                                                                                                                                                                                                                                                                                                                                                                                                                                                                                                                                                                                                                                                                                                                                                                                                                                                                                                                                                                                                                                                                           |                                                       |                       |                |                       |                |                      |                |                   |  |  |  |
| CUSTOMER SERVI CE ADVI SER<br>CUSTOMER SERVI CE ADVI SER<br>rade: SCALE 4 Grade: SCALE 4 Grade: SCALE 4 Grade: SCALE 4                                                                                                                                                                                                                                                                                                                                                                                                                                                                                                                                                                                                                                                                                                                                                                                                                                                                                                                                                                                                                                                                                                                                                                                                                                                                                                                                                                                                                                                                                                                                                                                                                                                                                                                                                                                                                                                                                                                                                                                                                                                                                                                                                                                                                                                                                                                                                                                                                                                                                                                                                                                                                                                                                                                                                                                                                                                                                                                       |                                                       |                       |                |                       |                |                      |                |                   |  |  |  |
| rade: SCALE 4 Grade: SCALE 4 Grade: SCALE 4 Grade: SCALE 4                                                                                                                                                                                                                                                                                                                                                                                                                                                                                                                                                                                                                                                                                                                                                                                                                                                                                                                                                                                                                                                                                                                                                                                                                                                                                                                                                                                                                                                                                                                                                                                                                                                                                                                                                                                                                                                                                                                                                                                                                                                                                                                                                                                                                                                                                                                                                                                                                                                                                                                                                                                                                                                                                                                                                                                                                                                                                                                                                                                   | 16.                                                   | 1.00                  |                | 1.00                  | (FIE.          | 1.00                 |                | 1.00              |  |  |  |
| rade: SCALE 4 Grade: SCALE 4 Grade: SCALE 4 Grade: SCALE 4                                                                                                                                                                                                                                                                                                                                                                                                                                                                                                                                                                                                                                                                                                                                                                                                                                                                                                                                                                                                                                                                                                                                                                                                                                                                                                                                                                                                                                                                                                                                                                                                                                                                                                                                                                                                                                                                                                                                                                                                                                                                                                                                                                                                                                                                                                                                                                                                                                                                                                                                                                                                                                                                                                                                                                                                                                                                                                                                                                                   |                                                       |                       |                |                       |                |                      |                |                   |  |  |  |
|                                                                                                                                                                                                                                                                                                                                                                                                                                                                                                                                                                                                                                                                                                                                                                                                                                                                                                                                                                                                                                                                                                                                                                                                                                                                                                                                                                                                                                                                                                                                                                                                                                                                                                                                                                                                                                                                                                                                                                                                                                                                                                                                                                                                                                                                                                                                                                                                                                                                                                                                                                                                                                                                                                                                                                                                                                                                                                                                                                                                                                              |                                                       |                       |                |                       |                |                      | _              |                   |  |  |  |
|                                                                                                                                                                                                                                                                                                                                                                                                                                                                                                                                                                                                                                                                                                                                                                                                                                                                                                                                                                                                                                                                                                                                                                                                                                                                                                                                                                                                                                                                                                                                                                                                                                                                                                                                                                                                                                                                                                                                                                                                                                                                                                                                                                                                                                                                                                                                                                                                                                                                                                                                                                                                                                                                                                                                                                                                                                                                                                                                                                                                                                              |                                                       | SCALE 4<br>1.00       | Grade:<br>FTE: | SCALE 4<br>1.00       | Grade:<br>FTE: | SCALE 4<br>1.00      | Grade:<br>FTE: | SCALE 4<br>1.00   |  |  |  |
|                                                                                                                                                                                                                                                                                                                                                                                                                                                                                                                                                                                                                                                                                                                                                                                                                                                                                                                                                                                                                                                                                                                                                                                                                                                                                                                                                                                                                                                                                                                                                                                                                                                                                                                                                                                                                                                                                                                                                                                                                                                                                                                                                                                                                                                                                                                                                                                                                                                                                                                                                                                                                                                                                                                                                                                                                                                                                                                                                                                                                                              |                                                       |                       |                |                       |                |                      |                |                   |  |  |  |