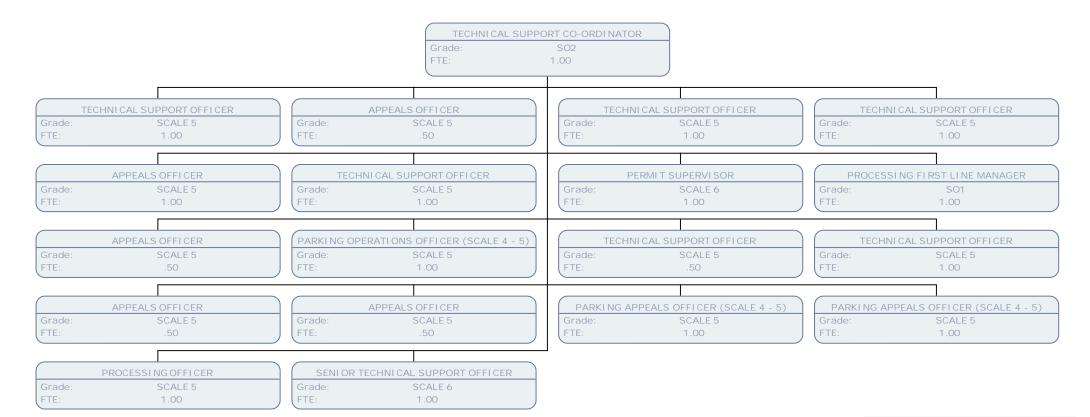

|                                            |                   |                                  |      |                                          | 7    |
| TECHNI CAL SUPPORT CO-ORDI NATOR | TECHNI CAL SUPPORT CO-ORDI NATOR           |                   | TECHNI CAL SUPPORT CO-ORDI NATOR |      | TECHNICAL SUPPORT CO-ORDINATOR           |      |
| Grade: SO2                       | Grade:                                     | SO2               | Grade:                           | SO2  | Grade:                                   | SO2  |
| (FTE: 1.00                       | FTE: 1                                     | 1.00              | FTE:                             | 1.00 | FTE:                                     | 1.00 |





























































FTE:

1.00















































































































































































































| ASSISTAN | T BRANCH MANAGER |
|----------|------------------|
| Grade:   | SO2              |
| FTE:     | .50              |















































LONDON

































































































| HOUSING INVESTIGATION OFFICER (S02-POA) PROCEEDS OF CRIME OFFICER CORPORATE FRAUD TEAM LEADER CORPORATE FRAUD TEAM |           |
|--------------------------------------------------------------------------------------------------------------------|-----------|
|