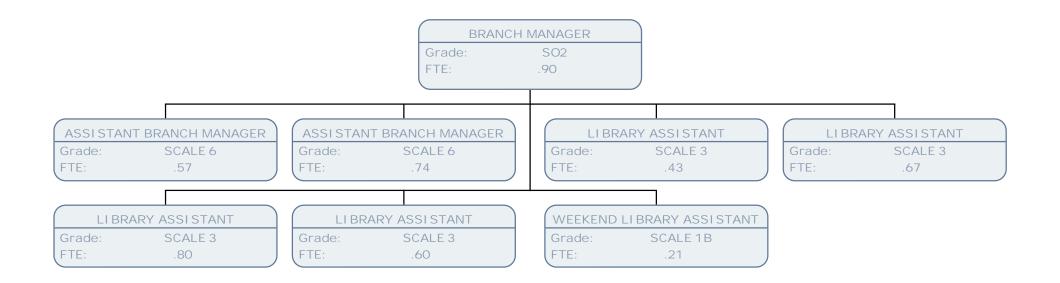

## Resident Services Chart March 17

**Resident's Services** 

| TE         50         TE         50         TE         100           C03TDMER SUMPCE ADVISE<br>Lin         CUSTOME SUMPCE ADVISE<br>Disk                                                                                                                                                                                                                                                                                                                                                                                                                                                                                                                                                                                                                                                                                                                                                                                                                                                                                                                                                                                                                                                                                                                                                                                                                                                                               | PERFORMANCE INFORMATION OFFICER<br>Grade: SO2<br>FTE: |                       |                |                       |                |                      |                |                   |  |  |  |
|----------------------------------------------------------------------------------------------------------------------------------------------------------------------------------------------------------------------------------------------------------------------------------------------------------------------------------------------------------------------------------------------------------------------------------------------------------------------------------------------------------------------------------------------------------------------------------------------------------------------------------------------------------------------------------------------------------------------------------------------------------------------------------------------------------------------------------------------------------------------------------------------------------------------------------------------------------------------------------------------------------------------------------------------------------------------------------------------------------------------------------------------------------------------------------------------------------------------------------------------------------------------------------------------------------------------------------------------------------------------------------------------------------------------------------------------------------------------------------------------------------------------------------------------------------------------------------------------------------------------------------------------------------------------------------------------------------------------------------------------------------------------------------------------------------------------------------------------------------------------------------------------------------------------------------------------------------------------------------------------------------------------------------------------------------------------------------------------------------------------------------------------------------------------------------------------------------------------------------------------------------------------------------------------------------------------------------------------------------------------------------------------------------------------------------------------------------------------------------------------------------------------------------------------------------------------------------------------------------------------------------------------------------------------------------------------------------------------------------------------------------------------------------------------------------------------------------------------------------------------------------------------------------------------------------------------------------------------------------------------------------------------------------------------|-------------------------------------------------------|-----------------------|----------------|-----------------------|----------------|----------------------|----------------|-------------------|--|--|--|
| State         Stot         Tite         Stot         Stot <t< th=""><th></th><th></th><th></th><th></th><th></th><th></th><th></th><th></th></t<>                                                                                                                                                                                                                                                                                                                                                                                                                                                                                                                                                                                                                                                                                                                                                                                                                                                                                                                                                                                                                                                                                                                                                                                                                                                                                                                                                                                                                                                                                                                                                                                                                                                                                                                 |                                                       |                       |                |                       |                |                      |                |                   |  |  |  |
| 10         10         176         100         176         100           CUSTORES SUPPORT & ADVISES<br>(SUPPORT & ADVISES)<br>(SUPPORT & AD                                                                                                                                                                                                                                                                                                                                                                                                                                                                                                                                                                                                                                                                                                                      |                                                       |                       |                |                       |                |                      |                |                   |  |  |  |
| Current Biological Approx                                                                                                                                                                                                                                                                                                                                                                                                                                                                                                                                                                                                                                                                                                                                                                                                                                                                                                                                      | Grade:                                                |                       |                |                       |                |                      |                |                   |  |  |  |
| SPARE         SPARE         Dirake         SPARE         Dirake         SPARE         <                                                                                                                                                                                                                                                                                                                                                                                                                                                                                                                                                                                                                                                                                                                                                                                                                                                                                                                                                                                                                                                                                                                                                                                                                                                                                                                                                                                                                                                                                                                                                                                                                                                                                                                                                          | IE:                                                   | .50                   | ETE:           | .58                   | (FIE:          | 1.00                 | ) (FIE:        | 1.00              |  |  |  |
| SPARE         SPARE         Dirake         SPARE         Dirake         SPARE         <                                                                                                                                                                                                                                                                                                                                                                                                                                                                                                                                                                                                                                                                                                                                                                                                                                                                                                                                                                                                                                                                                                                                                                                                                                                                                                                                                                                                                                                                                                                                                                                                                                                                                                                                                          |                                                       |                       |                |                       |                |                      |                |                   |  |  |  |
| The         The <td></td> <td></td> <td></td> <td></td> <td></td> <td></td> <td></td> <td></td>                                                                                                                                                                                                                                                                                                                                                                                                                                                                                                                                                                                                                                                                                                                                                                                                                                                                                                                                                                                                                                                                                                                                                                                                                                                                                                                                                                                                                                                                                                                                                                                                                                                                                                                                                          |                                                       |                       |                |                       |                |                      |                |                   |  |  |  |
| CONSIDER VERVICE ADVISED         CONTRACT CUTIER TRANSPORTATIONS         CONTRACT CUTIER TRANSPORTATIONS           CONSTRUCT ADVISED         CONTRACT CUTIER TRANSPORTATIONS         CONTRACT CUTIER TRANSPORTATIONS         CONTRACT CUTIER TRANSPORTATIONS           CONTRACT CUTIER TRANSPORTATIONS         CONTRACT CUTIER TRANSPORTATIONS         CONTRACT CUTIER TRANSPORTATIONS         CONTRACT CUTIER TRANSPORTATIONS           CONTRACT CUTIER TRANSPORTATIONS         CONTRACT CUTIER TRANSPORTATIONS         CONTRACT CUTIER TRANSPORTATIONS         CONTRACT CUTIER TRANSPORTATIONS           CONTRACT CUTIER TRANSPORTATIONS         CONTRACT CUTIER TRANSPORTATIONS         CONTRACT CUTIER TRANSPORTATIONS         CONTRACT CUTIER TRANSPORTATIONS           CONTRACT CUTIER TRANSPORTATIONS         CONTRACT CUTIER TRANSPORTATIONS         CONTRACT CUTIER TRANSPORTATIONS         CONTRACT CUTIER TRANSPORTATIONS           CONTRACT CUTIER TRANSPORTATIONS         CONTRACT CUTIER TRANSPORTATIONS         CONTRACT CUTIER TRANSPORTATIONS         CONTRACT CUTIER TRANSPORTATIONS           CONTRACT CUTIER TRANSPORTATIONS         CONTRACT CUTIER TRANSPORTATIONS         CONTRACT CUTIER TRANSPORTATIONS         CONTRACT CUTIER TRANSPORTATIONS           CONTRACT CUTIER TRANSPORTATIONS         CONTRACT CUTIER TRANSPORTATIONS         CONTRACT CUTIER TRANSPORTATIONS         CONTRACT CUTIER TRANSPORTATIONS           CONTRACT CUTIER TRANSPORTATIONS         CONTRACT CUTIER TRANSPORTATIONS         CONTRACT CUTIER TRANSPORTATIONS         CONTRACT CU                                                                                                                                                                                                                                                                                                                                                                                                                                                                                                                                                                                                                                                                                                                                                                                                                                                                                                                                                                                                                                                                                                                                                                                                                                                                                                                                                                                                                                                     |                                                       |                       |                |                       |                |                      |                |                   |  |  |  |
| State         State         Disable         State         Disable         PDB         Disable         PDB           CUSTOME SUMCE AVIN SEE         CUSTOME SUMCE AVIN                                                                                                                                                                                                                                                                                                                                                                                                                                                                                                                                                                                                                                                                                                                                                                                                                                                                                                                                                                                                                                                                                                                                                                                                                                                                                                                                                                                                                                                    | 16.                                                   | .75                   |                | .30                   | (              | .50                  |                | 1.00              |  |  |  |
| State         State         Disable         State         Disable         PDB         Disable         PDB           CUSTOME SUMCE AVIN SEE         CUSTOME SUMCE AVIN                                                                                                                                                                                                                                                                                                                                                                                                                                                                                                                                                                                                                                                                                                                                                                                                                                                                                                                                                                                                                                                                                                                                                                                                                                                                                                                                                                                                                                                    |                                                       |                       |                |                       |                |                      |                |                   |  |  |  |
| $ \begin{array}{c} 1. 1.0 \\ (1.1) \\ (1.1) \\ (1.1) \\ (1.1) \\ (1.1) \\ (1.1) \\ (1.1) \\ (1.1) \\ (1.1) \\ (1.1) \\ (1.1) \\ (1.1) \\ (1.1) \\ (1.1) \\ (1.1) \\ (1.1) \\ (1.1) \\ (1.1) \\ (1.1) \\ (1.1) \\ (1.1) \\ (1.1) \\ (1.1) \\ (1.1) \\ (1.1) \\ (1.1) \\ (1.1) \\ (1.1) \\ (1.1) \\ (1.1) \\ (1.1) \\ (1.1) \\ (1.1) \\ (1.1) \\ (1.1) \\ (1.1) \\ (1.1) \\ (1.1) \\ (1.1) \\ (1.1) \\ (1.1) \\ (1.1) \\ (1.1) \\ (1.1) \\ (1.1) \\ (1.1) \\ (1.1) \\ (1.1) \\ (1.1) \\ (1.1) \\ (1.1) \\ (1.1) \\ (1.1) \\ (1.1) \\ (1.1) \\ (1.1) \\ (1.1) \\ (1.1) \\ (1.1) \\ (1.1) \\ (1.1) \\ (1.1) \\ (1.1) \\ (1.1) \\ (1.1) \\ (1.1) \\ (1.1) \\ (1.1) \\ (1.1) \\ (1.1) \\ (1.1) \\ (1.1) \\ (1.1) \\ (1.1) \\ (1.1) \\ (1.1) \\ (1.1) \\ (1.1) \\ (1.1) \\ (1.1) \\ (1.1) \\ (1.1) \\ (1.1) \\ (1.1) \\ (1.1) \\ (1.1) \\ (1.1) \\ (1.1) \\ (1.1) \\ (1.1) \\ (1.1) \\ (1.1) \\ (1.1) \\ (1.1) \\ (1.1) \\ (1.1) \\ (1.1) \\ (1.1) \\ (1.1) \\ (1.1) \\ (1.1) \\ (1.1) \\ (1.1) \\ (1.1) \\ (1.1) \\ (1.1) \\ (1.1) \\ (1.1) \\ (1.1) \\ (1.1) \\ (1.1) \\ (1.1) \\ (1.1) \\ (1.1) \\ (1.1) \\ (1.1) \\ (1.1) \\ (1.1) \\ (1.1) \\ (1.1) \\ (1.1) \\ (1.1) \\ (1.1) \\ (1.1) \\ (1.1) \\ (1.1) \\ (1.1) \\ (1.1) \\ (1.1) \\ (1.1) \\ (1.1) \\ (1.1) \\ (1.1) \\ (1.1) \\ (1.1) \\ (1.1) \\ (1.1) \\ (1.1) \\ (1.1) \\ (1.1) \\ (1.1) \\ (1.1) \\ (1.1) \\ (1.1) \\ (1.1) \\ (1.1) \\ (1.1) \\ (1.1) \\ (1.1) \\ (1.1) \\ (1.1) \\ (1.1) \\ (1.1) \\ (1.1) \\ (1.1) \\ (1.1) \\ (1.1) \\ (1.1) \\ (1.1) \\ (1.1) \\ (1.1) \\ (1.1) \\ (1.1) \\ (1.1) \\ (1.1) \\ (1.1) \\ (1.1) \\ (1.1) \\ (1.1) \\ (1.1) \\ (1.1) \\ (1.1) \\ (1.1) \\ (1.1) \\ (1.1) \\ (1.1) \\ (1.1) \\ (1.1) \\ (1.1) \\ (1.1) \\ (1.1) \\ (1.1) \\ (1.1) \\ (1.1) \\ (1.1) \\ (1.1) \\ (1.1) \\ (1.1) \\ (1.1) \\ (1.1) \\ (1.1) \\ (1.1) \\ (1.1) \\ (1.1) \\ (1.1) \\ (1.1) \\ (1.1) \\ (1.1) \\ (1.1) \\ (1.1) \\ (1.1) \\ (1.1) \\ (1.1) \\ (1.1) \\ (1.1) \\ (1.1) \\ (1.1) \\ (1.1) \\ (1.1) \\ (1.1) \\ (1.1) \\ (1.1) \\ (1.1) \\ (1.1) \\ (1.1) \\ (1.1) \\ (1.1) \\ (1.1) \\ (1.1) \\ (1.1) \\ (1.1) \\ (1.1) \\ (1.1) \\ (1.1) \\ (1.1) \\ (1.1) \\ (1.1) \\ (1.1) \\ (1.1) \\ (1.1) \\ (1.1) \\ (1.1) \\ (1.1) \\ (1.1) \\ (1.1) \\ (1.1) \\ (1.1) \\ (1.1) \\ (1.1) \\ (1.1) \\ (1.1) \\ (1.1) \\ (1.1) \\ (1.1) \\ (1.1) \\ (1.1) \\ (1.1) \\ (1.1) \\ (1.1) \\ (1.1) \\ (1.1) \\ (1.1) \\ (1.1) \\ (1.1)$                                                                                                                                                                                                                                                                                                                                                                                                                                                                                                                                                                                                                                     |                                                       |                       |                |                       |                |                      |                |                   |  |  |  |
| CUSTOME SERVICE ADVISE<br>Prese         CONTROL ENTRY E MAY SERVICE ADVISE<br>Prese         CONTR                                                                                                                                                                                                                                                                                                                                                                                                                                                                                                                                                                                                                                                                                                                                                                                                                                                                                                                                                                                                                                                                                                                                                        |                                                       |                       | Grade:         | SCALE 6               |                |                      |                |                   |  |  |  |
| CLISTORE SUNCE AND SET<br>TE         CL                                                                                                                                                                                                                                                                                                                                                                                                                                                                                                                                                                                                                                                                                                                                                                                                                                                                                                                                                                                                                                                                                                                                                                                                                                | IE:                                                   | 1.00                  | ETE:           | .69                   | (FIE:          | 1.00                 | ) (FIE:        | 1.00              |  |  |  |
| SPAIL         SPAIL 6         Drafter         SPAIL 6           CLISTOME SERVICE ADVISES         CONTACT CONTENT TAM SUPERVISED         CLISTOME SERVICE ADVISES         CLISTOME SERVICE ADVISES           CLISTOME SERVICE ADVISES         CONTACT CONTENT TAM SUPERVISED         CLISTOME SERVICE ADVISES         CLISTOME SERVICE ADVISES           CLISTOME SERVICE ADVISES         CONTACT CONTENT TAM SUPERVISED         CLISTOME SERVICE ADVISES         CLISTOME SERVICE ADVISES           CLISTOME SERVICE ADVISES         CLISTOME SERVICE ADVISES         CLISTOME SERVICE ADVISES         CLISTOME SERVICE ADVISES           CLISTOME SERVICE ADVISES         CLISTOME SERVICE ADVISES         CLISTOME SERVICE ADVISES         CLISTOME SERVICE ADVISES           CLISTOME SERVICE ADVISES         CLISTOME SERVICE ADVISES         CLISTOME SERVICE ADVISES         CLISTOME SERVICE ADVISES           CLISTOME SERVICE ADVISES         CLISTOME SERVICE ADVISES         CLISTOME SERVICE ADVISES         CLISTOME SERVICE ADVISES           CLISTOME SERVICE ADVISES         CLISTOME SERVICE ADVISES         CLISTOME SERVICE ADVISES         CLISTOME SERVICE ADVISES           CLISTOME SERVICE ADVISES         CLISTOME SERVICE ADVISES         CLISTOME SERVICE ADVISES         CLISTOME SERVICE ADVISES           CLISTOME SERVICE ADVISES         CLISTOME SERVICE ADVISES         CLISTOME SERVICE ADVISES         CLISTOME SERVICE ADVISES           CLISTOME SERVICE A                                                                                                                                                                                                                                                                                                                                                                                                                                                                                                                                                                                                                                                                                                                                                                                                                                                                                                                                                                                                                                                                                                                                                                                                                                                                                                                                                                                                                                                                                                                                             |                                                       |                       |                |                       |                |                      |                |                   |  |  |  |
| IE         IO0         [TE         IO0         [TE         IO0           CUSTORE SENIC ADVISE<br>TE         CONTORE SENIC ADVISE<br>TE         CONTORE SENIC ADVISE<br>TE         CUSTORE SENIC ADVISE<br>TE                                                                                                                                                                                                                                                                                                                                                                                                                                                                                                                                                                                                                                                                                                                                                                                                                                                                                                                                                                                                                                                                                                                                                                                                                                                                                                   |                                                       |                       |                |                       |                |                      |                |                   |  |  |  |
| Image         Image <th< td=""><td></td><td></td><td></td><td></td><td></td><td></td><td></td><td></td></th<>                                                                                                                                                                                                                                                                                                                                                                                                                                                                                                                                                                                                                                                                                                                                                                                                                                                                                                                                                                                                                                                                                                                                                                                                                                                                                                                                                                                                                                                                                                                                                                                                                                                                            |                                                       |                       |                |                       |                |                      |                |                   |  |  |  |
| SPAME         SCALE &<br>ITE         Drawler         SCALE &<br>TTE         Drawler         SCALE & TTE         Drawler         SCALE & TTE         Drawler         SC                                                                                                                                                                                                                                                                                                                                                                                                                                                                                                                                                                                                                                                                                                                                                                                                                                                                                                                                                                                                                                                                                                                                                                                                                                                                                                                                                                                                                                                                                                                                | TE:                                                   | 1.00                  | FTE:           | 1.00                  | (FTE:          | 1.00                 | FTE:           | 1.00              |  |  |  |
| State         SCALE 6<br>TTE         Grade         SCALE 6<br>TTE                                                                                                                                                                                                                                                                                                                                                                                                                                                                                                                                                                                                                                                                                                                                                                                                                                                                                                                                                                                                                                                                                                                                                                                                                                                                                                                                                                                                                                                                                                                                                   |                                                       |                       |                |                       |                |                      |                |                   |  |  |  |
| $ \begin{array}{c} TTE & 10 \\ TTE & 100 \\ \hline TTE & 100 \\$ | CUSTON                                                | VER SERVI CE ADVI SER | CONTACT CE     | NTRE TEAM SUPERVI SOR | CUSTOMER       | SERVICE ADVISER      | CUSTOME        | R SERVICE ADVISER |  |  |  |
| CUSTOMEN SERVICE ADVISER         CUSTOMEN SERVICE ADVISER         CUSTOMEN SERVICE ADVISER           (TRE         1.00         (CUSTOMEN SERVICE ADVISER)         (CUSTOMEN SERVICE ADVISER)           (CUSTOMEN SERVICE ADVISER)         (CUSTOMEN SERVICE ADVISER)         (CUSTOMEN SERVICE ADVISER)           (CUSTOMEN SERVICE ADVISER)         (CUSTOMEN SERVICE ADVISER)         (CUSTOMEN SERVICE ADVISER)           (CUSTOMEN SERVICE ADVISER)         (CUSTOMEN SERVICE ADVISER)         (CUSTOMEN SERVICE ADVISER)           (CUSTOMEN SERVICE ADVISER)         (CUSTOMEN SERVICE ADVISER)         (CUSTOMEN SERVICE ADVISER)           (CUSTOMEN SERVICE ADVISER)         (CUSTOME SERVICE ADVISER)         (CUSTOME SERVICE ADVISER)           (CUSTOME SERVICE ADVISER)         (CUSTOME SERVICE ADVISER)         (CUSTOME SERVICE ADVISER)           (CUSTOME SERVICE ADVISER)         (CUSTOME SERVICE ADVISER)         (CUSTOME SERVICE ADVISER)           (CUSTOME SERVICE ADVISER)         (CUSTOME SERVICE ADVISER)         (CUSTOMER SERVICE ADVISER)           (CUSTOMER SERVICE ADVISER)         (CUSTOMER SERVICE ADVISER)         (CUSTOMER SERVICE ADVISER)           (CUSTOMER SERVICE ADVISER)         (CUSTOMER SERVICE ADVISER)         (CUSTOMER SERVICE ADVISER)           (CUSTOMER SERVICE ADVISER)         (CUSTOMER SERVICE ADVISER)         (CUSTOMER SERVICE ADVISER)           (CUSTOMER SERVICE ADVISER)         (CUSTOMER SERVICE ADVISER)                                                                                                                                                                                                                                                                                                                                                                                                                                                                                                                                                                                                                                                                                                                                                                                                                                                                                                                                                                                                                                                                                                                                                                                                                                                                                                                                                                                                                                                                                                                                                          |                                                       |                       |                |                       |                |                      |                |                   |  |  |  |
| rate         SCALE 0<br>(TE         Grade         Grade <th< td=""><td>TE:</td><td>.83</td><td>FTE:</td><td>1.00</td><td>FTE:</td><td>1.00</td><td></td><td>.83</td></th<>                                                                                                                                                                                                                                                                                                                                                                                                                                                                                                                                                                                                                                                                                                                                                                                                                                                                                                                                                                                                                                                                                                                                                                                                                                                                                                                                                                                                                                                                                                   | TE:                                                   | .83                   | FTE:           | 1.00                  | FTE:           | 1.00                 |                | .83               |  |  |  |
| rate         SCALE 0<br>(TE         Grade         Grade <th< td=""><td></td><td></td><td></td><td></td><td>1</td><td></td><td></td><td></td></th<>                                                                                                                                                                                                                                                                                                                                                                                                                                                                                                                                                                                                                                                                                                                                                                                                                                                                                                                                                                                                                                                                                                                                                                                                                                                                                                                                                                                                                                                                                                                           |                                                       |                       |                |                       | 1              |                      |                |                   |  |  |  |
| TE1.00[FTE1.00[FTE54[FTE83CUSTORER SERVICE ADVISET<br>TOWER SERVICE ADVISET<br>TECONTACT CENTER TABLE SUPERVISOR<br>Orabic<br>FTECUSTORER SERVICE ADVISET<br>Orabic<br>FTECUSTORER SERVICE ADVISET<br>Orabic<br>FTECUSTORER SERVICE ADVISET<br>Orabic<br>FTECUSTORER SERVICE ADVISET<br>Orabic<br>FTECUSTORER SERVICE ADVISET<br>Orabic<br>FTECUSTORER SERVICE ADVISET<br>Orabic<br>SOLL F<br>FTECUSTORER SERVICE ADVISET<br>Orabic<br>SOLL FCUSTORER SERVICE ADVISET<br>Orabic<br>SOLL FCUSTORER SERVICE ADVISET<br>FTECUSTORER SERVICE ADVISET<br>Orabic<br>SOLL FCUSTORER SERVICE ADVISET<br>Orabic<br>SOLL FCUSTORE                                                                                                                                                                                                                                                                                                                                                                                                                                                                                                                                                                                                                                                                                                                                                                                                                                                                                                                                                                                                                                                                                                                                                                                                                                                                                                                                                                                                             | CUSTON                                                | VER SERVI CE ADVI SER | CUSTOM         | ER SERVI CE ADVI SER  | CUSTOMER       | SERVICE ADVISER      | CUSTOME        | R SERVICE ADVISER |  |  |  |
| CUSTOMER SERVICE ADVISER<br>Gradu:         CONTACT CENTRE TEAM SUPERVISOR<br>Gradu:         CONTACT CENTRE TEAM SUPERVISOR<br>Gradu:         CUSTOMER SERVICE ADVISER<br>Gradu:         SCALE 6<br>TTE         TTE         T                                                                                                                                                                                                                                                                                                                                                                                                                                                                                                                                                                                                                                                                                                                                                                                                                                                                                                                                                                                                                                                                                                                                                                                                     |                                                       |                       |                |                       |                |                      |                |                   |  |  |  |
| CUSTORE SERVICE ADVISET       CONTACT CENTRE TABLE SUPERVISOR       CUSTORER SERVICE ADVISET         Trabe       SOALE 6       SOALE 6       SOALE 6         Trabe       SOALE 6       CONTACT CENTRE TABLE SUPERVISOR       CUSTORER SERVICE ADVISET         CUSTORER SERVICE ADVISET       CUSTORER SERVICE ADVISET       CUSTORER SERVICE ADVISET         CUSTORER SERVICE ADVISET       CUSTORER SERVICE ADVISET       CUSTORER SERVICE ADVISET         CUSTORER SERVICE ADVISET       CUSTORER SERVICE ADVISET       CUSTORER SERVICE ADVISET         CUSTORER SERVICE ADVISET       CUSTORER SERVICE ADVISET       CUSTORER SERVICE ADVISET         CUSTORER SERVICE ADVISET       CUSTORER SERVICE ADVISET       CUSTORER SERVICE ADVISET         CUSTORER SERVICE ADVISET       CUSTORER SERVICE ADVISET       CUSTORER SERVICE ADVISET         CUSTORER SERVICE ADVISET       CUSTORER SERVICE ADVISET       CUSTORER SERVICE ADVISET         CUSTORER SERVICE ADVISET       CUSTORER SERVICE ADVISET       CUSTORER SERVICE ADVISET         CUSTORER SERVICE ADVISET       CUSTORER SERVICE ADVISET       CUSTORER SERVICE ADVISET         CUSTORER SERVICE ADVISET       CUSTORER SERVICE ADVISET       CUSTORER SERVICE ADVISET         CUSTORER SERVICE ADVISET       CUSTORER SERVICE ADVISET       CUSTORER SERVICE ADVISET         CUSTORER SERVICE ADVISET       CUSTORER SERVICE ADVISET       CU                                                                                                                                                                                                                                                                                                                                                                                                                                                                                                                                                                                                                                                                                                                                                                                                                                                                                                                                                                                                                                                                                                                                                                                                                                                                                                                                                                                                                                                                                                                                                                                                                          | TE:                                                   | 1.00                  | FTE:           | 1.00                  | FTE:           | .54                  | FTE:           | .83               |  |  |  |
| CUSTORE SERVICE ADVISET       CONTACT CENTRE TABLE SUPERVISOR       CUSTORER SERVICE ADVISET         Trabe       SOALE 6       SOALE 6       SOALE 6         Trabe       SOALE 6       CONTACT CENTRE TABLE SUPERVISOR       CUSTORER SERVICE ADVISET         CUSTORER SERVICE ADVISET       CUSTORER SERVICE ADVISET       CUSTORER SERVICE ADVISET         CUSTORER SERVICE ADVISET       CUSTORER SERVICE ADVISET       CUSTORER SERVICE ADVISET         CUSTORER SERVICE ADVISET       CUSTORER SERVICE ADVISET       CUSTORER SERVICE ADVISET         CUSTORER SERVICE ADVISET       CUSTORER SERVICE ADVISET       CUSTORER SERVICE ADVISET         CUSTORER SERVICE ADVISET       CUSTORER SERVICE ADVISET       CUSTORER SERVICE ADVISET         CUSTORER SERVICE ADVISET       CUSTORER SERVICE ADVISET       CUSTORER SERVICE ADVISET         CUSTORER SERVICE ADVISET       CUSTORER SERVICE ADVISET       CUSTORER SERVICE ADVISET         CUSTORER SERVICE ADVISET       CUSTORER SERVICE ADVISET       CUSTORER SERVICE ADVISET         CUSTORER SERVICE ADVISET       CUSTORER SERVICE ADVISET       CUSTORER SERVICE ADVISET         CUSTORER SERVICE ADVISET       CUSTORER SERVICE ADVISET       CUSTORER SERVICE ADVISET         CUSTORER SERVICE ADVISET       CUSTORER SERVICE ADVISET       CUSTORER SERVICE ADVISET         CUSTORER SERVICE ADVISET       CUSTORER SERVICE ADVISET       CU                                                                                                                                                                                                                                                                                                                                                                                                                                                                                                                                                                                                                                                                                                                                                                                                                                                                                                                                                                                                                                                                                                                                                                                                                                                                                                                                                                                                                                                                                                                                                                                                                          |                                                       |                       |                |                       |                |                      |                |                   |  |  |  |
| rade:         SCALE &<br>5.02         Grade:         SCALE 6<br>FTE:         1.00         Frade:         SCALE 6<br>FTE:         Frad                                                                                                                                                                                                                                                                                                                                                                                                                                                                                                                                                                                                                                                                                                                                                                                                                                                                                                                                                                                                                                                                                                                                                                                                                                                                                                                                                                                                                                                                                                                          | CUSTON                                                | VER SERVI CE ADVI SER | CONTACT CE     | NTRE TEAM SUPERVI SOR | CONTACT CENT   | TRE TEAM SUPERVI SOR | CUSTOME        | R SERVICE ADVISER |  |  |  |
| CUSTOMER SERVICE ADVISER     CUSTOMER SERVICE ADVISER     CUSTOMER SERVICE ADVISER       CUSTOMER SERVICE ADVISER     CUSTOMER SERVICE ADVISER     CUSTOMER SERVICE ADVISER       CUSTOMER SERVICE ADVISER     CUSTOMER SERVICE ADVISER     CUSTOMER SERVICE ADVISER       CUSTOMER SERVICE ADVISER     CUSTOMER SERVICE ADVISER     CUSTOMER SERVICE ADVISER       CUSTOMER SERVICE ADVISER     CUSTOMER SERVICE ADVISER     CUSTOMER SERVICE ADVISER       CUSTOMER SERVICE ADVISER     CUSTOMER SERVICE ADVISER     CUSTOMER SERVICE ADVISER       CUSTOMER SERVICE ADVISER     CUSTOMER SERVICE ADVISER     CUSTOMER SERVICE ADVISER       CUSTOMER SERVICE ADVISER     CUSTOMER SERVICE ADVISER     CUSTOMER SERVICE ADVISER       CUSTOMER SERVICE ADVISER     CUSTOMER SERVICE ADVISER     CUSTOMER SERVICE ADVISER       CUSTOMER SERVICE ADVISER     CUSTOMER SERVICE ADVISER     CUSTOMER SERVICE ADVISER       CUSTOMER SERVICE ADVISER     CUSTOMER SERVICE ADVISER     CUSTOMER SERVICE ADVISER       CUSTOMER SERVICE ADVISER     CUSTOMER SERVICE ADVISER     CUSTOMER SERVICE ADVISER       CUSTOMER SERVICE ADVISER     CUSTOMER SERVICE ADVISER     CUSTOMER SERVICE ADVISER       CUSTOMER SERVICE ADVISER     CUSTOMER SERVICE ADVISER     CUSTOMER SERVICE ADVISER       CUSTOMER SERVICE ADVISER     CUSTOMER SERVICE ADVISER     CUSTOMER SERVICE ADVISER       CUSTOMER SERVICE ADVISER     CUSTOMER SERVICE ADVISER     CUSTOMER SERVICE A                                                                                                                                                                                                                                                                                                                                                                                                                                                                                                                                                                                                                                                                                                                                                                                                                                                                                                                                                                                                                                                                                                                                                                                                                                                                                                                                                                                                                                                                                                                                                                          | rade:                                                 | SCALE 6               | Grade:         | SO2                   | Grade:         | SO2                  | Grade:         | SCALE 6           |  |  |  |
| radio: SCALE 6<br>readio: SCALE 6<br>readio                                                                                                                                                                                                                                                                                                                                                                                                                                                                                                                                                                                                                                                                | TE:                                                   | .50                   | FTE:           | 1.00                  | FTE:           | 1.00                 | FTE:           | 1.00              |  |  |  |
| radio: SCALE 6<br>readio: SCALE 6<br>readio                                                                                                                                                                                                                                                                                                                                                                                                                                                                                                                                                                                                                                                                |                                                       |                       |                |                       |                |                      |                |                   |  |  |  |
| radio: SCALE 6<br>readio: SCALE 6<br>readio                                                                                                                                                                                                                                                                                                                                                                                                                                                                                                                                                                                                                                                                | CUSTON                                                | MER SERVI CE ADVI SER | CUSTOM         | ER SERVICE ADVISER    | CONTACT CEN    | TRE TEAM SUPERVI SOR | CUSTOME        | R SERVICE ADVISER |  |  |  |
| CUSTOMER SERVICE ADVISER       CUSTOMER SERVICE ADVISER       CUSTOMER SERVICE ADVISER         Trade:       SCALE 6       TTE:       78         CUSTOMER SERVICE ADVISER       CUSTOMER SERVICE ADVISER       CUSTOMER SERVICE ADVISER         CUSTOMER SERVICE ADVISER       CUSTOMER SERVICE ADVISER       CUSTOMER SERVICE ADVISER         CUSTOMER SERVICE ADVISER       CUSTOMER SERVICE ADVISER       CUSTOMER SERVICE ADVISER         CUSTOMER SERVICE ADVISER       CUSTOMER SERVICE ADVISER       CUSTOMER SERVICE ADVISER         CUSTOMER SERVICE ADVISER       CUSTOMER SERVICE ADVISER       CUSTOMER SERVICE ADVISER         CUSTOMER SERVICE ADVISER       CONTACT CENTRE TAM SUPERVISOR       CUSTOMER SERVICE ADVISER       CUSTOMER SERVICE ADVISER         CUSTOMER SERVICE ADVISER       CONTACT CENTRE TAM SUPERVISOR       CUSTOMER SERVICE ADVISER       CUSTOMER SERVICE ADVISER         CUSTOMER SERVICE ADVISER       CUSTOMER SERVICE ADVISER       CUSTOMER SERVICE ADVISER       CUSTOMER SERVICE ADVISER         CUSTOMER SERVICE ADVISER       CUSTOMER SERVICE ADVISER       CUSTOMER SERVICE ADVISER       CUSTOMER SERVICE ADVISER         CUSTOMER SERVICE ADVISER       CUSTOMER SERVICE ADVISER       CUSTOMER SERVICE ADVISER       CUSTOMER SERVICE ADVISER         CUSTOMER SERVICE ADVISER       CUSTOMER SERVICE ADVISER       CUSTOMER SERVICE ADVISER       CUSTOMER SERVICE ADVISER       CUSTOMER SERVI                                                                                                                                                                                                                                                                                                                                                                                                                                                                                                                                                                                                                                                                                                                                                                                                                                                                                                                                                                                                                                                                                                                                                                                                                                                                                                                                                                                                                                                                                                                                                                                        |                                                       |                       |                |                       |                |                      |                |                   |  |  |  |
| rade: SCALE 6<br>TT: 78<br>CUSTOMER SERVICE ADVISER<br>CUSTOMER SERVICE ADVI                                                                                                                                                                                                                                                                                                                                                                                                                                                                                                                                                                                                                                                                                                                                                 |                                                       |                       |                |                       | FTE:           | 1.00                 |                |                   |  |  |  |
| rade: SCALE 6<br>TT: 78<br>CUSTOMER SERVICE ADVISER<br>CUSTOMER SERVICE ADVI                                                                                                                                                                                                                                                                                                                                                                                                                                                                                                                                                                                                                                                                                                                                                 |                                                       |                       |                |                       |                |                      |                |                   |  |  |  |
| rade: SCALE 6<br>FTE: 73<br>FTE: 7                                                                                                                                                                                                                                                                                                                                                                                                                                           | CLISTON                                               | IER SERVICE ADVISER   | CUSTOM         |                       | CUSTOMER       |                      | CLISTOME       |                   |  |  |  |
| CUSTOMER SERVICE ADVISER       CUSTOMER SERVICE ADVISER       CUSTOMER SERVICE ADVISER         Grade:       SCALE 6       FTE:       1.00         CUSTOMER SERVICE ADVISER       CONTACT CENTRE TEAM SUPERVISOR       CUSTOMER SERVICE ADVISER       CUSTOMER SERVICE ADVISER         CUSTOMER SERVICE ADVISER       CONTACT CENTRE TEAM SUPERVISOR       CUSTOMER SERVICE ADVISER       CUSTOMER SERVICE ADVISER         CUSTOMER SERVICE ADVISER       CONTACT CENTRE TEAM SUPERVISOR       CUSTOMER SERVICE ADVISER       CUSTOMER SERVICE ADVISER         CUSTOMER SERVICE ADVISER       CONTACT CENTRE TEAM SUPERVISOR       CUSTOMER SERVICE ADVISER       CUSTOMER SERVICE ADVISER         CUSTOMER SERVICE ADVISER       CONTACT CENTRE TEAM SUPERVISER       CUSTOMER SERVICE ADVISER       CUSTOMER SERVICE ADVISER         CUSTOMER SERVICE ADVISER       CUSTOMER SERVICE ADVISER       CUSTOMER SERVICE ADVISER       CUSTOMER SERVICE ADVISER         CUSTOMER SERVICE ADVISER       CUSTOMER SERVICE ADVISER       CUSTOMER SERVICE ADVISER       CUSTOMER SERVICE ADVISER         CUSTOMER SERVICE ADVISER       CUSTOMER SERVICE ADVISER       CUSTOMER SERVICE ADVISER       CUSTOMER SERVICE ADVISER         CUSTOMER SERVICE ADVISER       CUSTOMER SERVICE ADVISER       CUSTOMER SERVICE ADVISER       CUSTOMER SERVICE ADVISER         CUSTOMER SERVICE ADVISER       CUSTOMER SERVICE ADVISER       CUSTOMER SERVICE ADVISER       CUSTOMER SE                                                                                                                                                                                                                                                                                                                                                                                                                                                                                                                                                                                                                                                                                                                                                                                                                                                                                                                                                                                                                                                                                                                                                                                                                                                                                                                                                                                                                                                                                                                                                                       | Fade:                                                 |                       |                |                       |                |                      |                |                   |  |  |  |
| rade: SCALE 6<br>FTE: 1.00<br>CUSTOMER SERVICE ADVI SER<br>CUSTOMER SERVICE ADVI SER<br>CUSTOMER SERVICE ADVI SER<br>CONTACT CENTRE TEAM SUPERVISOR<br>CUSTOMER SERVICE ADVI SER<br>Crade: SCALE 6<br>FTE: 1.00<br>CUSTOMER SERVICE ADVI SER<br>Crade: SCALE 6<br>FTE: 1.00<br>CUSTOMER SERVICE ADVI SER<br>Crade: SCALE 6<br>FTE: 1.00<br>CUSTOMER SERVICE ADVI SER<br>CUSTOMER SERVICE                                                                                                                                                                                                                                                                                                                                                                                                                                                                                                                                                                                                                                                                                                                                                  | TE:                                                   | 1.00                  | FTE:           | .78                   | FTE:           | .83                  | FTE:           | .83               |  |  |  |
| rade: SCALE 6<br>FTE: 1.00<br>CUSTOMER SERVICE ADVI SER<br>CUSTOMER SERVICE ADVI SER<br>CUSTOMER SERVICE ADVI SER<br>CONTACT CENTRE TEAM SUPERVISOR<br>CUSTOMER SERVICE ADVI SER<br>Crade: SCALE 6<br>FTE: 1.00<br>CUSTOMER SERVICE ADVI SER<br>Crade: SCALE 6<br>FTE: 1.00<br>CUSTOMER SERVICE ADVI SER<br>Crade: SCALE 6<br>FTE: 1.00<br>CUSTOMER SERVICE ADVI SER<br>CUSTOMER SERVICE                                                                                                                                                                                                                                                                                                                                                                                                                                                                                                                                                                                                                                                                                                                                                  |                                                       |                       |                |                       |                |                      |                |                   |  |  |  |
| rade: SCALE 6<br>FTE: 1.00<br>CUSTOMER SERVICE ADVI SER<br>CUSTOMER SERVICE ADVI SER<br>CUSTOMER SERVICE ADVI SER<br>CONTACT CENTRE TEAM SUPERVISOR<br>CUSTOMER SERVICE ADVI SER<br>Crade: SCALE 6<br>FTE: 1.00<br>CUSTOMER SERVICE ADVI SER<br>Crade: SCALE 6<br>FTE: 1.00<br>CUSTOMER SERVICE ADVI SER<br>Crade: SCALE 6<br>FTE: 1.00<br>CUSTOMER SERVICE ADVI SER<br>CUSTOMER SERVICE                                                                                                                                                                                                                                                                                                                                                                                                                                                                                                                                                                                                                                                                                                                                                  | CLISTON                                               | IER SERVICE ADVISER   | CUSTOM         |                       | CUSTOMER       | SERVICE ADVISER      | CLISTOME       |                   |  |  |  |
| CUSTOMER SERVICE ADVISER       CONTACT CENTRE TEAM SUPERVISOR       CUSTOMER SERVICE ADVISER         Grade:       SCALE 6       Grade:       SCALE 6         TE:       1.00       Grade:       SCALE 6         CUSTOMER SERVICE ADVISER       CUSTOMER SERVICE ADVISER       CUSTOMER SERVICE ADVISER         CUSTOMER SERVICE ADVISER       CUSTOMER SERVICE ADVISER       CUSTOMER SERVICE ADVISER         CUSTOMER SERVICE ADVISER       CUSTOMER SERVICE ADVISER       CUSTOMER SERVICE ADVISER         CUSTOMER SERVICE ADVISER       CUSTOMER SERVICE ADVISER       CUSTOMER SERVICE ADVISER         CUSTOMER SERVICE ADVISER       CUSTOMER SERVICE ADVISER       CUSTOMER SERVICE ADVISER         CUSTOMER SERVICE ADVISER       CUSTOMER SERVICE ADVISER       CUSTOMER SERVICE ADVISER         CUSTOMER SERVICE ADVISER       CUSTOMER SERVICE ADVISER       CUSTOMER SERVICE ADVISER         CUSTOMER SERVICE ADVISER       CUSTOMER SERVICE ADVISER       CUSTOMER SERVICE ADVISER         CUSTOMER SERVICE ADVISER       CUSTOMER SERVICE ADVISER       CUSTOMER SERVICE ADVISER         CUSTOMER SERVICE ADVISER       CUSTOMER SERVICE ADVISER       CUSTOMER SERVICE ADVISER         CUSTOMER SERVICE ADVISER       CUSTOMER SERVICE ADVISER       CUSTOMER SERVICE ADVISER         CUSTOMER SERVICE ADVISER       CUSTOMER SERVICE ADVISER       CUSTOMER SERVICE ADVISER                                                                                                                                                                                                                                                                                                                                                                                                                                                                                                                                                                                                                                                                                                                                                                                                                                                                                                                                                                                                                                                                                                                                                                                                                                                                                                                                                                                                                                                                                                                                                                                                                                                   |                                                       |                       |                |                       |                |                      |                |                   |  |  |  |
| rade:       SCALE 6       Grade:       SCALE 6       Grade:       SCALE 6         TE:       1.00       ITE:       1.00       ITE:       1.00         CUSTOMER SERVICE ADVISER       CUSTOMER SERVICE ADVISER       CUSTOMER SERVICE ADVISER       CUSTOMER SERVICE ADVISER         Grade:       SCALE 6       FTE:       1.00       ITE:       1.00         CUSTOMER SERVICE ADVISER       CUSTOMER SERVICE ADVISER       CUSTOMER SERVICE ADVISER       CUSTOMER SERVICE ADVISER         Grade:       SCALE 6       FTE:       1.00       ITE:       1.00         CUSTOMER SERVICE ADVISER       CUSTOMER SERVICE ADVISER       CUSTOMER SERVICE ADVISER       CUSTOMER SERVICE ADVISER         Grade:       SCALE 6       FTE:       1.00       ITE:       1.00         CUSTOMER SERVICE ADVISER       Grade:       SCALE 6       FTE:       1.00         CUSTOMER SERVICE ADVISER       Grade:       SCALE 6       FTE:       1.00         CUSTOMER SERVICE ADVISER       CUSTOMER SERVICE ADVISER       CUSTOMER SERVICE ADVISER       CUSTOMER SERVICE ADVISER         CUSTOMER SERVICE ADVISER       CUSTOMER SERVICE ADVISER       CUSTOMER SERVICE ADVISER       CUSTOMER SERVICE ADVISER         Grade:       SCALE 6       FTE:       1.00       FTE:       1.00                                                                                                                                                                                                                                                                                                                                                                                                                                                                                                                                                                                                                                                                                                                                                                                                                                                                                                                                                                                                                                                                                                                                                                                                                                                                                                                                                                                                                                                                                                                                                                                                                                                                                                                                                                   | TE:                                                   |                       |                |                       |                |                      |                |                   |  |  |  |
| rade:       SCALE 6       Grade:       SCALE 6       Grade:       SCALE 6         TE:       1.00       ITE:       1.00       ITE:       1.00         CUSTOMER SERVICE ADVISER       CUSTOMER SERVICE ADVISER       CUSTOMER SERVICE ADVISER       CUSTOMER SERVICE ADVISER         Grade:       SCALE 6       FTE:       1.00       ITE:       1.00         CUSTOMER SERVICE ADVISER       CUSTOMER SERVICE ADVISER       CUSTOMER SERVICE ADVISER       CUSTOMER SERVICE ADVISER         Grade:       SCALE 6       FTE:       1.00       ITE:       1.00         CUSTOMER SERVICE ADVISER       CUSTOMER SERVICE ADVISER       CUSTOMER SERVICE ADVISER       CUSTOMER SERVICE ADVISER         Grade:       SCALE 6       FTE:       1.00       ITE:       1.00         CUSTOMER SERVICE ADVISER       Grade:       SCALE 6       FTE:       1.00         CUSTOMER SERVICE ADVISER       Grade:       SCALE 6       FTE:       1.00         CUSTOMER SERVICE ADVISER       CUSTOMER SERVICE ADVISER       CUSTOMER SERVICE ADVISER       CUSTOMER SERVICE ADVISER         CUSTOMER SERVICE ADVISER       CUSTOMER SERVICE ADVISER       CUSTOMER SERVICE ADVISER       CUSTOMER SERVICE ADVISER         Grade:       SCALE 6       FTE:       1.00       FTE:       1.00                                                                                                                                                                                                                                                                                                                                                                                                                                                                                                                                                                                                                                                                                                                                                                                                                                                                                                                                                                                                                                                                                                                                                                                                                                                                                                                                                                                                                                                                                                                                                                                                                                                                                                                                                                   |                                                       |                       |                |                       |                |                      |                |                   |  |  |  |
| rade:       SCALE 6       Grade:       SCALE 6       Grade:       SCALE 6         TE:       1.00       ITE:       1.00       ITE:       1.00         CUSTOMER SERVICE ADVISER       CUSTOMER SERVICE ADVISER       CUSTOMER SERVICE ADVISER       CUSTOMER SERVICE ADVISER         Grade:       SCALE 6       FTE:       1.00       ITE:       1.00         CUSTOMER SERVICE ADVISER       Grade:       SCALE 6       FTE:       1.00         FTE:       1.00       ITE:       1.00       ITE:       1.00         CUSTOMER SERVICE ADVISER       CUSTOMER SERVICE ADVISER       CUSTOMER SERVICE ADVISER       CUSTOMER SERVICE ADVISER       Grade:       SCALE 6         Te:       1.00       ITE:       1.00       ITE:       1.00       ITE:       1.00         CUSTOMER SERVICE ADVISER       CUSTOMER SERVICE ADVISER       Grade:       SCALE 6       FTE:       1.00       ITE:       1.00         CUSTOMER SERVICE ADVISER       CUSTOMER SERVICE ADVISER       CUSTOMER SERVICE ADVISER       CUSTOMER SERVICE ADVISER       Grade:       SCALE 5       FTE:       1.00       ITE:       1.00         CUSTOMER SERVICE ADVISER       CUSTOMER SERVICE ADVISER       CUSTOMER SERVICE ADVISER       CUSTOMER SERVICE ADVISER       CUSTOMER SERVICE ADVISER <td>CUSTON</td> <td>VER SERVICE ADVISER</td> <td>CONTACT CE</td> <td>NTRE TEAM SUPERVISOR</td> <td>CUSTOMER</td> <td>SERVICE ADVISER</td> <td>CUSTOME</td> <td>R SERVICE ADVISER</td>                                                                                                                                                                                                                                                                                                                                                                                                                                                                                                                                                                                                                                                                                                                                                                                                                                                                                                                                                                                                                                                                                                                                                                                                                                                                                                                                                                                                                                                                                                                                                                                   | CUSTON                                                | VER SERVICE ADVISER   | CONTACT CE     | NTRE TEAM SUPERVISOR  | CUSTOMER       | SERVICE ADVISER      | CUSTOME        | R SERVICE ADVISER |  |  |  |
| CUSTOMER SERVICE ADVISER       CUSTOMER SERVICE ADVISER       CUSTOMER SERVICE ADVISER         Grade:       SCALE 6       Grade::       SCALE 6         TE:       1.00       Grade::       SCALE 6         CUSTOMER SERVICE ADVISER       CUSTOMER SERVICE ADVISER       Grade::       SCALE 6         Te:       1.00       FTE:       1.00       Grade::       SCALE 6         CUSTOMER SERVICE ADVISER       CUSTOMER SERVICE ADVISER       CUSTOMER SERVICE ADVISER       CUSTOMER SERVICE ADVISER         CUSTOMER SERVICE ADVISER       CUSTOMER SERVICE ADVISER       CUSTOMER SERVICE ADVISER       CUSTOMER SERVICE ADVISER         CUSTOMER SERVICE ADVISER       CUSTOMER SERVICE ADVISER       CUSTOMER SERVICE ADVISER       CUSTOMER SERVICE ADVISER         CUSTOMER SERVICE ADVISER       CUSTOMER SERVICE ADVISER       CUSTOMER SERVICE ADVISER       CUSTOMER SERVICE ADVISER         CUSTOMER SERVICE ADVISER       CUSTOMER SERVICE ADVISER       CUSTOMER SERVICE ADVISER       CUSTOMER SERVICE ADVISER       CUSTOMER SERVICE ADVISER         CUSTOMER SERVICE ADVISER       CUSTOMER SERVICE ADVISER       CUSTOMER SERVICE ADVISER       CUSTOMER SERVICE ADVISER       CUSTOMER SERVICE ADVISER         CUSTOMER SERVICE ADVISER       CUSTOMER SERVICE ADVISER       CUSTOMER SERVICE ADVISER       CUSTOMER SERVICE ADVISER       CUSTOMER SERVICE ADVISER       CUSTOMER SERVICE AD                                                                                                                                                                                                                                                                                                                                                                                                                                                                                                                                                                                                                                                                                                                                                                                                                                                                                                                                                                                                                                                                                                                                                                                                                                                                                                                                                                                                                                                                                                                                                                                                                             |                                                       |                       |                |                       |                |                      |                |                   |  |  |  |
| rade: SCALE 6<br>FE: 1.00<br>FTE: 1.00<br>CUSTOMER SERVICE ADVISER<br>Grade: SCALE 6<br>FTE: 1.00<br>CUSTOMER SERVICE ADVISER<br>CUSTOMER SERVICE ADVISER<br>CUSTO                                                                                                                                                                                                                                                                                                                                                                                                                                                                                                                                                                                                                                                                                                                               | TE:                                                   | 1.00                  | FTE:           | 1.00                  | FTE:           | 1.00                 | J FTE:         | 1.00              |  |  |  |
| rade: SCALE 6<br>FE: 1.00<br>FTE: 1.00<br>FTE: 1.00<br>FTE: 1.00<br>FTE: 1.00<br>CUSTOMER SERVICE ADVISER<br>CCUSTOMER SERVICE ADVISER<br>CCUSTOM                                                                                                                                                                                                                                                                                                                                                                                                                                                                                                                                                                                                                                                                                                                                                 |                                                       |                       |                |                       | -              |                      |                |                   |  |  |  |
| rade: SCALE 6<br>FE: 1.00<br>FTE: 1.00<br>FTE: 1.00<br>FTE: 1.00<br>FTE: 1.00<br>CUSTOMER SERVICE ADVISER<br>CCUSTOMER SERVICE ADVISER<br>CCUSTOM                                                                                                                                                                                                                                                                                                                                                                                                                                                                                                                                                                                                                                                                                                                                                 | CUSTON                                                | VER SERVICE ADVISER   | CLISTOM        | R SERVICE ADVISER     | CUSTOME        | SERVICE ADVISER      | CUSTOM         | R SERVICE ADVISER |  |  |  |
| TE:       1.00       FTE:       1.00       FTE:       1.00         CUSTOMER SERVICE ADVISER<br>rade:       SCALE 6<br>(TTE:       1.00       CUSTOMER SERVICE ADVISER<br>Grade:                                                                                                                                                                                                                                                                                                                                                                                                                                                                                                                                                                                                                                                                                                                                                                                                                                                                                                                                                                                                                                                                                                                                                                                                                                                                                 |                                                       |                       |                |                       |                |                      |                |                   |  |  |  |
| rade: SCALE 6<br>FTE: 1.00<br>FTE: 1.00<br>CUSTOMER SERVICE ADVISER<br>CUSTOMER SERVICE ADVISER<br>C                                                                                                                                                                                                                                                                                                                                                                                                                                                                                                                                                                                                                                                                                                                                   |                                                       |                       |                |                       |                |                      |                |                   |  |  |  |
| rade: SCALE 6<br>FTE: 1.00<br>FTE: 1.00<br>CUSTOMER SERVICE ADVISER<br>CUSTOMER SERVICE ADVISER<br>C                                                                                                                                                                                                                                                                                                                                                                                                                                                                                                                                                                                                                                                                                                                                   |                                                       |                       |                |                       | +              |                      |                |                   |  |  |  |
| rade: SCALE 6<br>FTE: 1.00<br>FTE: 1.00<br>CUSTOMER SERVICE ADVISER<br>CUSTOMER SERVICE ADVISER<br>C                                                                                                                                                                                                                                                                                                                                                                                                                                                                                                                                                                                                                                                                                                                                   | CUSTON                                                | VER SERVICE ADVISER   | CLISTOM        | R SERVICE ADVISER     | CUSTOME        | SERVICE ADVISER      | CUSTOM         | R SERVICE ADVISER |  |  |  |
| TE:       1.00       FTE:       1.00       FTE:       1.00         CUSTOMER SERVICE ADVISER<br>rade:       SCALE 6<br>SCALE 6<br>FTE:       CUSTOMER SERVICE ADVISER<br>Grade:       TECHNICAL SUPPORT OFFICER<br>Grade:       TECHNICAL SUPPORT OFFICER<br>Grade:       TECHNICAL SUPPORT OFFICER<br>Grade:       TECHNICAL SUPPORT OFFICER<br>Grade:       CUSTOMER SERVICE ADVISER<br>Grade:       CUSTO                                                                                                                                                                                                                                                                                                                                                                                                                                                                                                                                                                                                                                                                                                                                                                                                                                                                                                                                                                                                                                                                                                                                                                                                                                                                  | and the                                               | 004157                |                |                       |                |                      |                |                   |  |  |  |
| CUSTOMER SERVICE ADVISER       CUSTOMER SERVICE ADVISER       CUSTOMER SERVICE ADVISER         Grade:       SCALE 6       Grade:       SCALE 6         FE:       1.00       FTE:       1.00         CUSTOMER SERVICE ADVISER       CUSTOMER SERVICE ADVISER       Grade:       SCALE 5         Grade:       SCALE 5       FTE:       1.00       FTE:       1.00         CUSTOMER SERVICE ADVISER       Grade:       SCALE 5       Grade:       SCALE 5         FTE:       1.00       FTE:       1.00       FTE:       1.00         CUSTOMER SERVICE ADVISER       Grade:       SCALE 5       Grade:       SCALE 5         FTE:       1.00       FTE:       1.00       FTE:       1.00         CUSTOMER SERVICE ADVISER       Grade:       SCALE 5       FTE:       1.00         CUSTOMER SERVICE ADVISER       CUSTOMER SERVICE ADVISER       Grade:       SCALE 5         FTE:       1.00       FTE:       1.00       FTE:       1.00         CUSTOMER SERVICE ADVISER       CUSTOMER SERVICE ADVISER       CUSTOMER SERVICE ADVISER       Grade:       SCALE 4         FTE:       1.00       FTE:       1.00       FTE:       1.00       FTE:       1.00         CUSTOMER SERVIC                                                                                                                                                                                                                                                                                                                                                                                                                                                                                                                                                                                                                                                                                                                                                                                                                                                                                                                                                                                                                                                                                                                                                                                                                                                                                                                                                                                                                                                                                                                                                                                                                                                                                                                                                                                                                                                           |                                                       |                       |                |                       |                |                      |                |                   |  |  |  |
| rade: SCALE 6<br>FTE: 1.00<br>FTE: 1.                                                                                                                                                                                                                                                                                                                                                                                                                                                                                                                             |                                                       |                       |                |                       |                |                      |                |                   |  |  |  |
| rade: SCALE 6<br>FTE: 1.00<br>FTE: 1.                                                                                                                                                                                                                                                                                                                                                                                                                                                                                                                             | CUSTON                                                |                       | CUSTOM         |                       | CUSTOME        |                      | CUSTON         |                   |  |  |  |
| TE:     1.00     FTE:     1.00     FTE:     1.00       CUSTOMER SERVICE ADVISER<br>rade:     SCALE 5<br>FTE:     CUSTOMER SERVICE ADVISER<br>Grade:     CUSTOMER SERVICE ADVISER<br>Grade:     TECHNICAL SUPPORT OFFICER<br>Grade:     TECHNICAL SUPPORT OFFICER<br>Grade:     TECHNICAL SUPPORT OFFICER<br>Grade:     CUSTOMER SERVICE ADVISER<br>FTE:     CUSTOMER SERVICE ADVISER<br>FTE:     CUSTOMER SERVICE ADVISER<br>Grade:                                                                                                                                                                                                                                                                                                                                                                                                                                                                                                                                                                                                                                                                                                                                                                                                                                                                                                                                                                                                                                                                                                                                                                                                                                                                   |                                                       |                       |                |                       |                |                      |                |                   |  |  |  |
| rade: SCALE 5<br>TE: 1.00<br>CUSTOMER SERVICE ADVISER<br>TE: 1.00<br>CUSTOMER SERVICE ADVISER<br>CUSTOMER SERVICE ADVISER<br>CUS                                                                                                                                                                                                                                                                                                                                                                                                                                                                                                                                                                                                                                                                                                                                                     |                                                       |                       |                |                       |                |                      |                |                   |  |  |  |
| rade: SCALE 5<br>TE: 1.00<br>FTE:                                                                                                                                                                                                                                                                                                                                                                                                                                                                                                                                                                                                                                                                                                                                    |                                                       |                       |                |                       |                | 1                    |                |                   |  |  |  |
| rade: SCALE 5<br>TE: 1.00<br>FTE:                                                                                                                                                                                                                                                                                                                                                                                                                                                                                                                                                                                                                                                                                                                                    | CUSTON                                                |                       | CUSTOM         |                       | CUSTOME        | SERVICE ADVISER      | TECHNIC        |                   |  |  |  |
| TE:     1.00     FTE:     1.00     FTE:     1.00       CUSTOMER SERVICE ADVISER     CUSTOMER SERVICE ADVISER     CUSTOMER SERVICE ADVISER     CUSTOMER SERVICE ADVISER       CUSTOMER SERVICE ADVISER     Grade:     SCALE 4     SCALE 4       CUSTOMER SERVICE ADVISER     CUSTOMER SERVICE ADVISER     CUSTOMER SERVICE ADVISER       CUSTOMER SERVICE ADVISER     CUSTOMER SERVICE ADVISER     CUSTOMER SERVICE ADVISER       CUSTOMER SERVICE ADVISER     CUSTOMER SERVICE ADVISER     CUSTOMER SERVICE ADVISER       CUSTOMER SERVICE ADVISER     CUSTOMER SERVICE ADVISER     CUSTOMER SERVICE ADVISER       CUSTOMER SERVICE ADVISER     CUSTOMER SERVICE ADVISER     CUSTOMER SERVICE ADVISER       CUSTOMER SERVICE ADVISER     CUSTOMER SERVICE ADVISER     CUSTOMER SERVICE ADVISER       CUSTOMER SERVICE ADVISER     CUSTOMER SERVICE ADVISER     CUSTOMER SERVICE ADVISER       Grade:     SCALE 4     SCALE 4     Grade:     SCALE 4                                                                                                                                                                                                                                                                                                                                                                                                                                                                                                                                                                                                                                                                                                                                                                                                                                                                                                                                                                                                                                                                                                                                                                                                                                                                                                                                                                                                                                                                                                                                                                                                                                                                                                                                                                                                                                                                                                                                                                                                                                                                                          |                                                       |                       |                |                       |                |                      |                |                   |  |  |  |
| rade: SCALE 5<br>FE: 1.00 FTE: 1.00 FT                                                                                                                                                                                                                                                                                                                                                                                                                                                                                                                                                                                                                                                                                                                                                                                                                                                                                                             |                                                       |                       |                |                       |                |                      |                |                   |  |  |  |
| rade: SCALE 5<br>FE: 1.00 FTE: 1.00 FT                                                                                                                                                                                                                                                                                                                                                                                                                                                                                                                                                                                                                                                                                                                                                                                                                                                                                                             |                                                       |                       |                |                       |                |                      |                |                   |  |  |  |
| rade: SCALE 5<br>FE: 1.00 FTE: 1.00 FT                                                                                                                                                                                                                                                                                                                                                                                                                                                                                                                                                                                                                                                                                                                                                                                                                                                                                                             |                                                       | I                     |                |                       |                |                      |                |                   |  |  |  |
| TE:         1.00         FTE:         1.00         FTE:         1.00         FTE:         1.00           CUSTOMER SERVICE ADVI SER<br>rade:         CUSTOMER SERVICE ADVI SER<br>Grade:         CUSTOMER SERVICE ADVI SER<br>Grad                                                                                                                                                                                                                                                                                                                                                                                                                                                                                                                                                                                                                                                                                                                                                                                                                                                                                                                                                                                                                                                                                                                                                                                                                                                    |                                                       | SCALE 5               |                |                       |                |                      |                |                   |  |  |  |
| CUSTOMER SERVI CE ADVI SER         CUSTOMER SERVI CE ADVI SER         TECHNI CAL SUPPORT OFFICER         CUSTOMER SERVI CE ADVI SER           Grade:         SCALE 4         FTE:         1.00         Grade:         SCALE 4           FTE:         1.00         FTE:         1.00         Grade:         SCALE 4           CUSTOMER SERVI CE ADVI SER         CUSTOMER SERVI CE ADVI SER         Grade:         SCALE 4           Grade:         SCALE 4         FTE:         1.00         FTE:         1.00           CUSTOMER SERVI CE ADVI SER         CUSTOMER SE                                                                                                                                                                                                                                                                                                                                                                                                                                                                                                                                                                                                                                                                                                                                                                                                                                                                                                                                                                                                                                                                                                                                                                                                                                                                                                                                                                                                                                                                                                                        |                                                       |                       |                |                       |                |                      |                |                   |  |  |  |
| CUSTOMER SERVICE ADVI SER     CUSTOMER SERVICE ADVI SER     TECHNI CAL SUPPORT OFFICER     CUSTOMER SERVICE ADVI SER       Grade:     SCALE 4     Grade:     SCALE 4       FTE:     1.00     FTE:     1.00       CUSTOMER SERVICE ADVI SER     CUSTOMER SERVICE ADVI SER     Grade:     SCALE 4       CUSTOMER SERVICE ADVI SER     CUSTOMER SERVICE ADVI SER     CUSTOMER SERVICE ADVI SER     CUSTOMER SERVICE ADVI SER       CUSTOMER SERVICE ADVI SER     CUSTOMER SERVICE ADVI SER     CUSTOMER SERVICE ADVI SER     CUSTOMER SERVICE ADVI SER       Grade:     SCALE 4     Grade:     SCALE 4     Grade:     SCALE 4                                                                                                                                                                                                                                                                                                                                                                                                                                                                                                                                                                                                                                                                                                                                                                                                                                                                                                                                                                                                                                                                                                                                                                                                                                                                                                                                                                                                                                                                                                                                                                                                                                                                                                                                                                                                                                                                                                                                                                                                                                                                                                                                                                                                                                                                                                                                                                                                                   |                                                       |                       |                |                       |                |                      |                |                   |  |  |  |
| rade: SCALE 4<br>TE: 1.00  Grade: SCALE 4<br>FTE: 1.00  Grade: SCALE 4<br>FTE: 1.00  Grade: SCALE 4<br>FTE: 1.00  CUSTOMER SERVI CE ADVI SER  CUSTOMER SERVI CE ADVI SER  CUSTOMER SERVI CE ADVI SER  Grade: SCALE 4                                                                                                                                                                                                                                                                                                                                                                                                                                                                                                                                                                                                                                                                                                                                                                                                                                                                                                         |                                                       |                       |                |                       |                |                      |                |                   |  |  |  |
| TE:         1.00         FTE:         1.00         FTE:         1.00           CUSTOMER SERVICE ADVI SER<br>rade:         CUSTOMER SERVICE ADVI SER<br>Grade:         CUSTOMER SERVICE ADVI SE                                                                                                                                                                                                                                                                                                                                                                                                                                                                                                                                                                                                                                                                                                                                                                                                                                                                                                                                                                                                                                                                                                                                                                                                                                           |                                                       |                       |                |                       |                |                      |                |                   |  |  |  |
| CUSTOMER SERVI CE ADVI SER<br>CUSTOMER SERVI CE ADVI SER<br>rade: SCALE 4 Grade: SCALE 4 Grade: SCALE 4 Grade: SCALE 4                                                                                                                                                                                                                                                                                                                                                                                                                                                                                                                                                                                                                                                                                                                                                                                                                                                                                                                                                                                                                                                                                                                                                                                                                                                                                                                                                                                                                                                                                                                                                                                                                                                                                                                                                                                                                                                                                                                                                                                                                                                                                                                                                                                                                                                                                                                                                                                                                                                                                                                                                                                                                                                                                                                                                                                                                                                                                                                       |                                                       |                       |                |                       |                |                      |                |                   |  |  |  |
| rade: SCALE 4 Grade: SCALE 4 Grade: SCALE 4 Grade: SCALE 4                                                                                                                                                                                                                                                                                                                                                                                                                                                                                                                                                                                                                                                                                                                                                                                                                                                                                                                                                                                                                                                                                                                                                                                                                                                                                                                                                                                                                                                                                                                                                                                                                                                                                                                                                                                                                                                                                                                                                                                                                                                                                                                                                                                                                                                                                                                                                                                                                                                                                                                                                                                                                                                                                                                                                                                                                                                                                                                                                                                   | 16.                                                   | 1.00                  |                | 1.00                  | (FIE.          | 1.00                 |                | 1.00              |  |  |  |
| rade: SCALE 4 Grade: SCALE 4 Grade: SCALE 4 Grade: SCALE 4                                                                                                                                                                                                                                                                                                                                                                                                                                                                                                                                                                                                                                                                                                                                                                                                                                                                                                                                                                                                                                                                                                                                                                                                                                                                                                                                                                                                                                                                                                                                                                                                                                                                                                                                                                                                                                                                                                                                                                                                                                                                                                                                                                                                                                                                                                                                                                                                                                                                                                                                                                                                                                                                                                                                                                                                                                                                                                                                                                                   |                                                       |                       |                |                       |                |                      |                |                   |  |  |  |
|                                                                                                                                                                                                                                                                                                                                                                                                                                                                                                                                                                                                                                                                                                                                                                                                                                                                                                                                                                                                                                                                                                                                                                                                                                                                                                                                                                                                                                                                                                                                                                                                                                                                                                                                                                                                                                                                                                                                                                                                                                                                                                                                                                                                                                                                                                                                                                                                                                                                                                                                                                                                                                                                                                                                                                                                                                                                                                                                                                                                                                              |                                                       |                       |                |                       |                |                      | _              |                   |  |  |  |
|                                                                                                                                                                                                                                                                                                                                                                                                                                                                                                                                                                                                                                                                                                                                                                                                                                                                                                                                                                                                                                                                                                                                                                                                                                                                                                                                                                                                                                                                                                                                                                                                                                                                                                                                                                                                                                                                                                                                                                                                                                                                                                                                                                                                                                                                                                                                                                                                                                                                                                                                                                                                                                                                                                                                                                                                                                                                                                                                                                                                                                              |                                                       | SCALE 4<br>1.00       | Grade:<br>FTE: | SCALE 4<br>1.00       | Grade:<br>FTE: | SCALE 4<br>1.00      | Grade:<br>FTE: | SCALE 4<br>1.00   |  |  |  |
|                                                                                                                                                                                                                                                                                                                                                                                                                                                                                                                                                                                                                                                                                                                                                                                                                                                                                                                                                                                                                                                                                                                                                                                                                                                                                                                                                                                                                                                                                                                                                                                                                                                                                                                                                                                                                                                                                                                                                                                                                                                                                                                                                                                                                                                                                                                                                                                                                                                                                                                                                                                                                                                                                                                                                                                                                                                                                                                                                                                                                                              |                                                       |                       |                |                       |                |                      |                |                   |  |  |  |