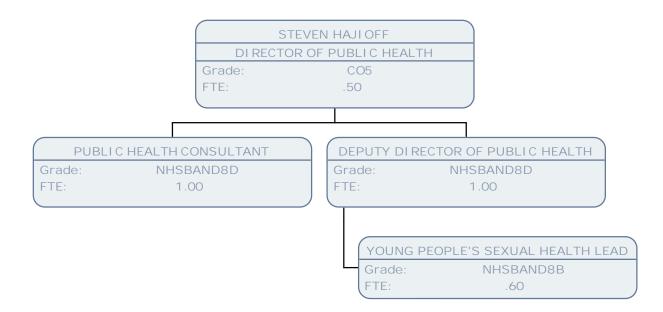

----------------------------------------------------------------------------------------------------------|-----------|
|                                                                                                                    | AM LEADER |
| Grade: POA Grade: POC Grade: POC Grade: POC                                                                        |           |
| FTE:     .50     .50     FTE:     1.00     FTE:     1.00     FTE:     1.00                                         |           |

POA

1.00

Grade: FTE:

| ₩ILLINGDON |
|------------|
| LONDON     |











FTE:

1.00

| ₩ILLINGDON |
|------------|
| LONDON     |





























































































































































|                                |                                           |                               | TRANSPORTATION<br>Grade:<br>FTE:        | & AVI ATI ON SE<br>POF<br>1.00 | NI OR MANAGER                      |                |                                            |
|--------------------------------|-------------------------------------------|-------------------------------|-----------------------------------------|--------------------------------|------------------------------------|----------------|--------------------------------------------|
| COMMUNITY EN<br>Grade:<br>FTE: | GAGEMENT & TOWN IMPVMT MGR<br>POD<br>1.00 | TRAFFIC PRK<br>Grade:<br>FTE: | G ROAD SAFETY SCHOOL MGR<br>POE<br>1.00 | Grade<br>FTE:                  | HI GHWAYS ENGI NEER<br>POB<br>1.00 |