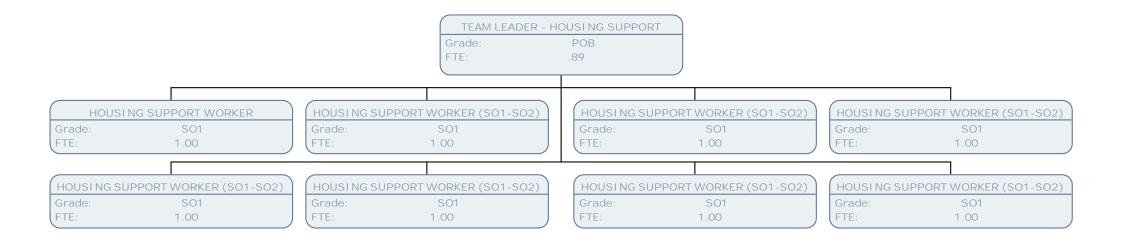

## Resident Services Chart March 17

**Resident's Services** 

| TE         50         TE         50         TE         100           C03TDMER SUMPCE ADVISE<br>Lin         CUSTOME SUMPCE ADVISE<br>Disk                                                                                                                                                                                                                                                                                                                                                                                                                                                                                                                                                                                                                                                                                                                                                                                                                                                                                                                                                                                                                                                                                                                                                                                                                                                                               | PERFORMANCE INFORMATION OFFICER<br>Grade: SO2<br>FTE: |                       |                |                       |                |                      |                |                   |  |  |  |
|----------------------------------------------------------------------------------------------------------------------------------------------------------------------------------------------------------------------------------------------------------------------------------------------------------------------------------------------------------------------------------------------------------------------------------------------------------------------------------------------------------------------------------------------------------------------------------------------------------------------------------------------------------------------------------------------------------------------------------------------------------------------------------------------------------------------------------------------------------------------------------------------------------------------------------------------------------------------------------------------------------------------------------------------------------------------------------------------------------------------------------------------------------------------------------------------------------------------------------------------------------------------------------------------------------------------------------------------------------------------------------------------------------------------------------------------------------------------------------------------------------------------------------------------------------------------------------------------------------------------------------------------------------------------------------------------------------------------------------------------------------------------------------------------------------------------------------------------------------------------------------------------------------------------------------------------------------------------------------------------------------------------------------------------------------------------------------------------------------------------------------------------------------------------------------------------------------------------------------------------------------------------------------------------------------------------------------------------------------------------------------------------------------------------------------------------------------------------------------------------------------------------------------------------------------------------------------------------------------------------------------------------------------------------------------------------------------------------------------------------------------------------------------------------------------------------------------------------------------------------------------------------------------------------------------------------------------------------------------------------------------------------------------------------|-------------------------------------------------------|-----------------------|----------------|-----------------------|----------------|----------------------|----------------|-------------------|--|--|--|
| State         Stot         Tite         Stot         Stot <t< th=""><th></th><th></th><th></th><th></th><th></th><th></th><th></th><th></th></t<>                                                                                                                                                                                                                                                                                                                                                                                                                                                                                                                                                                                                                                                                                                                                                                                                                                                                                                                                                                                                                                                                                                                                                                                                                                                                                                                                                                                                                                                                                                                                                                                                                                                                                                                 |                                                       |                       |                |                       |                |                      |                |                   |  |  |  |
| 10         10         176         100         176         100           CUSTORES SUPPORT & ADVISES<br>(SUPPORT & ADVISES)<br>(SUPPORT & AD                                                                                                                                                                                                                                                                                                                                                                                                                                                                                                                                                                                                                                                                                                                      |                                                       |                       |                |                       |                |                      |                |                   |  |  |  |
| Current Biological Approx                                                                                                                                                                                                                                                                                                                                                                                                                                                                                                                                                                                                                                                                                                                                                                                                                                                                                                                                      | Grade:                                                |                       |                |                       |                |                      |                |                   |  |  |  |
| SPARE         SPARE         Dirake         SPARE         Dirake         SPARE         <                                                                                                                                                                                                                                                                                                                                                                                                                                                                                                                                                                                                                                                                                                                                                                                                                                                                                                                                                                                                                                                                                                                                                                                                                                                                                                                                                                                                                                                                                                                                                                                                                                                                                                                                                          | IE:                                                   | .50                   | ETE:           | .58                   | (FIE:          | 1.00                 | ) (FIE:        | 1.00              |  |  |  |
| SPARE         SPARE         Dirake         SPARE         Dirake         SPARE         <                                                                                                                                                                                                                                                                                                                                                                                                                                                                                                                                                                                                                                                                                                                                                                                                                                                                                                                                                                                                                                                                                                                                                                                                                                                                                                                                                                                                                                                                                                                                                                                                                                                                                                                                                          |                                                       |                       |                |                       |                |                      |                |                   |  |  |  |
| The         The <td></td> <td></td> <td></td> <td></td> <td></td> <td></td> <td></td> <td></td>                                                                                                                                                                                                                                                                                                                                                                                                                                                                                                                                                                                                                                                                                                                                                                                                                                                                                                                                                                                                                                                                                                                                                                                                                                                                                                                                                                                                                                                                                                                                                                                                                                                                                                                                                          |                                                       |                       |                |                       |                |                      |                |                   |  |  |  |
| CONSIDER VERVICE ADVISED         CONTRACT CUTIER TRANSPORTATIONS         CONTRACT CUTIER TRANSPORTATIONS           CONSTRUCT ADVISED         CONTRACT CUTIER TRANSPORTATIONS         CONTRACT CUTIER TRANSPORTATIONS         CONTRACT CUTIER TRANSPORTATIONS           CONTRACT CUTIER TRANSPORTATIONS         CONTRACT CUTIER TRANSPORTATIONS         CONTRACT CUTIER TRANSPORTATIONS         CONTRACT CUTIER TRANSPORTATIONS           CONTRACT CUTIER TRANSPORTATIONS         CONTRACT CUTIER TRANSPORTATIONS         CONTRACT CUTIER TRANSPORTATIONS         CONTRACT CUTIER TRANSPORTATIONS           CONTRACT CUTIER TRANSPORTATIONS         CONTRACT CUTIER TRANSPORTATIONS         CONTRACT CUTIER TRANSPORTATIONS         CONTRACT CUTIER TRANSPORTATIONS           CONTRACT CUTIER TRANSPORTATIONS         CONTRACT CUTIER TRANSPORTATIONS         CONTRACT CUTIER TRANSPORTATIONS         CONTRACT CUTIER TRANSPORTATIONS           CONTRACT CUTIER TRANSPORTATIONS         CONTRACT CUTIER TRANSPORTATIONS         CONTRACT CUTIER TRANSPORTATIONS         CONTRACT CUTIER TRANSPORTATIONS           CONTRACT CUTIER TRANSPORTATIONS         CONTRACT CUTIER TRANSPORTATIONS         CONTRACT CUTIER TRANSPORTATIONS         CONTRACT CUTIER TRANSPORTATIONS           CONTRACT CUTIER TRANSPORTATIONS         CONTRACT CUTIER TRANSPORTATIONS         CONTRACT CUTIER TRANSPORTATIONS         CONTRACT CUTIER TRANSPORTATIONS           CONTRACT CUTIER TRANSPORTATIONS         CONTRACT CUTIER TRANSPORTATIONS         CONTRACT CUTIER TRANSPORTATIONS         CONTRACT CU                                                                                                                                                                                                                                                                                                                                                                                                                                                                                                                                                                                                                                                                                                                                                                                                                                                                                                                                                                                                                                                                                                                                                                                                                                                                                                                                                                                                                                                     |                                                       |                       |                |                       |                |                      |                |                   |  |  |  |
| State         State         Disable         State         Disable         PDB         Disable         PDB           CUSTOME SUMCE AVIN SEE         CUSTOME SUMCE AVIN                                                                                                                                                                                                                                                                                                                                                                                                                                                                                                                                                                                                                                                                                                                                                                                                                                                                                                                                                                                                                                                                                                                                                                                                                                                                                                                                                                                                                                                    | 16.                                                   | .75                   |                | .30                   | (              | .50                  |                | 1.00              |  |  |  |
| State         State         Disable         State         Disable         PDB         Disable         PDB           CUSTOME SUMCE AVIN SEE         CUSTOME SUMCE AVIN                                                                                                                                                                                                                                                                                                                                                                                                                                                                                                                                                                                                                                                                                                                                                                                                                                                                                                                                                                                                                                                                                                                                                                                                                                                                                                                                                                                                                                                    |                                                       |                       |                |                       |                |                      |                |                   |  |  |  |
| $ \begin{array}{c} 1. 1.0 \\ (1.1) \\ (1.1) \\ (1.1) \\ (1.1) \\ (1.1) \\ (1.1) \\ (1.1) \\ (1.1) \\ (1.1) \\ (1.1) \\ (1.1) \\ (1.1) \\ (1.1) \\ (1.1) \\ (1.1) \\ (1.1) \\ (1.1) \\ (1.1) \\ (1.1) \\ (1.1) \\ (1.1) \\ (1.1) \\ (1.1) \\ (1.1) \\ (1.1) \\ (1.1) \\ (1.1) \\ (1.1) \\ (1.1) \\ (1.1) \\ (1.1) \\ (1.1) \\ (1.1) \\ (1.1) \\ (1.1) \\ (1.1) \\ (1.1) \\ (1.1) \\ (1.1) \\ (1.1) \\ (1.1) \\ (1.1) \\ (1.1) \\ (1.1) \\ (1.1) \\ (1.1) \\ (1.1) \\ (1.1) \\ (1.1) \\ (1.1) \\ (1.1) \\ (1.1) \\ (1.1) \\ (1.1) \\ (1.1) \\ (1.1) \\ (1.1) \\ (1.1) \\ (1.1) \\ (1.1) \\ (1.1) \\ (1.1) \\ (1.1) \\ (1.1) \\ (1.1) \\ (1.1) \\ (1.1) \\ (1.1) \\ (1.1) \\ (1.1) \\ (1.1) \\ (1.1) \\ (1.1) \\ (1.1) \\ (1.1) \\ (1.1) \\ (1.1) \\ (1.1) \\ (1.1) \\ (1.1) \\ (1.1) \\ (1.1) \\ (1.1) \\ (1.1) \\ (1.1) \\ (1.1) \\ (1.1) \\ (1.1) \\ (1.1) \\ (1.1) \\ (1.1) \\ (1.1) \\ (1.1) \\ (1.1) \\ (1.1) \\ (1.1) \\ (1.1) \\ (1.1) \\ (1.1) \\ (1.1) \\ (1.1) \\ (1.1) \\ (1.1) \\ (1.1) \\ (1.1) \\ (1.1) \\ (1.1) \\ (1.1) \\ (1.1) \\ (1.1) \\ (1.1) \\ (1.1) \\ (1.1) \\ (1.1) \\ (1.1) \\ (1.1) \\ (1.1) \\ (1.1) \\ (1.1) \\ (1.1) \\ (1.1) \\ (1.1) \\ (1.1) \\ (1.1) \\ (1.1) \\ (1.1) \\ (1.1) \\ (1.1) \\ (1.1) \\ (1.1) \\ (1.1) \\ (1.1) \\ (1.1) \\ (1.1) \\ (1.1) \\ (1.1) \\ (1.1) \\ (1.1) \\ (1.1) \\ (1.1) \\ (1.1) \\ (1.1) \\ (1.1) \\ (1.1) \\ (1.1) \\ (1.1) \\ (1.1) \\ (1.1) \\ (1.1) \\ (1.1) \\ (1.1) \\ (1.1) \\ (1.1) \\ (1.1) \\ (1.1) \\ (1.1) \\ (1.1) \\ (1.1) \\ (1.1) \\ (1.1) \\ (1.1) \\ (1.1) \\ (1.1) \\ (1.1) \\ (1.1) \\ (1.1) \\ (1.1) \\ (1.1) \\ (1.1) \\ (1.1) \\ (1.1) \\ (1.1) \\ (1.1) \\ (1.1) \\ (1.1) \\ (1.1) \\ (1.1) \\ (1.1) \\ (1.1) \\ (1.1) \\ (1.1) \\ (1.1) \\ (1.1) \\ (1.1) \\ (1.1) \\ (1.1) \\ (1.1) \\ (1.1) \\ (1.1) \\ (1.1) \\ (1.1) \\ (1.1) \\ (1.1) \\ (1.1) \\ (1.1) \\ (1.1) \\ (1.1) \\ (1.1) \\ (1.1) \\ (1.1) \\ (1.1) \\ (1.1) \\ (1.1) \\ (1.1) \\ (1.1) \\ (1.1) \\ (1.1) \\ (1.1) \\ (1.1) \\ (1.1) \\ (1.1) \\ (1.1) \\ (1.1) \\ (1.1) \\ (1.1) \\ (1.1) \\ (1.1) \\ (1.1) \\ (1.1) \\ (1.1) \\ (1.1) \\ (1.1) \\ (1.1) \\ (1.1) \\ (1.1) \\ (1.1) \\ (1.1) \\ (1.1) \\ (1.1) \\ (1.1) \\ (1.1) \\ (1.1) \\ (1.1) \\ (1.1) \\ (1.1) \\ (1.1) \\ (1.1) \\ (1.1) \\ (1.1) \\ (1.1) \\ (1.1) \\ (1.1) \\ (1.1) \\ (1.1) \\ (1.1) \\ (1.1) \\ (1.1) \\ (1.1) \\ (1.1) \\ (1.1) \\ (1.1) \\ (1.1) \\ (1.1) \\ (1.1)$                                                                                                                                                                                                                                                                                                                                                                                                                                                                                                                                                                                                                                     |                                                       |                       |                |                       |                |                      |                |                   |  |  |  |
| CUSTOME SERVICE ADVISE<br>Prese         CONTROL ENTRY E MAY SERVICE ADVISE<br>Prese         CONTR                                                                                                                                                                                                                                                                                                                                                                                                                                                                                                                                                                                                                                                                                                                                                                                                                                                                                                                                                                                                                                                                                                                                                        |                                                       |                       | Grade:         | SCALE 6               |                |                      |                |                   |  |  |  |
| CLISTORE SUNCE AND SET<br>TE         CL                                                                                                                                                                                                                                                                                                                                                                                                                                                                                                                                                                                                                                                                                                                                                                                                                                                                                                                                                                                                                                                                                                                                                                                                                                | IE:                                                   | 1.00                  | ETE:           | .69                   | (FIE:          | 1.00                 | ) (FIE:        | 1.00              |  |  |  |
| SPAIL         SPAIL 6         Drafter         SPAIL 6           CLISTOME SERVICE ADVISES         CONTACT CONTENT TAM SUPERVISED         CLISTOME SERVICE ADVISES         CLISTOME SERVICE ADVISES           CLISTOME SERVICE ADVISES         CONTACT CONTENT TAM SUPERVISED         CLISTOME SERVICE ADVISES         CLISTOME SERVICE ADVISES           CLISTOME SERVICE ADVISES         CONTACT CONTENT TAM SUPERVISED         CLISTOME SERVICE ADVISES         CLISTOME SERVICE ADVISES           CLISTOME SERVICE ADVISES         CLISTOME SERVICE ADVISES         CLISTOME SERVICE ADVISES         CLISTOME SERVICE ADVISES           CLISTOME SERVICE ADVISES         CLISTOME SERVICE ADVISES         CLISTOME SERVICE ADVISES         CLISTOME SERVICE ADVISES           CLISTOME SERVICE ADVISES         CLISTOME SERVICE ADVISES         CLISTOME SERVICE ADVISES         CLISTOME SERVICE ADVISES           CLISTOME SERVICE ADVISES         CLISTOME SERVICE ADVISES         CLISTOME SERVICE ADVISES         CLISTOME SERVICE ADVISES           CLISTOME SERVICE ADVISES         CLISTOME SERVICE ADVISES         CLISTOME SERVICE ADVISES         CLISTOME SERVICE ADVISES           CLISTOME SERVICE ADVISES         CLISTOME SERVICE ADVISES         CLISTOME SERVICE ADVISES         CLISTOME SERVICE ADVISES           CLISTOME SERVICE ADVISES         CLISTOME SERVICE ADVISES         CLISTOME SERVICE ADVISES         CLISTOME SERVICE ADVISES           CLISTOME SERVICE A                                                                                                                                                                                                                                                                                                                                                                                                                                                                                                                                                                                                                                                                                                                                                                                                                                                                                                                                                                                                                                                                                                                                                                                                                                                                                                                                                                                                                                                                                                                                             |                                                       |                       |                |                       |                |                      |                |                   |  |  |  |
| IE         IO0         [TE         IO0         [TE         IO0           CUSTORE SENIC ADVISE<br>TE         CONTORE SENIC ADVISE<br>TE         CONTORE SENIC ADVISE<br>TE         CUSTORE SENIC ADVISE<br>TE                                                                                                                                                                                                                                                                                                                                                                                                                                                                                                                                                                                                                                                                                                                                                                                                                                                                                                                                                                                                                                                                                                                                                                                                                                                                                                   |                                                       |                       |                |                       |                |                      |                |                   |  |  |  |
| Image         Image <th< td=""><td></td><td></td><td></td><td></td><td></td><td></td><td></td><td></td></th<>                                                                                                                                                                                                                                                                                                                                                                                                                                                                                                                                                                                                                                                                                                                                                                                                                                                                                                                                                                                                                                                                                                                                                                                                                                                                                                                                                                                                                                                                                                                                                                                                                                                                            |                                                       |                       |                |                       |                |                      |                |                   |  |  |  |
| SPAME         SCALE &<br>ITE         Drawler         SCALE &<br>TTE         Drawler         SCALE & TTE         Drawler         SCALE & TTE         Drawler         SC                                                                                                                                                                                                                                                                                                                                                                                                                                                                                                                                                                                                                                                                                                                                                                                                                                                                                                                                                                                                                                                                                                                                                                                                                                                                                                                                                                                                                                                                                                                                | TE:                                                   | 1.00                  | FTE:           | 1.00                  | (FTE:          | 1.00                 | FTE:           | 1.00              |  |  |  |
| State         SCALE 6<br>TTE         Grade         SCALE 6<br>TTE                                                                                                                                                                                                                                                                                                                                                                                                                                                                                                                                                                                                                                                                                                                                                                                                                                                                                                                                                                                                                                                                                                                                                                                                                                                                                                                                                                                                                                                                                                                                                   |                                                       |                       |                |                       |                |                      |                |                   |  |  |  |
| $ \begin{array}{c} TTE & 10 \\ TTE & 100 \\ \hline TTE & 100 \\$ | CUSTON                                                | VER SERVI CE ADVI SER | CONTACT CE     | NTRE TEAM SUPERVI SOR | CUSTOMER       | SERVICE ADVISER      | CUSTOME        | R SERVICE ADVISER |  |  |  |
| CUSTOMEN SERVICE ADVISER         CUSTOMEN SERVICE ADVISER         CUSTOMEN SERVICE ADVISER           (TRE         1.00         (CUSTOMEN SERVICE ADVISER)         (CUSTOMEN SERVICE ADVISER)           (CUSTOMEN SERVICE ADVISER)         (CUSTOMEN SERVICE ADVISER)         (CUSTOMEN SERVICE ADVISER)           (CUSTOMEN SERVICE ADVISER)         (CUSTOMEN SERVICE ADVISER)         (CUSTOMEN SERVICE ADVISER)           (CUSTOMEN SERVICE ADVISER)         (CUSTOMEN SERVICE ADVISER)         (CUSTOMEN SERVICE ADVISER)           (CUSTOMEN SERVICE ADVISER)         (CUSTOMEN SERVICE ADVISER)         (CUSTOMEN SERVICE ADVISER)           (CUSTOMEN SERVICE ADVISER)         (CUSTOME SERVICE ADVISER)         (CUSTOME SERVICE ADVISER)           (CUSTOME SERVICE ADVISER)         (CUSTOME SERVICE ADVISER)         (CUSTOME SERVICE ADVISER)           (CUSTOME SERVICE ADVISER)         (CUSTOME SERVICE ADVISER)         (CUSTOME SERVICE ADVISER)           (CUSTOME SERVICE ADVISER)         (CUSTOME SERVICE ADVISER)         (CUSTOMER SERVICE ADVISER)           (CUSTOMER SERVICE ADVISER)         (CUSTOMER SERVICE ADVISER)         (CUSTOMER SERVICE ADVISER)           (CUSTOMER SERVICE ADVISER)         (CUSTOMER SERVICE ADVISER)         (CUSTOMER SERVICE ADVISER)           (CUSTOMER SERVICE ADVISER)         (CUSTOMER SERVICE ADVISER)         (CUSTOMER SERVICE ADVISER)           (CUSTOMER SERVICE ADVISER)         (CUSTOMER SERVICE ADVISER)                                                                                                                                                                                                                                                                                                                                                                                                                                                                                                                                                                                                                                                                                                                                                                                                                                                                                                                                                                                                                                                                                                                                                                                                                                                                                                                                                                                                                                                                                                                                                          |                                                       |                       |                |                       |                |                      |                |                   |  |  |  |
| rate         SCALE 0<br>(TE         Grade         Grade <th< td=""><td>TE:</td><td>.83</td><td>FTE:</td><td>1.00</td><td>FTE:</td><td>1.00</td><td></td><td>.83</td></th<>                                                                                                                                                                                                                                                                                                                                                                                                                                                                                                                                                                                                                                                                                                                                                                                                                                                                                                                                                                                                                                                                                                                                                                                                                                                                                                                                                                                                                                                                                                   | TE:                                                   | .83                   | FTE:           | 1.00                  | FTE:           | 1.00                 |                | .83               |  |  |  |
| rate         SCALE 0<br>(TE         Grade         Grade <th< td=""><td></td><td></td><td></td><td></td><td>1</td><td></td><td></td><td></td></th<>                                                                                                                                                                                                                                                                                                                                                                                                                                                                                                                                                                                                                                                                                                                                                                                                                                                                                                                                                                                                                                                                                                                                                                                                                                                                                                                                                                                                                                                                                                                           |                                                       |                       |                |                       | 1              |                      |                |                   |  |  |  |
| TE1.00[FTE1.00[FTE54[FTE83CUSTORER SERVICE ADVISET<br>TOWER SERVICE ADVISET<br>TECONTACT CENTER TABLE SUPERVISOR<br>Orabic<br>FTECUSTORER SERVICE ADVISET<br>Orabic<br>FTECUSTORER SERVICE ADVISET<br>Orabic<br>FTECUSTORER SERVICE ADVISET<br>Orabic<br>FTECUSTORER SERVICE ADVISET<br>Orabic<br>FTECUSTORER SERVICE ADVISET<br>Orabic<br>FTECUSTORER SERVICE ADVISET<br>Orabic<br>SOLL F<br>FTECUSTORER SERVICE ADVISET<br>Orabic<br>SOLL FCUSTORER SERVICE ADVISET<br>Orabic<br>SOLL FCUSTORER SERVICE ADVISET<br>FTECUSTORER SERVICE ADVISET<br>Orabic<br>SOLL FCUSTORER SERVICE ADVISET<br>Orabic<br>SOLL FCUSTORE                                                                                                                                                                                                                                                                                                                                                                                                                                                                                                                                                                                                                                                                                                                                                                                                                                                                                                                                                                                                                                                                                                                                                                                                                                                                                                                                                                                                             | CUSTON                                                | VER SERVI CE ADVI SER | CUSTOM         | ER SERVI CE ADVI SER  | CUSTOMER       | SERVICE ADVISER      | CUSTOME        | R SERVICE ADVISER |  |  |  |
| CUSTOMER SERVICE ADVISER<br>Gradu:         CONTACT CENTRE TEAM SUPERVISOR<br>Gradu:         CONTACT CENTRE TEAM SUPERVISOR<br>Gradu:         CUSTOMER SERVICE ADVISER<br>Gradu:         SCALE 6<br>TTE         TTE         T                                                                                                                                                                                                                                                                                                                                                                                                                                                                                                                                                                                                                                                                                                                                                                                                                                                                                                                                                                                                                                                                                                                                                                                                     |                                                       |                       |                |                       |                |                      |                |                   |  |  |  |
| CUSTORE SERVICE ADVISET       CONTACT CENTRE TABLE SUPERVISOR       CUSTORER SERVICE ADVISET         Trabe       SOALE 6       SOALE 6       SOALE 6         Trabe       SOALE 6       CONTACT CENTRE TABLE SUPERVISOR       CUSTORER SERVICE ADVISET         CUSTORER SERVICE ADVISET       CUSTORER SERVICE ADVISET       CUSTORER SERVICE ADVISET         CUSTORER SERVICE ADVISET       CUSTORER SERVICE ADVISET       CUSTORER SERVICE ADVISET         CUSTORER SERVICE ADVISET       CUSTORER SERVICE ADVISET       CUSTORER SERVICE ADVISET         CUSTORER SERVICE ADVISET       CUSTORER SERVICE ADVISET       CUSTORER SERVICE ADVISET         CUSTORER SERVICE ADVISET       CUSTORER SERVICE ADVISET       CUSTORER SERVICE ADVISET         CUSTORER SERVICE ADVISET       CUSTORER SERVICE ADVISET       CUSTORER SERVICE ADVISET         CUSTORER SERVICE ADVISET       CUSTORER SERVICE ADVISET       CUSTORER SERVICE ADVISET         CUSTORER SERVICE ADVISET       CUSTORER SERVICE ADVISET       CUSTORER SERVICE ADVISET         CUSTORER SERVICE ADVISET       CUSTORER SERVICE ADVISET       CUSTORER SERVICE ADVISET         CUSTORER SERVICE ADVISET       CUSTORER SERVICE ADVISET       CUSTORER SERVICE ADVISET         CUSTORER SERVICE ADVISET       CUSTORER SERVICE ADVISET       CUSTORER SERVICE ADVISET         CUSTORER SERVICE ADVISET       CUSTORER SERVICE ADVISET       CU                                                                                                                                                                                                                                                                                                                                                                                                                                                                                                                                                                                                                                                                                                                                                                                                                                                                                                                                                                                                                                                                                                                                                                                                                                                                                                                                                                                                                                                                                                                                                                                                                          | TE:                                                   | 1.00                  | FTE:           | 1.00                  | FTE:           | .54                  | FTE:           | .83               |  |  |  |
| CUSTORE SERVICE ADVISET       CONTACT CENTRE TABLE SUPERVISOR       CUSTORER SERVICE ADVISET         Trabe       SOALE 6       SOALE 6       SOALE 6         Trabe       SOALE 6       CONTACT CENTRE TABLE SUPERVISOR       CUSTORER SERVICE ADVISET         CUSTORER SERVICE ADVISET       CUSTORER SERVICE ADVISET       CUSTORER SERVICE ADVISET         CUSTORER SERVICE ADVISET       CUSTORER SERVICE ADVISET       CUSTORER SERVICE ADVISET         CUSTORER SERVICE ADVISET       CUSTORER SERVICE ADVISET       CUSTORER SERVICE ADVISET         CUSTORER SERVICE ADVISET       CUSTORER SERVICE ADVISET       CUSTORER SERVICE ADVISET         CUSTORER SERVICE ADVISET       CUSTORER SERVICE ADVISET       CUSTORER SERVICE ADVISET         CUSTORER SERVICE ADVISET       CUSTORER SERVICE ADVISET       CUSTORER SERVICE ADVISET         CUSTORER SERVICE ADVISET       CUSTORER SERVICE ADVISET       CUSTORER SERVICE ADVISET         CUSTORER SERVICE ADVISET       CUSTORER SERVICE ADVISET       CUSTORER SERVICE ADVISET         CUSTORER SERVICE ADVISET       CUSTORER SERVICE ADVISET       CUSTORER SERVICE ADVISET         CUSTORER SERVICE ADVISET       CUSTORER SERVICE ADVISET       CUSTORER SERVICE ADVISET         CUSTORER SERVICE ADVISET       CUSTORER SERVICE ADVISET       CUSTORER SERVICE ADVISET         CUSTORER SERVICE ADVISET       CUSTORER SERVICE ADVISET       CU                                                                                                                                                                                                                                                                                                                                                                                                                                                                                                                                                                                                                                                                                                                                                                                                                                                                                                                                                                                                                                                                                                                                                                                                                                                                                                                                                                                                                                                                                                                                                                                                                          |                                                       |                       |                |                       |                |                      |                |                   |  |  |  |
| rade:         SCALE &<br>5.02         Grade:         SCALE 6<br>FTE:         1.00         Frade:         SCALE 6<br>FTE:         Frad                                                                                                                                                                                                                                                                                                                                                                                                                                                                                                                                                                                                                                                                                                                                                                                                                                                                                                                                                                                                                                                                                                                                                                                                                                                                                                                                                                                                                                                                                                                          | CUSTON                                                | VER SERVI CE ADVI SER | CONTACT CE     | NTRE TEAM SUPERVI SOR | CONTACT CENT   | TRE TEAM SUPERVI SOR | CUSTOME        | R SERVICE ADVISER |  |  |  |
| CUSTOMER SERVICE ADVISER     CUSTOMER SERVICE ADVISER     CUSTOMER SERVICE ADVISER       CUSTOMER SERVICE ADVISER     CUSTOMER SERVICE ADVISER     CUSTOMER SERVICE ADVISER       CUSTOMER SERVICE ADVISER     CUSTOMER SERVICE ADVISER     CUSTOMER SERVICE ADVISER       CUSTOMER SERVICE ADVISER     CUSTOMER SERVICE ADVISER     CUSTOMER SERVICE ADVISER       CUSTOMER SERVICE ADVISER     CUSTOMER SERVICE ADVISER     CUSTOMER SERVICE ADVISER       CUSTOMER SERVICE ADVISER     CUSTOMER SERVICE ADVISER     CUSTOMER SERVICE ADVISER       CUSTOMER SERVICE ADVISER     CUSTOMER SERVICE ADVISER     CUSTOMER SERVICE ADVISER       CUSTOMER SERVICE ADVISER     CUSTOMER SERVICE ADVISER     CUSTOMER SERVICE ADVISER       CUSTOMER SERVICE ADVISER     CUSTOMER SERVICE ADVISER     CUSTOMER SERVICE ADVISER       CUSTOMER SERVICE ADVISER     CUSTOMER SERVICE ADVISER     CUSTOMER SERVICE ADVISER       CUSTOMER SERVICE ADVISER     CUSTOMER SERVICE ADVISER     CUSTOMER SERVICE ADVISER       CUSTOMER SERVICE ADVISER     CUSTOMER SERVICE ADVISER     CUSTOMER SERVICE ADVISER       CUSTOMER SERVICE ADVISER     CUSTOMER SERVICE ADVISER     CUSTOMER SERVICE ADVISER       CUSTOMER SERVICE ADVISER     CUSTOMER SERVICE ADVISER     CUSTOMER SERVICE ADVISER       CUSTOMER SERVICE ADVISER     CUSTOMER SERVICE ADVISER     CUSTOMER SERVICE ADVISER       CUSTOMER SERVICE ADVISER     CUSTOMER SERVICE ADVISER     CUSTOMER SERVICE A                                                                                                                                                                                                                                                                                                                                                                                                                                                                                                                                                                                                                                                                                                                                                                                                                                                                                                                                                                                                                                                                                                                                                                                                                                                                                                                                                                                                                                                                                                                                                                          | rade:                                                 | SCALE 6               | Grade:         | SO2                   | Grade:         | SO2                  | Grade:         | SCALE 6           |  |  |  |
| radio: SCALE 6<br>readio: SCALE 6<br>readio                                                                                                                                                                                                                                                                                                                                                                                                                                                                                                                                                                                                                                                                | TE:                                                   | .50                   | FTE:           | 1.00                  | FTE:           | 1.00                 | FTE:           | 1.00              |  |  |  |
| radio: SCALE 6<br>readio: SCALE 6<br>readio                                                                                                                                                                                                                                                                                                                                                                                                                                                                                                                                                                                                                                                                |                                                       |                       |                |                       |                |                      |                |                   |  |  |  |
| radio: SCALE 6<br>readio: SCALE 6<br>readio                                                                                                                                                                                                                                                                                                                                                                                                                                                                                                                                                                                                                                                                | CUSTON                                                | MER SERVI CE ADVI SER | CUSTOM         | ER SERVICE ADVISER    | CONTACT CEN    | TRE TEAM SUPERVI SOR | CUSTOME        | R SERVICE ADVISER |  |  |  |
| CUSTOMER SERVICE ADVISER       CUSTOMER SERVICE ADVISER       CUSTOMER SERVICE ADVISER         Trade:       SCALE 6       TTE:       78         CUSTOMER SERVICE ADVISER       CUSTOMER SERVICE ADVISER       CUSTOMER SERVICE ADVISER         CUSTOMER SERVICE ADVISER       CUSTOMER SERVICE ADVISER       CUSTOMER SERVICE ADVISER         CUSTOMER SERVICE ADVISER       CUSTOMER SERVICE ADVISER       CUSTOMER SERVICE ADVISER         CUSTOMER SERVICE ADVISER       CUSTOMER SERVICE ADVISER       CUSTOMER SERVICE ADVISER         CUSTOMER SERVICE ADVISER       CUSTOMER SERVICE ADVISER       CUSTOMER SERVICE ADVISER         CUSTOMER SERVICE ADVISER       CONTACT CENTRE TAM SUPERVISOR       CUSTOMER SERVICE ADVISER       CUSTOMER SERVICE ADVISER         CUSTOMER SERVICE ADVISER       CONTACT CENTRE TAM SUPERVISOR       CUSTOMER SERVICE ADVISER       CUSTOMER SERVICE ADVISER         CUSTOMER SERVICE ADVISER       CUSTOMER SERVICE ADVISER       CUSTOMER SERVICE ADVISER       CUSTOMER SERVICE ADVISER         CUSTOMER SERVICE ADVISER       CUSTOMER SERVICE ADVISER       CUSTOMER SERVICE ADVISER       CUSTOMER SERVICE ADVISER         CUSTOMER SERVICE ADVISER       CUSTOMER SERVICE ADVISER       CUSTOMER SERVICE ADVISER       CUSTOMER SERVICE ADVISER         CUSTOMER SERVICE ADVISER       CUSTOMER SERVICE ADVISER       CUSTOMER SERVICE ADVISER       CUSTOMER SERVICE ADVISER       CUSTOMER SERVI                                                                                                                                                                                                                                                                                                                                                                                                                                                                                                                                                                                                                                                                                                                                                                                                                                                                                                                                                                                                                                                                                                                                                                                                                                                                                                                                                                                                                                                                                                                                                                                        |                                                       |                       |                |                       |                |                      |                |                   |  |  |  |
| rade: SCALE 6<br>TT: 78<br>CUSTOMER SERVICE ADVISER<br>CUSTOMER SERVICE ADVI                                                                                                                                                                                                                                                                                                                                                                                                                                                                                                                                                                                                                                                                                                                                                 |                                                       |                       |                |                       | FTE:           | 1.00                 |                |                   |  |  |  |
| rade: SCALE 6<br>TT: 78<br>CUSTOMER SERVICE ADVISER<br>CUSTOMER SERVICE ADVI                                                                                                                                                                                                                                                                                                                                                                                                                                                                                                                                                                                                                                                                                                                                                 |                                                       |                       |                |                       |                |                      |                |                   |  |  |  |
| rade: SCALE 6<br>FTE: 73<br>FTE: 7                                                                                                                                                                                                                                                                                                                                                                                                                                           | CLISTON                                               | IER SERVICE ADVISER   | CUSTOM         |                       | CUSTOMER       |                      | CLISTOME       |                   |  |  |  |
| CUSTOMER SERVICE ADVISER       CUSTOMER SERVICE ADVISER       CUSTOMER SERVICE ADVISER         Grade:       SCALE 6       FTE:       1.00         CUSTOMER SERVICE ADVISER       CONTACT CENTRE TEAM SUPERVISOR       CUSTOMER SERVICE ADVISER       CUSTOMER SERVICE ADVISER         CUSTOMER SERVICE ADVISER       CONTACT CENTRE TEAM SUPERVISOR       CUSTOMER SERVICE ADVISER       CUSTOMER SERVICE ADVISER         CUSTOMER SERVICE ADVISER       CONTACT CENTRE TEAM SUPERVISOR       CUSTOMER SERVICE ADVISER       CUSTOMER SERVICE ADVISER         CUSTOMER SERVICE ADVISER       CONTACT CENTRE TEAM SUPERVISOR       CUSTOMER SERVICE ADVISER       CUSTOMER SERVICE ADVISER         CUSTOMER SERVICE ADVISER       CONTACT CENTRE TEAM SUPERVISER       CUSTOMER SERVICE ADVISER       CUSTOMER SERVICE ADVISER         CUSTOMER SERVICE ADVISER       CUSTOMER SERVICE ADVISER       CUSTOMER SERVICE ADVISER       CUSTOMER SERVICE ADVISER         CUSTOMER SERVICE ADVISER       CUSTOMER SERVICE ADVISER       CUSTOMER SERVICE ADVISER       CUSTOMER SERVICE ADVISER         CUSTOMER SERVICE ADVISER       CUSTOMER SERVICE ADVISER       CUSTOMER SERVICE ADVISER       CUSTOMER SERVICE ADVISER         CUSTOMER SERVICE ADVISER       CUSTOMER SERVICE ADVISER       CUSTOMER SERVICE ADVISER       CUSTOMER SERVICE ADVISER         CUSTOMER SERVICE ADVISER       CUSTOMER SERVICE ADVISER       CUSTOMER SERVICE ADVISER       CUSTOMER SE                                                                                                                                                                                                                                                                                                                                                                                                                                                                                                                                                                                                                                                                                                                                                                                                                                                                                                                                                                                                                                                                                                                                                                                                                                                                                                                                                                                                                                                                                                                                                                       | Fade:                                                 |                       |                |                       |                |                      |                |                   |  |  |  |
| rade: SCALE 6<br>FTE: 1.00<br>CUSTOMER SERVICE ADVI SER<br>CUSTOMER SERVICE ADVI SER<br>CUSTOMER SERVICE ADVI SER<br>CONTACT CENTRE TEAM SUPERVISOR<br>CUSTOMER SERVICE ADVI SER<br>Crade: SCALE 6<br>FTE: 1.00<br>CUSTOMER SERVICE ADVI SER<br>Crade: SCALE 6<br>FTE: 1.00<br>CUSTOMER SERVICE ADVI SER<br>Crade: SCALE 6<br>FTE: 1.00<br>CUSTOMER SERVICE ADVI SER<br>CUSTOMER SERVICE                                                                                                                                                                                                                                                                                                                                                                                                                                                                                                                                                                                                                                                                                                                                                  | TE:                                                   | 1.00                  | FTE:           | .78                   | FTE:           | .83                  | FTE:           | .83               |  |  |  |
| rade: SCALE 6<br>FTE: 1.00<br>CUSTOMER SERVICE ADVI SER<br>CUSTOMER SERVICE ADVI SER<br>CUSTOMER SERVICE ADVI SER<br>CONTACT CENTRE TEAM SUPERVISOR<br>CUSTOMER SERVICE ADVI SER<br>Crade: SCALE 6<br>FTE: 1.00<br>CUSTOMER SERVICE ADVI SER<br>Crade: SCALE 6<br>FTE: 1.00<br>CUSTOMER SERVICE ADVI SER<br>Crade: SCALE 6<br>FTE: 1.00<br>CUSTOMER SERVICE ADVI SER<br>CUSTOMER SERVICE                                                                                                                                                                                                                                                                                                                                                                                                                                                                                                                                                                                                                                                                                                                                                  |                                                       |                       |                |                       |                |                      |                |                   |  |  |  |
| rade: SCALE 6<br>FTE: 1.00<br>CUSTOMER SERVICE ADVI SER<br>CUSTOMER SERVICE ADVI SER<br>CUSTOMER SERVICE ADVI SER<br>CONTACT CENTRE TEAM SUPERVISOR<br>CUSTOMER SERVICE ADVI SER<br>Crade: SCALE 6<br>FTE: 1.00<br>CUSTOMER SERVICE ADVI SER<br>Crade: SCALE 6<br>FTE: 1.00<br>CUSTOMER SERVICE ADVI SER<br>Crade: SCALE 6<br>FTE: 1.00<br>CUSTOMER SERVICE ADVI SER<br>CUSTOMER SERVICE                                                                                                                                                                                                                                                                                                                                                                                                                                                                                                                                                                                                                                                                                                                                                  | CLISTON                                               | IER SERVICE ADVISER   | CUSTOM         |                       | CUSTOMER       | SERVICE ADVISER      | CLISTOME       |                   |  |  |  |
| CUSTOMER SERVICE ADVISER       CONTACT CENTRE TEAM SUPERVISOR       CUSTOMER SERVICE ADVISER         Grade:       SCALE 6       Grade:       SCALE 6         TE:       1.00       Grade:       SCALE 6         CUSTOMER SERVICE ADVISER       CUSTOMER SERVICE ADVISER       CUSTOMER SERVICE ADVISER         CUSTOMER SERVICE ADVISER       CUSTOMER SERVICE ADVISER       CUSTOMER SERVICE ADVISER         CUSTOMER SERVICE ADVISER       CUSTOMER SERVICE ADVISER       CUSTOMER SERVICE ADVISER         CUSTOMER SERVICE ADVISER       CUSTOMER SERVICE ADVISER       CUSTOMER SERVICE ADVISER         CUSTOMER SERVICE ADVISER       CUSTOMER SERVICE ADVISER       CUSTOMER SERVICE ADVISER         CUSTOMER SERVICE ADVISER       CUSTOMER SERVICE ADVISER       CUSTOMER SERVICE ADVISER         CUSTOMER SERVICE ADVISER       CUSTOMER SERVICE ADVISER       CUSTOMER SERVICE ADVISER         CUSTOMER SERVICE ADVISER       CUSTOMER SERVICE ADVISER       CUSTOMER SERVICE ADVISER         CUSTOMER SERVICE ADVISER       CUSTOMER SERVICE ADVISER       CUSTOMER SERVICE ADVISER         CUSTOMER SERVICE ADVISER       CUSTOMER SERVICE ADVISER       CUSTOMER SERVICE ADVISER         CUSTOMER SERVICE ADVISER       CUSTOMER SERVICE ADVISER       CUSTOMER SERVICE ADVISER         CUSTOMER SERVICE ADVISER       CUSTOMER SERVICE ADVISER       CUSTOMER SERVICE ADVISER                                                                                                                                                                                                                                                                                                                                                                                                                                                                                                                                                                                                                                                                                                                                                                                                                                                                                                                                                                                                                                                                                                                                                                                                                                                                                                                                                                                                                                                                                                                                                                                                                                                   |                                                       |                       |                |                       |                |                      |                |                   |  |  |  |
| rade:       SCALE 6       Grade:       SCALE 6       Grade:       SCALE 6         TE:       1.00       ITE:       1.00       ITE:       1.00         CUSTOMER SERVICE ADVISER       CUSTOMER SERVICE ADVISER       CUSTOMER SERVICE ADVISER       CUSTOMER SERVICE ADVISER         Grade:       SCALE 6       FTE:       1.00       ITE:       1.00         CUSTOMER SERVICE ADVISER       CUSTOMER SERVICE ADVISER       CUSTOMER SERVICE ADVISER       CUSTOMER SERVICE ADVISER         Grade:       SCALE 6       FTE:       1.00       ITE:       1.00         CUSTOMER SERVICE ADVISER       CUSTOMER SERVICE ADVISER       CUSTOMER SERVICE ADVISER       CUSTOMER SERVICE ADVISER         Grade:       SCALE 6       FTE:       1.00       ITE:       1.00         CUSTOMER SERVICE ADVISER       Grade:       SCALE 6       FTE:       1.00         CUSTOMER SERVICE ADVISER       Grade:       SCALE 6       FTE:       1.00         CUSTOMER SERVICE ADVISER       CUSTOMER SERVICE ADVISER       CUSTOMER SERVICE ADVISER       CUSTOMER SERVICE ADVISER         CUSTOMER SERVICE ADVISER       CUSTOMER SERVICE ADVISER       CUSTOMER SERVICE ADVISER       CUSTOMER SERVICE ADVISER         Grade:       SCALE 6       FTE:       1.00       FTE:       1.00                                                                                                                                                                                                                                                                                                                                                                                                                                                                                                                                                                                                                                                                                                                                                                                                                                                                                                                                                                                                                                                                                                                                                                                                                                                                                                                                                                                                                                                                                                                                                                                                                                                                                                                                                                   | TE:                                                   |                       |                |                       |                |                      |                |                   |  |  |  |
| rade:       SCALE 6       Grade:       SCALE 6       Grade:       SCALE 6         TE:       1.00       ITE:       1.00       ITE:       1.00         CUSTOMER SERVICE ADVISER       CUSTOMER SERVICE ADVISER       CUSTOMER SERVICE ADVISER       CUSTOMER SERVICE ADVISER         Grade:       SCALE 6       FTE:       1.00       ITE:       1.00         CUSTOMER SERVICE ADVISER       CUSTOMER SERVICE ADVISER       CUSTOMER SERVICE ADVISER       CUSTOMER SERVICE ADVISER         Grade:       SCALE 6       FTE:       1.00       ITE:       1.00         CUSTOMER SERVICE ADVISER       CUSTOMER SERVICE ADVISER       CUSTOMER SERVICE ADVISER       CUSTOMER SERVICE ADVISER         Grade:       SCALE 6       FTE:       1.00       ITE:       1.00         CUSTOMER SERVICE ADVISER       Grade:       SCALE 6       FTE:       1.00         CUSTOMER SERVICE ADVISER       Grade:       SCALE 6       FTE:       1.00         CUSTOMER SERVICE ADVISER       CUSTOMER SERVICE ADVISER       CUSTOMER SERVICE ADVISER       CUSTOMER SERVICE ADVISER         CUSTOMER SERVICE ADVISER       CUSTOMER SERVICE ADVISER       CUSTOMER SERVICE ADVISER       CUSTOMER SERVICE ADVISER         Grade:       SCALE 6       FTE:       1.00       FTE:       1.00                                                                                                                                                                                                                                                                                                                                                                                                                                                                                                                                                                                                                                                                                                                                                                                                                                                                                                                                                                                                                                                                                                                                                                                                                                                                                                                                                                                                                                                                                                                                                                                                                                                                                                                                                                   |                                                       |                       |                |                       |                |                      |                |                   |  |  |  |
| rade:       SCALE 6       Grade:       SCALE 6       Grade:       SCALE 6         TE:       1.00       ITE:       1.00       ITE:       1.00         CUSTOMER SERVICE ADVISER       CUSTOMER SERVICE ADVISER       CUSTOMER SERVICE ADVISER       CUSTOMER SERVICE ADVISER         Grade:       SCALE 6       FTE:       1.00       ITE:       1.00         CUSTOMER SERVICE ADVISER       Grade:       SCALE 6       FTE:       1.00         FTE:       1.00       ITE:       1.00       ITE:       1.00         CUSTOMER SERVICE ADVISER       CUSTOMER SERVICE ADVISER       CUSTOMER SERVICE ADVISER       CUSTOMER SERVICE ADVISER       Grade:       SCALE 6         Te:       1.00       ITE:       1.00       ITE:       1.00       ITE:       1.00         CUSTOMER SERVICE ADVISER       CUSTOMER SERVICE ADVISER       Grade:       SCALE 6       FTE:       1.00       ITE:       1.00         CUSTOMER SERVICE ADVISER       CUSTOMER SERVICE ADVISER       CUSTOMER SERVICE ADVISER       CUSTOMER SERVICE ADVISER       Grade:       SCALE 5       FTE:       1.00       ITE:       1.00         CUSTOMER SERVICE ADVISER       CUSTOMER SERVICE ADVISER       CUSTOMER SERVICE ADVISER       CUSTOMER SERVICE ADVISER       CUSTOMER SERVICE ADVISER <td>CUSTON</td> <td>VER SERVICE ADVISER</td> <td>CONTACT CE</td> <td>NTRE TEAM SUPERVISOR</td> <td>CUSTOMER</td> <td>SERVICE ADVISER</td> <td>CUSTOME</td> <td>R SERVICE ADVISER</td>                                                                                                                                                                                                                                                                                                                                                                                                                                                                                                                                                                                                                                                                                                                                                                                                                                                                                                                                                                                                                                                                                                                                                                                                                                                                                                                                                                                                                                                                                                                                                                                   | CUSTON                                                | VER SERVICE ADVISER   | CONTACT CE     | NTRE TEAM SUPERVISOR  | CUSTOMER       | SERVICE ADVISER      | CUSTOME        | R SERVICE ADVISER |  |  |  |
| CUSTOMER SERVICE ADVISER       CUSTOMER SERVICE ADVISER       CUSTOMER SERVICE ADVISER         Grade:       SCALE 6       Grade::       SCALE 6         TE:       1.00       Grade::       SCALE 6         CUSTOMER SERVICE ADVISER       CUSTOMER SERVICE ADVISER       Grade::       SCALE 6         Te:       1.00       FTE:       1.00       Grade::       SCALE 6         CUSTOMER SERVICE ADVISER       CUSTOMER SERVICE ADVISER       CUSTOMER SERVICE ADVISER       CUSTOMER SERVICE ADVISER         CUSTOMER SERVICE ADVISER       CUSTOMER SERVICE ADVISER       CUSTOMER SERVICE ADVISER       CUSTOMER SERVICE ADVISER         CUSTOMER SERVICE ADVISER       CUSTOMER SERVICE ADVISER       CUSTOMER SERVICE ADVISER       CUSTOMER SERVICE ADVISER         CUSTOMER SERVICE ADVISER       CUSTOMER SERVICE ADVISER       CUSTOMER SERVICE ADVISER       CUSTOMER SERVICE ADVISER         CUSTOMER SERVICE ADVISER       CUSTOMER SERVICE ADVISER       CUSTOMER SERVICE ADVISER       CUSTOMER SERVICE ADVISER       CUSTOMER SERVICE ADVISER         CUSTOMER SERVICE ADVISER       CUSTOMER SERVICE ADVISER       CUSTOMER SERVICE ADVISER       CUSTOMER SERVICE ADVISER       CUSTOMER SERVICE ADVISER         CUSTOMER SERVICE ADVISER       CUSTOMER SERVICE ADVISER       CUSTOMER SERVICE ADVISER       CUSTOMER SERVICE ADVISER       CUSTOMER SERVICE ADVISER       CUSTOMER SERVICE AD                                                                                                                                                                                                                                                                                                                                                                                                                                                                                                                                                                                                                                                                                                                                                                                                                                                                                                                                                                                                                                                                                                                                                                                                                                                                                                                                                                                                                                                                                                                                                                                                                             |                                                       |                       |                |                       |                |                      |                |                   |  |  |  |
| rade: SCALE 6<br>FE: 1.00<br>FTE: 1.00<br>CUSTOMER SERVICE ADVISER<br>Grade: SCALE 6<br>FTE: 1.00<br>CUSTOMER SERVICE ADVISER<br>CUSTOMER SERVICE ADVISER<br>CUSTO                                                                                                                                                                                                                                                                                                                                                                                                                                                                                                                                                                                                                                                                                                                               | TE:                                                   | 1.00                  | FTE:           | 1.00                  | FTE:           | 1.00                 | J FTE:         | 1.00              |  |  |  |
| rade: SCALE 6<br>FE: 1.00<br>FTE: 1.00<br>FTE: 1.00<br>FTE: 1.00<br>FTE: 1.00<br>CUSTOMER SERVICE ADVISER<br>CCUSTOMER SERVICE ADVISER<br>CCUSTOM                                                                                                                                                                                                                                                                                                                                                                                                                                                                                                                                                                                                                                                                                                                                                 |                                                       |                       |                |                       | -              |                      |                |                   |  |  |  |
| rade: SCALE 6<br>FE: 1.00<br>FTE: 1.00<br>FTE: 1.00<br>FTE: 1.00<br>FTE: 1.00<br>CUSTOMER SERVICE ADVISER<br>CCUSTOMER SERVICE ADVISER<br>CCUSTOM                                                                                                                                                                                                                                                                                                                                                                                                                                                                                                                                                                                                                                                                                                                                                 | CUSTON                                                | VER SERVICE ADVISER   | CLISTOM        | R SERVICE ADVISER     | CUSTOME        | SERVICE ADVISER      | CUSTOM         | R SERVICE ADVISER |  |  |  |
| TE:       1.00       FTE:       1.00       FTE:       1.00         CUSTOMER SERVICE ADVISER<br>rade:       SCALE 6<br>(TTE:       1.00       CUSTOMER SERVICE ADVISER<br>Grade:                                                                                                                                                                                                                                                                                                                                                                                                                                                                                                                                                                                                                                                                                                                                                                                                                                                                                                                                                                                                                                                                                                                                                                                                                                                                                 |                                                       |                       |                |                       |                |                      |                |                   |  |  |  |
| rade: SCALE 6<br>FTE: 1.00<br>FTE: 1.00<br>CUSTOMER SERVICE ADVISER<br>CUSTOMER SERVICE ADVISER<br>C                                                                                                                                                                                                                                                                                                                                                                                                                                                                                                                                                                                                                                                                                                                                   |                                                       |                       |                |                       |                |                      |                |                   |  |  |  |
| rade: SCALE 6<br>FTE: 1.00<br>FTE: 1.00<br>CUSTOMER SERVICE ADVISER<br>CUSTOMER SERVICE ADVISER<br>C                                                                                                                                                                                                                                                                                                                                                                                                                                                                                                                                                                                                                                                                                                                                   |                                                       |                       |                |                       | +              |                      |                |                   |  |  |  |
| rade: SCALE 6<br>FTE: 1.00<br>FTE: 1.00<br>CUSTOMER SERVICE ADVISER<br>CUSTOMER SERVICE ADVISER<br>C                                                                                                                                                                                                                                                                                                                                                                                                                                                                                                                                                                                                                                                                                                                                   | CUSTON                                                | VER SERVICE ADVISER   | CLISTOM        | R SERVICE ADVISER     | CUSTOME        | SERVICE ADVISER      | CUSTOM         | R SERVICE ADVISER |  |  |  |
| TE:       1.00       FTE:       1.00       FTE:       1.00         CUSTOMER SERVICE ADVISER<br>rade:       SCALE 6<br>SCALE 6<br>FTE:       CUSTOMER SERVICE ADVISER<br>Grade:       TECHNICAL SUPPORT OFFICER<br>Grade:       TECHNICAL SUPPORT OFFICER<br>Grade:       TECHNICAL SUPPORT OFFICER<br>Grade:       TECHNICAL SUPPORT OFFICER<br>Grade:       CUSTOMER SERVICE ADVISER<br>Grade:       CUSTO                                                                                                                                                                                                                                                                                                                                                                                                                                                                                                                                                                                                                                                                                                                                                                                                                                                                                                                                                                                                                                                                                                                                                                                                                                                                  | and the                                               | 004157                |                |                       |                |                      |                |                   |  |  |  |
| CUSTOMER SERVICE ADVISER       CUSTOMER SERVICE ADVISER       CUSTOMER SERVICE ADVISER         Grade:       SCALE 6       Grade:       SCALE 6         FE:       1.00       FTE:       1.00         CUSTOMER SERVICE ADVISER       CUSTOMER SERVICE ADVISER       Grade:       SCALE 5         Grade:       SCALE 5       FTE:       1.00       FTE:       1.00         CUSTOMER SERVICE ADVISER       Grade:       SCALE 5       Grade:       SCALE 5         FTE:       1.00       FTE:       1.00       FTE:       1.00         CUSTOMER SERVICE ADVISER       Grade:       SCALE 5       Grade:       SCALE 5         FTE:       1.00       FTE:       1.00       FTE:       1.00         CUSTOMER SERVICE ADVISER       Grade:       SCALE 5       FTE:       1.00         CUSTOMER SERVICE ADVISER       CUSTOMER SERVICE ADVISER       Grade:       SCALE 5         FTE:       1.00       FTE:       1.00       FTE:       1.00         CUSTOMER SERVICE ADVISER       CUSTOMER SERVICE ADVISER       CUSTOMER SERVICE ADVISER       Grade:       SCALE 4         FTE:       1.00       FTE:       1.00       FTE:       1.00       FTE:       1.00         CUSTOMER SERVIC                                                                                                                                                                                                                                                                                                                                                                                                                                                                                                                                                                                                                                                                                                                                                                                                                                                                                                                                                                                                                                                                                                                                                                                                                                                                                                                                                                                                                                                                                                                                                                                                                                                                                                                                                                                                                                                           |                                                       |                       |                |                       |                |                      |                |                   |  |  |  |
| rade: SCALE 6<br>FTE: 1.00<br>FTE: 1.                                                                                                                                                                                                                                                                                                                                                                                                                                                                                                                             |                                                       |                       |                |                       |                |                      |                |                   |  |  |  |
| rade: SCALE 6<br>FTE: 1.00<br>FTE: 1.                                                                                                                                                                                                                                                                                                                                                                                                                                                                                                                             | CUSTON                                                |                       | CUSTOM         |                       | CUSTOME        |                      | CUSTON         |                   |  |  |  |
| TE:     1.00     FTE:     1.00     FTE:     1.00       CUSTOMER SERVICE ADVISER<br>rade:     SCALE 5<br>FTE:     CUSTOMER SERVICE ADVISER<br>Grade:     CUSTOMER SERVICE ADVISER<br>Grade:     TECHNICAL SUPPORT OFFICER<br>Grade:     TECHNICAL SUPPORT OFFICER<br>Grade:     TECHNICAL SUPPORT OFFICER<br>Grade:     CUSTOMER SERVICE ADVISER<br>FTE:     CUSTOMER SERVICE ADVISER<br>FTE:     CUSTOMER SERVICE ADVISER<br>Grade:                                                                                                                                                                                                                                                                                                                                                                                                                                                                                                                                                                                                                                                                                                                                                                                                                                                                                                                                                                                                                                                                                                                                                                                                                                                                   |                                                       |                       |                |                       |                |                      |                |                   |  |  |  |
| rade: SCALE 5<br>TE: 1.00<br>CUSTOMER SERVICE ADVISER<br>TE: 1.00<br>CUSTOMER SERVICE ADVISER<br>CUSTOMER SERVICE ADVISER<br>CUS                                                                                                                                                                                                                                                                                                                                                                                                                                                                                                                                                                                                                                                                                                                                                     |                                                       |                       |                |                       |                |                      |                |                   |  |  |  |
| rade: SCALE 5<br>TE: 1.00<br>FTE:                                                                                                                                                                                                                                                                                                                                                                                                                                                                                                                                                                                                                                                                                                                                    |                                                       |                       |                |                       |                | 1                    |                |                   |  |  |  |
| rade: SCALE 5<br>TE: 1.00<br>FTE:                                                                                                                                                                                                                                                                                                                                                                                                                                                                                                                                                                                                                                                                                                                                    | CUSTON                                                |                       | CUSTOM         |                       | CUSTOME        | SERVICE ADVISER      | TECHNIC        |                   |  |  |  |
| TE:     1.00     FTE:     1.00     FTE:     1.00       CUSTOMER SERVICE ADVISER     CUSTOMER SERVICE ADVISER     CUSTOMER SERVICE ADVISER     CUSTOMER SERVICE ADVISER       CUSTOMER SERVICE ADVISER     Grade:     SCALE 4     SCALE 4       CUSTOMER SERVICE ADVISER     CUSTOMER SERVICE ADVISER     CUSTOMER SERVICE ADVISER       CUSTOMER SERVICE ADVISER     CUSTOMER SERVICE ADVISER     CUSTOMER SERVICE ADVISER       CUSTOMER SERVICE ADVISER     CUSTOMER SERVICE ADVISER     CUSTOMER SERVICE ADVISER       CUSTOMER SERVICE ADVISER     CUSTOMER SERVICE ADVISER     CUSTOMER SERVICE ADVISER       CUSTOMER SERVICE ADVISER     CUSTOMER SERVICE ADVISER     CUSTOMER SERVICE ADVISER       CUSTOMER SERVICE ADVISER     CUSTOMER SERVICE ADVISER     CUSTOMER SERVICE ADVISER       CUSTOMER SERVICE ADVISER     CUSTOMER SERVICE ADVISER     CUSTOMER SERVICE ADVISER       Grade:     SCALE 4     SCALE 4     Grade:     SCALE 4                                                                                                                                                                                                                                                                                                                                                                                                                                                                                                                                                                                                                                                                                                                                                                                                                                                                                                                                                                                                                                                                                                                                                                                                                                                                                                                                                                                                                                                                                                                                                                                                                                                                                                                                                                                                                                                                                                                                                                                                                                                                                          |                                                       |                       |                |                       |                |                      |                |                   |  |  |  |
| rade: SCALE 5<br>FE: 1.00 FTE: 1.00 FT                                                                                                                                                                                                                                                                                                                                                                                                                                                                                                                                                                                                                                                                                                                                                                                                                                                                                                             |                                                       |                       |                |                       |                |                      |                |                   |  |  |  |
| rade: SCALE 5<br>FE: 1.00 FTE: 1.00 FT                                                                                                                                                                                                                                                                                                                                                                                                                                                                                                                                                                                                                                                                                                                                                                                                                                                                                                             |                                                       |                       |                |                       |                |                      |                |                   |  |  |  |
| rade: SCALE 5<br>FE: 1.00 FTE: 1.00 FT                                                                                                                                                                                                                                                                                                                                                                                                                                                                                                                                                                                                                                                                                                                                                                                                                                                                                                             |                                                       | I                     |                |                       |                |                      |                |                   |  |  |  |
| TE:         1.00         FTE:         1.00         FTE:         1.00         FTE:         1.00           CUSTOMER SERVICE ADVI SER<br>rade:         CUSTOMER SERVICE ADVI SER<br>Grade:         CUSTOMER SERVICE ADVI SER<br>Grad                                                                                                                                                                                                                                                                                                                                                                                                                                                                                                                                                                                                                                                                                                                                                                                                                                                                                                                                                                                                                                                                                                                                                                                                                                                    |                                                       | SCALE 5               |                |                       |                |                      |                |                   |  |  |  |
| CUSTOMER SERVI CE ADVI SER         CUSTOMER SERVI CE ADVI SER         TECHNI CAL SUPPORT OFFICER         CUSTOMER SERVI CE ADVI SER           Grade:         SCALE 4         FTE:         1.00         Grade:         SCALE 4           FTE:         1.00         FTE:         1.00         Grade:         SCALE 4           CUSTOMER SERVI CE ADVI SER         CUSTOMER SERVI CE ADVI SER         Grade:         SCALE 4           Grade:         SCALE 4         FTE:         1.00         FTE:         1.00           CUSTOMER SERVI CE ADVI SER         CUSTOMER SE                                                                                                                                                                                                                                                                                                                                                                                                                                                                                                                                                                                                                                                                                                                                                                                                                                                                                                                                                                                                                                                                                                                                                                                                                                                                                                                                                                                                                                                                                                                        |                                                       |                       |                |                       |                |                      |                |                   |  |  |  |
| CUSTOMER SERVICE ADVI SER     CUSTOMER SERVICE ADVI SER     TECHNI CAL SUPPORT OFFICER     CUSTOMER SERVICE ADVI SER       Grade:     SCALE 4     Grade:     SCALE 4       FTE:     1.00     FTE:     1.00       CUSTOMER SERVICE ADVI SER     CUSTOMER SERVICE ADVI SER     Grade:     SCALE 4       CUSTOMER SERVICE ADVI SER     CUSTOMER SERVICE ADVI SER     CUSTOMER SERVICE ADVI SER     CUSTOMER SERVICE ADVI SER       CUSTOMER SERVICE ADVI SER     CUSTOMER SERVICE ADVI SER     CUSTOMER SERVICE ADVI SER     CUSTOMER SERVICE ADVI SER       Grade:     SCALE 4     Grade:     SCALE 4     Grade:     SCALE 4                                                                                                                                                                                                                                                                                                                                                                                                                                                                                                                                                                                                                                                                                                                                                                                                                                                                                                                                                                                                                                                                                                                                                                                                                                                                                                                                                                                                                                                                                                                                                                                                                                                                                                                                                                                                                                                                                                                                                                                                                                                                                                                                                                                                                                                                                                                                                                                                                   |                                                       |                       |                |                       |                |                      |                |                   |  |  |  |
| rade: SCALE 4<br>TE: 1.00  Grade: SCALE 4<br>FTE: 1.00  Grade: SCALE 4<br>FTE: 1.00  Grade: SCALE 4<br>FTE: 1.00  CUSTOMER SERVI CE ADVI SER  CUSTOMER SERVI CE ADVI SER  CUSTOMER SERVI CE ADVI SER  Grade: SCALE 4                                                                                                                                                                                                                                                                                                                                                                                                                                                                                                                                                                                                                                                                                                                                                                                                                                                                                                         |                                                       |                       |                |                       |                |                      |                |                   |  |  |  |
| TE:         1.00         FTE:         1.00         FTE:         1.00           CUSTOMER SERVICE ADVI SER<br>rade:         CUSTOMER SERVICE ADVI SER<br>Grade:         CUSTOMER SERVICE ADVI SE                                                                                                                                                                                                                                                                                                                                                                                                                                                                                                                                                                                                                                                                                                                                                                                                                                                                                                                                                                                                                                                                                                                                                                                                                                           |                                                       |                       |                |                       |                |                      |                |                   |  |  |  |
| CUSTOMER SERVI CE ADVI SER<br>CUSTOMER SERVI CE ADVI SER<br>rade: SCALE 4 Grade: SCALE 4 Grade: SCALE 4 Grade: SCALE 4                                                                                                                                                                                                                                                                                                                                                                                                                                                                                                                                                                                                                                                                                                                                                                                                                                                                                                                                                                                                                                                                                                                                                                                                                                                                                                                                                                                                                                                                                                                                                                                                                                                                                                                                                                                                                                                                                                                                                                                                                                                                                                                                                                                                                                                                                                                                                                                                                                                                                                                                                                                                                                                                                                                                                                                                                                                                                                                       |                                                       |                       |                |                       |                |                      |                |                   |  |  |  |
| rade: SCALE 4 Grade: SCALE 4 Grade: SCALE 4 Grade: SCALE 4                                                                                                                                                                                                                                                                                                                                                                                                                                                                                                                                                                                                                                                                                                                                                                                                                                                                                                                                                                                                                                                                                                                                                                                                                                                                                                                                                                                                                                                                                                                                                                                                                                                                                                                                                                                                                                                                                                                                                                                                                                                                                                                                                                                                                                                                                                                                                                                                                                                                                                                                                                                                                                                                                                                                                                                                                                                                                                                                                                                   | 16.                                                   | 1.00                  |                | 1.00                  | (FIE.          | 1.00                 |                | 1.00              |  |  |  |
| rade: SCALE 4 Grade: SCALE 4 Grade: SCALE 4 Grade: SCALE 4                                                                                                                                                                                                                                                                                                                                                                                                                                                                                                                                                                                                                                                                                                                                                                                                                                                                                                                                                                                                                                                                                                                                                                                                                                                                                                                                                                                                                                                                                                                                                                                                                                                                                                                                                                                                                                                                                                                                                                                                                                                                                                                                                                                                                                                                                                                                                                                                                                                                                                                                                                                                                                                                                                                                                                                                                                                                                                                                                                                   |                                                       |                       |                |                       |                |                      |                |                   |  |  |  |
|                                                                                                                                                                                                                                                                                                                                                                                                                                                                                                                                                                                                                                                                                                                                                                                                                                                                                                                                                                                                                                                                                                                                                                                                                                                                                                                                                                                                                                                                                                                                                                                                                                                                                                                                                                                                                                                                                                                                                                                                                                                                                                                                                                                                                                                                                                                                                                                                                                                                                                                                                                                                                                                                                                                                                                                                                                                                                                                                                                                                                                              |                                                       |                       |                |                       |                |                      | _              |                   |  |  |  |
|                                                                                                                                                                                                                                                                                                                                                                                                                                                                                                                                                                                                                                                                                                                                                                                                                                                                                                                                                                                                                                                                                                                                                                                                                                                                                                                                                                                                                                                                                                                                                                                                                                                                                                                                                                                                                                                                                                                                                                                                                                                                                                                                                                                                                                                                                                                                                                                                                                                                                                                                                                                                                                                                                                                                                                                                                                                                                                                                                                                                                                              |                                                       | SCALE 4<br>1.00       | Grade:<br>FTE: | SCALE 4<br>1.00       | Grade:<br>FTE: | SCALE 4<br>1.00      | Grade:<br>FTE: | SCALE 4<br>1.00   |  |  |  |
|                                                                                                                                                                                                                                                                                                                                                                                                                                                                                                                                                                                                                                                                                                                                                                                                                                                                                                                                                                                                                                                                                                                                                                                                                                                                                                                                                                                                                                                                                                                                                                                                                                                                                                                                                                                                                                                                                                                                                                                                                                                                                                                                                                                                                                                                                                                                                                                                                                                                                                                                                                                                                                                                                                                                                                                                                                                                                                                                                                                                                                              |                                                       |                       |                |                       |                |                      |                |                   |  |  |  |