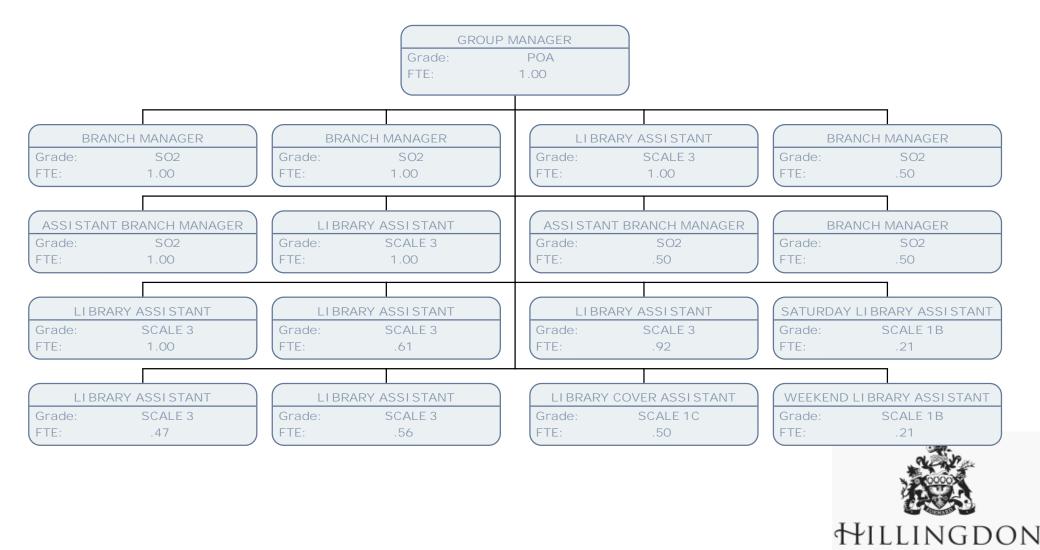

## Resident Services Chart March 17

**Resident's Services** 

| TE         50         TE         50         TE         100           C03TDMER SUMPCE ADVISE<br>Lin         CUSTOME SUMPCE ADVISE<br>Disk                                                                                                                                                                                                                                                                                                                                                                                                                                                                                                                                                                                                                                                                                                                                                                                                                                                                                                                                                                                                                                                                                                                                                                                                                                                                               | PERFORMANCE INFORMATION OFFICER<br>Grade: SO2<br>FTE: |                       |                |                       |                |                      |                |                   |  |  |  |
|----------------------------------------------------------------------------------------------------------------------------------------------------------------------------------------------------------------------------------------------------------------------------------------------------------------------------------------------------------------------------------------------------------------------------------------------------------------------------------------------------------------------------------------------------------------------------------------------------------------------------------------------------------------------------------------------------------------------------------------------------------------------------------------------------------------------------------------------------------------------------------------------------------------------------------------------------------------------------------------------------------------------------------------------------------------------------------------------------------------------------------------------------------------------------------------------------------------------------------------------------------------------------------------------------------------------------------------------------------------------------------------------------------------------------------------------------------------------------------------------------------------------------------------------------------------------------------------------------------------------------------------------------------------------------------------------------------------------------------------------------------------------------------------------------------------------------------------------------------------------------------------------------------------------------------------------------------------------------------------------------------------------------------------------------------------------------------------------------------------------------------------------------------------------------------------------------------------------------------------------------------------------------------------------------------------------------------------------------------------------------------------------------------------------------------------------------------------------------------------------------------------------------------------------------------------------------------------------------------------------------------------------------------------------------------------------------------------------------------------------------------------------------------------------------------------------------------------------------------------------------------------------------------------------------------------------------------------------------------------------------------------------------------------------|-------------------------------------------------------|-----------------------|----------------|-----------------------|----------------|----------------------|----------------|-------------------|--|--|--|
| State         Stot         Tite         Stot         Stot <t< th=""><th></th><th></th><th></th><th></th><th></th><th></th><th></th><th></th></t<>                                                                                                                                                                                                                                                                                                                                                                                                                                                                                                                                                                                                                                                                                                                                                                                                                                                                                                                                                                                                                                                                                                                                                                                                                                                                                                                                                                                                                                                                                                                                                                                                                                                                                                                 |                                                       |                       |                |                       |                |                      |                |                   |  |  |  |
| 10         10         176         100         176         100           CUSTORES SUPPORT & ADVISES<br>(SUPPORT & ADVISES)<br>(SUPPORT & AD                                                                                                                                                                                                                                                                                                                                                                                                                                                                                                                                                                                                                                                                                                                      |                                                       |                       |                |                       |                |                      |                |                   |  |  |  |
| Current Biological Approx                                                                                                                                                                                                                                                                                                                                                                                                                                                                                                                                                                                                                                                                                                                                                                                                                                                                                                                                      | Grade:                                                |                       |                |                       |                |                      |                |                   |  |  |  |
| SPARE         SPARE         Dirake         SPARE         Dirake         SPARE         <                                                                                                                                                                                                                                                                                                                                                                                                                                                                                                                                                                                                                                                                                                                                                                                                                                                                                                                                                                                                                                                                                                                                                                                                                                                                                                                                                                                                                                                                                                                                                                                                                                                                                                                                                          | IE:                                                   | .50                   | ETE:           | .58                   | (FIE:          | 1.00                 | ) (FIE:        | 1.00              |  |  |  |
| SPARE         SPARE         Dirake         SPARE         Dirake         SPARE         <                                                                                                                                                                                                                                                                                                                                                                                                                                                                                                                                                                                                                                                                                                                                                                                                                                                                                                                                                                                                                                                                                                                                                                                                                                                                                                                                                                                                                                                                                                                                                                                                                                                                                                                                                          |                                                       |                       |                |                       |                |                      |                |                   |  |  |  |
| The         The <td></td> <td></td> <td></td> <td></td> <td></td> <td></td> <td></td> <td></td>                                                                                                                                                                                                                                                                                                                                                                                                                                                                                                                                                                                                                                                                                                                                                                                                                                                                                                                                                                                                                                                                                                                                                                                                                                                                                                                                                                                                                                                                                                                                                                                                                                                                                                                                                          |                                                       |                       |                |                       |                |                      |                |                   |  |  |  |
| CONSIDER VERVICE ADVISED         CONTRACT CUTIER TRANSPORTATIONS         CONTRACT CUTIER TRANSPORTATIONS           CONSTRUCT ADVISED         CONTRACT CUTIER TRANSPORTATIONS         CONTRACT CUTIER TRANSPORTATIONS         CONTRACT CUTIER TRANSPORTATIONS           CONTRACT CUTIER TRANSPORTATIONS         CONTRACT CUTIER TRANSPORTATIONS         CONTRACT CUTIER TRANSPORTATIONS         CONTRACT CUTIER TRANSPORTATIONS           CONTRACT CUTIER TRANSPORTATIONS         CONTRACT CUTIER TRANSPORTATIONS         CONTRACT CUTIER TRANSPORTATIONS         CONTRACT CUTIER TRANSPORTATIONS           CONTRACT CUTIER TRANSPORTATIONS         CONTRACT CUTIER TRANSPORTATIONS         CONTRACT CUTIER TRANSPORTATIONS         CONTRACT CUTIER TRANSPORTATIONS           CONTRACT CUTIER TRANSPORTATIONS         CONTRACT CUTIER TRANSPORTATIONS         CONTRACT CUTIER TRANSPORTATIONS         CONTRACT CUTIER TRANSPORTATIONS           CONTRACT CUTIER TRANSPORTATIONS         CONTRACT CUTIER TRANSPORTATIONS         CONTRACT CUTIER TRANSPORTATIONS         CONTRACT CUTIER TRANSPORTATIONS           CONTRACT CUTIER TRANSPORTATIONS         CONTRACT CUTIER TRANSPORTATIONS         CONTRACT CUTIER TRANSPORTATIONS         CONTRACT CUTIER TRANSPORTATIONS           CONTRACT CUTIER TRANSPORTATIONS         CONTRACT CUTIER TRANSPORTATIONS         CONTRACT CUTIER TRANSPORTATIONS         CONTRACT CUTIER TRANSPORTATIONS           CONTRACT CUTIER TRANSPORTATIONS         CONTRACT CUTIER TRANSPORTATIONS         CONTRACT CUTIER TRANSPORTATIONS         CONTRACT CU                                                                                                                                                                                                                                                                                                                                                                                                                                                                                                                                                                                                                                                                                                                                                                                                                                                                                                                                                                                                                                                                                                                                                                                                                                                                                                                                                                                                                                                     |                                                       |                       |                |                       |                |                      |                |                   |  |  |  |
| State         State         Disable         State         Disable         PDB         Disable         PDB           CUSTOME SUMCE AVIN SEE         CUSTOME SUMCE AVIN                                                                                                                                                                                                                                                                                                                                                                                                                                                                                                                                                                                                                                                                                                                                                                                                                                                                                                                                                                                                                                                                                                                                                                                                                                                                                                                                                                                                                                                    | 16.                                                   | .75                   |                | .30                   | (              | .50                  |                | 1.00              |  |  |  |
| State         State         Disable         State         Disable         PDB         Disable         PDB           CUSTOME SUMCE AVIN SEE         CUSTOME SUMCE AVIN                                                                                                                                                                                                                                                                                                                                                                                                                                                                                                                                                                                                                                                                                                                                                                                                                                                                                                                                                                                                                                                                                                                                                                                                                                                                                                                                                                                                                                                    |                                                       |                       |                |                       |                |                      |                |                   |  |  |  |
| $ \begin{array}{c} 1. 1.0 \\ (1.1) \\ (1.1) \\ (1.1) \\ (1.1) \\ (1.1) \\ (1.1) \\ (1.1) \\ (1.1) \\ (1.1) \\ (1.1) \\ (1.1) \\ (1.1) \\ (1.1) \\ (1.1) \\ (1.1) \\ (1.1) \\ (1.1) \\ (1.1) \\ (1.1) \\ (1.1) \\ (1.1) \\ (1.1) \\ (1.1) \\ (1.1) \\ (1.1) \\ (1.1) \\ (1.1) \\ (1.1) \\ (1.1) \\ (1.1) \\ (1.1) \\ (1.1) \\ (1.1) \\ (1.1) \\ (1.1) \\ (1.1) \\ (1.1) \\ (1.1) \\ (1.1) \\ (1.1) \\ (1.1) \\ (1.1) \\ (1.1) \\ (1.1) \\ (1.1) \\ (1.1) \\ (1.1) \\ (1.1) \\ (1.1) \\ (1.1) \\ (1.1) \\ (1.1) \\ (1.1) \\ (1.1) \\ (1.1) \\ (1.1) \\ (1.1) \\ (1.1) \\ (1.1) \\ (1.1) \\ (1.1) \\ (1.1) \\ (1.1) \\ (1.1) \\ (1.1) \\ (1.1) \\ (1.1) \\ (1.1) \\ (1.1) \\ (1.1) \\ (1.1) \\ (1.1) \\ (1.1) \\ (1.1) \\ (1.1) \\ (1.1) \\ (1.1) \\ (1.1) \\ (1.1) \\ (1.1) \\ (1.1) \\ (1.1) \\ (1.1) \\ (1.1) \\ (1.1) \\ (1.1) \\ (1.1) \\ (1.1) \\ (1.1) \\ (1.1) \\ (1.1) \\ (1.1) \\ (1.1) \\ (1.1) \\ (1.1) \\ (1.1) \\ (1.1) \\ (1.1) \\ (1.1) \\ (1.1) \\ (1.1) \\ (1.1) \\ (1.1) \\ (1.1) \\ (1.1) \\ (1.1) \\ (1.1) \\ (1.1) \\ (1.1) \\ (1.1) \\ (1.1) \\ (1.1) \\ (1.1) \\ (1.1) \\ (1.1) \\ (1.1) \\ (1.1) \\ (1.1) \\ (1.1) \\ (1.1) \\ (1.1) \\ (1.1) \\ (1.1) \\ (1.1) \\ (1.1) \\ (1.1) \\ (1.1) \\ (1.1) \\ (1.1) \\ (1.1) \\ (1.1) \\ (1.1) \\ (1.1) \\ (1.1) \\ (1.1) \\ (1.1) \\ (1.1) \\ (1.1) \\ (1.1) \\ (1.1) \\ (1.1) \\ (1.1) \\ (1.1) \\ (1.1) \\ (1.1) \\ (1.1) \\ (1.1) \\ (1.1) \\ (1.1) \\ (1.1) \\ (1.1) \\ (1.1) \\ (1.1) \\ (1.1) \\ (1.1) \\ (1.1) \\ (1.1) \\ (1.1) \\ (1.1) \\ (1.1) \\ (1.1) \\ (1.1) \\ (1.1) \\ (1.1) \\ (1.1) \\ (1.1) \\ (1.1) \\ (1.1) \\ (1.1) \\ (1.1) \\ (1.1) \\ (1.1) \\ (1.1) \\ (1.1) \\ (1.1) \\ (1.1) \\ (1.1) \\ (1.1) \\ (1.1) \\ (1.1) \\ (1.1) \\ (1.1) \\ (1.1) \\ (1.1) \\ (1.1) \\ (1.1) \\ (1.1) \\ (1.1) \\ (1.1) \\ (1.1) \\ (1.1) \\ (1.1) \\ (1.1) \\ (1.1) \\ (1.1) \\ (1.1) \\ (1.1) \\ (1.1) \\ (1.1) \\ (1.1) \\ (1.1) \\ (1.1) \\ (1.1) \\ (1.1) \\ (1.1) \\ (1.1) \\ (1.1) \\ (1.1) \\ (1.1) \\ (1.1) \\ (1.1) \\ (1.1) \\ (1.1) \\ (1.1) \\ (1.1) \\ (1.1) \\ (1.1) \\ (1.1) \\ (1.1) \\ (1.1) \\ (1.1) \\ (1.1) \\ (1.1) \\ (1.1) \\ (1.1) \\ (1.1) \\ (1.1) \\ (1.1) \\ (1.1) \\ (1.1) \\ (1.1) \\ (1.1) \\ (1.1) \\ (1.1) \\ (1.1) \\ (1.1) \\ (1.1) \\ (1.1) \\ (1.1) \\ (1.1) \\ (1.1) \\ (1.1) \\ (1.1) \\ (1.1) \\ (1.1) \\ (1.1) \\ (1.1) \\ (1.1) \\ (1.1) \\ (1.1) \\ (1.1) \\ (1.1) \\ (1.1) \\ (1.1)$                                                                                                                                                                                                                                                                                                                                                                                                                                                                                                                                                                                                                                     |                                                       |                       |                |                       |                |                      |                |                   |  |  |  |
| CUSTOME SERVICE ADVISE<br>Prese         CONTROL ENTRY E MAY SERVICE ADVISE<br>Prese         CONTR                                                                                                                                                                                                                                                                                                                                                                                                                                                                                                                                                                                                                                                                                                                                                                                                                                                                                                                                                                                                                                                                                                                                                        |                                                       |                       | Grade:         | SCALE 6               |                |                      |                |                   |  |  |  |
| CLISTORE SUNCE AND SET<br>TE         CL                                                                                                                                                                                                                                                                                                                                                                                                                                                                                                                                                                                                                                                                                                                                                                                                                                                                                                                                                                                                                                                                                                                                                                                                                                | IE:                                                   | 1.00                  | ETE:           | .69                   | (FIE:          | 1.00                 | ) (FIE:        | 1.00              |  |  |  |
| SPAIL         SPAIL 6         Drafter         SPAIL 6           CLISTOME SERVICE ADVISES         CONTACT CONTENT TAM SUPERVISED         CLISTOME SERVICE ADVISES         CLISTOME SERVICE ADVISES           CLISTOME SERVICE ADVISES         CONTACT CONTENT TAM SUPERVISED         CLISTOME SERVICE ADVISES         CLISTOME SERVICE ADVISES           CLISTOME SERVICE ADVISES         CONTACT CONTENT TAM SUPERVISED         CLISTOME SERVICE ADVISES         CLISTOME SERVICE ADVISES           CLISTOME SERVICE ADVISES         CLISTOME SERVICE ADVISES         CLISTOME SERVICE ADVISES         CLISTOME SERVICE ADVISES           CLISTOME SERVICE ADVISES         CLISTOME SERVICE ADVISES         CLISTOME SERVICE ADVISES         CLISTOME SERVICE ADVISES           CLISTOME SERVICE ADVISES         CLISTOME SERVICE ADVISES         CLISTOME SERVICE ADVISES         CLISTOME SERVICE ADVISES           CLISTOME SERVICE ADVISES         CLISTOME SERVICE ADVISES         CLISTOME SERVICE ADVISES         CLISTOME SERVICE ADVISES           CLISTOME SERVICE ADVISES         CLISTOME SERVICE ADVISES         CLISTOME SERVICE ADVISES         CLISTOME SERVICE ADVISES           CLISTOME SERVICE ADVISES         CLISTOME SERVICE ADVISES         CLISTOME SERVICE ADVISES         CLISTOME SERVICE ADVISES           CLISTOME SERVICE ADVISES         CLISTOME SERVICE ADVISES         CLISTOME SERVICE ADVISES         CLISTOME SERVICE ADVISES           CLISTOME SERVICE A                                                                                                                                                                                                                                                                                                                                                                                                                                                                                                                                                                                                                                                                                                                                                                                                                                                                                                                                                                                                                                                                                                                                                                                                                                                                                                                                                                                                                                                                                                                                             |                                                       |                       |                |                       |                |                      |                |                   |  |  |  |
| IE         IO0         [TE         IO0         [TE         IO0           CUSTORE SENIC ADVISE<br>TE         CONTORE SENIC ADVISE<br>TE         CONTORE SENIC ADVISE<br>TE         CUSTORE SENIC ADVISE<br>TE                                                                                                                                                                                                                                                                                                                                                                                                                                                                                                                                                                                                                                                                                                                                                                                                                                                                                                                                                                                                                                                                                                                                                                                                                                                                                                   |                                                       |                       |                |                       |                |                      |                |                   |  |  |  |
| Image         Image <th< td=""><td></td><td></td><td></td><td></td><td></td><td></td><td></td><td></td></th<>                                                                                                                                                                                                                                                                                                                                                                                                                                                                                                                                                                                                                                                                                                                                                                                                                                                                                                                                                                                                                                                                                                                                                                                                                                                                                                                                                                                                                                                                                                                                                                                                                                                                            |                                                       |                       |                |                       |                |                      |                |                   |  |  |  |
| SPAME         SCALE &<br>ITE         Drawler         SCALE &<br>TTE         Drawler         SCALE & TTE         Drawler         SCALE & TTE         Drawler         SC                                                                                                                                                                                                                                                                                                                                                                                                                                                                                                                                                                                                                                                                                                                                                                                                                                                                                                                                                                                                                                                                                                                                                                                                                                                                                                                                                                                                                                                                                                                                | TE:                                                   | 1.00                  | FTE:           | 1.00                  | (FTE:          | 1.00                 | FTE:           | 1.00              |  |  |  |
| State         SCALE 6<br>TTE         Grade         SCALE 6<br>TTE                                                                                                                                                                                                                                                                                                                                                                                                                                                                                                                                                                                                                                                                                                                                                                                                                                                                                                                                                                                                                                                                                                                                                                                                                                                                                                                                                                                                                                                                                                                                                   |                                                       |                       |                |                       |                |                      |                |                   |  |  |  |
| $ \begin{array}{c} TTE & 10 \\ TTE & 100 \\ \hline TTE & 100 \\$ | CUSTON                                                | VER SERVI CE ADVI SER | CONTACT CE     | NTRE TEAM SUPERVI SOR | CUSTOMER       | SERVICE ADVISER      | CUSTOME        | R SERVICE ADVISER |  |  |  |
| CUSTOMEN SERVICE ADVISER         CUSTOMEN SERVICE ADVISER         CUSTOMEN SERVICE ADVISER           (TRE         1.00         (CUSTOMEN SERVICE ADVISER)         (CUSTOMEN SERVICE ADVISER)           (CUSTOMEN SERVICE ADVISER)         (CUSTOMEN SERVICE ADVISER)         (CUSTOMEN SERVICE ADVISER)           (CUSTOMEN SERVICE ADVISER)         (CUSTOMEN SERVICE ADVISER)         (CUSTOMEN SERVICE ADVISER)           (CUSTOMEN SERVICE ADVISER)         (CUSTOMEN SERVICE ADVISER)         (CUSTOMEN SERVICE ADVISER)           (CUSTOMEN SERVICE ADVISER)         (CUSTOMEN SERVICE ADVISER)         (CUSTOMEN SERVICE ADVISER)           (CUSTOMEN SERVICE ADVISER)         (CUSTOME SERVICE ADVISER)         (CUSTOME SERVICE ADVISER)           (CUSTOME SERVICE ADVISER)         (CUSTOME SERVICE ADVISER)         (CUSTOME SERVICE ADVISER)           (CUSTOME SERVICE ADVISER)         (CUSTOME SERVICE ADVISER)         (CUSTOME SERVICE ADVISER)           (CUSTOME SERVICE ADVISER)         (CUSTOME SERVICE ADVISER)         (CUSTOMER SERVICE ADVISER)           (CUSTOMER SERVICE ADVISER)         (CUSTOMER SERVICE ADVISER)         (CUSTOMER SERVICE ADVISER)           (CUSTOMER SERVICE ADVISER)         (CUSTOMER SERVICE ADVISER)         (CUSTOMER SERVICE ADVISER)           (CUSTOMER SERVICE ADVISER)         (CUSTOMER SERVICE ADVISER)         (CUSTOMER SERVICE ADVISER)           (CUSTOMER SERVICE ADVISER)         (CUSTOMER SERVICE ADVISER)                                                                                                                                                                                                                                                                                                                                                                                                                                                                                                                                                                                                                                                                                                                                                                                                                                                                                                                                                                                                                                                                                                                                                                                                                                                                                                                                                                                                                                                                                                                                                          |                                                       |                       |                |                       |                |                      |                |                   |  |  |  |
| rate         SCALE 0<br>(TE         Grade         Grade <th< td=""><td>TE:</td><td>.83</td><td>FTE:</td><td>1.00</td><td>FTE:</td><td>1.00</td><td></td><td>.83</td></th<>                                                                                                                                                                                                                                                                                                                                                                                                                                                                                                                                                                                                                                                                                                                                                                                                                                                                                                                                                                                                                                                                                                                                                                                                                                                                                                                                                                                                                                                                                                   | TE:                                                   | .83                   | FTE:           | 1.00                  | FTE:           | 1.00                 |                | .83               |  |  |  |
| rate         SCALE 0<br>(TE         Grade         Grade <th< td=""><td></td><td></td><td></td><td></td><td>1</td><td></td><td></td><td></td></th<>                                                                                                                                                                                                                                                                                                                                                                                                                                                                                                                                                                                                                                                                                                                                                                                                                                                                                                                                                                                                                                                                                                                                                                                                                                                                                                                                                                                                                                                                                                                           |                                                       |                       |                |                       | 1              |                      |                |                   |  |  |  |
| TE1.00[FTE1.00[FTE54[FTE83CUSTORER SERVICE ADVISET<br>TOWER SERVICE ADVISET<br>TECONTACT CENTER TABLE SUPERVISOR<br>Orabic<br>FTECUSTORER SERVICE ADVISET<br>Orabic<br>FTECUSTORER SERVICE ADVISET<br>Orabic<br>FTECUSTORER SERVICE ADVISET<br>Orabic<br>FTECUSTORER SERVICE ADVISET<br>Orabic<br>FTECUSTORER SERVICE ADVISET<br>Orabic<br>FTECUSTORER SERVICE ADVISET<br>Orabic<br>SOLL F<br>FTECUSTORER SERVICE ADVISET<br>Orabic<br>SOLL FCUSTORER SERVICE ADVISET<br>Orabic<br>SOLL FCUSTORER SERVICE ADVISET<br>FTECUSTORER SERVICE ADVISET<br>Orabic<br>SOLL FCUSTORER SERVICE ADVISET<br>Orabic<br>SOLL FCUSTORE                                                                                                                                                                                                                                                                                                                                                                                                                                                                                                                                                                                                                                                                                                                                                                                                                                                                                                                                                                                                                                                                                                                                                                                                                                                                                                                                                                                                             | CUSTON                                                | VER SERVI CE ADVI SER | CUSTOM         | ER SERVI CE ADVI SER  | CUSTOMER       | SERVICE ADVISER      | CUSTOME        | R SERVICE ADVISER |  |  |  |
| CUSTOMER SERVICE ADVISER<br>Gradu:         CONTACT CENTRE TEAM SUPERVISOR<br>Gradu:         CONTACT CENTRE TEAM SUPERVISOR<br>Gradu:         CUSTOMER SERVICE ADVISER<br>Gradu:         SCALE 6<br>TTE         TTE         T                                                                                                                                                                                                                                                                                                                                                                                                                                                                                                                                                                                                                                                                                                                                                                                                                                                                                                                                                                                                                                                                                                                                                                                                     |                                                       |                       |                |                       |                |                      |                |                   |  |  |  |
| CUSTORE SERVICE ADVISET       CONTACT CENTRE TABLE SUPERVISOR       CUSTORER SERVICE ADVISET         Trabe       SOALE 6       SOALE 6       SOALE 6         Trabe       SOALE 6       CONTACT CENTRE TABLE SUPERVISOR       CUSTORER SERVICE ADVISET         CUSTORER SERVICE ADVISET       CUSTORER SERVICE ADVISET       CUSTORER SERVICE ADVISET         CUSTORER SERVICE ADVISET       CUSTORER SERVICE ADVISET       CUSTORER SERVICE ADVISET         CUSTORER SERVICE ADVISET       CUSTORER SERVICE ADVISET       CUSTORER SERVICE ADVISET         CUSTORER SERVICE ADVISET       CUSTORER SERVICE ADVISET       CUSTORER SERVICE ADVISET         CUSTORER SERVICE ADVISET       CUSTORER SERVICE ADVISET       CUSTORER SERVICE ADVISET         CUSTORER SERVICE ADVISET       CUSTORER SERVICE ADVISET       CUSTORER SERVICE ADVISET         CUSTORER SERVICE ADVISET       CUSTORER SERVICE ADVISET       CUSTORER SERVICE ADVISET         CUSTORER SERVICE ADVISET       CUSTORER SERVICE ADVISET       CUSTORER SERVICE ADVISET         CUSTORER SERVICE ADVISET       CUSTORER SERVICE ADVISET       CUSTORER SERVICE ADVISET         CUSTORER SERVICE ADVISET       CUSTORER SERVICE ADVISET       CUSTORER SERVICE ADVISET         CUSTORER SERVICE ADVISET       CUSTORER SERVICE ADVISET       CUSTORER SERVICE ADVISET         CUSTORER SERVICE ADVISET       CUSTORER SERVICE ADVISET       CU                                                                                                                                                                                                                                                                                                                                                                                                                                                                                                                                                                                                                                                                                                                                                                                                                                                                                                                                                                                                                                                                                                                                                                                                                                                                                                                                                                                                                                                                                                                                                                                                                          | TE:                                                   | 1.00                  | FTE:           | 1.00                  | FTE:           | .54                  | FTE:           | .83               |  |  |  |
| CUSTORE SERVICE ADVISET       CONTACT CENTRE TABLE SUPERVISOR       CUSTORER SERVICE ADVISET         Trabe       SOALE 6       SOALE 6       SOALE 6         Trabe       SOALE 6       CONTACT CENTRE TABLE SUPERVISOR       CUSTORER SERVICE ADVISET         CUSTORER SERVICE ADVISET       CUSTORER SERVICE ADVISET       CUSTORER SERVICE ADVISET         CUSTORER SERVICE ADVISET       CUSTORER SERVICE ADVISET       CUSTORER SERVICE ADVISET         CUSTORER SERVICE ADVISET       CUSTORER SERVICE ADVISET       CUSTORER SERVICE ADVISET         CUSTORER SERVICE ADVISET       CUSTORER SERVICE ADVISET       CUSTORER SERVICE ADVISET         CUSTORER SERVICE ADVISET       CUSTORER SERVICE ADVISET       CUSTORER SERVICE ADVISET         CUSTORER SERVICE ADVISET       CUSTORER SERVICE ADVISET       CUSTORER SERVICE ADVISET         CUSTORER SERVICE ADVISET       CUSTORER SERVICE ADVISET       CUSTORER SERVICE ADVISET         CUSTORER SERVICE ADVISET       CUSTORER SERVICE ADVISET       CUSTORER SERVICE ADVISET         CUSTORER SERVICE ADVISET       CUSTORER SERVICE ADVISET       CUSTORER SERVICE ADVISET         CUSTORER SERVICE ADVISET       CUSTORER SERVICE ADVISET       CUSTORER SERVICE ADVISET         CUSTORER SERVICE ADVISET       CUSTORER SERVICE ADVISET       CUSTORER SERVICE ADVISET         CUSTORER SERVICE ADVISET       CUSTORER SERVICE ADVISET       CU                                                                                                                                                                                                                                                                                                                                                                                                                                                                                                                                                                                                                                                                                                                                                                                                                                                                                                                                                                                                                                                                                                                                                                                                                                                                                                                                                                                                                                                                                                                                                                                                                          |                                                       |                       |                |                       |                |                      |                |                   |  |  |  |
| rade:         SCALE &<br>5.02         Grade:         SCALE 6<br>FTE:         1.00         Frade:         SCALE 6<br>FTE:         Frad                                                                                                                                                                                                                                                                                                                                                                                                                                                                                                                                                                                                                                                                                                                                                                                                                                                                                                                                                                                                                                                                                                                                                                                                                                                                                                                                                                                                                                                                                                                          | CUSTON                                                | VER SERVI CE ADVI SER | CONTACT CE     | NTRE TEAM SUPERVI SOR | CONTACT CENT   | TRE TEAM SUPERVI SOR | CUSTOME        | R SERVICE ADVISER |  |  |  |
| CUSTOMER SERVICE ADVISER     CUSTOMER SERVICE ADVISER     CUSTOMER SERVICE ADVISER       CUSTOMER SERVICE ADVISER     CUSTOMER SERVICE ADVISER     CUSTOMER SERVICE ADVISER       CUSTOMER SERVICE ADVISER     CUSTOMER SERVICE ADVISER     CUSTOMER SERVICE ADVISER       CUSTOMER SERVICE ADVISER     CUSTOMER SERVICE ADVISER     CUSTOMER SERVICE ADVISER       CUSTOMER SERVICE ADVISER     CUSTOMER SERVICE ADVISER     CUSTOMER SERVICE ADVISER       CUSTOMER SERVICE ADVISER     CUSTOMER SERVICE ADVISER     CUSTOMER SERVICE ADVISER       CUSTOMER SERVICE ADVISER     CUSTOMER SERVICE ADVISER     CUSTOMER SERVICE ADVISER       CUSTOMER SERVICE ADVISER     CUSTOMER SERVICE ADVISER     CUSTOMER SERVICE ADVISER       CUSTOMER SERVICE ADVISER     CUSTOMER SERVICE ADVISER     CUSTOMER SERVICE ADVISER       CUSTOMER SERVICE ADVISER     CUSTOMER SERVICE ADVISER     CUSTOMER SERVICE ADVISER       CUSTOMER SERVICE ADVISER     CUSTOMER SERVICE ADVISER     CUSTOMER SERVICE ADVISER       CUSTOMER SERVICE ADVISER     CUSTOMER SERVICE ADVISER     CUSTOMER SERVICE ADVISER       CUSTOMER SERVICE ADVISER     CUSTOMER SERVICE ADVISER     CUSTOMER SERVICE ADVISER       CUSTOMER SERVICE ADVISER     CUSTOMER SERVICE ADVISER     CUSTOMER SERVICE ADVISER       CUSTOMER SERVICE ADVISER     CUSTOMER SERVICE ADVISER     CUSTOMER SERVICE ADVISER       CUSTOMER SERVICE ADVISER     CUSTOMER SERVICE ADVISER     CUSTOMER SERVICE A                                                                                                                                                                                                                                                                                                                                                                                                                                                                                                                                                                                                                                                                                                                                                                                                                                                                                                                                                                                                                                                                                                                                                                                                                                                                                                                                                                                                                                                                                                                                                                          | rade:                                                 | SCALE 6               | Grade:         | SO2                   | Grade:         | SO2                  | Grade:         | SCALE 6           |  |  |  |
| radio: SCALE 6<br>readio: SCALE 6<br>readio                                                                                                                                                                                                                                                                                                                                                                                                                                                                                                                                                                                                                                                                | TE:                                                   | .50                   | FTE:           | 1.00                  | FTE:           | 1.00                 | FTE:           | 1.00              |  |  |  |
| radio: SCALE 6<br>readio: SCALE 6<br>readio                                                                                                                                                                                                                                                                                                                                                                                                                                                                                                                                                                                                                                                                |                                                       |                       |                |                       |                |                      |                |                   |  |  |  |
| radio: SCALE 6<br>readio: SCALE 6<br>readio                                                                                                                                                                                                                                                                                                                                                                                                                                                                                                                                                                                                                                                                | CUSTON                                                | MER SERVI CE ADVI SER | CUSTOM         | ER SERVICE ADVISER    | CONTACT CEN    | TRE TEAM SUPERVI SOR | CUSTOME        | R SERVICE ADVISER |  |  |  |
| CUSTOMER SERVICE ADVISER       CUSTOMER SERVICE ADVISER       CUSTOMER SERVICE ADVISER         Trade:       SCALE 6       TTE:       78         CUSTOMER SERVICE ADVISER       CUSTOMER SERVICE ADVISER       CUSTOMER SERVICE ADVISER         CUSTOMER SERVICE ADVISER       CUSTOMER SERVICE ADVISER       CUSTOMER SERVICE ADVISER         CUSTOMER SERVICE ADVISER       CUSTOMER SERVICE ADVISER       CUSTOMER SERVICE ADVISER         CUSTOMER SERVICE ADVISER       CUSTOMER SERVICE ADVISER       CUSTOMER SERVICE ADVISER         CUSTOMER SERVICE ADVISER       CUSTOMER SERVICE ADVISER       CUSTOMER SERVICE ADVISER         CUSTOMER SERVICE ADVISER       CONTACT CENTRE TAM SUPERVISOR       CUSTOMER SERVICE ADVISER       CUSTOMER SERVICE ADVISER         CUSTOMER SERVICE ADVISER       CONTACT CENTRE TAM SUPERVISOR       CUSTOMER SERVICE ADVISER       CUSTOMER SERVICE ADVISER         CUSTOMER SERVICE ADVISER       CUSTOMER SERVICE ADVISER       CUSTOMER SERVICE ADVISER       CUSTOMER SERVICE ADVISER         CUSTOMER SERVICE ADVISER       CUSTOMER SERVICE ADVISER       CUSTOMER SERVICE ADVISER       CUSTOMER SERVICE ADVISER         CUSTOMER SERVICE ADVISER       CUSTOMER SERVICE ADVISER       CUSTOMER SERVICE ADVISER       CUSTOMER SERVICE ADVISER         CUSTOMER SERVICE ADVISER       CUSTOMER SERVICE ADVISER       CUSTOMER SERVICE ADVISER       CUSTOMER SERVICE ADVISER       CUSTOMER SERVI                                                                                                                                                                                                                                                                                                                                                                                                                                                                                                                                                                                                                                                                                                                                                                                                                                                                                                                                                                                                                                                                                                                                                                                                                                                                                                                                                                                                                                                                                                                                                                                        |                                                       |                       |                |                       |                |                      |                |                   |  |  |  |
| rade: SCALE 6<br>TT: 78<br>CUSTOMER SERVICE ADVISER<br>CUSTOMER SERVICE ADVI                                                                                                                                                                                                                                                                                                                                                                                                                                                                                                                                                                                                                                                                                                                                                 |                                                       |                       |                |                       | FTE:           | 1.00                 |                |                   |  |  |  |
| rade: SCALE 6<br>TT: 78<br>CUSTOMER SERVICE ADVISER<br>CUSTOMER SERVICE ADVI                                                                                                                                                                                                                                                                                                                                                                                                                                                                                                                                                                                                                                                                                                                                                 |                                                       |                       |                |                       |                |                      |                |                   |  |  |  |
| rade: SCALE 6<br>FTE: 73<br>FTE: 7                                                                                                                                                                                                                                                                                                                                                                                                                                           | CLISTON                                               | IER SERVICE ADVISER   | CUSTOM         |                       | CUSTOMER       |                      | CLISTOME       |                   |  |  |  |
| CUSTOMER SERVICE ADVISER       CUSTOMER SERVICE ADVISER       CUSTOMER SERVICE ADVISER         Grade:       SCALE 6       FTE:       1.00         CUSTOMER SERVICE ADVISER       CONTACT CENTRE TEAM SUPERVISOR       CUSTOMER SERVICE ADVISER       CUSTOMER SERVICE ADVISER         CUSTOMER SERVICE ADVISER       CONTACT CENTRE TEAM SUPERVISOR       CUSTOMER SERVICE ADVISER       CUSTOMER SERVICE ADVISER         CUSTOMER SERVICE ADVISER       CONTACT CENTRE TEAM SUPERVISOR       CUSTOMER SERVICE ADVISER       CUSTOMER SERVICE ADVISER         CUSTOMER SERVICE ADVISER       CONTACT CENTRE TEAM SUPERVISOR       CUSTOMER SERVICE ADVISER       CUSTOMER SERVICE ADVISER         CUSTOMER SERVICE ADVISER       CONTACT CENTRE TEAM SUPERVISER       CUSTOMER SERVICE ADVISER       CUSTOMER SERVICE ADVISER         CUSTOMER SERVICE ADVISER       CUSTOMER SERVICE ADVISER       CUSTOMER SERVICE ADVISER       CUSTOMER SERVICE ADVISER         CUSTOMER SERVICE ADVISER       CUSTOMER SERVICE ADVISER       CUSTOMER SERVICE ADVISER       CUSTOMER SERVICE ADVISER         CUSTOMER SERVICE ADVISER       CUSTOMER SERVICE ADVISER       CUSTOMER SERVICE ADVISER       CUSTOMER SERVICE ADVISER         CUSTOMER SERVICE ADVISER       CUSTOMER SERVICE ADVISER       CUSTOMER SERVICE ADVISER       CUSTOMER SERVICE ADVISER         CUSTOMER SERVICE ADVISER       CUSTOMER SERVICE ADVISER       CUSTOMER SERVICE ADVISER       CUSTOMER SE                                                                                                                                                                                                                                                                                                                                                                                                                                                                                                                                                                                                                                                                                                                                                                                                                                                                                                                                                                                                                                                                                                                                                                                                                                                                                                                                                                                                                                                                                                                                                                       | Fade:                                                 |                       |                |                       |                |                      |                |                   |  |  |  |
| rade: SCALE 6<br>FTE: 1.00<br>CUSTOMER SERVICE ADVI SER<br>CUSTOMER SERVICE ADVI SER<br>CUSTOMER SERVICE ADVI SER<br>CONTACT CENTRE TEAM SUPERVISOR<br>CUSTOMER SERVICE ADVI SER<br>Crade: SCALE 6<br>FTE: 1.00<br>CUSTOMER SERVICE ADVI SER<br>Crade: SCALE 6<br>FTE: 1.00<br>CUSTOMER SERVICE ADVI SER<br>Crade: SCALE 6<br>FTE: 1.00<br>CUSTOMER SERVICE ADVI SER<br>CUSTOMER SERVICE                                                                                                                                                                                                                                                                                                                                                                                                                                                                                                                                                                                                                                                                                                                                                  | TE:                                                   | 1.00                  | FTE:           | .78                   | FTE:           | .83                  | FTE:           | .83               |  |  |  |
| rade: SCALE 6<br>FTE: 1.00<br>CUSTOMER SERVICE ADVI SER<br>CUSTOMER SERVICE ADVI SER<br>CUSTOMER SERVICE ADVI SER<br>CONTACT CENTRE TEAM SUPERVISOR<br>CUSTOMER SERVICE ADVI SER<br>Crade: SCALE 6<br>FTE: 1.00<br>CUSTOMER SERVICE ADVI SER<br>Crade: SCALE 6<br>FTE: 1.00<br>CUSTOMER SERVICE ADVI SER<br>Crade: SCALE 6<br>FTE: 1.00<br>CUSTOMER SERVICE ADVI SER<br>CUSTOMER SERVICE                                                                                                                                                                                                                                                                                                                                                                                                                                                                                                                                                                                                                                                                                                                                                  |                                                       |                       |                |                       |                |                      |                |                   |  |  |  |
| rade: SCALE 6<br>FTE: 1.00<br>CUSTOMER SERVICE ADVI SER<br>CUSTOMER SERVICE ADVI SER<br>CUSTOMER SERVICE ADVI SER<br>CONTACT CENTRE TEAM SUPERVISOR<br>CUSTOMER SERVICE ADVI SER<br>Crade: SCALE 6<br>FTE: 1.00<br>CUSTOMER SERVICE ADVI SER<br>Crade: SCALE 6<br>FTE: 1.00<br>CUSTOMER SERVICE ADVI SER<br>Crade: SCALE 6<br>FTE: 1.00<br>CUSTOMER SERVICE ADVI SER<br>CUSTOMER SERVICE                                                                                                                                                                                                                                                                                                                                                                                                                                                                                                                                                                                                                                                                                                                                                  | CLISTON                                               | IER SERVICE ADVISER   | CUSTOM         |                       | CUSTOMER       | SERVICE ADVISER      | CLISTOME       |                   |  |  |  |
| CUSTOMER SERVICE ADVISER       CONTACT CENTRE TEAM SUPERVISOR       CUSTOMER SERVICE ADVISER         Grade:       SCALE 6       Grade:       SCALE 6         TE:       1.00       Grade:       SCALE 6         CUSTOMER SERVICE ADVISER       CUSTOMER SERVICE ADVISER       CUSTOMER SERVICE ADVISER         CUSTOMER SERVICE ADVISER       CUSTOMER SERVICE ADVISER       CUSTOMER SERVICE ADVISER         CUSTOMER SERVICE ADVISER       CUSTOMER SERVICE ADVISER       CUSTOMER SERVICE ADVISER         CUSTOMER SERVICE ADVISER       CUSTOMER SERVICE ADVISER       CUSTOMER SERVICE ADVISER         CUSTOMER SERVICE ADVISER       CUSTOMER SERVICE ADVISER       CUSTOMER SERVICE ADVISER         CUSTOMER SERVICE ADVISER       CUSTOMER SERVICE ADVISER       CUSTOMER SERVICE ADVISER         CUSTOMER SERVICE ADVISER       CUSTOMER SERVICE ADVISER       CUSTOMER SERVICE ADVISER         CUSTOMER SERVICE ADVISER       CUSTOMER SERVICE ADVISER       CUSTOMER SERVICE ADVISER         CUSTOMER SERVICE ADVISER       CUSTOMER SERVICE ADVISER       CUSTOMER SERVICE ADVISER         CUSTOMER SERVICE ADVISER       CUSTOMER SERVICE ADVISER       CUSTOMER SERVICE ADVISER         CUSTOMER SERVICE ADVISER       CUSTOMER SERVICE ADVISER       CUSTOMER SERVICE ADVISER         CUSTOMER SERVICE ADVISER       CUSTOMER SERVICE ADVISER       CUSTOMER SERVICE ADVISER                                                                                                                                                                                                                                                                                                                                                                                                                                                                                                                                                                                                                                                                                                                                                                                                                                                                                                                                                                                                                                                                                                                                                                                                                                                                                                                                                                                                                                                                                                                                                                                                                                                   |                                                       |                       |                |                       |                |                      |                |                   |  |  |  |
| rade:       SCALE 6       Grade:       SCALE 6       Grade:       SCALE 6         TE:       1.00       ITE:       1.00       ITE:       1.00         CUSTOMER SERVICE ADVISER       CUSTOMER SERVICE ADVISER       CUSTOMER SERVICE ADVISER       CUSTOMER SERVICE ADVISER         Grade:       SCALE 6       FTE:       1.00       ITE:       1.00         CUSTOMER SERVICE ADVISER       CUSTOMER SERVICE ADVISER       CUSTOMER SERVICE ADVISER       CUSTOMER SERVICE ADVISER         Grade:       SCALE 6       FTE:       1.00       ITE:       1.00         CUSTOMER SERVICE ADVISER       CUSTOMER SERVICE ADVISER       CUSTOMER SERVICE ADVISER       CUSTOMER SERVICE ADVISER         Grade:       SCALE 6       FTE:       1.00       ITE:       1.00         CUSTOMER SERVICE ADVISER       Grade:       SCALE 6       FTE:       1.00         CUSTOMER SERVICE ADVISER       Grade:       SCALE 6       FTE:       1.00         CUSTOMER SERVICE ADVISER       CUSTOMER SERVICE ADVISER       CUSTOMER SERVICE ADVISER       CUSTOMER SERVICE ADVISER         CUSTOMER SERVICE ADVISER       CUSTOMER SERVICE ADVISER       CUSTOMER SERVICE ADVISER       CUSTOMER SERVICE ADVISER         Grade:       SCALE 6       FTE:       1.00       FTE:       1.00                                                                                                                                                                                                                                                                                                                                                                                                                                                                                                                                                                                                                                                                                                                                                                                                                                                                                                                                                                                                                                                                                                                                                                                                                                                                                                                                                                                                                                                                                                                                                                                                                                                                                                                                                                   | TE:                                                   |                       |                |                       |                |                      |                |                   |  |  |  |
| rade:       SCALE 6       Grade:       SCALE 6       Grade:       SCALE 6         TE:       1.00       ITE:       1.00       ITE:       1.00         CUSTOMER SERVICE ADVISER       CUSTOMER SERVICE ADVISER       CUSTOMER SERVICE ADVISER       CUSTOMER SERVICE ADVISER         Grade:       SCALE 6       FTE:       1.00       ITE:       1.00         CUSTOMER SERVICE ADVISER       CUSTOMER SERVICE ADVISER       CUSTOMER SERVICE ADVISER       CUSTOMER SERVICE ADVISER         Grade:       SCALE 6       FTE:       1.00       ITE:       1.00         CUSTOMER SERVICE ADVISER       CUSTOMER SERVICE ADVISER       CUSTOMER SERVICE ADVISER       CUSTOMER SERVICE ADVISER         Grade:       SCALE 6       FTE:       1.00       ITE:       1.00         CUSTOMER SERVICE ADVISER       Grade:       SCALE 6       FTE:       1.00         CUSTOMER SERVICE ADVISER       Grade:       SCALE 6       FTE:       1.00         CUSTOMER SERVICE ADVISER       CUSTOMER SERVICE ADVISER       CUSTOMER SERVICE ADVISER       CUSTOMER SERVICE ADVISER         CUSTOMER SERVICE ADVISER       CUSTOMER SERVICE ADVISER       CUSTOMER SERVICE ADVISER       CUSTOMER SERVICE ADVISER         Grade:       SCALE 6       FTE:       1.00       FTE:       1.00                                                                                                                                                                                                                                                                                                                                                                                                                                                                                                                                                                                                                                                                                                                                                                                                                                                                                                                                                                                                                                                                                                                                                                                                                                                                                                                                                                                                                                                                                                                                                                                                                                                                                                                                                                   |                                                       |                       |                |                       |                |                      |                |                   |  |  |  |
| rade:       SCALE 6       Grade:       SCALE 6       Grade:       SCALE 6         TE:       1.00       ITE:       1.00       ITE:       1.00         CUSTOMER SERVICE ADVISER       CUSTOMER SERVICE ADVISER       CUSTOMER SERVICE ADVISER       CUSTOMER SERVICE ADVISER         Grade:       SCALE 6       FTE:       1.00       ITE:       1.00         CUSTOMER SERVICE ADVISER       Grade:       SCALE 6       FTE:       1.00         FTE:       1.00       ITE:       1.00       ITE:       1.00         CUSTOMER SERVICE ADVISER       CUSTOMER SERVICE ADVISER       CUSTOMER SERVICE ADVISER       CUSTOMER SERVICE ADVISER       Grade:       SCALE 6         Te:       1.00       ITE:       1.00       ITE:       1.00       ITE:       1.00         CUSTOMER SERVICE ADVISER       CUSTOMER SERVICE ADVISER       Grade:       SCALE 6       FTE:       1.00       ITE:       1.00         CUSTOMER SERVICE ADVISER       CUSTOMER SERVICE ADVISER       CUSTOMER SERVICE ADVISER       CUSTOMER SERVICE ADVISER       Grade:       SCALE 5       FTE:       1.00       ITE:       1.00         CUSTOMER SERVICE ADVISER       CUSTOMER SERVICE ADVISER       CUSTOMER SERVICE ADVISER       CUSTOMER SERVICE ADVISER       CUSTOMER SERVICE ADVISER <td>CUSTON</td> <td>VER SERVICE ADVISER</td> <td>CONTACT CE</td> <td>NTRE TEAM SUPERVISOR</td> <td>CUSTOMER</td> <td>SERVICE ADVISER</td> <td>CUSTOME</td> <td>R SERVICE ADVISER</td>                                                                                                                                                                                                                                                                                                                                                                                                                                                                                                                                                                                                                                                                                                                                                                                                                                                                                                                                                                                                                                                                                                                                                                                                                                                                                                                                                                                                                                                                                                                                                                                   | CUSTON                                                | VER SERVICE ADVISER   | CONTACT CE     | NTRE TEAM SUPERVISOR  | CUSTOMER       | SERVICE ADVISER      | CUSTOME        | R SERVICE ADVISER |  |  |  |
| CUSTOMER SERVICE ADVISER       CUSTOMER SERVICE ADVISER       CUSTOMER SERVICE ADVISER         Grade:       SCALE 6       Grade::       SCALE 6         TE:       1.00       Grade::       SCALE 6         CUSTOMER SERVICE ADVISER       CUSTOMER SERVICE ADVISER       Grade::       SCALE 6         Te:       1.00       FTE:       1.00       Grade::       SCALE 6         CUSTOMER SERVICE ADVISER       CUSTOMER SERVICE ADVISER       CUSTOMER SERVICE ADVISER       CUSTOMER SERVICE ADVISER         CUSTOMER SERVICE ADVISER       CUSTOMER SERVICE ADVISER       CUSTOMER SERVICE ADVISER       CUSTOMER SERVICE ADVISER         CUSTOMER SERVICE ADVISER       CUSTOMER SERVICE ADVISER       CUSTOMER SERVICE ADVISER       CUSTOMER SERVICE ADVISER         CUSTOMER SERVICE ADVISER       CUSTOMER SERVICE ADVISER       CUSTOMER SERVICE ADVISER       CUSTOMER SERVICE ADVISER         CUSTOMER SERVICE ADVISER       CUSTOMER SERVICE ADVISER       CUSTOMER SERVICE ADVISER       CUSTOMER SERVICE ADVISER       CUSTOMER SERVICE ADVISER         CUSTOMER SERVICE ADVISER       CUSTOMER SERVICE ADVISER       CUSTOMER SERVICE ADVISER       CUSTOMER SERVICE ADVISER       CUSTOMER SERVICE ADVISER         CUSTOMER SERVICE ADVISER       CUSTOMER SERVICE ADVISER       CUSTOMER SERVICE ADVISER       CUSTOMER SERVICE ADVISER       CUSTOMER SERVICE ADVISER       CUSTOMER SERVICE AD                                                                                                                                                                                                                                                                                                                                                                                                                                                                                                                                                                                                                                                                                                                                                                                                                                                                                                                                                                                                                                                                                                                                                                                                                                                                                                                                                                                                                                                                                                                                                                                                                             |                                                       |                       |                |                       |                |                      |                |                   |  |  |  |
| rade: SCALE 6<br>FE: 1.00<br>FTE: 1.00<br>CUSTOMER SERVICE ADVISER<br>Grade: SCALE 6<br>FTE: 1.00<br>CUSTOMER SERVICE ADVISER<br>CUSTOMER SERVICE ADVISER<br>CUSTO                                                                                                                                                                                                                                                                                                                                                                                                                                                                                                                                                                                                                                                                                                                               | TE:                                                   | 1.00                  | FTE:           | 1.00                  | FTE:           | 1.00                 | J FTE:         | 1.00              |  |  |  |
| rade: SCALE 6<br>FE: 1.00<br>FTE: 1.00<br>FTE: 1.00<br>FTE: 1.00<br>FTE: 1.00<br>CUSTOMER SERVICE ADVISER<br>CCUSTOMER SERVICE ADVISER<br>CCUSTOM                                                                                                                                                                                                                                                                                                                                                                                                                                                                                                                                                                                                                                                                                                                                                 |                                                       |                       |                |                       | -              |                      |                |                   |  |  |  |
| rade: SCALE 6<br>FE: 1.00<br>FTE: 1.00<br>FTE: 1.00<br>FTE: 1.00<br>FTE: 1.00<br>CUSTOMER SERVICE ADVISER<br>CCUSTOMER SERVICE ADVISER<br>CCUSTOM                                                                                                                                                                                                                                                                                                                                                                                                                                                                                                                                                                                                                                                                                                                                                 | CUSTON                                                | VER SERVICE ADVISER   | CLISTOM        | R SERVICE ADVISER     | CUSTOME        | SERVICE ADVISER      | CUSTOM         | R SERVICE ADVISER |  |  |  |
| TE:       1.00       FTE:       1.00       FTE:       1.00         CUSTOMER SERVICE ADVISER<br>rade:       SCALE 6<br>(TTE:       1.00       CUSTOMER SERVICE ADVISER<br>Grade:                                                                                                                                                                                                                                                                                                                                                                                                                                                                                                                                                                                                                                                                                                                                                                                                                                                                                                                                                                                                                                                                                                                                                                                                                                                                                 |                                                       |                       |                |                       |                |                      |                |                   |  |  |  |
| rade: SCALE 6<br>FTE: 1.00<br>FTE: 1.00<br>CUSTOMER SERVICE ADVISER<br>CUSTOMER SERVICE ADVISER<br>C                                                                                                                                                                                                                                                                                                                                                                                                                                                                                                                                                                                                                                                                                                                                   |                                                       |                       |                |                       |                |                      |                |                   |  |  |  |
| rade: SCALE 6<br>FTE: 1.00<br>FTE: 1.00<br>CUSTOMER SERVICE ADVISER<br>CUSTOMER SERVICE ADVISER<br>C                                                                                                                                                                                                                                                                                                                                                                                                                                                                                                                                                                                                                                                                                                                                   |                                                       |                       |                |                       | +              |                      |                |                   |  |  |  |
| rade: SCALE 6<br>FTE: 1.00<br>FTE: 1.00<br>CUSTOMER SERVICE ADVISER<br>CUSTOMER SERVICE ADVISER<br>C                                                                                                                                                                                                                                                                                                                                                                                                                                                                                                                                                                                                                                                                                                                                   | CUSTON                                                | VER SERVICE ADVISER   | CLISTOM        | R SERVICE ADVISER     | CUSTOME        | SERVICE ADVISER      | CUSTOM         | R SERVICE ADVISER |  |  |  |
| TE:       1.00       FTE:       1.00       FTE:       1.00         CUSTOMER SERVICE ADVISER<br>rade:       SCALE 6<br>SCALE 6<br>FTE:       CUSTOMER SERVICE ADVISER<br>Grade:       TECHNICAL SUPPORT OFFICER<br>Grade:       TECHNICAL SUPPORT OFFICER<br>Grade:       TECHNICAL SUPPORT OFFICER<br>Grade:       TECHNICAL SUPPORT OFFICER<br>Grade:       CUSTOMER SERVICE ADVISER<br>Grade:       CUSTO                                                                                                                                                                                                                                                                                                                                                                                                                                                                                                                                                                                                                                                                                                                                                                                                                                                                                                                                                                                                                                                                                                                                                                                                                                                                  | and the                                               | 004157                |                |                       |                |                      |                |                   |  |  |  |
| CUSTOMER SERVICE ADVISER       CUSTOMER SERVICE ADVISER       CUSTOMER SERVICE ADVISER         Grade:       SCALE 6       Grade:       SCALE 6         FE:       1.00       FTE:       1.00         CUSTOMER SERVICE ADVISER       CUSTOMER SERVICE ADVISER       Grade:       SCALE 5         Grade:       SCALE 5       FTE:       1.00       FTE:       1.00         CUSTOMER SERVICE ADVISER       Grade:       SCALE 5       Grade:       SCALE 5         FTE:       1.00       FTE:       1.00       FTE:       1.00         CUSTOMER SERVICE ADVISER       Grade:       SCALE 5       Grade:       SCALE 5         FTE:       1.00       FTE:       1.00       FTE:       1.00         CUSTOMER SERVICE ADVISER       Grade:       SCALE 5       FTE:       1.00         CUSTOMER SERVICE ADVISER       CUSTOMER SERVICE ADVISER       Grade:       SCALE 5         FTE:       1.00       FTE:       1.00       FTE:       1.00         CUSTOMER SERVICE ADVISER       CUSTOMER SERVICE ADVISER       CUSTOMER SERVICE ADVISER       Grade:       SCALE 4         FTE:       1.00       FTE:       1.00       FTE:       1.00       FTE:       1.00         CUSTOMER SERVIC                                                                                                                                                                                                                                                                                                                                                                                                                                                                                                                                                                                                                                                                                                                                                                                                                                                                                                                                                                                                                                                                                                                                                                                                                                                                                                                                                                                                                                                                                                                                                                                                                                                                                                                                                                                                                                                           |                                                       |                       |                |                       |                |                      |                |                   |  |  |  |
| rade: SCALE 6<br>FTE: 1.00<br>FTE: 1.                                                                                                                                                                                                                                                                                                                                                                                                                                                                                                                             |                                                       |                       |                |                       |                |                      |                |                   |  |  |  |
| rade: SCALE 6<br>FTE: 1.00<br>FTE: 1.                                                                                                                                                                                                                                                                                                                                                                                                                                                                                                                             | CUSTON                                                |                       | CUSTOM         |                       | CUSTOME        |                      | CUSTON         |                   |  |  |  |
| TE:     1.00     FTE:     1.00     FTE:     1.00       CUSTOMER SERVICE ADVISER<br>rade:     SCALE 5<br>FTE:     CUSTOMER SERVICE ADVISER<br>Grade:     CUSTOMER SERVICE ADVISER<br>Grade:     TECHNICAL SUPPORT OFFICER<br>Grade:     TECHNICAL SUPPORT OFFICER<br>Grade:     TECHNICAL SUPPORT OFFICER<br>Grade:     CUSTOMER SERVICE ADVISER<br>FTE:     CUSTOMER SERVICE ADVISER<br>FTE:     CUSTOMER SERVICE ADVISER<br>Grade:                                                                                                                                                                                                                                                                                                                                                                                                                                                                                                                                                                                                                                                                                                                                                                                                                                                                                                                                                                                                                                                                                                                                                                                                                                                                   |                                                       |                       |                |                       |                |                      |                |                   |  |  |  |
| rade: SCALE 5<br>TE: 1.00<br>CUSTOMER SERVICE ADVISER<br>TE: 1.00<br>CUSTOMER SERVICE ADVISER<br>CUSTOMER SERVICE ADVISER<br>CUS                                                                                                                                                                                                                                                                                                                                                                                                                                                                                                                                                                                                                                                                                                                                                     |                                                       |                       |                |                       |                |                      |                |                   |  |  |  |
| rade: SCALE 5<br>TE: 1.00<br>FTE:                                                                                                                                                                                                                                                                                                                                                                                                                                                                                                                                                                                                                                                                                                                                    |                                                       |                       |                |                       |                | 1                    |                |                   |  |  |  |
| rade: SCALE 5<br>TE: 1.00<br>FTE:                                                                                                                                                                                                                                                                                                                                                                                                                                                                                                                                                                                                                                                                                                                                    | CUSTON                                                |                       | CUSTOM         |                       | CUSTOME        | SERVICE ADVISER      | TECHNIC        |                   |  |  |  |
| TE:     1.00     FTE:     1.00     FTE:     1.00       CUSTOMER SERVICE ADVISER     CUSTOMER SERVICE ADVISER     CUSTOMER SERVICE ADVISER     CUSTOMER SERVICE ADVISER       CUSTOMER SERVICE ADVISER     Grade:     SCALE 4     SCALE 4       CUSTOMER SERVICE ADVISER     CUSTOMER SERVICE ADVISER     CUSTOMER SERVICE ADVISER       CUSTOMER SERVICE ADVISER     CUSTOMER SERVICE ADVISER     CUSTOMER SERVICE ADVISER       CUSTOMER SERVICE ADVISER     CUSTOMER SERVICE ADVISER     CUSTOMER SERVICE ADVISER       CUSTOMER SERVICE ADVISER     CUSTOMER SERVICE ADVISER     CUSTOMER SERVICE ADVISER       CUSTOMER SERVICE ADVISER     CUSTOMER SERVICE ADVISER     CUSTOMER SERVICE ADVISER       CUSTOMER SERVICE ADVISER     CUSTOMER SERVICE ADVISER     CUSTOMER SERVICE ADVISER       CUSTOMER SERVICE ADVISER     CUSTOMER SERVICE ADVISER     CUSTOMER SERVICE ADVISER       Grade:     SCALE 4     SCALE 4     Grade:     SCALE 4                                                                                                                                                                                                                                                                                                                                                                                                                                                                                                                                                                                                                                                                                                                                                                                                                                                                                                                                                                                                                                                                                                                                                                                                                                                                                                                                                                                                                                                                                                                                                                                                                                                                                                                                                                                                                                                                                                                                                                                                                                                                                          |                                                       |                       |                |                       |                |                      |                |                   |  |  |  |
| rade: SCALE 5<br>FE: 1.00 FTE: 1.00 FT                                                                                                                                                                                                                                                                                                                                                                                                                                                                                                                                                                                                                                                                                                                                                                                                                                                                                                             |                                                       |                       |                |                       |                |                      |                |                   |  |  |  |
| rade: SCALE 5<br>FE: 1.00 FTE: 1.00 FT                                                                                                                                                                                                                                                                                                                                                                                                                                                                                                                                                                                                                                                                                                                                                                                                                                                                                                             |                                                       |                       |                |                       |                |                      |                |                   |  |  |  |
| rade: SCALE 5<br>FE: 1.00 FTE: 1.00 FT                                                                                                                                                                                                                                                                                                                                                                                                                                                                                                                                                                                                                                                                                                                                                                                                                                                                                                             |                                                       | I                     |                |                       |                |                      |                |                   |  |  |  |
| TE:         1.00         FTE:         1.00         FTE:         1.00         FTE:         1.00           CUSTOMER SERVICE ADVI SER<br>rade:         CUSTOMER SERVICE ADVI SER<br>Grade:         CUSTOMER SERVICE ADVI SER<br>Grad                                                                                                                                                                                                                                                                                                                                                                                                                                                                                                                                                                                                                                                                                                                                                                                                                                                                                                                                                                                                                                                                                                                                                                                                                                                    |                                                       | SCALE 5               |                |                       |                |                      |                |                   |  |  |  |
| CUSTOMER SERVI CE ADVI SER         CUSTOMER SERVI CE ADVI SER         TECHNI CAL SUPPORT OFFICER         CUSTOMER SERVI CE ADVI SER           Grade:         SCALE 4         FTE:         1.00         Grade:         SCALE 4           FTE:         1.00         FTE:         1.00         Grade:         SCALE 4           CUSTOMER SERVI CE ADVI SER         CUSTOMER SERVI CE ADVI SER         Grade:         SCALE 4           Grade:         SCALE 4         FTE:         1.00         FTE:         1.00           CUSTOMER SERVI CE ADVI SER         CUSTOMER SE                                                                                                                                                                                                                                                                                                                                                                                                                                                                                                                                                                                                                                                                                                                                                                                                                                                                                                                                                                                                                                                                                                                                                                                                                                                                                                                                                                                                                                                                                                                        |                                                       |                       |                |                       |                |                      |                |                   |  |  |  |
| CUSTOMER SERVICE ADVI SER     CUSTOMER SERVICE ADVI SER     TECHNI CAL SUPPORT OFFICER     CUSTOMER SERVICE ADVI SER       Grade:     SCALE 4     Grade:     SCALE 4       FTE:     1.00     FTE:     1.00       CUSTOMER SERVICE ADVI SER     CUSTOMER SERVICE ADVI SER     Grade:     SCALE 4       CUSTOMER SERVICE ADVI SER     CUSTOMER SERVICE ADVI SER     CUSTOMER SERVICE ADVI SER     CUSTOMER SERVICE ADVI SER       CUSTOMER SERVICE ADVI SER     CUSTOMER SERVICE ADVI SER     CUSTOMER SERVICE ADVI SER     CUSTOMER SERVICE ADVI SER       Grade:     SCALE 4     Grade:     SCALE 4     Grade:     SCALE 4                                                                                                                                                                                                                                                                                                                                                                                                                                                                                                                                                                                                                                                                                                                                                                                                                                                                                                                                                                                                                                                                                                                                                                                                                                                                                                                                                                                                                                                                                                                                                                                                                                                                                                                                                                                                                                                                                                                                                                                                                                                                                                                                                                                                                                                                                                                                                                                                                   |                                                       |                       |                |                       |                |                      |                |                   |  |  |  |
| rade: SCALE 4<br>TE: 1.00  Grade: SCALE 4<br>FTE: 1.00  Grade: SCALE 4<br>FTE: 1.00  Grade: SCALE 4<br>FTE: 1.00  CUSTOMER SERVI CE ADVI SER  CUSTOMER SERVI CE ADVI SER  CUSTOMER SERVI CE ADVI SER  Grade: SCALE 4                                                                                                                                                                                                                                                                                                                                                                                                                                                                                                                                                                                                                                                                                                                                                                                                                                                                                                         |                                                       |                       |                |                       |                |                      |                |                   |  |  |  |
| TE:         1.00         FTE:         1.00         FTE:         1.00           CUSTOMER SERVICE ADVI SER<br>rade:         CUSTOMER SERVICE ADVI SER<br>Grade:         CUSTOMER SERVICE ADVI SE                                                                                                                                                                                                                                                                                                                                                                                                                                                                                                                                                                                                                                                                                                                                                                                                                                                                                                                                                                                                                                                                                                                                                                                                                                           |                                                       |                       |                |                       |                |                      |                |                   |  |  |  |
| CUSTOMER SERVI CE ADVI SER<br>CUSTOMER SERVI CE ADVI SER<br>rade: SCALE 4 Grade: SCALE 4 Grade: SCALE 4 Grade: SCALE 4                                                                                                                                                                                                                                                                                                                                                                                                                                                                                                                                                                                                                                                                                                                                                                                                                                                                                                                                                                                                                                                                                                                                                                                                                                                                                                                                                                                                                                                                                                                                                                                                                                                                                                                                                                                                                                                                                                                                                                                                                                                                                                                                                                                                                                                                                                                                                                                                                                                                                                                                                                                                                                                                                                                                                                                                                                                                                                                       |                                                       |                       |                |                       |                |                      |                |                   |  |  |  |
| rade: SCALE 4 Grade: SCALE 4 Grade: SCALE 4 Grade: SCALE 4                                                                                                                                                                                                                                                                                                                                                                                                                                                                                                                                                                                                                                                                                                                                                                                                                                                                                                                                                                                                                                                                                                                                                                                                                                                                                                                                                                                                                                                                                                                                                                                                                                                                                                                                                                                                                                                                                                                                                                                                                                                                                                                                                                                                                                                                                                                                                                                                                                                                                                                                                                                                                                                                                                                                                                                                                                                                                                                                                                                   | 16.                                                   | 1.00                  |                | 1.00                  | (FIE.          | 1.00                 |                | 1.00              |  |  |  |
| rade: SCALE 4 Grade: SCALE 4 Grade: SCALE 4 Grade: SCALE 4                                                                                                                                                                                                                                                                                                                                                                                                                                                                                                                                                                                                                                                                                                                                                                                                                                                                                                                                                                                                                                                                                                                                                                                                                                                                                                                                                                                                                                                                                                                                                                                                                                                                                                                                                                                                                                                                                                                                                                                                                                                                                                                                                                                                                                                                                                                                                                                                                                                                                                                                                                                                                                                                                                                                                                                                                                                                                                                                                                                   |                                                       |                       |                |                       |                |                      |                |                   |  |  |  |
|                                                                                                                                                                                                                                                                                                                                                                                                                                                                                                                                                                                                                                                                                                                                                                                                                                                                                                                                                                                                                                                                                                                                                                                                                                                                                                                                                                                                                                                                                                                                                                                                                                                                                                                                                                                                                                                                                                                                                                                                                                                                                                                                                                                                                                                                                                                                                                                                                                                                                                                                                                                                                                                                                                                                                                                                                                                                                                                                                                                                                                              |                                                       |                       |                |                       |                |                      | _              |                   |  |  |  |
|                                                                                                                                                                                                                                                                                                                                                                                                                                                                                                                                                                                                                                                                                                                                                                                                                                                                                                                                                                                                                                                                                                                                                                                                                                                                                                                                                                                                                                                                                                                                                                                                                                                                                                                                                                                                                                                                                                                                                                                                                                                                                                                                                                                                                                                                                                                                                                                                                                                                                                                                                                                                                                                                                                                                                                                                                                                                                                                                                                                                                                              |                                                       | SCALE 4<br>1.00       | Grade:<br>FTE: | SCALE 4<br>1.00       | Grade:<br>FTE: | SCALE 4<br>1.00      | Grade:<br>FTE: | SCALE 4<br>1.00   |  |  |  |
|                                                                                                                                                                                                                                                                                                                                                                                                                                                                                                                                                                                                                                                                                                                                                                                                                                                                                                                                                                                                                                                                                                                                                                                                                                                                                                                                                                                                                                                                                                                                                                                                                                                                                                                                                                                                                                                                                                                                                                                                                                                                                                                                                                                                                                                                                                                                                                                                                                                                                                                                                                                                                                                                                                                                                                                                                                                                                                                                                                                                                                              |                                                       |                       |                |                       |                |                      |                |                   |  |  |  |