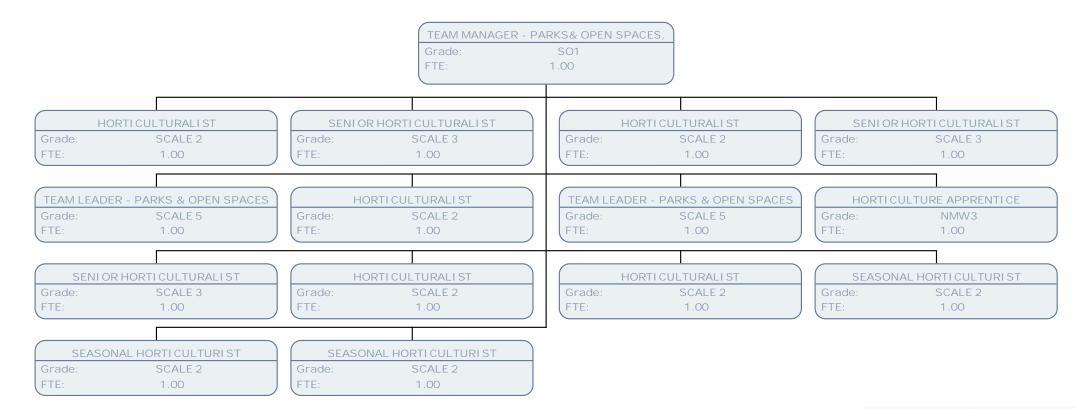

## Resident Services Chart March 17

**Resident's Services** 

| TE         50         TE         50         TE         100           C03TDMER SUMPCE ADVISE<br>Lin         CUSTOME SUMPCE ADVISE<br>Disk                                                                                                                                                                                                                                                                                                                                                                                                                                                                                                                                                                                                                                                                                                                                                                                                                                                                                                                                                                                                                                                                                                                                                                                                                                                                               | PERFORMANCE INFORMATION OFFICER<br>Grade: SO2<br>FTE: |                       |                |                       |                |                      |                |                   |  |  |  |
|----------------------------------------------------------------------------------------------------------------------------------------------------------------------------------------------------------------------------------------------------------------------------------------------------------------------------------------------------------------------------------------------------------------------------------------------------------------------------------------------------------------------------------------------------------------------------------------------------------------------------------------------------------------------------------------------------------------------------------------------------------------------------------------------------------------------------------------------------------------------------------------------------------------------------------------------------------------------------------------------------------------------------------------------------------------------------------------------------------------------------------------------------------------------------------------------------------------------------------------------------------------------------------------------------------------------------------------------------------------------------------------------------------------------------------------------------------------------------------------------------------------------------------------------------------------------------------------------------------------------------------------------------------------------------------------------------------------------------------------------------------------------------------------------------------------------------------------------------------------------------------------------------------------------------------------------------------------------------------------------------------------------------------------------------------------------------------------------------------------------------------------------------------------------------------------------------------------------------------------------------------------------------------------------------------------------------------------------------------------------------------------------------------------------------------------------------------------------------------------------------------------------------------------------------------------------------------------------------------------------------------------------------------------------------------------------------------------------------------------------------------------------------------------------------------------------------------------------------------------------------------------------------------------------------------------------------------------------------------------------------------------------------------------------|-------------------------------------------------------|-----------------------|----------------|-----------------------|----------------|----------------------|----------------|-------------------|--|--|--|
| State         Stot         Tite         Stot         Stot <t< th=""><th></th><th></th><th></th><th></th><th></th><th></th><th></th><th></th></t<>                                                                                                                                                                                                                                                                                                                                                                                                                                                                                                                                                                                                                                                                                                                                                                                                                                                                                                                                                                                                                                                                                                                                                                                                                                                                                                                                                                                                                                                                                                                                                                                                                                                                                                                 |                                                       |                       |                |                       |                |                      |                |                   |  |  |  |
| 10         10         176         100         176         100           CUSTORES SUPPORT & ADVISES<br>(SUPPORT & ADVISES)<br>(SUPPORT & AD                                                                                                                                                                                                                                                                                                                                                                                                                                                                                                                                                                                                                                                                                                                      |                                                       |                       |                |                       |                |                      |                |                   |  |  |  |
| Current Biological Approx                                                                                                                                                                                                                                                                                                                                                                                                                                                                                                                                                                                                                                                                                                                                                                                                                                                                                                                                      | Grade:                                                |                       |                |                       |                |                      |                |                   |  |  |  |
| SPARE         SPARE         Dirake         SPARE         Dirake         SPARE         <                                                                                                                                                                                                                                                                                                                                                                                                                                                                                                                                                                                                                                                                                                                                                                                                                                                                                                                                                                                                                                                                                                                                                                                                                                                                                                                                                                                                                                                                                                                                                                                                                                                                                                                                                          | IE:                                                   | .50                   | ETE:           | .58                   | (FIE:          | 1.00                 | ) (FIE:        | 1.00              |  |  |  |
| SPARE         SPARE         Dirake         SPARE         Dirake         SPARE         <                                                                                                                                                                                                                                                                                                                                                                                                                                                                                                                                                                                                                                                                                                                                                                                                                                                                                                                                                                                                                                                                                                                                                                                                                                                                                                                                                                                                                                                                                                                                                                                                                                                                                                                                                          |                                                       |                       |                |                       |                |                      |                |                   |  |  |  |
| The         The <td></td> <td></td> <td></td> <td></td> <td></td> <td></td> <td></td> <td></td>                                                                                                                                                                                                                                                                                                                                                                                                                                                                                                                                                                                                                                                                                                                                                                                                                                                                                                                                                                                                                                                                                                                                                                                                                                                                                                                                                                                                                                                                                                                                                                                                                                                                                                                                                          |                                                       |                       |                |                       |                |                      |                |                   |  |  |  |
| CONSIDER VERVICE ADVISED         CONTRACT CUTIER TRANSPORTATIONS         CONTRACT CUTIER TRANSPORTATIONS           CONSTRUCT ADVISED         CONTRACT CUTIER TRANSPORTATIONS         CONTRACT CUTIER TRANSPORTATIONS         CONTRACT CUTIER TRANSPORTATIONS           CONTRACT CUTIER TRANSPORTATIONS         CONTRACT CUTIER TRANSPORTATIONS         CONTRACT CUTIER TRANSPORTATIONS         CONTRACT CUTIER TRANSPORTATIONS           CONTRACT CUTIER TRANSPORTATIONS         CONTRACT CUTIER TRANSPORTATIONS         CONTRACT CUTIER TRANSPORTATIONS         CONTRACT CUTIER TRANSPORTATIONS           CONTRACT CUTIER TRANSPORTATIONS         CONTRACT CUTIER TRANSPORTATIONS         CONTRACT CUTIER TRANSPORTATIONS         CONTRACT CUTIER TRANSPORTATIONS           CONTRACT CUTIER TRANSPORTATIONS         CONTRACT CUTIER TRANSPORTATIONS         CONTRACT CUTIER TRANSPORTATIONS         CONTRACT CUTIER TRANSPORTATIONS           CONTRACT CUTIER TRANSPORTATIONS         CONTRACT CUTIER TRANSPORTATIONS         CONTRACT CUTIER TRANSPORTATIONS         CONTRACT CUTIER TRANSPORTATIONS           CONTRACT CUTIER TRANSPORTATIONS         CONTRACT CUTIER TRANSPORTATIONS         CONTRACT CUTIER TRANSPORTATIONS         CONTRACT CUTIER TRANSPORTATIONS           CONTRACT CUTIER TRANSPORTATIONS         CONTRACT CUTIER TRANSPORTATIONS         CONTRACT CUTIER TRANSPORTATIONS         CONTRACT CUTIER TRANSPORTATIONS           CONTRACT CUTIER TRANSPORTATIONS         CONTRACT CUTIER TRANSPORTATIONS         CONTRACT CUTIER TRANSPORTATIONS         CONTRACT CU                                                                                                                                                                                                                                                                                                                                                                                                                                                                                                                                                                                                                                                                                                                                                                                                                                                                                                                                                                                                                                                                                                                                                                                                                                                                                                                                                                                                                                                     |                                                       |                       |                |                       |                |                      |                |                   |  |  |  |
| State         State         Disable         State         Disable         PDB         Disable         PDB           CUSTOME SUMCE AVIN SEE         CUSTOME SUMCE AVIN                                                                                                                                                                                                                                                                                                                                                                                                                                                                                                                                                                                                                                                                                                                                                                                                                                                                                                                                                                                                                                                                                                                                                                                                                                                                                                                                                                                                                                                    | 16.                                                   | .75                   |                | .30                   | (              | .50                  |                | 1.00              |  |  |  |
| State         State         Disable         State         Disable         PDB         Disable         PDB           CUSTOME SUMCE AVIN SEE         CUSTOME SUMCE AVIN                                                                                                                                                                                                                                                                                                                                                                                                                                                                                                                                                                                                                                                                                                                                                                                                                                                                                                                                                                                                                                                                                                                                                                                                                                                                                                                                                                                                                                                    |                                                       |                       |                |                       |                |                      |                |                   |  |  |  |
| $ \begin{array}{c} 1. 1.0 \\ (1.1) \\ (1.1) \\ (1.1) \\ (1.1) \\ (1.1) \\ (1.1) \\ (1.1) \\ (1.1) \\ (1.1) \\ (1.1) \\ (1.1) \\ (1.1) \\ (1.1) \\ (1.1) \\ (1.1) \\ (1.1) \\ (1.1) \\ (1.1) \\ (1.1) \\ (1.1) \\ (1.1) \\ (1.1) \\ (1.1) \\ (1.1) \\ (1.1) \\ (1.1) \\ (1.1) \\ (1.1) \\ (1.1) \\ (1.1) \\ (1.1) \\ (1.1) \\ (1.1) \\ (1.1) \\ (1.1) \\ (1.1) \\ (1.1) \\ (1.1) \\ (1.1) \\ (1.1) \\ (1.1) \\ (1.1) \\ (1.1) \\ (1.1) \\ (1.1) \\ (1.1) \\ (1.1) \\ (1.1) \\ (1.1) \\ (1.1) \\ (1.1) \\ (1.1) \\ (1.1) \\ (1.1) \\ (1.1) \\ (1.1) \\ (1.1) \\ (1.1) \\ (1.1) \\ (1.1) \\ (1.1) \\ (1.1) \\ (1.1) \\ (1.1) \\ (1.1) \\ (1.1) \\ (1.1) \\ (1.1) \\ (1.1) \\ (1.1) \\ (1.1) \\ (1.1) \\ (1.1) \\ (1.1) \\ (1.1) \\ (1.1) \\ (1.1) \\ (1.1) \\ (1.1) \\ (1.1) \\ (1.1) \\ (1.1) \\ (1.1) \\ (1.1) \\ (1.1) \\ (1.1) \\ (1.1) \\ (1.1) \\ (1.1) \\ (1.1) \\ (1.1) \\ (1.1) \\ (1.1) \\ (1.1) \\ (1.1) \\ (1.1) \\ (1.1) \\ (1.1) \\ (1.1) \\ (1.1) \\ (1.1) \\ (1.1) \\ (1.1) \\ (1.1) \\ (1.1) \\ (1.1) \\ (1.1) \\ (1.1) \\ (1.1) \\ (1.1) \\ (1.1) \\ (1.1) \\ (1.1) \\ (1.1) \\ (1.1) \\ (1.1) \\ (1.1) \\ (1.1) \\ (1.1) \\ (1.1) \\ (1.1) \\ (1.1) \\ (1.1) \\ (1.1) \\ (1.1) \\ (1.1) \\ (1.1) \\ (1.1) \\ (1.1) \\ (1.1) \\ (1.1) \\ (1.1) \\ (1.1) \\ (1.1) \\ (1.1) \\ (1.1) \\ (1.1) \\ (1.1) \\ (1.1) \\ (1.1) \\ (1.1) \\ (1.1) \\ (1.1) \\ (1.1) \\ (1.1) \\ (1.1) \\ (1.1) \\ (1.1) \\ (1.1) \\ (1.1) \\ (1.1) \\ (1.1) \\ (1.1) \\ (1.1) \\ (1.1) \\ (1.1) \\ (1.1) \\ (1.1) \\ (1.1) \\ (1.1) \\ (1.1) \\ (1.1) \\ (1.1) \\ (1.1) \\ (1.1) \\ (1.1) \\ (1.1) \\ (1.1) \\ (1.1) \\ (1.1) \\ (1.1) \\ (1.1) \\ (1.1) \\ (1.1) \\ (1.1) \\ (1.1) \\ (1.1) \\ (1.1) \\ (1.1) \\ (1.1) \\ (1.1) \\ (1.1) \\ (1.1) \\ (1.1) \\ (1.1) \\ (1.1) \\ (1.1) \\ (1.1) \\ (1.1) \\ (1.1) \\ (1.1) \\ (1.1) \\ (1.1) \\ (1.1) \\ (1.1) \\ (1.1) \\ (1.1) \\ (1.1) \\ (1.1) \\ (1.1) \\ (1.1) \\ (1.1) \\ (1.1) \\ (1.1) \\ (1.1) \\ (1.1) \\ (1.1) \\ (1.1) \\ (1.1) \\ (1.1) \\ (1.1) \\ (1.1) \\ (1.1) \\ (1.1) \\ (1.1) \\ (1.1) \\ (1.1) \\ (1.1) \\ (1.1) \\ (1.1) \\ (1.1) \\ (1.1) \\ (1.1) \\ (1.1) \\ (1.1) \\ (1.1) \\ (1.1) \\ (1.1) \\ (1.1) \\ (1.1) \\ (1.1) \\ (1.1) \\ (1.1) \\ (1.1) \\ (1.1) \\ (1.1) \\ (1.1) \\ (1.1) \\ (1.1) \\ (1.1) \\ (1.1) \\ (1.1) \\ (1.1) \\ (1.1) \\ (1.1) \\ (1.1) \\ (1.1) \\ (1.1) \\ (1.1) \\ (1.1) \\ (1.1) \\ (1.1) \\ (1.1) \\ (1.1)$                                                                                                                                                                                                                                                                                                                                                                                                                                                                                                                                                                                                                                     |                                                       |                       |                |                       |                |                      |                |                   |  |  |  |
| CUSTOME SERVICE ADVISE<br>Prese         CONTROL ENTRY E MAY SERVICE ADVISE<br>Prese         CONTR                                                                                                                                                                                                                                                                                                                                                                                                                                                                                                                                                                                                                                                                                                                                                                                                                                                                                                                                                                                                                                                                                                                                                        |                                                       |                       | Grade:         | SCALE 6               |                |                      |                |                   |  |  |  |
| CLISTORE SUNCE AND SET<br>TE         CL                                                                                                                                                                                                                                                                                                                                                                                                                                                                                                                                                                                                                                                                                                                                                                                                                                                                                                                                                                                                                                                                                                                                                                                                                                | IE:                                                   | 1.00                  | ETE:           | .69                   | (FIE:          | 1.00                 | ) (FIE:        | 1.00              |  |  |  |
| SPAIL         SPAIL 6         Drafter         SPAIL 6           CLISTOME SERVICE ADVISES         CONTACT CONTENT TAM SUPERVISED         CLISTOME SERVICE ADVISES         CLISTOME SERVICE ADVISES           CLISTOME SERVICE ADVISES         CONTACT CONTENT TAM SUPERVISED         CLISTOME SERVICE ADVISES         CLISTOME SERVICE ADVISES           CLISTOME SERVICE ADVISES         CONTACT CONTENT TAM SUPERVISED         CLISTOME SERVICE ADVISES         CLISTOME SERVICE ADVISES           CLISTOME SERVICE ADVISES         CLISTOME SERVICE ADVISES         CLISTOME SERVICE ADVISES         CLISTOME SERVICE ADVISES           CLISTOME SERVICE ADVISES         CLISTOME SERVICE ADVISES         CLISTOME SERVICE ADVISES         CLISTOME SERVICE ADVISES           CLISTOME SERVICE ADVISES         CLISTOME SERVICE ADVISES         CLISTOME SERVICE ADVISES         CLISTOME SERVICE ADVISES           CLISTOME SERVICE ADVISES         CLISTOME SERVICE ADVISES         CLISTOME SERVICE ADVISES         CLISTOME SERVICE ADVISES           CLISTOME SERVICE ADVISES         CLISTOME SERVICE ADVISES         CLISTOME SERVICE ADVISES         CLISTOME SERVICE ADVISES           CLISTOME SERVICE ADVISES         CLISTOME SERVICE ADVISES         CLISTOME SERVICE ADVISES         CLISTOME SERVICE ADVISES           CLISTOME SERVICE ADVISES         CLISTOME SERVICE ADVISES         CLISTOME SERVICE ADVISES         CLISTOME SERVICE ADVISES           CLISTOME SERVICE A                                                                                                                                                                                                                                                                                                                                                                                                                                                                                                                                                                                                                                                                                                                                                                                                                                                                                                                                                                                                                                                                                                                                                                                                                                                                                                                                                                                                                                                                                                                                             |                                                       |                       |                |                       |                |                      |                |                   |  |  |  |
| IE         IO0         [TE         IO0         [TE         IO0           CUSTORE SENIC ADVISE<br>TE         CONTORE SENIC ADVISE<br>TE         CONTORE SENIC ADVISE<br>TE         CUSTORE SENIC ADVISE<br>TE                                                                                                                                                                                                                                                                                                                                                                                                                                                                                                                                                                                                                                                                                                                                                                                                                                                                                                                                                                                                                                                                                                                                                                                                                                                                                                   |                                                       |                       |                |                       |                |                      |                |                   |  |  |  |
| Image         Image <th< td=""><td></td><td></td><td></td><td></td><td></td><td></td><td></td><td></td></th<>                                                                                                                                                                                                                                                                                                                                                                                                                                                                                                                                                                                                                                                                                                                                                                                                                                                                                                                                                                                                                                                                                                                                                                                                                                                                                                                                                                                                                                                                                                                                                                                                                                                                            |                                                       |                       |                |                       |                |                      |                |                   |  |  |  |
| SPAME         SCALE &<br>ITE         Drawler         SCALE &<br>TTE         Drawler         SCALE & TTE         Drawler         SCALE & TTE         Drawler         SC                                                                                                                                                                                                                                                                                                                                                                                                                                                                                                                                                                                                                                                                                                                                                                                                                                                                                                                                                                                                                                                                                                                                                                                                                                                                                                                                                                                                                                                                                                                                | TE:                                                   | 1.00                  | FTE:           | 1.00                  | (FTE:          | 1.00                 | FTE:           | 1.00              |  |  |  |
| State         SCALE 6<br>TTE         Grade         SCALE 6<br>TTE                                                                                                                                                                                                                                                                                                                                                                                                                                                                                                                                                                                                                                                                                                                                                                                                                                                                                                                                                                                                                                                                                                                                                                                                                                                                                                                                                                                                                                                                                                                                                   |                                                       |                       |                |                       |                |                      |                |                   |  |  |  |
| $ \begin{array}{c} TTE & 10 \\ TTE & 100 \\ \hline TTE & 100 \\$ | CUSTON                                                | VER SERVI CE ADVI SER | CONTACT CE     | NTRE TEAM SUPERVI SOR | CUSTOMER       | SERVICE ADVISER      | CUSTOME        | R SERVICE ADVISER |  |  |  |
| CUSTOMEN SERVICE ADVISER         CUSTOMEN SERVICE ADVISER         CUSTOMEN SERVICE ADVISER           (TRE         1.00         (CUSTOMEN SERVICE ADVISER)         (CUSTOMEN SERVICE ADVISER)           (CUSTOMEN SERVICE ADVISER)         (CUSTOMEN SERVICE ADVISER)         (CUSTOMEN SERVICE ADVISER)           (CUSTOMEN SERVICE ADVISER)         (CUSTOMEN SERVICE ADVISER)         (CUSTOMEN SERVICE ADVISER)           (CUSTOMEN SERVICE ADVISER)         (CUSTOMEN SERVICE ADVISER)         (CUSTOMEN SERVICE ADVISER)           (CUSTOMEN SERVICE ADVISER)         (CUSTOMEN SERVICE ADVISER)         (CUSTOMEN SERVICE ADVISER)           (CUSTOMEN SERVICE ADVISER)         (CUSTOME SERVICE ADVISER)         (CUSTOME SERVICE ADVISER)           (CUSTOME SERVICE ADVISER)         (CUSTOME SERVICE ADVISER)         (CUSTOME SERVICE ADVISER)           (CUSTOME SERVICE ADVISER)         (CUSTOME SERVICE ADVISER)         (CUSTOME SERVICE ADVISER)           (CUSTOME SERVICE ADVISER)         (CUSTOME SERVICE ADVISER)         (CUSTOMER SERVICE ADVISER)           (CUSTOMER SERVICE ADVISER)         (CUSTOMER SERVICE ADVISER)         (CUSTOMER SERVICE ADVISER)           (CUSTOMER SERVICE ADVISER)         (CUSTOMER SERVICE ADVISER)         (CUSTOMER SERVICE ADVISER)           (CUSTOMER SERVICE ADVISER)         (CUSTOMER SERVICE ADVISER)         (CUSTOMER SERVICE ADVISER)           (CUSTOMER SERVICE ADVISER)         (CUSTOMER SERVICE ADVISER)                                                                                                                                                                                                                                                                                                                                                                                                                                                                                                                                                                                                                                                                                                                                                                                                                                                                                                                                                                                                                                                                                                                                                                                                                                                                                                                                                                                                                                                                                                                                                          |                                                       |                       |                |                       |                |                      |                |                   |  |  |  |
| rate         SCALE 0<br>(TE         Grade         Grade <th< td=""><td>TE:</td><td>.83</td><td>FTE:</td><td>1.00</td><td>FTE:</td><td>1.00</td><td></td><td>.83</td></th<>                                                                                                                                                                                                                                                                                                                                                                                                                                                                                                                                                                                                                                                                                                                                                                                                                                                                                                                                                                                                                                                                                                                                                                                                                                                                                                                                                                                                                                                                                                   | TE:                                                   | .83                   | FTE:           | 1.00                  | FTE:           | 1.00                 |                | .83               |  |  |  |
| rate         SCALE 0<br>(TE         Grade         Grade <th< td=""><td></td><td></td><td></td><td></td><td>1</td><td></td><td></td><td></td></th<>                                                                                                                                                                                                                                                                                                                                                                                                                                                                                                                                                                                                                                                                                                                                                                                                                                                                                                                                                                                                                                                                                                                                                                                                                                                                                                                                                                                                                                                                                                                           |                                                       |                       |                |                       | 1              |                      |                |                   |  |  |  |
| TE1.00[FTE1.00[FTE54[FTE83CUSTORER SERVICE ADVISET<br>TOWER SERVICE ADVISET<br>TECONTACT CENTER TABLE SUPERVISOR<br>Orabic<br>FTECUSTORER SERVICE ADVISET<br>Orabic<br>FTECUSTORER SERVICE ADVISET<br>Orabic<br>FTECUSTORER SERVICE ADVISET<br>Orabic<br>FTECUSTORER SERVICE ADVISET<br>Orabic<br>FTECUSTORER SERVICE ADVISET<br>Orabic<br>FTECUSTORER SERVICE ADVISET<br>Orabic<br>SOLL F<br>FTECUSTORER SERVICE ADVISET<br>Orabic<br>SOLL FCUSTORER SERVICE ADVISET<br>Orabic<br>SOLL FCUSTORER SERVICE ADVISET<br>FTECUSTORER SERVICE ADVISET<br>Orabic<br>SOLL FCUSTORER SERVICE ADVISET<br>Orabic<br>SOLL FCUSTORE                                                                                                                                                                                                                                                                                                                                                                                                                                                                                                                                                                                                                                                                                                                                                                                                                                                                                                                                                                                                                                                                                                                                                                                                                                                                                                                                                                                                             | CUSTON                                                | VER SERVI CE ADVI SER | CUSTOM         | ER SERVI CE ADVI SER  | CUSTOMER       | SERVICE ADVISER      | CUSTOME        | R SERVICE ADVISER |  |  |  |
| CUSTOMER SERVICE ADVISER<br>Gradu:         CONTACT CENTRE TEAM SUPERVISOR<br>Gradu:         CONTACT CENTRE TEAM SUPERVISOR<br>Gradu:         CUSTOMER SERVICE ADVISER<br>Gradu:         SCALE 6<br>TTE         TTE         T                                                                                                                                                                                                                                                                                                                                                                                                                                                                                                                                                                                                                                                                                                                                                                                                                                                                                                                                                                                                                                                                                                                                                                                                     |                                                       |                       |                |                       |                |                      |                |                   |  |  |  |
| CUSTORE SERVICE ADVISET       CONTACT CENTRE TABLE SUPERVISOR       CUSTORER SERVICE ADVISET         Trabe       SOALE 6       SOALE 6       SOALE 6         Trabe       SOALE 6       CONTACT CENTRE TABLE SUPERVISOR       CUSTORER SERVICE ADVISET         CUSTORER SERVICE ADVISET       CUSTORER SERVICE ADVISET       CUSTORER SERVICE ADVISET         CUSTORER SERVICE ADVISET       CUSTORER SERVICE ADVISET       CUSTORER SERVICE ADVISET         CUSTORER SERVICE ADVISET       CUSTORER SERVICE ADVISET       CUSTORER SERVICE ADVISET         CUSTORER SERVICE ADVISET       CUSTORER SERVICE ADVISET       CUSTORER SERVICE ADVISET         CUSTORER SERVICE ADVISET       CUSTORER SERVICE ADVISET       CUSTORER SERVICE ADVISET         CUSTORER SERVICE ADVISET       CUSTORER SERVICE ADVISET       CUSTORER SERVICE ADVISET         CUSTORER SERVICE ADVISET       CUSTORER SERVICE ADVISET       CUSTORER SERVICE ADVISET         CUSTORER SERVICE ADVISET       CUSTORER SERVICE ADVISET       CUSTORER SERVICE ADVISET         CUSTORER SERVICE ADVISET       CUSTORER SERVICE ADVISET       CUSTORER SERVICE ADVISET         CUSTORER SERVICE ADVISET       CUSTORER SERVICE ADVISET       CUSTORER SERVICE ADVISET         CUSTORER SERVICE ADVISET       CUSTORER SERVICE ADVISET       CUSTORER SERVICE ADVISET         CUSTORER SERVICE ADVISET       CUSTORER SERVICE ADVISET       CU                                                                                                                                                                                                                                                                                                                                                                                                                                                                                                                                                                                                                                                                                                                                                                                                                                                                                                                                                                                                                                                                                                                                                                                                                                                                                                                                                                                                                                                                                                                                                                                                                          | TE:                                                   | 1.00                  | FTE:           | 1.00                  | FTE:           | .54                  | FTE:           | .83               |  |  |  |
| CUSTORE SERVICE ADVISET       CONTACT CENTRE TABLE SUPERVISOR       CUSTORER SERVICE ADVISET         Trabe       SOALE 6       SOALE 6       SOALE 6         Trabe       SOALE 6       CONTACT CENTRE TABLE SUPERVISOR       CUSTORER SERVICE ADVISET         CUSTORER SERVICE ADVISET       CUSTORER SERVICE ADVISET       CUSTORER SERVICE ADVISET         CUSTORER SERVICE ADVISET       CUSTORER SERVICE ADVISET       CUSTORER SERVICE ADVISET         CUSTORER SERVICE ADVISET       CUSTORER SERVICE ADVISET       CUSTORER SERVICE ADVISET         CUSTORER SERVICE ADVISET       CUSTORER SERVICE ADVISET       CUSTORER SERVICE ADVISET         CUSTORER SERVICE ADVISET       CUSTORER SERVICE ADVISET       CUSTORER SERVICE ADVISET         CUSTORER SERVICE ADVISET       CUSTORER SERVICE ADVISET       CUSTORER SERVICE ADVISET         CUSTORER SERVICE ADVISET       CUSTORER SERVICE ADVISET       CUSTORER SERVICE ADVISET         CUSTORER SERVICE ADVISET       CUSTORER SERVICE ADVISET       CUSTORER SERVICE ADVISET         CUSTORER SERVICE ADVISET       CUSTORER SERVICE ADVISET       CUSTORER SERVICE ADVISET         CUSTORER SERVICE ADVISET       CUSTORER SERVICE ADVISET       CUSTORER SERVICE ADVISET         CUSTORER SERVICE ADVISET       CUSTORER SERVICE ADVISET       CUSTORER SERVICE ADVISET         CUSTORER SERVICE ADVISET       CUSTORER SERVICE ADVISET       CU                                                                                                                                                                                                                                                                                                                                                                                                                                                                                                                                                                                                                                                                                                                                                                                                                                                                                                                                                                                                                                                                                                                                                                                                                                                                                                                                                                                                                                                                                                                                                                                                                          |                                                       |                       |                |                       |                |                      |                |                   |  |  |  |
| rade:         SCALE &<br>5.02         Grade:         SCALE 6<br>FTE:         1.00         Frade:         SCALE 6<br>FTE:         Frad                                                                                                                                                                                                                                                                                                                                                                                                                                                                                                                                                                                                                                                                                                                                                                                                                                                                                                                                                                                                                                                                                                                                                                                                                                                                                                                                                                                                                                                                                                                          | CUSTON                                                | VER SERVI CE ADVI SER | CONTACT CE     | NTRE TEAM SUPERVI SOR | CONTACT CENT   | TRE TEAM SUPERVI SOR | CUSTOME        | R SERVICE ADVISER |  |  |  |
| CUSTOMER SERVICE ADVISER     CUSTOMER SERVICE ADVISER     CUSTOMER SERVICE ADVISER       CUSTOMER SERVICE ADVISER     CUSTOMER SERVICE ADVISER     CUSTOMER SERVICE ADVISER       CUSTOMER SERVICE ADVISER     CUSTOMER SERVICE ADVISER     CUSTOMER SERVICE ADVISER       CUSTOMER SERVICE ADVISER     CUSTOMER SERVICE ADVISER     CUSTOMER SERVICE ADVISER       CUSTOMER SERVICE ADVISER     CUSTOMER SERVICE ADVISER     CUSTOMER SERVICE ADVISER       CUSTOMER SERVICE ADVISER     CUSTOMER SERVICE ADVISER     CUSTOMER SERVICE ADVISER       CUSTOMER SERVICE ADVISER     CUSTOMER SERVICE ADVISER     CUSTOMER SERVICE ADVISER       CUSTOMER SERVICE ADVISER     CUSTOMER SERVICE ADVISER     CUSTOMER SERVICE ADVISER       CUSTOMER SERVICE ADVISER     CUSTOMER SERVICE ADVISER     CUSTOMER SERVICE ADVISER       CUSTOMER SERVICE ADVISER     CUSTOMER SERVICE ADVISER     CUSTOMER SERVICE ADVISER       CUSTOMER SERVICE ADVISER     CUSTOMER SERVICE ADVISER     CUSTOMER SERVICE ADVISER       CUSTOMER SERVICE ADVISER     CUSTOMER SERVICE ADVISER     CUSTOMER SERVICE ADVISER       CUSTOMER SERVICE ADVISER     CUSTOMER SERVICE ADVISER     CUSTOMER SERVICE ADVISER       CUSTOMER SERVICE ADVISER     CUSTOMER SERVICE ADVISER     CUSTOMER SERVICE ADVISER       CUSTOMER SERVICE ADVISER     CUSTOMER SERVICE ADVISER     CUSTOMER SERVICE ADVISER       CUSTOMER SERVICE ADVISER     CUSTOMER SERVICE ADVISER     CUSTOMER SERVICE A                                                                                                                                                                                                                                                                                                                                                                                                                                                                                                                                                                                                                                                                                                                                                                                                                                                                                                                                                                                                                                                                                                                                                                                                                                                                                                                                                                                                                                                                                                                                                                          | rade:                                                 | SCALE 6               | Grade:         | SO2                   | Grade:         | SO2                  | Grade:         | SCALE 6           |  |  |  |
| radio: SCALE 6<br>readio: SCALE 6<br>readio                                                                                                                                                                                                                                                                                                                                                                                                                                                                                                                                                                                                                                                                | TE:                                                   | .50                   | FTE:           | 1.00                  | FTE:           | 1.00                 | FTE:           | 1.00              |  |  |  |
| radio: SCALE 6<br>readio: SCALE 6<br>readio                                                                                                                                                                                                                                                                                                                                                                                                                                                                                                                                                                                                                                                                |                                                       |                       |                |                       |                |                      |                |                   |  |  |  |
| radio: SCALE 6<br>readio: SCALE 6<br>readio                                                                                                                                                                                                                                                                                                                                                                                                                                                                                                                                                                                                                                                                | CUSTON                                                | MER SERVI CE ADVI SER | CUSTOM         | ER SERVICE ADVISER    | CONTACT CEN    | TRE TEAM SUPERVI SOR | CUSTOME        | R SERVICE ADVISER |  |  |  |
| CUSTOMER SERVICE ADVISER       CUSTOMER SERVICE ADVISER       CUSTOMER SERVICE ADVISER         Trade:       SCALE 6       TTE:       78         CUSTOMER SERVICE ADVISER       CUSTOMER SERVICE ADVISER       CUSTOMER SERVICE ADVISER         CUSTOMER SERVICE ADVISER       CUSTOMER SERVICE ADVISER       CUSTOMER SERVICE ADVISER         CUSTOMER SERVICE ADVISER       CUSTOMER SERVICE ADVISER       CUSTOMER SERVICE ADVISER         CUSTOMER SERVICE ADVISER       CUSTOMER SERVICE ADVISER       CUSTOMER SERVICE ADVISER         CUSTOMER SERVICE ADVISER       CUSTOMER SERVICE ADVISER       CUSTOMER SERVICE ADVISER         CUSTOMER SERVICE ADVISER       CONTACT CENTRE TAM SUPERVISOR       CUSTOMER SERVICE ADVISER       CUSTOMER SERVICE ADVISER         CUSTOMER SERVICE ADVISER       CONTACT CENTRE TAM SUPERVISOR       CUSTOMER SERVICE ADVISER       CUSTOMER SERVICE ADVISER         CUSTOMER SERVICE ADVISER       CUSTOMER SERVICE ADVISER       CUSTOMER SERVICE ADVISER       CUSTOMER SERVICE ADVISER         CUSTOMER SERVICE ADVISER       CUSTOMER SERVICE ADVISER       CUSTOMER SERVICE ADVISER       CUSTOMER SERVICE ADVISER         CUSTOMER SERVICE ADVISER       CUSTOMER SERVICE ADVISER       CUSTOMER SERVICE ADVISER       CUSTOMER SERVICE ADVISER         CUSTOMER SERVICE ADVISER       CUSTOMER SERVICE ADVISER       CUSTOMER SERVICE ADVISER       CUSTOMER SERVICE ADVISER       CUSTOMER SERVI                                                                                                                                                                                                                                                                                                                                                                                                                                                                                                                                                                                                                                                                                                                                                                                                                                                                                                                                                                                                                                                                                                                                                                                                                                                                                                                                                                                                                                                                                                                                                                                        |                                                       |                       |                |                       |                |                      |                |                   |  |  |  |
| rade: SCALE 6<br>TT: 78<br>CUSTOMER SERVICE ADVISER<br>CUSTOMER SERVICE ADVI                                                                                                                                                                                                                                                                                                                                                                                                                                                                                                                                                                                                                                                                                                                                                 |                                                       |                       |                |                       | FTE:           | 1.00                 |                |                   |  |  |  |
| rade: SCALE 6<br>TT: 78<br>CUSTOMER SERVICE ADVISER<br>CUSTOMER SERVICE ADVI                                                                                                                                                                                                                                                                                                                                                                                                                                                                                                                                                                                                                                                                                                                                                 |                                                       |                       |                |                       |                |                      |                |                   |  |  |  |
| rade: SCALE 6<br>FTE: 73<br>FTE: 7                                                                                                                                                                                                                                                                                                                                                                                                                                           | CLISTON                                               | IER SERVICE ADVISER   | CUSTOM         |                       | CUSTOMER       |                      | CLISTOME       |                   |  |  |  |
| CUSTOMER SERVICE ADVISER       CUSTOMER SERVICE ADVISER       CUSTOMER SERVICE ADVISER         Grade:       SCALE 6       FTE:       1.00         CUSTOMER SERVICE ADVISER       CONTACT CENTRE TEAM SUPERVISOR       CUSTOMER SERVICE ADVISER       CUSTOMER SERVICE ADVISER         CUSTOMER SERVICE ADVISER       CONTACT CENTRE TEAM SUPERVISOR       CUSTOMER SERVICE ADVISER       CUSTOMER SERVICE ADVISER         CUSTOMER SERVICE ADVISER       CONTACT CENTRE TEAM SUPERVISOR       CUSTOMER SERVICE ADVISER       CUSTOMER SERVICE ADVISER         CUSTOMER SERVICE ADVISER       CONTACT CENTRE TEAM SUPERVISOR       CUSTOMER SERVICE ADVISER       CUSTOMER SERVICE ADVISER         CUSTOMER SERVICE ADVISER       CONTACT CENTRE TEAM SUPERVISER       CUSTOMER SERVICE ADVISER       CUSTOMER SERVICE ADVISER         CUSTOMER SERVICE ADVISER       CUSTOMER SERVICE ADVISER       CUSTOMER SERVICE ADVISER       CUSTOMER SERVICE ADVISER         CUSTOMER SERVICE ADVISER       CUSTOMER SERVICE ADVISER       CUSTOMER SERVICE ADVISER       CUSTOMER SERVICE ADVISER         CUSTOMER SERVICE ADVISER       CUSTOMER SERVICE ADVISER       CUSTOMER SERVICE ADVISER       CUSTOMER SERVICE ADVISER         CUSTOMER SERVICE ADVISER       CUSTOMER SERVICE ADVISER       CUSTOMER SERVICE ADVISER       CUSTOMER SERVICE ADVISER         CUSTOMER SERVICE ADVISER       CUSTOMER SERVICE ADVISER       CUSTOMER SERVICE ADVISER       CUSTOMER SE                                                                                                                                                                                                                                                                                                                                                                                                                                                                                                                                                                                                                                                                                                                                                                                                                                                                                                                                                                                                                                                                                                                                                                                                                                                                                                                                                                                                                                                                                                                                                                       | Fade:                                                 |                       |                |                       |                |                      |                |                   |  |  |  |
| rade: SCALE 6<br>FTE: 1.00<br>CUSTOMER SERVICE ADVI SER<br>CUSTOMER SERVICE ADVI SER<br>CUSTOMER SERVICE ADVI SER<br>CONTACT CENTRE TEAM SUPERVISOR<br>CUSTOMER SERVICE ADVI SER<br>Crade: SCALE 6<br>FTE: 1.00<br>CUSTOMER SERVICE ADVI SER<br>Crade: SCALE 6<br>FTE: 1.00<br>CUSTOMER SERVICE ADVI SER<br>Crade: SCALE 6<br>FTE: 1.00<br>CUSTOMER SERVICE ADVI SER<br>CUSTOMER SERVICE                                                                                                                                                                                                                                                                                                                                                                                                                                                                                                                                                                                                                                                                                                                                                  | TE:                                                   | 1.00                  | FTE:           | .78                   | FTE:           | .83                  | FTE:           | .83               |  |  |  |
| rade: SCALE 6<br>FTE: 1.00<br>CUSTOMER SERVICE ADVI SER<br>CUSTOMER SERVICE ADVI SER<br>CUSTOMER SERVICE ADVI SER<br>CONTACT CENTRE TEAM SUPERVISOR<br>CUSTOMER SERVICE ADVI SER<br>Crade: SCALE 6<br>FTE: 1.00<br>CUSTOMER SERVICE ADVI SER<br>Crade: SCALE 6<br>FTE: 1.00<br>CUSTOMER SERVICE ADVI SER<br>Crade: SCALE 6<br>FTE: 1.00<br>CUSTOMER SERVICE ADVI SER<br>CUSTOMER SERVICE                                                                                                                                                                                                                                                                                                                                                                                                                                                                                                                                                                                                                                                                                                                                                  |                                                       |                       |                |                       |                |                      |                |                   |  |  |  |
| rade: SCALE 6<br>FTE: 1.00<br>CUSTOMER SERVICE ADVI SER<br>CUSTOMER SERVICE ADVI SER<br>CUSTOMER SERVICE ADVI SER<br>CONTACT CENTRE TEAM SUPERVISOR<br>CUSTOMER SERVICE ADVI SER<br>Crade: SCALE 6<br>FTE: 1.00<br>CUSTOMER SERVICE ADVI SER<br>Crade: SCALE 6<br>FTE: 1.00<br>CUSTOMER SERVICE ADVI SER<br>Crade: SCALE 6<br>FTE: 1.00<br>CUSTOMER SERVICE ADVI SER<br>CUSTOMER SERVICE                                                                                                                                                                                                                                                                                                                                                                                                                                                                                                                                                                                                                                                                                                                                                  | CLISTON                                               | IER SERVICE ADVISER   | CUSTOM         |                       | CUSTOMER       | SERVICE ADVISER      | CLISTOME       |                   |  |  |  |
| CUSTOMER SERVICE ADVISER       CONTACT CENTRE TEAM SUPERVISOR       CUSTOMER SERVICE ADVISER         Grade:       SCALE 6       Grade:       SCALE 6         TE:       1.00       Grade:       SCALE 6         CUSTOMER SERVICE ADVISER       CUSTOMER SERVICE ADVISER       CUSTOMER SERVICE ADVISER         CUSTOMER SERVICE ADVISER       CUSTOMER SERVICE ADVISER       CUSTOMER SERVICE ADVISER         CUSTOMER SERVICE ADVISER       CUSTOMER SERVICE ADVISER       CUSTOMER SERVICE ADVISER         CUSTOMER SERVICE ADVISER       CUSTOMER SERVICE ADVISER       CUSTOMER SERVICE ADVISER         CUSTOMER SERVICE ADVISER       CUSTOMER SERVICE ADVISER       CUSTOMER SERVICE ADVISER         CUSTOMER SERVICE ADVISER       CUSTOMER SERVICE ADVISER       CUSTOMER SERVICE ADVISER         CUSTOMER SERVICE ADVISER       CUSTOMER SERVICE ADVISER       CUSTOMER SERVICE ADVISER         CUSTOMER SERVICE ADVISER       CUSTOMER SERVICE ADVISER       CUSTOMER SERVICE ADVISER         CUSTOMER SERVICE ADVISER       CUSTOMER SERVICE ADVISER       CUSTOMER SERVICE ADVISER         CUSTOMER SERVICE ADVISER       CUSTOMER SERVICE ADVISER       CUSTOMER SERVICE ADVISER         CUSTOMER SERVICE ADVISER       CUSTOMER SERVICE ADVISER       CUSTOMER SERVICE ADVISER         CUSTOMER SERVICE ADVISER       CUSTOMER SERVICE ADVISER       CUSTOMER SERVICE ADVISER                                                                                                                                                                                                                                                                                                                                                                                                                                                                                                                                                                                                                                                                                                                                                                                                                                                                                                                                                                                                                                                                                                                                                                                                                                                                                                                                                                                                                                                                                                                                                                                                                                                   |                                                       |                       |                |                       |                |                      |                |                   |  |  |  |
| rade:       SCALE 6       Grade:       SCALE 6       Grade:       SCALE 6         TE:       1.00       ITE:       1.00       ITE:       1.00         CUSTOMER SERVICE ADVISER       CUSTOMER SERVICE ADVISER       CUSTOMER SERVICE ADVISER       CUSTOMER SERVICE ADVISER         Grade:       SCALE 6       FTE:       1.00       ITE:       1.00         CUSTOMER SERVICE ADVISER       CUSTOMER SERVICE ADVISER       CUSTOMER SERVICE ADVISER       CUSTOMER SERVICE ADVISER         Grade:       SCALE 6       FTE:       1.00       ITE:       1.00         CUSTOMER SERVICE ADVISER       CUSTOMER SERVICE ADVISER       CUSTOMER SERVICE ADVISER       CUSTOMER SERVICE ADVISER         Grade:       SCALE 6       FTE:       1.00       ITE:       1.00         CUSTOMER SERVICE ADVISER       Grade:       SCALE 6       FTE:       1.00         CUSTOMER SERVICE ADVISER       Grade:       SCALE 6       FTE:       1.00         CUSTOMER SERVICE ADVISER       CUSTOMER SERVICE ADVISER       CUSTOMER SERVICE ADVISER       CUSTOMER SERVICE ADVISER         CUSTOMER SERVICE ADVISER       CUSTOMER SERVICE ADVISER       CUSTOMER SERVICE ADVISER       CUSTOMER SERVICE ADVISER         Grade:       SCALE 6       FTE:       1.00       FTE:       1.00                                                                                                                                                                                                                                                                                                                                                                                                                                                                                                                                                                                                                                                                                                                                                                                                                                                                                                                                                                                                                                                                                                                                                                                                                                                                                                                                                                                                                                                                                                                                                                                                                                                                                                                                                                   | TE:                                                   |                       |                |                       |                |                      |                |                   |  |  |  |
| rade:       SCALE 6       Grade:       SCALE 6       Grade:       SCALE 6         TE:       1.00       ITE:       1.00       ITE:       1.00         CUSTOMER SERVICE ADVISER       CUSTOMER SERVICE ADVISER       CUSTOMER SERVICE ADVISER       CUSTOMER SERVICE ADVISER         Grade:       SCALE 6       FTE:       1.00       ITE:       1.00         CUSTOMER SERVICE ADVISER       CUSTOMER SERVICE ADVISER       CUSTOMER SERVICE ADVISER       CUSTOMER SERVICE ADVISER         Grade:       SCALE 6       FTE:       1.00       ITE:       1.00         CUSTOMER SERVICE ADVISER       CUSTOMER SERVICE ADVISER       CUSTOMER SERVICE ADVISER       CUSTOMER SERVICE ADVISER         Grade:       SCALE 6       FTE:       1.00       ITE:       1.00         CUSTOMER SERVICE ADVISER       Grade:       SCALE 6       FTE:       1.00         CUSTOMER SERVICE ADVISER       Grade:       SCALE 6       FTE:       1.00         CUSTOMER SERVICE ADVISER       CUSTOMER SERVICE ADVISER       CUSTOMER SERVICE ADVISER       CUSTOMER SERVICE ADVISER         CUSTOMER SERVICE ADVISER       CUSTOMER SERVICE ADVISER       CUSTOMER SERVICE ADVISER       CUSTOMER SERVICE ADVISER         Grade:       SCALE 6       FTE:       1.00       FTE:       1.00                                                                                                                                                                                                                                                                                                                                                                                                                                                                                                                                                                                                                                                                                                                                                                                                                                                                                                                                                                                                                                                                                                                                                                                                                                                                                                                                                                                                                                                                                                                                                                                                                                                                                                                                                                   |                                                       |                       |                |                       |                |                      |                |                   |  |  |  |
| rade:       SCALE 6       Grade:       SCALE 6       Grade:       SCALE 6         TE:       1.00       ITE:       1.00       ITE:       1.00         CUSTOMER SERVICE ADVISER       CUSTOMER SERVICE ADVISER       CUSTOMER SERVICE ADVISER       CUSTOMER SERVICE ADVISER         Grade:       SCALE 6       FTE:       1.00       ITE:       1.00         CUSTOMER SERVICE ADVISER       Grade:       SCALE 6       FTE:       1.00         FTE:       1.00       ITE:       1.00       ITE:       1.00         CUSTOMER SERVICE ADVISER       CUSTOMER SERVICE ADVISER       CUSTOMER SERVICE ADVISER       CUSTOMER SERVICE ADVISER       Grade:       SCALE 6         Te:       1.00       ITE:       1.00       ITE:       1.00       ITE:       1.00         CUSTOMER SERVICE ADVISER       CUSTOMER SERVICE ADVISER       Grade:       SCALE 6       FTE:       1.00       ITE:       1.00         CUSTOMER SERVICE ADVISER       CUSTOMER SERVICE ADVISER       CUSTOMER SERVICE ADVISER       CUSTOMER SERVICE ADVISER       Grade:       SCALE 5       FTE:       1.00       ITE:       1.00         CUSTOMER SERVICE ADVISER       CUSTOMER SERVICE ADVISER       CUSTOMER SERVICE ADVISER       CUSTOMER SERVICE ADVISER       CUSTOMER SERVICE ADVISER <td>CUSTON</td> <td>VER SERVICE ADVISER</td> <td>CONTACT CE</td> <td>NTRE TEAM SUPERVISOR</td> <td>CUSTOMER</td> <td>SERVICE ADVISER</td> <td>CUSTOME</td> <td>R SERVICE ADVISER</td>                                                                                                                                                                                                                                                                                                                                                                                                                                                                                                                                                                                                                                                                                                                                                                                                                                                                                                                                                                                                                                                                                                                                                                                                                                                                                                                                                                                                                                                                                                                                                                                   | CUSTON                                                | VER SERVICE ADVISER   | CONTACT CE     | NTRE TEAM SUPERVISOR  | CUSTOMER       | SERVICE ADVISER      | CUSTOME        | R SERVICE ADVISER |  |  |  |
| CUSTOMER SERVICE ADVISER       CUSTOMER SERVICE ADVISER       CUSTOMER SERVICE ADVISER         Grade:       SCALE 6       Grade::       SCALE 6         TE:       1.00       Grade::       SCALE 6         CUSTOMER SERVICE ADVISER       CUSTOMER SERVICE ADVISER       Grade::       SCALE 6         Te:       1.00       FTE:       1.00       Grade::       SCALE 6         CUSTOMER SERVICE ADVISER       CUSTOMER SERVICE ADVISER       CUSTOMER SERVICE ADVISER       CUSTOMER SERVICE ADVISER         CUSTOMER SERVICE ADVISER       CUSTOMER SERVICE ADVISER       CUSTOMER SERVICE ADVISER       CUSTOMER SERVICE ADVISER         CUSTOMER SERVICE ADVISER       CUSTOMER SERVICE ADVISER       CUSTOMER SERVICE ADVISER       CUSTOMER SERVICE ADVISER         CUSTOMER SERVICE ADVISER       CUSTOMER SERVICE ADVISER       CUSTOMER SERVICE ADVISER       CUSTOMER SERVICE ADVISER         CUSTOMER SERVICE ADVISER       CUSTOMER SERVICE ADVISER       CUSTOMER SERVICE ADVISER       CUSTOMER SERVICE ADVISER       CUSTOMER SERVICE ADVISER         CUSTOMER SERVICE ADVISER       CUSTOMER SERVICE ADVISER       CUSTOMER SERVICE ADVISER       CUSTOMER SERVICE ADVISER       CUSTOMER SERVICE ADVISER         CUSTOMER SERVICE ADVISER       CUSTOMER SERVICE ADVISER       CUSTOMER SERVICE ADVISER       CUSTOMER SERVICE ADVISER       CUSTOMER SERVICE ADVISER       CUSTOMER SERVICE AD                                                                                                                                                                                                                                                                                                                                                                                                                                                                                                                                                                                                                                                                                                                                                                                                                                                                                                                                                                                                                                                                                                                                                                                                                                                                                                                                                                                                                                                                                                                                                                                                                             |                                                       |                       |                |                       |                |                      |                |                   |  |  |  |
| rade: SCALE 6<br>FE: 1.00<br>FTE: 1.00<br>CUSTOMER SERVICE ADVISER<br>Grade: SCALE 6<br>FTE: 1.00<br>CUSTOMER SERVICE ADVISER<br>CUSTOMER SERVICE ADVISER<br>CUSTO                                                                                                                                                                                                                                                                                                                                                                                                                                                                                                                                                                                                                                                                                                                               | TE:                                                   | 1.00                  | FTE:           | 1.00                  | FTE:           | 1.00                 | J FTE:         | 1.00              |  |  |  |
| rade: SCALE 6<br>FE: 1.00<br>FTE: 1.00<br>FTE: 1.00<br>FTE: 1.00<br>FTE: 1.00<br>CUSTOMER SERVICE ADVISER<br>CCUSTOMER SERVICE ADVISER<br>CCUSTOM                                                                                                                                                                                                                                                                                                                                                                                                                                                                                                                                                                                                                                                                                                                                                 |                                                       |                       |                |                       | -              |                      |                |                   |  |  |  |
| rade: SCALE 6<br>FE: 1.00<br>FTE: 1.00<br>FTE: 1.00<br>FTE: 1.00<br>FTE: 1.00<br>CUSTOMER SERVICE ADVISER<br>CCUSTOMER SERVICE ADVISER<br>CCUSTOM                                                                                                                                                                                                                                                                                                                                                                                                                                                                                                                                                                                                                                                                                                                                                 | CUSTON                                                | VER SERVICE ADVISER   | CLISTOM        | R SERVICE ADVISER     | CUSTOME        | SERVICE ADVISER      | CUSTOM         | R SERVICE ADVISER |  |  |  |
| TE:       1.00       FTE:       1.00       FTE:       1.00         CUSTOMER SERVICE ADVISER<br>rade:       SCALE 6<br>(TTE:       1.00       CUSTOMER SERVICE ADVISER<br>Grade:                                                                                                                                                                                                                                                                                                                                                                                                                                                                                                                                                                                                                                                                                                                                                                                                                                                                                                                                                                                                                                                                                                                                                                                                                                                                                 |                                                       |                       |                |                       |                |                      |                |                   |  |  |  |
| rade: SCALE 6<br>FTE: 1.00<br>FTE: 1.00<br>CUSTOMER SERVICE ADVISER<br>CUSTOMER SERVICE ADVISER<br>C                                                                                                                                                                                                                                                                                                                                                                                                                                                                                                                                                                                                                                                                                                                                   |                                                       |                       |                |                       |                |                      |                |                   |  |  |  |
| rade: SCALE 6<br>FTE: 1.00<br>FTE: 1.00<br>CUSTOMER SERVICE ADVISER<br>CUSTOMER SERVICE ADVISER<br>C                                                                                                                                                                                                                                                                                                                                                                                                                                                                                                                                                                                                                                                                                                                                   |                                                       |                       |                |                       | +              |                      |                |                   |  |  |  |
| rade: SCALE 6<br>FTE: 1.00<br>FTE: 1.00<br>CUSTOMER SERVICE ADVISER<br>CUSTOMER SERVICE ADVISER<br>C                                                                                                                                                                                                                                                                                                                                                                                                                                                                                                                                                                                                                                                                                                                                   | CUSTON                                                | VER SERVICE ADVISER   | CLISTOM        | R SERVICE ADVISER     | CUSTOME        | SERVICE ADVISER      | CUSTOM         | R SERVICE ADVISER |  |  |  |
| TE:       1.00       FTE:       1.00       FTE:       1.00         CUSTOMER SERVICE ADVISER<br>rade:       SCALE 6<br>SCALE 6<br>FTE:       CUSTOMER SERVICE ADVISER<br>Grade:       TECHNICAL SUPPORT OFFICER<br>Grade:       TECHNICAL SUPPORT OFFICER<br>Grade:       TECHNICAL SUPPORT OFFICER<br>Grade:       TECHNICAL SUPPORT OFFICER<br>Grade:       CUSTOMER SERVICE ADVISER<br>Grade:       CUSTO                                                                                                                                                                                                                                                                                                                                                                                                                                                                                                                                                                                                                                                                                                                                                                                                                                                                                                                                                                                                                                                                                                                                                                                                                                                                  | and the                                               | 004157                |                |                       |                |                      |                |                   |  |  |  |
| CUSTOMER SERVICE ADVISER       CUSTOMER SERVICE ADVISER       CUSTOMER SERVICE ADVISER         Grade:       SCALE 6       Grade:       SCALE 6         FE:       1.00       FTE:       1.00         CUSTOMER SERVICE ADVISER       CUSTOMER SERVICE ADVISER       Grade:       SCALE 5         Grade:       SCALE 5       FTE:       1.00       FTE:       1.00         CUSTOMER SERVICE ADVISER       Grade:       SCALE 5       Grade:       SCALE 5         FTE:       1.00       FTE:       1.00       FTE:       1.00         CUSTOMER SERVICE ADVISER       Grade:       SCALE 5       Grade:       SCALE 5         FTE:       1.00       FTE:       1.00       FTE:       1.00         CUSTOMER SERVICE ADVISER       Grade:       SCALE 5       FTE:       1.00         CUSTOMER SERVICE ADVISER       CUSTOMER SERVICE ADVISER       Grade:       SCALE 5         FTE:       1.00       FTE:       1.00       FTE:       1.00         CUSTOMER SERVICE ADVISER       CUSTOMER SERVICE ADVISER       CUSTOMER SERVICE ADVISER       Grade:       SCALE 4         FTE:       1.00       FTE:       1.00       FTE:       1.00       FTE:       1.00         CUSTOMER SERVIC                                                                                                                                                                                                                                                                                                                                                                                                                                                                                                                                                                                                                                                                                                                                                                                                                                                                                                                                                                                                                                                                                                                                                                                                                                                                                                                                                                                                                                                                                                                                                                                                                                                                                                                                                                                                                                                           |                                                       |                       |                |                       |                |                      |                |                   |  |  |  |
| rade: SCALE 6<br>FTE: 1.00<br>FTE: 1.                                                                                                                                                                                                                                                                                                                                                                                                                                                                                                                             |                                                       |                       |                |                       |                |                      |                |                   |  |  |  |
| rade: SCALE 6<br>FTE: 1.00<br>FTE: 1.                                                                                                                                                                                                                                                                                                                                                                                                                                                                                                                             | CUSTON                                                |                       | CUSTOM         |                       | CUSTOME        |                      | CUSTON         |                   |  |  |  |
| TE:     1.00     FTE:     1.00     FTE:     1.00       CUSTOMER SERVICE ADVISER<br>rade:     SCALE 5<br>FTE:     CUSTOMER SERVICE ADVISER<br>Grade:     CUSTOMER SERVICE ADVISER<br>Grade:     TECHNICAL SUPPORT OFFICER<br>Grade:     TECHNICAL SUPPORT OFFICER<br>Grade:     TECHNICAL SUPPORT OFFICER<br>Grade:     CUSTOMER SERVICE ADVISER<br>FTE:     CUSTOMER SERVICE ADVISER<br>FTE:     CUSTOMER SERVICE ADVISER<br>Grade:                                                                                                                                                                                                                                                                                                                                                                                                                                                                                                                                                                                                                                                                                                                                                                                                                                                                                                                                                                                                                                                                                                                                                                                                                                                                   |                                                       |                       |                |                       |                |                      |                |                   |  |  |  |
| rade: SCALE 5<br>TE: 1.00<br>CUSTOMER SERVICE ADVISER<br>TE: 1.00<br>CUSTOMER SERVICE ADVISER<br>CUSTOMER SERVICE ADVISER<br>CUS                                                                                                                                                                                                                                                                                                                                                                                                                                                                                                                                                                                                                                                                                                                                                     |                                                       |                       |                |                       |                |                      |                |                   |  |  |  |
| rade: SCALE 5<br>TE: 1.00<br>FTE:                                                                                                                                                                                                                                                                                                                                                                                                                                                                                                                                                                                                                                                                                                                                    |                                                       |                       |                |                       |                | 1                    |                |                   |  |  |  |
| rade: SCALE 5<br>TE: 1.00<br>FTE:                                                                                                                                                                                                                                                                                                                                                                                                                                                                                                                                                                                                                                                                                                                                    | CUSTON                                                |                       | CUSTOM         |                       | CUSTOME        | SERVICE ADVISER      | TECHNIC        |                   |  |  |  |
| TE:     1.00     FTE:     1.00     FTE:     1.00       CUSTOMER SERVICE ADVISER     CUSTOMER SERVICE ADVISER     CUSTOMER SERVICE ADVISER     CUSTOMER SERVICE ADVISER       CUSTOMER SERVICE ADVISER     Grade:     SCALE 4     SCALE 4       CUSTOMER SERVICE ADVISER     CUSTOMER SERVICE ADVISER     CUSTOMER SERVICE ADVISER       CUSTOMER SERVICE ADVISER     CUSTOMER SERVICE ADVISER     CUSTOMER SERVICE ADVISER       CUSTOMER SERVICE ADVISER     CUSTOMER SERVICE ADVISER     CUSTOMER SERVICE ADVISER       CUSTOMER SERVICE ADVISER     CUSTOMER SERVICE ADVISER     CUSTOMER SERVICE ADVISER       CUSTOMER SERVICE ADVISER     CUSTOMER SERVICE ADVISER     CUSTOMER SERVICE ADVISER       CUSTOMER SERVICE ADVISER     CUSTOMER SERVICE ADVISER     CUSTOMER SERVICE ADVISER       CUSTOMER SERVICE ADVISER     CUSTOMER SERVICE ADVISER     CUSTOMER SERVICE ADVISER       Grade:     SCALE 4     SCALE 4     Grade:     SCALE 4                                                                                                                                                                                                                                                                                                                                                                                                                                                                                                                                                                                                                                                                                                                                                                                                                                                                                                                                                                                                                                                                                                                                                                                                                                                                                                                                                                                                                                                                                                                                                                                                                                                                                                                                                                                                                                                                                                                                                                                                                                                                                          |                                                       |                       |                |                       |                |                      |                |                   |  |  |  |
| rade: SCALE 5<br>FE: 1.00 FTE: 1.00 FT                                                                                                                                                                                                                                                                                                                                                                                                                                                                                                                                                                                                                                                                                                                                                                                                                                                                                                             |                                                       |                       |                |                       |                |                      |                |                   |  |  |  |
| rade: SCALE 5<br>FE: 1.00 FTE: 1.00 FT                                                                                                                                                                                                                                                                                                                                                                                                                                                                                                                                                                                                                                                                                                                                                                                                                                                                                                             |                                                       |                       |                |                       |                |                      |                |                   |  |  |  |
| rade: SCALE 5<br>FE: 1.00 FTE: 1.00 FT                                                                                                                                                                                                                                                                                                                                                                                                                                                                                                                                                                                                                                                                                                                                                                                                                                                                                                             |                                                       | I                     |                |                       |                |                      |                |                   |  |  |  |
| TE:         1.00         FTE:         1.00         FTE:         1.00         FTE:         1.00           CUSTOMER SERVICE ADVI SER<br>rade:         CUSTOMER SERVICE ADVI SER<br>Grade:         CUSTOMER SERVICE ADVI SER<br>Grad                                                                                                                                                                                                                                                                                                                                                                                                                                                                                                                                                                                                                                                                                                                                                                                                                                                                                                                                                                                                                                                                                                                                                                                                                                                    |                                                       | SCALE 5               |                |                       |                |                      |                |                   |  |  |  |
| CUSTOMER SERVI CE ADVI SER         CUSTOMER SERVI CE ADVI SER         TECHNI CAL SUPPORT OFFICER         CUSTOMER SERVI CE ADVI SER           Grade:         SCALE 4         FTE:         1.00         Grade:         SCALE 4           FTE:         1.00         FTE:         1.00         Grade:         SCALE 4           CUSTOMER SERVI CE ADVI SER         CUSTOMER SERVI CE ADVI SER         Grade:         SCALE 4           Grade:         SCALE 4         FTE:         1.00         FTE:         1.00           CUSTOMER SERVI CE ADVI SER         CUSTOMER SE                                                                                                                                                                                                                                                                                                                                                                                                                                                                                                                                                                                                                                                                                                                                                                                                                                                                                                                                                                                                                                                                                                                                                                                                                                                                                                                                                                                                                                                                                                                        |                                                       |                       |                |                       |                |                      |                |                   |  |  |  |
| CUSTOMER SERVICE ADVI SER     CUSTOMER SERVICE ADVI SER     TECHNI CAL SUPPORT OFFICER     CUSTOMER SERVICE ADVI SER       Grade:     SCALE 4     Grade:     SCALE 4       FTE:     1.00     FTE:     1.00       CUSTOMER SERVICE ADVI SER     CUSTOMER SERVICE ADVI SER     Grade:     SCALE 4       CUSTOMER SERVICE ADVI SER     CUSTOMER SERVICE ADVI SER     CUSTOMER SERVICE ADVI SER     CUSTOMER SERVICE ADVI SER       CUSTOMER SERVICE ADVI SER     CUSTOMER SERVICE ADVI SER     CUSTOMER SERVICE ADVI SER     CUSTOMER SERVICE ADVI SER       Grade:     SCALE 4     Grade:     SCALE 4     Grade:     SCALE 4                                                                                                                                                                                                                                                                                                                                                                                                                                                                                                                                                                                                                                                                                                                                                                                                                                                                                                                                                                                                                                                                                                                                                                                                                                                                                                                                                                                                                                                                                                                                                                                                                                                                                                                                                                                                                                                                                                                                                                                                                                                                                                                                                                                                                                                                                                                                                                                                                   |                                                       |                       |                |                       |                |                      |                |                   |  |  |  |
| rade: SCALE 4<br>TE: 1.00  Grade: SCALE 4<br>FTE: 1.00  Grade: SCALE 4<br>FTE: 1.00  Grade: SCALE 4<br>FTE: 1.00  CUSTOMER SERVI CE ADVI SER  CUSTOMER SERVI CE ADVI SER  CUSTOMER SERVI CE ADVI SER  Grade: SCALE 4                                                                                                                                                                                                                                                                                                                                                                                                                                                                                                                                                                                                                                                                                                                                                                                                                                                                                                         |                                                       |                       |                |                       |                |                      |                |                   |  |  |  |
| TE:         1.00         FTE:         1.00         FTE:         1.00           CUSTOMER SERVICE ADVI SER<br>rade:         CUSTOMER SERVICE ADVI SER<br>Grade:         CUSTOMER SERVICE ADVI SE                                                                                                                                                                                                                                                                                                                                                                                                                                                                                                                                                                                                                                                                                                                                                                                                                                                                                                                                                                                                                                                                                                                                                                                                                                           |                                                       |                       |                |                       |                |                      |                |                   |  |  |  |
| CUSTOMER SERVI CE ADVI SER<br>CUSTOMER SERVI CE ADVI SER<br>rade: SCALE 4 Grade: SCALE 4 Grade: SCALE 4 Grade: SCALE 4                                                                                                                                                                                                                                                                                                                                                                                                                                                                                                                                                                                                                                                                                                                                                                                                                                                                                                                                                                                                                                                                                                                                                                                                                                                                                                                                                                                                                                                                                                                                                                                                                                                                                                                                                                                                                                                                                                                                                                                                                                                                                                                                                                                                                                                                                                                                                                                                                                                                                                                                                                                                                                                                                                                                                                                                                                                                                                                       |                                                       |                       |                |                       |                |                      |                |                   |  |  |  |
| rade: SCALE 4 Grade: SCALE 4 Grade: SCALE 4 Grade: SCALE 4                                                                                                                                                                                                                                                                                                                                                                                                                                                                                                                                                                                                                                                                                                                                                                                                                                                                                                                                                                                                                                                                                                                                                                                                                                                                                                                                                                                                                                                                                                                                                                                                                                                                                                                                                                                                                                                                                                                                                                                                                                                                                                                                                                                                                                                                                                                                                                                                                                                                                                                                                                                                                                                                                                                                                                                                                                                                                                                                                                                   | 16.                                                   | 1.00                  |                | 1.00                  | (FIE.          | 1.00                 |                | 1.00              |  |  |  |
| rade: SCALE 4 Grade: SCALE 4 Grade: SCALE 4 Grade: SCALE 4                                                                                                                                                                                                                                                                                                                                                                                                                                                                                                                                                                                                                                                                                                                                                                                                                                                                                                                                                                                                                                                                                                                                                                                                                                                                                                                                                                                                                                                                                                                                                                                                                                                                                                                                                                                                                                                                                                                                                                                                                                                                                                                                                                                                                                                                                                                                                                                                                                                                                                                                                                                                                                                                                                                                                                                                                                                                                                                                                                                   |                                                       |                       |                |                       |                |                      |                |                   |  |  |  |
|                                                                                                                                                                                                                                                                                                                                                                                                                                                                                                                                                                                                                                                                                                                                                                                                                                                                                                                                                                                                                                                                                                                                                                                                                                                                                                                                                                                                                                                                                                                                                                                                                                                                                                                                                                                                                                                                                                                                                                                                                                                                                                                                                                                                                                                                                                                                                                                                                                                                                                                                                                                                                                                                                                                                                                                                                                                                                                                                                                                                                                              |                                                       |                       |                |                       |                |                      | _              |                   |  |  |  |
|                                                                                                                                                                                                                                                                                                                                                                                                                                                                                                                                                                                                                                                                                                                                                                                                                                                                                                                                                                                                                                                                                                                                                                                                                                                                                                                                                                                                                                                                                                                                                                                                                                                                                                                                                                                                                                                                                                                                                                                                                                                                                                                                                                                                                                                                                                                                                                                                                                                                                                                                                                                                                                                                                                                                                                                                                                                                                                                                                                                                                                              |                                                       | SCALE 4<br>1.00       | Grade:<br>FTE: | SCALE 4<br>1.00       | Grade:<br>FTE: | SCALE 4<br>1.00      | Grade:<br>FTE: | SCALE 4<br>1.00   |  |  |  |
|                                                                                                                                                                                                                                                                                                                                                                                                                                                                                                                                                                                                                                                                                                                                                                                                                                                                                                                                                                                                                                                                                                                                                                                                                                                                                                                                                                                                                                                                                                                                                                                                                                                                                                                                                                                                                                                                                                                                                                                                                                                                                                                                                                                                                                                                                                                                                                                                                                                                                                                                                                                                                                                                                                                                                                                                                                                                                                                                                                                                                                              |                                                       |                       |                |                       |                |                      |                |                   |  |  |  |