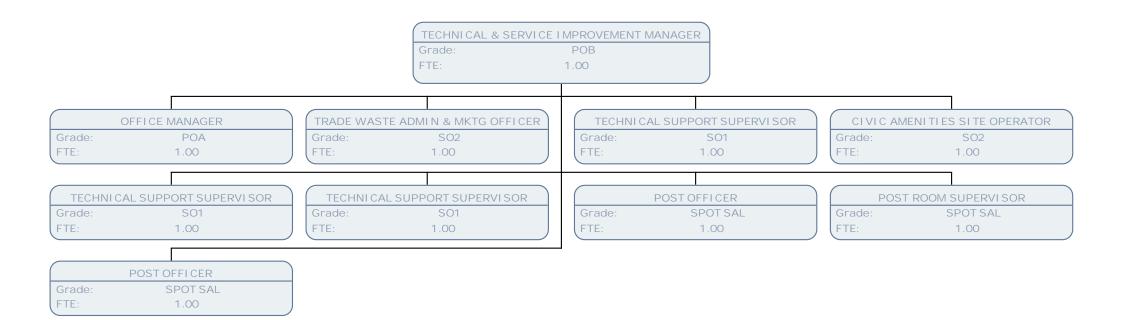

| 1.00 |
|                                  |                                            |                   |                                  |      |                                          | 7    |
| TECHNI CAL SUPPORT CO-ORDI NATOR | TECHNI CAL SUPPORT CO-ORDI NATOR           |                   | TECHNI CAL SUPPORT CO-ORDI NATOR |      | TECHNICAL SUPPORT CO-ORDINATOR           |      |
| Grade: SO2                       | Grade:                                     | SO2               | Grade:                           | SO2  | Grade:                                   | SO2  |
| (FTE: 1.00                       | FTE: 1                                     | 1.00              | FTE:                             | 1.00 | FTE:                                     | 1.00 |





























































FTE:

1.00















































































































































































































| ASSISTAN | T BRANCH MANAGER |
|----------|------------------|
| Grade:   | SO2              |
| FTE:     | .50              |















































LONDON

































































































| HOUSING INVESTIGATION OFFICER (S02-POA) PROCEEDS OF CRIME OFFICER CORPORATE FRAUD TEAM LEADER CORPORATE FRAUD TEAM |           |
|-----------------------------------------------------------------------------------------------------------------