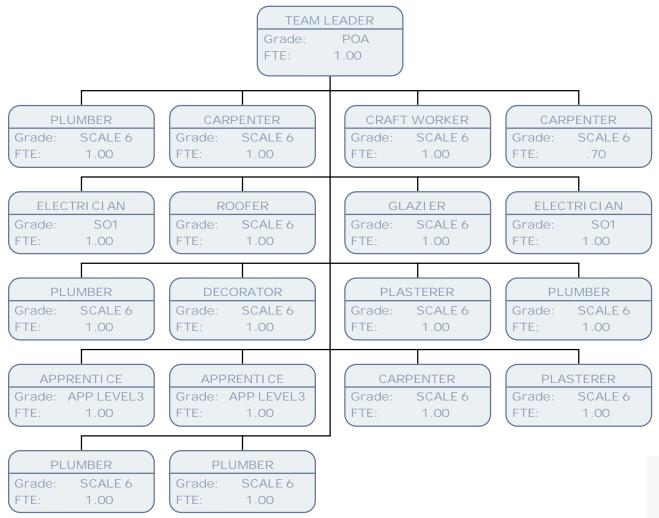

|
|--------------------------------------------------------------------------------------------------------------------|-----------|
|                                                                                                                    | AM LEADER |
| Grade: POA Grade: POC Grade: POC Grade: POC                                                                        |           |
| FTE:     .50     .50     FTE:     1.00     FTE:     1.00     FTE:     1.00                                         |           |

POA

1.00

Grade: FTE:

| ₩ILLINGDON |
|------------|
| LONDON     |











FTE:

1.00

| ₩ILLINGDON |
|------------|
| LONDON     |





























































































































































|                                |                                           |                               | TRANSPORTATION<br>Grade:<br>FTE:        | & AVI ATI ON SE<br>POF<br>1.00 | NI OR MANAGER                      |                |                                            |
|--------------------------------|-------------------------------------------|-------------------------------|-----------------------------------------|--------------------------------|------------------------------------|----------------|--------------------------------------------|
| COMMUNITY EN<br>Grade:<br>FTE: | GAGEMENT & TOWN IMPVMT MGR<br>POD<br>1.00 | TRAFFIC PRK<br>Grade:<br>FTE: | G ROAD SAFETY SCHOOL MGR<br>POE<br>1.00 | Grade<br>FTE:                  | HI GHWAYS ENGI NEER<