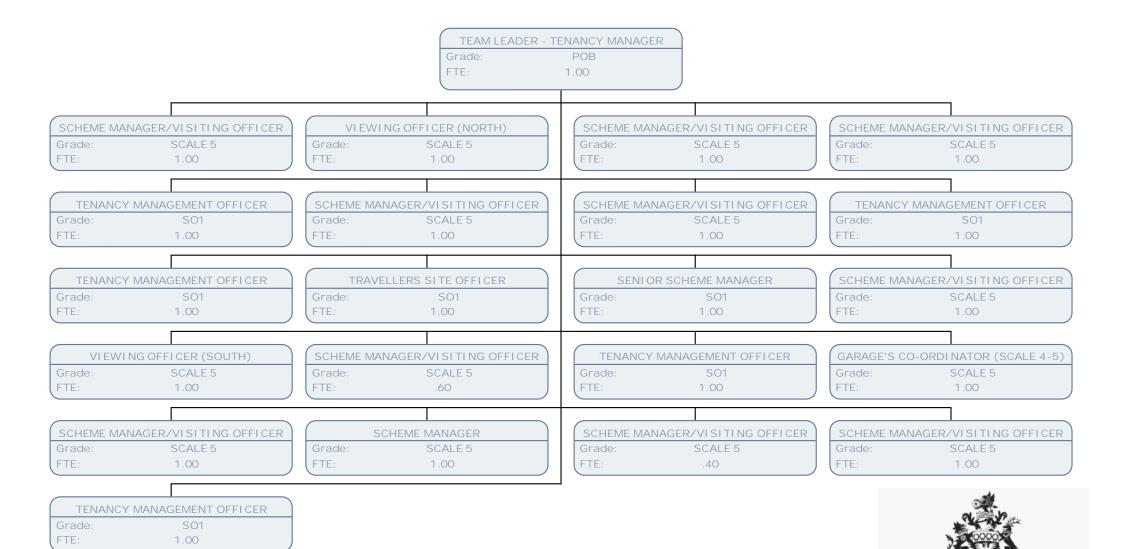

## Resident Services Chart March 17

**Resident's Services** 

| TE         50         TE         50         TE         100           C03TDMER SUMPCE ADVISE<br>Lin         CUSTOME SUMPCE ADVISE<br>Disk                                                                                                                                                                                                                                                                                                                                                                                                                                                                                                                                                                                                                                                                                                                                                                                                                                                                                                                                                                                                                                                                                                                                                                                                                                                                               | PERFORMANCE INFORMATION OFFICER<br>Grade: SO2<br>FTE: |                       |                |                       |                |                      |                |                   |  |  |  |
|----------------------------------------------------------------------------------------------------------------------------------------------------------------------------------------------------------------------------------------------------------------------------------------------------------------------------------------------------------------------------------------------------------------------------------------------------------------------------------------------------------------------------------------------------------------------------------------------------------------------------------------------------------------------------------------------------------------------------------------------------------------------------------------------------------------------------------------------------------------------------------------------------------------------------------------------------------------------------------------------------------------------------------------------------------------------------------------------------------------------------------------------------------------------------------------------------------------------------------------------------------------------------------------------------------------------------------------------------------------------------------------------------------------------------------------------------------------------------------------------------------------------------------------------------------------------------------------------------------------------------------------------------------------------------------------------------------------------------------------------------------------------------------------------------------------------------------------------------------------------------------------------------------------------------------------------------------------------------------------------------------------------------------------------------------------------------------------------------------------------------------------------------------------------------------------------------------------------------------------------------------------------------------------------------------------------------------------------------------------------------------------------------------------------------------------------------------------------------------------------------------------------------------------------------------------------------------------------------------------------------------------------------------------------------------------------------------------------------------------------------------------------------------------------------------------------------------------------------------------------------------------------------------------------------------------------------------------------------------------------------------------------------------------------|-------------------------------------------------------|-----------------------|----------------|-----------------------|----------------|----------------------|----------------|-------------------|--|--|--|
| State         Stot         Tite         Stot         Stot <t< th=""><th></th><th></th><th></th><th></th><th></th><th></th><th></th><th></th></t<>                                                                                                                                                                                                                                                                                                                                                                                                                                                                                                                                                                                                                                                                                                                                                                                                                                                                                                                                                                                                                                                                                                                                                                                                                                                                                                                                                                                                                                                                                                                                                                                                                                                                                                                 |                                                       |                       |                |                       |                |                      |                |                   |  |  |  |
| 10         10         176         100         176         100           CUSTORES SUPPORT & ADVISES<br>(SUPPORT & ADVISES)<br>(SUPPORT & AD                                                                                                                                                                                                                                                                                                                                                                                                                                                                                                                                                                                                                                                                                                                      |                                                       |                       |                |                       |                |                      |                |                   |  |  |  |
| Current Biological Approx                                                                                                                                                                                                                                                                                                                                                                                                                                                                                                                                                                                                                                                                                                                                                                                                                                                                                                                                      | Grade:                                                |                       |                |                       |                |                      |                |                   |  |  |  |
| SPARE         SPARE         Dirake         SPARE         Dirake         SPARE         <                                                                                                                                                                                                                                                                                                                                                                                                                                                                                                                                                                                                                                                                                                                                                                                                                                                                                                                                                                                                                                                                                                                                                                                                                                                                                                                                                                                                                                                                                                                                                                                                                                                                                                                                                          | IE:                                                   | .50                   | ETE:           | .58                   | (FIE:          | 1.00                 | ) (FIE:        | 1.00              |  |  |  |
| SPARE         SPARE         Dirake         SPARE         Dirake         SPARE         <                                                                                                                                                                                                                                                                                                                                                                                                                                                                                                                                                                                                                                                                                                                                                                                                                                                                                                                                                                                                                                                                                                                                                                                                                                                                                                                                                                                                                                                                                                                                                                                                                                                                                                                                                          |                                                       |                       |                |                       |                |                      |                |                   |  |  |  |
| The         The <td></td> <td></td> <td></td> <td></td> <td></td> <td></td> <td></td> <td></td>                                                                                                                                                                                                                                                                                                                                                                                                                                                                                                                                                                                                                                                                                                                                                                                                                                                                                                                                                                                                                                                                                                                                                                                                                                                                                                                                                                                                                                                                                                                                                                                                                                                                                                                                                          |                                                       |                       |                |                       |                |                      |                |                   |  |  |  |
| CONSIDER VERVICE ADVISED         CONTRACT CUTIER TRANSPORTATIONS         CONTRACT CUTIER TRANSPORTATIONS           CONSTRUCT ADVISED         CONTRACT CUTIER TRANSPORTATIONS         CONTRACT CUTIER TRANSPORTATIONS         CONTRACT CUTIER TRANSPORTATIONS           CONTRACT CUTIER TRANSPORTATIONS         CONTRACT CUTIER TRANSPORTATIONS         CONTRACT CUTIER TRANSPORTATIONS         CONTRACT CUTIER TRANSPORTATIONS           CONTRACT CUTIER TRANSPORTATIONS         CONTRACT CUTIER TRANSPORTATIONS         CONTRACT CUTIER TRANSPORTATIONS         CONTRACT CUTIER TRANSPORTATIONS           CONTRACT CUTIER TRANSPORTATIONS         CONTRACT CUTIER TRANSPORTATIONS         CONTRACT CUTIER TRANSPORTATIONS         CONTRACT CUTIER TRANSPORTATIONS           CONTRACT CUTIER TRANSPORTATIONS         CONTRACT CUTIER TRANSPORTATIONS         CONTRACT CUTIER TRANSPORTATIONS         CONTRACT CUTIER TRANSPORTATIONS           CONTRACT CUTIER TRANSPORTATIONS         CONTRACT CUTIER TRANSPORTATIONS         CONTRACT CUTIER TRANSPORTATIONS         CONTRACT CUTIER TRANSPORTATIONS           CONTRACT CUTIER TRANSPORTATIONS         CONTRACT CUTIER TRANSPORTATIONS         CONTRACT CUTIER TRANSPORTATIONS         CONTRACT CUTIER TRANSPORTATIONS           CONTRACT CUTIER TRANSPORTATIONS         CONTRACT CUTIER TRANSPORTATIONS         CONTRACT CUTIER TRANSPORTATIONS         CONTRACT CUTIER TRANSPORTATIONS           CONTRACT CUTIER TRANSPORTATIONS         CONTRACT CUTIER TRANSPORTATIONS         CONTRACT CUTIER TRANSPORTATIONS         CONTRACT CU                                                                                                                                                                                                                                                                                                                                                                                                                                                                                                                                                                                                                                                                                                                                                                                                                                                                                                                                                                                                                                                                                                                                                                                                                                                                                                                                                                                                                                                     |                                                       |                       |                |                       |                |                      |                |                   |  |  |  |
| State         State         Disable         State         Disable         PDB         Disable         PDB           CUSTOME SUMCE AVIN SEE         CUSTOME SUMCE AVIN                                                                                                                                                                                                                                                                                                                                                                                                                                                                                                                                                                                                                                                                                                                                                                                                                                                                                                                                                                                                                                                                                                                                                                                                                                                                                                                                                                                                                                                    | 16.                                                   | .75                   |                | .30                   | (              | .50                  |                | 1.00              |  |  |  |
| State         State         Disable         State         Disable         PDB         Disable         PDB           CUSTOME SUMCE AVIN SEE         CUSTOME SUMCE AVIN                                                                                                                                                                                                                                                                                                                                                                                                                                                                                                                                                                                                                                                                                                                                                                                                                                                                                                                                                                                                                                                                                                                                                                                                                                                                                                                                                                                                                                                    |                                                       |                       |                |                       |                |                      |                |                   |  |  |  |
| $ \begin{array}{c} 1. 1.0 \\ (1.1) \\ (1.1) \\ (1.1) \\ (1.1) \\ (1.1) \\ (1.1) \\ (1.1) \\ (1.1) \\ (1.1) \\ (1.1) \\ (1.1) \\ (1.1) \\ (1.1) \\ (1.1) \\ (1.1) \\ (1.1) \\ (1.1) \\ (1.1) \\ (1.1) \\ (1.1) \\ (1.1) \\ (1.1) \\ (1.1) \\ (1.1) \\ (1.1) \\ (1.1) \\ (1.1) \\ (1.1) \\ (1.1) \\ (1.1) \\ (1.1) \\ (1.1) \\ (1.1) \\ (1.1) \\ (1.1) \\ (1.1) \\ (1.1) \\ (1.1) \\ (1.1) \\ (1.1) \\ (1.1) \\ (1.1) \\ (1.1) \\ (1.1) \\ (1.1) \\ (1.1) \\ (1.1) \\ (1.1) \\ (1.1) \\ (1.1) \\ (1.1) \\ (1.1) \\ (1.1) \\ (1.1) \\ (1.1) \\ (1.1) \\ (1.1) \\ (1.1) \\ (1.1) \\ (1.1) \\ (1.1) \\ (1.1) \\ (1.1) \\ (1.1) \\ (1.1) \\ (1.1) \\ (1.1) \\ (1.1) \\ (1.1) \\ (1.1) \\ (1.1) \\ (1.1) \\ (1.1) \\ (1.1) \\ (1.1) \\ (1.1) \\ (1.1) \\ (1.1) \\ (1.1) \\ (1.1) \\ (1.1) \\ (1.1) \\ (1.1) \\ (1.1) \\ (1.1) \\ (1.1) \\ (1.1) \\ (1.1) \\ (1.1) \\ (1.1) \\ (1.1) \\ (1.1) \\ (1.1) \\ (1.1) \\ (1.1) \\ (1.1) \\ (1.1) \\ (1.1) \\ (1.1) \\ (1.1) \\ (1.1) \\ (1.1) \\ (1.1) \\ (1.1) \\ (1.1) \\ (1.1) \\ (1.1) \\ (1.1) \\ (1.1) \\ (1.1) \\ (1.1) \\ (1.1) \\ (1.1) \\ (1.1) \\ (1.1) \\ (1.1) \\ (1.1) \\ (1.1) \\ (1.1) \\ (1.1) \\ (1.1) \\ (1.1) \\ (1.1) \\ (1.1) \\ (1.1) \\ (1.1) \\ (1.1) \\ (1.1) \\ (1.1) \\ (1.1) \\ (1.1) \\ (1.1) \\ (1.1) \\ (1.1) \\ (1.1) \\ (1.1) \\ (1.1) \\ (1.1) \\ (1.1) \\ (1.1) \\ (1.1) \\ (1.1) \\ (1.1) \\ (1.1) \\ (1.1) \\ (1.1) \\ (1.1) \\ (1.1) \\ (1.1) \\ (1.1) \\ (1.1) \\ (1.1) \\ (1.1) \\ (1.1) \\ (1.1) \\ (1.1) \\ (1.1) \\ (1.1) \\ (1.1) \\ (1.1) \\ (1.1) \\ (1.1) \\ (1.1) \\ (1.1) \\ (1.1) \\ (1.1) \\ (1.1) \\ (1.1) \\ (1.1) \\ (1.1) \\ (1.1) \\ (1.1) \\ (1.1) \\ (1.1) \\ (1.1) \\ (1.1) \\ (1.1) \\ (1.1) \\ (1.1) \\ (1.1) \\ (1.1) \\ (1.1) \\ (1.1) \\ (1.1) \\ (1.1) \\ (1.1) \\ (1.1) \\ (1.1) \\ (1.1) \\ (1.1) \\ (1.1) \\ (1.1) \\ (1.1) \\ (1.1) \\ (1.1) \\ (1.1) \\ (1.1) \\ (1.1) \\ (1.1) \\ (1.1) \\ (1.1) \\ (1.1) \\ (1.1) \\ (1.1) \\ (1.1) \\ (1.1) \\ (1.1) \\ (1.1) \\ (1.1) \\ (1.1) \\ (1.1) \\ (1.1) \\ (1.1) \\ (1.1) \\ (1.1) \\ (1.1) \\ (1.1) \\ (1.1) \\ (1.1) \\ (1.1) \\ (1.1) \\ (1.1) \\ (1.1) \\ (1.1) \\ (1.1) \\ (1.1) \\ (1.1) \\ (1.1) \\ (1.1) \\ (1.1) \\ (1.1) \\ (1.1) \\ (1.1) \\ (1.1) \\ (1.1) \\ (1.1) \\ (1.1) \\ (1.1) \\ (1.1) \\ (1.1) \\ (1.1) \\ (1.1) \\ (1.1) \\ (1.1) \\ (1.1) \\ (1.1) \\ (1.1) \\ (1.1) \\ (1.1) \\ (1.1) \\ (1.1) \\ (1.1) \\ (1.1) \\ (1.1)$                                                                                                                                                                                                                                                                                                                                                                                                                                                                                                                                                                                                                                     |                                                       |                       |                |                       |                |                      |                |                   |  |  |  |
| CUSTOME SERVICE ADVISE<br>Prese         CONTROL ENTRY E MAY SERVICE ADVISE<br>Prese         CONTR                                                                                                                                                                                                                                                                                                                                                                                                                                                                                                                                                                                                                                                                                                                                                                                                                                                                                                                                                                                                                                                                                                                                                        |                                                       |                       | Grade:         | SCALE 6               |                |                      |                |                   |  |  |  |
| CLISTORE SUNCE AND SET<br>TE         CL                                                                                                                                                                                                                                                                                                                                                                                                                                                                                                                                                                                                                                                                                                                                                                                                                                                                                                                                                                                                                                                                                                                                                                                                                                | IE:                                                   | 1.00                  | ETE:           | .69                   | (FIE:          | 1.00                 | ) (FIE:        | 1.00              |  |  |  |
| SPAIL         SPAIL 6         Drafter         SPAIL 6           CLISTOME SERVICE ADVISES         CONTACT CONTENT TAM SUPERVISED         CLISTOME SERVICE ADVISES         CLISTOME SERVICE ADVISES           CLISTOME SERVICE ADVISES         CONTACT CONTENT TAM SUPERVISED         CLISTOME SERVICE ADVISES         CLISTOME SERVICE ADVISES           CLISTOME SERVICE ADVISES         CONTACT CONTENT TAM SUPERVISED         CLISTOME SERVICE ADVISES         CLISTOME SERVICE ADVISES           CLISTOME SERVICE ADVISES         CLISTOME SERVICE ADVISES         CLISTOME SERVICE ADVISES         CLISTOME SERVICE ADVISES           CLISTOME SERVICE ADVISES         CLISTOME SERVICE ADVISES         CLISTOME SERVICE ADVISES         CLISTOME SERVICE ADVISES           CLISTOME SERVICE ADVISES         CLISTOME SERVICE ADVISES         CLISTOME SERVICE ADVISES         CLISTOME SERVICE ADVISES           CLISTOME SERVICE ADVISES         CLISTOME SERVICE ADVISES         CLISTOME SERVICE ADVISES         CLISTOME SERVICE ADVISES           CLISTOME SERVICE ADVISES         CLISTOME SERVICE ADVISES         CLISTOME SERVICE ADVISES         CLISTOME SERVICE ADVISES           CLISTOME SERVICE ADVISES         CLISTOME SERVICE ADVISES         CLISTOME SERVICE ADVISES         CLISTOME SERVICE ADVISES           CLISTOME SERVICE ADVISES         CLISTOME SERVICE ADVISES         CLISTOME SERVICE ADVISES         CLISTOME SERVICE ADVISES           CLISTOME SERVICE A                                                                                                                                                                                                                                                                                                                                                                                                                                                                                                                                                                                                                                                                                                                                                                                                                                                                                                                                                                                                                                                                                                                                                                                                                                                                                                                                                                                                                                                                                                                                             |                                                       |                       |                |                       |                |                      |                |                   |  |  |  |
| IE         IO0         [TE         IO0         [TE         IO0           CUSTORE SENIC ADVISE<br>TE         CONTORE SENIC ADVISE<br>TE         CONTORE SENIC ADVISE<br>TE         CUSTORE SENIC ADVISE<br>TE                                                                                                                                                                                                                                                                                                                                                                                                                                                                                                                                                                                                                                                                                                                                                                                                                                                                                                                                                                                                                                                                                                                                                                                                                                                                                                   |                                                       |                       |                |                       |                |                      |                |                   |  |  |  |
| Image         Image <th< td=""><td></td><td></td><td></td><td></td><td></td><td></td><td></td><td></td></th<>                                                                                                                                                                                                                                                                                                                                                                                                                                                                                                                                                                                                                                                                                                                                                                                                                                                                                                                                                                                                                                                                                                                                                                                                                                                                                                                                                                                                                                                                                                                                                                                                                                                                            |                                                       |                       |                |                       |                |                      |                |                   |  |  |  |
| SPAME         SCALE &<br>ITE         Drawler         SCALE &<br>TTE         Drawler         SCALE & TTE         Drawler         SCALE & TTE         Drawler         SC                                                                                                                                                                                                                                                                                                                                                                                                                                                                                                                                                                                                                                                                                                                                                                                                                                                                                                                                                                                                                                                                                                                                                                                                                                                                                                                                                                                                                                                                                                                                | TE:                                                   | 1.00                  | FTE:           | 1.00                  | (FTE:          | 1.00                 | FTE:           | 1.00              |  |  |  |
| State         SCALE 6<br>TTE         Grade         SCALE 6<br>TTE                                                                                                                                                                                                                                                                                                                                                                                                                                                                                                                                                                                                                                                                                                                                                                                                                                                                                                                                                                                                                                                                                                                                                                                                                                                                                                                                                                                                                                                                                                                                                   |                                                       |                       |                |                       |                |                      |                |                   |  |  |  |
| $ \begin{array}{c} TTE & 10 \\ TTE & 100 \\ \hline TTE & 100 \\$ | CUSTON                                                | VER SERVI CE ADVI SER | CONTACT CE     | NTRE TEAM SUPERVI SOR | CUSTOMER       | SERVICE ADVISER      | CUSTOME        | R SERVICE ADVISER |  |  |  |
| CUSTOMEN SERVICE ADVISER         CUSTOMEN SERVICE ADVISER         CUSTOMEN SERVICE ADVISER           (TRE         1.00         (CUSTOMEN SERVICE ADVISER)         (CUSTOMEN SERVICE ADVISER)           (CUSTOMEN SERVICE ADVISER)         (CUSTOMEN SERVICE ADVISER)         (CUSTOMEN SERVICE ADVISER)           (CUSTOMEN SERVICE ADVISER)         (CUSTOMEN SERVICE ADVISER)         (CUSTOMEN SERVICE ADVISER)           (CUSTOMEN SERVICE ADVISER)         (CUSTOMEN SERVICE ADVISER)         (CUSTOMEN SERVICE ADVISER)           (CUSTOMEN SERVICE ADVISER)         (CUSTOMEN SERVICE ADVISER)         (CUSTOMEN SERVICE ADVISER)           (CUSTOMEN SERVICE ADVISER)         (CUSTOME SERVICE ADVISER)         (CUSTOME SERVICE ADVISER)           (CUSTOME SERVICE ADVISER)         (CUSTOME SERVICE ADVISER)         (CUSTOME SERVICE ADVISER)           (CUSTOME SERVICE ADVISER)         (CUSTOME SERVICE ADVISER)         (CUSTOME SERVICE ADVISER)           (CUSTOME SERVICE ADVISER)         (CUSTOME SERVICE ADVISER)         (CUSTOMER SERVICE ADVISER)           (CUSTOMER SERVICE ADVISER)         (CUSTOMER SERVICE ADVISER)         (CUSTOMER SERVICE ADVISER)           (CUSTOMER SERVICE ADVISER)         (CUSTOMER SERVICE ADVISER)         (CUSTOMER SERVICE ADVISER)           (CUSTOMER SERVICE ADVISER)         (CUSTOMER SERVICE ADVISER)         (CUSTOMER SERVICE ADVISER)           (CUSTOMER SERVICE ADVISER)         (CUSTOMER SERVICE ADVISER)                                                                                                                                                                                                                                                                                                                                                                                                                                                                                                                                                                                                                                                                                                                                                                                                                                                                                                                                                                                                                                                                                                                                                                                                                                                                                                                                                                                                                                                                                                                                                          |                                                       |                       |                |                       |                |                      |                |                   |  |  |  |
| rate         SCALE 0<br>(TE         Grade         Grade <th< td=""><td>TE:</td><td>.83</td><td>FTE:</td><td>1.00</td><td>FTE:</td><td>1.00</td><td></td><td>.83</td></th<>                                                                                                                                                                                                                                                                                                                                                                                                                                                                                                                                                                                                                                                                                                                                                                                                                                                                                                                                                                                                                                                                                                                                                                                                                                                                                                                                                                                                                                                                                                   | TE:                                                   | .83                   | FTE:           | 1.00                  | FTE:           | 1.00                 |                | .83               |  |  |  |
| rate         SCALE 0<br>(TE         Grade         Grade <th< td=""><td></td><td></td><td></td><td></td><td>1</td><td></td><td></td><td></td></th<>                                                                                                                                                                                                                                                                                                                                                                                                                                                                                                                                                                                                                                                                                                                                                                                                                                                                                                                                                                                                                                                                                                                                                                                                                                                                                                                                                                                                                                                                                                                           |                                                       |                       |                |                       | 1              |                      |                |                   |  |  |  |
| TE1.00[FTE1.00[FTE54[FTE83CUSTORER SERVICE ADVISET<br>TOWER SERVICE ADVISET<br>TECONTACT CENTER TABLE SUPERVISOR<br>Orabic<br>FTECUSTORER SERVICE ADVISET<br>Orabic<br>FTECUSTORER SERVICE ADVISET<br>Orabic<br>FTECUSTORER SERVICE ADVISET<br>Orabic<br>FTECUSTORER SERVICE ADVISET<br>Orabic<br>FTECUSTORER SERVICE ADVISET<br>Orabic<br>FTECUSTORER SERVICE ADVISET<br>Orabic<br>SOLL F<br>FTECUSTORER SERVICE ADVISET<br>Orabic<br>SOLL FCUSTORER SERVICE ADVISET<br>Orabic<br>SOLL FCUSTORER SERVICE ADVISET<br>FTECUSTORER SERVICE ADVISET<br>Orabic<br>SOLL FCUSTORER SERVICE ADVISET<br>Orabic<br>SOLL FCUSTORE                                                                                                                                                                                                                                                                                                                                                                                                                                                                                                                                                                                                                                                                                                                                                                                                                                                                                                                                                                                                                                                                                                                                                                                                                                                                                                                                                                                                             | CUSTON                                                | VER SERVI CE ADVI SER | CUSTOM         | ER SERVI CE ADVI SER  | CUSTOMER       | SERVICE ADVISER      | CUSTOME        | R SERVICE ADVISER |  |  |  |
| CUSTOMER SERVICE ADVISER<br>Gradu:         CONTACT CENTRE TEAM SUPERVISOR<br>Gradu:         CONTACT CENTRE TEAM SUPERVISOR<br>Gradu:         CUSTOMER SERVICE ADVISER<br>Gradu:         SCALE 6<br>TTE         TTE         T                                                                                                                                                                                                                                                                                                                                                                                                                                                                                                                                                                                                                                                                                                                                                                                                                                                                                                                                                                                                                                                                                                                                                                                                     |                                                       |                       |                |                       |                |                      |                |                   |  |  |  |
| CUSTORE SERVICE ADVISET       CONTACT CENTRE TABLE SUPERVISOR       CUSTORER SERVICE ADVISET         Trabe       SOALE 6       SOALE 6       SOALE 6         Trabe       SOALE 6       CONTACT CENTRE TABLE SUPERVISOR       CUSTORER SERVICE ADVISET         CUSTORER SERVICE ADVISET       CUSTORER SERVICE ADVISET       CUSTORER SERVICE ADVISET         CUSTORER SERVICE ADVISET       CUSTORER SERVICE ADVISET       CUSTORER SERVICE ADVISET         CUSTORER SERVICE ADVISET       CUSTORER SERVICE ADVISET       CUSTORER SERVICE ADVISET         CUSTORER SERVICE ADVISET       CUSTORER SERVICE ADVISET       CUSTORER SERVICE ADVISET         CUSTORER SERVICE ADVISET       CUSTORER SERVICE ADVISET       CUSTORER SERVICE ADVISET         CUSTORER SERVICE ADVISET       CUSTORER SERVICE ADVISET       CUSTORER SERVICE ADVISET         CUSTORER SERVICE ADVISET       CUSTORER SERVICE ADVISET       CUSTORER SERVICE ADVISET         CUSTORER SERVICE ADVISET       CUSTORER SERVICE ADVISET       CUSTORER SERVICE ADVISET         CUSTORER SERVICE ADVISET       CUSTORER SERVICE ADVISET       CUSTORER SERVICE ADVISET         CUSTORER SERVICE ADVISET       CUSTORER SERVICE ADVISET       CUSTORER SERVICE ADVISET         CUSTORER SERVICE ADVISET       CUSTORER SERVICE ADVISET       CUSTORER SERVICE ADVISET         CUSTORER SERVICE ADVISET       CUSTORER SERVICE ADVISET       CU                                                                                                                                                                                                                                                                                                                                                                                                                                                                                                                                                                                                                                                                                                                                                                                                                                                                                                                                                                                                                                                                                                                                                                                                                                                                                                                                                                                                                                                                                                                                                                                                                          | TE:                                                   | 1.00                  | FTE:           | 1.00                  | FTE:           | .54                  | FTE:           | .83               |  |  |  |
| CUSTORE SERVICE ADVISET       CONTACT CENTRE TABLE SUPERVISOR       CUSTORER SERVICE ADVISET         Trabe       SOALE 6       SOALE 6       SOALE 6         Trabe       SOALE 6       CONTACT CENTRE TABLE SUPERVISOR       CUSTORER SERVICE ADVISET         CUSTORER SERVICE ADVISET       CUSTORER SERVICE ADVISET       CUSTORER SERVICE ADVISET         CUSTORER SERVICE ADVISET       CUSTORER SERVICE ADVISET       CUSTORER SERVICE ADVISET         CUSTORER SERVICE ADVISET       CUSTORER SERVICE ADVISET       CUSTORER SERVICE ADVISET         CUSTORER SERVICE ADVISET       CUSTORER SERVICE ADVISET       CUSTORER SERVICE ADVISET         CUSTORER SERVICE ADVISET       CUSTORER SERVICE ADVISET       CUSTORER SERVICE ADVISET         CUSTORER SERVICE ADVISET       CUSTORER SERVICE ADVISET       CUSTORER SERVICE ADVISET         CUSTORER SERVICE ADVISET       CUSTORER SERVICE ADVISET       CUSTORER SERVICE ADVISET         CUSTORER SERVICE ADVISET       CUSTORER SERVICE ADVISET       CUSTORER SERVICE ADVISET         CUSTORER SERVICE ADVISET       CUSTORER SERVICE ADVISET       CUSTORER SERVICE ADVISET         CUSTORER SERVICE ADVISET       CUSTORER SERVICE ADVISET       CUSTORER SERVICE ADVISET         CUSTORER SERVICE ADVISET       CUSTORER SERVICE ADVISET       CUSTORER SERVICE ADVISET         CUSTORER SERVICE ADVISET       CUSTORER SERVICE ADVISET       CU                                                                                                                                                                                                                                                                                                                                                                                                                                                                                                                                                                                                                                                                                                                                                                                                                                                                                                                                                                                                                                                                                                                                                                                                                                                                                                                                                                                                                                                                                                                                                                                                                          |                                                       |                       |                |                       |                |                      |                |                   |  |  |  |
| rade:         SCALE &<br>5.02         Grade:         SCALE 6<br>FTE:         1.00         Frade:         SCALE 6<br>FTE:         Frad                                                                                                                                                                                                                                                                                                                                                                                                                                                                                                                                                                                                                                                                                                                                                                                                                                                                                                                                                                                                                                                                                                                                                                                                                                                                                                                                                                                                                                                                                                                          | CUSTON                                                | VER SERVI CE ADVI SER | CONTACT CE     | NTRE TEAM SUPERVI SOR | CONTACT CENT   | TRE TEAM SUPERVI SOR | CUSTOME        | R SERVICE ADVISER |  |  |  |
| CUSTOMER SERVICE ADVISER     CUSTOMER SERVICE ADVISER     CUSTOMER SERVICE ADVISER       CUSTOMER SERVICE ADVISER     CUSTOMER SERVICE ADVISER     CUSTOMER SERVICE ADVISER       CUSTOMER SERVICE ADVISER     CUSTOMER SERVICE ADVISER     CUSTOMER SERVICE ADVISER       CUSTOMER SERVICE ADVISER     CUSTOMER SERVICE ADVISER     CUSTOMER SERVICE ADVISER       CUSTOMER SERVICE ADVISER     CUSTOMER SERVICE ADVISER     CUSTOMER SERVICE ADVISER       CUSTOMER SERVICE ADVISER     CUSTOMER SERVICE ADVISER     CUSTOMER SERVICE ADVISER       CUSTOMER SERVICE ADVISER     CUSTOMER SERVICE ADVISER     CUSTOMER SERVICE ADVISER       CUSTOMER SERVICE ADVISER     CUSTOMER SERVICE ADVISER     CUSTOMER SERVICE ADVISER       CUSTOMER SERVICE ADVISER     CUSTOMER SERVICE ADVISER     CUSTOMER SERVICE ADVISER       CUSTOMER SERVICE ADVISER     CUSTOMER SERVICE ADVISER     CUSTOMER SERVICE ADVISER       CUSTOMER SERVICE ADVISER     CUSTOMER SERVICE ADVISER     CUSTOMER SERVICE ADVISER       CUSTOMER SERVICE ADVISER     CUSTOMER SERVICE ADVISER     CUSTOMER SERVICE ADVISER       CUSTOMER SERVICE ADVISER     CUSTOMER SERVICE ADVISER     CUSTOMER SERVICE ADVISER       CUSTOMER SERVICE ADVISER     CUSTOMER SERVICE ADVISER     CUSTOMER SERVICE ADVISER       CUSTOMER SERVICE ADVISER     CUSTOMER SERVICE ADVISER     CUSTOMER SERVICE ADVISER       CUSTOMER SERVICE ADVISER     CUSTOMER SERVICE ADVISER     CUSTOMER SERVICE A                                                                                                                                                                                                                                                                                                                                                                                                                                                                                                                                                                                                                                                                                                                                                                                                                                                                                                                                                                                                                                                                                                                                                                                                                                                                                                                                                                                                                                                                                                                                                                          | rade:                                                 | SCALE 6               | Grade:         | SO2                   | Grade:         | SO2                  | Grade:         | SCALE 6           |  |  |  |
| radio: SCALE 6<br>readio: SCALE 6<br>readio                                                                                                                                                                                                                                                                                                                                                                                                                                                                                                                                                                                                                                                                | TE:                                                   | .50                   | FTE:           | 1.00                  | FTE:           | 1.00                 | FTE:           | 1.00              |  |  |  |
| radio: SCALE 6<br>readio: SCALE 6<br>readio                                                                                                                                                                                                                                                                                                                                                                                                                                                                                                                                                                                                                                                                |                                                       |                       |                |                       |                |                      |                |                   |  |  |  |
| radio: SCALE 6<br>readio: SCALE 6<br>readio                                                                                                                                                                                                                                                                                                                                                                                                                                                                                                                                                                                                                                                                | CUSTON                                                | MER SERVI CE ADVI SER | CUSTOM         | ER SERVICE ADVISER    | CONTACT CEN    | TRE TEAM SUPERVI SOR | CUSTOME        | R SERVICE ADVISER |  |  |  |
| CUSTOMER SERVICE ADVISER       CUSTOMER SERVICE ADVISER       CUSTOMER SERVICE ADVISER         Trade:       SCALE 6       TTE:       78         CUSTOMER SERVICE ADVISER       CUSTOMER SERVICE ADVISER       CUSTOMER SERVICE ADVISER         CUSTOMER SERVICE ADVISER       CUSTOMER SERVICE ADVISER       CUSTOMER SERVICE ADVISER         CUSTOMER SERVICE ADVISER       CUSTOMER SERVICE ADVISER       CUSTOMER SERVICE ADVISER         CUSTOMER SERVICE ADVISER       CUSTOMER SERVICE ADVISER       CUSTOMER SERVICE ADVISER         CUSTOMER SERVICE ADVISER       CUSTOMER SERVICE ADVISER       CUSTOMER SERVICE ADVISER         CUSTOMER SERVICE ADVISER       CONTACT CENTRE TAM SUPERVISOR       CUSTOMER SERVICE ADVISER       CUSTOMER SERVICE ADVISER         CUSTOMER SERVICE ADVISER       CONTACT CENTRE TAM SUPERVISOR       CUSTOMER SERVICE ADVISER       CUSTOMER SERVICE ADVISER         CUSTOMER SERVICE ADVISER       CUSTOMER SERVICE ADVISER       CUSTOMER SERVICE ADVISER       CUSTOMER SERVICE ADVISER         CUSTOMER SERVICE ADVISER       CUSTOMER SERVICE ADVISER       CUSTOMER SERVICE ADVISER       CUSTOMER SERVICE ADVISER         CUSTOMER SERVICE ADVISER       CUSTOMER SERVICE ADVISER       CUSTOMER SERVICE ADVISER       CUSTOMER SERVICE ADVISER         CUSTOMER SERVICE ADVISER       CUSTOMER SERVICE ADVISER       CUSTOMER SERVICE ADVISER       CUSTOMER SERVICE ADVISER       CUSTOMER SERVI                                                                                                                                                                                                                                                                                                                                                                                                                                                                                                                                                                                                                                                                                                                                                                                                                                                                                                                                                                                                                                                                                                                                                                                                                                                                                                                                                                                                                                                                                                                                                                                        |                                                       |                       |                |                       |                |                      |                |                   |  |  |  |
| rade: SCALE 6<br>TT: 78<br>CUSTOMER SERVICE ADVISER<br>CUSTOMER SERVICE ADVI                                                                                                                                                                                                                                                                                                                                                                                                                                                                                                                                                                                                                                                                                                                                                 |                                                       |                       |                |                       | FTE:           | 1.00                 |                |                   |  |  |  |
| rade: SCALE 6<br>TT: 78<br>CUSTOMER SERVICE ADVISER<br>CUSTOMER SERVICE ADVI                                                                                                                                                                                                                                                                                                                                                                                                                                                                                                                                                                                                                                                                                                                                                 |                                                       |                       |                |                       |                |                      |                |                   |  |  |  |
| rade: SCALE 6<br>FTE: 73<br>FTE: 7                                                                                                                                                                                                                                                                                                                                                                                                                                           | CLISTON                                               | IER SERVICE ADVISER   | CUSTOM         |                       | CUSTOMER       |                      | CLISTOME       |                   |  |  |  |
| CUSTOMER SERVICE ADVISER       CUSTOMER SERVICE ADVISER       CUSTOMER SERVICE ADVISER         Grade:       SCALE 6       FTE:       1.00         CUSTOMER SERVICE ADVISER       CONTACT CENTRE TEAM SUPERVISOR       CUSTOMER SERVICE ADVISER       CUSTOMER SERVICE ADVISER         CUSTOMER SERVICE ADVISER       CONTACT CENTRE TEAM SUPERVISOR       CUSTOMER SERVICE ADVISER       CUSTOMER SERVICE ADVISER         CUSTOMER SERVICE ADVISER       CONTACT CENTRE TEAM SUPERVISOR       CUSTOMER SERVICE ADVISER       CUSTOMER SERVICE ADVISER         CUSTOMER SERVICE ADVISER       CONTACT CENTRE TEAM SUPERVISOR       CUSTOMER SERVICE ADVISER       CUSTOMER SERVICE ADVISER         CUSTOMER SERVICE ADVISER       CONTACT CENTRE TEAM SUPERVISER       CUSTOMER SERVICE ADVISER       CUSTOMER SERVICE ADVISER         CUSTOMER SERVICE ADVISER       CUSTOMER SERVICE ADVISER       CUSTOMER SERVICE ADVISER       CUSTOMER SERVICE ADVISER         CUSTOMER SERVICE ADVISER       CUSTOMER SERVICE ADVISER       CUSTOMER SERVICE ADVISER       CUSTOMER SERVICE ADVISER         CUSTOMER SERVICE ADVISER       CUSTOMER SERVICE ADVISER       CUSTOMER SERVICE ADVISER       CUSTOMER SERVICE ADVISER         CUSTOMER SERVICE ADVISER       CUSTOMER SERVICE ADVISER       CUSTOMER SERVICE ADVISER       CUSTOMER SERVICE ADVISER         CUSTOMER SERVICE ADVISER       CUSTOMER SERVICE ADVISER       CUSTOMER SERVICE ADVISER       CUSTOMER SE                                                                                                                                                                                                                                                                                                                                                                                                                                                                                                                                                                                                                                                                                                                                                                                                                                                                                                                                                                                                                                                                                                                                                                                                                                                                                                                                                                                                                                                                                                                                                                       | Fade:                                                 |                       |                |                       |                |                      |                |                   |  |  |  |
| rade: SCALE 6<br>FTE: 1.00<br>CUSTOMER SERVICE ADVI SER<br>CUSTOMER SERVICE ADVI SER<br>CUSTOMER SERVICE ADVI SER<br>CONTACT CENTRE TEAM SUPERVISOR<br>CUSTOMER SERVICE ADVI SER<br>Crade: SCALE 6<br>FTE: 1.00<br>CUSTOMER SERVICE ADVI SER<br>Crade: SCALE 6<br>FTE: 1.00<br>CUSTOMER SERVICE ADVI SER<br>Crade: SCALE 6<br>FTE: 1.00<br>CUSTOMER SERVICE ADVI SER<br>CUSTOMER SERVICE                                                                                                                                                                                                                                                                                                                                                                                                                                                                                                                                                                                                                                                                                                                                                  | TE:                                                   | 1.00                  | FTE:           | .78                   | FTE:           | .83                  | FTE:           | .83               |  |  |  |
| rade: SCALE 6<br>FTE: 1.00<br>CUSTOMER SERVICE ADVI SER<br>CUSTOMER SERVICE ADVI SER<br>CUSTOMER SERVICE ADVI SER<br>CONTACT CENTRE TEAM SUPERVISOR<br>CUSTOMER SERVICE ADVI SER<br>Crade: SCALE 6<br>FTE: 1.00<br>CUSTOMER SERVICE ADVI SER<br>Crade: SCALE 6<br>FTE: 1.00<br>CUSTOMER SERVICE ADVI SER<br>Crade: SCALE 6<br>FTE: 1.00<br>CUSTOMER SERVICE ADVI SER<br>CUSTOMER SERVICE                                                                                                                                                                                                                                                                                                                                                                                                                                                                                                                                                                                                                                                                                                                                                  |                                                       |                       |                |                       |                |                      |                |                   |  |  |  |
| rade: SCALE 6<br>FTE: 1.00<br>CUSTOMER SERVICE ADVI SER<br>CUSTOMER SERVICE ADVI SER<br>CUSTOMER SERVICE ADVI SER<br>CONTACT CENTRE TEAM SUPERVISOR<br>CUSTOMER SERVICE ADVI SER<br>Crade: SCALE 6<br>FTE: 1.00<br>CUSTOMER SERVICE ADVI SER<br>Crade: SCALE 6<br>FTE: 1.00<br>CUSTOMER SERVICE ADVI SER<br>Crade: SCALE 6<br>FTE: 1.00<br>CUSTOMER SERVICE ADVI SER<br>CUSTOMER SERVICE                                                                                                                                                                                                                                                                                                                                                                                                                                                                                                                                                                                                                                                                                                                                                  | CLISTON                                               | IER SERVICE ADVISER   | CUSTOM         |                       | CUSTOMER       | SERVICE ADVISER      | CLISTOME       |                   |  |  |  |
| CUSTOMER SERVICE ADVISER       CONTACT CENTRE TEAM SUPERVISOR       CUSTOMER SERVICE ADVISER         Grade:       SCALE 6       Grade:       SCALE 6         TE:       1.00       Grade:       SCALE 6         CUSTOMER SERVICE ADVISER       CUSTOMER SERVICE ADVISER       CUSTOMER SERVICE ADVISER         CUSTOMER SERVICE ADVISER       CUSTOMER SERVICE ADVISER       CUSTOMER SERVICE ADVISER         CUSTOMER SERVICE ADVISER       CUSTOMER SERVICE ADVISER       CUSTOMER SERVICE ADVISER         CUSTOMER SERVICE ADVISER       CUSTOMER SERVICE ADVISER       CUSTOMER SERVICE ADVISER         CUSTOMER SERVICE ADVISER       CUSTOMER SERVICE ADVISER       CUSTOMER SERVICE ADVISER         CUSTOMER SERVICE ADVISER       CUSTOMER SERVICE ADVISER       CUSTOMER SERVICE ADVISER         CUSTOMER SERVICE ADVISER       CUSTOMER SERVICE ADVISER       CUSTOMER SERVICE ADVISER         CUSTOMER SERVICE ADVISER       CUSTOMER SERVICE ADVISER       CUSTOMER SERVICE ADVISER         CUSTOMER SERVICE ADVISER       CUSTOMER SERVICE ADVISER       CUSTOMER SERVICE ADVISER         CUSTOMER SERVICE ADVISER       CUSTOMER SERVICE ADVISER       CUSTOMER SERVICE ADVISER         CUSTOMER SERVICE ADVISER       CUSTOMER SERVICE ADVISER       CUSTOMER SERVICE ADVISER         CUSTOMER SERVICE ADVISER       CUSTOMER SERVICE ADVISER       CUSTOMER SERVICE ADVISER                                                                                                                                                                                                                                                                                                                                                                                                                                                                                                                                                                                                                                                                                                                                                                                                                                                                                                                                                                                                                                                                                                                                                                                                                                                                                                                                                                                                                                                                                                                                                                                                                                                   |                                                       |                       |                |                       |                |                      |                |                   |  |  |  |
| rade:       SCALE 6       Grade:       SCALE 6       Grade:       SCALE 6         TE:       1.00       ITE:       1.00       ITE:       1.00         CUSTOMER SERVICE ADVISER       CUSTOMER SERVICE ADVISER       CUSTOMER SERVICE ADVISER       CUSTOMER SERVICE ADVISER         Grade:       SCALE 6       FTE:       1.00       ITE:       1.00         CUSTOMER SERVICE ADVISER       CUSTOMER SERVICE ADVISER       CUSTOMER SERVICE ADVISER       CUSTOMER SERVICE ADVISER         Grade:       SCALE 6       FTE:       1.00       ITE:       1.00         CUSTOMER SERVICE ADVISER       CUSTOMER SERVICE ADVISER       CUSTOMER SERVICE ADVISER       CUSTOMER SERVICE ADVISER         Grade:       SCALE 6       FTE:       1.00       ITE:       1.00         CUSTOMER SERVICE ADVISER       Grade:       SCALE 6       FTE:       1.00         CUSTOMER SERVICE ADVISER       Grade:       SCALE 6       FTE:       1.00         CUSTOMER SERVICE ADVISER       CUSTOMER SERVICE ADVISER       CUSTOMER SERVICE ADVISER       CUSTOMER SERVICE ADVISER         CUSTOMER SERVICE ADVISER       CUSTOMER SERVICE ADVISER       CUSTOMER SERVICE ADVISER       CUSTOMER SERVICE ADVISER         Grade:       SCALE 6       FTE:       1.00       FTE:       1.00                                                                                                                                                                                                                                                                                                                                                                                                                                                                                                                                                                                                                                                                                                                                                                                                                                                                                                                                                                                                                                                                                                                                                                                                                                                                                                                                                                                                                                                                                                                                                                                                                                                                                                                                                                   | TE:                                                   |                       |                |                       |                |                      |                |                   |  |  |  |
| rade:       SCALE 6       Grade:       SCALE 6       Grade:       SCALE 6         TE:       1.00       ITE:       1.00       ITE:       1.00         CUSTOMER SERVICE ADVISER       CUSTOMER SERVICE ADVISER       CUSTOMER SERVICE ADVISER       CUSTOMER SERVICE ADVISER         Grade:       SCALE 6       FTE:       1.00       ITE:       1.00         CUSTOMER SERVICE ADVISER       CUSTOMER SERVICE ADVISER       CUSTOMER SERVICE ADVISER       CUSTOMER SERVICE ADVISER         Grade:       SCALE 6       FTE:       1.00       ITE:       1.00         CUSTOMER SERVICE ADVISER       CUSTOMER SERVICE ADVISER       CUSTOMER SERVICE ADVISER       CUSTOMER SERVICE ADVISER         Grade:       SCALE 6       FTE:       1.00       ITE:       1.00         CUSTOMER SERVICE ADVISER       Grade:       SCALE 6       FTE:       1.00         CUSTOMER SERVICE ADVISER       Grade:       SCALE 6       FTE:       1.00         CUSTOMER SERVICE ADVISER       CUSTOMER SERVICE ADVISER       CUSTOMER SERVICE ADVISER       CUSTOMER SERVICE ADVISER         CUSTOMER SERVICE ADVISER       CUSTOMER SERVICE ADVISER       CUSTOMER SERVICE ADVISER       CUSTOMER SERVICE ADVISER         Grade:       SCALE 6       FTE:       1.00       FTE:       1.00                                                                                                                                                                                                                                                                                                                                                                                                                                                                                                                                                                                                                                                                                                                                                                                                                                                                                                                                                                                                                                                                                                                                                                                                                                                                                                                                                                                                                                                                                                                                                                                                                                                                                                                                                                   |                                                       |                       |                |                       |                |                      |                |                   |  |  |  |
| rade:       SCALE 6       Grade:       SCALE 6       Grade:       SCALE 6         TE:       1.00       ITE:       1.00       ITE:       1.00         CUSTOMER SERVICE ADVISER       CUSTOMER SERVICE ADVISER       CUSTOMER SERVICE ADVISER       CUSTOMER SERVICE ADVISER         Grade:       SCALE 6       FTE:       1.00       ITE:       1.00         CUSTOMER SERVICE ADVISER       Grade:       SCALE 6       FTE:       1.00         FTE:       1.00       ITE:       1.00       ITE:       1.00         CUSTOMER SERVICE ADVISER       CUSTOMER SERVICE ADVISER       CUSTOMER SERVICE ADVISER       CUSTOMER SERVICE ADVISER       Grade:       SCALE 6         Te:       1.00       ITE:       1.00       ITE:       1.00       ITE:       1.00         CUSTOMER SERVICE ADVISER       CUSTOMER SERVICE ADVISER       Grade:       SCALE 6       FTE:       1.00       ITE:       1.00         CUSTOMER SERVICE ADVISER       CUSTOMER SERVICE ADVISER       CUSTOMER SERVICE ADVISER       CUSTOMER SERVICE ADVISER       Grade:       SCALE 5       FTE:       1.00       ITE:       1.00         CUSTOMER SERVICE ADVISER       CUSTOMER SERVICE ADVISER       CUSTOMER SERVICE ADVISER       CUSTOMER SERVICE ADVISER       CUSTOMER SERVICE ADVISER <td>CUSTON</td> <td>VER SERVICE ADVISER</td> <td>CONTACT CE</td> <td>NTRE TEAM SUPERVISOR</td> <td>CUSTOMER</td> <td>SERVICE ADVISER</td> <td>CUSTOME</td> <td>R SERVICE ADVISER</td>                                                                                                                                                                                                                                                                                                                                                                                                                                                                                                                                                                                                                                                                                                                                                                                                                                                                                                                                                                                                                                                                                                                                                                                                                                                                                                                                                                                                                                                                                                                                                                                   | CUSTON                                                | VER SERVICE ADVISER   | CONTACT CE     | NTRE TEAM SUPERVISOR  | CUSTOMER       | SERVICE ADVISER      | CUSTOME        | R SERVICE ADVISER |  |  |  |
| CUSTOMER SERVICE ADVISER       CUSTOMER SERVICE ADVISER       CUSTOMER SERVICE ADVISER         Grade:       SCALE 6       Grade::       SCALE 6         TE:       1.00       Grade::       SCALE 6         CUSTOMER SERVICE ADVISER       CUSTOMER SERVICE ADVISER       Grade::       SCALE 6         Te:       1.00       FTE:       1.00       Grade::       SCALE 6         CUSTOMER SERVICE ADVISER       CUSTOMER SERVICE ADVISER       CUSTOMER SERVICE ADVISER       CUSTOMER SERVICE ADVISER         CUSTOMER SERVICE ADVISER       CUSTOMER SERVICE ADVISER       CUSTOMER SERVICE ADVISER       CUSTOMER SERVICE ADVISER         CUSTOMER SERVICE ADVISER       CUSTOMER SERVICE ADVISER       CUSTOMER SERVICE ADVISER       CUSTOMER SERVICE ADVISER         CUSTOMER SERVICE ADVISER       CUSTOMER SERVICE ADVISER       CUSTOMER SERVICE ADVISER       CUSTOMER SERVICE ADVISER         CUSTOMER SERVICE ADVISER       CUSTOMER SERVICE ADVISER       CUSTOMER SERVICE ADVISER       CUSTOMER SERVICE ADVISER       CUSTOMER SERVICE ADVISER         CUSTOMER SERVICE ADVISER       CUSTOMER SERVICE ADVISER       CUSTOMER SERVICE ADVISER       CUSTOMER SERVICE ADVISER       CUSTOMER SERVICE ADVISER         CUSTOMER SERVICE ADVISER       CUSTOMER SERVICE ADVISER       CUSTOMER SERVICE ADVISER       CUSTOMER SERVICE ADVISER       CUSTOMER SERVICE ADVISER       CUSTOMER SERVICE AD                                                                                                                                                                                                                                                                                                                                                                                                                                                                                                                                                                                                                                                                                                                                                                                                                                                                                                                                                                                                                                                                                                                                                                                                                                                                                                                                                                                                                                                                                                                                                                                                                             |                                                       |                       |                |                       |                |                      |                |                   |  |  |  |
| rade: SCALE 6<br>FE: 1.00<br>FTE: 1.00<br>CUSTOMER SERVICE ADVISER<br>Grade: SCALE 6<br>FTE: 1.00<br>CUSTOMER SERVICE ADVISER<br>CUSTOMER SERVICE ADVISER<br>CUSTO                                                                                                                                                                                                                                                                                                                                                                                                                                                                                                                                                                                                                                                                                                                               | TE:                                                   | 1.00                  | FTE:           | 1.00                  | FTE:           | 1.00                 | J FTE:         | 1.00              |  |  |  |
| rade: SCALE 6<br>FE: 1.00<br>FTE: 1.00<br>FTE: 1.00<br>FTE: 1.00<br>FTE: 1.00<br>CUSTOMER SERVICE ADVISER<br>CCUSTOMER SERVICE ADVISER<br>CCUSTOM                                                                                                                                                                                                                                                                                                                                                                                                                                                                                                                                                                                                                                                                                                                                                 |                                                       |                       |                |                       | -              |                      |                |                   |  |  |  |
| rade: SCALE 6<br>FE: 1.00<br>FTE: 1.00<br>FTE: 1.00<br>FTE: 1.00<br>FTE: 1.00<br>CUSTOMER SERVICE ADVISER<br>CCUSTOMER SERVICE ADVISER<br>CCUSTOM                                                                                                                                                                                                                                                                                                                                                                                                                                                                                                                                                                                                                                                                                                                                                 | CUSTON                                                | VER SERVICE ADVISER   | CLISTOM        | R SERVICE ADVISER     | CUSTOME        | SERVICE ADVISER      | CUSTOM         | R SERVICE ADVISER |  |  |  |
| TE:       1.00       FTE:       1.00       FTE:       1.00         CUSTOMER SERVICE ADVISER<br>rade:       SCALE 6<br>(TTE:       1.00       CUSTOMER SERVICE ADVISER<br>Grade:                                                                                                                                                                                                                                                                                                                                                                                                                                                                                                                                                                                                                                                                                                                                                                                                                                                                                                                                                                                                                                                                                                                                                                                                                                                                                 |                                                       |                       |                |                       |                |                      |                |                   |  |  |  |
| rade: SCALE 6<br>FTE: 1.00<br>FTE: 1.00<br>CUSTOMER SERVICE ADVISER<br>CUSTOMER SERVICE ADVISER<br>C                                                                                                                                                                                                                                                                                                                                                                                                                                                                                                                                                                                                                                                                                                                                   |                                                       |                       |                |                       |                |                      |                |                   |  |  |  |
| rade: SCALE 6<br>FTE: 1.00<br>FTE: 1.00<br>CUSTOMER SERVICE ADVISER<br>CUSTOMER SERVICE ADVISER<br>C                                                                                                                                                                                                                                                                                                                                                                                                                                                                                                                                                                                                                                                                                                                                   |                                                       |                       |                |                       | +              |                      |                |                   |  |  |  |
| rade: SCALE 6<br>FTE: 1.00<br>FTE: 1.00<br>CUSTOMER SERVICE ADVISER<br>CUSTOMER SERVICE ADVISER<br>C                                                                                                                                                                                                                                                                                                                                                                                                                                                                                                                                                                                                                                                                                                                                   | CUSTON                                                | VER SERVICE ADVISER   | CLISTOM        | R SERVICE ADVISER     | CUSTOME        | SERVICE ADVISER      | CUSTOM         | R SERVICE ADVISER |  |  |  |
| TE:       1.00       FTE:       1.00       FTE:       1.00         CUSTOMER SERVICE ADVISER<br>rade:       SCALE 6<br>SCALE 6<br>FTE:       CUSTOMER SERVICE ADVISER<br>Grade:       TECHNICAL SUPPORT OFFICER<br>Grade:       TECHNICAL SUPPORT OFFICER<br>Grade:       TECHNICAL SUPPORT OFFICER<br>Grade:       TECHNICAL SUPPORT OFFICER<br>Grade:       CUSTOMER SERVICE ADVISER<br>Grade:       CUSTO                                                                                                                                                                                                                                                                                                                                                                                                                                                                                                                                                                                                                                                                                                                                                                                                                                                                                                                                                                                                                                                                                                                                                                                                                                                                  | and the                                               | 004157                |                |                       |                |                      |                |                   |  |  |  |
| CUSTOMER SERVICE ADVISER       CUSTOMER SERVICE ADVISER       CUSTOMER SERVICE ADVISER         Grade:       SCALE 6       Grade:       SCALE 6         FE:       1.00       FTE:       1.00         CUSTOMER SERVICE ADVISER       CUSTOMER SERVICE ADVISER       Grade:       SCALE 5         Grade:       SCALE 5       FTE:       1.00       FTE:       1.00         CUSTOMER SERVICE ADVISER       Grade:       SCALE 5       Grade:       SCALE 5         FTE:       1.00       FTE:       1.00       FTE:       1.00         CUSTOMER SERVICE ADVISER       Grade:       SCALE 5       Grade:       SCALE 5         FTE:       1.00       FTE:       1.00       FTE:       1.00         CUSTOMER SERVICE ADVISER       Grade:       SCALE 5       FTE:       1.00         CUSTOMER SERVICE ADVISER       CUSTOMER SERVICE ADVISER       Grade:       SCALE 5         FTE:       1.00       FTE:       1.00       FTE:       1.00         CUSTOMER SERVICE ADVISER       CUSTOMER SERVICE ADVISER       CUSTOMER SERVICE ADVISER       Grade:       SCALE 4         FTE:       1.00       FTE:       1.00       FTE:       1.00       FTE:       1.00         CUSTOMER SERVIC                                                                                                                                                                                                                                                                                                                                                                                                                                                                                                                                                                                                                                                                                                                                                                                                                                                                                                                                                                                                                                                                                                                                                                                                                                                                                                                                                                                                                                                                                                                                                                                                                                                                                                                                                                                                                                                           |                                                       |                       |                |                       |                |                      |                |                   |  |  |  |
| rade: SCALE 6<br>FTE: 1.00<br>FTE: 1.                                                                                                                                                                                                                                                                                                                                                                                                                                                                                                                             |                                                       |                       |                |                       |                |                      |                |                   |  |  |  |
| rade: SCALE 6<br>FTE: 1.00<br>FTE: 1.                                                                                                                                                                                                                                                                                                                                                                                                                                                                                                                             | CUSTON                                                |                       | CUSTOM         |                       | CUSTOME        |                      | CUSTON         |                   |  |  |  |
| TE:     1.00     FTE:     1.00     FTE:     1.00       CUSTOMER SERVICE ADVISER<br>rade:     SCALE 5<br>FTE:     CUSTOMER SERVICE ADVISER<br>Grade:     CUSTOMER SERVICE ADVISER<br>Grade:     TECHNICAL SUPPORT OFFICER<br>Grade:     TECHNICAL SUPPORT OFFICER<br>Grade:     TECHNICAL SUPPORT OFFICER<br>Grade:     CUSTOMER SERVICE ADVISER<br>FTE:     CUSTOMER SERVICE ADVISER<br>FTE:     CUSTOMER SERVICE ADVISER<br>Grade:                                                                                                                                                                                                                                                                                                                                                                                                                                                                                                                                                                                                                                                                                                                                                                                                                                                                                                                                                                                                                                                                                                                                                                                                                                                                   |                                                       |                       |                |                       |                |                      |                |                   |  |  |  |
| rade: SCALE 5<br>TE: 1.00<br>CUSTOMER SERVICE ADVISER<br>TE: 1.00<br>CUSTOMER SERVICE ADVISER<br>CUSTOMER SERVICE ADVISER<br>CUS                                                                                                                                                                                                                                                                                                                                                                                                                                                                                                                                                                                                                                                                                                                                                     |                                                       |                       |                |                       |                |                      |                |                   |  |  |  |
| rade: SCALE 5<br>TE: 1.00<br>FTE:                                                                                                                                                                                                                                                                                                                                                                                                                                                                                                                                                                                                                                                                                                                                    |                                                       |                       |                |                       |                | 1                    |                |                   |  |  |  |
| rade: SCALE 5<br>TE: 1.00<br>FTE:                                                                                                                                                                                                                                                                                                                                                                                                                                                                                                                                                                                                                                                                                                                                    | CUSTON                                                |                       | CUSTOM         |                       | CUSTOME        | SERVICE ADVISER      | TECHNIC        |                   |  |  |  |
| TE:     1.00     FTE:     1.00     FTE:     1.00       CUSTOMER SERVICE ADVISER     CUSTOMER SERVICE ADVISER     CUSTOMER SERVICE ADVISER     CUSTOMER SERVICE ADVISER       CUSTOMER SERVICE ADVISER     Grade:     SCALE 4     SCALE 4       CUSTOMER SERVICE ADVISER     CUSTOMER SERVICE ADVISER     CUSTOMER SERVICE ADVISER       CUSTOMER SERVICE ADVISER     CUSTOMER SERVICE ADVISER     CUSTOMER SERVICE ADVISER       CUSTOMER SERVICE ADVISER     CUSTOMER SERVICE ADVISER     CUSTOMER SERVICE ADVISER       CUSTOMER SERVICE ADVISER     CUSTOMER SERVICE ADVISER     CUSTOMER SERVICE ADVISER       CUSTOMER SERVICE ADVISER     CUSTOMER SERVICE ADVISER     CUSTOMER SERVICE ADVISER       CUSTOMER SERVICE ADVISER     CUSTOMER SERVICE ADVISER     CUSTOMER SERVICE ADVISER       CUSTOMER SERVICE ADVISER     CUSTOMER SERVICE ADVISER     CUSTOMER SERVICE ADVISER       Grade:     SCALE 4     SCALE 4     Grade:     SCALE 4                                                                                                                                                                                                                                                                                                                                                                                                                                                                                                                                                                                                                                                                                                                                                                                                                                                                                                                                                                                                                                                                                                                                                                                                                                                                                                                                                                                                                                                                                                                                                                                                                                                                                                                                                                                                                                                                                                                                                                                                                                                                                          |                                                       |                       |                |                       |                |                      |                |                   |  |  |  |
| rade: SCALE 5<br>FE: 1.00 FTE: 1.00 FT                                                                                                                                                                                                                                                                                                                                                                                                                                                                                                                                                                                                                                                                                                                                                                                                                                                                                                             |                                                       |                       |                |                       |                |                      |                |                   |  |  |  |
| rade: SCALE 5<br>FE: 1.00 FTE: 1.00 FT                                                                                                                                                                                                                                                                                                                                                                                                                                                                                                                                                                                                                                                                                                                                                                                                                                                                                                             |                                                       |                       |                |                       |                |                      |                |                   |  |  |  |
| rade: SCALE 5<br>FE: 1.00 FTE: 1.00 FT                                                                                                                                                                                                                                                                                                                                                                                                                                                                                                                                                                                                                                                                                                                                                                                                                                                                                                             |                                                       | I                     |                |                       |                |                      |                |                   |  |  |  |
| TE:         1.00         FTE:         1.00         FTE:         1.00         FTE:         1.00           CUSTOMER SERVICE ADVI SER<br>rade:         CUSTOMER SERVICE ADVI SER<br>Grade:         CUSTOMER SERVICE ADVI SER<br>Grad                                                                                                                                                                                                                                                                                                                                                                                                                                                                                                                                                                                                                                                                                                                                                                                                                                                                                                                                                                                                                                                                                                                                                                                                                                                    |                                                       | SCALE 5               |                |                       |                |                      |                |                   |  |  |  |
| CUSTOMER SERVI CE ADVI SER         CUSTOMER SERVI CE ADVI SER         TECHNI CAL SUPPORT OFFICER         CUSTOMER SERVI CE ADVI SER           Grade:         SCALE 4         FTE:         1.00         Grade:         SCALE 4           FTE:         1.00         FTE:         1.00         Grade:         SCALE 4           CUSTOMER SERVI CE ADVI SER         CUSTOMER SERVI CE ADVI SER         Grade:         SCALE 4           Grade:         SCALE 4         FTE:         1.00         FTE:         1.00           CUSTOMER SERVI CE ADVI SER         CUSTOMER SE                                                                                                                                                                                                                                                                                                                                                                                                                                                                                                                                                                                                                                                                                                                                                                                                                                                                                                                                                                                                                                                                                                                                                                                                                                                                                                                                                                                                                                                                                                                        |                                                       |                       |                |                       |                |                      |                |                   |  |  |  |
| CUSTOMER SERVICE ADVI SER     CUSTOMER SERVICE ADVI SER     TECHNI CAL SUPPORT OFFICER     CUSTOMER SERVICE ADVI SER       Grade:     SCALE 4     Grade:     SCALE 4       FTE:     1.00     FTE:     1.00       CUSTOMER SERVICE ADVI SER     CUSTOMER SERVICE ADVI SER     Grade:     SCALE 4       CUSTOMER SERVICE ADVI SER     CUSTOMER SERVICE ADVI SER     CUSTOMER SERVICE ADVI SER     CUSTOMER SERVICE ADVI SER       CUSTOMER SERVICE ADVI SER     CUSTOMER SERVICE ADVI SER     CUSTOMER SERVICE ADVI SER     CUSTOMER SERVICE ADVI SER       Grade:     SCALE 4     Grade:     SCALE 4     Grade:     SCALE 4                                                                                                                                                                                                                                                                                                                                                                                                                                                                                                                                                                                                                                                                                                                                                                                                                                                                                                                                                                                                                                                                                                                                                                                                                                                                                                                                                                                                                                                                                                                                                                                                                                                                                                                                                                                                                                                                                                                                                                                                                                                                                                                                                                                                                                                                                                                                                                                                                   |                                                       |                       |                |                       |                |                      |                |                   |  |  |  |
| rade: SCALE 4<br>TE: 1.00  Grade: SCALE 4<br>FTE: 1.00  Grade: SCALE 4<br>FTE: 1.00  Grade: SCALE 4<br>FTE: 1.00  CUSTOMER SERVI CE ADVI SER  CUSTOMER SERVI CE ADVI SER  CUSTOMER SERVI CE ADVI SER  Grade: SCALE 4                                                                                                                                                                                                                                                                                                                                                                                                                                                                                                                                                                                                                                                                                                                                                                                                                                                                                                         |                                                       |                       |                |                       |                |                      |                |                   |  |  |  |
| TE:         1.00         FTE:         1.00         FTE:         1.00           CUSTOMER SERVICE ADVI SER<br>rade:         CUSTOMER SERVICE ADVI SER<br>Grade:         CUSTOMER SERVICE ADVI SE                                                                                                                                                                                                                                                                                                                                                                                                                                                                                                                                                                                                                                                                                                                                                                                                                                                                                                                                                                                                                                                                                                                                                                                                                                           |                                                       |                       |                |                       |                |                      |                |                   |  |  |  |
| CUSTOMER SERVI CE ADVI SER<br>CUSTOMER SERVI CE ADVI SER<br>rade: SCALE 4 Grade: SCALE 4 Grade: SCALE 4 Grade: SCALE 4                                                                                                                                                                                                                                                                                                                                                                                                                                                                                                                                                                                                                                                                                                                                                                                                                                                                                                                                                                                                                                                                                                                                                                                                                                                                                                                                                                                                                                                                                                                                                                                                                                                                                                                                                                                                                                                                                                                                                                                                                                                                                                                                                                                                                                                                                                                                                                                                                                                                                                                                                                                                                                                                                                                                                                                                                                                                                                                       |                                                       |                       |                |                       |                |                      |                |                   |  |  |  |
| rade: SCALE 4 Grade: SCALE 4 Grade: SCALE 4 Grade: SCALE 4                                                                                                                                                                                                                                                                                                                                                                                                                                                                                                                                                                                                                                                                                                                                                                                                                                                                                                                                                                                                                                                                                                                                                                                                                                                                                                                                                                                                                                                                                                                                                                                                                                                                                                                                                                                                                                                                                                                                                                                                                                                                                                                                                                                                                                                                                                                                                                                                                                                                                                                                                                                                                                                                                                                                                                                                                                                                                                                                                                                   | 16.                                                   | 1.00                  |                | 1.00                  | (FIE.          | 1.00                 |                | 1.00              |  |  |  |
| rade: SCALE 4 Grade: SCALE 4 Grade: SCALE 4 Grade: SCALE 4                                                                                                                                                                                                                                                                                                                                                                                                                                                                                                                                                                                                                                                                                                                                                                                                                                                                                                                                                                                                                                                                                                                                                                                                                                                                                                                                                                                                                                                                                                                                                                                                                                                                                                                                                                                                                                                                                                                                                                                                                                                                                                                                                                                                                                                                                                                                                                                                                                                                                                                                                                                                                                                                                                                                                                                                                                                                                                                                                                                   |                                                       |                       |                |                       |                |                      |                |                   |  |  |  |
|                                                                                                                                                                                                                                                                                                                                                                                                                                                                                                                                                                                                                                                                                                                                                                                                                                                                                                                                                                                                                                                                                                                                                                                                                                                                                                                                                                                                                                                                                                                                                                                                                                                                                                                                                                                                                                                                                                                                                                                                                                                                                                                                                                                                                                                                                                                                                                                                                                                                                                                                                                                                                                                                                                                                                                                                                                                                                                                                                                                                                                              |                                                       |                       |                |                       |                |                      | _              |                   |  |  |  |
|                                                                                                                                                                                                                                                                                                                                                                                                                                                                                                                                                                                                                                                                                                                                                                                                                                                                                                                                                                                                                                                                                                                                                                                                                                                                                                                                                                                                                                                                                                                                                                                                                                                                                                                                                                                                                                                                                                                                                                                                                                                                                                                                                                                                                                                                                                                                                                                                                                                                                                                                                                                                                                                                                                                                                                                                                                                                                                                                                                                                                                              |                                                       | SCALE 4<br>1.00       | Grade:<br>FTE: | SCALE 4<br>1.00       | Grade:<br>FTE: | SCALE 4<br>1.00      | Grade:<br>FTE: | SCALE 4<br>1.00   |  |  |  |
|                                                                                                                                                                                                                                                                                                                                                                                                                                                                                                                                                                                                                                                                                                                                                                                                                                                                                                                                                                                                                                                                                                                                                                                                                                                                                                                                                                                                                                                                                                                                                                                                                                                                                                                                                                                                                                                                                                                                                                                                                                                                                                                                                                                                                                                                                                                                                                                                                                                                                                                                                                                                                                                                                                                                                                                                                                                                                                                                                                                                                                              |                                                       |                       |                |                       |                |                      |                |                   |  |  |  |