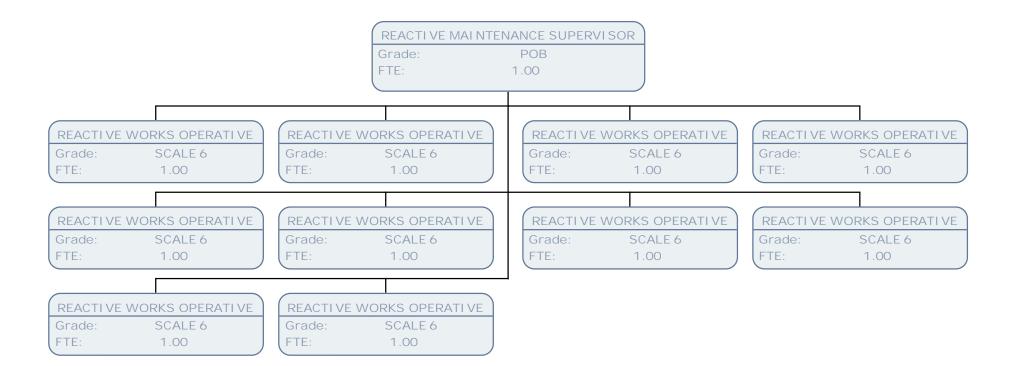

## Resident Services Chart March 17

**Resident's Services** 

| TE         50         TE         50         TE         100           C03TDMER SUMPCE ADVISE<br>Lin         CUSTOME SUMPCE ADVISE<br>Disk                                                                                                                                                                                                                                                                                                                                                                                                                                                                                                                                                                                                                                                                                                                                                                                                                                                                                                                                                                                                                                                                                                                                                                                                                                                                               | PERFORMANCE INFORMATION OFFICER<br>Grade: SO2<br>FTE: |                       |                |                       |                |                      |                |                   |  |  |  |
|----------------------------------------------------------------------------------------------------------------------------------------------------------------------------------------------------------------------------------------------------------------------------------------------------------------------------------------------------------------------------------------------------------------------------------------------------------------------------------------------------------------------------------------------------------------------------------------------------------------------------------------------------------------------------------------------------------------------------------------------------------------------------------------------------------------------------------------------------------------------------------------------------------------------------------------------------------------------------------------------------------------------------------------------------------------------------------------------------------------------------------------------------------------------------------------------------------------------------------------------------------------------------------------------------------------------------------------------------------------------------------------------------------------------------------------------------------------------------------------------------------------------------------------------------------------------------------------------------------------------------------------------------------------------------------------------------------------------------------------------------------------------------------------------------------------------------------------------------------------------------------------------------------------------------------------------------------------------------------------------------------------------------------------------------------------------------------------------------------------------------------------------------------------------------------------------------------------------------------------------------------------------------------------------------------------------------------------------------------------------------------------------------------------------------------------------------------------------------------------------------------------------------------------------------------------------------------------------------------------------------------------------------------------------------------------------------------------------------------------------------------------------------------------------------------------------------------------------------------------------------------------------------------------------------------------------------------------------------------------------------------------------------------------------|-------------------------------------------------------|-----------------------|----------------|-----------------------|----------------|----------------------|----------------|-------------------|--|--|--|
| State         Stot         Tite         Stot         Stot <t< th=""><th></th><th></th><th></th><th></th><th></th><th></th><th></th><th></th></t<>                                                                                                                                                                                                                                                                                                                                                                                                                                                                                                                                                                                                                                                                                                                                                                                                                                                                                                                                                                                                                                                                                                                                                                                                                                                                                                                                                                                                                                                                                                                                                                                                                                                                                                                 |                                                       |                       |                |                       |                |                      |                |                   |  |  |  |
| 10         10         176         100         176         100           CUSTORES SUPPORT & ADVISES<br>(SUPPORT & ADVISES)<br>(SUPPORT & AD                                                                                                                                                                                                                                                                                                                                                                                                                                                                                                                                                                                                                                                                                                                      |                                                       |                       |                |                       |                |                      |                |                   |  |  |  |
| Current Biological Approx                                                                                                                                                                                                                                                                                                                                                                                                                                                                                                                                                                                                                                                                                                                                                                                                                                                                                                                                      | Grade:                                                |                       |                |                       |                |                      |                |                   |  |  |  |
| SPARE         SPARE         Dirake         SPARE         Dirake         SPARE         <                                                                                                                                                                                                                                                                                                                                                                                                                                                                                                                                                                                                                                                                                                                                                                                                                                                                                                                                                                                                                                                                                                                                                                                                                                                                                                                                                                                                                                                                                                                                                                                                                                                                                                                                                          | IE:                                                   | .50                   | ETE:           | .58                   | (FIE:          | 1.00                 | ) (FIE:        | 1.00              |  |  |  |
| SPARE         SPARE         Dirake         SPARE         Dirake         SPARE         <                                                                                                                                                                                                                                                                                                                                                                                                                                                                                                                                                                                                                                                                                                                                                                                                                                                                                                                                                                                                                                                                                                                                                                                                                                                                                                                                                                                                                                                                                                                                                                                                                                                                                                                                                          |                                                       |                       |                |                       |                |                      |                |                   |  |  |  |
| The         The <td></td> <td></td> <td></td> <td></td> <td></td> <td></td> <td></td> <td></td>                                                                                                                                                                                                                                                                                                                                                                                                                                                                                                                                                                                                                                                                                                                                                                                                                                                                                                                                                                                                                                                                                                                                                                                                                                                                                                                                                                                                                                                                                                                                                                                                                                                                                                                                                          |                                                       |                       |                |                       |                |                      |                |                   |  |  |  |
| CONSIDER VERVICE ADVISED         CONTRACT CUTIER TRANSPORTATIONS         CONTRACT CUTIER TRANSPORTATIONS           CONSTRUCT ADVISED         CONTRACT CUTIER TRANSPORTATIONS         CONTRACT CUTIER TRANSPORTATIONS         CONTRACT CUTIER TRANSPORTATIONS           CONTRACT CUTIER TRANSPORTATIONS         CONTRACT CUTIER TRANSPORTATIONS         CONTRACT CUTIER TRANSPORTATIONS         CONTRACT CUTIER TRANSPORTATIONS           CONTRACT CUTIER TRANSPORTATIONS         CONTRACT CUTIER TRANSPORTATIONS         CONTRACT CUTIER TRANSPORTATIONS         CONTRACT CUTIER TRANSPORTATIONS           CONTRACT CUTIER TRANSPORTATIONS         CONTRACT CUTIER TRANSPORTATIONS         CONTRACT CUTIER TRANSPORTATIONS         CONTRACT CUTIER TRANSPORTATIONS           CONTRACT CUTIER TRANSPORTATIONS         CONTRACT CUTIER TRANSPORTATIONS         CONTRACT CUTIER TRANSPORTATIONS         CONTRACT CUTIER TRANSPORTATIONS           CONTRACT CUTIER TRANSPORTATIONS         CONTRACT CUTIER TRANSPORTATIONS         CONTRACT CUTIER TRANSPORTATIONS         CONTRACT CUTIER TRANSPORTATIONS           CONTRACT CUTIER TRANSPORTATIONS         CONTRACT CUTIER TRANSPORTATIONS         CONTRACT CUTIER TRANSPORTATIONS         CONTRACT CUTIER TRANSPORTATIONS           CONTRACT CUTIER TRANSPORTATIONS         CONTRACT CUTIER TRANSPORTATIONS         CONTRACT CUTIER TRANSPORTATIONS         CONTRACT CUTIER TRANSPORTATIONS           CONTRACT CUTIER TRANSPORTATIONS         CONTRACT CUTIER TRANSPORTATIONS         CONTRACT CUTIER TRANSPORTATIONS         CONTRACT CU                                                                                                                                                                                                                                                                                                                                                                                                                                                                                                                                                                                                                                                                                                                                                                                                                                                                                                                                                                                                                                                                                                                                                                                                                                                                                                                                                                                                                                                     |                                                       |                       |                |                       |                |                      |                |                   |  |  |  |
| State         State         Disable         State         Disable         PDB         Disable         PDB           CUSTOME SUMCE AVIN SEE         CUSTOME SUMCE AVIN                                                                                                                                                                                                                                                                                                                                                                                                                                                                                                                                                                                                                                                                                                                                                                                                                                                                                                                                                                                                                                                                                                                                                                                                                                                                                                                                                                                                                                                    | 16.                                                   | .75                   |                | .30                   | (              | .50                  |                | 1.00              |  |  |  |
| State         State         Disable         State         Disable         PDB         Disable         PDB           CUSTOME SUMCE AVIN SEE         CUSTOME SUMCE AVIN                                                                                                                                                                                                                                                                                                                                                                                                                                                                                                                                                                                                                                                                                                                                                                                                                                                                                                                                                                                                                                                                                                                                                                                                                                                                                                                                                                                                                                                    |                                                       |                       |                |                       |                |                      |                |                   |  |  |  |
| $ \begin{array}{c} 1. 1.0 \\ (1.1) \\ (1.1) \\ (1.1) \\ (1.1) \\ (1.1) \\ (1.1) \\ (1.1) \\ (1.1) \\ (1.1) \\ (1.1) \\ (1.1) \\ (1.1) \\ (1.1) \\ (1.1) \\ (1.1) \\ (1.1) \\ (1.1) \\ (1.1) \\ (1.1) \\ (1.1) \\ (1.1) \\ (1.1) \\ (1.1) \\ (1.1) \\ (1.1) \\ (1.1) \\ (1.1) \\ (1.1) \\ (1.1) \\ (1.1) \\ (1.1) \\ (1.1) \\ (1.1) \\ (1.1) \\ (1.1) \\ (1.1) \\ (1.1) \\ (1.1) \\ (1.1) \\ (1.1) \\ (1.1) \\ (1.1) \\ (1.1) \\ (1.1) \\ (1.1) \\ (1.1) \\ (1.1) \\ (1.1) \\ (1.1) \\ (1.1) \\ (1.1) \\ (1.1) \\ (1.1) \\ (1.1) \\ (1.1) \\ (1.1) \\ (1.1) \\ (1.1) \\ (1.1) \\ (1.1) \\ (1.1) \\ (1.1) \\ (1.1) \\ (1.1) \\ (1.1) \\ (1.1) \\ (1.1) \\ (1.1) \\ (1.1) \\ (1.1) \\ (1.1) \\ (1.1) \\ (1.1) \\ (1.1) \\ (1.1) \\ (1.1) \\ (1.1) \\ (1.1) \\ (1.1) \\ (1.1) \\ (1.1) \\ (1.1) \\ (1.1) \\ (1.1) \\ (1.1) \\ (1.1) \\ (1.1) \\ (1.1) \\ (1.1) \\ (1.1) \\ (1.1) \\ (1.1) \\ (1.1) \\ (1.1) \\ (1.1) \\ (1.1) \\ (1.1) \\ (1.1) \\ (1.1) \\ (1.1) \\ (1.1) \\ (1.1) \\ (1.1) \\ (1.1) \\ (1.1) \\ (1.1) \\ (1.1) \\ (1.1) \\ (1.1) \\ (1.1) \\ (1.1) \\ (1.1) \\ (1.1) \\ (1.1) \\ (1.1) \\ (1.1) \\ (1.1) \\ (1.1) \\ (1.1) \\ (1.1) \\ (1.1) \\ (1.1) \\ (1.1) \\ (1.1) \\ (1.1) \\ (1.1) \\ (1.1) \\ (1.1) \\ (1.1) \\ (1.1) \\ (1.1) \\ (1.1) \\ (1.1) \\ (1.1) \\ (1.1) \\ (1.1) \\ (1.1) \\ (1.1) \\ (1.1) \\ (1.1) \\ (1.1) \\ (1.1) \\ (1.1) \\ (1.1) \\ (1.1) \\ (1.1) \\ (1.1) \\ (1.1) \\ (1.1) \\ (1.1) \\ (1.1) \\ (1.1) \\ (1.1) \\ (1.1) \\ (1.1) \\ (1.1) \\ (1.1) \\ (1.1) \\ (1.1) \\ (1.1) \\ (1.1) \\ (1.1) \\ (1.1) \\ (1.1) \\ (1.1) \\ (1.1) \\ (1.1) \\ (1.1) \\ (1.1) \\ (1.1) \\ (1.1) \\ (1.1) \\ (1.1) \\ (1.1) \\ (1.1) \\ (1.1) \\ (1.1) \\ (1.1) \\ (1.1) \\ (1.1) \\ (1.1) \\ (1.1) \\ (1.1) \\ (1.1) \\ (1.1) \\ (1.1) \\ (1.1) \\ (1.1) \\ (1.1) \\ (1.1) \\ (1.1) \\ (1.1) \\ (1.1) \\ (1.1) \\ (1.1) \\ (1.1) \\ (1.1) \\ (1.1) \\ (1.1) \\ (1.1) \\ (1.1) \\ (1.1) \\ (1.1) \\ (1.1) \\ (1.1) \\ (1.1) \\ (1.1) \\ (1.1) \\ (1.1) \\ (1.1) \\ (1.1) \\ (1.1) \\ (1.1) \\ (1.1) \\ (1.1) \\ (1.1) \\ (1.1) \\ (1.1) \\ (1.1) \\ (1.1) \\ (1.1) \\ (1.1) \\ (1.1) \\ (1.1) \\ (1.1) \\ (1.1) \\ (1.1) \\ (1.1) \\ (1.1) \\ (1.1) \\ (1.1) \\ (1.1) \\ (1.1) \\ (1.1) \\ (1.1) \\ (1.1) \\ (1.1) \\ (1.1) \\ (1.1) \\ (1.1) \\ (1.1) \\ (1.1) \\ (1.1) \\ (1.1) \\ (1.1) \\ (1.1) \\ (1.1) \\ (1.1) \\ (1.1) \\ (1.1) \\ (1.1) \\ (1.1) \\ (1.1) \\ (1.1)$                                                                                                                                                                                                                                                                                                                                                                                                                                                                                                                                                                                                                                     |                                                       |                       |                |                       |                |                      |                |                   |  |  |  |
| CUSTOME SERVICE ADVISE<br>Prese         CONTROL ENTRY E MAY SERVICE ADVISE<br>Prese         CONTR                                                                                                                                                                                                                                                                                                                                                                                                                                                                                                                                                                                                                                                                                                                                                                                                                                                                                                                                                                                                                                                                                                                                                        |                                                       |                       | Grade:         | SCALE 6               |                |                      |                |                   |  |  |  |
| CLISTORE SUNCE AND SET<br>TE         CL                                                                                                                                                                                                                                                                                                                                                                                                                                                                                                                                                                                                                                                                                                                                                                                                                                                                                                                                                                                                                                                                                                                                                                                                                                | IE:                                                   | 1.00                  | ETE:           | .69                   | (FIE:          | 1.00                 | ) (FIE:        | 1.00              |  |  |  |
| SPAIL         SPAIL 6         Drafter         SPAIL 6           CLISTOME SERVICE ADVISES         CONTACT CONTENT TAM SUPERVISED         CLISTOME SERVICE ADVISES         CLISTOME SERVICE ADVISES           CLISTOME SERVICE ADVISES         CONTACT CONTENT TAM SUPERVISED         CLISTOME SERVICE ADVISES         CLISTOME SERVICE ADVISES           CLISTOME SERVICE ADVISES         CONTACT CONTENT TAM SUPERVISED         CLISTOME SERVICE ADVISES         CLISTOME SERVICE ADVISES           CLISTOME SERVICE ADVISES         CLISTOME SERVICE ADVISES         CLISTOME SERVICE ADVISES         CLISTOME SERVICE ADVISES           CLISTOME SERVICE ADVISES         CLISTOME SERVICE ADVISES         CLISTOME SERVICE ADVISES         CLISTOME SERVICE ADVISES           CLISTOME SERVICE ADVISES         CLISTOME SERVICE ADVISES         CLISTOME SERVICE ADVISES         CLISTOME SERVICE ADVISES           CLISTOME SERVICE ADVISES         CLISTOME SERVICE ADVISES         CLISTOME SERVICE ADVISES         CLISTOME SERVICE ADVISES           CLISTOME SERVICE ADVISES         CLISTOME SERVICE ADVISES         CLISTOME SERVICE ADVISES         CLISTOME SERVICE ADVISES           CLISTOME SERVICE ADVISES         CLISTOME SERVICE ADVISES         CLISTOME SERVICE ADVISES         CLISTOME SERVICE ADVISES           CLISTOME SERVICE ADVISES         CLISTOME SERVICE ADVISES         CLISTOME SERVICE ADVISES         CLISTOME SERVICE ADVISES           CLISTOME SERVICE A                                                                                                                                                                                                                                                                                                                                                                                                                                                                                                                                                                                                                                                                                                                                                                                                                                                                                                                                                                                                                                                                                                                                                                                                                                                                                                                                                                                                                                                                                                                                             |                                                       |                       |                |                       |                |                      |                |                   |  |  |  |
| IE         IO0         [TE         IO0         [TE         IO0           CUSTORE SENIC ADVISE<br>TE         CONTORE SENIC ADVISE<br>TE         CONTORE SENIC ADVISE<br>TE         CUSTORE SENIC ADVISE<br>TE                                                                                                                                                                                                                                                                                                                                                                                                                                                                                                                                                                                                                                                                                                                                                                                                                                                                                                                                                                                                                                                                                                                                                                                                                                                                                                   |                                                       |                       |                |                       |                |                      |                |                   |  |  |  |
| Image         Image <th< td=""><td></td><td></td><td></td><td></td><td></td><td></td><td></td><td></td></th<>                                                                                                                                                                                                                                                                                                                                                                                                                                                                                                                                                                                                                                                                                                                                                                                                                                                                                                                                                                                                                                                                                                                                                                                                                                                                                                                                                                                                                                                                                                                                                                                                                                                                            |                                                       |                       |                |                       |                |                      |                |                   |  |  |  |
| SPAME         SCALE &<br>ITE         Drawler         SCALE &<br>TTE         Drawler         SCALE & TTE         Drawler         SCALE & TTE         Drawler         SC                                                                                                                                                                                                                                                                                                                                                                                                                                                                                                                                                                                                                                                                                                                                                                                                                                                                                                                                                                                                                                                                                                                                                                                                                                                                                                                                                                                                                                                                                                                                | TE:                                                   | 1.00                  | FTE:           | 1.00                  | (FTE:          | 1.00                 | FTE:           | 1.00              |  |  |  |
| State         SCALE 6<br>TTE         Grade         SCALE 6<br>TTE                                                                                                                                                                                                                                                                                                                                                                                                                                                                                                                                                                                                                                                                                                                                                                                                                                                                                                                                                                                                                                                                                                                                                                                                                                                                                                                                                                                                                                                                                                                                                   |                                                       |                       |                |                       |                |                      |                |                   |  |  |  |
| $ \begin{array}{c} TTE & 10 \\ TTE & 100 \\ \hline TTE & 100 \\$ | CUSTON                                                | VER SERVI CE ADVI SER | CONTACT CE     | NTRE TEAM SUPERVI SOR | CUSTOMER       | SERVICE ADVISER      | CUSTOME        | R SERVICE ADVISER |  |  |  |
| CUSTOMEN SERVICE ADVISER         CUSTOMEN SERVICE ADVISER         CUSTOMEN SERVICE ADVISER           (TRE         1.00         (CUSTOMEN SERVICE ADVISER)         (CUSTOMEN SERVICE ADVISER)           (CUSTOMEN SERVICE ADVISER)         (CUSTOMEN SERVICE ADVISER)         (CUSTOMEN SERVICE ADVISER)           (CUSTOMEN SERVICE ADVISER)         (CUSTOMEN SERVICE ADVISER)         (CUSTOMEN SERVICE ADVISER)           (CUSTOMEN SERVICE ADVISER)         (CUSTOMEN SERVICE ADVISER)         (CUSTOMEN SERVICE ADVISER)           (CUSTOMEN SERVICE ADVISER)         (CUSTOMEN SERVICE ADVISER)         (CUSTOMEN SERVICE ADVISER)           (CUSTOMEN SERVICE ADVISER)         (CUSTOME SERVICE ADVISER)         (CUSTOME SERVICE ADVISER)           (CUSTOME SERVICE ADVISER)         (CUSTOME SERVICE ADVISER)         (CUSTOME SERVICE ADVISER)           (CUSTOME SERVICE ADVISER)         (CUSTOME SERVICE ADVISER)         (CUSTOME SERVICE ADVISER)           (CUSTOME SERVICE ADVISER)         (CUSTOME SERVICE ADVISER)         (CUSTOMER SERVICE ADVISER)           (CUSTOMER SERVICE ADVISER)         (CUSTOMER SERVICE ADVISER)         (CUSTOMER SERVICE ADVISER)           (CUSTOMER SERVICE ADVISER)         (CUSTOMER SERVICE ADVISER)         (CUSTOMER SERVICE ADVISER)           (CUSTOMER SERVICE ADVISER)         (CUSTOMER SERVICE ADVISER)         (CUSTOMER SERVICE ADVISER)           (CUSTOMER SERVICE ADVISER)         (CUSTOMER SERVICE ADVISER)                                                                                                                                                                                                                                                                                                                                                                                                                                                                                                                                                                                                                                                                                                                                                                                                                                                                                                                                                                                                                                                                                                                                                                                                                                                                                                                                                                                                                                                                                                                                                          |                                                       |                       |                |                       |                |                      |                |                   |  |  |  |
| rate         SCALE 0<br>(TE         Grade         Grade <th< td=""><td>TE:</td><td>.83</td><td>FTE:</td><td>1.00</td><td>FTE:</td><td>1.00</td><td></td><td>.83</td></th<>                                                                                                                                                                                                                                                                                                                                                                                                                                                                                                                                                                                                                                                                                                                                                                                                                                                                                                                                                                                                                                                                                                                                                                                                                                                                                                                                                                                                                                                                                                   | TE:                                                   | .83                   | FTE:           | 1.00                  | FTE:           | 1.00                 |                | .83               |  |  |  |
| rate         SCALE 0<br>(TE         Grade         Grade <th< td=""><td></td><td></td><td></td><td></td><td>1</td><td></td><td></td><td></td></th<>                                                                                                                                                                                                                                                                                                                                                                                                                                                                                                                                                                                                                                                                                                                                                                                                                                                                                                                                                                                                                                                                                                                                                                                                                                                                                                                                                                                                                                                                                                                           |                                                       |                       |                |                       | 1              |                      |                |                   |  |  |  |
| TE1.00[FTE1.00[FTE54[FTE83CUSTORER SERVICE ADVISET<br>TOWER SERVICE ADVISET<br>TECONTACT CENTER TABLE SUPERVISOR<br>Orabic<br>FTECUSTORER SERVICE ADVISET<br>Orabic<br>FTECUSTORER SERVICE ADVISET<br>Orabic<br>FTECUSTORER SERVICE ADVISET<br>Orabic<br>FTECUSTORER SERVICE ADVISET<br>Orabic<br>FTECUSTORER SERVICE ADVISET<br>Orabic<br>FTECUSTORER SERVICE ADVISET<br>Orabic<br>SOLL F<br>FTECUSTORER SERVICE ADVISET<br>Orabic<br>SOLL FCUSTORER SERVICE ADVISET<br>Orabic<br>SOLL FCUSTORER SERVICE ADVISET<br>FTECUSTORER SERVICE ADVISET<br>Orabic<br>SOLL FCUSTORER SERVICE ADVISET<br>Orabic<br>SOLL FCUSTORE                                                                                                                                                                                                                                                                                                                                                                                                                                                                                                                                                                                                                                                                                                                                                                                                                                                                                                                                                                                                                                                                                                                                                                                                                                                                                                                                                                                                             | CUSTON                                                | VER SERVI CE ADVI SER | CUSTOM         | ER SERVI CE ADVI SER  | CUSTOMER       | SERVICE ADVISER      | CUSTOME        | R SERVICE ADVISER |  |  |  |
| CUSTOMER SERVICE ADVISER<br>Gradu:         CONTACT CENTRE TEAM SUPERVISOR<br>Gradu:         CONTACT CENTRE TEAM SUPERVISOR<br>Gradu:         CUSTOMER SERVICE ADVISER<br>Gradu:         SCALE 6<br>TTE         TTE         T                                                                                                                                                                                                                                                                                                                                                                                                                                                                                                                                                                                                                                                                                                                                                                                                                                                                                                                                                                                                                                                                                                                                                                                                     |                                                       |                       |                |                       |                |                      |                |                   |  |  |  |
| CUSTORE SERVICE ADVISET       CONTACT CENTRE TABLE SUPERVISOR       CUSTORER SERVICE ADVISET         Trabe       SOALE 6       SOALE 6       SOALE 6         Trabe       SOALE 6       CONTACT CENTRE TABLE SUPERVISOR       CUSTORER SERVICE ADVISET         CUSTORER SERVICE ADVISET       CUSTORER SERVICE ADVISET       CUSTORER SERVICE ADVISET         CUSTORER SERVICE ADVISET       CUSTORER SERVICE ADVISET       CUSTORER SERVICE ADVISET         CUSTORER SERVICE ADVISET       CUSTORER SERVICE ADVISET       CUSTORER SERVICE ADVISET         CUSTORER SERVICE ADVISET       CUSTORER SERVICE ADVISET       CUSTORER SERVICE ADVISET         CUSTORER SERVICE ADVISET       CUSTORER SERVICE ADVISET       CUSTORER SERVICE ADVISET         CUSTORER SERVICE ADVISET       CUSTORER SERVICE ADVISET       CUSTORER SERVICE ADVISET         CUSTORER SERVICE ADVISET       CUSTORER SERVICE ADVISET       CUSTORER SERVICE ADVISET         CUSTORER SERVICE ADVISET       CUSTORER SERVICE ADVISET       CUSTORER SERVICE ADVISET         CUSTORER SERVICE ADVISET       CUSTORER SERVICE ADVISET       CUSTORER SERVICE ADVISET         CUSTORER SERVICE ADVISET       CUSTORER SERVICE ADVISET       CUSTORER SERVICE ADVISET         CUSTORER SERVICE ADVISET       CUSTORER SERVICE ADVISET       CUSTORER SERVICE ADVISET         CUSTORER SERVICE ADVISET       CUSTORER SERVICE ADVISET       CU                                                                                                                                                                                                                                                                                                                                                                                                                                                                                                                                                                                                                                                                                                                                                                                                                                                                                                                                                                                                                                                                                                                                                                                                                                                                                                                                                                                                                                                                                                                                                                                                                          | TE:                                                   | 1.00                  | FTE:           | 1.00                  | FTE:           | .54                  | FTE:           | .83               |  |  |  |
| CUSTORE SERVICE ADVISET       CONTACT CENTRE TABLE SUPERVISOR       CUSTORER SERVICE ADVISET         Trabe       SOALE 6       SOALE 6       SOALE 6         Trabe       SOALE 6       CONTACT CENTRE TABLE SUPERVISOR       CUSTORER SERVICE ADVISET         CUSTORER SERVICE ADVISET       CUSTORER SERVICE ADVISET       CUSTORER SERVICE ADVISET         CUSTORER SERVICE ADVISET       CUSTORER SERVICE ADVISET       CUSTORER SERVICE ADVISET         CUSTORER SERVICE ADVISET       CUSTORER SERVICE ADVISET       CUSTORER SERVICE ADVISET         CUSTORER SERVICE ADVISET       CUSTORER SERVICE ADVISET       CUSTORER SERVICE ADVISET         CUSTORER SERVICE ADVISET       CUSTORER SERVICE ADVISET       CUSTORER SERVICE ADVISET         CUSTORER SERVICE ADVISET       CUSTORER SERVICE ADVISET       CUSTORER SERVICE ADVISET         CUSTORER SERVICE ADVISET       CUSTORER SERVICE ADVISET       CUSTORER SERVICE ADVISET         CUSTORER SERVICE ADVISET       CUSTORER SERVICE ADVISET       CUSTORER SERVICE ADVISET         CUSTORER SERVICE ADVISET       CUSTORER SERVICE ADVISET       CUSTORER SERVICE ADVISET         CUSTORER SERVICE ADVISET       CUSTORER SERVICE ADVISET       CUSTORER SERVICE ADVISET         CUSTORER SERVICE ADVISET       CUSTORER SERVICE ADVISET       CUSTORER SERVICE ADVISET         CUSTORER SERVICE ADVISET       CUSTORER SERVICE ADVISET       CU                                                                                                                                                                                                                                                                                                                                                                                                                                                                                                                                                                                                                                                                                                                                                                                                                                                                                                                                                                                                                                                                                                                                                                                                                                                                                                                                                                                                                                                                                                                                                                                                                          |                                                       |                       |                |                       |                |                      |                |                   |  |  |  |
| rade:         SCALE &<br>5.02         Grade:         SCALE 6<br>FTE:         1.00         Frade:         SCALE 6<br>FTE:         Frad                                                                                                                                                                                                                                                                                                                                                                                                                                                                                                                                                                                                                                                                                                                                                                                                                                                                                                                                                                                                                                                                                                                                                                                                                                                                                                                                                                                                                                                                                                                          | CUSTON                                                | VER SERVI CE ADVI SER | CONTACT CE     | NTRE TEAM SUPERVI SOR | CONTACT CENT   | TRE TEAM SUPERVI SOR | CUSTOME        | R SERVICE ADVISER |  |  |  |
| CUSTOMER SERVICE ADVISER     CUSTOMER SERVICE ADVISER     CUSTOMER SERVICE ADVISER       CUSTOMER SERVICE ADVISER     CUSTOMER SERVICE ADVISER     CUSTOMER SERVICE ADVISER       CUSTOMER SERVICE ADVISER     CUSTOMER SERVICE ADVISER     CUSTOMER SERVICE ADVISER       CUSTOMER SERVICE ADVISER     CUSTOMER SERVICE ADVISER     CUSTOMER SERVICE ADVISER       CUSTOMER SERVICE ADVISER     CUSTOMER SERVICE ADVISER     CUSTOMER SERVICE ADVISER       CUSTOMER SERVICE ADVISER     CUSTOMER SERVICE ADVISER     CUSTOMER SERVICE ADVISER       CUSTOMER SERVICE ADVISER     CUSTOMER SERVICE ADVISER     CUSTOMER SERVICE ADVISER       CUSTOMER SERVICE ADVISER     CUSTOMER SERVICE ADVISER     CUSTOMER SERVICE ADVISER       CUSTOMER SERVICE ADVISER     CUSTOMER SERVICE ADVISER     CUSTOMER SERVICE ADVISER       CUSTOMER SERVICE ADVISER     CUSTOMER SERVICE ADVISER     CUSTOMER SERVICE ADVISER       CUSTOMER SERVICE ADVISER     CUSTOMER SERVICE ADVISER     CUSTOMER SERVICE ADVISER       CUSTOMER SERVICE ADVISER     CUSTOMER SERVICE ADVISER     CUSTOMER SERVICE ADVISER       CUSTOMER SERVICE ADVISER     CUSTOMER SERVICE ADVISER     CUSTOMER SERVICE ADVISER       CUSTOMER SERVICE ADVISER     CUSTOMER SERVICE ADVISER     CUSTOMER SERVICE ADVISER       CUSTOMER SERVICE ADVISER     CUSTOMER SERVICE ADVISER     CUSTOMER SERVICE ADVISER       CUSTOMER SERVICE ADVISER     CUSTOMER SERVICE ADVISER     CUSTOMER SERVICE A                                                                                                                                                                                                                                                                                                                                                                                                                                                                                                                                                                                                                                                                                                                                                                                                                                                                                                                                                                                                                                                                                                                                                                                                                                                                                                                                                                                                                                                                                                                                                                          | rade:                                                 | SCALE 6               | Grade:         | SO2                   | Grade:         | SO2                  | Grade:         | SCALE 6           |  |  |  |
| radio: SCALE 6<br>readio: SCALE 6<br>readio                                                                                                                                                                                                                                                                                                                                                                                                                                                                                                                                                                                                                                                                | TE:                                                   | .50                   | FTE:           | 1.00                  | FTE:           | 1.00                 | FTE:           | 1.00              |  |  |  |
| radio: SCALE 6<br>readio: SCALE 6<br>readio                                                                                                                                                                                                                                                                                                                                                                                                                                                                                                                                                                                                                                                                |                                                       |                       |                |                       |                |                      |                |                   |  |  |  |
| radio: SCALE 6<br>readio: SCALE 6<br>readio                                                                                                                                                                                                                                                                                                                                                                                                                                                                                                                                                                                                                                                                | CUSTON                                                | MER SERVI CE ADVI SER | CUSTOM         | ER SERVICE ADVISER    | CONTACT CEN    | TRE TEAM SUPERVI SOR | CUSTOME        | R SERVICE ADVISER |  |  |  |
| CUSTOMER SERVICE ADVISER       CUSTOMER SERVICE ADVISER       CUSTOMER SERVICE ADVISER         Trade:       SCALE 6       TTE:       78         CUSTOMER SERVICE ADVISER       CUSTOMER SERVICE ADVISER       CUSTOMER SERVICE ADVISER         CUSTOMER SERVICE ADVISER       CUSTOMER SERVICE ADVISER       CUSTOMER SERVICE ADVISER         CUSTOMER SERVICE ADVISER       CUSTOMER SERVICE ADVISER       CUSTOMER SERVICE ADVISER         CUSTOMER SERVICE ADVISER       CUSTOMER SERVICE ADVISER       CUSTOMER SERVICE ADVISER         CUSTOMER SERVICE ADVISER       CUSTOMER SERVICE ADVISER       CUSTOMER SERVICE ADVISER         CUSTOMER SERVICE ADVISER       CONTACT CENTRE TAM SUPERVISOR       CUSTOMER SERVICE ADVISER       CUSTOMER SERVICE ADVISER         CUSTOMER SERVICE ADVISER       CONTACT CENTRE TAM SUPERVISOR       CUSTOMER SERVICE ADVISER       CUSTOMER SERVICE ADVISER         CUSTOMER SERVICE ADVISER       CUSTOMER SERVICE ADVISER       CUSTOMER SERVICE ADVISER       CUSTOMER SERVICE ADVISER         CUSTOMER SERVICE ADVISER       CUSTOMER SERVICE ADVISER       CUSTOMER SERVICE ADVISER       CUSTOMER SERVICE ADVISER         CUSTOMER SERVICE ADVISER       CUSTOMER SERVICE ADVISER       CUSTOMER SERVICE ADVISER       CUSTOMER SERVICE ADVISER         CUSTOMER SERVICE ADVISER       CUSTOMER SERVICE ADVISER       CUSTOMER SERVICE ADVISER       CUSTOMER SERVICE ADVISER       CUSTOMER SERVI                                                                                                                                                                                                                                                                                                                                                                                                                                                                                                                                                                                                                                                                                                                                                                                                                                                                                                                                                                                                                                                                                                                                                                                                                                                                                                                                                                                                                                                                                                                                                                                        |                                                       |                       |                |                       |                |                      |                |                   |  |  |  |
| rade: SCALE 6<br>TT: 78<br>CUSTOMER SERVICE ADVISER<br>CUSTOMER SERVICE ADVI                                                                                                                                                                                                                                                                                                                                                                                                                                                                                                                                                                                                                                                                                                                                                 |                                                       |                       |                |                       | FTE:           | 1.00                 |                |                   |  |  |  |
| rade: SCALE 6<br>TT: 78<br>CUSTOMER SERVICE ADVISER<br>CUSTOMER SERVICE ADVI                                                                                                                                                                                                                                                                                                                                                                                                                                                                                                                                                                                                                                                                                                                                                 |                                                       |                       |                |                       |                |                      |                |                   |  |  |  |
| rade: SCALE 6<br>FTE: 73<br>FTE: 7                                                                                                                                                                                                                                                                                                                                                                                                                                           | CLISTON                                               | IER SERVICE ADVISER   | CUSTOM         |                       | CUSTOMER       |                      | CLISTOME       |                   |  |  |  |
| CUSTOMER SERVICE ADVISER       CUSTOMER SERVICE ADVISER       CUSTOMER SERVICE ADVISER         Grade:       SCALE 6       FTE:       1.00         CUSTOMER SERVICE ADVISER       CONTACT CENTRE TEAM SUPERVISOR       CUSTOMER SERVICE ADVISER       CUSTOMER SERVICE ADVISER         CUSTOMER SERVICE ADVISER       CONTACT CENTRE TEAM SUPERVISOR       CUSTOMER SERVICE ADVISER       CUSTOMER SERVICE ADVISER         CUSTOMER SERVICE ADVISER       CONTACT CENTRE TEAM SUPERVISOR       CUSTOMER SERVICE ADVISER       CUSTOMER SERVICE ADVISER         CUSTOMER SERVICE ADVISER       CONTACT CENTRE TEAM SUPERVISOR       CUSTOMER SERVICE ADVISER       CUSTOMER SERVICE ADVISER         CUSTOMER SERVICE ADVISER       CONTACT CENTRE TEAM SUPERVISER       CUSTOMER SERVICE ADVISER       CUSTOMER SERVICE ADVISER         CUSTOMER SERVICE ADVISER       CUSTOMER SERVICE ADVISER       CUSTOMER SERVICE ADVISER       CUSTOMER SERVICE ADVISER         CUSTOMER SERVICE ADVISER       CUSTOMER SERVICE ADVISER       CUSTOMER SERVICE ADVISER       CUSTOMER SERVICE ADVISER         CUSTOMER SERVICE ADVISER       CUSTOMER SERVICE ADVISER       CUSTOMER SERVICE ADVISER       CUSTOMER SERVICE ADVISER         CUSTOMER SERVICE ADVISER       CUSTOMER SERVICE ADVISER       CUSTOMER SERVICE ADVISER       CUSTOMER SERVICE ADVISER         CUSTOMER SERVICE ADVISER       CUSTOMER SERVICE ADVISER       CUSTOMER SERVICE ADVISER       CUSTOMER SE                                                                                                                                                                                                                                                                                                                                                                                                                                                                                                                                                                                                                                                                                                                                                                                                                                                                                                                                                                                                                                                                                                                                                                                                                                                                                                                                                                                                                                                                                                                                                                       | Fade:                                                 |                       |                |                       |                |                      |                |                   |  |  |  |
| rade: SCALE 6<br>FTE: 1.00<br>CUSTOMER SERVICE ADVI SER<br>CUSTOMER SERVICE ADVI SER<br>CUSTOMER SERVICE ADVI SER<br>CONTACT CENTRE TEAM SUPERVISOR<br>CUSTOMER SERVICE ADVI SER<br>Crade: SCALE 6<br>FTE: 1.00<br>CUSTOMER SERVICE ADVI SER<br>Crade: SCALE 6<br>FTE: 1.00<br>CUSTOMER SERVICE ADVI SER<br>Crade: SCALE 6<br>FTE: 1.00<br>CUSTOMER SERVICE ADVI SER<br>CUSTOMER SERVICE                                                                                                                                                                                                                                                                                                                                                                                                                                                                                                                                                                                                                                                                                                                                                  | TE:                                                   | 1.00                  | FTE:           | .78                   | FTE:           | .83                  | FTE:           | .83               |  |  |  |
| rade: SCALE 6<br>FTE: 1.00<br>CUSTOMER SERVICE ADVI SER<br>CUSTOMER SERVICE ADVI SER<br>CUSTOMER SERVICE ADVI SER<br>CONTACT CENTRE TEAM SUPERVISOR<br>CUSTOMER SERVICE ADVI SER<br>Crade: SCALE 6<br>FTE: 1.00<br>CUSTOMER SERVICE ADVI SER<br>Crade: SCALE 6<br>FTE: 1.00<br>CUSTOMER SERVICE ADVI SER<br>Crade: SCALE 6<br>FTE: 1.00<br>CUSTOMER SERVICE ADVI SER<br>CUSTOMER SERVICE                                                                                                                                                                                                                                                                                                                                                                                                                                                                                                                                                                                                                                                                                                                                                  |                                                       |                       |                |                       |                |                      |                |                   |  |  |  |
| rade: SCALE 6<br>FTE: 1.00<br>CUSTOMER SERVICE ADVI SER<br>CUSTOMER SERVICE ADVI SER<br>CUSTOMER SERVICE ADVI SER<br>CONTACT CENTRE TEAM SUPERVISOR<br>CUSTOMER SERVICE ADVI SER<br>Crade: SCALE 6<br>FTE: 1.00<br>CUSTOMER SERVICE ADVI SER<br>Crade: SCALE 6<br>FTE: 1.00<br>CUSTOMER SERVICE ADVI SER<br>Crade: SCALE 6<br>FTE: 1.00<br>CUSTOMER SERVICE ADVI SER<br>CUSTOMER SERVICE                                                                                                                                                                                                                                                                                                                                                                                                                                                                                                                                                                                                                                                                                                                                                  | CLISTON                                               | IER SERVICE ADVISER   | CUSTOM         |                       | CUSTOMER       | SERVICE ADVISER      | CLISTOME       |                   |  |  |  |
| CUSTOMER SERVICE ADVISER       CONTACT CENTRE TEAM SUPERVISOR       CUSTOMER SERVICE ADVISER         Grade:       SCALE 6       Grade:       SCALE 6         TE:       1.00       Grade:       SCALE 6         CUSTOMER SERVICE ADVISER       CUSTOMER SERVICE ADVISER       CUSTOMER SERVICE ADVISER         CUSTOMER SERVICE ADVISER       CUSTOMER SERVICE ADVISER       CUSTOMER SERVICE ADVISER         CUSTOMER SERVICE ADVISER       CUSTOMER SERVICE ADVISER       CUSTOMER SERVICE ADVISER         CUSTOMER SERVICE ADVISER       CUSTOMER SERVICE ADVISER       CUSTOMER SERVICE ADVISER         CUSTOMER SERVICE ADVISER       CUSTOMER SERVICE ADVISER       CUSTOMER SERVICE ADVISER         CUSTOMER SERVICE ADVISER       CUSTOMER SERVICE ADVISER       CUSTOMER SERVICE ADVISER         CUSTOMER SERVICE ADVISER       CUSTOMER SERVICE ADVISER       CUSTOMER SERVICE ADVISER         CUSTOMER SERVICE ADVISER       CUSTOMER SERVICE ADVISER       CUSTOMER SERVICE ADVISER         CUSTOMER SERVICE ADVISER       CUSTOMER SERVICE ADVISER       CUSTOMER SERVICE ADVISER         CUSTOMER SERVICE ADVISER       CUSTOMER SERVICE ADVISER       CUSTOMER SERVICE ADVISER         CUSTOMER SERVICE ADVISER       CUSTOMER SERVICE ADVISER       CUSTOMER SERVICE ADVISER         CUSTOMER SERVICE ADVISER       CUSTOMER SERVICE ADVISER       CUSTOMER SERVICE ADVISER                                                                                                                                                                                                                                                                                                                                                                                                                                                                                                                                                                                                                                                                                                                                                                                                                                                                                                                                                                                                                                                                                                                                                                                                                                                                                                                                                                                                                                                                                                                                                                                                                                                   |                                                       |                       |                |                       |                |                      |                |                   |  |  |  |
| rade:       SCALE 6       Grade:       SCALE 6       Grade:       SCALE 6         TE:       1.00       ITE:       1.00       ITE:       1.00         CUSTOMER SERVICE ADVISER       CUSTOMER SERVICE ADVISER       CUSTOMER SERVICE ADVISER       CUSTOMER SERVICE ADVISER         Grade:       SCALE 6       FTE:       1.00       ITE:       1.00         CUSTOMER SERVICE ADVISER       CUSTOMER SERVICE ADVISER       CUSTOMER SERVICE ADVISER       CUSTOMER SERVICE ADVISER         Grade:       SCALE 6       FTE:       1.00       ITE:       1.00         CUSTOMER SERVICE ADVISER       CUSTOMER SERVICE ADVISER       CUSTOMER SERVICE ADVISER       CUSTOMER SERVICE ADVISER         Grade:       SCALE 6       FTE:       1.00       ITE:       1.00         CUSTOMER SERVICE ADVISER       Grade:       SCALE 6       FTE:       1.00         CUSTOMER SERVICE ADVISER       Grade:       SCALE 6       FTE:       1.00         CUSTOMER SERVICE ADVISER       CUSTOMER SERVICE ADVISER       CUSTOMER SERVICE ADVISER       CUSTOMER SERVICE ADVISER         CUSTOMER SERVICE ADVISER       CUSTOMER SERVICE ADVISER       CUSTOMER SERVICE ADVISER       CUSTOMER SERVICE ADVISER         Grade:       SCALE 6       FTE:       1.00       FTE:       1.00                                                                                                                                                                                                                                                                                                                                                                                                                                                                                                                                                                                                                                                                                                                                                                                                                                                                                                                                                                                                                                                                                                                                                                                                                                                                                                                                                                                                                                                                                                                                                                                                                                                                                                                                                                   | TE:                                                   |                       |                |                       |                |                      |                |                   |  |  |  |
| rade:       SCALE 6       Grade:       SCALE 6       Grade:       SCALE 6         TE:       1.00       ITE:       1.00       ITE:       1.00         CUSTOMER SERVICE ADVISER       CUSTOMER SERVICE ADVISER       CUSTOMER SERVICE ADVISER       CUSTOMER SERVICE ADVISER         Grade:       SCALE 6       FTE:       1.00       ITE:       1.00         CUSTOMER SERVICE ADVISER       CUSTOMER SERVICE ADVISER       CUSTOMER SERVICE ADVISER       CUSTOMER SERVICE ADVISER         Grade:       SCALE 6       FTE:       1.00       ITE:       1.00         CUSTOMER SERVICE ADVISER       CUSTOMER SERVICE ADVISER       CUSTOMER SERVICE ADVISER       CUSTOMER SERVICE ADVISER         Grade:       SCALE 6       FTE:       1.00       ITE:       1.00         CUSTOMER SERVICE ADVISER       Grade:       SCALE 6       FTE:       1.00         CUSTOMER SERVICE ADVISER       Grade:       SCALE 6       FTE:       1.00         CUSTOMER SERVICE ADVISER       CUSTOMER SERVICE ADVISER       CUSTOMER SERVICE ADVISER       CUSTOMER SERVICE ADVISER         CUSTOMER SERVICE ADVISER       CUSTOMER SERVICE ADVISER       CUSTOMER SERVICE ADVISER       CUSTOMER SERVICE ADVISER         Grade:       SCALE 6       FTE:       1.00       FTE:       1.00                                                                                                                                                                                                                                                                                                                                                                                                                                                                                                                                                                                                                                                                                                                                                                                                                                                                                                                                                                                                                                                                                                                                                                                                                                                                                                                                                                                                                                                                                                                                                                                                                                                                                                                                                                   |                                                       |                       |                |                       |                |                      |                |                   |  |  |  |
| rade:       SCALE 6       Grade:       SCALE 6       Grade:       SCALE 6         TE:       1.00       ITE:       1.00       ITE:       1.00         CUSTOMER SERVICE ADVISER       CUSTOMER SERVICE ADVISER       CUSTOMER SERVICE ADVISER       CUSTOMER SERVICE ADVISER         Grade:       SCALE 6       FTE:       1.00       ITE:       1.00         CUSTOMER SERVICE ADVISER       Grade:       SCALE 6       FTE:       1.00         FTE:       1.00       ITE:       1.00       ITE:       1.00         CUSTOMER SERVICE ADVISER       CUSTOMER SERVICE ADVISER       CUSTOMER SERVICE ADVISER       CUSTOMER SERVICE ADVISER       Grade:       SCALE 6         Te:       1.00       ITE:       1.00       ITE:       1.00       ITE:       1.00         CUSTOMER SERVICE ADVISER       CUSTOMER SERVICE ADVISER       Grade:       SCALE 6       FTE:       1.00       ITE:       1.00         CUSTOMER SERVICE ADVISER       CUSTOMER SERVICE ADVISER       CUSTOMER SERVICE ADVISER       CUSTOMER SERVICE ADVISER       Grade:       SCALE 5       FTE:       1.00       ITE:       1.00         CUSTOMER SERVICE ADVISER       CUSTOMER SERVICE ADVISER       CUSTOMER SERVICE ADVISER       CUSTOMER SERVICE ADVISER       CUSTOMER SERVICE ADVISER <td>CUSTON</td> <td>VER SERVICE ADVISER</td> <td>CONTACT CE</td> <td>NTRE TEAM SUPERVISOR</td> <td>CUSTOMER</td> <td>SERVICE ADVISER</td> <td>CUSTOME</td> <td>R SERVICE ADVISER</td>                                                                                                                                                                                                                                                                                                                                                                                                                                                                                                                                                                                                                                                                                                                                                                                                                                                                                                                                                                                                                                                                                                                                                                                                                                                                                                                                                                                                                                                                                                                                                                                   | CUSTON                                                | VER SERVICE ADVISER   | CONTACT CE     | NTRE TEAM SUPERVISOR  | CUSTOMER       | SERVICE ADVISER      | CUSTOME        | R SERVICE ADVISER |  |  |  |
| CUSTOMER SERVICE ADVISER       CUSTOMER SERVICE ADVISER       CUSTOMER SERVICE ADVISER         Grade:       SCALE 6       Grade::       SCALE 6         TE:       1.00       Grade::       SCALE 6         CUSTOMER SERVICE ADVISER       CUSTOMER SERVICE ADVISER       Grade::       SCALE 6         Te:       1.00       FTE:       1.00       Grade::       SCALE 6         CUSTOMER SERVICE ADVISER       CUSTOMER SERVICE ADVISER       CUSTOMER SERVICE ADVISER       CUSTOMER SERVICE ADVISER         CUSTOMER SERVICE ADVISER       CUSTOMER SERVICE ADVISER       CUSTOMER SERVICE ADVISER       CUSTOMER SERVICE ADVISER         CUSTOMER SERVICE ADVISER       CUSTOMER SERVICE ADVISER       CUSTOMER SERVICE ADVISER       CUSTOMER SERVICE ADVISER         CUSTOMER SERVICE ADVISER       CUSTOMER SERVICE ADVISER       CUSTOMER SERVICE ADVISER       CUSTOMER SERVICE ADVISER         CUSTOMER SERVICE ADVISER       CUSTOMER SERVICE ADVISER       CUSTOMER SERVICE ADVISER       CUSTOMER SERVICE ADVISER       CUSTOMER SERVICE ADVISER         CUSTOMER SERVICE ADVISER       CUSTOMER SERVICE ADVISER       CUSTOMER SERVICE ADVISER       CUSTOMER SERVICE ADVISER       CUSTOMER SERVICE ADVISER         CUSTOMER SERVICE ADVISER       CUSTOMER SERVICE ADVISER       CUSTOMER SERVICE ADVISER       CUSTOMER SERVICE ADVISER       CUSTOMER SERVICE ADVISER       CUSTOMER SERVICE AD                                                                                                                                                                                                                                                                                                                                                                                                                                                                                                                                                                                                                                                                                                                                                                                                                                                                                                                                                                                                                                                                                                                                                                                                                                                                                                                                                                                                                                                                                                                                                                                                                             |                                                       |                       |                |                       |                |                      |                |                   |  |  |  |
| rade: SCALE 6<br>FE: 1.00<br>FTE: 1.00<br>CUSTOMER SERVICE ADVISER<br>Grade: SCALE 6<br>FTE: 1.00<br>CUSTOMER SERVICE ADVISER<br>CUSTOMER SERVICE ADVISER<br>CUSTO                                                                                                                                                                                                                                                                                                                                                                                                                                                                                                                                                                                                                                                                                                                               | TE:                                                   | 1.00                  | FTE:           | 1.00                  | FTE:           | 1.00                 | J FTE:         | 1.00              |  |  |  |
| rade: SCALE 6<br>FE: 1.00<br>FTE: 1.00<br>FTE: 1.00<br>FTE: 1.00<br>FTE: 1.00<br>CUSTOMER SERVICE ADVISER<br>CCUSTOMER SERVICE ADVISER<br>CCUSTOM                                                                                                                                                                                                                                                                                                                                                                                                                                                                                                                                                                                                                                                                                                                                                 |                                                       |                       |                |                       | -              |                      |                |                   |  |  |  |
| rade: SCALE 6<br>FE: 1.00<br>FTE: 1.00<br>FTE: 1.00<br>FTE: 1.00<br>FTE: 1.00<br>CUSTOMER SERVICE ADVISER<br>CCUSTOMER SERVICE ADVISER<br>CCUSTOM                                                                                                                                                                                                                                                                                                                                                                                                                                                                                                                                                                                                                                                                                                                                                 | CUSTON                                                | VER SERVICE ADVISER   | CLISTOM        | R SERVICE ADVISER     | CUSTOME        | SERVICE ADVISER      | CUSTOM         | R SERVICE ADVISER |  |  |  |
| TE:       1.00       FTE:       1.00       FTE:       1.00         CUSTOMER SERVICE ADVISER<br>rade:       SCALE 6<br>(TTE:       1.00       CUSTOMER SERVICE ADVISER<br>Grade:                                                                                                                                                                                                                                                                                                                                                                                                                                                                                                                                                                                                                                                                                                                                                                                                                                                                                                                                                                                                                                                                                                                                                                                                                                                                                 |                                                       |                       |                |                       |                |                      |                |                   |  |  |  |
| rade: SCALE 6<br>FTE: 1.00<br>FTE: 1.00<br>CUSTOMER SERVICE ADVISER<br>CUSTOMER SERVICE ADVISER<br>C                                                                                                                                                                                                                                                                                                                                                                                                                                                                                                                                                                                                                                                                                                                                   |                                                       |                       |                |                       |                |                      |                |                   |  |  |  |
| rade: SCALE 6<br>FTE: 1.00<br>FTE: 1.00<br>CUSTOMER SERVICE ADVISER<br>CUSTOMER SERVICE ADVISER<br>C                                                                                                                                                                                                                                                                                                                                                                                                                                                                                                                                                                                                                                                                                                                                   |                                                       |                       |                |                       | +              |                      |                |                   |  |  |  |
| rade: SCALE 6<br>FTE: 1.00<br>FTE: 1.00<br>CUSTOMER SERVICE ADVISER<br>CUSTOMER SERVICE ADVISER<br>C                                                                                                                                                                                                                                                                                                                                                                                                                                                                                                                                                                                                                                                                                                                                   | CUSTON                                                | VER SERVICE ADVISER   | CLISTOM        | R SERVICE ADVISER     | CUSTOME        | SERVICE ADVISER      | CUSTOM         | R SERVICE ADVISER |  |  |  |
| TE:       1.00       FTE:       1.00       FTE:       1.00         CUSTOMER SERVICE ADVISER<br>rade:       SCALE 6<br>SCALE 6<br>FTE:       CUSTOMER SERVICE ADVISER<br>Grade:       TECHNICAL SUPPORT OFFICER<br>Grade:       TECHNICAL SUPPORT OFFICER<br>Grade:       TECHNICAL SUPPORT OFFICER<br>Grade:       TECHNICAL SUPPORT OFFICER<br>Grade:       CUSTOMER SERVICE ADVISER<br>Grade:       CUSTO                                                                                                                                                                                                                                                                                                                                                                                                                                                                                                                                                                                                                                                                                                                                                                                                                                                                                                                                                                                                                                                                                                                                                                                                                                                                  | and the                                               | 004157                |                |                       |                |                      |                |                   |  |  |  |
| CUSTOMER SERVICE ADVISER       CUSTOMER SERVICE ADVISER       CUSTOMER SERVICE ADVISER         Grade:       SCALE 6       Grade:       SCALE 6         FE:       1.00       FTE:       1.00         CUSTOMER SERVICE ADVISER       CUSTOMER SERVICE ADVISER       Grade:       SCALE 5         Grade:       SCALE 5       FTE:       1.00       FTE:       1.00         CUSTOMER SERVICE ADVISER       Grade:       SCALE 5       Grade:       SCALE 5         FTE:       1.00       FTE:       1.00       FTE:       1.00         CUSTOMER SERVICE ADVISER       Grade:       SCALE 5       Grade:       SCALE 5         FTE:       1.00       FTE:       1.00       FTE:       1.00         CUSTOMER SERVICE ADVISER       Grade:       SCALE 5       FTE:       1.00         CUSTOMER SERVICE ADVISER       CUSTOMER SERVICE ADVISER       Grade:       SCALE 5         FTE:       1.00       FTE:       1.00       FTE:       1.00         CUSTOMER SERVICE ADVISER       CUSTOMER SERVICE ADVISER       CUSTOMER SERVICE ADVISER       Grade:       SCALE 4         FTE:       1.00       FTE:       1.00       FTE:       1.00       FTE:       1.00         CUSTOMER SERVIC                                                                                                                                                                                                                                                                                                                                                                                                                                                                                                                                                                                                                                                                                                                                                                                                                                                                                                                                                                                                                                                                                                                                                                                                                                                                                                                                                                                                                                                                                                                                                                                                                                                                                                                                                                                                                                                           |                                                       |                       |                |                       |                |                      |                |                   |  |  |  |
| rade: SCALE 6<br>FTE: 1.00<br>FTE: 1.                                                                                                                                                                                                                                                                                                                                                                                                                                                                                                                             |                                                       |                       |                |                       |                |                      |                |                   |  |  |  |
| rade: SCALE 6<br>FTE: 1.00<br>FTE: 1.                                                                                                                                                                                                                                                                                                                                                                                                                                                                                                                             | CUSTON                                                |                       | CUSTOM         |                       | CUSTOME        |                      | CUSTON         |                   |  |  |  |
| TE:     1.00     FTE:     1.00     FTE:     1.00       CUSTOMER SERVICE ADVISER<br>rade:     SCALE 5<br>FTE:     CUSTOMER SERVICE ADVISER<br>Grade:     CUSTOMER SERVICE ADVISER<br>Grade:     TECHNICAL SUPPORT OFFICER<br>Grade:     TECHNICAL SUPPORT OFFICER<br>Grade:     TECHNICAL SUPPORT OFFICER<br>Grade:     CUSTOMER SERVICE ADVISER<br>FTE:     CUSTOMER SERVICE ADVISER<br>FTE:     CUSTOMER SERVICE ADVISER<br>Grade:                                                                                                                                                                                                                                                                                                                                                                                                                                                                                                                                                                                                                                                                                                                                                                                                                                                                                                                                                                                                                                                                                                                                                                                                                                                                   |                                                       |                       |                |                       |                |                      |                |                   |  |  |  |
| rade: SCALE 5<br>TE: 1.00<br>CUSTOMER SERVICE ADVISER<br>TE: 1.00<br>CUSTOMER SERVICE ADVISER<br>CUSTOMER SERVICE ADVISER<br>CUS                                                                                                                                                                                                                                                                                                                                                                                                                                                                                                                                                                                                                                                                                                                                                     |                                                       |                       |                |                       |                |                      |                |                   |  |  |  |
| rade: SCALE 5<br>TE: 1.00<br>FTE:                                                                                                                                                                                                                                                                                                                                                                                                                                                                                                                                                                                                                                                                                                                                    |                                                       |                       |                |                       |                | 1                    |                |                   |  |  |  |
| rade: SCALE 5<br>TE: 1.00<br>FTE:                                                                                                                                                                                                                                                                                                                                                                                                                                                                                                                                                                                                                                                                                                                                    | CUSTON                                                |                       | CUSTOM         |                       | CUSTOME        | SERVICE ADVISER      | TECHNIC        |                   |  |  |  |
| TE:     1.00     FTE:     1.00     FTE:     1.00       CUSTOMER SERVICE ADVISER     CUSTOMER SERVICE ADVISER     CUSTOMER SERVICE ADVISER     CUSTOMER SERVICE ADVISER       CUSTOMER SERVICE ADVISER     Grade:     SCALE 4     SCALE 4       CUSTOMER SERVICE ADVISER     CUSTOMER SERVICE ADVISER     CUSTOMER SERVICE ADVISER       CUSTOMER SERVICE ADVISER     CUSTOMER SERVICE ADVISER     CUSTOMER SERVICE ADVISER       CUSTOMER SERVICE ADVISER     CUSTOMER SERVICE ADVISER     CUSTOMER SERVICE ADVISER       CUSTOMER SERVICE ADVISER     CUSTOMER SERVICE ADVISER     CUSTOMER SERVICE ADVISER       CUSTOMER SERVICE ADVISER     CUSTOMER SERVICE ADVISER     CUSTOMER SERVICE ADVISER       CUSTOMER SERVICE ADVISER     CUSTOMER SERVICE ADVISER     CUSTOMER SERVICE ADVISER       CUSTOMER SERVICE ADVISER     CUSTOMER SERVICE ADVISER     CUSTOMER SERVICE ADVISER       Grade:     SCALE 4     SCALE 4     Grade:     SCALE 4                                                                                                                                                                                                                                                                                                                                                                                                                                                                                                                                                                                                                                                                                                                                                                                                                                                                                                                                                                                                                                                                                                                                                                                                                                                                                                                                                                                                                                                                                                                                                                                                                                                                                                                                                                                                                                                                                                                                                                                                                                                                                          |                                                       |                       |                |                       |                |                      |                |                   |  |  |  |
| rade: SCALE 5<br>FE: 1.00 FTE: 1.00 FT                                                                                                                                                                                                                                                                                                                                                                                                                                                                                                                                                                                                                                                                                                                                                                                                                                                                                                             |                                                       |                       |                |                       |                |                      |                |                   |  |  |  |
| rade: SCALE 5<br>FE: 1.00 FTE: 1.00 FT                                                                                                                                                                                                                                                                                                                                                                                                                                                                                                                                                                                                                                                                                                                                                                                                                                                                                                             |                                                       |                       |                |                       |                |                      |                |                   |  |  |  |
| rade: SCALE 5<br>FE: 1.00 FTE: 1.00 FT                                                                                                                                                                                                                                                                                                                                                                                                                                                                                                                                                                                                                                                                                                                                                                                                                                                                                                             |                                                       | I                     |                |                       |                |                      |                |                   |  |  |  |
| TE:         1.00         FTE:         1.00         FTE:         1.00         FTE:         1.00           CUSTOMER SERVICE ADVI SER<br>rade:         CUSTOMER SERVICE ADVI SER<br>Grade:         CUSTOMER SERVICE ADVI SER<br>Grad                                                                                                                                                                                                                                                                                                                                                                                                                                                                                                                                                                                                                                                                                                                                                                                                                                                                                                                                                                                                                                                                                                                                                                                                                                                    |                                                       | SCALE 5               |                |                       |                |                      |                |                   |  |  |  |
| CUSTOMER SERVI CE ADVI SER         CUSTOMER SERVI CE ADVI SER         TECHNI CAL SUPPORT OFFICER         CUSTOMER SERVI CE ADVI SER           Grade:         SCALE 4         FTE:         1.00         Grade:         SCALE 4           FTE:         1.00         FTE:         1.00         Grade:         SCALE 4           CUSTOMER SERVI CE ADVI SER         CUSTOMER SERVI CE ADVI SER         Grade:         SCALE 4           Grade:         SCALE 4         FTE:         1.00         FTE:         1.00           CUSTOMER SERVI CE ADVI SER         CUSTOMER SE                                                                                                                                                                                                                                                                                                                                                                                                                                                                                                                                                                                                                                                                                                                                                                                                                                                                                                                                                                                                                                                                                                                                                                                                                                                                                                                                                                                                                                                                                                                        |                                                       |                       |                |                       |                |                      |                |                   |  |  |  |
| CUSTOMER SERVICE ADVI SER     CUSTOMER SERVICE ADVI SER     TECHNI CAL SUPPORT OFFICER     CUSTOMER SERVICE ADVI SER       Grade:     SCALE 4     Grade:     SCALE 4       FTE:     1.00     FTE:     1.00       CUSTOMER SERVICE ADVI SER     CUSTOMER SERVICE ADVI SER     Grade:     SCALE 4       CUSTOMER SERVICE ADVI SER     CUSTOMER SERVICE ADVI SER     CUSTOMER SERVICE ADVI SER     CUSTOMER SERVICE ADVI SER       CUSTOMER SERVICE ADVI SER     CUSTOMER SERVICE ADVI SER     CUSTOMER SERVICE ADVI SER     CUSTOMER SERVICE ADVI SER       Grade:     SCALE 4     Grade:     SCALE 4     Grade:     SCALE 4                                                                                                                                                                                                                                                                                                                                                                                                                                                                                                                                                                                                                                                                                                                                                                                                                                                                                                                                                                                                                                                                                                                                                                                                                                                                                                                                                                                                                                                                                                                                                                                                                                                                                                                                                                                                                                                                                                                                                                                                                                                                                                                                                                                                                                                                                                                                                                                                                   |                                                       |                       |                |                       |                |                      |                |                   |  |  |  |
| rade: SCALE 4<br>TE: 1.00  Grade: SCALE 4<br>FTE: 1.00  Grade: SCALE 4<br>FTE: 1.00  Grade: SCALE 4<br>FTE: 1.00  CUSTOMER SERVI CE ADVI SER  CUSTOMER SERVI CE ADVI SER  CUSTOMER SERVI CE ADVI SER  Grade: SCALE 4                                                                                                                                                                                                                                                                                                                                                                                                                                                                                                                                                                                                                                                                                                                                                                                                                                                                                                         |                                                       |                       |                |                       |                |                      |                |                   |  |  |  |
| TE:         1.00         FTE:         1.00         FTE:         1.00           CUSTOMER SERVICE ADVI SER<br>rade:         CUSTOMER SERVICE ADVI SER<br>Grade:         CUSTOMER SERVICE ADVI SE                                                                                                                                                                                                                                                                                                                                                                                                                                                                                                                                                                                                                                                                                                                                                                                                                                                                                                                                                                                                                                                                                                                                                                                                                                           |                                                       |                       |                |                       |                |                      |                |                   |  |  |  |
| CUSTOMER SERVI CE ADVI SER<br>CUSTOMER SERVI CE ADVI SER<br>rade: SCALE 4 Grade: SCALE 4 Grade: SCALE 4 Grade: SCALE 4                                                                                                                                                                                                                                                                                                                                                                                                                                                                                                                                                                                                                                                                                                                                                                                                                                                                                                                                                                                                                                                                                                                                                                                                                                                                                                                                                                                                                                                                                                                                                                                                                                                                                                                                                                                                                                                                                                                                                                                                                                                                                                                                                                                                                                                                                                                                                                                                                                                                                                                                                                                                                                                                                                                                                                                                                                                                                                                       |                                                       |                       |                |                       |                |                      |                |                   |  |  |  |
| rade: SCALE 4 Grade: SCALE 4 Grade: SCALE 4 Grade: SCALE 4                                                                                                                                                                                                                                                                                                                                                                                                                                                                                                                                                                                                                                                                                                                                                                                                                                                                                                                                                                                                                                                                                                                                                                                                                                                                                                                                                                                                                                                                                                                                                                                                                                                                                                                                                                                                                                                                                                                                                                                                                                                                                                                                                                                                                                                                                                                                                                                                                                                                                                                                                                                                                                                                                                                                                                                                                                                                                                                                                                                   | 16.                                                   | 1.00                  |                | 1.00                  | (FIE.          | 1.00                 |                | 1.00              |  |  |  |
| rade: SCALE 4 Grade: SCALE 4 Grade: SCALE 4 Grade: SCALE 4                                                                                                                                                                                                                                                                                                                                                                                                                                                                                                                                                                                                                                                                                                                                                                                                                                                                                                                                                                                                                                                                                                                                                                                                                                                                                                                                                                                                                                                                                                                                                                                                                                                                                                                                                                                                                                                                                                                                                                                                                                                                                                                                                                                                                                                                                                                                                                                                                                                                                                                                                                                                                                                                                                                                                                                                                                                                                                                                                                                   |                                                       |                       |                |                       |                |                      |                |                   |  |  |  |
|                                                                                                                                                                                                                                                                                                                                                                                                                                                                                                                                                                                                                                                                                                                                                                                                                                                                                                                                                                                                                                                                                                                                                                                                                                                                                                                                                                                                                                                                                                                                                                                                                                                                                                                                                                                                                                                                                                                                                                                                                                                                                                                                                                                                                                                                                                                                                                                                                                                                                                                                                                                                                                                                                                                                                                                                                                                                                                                                                                                                                                              |                                                       |                       |                |                       |                |                      | _              |                   |  |  |  |
|                                                                                                                                                                                                                                                                                                                                                                                                                                                                                                                                                                                                                                                                                                                                                                                                                                                                                                                                                                                                                                                                                                                                                                                                                                                                                                                                                                                                                                                                                                                                                                                                                                                                                                                                                                                                                                                                                                                                                                                                                                                                                                                                                                                                                                                                                                                                                                                                                                                                                                                                                                                                                                                                                                                                                                                                                                                                                                                                                                                                                                              |                                                       | SCALE 4<br>1.00       | Grade:<br>FTE: | SCALE 4<br>1.00       | Grade:<br>FTE: | SCALE 4<br>1.00      | Grade:<br>FTE: | SCALE 4<br>1.00   |  |  |  |
|                                                                                                                                                                                                                                                                                                                                                                                                                                                                                                                                                                                                                                                                                                                                                                                                                                                                                                                                                                                                                                                                                                                                                                                                                                                                                                                                                                                                                                                                                                                                                                                                                                                                                                                                                                                                                                                                                                                                                                                                                                                                                                                                                                                                                                                                                                                                                                                                                                                                                                                                                                                                                                                                                                                                                                                                                                                                                                                                                                                                                                              |                                                       |                       |                |                       |                |                      |                |                   |  |  |  |