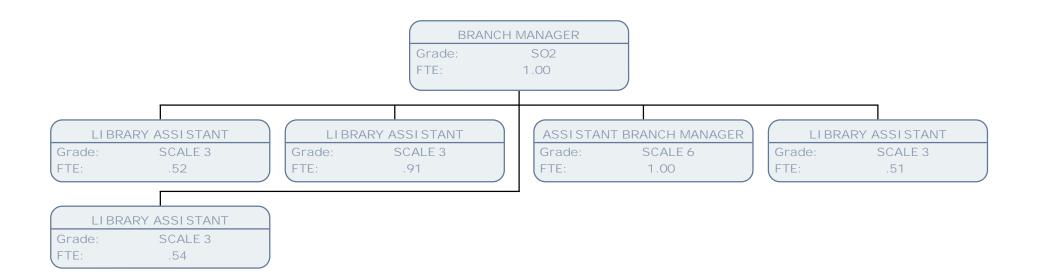

## Resident Services Chart March 17

**Resident's Services** 

| TE         50         TE         50         TE         100           C03TDMER SUMPCE ADVISE<br>Lin         CUSTOME SUMPCE ADVISE<br>Disk                                                                                                                                                                                                                                                                                                                                                                                                                                                                                                                                                                                                                                                                                                                                                                                                                                                                                                                                                                                                                                                                                                                                                                                                                                                                               | PERFORMANCE INFORMATION OFFICER<br>Grade: SO2<br>FTE: |                       |                |                       |                |                      |                |                   |  |  |  |
|----------------------------------------------------------------------------------------------------------------------------------------------------------------------------------------------------------------------------------------------------------------------------------------------------------------------------------------------------------------------------------------------------------------------------------------------------------------------------------------------------------------------------------------------------------------------------------------------------------------------------------------------------------------------------------------------------------------------------------------------------------------------------------------------------------------------------------------------------------------------------------------------------------------------------------------------------------------------------------------------------------------------------------------------------------------------------------------------------------------------------------------------------------------------------------------------------------------------------------------------------------------------------------------------------------------------------------------------------------------------------------------------------------------------------------------------------------------------------------------------------------------------------------------------------------------------------------------------------------------------------------------------------------------------------------------------------------------------------------------------------------------------------------------------------------------------------------------------------------------------------------------------------------------------------------------------------------------------------------------------------------------------------------------------------------------------------------------------------------------------------------------------------------------------------------------------------------------------------------------------------------------------------------------------------------------------------------------------------------------------------------------------------------------------------------------------------------------------------------------------------------------------------------------------------------------------------------------------------------------------------------------------------------------------------------------------------------------------------------------------------------------------------------------------------------------------------------------------------------------------------------------------------------------------------------------------------------------------------------------------------------------------------------------------|-------------------------------------------------------|-----------------------|----------------|-----------------------|----------------|----------------------|----------------|-------------------|--|--|--|
| State         Stot         Tite         Stot         Stot <t< th=""><th></th><th></th><th></th><th></th><th></th><th></th><th></th><th></th></t<>                                                                                                                                                                                                                                                                                                                                                                                                                                                                                                                                                                                                                                                                                                                                                                                                                                                                                                                                                                                                                                                                                                                                                                                                                                                                                                                                                                                                                                                                                                                                                                                                                                                                                                                 |                                                       |                       |                |                       |                |                      |                |                   |  |  |  |
| 10         10         176         100         176         100           CUSTORES SUPPORT & ADVISES<br>(SUPPORT & ADVISES)<br>(SUPPORT & AD                                                                                                                                                                                                                                                                                                                                                                                                                                                                                                                                                                                                                                                                                                                      |                                                       |                       |                |                       |                |                      |                |                   |  |  |  |
| Current Biological Approx                                                                                                                                                                                                                                                                                                                                                                                                                                                                                                                                                                                                                                                                                                                                                                                                                                                                                                                                      | Grade:                                                |                       |                |                       |                |                      |                |                   |  |  |  |
| SPARE         SPARE         Dirake         SPARE         Dirake         SPARE         <                                                                                                                                                                                                                                                                                                                                                                                                                                                                                                                                                                                                                                                                                                                                                                                                                                                                                                                                                                                                                                                                                                                                                                                                                                                                                                                                                                                                                                                                                                                                                                                                                                                                                                                                                          | IE:                                                   | .50                   | ETE:           | .58                   | (FIE:          | 1.00                 | ) (FIE:        | 1.00              |  |  |  |
| SPARE         SPARE         Dirake         SPARE         Dirake         SPARE         <                                                                                                                                                                                                                                                                                                                                                                                                                                                                                                                                                                                                                                                                                                                                                                                                                                                                                                                                                                                                                                                                                                                                                                                                                                                                                                                                                                                                                                                                                                                                                                                                                                                                                                                                                          |                                                       |                       |                |                       |                |                      |                |                   |  |  |  |
| The         The <td></td> <td></td> <td></td> <td></td> <td></td> <td></td> <td></td> <td></td>                                                                                                                                                                                                                                                                                                                                                                                                                                                                                                                                                                                                                                                                                                                                                                                                                                                                                                                                                                                                                                                                                                                                                                                                                                                                                                                                                                                                                                                                                                                                                                                                                                                                                                                                                          |                                                       |                       |                |                       |                |                      |                |                   |  |  |  |
| CONSIDER VERVICE ADVISED         CONTRACT CUTIER TRANSPORTATIONS         CONTRACT CUTIER TRANSPORTATIONS           CONSTRUCT ADVISED         CONTRACT CUTIER TRANSPORTATIONS         CONTRACT CUTIER TRANSPORTATIONS         CONTRACT CUTIER TRANSPORTATIONS           CONTRACT CUTIER TRANSPORTATIONS         CONTRACT CUTIER TRANSPORTATIONS         CONTRACT CUTIER TRANSPORTATIONS         CONTRACT CUTIER TRANSPORTATIONS           CONTRACT CUTIER TRANSPORTATIONS         CONTRACT CUTIER TRANSPORTATIONS         CONTRACT CUTIER TRANSPORTATIONS         CONTRACT CUTIER TRANSPORTATIONS           CONTRACT CUTIER TRANSPORTATIONS         CONTRACT CUTIER TRANSPORTATIONS         CONTRACT CUTIER TRANSPORTATIONS         CONTRACT CUTIER TRANSPORTATIONS           CONTRACT CUTIER TRANSPORTATIONS         CONTRACT CUTIER TRANSPORTATIONS         CONTRACT CUTIER TRANSPORTATIONS         CONTRACT CUTIER TRANSPORTATIONS           CONTRACT CUTIER TRANSPORTATIONS         CONTRACT CUTIER TRANSPORTATIONS         CONTRACT CUTIER TRANSPORTATIONS         CONTRACT CUTIER TRANSPORTATIONS           CONTRACT CUTIER TRANSPORTATIONS         CONTRACT CUTIER TRANSPORTATIONS         CONTRACT CUTIER TRANSPORTATIONS         CONTRACT CUTIER TRANSPORTATIONS           CONTRACT CUTIER TRANSPORTATIONS         CONTRACT CUTIER TRANSPORTATIONS         CONTRACT CUTIER TRANSPORTATIONS         CONTRACT CUTIER TRANSPORTATIONS           CONTRACT CUTIER TRANSPORTATIONS         CONTRACT CUTIER TRANSPORTATIONS         CONTRACT CUTIER TRANSPORTATIONS         CONTRACT CU                                                                                                                                                                                                                                                                                                                                                                                                                                                                                                                                                                                                                                                                                                                                                                                                                                                                                                                                                                                                                                                                                                                                                                                                                                                                                                                                                                                                                                                     |                                                       |                       |                |                       |                |                      |                |                   |  |  |  |
| State         State         Disable         State         Disable         PDB         Disable         PDB           CUSTOME SUMCE AVIN SEE         CUSTOME SUMCE AVIN                                                                                                                                                                                                                                                                                                                                                                                                                                                                                                                                                                                                                                                                                                                                                                                                                                                                                                                                                                                                                                                                                                                                                                                                                                                                                                                                                                                                                                                    | 16.                                                   | .75                   |                | .30                   | (              | .50                  |                | 1.00              |  |  |  |
| State         State         Disable         State         Disable         PDB         Disable         PDB           CUSTOME SUMCE AVIN SEE         CUSTOME SUMCE AVIN                                                                                                                                                                                                                                                                                                                                                                                                                                                                                                                                                                                                                                                                                                                                                                                                                                                                                                                                                                                                                                                                                                                                                                                                                                                                                                                                                                                                                                                    |                                                       |                       |                |                       |                |                      |                |                   |  |  |  |
| $ \begin{array}{c} 1. 1.0 \\ (1.1) \\ (1.1) \\ (1.1) \\ (1.1) \\ (1.1) \\ (1.1) \\ (1.1) \\ (1.1) \\ (1.1) \\ (1.1) \\ (1.1) \\ (1.1) \\ (1.1) \\ (1.1) \\ (1.1) \\ (1.1) \\ (1.1) \\ (1.1) \\ (1.1) \\ (1.1) \\ (1.1) \\ (1.1) \\ (1.1) \\ (1.1) \\ (1.1) \\ (1.1) \\ (1.1) \\ (1.1) \\ (1.1) \\ (1.1) \\ (1.1) \\ (1.1) \\ (1.1) \\ (1.1) \\ (1.1) \\ (1.1) \\ (1.1) \\ (1.1) \\ (1.1) \\ (1.1) \\ (1.1) \\ (1.1) \\ (1.1) \\ (1.1) \\ (1.1) \\ (1.1) \\ (1.1) \\ (1.1) \\ (1.1) \\ (1.1) \\ (1.1) \\ (1.1) \\ (1.1) \\ (1.1) \\ (1.1) \\ (1.1) \\ (1.1) \\ (1.1) \\ (1.1) \\ (1.1) \\ (1.1) \\ (1.1) \\ (1.1) \\ (1.1) \\ (1.1) \\ (1.1) \\ (1.1) \\ (1.1) \\ (1.1) \\ (1.1) \\ (1.1) \\ (1.1) \\ (1.1) \\ (1.1) \\ (1.1) \\ (1.1) \\ (1.1) \\ (1.1) \\ (1.1) \\ (1.1) \\ (1.1) \\ (1.1) \\ (1.1) \\ (1.1) \\ (1.1) \\ (1.1) \\ (1.1) \\ (1.1) \\ (1.1) \\ (1.1) \\ (1.1) \\ (1.1) \\ (1.1) \\ (1.1) \\ (1.1) \\ (1.1) \\ (1.1) \\ (1.1) \\ (1.1) \\ (1.1) \\ (1.1) \\ (1.1) \\ (1.1) \\ (1.1) \\ (1.1) \\ (1.1) \\ (1.1) \\ (1.1) \\ (1.1) \\ (1.1) \\ (1.1) \\ (1.1) \\ (1.1) \\ (1.1) \\ (1.1) \\ (1.1) \\ (1.1) \\ (1.1) \\ (1.1) \\ (1.1) \\ (1.1) \\ (1.1) \\ (1.1) \\ (1.1) \\ (1.1) \\ (1.1) \\ (1.1) \\ (1.1) \\ (1.1) \\ (1.1) \\ (1.1) \\ (1.1) \\ (1.1) \\ (1.1) \\ (1.1) \\ (1.1) \\ (1.1) \\ (1.1) \\ (1.1) \\ (1.1) \\ (1.1) \\ (1.1) \\ (1.1) \\ (1.1) \\ (1.1) \\ (1.1) \\ (1.1) \\ (1.1) \\ (1.1) \\ (1.1) \\ (1.1) \\ (1.1) \\ (1.1) \\ (1.1) \\ (1.1) \\ (1.1) \\ (1.1) \\ (1.1) \\ (1.1) \\ (1.1) \\ (1.1) \\ (1.1) \\ (1.1) \\ (1.1) \\ (1.1) \\ (1.1) \\ (1.1) \\ (1.1) \\ (1.1) \\ (1.1) \\ (1.1) \\ (1.1) \\ (1.1) \\ (1.1) \\ (1.1) \\ (1.1) \\ (1.1) \\ (1.1) \\ (1.1) \\ (1.1) \\ (1.1) \\ (1.1) \\ (1.1) \\ (1.1) \\ (1.1) \\ (1.1) \\ (1.1) \\ (1.1) \\ (1.1) \\ (1.1) \\ (1.1) \\ (1.1) \\ (1.1) \\ (1.1) \\ (1.1) \\ (1.1) \\ (1.1) \\ (1.1) \\ (1.1) \\ (1.1) \\ (1.1) \\ (1.1) \\ (1.1) \\ (1.1) \\ (1.1) \\ (1.1) \\ (1.1) \\ (1.1) \\ (1.1) \\ (1.1) \\ (1.1) \\ (1.1) \\ (1.1) \\ (1.1) \\ (1.1) \\ (1.1) \\ (1.1) \\ (1.1) \\ (1.1) \\ (1.1) \\ (1.1) \\ (1.1) \\ (1.1) \\ (1.1) \\ (1.1) \\ (1.1) \\ (1.1) \\ (1.1) \\ (1.1) \\ (1.1) \\ (1.1) \\ (1.1) \\ (1.1) \\ (1.1) \\ (1.1) \\ (1.1) \\ (1.1) \\ (1.1) \\ (1.1) \\ (1.1) \\ (1.1) \\ (1.1) \\ (1.1) \\ (1.1) \\ (1.1) \\ (1.1) \\ (1.1) \\ (1.1) \\ (1.1) \\ (1.1) \\ (1.1) \\ (1.1) \\ (1.1) \\ (1.1)$                                                                                                                                                                                                                                                                                                                                                                                                                                                                                                                                                                                                                                     |                                                       |                       |                |                       |                |                      |                |                   |  |  |  |
| CUSTOME SERVICE ADVISE<br>Prese         CONTROL ENTRY E MAY SERVICE ADVISE<br>Prese         CONTR                                                                                                                                                                                                                                                                                                                                                                                                                                                                                                                                                                                                                                                                                                                                                                                                                                                                                                                                                                                                                                                                                                                                                        |                                                       |                       | Grade:         | SCALE 6               |                |                      |                |                   |  |  |  |
| CLISTORE SUNCE AND SET<br>TE         CL                                                                                                                                                                                                                                                                                                                                                                                                                                                                                                                                                                                                                                                                                                                                                                                                                                                                                                                                                                                                                                                                                                                                                                                                                                | IE:                                                   | 1.00                  | ETE:           | .69                   | (FIE:          | 1.00                 | ) (FIE:        | 1.00              |  |  |  |
| SPAIL         SPAIL 6         Drafter         SPAIL 6           CLISTOME SERVICE ADVISES         CONTACT CONTENT TAM SUPERVISED         CLISTOME SERVICE ADVISES         CLISTOME SERVICE ADVISES           CLISTOME SERVICE ADVISES         CONTACT CONTENT TAM SUPERVISED         CLISTOME SERVICE ADVISES         CLISTOME SERVICE ADVISES           CLISTOME SERVICE ADVISES         CONTACT CONTENT TAM SUPERVISED         CLISTOME SERVICE ADVISES         CLISTOME SERVICE ADVISES           CLISTOME SERVICE ADVISES         CLISTOME SERVICE ADVISES         CLISTOME SERVICE ADVISES         CLISTOME SERVICE ADVISES           CLISTOME SERVICE ADVISES         CLISTOME SERVICE ADVISES         CLISTOME SERVICE ADVISES         CLISTOME SERVICE ADVISES           CLISTOME SERVICE ADVISES         CLISTOME SERVICE ADVISES         CLISTOME SERVICE ADVISES         CLISTOME SERVICE ADVISES           CLISTOME SERVICE ADVISES         CLISTOME SERVICE ADVISES         CLISTOME SERVICE ADVISES         CLISTOME SERVICE ADVISES           CLISTOME SERVICE ADVISES         CLISTOME SERVICE ADVISES         CLISTOME SERVICE ADVISES         CLISTOME SERVICE ADVISES           CLISTOME SERVICE ADVISES         CLISTOME SERVICE ADVISES         CLISTOME SERVICE ADVISES         CLISTOME SERVICE ADVISES           CLISTOME SERVICE ADVISES         CLISTOME SERVICE ADVISES         CLISTOME SERVICE ADVISES         CLISTOME SERVICE ADVISES           CLISTOME SERVICE A                                                                                                                                                                                                                                                                                                                                                                                                                                                                                                                                                                                                                                                                                                                                                                                                                                                                                                                                                                                                                                                                                                                                                                                                                                                                                                                                                                                                                                                                                                                                             |                                                       |                       |                |                       |                |                      |                |                   |  |  |  |
| IE         IO0         [TE         IO0         [TE         IO0           CUSTORE SENIC ADVISE<br>TE         CONTORE SENIC ADVISE<br>TE         CONTORE SENIC ADVISE<br>TE         CUSTORE SENIC ADVISE<br>TE                                                                                                                                                                                                                                                                                                                                                                                                                                                                                                                                                                                                                                                                                                                                                                                                                                                                                                                                                                                                                                                                                                                                                                                                                                                                                                   |                                                       |                       |                |                       |                |                      |                |                   |  |  |  |
| Image         Image <th< td=""><td></td><td></td><td></td><td></td><td></td><td></td><td></td><td></td></th<>                                                                                                                                                                                                                                                                                                                                                                                                                                                                                                                                                                                                                                                                                                                                                                                                                                                                                                                                                                                                                                                                                                                                                                                                                                                                                                                                                                                                                                                                                                                                                                                                                                                                            |                                                       |                       |                |                       |                |                      |                |                   |  |  |  |
| SPAME         SCALE &<br>ITE         Drawler         SCALE &<br>TTE         Drawler         SCALE & TTE         Drawler         SCALE & TTE         Drawler         SC                                                                                                                                                                                                                                                                                                                                                                                                                                                                                                                                                                                                                                                                                                                                                                                                                                                                                                                                                                                                                                                                                                                                                                                                                                                                                                                                                                                                                                                                                                                                | TE:                                                   | 1.00                  | FTE:           | 1.00                  | (FTE:          | 1.00                 | FTE:           | 1.00              |  |  |  |
| State         SCALE 6<br>TTE         Grade         SCALE 6<br>TTE                                                                                                                                                                                                                                                                                                                                                                                                                                                                                                                                                                                                                                                                                                                                                                                                                                                                                                                                                                                                                                                                                                                                                                                                                                                                                                                                                                                                                                                                                                                                                   |                                                       |                       |                |                       |                |                      |                |                   |  |  |  |
| $ \begin{array}{c} TTE & 10 \\ TTE & 100 \\ \hline TTE & 100 \\$ | CUSTON                                                | VER SERVI CE ADVI SER | CONTACT CE     | NTRE TEAM SUPERVI SOR | CUSTOMER       | SERVICE ADVISER      | CUSTOME        | R SERVICE ADVISER |  |  |  |
| CUSTOMEN SERVICE ADVISER         CUSTOMEN SERVICE ADVISER         CUSTOMEN SERVICE ADVISER           (TRE         1.00         (CUSTOMEN SERVICE ADVISER)         (CUSTOMEN SERVICE ADVISER)           (CUSTOMEN SERVICE ADVISER)         (CUSTOMEN SERVICE ADVISER)         (CUSTOMEN SERVICE ADVISER)           (CUSTOMEN SERVICE ADVISER)         (CUSTOMEN SERVICE ADVISER)         (CUSTOMEN SERVICE ADVISER)           (CUSTOMEN SERVICE ADVISER)         (CUSTOMEN SERVICE ADVISER)         (CUSTOMEN SERVICE ADVISER)           (CUSTOMEN SERVICE ADVISER)         (CUSTOMEN SERVICE ADVISER)         (CUSTOMEN SERVICE ADVISER)           (CUSTOMEN SERVICE ADVISER)         (CUSTOME SERVICE ADVISER)         (CUSTOME SERVICE ADVISER)           (CUSTOME SERVICE ADVISER)         (CUSTOME SERVICE ADVISER)         (CUSTOME SERVICE ADVISER)           (CUSTOME SERVICE ADVISER)         (CUSTOME SERVICE ADVISER)         (CUSTOME SERVICE ADVISER)           (CUSTOME SERVICE ADVISER)         (CUSTOME SERVICE ADVISER)         (CUSTOMER SERVICE ADVISER)           (CUSTOMER SERVICE ADVISER)         (CUSTOMER SERVICE ADVISER)         (CUSTOMER SERVICE ADVISER)           (CUSTOMER SERVICE ADVISER)         (CUSTOMER SERVICE ADVISER)         (CUSTOMER SERVICE ADVISER)           (CUSTOMER SERVICE ADVISER)         (CUSTOMER SERVICE ADVISER)         (CUSTOMER SERVICE ADVISER)           (CUSTOMER SERVICE ADVISER)         (CUSTOMER SERVICE ADVISER)                                                                                                                                                                                                                                                                                                                                                                                                                                                                                                                                                                                                                                                                                                                                                                                                                                                                                                                                                                                                                                                                                                                                                                                                                                                                                                                                                                                                                                                                                                                                                          |                                                       |                       |                |                       |                |                      |                |                   |  |  |  |
| rate         SCALE 0<br>(TE         Grade         Grade <th< td=""><td>TE:</td><td>.83</td><td>FTE:</td><td>1.00</td><td>FTE:</td><td>1.00</td><td></td><td>.83</td></th<>                                                                                                                                                                                                                                                                                                                                                                                                                                                                                                                                                                                                                                                                                                                                                                                                                                                                                                                                                                                                                                                                                                                                                                                                                                                                                                                                                                                                                                                                                                   | TE:                                                   | .83                   | FTE:           | 1.00                  | FTE:           | 1.00                 |                | .83               |  |  |  |
| rate         SCALE 0<br>(TE         Grade         Grade <th< td=""><td></td><td></td><td></td><td></td><td>1</td><td></td><td></td><td></td></th<>                                                                                                                                                                                                                                                                                                                                                                                                                                                                                                                                                                                                                                                                                                                                                                                                                                                                                                                                                                                                                                                                                                                                                                                                                                                                                                                                                                                                                                                                                                                           |                                                       |                       |                |                       | 1              |                      |                |                   |  |  |  |
| TE1.00[FTE1.00[FTE54[FTE83CUSTORER SERVICE ADVISET<br>TOWER SERVICE ADVISET<br>TECONTACT CENTER TABLE SUPERVISOR<br>Orabic<br>FTECUSTORER SERVICE ADVISET<br>Orabic<br>FTECUSTORER SERVICE ADVISET<br>Orabic<br>FTECUSTORER SERVICE ADVISET<br>Orabic<br>FTECUSTORER SERVICE ADVISET<br>Orabic<br>FTECUSTORER SERVICE ADVISET<br>Orabic<br>FTECUSTORER SERVICE ADVISET<br>Orabic<br>SOLL F<br>FTECUSTORER SERVICE ADVISET<br>Orabic<br>SOLL FCUSTORER SERVICE ADVISET<br>Orabic<br>SOLL FCUSTORER SERVICE ADVISET<br>FTECUSTORER SERVICE ADVISET<br>Orabic<br>SOLL FCUSTORER SERVICE ADVISET<br>Orabic<br>SOLL FCUSTORE                                                                                                                                                                                                                                                                                                                                                                                                                                                                                                                                                                                                                                                                                                                                                                                                                                                                                                                                                                                                                                                                                                                                                                                                                                                                                                                                                                                                             | CUSTON                                                | VER SERVI CE ADVI SER | CUSTOM         | ER SERVI CE ADVI SER  | CUSTOMER       | SERVICE ADVISER      | CUSTOME        | R SERVICE ADVISER |  |  |  |
| CUSTOMER SERVICE ADVISER<br>Gradu:         CONTACT CENTRE TEAM SUPERVISOR<br>Gradu:         CONTACT CENTRE TEAM SUPERVISOR<br>Gradu:         CUSTOMER SERVICE ADVISER<br>Gradu:         SCALE 6<br>TTE         TTE         T                                                                                                                                                                                                                                                                                                                                                                                                                                                                                                                                                                                                                                                                                                                                                                                                                                                                                                                                                                                                                                                                                                                                                                                                     |                                                       |                       |                |                       |                |                      |                |                   |  |  |  |
| CUSTORE SERVICE ADVISET       CONTACT CENTRE TABLE SUPERVISOR       CUSTORER SERVICE ADVISET         Trabe       SOALE 6       SOALE 6       SOALE 6         Trabe       SOALE 6       CONTACT CENTRE TABLE SUPERVISOR       CUSTORER SERVICE ADVISET         CUSTORER SERVICE ADVISET       CUSTORER SERVICE ADVISET       CUSTORER SERVICE ADVISET         CUSTORER SERVICE ADVISET       CUSTORER SERVICE ADVISET       CUSTORER SERVICE ADVISET         CUSTORER SERVICE ADVISET       CUSTORER SERVICE ADVISET       CUSTORER SERVICE ADVISET         CUSTORER SERVICE ADVISET       CUSTORER SERVICE ADVISET       CUSTORER SERVICE ADVISET         CUSTORER SERVICE ADVISET       CUSTORER SERVICE ADVISET       CUSTORER SERVICE ADVISET         CUSTORER SERVICE ADVISET       CUSTORER SERVICE ADVISET       CUSTORER SERVICE ADVISET         CUSTORER SERVICE ADVISET       CUSTORER SERVICE ADVISET       CUSTORER SERVICE ADVISET         CUSTORER SERVICE ADVISET       CUSTORER SERVICE ADVISET       CUSTORER SERVICE ADVISET         CUSTORER SERVICE ADVISET       CUSTORER SERVICE ADVISET       CUSTORER SERVICE ADVISET         CUSTORER SERVICE ADVISET       CUSTORER SERVICE ADVISET       CUSTORER SERVICE ADVISET         CUSTORER SERVICE ADVISET       CUSTORER SERVICE ADVISET       CUSTORER SERVICE ADVISET         CUSTORER SERVICE ADVISET       CUSTORER SERVICE ADVISET       CU                                                                                                                                                                                                                                                                                                                                                                                                                                                                                                                                                                                                                                                                                                                                                                                                                                                                                                                                                                                                                                                                                                                                                                                                                                                                                                                                                                                                                                                                                                                                                                                                                          | TE:                                                   | 1.00                  | FTE:           | 1.00                  | FTE:           | .54                  | FTE:           | .83               |  |  |  |
| CUSTORE SERVICE ADVISET       CONTACT CENTRE TABLE SUPERVISOR       CUSTORER SERVICE ADVISET         Trabe       SOALE 6       SOALE 6       SOALE 6         Trabe       SOALE 6       CONTACT CENTRE TABLE SUPERVISOR       CUSTORER SERVICE ADVISET         CUSTORER SERVICE ADVISET       CUSTORER SERVICE ADVISET       CUSTORER SERVICE ADVISET         CUSTORER SERVICE ADVISET       CUSTORER SERVICE ADVISET       CUSTORER SERVICE ADVISET         CUSTORER SERVICE ADVISET       CUSTORER SERVICE ADVISET       CUSTORER SERVICE ADVISET         CUSTORER SERVICE ADVISET       CUSTORER SERVICE ADVISET       CUSTORER SERVICE ADVISET         CUSTORER SERVICE ADVISET       CUSTORER SERVICE ADVISET       CUSTORER SERVICE ADVISET         CUSTORER SERVICE ADVISET       CUSTORER SERVICE ADVISET       CUSTORER SERVICE ADVISET         CUSTORER SERVICE ADVISET       CUSTORER SERVICE ADVISET       CUSTORER SERVICE ADVISET         CUSTORER SERVICE ADVISET       CUSTORER SERVICE ADVISET       CUSTORER SERVICE ADVISET         CUSTORER SERVICE ADVISET       CUSTORER SERVICE ADVISET       CUSTORER SERVICE ADVISET         CUSTORER SERVICE ADVISET       CUSTORER SERVICE ADVISET       CUSTORER SERVICE ADVISET         CUSTORER SERVICE ADVISET       CUSTORER SERVICE ADVISET       CUSTORER SERVICE ADVISET         CUSTORER SERVICE ADVISET       CUSTORER SERVICE ADVISET       CU                                                                                                                                                                                                                                                                                                                                                                                                                                                                                                                                                                                                                                                                                                                                                                                                                                                                                                                                                                                                                                                                                                                                                                                                                                                                                                                                                                                                                                                                                                                                                                                                                          |                                                       |                       |                |                       |                |                      |                |                   |  |  |  |
| rade:         SCALE &<br>5.02         Grade:         SCALE 6<br>FTE:         1.00         Frade:         SCALE 6<br>FTE:         Frad                                                                                                                                                                                                                                                                                                                                                                                                                                                                                                                                                                                                                                                                                                                                                                                                                                                                                                                                                                                                                                                                                                                                                                                                                                                                                                                                                                                                                                                                                                                          | CUSTON                                                | VER SERVI CE ADVI SER | CONTACT CE     | NTRE TEAM SUPERVI SOR | CONTACT CENT   | TRE TEAM SUPERVI SOR | CUSTOME        | R SERVICE ADVISER |  |  |  |
| CUSTOMER SERVICE ADVISER     CUSTOMER SERVICE ADVISER     CUSTOMER SERVICE ADVISER       CUSTOMER SERVICE ADVISER     CUSTOMER SERVICE ADVISER     CUSTOMER SERVICE ADVISER       CUSTOMER SERVICE ADVISER     CUSTOMER SERVICE ADVISER     CUSTOMER SERVICE ADVISER       CUSTOMER SERVICE ADVISER     CUSTOMER SERVICE ADVISER     CUSTOMER SERVICE ADVISER       CUSTOMER SERVICE ADVISER     CUSTOMER SERVICE ADVISER     CUSTOMER SERVICE ADVISER       CUSTOMER SERVICE ADVISER     CUSTOMER SERVICE ADVISER     CUSTOMER SERVICE ADVISER       CUSTOMER SERVICE ADVISER     CUSTOMER SERVICE ADVISER     CUSTOMER SERVICE ADVISER       CUSTOMER SERVICE ADVISER     CUSTOMER SERVICE ADVISER     CUSTOMER SERVICE ADVISER       CUSTOMER SERVICE ADVISER     CUSTOMER SERVICE ADVISER     CUSTOMER SERVICE ADVISER       CUSTOMER SERVICE ADVISER     CUSTOMER SERVICE ADVISER     CUSTOMER SERVICE ADVISER       CUSTOMER SERVICE ADVISER     CUSTOMER SERVICE ADVISER     CUSTOMER SERVICE ADVISER       CUSTOMER SERVICE ADVISER     CUSTOMER SERVICE ADVISER     CUSTOMER SERVICE ADVISER       CUSTOMER SERVICE ADVISER     CUSTOMER SERVICE ADVISER     CUSTOMER SERVICE ADVISER       CUSTOMER SERVICE ADVISER     CUSTOMER SERVICE ADVISER     CUSTOMER SERVICE ADVISER       CUSTOMER SERVICE ADVISER     CUSTOMER SERVICE ADVISER     CUSTOMER SERVICE ADVISER       CUSTOMER SERVICE ADVISER     CUSTOMER SERVICE ADVISER     CUSTOMER SERVICE A                                                                                                                                                                                                                                                                                                                                                                                                                                                                                                                                                                                                                                                                                                                                                                                                                                                                                                                                                                                                                                                                                                                                                                                                                                                                                                                                                                                                                                                                                                                                                                          | rade:                                                 | SCALE 6               | Grade:         | SO2                   | Grade:         | SO2                  | Grade:         | SCALE 6           |  |  |  |
| radio: SCALE 6<br>readio: SCALE 6<br>readio                                                                                                                                                                                                                                                                                                                                                                                                                                                                                                                                                                                                                                                                | TE:                                                   | .50                   | FTE:           | 1.00                  | FTE:           | 1.00                 | FTE:           | 1.00              |  |  |  |
| radio: SCALE 6<br>readio: SCALE 6<br>readio                                                                                                                                                                                                                                                                                                                                                                                                                                                                                                                                                                                                                                                                |                                                       |                       |                |                       |                |                      |                |                   |  |  |  |
| radio: SCALE 6<br>readio: SCALE 6<br>readio                                                                                                                                                                                                                                                                                                                                                                                                                                                                                                                                                                                                                                                                | CUSTON                                                | MER SERVI CE ADVI SER | CUSTOM         | ER SERVICE ADVISER    | CONTACT CEN    | TRE TEAM SUPERVI SOR | CUSTOME        | R SERVICE ADVISER |  |  |  |
| CUSTOMER SERVICE ADVISER       CUSTOMER SERVICE ADVISER       CUSTOMER SERVICE ADVISER         Trade:       SCALE 6       TTE:       78         CUSTOMER SERVICE ADVISER       CUSTOMER SERVICE ADVISER       CUSTOMER SERVICE ADVISER         CUSTOMER SERVICE ADVISER       CUSTOMER SERVICE ADVISER       CUSTOMER SERVICE ADVISER         CUSTOMER SERVICE ADVISER       CUSTOMER SERVICE ADVISER       CUSTOMER SERVICE ADVISER         CUSTOMER SERVICE ADVISER       CUSTOMER SERVICE ADVISER       CUSTOMER SERVICE ADVISER         CUSTOMER SERVICE ADVISER       CUSTOMER SERVICE ADVISER       CUSTOMER SERVICE ADVISER         CUSTOMER SERVICE ADVISER       CONTACT CENTRE TAM SUPERVISOR       CUSTOMER SERVICE ADVISER       CUSTOMER SERVICE ADVISER         CUSTOMER SERVICE ADVISER       CONTACT CENTRE TAM SUPERVISOR       CUSTOMER SERVICE ADVISER       CUSTOMER SERVICE ADVISER         CUSTOMER SERVICE ADVISER       CUSTOMER SERVICE ADVISER       CUSTOMER SERVICE ADVISER       CUSTOMER SERVICE ADVISER         CUSTOMER SERVICE ADVISER       CUSTOMER SERVICE ADVISER       CUSTOMER SERVICE ADVISER       CUSTOMER SERVICE ADVISER         CUSTOMER SERVICE ADVISER       CUSTOMER SERVICE ADVISER       CUSTOMER SERVICE ADVISER       CUSTOMER SERVICE ADVISER         CUSTOMER SERVICE ADVISER       CUSTOMER SERVICE ADVISER       CUSTOMER SERVICE ADVISER       CUSTOMER SERVICE ADVISER       CUSTOMER SERVI                                                                                                                                                                                                                                                                                                                                                                                                                                                                                                                                                                                                                                                                                                                                                                                                                                                                                                                                                                                                                                                                                                                                                                                                                                                                                                                                                                                                                                                                                                                                                                                        |                                                       |                       |                |                       |                |                      |                |                   |  |  |  |
| rade: SCALE 6<br>TT: 78<br>CUSTOMER SERVICE ADVISER<br>CUSTOMER SERVICE ADVI                                                                                                                                                                                                                                                                                                                                                                                                                                                                                                                                                                                                                                                                                                                                                 |                                                       |                       |                |                       | FTE:           | 1.00                 |                |                   |  |  |  |
| rade: SCALE 6<br>TT: 78<br>CUSTOMER SERVICE ADVISER<br>CUSTOMER SERVICE ADVI                                                                                                                                                                                                                                                                                                                                                                                                                                                                                                                                                                                                                                                                                                                                                 |                                                       |                       |                |                       |                |                      |                |                   |  |  |  |
| rade: SCALE 6<br>FTE: 73<br>FTE: 7                                                                                                                                                                                                                                                                                                                                                                                                                                           | CLISTON                                               | IER SERVICE ADVISER   | CUSTOM         |                       | CUSTOMER       |                      | CLISTOME       |                   |  |  |  |
| CUSTOMER SERVICE ADVISER       CUSTOMER SERVICE ADVISER       CUSTOMER SERVICE ADVISER         Grade:       SCALE 6       FTE:       1.00         CUSTOMER SERVICE ADVISER       CONTACT CENTRE TEAM SUPERVISOR       CUSTOMER SERVICE ADVISER       CUSTOMER SERVICE ADVISER         CUSTOMER SERVICE ADVISER       CONTACT CENTRE TEAM SUPERVISOR       CUSTOMER SERVICE ADVISER       CUSTOMER SERVICE ADVISER         CUSTOMER SERVICE ADVISER       CONTACT CENTRE TEAM SUPERVISOR       CUSTOMER SERVICE ADVISER       CUSTOMER SERVICE ADVISER         CUSTOMER SERVICE ADVISER       CONTACT CENTRE TEAM SUPERVISOR       CUSTOMER SERVICE ADVISER       CUSTOMER SERVICE ADVISER         CUSTOMER SERVICE ADVISER       CONTACT CENTRE TEAM SUPERVISER       CUSTOMER SERVICE ADVISER       CUSTOMER SERVICE ADVISER         CUSTOMER SERVICE ADVISER       CUSTOMER SERVICE ADVISER       CUSTOMER SERVICE ADVISER       CUSTOMER SERVICE ADVISER         CUSTOMER SERVICE ADVISER       CUSTOMER SERVICE ADVISER       CUSTOMER SERVICE ADVISER       CUSTOMER SERVICE ADVISER         CUSTOMER SERVICE ADVISER       CUSTOMER SERVICE ADVISER       CUSTOMER SERVICE ADVISER       CUSTOMER SERVICE ADVISER         CUSTOMER SERVICE ADVISER       CUSTOMER SERVICE ADVISER       CUSTOMER SERVICE ADVISER       CUSTOMER SERVICE ADVISER         CUSTOMER SERVICE ADVISER       CUSTOMER SERVICE ADVISER       CUSTOMER SERVICE ADVISER       CUSTOMER SE                                                                                                                                                                                                                                                                                                                                                                                                                                                                                                                                                                                                                                                                                                                                                                                                                                                                                                                                                                                                                                                                                                                                                                                                                                                                                                                                                                                                                                                                                                                                                                       | Fade:                                                 |                       |                |                       |                |                      |                |                   |  |  |  |
| rade: SCALE 6<br>FTE: 1.00<br>CUSTOMER SERVICE ADVI SER<br>CUSTOMER SERVICE ADVI SER<br>CUSTOMER SERVICE ADVI SER<br>CONTACT CENTRE TEAM SUPERVISOR<br>CUSTOMER SERVICE ADVI SER<br>Crade: SCALE 6<br>FTE: 1.00<br>CUSTOMER SERVICE ADVI SER<br>Crade: SCALE 6<br>FTE: 1.00<br>CUSTOMER SERVICE ADVI SER<br>Crade: SCALE 6<br>FTE: 1.00<br>CUSTOMER SERVICE ADVI SER<br>CUSTOMER SERVICE                                                                                                                                                                                                                                                                                                                                                                                                                                                                                                                                                                                                                                                                                                                                                  | TE:                                                   | 1.00                  | FTE:           | .78                   | FTE:           | .83                  | FTE:           | .83               |  |  |  |
| rade: SCALE 6<br>FTE: 1.00<br>CUSTOMER SERVICE ADVI SER<br>CUSTOMER SERVICE ADVI SER<br>CUSTOMER SERVICE ADVI SER<br>CONTACT CENTRE TEAM SUPERVISOR<br>CUSTOMER SERVICE ADVI SER<br>Crade: SCALE 6<br>FTE: 1.00<br>CUSTOMER SERVICE ADVI SER<br>Crade: SCALE 6<br>FTE: 1.00<br>CUSTOMER SERVICE ADVI SER<br>Crade: SCALE 6<br>FTE: 1.00<br>CUSTOMER SERVICE ADVI SER<br>CUSTOMER SERVICE                                                                                                                                                                                                                                                                                                                                                                                                                                                                                                                                                                                                                                                                                                                                                  |                                                       |                       |                |                       |                |                      |                |                   |  |  |  |
| rade: SCALE 6<br>FTE: 1.00<br>CUSTOMER SERVICE ADVI SER<br>CUSTOMER SERVICE ADVI SER<br>CUSTOMER SERVICE ADVI SER<br>CONTACT CENTRE TEAM SUPERVISOR<br>CUSTOMER SERVICE ADVI SER<br>Crade: SCALE 6<br>FTE: 1.00<br>CUSTOMER SERVICE ADVI SER<br>Crade: SCALE 6<br>FTE: 1.00<br>CUSTOMER SERVICE ADVI SER<br>Crade: SCALE 6<br>FTE: 1.00<br>CUSTOMER SERVICE ADVI SER<br>CUSTOMER SERVICE                                                                                                                                                                                                                                                                                                                                                                                                                                                                                                                                                                                                                                                                                                                                                  | CLISTON                                               | IER SERVICE ADVISER   | CUSTOM         |                       | CUSTOMER       | SERVICE ADVISER      | CLISTOME       |                   |  |  |  |
| CUSTOMER SERVICE ADVISER       CONTACT CENTRE TEAM SUPERVISOR       CUSTOMER SERVICE ADVISER         Grade:       SCALE 6       Grade:       SCALE 6         TE:       1.00       Grade:       SCALE 6         CUSTOMER SERVICE ADVISER       CUSTOMER SERVICE ADVISER       CUSTOMER SERVICE ADVISER         CUSTOMER SERVICE ADVISER       CUSTOMER SERVICE ADVISER       CUSTOMER SERVICE ADVISER         CUSTOMER SERVICE ADVISER       CUSTOMER SERVICE ADVISER       CUSTOMER SERVICE ADVISER         CUSTOMER SERVICE ADVISER       CUSTOMER SERVICE ADVISER       CUSTOMER SERVICE ADVISER         CUSTOMER SERVICE ADVISER       CUSTOMER SERVICE ADVISER       CUSTOMER SERVICE ADVISER         CUSTOMER SERVICE ADVISER       CUSTOMER SERVICE ADVISER       CUSTOMER SERVICE ADVISER         CUSTOMER SERVICE ADVISER       CUSTOMER SERVICE ADVISER       CUSTOMER SERVICE ADVISER         CUSTOMER SERVICE ADVISER       CUSTOMER SERVICE ADVISER       CUSTOMER SERVICE ADVISER         CUSTOMER SERVICE ADVISER       CUSTOMER SERVICE ADVISER       CUSTOMER SERVICE ADVISER         CUSTOMER SERVICE ADVISER       CUSTOMER SERVICE ADVISER       CUSTOMER SERVICE ADVISER         CUSTOMER SERVICE ADVISER       CUSTOMER SERVICE ADVISER       CUSTOMER SERVICE ADVISER         CUSTOMER SERVICE ADVISER       CUSTOMER SERVICE ADVISER       CUSTOMER SERVICE ADVISER                                                                                                                                                                                                                                                                                                                                                                                                                                                                                                                                                                                                                                                                                                                                                                                                                                                                                                                                                                                                                                                                                                                                                                                                                                                                                                                                                                                                                                                                                                                                                                                                                                                   |                                                       |                       |                |                       |                |                      |                |                   |  |  |  |
| rade:       SCALE 6       Grade:       SCALE 6       Grade:       SCALE 6         TE:       1.00       ITE:       1.00       ITE:       1.00         CUSTOMER SERVICE ADVISER       CUSTOMER SERVICE ADVISER       CUSTOMER SERVICE ADVISER       CUSTOMER SERVICE ADVISER         Grade:       SCALE 6       FTE:       1.00       ITE:       1.00         CUSTOMER SERVICE ADVISER       CUSTOMER SERVICE ADVISER       CUSTOMER SERVICE ADVISER       CUSTOMER SERVICE ADVISER         Grade:       SCALE 6       FTE:       1.00       ITE:       1.00         CUSTOMER SERVICE ADVISER       CUSTOMER SERVICE ADVISER       CUSTOMER SERVICE ADVISER       CUSTOMER SERVICE ADVISER         Grade:       SCALE 6       FTE:       1.00       ITE:       1.00         CUSTOMER SERVICE ADVISER       Grade:       SCALE 6       FTE:       1.00         CUSTOMER SERVICE ADVISER       Grade:       SCALE 6       FTE:       1.00         CUSTOMER SERVICE ADVISER       CUSTOMER SERVICE ADVISER       CUSTOMER SERVICE ADVISER       CUSTOMER SERVICE ADVISER         CUSTOMER SERVICE ADVISER       CUSTOMER SERVICE ADVISER       CUSTOMER SERVICE ADVISER       CUSTOMER SERVICE ADVISER         Grade:       SCALE 6       FTE:       1.00       FTE:       1.00                                                                                                                                                                                                                                                                                                                                                                                                                                                                                                                                                                                                                                                                                                                                                                                                                                                                                                                                                                                                                                                                                                                                                                                                                                                                                                                                                                                                                                                                                                                                                                                                                                                                                                                                                                   | TE:                                                   |                       |                |                       |                |                      |                |                   |  |  |  |
| rade:       SCALE 6       Grade:       SCALE 6       Grade:       SCALE 6         TE:       1.00       ITE:       1.00       ITE:       1.00         CUSTOMER SERVICE ADVISER       CUSTOMER SERVICE ADVISER       CUSTOMER SERVICE ADVISER       CUSTOMER SERVICE ADVISER         Grade:       SCALE 6       FTE:       1.00       ITE:       1.00         CUSTOMER SERVICE ADVISER       CUSTOMER SERVICE ADVISER       CUSTOMER SERVICE ADVISER       CUSTOMER SERVICE ADVISER         Grade:       SCALE 6       FTE:       1.00       ITE:       1.00         CUSTOMER SERVICE ADVISER       CUSTOMER SERVICE ADVISER       CUSTOMER SERVICE ADVISER       CUSTOMER SERVICE ADVISER         Grade:       SCALE 6       FTE:       1.00       ITE:       1.00         CUSTOMER SERVICE ADVISER       Grade:       SCALE 6       FTE:       1.00         CUSTOMER SERVICE ADVISER       Grade:       SCALE 6       FTE:       1.00         CUSTOMER SERVICE ADVISER       CUSTOMER SERVICE ADVISER       CUSTOMER SERVICE ADVISER       CUSTOMER SERVICE ADVISER         CUSTOMER SERVICE ADVISER       CUSTOMER SERVICE ADVISER       CUSTOMER SERVICE ADVISER       CUSTOMER SERVICE ADVISER         Grade:       SCALE 6       FTE:       1.00       FTE:       1.00                                                                                                                                                                                                                                                                                                                                                                                                                                                                                                                                                                                                                                                                                                                                                                                                                                                                                                                                                                                                                                                                                                                                                                                                                                                                                                                                                                                                                                                                                                                                                                                                                                                                                                                                                                   |                                                       |                       |                |                       |                |                      |                |                   |  |  |  |
| rade:       SCALE 6       Grade:       SCALE 6       Grade:       SCALE 6         TE:       1.00       ITE:       1.00       ITE:       1.00         CUSTOMER SERVICE ADVISER       CUSTOMER SERVICE ADVISER       CUSTOMER SERVICE ADVISER       CUSTOMER SERVICE ADVISER         Grade:       SCALE 6       FTE:       1.00       ITE:       1.00         CUSTOMER SERVICE ADVISER       Grade:       SCALE 6       FTE:       1.00         FTE:       1.00       ITE:       1.00       ITE:       1.00         CUSTOMER SERVICE ADVISER       CUSTOMER SERVICE ADVISER       CUSTOMER SERVICE ADVISER       CUSTOMER SERVICE ADVISER       Grade:       SCALE 6         Te:       1.00       ITE:       1.00       ITE:       1.00       ITE:       1.00         CUSTOMER SERVICE ADVISER       CUSTOMER SERVICE ADVISER       Grade:       SCALE 6       FTE:       1.00       ITE:       1.00         CUSTOMER SERVICE ADVISER       CUSTOMER SERVICE ADVISER       CUSTOMER SERVICE ADVISER       CUSTOMER SERVICE ADVISER       Grade:       SCALE 5       FTE:       1.00       ITE:       1.00         CUSTOMER SERVICE ADVISER       CUSTOMER SERVICE ADVISER       CUSTOMER SERVICE ADVISER       CUSTOMER SERVICE ADVISER       CUSTOMER SERVICE ADVISER <td>CUSTON</td> <td>VER SERVICE ADVISER</td> <td>CONTACT CE</td> <td>NTRE TEAM SUPERVISOR</td> <td>CUSTOMER</td> <td>SERVICE ADVISER</td> <td>CUSTOME</td> <td>R SERVICE ADVISER</td>                                                                                                                                                                                                                                                                                                                                                                                                                                                                                                                                                                                                                                                                                                                                                                                                                                                                                                                                                                                                                                                                                                                                                                                                                                                                                                                                                                                                                                                                                                                                                                                   | CUSTON                                                | VER SERVICE ADVISER   | CONTACT CE     | NTRE TEAM SUPERVISOR  | CUSTOMER       | SERVICE ADVISER      | CUSTOME        | R SERVICE ADVISER |  |  |  |
| CUSTOMER SERVICE ADVISER       CUSTOMER SERVICE ADVISER       CUSTOMER SERVICE ADVISER         Grade:       SCALE 6       Grade::       SCALE 6         TE:       1.00       Grade::       SCALE 6         CUSTOMER SERVICE ADVISER       CUSTOMER SERVICE ADVISER       Grade::       SCALE 6         Te:       1.00       FTE:       1.00       Grade::       SCALE 6         CUSTOMER SERVICE ADVISER       CUSTOMER SERVICE ADVISER       CUSTOMER SERVICE ADVISER       CUSTOMER SERVICE ADVISER         CUSTOMER SERVICE ADVISER       CUSTOMER SERVICE ADVISER       CUSTOMER SERVICE ADVISER       CUSTOMER SERVICE ADVISER         CUSTOMER SERVICE ADVISER       CUSTOMER SERVICE ADVISER       CUSTOMER SERVICE ADVISER       CUSTOMER SERVICE ADVISER         CUSTOMER SERVICE ADVISER       CUSTOMER SERVICE ADVISER       CUSTOMER SERVICE ADVISER       CUSTOMER SERVICE ADVISER         CUSTOMER SERVICE ADVISER       CUSTOMER SERVICE ADVISER       CUSTOMER SERVICE ADVISER       CUSTOMER SERVICE ADVISER       CUSTOMER SERVICE ADVISER         CUSTOMER SERVICE ADVISER       CUSTOMER SERVICE ADVISER       CUSTOMER SERVICE ADVISER       CUSTOMER SERVICE ADVISER       CUSTOMER SERVICE ADVISER         CUSTOMER SERVICE ADVISER       CUSTOMER SERVICE ADVISER       CUSTOMER SERVICE ADVISER       CUSTOMER SERVICE ADVISER       CUSTOMER SERVICE ADVISER       CUSTOMER SERVICE AD                                                                                                                                                                                                                                                                                                                                                                                                                                                                                                                                                                                                                                                                                                                                                                                                                                                                                                                                                                                                                                                                                                                                                                                                                                                                                                                                                                                                                                                                                                                                                                                                                             |                                                       |                       |                |                       |                |                      |                |                   |  |  |  |
| rade: SCALE 6<br>FE: 1.00<br>FTE: 1.00<br>CUSTOMER SERVICE ADVISER<br>Grade: SCALE 6<br>FTE: 1.00<br>CUSTOMER SERVICE ADVISER<br>CUSTOMER SERVICE ADVISER<br>CUSTO                                                                                                                                                                                                                                                                                                                                                                                                                                                                                                                                                                                                                                                                                                                               | TE:                                                   | 1.00                  | FTE:           | 1.00                  | FTE:           | 1.00                 | J FTE:         | 1.00              |  |  |  |
| rade: SCALE 6<br>FE: 1.00<br>FTE: 1.00<br>FTE: 1.00<br>FTE: 1.00<br>FTE: 1.00<br>CUSTOMER SERVICE ADVISER<br>CCUSTOMER SERVICE ADVISER<br>CCUSTOM                                                                                                                                                                                                                                                                                                                                                                                                                                                                                                                                                                                                                                                                                                                                                 |                                                       |                       |                |                       | -              |                      |                |                   |  |  |  |
| rade: SCALE 6<br>FE: 1.00<br>FTE: 1.00<br>FTE: 1.00<br>FTE: 1.00<br>FTE: 1.00<br>CUSTOMER SERVICE ADVISER<br>CCUSTOMER SERVICE ADVISER<br>CCUSTOM                                                                                                                                                                                                                                                                                                                                                                                                                                                                                                                                                                                                                                                                                                                                                 | CUSTON                                                | VER SERVICE ADVISER   | CLISTOM        | R SERVICE ADVISER     | CUSTOME        | SERVICE ADVISER      | CUSTOM         | R SERVICE ADVISER |  |  |  |
| TE:       1.00       FTE:       1.00       FTE:       1.00         CUSTOMER SERVICE ADVISER<br>rade:       SCALE 6<br>(TTE:       1.00       CUSTOMER SERVICE ADVISER<br>Grade:                                                                                                                                                                                                                                                                                                                                                                                                                                                                                                                                                                                                                                                                                                                                                                                                                                                                                                                                                                                                                                                                                                                                                                                                                                                                                 |                                                       |                       |                |                       |                |                      |                |                   |  |  |  |
| rade: SCALE 6<br>FTE: 1.00<br>FTE: 1.00<br>CUSTOMER SERVICE ADVISER<br>CUSTOMER SERVICE ADVISER<br>C                                                                                                                                                                                                                                                                                                                                                                                                                                                                                                                                                                                                                                                                                                                                   |                                                       |                       |                |                       |                |                      |                |                   |  |  |  |
| rade: SCALE 6<br>FTE: 1.00<br>FTE: 1.00<br>CUSTOMER SERVICE ADVISER<br>CUSTOMER SERVICE ADVISER<br>C                                                                                                                                                                                                                                                                                                                                                                                                                                                                                                                                                                                                                                                                                                                                   |                                                       |                       |                |                       | +              |                      |                |                   |  |  |  |
| rade: SCALE 6<br>FTE: 1.00<br>FTE: 1.00<br>CUSTOMER SERVICE ADVISER<br>CUSTOMER SERVICE ADVISER<br>C                                                                                                                                                                                                                                                                                                                                                                                                                                                                                                                                                                                                                                                                                                                                   | CUSTON                                                | VER SERVICE ADVISER   | CLISTOM        | R SERVICE ADVISER     | CUSTOME        | SERVICE ADVISER      | CUSTOM         | R SERVICE ADVISER |  |  |  |
| TE:       1.00       FTE:       1.00       FTE:       1.00         CUSTOMER SERVICE ADVISER<br>rade:       SCALE 6<br>SCALE 6<br>FTE:       CUSTOMER SERVICE ADVISER<br>Grade:       TECHNICAL SUPPORT OFFICER<br>Grade:       TECHNICAL SUPPORT OFFICER<br>Grade:       TECHNICAL SUPPORT OFFICER<br>Grade:       TECHNICAL SUPPORT OFFICER<br>Grade:       CUSTOMER SERVICE ADVISER<br>Grade:       CUSTO                                                                                                                                                                                                                                                                                                                                                                                                                                                                                                                                                                                                                                                                                                                                                                                                                                                                                                                                                                                                                                                                                                                                                                                                                                                                  | and the                                               | 004157                |                |                       |                |                      |                |                   |  |  |  |
| CUSTOMER SERVICE ADVISER       CUSTOMER SERVICE ADVISER       CUSTOMER SERVICE ADVISER         Grade:       SCALE 6       Grade:       SCALE 6         FE:       1.00       FTE:       1.00         CUSTOMER SERVICE ADVISER       CUSTOMER SERVICE ADVISER       Grade:       SCALE 5         Grade:       SCALE 5       FTE:       1.00       FTE:       1.00         CUSTOMER SERVICE ADVISER       Grade:       SCALE 5       Grade:       SCALE 5         FTE:       1.00       FTE:       1.00       FTE:       1.00         CUSTOMER SERVICE ADVISER       Grade:       SCALE 5       Grade:       SCALE 5         FTE:       1.00       FTE:       1.00       FTE:       1.00         CUSTOMER SERVICE ADVISER       Grade:       SCALE 5       FTE:       1.00         CUSTOMER SERVICE ADVISER       CUSTOMER SERVICE ADVISER       Grade:       SCALE 5         FTE:       1.00       FTE:       1.00       FTE:       1.00         CUSTOMER SERVICE ADVISER       CUSTOMER SERVICE ADVISER       CUSTOMER SERVICE ADVISER       Grade:       SCALE 4         FTE:       1.00       FTE:       1.00       FTE:       1.00       FTE:       1.00         CUSTOMER SERVIC                                                                                                                                                                                                                                                                                                                                                                                                                                                                                                                                                                                                                                                                                                                                                                                                                                                                                                                                                                                                                                                                                                                                                                                                                                                                                                                                                                                                                                                                                                                                                                                                                                                                                                                                                                                                                                                           |                                                       |                       |                |                       |                |                      |                |                   |  |  |  |
| rade: SCALE 6<br>FTE: 1.00<br>FTE: 1.                                                                                                                                                                                                                                                                                                                                                                                                                                                                                                                             |                                                       |                       |                |                       |                |                      |                |                   |  |  |  |
| rade: SCALE 6<br>FTE: 1.00<br>FTE: 1.                                                                                                                                                                                                                                                                                                                                                                                                                                                                                                                             | CUSTON                                                |                       | CUSTOM         |                       | CUSTOME        |                      | CUSTON         |                   |  |  |  |
| TE:     1.00     FTE:     1.00     FTE:     1.00       CUSTOMER SERVICE ADVISER<br>rade:     SCALE 5<br>FTE:     CUSTOMER SERVICE ADVISER<br>Grade:     CUSTOMER SERVICE ADVISER<br>Grade:     TECHNICAL SUPPORT OFFICER<br>Grade:     TECHNICAL SUPPORT OFFICER<br>Grade:     TECHNICAL SUPPORT OFFICER<br>Grade:     CUSTOMER SERVICE ADVISER<br>FTE:     CUSTOMER SERVICE ADVISER<br>FTE:     CUSTOMER SERVICE ADVISER<br>Grade:                                                                                                                                                                                                                                                                                                                                                                                                                                                                                                                                                                                                                                                                                                                                                                                                                                                                                                                                                                                                                                                                                                                                                                                                                                                                   |                                                       |                       |                |                       |                |                      |                |                   |  |  |  |
| rade: SCALE 5<br>TE: 1.00<br>CUSTOMER SERVICE ADVISER<br>TE: 1.00<br>CUSTOMER SERVICE ADVISER<br>CUSTOMER SERVICE ADVISER<br>CUS                                                                                                                                                                                                                                                                                                                                                                                                                                                                                                                                                                                                                                                                                                                                                     |                                                       |                       |                |                       |                |                      |                |                   |  |  |  |
| rade: SCALE 5<br>TE: 1.00<br>FTE:                                                                                                                                                                                                                                                                                                                                                                                                                                                                                                                                                                                                                                                                                                                                    |                                                       |                       |                |                       |                | 1                    |                |                   |  |  |  |
| rade: SCALE 5<br>TE: 1.00<br>FTE:                                                                                                                                                                                                                                                                                                                                                                                                                                                                                                                                                                                                                                                                                                                                    | CUSTON                                                |                       | CUSTOM         |                       | CUSTOME        | SERVICE ADVISER      | TECHNIC        |                   |  |  |  |
| TE:     1.00     FTE:     1.00     FTE:     1.00       CUSTOMER SERVICE ADVISER     CUSTOMER SERVICE ADVISER     CUSTOMER SERVICE ADVISER     CUSTOMER SERVICE ADVISER       CUSTOMER SERVICE ADVISER     Grade:     SCALE 4     SCALE 4       CUSTOMER SERVICE ADVISER     CUSTOMER SERVICE ADVISER     CUSTOMER SERVICE ADVISER       CUSTOMER SERVICE ADVISER     CUSTOMER SERVICE ADVISER     CUSTOMER SERVICE ADVISER       CUSTOMER SERVICE ADVISER     CUSTOMER SERVICE ADVISER     CUSTOMER SERVICE ADVISER       CUSTOMER SERVICE ADVISER     CUSTOMER SERVICE ADVISER     CUSTOMER SERVICE ADVISER       CUSTOMER SERVICE ADVISER     CUSTOMER SERVICE ADVISER     CUSTOMER SERVICE ADVISER       CUSTOMER SERVICE ADVISER     CUSTOMER SERVICE ADVISER     CUSTOMER SERVICE ADVISER       CUSTOMER SERVICE ADVISER     CUSTOMER SERVICE ADVISER     CUSTOMER SERVICE ADVISER       Grade:     SCALE 4     SCALE 4     Grade:     SCALE 4                                                                                                                                                                                                                                                                                                                                                                                                                                                                                                                                                                                                                                                                                                                                                                                                                                                                                                                                                                                                                                                                                                                                                                                                                                                                                                                                                                                                                                                                                                                                                                                                                                                                                                                                                                                                                                                                                                                                                                                                                                                                                          |                                                       |                       |                |                       |                |                      |                |                   |  |  |  |
| rade: SCALE 5<br>FE: 1.00 FTE: 1.00 FT                                                                                                                                                                                                                                                                                                                                                                                                                                                                                                                                                                                                                                                                                                                                                                                                                                                                                                             |                                                       |                       |                |                       |                |                      |                |                   |  |  |  |
| rade: SCALE 5<br>FE: 1.00 FTE: 1.00 FT                                                                                                                                                                                                                                                                                                                                                                                                                                                                                                                                                                                                                                                                                                                                                                                                                                                                                                             |                                                       |                       |                |                       |                |                      |                |                   |  |  |  |
| rade: SCALE 5<br>FE: 1.00 FTE: 1.00 FT                                                                                                                                                                                                                                                                                                                                                                                                                                                                                                                                                                                                                                                                                                                                                                                                                                                                                                             |                                                       | I                     |                |                       |                |                      |                |                   |  |  |  |
| TE:         1.00         FTE:         1.00         FTE:         1.00         FTE:         1.00           CUSTOMER SERVICE ADVI SER<br>rade:         CUSTOMER SERVICE ADVI SER<br>Grade:         CUSTOMER SERVICE ADVI SER<br>Grad                                                                                                                                                                                                                                                                                                                                                                                                                                                                                                                                                                                                                                                                                                                                                                                                                                                                                                                                                                                                                                                                                                                                                                                                                                                    |                                                       | SCALE 5               |                |                       |                |                      |                |                   |  |  |  |
| CUSTOMER SERVI CE ADVI SER         CUSTOMER SERVI CE ADVI SER         TECHNI CAL SUPPORT OFFICER         CUSTOMER SERVI CE ADVI SER           Grade:         SCALE 4         FTE:         1.00         Grade:         SCALE 4           FTE:         1.00         FTE:         1.00         Grade:         SCALE 4           CUSTOMER SERVI CE ADVI SER         CUSTOMER SERVI CE ADVI SER         Grade:         SCALE 4           Grade:         SCALE 4         FTE:         1.00         FTE:         1.00           CUSTOMER SERVI CE ADVI SER         CUSTOMER SE                                                                                                                                                                                                                                                                                                                                                                                                                                                                                                                                                                                                                                                                                                                                                                                                                                                                                                                                                                                                                                                                                                                                                                                                                                                                                                                                                                                                                                                                                                                        |                                                       |                       |                |                       |                |                      |                |                   |  |  |  |
| CUSTOMER SERVICE ADVI SER     CUSTOMER SERVICE ADVI SER     TECHNI CAL SUPPORT OFFICER     CUSTOMER SERVICE ADVI SER       Grade:     SCALE 4     Grade:     SCALE 4       FTE:     1.00     FTE:     1.00       CUSTOMER SERVICE ADVI SER     CUSTOMER SERVICE ADVI SER     Grade:     SCALE 4       CUSTOMER SERVICE ADVI SER     CUSTOMER SERVICE ADVI SER     CUSTOMER SERVICE ADVI SER     CUSTOMER SERVICE ADVI SER       CUSTOMER SERVICE ADVI SER     CUSTOMER SERVICE ADVI SER     CUSTOMER SERVICE ADVI SER     CUSTOMER SERVICE ADVI SER       Grade:     SCALE 4     Grade:     SCALE 4     Grade:     SCALE 4                                                                                                                                                                                                                                                                                                                                                                                                                                                                                                                                                                                                                                                                                                                                                                                                                                                                                                                                                                                                                                                                                                                                                                                                                                                                                                                                                                                                                                                                                                                                                                                                                                                                                                                                                                                                                                                                                                                                                                                                                                                                                                                                                                                                                                                                                                                                                                                                                   |                                                       |                       |                |                       |                |                      |                |                   |  |  |  |
| rade: SCALE 4<br>TE: 1.00  Grade: SCALE 4<br>FTE: 1.00  Grade: SCALE 4<br>FTE: 1.00  Grade: SCALE 4<br>FTE: 1.00  CUSTOMER SERVI CE ADVI SER  CUSTOMER SERVI CE ADVI SER  CUSTOMER SERVI CE ADVI SER  Grade: SCALE 4                                                                                                                                                                                                                                                                                                                                                                                                                                                                                                                                                                                                                                                                                                                                                                                                                                                                                                         |                                                       |                       |                |                       |                |                      |                |                   |  |  |  |
| TE:         1.00         FTE:         1.00         FTE:         1.00           CUSTOMER SERVICE ADVI SER<br>rade:         CUSTOMER SERVICE ADVI SER<br>Grade:         CUSTOMER SERVICE ADVI SE                                                                                                                                                                                                                                                                                                                                                                                                                                                                                                                                                                                                                                                                                                                                                                                                                                                                                                                                                                                                                                                                                                                                                                                                                                           |                                                       |                       |                |                       |                |                      |                |                   |  |  |  |
| CUSTOMER SERVI CE ADVI SER<br>CUSTOMER SERVI CE ADVI SER<br>rade: SCALE 4 Grade: SCALE 4 Grade: SCALE 4 Grade: SCALE 4                                                                                                                                                                                                                                                                                                                                                                                                                                                                                                                                                                                                                                                                                                                                                                                                                                                                                                                                                                                                                                                                                                                                                                                                                                                                                                                                                                                                                                                                                                                                                                                                                                                                                                                                                                                                                                                                                                                                                                                                                                                                                                                                                                                                                                                                                                                                                                                                                                                                                                                                                                                                                                                                                                                                                                                                                                                                                                                       |                                                       |                       |                |                       |                |                      |                |                   |  |  |  |
| rade: SCALE 4 Grade: SCALE 4 Grade: SCALE 4 Grade: SCALE 4                                                                                                                                                                                                                                                                                                                                                                                                                                                                                                                                                                                                                                                                                                                                                                                                                                                                                                                                                                                                                                                                                                                                                                                                                                                                                                                                                                                                                                                                                                                                                                                                                                                                                                                                                                                                                                                                                                                                                                                                                                                                                                                                                                                                                                                                                                                                                                                                                                                                                                                                                                                                                                                                                                                                                                                                                                                                                                                                                                                   | 16.                                                   | 1.00                  |                | 1.00                  | (FIE.          | 1.00                 |                | 1.00              |  |  |  |
| rade: SCALE 4 Grade: SCALE 4 Grade: SCALE 4 Grade: SCALE 4                                                                                                                                                                                                                                                                                                                                                                                                                                                                                                                                                                                                                                                                                                                                                                                                                                                                                                                                                                                                                                                                                                                                                                                                                                                                                                                                                                                                                                                                                                                                                                                                                                                                                                                                                                                                                                                                                                                                                                                                                                                                                                                                                                                                                                                                                                                                                                                                                                                                                                                                                                                                                                                                                                                                                                                                                                                                                                                                                                                   |                                                       |                       |                |                       |                |                      |                |                   |  |  |  |
|                                                                                                                                                                                                                                                                                                                                                                                                                                                                                                                                                                                                                                                                                                                                                                                                                                                                                                                                                                                                                                                                                                                                                                                                                                                                                                                                                                                                                                                                                                                                                                                                                                                                                                                                                                                                                                                                                                                                                                                                                                                                                                                                                                                                                                                                                                                                                                                                                                                                                                                                                                                                                                                                                                                                                                                                                                                                                                                                                                                                                                              |                                                       |                       |                |                       |                |                      | _              |                   |  |  |  |
|                                                                                                                                                                                                                                                                                                                                                                                                                                                                                                                                                                                                                                                                                                                                                                                                                                                                                                                                                                                                                                                                                                                                                                                                                                                                                                                                                                                                                                                                                                                                                                                                                                                                                                                                                                                                                                                                                                                                                                                                                                                                                                                                                                                                                                                                                                                                                                                                                                                                                                                                                                                                                                                                                                                                                                                                                                                                                                                                                                                                                                              |                                                       | SCALE 4<br>1.00       | Grade:<br>FTE: | SCALE 4<br>1.00       | Grade:<br>FTE: | SCALE 4<br>1.00      | Grade:<br>FTE: | SCALE 4<br>1.00   |  |  |  |
|                                                                                                                                                                                                                                                                                                                                                                                                                                                                                                                                                                                                                                                                                                                                                                                                                                                                                                                                                                                                                                                                                                                                                                                                                                                                                                                                                                                                                                                                                                                                                                                                                                                                                                                                                                                                                                                                                                                                                                                                                                                                                                                                                                                                                                                                                                                                                                                                                                                                                                                                                                                                                                                                                                                                                                                                                                                                                                                                                                                                                                              |                                                       |                       |                |                       |                |                      |                |                   |  |  |  |