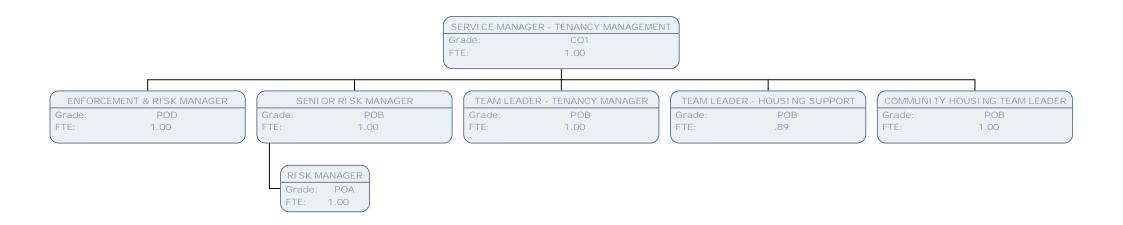

|      |                                          | 7    |
| TECHNI CAL SUPPORT CO-ORDI NATOR | TECHNI CAL SUPPORT CO-ORDI NATOR           |                   | TECHNI CAL SUPPORT CO-ORDI NATOR |      | TECHNICAL SUPPORT CO-ORDINATOR           |      |
| Grade: SO2                       | Grade:                                     | SO2               | Grade:                           | SO2  | Grade:                                   | SO2  |
| (FTE: 1.00                       | FTE: 1                                     | 1.00              | FTE:                             | 1.00 | FTE:                                     | 1.00 |





























































FTE:

1.00















































































































































































































| ASSISTAN | T BRANCH MANAGER |
|----------|------------------|
| Grade:   | SO2              |
| FTE:     | .50              |















































LONDON

































































































| HOUSING INVESTIGATION OFFICER (S02-POA) PROCEEDS OF CRIME OFFICER CORPORATE FRAUD TEAM LEADER CORPORATE FRAUD TEAM |           |
|--------------------------------------------------------------------------------------------------------------------|-----------|
|