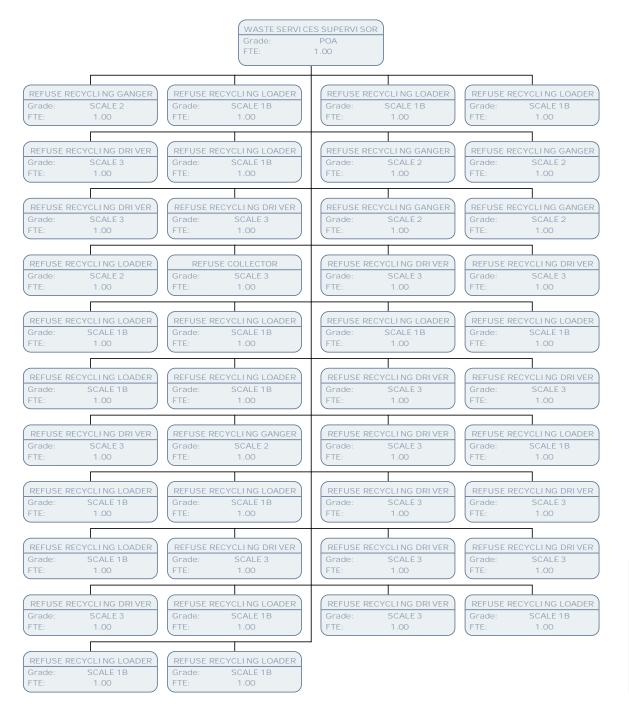

## Resident Services Chart March 17

**Resident's Services** 

| TE         50         TE         50         TE         100           C03TDMER SUMPCE ADVISE<br>Lin         CUSTOME SUMPCE ADVISE<br>Disk                                                                                                                                                                                                                                                                                                                                                                                                                                                                                                                                                                                                                                                                                                                                                                                                                                                                                                                                                                                                                                                                                                                                                                                                                                                                               | PERFORMANCE INFORMATION OFFICER<br>Grade: SO2<br>FTE: |                       |                |                       |                |                      |                |                   |  |  |  |
|----------------------------------------------------------------------------------------------------------------------------------------------------------------------------------------------------------------------------------------------------------------------------------------------------------------------------------------------------------------------------------------------------------------------------------------------------------------------------------------------------------------------------------------------------------------------------------------------------------------------------------------------------------------------------------------------------------------------------------------------------------------------------------------------------------------------------------------------------------------------------------------------------------------------------------------------------------------------------------------------------------------------------------------------------------------------------------------------------------------------------------------------------------------------------------------------------------------------------------------------------------------------------------------------------------------------------------------------------------------------------------------------------------------------------------------------------------------------------------------------------------------------------------------------------------------------------------------------------------------------------------------------------------------------------------------------------------------------------------------------------------------------------------------------------------------------------------------------------------------------------------------------------------------------------------------------------------------------------------------------------------------------------------------------------------------------------------------------------------------------------------------------------------------------------------------------------------------------------------------------------------------------------------------------------------------------------------------------------------------------------------------------------------------------------------------------------------------------------------------------------------------------------------------------------------------------------------------------------------------------------------------------------------------------------------------------------------------------------------------------------------------------------------------------------------------------------------------------------------------------------------------------------------------------------------------------------------------------------------------------------------------------------------------------|-------------------------------------------------------|-----------------------|----------------|-----------------------|----------------|----------------------|----------------|-------------------|--|--|--|
| State         Stot         Tite         Stot         Stot <t< th=""><th></th><th></th><th></th><th></th><th></th><th></th><th></th><th></th></t<>                                                                                                                                                                                                                                                                                                                                                                                                                                                                                                                                                                                                                                                                                                                                                                                                                                                                                                                                                                                                                                                                                                                                                                                                                                                                                                                                                                                                                                                                                                                                                                                                                                                                                                                 |                                                       |                       |                |                       |                |                      |                |                   |  |  |  |
| 10         10         176         100         176         100           CUSTORES SUPPORT & ADVISES<br>(SUPPORT & ADVISES)<br>(SUPPORT & AD                                                                                                                                                                                                                                                                                                                                                                                                                                                                                                                                                                                                                                                                                                                      |                                                       |                       |                |                       |                |                      |                |                   |  |  |  |
| Current Biological Approx                                                                                                                                                                                                                                                                                                                                                                                                                                                                                                                                                                                                                                                                                                                                                                                                                                                                                                                                      | Grade:                                                |                       |                |                       |                |                      |                |                   |  |  |  |
| SPARE         SPARE         Dirake         SPARE         Dirake         SPARE         <                                                                                                                                                                                                                                                                                                                                                                                                                                                                                                                                                                                                                                                                                                                                                                                                                                                                                                                                                                                                                                                                                                                                                                                                                                                                                                                                                                                                                                                                                                                                                                                                                                                                                                                                                          | IE:                                                   | .50                   | ETE:           | .58                   | (FIE:          | 1.00                 | ) (FIE:        | 1.00              |  |  |  |
| SPARE         SPARE         Dirake         SPARE         Dirake         SPARE         <                                                                                                                                                                                                                                                                                                                                                                                                                                                                                                                                                                                                                                                                                                                                                                                                                                                                                                                                                                                                                                                                                                                                                                                                                                                                                                                                                                                                                                                                                                                                                                                                                                                                                                                                                          |                                                       |                       |                |                       |                |                      |                |                   |  |  |  |
| The         The <td></td> <td></td> <td></td> <td></td> <td></td> <td></td> <td></td> <td></td>                                                                                                                                                                                                                                                                                                                                                                                                                                                                                                                                                                                                                                                                                                                                                                                                                                                                                                                                                                                                                                                                                                                                                                                                                                                                                                                                                                                                                                                                                                                                                                                                                                                                                                                                                          |                                                       |                       |                |                       |                |                      |                |                   |  |  |  |
| CONSIDER VERVICE ADVISED         CONTRACT CUTIER TRANSPORTATIONS         CONTRACT CUTIER TRANSPORTATIONS           CONSTRUCT ADVISED         CONTRACT CUTIER TRANSPORTATIONS         CONTRACT CUTIER TRANSPORTATIONS         CONTRACT CUTIER TRANSPORTATIONS           CONTRACT CUTIER TRANSPORTATIONS         CONTRACT CUTIER TRANSPORTATIONS         CONTRACT CUTIER TRANSPORTATIONS         CONTRACT CUTIER TRANSPORTATIONS           CONTRACT CUTIER TRANSPORTATIONS         CONTRACT CUTIER TRANSPORTATIONS         CONTRACT CUTIER TRANSPORTATIONS         CONTRACT CUTIER TRANSPORTATIONS           CONTRACT CUTIER TRANSPORTATIONS         CONTRACT CUTIER TRANSPORTATIONS         CONTRACT CUTIER TRANSPORTATIONS         CONTRACT CUTIER TRANSPORTATIONS           CONTRACT CUTIER TRANSPORTATIONS         CONTRACT CUTIER TRANSPORTATIONS         CONTRACT CUTIER TRANSPORTATIONS         CONTRACT CUTIER TRANSPORTATIONS           CONTRACT CUTIER TRANSPORTATIONS         CONTRACT CUTIER TRANSPORTATIONS         CONTRACT CUTIER TRANSPORTATIONS         CONTRACT CUTIER TRANSPORTATIONS           CONTRACT CUTIER TRANSPORTATIONS         CONTRACT CUTIER TRANSPORTATIONS         CONTRACT CUTIER TRANSPORTATIONS         CONTRACT CUTIER TRANSPORTATIONS           CONTRACT CUTIER TRANSPORTATIONS         CONTRACT CUTIER TRANSPORTATIONS         CONTRACT CUTIER TRANSPORTATIONS         CONTRACT CUTIER TRANSPORTATIONS           CONTRACT CUTIER TRANSPORTATIONS         CONTRACT CUTIER TRANSPORTATIONS         CONTRACT CUTIER TRANSPORTATIONS         CONTRACT CU                                                                                                                                                                                                                                                                                                                                                                                                                                                                                                                                                                                                                                                                                                                                                                                                                                                                                                                                                                                                                                                                                                                                                                                                                                                                                                                                                                                                                                                     |                                                       |                       |                |                       |                |                      |                |                   |  |  |  |
| State         State         Disable         State         Disable         PDB         Disable         PDB           CUSTOME SUMCE AVIN SEE         CUSTOME SUMCE AVIN                                                                                                                                                                                                                                                                                                                                                                                                                                                                                                                                                                                                                                                                                                                                                                                                                                                                                                                                                                                                                                                                                                                                                                                                                                                                                                                                                                                                                                                    | 16.                                                   | .75                   |                | .30                   | (              | .50                  |                | 1.00              |  |  |  |
| State         State         Disable         State         Disable         PDB         Disable         PDB           CUSTOME SUMCE AVIN SEE         CUSTOME SUMCE AVIN                                                                                                                                                                                                                                                                                                                                                                                                                                                                                                                                                                                                                                                                                                                                                                                                                                                                                                                                                                                                                                                                                                                                                                                                                                                                                                                                                                                                                                                    |                                                       |                       |                |                       |                |                      |                |                   |  |  |  |
| $ \begin{array}{c} 1. 1.0 \\ (1.1) \\ (1.1) \\ (1.1) \\ (1.1) \\ (1.1) \\ (1.1) \\ (1.1) \\ (1.1) \\ (1.1) \\ (1.1) \\ (1.1) \\ (1.1) \\ (1.1) \\ (1.1) \\ (1.1) \\ (1.1) \\ (1.1) \\ (1.1) \\ (1.1) \\ (1.1) \\ (1.1) \\ (1.1) \\ (1.1) \\ (1.1) \\ (1.1) \\ (1.1) \\ (1.1) \\ (1.1) \\ (1.1) \\ (1.1) \\ (1.1) \\ (1.1) \\ (1.1) \\ (1.1) \\ (1.1) \\ (1.1) \\ (1.1) \\ (1.1) \\ (1.1) \\ (1.1) \\ (1.1) \\ (1.1) \\ (1.1) \\ (1.1) \\ (1.1) \\ (1.1) \\ (1.1) \\ (1.1) \\ (1.1) \\ (1.1) \\ (1.1) \\ (1.1) \\ (1.1) \\ (1.1) \\ (1.1) \\ (1.1) \\ (1.1) \\ (1.1) \\ (1.1) \\ (1.1) \\ (1.1) \\ (1.1) \\ (1.1) \\ (1.1) \\ (1.1) \\ (1.1) \\ (1.1) \\ (1.1) \\ (1.1) \\ (1.1) \\ (1.1) \\ (1.1) \\ (1.1) \\ (1.1) \\ (1.1) \\ (1.1) \\ (1.1) \\ (1.1) \\ (1.1) \\ (1.1) \\ (1.1) \\ (1.1) \\ (1.1) \\ (1.1) \\ (1.1) \\ (1.1) \\ (1.1) \\ (1.1) \\ (1.1) \\ (1.1) \\ (1.1) \\ (1.1) \\ (1.1) \\ (1.1) \\ (1.1) \\ (1.1) \\ (1.1) \\ (1.1) \\ (1.1) \\ (1.1) \\ (1.1) \\ (1.1) \\ (1.1) \\ (1.1) \\ (1.1) \\ (1.1) \\ (1.1) \\ (1.1) \\ (1.1) \\ (1.1) \\ (1.1) \\ (1.1) \\ (1.1) \\ (1.1) \\ (1.1) \\ (1.1) \\ (1.1) \\ (1.1) \\ (1.1) \\ (1.1) \\ (1.1) \\ (1.1) \\ (1.1) \\ (1.1) \\ (1.1) \\ (1.1) \\ (1.1) \\ (1.1) \\ (1.1) \\ (1.1) \\ (1.1) \\ (1.1) \\ (1.1) \\ (1.1) \\ (1.1) \\ (1.1) \\ (1.1) \\ (1.1) \\ (1.1) \\ (1.1) \\ (1.1) \\ (1.1) \\ (1.1) \\ (1.1) \\ (1.1) \\ (1.1) \\ (1.1) \\ (1.1) \\ (1.1) \\ (1.1) \\ (1.1) \\ (1.1) \\ (1.1) \\ (1.1) \\ (1.1) \\ (1.1) \\ (1.1) \\ (1.1) \\ (1.1) \\ (1.1) \\ (1.1) \\ (1.1) \\ (1.1) \\ (1.1) \\ (1.1) \\ (1.1) \\ (1.1) \\ (1.1) \\ (1.1) \\ (1.1) \\ (1.1) \\ (1.1) \\ (1.1) \\ (1.1) \\ (1.1) \\ (1.1) \\ (1.1) \\ (1.1) \\ (1.1) \\ (1.1) \\ (1.1) \\ (1.1) \\ (1.1) \\ (1.1) \\ (1.1) \\ (1.1) \\ (1.1) \\ (1.1) \\ (1.1) \\ (1.1) \\ (1.1) \\ (1.1) \\ (1.1) \\ (1.1) \\ (1.1) \\ (1.1) \\ (1.1) \\ (1.1) \\ (1.1) \\ (1.1) \\ (1.1) \\ (1.1) \\ (1.1) \\ (1.1) \\ (1.1) \\ (1.1) \\ (1.1) \\ (1.1) \\ (1.1) \\ (1.1) \\ (1.1) \\ (1.1) \\ (1.1) \\ (1.1) \\ (1.1) \\ (1.1) \\ (1.1) \\ (1.1) \\ (1.1) \\ (1.1) \\ (1.1) \\ (1.1) \\ (1.1) \\ (1.1) \\ (1.1) \\ (1.1) \\ (1.1) \\ (1.1) \\ (1.1) \\ (1.1) \\ (1.1) \\ (1.1) \\ (1.1) \\ (1.1) \\ (1.1) \\ (1.1) \\ (1.1) \\ (1.1) \\ (1.1) \\ (1.1) \\ (1.1) \\ (1.1) \\ (1.1) \\ (1.1) \\ (1.1) \\ (1.1) \\ (1.1) \\ (1.1) \\ (1.1) \\ (1.1) \\ (1.1) \\ (1.1) \\ (1.1) \\ (1.1)$                                                                                                                                                                                                                                                                                                                                                                                                                                                                                                                                                                                                                                     |                                                       |                       |                |                       |                |                      |                |                   |  |  |  |
| CUSTOME SERVICE ADVISE<br>Prese         CONTROL ENTRY E MAY SERVICE ADVISE<br>Prese         CONTR                                                                                                                                                                                                                                                                                                                                                                                                                                                                                                                                                                                                                                                                                                                                                                                                                                                                                                                                                                                                                                                                                                                                                        |                                                       |                       | Grade:         | SCALE 6               |                |                      |                |                   |  |  |  |
| CLISTORE SUNCE AND SET<br>TE         CL                                                                                                                                                                                                                                                                                                                                                                                                                                                                                                                                                                                                                                                                                                                                                                                                                                                                                                                                                                                                                                                                                                                                                                                                                                | IE:                                                   | 1.00                  | ETE:           | .69                   | (FIE:          | 1.00                 | ) (FIE:        | 1.00              |  |  |  |
| SPAIL         SPAIL 6         Drafter         SPAIL 6           CLISTOME SERVICE ADVISES         CONTACT CONTENT TAM SUPERVISED         CLISTOME SERVICE ADVISES         CLISTOME SERVICE ADVISES           CLISTOME SERVICE ADVISES         CONTACT CONTENT TAM SUPERVISED         CLISTOME SERVICE ADVISES         CLISTOME SERVICE ADVISES           CLISTOME SERVICE ADVISES         CONTACT CONTENT TAM SUPERVISED         CLISTOME SERVICE ADVISES         CLISTOME SERVICE ADVISES           CLISTOME SERVICE ADVISES         CLISTOME SERVICE ADVISES         CLISTOME SERVICE ADVISES         CLISTOME SERVICE ADVISES           CLISTOME SERVICE ADVISES         CLISTOME SERVICE ADVISES         CLISTOME SERVICE ADVISES         CLISTOME SERVICE ADVISES           CLISTOME SERVICE ADVISES         CLISTOME SERVICE ADVISES         CLISTOME SERVICE ADVISES         CLISTOME SERVICE ADVISES           CLISTOME SERVICE ADVISES         CLISTOME SERVICE ADVISES         CLISTOME SERVICE ADVISES         CLISTOME SERVICE ADVISES           CLISTOME SERVICE ADVISES         CLISTOME SERVICE ADVISES         CLISTOME SERVICE ADVISES         CLISTOME SERVICE ADVISES           CLISTOME SERVICE ADVISES         CLISTOME SERVICE ADVISES         CLISTOME SERVICE ADVISES         CLISTOME SERVICE ADVISES           CLISTOME SERVICE ADVISES         CLISTOME SERVICE ADVISES         CLISTOME SERVICE ADVISES         CLISTOME SERVICE ADVISES           CLISTOME SERVICE A                                                                                                                                                                                                                                                                                                                                                                                                                                                                                                                                                                                                                                                                                                                                                                                                                                                                                                                                                                                                                                                                                                                                                                                                                                                                                                                                                                                                                                                                                                                                             |                                                       |                       |                |                       |                |                      |                |                   |  |  |  |
| IE         IO0         [TE         IO0         [TE         IO0           CUSTORE SENIC ADVISE<br>TE         CONTORE SENIC ADVISE<br>TE         CONTORE SENIC ADVISE<br>TE         CUSTORE SENIC ADVISE<br>TE                                                                                                                                                                                                                                                                                                                                                                                                                                                                                                                                                                                                                                                                                                                                                                                                                                                                                                                                                                                                                                                                                                                                                                                                                                                                                                   |                                                       |                       |                |                       |                |                      |                |                   |  |  |  |
| Image         Image <th< td=""><td></td><td></td><td></td><td></td><td></td><td></td><td></td><td></td></th<>                                                                                                                                                                                                                                                                                                                                                                                                                                                                                                                                                                                                                                                                                                                                                                                                                                                                                                                                                                                                                                                                                                                                                                                                                                                                                                                                                                                                                                                                                                                                                                                                                                                                            |                                                       |                       |                |                       |                |                      |                |                   |  |  |  |
| SPAME         SCALE &<br>ITE         Drawler         SCALE &<br>TTE         Drawler         SCALE & TTE         Drawler         SCALE & TTE         Drawler         SC                                                                                                                                                                                                                                                                                                                                                                                                                                                                                                                                                                                                                                                                                                                                                                                                                                                                                                                                                                                                                                                                                                                                                                                                                                                                                                                                                                                                                                                                                                                                | TE:                                                   | 1.00                  | FTE:           | 1.00                  | (FTE:          | 1.00                 | FTE:           | 1.00              |  |  |  |
| State         SCALE 6<br>TTE         Grade         SCALE 6<br>TTE                                                                                                                                                                                                                                                                                                                                                                                                                                                                                                                                                                                                                                                                                                                                                                                                                                                                                                                                                                                                                                                                                                                                                                                                                                                                                                                                                                                                                                                                                                                                                   |                                                       |                       |                |                       |                |                      |                |                   |  |  |  |
| $ \begin{array}{c} TTE & 10 \\ TTE & 100 \\ \hline TTE & 100 \\$ | CUSTON                                                | VER SERVI CE ADVI SER | CONTACT CE     | NTRE TEAM SUPERVI SOR | CUSTOMER       | SERVICE ADVISER      | CUSTOME        | R SERVICE ADVISER |  |  |  |
| CUSTOMEN SERVICE ADVISER         CUSTOMEN SERVICE ADVISER         CUSTOMEN SERVICE ADVISER           (TRE         1.00         (CUSTOMEN SERVICE ADVISER)         (CUSTOMEN SERVICE ADVISER)           (CUSTOMEN SERVICE ADVISER)         (CUSTOMEN SERVICE ADVISER)         (CUSTOMEN SERVICE ADVISER)           (CUSTOMEN SERVICE ADVISER)         (CUSTOMEN SERVICE ADVISER)         (CUSTOMEN SERVICE ADVISER)           (CUSTOMEN SERVICE ADVISER)         (CUSTOMEN SERVICE ADVISER)         (CUSTOMEN SERVICE ADVISER)           (CUSTOMEN SERVICE ADVISER)         (CUSTOMEN SERVICE ADVISER)         (CUSTOMEN SERVICE ADVISER)           (CUSTOMEN SERVICE ADVISER)         (CUSTOME SERVICE ADVISER)         (CUSTOME SERVICE ADVISER)           (CUSTOME SERVICE ADVISER)         (CUSTOME SERVICE ADVISER)         (CUSTOME SERVICE ADVISER)           (CUSTOME SERVICE ADVISER)         (CUSTOME SERVICE ADVISER)         (CUSTOME SERVICE ADVISER)           (CUSTOME SERVICE ADVISER)         (CUSTOME SERVICE ADVISER)         (CUSTOMER SERVICE ADVISER)           (CUSTOMER SERVICE ADVISER)         (CUSTOMER SERVICE ADVISER)         (CUSTOMER SERVICE ADVISER)           (CUSTOMER SERVICE ADVISER)         (CUSTOMER SERVICE ADVISER)         (CUSTOMER SERVICE ADVISER)           (CUSTOMER SERVICE ADVISER)         (CUSTOMER SERVICE ADVISER)         (CUSTOMER SERVICE ADVISER)           (CUSTOMER SERVICE ADVISER)         (CUSTOMER SERVICE ADVISER)                                                                                                                                                                                                                                                                                                                                                                                                                                                                                                                                                                                                                                                                                                                                                                                                                                                                                                                                                                                                                                                                                                                                                                                                                                                                                                                                                                                                                                                                                                                                                          |                                                       |                       |                |                       |                |                      |                |                   |  |  |  |
| rate         SCALE 0<br>(TE         Grade         Grade <th< td=""><td>TE:</td><td>.83</td><td>FTE:</td><td>1.00</td><td>FTE:</td><td>1.00</td><td></td><td>.83</td></th<>                                                                                                                                                                                                                                                                                                                                                                                                                                                                                                                                                                                                                                                                                                                                                                                                                                                                                                                                                                                                                                                                                                                                                                                                                                                                                                                                                                                                                                                                                                   | TE:                                                   | .83                   | FTE:           | 1.00                  | FTE:           | 1.00                 |                | .83               |  |  |  |
| rate         SCALE 0<br>(TE         Grade         Grade <th< td=""><td></td><td></td><td></td><td></td><td>1</td><td></td><td></td><td></td></th<>                                                                                                                                                                                                                                                                                                                                                                                                                                                                                                                                                                                                                                                                                                                                                                                                                                                                                                                                                                                                                                                                                                                                                                                                                                                                                                                                                                                                                                                                                                                           |                                                       |                       |                |                       | 1              |                      |                |                   |  |  |  |
| TE1.00[FTE1.00[FTE54[FTE83CUSTORER SERVICE ADVISET<br>TOWER SERVICE ADVISET<br>TECONTACT CENTER TABLE SUPERVISOR<br>Orabic<br>FTECUSTORER SERVICE ADVISET<br>Orabic<br>FTECUSTORER SERVICE ADVISET<br>Orabic<br>FTECUSTORER SERVICE ADVISET<br>Orabic<br>FTECUSTORER SERVICE ADVISET<br>Orabic<br>FTECUSTORER SERVICE ADVISET<br>Orabic<br>FTECUSTORER SERVICE ADVISET<br>Orabic<br>SOLL F<br>FTECUSTORER SERVICE ADVISET<br>Orabic<br>SOLL FCUSTORER SERVICE ADVISET<br>Orabic<br>SOLL FCUSTORER SERVICE ADVISET<br>FTECUSTORER SERVICE ADVISET<br>Orabic<br>SOLL FCUSTORER SERVICE ADVISET<br>Orabic<br>SOLL FCUSTORE                                                                                                                                                                                                                                                                                                                                                                                                                                                                                                                                                                                                                                                                                                                                                                                                                                                                                                                                                                                                                                                                                                                                                                                                                                                                                                                                                                                                             | CUSTON                                                | VER SERVI CE ADVI SER | CUSTOM         | ER SERVI CE ADVI SER  | CUSTOMER       | SERVICE ADVISER      | CUSTOME        | R SERVICE ADVISER |  |  |  |
| CUSTOMER SERVICE ADVISER<br>Gradu:         CONTACT CENTRE TEAM SUPERVISOR<br>Gradu:         CONTACT CENTRE TEAM SUPERVISOR<br>Gradu:         CUSTOMER SERVICE ADVISER<br>Gradu:         SCALE 6<br>TTE         TTE         T                                                                                                                                                                                                                                                                                                                                                                                                                                                                                                                                                                                                                                                                                                                                                                                                                                                                                                                                                                                                                                                                                                                                                                                                     |                                                       |                       |                |                       |                |                      |                |                   |  |  |  |
| CUSTORE SERVICE ADVISET       CONTACT CENTRE TABLE SUPERVISOR       CUSTORER SERVICE ADVISET         Trabe       SOALE 6       SOALE 6       SOALE 6         Trabe       SOALE 6       CONTACT CENTRE TABLE SUPERVISOR       CUSTORER SERVICE ADVISET         CUSTORER SERVICE ADVISET       CUSTORER SERVICE ADVISET       CUSTORER SERVICE ADVISET         CUSTORER SERVICE ADVISET       CUSTORER SERVICE ADVISET       CUSTORER SERVICE ADVISET         CUSTORER SERVICE ADVISET       CUSTORER SERVICE ADVISET       CUSTORER SERVICE ADVISET         CUSTORER SERVICE ADVISET       CUSTORER SERVICE ADVISET       CUSTORER SERVICE ADVISET         CUSTORER SERVICE ADVISET       CUSTORER SERVICE ADVISET       CUSTORER SERVICE ADVISET         CUSTORER SERVICE ADVISET       CUSTORER SERVICE ADVISET       CUSTORER SERVICE ADVISET         CUSTORER SERVICE ADVISET       CUSTORER SERVICE ADVISET       CUSTORER SERVICE ADVISET         CUSTORER SERVICE ADVISET       CUSTORER SERVICE ADVISET       CUSTORER SERVICE ADVISET         CUSTORER SERVICE ADVISET       CUSTORER SERVICE ADVISET       CUSTORER SERVICE ADVISET         CUSTORER SERVICE ADVISET       CUSTORER SERVICE ADVISET       CUSTORER SERVICE ADVISET         CUSTORER SERVICE ADVISET       CUSTORER SERVICE ADVISET       CUSTORER SERVICE ADVISET         CUSTORER SERVICE ADVISET       CUSTORER SERVICE ADVISET       CU                                                                                                                                                                                                                                                                                                                                                                                                                                                                                                                                                                                                                                                                                                                                                                                                                                                                                                                                                                                                                                                                                                                                                                                                                                                                                                                                                                                                                                                                                                                                                                                                                          | TE:                                                   | 1.00                  | FTE:           | 1.00                  | FTE:           | .54                  | FTE:           | .83               |  |  |  |
| CUSTORE SERVICE ADVISET       CONTACT CENTRE TABLE SUPERVISOR       CUSTORER SERVICE ADVISET         Trabe       SOALE 6       SOALE 6       SOALE 6         Trabe       SOALE 6       CONTACT CENTRE TABLE SUPERVISOR       CUSTORER SERVICE ADVISET         CUSTORER SERVICE ADVISET       CUSTORER SERVICE ADVISET       CUSTORER SERVICE ADVISET         CUSTORER SERVICE ADVISET       CUSTORER SERVICE ADVISET       CUSTORER SERVICE ADVISET         CUSTORER SERVICE ADVISET       CUSTORER SERVICE ADVISET       CUSTORER SERVICE ADVISET         CUSTORER SERVICE ADVISET       CUSTORER SERVICE ADVISET       CUSTORER SERVICE ADVISET         CUSTORER SERVICE ADVISET       CUSTORER SERVICE ADVISET       CUSTORER SERVICE ADVISET         CUSTORER SERVICE ADVISET       CUSTORER SERVICE ADVISET       CUSTORER SERVICE ADVISET         CUSTORER SERVICE ADVISET       CUSTORER SERVICE ADVISET       CUSTORER SERVICE ADVISET         CUSTORER SERVICE ADVISET       CUSTORER SERVICE ADVISET       CUSTORER SERVICE ADVISET         CUSTORER SERVICE ADVISET       CUSTORER SERVICE ADVISET       CUSTORER SERVICE ADVISET         CUSTORER SERVICE ADVISET       CUSTORER SERVICE ADVISET       CUSTORER SERVICE ADVISET         CUSTORER SERVICE ADVISET       CUSTORER SERVICE ADVISET       CUSTORER SERVICE ADVISET         CUSTORER SERVICE ADVISET       CUSTORER SERVICE ADVISET       CU                                                                                                                                                                                                                                                                                                                                                                                                                                                                                                                                                                                                                                                                                                                                                                                                                                                                                                                                                                                                                                                                                                                                                                                                                                                                                                                                                                                                                                                                                                                                                                                                                          |                                                       |                       |                |                       |                |                      |                |                   |  |  |  |
| rade:         SCALE &<br>5.02         Grade:         SCALE 6<br>FTE:         1.00         Frade:         SCALE 6<br>FTE:         Frad                                                                                                                                                                                                                                                                                                                                                                                                                                                                                                                                                                                                                                                                                                                                                                                                                                                                                                                                                                                                                                                                                                                                                                                                                                                                                                                                                                                                                                                                                                                          | CUSTON                                                | VER SERVI CE ADVI SER | CONTACT CE     | NTRE TEAM SUPERVI SOR | CONTACT CENT   | TRE TEAM SUPERVI SOR | CUSTOME        | R SERVICE ADVISER |  |  |  |
| CUSTOMER SERVICE ADVISER     CUSTOMER SERVICE ADVISER     CUSTOMER SERVICE ADVISER       CUSTOMER SERVICE ADVISER     CUSTOMER SERVICE ADVISER     CUSTOMER SERVICE ADVISER       CUSTOMER SERVICE ADVISER     CUSTOMER SERVICE ADVISER     CUSTOMER SERVICE ADVISER       CUSTOMER SERVICE ADVISER     CUSTOMER SERVICE ADVISER     CUSTOMER SERVICE ADVISER       CUSTOMER SERVICE ADVISER     CUSTOMER SERVICE ADVISER     CUSTOMER SERVICE ADVISER       CUSTOMER SERVICE ADVISER     CUSTOMER SERVICE ADVISER     CUSTOMER SERVICE ADVISER       CUSTOMER SERVICE ADVISER     CUSTOMER SERVICE ADVISER     CUSTOMER SERVICE ADVISER       CUSTOMER SERVICE ADVISER     CUSTOMER SERVICE ADVISER     CUSTOMER SERVICE ADVISER       CUSTOMER SERVICE ADVISER     CUSTOMER SERVICE ADVISER     CUSTOMER SERVICE ADVISER       CUSTOMER SERVICE ADVISER     CUSTOMER SERVICE ADVISER     CUSTOMER SERVICE ADVISER       CUSTOMER SERVICE ADVISER     CUSTOMER SERVICE ADVISER     CUSTOMER SERVICE ADVISER       CUSTOMER SERVICE ADVISER     CUSTOMER SERVICE ADVISER     CUSTOMER SERVICE ADVISER       CUSTOMER SERVICE ADVISER     CUSTOMER SERVICE ADVISER     CUSTOMER SERVICE ADVISER       CUSTOMER SERVICE ADVISER     CUSTOMER SERVICE ADVISER     CUSTOMER SERVICE ADVISER       CUSTOMER SERVICE ADVISER     CUSTOMER SERVICE ADVISER     CUSTOMER SERVICE ADVISER       CUSTOMER SERVICE ADVISER     CUSTOMER SERVICE ADVISER     CUSTOMER SERVICE A                                                                                                                                                                                                                                                                                                                                                                                                                                                                                                                                                                                                                                                                                                                                                                                                                                                                                                                                                                                                                                                                                                                                                                                                                                                                                                                                                                                                                                                                                                                                                                          | rade:                                                 | SCALE 6               | Grade:         | SO2                   | Grade:         | SO2                  | Grade:         | SCALE 6           |  |  |  |
| radio: SCALE 6<br>readio: SCALE 6<br>readio                                                                                                                                                                                                                                                                                                                                                                                                                                                                                                                                                                                                                                                                | TE:                                                   | .50                   | FTE:           | 1.00                  | FTE:           | 1.00                 | FTE:           | 1.00              |  |  |  |
| radio: SCALE 6<br>readio: SCALE 6<br>readio                                                                                                                                                                                                                                                                                                                                                                                                                                                                                                                                                                                                                                                                |                                                       |                       |                |                       |                |                      |                |                   |  |  |  |
| radio: SCALE 6<br>readio: SCALE 6<br>readio                                                                                                                                                                                                                                                                                                                                                                                                                                                                                                                                                                                                                                                                | CUSTON                                                | MER SERVI CE ADVI SER | CUSTOM         | ER SERVICE ADVISER    | CONTACT CEN    | TRE TEAM SUPERVI SOR | CUSTOME        | R SERVICE ADVISER |  |  |  |
| CUSTOMER SERVICE ADVISER       CUSTOMER SERVICE ADVISER       CUSTOMER SERVICE ADVISER         Trade:       SCALE 6       TTE:       78         CUSTOMER SERVICE ADVISER       CUSTOMER SERVICE ADVISER       CUSTOMER SERVICE ADVISER         CUSTOMER SERVICE ADVISER       CUSTOMER SERVICE ADVISER       CUSTOMER SERVICE ADVISER         CUSTOMER SERVICE ADVISER       CUSTOMER SERVICE ADVISER       CUSTOMER SERVICE ADVISER         CUSTOMER SERVICE ADVISER       CUSTOMER SERVICE ADVISER       CUSTOMER SERVICE ADVISER         CUSTOMER SERVICE ADVISER       CUSTOMER SERVICE ADVISER       CUSTOMER SERVICE ADVISER         CUSTOMER SERVICE ADVISER       CONTACT CENTRE TAM SUPERVISOR       CUSTOMER SERVICE ADVISER       CUSTOMER SERVICE ADVISER         CUSTOMER SERVICE ADVISER       CONTACT CENTRE TAM SUPERVISOR       CUSTOMER SERVICE ADVISER       CUSTOMER SERVICE ADVISER         CUSTOMER SERVICE ADVISER       CUSTOMER SERVICE ADVISER       CUSTOMER SERVICE ADVISER       CUSTOMER SERVICE ADVISER         CUSTOMER SERVICE ADVISER       CUSTOMER SERVICE ADVISER       CUSTOMER SERVICE ADVISER       CUSTOMER SERVICE ADVISER         CUSTOMER SERVICE ADVISER       CUSTOMER SERVICE ADVISER       CUSTOMER SERVICE ADVISER       CUSTOMER SERVICE ADVISER         CUSTOMER SERVICE ADVISER       CUSTOMER SERVICE ADVISER       CUSTOMER SERVICE ADVISER       CUSTOMER SERVICE ADVISER       CUSTOMER SERVI                                                                                                                                                                                                                                                                                                                                                                                                                                                                                                                                                                                                                                                                                                                                                                                                                                                                                                                                                                                                                                                                                                                                                                                                                                                                                                                                                                                                                                                                                                                                                                                        |                                                       |                       |                |                       |                |                      |                |                   |  |  |  |
| rade: SCALE 6<br>TT: 78<br>CUSTOMER SERVICE ADVISER<br>CUSTOMER SERVICE ADVI                                                                                                                                                                                                                                                                                                                                                                                                                                                                                                                                                                                                                                                                                                                                                 |                                                       |                       |                |                       | FTE:           | 1.00                 |                |                   |  |  |  |
| rade: SCALE 6<br>TT: 78<br>CUSTOMER SERVICE ADVISER<br>CUSTOMER SERVICE ADVI                                                                                                                                                                                                                                                                                                                                                                                                                                                                                                                                                                                                                                                                                                                                                 |                                                       |                       |                |                       |                |                      |                |                   |  |  |  |
| rade: SCALE 6<br>FTE: 73<br>FTE: 7                                                                                                                                                                                                                                                                                                                                                                                                                                           | CLISTON                                               | IER SERVICE ADVISER   | CUSTOM         |                       | CUSTOMER       |                      | CLISTOME       |                   |  |  |  |
| CUSTOMER SERVICE ADVISER       CUSTOMER SERVICE ADVISER       CUSTOMER SERVICE ADVISER         Grade:       SCALE 6       FTE:       1.00         CUSTOMER SERVICE ADVISER       CONTACT CENTRE TEAM SUPERVISOR       CUSTOMER SERVICE ADVISER       CUSTOMER SERVICE ADVISER         CUSTOMER SERVICE ADVISER       CONTACT CENTRE TEAM SUPERVISOR       CUSTOMER SERVICE ADVISER       CUSTOMER SERVICE ADVISER         CUSTOMER SERVICE ADVISER       CONTACT CENTRE TEAM SUPERVISOR       CUSTOMER SERVICE ADVISER       CUSTOMER SERVICE ADVISER         CUSTOMER SERVICE ADVISER       CONTACT CENTRE TEAM SUPERVISOR       CUSTOMER SERVICE ADVISER       CUSTOMER SERVICE ADVISER         CUSTOMER SERVICE ADVISER       CONTACT CENTRE TEAM SUPERVISER       CUSTOMER SERVICE ADVISER       CUSTOMER SERVICE ADVISER         CUSTOMER SERVICE ADVISER       CUSTOMER SERVICE ADVISER       CUSTOMER SERVICE ADVISER       CUSTOMER SERVICE ADVISER         CUSTOMER SERVICE ADVISER       CUSTOMER SERVICE ADVISER       CUSTOMER SERVICE ADVISER       CUSTOMER SERVICE ADVISER         CUSTOMER SERVICE ADVISER       CUSTOMER SERVICE ADVISER       CUSTOMER SERVICE ADVISER       CUSTOMER SERVICE ADVISER         CUSTOMER SERVICE ADVISER       CUSTOMER SERVICE ADVISER       CUSTOMER SERVICE ADVISER       CUSTOMER SERVICE ADVISER         CUSTOMER SERVICE ADVISER       CUSTOMER SERVICE ADVISER       CUSTOMER SERVICE ADVISER       CUSTOMER SE                                                                                                                                                                                                                                                                                                                                                                                                                                                                                                                                                                                                                                                                                                                                                                                                                                                                                                                                                                                                                                                                                                                                                                                                                                                                                                                                                                                                                                                                                                                                                                       | Fade:                                                 |                       |                |                       |                |                      |                |                   |  |  |  |
| rade: SCALE 6<br>FTE: 1.00<br>CUSTOMER SERVICE ADVI SER<br>CUSTOMER SERVICE ADVI SER<br>CUSTOMER SERVICE ADVI SER<br>CONTACT CENTRE TEAM SUPERVISOR<br>CUSTOMER SERVICE ADVI SER<br>Crade: SCALE 6<br>FTE: 1.00<br>CUSTOMER SERVICE ADVI SER<br>Crade: SCALE 6<br>FTE: 1.00<br>CUSTOMER SERVICE ADVI SER<br>Crade: SCALE 6<br>FTE: 1.00<br>CUSTOMER SERVICE ADVI SER<br>CUSTOMER SERVICE                                                                                                                                                                                                                                                                                                                                                                                                                                                                                                                                                                                                                                                                                                                                                  | TE:                                                   | 1.00                  | FTE:           | .78                   | FTE:           | .83                  | FTE:           | .83               |  |  |  |
| rade: SCALE 6<br>FTE: 1.00<br>CUSTOMER SERVICE ADVI SER<br>CUSTOMER SERVICE ADVI SER<br>CUSTOMER SERVICE ADVI SER<br>CONTACT CENTRE TEAM SUPERVISOR<br>CUSTOMER SERVICE ADVI SER<br>Crade: SCALE 6<br>FTE: 1.00<br>CUSTOMER SERVICE ADVI SER<br>Crade: SCALE 6<br>FTE: 1.00<br>CUSTOMER SERVICE ADVI SER<br>Crade: SCALE 6<br>FTE: 1.00<br>CUSTOMER SERVICE ADVI SER<br>CUSTOMER SERVICE                                                                                                                                                                                                                                                                                                                                                                                                                                                                                                                                                                                                                                                                                                                                                  |                                                       |                       |                |                       |                |                      |                |                   |  |  |  |
| rade: SCALE 6<br>FTE: 1.00<br>CUSTOMER SERVICE ADVI SER<br>CUSTOMER SERVICE ADVI SER<br>CUSTOMER SERVICE ADVI SER<br>CONTACT CENTRE TEAM SUPERVISOR<br>CUSTOMER SERVICE ADVI SER<br>Crade: SCALE 6<br>FTE: 1.00<br>CUSTOMER SERVICE ADVI SER<br>Crade: SCALE 6<br>FTE: 1.00<br>CUSTOMER SERVICE ADVI SER<br>Crade: SCALE 6<br>FTE: 1.00<br>CUSTOMER SERVICE ADVI SER<br>CUSTOMER SERVICE                                                                                                                                                                                                                                                                                                                                                                                                                                                                                                                                                                                                                                                                                                                                                  | CLISTON                                               | IER SERVICE ADVISER   | CUSTOM         |                       | CUSTOMER       | SERVICE ADVISER      | CLISTOME       |                   |  |  |  |
| CUSTOMER SERVICE ADVISER       CONTACT CENTRE TEAM SUPERVISOR       CUSTOMER SERVICE ADVISER         Grade:       SCALE 6       Grade:       SCALE 6         TE:       1.00       Grade:       SCALE 6         CUSTOMER SERVICE ADVISER       CUSTOMER SERVICE ADVISER       CUSTOMER SERVICE ADVISER         CUSTOMER SERVICE ADVISER       CUSTOMER SERVICE ADVISER       CUSTOMER SERVICE ADVISER         CUSTOMER SERVICE ADVISER       CUSTOMER SERVICE ADVISER       CUSTOMER SERVICE ADVISER         CUSTOMER SERVICE ADVISER       CUSTOMER SERVICE ADVISER       CUSTOMER SERVICE ADVISER         CUSTOMER SERVICE ADVISER       CUSTOMER SERVICE ADVISER       CUSTOMER SERVICE ADVISER         CUSTOMER SERVICE ADVISER       CUSTOMER SERVICE ADVISER       CUSTOMER SERVICE ADVISER         CUSTOMER SERVICE ADVISER       CUSTOMER SERVICE ADVISER       CUSTOMER SERVICE ADVISER         CUSTOMER SERVICE ADVISER       CUSTOMER SERVICE ADVISER       CUSTOMER SERVICE ADVISER         CUSTOMER SERVICE ADVISER       CUSTOMER SERVICE ADVISER       CUSTOMER SERVICE ADVISER         CUSTOMER SERVICE ADVISER       CUSTOMER SERVICE ADVISER       CUSTOMER SERVICE ADVISER         CUSTOMER SERVICE ADVISER       CUSTOMER SERVICE ADVISER       CUSTOMER SERVICE ADVISER         CUSTOMER SERVICE ADVISER       CUSTOMER SERVICE ADVISER       CUSTOMER SERVICE ADVISER                                                                                                                                                                                                                                                                                                                                                                                                                                                                                                                                                                                                                                                                                                                                                                                                                                                                                                                                                                                                                                                                                                                                                                                                                                                                                                                                                                                                                                                                                                                                                                                                                                                   |                                                       |                       |                |                       |                |                      |                |                   |  |  |  |
| rade:       SCALE 6       Grade:       SCALE 6       Grade:       SCALE 6         TE:       1.00       ITE:       1.00       ITE:       1.00         CUSTOMER SERVICE ADVISER       CUSTOMER SERVICE ADVISER       CUSTOMER SERVICE ADVISER       CUSTOMER SERVICE ADVISER         Grade:       SCALE 6       FTE:       1.00       ITE:       1.00         CUSTOMER SERVICE ADVISER       CUSTOMER SERVICE ADVISER       CUSTOMER SERVICE ADVISER       CUSTOMER SERVICE ADVISER         Grade:       SCALE 6       FTE:       1.00       ITE:       1.00         CUSTOMER SERVICE ADVISER       CUSTOMER SERVICE ADVISER       CUSTOMER SERVICE ADVISER       CUSTOMER SERVICE ADVISER         Grade:       SCALE 6       FTE:       1.00       ITE:       1.00         CUSTOMER SERVICE ADVISER       Grade:       SCALE 6       FTE:       1.00         CUSTOMER SERVICE ADVISER       Grade:       SCALE 6       FTE:       1.00         CUSTOMER SERVICE ADVISER       CUSTOMER SERVICE ADVISER       CUSTOMER SERVICE ADVISER       CUSTOMER SERVICE ADVISER         CUSTOMER SERVICE ADVISER       CUSTOMER SERVICE ADVISER       CUSTOMER SERVICE ADVISER       CUSTOMER SERVICE ADVISER         Grade:       SCALE 6       FTE:       1.00       FTE:       1.00                                                                                                                                                                                                                                                                                                                                                                                                                                                                                                                                                                                                                                                                                                                                                                                                                                                                                                                                                                                                                                                                                                                                                                                                                                                                                                                                                                                                                                                                                                                                                                                                                                                                                                                                                                   | TE:                                                   |                       |                |                       |                |                      |                |                   |  |  |  |
| rade:       SCALE 6       Grade:       SCALE 6       Grade:       SCALE 6         TE:       1.00       ITE:       1.00       ITE:       1.00         CUSTOMER SERVICE ADVISER       CUSTOMER SERVICE ADVISER       CUSTOMER SERVICE ADVISER       CUSTOMER SERVICE ADVISER         Grade:       SCALE 6       FTE:       1.00       ITE:       1.00         CUSTOMER SERVICE ADVISER       CUSTOMER SERVICE ADVISER       CUSTOMER SERVICE ADVISER       CUSTOMER SERVICE ADVISER         Grade:       SCALE 6       FTE:       1.00       ITE:       1.00         CUSTOMER SERVICE ADVISER       CUSTOMER SERVICE ADVISER       CUSTOMER SERVICE ADVISER       CUSTOMER SERVICE ADVISER         Grade:       SCALE 6       FTE:       1.00       ITE:       1.00         CUSTOMER SERVICE ADVISER       Grade:       SCALE 6       FTE:       1.00         CUSTOMER SERVICE ADVISER       Grade:       SCALE 6       FTE:       1.00         CUSTOMER SERVICE ADVISER       CUSTOMER SERVICE ADVISER       CUSTOMER SERVICE ADVISER       CUSTOMER SERVICE ADVISER         CUSTOMER SERVICE ADVISER       CUSTOMER SERVICE ADVISER       CUSTOMER SERVICE ADVISER       CUSTOMER SERVICE ADVISER         Grade:       SCALE 6       FTE:       1.00       FTE:       1.00                                                                                                                                                                                                                                                                                                                                                                                                                                                                                                                                                                                                                                                                                                                                                                                                                                                                                                                                                                                                                                                                                                                                                                                                                                                                                                                                                                                                                                                                                                                                                                                                                                                                                                                                                                   |                                                       |                       |                |                       |                |                      |                |                   |  |  |  |
| rade:       SCALE 6       Grade:       SCALE 6       Grade:       SCALE 6         TE:       1.00       ITE:       1.00       ITE:       1.00         CUSTOMER SERVICE ADVISER       CUSTOMER SERVICE ADVISER       CUSTOMER SERVICE ADVISER       CUSTOMER SERVICE ADVISER         Grade:       SCALE 6       FTE:       1.00       ITE:       1.00         CUSTOMER SERVICE ADVISER       Grade:       SCALE 6       FTE:       1.00         FTE:       1.00       ITE:       1.00       ITE:       1.00         CUSTOMER SERVICE ADVISER       CUSTOMER SERVICE ADVISER       CUSTOMER SERVICE ADVISER       CUSTOMER SERVICE ADVISER       Grade:       SCALE 6         Te:       1.00       ITE:       1.00       ITE:       1.00       ITE:       1.00         CUSTOMER SERVICE ADVISER       CUSTOMER SERVICE ADVISER       Grade:       SCALE 6       FTE:       1.00       ITE:       1.00         CUSTOMER SERVICE ADVISER       CUSTOMER SERVICE ADVISER       CUSTOMER SERVICE ADVISER       CUSTOMER SERVICE ADVISER       Grade:       SCALE 5       FTE:       1.00       ITE:       1.00         CUSTOMER SERVICE ADVISER       CUSTOMER SERVICE ADVISER       CUSTOMER SERVICE ADVISER       CUSTOMER SERVICE ADVISER       CUSTOMER SERVICE ADVISER <td>CUSTON</td> <td>VER SERVICE ADVISER</td> <td>CONTACT CE</td> <td>NTRE TEAM SUPERVISOR</td> <td>CUSTOMER</td> <td>SERVICE ADVISER</td> <td>CUSTOME</td> <td>R SERVICE ADVISER</td>                                                                                                                                                                                                                                                                                                                                                                                                                                                                                                                                                                                                                                                                                                                                                                                                                                                                                                                                                                                                                                                                                                                                                                                                                                                                                                                                                                                                                                                                                                                                                                                   | CUSTON                                                | VER SERVICE ADVISER   | CONTACT CE     | NTRE TEAM SUPERVISOR  | CUSTOMER       | SERVICE ADVISER      | CUSTOME        | R SERVICE ADVISER |  |  |  |
| CUSTOMER SERVICE ADVISER       CUSTOMER SERVICE ADVISER       CUSTOMER SERVICE ADVISER         Grade:       SCALE 6       Grade::       SCALE 6         TE:       1.00       Grade::       SCALE 6         CUSTOMER SERVICE ADVISER       CUSTOMER SERVICE ADVISER       Grade::       SCALE 6         Te:       1.00       FTE:       1.00       Grade::       SCALE 6         CUSTOMER SERVICE ADVISER       CUSTOMER SERVICE ADVISER       CUSTOMER SERVICE ADVISER       CUSTOMER SERVICE ADVISER         CUSTOMER SERVICE ADVISER       CUSTOMER SERVICE ADVISER       CUSTOMER SERVICE ADVISER       CUSTOMER SERVICE ADVISER         CUSTOMER SERVICE ADVISER       CUSTOMER SERVICE ADVISER       CUSTOMER SERVICE ADVISER       CUSTOMER SERVICE ADVISER         CUSTOMER SERVICE ADVISER       CUSTOMER SERVICE ADVISER       CUSTOMER SERVICE ADVISER       CUSTOMER SERVICE ADVISER         CUSTOMER SERVICE ADVISER       CUSTOMER SERVICE ADVISER       CUSTOMER SERVICE ADVISER       CUSTOMER SERVICE ADVISER       CUSTOMER SERVICE ADVISER         CUSTOMER SERVICE ADVISER       CUSTOMER SERVICE ADVISER       CUSTOMER SERVICE ADVISER       CUSTOMER SERVICE ADVISER       CUSTOMER SERVICE ADVISER         CUSTOMER SERVICE ADVISER       CUSTOMER SERVICE ADVISER       CUSTOMER SERVICE ADVISER       CUSTOMER SERVICE ADVISER       CUSTOMER SERVICE ADVISER       CUSTOMER SERVICE AD                                                                                                                                                                                                                                                                                                                                                                                                                                                                                                                                                                                                                                                                                                                                                                                                                                                                                                                                                                                                                                                                                                                                                                                                                                                                                                                                                                                                                                                                                                                                                                                                                             |                                                       |                       |                |                       |                |                      |                |                   |  |  |  |
| rade: SCALE 6<br>FE: 1.00<br>FTE: 1.00<br>CUSTOMER SERVICE ADVISER<br>Grade: SCALE 6<br>FTE: 1.00<br>CUSTOMER SERVICE ADVISER<br>CUSTOMER SERVICE ADVISER<br>CUSTO                                                                                                                                                                                                                                                                                                                                                                                                                                                                                                                                                                                                                                                                                                                               | TE:                                                   | 1.00                  | FTE:           | 1.00                  | FTE:           | 1.00                 | J FTE:         | 1.00              |  |  |  |
| rade: SCALE 6<br>FE: 1.00<br>FTE: 1.00<br>FTE: 1.00<br>FTE: 1.00<br>FTE: 1.00<br>CUSTOMER SERVICE ADVISER<br>CCUSTOMER SERVICE ADVISER<br>CCUSTOM                                                                                                                                                                                                                                                                                                                                                                                                                                                                                                                                                                                                                                                                                                                                                 |                                                       |                       |                |                       | -              |                      |                |                   |  |  |  |
| rade: SCALE 6<br>FE: 1.00<br>FTE: 1.00<br>FTE: 1.00<br>FTE: 1.00<br>FTE: 1.00<br>CUSTOMER SERVICE ADVISER<br>CCUSTOMER SERVICE ADVISER<br>CCUSTOM                                                                                                                                                                                                                                                                                                                                                                                                                                                                                                                                                                                                                                                                                                                                                 | CUSTON                                                | VER SERVICE ADVISER   | CLISTOM        | R SERVICE ADVISER     | CUSTOME        | SERVICE ADVISER      | CUSTOM         | R SERVICE ADVISER |  |  |  |
| TE:       1.00       FTE:       1.00       FTE:       1.00         CUSTOMER SERVICE ADVISER<br>rade:       SCALE 6<br>(TTE:       1.00       CUSTOMER SERVICE ADVISER<br>Grade:                                                                                                                                                                                                                                                                                                                                                                                                                                                                                                                                                                                                                                                                                                                                                                                                                                                                                                                                                                                                                                                                                                                                                                                                                                                                                 |                                                       |                       |                |                       |                |                      |                |                   |  |  |  |
| rade: SCALE 6<br>FTE: 1.00<br>FTE: 1.00<br>CUSTOMER SERVICE ADVISER<br>CUSTOMER SERVICE ADVISER<br>C                                                                                                                                                                                                                                                                                                                                                                                                                                                                                                                                                                                                                                                                                                                                   |                                                       |                       |                |                       |                |                      |                |                   |  |  |  |
| rade: SCALE 6<br>FTE: 1.00<br>FTE: 1.00<br>CUSTOMER SERVICE ADVISER<br>CUSTOMER SERVICE ADVISER<br>C                                                                                                                                                                                                                                                                                                                                                                                                                                                                                                                                                                                                                                                                                                                                   |                                                       |                       |                |                       | +              |                      |                |                   |  |  |  |
| rade: SCALE 6<br>FTE: 1.00<br>FTE: 1.00<br>CUSTOMER SERVICE ADVISER<br>CUSTOMER SERVICE ADVISER<br>C                                                                                                                                                                                                                                                                                                                                                                                                                                                                                                                                                                                                                                                                                                                                   | CUSTON                                                | VER SERVICE ADVISER   | CLISTOM        | R SERVICE ADVISER     | CUSTOME        | SERVICE ADVISER      | CUSTOM         | R SERVICE ADVISER |  |  |  |
| TE:       1.00       FTE:       1.00       FTE:       1.00         CUSTOMER SERVICE ADVISER<br>rade:       SCALE 6<br>SCALE 6<br>FTE:       CUSTOMER SERVICE ADVISER<br>Grade:       TECHNICAL SUPPORT OFFICER<br>Grade:       TECHNICAL SUPPORT OFFICER<br>Grade:       TECHNICAL SUPPORT OFFICER<br>Grade:       TECHNICAL SUPPORT OFFICER<br>Grade:       CUSTOMER SERVICE ADVISER<br>Grade:       CUSTO                                                                                                                                                                                                                                                                                                                                                                                                                                                                                                                                                                                                                                                                                                                                                                                                                                                                                                                                                                                                                                                                                                                                                                                                                                                                  | and the                                               | 004157                |                |                       |                |                      |                |                   |  |  |  |
| CUSTOMER SERVICE ADVISER       CUSTOMER SERVICE ADVISER       CUSTOMER SERVICE ADVISER         Grade:       SCALE 6       Grade:       SCALE 6         FE:       1.00       FTE:       1.00         CUSTOMER SERVICE ADVISER       CUSTOMER SERVICE ADVISER       Grade:       SCALE 5         Grade:       SCALE 5       FTE:       1.00       FTE:       1.00         CUSTOMER SERVICE ADVISER       Grade:       SCALE 5       Grade:       SCALE 5         FTE:       1.00       FTE:       1.00       FTE:       1.00         CUSTOMER SERVICE ADVISER       Grade:       SCALE 5       Grade:       SCALE 5         FTE:       1.00       FTE:       1.00       FTE:       1.00         CUSTOMER SERVICE ADVISER       Grade:       SCALE 5       FTE:       1.00         CUSTOMER SERVICE ADVISER       CUSTOMER SERVICE ADVISER       Grade:       SCALE 5         FTE:       1.00       FTE:       1.00       FTE:       1.00         CUSTOMER SERVICE ADVISER       CUSTOMER SERVICE ADVISER       CUSTOMER SERVICE ADVISER       Grade:       SCALE 4         FTE:       1.00       FTE:       1.00       FTE:       1.00       FTE:       1.00         CUSTOMER SERVIC                                                                                                                                                                                                                                                                                                                                                                                                                                                                                                                                                                                                                                                                                                                                                                                                                                                                                                                                                                                                                                                                                                                                                                                                                                                                                                                                                                                                                                                                                                                                                                                                                                                                                                                                                                                                                                                           |                                                       |                       |                |                       |                |                      |                |                   |  |  |  |
| rade: SCALE 6<br>FTE: 1.00<br>FTE: 1.                                                                                                                                                                                                                                                                                                                                                                                                                                                                                                                             |                                                       |                       |                |                       |                |                      |                |                   |  |  |  |
| rade: SCALE 6<br>FTE: 1.00<br>FTE: 1.                                                                                                                                                                                                                                                                                                                                                                                                                                                                                                                             | CUSTON                                                |                       | CUSTOM         |                       | CUSTOME        |                      | CUSTON         |                   |  |  |  |
| TE:     1.00     FTE:     1.00     FTE:     1.00       CUSTOMER SERVICE ADVISER<br>rade:     SCALE 5<br>FTE:     CUSTOMER SERVICE ADVISER<br>Grade:     CUSTOMER SERVICE ADVISER<br>Grade:     TECHNICAL SUPPORT OFFICER<br>Grade:     TECHNICAL SUPPORT OFFICER<br>Grade:     TECHNICAL SUPPORT OFFICER<br>Grade:     CUSTOMER SERVICE ADVISER<br>FTE:     CUSTOMER SERVICE ADVISER<br>FTE:     CUSTOMER SERVICE ADVISER<br>Grade:                                                                                                                                                                                                                                                                                                                                                                                                                                                                                                                                                                                                                                                                                                                                                                                                                                                                                                                                                                                                                                                                                                                                                                                                                                                                   |                                                       |                       |                |                       |                |                      |                |                   |  |  |  |
| rade: SCALE 5<br>TE: 1.00<br>CUSTOMER SERVICE ADVISER<br>TE: 1.00<br>CUSTOMER SERVICE ADVISER<br>CUSTOMER SERVICE ADVISER<br>CUS                                                                                                                                                                                                                                                                                                                                                                                                                                                                                                                                                                                                                                                                                                                                                     |                                                       |                       |                |                       |                |                      |                |                   |  |  |  |
| rade: SCALE 5<br>TE: 1.00<br>FTE:                                                                                                                                                                                                                                                                                                                                                                                                                                                                                                                                                                                                                                                                                                                                    |                                                       |                       |                |                       |                | 1                    |                |                   |  |  |  |
| rade: SCALE 5<br>TE: 1.00<br>FTE:                                                                                                                                                                                                                                                                                                                                                                                                                                                                                                                                                                                                                                                                                                                                    | CUSTON                                                |                       | CUSTOM         |                       | CUSTOME        | SERVICE ADVISER      | TECHNIC        |                   |  |  |  |
| TE:     1.00     FTE:     1.00     FTE:     1.00       CUSTOMER SERVICE ADVISER     CUSTOMER SERVICE ADVISER     CUSTOMER SERVICE ADVISER     CUSTOMER SERVICE ADVISER       CUSTOMER SERVICE ADVISER     Grade:     SCALE 4     SCALE 4       CUSTOMER SERVICE ADVISER     CUSTOMER SERVICE ADVISER     CUSTOMER SERVICE ADVISER       CUSTOMER SERVICE ADVISER     CUSTOMER SERVICE ADVISER     CUSTOMER SERVICE ADVISER       CUSTOMER SERVICE ADVISER     CUSTOMER SERVICE ADVISER     CUSTOMER SERVICE ADVISER       CUSTOMER SERVICE ADVISER     CUSTOMER SERVICE ADVISER     CUSTOMER SERVICE ADVISER       CUSTOMER SERVICE ADVISER     CUSTOMER SERVICE ADVISER     CUSTOMER SERVICE ADVISER       CUSTOMER SERVICE ADVISER     CUSTOMER SERVICE ADVISER     CUSTOMER SERVICE ADVISER       CUSTOMER SERVICE ADVISER     CUSTOMER SERVICE ADVISER     CUSTOMER SERVICE ADVISER       Grade:     SCALE 4     SCALE 4     Grade:     SCALE 4                                                                                                                                                                                                                                                                                                                                                                                                                                                                                                                                                                                                                                                                                                                                                                                                                                                                                                                                                                                                                                                                                                                                                                                                                                                                                                                                                                                                                                                                                                                                                                                                                                                                                                                                                                                                                                                                                                                                                                                                                                                                                          |                                                       |                       |                |                       |                |                      |                |                   |  |  |  |
| rade: SCALE 5<br>FE: 1.00 FTE: 1.00 FT                                                                                                                                                                                                                                                                                                                                                                                                                                                                                                                                                                                                                                                                                                                                                                                                                                                                                                             |                                                       |                       |                |                       |                |                      |                |                   |  |  |  |
| rade: SCALE 5<br>FE: 1.00 FTE: 1.00 FT                                                                                                                                                                                                                                                                                                                                                                                                                                                                                                                                                                                                                                                                                                                                                                                                                                                                                                             |                                                       |                       |                |                       |                |                      |                |                   |  |  |  |
| rade: SCALE 5<br>FE: 1.00 FTE: 1.00 FT                                                                                                                                                                                                                                                                                                                                                                                                                                                                                                                                                                                                                                                                                                                                                                                                                                                                                                             |                                                       | I                     |                |                       |                |                      |                |                   |  |  |  |
| TE:         1.00         FTE:         1.00         FTE:         1.00         FTE:         1.00           CUSTOMER SERVICE ADVI SER<br>rade:         CUSTOMER SERVICE ADVI SER<br>Grade:         CUSTOMER SERVICE ADVI SER<br>Grad                                                                                                                                                                                                                                                                                                                                                                                                                                                                                                                                                                                                                                                                                                                                                                                                                                                                                                                                                                                                                                                                                                                                                                                                                                                    |                                                       | SCALE 5               |                |                       |                |                      |                |                   |  |  |  |
| CUSTOMER SERVI CE ADVI SER         CUSTOMER SERVI CE ADVI SER         TECHNI CAL SUPPORT OFFICER         CUSTOMER SERVI CE ADVI SER           Grade:         SCALE 4         FTE:         1.00         Grade:         SCALE 4           FTE:         1.00         FTE:         1.00         Grade:         SCALE 4           CUSTOMER SERVI CE ADVI SER         CUSTOMER SERVI CE ADVI SER         Grade:         SCALE 4           Grade:         SCALE 4         FTE:         1.00         FTE:         1.00           CUSTOMER SERVI CE ADVI SER         CUSTOMER SE                                                                                                                                                                                                                                                                                                                                                                                                                                                                                                                                                                                                                                                                                                                                                                                                                                                                                                                                                                                                                                                                                                                                                                                                                                                                                                                                                                                                                                                                                                                        |                                                       |                       |                |                       |                |                      |                |                   |  |  |  |
| CUSTOMER SERVICE ADVI SER     CUSTOMER SERVICE ADVI SER     TECHNI CAL SUPPORT OFFICER     CUSTOMER SERVICE ADVI SER       Grade:     SCALE 4     Grade:     SCALE 4       FTE:     1.00     FTE:     1.00       CUSTOMER SERVICE ADVI SER     CUSTOMER SERVICE ADVI SER     Grade:     SCALE 4       CUSTOMER SERVICE ADVI SER     CUSTOMER SERVICE ADVI SER     CUSTOMER SERVICE ADVI SER     CUSTOMER SERVICE ADVI SER       CUSTOMER SERVICE ADVI SER     CUSTOMER SERVICE ADVI SER     CUSTOMER SERVICE ADVI SER     CUSTOMER SERVICE ADVI SER       Grade:     SCALE 4     Grade:     SCALE 4     Grade:     SCALE 4                                                                                                                                                                                                                                                                                                                                                                                                                                                                                                                                                                                                                                                                                                                                                                                                                                                                                                                                                                                                                                                                                                                                                                                                                                                                                                                                                                                                                                                                                                                                                                                                                                                                                                                                                                                                                                                                                                                                                                                                                                                                                                                                                                                                                                                                                                                                                                                                                   |                                                       |                       |                |                       |                |                      |                |                   |  |  |  |
| rade: SCALE 4<br>TE: 1.00  Grade: SCALE 4<br>FTE: 1.00  Grade: SCALE 4<br>FTE: 1.00  Grade: SCALE 4<br>FTE: 1.00  CUSTOMER SERVI CE ADVI SER  CUSTOMER SERVI CE ADVI SER  CUSTOMER SERVI CE ADVI SER  Grade: SCALE 4                                                                                                                                                                                                                                                                                                                                                                                                                                                                                                                                                                                                                                                                                                                                                                                                                                                                                                         |                                                       |                       |                |                       |                |                      |                |                   |  |  |  |
| TE:         1.00         FTE:         1.00         FTE:         1.00           CUSTOMER SERVICE ADVI SER<br>rade:         CUSTOMER SERVICE ADVI SER<br>Grade:         CUSTOMER SERVICE ADVI SE                                                                                                                                                                                                                                                                                                                                                                                                                                                                                                                                                                                                                                                                                                                                                                                                                                                                                                                                                                                                                                                                                                                                                                                                                                           |                                                       |                       |                |                       |                |                      |                |                   |  |  |  |
| CUSTOMER SERVI CE ADVI SER<br>CUSTOMER SERVI CE ADVI SER<br>rade: SCALE 4 Grade: SCALE 4 Grade: SCALE 4 Grade: SCALE 4                                                                                                                                                                                                                                                                                                                                                                                                                                                                                                                                                                                                                                                                                                                                                                                                                                                                                                                                                                                                                                                                                                                                                                                                                                                                                                                                                                                                                                                                                                                                                                                                                                                                                                                                                                                                                                                                                                                                                                                                                                                                                                                                                                                                                                                                                                                                                                                                                                                                                                                                                                                                                                                                                                                                                                                                                                                                                                                       |                                                       |                       |                |                       |                |                      |                |                   |  |  |  |
| rade: SCALE 4 Grade: SCALE 4 Grade: SCALE 4 Grade: SCALE 4                                                                                                                                                                                                                                                                                                                                                                                                                                                                                                                                                                                                                                                                                                                                                                                                                                                                                                                                                                                                                                                                                                                                                                                                                                                                                                                                                                                                                                                                                                                                                                                                                                                                                                                                                                                                                                                                                                                                                                                                                                                                                                                                                                                                                                                                                                                                                                                                                                                                                                                                                                                                                                                                                                                                                                                                                                                                                                                                                                                   | 16.                                                   | 1.00                  |                | 1.00                  | (FIE.          | 1.00                 |                | 1.00              |  |  |  |
| rade: SCALE 4 Grade: SCALE 4 Grade: SCALE 4 Grade: SCALE 4                                                                                                                                                                                                                                                                                                                                                                                                                                                                                                                                                                                                                                                                                                                                                                                                                                                                                                                                                                                                                                                                                                                                                                                                                                                                                                                                                                                                                                                                                                                                                                                                                                                                                                                                                                                                                                                                                                                                                                                                                                                                                                                                                                                                                                                                                                                                                                                                                                                                                                                                                                                                                                                                                                                                                                                                                                                                                                                                                                                   |                                                       |                       |                |                       |                |                      |                |                   |  |  |  |
|                                                                                                                                                                                                                                                                                                                                                                                                                                                                                                                                                                                                                                                                                                                                                                                                                                                                                                                                                                                                                                                                                                                                                                                                                                                                                                                                                                                                                                                                                                                                                                                                                                                                                                                                                                                                                                                                                                                                                                                                                                                                                                                                                                                                                                                                                                                                                                                                                                                                                                                                                                                                                                                                                                                                                                                                                                                                                                                                                                                                                                              |                                                       |                       |                |                       |                |                      | _              |                   |  |  |  |
|                                                                                                                                                                                                                                                                                                                                                                                                                                                                                                                                                                                                                                                                                                                                                                                                                                                                                                                                                                                                                                                                                                                                                                                                                                                                                                                                                                                                                                                                                                                                                                                                                                                                                                                                                                                                                                                                                                                                                                                                                                                                                                                                                                                                                                                                                                                                                                                                                                                                                                                                                                                                                                                                                                                                                                                                                                                                                                                                                                                                                                              |                                                       | SCALE 4<br>1.00       | Grade:<br>FTE: | SCALE 4<br>1.00       | Grade:<br>FTE: | SCALE 4<br>1.00      | Grade:<br>FTE: | SCALE 4<br>1.00   |  |  |  |
|                                                                                                                                                                                                                                                                                                                                                                                                                                                                                                                                                                                                                                                                                                                                                                                                                                                                                                                                                                                                                                                                                                                                                                                                                                                                                                                                                                                                                                                                                                                                                                                                                                                                                                                                                                                                                                                                                                                                                                                                                                                                                                                                                                                                                                                                                                                                                                                                                                                                                                                                                                                                                                                                                                                                                                                                                                                                                                                                                                                                                                              |                                                       |                       |                |                       |                |                      |                |                   |  |  |  |