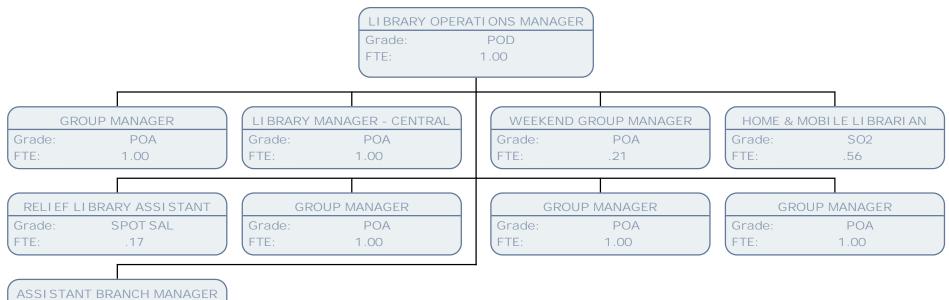

## Resident Services Chart March 17

**Resident's Services** 

| TE         50         TE         50         TE         100           C03TDMER SUMPCE ADVISE<br>Lin         CUSTOME SUMPCE ADVISE<br>Disk                                                                                                                                                                                                                                                                                                                                                                                                                                                                                                                                                                                                                                                                                                                                                                                                                                                                                                                                                                                                                                                                                                                                                                                                                                                                               | PERFORMANCE INFORMATION OFFICER<br>Grade: SO2<br>FTE: |                       |                |                       |                |                      |                |                   |  |  |  |
|----------------------------------------------------------------------------------------------------------------------------------------------------------------------------------------------------------------------------------------------------------------------------------------------------------------------------------------------------------------------------------------------------------------------------------------------------------------------------------------------------------------------------------------------------------------------------------------------------------------------------------------------------------------------------------------------------------------------------------------------------------------------------------------------------------------------------------------------------------------------------------------------------------------------------------------------------------------------------------------------------------------------------------------------------------------------------------------------------------------------------------------------------------------------------------------------------------------------------------------------------------------------------------------------------------------------------------------------------------------------------------------------------------------------------------------------------------------------------------------------------------------------------------------------------------------------------------------------------------------------------------------------------------------------------------------------------------------------------------------------------------------------------------------------------------------------------------------------------------------------------------------------------------------------------------------------------------------------------------------------------------------------------------------------------------------------------------------------------------------------------------------------------------------------------------------------------------------------------------------------------------------------------------------------------------------------------------------------------------------------------------------------------------------------------------------------------------------------------------------------------------------------------------------------------------------------------------------------------------------------------------------------------------------------------------------------------------------------------------------------------------------------------------------------------------------------------------------------------------------------------------------------------------------------------------------------------------------------------------------------------------------------------------------------|-------------------------------------------------------|-----------------------|----------------|-----------------------|----------------|----------------------|----------------|-------------------|--|--|--|
| State         Stot         Tite         Stot         Stot <t< th=""><th></th><th></th><th></th><th></th><th></th><th></th><th></th><th></th></t<>                                                                                                                                                                                                                                                                                                                                                                                                                                                                                                                                                                                                                                                                                                                                                                                                                                                                                                                                                                                                                                                                                                                                                                                                                                                                                                                                                                                                                                                                                                                                                                                                                                                                                                                 |                                                       |                       |                |                       |                |                      |                |                   |  |  |  |
| 10         10         176         100         176         100           CUSTORES SUPPORT & ADVISES<br>(SUPPORT & ADVISES)<br>(SUPPORT & AD                                                                                                                                                                                                                                                                                                                                                                                                                                                                                                                                                                                                                                                                                                                      |                                                       |                       |                |                       |                |                      |                |                   |  |  |  |
| Current Biological Approx                                                                                                                                                                                                                                                                                                                                                                                                                                                                                                                                                                                                                                                                                                                                                                                                                                                                                                                                      | Grade:                                                |                       |                |                       |                |                      |                |                   |  |  |  |
| SPARE         SPARE         Dirake         SPARE         Dirake         SPARE         <                                                                                                                                                                                                                                                                                                                                                                                                                                                                                                                                                                                                                                                                                                                                                                                                                                                                                                                                                                                                                                                                                                                                                                                                                                                                                                                                                                                                                                                                                                                                                                                                                                                                                                                                                          | IE:                                                   | .50                   | ETE:           | .58                   | (FIE:          | 1.00                 | ) (FIE:        | 1.00              |  |  |  |
| SPARE         SPARE         Dirake         SPARE         Dirake         SPARE         <                                                                                                                                                                                                                                                                                                                                                                                                                                                                                                                                                                                                                                                                                                                                                                                                                                                                                                                                                                                                                                                                                                                                                                                                                                                                                                                                                                                                                                                                                                                                                                                                                                                                                                                                                          |                                                       |                       |                |                       |                |                      |                |                   |  |  |  |
| The         The <td></td> <td></td> <td></td> <td></td> <td></td> <td></td> <td></td> <td></td>                                                                                                                                                                                                                                                                                                                                                                                                                                                                                                                                                                                                                                                                                                                                                                                                                                                                                                                                                                                                                                                                                                                                                                                                                                                                                                                                                                                                                                                                                                                                                                                                                                                                                                                                                          |                                                       |                       |                |                       |                |                      |                |                   |  |  |  |
| CONSIDER VERVICE ADVISED         CONTRACT CUTIER TRANSPORTATIONS         CONTRACT CUTIER TRANSPORTATIONS           CONSTRUCT ADVISED         CONTRACT CUTIER TRANSPORTATIONS         CONTRACT CUTIER TRANSPORTATIONS         CONTRACT CUTIER TRANSPORTATIONS           CONTRACT CUTIER TRANSPORTATIONS         CONTRACT CUTIER TRANSPORTATIONS         CONTRACT CUTIER TRANSPORTATIONS         CONTRACT CUTIER TRANSPORTATIONS           CONTRACT CUTIER TRANSPORTATIONS         CONTRACT CUTIER TRANSPORTATIONS         CONTRACT CUTIER TRANSPORTATIONS         CONTRACT CUTIER TRANSPORTATIONS           CONTRACT CUTIER TRANSPORTATIONS         CONTRACT CUTIER TRANSPORTATIONS         CONTRACT CUTIER TRANSPORTATIONS         CONTRACT CUTIER TRANSPORTATIONS           CONTRACT CUTIER TRANSPORTATIONS         CONTRACT CUTIER TRANSPORTATIONS         CONTRACT CUTIER TRANSPORTATIONS         CONTRACT CUTIER TRANSPORTATIONS           CONTRACT CUTIER TRANSPORTATIONS         CONTRACT CUTIER TRANSPORTATIONS         CONTRACT CUTIER TRANSPORTATIONS         CONTRACT CUTIER TRANSPORTATIONS           CONTRACT CUTIER TRANSPORTATIONS         CONTRACT CUTIER TRANSPORTATIONS         CONTRACT CUTIER TRANSPORTATIONS         CONTRACT CUTIER TRANSPORTATIONS           CONTRACT CUTIER TRANSPORTATIONS         CONTRACT CUTIER TRANSPORTATIONS         CONTRACT CUTIER TRANSPORTATIONS         CONTRACT CUTIER TRANSPORTATIONS           CONTRACT CUTIER TRANSPORTATIONS         CONTRACT CUTIER TRANSPORTATIONS         CONTRACT CUTIER TRANSPORTATIONS         CONTRACT CU                                                                                                                                                                                                                                                                                                                                                                                                                                                                                                                                                                                                                                                                                                                                                                                                                                                                                                                                                                                                                                                                                                                                                                                                                                                                                                                                                                                                                                                     |                                                       |                       |                |                       |                |                      |                |                   |  |  |  |
| State         State         Disable         State         Disable         PDB         Disable         PDB           CUSTOME SUMCE AVIN SEE         CUSTOME SUMCE AVIN                                                                                                                                                                                                                                                                                                                                                                                                                                                                                                                                                                                                                                                                                                                                                                                                                                                                                                                                                                                                                                                                                                                                                                                                                                                                                                                                                                                                                                                    | 16.                                                   | .75                   |                | .30                   | (              | .50                  |                | 1.00              |  |  |  |
| State         State         Disable         State         Disable         PDB         Disable         PDB           CUSTOME SUMCE AVIN SEE         CUSTOME SUMCE AVIN                                                                                                                                                                                                                                                                                                                                                                                                                                                                                                                                                                                                                                                                                                                                                                                                                                                                                                                                                                                                                                                                                                                                                                                                                                                                                                                                                                                                                                                    |                                                       |                       |                |                       |                |                      |                |                   |  |  |  |
| $ \begin{array}{c} 1. 1.0 \\ (1.1) \\ (1.1) \\ (1.1) \\ (1.1) \\ (1.1) \\ (1.1) \\ (1.1) \\ (1.1) \\ (1.1) \\ (1.1) \\ (1.1) \\ (1.1) \\ (1.1) \\ (1.1) \\ (1.1) \\ (1.1) \\ (1.1) \\ (1.1) \\ (1.1) \\ (1.1) \\ (1.1) \\ (1.1) \\ (1.1) \\ (1.1) \\ (1.1) \\ (1.1) \\ (1.1) \\ (1.1) \\ (1.1) \\ (1.1) \\ (1.1) \\ (1.1) \\ (1.1) \\ (1.1) \\ (1.1) \\ (1.1) \\ (1.1) \\ (1.1) \\ (1.1) \\ (1.1) \\ (1.1) \\ (1.1) \\ (1.1) \\ (1.1) \\ (1.1) \\ (1.1) \\ (1.1) \\ (1.1) \\ (1.1) \\ (1.1) \\ (1.1) \\ (1.1) \\ (1.1) \\ (1.1) \\ (1.1) \\ (1.1) \\ (1.1) \\ (1.1) \\ (1.1) \\ (1.1) \\ (1.1) \\ (1.1) \\ (1.1) \\ (1.1) \\ (1.1) \\ (1.1) \\ (1.1) \\ (1.1) \\ (1.1) \\ (1.1) \\ (1.1) \\ (1.1) \\ (1.1) \\ (1.1) \\ (1.1) \\ (1.1) \\ (1.1) \\ (1.1) \\ (1.1) \\ (1.1) \\ (1.1) \\ (1.1) \\ (1.1) \\ (1.1) \\ (1.1) \\ (1.1) \\ (1.1) \\ (1.1) \\ (1.1) \\ (1.1) \\ (1.1) \\ (1.1) \\ (1.1) \\ (1.1) \\ (1.1) \\ (1.1) \\ (1.1) \\ (1.1) \\ (1.1) \\ (1.1) \\ (1.1) \\ (1.1) \\ (1.1) \\ (1.1) \\ (1.1) \\ (1.1) \\ (1.1) \\ (1.1) \\ (1.1) \\ (1.1) \\ (1.1) \\ (1.1) \\ (1.1) \\ (1.1) \\ (1.1) \\ (1.1) \\ (1.1) \\ (1.1) \\ (1.1) \\ (1.1) \\ (1.1) \\ (1.1) \\ (1.1) \\ (1.1) \\ (1.1) \\ (1.1) \\ (1.1) \\ (1.1) \\ (1.1) \\ (1.1) \\ (1.1) \\ (1.1) \\ (1.1) \\ (1.1) \\ (1.1) \\ (1.1) \\ (1.1) \\ (1.1) \\ (1.1) \\ (1.1) \\ (1.1) \\ (1.1) \\ (1.1) \\ (1.1) \\ (1.1) \\ (1.1) \\ (1.1) \\ (1.1) \\ (1.1) \\ (1.1) \\ (1.1) \\ (1.1) \\ (1.1) \\ (1.1) \\ (1.1) \\ (1.1) \\ (1.1) \\ (1.1) \\ (1.1) \\ (1.1) \\ (1.1) \\ (1.1) \\ (1.1) \\ (1.1) \\ (1.1) \\ (1.1) \\ (1.1) \\ (1.1) \\ (1.1) \\ (1.1) \\ (1.1) \\ (1.1) \\ (1.1) \\ (1.1) \\ (1.1) \\ (1.1) \\ (1.1) \\ (1.1) \\ (1.1) \\ (1.1) \\ (1.1) \\ (1.1) \\ (1.1) \\ (1.1) \\ (1.1) \\ (1.1) \\ (1.1) \\ (1.1) \\ (1.1) \\ (1.1) \\ (1.1) \\ (1.1) \\ (1.1) \\ (1.1) \\ (1.1) \\ (1.1) \\ (1.1) \\ (1.1) \\ (1.1) \\ (1.1) \\ (1.1) \\ (1.1) \\ (1.1) \\ (1.1) \\ (1.1) \\ (1.1) \\ (1.1) \\ (1.1) \\ (1.1) \\ (1.1) \\ (1.1) \\ (1.1) \\ (1.1) \\ (1.1) \\ (1.1) \\ (1.1) \\ (1.1) \\ (1.1) \\ (1.1) \\ (1.1) \\ (1.1) \\ (1.1) \\ (1.1) \\ (1.1) \\ (1.1) \\ (1.1) \\ (1.1) \\ (1.1) \\ (1.1) \\ (1.1) \\ (1.1) \\ (1.1) \\ (1.1) \\ (1.1) \\ (1.1) \\ (1.1) \\ (1.1) \\ (1.1) \\ (1.1) \\ (1.1) \\ (1.1) \\ (1.1) \\ (1.1) \\ (1.1) \\ (1.1) \\ (1.1) \\ (1.1) \\ (1.1) \\ (1.1) \\ (1.1) \\ (1.1) \\ (1.1) \\ (1.1) \\ (1.1)$                                                                                                                                                                                                                                                                                                                                                                                                                                                                                                                                                                                                                                     |                                                       |                       |                |                       |                |                      |                |                   |  |  |  |
| CUSTOME SERVICE ADVISE<br>Prese         CONTROL ENTRY E MAY SERVICE ADVISE<br>Prese         CONTR                                                                                                                                                                                                                                                                                                                                                                                                                                                                                                                                                                                                                                                                                                                                                                                                                                                                                                                                                                                                                                                                                                                                                        |                                                       |                       | Grade:         | SCALE 6               |                |                      |                |                   |  |  |  |
| CLISTORE SUNCE AND SET<br>TE         CL                                                                                                                                                                                                                                                                                                                                                                                                                                                                                                                                                                                                                                                                                                                                                                                                                                                                                                                                                                                                                                                                                                                                                                                                                                | IE:                                                   | 1.00                  | ETE:           | .69                   | (FIE:          | 1.00                 | ) (FIE:        | 1.00              |  |  |  |
| SPAIL         SPAIL 6         Drafter         SPAIL 6           CLISTOME SERVICE ADVISES         CONTACT CONTENT TAM SUPERVISED         CLISTOME SERVICE ADVISES         CLISTOME SERVICE ADVISES           CLISTOME SERVICE ADVISES         CONTACT CONTENT TAM SUPERVISED         CLISTOME SERVICE ADVISES         CLISTOME SERVICE ADVISES           CLISTOME SERVICE ADVISES         CONTACT CONTENT TAM SUPERVISED         CLISTOME SERVICE ADVISES         CLISTOME SERVICE ADVISES           CLISTOME SERVICE ADVISES         CLISTOME SERVICE ADVISES         CLISTOME SERVICE ADVISES         CLISTOME SERVICE ADVISES           CLISTOME SERVICE ADVISES         CLISTOME SERVICE ADVISES         CLISTOME SERVICE ADVISES         CLISTOME SERVICE ADVISES           CLISTOME SERVICE ADVISES         CLISTOME SERVICE ADVISES         CLISTOME SERVICE ADVISES         CLISTOME SERVICE ADVISES           CLISTOME SERVICE ADVISES         CLISTOME SERVICE ADVISES         CLISTOME SERVICE ADVISES         CLISTOME SERVICE ADVISES           CLISTOME SERVICE ADVISES         CLISTOME SERVICE ADVISES         CLISTOME SERVICE ADVISES         CLISTOME SERVICE ADVISES           CLISTOME SERVICE ADVISES         CLISTOME SERVICE ADVISES         CLISTOME SERVICE ADVISES         CLISTOME SERVICE ADVISES           CLISTOME SERVICE ADVISES         CLISTOME SERVICE ADVISES         CLISTOME SERVICE ADVISES         CLISTOME SERVICE ADVISES           CLISTOME SERVICE A                                                                                                                                                                                                                                                                                                                                                                                                                                                                                                                                                                                                                                                                                                                                                                                                                                                                                                                                                                                                                                                                                                                                                                                                                                                                                                                                                                                                                                                                                                                                             |                                                       |                       |                |                       |                |                      |                |                   |  |  |  |
| IE         IO0         [TE         IO0         [TE         IO0           CUSTORE SENIC ADVISE<br>TE         CONTORE SENIC ADVISE<br>TE         CONTORE SENIC ADVISE<br>TE         CUSTORE SENIC ADVISE<br>TE                                                                                                                                                                                                                                                                                                                                                                                                                                                                                                                                                                                                                                                                                                                                                                                                                                                                                                                                                                                                                                                                                                                                                                                                                                                                                                   |                                                       |                       |                |                       |                |                      |                |                   |  |  |  |
| Image         Image <th< td=""><td></td><td></td><td></td><td></td><td></td><td></td><td></td><td></td></th<>                                                                                                                                                                                                                                                                                                                                                                                                                                                                                                                                                                                                                                                                                                                                                                                                                                                                                                                                                                                                                                                                                                                                                                                                                                                                                                                                                                                                                                                                                                                                                                                                                                                                            |                                                       |                       |                |                       |                |                      |                |                   |  |  |  |
| SPAME         SCALE &<br>ITE         Drawler         SCALE &<br>TTE         Drawler         SCALE & TTE         Drawler         SCALE & TTE         Drawler         SC                                                                                                                                                                                                                                                                                                                                                                                                                                                                                                                                                                                                                                                                                                                                                                                                                                                                                                                                                                                                                                                                                                                                                                                                                                                                                                                                                                                                                                                                                                                                | TE:                                                   | 1.00                  | FTE:           | 1.00                  | (FTE:          | 1.00                 | FTE:           | 1.00              |  |  |  |
| State         SCALE 6<br>TTE         Grade         SCALE 6<br>TTE                                                                                                                                                                                                                                                                                                                                                                                                                                                                                                                                                                                                                                                                                                                                                                                                                                                                                                                                                                                                                                                                                                                                                                                                                                                                                                                                                                                                                                                                                                                                                   |                                                       |                       |                |                       |                |                      |                |                   |  |  |  |
| $ \begin{array}{c} TTE & 10 \\ TTE & 100 \\ \hline TTE & 100 \\$ | CUSTON                                                | VER SERVI CE ADVI SER | CONTACT CE     | NTRE TEAM SUPERVI SOR | CUSTOMER       | SERVICE ADVISER      | CUSTOME        | R SERVICE ADVISER |  |  |  |
| CUSTOMEN SERVICE ADVISER         CUSTOMEN SERVICE ADVISER         CUSTOMEN SERVICE ADVISER           (TRE         1.00         (CUSTOMEN SERVICE ADVISER)         (CUSTOMEN SERVICE ADVISER)           (CUSTOMEN SERVICE ADVISER)         (CUSTOMEN SERVICE ADVISER)         (CUSTOMEN SERVICE ADVISER)           (CUSTOMEN SERVICE ADVISER)         (CUSTOMEN SERVICE ADVISER)         (CUSTOMEN SERVICE ADVISER)           (CUSTOMEN SERVICE ADVISER)         (CUSTOMEN SERVICE ADVISER)         (CUSTOMEN SERVICE ADVISER)           (CUSTOMEN SERVICE ADVISER)         (CUSTOMEN SERVICE ADVISER)         (CUSTOMEN SERVICE ADVISER)           (CUSTOMEN SERVICE ADVISER)         (CUSTOME SERVICE ADVISER)         (CUSTOME SERVICE ADVISER)           (CUSTOME SERVICE ADVISER)         (CUSTOME SERVICE ADVISER)         (CUSTOME SERVICE ADVISER)           (CUSTOME SERVICE ADVISER)         (CUSTOME SERVICE ADVISER)         (CUSTOME SERVICE ADVISER)           (CUSTOME SERVICE ADVISER)         (CUSTOME SERVICE ADVISER)         (CUSTOMER SERVICE ADVISER)           (CUSTOMER SERVICE ADVISER)         (CUSTOMER SERVICE ADVISER)         (CUSTOMER SERVICE ADVISER)           (CUSTOMER SERVICE ADVISER)         (CUSTOMER SERVICE ADVISER)         (CUSTOMER SERVICE ADVISER)           (CUSTOMER SERVICE ADVISER)         (CUSTOMER SERVICE ADVISER)         (CUSTOMER SERVICE ADVISER)           (CUSTOMER SERVICE ADVISER)         (CUSTOMER SERVICE ADVISER)                                                                                                                                                                                                                                                                                                                                                                                                                                                                                                                                                                                                                                                                                                                                                                                                                                                                                                                                                                                                                                                                                                                                                                                                                                                                                                                                                                                                                                                                                                                                                          |                                                       |                       |                |                       |                |                      |                |                   |  |  |  |
| rate         SCALE 0<br>(TE         Grade         Grade <th< td=""><td>TE:</td><td>.83</td><td>FTE:</td><td>1.00</td><td>FTE:</td><td>1.00</td><td></td><td>.83</td></th<>                                                                                                                                                                                                                                                                                                                                                                                                                                                                                                                                                                                                                                                                                                                                                                                                                                                                                                                                                                                                                                                                                                                                                                                                                                                                                                                                                                                                                                                                                                   | TE:                                                   | .83                   | FTE:           | 1.00                  | FTE:           | 1.00                 |                | .83               |  |  |  |
| rate         SCALE 0<br>(TE         Grade         Grade <th< td=""><td></td><td></td><td></td><td></td><td>1</td><td></td><td></td><td></td></th<>                                                                                                                                                                                                                                                                                                                                                                                                                                                                                                                                                                                                                                                                                                                                                                                                                                                                                                                                                                                                                                                                                                                                                                                                                                                                                                                                                                                                                                                                                                                           |                                                       |                       |                |                       | 1              |                      |                |                   |  |  |  |
| TE1.00[FTE1.00[FTE54[FTE83CUSTORER SERVICE ADVISET<br>TOWER SERVICE ADVISET<br>TECONTACT CENTER TABLE SUPERVISOR<br>Orabic<br>FTECUSTORER SERVICE ADVISET<br>Orabic<br>FTECUSTORER SERVICE ADVISET<br>Orabic<br>FTECUSTORER SERVICE ADVISET<br>Orabic<br>FTECUSTORER SERVICE ADVISET<br>Orabic<br>FTECUSTORER SERVICE ADVISET<br>Orabic<br>FTECUSTORER SERVICE ADVISET<br>Orabic<br>SOLL F<br>FTECUSTORER SERVICE ADVISET<br>Orabic<br>SOLL FCUSTORER SERVICE ADVISET<br>Orabic<br>SOLL FCUSTORER SERVICE ADVISET<br>FTECUSTORER SERVICE ADVISET<br>Orabic<br>SOLL FCUSTORER SERVICE ADVISET<br>Orabic<br>SOLL FCUSTORE                                                                                                                                                                                                                                                                                                                                                                                                                                                                                                                                                                                                                                                                                                                                                                                                                                                                                                                                                                                                                                                                                                                                                                                                                                                                                                                                                                                                             | CUSTON                                                | VER SERVI CE ADVI SER | CUSTOM         | ER SERVI CE ADVI SER  | CUSTOMER       | SERVICE ADVISER      | CUSTOME        | R SERVICE ADVISER |  |  |  |
| CUSTOMER SERVICE ADVISER<br>Gradu:         CONTACT CENTRE TEAM SUPERVISOR<br>Gradu:         CONTACT CENTRE TEAM SUPERVISOR<br>Gradu:         CUSTOMER SERVICE ADVISER<br>Gradu:         SCALE 6<br>TTE         TTE         T                                                                                                                                                                                                                                                                                                                                                                                                                                                                                                                                                                                                                                                                                                                                                                                                                                                                                                                                                                                                                                                                                                                                                                                                     |                                                       |                       |                |                       |                |                      |                |                   |  |  |  |
| CUSTORE SERVICE ADVISET       CONTACT CENTRE TABLE SUPERVISOR       CUSTORER SERVICE ADVISET         Trabe       SOALE 6       SOALE 6       SOALE 6         Trabe       SOALE 6       CONTACT CENTRE TABLE SUPERVISOR       CUSTORER SERVICE ADVISET         CUSTORER SERVICE ADVISET       CUSTORER SERVICE ADVISET       CUSTORER SERVICE ADVISET         CUSTORER SERVICE ADVISET       CUSTORER SERVICE ADVISET       CUSTORER SERVICE ADVISET         CUSTORER SERVICE ADVISET       CUSTORER SERVICE ADVISET       CUSTORER SERVICE ADVISET         CUSTORER SERVICE ADVISET       CUSTORER SERVICE ADVISET       CUSTORER SERVICE ADVISET         CUSTORER SERVICE ADVISET       CUSTORER SERVICE ADVISET       CUSTORER SERVICE ADVISET         CUSTORER SERVICE ADVISET       CUSTORER SERVICE ADVISET       CUSTORER SERVICE ADVISET         CUSTORER SERVICE ADVISET       CUSTORER SERVICE ADVISET       CUSTORER SERVICE ADVISET         CUSTORER SERVICE ADVISET       CUSTORER SERVICE ADVISET       CUSTORER SERVICE ADVISET         CUSTORER SERVICE ADVISET       CUSTORER SERVICE ADVISET       CUSTORER SERVICE ADVISET         CUSTORER SERVICE ADVISET       CUSTORER SERVICE ADVISET       CUSTORER SERVICE ADVISET         CUSTORER SERVICE ADVISET       CUSTORER SERVICE ADVISET       CUSTORER SERVICE ADVISET         CUSTORER SERVICE ADVISET       CUSTORER SERVICE ADVISET       CU                                                                                                                                                                                                                                                                                                                                                                                                                                                                                                                                                                                                                                                                                                                                                                                                                                                                                                                                                                                                                                                                                                                                                                                                                                                                                                                                                                                                                                                                                                                                                                                                                          | TE:                                                   | 1.00                  | FTE:           | 1.00                  | FTE:           | .54                  | FTE:           | .83               |  |  |  |
| CUSTORE SERVICE ADVISET       CONTACT CENTRE TABLE SUPERVISOR       CUSTORER SERVICE ADVISET         Trabe       SOALE 6       SOALE 6       SOALE 6         Trabe       SOALE 6       CONTACT CENTRE TABLE SUPERVISOR       CUSTORER SERVICE ADVISET         CUSTORER SERVICE ADVISET       CUSTORER SERVICE ADVISET       CUSTORER SERVICE ADVISET         CUSTORER SERVICE ADVISET       CUSTORER SERVICE ADVISET       CUSTORER SERVICE ADVISET         CUSTORER SERVICE ADVISET       CUSTORER SERVICE ADVISET       CUSTORER SERVICE ADVISET         CUSTORER SERVICE ADVISET       CUSTORER SERVICE ADVISET       CUSTORER SERVICE ADVISET         CUSTORER SERVICE ADVISET       CUSTORER SERVICE ADVISET       CUSTORER SERVICE ADVISET         CUSTORER SERVICE ADVISET       CUSTORER SERVICE ADVISET       CUSTORER SERVICE ADVISET         CUSTORER SERVICE ADVISET       CUSTORER SERVICE ADVISET       CUSTORER SERVICE ADVISET         CUSTORER SERVICE ADVISET       CUSTORER SERVICE ADVISET       CUSTORER SERVICE ADVISET         CUSTORER SERVICE ADVISET       CUSTORER SERVICE ADVISET       CUSTORER SERVICE ADVISET         CUSTORER SERVICE ADVISET       CUSTORER SERVICE ADVISET       CUSTORER SERVICE ADVISET         CUSTORER SERVICE ADVISET       CUSTORER SERVICE ADVISET       CUSTORER SERVICE ADVISET         CUSTORER SERVICE ADVISET       CUSTORER SERVICE ADVISET       CU                                                                                                                                                                                                                                                                                                                                                                                                                                                                                                                                                                                                                                                                                                                                                                                                                                                                                                                                                                                                                                                                                                                                                                                                                                                                                                                                                                                                                                                                                                                                                                                                                          |                                                       |                       |                |                       |                |                      |                |                   |  |  |  |
| rade:         SCALE &<br>5.02         Grade:         SCALE 6<br>FTE:         1.00         Frade:         SCALE 6<br>FTE:         Frad                                                                                                                                                                                                                                                                                                                                                                                                                                                                                                                                                                                                                                                                                                                                                                                                                                                                                                                                                                                                                                                                                                                                                                                                                                                                                                                                                                                                                                                                                                                          | CUSTON                                                | VER SERVI CE ADVI SER | CONTACT CE     | NTRE TEAM SUPERVI SOR | CONTACT CENT   | TRE TEAM SUPERVI SOR | CUSTOME        | R SERVICE ADVISER |  |  |  |
| CUSTOMER SERVICE ADVISER     CUSTOMER SERVICE ADVISER     CUSTOMER SERVICE ADVISER       CUSTOMER SERVICE ADVISER     CUSTOMER SERVICE ADVISER     CUSTOMER SERVICE ADVISER       CUSTOMER SERVICE ADVISER     CUSTOMER SERVICE ADVISER     CUSTOMER SERVICE ADVISER       CUSTOMER SERVICE ADVISER     CUSTOMER SERVICE ADVISER     CUSTOMER SERVICE ADVISER       CUSTOMER SERVICE ADVISER     CUSTOMER SERVICE ADVISER     CUSTOMER SERVICE ADVISER       CUSTOMER SERVICE ADVISER     CUSTOMER SERVICE ADVISER     CUSTOMER SERVICE ADVISER       CUSTOMER SERVICE ADVISER     CUSTOMER SERVICE ADVISER     CUSTOMER SERVICE ADVISER       CUSTOMER SERVICE ADVISER     CUSTOMER SERVICE ADVISER     CUSTOMER SERVICE ADVISER       CUSTOMER SERVICE ADVISER     CUSTOMER SERVICE ADVISER     CUSTOMER SERVICE ADVISER       CUSTOMER SERVICE ADVISER     CUSTOMER SERVICE ADVISER     CUSTOMER SERVICE ADVISER       CUSTOMER SERVICE ADVISER     CUSTOMER SERVICE ADVISER     CUSTOMER SERVICE ADVISER       CUSTOMER SERVICE ADVISER     CUSTOMER SERVICE ADVISER     CUSTOMER SERVICE ADVISER       CUSTOMER SERVICE ADVISER     CUSTOMER SERVICE ADVISER     CUSTOMER SERVICE ADVISER       CUSTOMER SERVICE ADVISER     CUSTOMER SERVICE ADVISER     CUSTOMER SERVICE ADVISER       CUSTOMER SERVICE ADVISER     CUSTOMER SERVICE ADVISER     CUSTOMER SERVICE ADVISER       CUSTOMER SERVICE ADVISER     CUSTOMER SERVICE ADVISER     CUSTOMER SERVICE A                                                                                                                                                                                                                                                                                                                                                                                                                                                                                                                                                                                                                                                                                                                                                                                                                                                                                                                                                                                                                                                                                                                                                                                                                                                                                                                                                                                                                                                                                                                                                                          | rade:                                                 | SCALE 6               | Grade:         | SO2                   | Grade:         | SO2                  | Grade:         | SCALE 6           |  |  |  |
| radio: SCALE 6<br>readio: SCALE 6<br>readio                                                                                                                                                                                                                                                                                                                                                                                                                                                                                                                                                                                                                                                                | TE:                                                   | .50                   | FTE:           | 1.00                  | FTE:           | 1.00                 | FTE:           | 1.00              |  |  |  |
| radio: SCALE 6<br>readio: SCALE 6<br>readio                                                                                                                                                                                                                                                                                                                                                                                                                                                                                                                                                                                                                                                                |                                                       |                       |                |                       |                |                      |                |                   |  |  |  |
| radio: SCALE 6<br>readio: SCALE 6<br>readio                                                                                                                                                                                                                                                                                                                                                                                                                                                                                                                                                                                                                                                                | CUSTON                                                | MER SERVI CE ADVI SER | CUSTOM         | ER SERVICE ADVISER    | CONTACT CEN    | TRE TEAM SUPERVI SOR | CUSTOME        | R SERVICE ADVISER |  |  |  |
| CUSTOMER SERVICE ADVISER       CUSTOMER SERVICE ADVISER       CUSTOMER SERVICE ADVISER         Trade:       SCALE 6       TTE:       78         CUSTOMER SERVICE ADVISER       CUSTOMER SERVICE ADVISER       CUSTOMER SERVICE ADVISER         CUSTOMER SERVICE ADVISER       CUSTOMER SERVICE ADVISER       CUSTOMER SERVICE ADVISER         CUSTOMER SERVICE ADVISER       CUSTOMER SERVICE ADVISER       CUSTOMER SERVICE ADVISER         CUSTOMER SERVICE ADVISER       CUSTOMER SERVICE ADVISER       CUSTOMER SERVICE ADVISER         CUSTOMER SERVICE ADVISER       CUSTOMER SERVICE ADVISER       CUSTOMER SERVICE ADVISER         CUSTOMER SERVICE ADVISER       CONTACT CENTRE TAM SUPERVISOR       CUSTOMER SERVICE ADVISER       CUSTOMER SERVICE ADVISER         CUSTOMER SERVICE ADVISER       CONTACT CENTRE TAM SUPERVISOR       CUSTOMER SERVICE ADVISER       CUSTOMER SERVICE ADVISER         CUSTOMER SERVICE ADVISER       CUSTOMER SERVICE ADVISER       CUSTOMER SERVICE ADVISER       CUSTOMER SERVICE ADVISER         CUSTOMER SERVICE ADVISER       CUSTOMER SERVICE ADVISER       CUSTOMER SERVICE ADVISER       CUSTOMER SERVICE ADVISER         CUSTOMER SERVICE ADVISER       CUSTOMER SERVICE ADVISER       CUSTOMER SERVICE ADVISER       CUSTOMER SERVICE ADVISER         CUSTOMER SERVICE ADVISER       CUSTOMER SERVICE ADVISER       CUSTOMER SERVICE ADVISER       CUSTOMER SERVICE ADVISER       CUSTOMER SERVI                                                                                                                                                                                                                                                                                                                                                                                                                                                                                                                                                                                                                                                                                                                                                                                                                                                                                                                                                                                                                                                                                                                                                                                                                                                                                                                                                                                                                                                                                                                                                                                        |                                                       |                       |                |                       |                |                      |                |                   |  |  |  |
| rade: SCALE 6<br>TT: 78<br>CUSTOMER SERVICE ADVISER<br>CUSTOMER SERVICE ADVI                                                                                                                                                                                                                                                                                                                                                                                                                                                                                                                                                                                                                                                                                                                                                 |                                                       |                       |                |                       | FTE:           | 1.00                 |                |                   |  |  |  |
| rade: SCALE 6<br>TT: 78<br>CUSTOMER SERVICE ADVISER<br>CUSTOMER SERVICE ADVI                                                                                                                                                                                                                                                                                                                                                                                                                                                                                                                                                                                                                                                                                                                                                 |                                                       |                       |                |                       |                |                      |                |                   |  |  |  |
| rade: SCALE 6<br>FTE: 73<br>FTE: 7                                                                                                                                                                                                                                                                                                                                                                                                                                           | CLISTON                                               | IER SERVICE ADVISER   | CUSTOM         |                       | CUSTOMER       |                      | CLISTOME       |                   |  |  |  |
| CUSTOMER SERVICE ADVISER       CUSTOMER SERVICE ADVISER       CUSTOMER SERVICE ADVISER         Grade:       SCALE 6       FTE:       1.00         CUSTOMER SERVICE ADVISER       CONTACT CENTRE TEAM SUPERVISOR       CUSTOMER SERVICE ADVISER       CUSTOMER SERVICE ADVISER         CUSTOMER SERVICE ADVISER       CONTACT CENTRE TEAM SUPERVISOR       CUSTOMER SERVICE ADVISER       CUSTOMER SERVICE ADVISER         CUSTOMER SERVICE ADVISER       CONTACT CENTRE TEAM SUPERVISOR       CUSTOMER SERVICE ADVISER       CUSTOMER SERVICE ADVISER         CUSTOMER SERVICE ADVISER       CONTACT CENTRE TEAM SUPERVISOR       CUSTOMER SERVICE ADVISER       CUSTOMER SERVICE ADVISER         CUSTOMER SERVICE ADVISER       CONTACT CENTRE TEAM SUPERVISER       CUSTOMER SERVICE ADVISER       CUSTOMER SERVICE ADVISER         CUSTOMER SERVICE ADVISER       CUSTOMER SERVICE ADVISER       CUSTOMER SERVICE ADVISER       CUSTOMER SERVICE ADVISER         CUSTOMER SERVICE ADVISER       CUSTOMER SERVICE ADVISER       CUSTOMER SERVICE ADVISER       CUSTOMER SERVICE ADVISER         CUSTOMER SERVICE ADVISER       CUSTOMER SERVICE ADVISER       CUSTOMER SERVICE ADVISER       CUSTOMER SERVICE ADVISER         CUSTOMER SERVICE ADVISER       CUSTOMER SERVICE ADVISER       CUSTOMER SERVICE ADVISER       CUSTOMER SERVICE ADVISER         CUSTOMER SERVICE ADVISER       CUSTOMER SERVICE ADVISER       CUSTOMER SERVICE ADVISER       CUSTOMER SE                                                                                                                                                                                                                                                                                                                                                                                                                                                                                                                                                                                                                                                                                                                                                                                                                                                                                                                                                                                                                                                                                                                                                                                                                                                                                                                                                                                                                                                                                                                                                                       | Fade:                                                 |                       |                |                       |                |                      |                |                   |  |  |  |
| rade: SCALE 6<br>FTE: 1.00<br>CUSTOMER SERVICE ADVI SER<br>CUSTOMER SERVICE ADVI SER<br>CUSTOMER SERVICE ADVI SER<br>CONTACT CENTRE TEAM SUPERVISOR<br>CUSTOMER SERVICE ADVI SER<br>Crade: SCALE 6<br>FTE: 1.00<br>CUSTOMER SERVICE ADVI SER<br>Crade: SCALE 6<br>FTE: 1.00<br>CUSTOMER SERVICE ADVI SER<br>Crade: SCALE 6<br>FTE: 1.00<br>CUSTOMER SERVICE ADVI SER<br>CUSTOMER SERVICE                                                                                                                                                                                                                                                                                                                                                                                                                                                                                                                                                                                                                                                                                                                                                  | TE:                                                   | 1.00                  | FTE:           | .78                   | FTE:           | .83                  | FTE:           | .83               |  |  |  |
| rade: SCALE 6<br>FTE: 1.00<br>CUSTOMER SERVICE ADVI SER<br>CUSTOMER SERVICE ADVI SER<br>CUSTOMER SERVICE ADVI SER<br>CONTACT CENTRE TEAM SUPERVISOR<br>CUSTOMER SERVICE ADVI SER<br>Crade: SCALE 6<br>FTE: 1.00<br>CUSTOMER SERVICE ADVI SER<br>Crade: SCALE 6<br>FTE: 1.00<br>CUSTOMER SERVICE ADVI SER<br>Crade: SCALE 6<br>FTE: 1.00<br>CUSTOMER SERVICE ADVI SER<br>CUSTOMER SERVICE                                                                                                                                                                                                                                                                                                                                                                                                                                                                                                                                                                                                                                                                                                                                                  |                                                       |                       |                |                       |                |                      |                |                   |  |  |  |
| rade: SCALE 6<br>FTE: 1.00<br>CUSTOMER SERVICE ADVI SER<br>CUSTOMER SERVICE ADVI SER<br>CUSTOMER SERVICE ADVI SER<br>CONTACT CENTRE TEAM SUPERVISOR<br>CUSTOMER SERVICE ADVI SER<br>Crade: SCALE 6<br>FTE: 1.00<br>CUSTOMER SERVICE ADVI SER<br>Crade: SCALE 6<br>FTE: 1.00<br>CUSTOMER SERVICE ADVI SER<br>Crade: SCALE 6<br>FTE: 1.00<br>CUSTOMER SERVICE ADVI SER<br>CUSTOMER SERVICE                                                                                                                                                                                                                                                                                                                                                                                                                                                                                                                                                                                                                                                                                                                                                  | CLISTON                                               | IER SERVICE ADVISER   | CUSTOM         |                       | CUSTOMER       | SERVICE ADVISER      | CLISTOME       |                   |  |  |  |
| CUSTOMER SERVICE ADVISER       CONTACT CENTRE TEAM SUPERVISOR       CUSTOMER SERVICE ADVISER         Grade:       SCALE 6       Grade:       SCALE 6         TE:       1.00       Grade:       SCALE 6         CUSTOMER SERVICE ADVISER       CUSTOMER SERVICE ADVISER       CUSTOMER SERVICE ADVISER         CUSTOMER SERVICE ADVISER       CUSTOMER SERVICE ADVISER       CUSTOMER SERVICE ADVISER         CUSTOMER SERVICE ADVISER       CUSTOMER SERVICE ADVISER       CUSTOMER SERVICE ADVISER         CUSTOMER SERVICE ADVISER       CUSTOMER SERVICE ADVISER       CUSTOMER SERVICE ADVISER         CUSTOMER SERVICE ADVISER       CUSTOMER SERVICE ADVISER       CUSTOMER SERVICE ADVISER         CUSTOMER SERVICE ADVISER       CUSTOMER SERVICE ADVISER       CUSTOMER SERVICE ADVISER         CUSTOMER SERVICE ADVISER       CUSTOMER SERVICE ADVISER       CUSTOMER SERVICE ADVISER         CUSTOMER SERVICE ADVISER       CUSTOMER SERVICE ADVISER       CUSTOMER SERVICE ADVISER         CUSTOMER SERVICE ADVISER       CUSTOMER SERVICE ADVISER       CUSTOMER SERVICE ADVISER         CUSTOMER SERVICE ADVISER       CUSTOMER SERVICE ADVISER       CUSTOMER SERVICE ADVISER         CUSTOMER SERVICE ADVISER       CUSTOMER SERVICE ADVISER       CUSTOMER SERVICE ADVISER         CUSTOMER SERVICE ADVISER       CUSTOMER SERVICE ADVISER       CUSTOMER SERVICE ADVISER                                                                                                                                                                                                                                                                                                                                                                                                                                                                                                                                                                                                                                                                                                                                                                                                                                                                                                                                                                                                                                                                                                                                                                                                                                                                                                                                                                                                                                                                                                                                                                                                                                                   |                                                       |                       |                |                       |                |                      |                |                   |  |  |  |
| rade:       SCALE 6       Grade:       SCALE 6       Grade:       SCALE 6         TE:       1.00       ITE:       1.00       ITE:       1.00         CUSTOMER SERVICE ADVISER       CUSTOMER SERVICE ADVISER       CUSTOMER SERVICE ADVISER       CUSTOMER SERVICE ADVISER         Grade:       SCALE 6       FTE:       1.00       ITE:       1.00         CUSTOMER SERVICE ADVISER       CUSTOMER SERVICE ADVISER       CUSTOMER SERVICE ADVISER       CUSTOMER SERVICE ADVISER         Grade:       SCALE 6       FTE:       1.00       ITE:       1.00         CUSTOMER SERVICE ADVISER       CUSTOMER SERVICE ADVISER       CUSTOMER SERVICE ADVISER       CUSTOMER SERVICE ADVISER         Grade:       SCALE 6       FTE:       1.00       ITE:       1.00         CUSTOMER SERVICE ADVISER       Grade:       SCALE 6       FTE:       1.00         CUSTOMER SERVICE ADVISER       Grade:       SCALE 6       FTE:       1.00         CUSTOMER SERVICE ADVISER       CUSTOMER SERVICE ADVISER       CUSTOMER SERVICE ADVISER       CUSTOMER SERVICE ADVISER         CUSTOMER SERVICE ADVISER       CUSTOMER SERVICE ADVISER       CUSTOMER SERVICE ADVISER       CUSTOMER SERVICE ADVISER         Grade:       SCALE 6       FTE:       1.00       FTE:       1.00                                                                                                                                                                                                                                                                                                                                                                                                                                                                                                                                                                                                                                                                                                                                                                                                                                                                                                                                                                                                                                                                                                                                                                                                                                                                                                                                                                                                                                                                                                                                                                                                                                                                                                                                                                   | TE:                                                   |                       |                |                       |                |                      |                |                   |  |  |  |
| rade:       SCALE 6       Grade:       SCALE 6       Grade:       SCALE 6         TE:       1.00       ITE:       1.00       ITE:       1.00         CUSTOMER SERVICE ADVISER       CUSTOMER SERVICE ADVISER       CUSTOMER SERVICE ADVISER       CUSTOMER SERVICE ADVISER         Grade:       SCALE 6       FTE:       1.00       ITE:       1.00         CUSTOMER SERVICE ADVISER       CUSTOMER SERVICE ADVISER       CUSTOMER SERVICE ADVISER       CUSTOMER SERVICE ADVISER         Grade:       SCALE 6       FTE:       1.00       ITE:       1.00         CUSTOMER SERVICE ADVISER       CUSTOMER SERVICE ADVISER       CUSTOMER SERVICE ADVISER       CUSTOMER SERVICE ADVISER         Grade:       SCALE 6       FTE:       1.00       ITE:       1.00         CUSTOMER SERVICE ADVISER       Grade:       SCALE 6       FTE:       1.00         CUSTOMER SERVICE ADVISER       Grade:       SCALE 6       FTE:       1.00         CUSTOMER SERVICE ADVISER       CUSTOMER SERVICE ADVISER       CUSTOMER SERVICE ADVISER       CUSTOMER SERVICE ADVISER         CUSTOMER SERVICE ADVISER       CUSTOMER SERVICE ADVISER       CUSTOMER SERVICE ADVISER       CUSTOMER SERVICE ADVISER         Grade:       SCALE 6       FTE:       1.00       FTE:       1.00                                                                                                                                                                                                                                                                                                                                                                                                                                                                                                                                                                                                                                                                                                                                                                                                                                                                                                                                                                                                                                                                                                                                                                                                                                                                                                                                                                                                                                                                                                                                                                                                                                                                                                                                                                   |                                                       |                       |                |                       |                |                      |                |                   |  |  |  |
| rade:       SCALE 6       Grade:       SCALE 6       Grade:       SCALE 6         TE:       1.00       ITE:       1.00       ITE:       1.00         CUSTOMER SERVICE ADVISER       CUSTOMER SERVICE ADVISER       CUSTOMER SERVICE ADVISER       CUSTOMER SERVICE ADVISER         Grade:       SCALE 6       FTE:       1.00       ITE:       1.00         CUSTOMER SERVICE ADVISER       Grade:       SCALE 6       FTE:       1.00         FTE:       1.00       ITE:       1.00       ITE:       1.00         CUSTOMER SERVICE ADVISER       CUSTOMER SERVICE ADVISER       CUSTOMER SERVICE ADVISER       CUSTOMER SERVICE ADVISER       Grade:       SCALE 6         Te:       1.00       ITE:       1.00       ITE:       1.00       ITE:       1.00         CUSTOMER SERVICE ADVISER       CUSTOMER SERVICE ADVISER       Grade:       SCALE 6       FTE:       1.00       ITE:       1.00         CUSTOMER SERVICE ADVISER       CUSTOMER SERVICE ADVISER       CUSTOMER SERVICE ADVISER       CUSTOMER SERVICE ADVISER       Grade:       SCALE 5       FTE:       1.00       ITE:       1.00         CUSTOMER SERVICE ADVISER       CUSTOMER SERVICE ADVISER       CUSTOMER SERVICE ADVISER       CUSTOMER SERVICE ADVISER       CUSTOMER SERVICE ADVISER <td>CUSTON</td> <td>VER SERVICE ADVISER</td> <td>CONTACT CE</td> <td>NTRE TEAM SUPERVISOR</td> <td>CUSTOMER</td> <td>SERVICE ADVISER</td> <td>CUSTOME</td> <td>R SERVICE ADVISER</td>                                                                                                                                                                                                                                                                                                                                                                                                                                                                                                                                                                                                                                                                                                                                                                                                                                                                                                                                                                                                                                                                                                                                                                                                                                                                                                                                                                                                                                                                                                                                                                                   | CUSTON                                                | VER SERVICE ADVISER   | CONTACT CE     | NTRE TEAM SUPERVISOR  | CUSTOMER       | SERVICE ADVISER      | CUSTOME        | R SERVICE ADVISER |  |  |  |
| CUSTOMER SERVICE ADVISER       CUSTOMER SERVICE ADVISER       CUSTOMER SERVICE ADVISER         Grade:       SCALE 6       Grade::       SCALE 6         TE:       1.00       Grade::       SCALE 6         CUSTOMER SERVICE ADVISER       CUSTOMER SERVICE ADVISER       Grade::       SCALE 6         Te:       1.00       FTE:       1.00       Grade::       SCALE 6         CUSTOMER SERVICE ADVISER       CUSTOMER SERVICE ADVISER       CUSTOMER SERVICE ADVISER       CUSTOMER SERVICE ADVISER         CUSTOMER SERVICE ADVISER       CUSTOMER SERVICE ADVISER       CUSTOMER SERVICE ADVISER       CUSTOMER SERVICE ADVISER         CUSTOMER SERVICE ADVISER       CUSTOMER SERVICE ADVISER       CUSTOMER SERVICE ADVISER       CUSTOMER SERVICE ADVISER         CUSTOMER SERVICE ADVISER       CUSTOMER SERVICE ADVISER       CUSTOMER SERVICE ADVISER       CUSTOMER SERVICE ADVISER         CUSTOMER SERVICE ADVISER       CUSTOMER SERVICE ADVISER       CUSTOMER SERVICE ADVISER       CUSTOMER SERVICE ADVISER       CUSTOMER SERVICE ADVISER         CUSTOMER SERVICE ADVISER       CUSTOMER SERVICE ADVISER       CUSTOMER SERVICE ADVISER       CUSTOMER SERVICE ADVISER       CUSTOMER SERVICE ADVISER         CUSTOMER SERVICE ADVISER       CUSTOMER SERVICE ADVISER       CUSTOMER SERVICE ADVISER       CUSTOMER SERVICE ADVISER       CUSTOMER SERVICE ADVISER       CUSTOMER SERVICE AD                                                                                                                                                                                                                                                                                                                                                                                                                                                                                                                                                                                                                                                                                                                                                                                                                                                                                                                                                                                                                                                                                                                                                                                                                                                                                                                                                                                                                                                                                                                                                                                                                             |                                                       |                       |                |                       |                |                      |                |                   |  |  |  |
| rade: SCALE 6<br>FE: 1.00<br>FTE: 1.00<br>CUSTOMER SERVICE ADVISER<br>Grade: SCALE 6<br>FTE: 1.00<br>CUSTOMER SERVICE ADVISER<br>CUSTOMER SERVICE ADVISER<br>CUSTO                                                                                                                                                                                                                                                                                                                                                                                                                                                                                                                                                                                                                                                                                                                               | TE:                                                   | 1.00                  | FTE:           | 1.00                  | FTE:           | 1.00                 | J FTE:         | 1.00              |  |  |  |
| rade: SCALE 6<br>FE: 1.00<br>FTE: 1.00<br>FTE: 1.00<br>FTE: 1.00<br>FTE: 1.00<br>CUSTOMER SERVICE ADVISER<br>CCUSTOMER SERVICE ADVISER<br>CCUSTOM                                                                                                                                                                                                                                                                                                                                                                                                                                                                                                                                                                                                                                                                                                                                                 |                                                       |                       |                |                       | -              |                      |                |                   |  |  |  |
| rade: SCALE 6<br>FE: 1.00<br>FTE: 1.00<br>FTE: 1.00<br>FTE: 1.00<br>FTE: 1.00<br>CUSTOMER SERVICE ADVISER<br>CCUSTOMER SERVICE ADVISER<br>CCUSTOM                                                                                                                                                                                                                                                                                                                                                                                                                                                                                                                                                                                                                                                                                                                                                 | CUSTON                                                | VER SERVICE ADVISER   | CLISTOM        | R SERVICE ADVISER     | CUSTOME        | SERVICE ADVISER      | CUSTOM         | R SERVICE ADVISER |  |  |  |
| TE:       1.00       FTE:       1.00       FTE:       1.00         CUSTOMER SERVICE ADVISER<br>rade:       SCALE 6<br>(TTE:       1.00       CUSTOMER SERVICE ADVISER<br>Grade:                                                                                                                                                                                                                                                                                                                                                                                                                                                                                                                                                                                                                                                                                                                                                                                                                                                                                                                                                                                                                                                                                                                                                                                                                                                                                 |                                                       |                       |                |                       |                |                      |                |                   |  |  |  |
| rade: SCALE 6<br>FTE: 1.00<br>FTE: 1.00<br>CUSTOMER SERVICE ADVISER<br>CUSTOMER SERVICE ADVISER<br>C                                                                                                                                                                                                                                                                                                                                                                                                                                                                                                                                                                                                                                                                                                                                   |                                                       |                       |                |                       |                |                      |                |                   |  |  |  |
| rade: SCALE 6<br>FTE: 1.00<br>FTE: 1.00<br>CUSTOMER SERVICE ADVISER<br>CUSTOMER SERVICE ADVISER<br>C                                                                                                                                                                                                                                                                                                                                                                                                                                                                                                                                                                                                                                                                                                                                   |                                                       |                       |                |                       | +              |                      |                |                   |  |  |  |
| rade: SCALE 6<br>FTE: 1.00<br>FTE: 1.00<br>CUSTOMER SERVICE ADVISER<br>CUSTOMER SERVICE ADVISER<br>C                                                                                                                                                                                                                                                                                                                                                                                                                                                                                                                                                                                                                                                                                                                                   | CUSTON                                                | VER SERVICE ADVISER   | CLISTOM        | R SERVICE ADVISER     | CUSTOME        | SERVICE ADVISER      | CUSTOM         | R SERVICE ADVISER |  |  |  |
| TE:       1.00       FTE:       1.00       FTE:       1.00         CUSTOMER SERVICE ADVISER<br>rade:       SCALE 6<br>SCALE 6<br>FTE:       CUSTOMER SERVICE ADVISER<br>Grade:       TECHNICAL SUPPORT OFFICER<br>Grade:       TECHNICAL SUPPORT OFFICER<br>Grade:       TECHNICAL SUPPORT OFFICER<br>Grade:       TECHNICAL SUPPORT OFFICER<br>Grade:       CUSTOMER SERVICE ADVISER<br>Grade:       CUSTO                                                                                                                                                                                                                                                                                                                                                                                                                                                                                                                                                                                                                                                                                                                                                                                                                                                                                                                                                                                                                                                                                                                                                                                                                                                                  | and the                                               | 004157                |                |                       |                |                      |                |                   |  |  |  |
| CUSTOMER SERVICE ADVISER       CUSTOMER SERVICE ADVISER       CUSTOMER SERVICE ADVISER         Grade:       SCALE 6       Grade:       SCALE 6         FE:       1.00       FTE:       1.00         CUSTOMER SERVICE ADVISER       CUSTOMER SERVICE ADVISER       Grade:       SCALE 5         Grade:       SCALE 5       FTE:       1.00       FTE:       1.00         CUSTOMER SERVICE ADVISER       Grade:       SCALE 5       Grade:       SCALE 5         FTE:       1.00       FTE:       1.00       FTE:       1.00         CUSTOMER SERVICE ADVISER       Grade:       SCALE 5       Grade:       SCALE 5         FTE:       1.00       FTE:       1.00       FTE:       1.00         CUSTOMER SERVICE ADVISER       Grade:       SCALE 5       FTE:       1.00         CUSTOMER SERVICE ADVISER       CUSTOMER SERVICE ADVISER       Grade:       SCALE 5         FTE:       1.00       FTE:       1.00       FTE:       1.00         CUSTOMER SERVICE ADVISER       CUSTOMER SERVICE ADVISER       CUSTOMER SERVICE ADVISER       Grade:       SCALE 4         FTE:       1.00       FTE:       1.00       FTE:       1.00       FTE:       1.00         CUSTOMER SERVIC                                                                                                                                                                                                                                                                                                                                                                                                                                                                                                                                                                                                                                                                                                                                                                                                                                                                                                                                                                                                                                                                                                                                                                                                                                                                                                                                                                                                                                                                                                                                                                                                                                                                                                                                                                                                                                                           |                                                       |                       |                |                       |                |                      |                |                   |  |  |  |
| rade: SCALE 6<br>FTE: 1.00<br>FTE: 1.                                                                                                                                                                                                                                                                                                                                                                                                                                                                                                                             |                                                       |                       |                |                       |                |                      |                |                   |  |  |  |
| rade: SCALE 6<br>FTE: 1.00<br>FTE: 1.                                                                                                                                                                                                                                                                                                                                                                                                                                                                                                                             | CUSTON                                                |                       | CUSTOM         |                       | CUSTOME        |                      | CUSTON         |                   |  |  |  |
| TE:     1.00     FTE:     1.00     FTE:     1.00       CUSTOMER SERVICE ADVISER<br>rade:     SCALE 5<br>FTE:     CUSTOMER SERVICE ADVISER<br>Grade:     CUSTOMER SERVICE ADVISER<br>Grade:     TECHNICAL SUPPORT OFFICER<br>Grade:     TECHNICAL SUPPORT OFFICER<br>Grade:     TECHNICAL SUPPORT OFFICER<br>Grade:     CUSTOMER SERVICE ADVISER<br>FTE:     CUSTOMER SERVICE ADVISER<br>FTE:     CUSTOMER SERVICE ADVISER<br>Grade:                                                                                                                                                                                                                                                                                                                                                                                                                                                                                                                                                                                                                                                                                                                                                                                                                                                                                                                                                                                                                                                                                                                                                                                                                                                                   |                                                       |                       |                |                       |                |                      |                |                   |  |  |  |
| rade: SCALE 5<br>TE: 1.00<br>CUSTOMER SERVICE ADVISER<br>TE: 1.00<br>CUSTOMER SERVICE ADVISER<br>CUSTOMER SERVICE ADVISER<br>CUS                                                                                                                                                                                                                                                                                                                                                                                                                                                                                                                                                                                                                                                                                                                                                     |                                                       |                       |                |                       |                |                      |                |                   |  |  |  |
| rade: SCALE 5<br>TE: 1.00<br>FTE:                                                                                                                                                                                                                                                                                                                                                                                                                                                                                                                                                                                                                                                                                                                                    |                                                       |                       |                |                       |                | 1                    |                |                   |  |  |  |
| rade: SCALE 5<br>TE: 1.00<br>FTE:                                                                                                                                                                                                                                                                                                                                                                                                                                                                                                                                                                                                                                                                                                                                    | CUSTON                                                |                       | CUSTOM         |                       | CUSTOME        | SERVICE ADVISER      | TECHNIC        |                   |  |  |  |
| TE:     1.00     FTE:     1.00     FTE:     1.00       CUSTOMER SERVICE ADVISER     CUSTOMER SERVICE ADVISER     CUSTOMER SERVICE ADVISER     CUSTOMER SERVICE ADVISER       CUSTOMER SERVICE ADVISER     Grade:     SCALE 4     SCALE 4       CUSTOMER SERVICE ADVISER     CUSTOMER SERVICE ADVISER     CUSTOMER SERVICE ADVISER       CUSTOMER SERVICE ADVISER     CUSTOMER SERVICE ADVISER     CUSTOMER SERVICE ADVISER       CUSTOMER SERVICE ADVISER     CUSTOMER SERVICE ADVISER     CUSTOMER SERVICE ADVISER       CUSTOMER SERVICE ADVISER     CUSTOMER SERVICE ADVISER     CUSTOMER SERVICE ADVISER       CUSTOMER SERVICE ADVISER     CUSTOMER SERVICE ADVISER     CUSTOMER SERVICE ADVISER       CUSTOMER SERVICE ADVISER     CUSTOMER SERVICE ADVISER     CUSTOMER SERVICE ADVISER       CUSTOMER SERVICE ADVISER     CUSTOMER SERVICE ADVISER     CUSTOMER SERVICE ADVISER       Grade:     SCALE 4     SCALE 4     Grade:     SCALE 4                                                                                                                                                                                                                                                                                                                                                                                                                                                                                                                                                                                                                                                                                                                                                                                                                                                                                                                                                                                                                                                                                                                                                                                                                                                                                                                                                                                                                                                                                                                                                                                                                                                                                                                                                                                                                                                                                                                                                                                                                                                                                          |                                                       |                       |                |                       |                |                      |                |                   |  |  |  |
| rade: SCALE 5<br>FE: 1.00 FTE: 1.00 FT                                                                                                                                                                                                                                                                                                                                                                                                                                                                                                                                                                                                                                                                                                                                                                                                                                                                                                             |                                                       |                       |                |                       |                |                      |                |                   |  |  |  |
| rade: SCALE 5<br>FE: 1.00 FTE: 1.00 FT                                                                                                                                                                                                                                                                                                                                                                                                                                                                                                                                                                                                                                                                                                                                                                                                                                                                                                             |                                                       |                       |                |                       |                |                      |                |                   |  |  |  |
| rade: SCALE 5<br>FE: 1.00 FTE: 1.00 FT                                                                                                                                                                                                                                                                                                                                                                                                                                                                                                                                                                                                                                                                                                                                                                                                                                                                                                             |                                                       | I                     |                |                       |                |                      |                |                   |  |  |  |
| TE:         1.00         FTE:         1.00         FTE:         1.00         FTE:         1.00           CUSTOMER SERVICE ADVI SER<br>rade:         CUSTOMER SERVICE ADVI SER<br>Grade:         CUSTOMER SERVICE ADVI SER<br>Grad                                                                                                                                                                                                                                                                                                                                                                                                                                                                                                                                                                                                                                                                                                                                                                                                                                                                                                                                                                                                                                                                                                                                                                                                                                                    |                                                       | SCALE 5               |                |                       |                |                      |                |                   |  |  |  |
| CUSTOMER SERVI CE ADVI SER         CUSTOMER SERVI CE ADVI SER         TECHNI CAL SUPPORT OFFICER         CUSTOMER SERVI CE ADVI SER           Grade:         SCALE 4         FTE:         1.00         Grade:         SCALE 4           FTE:         1.00         FTE:         1.00         Grade:         SCALE 4           CUSTOMER SERVI CE ADVI SER         CUSTOMER SERVI CE ADVI SER         Grade:         SCALE 4           Grade:         SCALE 4         FTE:         1.00         FTE:         1.00           CUSTOMER SERVI CE ADVI SER         CUSTOMER SE                                                                                                                                                                                                                                                                                                                                                                                                                                                                                                                                                                                                                                                                                                                                                                                                                                                                                                                                                                                                                                                                                                                                                                                                                                                                                                                                                                                                                                                                                                                        |                                                       |                       |                |                       |                |                      |                |                   |  |  |  |
| CUSTOMER SERVICE ADVI SER     CUSTOMER SERVICE ADVI SER     TECHNI CAL SUPPORT OFFICER     CUSTOMER SERVICE ADVI SER       Grade:     SCALE 4     Grade:     SCALE 4       FTE:     1.00     FTE:     1.00       CUSTOMER SERVICE ADVI SER     CUSTOMER SERVICE ADVI SER     Grade:     SCALE 4       CUSTOMER SERVICE ADVI SER     CUSTOMER SERVICE ADVI SER     CUSTOMER SERVICE ADVI SER     CUSTOMER SERVICE ADVI SER       CUSTOMER SERVICE ADVI SER     CUSTOMER SERVICE ADVI SER     CUSTOMER SERVICE ADVI SER     CUSTOMER SERVICE ADVI SER       Grade:     SCALE 4     Grade:     SCALE 4     Grade:     SCALE 4                                                                                                                                                                                                                                                                                                                                                                                                                                                                                                                                                                                                                                                                                                                                                                                                                                                                                                                                                                                                                                                                                                                                                                                                                                                                                                                                                                                                                                                                                                                                                                                                                                                                                                                                                                                                                                                                                                                                                                                                                                                                                                                                                                                                                                                                                                                                                                                                                   |                                                       |                       |                |                       |                |                      |                |                   |  |  |  |
| rade: SCALE 4<br>TE: 1.00  Grade: SCALE 4<br>FTE: 1.00  Grade: SCALE 4<br>FTE: 1.00  Grade: SCALE 4<br>FTE: 1.00  CUSTOMER SERVI CE ADVI SER  CUSTOMER SERVI CE ADVI SER  CUSTOMER SERVI CE ADVI SER  Grade: SCALE 4                                                                                                                                                                                                                                                                                                                                                                                                                                                                                                                                                                                                                                                                                                                                                                                                                                                                                                         |                                                       |                       |                |                       |                |                      |                |                   |  |  |  |
| TE:         1.00         FTE:         1.00         FTE:         1.00           CUSTOMER SERVICE ADVI SER<br>rade:         CUSTOMER SERVICE ADVI SER<br>Grade:         CUSTOMER SERVICE ADVI SE                                                                                                                                                                                                                                                                                                                                                                                                                                                                                                                                                                                                                                                                                                                                                                                                                                                                                                                                                                                                                                                                                                                                                                                                                                           |                                                       |                       |                |                       |                |                      |                |                   |  |  |  |
| CUSTOMER SERVI CE ADVI SER<br>CUSTOMER SERVI CE ADVI SER<br>rade: SCALE 4 Grade: SCALE 4 Grade: SCALE 4 Grade: SCALE 4                                                                                                                                                                                                                                                                                                                                                                                                                                                                                                                                                                                                                                                                                                                                                                                                                                                                                                                                                                                                                                                                                                                                                                                                                                                                                                                                                                                                                                                                                                                                                                                                                                                                                                                                                                                                                                                                                                                                                                                                                                                                                                                                                                                                                                                                                                                                                                                                                                                                                                                                                                                                                                                                                                                                                                                                                                                                                                                       |                                                       |                       |                |                       |                |                      |                |                   |  |  |  |
| rade: SCALE 4 Grade: SCALE 4 Grade: SCALE 4 Grade: SCALE 4                                                                                                                                                                                                                                                                                                                                                                                                                                                                                                                                                                                                                                                                                                                                                                                                                                                                                                                                                                                                                                                                                                                                                                                                                                                                                                                                                                                                                                                                                                                                                                                                                                                                                                                                                                                                                                                                                                                                                                                                                                                                                                                                                                                                                                                                                                                                                                                                                                                                                                                                                                                                                                                                                                                                                                                                                                                                                                                                                                                   | 16.                                                   | 1.00                  |                | 1.00                  | (FIE.          | 1.00                 |                | 1.00              |  |  |  |
| rade: SCALE 4 Grade: SCALE 4 Grade: SCALE 4 Grade: SCALE 4                                                                                                                                                                                                                                                                                                                                                                                                                                                                                                                                                                                                                                                                                                                                                                                                                                                                                                                                                                                                                                                                                                                                                                                                                                                                                                                                                                                                                                                                                                                                                                                                                                                                                                                                                                                                                                                                                                                                                                                                                                                                                                                                                                                                                                                                                                                                                                                                                                                                                                                                                                                                                                                                                                                                                                                                                                                                                                                                                                                   |                                                       |                       |                |                       |                |                      |                |                   |  |  |  |
|                                                                                                                                                                                                                                                                                                                                                                                                                                                                                                                                                                                                                                                                                                                                                                                                                                                                                                                                                                                                                                                                                                                                                                                                                                                                                                                                                                                                                                                                                                                                                                                                                                                                                                                                                                                                                                                                                                                                                                                                                                                                                                                                                                                                                                                                                                                                                                                                                                                                                                                                                                                                                                                                                                                                                                                                                                                                                                                                                                                                                                              |                                                       |                       |                |                       |                |                      | _              |                   |  |  |  |
|                                                                                                                                                                                                                                                                                                                                                                                                                                                                                                                                                                                                                                                                                                                                                                                                                                                                                                                                                                                                                                                                                                                                                                                                                                                                                                                                                                                                                                                                                                                                                                                                                                                                                                                                                                                                                                                                                                                                                                                                                                                                                                                                                                                                                                                                                                                                                                                                                                                                                                                                                                                                                                                                                                                                                                                                                                                                                                                                                                                                                                              |                                                       | SCALE 4<br>1.00       | Grade:<br>FTE: | SCALE 4<br>1.00       | Grade:<br>FTE: | SCALE 4<br>1.00      | Grade:<br>FTE: | SCALE 4<br>1.00   |  |  |  |
|                                                                                                                                                                                                                                                                                                                                                                                                                                                                                                                                                                                                                                                                                                                                                                                                                                                                                                                                                                                                                                                                                                                                                                                                                                                                                                                                                                                                                                                                                                                                                                                                                                                                                                                                                                                                                                                                                                                                                                                                                                                                                                                                                                                                                                                                                                                                                                                                                                                                                                                                                                                                                                                                                                                                                                                                                                                                                                                                                                                                                                              |                                                       |                       |                |                       |                |                      |                |                   |  |  |  |