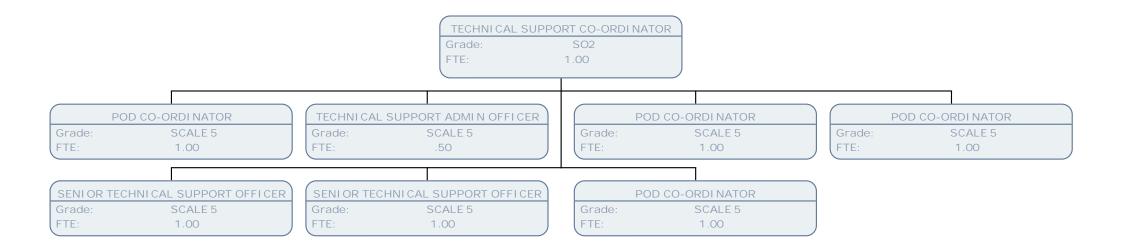

## Resident Services Chart March 17

**Resident's Services** 

| TE         50         TE         50         TE         100           C03TDMER SUMPCE ADVISE<br>Lin         CUSTOME SUMPCE ADVISE<br>Disk                                                                                                                                                                                                                                                                                                                                                                                                                                                                                                                                                                                                                                                                                                                                                                                                                                                                                                                                                                                                                                                                                                                                                                                                                                                                               | PERFORMANCE INFORMATION OFFICER<br>Grade: SO2<br>FTE: |                       |                |                       |                |                      |                |                   |  |  |  |
|----------------------------------------------------------------------------------------------------------------------------------------------------------------------------------------------------------------------------------------------------------------------------------------------------------------------------------------------------------------------------------------------------------------------------------------------------------------------------------------------------------------------------------------------------------------------------------------------------------------------------------------------------------------------------------------------------------------------------------------------------------------------------------------------------------------------------------------------------------------------------------------------------------------------------------------------------------------------------------------------------------------------------------------------------------------------------------------------------------------------------------------------------------------------------------------------------------------------------------------------------------------------------------------------------------------------------------------------------------------------------------------------------------------------------------------------------------------------------------------------------------------------------------------------------------------------------------------------------------------------------------------------------------------------------------------------------------------------------------------------------------------------------------------------------------------------------------------------------------------------------------------------------------------------------------------------------------------------------------------------------------------------------------------------------------------------------------------------------------------------------------------------------------------------------------------------------------------------------------------------------------------------------------------------------------------------------------------------------------------------------------------------------------------------------------------------------------------------------------------------------------------------------------------------------------------------------------------------------------------------------------------------------------------------------------------------------------------------------------------------------------------------------------------------------------------------------------------------------------------------------------------------------------------------------------------------------------------------------------------------------------------------------------------------|-------------------------------------------------------|-----------------------|----------------|-----------------------|----------------|----------------------|----------------|-------------------|--|--|--|
| State         Stot         Tite         Stot         Stot <t< th=""><th></th><th></th><th></th><th></th><th></th><th></th><th></th><th></th></t<>                                                                                                                                                                                                                                                                                                                                                                                                                                                                                                                                                                                                                                                                                                                                                                                                                                                                                                                                                                                                                                                                                                                                                                                                                                                                                                                                                                                                                                                                                                                                                                                                                                                                                                                 |                                                       |                       |                |                       |                |                      |                |                   |  |  |  |
| 10         10         176         100         176         100           CUSTORES SUPPORT & ADVISES<br>(SUPPORT & ADVISES)<br>(SUPPORT & AD                                                                                                                                                                                                                                                                                                                                                                                                                                                                                                                                                                                                                                                                                                                      |                                                       |                       |                |                       |                |                      |                |                   |  |  |  |
| Current Biological Approx                                                                                                                                                                                                                                                                                                                                                                                                                                                                                                                                                                                                                                                                                                                                                                                                                                                                                                                                      | Grade:                                                |                       |                |                       |                |                      |                |                   |  |  |  |
| SPARE         SPARE         Dirake         SPARE         Dirake         SPARE         <                                                                                                                                                                                                                                                                                                                                                                                                                                                                                                                                                                                                                                                                                                                                                                                                                                                                                                                                                                                                                                                                                                                                                                                                                                                                                                                                                                                                                                                                                                                                                                                                                                                                                                                                                          | IE:                                                   | .50                   | ETE:           | .58                   | (FIE:          | 1.00                 | ) (FIE:        | 1.00              |  |  |  |
| SPARE         SPARE         Dirake         SPARE         Dirake         SPARE         <                                                                                                                                                                                                                                                                                                                                                                                                                                                                                                                                                                                                                                                                                                                                                                                                                                                                                                                                                                                                                                                                                                                                                                                                                                                                                                                                                                                                                                                                                                                                                                                                                                                                                                                                                          |                                                       |                       |                |                       |                |                      |                |                   |  |  |  |
| The         The <td></td> <td></td> <td></td> <td></td> <td></td> <td></td> <td></td> <td></td>                                                                                                                                                                                                                                                                                                                                                                                                                                                                                                                                                                                                                                                                                                                                                                                                                                                                                                                                                                                                                                                                                                                                                                                                                                                                                                                                                                                                                                                                                                                                                                                                                                                                                                                                                          |                                                       |                       |                |                       |                |                      |                |                   |  |  |  |
| CONSIDER VERVICE ADVISED         CONTRACT CUTIER TRANSPORTATIONS         CONTRACT CUTIER TRANSPORTATIONS           CONSTRUCT ADVISED         CONTRACT CUTIER TRANSPORTATIONS         CONTRACT CUTIER TRANSPORTATIONS         CONTRACT CUTIER TRANSPORTATIONS           CONTRACT CUTIER TRANSPORTATIONS         CONTRACT CUTIER TRANSPORTATIONS         CONTRACT CUTIER TRANSPORTATIONS         CONTRACT CUTIER TRANSPORTATIONS           CONTRACT CUTIER TRANSPORTATIONS         CONTRACT CUTIER TRANSPORTATIONS         CONTRACT CUTIER TRANSPORTATIONS         CONTRACT CUTIER TRANSPORTATIONS           CONTRACT CUTIER TRANSPORTATIONS         CONTRACT CUTIER TRANSPORTATIONS         CONTRACT CUTIER TRANSPORTATIONS         CONTRACT CUTIER TRANSPORTATIONS           CONTRACT CUTIER TRANSPORTATIONS         CONTRACT CUTIER TRANSPORTATIONS         CONTRACT CUTIER TRANSPORTATIONS         CONTRACT CUTIER TRANSPORTATIONS           CONTRACT CUTIER TRANSPORTATIONS         CONTRACT CUTIER TRANSPORTATIONS         CONTRACT CUTIER TRANSPORTATIONS         CONTRACT CUTIER TRANSPORTATIONS           CONTRACT CUTIER TRANSPORTATIONS         CONTRACT CUTIER TRANSPORTATIONS         CONTRACT CUTIER TRANSPORTATIONS         CONTRACT CUTIER TRANSPORTATIONS           CONTRACT CUTIER TRANSPORTATIONS         CONTRACT CUTIER TRANSPORTATIONS         CONTRACT CUTIER TRANSPORTATIONS         CONTRACT CUTIER TRANSPORTATIONS           CONTRACT CUTIER TRANSPORTATIONS         CONTRACT CUTIER TRANSPORTATIONS         CONTRACT CUTIER TRANSPORTATIONS         CONTRACT CU                                                                                                                                                                                                                                                                                                                                                                                                                                                                                                                                                                                                                                                                                                                                                                                                                                                                                                                                                                                                                                                                                                                                                                                                                                                                                                                                                                                                                                                     |                                                       |                       |                |                       |                |                      |                |                   |  |  |  |
| State         State         Disable         State         Disable         PDB         Disable         PDB           CUSTOME SUMCE AVIN SEE         CUSTOME SUMCE AVIN                                                                                                                                                                                                                                                                                                                                                                                                                                                                                                                                                                                                                                                                                                                                                                                                                                                                                                                                                                                                                                                                                                                                                                                                                                                                                                                                                                                                                                                    | 16.                                                   | .75                   |                | .30                   | (              | .50                  |                | 1.00              |  |  |  |
| State         State         Disable         State         Disable         PDB         Disable         PDB           CUSTOME SUMCE AVIN SEE         CUSTOME SUMCE AVIN                                                                                                                                                                                                                                                                                                                                                                                                                                                                                                                                                                                                                                                                                                                                                                                                                                                                                                                                                                                                                                                                                                                                                                                                                                                                                                                                                                                                                                                    |                                                       |                       |                |                       |                |                      |                |                   |  |  |  |
| $ \begin{array}{c} 1. 1.0 \\ (1.1) \\ (1.1) \\ (1.1) \\ (1.1) \\ (1.1) \\ (1.1) \\ (1.1) \\ (1.1) \\ (1.1) \\ (1.1) \\ (1.1) \\ (1.1) \\ (1.1) \\ (1.1) \\ (1.1) \\ (1.1) \\ (1.1) \\ (1.1) \\ (1.1) \\ (1.1) \\ (1.1) \\ (1.1) \\ (1.1) \\ (1.1) \\ (1.1) \\ (1.1) \\ (1.1) \\ (1.1) \\ (1.1) \\ (1.1) \\ (1.1) \\ (1.1) \\ (1.1) \\ (1.1) \\ (1.1) \\ (1.1) \\ (1.1) \\ (1.1) \\ (1.1) \\ (1.1) \\ (1.1) \\ (1.1) \\ (1.1) \\ (1.1) \\ (1.1) \\ (1.1) \\ (1.1) \\ (1.1) \\ (1.1) \\ (1.1) \\ (1.1) \\ (1.1) \\ (1.1) \\ (1.1) \\ (1.1) \\ (1.1) \\ (1.1) \\ (1.1) \\ (1.1) \\ (1.1) \\ (1.1) \\ (1.1) \\ (1.1) \\ (1.1) \\ (1.1) \\ (1.1) \\ (1.1) \\ (1.1) \\ (1.1) \\ (1.1) \\ (1.1) \\ (1.1) \\ (1.1) \\ (1.1) \\ (1.1) \\ (1.1) \\ (1.1) \\ (1.1) \\ (1.1) \\ (1.1) \\ (1.1) \\ (1.1) \\ (1.1) \\ (1.1) \\ (1.1) \\ (1.1) \\ (1.1) \\ (1.1) \\ (1.1) \\ (1.1) \\ (1.1) \\ (1.1) \\ (1.1) \\ (1.1) \\ (1.1) \\ (1.1) \\ (1.1) \\ (1.1) \\ (1.1) \\ (1.1) \\ (1.1) \\ (1.1) \\ (1.1) \\ (1.1) \\ (1.1) \\ (1.1) \\ (1.1) \\ (1.1) \\ (1.1) \\ (1.1) \\ (1.1) \\ (1.1) \\ (1.1) \\ (1.1) \\ (1.1) \\ (1.1) \\ (1.1) \\ (1.1) \\ (1.1) \\ (1.1) \\ (1.1) \\ (1.1) \\ (1.1) \\ (1.1) \\ (1.1) \\ (1.1) \\ (1.1) \\ (1.1) \\ (1.1) \\ (1.1) \\ (1.1) \\ (1.1) \\ (1.1) \\ (1.1) \\ (1.1) \\ (1.1) \\ (1.1) \\ (1.1) \\ (1.1) \\ (1.1) \\ (1.1) \\ (1.1) \\ (1.1) \\ (1.1) \\ (1.1) \\ (1.1) \\ (1.1) \\ (1.1) \\ (1.1) \\ (1.1) \\ (1.1) \\ (1.1) \\ (1.1) \\ (1.1) \\ (1.1) \\ (1.1) \\ (1.1) \\ (1.1) \\ (1.1) \\ (1.1) \\ (1.1) \\ (1.1) \\ (1.1) \\ (1.1) \\ (1.1) \\ (1.1) \\ (1.1) \\ (1.1) \\ (1.1) \\ (1.1) \\ (1.1) \\ (1.1) \\ (1.1) \\ (1.1) \\ (1.1) \\ (1.1) \\ (1.1) \\ (1.1) \\ (1.1) \\ (1.1) \\ (1.1) \\ (1.1) \\ (1.1) \\ (1.1) \\ (1.1) \\ (1.1) \\ (1.1) \\ (1.1) \\ (1.1) \\ (1.1) \\ (1.1) \\ (1.1) \\ (1.1) \\ (1.1) \\ (1.1) \\ (1.1) \\ (1.1) \\ (1.1) \\ (1.1) \\ (1.1) \\ (1.1) \\ (1.1) \\ (1.1) \\ (1.1) \\ (1.1) \\ (1.1) \\ (1.1) \\ (1.1) \\ (1.1) \\ (1.1) \\ (1.1) \\ (1.1) \\ (1.1) \\ (1.1) \\ (1.1) \\ (1.1) \\ (1.1) \\ (1.1) \\ (1.1) \\ (1.1) \\ (1.1) \\ (1.1) \\ (1.1) \\ (1.1) \\ (1.1) \\ (1.1) \\ (1.1) \\ (1.1) \\ (1.1) \\ (1.1) \\ (1.1) \\ (1.1) \\ (1.1) \\ (1.1) \\ (1.1) \\ (1.1) \\ (1.1) \\ (1.1) \\ (1.1) \\ (1.1) \\ (1.1) \\ (1.1) \\ (1.1) \\ (1.1) \\ (1.1) \\ (1.1) \\ (1.1) \\ (1.1) \\ (1.1) \\ (1.1) \\ (1.1) \\ (1.1) \\ (1.1) \\ (1.1)$                                                                                                                                                                                                                                                                                                                                                                                                                                                                                                                                                                                                                                     |                                                       |                       |                |                       |                |                      |                |                   |  |  |  |
| CUSTOME SERVICE ADVISE<br>Prese         CONTROL ENTRY E MAY SERVICE ADVISE<br>Prese         CONTR                                                                                                                                                                                                                                                                                                                                                                                                                                                                                                                                                                                                                                                                                                                                                                                                                                                                                                                                                                                                                                                                                                                                                        |                                                       |                       | Grade:         | SCALE 6               |                |                      |                |                   |  |  |  |
| CLISTORE SUNCE AND SET<br>TE         CL                                                                                                                                                                                                                                                                                                                                                                                                                                                                                                                                                                                                                                                                                                                                                                                                                                                                                                                                                                                                                                                                                                                                                                                                                                | IE:                                                   | 1.00                  | ETE:           | .69                   | (FIE:          | 1.00                 | ) (FIE:        | 1.00              |  |  |  |
| SPAIL         SPAIL 6         Drafter         SPAIL 6           CLISTOME SERVICE ADVISES         CONTACT CONTENT TAM SUPERVISED         CLISTOME SERVICE ADVISES         CLISTOME SERVICE ADVISES           CLISTOME SERVICE ADVISES         CONTACT CONTENT TAM SUPERVISED         CLISTOME SERVICE ADVISES         CLISTOME SERVICE ADVISES           CLISTOME SERVICE ADVISES         CONTACT CONTENT TAM SUPERVISED         CLISTOME SERVICE ADVISES         CLISTOME SERVICE ADVISES           CLISTOME SERVICE ADVISES         CLISTOME SERVICE ADVISES         CLISTOME SERVICE ADVISES         CLISTOME SERVICE ADVISES           CLISTOME SERVICE ADVISES         CLISTOME SERVICE ADVISES         CLISTOME SERVICE ADVISES         CLISTOME SERVICE ADVISES           CLISTOME SERVICE ADVISES         CLISTOME SERVICE ADVISES         CLISTOME SERVICE ADVISES         CLISTOME SERVICE ADVISES           CLISTOME SERVICE ADVISES         CLISTOME SERVICE ADVISES         CLISTOME SERVICE ADVISES         CLISTOME SERVICE ADVISES           CLISTOME SERVICE ADVISES         CLISTOME SERVICE ADVISES         CLISTOME SERVICE ADVISES         CLISTOME SERVICE ADVISES           CLISTOME SERVICE ADVISES         CLISTOME SERVICE ADVISES         CLISTOME SERVICE ADVISES         CLISTOME SERVICE ADVISES           CLISTOME SERVICE ADVISES         CLISTOME SERVICE ADVISES         CLISTOME SERVICE ADVISES         CLISTOME SERVICE ADVISES           CLISTOME SERVICE A                                                                                                                                                                                                                                                                                                                                                                                                                                                                                                                                                                                                                                                                                                                                                                                                                                                                                                                                                                                                                                                                                                                                                                                                                                                                                                                                                                                                                                                                                                                                             |                                                       |                       |                |                       |                |                      |                |                   |  |  |  |
| IE         IO0         [TE         IO0         [TE         IO0           CUSTORE SENIC ADVISE<br>TE         CONTORE SENIC ADVISE<br>TE         CONTORE SENIC ADVISE<br>TE         CUSTORE SENIC ADVISE<br>TE                                                                                                                                                                                                                                                                                                                                                                                                                                                                                                                                                                                                                                                                                                                                                                                                                                                                                                                                                                                                                                                                                                                                                                                                                                                                                                   |                                                       |                       |                |                       |                |                      |                |                   |  |  |  |
| Image         Image <th< td=""><td></td><td></td><td></td><td></td><td></td><td></td><td></td><td></td></th<>                                                                                                                                                                                                                                                                                                                                                                                                                                                                                                                                                                                                                                                                                                                                                                                                                                                                                                                                                                                                                                                                                                                                                                                                                                                                                                                                                                                                                                                                                                                                                                                                                                                                            |                                                       |                       |                |                       |                |                      |                |                   |  |  |  |
| SPAME         SCALE &<br>ITE         Drawler         SCALE &<br>TTE         Drawler         SCALE & TTE         Drawler         SCALE & TTE         Drawler         SC                                                                                                                                                                                                                                                                                                                                                                                                                                                                                                                                                                                                                                                                                                                                                                                                                                                                                                                                                                                                                                                                                                                                                                                                                                                                                                                                                                                                                                                                                                                                | TE:                                                   | 1.00                  | FTE:           | 1.00                  | (FTE:          | 1.00                 | FTE:           | 1.00              |  |  |  |
| State         SCALE 6<br>TTE         Grade         SCALE 6<br>TTE                                                                                                                                                                                                                                                                                                                                                                                                                                                                                                                                                                                                                                                                                                                                                                                                                                                                                                                                                                                                                                                                                                                                                                                                                                                                                                                                                                                                                                                                                                                                                   |                                                       |                       |                |                       |                |                      |                |                   |  |  |  |
| $ \begin{array}{c} TTE & 10 \\ TTE & 100 \\ \hline TTE & 100 \\$ | CUSTON                                                | VER SERVI CE ADVI SER | CONTACT CE     | NTRE TEAM SUPERVI SOR | CUSTOMER       | SERVICE ADVISER      | CUSTOME        | R SERVICE ADVISER |  |  |  |
| CUSTOMEN SERVICE ADVISER         CUSTOMEN SERVICE ADVISER         CUSTOMEN SERVICE ADVISER           (TRE         1.00         (CUSTOMEN SERVICE ADVISER)         (CUSTOMEN SERVICE ADVISER)           (CUSTOMEN SERVICE ADVISER)         (CUSTOMEN SERVICE ADVISER)         (CUSTOMEN SERVICE ADVISER)           (CUSTOMEN SERVICE ADVISER)         (CUSTOMEN SERVICE ADVISER)         (CUSTOMEN SERVICE ADVISER)           (CUSTOMEN SERVICE ADVISER)         (CUSTOMEN SERVICE ADVISER)         (CUSTOMEN SERVICE ADVISER)           (CUSTOMEN SERVICE ADVISER)         (CUSTOMEN SERVICE ADVISER)         (CUSTOMEN SERVICE ADVISER)           (CUSTOMEN SERVICE ADVISER)         (CUSTOME SERVICE ADVISER)         (CUSTOME SERVICE ADVISER)           (CUSTOME SERVICE ADVISER)         (CUSTOME SERVICE ADVISER)         (CUSTOME SERVICE ADVISER)           (CUSTOME SERVICE ADVISER)         (CUSTOME SERVICE ADVISER)         (CUSTOME SERVICE ADVISER)           (CUSTOME SERVICE ADVISER)         (CUSTOME SERVICE ADVISER)         (CUSTOMER SERVICE ADVISER)           (CUSTOMER SERVICE ADVISER)         (CUSTOMER SERVICE ADVISER)         (CUSTOMER SERVICE ADVISER)           (CUSTOMER SERVICE ADVISER)         (CUSTOMER SERVICE ADVISER)         (CUSTOMER SERVICE ADVISER)           (CUSTOMER SERVICE ADVISER)         (CUSTOMER SERVICE ADVISER)         (CUSTOMER SERVICE ADVISER)           (CUSTOMER SERVICE ADVISER)         (CUSTOMER SERVICE ADVISER)                                                                                                                                                                                                                                                                                                                                                                                                                                                                                                                                                                                                                                                                                                                                                                                                                                                                                                                                                                                                                                                                                                                                                                                                                                                                                                                                                                                                                                                                                                                                                          |                                                       |                       |                |                       |                |                      |                |                   |  |  |  |
| rate         SCALE 0<br>(TE         Grade         Grade <th< td=""><td>TE:</td><td>.83</td><td>FTE:</td><td>1.00</td><td>FTE:</td><td>1.00</td><td></td><td>.83</td></th<>                                                                                                                                                                                                                                                                                                                                                                                                                                                                                                                                                                                                                                                                                                                                                                                                                                                                                                                                                                                                                                                                                                                                                                                                                                                                                                                                                                                                                                                                                                   | TE:                                                   | .83                   | FTE:           | 1.00                  | FTE:           | 1.00                 |                | .83               |  |  |  |
| rate         SCALE 0<br>(TE         Grade         Grade <th< td=""><td></td><td></td><td></td><td></td><td>1</td><td></td><td></td><td></td></th<>                                                                                                                                                                                                                                                                                                                                                                                                                                                                                                                                                                                                                                                                                                                                                                                                                                                                                                                                                                                                                                                                                                                                                                                                                                                                                                                                                                                                                                                                                                                           |                                                       |                       |                |                       | 1              |                      |                |                   |  |  |  |
| TE1.00[FTE1.00[FTE54[FTE83CUSTORER SERVICE ADVISET<br>TOWER SERVICE ADVISET<br>TECONTACT CENTER TABLE SUPERVISOR<br>Orabic<br>FTECUSTORER SERVICE ADVISET<br>Orabic<br>FTECUSTORER SERVICE ADVISET<br>Orabic<br>FTECUSTORER SERVICE ADVISET<br>Orabic<br>FTECUSTORER SERVICE ADVISET<br>Orabic<br>FTECUSTORER SERVICE ADVISET<br>Orabic<br>FTECUSTORER SERVICE ADVISET<br>Orabic<br>SOLL F<br>FTECUSTORER SERVICE ADVISET<br>Orabic<br>SOLL FCUSTORER SERVICE ADVISET<br>Orabic<br>SOLL FCUSTORER SERVICE ADVISET<br>FTECUSTORER SERVICE ADVISET<br>Orabic<br>SOLL FCUSTORER SERVICE ADVISET<br>Orabic<br>SOLL FCUSTORE                                                                                                                                                                                                                                                                                                                                                                                                                                                                                                                                                                                                                                                                                                                                                                                                                                                                                                                                                                                                                                                                                                                                                                                                                                                                                                                                                                                                             | CUSTON                                                | VER SERVI CE ADVI SER | CUSTOM         | ER SERVI CE ADVI SER  | CUSTOMER       | SERVICE ADVISER      | CUSTOME        | R SERVICE ADVISER |  |  |  |
| CUSTOMER SERVICE ADVISER<br>Gradu:         CONTACT CENTRE TEAM SUPERVISOR<br>Gradu:         CONTACT CENTRE TEAM SUPERVISOR<br>Gradu:         CUSTOMER SERVICE ADVISER<br>Gradu:         SCALE 6<br>TTE         TTE         T                                                                                                                                                                                                                                                                                                                                                                                                                                                                                                                                                                                                                                                                                                                                                                                                                                                                                                                                                                                                                                                                                                                                                                                                     |                                                       |                       |                |                       |                |                      |                |                   |  |  |  |
| CUSTORE SERVICE ADVISET       CONTACT CENTRE TABLE SUPERVISOR       CUSTORER SERVICE ADVISET         Trabe       SOALE 6       SOALE 6       SOALE 6         Trabe       SOALE 6       CONTACT CENTRE TABLE SUPERVISOR       CUSTORER SERVICE ADVISET         CUSTORER SERVICE ADVISET       CUSTORER SERVICE ADVISET       CUSTORER SERVICE ADVISET         CUSTORER SERVICE ADVISET       CUSTORER SERVICE ADVISET       CUSTORER SERVICE ADVISET         CUSTORER SERVICE ADVISET       CUSTORER SERVICE ADVISET       CUSTORER SERVICE ADVISET         CUSTORER SERVICE ADVISET       CUSTORER SERVICE ADVISET       CUSTORER SERVICE ADVISET         CUSTORER SERVICE ADVISET       CUSTORER SERVICE ADVISET       CUSTORER SERVICE ADVISET         CUSTORER SERVICE ADVISET       CUSTORER SERVICE ADVISET       CUSTORER SERVICE ADVISET         CUSTORER SERVICE ADVISET       CUSTORER SERVICE ADVISET       CUSTORER SERVICE ADVISET         CUSTORER SERVICE ADVISET       CUSTORER SERVICE ADVISET       CUSTORER SERVICE ADVISET         CUSTORER SERVICE ADVISET       CUSTORER SERVICE ADVISET       CUSTORER SERVICE ADVISET         CUSTORER SERVICE ADVISET       CUSTORER SERVICE ADVISET       CUSTORER SERVICE ADVISET         CUSTORER SERVICE ADVISET       CUSTORER SERVICE ADVISET       CUSTORER SERVICE ADVISET         CUSTORER SERVICE ADVISET       CUSTORER SERVICE ADVISET       CU                                                                                                                                                                                                                                                                                                                                                                                                                                                                                                                                                                                                                                                                                                                                                                                                                                                                                                                                                                                                                                                                                                                                                                                                                                                                                                                                                                                                                                                                                                                                                                                                                          | TE:                                                   | 1.00                  | FTE:           | 1.00                  | FTE:           | .54                  | FTE:           | .83               |  |  |  |
| CUSTORE SERVICE ADVISET       CONTACT CENTRE TABLE SUPERVISOR       CUSTORER SERVICE ADVISET         Trabe       SOALE 6       SOALE 6       SOALE 6         Trabe       SOALE 6       CONTACT CENTRE TABLE SUPERVISOR       CUSTORER SERVICE ADVISET         CUSTORER SERVICE ADVISET       CUSTORER SERVICE ADVISET       CUSTORER SERVICE ADVISET         CUSTORER SERVICE ADVISET       CUSTORER SERVICE ADVISET       CUSTORER SERVICE ADVISET         CUSTORER SERVICE ADVISET       CUSTORER SERVICE ADVISET       CUSTORER SERVICE ADVISET         CUSTORER SERVICE ADVISET       CUSTORER SERVICE ADVISET       CUSTORER SERVICE ADVISET         CUSTORER SERVICE ADVISET       CUSTORER SERVICE ADVISET       CUSTORER SERVICE ADVISET         CUSTORER SERVICE ADVISET       CUSTORER SERVICE ADVISET       CUSTORER SERVICE ADVISET         CUSTORER SERVICE ADVISET       CUSTORER SERVICE ADVISET       CUSTORER SERVICE ADVISET         CUSTORER SERVICE ADVISET       CUSTORER SERVICE ADVISET       CUSTORER SERVICE ADVISET         CUSTORER SERVICE ADVISET       CUSTORER SERVICE ADVISET       CUSTORER SERVICE ADVISET         CUSTORER SERVICE ADVISET       CUSTORER SERVICE ADVISET       CUSTORER SERVICE ADVISET         CUSTORER SERVICE ADVISET       CUSTORER SERVICE ADVISET       CUSTORER SERVICE ADVISET         CUSTORER SERVICE ADVISET       CUSTORER SERVICE ADVISET       CU                                                                                                                                                                                                                                                                                                                                                                                                                                                                                                                                                                                                                                                                                                                                                                                                                                                                                                                                                                                                                                                                                                                                                                                                                                                                                                                                                                                                                                                                                                                                                                                                                          |                                                       |                       |                |                       |                |                      |                |                   |  |  |  |
| rade:         SCALE &<br>5.02         Grade:         SCALE 6<br>FTE:         1.00         Frade:         SCALE 6<br>FTE:         Frad                                                                                                                                                                                                                                                                                                                                                                                                                                                                                                                                                                                                                                                                                                                                                                                                                                                                                                                                                                                                                                                                                                                                                                                                                                                                                                                                                                                                                                                                                                                          | CUSTON                                                | VER SERVI CE ADVI SER | CONTACT CE     | NTRE TEAM SUPERVI SOR | CONTACT CENT   | TRE TEAM SUPERVI SOR | CUSTOME        | R SERVICE ADVISER |  |  |  |
| CUSTOMER SERVICE ADVISER     CUSTOMER SERVICE ADVISER     CUSTOMER SERVICE ADVISER       CUSTOMER SERVICE ADVISER     CUSTOMER SERVICE ADVISER     CUSTOMER SERVICE ADVISER       CUSTOMER SERVICE ADVISER     CUSTOMER SERVICE ADVISER     CUSTOMER SERVICE ADVISER       CUSTOMER SERVICE ADVISER     CUSTOMER SERVICE ADVISER     CUSTOMER SERVICE ADVISER       CUSTOMER SERVICE ADVISER     CUSTOMER SERVICE ADVISER     CUSTOMER SERVICE ADVISER       CUSTOMER SERVICE ADVISER     CUSTOMER SERVICE ADVISER     CUSTOMER SERVICE ADVISER       CUSTOMER SERVICE ADVISER     CUSTOMER SERVICE ADVISER     CUSTOMER SERVICE ADVISER       CUSTOMER SERVICE ADVISER     CUSTOMER SERVICE ADVISER     CUSTOMER SERVICE ADVISER       CUSTOMER SERVICE ADVISER     CUSTOMER SERVICE ADVISER     CUSTOMER SERVICE ADVISER       CUSTOMER SERVICE ADVISER     CUSTOMER SERVICE ADVISER     CUSTOMER SERVICE ADVISER       CUSTOMER SERVICE ADVISER     CUSTOMER SERVICE ADVISER     CUSTOMER SERVICE ADVISER       CUSTOMER SERVICE ADVISER     CUSTOMER SERVICE ADVISER     CUSTOMER SERVICE ADVISER       CUSTOMER SERVICE ADVISER     CUSTOMER SERVICE ADVISER     CUSTOMER SERVICE ADVISER       CUSTOMER SERVICE ADVISER     CUSTOMER SERVICE ADVISER     CUSTOMER SERVICE ADVISER       CUSTOMER SERVICE ADVISER     CUSTOMER SERVICE ADVISER     CUSTOMER SERVICE ADVISER       CUSTOMER SERVICE ADVISER     CUSTOMER SERVICE ADVISER     CUSTOMER SERVICE A                                                                                                                                                                                                                                                                                                                                                                                                                                                                                                                                                                                                                                                                                                                                                                                                                                                                                                                                                                                                                                                                                                                                                                                                                                                                                                                                                                                                                                                                                                                                                                          | rade:                                                 | SCALE 6               | Grade:         | SO2                   | Grade:         | SO2                  | Grade:         | SCALE 6           |  |  |  |
| radio: SCALE 6<br>readio: SCALE 6<br>readio                                                                                                                                                                                                                                                                                                                                                                                                                                                                                                                                                                                                                                                                | TE:                                                   | .50                   | FTE:           | 1.00                  | FTE:           | 1.00                 | FTE:           | 1.00              |  |  |  |
| radio: SCALE 6<br>readio: SCALE 6<br>readio                                                                                                                                                                                                                                                                                                                                                                                                                                                                                                                                                                                                                                                                |                                                       |                       |                |                       |                |                      |                |                   |  |  |  |
| radio: SCALE 6<br>readio: SCALE 6<br>readio                                                                                                                                                                                                                                                                                                                                                                                                                                                                                                                                                                                                                                                                | CUSTON                                                | MER SERVI CE ADVI SER | CUSTOM         | ER SERVICE ADVISER    | CONTACT CEN    | TRE TEAM SUPERVI SOR | CUSTOME        | R SERVICE ADVISER |  |  |  |
| CUSTOMER SERVICE ADVISER       CUSTOMER SERVICE ADVISER       CUSTOMER SERVICE ADVISER         Trade:       SCALE 6       TTE:       78         CUSTOMER SERVICE ADVISER       CUSTOMER SERVICE ADVISER       CUSTOMER SERVICE ADVISER         CUSTOMER SERVICE ADVISER       CUSTOMER SERVICE ADVISER       CUSTOMER SERVICE ADVISER         CUSTOMER SERVICE ADVISER       CUSTOMER SERVICE ADVISER       CUSTOMER SERVICE ADVISER         CUSTOMER SERVICE ADVISER       CUSTOMER SERVICE ADVISER       CUSTOMER SERVICE ADVISER         CUSTOMER SERVICE ADVISER       CUSTOMER SERVICE ADVISER       CUSTOMER SERVICE ADVISER         CUSTOMER SERVICE ADVISER       CONTACT CENTRE TAM SUPERVISOR       CUSTOMER SERVICE ADVISER       CUSTOMER SERVICE ADVISER         CUSTOMER SERVICE ADVISER       CONTACT CENTRE TAM SUPERVISOR       CUSTOMER SERVICE ADVISER       CUSTOMER SERVICE ADVISER         CUSTOMER SERVICE ADVISER       CUSTOMER SERVICE ADVISER       CUSTOMER SERVICE ADVISER       CUSTOMER SERVICE ADVISER         CUSTOMER SERVICE ADVISER       CUSTOMER SERVICE ADVISER       CUSTOMER SERVICE ADVISER       CUSTOMER SERVICE ADVISER         CUSTOMER SERVICE ADVISER       CUSTOMER SERVICE ADVISER       CUSTOMER SERVICE ADVISER       CUSTOMER SERVICE ADVISER         CUSTOMER SERVICE ADVISER       CUSTOMER SERVICE ADVISER       CUSTOMER SERVICE ADVISER       CUSTOMER SERVICE ADVISER       CUSTOMER SERVI                                                                                                                                                                                                                                                                                                                                                                                                                                                                                                                                                                                                                                                                                                                                                                                                                                                                                                                                                                                                                                                                                                                                                                                                                                                                                                                                                                                                                                                                                                                                                                                        |                                                       |                       |                |                       |                |                      |                |                   |  |  |  |
| rade: SCALE 6<br>TT: 78<br>CUSTOMER SERVICE ADVISER<br>CUSTOMER SERVICE ADVI                                                                                                                                                                                                                                                                                                                                                                                                                                                                                                                                                                                                                                                                                                                                                 |                                                       |                       |                |                       | FTE:           | 1.00                 |                |                   |  |  |  |
| rade: SCALE 6<br>TT: 78<br>CUSTOMER SERVICE ADVISER<br>CUSTOMER SERVICE ADVI                                                                                                                                                                                                                                                                                                                                                                                                                                                                                                                                                                                                                                                                                                                                                 |                                                       |                       |                |                       |                |                      |                |                   |  |  |  |
| rade: SCALE 6<br>FTE: 73<br>FTE: 7                                                                                                                                                                                                                                                                                                                                                                                                                                           | CLISTON                                               | IER SERVICE ADVISER   | CUSTOM         |                       | CUSTOMER       |                      | CLISTOME       |                   |  |  |  |
| CUSTOMER SERVICE ADVISER       CUSTOMER SERVICE ADVISER       CUSTOMER SERVICE ADVISER         Grade:       SCALE 6       FTE:       1.00         CUSTOMER SERVICE ADVISER       CONTACT CENTRE TEAM SUPERVISOR       CUSTOMER SERVICE ADVISER       CUSTOMER SERVICE ADVISER         CUSTOMER SERVICE ADVISER       CONTACT CENTRE TEAM SUPERVISOR       CUSTOMER SERVICE ADVISER       CUSTOMER SERVICE ADVISER         CUSTOMER SERVICE ADVISER       CONTACT CENTRE TEAM SUPERVISOR       CUSTOMER SERVICE ADVISER       CUSTOMER SERVICE ADVISER         CUSTOMER SERVICE ADVISER       CONTACT CENTRE TEAM SUPERVISOR       CUSTOMER SERVICE ADVISER       CUSTOMER SERVICE ADVISER         CUSTOMER SERVICE ADVISER       CONTACT CENTRE TEAM SUPERVISER       CUSTOMER SERVICE ADVISER       CUSTOMER SERVICE ADVISER         CUSTOMER SERVICE ADVISER       CUSTOMER SERVICE ADVISER       CUSTOMER SERVICE ADVISER       CUSTOMER SERVICE ADVISER         CUSTOMER SERVICE ADVISER       CUSTOMER SERVICE ADVISER       CUSTOMER SERVICE ADVISER       CUSTOMER SERVICE ADVISER         CUSTOMER SERVICE ADVISER       CUSTOMER SERVICE ADVISER       CUSTOMER SERVICE ADVISER       CUSTOMER SERVICE ADVISER         CUSTOMER SERVICE ADVISER       CUSTOMER SERVICE ADVISER       CUSTOMER SERVICE ADVISER       CUSTOMER SERVICE ADVISER         CUSTOMER SERVICE ADVISER       CUSTOMER SERVICE ADVISER       CUSTOMER SERVICE ADVISER       CUSTOMER SE                                                                                                                                                                                                                                                                                                                                                                                                                                                                                                                                                                                                                                                                                                                                                                                                                                                                                                                                                                                                                                                                                                                                                                                                                                                                                                                                                                                                                                                                                                                                                                       | Fade:                                                 |                       |                |                       |                |                      |                |                   |  |  |  |
| rade: SCALE 6<br>FTE: 1.00<br>CUSTOMER SERVICE ADVI SER<br>CUSTOMER SERVICE ADVI SER<br>CUSTOMER SERVICE ADVI SER<br>CONTACT CENTRE TEAM SUPERVISOR<br>CUSTOMER SERVICE ADVI SER<br>Crade: SCALE 6<br>FTE: 1.00<br>CUSTOMER SERVICE ADVI SER<br>Crade: SCALE 6<br>FTE: 1.00<br>CUSTOMER SERVICE ADVI SER<br>Crade: SCALE 6<br>FTE: 1.00<br>CUSTOMER SERVICE ADVI SER<br>CUSTOMER SERVICE                                                                                                                                                                                                                                                                                                                                                                                                                                                                                                                                                                                                                                                                                                                                                  | TE:                                                   | 1.00                  | FTE:           | .78                   | FTE:           | .83                  | FTE:           | .83               |  |  |  |
| rade: SCALE 6<br>FTE: 1.00<br>CUSTOMER SERVICE ADVI SER<br>CUSTOMER SERVICE ADVI SER<br>CUSTOMER SERVICE ADVI SER<br>CONTACT CENTRE TEAM SUPERVISOR<br>CUSTOMER SERVICE ADVI SER<br>Crade: SCALE 6<br>FTE: 1.00<br>CUSTOMER SERVICE ADVI SER<br>Crade: SCALE 6<br>FTE: 1.00<br>CUSTOMER SERVICE ADVI SER<br>Crade: SCALE 6<br>FTE: 1.00<br>CUSTOMER SERVICE ADVI SER<br>CUSTOMER SERVICE                                                                                                                                                                                                                                                                                                                                                                                                                                                                                                                                                                                                                                                                                                                                                  |                                                       |                       |                |                       |                |                      |                |                   |  |  |  |
| rade: SCALE 6<br>FTE: 1.00<br>CUSTOMER SERVICE ADVI SER<br>CUSTOMER SERVICE ADVI SER<br>CUSTOMER SERVICE ADVI SER<br>CONTACT CENTRE TEAM SUPERVISOR<br>CUSTOMER SERVICE ADVI SER<br>Crade: SCALE 6<br>FTE: 1.00<br>CUSTOMER SERVICE ADVI SER<br>Crade: SCALE 6<br>FTE: 1.00<br>CUSTOMER SERVICE ADVI SER<br>Crade: SCALE 6<br>FTE: 1.00<br>CUSTOMER SERVICE ADVI SER<br>CUSTOMER SERVICE                                                                                                                                                                                                                                                                                                                                                                                                                                                                                                                                                                                                                                                                                                                                                  | CLISTON                                               | IER SERVICE ADVISER   | CUSTOM         |                       | CUSTOMER       | SERVICE ADVISER      | CLISTOME       |                   |  |  |  |
| CUSTOMER SERVICE ADVISER       CONTACT CENTRE TEAM SUPERVISOR       CUSTOMER SERVICE ADVISER         Grade:       SCALE 6       Grade:       SCALE 6         TE:       1.00       Grade:       SCALE 6         CUSTOMER SERVICE ADVISER       CUSTOMER SERVICE ADVISER       CUSTOMER SERVICE ADVISER         CUSTOMER SERVICE ADVISER       CUSTOMER SERVICE ADVISER       CUSTOMER SERVICE ADVISER         CUSTOMER SERVICE ADVISER       CUSTOMER SERVICE ADVISER       CUSTOMER SERVICE ADVISER         CUSTOMER SERVICE ADVISER       CUSTOMER SERVICE ADVISER       CUSTOMER SERVICE ADVISER         CUSTOMER SERVICE ADVISER       CUSTOMER SERVICE ADVISER       CUSTOMER SERVICE ADVISER         CUSTOMER SERVICE ADVISER       CUSTOMER SERVICE ADVISER       CUSTOMER SERVICE ADVISER         CUSTOMER SERVICE ADVISER       CUSTOMER SERVICE ADVISER       CUSTOMER SERVICE ADVISER         CUSTOMER SERVICE ADVISER       CUSTOMER SERVICE ADVISER       CUSTOMER SERVICE ADVISER         CUSTOMER SERVICE ADVISER       CUSTOMER SERVICE ADVISER       CUSTOMER SERVICE ADVISER         CUSTOMER SERVICE ADVISER       CUSTOMER SERVICE ADVISER       CUSTOMER SERVICE ADVISER         CUSTOMER SERVICE ADVISER       CUSTOMER SERVICE ADVISER       CUSTOMER SERVICE ADVISER         CUSTOMER SERVICE ADVISER       CUSTOMER SERVICE ADVISER       CUSTOMER SERVICE ADVISER                                                                                                                                                                                                                                                                                                                                                                                                                                                                                                                                                                                                                                                                                                                                                                                                                                                                                                                                                                                                                                                                                                                                                                                                                                                                                                                                                                                                                                                                                                                                                                                                                                                   |                                                       |                       |                |                       |                |                      |                |                   |  |  |  |
| rade:       SCALE 6       Grade:       SCALE 6       Grade:       SCALE 6         TE:       1.00       ITE:       1.00       ITE:       1.00         CUSTOMER SERVICE ADVISER       CUSTOMER SERVICE ADVISER       CUSTOMER SERVICE ADVISER       CUSTOMER SERVICE ADVISER         Grade:       SCALE 6       FTE:       1.00       ITE:       1.00         CUSTOMER SERVICE ADVISER       CUSTOMER SERVICE ADVISER       CUSTOMER SERVICE ADVISER       CUSTOMER SERVICE ADVISER         Grade:       SCALE 6       FTE:       1.00       ITE:       1.00         CUSTOMER SERVICE ADVISER       CUSTOMER SERVICE ADVISER       CUSTOMER SERVICE ADVISER       CUSTOMER SERVICE ADVISER         Grade:       SCALE 6       FTE:       1.00       ITE:       1.00         CUSTOMER SERVICE ADVISER       Grade:       SCALE 6       FTE:       1.00         CUSTOMER SERVICE ADVISER       Grade:       SCALE 6       FTE:       1.00         CUSTOMER SERVICE ADVISER       CUSTOMER SERVICE ADVISER       CUSTOMER SERVICE ADVISER       CUSTOMER SERVICE ADVISER         CUSTOMER SERVICE ADVISER       CUSTOMER SERVICE ADVISER       CUSTOMER SERVICE ADVISER       CUSTOMER SERVICE ADVISER         Grade:       SCALE 6       FTE:       1.00       FTE:       1.00                                                                                                                                                                                                                                                                                                                                                                                                                                                                                                                                                                                                                                                                                                                                                                                                                                                                                                                                                                                                                                                                                                                                                                                                                                                                                                                                                                                                                                                                                                                                                                                                                                                                                                                                                                   | TE:                                                   |                       |                |                       |                |                      |                |                   |  |  |  |
| rade:       SCALE 6       Grade:       SCALE 6       Grade:       SCALE 6         TE:       1.00       ITE:       1.00       ITE:       1.00         CUSTOMER SERVICE ADVISER       CUSTOMER SERVICE ADVISER       CUSTOMER SERVICE ADVISER       CUSTOMER SERVICE ADVISER         Grade:       SCALE 6       FTE:       1.00       ITE:       1.00         CUSTOMER SERVICE ADVISER       CUSTOMER SERVICE ADVISER       CUSTOMER SERVICE ADVISER       CUSTOMER SERVICE ADVISER         Grade:       SCALE 6       FTE:       1.00       ITE:       1.00         CUSTOMER SERVICE ADVISER       CUSTOMER SERVICE ADVISER       CUSTOMER SERVICE ADVISER       CUSTOMER SERVICE ADVISER         Grade:       SCALE 6       FTE:       1.00       ITE:       1.00         CUSTOMER SERVICE ADVISER       Grade:       SCALE 6       FTE:       1.00         CUSTOMER SERVICE ADVISER       Grade:       SCALE 6       FTE:       1.00         CUSTOMER SERVICE ADVISER       CUSTOMER SERVICE ADVISER       CUSTOMER SERVICE ADVISER       CUSTOMER SERVICE ADVISER         CUSTOMER SERVICE ADVISER       CUSTOMER SERVICE ADVISER       CUSTOMER SERVICE ADVISER       CUSTOMER SERVICE ADVISER         Grade:       SCALE 6       FTE:       1.00       FTE:       1.00                                                                                                                                                                                                                                                                                                                                                                                                                                                                                                                                                                                                                                                                                                                                                                                                                                                                                                                                                                                                                                                                                                                                                                                                                                                                                                                                                                                                                                                                                                                                                                                                                                                                                                                                                                   |                                                       |                       |                |                       |                |                      |                |                   |  |  |  |
| rade:       SCALE 6       Grade:       SCALE 6       Grade:       SCALE 6         TE:       1.00       ITE:       1.00       ITE:       1.00         CUSTOMER SERVICE ADVISER       CUSTOMER SERVICE ADVISER       CUSTOMER SERVICE ADVISER       CUSTOMER SERVICE ADVISER         Grade:       SCALE 6       FTE:       1.00       ITE:       1.00         CUSTOMER SERVICE ADVISER       Grade:       SCALE 6       FTE:       1.00         FTE:       1.00       ITE:       1.00       ITE:       1.00         CUSTOMER SERVICE ADVISER       CUSTOMER SERVICE ADVISER       CUSTOMER SERVICE ADVISER       CUSTOMER SERVICE ADVISER       Grade:       SCALE 6         Te:       1.00       ITE:       1.00       ITE:       1.00       ITE:       1.00         CUSTOMER SERVICE ADVISER       CUSTOMER SERVICE ADVISER       Grade:       SCALE 6       FTE:       1.00       ITE:       1.00         CUSTOMER SERVICE ADVISER       CUSTOMER SERVICE ADVISER       CUSTOMER SERVICE ADVISER       CUSTOMER SERVICE ADVISER       Grade:       SCALE 5       FTE:       1.00       ITE:       1.00         CUSTOMER SERVICE ADVISER       CUSTOMER SERVICE ADVISER       CUSTOMER SERVICE ADVISER       CUSTOMER SERVICE ADVISER       CUSTOMER SERVICE ADVISER <td>CUSTON</td> <td>VER SERVICE ADVISER</td> <td>CONTACT CE</td> <td>NTRE TEAM SUPERVISOR</td> <td>CUSTOMER</td> <td>SERVICE ADVISER</td> <td>CUSTOME</td> <td>R SERVICE ADVISER</td>                                                                                                                                                                                                                                                                                                                                                                                                                                                                                                                                                                                                                                                                                                                                                                                                                                                                                                                                                                                                                                                                                                                                                                                                                                                                                                                                                                                                                                                                                                                                                                                   | CUSTON                                                | VER SERVICE ADVISER   | CONTACT CE     | NTRE TEAM SUPERVISOR  | CUSTOMER       | SERVICE ADVISER      | CUSTOME        | R SERVICE ADVISER |  |  |  |
| CUSTOMER SERVICE ADVISER       CUSTOMER SERVICE ADVISER       CUSTOMER SERVICE ADVISER         Grade:       SCALE 6       Grade::       SCALE 6         TE:       1.00       Grade::       SCALE 6         CUSTOMER SERVICE ADVISER       CUSTOMER SERVICE ADVISER       Grade::       SCALE 6         Te:       1.00       FTE:       1.00       Grade::       SCALE 6         CUSTOMER SERVICE ADVISER       CUSTOMER SERVICE ADVISER       CUSTOMER SERVICE ADVISER       CUSTOMER SERVICE ADVISER         CUSTOMER SERVICE ADVISER       CUSTOMER SERVICE ADVISER       CUSTOMER SERVICE ADVISER       CUSTOMER SERVICE ADVISER         CUSTOMER SERVICE ADVISER       CUSTOMER SERVICE ADVISER       CUSTOMER SERVICE ADVISER       CUSTOMER SERVICE ADVISER         CUSTOMER SERVICE ADVISER       CUSTOMER SERVICE ADVISER       CUSTOMER SERVICE ADVISER       CUSTOMER SERVICE ADVISER         CUSTOMER SERVICE ADVISER       CUSTOMER SERVICE ADVISER       CUSTOMER SERVICE ADVISER       CUSTOMER SERVICE ADVISER       CUSTOMER SERVICE ADVISER         CUSTOMER SERVICE ADVISER       CUSTOMER SERVICE ADVISER       CUSTOMER SERVICE ADVISER       CUSTOMER SERVICE ADVISER       CUSTOMER SERVICE ADVISER         CUSTOMER SERVICE ADVISER       CUSTOMER SERVICE ADVISER       CUSTOMER SERVICE ADVISER       CUSTOMER SERVICE ADVISER       CUSTOMER SERVICE ADVISER       CUSTOMER SERVICE AD                                                                                                                                                                                                                                                                                                                                                                                                                                                                                                                                                                                                                                                                                                                                                                                                                                                                                                                                                                                                                                                                                                                                                                                                                                                                                                                                                                                                                                                                                                                                                                                                                             |                                                       |                       |                |                       |                |                      |                |                   |  |  |  |
| rade: SCALE 6<br>FE: 1.00<br>FTE: 1.00<br>CUSTOMER SERVICE ADVISER<br>Grade: SCALE 6<br>FTE: 1.00<br>CUSTOMER SERVICE ADVISER<br>CUSTOMER SERVICE ADVISER<br>CUSTO                                                                                                                                                                                                                                                                                                                                                                                                                                                                                                                                                                                                                                                                                                                               | TE:                                                   | 1.00                  | FTE:           | 1.00                  | FTE:           | 1.00                 | J FTE:         | 1.00              |  |  |  |
| rade: SCALE 6<br>FE: 1.00<br>FTE: 1.00<br>FTE: 1.00<br>FTE: 1.00<br>FTE: 1.00<br>CUSTOMER SERVICE ADVISER<br>CCUSTOMER SERVICE ADVISER<br>CCUSTOM                                                                                                                                                                                                                                                                                                                                                                                                                                                                                                                                                                                                                                                                                                                                                 |                                                       |                       |                |                       | -              |                      |                |                   |  |  |  |
| rade: SCALE 6<br>FE: 1.00<br>FTE: 1.00<br>FTE: 1.00<br>FTE: 1.00<br>FTE: 1.00<br>CUSTOMER SERVICE ADVISER<br>CCUSTOMER SERVICE ADVISER<br>CCUSTOM                                                                                                                                                                                                                                                                                                                                                                                                                                                                                                                                                                                                                                                                                                                                                 | CUSTON                                                | VER SERVICE ADVISER   | CLISTOM        | R SERVICE ADVISER     | CUSTOME        | SERVICE ADVISER      | CUSTOM         | R SERVICE ADVISER |  |  |  |
| TE:       1.00       FTE:       1.00       FTE:       1.00         CUSTOMER SERVICE ADVISER<br>rade:       SCALE 6<br>(TTE:       1.00       CUSTOMER SERVICE ADVISER<br>Grade:                                                                                                                                                                                                                                                                                                                                                                                                                                                                                                                                                                                                                                                                                                                                                                                                                                                                                                                                                                                                                                                                                                                                                                                                                                                                                 |                                                       |                       |                |                       |                |                      |                |                   |  |  |  |
| rade: SCALE 6<br>FTE: 1.00<br>FTE: 1.00<br>CUSTOMER SERVICE ADVISER<br>CUSTOMER SERVICE ADVISER<br>C                                                                                                                                                                                                                                                                                                                                                                                                                                                                                                                                                                                                                                                                                                                                   |                                                       |                       |                |                       |                |                      |                |                   |  |  |  |
| rade: SCALE 6<br>FTE: 1.00<br>FTE: 1.00<br>CUSTOMER SERVICE ADVISER<br>CUSTOMER SERVICE ADVISER<br>C                                                                                                                                                                                                                                                                                                                                                                                                                                                                                                                                                                                                                                                                                                                                   |                                                       |                       |                |                       | +              |                      |                |                   |  |  |  |
| rade: SCALE 6<br>FTE: 1.00<br>FTE: 1.00<br>CUSTOMER SERVICE ADVISER<br>CUSTOMER SERVICE ADVISER<br>C                                                                                                                                                                                                                                                                                                                                                                                                                                                                                                                                                                                                                                                                                                                                   | CUSTON                                                | VER SERVICE ADVISER   | CLISTOM        | R SERVICE ADVISER     | CUSTOME        | SERVICE ADVISER      | CUSTOM         | R SERVICE ADVISER |  |  |  |
| TE:       1.00       FTE:       1.00       FTE:       1.00         CUSTOMER SERVICE ADVISER<br>rade:       SCALE 6<br>SCALE 6<br>FTE:       CUSTOMER SERVICE ADVISER<br>Grade:       TECHNICAL SUPPORT OFFICER<br>Grade:       TECHNICAL SUPPORT OFFICER<br>Grade:       TECHNICAL SUPPORT OFFICER<br>Grade:       TECHNICAL SUPPORT OFFICER<br>Grade:       CUSTOMER SERVICE ADVISER<br>Grade:       CUSTO                                                                                                                                                                                                                                                                                                                                                                                                                                                                                                                                                                                                                                                                                                                                                                                                                                                                                                                                                                                                                                                                                                                                                                                                                                                                  | and the                                               | 004157                |                |                       |                |                      |                |                   |  |  |  |
| CUSTOMER SERVICE ADVISER       CUSTOMER SERVICE ADVISER       CUSTOMER SERVICE ADVISER         Grade:       SCALE 6       Grade:       SCALE 6         FE:       1.00       FTE:       1.00         CUSTOMER SERVICE ADVISER       CUSTOMER SERVICE ADVISER       Grade:       SCALE 5         Grade:       SCALE 5       FTE:       1.00       FTE:       1.00         CUSTOMER SERVICE ADVISER       Grade:       SCALE 5       Grade:       SCALE 5         FTE:       1.00       FTE:       1.00       FTE:       1.00         CUSTOMER SERVICE ADVISER       Grade:       SCALE 5       Grade:       SCALE 5         FTE:       1.00       FTE:       1.00       FTE:       1.00         CUSTOMER SERVICE ADVISER       Grade:       SCALE 5       FTE:       1.00         CUSTOMER SERVICE ADVISER       CUSTOMER SERVICE ADVISER       Grade:       SCALE 5         FTE:       1.00       FTE:       1.00       FTE:       1.00         CUSTOMER SERVICE ADVISER       CUSTOMER SERVICE ADVISER       CUSTOMER SERVICE ADVISER       Grade:       SCALE 4         FTE:       1.00       FTE:       1.00       FTE:       1.00       FTE:       1.00         CUSTOMER SERVIC                                                                                                                                                                                                                                                                                                                                                                                                                                                                                                                                                                                                                                                                                                                                                                                                                                                                                                                                                                                                                                                                                                                                                                                                                                                                                                                                                                                                                                                                                                                                                                                                                                                                                                                                                                                                                                                           |                                                       |                       |                |                       |                |                      |                |                   |  |  |  |
| rade: SCALE 6<br>FTE: 1.00<br>FTE: 1.                                                                                                                                                                                                                                                                                                                                                                                                                                                                                                                             |                                                       |                       |                |                       |                |                      |                |                   |  |  |  |
| rade: SCALE 6<br>FTE: 1.00<br>FTE: 1.                                                                                                                                                                                                                                                                                                                                                                                                                                                                                                                             | CUSTON                                                |                       | CUSTOM         |                       | CUSTOME        |                      | CUSTON         |                   |  |  |  |
| TE:     1.00     FTE:     1.00     FTE:     1.00       CUSTOMER SERVICE ADVISER<br>rade:     SCALE 5<br>FTE:     CUSTOMER SERVICE ADVISER<br>Grade:     CUSTOMER SERVICE ADVISER<br>Grade:     TECHNICAL SUPPORT OFFICER<br>Grade:     TECHNICAL SUPPORT OFFICER<br>Grade:     TECHNICAL SUPPORT OFFICER<br>Grade:     CUSTOMER SERVICE ADVISER<br>FTE:     CUSTOMER SERVICE ADVISER<br>FTE:     CUSTOMER SERVICE ADVISER<br>Grade:                                                                                                                                                                                                                                                                                                                                                                                                                                                                                                                                                                                                                                                                                                                                                                                                                                                                                                                                                                                                                                                                                                                                                                                                                                                                   |                                                       |                       |                |                       |                |                      |                |                   |  |  |  |
| rade: SCALE 5<br>TE: 1.00<br>CUSTOMER SERVICE ADVISER<br>TE: 1.00<br>CUSTOMER SERVICE ADVISER<br>CUSTOMER SERVICE ADVISER<br>CUS                                                                                                                                                                                                                                                                                                                                                                                                                                                                                                                                                                                                                                                                                                                                                     |                                                       |                       |                |                       |                |                      |                |                   |  |  |  |
| rade: SCALE 5<br>TE: 1.00<br>FTE:                                                                                                                                                                                                                                                                                                                                                                                                                                                                                                                                                                                                                                                                                                                                    |                                                       |                       |                |                       |                | 1                    |                |                   |  |  |  |
| rade: SCALE 5<br>TE: 1.00<br>FTE:                                                                                                                                                                                                                                                                                                                                                                                                                                                                                                                                                                                                                                                                                                                                    | CUSTON                                                |                       | CUSTOM         |                       | CUSTOME        | SERVICE ADVISER      | TECHNIC        |                   |  |  |  |
| TE:     1.00     FTE:     1.00     FTE:     1.00       CUSTOMER SERVICE ADVISER     CUSTOMER SERVICE ADVISER     CUSTOMER SERVICE ADVISER     CUSTOMER SERVICE ADVISER       CUSTOMER SERVICE ADVISER     Grade:     SCALE 4     SCALE 4       CUSTOMER SERVICE ADVISER     CUSTOMER SERVICE ADVISER     CUSTOMER SERVICE ADVISER       CUSTOMER SERVICE ADVISER     CUSTOMER SERVICE ADVISER     CUSTOMER SERVICE ADVISER       CUSTOMER SERVICE ADVISER     CUSTOMER SERVICE ADVISER     CUSTOMER SERVICE ADVISER       CUSTOMER SERVICE ADVISER     CUSTOMER SERVICE ADVISER     CUSTOMER SERVICE ADVISER       CUSTOMER SERVICE ADVISER     CUSTOMER SERVICE ADVISER     CUSTOMER SERVICE ADVISER       CUSTOMER SERVICE ADVISER     CUSTOMER SERVICE ADVISER     CUSTOMER SERVICE ADVISER       CUSTOMER SERVICE ADVISER     CUSTOMER SERVICE ADVISER     CUSTOMER SERVICE ADVISER       Grade:     SCALE 4     SCALE 4     Grade:     SCALE 4                                                                                                                                                                                                                                                                                                                                                                                                                                                                                                                                                                                                                                                                                                                                                                                                                                                                                                                                                                                                                                                                                                                                                                                                                                                                                                                                                                                                                                                                                                                                                                                                                                                                                                                                                                                                                                                                                                                                                                                                                                                                                          |                                                       |                       |                |                       |                |                      |                |                   |  |  |  |
| rade: SCALE 5<br>FE: 1.00 FTE: 1.00 FT                                                                                                                                                                                                                                                                                                                                                                                                                                                                                                                                                                                                                                                                                                                                                                                                                                                                                                             |                                                       |                       |                |                       |                |                      |                |                   |  |  |  |
| rade: SCALE 5<br>FE: 1.00 FTE: 1.00 FT                                                                                                                                                                                                                                                                                                                                                                                                                                                                                                                                                                                                                                                                                                                                                                                                                                                                                                             |                                                       |                       |                |                       |                |                      |                |                   |  |  |  |
| rade: SCALE 5<br>FE: 1.00 FTE: 1.00 FT                                                                                                                                                                                                                                                                                                                                                                                                                                                                                                                                                                                                                                                                                                                                                                                                                                                                                                             |                                                       | I                     |                |                       |                |                      |                |                   |  |  |  |
| TE:         1.00         FTE:         1.00         FTE:         1.00         FTE:         1.00           CUSTOMER SERVICE ADVI SER<br>rade:         CUSTOMER SERVICE ADVI SER<br>Grade:         CUSTOMER SERVICE ADVI SER<br>Grad                                                                                                                                                                                                                                                                                                                                                                                                                                                                                                                                                                                                                                                                                                                                                                                                                                                                                                                                                                                                                                                                                                                                                                                                                                                    |                                                       | SCALE 5               |                |                       |                |                      |                |                   |  |  |  |
| CUSTOMER SERVI CE ADVI SER         CUSTOMER SERVI CE ADVI SER         TECHNI CAL SUPPORT OFFICER         CUSTOMER SERVI CE ADVI SER           Grade:         SCALE 4         FTE:         1.00         Grade:         SCALE 4           FTE:         1.00         FTE:         1.00         Grade:         SCALE 4           CUSTOMER SERVI CE ADVI SER         CUSTOMER SERVI CE ADVI SER         Grade:         SCALE 4           Grade:         SCALE 4         FTE:         1.00         FTE:         1.00           CUSTOMER SERVI CE ADVI SER         CUSTOMER SE                                                                                                                                                                                                                                                                                                                                                                                                                                                                                                                                                                                                                                                                                                                                                                                                                                                                                                                                                                                                                                                                                                                                                                                                                                                                                                                                                                                                                                                                                                                        |                                                       |                       |                |                       |                |                      |                |                   |  |  |  |
| CUSTOMER SERVICE ADVI SER     CUSTOMER SERVICE ADVI SER     TECHNI CAL SUPPORT OFFICER     CUSTOMER SERVICE ADVI SER       Grade:     SCALE 4     Grade:     SCALE 4       FTE:     1.00     FTE:     1.00       CUSTOMER SERVICE ADVI SER     CUSTOMER SERVICE ADVI SER     Grade:     SCALE 4       CUSTOMER SERVICE ADVI SER     CUSTOMER SERVICE ADVI SER     CUSTOMER SERVICE ADVI SER     CUSTOMER SERVICE ADVI SER       CUSTOMER SERVICE ADVI SER     CUSTOMER SERVICE ADVI SER     CUSTOMER SERVICE ADVI SER     CUSTOMER SERVICE ADVI SER       Grade:     SCALE 4     Grade:     SCALE 4     Grade:     SCALE 4                                                                                                                                                                                                                                                                                                                                                                                                                                                                                                                                                                                                                                                                                                                                                                                                                                                                                                                                                                                                                                                                                                                                                                                                                                                                                                                                                                                                                                                                                                                                                                                                                                                                                                                                                                                                                                                                                                                                                                                                                                                                                                                                                                                                                                                                                                                                                                                                                   |                                                       |                       |                |                       |                |                      |                |                   |  |  |  |
| rade: SCALE 4<br>TE: 1.00  Grade: SCALE 4<br>FTE: 1.00  Grade: SCALE 4<br>FTE: 1.00  Grade: SCALE 4<br>FTE: 1.00  CUSTOMER SERVI CE ADVI SER  CUSTOMER SERVI CE ADVI SER  CUSTOMER SERVI CE ADVI SER  Grade: SCALE 4                                                                                                                                                                                                                                                                                                                                                                                                                                                                                                                                                                                                                                                                                                                                                                                                                                                                                                         |                                                       |                       |                |                       |                |                      |                |                   |  |  |  |
| TE:         1.00         FTE:         1.00         FTE:         1.00           CUSTOMER SERVICE ADVI SER<br>rade:         CUSTOMER SERVICE ADVI SER<br>Grade:         CUSTOMER SERVICE ADVI SE                                                                                                                                                                                                                                                                                                                                                                                                                                                                                                                                                                                                                                                                                                                                                                                                                                                                                                                                                                                                                                                                                                                                                                                                                                           |                                                       |                       |                |                       |                |                      |                |                   |  |  |  |
| CUSTOMER SERVI CE ADVI SER<br>CUSTOMER SERVI CE ADVI SER<br>rade: SCALE 4 Grade: SCALE 4 Grade: SCALE 4 Grade: SCALE 4                                                                                                                                                                                                                                                                                                                                                                                                                                                                                                                                                                                                                                                                                                                                                                                                                                                                                                                                                                                                                                                                                                                                                                                                                                                                                                                                                                                                                                                                                                                                                                                                                                                                                                                                                                                                                                                                                                                                                                                                                                                                                                                                                                                                                                                                                                                                                                                                                                                                                                                                                                                                                                                                                                                                                                                                                                                                                                                       |                                                       |                       |                |                       |                |                      |                |                   |  |  |  |
| rade: SCALE 4 Grade: SCALE 4 Grade: SCALE 4 Grade: SCALE 4                                                                                                                                                                                                                                                                                                                                                                                                                                                                                                                                                                                                                                                                                                                                                                                                                                                                                                                                                                                                                                                                                                                                                                                                                                                                                                                                                                                                                                                                                                                                                                                                                                                                                                                                                                                                                                                                                                                                                                                                                                                                                                                                                                                                                                                                                                                                                                                                                                                                                                                                                                                                                                                                                                                                                                                                                                                                                                                                                                                   | 16.                                                   | 1.00                  |                | 1.00                  | (FIE.          | 1.00                 |                | 1.00              |  |  |  |
| rade: SCALE 4 Grade: SCALE 4 Grade: SCALE 4 Grade: SCALE 4                                                                                                                                                                                                                                                                                                                                                                                                                                                                                                                                                                                                                                                                                                                                                                                                                                                                                                                                                                                                                                                                                                                                                                                                                                                                                                                                                                                                                                                                                                                                                                                                                                                                                                                                                                                                                                                                                                                                                                                                                                                                                                                                                                                                                                                                                                                                                                                                                                                                                                                                                                                                                                                                                                                                                                                                                                                                                                                                                                                   |                                                       |                       |                |                       |                |                      |                |                   |  |  |  |
|                                                                                                                                                                                                                                                                                                                                                                                                                                                                                                                                                                                                                                                                                                                                                                                                                                                                                                                                                                                                                                                                                                                                                                                                                                                                                                                                                                                                                                                                                                                                                                                                                                                                                                                                                                                                                                                                                                                                                                                                                                                                                                                                                                                                                                                                                                                                                                                                                                                                                                                                                                                                                                                                                                                                                                                                                                                                                                                                                                                                                                              |                                                       |                       |                |                       |                |                      | _              |                   |  |  |  |
|                                                                                                                                                                                                                                                                                                                                                                                                                                                                                                                                                                                                                                                                                                                                                                                                                                                                                                                                                                                                                                                                                                                                                                                                                                                                                                                                                                                                                                                                                                                                                                                                                                                                                                                                                                                                                                                                                                                                                                                                                                                                                                                                                                                                                                                                                                                                                                                                                                                                                                                                                                                                                                                                                                                                                                                                                                                                                                                                                                                                                                              |                                                       | SCALE 4<br>1.00       | Grade:<br>FTE: | SCALE 4<br>1.00       | Grade:<br>FTE: | SCALE 4<br>1.00      | Grade:<br>FTE: | SCALE 4<br>1.00   |  |  |  |
|                                                                                                                                                                                                                                                                                                                                                                                                                                                                                                                                                                                                                                                                                                                                                                                                                                                                                                                                                                                                                                                                                                                                                                                                                                                                                                                                                                                                                                                                                                                                                                                                                                                                                                                                                                                                                                                                                                                                                                                                                                                                                                                                                                                                                                                                                                                                                                                                                                                                                                                                                                                                                                                                                                                                                                                                                                                                                                                                                                                                                                              |                                                       |                       |                |                       |                |                      |                |                   |  |  |  |