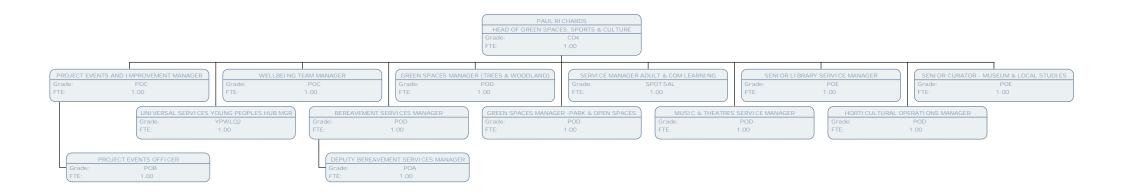

## Resident Services Chart March 17

**Resident's Services** 

| TE         50         TE         50         TE         100           C03TDMER SUMPCE ADVISE<br>Lin         CUSTOME SUMPCE ADVISE<br>Disk                                                                                                                                                                                                                                                                                                                                                                                                                                                                                                                                                                                                                                                                                                                                                                                                                                                                                                                                                                                                                                                                                                                                                                                                                                                                               | PERFORMANCE INFORMATION OFFICER<br>Grade: SO2<br>FTE: |                       |                |                       |                |                      |                |                   |  |  |  |
|----------------------------------------------------------------------------------------------------------------------------------------------------------------------------------------------------------------------------------------------------------------------------------------------------------------------------------------------------------------------------------------------------------------------------------------------------------------------------------------------------------------------------------------------------------------------------------------------------------------------------------------------------------------------------------------------------------------------------------------------------------------------------------------------------------------------------------------------------------------------------------------------------------------------------------------------------------------------------------------------------------------------------------------------------------------------------------------------------------------------------------------------------------------------------------------------------------------------------------------------------------------------------------------------------------------------------------------------------------------------------------------------------------------------------------------------------------------------------------------------------------------------------------------------------------------------------------------------------------------------------------------------------------------------------------------------------------------------------------------------------------------------------------------------------------------------------------------------------------------------------------------------------------------------------------------------------------------------------------------------------------------------------------------------------------------------------------------------------------------------------------------------------------------------------------------------------------------------------------------------------------------------------------------------------------------------------------------------------------------------------------------------------------------------------------------------------------------------------------------------------------------------------------------------------------------------------------------------------------------------------------------------------------------------------------------------------------------------------------------------------------------------------------------------------------------------------------------------------------------------------------------------------------------------------------------------------------------------------------------------------------------------------------------------|-------------------------------------------------------|-----------------------|----------------|-----------------------|----------------|----------------------|----------------|-------------------|--|--|--|
| State         Stot         Tite         Stot         Stot <t< th=""><th></th><th></th><th></th><th></th><th></th><th></th><th></th><th></th></t<>                                                                                                                                                                                                                                                                                                                                                                                                                                                                                                                                                                                                                                                                                                                                                                                                                                                                                                                                                                                                                                                                                                                                                                                                                                                                                                                                                                                                                                                                                                                                                                                                                                                                                                                 |                                                       |                       |                |                       |                |                      |                |                   |  |  |  |
| 10         10         176         100         176         100           CUSTORES SUPPORT & ADVISES<br>(SUPPORT & ADVISES)<br>(SUPPORT & AD                                                                                                                                                                                                                                                                                                                                                                                                                                                                                                                                                                                                                                                                                                                      |                                                       |                       |                |                       |                |                      |                |                   |  |  |  |
| Current Biological Approx                                                                                                                                                                                                                                                                                                                                                                                                                                                                                                                                                                                                                                                                                                                                                                                                                                                                                                                                      | Grade:                                                |                       |                |                       |                |                      |                |                   |  |  |  |
| SPARE         SPARE         Dirake         SPARE         Dirake         SPARE         <                                                                                                                                                                                                                                                                                                                                                                                                                                                                                                                                                                                                                                                                                                                                                                                                                                                                                                                                                                                                                                                                                                                                                                                                                                                                                                                                                                                                                                                                                                                                                                                                                                                                                                                                                          | IE:                                                   | .50                   | ETE:           | .58                   | (FIE:          | 1.00                 | ) (FIE:        | 1.00              |  |  |  |
| SPARE         SPARE         Dirake         SPARE         Dirake         SPARE         <                                                                                                                                                                                                                                                                                                                                                                                                                                                                                                                                                                                                                                                                                                                                                                                                                                                                                                                                                                                                                                                                                                                                                                                                                                                                                                                                                                                                                                                                                                                                                                                                                                                                                                                                                          |                                                       |                       |                |                       |                |                      |                |                   |  |  |  |
| The         The <td></td> <td></td> <td></td> <td></td> <td></td> <td></td> <td></td> <td></td>                                                                                                                                                                                                                                                                                                                                                                                                                                                                                                                                                                                                                                                                                                                                                                                                                                                                                                                                                                                                                                                                                                                                                                                                                                                                                                                                                                                                                                                                                                                                                                                                                                                                                                                                                          |                                                       |                       |                |                       |                |                      |                |                   |  |  |  |
| CONSIDER VERVICE ADVISED         CONTRACT CUTIER TRANSPORTATIONS         CONTRACT CUTIER TRANSPORTATIONS           CONSTRUCT ADVISED         CONTRACT CUTIER TRANSPORTATIONS         CONTRACT CUTIER TRANSPORTATIONS         CONTRACT CUTIER TRANSPORTATIONS           CONTRACT CUTIER TRANSPORTATIONS         CONTRACT CUTIER TRANSPORTATIONS         CONTRACT CUTIER TRANSPORTATIONS         CONTRACT CUTIER TRANSPORTATIONS           CONTRACT CUTIER TRANSPORTATIONS         CONTRACT CUTIER TRANSPORTATIONS         CONTRACT CUTIER TRANSPORTATIONS         CONTRACT CUTIER TRANSPORTATIONS           CONTRACT CUTIER TRANSPORTATIONS         CONTRACT CUTIER TRANSPORTATIONS         CONTRACT CUTIER TRANSPORTATIONS         CONTRACT CUTIER TRANSPORTATIONS           CONTRACT CUTIER TRANSPORTATIONS         CONTRACT CUTIER TRANSPORTATIONS         CONTRACT CUTIER TRANSPORTATIONS         CONTRACT CUTIER TRANSPORTATIONS           CONTRACT CUTIER TRANSPORTATIONS         CONTRACT CUTIER TRANSPORTATIONS         CONTRACT CUTIER TRANSPORTATIONS         CONTRACT CUTIER TRANSPORTATIONS           CONTRACT CUTIER TRANSPORTATIONS         CONTRACT CUTIER TRANSPORTATIONS         CONTRACT CUTIER TRANSPORTATIONS         CONTRACT CUTIER TRANSPORTATIONS           CONTRACT CUTIER TRANSPORTATIONS         CONTRACT CUTIER TRANSPORTATIONS         CONTRACT CUTIER TRANSPORTATIONS         CONTRACT CUTIER TRANSPORTATIONS           CONTRACT CUTIER TRANSPORTATIONS         CONTRACT CUTIER TRANSPORTATIONS         CONTRACT CUTIER TRANSPORTATIONS         CONTRACT CU                                                                                                                                                                                                                                                                                                                                                                                                                                                                                                                                                                                                                                                                                                                                                                                                                                                                                                                                                                                                                                                                                                                                                                                                                                                                                                                                                                                                                                                     |                                                       |                       |                |                       |                |                      |                |                   |  |  |  |
| State         State         Disable         State         Disable         PDB         Disable         PDB           CUSTOME SUMCE AVIN SEE         CUSTOME SUMCE AVIN                                                                                                                                                                                                                                                                                                                                                                                                                                                                                                                                                                                                                                                                                                                                                                                                                                                                                                                                                                                                                                                                                                                                                                                                                                                                                                                                                                                                                                                    | 16.                                                   | .75                   |                | .30                   | (              | .50                  |                | 1.00              |  |  |  |
| State         State         Disable         State         Disable         PDB         Disable         PDB           CUSTOME SUMCE AVIN SEE         CUSTOME SUMCE AVIN                                                                                                                                                                                                                                                                                                                                                                                                                                                                                                                                                                                                                                                                                                                                                                                                                                                                                                                                                                                                                                                                                                                                                                                                                                                                                                                                                                                                                                                    |                                                       |                       |                |                       |                |                      |                |                   |  |  |  |
| $ \begin{array}{c} 1. 1.0 \\ (1.1) \\ (1.1) \\ (1.1) \\ (1.1) \\ (1.1) \\ (1.1) \\ (1.1) \\ (1.1) \\ (1.1) \\ (1.1) \\ (1.1) \\ (1.1) \\ (1.1) \\ (1.1) \\ (1.1) \\ (1.1) \\ (1.1) \\ (1.1) \\ (1.1) \\ (1.1) \\ (1.1) \\ (1.1) \\ (1.1) \\ (1.1) \\ (1.1) \\ (1.1) \\ (1.1) \\ (1.1) \\ (1.1) \\ (1.1) \\ (1.1) \\ (1.1) \\ (1.1) \\ (1.1) \\ (1.1) \\ (1.1) \\ (1.1) \\ (1.1) \\ (1.1) \\ (1.1) \\ (1.1) \\ (1.1) \\ (1.1) \\ (1.1) \\ (1.1) \\ (1.1) \\ (1.1) \\ (1.1) \\ (1.1) \\ (1.1) \\ (1.1) \\ (1.1) \\ (1.1) \\ (1.1) \\ (1.1) \\ (1.1) \\ (1.1) \\ (1.1) \\ (1.1) \\ (1.1) \\ (1.1) \\ (1.1) \\ (1.1) \\ (1.1) \\ (1.1) \\ (1.1) \\ (1.1) \\ (1.1) \\ (1.1) \\ (1.1) \\ (1.1) \\ (1.1) \\ (1.1) \\ (1.1) \\ (1.1) \\ (1.1) \\ (1.1) \\ (1.1) \\ (1.1) \\ (1.1) \\ (1.1) \\ (1.1) \\ (1.1) \\ (1.1) \\ (1.1) \\ (1.1) \\ (1.1) \\ (1.1) \\ (1.1) \\ (1.1) \\ (1.1) \\ (1.1) \\ (1.1) \\ (1.1) \\ (1.1) \\ (1.1) \\ (1.1) \\ (1.1) \\ (1.1) \\ (1.1) \\ (1.1) \\ (1.1) \\ (1.1) \\ (1.1) \\ (1.1) \\ (1.1) \\ (1.1) \\ (1.1) \\ (1.1) \\ (1.1) \\ (1.1) \\ (1.1) \\ (1.1) \\ (1.1) \\ (1.1) \\ (1.1) \\ (1.1) \\ (1.1) \\ (1.1) \\ (1.1) \\ (1.1) \\ (1.1) \\ (1.1) \\ (1.1) \\ (1.1) \\ (1.1) \\ (1.1) \\ (1.1) \\ (1.1) \\ (1.1) \\ (1.1) \\ (1.1) \\ (1.1) \\ (1.1) \\ (1.1) \\ (1.1) \\ (1.1) \\ (1.1) \\ (1.1) \\ (1.1) \\ (1.1) \\ (1.1) \\ (1.1) \\ (1.1) \\ (1.1) \\ (1.1) \\ (1.1) \\ (1.1) \\ (1.1) \\ (1.1) \\ (1.1) \\ (1.1) \\ (1.1) \\ (1.1) \\ (1.1) \\ (1.1) \\ (1.1) \\ (1.1) \\ (1.1) \\ (1.1) \\ (1.1) \\ (1.1) \\ (1.1) \\ (1.1) \\ (1.1) \\ (1.1) \\ (1.1) \\ (1.1) \\ (1.1) \\ (1.1) \\ (1.1) \\ (1.1) \\ (1.1) \\ (1.1) \\ (1.1) \\ (1.1) \\ (1.1) \\ (1.1) \\ (1.1) \\ (1.1) \\ (1.1) \\ (1.1) \\ (1.1) \\ (1.1) \\ (1.1) \\ (1.1) \\ (1.1) \\ (1.1) \\ (1.1) \\ (1.1) \\ (1.1) \\ (1.1) \\ (1.1) \\ (1.1) \\ (1.1) \\ (1.1) \\ (1.1) \\ (1.1) \\ (1.1) \\ (1.1) \\ (1.1) \\ (1.1) \\ (1.1) \\ (1.1) \\ (1.1) \\ (1.1) \\ (1.1) \\ (1.1) \\ (1.1) \\ (1.1) \\ (1.1) \\ (1.1) \\ (1.1) \\ (1.1) \\ (1.1) \\ (1.1) \\ (1.1) \\ (1.1) \\ (1.1) \\ (1.1) \\ (1.1) \\ (1.1) \\ (1.1) \\ (1.1) \\ (1.1) \\ (1.1) \\ (1.1) \\ (1.1) \\ (1.1) \\ (1.1) \\ (1.1) \\ (1.1) \\ (1.1) \\ (1.1) \\ (1.1) \\ (1.1) \\ (1.1) \\ (1.1) \\ (1.1) \\ (1.1) \\ (1.1) \\ (1.1) \\ (1.1) \\ (1.1) \\ (1.1) \\ (1.1) \\ (1.1) \\ (1.1) \\ (1.1) \\ (1.1) \\ (1.1) \\ (1.1) \\ (1.1) \\ (1.1)$                                                                                                                                                                                                                                                                                                                                                                                                                                                                                                                                                                                                                                     |                                                       |                       |                |                       |                |                      |                |                   |  |  |  |
| CUSTOME SERVICE ADVISE<br>Prese         CONTROL ENTRY E MAY SERVICE ADVISE<br>Prese         CONTR                                                                                                                                                                                                                                                                                                                                                                                                                                                                                                                                                                                                                                                                                                                                                                                                                                                                                                                                                                                                                                                                                                                                                        |                                                       |                       | Grade:         | SCALE 6               |                |                      |                |                   |  |  |  |
| CLISTORE SUNCE AND SET<br>TE         CL                                                                                                                                                                                                                                                                                                                                                                                                                                                                                                                                                                                                                                                                                                                                                                                                                                                                                                                                                                                                                                                                                                                                                                                                                                | IE:                                                   | 1.00                  | ETE:           | .69                   | (FIE:          | 1.00                 | ) (FIE:        | 1.00              |  |  |  |
| SPAIL         SPAIL 6         Drafter         SPAIL 6           CLISTOME SERVICE ADVISES         CONTACT CONTENT TAM SUPERVISED         CLISTOME SERVICE ADVISES         CLISTOME SERVICE ADVISES           CLISTOME SERVICE ADVISES         CONTACT CONTENT TAM SUPERVISED         CLISTOME SERVICE ADVISES         CLISTOME SERVICE ADVISES           CLISTOME SERVICE ADVISES         CONTACT CONTENT TAM SUPERVISED         CLISTOME SERVICE ADVISES         CLISTOME SERVICE ADVISES           CLISTOME SERVICE ADVISES         CLISTOME SERVICE ADVISES         CLISTOME SERVICE ADVISES         CLISTOME SERVICE ADVISES           CLISTOME SERVICE ADVISES         CLISTOME SERVICE ADVISES         CLISTOME SERVICE ADVISES         CLISTOME SERVICE ADVISES           CLISTOME SERVICE ADVISES         CLISTOME SERVICE ADVISES         CLISTOME SERVICE ADVISES         CLISTOME SERVICE ADVISES           CLISTOME SERVICE ADVISES         CLISTOME SERVICE ADVISES         CLISTOME SERVICE ADVISES         CLISTOME SERVICE ADVISES           CLISTOME SERVICE ADVISES         CLISTOME SERVICE ADVISES         CLISTOME SERVICE ADVISES         CLISTOME SERVICE ADVISES           CLISTOME SERVICE ADVISES         CLISTOME SERVICE ADVISES         CLISTOME SERVICE ADVISES         CLISTOME SERVICE ADVISES           CLISTOME SERVICE ADVISES         CLISTOME SERVICE ADVISES         CLISTOME SERVICE ADVISES         CLISTOME SERVICE ADVISES           CLISTOME SERVICE A                                                                                                                                                                                                                                                                                                                                                                                                                                                                                                                                                                                                                                                                                                                                                                                                                                                                                                                                                                                                                                                                                                                                                                                                                                                                                                                                                                                                                                                                                                                                             |                                                       |                       |                |                       |                |                      |                |                   |  |  |  |
| IE         IO0         [TE         IO0         [TE         IO0           CUSTORE SENIC ADVISE<br>TE         CONTORE SENIC ADVISE<br>TE         CONTORE SENIC ADVISE<br>TE         CUSTORE SENIC ADVISE<br>TE                                                                                                                                                                                                                                                                                                                                                                                                                                                                                                                                                                                                                                                                                                                                                                                                                                                                                                                                                                                                                                                                                                                                                                                                                                                                                                   |                                                       |                       |                |                       |                |                      |                |                   |  |  |  |
| Image         Image <th< td=""><td></td><td></td><td></td><td></td><td></td><td></td><td></td><td></td></th<>                                                                                                                                                                                                                                                                                                                                                                                                                                                                                                                                                                                                                                                                                                                                                                                                                                                                                                                                                                                                                                                                                                                                                                                                                                                                                                                                                                                                                                                                                                                                                                                                                                                                            |                                                       |                       |                |                       |                |                      |                |                   |  |  |  |
| SPAME         SCALE &<br>ITE         Drawler         SCALE &<br>TTE         Drawler         SCALE & TTE         Drawler         SCALE & TTE         Drawler         SC                                                                                                                                                                                                                                                                                                                                                                                                                                                                                                                                                                                                                                                                                                                                                                                                                                                                                                                                                                                                                                                                                                                                                                                                                                                                                                                                                                                                                                                                                                                                | TE:                                                   | 1.00                  | FTE:           | 1.00                  | (FTE:          | 1.00                 | FTE:           | 1.00              |  |  |  |
| State         SCALE 6<br>TTE         Grade         SCALE 6<br>TTE                                                                                                                                                                                                                                                                                                                                                                                                                                                                                                                                                                                                                                                                                                                                                                                                                                                                                                                                                                                                                                                                                                                                                                                                                                                                                                                                                                                                                                                                                                                                                   |                                                       |                       |                |                       |                |                      |                |                   |  |  |  |
| $ \begin{array}{c} TTE & 10 \\ TTE & 100 \\ \hline TTE & 100 \\$ | CUSTON                                                | VER SERVI CE ADVI SER | CONTACT CE     | NTRE TEAM SUPERVI SOR | CUSTOMER       | SERVICE ADVISER      | CUSTOME        | R SERVICE ADVISER |  |  |  |
| CUSTOMEN SERVICE ADVISER         CUSTOMEN SERVICE ADVISER         CUSTOMEN SERVICE ADVISER           (TRE         1.00         (CUSTOMEN SERVICE ADVISER)         (CUSTOMEN SERVICE ADVISER)           (CUSTOMEN SERVICE ADVISER)         (CUSTOMEN SERVICE ADVISER)         (CUSTOMEN SERVICE ADVISER)           (CUSTOMEN SERVICE ADVISER)         (CUSTOMEN SERVICE ADVISER)         (CUSTOMEN SERVICE ADVISER)           (CUSTOMEN SERVICE ADVISER)         (CUSTOMEN SERVICE ADVISER)         (CUSTOMEN SERVICE ADVISER)           (CUSTOMEN SERVICE ADVISER)         (CUSTOMEN SERVICE ADVISER)         (CUSTOMEN SERVICE ADVISER)           (CUSTOMEN SERVICE ADVISER)         (CUSTOME SERVICE ADVISER)         (CUSTOME SERVICE ADVISER)           (CUSTOME SERVICE ADVISER)         (CUSTOME SERVICE ADVISER)         (CUSTOME SERVICE ADVISER)           (CUSTOME SERVICE ADVISER)         (CUSTOME SERVICE ADVISER)         (CUSTOME SERVICE ADVISER)           (CUSTOME SERVICE ADVISER)         (CUSTOME SERVICE ADVISER)         (CUSTOMER SERVICE ADVISER)           (CUSTOMER SERVICE ADVISER)         (CUSTOMER SERVICE ADVISER)         (CUSTOMER SERVICE ADVISER)           (CUSTOMER SERVICE ADVISER)         (CUSTOMER SERVICE ADVISER)         (CUSTOMER SERVICE ADVISER)           (CUSTOMER SERVICE ADVISER)         (CUSTOMER SERVICE ADVISER)         (CUSTOMER SERVICE ADVISER)           (CUSTOMER SERVICE ADVISER)         (CUSTOMER SERVICE ADVISER)                                                                                                                                                                                                                                                                                                                                                                                                                                                                                                                                                                                                                                                                                                                                                                                                                                                                                                                                                                                                                                                                                                                                                                                                                                                                                                                                                                                                                                                                                                                                                          |                                                       |                       |                |                       |                |                      |                |                   |  |  |  |
| rate         SCALE 0<br>(TE         Grade         Grade <th< td=""><td>TE:</td><td>.83</td><td>FTE:</td><td>1.00</td><td>FTE:</td><td>1.00</td><td></td><td>.83</td></th<>                                                                                                                                                                                                                                                                                                                                                                                                                                                                                                                                                                                                                                                                                                                                                                                                                                                                                                                                                                                                                                                                                                                                                                                                                                                                                                                                                                                                                                                                                                   | TE:                                                   | .83                   | FTE:           | 1.00                  | FTE:           | 1.00                 |                | .83               |  |  |  |
| rate         SCALE 0<br>(TE         Grade         Grade <th< td=""><td></td><td></td><td></td><td></td><td>1</td><td></td><td></td><td></td></th<>                                                                                                                                                                                                                                                                                                                                                                                                                                                                                                                                                                                                                                                                                                                                                                                                                                                                                                                                                                                                                                                                                                                                                                                                                                                                                                                                                                                                                                                                                                                           |                                                       |                       |                |                       | 1              |                      |                |                   |  |  |  |
| TE1.00[FTE1.00[FTE54[FTE83CUSTORER SERVICE ADVISET<br>TOWER SERVICE ADVISET<br>TECONTACT CENTER TABLE SUPERVISOR<br>Orabic<br>FTECUSTORER SERVICE ADVISET<br>Orabic<br>FTECUSTORER SERVICE ADVISET<br>Orabic<br>FTECUSTORER SERVICE ADVISET<br>Orabic<br>FTECUSTORER SERVICE ADVISET<br>Orabic<br>FTECUSTORER SERVICE ADVISET<br>Orabic<br>FTECUSTORER SERVICE ADVISET<br>Orabic<br>SOLL F<br>FTECUSTORER SERVICE ADVISET<br>Orabic<br>SOLL FCUSTORER SERVICE ADVISET<br>Orabic<br>SOLL FCUSTORER SERVICE ADVISET<br>FTECUSTORER SERVICE ADVISET<br>Orabic<br>SOLL FCUSTORER SERVICE ADVISET<br>Orabic<br>SOLL FCUSTORE                                                                                                                                                                                                                                                                                                                                                                                                                                                                                                                                                                                                                                                                                                                                                                                                                                                                                                                                                                                                                                                                                                                                                                                                                                                                                                                                                                                                             | CUSTON                                                | VER SERVI CE ADVI SER | CUSTOM         | ER SERVI CE ADVI SER  | CUSTOMER       | SERVICE ADVISER      | CUSTOME        | R SERVICE ADVISER |  |  |  |
| CUSTOMER SERVICE ADVISER<br>Gradu:         CONTACT CENTRE TEAM SUPERVISOR<br>Gradu:         CONTACT CENTRE TEAM SUPERVISOR<br>Gradu:         CUSTOMER SERVICE ADVISER<br>Gradu:         SCALE 6<br>TTE         TTE         T                                                                                                                                                                                                                                                                                                                                                                                                                                                                                                                                                                                                                                                                                                                                                                                                                                                                                                                                                                                                                                                                                                                                                                                                     |                                                       |                       |                |                       |                |                      |                |                   |  |  |  |
| CUSTORE SERVICE ADVISET       CONTACT CENTRE TABLE SUPERVISOR       CUSTORER SERVICE ADVISET         Trabe       SOALE 6       SOALE 6       SOALE 6         Trabe       SOALE 6       CONTACT CENTRE TABLE SUPERVISOR       CUSTORER SERVICE ADVISET         CUSTORER SERVICE ADVISET       CUSTORER SERVICE ADVISET       CUSTORER SERVICE ADVISET         CUSTORER SERVICE ADVISET       CUSTORER SERVICE ADVISET       CUSTORER SERVICE ADVISET         CUSTORER SERVICE ADVISET       CUSTORER SERVICE ADVISET       CUSTORER SERVICE ADVISET         CUSTORER SERVICE ADVISET       CUSTORER SERVICE ADVISET       CUSTORER SERVICE ADVISET         CUSTORER SERVICE ADVISET       CUSTORER SERVICE ADVISET       CUSTORER SERVICE ADVISET         CUSTORER SERVICE ADVISET       CUSTORER SERVICE ADVISET       CUSTORER SERVICE ADVISET         CUSTORER SERVICE ADVISET       CUSTORER SERVICE ADVISET       CUSTORER SERVICE ADVISET         CUSTORER SERVICE ADVISET       CUSTORER SERVICE ADVISET       CUSTORER SERVICE ADVISET         CUSTORER SERVICE ADVISET       CUSTORER SERVICE ADVISET       CUSTORER SERVICE ADVISET         CUSTORER SERVICE ADVISET       CUSTORER SERVICE ADVISET       CUSTORER SERVICE ADVISET         CUSTORER SERVICE ADVISET       CUSTORER SERVICE ADVISET       CUSTORER SERVICE ADVISET         CUSTORER SERVICE ADVISET       CUSTORER SERVICE ADVISET       CU                                                                                                                                                                                                                                                                                                                                                                                                                                                                                                                                                                                                                                                                                                                                                                                                                                                                                                                                                                                                                                                                                                                                                                                                                                                                                                                                                                                                                                                                                                                                                                                                                          | TE:                                                   | 1.00                  | FTE:           | 1.00                  | FTE:           | .54                  | FTE:           | .83               |  |  |  |
| CUSTORE SERVICE ADVISET       CONTACT CENTRE TABLE SUPERVISOR       CUSTORER SERVICE ADVISET         Trabe       SOALE 6       SOALE 6       SOALE 6         Trabe       SOALE 6       CONTACT CENTRE TABLE SUPERVISOR       CUSTORER SERVICE ADVISET         CUSTORER SERVICE ADVISET       CUSTORER SERVICE ADVISET       CUSTORER SERVICE ADVISET         CUSTORER SERVICE ADVISET       CUSTORER SERVICE ADVISET       CUSTORER SERVICE ADVISET         CUSTORER SERVICE ADVISET       CUSTORER SERVICE ADVISET       CUSTORER SERVICE ADVISET         CUSTORER SERVICE ADVISET       CUSTORER SERVICE ADVISET       CUSTORER SERVICE ADVISET         CUSTORER SERVICE ADVISET       CUSTORER SERVICE ADVISET       CUSTORER SERVICE ADVISET         CUSTORER SERVICE ADVISET       CUSTORER SERVICE ADVISET       CUSTORER SERVICE ADVISET         CUSTORER SERVICE ADVISET       CUSTORER SERVICE ADVISET       CUSTORER SERVICE ADVISET         CUSTORER SERVICE ADVISET       CUSTORER SERVICE ADVISET       CUSTORER SERVICE ADVISET         CUSTORER SERVICE ADVISET       CUSTORER SERVICE ADVISET       CUSTORER SERVICE ADVISET         CUSTORER SERVICE ADVISET       CUSTORER SERVICE ADVISET       CUSTORER SERVICE ADVISET         CUSTORER SERVICE ADVISET       CUSTORER SERVICE ADVISET       CUSTORER SERVICE ADVISET         CUSTORER SERVICE ADVISET       CUSTORER SERVICE ADVISET       CU                                                                                                                                                                                                                                                                                                                                                                                                                                                                                                                                                                                                                                                                                                                                                                                                                                                                                                                                                                                                                                                                                                                                                                                                                                                                                                                                                                                                                                                                                                                                                                                                                          |                                                       |                       |                |                       |                |                      |                |                   |  |  |  |
| rade:         SCALE &<br>5.02         Grade:         SCALE 6<br>FTE:         1.00         Frade:         SCALE 6<br>FTE:         Frad                                                                                                                                                                                                                                                                                                                                                                                                                                                                                                                                                                                                                                                                                                                                                                                                                                                                                                                                                                                                                                                                                                                                                                                                                                                                                                                                                                                                                                                                                                                          | CUSTON                                                | VER SERVI CE ADVI SER | CONTACT CE     | NTRE TEAM SUPERVI SOR | CONTACT CENT   | TRE TEAM SUPERVI SOR | CUSTOME        | R SERVICE ADVISER |  |  |  |
| CUSTOMER SERVICE ADVISER     CUSTOMER SERVICE ADVISER     CUSTOMER SERVICE ADVISER       CUSTOMER SERVICE ADVISER     CUSTOMER SERVICE ADVISER     CUSTOMER SERVICE ADVISER       CUSTOMER SERVICE ADVISER     CUSTOMER SERVICE ADVISER     CUSTOMER SERVICE ADVISER       CUSTOMER SERVICE ADVISER     CUSTOMER SERVICE ADVISER     CUSTOMER SERVICE ADVISER       CUSTOMER SERVICE ADVISER     CUSTOMER SERVICE ADVISER     CUSTOMER SERVICE ADVISER       CUSTOMER SERVICE ADVISER     CUSTOMER SERVICE ADVISER     CUSTOMER SERVICE ADVISER       CUSTOMER SERVICE ADVISER     CUSTOMER SERVICE ADVISER     CUSTOMER SERVICE ADVISER       CUSTOMER SERVICE ADVISER     CUSTOMER SERVICE ADVISER     CUSTOMER SERVICE ADVISER       CUSTOMER SERVICE ADVISER     CUSTOMER SERVICE ADVISER     CUSTOMER SERVICE ADVISER       CUSTOMER SERVICE ADVISER     CUSTOMER SERVICE ADVISER     CUSTOMER SERVICE ADVISER       CUSTOMER SERVICE ADVISER     CUSTOMER SERVICE ADVISER     CUSTOMER SERVICE ADVISER       CUSTOMER SERVICE ADVISER     CUSTOMER SERVICE ADVISER     CUSTOMER SERVICE ADVISER       CUSTOMER SERVICE ADVISER     CUSTOMER SERVICE ADVISER     CUSTOMER SERVICE ADVISER       CUSTOMER SERVICE ADVISER     CUSTOMER SERVICE ADVISER     CUSTOMER SERVICE ADVISER       CUSTOMER SERVICE ADVISER     CUSTOMER SERVICE ADVISER     CUSTOMER SERVICE ADVISER       CUSTOMER SERVICE ADVISER     CUSTOMER SERVICE ADVISER     CUSTOMER SERVICE A                                                                                                                                                                                                                                                                                                                                                                                                                                                                                                                                                                                                                                                                                                                                                                                                                                                                                                                                                                                                                                                                                                                                                                                                                                                                                                                                                                                                                                                                                                                                                                          | rade:                                                 | SCALE 6               | Grade:         | SO2                   | Grade:         | SO2                  | Grade:         | SCALE 6           |  |  |  |
| radio: SCALE 6<br>readio: SCALE 6<br>readio                                                                                                                                                                                                                                                                                                                                                                                                                                                                                                                                                                                                                                                                | TE:                                                   | .50                   | FTE:           | 1.00                  | FTE:           | 1.00                 | FTE:           | 1.00              |  |  |  |
| radio: SCALE 6<br>readio: SCALE 6<br>readio                                                                                                                                                                                                                                                                                                                                                                                                                                                                                                                                                                                                                                                                |                                                       |                       |                |                       |                |                      |                |                   |  |  |  |
| radio: SCALE 6<br>readio: SCALE 6<br>readio                                                                                                                                                                                                                                                                                                                                                                                                                                                                                                                                                                                                                                                                | CUSTON                                                | MER SERVI CE ADVI SER | CUSTOM         | ER SERVICE ADVISER    | CONTACT CEN    | TRE TEAM SUPERVI SOR | CUSTOME        | R SERVICE ADVISER |  |  |  |
| CUSTOMER SERVICE ADVISER       CUSTOMER SERVICE ADVISER       CUSTOMER SERVICE ADVISER         Trade:       SCALE 6       TTE:       78         CUSTOMER SERVICE ADVISER       CUSTOMER SERVICE ADVISER       CUSTOMER SERVICE ADVISER         CUSTOMER SERVICE ADVISER       CUSTOMER SERVICE ADVISER       CUSTOMER SERVICE ADVISER         CUSTOMER SERVICE ADVISER       CUSTOMER SERVICE ADVISER       CUSTOMER SERVICE ADVISER         CUSTOMER SERVICE ADVISER       CUSTOMER SERVICE ADVISER       CUSTOMER SERVICE ADVISER         CUSTOMER SERVICE ADVISER       CUSTOMER SERVICE ADVISER       CUSTOMER SERVICE ADVISER         CUSTOMER SERVICE ADVISER       CONTACT CENTRE TAM SUPERVISOR       CUSTOMER SERVICE ADVISER       CUSTOMER SERVICE ADVISER         CUSTOMER SERVICE ADVISER       CONTACT CENTRE TAM SUPERVISOR       CUSTOMER SERVICE ADVISER       CUSTOMER SERVICE ADVISER         CUSTOMER SERVICE ADVISER       CUSTOMER SERVICE ADVISER       CUSTOMER SERVICE ADVISER       CUSTOMER SERVICE ADVISER         CUSTOMER SERVICE ADVISER       CUSTOMER SERVICE ADVISER       CUSTOMER SERVICE ADVISER       CUSTOMER SERVICE ADVISER         CUSTOMER SERVICE ADVISER       CUSTOMER SERVICE ADVISER       CUSTOMER SERVICE ADVISER       CUSTOMER SERVICE ADVISER         CUSTOMER SERVICE ADVISER       CUSTOMER SERVICE ADVISER       CUSTOMER SERVICE ADVISER       CUSTOMER SERVICE ADVISER       CUSTOMER SERVI                                                                                                                                                                                                                                                                                                                                                                                                                                                                                                                                                                                                                                                                                                                                                                                                                                                                                                                                                                                                                                                                                                                                                                                                                                                                                                                                                                                                                                                                                                                                                                                        |                                                       |                       |                |                       |                |                      |                |                   |  |  |  |
| rade: SCALE 6<br>TT: 78<br>CUSTOMER SERVICE ADVISER<br>CUSTOMER SERVICE ADVI                                                                                                                                                                                                                                                                                                                                                                                                                                                                                                                                                                                                                                                                                                                                                 |                                                       |                       |                |                       | FTE:           | 1.00                 |                |                   |  |  |  |
| rade: SCALE 6<br>TT: 78<br>CUSTOMER SERVICE ADVISER<br>CUSTOMER SERVICE ADVI                                                                                                                                                                                                                                                                                                                                                                                                                                                                                                                                                                                                                                                                                                                                                 |                                                       |                       |                |                       |                |                      |                |                   |  |  |  |
| rade: SCALE 6<br>FTE: 73<br>FTE: 7                                                                                                                                                                                                                                                                                                                                                                                                                                           | CLISTON                                               | IER SERVICE ADVISER   | CUSTOM         |                       | CUSTOMER       |                      | CLISTOME       |                   |  |  |  |
| CUSTOMER SERVICE ADVISER       CUSTOMER SERVICE ADVISER       CUSTOMER SERVICE ADVISER         Grade:       SCALE 6       FTE:       1.00         CUSTOMER SERVICE ADVISER       CONTACT CENTRE TEAM SUPERVISOR       CUSTOMER SERVICE ADVISER       CUSTOMER SERVICE ADVISER         CUSTOMER SERVICE ADVISER       CONTACT CENTRE TEAM SUPERVISOR       CUSTOMER SERVICE ADVISER       CUSTOMER SERVICE ADVISER         CUSTOMER SERVICE ADVISER       CONTACT CENTRE TEAM SUPERVISOR       CUSTOMER SERVICE ADVISER       CUSTOMER SERVICE ADVISER         CUSTOMER SERVICE ADVISER       CONTACT CENTRE TEAM SUPERVISOR       CUSTOMER SERVICE ADVISER       CUSTOMER SERVICE ADVISER         CUSTOMER SERVICE ADVISER       CONTACT CENTRE TEAM SUPERVISER       CUSTOMER SERVICE ADVISER       CUSTOMER SERVICE ADVISER         CUSTOMER SERVICE ADVISER       CUSTOMER SERVICE ADVISER       CUSTOMER SERVICE ADVISER       CUSTOMER SERVICE ADVISER         CUSTOMER SERVICE ADVISER       CUSTOMER SERVICE ADVISER       CUSTOMER SERVICE ADVISER       CUSTOMER SERVICE ADVISER         CUSTOMER SERVICE ADVISER       CUSTOMER SERVICE ADVISER       CUSTOMER SERVICE ADVISER       CUSTOMER SERVICE ADVISER         CUSTOMER SERVICE ADVISER       CUSTOMER SERVICE ADVISER       CUSTOMER SERVICE ADVISER       CUSTOMER SERVICE ADVISER         CUSTOMER SERVICE ADVISER       CUSTOMER SERVICE ADVISER       CUSTOMER SERVICE ADVISER       CUSTOMER SE                                                                                                                                                                                                                                                                                                                                                                                                                                                                                                                                                                                                                                                                                                                                                                                                                                                                                                                                                                                                                                                                                                                                                                                                                                                                                                                                                                                                                                                                                                                                                                       | Fade:                                                 |                       |                |                       |                |                      |                |                   |  |  |  |
| rade: SCALE 6<br>FTE: 1.00<br>CUSTOMER SERVICE ADVI SER<br>CUSTOMER SERVICE ADVI SER<br>CUSTOMER SERVICE ADVI SER<br>CONTACT CENTRE TEAM SUPERVISOR<br>CUSTOMER SERVICE ADVI SER<br>Crade: SCALE 6<br>FTE: 1.00<br>CUSTOMER SERVICE ADVI SER<br>Crade: SCALE 6<br>FTE: 1.00<br>CUSTOMER SERVICE ADVI SER<br>Crade: SCALE 6<br>FTE: 1.00<br>CUSTOMER SERVICE ADVI SER<br>CUSTOMER SERVICE                                                                                                                                                                                                                                                                                                                                                                                                                                                                                                                                                                                                                                                                                                                                                  | TE:                                                   | 1.00                  | FTE:           | .78                   | FTE:           | .83                  | FTE:           | .83               |  |  |  |
| rade: SCALE 6<br>FTE: 1.00<br>CUSTOMER SERVICE ADVI SER<br>CUSTOMER SERVICE ADVI SER<br>CUSTOMER SERVICE ADVI SER<br>CONTACT CENTRE TEAM SUPERVISOR<br>CUSTOMER SERVICE ADVI SER<br>Crade: SCALE 6<br>FTE: 1.00<br>CUSTOMER SERVICE ADVI SER<br>Crade: SCALE 6<br>FTE: 1.00<br>CUSTOMER SERVICE ADVI SER<br>Crade: SCALE 6<br>FTE: 1.00<br>CUSTOMER SERVICE ADVI SER<br>CUSTOMER SERVICE                                                                                                                                                                                                                                                                                                                                                                                                                                                                                                                                                                                                                                                                                                                                                  |                                                       |                       |                |                       |                |                      |                |                   |  |  |  |
| rade: SCALE 6<br>FTE: 1.00<br>CUSTOMER SERVICE ADVI SER<br>CUSTOMER SERVICE ADVI SER<br>CUSTOMER SERVICE ADVI SER<br>CONTACT CENTRE TEAM SUPERVISOR<br>CUSTOMER SERVICE ADVI SER<br>Crade: SCALE 6<br>FTE: 1.00<br>CUSTOMER SERVICE ADVI SER<br>Crade: SCALE 6<br>FTE: 1.00<br>CUSTOMER SERVICE ADVI SER<br>Crade: SCALE 6<br>FTE: 1.00<br>CUSTOMER SERVICE ADVI SER<br>CUSTOMER SERVICE                                                                                                                                                                                                                                                                                                                                                                                                                                                                                                                                                                                                                                                                                                                                                  | CLISTON                                               | IER SERVICE ADVISER   | CUSTOM         |                       | CUSTOMER       | SERVICE ADVISER      | CLISTOME       |                   |  |  |  |
| CUSTOMER SERVICE ADVISER       CONTACT CENTRE TEAM SUPERVISOR       CUSTOMER SERVICE ADVISER         Grade:       SCALE 6       Grade:       SCALE 6         TE:       1.00       Grade:       SCALE 6         CUSTOMER SERVICE ADVISER       CUSTOMER SERVICE ADVISER       CUSTOMER SERVICE ADVISER         CUSTOMER SERVICE ADVISER       CUSTOMER SERVICE ADVISER       CUSTOMER SERVICE ADVISER         CUSTOMER SERVICE ADVISER       CUSTOMER SERVICE ADVISER       CUSTOMER SERVICE ADVISER         CUSTOMER SERVICE ADVISER       CUSTOMER SERVICE ADVISER       CUSTOMER SERVICE ADVISER         CUSTOMER SERVICE ADVISER       CUSTOMER SERVICE ADVISER       CUSTOMER SERVICE ADVISER         CUSTOMER SERVICE ADVISER       CUSTOMER SERVICE ADVISER       CUSTOMER SERVICE ADVISER         CUSTOMER SERVICE ADVISER       CUSTOMER SERVICE ADVISER       CUSTOMER SERVICE ADVISER         CUSTOMER SERVICE ADVISER       CUSTOMER SERVICE ADVISER       CUSTOMER SERVICE ADVISER         CUSTOMER SERVICE ADVISER       CUSTOMER SERVICE ADVISER       CUSTOMER SERVICE ADVISER         CUSTOMER SERVICE ADVISER       CUSTOMER SERVICE ADVISER       CUSTOMER SERVICE ADVISER         CUSTOMER SERVICE ADVISER       CUSTOMER SERVICE ADVISER       CUSTOMER SERVICE ADVISER         CUSTOMER SERVICE ADVISER       CUSTOMER SERVICE ADVISER       CUSTOMER SERVICE ADVISER                                                                                                                                                                                                                                                                                                                                                                                                                                                                                                                                                                                                                                                                                                                                                                                                                                                                                                                                                                                                                                                                                                                                                                                                                                                                                                                                                                                                                                                                                                                                                                                                                                                   |                                                       |                       |                |                       |                |                      |                |                   |  |  |  |
| rade:       SCALE 6       Grade:       SCALE 6       Grade:       SCALE 6         TE:       1.00       ITE:       1.00       ITE:       1.00         CUSTOMER SERVICE ADVISER       CUSTOMER SERVICE ADVISER       CUSTOMER SERVICE ADVISER       CUSTOMER SERVICE ADVISER         Grade:       SCALE 6       FTE:       1.00       ITE:       1.00         CUSTOMER SERVICE ADVISER       CUSTOMER SERVICE ADVISER       CUSTOMER SERVICE ADVISER       CUSTOMER SERVICE ADVISER         Grade:       SCALE 6       FTE:       1.00       ITE:       1.00         CUSTOMER SERVICE ADVISER       CUSTOMER SERVICE ADVISER       CUSTOMER SERVICE ADVISER       CUSTOMER SERVICE ADVISER         Grade:       SCALE 6       FTE:       1.00       ITE:       1.00         CUSTOMER SERVICE ADVISER       Grade:       SCALE 6       FTE:       1.00         CUSTOMER SERVICE ADVISER       Grade:       SCALE 6       FTE:       1.00         CUSTOMER SERVICE ADVISER       CUSTOMER SERVICE ADVISER       CUSTOMER SERVICE ADVISER       CUSTOMER SERVICE ADVISER         CUSTOMER SERVICE ADVISER       CUSTOMER SERVICE ADVISER       CUSTOMER SERVICE ADVISER       CUSTOMER SERVICE ADVISER         Grade:       SCALE 6       FTE:       1.00       FTE:       1.00                                                                                                                                                                                                                                                                                                                                                                                                                                                                                                                                                                                                                                                                                                                                                                                                                                                                                                                                                                                                                                                                                                                                                                                                                                                                                                                                                                                                                                                                                                                                                                                                                                                                                                                                                                   | TE:                                                   |                       |                |                       |                |                      |                |                   |  |  |  |
| rade:       SCALE 6       Grade:       SCALE 6       Grade:       SCALE 6         TE:       1.00       ITE:       1.00       ITE:       1.00         CUSTOMER SERVICE ADVISER       CUSTOMER SERVICE ADVISER       CUSTOMER SERVICE ADVISER       CUSTOMER SERVICE ADVISER         Grade:       SCALE 6       FTE:       1.00       ITE:       1.00         CUSTOMER SERVICE ADVISER       CUSTOMER SERVICE ADVISER       CUSTOMER SERVICE ADVISER       CUSTOMER SERVICE ADVISER         Grade:       SCALE 6       FTE:       1.00       ITE:       1.00         CUSTOMER SERVICE ADVISER       CUSTOMER SERVICE ADVISER       CUSTOMER SERVICE ADVISER       CUSTOMER SERVICE ADVISER         Grade:       SCALE 6       FTE:       1.00       ITE:       1.00         CUSTOMER SERVICE ADVISER       Grade:       SCALE 6       FTE:       1.00         CUSTOMER SERVICE ADVISER       Grade:       SCALE 6       FTE:       1.00         CUSTOMER SERVICE ADVISER       CUSTOMER SERVICE ADVISER       CUSTOMER SERVICE ADVISER       CUSTOMER SERVICE ADVISER         CUSTOMER SERVICE ADVISER       CUSTOMER SERVICE ADVISER       CUSTOMER SERVICE ADVISER       CUSTOMER SERVICE ADVISER         Grade:       SCALE 6       FTE:       1.00       FTE:       1.00                                                                                                                                                                                                                                                                                                                                                                                                                                                                                                                                                                                                                                                                                                                                                                                                                                                                                                                                                                                                                                                                                                                                                                                                                                                                                                                                                                                                                                                                                                                                                                                                                                                                                                                                                                   |                                                       |                       |                |                       |                |                      |                |                   |  |  |  |
| rade:       SCALE 6       Grade:       SCALE 6       Grade:       SCALE 6         TE:       1.00       ITE:       1.00       ITE:       1.00         CUSTOMER SERVICE ADVISER       CUSTOMER SERVICE ADVISER       CUSTOMER SERVICE ADVISER       CUSTOMER SERVICE ADVISER         Grade:       SCALE 6       FTE:       1.00       ITE:       1.00         CUSTOMER SERVICE ADVISER       Grade:       SCALE 6       FTE:       1.00         FTE:       1.00       ITE:       1.00       ITE:       1.00         CUSTOMER SERVICE ADVISER       CUSTOMER SERVICE ADVISER       CUSTOMER SERVICE ADVISER       CUSTOMER SERVICE ADVISER       Grade:       SCALE 6         Te:       1.00       ITE:       1.00       ITE:       1.00       ITE:       1.00         CUSTOMER SERVICE ADVISER       CUSTOMER SERVICE ADVISER       Grade:       SCALE 6       FTE:       1.00       ITE:       1.00         CUSTOMER SERVICE ADVISER       CUSTOMER SERVICE ADVISER       CUSTOMER SERVICE ADVISER       CUSTOMER SERVICE ADVISER       Grade:       SCALE 5       FTE:       1.00       ITE:       1.00         CUSTOMER SERVICE ADVISER       CUSTOMER SERVICE ADVISER       CUSTOMER SERVICE ADVISER       CUSTOMER SERVICE ADVISER       CUSTOMER SERVICE ADVISER <td>CUSTON</td> <td>VER SERVICE ADVISER</td> <td>CONTACT CE</td> <td>NTRE TEAM SUPERVISOR</td> <td>CUSTOMER</td> <td>SERVICE ADVISER</td> <td>CUSTOME</td> <td>R SERVICE ADVISER</td>                                                                                                                                                                                                                                                                                                                                                                                                                                                                                                                                                                                                                                                                                                                                                                                                                                                                                                                                                                                                                                                                                                                                                                                                                                                                                                                                                                                                                                                                                                                                                                                   | CUSTON                                                | VER SERVICE ADVISER   | CONTACT CE     | NTRE TEAM SUPERVISOR  | CUSTOMER       | SERVICE ADVISER      | CUSTOME        | R SERVICE ADVISER |  |  |  |
| CUSTOMER SERVICE ADVISER       CUSTOMER SERVICE ADVISER       CUSTOMER SERVICE ADVISER         Grade:       SCALE 6       Grade::       SCALE 6         TE:       1.00       Grade::       SCALE 6         CUSTOMER SERVICE ADVISER       CUSTOMER SERVICE ADVISER       Grade::       SCALE 6         Te:       1.00       FTE:       1.00       Grade::       SCALE 6         CUSTOMER SERVICE ADVISER       CUSTOMER SERVICE ADVISER       CUSTOMER SERVICE ADVISER       CUSTOMER SERVICE ADVISER         CUSTOMER SERVICE ADVISER       CUSTOMER SERVICE ADVISER       CUSTOMER SERVICE ADVISER       CUSTOMER SERVICE ADVISER         CUSTOMER SERVICE ADVISER       CUSTOMER SERVICE ADVISER       CUSTOMER SERVICE ADVISER       CUSTOMER SERVICE ADVISER         CUSTOMER SERVICE ADVISER       CUSTOMER SERVICE ADVISER       CUSTOMER SERVICE ADVISER       CUSTOMER SERVICE ADVISER         CUSTOMER SERVICE ADVISER       CUSTOMER SERVICE ADVISER       CUSTOMER SERVICE ADVISER       CUSTOMER SERVICE ADVISER       CUSTOMER SERVICE ADVISER         CUSTOMER SERVICE ADVISER       CUSTOMER SERVICE ADVISER       CUSTOMER SERVICE ADVISER       CUSTOMER SERVICE ADVISER       CUSTOMER SERVICE ADVISER         CUSTOMER SERVICE ADVISER       CUSTOMER SERVICE ADVISER       CUSTOMER SERVICE ADVISER       CUSTOMER SERVICE ADVISER       CUSTOMER SERVICE ADVISER       CUSTOMER SERVICE AD                                                                                                                                                                                                                                                                                                                                                                                                                                                                                                                                                                                                                                                                                                                                                                                                                                                                                                                                                                                                                                                                                                                                                                                                                                                                                                                                                                                                                                                                                                                                                                                                                             |                                                       |                       |                |                       |                |                      |                |                   |  |  |  |
| rade: SCALE 6<br>FE: 1.00<br>FTE: 1.00<br>CUSTOMER SERVICE ADVISER<br>Grade: SCALE 6<br>FTE: 1.00<br>CUSTOMER SERVICE ADVISER<br>CUSTOMER SERVICE ADVISER<br>CUSTO                                                                                                                                                                                                                                                                                                                                                                                                                                                                                                                                                                                                                                                                                                                               | TE:                                                   | 1.00                  | FTE:           | 1.00                  | FTE:           | 1.00                 | J FTE:         | 1.00              |  |  |  |
| rade: SCALE 6<br>FE: 1.00<br>FTE: 1.00<br>FTE: 1.00<br>FTE: 1.00<br>FTE: 1.00<br>CUSTOMER SERVICE ADVISER<br>CCUSTOMER SERVICE ADVISER<br>CCUSTOM                                                                                                                                                                                                                                                                                                                                                                                                                                                                                                                                                                                                                                                                                                                                                 |                                                       |                       |                |                       | -              |                      |                |                   |  |  |  |
| rade: SCALE 6<br>FE: 1.00<br>FTE: 1.00<br>FTE: 1.00<br>FTE: 1.00<br>FTE: 1.00<br>CUSTOMER SERVICE ADVISER<br>CCUSTOMER SERVICE ADVISER<br>CCUSTOM                                                                                                                                                                                                                                                                                                                                                                                                                                                                                                                                                                                                                                                                                                                                                 | CUSTON                                                | VER SERVICE ADVISER   | CLISTOM        | R SERVICE ADVISER     | CUSTOME        | SERVICE ADVISER      | CUSTOM         | R SERVICE ADVISER |  |  |  |
| TE:       1.00       FTE:       1.00       FTE:       1.00         CUSTOMER SERVICE ADVISER<br>rade:       SCALE 6<br>(TTE:       1.00       CUSTOMER SERVICE ADVISER<br>Grade:                                                                                                                                                                                                                                                                                                                                                                                                                                                                                                                                                                                                                                                                                                                                                                                                                                                                                                                                                                                                                                                                                                                                                                                                                                                                                 |                                                       |                       |                |                       |                |                      |                |                   |  |  |  |
| rade: SCALE 6<br>FTE: 1.00<br>FTE: 1.00<br>CUSTOMER SERVICE ADVISER<br>CUSTOMER SERVICE ADVISER<br>C                                                                                                                                                                                                                                                                                                                                                                                                                                                                                                                                                                                                                                                                                                                                   |                                                       |                       |                |                       |                |                      |                |                   |  |  |  |
| rade: SCALE 6<br>FTE: 1.00<br>FTE: 1.00<br>CUSTOMER SERVICE ADVISER<br>CUSTOMER SERVICE ADVISER<br>C                                                                                                                                                                                                                                                                                                                                                                                                                                                                                                                                                                                                                                                                                                                                   |                                                       |                       |                |                       | +              |                      |                |                   |  |  |  |
| rade: SCALE 6<br>FTE: 1.00<br>FTE: 1.00<br>CUSTOMER SERVICE ADVISER<br>CUSTOMER SERVICE ADVISER<br>C                                                                                                                                                                                                                                                                                                                                                                                                                                                                                                                                                                                                                                                                                                                                   | CUSTON                                                | VER SERVICE ADVISER   | CLISTOM        | R SERVICE ADVISER     | CUSTOME        | SERVICE ADVISER      | CUSTOM         | R SERVICE ADVISER |  |  |  |
| TE:       1.00       FTE:       1.00       FTE:       1.00         CUSTOMER SERVICE ADVISER<br>rade:       SCALE 6<br>SCALE 6<br>FTE:       CUSTOMER SERVICE ADVISER<br>Grade:       TECHNICAL SUPPORT OFFICER<br>Grade:       TECHNICAL SUPPORT OFFICER<br>Grade:       TECHNICAL SUPPORT OFFICER<br>Grade:       TECHNICAL SUPPORT OFFICER<br>Grade:       CUSTOMER SERVICE ADVISER<br>Grade:       CUSTO                                                                                                                                                                                                                                                                                                                                                                                                                                                                                                                                                                                                                                                                                                                                                                                                                                                                                                                                                                                                                                                                                                                                                                                                                                                                  | and the                                               | 004157                |                |                       |                |                      |                |                   |  |  |  |
| CUSTOMER SERVICE ADVISER       CUSTOMER SERVICE ADVISER       CUSTOMER SERVICE ADVISER         Grade:       SCALE 6       Grade:       SCALE 6         FE:       1.00       FTE:       1.00         CUSTOMER SERVICE ADVISER       CUSTOMER SERVICE ADVISER       Grade:       SCALE 5         Grade:       SCALE 5       FTE:       1.00       FTE:       1.00         CUSTOMER SERVICE ADVISER       Grade:       SCALE 5       Grade:       SCALE 5         FTE:       1.00       FTE:       1.00       FTE:       1.00         CUSTOMER SERVICE ADVISER       Grade:       SCALE 5       Grade:       SCALE 5         FTE:       1.00       FTE:       1.00       FTE:       1.00         CUSTOMER SERVICE ADVISER       Grade:       SCALE 5       FTE:       1.00         CUSTOMER SERVICE ADVISER       CUSTOMER SERVICE ADVISER       Grade:       SCALE 5         FTE:       1.00       FTE:       1.00       FTE:       1.00         CUSTOMER SERVICE ADVISER       CUSTOMER SERVICE ADVISER       CUSTOMER SERVICE ADVISER       Grade:       SCALE 4         FTE:       1.00       FTE:       1.00       FTE:       1.00       FTE:       1.00         CUSTOMER SERVIC                                                                                                                                                                                                                                                                                                                                                                                                                                                                                                                                                                                                                                                                                                                                                                                                                                                                                                                                                                                                                                                                                                                                                                                                                                                                                                                                                                                                                                                                                                                                                                                                                                                                                                                                                                                                                                                           |                                                       |                       |                |                       |                |                      |                |                   |  |  |  |
| rade: SCALE 6<br>FTE: 1.00<br>FTE: 1.                                                                                                                                                                                                                                                                                                                                                                                                                                                                                                                             |                                                       |                       |                |                       |                |                      |                |                   |  |  |  |
| rade: SCALE 6<br>FTE: 1.00<br>FTE: 1.                                                                                                                                                                                                                                                                                                                                                                                                                                                                                                                             | CUSTON                                                |                       | CUSTOM         |                       | CUSTOME        |                      | CUSTON         |                   |  |  |  |
| TE:     1.00     FTE:     1.00     FTE:     1.00       CUSTOMER SERVICE ADVISER<br>rade:     SCALE 5<br>FTE:     CUSTOMER SERVICE ADVISER<br>Grade:     CUSTOMER SERVICE ADVISER<br>Grade:     TECHNICAL SUPPORT OFFICER<br>Grade:     TECHNICAL SUPPORT OFFICER<br>Grade:     TECHNICAL SUPPORT OFFICER<br>Grade:     CUSTOMER SERVICE ADVISER<br>FTE:     CUSTOMER SERVICE ADVISER<br>FTE:     CUSTOMER SERVICE ADVISER<br>Grade:                                                                                                                                                                                                                                                                                                                                                                                                                                                                                                                                                                                                                                                                                                                                                                                                                                                                                                                                                                                                                                                                                                                                                                                                                                                                   |                                                       |                       |                |                       |                |                      |                |                   |  |  |  |
| rade: SCALE 5<br>TE: 1.00<br>CUSTOMER SERVICE ADVISER<br>TE: 1.00<br>CUSTOMER SERVICE ADVISER<br>CUSTOMER SERVICE ADVISER<br>CUS                                                                                                                                                                                                                                                                                                                                                                                                                                                                                                                                                                                                                                                                                                                                                     |                                                       |                       |                |                       |                |                      |                |                   |  |  |  |
| rade: SCALE 5<br>TE: 1.00<br>FTE:                                                                                                                                                                                                                                                                                                                                                                                                                                                                                                                                                                                                                                                                                                                                    |                                                       |                       |                |                       |                | 1                    |                |                   |  |  |  |
| rade: SCALE 5<br>TE: 1.00<br>FTE:                                                                                                                                                                                                                                                                                                                                                                                                                                                                                                                                                                                                                                                                                                                                    | CUSTON                                                |                       | CUSTOM         |                       | CUSTOME        | SERVICE ADVISER      | TECHNIC        |                   |  |  |  |
| TE:     1.00     FTE:     1.00     FTE:     1.00       CUSTOMER SERVICE ADVISER     CUSTOMER SERVICE ADVISER     CUSTOMER SERVICE ADVISER     CUSTOMER SERVICE ADVISER       CUSTOMER SERVICE ADVISER     Grade:     SCALE 4     SCALE 4       CUSTOMER SERVICE ADVISER     CUSTOMER SERVICE ADVISER     CUSTOMER SERVICE ADVISER       CUSTOMER SERVICE ADVISER     CUSTOMER SERVICE ADVISER     CUSTOMER SERVICE ADVISER       CUSTOMER SERVICE ADVISER     CUSTOMER SERVICE ADVISER     CUSTOMER SERVICE ADVISER       CUSTOMER SERVICE ADVISER     CUSTOMER SERVICE ADVISER     CUSTOMER SERVICE ADVISER       CUSTOMER SERVICE ADVISER     CUSTOMER SERVICE ADVISER     CUSTOMER SERVICE ADVISER       CUSTOMER SERVICE ADVISER     CUSTOMER SERVICE ADVISER     CUSTOMER SERVICE ADVISER       CUSTOMER SERVICE ADVISER     CUSTOMER SERVICE ADVISER     CUSTOMER SERVICE ADVISER       Grade:     SCALE 4     SCALE 4     Grade:     SCALE 4                                                                                                                                                                                                                                                                                                                                                                                                                                                                                                                                                                                                                                                                                                                                                                                                                                                                                                                                                                                                                                                                                                                                                                                                                                                                                                                                                                                                                                                                                                                                                                                                                                                                                                                                                                                                                                                                                                                                                                                                                                                                                          |                                                       |                       |                |                       |                |                      |                |                   |  |  |  |
| rade: SCALE 5<br>FE: 1.00 FTE: 1.00 FT                                                                                                                                                                                                                                                                                                                                                                                                                                                                                                                                                                                                                                                                                                                                                                                                                                                                                                             |                                                       |                       |                |                       |                |                      |                |                   |  |  |  |
| rade: SCALE 5<br>FE: 1.00 FTE: 1.00 FT                                                                                                                                                                                                                                                                                                                                                                                                                                                                                                                                                                                                                                                                                                                                                                                                                                                                                                             |                                                       |                       |                |                       |                |                      |                |                   |  |  |  |
| rade: SCALE 5<br>FE: 1.00 FTE: 1.00 FT                                                                                                                                                                                                                                                                                                                                                                                                                                                                                                                                                                                                                                                                                                                                                                                                                                                                                                             |                                                       | I                     |                |                       |                |                      |                |                   |  |  |  |
| TE:         1.00         FTE:         1.00         FTE:         1.00         FTE:         1.00           CUSTOMER SERVICE ADVI SER<br>rade:         CUSTOMER SERVICE ADVI SER<br>Grade:         CUSTOMER SERVICE ADVI SER<br>Grad                                                                                                                                                                                                                                                                                                                                                                                                                                                                                                                                                                                                                                                                                                                                                                                                                                                                                                                                                                                                                                                                                                                                                                                                                                                    |                                                       | SCALE 5               |                |                       |                |                      |                |                   |  |  |  |
| CUSTOMER SERVI CE ADVI SER         CUSTOMER SERVI CE ADVI SER         TECHNI CAL SUPPORT OFFICER         CUSTOMER SERVI CE ADVI SER           Grade:         SCALE 4         FTE:         1.00         Grade:         SCALE 4           FTE:         1.00         FTE:         1.00         Grade:         SCALE 4           CUSTOMER SERVI CE ADVI SER         CUSTOMER SERVI CE ADVI SER         Grade:         SCALE 4           Grade:         SCALE 4         FTE:         1.00         FTE:         1.00           CUSTOMER SERVI CE ADVI SER         CUSTOMER SE                                                                                                                                                                                                                                                                                                                                                                                                                                                                                                                                                                                                                                                                                                                                                                                                                                                                                                                                                                                                                                                                                                                                                                                                                                                                                                                                                                                                                                                                                                                        |                                                       |                       |                |                       |                |                      |                |                   |  |  |  |
| CUSTOMER SERVICE ADVI SER     CUSTOMER SERVICE ADVI SER     TECHNI CAL SUPPORT OFFICER     CUSTOMER SERVICE ADVI SER       Grade:     SCALE 4     Grade:     SCALE 4       FTE:     1.00     FTE:     1.00       CUSTOMER SERVICE ADVI SER     CUSTOMER SERVICE ADVI SER     Grade:     SCALE 4       CUSTOMER SERVICE ADVI SER     CUSTOMER SERVICE ADVI SER     CUSTOMER SERVICE ADVI SER     CUSTOMER SERVICE ADVI SER       CUSTOMER SERVICE ADVI SER     CUSTOMER SERVICE ADVI SER     CUSTOMER SERVICE ADVI SER     CUSTOMER SERVICE ADVI SER       Grade:     SCALE 4     Grade:     SCALE 4     Grade:     SCALE 4                                                                                                                                                                                                                                                                                                                                                                                                                                                                                                                                                                                                                                                                                                                                                                                                                                                                                                                                                                                                                                                                                                                                                                                                                                                                                                                                                                                                                                                                                                                                                                                                                                                                                                                                                                                                                                                                                                                                                                                                                                                                                                                                                                                                                                                                                                                                                                                                                   |                                                       |                       |                |                       |                |                      |                |                   |  |  |  |
| rade: SCALE 4<br>TE: 1.00  Grade: SCALE 4<br>FTE: 1.00  Grade: SCALE 4<br>FTE: 1.00  Grade: SCALE 4<br>FTE: 1.00  CUSTOMER SERVI CE ADVI SER  CUSTOMER SERVI CE ADVI SER  CUSTOMER SERVI CE ADVI SER  Grade: SCALE 4                                                                                                                                                                                                                                                                                                                                                                                                                                                                                                                                                                                                                                                                                                                                                                                                                                                                                                         |                                                       |                       |                |                       |                |                      |                |                   |  |  |  |
| TE:         1.00         FTE:         1.00         FTE:         1.00           CUSTOMER SERVICE ADVI SER<br>rade:         CUSTOMER SERVICE ADVI SER<br>Grade:         CUSTOMER SERVICE ADVI SE                                                                                                                                                                                                                                                                                                                                                                                                                                                                                                                                                                                                                                                                                                                                                                                                                                                                                                                                                                                                                                                                                                                                                                                                                                           |                                                       |                       |                |                       |                |                      |                |                   |  |  |  |
| CUSTOMER SERVI CE ADVI SER<br>CUSTOMER SERVI CE ADVI SER<br>rade: SCALE 4 Grade: SCALE 4 Grade: SCALE 4 Grade: SCALE 4                                                                                                                                                                                                                                                                                                                                                                                                                                                                                                                                                                                                                                                                                                                                                                                                                                                                                                                                                                                                                                                                                                                                                                                                                                                                                                                                                                                                                                                                                                                                                                                                                                                                                                                                                                                                                                                                                                                                                                                                                                                                                                                                                                                                                                                                                                                                                                                                                                                                                                                                                                                                                                                                                                                                                                                                                                                                                                                       |                                                       |                       |                |                       |                |                      |                |                   |  |  |  |
| rade: SCALE 4 Grade: SCALE 4 Grade: SCALE 4 Grade: SCALE 4                                                                                                                                                                                                                                                                                                                                                                                                                                                                                                                                                                                                                                                                                                                                                                                                                                                                                                                                                                                                                                                                                                                                                                                                                                                                                                                                                                                                                                                                                                                                                                                                                                                                                                                                                                                                                                                                                                                                                                                                                                                                                                                                                                                                                                                                                                                                                                                                                                                                                                                                                                                                                                                                                                                                                                                                                                                                                                                                                                                   | 16.                                                   | 1.00                  |                | 1.00                  | (FIE.          | 1.00                 |                | 1.00              |  |  |  |
| rade: SCALE 4 Grade: SCALE 4 Grade: SCALE 4 Grade: SCALE 4                                                                                                                                                                                                                                                                                                                                                                                                                                                                                                                                                                                                                                                                                                                                                                                                                                                                                                                                                                                                                                                                                                                                                                                                                                                                                                                                                                                                                                                                                                                                                                                                                                                                                                                                                                                                                                                                                                                                                                                                                                                                                                                                                                                                                                                                                                                                                                                                                                                                                                                                                                                                                                                                                                                                                                                                                                                                                                                                                                                   |                                                       |                       |                |                       |                |                      |                |                   |  |  |  |
|                                                                                                                                                                                                                                                                                                                                                                                                                                                                                                                                                                                                                                                                                                                                                                                                                                                                                                                                                                                                                                                                                                                                                                                                                                                                                                                                                                                                                                                                                                                                                                                                                                                                                                                                                                                                                                                                                                                                                                                                                                                                                                                                                                                                                                                                                                                                                                                                                                                                                                                                                                                                                                                                                                                                                                                                                                                                                                                                                                                                                                              |                                                       |                       |                |                       |                |                      | _              |                   |  |  |  |
|                                                                                                                                                                                                                                                                                                                                                                                                                                                                                                                                                                                                                                                                                                                                                                                                                                                                                                                                                                                                                                                                                                                                                                                                                                                                                                                                                                                                                                                                                                                                                                                                                                                                                                                                                                                                                                                                                                                                                                                                                                                                                                                                                                                                                                                                                                                                                                                                                                                                                                                                                                                                                                                                                                                                                                                                                                                                                                                                                                                                                                              |                                                       | SCALE 4<br>1.00       | Grade:<br>FTE: | SCALE 4<br>1.00       | Grade:<br>FTE: | SCALE 4<br>1.00      | Grade:<br>FTE: | SCALE 4<br>1.00   |  |  |  |
|                                                                                                                                                                                                                                                                                                                                                                                                                                                                                                                                                                                                                                                                                                                                                                                                                                                                                                                                                                                                                                                                                                                                                                                                                                                                                                                                                                                                                                                                                                                                                                                                                                                                                                                                                                                                                                                                                                                                                                                                                                                                                                                                                                                                                                                                                                                                                                                                                                                                                                                                                                                                                                                                                                                                                                                                                                                                                                                                                                                                                                              |                                                       |                       |                |                       |                |                      |                |                   |  |  |  |