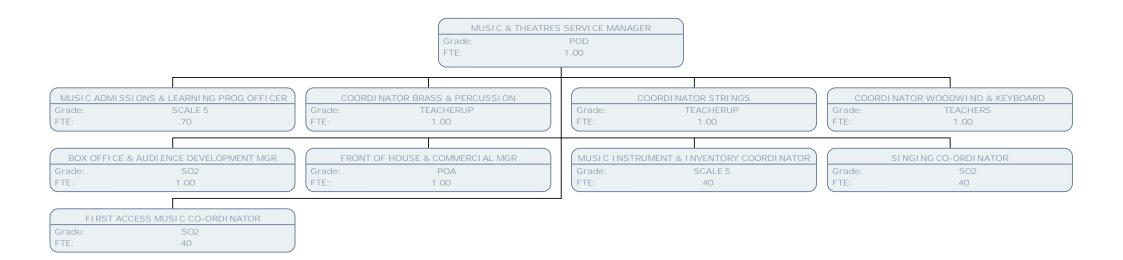

## Resident Services Chart March 17

**Resident's Services** 

| TE         50         TE         50         TE         100           C03TDMER SUMPCE ADVISE<br>Lin         CUSTOME SUMPCE ADVISE<br>Disk                                                                                                                                                                                                                                                                                                                                                                                                                                                                                                                                                                                                                                                                                                                                                                                                                                                                                                                                                                                                                                                                                                                                                                                                                                                                               | PERFORMANCE INFORMATION OFFICER<br>Grade: SO2<br>FTE: |                       |                |                       |                |                      |                |                   |  |  |  |
|----------------------------------------------------------------------------------------------------------------------------------------------------------------------------------------------------------------------------------------------------------------------------------------------------------------------------------------------------------------------------------------------------------------------------------------------------------------------------------------------------------------------------------------------------------------------------------------------------------------------------------------------------------------------------------------------------------------------------------------------------------------------------------------------------------------------------------------------------------------------------------------------------------------------------------------------------------------------------------------------------------------------------------------------------------------------------------------------------------------------------------------------------------------------------------------------------------------------------------------------------------------------------------------------------------------------------------------------------------------------------------------------------------------------------------------------------------------------------------------------------------------------------------------------------------------------------------------------------------------------------------------------------------------------------------------------------------------------------------------------------------------------------------------------------------------------------------------------------------------------------------------------------------------------------------------------------------------------------------------------------------------------------------------------------------------------------------------------------------------------------------------------------------------------------------------------------------------------------------------------------------------------------------------------------------------------------------------------------------------------------------------------------------------------------------------------------------------------------------------------------------------------------------------------------------------------------------------------------------------------------------------------------------------------------------------------------------------------------------------------------------------------------------------------------------------------------------------------------------------------------------------------------------------------------------------------------------------------------------------------------------------------------------------------|-------------------------------------------------------|-----------------------|----------------|-----------------------|----------------|----------------------|----------------|-------------------|--|--|--|
| State         Stot         Tite         Stot         Stot <t< th=""><th></th><th></th><th></th><th></th><th></th><th></th><th></th><th></th></t<>                                                                                                                                                                                                                                                                                                                                                                                                                                                                                                                                                                                                                                                                                                                                                                                                                                                                                                                                                                                                                                                                                                                                                                                                                                                                                                                                                                                                                                                                                                                                                                                                                                                                                                                 |                                                       |                       |                |                       |                |                      |                |                   |  |  |  |
| 10         10         176         100         176         100           CUSTORES SUPPORT & ADVISES<br>(SUPPORT & ADVISES)<br>(SUPPORT & AD                                                                                                                                                                                                                                                                                                                                                                                                                                                                                                                                                                                                                                                                                                                      |                                                       |                       |                |                       |                |                      |                |                   |  |  |  |
| Current Biological Approx                                                                                                                                                                                                                                                                                                                                                                                                                                                                                                                                                                                                                                                                                                                                                                                                                                                                                                                                      | Grade:                                                |                       |                |                       |                |                      |                |                   |  |  |  |
| SPARE         SPARE         Dirake         SPARE         Dirake         SPARE         <                                                                                                                                                                                                                                                                                                                                                                                                                                                                                                                                                                                                                                                                                                                                                                                                                                                                                                                                                                                                                                                                                                                                                                                                                                                                                                                                                                                                                                                                                                                                                                                                                                                                                                                                                          | IE:                                                   | .50                   | ETE:           | .58                   | (FIE:          | 1.00                 | ) (FIE:        | 1.00              |  |  |  |
| SPARE         SPARE         Dirake         SPARE         Dirake         SPARE         <                                                                                                                                                                                                                                                                                                                                                                                                                                                                                                                                                                                                                                                                                                                                                                                                                                                                                                                                                                                                                                                                                                                                                                                                                                                                                                                                                                                                                                                                                                                                                                                                                                                                                                                                                          |                                                       |                       |                |                       |                |                      |                |                   |  |  |  |
| The         The <td></td> <td></td> <td></td> <td></td> <td></td> <td></td> <td></td> <td></td>                                                                                                                                                                                                                                                                                                                                                                                                                                                                                                                                                                                                                                                                                                                                                                                                                                                                                                                                                                                                                                                                                                                                                                                                                                                                                                                                                                                                                                                                                                                                                                                                                                                                                                                                                          |                                                       |                       |                |                       |                |                      |                |                   |  |  |  |
| CONSIDER VERVICE ADVISED         CONTRACT CUTIER TRANSPORTATIONS         CONTRACT CUTIER TRANSPORTATIONS           CONSTRUCT ADVISED         CONTRACT CUTIER TRANSPORTATIONS         CONTRACT CUTIER TRANSPORTATIONS         CONTRACT CUTIER TRANSPORTATIONS           CONTRACT CUTIER TRANSPORTATIONS         CONTRACT CUTIER TRANSPORTATIONS         CONTRACT CUTIER TRANSPORTATIONS         CONTRACT CUTIER TRANSPORTATIONS           CONTRACT CUTIER TRANSPORTATIONS         CONTRACT CUTIER TRANSPORTATIONS         CONTRACT CUTIER TRANSPORTATIONS         CONTRACT CUTIER TRANSPORTATIONS           CONTRACT CUTIER TRANSPORTATIONS         CONTRACT CUTIER TRANSPORTATIONS         CONTRACT CUTIER TRANSPORTATIONS         CONTRACT CUTIER TRANSPORTATIONS           CONTRACT CUTIER TRANSPORTATIONS         CONTRACT CUTIER TRANSPORTATIONS         CONTRACT CUTIER TRANSPORTATIONS         CONTRACT CUTIER TRANSPORTATIONS           CONTRACT CUTIER TRANSPORTATIONS         CONTRACT CUTIER TRANSPORTATIONS         CONTRACT CUTIER TRANSPORTATIONS         CONTRACT CUTIER TRANSPORTATIONS           CONTRACT CUTIER TRANSPORTATIONS         CONTRACT CUTIER TRANSPORTATIONS         CONTRACT CUTIER TRANSPORTATIONS         CONTRACT CUTIER TRANSPORTATIONS           CONTRACT CUTIER TRANSPORTATIONS         CONTRACT CUTIER TRANSPORTATIONS         CONTRACT CUTIER TRANSPORTATIONS         CONTRACT CUTIER TRANSPORTATIONS           CONTRACT CUTIER TRANSPORTATIONS         CONTRACT CUTIER TRANSPORTATIONS         CONTRACT CUTIER TRANSPORTATIONS         CONTRACT CU                                                                                                                                                                                                                                                                                                                                                                                                                                                                                                                                                                                                                                                                                                                                                                                                                                                                                                                                                                                                                                                                                                                                                                                                                                                                                                                                                                                                                                                     |                                                       |                       |                |                       |                |                      |                |                   |  |  |  |
| State         State         Disable         State         Disable         PDB         Disable         PDB           CUSTOME SUMCE AVIN SEE         CUSTOME SUMCE AVIN                                                                                                                                                                                                                                                                                                                                                                                                                                                                                                                                                                                                                                                                                                                                                                                                                                                                                                                                                                                                                                                                                                                                                                                                                                                                                                                                                                                                                                                    | 16.                                                   | .75                   |                | .30                   | (              | .50                  |                | 1.00              |  |  |  |
| State         State         Disable         State         Disable         PDB         Disable         PDB           CUSTOME SUMCE AVIN SEE         CUSTOME SUMCE AVIN                                                                                                                                                                                                                                                                                                                                                                                                                                                                                                                                                                                                                                                                                                                                                                                                                                                                                                                                                                                                                                                                                                                                                                                                                                                                                                                                                                                                                                                    |                                                       |                       |                |                       |                |                      |                |                   |  |  |  |
| $ \begin{array}{c} 1. 1.0 \\ (1.1) \\ (1.1) \\ (1.1) \\ (1.1) \\ (1.1) \\ (1.1) \\ (1.1) \\ (1.1) \\ (1.1) \\ (1.1) \\ (1.1) \\ (1.1) \\ (1.1) \\ (1.1) \\ (1.1) \\ (1.1) \\ (1.1) \\ (1.1) \\ (1.1) \\ (1.1) \\ (1.1) \\ (1.1) \\ (1.1) \\ (1.1) \\ (1.1) \\ (1.1) \\ (1.1) \\ (1.1) \\ (1.1) \\ (1.1) \\ (1.1) \\ (1.1) \\ (1.1) \\ (1.1) \\ (1.1) \\ (1.1) \\ (1.1) \\ (1.1) \\ (1.1) \\ (1.1) \\ (1.1) \\ (1.1) \\ (1.1) \\ (1.1) \\ (1.1) \\ (1.1) \\ (1.1) \\ (1.1) \\ (1.1) \\ (1.1) \\ (1.1) \\ (1.1) \\ (1.1) \\ (1.1) \\ (1.1) \\ (1.1) \\ (1.1) \\ (1.1) \\ (1.1) \\ (1.1) \\ (1.1) \\ (1.1) \\ (1.1) \\ (1.1) \\ (1.1) \\ (1.1) \\ (1.1) \\ (1.1) \\ (1.1) \\ (1.1) \\ (1.1) \\ (1.1) \\ (1.1) \\ (1.1) \\ (1.1) \\ (1.1) \\ (1.1) \\ (1.1) \\ (1.1) \\ (1.1) \\ (1.1) \\ (1.1) \\ (1.1) \\ (1.1) \\ (1.1) \\ (1.1) \\ (1.1) \\ (1.1) \\ (1.1) \\ (1.1) \\ (1.1) \\ (1.1) \\ (1.1) \\ (1.1) \\ (1.1) \\ (1.1) \\ (1.1) \\ (1.1) \\ (1.1) \\ (1.1) \\ (1.1) \\ (1.1) \\ (1.1) \\ (1.1) \\ (1.1) \\ (1.1) \\ (1.1) \\ (1.1) \\ (1.1) \\ (1.1) \\ (1.1) \\ (1.1) \\ (1.1) \\ (1.1) \\ (1.1) \\ (1.1) \\ (1.1) \\ (1.1) \\ (1.1) \\ (1.1) \\ (1.1) \\ (1.1) \\ (1.1) \\ (1.1) \\ (1.1) \\ (1.1) \\ (1.1) \\ (1.1) \\ (1.1) \\ (1.1) \\ (1.1) \\ (1.1) \\ (1.1) \\ (1.1) \\ (1.1) \\ (1.1) \\ (1.1) \\ (1.1) \\ (1.1) \\ (1.1) \\ (1.1) \\ (1.1) \\ (1.1) \\ (1.1) \\ (1.1) \\ (1.1) \\ (1.1) \\ (1.1) \\ (1.1) \\ (1.1) \\ (1.1) \\ (1.1) \\ (1.1) \\ (1.1) \\ (1.1) \\ (1.1) \\ (1.1) \\ (1.1) \\ (1.1) \\ (1.1) \\ (1.1) \\ (1.1) \\ (1.1) \\ (1.1) \\ (1.1) \\ (1.1) \\ (1.1) \\ (1.1) \\ (1.1) \\ (1.1) \\ (1.1) \\ (1.1) \\ (1.1) \\ (1.1) \\ (1.1) \\ (1.1) \\ (1.1) \\ (1.1) \\ (1.1) \\ (1.1) \\ (1.1) \\ (1.1) \\ (1.1) \\ (1.1) \\ (1.1) \\ (1.1) \\ (1.1) \\ (1.1) \\ (1.1) \\ (1.1) \\ (1.1) \\ (1.1) \\ (1.1) \\ (1.1) \\ (1.1) \\ (1.1) \\ (1.1) \\ (1.1) \\ (1.1) \\ (1.1) \\ (1.1) \\ (1.1) \\ (1.1) \\ (1.1) \\ (1.1) \\ (1.1) \\ (1.1) \\ (1.1) \\ (1.1) \\ (1.1) \\ (1.1) \\ (1.1) \\ (1.1) \\ (1.1) \\ (1.1) \\ (1.1) \\ (1.1) \\ (1.1) \\ (1.1) \\ (1.1) \\ (1.1) \\ (1.1) \\ (1.1) \\ (1.1) \\ (1.1) \\ (1.1) \\ (1.1) \\ (1.1) \\ (1.1) \\ (1.1) \\ (1.1) \\ (1.1) \\ (1.1) \\ (1.1) \\ (1.1) \\ (1.1) \\ (1.1) \\ (1.1) \\ (1.1) \\ (1.1) \\ (1.1) \\ (1.1) \\ (1.1) \\ (1.1) \\ (1.1) \\ (1.1) \\ (1.1) \\ (1.1) \\ (1.1) \\ (1.1) \\ (1.1) \\ (1.1) \\ (1.1) \\ (1.1)$                                                                                                                                                                                                                                                                                                                                                                                                                                                                                                                                                                                                                                     |                                                       |                       |                |                       |                |                      |                |                   |  |  |  |
| CUSTOME SERVICE ADVISE<br>Prese         CONTROL ENTRY E MAY SERVICE ADVISE<br>Prese         CONTR                                                                                                                                                                                                                                                                                                                                                                                                                                                                                                                                                                                                                                                                                                                                                                                                                                                                                                                                                                                                                                                                                                                                                        |                                                       |                       | Grade:         | SCALE 6               |                |                      |                |                   |  |  |  |
| CLISTORE SUNCE AND SET<br>TE         CL                                                                                                                                                                                                                                                                                                                                                                                                                                                                                                                                                                                                                                                                                                                                                                                                                                                                                                                                                                                                                                                                                                                                                                                                                                | IE:                                                   | 1.00                  | ETE:           | .69                   | (FIE:          | 1.00                 | ) (FIE:        | 1.00              |  |  |  |
| SPAIL         SPAIL 6         Drafter         SPAIL 6           CLISTOME SERVICE ADVISES         CONTACT CONTENT TAM SUPERVISED         CLISTOME SERVICE ADVISES         CLISTOME SERVICE ADVISES           CLISTOME SERVICE ADVISES         CONTACT CONTENT TAM SUPERVISED         CLISTOME SERVICE ADVISES         CLISTOME SERVICE ADVISES           CLISTOME SERVICE ADVISES         CONTACT CONTENT TAM SUPERVISED         CLISTOME SERVICE ADVISES         CLISTOME SERVICE ADVISES           CLISTOME SERVICE ADVISES         CLISTOME SERVICE ADVISES         CLISTOME SERVICE ADVISES         CLISTOME SERVICE ADVISES           CLISTOME SERVICE ADVISES         CLISTOME SERVICE ADVISES         CLISTOME SERVICE ADVISES         CLISTOME SERVICE ADVISES           CLISTOME SERVICE ADVISES         CLISTOME SERVICE ADVISES         CLISTOME SERVICE ADVISES         CLISTOME SERVICE ADVISES           CLISTOME SERVICE ADVISES         CLISTOME SERVICE ADVISES         CLISTOME SERVICE ADVISES         CLISTOME SERVICE ADVISES           CLISTOME SERVICE ADVISES         CLISTOME SERVICE ADVISES         CLISTOME SERVICE ADVISES         CLISTOME SERVICE ADVISES           CLISTOME SERVICE ADVISES         CLISTOME SERVICE ADVISES         CLISTOME SERVICE ADVISES         CLISTOME SERVICE ADVISES           CLISTOME SERVICE ADVISES         CLISTOME SERVICE ADVISES         CLISTOME SERVICE ADVISES         CLISTOME SERVICE ADVISES           CLISTOME SERVICE A                                                                                                                                                                                                                                                                                                                                                                                                                                                                                                                                                                                                                                                                                                                                                                                                                                                                                                                                                                                                                                                                                                                                                                                                                                                                                                                                                                                                                                                                                                                                             |                                                       |                       |                |                       |                |                      |                |                   |  |  |  |
| IE         IO0         [TE         IO0         [TE         IO0           CUSTORE SENIC ADVISE<br>TE         CONTORE SENIC ADVISE<br>TE         CONTORE SENIC ADVISE<br>TE         CUSTORE SENIC ADVISE<br>TE                                                                                                                                                                                                                                                                                                                                                                                                                                                                                                                                                                                                                                                                                                                                                                                                                                                                                                                                                                                                                                                                                                                                                                                                                                                                                                   |                                                       |                       |                |                       |                |                      |                |                   |  |  |  |
| Image         Image <th< td=""><td></td><td></td><td></td><td></td><td></td><td></td><td></td><td></td></th<>                                                                                                                                                                                                                                                                                                                                                                                                                                                                                                                                                                                                                                                                                                                                                                                                                                                                                                                                                                                                                                                                                                                                                                                                                                                                                                                                                                                                                                                                                                                                                                                                                                                                            |                                                       |                       |                |                       |                |                      |                |                   |  |  |  |
| SPAME         SCALE &<br>ITE         Drawler         SCALE &<br>TTE         Drawler         SCALE & TTE         Drawler         SCALE & TTE         Drawler         SC                                                                                                                                                                                                                                                                                                                                                                                                                                                                                                                                                                                                                                                                                                                                                                                                                                                                                                                                                                                                                                                                                                                                                                                                                                                                                                                                                                                                                                                                                                                                | TE:                                                   | 1.00                  | FTE:           | 1.00                  | (FTE:          | 1.00                 | FTE:           | 1.00              |  |  |  |
| State         SCALE 6<br>TTE         Grade         SCALE 6<br>TTE                                                                                                                                                                                                                                                                                                                                                                                                                                                                                                                                                                                                                                                                                                                                                                                                                                                                                                                                                                                                                                                                                                                                                                                                                                                                                                                                                                                                                                                                                                                                                   |                                                       |                       |                |                       |                |                      |                |                   |  |  |  |
| $ \begin{array}{c} TTE & 10 \\ TTE & 100 \\ \hline TTE & 100 \\$ | CUSTON                                                | VER SERVI CE ADVI SER | CONTACT CE     | NTRE TEAM SUPERVI SOR | CUSTOMER       | SERVICE ADVISER      | CUSTOME        | R SERVICE ADVISER |  |  |  |
| CUSTOMEN SERVICE ADVISER         CUSTOMEN SERVICE ADVISER         CUSTOMEN SERVICE ADVISER           (TRE         1.00         (CUSTOMEN SERVICE ADVISER)         (CUSTOMEN SERVICE ADVISER)           (CUSTOMEN SERVICE ADVISER)         (CUSTOMEN SERVICE ADVISER)         (CUSTOMEN SERVICE ADVISER)           (CUSTOMEN SERVICE ADVISER)         (CUSTOMEN SERVICE ADVISER)         (CUSTOMEN SERVICE ADVISER)           (CUSTOMEN SERVICE ADVISER)         (CUSTOMEN SERVICE ADVISER)         (CUSTOMEN SERVICE ADVISER)           (CUSTOMEN SERVICE ADVISER)         (CUSTOMEN SERVICE ADVISER)         (CUSTOMEN SERVICE ADVISER)           (CUSTOMEN SERVICE ADVISER)         (CUSTOME SERVICE ADVISER)         (CUSTOME SERVICE ADVISER)           (CUSTOME SERVICE ADVISER)         (CUSTOME SERVICE ADVISER)         (CUSTOME SERVICE ADVISER)           (CUSTOME SERVICE ADVISER)         (CUSTOME SERVICE ADVISER)         (CUSTOME SERVICE ADVISER)           (CUSTOME SERVICE ADVISER)         (CUSTOME SERVICE ADVISER)         (CUSTOMER SERVICE ADVISER)           (CUSTOMER SERVICE ADVISER)         (CUSTOMER SERVICE ADVISER)         (CUSTOMER SERVICE ADVISER)           (CUSTOMER SERVICE ADVISER)         (CUSTOMER SERVICE ADVISER)         (CUSTOMER SERVICE ADVISER)           (CUSTOMER SERVICE ADVISER)         (CUSTOMER SERVICE ADVISER)         (CUSTOMER SERVICE ADVISER)           (CUSTOMER SERVICE ADVISER)         (CUSTOMER SERVICE ADVISER)                                                                                                                                                                                                                                                                                                                                                                                                                                                                                                                                                                                                                                                                                                                                                                                                                                                                                                                                                                                                                                                                                                                                                                                                                                                                                                                                                                                                                                                                                                                                                          |                                                       |                       |                |                       |                |                      |                |                   |  |  |  |
| rate         SCALE 0<br>(TE         Grade         Grade <th< td=""><td>TE:</td><td>.83</td><td>FTE:</td><td>1.00</td><td>FTE:</td><td>1.00</td><td></td><td>.83</td></th<>                                                                                                                                                                                                                                                                                                                                                                                                                                                                                                                                                                                                                                                                                                                                                                                                                                                                                                                                                                                                                                                                                                                                                                                                                                                                                                                                                                                                                                                                                                   | TE:                                                   | .83                   | FTE:           | 1.00                  | FTE:           | 1.00                 |                | .83               |  |  |  |
| rate         SCALE 0<br>(TE         Grade         Grade <th< td=""><td></td><td></td><td></td><td></td><td>1</td><td></td><td></td><td></td></th<>                                                                                                                                                                                                                                                                                                                                                                                                                                                                                                                                                                                                                                                                                                                                                                                                                                                                                                                                                                                                                                                                                                                                                                                                                                                                                                                                                                                                                                                                                                                           |                                                       |                       |                |                       | 1              |                      |                |                   |  |  |  |
| TE1.00[FTE1.00[FTE54[FTE83CUSTORER SERVICE ADVISET<br>TOWER SERVICE ADVISET<br>TECONTACT CENTER TABLE SUPERVISOR<br>Orabic<br>FTECUSTORER SERVICE ADVISET<br>Orabic<br>FTECUSTORER SERVICE ADVISET<br>Orabic<br>FTECUSTORER SERVICE ADVISET<br>Orabic<br>FTECUSTORER SERVICE ADVISET<br>Orabic<br>FTECUSTORER SERVICE ADVISET<br>Orabic<br>FTECUSTORER SERVICE ADVISET<br>Orabic<br>SOLL F<br>FTECUSTORER SERVICE ADVISET<br>Orabic<br>SOLL FCUSTORER SERVICE ADVISET<br>Orabic<br>SOLL FCUSTORER SERVICE ADVISET<br>FTECUSTORER SERVICE ADVISET<br>Orabic<br>SOLL FCUSTORER SERVICE ADVISET<br>Orabic<br>SOLL FCUSTORE                                                                                                                                                                                                                                                                                                                                                                                                                                                                                                                                                                                                                                                                                                                                                                                                                                                                                                                                                                                                                                                                                                                                                                                                                                                                                                                                                                                                             | CUSTON                                                | VER SERVI CE ADVI SER | CUSTOM         | ER SERVI CE ADVI SER  | CUSTOMER       | SERVICE ADVISER      | CUSTOME        | R SERVICE ADVISER |  |  |  |
| CUSTOMER SERVICE ADVISER<br>Gradu:         CONTACT CENTRE TEAM SUPERVISOR<br>Gradu:         CONTACT CENTRE TEAM SUPERVISOR<br>Gradu:         CUSTOMER SERVICE ADVISER<br>Gradu:         SCALE 6<br>TTE         TTE         T                                                                                                                                                                                                                                                                                                                                                                                                                                                                                                                                                                                                                                                                                                                                                                                                                                                                                                                                                                                                                                                                                                                                                                                                     |                                                       |                       |                |                       |                |                      |                |                   |  |  |  |
| CUSTORE SERVICE ADVISET       CONTACT CENTRE TABLE SUPERVISOR       CUSTORER SERVICE ADVISET         Trabe       SOALE 6       SOALE 6       SOALE 6         Trabe       SOALE 6       CONTACT CENTRE TABLE SUPERVISOR       CUSTORER SERVICE ADVISET         CUSTORER SERVICE ADVISET       CUSTORER SERVICE ADVISET       CUSTORER SERVICE ADVISET         CUSTORER SERVICE ADVISET       CUSTORER SERVICE ADVISET       CUSTORER SERVICE ADVISET         CUSTORER SERVICE ADVISET       CUSTORER SERVICE ADVISET       CUSTORER SERVICE ADVISET         CUSTORER SERVICE ADVISET       CUSTORER SERVICE ADVISET       CUSTORER SERVICE ADVISET         CUSTORER SERVICE ADVISET       CUSTORER SERVICE ADVISET       CUSTORER SERVICE ADVISET         CUSTORER SERVICE ADVISET       CUSTORER SERVICE ADVISET       CUSTORER SERVICE ADVISET         CUSTORER SERVICE ADVISET       CUSTORER SERVICE ADVISET       CUSTORER SERVICE ADVISET         CUSTORER SERVICE ADVISET       CUSTORER SERVICE ADVISET       CUSTORER SERVICE ADVISET         CUSTORER SERVICE ADVISET       CUSTORER SERVICE ADVISET       CUSTORER SERVICE ADVISET         CUSTORER SERVICE ADVISET       CUSTORER SERVICE ADVISET       CUSTORER SERVICE ADVISET         CUSTORER SERVICE ADVISET       CUSTORER SERVICE ADVISET       CUSTORER SERVICE ADVISET         CUSTORER SERVICE ADVISET       CUSTORER SERVICE ADVISET       CU                                                                                                                                                                                                                                                                                                                                                                                                                                                                                                                                                                                                                                                                                                                                                                                                                                                                                                                                                                                                                                                                                                                                                                                                                                                                                                                                                                                                                                                                                                                                                                                                                          | TE:                                                   | 1.00                  | FTE:           | 1.00                  | FTE:           | .54                  | FTE:           | .83               |  |  |  |
| CUSTORE SERVICE ADVISET       CONTACT CENTRE TABLE SUPERVISOR       CUSTORER SERVICE ADVISET         Trabe       SOALE 6       SOALE 6       SOALE 6         Trabe       SOALE 6       CONTACT CENTRE TABLE SUPERVISOR       CUSTORER SERVICE ADVISET         CUSTORER SERVICE ADVISET       CUSTORER SERVICE ADVISET       CUSTORER SERVICE ADVISET         CUSTORER SERVICE ADVISET       CUSTORER SERVICE ADVISET       CUSTORER SERVICE ADVISET         CUSTORER SERVICE ADVISET       CUSTORER SERVICE ADVISET       CUSTORER SERVICE ADVISET         CUSTORER SERVICE ADVISET       CUSTORER SERVICE ADVISET       CUSTORER SERVICE ADVISET         CUSTORER SERVICE ADVISET       CUSTORER SERVICE ADVISET       CUSTORER SERVICE ADVISET         CUSTORER SERVICE ADVISET       CUSTORER SERVICE ADVISET       CUSTORER SERVICE ADVISET         CUSTORER SERVICE ADVISET       CUSTORER SERVICE ADVISET       CUSTORER SERVICE ADVISET         CUSTORER SERVICE ADVISET       CUSTORER SERVICE ADVISET       CUSTORER SERVICE ADVISET         CUSTORER SERVICE ADVISET       CUSTORER SERVICE ADVISET       CUSTORER SERVICE ADVISET         CUSTORER SERVICE ADVISET       CUSTORER SERVICE ADVISET       CUSTORER SERVICE ADVISET         CUSTORER SERVICE ADVISET       CUSTORER SERVICE ADVISET       CUSTORER SERVICE ADVISET         CUSTORER SERVICE ADVISET       CUSTORER SERVICE ADVISET       CU                                                                                                                                                                                                                                                                                                                                                                                                                                                                                                                                                                                                                                                                                                                                                                                                                                                                                                                                                                                                                                                                                                                                                                                                                                                                                                                                                                                                                                                                                                                                                                                                                          |                                                       |                       |                |                       |                |                      |                |                   |  |  |  |
| rade:         SCALE &<br>5.02         Grade:         SCALE 6<br>FTE:         1.00         Frade:         SCALE 6<br>FTE:         Frad                                                                                                                                                                                                                                                                                                                                                                                                                                                                                                                                                                                                                                                                                                                                                                                                                                                                                                                                                                                                                                                                                                                                                                                                                                                                                                                                                                                                                                                                                                                          | CUSTON                                                | VER SERVI CE ADVI SER | CONTACT CE     | NTRE TEAM SUPERVI SOR | CONTACT CENT   | TRE TEAM SUPERVI SOR | CUSTOME        | R SERVICE ADVISER |  |  |  |
| CUSTOMER SERVICE ADVISER     CUSTOMER SERVICE ADVISER     CUSTOMER SERVICE ADVISER       CUSTOMER SERVICE ADVISER     CUSTOMER SERVICE ADVISER     CUSTOMER SERVICE ADVISER       CUSTOMER SERVICE ADVISER     CUSTOMER SERVICE ADVISER     CUSTOMER SERVICE ADVISER       CUSTOMER SERVICE ADVISER     CUSTOMER SERVICE ADVISER     CUSTOMER SERVICE ADVISER       CUSTOMER SERVICE ADVISER     CUSTOMER SERVICE ADVISER     CUSTOMER SERVICE ADVISER       CUSTOMER SERVICE ADVISER     CUSTOMER SERVICE ADVISER     CUSTOMER SERVICE ADVISER       CUSTOMER SERVICE ADVISER     CUSTOMER SERVICE ADVISER     CUSTOMER SERVICE ADVISER       CUSTOMER SERVICE ADVISER     CUSTOMER SERVICE ADVISER     CUSTOMER SERVICE ADVISER       CUSTOMER SERVICE ADVISER     CUSTOMER SERVICE ADVISER     CUSTOMER SERVICE ADVISER       CUSTOMER SERVICE ADVISER     CUSTOMER SERVICE ADVISER     CUSTOMER SERVICE ADVISER       CUSTOMER SERVICE ADVISER     CUSTOMER SERVICE ADVISER     CUSTOMER SERVICE ADVISER       CUSTOMER SERVICE ADVISER     CUSTOMER SERVICE ADVISER     CUSTOMER SERVICE ADVISER       CUSTOMER SERVICE ADVISER     CUSTOMER SERVICE ADVISER     CUSTOMER SERVICE ADVISER       CUSTOMER SERVICE ADVISER     CUSTOMER SERVICE ADVISER     CUSTOMER SERVICE ADVISER       CUSTOMER SERVICE ADVISER     CUSTOMER SERVICE ADVISER     CUSTOMER SERVICE ADVISER       CUSTOMER SERVICE ADVISER     CUSTOMER SERVICE ADVISER     CUSTOMER SERVICE A                                                                                                                                                                                                                                                                                                                                                                                                                                                                                                                                                                                                                                                                                                                                                                                                                                                                                                                                                                                                                                                                                                                                                                                                                                                                                                                                                                                                                                                                                                                                                                          | rade:                                                 | SCALE 6               | Grade:         | SO2                   | Grade:         | SO2                  | Grade:         | SCALE 6           |  |  |  |
| radio: SCALE 6<br>readio: SCALE 6<br>readio                                                                                                                                                                                                                                                                                                                                                                                                                                                                                                                                                                                                                                                                | TE:                                                   | .50                   | FTE:           | 1.00                  | FTE:           | 1.00                 | FTE:           | 1.00              |  |  |  |
| radio: SCALE 6<br>readio: SCALE 6<br>readio                                                                                                                                                                                                                                                                                                                                                                                                                                                                                                                                                                                                                                                                |                                                       |                       |                |                       |                |                      |                |                   |  |  |  |
| radio: SCALE 6<br>readio: SCALE 6<br>readio                                                                                                                                                                                                                                                                                                                                                                                                                                                                                                                                                                                                                                                                | CUSTON                                                | MER SERVI CE ADVI SER | CUSTOM         | ER SERVICE ADVISER    | CONTACT CEN    | TRE TEAM SUPERVI SOR | CUSTOME        | R SERVICE ADVISER |  |  |  |
| CUSTOMER SERVICE ADVISER       CUSTOMER SERVICE ADVISER       CUSTOMER SERVICE ADVISER         Trade:       SCALE 6       TTE:       78         CUSTOMER SERVICE ADVISER       CUSTOMER SERVICE ADVISER       CUSTOMER SERVICE ADVISER         CUSTOMER SERVICE ADVISER       CUSTOMER SERVICE ADVISER       CUSTOMER SERVICE ADVISER         CUSTOMER SERVICE ADVISER       CUSTOMER SERVICE ADVISER       CUSTOMER SERVICE ADVISER         CUSTOMER SERVICE ADVISER       CUSTOMER SERVICE ADVISER       CUSTOMER SERVICE ADVISER         CUSTOMER SERVICE ADVISER       CUSTOMER SERVICE ADVISER       CUSTOMER SERVICE ADVISER         CUSTOMER SERVICE ADVISER       CONTACT CENTRE TAM SUPERVISOR       CUSTOMER SERVICE ADVISER       CUSTOMER SERVICE ADVISER         CUSTOMER SERVICE ADVISER       CONTACT CENTRE TAM SUPERVISOR       CUSTOMER SERVICE ADVISER       CUSTOMER SERVICE ADVISER         CUSTOMER SERVICE ADVISER       CUSTOMER SERVICE ADVISER       CUSTOMER SERVICE ADVISER       CUSTOMER SERVICE ADVISER         CUSTOMER SERVICE ADVISER       CUSTOMER SERVICE ADVISER       CUSTOMER SERVICE ADVISER       CUSTOMER SERVICE ADVISER         CUSTOMER SERVICE ADVISER       CUSTOMER SERVICE ADVISER       CUSTOMER SERVICE ADVISER       CUSTOMER SERVICE ADVISER         CUSTOMER SERVICE ADVISER       CUSTOMER SERVICE ADVISER       CUSTOMER SERVICE ADVISER       CUSTOMER SERVICE ADVISER       CUSTOMER SERVI                                                                                                                                                                                                                                                                                                                                                                                                                                                                                                                                                                                                                                                                                                                                                                                                                                                                                                                                                                                                                                                                                                                                                                                                                                                                                                                                                                                                                                                                                                                                                                                        |                                                       |                       |                |                       |                |                      |                |                   |  |  |  |
| rade: SCALE 6<br>TT: 78<br>CUSTOMER SERVICE ADVISER<br>CUSTOMER SERVICE ADVI                                                                                                                                                                                                                                                                                                                                                                                                                                                                                                                                                                                                                                                                                                                                                 |                                                       |                       |                |                       | FTE:           | 1.00                 |                |                   |  |  |  |
| rade: SCALE 6<br>TT: 78<br>CUSTOMER SERVICE ADVISER<br>CUSTOMER SERVICE ADVI                                                                                                                                                                                                                                                                                                                                                                                                                                                                                                                                                                                                                                                                                                                                                 |                                                       |                       |                |                       |                |                      |                |                   |  |  |  |
| rade: SCALE 6<br>FTE: 73<br>FTE: 7                                                                                                                                                                                                                                                                                                                                                                                                                                           | CLISTON                                               | IER SERVICE ADVISER   | CUSTOM         |                       | CUSTOMER       |                      | CLISTOME       |                   |  |  |  |
| CUSTOMER SERVICE ADVISER       CUSTOMER SERVICE ADVISER       CUSTOMER SERVICE ADVISER         Grade:       SCALE 6       FTE:       1.00         CUSTOMER SERVICE ADVISER       CONTACT CENTRE TEAM SUPERVISOR       CUSTOMER SERVICE ADVISER       CUSTOMER SERVICE ADVISER         CUSTOMER SERVICE ADVISER       CONTACT CENTRE TEAM SUPERVISOR       CUSTOMER SERVICE ADVISER       CUSTOMER SERVICE ADVISER         CUSTOMER SERVICE ADVISER       CONTACT CENTRE TEAM SUPERVISOR       CUSTOMER SERVICE ADVISER       CUSTOMER SERVICE ADVISER         CUSTOMER SERVICE ADVISER       CONTACT CENTRE TEAM SUPERVISOR       CUSTOMER SERVICE ADVISER       CUSTOMER SERVICE ADVISER         CUSTOMER SERVICE ADVISER       CONTACT CENTRE TEAM SUPERVISER       CUSTOMER SERVICE ADVISER       CUSTOMER SERVICE ADVISER         CUSTOMER SERVICE ADVISER       CUSTOMER SERVICE ADVISER       CUSTOMER SERVICE ADVISER       CUSTOMER SERVICE ADVISER         CUSTOMER SERVICE ADVISER       CUSTOMER SERVICE ADVISER       CUSTOMER SERVICE ADVISER       CUSTOMER SERVICE ADVISER         CUSTOMER SERVICE ADVISER       CUSTOMER SERVICE ADVISER       CUSTOMER SERVICE ADVISER       CUSTOMER SERVICE ADVISER         CUSTOMER SERVICE ADVISER       CUSTOMER SERVICE ADVISER       CUSTOMER SERVICE ADVISER       CUSTOMER SERVICE ADVISER         CUSTOMER SERVICE ADVISER       CUSTOMER SERVICE ADVISER       CUSTOMER SERVICE ADVISER       CUSTOMER SE                                                                                                                                                                                                                                                                                                                                                                                                                                                                                                                                                                                                                                                                                                                                                                                                                                                                                                                                                                                                                                                                                                                                                                                                                                                                                                                                                                                                                                                                                                                                                                       | Fade:                                                 |                       |                |                       |                |                      |                |                   |  |  |  |
| rade: SCALE 6<br>FTE: 1.00<br>CUSTOMER SERVICE ADVI SER<br>CUSTOMER SERVICE ADVI SER<br>CUSTOMER SERVICE ADVI SER<br>CONTACT CENTRE TEAM SUPERVISOR<br>CUSTOMER SERVICE ADVI SER<br>Crade: SCALE 6<br>FTE: 1.00<br>CUSTOMER SERVICE ADVI SER<br>Crade: SCALE 6<br>FTE: 1.00<br>CUSTOMER SERVICE ADVI SER<br>Crade: SCALE 6<br>FTE: 1.00<br>CUSTOMER SERVICE ADVI SER<br>CUSTOMER SERVICE                                                                                                                                                                                                                                                                                                                                                                                                                                                                                                                                                                                                                                                                                                                                                  | TE:                                                   | 1.00                  | FTE:           | .78                   | FTE:           | .83                  | FTE:           | .83               |  |  |  |
| rade: SCALE 6<br>FTE: 1.00<br>CUSTOMER SERVICE ADVI SER<br>CUSTOMER SERVICE ADVI SER<br>CUSTOMER SERVICE ADVI SER<br>CONTACT CENTRE TEAM SUPERVISOR<br>CUSTOMER SERVICE ADVI SER<br>Crade: SCALE 6<br>FTE: 1.00<br>CUSTOMER SERVICE ADVI SER<br>Crade: SCALE 6<br>FTE: 1.00<br>CUSTOMER SERVICE ADVI SER<br>Crade: SCALE 6<br>FTE: 1.00<br>CUSTOMER SERVICE ADVI SER<br>CUSTOMER SERVICE                                                                                                                                                                                                                                                                                                                                                                                                                                                                                                                                                                                                                                                                                                                                                  |                                                       |                       |                |                       |                |                      |                |                   |  |  |  |
| rade: SCALE 6<br>FTE: 1.00<br>CUSTOMER SERVICE ADVI SER<br>CUSTOMER SERVICE ADVI SER<br>CUSTOMER SERVICE ADVI SER<br>CONTACT CENTRE TEAM SUPERVISOR<br>CUSTOMER SERVICE ADVI SER<br>Crade: SCALE 6<br>FTE: 1.00<br>CUSTOMER SERVICE ADVI SER<br>Crade: SCALE 6<br>FTE: 1.00<br>CUSTOMER SERVICE ADVI SER<br>Crade: SCALE 6<br>FTE: 1.00<br>CUSTOMER SERVICE ADVI SER<br>CUSTOMER SERVICE                                                                                                                                                                                                                                                                                                                                                                                                                                                                                                                                                                                                                                                                                                                                                  | CLISTON                                               | IER SERVICE ADVISER   | CUSTOM         |                       | CUSTOMER       | SERVICE ADVISER      | CLISTOME       |                   |  |  |  |
| CUSTOMER SERVICE ADVISER       CONTACT CENTRE TEAM SUPERVISOR       CUSTOMER SERVICE ADVISER         Grade:       SCALE 6       Grade:       SCALE 6         TE:       1.00       Grade:       SCALE 6         CUSTOMER SERVICE ADVISER       CUSTOMER SERVICE ADVISER       CUSTOMER SERVICE ADVISER         CUSTOMER SERVICE ADVISER       CUSTOMER SERVICE ADVISER       CUSTOMER SERVICE ADVISER         CUSTOMER SERVICE ADVISER       CUSTOMER SERVICE ADVISER       CUSTOMER SERVICE ADVISER         CUSTOMER SERVICE ADVISER       CUSTOMER SERVICE ADVISER       CUSTOMER SERVICE ADVISER         CUSTOMER SERVICE ADVISER       CUSTOMER SERVICE ADVISER       CUSTOMER SERVICE ADVISER         CUSTOMER SERVICE ADVISER       CUSTOMER SERVICE ADVISER       CUSTOMER SERVICE ADVISER         CUSTOMER SERVICE ADVISER       CUSTOMER SERVICE ADVISER       CUSTOMER SERVICE ADVISER         CUSTOMER SERVICE ADVISER       CUSTOMER SERVICE ADVISER       CUSTOMER SERVICE ADVISER         CUSTOMER SERVICE ADVISER       CUSTOMER SERVICE ADVISER       CUSTOMER SERVICE ADVISER         CUSTOMER SERVICE ADVISER       CUSTOMER SERVICE ADVISER       CUSTOMER SERVICE ADVISER         CUSTOMER SERVICE ADVISER       CUSTOMER SERVICE ADVISER       CUSTOMER SERVICE ADVISER         CUSTOMER SERVICE ADVISER       CUSTOMER SERVICE ADVISER       CUSTOMER SERVICE ADVISER                                                                                                                                                                                                                                                                                                                                                                                                                                                                                                                                                                                                                                                                                                                                                                                                                                                                                                                                                                                                                                                                                                                                                                                                                                                                                                                                                                                                                                                                                                                                                                                                                                                   |                                                       |                       |                |                       |                |                      |                |                   |  |  |  |
| rade:       SCALE 6       Grade:       SCALE 6       Grade:       SCALE 6         TE:       1.00       ITE:       1.00       ITE:       1.00         CUSTOMER SERVICE ADVISER       CUSTOMER SERVICE ADVISER       CUSTOMER SERVICE ADVISER       CUSTOMER SERVICE ADVISER         Grade:       SCALE 6       FTE:       1.00       ITE:       1.00         CUSTOMER SERVICE ADVISER       CUSTOMER SERVICE ADVISER       CUSTOMER SERVICE ADVISER       CUSTOMER SERVICE ADVISER         Grade:       SCALE 6       FTE:       1.00       ITE:       1.00         CUSTOMER SERVICE ADVISER       CUSTOMER SERVICE ADVISER       CUSTOMER SERVICE ADVISER       CUSTOMER SERVICE ADVISER         Grade:       SCALE 6       FTE:       1.00       ITE:       1.00         CUSTOMER SERVICE ADVISER       Grade:       SCALE 6       FTE:       1.00         CUSTOMER SERVICE ADVISER       Grade:       SCALE 6       FTE:       1.00         CUSTOMER SERVICE ADVISER       CUSTOMER SERVICE ADVISER       CUSTOMER SERVICE ADVISER       CUSTOMER SERVICE ADVISER         CUSTOMER SERVICE ADVISER       CUSTOMER SERVICE ADVISER       CUSTOMER SERVICE ADVISER       CUSTOMER SERVICE ADVISER         Grade:       SCALE 6       FTE:       1.00       FTE:       1.00                                                                                                                                                                                                                                                                                                                                                                                                                                                                                                                                                                                                                                                                                                                                                                                                                                                                                                                                                                                                                                                                                                                                                                                                                                                                                                                                                                                                                                                                                                                                                                                                                                                                                                                                                                   | TE:                                                   |                       |                |                       |                |                      |                |                   |  |  |  |
| rade:       SCALE 6       Grade:       SCALE 6       Grade:       SCALE 6         TE:       1.00       ITE:       1.00       ITE:       1.00         CUSTOMER SERVICE ADVISER       CUSTOMER SERVICE ADVISER       CUSTOMER SERVICE ADVISER       CUSTOMER SERVICE ADVISER         Grade:       SCALE 6       FTE:       1.00       ITE:       1.00         CUSTOMER SERVICE ADVISER       CUSTOMER SERVICE ADVISER       CUSTOMER SERVICE ADVISER       CUSTOMER SERVICE ADVISER         Grade:       SCALE 6       FTE:       1.00       ITE:       1.00         CUSTOMER SERVICE ADVISER       CUSTOMER SERVICE ADVISER       CUSTOMER SERVICE ADVISER       CUSTOMER SERVICE ADVISER         Grade:       SCALE 6       FTE:       1.00       ITE:       1.00         CUSTOMER SERVICE ADVISER       Grade:       SCALE 6       FTE:       1.00         CUSTOMER SERVICE ADVISER       Grade:       SCALE 6       FTE:       1.00         CUSTOMER SERVICE ADVISER       CUSTOMER SERVICE ADVISER       CUSTOMER SERVICE ADVISER       CUSTOMER SERVICE ADVISER         CUSTOMER SERVICE ADVISER       CUSTOMER SERVICE ADVISER       CUSTOMER SERVICE ADVISER       CUSTOMER SERVICE ADVISER         Grade:       SCALE 6       FTE:       1.00       FTE:       1.00                                                                                                                                                                                                                                                                                                                                                                                                                                                                                                                                                                                                                                                                                                                                                                                                                                                                                                                                                                                                                                                                                                                                                                                                                                                                                                                                                                                                                                                                                                                                                                                                                                                                                                                                                                   |                                                       |                       |                |                       |                |                      |                |                   |  |  |  |
| rade:       SCALE 6       Grade:       SCALE 6       Grade:       SCALE 6         TE:       1.00       ITE:       1.00       ITE:       1.00         CUSTOMER SERVICE ADVISER       CUSTOMER SERVICE ADVISER       CUSTOMER SERVICE ADVISER       CUSTOMER SERVICE ADVISER         Grade:       SCALE 6       FTE:       1.00       ITE:       1.00         CUSTOMER SERVICE ADVISER       Grade:       SCALE 6       FTE:       1.00         FTE:       1.00       ITE:       1.00       ITE:       1.00         CUSTOMER SERVICE ADVISER       CUSTOMER SERVICE ADVISER       CUSTOMER SERVICE ADVISER       CUSTOMER SERVICE ADVISER       Grade:       SCALE 6         Te:       1.00       ITE:       1.00       ITE:       1.00       ITE:       1.00         CUSTOMER SERVICE ADVISER       CUSTOMER SERVICE ADVISER       Grade:       SCALE 6       FTE:       1.00       ITE:       1.00         CUSTOMER SERVICE ADVISER       CUSTOMER SERVICE ADVISER       CUSTOMER SERVICE ADVISER       CUSTOMER SERVICE ADVISER       Grade:       SCALE 5       FTE:       1.00       ITE:       1.00         CUSTOMER SERVICE ADVISER       CUSTOMER SERVICE ADVISER       CUSTOMER SERVICE ADVISER       CUSTOMER SERVICE ADVISER       CUSTOMER SERVICE ADVISER <td>CUSTON</td> <td>VER SERVICE ADVISER</td> <td>CONTACT CE</td> <td>NTRE TEAM SUPERVISOR</td> <td>CUSTOMER</td> <td>SERVICE ADVISER</td> <td>CUSTOME</td> <td>R SERVICE ADVISER</td>                                                                                                                                                                                                                                                                                                                                                                                                                                                                                                                                                                                                                                                                                                                                                                                                                                                                                                                                                                                                                                                                                                                                                                                                                                                                                                                                                                                                                                                                                                                                                                                   | CUSTON                                                | VER SERVICE ADVISER   | CONTACT CE     | NTRE TEAM SUPERVISOR  | CUSTOMER       | SERVICE ADVISER      | CUSTOME        | R SERVICE ADVISER |  |  |  |
| CUSTOMER SERVICE ADVISER       CUSTOMER SERVICE ADVISER       CUSTOMER SERVICE ADVISER         Grade:       SCALE 6       Grade::       SCALE 6         TE:       1.00       Grade::       SCALE 6         CUSTOMER SERVICE ADVISER       CUSTOMER SERVICE ADVISER       Grade::       SCALE 6         Te:       1.00       FTE:       1.00       Grade::       SCALE 6         CUSTOMER SERVICE ADVISER       CUSTOMER SERVICE ADVISER       CUSTOMER SERVICE ADVISER       CUSTOMER SERVICE ADVISER         CUSTOMER SERVICE ADVISER       CUSTOMER SERVICE ADVISER       CUSTOMER SERVICE ADVISER       CUSTOMER SERVICE ADVISER         CUSTOMER SERVICE ADVISER       CUSTOMER SERVICE ADVISER       CUSTOMER SERVICE ADVISER       CUSTOMER SERVICE ADVISER         CUSTOMER SERVICE ADVISER       CUSTOMER SERVICE ADVISER       CUSTOMER SERVICE ADVISER       CUSTOMER SERVICE ADVISER         CUSTOMER SERVICE ADVISER       CUSTOMER SERVICE ADVISER       CUSTOMER SERVICE ADVISER       CUSTOMER SERVICE ADVISER       CUSTOMER SERVICE ADVISER         CUSTOMER SERVICE ADVISER       CUSTOMER SERVICE ADVISER       CUSTOMER SERVICE ADVISER       CUSTOMER SERVICE ADVISER       CUSTOMER SERVICE ADVISER         CUSTOMER SERVICE ADVISER       CUSTOMER SERVICE ADVISER       CUSTOMER SERVICE ADVISER       CUSTOMER SERVICE ADVISER       CUSTOMER SERVICE ADVISER       CUSTOMER SERVICE AD                                                                                                                                                                                                                                                                                                                                                                                                                                                                                                                                                                                                                                                                                                                                                                                                                                                                                                                                                                                                                                                                                                                                                                                                                                                                                                                                                                                                                                                                                                                                                                                                                             |                                                       |                       |                |                       |                |                      |                |                   |  |  |  |
| rade: SCALE 6<br>FE: 1.00<br>FTE: 1.00<br>CUSTOMER SERVICE ADVISER<br>Grade: SCALE 6<br>FTE: 1.00<br>CUSTOMER SERVICE ADVISER<br>CUSTOMER SERVICE ADVISER<br>CUSTO                                                                                                                                                                                                                                                                                                                                                                                                                                                                                                                                                                                                                                                                                                                               | TE:                                                   | 1.00                  | FTE:           | 1.00                  | FTE:           | 1.00                 | J FTE:         | 1.00              |  |  |  |
| rade: SCALE 6<br>FE: 1.00<br>FTE: 1.00<br>FTE: 1.00<br>FTE: 1.00<br>FTE: 1.00<br>CUSTOMER SERVICE ADVISER<br>CCUSTOMER SERVICE ADVISER<br>CCUSTOM                                                                                                                                                                                                                                                                                                                                                                                                                                                                                                                                                                                                                                                                                                                                                 |                                                       |                       |                |                       | -              |                      |                |                   |  |  |  |
| rade: SCALE 6<br>FE: 1.00<br>FTE: 1.00<br>FTE: 1.00<br>FTE: 1.00<br>FTE: 1.00<br>CUSTOMER SERVICE ADVISER<br>CCUSTOMER SERVICE ADVISER<br>CCUSTOM                                                                                                                                                                                                                                                                                                                                                                                                                                                                                                                                                                                                                                                                                                                                                 | CUSTON                                                | VER SERVICE ADVISER   | CLISTOM        | R SERVICE ADVISER     | CUSTOME        | SERVICE ADVISER      | CUSTOM         | R SERVICE ADVISER |  |  |  |
| TE:       1.00       FTE:       1.00       FTE:       1.00         CUSTOMER SERVICE ADVISER<br>rade:       SCALE 6<br>(TTE:       1.00       CUSTOMER SERVICE ADVISER<br>Grade:                                                                                                                                                                                                                                                                                                                                                                                                                                                                                                                                                                                                                                                                                                                                                                                                                                                                                                                                                                                                                                                                                                                                                                                                                                                                                 |                                                       |                       |                |                       |                |                      |                |                   |  |  |  |
| rade: SCALE 6<br>FTE: 1.00<br>FTE: 1.00<br>CUSTOMER SERVICE ADVISER<br>CUSTOMER SERVICE ADVISER<br>C                                                                                                                                                                                                                                                                                                                                                                                                                                                                                                                                                                                                                                                                                                                                   |                                                       |                       |                |                       |                |                      |                |                   |  |  |  |
| rade: SCALE 6<br>FTE: 1.00<br>FTE: 1.00<br>CUSTOMER SERVICE ADVISER<br>CUSTOMER SERVICE ADVISER<br>C                                                                                                                                                                                                                                                                                                                                                                                                                                                                                                                                                                                                                                                                                                                                   |                                                       |                       |                |                       | +              |                      |                |                   |  |  |  |
| rade: SCALE 6<br>FTE: 1.00<br>FTE: 1.00<br>CUSTOMER SERVICE ADVISER<br>CUSTOMER SERVICE ADVISER<br>C                                                                                                                                                                                                                                                                                                                                                                                                                                                                                                                                                                                                                                                                                                                                   | CUSTON                                                | VER SERVICE ADVISER   | CLISTOM        | R SERVICE ADVISER     | CUSTOME        | SERVICE ADVISER      | CUSTOM         | R SERVICE ADVISER |  |  |  |
| TE:       1.00       FTE:       1.00       FTE:       1.00         CUSTOMER SERVICE ADVISER<br>rade:       SCALE 6<br>SCALE 6<br>FTE:       CUSTOMER SERVICE ADVISER<br>Grade:       TECHNICAL SUPPORT OFFICER<br>Grade:       TECHNICAL SUPPORT OFFICER<br>Grade:       TECHNICAL SUPPORT OFFICER<br>Grade:       TECHNICAL SUPPORT OFFICER<br>Grade:       CUSTOMER SERVICE ADVISER<br>Grade:       CUSTO                                                                                                                                                                                                                                                                                                                                                                                                                                                                                                                                                                                                                                                                                                                                                                                                                                                                                                                                                                                                                                                                                                                                                                                                                                                                  | and the                                               | 004157                |                |                       |                |                      |                |                   |  |  |  |
| CUSTOMER SERVICE ADVISER       CUSTOMER SERVICE ADVISER       CUSTOMER SERVICE ADVISER         Grade:       SCALE 6       Grade:       SCALE 6         FE:       1.00       FTE:       1.00         CUSTOMER SERVICE ADVISER       CUSTOMER SERVICE ADVISER       Grade:       SCALE 5         Grade:       SCALE 5       FTE:       1.00       FTE:       1.00         CUSTOMER SERVICE ADVISER       Grade:       SCALE 5       Grade:       SCALE 5         FTE:       1.00       FTE:       1.00       FTE:       1.00         CUSTOMER SERVICE ADVISER       Grade:       SCALE 5       Grade:       SCALE 5         FTE:       1.00       FTE:       1.00       FTE:       1.00         CUSTOMER SERVICE ADVISER       Grade:       SCALE 5       FTE:       1.00         CUSTOMER SERVICE ADVISER       CUSTOMER SERVICE ADVISER       Grade:       SCALE 5         FTE:       1.00       FTE:       1.00       FTE:       1.00         CUSTOMER SERVICE ADVISER       CUSTOMER SERVICE ADVISER       CUSTOMER SERVICE ADVISER       Grade:       SCALE 4         FTE:       1.00       FTE:       1.00       FTE:       1.00       FTE:       1.00         CUSTOMER SERVIC                                                                                                                                                                                                                                                                                                                                                                                                                                                                                                                                                                                                                                                                                                                                                                                                                                                                                                                                                                                                                                                                                                                                                                                                                                                                                                                                                                                                                                                                                                                                                                                                                                                                                                                                                                                                                                                           |                                                       |                       |                |                       |                |                      |                |                   |  |  |  |
| rade: SCALE 6<br>FTE: 1.00<br>FTE: 1.                                                                                                                                                                                                                                                                                                                                                                                                                                                                                                                             |                                                       |                       |                |                       |                |                      |                |                   |  |  |  |
| rade: SCALE 6<br>FTE: 1.00<br>FTE: 1.                                                                                                                                                                                                                                                                                                                                                                                                                                                                                                                             | CUSTON                                                |                       | CUSTOM         |                       | CUSTOME        |                      | CUSTON         |                   |  |  |  |
| TE:     1.00     FTE:     1.00     FTE:     1.00       CUSTOMER SERVICE ADVISER<br>rade:     SCALE 5<br>FTE:     CUSTOMER SERVICE ADVISER<br>Grade:     CUSTOMER SERVICE ADVISER<br>Grade:     TECHNICAL SUPPORT OFFICER<br>Grade:     TECHNICAL SUPPORT OFFICER<br>Grade:     TECHNICAL SUPPORT OFFICER<br>Grade:     CUSTOMER SERVICE ADVISER<br>FTE:     CUSTOMER SERVICE ADVISER<br>FTE:     CUSTOMER SERVICE ADVISER<br>Grade:                                                                                                                                                                                                                                                                                                                                                                                                                                                                                                                                                                                                                                                                                                                                                                                                                                                                                                                                                                                                                                                                                                                                                                                                                                                                   |                                                       |                       |                |                       |                |                      |                |                   |  |  |  |
| rade: SCALE 5<br>TE: 1.00<br>CUSTOMER SERVICE ADVISER<br>TE: 1.00<br>CUSTOMER SERVICE ADVISER<br>CUSTOMER SERVICE ADVISER<br>CUS                                                                                                                                                                                                                                                                                                                                                                                                                                                                                                                                                                                                                                                                                                                                                     |                                                       |                       |                |                       |                |                      |                |                   |  |  |  |
| rade: SCALE 5<br>TE: 1.00<br>FTE:                                                                                                                                                                                                                                                                                                                                                                                                                                                                                                                                                                                                                                                                                                                                    |                                                       |                       |                |                       |                | 1                    |                |                   |  |  |  |
| rade: SCALE 5<br>TE: 1.00<br>FTE:                                                                                                                                                                                                                                                                                                                                                                                                                                                                                                                                                                                                                                                                                                                                    | CUSTON                                                |                       | CUSTOM         |                       | CUSTOME        | SERVICE ADVISER      | TECHNIC        |                   |  |  |  |
| TE:     1.00     FTE:     1.00     FTE:     1.00       CUSTOMER SERVICE ADVISER     CUSTOMER SERVICE ADVISER     CUSTOMER SERVICE ADVISER     CUSTOMER SERVICE ADVISER       CUSTOMER SERVICE ADVISER     Grade:     SCALE 4     SCALE 4       CUSTOMER SERVICE ADVISER     CUSTOMER SERVICE ADVISER     CUSTOMER SERVICE ADVISER       CUSTOMER SERVICE ADVISER     CUSTOMER SERVICE ADVISER     CUSTOMER SERVICE ADVISER       CUSTOMER SERVICE ADVISER     CUSTOMER SERVICE ADVISER     CUSTOMER SERVICE ADVISER       CUSTOMER SERVICE ADVISER     CUSTOMER SERVICE ADVISER     CUSTOMER SERVICE ADVISER       CUSTOMER SERVICE ADVISER     CUSTOMER SERVICE ADVISER     CUSTOMER SERVICE ADVISER       CUSTOMER SERVICE ADVISER     CUSTOMER SERVICE ADVISER     CUSTOMER SERVICE ADVISER       CUSTOMER SERVICE ADVISER     CUSTOMER SERVICE ADVISER     CUSTOMER SERVICE ADVISER       Grade:     SCALE 4     SCALE 4     Grade:     SCALE 4                                                                                                                                                                                                                                                                                                                                                                                                                                                                                                                                                                                                                                                                                                                                                                                                                                                                                                                                                                                                                                                                                                                                                                                                                                                                                                                                                                                                                                                                                                                                                                                                                                                                                                                                                                                                                                                                                                                                                                                                                                                                                          |                                                       |                       |                |                       |                |                      |                |                   |  |  |  |
| rade: SCALE 5<br>FE: 1.00 FTE: 1.00 FT                                                                                                                                                                                                                                                                                                                                                                                                                                                                                                                                                                                                                                                                                                                                                                                                                                                                                                             |                                                       |                       |                |                       |                |                      |                |                   |  |  |  |
| rade: SCALE 5<br>FE: 1.00 FTE: 1.00 FT                                                                                                                                                                                                                                                                                                                                                                                                                                                                                                                                                                                                                                                                                                                                                                                                                                                                                                             |                                                       |                       |                |                       |                |                      |                |                   |  |  |  |
| rade: SCALE 5<br>FE: 1.00 FTE: 1.00 FT                                                                                                                                                                                                                                                                                                                                                                                                                                                                                                                                                                                                                                                                                                                                                                                                                                                                                                             |                                                       | I                     |                |                       |                |                      |                |                   |  |  |  |
| TE:         1.00         FTE:         1.00         FTE:         1.00         FTE:         1.00           CUSTOMER SERVICE ADVI SER<br>rade:         CUSTOMER SERVICE ADVI SER<br>Grade:         CUSTOMER SERVICE ADVI SER<br>Grad                                                                                                                                                                                                                                                                                                                                                                                                                                                                                                                                                                                                                                                                                                                                                                                                                                                                                                                                                                                                                                                                                                                                                                                                                                                    |                                                       | SCALE 5               |                |                       |                |                      |                |                   |  |  |  |
| CUSTOMER SERVI CE ADVI SER         CUSTOMER SERVI CE ADVI SER         TECHNI CAL SUPPORT OFFICER         CUSTOMER SERVI CE ADVI SER           Grade:         SCALE 4         FTE:         1.00         Grade:         SCALE 4           FTE:         1.00         FTE:         1.00         Grade:         SCALE 4           CUSTOMER SERVI CE ADVI SER         CUSTOMER SERVI CE ADVI SER         Grade:         SCALE 4           Grade:         SCALE 4         FTE:         1.00         FTE:         1.00           CUSTOMER SERVI CE ADVI SER         CUSTOMER SE                                                                                                                                                                                                                                                                                                                                                                                                                                                                                                                                                                                                                                                                                                                                                                                                                                                                                                                                                                                                                                                                                                                                                                                                                                                                                                                                                                                                                                                                                                                        |                                                       |                       |                |                       |                |                      |                |                   |  |  |  |
| CUSTOMER SERVICE ADVI SER     CUSTOMER SERVICE ADVI SER     TECHNI CAL SUPPORT OFFICER     CUSTOMER SERVICE ADVI SER       Grade:     SCALE 4     Grade:     SCALE 4       FTE:     1.00     FTE:     1.00       CUSTOMER SERVICE ADVI SER     CUSTOMER SERVICE ADVI SER     Grade:     SCALE 4       CUSTOMER SERVICE ADVI SER     CUSTOMER SERVICE ADVI SER     CUSTOMER SERVICE ADVI SER     CUSTOMER SERVICE ADVI SER       CUSTOMER SERVICE ADVI SER     CUSTOMER SERVICE ADVI SER     CUSTOMER SERVICE ADVI SER     CUSTOMER SERVICE ADVI SER       Grade:     SCALE 4     Grade:     SCALE 4     Grade:     SCALE 4                                                                                                                                                                                                                                                                                                                                                                                                                                                                                                                                                                                                                                                                                                                                                                                                                                                                                                                                                                                                                                                                                                                                                                                                                                                                                                                                                                                                                                                                                                                                                                                                                                                                                                                                                                                                                                                                                                                                                                                                                                                                                                                                                                                                                                                                                                                                                                                                                   |                                                       |                       |                |                       |                |                      |                |                   |  |  |  |
| rade: SCALE 4<br>TE: 1.00  Grade: SCALE 4<br>FTE: 1.00  Grade: SCALE 4<br>FTE: 1.00  Grade: SCALE 4<br>FTE: 1.00  CUSTOMER SERVI CE ADVI SER  CUSTOMER SERVI CE ADVI SER  CUSTOMER SERVI CE ADVI SER  Grade: SCALE 4                                                                                                                                                                                                                                                                                                                                                                                                                                                                                                                                                                                                                                                                                                                                                                                                                                                                                                         |                                                       |                       |                |                       |                |                      |                |                   |  |  |  |
| TE:         1.00         FTE:         1.00         FTE:         1.00           CUSTOMER SERVICE ADVI SER<br>rade:         CUSTOMER SERVICE ADVI SER<br>Grade:         CUSTOMER SERVICE ADVI SE                                                                                                                                                                                                                                                                                                                                                                                                                                                                                                                                                                                                                                                                                                                                                                                                                                                                                                                                                                                                                                                                                                                                                                                                                                           |                                                       |                       |                |                       |                |                      |                |                   |  |  |  |
| CUSTOMER SERVI CE ADVI SER<br>CUSTOMER SERVI CE ADVI SER<br>rade: SCALE 4 Grade: SCALE 4 Grade: SCALE 4 Grade: SCALE 4                                                                                                                                                                                                                                                                                                                                                                                                                                                                                                                                                                                                                                                                                                                                                                                                                                                                                                                                                                                                                                                                                                                                                                                                                                                                                                                                                                                                                                                                                                                                                                                                                                                                                                                                                                                                                                                                                                                                                                                                                                                                                                                                                                                                                                                                                                                                                                                                                                                                                                                                                                                                                                                                                                                                                                                                                                                                                                                       |                                                       |                       |                |                       |                |                      |                |                   |  |  |  |
| rade: SCALE 4 Grade: SCALE 4 Grade: SCALE 4 Grade: SCALE 4                                                                                                                                                                                                                                                                                                                                                                                                                                                                                                                                                                                                                                                                                                                                                                                                                                                                                                                                                                                                                                                                                                                                                                                                                                                                                                                                                                                                                                                                                                                                                                                                                                                                                                                                                                                                                                                                                                                                                                                                                                                                                                                                                                                                                                                                                                                                                                                                                                                                                                                                                                                                                                                                                                                                                                                                                                                                                                                                                                                   | 16.                                                   | 1.00                  |                | 1.00                  | (FIE.          | 1.00                 |                | 1.00              |  |  |  |
| rade: SCALE 4 Grade: SCALE 4 Grade: SCALE 4 Grade: SCALE 4                                                                                                                                                                                                                                                                                                                                                                                                                                                                                                                                                                                                                                                                                                                                                                                                                                                                                                                                                                                                                                                                                                                                                                                                                                                                                                                                                                                                                                                                                                                                                                                                                                                                                                                                                                                                                                                                                                                                                                                                                                                                                                                                                                                                                                                                                                                                                                                                                                                                                                                                                                                                                                                                                                                                                                                                                                                                                                                                                                                   |                                                       |                       |                |                       |                |                      |                |                   |  |  |  |
|                                                                                                                                                                                                                                                                                                                                                                                                                                                                                                                                                                                                                                                                                                                                                                                                                                                                                                                                                                                                                                                                                                                                                                                                                                                                                                                                                                                                                                                                                                                                                                                                                                                                                                                                                                                                                                                                                                                                                                                                                                                                                                                                                                                                                                                                                                                                                                                                                                                                                                                                                                                                                                                                                                                                                                                                                                                                                                                                                                                                                                              |                                                       |                       |                |                       |                |                      | _              |                   |  |  |  |
|                                                                                                                                                                                                                                                                                                                                                                                                                                                                                                                                                                                                                                                                                                                                                                                                                                                                                                                                                                                                                                                                                                                                                                                                                                                                                                                                                                                                                                                                                                                                                                                                                                                                                                                                                                                                                                                                                                                                                                                                                                                                                                                                                                                                                                                                                                                                                                                                                                                                                                                                                                                                                                                                                                                                                                                                                                                                                                                                                                                                                                              |                                                       | SCALE 4<br>1.00       | Grade:<br>FTE: | SCALE 4<br>1.00       | Grade:<br>FTE: | SCALE 4<br>1.00      | Grade:<br>FTE: | SCALE 4<br>1.00   |  |  |  |
|                                                                                                                                                                                                                                                                                                                                                                                                                                                                                                                                                                                                                                                                                                                                                                                                                                                                                                                                                                                                                                                                                                                                                                                                                                                                                                                                                                                                                                                                                                                                                                                                                                                                                                                                                                                                                                                                                                                                                                                                                                                                                                                                                                                                                                                                                                                                                                                                                                                                                                                                                                                                                                                                                                                                                                                                                                                                                                                                                                                                                                              |                                                       |                       |                |                       |                |                      |                |                   |  |  |  |