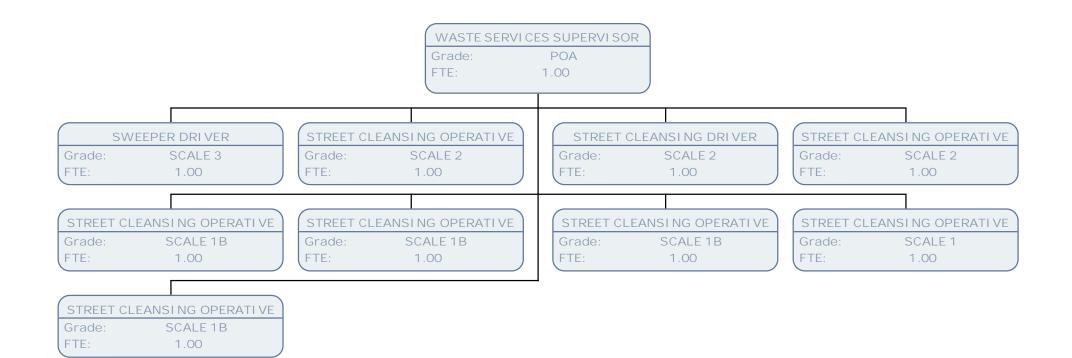

## Resident Services Chart March 17

**Resident's Services** 

| TE         50         TE         50         TE         100           C03TDMER SUMPCE ADVISE<br>Lin         CUSTOME SUMPCE ADVISE<br>Disk                                                                                                                                                                                                                                                                                                                                                                                                                                                                                                                                                                                                                                                                                                                                                                                                                                                                                                                                                                                                                                                                                                                                                                                                                                                                               | PERFORMANCE INFORMATION OFFICER<br>Grade: SO2<br>FTE: |                       |                |                       |                |                      |                |                   |  |  |  |
|----------------------------------------------------------------------------------------------------------------------------------------------------------------------------------------------------------------------------------------------------------------------------------------------------------------------------------------------------------------------------------------------------------------------------------------------------------------------------------------------------------------------------------------------------------------------------------------------------------------------------------------------------------------------------------------------------------------------------------------------------------------------------------------------------------------------------------------------------------------------------------------------------------------------------------------------------------------------------------------------------------------------------------------------------------------------------------------------------------------------------------------------------------------------------------------------------------------------------------------------------------------------------------------------------------------------------------------------------------------------------------------------------------------------------------------------------------------------------------------------------------------------------------------------------------------------------------------------------------------------------------------------------------------------------------------------------------------------------------------------------------------------------------------------------------------------------------------------------------------------------------------------------------------------------------------------------------------------------------------------------------------------------------------------------------------------------------------------------------------------------------------------------------------------------------------------------------------------------------------------------------------------------------------------------------------------------------------------------------------------------------------------------------------------------------------------------------------------------------------------------------------------------------------------------------------------------------------------------------------------------------------------------------------------------------------------------------------------------------------------------------------------------------------------------------------------------------------------------------------------------------------------------------------------------------------------------------------------------------------------------------------------------------------------|-------------------------------------------------------|-----------------------|----------------|-----------------------|----------------|----------------------|----------------|-------------------|--|--|--|
| State         Stot         Tite         Stot         Stot <t< th=""><th></th><th></th><th></th><th></th><th></th><th></th><th></th><th></th></t<>                                                                                                                                                                                                                                                                                                                                                                                                                                                                                                                                                                                                                                                                                                                                                                                                                                                                                                                                                                                                                                                                                                                                                                                                                                                                                                                                                                                                                                                                                                                                                                                                                                                                                                                 |                                                       |                       |                |                       |                |                      |                |                   |  |  |  |
| 10         10         176         100         176         100           CUSTORES SUPPORT & ADVISES<br>(SUPPORT & ADVISES)<br>(SUPPORT & AD                                                                                                                                                                                                                                                                                                                                                                                                                                                                                                                                                                                                                                                                                                                      |                                                       |                       |                |                       |                |                      |                |                   |  |  |  |
| Current Biological Approx                                                                                                                                                                                                                                                                                                                                                                                                                                                                                                                                                                                                                                                                                                                                                                                                                                                                                                                                      | Grade:                                                |                       |                |                       |                |                      |                |                   |  |  |  |
| SPARE         SPARE         Dirake         SPARE         Dirake         SPARE         <                                                                                                                                                                                                                                                                                                                                                                                                                                                                                                                                                                                                                                                                                                                                                                                                                                                                                                                                                                                                                                                                                                                                                                                                                                                                                                                                                                                                                                                                                                                                                                                                                                                                                                                                                          | IE:                                                   | .50                   | ETE:           | .58                   | (FIE:          | 1.00                 | ) (FIE:        | 1.00              |  |  |  |
| SPARE         SPARE         Dirake         SPARE         Dirake         SPARE         <                                                                                                                                                                                                                                                                                                                                                                                                                                                                                                                                                                                                                                                                                                                                                                                                                                                                                                                                                                                                                                                                                                                                                                                                                                                                                                                                                                                                                                                                                                                                                                                                                                                                                                                                                          |                                                       |                       |                |                       |                |                      |                |                   |  |  |  |
| The         The <td></td> <td></td> <td></td> <td></td> <td></td> <td></td> <td></td> <td></td>                                                                                                                                                                                                                                                                                                                                                                                                                                                                                                                                                                                                                                                                                                                                                                                                                                                                                                                                                                                                                                                                                                                                                                                                                                                                                                                                                                                                                                                                                                                                                                                                                                                                                                                                                          |                                                       |                       |                |                       |                |                      |                |                   |  |  |  |
| CONSIDER VERVICE ADVISED         CONTRACT CUTIER TRANSPORTATIONS         CONTRACT CUTIER TRANSPORTATIONS           CONSTRUCT ADVISED         CONTRACT CUTIER TRANSPORTATIONS         CONTRACT CUTIER TRANSPORTATIONS         CONTRACT CUTIER TRANSPORTATIONS           CONTRACT CUTIER TRANSPORTATIONS         CONTRACT CUTIER TRANSPORTATIONS         CONTRACT CUTIER TRANSPORTATIONS         CONTRACT CUTIER TRANSPORTATIONS           CONTRACT CUTIER TRANSPORTATIONS         CONTRACT CUTIER TRANSPORTATIONS         CONTRACT CUTIER TRANSPORTATIONS         CONTRACT CUTIER TRANSPORTATIONS           CONTRACT CUTIER TRANSPORTATIONS         CONTRACT CUTIER TRANSPORTATIONS         CONTRACT CUTIER TRANSPORTATIONS         CONTRACT CUTIER TRANSPORTATIONS           CONTRACT CUTIER TRANSPORTATIONS         CONTRACT CUTIER TRANSPORTATIONS         CONTRACT CUTIER TRANSPORTATIONS         CONTRACT CUTIER TRANSPORTATIONS           CONTRACT CUTIER TRANSPORTATIONS         CONTRACT CUTIER TRANSPORTATIONS         CONTRACT CUTIER TRANSPORTATIONS         CONTRACT CUTIER TRANSPORTATIONS           CONTRACT CUTIER TRANSPORTATIONS         CONTRACT CUTIER TRANSPORTATIONS         CONTRACT CUTIER TRANSPORTATIONS         CONTRACT CUTIER TRANSPORTATIONS           CONTRACT CUTIER TRANSPORTATIONS         CONTRACT CUTIER TRANSPORTATIONS         CONTRACT CUTIER TRANSPORTATIONS         CONTRACT CUTIER TRANSPORTATIONS           CONTRACT CUTIER TRANSPORTATIONS         CONTRACT CUTIER TRANSPORTATIONS         CONTRACT CUTIER TRANSPORTATIONS         CONTRACT CU                                                                                                                                                                                                                                                                                                                                                                                                                                                                                                                                                                                                                                                                                                                                                                                                                                                                                                                                                                                                                                                                                                                                                                                                                                                                                                                                                                                                                                                     |                                                       |                       |                |                       |                |                      |                |                   |  |  |  |
| State         State         Disable         State         Disable         PDB         Disable         PDB           CUSTOME SUMCE AVIN SEE         CUSTOME SUMCE AVIN                                                                                                                                                                                                                                                                                                                                                                                                                                                                                                                                                                                                                                                                                                                                                                                                                                                                                                                                                                                                                                                                                                                                                                                                                                                                                                                                                                                                                                                    | 16.                                                   | .75                   |                | .30                   | (              | .50                  |                | 1.00              |  |  |  |
| State         State         Disable         State         Disable         PDB         Disable         PDB           CUSTOME SUMCE AVIN SEE         CUSTOME SUMCE AVIN                                                                                                                                                                                                                                                                                                                                                                                                                                                                                                                                                                                                                                                                                                                                                                                                                                                                                                                                                                                                                                                                                                                                                                                                                                                                                                                                                                                                                                                    |                                                       |                       |                |                       |                |                      |                |                   |  |  |  |
| $ \begin{array}{c} 1. 1.0 \\ (1.1) \\ (1.1) \\ (1.1) \\ (1.1) \\ (1.1) \\ (1.1) \\ (1.1) \\ (1.1) \\ (1.1) \\ (1.1) \\ (1.1) \\ (1.1) \\ (1.1) \\ (1.1) \\ (1.1) \\ (1.1) \\ (1.1) \\ (1.1) \\ (1.1) \\ (1.1) \\ (1.1) \\ (1.1) \\ (1.1) \\ (1.1) \\ (1.1) \\ (1.1) \\ (1.1) \\ (1.1) \\ (1.1) \\ (1.1) \\ (1.1) \\ (1.1) \\ (1.1) \\ (1.1) \\ (1.1) \\ (1.1) \\ (1.1) \\ (1.1) \\ (1.1) \\ (1.1) \\ (1.1) \\ (1.1) \\ (1.1) \\ (1.1) \\ (1.1) \\ (1.1) \\ (1.1) \\ (1.1) \\ (1.1) \\ (1.1) \\ (1.1) \\ (1.1) \\ (1.1) \\ (1.1) \\ (1.1) \\ (1.1) \\ (1.1) \\ (1.1) \\ (1.1) \\ (1.1) \\ (1.1) \\ (1.1) \\ (1.1) \\ (1.1) \\ (1.1) \\ (1.1) \\ (1.1) \\ (1.1) \\ (1.1) \\ (1.1) \\ (1.1) \\ (1.1) \\ (1.1) \\ (1.1) \\ (1.1) \\ (1.1) \\ (1.1) \\ (1.1) \\ (1.1) \\ (1.1) \\ (1.1) \\ (1.1) \\ (1.1) \\ (1.1) \\ (1.1) \\ (1.1) \\ (1.1) \\ (1.1) \\ (1.1) \\ (1.1) \\ (1.1) \\ (1.1) \\ (1.1) \\ (1.1) \\ (1.1) \\ (1.1) \\ (1.1) \\ (1.1) \\ (1.1) \\ (1.1) \\ (1.1) \\ (1.1) \\ (1.1) \\ (1.1) \\ (1.1) \\ (1.1) \\ (1.1) \\ (1.1) \\ (1.1) \\ (1.1) \\ (1.1) \\ (1.1) \\ (1.1) \\ (1.1) \\ (1.1) \\ (1.1) \\ (1.1) \\ (1.1) \\ (1.1) \\ (1.1) \\ (1.1) \\ (1.1) \\ (1.1) \\ (1.1) \\ (1.1) \\ (1.1) \\ (1.1) \\ (1.1) \\ (1.1) \\ (1.1) \\ (1.1) \\ (1.1) \\ (1.1) \\ (1.1) \\ (1.1) \\ (1.1) \\ (1.1) \\ (1.1) \\ (1.1) \\ (1.1) \\ (1.1) \\ (1.1) \\ (1.1) \\ (1.1) \\ (1.1) \\ (1.1) \\ (1.1) \\ (1.1) \\ (1.1) \\ (1.1) \\ (1.1) \\ (1.1) \\ (1.1) \\ (1.1) \\ (1.1) \\ (1.1) \\ (1.1) \\ (1.1) \\ (1.1) \\ (1.1) \\ (1.1) \\ (1.1) \\ (1.1) \\ (1.1) \\ (1.1) \\ (1.1) \\ (1.1) \\ (1.1) \\ (1.1) \\ (1.1) \\ (1.1) \\ (1.1) \\ (1.1) \\ (1.1) \\ (1.1) \\ (1.1) \\ (1.1) \\ (1.1) \\ (1.1) \\ (1.1) \\ (1.1) \\ (1.1) \\ (1.1) \\ (1.1) \\ (1.1) \\ (1.1) \\ (1.1) \\ (1.1) \\ (1.1) \\ (1.1) \\ (1.1) \\ (1.1) \\ (1.1) \\ (1.1) \\ (1.1) \\ (1.1) \\ (1.1) \\ (1.1) \\ (1.1) \\ (1.1) \\ (1.1) \\ (1.1) \\ (1.1) \\ (1.1) \\ (1.1) \\ (1.1) \\ (1.1) \\ (1.1) \\ (1.1) \\ (1.1) \\ (1.1) \\ (1.1) \\ (1.1) \\ (1.1) \\ (1.1) \\ (1.1) \\ (1.1) \\ (1.1) \\ (1.1) \\ (1.1) \\ (1.1) \\ (1.1) \\ (1.1) \\ (1.1) \\ (1.1) \\ (1.1) \\ (1.1) \\ (1.1) \\ (1.1) \\ (1.1) \\ (1.1) \\ (1.1) \\ (1.1) \\ (1.1) \\ (1.1) \\ (1.1) \\ (1.1) \\ (1.1) \\ (1.1) \\ (1.1) \\ (1.1) \\ (1.1) \\ (1.1) \\ (1.1) \\ (1.1) \\ (1.1) \\ (1.1) \\ (1.1) \\ (1.1) \\ (1.1) \\ (1.1) \\ (1.1) \\ (1.1) \\ (1.1)$                                                                                                                                                                                                                                                                                                                                                                                                                                                                                                                                                                                                                                     |                                                       |                       |                |                       |                |                      |                |                   |  |  |  |
| CUSTOME SERVICE ADVISE<br>Prese         CONTROL ENTRY E MAY SERVICE ADVISE<br>Prese         CONTR                                                                                                                                                                                                                                                                                                                                                                                                                                                                                                                                                                                                                                                                                                                                                                                                                                                                                                                                                                                                                                                                                                                                                        |                                                       |                       | Grade:         | SCALE 6               |                |                      |                |                   |  |  |  |
| CLISTORE SUNCE AND SET<br>TE         CL                                                                                                                                                                                                                                                                                                                                                                                                                                                                                                                                                                                                                                                                                                                                                                                                                                                                                                                                                                                                                                                                                                                                                                                                                                | IE:                                                   | 1.00                  | ETE:           | .69                   | (FIE:          | 1.00                 | ) (FIE:        | 1.00              |  |  |  |
| SPAIL         SPAIL 6         Drafter         SPAIL 6           CLISTOME SERVICE ADVISES         CONTACT CONTENT TAM SUPERVISED         CLISTOME SERVICE ADVISES         CLISTOME SERVICE ADVISES           CLISTOME SERVICE ADVISES         CONTACT CONTENT TAM SUPERVISED         CLISTOME SERVICE ADVISES         CLISTOME SERVICE ADVISES           CLISTOME SERVICE ADVISES         CONTACT CONTENT TAM SUPERVISED         CLISTOME SERVICE ADVISES         CLISTOME SERVICE ADVISES           CLISTOME SERVICE ADVISES         CLISTOME SERVICE ADVISES         CLISTOME SERVICE ADVISES         CLISTOME SERVICE ADVISES           CLISTOME SERVICE ADVISES         CLISTOME SERVICE ADVISES         CLISTOME SERVICE ADVISES         CLISTOME SERVICE ADVISES           CLISTOME SERVICE ADVISES         CLISTOME SERVICE ADVISES         CLISTOME SERVICE ADVISES         CLISTOME SERVICE ADVISES           CLISTOME SERVICE ADVISES         CLISTOME SERVICE ADVISES         CLISTOME SERVICE ADVISES         CLISTOME SERVICE ADVISES           CLISTOME SERVICE ADVISES         CLISTOME SERVICE ADVISES         CLISTOME SERVICE ADVISES         CLISTOME SERVICE ADVISES           CLISTOME SERVICE ADVISES         CLISTOME SERVICE ADVISES         CLISTOME SERVICE ADVISES         CLISTOME SERVICE ADVISES           CLISTOME SERVICE ADVISES         CLISTOME SERVICE ADVISES         CLISTOME SERVICE ADVISES         CLISTOME SERVICE ADVISES           CLISTOME SERVICE A                                                                                                                                                                                                                                                                                                                                                                                                                                                                                                                                                                                                                                                                                                                                                                                                                                                                                                                                                                                                                                                                                                                                                                                                                                                                                                                                                                                                                                                                                                                                             |                                                       |                       |                |                       |                |                      |                |                   |  |  |  |
| IE         IO0         [TE         IO0         [TE         IO0           CUSTORE SENIC ADVISE<br>TE         CONTORE SENIC ADVISE<br>TE         CONTORE SENIC ADVISE<br>TE         CUSTORE SENIC ADVISE<br>TE                                                                                                                                                                                                                                                                                                                                                                                                                                                                                                                                                                                                                                                                                                                                                                                                                                                                                                                                                                                                                                                                                                                                                                                                                                                                                                   |                                                       |                       |                |                       |                |                      |                |                   |  |  |  |
| Image         Image <th< td=""><td></td><td></td><td></td><td></td><td></td><td></td><td></td><td></td></th<>                                                                                                                                                                                                                                                                                                                                                                                                                                                                                                                                                                                                                                                                                                                                                                                                                                                                                                                                                                                                                                                                                                                                                                                                                                                                                                                                                                                                                                                                                                                                                                                                                                                                            |                                                       |                       |                |                       |                |                      |                |                   |  |  |  |
| SPAME         SCALE &<br>ITE         Drawler         SCALE &<br>TTE         Drawler         SCALE & TTE         Drawler         SCALE & TTE         Drawler         SC                                                                                                                                                                                                                                                                                                                                                                                                                                                                                                                                                                                                                                                                                                                                                                                                                                                                                                                                                                                                                                                                                                                                                                                                                                                                                                                                                                                                                                                                                                                                | TE:                                                   | 1.00                  | FTE:           | 1.00                  | (FTE:          | 1.00                 | FTE:           | 1.00              |  |  |  |
| State         SCALE 6<br>TTE         Grade         SCALE 6<br>TTE                                                                                                                                                                                                                                                                                                                                                                                                                                                                                                                                                                                                                                                                                                                                                                                                                                                                                                                                                                                                                                                                                                                                                                                                                                                                                                                                                                                                                                                                                                                                                   |                                                       |                       |                |                       |                |                      |                |                   |  |  |  |
| $ \begin{array}{c} TTE & 10 \\ TTE & 100 \\ \hline TTE & 100 \\$ | CUSTON                                                | VER SERVI CE ADVI SER | CONTACT CE     | NTRE TEAM SUPERVI SOR | CUSTOMER       | SERVICE ADVISER      | CUSTOME        | R SERVICE ADVISER |  |  |  |
| CUSTOMEN SERVICE ADVISER         CUSTOMEN SERVICE ADVISER         CUSTOMEN SERVICE ADVISER           (TRE         1.00         (CUSTOMEN SERVICE ADVISER)         (CUSTOMEN SERVICE ADVISER)           (CUSTOMEN SERVICE ADVISER)         (CUSTOMEN SERVICE ADVISER)         (CUSTOMEN SERVICE ADVISER)           (CUSTOMEN SERVICE ADVISER)         (CUSTOMEN SERVICE ADVISER)         (CUSTOMEN SERVICE ADVISER)           (CUSTOMEN SERVICE ADVISER)         (CUSTOMEN SERVICE ADVISER)         (CUSTOMEN SERVICE ADVISER)           (CUSTOMEN SERVICE ADVISER)         (CUSTOMEN SERVICE ADVISER)         (CUSTOMEN SERVICE ADVISER)           (CUSTOMEN SERVICE ADVISER)         (CUSTOME SERVICE ADVISER)         (CUSTOME SERVICE ADVISER)           (CUSTOME SERVICE ADVISER)         (CUSTOME SERVICE ADVISER)         (CUSTOME SERVICE ADVISER)           (CUSTOME SERVICE ADVISER)         (CUSTOME SERVICE ADVISER)         (CUSTOME SERVICE ADVISER)           (CUSTOME SERVICE ADVISER)         (CUSTOME SERVICE ADVISER)         (CUSTOMER SERVICE ADVISER)           (CUSTOMER SERVICE ADVISER)         (CUSTOMER SERVICE ADVISER)         (CUSTOMER SERVICE ADVISER)           (CUSTOMER SERVICE ADVISER)         (CUSTOMER SERVICE ADVISER)         (CUSTOMER SERVICE ADVISER)           (CUSTOMER SERVICE ADVISER)         (CUSTOMER SERVICE ADVISER)         (CUSTOMER SERVICE ADVISER)           (CUSTOMER SERVICE ADVISER)         (CUSTOMER SERVICE ADVISER)                                                                                                                                                                                                                                                                                                                                                                                                                                                                                                                                                                                                                                                                                                                                                                                                                                                                                                                                                                                                                                                                                                                                                                                                                                                                                                                                                                                                                                                                                                                                                          |                                                       |                       |                |                       |                |                      |                |                   |  |  |  |
| rate         SCALE 0<br>(TE         Grade         Grade <th< td=""><td>TE:</td><td>.83</td><td>FTE:</td><td>1.00</td><td>FTE:</td><td>1.00</td><td></td><td>.83</td></th<>                                                                                                                                                                                                                                                                                                                                                                                                                                                                                                                                                                                                                                                                                                                                                                                                                                                                                                                                                                                                                                                                                                                                                                                                                                                                                                                                                                                                                                                                                                   | TE:                                                   | .83                   | FTE:           | 1.00                  | FTE:           | 1.00                 |                | .83               |  |  |  |
| rate         SCALE 0<br>(TE         Grade         Grade <th< td=""><td></td><td></td><td></td><td></td><td>1</td><td></td><td></td><td></td></th<>                                                                                                                                                                                                                                                                                                                                                                                                                                                                                                                                                                                                                                                                                                                                                                                                                                                                                                                                                                                                                                                                                                                                                                                                                                                                                                                                                                                                                                                                                                                           |                                                       |                       |                |                       | 1              |                      |                |                   |  |  |  |
| TE1.00[FTE1.00[FTE54[FTE83CUSTORER SERVICE ADVISET<br>TOWER SERVICE ADVISET<br>TECONTACT CENTER TABLE SUPERVISOR<br>Orabic<br>FTECUSTORER SERVICE ADVISET<br>Orabic<br>FTECUSTORER SERVICE ADVISET<br>Orabic<br>FTECUSTORER SERVICE ADVISET<br>Orabic<br>FTECUSTORER SERVICE ADVISET<br>Orabic<br>FTECUSTORER SERVICE ADVISET<br>Orabic<br>FTECUSTORER SERVICE ADVISET<br>Orabic<br>SOLL F<br>FTECUSTORER SERVICE ADVISET<br>Orabic<br>SOLL FCUSTORER SERVICE ADVISET<br>Orabic<br>SOLL FCUSTORER SERVICE ADVISET<br>FTECUSTORER SERVICE ADVISET<br>Orabic<br>SOLL FCUSTORER SERVICE ADVISET<br>Orabic<br>SOLL FCUSTORE                                                                                                                                                                                                                                                                                                                                                                                                                                                                                                                                                                                                                                                                                                                                                                                                                                                                                                                                                                                                                                                                                                                                                                                                                                                                                                                                                                                                             | CUSTON                                                | VER SERVI CE ADVI SER | CUSTOM         | ER SERVI CE ADVI SER  | CUSTOMER       | SERVICE ADVISER      | CUSTOME        | R SERVICE ADVISER |  |  |  |
| CUSTOMER SERVICE ADVISER<br>Gradu:         CONTACT CENTRE TEAM SUPERVISOR<br>Gradu:         CONTACT CENTRE TEAM SUPERVISOR<br>Gradu:         CUSTOMER SERVICE ADVISER<br>Gradu:         SCALE 6<br>TTE         TTE         T                                                                                                                                                                                                                                                                                                                                                                                                                                                                                                                                                                                                                                                                                                                                                                                                                                                                                                                                                                                                                                                                                                                                                                                                     |                                                       |                       |                |                       |                |                      |                |                   |  |  |  |
| CUSTORE SERVICE ADVISET       CONTACT CENTRE TABLE SUPERVISOR       CUSTORER SERVICE ADVISET         Trabe       SOALE 6       SOALE 6       SOALE 6         Trabe       SOALE 6       CONTACT CENTRE TABLE SUPERVISOR       CUSTORER SERVICE ADVISET         CUSTORER SERVICE ADVISET       CUSTORER SERVICE ADVISET       CUSTORER SERVICE ADVISET         CUSTORER SERVICE ADVISET       CUSTORER SERVICE ADVISET       CUSTORER SERVICE ADVISET         CUSTORER SERVICE ADVISET       CUSTORER SERVICE ADVISET       CUSTORER SERVICE ADVISET         CUSTORER SERVICE ADVISET       CUSTORER SERVICE ADVISET       CUSTORER SERVICE ADVISET         CUSTORER SERVICE ADVISET       CUSTORER SERVICE ADVISET       CUSTORER SERVICE ADVISET         CUSTORER SERVICE ADVISET       CUSTORER SERVICE ADVISET       CUSTORER SERVICE ADVISET         CUSTORER SERVICE ADVISET       CUSTORER SERVICE ADVISET       CUSTORER SERVICE ADVISET         CUSTORER SERVICE ADVISET       CUSTORER SERVICE ADVISET       CUSTORER SERVICE ADVISET         CUSTORER SERVICE ADVISET       CUSTORER SERVICE ADVISET       CUSTORER SERVICE ADVISET         CUSTORER SERVICE ADVISET       CUSTORER SERVICE ADVISET       CUSTORER SERVICE ADVISET         CUSTORER SERVICE ADVISET       CUSTORER SERVICE ADVISET       CUSTORER SERVICE ADVISET         CUSTORER SERVICE ADVISET       CUSTORER SERVICE ADVISET       CU                                                                                                                                                                                                                                                                                                                                                                                                                                                                                                                                                                                                                                                                                                                                                                                                                                                                                                                                                                                                                                                                                                                                                                                                                                                                                                                                                                                                                                                                                                                                                                                                                          | TE:                                                   | 1.00                  | FTE:           | 1.00                  | FTE:           | .54                  | FTE:           | .83               |  |  |  |
| CUSTORE SERVICE ADVISET       CONTACT CENTRE TABLE SUPERVISOR       CUSTORER SERVICE ADVISET         Trabe       SOALE 6       SOALE 6       SOALE 6         Trabe       SOALE 6       CONTACT CENTRE TABLE SUPERVISOR       CUSTORER SERVICE ADVISET         CUSTORER SERVICE ADVISET       CUSTORER SERVICE ADVISET       CUSTORER SERVICE ADVISET         CUSTORER SERVICE ADVISET       CUSTORER SERVICE ADVISET       CUSTORER SERVICE ADVISET         CUSTORER SERVICE ADVISET       CUSTORER SERVICE ADVISET       CUSTORER SERVICE ADVISET         CUSTORER SERVICE ADVISET       CUSTORER SERVICE ADVISET       CUSTORER SERVICE ADVISET         CUSTORER SERVICE ADVISET       CUSTORER SERVICE ADVISET       CUSTORER SERVICE ADVISET         CUSTORER SERVICE ADVISET       CUSTORER SERVICE ADVISET       CUSTORER SERVICE ADVISET         CUSTORER SERVICE ADVISET       CUSTORER SERVICE ADVISET       CUSTORER SERVICE ADVISET         CUSTORER SERVICE ADVISET       CUSTORER SERVICE ADVISET       CUSTORER SERVICE ADVISET         CUSTORER SERVICE ADVISET       CUSTORER SERVICE ADVISET       CUSTORER SERVICE ADVISET         CUSTORER SERVICE ADVISET       CUSTORER SERVICE ADVISET       CUSTORER SERVICE ADVISET         CUSTORER SERVICE ADVISET       CUSTORER SERVICE ADVISET       CUSTORER SERVICE ADVISET         CUSTORER SERVICE ADVISET       CUSTORER SERVICE ADVISET       CU                                                                                                                                                                                                                                                                                                                                                                                                                                                                                                                                                                                                                                                                                                                                                                                                                                                                                                                                                                                                                                                                                                                                                                                                                                                                                                                                                                                                                                                                                                                                                                                                                          |                                                       |                       |                |                       |                |                      |                |                   |  |  |  |
| rade:         SCALE &<br>5.02         Grade:         SCALE 6<br>FTE:         1.00         Frade:         SCALE 6<br>FTE:         Frad                                                                                                                                                                                                                                                                                                                                                                                                                                                                                                                                                                                                                                                                                                                                                                                                                                                                                                                                                                                                                                                                                                                                                                                                                                                                                                                                                                                                                                                                                                                          | CUSTON                                                | VER SERVI CE ADVI SER | CONTACT CE     | NTRE TEAM SUPERVI SOR | CONTACT CENT   | TRE TEAM SUPERVI SOR | CUSTOME        | R SERVICE ADVISER |  |  |  |
| CUSTOMER SERVICE ADVISER     CUSTOMER SERVICE ADVISER     CUSTOMER SERVICE ADVISER       CUSTOMER SERVICE ADVISER     CUSTOMER SERVICE ADVISER     CUSTOMER SERVICE ADVISER       CUSTOMER SERVICE ADVISER     CUSTOMER SERVICE ADVISER     CUSTOMER SERVICE ADVISER       CUSTOMER SERVICE ADVISER     CUSTOMER SERVICE ADVISER     CUSTOMER SERVICE ADVISER       CUSTOMER SERVICE ADVISER     CUSTOMER SERVICE ADVISER     CUSTOMER SERVICE ADVISER       CUSTOMER SERVICE ADVISER     CUSTOMER SERVICE ADVISER     CUSTOMER SERVICE ADVISER       CUSTOMER SERVICE ADVISER     CUSTOMER SERVICE ADVISER     CUSTOMER SERVICE ADVISER       CUSTOMER SERVICE ADVISER     CUSTOMER SERVICE ADVISER     CUSTOMER SERVICE ADVISER       CUSTOMER SERVICE ADVISER     CUSTOMER SERVICE ADVISER     CUSTOMER SERVICE ADVISER       CUSTOMER SERVICE ADVISER     CUSTOMER SERVICE ADVISER     CUSTOMER SERVICE ADVISER       CUSTOMER SERVICE ADVISER     CUSTOMER SERVICE ADVISER     CUSTOMER SERVICE ADVISER       CUSTOMER SERVICE ADVISER     CUSTOMER SERVICE ADVISER     CUSTOMER SERVICE ADVISER       CUSTOMER SERVICE ADVISER     CUSTOMER SERVICE ADVISER     CUSTOMER SERVICE ADVISER       CUSTOMER SERVICE ADVISER     CUSTOMER SERVICE ADVISER     CUSTOMER SERVICE ADVISER       CUSTOMER SERVICE ADVISER     CUSTOMER SERVICE ADVISER     CUSTOMER SERVICE ADVISER       CUSTOMER SERVICE ADVISER     CUSTOMER SERVICE ADVISER     CUSTOMER SERVICE A                                                                                                                                                                                                                                                                                                                                                                                                                                                                                                                                                                                                                                                                                                                                                                                                                                                                                                                                                                                                                                                                                                                                                                                                                                                                                                                                                                                                                                                                                                                                                                          | rade:                                                 | SCALE 6               | Grade:         | SO2                   | Grade:         | SO2                  | Grade:         | SCALE 6           |  |  |  |
| radio: SCALE 6<br>readio: SCALE 6<br>readio                                                                                                                                                                                                                                                                                                                                                                                                                                                                                                                                                                                                                                                                | TE:                                                   | .50                   | FTE:           | 1.00                  | FTE:           | 1.00                 | FTE:           | 1.00              |  |  |  |
| radio: SCALE 6<br>readio: SCALE 6<br>readio                                                                                                                                                                                                                                                                                                                                                                                                                                                                                                                                                                                                                                                                |                                                       |                       |                |                       |                |                      |                |                   |  |  |  |
| radio: SCALE 6<br>readio: SCALE 6<br>readio                                                                                                                                                                                                                                                                                                                                                                                                                                                                                                                                                                                                                                                                | CUSTON                                                | MER SERVI CE ADVI SER | CUSTOM         | ER SERVICE ADVISER    | CONTACT CEN    | TRE TEAM SUPERVI SOR | CUSTOME        | R SERVICE ADVISER |  |  |  |
| CUSTOMER SERVICE ADVISER       CUSTOMER SERVICE ADVISER       CUSTOMER SERVICE ADVISER         Trade:       SCALE 6       TTE:       78         CUSTOMER SERVICE ADVISER       CUSTOMER SERVICE ADVISER       CUSTOMER SERVICE ADVISER         CUSTOMER SERVICE ADVISER       CUSTOMER SERVICE ADVISER       CUSTOMER SERVICE ADVISER         CUSTOMER SERVICE ADVISER       CUSTOMER SERVICE ADVISER       CUSTOMER SERVICE ADVISER         CUSTOMER SERVICE ADVISER       CUSTOMER SERVICE ADVISER       CUSTOMER SERVICE ADVISER         CUSTOMER SERVICE ADVISER       CUSTOMER SERVICE ADVISER       CUSTOMER SERVICE ADVISER         CUSTOMER SERVICE ADVISER       CONTACT CENTRE TAM SUPERVISOR       CUSTOMER SERVICE ADVISER       CUSTOMER SERVICE ADVISER         CUSTOMER SERVICE ADVISER       CONTACT CENTRE TAM SUPERVISOR       CUSTOMER SERVICE ADVISER       CUSTOMER SERVICE ADVISER         CUSTOMER SERVICE ADVISER       CUSTOMER SERVICE ADVISER       CUSTOMER SERVICE ADVISER       CUSTOMER SERVICE ADVISER         CUSTOMER SERVICE ADVISER       CUSTOMER SERVICE ADVISER       CUSTOMER SERVICE ADVISER       CUSTOMER SERVICE ADVISER         CUSTOMER SERVICE ADVISER       CUSTOMER SERVICE ADVISER       CUSTOMER SERVICE ADVISER       CUSTOMER SERVICE ADVISER         CUSTOMER SERVICE ADVISER       CUSTOMER SERVICE ADVISER       CUSTOMER SERVICE ADVISER       CUSTOMER SERVICE ADVISER       CUSTOMER SERVI                                                                                                                                                                                                                                                                                                                                                                                                                                                                                                                                                                                                                                                                                                                                                                                                                                                                                                                                                                                                                                                                                                                                                                                                                                                                                                                                                                                                                                                                                                                                                                                        |                                                       |                       |                |                       |                |                      |                |                   |  |  |  |
| rade: SCALE 6<br>TT: 78<br>CUSTOMER SERVICE ADVISER<br>CUSTOMER SERVICE ADVI                                                                                                                                                                                                                                                                                                                                                                                                                                                                                                                                                                                                                                                                                                                                                 |                                                       |                       |                |                       | FTE:           | 1.00                 |                |                   |  |  |  |
| rade: SCALE 6<br>TT: 78<br>CUSTOMER SERVICE ADVISER<br>CUSTOMER SERVICE ADVI                                                                                                                                                                                                                                                                                                                                                                                                                                                                                                                                                                                                                                                                                                                                                 |                                                       |                       |                |                       |                |                      |                |                   |  |  |  |
| rade: SCALE 6<br>FTE: 73<br>FTE: 7                                                                                                                                                                                                                                                                                                                                                                                                                                           | CLISTON                                               | IER SERVICE ADVISER   | CUSTOM         |                       | CUSTOMER       |                      | CLISTOME       |                   |  |  |  |
| CUSTOMER SERVICE ADVISER       CUSTOMER SERVICE ADVISER       CUSTOMER SERVICE ADVISER         Grade:       SCALE 6       FTE:       1.00         CUSTOMER SERVICE ADVISER       CONTACT CENTRE TEAM SUPERVISOR       CUSTOMER SERVICE ADVISER       CUSTOMER SERVICE ADVISER         CUSTOMER SERVICE ADVISER       CONTACT CENTRE TEAM SUPERVISOR       CUSTOMER SERVICE ADVISER       CUSTOMER SERVICE ADVISER         CUSTOMER SERVICE ADVISER       CONTACT CENTRE TEAM SUPERVISOR       CUSTOMER SERVICE ADVISER       CUSTOMER SERVICE ADVISER         CUSTOMER SERVICE ADVISER       CONTACT CENTRE TEAM SUPERVISOR       CUSTOMER SERVICE ADVISER       CUSTOMER SERVICE ADVISER         CUSTOMER SERVICE ADVISER       CONTACT CENTRE TEAM SUPERVISER       CUSTOMER SERVICE ADVISER       CUSTOMER SERVICE ADVISER         CUSTOMER SERVICE ADVISER       CUSTOMER SERVICE ADVISER       CUSTOMER SERVICE ADVISER       CUSTOMER SERVICE ADVISER         CUSTOMER SERVICE ADVISER       CUSTOMER SERVICE ADVISER       CUSTOMER SERVICE ADVISER       CUSTOMER SERVICE ADVISER         CUSTOMER SERVICE ADVISER       CUSTOMER SERVICE ADVISER       CUSTOMER SERVICE ADVISER       CUSTOMER SERVICE ADVISER         CUSTOMER SERVICE ADVISER       CUSTOMER SERVICE ADVISER       CUSTOMER SERVICE ADVISER       CUSTOMER SERVICE ADVISER         CUSTOMER SERVICE ADVISER       CUSTOMER SERVICE ADVISER       CUSTOMER SERVICE ADVISER       CUSTOMER SE                                                                                                                                                                                                                                                                                                                                                                                                                                                                                                                                                                                                                                                                                                                                                                                                                                                                                                                                                                                                                                                                                                                                                                                                                                                                                                                                                                                                                                                                                                                                                                       | Fade:                                                 |                       |                |                       |                |                      |                |                   |  |  |  |
| rade: SCALE 6<br>FTE: 1.00<br>CUSTOMER SERVICE ADVI SER<br>CUSTOMER SERVICE ADVI SER<br>CUSTOMER SERVICE ADVI SER<br>CONTACT CENTRE TEAM SUPERVISOR<br>CUSTOMER SERVICE ADVI SER<br>Crade: SCALE 6<br>FTE: 1.00<br>CUSTOMER SERVICE ADVI SER<br>Crade: SCALE 6<br>FTE: 1.00<br>CUSTOMER SERVICE ADVI SER<br>Crade: SCALE 6<br>FTE: 1.00<br>CUSTOMER SERVICE ADVI SER<br>CUSTOMER SERVICE                                                                                                                                                                                                                                                                                                                                                                                                                                                                                                                                                                                                                                                                                                                                                  | TE:                                                   | 1.00                  | FTE:           | .78                   | FTE:           | .83                  | FTE:           | .83               |  |  |  |
| rade: SCALE 6<br>FTE: 1.00<br>CUSTOMER SERVICE ADVI SER<br>CUSTOMER SERVICE ADVI SER<br>CUSTOMER SERVICE ADVI SER<br>CONTACT CENTRE TEAM SUPERVISOR<br>CUSTOMER SERVICE ADVI SER<br>Crade: SCALE 6<br>FTE: 1.00<br>CUSTOMER SERVICE ADVI SER<br>Crade: SCALE 6<br>FTE: 1.00<br>CUSTOMER SERVICE ADVI SER<br>Crade: SCALE 6<br>FTE: 1.00<br>CUSTOMER SERVICE ADVI SER<br>CUSTOMER SERVICE                                                                                                                                                                                                                                                                                                                                                                                                                                                                                                                                                                                                                                                                                                                                                  |                                                       |                       |                |                       |                |                      |                |                   |  |  |  |
| rade: SCALE 6<br>FTE: 1.00<br>CUSTOMER SERVICE ADVI SER<br>CUSTOMER SERVICE ADVI SER<br>CUSTOMER SERVICE ADVI SER<br>CONTACT CENTRE TEAM SUPERVISOR<br>CUSTOMER SERVICE ADVI SER<br>Crade: SCALE 6<br>FTE: 1.00<br>CUSTOMER SERVICE ADVI SER<br>Crade: SCALE 6<br>FTE: 1.00<br>CUSTOMER SERVICE ADVI SER<br>Crade: SCALE 6<br>FTE: 1.00<br>CUSTOMER SERVICE ADVI SER<br>CUSTOMER SERVICE                                                                                                                                                                                                                                                                                                                                                                                                                                                                                                                                                                                                                                                                                                                                                  | CLISTON                                               | IER SERVICE ADVISER   | CUSTOM         |                       | CUSTOMER       | SERVICE ADVISER      | CLISTOME       |                   |  |  |  |
| CUSTOMER SERVICE ADVISER       CONTACT CENTRE TEAM SUPERVISOR       CUSTOMER SERVICE ADVISER         Grade:       SCALE 6       Grade:       SCALE 6         TE:       1.00       Grade:       SCALE 6         CUSTOMER SERVICE ADVISER       CUSTOMER SERVICE ADVISER       CUSTOMER SERVICE ADVISER         CUSTOMER SERVICE ADVISER       CUSTOMER SERVICE ADVISER       CUSTOMER SERVICE ADVISER         CUSTOMER SERVICE ADVISER       CUSTOMER SERVICE ADVISER       CUSTOMER SERVICE ADVISER         CUSTOMER SERVICE ADVISER       CUSTOMER SERVICE ADVISER       CUSTOMER SERVICE ADVISER         CUSTOMER SERVICE ADVISER       CUSTOMER SERVICE ADVISER       CUSTOMER SERVICE ADVISER         CUSTOMER SERVICE ADVISER       CUSTOMER SERVICE ADVISER       CUSTOMER SERVICE ADVISER         CUSTOMER SERVICE ADVISER       CUSTOMER SERVICE ADVISER       CUSTOMER SERVICE ADVISER         CUSTOMER SERVICE ADVISER       CUSTOMER SERVICE ADVISER       CUSTOMER SERVICE ADVISER         CUSTOMER SERVICE ADVISER       CUSTOMER SERVICE ADVISER       CUSTOMER SERVICE ADVISER         CUSTOMER SERVICE ADVISER       CUSTOMER SERVICE ADVISER       CUSTOMER SERVICE ADVISER         CUSTOMER SERVICE ADVISER       CUSTOMER SERVICE ADVISER       CUSTOMER SERVICE ADVISER         CUSTOMER SERVICE ADVISER       CUSTOMER SERVICE ADVISER       CUSTOMER SERVICE ADVISER                                                                                                                                                                                                                                                                                                                                                                                                                                                                                                                                                                                                                                                                                                                                                                                                                                                                                                                                                                                                                                                                                                                                                                                                                                                                                                                                                                                                                                                                                                                                                                                                                                                   |                                                       |                       |                |                       |                |                      |                |                   |  |  |  |
| rade:       SCALE 6       Grade:       SCALE 6       Grade:       SCALE 6         TE:       1.00       ITE:       1.00       ITE:       1.00         CUSTOMER SERVICE ADVISER       CUSTOMER SERVICE ADVISER       CUSTOMER SERVICE ADVISER       CUSTOMER SERVICE ADVISER         Grade:       SCALE 6       FTE:       1.00       ITE:       1.00         CUSTOMER SERVICE ADVISER       CUSTOMER SERVICE ADVISER       CUSTOMER SERVICE ADVISER       CUSTOMER SERVICE ADVISER         Grade:       SCALE 6       FTE:       1.00       ITE:       1.00         CUSTOMER SERVICE ADVISER       CUSTOMER SERVICE ADVISER       CUSTOMER SERVICE ADVISER       CUSTOMER SERVICE ADVISER         Grade:       SCALE 6       FTE:       1.00       ITE:       1.00         CUSTOMER SERVICE ADVISER       Grade:       SCALE 6       FTE:       1.00         CUSTOMER SERVICE ADVISER       Grade:       SCALE 6       FTE:       1.00         CUSTOMER SERVICE ADVISER       CUSTOMER SERVICE ADVISER       CUSTOMER SERVICE ADVISER       CUSTOMER SERVICE ADVISER         CUSTOMER SERVICE ADVISER       CUSTOMER SERVICE ADVISER       CUSTOMER SERVICE ADVISER       CUSTOMER SERVICE ADVISER         Grade:       SCALE 6       FTE:       1.00       FTE:       1.00                                                                                                                                                                                                                                                                                                                                                                                                                                                                                                                                                                                                                                                                                                                                                                                                                                                                                                                                                                                                                                                                                                                                                                                                                                                                                                                                                                                                                                                                                                                                                                                                                                                                                                                                                                   | TE:                                                   |                       |                |                       |                |                      |                |                   |  |  |  |
| rade:       SCALE 6       Grade:       SCALE 6       Grade:       SCALE 6         TE:       1.00       ITE:       1.00       ITE:       1.00         CUSTOMER SERVICE ADVISER       CUSTOMER SERVICE ADVISER       CUSTOMER SERVICE ADVISER       CUSTOMER SERVICE ADVISER         Grade:       SCALE 6       FTE:       1.00       ITE:       1.00         CUSTOMER SERVICE ADVISER       CUSTOMER SERVICE ADVISER       CUSTOMER SERVICE ADVISER       CUSTOMER SERVICE ADVISER         Grade:       SCALE 6       FTE:       1.00       ITE:       1.00         CUSTOMER SERVICE ADVISER       CUSTOMER SERVICE ADVISER       CUSTOMER SERVICE ADVISER       CUSTOMER SERVICE ADVISER         Grade:       SCALE 6       FTE:       1.00       ITE:       1.00         CUSTOMER SERVICE ADVISER       Grade:       SCALE 6       FTE:       1.00         CUSTOMER SERVICE ADVISER       Grade:       SCALE 6       FTE:       1.00         CUSTOMER SERVICE ADVISER       CUSTOMER SERVICE ADVISER       CUSTOMER SERVICE ADVISER       CUSTOMER SERVICE ADVISER         CUSTOMER SERVICE ADVISER       CUSTOMER SERVICE ADVISER       CUSTOMER SERVICE ADVISER       CUSTOMER SERVICE ADVISER         Grade:       SCALE 6       FTE:       1.00       FTE:       1.00                                                                                                                                                                                                                                                                                                                                                                                                                                                                                                                                                                                                                                                                                                                                                                                                                                                                                                                                                                                                                                                                                                                                                                                                                                                                                                                                                                                                                                                                                                                                                                                                                                                                                                                                                                   |                                                       |                       |                |                       |                |                      |                |                   |  |  |  |
| rade:       SCALE 6       Grade:       SCALE 6       Grade:       SCALE 6         TE:       1.00       ITE:       1.00       ITE:       1.00         CUSTOMER SERVICE ADVISER       CUSTOMER SERVICE ADVISER       CUSTOMER SERVICE ADVISER       CUSTOMER SERVICE ADVISER         Grade:       SCALE 6       FTE:       1.00       ITE:       1.00         CUSTOMER SERVICE ADVISER       Grade:       SCALE 6       FTE:       1.00         FTE:       1.00       ITE:       1.00       ITE:       1.00         CUSTOMER SERVICE ADVISER       CUSTOMER SERVICE ADVISER       CUSTOMER SERVICE ADVISER       CUSTOMER SERVICE ADVISER       Grade:       SCALE 6         Te:       1.00       ITE:       1.00       ITE:       1.00       ITE:       1.00         CUSTOMER SERVICE ADVISER       CUSTOMER SERVICE ADVISER       Grade:       SCALE 6       FTE:       1.00       ITE:       1.00         CUSTOMER SERVICE ADVISER       CUSTOMER SERVICE ADVISER       CUSTOMER SERVICE ADVISER       CUSTOMER SERVICE ADVISER       Grade:       SCALE 5       FTE:       1.00       ITE:       1.00         CUSTOMER SERVICE ADVISER       CUSTOMER SERVICE ADVISER       CUSTOMER SERVICE ADVISER       CUSTOMER SERVICE ADVISER       CUSTOMER SERVICE ADVISER <td>CUSTON</td> <td>VER SERVICE ADVISER</td> <td>CONTACT CE</td> <td>NTRE TEAM SUPERVISOR</td> <td>CUSTOMER</td> <td>SERVICE ADVISER</td> <td>CUSTOME</td> <td>R SERVICE ADVISER</td>                                                                                                                                                                                                                                                                                                                                                                                                                                                                                                                                                                                                                                                                                                                                                                                                                                                                                                                                                                                                                                                                                                                                                                                                                                                                                                                                                                                                                                                                                                                                                                                   | CUSTON                                                | VER SERVICE ADVISER   | CONTACT CE     | NTRE TEAM SUPERVISOR  | CUSTOMER       | SERVICE ADVISER      | CUSTOME        | R SERVICE ADVISER |  |  |  |
| CUSTOMER SERVICE ADVISER       CUSTOMER SERVICE ADVISER       CUSTOMER SERVICE ADVISER         Grade:       SCALE 6       Grade::       SCALE 6         TE:       1.00       Grade::       SCALE 6         CUSTOMER SERVICE ADVISER       CUSTOMER SERVICE ADVISER       Grade::       SCALE 6         Te:       1.00       FTE:       1.00       Grade::       SCALE 6         CUSTOMER SERVICE ADVISER       CUSTOMER SERVICE ADVISER       CUSTOMER SERVICE ADVISER       CUSTOMER SERVICE ADVISER         CUSTOMER SERVICE ADVISER       CUSTOMER SERVICE ADVISER       CUSTOMER SERVICE ADVISER       CUSTOMER SERVICE ADVISER         CUSTOMER SERVICE ADVISER       CUSTOMER SERVICE ADVISER       CUSTOMER SERVICE ADVISER       CUSTOMER SERVICE ADVISER         CUSTOMER SERVICE ADVISER       CUSTOMER SERVICE ADVISER       CUSTOMER SERVICE ADVISER       CUSTOMER SERVICE ADVISER         CUSTOMER SERVICE ADVISER       CUSTOMER SERVICE ADVISER       CUSTOMER SERVICE ADVISER       CUSTOMER SERVICE ADVISER       CUSTOMER SERVICE ADVISER         CUSTOMER SERVICE ADVISER       CUSTOMER SERVICE ADVISER       CUSTOMER SERVICE ADVISER       CUSTOMER SERVICE ADVISER       CUSTOMER SERVICE ADVISER         CUSTOMER SERVICE ADVISER       CUSTOMER SERVICE ADVISER       CUSTOMER SERVICE ADVISER       CUSTOMER SERVICE ADVISER       CUSTOMER SERVICE ADVISER       CUSTOMER SERVICE AD                                                                                                                                                                                                                                                                                                                                                                                                                                                                                                                                                                                                                                                                                                                                                                                                                                                                                                                                                                                                                                                                                                                                                                                                                                                                                                                                                                                                                                                                                                                                                                                                                             |                                                       |                       |                |                       |                |                      |                |                   |  |  |  |
| rade: SCALE 6<br>FE: 1.00<br>FTE: 1.00<br>CUSTOMER SERVICE ADVISER<br>Grade: SCALE 6<br>FTE: 1.00<br>CUSTOMER SERVICE ADVISER<br>CUSTOMER SERVICE ADVISER<br>CUSTO                                                                                                                                                                                                                                                                                                                                                                                                                                                                                                                                                                                                                                                                                                                               | TE:                                                   | 1.00                  | FTE:           | 1.00                  | FTE:           | 1.00                 | J FTE:         | 1.00              |  |  |  |
| rade: SCALE 6<br>FE: 1.00<br>FTE: 1.00<br>FTE: 1.00<br>FTE: 1.00<br>FTE: 1.00<br>CUSTOMER SERVICE ADVISER<br>CCUSTOMER SERVICE ADVISER<br>CCUSTOM                                                                                                                                                                                                                                                                                                                                                                                                                                                                                                                                                                                                                                                                                                                                                 |                                                       |                       |                |                       | -              |                      |                |                   |  |  |  |
| rade: SCALE 6<br>FE: 1.00<br>FTE: 1.00<br>FTE: 1.00<br>FTE: 1.00<br>FTE: 1.00<br>CUSTOMER SERVICE ADVISER<br>CCUSTOMER SERVICE ADVISER<br>CCUSTOM                                                                                                                                                                                                                                                                                                                                                                                                                                                                                                                                                                                                                                                                                                                                                 | CUSTON                                                | VER SERVICE ADVISER   | CLISTOM        | R SERVICE ADVISER     | CUSTOME        | SERVICE ADVISER      | CUSTOM         | R SERVICE ADVISER |  |  |  |
| TE:       1.00       FTE:       1.00       FTE:       1.00         CUSTOMER SERVICE ADVISER<br>rade:       SCALE 6<br>(TTE:       1.00       CUSTOMER SERVICE ADVISER<br>Grade:                                                                                                                                                                                                                                                                                                                                                                                                                                                                                                                                                                                                                                                                                                                                                                                                                                                                                                                                                                                                                                                                                                                                                                                                                                                                                 |                                                       |                       |                |                       |                |                      |                |                   |  |  |  |
| rade: SCALE 6<br>FTE: 1.00<br>FTE: 1.00<br>CUSTOMER SERVICE ADVISER<br>CUSTOMER SERVICE ADVISER<br>C                                                                                                                                                                                                                                                                                                                                                                                                                                                                                                                                                                                                                                                                                                                                   |                                                       |                       |                |                       |                |                      |                |                   |  |  |  |
| rade: SCALE 6<br>FTE: 1.00<br>FTE: 1.00<br>CUSTOMER SERVICE ADVISER<br>CUSTOMER SERVICE ADVISER<br>C                                                                                                                                                                                                                                                                                                                                                                                                                                                                                                                                                                                                                                                                                                                                   |                                                       |                       |                |                       | +              |                      |                |                   |  |  |  |
| rade: SCALE 6<br>FTE: 1.00<br>FTE: 1.00<br>CUSTOMER SERVICE ADVISER<br>CUSTOMER SERVICE ADVISER<br>C                                                                                                                                                                                                                                                                                                                                                                                                                                                                                                                                                                                                                                                                                                                                   | CUSTON                                                | VER SERVICE ADVISER   | CLISTOM        | R SERVICE ADVISER     | CUSTOME        | SERVICE ADVISER      | CUSTOM         | R SERVICE ADVISER |  |  |  |
| TE:       1.00       FTE:       1.00       FTE:       1.00         CUSTOMER SERVICE ADVISER<br>rade:       SCALE 6<br>SCALE 6<br>FTE:       CUSTOMER SERVICE ADVISER<br>Grade:       TECHNICAL SUPPORT OFFICER<br>Grade:       TECHNICAL SUPPORT OFFICER<br>Grade:       TECHNICAL SUPPORT OFFICER<br>Grade:       TECHNICAL SUPPORT OFFICER<br>Grade:       CUSTOMER SERVICE ADVISER<br>Grade:       CUSTO                                                                                                                                                                                                                                                                                                                                                                                                                                                                                                                                                                                                                                                                                                                                                                                                                                                                                                                                                                                                                                                                                                                                                                                                                                                                  | and the                                               | 004157                |                |                       |                |                      |                |                   |  |  |  |
| CUSTOMER SERVICE ADVISER       CUSTOMER SERVICE ADVISER       CUSTOMER SERVICE ADVISER         Grade:       SCALE 6       Grade:       SCALE 6         FE:       1.00       FTE:       1.00         CUSTOMER SERVICE ADVISER       CUSTOMER SERVICE ADVISER       Grade:       SCALE 5         Grade:       SCALE 5       FTE:       1.00       FTE:       1.00         CUSTOMER SERVICE ADVISER       Grade:       SCALE 5       Grade:       SCALE 5         FTE:       1.00       FTE:       1.00       FTE:       1.00         CUSTOMER SERVICE ADVISER       Grade:       SCALE 5       Grade:       SCALE 5         FTE:       1.00       FTE:       1.00       FTE:       1.00         CUSTOMER SERVICE ADVISER       Grade:       SCALE 5       FTE:       1.00         CUSTOMER SERVICE ADVISER       CUSTOMER SERVICE ADVISER       Grade:       SCALE 5         FTE:       1.00       FTE:       1.00       FTE:       1.00         CUSTOMER SERVICE ADVISER       CUSTOMER SERVICE ADVISER       CUSTOMER SERVICE ADVISER       Grade:       SCALE 4         FTE:       1.00       FTE:       1.00       FTE:       1.00       FTE:       1.00         CUSTOMER SERVIC                                                                                                                                                                                                                                                                                                                                                                                                                                                                                                                                                                                                                                                                                                                                                                                                                                                                                                                                                                                                                                                                                                                                                                                                                                                                                                                                                                                                                                                                                                                                                                                                                                                                                                                                                                                                                                                           |                                                       |                       |                |                       |                |                      |                |                   |  |  |  |
| rade: SCALE 6<br>FTE: 1.00<br>FTE: 1.                                                                                                                                                                                                                                                                                                                                                                                                                                                                                                                             |                                                       |                       |                |                       |                |                      |                |                   |  |  |  |
| rade: SCALE 6<br>FTE: 1.00<br>FTE: 1.                                                                                                                                                                                                                                                                                                                                                                                                                                                                                                                             | CUSTON                                                |                       | CUSTOM         |                       | CUSTOME        |                      | CUSTON         |                   |  |  |  |
| TE:     1.00     FTE:     1.00     FTE:     1.00       CUSTOMER SERVICE ADVISER<br>rade:     SCALE 5<br>FTE:     CUSTOMER SERVICE ADVISER<br>Grade:     CUSTOMER SERVICE ADVISER<br>Grade:     TECHNICAL SUPPORT OFFICER<br>Grade:     TECHNICAL SUPPORT OFFICER<br>Grade:     TECHNICAL SUPPORT OFFICER<br>Grade:     CUSTOMER SERVICE ADVISER<br>FTE:     CUSTOMER SERVICE ADVISER<br>FTE:     CUSTOMER SERVICE ADVISER<br>Grade:                                                                                                                                                                                                                                                                                                                                                                                                                                                                                                                                                                                                                                                                                                                                                                                                                                                                                                                                                                                                                                                                                                                                                                                                                                                                   |                                                       |                       |                |                       |                |                      |                |                   |  |  |  |
| rade: SCALE 5<br>TE: 1.00<br>CUSTOMER SERVICE ADVISER<br>TE: 1.00<br>CUSTOMER SERVICE ADVISER<br>CUSTOMER SERVICE ADVISER<br>CUS                                                                                                                                                                                                                                                                                                                                                                                                                                                                                                                                                                                                                                                                                                                                                     |                                                       |                       |                |                       |                |                      |                |                   |  |  |  |
| rade: SCALE 5<br>TE: 1.00<br>FTE:                                                                                                                                                                                                                                                                                                                                                                                                                                                                                                                                                                                                                                                                                                                                    |                                                       |                       |                |                       |                | 1                    |                |                   |  |  |  |
| rade: SCALE 5<br>TE: 1.00<br>FTE:                                                                                                                                                                                                                                                                                                                                                                                                                                                                                                                                                                                                                                                                                                                                    | CUSTON                                                |                       | CUSTOM         |                       | CUSTOME        | SERVICE ADVISER      | TECHNIC        |                   |  |  |  |
| TE:     1.00     FTE:     1.00     FTE:     1.00       CUSTOMER SERVICE ADVISER     CUSTOMER SERVICE ADVISER     CUSTOMER SERVICE ADVISER     CUSTOMER SERVICE ADVISER       CUSTOMER SERVICE ADVISER     Grade:     SCALE 4     SCALE 4       CUSTOMER SERVICE ADVISER     CUSTOMER SERVICE ADVISER     CUSTOMER SERVICE ADVISER       CUSTOMER SERVICE ADVISER     CUSTOMER SERVICE ADVISER     CUSTOMER SERVICE ADVISER       CUSTOMER SERVICE ADVISER     CUSTOMER SERVICE ADVISER     CUSTOMER SERVICE ADVISER       CUSTOMER SERVICE ADVISER     CUSTOMER SERVICE ADVISER     CUSTOMER SERVICE ADVISER       CUSTOMER SERVICE ADVISER     CUSTOMER SERVICE ADVISER     CUSTOMER SERVICE ADVISER       CUSTOMER SERVICE ADVISER     CUSTOMER SERVICE ADVISER     CUSTOMER SERVICE ADVISER       CUSTOMER SERVICE ADVISER     CUSTOMER SERVICE ADVISER     CUSTOMER SERVICE ADVISER       Grade:     SCALE 4     SCALE 4     Grade:     SCALE 4                                                                                                                                                                                                                                                                                                                                                                                                                                                                                                                                                                                                                                                                                                                                                                                                                                                                                                                                                                                                                                                                                                                                                                                                                                                                                                                                                                                                                                                                                                                                                                                                                                                                                                                                                                                                                                                                                                                                                                                                                                                                                          |                                                       |                       |                |                       |                |                      |                |                   |  |  |  |
| rade: SCALE 5<br>FE: 1.00 FTE: 1.00 FT                                                                                                                                                                                                                                                                                                                                                                                                                                                                                                                                                                                                                                                                                                                                                                                                                                                                                                             |                                                       |                       |                |                       |                |                      |                |                   |  |  |  |
| rade: SCALE 5<br>FE: 1.00 FTE: 1.00 FT                                                                                                                                                                                                                                                                                                                                                                                                                                                                                                                                                                                                                                                                                                                                                                                                                                                                                                             |                                                       |                       |                |                       |                |                      |                |                   |  |  |  |
| rade: SCALE 5<br>FE: 1.00 FTE: 1.00 FT                                                                                                                                                                                                                                                                                                                                                                                                                                                                                                                                                                                                                                                                                                                                                                                                                                                                                                             |                                                       | I                     |                |                       |                |                      |                |                   |  |  |  |
| TE:         1.00         FTE:         1.00         FTE:         1.00         FTE:         1.00           CUSTOMER SERVICE ADVI SER<br>rade:         CUSTOMER SERVICE ADVI SER<br>Grade:         CUSTOMER SERVICE ADVI SER<br>Grad                                                                                                                                                                                                                                                                                                                                                                                                                                                                                                                                                                                                                                                                                                                                                                                                                                                                                                                                                                                                                                                                                                                                                                                                                                                    |                                                       | SCALE 5               |                |                       |                |                      |                |                   |  |  |  |
| CUSTOMER SERVI CE ADVI SER         CUSTOMER SERVI CE ADVI SER         TECHNI CAL SUPPORT OFFICER         CUSTOMER SERVI CE ADVI SER           Grade:         SCALE 4         FTE:         1.00         Grade:         SCALE 4           FTE:         1.00         FTE:         1.00         Grade:         SCALE 4           CUSTOMER SERVI CE ADVI SER         CUSTOMER SERVI CE ADVI SER         Grade:         SCALE 4           Grade:         SCALE 4         FTE:         1.00         FTE:         1.00           CUSTOMER SERVI CE ADVI SER         CUSTOMER SE                                                                                                                                                                                                                                                                                                                                                                                                                                                                                                                                                                                                                                                                                                                                                                                                                                                                                                                                                                                                                                                                                                                                                                                                                                                                                                                                                                                                                                                                                                                        |                                                       |                       |                |                       |                |                      |                |                   |  |  |  |
| CUSTOMER SERVICE ADVI SER     CUSTOMER SERVICE ADVI SER     TECHNI CAL SUPPORT OFFICER     CUSTOMER SERVICE ADVI SER       Grade:     SCALE 4     Grade:     SCALE 4       FTE:     1.00     FTE:     1.00       CUSTOMER SERVICE ADVI SER     CUSTOMER SERVICE ADVI SER     Grade:     SCALE 4       CUSTOMER SERVICE ADVI SER     CUSTOMER SERVICE ADVI SER     CUSTOMER SERVICE ADVI SER     CUSTOMER SERVICE ADVI SER       CUSTOMER SERVICE ADVI SER     CUSTOMER SERVICE ADVI SER     CUSTOMER SERVICE ADVI SER     CUSTOMER SERVICE ADVI SER       Grade:     SCALE 4     Grade:     SCALE 4     Grade:     SCALE 4                                                                                                                                                                                                                                                                                                                                                                                                                                                                                                                                                                                                                                                                                                                                                                                                                                                                                                                                                                                                                                                                                                                                                                                                                                                                                                                                                                                                                                                                                                                                                                                                                                                                                                                                                                                                                                                                                                                                                                                                                                                                                                                                                                                                                                                                                                                                                                                                                   |                                                       |                       |                |                       |                |                      |                |                   |  |  |  |
| rade: SCALE 4<br>TE: 1.00  Grade: SCALE 4<br>FTE: 1.00  Grade: SCALE 4<br>FTE: 1.00  Grade: SCALE 4<br>FTE: 1.00  CUSTOMER SERVI CE ADVI SER  CUSTOMER SERVI CE ADVI SER  CUSTOMER SERVI CE ADVI SER  Grade: SCALE 4                                                                                                                                                                                                                                                                                                                                                                                                                                                                                                                                                                                                                                                                                                                                                                                                                                                                                                         |                                                       |                       |                |                       |                |                      |                |                   |  |  |  |
| TE:         1.00         FTE:         1.00         FTE:         1.00           CUSTOMER SERVICE ADVI SER<br>rade:         CUSTOMER SERVICE ADVI SER<br>Grade:         CUSTOMER SERVICE ADVI SE                                                                                                                                                                                                                                                                                                                                                                                                                                                                                                                                                                                                                                                                                                                                                                                                                                                                                                                                                                                                                                                                                                                                                                                                                                           |                                                       |                       |                |                       |                |                      |                |                   |  |  |  |
| CUSTOMER SERVI CE ADVI SER<br>CUSTOMER SERVI CE ADVI SER<br>rade: SCALE 4 Grade: SCALE 4 Grade: SCALE 4 Grade: SCALE 4                                                                                                                                                                                                                                                                                                                                                                                                                                                                                                                                                                                                                                                                                                                                                                                                                                                                                                                                                                                                                                                                                                                                                                                                                                                                                                                                                                                                                                                                                                                                                                                                                                                                                                                                                                                                                                                                                                                                                                                                                                                                                                                                                                                                                                                                                                                                                                                                                                                                                                                                                                                                                                                                                                                                                                                                                                                                                                                       |                                                       |                       |                |                       |                |                      |                |                   |  |  |  |
| rade: SCALE 4 Grade: SCALE 4 Grade: SCALE 4 Grade: SCALE 4                                                                                                                                                                                                                                                                                                                                                                                                                                                                                                                                                                                                                                                                                                                                                                                                                                                                                                                                                                                                                                                                                                                                                                                                                                                                                                                                                                                                                                                                                                                                                                                                                                                                                                                                                                                                                                                                                                                                                                                                                                                                                                                                                                                                                                                                                                                                                                                                                                                                                                                                                                                                                                                                                                                                                                                                                                                                                                                                                                                   | 16.                                                   | 1.00                  |                | 1.00                  | (FIE.          | 1.00                 |                | 1.00              |  |  |  |
| rade: SCALE 4 Grade: SCALE 4 Grade: SCALE 4 Grade: SCALE 4                                                                                                                                                                                                                                                                                                                                                                                                                                                                                                                                                                                                                                                                                                                                                                                                                                                                                                                                                                                                                                                                                                                                                                                                                                                                                                                                                                                                                                                                                                                                                                                                                                                                                                                                                                                                                                                                                                                                                                                                                                                                                                                                                                                                                                                                                                                                                                                                                                                                                                                                                                                                                                                                                                                                                                                                                                                                                                                                                                                   |                                                       |                       |                |                       |                |                      |                |                   |  |  |  |
|                                                                                                                                                                                                                                                                                                                                                                                                                                                                                                                                                                                                                                                                                                                                                                                                                                                                                                                                                                                                                                                                                                                                                                                                                                                                                                                                                                                                                                                                                                                                                                                                                                                                                                                                                                                                                                                                                                                                                                                                                                                                                                                                                                                                                                                                                                                                                                                                                                                                                                                                                                                                                                                                                                                                                                                                                                                                                                                                                                                                                                              |                                                       |                       |                |                       |                |                      | _              |                   |  |  |  |
|                                                                                                                                                                                                                                                                                                                                                                                                                                                                                                                                                                                                                                                                                                                                                                                                                                                                                                                                                                                                                                                                                                                                                                                                                                                                                                                                                                                                                                                                                                                                                                                                                                                                                                                                                                                                                                                                                                                                                                                                                                                                                                                                                                                                                                                                                                                                                                                                                                                                                                                                                                                                                                                                                                                                                                                                                                                                                                                                                                                                                                              |                                                       | SCALE 4<br>1.00       | Grade:<br>FTE: | SCALE 4<br>1.00       | Grade:<br>FTE: | SCALE 4<br>1.00      | Grade:<br>FTE: | SCALE 4<br>1.00   |  |  |  |
|                                                                                                                                                                                                                                                                                                                                                                                                                                                                                                                                                                                                                                                                                                                                                                                                                                                                                                                                                                                                                                                                                                                                                                                                                                                                                                                                                                                                                                                                                                                                                                                                                                                                                                                                                                                                                                                                                                                                                                                                                                                                                                                                                                                                                                                                                                                                                                                                                                                                                                                                                                                                                                                                                                                                                                                                                                                                                                                                                                                                                                              |                                                       |                       |                |                       |                |                      |                |                   |  |  |  |