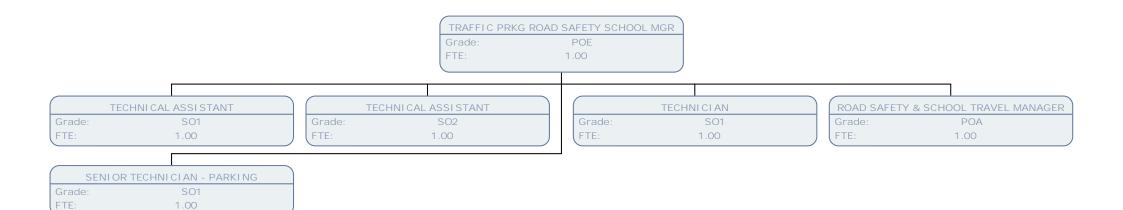

## Resident Services Chart March 17

**Resident's Services** 

| TE         50         TE         50         TE         100           C03TDMER SUMPCE ADVISE<br>Lin         CUSTOME SUMPCE ADVISE<br>Disk                                                                                                                                                                                                                                                                                                                                                                                                                                                                                                                                                                                                                                                                                                                                                                                                                                                                                                                                                                                                                                                                                                                                                                                                                                                                               | PERFORMANCE INFORMATION OFFICER<br>Grade: SO2<br>FTE: |                       |                |                       |                |                      |                |                   |  |  |  |
|----------------------------------------------------------------------------------------------------------------------------------------------------------------------------------------------------------------------------------------------------------------------------------------------------------------------------------------------------------------------------------------------------------------------------------------------------------------------------------------------------------------------------------------------------------------------------------------------------------------------------------------------------------------------------------------------------------------------------------------------------------------------------------------------------------------------------------------------------------------------------------------------------------------------------------------------------------------------------------------------------------------------------------------------------------------------------------------------------------------------------------------------------------------------------------------------------------------------------------------------------------------------------------------------------------------------------------------------------------------------------------------------------------------------------------------------------------------------------------------------------------------------------------------------------------------------------------------------------------------------------------------------------------------------------------------------------------------------------------------------------------------------------------------------------------------------------------------------------------------------------------------------------------------------------------------------------------------------------------------------------------------------------------------------------------------------------------------------------------------------------------------------------------------------------------------------------------------------------------------------------------------------------------------------------------------------------------------------------------------------------------------------------------------------------------------------------------------------------------------------------------------------------------------------------------------------------------------------------------------------------------------------------------------------------------------------------------------------------------------------------------------------------------------------------------------------------------------------------------------------------------------------------------------------------------------------------------------------------------------------------------------------------------------------|-------------------------------------------------------|-----------------------|----------------|-----------------------|----------------|----------------------|----------------|-------------------|--|--|--|
| State         Stot         Tite         Stot         Stot <t< th=""><th></th><th></th><th></th><th></th><th></th><th></th><th></th><th></th></t<>                                                                                                                                                                                                                                                                                                                                                                                                                                                                                                                                                                                                                                                                                                                                                                                                                                                                                                                                                                                                                                                                                                                                                                                                                                                                                                                                                                                                                                                                                                                                                                                                                                                                                                                 |                                                       |                       |                |                       |                |                      |                |                   |  |  |  |
| 10         10         176         100         176         100           CUSTORES SUPPORT & ADVISES<br>(SUPPORT & ADVISES)<br>(SUPPORT & AD                                                                                                                                                                                                                                                                                                                                                                                                                                                                                                                                                                                                                                                                                                                      |                                                       |                       |                |                       |                |                      |                |                   |  |  |  |
| Current Biological Approx                                                                                                                                                                                                                                                                                                                                                                                                                                                                                                                                                                                                                                                                                                                                                                                                                                                                                                                                      | Grade:                                                |                       |                |                       |                |                      |                |                   |  |  |  |
| SPARE         SPARE         Dirake         SPARE         Dirake         SPARE         <                                                                                                                                                                                                                                                                                                                                                                                                                                                                                                                                                                                                                                                                                                                                                                                                                                                                                                                                                                                                                                                                                                                                                                                                                                                                                                                                                                                                                                                                                                                                                                                                                                                                                                                                                          | IE:                                                   | .50                   | ETE:           | .58                   | (FIE:          | 1.00                 | ) (FIE:        | 1.00              |  |  |  |
| SPARE         SPARE         Dirake         SPARE         Dirake         SPARE         <                                                                                                                                                                                                                                                                                                                                                                                                                                                                                                                                                                                                                                                                                                                                                                                                                                                                                                                                                                                                                                                                                                                                                                                                                                                                                                                                                                                                                                                                                                                                                                                                                                                                                                                                                          |                                                       |                       |                |                       |                |                      |                |                   |  |  |  |
| The         The <td></td> <td></td> <td></td> <td></td> <td></td> <td></td> <td></td> <td></td>                                                                                                                                                                                                                                                                                                                                                                                                                                                                                                                                                                                                                                                                                                                                                                                                                                                                                                                                                                                                                                                                                                                                                                                                                                                                                                                                                                                                                                                                                                                                                                                                                                                                                                                                                          |                                                       |                       |                |                       |                |                      |                |                   |  |  |  |
| CONSIDER VERVICE ADVISED         CONTRACT CUTIER TRANSPORTATIONS         CONTRACT CUTIER TRANSPORTATIONS           CONSTRUCT ADVISED         CONTRACT CUTIER TRANSPORTATIONS         CONTRACT CUTIER TRANSPORTATIONS         CONTRACT CUTIER TRANSPORTATIONS           CONTRACT CUTIER TRANSPORTATIONS         CONTRACT CUTIER TRANSPORTATIONS         CONTRACT CUTIER TRANSPORTATIONS         CONTRACT CUTIER TRANSPORTATIONS           CONTRACT CUTIER TRANSPORTATIONS         CONTRACT CUTIER TRANSPORTATIONS         CONTRACT CUTIER TRANSPORTATIONS         CONTRACT CUTIER TRANSPORTATIONS           CONTRACT CUTIER TRANSPORTATIONS         CONTRACT CUTIER TRANSPORTATIONS         CONTRACT CUTIER TRANSPORTATIONS         CONTRACT CUTIER TRANSPORTATIONS           CONTRACT CUTIER TRANSPORTATIONS         CONTRACT CUTIER TRANSPORTATIONS         CONTRACT CUTIER TRANSPORTATIONS         CONTRACT CUTIER TRANSPORTATIONS           CONTRACT CUTIER TRANSPORTATIONS         CONTRACT CUTIER TRANSPORTATIONS         CONTRACT CUTIER TRANSPORTATIONS         CONTRACT CUTIER TRANSPORTATIONS           CONTRACT CUTIER TRANSPORTATIONS         CONTRACT CUTIER TRANSPORTATIONS         CONTRACT CUTIER TRANSPORTATIONS         CONTRACT CUTIER TRANSPORTATIONS           CONTRACT CUTIER TRANSPORTATIONS         CONTRACT CUTIER TRANSPORTATIONS         CONTRACT CUTIER TRANSPORTATIONS         CONTRACT CUTIER TRANSPORTATIONS           CONTRACT CUTIER TRANSPORTATIONS         CONTRACT CUTIER TRANSPORTATIONS         CONTRACT CUTIER TRANSPORTATIONS         CONTRACT CU                                                                                                                                                                                                                                                                                                                                                                                                                                                                                                                                                                                                                                                                                                                                                                                                                                                                                                                                                                                                                                                                                                                                                                                                                                                                                                                                                                                                                                                     |                                                       |                       |                |                       |                |                      |                |                   |  |  |  |
| State         State         Disable         State         Disable         PDB         Disable         PDB           CUSTOME SUMCE AVIN SEE         CUSTOME SUMCE AVIN                                                                                                                                                                                                                                                                                                                                                                                                                                                                                                                                                                                                                                                                                                                                                                                                                                                                                                                                                                                                                                                                                                                                                                                                                                                                                                                                                                                                                                                    | 16.                                                   | .75                   |                | .30                   | (              | .50                  |                | 1.00              |  |  |  |
| State         State         Disable         State         Disable         PDB         Disable         PDB           CUSTOME SUMCE AVIN SEE         CUSTOME SUMCE AVIN                                                                                                                                                                                                                                                                                                                                                                                                                                                                                                                                                                                                                                                                                                                                                                                                                                                                                                                                                                                                                                                                                                                                                                                                                                                                                                                                                                                                                                                    |                                                       |                       |                |                       |                |                      |                |                   |  |  |  |
| $ \begin{array}{c} 1. 1.0 \\ (1.1) \\ (1.1) \\ (1.1) \\ (1.1) \\ (1.1) \\ (1.1) \\ (1.1) \\ (1.1) \\ (1.1) \\ (1.1) \\ (1.1) \\ (1.1) \\ (1.1) \\ (1.1) \\ (1.1) \\ (1.1) \\ (1.1) \\ (1.1) \\ (1.1) \\ (1.1) \\ (1.1) \\ (1.1) \\ (1.1) \\ (1.1) \\ (1.1) \\ (1.1) \\ (1.1) \\ (1.1) \\ (1.1) \\ (1.1) \\ (1.1) \\ (1.1) \\ (1.1) \\ (1.1) \\ (1.1) \\ (1.1) \\ (1.1) \\ (1.1) \\ (1.1) \\ (1.1) \\ (1.1) \\ (1.1) \\ (1.1) \\ (1.1) \\ (1.1) \\ (1.1) \\ (1.1) \\ (1.1) \\ (1.1) \\ (1.1) \\ (1.1) \\ (1.1) \\ (1.1) \\ (1.1) \\ (1.1) \\ (1.1) \\ (1.1) \\ (1.1) \\ (1.1) \\ (1.1) \\ (1.1) \\ (1.1) \\ (1.1) \\ (1.1) \\ (1.1) \\ (1.1) \\ (1.1) \\ (1.1) \\ (1.1) \\ (1.1) \\ (1.1) \\ (1.1) \\ (1.1) \\ (1.1) \\ (1.1) \\ (1.1) \\ (1.1) \\ (1.1) \\ (1.1) \\ (1.1) \\ (1.1) \\ (1.1) \\ (1.1) \\ (1.1) \\ (1.1) \\ (1.1) \\ (1.1) \\ (1.1) \\ (1.1) \\ (1.1) \\ (1.1) \\ (1.1) \\ (1.1) \\ (1.1) \\ (1.1) \\ (1.1) \\ (1.1) \\ (1.1) \\ (1.1) \\ (1.1) \\ (1.1) \\ (1.1) \\ (1.1) \\ (1.1) \\ (1.1) \\ (1.1) \\ (1.1) \\ (1.1) \\ (1.1) \\ (1.1) \\ (1.1) \\ (1.1) \\ (1.1) \\ (1.1) \\ (1.1) \\ (1.1) \\ (1.1) \\ (1.1) \\ (1.1) \\ (1.1) \\ (1.1) \\ (1.1) \\ (1.1) \\ (1.1) \\ (1.1) \\ (1.1) \\ (1.1) \\ (1.1) \\ (1.1) \\ (1.1) \\ (1.1) \\ (1.1) \\ (1.1) \\ (1.1) \\ (1.1) \\ (1.1) \\ (1.1) \\ (1.1) \\ (1.1) \\ (1.1) \\ (1.1) \\ (1.1) \\ (1.1) \\ (1.1) \\ (1.1) \\ (1.1) \\ (1.1) \\ (1.1) \\ (1.1) \\ (1.1) \\ (1.1) \\ (1.1) \\ (1.1) \\ (1.1) \\ (1.1) \\ (1.1) \\ (1.1) \\ (1.1) \\ (1.1) \\ (1.1) \\ (1.1) \\ (1.1) \\ (1.1) \\ (1.1) \\ (1.1) \\ (1.1) \\ (1.1) \\ (1.1) \\ (1.1) \\ (1.1) \\ (1.1) \\ (1.1) \\ (1.1) \\ (1.1) \\ (1.1) \\ (1.1) \\ (1.1) \\ (1.1) \\ (1.1) \\ (1.1) \\ (1.1) \\ (1.1) \\ (1.1) \\ (1.1) \\ (1.1) \\ (1.1) \\ (1.1) \\ (1.1) \\ (1.1) \\ (1.1) \\ (1.1) \\ (1.1) \\ (1.1) \\ (1.1) \\ (1.1) \\ (1.1) \\ (1.1) \\ (1.1) \\ (1.1) \\ (1.1) \\ (1.1) \\ (1.1) \\ (1.1) \\ (1.1) \\ (1.1) \\ (1.1) \\ (1.1) \\ (1.1) \\ (1.1) \\ (1.1) \\ (1.1) \\ (1.1) \\ (1.1) \\ (1.1) \\ (1.1) \\ (1.1) \\ (1.1) \\ (1.1) \\ (1.1) \\ (1.1) \\ (1.1) \\ (1.1) \\ (1.1) \\ (1.1) \\ (1.1) \\ (1.1) \\ (1.1) \\ (1.1) \\ (1.1) \\ (1.1) \\ (1.1) \\ (1.1) \\ (1.1) \\ (1.1) \\ (1.1) \\ (1.1) \\ (1.1) \\ (1.1) \\ (1.1) \\ (1.1) \\ (1.1) \\ (1.1) \\ (1.1) \\ (1.1) \\ (1.1) \\ (1.1) \\ (1.1) \\ (1.1) \\ (1.1) \\ (1.1) \\ (1.1) \\ (1.1) \\ (1.1) \\ (1.1)$                                                                                                                                                                                                                                                                                                                                                                                                                                                                                                                                                                                                                                     |                                                       |                       |                |                       |                |                      |                |                   |  |  |  |
| CUSTOME SERVICE ADVISE<br>Prese         CONTROL ENTRY E MAY SERVICE ADVISE<br>Prese         CONTR                                                                                                                                                                                                                                                                                                                                                                                                                                                                                                                                                                                                                                                                                                                                                                                                                                                                                                                                                                                                                                                                                                                                                        |                                                       |                       | Grade:         | SCALE 6               |                |                      |                |                   |  |  |  |
| CLISTORE SUNCE AND SET<br>TE         CL                                                                                                                                                                                                                                                                                                                                                                                                                                                                                                                                                                                                                                                                                                                                                                                                                                                                                                                                                                                                                                                                                                                                                                                                                                | IE:                                                   | 1.00                  | ETE:           | .69                   | (FIE:          | 1.00                 | ) (FIE:        | 1.00              |  |  |  |
| SPAIL         SPAIL 6         Drafter         SPAIL 6           CLISTOME SERVICE ADVISES         CONTACT CONTENT TAM SUPERVISED         CLISTOME SERVICE ADVISES         CLISTOME SERVICE ADVISES           CLISTOME SERVICE ADVISES         CONTACT CONTENT TAM SUPERVISED         CLISTOME SERVICE ADVISES         CLISTOME SERVICE ADVISES           CLISTOME SERVICE ADVISES         CONTACT CONTENT TAM SUPERVISED         CLISTOME SERVICE ADVISES         CLISTOME SERVICE ADVISES           CLISTOME SERVICE ADVISES         CLISTOME SERVICE ADVISES         CLISTOME SERVICE ADVISES         CLISTOME SERVICE ADVISES           CLISTOME SERVICE ADVISES         CLISTOME SERVICE ADVISES         CLISTOME SERVICE ADVISES         CLISTOME SERVICE ADVISES           CLISTOME SERVICE ADVISES         CLISTOME SERVICE ADVISES         CLISTOME SERVICE ADVISES         CLISTOME SERVICE ADVISES           CLISTOME SERVICE ADVISES         CLISTOME SERVICE ADVISES         CLISTOME SERVICE ADVISES         CLISTOME SERVICE ADVISES           CLISTOME SERVICE ADVISES         CLISTOME SERVICE ADVISES         CLISTOME SERVICE ADVISES         CLISTOME SERVICE ADVISES           CLISTOME SERVICE ADVISES         CLISTOME SERVICE ADVISES         CLISTOME SERVICE ADVISES         CLISTOME SERVICE ADVISES           CLISTOME SERVICE ADVISES         CLISTOME SERVICE ADVISES         CLISTOME SERVICE ADVISES         CLISTOME SERVICE ADVISES           CLISTOME SERVICE A                                                                                                                                                                                                                                                                                                                                                                                                                                                                                                                                                                                                                                                                                                                                                                                                                                                                                                                                                                                                                                                                                                                                                                                                                                                                                                                                                                                                                                                                                                                                             |                                                       |                       |                |                       |                |                      |                |                   |  |  |  |
| IE         IO0         [TE         IO0         [TE         IO0           CUSTORE SENIC ADVISE<br>TE         CONTORE SENIC ADVISE<br>TE         CONTORE SENIC ADVISE<br>TE         CUSTORE SENIC ADVISE<br>TE                                                                                                                                                                                                                                                                                                                                                                                                                                                                                                                                                                                                                                                                                                                                                                                                                                                                                                                                                                                                                                                                                                                                                                                                                                                                                                   |                                                       |                       |                |                       |                |                      |                |                   |  |  |  |
| Image         Image <th< td=""><td></td><td></td><td></td><td></td><td></td><td></td><td></td><td></td></th<>                                                                                                                                                                                                                                                                                                                                                                                                                                                                                                                                                                                                                                                                                                                                                                                                                                                                                                                                                                                                                                                                                                                                                                                                                                                                                                                                                                                                                                                                                                                                                                                                                                                                            |                                                       |                       |                |                       |                |                      |                |                   |  |  |  |
| SPAME         SCALE &<br>ITE         Drawler         SCALE &<br>TTE         Drawler         SCALE & TTE         Drawler         SCALE & TTE         Drawler         SC                                                                                                                                                                                                                                                                                                                                                                                                                                                                                                                                                                                                                                                                                                                                                                                                                                                                                                                                                                                                                                                                                                                                                                                                                                                                                                                                                                                                                                                                                                                                | TE:                                                   | 1.00                  | FTE:           | 1.00                  | (FTE:          | 1.00                 | FTE:           | 1.00              |  |  |  |
| State         SCALE 6<br>TTE         Grade         SCALE 6<br>TTE                                                                                                                                                                                                                                                                                                                                                                                                                                                                                                                                                                                                                                                                                                                                                                                                                                                                                                                                                                                                                                                                                                                                                                                                                                                                                                                                                                                                                                                                                                                                                   |                                                       |                       |                |                       |                |                      |                |                   |  |  |  |
| $ \begin{array}{c} TTE & 10 \\ TTE & 100 \\ \hline TTE & 100 \\$ | CUSTON                                                | VER SERVI CE ADVI SER | CONTACT CE     | NTRE TEAM SUPERVI SOR | CUSTOMER       | SERVICE ADVISER      | CUSTOME        | R SERVICE ADVISER |  |  |  |
| CUSTOMEN SERVICE ADVISER         CUSTOMEN SERVICE ADVISER         CUSTOMEN SERVICE ADVISER           (TRE         1.00         (CUSTOMEN SERVICE ADVISER)         (CUSTOMEN SERVICE ADVISER)           (CUSTOMEN SERVICE ADVISER)         (CUSTOMEN SERVICE ADVISER)         (CUSTOMEN SERVICE ADVISER)           (CUSTOMEN SERVICE ADVISER)         (CUSTOMEN SERVICE ADVISER)         (CUSTOMEN SERVICE ADVISER)           (CUSTOMEN SERVICE ADVISER)         (CUSTOMEN SERVICE ADVISER)         (CUSTOMEN SERVICE ADVISER)           (CUSTOMEN SERVICE ADVISER)         (CUSTOMEN SERVICE ADVISER)         (CUSTOMEN SERVICE ADVISER)           (CUSTOMEN SERVICE ADVISER)         (CUSTOME SERVICE ADVISER)         (CUSTOME SERVICE ADVISER)           (CUSTOME SERVICE ADVISER)         (CUSTOME SERVICE ADVISER)         (CUSTOME SERVICE ADVISER)           (CUSTOME SERVICE ADVISER)         (CUSTOME SERVICE ADVISER)         (CUSTOME SERVICE ADVISER)           (CUSTOME SERVICE ADVISER)         (CUSTOME SERVICE ADVISER)         (CUSTOMER SERVICE ADVISER)           (CUSTOMER SERVICE ADVISER)         (CUSTOMER SERVICE ADVISER)         (CUSTOMER SERVICE ADVISER)           (CUSTOMER SERVICE ADVISER)         (CUSTOMER SERVICE ADVISER)         (CUSTOMER SERVICE ADVISER)           (CUSTOMER SERVICE ADVISER)         (CUSTOMER SERVICE ADVISER)         (CUSTOMER SERVICE ADVISER)           (CUSTOMER SERVICE ADVISER)         (CUSTOMER SERVICE ADVISER)                                                                                                                                                                                                                                                                                                                                                                                                                                                                                                                                                                                                                                                                                                                                                                                                                                                                                                                                                                                                                                                                                                                                                                                                                                                                                                                                                                                                                                                                                                                                                          |                                                       |                       |                |                       |                |                      |                |                   |  |  |  |
| rate         SCALE 0<br>(TE         Grade         Grade <th< td=""><td>TE:</td><td>.83</td><td>FTE:</td><td>1.00</td><td>FTE:</td><td>1.00</td><td></td><td>.83</td></th<>                                                                                                                                                                                                                                                                                                                                                                                                                                                                                                                                                                                                                                                                                                                                                                                                                                                                                                                                                                                                                                                                                                                                                                                                                                                                                                                                                                                                                                                                                                   | TE:                                                   | .83                   | FTE:           | 1.00                  | FTE:           | 1.00                 |                | .83               |  |  |  |
| rate         SCALE 0<br>(TE         Grade         Grade <th< td=""><td></td><td></td><td></td><td></td><td>1</td><td></td><td></td><td></td></th<>                                                                                                                                                                                                                                                                                                                                                                                                                                                                                                                                                                                                                                                                                                                                                                                                                                                                                                                                                                                                                                                                                                                                                                                                                                                                                                                                                                                                                                                                                                                           |                                                       |                       |                |                       | 1              |                      |                |                   |  |  |  |
| TE1.00[FTE1.00[FTE54[FTE83CUSTORER SERVICE ADVISET<br>TOWER SERVICE ADVISET<br>TECONTACT CENTER TABLE SUPERVISOR<br>Orabic<br>FTECUSTORER SERVICE ADVISET<br>Orabic<br>FTECUSTORER SERVICE ADVISET<br>Orabic<br>FTECUSTORER SERVICE ADVISET<br>Orabic<br>FTECUSTORER SERVICE ADVISET<br>Orabic<br>FTECUSTORER SERVICE ADVISET<br>Orabic<br>FTECUSTORER SERVICE ADVISET<br>Orabic<br>SOLL F<br>FTECUSTORER SERVICE ADVISET<br>Orabic<br>SOLL FCUSTORER SERVICE ADVISET<br>Orabic<br>SOLL FCUSTORER SERVICE ADVISET<br>FTECUSTORER SERVICE ADVISET<br>Orabic<br>SOLL FCUSTORER SERVICE ADVISET<br>Orabic<br>SOLL FCUSTORE                                                                                                                                                                                                                                                                                                                                                                                                                                                                                                                                                                                                                                                                                                                                                                                                                                                                                                                                                                                                                                                                                                                                                                                                                                                                                                                                                                                                             | CUSTON                                                | VER SERVI CE ADVI SER | CUSTOM         | ER SERVI CE ADVI SER  | CUSTOMER       | SERVICE ADVISER      | CUSTOME        | R SERVICE ADVISER |  |  |  |
| CUSTOMER SERVICE ADVISER<br>Gradu:         CONTACT CENTRE TEAM SUPERVISOR<br>Gradu:         CONTACT CENTRE TEAM SUPERVISOR<br>Gradu:         CUSTOMER SERVICE ADVISER<br>Gradu:         SCALE 6<br>TTE         TTE         T                                                                                                                                                                                                                                                                                                                                                                                                                                                                                                                                                                                                                                                                                                                                                                                                                                                                                                                                                                                                                                                                                                                                                                                                     |                                                       |                       |                |                       |                |                      |                |                   |  |  |  |
| CUSTORE SERVICE ADVISET       CONTACT CENTRE TABLE SUPERVISOR       CUSTORER SERVICE ADVISET         Trabe       SOALE 6       SOALE 6       SOALE 6         Trabe       SOALE 6       CONTACT CENTRE TABLE SUPERVISOR       CUSTORER SERVICE ADVISET         CUSTORER SERVICE ADVISET       CUSTORER SERVICE ADVISET       CUSTORER SERVICE ADVISET         CUSTORER SERVICE ADVISET       CUSTORER SERVICE ADVISET       CUSTORER SERVICE ADVISET         CUSTORER SERVICE ADVISET       CUSTORER SERVICE ADVISET       CUSTORER SERVICE ADVISET         CUSTORER SERVICE ADVISET       CUSTORER SERVICE ADVISET       CUSTORER SERVICE ADVISET         CUSTORER SERVICE ADVISET       CUSTORER SERVICE ADVISET       CUSTORER SERVICE ADVISET         CUSTORER SERVICE ADVISET       CUSTORER SERVICE ADVISET       CUSTORER SERVICE ADVISET         CUSTORER SERVICE ADVISET       CUSTORER SERVICE ADVISET       CUSTORER SERVICE ADVISET         CUSTORER SERVICE ADVISET       CUSTORER SERVICE ADVISET       CUSTORER SERVICE ADVISET         CUSTORER SERVICE ADVISET       CUSTORER SERVICE ADVISET       CUSTORER SERVICE ADVISET         CUSTORER SERVICE ADVISET       CUSTORER SERVICE ADVISET       CUSTORER SERVICE ADVISET         CUSTORER SERVICE ADVISET       CUSTORER SERVICE ADVISET       CUSTORER SERVICE ADVISET         CUSTORER SERVICE ADVISET       CUSTORER SERVICE ADVISET       CU                                                                                                                                                                                                                                                                                                                                                                                                                                                                                                                                                                                                                                                                                                                                                                                                                                                                                                                                                                                                                                                                                                                                                                                                                                                                                                                                                                                                                                                                                                                                                                                                                          | TE:                                                   | 1.00                  | FTE:           | 1.00                  | FTE:           | .54                  | FTE:           | .83               |  |  |  |
| CUSTORE SERVICE ADVISET       CONTACT CENTRE TABLE SUPERVISOR       CUSTORER SERVICE ADVISET         Trabe       SOALE 6       SOALE 6       SOALE 6         Trabe       SOALE 6       CONTACT CENTRE TABLE SUPERVISOR       CUSTORER SERVICE ADVISET         CUSTORER SERVICE ADVISET       CUSTORER SERVICE ADVISET       CUSTORER SERVICE ADVISET         CUSTORER SERVICE ADVISET       CUSTORER SERVICE ADVISET       CUSTORER SERVICE ADVISET         CUSTORER SERVICE ADVISET       CUSTORER SERVICE ADVISET       CUSTORER SERVICE ADVISET         CUSTORER SERVICE ADVISET       CUSTORER SERVICE ADVISET       CUSTORER SERVICE ADVISET         CUSTORER SERVICE ADVISET       CUSTORER SERVICE ADVISET       CUSTORER SERVICE ADVISET         CUSTORER SERVICE ADVISET       CUSTORER SERVICE ADVISET       CUSTORER SERVICE ADVISET         CUSTORER SERVICE ADVISET       CUSTORER SERVICE ADVISET       CUSTORER SERVICE ADVISET         CUSTORER SERVICE ADVISET       CUSTORER SERVICE ADVISET       CUSTORER SERVICE ADVISET         CUSTORER SERVICE ADVISET       CUSTORER SERVICE ADVISET       CUSTORER SERVICE ADVISET         CUSTORER SERVICE ADVISET       CUSTORER SERVICE ADVISET       CUSTORER SERVICE ADVISET         CUSTORER SERVICE ADVISET       CUSTORER SERVICE ADVISET       CUSTORER SERVICE ADVISET         CUSTORER SERVICE ADVISET       CUSTORER SERVICE ADVISET       CU                                                                                                                                                                                                                                                                                                                                                                                                                                                                                                                                                                                                                                                                                                                                                                                                                                                                                                                                                                                                                                                                                                                                                                                                                                                                                                                                                                                                                                                                                                                                                                                                                          |                                                       |                       |                |                       |                |                      |                |                   |  |  |  |
| rade:         SCALE &<br>5.02         Grade:         SCALE 6<br>FTE:         1.00         Frade:         SCALE 6<br>FTE:         Frad                                                                                                                                                                                                                                                                                                                                                                                                                                                                                                                                                                                                                                                                                                                                                                                                                                                                                                                                                                                                                                                                                                                                                                                                                                                                                                                                                                                                                                                                                                                          | CUSTON                                                | VER SERVI CE ADVI SER | CONTACT CE     | NTRE TEAM SUPERVI SOR | CONTACT CENT   | TRE TEAM SUPERVI SOR | CUSTOME        | R SERVICE ADVISER |  |  |  |
| CUSTOMER SERVICE ADVISER     CUSTOMER SERVICE ADVISER     CUSTOMER SERVICE ADVISER       CUSTOMER SERVICE ADVISER     CUSTOMER SERVICE ADVISER     CUSTOMER SERVICE ADVISER       CUSTOMER SERVICE ADVISER     CUSTOMER SERVICE ADVISER     CUSTOMER SERVICE ADVISER       CUSTOMER SERVICE ADVISER     CUSTOMER SERVICE ADVISER     CUSTOMER SERVICE ADVISER       CUSTOMER SERVICE ADVISER     CUSTOMER SERVICE ADVISER     CUSTOMER SERVICE ADVISER       CUSTOMER SERVICE ADVISER     CUSTOMER SERVICE ADVISER     CUSTOMER SERVICE ADVISER       CUSTOMER SERVICE ADVISER     CUSTOMER SERVICE ADVISER     CUSTOMER SERVICE ADVISER       CUSTOMER SERVICE ADVISER     CUSTOMER SERVICE ADVISER     CUSTOMER SERVICE ADVISER       CUSTOMER SERVICE ADVISER     CUSTOMER SERVICE ADVISER     CUSTOMER SERVICE ADVISER       CUSTOMER SERVICE ADVISER     CUSTOMER SERVICE ADVISER     CUSTOMER SERVICE ADVISER       CUSTOMER SERVICE ADVISER     CUSTOMER SERVICE ADVISER     CUSTOMER SERVICE ADVISER       CUSTOMER SERVICE ADVISER     CUSTOMER SERVICE ADVISER     CUSTOMER SERVICE ADVISER       CUSTOMER SERVICE ADVISER     CUSTOMER SERVICE ADVISER     CUSTOMER SERVICE ADVISER       CUSTOMER SERVICE ADVISER     CUSTOMER SERVICE ADVISER     CUSTOMER SERVICE ADVISER       CUSTOMER SERVICE ADVISER     CUSTOMER SERVICE ADVISER     CUSTOMER SERVICE ADVISER       CUSTOMER SERVICE ADVISER     CUSTOMER SERVICE ADVISER     CUSTOMER SERVICE A                                                                                                                                                                                                                                                                                                                                                                                                                                                                                                                                                                                                                                                                                                                                                                                                                                                                                                                                                                                                                                                                                                                                                                                                                                                                                                                                                                                                                                                                                                                                                                          | rade:                                                 | SCALE 6               | Grade:         | SO2                   | Grade:         | SO2                  | Grade:         | SCALE 6           |  |  |  |
| radio: SCALE 6<br>readio: SCALE 6<br>readio                                                                                                                                                                                                                                                                                                                                                                                                                                                                                                                                                                                                                                                                | TE:                                                   | .50                   | FTE:           | 1.00                  | FTE:           | 1.00                 | FTE:           | 1.00              |  |  |  |
| radio: SCALE 6<br>readio: SCALE 6<br>readio                                                                                                                                                                                                                                                                                                                                                                                                                                                                                                                                                                                                                                                                |                                                       |                       |                |                       |                |                      |                |                   |  |  |  |
| radio: SCALE 6<br>readio: SCALE 6<br>readio                                                                                                                                                                                                                                                                                                                                                                                                                                                                                                                                                                                                                                                                | CUSTON                                                | MER SERVI CE ADVI SER | CUSTOM         | ER SERVICE ADVISER    | CONTACT CEN    | TRE TEAM SUPERVI SOR | CUSTOME        | R SERVICE ADVISER |  |  |  |
| CUSTOMER SERVICE ADVISER       CUSTOMER SERVICE ADVISER       CUSTOMER SERVICE ADVISER         Trade:       SCALE 6       TTE:       78         CUSTOMER SERVICE ADVISER       CUSTOMER SERVICE ADVISER       CUSTOMER SERVICE ADVISER         CUSTOMER SERVICE ADVISER       CUSTOMER SERVICE ADVISER       CUSTOMER SERVICE ADVISER         CUSTOMER SERVICE ADVISER       CUSTOMER SERVICE ADVISER       CUSTOMER SERVICE ADVISER         CUSTOMER SERVICE ADVISER       CUSTOMER SERVICE ADVISER       CUSTOMER SERVICE ADVISER         CUSTOMER SERVICE ADVISER       CUSTOMER SERVICE ADVISER       CUSTOMER SERVICE ADVISER         CUSTOMER SERVICE ADVISER       CONTACT CENTRE TAM SUPERVISOR       CUSTOMER SERVICE ADVISER       CUSTOMER SERVICE ADVISER         CUSTOMER SERVICE ADVISER       CONTACT CENTRE TAM SUPERVISOR       CUSTOMER SERVICE ADVISER       CUSTOMER SERVICE ADVISER         CUSTOMER SERVICE ADVISER       CUSTOMER SERVICE ADVISER       CUSTOMER SERVICE ADVISER       CUSTOMER SERVICE ADVISER         CUSTOMER SERVICE ADVISER       CUSTOMER SERVICE ADVISER       CUSTOMER SERVICE ADVISER       CUSTOMER SERVICE ADVISER         CUSTOMER SERVICE ADVISER       CUSTOMER SERVICE ADVISER       CUSTOMER SERVICE ADVISER       CUSTOMER SERVICE ADVISER         CUSTOMER SERVICE ADVISER       CUSTOMER SERVICE ADVISER       CUSTOMER SERVICE ADVISER       CUSTOMER SERVICE ADVISER       CUSTOMER SERVI                                                                                                                                                                                                                                                                                                                                                                                                                                                                                                                                                                                                                                                                                                                                                                                                                                                                                                                                                                                                                                                                                                                                                                                                                                                                                                                                                                                                                                                                                                                                                                                        |                                                       |                       |                |                       |                |                      |                |                   |  |  |  |
| rade: SCALE 6<br>TT: 78<br>CUSTOMER SERVICE ADVISER<br>CUSTOMER SERVICE ADVI                                                                                                                                                                                                                                                                                                                                                                                                                                                                                                                                                                                                                                                                                                                                                 |                                                       |                       |                |                       | FTE:           | 1.00                 |                |                   |  |  |  |
| rade: SCALE 6<br>TT: 78<br>CUSTOMER SERVICE ADVISER<br>CUSTOMER SERVICE ADVI                                                                                                                                                                                                                                                                                                                                                                                                                                                                                                                                                                                                                                                                                                                                                 |                                                       |                       |                |                       |                |                      |                |                   |  |  |  |
| rade: SCALE 6<br>FTE: 73<br>FTE: 7                                                                                                                                                                                                                                                                                                                                                                                                                                           | CLISTON                                               | IER SERVICE ADVISER   | CUSTOM         |                       | CUSTOMER       |                      | CLISTOME       |                   |  |  |  |
| CUSTOMER SERVICE ADVISER       CUSTOMER SERVICE ADVISER       CUSTOMER SERVICE ADVISER         Grade:       SCALE 6       FTE:       1.00         CUSTOMER SERVICE ADVISER       CONTACT CENTRE TEAM SUPERVISOR       CUSTOMER SERVICE ADVISER       CUSTOMER SERVICE ADVISER         CUSTOMER SERVICE ADVISER       CONTACT CENTRE TEAM SUPERVISOR       CUSTOMER SERVICE ADVISER       CUSTOMER SERVICE ADVISER         CUSTOMER SERVICE ADVISER       CONTACT CENTRE TEAM SUPERVISOR       CUSTOMER SERVICE ADVISER       CUSTOMER SERVICE ADVISER         CUSTOMER SERVICE ADVISER       CONTACT CENTRE TEAM SUPERVISOR       CUSTOMER SERVICE ADVISER       CUSTOMER SERVICE ADVISER         CUSTOMER SERVICE ADVISER       CONTACT CENTRE TEAM SUPERVISER       CUSTOMER SERVICE ADVISER       CUSTOMER SERVICE ADVISER         CUSTOMER SERVICE ADVISER       CUSTOMER SERVICE ADVISER       CUSTOMER SERVICE ADVISER       CUSTOMER SERVICE ADVISER         CUSTOMER SERVICE ADVISER       CUSTOMER SERVICE ADVISER       CUSTOMER SERVICE ADVISER       CUSTOMER SERVICE ADVISER         CUSTOMER SERVICE ADVISER       CUSTOMER SERVICE ADVISER       CUSTOMER SERVICE ADVISER       CUSTOMER SERVICE ADVISER         CUSTOMER SERVICE ADVISER       CUSTOMER SERVICE ADVISER       CUSTOMER SERVICE ADVISER       CUSTOMER SERVICE ADVISER         CUSTOMER SERVICE ADVISER       CUSTOMER SERVICE ADVISER       CUSTOMER SERVICE ADVISER       CUSTOMER SE                                                                                                                                                                                                                                                                                                                                                                                                                                                                                                                                                                                                                                                                                                                                                                                                                                                                                                                                                                                                                                                                                                                                                                                                                                                                                                                                                                                                                                                                                                                                                                       | Fade:                                                 |                       |                |                       |                |                      |                |                   |  |  |  |
| rade: SCALE 6<br>FTE: 1.00<br>CUSTOMER SERVICE ADVI SER<br>CUSTOMER SERVICE ADVI SER<br>CUSTOMER SERVICE ADVI SER<br>CONTACT CENTRE TEAM SUPERVISOR<br>CUSTOMER SERVICE ADVI SER<br>Crade: SCALE 6<br>FTE: 1.00<br>CUSTOMER SERVICE ADVI SER<br>Crade: SCALE 6<br>FTE: 1.00<br>CUSTOMER SERVICE ADVI SER<br>Crade: SCALE 6<br>FTE: 1.00<br>CUSTOMER SERVICE ADVI SER<br>CUSTOMER SERVICE                                                                                                                                                                                                                                                                                                                                                                                                                                                                                                                                                                                                                                                                                                                                                  | TE:                                                   | 1.00                  | FTE:           | .78                   | FTE:           | .83                  | FTE:           | .83               |  |  |  |
| rade: SCALE 6<br>FTE: 1.00<br>CUSTOMER SERVICE ADVI SER<br>CUSTOMER SERVICE ADVI SER<br>CUSTOMER SERVICE ADVI SER<br>CONTACT CENTRE TEAM SUPERVISOR<br>CUSTOMER SERVICE ADVI SER<br>Crade: SCALE 6<br>FTE: 1.00<br>CUSTOMER SERVICE ADVI SER<br>Crade: SCALE 6<br>FTE: 1.00<br>CUSTOMER SERVICE ADVI SER<br>Crade: SCALE 6<br>FTE: 1.00<br>CUSTOMER SERVICE ADVI SER<br>CUSTOMER SERVICE                                                                                                                                                                                                                                                                                                                                                                                                                                                                                                                                                                                                                                                                                                                                                  |                                                       |                       |                |                       |                |                      |                |                   |  |  |  |
| rade: SCALE 6<br>FTE: 1.00<br>CUSTOMER SERVICE ADVI SER<br>CUSTOMER SERVICE ADVI SER<br>CUSTOMER SERVICE ADVI SER<br>CONTACT CENTRE TEAM SUPERVISOR<br>CUSTOMER SERVICE ADVI SER<br>Crade: SCALE 6<br>FTE: 1.00<br>CUSTOMER SERVICE ADVI SER<br>Crade: SCALE 6<br>FTE: 1.00<br>CUSTOMER SERVICE ADVI SER<br>Crade: SCALE 6<br>FTE: 1.00<br>CUSTOMER SERVICE ADVI SER<br>CUSTOMER SERVICE                                                                                                                                                                                                                                                                                                                                                                                                                                                                                                                                                                                                                                                                                                                                                  | CLISTON                                               | IER SERVICE ADVISER   | CUSTOM         |                       | CUSTOMER       | SERVICE ADVISER      | CLISTOME       |                   |  |  |  |
| CUSTOMER SERVICE ADVISER       CONTACT CENTRE TEAM SUPERVISOR       CUSTOMER SERVICE ADVISER         Grade:       SCALE 6       Grade:       SCALE 6         TE:       1.00       Grade:       SCALE 6         CUSTOMER SERVICE ADVISER       CUSTOMER SERVICE ADVISER       CUSTOMER SERVICE ADVISER         CUSTOMER SERVICE ADVISER       CUSTOMER SERVICE ADVISER       CUSTOMER SERVICE ADVISER         CUSTOMER SERVICE ADVISER       CUSTOMER SERVICE ADVISER       CUSTOMER SERVICE ADVISER         CUSTOMER SERVICE ADVISER       CUSTOMER SERVICE ADVISER       CUSTOMER SERVICE ADVISER         CUSTOMER SERVICE ADVISER       CUSTOMER SERVICE ADVISER       CUSTOMER SERVICE ADVISER         CUSTOMER SERVICE ADVISER       CUSTOMER SERVICE ADVISER       CUSTOMER SERVICE ADVISER         CUSTOMER SERVICE ADVISER       CUSTOMER SERVICE ADVISER       CUSTOMER SERVICE ADVISER         CUSTOMER SERVICE ADVISER       CUSTOMER SERVICE ADVISER       CUSTOMER SERVICE ADVISER         CUSTOMER SERVICE ADVISER       CUSTOMER SERVICE ADVISER       CUSTOMER SERVICE ADVISER         CUSTOMER SERVICE ADVISER       CUSTOMER SERVICE ADVISER       CUSTOMER SERVICE ADVISER         CUSTOMER SERVICE ADVISER       CUSTOMER SERVICE ADVISER       CUSTOMER SERVICE ADVISER         CUSTOMER SERVICE ADVISER       CUSTOMER SERVICE ADVISER       CUSTOMER SERVICE ADVISER                                                                                                                                                                                                                                                                                                                                                                                                                                                                                                                                                                                                                                                                                                                                                                                                                                                                                                                                                                                                                                                                                                                                                                                                                                                                                                                                                                                                                                                                                                                                                                                                                                                   |                                                       |                       |                |                       |                |                      |                |                   |  |  |  |
| rade:       SCALE 6       Grade:       SCALE 6       Grade:       SCALE 6         TE:       1.00       ITE:       1.00       ITE:       1.00         CUSTOMER SERVICE ADVISER       CUSTOMER SERVICE ADVISER       CUSTOMER SERVICE ADVISER       CUSTOMER SERVICE ADVISER         Grade:       SCALE 6       FTE:       1.00       ITE:       1.00         CUSTOMER SERVICE ADVISER       CUSTOMER SERVICE ADVISER       CUSTOMER SERVICE ADVISER       CUSTOMER SERVICE ADVISER         Grade:       SCALE 6       FTE:       1.00       ITE:       1.00         CUSTOMER SERVICE ADVISER       CUSTOMER SERVICE ADVISER       CUSTOMER SERVICE ADVISER       CUSTOMER SERVICE ADVISER         Grade:       SCALE 6       FTE:       1.00       ITE:       1.00         CUSTOMER SERVICE ADVISER       Grade:       SCALE 6       FTE:       1.00         CUSTOMER SERVICE ADVISER       Grade:       SCALE 6       FTE:       1.00         CUSTOMER SERVICE ADVISER       CUSTOMER SERVICE ADVISER       CUSTOMER SERVICE ADVISER       CUSTOMER SERVICE ADVISER         CUSTOMER SERVICE ADVISER       CUSTOMER SERVICE ADVISER       CUSTOMER SERVICE ADVISER       CUSTOMER SERVICE ADVISER         Grade:       SCALE 6       FTE:       1.00       FTE:       1.00                                                                                                                                                                                                                                                                                                                                                                                                                                                                                                                                                                                                                                                                                                                                                                                                                                                                                                                                                                                                                                                                                                                                                                                                                                                                                                                                                                                                                                                                                                                                                                                                                                                                                                                                                                   | TE:                                                   |                       |                |                       |                |                      |                |                   |  |  |  |
| rade:       SCALE 6       Grade:       SCALE 6       Grade:       SCALE 6         TE:       1.00       ITE:       1.00       ITE:       1.00         CUSTOMER SERVICE ADVISER       CUSTOMER SERVICE ADVISER       CUSTOMER SERVICE ADVISER       CUSTOMER SERVICE ADVISER         Grade:       SCALE 6       FTE:       1.00       ITE:       1.00         CUSTOMER SERVICE ADVISER       CUSTOMER SERVICE ADVISER       CUSTOMER SERVICE ADVISER       CUSTOMER SERVICE ADVISER         Grade:       SCALE 6       FTE:       1.00       ITE:       1.00         CUSTOMER SERVICE ADVISER       CUSTOMER SERVICE ADVISER       CUSTOMER SERVICE ADVISER       CUSTOMER SERVICE ADVISER         Grade:       SCALE 6       FTE:       1.00       ITE:       1.00         CUSTOMER SERVICE ADVISER       Grade:       SCALE 6       FTE:       1.00         CUSTOMER SERVICE ADVISER       Grade:       SCALE 6       FTE:       1.00         CUSTOMER SERVICE ADVISER       CUSTOMER SERVICE ADVISER       CUSTOMER SERVICE ADVISER       CUSTOMER SERVICE ADVISER         CUSTOMER SERVICE ADVISER       CUSTOMER SERVICE ADVISER       CUSTOMER SERVICE ADVISER       CUSTOMER SERVICE ADVISER         Grade:       SCALE 6       FTE:       1.00       FTE:       1.00                                                                                                                                                                                                                                                                                                                                                                                                                                                                                                                                                                                                                                                                                                                                                                                                                                                                                                                                                                                                                                                                                                                                                                                                                                                                                                                                                                                                                                                                                                                                                                                                                                                                                                                                                                   |                                                       |                       |                |                       |                |                      |                |                   |  |  |  |
| rade:       SCALE 6       Grade:       SCALE 6       Grade:       SCALE 6         TE:       1.00       ITE:       1.00       ITE:       1.00         CUSTOMER SERVICE ADVISER       CUSTOMER SERVICE ADVISER       CUSTOMER SERVICE ADVISER       CUSTOMER SERVICE ADVISER         Grade:       SCALE 6       FTE:       1.00       ITE:       1.00         CUSTOMER SERVICE ADVISER       Grade:       SCALE 6       FTE:       1.00         FTE:       1.00       ITE:       1.00       ITE:       1.00         CUSTOMER SERVICE ADVISER       CUSTOMER SERVICE ADVISER       CUSTOMER SERVICE ADVISER       CUSTOMER SERVICE ADVISER       Grade:       SCALE 6         Te:       1.00       ITE:       1.00       ITE:       1.00       ITE:       1.00         CUSTOMER SERVICE ADVISER       CUSTOMER SERVICE ADVISER       Grade:       SCALE 6       FTE:       1.00       ITE:       1.00         CUSTOMER SERVICE ADVISER       CUSTOMER SERVICE ADVISER       CUSTOMER SERVICE ADVISER       CUSTOMER SERVICE ADVISER       Grade:       SCALE 5       FTE:       1.00       ITE:       1.00         CUSTOMER SERVICE ADVISER       CUSTOMER SERVICE ADVISER       CUSTOMER SERVICE ADVISER       CUSTOMER SERVICE ADVISER       CUSTOMER SERVICE ADVISER <td>CUSTON</td> <td>VER SERVICE ADVISER</td> <td>CONTACT CE</td> <td>NTRE TEAM SUPERVISOR</td> <td>CUSTOMER</td> <td>SERVICE ADVISER</td> <td>CUSTOME</td> <td>R SERVICE ADVISER</td>                                                                                                                                                                                                                                                                                                                                                                                                                                                                                                                                                                                                                                                                                                                                                                                                                                                                                                                                                                                                                                                                                                                                                                                                                                                                                                                                                                                                                                                                                                                                                                                   | CUSTON                                                | VER SERVICE ADVISER   | CONTACT CE     | NTRE TEAM SUPERVISOR  | CUSTOMER       | SERVICE ADVISER      | CUSTOME        | R SERVICE ADVISER |  |  |  |
| CUSTOMER SERVICE ADVISER       CUSTOMER SERVICE ADVISER       CUSTOMER SERVICE ADVISER         Grade:       SCALE 6       Grade::       SCALE 6         TE:       1.00       Grade::       SCALE 6         CUSTOMER SERVICE ADVISER       CUSTOMER SERVICE ADVISER       Grade::       SCALE 6         Te:       1.00       FTE:       1.00       Grade::       SCALE 6         CUSTOMER SERVICE ADVISER       CUSTOMER SERVICE ADVISER       CUSTOMER SERVICE ADVISER       CUSTOMER SERVICE ADVISER         CUSTOMER SERVICE ADVISER       CUSTOMER SERVICE ADVISER       CUSTOMER SERVICE ADVISER       CUSTOMER SERVICE ADVISER         CUSTOMER SERVICE ADVISER       CUSTOMER SERVICE ADVISER       CUSTOMER SERVICE ADVISER       CUSTOMER SERVICE ADVISER         CUSTOMER SERVICE ADVISER       CUSTOMER SERVICE ADVISER       CUSTOMER SERVICE ADVISER       CUSTOMER SERVICE ADVISER         CUSTOMER SERVICE ADVISER       CUSTOMER SERVICE ADVISER       CUSTOMER SERVICE ADVISER       CUSTOMER SERVICE ADVISER       CUSTOMER SERVICE ADVISER         CUSTOMER SERVICE ADVISER       CUSTOMER SERVICE ADVISER       CUSTOMER SERVICE ADVISER       CUSTOMER SERVICE ADVISER       CUSTOMER SERVICE ADVISER         CUSTOMER SERVICE ADVISER       CUSTOMER SERVICE ADVISER       CUSTOMER SERVICE ADVISER       CUSTOMER SERVICE ADVISER       CUSTOMER SERVICE ADVISER       CUSTOMER SERVICE AD                                                                                                                                                                                                                                                                                                                                                                                                                                                                                                                                                                                                                                                                                                                                                                                                                                                                                                                                                                                                                                                                                                                                                                                                                                                                                                                                                                                                                                                                                                                                                                                                                             |                                                       |                       |                |                       |                |                      |                |                   |  |  |  |
| rade: SCALE 6<br>FE: 1.00<br>FTE: 1.00<br>CUSTOMER SERVICE ADVISER<br>Grade: SCALE 6<br>FTE: 1.00<br>CUSTOMER SERVICE ADVISER<br>CUSTOMER SERVICE ADVISER<br>CUSTO                                                                                                                                                                                                                                                                                                                                                                                                                                                                                                                                                                                                                                                                                                                               | TE:                                                   | 1.00                  | FTE:           | 1.00                  | FTE:           | 1.00                 | J FTE:         | 1.00              |  |  |  |
| rade: SCALE 6<br>FE: 1.00<br>FTE: 1.00<br>FTE: 1.00<br>FTE: 1.00<br>FTE: 1.00<br>CUSTOMER SERVICE ADVISER<br>CCUSTOMER SERVICE ADVISER<br>CCUSTOM                                                                                                                                                                                                                                                                                                                                                                                                                                                                                                                                                                                                                                                                                                                                                 |                                                       |                       |                |                       | -              |                      |                |                   |  |  |  |
| rade: SCALE 6<br>FE: 1.00<br>FTE: 1.00<br>FTE: 1.00<br>FTE: 1.00<br>FTE: 1.00<br>CUSTOMER SERVICE ADVISER<br>CCUSTOMER SERVICE ADVISER<br>CCUSTOM                                                                                                                                                                                                                                                                                                                                                                                                                                                                                                                                                                                                                                                                                                                                                 | CUSTON                                                | VER SERVICE ADVISER   | CLISTOM        | R SERVICE ADVISER     | CUSTOME        | SERVICE ADVISER      | CUSTOM         | R SERVICE ADVISER |  |  |  |
| TE:       1.00       FTE:       1.00       FTE:       1.00         CUSTOMER SERVICE ADVISER<br>rade:       SCALE 6<br>(TTE:       1.00       CUSTOMER SERVICE ADVISER<br>Grade:                                                                                                                                                                                                                                                                                                                                                                                                                                                                                                                                                                                                                                                                                                                                                                                                                                                                                                                                                                                                                                                                                                                                                                                                                                                                                 |                                                       |                       |                |                       |                |                      |                |                   |  |  |  |
| rade: SCALE 6<br>FTE: 1.00<br>FTE: 1.00<br>CUSTOMER SERVICE ADVISER<br>CUSTOMER SERVICE ADVISER<br>C                                                                                                                                                                                                                                                                                                                                                                                                                                                                                                                                                                                                                                                                                                                                   |                                                       |                       |                |                       |                |                      |                |                   |  |  |  |
| rade: SCALE 6<br>FTE: 1.00<br>FTE: 1.00<br>CUSTOMER SERVICE ADVISER<br>CUSTOMER SERVICE ADVISER<br>C                                                                                                                                                                                                                                                                                                                                                                                                                                                                                                                                                                                                                                                                                                                                   |                                                       |                       |                |                       | +              |                      |                |                   |  |  |  |
| rade: SCALE 6<br>FTE: 1.00<br>FTE: 1.00<br>CUSTOMER SERVICE ADVISER<br>CUSTOMER SERVICE ADVISER<br>C                                                                                                                                                                                                                                                                                                                                                                                                                                                                                                                                                                                                                                                                                                                                   | CUSTON                                                | VER SERVICE ADVISER   | CLISTOM        | R SERVICE ADVISER     | CUSTOME        | SERVICE ADVISER      | CUSTOM         | R SERVICE ADVISER |  |  |  |
| TE:       1.00       FTE:       1.00       FTE:       1.00         CUSTOMER SERVICE ADVISER<br>rade:       SCALE 6<br>SCALE 6<br>FTE:       CUSTOMER SERVICE ADVISER<br>Grade:       TECHNICAL SUPPORT OFFICER<br>Grade:       TECHNICAL SUPPORT OFFICER<br>Grade:       TECHNICAL SUPPORT OFFICER<br>Grade:       TECHNICAL SUPPORT OFFICER<br>Grade:       CUSTOMER SERVICE ADVISER<br>Grade:       CUSTO                                                                                                                                                                                                                                                                                                                                                                                                                                                                                                                                                                                                                                                                                                                                                                                                                                                                                                                                                                                                                                                                                                                                                                                                                                                                  | and the                                               | 004157                |                |                       |                |                      |                |                   |  |  |  |
| CUSTOMER SERVICE ADVISER       CUSTOMER SERVICE ADVISER       CUSTOMER SERVICE ADVISER         Grade:       SCALE 6       Grade:       SCALE 6         FE:       1.00       FTE:       1.00         CUSTOMER SERVICE ADVISER       CUSTOMER SERVICE ADVISER       Grade:       SCALE 5         Grade:       SCALE 5       FTE:       1.00       FTE:       1.00         CUSTOMER SERVICE ADVISER       Grade:       SCALE 5       Grade:       SCALE 5         FTE:       1.00       FTE:       1.00       FTE:       1.00         CUSTOMER SERVICE ADVISER       Grade:       SCALE 5       Grade:       SCALE 5         FTE:       1.00       FTE:       1.00       FTE:       1.00         CUSTOMER SERVICE ADVISER       Grade:       SCALE 5       FTE:       1.00         CUSTOMER SERVICE ADVISER       CUSTOMER SERVICE ADVISER       Grade:       SCALE 5         FTE:       1.00       FTE:       1.00       FTE:       1.00         CUSTOMER SERVICE ADVISER       CUSTOMER SERVICE ADVISER       CUSTOMER SERVICE ADVISER       Grade:       SCALE 4         FTE:       1.00       FTE:       1.00       FTE:       1.00       FTE:       1.00         CUSTOMER SERVIC                                                                                                                                                                                                                                                                                                                                                                                                                                                                                                                                                                                                                                                                                                                                                                                                                                                                                                                                                                                                                                                                                                                                                                                                                                                                                                                                                                                                                                                                                                                                                                                                                                                                                                                                                                                                                                                           |                                                       |                       |                |                       |                |                      |                |                   |  |  |  |
| rade: SCALE 6<br>FTE: 1.00<br>FTE: 1.                                                                                                                                                                                                                                                                                                                                                                                                                                                                                                                             |                                                       |                       |                |                       |                |                      |                |                   |  |  |  |
| rade: SCALE 6<br>FTE: 1.00<br>FTE: 1.                                                                                                                                                                                                                                                                                                                                                                                                                                                                                                                             | CUSTON                                                |                       | CUSTOM         |                       | CUSTOME        |                      | CUSTON         |                   |  |  |  |
| TE:     1.00     FTE:     1.00     FTE:     1.00       CUSTOMER SERVICE ADVISER<br>rade:     SCALE 5<br>FTE:     CUSTOMER SERVICE ADVISER<br>Grade:     CUSTOMER SERVICE ADVISER<br>Grade:     TECHNICAL SUPPORT OFFICER<br>Grade:     TECHNICAL SUPPORT OFFICER<br>Grade:     TECHNICAL SUPPORT OFFICER<br>Grade:     CUSTOMER SERVICE ADVISER<br>FTE:     CUSTOMER SERVICE ADVISER<br>FTE:     CUSTOMER SERVICE ADVISER<br>Grade:                                                                                                                                                                                                                                                                                                                                                                                                                                                                                                                                                                                                                                                                                                                                                                                                                                                                                                                                                                                                                                                                                                                                                                                                                                                                   |                                                       |                       |                |                       |                |                      |                |                   |  |  |  |
| rade: SCALE 5<br>TE: 1.00<br>CUSTOMER SERVICE ADVISER<br>TE: 1.00<br>CUSTOMER SERVICE ADVISER<br>CUSTOMER SERVICE ADVISER<br>CUS                                                                                                                                                                                                                                                                                                                                                                                                                                                                                                                                                                                                                                                                                                                                                     |                                                       |                       |                |                       |                |                      |                |                   |  |  |  |
| rade: SCALE 5<br>TE: 1.00<br>FTE:                                                                                                                                                                                                                                                                                                                                                                                                                                                                                                                                                                                                                                                                                                                                    |                                                       |                       |                |                       |                | 1                    |                |                   |  |  |  |
| rade: SCALE 5<br>TE: 1.00<br>FTE:                                                                                                                                                                                                                                                                                                                                                                                                                                                                                                                                                                                                                                                                                                                                    | CUSTON                                                |                       | CUSTOM         |                       | CUSTOME        | SERVICE ADVISER      | TECHNIC        |                   |  |  |  |
| TE:     1.00     FTE:     1.00     FTE:     1.00       CUSTOMER SERVICE ADVISER     CUSTOMER SERVICE ADVISER     CUSTOMER SERVICE ADVISER     CUSTOMER SERVICE ADVISER       CUSTOMER SERVICE ADVISER     Grade:     SCALE 4     SCALE 4       CUSTOMER SERVICE ADVISER     CUSTOMER SERVICE ADVISER     CUSTOMER SERVICE ADVISER       CUSTOMER SERVICE ADVISER     CUSTOMER SERVICE ADVISER     CUSTOMER SERVICE ADVISER       CUSTOMER SERVICE ADVISER     CUSTOMER SERVICE ADVISER     CUSTOMER SERVICE ADVISER       CUSTOMER SERVICE ADVISER     CUSTOMER SERVICE ADVISER     CUSTOMER SERVICE ADVISER       CUSTOMER SERVICE ADVISER     CUSTOMER SERVICE ADVISER     CUSTOMER SERVICE ADVISER       CUSTOMER SERVICE ADVISER     CUSTOMER SERVICE ADVISER     CUSTOMER SERVICE ADVISER       CUSTOMER SERVICE ADVISER     CUSTOMER SERVICE ADVISER     CUSTOMER SERVICE ADVISER       Grade:     SCALE 4     SCALE 4     Grade:     SCALE 4                                                                                                                                                                                                                                                                                                                                                                                                                                                                                                                                                                                                                                                                                                                                                                                                                                                                                                                                                                                                                                                                                                                                                                                                                                                                                                                                                                                                                                                                                                                                                                                                                                                                                                                                                                                                                                                                                                                                                                                                                                                                                          |                                                       |                       |                |                       |                |                      |                |                   |  |  |  |
| rade: SCALE 5<br>FE: 1.00 FTE: 1.00 FT                                                                                                                                                                                                                                                                                                                                                                                                                                                                                                                                                                                                                                                                                                                                                                                                                                                                                                             |                                                       |                       |                |                       |                |                      |                |                   |  |  |  |
| rade: SCALE 5<br>FE: 1.00 FTE: 1.00 FT                                                                                                                                                                                                                                                                                                                                                                                                                                                                                                                                                                                                                                                                                                                                                                                                                                                                                                             |                                                       |                       |                |                       |                |                      |                |                   |  |  |  |
| rade: SCALE 5<br>FE: 1.00 FTE: 1.00 FT                                                                                                                                                                                                                                                                                                                                                                                                                                                                                                                                                                                                                                                                                                                                                                                                                                                                                                             |                                                       | I                     |                |                       |                |                      |                |                   |  |  |  |
| TE:         1.00         FTE:         1.00         FTE:         1.00         FTE:         1.00           CUSTOMER SERVICE ADVI SER<br>rade:         CUSTOMER SERVICE ADVI SER<br>Grade:         CUSTOMER SERVICE ADVI SER<br>Grad                                                                                                                                                                                                                                                                                                                                                                                                                                                                                                                                                                                                                                                                                                                                                                                                                                                                                                                                                                                                                                                                                                                                                                                                                                                    |                                                       | SCALE 5               |                |                       |                |                      |                |                   |  |  |  |
| CUSTOMER SERVI CE ADVI SER         CUSTOMER SERVI CE ADVI SER         TECHNI CAL SUPPORT OFFICER         CUSTOMER SERVI CE ADVI SER           Grade:         SCALE 4         FTE:         1.00         Grade:         SCALE 4           FTE:         1.00         FTE:         1.00         Grade:         SCALE 4           CUSTOMER SERVI CE ADVI SER         CUSTOMER SERVI CE ADVI SER         Grade:         SCALE 4           Grade:         SCALE 4         FTE:         1.00         FTE:         1.00           CUSTOMER SERVI CE ADVI SER         CUSTOMER SE                                                                                                                                                                                                                                                                                                                                                                                                                                                                                                                                                                                                                                                                                                                                                                                                                                                                                                                                                                                                                                                                                                                                                                                                                                                                                                                                                                                                                                                                                                                        |                                                       |                       |                |                       |                |                      |                |                   |  |  |  |
| CUSTOMER SERVICE ADVI SER     CUSTOMER SERVICE ADVI SER     TECHNI CAL SUPPORT OFFICER     CUSTOMER SERVICE ADVI SER       Grade:     SCALE 4     Grade:     SCALE 4       FTE:     1.00     FTE:     1.00       CUSTOMER SERVICE ADVI SER     CUSTOMER SERVICE ADVI SER     Grade:     SCALE 4       CUSTOMER SERVICE ADVI SER     CUSTOMER SERVICE ADVI SER     CUSTOMER SERVICE ADVI SER     CUSTOMER SERVICE ADVI SER       CUSTOMER SERVICE ADVI SER     CUSTOMER SERVICE ADVI SER     CUSTOMER SERVICE ADVI SER     CUSTOMER SERVICE ADVI SER       Grade:     SCALE 4     Grade:     SCALE 4     Grade:     SCALE 4                                                                                                                                                                                                                                                                                                                                                                                                                                                                                                                                                                                                                                                                                                                                                                                                                                                                                                                                                                                                                                                                                                                                                                                                                                                                                                                                                                                                                                                                                                                                                                                                                                                                                                                                                                                                                                                                                                                                                                                                                                                                                                                                                                                                                                                                                                                                                                                                                   |                                                       |                       |                |                       |                |                      |                |                   |  |  |  |
| rade: SCALE 4<br>TE: 1.00  Grade: SCALE 4<br>FTE: 1.00  Grade: SCALE 4<br>FTE: 1.00  Grade: SCALE 4<br>FTE: 1.00  CUSTOMER SERVI CE ADVI SER  CUSTOMER SERVI CE ADVI SER  CUSTOMER SERVI CE ADVI SER  Grade: SCALE 4                                                                                                                                                                                                                                                                                                                                                                                                                                                                                                                                                                                                                                                                                                                                                                                                                                                                                                         |                                                       |                       |                |                       |                |                      |                |                   |  |  |  |
| TE:         1.00         FTE:         1.00         FTE:         1.00           CUSTOMER SERVICE ADVI SER<br>rade:         CUSTOMER SERVICE ADVI SER<br>Grade:         CUSTOMER SERVICE ADVI SE                                                                                                                                                                                                                                                                                                                                                                                                                                                                                                                                                                                                                                                                                                                                                                                                                                                                                                                                                                                                                                                                                                                                                                                                                                           |                                                       |                       |                |                       |                |                      |                |                   |  |  |  |
| CUSTOMER SERVI CE ADVI SER<br>CUSTOMER SERVI CE ADVI SER<br>rade: SCALE 4 Grade: SCALE 4 Grade: SCALE 4 Grade: SCALE 4                                                                                                                                                                                                                                                                                                                                                                                                                                                                                                                                                                                                                                                                                                                                                                                                                                                                                                                                                                                                                                                                                                                                                                                                                                                                                                                                                                                                                                                                                                                                                                                                                                                                                                                                                                                                                                                                                                                                                                                                                                                                                                                                                                                                                                                                                                                                                                                                                                                                                                                                                                                                                                                                                                                                                                                                                                                                                                                       |                                                       |                       |                |                       |                |                      |                |                   |  |  |  |
| rade: SCALE 4 Grade: SCALE 4 Grade: SCALE 4 Grade: SCALE 4                                                                                                                                                                                                                                                                                                                                                                                                                                                                                                                                                                                                                                                                                                                                                                                                                                                                                                                                                                                                                                                                                                                                                                                                                                                                                                                                                                                                                                                                                                                                                                                                                                                                                                                                                                                                                                                                                                                                                                                                                                                                                                                                                                                                                                                                                                                                                                                                                                                                                                                                                                                                                                                                                                                                                                                                                                                                                                                                                                                   | 16.                                                   | 1.00                  |                | 1.00                  | (FIE.          | 1.00                 |                | 1.00              |  |  |  |
| rade: SCALE 4 Grade: SCALE 4 Grade: SCALE 4 Grade: SCALE 4                                                                                                                                                                                                                                                                                                                                                                                                                                                                                                                                                                                                                                                                                                                                                                                                                                                                                                                                                                                                                                                                                                                                                                                                                                                                                                                                                                                                                                                                                                                                                                                                                                                                                                                                                                                                                                                                                                                                                                                                                                                                                                                                                                                                                                                                                                                                                                                                                                                                                                                                                                                                                                                                                                                                                                                                                                                                                                                                                                                   |                                                       |                       |                |                       |                |                      |                |                   |  |  |  |
|                                                                                                                                                                                                                                                                                                                                                                                                                                                                                                                                                                                                                                                                                                                                                                                                                                                                                                                                                                                                                                                                                                                                                                                                                                                                                                                                                                                                                                                                                                                                                                                                                                                                                                                                                                                                                                                                                                                                                                                                                                                                                                                                                                                                                                                                                                                                                                                                                                                                                                                                                                                                                                                                                                                                                                                                                                                                                                                                                                                                                                              |                                                       |                       |                |                       |                |                      | _              |                   |  |  |  |
|                                                                                                                                                                                                                                                                                                                                                                                                                                                                                                                                                                                                                                                                                                                                                                                                                                                                                                                                                                                                                                                                                                                                                                                                                                                                                                                                                                                                                                                                                                                                                                                                                                                                                                                                                                                                                                                                                                                                                                                                                                                                                                                                                                                                                                                                                                                                                                                                                                                                                                                                                                                                                                                                                                                                                                                                                                                                                                                                                                                                                                              |                                                       | SCALE 4<br>1.00       | Grade:<br>FTE: | SCALE 4<br>1.00       | Grade:<br>FTE: | SCALE 4<br>1.00      | Grade:<br>FTE: | SCALE 4<br>1.00   |  |  |  |
|                                                                                                                                                                                                                                                                                                                                                                                                                                                                                                                                                                                                                                                                                                                                                                                                                                                                                                                                                                                                                                                                                                                                                                                                                                                                                                                                                                                                                                                                                                                                                                                                                                                                                                                                                                                                                                                                                                                                                                                                                                                                                                                                                                                                                                                                                                                                                                                                                                                                                                                                                                                                                                                                                                                                                                                                                                                                                                                                                                                                                                              |                                                       |                       |                |                       |                |                      |                |                   |  |  |  |