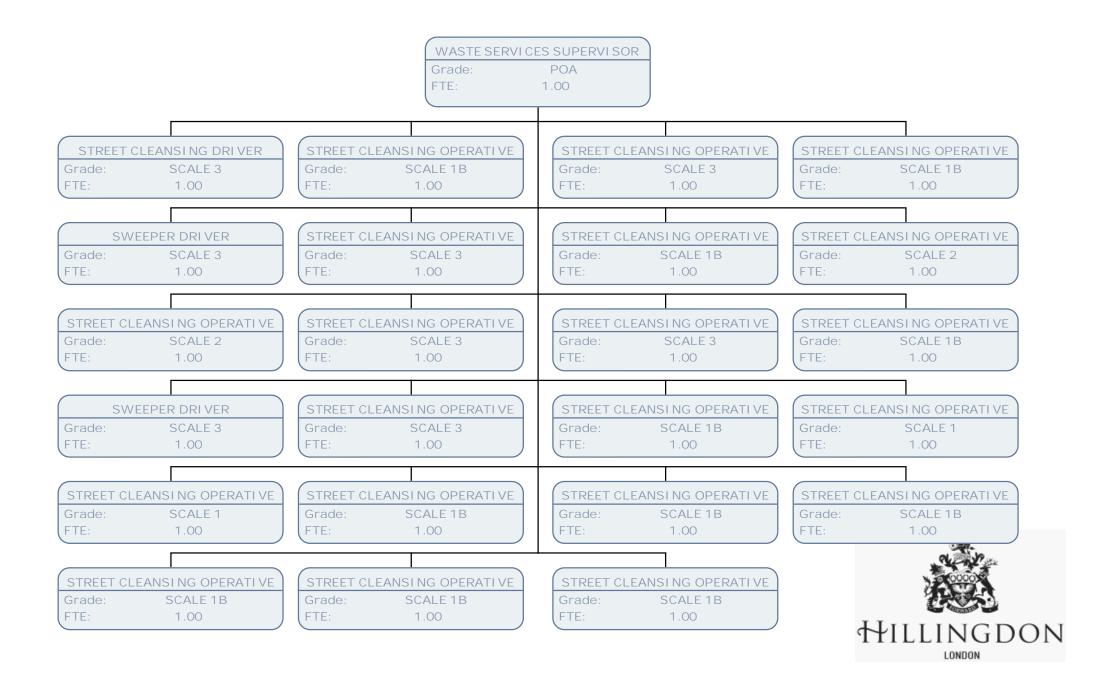

## Resident Services Chart March 17

**Resident's Services** 

| TE         50         TE         50         TE         100           C03TDMER SUMPCE ADVISE<br>Lin         CUSTOME SUMPCE ADVISE<br>Disk                                                                                                                                                                                                                                                                                                                                                                                                                                                                                                                                                                                                                                                                                                                                                                                                                                                                                                                                                                                                                                                                                                                                                                                                                                                                               | PERFORMANCE INFORMATION OFFICER<br>Grade: SO2<br>FTE: |                       |                |                       |                |                      |                |                   |  |  |  |
|----------------------------------------------------------------------------------------------------------------------------------------------------------------------------------------------------------------------------------------------------------------------------------------------------------------------------------------------------------------------------------------------------------------------------------------------------------------------------------------------------------------------------------------------------------------------------------------------------------------------------------------------------------------------------------------------------------------------------------------------------------------------------------------------------------------------------------------------------------------------------------------------------------------------------------------------------------------------------------------------------------------------------------------------------------------------------------------------------------------------------------------------------------------------------------------------------------------------------------------------------------------------------------------------------------------------------------------------------------------------------------------------------------------------------------------------------------------------------------------------------------------------------------------------------------------------------------------------------------------------------------------------------------------------------------------------------------------------------------------------------------------------------------------------------------------------------------------------------------------------------------------------------------------------------------------------------------------------------------------------------------------------------------------------------------------------------------------------------------------------------------------------------------------------------------------------------------------------------------------------------------------------------------------------------------------------------------------------------------------------------------------------------------------------------------------------------------------------------------------------------------------------------------------------------------------------------------------------------------------------------------------------------------------------------------------------------------------------------------------------------------------------------------------------------------------------------------------------------------------------------------------------------------------------------------------------------------------------------------------------------------------------------------------------|-------------------------------------------------------|-----------------------|----------------|-----------------------|----------------|----------------------|----------------|-------------------|--|--|--|
| State         Stot         Tite         Stot         Stot <t< th=""><th></th><th></th><th></th><th></th><th></th><th></th><th></th><th></th></t<>                                                                                                                                                                                                                                                                                                                                                                                                                                                                                                                                                                                                                                                                                                                                                                                                                                                                                                                                                                                                                                                                                                                                                                                                                                                                                                                                                                                                                                                                                                                                                                                                                                                                                                                 |                                                       |                       |                |                       |                |                      |                |                   |  |  |  |
| 10         10         176         100         176         100           CUSTORES SUPPORT & ADVISES<br>(SUPPORT & ADVISES)<br>(SUPPORT & AD                                                                                                                                                                                                                                                                                                                                                                                                                                                                                                                                                                                                                                                                                                                      |                                                       |                       |                |                       |                |                      |                |                   |  |  |  |
| Current Biological Approx                                                                                                                                                                                                                                                                                                                                                                                                                                                                                                                                                                                                                                                                                                                                                                                                                                                                                                                                      | Grade:                                                |                       |                |                       |                |                      |                |                   |  |  |  |
| SPARE         SPARE         Dirake         SPARE         Dirake         SPARE         <                                                                                                                                                                                                                                                                                                                                                                                                                                                                                                                                                                                                                                                                                                                                                                                                                                                                                                                                                                                                                                                                                                                                                                                                                                                                                                                                                                                                                                                                                                                                                                                                                                                                                                                                                          | IE:                                                   | .50                   | ETE:           | .58                   | (FIE:          | 1.00                 | ) (FIE:        | 1.00              |  |  |  |
| SPARE         SPARE         Dirake         SPARE         Dirake         SPARE         <                                                                                                                                                                                                                                                                                                                                                                                                                                                                                                                                                                                                                                                                                                                                                                                                                                                                                                                                                                                                                                                                                                                                                                                                                                                                                                                                                                                                                                                                                                                                                                                                                                                                                                                                                          |                                                       |                       |                |                       |                |                      |                |                   |  |  |  |
| The         The <td></td> <td></td> <td></td> <td></td> <td></td> <td></td> <td></td> <td></td>                                                                                                                                                                                                                                                                                                                                                                                                                                                                                                                                                                                                                                                                                                                                                                                                                                                                                                                                                                                                                                                                                                                                                                                                                                                                                                                                                                                                                                                                                                                                                                                                                                                                                                                                                          |                                                       |                       |                |                       |                |                      |                |                   |  |  |  |
| CONSIDER VERVICE ADVISED         CONTRACT CUTIER TRANSPORTATIONS         CONTRACT CUTIER TRANSPORTATIONS           CONSTRUCT ADVISED         CONTRACT CUTIER TRANSPORTATIONS         CONTRACT CUTIER TRANSPORTATIONS         CONTRACT CUTIER TRANSPORTATIONS           CONTRACT CUTIER TRANSPORTATIONS         CONTRACT CUTIER TRANSPORTATIONS         CONTRACT CUTIER TRANSPORTATIONS         CONTRACT CUTIER TRANSPORTATIONS           CONTRACT CUTIER TRANSPORTATIONS         CONTRACT CUTIER TRANSPORTATIONS         CONTRACT CUTIER TRANSPORTATIONS         CONTRACT CUTIER TRANSPORTATIONS           CONTRACT CUTIER TRANSPORTATIONS         CONTRACT CUTIER TRANSPORTATIONS         CONTRACT CUTIER TRANSPORTATIONS         CONTRACT CUTIER TRANSPORTATIONS           CONTRACT CUTIER TRANSPORTATIONS         CONTRACT CUTIER TRANSPORTATIONS         CONTRACT CUTIER TRANSPORTATIONS         CONTRACT CUTIER TRANSPORTATIONS           CONTRACT CUTIER TRANSPORTATIONS         CONTRACT CUTIER TRANSPORTATIONS         CONTRACT CUTIER TRANSPORTATIONS         CONTRACT CUTIER TRANSPORTATIONS           CONTRACT CUTIER TRANSPORTATIONS         CONTRACT CUTIER TRANSPORTATIONS         CONTRACT CUTIER TRANSPORTATIONS         CONTRACT CUTIER TRANSPORTATIONS           CONTRACT CUTIER TRANSPORTATIONS         CONTRACT CUTIER TRANSPORTATIONS         CONTRACT CUTIER TRANSPORTATIONS         CONTRACT CUTIER TRANSPORTATIONS           CONTRACT CUTIER TRANSPORTATIONS         CONTRACT CUTIER TRANSPORTATIONS         CONTRACT CUTIER TRANSPORTATIONS         CONTRACT CU                                                                                                                                                                                                                                                                                                                                                                                                                                                                                                                                                                                                                                                                                                                                                                                                                                                                                                                                                                                                                                                                                                                                                                                                                                                                                                                                                                                                                                                     |                                                       |                       |                |                       |                |                      |                |                   |  |  |  |
| State         State         Disable         State         Disable         PDB         Disable         PDB           CUSTOME SUMCE AVIN SEE         CUSTOME SUMCE AVIN                                                                                                                                                                                                                                                                                                                                                                                                                                                                                                                                                                                                                                                                                                                                                                                                                                                                                                                                                                                                                                                                                                                                                                                                                                                                                                                                                                                                                                                    | 16.                                                   | .75                   |                | .30                   | (              | .50                  |                | 1.00              |  |  |  |
| State         State         Disable         State         Disable         PDB         Disable         PDB           CUSTOME SUMCE AVIN SEE         CUSTOME SUMCE AVIN                                                                                                                                                                                                                                                                                                                                                                                                                                                                                                                                                                                                                                                                                                                                                                                                                                                                                                                                                                                                                                                                                                                                                                                                                                                                                                                                                                                                                                                    |                                                       |                       |                |                       |                |                      |                |                   |  |  |  |
| $ \begin{array}{c} 1. 1.0 \\ (1.1) \\ (1.1) \\ (1.1) \\ (1.1) \\ (1.1) \\ (1.1) \\ (1.1) \\ (1.1) \\ (1.1) \\ (1.1) \\ (1.1) \\ (1.1) \\ (1.1) \\ (1.1) \\ (1.1) \\ (1.1) \\ (1.1) \\ (1.1) \\ (1.1) \\ (1.1) \\ (1.1) \\ (1.1) \\ (1.1) \\ (1.1) \\ (1.1) \\ (1.1) \\ (1.1) \\ (1.1) \\ (1.1) \\ (1.1) \\ (1.1) \\ (1.1) \\ (1.1) \\ (1.1) \\ (1.1) \\ (1.1) \\ (1.1) \\ (1.1) \\ (1.1) \\ (1.1) \\ (1.1) \\ (1.1) \\ (1.1) \\ (1.1) \\ (1.1) \\ (1.1) \\ (1.1) \\ (1.1) \\ (1.1) \\ (1.1) \\ (1.1) \\ (1.1) \\ (1.1) \\ (1.1) \\ (1.1) \\ (1.1) \\ (1.1) \\ (1.1) \\ (1.1) \\ (1.1) \\ (1.1) \\ (1.1) \\ (1.1) \\ (1.1) \\ (1.1) \\ (1.1) \\ (1.1) \\ (1.1) \\ (1.1) \\ (1.1) \\ (1.1) \\ (1.1) \\ (1.1) \\ (1.1) \\ (1.1) \\ (1.1) \\ (1.1) \\ (1.1) \\ (1.1) \\ (1.1) \\ (1.1) \\ (1.1) \\ (1.1) \\ (1.1) \\ (1.1) \\ (1.1) \\ (1.1) \\ (1.1) \\ (1.1) \\ (1.1) \\ (1.1) \\ (1.1) \\ (1.1) \\ (1.1) \\ (1.1) \\ (1.1) \\ (1.1) \\ (1.1) \\ (1.1) \\ (1.1) \\ (1.1) \\ (1.1) \\ (1.1) \\ (1.1) \\ (1.1) \\ (1.1) \\ (1.1) \\ (1.1) \\ (1.1) \\ (1.1) \\ (1.1) \\ (1.1) \\ (1.1) \\ (1.1) \\ (1.1) \\ (1.1) \\ (1.1) \\ (1.1) \\ (1.1) \\ (1.1) \\ (1.1) \\ (1.1) \\ (1.1) \\ (1.1) \\ (1.1) \\ (1.1) \\ (1.1) \\ (1.1) \\ (1.1) \\ (1.1) \\ (1.1) \\ (1.1) \\ (1.1) \\ (1.1) \\ (1.1) \\ (1.1) \\ (1.1) \\ (1.1) \\ (1.1) \\ (1.1) \\ (1.1) \\ (1.1) \\ (1.1) \\ (1.1) \\ (1.1) \\ (1.1) \\ (1.1) \\ (1.1) \\ (1.1) \\ (1.1) \\ (1.1) \\ (1.1) \\ (1.1) \\ (1.1) \\ (1.1) \\ (1.1) \\ (1.1) \\ (1.1) \\ (1.1) \\ (1.1) \\ (1.1) \\ (1.1) \\ (1.1) \\ (1.1) \\ (1.1) \\ (1.1) \\ (1.1) \\ (1.1) \\ (1.1) \\ (1.1) \\ (1.1) \\ (1.1) \\ (1.1) \\ (1.1) \\ (1.1) \\ (1.1) \\ (1.1) \\ (1.1) \\ (1.1) \\ (1.1) \\ (1.1) \\ (1.1) \\ (1.1) \\ (1.1) \\ (1.1) \\ (1.1) \\ (1.1) \\ (1.1) \\ (1.1) \\ (1.1) \\ (1.1) \\ (1.1) \\ (1.1) \\ (1.1) \\ (1.1) \\ (1.1) \\ (1.1) \\ (1.1) \\ (1.1) \\ (1.1) \\ (1.1) \\ (1.1) \\ (1.1) \\ (1.1) \\ (1.1) \\ (1.1) \\ (1.1) \\ (1.1) \\ (1.1) \\ (1.1) \\ (1.1) \\ (1.1) \\ (1.1) \\ (1.1) \\ (1.1) \\ (1.1) \\ (1.1) \\ (1.1) \\ (1.1) \\ (1.1) \\ (1.1) \\ (1.1) \\ (1.1) \\ (1.1) \\ (1.1) \\ (1.1) \\ (1.1) \\ (1.1) \\ (1.1) \\ (1.1) \\ (1.1) \\ (1.1) \\ (1.1) \\ (1.1) \\ (1.1) \\ (1.1) \\ (1.1) \\ (1.1) \\ (1.1) \\ (1.1) \\ (1.1) \\ (1.1) \\ (1.1) \\ (1.1) \\ (1.1) \\ (1.1) \\ (1.1) \\ (1.1) \\ (1.1) \\ (1.1) \\ (1.1) \\ (1.1) \\ (1.1) \\ (1.1)$                                                                                                                                                                                                                                                                                                                                                                                                                                                                                                                                                                                                                                     |                                                       |                       |                |                       |                |                      |                |                   |  |  |  |
| CUSTOME SERVICE ADVISE<br>Prese         CONTROL ENTRY E MAY SERVICE ADVISE<br>Prese         CONTR                                                                                                                                                                                                                                                                                                                                                                                                                                                                                                                                                                                                                                                                                                                                                                                                                                                                                                                                                                                                                                                                                                                                                        |                                                       |                       | Grade:         | SCALE 6               |                |                      |                |                   |  |  |  |
| CLISTORE SUNCE AND SET<br>TE         CL                                                                                                                                                                                                                                                                                                                                                                                                                                                                                                                                                                                                                                                                                                                                                                                                                                                                                                                                                                                                                                                                                                                                                                                                                                | IE:                                                   | 1.00                  | ETE:           | .69                   | (FIE:          | 1.00                 | ) (FIE:        | 1.00              |  |  |  |
| SPAIL         SPAIL 6         Drafter         SPAIL 6           CLISTOME SERVICE ADVISES         CONTACT CONTENT TAM SUPERVISED         CLISTOME SERVICE ADVISES         CLISTOME SERVICE ADVISES           CLISTOME SERVICE ADVISES         CONTACT CONTENT TAM SUPERVISED         CLISTOME SERVICE ADVISES         CLISTOME SERVICE ADVISES           CLISTOME SERVICE ADVISES         CONTACT CONTENT TAM SUPERVISED         CLISTOME SERVICE ADVISES         CLISTOME SERVICE ADVISES           CLISTOME SERVICE ADVISES         CLISTOME SERVICE ADVISES         CLISTOME SERVICE ADVISES         CLISTOME SERVICE ADVISES           CLISTOME SERVICE ADVISES         CLISTOME SERVICE ADVISES         CLISTOME SERVICE ADVISES         CLISTOME SERVICE ADVISES           CLISTOME SERVICE ADVISES         CLISTOME SERVICE ADVISES         CLISTOME SERVICE ADVISES         CLISTOME SERVICE ADVISES           CLISTOME SERVICE ADVISES         CLISTOME SERVICE ADVISES         CLISTOME SERVICE ADVISES         CLISTOME SERVICE ADVISES           CLISTOME SERVICE ADVISES         CLISTOME SERVICE ADVISES         CLISTOME SERVICE ADVISES         CLISTOME SERVICE ADVISES           CLISTOME SERVICE ADVISES         CLISTOME SERVICE ADVISES         CLISTOME SERVICE ADVISES         CLISTOME SERVICE ADVISES           CLISTOME SERVICE ADVISES         CLISTOME SERVICE ADVISES         CLISTOME SERVICE ADVISES         CLISTOME SERVICE ADVISES           CLISTOME SERVICE A                                                                                                                                                                                                                                                                                                                                                                                                                                                                                                                                                                                                                                                                                                                                                                                                                                                                                                                                                                                                                                                                                                                                                                                                                                                                                                                                                                                                                                                                                                                                             |                                                       |                       |                |                       |                |                      |                |                   |  |  |  |
| IE         IO0         [TE         IO0         [TE         IO0           CUSTORE SENIC ADVISE<br>TE         CONTORE SENIC ADVISE<br>TE         CONTORE SENIC ADVISE<br>TE         CUSTORE SENIC ADVISE<br>TE                                                                                                                                                                                                                                                                                                                                                                                                                                                                                                                                                                                                                                                                                                                                                                                                                                                                                                                                                                                                                                                                                                                                                                                                                                                                                                   |                                                       |                       |                |                       |                |                      |                |                   |  |  |  |
| Image         Image <th< td=""><td></td><td></td><td></td><td></td><td></td><td></td><td></td><td></td></th<>                                                                                                                                                                                                                                                                                                                                                                                                                                                                                                                                                                                                                                                                                                                                                                                                                                                                                                                                                                                                                                                                                                                                                                                                                                                                                                                                                                                                                                                                                                                                                                                                                                                                            |                                                       |                       |                |                       |                |                      |                |                   |  |  |  |
| SPAME         SCALE &<br>ITE         Drawler         SCALE &<br>TTE         Drawler         SCALE & TTE         Drawler         SCALE & TTE         Drawler         SC                                                                                                                                                                                                                                                                                                                                                                                                                                                                                                                                                                                                                                                                                                                                                                                                                                                                                                                                                                                                                                                                                                                                                                                                                                                                                                                                                                                                                                                                                                                                | TE:                                                   | 1.00                  | FTE:           | 1.00                  | (FTE:          | 1.00                 | FTE:           | 1.00              |  |  |  |
| State         SCALE 6<br>TTE         Grade         SCALE 6<br>TTE                                                                                                                                                                                                                                                                                                                                                                                                                                                                                                                                                                                                                                                                                                                                                                                                                                                                                                                                                                                                                                                                                                                                                                                                                                                                                                                                                                                                                                                                                                                                                   |                                                       |                       |                |                       |                |                      |                |                   |  |  |  |
| $ \begin{array}{c} TTE & 10 \\ TTE & 100 \\ \hline TTE & 100 \\$ | CUSTON                                                | VER SERVI CE ADVI SER | CONTACT CE     | NTRE TEAM SUPERVI SOR | CUSTOMER       | SERVICE ADVISER      | CUSTOME        | R SERVICE ADVISER |  |  |  |
| CUSTOMEN SERVICE ADVISER         CUSTOMEN SERVICE ADVISER         CUSTOMEN SERVICE ADVISER           (TRE         1.00         (CUSTOMEN SERVICE ADVISER)         (CUSTOMEN SERVICE ADVISER)           (CUSTOMEN SERVICE ADVISER)         (CUSTOMEN SERVICE ADVISER)         (CUSTOMEN SERVICE ADVISER)           (CUSTOMEN SERVICE ADVISER)         (CUSTOMEN SERVICE ADVISER)         (CUSTOMEN SERVICE ADVISER)           (CUSTOMEN SERVICE ADVISER)         (CUSTOMEN SERVICE ADVISER)         (CUSTOMEN SERVICE ADVISER)           (CUSTOMEN SERVICE ADVISER)         (CUSTOMEN SERVICE ADVISER)         (CUSTOMEN SERVICE ADVISER)           (CUSTOMEN SERVICE ADVISER)         (CUSTOME SERVICE ADVISER)         (CUSTOME SERVICE ADVISER)           (CUSTOME SERVICE ADVISER)         (CUSTOME SERVICE ADVISER)         (CUSTOME SERVICE ADVISER)           (CUSTOME SERVICE ADVISER)         (CUSTOME SERVICE ADVISER)         (CUSTOME SERVICE ADVISER)           (CUSTOME SERVICE ADVISER)         (CUSTOME SERVICE ADVISER)         (CUSTOMER SERVICE ADVISER)           (CUSTOMER SERVICE ADVISER)         (CUSTOMER SERVICE ADVISER)         (CUSTOMER SERVICE ADVISER)           (CUSTOMER SERVICE ADVISER)         (CUSTOMER SERVICE ADVISER)         (CUSTOMER SERVICE ADVISER)           (CUSTOMER SERVICE ADVISER)         (CUSTOMER SERVICE ADVISER)         (CUSTOMER SERVICE ADVISER)           (CUSTOMER SERVICE ADVISER)         (CUSTOMER SERVICE ADVISER)                                                                                                                                                                                                                                                                                                                                                                                                                                                                                                                                                                                                                                                                                                                                                                                                                                                                                                                                                                                                                                                                                                                                                                                                                                                                                                                                                                                                                                                                                                                                                          |                                                       |                       |                |                       |                |                      |                |                   |  |  |  |
| rate         SCALE 0<br>(TE         Grade         Grade <th< td=""><td>TE:</td><td>.83</td><td>FTE:</td><td>1.00</td><td>FTE:</td><td>1.00</td><td></td><td>.83</td></th<>                                                                                                                                                                                                                                                                                                                                                                                                                                                                                                                                                                                                                                                                                                                                                                                                                                                                                                                                                                                                                                                                                                                                                                                                                                                                                                                                                                                                                                                                                                   | TE:                                                   | .83                   | FTE:           | 1.00                  | FTE:           | 1.00                 |                | .83               |  |  |  |
| rate         SCALE 0<br>(TE         Grade         Grade <th< td=""><td></td><td></td><td></td><td></td><td>1</td><td></td><td></td><td></td></th<>                                                                                                                                                                                                                                                                                                                                                                                                                                                                                                                                                                                                                                                                                                                                                                                                                                                                                                                                                                                                                                                                                                                                                                                                                                                                                                                                                                                                                                                                                                                           |                                                       |                       |                |                       | 1              |                      |                |                   |  |  |  |
| TE1.00[FTE1.00[FTE54[FTE83CUSTORER SERVICE ADVISET<br>TOWER SERVICE ADVISET<br>TECONTACT CENTER TABLE SUPERVISOR<br>Orabic<br>FTECUSTORER SERVICE ADVISET<br>Orabic<br>FTECUSTORER SERVICE ADVISET<br>Orabic<br>FTECUSTORER SERVICE ADVISET<br>Orabic<br>FTECUSTORER SERVICE ADVISET<br>Orabic<br>FTECUSTORER SERVICE ADVISET<br>Orabic<br>FTECUSTORER SERVICE ADVISET<br>Orabic<br>SOLL F<br>FTECUSTORER SERVICE ADVISET<br>Orabic<br>SOLL FCUSTORER SERVICE ADVISET<br>Orabic<br>SOLL FCUSTORER SERVICE ADVISET<br>FTECUSTORER SERVICE ADVISET<br>Orabic<br>SOLL FCUSTORER SERVICE ADVISET<br>Orabic<br>SOLL FCUSTORE                                                                                                                                                                                                                                                                                                                                                                                                                                                                                                                                                                                                                                                                                                                                                                                                                                                                                                                                                                                                                                                                                                                                                                                                                                                                                                                                                                                                             | CUSTON                                                | VER SERVI CE ADVI SER | CUSTOM         | ER SERVI CE ADVI SER  | CUSTOMER       | SERVICE ADVISER      | CUSTOME        | R SERVICE ADVISER |  |  |  |
| CUSTOMER SERVICE ADVISER<br>Gradu:         CONTACT CENTRE TEAM SUPERVISOR<br>Gradu:         CONTACT CENTRE TEAM SUPERVISOR<br>Gradu:         CUSTOMER SERVICE ADVISER<br>Gradu:         SCALE 6<br>TTE         TTE         T                                                                                                                                                                                                                                                                                                                                                                                                                                                                                                                                                                                                                                                                                                                                                                                                                                                                                                                                                                                                                                                                                                                                                                                                     |                                                       |                       |                |                       |                |                      |                |                   |  |  |  |
| CUSTORE SERVICE ADVISET       CONTACT CENTRE TABLE SUPERVISOR       CUSTORER SERVICE ADVISET         Trabe       SOALE 6       SOALE 6       SOALE 6         Trabe       SOALE 6       CONTACT CENTRE TABLE SUPERVISOR       CUSTORER SERVICE ADVISET         CUSTORER SERVICE ADVISET       CUSTORER SERVICE ADVISET       CUSTORER SERVICE ADVISET         CUSTORER SERVICE ADVISET       CUSTORER SERVICE ADVISET       CUSTORER SERVICE ADVISET         CUSTORER SERVICE ADVISET       CUSTORER SERVICE ADVISET       CUSTORER SERVICE ADVISET         CUSTORER SERVICE ADVISET       CUSTORER SERVICE ADVISET       CUSTORER SERVICE ADVISET         CUSTORER SERVICE ADVISET       CUSTORER SERVICE ADVISET       CUSTORER SERVICE ADVISET         CUSTORER SERVICE ADVISET       CUSTORER SERVICE ADVISET       CUSTORER SERVICE ADVISET         CUSTORER SERVICE ADVISET       CUSTORER SERVICE ADVISET       CUSTORER SERVICE ADVISET         CUSTORER SERVICE ADVISET       CUSTORER SERVICE ADVISET       CUSTORER SERVICE ADVISET         CUSTORER SERVICE ADVISET       CUSTORER SERVICE ADVISET       CUSTORER SERVICE ADVISET         CUSTORER SERVICE ADVISET       CUSTORER SERVICE ADVISET       CUSTORER SERVICE ADVISET         CUSTORER SERVICE ADVISET       CUSTORER SERVICE ADVISET       CUSTORER SERVICE ADVISET         CUSTORER SERVICE ADVISET       CUSTORER SERVICE ADVISET       CU                                                                                                                                                                                                                                                                                                                                                                                                                                                                                                                                                                                                                                                                                                                                                                                                                                                                                                                                                                                                                                                                                                                                                                                                                                                                                                                                                                                                                                                                                                                                                                                                                          | TE:                                                   | 1.00                  | FTE:           | 1.00                  | FTE:           | .54                  | FTE:           | .83               |  |  |  |
| CUSTORE SERVICE ADVISET       CONTACT CENTRE TABLE SUPERVISOR       CUSTORER SERVICE ADVISET         Trabe       SOALE 6       SOALE 6       SOALE 6         Trabe       SOALE 6       CONTACT CENTRE TABLE SUPERVISOR       CUSTORER SERVICE ADVISET         CUSTORER SERVICE ADVISET       CUSTORER SERVICE ADVISET       CUSTORER SERVICE ADVISET         CUSTORER SERVICE ADVISET       CUSTORER SERVICE ADVISET       CUSTORER SERVICE ADVISET         CUSTORER SERVICE ADVISET       CUSTORER SERVICE ADVISET       CUSTORER SERVICE ADVISET         CUSTORER SERVICE ADVISET       CUSTORER SERVICE ADVISET       CUSTORER SERVICE ADVISET         CUSTORER SERVICE ADVISET       CUSTORER SERVICE ADVISET       CUSTORER SERVICE ADVISET         CUSTORER SERVICE ADVISET       CUSTORER SERVICE ADVISET       CUSTORER SERVICE ADVISET         CUSTORER SERVICE ADVISET       CUSTORER SERVICE ADVISET       CUSTORER SERVICE ADVISET         CUSTORER SERVICE ADVISET       CUSTORER SERVICE ADVISET       CUSTORER SERVICE ADVISET         CUSTORER SERVICE ADVISET       CUSTORER SERVICE ADVISET       CUSTORER SERVICE ADVISET         CUSTORER SERVICE ADVISET       CUSTORER SERVICE ADVISET       CUSTORER SERVICE ADVISET         CUSTORER SERVICE ADVISET       CUSTORER SERVICE ADVISET       CUSTORER SERVICE ADVISET         CUSTORER SERVICE ADVISET       CUSTORER SERVICE ADVISET       CU                                                                                                                                                                                                                                                                                                                                                                                                                                                                                                                                                                                                                                                                                                                                                                                                                                                                                                                                                                                                                                                                                                                                                                                                                                                                                                                                                                                                                                                                                                                                                                                                                          |                                                       |                       |                |                       |                |                      |                |                   |  |  |  |
| rade:         SCALE &<br>5.02         Grade:         SCALE 6<br>FTE:         1.00         Frade:         SCALE 6<br>FTE:         Frad                                                                                                                                                                                                                                                                                                                                                                                                                                                                                                                                                                                                                                                                                                                                                                                                                                                                                                                                                                                                                                                                                                                                                                                                                                                                                                                                                                                                                                                                                                                          | CUSTON                                                | VER SERVI CE ADVI SER | CONTACT CE     | NTRE TEAM SUPERVI SOR | CONTACT CENT   | TRE TEAM SUPERVI SOR | CUSTOME        | R SERVICE ADVISER |  |  |  |
| CUSTOMER SERVICE ADVISER     CUSTOMER SERVICE ADVISER     CUSTOMER SERVICE ADVISER       CUSTOMER SERVICE ADVISER     CUSTOMER SERVICE ADVISER     CUSTOMER SERVICE ADVISER       CUSTOMER SERVICE ADVISER     CUSTOMER SERVICE ADVISER     CUSTOMER SERVICE ADVISER       CUSTOMER SERVICE ADVISER     CUSTOMER SERVICE ADVISER     CUSTOMER SERVICE ADVISER       CUSTOMER SERVICE ADVISER     CUSTOMER SERVICE ADVISER     CUSTOMER SERVICE ADVISER       CUSTOMER SERVICE ADVISER     CUSTOMER SERVICE ADVISER     CUSTOMER SERVICE ADVISER       CUSTOMER SERVICE ADVISER     CUSTOMER SERVICE ADVISER     CUSTOMER SERVICE ADVISER       CUSTOMER SERVICE ADVISER     CUSTOMER SERVICE ADVISER     CUSTOMER SERVICE ADVISER       CUSTOMER SERVICE ADVISER     CUSTOMER SERVICE ADVISER     CUSTOMER SERVICE ADVISER       CUSTOMER SERVICE ADVISER     CUSTOMER SERVICE ADVISER     CUSTOMER SERVICE ADVISER       CUSTOMER SERVICE ADVISER     CUSTOMER SERVICE ADVISER     CUSTOMER SERVICE ADVISER       CUSTOMER SERVICE ADVISER     CUSTOMER SERVICE ADVISER     CUSTOMER SERVICE ADVISER       CUSTOMER SERVICE ADVISER     CUSTOMER SERVICE ADVISER     CUSTOMER SERVICE ADVISER       CUSTOMER SERVICE ADVISER     CUSTOMER SERVICE ADVISER     CUSTOMER SERVICE ADVISER       CUSTOMER SERVICE ADVISER     CUSTOMER SERVICE ADVISER     CUSTOMER SERVICE ADVISER       CUSTOMER SERVICE ADVISER     CUSTOMER SERVICE ADVISER     CUSTOMER SERVICE A                                                                                                                                                                                                                                                                                                                                                                                                                                                                                                                                                                                                                                                                                                                                                                                                                                                                                                                                                                                                                                                                                                                                                                                                                                                                                                                                                                                                                                                                                                                                                                          | rade:                                                 | SCALE 6               | Grade:         | SO2                   | Grade:         | SO2                  | Grade:         | SCALE 6           |  |  |  |
| radio: SCALE 6<br>readio: SCALE 6<br>readio                                                                                                                                                                                                                                                                                                                                                                                                                                                                                                                                                                                                                                                                | TE:                                                   | .50                   | FTE:           | 1.00                  | FTE:           | 1.00                 | FTE:           | 1.00              |  |  |  |
| radio: SCALE 6<br>readio: SCALE 6<br>readio                                                                                                                                                                                                                                                                                                                                                                                                                                                                                                                                                                                                                                                                |                                                       |                       |                |                       |                |                      |                |                   |  |  |  |
| radio: SCALE 6<br>readio: SCALE 6<br>readio                                                                                                                                                                                                                                                                                                                                                                                                                                                                                                                                                                                                                                                                | CUSTON                                                | MER SERVI CE ADVI SER | CUSTOM         | ER SERVICE ADVISER    | CONTACT CEN    | TRE TEAM SUPERVI SOR | CUSTOME        | R SERVICE ADVISER |  |  |  |
| CUSTOMER SERVICE ADVISER       CUSTOMER SERVICE ADVISER       CUSTOMER SERVICE ADVISER         Trade:       SCALE 6       TTE:       78         CUSTOMER SERVICE ADVISER       CUSTOMER SERVICE ADVISER       CUSTOMER SERVICE ADVISER         CUSTOMER SERVICE ADVISER       CUSTOMER SERVICE ADVISER       CUSTOMER SERVICE ADVISER         CUSTOMER SERVICE ADVISER       CUSTOMER SERVICE ADVISER       CUSTOMER SERVICE ADVISER         CUSTOMER SERVICE ADVISER       CUSTOMER SERVICE ADVISER       CUSTOMER SERVICE ADVISER         CUSTOMER SERVICE ADVISER       CUSTOMER SERVICE ADVISER       CUSTOMER SERVICE ADVISER         CUSTOMER SERVICE ADVISER       CONTACT CENTRE TAM SUPERVISOR       CUSTOMER SERVICE ADVISER       CUSTOMER SERVICE ADVISER         CUSTOMER SERVICE ADVISER       CONTACT CENTRE TAM SUPERVISOR       CUSTOMER SERVICE ADVISER       CUSTOMER SERVICE ADVISER         CUSTOMER SERVICE ADVISER       CUSTOMER SERVICE ADVISER       CUSTOMER SERVICE ADVISER       CUSTOMER SERVICE ADVISER         CUSTOMER SERVICE ADVISER       CUSTOMER SERVICE ADVISER       CUSTOMER SERVICE ADVISER       CUSTOMER SERVICE ADVISER         CUSTOMER SERVICE ADVISER       CUSTOMER SERVICE ADVISER       CUSTOMER SERVICE ADVISER       CUSTOMER SERVICE ADVISER         CUSTOMER SERVICE ADVISER       CUSTOMER SERVICE ADVISER       CUSTOMER SERVICE ADVISER       CUSTOMER SERVICE ADVISER       CUSTOMER SERVI                                                                                                                                                                                                                                                                                                                                                                                                                                                                                                                                                                                                                                                                                                                                                                                                                                                                                                                                                                                                                                                                                                                                                                                                                                                                                                                                                                                                                                                                                                                                                                                        |                                                       |                       |                |                       |                |                      |                |                   |  |  |  |
| rade: SCALE 6<br>TT: 78<br>CUSTOMER SERVICE ADVISER<br>CUSTOMER SERVICE ADVI                                                                                                                                                                                                                                                                                                                                                                                                                                                                                                                                                                                                                                                                                                                                                 |                                                       |                       |                |                       | FTE:           | 1.00                 |                |                   |  |  |  |
| rade: SCALE 6<br>TT: 78<br>CUSTOMER SERVICE ADVISER<br>CUSTOMER SERVICE ADVI                                                                                                                                                                                                                                                                                                                                                                                                                                                                                                                                                                                                                                                                                                                                                 |                                                       |                       |                |                       |                |                      |                |                   |  |  |  |
| rade: SCALE 6<br>FTE: 73<br>FTE: 7                                                                                                                                                                                                                                                                                                                                                                                                                                           | CLISTON                                               | IER SERVICE ADVISER   | CUSTOM         |                       | CUSTOMER       |                      | CLISTOME       |                   |  |  |  |
| CUSTOMER SERVICE ADVISER       CUSTOMER SERVICE ADVISER       CUSTOMER SERVICE ADVISER         Grade:       SCALE 6       FTE:       1.00         CUSTOMER SERVICE ADVISER       CONTACT CENTRE TEAM SUPERVISOR       CUSTOMER SERVICE ADVISER       CUSTOMER SERVICE ADVISER         CUSTOMER SERVICE ADVISER       CONTACT CENTRE TEAM SUPERVISOR       CUSTOMER SERVICE ADVISER       CUSTOMER SERVICE ADVISER         CUSTOMER SERVICE ADVISER       CONTACT CENTRE TEAM SUPERVISOR       CUSTOMER SERVICE ADVISER       CUSTOMER SERVICE ADVISER         CUSTOMER SERVICE ADVISER       CONTACT CENTRE TEAM SUPERVISOR       CUSTOMER SERVICE ADVISER       CUSTOMER SERVICE ADVISER         CUSTOMER SERVICE ADVISER       CONTACT CENTRE TEAM SUPERVISER       CUSTOMER SERVICE ADVISER       CUSTOMER SERVICE ADVISER         CUSTOMER SERVICE ADVISER       CUSTOMER SERVICE ADVISER       CUSTOMER SERVICE ADVISER       CUSTOMER SERVICE ADVISER         CUSTOMER SERVICE ADVISER       CUSTOMER SERVICE ADVISER       CUSTOMER SERVICE ADVISER       CUSTOMER SERVICE ADVISER         CUSTOMER SERVICE ADVISER       CUSTOMER SERVICE ADVISER       CUSTOMER SERVICE ADVISER       CUSTOMER SERVICE ADVISER         CUSTOMER SERVICE ADVISER       CUSTOMER SERVICE ADVISER       CUSTOMER SERVICE ADVISER       CUSTOMER SERVICE ADVISER         CUSTOMER SERVICE ADVISER       CUSTOMER SERVICE ADVISER       CUSTOMER SERVICE ADVISER       CUSTOMER SE                                                                                                                                                                                                                                                                                                                                                                                                                                                                                                                                                                                                                                                                                                                                                                                                                                                                                                                                                                                                                                                                                                                                                                                                                                                                                                                                                                                                                                                                                                                                                                       | Fade:                                                 |                       |                |                       |                |                      |                |                   |  |  |  |
| rade: SCALE 6<br>FTE: 1.00<br>CUSTOMER SERVICE ADVI SER<br>CUSTOMER SERVICE ADVI SER<br>CUSTOMER SERVICE ADVI SER<br>CONTACT CENTRE TEAM SUPERVISOR<br>CUSTOMER SERVICE ADVI SER<br>Crade: SCALE 6<br>FTE: 1.00<br>CUSTOMER SERVICE ADVI SER<br>Crade: SCALE 6<br>FTE: 1.00<br>CUSTOMER SERVICE ADVI SER<br>Crade: SCALE 6<br>FTE: 1.00<br>CUSTOMER SERVICE ADVI SER<br>CUSTOMER SERVICE                                                                                                                                                                                                                                                                                                                                                                                                                                                                                                                                                                                                                                                                                                                                                  | TE:                                                   | 1.00                  | FTE:           | .78                   | FTE:           | .83                  | FTE:           | .83               |  |  |  |
| rade: SCALE 6<br>FTE: 1.00<br>CUSTOMER SERVICE ADVI SER<br>CUSTOMER SERVICE ADVI SER<br>CUSTOMER SERVICE ADVI SER<br>CONTACT CENTRE TEAM SUPERVISOR<br>CUSTOMER SERVICE ADVI SER<br>Crade: SCALE 6<br>FTE: 1.00<br>CUSTOMER SERVICE ADVI SER<br>Crade: SCALE 6<br>FTE: 1.00<br>CUSTOMER SERVICE ADVI SER<br>Crade: SCALE 6<br>FTE: 1.00<br>CUSTOMER SERVICE ADVI SER<br>CUSTOMER SERVICE                                                                                                                                                                                                                                                                                                                                                                                                                                                                                                                                                                                                                                                                                                                                                  |                                                       |                       |                |                       |                |                      |                |                   |  |  |  |
| rade: SCALE 6<br>FTE: 1.00<br>CUSTOMER SERVICE ADVI SER<br>CUSTOMER SERVICE ADVI SER<br>CUSTOMER SERVICE ADVI SER<br>CONTACT CENTRE TEAM SUPERVISOR<br>CUSTOMER SERVICE ADVI SER<br>Crade: SCALE 6<br>FTE: 1.00<br>CUSTOMER SERVICE ADVI SER<br>Crade: SCALE 6<br>FTE: 1.00<br>CUSTOMER SERVICE ADVI SER<br>Crade: SCALE 6<br>FTE: 1.00<br>CUSTOMER SERVICE ADVI SER<br>CUSTOMER SERVICE                                                                                                                                                                                                                                                                                                                                                                                                                                                                                                                                                                                                                                                                                                                                                  | CLISTON                                               | IER SERVICE ADVISER   | CUSTOM         |                       | CUSTOMER       | SERVICE ADVISER      | CLISTOME       |                   |  |  |  |
| CUSTOMER SERVICE ADVISER       CONTACT CENTRE TEAM SUPERVISOR       CUSTOMER SERVICE ADVISER         Grade:       SCALE 6       Grade:       SCALE 6         TE:       1.00       Grade:       SCALE 6         CUSTOMER SERVICE ADVISER       CUSTOMER SERVICE ADVISER       CUSTOMER SERVICE ADVISER         CUSTOMER SERVICE ADVISER       CUSTOMER SERVICE ADVISER       CUSTOMER SERVICE ADVISER         CUSTOMER SERVICE ADVISER       CUSTOMER SERVICE ADVISER       CUSTOMER SERVICE ADVISER         CUSTOMER SERVICE ADVISER       CUSTOMER SERVICE ADVISER       CUSTOMER SERVICE ADVISER         CUSTOMER SERVICE ADVISER       CUSTOMER SERVICE ADVISER       CUSTOMER SERVICE ADVISER         CUSTOMER SERVICE ADVISER       CUSTOMER SERVICE ADVISER       CUSTOMER SERVICE ADVISER         CUSTOMER SERVICE ADVISER       CUSTOMER SERVICE ADVISER       CUSTOMER SERVICE ADVISER         CUSTOMER SERVICE ADVISER       CUSTOMER SERVICE ADVISER       CUSTOMER SERVICE ADVISER         CUSTOMER SERVICE ADVISER       CUSTOMER SERVICE ADVISER       CUSTOMER SERVICE ADVISER         CUSTOMER SERVICE ADVISER       CUSTOMER SERVICE ADVISER       CUSTOMER SERVICE ADVISER         CUSTOMER SERVICE ADVISER       CUSTOMER SERVICE ADVISER       CUSTOMER SERVICE ADVISER         CUSTOMER SERVICE ADVISER       CUSTOMER SERVICE ADVISER       CUSTOMER SERVICE ADVISER                                                                                                                                                                                                                                                                                                                                                                                                                                                                                                                                                                                                                                                                                                                                                                                                                                                                                                                                                                                                                                                                                                                                                                                                                                                                                                                                                                                                                                                                                                                                                                                                                                                   |                                                       |                       |                |                       |                |                      |                |                   |  |  |  |
| rade:       SCALE 6       Grade:       SCALE 6       Grade:       SCALE 6         TE:       1.00       ITE:       1.00       ITE:       1.00         CUSTOMER SERVICE ADVISER       CUSTOMER SERVICE ADVISER       CUSTOMER SERVICE ADVISER       CUSTOMER SERVICE ADVISER         Grade:       SCALE 6       FTE:       1.00       ITE:       1.00         CUSTOMER SERVICE ADVISER       CUSTOMER SERVICE ADVISER       CUSTOMER SERVICE ADVISER       CUSTOMER SERVICE ADVISER         Grade:       SCALE 6       FTE:       1.00       ITE:       1.00         CUSTOMER SERVICE ADVISER       CUSTOMER SERVICE ADVISER       CUSTOMER SERVICE ADVISER       CUSTOMER SERVICE ADVISER         Grade:       SCALE 6       FTE:       1.00       ITE:       1.00         CUSTOMER SERVICE ADVISER       Grade:       SCALE 6       FTE:       1.00         CUSTOMER SERVICE ADVISER       Grade:       SCALE 6       FTE:       1.00         CUSTOMER SERVICE ADVISER       CUSTOMER SERVICE ADVISER       CUSTOMER SERVICE ADVISER       CUSTOMER SERVICE ADVISER         CUSTOMER SERVICE ADVISER       CUSTOMER SERVICE ADVISER       CUSTOMER SERVICE ADVISER       CUSTOMER SERVICE ADVISER         Grade:       SCALE 6       FTE:       1.00       FTE:       1.00                                                                                                                                                                                                                                                                                                                                                                                                                                                                                                                                                                                                                                                                                                                                                                                                                                                                                                                                                                                                                                                                                                                                                                                                                                                                                                                                                                                                                                                                                                                                                                                                                                                                                                                                                                   | TE:                                                   |                       |                |                       |                |                      |                |                   |  |  |  |
| rade:       SCALE 6       Grade:       SCALE 6       Grade:       SCALE 6         TE:       1.00       ITE:       1.00       ITE:       1.00         CUSTOMER SERVICE ADVISER       CUSTOMER SERVICE ADVISER       CUSTOMER SERVICE ADVISER       CUSTOMER SERVICE ADVISER         Grade:       SCALE 6       FTE:       1.00       ITE:       1.00         CUSTOMER SERVICE ADVISER       CUSTOMER SERVICE ADVISER       CUSTOMER SERVICE ADVISER       CUSTOMER SERVICE ADVISER         Grade:       SCALE 6       FTE:       1.00       ITE:       1.00         CUSTOMER SERVICE ADVISER       CUSTOMER SERVICE ADVISER       CUSTOMER SERVICE ADVISER       CUSTOMER SERVICE ADVISER         Grade:       SCALE 6       FTE:       1.00       ITE:       1.00         CUSTOMER SERVICE ADVISER       Grade:       SCALE 6       FTE:       1.00         CUSTOMER SERVICE ADVISER       Grade:       SCALE 6       FTE:       1.00         CUSTOMER SERVICE ADVISER       CUSTOMER SERVICE ADVISER       CUSTOMER SERVICE ADVISER       CUSTOMER SERVICE ADVISER         CUSTOMER SERVICE ADVISER       CUSTOMER SERVICE ADVISER       CUSTOMER SERVICE ADVISER       CUSTOMER SERVICE ADVISER         Grade:       SCALE 6       FTE:       1.00       FTE:       1.00                                                                                                                                                                                                                                                                                                                                                                                                                                                                                                                                                                                                                                                                                                                                                                                                                                                                                                                                                                                                                                                                                                                                                                                                                                                                                                                                                                                                                                                                                                                                                                                                                                                                                                                                                                   |                                                       |                       |                |                       |                |                      |                |                   |  |  |  |
| rade:       SCALE 6       Grade:       SCALE 6       Grade:       SCALE 6         TE:       1.00       ITE:       1.00       ITE:       1.00         CUSTOMER SERVICE ADVISER       CUSTOMER SERVICE ADVISER       CUSTOMER SERVICE ADVISER       CUSTOMER SERVICE ADVISER         Grade:       SCALE 6       FTE:       1.00       ITE:       1.00         CUSTOMER SERVICE ADVISER       Grade:       SCALE 6       FTE:       1.00         FTE:       1.00       ITE:       1.00       ITE:       1.00         CUSTOMER SERVICE ADVISER       CUSTOMER SERVICE ADVISER       CUSTOMER SERVICE ADVISER       CUSTOMER SERVICE ADVISER       Grade:       SCALE 6         Te:       1.00       ITE:       1.00       ITE:       1.00       ITE:       1.00         CUSTOMER SERVICE ADVISER       CUSTOMER SERVICE ADVISER       Grade:       SCALE 6       FTE:       1.00       ITE:       1.00         CUSTOMER SERVICE ADVISER       CUSTOMER SERVICE ADVISER       CUSTOMER SERVICE ADVISER       CUSTOMER SERVICE ADVISER       Grade:       SCALE 5       FTE:       1.00       ITE:       1.00         CUSTOMER SERVICE ADVISER       CUSTOMER SERVICE ADVISER       CUSTOMER SERVICE ADVISER       CUSTOMER SERVICE ADVISER       CUSTOMER SERVICE ADVISER <td>CUSTON</td> <td>VER SERVICE ADVISER</td> <td>CONTACT CE</td> <td>NTRE TEAM SUPERVISOR</td> <td>CUSTOMER</td> <td>SERVICE ADVISER</td> <td>CUSTOME</td> <td>R SERVICE ADVISER</td>                                                                                                                                                                                                                                                                                                                                                                                                                                                                                                                                                                                                                                                                                                                                                                                                                                                                                                                                                                                                                                                                                                                                                                                                                                                                                                                                                                                                                                                                                                                                                                                   | CUSTON                                                | VER SERVICE ADVISER   | CONTACT CE     | NTRE TEAM SUPERVISOR  | CUSTOMER       | SERVICE ADVISER      | CUSTOME        | R SERVICE ADVISER |  |  |  |
| CUSTOMER SERVICE ADVISER       CUSTOMER SERVICE ADVISER       CUSTOMER SERVICE ADVISER         Grade:       SCALE 6       Grade::       SCALE 6         TE:       1.00       Grade::       SCALE 6         CUSTOMER SERVICE ADVISER       CUSTOMER SERVICE ADVISER       Grade::       SCALE 6         Te:       1.00       FTE:       1.00       Grade::       SCALE 6         CUSTOMER SERVICE ADVISER       CUSTOMER SERVICE ADVISER       CUSTOMER SERVICE ADVISER       CUSTOMER SERVICE ADVISER         CUSTOMER SERVICE ADVISER       CUSTOMER SERVICE ADVISER       CUSTOMER SERVICE ADVISER       CUSTOMER SERVICE ADVISER         CUSTOMER SERVICE ADVISER       CUSTOMER SERVICE ADVISER       CUSTOMER SERVICE ADVISER       CUSTOMER SERVICE ADVISER         CUSTOMER SERVICE ADVISER       CUSTOMER SERVICE ADVISER       CUSTOMER SERVICE ADVISER       CUSTOMER SERVICE ADVISER         CUSTOMER SERVICE ADVISER       CUSTOMER SERVICE ADVISER       CUSTOMER SERVICE ADVISER       CUSTOMER SERVICE ADVISER       CUSTOMER SERVICE ADVISER         CUSTOMER SERVICE ADVISER       CUSTOMER SERVICE ADVISER       CUSTOMER SERVICE ADVISER       CUSTOMER SERVICE ADVISER       CUSTOMER SERVICE ADVISER         CUSTOMER SERVICE ADVISER       CUSTOMER SERVICE ADVISER       CUSTOMER SERVICE ADVISER       CUSTOMER SERVICE ADVISER       CUSTOMER SERVICE ADVISER       CUSTOMER SERVICE AD                                                                                                                                                                                                                                                                                                                                                                                                                                                                                                                                                                                                                                                                                                                                                                                                                                                                                                                                                                                                                                                                                                                                                                                                                                                                                                                                                                                                                                                                                                                                                                                                                             |                                                       |                       |                |                       |                |                      |                |                   |  |  |  |
| rade: SCALE 6<br>FE: 1.00<br>FTE: 1.00<br>CUSTOMER SERVICE ADVISER<br>Grade: SCALE 6<br>FTE: 1.00<br>CUSTOMER SERVICE ADVISER<br>CUSTOMER SERVICE ADVISER<br>CUSTO                                                                                                                                                                                                                                                                                                                                                                                                                                                                                                                                                                                                                                                                                                                               | TE:                                                   | 1.00                  | FTE:           | 1.00                  | FTE:           | 1.00                 | J FTE:         | 1.00              |  |  |  |
| rade: SCALE 6<br>FE: 1.00<br>FTE: 1.00<br>FTE: 1.00<br>FTE: 1.00<br>FTE: 1.00<br>CUSTOMER SERVICE ADVISER<br>CCUSTOMER SERVICE ADVISER<br>CCUSTOM                                                                                                                                                                                                                                                                                                                                                                                                                                                                                                                                                                                                                                                                                                                                                 |                                                       |                       |                |                       | -              |                      |                |                   |  |  |  |
| rade: SCALE 6<br>FE: 1.00<br>FTE: 1.00<br>FTE: 1.00<br>FTE: 1.00<br>FTE: 1.00<br>CUSTOMER SERVICE ADVISER<br>CCUSTOMER SERVICE ADVISER<br>CCUSTOM                                                                                                                                                                                                                                                                                                                                                                                                                                                                                                                                                                                                                                                                                                                                                 | CUSTON                                                | VER SERVICE ADVISER   | CLISTOM        | R SERVICE ADVISER     | CUSTOME        | SERVICE ADVISER      | CUSTOM         | R SERVICE ADVISER |  |  |  |
| TE:       1.00       FTE:       1.00       FTE:       1.00         CUSTOMER SERVICE ADVISER<br>rade:       SCALE 6<br>(TTE:       1.00       CUSTOMER SERVICE ADVISER<br>Grade:                                                                                                                                                                                                                                                                                                                                                                                                                                                                                                                                                                                                                                                                                                                                                                                                                                                                                                                                                                                                                                                                                                                                                                                                                                                                                 |                                                       |                       |                |                       |                |                      |                |                   |  |  |  |
| rade: SCALE 6<br>FTE: 1.00<br>FTE: 1.00<br>CUSTOMER SERVICE ADVISER<br>CUSTOMER SERVICE ADVISER<br>C                                                                                                                                                                                                                                                                                                                                                                                                                                                                                                                                                                                                                                                                                                                                   |                                                       |                       |                |                       |                |                      |                |                   |  |  |  |
| rade: SCALE 6<br>FTE: 1.00<br>FTE: 1.00<br>CUSTOMER SERVICE ADVISER<br>CUSTOMER SERVICE ADVISER<br>C                                                                                                                                                                                                                                                                                                                                                                                                                                                                                                                                                                                                                                                                                                                                   |                                                       |                       |                |                       | +              |                      |                |                   |  |  |  |
| rade: SCALE 6<br>FTE: 1.00<br>FTE: 1.00<br>CUSTOMER SERVICE ADVISER<br>CUSTOMER SERVICE ADVISER<br>C                                                                                                                                                                                                                                                                                                                                                                                                                                                                                                                                                                                                                                                                                                                                   | CUSTON                                                | VER SERVICE ADVISER   | CLISTOM        | R SERVICE ADVISER     | CUSTOME        | SERVICE ADVISER      | CUSTOM         | R SERVICE ADVISER |  |  |  |
| TE:       1.00       FTE:       1.00       FTE:       1.00         CUSTOMER SERVICE ADVISER<br>rade:       SCALE 6<br>SCALE 6<br>FTE:       CUSTOMER SERVICE ADVISER<br>Grade:       TECHNICAL SUPPORT OFFICER<br>Grade:       TECHNICAL SUPPORT OFFICER<br>Grade:       TECHNICAL SUPPORT OFFICER<br>Grade:       TECHNICAL SUPPORT OFFICER<br>Grade:       CUSTOMER SERVICE ADVISER<br>Grade:       CUSTO                                                                                                                                                                                                                                                                                                                                                                                                                                                                                                                                                                                                                                                                                                                                                                                                                                                                                                                                                                                                                                                                                                                                                                                                                                                                  | and the                                               | 004157                |                |                       |                |                      |                |                   |  |  |  |
| CUSTOMER SERVICE ADVISER       CUSTOMER SERVICE ADVISER       CUSTOMER SERVICE ADVISER         Grade:       SCALE 6       Grade:       SCALE 6         FE:       1.00       FTE:       1.00         CUSTOMER SERVICE ADVISER       CUSTOMER SERVICE ADVISER       Grade:       SCALE 5         Grade:       SCALE 5       FTE:       1.00       FTE:       1.00         CUSTOMER SERVICE ADVISER       Grade:       SCALE 5       Grade:       SCALE 5         FTE:       1.00       FTE:       1.00       FTE:       1.00         CUSTOMER SERVICE ADVISER       Grade:       SCALE 5       Grade:       SCALE 5         FTE:       1.00       FTE:       1.00       FTE:       1.00         CUSTOMER SERVICE ADVISER       Grade:       SCALE 5       FTE:       1.00         CUSTOMER SERVICE ADVISER       CUSTOMER SERVICE ADVISER       Grade:       SCALE 5         FTE:       1.00       FTE:       1.00       FTE:       1.00         CUSTOMER SERVICE ADVISER       CUSTOMER SERVICE ADVISER       CUSTOMER SERVICE ADVISER       Grade:       SCALE 4         FTE:       1.00       FTE:       1.00       FTE:       1.00       FTE:       1.00         CUSTOMER SERVIC                                                                                                                                                                                                                                                                                                                                                                                                                                                                                                                                                                                                                                                                                                                                                                                                                                                                                                                                                                                                                                                                                                                                                                                                                                                                                                                                                                                                                                                                                                                                                                                                                                                                                                                                                                                                                                                           |                                                       |                       |                |                       |                |                      |                |                   |  |  |  |
| rade: SCALE 6<br>FTE: 1.00<br>FTE: 1.                                                                                                                                                                                                                                                                                                                                                                                                                                                                                                                             |                                                       |                       |                |                       |                |                      |                |                   |  |  |  |
| rade: SCALE 6<br>FTE: 1.00<br>FTE: 1.                                                                                                                                                                                                                                                                                                                                                                                                                                                                                                                             | CUSTON                                                |                       | CUSTOM         |                       | CUSTOME        |                      | CUSTON         |                   |  |  |  |
| TE:     1.00     FTE:     1.00     FTE:     1.00       CUSTOMER SERVICE ADVISER<br>rade:     SCALE 5<br>FTE:     CUSTOMER SERVICE ADVISER<br>Grade:     CUSTOMER SERVICE ADVISER<br>Grade:     TECHNICAL SUPPORT OFFICER<br>Grade:     TECHNICAL SUPPORT OFFICER<br>Grade:     TECHNICAL SUPPORT OFFICER<br>Grade:     CUSTOMER SERVICE ADVISER<br>FTE:     CUSTOMER SERVICE ADVISER<br>FTE:     CUSTOMER SERVICE ADVISER<br>Grade:                                                                                                                                                                                                                                                                                                                                                                                                                                                                                                                                                                                                                                                                                                                                                                                                                                                                                                                                                                                                                                                                                                                                                                                                                                                                   |                                                       |                       |                |                       |                |                      |                |                   |  |  |  |
| rade: SCALE 5<br>TE: 1.00<br>CUSTOMER SERVICE ADVISER<br>TE: 1.00<br>CUSTOMER SERVICE ADVISER<br>CUSTOMER SERVICE ADVISER<br>CUS                                                                                                                                                                                                                                                                                                                                                                                                                                                                                                                                                                                                                                                                                                                                                     |                                                       |                       |                |                       |                |                      |                |                   |  |  |  |
| rade: SCALE 5<br>TE: 1.00<br>FTE:                                                                                                                                                                                                                                                                                                                                                                                                                                                                                                                                                                                                                                                                                                                                    |                                                       |                       |                |                       |                | 1                    |                |                   |  |  |  |
| rade: SCALE 5<br>TE: 1.00<br>FTE:                                                                                                                                                                                                                                                                                                                                                                                                                                                                                                                                                                                                                                                                                                                                    | CUSTON                                                |                       | CUSTOM         |                       | CUSTOME        | SERVICE ADVISER      | TECHNIC        |                   |  |  |  |
| TE:     1.00     FTE:     1.00     FTE:     1.00       CUSTOMER SERVICE ADVISER     CUSTOMER SERVICE ADVISER     CUSTOMER SERVICE ADVISER     CUSTOMER SERVICE ADVISER       CUSTOMER SERVICE ADVISER     Grade:     SCALE 4     SCALE 4       CUSTOMER SERVICE ADVISER     CUSTOMER SERVICE ADVISER     CUSTOMER SERVICE ADVISER       CUSTOMER SERVICE ADVISER     CUSTOMER SERVICE ADVISER     CUSTOMER SERVICE ADVISER       CUSTOMER SERVICE ADVISER     CUSTOMER SERVICE ADVISER     CUSTOMER SERVICE ADVISER       CUSTOMER SERVICE ADVISER     CUSTOMER SERVICE ADVISER     CUSTOMER SERVICE ADVISER       CUSTOMER SERVICE ADVISER     CUSTOMER SERVICE ADVISER     CUSTOMER SERVICE ADVISER       CUSTOMER SERVICE ADVISER     CUSTOMER SERVICE ADVISER     CUSTOMER SERVICE ADVISER       CUSTOMER SERVICE ADVISER     CUSTOMER SERVICE ADVISER     CUSTOMER SERVICE ADVISER       Grade:     SCALE 4     SCALE 4     Grade:     SCALE 4                                                                                                                                                                                                                                                                                                                                                                                                                                                                                                                                                                                                                                                                                                                                                                                                                                                                                                                                                                                                                                                                                                                                                                                                                                                                                                                                                                                                                                                                                                                                                                                                                                                                                                                                                                                                                                                                                                                                                                                                                                                                                          |                                                       |                       |                |                       |                |                      |                |                   |  |  |  |
| rade: SCALE 5<br>FE: 1.00 FTE: 1.00 FT                                                                                                                                                                                                                                                                                                                                                                                                                                                                                                                                                                                                                                                                                                                                                                                                                                                                                                             |                                                       |                       |                |                       |                |                      |                |                   |  |  |  |
| rade: SCALE 5<br>FE: 1.00 FTE: 1.00 FT                                                                                                                                                                                                                                                                                                                                                                                                                                                                                                                                                                                                                                                                                                                                                                                                                                                                                                             |                                                       |                       |                |                       |                |                      |                |                   |  |  |  |
| rade: SCALE 5<br>FE: 1.00 FTE: 1.00 FT                                                                                                                                                                                                                                                                                                                                                                                                                                                                                                                                                                                                                                                                                                                                                                                                                                                                                                             |                                                       | I                     |                |                       |                |                      |                |                   |  |  |  |
| TE:         1.00         FTE:         1.00         FTE:         1.00         FTE:         1.00           CUSTOMER SERVICE ADVI SER<br>rade:         CUSTOMER SERVICE ADVI SER<br>Grade:         CUSTOMER SERVICE ADVI SER<br>Grad                                                                                                                                                                                                                                                                                                                                                                                                                                                                                                                                                                                                                                                                                                                                                                                                                                                                                                                                                                                                                                                                                                                                                                                                                                                    |                                                       | SCALE 5               |                |                       |                |                      |                |                   |  |  |  |
| CUSTOMER SERVI CE ADVI SER         CUSTOMER SERVI CE ADVI SER         TECHNI CAL SUPPORT OFFICER         CUSTOMER SERVI CE ADVI SER           Grade:         SCALE 4         FTE:         1.00         Grade:         SCALE 4           FTE:         1.00         FTE:         1.00         Grade:         SCALE 4           CUSTOMER SERVI CE ADVI SER         CUSTOMER SERVI CE ADVI SER         Grade:         SCALE 4           Grade:         SCALE 4         FTE:         1.00         FTE:         1.00           CUSTOMER SERVI CE ADVI SER         CUSTOMER SE                                                                                                                                                                                                                                                                                                                                                                                                                                                                                                                                                                                                                                                                                                                                                                                                                                                                                                                                                                                                                                                                                                                                                                                                                                                                                                                                                                                                                                                                                                                        |                                                       |                       |                |                       |                |                      |                |                   |  |  |  |
| CUSTOMER SERVICE ADVI SER     CUSTOMER SERVICE ADVI SER     TECHNI CAL SUPPORT OFFICER     CUSTOMER SERVICE ADVI SER       Grade:     SCALE 4     Grade:     SCALE 4       FTE:     1.00     FTE:     1.00       CUSTOMER SERVICE ADVI SER     CUSTOMER SERVICE ADVI SER     Grade:     SCALE 4       CUSTOMER SERVICE ADVI SER     CUSTOMER SERVICE ADVI SER     CUSTOMER SERVICE ADVI SER     CUSTOMER SERVICE ADVI SER       CUSTOMER SERVICE ADVI SER     CUSTOMER SERVICE ADVI SER     CUSTOMER SERVICE ADVI SER     CUSTOMER SERVICE ADVI SER       Grade:     SCALE 4     Grade:     SCALE 4     Grade:     SCALE 4                                                                                                                                                                                                                                                                                                                                                                                                                                                                                                                                                                                                                                                                                                                                                                                                                                                                                                                                                                                                                                                                                                                                                                                                                                                                                                                                                                                                                                                                                                                                                                                                                                                                                                                                                                                                                                                                                                                                                                                                                                                                                                                                                                                                                                                                                                                                                                                                                   |                                                       |                       |                |                       |                |                      |                |                   |  |  |  |
| rade: SCALE 4<br>TE: 1.00  Grade: SCALE 4<br>FTE: 1.00  Grade: SCALE 4<br>FTE: 1.00  Grade: SCALE 4<br>FTE: 1.00  CUSTOMER SERVI CE ADVI SER  CUSTOMER SERVI CE ADVI SER  CUSTOMER SERVI CE ADVI SER  Grade: SCALE 4                                                                                                                                                                                                                                                                                                                                                                                                                                                                                                                                                                                                                                                                                                                                                                                                                                                                                                         |                                                       |                       |                |                       |                |                      |                |                   |  |  |  |
| TE:         1.00         FTE:         1.00         FTE:         1.00           CUSTOMER SERVICE ADVI SER<br>rade:         CUSTOMER SERVICE ADVI SER<br>Grade:         CUSTOMER SERVICE ADVI SE                                                                                                                                                                                                                                                                                                                                                                                                                                                                                                                                                                                                                                                                                                                                                                                                                                                                                                                                                                                                                                                                                                                                                                                                                                           |                                                       |                       |                |                       |                |                      |                |                   |  |  |  |
| CUSTOMER SERVI CE ADVI SER<br>CUSTOMER SERVI CE ADVI SER<br>rade: SCALE 4 Grade: SCALE 4 Grade: SCALE 4 Grade: SCALE 4                                                                                                                                                                                                                                                                                                                                                                                                                                                                                                                                                                                                                                                                                                                                                                                                                                                                                                                                                                                                                                                                                                                                                                                                                                                                                                                                                                                                                                                                                                                                                                                                                                                                                                                                                                                                                                                                                                                                                                                                                                                                                                                                                                                                                                                                                                                                                                                                                                                                                                                                                                                                                                                                                                                                                                                                                                                                                                                       |                                                       |                       |                |                       |                |                      |                |                   |  |  |  |
| rade: SCALE 4 Grade: SCALE 4 Grade: SCALE 4 Grade: SCALE 4                                                                                                                                                                                                                                                                                                                                                                                                                                                                                                                                                                                                                                                                                                                                                                                                                                                                                                                                                                                                                                                                                                                                                                                                                                                                                                                                                                                                                                                                                                                                                                                                                                                                                                                                                                                                                                                                                                                                                                                                                                                                                                                                                                                                                                                                                                                                                                                                                                                                                                                                                                                                                                                                                                                                                                                                                                                                                                                                                                                   | 16.                                                   | 1.00                  |                | 1.00                  | (FIE.          | 1.00                 |                | 1.00              |  |  |  |
| rade: SCALE 4 Grade: SCALE 4 Grade: SCALE 4 Grade: SCALE 4                                                                                                                                                                                                                                                                                                                                                                                                                                                                                                                                                                                                                                                                                                                                                                                                                                                                                                                                                                                                                                                                                                                                                                                                                                                                                                                                                                                                                                                                                                                                                                                                                                                                                                                                                                                                                                                                                                                                                                                                                                                                                                                                                                                                                                                                                                                                                                                                                                                                                                                                                                                                                                                                                                                                                                                                                                                                                                                                                                                   |                                                       |                       |                |                       |                |                      |                |                   |  |  |  |
|                                                                                                                                                                                                                                                                                                                                                                                                                                                                                                                                                                                                                                                                                                                                                                                                                                                                                                                                                                                                                                                                                                                                                                                                                                                                                                                                                                                                                                                                                                                                                                                                                                                                                                                                                                                                                                                                                                                                                                                                                                                                                                                                                                                                                                                                                                                                                                                                                                                                                                                                                                                                                                                                                                                                                                                                                                                                                                                                                                                                                                              |                                                       |                       |                |                       |                |                      | _              |                   |  |  |  |
|                                                                                                                                                                                                                                                                                                                                                                                                                                                                                                                                                                                                                                                                                                                                                                                                                                                                                                                                                                                                                                                                                                                                                                                                                                                                                                                                                                                                                                                                                                                                                                                                                                                                                                                                                                                                                                                                                                                                                                                                                                                                                                                                                                                                                                                                                                                                                                                                                                                                                                                                                                                                                                                                                                                                                                                                                                                                                                                                                                                                                                              |                                                       | SCALE 4<br>1.00       | Grade:<br>FTE: | SCALE 4<br>1.00       | Grade:<br>FTE: | SCALE 4<br>1.00      | Grade:<br>FTE: | SCALE 4<br>1.00   |  |  |  |
|                                                                                                                                                                                                                                                                                                                                                                                                                                                                                                                                                                                                                                                                                                                                                                                                                                                                                                                                                                                                                                                                                                                                                                                                                                                                                                                                                                                                                                                                                                                                                                                                                                                                                                                                                                                                                                                                                                                                                                                                                                                                                                                                                                                                                                                                                                                                                                                                                                                                                                                                                                                                                                                                                                                                                                                                                                                                                                                                                                                                                                              |                                                       |                       |                |                       |                |                      |                |                   |  |  |  |