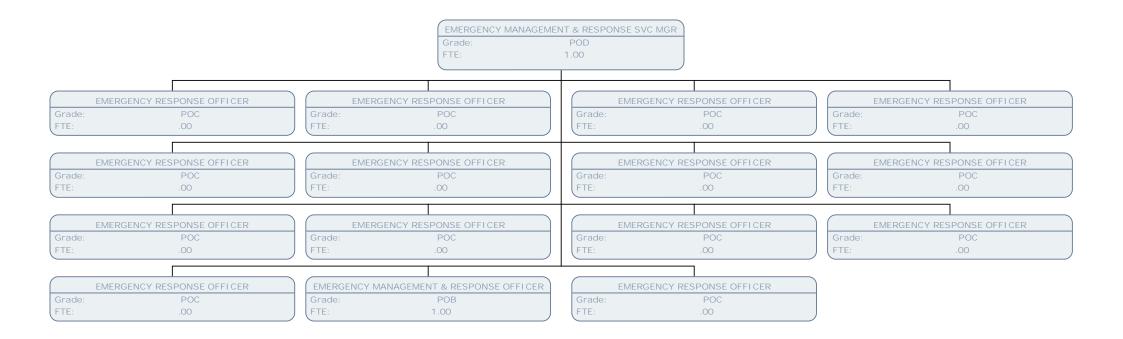

|                                  |      |                                          | 7    |
| TECHNI CAL SUPPORT CO-ORDI NATOR | TECHNI CAL SUPPORT CO-ORDI NATOR           |                   | TECHNI CAL SUPPORT CO-ORDI NATOR |      | TECHNICAL SUPPORT CO-ORDINATOR           |      |
| Grade: SO2                       | Grade:                                     | SO2               | Grade:                           | SO2  | Grade:                                   | SO2  |
| (FTE: 1.00                       | FTE: 1                                     | 1.00              | FTE:                             | 1.00 | FTE:                                     | 1.00 |





























































FTE:

1.00















































































































































































































| ASSISTAN | T BRANCH MANAGER |
|----------|------------------|
| Grade:   | SO2              |
| FTE:     | .50              |















































LONDON

































































































| HOUSING INVESTIGATION OFFICER (S02-POA) PROCEEDS OF CRIME OFFICER CORPORATE FRAUD TEAM LEADER CORPORATE FRAUD TEAM |           |
|--------------------------------------------------------------------------------------------------------------------|-----------|
|