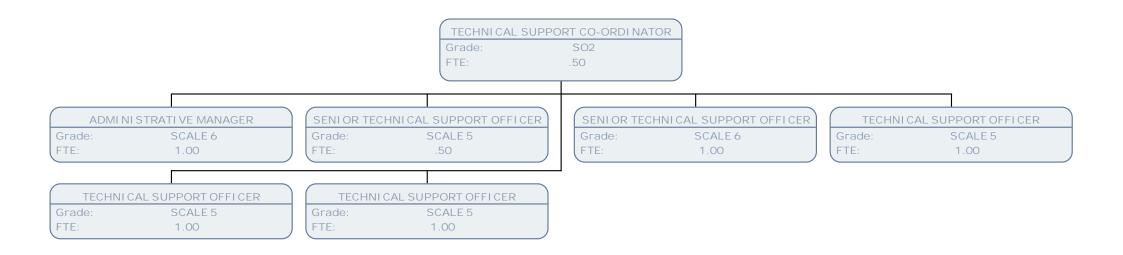

## Resident Services Chart March 17

**Resident's Services** 

| TE         50         TE         50         TE         100           C03TDMER SUMPCE ADVISE<br>Lin         CUSTOME SUMPCE ADVISE<br>Disk                                                                                                                                                                                                                                                                                                                                                                                                                                                                                                                                                                                                                                                                                                                                                                                                                                                                                                                                                                                                                                                                                                                                                                                                                                                                               | PERFORMANCE INFORMATION OFFICER<br>Grade: SO2<br>FTE: |                       |                |                       |                |                      |                |                   |  |  |  |
|----------------------------------------------------------------------------------------------------------------------------------------------------------------------------------------------------------------------------------------------------------------------------------------------------------------------------------------------------------------------------------------------------------------------------------------------------------------------------------------------------------------------------------------------------------------------------------------------------------------------------------------------------------------------------------------------------------------------------------------------------------------------------------------------------------------------------------------------------------------------------------------------------------------------------------------------------------------------------------------------------------------------------------------------------------------------------------------------------------------------------------------------------------------------------------------------------------------------------------------------------------------------------------------------------------------------------------------------------------------------------------------------------------------------------------------------------------------------------------------------------------------------------------------------------------------------------------------------------------------------------------------------------------------------------------------------------------------------------------------------------------------------------------------------------------------------------------------------------------------------------------------------------------------------------------------------------------------------------------------------------------------------------------------------------------------------------------------------------------------------------------------------------------------------------------------------------------------------------------------------------------------------------------------------------------------------------------------------------------------------------------------------------------------------------------------------------------------------------------------------------------------------------------------------------------------------------------------------------------------------------------------------------------------------------------------------------------------------------------------------------------------------------------------------------------------------------------------------------------------------------------------------------------------------------------------------------------------------------------------------------------------------------------------------|-------------------------------------------------------|-----------------------|----------------|-----------------------|----------------|----------------------|----------------|-------------------|--|--|--|
| State         Stot         Tite         Stot         Stot <t< th=""><th></th><th></th><th></th><th></th><th></th><th></th><th></th><th></th></t<>                                                                                                                                                                                                                                                                                                                                                                                                                                                                                                                                                                                                                                                                                                                                                                                                                                                                                                                                                                                                                                                                                                                                                                                                                                                                                                                                                                                                                                                                                                                                                                                                                                                                                                                 |                                                       |                       |                |                       |                |                      |                |                   |  |  |  |
| 10         10         176         100         176         100           CUSTORES SUPPORT & ADVISES<br>(SUPPORT & ADVISES)<br>(SUPPORT & AD                                                                                                                                                                                                                                                                                                                                                                                                                                                                                                                                                                                                                                                                                                                      |                                                       |                       |                |                       |                |                      |                |                   |  |  |  |
| Current Biological Approx                                                                                                                                                                                                                                                                                                                                                                                                                                                                                                                                                                                                                                                                                                                                                                                                                                                                                                                                      | Grade:                                                |                       |                |                       |                |                      |                |                   |  |  |  |
| SPARE         SPARE         Dirake         SPARE         Dirake         SPARE         <                                                                                                                                                                                                                                                                                                                                                                                                                                                                                                                                                                                                                                                                                                                                                                                                                                                                                                                                                                                                                                                                                                                                                                                                                                                                                                                                                                                                                                                                                                                                                                                                                                                                                                                                                          | IE:                                                   | .50                   | ETE:           | .58                   | (FIE:          | 1.00                 | ) (FIE:        | 1.00              |  |  |  |
| SPARE         SPARE         Dirake         SPARE         Dirake         SPARE         <                                                                                                                                                                                                                                                                                                                                                                                                                                                                                                                                                                                                                                                                                                                                                                                                                                                                                                                                                                                                                                                                                                                                                                                                                                                                                                                                                                                                                                                                                                                                                                                                                                                                                                                                                          |                                                       |                       |                |                       |                |                      |                |                   |  |  |  |
| The         The <td></td> <td></td> <td></td> <td></td> <td></td> <td></td> <td></td> <td></td>                                                                                                                                                                                                                                                                                                                                                                                                                                                                                                                                                                                                                                                                                                                                                                                                                                                                                                                                                                                                                                                                                                                                                                                                                                                                                                                                                                                                                                                                                                                                                                                                                                                                                                                                                          |                                                       |                       |                |                       |                |                      |                |                   |  |  |  |
| CONSIDER VERVICE ADVISED         CONTRACT CUTIER TRANSPORTATIONS         CONTRACT CUTIER TRANSPORTATIONS           CONSTRUCT ADVISED         CONTRACT CUTIER TRANSPORTATIONS         CONTRACT CUTIER TRANSPORTATIONS         CONTRACT CUTIER TRANSPORTATIONS           CONTRACT CUTIER TRANSPORTATIONS         CONTRACT CUTIER TRANSPORTATIONS         CONTRACT CUTIER TRANSPORTATIONS         CONTRACT CUTIER TRANSPORTATIONS           CONTRACT CUTIER TRANSPORTATIONS         CONTRACT CUTIER TRANSPORTATIONS         CONTRACT CUTIER TRANSPORTATIONS         CONTRACT CUTIER TRANSPORTATIONS           CONTRACT CUTIER TRANSPORTATIONS         CONTRACT CUTIER TRANSPORTATIONS         CONTRACT CUTIER TRANSPORTATIONS         CONTRACT CUTIER TRANSPORTATIONS           CONTRACT CUTIER TRANSPORTATIONS         CONTRACT CUTIER TRANSPORTATIONS         CONTRACT CUTIER TRANSPORTATIONS         CONTRACT CUTIER TRANSPORTATIONS           CONTRACT CUTIER TRANSPORTATIONS         CONTRACT CUTIER TRANSPORTATIONS         CONTRACT CUTIER TRANSPORTATIONS         CONTRACT CUTIER TRANSPORTATIONS           CONTRACT CUTIER TRANSPORTATIONS         CONTRACT CUTIER TRANSPORTATIONS         CONTRACT CUTIER TRANSPORTATIONS         CONTRACT CUTIER TRANSPORTATIONS           CONTRACT CUTIER TRANSPORTATIONS         CONTRACT CUTIER TRANSPORTATIONS         CONTRACT CUTIER TRANSPORTATIONS         CONTRACT CUTIER TRANSPORTATIONS           CONTRACT CUTIER TRANSPORTATIONS         CONTRACT CUTIER TRANSPORTATIONS         CONTRACT CUTIER TRANSPORTATIONS         CONTRACT CU                                                                                                                                                                                                                                                                                                                                                                                                                                                                                                                                                                                                                                                                                                                                                                                                                                                                                                                                                                                                                                                                                                                                                                                                                                                                                                                                                                                                                                                     |                                                       |                       |                |                       |                |                      |                |                   |  |  |  |
| State         State         Disable         State         Disable         PDB         Disable         PDB           CUSTOME SUMCE AVIN SEE         CUSTOME SUMCE AVIN                                                                                                                                                                                                                                                                                                                                                                                                                                                                                                                                                                                                                                                                                                                                                                                                                                                                                                                                                                                                                                                                                                                                                                                                                                                                                                                                                                                                                                                    | 16.                                                   | .75                   |                | .30                   | (              | .50                  |                | 1.00              |  |  |  |
| State         State         Disable         State         Disable         PDB         Disable         PDB           CUSTOME SUMCE AVIN SEE         CUSTOME SUMCE AVIN                                                                                                                                                                                                                                                                                                                                                                                                                                                                                                                                                                                                                                                                                                                                                                                                                                                                                                                                                                                                                                                                                                                                                                                                                                                                                                                                                                                                                                                    |                                                       |                       |                |                       |                |                      |                |                   |  |  |  |
| $ \begin{array}{c} 1. 1.0 \\ (1.1) \\ (1.1) \\ (1.1) \\ (1.1) \\ (1.1) \\ (1.1) \\ (1.1) \\ (1.1) \\ (1.1) \\ (1.1) \\ (1.1) \\ (1.1) \\ (1.1) \\ (1.1) \\ (1.1) \\ (1.1) \\ (1.1) \\ (1.1) \\ (1.1) \\ (1.1) \\ (1.1) \\ (1.1) \\ (1.1) \\ (1.1) \\ (1.1) \\ (1.1) \\ (1.1) \\ (1.1) \\ (1.1) \\ (1.1) \\ (1.1) \\ (1.1) \\ (1.1) \\ (1.1) \\ (1.1) \\ (1.1) \\ (1.1) \\ (1.1) \\ (1.1) \\ (1.1) \\ (1.1) \\ (1.1) \\ (1.1) \\ (1.1) \\ (1.1) \\ (1.1) \\ (1.1) \\ (1.1) \\ (1.1) \\ (1.1) \\ (1.1) \\ (1.1) \\ (1.1) \\ (1.1) \\ (1.1) \\ (1.1) \\ (1.1) \\ (1.1) \\ (1.1) \\ (1.1) \\ (1.1) \\ (1.1) \\ (1.1) \\ (1.1) \\ (1.1) \\ (1.1) \\ (1.1) \\ (1.1) \\ (1.1) \\ (1.1) \\ (1.1) \\ (1.1) \\ (1.1) \\ (1.1) \\ (1.1) \\ (1.1) \\ (1.1) \\ (1.1) \\ (1.1) \\ (1.1) \\ (1.1) \\ (1.1) \\ (1.1) \\ (1.1) \\ (1.1) \\ (1.1) \\ (1.1) \\ (1.1) \\ (1.1) \\ (1.1) \\ (1.1) \\ (1.1) \\ (1.1) \\ (1.1) \\ (1.1) \\ (1.1) \\ (1.1) \\ (1.1) \\ (1.1) \\ (1.1) \\ (1.1) \\ (1.1) \\ (1.1) \\ (1.1) \\ (1.1) \\ (1.1) \\ (1.1) \\ (1.1) \\ (1.1) \\ (1.1) \\ (1.1) \\ (1.1) \\ (1.1) \\ (1.1) \\ (1.1) \\ (1.1) \\ (1.1) \\ (1.1) \\ (1.1) \\ (1.1) \\ (1.1) \\ (1.1) \\ (1.1) \\ (1.1) \\ (1.1) \\ (1.1) \\ (1.1) \\ (1.1) \\ (1.1) \\ (1.1) \\ (1.1) \\ (1.1) \\ (1.1) \\ (1.1) \\ (1.1) \\ (1.1) \\ (1.1) \\ (1.1) \\ (1.1) \\ (1.1) \\ (1.1) \\ (1.1) \\ (1.1) \\ (1.1) \\ (1.1) \\ (1.1) \\ (1.1) \\ (1.1) \\ (1.1) \\ (1.1) \\ (1.1) \\ (1.1) \\ (1.1) \\ (1.1) \\ (1.1) \\ (1.1) \\ (1.1) \\ (1.1) \\ (1.1) \\ (1.1) \\ (1.1) \\ (1.1) \\ (1.1) \\ (1.1) \\ (1.1) \\ (1.1) \\ (1.1) \\ (1.1) \\ (1.1) \\ (1.1) \\ (1.1) \\ (1.1) \\ (1.1) \\ (1.1) \\ (1.1) \\ (1.1) \\ (1.1) \\ (1.1) \\ (1.1) \\ (1.1) \\ (1.1) \\ (1.1) \\ (1.1) \\ (1.1) \\ (1.1) \\ (1.1) \\ (1.1) \\ (1.1) \\ (1.1) \\ (1.1) \\ (1.1) \\ (1.1) \\ (1.1) \\ (1.1) \\ (1.1) \\ (1.1) \\ (1.1) \\ (1.1) \\ (1.1) \\ (1.1) \\ (1.1) \\ (1.1) \\ (1.1) \\ (1.1) \\ (1.1) \\ (1.1) \\ (1.1) \\ (1.1) \\ (1.1) \\ (1.1) \\ (1.1) \\ (1.1) \\ (1.1) \\ (1.1) \\ (1.1) \\ (1.1) \\ (1.1) \\ (1.1) \\ (1.1) \\ (1.1) \\ (1.1) \\ (1.1) \\ (1.1) \\ (1.1) \\ (1.1) \\ (1.1) \\ (1.1) \\ (1.1) \\ (1.1) \\ (1.1) \\ (1.1) \\ (1.1) \\ (1.1) \\ (1.1) \\ (1.1) \\ (1.1) \\ (1.1) \\ (1.1) \\ (1.1) \\ (1.1) \\ (1.1) \\ (1.1) \\ (1.1) \\ (1.1) \\ (1.1) \\ (1.1) \\ (1.1) \\ (1.1) \\ (1.1) \\ (1.1) \\ (1.1) \\ (1.1) \\ (1.1) \\ (1.1)$                                                                                                                                                                                                                                                                                                                                                                                                                                                                                                                                                                                                                                     |                                                       |                       |                |                       |                |                      |                |                   |  |  |  |
| CUSTOME SERVICE ADVISE<br>Prese         CONTROL ENTRY E MAY SERVICE ADVISE<br>Prese         CONTR                                                                                                                                                                                                                                                                                                                                                                                                                                                                                                                                                                                                                                                                                                                                                                                                                                                                                                                                                                                                                                                                                                                                                        |                                                       |                       | Grade:         | SCALE 6               |                |                      |                |                   |  |  |  |
| CLISTORE SUNCE AND SET<br>TE         CL                                                                                                                                                                                                                                                                                                                                                                                                                                                                                                                                                                                                                                                                                                                                                                                                                                                                                                                                                                                                                                                                                                                                                                                                                                | IE:                                                   | 1.00                  | ETE:           | .69                   | (FIE:          | 1.00                 | ) (FIE:        | 1.00              |  |  |  |
| SPAIL         SPAIL 6         Drafter         SPAIL 6           CLISTOME SERVICE ADVISES         CONTACT CONTENT TAM SUPERVISED         CLISTOME SERVICE ADVISES         CLISTOME SERVICE ADVISES           CLISTOME SERVICE ADVISES         CONTACT CONTENT TAM SUPERVISED         CLISTOME SERVICE ADVISES         CLISTOME SERVICE ADVISES           CLISTOME SERVICE ADVISES         CONTACT CONTENT TAM SUPERVISED         CLISTOME SERVICE ADVISES         CLISTOME SERVICE ADVISES           CLISTOME SERVICE ADVISES         CLISTOME SERVICE ADVISES         CLISTOME SERVICE ADVISES         CLISTOME SERVICE ADVISES           CLISTOME SERVICE ADVISES         CLISTOME SERVICE ADVISES         CLISTOME SERVICE ADVISES         CLISTOME SERVICE ADVISES           CLISTOME SERVICE ADVISES         CLISTOME SERVICE ADVISES         CLISTOME SERVICE ADVISES         CLISTOME SERVICE ADVISES           CLISTOME SERVICE ADVISES         CLISTOME SERVICE ADVISES         CLISTOME SERVICE ADVISES         CLISTOME SERVICE ADVISES           CLISTOME SERVICE ADVISES         CLISTOME SERVICE ADVISES         CLISTOME SERVICE ADVISES         CLISTOME SERVICE ADVISES           CLISTOME SERVICE ADVISES         CLISTOME SERVICE ADVISES         CLISTOME SERVICE ADVISES         CLISTOME SERVICE ADVISES           CLISTOME SERVICE ADVISES         CLISTOME SERVICE ADVISES         CLISTOME SERVICE ADVISES         CLISTOME SERVICE ADVISES           CLISTOME SERVICE A                                                                                                                                                                                                                                                                                                                                                                                                                                                                                                                                                                                                                                                                                                                                                                                                                                                                                                                                                                                                                                                                                                                                                                                                                                                                                                                                                                                                                                                                                                                                             |                                                       |                       |                |                       |                |                      |                |                   |  |  |  |
| IE         IO0         [TE         IO0         [TE         IO0           CUSTORE SENIC ADVISE<br>TE         CONTORE SENIC ADVISE<br>TE         CONTORE SENIC ADVISE<br>TE         CUSTORE SENIC ADVISE<br>TE                                                                                                                                                                                                                                                                                                                                                                                                                                                                                                                                                                                                                                                                                                                                                                                                                                                                                                                                                                                                                                                                                                                                                                                                                                                                                                   |                                                       |                       |                |                       |                |                      |                |                   |  |  |  |
| Image         Image <th< td=""><td></td><td></td><td></td><td></td><td></td><td></td><td></td><td></td></th<>                                                                                                                                                                                                                                                                                                                                                                                                                                                                                                                                                                                                                                                                                                                                                                                                                                                                                                                                                                                                                                                                                                                                                                                                                                                                                                                                                                                                                                                                                                                                                                                                                                                                            |                                                       |                       |                |                       |                |                      |                |                   |  |  |  |
| SPAME         SCALE &<br>ITE         Drawler         SCALE &<br>TTE         Drawler         SCALE & TTE         Drawler         SCALE & TTE         Drawler         SC                                                                                                                                                                                                                                                                                                                                                                                                                                                                                                                                                                                                                                                                                                                                                                                                                                                                                                                                                                                                                                                                                                                                                                                                                                                                                                                                                                                                                                                                                                                                | TE:                                                   | 1.00                  | FTE:           | 1.00                  | (FTE:          | 1.00                 | FTE:           | 1.00              |  |  |  |
| State         SCALE 6<br>TTE         Grade         SCALE 6<br>TTE                                                                                                                                                                                                                                                                                                                                                                                                                                                                                                                                                                                                                                                                                                                                                                                                                                                                                                                                                                                                                                                                                                                                                                                                                                                                                                                                                                                                                                                                                                                                                   |                                                       |                       |                |                       |                |                      |                |                   |  |  |  |
| $ \begin{array}{c} TTE & 10 \\ TTE & 100 \\ \hline TTE & 100 \\$ | CUSTON                                                | VER SERVI CE ADVI SER | CONTACT CE     | NTRE TEAM SUPERVI SOR | CUSTOMER       | SERVICE ADVISER      | CUSTOME        | R SERVICE ADVISER |  |  |  |
| CUSTOMEN SERVICE ADVISER         CUSTOMEN SERVICE ADVISER         CUSTOMEN SERVICE ADVISER           (TRE         1.00         (CUSTOMEN SERVICE ADVISER)         (CUSTOMEN SERVICE ADVISER)           (CUSTOMEN SERVICE ADVISER)         (CUSTOMEN SERVICE ADVISER)         (CUSTOMEN SERVICE ADVISER)           (CUSTOMEN SERVICE ADVISER)         (CUSTOMEN SERVICE ADVISER)         (CUSTOMEN SERVICE ADVISER)           (CUSTOMEN SERVICE ADVISER)         (CUSTOMEN SERVICE ADVISER)         (CUSTOMEN SERVICE ADVISER)           (CUSTOMEN SERVICE ADVISER)         (CUSTOMEN SERVICE ADVISER)         (CUSTOMEN SERVICE ADVISER)           (CUSTOMEN SERVICE ADVISER)         (CUSTOME SERVICE ADVISER)         (CUSTOME SERVICE ADVISER)           (CUSTOME SERVICE ADVISER)         (CUSTOME SERVICE ADVISER)         (CUSTOME SERVICE ADVISER)           (CUSTOME SERVICE ADVISER)         (CUSTOME SERVICE ADVISER)         (CUSTOME SERVICE ADVISER)           (CUSTOME SERVICE ADVISER)         (CUSTOME SERVICE ADVISER)         (CUSTOMER SERVICE ADVISER)           (CUSTOMER SERVICE ADVISER)         (CUSTOMER SERVICE ADVISER)         (CUSTOMER SERVICE ADVISER)           (CUSTOMER SERVICE ADVISER)         (CUSTOMER SERVICE ADVISER)         (CUSTOMER SERVICE ADVISER)           (CUSTOMER SERVICE ADVISER)         (CUSTOMER SERVICE ADVISER)         (CUSTOMER SERVICE ADVISER)           (CUSTOMER SERVICE ADVISER)         (CUSTOMER SERVICE ADVISER)                                                                                                                                                                                                                                                                                                                                                                                                                                                                                                                                                                                                                                                                                                                                                                                                                                                                                                                                                                                                                                                                                                                                                                                                                                                                                                                                                                                                                                                                                                                                                          |                                                       |                       |                |                       |                |                      |                |                   |  |  |  |
| rate         SCALE 0<br>(TE         Grade         Grade <th< td=""><td>TE:</td><td>.83</td><td>FTE:</td><td>1.00</td><td>FTE:</td><td>1.00</td><td></td><td>.83</td></th<>                                                                                                                                                                                                                                                                                                                                                                                                                                                                                                                                                                                                                                                                                                                                                                                                                                                                                                                                                                                                                                                                                                                                                                                                                                                                                                                                                                                                                                                                                                   | TE:                                                   | .83                   | FTE:           | 1.00                  | FTE:           | 1.00                 |                | .83               |  |  |  |
| rate         SCALE 0<br>(TE         Grade         Grade <th< td=""><td></td><td></td><td></td><td></td><td>1</td><td></td><td></td><td></td></th<>                                                                                                                                                                                                                                                                                                                                                                                                                                                                                                                                                                                                                                                                                                                                                                                                                                                                                                                                                                                                                                                                                                                                                                                                                                                                                                                                                                                                                                                                                                                           |                                                       |                       |                |                       | 1              |                      |                |                   |  |  |  |
| TE1.00[FTE1.00[FTE54[FTE83CUSTORER SERVICE ADVISET<br>TOWER SERVICE ADVISET<br>TECONTACT CENTER TABLE SUPERVISOR<br>Orabic<br>FTECUSTORER SERVICE ADVISET<br>Orabic<br>FTECUSTORER SERVICE ADVISET<br>Orabic<br>FTECUSTORER SERVICE ADVISET<br>Orabic<br>FTECUSTORER SERVICE ADVISET<br>Orabic<br>FTECUSTORER SERVICE ADVISET<br>Orabic<br>FTECUSTORER SERVICE ADVISET<br>Orabic<br>SOLL F<br>FTECUSTORER SERVICE ADVISET<br>Orabic<br>SOLL FCUSTORER SERVICE ADVISET<br>Orabic<br>SOLL FCUSTORER SERVICE ADVISET<br>FTECUSTORER SERVICE ADVISET<br>Orabic<br>SOLL FCUSTORER SERVICE ADVISET<br>Orabic<br>SOLL FCUSTORE                                                                                                                                                                                                                                                                                                                                                                                                                                                                                                                                                                                                                                                                                                                                                                                                                                                                                                                                                                                                                                                                                                                                                                                                                                                                                                                                                                                                             | CUSTON                                                | VER SERVI CE ADVI SER | CUSTOM         | ER SERVI CE ADVI SER  | CUSTOMER       | SERVICE ADVISER      | CUSTOME        | R SERVICE ADVISER |  |  |  |
| CUSTOMER SERVICE ADVISER<br>Gradu:         CONTACT CENTRE TEAM SUPERVISOR<br>Gradu:         CONTACT CENTRE TEAM SUPERVISOR<br>Gradu:         CUSTOMER SERVICE ADVISER<br>Gradu:         SCALE 6<br>TTE         TTE         T                                                                                                                                                                                                                                                                                                                                                                                                                                                                                                                                                                                                                                                                                                                                                                                                                                                                                                                                                                                                                                                                                                                                                                                                     |                                                       |                       |                |                       |                |                      |                |                   |  |  |  |
| CUSTORE SERVICE ADVISET       CONTACT CENTRE TABLE SUPERVISOR       CUSTORER SERVICE ADVISET         Trabe       SOALE 6       SOALE 6       SOALE 6         Trabe       SOALE 6       CONTACT CENTRE TABLE SUPERVISOR       CUSTORER SERVICE ADVISET         CUSTORER SERVICE ADVISET       CUSTORER SERVICE ADVISET       CUSTORER SERVICE ADVISET         CUSTORER SERVICE ADVISET       CUSTORER SERVICE ADVISET       CUSTORER SERVICE ADVISET         CUSTORER SERVICE ADVISET       CUSTORER SERVICE ADVISET       CUSTORER SERVICE ADVISET         CUSTORER SERVICE ADVISET       CUSTORER SERVICE ADVISET       CUSTORER SERVICE ADVISET         CUSTORER SERVICE ADVISET       CUSTORER SERVICE ADVISET       CUSTORER SERVICE ADVISET         CUSTORER SERVICE ADVISET       CUSTORER SERVICE ADVISET       CUSTORER SERVICE ADVISET         CUSTORER SERVICE ADVISET       CUSTORER SERVICE ADVISET       CUSTORER SERVICE ADVISET         CUSTORER SERVICE ADVISET       CUSTORER SERVICE ADVISET       CUSTORER SERVICE ADVISET         CUSTORER SERVICE ADVISET       CUSTORER SERVICE ADVISET       CUSTORER SERVICE ADVISET         CUSTORER SERVICE ADVISET       CUSTORER SERVICE ADVISET       CUSTORER SERVICE ADVISET         CUSTORER SERVICE ADVISET       CUSTORER SERVICE ADVISET       CUSTORER SERVICE ADVISET         CUSTORER SERVICE ADVISET       CUSTORER SERVICE ADVISET       CU                                                                                                                                                                                                                                                                                                                                                                                                                                                                                                                                                                                                                                                                                                                                                                                                                                                                                                                                                                                                                                                                                                                                                                                                                                                                                                                                                                                                                                                                                                                                                                                                                          | TE:                                                   | 1.00                  | FTE:           | 1.00                  | FTE:           | .54                  | FTE:           | .83               |  |  |  |
| CUSTORE SERVICE ADVISET       CONTACT CENTRE TABLE SUPERVISOR       CUSTORER SERVICE ADVISET         Trabe       SOALE 6       SOALE 6       SOALE 6         Trabe       SOALE 6       CONTACT CENTRE TABLE SUPERVISOR       CUSTORER SERVICE ADVISET         CUSTORER SERVICE ADVISET       CUSTORER SERVICE ADVISET       CUSTORER SERVICE ADVISET         CUSTORER SERVICE ADVISET       CUSTORER SERVICE ADVISET       CUSTORER SERVICE ADVISET         CUSTORER SERVICE ADVISET       CUSTORER SERVICE ADVISET       CUSTORER SERVICE ADVISET         CUSTORER SERVICE ADVISET       CUSTORER SERVICE ADVISET       CUSTORER SERVICE ADVISET         CUSTORER SERVICE ADVISET       CUSTORER SERVICE ADVISET       CUSTORER SERVICE ADVISET         CUSTORER SERVICE ADVISET       CUSTORER SERVICE ADVISET       CUSTORER SERVICE ADVISET         CUSTORER SERVICE ADVISET       CUSTORER SERVICE ADVISET       CUSTORER SERVICE ADVISET         CUSTORER SERVICE ADVISET       CUSTORER SERVICE ADVISET       CUSTORER SERVICE ADVISET         CUSTORER SERVICE ADVISET       CUSTORER SERVICE ADVISET       CUSTORER SERVICE ADVISET         CUSTORER SERVICE ADVISET       CUSTORER SERVICE ADVISET       CUSTORER SERVICE ADVISET         CUSTORER SERVICE ADVISET       CUSTORER SERVICE ADVISET       CUSTORER SERVICE ADVISET         CUSTORER SERVICE ADVISET       CUSTORER SERVICE ADVISET       CU                                                                                                                                                                                                                                                                                                                                                                                                                                                                                                                                                                                                                                                                                                                                                                                                                                                                                                                                                                                                                                                                                                                                                                                                                                                                                                                                                                                                                                                                                                                                                                                                                          |                                                       |                       |                |                       |                |                      |                |                   |  |  |  |
| rade:         SCALE &<br>5.02         Grade:         SCALE 6<br>FTE:         1.00         Frade:         SCALE 6<br>FTE:         Frad                                                                                                                                                                                                                                                                                                                                                                                                                                                                                                                                                                                                                                                                                                                                                                                                                                                                                                                                                                                                                                                                                                                                                                                                                                                                                                                                                                                                                                                                                                                          | CUSTON                                                | VER SERVI CE ADVI SER | CONTACT CE     | NTRE TEAM SUPERVI SOR | CONTACT CENT   | TRE TEAM SUPERVI SOR | CUSTOME        | R SERVICE ADVISER |  |  |  |
| CUSTOMER SERVICE ADVISER     CUSTOMER SERVICE ADVISER     CUSTOMER SERVICE ADVISER       CUSTOMER SERVICE ADVISER     CUSTOMER SERVICE ADVISER     CUSTOMER SERVICE ADVISER       CUSTOMER SERVICE ADVISER     CUSTOMER SERVICE ADVISER     CUSTOMER SERVICE ADVISER       CUSTOMER SERVICE ADVISER     CUSTOMER SERVICE ADVISER     CUSTOMER SERVICE ADVISER       CUSTOMER SERVICE ADVISER     CUSTOMER SERVICE ADVISER     CUSTOMER SERVICE ADVISER       CUSTOMER SERVICE ADVISER     CUSTOMER SERVICE ADVISER     CUSTOMER SERVICE ADVISER       CUSTOMER SERVICE ADVISER     CUSTOMER SERVICE ADVISER     CUSTOMER SERVICE ADVISER       CUSTOMER SERVICE ADVISER     CUSTOMER SERVICE ADVISER     CUSTOMER SERVICE ADVISER       CUSTOMER SERVICE ADVISER     CUSTOMER SERVICE ADVISER     CUSTOMER SERVICE ADVISER       CUSTOMER SERVICE ADVISER     CUSTOMER SERVICE ADVISER     CUSTOMER SERVICE ADVISER       CUSTOMER SERVICE ADVISER     CUSTOMER SERVICE ADVISER     CUSTOMER SERVICE ADVISER       CUSTOMER SERVICE ADVISER     CUSTOMER SERVICE ADVISER     CUSTOMER SERVICE ADVISER       CUSTOMER SERVICE ADVISER     CUSTOMER SERVICE ADVISER     CUSTOMER SERVICE ADVISER       CUSTOMER SERVICE ADVISER     CUSTOMER SERVICE ADVISER     CUSTOMER SERVICE ADVISER       CUSTOMER SERVICE ADVISER     CUSTOMER SERVICE ADVISER     CUSTOMER SERVICE ADVISER       CUSTOMER SERVICE ADVISER     CUSTOMER SERVICE ADVISER     CUSTOMER SERVICE A                                                                                                                                                                                                                                                                                                                                                                                                                                                                                                                                                                                                                                                                                                                                                                                                                                                                                                                                                                                                                                                                                                                                                                                                                                                                                                                                                                                                                                                                                                                                                                          | rade:                                                 | SCALE 6               | Grade:         | SO2                   | Grade:         | SO2                  | Grade:         | SCALE 6           |  |  |  |
| radio: SCALE 6<br>readio: SCALE 6<br>readio                                                                                                                                                                                                                                                                                                                                                                                                                                                                                                                                                                                                                                                                | TE:                                                   | .50                   | FTE:           | 1.00                  | FTE:           | 1.00                 | FTE:           | 1.00              |  |  |  |
| radio: SCALE 6<br>readio: SCALE 6<br>readio                                                                                                                                                                                                                                                                                                                                                                                                                                                                                                                                                                                                                                                                |                                                       |                       |                |                       |                |                      |                |                   |  |  |  |
| radio: SCALE 6<br>readio: SCALE 6<br>readio                                                                                                                                                                                                                                                                                                                                                                                                                                                                                                                                                                                                                                                                | CUSTON                                                | MER SERVI CE ADVI SER | CUSTOM         | ER SERVICE ADVISER    | CONTACT CEN    | TRE TEAM SUPERVI SOR | CUSTOME        | R SERVICE ADVISER |  |  |  |
| CUSTOMER SERVICE ADVISER       CUSTOMER SERVICE ADVISER       CUSTOMER SERVICE ADVISER         Trade:       SCALE 6       TTE:       78         CUSTOMER SERVICE ADVISER       CUSTOMER SERVICE ADVISER       CUSTOMER SERVICE ADVISER         CUSTOMER SERVICE ADVISER       CUSTOMER SERVICE ADVISER       CUSTOMER SERVICE ADVISER         CUSTOMER SERVICE ADVISER       CUSTOMER SERVICE ADVISER       CUSTOMER SERVICE ADVISER         CUSTOMER SERVICE ADVISER       CUSTOMER SERVICE ADVISER       CUSTOMER SERVICE ADVISER         CUSTOMER SERVICE ADVISER       CUSTOMER SERVICE ADVISER       CUSTOMER SERVICE ADVISER         CUSTOMER SERVICE ADVISER       CONTACT CENTRE TAM SUPERVISOR       CUSTOMER SERVICE ADVISER       CUSTOMER SERVICE ADVISER         CUSTOMER SERVICE ADVISER       CONTACT CENTRE TAM SUPERVISOR       CUSTOMER SERVICE ADVISER       CUSTOMER SERVICE ADVISER         CUSTOMER SERVICE ADVISER       CUSTOMER SERVICE ADVISER       CUSTOMER SERVICE ADVISER       CUSTOMER SERVICE ADVISER         CUSTOMER SERVICE ADVISER       CUSTOMER SERVICE ADVISER       CUSTOMER SERVICE ADVISER       CUSTOMER SERVICE ADVISER         CUSTOMER SERVICE ADVISER       CUSTOMER SERVICE ADVISER       CUSTOMER SERVICE ADVISER       CUSTOMER SERVICE ADVISER         CUSTOMER SERVICE ADVISER       CUSTOMER SERVICE ADVISER       CUSTOMER SERVICE ADVISER       CUSTOMER SERVICE ADVISER       CUSTOMER SERVI                                                                                                                                                                                                                                                                                                                                                                                                                                                                                                                                                                                                                                                                                                                                                                                                                                                                                                                                                                                                                                                                                                                                                                                                                                                                                                                                                                                                                                                                                                                                                                                        |                                                       |                       |                |                       |                |                      |                |                   |  |  |  |
| rade: SCALE 6<br>TT: 78<br>CUSTOMER SERVICE ADVISER<br>CUSTOMER SERVICE ADVI                                                                                                                                                                                                                                                                                                                                                                                                                                                                                                                                                                                                                                                                                                                                                 |                                                       |                       |                |                       | FTE:           | 1.00                 |                |                   |  |  |  |
| rade: SCALE 6<br>TT: 78<br>CUSTOMER SERVICE ADVISER<br>CUSTOMER SERVICE ADVI                                                                                                                                                                                                                                                                                                                                                                                                                                                                                                                                                                                                                                                                                                                                                 |                                                       |                       |                |                       |                |                      |                |                   |  |  |  |
| rade: SCALE 6<br>FTE: 73<br>FTE: 7                                                                                                                                                                                                                                                                                                                                                                                                                                           | CLISTON                                               | IER SERVICE ADVISER   | CUSTOM         |                       | CUSTOMER       |                      | CLISTOME       |                   |  |  |  |
| CUSTOMER SERVICE ADVISER       CUSTOMER SERVICE ADVISER       CUSTOMER SERVICE ADVISER         Grade:       SCALE 6       FTE:       1.00         CUSTOMER SERVICE ADVISER       CONTACT CENTRE TEAM SUPERVISOR       CUSTOMER SERVICE ADVISER       CUSTOMER SERVICE ADVISER         CUSTOMER SERVICE ADVISER       CONTACT CENTRE TEAM SUPERVISOR       CUSTOMER SERVICE ADVISER       CUSTOMER SERVICE ADVISER         CUSTOMER SERVICE ADVISER       CONTACT CENTRE TEAM SUPERVISOR       CUSTOMER SERVICE ADVISER       CUSTOMER SERVICE ADVISER         CUSTOMER SERVICE ADVISER       CONTACT CENTRE TEAM SUPERVISOR       CUSTOMER SERVICE ADVISER       CUSTOMER SERVICE ADVISER         CUSTOMER SERVICE ADVISER       CONTACT CENTRE TEAM SUPERVISER       CUSTOMER SERVICE ADVISER       CUSTOMER SERVICE ADVISER         CUSTOMER SERVICE ADVISER       CUSTOMER SERVICE ADVISER       CUSTOMER SERVICE ADVISER       CUSTOMER SERVICE ADVISER         CUSTOMER SERVICE ADVISER       CUSTOMER SERVICE ADVISER       CUSTOMER SERVICE ADVISER       CUSTOMER SERVICE ADVISER         CUSTOMER SERVICE ADVISER       CUSTOMER SERVICE ADVISER       CUSTOMER SERVICE ADVISER       CUSTOMER SERVICE ADVISER         CUSTOMER SERVICE ADVISER       CUSTOMER SERVICE ADVISER       CUSTOMER SERVICE ADVISER       CUSTOMER SERVICE ADVISER         CUSTOMER SERVICE ADVISER       CUSTOMER SERVICE ADVISER       CUSTOMER SERVICE ADVISER       CUSTOMER SE                                                                                                                                                                                                                                                                                                                                                                                                                                                                                                                                                                                                                                                                                                                                                                                                                                                                                                                                                                                                                                                                                                                                                                                                                                                                                                                                                                                                                                                                                                                                                                       | Fade:                                                 |                       |                |                       |                |                      |                |                   |  |  |  |
| rade: SCALE 6<br>FTE: 1.00<br>CUSTOMER SERVICE ADVI SER<br>CUSTOMER SERVICE ADVI SER<br>CUSTOMER SERVICE ADVI SER<br>CONTACT CENTRE TEAM SUPERVISOR<br>CUSTOMER SERVICE ADVI SER<br>Crade: SCALE 6<br>FTE: 1.00<br>CUSTOMER SERVICE ADVI SER<br>Crade: SCALE 6<br>FTE: 1.00<br>CUSTOMER SERVICE ADVI SER<br>Crade: SCALE 6<br>FTE: 1.00<br>CUSTOMER SERVICE ADVI SER<br>CUSTOMER SERVICE                                                                                                                                                                                                                                                                                                                                                                                                                                                                                                                                                                                                                                                                                                                                                  | TE:                                                   | 1.00                  | FTE:           | .78                   | FTE:           | .83                  | FTE:           | .83               |  |  |  |
| rade: SCALE 6<br>FTE: 1.00<br>CUSTOMER SERVICE ADVI SER<br>CUSTOMER SERVICE ADVI SER<br>CUSTOMER SERVICE ADVI SER<br>CONTACT CENTRE TEAM SUPERVISOR<br>CUSTOMER SERVICE ADVI SER<br>Crade: SCALE 6<br>FTE: 1.00<br>CUSTOMER SERVICE ADVI SER<br>Crade: SCALE 6<br>FTE: 1.00<br>CUSTOMER SERVICE ADVI SER<br>Crade: SCALE 6<br>FTE: 1.00<br>CUSTOMER SERVICE ADVI SER<br>CUSTOMER SERVICE                                                                                                                                                                                                                                                                                                                                                                                                                                                                                                                                                                                                                                                                                                                                                  |                                                       |                       |                |                       |                |                      |                |                   |  |  |  |
| rade: SCALE 6<br>FTE: 1.00<br>CUSTOMER SERVICE ADVI SER<br>CUSTOMER SERVICE ADVI SER<br>CUSTOMER SERVICE ADVI SER<br>CONTACT CENTRE TEAM SUPERVISOR<br>CUSTOMER SERVICE ADVI SER<br>Crade: SCALE 6<br>FTE: 1.00<br>CUSTOMER SERVICE ADVI SER<br>Crade: SCALE 6<br>FTE: 1.00<br>CUSTOMER SERVICE ADVI SER<br>Crade: SCALE 6<br>FTE: 1.00<br>CUSTOMER SERVICE ADVI SER<br>CUSTOMER SERVICE                                                                                                                                                                                                                                                                                                                                                                                                                                                                                                                                                                                                                                                                                                                                                  | CLISTON                                               | IER SERVICE ADVISER   | CUSTOM         |                       | CUSTOMER       | SERVICE ADVISER      | CLISTOME       |                   |  |  |  |
| CUSTOMER SERVICE ADVISER       CONTACT CENTRE TEAM SUPERVISOR       CUSTOMER SERVICE ADVISER         Grade:       SCALE 6       Grade:       SCALE 6         TE:       1.00       Grade:       SCALE 6         CUSTOMER SERVICE ADVISER       CUSTOMER SERVICE ADVISER       CUSTOMER SERVICE ADVISER         CUSTOMER SERVICE ADVISER       CUSTOMER SERVICE ADVISER       CUSTOMER SERVICE ADVISER         CUSTOMER SERVICE ADVISER       CUSTOMER SERVICE ADVISER       CUSTOMER SERVICE ADVISER         CUSTOMER SERVICE ADVISER       CUSTOMER SERVICE ADVISER       CUSTOMER SERVICE ADVISER         CUSTOMER SERVICE ADVISER       CUSTOMER SERVICE ADVISER       CUSTOMER SERVICE ADVISER         CUSTOMER SERVICE ADVISER       CUSTOMER SERVICE ADVISER       CUSTOMER SERVICE ADVISER         CUSTOMER SERVICE ADVISER       CUSTOMER SERVICE ADVISER       CUSTOMER SERVICE ADVISER         CUSTOMER SERVICE ADVISER       CUSTOMER SERVICE ADVISER       CUSTOMER SERVICE ADVISER         CUSTOMER SERVICE ADVISER       CUSTOMER SERVICE ADVISER       CUSTOMER SERVICE ADVISER         CUSTOMER SERVICE ADVISER       CUSTOMER SERVICE ADVISER       CUSTOMER SERVICE ADVISER         CUSTOMER SERVICE ADVISER       CUSTOMER SERVICE ADVISER       CUSTOMER SERVICE ADVISER         CUSTOMER SERVICE ADVISER       CUSTOMER SERVICE ADVISER       CUSTOMER SERVICE ADVISER                                                                                                                                                                                                                                                                                                                                                                                                                                                                                                                                                                                                                                                                                                                                                                                                                                                                                                                                                                                                                                                                                                                                                                                                                                                                                                                                                                                                                                                                                                                                                                                                                                                   |                                                       |                       |                |                       |                |                      |                |                   |  |  |  |
| rade:       SCALE 6       Grade:       SCALE 6       Grade:       SCALE 6         TE:       1.00       ITE:       1.00       ITE:       1.00         CUSTOMER SERVICE ADVISER       CUSTOMER SERVICE ADVISER       CUSTOMER SERVICE ADVISER       CUSTOMER SERVICE ADVISER         Grade:       SCALE 6       FTE:       1.00       ITE:       1.00         CUSTOMER SERVICE ADVISER       CUSTOMER SERVICE ADVISER       CUSTOMER SERVICE ADVISER       CUSTOMER SERVICE ADVISER         Grade:       SCALE 6       FTE:       1.00       ITE:       1.00         CUSTOMER SERVICE ADVISER       CUSTOMER SERVICE ADVISER       CUSTOMER SERVICE ADVISER       CUSTOMER SERVICE ADVISER         Grade:       SCALE 6       FTE:       1.00       ITE:       1.00         CUSTOMER SERVICE ADVISER       Grade:       SCALE 6       FTE:       1.00         CUSTOMER SERVICE ADVISER       Grade:       SCALE 6       FTE:       1.00         CUSTOMER SERVICE ADVISER       CUSTOMER SERVICE ADVISER       CUSTOMER SERVICE ADVISER       CUSTOMER SERVICE ADVISER         CUSTOMER SERVICE ADVISER       CUSTOMER SERVICE ADVISER       CUSTOMER SERVICE ADVISER       CUSTOMER SERVICE ADVISER         Grade:       SCALE 6       FTE:       1.00       FTE:       1.00                                                                                                                                                                                                                                                                                                                                                                                                                                                                                                                                                                                                                                                                                                                                                                                                                                                                                                                                                                                                                                                                                                                                                                                                                                                                                                                                                                                                                                                                                                                                                                                                                                                                                                                                                                   | TE:                                                   |                       |                |                       |                |                      |                |                   |  |  |  |
| rade:       SCALE 6       Grade:       SCALE 6       Grade:       SCALE 6         TE:       1.00       ITE:       1.00       ITE:       1.00         CUSTOMER SERVICE ADVISER       CUSTOMER SERVICE ADVISER       CUSTOMER SERVICE ADVISER       CUSTOMER SERVICE ADVISER         Grade:       SCALE 6       FTE:       1.00       ITE:       1.00         CUSTOMER SERVICE ADVISER       CUSTOMER SERVICE ADVISER       CUSTOMER SERVICE ADVISER       CUSTOMER SERVICE ADVISER         Grade:       SCALE 6       FTE:       1.00       ITE:       1.00         CUSTOMER SERVICE ADVISER       CUSTOMER SERVICE ADVISER       CUSTOMER SERVICE ADVISER       CUSTOMER SERVICE ADVISER         Grade:       SCALE 6       FTE:       1.00       ITE:       1.00         CUSTOMER SERVICE ADVISER       Grade:       SCALE 6       FTE:       1.00         CUSTOMER SERVICE ADVISER       Grade:       SCALE 6       FTE:       1.00         CUSTOMER SERVICE ADVISER       CUSTOMER SERVICE ADVISER       CUSTOMER SERVICE ADVISER       CUSTOMER SERVICE ADVISER         CUSTOMER SERVICE ADVISER       CUSTOMER SERVICE ADVISER       CUSTOMER SERVICE ADVISER       CUSTOMER SERVICE ADVISER         Grade:       SCALE 6       FTE:       1.00       FTE:       1.00                                                                                                                                                                                                                                                                                                                                                                                                                                                                                                                                                                                                                                                                                                                                                                                                                                                                                                                                                                                                                                                                                                                                                                                                                                                                                                                                                                                                                                                                                                                                                                                                                                                                                                                                                                   |                                                       |                       |                |                       |                |                      |                |                   |  |  |  |
| rade:       SCALE 6       Grade:       SCALE 6       Grade:       SCALE 6         TE:       1.00       ITE:       1.00       ITE:       1.00         CUSTOMER SERVICE ADVISER       CUSTOMER SERVICE ADVISER       CUSTOMER SERVICE ADVISER       CUSTOMER SERVICE ADVISER         Grade:       SCALE 6       FTE:       1.00       ITE:       1.00         CUSTOMER SERVICE ADVISER       Grade:       SCALE 6       FTE:       1.00         FTE:       1.00       ITE:       1.00       ITE:       1.00         CUSTOMER SERVICE ADVISER       CUSTOMER SERVICE ADVISER       CUSTOMER SERVICE ADVISER       CUSTOMER SERVICE ADVISER       Grade:       SCALE 6         Te:       1.00       ITE:       1.00       ITE:       1.00       ITE:       1.00         CUSTOMER SERVICE ADVISER       CUSTOMER SERVICE ADVISER       Grade:       SCALE 6       FTE:       1.00       ITE:       1.00         CUSTOMER SERVICE ADVISER       CUSTOMER SERVICE ADVISER       CUSTOMER SERVICE ADVISER       CUSTOMER SERVICE ADVISER       Grade:       SCALE 5       FTE:       1.00       ITE:       1.00         CUSTOMER SERVICE ADVISER       CUSTOMER SERVICE ADVISER       CUSTOMER SERVICE ADVISER       CUSTOMER SERVICE ADVISER       CUSTOMER SERVICE ADVISER <td>CUSTON</td> <td>VER SERVICE ADVISER</td> <td>CONTACT CE</td> <td>NTRE TEAM SUPERVISOR</td> <td>CUSTOMER</td> <td>SERVICE ADVISER</td> <td>CUSTOME</td> <td>R SERVICE ADVISER</td>                                                                                                                                                                                                                                                                                                                                                                                                                                                                                                                                                                                                                                                                                                                                                                                                                                                                                                                                                                                                                                                                                                                                                                                                                                                                                                                                                                                                                                                                                                                                                                                   | CUSTON                                                | VER SERVICE ADVISER   | CONTACT CE     | NTRE TEAM SUPERVISOR  | CUSTOMER       | SERVICE ADVISER      | CUSTOME        | R SERVICE ADVISER |  |  |  |
| CUSTOMER SERVICE ADVISER       CUSTOMER SERVICE ADVISER       CUSTOMER SERVICE ADVISER         Grade:       SCALE 6       Grade::       SCALE 6         TE:       1.00       Grade::       SCALE 6         CUSTOMER SERVICE ADVISER       CUSTOMER SERVICE ADVISER       Grade::       SCALE 6         Te:       1.00       FTE:       1.00       Grade::       SCALE 6         CUSTOMER SERVICE ADVISER       CUSTOMER SERVICE ADVISER       CUSTOMER SERVICE ADVISER       CUSTOMER SERVICE ADVISER         CUSTOMER SERVICE ADVISER       CUSTOMER SERVICE ADVISER       CUSTOMER SERVICE ADVISER       CUSTOMER SERVICE ADVISER         CUSTOMER SERVICE ADVISER       CUSTOMER SERVICE ADVISER       CUSTOMER SERVICE ADVISER       CUSTOMER SERVICE ADVISER         CUSTOMER SERVICE ADVISER       CUSTOMER SERVICE ADVISER       CUSTOMER SERVICE ADVISER       CUSTOMER SERVICE ADVISER         CUSTOMER SERVICE ADVISER       CUSTOMER SERVICE ADVISER       CUSTOMER SERVICE ADVISER       CUSTOMER SERVICE ADVISER       CUSTOMER SERVICE ADVISER         CUSTOMER SERVICE ADVISER       CUSTOMER SERVICE ADVISER       CUSTOMER SERVICE ADVISER       CUSTOMER SERVICE ADVISER       CUSTOMER SERVICE ADVISER         CUSTOMER SERVICE ADVISER       CUSTOMER SERVICE ADVISER       CUSTOMER SERVICE ADVISER       CUSTOMER SERVICE ADVISER       CUSTOMER SERVICE ADVISER       CUSTOMER SERVICE AD                                                                                                                                                                                                                                                                                                                                                                                                                                                                                                                                                                                                                                                                                                                                                                                                                                                                                                                                                                                                                                                                                                                                                                                                                                                                                                                                                                                                                                                                                                                                                                                                                             |                                                       |                       |                |                       |                |                      |                |                   |  |  |  |
| rade: SCALE 6<br>FE: 1.00<br>FTE: 1.00<br>CUSTOMER SERVICE ADVISER<br>Grade: SCALE 6<br>FTE: 1.00<br>CUSTOMER SERVICE ADVISER<br>CUSTOMER SERVICE ADVISER<br>CUSTO                                                                                                                                                                                                                                                                                                                                                                                                                                                                                                                                                                                                                                                                                                                               | TE:                                                   | 1.00                  | FTE:           | 1.00                  | FTE:           | 1.00                 | J FTE:         | 1.00              |  |  |  |
| rade: SCALE 6<br>FE: 1.00<br>FTE: 1.00<br>FTE: 1.00<br>FTE: 1.00<br>FTE: 1.00<br>CUSTOMER SERVICE ADVISER<br>CCUSTOMER SERVICE ADVISER<br>CCUSTOM                                                                                                                                                                                                                                                                                                                                                                                                                                                                                                                                                                                                                                                                                                                                                 |                                                       |                       |                |                       | -              |                      |                |                   |  |  |  |
| rade: SCALE 6<br>FE: 1.00<br>FTE: 1.00<br>FTE: 1.00<br>FTE: 1.00<br>FTE: 1.00<br>CUSTOMER SERVICE ADVISER<br>CCUSTOMER SERVICE ADVISER<br>CCUSTOM                                                                                                                                                                                                                                                                                                                                                                                                                                                                                                                                                                                                                                                                                                                                                 | CUSTON                                                | VER SERVICE ADVISER   | CLISTOM        | R SERVICE ADVISER     | CUSTOME        | SERVICE ADVISER      | CUSTOM         | R SERVICE ADVISER |  |  |  |
| TE:       1.00       FTE:       1.00       FTE:       1.00         CUSTOMER SERVICE ADVISER<br>rade:       SCALE 6<br>(TTE:       1.00       CUSTOMER SERVICE ADVISER<br>Grade:                                                                                                                                                                                                                                                                                                                                                                                                                                                                                                                                                                                                                                                                                                                                                                                                                                                                                                                                                                                                                                                                                                                                                                                                                                                                                 |                                                       |                       |                |                       |                |                      |                |                   |  |  |  |
| rade: SCALE 6<br>FTE: 1.00<br>FTE: 1.00<br>CUSTOMER SERVICE ADVISER<br>CUSTOMER SERVICE ADVISER<br>C                                                                                                                                                                                                                                                                                                                                                                                                                                                                                                                                                                                                                                                                                                                                   |                                                       |                       |                |                       |                |                      |                |                   |  |  |  |
| rade: SCALE 6<br>FTE: 1.00<br>FTE: 1.00<br>CUSTOMER SERVICE ADVISER<br>CUSTOMER SERVICE ADVISER<br>C                                                                                                                                                                                                                                                                                                                                                                                                                                                                                                                                                                                                                                                                                                                                   |                                                       |                       |                |                       | +              |                      |                |                   |  |  |  |
| rade: SCALE 6<br>FTE: 1.00<br>FTE: 1.00<br>CUSTOMER SERVICE ADVISER<br>CUSTOMER SERVICE ADVISER<br>C                                                                                                                                                                                                                                                                                                                                                                                                                                                                                                                                                                                                                                                                                                                                   | CUSTON                                                | VER SERVICE ADVISER   | CLISTOM        | R SERVICE ADVISER     | CUSTOME        | SERVICE ADVISER      | CUSTOM         | R SERVICE ADVISER |  |  |  |
| TE:       1.00       FTE:       1.00       FTE:       1.00         CUSTOMER SERVICE ADVISER<br>rade:       SCALE 6<br>SCALE 6<br>FTE:       CUSTOMER SERVICE ADVISER<br>Grade:       TECHNICAL SUPPORT OFFICER<br>Grade:       TECHNICAL SUPPORT OFFICER<br>Grade:       TECHNICAL SUPPORT OFFICER<br>Grade:       TECHNICAL SUPPORT OFFICER<br>Grade:       CUSTOMER SERVICE ADVISER<br>Grade:       CUSTO                                                                                                                                                                                                                                                                                                                                                                                                                                                                                                                                                                                                                                                                                                                                                                                                                                                                                                                                                                                                                                                                                                                                                                                                                                                                  | and the                                               | 004157                |                |                       |                |                      |                |                   |  |  |  |
| CUSTOMER SERVICE ADVISER       CUSTOMER SERVICE ADVISER       CUSTOMER SERVICE ADVISER         Grade:       SCALE 6       Grade:       SCALE 6         FE:       1.00       FTE:       1.00         CUSTOMER SERVICE ADVISER       CUSTOMER SERVICE ADVISER       Grade:       SCALE 5         Grade:       SCALE 5       FTE:       1.00       FTE:       1.00         CUSTOMER SERVICE ADVISER       Grade:       SCALE 5       Grade:       SCALE 5         FTE:       1.00       FTE:       1.00       FTE:       1.00         CUSTOMER SERVICE ADVISER       Grade:       SCALE 5       Grade:       SCALE 5         FTE:       1.00       FTE:       1.00       FTE:       1.00         CUSTOMER SERVICE ADVISER       Grade:       SCALE 5       FTE:       1.00         CUSTOMER SERVICE ADVISER       CUSTOMER SERVICE ADVISER       Grade:       SCALE 5         FTE:       1.00       FTE:       1.00       FTE:       1.00         CUSTOMER SERVICE ADVISER       CUSTOMER SERVICE ADVISER       CUSTOMER SERVICE ADVISER       Grade:       SCALE 4         FTE:       1.00       FTE:       1.00       FTE:       1.00       FTE:       1.00         CUSTOMER SERVIC                                                                                                                                                                                                                                                                                                                                                                                                                                                                                                                                                                                                                                                                                                                                                                                                                                                                                                                                                                                                                                                                                                                                                                                                                                                                                                                                                                                                                                                                                                                                                                                                                                                                                                                                                                                                                                                           |                                                       |                       |                |                       |                |                      |                |                   |  |  |  |
| rade: SCALE 6<br>FTE: 1.00<br>FTE: 1.                                                                                                                                                                                                                                                                                                                                                                                                                                                                                                                             |                                                       |                       |                |                       |                |                      |                |                   |  |  |  |
| rade: SCALE 6<br>FTE: 1.00<br>FTE: 1.                                                                                                                                                                                                                                                                                                                                                                                                                                                                                                                             | CUSTON                                                |                       | CUSTOM         |                       | CUSTOME        |                      | CUSTON         |                   |  |  |  |
| TE:     1.00     FTE:     1.00     FTE:     1.00       CUSTOMER SERVICE ADVISER<br>rade:     SCALE 5<br>FTE:     CUSTOMER SERVICE ADVISER<br>Grade:     CUSTOMER SERVICE ADVISER<br>Grade:     TECHNICAL SUPPORT OFFICER<br>Grade:     TECHNICAL SUPPORT OFFICER<br>Grade:     TECHNICAL SUPPORT OFFICER<br>Grade:     CUSTOMER SERVICE ADVISER<br>FTE:     CUSTOMER SERVICE ADVISER<br>FTE:     CUSTOMER SERVICE ADVISER<br>Grade:                                                                                                                                                                                                                                                                                                                                                                                                                                                                                                                                                                                                                                                                                                                                                                                                                                                                                                                                                                                                                                                                                                                                                                                                                                                                   |                                                       |                       |                |                       |                |                      |                |                   |  |  |  |
| rade: SCALE 5<br>TE: 1.00<br>CUSTOMER SERVICE ADVISER<br>TE: 1.00<br>CUSTOMER SERVICE ADVISER<br>CUSTOMER SERVICE ADVISER<br>CUS                                                                                                                                                                                                                                                                                                                                                                                                                                                                                                                                                                                                                                                                                                                                                     |                                                       |                       |                |                       |                |                      |                |                   |  |  |  |
| rade: SCALE 5<br>TE: 1.00<br>FTE:                                                                                                                                                                                                                                                                                                                                                                                                                                                                                                                                                                                                                                                                                                                                    |                                                       |                       |                |                       |                | 1                    |                |                   |  |  |  |
| rade: SCALE 5<br>TE: 1.00<br>FTE:                                                                                                                                                                                                                                                                                                                                                                                                                                                                                                                                                                                                                                                                                                                                    | CUSTON                                                |                       | CUSTOM         |                       | CUSTOME        | SERVICE ADVISER      | TECHNIC        |                   |  |  |  |
| TE:     1.00     FTE:     1.00     FTE:     1.00       CUSTOMER SERVICE ADVISER     CUSTOMER SERVICE ADVISER     CUSTOMER SERVICE ADVISER     CUSTOMER SERVICE ADVISER       CUSTOMER SERVICE ADVISER     Grade:     SCALE 4     SCALE 4       CUSTOMER SERVICE ADVISER     CUSTOMER SERVICE ADVISER     CUSTOMER SERVICE ADVISER       CUSTOMER SERVICE ADVISER     CUSTOMER SERVICE ADVISER     CUSTOMER SERVICE ADVISER       CUSTOMER SERVICE ADVISER     CUSTOMER SERVICE ADVISER     CUSTOMER SERVICE ADVISER       CUSTOMER SERVICE ADVISER     CUSTOMER SERVICE ADVISER     CUSTOMER SERVICE ADVISER       CUSTOMER SERVICE ADVISER     CUSTOMER SERVICE ADVISER     CUSTOMER SERVICE ADVISER       CUSTOMER SERVICE ADVISER     CUSTOMER SERVICE ADVISER     CUSTOMER SERVICE ADVISER       CUSTOMER SERVICE ADVISER     CUSTOMER SERVICE ADVISER     CUSTOMER SERVICE ADVISER       Grade:     SCALE 4     SCALE 4     Grade:     SCALE 4                                                                                                                                                                                                                                                                                                                                                                                                                                                                                                                                                                                                                                                                                                                                                                                                                                                                                                                                                                                                                                                                                                                                                                                                                                                                                                                                                                                                                                                                                                                                                                                                                                                                                                                                                                                                                                                                                                                                                                                                                                                                                          |                                                       |                       |                |                       |                |                      |                |                   |  |  |  |
| rade: SCALE 5<br>FE: 1.00 FTE: 1.00 FT                                                                                                                                                                                                                                                                                                                                                                                                                                                                                                                                                                                                                                                                                                                                                                                                                                                                                                             |                                                       |                       |                |                       |                |                      |                |                   |  |  |  |
| rade: SCALE 5<br>FE: 1.00 FTE: 1.00 FT                                                                                                                                                                                                                                                                                                                                                                                                                                                                                                                                                                                                                                                                                                                                                                                                                                                                                                             |                                                       |                       |                |                       |                |                      |                |                   |  |  |  |
| rade: SCALE 5<br>FE: 1.00 FTE: 1.00 FT                                                                                                                                                                                                                                                                                                                                                                                                                                                                                                                                                                                                                                                                                                                                                                                                                                                                                                             |                                                       | I                     |                |                       |                |                      |                |                   |  |  |  |
| TE:         1.00         FTE:         1.00         FTE:         1.00         FTE:         1.00           CUSTOMER SERVICE ADVI SER<br>rade:         CUSTOMER SERVICE ADVI SER<br>Grade:         CUSTOMER SERVICE ADVI SER<br>Grad                                                                                                                                                                                                                                                                                                                                                                                                                                                                                                                                                                                                                                                                                                                                                                                                                                                                                                                                                                                                                                                                                                                                                                                                                                                    |                                                       | SCALE 5               |                |                       |                |                      |                |                   |  |  |  |
| CUSTOMER SERVI CE ADVI SER         CUSTOMER SERVI CE ADVI SER         TECHNI CAL SUPPORT OFFICER         CUSTOMER SERVI CE ADVI SER           Grade:         SCALE 4         FTE:         1.00         Grade:         SCALE 4           FTE:         1.00         FTE:         1.00         Grade:         SCALE 4           CUSTOMER SERVI CE ADVI SER         CUSTOMER SERVI CE ADVI SER         Grade:         SCALE 4           Grade:         SCALE 4         FTE:         1.00         FTE:         1.00           CUSTOMER SERVI CE ADVI SER         CUSTOMER SE                                                                                                                                                                                                                                                                                                                                                                                                                                                                                                                                                                                                                                                                                                                                                                                                                                                                                                                                                                                                                                                                                                                                                                                                                                                                                                                                                                                                                                                                                                                        |                                                       |                       |                |                       |                |                      |                |                   |  |  |  |
| CUSTOMER SERVICE ADVI SER     CUSTOMER SERVICE ADVI SER     TECHNI CAL SUPPORT OFFICER     CUSTOMER SERVICE ADVI SER       Grade:     SCALE 4     Grade:     SCALE 4       FTE:     1.00     FTE:     1.00       CUSTOMER SERVICE ADVI SER     CUSTOMER SERVICE ADVI SER     Grade:     SCALE 4       CUSTOMER SERVICE ADVI SER     CUSTOMER SERVICE ADVI SER     CUSTOMER SERVICE ADVI SER     CUSTOMER SERVICE ADVI SER       CUSTOMER SERVICE ADVI SER     CUSTOMER SERVICE ADVI SER     CUSTOMER SERVICE ADVI SER     CUSTOMER SERVICE ADVI SER       Grade:     SCALE 4     Grade:     SCALE 4     Grade:     SCALE 4                                                                                                                                                                                                                                                                                                                                                                                                                                                                                                                                                                                                                                                                                                                                                                                                                                                                                                                                                                                                                                                                                                                                                                                                                                                                                                                                                                                                                                                                                                                                                                                                                                                                                                                                                                                                                                                                                                                                                                                                                                                                                                                                                                                                                                                                                                                                                                                                                   |                                                       |                       |                |                       |                |                      |                |                   |  |  |  |
| rade: SCALE 4<br>TE: 1.00  Grade: SCALE 4<br>FTE: 1.00  Grade: SCALE 4<br>FTE: 1.00  Grade: SCALE 4<br>FTE: 1.00  CUSTOMER SERVI CE ADVI SER  CUSTOMER SERVI CE ADVI SER  CUSTOMER SERVI CE ADVI SER  Grade: SCALE 4                                                                                                                                                                                                                                                                                                                                                                                                                                                                                                                                                                                                                                                                                                                                                                                                                                                                                                         |                                                       |                       |                |                       |                |                      |                |                   |  |  |  |
| TE:         1.00         FTE:         1.00         FTE:         1.00           CUSTOMER SERVICE ADVI SER<br>rade:         CUSTOMER SERVICE ADVI SER<br>Grade:         CUSTOMER SERVICE ADVI SE                                                                                                                                                                                                                                                                                                                                                                                                                                                                                                                                                                                                                                                                                                                                                                                                                                                                                                                                                                                                                                                                                                                                                                                                                                           |                                                       |                       |                |                       |                |                      |                |                   |  |  |  |
| CUSTOMER SERVI CE ADVI SER<br>CUSTOMER SERVI CE ADVI SER<br>rade: SCALE 4 Grade: SCALE 4 Grade: SCALE 4 Grade: SCALE 4                                                                                                                                                                                                                                                                                                                                                                                                                                                                                                                                                                                                                                                                                                                                                                                                                                                                                                                                                                                                                                                                                                                                                                                                                                                                                                                                                                                                                                                                                                                                                                                                                                                                                                                                                                                                                                                                                                                                                                                                                                                                                                                                                                                                                                                                                                                                                                                                                                                                                                                                                                                                                                                                                                                                                                                                                                                                                                                       |                                                       |                       |                |                       |                |                      |                |                   |  |  |  |
| rade: SCALE 4 Grade: SCALE 4 Grade: SCALE 4 Grade: SCALE 4                                                                                                                                                                                                                                                                                                                                                                                                                                                                                                                                                                                                                                                                                                                                                                                                                                                                                                                                                                                                                                                                                                                                                                                                                                                                                                                                                                                                                                                                                                                                                                                                                                                                                                                                                                                                                                                                                                                                                                                                                                                                                                                                                                                                                                                                                                                                                                                                                                                                                                                                                                                                                                                                                                                                                                                                                                                                                                                                                                                   | 16.                                                   | 1.00                  |                | 1.00                  | (FIE.          | 1.00                 |                | 1.00              |  |  |  |
| rade: SCALE 4 Grade: SCALE 4 Grade: SCALE 4 Grade: SCALE 4                                                                                                                                                                                                                                                                                                                                                                                                                                                                                                                                                                                                                                                                                                                                                                                                                                                                                                                                                                                                                                                                                                                                                                                                                                                                                                                                                                                                                                                                                                                                                                                                                                                                                                                                                                                                                                                                                                                                                                                                                                                                                                                                                                                                                                                                                                                                                                                                                                                                                                                                                                                                                                                                                                                                                                                                                                                                                                                                                                                   |                                                       |                       |                |                       |                |                      |                |                   |  |  |  |
|                                                                                                                                                                                                                                                                                                                                                                                                                                                                                                                                                                                                                                                                                                                                                                                                                                                                                                                                                                                                                                                                                                                                                                                                                                                                                                                                                                                                                                                                                                                                                                                                                                                                                                                                                                                                                                                                                                                                                                                                                                                                                                                                                                                                                                                                                                                                                                                                                                                                                                                                                                                                                                                                                                                                                                                                                                                                                                                                                                                                                                              |                                                       |                       |                |                       |                |                      | _              |                   |  |  |  |
|                                                                                                                                                                                                                                                                                                                                                                                                                                                                                                                                                                                                                                                                                                                                                                                                                                                                                                                                                                                                                                                                                                                                                                                                                                                                                                                                                                                                                                                                                                                                                                                                                                                                                                                                                                                                                                                                                                                                                                                                                                                                                                                                                                                                                                                                                                                                                                                                                                                                                                                                                                                                                                                                                                                                                                                                                                                                                                                                                                                                                                              |                                                       | SCALE 4<br>1.00       | Grade:<br>FTE: | SCALE 4<br>1.00       | Grade:<br>FTE: | SCALE 4<br>1.00      | Grade:<br>FTE: | SCALE 4<br>1.00   |  |  |  |
|                                                                                                                                                                                                                                                                                                                                                                                                                                                                                                                                                                                                                                                                                                                                                                                                                                                                                                                                                                                                                                                                                                                                                                                                                                                                                                                                                                                                                                                                                                                                                                                                                                                                                                                                                                                                                                                                                                                                                                                                                                                                                                                                                                                                                                                                                                                                                                                                                                                                                                                                                                                                                                                                                                                                                                                                                                                                                                                                                                                                                                              |                                                       |                       |                |                       |                |                      |                |                   |  |  |  |