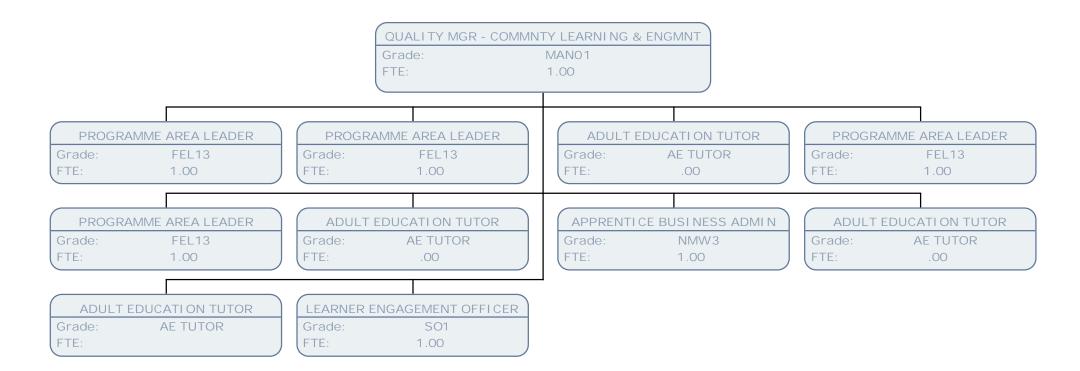

## Resident Services Chart March 17

**Resident's Services** 

| TE         50         TE         50         TE         100           C03TDMER SUMPCE ADVISE<br>Lin         CUSTOME SUMPCE ADVISE<br>Disk                                                                                                                                                                                                                                                                                                                                                                                                                                                                                                                                                                                                                                                                                                                                                                                                                                                                                                                                                                                                                                                                                                                                                                                                                                                                               | PERFORMANCE INFORMATION OFFICER<br>Grade: SO2<br>FTE: |                       |                |                       |                |                      |                |                   |  |  |  |
|----------------------------------------------------------------------------------------------------------------------------------------------------------------------------------------------------------------------------------------------------------------------------------------------------------------------------------------------------------------------------------------------------------------------------------------------------------------------------------------------------------------------------------------------------------------------------------------------------------------------------------------------------------------------------------------------------------------------------------------------------------------------------------------------------------------------------------------------------------------------------------------------------------------------------------------------------------------------------------------------------------------------------------------------------------------------------------------------------------------------------------------------------------------------------------------------------------------------------------------------------------------------------------------------------------------------------------------------------------------------------------------------------------------------------------------------------------------------------------------------------------------------------------------------------------------------------------------------------------------------------------------------------------------------------------------------------------------------------------------------------------------------------------------------------------------------------------------------------------------------------------------------------------------------------------------------------------------------------------------------------------------------------------------------------------------------------------------------------------------------------------------------------------------------------------------------------------------------------------------------------------------------------------------------------------------------------------------------------------------------------------------------------------------------------------------------------------------------------------------------------------------------------------------------------------------------------------------------------------------------------------------------------------------------------------------------------------------------------------------------------------------------------------------------------------------------------------------------------------------------------------------------------------------------------------------------------------------------------------------------------------------------------------------------|-------------------------------------------------------|-----------------------|----------------|-----------------------|----------------|----------------------|----------------|-------------------|--|--|--|
| State         Stot         Tite         Stot         Stot <t< th=""><th></th><th></th><th></th><th></th><th></th><th></th><th></th><th></th></t<>                                                                                                                                                                                                                                                                                                                                                                                                                                                                                                                                                                                                                                                                                                                                                                                                                                                                                                                                                                                                                                                                                                                                                                                                                                                                                                                                                                                                                                                                                                                                                                                                                                                                                                                 |                                                       |                       |                |                       |                |                      |                |                   |  |  |  |
| 10         10         176         100         176         100           CUSTORES SUPPORT & ADVISES<br>(SUPPORT & ADVISES)<br>(SUPPORT & AD                                                                                                                                                                                                                                                                                                                                                                                                                                                                                                                                                                                                                                                                                                                      |                                                       |                       |                |                       |                |                      |                |                   |  |  |  |
| Current Biological Approx                                                                                                                                                                                                                                                                                                                                                                                                                                                                                                                                                                                                                                                                                                                                                                                                                                                                                                                                      | Grade:                                                |                       |                |                       |                |                      |                |                   |  |  |  |
| SPARE         SPARE         Dirake         SPARE         Dirake         SPARE         <                                                                                                                                                                                                                                                                                                                                                                                                                                                                                                                                                                                                                                                                                                                                                                                                                                                                                                                                                                                                                                                                                                                                                                                                                                                                                                                                                                                                                                                                                                                                                                                                                                                                                                                                                          | IE:                                                   | .50                   | ETE:           | .58                   | (FIE:          | 1.00                 | ) (FIE:        | 1.00              |  |  |  |
| SPARE         SPARE         Dirake         SPARE         Dirake         SPARE         <                                                                                                                                                                                                                                                                                                                                                                                                                                                                                                                                                                                                                                                                                                                                                                                                                                                                                                                                                                                                                                                                                                                                                                                                                                                                                                                                                                                                                                                                                                                                                                                                                                                                                                                                                          |                                                       |                       |                |                       |                |                      |                |                   |  |  |  |
| The         The <td></td> <td></td> <td></td> <td></td> <td></td> <td></td> <td></td> <td></td>                                                                                                                                                                                                                                                                                                                                                                                                                                                                                                                                                                                                                                                                                                                                                                                                                                                                                                                                                                                                                                                                                                                                                                                                                                                                                                                                                                                                                                                                                                                                                                                                                                                                                                                                                          |                                                       |                       |                |                       |                |                      |                |                   |  |  |  |
| CONSIDER VERVICE ADVISED         CONTRACT CUTIER TRANSPORTATIONS         CONTRACT CUTIER TRANSPORTATIONS           CONSTRUCT ADVISED         CONTRACT CUTIER TRANSPORTATIONS         CONTRACT CUTIER TRANSPORTATIONS         CONTRACT CUTIER TRANSPORTATIONS           CONTRACT CUTIER TRANSPORTATIONS         CONTRACT CUTIER TRANSPORTATIONS         CONTRACT CUTIER TRANSPORTATIONS         CONTRACT CUTIER TRANSPORTATIONS           CONTRACT CUTIER TRANSPORTATIONS         CONTRACT CUTIER TRANSPORTATIONS         CONTRACT CUTIER TRANSPORTATIONS         CONTRACT CUTIER TRANSPORTATIONS           CONTRACT CUTIER TRANSPORTATIONS         CONTRACT CUTIER TRANSPORTATIONS         CONTRACT CUTIER TRANSPORTATIONS         CONTRACT CUTIER TRANSPORTATIONS           CONTRACT CUTIER TRANSPORTATIONS         CONTRACT CUTIER TRANSPORTATIONS         CONTRACT CUTIER TRANSPORTATIONS         CONTRACT CUTIER TRANSPORTATIONS           CONTRACT CUTIER TRANSPORTATIONS         CONTRACT CUTIER TRANSPORTATIONS         CONTRACT CUTIER TRANSPORTATIONS         CONTRACT CUTIER TRANSPORTATIONS           CONTRACT CUTIER TRANSPORTATIONS         CONTRACT CUTIER TRANSPORTATIONS         CONTRACT CUTIER TRANSPORTATIONS         CONTRACT CUTIER TRANSPORTATIONS           CONTRACT CUTIER TRANSPORTATIONS         CONTRACT CUTIER TRANSPORTATIONS         CONTRACT CUTIER TRANSPORTATIONS         CONTRACT CUTIER TRANSPORTATIONS           CONTRACT CUTIER TRANSPORTATIONS         CONTRACT CUTIER TRANSPORTATIONS         CONTRACT CUTIER TRANSPORTATIONS         CONTRACT CU                                                                                                                                                                                                                                                                                                                                                                                                                                                                                                                                                                                                                                                                                                                                                                                                                                                                                                                                                                                                                                                                                                                                                                                                                                                                                                                                                                                                                                                     |                                                       |                       |                |                       |                |                      |                |                   |  |  |  |
| State         State         Disable         State         Disable         PDB         Disable         PDB           CUSTOME SUMCE AVIN SEE         CUSTOME SUMCE AVIN                                                                                                                                                                                                                                                                                                                                                                                                                                                                                                                                                                                                                                                                                                                                                                                                                                                                                                                                                                                                                                                                                                                                                                                                                                                                                                                                                                                                                                                    | 16.                                                   | .75                   |                | .30                   | (              | .50                  |                | 1.00              |  |  |  |
| State         State         Disable         State         Disable         PDB         Disable         PDB           CUSTOME SUMCE AVIN SEE         CUSTOME SUMCE AVIN                                                                                                                                                                                                                                                                                                                                                                                                                                                                                                                                                                                                                                                                                                                                                                                                                                                                                                                                                                                                                                                                                                                                                                                                                                                                                                                                                                                                                                                    |                                                       |                       |                |                       |                |                      |                |                   |  |  |  |
| $ \begin{array}{c} 1. 1.0 \\ (1.1) \\ (1.1) \\ (1.1) \\ (1.1) \\ (1.1) \\ (1.1) \\ (1.1) \\ (1.1) \\ (1.1) \\ (1.1) \\ (1.1) \\ (1.1) \\ (1.1) \\ (1.1) \\ (1.1) \\ (1.1) \\ (1.1) \\ (1.1) \\ (1.1) \\ (1.1) \\ (1.1) \\ (1.1) \\ (1.1) \\ (1.1) \\ (1.1) \\ (1.1) \\ (1.1) \\ (1.1) \\ (1.1) \\ (1.1) \\ (1.1) \\ (1.1) \\ (1.1) \\ (1.1) \\ (1.1) \\ (1.1) \\ (1.1) \\ (1.1) \\ (1.1) \\ (1.1) \\ (1.1) \\ (1.1) \\ (1.1) \\ (1.1) \\ (1.1) \\ (1.1) \\ (1.1) \\ (1.1) \\ (1.1) \\ (1.1) \\ (1.1) \\ (1.1) \\ (1.1) \\ (1.1) \\ (1.1) \\ (1.1) \\ (1.1) \\ (1.1) \\ (1.1) \\ (1.1) \\ (1.1) \\ (1.1) \\ (1.1) \\ (1.1) \\ (1.1) \\ (1.1) \\ (1.1) \\ (1.1) \\ (1.1) \\ (1.1) \\ (1.1) \\ (1.1) \\ (1.1) \\ (1.1) \\ (1.1) \\ (1.1) \\ (1.1) \\ (1.1) \\ (1.1) \\ (1.1) \\ (1.1) \\ (1.1) \\ (1.1) \\ (1.1) \\ (1.1) \\ (1.1) \\ (1.1) \\ (1.1) \\ (1.1) \\ (1.1) \\ (1.1) \\ (1.1) \\ (1.1) \\ (1.1) \\ (1.1) \\ (1.1) \\ (1.1) \\ (1.1) \\ (1.1) \\ (1.1) \\ (1.1) \\ (1.1) \\ (1.1) \\ (1.1) \\ (1.1) \\ (1.1) \\ (1.1) \\ (1.1) \\ (1.1) \\ (1.1) \\ (1.1) \\ (1.1) \\ (1.1) \\ (1.1) \\ (1.1) \\ (1.1) \\ (1.1) \\ (1.1) \\ (1.1) \\ (1.1) \\ (1.1) \\ (1.1) \\ (1.1) \\ (1.1) \\ (1.1) \\ (1.1) \\ (1.1) \\ (1.1) \\ (1.1) \\ (1.1) \\ (1.1) \\ (1.1) \\ (1.1) \\ (1.1) \\ (1.1) \\ (1.1) \\ (1.1) \\ (1.1) \\ (1.1) \\ (1.1) \\ (1.1) \\ (1.1) \\ (1.1) \\ (1.1) \\ (1.1) \\ (1.1) \\ (1.1) \\ (1.1) \\ (1.1) \\ (1.1) \\ (1.1) \\ (1.1) \\ (1.1) \\ (1.1) \\ (1.1) \\ (1.1) \\ (1.1) \\ (1.1) \\ (1.1) \\ (1.1) \\ (1.1) \\ (1.1) \\ (1.1) \\ (1.1) \\ (1.1) \\ (1.1) \\ (1.1) \\ (1.1) \\ (1.1) \\ (1.1) \\ (1.1) \\ (1.1) \\ (1.1) \\ (1.1) \\ (1.1) \\ (1.1) \\ (1.1) \\ (1.1) \\ (1.1) \\ (1.1) \\ (1.1) \\ (1.1) \\ (1.1) \\ (1.1) \\ (1.1) \\ (1.1) \\ (1.1) \\ (1.1) \\ (1.1) \\ (1.1) \\ (1.1) \\ (1.1) \\ (1.1) \\ (1.1) \\ (1.1) \\ (1.1) \\ (1.1) \\ (1.1) \\ (1.1) \\ (1.1) \\ (1.1) \\ (1.1) \\ (1.1) \\ (1.1) \\ (1.1) \\ (1.1) \\ (1.1) \\ (1.1) \\ (1.1) \\ (1.1) \\ (1.1) \\ (1.1) \\ (1.1) \\ (1.1) \\ (1.1) \\ (1.1) \\ (1.1) \\ (1.1) \\ (1.1) \\ (1.1) \\ (1.1) \\ (1.1) \\ (1.1) \\ (1.1) \\ (1.1) \\ (1.1) \\ (1.1) \\ (1.1) \\ (1.1) \\ (1.1) \\ (1.1) \\ (1.1) \\ (1.1) \\ (1.1) \\ (1.1) \\ (1.1) \\ (1.1) \\ (1.1) \\ (1.1) \\ (1.1) \\ (1.1) \\ (1.1) \\ (1.1) \\ (1.1) \\ (1.1) \\ (1.1) \\ (1.1) \\ (1.1) \\ (1.1) \\ (1.1) \\ (1.1) \\ (1.1) \\ (1.1) \\ (1.1)$                                                                                                                                                                                                                                                                                                                                                                                                                                                                                                                                                                                                                                     |                                                       |                       |                |                       |                |                      |                |                   |  |  |  |
| CUSTOME SERVICE ADVISE<br>Prese         CONTROL ENTRY E MAY SERVICE ADVISE<br>Prese         CONTR                                                                                                                                                                                                                                                                                                                                                                                                                                                                                                                                                                                                                                                                                                                                                                                                                                                                                                                                                                                                                                                                                                                                                        |                                                       |                       | Grade:         | SCALE 6               |                |                      |                |                   |  |  |  |
| CLISTORE SUNCE AND SET<br>TE         CL                                                                                                                                                                                                                                                                                                                                                                                                                                                                                                                                                                                                                                                                                                                                                                                                                                                                                                                                                                                                                                                                                                                                                                                                                                | IE:                                                   | 1.00                  | ETE:           | .69                   | (FIE:          | 1.00                 | ) (FIE:        | 1.00              |  |  |  |
| SPAIL         SPAIL 6         Drafter         SPAIL 6           CLISTOME SERVICE ADVISES         CONTACT CONTENT TAM SUPERVISED         CLISTOME SERVICE ADVISES         CLISTOME SERVICE ADVISES           CLISTOME SERVICE ADVISES         CONTACT CONTENT TAM SUPERVISED         CLISTOME SERVICE ADVISES         CLISTOME SERVICE ADVISES           CLISTOME SERVICE ADVISES         CONTACT CONTENT TAM SUPERVISED         CLISTOME SERVICE ADVISES         CLISTOME SERVICE ADVISES           CLISTOME SERVICE ADVISES         CLISTOME SERVICE ADVISES         CLISTOME SERVICE ADVISES         CLISTOME SERVICE ADVISES           CLISTOME SERVICE ADVISES         CLISTOME SERVICE ADVISES         CLISTOME SERVICE ADVISES         CLISTOME SERVICE ADVISES           CLISTOME SERVICE ADVISES         CLISTOME SERVICE ADVISES         CLISTOME SERVICE ADVISES         CLISTOME SERVICE ADVISES           CLISTOME SERVICE ADVISES         CLISTOME SERVICE ADVISES         CLISTOME SERVICE ADVISES         CLISTOME SERVICE ADVISES           CLISTOME SERVICE ADVISES         CLISTOME SERVICE ADVISES         CLISTOME SERVICE ADVISES         CLISTOME SERVICE ADVISES           CLISTOME SERVICE ADVISES         CLISTOME SERVICE ADVISES         CLISTOME SERVICE ADVISES         CLISTOME SERVICE ADVISES           CLISTOME SERVICE ADVISES         CLISTOME SERVICE ADVISES         CLISTOME SERVICE ADVISES         CLISTOME SERVICE ADVISES           CLISTOME SERVICE A                                                                                                                                                                                                                                                                                                                                                                                                                                                                                                                                                                                                                                                                                                                                                                                                                                                                                                                                                                                                                                                                                                                                                                                                                                                                                                                                                                                                                                                                                                                                             |                                                       |                       |                |                       |                |                      |                |                   |  |  |  |
| IE         IO0         [TE         IO0         [TE         IO0           CUSTORE SENIC ADVISE<br>TE         CONTORE SENIC ADVISE<br>TE         CONTORE SENIC ADVISE<br>TE         CUSTORE SENIC ADVISE<br>TE                                                                                                                                                                                                                                                                                                                                                                                                                                                                                                                                                                                                                                                                                                                                                                                                                                                                                                                                                                                                                                                                                                                                                                                                                                                                                                   |                                                       |                       |                |                       |                |                      |                |                   |  |  |  |
| Image         Image <th< td=""><td></td><td></td><td></td><td></td><td></td><td></td><td></td><td></td></th<>                                                                                                                                                                                                                                                                                                                                                                                                                                                                                                                                                                                                                                                                                                                                                                                                                                                                                                                                                                                                                                                                                                                                                                                                                                                                                                                                                                                                                                                                                                                                                                                                                                                                            |                                                       |                       |                |                       |                |                      |                |                   |  |  |  |
| SPAME         SCALE &<br>ITE         Drawler         SCALE &<br>TTE         Drawler         SCALE & TTE         Drawler         SCALE & TTE         Drawler         SC                                                                                                                                                                                                                                                                                                                                                                                                                                                                                                                                                                                                                                                                                                                                                                                                                                                                                                                                                                                                                                                                                                                                                                                                                                                                                                                                                                                                                                                                                                                                | TE:                                                   | 1.00                  | FTE:           | 1.00                  | (FTE:          | 1.00                 | FTE:           | 1.00              |  |  |  |
| State         SCALE 6<br>TTE         Grade         SCALE 6<br>TTE                                                                                                                                                                                                                                                                                                                                                                                                                                                                                                                                                                                                                                                                                                                                                                                                                                                                                                                                                                                                                                                                                                                                                                                                                                                                                                                                                                                                                                                                                                                                                   |                                                       |                       |                |                       |                |                      |                |                   |  |  |  |
| $ \begin{array}{c} TTE & 10 \\ TTE & 100 \\ \hline TTE & 100 \\$ | CUSTON                                                | VER SERVI CE ADVI SER | CONTACT CE     | NTRE TEAM SUPERVI SOR | CUSTOMER       | SERVICE ADVISER      | CUSTOME        | R SERVICE ADVISER |  |  |  |
| CUSTOMEN SERVICE ADVISER         CUSTOMEN SERVICE ADVISER         CUSTOMEN SERVICE ADVISER           (TRE         1.00         (CUSTOMEN SERVICE ADVISER)         (CUSTOMEN SERVICE ADVISER)           (CUSTOMEN SERVICE ADVISER)         (CUSTOMEN SERVICE ADVISER)         (CUSTOMEN SERVICE ADVISER)           (CUSTOMEN SERVICE ADVISER)         (CUSTOMEN SERVICE ADVISER)         (CUSTOMEN SERVICE ADVISER)           (CUSTOMEN SERVICE ADVISER)         (CUSTOMEN SERVICE ADVISER)         (CUSTOMEN SERVICE ADVISER)           (CUSTOMEN SERVICE ADVISER)         (CUSTOMEN SERVICE ADVISER)         (CUSTOMEN SERVICE ADVISER)           (CUSTOMEN SERVICE ADVISER)         (CUSTOME SERVICE ADVISER)         (CUSTOME SERVICE ADVISER)           (CUSTOME SERVICE ADVISER)         (CUSTOME SERVICE ADVISER)         (CUSTOME SERVICE ADVISER)           (CUSTOME SERVICE ADVISER)         (CUSTOME SERVICE ADVISER)         (CUSTOME SERVICE ADVISER)           (CUSTOME SERVICE ADVISER)         (CUSTOME SERVICE ADVISER)         (CUSTOMER SERVICE ADVISER)           (CUSTOMER SERVICE ADVISER)         (CUSTOMER SERVICE ADVISER)         (CUSTOMER SERVICE ADVISER)           (CUSTOMER SERVICE ADVISER)         (CUSTOMER SERVICE ADVISER)         (CUSTOMER SERVICE ADVISER)           (CUSTOMER SERVICE ADVISER)         (CUSTOMER SERVICE ADVISER)         (CUSTOMER SERVICE ADVISER)           (CUSTOMER SERVICE ADVISER)         (CUSTOMER SERVICE ADVISER)                                                                                                                                                                                                                                                                                                                                                                                                                                                                                                                                                                                                                                                                                                                                                                                                                                                                                                                                                                                                                                                                                                                                                                                                                                                                                                                                                                                                                                                                                                                                                          |                                                       |                       |                |                       |                |                      |                |                   |  |  |  |
| rate         SCALE 0<br>(TE         Grade         Grade <th< td=""><td>TE:</td><td>.83</td><td>FTE:</td><td>1.00</td><td>FTE:</td><td>1.00</td><td></td><td>.83</td></th<>                                                                                                                                                                                                                                                                                                                                                                                                                                                                                                                                                                                                                                                                                                                                                                                                                                                                                                                                                                                                                                                                                                                                                                                                                                                                                                                                                                                                                                                                                                   | TE:                                                   | .83                   | FTE:           | 1.00                  | FTE:           | 1.00                 |                | .83               |  |  |  |
| rate         SCALE 0<br>(TE         Grade         Grade <th< td=""><td></td><td></td><td></td><td></td><td>1</td><td></td><td></td><td></td></th<>                                                                                                                                                                                                                                                                                                                                                                                                                                                                                                                                                                                                                                                                                                                                                                                                                                                                                                                                                                                                                                                                                                                                                                                                                                                                                                                                                                                                                                                                                                                           |                                                       |                       |                |                       | 1              |                      |                |                   |  |  |  |
| TE1.00[FTE1.00[FTE54[FTE83CUSTORER SERVICE ADVISET<br>TOWER SERVICE ADVISET<br>TECONTACT CENTER TABLE SUPERVISOR<br>Orabic<br>FTECUSTORER SERVICE ADVISET<br>Orabic<br>FTECUSTORER SERVICE ADVISET<br>Orabic<br>FTECUSTORER SERVICE ADVISET<br>Orabic<br>FTECUSTORER SERVICE ADVISET<br>Orabic<br>FTECUSTORER SERVICE ADVISET<br>Orabic<br>FTECUSTORER SERVICE ADVISET<br>Orabic<br>SOLL F<br>FTECUSTORER SERVICE ADVISET<br>Orabic<br>SOLL FCUSTORER SERVICE ADVISET<br>Orabic<br>SOLL FCUSTORER SERVICE ADVISET<br>FTECUSTORER SERVICE ADVISET<br>Orabic<br>SOLL FCUSTORER SERVICE ADVISET<br>Orabic<br>SOLL FCUSTORE                                                                                                                                                                                                                                                                                                                                                                                                                                                                                                                                                                                                                                                                                                                                                                                                                                                                                                                                                                                                                                                                                                                                                                                                                                                                                                                                                                                                             | CUSTON                                                | VER SERVI CE ADVI SER | CUSTOM         | ER SERVI CE ADVI SER  | CUSTOMER       | SERVICE ADVISER      | CUSTOME        | R SERVICE ADVISER |  |  |  |
| CUSTOMER SERVICE ADVISER<br>Gradu:         CONTACT CENTRE TEAM SUPERVISOR<br>Gradu:         CONTACT CENTRE TEAM SUPERVISOR<br>Gradu:         CUSTOMER SERVICE ADVISER<br>Gradu:         SCALE 6<br>TTE         TTE         T                                                                                                                                                                                                                                                                                                                                                                                                                                                                                                                                                                                                                                                                                                                                                                                                                                                                                                                                                                                                                                                                                                                                                                                                     |                                                       |                       |                |                       |                |                      |                |                   |  |  |  |
| CUSTORE SERVICE ADVISET       CONTACT CENTRE TABLE SUPERVISOR       CUSTORER SERVICE ADVISET         Trabe       SOALE 6       SOALE 6       SOALE 6         Trabe       SOALE 6       CONTACT CENTRE TABLE SUPERVISOR       CUSTORER SERVICE ADVISET         CUSTORER SERVICE ADVISET       CUSTORER SERVICE ADVISET       CUSTORER SERVICE ADVISET         CUSTORER SERVICE ADVISET       CUSTORER SERVICE ADVISET       CUSTORER SERVICE ADVISET         CUSTORER SERVICE ADVISET       CUSTORER SERVICE ADVISET       CUSTORER SERVICE ADVISET         CUSTORER SERVICE ADVISET       CUSTORER SERVICE ADVISET       CUSTORER SERVICE ADVISET         CUSTORER SERVICE ADVISET       CUSTORER SERVICE ADVISET       CUSTORER SERVICE ADVISET         CUSTORER SERVICE ADVISET       CUSTORER SERVICE ADVISET       CUSTORER SERVICE ADVISET         CUSTORER SERVICE ADVISET       CUSTORER SERVICE ADVISET       CUSTORER SERVICE ADVISET         CUSTORER SERVICE ADVISET       CUSTORER SERVICE ADVISET       CUSTORER SERVICE ADVISET         CUSTORER SERVICE ADVISET       CUSTORER SERVICE ADVISET       CUSTORER SERVICE ADVISET         CUSTORER SERVICE ADVISET       CUSTORER SERVICE ADVISET       CUSTORER SERVICE ADVISET         CUSTORER SERVICE ADVISET       CUSTORER SERVICE ADVISET       CUSTORER SERVICE ADVISET         CUSTORER SERVICE ADVISET       CUSTORER SERVICE ADVISET       CU                                                                                                                                                                                                                                                                                                                                                                                                                                                                                                                                                                                                                                                                                                                                                                                                                                                                                                                                                                                                                                                                                                                                                                                                                                                                                                                                                                                                                                                                                                                                                                                                                          | TE:                                                   | 1.00                  | FTE:           | 1.00                  | FTE:           | .54                  | FTE:           | .83               |  |  |  |
| CUSTORE SERVICE ADVISET       CONTACT CENTRE TABLE SUPERVISOR       CUSTORER SERVICE ADVISET         Trabe       SOALE 6       SOALE 6       SOALE 6         Trabe       SOALE 6       CONTACT CENTRE TABLE SUPERVISOR       CUSTORER SERVICE ADVISET         CUSTORER SERVICE ADVISET       CUSTORER SERVICE ADVISET       CUSTORER SERVICE ADVISET         CUSTORER SERVICE ADVISET       CUSTORER SERVICE ADVISET       CUSTORER SERVICE ADVISET         CUSTORER SERVICE ADVISET       CUSTORER SERVICE ADVISET       CUSTORER SERVICE ADVISET         CUSTORER SERVICE ADVISET       CUSTORER SERVICE ADVISET       CUSTORER SERVICE ADVISET         CUSTORER SERVICE ADVISET       CUSTORER SERVICE ADVISET       CUSTORER SERVICE ADVISET         CUSTORER SERVICE ADVISET       CUSTORER SERVICE ADVISET       CUSTORER SERVICE ADVISET         CUSTORER SERVICE ADVISET       CUSTORER SERVICE ADVISET       CUSTORER SERVICE ADVISET         CUSTORER SERVICE ADVISET       CUSTORER SERVICE ADVISET       CUSTORER SERVICE ADVISET         CUSTORER SERVICE ADVISET       CUSTORER SERVICE ADVISET       CUSTORER SERVICE ADVISET         CUSTORER SERVICE ADVISET       CUSTORER SERVICE ADVISET       CUSTORER SERVICE ADVISET         CUSTORER SERVICE ADVISET       CUSTORER SERVICE ADVISET       CUSTORER SERVICE ADVISET         CUSTORER SERVICE ADVISET       CUSTORER SERVICE ADVISET       CU                                                                                                                                                                                                                                                                                                                                                                                                                                                                                                                                                                                                                                                                                                                                                                                                                                                                                                                                                                                                                                                                                                                                                                                                                                                                                                                                                                                                                                                                                                                                                                                                                          |                                                       |                       |                |                       |                |                      |                |                   |  |  |  |
| rade:         SCALE &<br>5.02         Grade:         SCALE 6<br>FTE:         1.00         Frade:         SCALE 6<br>FTE:         Frad                                                                                                                                                                                                                                                                                                                                                                                                                                                                                                                                                                                                                                                                                                                                                                                                                                                                                                                                                                                                                                                                                                                                                                                                                                                                                                                                                                                                                                                                                                                          | CUSTON                                                | VER SERVI CE ADVI SER | CONTACT CE     | NTRE TEAM SUPERVI SOR | CONTACT CENT   | TRE TEAM SUPERVI SOR | CUSTOME        | R SERVICE ADVISER |  |  |  |
| CUSTOMER SERVICE ADVISER     CUSTOMER SERVICE ADVISER     CUSTOMER SERVICE ADVISER       CUSTOMER SERVICE ADVISER     CUSTOMER SERVICE ADVISER     CUSTOMER SERVICE ADVISER       CUSTOMER SERVICE ADVISER     CUSTOMER SERVICE ADVISER     CUSTOMER SERVICE ADVISER       CUSTOMER SERVICE ADVISER     CUSTOMER SERVICE ADVISER     CUSTOMER SERVICE ADVISER       CUSTOMER SERVICE ADVISER     CUSTOMER SERVICE ADVISER     CUSTOMER SERVICE ADVISER       CUSTOMER SERVICE ADVISER     CUSTOMER SERVICE ADVISER     CUSTOMER SERVICE ADVISER       CUSTOMER SERVICE ADVISER     CUSTOMER SERVICE ADVISER     CUSTOMER SERVICE ADVISER       CUSTOMER SERVICE ADVISER     CUSTOMER SERVICE ADVISER     CUSTOMER SERVICE ADVISER       CUSTOMER SERVICE ADVISER     CUSTOMER SERVICE ADVISER     CUSTOMER SERVICE ADVISER       CUSTOMER SERVICE ADVISER     CUSTOMER SERVICE ADVISER     CUSTOMER SERVICE ADVISER       CUSTOMER SERVICE ADVISER     CUSTOMER SERVICE ADVISER     CUSTOMER SERVICE ADVISER       CUSTOMER SERVICE ADVISER     CUSTOMER SERVICE ADVISER     CUSTOMER SERVICE ADVISER       CUSTOMER SERVICE ADVISER     CUSTOMER SERVICE ADVISER     CUSTOMER SERVICE ADVISER       CUSTOMER SERVICE ADVISER     CUSTOMER SERVICE ADVISER     CUSTOMER SERVICE ADVISER       CUSTOMER SERVICE ADVISER     CUSTOMER SERVICE ADVISER     CUSTOMER SERVICE ADVISER       CUSTOMER SERVICE ADVISER     CUSTOMER SERVICE ADVISER     CUSTOMER SERVICE A                                                                                                                                                                                                                                                                                                                                                                                                                                                                                                                                                                                                                                                                                                                                                                                                                                                                                                                                                                                                                                                                                                                                                                                                                                                                                                                                                                                                                                                                                                                                                                          | rade:                                                 | SCALE 6               | Grade:         | SO2                   | Grade:         | SO2                  | Grade:         | SCALE 6           |  |  |  |
| radio: SCALE 6<br>readio: SCALE 6<br>readio                                                                                                                                                                                                                                                                                                                                                                                                                                                                                                                                                                                                                                                                | TE:                                                   | .50                   | FTE:           | 1.00                  | FTE:           | 1.00                 | FTE:           | 1.00              |  |  |  |
| radio: SCALE 6<br>readio: SCALE 6<br>readio                                                                                                                                                                                                                                                                                                                                                                                                                                                                                                                                                                                                                                                                |                                                       |                       |                |                       |                |                      |                |                   |  |  |  |
| radio: SCALE 6<br>readio: SCALE 6<br>readio                                                                                                                                                                                                                                                                                                                                                                                                                                                                                                                                                                                                                                                                | CUSTON                                                | MER SERVI CE ADVI SER | CUSTOM         | ER SERVICE ADVISER    | CONTACT CEN    | TRE TEAM SUPERVI SOR | CUSTOME        | R SERVICE ADVISER |  |  |  |
| CUSTOMER SERVICE ADVISER       CUSTOMER SERVICE ADVISER       CUSTOMER SERVICE ADVISER         Trade:       SCALE 6       TTE:       78         CUSTOMER SERVICE ADVISER       CUSTOMER SERVICE ADVISER       CUSTOMER SERVICE ADVISER         CUSTOMER SERVICE ADVISER       CUSTOMER SERVICE ADVISER       CUSTOMER SERVICE ADVISER         CUSTOMER SERVICE ADVISER       CUSTOMER SERVICE ADVISER       CUSTOMER SERVICE ADVISER         CUSTOMER SERVICE ADVISER       CUSTOMER SERVICE ADVISER       CUSTOMER SERVICE ADVISER         CUSTOMER SERVICE ADVISER       CUSTOMER SERVICE ADVISER       CUSTOMER SERVICE ADVISER         CUSTOMER SERVICE ADVISER       CONTACT CENTRE TAM SUPERVISOR       CUSTOMER SERVICE ADVISER       CUSTOMER SERVICE ADVISER         CUSTOMER SERVICE ADVISER       CONTACT CENTRE TAM SUPERVISOR       CUSTOMER SERVICE ADVISER       CUSTOMER SERVICE ADVISER         CUSTOMER SERVICE ADVISER       CUSTOMER SERVICE ADVISER       CUSTOMER SERVICE ADVISER       CUSTOMER SERVICE ADVISER         CUSTOMER SERVICE ADVISER       CUSTOMER SERVICE ADVISER       CUSTOMER SERVICE ADVISER       CUSTOMER SERVICE ADVISER         CUSTOMER SERVICE ADVISER       CUSTOMER SERVICE ADVISER       CUSTOMER SERVICE ADVISER       CUSTOMER SERVICE ADVISER         CUSTOMER SERVICE ADVISER       CUSTOMER SERVICE ADVISER       CUSTOMER SERVICE ADVISER       CUSTOMER SERVICE ADVISER       CUSTOMER SERVI                                                                                                                                                                                                                                                                                                                                                                                                                                                                                                                                                                                                                                                                                                                                                                                                                                                                                                                                                                                                                                                                                                                                                                                                                                                                                                                                                                                                                                                                                                                                                                                        |                                                       |                       |                |                       |                |                      |                |                   |  |  |  |
| rade: SCALE 6<br>TT: 78<br>CUSTOMER SERVICE ADVISER<br>CUSTOMER SERVICE ADVI                                                                                                                                                                                                                                                                                                                                                                                                                                                                                                                                                                                                                                                                                                                                                 |                                                       |                       |                |                       | FTE:           | 1.00                 |                |                   |  |  |  |
| rade: SCALE 6<br>TT: 78<br>CUSTOMER SERVICE ADVISER<br>CUSTOMER SERVICE ADVI                                                                                                                                                                                                                                                                                                                                                                                                                                                                                                                                                                                                                                                                                                                                                 |                                                       |                       |                |                       |                |                      |                |                   |  |  |  |
| rade: SCALE 6<br>FTE: 73<br>FTE: 7                                                                                                                                                                                                                                                                                                                                                                                                                                           | CLISTON                                               | IER SERVICE ADVISER   | CUSTOM         |                       | CUSTOMER       |                      | CLISTOME       |                   |  |  |  |
| CUSTOMER SERVICE ADVISER       CUSTOMER SERVICE ADVISER       CUSTOMER SERVICE ADVISER         Grade:       SCALE 6       FTE:       1.00         CUSTOMER SERVICE ADVISER       CONTACT CENTRE TEAM SUPERVISOR       CUSTOMER SERVICE ADVISER       CUSTOMER SERVICE ADVISER         CUSTOMER SERVICE ADVISER       CONTACT CENTRE TEAM SUPERVISOR       CUSTOMER SERVICE ADVISER       CUSTOMER SERVICE ADVISER         CUSTOMER SERVICE ADVISER       CONTACT CENTRE TEAM SUPERVISOR       CUSTOMER SERVICE ADVISER       CUSTOMER SERVICE ADVISER         CUSTOMER SERVICE ADVISER       CONTACT CENTRE TEAM SUPERVISOR       CUSTOMER SERVICE ADVISER       CUSTOMER SERVICE ADVISER         CUSTOMER SERVICE ADVISER       CONTACT CENTRE TEAM SUPERVISER       CUSTOMER SERVICE ADVISER       CUSTOMER SERVICE ADVISER         CUSTOMER SERVICE ADVISER       CUSTOMER SERVICE ADVISER       CUSTOMER SERVICE ADVISER       CUSTOMER SERVICE ADVISER         CUSTOMER SERVICE ADVISER       CUSTOMER SERVICE ADVISER       CUSTOMER SERVICE ADVISER       CUSTOMER SERVICE ADVISER         CUSTOMER SERVICE ADVISER       CUSTOMER SERVICE ADVISER       CUSTOMER SERVICE ADVISER       CUSTOMER SERVICE ADVISER         CUSTOMER SERVICE ADVISER       CUSTOMER SERVICE ADVISER       CUSTOMER SERVICE ADVISER       CUSTOMER SERVICE ADVISER         CUSTOMER SERVICE ADVISER       CUSTOMER SERVICE ADVISER       CUSTOMER SERVICE ADVISER       CUSTOMER SE                                                                                                                                                                                                                                                                                                                                                                                                                                                                                                                                                                                                                                                                                                                                                                                                                                                                                                                                                                                                                                                                                                                                                                                                                                                                                                                                                                                                                                                                                                                                                                       | Fade:                                                 |                       |                |                       |                |                      |                |                   |  |  |  |
| rade: SCALE 6<br>FTE: 1.00<br>CUSTOMER SERVICE ADVI SER<br>CUSTOMER SERVICE ADVI SER<br>CUSTOMER SERVICE ADVI SER<br>CONTACT CENTRE TEAM SUPERVISOR<br>CUSTOMER SERVICE ADVI SER<br>Crade: SCALE 6<br>FTE: 1.00<br>CUSTOMER SERVICE ADVI SER<br>Crade: SCALE 6<br>FTE: 1.00<br>CUSTOMER SERVICE ADVI SER<br>Crade: SCALE 6<br>FTE: 1.00<br>CUSTOMER SERVICE ADVI SER<br>CUSTOMER SERVICE                                                                                                                                                                                                                                                                                                                                                                                                                                                                                                                                                                                                                                                                                                                                                  | TE:                                                   | 1.00                  | FTE:           | .78                   | FTE:           | .83                  | FTE:           | .83               |  |  |  |
| rade: SCALE 6<br>FTE: 1.00<br>CUSTOMER SERVICE ADVI SER<br>CUSTOMER SERVICE ADVI SER<br>CUSTOMER SERVICE ADVI SER<br>CONTACT CENTRE TEAM SUPERVISOR<br>CUSTOMER SERVICE ADVI SER<br>Crade: SCALE 6<br>FTE: 1.00<br>CUSTOMER SERVICE ADVI SER<br>Crade: SCALE 6<br>FTE: 1.00<br>CUSTOMER SERVICE ADVI SER<br>Crade: SCALE 6<br>FTE: 1.00<br>CUSTOMER SERVICE ADVI SER<br>CUSTOMER SERVICE                                                                                                                                                                                                                                                                                                                                                                                                                                                                                                                                                                                                                                                                                                                                                  |                                                       |                       |                |                       |                |                      |                |                   |  |  |  |
| rade: SCALE 6<br>FTE: 1.00<br>CUSTOMER SERVICE ADVI SER<br>CUSTOMER SERVICE ADVI SER<br>CUSTOMER SERVICE ADVI SER<br>CONTACT CENTRE TEAM SUPERVISOR<br>CUSTOMER SERVICE ADVI SER<br>Crade: SCALE 6<br>FTE: 1.00<br>CUSTOMER SERVICE ADVI SER<br>Crade: SCALE 6<br>FTE: 1.00<br>CUSTOMER SERVICE ADVI SER<br>Crade: SCALE 6<br>FTE: 1.00<br>CUSTOMER SERVICE ADVI SER<br>CUSTOMER SERVICE                                                                                                                                                                                                                                                                                                                                                                                                                                                                                                                                                                                                                                                                                                                                                  | CLISTON                                               | IER SERVICE ADVISER   | CUSTOM         |                       | CUSTOMER       | SERVICE ADVISER      | CLISTOME       |                   |  |  |  |
| CUSTOMER SERVICE ADVISER       CONTACT CENTRE TEAM SUPERVISOR       CUSTOMER SERVICE ADVISER         Grade:       SCALE 6       Grade:       SCALE 6         TE:       1.00       Grade:       SCALE 6         CUSTOMER SERVICE ADVISER       CUSTOMER SERVICE ADVISER       CUSTOMER SERVICE ADVISER         CUSTOMER SERVICE ADVISER       CUSTOMER SERVICE ADVISER       CUSTOMER SERVICE ADVISER         CUSTOMER SERVICE ADVISER       CUSTOMER SERVICE ADVISER       CUSTOMER SERVICE ADVISER         CUSTOMER SERVICE ADVISER       CUSTOMER SERVICE ADVISER       CUSTOMER SERVICE ADVISER         CUSTOMER SERVICE ADVISER       CUSTOMER SERVICE ADVISER       CUSTOMER SERVICE ADVISER         CUSTOMER SERVICE ADVISER       CUSTOMER SERVICE ADVISER       CUSTOMER SERVICE ADVISER         CUSTOMER SERVICE ADVISER       CUSTOMER SERVICE ADVISER       CUSTOMER SERVICE ADVISER         CUSTOMER SERVICE ADVISER       CUSTOMER SERVICE ADVISER       CUSTOMER SERVICE ADVISER         CUSTOMER SERVICE ADVISER       CUSTOMER SERVICE ADVISER       CUSTOMER SERVICE ADVISER         CUSTOMER SERVICE ADVISER       CUSTOMER SERVICE ADVISER       CUSTOMER SERVICE ADVISER         CUSTOMER SERVICE ADVISER       CUSTOMER SERVICE ADVISER       CUSTOMER SERVICE ADVISER         CUSTOMER SERVICE ADVISER       CUSTOMER SERVICE ADVISER       CUSTOMER SERVICE ADVISER                                                                                                                                                                                                                                                                                                                                                                                                                                                                                                                                                                                                                                                                                                                                                                                                                                                                                                                                                                                                                                                                                                                                                                                                                                                                                                                                                                                                                                                                                                                                                                                                                                                   |                                                       |                       |                |                       |                |                      |                |                   |  |  |  |
| rade:       SCALE 6       Grade:       SCALE 6       Grade:       SCALE 6         TE:       1.00       ITE:       1.00       ITE:       1.00         CUSTOMER SERVICE ADVISER       CUSTOMER SERVICE ADVISER       CUSTOMER SERVICE ADVISER       CUSTOMER SERVICE ADVISER         Grade:       SCALE 6       FTE:       1.00       ITE:       1.00         CUSTOMER SERVICE ADVISER       CUSTOMER SERVICE ADVISER       CUSTOMER SERVICE ADVISER       CUSTOMER SERVICE ADVISER         Grade:       SCALE 6       FTE:       1.00       ITE:       1.00         CUSTOMER SERVICE ADVISER       CUSTOMER SERVICE ADVISER       CUSTOMER SERVICE ADVISER       CUSTOMER SERVICE ADVISER         Grade:       SCALE 6       FTE:       1.00       ITE:       1.00         CUSTOMER SERVICE ADVISER       Grade:       SCALE 6       FTE:       1.00         CUSTOMER SERVICE ADVISER       Grade:       SCALE 6       FTE:       1.00         CUSTOMER SERVICE ADVISER       CUSTOMER SERVICE ADVISER       CUSTOMER SERVICE ADVISER       CUSTOMER SERVICE ADVISER         CUSTOMER SERVICE ADVISER       CUSTOMER SERVICE ADVISER       CUSTOMER SERVICE ADVISER       CUSTOMER SERVICE ADVISER         Grade:       SCALE 6       FTE:       1.00       FTE:       1.00                                                                                                                                                                                                                                                                                                                                                                                                                                                                                                                                                                                                                                                                                                                                                                                                                                                                                                                                                                                                                                                                                                                                                                                                                                                                                                                                                                                                                                                                                                                                                                                                                                                                                                                                                                   | TE:                                                   |                       |                |                       |                |                      |                |                   |  |  |  |
| rade:       SCALE 6       Grade:       SCALE 6       Grade:       SCALE 6         TE:       1.00       ITE:       1.00       ITE:       1.00         CUSTOMER SERVICE ADVISER       CUSTOMER SERVICE ADVISER       CUSTOMER SERVICE ADVISER       CUSTOMER SERVICE ADVISER         Grade:       SCALE 6       FTE:       1.00       ITE:       1.00         CUSTOMER SERVICE ADVISER       CUSTOMER SERVICE ADVISER       CUSTOMER SERVICE ADVISER       CUSTOMER SERVICE ADVISER         Grade:       SCALE 6       FTE:       1.00       ITE:       1.00         CUSTOMER SERVICE ADVISER       CUSTOMER SERVICE ADVISER       CUSTOMER SERVICE ADVISER       CUSTOMER SERVICE ADVISER         Grade:       SCALE 6       FTE:       1.00       ITE:       1.00         CUSTOMER SERVICE ADVISER       Grade:       SCALE 6       FTE:       1.00         CUSTOMER SERVICE ADVISER       Grade:       SCALE 6       FTE:       1.00         CUSTOMER SERVICE ADVISER       CUSTOMER SERVICE ADVISER       CUSTOMER SERVICE ADVISER       CUSTOMER SERVICE ADVISER         CUSTOMER SERVICE ADVISER       CUSTOMER SERVICE ADVISER       CUSTOMER SERVICE ADVISER       CUSTOMER SERVICE ADVISER         Grade:       SCALE 6       FTE:       1.00       FTE:       1.00                                                                                                                                                                                                                                                                                                                                                                                                                                                                                                                                                                                                                                                                                                                                                                                                                                                                                                                                                                                                                                                                                                                                                                                                                                                                                                                                                                                                                                                                                                                                                                                                                                                                                                                                                                   |                                                       |                       |                |                       |                |                      |                |                   |  |  |  |
| rade:       SCALE 6       Grade:       SCALE 6       Grade:       SCALE 6         TE:       1.00       ITE:       1.00       ITE:       1.00         CUSTOMER SERVICE ADVISER       CUSTOMER SERVICE ADVISER       CUSTOMER SERVICE ADVISER       CUSTOMER SERVICE ADVISER         Grade:       SCALE 6       FTE:       1.00       ITE:       1.00         CUSTOMER SERVICE ADVISER       Grade:       SCALE 6       FTE:       1.00         FTE:       1.00       ITE:       1.00       ITE:       1.00         CUSTOMER SERVICE ADVISER       CUSTOMER SERVICE ADVISER       CUSTOMER SERVICE ADVISER       CUSTOMER SERVICE ADVISER       Grade:       SCALE 6         Te:       1.00       ITE:       1.00       ITE:       1.00       ITE:       1.00         CUSTOMER SERVICE ADVISER       CUSTOMER SERVICE ADVISER       Grade:       SCALE 6       FTE:       1.00       ITE:       1.00         CUSTOMER SERVICE ADVISER       CUSTOMER SERVICE ADVISER       CUSTOMER SERVICE ADVISER       CUSTOMER SERVICE ADVISER       Grade:       SCALE 5       FTE:       1.00       ITE:       1.00         CUSTOMER SERVICE ADVISER       CUSTOMER SERVICE ADVISER       CUSTOMER SERVICE ADVISER       CUSTOMER SERVICE ADVISER       CUSTOMER SERVICE ADVISER <td>CUSTON</td> <td>VER SERVICE ADVISER</td> <td>CONTACT CE</td> <td>NTRE TEAM SUPERVISOR</td> <td>CUSTOMER</td> <td>SERVICE ADVISER</td> <td>CUSTOME</td> <td>R SERVICE ADVISER</td>                                                                                                                                                                                                                                                                                                                                                                                                                                                                                                                                                                                                                                                                                                                                                                                                                                                                                                                                                                                                                                                                                                                                                                                                                                                                                                                                                                                                                                                                                                                                                                                   | CUSTON                                                | VER SERVICE ADVISER   | CONTACT CE     | NTRE TEAM SUPERVISOR  | CUSTOMER       | SERVICE ADVISER      | CUSTOME        | R SERVICE ADVISER |  |  |  |
| CUSTOMER SERVICE ADVISER       CUSTOMER SERVICE ADVISER       CUSTOMER SERVICE ADVISER         Grade:       SCALE 6       Grade::       SCALE 6         TE:       1.00       Grade::       SCALE 6         CUSTOMER SERVICE ADVISER       CUSTOMER SERVICE ADVISER       Grade::       SCALE 6         Te:       1.00       FTE:       1.00       Grade::       SCALE 6         CUSTOMER SERVICE ADVISER       CUSTOMER SERVICE ADVISER       CUSTOMER SERVICE ADVISER       CUSTOMER SERVICE ADVISER         CUSTOMER SERVICE ADVISER       CUSTOMER SERVICE ADVISER       CUSTOMER SERVICE ADVISER       CUSTOMER SERVICE ADVISER         CUSTOMER SERVICE ADVISER       CUSTOMER SERVICE ADVISER       CUSTOMER SERVICE ADVISER       CUSTOMER SERVICE ADVISER         CUSTOMER SERVICE ADVISER       CUSTOMER SERVICE ADVISER       CUSTOMER SERVICE ADVISER       CUSTOMER SERVICE ADVISER         CUSTOMER SERVICE ADVISER       CUSTOMER SERVICE ADVISER       CUSTOMER SERVICE ADVISER       CUSTOMER SERVICE ADVISER       CUSTOMER SERVICE ADVISER         CUSTOMER SERVICE ADVISER       CUSTOMER SERVICE ADVISER       CUSTOMER SERVICE ADVISER       CUSTOMER SERVICE ADVISER       CUSTOMER SERVICE ADVISER         CUSTOMER SERVICE ADVISER       CUSTOMER SERVICE ADVISER       CUSTOMER SERVICE ADVISER       CUSTOMER SERVICE ADVISER       CUSTOMER SERVICE ADVISER       CUSTOMER SERVICE AD                                                                                                                                                                                                                                                                                                                                                                                                                                                                                                                                                                                                                                                                                                                                                                                                                                                                                                                                                                                                                                                                                                                                                                                                                                                                                                                                                                                                                                                                                                                                                                                                                             |                                                       |                       |                |                       |                |                      |                |                   |  |  |  |
| rade: SCALE 6<br>FE: 1.00<br>FTE: 1.00<br>CUSTOMER SERVICE ADVISER<br>Grade: SCALE 6<br>FTE: 1.00<br>CUSTOMER SERVICE ADVISER<br>CUSTOMER SERVICE ADVISER<br>CUSTO                                                                                                                                                                                                                                                                                                                                                                                                                                                                                                                                                                                                                                                                                                                               | TE:                                                   | 1.00                  | FTE:           | 1.00                  | FTE:           | 1.00                 | J FTE:         | 1.00              |  |  |  |
| rade: SCALE 6<br>FE: 1.00<br>FTE: 1.00<br>FTE: 1.00<br>FTE: 1.00<br>FTE: 1.00<br>CUSTOMER SERVICE ADVISER<br>CCUSTOMER SERVICE ADVISER<br>CCUSTOM                                                                                                                                                                                                                                                                                                                                                                                                                                                                                                                                                                                                                                                                                                                                                 |                                                       |                       |                |                       | -              |                      |                |                   |  |  |  |
| rade: SCALE 6<br>FE: 1.00<br>FTE: 1.00<br>FTE: 1.00<br>FTE: 1.00<br>FTE: 1.00<br>CUSTOMER SERVICE ADVISER<br>CCUSTOMER SERVICE ADVISER<br>CCUSTOM                                                                                                                                                                                                                                                                                                                                                                                                                                                                                                                                                                                                                                                                                                                                                 | CUSTON                                                | VER SERVICE ADVISER   | CLISTOM        | R SERVICE ADVISER     | CUSTOME        | SERVICE ADVISER      | CUSTOM         | R SERVICE ADVISER |  |  |  |
| TE:       1.00       FTE:       1.00       FTE:       1.00         CUSTOMER SERVICE ADVISER<br>rade:       SCALE 6<br>(TTE:       1.00       CUSTOMER SERVICE ADVISER<br>Grade:                                                                                                                                                                                                                                                                                                                                                                                                                                                                                                                                                                                                                                                                                                                                                                                                                                                                                                                                                                                                                                                                                                                                                                                                                                                                                 |                                                       |                       |                |                       |                |                      |                |                   |  |  |  |
| rade: SCALE 6<br>FTE: 1.00<br>FTE: 1.00<br>CUSTOMER SERVICE ADVISER<br>CUSTOMER SERVICE ADVISER<br>C                                                                                                                                                                                                                                                                                                                                                                                                                                                                                                                                                                                                                                                                                                                                   |                                                       |                       |                |                       |                |                      |                |                   |  |  |  |
| rade: SCALE 6<br>FTE: 1.00<br>FTE: 1.00<br>CUSTOMER SERVICE ADVISER<br>CUSTOMER SERVICE ADVISER<br>C                                                                                                                                                                                                                                                                                                                                                                                                                                                                                                                                                                                                                                                                                                                                   |                                                       |                       |                |                       | +              |                      |                |                   |  |  |  |
| rade: SCALE 6<br>FTE: 1.00<br>FTE: 1.00<br>CUSTOMER SERVICE ADVISER<br>CUSTOMER SERVICE ADVISER<br>C                                                                                                                                                                                                                                                                                                                                                                                                                                                                                                                                                                                                                                                                                                                                   | CUSTON                                                | VER SERVICE ADVISER   | CLISTOM        | R SERVICE ADVISER     | CUSTOME        | SERVICE ADVISER      | CUSTOM         | R SERVICE ADVISER |  |  |  |
| TE:       1.00       FTE:       1.00       FTE:       1.00         CUSTOMER SERVICE ADVISER<br>rade:       SCALE 6<br>SCALE 6<br>FTE:       CUSTOMER SERVICE ADVISER<br>Grade:       TECHNICAL SUPPORT OFFICER<br>Grade:       TECHNICAL SUPPORT OFFICER<br>Grade:       TECHNICAL SUPPORT OFFICER<br>Grade:       TECHNICAL SUPPORT OFFICER<br>Grade:       CUSTOMER SERVICE ADVISER<br>Grade:       CUSTO                                                                                                                                                                                                                                                                                                                                                                                                                                                                                                                                                                                                                                                                                                                                                                                                                                                                                                                                                                                                                                                                                                                                                                                                                                                                  | and the                                               | 004157                |                |                       |                |                      |                |                   |  |  |  |
| CUSTOMER SERVICE ADVISER       CUSTOMER SERVICE ADVISER       CUSTOMER SERVICE ADVISER         Grade:       SCALE 6       Grade:       SCALE 6         FE:       1.00       FTE:       1.00         CUSTOMER SERVICE ADVISER       CUSTOMER SERVICE ADVISER       Grade:       SCALE 5         Grade:       SCALE 5       FTE:       1.00       FTE:       1.00         CUSTOMER SERVICE ADVISER       Grade:       SCALE 5       Grade:       SCALE 5         FTE:       1.00       FTE:       1.00       FTE:       1.00         CUSTOMER SERVICE ADVISER       Grade:       SCALE 5       Grade:       SCALE 5         FTE:       1.00       FTE:       1.00       FTE:       1.00         CUSTOMER SERVICE ADVISER       Grade:       SCALE 5       FTE:       1.00         CUSTOMER SERVICE ADVISER       CUSTOMER SERVICE ADVISER       Grade:       SCALE 5         FTE:       1.00       FTE:       1.00       FTE:       1.00         CUSTOMER SERVICE ADVISER       CUSTOMER SERVICE ADVISER       CUSTOMER SERVICE ADVISER       Grade:       SCALE 4         FTE:       1.00       FTE:       1.00       FTE:       1.00       FTE:       1.00         CUSTOMER SERVIC                                                                                                                                                                                                                                                                                                                                                                                                                                                                                                                                                                                                                                                                                                                                                                                                                                                                                                                                                                                                                                                                                                                                                                                                                                                                                                                                                                                                                                                                                                                                                                                                                                                                                                                                                                                                                                                           |                                                       |                       |                |                       |                |                      |                |                   |  |  |  |
| rade: SCALE 6<br>FTE: 1.00<br>FTE: 1.                                                                                                                                                                                                                                                                                                                                                                                                                                                                                                                             |                                                       |                       |                |                       |                |                      |                |                   |  |  |  |
| rade: SCALE 6<br>FTE: 1.00<br>FTE: 1.                                                                                                                                                                                                                                                                                                                                                                                                                                                                                                                             | CUSTON                                                |                       | CUSTOM         |                       | CUSTOME        |                      | CUSTON         |                   |  |  |  |
| TE:     1.00     FTE:     1.00     FTE:     1.00       CUSTOMER SERVICE ADVISER<br>rade:     SCALE 5<br>FTE:     CUSTOMER SERVICE ADVISER<br>Grade:     CUSTOMER SERVICE ADVISER<br>Grade:     TECHNICAL SUPPORT OFFICER<br>Grade:     TECHNICAL SUPPORT OFFICER<br>Grade:     TECHNICAL SUPPORT OFFICER<br>Grade:     CUSTOMER SERVICE ADVISER<br>FTE:     CUSTOMER SERVICE ADVISER<br>FTE:     CUSTOMER SERVICE ADVISER<br>Grade:                                                                                                                                                                                                                                                                                                                                                                                                                                                                                                                                                                                                                                                                                                                                                                                                                                                                                                                                                                                                                                                                                                                                                                                                                                                                   |                                                       |                       |                |                       |                |                      |                |                   |  |  |  |
| rade: SCALE 5<br>TE: 1.00<br>CUSTOMER SERVICE ADVISER<br>TE: 1.00<br>CUSTOMER SERVICE ADVISER<br>CUSTOMER SERVICE ADVISER<br>CUS                                                                                                                                                                                                                                                                                                                                                                                                                                                                                                                                                                                                                                                                                                                                                     |                                                       |                       |                |                       |                |                      |                |                   |  |  |  |
| rade: SCALE 5<br>TE: 1.00<br>FTE:                                                                                                                                                                                                                                                                                                                                                                                                                                                                                                                                                                                                                                                                                                                                    |                                                       |                       |                |                       |                | 1                    |                |                   |  |  |  |
| rade: SCALE 5<br>TE: 1.00<br>FTE:                                                                                                                                                                                                                                                                                                                                                                                                                                                                                                                                                                                                                                                                                                                                    | CUSTON                                                |                       | CUSTOM         |                       | CUSTOME        | SERVICE ADVISER      | TECHNIC        |                   |  |  |  |
| TE:     1.00     FTE:     1.00     FTE:     1.00       CUSTOMER SERVICE ADVISER     CUSTOMER SERVICE ADVISER     CUSTOMER SERVICE ADVISER     CUSTOMER SERVICE ADVISER       CUSTOMER SERVICE ADVISER     Grade:     SCALE 4     SCALE 4       CUSTOMER SERVICE ADVISER     CUSTOMER SERVICE ADVISER     CUSTOMER SERVICE ADVISER       CUSTOMER SERVICE ADVISER     CUSTOMER SERVICE ADVISER     CUSTOMER SERVICE ADVISER       CUSTOMER SERVICE ADVISER     CUSTOMER SERVICE ADVISER     CUSTOMER SERVICE ADVISER       CUSTOMER SERVICE ADVISER     CUSTOMER SERVICE ADVISER     CUSTOMER SERVICE ADVISER       CUSTOMER SERVICE ADVISER     CUSTOMER SERVICE ADVISER     CUSTOMER SERVICE ADVISER       CUSTOMER SERVICE ADVISER     CUSTOMER SERVICE ADVISER     CUSTOMER SERVICE ADVISER       CUSTOMER SERVICE ADVISER     CUSTOMER SERVICE ADVISER     CUSTOMER SERVICE ADVISER       Grade:     SCALE 4     SCALE 4     Grade:     SCALE 4                                                                                                                                                                                                                                                                                                                                                                                                                                                                                                                                                                                                                                                                                                                                                                                                                                                                                                                                                                                                                                                                                                                                                                                                                                                                                                                                                                                                                                                                                                                                                                                                                                                                                                                                                                                                                                                                                                                                                                                                                                                                                          |                                                       |                       |                |                       |                |                      |                |                   |  |  |  |
| rade: SCALE 5<br>FE: 1.00 FTE: 1.00 FT                                                                                                                                                                                                                                                                                                                                                                                                                                                                                                                                                                                                                                                                                                                                                                                                                                                                                                             |                                                       |                       |                |                       |                |                      |                |                   |  |  |  |
| rade: SCALE 5<br>FE: 1.00 FTE: 1.00 FT                                                                                                                                                                                                                                                                                                                                                                                                                                                                                                                                                                                                                                                                                                                                                                                                                                                                                                             |                                                       |                       |                |                       |                |                      |                |                   |  |  |  |
| rade: SCALE 5<br>FE: 1.00 FTE: 1.00 FT                                                                                                                                                                                                                                                                                                                                                                                                                                                                                                                                                                                                                                                                                                                                                                                                                                                                                                             |                                                       | I                     |                |                       |                |                      |                |                   |  |  |  |
| TE:         1.00         FTE:         1.00         FTE:         1.00         FTE:         1.00           CUSTOMER SERVICE ADVI SER<br>rade:         CUSTOMER SERVICE ADVI SER<br>Grade:         CUSTOMER SERVICE ADVI SER<br>Grad                                                                                                                                                                                                                                                                                                                                                                                                                                                                                                                                                                                                                                                                                                                                                                                                                                                                                                                                                                                                                                                                                                                                                                                                                                                    |                                                       | SCALE 5               |                |                       |                |                      |                |                   |  |  |  |
| CUSTOMER SERVI CE ADVI SER         CUSTOMER SERVI CE ADVI SER         TECHNI CAL SUPPORT OFFICER         CUSTOMER SERVI CE ADVI SER           Grade:         SCALE 4         FTE:         1.00         Grade:         SCALE 4           FTE:         1.00         FTE:         1.00         Grade:         SCALE 4           CUSTOMER SERVI CE ADVI SER         CUSTOMER SERVI CE ADVI SER         Grade:         SCALE 4           Grade:         SCALE 4         FTE:         1.00         FTE:         1.00           CUSTOMER SERVI CE ADVI SER         CUSTOMER SE                                                                                                                                                                                                                                                                                                                                                                                                                                                                                                                                                                                                                                                                                                                                                                                                                                                                                                                                                                                                                                                                                                                                                                                                                                                                                                                                                                                                                                                                                                                        |                                                       |                       |                |                       |                |                      |                |                   |  |  |  |
| CUSTOMER SERVICE ADVI SER     CUSTOMER SERVICE ADVI SER     TECHNI CAL SUPPORT OFFICER     CUSTOMER SERVICE ADVI SER       Grade:     SCALE 4     Grade:     SCALE 4       FTE:     1.00     FTE:     1.00       CUSTOMER SERVICE ADVI SER     CUSTOMER SERVICE ADVI SER     Grade:     SCALE 4       CUSTOMER SERVICE ADVI SER     CUSTOMER SERVICE ADVI SER     CUSTOMER SERVICE ADVI SER     CUSTOMER SERVICE ADVI SER       CUSTOMER SERVICE ADVI SER     CUSTOMER SERVICE ADVI SER     CUSTOMER SERVICE ADVI SER     CUSTOMER SERVICE ADVI SER       Grade:     SCALE 4     Grade:     SCALE 4     Grade:     SCALE 4                                                                                                                                                                                                                                                                                                                                                                                                                                                                                                                                                                                                                                                                                                                                                                                                                                                                                                                                                                                                                                                                                                                                                                                                                                                                                                                                                                                                                                                                                                                                                                                                                                                                                                                                                                                                                                                                                                                                                                                                                                                                                                                                                                                                                                                                                                                                                                                                                   |                                                       |                       |                |                       |                |                      |                |                   |  |  |  |
| rade: SCALE 4<br>TE: 1.00  Grade: SCALE 4<br>FTE: 1.00  Grade: SCALE 4<br>FTE: 1.00  Grade: SCALE 4<br>FTE: 1.00  CUSTOMER SERVI CE ADVI SER  CUSTOMER SERVI CE ADVI SER  CUSTOMER SERVI CE ADVI SER  Grade: SCALE 4                                                                                                                                                                                                                                                                                                                                                                                                                                                                                                                                                                                                                                                                                                                                                                                                                                                                                                         |                                                       |                       |                |                       |                |                      |                |                   |  |  |  |
| TE:         1.00         FTE:         1.00         FTE:         1.00           CUSTOMER SERVICE ADVI SER<br>rade:         CUSTOMER SERVICE ADVI SER<br>Grade:         CUSTOMER SERVICE ADVI SE                                                                                                                                                                                                                                                                                                                                                                                                                                                                                                                                                                                                                                                                                                                                                                                                                                                                                                                                                                                                                                                                                                                                                                                                                                           |                                                       |                       |                |                       |                |                      |                |                   |  |  |  |
| CUSTOMER SERVI CE ADVI SER<br>CUSTOMER SERVI CE ADVI SER<br>rade: SCALE 4 Grade: SCALE 4 Grade: SCALE 4 Grade: SCALE 4                                                                                                                                                                                                                                                                                                                                                                                                                                                                                                                                                                                                                                                                                                                                                                                                                                                                                                                                                                                                                                                                                                                                                                                                                                                                                                                                                                                                                                                                                                                                                                                                                                                                                                                                                                                                                                                                                                                                                                                                                                                                                                                                                                                                                                                                                                                                                                                                                                                                                                                                                                                                                                                                                                                                                                                                                                                                                                                       |                                                       |                       |                |                       |                |                      |                |                   |  |  |  |
| rade: SCALE 4 Grade: SCALE 4 Grade: SCALE 4 Grade: SCALE 4                                                                                                                                                                                                                                                                                                                                                                                                                                                                                                                                                                                                                                                                                                                                                                                                                                                                                                                                                                                                                                                                                                                                                                                                                                                                                                                                                                                                                                                                                                                                                                                                                                                                                                                                                                                                                                                                                                                                                                                                                                                                                                                                                                                                                                                                                                                                                                                                                                                                                                                                                                                                                                                                                                                                                                                                                                                                                                                                                                                   | 16.                                                   | 1.00                  |                | 1.00                  | (FIE.          | 1.00                 |                | 1.00              |  |  |  |
| rade: SCALE 4 Grade: SCALE 4 Grade: SCALE 4 Grade: SCALE 4                                                                                                                                                                                                                                                                                                                                                                                                                                                                                                                                                                                                                                                                                                                                                                                                                                                                                                                                                                                                                                                                                                                                                                                                                                                                                                                                                                                                                                                                                                                                                                                                                                                                                                                                                                                                                                                                                                                                                                                                                                                                                                                                                                                                                                                                                                                                                                                                                                                                                                                                                                                                                                                                                                                                                                                                                                                                                                                                                                                   |                                                       |                       |                |                       |                |                      |                |                   |  |  |  |
|                                                                                                                                                                                                                                                                                                                                                                                                                                                                                                                                                                                                                                                                                                                                                                                                                                                                                                                                                                                                                                                                                                                                                                                                                                                                                                                                                                                                                                                                                                                                                                                                                                                                                                                                                                                                                                                                                                                                                                                                                                                                                                                                                                                                                                                                                                                                                                                                                                                                                                                                                                                                                                                                                                                                                                                                                                                                                                                                                                                                                                              |                                                       |                       |                |                       |                |                      | _              |                   |  |  |  |
|                                                                                                                                                                                                                                                                                                                                                                                                                                                                                                                                                                                                                                                                                                                                                                                                                                                                                                                                                                                                                                                                                                                                                                                                                                                                                                                                                                                                                                                                                                                                                                                                                                                                                                                                                                                                                                                                                                                                                                                                                                                                                                                                                                                                                                                                                                                                                                                                                                                                                                                                                                                                                                                                                                                                                                                                                                                                                                                                                                                                                                              |                                                       | SCALE 4<br>1.00       | Grade:<br>FTE: | SCALE 4<br>1.00       | Grade:<br>FTE: | SCALE 4<br>1.00      | Grade:<br>FTE: | SCALE 4<br>1.00   |  |  |  |
|                                                                                                                                                                                                                                                                                                                                                                                                                                                                                                                                                                                                                                                                                                                                                                                                                                                                                                                                                                                                                                                                                                                                                                                                                                                                                                                                                                                                                                                                                                                                                                                                                                                                                                                                                                                                                                                                                                                                                                                                                                                                                                                                                                                                                                                                                                                                                                                                                                                                                                                                                                                                                                                                                                                                                                                                                                                                                                                                                                                                                                              |                                                       |                       |                |                       |                |                      |                |                   |  |  |  |