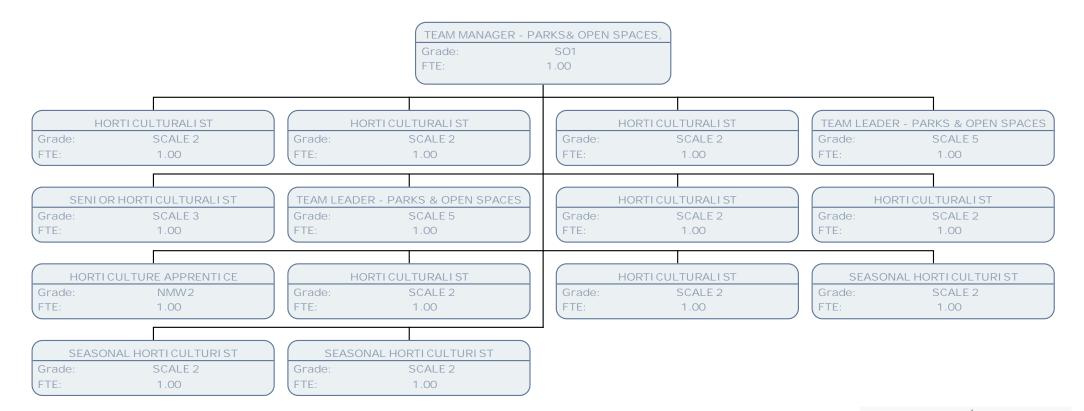

## Resident Services Chart March 17

**Resident's Services** 

| TE         50         TE         50         TE         100           C03TDMER SUMPCE ADVISE<br>Lin         CUSTOME SUMPCE ADVISE<br>Disk                                                                                                                                                                                                                                                                                                                                                                                                                                                                                                                                                                                                                                                                                                                                                                                                                                                                                                                                                                                                                                                                                                                                                                                                                                                                               | PERFORMANCE INFORMATION OFFICER<br>Grade: SO2<br>FTE: |                       |                |                       |                |                      |                |                   |  |  |  |
|----------------------------------------------------------------------------------------------------------------------------------------------------------------------------------------------------------------------------------------------------------------------------------------------------------------------------------------------------------------------------------------------------------------------------------------------------------------------------------------------------------------------------------------------------------------------------------------------------------------------------------------------------------------------------------------------------------------------------------------------------------------------------------------------------------------------------------------------------------------------------------------------------------------------------------------------------------------------------------------------------------------------------------------------------------------------------------------------------------------------------------------------------------------------------------------------------------------------------------------------------------------------------------------------------------------------------------------------------------------------------------------------------------------------------------------------------------------------------------------------------------------------------------------------------------------------------------------------------------------------------------------------------------------------------------------------------------------------------------------------------------------------------------------------------------------------------------------------------------------------------------------------------------------------------------------------------------------------------------------------------------------------------------------------------------------------------------------------------------------------------------------------------------------------------------------------------------------------------------------------------------------------------------------------------------------------------------------------------------------------------------------------------------------------------------------------------------------------------------------------------------------------------------------------------------------------------------------------------------------------------------------------------------------------------------------------------------------------------------------------------------------------------------------------------------------------------------------------------------------------------------------------------------------------------------------------------------------------------------------------------------------------------------------------|-------------------------------------------------------|-----------------------|----------------|-----------------------|----------------|----------------------|----------------|-------------------|--|--|--|
| State         Stot         Tite         Stot         Stot <t< th=""><th></th><th></th><th></th><th></th><th></th><th></th><th></th><th></th></t<>                                                                                                                                                                                                                                                                                                                                                                                                                                                                                                                                                                                                                                                                                                                                                                                                                                                                                                                                                                                                                                                                                                                                                                                                                                                                                                                                                                                                                                                                                                                                                                                                                                                                                                                 |                                                       |                       |                |                       |                |                      |                |                   |  |  |  |
| 10         10         176         100         176         100           CUSTORES SUPPORT & ADVISES<br>(SUPPORT & ADVISES)<br>(SUPPORT & AD                                                                                                                                                                                                                                                                                                                                                                                                                                                                                                                                                                                                                                                                                                                      |                                                       |                       |                |                       |                |                      |                |                   |  |  |  |
| Current Biological Approx                                                                                                                                                                                                                                                                                                                                                                                                                                                                                                                                                                                                                                                                                                                                                                                                                                                                                                                                      | Grade:                                                |                       |                |                       |                |                      |                |                   |  |  |  |
| SPARE         SPARE         Dirake         SPARE         Dirake         SPARE         <                                                                                                                                                                                                                                                                                                                                                                                                                                                                                                                                                                                                                                                                                                                                                                                                                                                                                                                                                                                                                                                                                                                                                                                                                                                                                                                                                                                                                                                                                                                                                                                                                                                                                                                                                          | IE:                                                   | .50                   | ETE:           | .58                   | (FIE:          | 1.00                 | ) (FIE:        | 1.00              |  |  |  |
| SPARE         SPARE         Dirake         SPARE         Dirake         SPARE         <                                                                                                                                                                                                                                                                                                                                                                                                                                                                                                                                                                                                                                                                                                                                                                                                                                                                                                                                                                                                                                                                                                                                                                                                                                                                                                                                                                                                                                                                                                                                                                                                                                                                                                                                                          |                                                       |                       |                |                       |                |                      |                |                   |  |  |  |
| The         The <td></td> <td></td> <td></td> <td></td> <td></td> <td></td> <td></td> <td></td>                                                                                                                                                                                                                                                                                                                                                                                                                                                                                                                                                                                                                                                                                                                                                                                                                                                                                                                                                                                                                                                                                                                                                                                                                                                                                                                                                                                                                                                                                                                                                                                                                                                                                                                                                          |                                                       |                       |                |                       |                |                      |                |                   |  |  |  |
| CONSIDER VERVICE ADVISED         CONTRACT CUTIER TRANSPORTATIONS         CONTRACT CUTIER TRANSPORTATIONS           CONSTRUCT ADVISED         CONTRACT CUTIER TRANSPORTATIONS         CONTRACT CUTIER TRANSPORTATIONS         CONTRACT CUTIER TRANSPORTATIONS           CONTRACT CUTIER TRANSPORTATIONS         CONTRACT CUTIER TRANSPORTATIONS         CONTRACT CUTIER TRANSPORTATIONS         CONTRACT CUTIER TRANSPORTATIONS           CONTRACT CUTIER TRANSPORTATIONS         CONTRACT CUTIER TRANSPORTATIONS         CONTRACT CUTIER TRANSPORTATIONS         CONTRACT CUTIER TRANSPORTATIONS           CONTRACT CUTIER TRANSPORTATIONS         CONTRACT CUTIER TRANSPORTATIONS         CONTRACT CUTIER TRANSPORTATIONS         CONTRACT CUTIER TRANSPORTATIONS           CONTRACT CUTIER TRANSPORTATIONS         CONTRACT CUTIER TRANSPORTATIONS         CONTRACT CUTIER TRANSPORTATIONS         CONTRACT CUTIER TRANSPORTATIONS           CONTRACT CUTIER TRANSPORTATIONS         CONTRACT CUTIER TRANSPORTATIONS         CONTRACT CUTIER TRANSPORTATIONS         CONTRACT CUTIER TRANSPORTATIONS           CONTRACT CUTIER TRANSPORTATIONS         CONTRACT CUTIER TRANSPORTATIONS         CONTRACT CUTIER TRANSPORTATIONS         CONTRACT CUTIER TRANSPORTATIONS           CONTRACT CUTIER TRANSPORTATIONS         CONTRACT CUTIER TRANSPORTATIONS         CONTRACT CUTIER TRANSPORTATIONS         CONTRACT CUTIER TRANSPORTATIONS           CONTRACT CUTIER TRANSPORTATIONS         CONTRACT CUTIER TRANSPORTATIONS         CONTRACT CUTIER TRANSPORTATIONS         CONTRACT CU                                                                                                                                                                                                                                                                                                                                                                                                                                                                                                                                                                                                                                                                                                                                                                                                                                                                                                                                                                                                                                                                                                                                                                                                                                                                                                                                                                                                                                                     |                                                       |                       |                |                       |                |                      |                |                   |  |  |  |
| State         State         Disable         State         Disable         PDB         Disable         PDB           CUSTOME SUMCE AVIN SEE         CUSTOME SUMCE AVIN                                                                                                                                                                                                                                                                                                                                                                                                                                                                                                                                                                                                                                                                                                                                                                                                                                                                                                                                                                                                                                                                                                                                                                                                                                                                                                                                                                                                                                                    | 16.                                                   | .75                   |                | .30                   | (              | .50                  |                | 1.00              |  |  |  |
| State         State         Disable         State         Disable         PDB         Disable         PDB           CUSTOME SUMCE AVIN SEE         CUSTOME SUMCE AVIN                                                                                                                                                                                                                                                                                                                                                                                                                                                                                                                                                                                                                                                                                                                                                                                                                                                                                                                                                                                                                                                                                                                                                                                                                                                                                                                                                                                                                                                    |                                                       |                       |                |                       |                |                      |                |                   |  |  |  |
| $ \begin{array}{c} 1. 1.0 \\ (1.1) \\ (1.1) \\ (1.1) \\ (1.1) \\ (1.1) \\ (1.1) \\ (1.1) \\ (1.1) \\ (1.1) \\ (1.1) \\ (1.1) \\ (1.1) \\ (1.1) \\ (1.1) \\ (1.1) \\ (1.1) \\ (1.1) \\ (1.1) \\ (1.1) \\ (1.1) \\ (1.1) \\ (1.1) \\ (1.1) \\ (1.1) \\ (1.1) \\ (1.1) \\ (1.1) \\ (1.1) \\ (1.1) \\ (1.1) \\ (1.1) \\ (1.1) \\ (1.1) \\ (1.1) \\ (1.1) \\ (1.1) \\ (1.1) \\ (1.1) \\ (1.1) \\ (1.1) \\ (1.1) \\ (1.1) \\ (1.1) \\ (1.1) \\ (1.1) \\ (1.1) \\ (1.1) \\ (1.1) \\ (1.1) \\ (1.1) \\ (1.1) \\ (1.1) \\ (1.1) \\ (1.1) \\ (1.1) \\ (1.1) \\ (1.1) \\ (1.1) \\ (1.1) \\ (1.1) \\ (1.1) \\ (1.1) \\ (1.1) \\ (1.1) \\ (1.1) \\ (1.1) \\ (1.1) \\ (1.1) \\ (1.1) \\ (1.1) \\ (1.1) \\ (1.1) \\ (1.1) \\ (1.1) \\ (1.1) \\ (1.1) \\ (1.1) \\ (1.1) \\ (1.1) \\ (1.1) \\ (1.1) \\ (1.1) \\ (1.1) \\ (1.1) \\ (1.1) \\ (1.1) \\ (1.1) \\ (1.1) \\ (1.1) \\ (1.1) \\ (1.1) \\ (1.1) \\ (1.1) \\ (1.1) \\ (1.1) \\ (1.1) \\ (1.1) \\ (1.1) \\ (1.1) \\ (1.1) \\ (1.1) \\ (1.1) \\ (1.1) \\ (1.1) \\ (1.1) \\ (1.1) \\ (1.1) \\ (1.1) \\ (1.1) \\ (1.1) \\ (1.1) \\ (1.1) \\ (1.1) \\ (1.1) \\ (1.1) \\ (1.1) \\ (1.1) \\ (1.1) \\ (1.1) \\ (1.1) \\ (1.1) \\ (1.1) \\ (1.1) \\ (1.1) \\ (1.1) \\ (1.1) \\ (1.1) \\ (1.1) \\ (1.1) \\ (1.1) \\ (1.1) \\ (1.1) \\ (1.1) \\ (1.1) \\ (1.1) \\ (1.1) \\ (1.1) \\ (1.1) \\ (1.1) \\ (1.1) \\ (1.1) \\ (1.1) \\ (1.1) \\ (1.1) \\ (1.1) \\ (1.1) \\ (1.1) \\ (1.1) \\ (1.1) \\ (1.1) \\ (1.1) \\ (1.1) \\ (1.1) \\ (1.1) \\ (1.1) \\ (1.1) \\ (1.1) \\ (1.1) \\ (1.1) \\ (1.1) \\ (1.1) \\ (1.1) \\ (1.1) \\ (1.1) \\ (1.1) \\ (1.1) \\ (1.1) \\ (1.1) \\ (1.1) \\ (1.1) \\ (1.1) \\ (1.1) \\ (1.1) \\ (1.1) \\ (1.1) \\ (1.1) \\ (1.1) \\ (1.1) \\ (1.1) \\ (1.1) \\ (1.1) \\ (1.1) \\ (1.1) \\ (1.1) \\ (1.1) \\ (1.1) \\ (1.1) \\ (1.1) \\ (1.1) \\ (1.1) \\ (1.1) \\ (1.1) \\ (1.1) \\ (1.1) \\ (1.1) \\ (1.1) \\ (1.1) \\ (1.1) \\ (1.1) \\ (1.1) \\ (1.1) \\ (1.1) \\ (1.1) \\ (1.1) \\ (1.1) \\ (1.1) \\ (1.1) \\ (1.1) \\ (1.1) \\ (1.1) \\ (1.1) \\ (1.1) \\ (1.1) \\ (1.1) \\ (1.1) \\ (1.1) \\ (1.1) \\ (1.1) \\ (1.1) \\ (1.1) \\ (1.1) \\ (1.1) \\ (1.1) \\ (1.1) \\ (1.1) \\ (1.1) \\ (1.1) \\ (1.1) \\ (1.1) \\ (1.1) \\ (1.1) \\ (1.1) \\ (1.1) \\ (1.1) \\ (1.1) \\ (1.1) \\ (1.1) \\ (1.1) \\ (1.1) \\ (1.1) \\ (1.1) \\ (1.1) \\ (1.1) \\ (1.1) \\ (1.1) \\ (1.1) \\ (1.1) \\ (1.1) \\ (1.1) \\ (1.1) \\ (1.1) \\ (1.1) \\ (1.1) \\ (1.1)$                                                                                                                                                                                                                                                                                                                                                                                                                                                                                                                                                                                                                                     |                                                       |                       |                |                       |                |                      |                |                   |  |  |  |
| CUSTOME SERVICE ADVISE<br>Prese         CONTROL ENTRY E MAY SERVICE ADVISE<br>Prese         CONTR                                                                                                                                                                                                                                                                                                                                                                                                                                                                                                                                                                                                                                                                                                                                                                                                                                                                                                                                                                                                                                                                                                                                                        |                                                       |                       | Grade:         | SCALE 6               |                |                      |                |                   |  |  |  |
| CLISTORE SUNCE AND SET<br>TE         CL                                                                                                                                                                                                                                                                                                                                                                                                                                                                                                                                                                                                                                                                                                                                                                                                                                                                                                                                                                                                                                                                                                                                                                                                                                | IE:                                                   | 1.00                  | ETE:           | .69                   | (FIE:          | 1.00                 | ) (FIE:        | 1.00              |  |  |  |
| SPAIL         SPAIL 6         Drafter         SPAIL 6           CLISTOME SERVICE ADVISES         CONTACT CONTENT TAM SUPERVISED         CLISTOME SERVICE ADVISES         CLISTOME SERVICE ADVISES           CLISTOME SERVICE ADVISES         CONTACT CONTENT TAM SUPERVISED         CLISTOME SERVICE ADVISES         CLISTOME SERVICE ADVISES           CLISTOME SERVICE ADVISES         CONTACT CONTENT TAM SUPERVISED         CLISTOME SERVICE ADVISES         CLISTOME SERVICE ADVISES           CLISTOME SERVICE ADVISES         CLISTOME SERVICE ADVISES         CLISTOME SERVICE ADVISES         CLISTOME SERVICE ADVISES           CLISTOME SERVICE ADVISES         CLISTOME SERVICE ADVISES         CLISTOME SERVICE ADVISES         CLISTOME SERVICE ADVISES           CLISTOME SERVICE ADVISES         CLISTOME SERVICE ADVISES         CLISTOME SERVICE ADVISES         CLISTOME SERVICE ADVISES           CLISTOME SERVICE ADVISES         CLISTOME SERVICE ADVISES         CLISTOME SERVICE ADVISES         CLISTOME SERVICE ADVISES           CLISTOME SERVICE ADVISES         CLISTOME SERVICE ADVISES         CLISTOME SERVICE ADVISES         CLISTOME SERVICE ADVISES           CLISTOME SERVICE ADVISES         CLISTOME SERVICE ADVISES         CLISTOME SERVICE ADVISES         CLISTOME SERVICE ADVISES           CLISTOME SERVICE ADVISES         CLISTOME SERVICE ADVISES         CLISTOME SERVICE ADVISES         CLISTOME SERVICE ADVISES           CLISTOME SERVICE A                                                                                                                                                                                                                                                                                                                                                                                                                                                                                                                                                                                                                                                                                                                                                                                                                                                                                                                                                                                                                                                                                                                                                                                                                                                                                                                                                                                                                                                                                                                                             |                                                       |                       |                |                       |                |                      |                |                   |  |  |  |
| IE         IO0         [TE         IO0         [TE         IO0           CUSTORE SENIC ADVISE<br>TE         CONTORE SENIC ADVISE<br>TE         CONTORE SENIC ADVISE<br>TE         CUSTORE SENIC ADVISE<br>TE                                                                                                                                                                                                                                                                                                                                                                                                                                                                                                                                                                                                                                                                                                                                                                                                                                                                                                                                                                                                                                                                                                                                                                                                                                                                                                   |                                                       |                       |                |                       |                |                      |                |                   |  |  |  |
| Image         Image <th< td=""><td></td><td></td><td></td><td></td><td></td><td></td><td></td><td></td></th<>                                                                                                                                                                                                                                                                                                                                                                                                                                                                                                                                                                                                                                                                                                                                                                                                                                                                                                                                                                                                                                                                                                                                                                                                                                                                                                                                                                                                                                                                                                                                                                                                                                                                            |                                                       |                       |                |                       |                |                      |                |                   |  |  |  |
| SPAME         SCALE &<br>ITE         Drawler         SCALE &<br>TTE         Drawler         SCALE & TTE         Drawler         SCALE & TTE         Drawler         SC                                                                                                                                                                                                                                                                                                                                                                                                                                                                                                                                                                                                                                                                                                                                                                                                                                                                                                                                                                                                                                                                                                                                                                                                                                                                                                                                                                                                                                                                                                                                | TE:                                                   | 1.00                  | FTE:           | 1.00                  | (FTE:          | 1.00                 | FTE:           | 1.00              |  |  |  |
| State         SCALE 6<br>TTE         Grade         SCALE 6<br>TTE                                                                                                                                                                                                                                                                                                                                                                                                                                                                                                                                                                                                                                                                                                                                                                                                                                                                                                                                                                                                                                                                                                                                                                                                                                                                                                                                                                                                                                                                                                                                                   |                                                       |                       |                |                       |                |                      |                |                   |  |  |  |
| $ \begin{array}{c} TTE & 10 \\ TTE & 100 \\ \hline TTE & 100 \\$ | CUSTON                                                | VER SERVI CE ADVI SER | CONTACT CE     | NTRE TEAM SUPERVI SOR | CUSTOMER       | SERVICE ADVISER      | CUSTOME        | R SERVICE ADVISER |  |  |  |
| CUSTOMEN SERVICE ADVISER         CUSTOMEN SERVICE ADVISER         CUSTOMEN SERVICE ADVISER           (TRE         1.00         (CUSTOMEN SERVICE ADVISER)         (CUSTOMEN SERVICE ADVISER)           (CUSTOMEN SERVICE ADVISER)         (CUSTOMEN SERVICE ADVISER)         (CUSTOMEN SERVICE ADVISER)           (CUSTOMEN SERVICE ADVISER)         (CUSTOMEN SERVICE ADVISER)         (CUSTOMEN SERVICE ADVISER)           (CUSTOMEN SERVICE ADVISER)         (CUSTOMEN SERVICE ADVISER)         (CUSTOMEN SERVICE ADVISER)           (CUSTOMEN SERVICE ADVISER)         (CUSTOMEN SERVICE ADVISER)         (CUSTOMEN SERVICE ADVISER)           (CUSTOMEN SERVICE ADVISER)         (CUSTOME SERVICE ADVISER)         (CUSTOME SERVICE ADVISER)           (CUSTOME SERVICE ADVISER)         (CUSTOME SERVICE ADVISER)         (CUSTOME SERVICE ADVISER)           (CUSTOME SERVICE ADVISER)         (CUSTOME SERVICE ADVISER)         (CUSTOME SERVICE ADVISER)           (CUSTOME SERVICE ADVISER)         (CUSTOME SERVICE ADVISER)         (CUSTOMER SERVICE ADVISER)           (CUSTOMER SERVICE ADVISER)         (CUSTOMER SERVICE ADVISER)         (CUSTOMER SERVICE ADVISER)           (CUSTOMER SERVICE ADVISER)         (CUSTOMER SERVICE ADVISER)         (CUSTOMER SERVICE ADVISER)           (CUSTOMER SERVICE ADVISER)         (CUSTOMER SERVICE ADVISER)         (CUSTOMER SERVICE ADVISER)           (CUSTOMER SERVICE ADVISER)         (CUSTOMER SERVICE ADVISER)                                                                                                                                                                                                                                                                                                                                                                                                                                                                                                                                                                                                                                                                                                                                                                                                                                                                                                                                                                                                                                                                                                                                                                                                                                                                                                                                                                                                                                                                                                                                                          |                                                       |                       |                |                       |                |                      |                |                   |  |  |  |
| rate         SCALE 0<br>(TE         Grade         Grade <th< td=""><td>TE:</td><td>.83</td><td>FTE:</td><td>1.00</td><td>FTE:</td><td>1.00</td><td></td><td>.83</td></th<>                                                                                                                                                                                                                                                                                                                                                                                                                                                                                                                                                                                                                                                                                                                                                                                                                                                                                                                                                                                                                                                                                                                                                                                                                                                                                                                                                                                                                                                                                                   | TE:                                                   | .83                   | FTE:           | 1.00                  | FTE:           | 1.00                 |                | .83               |  |  |  |
| rate         SCALE 0<br>(TE         Grade         Grade <th< td=""><td></td><td></td><td></td><td></td><td>1</td><td></td><td></td><td></td></th<>                                                                                                                                                                                                                                                                                                                                                                                                                                                                                                                                                                                                                                                                                                                                                                                                                                                                                                                                                                                                                                                                                                                                                                                                                                                                                                                                                                                                                                                                                                                           |                                                       |                       |                |                       | 1              |                      |                |                   |  |  |  |
| TE1.00[FTE1.00[FTE54[FTE83CUSTORER SERVICE ADVISET<br>TOWER SERVICE ADVISET<br>TECONTACT CENTER TABLE SUPERVISOR<br>Orabic<br>FTECUSTORER SERVICE ADVISET<br>Orabic<br>FTECUSTORER SERVICE ADVISET<br>Orabic<br>FTECUSTORER SERVICE ADVISET<br>Orabic<br>FTECUSTORER SERVICE ADVISET<br>Orabic<br>FTECUSTORER SERVICE ADVISET<br>Orabic<br>FTECUSTORER SERVICE ADVISET<br>Orabic<br>SOLL F<br>FTECUSTORER SERVICE ADVISET<br>Orabic<br>SOLL FCUSTORER SERVICE ADVISET<br>Orabic<br>SOLL FCUSTORER SERVICE ADVISET<br>FTECUSTORER SERVICE ADVISET<br>Orabic<br>SOLL FCUSTORER SERVICE ADVISET<br>Orabic<br>SOLL FCUSTORE                                                                                                                                                                                                                                                                                                                                                                                                                                                                                                                                                                                                                                                                                                                                                                                                                                                                                                                                                                                                                                                                                                                                                                                                                                                                                                                                                                                                             | CUSTON                                                | VER SERVI CE ADVI SER | CUSTOM         | ER SERVI CE ADVI SER  | CUSTOMER       | SERVICE ADVISER      | CUSTOME        | R SERVICE ADVISER |  |  |  |
| CUSTOMER SERVICE ADVISER<br>Gradu:         CONTACT CENTRE TEAM SUPERVISOR<br>Gradu:         CONTACT CENTRE TEAM SUPERVISOR<br>Gradu:         CUSTOMER SERVICE ADVISER<br>Gradu:         SCALE 6<br>TTE         TTE         T                                                                                                                                                                                                                                                                                                                                                                                                                                                                                                                                                                                                                                                                                                                                                                                                                                                                                                                                                                                                                                                                                                                                                                                                     |                                                       |                       |                |                       |                |                      |                |                   |  |  |  |
| CUSTORE SERVICE ADVISET       CONTACT CENTRE TABLE SUPERVISOR       CUSTORER SERVICE ADVISET         Trabe       SOALE 6       SOALE 6       SOALE 6         Trabe       SOALE 6       CONTACT CENTRE TABLE SUPERVISOR       CUSTORER SERVICE ADVISET         CUSTORER SERVICE ADVISET       CUSTORER SERVICE ADVISET       CUSTORER SERVICE ADVISET         CUSTORER SERVICE ADVISET       CUSTORER SERVICE ADVISET       CUSTORER SERVICE ADVISET         CUSTORER SERVICE ADVISET       CUSTORER SERVICE ADVISET       CUSTORER SERVICE ADVISET         CUSTORER SERVICE ADVISET       CUSTORER SERVICE ADVISET       CUSTORER SERVICE ADVISET         CUSTORER SERVICE ADVISET       CUSTORER SERVICE ADVISET       CUSTORER SERVICE ADVISET         CUSTORER SERVICE ADVISET       CUSTORER SERVICE ADVISET       CUSTORER SERVICE ADVISET         CUSTORER SERVICE ADVISET       CUSTORER SERVICE ADVISET       CUSTORER SERVICE ADVISET         CUSTORER SERVICE ADVISET       CUSTORER SERVICE ADVISET       CUSTORER SERVICE ADVISET         CUSTORER SERVICE ADVISET       CUSTORER SERVICE ADVISET       CUSTORER SERVICE ADVISET         CUSTORER SERVICE ADVISET       CUSTORER SERVICE ADVISET       CUSTORER SERVICE ADVISET         CUSTORER SERVICE ADVISET       CUSTORER SERVICE ADVISET       CUSTORER SERVICE ADVISET         CUSTORER SERVICE ADVISET       CUSTORER SERVICE ADVISET       CU                                                                                                                                                                                                                                                                                                                                                                                                                                                                                                                                                                                                                                                                                                                                                                                                                                                                                                                                                                                                                                                                                                                                                                                                                                                                                                                                                                                                                                                                                                                                                                                                                          | TE:                                                   | 1.00                  | FTE:           | 1.00                  | FTE:           | .54                  | FTE:           | .83               |  |  |  |
| CUSTORE SERVICE ADVISET       CONTACT CENTRE TABLE SUPERVISOR       CUSTORER SERVICE ADVISET         Trabe       SOALE 6       SOALE 6       SOALE 6         Trabe       SOALE 6       CONTACT CENTRE TABLE SUPERVISOR       CUSTORER SERVICE ADVISET         CUSTORER SERVICE ADVISET       CUSTORER SERVICE ADVISET       CUSTORER SERVICE ADVISET         CUSTORER SERVICE ADVISET       CUSTORER SERVICE ADVISET       CUSTORER SERVICE ADVISET         CUSTORER SERVICE ADVISET       CUSTORER SERVICE ADVISET       CUSTORER SERVICE ADVISET         CUSTORER SERVICE ADVISET       CUSTORER SERVICE ADVISET       CUSTORER SERVICE ADVISET         CUSTORER SERVICE ADVISET       CUSTORER SERVICE ADVISET       CUSTORER SERVICE ADVISET         CUSTORER SERVICE ADVISET       CUSTORER SERVICE ADVISET       CUSTORER SERVICE ADVISET         CUSTORER SERVICE ADVISET       CUSTORER SERVICE ADVISET       CUSTORER SERVICE ADVISET         CUSTORER SERVICE ADVISET       CUSTORER SERVICE ADVISET       CUSTORER SERVICE ADVISET         CUSTORER SERVICE ADVISET       CUSTORER SERVICE ADVISET       CUSTORER SERVICE ADVISET         CUSTORER SERVICE ADVISET       CUSTORER SERVICE ADVISET       CUSTORER SERVICE ADVISET         CUSTORER SERVICE ADVISET       CUSTORER SERVICE ADVISET       CUSTORER SERVICE ADVISET         CUSTORER SERVICE ADVISET       CUSTORER SERVICE ADVISET       CU                                                                                                                                                                                                                                                                                                                                                                                                                                                                                                                                                                                                                                                                                                                                                                                                                                                                                                                                                                                                                                                                                                                                                                                                                                                                                                                                                                                                                                                                                                                                                                                                                          |                                                       |                       |                |                       |                |                      |                |                   |  |  |  |
| rade:         SCALE &<br>5.02         Grade:         SCALE 6<br>FTE:         1.00         Frade:         SCALE 6<br>FTE:         Frad                                                                                                                                                                                                                                                                                                                                                                                                                                                                                                                                                                                                                                                                                                                                                                                                                                                                                                                                                                                                                                                                                                                                                                                                                                                                                                                                                                                                                                                                                                                          | CUSTON                                                | VER SERVI CE ADVI SER | CONTACT CE     | NTRE TEAM SUPERVI SOR | CONTACT CENT   | TRE TEAM SUPERVI SOR | CUSTOME        | R SERVICE ADVISER |  |  |  |
| CUSTOMER SERVICE ADVISER     CUSTOMER SERVICE ADVISER     CUSTOMER SERVICE ADVISER       CUSTOMER SERVICE ADVISER     CUSTOMER SERVICE ADVISER     CUSTOMER SERVICE ADVISER       CUSTOMER SERVICE ADVISER     CUSTOMER SERVICE ADVISER     CUSTOMER SERVICE ADVISER       CUSTOMER SERVICE ADVISER     CUSTOMER SERVICE ADVISER     CUSTOMER SERVICE ADVISER       CUSTOMER SERVICE ADVISER     CUSTOMER SERVICE ADVISER     CUSTOMER SERVICE ADVISER       CUSTOMER SERVICE ADVISER     CUSTOMER SERVICE ADVISER     CUSTOMER SERVICE ADVISER       CUSTOMER SERVICE ADVISER     CUSTOMER SERVICE ADVISER     CUSTOMER SERVICE ADVISER       CUSTOMER SERVICE ADVISER     CUSTOMER SERVICE ADVISER     CUSTOMER SERVICE ADVISER       CUSTOMER SERVICE ADVISER     CUSTOMER SERVICE ADVISER     CUSTOMER SERVICE ADVISER       CUSTOMER SERVICE ADVISER     CUSTOMER SERVICE ADVISER     CUSTOMER SERVICE ADVISER       CUSTOMER SERVICE ADVISER     CUSTOMER SERVICE ADVISER     CUSTOMER SERVICE ADVISER       CUSTOMER SERVICE ADVISER     CUSTOMER SERVICE ADVISER     CUSTOMER SERVICE ADVISER       CUSTOMER SERVICE ADVISER     CUSTOMER SERVICE ADVISER     CUSTOMER SERVICE ADVISER       CUSTOMER SERVICE ADVISER     CUSTOMER SERVICE ADVISER     CUSTOMER SERVICE ADVISER       CUSTOMER SERVICE ADVISER     CUSTOMER SERVICE ADVISER     CUSTOMER SERVICE ADVISER       CUSTOMER SERVICE ADVISER     CUSTOMER SERVICE ADVISER     CUSTOMER SERVICE A                                                                                                                                                                                                                                                                                                                                                                                                                                                                                                                                                                                                                                                                                                                                                                                                                                                                                                                                                                                                                                                                                                                                                                                                                                                                                                                                                                                                                                                                                                                                                                          | rade:                                                 | SCALE 6               | Grade:         | SO2                   | Grade:         | SO2                  | Grade:         | SCALE 6           |  |  |  |
| radio: SCALE 6<br>readio: SCALE 6<br>readio                                                                                                                                                                                                                                                                                                                                                                                                                                                                                                                                                                                                                                                                | TE:                                                   | .50                   | FTE:           | 1.00                  | FTE:           | 1.00                 | FTE:           | 1.00              |  |  |  |
| radio: SCALE 6<br>readio: SCALE 6<br>readio                                                                                                                                                                                                                                                                                                                                                                                                                                                                                                                                                                                                                                                                |                                                       |                       |                |                       |                |                      |                |                   |  |  |  |
| radio: SCALE 6<br>readio: SCALE 6<br>readio                                                                                                                                                                                                                                                                                                                                                                                                                                                                                                                                                                                                                                                                | CUSTON                                                | MER SERVI CE ADVI SER | CUSTOM         | ER SERVICE ADVISER    | CONTACT CEN    | TRE TEAM SUPERVI SOR | CUSTOME        | R SERVICE ADVISER |  |  |  |
| CUSTOMER SERVICE ADVISER       CUSTOMER SERVICE ADVISER       CUSTOMER SERVICE ADVISER         Trade:       SCALE 6       TTE:       78         CUSTOMER SERVICE ADVISER       CUSTOMER SERVICE ADVISER       CUSTOMER SERVICE ADVISER         CUSTOMER SERVICE ADVISER       CUSTOMER SERVICE ADVISER       CUSTOMER SERVICE ADVISER         CUSTOMER SERVICE ADVISER       CUSTOMER SERVICE ADVISER       CUSTOMER SERVICE ADVISER         CUSTOMER SERVICE ADVISER       CUSTOMER SERVICE ADVISER       CUSTOMER SERVICE ADVISER         CUSTOMER SERVICE ADVISER       CUSTOMER SERVICE ADVISER       CUSTOMER SERVICE ADVISER         CUSTOMER SERVICE ADVISER       CONTACT CENTRE TAM SUPERVISOR       CUSTOMER SERVICE ADVISER       CUSTOMER SERVICE ADVISER         CUSTOMER SERVICE ADVISER       CONTACT CENTRE TAM SUPERVISOR       CUSTOMER SERVICE ADVISER       CUSTOMER SERVICE ADVISER         CUSTOMER SERVICE ADVISER       CUSTOMER SERVICE ADVISER       CUSTOMER SERVICE ADVISER       CUSTOMER SERVICE ADVISER         CUSTOMER SERVICE ADVISER       CUSTOMER SERVICE ADVISER       CUSTOMER SERVICE ADVISER       CUSTOMER SERVICE ADVISER         CUSTOMER SERVICE ADVISER       CUSTOMER SERVICE ADVISER       CUSTOMER SERVICE ADVISER       CUSTOMER SERVICE ADVISER         CUSTOMER SERVICE ADVISER       CUSTOMER SERVICE ADVISER       CUSTOMER SERVICE ADVISER       CUSTOMER SERVICE ADVISER       CUSTOMER SERVI                                                                                                                                                                                                                                                                                                                                                                                                                                                                                                                                                                                                                                                                                                                                                                                                                                                                                                                                                                                                                                                                                                                                                                                                                                                                                                                                                                                                                                                                                                                                                                                        |                                                       |                       |                |                       |                |                      |                |                   |  |  |  |
| rade: SCALE 6<br>TT: 78<br>CUSTOMER SERVICE ADVISER<br>CUSTOMER SERVICE ADVI                                                                                                                                                                                                                                                                                                                                                                                                                                                                                                                                                                                                                                                                                                                                                 |                                                       |                       |                |                       | FTE:           | 1.00                 |                |                   |  |  |  |
| rade: SCALE 6<br>TT: 78<br>CUSTOMER SERVICE ADVISER<br>CUSTOMER SERVICE ADVI                                                                                                                                                                                                                                                                                                                                                                                                                                                                                                                                                                                                                                                                                                                                                 |                                                       |                       |                |                       |                |                      |                |                   |  |  |  |
| rade: SCALE 6<br>FTE: 73<br>FTE: 7                                                                                                                                                                                                                                                                                                                                                                                                                                           | CLISTON                                               | IER SERVICE ADVISER   | CUSTOM         |                       | CUSTOMER       |                      | CLISTOME       |                   |  |  |  |
| CUSTOMER SERVICE ADVISER       CUSTOMER SERVICE ADVISER       CUSTOMER SERVICE ADVISER         Grade:       SCALE 6       FTE:       1.00         CUSTOMER SERVICE ADVISER       CONTACT CENTRE TEAM SUPERVISOR       CUSTOMER SERVICE ADVISER       CUSTOMER SERVICE ADVISER         CUSTOMER SERVICE ADVISER       CONTACT CENTRE TEAM SUPERVISOR       CUSTOMER SERVICE ADVISER       CUSTOMER SERVICE ADVISER         CUSTOMER SERVICE ADVISER       CONTACT CENTRE TEAM SUPERVISOR       CUSTOMER SERVICE ADVISER       CUSTOMER SERVICE ADVISER         CUSTOMER SERVICE ADVISER       CONTACT CENTRE TEAM SUPERVISOR       CUSTOMER SERVICE ADVISER       CUSTOMER SERVICE ADVISER         CUSTOMER SERVICE ADVISER       CONTACT CENTRE TEAM SUPERVISER       CUSTOMER SERVICE ADVISER       CUSTOMER SERVICE ADVISER         CUSTOMER SERVICE ADVISER       CUSTOMER SERVICE ADVISER       CUSTOMER SERVICE ADVISER       CUSTOMER SERVICE ADVISER         CUSTOMER SERVICE ADVISER       CUSTOMER SERVICE ADVISER       CUSTOMER SERVICE ADVISER       CUSTOMER SERVICE ADVISER         CUSTOMER SERVICE ADVISER       CUSTOMER SERVICE ADVISER       CUSTOMER SERVICE ADVISER       CUSTOMER SERVICE ADVISER         CUSTOMER SERVICE ADVISER       CUSTOMER SERVICE ADVISER       CUSTOMER SERVICE ADVISER       CUSTOMER SERVICE ADVISER         CUSTOMER SERVICE ADVISER       CUSTOMER SERVICE ADVISER       CUSTOMER SERVICE ADVISER       CUSTOMER SE                                                                                                                                                                                                                                                                                                                                                                                                                                                                                                                                                                                                                                                                                                                                                                                                                                                                                                                                                                                                                                                                                                                                                                                                                                                                                                                                                                                                                                                                                                                                                                       | Fade:                                                 |                       |                |                       |                |                      |                |                   |  |  |  |
| rade: SCALE 6<br>FTE: 1.00<br>CUSTOMER SERVICE ADVI SER<br>CUSTOMER SERVICE ADVI SER<br>CUSTOMER SERVICE ADVI SER<br>CONTACT CENTRE TEAM SUPERVISOR<br>CUSTOMER SERVICE ADVI SER<br>Crade: SCALE 6<br>FTE: 1.00<br>CUSTOMER SERVICE ADVI SER<br>Crade: SCALE 6<br>FTE: 1.00<br>CUSTOMER SERVICE ADVI SER<br>Crade: SCALE 6<br>FTE: 1.00<br>CUSTOMER SERVICE ADVI SER<br>CUSTOMER SERVICE                                                                                                                                                                                                                                                                                                                                                                                                                                                                                                                                                                                                                                                                                                                                                  | TE:                                                   | 1.00                  | FTE:           | .78                   | FTE:           | .83                  | FTE:           | .83               |  |  |  |
| rade: SCALE 6<br>FTE: 1.00<br>CUSTOMER SERVICE ADVI SER<br>CUSTOMER SERVICE ADVI SER<br>CUSTOMER SERVICE ADVI SER<br>CONTACT CENTRE TEAM SUPERVISOR<br>CUSTOMER SERVICE ADVI SER<br>Crade: SCALE 6<br>FTE: 1.00<br>CUSTOMER SERVICE ADVI SER<br>Crade: SCALE 6<br>FTE: 1.00<br>CUSTOMER SERVICE ADVI SER<br>Crade: SCALE 6<br>FTE: 1.00<br>CUSTOMER SERVICE ADVI SER<br>CUSTOMER SERVICE                                                                                                                                                                                                                                                                                                                                                                                                                                                                                                                                                                                                                                                                                                                                                  |                                                       |                       |                |                       |                |                      |                |                   |  |  |  |
| rade: SCALE 6<br>FTE: 1.00<br>CUSTOMER SERVICE ADVI SER<br>CUSTOMER SERVICE ADVI SER<br>CUSTOMER SERVICE ADVI SER<br>CONTACT CENTRE TEAM SUPERVISOR<br>CUSTOMER SERVICE ADVI SER<br>Crade: SCALE 6<br>FTE: 1.00<br>CUSTOMER SERVICE ADVI SER<br>Crade: SCALE 6<br>FTE: 1.00<br>CUSTOMER SERVICE ADVI SER<br>Crade: SCALE 6<br>FTE: 1.00<br>CUSTOMER SERVICE ADVI SER<br>CUSTOMER SERVICE                                                                                                                                                                                                                                                                                                                                                                                                                                                                                                                                                                                                                                                                                                                                                  | CLISTON                                               | IER SERVICE ADVISER   | CUSTOM         |                       | CUSTOMER       | SERVICE ADVISER      | CLISTOME       |                   |  |  |  |
| CUSTOMER SERVICE ADVISER       CONTACT CENTRE TEAM SUPERVISOR       CUSTOMER SERVICE ADVISER         Grade:       SCALE 6       Grade:       SCALE 6         TE:       1.00       Grade:       SCALE 6         CUSTOMER SERVICE ADVISER       CUSTOMER SERVICE ADVISER       CUSTOMER SERVICE ADVISER         CUSTOMER SERVICE ADVISER       CUSTOMER SERVICE ADVISER       CUSTOMER SERVICE ADVISER         CUSTOMER SERVICE ADVISER       CUSTOMER SERVICE ADVISER       CUSTOMER SERVICE ADVISER         CUSTOMER SERVICE ADVISER       CUSTOMER SERVICE ADVISER       CUSTOMER SERVICE ADVISER         CUSTOMER SERVICE ADVISER       CUSTOMER SERVICE ADVISER       CUSTOMER SERVICE ADVISER         CUSTOMER SERVICE ADVISER       CUSTOMER SERVICE ADVISER       CUSTOMER SERVICE ADVISER         CUSTOMER SERVICE ADVISER       CUSTOMER SERVICE ADVISER       CUSTOMER SERVICE ADVISER         CUSTOMER SERVICE ADVISER       CUSTOMER SERVICE ADVISER       CUSTOMER SERVICE ADVISER         CUSTOMER SERVICE ADVISER       CUSTOMER SERVICE ADVISER       CUSTOMER SERVICE ADVISER         CUSTOMER SERVICE ADVISER       CUSTOMER SERVICE ADVISER       CUSTOMER SERVICE ADVISER         CUSTOMER SERVICE ADVISER       CUSTOMER SERVICE ADVISER       CUSTOMER SERVICE ADVISER         CUSTOMER SERVICE ADVISER       CUSTOMER SERVICE ADVISER       CUSTOMER SERVICE ADVISER                                                                                                                                                                                                                                                                                                                                                                                                                                                                                                                                                                                                                                                                                                                                                                                                                                                                                                                                                                                                                                                                                                                                                                                                                                                                                                                                                                                                                                                                                                                                                                                                                                                   |                                                       |                       |                |                       |                |                      |                |                   |  |  |  |
| rade:       SCALE 6       Grade:       SCALE 6       Grade:       SCALE 6         TE:       1.00       ITE:       1.00       ITE:       1.00         CUSTOMER SERVICE ADVISER       CUSTOMER SERVICE ADVISER       CUSTOMER SERVICE ADVISER       CUSTOMER SERVICE ADVISER         Grade:       SCALE 6       FTE:       1.00       ITE:       1.00         CUSTOMER SERVICE ADVISER       CUSTOMER SERVICE ADVISER       CUSTOMER SERVICE ADVISER       CUSTOMER SERVICE ADVISER         Grade:       SCALE 6       FTE:       1.00       ITE:       1.00         CUSTOMER SERVICE ADVISER       CUSTOMER SERVICE ADVISER       CUSTOMER SERVICE ADVISER       CUSTOMER SERVICE ADVISER         Grade:       SCALE 6       FTE:       1.00       ITE:       1.00         CUSTOMER SERVICE ADVISER       Grade:       SCALE 6       FTE:       1.00         CUSTOMER SERVICE ADVISER       Grade:       SCALE 6       FTE:       1.00         CUSTOMER SERVICE ADVISER       CUSTOMER SERVICE ADVISER       CUSTOMER SERVICE ADVISER       CUSTOMER SERVICE ADVISER         CUSTOMER SERVICE ADVISER       CUSTOMER SERVICE ADVISER       CUSTOMER SERVICE ADVISER       CUSTOMER SERVICE ADVISER         Grade:       SCALE 6       FTE:       1.00       FTE:       1.00                                                                                                                                                                                                                                                                                                                                                                                                                                                                                                                                                                                                                                                                                                                                                                                                                                                                                                                                                                                                                                                                                                                                                                                                                                                                                                                                                                                                                                                                                                                                                                                                                                                                                                                                                                   | TE:                                                   |                       |                |                       |                |                      |                |                   |  |  |  |
| rade:       SCALE 6       Grade:       SCALE 6       Grade:       SCALE 6         TE:       1.00       ITE:       1.00       ITE:       1.00         CUSTOMER SERVICE ADVISER       CUSTOMER SERVICE ADVISER       CUSTOMER SERVICE ADVISER       CUSTOMER SERVICE ADVISER         Grade:       SCALE 6       FTE:       1.00       ITE:       1.00         CUSTOMER SERVICE ADVISER       CUSTOMER SERVICE ADVISER       CUSTOMER SERVICE ADVISER       CUSTOMER SERVICE ADVISER         Grade:       SCALE 6       FTE:       1.00       ITE:       1.00         CUSTOMER SERVICE ADVISER       CUSTOMER SERVICE ADVISER       CUSTOMER SERVICE ADVISER       CUSTOMER SERVICE ADVISER         Grade:       SCALE 6       FTE:       1.00       ITE:       1.00         CUSTOMER SERVICE ADVISER       Grade:       SCALE 6       FTE:       1.00         CUSTOMER SERVICE ADVISER       Grade:       SCALE 6       FTE:       1.00         CUSTOMER SERVICE ADVISER       CUSTOMER SERVICE ADVISER       CUSTOMER SERVICE ADVISER       CUSTOMER SERVICE ADVISER         CUSTOMER SERVICE ADVISER       CUSTOMER SERVICE ADVISER       CUSTOMER SERVICE ADVISER       CUSTOMER SERVICE ADVISER         Grade:       SCALE 6       FTE:       1.00       FTE:       1.00                                                                                                                                                                                                                                                                                                                                                                                                                                                                                                                                                                                                                                                                                                                                                                                                                                                                                                                                                                                                                                                                                                                                                                                                                                                                                                                                                                                                                                                                                                                                                                                                                                                                                                                                                                   |                                                       |                       |                |                       |                |                      |                |                   |  |  |  |
| rade:       SCALE 6       Grade:       SCALE 6       Grade:       SCALE 6         TE:       1.00       ITE:       1.00       ITE:       1.00         CUSTOMER SERVICE ADVISER       CUSTOMER SERVICE ADVISER       CUSTOMER SERVICE ADVISER       CUSTOMER SERVICE ADVISER         Grade:       SCALE 6       FTE:       1.00       ITE:       1.00         CUSTOMER SERVICE ADVISER       Grade:       SCALE 6       FTE:       1.00         FTE:       1.00       ITE:       1.00       ITE:       1.00         CUSTOMER SERVICE ADVISER       CUSTOMER SERVICE ADVISER       CUSTOMER SERVICE ADVISER       CUSTOMER SERVICE ADVISER       Grade:       SCALE 6         Te:       1.00       ITE:       1.00       ITE:       1.00       ITE:       1.00         CUSTOMER SERVICE ADVISER       CUSTOMER SERVICE ADVISER       Grade:       SCALE 6       FTE:       1.00       ITE:       1.00         CUSTOMER SERVICE ADVISER       CUSTOMER SERVICE ADVISER       CUSTOMER SERVICE ADVISER       CUSTOMER SERVICE ADVISER       Grade:       SCALE 5       FTE:       1.00       ITE:       1.00         CUSTOMER SERVICE ADVISER       CUSTOMER SERVICE ADVISER       CUSTOMER SERVICE ADVISER       CUSTOMER SERVICE ADVISER       CUSTOMER SERVICE ADVISER <td>CUSTON</td> <td>VER SERVICE ADVISER</td> <td>CONTACT CE</td> <td>NTRE TEAM SUPERVISOR</td> <td>CUSTOMER</td> <td>SERVICE ADVISER</td> <td>CUSTOME</td> <td>R SERVICE ADVISER</td>                                                                                                                                                                                                                                                                                                                                                                                                                                                                                                                                                                                                                                                                                                                                                                                                                                                                                                                                                                                                                                                                                                                                                                                                                                                                                                                                                                                                                                                                                                                                                                                   | CUSTON                                                | VER SERVICE ADVISER   | CONTACT CE     | NTRE TEAM SUPERVISOR  | CUSTOMER       | SERVICE ADVISER      | CUSTOME        | R SERVICE ADVISER |  |  |  |
| CUSTOMER SERVICE ADVISER       CUSTOMER SERVICE ADVISER       CUSTOMER SERVICE ADVISER         Grade:       SCALE 6       Grade::       SCALE 6         TE:       1.00       Grade::       SCALE 6         CUSTOMER SERVICE ADVISER       CUSTOMER SERVICE ADVISER       Grade::       SCALE 6         Te:       1.00       FTE:       1.00       Grade::       SCALE 6         CUSTOMER SERVICE ADVISER       CUSTOMER SERVICE ADVISER       CUSTOMER SERVICE ADVISER       CUSTOMER SERVICE ADVISER         CUSTOMER SERVICE ADVISER       CUSTOMER SERVICE ADVISER       CUSTOMER SERVICE ADVISER       CUSTOMER SERVICE ADVISER         CUSTOMER SERVICE ADVISER       CUSTOMER SERVICE ADVISER       CUSTOMER SERVICE ADVISER       CUSTOMER SERVICE ADVISER         CUSTOMER SERVICE ADVISER       CUSTOMER SERVICE ADVISER       CUSTOMER SERVICE ADVISER       CUSTOMER SERVICE ADVISER         CUSTOMER SERVICE ADVISER       CUSTOMER SERVICE ADVISER       CUSTOMER SERVICE ADVISER       CUSTOMER SERVICE ADVISER       CUSTOMER SERVICE ADVISER         CUSTOMER SERVICE ADVISER       CUSTOMER SERVICE ADVISER       CUSTOMER SERVICE ADVISER       CUSTOMER SERVICE ADVISER       CUSTOMER SERVICE ADVISER         CUSTOMER SERVICE ADVISER       CUSTOMER SERVICE ADVISER       CUSTOMER SERVICE ADVISER       CUSTOMER SERVICE ADVISER       CUSTOMER SERVICE ADVISER       CUSTOMER SERVICE AD                                                                                                                                                                                                                                                                                                                                                                                                                                                                                                                                                                                                                                                                                                                                                                                                                                                                                                                                                                                                                                                                                                                                                                                                                                                                                                                                                                                                                                                                                                                                                                                                                             |                                                       |                       |                |                       |                |                      |                |                   |  |  |  |
| rade: SCALE 6<br>FE: 1.00<br>FTE: 1.00<br>CUSTOMER SERVICE ADVISER<br>Grade: SCALE 6<br>FTE: 1.00<br>CUSTOMER SERVICE ADVISER<br>CUSTOMER SERVICE ADVISER<br>CUSTO                                                                                                                                                                                                                                                                                                                                                                                                                                                                                                                                                                                                                                                                                                                               | TE:                                                   | 1.00                  | FTE:           | 1.00                  | FTE:           | 1.00                 | J FTE:         | 1.00              |  |  |  |
| rade: SCALE 6<br>FE: 1.00<br>FTE: 1.00<br>FTE: 1.00<br>FTE: 1.00<br>FTE: 1.00<br>CUSTOMER SERVICE ADVISER<br>CCUSTOMER SERVICE ADVISER<br>CCUSTOM                                                                                                                                                                                                                                                                                                                                                                                                                                                                                                                                                                                                                                                                                                                                                 |                                                       |                       |                |                       | -              |                      |                |                   |  |  |  |
| rade: SCALE 6<br>FE: 1.00<br>FTE: 1.00<br>FTE: 1.00<br>FTE: 1.00<br>FTE: 1.00<br>CUSTOMER SERVICE ADVISER<br>CCUSTOMER SERVICE ADVISER<br>CCUSTOM                                                                                                                                                                                                                                                                                                                                                                                                                                                                                                                                                                                                                                                                                                                                                 | CUSTON                                                | VER SERVICE ADVISER   | CLISTOM        | R SERVICE ADVISER     | CUSTOME        | SERVICE ADVISER      | CUSTOM         | R SERVICE ADVISER |  |  |  |
| TE:       1.00       FTE:       1.00       FTE:       1.00         CUSTOMER SERVICE ADVISER<br>rade:       SCALE 6<br>(TTE:       1.00       CUSTOMER SERVICE ADVISER<br>Grade:                                                                                                                                                                                                                                                                                                                                                                                                                                                                                                                                                                                                                                                                                                                                                                                                                                                                                                                                                                                                                                                                                                                                                                                                                                                                                 |                                                       |                       |                |                       |                |                      |                |                   |  |  |  |
| rade: SCALE 6<br>FTE: 1.00<br>FTE: 1.00<br>CUSTOMER SERVICE ADVISER<br>CUSTOMER SERVICE ADVISER<br>C                                                                                                                                                                                                                                                                                                                                                                                                                                                                                                                                                                                                                                                                                                                                   |                                                       |                       |                |                       |                |                      |                |                   |  |  |  |
| rade: SCALE 6<br>FTE: 1.00<br>FTE: 1.00<br>CUSTOMER SERVICE ADVISER<br>CUSTOMER SERVICE ADVISER<br>C                                                                                                                                                                                                                                                                                                                                                                                                                                                                                                                                                                                                                                                                                                                                   |                                                       |                       |                |                       | +              |                      |                |                   |  |  |  |
| rade: SCALE 6<br>FTE: 1.00<br>FTE: 1.00<br>CUSTOMER SERVICE ADVISER<br>CUSTOMER SERVICE ADVISER<br>C                                                                                                                                                                                                                                                                                                                                                                                                                                                                                                                                                                                                                                                                                                                                   | CUSTON                                                | VER SERVICE ADVISER   | CLISTOM        | R SERVICE ADVISER     | CUSTOME        | SERVICE ADVISER      | CUSTOM         | R SERVICE ADVISER |  |  |  |
| TE:       1.00       FTE:       1.00       FTE:       1.00         CUSTOMER SERVICE ADVISER<br>rade:       SCALE 6<br>SCALE 6<br>FTE:       CUSTOMER SERVICE ADVISER<br>Grade:       TECHNICAL SUPPORT OFFICER<br>Grade:       TECHNICAL SUPPORT OFFICER<br>Grade:       TECHNICAL SUPPORT OFFICER<br>Grade:       TECHNICAL SUPPORT OFFICER<br>Grade:       CUSTOMER SERVICE ADVISER<br>Grade:       CUSTO                                                                                                                                                                                                                                                                                                                                                                                                                                                                                                                                                                                                                                                                                                                                                                                                                                                                                                                                                                                                                                                                                                                                                                                                                                                                  | and the                                               | 004157                |                |                       |                |                      |                |                   |  |  |  |
| CUSTOMER SERVICE ADVISER       CUSTOMER SERVICE ADVISER       CUSTOMER SERVICE ADVISER         Grade:       SCALE 6       Grade:       SCALE 6         FE:       1.00       FTE:       1.00         CUSTOMER SERVICE ADVISER       CUSTOMER SERVICE ADVISER       Grade:       SCALE 5         Grade:       SCALE 5       FTE:       1.00       FTE:       1.00         CUSTOMER SERVICE ADVISER       Grade:       SCALE 5       Grade:       SCALE 5         FTE:       1.00       FTE:       1.00       FTE:       1.00         CUSTOMER SERVICE ADVISER       Grade:       SCALE 5       Grade:       SCALE 5         FTE:       1.00       FTE:       1.00       FTE:       1.00         CUSTOMER SERVICE ADVISER       Grade:       SCALE 5       FTE:       1.00         CUSTOMER SERVICE ADVISER       CUSTOMER SERVICE ADVISER       Grade:       SCALE 5         FTE:       1.00       FTE:       1.00       FTE:       1.00         CUSTOMER SERVICE ADVISER       CUSTOMER SERVICE ADVISER       CUSTOMER SERVICE ADVISER       Grade:       SCALE 4         FTE:       1.00       FTE:       1.00       FTE:       1.00       FTE:       1.00         CUSTOMER SERVIC                                                                                                                                                                                                                                                                                                                                                                                                                                                                                                                                                                                                                                                                                                                                                                                                                                                                                                                                                                                                                                                                                                                                                                                                                                                                                                                                                                                                                                                                                                                                                                                                                                                                                                                                                                                                                                                           |                                                       |                       |                |                       |                |                      |                |                   |  |  |  |
| rade: SCALE 6<br>FTE: 1.00<br>FTE: 1.                                                                                                                                                                                                                                                                                                                                                                                                                                                                                                                             |                                                       |                       |                |                       |                |                      |                |                   |  |  |  |
| rade: SCALE 6<br>FTE: 1.00<br>FTE: 1.                                                                                                                                                                                                                                                                                                                                                                                                                                                                                                                             | CUSTON                                                |                       | CUSTOM         |                       | CUSTOME        |                      | CUSTON         |                   |  |  |  |
| TE:     1.00     FTE:     1.00     FTE:     1.00       CUSTOMER SERVICE ADVISER<br>rade:     SCALE 5<br>FTE:     CUSTOMER SERVICE ADVISER<br>Grade:     CUSTOMER SERVICE ADVISER<br>Grade:     TECHNICAL SUPPORT OFFICER<br>Grade:     TECHNICAL SUPPORT OFFICER<br>Grade:     TECHNICAL SUPPORT OFFICER<br>Grade:     CUSTOMER SERVICE ADVISER<br>FTE:     CUSTOMER SERVICE ADVISER<br>FTE:     CUSTOMER SERVICE ADVISER<br>Grade:                                                                                                                                                                                                                                                                                                                                                                                                                                                                                                                                                                                                                                                                                                                                                                                                                                                                                                                                                                                                                                                                                                                                                                                                                                                                   |                                                       |                       |                |                       |                |                      |                |                   |  |  |  |
| rade: SCALE 5<br>TE: 1.00<br>CUSTOMER SERVICE ADVISER<br>TE: 1.00<br>CUSTOMER SERVICE ADVISER<br>CUSTOMER SERVICE ADVISER<br>CUS                                                                                                                                                                                                                                                                                                                                                                                                                                                                                                                                                                                                                                                                                                                                                     |                                                       |                       |                |                       |                |                      |                |                   |  |  |  |
| rade: SCALE 5<br>TE: 1.00<br>FTE:                                                                                                                                                                                                                                                                                                                                                                                                                                                                                                                                                                                                                                                                                                                                    |                                                       |                       |                |                       |                | 1                    |                |                   |  |  |  |
| rade: SCALE 5<br>TE: 1.00<br>FTE:                                                                                                                                                                                                                                                                                                                                                                                                                                                                                                                                                                                                                                                                                                                                    | CUSTON                                                |                       | CUSTOM         |                       | CUSTOME        | SERVICE ADVISER      | TECHNIC        |                   |  |  |  |
| TE:     1.00     FTE:     1.00     FTE:     1.00       CUSTOMER SERVICE ADVISER     CUSTOMER SERVICE ADVISER     CUSTOMER SERVICE ADVISER     CUSTOMER SERVICE ADVISER       CUSTOMER SERVICE ADVISER     Grade:     SCALE 4     SCALE 4       CUSTOMER SERVICE ADVISER     CUSTOMER SERVICE ADVISER     CUSTOMER SERVICE ADVISER       CUSTOMER SERVICE ADVISER     CUSTOMER SERVICE ADVISER     CUSTOMER SERVICE ADVISER       CUSTOMER SERVICE ADVISER     CUSTOMER SERVICE ADVISER     CUSTOMER SERVICE ADVISER       CUSTOMER SERVICE ADVISER     CUSTOMER SERVICE ADVISER     CUSTOMER SERVICE ADVISER       CUSTOMER SERVICE ADVISER     CUSTOMER SERVICE ADVISER     CUSTOMER SERVICE ADVISER       CUSTOMER SERVICE ADVISER     CUSTOMER SERVICE ADVISER     CUSTOMER SERVICE ADVISER       CUSTOMER SERVICE ADVISER     CUSTOMER SERVICE ADVISER     CUSTOMER SERVICE ADVISER       Grade:     SCALE 4     SCALE 4     Grade:     SCALE 4                                                                                                                                                                                                                                                                                                                                                                                                                                                                                                                                                                                                                                                                                                                                                                                                                                                                                                                                                                                                                                                                                                                                                                                                                                                                                                                                                                                                                                                                                                                                                                                                                                                                                                                                                                                                                                                                                                                                                                                                                                                                                          |                                                       |                       |                |                       |                |                      |                |                   |  |  |  |
| rade: SCALE 5<br>FE: 1.00 FTE: 1.00 FT                                                                                                                                                                                                                                                                                                                                                                                                                                                                                                                                                                                                                                                                                                                                                                                                                                                                                                             |                                                       |                       |                |                       |                |                      |                |                   |  |  |  |
| rade: SCALE 5<br>FE: 1.00 FTE: 1.00 FT                                                                                                                                                                                                                                                                                                                                                                                                                                                                                                                                                                                                                                                                                                                                                                                                                                                                                                             |                                                       |                       |                |                       |                |                      |                |                   |  |  |  |
| rade: SCALE 5<br>FE: 1.00 FTE: 1.00 FT                                                                                                                                                                                                                                                                                                                                                                                                                                                                                                                                                                                                                                                                                                                                                                                                                                                                                                             |                                                       | I                     |                |                       |                |                      |                |                   |  |  |  |
| TE:         1.00         FTE:         1.00         FTE:         1.00         FTE:         1.00           CUSTOMER SERVICE ADVI SER<br>rade:         CUSTOMER SERVICE ADVI SER<br>Grade:         CUSTOMER SERVICE ADVI SER<br>Grad                                                                                                                                                                                                                                                                                                                                                                                                                                                                                                                                                                                                                                                                                                                                                                                                                                                                                                                                                                                                                                                                                                                                                                                                                                                    |                                                       | SCALE 5               |                |                       |                |                      |                |                   |  |  |  |
| CUSTOMER SERVI CE ADVI SER         CUSTOMER SERVI CE ADVI SER         TECHNI CAL SUPPORT OFFICER         CUSTOMER SERVI CE ADVI SER           Grade:         SCALE 4         FTE:         1.00         Grade:         SCALE 4           FTE:         1.00         FTE:         1.00         Grade:         SCALE 4           CUSTOMER SERVI CE ADVI SER         CUSTOMER SERVI CE ADVI SER         Grade:         SCALE 4           Grade:         SCALE 4         FTE:         1.00         FTE:         1.00           CUSTOMER SERVI CE ADVI SER         CUSTOMER SE                                                                                                                                                                                                                                                                                                                                                                                                                                                                                                                                                                                                                                                                                                                                                                                                                                                                                                                                                                                                                                                                                                                                                                                                                                                                                                                                                                                                                                                                                                                        |                                                       |                       |                |                       |                |                      |                |                   |  |  |  |
| CUSTOMER SERVICE ADVI SER     CUSTOMER SERVICE ADVI SER     TECHNI CAL SUPPORT OFFICER     CUSTOMER SERVICE ADVI SER       Grade:     SCALE 4     Grade:     SCALE 4       FTE:     1.00     FTE:     1.00       CUSTOMER SERVICE ADVI SER     CUSTOMER SERVICE ADVI SER     Grade:     SCALE 4       CUSTOMER SERVICE ADVI SER     CUSTOMER SERVICE ADVI SER     CUSTOMER SERVICE ADVI SER     CUSTOMER SERVICE ADVI SER       CUSTOMER SERVICE ADVI SER     CUSTOMER SERVICE ADVI SER     CUSTOMER SERVICE ADVI SER     CUSTOMER SERVICE ADVI SER       Grade:     SCALE 4     Grade:     SCALE 4     Grade:     SCALE 4                                                                                                                                                                                                                                                                                                                                                                                                                                                                                                                                                                                                                                                                                                                                                                                                                                                                                                                                                                                                                                                                                                                                                                                                                                                                                                                                                                                                                                                                                                                                                                                                                                                                                                                                                                                                                                                                                                                                                                                                                                                                                                                                                                                                                                                                                                                                                                                                                   |                                                       |                       |                |                       |                |                      |                |                   |  |  |  |
| rade: SCALE 4<br>TE: 1.00  Grade: SCALE 4<br>FTE: 1.00  Grade: SCALE 4<br>FTE: 1.00  Grade: SCALE 4<br>FTE: 1.00  CUSTOMER SERVI CE ADVI SER  CUSTOMER SERVI CE ADVI SER  CUSTOMER SERVI CE ADVI SER  Grade: SCALE 4                                                                                                                                                                                                                                                                                                                                                                                                                                                                                                                                                                                                                                                                                                                                                                                                                                                                                                         |                                                       |                       |                |                       |                |                      |                |                   |  |  |  |
| TE:         1.00         FTE:         1.00         FTE:         1.00           CUSTOMER SERVICE ADVI SER<br>rade:         CUSTOMER SERVICE ADVI SER<br>Grade:         CUSTOMER SERVICE ADVI SE                                                                                                                                                                                                                                                                                                                                                                                                                                                                                                                                                                                                                                                                                                                                                                                                                                                                                                                                                                                                                                                                                                                                                                                                                                           |                                                       |                       |                |                       |                |                      |                |                   |  |  |  |
| CUSTOMER SERVI CE ADVI SER<br>CUSTOMER SERVI CE ADVI SER<br>rade: SCALE 4 Grade: SCALE 4 Grade: SCALE 4 Grade: SCALE 4                                                                                                                                                                                                                                                                                                                                                                                                                                                                                                                                                                                                                                                                                                                                                                                                                                                                                                                                                                                                                                                                                                                                                                                                                                                                                                                                                                                                                                                                                                                                                                                                                                                                                                                                                                                                                                                                                                                                                                                                                                                                                                                                                                                                                                                                                                                                                                                                                                                                                                                                                                                                                                                                                                                                                                                                                                                                                                                       |                                                       |                       |                |                       |                |                      |                |                   |  |  |  |
| rade: SCALE 4 Grade: SCALE 4 Grade: SCALE 4 Grade: SCALE 4                                                                                                                                                                                                                                                                                                                                                                                                                                                                                                                                                                                                                                                                                                                                                                                                                                                                                                                                                                                                                                                                                                                                                                                                                                                                                                                                                                                                                                                                                                                                                                                                                                                                                                                                                                                                                                                                                                                                                                                                                                                                                                                                                                                                                                                                                                                                                                                                                                                                                                                                                                                                                                                                                                                                                                                                                                                                                                                                                                                   | 16.                                                   | 1.00                  |                | 1.00                  | (FIE.          | 1.00                 |                | 1.00              |  |  |  |
| rade: SCALE 4 Grade: SCALE 4 Grade: SCALE 4 Grade: SCALE 4                                                                                                                                                                                                                                                                                                                                                                                                                                                                                                                                                                                                                                                                                                                                                                                                                                                                                                                                                                                                                                                                                                                                                                                                                                                                                                                                                                                                                                                                                                                                                                                                                                                                                                                                                                                                                                                                                                                                                                                                                                                                                                                                                                                                                                                                                                                                                                                                                                                                                                                                                                                                                                                                                                                                                                                                                                                                                                                                                                                   |                                                       |                       |                |                       |                |                      |                |                   |  |  |  |
|                                                                                                                                                                                                                                                                                                                                                                                                                                                                                                                                                                                                                                                                                                                                                                                                                                                                                                                                                                                                                                                                                                                                                                                                                                                                                                                                                                                                                                                                                                                                                                                                                                                                                                                                                                                                                                                                                                                                                                                                                                                                                                                                                                                                                                                                                                                                                                                                                                                                                                                                                                                                                                                                                                                                                                                                                                                                                                                                                                                                                                              |                                                       |                       |                |                       |                |                      | _              |                   |  |  |  |
|                                                                                                                                                                                                                                                                                                                                                                                                                                                                                                                                                                                                                                                                                                                                                                                                                                                                                                                                                                                                                                                                                                                                                                                                                                                                                                                                                                                                                                                                                                                                                                                                                                                                                                                                                                                                                                                                                                                                                                                                                                                                                                                                                                                                                                                                                                                                                                                                                                                                                                                                                                                                                                                                                                                                                                                                                                                                                                                                                                                                                                              |                                                       | SCALE 4<br>1.00       | Grade:<br>FTE: | SCALE 4<br>1.00       | Grade:<br>FTE: | SCALE 4<br>1.00      | Grade:<br>FTE: | SCALE 4<br>1.00   |  |  |  |
|                                                                                                                                                                                                                                                                                                                                                                                                                                                                                                                                                                                                                                                                                                                                                                                                                                                                                                                                                                                                                                                                                                                                                                                                                                                                                                                                                                                                                                                                                                                                                                                                                                                                                                                                                                                                                                                                                                                                                                                                                                                                                                                                                                                                                                                                                                                                                                                                                                                                                                                                                                                                                                                                                                                                                                                                                                                                                                                                                                                                                                              |                                                       |                       |                |                       |                |                      |                |                   |  |  |  |