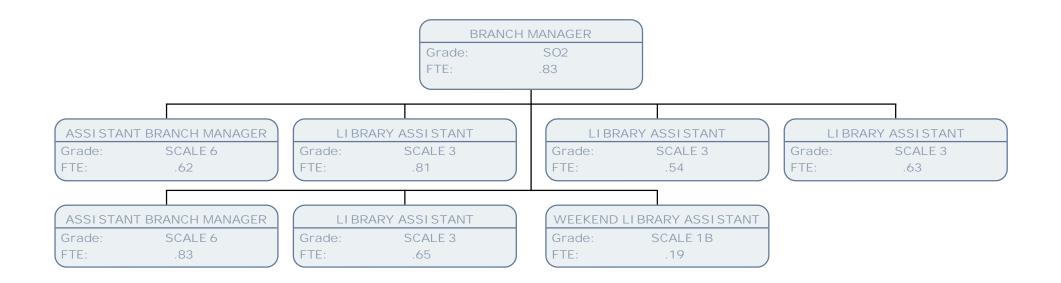

## Resident Services Chart March 17

**Resident's Services** 

| TE         50         TE         50         TE         100           C03TDMER SUMPCE ADVISE<br>Lin         CUSTOME SUMPCE ADVISE<br>Disk                                                                                                                                                                                                                                                                                                                                                                                                                                                                                                                                                                                                                                                                                                                                                                                                                                                                                                                                                                                                                                                                                                                                                                                                                                                                               | PERFORMANCE INFORMATION OFFICER<br>Grade: SO2<br>FTE: |                       |                |                       |                |                      |                |                   |  |  |  |
|----------------------------------------------------------------------------------------------------------------------------------------------------------------------------------------------------------------------------------------------------------------------------------------------------------------------------------------------------------------------------------------------------------------------------------------------------------------------------------------------------------------------------------------------------------------------------------------------------------------------------------------------------------------------------------------------------------------------------------------------------------------------------------------------------------------------------------------------------------------------------------------------------------------------------------------------------------------------------------------------------------------------------------------------------------------------------------------------------------------------------------------------------------------------------------------------------------------------------------------------------------------------------------------------------------------------------------------------------------------------------------------------------------------------------------------------------------------------------------------------------------------------------------------------------------------------------------------------------------------------------------------------------------------------------------------------------------------------------------------------------------------------------------------------------------------------------------------------------------------------------------------------------------------------------------------------------------------------------------------------------------------------------------------------------------------------------------------------------------------------------------------------------------------------------------------------------------------------------------------------------------------------------------------------------------------------------------------------------------------------------------------------------------------------------------------------------------------------------------------------------------------------------------------------------------------------------------------------------------------------------------------------------------------------------------------------------------------------------------------------------------------------------------------------------------------------------------------------------------------------------------------------------------------------------------------------------------------------------------------------------------------------------------------------|-------------------------------------------------------|-----------------------|----------------|-----------------------|----------------|----------------------|----------------|-------------------|--|--|--|
| State         Stot         Tite         Stot         Stot <t< th=""><th></th><th></th><th></th><th></th><th></th><th></th><th></th><th></th></t<>                                                                                                                                                                                                                                                                                                                                                                                                                                                                                                                                                                                                                                                                                                                                                                                                                                                                                                                                                                                                                                                                                                                                                                                                                                                                                                                                                                                                                                                                                                                                                                                                                                                                                                                 |                                                       |                       |                |                       |                |                      |                |                   |  |  |  |
| 10         10         176         100         176         100           CUSTORES SUPPORT & ADVISES<br>(SUPPORT & ADVISES)<br>(SUPPORT & AD                                                                                                                                                                                                                                                                                                                                                                                                                                                                                                                                                                                                                                                                                                                      |                                                       |                       |                |                       |                |                      |                |                   |  |  |  |
| Current Biological Approx                                                                                                                                                                                                                                                                                                                                                                                                                                                                                                                                                                                                                                                                                                                                                                                                                                                                                                                                      | Grade:                                                |                       |                |                       |                |                      |                |                   |  |  |  |
| SPARE         SPARE         Dirake         SPARE         Dirake         SPARE         <                                                                                                                                                                                                                                                                                                                                                                                                                                                                                                                                                                                                                                                                                                                                                                                                                                                                                                                                                                                                                                                                                                                                                                                                                                                                                                                                                                                                                                                                                                                                                                                                                                                                                                                                                          | IE:                                                   | .50                   | ETE:           | .58                   | (FIE:          | 1.00                 | ) (FIE:        | 1.00              |  |  |  |
| SPARE         SPARE         Dirake         SPARE         Dirake         SPARE         <                                                                                                                                                                                                                                                                                                                                                                                                                                                                                                                                                                                                                                                                                                                                                                                                                                                                                                                                                                                                                                                                                                                                                                                                                                                                                                                                                                                                                                                                                                                                                                                                                                                                                                                                                          |                                                       |                       |                |                       |                |                      |                |                   |  |  |  |
| The         The <td></td> <td></td> <td></td> <td></td> <td></td> <td></td> <td></td> <td></td>                                                                                                                                                                                                                                                                                                                                                                                                                                                                                                                                                                                                                                                                                                                                                                                                                                                                                                                                                                                                                                                                                                                                                                                                                                                                                                                                                                                                                                                                                                                                                                                                                                                                                                                                                          |                                                       |                       |                |                       |                |                      |                |                   |  |  |  |
| CONSIDER VERVICE ADVISED         CONTRACT CUTIER TRANSPORTATIONS         CONTRACT CUTIER TRANSPORTATIONS           CONSTRUCT ADVISED         CONTRACT CUTIER TRANSPORTATIONS         CONTRACT CUTIER TRANSPORTATIONS         CONTRACT CUTIER TRANSPORTATIONS           CONTRACT CUTIER TRANSPORTATIONS         CONTRACT CUTIER TRANSPORTATIONS         CONTRACT CUTIER TRANSPORTATIONS         CONTRACT CUTIER TRANSPORTATIONS           CONTRACT CUTIER TRANSPORTATIONS         CONTRACT CUTIER TRANSPORTATIONS         CONTRACT CUTIER TRANSPORTATIONS         CONTRACT CUTIER TRANSPORTATIONS           CONTRACT CUTIER TRANSPORTATIONS         CONTRACT CUTIER TRANSPORTATIONS         CONTRACT CUTIER TRANSPORTATIONS         CONTRACT CUTIER TRANSPORTATIONS           CONTRACT CUTIER TRANSPORTATIONS         CONTRACT CUTIER TRANSPORTATIONS         CONTRACT CUTIER TRANSPORTATIONS         CONTRACT CUTIER TRANSPORTATIONS           CONTRACT CUTIER TRANSPORTATIONS         CONTRACT CUTIER TRANSPORTATIONS         CONTRACT CUTIER TRANSPORTATIONS         CONTRACT CUTIER TRANSPORTATIONS           CONTRACT CUTIER TRANSPORTATIONS         CONTRACT CUTIER TRANSPORTATIONS         CONTRACT CUTIER TRANSPORTATIONS         CONTRACT CUTIER TRANSPORTATIONS           CONTRACT CUTIER TRANSPORTATIONS         CONTRACT CUTIER TRANSPORTATIONS         CONTRACT CUTIER TRANSPORTATIONS         CONTRACT CUTIER TRANSPORTATIONS           CONTRACT CUTIER TRANSPORTATIONS         CONTRACT CUTIER TRANSPORTATIONS         CONTRACT CUTIER TRANSPORTATIONS         CONTRACT CU                                                                                                                                                                                                                                                                                                                                                                                                                                                                                                                                                                                                                                                                                                                                                                                                                                                                                                                                                                                                                                                                                                                                                                                                                                                                                                                                                                                                                                                     |                                                       |                       |                |                       |                |                      |                |                   |  |  |  |
| State         State         Disable         State         Disable         PDB         Disable         PDB           CUSTOME SUMCE AVIN SEE         CUSTOME SUMCE AVIN                                                                                                                                                                                                                                                                                                                                                                                                                                                                                                                                                                                                                                                                                                                                                                                                                                                                                                                                                                                                                                                                                                                                                                                                                                                                                                                                                                                                                                                    | 16.                                                   | .75                   |                | .30                   | (              | .50                  |                | 1.00              |  |  |  |
| State         State         Disable         State         Disable         PDB         Disable         PDB           CUSTOME SUMCE AVIN SEE         CUSTOME SUMCE AVIN                                                                                                                                                                                                                                                                                                                                                                                                                                                                                                                                                                                                                                                                                                                                                                                                                                                                                                                                                                                                                                                                                                                                                                                                                                                                                                                                                                                                                                                    |                                                       |                       |                |                       |                |                      |                |                   |  |  |  |
| $ \begin{array}{c} 1. 1.0 \\ (1.1) \\ (1.1) \\ (1.1) \\ (1.1) \\ (1.1) \\ (1.1) \\ (1.1) \\ (1.1) \\ (1.1) \\ (1.1) \\ (1.1) \\ (1.1) \\ (1.1) \\ (1.1) \\ (1.1) \\ (1.1) \\ (1.1) \\ (1.1) \\ (1.1) \\ (1.1) \\ (1.1) \\ (1.1) \\ (1.1) \\ (1.1) \\ (1.1) \\ (1.1) \\ (1.1) \\ (1.1) \\ (1.1) \\ (1.1) \\ (1.1) \\ (1.1) \\ (1.1) \\ (1.1) \\ (1.1) \\ (1.1) \\ (1.1) \\ (1.1) \\ (1.1) \\ (1.1) \\ (1.1) \\ (1.1) \\ (1.1) \\ (1.1) \\ (1.1) \\ (1.1) \\ (1.1) \\ (1.1) \\ (1.1) \\ (1.1) \\ (1.1) \\ (1.1) \\ (1.1) \\ (1.1) \\ (1.1) \\ (1.1) \\ (1.1) \\ (1.1) \\ (1.1) \\ (1.1) \\ (1.1) \\ (1.1) \\ (1.1) \\ (1.1) \\ (1.1) \\ (1.1) \\ (1.1) \\ (1.1) \\ (1.1) \\ (1.1) \\ (1.1) \\ (1.1) \\ (1.1) \\ (1.1) \\ (1.1) \\ (1.1) \\ (1.1) \\ (1.1) \\ (1.1) \\ (1.1) \\ (1.1) \\ (1.1) \\ (1.1) \\ (1.1) \\ (1.1) \\ (1.1) \\ (1.1) \\ (1.1) \\ (1.1) \\ (1.1) \\ (1.1) \\ (1.1) \\ (1.1) \\ (1.1) \\ (1.1) \\ (1.1) \\ (1.1) \\ (1.1) \\ (1.1) \\ (1.1) \\ (1.1) \\ (1.1) \\ (1.1) \\ (1.1) \\ (1.1) \\ (1.1) \\ (1.1) \\ (1.1) \\ (1.1) \\ (1.1) \\ (1.1) \\ (1.1) \\ (1.1) \\ (1.1) \\ (1.1) \\ (1.1) \\ (1.1) \\ (1.1) \\ (1.1) \\ (1.1) \\ (1.1) \\ (1.1) \\ (1.1) \\ (1.1) \\ (1.1) \\ (1.1) \\ (1.1) \\ (1.1) \\ (1.1) \\ (1.1) \\ (1.1) \\ (1.1) \\ (1.1) \\ (1.1) \\ (1.1) \\ (1.1) \\ (1.1) \\ (1.1) \\ (1.1) \\ (1.1) \\ (1.1) \\ (1.1) \\ (1.1) \\ (1.1) \\ (1.1) \\ (1.1) \\ (1.1) \\ (1.1) \\ (1.1) \\ (1.1) \\ (1.1) \\ (1.1) \\ (1.1) \\ (1.1) \\ (1.1) \\ (1.1) \\ (1.1) \\ (1.1) \\ (1.1) \\ (1.1) \\ (1.1) \\ (1.1) \\ (1.1) \\ (1.1) \\ (1.1) \\ (1.1) \\ (1.1) \\ (1.1) \\ (1.1) \\ (1.1) \\ (1.1) \\ (1.1) \\ (1.1) \\ (1.1) \\ (1.1) \\ (1.1) \\ (1.1) \\ (1.1) \\ (1.1) \\ (1.1) \\ (1.1) \\ (1.1) \\ (1.1) \\ (1.1) \\ (1.1) \\ (1.1) \\ (1.1) \\ (1.1) \\ (1.1) \\ (1.1) \\ (1.1) \\ (1.1) \\ (1.1) \\ (1.1) \\ (1.1) \\ (1.1) \\ (1.1) \\ (1.1) \\ (1.1) \\ (1.1) \\ (1.1) \\ (1.1) \\ (1.1) \\ (1.1) \\ (1.1) \\ (1.1) \\ (1.1) \\ (1.1) \\ (1.1) \\ (1.1) \\ (1.1) \\ (1.1) \\ (1.1) \\ (1.1) \\ (1.1) \\ (1.1) \\ (1.1) \\ (1.1) \\ (1.1) \\ (1.1) \\ (1.1) \\ (1.1) \\ (1.1) \\ (1.1) \\ (1.1) \\ (1.1) \\ (1.1) \\ (1.1) \\ (1.1) \\ (1.1) \\ (1.1) \\ (1.1) \\ (1.1) \\ (1.1) \\ (1.1) \\ (1.1) \\ (1.1) \\ (1.1) \\ (1.1) \\ (1.1) \\ (1.1) \\ (1.1) \\ (1.1) \\ (1.1) \\ (1.1) \\ (1.1) \\ (1.1) \\ (1.1) \\ (1.1) \\ (1.1) \\ (1.1) \\ (1.1) \\ (1.1) \\ (1.1)$                                                                                                                                                                                                                                                                                                                                                                                                                                                                                                                                                                                                                                     |                                                       |                       |                |                       |                |                      |                |                   |  |  |  |
| CUSTOME SERVICE ADVISE<br>Prese         CONTROL ENTRY E MAY SERVICE ADVISE<br>Prese         CONTR                                                                                                                                                                                                                                                                                                                                                                                                                                                                                                                                                                                                                                                                                                                                                                                                                                                                                                                                                                                                                                                                                                                                                        |                                                       |                       | Grade:         | SCALE 6               |                |                      |                |                   |  |  |  |
| CLISTORE SUNCE AND SET<br>TE         CL                                                                                                                                                                                                                                                                                                                                                                                                                                                                                                                                                                                                                                                                                                                                                                                                                                                                                                                                                                                                                                                                                                                                                                                                                                | IE:                                                   | 1.00                  | ETE:           | .69                   | (FIE:          | 1.00                 | ) (FIE:        | 1.00              |  |  |  |
| SPAIL         SPAIL 6         Drafter         SPAIL 6           CLISTOME SERVICE ADVISES         CONTACT CONTENT TAM SUPERVISED         CLISTOME SERVICE ADVISES         CLISTOME SERVICE ADVISES           CLISTOME SERVICE ADVISES         CONTACT CONTENT TAM SUPERVISED         CLISTOME SERVICE ADVISES         CLISTOME SERVICE ADVISES           CLISTOME SERVICE ADVISES         CONTACT CONTENT TAM SUPERVISED         CLISTOME SERVICE ADVISES         CLISTOME SERVICE ADVISES           CLISTOME SERVICE ADVISES         CLISTOME SERVICE ADVISES         CLISTOME SERVICE ADVISES         CLISTOME SERVICE ADVISES           CLISTOME SERVICE ADVISES         CLISTOME SERVICE ADVISES         CLISTOME SERVICE ADVISES         CLISTOME SERVICE ADVISES           CLISTOME SERVICE ADVISES         CLISTOME SERVICE ADVISES         CLISTOME SERVICE ADVISES         CLISTOME SERVICE ADVISES           CLISTOME SERVICE ADVISES         CLISTOME SERVICE ADVISES         CLISTOME SERVICE ADVISES         CLISTOME SERVICE ADVISES           CLISTOME SERVICE ADVISES         CLISTOME SERVICE ADVISES         CLISTOME SERVICE ADVISES         CLISTOME SERVICE ADVISES           CLISTOME SERVICE ADVISES         CLISTOME SERVICE ADVISES         CLISTOME SERVICE ADVISES         CLISTOME SERVICE ADVISES           CLISTOME SERVICE ADVISES         CLISTOME SERVICE ADVISES         CLISTOME SERVICE ADVISES         CLISTOME SERVICE ADVISES           CLISTOME SERVICE A                                                                                                                                                                                                                                                                                                                                                                                                                                                                                                                                                                                                                                                                                                                                                                                                                                                                                                                                                                                                                                                                                                                                                                                                                                                                                                                                                                                                                                                                                                                                             |                                                       |                       |                |                       |                |                      |                |                   |  |  |  |
| IE         IO0         [TE         IO0         [TE         IO0           CUSTORE SENIC ADVISE<br>TE         CONTORE SENIC ADVISE<br>TE         CONTORE SENIC ADVISE<br>TE         CUSTORE SENIC ADVISE<br>TE                                                                                                                                                                                                                                                                                                                                                                                                                                                                                                                                                                                                                                                                                                                                                                                                                                                                                                                                                                                                                                                                                                                                                                                                                                                                                                   |                                                       |                       |                |                       |                |                      |                |                   |  |  |  |
| Image         Image <th< td=""><td></td><td></td><td></td><td></td><td></td><td></td><td></td><td></td></th<>                                                                                                                                                                                                                                                                                                                                                                                                                                                                                                                                                                                                                                                                                                                                                                                                                                                                                                                                                                                                                                                                                                                                                                                                                                                                                                                                                                                                                                                                                                                                                                                                                                                                            |                                                       |                       |                |                       |                |                      |                |                   |  |  |  |
| SPAME         SCALE &<br>ITE         Drawler         SCALE &<br>TTE         Drawler         SCALE & TTE         Drawler         SCALE & TTE         Drawler         SC                                                                                                                                                                                                                                                                                                                                                                                                                                                                                                                                                                                                                                                                                                                                                                                                                                                                                                                                                                                                                                                                                                                                                                                                                                                                                                                                                                                                                                                                                                                                | TE:                                                   | 1.00                  | FTE:           | 1.00                  | (FTE:          | 1.00                 | FTE:           | 1.00              |  |  |  |
| State         SCALE 6<br>TTE         Grade         SCALE 6<br>TTE                                                                                                                                                                                                                                                                                                                                                                                                                                                                                                                                                                                                                                                                                                                                                                                                                                                                                                                                                                                                                                                                                                                                                                                                                                                                                                                                                                                                                                                                                                                                                   |                                                       |                       |                |                       |                |                      |                |                   |  |  |  |
| $ \begin{array}{c} TTE & 10 \\ TTE & 100 \\ \hline TTE & 100 \\$ | CUSTON                                                | VER SERVI CE ADVI SER | CONTACT CE     | NTRE TEAM SUPERVI SOR | CUSTOMER       | SERVICE ADVISER      | CUSTOME        | R SERVICE ADVISER |  |  |  |
| CUSTOMEN SERVICE ADVISER         CUSTOMEN SERVICE ADVISER         CUSTOMEN SERVICE ADVISER           (TRE         1.00         (CUSTOMEN SERVICE ADVISER)         (CUSTOMEN SERVICE ADVISER)           (CUSTOMEN SERVICE ADVISER)         (CUSTOMEN SERVICE ADVISER)         (CUSTOMEN SERVICE ADVISER)           (CUSTOMEN SERVICE ADVISER)         (CUSTOMEN SERVICE ADVISER)         (CUSTOMEN SERVICE ADVISER)           (CUSTOMEN SERVICE ADVISER)         (CUSTOMEN SERVICE ADVISER)         (CUSTOMEN SERVICE ADVISER)           (CUSTOMEN SERVICE ADVISER)         (CUSTOMEN SERVICE ADVISER)         (CUSTOMEN SERVICE ADVISER)           (CUSTOMEN SERVICE ADVISER)         (CUSTOME SERVICE ADVISER)         (CUSTOME SERVICE ADVISER)           (CUSTOME SERVICE ADVISER)         (CUSTOME SERVICE ADVISER)         (CUSTOME SERVICE ADVISER)           (CUSTOME SERVICE ADVISER)         (CUSTOME SERVICE ADVISER)         (CUSTOME SERVICE ADVISER)           (CUSTOME SERVICE ADVISER)         (CUSTOME SERVICE ADVISER)         (CUSTOMER SERVICE ADVISER)           (CUSTOMER SERVICE ADVISER)         (CUSTOMER SERVICE ADVISER)         (CUSTOMER SERVICE ADVISER)           (CUSTOMER SERVICE ADVISER)         (CUSTOMER SERVICE ADVISER)         (CUSTOMER SERVICE ADVISER)           (CUSTOMER SERVICE ADVISER)         (CUSTOMER SERVICE ADVISER)         (CUSTOMER SERVICE ADVISER)           (CUSTOMER SERVICE ADVISER)         (CUSTOMER SERVICE ADVISER)                                                                                                                                                                                                                                                                                                                                                                                                                                                                                                                                                                                                                                                                                                                                                                                                                                                                                                                                                                                                                                                                                                                                                                                                                                                                                                                                                                                                                                                                                                                                                          |                                                       |                       |                |                       |                |                      |                |                   |  |  |  |
| rate         SCALE 0<br>(TE         Grade         Grade <th< td=""><td>TE:</td><td>.83</td><td>FTE:</td><td>1.00</td><td>FTE:</td><td>1.00</td><td></td><td>.83</td></th<>                                                                                                                                                                                                                                                                                                                                                                                                                                                                                                                                                                                                                                                                                                                                                                                                                                                                                                                                                                                                                                                                                                                                                                                                                                                                                                                                                                                                                                                                                                   | TE:                                                   | .83                   | FTE:           | 1.00                  | FTE:           | 1.00                 |                | .83               |  |  |  |
| rate         SCALE 0<br>(TE         Grade         Grade <th< td=""><td></td><td></td><td></td><td></td><td>1</td><td></td><td></td><td></td></th<>                                                                                                                                                                                                                                                                                                                                                                                                                                                                                                                                                                                                                                                                                                                                                                                                                                                                                                                                                                                                                                                                                                                                                                                                                                                                                                                                                                                                                                                                                                                           |                                                       |                       |                |                       | 1              |                      |                |                   |  |  |  |
| TE1.00[FTE1.00[FTE54[FTE83CUSTORER SERVICE ADVISET<br>TOWER SERVICE ADVISET<br>TECONTACT CENTER TABLE SUPERVISOR<br>Orabic<br>FTECUSTORER SERVICE ADVISET<br>Orabic<br>FTECUSTORER SERVICE ADVISET<br>Orabic<br>FTECUSTORER SERVICE ADVISET<br>Orabic<br>FTECUSTORER SERVICE ADVISET<br>Orabic<br>FTECUSTORER SERVICE ADVISET<br>Orabic<br>FTECUSTORER SERVICE ADVISET<br>Orabic<br>SOLL F<br>FTECUSTORER SERVICE ADVISET<br>Orabic<br>SOLL FCUSTORER SERVICE ADVISET<br>Orabic<br>SOLL FCUSTORER SERVICE ADVISET<br>FTECUSTORER SERVICE ADVISET<br>Orabic<br>SOLL FCUSTORER SERVICE ADVISET<br>Orabic<br>SOLL FCUSTORE                                                                                                                                                                                                                                                                                                                                                                                                                                                                                                                                                                                                                                                                                                                                                                                                                                                                                                                                                                                                                                                                                                                                                                                                                                                                                                                                                                                                             | CUSTON                                                | VER SERVI CE ADVI SER | CUSTOM         | ER SERVI CE ADVI SER  | CUSTOMER       | SERVICE ADVISER      | CUSTOME        | R SERVICE ADVISER |  |  |  |
| CUSTOMER SERVICE ADVISER<br>Gradu:         CONTACT CENTRE TEAM SUPERVISOR<br>Gradu:         CONTACT CENTRE TEAM SUPERVISOR<br>Gradu:         CUSTOMER SERVICE ADVISER<br>Gradu:         SCALE 6<br>TTE         TTE         T                                                                                                                                                                                                                                                                                                                                                                                                                                                                                                                                                                                                                                                                                                                                                                                                                                                                                                                                                                                                                                                                                                                                                                                                     |                                                       |                       |                |                       |                |                      |                |                   |  |  |  |
| CUSTORE SERVICE ADVISET       CONTACT CENTRE TABLE SUPERVISOR       CUSTORER SERVICE ADVISET         Trabe       SOALE 6       SOALE 6       SOALE 6         Trabe       SOALE 6       CONTACT CENTRE TABLE SUPERVISOR       CUSTORER SERVICE ADVISET         CUSTORER SERVICE ADVISET       CUSTORER SERVICE ADVISET       CUSTORER SERVICE ADVISET         CUSTORER SERVICE ADVISET       CUSTORER SERVICE ADVISET       CUSTORER SERVICE ADVISET         CUSTORER SERVICE ADVISET       CUSTORER SERVICE ADVISET       CUSTORER SERVICE ADVISET         CUSTORER SERVICE ADVISET       CUSTORER SERVICE ADVISET       CUSTORER SERVICE ADVISET         CUSTORER SERVICE ADVISET       CUSTORER SERVICE ADVISET       CUSTORER SERVICE ADVISET         CUSTORER SERVICE ADVISET       CUSTORER SERVICE ADVISET       CUSTORER SERVICE ADVISET         CUSTORER SERVICE ADVISET       CUSTORER SERVICE ADVISET       CUSTORER SERVICE ADVISET         CUSTORER SERVICE ADVISET       CUSTORER SERVICE ADVISET       CUSTORER SERVICE ADVISET         CUSTORER SERVICE ADVISET       CUSTORER SERVICE ADVISET       CUSTORER SERVICE ADVISET         CUSTORER SERVICE ADVISET       CUSTORER SERVICE ADVISET       CUSTORER SERVICE ADVISET         CUSTORER SERVICE ADVISET       CUSTORER SERVICE ADVISET       CUSTORER SERVICE ADVISET         CUSTORER SERVICE ADVISET       CUSTORER SERVICE ADVISET       CU                                                                                                                                                                                                                                                                                                                                                                                                                                                                                                                                                                                                                                                                                                                                                                                                                                                                                                                                                                                                                                                                                                                                                                                                                                                                                                                                                                                                                                                                                                                                                                                                                          | TE:                                                   | 1.00                  | FTE:           | 1.00                  | FTE:           | .54                  | FTE:           | .83               |  |  |  |
| CUSTORE SERVICE ADVISET       CONTACT CENTRE TABLE SUPERVISOR       CUSTORER SERVICE ADVISET         Trabe       SOALE 6       SOALE 6       SOALE 6         Trabe       SOALE 6       CONTACT CENTRE TABLE SUPERVISOR       CUSTORER SERVICE ADVISET         CUSTORER SERVICE ADVISET       CUSTORER SERVICE ADVISET       CUSTORER SERVICE ADVISET         CUSTORER SERVICE ADVISET       CUSTORER SERVICE ADVISET       CUSTORER SERVICE ADVISET         CUSTORER SERVICE ADVISET       CUSTORER SERVICE ADVISET       CUSTORER SERVICE ADVISET         CUSTORER SERVICE ADVISET       CUSTORER SERVICE ADVISET       CUSTORER SERVICE ADVISET         CUSTORER SERVICE ADVISET       CUSTORER SERVICE ADVISET       CUSTORER SERVICE ADVISET         CUSTORER SERVICE ADVISET       CUSTORER SERVICE ADVISET       CUSTORER SERVICE ADVISET         CUSTORER SERVICE ADVISET       CUSTORER SERVICE ADVISET       CUSTORER SERVICE ADVISET         CUSTORER SERVICE ADVISET       CUSTORER SERVICE ADVISET       CUSTORER SERVICE ADVISET         CUSTORER SERVICE ADVISET       CUSTORER SERVICE ADVISET       CUSTORER SERVICE ADVISET         CUSTORER SERVICE ADVISET       CUSTORER SERVICE ADVISET       CUSTORER SERVICE ADVISET         CUSTORER SERVICE ADVISET       CUSTORER SERVICE ADVISET       CUSTORER SERVICE ADVISET         CUSTORER SERVICE ADVISET       CUSTORER SERVICE ADVISET       CU                                                                                                                                                                                                                                                                                                                                                                                                                                                                                                                                                                                                                                                                                                                                                                                                                                                                                                                                                                                                                                                                                                                                                                                                                                                                                                                                                                                                                                                                                                                                                                                                                          |                                                       |                       |                |                       |                |                      |                |                   |  |  |  |
| rade:         SCALE &<br>5.02         Grade:         SCALE 6<br>FTE:         1.00         Frade:         SCALE 6<br>FTE:         Frad                                                                                                                                                                                                                                                                                                                                                                                                                                                                                                                                                                                                                                                                                                                                                                                                                                                                                                                                                                                                                                                                                                                                                                                                                                                                                                                                                                                                                                                                                                                          | CUSTON                                                | VER SERVI CE ADVI SER | CONTACT CE     | NTRE TEAM SUPERVI SOR | CONTACT CENT   | TRE TEAM SUPERVI SOR | CUSTOME        | R SERVICE ADVISER |  |  |  |
| CUSTOMER SERVICE ADVISER     CUSTOMER SERVICE ADVISER     CUSTOMER SERVICE ADVISER       CUSTOMER SERVICE ADVISER     CUSTOMER SERVICE ADVISER     CUSTOMER SERVICE ADVISER       CUSTOMER SERVICE ADVISER     CUSTOMER SERVICE ADVISER     CUSTOMER SERVICE ADVISER       CUSTOMER SERVICE ADVISER     CUSTOMER SERVICE ADVISER     CUSTOMER SERVICE ADVISER       CUSTOMER SERVICE ADVISER     CUSTOMER SERVICE ADVISER     CUSTOMER SERVICE ADVISER       CUSTOMER SERVICE ADVISER     CUSTOMER SERVICE ADVISER     CUSTOMER SERVICE ADVISER       CUSTOMER SERVICE ADVISER     CUSTOMER SERVICE ADVISER     CUSTOMER SERVICE ADVISER       CUSTOMER SERVICE ADVISER     CUSTOMER SERVICE ADVISER     CUSTOMER SERVICE ADVISER       CUSTOMER SERVICE ADVISER     CUSTOMER SERVICE ADVISER     CUSTOMER SERVICE ADVISER       CUSTOMER SERVICE ADVISER     CUSTOMER SERVICE ADVISER     CUSTOMER SERVICE ADVISER       CUSTOMER SERVICE ADVISER     CUSTOMER SERVICE ADVISER     CUSTOMER SERVICE ADVISER       CUSTOMER SERVICE ADVISER     CUSTOMER SERVICE ADVISER     CUSTOMER SERVICE ADVISER       CUSTOMER SERVICE ADVISER     CUSTOMER SERVICE ADVISER     CUSTOMER SERVICE ADVISER       CUSTOMER SERVICE ADVISER     CUSTOMER SERVICE ADVISER     CUSTOMER SERVICE ADVISER       CUSTOMER SERVICE ADVISER     CUSTOMER SERVICE ADVISER     CUSTOMER SERVICE ADVISER       CUSTOMER SERVICE ADVISER     CUSTOMER SERVICE ADVISER     CUSTOMER SERVICE A                                                                                                                                                                                                                                                                                                                                                                                                                                                                                                                                                                                                                                                                                                                                                                                                                                                                                                                                                                                                                                                                                                                                                                                                                                                                                                                                                                                                                                                                                                                                                                          | rade:                                                 | SCALE 6               | Grade:         | SO2                   | Grade:         | SO2                  | Grade:         | SCALE 6           |  |  |  |
| radio: SCALE 6<br>readio: SCALE 6<br>readio                                                                                                                                                                                                                                                                                                                                                                                                                                                                                                                                                                                                                                                                | TE:                                                   | .50                   | FTE:           | 1.00                  | FTE:           | 1.00                 | FTE:           | 1.00              |  |  |  |
| radio: SCALE 6<br>readio: SCALE 6<br>readio                                                                                                                                                                                                                                                                                                                                                                                                                                                                                                                                                                                                                                                                |                                                       |                       |                |                       |                |                      |                |                   |  |  |  |
| radio: SCALE 6<br>readio: SCALE 6<br>readio                                                                                                                                                                                                                                                                                                                                                                                                                                                                                                                                                                                                                                                                | CUSTON                                                | MER SERVI CE ADVI SER | CUSTOM         | ER SERVICE ADVISER    | CONTACT CEN    | TRE TEAM SUPERVI SOR | CUSTOME        | R SERVICE ADVISER |  |  |  |
| CUSTOMER SERVICE ADVISER       CUSTOMER SERVICE ADVISER       CUSTOMER SERVICE ADVISER         Trade:       SCALE 6       TTE:       78         CUSTOMER SERVICE ADVISER       CUSTOMER SERVICE ADVISER       CUSTOMER SERVICE ADVISER         CUSTOMER SERVICE ADVISER       CUSTOMER SERVICE ADVISER       CUSTOMER SERVICE ADVISER         CUSTOMER SERVICE ADVISER       CUSTOMER SERVICE ADVISER       CUSTOMER SERVICE ADVISER         CUSTOMER SERVICE ADVISER       CUSTOMER SERVICE ADVISER       CUSTOMER SERVICE ADVISER         CUSTOMER SERVICE ADVISER       CUSTOMER SERVICE ADVISER       CUSTOMER SERVICE ADVISER         CUSTOMER SERVICE ADVISER       CONTACT CENTRE TAM SUPERVISOR       CUSTOMER SERVICE ADVISER       CUSTOMER SERVICE ADVISER         CUSTOMER SERVICE ADVISER       CONTACT CENTRE TAM SUPERVISOR       CUSTOMER SERVICE ADVISER       CUSTOMER SERVICE ADVISER         CUSTOMER SERVICE ADVISER       CUSTOMER SERVICE ADVISER       CUSTOMER SERVICE ADVISER       CUSTOMER SERVICE ADVISER         CUSTOMER SERVICE ADVISER       CUSTOMER SERVICE ADVISER       CUSTOMER SERVICE ADVISER       CUSTOMER SERVICE ADVISER         CUSTOMER SERVICE ADVISER       CUSTOMER SERVICE ADVISER       CUSTOMER SERVICE ADVISER       CUSTOMER SERVICE ADVISER         CUSTOMER SERVICE ADVISER       CUSTOMER SERVICE ADVISER       CUSTOMER SERVICE ADVISER       CUSTOMER SERVICE ADVISER       CUSTOMER SERVI                                                                                                                                                                                                                                                                                                                                                                                                                                                                                                                                                                                                                                                                                                                                                                                                                                                                                                                                                                                                                                                                                                                                                                                                                                                                                                                                                                                                                                                                                                                                                                                        |                                                       |                       |                |                       |                |                      |                |                   |  |  |  |
| rade: SCALE 6<br>TT: 78<br>CUSTOMER SERVICE ADVISER<br>CUSTOMER SERVICE ADVI                                                                                                                                                                                                                                                                                                                                                                                                                                                                                                                                                                                                                                                                                                                                                 |                                                       |                       |                |                       | FTE:           | 1.00                 |                |                   |  |  |  |
| rade: SCALE 6<br>TT: 78<br>CUSTOMER SERVICE ADVISER<br>CUSTOMER SERVICE ADVI                                                                                                                                                                                                                                                                                                                                                                                                                                                                                                                                                                                                                                                                                                                                                 |                                                       |                       |                |                       |                |                      |                |                   |  |  |  |
| rade: SCALE 6<br>FTE: 73<br>FTE: 7                                                                                                                                                                                                                                                                                                                                                                                                                                           | CLISTON                                               | IER SERVICE ADVISER   | CUSTOM         |                       | CUSTOMER       |                      | CLISTOME       |                   |  |  |  |
| CUSTOMER SERVICE ADVISER       CUSTOMER SERVICE ADVISER       CUSTOMER SERVICE ADVISER         Grade:       SCALE 6       FTE:       1.00         CUSTOMER SERVICE ADVISER       CONTACT CENTRE TEAM SUPERVISOR       CUSTOMER SERVICE ADVISER       CUSTOMER SERVICE ADVISER         CUSTOMER SERVICE ADVISER       CONTACT CENTRE TEAM SUPERVISOR       CUSTOMER SERVICE ADVISER       CUSTOMER SERVICE ADVISER         CUSTOMER SERVICE ADVISER       CONTACT CENTRE TEAM SUPERVISOR       CUSTOMER SERVICE ADVISER       CUSTOMER SERVICE ADVISER         CUSTOMER SERVICE ADVISER       CONTACT CENTRE TEAM SUPERVISOR       CUSTOMER SERVICE ADVISER       CUSTOMER SERVICE ADVISER         CUSTOMER SERVICE ADVISER       CONTACT CENTRE TEAM SUPERVISER       CUSTOMER SERVICE ADVISER       CUSTOMER SERVICE ADVISER         CUSTOMER SERVICE ADVISER       CUSTOMER SERVICE ADVISER       CUSTOMER SERVICE ADVISER       CUSTOMER SERVICE ADVISER         CUSTOMER SERVICE ADVISER       CUSTOMER SERVICE ADVISER       CUSTOMER SERVICE ADVISER       CUSTOMER SERVICE ADVISER         CUSTOMER SERVICE ADVISER       CUSTOMER SERVICE ADVISER       CUSTOMER SERVICE ADVISER       CUSTOMER SERVICE ADVISER         CUSTOMER SERVICE ADVISER       CUSTOMER SERVICE ADVISER       CUSTOMER SERVICE ADVISER       CUSTOMER SERVICE ADVISER         CUSTOMER SERVICE ADVISER       CUSTOMER SERVICE ADVISER       CUSTOMER SERVICE ADVISER       CUSTOMER SE                                                                                                                                                                                                                                                                                                                                                                                                                                                                                                                                                                                                                                                                                                                                                                                                                                                                                                                                                                                                                                                                                                                                                                                                                                                                                                                                                                                                                                                                                                                                                                       | Fade:                                                 |                       |                |                       |                |                      |                |                   |  |  |  |
| rade: SCALE 6<br>FTE: 1.00<br>CUSTOMER SERVICE ADVI SER<br>CUSTOMER SERVICE ADVI SER<br>CUSTOMER SERVICE ADVI SER<br>CONTACT CENTRE TEAM SUPERVISOR<br>CUSTOMER SERVICE ADVI SER<br>Crade: SCALE 6<br>FTE: 1.00<br>CUSTOMER SERVICE ADVI SER<br>Crade: SCALE 6<br>FTE: 1.00<br>CUSTOMER SERVICE ADVI SER<br>Crade: SCALE 6<br>FTE: 1.00<br>CUSTOMER SERVICE ADVI SER<br>CUSTOMER SERVICE                                                                                                                                                                                                                                                                                                                                                                                                                                                                                                                                                                                                                                                                                                                                                  | TE:                                                   | 1.00                  | FTE:           | .78                   | FTE:           | .83                  | FTE:           | .83               |  |  |  |
| rade: SCALE 6<br>FTE: 1.00<br>CUSTOMER SERVICE ADVI SER<br>CUSTOMER SERVICE ADVI SER<br>CUSTOMER SERVICE ADVI SER<br>CONTACT CENTRE TEAM SUPERVISOR<br>CUSTOMER SERVICE ADVI SER<br>Crade: SCALE 6<br>FTE: 1.00<br>CUSTOMER SERVICE ADVI SER<br>Crade: SCALE 6<br>FTE: 1.00<br>CUSTOMER SERVICE ADVI SER<br>Crade: SCALE 6<br>FTE: 1.00<br>CUSTOMER SERVICE ADVI SER<br>CUSTOMER SERVICE                                                                                                                                                                                                                                                                                                                                                                                                                                                                                                                                                                                                                                                                                                                                                  |                                                       |                       |                |                       |                |                      |                |                   |  |  |  |
| rade: SCALE 6<br>FTE: 1.00<br>CUSTOMER SERVICE ADVI SER<br>CUSTOMER SERVICE ADVI SER<br>CUSTOMER SERVICE ADVI SER<br>CONTACT CENTRE TEAM SUPERVISOR<br>CUSTOMER SERVICE ADVI SER<br>Crade: SCALE 6<br>FTE: 1.00<br>CUSTOMER SERVICE ADVI SER<br>Crade: SCALE 6<br>FTE: 1.00<br>CUSTOMER SERVICE ADVI SER<br>Crade: SCALE 6<br>FTE: 1.00<br>CUSTOMER SERVICE ADVI SER<br>CUSTOMER SERVICE                                                                                                                                                                                                                                                                                                                                                                                                                                                                                                                                                                                                                                                                                                                                                  | CLISTON                                               | IER SERVICE ADVISER   | CUSTOM         |                       | CUSTOMER       | SERVICE ADVISER      | CLISTOME       |                   |  |  |  |
| CUSTOMER SERVICE ADVISER       CONTACT CENTRE TEAM SUPERVISOR       CUSTOMER SERVICE ADVISER         Grade:       SCALE 6       Grade:       SCALE 6         TE:       1.00       Grade:       SCALE 6         CUSTOMER SERVICE ADVISER       CUSTOMER SERVICE ADVISER       CUSTOMER SERVICE ADVISER         CUSTOMER SERVICE ADVISER       CUSTOMER SERVICE ADVISER       CUSTOMER SERVICE ADVISER         CUSTOMER SERVICE ADVISER       CUSTOMER SERVICE ADVISER       CUSTOMER SERVICE ADVISER         CUSTOMER SERVICE ADVISER       CUSTOMER SERVICE ADVISER       CUSTOMER SERVICE ADVISER         CUSTOMER SERVICE ADVISER       CUSTOMER SERVICE ADVISER       CUSTOMER SERVICE ADVISER         CUSTOMER SERVICE ADVISER       CUSTOMER SERVICE ADVISER       CUSTOMER SERVICE ADVISER         CUSTOMER SERVICE ADVISER       CUSTOMER SERVICE ADVISER       CUSTOMER SERVICE ADVISER         CUSTOMER SERVICE ADVISER       CUSTOMER SERVICE ADVISER       CUSTOMER SERVICE ADVISER         CUSTOMER SERVICE ADVISER       CUSTOMER SERVICE ADVISER       CUSTOMER SERVICE ADVISER         CUSTOMER SERVICE ADVISER       CUSTOMER SERVICE ADVISER       CUSTOMER SERVICE ADVISER         CUSTOMER SERVICE ADVISER       CUSTOMER SERVICE ADVISER       CUSTOMER SERVICE ADVISER         CUSTOMER SERVICE ADVISER       CUSTOMER SERVICE ADVISER       CUSTOMER SERVICE ADVISER                                                                                                                                                                                                                                                                                                                                                                                                                                                                                                                                                                                                                                                                                                                                                                                                                                                                                                                                                                                                                                                                                                                                                                                                                                                                                                                                                                                                                                                                                                                                                                                                                                                   |                                                       |                       |                |                       |                |                      |                |                   |  |  |  |
| rade:       SCALE 6       Grade:       SCALE 6       Grade:       SCALE 6         TE:       1.00       ITE:       1.00       ITE:       1.00         CUSTOMER SERVICE ADVISER       CUSTOMER SERVICE ADVISER       CUSTOMER SERVICE ADVISER       CUSTOMER SERVICE ADVISER         Grade:       SCALE 6       FTE:       1.00       ITE:       1.00         CUSTOMER SERVICE ADVISER       CUSTOMER SERVICE ADVISER       CUSTOMER SERVICE ADVISER       CUSTOMER SERVICE ADVISER         Grade:       SCALE 6       FTE:       1.00       ITE:       1.00         CUSTOMER SERVICE ADVISER       CUSTOMER SERVICE ADVISER       CUSTOMER SERVICE ADVISER       CUSTOMER SERVICE ADVISER         Grade:       SCALE 6       FTE:       1.00       ITE:       1.00         CUSTOMER SERVICE ADVISER       Grade:       SCALE 6       FTE:       1.00         CUSTOMER SERVICE ADVISER       Grade:       SCALE 6       FTE:       1.00         CUSTOMER SERVICE ADVISER       CUSTOMER SERVICE ADVISER       CUSTOMER SERVICE ADVISER       CUSTOMER SERVICE ADVISER         CUSTOMER SERVICE ADVISER       CUSTOMER SERVICE ADVISER       CUSTOMER SERVICE ADVISER       CUSTOMER SERVICE ADVISER         Grade:       SCALE 6       FTE:       1.00       FTE:       1.00                                                                                                                                                                                                                                                                                                                                                                                                                                                                                                                                                                                                                                                                                                                                                                                                                                                                                                                                                                                                                                                                                                                                                                                                                                                                                                                                                                                                                                                                                                                                                                                                                                                                                                                                                                   | TE:                                                   |                       |                |                       |                |                      |                |                   |  |  |  |
| rade:       SCALE 6       Grade:       SCALE 6       Grade:       SCALE 6         TE:       1.00       ITE:       1.00       ITE:       1.00         CUSTOMER SERVICE ADVISER       CUSTOMER SERVICE ADVISER       CUSTOMER SERVICE ADVISER       CUSTOMER SERVICE ADVISER         Grade:       SCALE 6       FTE:       1.00       ITE:       1.00         CUSTOMER SERVICE ADVISER       CUSTOMER SERVICE ADVISER       CUSTOMER SERVICE ADVISER       CUSTOMER SERVICE ADVISER         Grade:       SCALE 6       FTE:       1.00       ITE:       1.00         CUSTOMER SERVICE ADVISER       CUSTOMER SERVICE ADVISER       CUSTOMER SERVICE ADVISER       CUSTOMER SERVICE ADVISER         Grade:       SCALE 6       FTE:       1.00       ITE:       1.00         CUSTOMER SERVICE ADVISER       Grade:       SCALE 6       FTE:       1.00         CUSTOMER SERVICE ADVISER       Grade:       SCALE 6       FTE:       1.00         CUSTOMER SERVICE ADVISER       CUSTOMER SERVICE ADVISER       CUSTOMER SERVICE ADVISER       CUSTOMER SERVICE ADVISER         CUSTOMER SERVICE ADVISER       CUSTOMER SERVICE ADVISER       CUSTOMER SERVICE ADVISER       CUSTOMER SERVICE ADVISER         Grade:       SCALE 6       FTE:       1.00       FTE:       1.00                                                                                                                                                                                                                                                                                                                                                                                                                                                                                                                                                                                                                                                                                                                                                                                                                                                                                                                                                                                                                                                                                                                                                                                                                                                                                                                                                                                                                                                                                                                                                                                                                                                                                                                                                                   |                                                       |                       |                |                       |                |                      |                |                   |  |  |  |
| rade:       SCALE 6       Grade:       SCALE 6       Grade:       SCALE 6         TE:       1.00       ITE:       1.00       ITE:       1.00         CUSTOMER SERVICE ADVISER       CUSTOMER SERVICE ADVISER       CUSTOMER SERVICE ADVISER       CUSTOMER SERVICE ADVISER         Grade:       SCALE 6       FTE:       1.00       ITE:       1.00         CUSTOMER SERVICE ADVISER       Grade:       SCALE 6       FTE:       1.00         FTE:       1.00       ITE:       1.00       ITE:       1.00         CUSTOMER SERVICE ADVISER       CUSTOMER SERVICE ADVISER       CUSTOMER SERVICE ADVISER       CUSTOMER SERVICE ADVISER       Grade:       SCALE 6         Te:       1.00       ITE:       1.00       ITE:       1.00       ITE:       1.00         CUSTOMER SERVICE ADVISER       CUSTOMER SERVICE ADVISER       Grade:       SCALE 6       FTE:       1.00       ITE:       1.00         CUSTOMER SERVICE ADVISER       CUSTOMER SERVICE ADVISER       CUSTOMER SERVICE ADVISER       CUSTOMER SERVICE ADVISER       Grade:       SCALE 5       FTE:       1.00       ITE:       1.00         CUSTOMER SERVICE ADVISER       CUSTOMER SERVICE ADVISER       CUSTOMER SERVICE ADVISER       CUSTOMER SERVICE ADVISER       CUSTOMER SERVICE ADVISER <td>CUSTON</td> <td>VER SERVICE ADVISER</td> <td>CONTACT CE</td> <td>NTRE TEAM SUPERVISOR</td> <td>CUSTOMER</td> <td>SERVICE ADVISER</td> <td>CUSTOME</td> <td>R SERVICE ADVISER</td>                                                                                                                                                                                                                                                                                                                                                                                                                                                                                                                                                                                                                                                                                                                                                                                                                                                                                                                                                                                                                                                                                                                                                                                                                                                                                                                                                                                                                                                                                                                                                                                   | CUSTON                                                | VER SERVICE ADVISER   | CONTACT CE     | NTRE TEAM SUPERVISOR  | CUSTOMER       | SERVICE ADVISER      | CUSTOME        | R SERVICE ADVISER |  |  |  |
| CUSTOMER SERVICE ADVISER       CUSTOMER SERVICE ADVISER       CUSTOMER SERVICE ADVISER         Grade:       SCALE 6       Grade::       SCALE 6         TE:       1.00       Grade::       SCALE 6         CUSTOMER SERVICE ADVISER       CUSTOMER SERVICE ADVISER       Grade::       SCALE 6         Te:       1.00       FTE:       1.00       Grade::       SCALE 6         CUSTOMER SERVICE ADVISER       CUSTOMER SERVICE ADVISER       CUSTOMER SERVICE ADVISER       CUSTOMER SERVICE ADVISER         CUSTOMER SERVICE ADVISER       CUSTOMER SERVICE ADVISER       CUSTOMER SERVICE ADVISER       CUSTOMER SERVICE ADVISER         CUSTOMER SERVICE ADVISER       CUSTOMER SERVICE ADVISER       CUSTOMER SERVICE ADVISER       CUSTOMER SERVICE ADVISER         CUSTOMER SERVICE ADVISER       CUSTOMER SERVICE ADVISER       CUSTOMER SERVICE ADVISER       CUSTOMER SERVICE ADVISER         CUSTOMER SERVICE ADVISER       CUSTOMER SERVICE ADVISER       CUSTOMER SERVICE ADVISER       CUSTOMER SERVICE ADVISER       CUSTOMER SERVICE ADVISER         CUSTOMER SERVICE ADVISER       CUSTOMER SERVICE ADVISER       CUSTOMER SERVICE ADVISER       CUSTOMER SERVICE ADVISER       CUSTOMER SERVICE ADVISER         CUSTOMER SERVICE ADVISER       CUSTOMER SERVICE ADVISER       CUSTOMER SERVICE ADVISER       CUSTOMER SERVICE ADVISER       CUSTOMER SERVICE ADVISER       CUSTOMER SERVICE AD                                                                                                                                                                                                                                                                                                                                                                                                                                                                                                                                                                                                                                                                                                                                                                                                                                                                                                                                                                                                                                                                                                                                                                                                                                                                                                                                                                                                                                                                                                                                                                                                                             |                                                       |                       |                |                       |                |                      |                |                   |  |  |  |
| rade: SCALE 6<br>FE: 1.00<br>FTE: 1.00<br>CUSTOMER SERVICE ADVISER<br>Grade: SCALE 6<br>FTE: 1.00<br>CUSTOMER SERVICE ADVISER<br>CUSTOMER SERVICE ADVISER<br>CUSTO                                                                                                                                                                                                                                                                                                                                                                                                                                                                                                                                                                                                                                                                                                                               | TE:                                                   | 1.00                  | FTE:           | 1.00                  | FTE:           | 1.00                 | J FTE:         | 1.00              |  |  |  |
| rade: SCALE 6<br>FE: 1.00<br>FTE: 1.00<br>FTE: 1.00<br>FTE: 1.00<br>FTE: 1.00<br>CUSTOMER SERVICE ADVISER<br>CCUSTOMER SERVICE ADVISER<br>CCUSTOM                                                                                                                                                                                                                                                                                                                                                                                                                                                                                                                                                                                                                                                                                                                                                 |                                                       |                       |                |                       | -              |                      |                |                   |  |  |  |
| rade: SCALE 6<br>FE: 1.00<br>FTE: 1.00<br>FTE: 1.00<br>FTE: 1.00<br>FTE: 1.00<br>CUSTOMER SERVICE ADVISER<br>CCUSTOMER SERVICE ADVISER<br>CCUSTOM                                                                                                                                                                                                                                                                                                                                                                                                                                                                                                                                                                                                                                                                                                                                                 | CUSTON                                                | VER SERVICE ADVISER   | CLISTOM        | R SERVICE ADVISER     | CUSTOME        | SERVICE ADVISER      | CUSTOM         | R SERVICE ADVISER |  |  |  |
| TE:       1.00       FTE:       1.00       FTE:       1.00         CUSTOMER SERVICE ADVISER<br>rade:       SCALE 6<br>(TTE:       1.00       CUSTOMER SERVICE ADVISER<br>Grade:                                                                                                                                                                                                                                                                                                                                                                                                                                                                                                                                                                                                                                                                                                                                                                                                                                                                                                                                                                                                                                                                                                                                                                                                                                                                                 |                                                       |                       |                |                       |                |                      |                |                   |  |  |  |
| rade: SCALE 6<br>FTE: 1.00<br>FTE: 1.00<br>CUSTOMER SERVICE ADVISER<br>CUSTOMER SERVICE ADVISER<br>C                                                                                                                                                                                                                                                                                                                                                                                                                                                                                                                                                                                                                                                                                                                                   |                                                       |                       |                |                       |                |                      |                |                   |  |  |  |
| rade: SCALE 6<br>FTE: 1.00<br>FTE: 1.00<br>CUSTOMER SERVICE ADVISER<br>CUSTOMER SERVICE ADVISER<br>C                                                                                                                                                                                                                                                                                                                                                                                                                                                                                                                                                                                                                                                                                                                                   |                                                       |                       |                |                       | +              |                      |                |                   |  |  |  |
| rade: SCALE 6<br>FTE: 1.00<br>FTE: 1.00<br>CUSTOMER SERVICE ADVISER<br>CUSTOMER SERVICE ADVISER<br>C                                                                                                                                                                                                                                                                                                                                                                                                                                                                                                                                                                                                                                                                                                                                   | CUSTON                                                | VER SERVICE ADVISER   | CLISTOM        | R SERVICE ADVISER     | CUSTOME        | SERVICE ADVISER      | CUSTOM         | R SERVICE ADVISER |  |  |  |
| TE:       1.00       FTE:       1.00       FTE:       1.00         CUSTOMER SERVICE ADVISER<br>rade:       SCALE 6<br>SCALE 6<br>FTE:       CUSTOMER SERVICE ADVISER<br>Grade:       TECHNICAL SUPPORT OFFICER<br>Grade:       TECHNICAL SUPPORT OFFICER<br>Grade:       TECHNICAL SUPPORT OFFICER<br>Grade:       TECHNICAL SUPPORT OFFICER<br>Grade:       CUSTOMER SERVICE ADVISER<br>Grade:       CUSTO                                                                                                                                                                                                                                                                                                                                                                                                                                                                                                                                                                                                                                                                                                                                                                                                                                                                                                                                                                                                                                                                                                                                                                                                                                                                  | and the                                               | 004157                |                |                       |                |                      |                |                   |  |  |  |
| CUSTOMER SERVICE ADVISER       CUSTOMER SERVICE ADVISER       CUSTOMER SERVICE ADVISER         Grade:       SCALE 6       Grade:       SCALE 6         FE:       1.00       FTE:       1.00         CUSTOMER SERVICE ADVISER       CUSTOMER SERVICE ADVISER       Grade:       SCALE 5         Grade:       SCALE 5       FTE:       1.00       FTE:       1.00         CUSTOMER SERVICE ADVISER       Grade:       SCALE 5       Grade:       SCALE 5         FTE:       1.00       FTE:       1.00       FTE:       1.00         CUSTOMER SERVICE ADVISER       Grade:       SCALE 5       Grade:       SCALE 5         FTE:       1.00       FTE:       1.00       FTE:       1.00         CUSTOMER SERVICE ADVISER       Grade:       SCALE 5       FTE:       1.00         CUSTOMER SERVICE ADVISER       CUSTOMER SERVICE ADVISER       Grade:       SCALE 5         FTE:       1.00       FTE:       1.00       FTE:       1.00         CUSTOMER SERVICE ADVISER       CUSTOMER SERVICE ADVISER       CUSTOMER SERVICE ADVISER       Grade:       SCALE 4         FTE:       1.00       FTE:       1.00       FTE:       1.00       FTE:       1.00         CUSTOMER SERVIC                                                                                                                                                                                                                                                                                                                                                                                                                                                                                                                                                                                                                                                                                                                                                                                                                                                                                                                                                                                                                                                                                                                                                                                                                                                                                                                                                                                                                                                                                                                                                                                                                                                                                                                                                                                                                                                           |                                                       |                       |                |                       |                |                      |                |                   |  |  |  |
| rade: SCALE 6<br>FTE: 1.00<br>FTE: 1.                                                                                                                                                                                                                                                                                                                                                                                                                                                                                                                             |                                                       |                       |                |                       |                |                      |                |                   |  |  |  |
| rade: SCALE 6<br>FTE: 1.00<br>FTE: 1.                                                                                                                                                                                                                                                                                                                                                                                                                                                                                                                             | CUSTON                                                |                       | CUSTOM         |                       | CUSTOME        |                      | CUSTON         |                   |  |  |  |
| TE:     1.00     FTE:     1.00     FTE:     1.00       CUSTOMER SERVICE ADVISER<br>rade:     SCALE 5<br>FTE:     CUSTOMER SERVICE ADVISER<br>Grade:     CUSTOMER SERVICE ADVISER<br>Grade:     TECHNICAL SUPPORT OFFICER<br>Grade:     TECHNICAL SUPPORT OFFICER<br>Grade:     TECHNICAL SUPPORT OFFICER<br>Grade:     CUSTOMER SERVICE ADVISER<br>FTE:     CUSTOMER SERVICE ADVISER<br>FTE:     CUSTOMER SERVICE ADVISER<br>Grade:                                                                                                                                                                                                                                                                                                                                                                                                                                                                                                                                                                                                                                                                                                                                                                                                                                                                                                                                                                                                                                                                                                                                                                                                                                                                   |                                                       |                       |                |                       |                |                      |                |                   |  |  |  |
| rade: SCALE 5<br>TE: 1.00<br>CUSTOMER SERVICE ADVISER<br>TE: 1.00<br>CUSTOMER SERVICE ADVISER<br>CUSTOMER SERVICE ADVISER<br>CUS                                                                                                                                                                                                                                                                                                                                                                                                                                                                                                                                                                                                                                                                                                                                                     |                                                       |                       |                |                       |                |                      |                |                   |  |  |  |
| rade: SCALE 5<br>TE: 1.00<br>FTE:                                                                                                                                                                                                                                                                                                                                                                                                                                                                                                                                                                                                                                                                                                                                    |                                                       |                       |                |                       |                | 1                    |                |                   |  |  |  |
| rade: SCALE 5<br>TE: 1.00<br>FTE:                                                                                                                                                                                                                                                                                                                                                                                                                                                                                                                                                                                                                                                                                                                                    | CUSTON                                                |                       | CUSTOM         |                       | CUSTOME        | SERVICE ADVISER      | TECHNIC        |                   |  |  |  |
| TE:     1.00     FTE:     1.00     FTE:     1.00       CUSTOMER SERVICE ADVISER     CUSTOMER SERVICE ADVISER     CUSTOMER SERVICE ADVISER     CUSTOMER SERVICE ADVISER       CUSTOMER SERVICE ADVISER     Grade:     SCALE 4     SCALE 4       CUSTOMER SERVICE ADVISER     CUSTOMER SERVICE ADVISER     CUSTOMER SERVICE ADVISER       CUSTOMER SERVICE ADVISER     CUSTOMER SERVICE ADVISER     CUSTOMER SERVICE ADVISER       CUSTOMER SERVICE ADVISER     CUSTOMER SERVICE ADVISER     CUSTOMER SERVICE ADVISER       CUSTOMER SERVICE ADVISER     CUSTOMER SERVICE ADVISER     CUSTOMER SERVICE ADVISER       CUSTOMER SERVICE ADVISER     CUSTOMER SERVICE ADVISER     CUSTOMER SERVICE ADVISER       CUSTOMER SERVICE ADVISER     CUSTOMER SERVICE ADVISER     CUSTOMER SERVICE ADVISER       CUSTOMER SERVICE ADVISER     CUSTOMER SERVICE ADVISER     CUSTOMER SERVICE ADVISER       Grade:     SCALE 4     SCALE 4     Grade:     SCALE 4                                                                                                                                                                                                                                                                                                                                                                                                                                                                                                                                                                                                                                                                                                                                                                                                                                                                                                                                                                                                                                                                                                                                                                                                                                                                                                                                                                                                                                                                                                                                                                                                                                                                                                                                                                                                                                                                                                                                                                                                                                                                                          |                                                       |                       |                |                       |                |                      |                |                   |  |  |  |
| rade: SCALE 5<br>FE: 1.00 FTE: 1.00 FT                                                                                                                                                                                                                                                                                                                                                                                                                                                                                                                                                                                                                                                                                                                                                                                                                                                                                                             |                                                       |                       |                |                       |                |                      |                |                   |  |  |  |
| rade: SCALE 5<br>FE: 1.00 FTE: 1.00 FT                                                                                                                                                                                                                                                                                                                                                                                                                                                                                                                                                                                                                                                                                                                                                                                                                                                                                                             |                                                       |                       |                |                       |                |                      |                |                   |  |  |  |
| rade: SCALE 5<br>FE: 1.00 FTE: 1.00 FT                                                                                                                                                                                                                                                                                                                                                                                                                                                                                                                                                                                                                                                                                                                                                                                                                                                                                                             |                                                       | I                     |                |                       |                |                      |                |                   |  |  |  |
| TE:         1.00         FTE:         1.00         FTE:         1.00         FTE:         1.00           CUSTOMER SERVICE ADVI SER<br>rade:         CUSTOMER SERVICE ADVI SER<br>Grade:         CUSTOMER SERVICE ADVI SER<br>Grad                                                                                                                                                                                                                                                                                                                                                                                                                                                                                                                                                                                                                                                                                                                                                                                                                                                                                                                                                                                                                                                                                                                                                                                                                                                    |                                                       | SCALE 5               |                |                       |                |                      |                |                   |  |  |  |
| CUSTOMER SERVI CE ADVI SER         CUSTOMER SERVI CE ADVI SER         TECHNI CAL SUPPORT OFFICER         CUSTOMER SERVI CE ADVI SER           Grade:         SCALE 4         FTE:         1.00         Grade:         SCALE 4           FTE:         1.00         FTE:         1.00         Grade:         SCALE 4           CUSTOMER SERVI CE ADVI SER         CUSTOMER SERVI CE ADVI SER         Grade:         SCALE 4           Grade:         SCALE 4         FTE:         1.00         FTE:         1.00           CUSTOMER SERVI CE ADVI SER         CUSTOMER SE                                                                                                                                                                                                                                                                                                                                                                                                                                                                                                                                                                                                                                                                                                                                                                                                                                                                                                                                                                                                                                                                                                                                                                                                                                                                                                                                                                                                                                                                                                                        |                                                       |                       |                |                       |                |                      |                |                   |  |  |  |
| CUSTOMER SERVICE ADVI SER     CUSTOMER SERVICE ADVI SER     TECHNI CAL SUPPORT OFFICER     CUSTOMER SERVICE ADVI SER       Grade:     SCALE 4     Grade:     SCALE 4       FTE:     1.00     FTE:     1.00       CUSTOMER SERVICE ADVI SER     CUSTOMER SERVICE ADVI SER     Grade:     SCALE 4       CUSTOMER SERVICE ADVI SER     CUSTOMER SERVICE ADVI SER     CUSTOMER SERVICE ADVI SER     CUSTOMER SERVICE ADVI SER       CUSTOMER SERVICE ADVI SER     CUSTOMER SERVICE ADVI SER     CUSTOMER SERVICE ADVI SER     CUSTOMER SERVICE ADVI SER       Grade:     SCALE 4     Grade:     SCALE 4     Grade:     SCALE 4                                                                                                                                                                                                                                                                                                                                                                                                                                                                                                                                                                                                                                                                                                                                                                                                                                                                                                                                                                                                                                                                                                                                                                                                                                                                                                                                                                                                                                                                                                                                                                                                                                                                                                                                                                                                                                                                                                                                                                                                                                                                                                                                                                                                                                                                                                                                                                                                                   |                                                       |                       |                |                       |                |                      |                |                   |  |  |  |
| rade: SCALE 4<br>TE: 1.00  Grade: SCALE 4<br>FTE: 1.00  Grade: SCALE 4<br>FTE: 1.00  Grade: SCALE 4<br>FTE: 1.00  CUSTOMER SERVI CE ADVI SER  CUSTOMER SERVI CE ADVI SER  CUSTOMER SERVI CE ADVI SER  Grade: SCALE 4                                                                                                                                                                                                                                                                                                                                                                                                                                                                                                                                                                                                                                                                                                                                                                                                                                                                                                         |                                                       |                       |                |                       |                |                      |                |                   |  |  |  |
| TE:         1.00         FTE:         1.00         FTE:         1.00           CUSTOMER SERVICE ADVI SER<br>rade:         CUSTOMER SERVICE ADVI SER<br>Grade:         CUSTOMER SERVICE ADVI SE                                                                                                                                                                                                                                                                                                                                                                                                                                                                                                                                                                                                                                                                                                                                                                                                                                                                                                                                                                                                                                                                                                                                                                                                                                           |                                                       |                       |                |                       |                |                      |                |                   |  |  |  |
| CUSTOMER SERVI CE ADVI SER<br>CUSTOMER SERVI CE ADVI SER<br>rade: SCALE 4 Grade: SCALE 4 Grade: SCALE 4 Grade: SCALE 4                                                                                                                                                                                                                                                                                                                                                                                                                                                                                                                                                                                                                                                                                                                                                                                                                                                                                                                                                                                                                                                                                                                                                                                                                                                                                                                                                                                                                                                                                                                                                                                                                                                                                                                                                                                                                                                                                                                                                                                                                                                                                                                                                                                                                                                                                                                                                                                                                                                                                                                                                                                                                                                                                                                                                                                                                                                                                                                       |                                                       |                       |                |                       |                |                      |                |                   |  |  |  |
| rade: SCALE 4 Grade: SCALE 4 Grade: SCALE 4 Grade: SCALE 4                                                                                                                                                                                                                                                                                                                                                                                                                                                                                                                                                                                                                                                                                                                                                                                                                                                                                                                                                                                                                                                                                                                                                                                                                                                                                                                                                                                                                                                                                                                                                                                                                                                                                                                                                                                                                                                                                                                                                                                                                                                                                                                                                                                                                                                                                                                                                                                                                                                                                                                                                                                                                                                                                                                                                                                                                                                                                                                                                                                   | 16.                                                   | 1.00                  |                | 1.00                  | (FIE.          | 1.00                 |                | 1.00              |  |  |  |
| rade: SCALE 4 Grade: SCALE 4 Grade: SCALE 4 Grade: SCALE 4                                                                                                                                                                                                                                                                                                                                                                                                                                                                                                                                                                                                                                                                                                                                                                                                                                                                                                                                                                                                                                                                                                                                                                                                                                                                                                                                                                                                                                                                                                                                                                                                                                                                                                                                                                                                                                                                                                                                                                                                                                                                                                                                                                                                                                                                                                                                                                                                                                                                                                                                                                                                                                                                                                                                                                                                                                                                                                                                                                                   |                                                       |                       |                |                       |                |                      |                |                   |  |  |  |
|                                                                                                                                                                                                                                                                                                                                                                                                                                                                                                                                                                                                                                                                                                                                                                                                                                                                                                                                                                                                                                                                                                                                                                                                                                                                                                                                                                                                                                                                                                                                                                                                                                                                                                                                                                                                                                                                                                                                                                                                                                                                                                                                                                                                                                                                                                                                                                                                                                                                                                                                                                                                                                                                                                                                                                                                                                                                                                                                                                                                                                              |                                                       |                       |                |                       |                |                      | _              |                   |  |  |  |
|                                                                                                                                                                                                                                                                                                                                                                                                                                                                                                                                                                                                                                                                                                                                                                                                                                                                                                                                                                                                                                                                                                                                                                                                                                                                                                                                                                                                                                                                                                                                                                                                                                                                                                                                                                                                                                                                                                                                                                                                                                                                                                                                                                                                                                                                                                                                                                                                                                                                                                                                                                                                                                                                                                                                                                                                                                                                                                                                                                                                                                              |                                                       | SCALE 4<br>1.00       | Grade:<br>FTE: | SCALE 4<br>1.00       | Grade:<br>FTE: | SCALE 4<br>1.00      | Grade:<br>FTE: | SCALE 4<br>1.00   |  |  |  |
|                                                                                                                                                                                                                                                                                                                                                                                                                                                                                                                                                                                                                                                                                                                                                                                                                                                                                                                                                                                                                                                                                                                                                                                                                                                                                                                                                                                                                                                                                                                                                                                                                                                                                                                                                                                                                                                                                                                                                                                                                                                                                                                                                                                                                                                                                                                                                                                                                                                                                                                                                                                                                                                                                                                                                                                                                                                                                                                                                                                                                                              |                                                       |                       |                |                       |                |                      |                |                   |  |  |  |