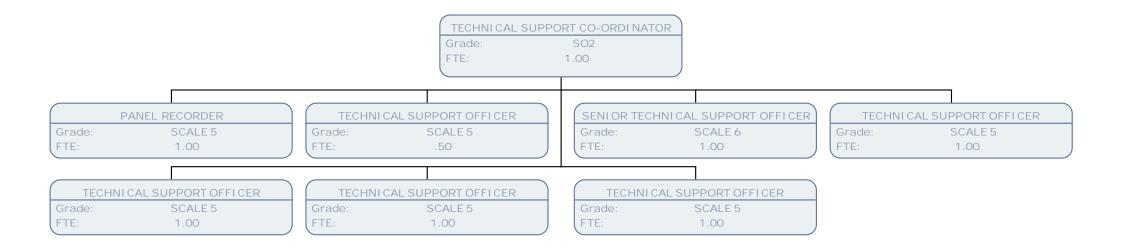

|                                            |                   |                                  |      |                                          | 7    |
| TECHNI CAL SUPPORT CO-ORDI NATOR | TECHNI CAL SUPPORT CO-ORDI NATOR           |                   | TECHNI CAL SUPPORT CO-ORDI NATOR |      | TECHNICAL SUPPORT CO-ORDINATOR           |      |
| Grade: SO2                       | Grade:                                     | SO2               | Grade:                           | SO2  | Grade:                                   | SO2  |
| (FTE: 1.00                       | FTE: 1                                     | 1.00              | FTE:                             | 1.00 | FTE:                                     | 1.00 |





























































FTE:

1.00















































































































































































































| ASSISTAN | T BRANCH MANAGER |
|----------|------------------|
| Grade:   | SO2              |
| FTE:     | .50              |















































LONDON

































































































| HOUSING INVESTIGATION OFFICER (S02-POA) PROCEEDS OF CRIME OFFICER CORPORATE FRAUD TEAM LEADER CORPORATE FRAUD TEAM |           |
|--------------------------------------------------------------------------------------------------------------------|-----------|
|