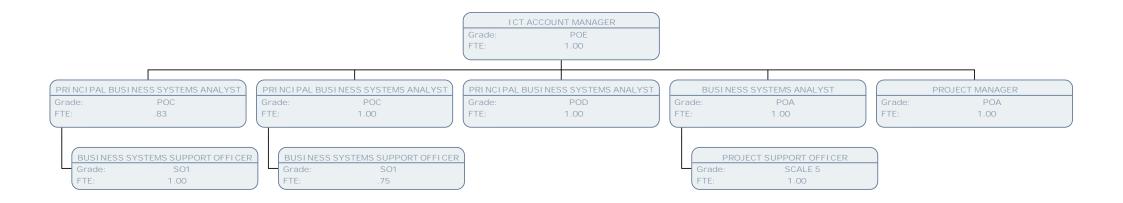

## Resident Services Chart March 17

**Resident's Services** 

| TE         50         TE         50         TE         100           C03TDMER SUMPCE ADVISE<br>Lin         CUSTOME SUMPCE ADVISE<br>Disk                                                                                                                                                                                                                                                                                                                                                                                                                                                                                                                                                                                                                                                                                                                                                                                                                                                                                                                                                                                                                                                                                                                                                                                                                                                                               | PERFORMANCE INFORMATION OFFICER<br>Grade: SO2<br>FTE: |                       |                |                       |                |                      |                |                   |  |  |  |
|----------------------------------------------------------------------------------------------------------------------------------------------------------------------------------------------------------------------------------------------------------------------------------------------------------------------------------------------------------------------------------------------------------------------------------------------------------------------------------------------------------------------------------------------------------------------------------------------------------------------------------------------------------------------------------------------------------------------------------------------------------------------------------------------------------------------------------------------------------------------------------------------------------------------------------------------------------------------------------------------------------------------------------------------------------------------------------------------------------------------------------------------------------------------------------------------------------------------------------------------------------------------------------------------------------------------------------------------------------------------------------------------------------------------------------------------------------------------------------------------------------------------------------------------------------------------------------------------------------------------------------------------------------------------------------------------------------------------------------------------------------------------------------------------------------------------------------------------------------------------------------------------------------------------------------------------------------------------------------------------------------------------------------------------------------------------------------------------------------------------------------------------------------------------------------------------------------------------------------------------------------------------------------------------------------------------------------------------------------------------------------------------------------------------------------------------------------------------------------------------------------------------------------------------------------------------------------------------------------------------------------------------------------------------------------------------------------------------------------------------------------------------------------------------------------------------------------------------------------------------------------------------------------------------------------------------------------------------------------------------------------------------------------------------|-------------------------------------------------------|-----------------------|----------------|-----------------------|----------------|----------------------|----------------|-------------------|--|--|--|
| State         Stot         Tite         Stot         Stot <t< th=""><th></th><th></th><th></th><th></th><th></th><th></th><th></th><th></th></t<>                                                                                                                                                                                                                                                                                                                                                                                                                                                                                                                                                                                                                                                                                                                                                                                                                                                                                                                                                                                                                                                                                                                                                                                                                                                                                                                                                                                                                                                                                                                                                                                                                                                                                                                 |                                                       |                       |                |                       |                |                      |                |                   |  |  |  |
| 10         10         176         100         176         100           CUSTORES SUPPORT & ADVISES<br>(SUPPORT & ADVISES)<br>(SUPPORT & AD                                                                                                                                                                                                                                                                                                                                                                                                                                                                                                                                                                                                                                                                                                                      |                                                       |                       |                |                       |                |                      |                |                   |  |  |  |
| Current Biological Approx                                                                                                                                                                                                                                                                                                                                                                                                                                                                                                                                                                                                                                                                                                                                                                                                                                                                                                                                      | Grade:                                                |                       |                |                       |                |                      |                |                   |  |  |  |
| SPARE         SPARE         Dirake         SPARE         Dirake         SPARE         <                                                                                                                                                                                                                                                                                                                                                                                                                                                                                                                                                                                                                                                                                                                                                                                                                                                                                                                                                                                                                                                                                                                                                                                                                                                                                                                                                                                                                                                                                                                                                                                                                                                                                                                                                          | IE:                                                   | .50                   | ETE:           | .58                   | (FIE:          | 1.00                 | ) (FIE:        | 1.00              |  |  |  |
| SPARE         SPARE         Dirake         SPARE         Dirake         SPARE         <                                                                                                                                                                                                                                                                                                                                                                                                                                                                                                                                                                                                                                                                                                                                                                                                                                                                                                                                                                                                                                                                                                                                                                                                                                                                                                                                                                                                                                                                                                                                                                                                                                                                                                                                                          |                                                       |                       |                |                       |                |                      |                |                   |  |  |  |
| The         The <td></td> <td></td> <td></td> <td></td> <td></td> <td></td> <td></td> <td></td>                                                                                                                                                                                                                                                                                                                                                                                                                                                                                                                                                                                                                                                                                                                                                                                                                                                                                                                                                                                                                                                                                                                                                                                                                                                                                                                                                                                                                                                                                                                                                                                                                                                                                                                                                          |                                                       |                       |                |                       |                |                      |                |                   |  |  |  |
| CONSIDER VERVICE ADVISED         CONTRACT CUTIER TRANSPORTATIONS         CONTRACT CUTIER TRANSPORTATIONS           CONSTRUCT ADVISED         CONTRACT CUTIER TRANSPORTATIONS         CONTRACT CUTIER TRANSPORTATIONS         CONTRACT CUTIER TRANSPORTATIONS           CONTRACT CUTIER TRANSPORTATIONS         CONTRACT CUTIER TRANSPORTATIONS         CONTRACT CUTIER TRANSPORTATIONS         CONTRACT CUTIER TRANSPORTATIONS           CONTRACT CUTIER TRANSPORTATIONS         CONTRACT CUTIER TRANSPORTATIONS         CONTRACT CUTIER TRANSPORTATIONS         CONTRACT CUTIER TRANSPORTATIONS           CONTRACT CUTIER TRANSPORTATIONS         CONTRACT CUTIER TRANSPORTATIONS         CONTRACT CUTIER TRANSPORTATIONS         CONTRACT CUTIER TRANSPORTATIONS           CONTRACT CUTIER TRANSPORTATIONS         CONTRACT CUTIER TRANSPORTATIONS         CONTRACT CUTIER TRANSPORTATIONS         CONTRACT CUTIER TRANSPORTATIONS           CONTRACT CUTIER TRANSPORTATIONS         CONTRACT CUTIER TRANSPORTATIONS         CONTRACT CUTIER TRANSPORTATIONS         CONTRACT CUTIER TRANSPORTATIONS           CONTRACT CUTIER TRANSPORTATIONS         CONTRACT CUTIER TRANSPORTATIONS         CONTRACT CUTIER TRANSPORTATIONS         CONTRACT CUTIER TRANSPORTATIONS           CONTRACT CUTIER TRANSPORTATIONS         CONTRACT CUTIER TRANSPORTATIONS         CONTRACT CUTIER TRANSPORTATIONS         CONTRACT CUTIER TRANSPORTATIONS           CONTRACT CUTIER TRANSPORTATIONS         CONTRACT CUTIER TRANSPORTATIONS         CONTRACT CUTIER TRANSPORTATIONS         CONTRACT CU                                                                                                                                                                                                                                                                                                                                                                                                                                                                                                                                                                                                                                                                                                                                                                                                                                                                                                                                                                                                                                                                                                                                                                                                                                                                                                                                                                                                                                                     |                                                       |                       |                |                       |                |                      |                |                   |  |  |  |
| State         State         Disable         State         Disable         PDB         Disable         PDB           CUSTOME SUMCE AVIN SEE         CUSTOME SUMCE AVIN                                                                                                                                                                                                                                                                                                                                                                                                                                                                                                                                                                                                                                                                                                                                                                                                                                                                                                                                                                                                                                                                                                                                                                                                                                                                                                                                                                                                                                                    | 16.                                                   | .75                   |                | .30                   | (              | .50                  |                | 1.00              |  |  |  |
| State         State         Disable         State         Disable         PDB         Disable         PDB           CUSTOME SUMCE AVIN SEE         CUSTOME SUMCE AVIN                                                                                                                                                                                                                                                                                                                                                                                                                                                                                                                                                                                                                                                                                                                                                                                                                                                                                                                                                                                                                                                                                                                                                                                                                                                                                                                                                                                                                                                    |                                                       |                       |                |                       |                |                      |                |                   |  |  |  |
| $ \begin{array}{c} 1. 1.0 \\ (1.1) \\ (1.1) \\ (1.1) \\ (1.1) \\ (1.1) \\ (1.1) \\ (1.1) \\ (1.1) \\ (1.1) \\ (1.1) \\ (1.1) \\ (1.1) \\ (1.1) \\ (1.1) \\ (1.1) \\ (1.1) \\ (1.1) \\ (1.1) \\ (1.1) \\ (1.1) \\ (1.1) \\ (1.1) \\ (1.1) \\ (1.1) \\ (1.1) \\ (1.1) \\ (1.1) \\ (1.1) \\ (1.1) \\ (1.1) \\ (1.1) \\ (1.1) \\ (1.1) \\ (1.1) \\ (1.1) \\ (1.1) \\ (1.1) \\ (1.1) \\ (1.1) \\ (1.1) \\ (1.1) \\ (1.1) \\ (1.1) \\ (1.1) \\ (1.1) \\ (1.1) \\ (1.1) \\ (1.1) \\ (1.1) \\ (1.1) \\ (1.1) \\ (1.1) \\ (1.1) \\ (1.1) \\ (1.1) \\ (1.1) \\ (1.1) \\ (1.1) \\ (1.1) \\ (1.1) \\ (1.1) \\ (1.1) \\ (1.1) \\ (1.1) \\ (1.1) \\ (1.1) \\ (1.1) \\ (1.1) \\ (1.1) \\ (1.1) \\ (1.1) \\ (1.1) \\ (1.1) \\ (1.1) \\ (1.1) \\ (1.1) \\ (1.1) \\ (1.1) \\ (1.1) \\ (1.1) \\ (1.1) \\ (1.1) \\ (1.1) \\ (1.1) \\ (1.1) \\ (1.1) \\ (1.1) \\ (1.1) \\ (1.1) \\ (1.1) \\ (1.1) \\ (1.1) \\ (1.1) \\ (1.1) \\ (1.1) \\ (1.1) \\ (1.1) \\ (1.1) \\ (1.1) \\ (1.1) \\ (1.1) \\ (1.1) \\ (1.1) \\ (1.1) \\ (1.1) \\ (1.1) \\ (1.1) \\ (1.1) \\ (1.1) \\ (1.1) \\ (1.1) \\ (1.1) \\ (1.1) \\ (1.1) \\ (1.1) \\ (1.1) \\ (1.1) \\ (1.1) \\ (1.1) \\ (1.1) \\ (1.1) \\ (1.1) \\ (1.1) \\ (1.1) \\ (1.1) \\ (1.1) \\ (1.1) \\ (1.1) \\ (1.1) \\ (1.1) \\ (1.1) \\ (1.1) \\ (1.1) \\ (1.1) \\ (1.1) \\ (1.1) \\ (1.1) \\ (1.1) \\ (1.1) \\ (1.1) \\ (1.1) \\ (1.1) \\ (1.1) \\ (1.1) \\ (1.1) \\ (1.1) \\ (1.1) \\ (1.1) \\ (1.1) \\ (1.1) \\ (1.1) \\ (1.1) \\ (1.1) \\ (1.1) \\ (1.1) \\ (1.1) \\ (1.1) \\ (1.1) \\ (1.1) \\ (1.1) \\ (1.1) \\ (1.1) \\ (1.1) \\ (1.1) \\ (1.1) \\ (1.1) \\ (1.1) \\ (1.1) \\ (1.1) \\ (1.1) \\ (1.1) \\ (1.1) \\ (1.1) \\ (1.1) \\ (1.1) \\ (1.1) \\ (1.1) \\ (1.1) \\ (1.1) \\ (1.1) \\ (1.1) \\ (1.1) \\ (1.1) \\ (1.1) \\ (1.1) \\ (1.1) \\ (1.1) \\ (1.1) \\ (1.1) \\ (1.1) \\ (1.1) \\ (1.1) \\ (1.1) \\ (1.1) \\ (1.1) \\ (1.1) \\ (1.1) \\ (1.1) \\ (1.1) \\ (1.1) \\ (1.1) \\ (1.1) \\ (1.1) \\ (1.1) \\ (1.1) \\ (1.1) \\ (1.1) \\ (1.1) \\ (1.1) \\ (1.1) \\ (1.1) \\ (1.1) \\ (1.1) \\ (1.1) \\ (1.1) \\ (1.1) \\ (1.1) \\ (1.1) \\ (1.1) \\ (1.1) \\ (1.1) \\ (1.1) \\ (1.1) \\ (1.1) \\ (1.1) \\ (1.1) \\ (1.1) \\ (1.1) \\ (1.1) \\ (1.1) \\ (1.1) \\ (1.1) \\ (1.1) \\ (1.1) \\ (1.1) \\ (1.1) \\ (1.1) \\ (1.1) \\ (1.1) \\ (1.1) \\ (1.1) \\ (1.1) \\ (1.1) \\ (1.1) \\ (1.1) \\ (1.1) \\ (1.1) \\ (1.1) \\ (1.1) \\ (1.1) \\ (1.1) \\ (1.1) \\ (1.1) \\ (1.1)$                                                                                                                                                                                                                                                                                                                                                                                                                                                                                                                                                                                                                                     |                                                       |                       |                |                       |                |                      |                |                   |  |  |  |
| CUSTOME SERVICE ADVISE<br>Prese         CONTROL ENTRY E MAY SERVICE ADVISE<br>Prese         CONTR                                                                                                                                                                                                                                                                                                                                                                                                                                                                                                                                                                                                                                                                                                                                                                                                                                                                                                                                                                                                                                                                                                                                                        |                                                       |                       | Grade:         | SCALE 6               |                |                      |                |                   |  |  |  |
| CLISTORE SUNCE AND SET<br>TE         CL                                                                                                                                                                                                                                                                                                                                                                                                                                                                                                                                                                                                                                                                                                                                                                                                                                                                                                                                                                                                                                                                                                                                                                                                                                | IE:                                                   | 1.00                  | ETE:           | .69                   | (FIE:          | 1.00                 | ) (FIE:        | 1.00              |  |  |  |
| SPAIL         SPAIL 6         Drafter         SPAIL 6           CLISTOME SERVICE ADVISES         CONTACT CONTENT TAM SUPERVISED         CLISTOME SERVICE ADVISES         CLISTOME SERVICE ADVISES           CLISTOME SERVICE ADVISES         CONTACT CONTENT TAM SUPERVISED         CLISTOME SERVICE ADVISES         CLISTOME SERVICE ADVISES           CLISTOME SERVICE ADVISES         CONTACT CONTENT TAM SUPERVISED         CLISTOME SERVICE ADVISES         CLISTOME SERVICE ADVISES           CLISTOME SERVICE ADVISES         CLISTOME SERVICE ADVISES         CLISTOME SERVICE ADVISES         CLISTOME SERVICE ADVISES           CLISTOME SERVICE ADVISES         CLISTOME SERVICE ADVISES         CLISTOME SERVICE ADVISES         CLISTOME SERVICE ADVISES           CLISTOME SERVICE ADVISES         CLISTOME SERVICE ADVISES         CLISTOME SERVICE ADVISES         CLISTOME SERVICE ADVISES           CLISTOME SERVICE ADVISES         CLISTOME SERVICE ADVISES         CLISTOME SERVICE ADVISES         CLISTOME SERVICE ADVISES           CLISTOME SERVICE ADVISES         CLISTOME SERVICE ADVISES         CLISTOME SERVICE ADVISES         CLISTOME SERVICE ADVISES           CLISTOME SERVICE ADVISES         CLISTOME SERVICE ADVISES         CLISTOME SERVICE ADVISES         CLISTOME SERVICE ADVISES           CLISTOME SERVICE ADVISES         CLISTOME SERVICE ADVISES         CLISTOME SERVICE ADVISES         CLISTOME SERVICE ADVISES           CLISTOME SERVICE A                                                                                                                                                                                                                                                                                                                                                                                                                                                                                                                                                                                                                                                                                                                                                                                                                                                                                                                                                                                                                                                                                                                                                                                                                                                                                                                                                                                                                                                                                                                                             |                                                       |                       |                |                       |                |                      |                |                   |  |  |  |
| IE         IO0         [TE         IO0         [TE         IO0           CUSTORE SENIC ADVISE<br>TE         CONTORE SENIC ADVISE<br>TE         CONTORE SENIC ADVISE<br>TE         CUSTORE SENIC ADVISE<br>TE                                                                                                                                                                                                                                                                                                                                                                                                                                                                                                                                                                                                                                                                                                                                                                                                                                                                                                                                                                                                                                                                                                                                                                                                                                                                                                   |                                                       |                       |                |                       |                |                      |                |                   |  |  |  |
| Image         Image <th< td=""><td></td><td></td><td></td><td></td><td></td><td></td><td></td><td></td></th<>                                                                                                                                                                                                                                                                                                                                                                                                                                                                                                                                                                                                                                                                                                                                                                                                                                                                                                                                                                                                                                                                                                                                                                                                                                                                                                                                                                                                                                                                                                                                                                                                                                                                            |                                                       |                       |                |                       |                |                      |                |                   |  |  |  |
| SPAME         SCALE &<br>ITE         Drawler         SCALE &<br>TTE         Drawler         SCALE & TTE         Drawler         SCALE & TTE         Drawler         SC                                                                                                                                                                                                                                                                                                                                                                                                                                                                                                                                                                                                                                                                                                                                                                                                                                                                                                                                                                                                                                                                                                                                                                                                                                                                                                                                                                                                                                                                                                                                | TE:                                                   | 1.00                  | FTE:           | 1.00                  | (FTE:          | 1.00                 | FTE:           | 1.00              |  |  |  |
| State         SCALE 6<br>TTE         Grade         SCALE 6<br>TTE                                                                                                                                                                                                                                                                                                                                                                                                                                                                                                                                                                                                                                                                                                                                                                                                                                                                                                                                                                                                                                                                                                                                                                                                                                                                                                                                                                                                                                                                                                                                                   |                                                       |                       |                |                       |                |                      |                |                   |  |  |  |
| $ \begin{array}{c} TTE & 10 \\ TTE & 100 \\ \hline TTE & 100 \\$ | CUSTON                                                | VER SERVI CE ADVI SER | CONTACT CE     | NTRE TEAM SUPERVI SOR | CUSTOMER       | SERVICE ADVISER      | CUSTOME        | R SERVICE ADVISER |  |  |  |
| CUSTOMEN SERVICE ADVISER         CUSTOMEN SERVICE ADVISER         CUSTOMEN SERVICE ADVISER           (TRE         1.00         (CUSTOMEN SERVICE ADVISER)         (CUSTOMEN SERVICE ADVISER)           (CUSTOMEN SERVICE ADVISER)         (CUSTOMEN SERVICE ADVISER)         (CUSTOMEN SERVICE ADVISER)           (CUSTOMEN SERVICE ADVISER)         (CUSTOMEN SERVICE ADVISER)         (CUSTOMEN SERVICE ADVISER)           (CUSTOMEN SERVICE ADVISER)         (CUSTOMEN SERVICE ADVISER)         (CUSTOMEN SERVICE ADVISER)           (CUSTOMEN SERVICE ADVISER)         (CUSTOMEN SERVICE ADVISER)         (CUSTOMEN SERVICE ADVISER)           (CUSTOMEN SERVICE ADVISER)         (CUSTOME SERVICE ADVISER)         (CUSTOME SERVICE ADVISER)           (CUSTOME SERVICE ADVISER)         (CUSTOME SERVICE ADVISER)         (CUSTOME SERVICE ADVISER)           (CUSTOME SERVICE ADVISER)         (CUSTOME SERVICE ADVISER)         (CUSTOME SERVICE ADVISER)           (CUSTOME SERVICE ADVISER)         (CUSTOME SERVICE ADVISER)         (CUSTOMER SERVICE ADVISER)           (CUSTOMER SERVICE ADVISER)         (CUSTOMER SERVICE ADVISER)         (CUSTOMER SERVICE ADVISER)           (CUSTOMER SERVICE ADVISER)         (CUSTOMER SERVICE ADVISER)         (CUSTOMER SERVICE ADVISER)           (CUSTOMER SERVICE ADVISER)         (CUSTOMER SERVICE ADVISER)         (CUSTOMER SERVICE ADVISER)           (CUSTOMER SERVICE ADVISER)         (CUSTOMER SERVICE ADVISER)                                                                                                                                                                                                                                                                                                                                                                                                                                                                                                                                                                                                                                                                                                                                                                                                                                                                                                                                                                                                                                                                                                                                                                                                                                                                                                                                                                                                                                                                                                                                                          |                                                       |                       |                |                       |                |                      |                |                   |  |  |  |
| rate         SCALE 0<br>(TE         Grade         Grade <th< td=""><td>TE:</td><td>.83</td><td>FTE:</td><td>1.00</td><td>FTE:</td><td>1.00</td><td></td><td>.83</td></th<>                                                                                                                                                                                                                                                                                                                                                                                                                                                                                                                                                                                                                                                                                                                                                                                                                                                                                                                                                                                                                                                                                                                                                                                                                                                                                                                                                                                                                                                                                                   | TE:                                                   | .83                   | FTE:           | 1.00                  | FTE:           | 1.00                 |                | .83               |  |  |  |
| rate         SCALE 0<br>(TE         Grade         Grade <th< td=""><td></td><td></td><td></td><td></td><td>1</td><td></td><td></td><td></td></th<>                                                                                                                                                                                                                                                                                                                                                                                                                                                                                                                                                                                                                                                                                                                                                                                                                                                                                                                                                                                                                                                                                                                                                                                                                                                                                                                                                                                                                                                                                                                           |                                                       |                       |                |                       | 1              |                      |                |                   |  |  |  |
| TE1.00[FTE1.00[FTE54[FTE83CUSTORER SERVICE ADVISET<br>TOWER SERVICE ADVISET<br>TECONTACT CENTER TABLE SUPERVISOR<br>Orabic<br>FTECUSTORER SERVICE ADVISET<br>Orabic<br>FTECUSTORER SERVICE ADVISET<br>Orabic<br>FTECUSTORER SERVICE ADVISET<br>Orabic<br>FTECUSTORER SERVICE ADVISET<br>Orabic<br>FTECUSTORER SERVICE ADVISET<br>Orabic<br>FTECUSTORER SERVICE ADVISET<br>Orabic<br>SOLL F<br>FTECUSTORER SERVICE ADVISET<br>Orabic<br>SOLL FCUSTORER SERVICE ADVISET<br>Orabic<br>SOLL FCUSTORER SERVICE ADVISET<br>FTECUSTORER SERVICE ADVISET<br>Orabic<br>SOLL FCUSTORER SERVICE ADVISET<br>Orabic<br>SOLL FCUSTORE                                                                                                                                                                                                                                                                                                                                                                                                                                                                                                                                                                                                                                                                                                                                                                                                                                                                                                                                                                                                                                                                                                                                                                                                                                                                                                                                                                                                             | CUSTON                                                | VER SERVI CE ADVI SER | CUSTOM         | ER SERVI CE ADVI SER  | CUSTOMER       | SERVICE ADVISER      | CUSTOME        | R SERVICE ADVISER |  |  |  |
| CUSTOMER SERVICE ADVISER<br>Gradu:         CONTACT CENTRE TEAM SUPERVISOR<br>Gradu:         CONTACT CENTRE TEAM SUPERVISOR<br>Gradu:         CUSTOMER SERVICE ADVISER<br>Gradu:         SCALE 6<br>TTE         TTE         T                                                                                                                                                                                                                                                                                                                                                                                                                                                                                                                                                                                                                                                                                                                                                                                                                                                                                                                                                                                                                                                                                                                                                                                                     |                                                       |                       |                |                       |                |                      |                |                   |  |  |  |
| CUSTORE SERVICE ADVISET       CONTACT CENTRE TABLE SUPERVISOR       CUSTORER SERVICE ADVISET         Trabe       SOALE 6       SOALE 6       SOALE 6         Trabe       SOALE 6       CONTACT CENTRE TABLE SUPERVISOR       CUSTORER SERVICE ADVISET         CUSTORER SERVICE ADVISET       CUSTORER SERVICE ADVISET       CUSTORER SERVICE ADVISET         CUSTORER SERVICE ADVISET       CUSTORER SERVICE ADVISET       CUSTORER SERVICE ADVISET         CUSTORER SERVICE ADVISET       CUSTORER SERVICE ADVISET       CUSTORER SERVICE ADVISET         CUSTORER SERVICE ADVISET       CUSTORER SERVICE ADVISET       CUSTORER SERVICE ADVISET         CUSTORER SERVICE ADVISET       CUSTORER SERVICE ADVISET       CUSTORER SERVICE ADVISET         CUSTORER SERVICE ADVISET       CUSTORER SERVICE ADVISET       CUSTORER SERVICE ADVISET         CUSTORER SERVICE ADVISET       CUSTORER SERVICE ADVISET       CUSTORER SERVICE ADVISET         CUSTORER SERVICE ADVISET       CUSTORER SERVICE ADVISET       CUSTORER SERVICE ADVISET         CUSTORER SERVICE ADVISET       CUSTORER SERVICE ADVISET       CUSTORER SERVICE ADVISET         CUSTORER SERVICE ADVISET       CUSTORER SERVICE ADVISET       CUSTORER SERVICE ADVISET         CUSTORER SERVICE ADVISET       CUSTORER SERVICE ADVISET       CUSTORER SERVICE ADVISET         CUSTORER SERVICE ADVISET       CUSTORER SERVICE ADVISET       CU                                                                                                                                                                                                                                                                                                                                                                                                                                                                                                                                                                                                                                                                                                                                                                                                                                                                                                                                                                                                                                                                                                                                                                                                                                                                                                                                                                                                                                                                                                                                                                                                                          | TE:                                                   | 1.00                  | FTE:           | 1.00                  | FTE:           | .54                  | FTE:           | .83               |  |  |  |
| CUSTORE SERVICE ADVISET       CONTACT CENTRE TABLE SUPERVISOR       CUSTORER SERVICE ADVISET         Trabe       SOALE 6       SOALE 6       SOALE 6         Trabe       SOALE 6       CONTACT CENTRE TABLE SUPERVISOR       CUSTORER SERVICE ADVISET         CUSTORER SERVICE ADVISET       CUSTORER SERVICE ADVISET       CUSTORER SERVICE ADVISET         CUSTORER SERVICE ADVISET       CUSTORER SERVICE ADVISET       CUSTORER SERVICE ADVISET         CUSTORER SERVICE ADVISET       CUSTORER SERVICE ADVISET       CUSTORER SERVICE ADVISET         CUSTORER SERVICE ADVISET       CUSTORER SERVICE ADVISET       CUSTORER SERVICE ADVISET         CUSTORER SERVICE ADVISET       CUSTORER SERVICE ADVISET       CUSTORER SERVICE ADVISET         CUSTORER SERVICE ADVISET       CUSTORER SERVICE ADVISET       CUSTORER SERVICE ADVISET         CUSTORER SERVICE ADVISET       CUSTORER SERVICE ADVISET       CUSTORER SERVICE ADVISET         CUSTORER SERVICE ADVISET       CUSTORER SERVICE ADVISET       CUSTORER SERVICE ADVISET         CUSTORER SERVICE ADVISET       CUSTORER SERVICE ADVISET       CUSTORER SERVICE ADVISET         CUSTORER SERVICE ADVISET       CUSTORER SERVICE ADVISET       CUSTORER SERVICE ADVISET         CUSTORER SERVICE ADVISET       CUSTORER SERVICE ADVISET       CUSTORER SERVICE ADVISET         CUSTORER SERVICE ADVISET       CUSTORER SERVICE ADVISET       CU                                                                                                                                                                                                                                                                                                                                                                                                                                                                                                                                                                                                                                                                                                                                                                                                                                                                                                                                                                                                                                                                                                                                                                                                                                                                                                                                                                                                                                                                                                                                                                                                                          |                                                       |                       |                |                       |                |                      |                |                   |  |  |  |
| rade:         SCALE &<br>5.02         Grade:         SCALE 6<br>FTE:         1.00         Frade:         SCALE 6<br>FTE:         Frad                                                                                                                                                                                                                                                                                                                                                                                                                                                                                                                                                                                                                                                                                                                                                                                                                                                                                                                                                                                                                                                                                                                                                                                                                                                                                                                                                                                                                                                                                                                          | CUSTON                                                | VER SERVI CE ADVI SER | CONTACT CE     | NTRE TEAM SUPERVI SOR | CONTACT CENT   | TRE TEAM SUPERVI SOR | CUSTOME        | R SERVICE ADVISER |  |  |  |
| CUSTOMER SERVICE ADVISER     CUSTOMER SERVICE ADVISER     CUSTOMER SERVICE ADVISER       CUSTOMER SERVICE ADVISER     CUSTOMER SERVICE ADVISER     CUSTOMER SERVICE ADVISER       CUSTOMER SERVICE ADVISER     CUSTOMER SERVICE ADVISER     CUSTOMER SERVICE ADVISER       CUSTOMER SERVICE ADVISER     CUSTOMER SERVICE ADVISER     CUSTOMER SERVICE ADVISER       CUSTOMER SERVICE ADVISER     CUSTOMER SERVICE ADVISER     CUSTOMER SERVICE ADVISER       CUSTOMER SERVICE ADVISER     CUSTOMER SERVICE ADVISER     CUSTOMER SERVICE ADVISER       CUSTOMER SERVICE ADVISER     CUSTOMER SERVICE ADVISER     CUSTOMER SERVICE ADVISER       CUSTOMER SERVICE ADVISER     CUSTOMER SERVICE ADVISER     CUSTOMER SERVICE ADVISER       CUSTOMER SERVICE ADVISER     CUSTOMER SERVICE ADVISER     CUSTOMER SERVICE ADVISER       CUSTOMER SERVICE ADVISER     CUSTOMER SERVICE ADVISER     CUSTOMER SERVICE ADVISER       CUSTOMER SERVICE ADVISER     CUSTOMER SERVICE ADVISER     CUSTOMER SERVICE ADVISER       CUSTOMER SERVICE ADVISER     CUSTOMER SERVICE ADVISER     CUSTOMER SERVICE ADVISER       CUSTOMER SERVICE ADVISER     CUSTOMER SERVICE ADVISER     CUSTOMER SERVICE ADVISER       CUSTOMER SERVICE ADVISER     CUSTOMER SERVICE ADVISER     CUSTOMER SERVICE ADVISER       CUSTOMER SERVICE ADVISER     CUSTOMER SERVICE ADVISER     CUSTOMER SERVICE ADVISER       CUSTOMER SERVICE ADVISER     CUSTOMER SERVICE ADVISER     CUSTOMER SERVICE A                                                                                                                                                                                                                                                                                                                                                                                                                                                                                                                                                                                                                                                                                                                                                                                                                                                                                                                                                                                                                                                                                                                                                                                                                                                                                                                                                                                                                                                                                                                                                                          | rade:                                                 | SCALE 6               | Grade:         | SO2                   | Grade:         | SO2                  | Grade:         | SCALE 6           |  |  |  |
| radio: SCALE 6<br>readio: SCALE 6<br>readio                                                                                                                                                                                                                                                                                                                                                                                                                                                                                                                                                                                                                                                                | TE:                                                   | .50                   | FTE:           | 1.00                  | FTE:           | 1.00                 | FTE:           | 1.00              |  |  |  |
| radio: SCALE 6<br>readio: SCALE 6<br>readio                                                                                                                                                                                                                                                                                                                                                                                                                                                                                                                                                                                                                                                                |                                                       |                       |                |                       |                |                      |                |                   |  |  |  |
| radio: SCALE 6<br>readio: SCALE 6<br>readio                                                                                                                                                                                                                                                                                                                                                                                                                                                                                                                                                                                                                                                                | CUSTON                                                | MER SERVI CE ADVI SER | CUSTOM         | ER SERVICE ADVISER    | CONTACT CEN    | TRE TEAM SUPERVI SOR | CUSTOME        | R SERVICE ADVISER |  |  |  |
| CUSTOMER SERVICE ADVISER       CUSTOMER SERVICE ADVISER       CUSTOMER SERVICE ADVISER         Trade:       SCALE 6       TTE:       78         CUSTOMER SERVICE ADVISER       CUSTOMER SERVICE ADVISER       CUSTOMER SERVICE ADVISER         CUSTOMER SERVICE ADVISER       CUSTOMER SERVICE ADVISER       CUSTOMER SERVICE ADVISER         CUSTOMER SERVICE ADVISER       CUSTOMER SERVICE ADVISER       CUSTOMER SERVICE ADVISER         CUSTOMER SERVICE ADVISER       CUSTOMER SERVICE ADVISER       CUSTOMER SERVICE ADVISER         CUSTOMER SERVICE ADVISER       CUSTOMER SERVICE ADVISER       CUSTOMER SERVICE ADVISER         CUSTOMER SERVICE ADVISER       CONTACT CENTRE TAM SUPERVISOR       CUSTOMER SERVICE ADVISER       CUSTOMER SERVICE ADVISER         CUSTOMER SERVICE ADVISER       CONTACT CENTRE TAM SUPERVISOR       CUSTOMER SERVICE ADVISER       CUSTOMER SERVICE ADVISER         CUSTOMER SERVICE ADVISER       CUSTOMER SERVICE ADVISER       CUSTOMER SERVICE ADVISER       CUSTOMER SERVICE ADVISER         CUSTOMER SERVICE ADVISER       CUSTOMER SERVICE ADVISER       CUSTOMER SERVICE ADVISER       CUSTOMER SERVICE ADVISER         CUSTOMER SERVICE ADVISER       CUSTOMER SERVICE ADVISER       CUSTOMER SERVICE ADVISER       CUSTOMER SERVICE ADVISER         CUSTOMER SERVICE ADVISER       CUSTOMER SERVICE ADVISER       CUSTOMER SERVICE ADVISER       CUSTOMER SERVICE ADVISER       CUSTOMER SERVI                                                                                                                                                                                                                                                                                                                                                                                                                                                                                                                                                                                                                                                                                                                                                                                                                                                                                                                                                                                                                                                                                                                                                                                                                                                                                                                                                                                                                                                                                                                                                                                        |                                                       |                       |                |                       |                |                      |                |                   |  |  |  |
| rade: SCALE 6<br>TT: 78<br>CUSTOMER SERVICE ADVISER<br>CUSTOMER SERVICE ADVI                                                                                                                                                                                                                                                                                                                                                                                                                                                                                                                                                                                                                                                                                                                                                 |                                                       |                       |                |                       | FTE:           | 1.00                 |                |                   |  |  |  |
| rade: SCALE 6<br>TT: 78<br>CUSTOMER SERVICE ADVISER<br>CUSTOMER SERVICE ADVI                                                                                                                                                                                                                                                                                                                                                                                                                                                                                                                                                                                                                                                                                                                                                 |                                                       |                       |                |                       |                |                      |                |                   |  |  |  |
| rade: SCALE 6<br>FTE: 73<br>FTE: 7                                                                                                                                                                                                                                                                                                                                                                                                                                           | CLISTON                                               | IER SERVICE ADVISER   | CUSTOM         |                       | CUSTOMER       |                      | CLISTOME       |                   |  |  |  |
| CUSTOMER SERVICE ADVISER       CUSTOMER SERVICE ADVISER       CUSTOMER SERVICE ADVISER         Grade:       SCALE 6       FTE:       1.00         CUSTOMER SERVICE ADVISER       CONTACT CENTRE TEAM SUPERVISOR       CUSTOMER SERVICE ADVISER       CUSTOMER SERVICE ADVISER         CUSTOMER SERVICE ADVISER       CONTACT CENTRE TEAM SUPERVISOR       CUSTOMER SERVICE ADVISER       CUSTOMER SERVICE ADVISER         CUSTOMER SERVICE ADVISER       CONTACT CENTRE TEAM SUPERVISOR       CUSTOMER SERVICE ADVISER       CUSTOMER SERVICE ADVISER         CUSTOMER SERVICE ADVISER       CONTACT CENTRE TEAM SUPERVISOR       CUSTOMER SERVICE ADVISER       CUSTOMER SERVICE ADVISER         CUSTOMER SERVICE ADVISER       CONTACT CENTRE TEAM SUPERVISER       CUSTOMER SERVICE ADVISER       CUSTOMER SERVICE ADVISER         CUSTOMER SERVICE ADVISER       CUSTOMER SERVICE ADVISER       CUSTOMER SERVICE ADVISER       CUSTOMER SERVICE ADVISER         CUSTOMER SERVICE ADVISER       CUSTOMER SERVICE ADVISER       CUSTOMER SERVICE ADVISER       CUSTOMER SERVICE ADVISER         CUSTOMER SERVICE ADVISER       CUSTOMER SERVICE ADVISER       CUSTOMER SERVICE ADVISER       CUSTOMER SERVICE ADVISER         CUSTOMER SERVICE ADVISER       CUSTOMER SERVICE ADVISER       CUSTOMER SERVICE ADVISER       CUSTOMER SERVICE ADVISER         CUSTOMER SERVICE ADVISER       CUSTOMER SERVICE ADVISER       CUSTOMER SERVICE ADVISER       CUSTOMER SE                                                                                                                                                                                                                                                                                                                                                                                                                                                                                                                                                                                                                                                                                                                                                                                                                                                                                                                                                                                                                                                                                                                                                                                                                                                                                                                                                                                                                                                                                                                                                                       | Fade:                                                 |                       |                |                       |                |                      |                |                   |  |  |  |
| rade: SCALE 6<br>FTE: 1.00<br>CUSTOMER SERVICE ADVI SER<br>CUSTOMER SERVICE ADVI SER<br>CUSTOMER SERVICE ADVI SER<br>CONTACT CENTRE TEAM SUPERVISOR<br>CUSTOMER SERVICE ADVI SER<br>Crade: SCALE 6<br>FTE: 1.00<br>CUSTOMER SERVICE ADVI SER<br>Crade: SCALE 6<br>FTE: 1.00<br>CUSTOMER SERVICE ADVI SER<br>Crade: SCALE 6<br>FTE: 1.00<br>CUSTOMER SERVICE ADVI SER<br>CUSTOMER SERVICE                                                                                                                                                                                                                                                                                                                                                                                                                                                                                                                                                                                                                                                                                                                                                  | TE:                                                   | 1.00                  | FTE:           | .78                   | FTE:           | .83                  | FTE:           | .83               |  |  |  |
| rade: SCALE 6<br>FTE: 1.00<br>CUSTOMER SERVICE ADVI SER<br>CUSTOMER SERVICE ADVI SER<br>CUSTOMER SERVICE ADVI SER<br>CONTACT CENTRE TEAM SUPERVISOR<br>CUSTOMER SERVICE ADVI SER<br>Crade: SCALE 6<br>FTE: 1.00<br>CUSTOMER SERVICE ADVI SER<br>Crade: SCALE 6<br>FTE: 1.00<br>CUSTOMER SERVICE ADVI SER<br>Crade: SCALE 6<br>FTE: 1.00<br>CUSTOMER SERVICE ADVI SER<br>CUSTOMER SERVICE                                                                                                                                                                                                                                                                                                                                                                                                                                                                                                                                                                                                                                                                                                                                                  |                                                       |                       |                |                       |                |                      |                |                   |  |  |  |
| rade: SCALE 6<br>FTE: 1.00<br>CUSTOMER SERVICE ADVI SER<br>CUSTOMER SERVICE ADVI SER<br>CUSTOMER SERVICE ADVI SER<br>CONTACT CENTRE TEAM SUPERVISOR<br>CUSTOMER SERVICE ADVI SER<br>Crade: SCALE 6<br>FTE: 1.00<br>CUSTOMER SERVICE ADVI SER<br>Crade: SCALE 6<br>FTE: 1.00<br>CUSTOMER SERVICE ADVI SER<br>Crade: SCALE 6<br>FTE: 1.00<br>CUSTOMER SERVICE ADVI SER<br>CUSTOMER SERVICE                                                                                                                                                                                                                                                                                                                                                                                                                                                                                                                                                                                                                                                                                                                                                  | CLISTON                                               | IER SERVICE ADVISER   | CUSTOM         |                       | CUSTOMER       | SERVICE ADVISER      | CLISTOME       |                   |  |  |  |
| CUSTOMER SERVICE ADVISER       CONTACT CENTRE TEAM SUPERVISOR       CUSTOMER SERVICE ADVISER         Grade:       SCALE 6       Grade:       SCALE 6         TE:       1.00       Grade:       SCALE 6         CUSTOMER SERVICE ADVISER       CUSTOMER SERVICE ADVISER       CUSTOMER SERVICE ADVISER         CUSTOMER SERVICE ADVISER       CUSTOMER SERVICE ADVISER       CUSTOMER SERVICE ADVISER         CUSTOMER SERVICE ADVISER       CUSTOMER SERVICE ADVISER       CUSTOMER SERVICE ADVISER         CUSTOMER SERVICE ADVISER       CUSTOMER SERVICE ADVISER       CUSTOMER SERVICE ADVISER         CUSTOMER SERVICE ADVISER       CUSTOMER SERVICE ADVISER       CUSTOMER SERVICE ADVISER         CUSTOMER SERVICE ADVISER       CUSTOMER SERVICE ADVISER       CUSTOMER SERVICE ADVISER         CUSTOMER SERVICE ADVISER       CUSTOMER SERVICE ADVISER       CUSTOMER SERVICE ADVISER         CUSTOMER SERVICE ADVISER       CUSTOMER SERVICE ADVISER       CUSTOMER SERVICE ADVISER         CUSTOMER SERVICE ADVISER       CUSTOMER SERVICE ADVISER       CUSTOMER SERVICE ADVISER         CUSTOMER SERVICE ADVISER       CUSTOMER SERVICE ADVISER       CUSTOMER SERVICE ADVISER         CUSTOMER SERVICE ADVISER       CUSTOMER SERVICE ADVISER       CUSTOMER SERVICE ADVISER         CUSTOMER SERVICE ADVISER       CUSTOMER SERVICE ADVISER       CUSTOMER SERVICE ADVISER                                                                                                                                                                                                                                                                                                                                                                                                                                                                                                                                                                                                                                                                                                                                                                                                                                                                                                                                                                                                                                                                                                                                                                                                                                                                                                                                                                                                                                                                                                                                                                                                                                                   |                                                       |                       |                |                       |                |                      |                |                   |  |  |  |
| rade:       SCALE 6       Grade:       SCALE 6       Grade:       SCALE 6         TE:       1.00       ITE:       1.00       ITE:       1.00         CUSTOMER SERVICE ADVISER       CUSTOMER SERVICE ADVISER       CUSTOMER SERVICE ADVISER       CUSTOMER SERVICE ADVISER         Grade:       SCALE 6       FTE:       1.00       ITE:       1.00         CUSTOMER SERVICE ADVISER       CUSTOMER SERVICE ADVISER       CUSTOMER SERVICE ADVISER       CUSTOMER SERVICE ADVISER         Grade:       SCALE 6       FTE:       1.00       ITE:       1.00         CUSTOMER SERVICE ADVISER       CUSTOMER SERVICE ADVISER       CUSTOMER SERVICE ADVISER       CUSTOMER SERVICE ADVISER         Grade:       SCALE 6       FTE:       1.00       ITE:       1.00         CUSTOMER SERVICE ADVISER       Grade:       SCALE 6       FTE:       1.00         CUSTOMER SERVICE ADVISER       Grade:       SCALE 6       FTE:       1.00         CUSTOMER SERVICE ADVISER       CUSTOMER SERVICE ADVISER       CUSTOMER SERVICE ADVISER       CUSTOMER SERVICE ADVISER         CUSTOMER SERVICE ADVISER       CUSTOMER SERVICE ADVISER       CUSTOMER SERVICE ADVISER       CUSTOMER SERVICE ADVISER         Grade:       SCALE 6       FTE:       1.00       FTE:       1.00                                                                                                                                                                                                                                                                                                                                                                                                                                                                                                                                                                                                                                                                                                                                                                                                                                                                                                                                                                                                                                                                                                                                                                                                                                                                                                                                                                                                                                                                                                                                                                                                                                                                                                                                                                   | TE:                                                   |                       |                |                       |                |                      |                |                   |  |  |  |
| rade:       SCALE 6       Grade:       SCALE 6       Grade:       SCALE 6         TE:       1.00       ITE:       1.00       ITE:       1.00         CUSTOMER SERVICE ADVISER       CUSTOMER SERVICE ADVISER       CUSTOMER SERVICE ADVISER       CUSTOMER SERVICE ADVISER         Grade:       SCALE 6       FTE:       1.00       ITE:       1.00         CUSTOMER SERVICE ADVISER       CUSTOMER SERVICE ADVISER       CUSTOMER SERVICE ADVISER       CUSTOMER SERVICE ADVISER         Grade:       SCALE 6       FTE:       1.00       ITE:       1.00         CUSTOMER SERVICE ADVISER       CUSTOMER SERVICE ADVISER       CUSTOMER SERVICE ADVISER       CUSTOMER SERVICE ADVISER         Grade:       SCALE 6       FTE:       1.00       ITE:       1.00         CUSTOMER SERVICE ADVISER       Grade:       SCALE 6       FTE:       1.00         CUSTOMER SERVICE ADVISER       Grade:       SCALE 6       FTE:       1.00         CUSTOMER SERVICE ADVISER       CUSTOMER SERVICE ADVISER       CUSTOMER SERVICE ADVISER       CUSTOMER SERVICE ADVISER         CUSTOMER SERVICE ADVISER       CUSTOMER SERVICE ADVISER       CUSTOMER SERVICE ADVISER       CUSTOMER SERVICE ADVISER         Grade:       SCALE 6       FTE:       1.00       FTE:       1.00                                                                                                                                                                                                                                                                                                                                                                                                                                                                                                                                                                                                                                                                                                                                                                                                                                                                                                                                                                                                                                                                                                                                                                                                                                                                                                                                                                                                                                                                                                                                                                                                                                                                                                                                                                   |                                                       |                       |                |                       |                |                      |                |                   |  |  |  |
| rade:       SCALE 6       Grade:       SCALE 6       Grade:       SCALE 6         TE:       1.00       ITE:       1.00       ITE:       1.00         CUSTOMER SERVICE ADVISER       CUSTOMER SERVICE ADVISER       CUSTOMER SERVICE ADVISER       CUSTOMER SERVICE ADVISER         Grade:       SCALE 6       FTE:       1.00       ITE:       1.00         CUSTOMER SERVICE ADVISER       Grade:       SCALE 6       FTE:       1.00         FTE:       1.00       ITE:       1.00       ITE:       1.00         CUSTOMER SERVICE ADVISER       CUSTOMER SERVICE ADVISER       CUSTOMER SERVICE ADVISER       CUSTOMER SERVICE ADVISER       Grade:       SCALE 6         Te:       1.00       ITE:       1.00       ITE:       1.00       ITE:       1.00         CUSTOMER SERVICE ADVISER       CUSTOMER SERVICE ADVISER       Grade:       SCALE 6       FTE:       1.00       ITE:       1.00         CUSTOMER SERVICE ADVISER       CUSTOMER SERVICE ADVISER       CUSTOMER SERVICE ADVISER       CUSTOMER SERVICE ADVISER       Grade:       SCALE 5       FTE:       1.00       ITE:       1.00         CUSTOMER SERVICE ADVISER       CUSTOMER SERVICE ADVISER       CUSTOMER SERVICE ADVISER       CUSTOMER SERVICE ADVISER       CUSTOMER SERVICE ADVISER <td>CUSTON</td> <td>VER SERVICE ADVISER</td> <td>CONTACT CE</td> <td>NTRE TEAM SUPERVISOR</td> <td>CUSTOMER</td> <td>SERVICE ADVISER</td> <td>CUSTOME</td> <td>R SERVICE ADVISER</td>                                                                                                                                                                                                                                                                                                                                                                                                                                                                                                                                                                                                                                                                                                                                                                                                                                                                                                                                                                                                                                                                                                                                                                                                                                                                                                                                                                                                                                                                                                                                                                                   | CUSTON                                                | VER SERVICE ADVISER   | CONTACT CE     | NTRE TEAM SUPERVISOR  | CUSTOMER       | SERVICE ADVISER      | CUSTOME        | R SERVICE ADVISER |  |  |  |
| CUSTOMER SERVICE ADVISER       CUSTOMER SERVICE ADVISER       CUSTOMER SERVICE ADVISER         Grade:       SCALE 6       Grade::       SCALE 6         TE:       1.00       Grade::       SCALE 6         CUSTOMER SERVICE ADVISER       CUSTOMER SERVICE ADVISER       Grade::       SCALE 6         Te:       1.00       FTE:       1.00       Grade::       SCALE 6         CUSTOMER SERVICE ADVISER       CUSTOMER SERVICE ADVISER       CUSTOMER SERVICE ADVISER       CUSTOMER SERVICE ADVISER         CUSTOMER SERVICE ADVISER       CUSTOMER SERVICE ADVISER       CUSTOMER SERVICE ADVISER       CUSTOMER SERVICE ADVISER         CUSTOMER SERVICE ADVISER       CUSTOMER SERVICE ADVISER       CUSTOMER SERVICE ADVISER       CUSTOMER SERVICE ADVISER         CUSTOMER SERVICE ADVISER       CUSTOMER SERVICE ADVISER       CUSTOMER SERVICE ADVISER       CUSTOMER SERVICE ADVISER         CUSTOMER SERVICE ADVISER       CUSTOMER SERVICE ADVISER       CUSTOMER SERVICE ADVISER       CUSTOMER SERVICE ADVISER       CUSTOMER SERVICE ADVISER         CUSTOMER SERVICE ADVISER       CUSTOMER SERVICE ADVISER       CUSTOMER SERVICE ADVISER       CUSTOMER SERVICE ADVISER       CUSTOMER SERVICE ADVISER         CUSTOMER SERVICE ADVISER       CUSTOMER SERVICE ADVISER       CUSTOMER SERVICE ADVISER       CUSTOMER SERVICE ADVISER       CUSTOMER SERVICE ADVISER       CUSTOMER SERVICE AD                                                                                                                                                                                                                                                                                                                                                                                                                                                                                                                                                                                                                                                                                                                                                                                                                                                                                                                                                                                                                                                                                                                                                                                                                                                                                                                                                                                                                                                                                                                                                                                                                             |                                                       |                       |                |                       |                |                      |                |                   |  |  |  |
| rade: SCALE 6<br>FE: 1.00<br>FTE: 1.00<br>CUSTOMER SERVICE ADVISER<br>Grade: SCALE 6<br>FTE: 1.00<br>CUSTOMER SERVICE ADVISER<br>CUSTOMER SERVICE ADVISER<br>CUSTO                                                                                                                                                                                                                                                                                                                                                                                                                                                                                                                                                                                                                                                                                                                               | TE:                                                   | 1.00                  | FTE:           | 1.00                  | FTE:           | 1.00                 | J FTE:         | 1.00              |  |  |  |
| rade: SCALE 6<br>FE: 1.00<br>FTE: 1.00<br>FTE: 1.00<br>FTE: 1.00<br>FTE: 1.00<br>CUSTOMER SERVICE ADVISER<br>CCUSTOMER SERVICE ADVISER<br>CCUSTOM                                                                                                                                                                                                                                                                                                                                                                                                                                                                                                                                                                                                                                                                                                                                                 |                                                       |                       |                |                       | -              |                      |                |                   |  |  |  |
| rade: SCALE 6<br>FE: 1.00<br>FTE: 1.00<br>FTE: 1.00<br>FTE: 1.00<br>FTE: 1.00<br>CUSTOMER SERVICE ADVISER<br>CCUSTOMER SERVICE ADVISER<br>CCUSTOM                                                                                                                                                                                                                                                                                                                                                                                                                                                                                                                                                                                                                                                                                                                                                 | CUSTON                                                | VER SERVICE ADVISER   | CLISTOM        | R SERVICE ADVISER     | CUSTOME        | SERVICE ADVISER      | CUSTOM         | R SERVICE ADVISER |  |  |  |
| TE:       1.00       FTE:       1.00       FTE:       1.00         CUSTOMER SERVICE ADVISER<br>rade:       SCALE 6<br>(TTE:       1.00       CUSTOMER SERVICE ADVISER<br>Grade:                                                                                                                                                                                                                                                                                                                                                                                                                                                                                                                                                                                                                                                                                                                                                                                                                                                                                                                                                                                                                                                                                                                                                                                                                                                                                 |                                                       |                       |                |                       |                |                      |                |                   |  |  |  |
| rade: SCALE 6<br>FTE: 1.00<br>FTE: 1.00<br>CUSTOMER SERVICE ADVISER<br>CUSTOMER SERVICE ADVISER<br>C                                                                                                                                                                                                                                                                                                                                                                                                                                                                                                                                                                                                                                                                                                                                   |                                                       |                       |                |                       |                |                      |                |                   |  |  |  |
| rade: SCALE 6<br>FTE: 1.00<br>FTE: 1.00<br>CUSTOMER SERVICE ADVISER<br>CUSTOMER SERVICE ADVISER<br>C                                                                                                                                                                                                                                                                                                                                                                                                                                                                                                                                                                                                                                                                                                                                   |                                                       |                       |                |                       | +              |                      |                |                   |  |  |  |
| rade: SCALE 6<br>FTE: 1.00<br>FTE: 1.00<br>CUSTOMER SERVICE ADVISER<br>CUSTOMER SERVICE ADVISER<br>C                                                                                                                                                                                                                                                                                                                                                                                                                                                                                                                                                                                                                                                                                                                                   | CUSTON                                                | VER SERVICE ADVISER   | CLISTOM        | R SERVICE ADVISER     | CUSTOME        | SERVICE ADVISER      | CUSTOM         | R SERVICE ADVISER |  |  |  |
| TE:       1.00       FTE:       1.00       FTE:       1.00         CUSTOMER SERVICE ADVISER<br>rade:       SCALE 6<br>SCALE 6<br>FTE:       CUSTOMER SERVICE ADVISER<br>Grade:       TECHNICAL SUPPORT OFFICER<br>Grade:       TECHNICAL SUPPORT OFFICER<br>Grade:       TECHNICAL SUPPORT OFFICER<br>Grade:       TECHNICAL SUPPORT OFFICER<br>Grade:       CUSTOMER SERVICE ADVISER<br>Grade:       CUSTO                                                                                                                                                                                                                                                                                                                                                                                                                                                                                                                                                                                                                                                                                                                                                                                                                                                                                                                                                                                                                                                                                                                                                                                                                                                                  | and the                                               | 004157                |                |                       |                |                      |                |                   |  |  |  |
| CUSTOMER SERVICE ADVISER       CUSTOMER SERVICE ADVISER       CUSTOMER SERVICE ADVISER         Grade:       SCALE 6       Grade:       SCALE 6         FE:       1.00       FTE:       1.00         CUSTOMER SERVICE ADVISER       CUSTOMER SERVICE ADVISER       Grade:       SCALE 5         Grade:       SCALE 5       FTE:       1.00       FTE:       1.00         CUSTOMER SERVICE ADVISER       Grade:       SCALE 5       Grade:       SCALE 5         FTE:       1.00       FTE:       1.00       FTE:       1.00         CUSTOMER SERVICE ADVISER       Grade:       SCALE 5       Grade:       SCALE 5         FTE:       1.00       FTE:       1.00       FTE:       1.00         CUSTOMER SERVICE ADVISER       Grade:       SCALE 5       FTE:       1.00         CUSTOMER SERVICE ADVISER       CUSTOMER SERVICE ADVISER       Grade:       SCALE 5         FTE:       1.00       FTE:       1.00       FTE:       1.00         CUSTOMER SERVICE ADVISER       CUSTOMER SERVICE ADVISER       CUSTOMER SERVICE ADVISER       Grade:       SCALE 4         FTE:       1.00       FTE:       1.00       FTE:       1.00       FTE:       1.00         CUSTOMER SERVIC                                                                                                                                                                                                                                                                                                                                                                                                                                                                                                                                                                                                                                                                                                                                                                                                                                                                                                                                                                                                                                                                                                                                                                                                                                                                                                                                                                                                                                                                                                                                                                                                                                                                                                                                                                                                                                                           |                                                       |                       |                |                       |                |                      |                |                   |  |  |  |
| rade: SCALE 6<br>FTE: 1.00<br>FTE: 1.                                                                                                                                                                                                                                                                                                                                                                                                                                                                                                                             |                                                       |                       |                |                       |                |                      |                |                   |  |  |  |
| rade: SCALE 6<br>FTE: 1.00<br>FTE: 1.                                                                                                                                                                                                                                                                                                                                                                                                                                                                                                                             | CUSTON                                                |                       | CUSTOM         |                       | CUSTOME        |                      | CUSTON         |                   |  |  |  |
| TE:     1.00     FTE:     1.00     FTE:     1.00       CUSTOMER SERVICE ADVISER<br>rade:     SCALE 5<br>FTE:     CUSTOMER SERVICE ADVISER<br>Grade:     CUSTOMER SERVICE ADVISER<br>Grade:     TECHNICAL SUPPORT OFFICER<br>Grade:     TECHNICAL SUPPORT OFFICER<br>Grade:     TECHNICAL SUPPORT OFFICER<br>Grade:     CUSTOMER SERVICE ADVISER<br>FTE:     CUSTOMER SERVICE ADVISER<br>FTE:     CUSTOMER SERVICE ADVISER<br>Grade:                                                                                                                                                                                                                                                                                                                                                                                                                                                                                                                                                                                                                                                                                                                                                                                                                                                                                                                                                                                                                                                                                                                                                                                                                                                                   |                                                       |                       |                |                       |                |                      |                |                   |  |  |  |
| rade: SCALE 5<br>TE: 1.00<br>CUSTOMER SERVICE ADVISER<br>TE: 1.00<br>CUSTOMER SERVICE ADVISER<br>CUSTOMER SERVICE ADVISER<br>CUS                                                                                                                                                                                                                                                                                                                                                                                                                                                                                                                                                                                                                                                                                                                                                     |                                                       |                       |                |                       |                |                      |                |                   |  |  |  |
| rade: SCALE 5<br>TE: 1.00<br>FTE:                                                                                                                                                                                                                                                                                                                                                                                                                                                                                                                                                                                                                                                                                                                                    |                                                       |                       |                |                       |                | 1                    |                |                   |  |  |  |
| rade: SCALE 5<br>TE: 1.00<br>FTE:                                                                                                                                                                                                                                                                                                                                                                                                                                                                                                                                                                                                                                                                                                                                    | CUSTON                                                |                       | CUSTOM         |                       | CUSTOME        | SERVICE ADVISER      | TECHNIC        |                   |  |  |  |
| TE:     1.00     FTE:     1.00     FTE:     1.00       CUSTOMER SERVICE ADVISER     CUSTOMER SERVICE ADVISER     CUSTOMER SERVICE ADVISER     CUSTOMER SERVICE ADVISER       CUSTOMER SERVICE ADVISER     Grade:     SCALE 4     SCALE 4       CUSTOMER SERVICE ADVISER     CUSTOMER SERVICE ADVISER     CUSTOMER SERVICE ADVISER       CUSTOMER SERVICE ADVISER     CUSTOMER SERVICE ADVISER     CUSTOMER SERVICE ADVISER       CUSTOMER SERVICE ADVISER     CUSTOMER SERVICE ADVISER     CUSTOMER SERVICE ADVISER       CUSTOMER SERVICE ADVISER     CUSTOMER SERVICE ADVISER     CUSTOMER SERVICE ADVISER       CUSTOMER SERVICE ADVISER     CUSTOMER SERVICE ADVISER     CUSTOMER SERVICE ADVISER       CUSTOMER SERVICE ADVISER     CUSTOMER SERVICE ADVISER     CUSTOMER SERVICE ADVISER       CUSTOMER SERVICE ADVISER     CUSTOMER SERVICE ADVISER     CUSTOMER SERVICE ADVISER       Grade:     SCALE 4     SCALE 4     Grade:     SCALE 4                                                                                                                                                                                                                                                                                                                                                                                                                                                                                                                                                                                                                                                                                                                                                                                                                                                                                                                                                                                                                                                                                                                                                                                                                                                                                                                                                                                                                                                                                                                                                                                                                                                                                                                                                                                                                                                                                                                                                                                                                                                                                          |                                                       |                       |                |                       |                |                      |                |                   |  |  |  |
| rade: SCALE 5<br>FE: 1.00 FTE: 1.00 FT                                                                                                                                                                                                                                                                                                                                                                                                                                                                                                                                                                                                                                                                                                                                                                                                                                                                                                             |                                                       |                       |                |                       |                |                      |                |                   |  |  |  |
| rade: SCALE 5<br>FE: 1.00 FTE: 1.00 FT                                                                                                                                                                                                                                                                                                                                                                                                                                                                                                                                                                                                                                                                                                                                                                                                                                                                                                             |                                                       |                       |                |                       |                |                      |                |                   |  |  |  |
| rade: SCALE 5<br>FE: 1.00 FTE: 1.00 FT                                                                                                                                                                                                                                                                                                                                                                                                                                                                                                                                                                                                                                                                                                                                                                                                                                                                                                             |                                                       | I                     |                |                       |                |                      |                |                   |  |  |  |
| TE:         1.00         FTE:         1.00         FTE:         1.00         FTE:         1.00           CUSTOMER SERVICE ADVI SER<br>rade:         CUSTOMER SERVICE ADVI SER<br>Grade:         CUSTOMER SERVICE ADVI SER<br>Grad                                                                                                                                                                                                                                                                                                                                                                                                                                                                                                                                                                                                                                                                                                                                                                                                                                                                                                                                                                                                                                                                                                                                                                                                                                                    |                                                       | SCALE 5               |                |                       |                |                      |                |                   |  |  |  |
| CUSTOMER SERVI CE ADVI SER         CUSTOMER SERVI CE ADVI SER         TECHNI CAL SUPPORT OFFICER         CUSTOMER SERVI CE ADVI SER           Grade:         SCALE 4         FTE:         1.00         Grade:         SCALE 4           FTE:         1.00         FTE:         1.00         Grade:         SCALE 4           CUSTOMER SERVI CE ADVI SER         CUSTOMER SERVI CE ADVI SER         Grade:         SCALE 4           Grade:         SCALE 4         FTE:         1.00         FTE:         1.00           CUSTOMER SERVI CE ADVI SER         CUSTOMER SE                                                                                                                                                                                                                                                                                                                                                                                                                                                                                                                                                                                                                                                                                                                                                                                                                                                                                                                                                                                                                                                                                                                                                                                                                                                                                                                                                                                                                                                                                                                        |                                                       |                       |                |                       |                |                      |                |                   |  |  |  |
| CUSTOMER SERVICE ADVI SER     CUSTOMER SERVICE ADVI SER     TECHNI CAL SUPPORT OFFICER     CUSTOMER SERVICE ADVI SER       Grade:     SCALE 4     Grade:     SCALE 4       FTE:     1.00     FTE:     1.00       CUSTOMER SERVICE ADVI SER     CUSTOMER SERVICE ADVI SER     Grade:     SCALE 4       CUSTOMER SERVICE ADVI SER     CUSTOMER SERVICE ADVI SER     CUSTOMER SERVICE ADVI SER     CUSTOMER SERVICE ADVI SER       CUSTOMER SERVICE ADVI SER     CUSTOMER SERVICE ADVI SER     CUSTOMER SERVICE ADVI SER     CUSTOMER SERVICE ADVI SER       Grade:     SCALE 4     Grade:     SCALE 4     Grade:     SCALE 4                                                                                                                                                                                                                                                                                                                                                                                                                                                                                                                                                                                                                                                                                                                                                                                                                                                                                                                                                                                                                                                                                                                                                                                                                                                                                                                                                                                                                                                                                                                                                                                                                                                                                                                                                                                                                                                                                                                                                                                                                                                                                                                                                                                                                                                                                                                                                                                                                   |                                                       |                       |                |                       |                |                      |                |                   |  |  |  |
| rade: SCALE 4<br>TE: 1.00  Grade: SCALE 4<br>FTE: 1.00  Grade: SCALE 4<br>FTE: 1.00  Grade: SCALE 4<br>FTE: 1.00  CUSTOMER SERVI CE ADVI SER  CUSTOMER SERVI CE ADVI SER  CUSTOMER SERVI CE ADVI SER  Grade: SCALE 4                                                                                                                                                                                                                                                                                                                                                                                                                                                                                                                                                                                                                                                                                                                                                                                                                                                                                                         |                                                       |                       |                |                       |                |                      |                |                   |  |  |  |
| TE:         1.00         FTE:         1.00         FTE:         1.00           CUSTOMER SERVICE ADVI SER<br>rade:         CUSTOMER SERVICE ADVI SER<br>Grade:         CUSTOMER SERVICE ADVI SE                                                                                                                                                                                                                                                                                                                                                                                                                                                                                                                                                                                                                                                                                                                                                                                                                                                                                                                                                                                                                                                                                                                                                                                                                                           |                                                       |                       |                |                       |                |                      |                |                   |  |  |  |
| CUSTOMER SERVI CE ADVI SER<br>CUSTOMER SERVI CE ADVI SER<br>rade: SCALE 4 Grade: SCALE 4 Grade: SCALE 4 Grade: SCALE 4                                                                                                                                                                                                                                                                                                                                                                                                                                                                                                                                                                                                                                                                                                                                                                                                                                                                                                                                                                                                                                                                                                                                                                                                                                                                                                                                                                                                                                                                                                                                                                                                                                                                                                                                                                                                                                                                                                                                                                                                                                                                                                                                                                                                                                                                                                                                                                                                                                                                                                                                                                                                                                                                                                                                                                                                                                                                                                                       |                                                       |                       |                |                       |                |                      |                |                   |  |  |  |
| rade: SCALE 4 Grade: SCALE 4 Grade: SCALE 4 Grade: SCALE 4                                                                                                                                                                                                                                                                                                                                                                                                                                                                                                                                                                                                                                                                                                                                                                                                                                                                                                                                                                                                                                                                                                                                                                                                                                                                                                                                                                                                                                                                                                                                                                                                                                                                                                                                                                                                                                                                                                                                                                                                                                                                                                                                                                                                                                                                                                                                                                                                                                                                                                                                                                                                                                                                                                                                                                                                                                                                                                                                                                                   | 16.                                                   | 1.00                  |                | 1.00                  | (FIE.          | 1.00                 |                | 1.00              |  |  |  |
| rade: SCALE 4 Grade: SCALE 4 Grade: SCALE 4 Grade: SCALE 4                                                                                                                                                                                                                                                                                                                                                                                                                                                                                                                                                                                                                                                                                                                                                                                                                                                                                                                                                                                                                                                                                                                                                                                                                                                                                                                                                                                                                                                                                                                                                                                                                                                                                                                                                                                                                                                                                                                                                                                                                                                                                                                                                                                                                                                                                                                                                                                                                                                                                                                                                                                                                                                                                                                                                                                                                                                                                                                                                                                   |                                                       |                       |                |                       |                |                      |                |                   |  |  |  |
|                                                                                                                                                                                                                                                                                                                                                                                                                                                                                                                                                                                                                                                                                                                                                                                                                                                                                                                                                                                                                                                                                                                                                                                                                                                                                                                                                                                                                                                                                                                                                                                                                                                                                                                                                                                                                                                                                                                                                                                                                                                                                                                                                                                                                                                                                                                                                                                                                                                                                                                                                                                                                                                                                                                                                                                                                                                                                                                                                                                                                                              |                                                       |                       |                |                       |                |                      | _              |                   |  |  |  |
|                                                                                                                                                                                                                                                                                                                                                                                                                                                                                                                                                                                                                                                                                                                                                                                                                                                                                                                                                                                                                                                                                                                                                                                                                                                                                                                                                                                                                                                                                                                                                                                                                                                                                                                                                                                                                                                                                                                                                                                                                                                                                                                                                                                                                                                                                                                                                                                                                                                                                                                                                                                                                                                                                                                                                                                                                                                                                                                                                                                                                                              |                                                       | SCALE 4<br>1.00       | Grade:<br>FTE: | SCALE 4<br>1.00       | Grade:<br>FTE: | SCALE 4<br>1.00      | Grade:<br>FTE: | SCALE 4<br>1.00   |  |  |  |
|                                                                                                                                                                                                                                                                                                                                                                                                                                                                                                                                                                                                                                                                                                                                                                                                                                                                                                                                                                                                                                                                                                                                                                                                                                                                                                                                                                                                                                                                                                                                                                                                                                                                                                                                                                                                                                                                                                                                                                                                                                                                                                                                                                                                                                                                                                                                                                                                                                                                                                                                                                                                                                                                                                                                                                                                                                                                                                                                                                                                                                              |                                                       |                       |                |                       |                |                      |                |                   |  |  |  |