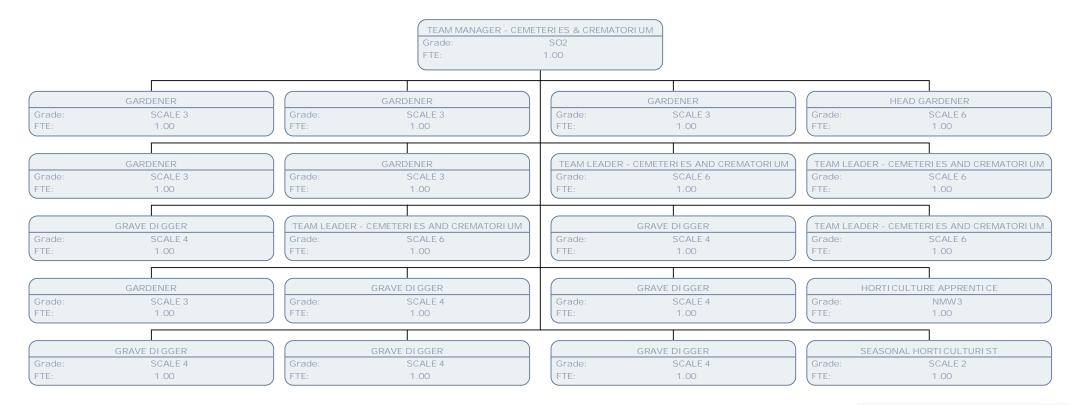

## Resident Services Chart March 17

**Resident's Services** 

| TE         50         TE         50         TE         100           C03TDMER SUMPCE ADVISE<br>Lin         CUSTOME SUMPCE ADVISE<br>Disk                                                                                                                                                                                                                                                                                                                                                                                                                                                                                                                                                                                                                                                                                                                                                                                                                                                                                                                                                                                                                                                                                                                                                                                                                                                                               | PERFORMANCE INFORMATION OFFICER<br>Grade: SO2<br>FTE: |                       |                |                       |                |                      |                |                   |  |  |  |
|----------------------------------------------------------------------------------------------------------------------------------------------------------------------------------------------------------------------------------------------------------------------------------------------------------------------------------------------------------------------------------------------------------------------------------------------------------------------------------------------------------------------------------------------------------------------------------------------------------------------------------------------------------------------------------------------------------------------------------------------------------------------------------------------------------------------------------------------------------------------------------------------------------------------------------------------------------------------------------------------------------------------------------------------------------------------------------------------------------------------------------------------------------------------------------------------------------------------------------------------------------------------------------------------------------------------------------------------------------------------------------------------------------------------------------------------------------------------------------------------------------------------------------------------------------------------------------------------------------------------------------------------------------------------------------------------------------------------------------------------------------------------------------------------------------------------------------------------------------------------------------------------------------------------------------------------------------------------------------------------------------------------------------------------------------------------------------------------------------------------------------------------------------------------------------------------------------------------------------------------------------------------------------------------------------------------------------------------------------------------------------------------------------------------------------------------------------------------------------------------------------------------------------------------------------------------------------------------------------------------------------------------------------------------------------------------------------------------------------------------------------------------------------------------------------------------------------------------------------------------------------------------------------------------------------------------------------------------------------------------------------------------------------------------|-------------------------------------------------------|-----------------------|----------------|-----------------------|----------------|----------------------|----------------|-------------------|--|--|--|
| State         Stot         Tite         Stot         Stot <t< th=""><th></th><th></th><th></th><th></th><th></th><th></th><th></th><th></th></t<>                                                                                                                                                                                                                                                                                                                                                                                                                                                                                                                                                                                                                                                                                                                                                                                                                                                                                                                                                                                                                                                                                                                                                                                                                                                                                                                                                                                                                                                                                                                                                                                                                                                                                                                 |                                                       |                       |                |                       |                |                      |                |                   |  |  |  |
| 10         10         176         100         176         100           CUSTORES SUPPORT & ADVISES<br>(SUPPORT & ADVISES)<br>(SUPPORT & AD                                                                                                                                                                                                                                                                                                                                                                                                                                                                                                                                                                                                                                                                                                                      |                                                       |                       |                |                       |                |                      |                |                   |  |  |  |
| Current Biological Approx                                                                                                                                                                                                                                                                                                                                                                                                                                                                                                                                                                                                                                                                                                                                                                                                                                                                                                                                      | Grade:                                                |                       |                |                       |                |                      |                |                   |  |  |  |
| SPARE         SPARE         Dirake         SPARE         Dirake         SPARE         <                                                                                                                                                                                                                                                                                                                                                                                                                                                                                                                                                                                                                                                                                                                                                                                                                                                                                                                                                                                                                                                                                                                                                                                                                                                                                                                                                                                                                                                                                                                                                                                                                                                                                                                                                          | IE:                                                   | .50                   | ETE:           | .58                   | (FIE:          | 1.00                 | ) (FIE:        | 1.00              |  |  |  |
| SPARE         SPARE         Dirake         SPARE         Dirake         SPARE         <                                                                                                                                                                                                                                                                                                                                                                                                                                                                                                                                                                                                                                                                                                                                                                                                                                                                                                                                                                                                                                                                                                                                                                                                                                                                                                                                                                                                                                                                                                                                                                                                                                                                                                                                                          |                                                       |                       |                |                       |                |                      |                |                   |  |  |  |
| The         The <td></td> <td></td> <td></td> <td></td> <td></td> <td></td> <td></td> <td></td>                                                                                                                                                                                                                                                                                                                                                                                                                                                                                                                                                                                                                                                                                                                                                                                                                                                                                                                                                                                                                                                                                                                                                                                                                                                                                                                                                                                                                                                                                                                                                                                                                                                                                                                                                          |                                                       |                       |                |                       |                |                      |                |                   |  |  |  |
| CONSIDER VERVICE ADVISED         CONTRACT CUTIER TRANSPORTATIONS         CONTRACT CUTIER TRANSPORTATIONS           CONSTRUCT ADVISED         CONTRACT CUTIER TRANSPORTATIONS         CONTRACT CUTIER TRANSPORTATIONS         CONTRACT CUTIER TRANSPORTATIONS           CONTRACT CUTIER TRANSPORTATIONS         CONTRACT CUTIER TRANSPORTATIONS         CONTRACT CUTIER TRANSPORTATIONS         CONTRACT CUTIER TRANSPORTATIONS           CONTRACT CUTIER TRANSPORTATIONS         CONTRACT CUTIER TRANSPORTATIONS         CONTRACT CUTIER TRANSPORTATIONS         CONTRACT CUTIER TRANSPORTATIONS           CONTRACT CUTIER TRANSPORTATIONS         CONTRACT CUTIER TRANSPORTATIONS         CONTRACT CUTIER TRANSPORTATIONS         CONTRACT CUTIER TRANSPORTATIONS           CONTRACT CUTIER TRANSPORTATIONS         CONTRACT CUTIER TRANSPORTATIONS         CONTRACT CUTIER TRANSPORTATIONS         CONTRACT CUTIER TRANSPORTATIONS           CONTRACT CUTIER TRANSPORTATIONS         CONTRACT CUTIER TRANSPORTATIONS         CONTRACT CUTIER TRANSPORTATIONS         CONTRACT CUTIER TRANSPORTATIONS           CONTRACT CUTIER TRANSPORTATIONS         CONTRACT CUTIER TRANSPORTATIONS         CONTRACT CUTIER TRANSPORTATIONS         CONTRACT CUTIER TRANSPORTATIONS           CONTRACT CUTIER TRANSPORTATIONS         CONTRACT CUTIER TRANSPORTATIONS         CONTRACT CUTIER TRANSPORTATIONS         CONTRACT CUTIER TRANSPORTATIONS           CONTRACT CUTIER TRANSPORTATIONS         CONTRACT CUTIER TRANSPORTATIONS         CONTRACT CUTIER TRANSPORTATIONS         CONTRACT CU                                                                                                                                                                                                                                                                                                                                                                                                                                                                                                                                                                                                                                                                                                                                                                                                                                                                                                                                                                                                                                                                                                                                                                                                                                                                                                                                                                                                                                                     |                                                       |                       |                |                       |                |                      |                |                   |  |  |  |
| State         State         Disable         State         Disable         PDB         Disable         PDB           CUSTOME SUMCE AVIN SEE         CUSTOME SUMCE AVIN                                                                                                                                                                                                                                                                                                                                                                                                                                                                                                                                                                                                                                                                                                                                                                                                                                                                                                                                                                                                                                                                                                                                                                                                                                                                                                                                                                                                                                                    | 16.                                                   | .75                   |                | .30                   | (              | .50                  |                | 1.00              |  |  |  |
| State         State         Disable         State         Disable         PDB         Disable         PDB           CUSTOME SUMCE AVIN SEE         CUSTOME SUMCE AVIN                                                                                                                                                                                                                                                                                                                                                                                                                                                                                                                                                                                                                                                                                                                                                                                                                                                                                                                                                                                                                                                                                                                                                                                                                                                                                                                                                                                                                                                    |                                                       |                       |                |                       |                |                      |                |                   |  |  |  |
| $ \begin{array}{c} 1. 1.0 \\ (1.1) \\ (1.1) \\ (1.1) \\ (1.1) \\ (1.1) \\ (1.1) \\ (1.1) \\ (1.1) \\ (1.1) \\ (1.1) \\ (1.1) \\ (1.1) \\ (1.1) \\ (1.1) \\ (1.1) \\ (1.1) \\ (1.1) \\ (1.1) \\ (1.1) \\ (1.1) \\ (1.1) \\ (1.1) \\ (1.1) \\ (1.1) \\ (1.1) \\ (1.1) \\ (1.1) \\ (1.1) \\ (1.1) \\ (1.1) \\ (1.1) \\ (1.1) \\ (1.1) \\ (1.1) \\ (1.1) \\ (1.1) \\ (1.1) \\ (1.1) \\ (1.1) \\ (1.1) \\ (1.1) \\ (1.1) \\ (1.1) \\ (1.1) \\ (1.1) \\ (1.1) \\ (1.1) \\ (1.1) \\ (1.1) \\ (1.1) \\ (1.1) \\ (1.1) \\ (1.1) \\ (1.1) \\ (1.1) \\ (1.1) \\ (1.1) \\ (1.1) \\ (1.1) \\ (1.1) \\ (1.1) \\ (1.1) \\ (1.1) \\ (1.1) \\ (1.1) \\ (1.1) \\ (1.1) \\ (1.1) \\ (1.1) \\ (1.1) \\ (1.1) \\ (1.1) \\ (1.1) \\ (1.1) \\ (1.1) \\ (1.1) \\ (1.1) \\ (1.1) \\ (1.1) \\ (1.1) \\ (1.1) \\ (1.1) \\ (1.1) \\ (1.1) \\ (1.1) \\ (1.1) \\ (1.1) \\ (1.1) \\ (1.1) \\ (1.1) \\ (1.1) \\ (1.1) \\ (1.1) \\ (1.1) \\ (1.1) \\ (1.1) \\ (1.1) \\ (1.1) \\ (1.1) \\ (1.1) \\ (1.1) \\ (1.1) \\ (1.1) \\ (1.1) \\ (1.1) \\ (1.1) \\ (1.1) \\ (1.1) \\ (1.1) \\ (1.1) \\ (1.1) \\ (1.1) \\ (1.1) \\ (1.1) \\ (1.1) \\ (1.1) \\ (1.1) \\ (1.1) \\ (1.1) \\ (1.1) \\ (1.1) \\ (1.1) \\ (1.1) \\ (1.1) \\ (1.1) \\ (1.1) \\ (1.1) \\ (1.1) \\ (1.1) \\ (1.1) \\ (1.1) \\ (1.1) \\ (1.1) \\ (1.1) \\ (1.1) \\ (1.1) \\ (1.1) \\ (1.1) \\ (1.1) \\ (1.1) \\ (1.1) \\ (1.1) \\ (1.1) \\ (1.1) \\ (1.1) \\ (1.1) \\ (1.1) \\ (1.1) \\ (1.1) \\ (1.1) \\ (1.1) \\ (1.1) \\ (1.1) \\ (1.1) \\ (1.1) \\ (1.1) \\ (1.1) \\ (1.1) \\ (1.1) \\ (1.1) \\ (1.1) \\ (1.1) \\ (1.1) \\ (1.1) \\ (1.1) \\ (1.1) \\ (1.1) \\ (1.1) \\ (1.1) \\ (1.1) \\ (1.1) \\ (1.1) \\ (1.1) \\ (1.1) \\ (1.1) \\ (1.1) \\ (1.1) \\ (1.1) \\ (1.1) \\ (1.1) \\ (1.1) \\ (1.1) \\ (1.1) \\ (1.1) \\ (1.1) \\ (1.1) \\ (1.1) \\ (1.1) \\ (1.1) \\ (1.1) \\ (1.1) \\ (1.1) \\ (1.1) \\ (1.1) \\ (1.1) \\ (1.1) \\ (1.1) \\ (1.1) \\ (1.1) \\ (1.1) \\ (1.1) \\ (1.1) \\ (1.1) \\ (1.1) \\ (1.1) \\ (1.1) \\ (1.1) \\ (1.1) \\ (1.1) \\ (1.1) \\ (1.1) \\ (1.1) \\ (1.1) \\ (1.1) \\ (1.1) \\ (1.1) \\ (1.1) \\ (1.1) \\ (1.1) \\ (1.1) \\ (1.1) \\ (1.1) \\ (1.1) \\ (1.1) \\ (1.1) \\ (1.1) \\ (1.1) \\ (1.1) \\ (1.1) \\ (1.1) \\ (1.1) \\ (1.1) \\ (1.1) \\ (1.1) \\ (1.1) \\ (1.1) \\ (1.1) \\ (1.1) \\ (1.1) \\ (1.1) \\ (1.1) \\ (1.1) \\ (1.1) \\ (1.1) \\ (1.1) \\ (1.1) \\ (1.1) \\ (1.1) \\ (1.1) \\ (1.1) \\ (1.1) \\ (1.1) \\ (1.1) \\ (1.1)$                                                                                                                                                                                                                                                                                                                                                                                                                                                                                                                                                                                                                                     |                                                       |                       |                |                       |                |                      |                |                   |  |  |  |
| CUSTOME SERVICE ADVISE<br>Prese         CONTROL ENTRY E MAY SERVICE ADVISE<br>Prese         CONTR                                                                                                                                                                                                                                                                                                                                                                                                                                                                                                                                                                                                                                                                                                                                                                                                                                                                                                                                                                                                                                                                                                                                                        |                                                       |                       | Grade:         | SCALE 6               |                |                      |                |                   |  |  |  |
| CLISTORE SUNCE AND SET<br>TE         CL                                                                                                                                                                                                                                                                                                                                                                                                                                                                                                                                                                                                                                                                                                                                                                                                                                                                                                                                                                                                                                                                                                                                                                                                                                | IE:                                                   | 1.00                  | ETE:           | .69                   | (FIE:          | 1.00                 | ) (FIE:        | 1.00              |  |  |  |
| SPAIL         SPAIL 6         Drafter         SPAIL 6           CLISTOME SERVICE ADVISES         CONTACT CONTENT TAM SUPERVISED         CLISTOME SERVICE ADVISES         CLISTOME SERVICE ADVISES           CLISTOME SERVICE ADVISES         CONTACT CONTENT TAM SUPERVISED         CLISTOME SERVICE ADVISES         CLISTOME SERVICE ADVISES           CLISTOME SERVICE ADVISES         CONTACT CONTENT TAM SUPERVISED         CLISTOME SERVICE ADVISES         CLISTOME SERVICE ADVISES           CLISTOME SERVICE ADVISES         CLISTOME SERVICE ADVISES         CLISTOME SERVICE ADVISES         CLISTOME SERVICE ADVISES           CLISTOME SERVICE ADVISES         CLISTOME SERVICE ADVISES         CLISTOME SERVICE ADVISES         CLISTOME SERVICE ADVISES           CLISTOME SERVICE ADVISES         CLISTOME SERVICE ADVISES         CLISTOME SERVICE ADVISES         CLISTOME SERVICE ADVISES           CLISTOME SERVICE ADVISES         CLISTOME SERVICE ADVISES         CLISTOME SERVICE ADVISES         CLISTOME SERVICE ADVISES           CLISTOME SERVICE ADVISES         CLISTOME SERVICE ADVISES         CLISTOME SERVICE ADVISES         CLISTOME SERVICE ADVISES           CLISTOME SERVICE ADVISES         CLISTOME SERVICE ADVISES         CLISTOME SERVICE ADVISES         CLISTOME SERVICE ADVISES           CLISTOME SERVICE ADVISES         CLISTOME SERVICE ADVISES         CLISTOME SERVICE ADVISES         CLISTOME SERVICE ADVISES           CLISTOME SERVICE A                                                                                                                                                                                                                                                                                                                                                                                                                                                                                                                                                                                                                                                                                                                                                                                                                                                                                                                                                                                                                                                                                                                                                                                                                                                                                                                                                                                                                                                                                                                                             |                                                       |                       |                |                       |                |                      |                |                   |  |  |  |
| IE         IO0         [TE         IO0         [TE         IO0           CUSTORE SENIC ADVISE<br>TE         CONTORE SENIC ADVISE<br>TE         CONTORE SENIC ADVISE<br>TE         CUSTORE SENIC ADVISE<br>TE                                                                                                                                                                                                                                                                                                                                                                                                                                                                                                                                                                                                                                                                                                                                                                                                                                                                                                                                                                                                                                                                                                                                                                                                                                                                                                   |                                                       |                       |                |                       |                |                      |                |                   |  |  |  |
| Image         Image <th< td=""><td></td><td></td><td></td><td></td><td></td><td></td><td></td><td></td></th<>                                                                                                                                                                                                                                                                                                                                                                                                                                                                                                                                                                                                                                                                                                                                                                                                                                                                                                                                                                                                                                                                                                                                                                                                                                                                                                                                                                                                                                                                                                                                                                                                                                                                            |                                                       |                       |                |                       |                |                      |                |                   |  |  |  |
| SPAME         SCALE &<br>ITE         Drawler         SCALE &<br>TTE         Drawler         SCALE & TTE         Drawler         SCALE & TTE         Drawler         SC                                                                                                                                                                                                                                                                                                                                                                                                                                                                                                                                                                                                                                                                                                                                                                                                                                                                                                                                                                                                                                                                                                                                                                                                                                                                                                                                                                                                                                                                                                                                | TE:                                                   | 1.00                  | FTE:           | 1.00                  | (FTE:          | 1.00                 | FTE:           | 1.00              |  |  |  |
| State         SCALE 6<br>TTE         Grade         SCALE 6<br>TTE                                                                                                                                                                                                                                                                                                                                                                                                                                                                                                                                                                                                                                                                                                                                                                                                                                                                                                                                                                                                                                                                                                                                                                                                                                                                                                                                                                                                                                                                                                                                                   |                                                       |                       |                |                       |                |                      |                |                   |  |  |  |
| $ \begin{array}{c} TTE & 10 \\ TTE & 100 \\ \hline TTE & 100 \\$ | CUSTON                                                | VER SERVI CE ADVI SER | CONTACT CE     | NTRE TEAM SUPERVI SOR | CUSTOMER       | SERVICE ADVISER      | CUSTOME        | R SERVICE ADVISER |  |  |  |
| CUSTOMEN SERVICE ADVISER         CUSTOMEN SERVICE ADVISER         CUSTOMEN SERVICE ADVISER           (TRE         1.00         (CUSTOMEN SERVICE ADVISER)         (CUSTOMEN SERVICE ADVISER)           (CUSTOMEN SERVICE ADVISER)         (CUSTOMEN SERVICE ADVISER)         (CUSTOMEN SERVICE ADVISER)           (CUSTOMEN SERVICE ADVISER)         (CUSTOMEN SERVICE ADVISER)         (CUSTOMEN SERVICE ADVISER)           (CUSTOMEN SERVICE ADVISER)         (CUSTOMEN SERVICE ADVISER)         (CUSTOMEN SERVICE ADVISER)           (CUSTOMEN SERVICE ADVISER)         (CUSTOMEN SERVICE ADVISER)         (CUSTOMEN SERVICE ADVISER)           (CUSTOMEN SERVICE ADVISER)         (CUSTOME SERVICE ADVISER)         (CUSTOME SERVICE ADVISER)           (CUSTOME SERVICE ADVISER)         (CUSTOME SERVICE ADVISER)         (CUSTOME SERVICE ADVISER)           (CUSTOME SERVICE ADVISER)         (CUSTOME SERVICE ADVISER)         (CUSTOME SERVICE ADVISER)           (CUSTOME SERVICE ADVISER)         (CUSTOME SERVICE ADVISER)         (CUSTOMER SERVICE ADVISER)           (CUSTOMER SERVICE ADVISER)         (CUSTOMER SERVICE ADVISER)         (CUSTOMER SERVICE ADVISER)           (CUSTOMER SERVICE ADVISER)         (CUSTOMER SERVICE ADVISER)         (CUSTOMER SERVICE ADVISER)           (CUSTOMER SERVICE ADVISER)         (CUSTOMER SERVICE ADVISER)         (CUSTOMER SERVICE ADVISER)           (CUSTOMER SERVICE ADVISER)         (CUSTOMER SERVICE ADVISER)                                                                                                                                                                                                                                                                                                                                                                                                                                                                                                                                                                                                                                                                                                                                                                                                                                                                                                                                                                                                                                                                                                                                                                                                                                                                                                                                                                                                                                                                                                                                                          |                                                       |                       |                |                       |                |                      |                |                   |  |  |  |
| rate         SCALE 0<br>(TE         Grade         Grade <th< td=""><td>TE:</td><td>.83</td><td>FTE:</td><td>1.00</td><td>FTE:</td><td>1.00</td><td></td><td>.83</td></th<>                                                                                                                                                                                                                                                                                                                                                                                                                                                                                                                                                                                                                                                                                                                                                                                                                                                                                                                                                                                                                                                                                                                                                                                                                                                                                                                                                                                                                                                                                                   | TE:                                                   | .83                   | FTE:           | 1.00                  | FTE:           | 1.00                 |                | .83               |  |  |  |
| rate         SCALE 0<br>(TE         Grade         Grade <th< td=""><td></td><td></td><td></td><td></td><td>1</td><td></td><td></td><td></td></th<>                                                                                                                                                                                                                                                                                                                                                                                                                                                                                                                                                                                                                                                                                                                                                                                                                                                                                                                                                                                                                                                                                                                                                                                                                                                                                                                                                                                                                                                                                                                           |                                                       |                       |                |                       | 1              |                      |                |                   |  |  |  |
| TE1.00[FTE1.00[FTE54[FTE83CUSTORER SERVICE ADVISET<br>TOWER SERVICE ADVISET<br>TECONTACT CENTER TABLE SUPERVISOR<br>Orabic<br>FTECUSTORER SERVICE ADVISET<br>Orabic<br>FTECUSTORER SERVICE ADVISET<br>Orabic<br>FTECUSTORER SERVICE ADVISET<br>Orabic<br>FTECUSTORER SERVICE ADVISET<br>Orabic<br>FTECUSTORER SERVICE ADVISET<br>Orabic<br>FTECUSTORER SERVICE ADVISET<br>Orabic<br>SOLL F<br>FTECUSTORER SERVICE ADVISET<br>Orabic<br>SOLL FCUSTORER SERVICE ADVISET<br>Orabic<br>SOLL FCUSTORER SERVICE ADVISET<br>FTECUSTORER SERVICE ADVISET<br>Orabic<br>SOLL FCUSTORER SERVICE ADVISET<br>Orabic<br>SOLL FCUSTORE                                                                                                                                                                                                                                                                                                                                                                                                                                                                                                                                                                                                                                                                                                                                                                                                                                                                                                                                                                                                                                                                                                                                                                                                                                                                                                                                                                                                             | CUSTON                                                | VER SERVI CE ADVI SER | CUSTOM         | ER SERVI CE ADVI SER  | CUSTOMER       | SERVICE ADVISER      | CUSTOME        | R SERVICE ADVISER |  |  |  |
| CUSTOMER SERVICE ADVISER<br>Gradu:         CONTACT CENTRE TEAM SUPERVISOR<br>Gradu:         CONTACT CENTRE TEAM SUPERVISOR<br>Gradu:         CUSTOMER SERVICE ADVISER<br>Gradu:         SCALE 6<br>TTE         TTE         T                                                                                                                                                                                                                                                                                                                                                                                                                                                                                                                                                                                                                                                                                                                                                                                                                                                                                                                                                                                                                                                                                                                                                                                                     |                                                       |                       |                |                       |                |                      |                |                   |  |  |  |
| CUSTORE SERVICE ADVISET       CONTACT CENTRE TABLE SUPERVISOR       CUSTORER SERVICE ADVISET         Trabe       SOALE 6       SOALE 6       SOALE 6         Trabe       SOALE 6       CONTACT CENTRE TABLE SUPERVISOR       CUSTORER SERVICE ADVISET         CUSTORER SERVICE ADVISET       CUSTORER SERVICE ADVISET       CUSTORER SERVICE ADVISET         CUSTORER SERVICE ADVISET       CUSTORER SERVICE ADVISET       CUSTORER SERVICE ADVISET         CUSTORER SERVICE ADVISET       CUSTORER SERVICE ADVISET       CUSTORER SERVICE ADVISET         CUSTORER SERVICE ADVISET       CUSTORER SERVICE ADVISET       CUSTORER SERVICE ADVISET         CUSTORER SERVICE ADVISET       CUSTORER SERVICE ADVISET       CUSTORER SERVICE ADVISET         CUSTORER SERVICE ADVISET       CUSTORER SERVICE ADVISET       CUSTORER SERVICE ADVISET         CUSTORER SERVICE ADVISET       CUSTORER SERVICE ADVISET       CUSTORER SERVICE ADVISET         CUSTORER SERVICE ADVISET       CUSTORER SERVICE ADVISET       CUSTORER SERVICE ADVISET         CUSTORER SERVICE ADVISET       CUSTORER SERVICE ADVISET       CUSTORER SERVICE ADVISET         CUSTORER SERVICE ADVISET       CUSTORER SERVICE ADVISET       CUSTORER SERVICE ADVISET         CUSTORER SERVICE ADVISET       CUSTORER SERVICE ADVISET       CUSTORER SERVICE ADVISET         CUSTORER SERVICE ADVISET       CUSTORER SERVICE ADVISET       CU                                                                                                                                                                                                                                                                                                                                                                                                                                                                                                                                                                                                                                                                                                                                                                                                                                                                                                                                                                                                                                                                                                                                                                                                                                                                                                                                                                                                                                                                                                                                                                                                                          | TE:                                                   | 1.00                  | FTE:           | 1.00                  | FTE:           | .54                  | FTE:           | .83               |  |  |  |
| CUSTORE SERVICE ADVISET       CONTACT CENTRE TABLE SUPERVISOR       CUSTORER SERVICE ADVISET         Trabe       SOALE 6       SOALE 6       SOALE 6         Trabe       SOALE 6       CONTACT CENTRE TABLE SUPERVISOR       CUSTORER SERVICE ADVISET         CUSTORER SERVICE ADVISET       CUSTORER SERVICE ADVISET       CUSTORER SERVICE ADVISET         CUSTORER SERVICE ADVISET       CUSTORER SERVICE ADVISET       CUSTORER SERVICE ADVISET         CUSTORER SERVICE ADVISET       CUSTORER SERVICE ADVISET       CUSTORER SERVICE ADVISET         CUSTORER SERVICE ADVISET       CUSTORER SERVICE ADVISET       CUSTORER SERVICE ADVISET         CUSTORER SERVICE ADVISET       CUSTORER SERVICE ADVISET       CUSTORER SERVICE ADVISET         CUSTORER SERVICE ADVISET       CUSTORER SERVICE ADVISET       CUSTORER SERVICE ADVISET         CUSTORER SERVICE ADVISET       CUSTORER SERVICE ADVISET       CUSTORER SERVICE ADVISET         CUSTORER SERVICE ADVISET       CUSTORER SERVICE ADVISET       CUSTORER SERVICE ADVISET         CUSTORER SERVICE ADVISET       CUSTORER SERVICE ADVISET       CUSTORER SERVICE ADVISET         CUSTORER SERVICE ADVISET       CUSTORER SERVICE ADVISET       CUSTORER SERVICE ADVISET         CUSTORER SERVICE ADVISET       CUSTORER SERVICE ADVISET       CUSTORER SERVICE ADVISET         CUSTORER SERVICE ADVISET       CUSTORER SERVICE ADVISET       CU                                                                                                                                                                                                                                                                                                                                                                                                                                                                                                                                                                                                                                                                                                                                                                                                                                                                                                                                                                                                                                                                                                                                                                                                                                                                                                                                                                                                                                                                                                                                                                                                                          |                                                       |                       |                |                       |                |                      |                |                   |  |  |  |
| rade:         SCALE &<br>5.02         Grade:         SCALE 6<br>FTE:         1.00         Frade:         SCALE 6<br>FTE:         Frad                                                                                                                                                                                                                                                                                                                                                                                                                                                                                                                                                                                                                                                                                                                                                                                                                                                                                                                                                                                                                                                                                                                                                                                                                                                                                                                                                                                                                                                                                                                          | CUSTON                                                | VER SERVI CE ADVI SER | CONTACT CE     | NTRE TEAM SUPERVI SOR | CONTACT CENT   | TRE TEAM SUPERVI SOR | CUSTOME        | R SERVICE ADVISER |  |  |  |
| CUSTOMER SERVICE ADVISER     CUSTOMER SERVICE ADVISER     CUSTOMER SERVICE ADVISER       CUSTOMER SERVICE ADVISER     CUSTOMER SERVICE ADVISER     CUSTOMER SERVICE ADVISER       CUSTOMER SERVICE ADVISER     CUSTOMER SERVICE ADVISER     CUSTOMER SERVICE ADVISER       CUSTOMER SERVICE ADVISER     CUSTOMER SERVICE ADVISER     CUSTOMER SERVICE ADVISER       CUSTOMER SERVICE ADVISER     CUSTOMER SERVICE ADVISER     CUSTOMER SERVICE ADVISER       CUSTOMER SERVICE ADVISER     CUSTOMER SERVICE ADVISER     CUSTOMER SERVICE ADVISER       CUSTOMER SERVICE ADVISER     CUSTOMER SERVICE ADVISER     CUSTOMER SERVICE ADVISER       CUSTOMER SERVICE ADVISER     CUSTOMER SERVICE ADVISER     CUSTOMER SERVICE ADVISER       CUSTOMER SERVICE ADVISER     CUSTOMER SERVICE ADVISER     CUSTOMER SERVICE ADVISER       CUSTOMER SERVICE ADVISER     CUSTOMER SERVICE ADVISER     CUSTOMER SERVICE ADVISER       CUSTOMER SERVICE ADVISER     CUSTOMER SERVICE ADVISER     CUSTOMER SERVICE ADVISER       CUSTOMER SERVICE ADVISER     CUSTOMER SERVICE ADVISER     CUSTOMER SERVICE ADVISER       CUSTOMER SERVICE ADVISER     CUSTOMER SERVICE ADVISER     CUSTOMER SERVICE ADVISER       CUSTOMER SERVICE ADVISER     CUSTOMER SERVICE ADVISER     CUSTOMER SERVICE ADVISER       CUSTOMER SERVICE ADVISER     CUSTOMER SERVICE ADVISER     CUSTOMER SERVICE ADVISER       CUSTOMER SERVICE ADVISER     CUSTOMER SERVICE ADVISER     CUSTOMER SERVICE A                                                                                                                                                                                                                                                                                                                                                                                                                                                                                                                                                                                                                                                                                                                                                                                                                                                                                                                                                                                                                                                                                                                                                                                                                                                                                                                                                                                                                                                                                                                                                                          | rade:                                                 | SCALE 6               | Grade:         | SO2                   | Grade:         | SO2                  | Grade:         | SCALE 6           |  |  |  |
| radio: SCALE 6<br>readio: SCALE 6<br>readio                                                                                                                                                                                                                                                                                                                                                                                                                                                                                                                                                                                                                                                                | TE:                                                   | .50                   | FTE:           | 1.00                  | FTE:           | 1.00                 | FTE:           | 1.00              |  |  |  |
| radio: SCALE 6<br>readio: SCALE 6<br>readio                                                                                                                                                                                                                                                                                                                                                                                                                                                                                                                                                                                                                                                                |                                                       |                       |                |                       |                |                      |                |                   |  |  |  |
| radio: SCALE 6<br>readio: SCALE 6<br>readio                                                                                                                                                                                                                                                                                                                                                                                                                                                                                                                                                                                                                                                                | CUSTON                                                | MER SERVI CE ADVI SER | CUSTOM         | ER SERVICE ADVISER    | CONTACT CEN    | TRE TEAM SUPERVI SOR | CUSTOME        | R SERVICE ADVISER |  |  |  |
| CUSTOMER SERVICE ADVISER       CUSTOMER SERVICE ADVISER       CUSTOMER SERVICE ADVISER         Trade:       SCALE 6       TTE:       78         CUSTOMER SERVICE ADVISER       CUSTOMER SERVICE ADVISER       CUSTOMER SERVICE ADVISER         CUSTOMER SERVICE ADVISER       CUSTOMER SERVICE ADVISER       CUSTOMER SERVICE ADVISER         CUSTOMER SERVICE ADVISER       CUSTOMER SERVICE ADVISER       CUSTOMER SERVICE ADVISER         CUSTOMER SERVICE ADVISER       CUSTOMER SERVICE ADVISER       CUSTOMER SERVICE ADVISER         CUSTOMER SERVICE ADVISER       CUSTOMER SERVICE ADVISER       CUSTOMER SERVICE ADVISER         CUSTOMER SERVICE ADVISER       CONTACT CENTRE TAM SUPERVISOR       CUSTOMER SERVICE ADVISER       CUSTOMER SERVICE ADVISER         CUSTOMER SERVICE ADVISER       CONTACT CENTRE TAM SUPERVISOR       CUSTOMER SERVICE ADVISER       CUSTOMER SERVICE ADVISER         CUSTOMER SERVICE ADVISER       CUSTOMER SERVICE ADVISER       CUSTOMER SERVICE ADVISER       CUSTOMER SERVICE ADVISER         CUSTOMER SERVICE ADVISER       CUSTOMER SERVICE ADVISER       CUSTOMER SERVICE ADVISER       CUSTOMER SERVICE ADVISER         CUSTOMER SERVICE ADVISER       CUSTOMER SERVICE ADVISER       CUSTOMER SERVICE ADVISER       CUSTOMER SERVICE ADVISER         CUSTOMER SERVICE ADVISER       CUSTOMER SERVICE ADVISER       CUSTOMER SERVICE ADVISER       CUSTOMER SERVICE ADVISER       CUSTOMER SERVI                                                                                                                                                                                                                                                                                                                                                                                                                                                                                                                                                                                                                                                                                                                                                                                                                                                                                                                                                                                                                                                                                                                                                                                                                                                                                                                                                                                                                                                                                                                                                                                        |                                                       |                       |                |                       |                |                      |                |                   |  |  |  |
| rade: SCALE 6<br>TT: 78<br>CUSTOMER SERVICE ADVISER<br>CUSTOMER SERVICE ADVI                                                                                                                                                                                                                                                                                                                                                                                                                                                                                                                                                                                                                                                                                                                                                 |                                                       |                       |                |                       | FTE:           | 1.00                 |                |                   |  |  |  |
| rade: SCALE 6<br>TT: 78<br>CUSTOMER SERVICE ADVISER<br>CUSTOMER SERVICE ADVI                                                                                                                                                                                                                                                                                                                                                                                                                                                                                                                                                                                                                                                                                                                                                 |                                                       |                       |                |                       |                |                      |                |                   |  |  |  |
| rade: SCALE 6<br>FTE: 73<br>FTE: 7                                                                                                                                                                                                                                                                                                                                                                                                                                           | CLISTON                                               | IER SERVICE ADVISER   | CUSTOM         |                       | CUSTOMER       |                      | CLISTOME       |                   |  |  |  |
| CUSTOMER SERVICE ADVISER       CUSTOMER SERVICE ADVISER       CUSTOMER SERVICE ADVISER         Grade:       SCALE 6       FTE:       1.00         CUSTOMER SERVICE ADVISER       CONTACT CENTRE TEAM SUPERVISOR       CUSTOMER SERVICE ADVISER       CUSTOMER SERVICE ADVISER         CUSTOMER SERVICE ADVISER       CONTACT CENTRE TEAM SUPERVISOR       CUSTOMER SERVICE ADVISER       CUSTOMER SERVICE ADVISER         CUSTOMER SERVICE ADVISER       CONTACT CENTRE TEAM SUPERVISOR       CUSTOMER SERVICE ADVISER       CUSTOMER SERVICE ADVISER         CUSTOMER SERVICE ADVISER       CONTACT CENTRE TEAM SUPERVISOR       CUSTOMER SERVICE ADVISER       CUSTOMER SERVICE ADVISER         CUSTOMER SERVICE ADVISER       CONTACT CENTRE TEAM SUPERVISER       CUSTOMER SERVICE ADVISER       CUSTOMER SERVICE ADVISER         CUSTOMER SERVICE ADVISER       CUSTOMER SERVICE ADVISER       CUSTOMER SERVICE ADVISER       CUSTOMER SERVICE ADVISER         CUSTOMER SERVICE ADVISER       CUSTOMER SERVICE ADVISER       CUSTOMER SERVICE ADVISER       CUSTOMER SERVICE ADVISER         CUSTOMER SERVICE ADVISER       CUSTOMER SERVICE ADVISER       CUSTOMER SERVICE ADVISER       CUSTOMER SERVICE ADVISER         CUSTOMER SERVICE ADVISER       CUSTOMER SERVICE ADVISER       CUSTOMER SERVICE ADVISER       CUSTOMER SERVICE ADVISER         CUSTOMER SERVICE ADVISER       CUSTOMER SERVICE ADVISER       CUSTOMER SERVICE ADVISER       CUSTOMER SE                                                                                                                                                                                                                                                                                                                                                                                                                                                                                                                                                                                                                                                                                                                                                                                                                                                                                                                                                                                                                                                                                                                                                                                                                                                                                                                                                                                                                                                                                                                                                                       | Fade:                                                 |                       |                |                       |                |                      |                |                   |  |  |  |
| rade: SCALE 6<br>FTE: 1.00<br>CUSTOMER SERVICE ADVI SER<br>CUSTOMER SERVICE ADVI SER<br>CUSTOMER SERVICE ADVI SER<br>CONTACT CENTRE TEAM SUPERVISOR<br>CUSTOMER SERVICE ADVI SER<br>Crade: SCALE 6<br>FTE: 1.00<br>CUSTOMER SERVICE ADVI SER<br>Crade: SCALE 6<br>FTE: 1.00<br>CUSTOMER SERVICE ADVI SER<br>Crade: SCALE 6<br>FTE: 1.00<br>CUSTOMER SERVICE ADVI SER<br>CUSTOMER SERVICE                                                                                                                                                                                                                                                                                                                                                                                                                                                                                                                                                                                                                                                                                                                                                  | TE:                                                   | 1.00                  | FTE:           | .78                   | FTE:           | .83                  | FTE:           | .83               |  |  |  |
| rade: SCALE 6<br>FTE: 1.00<br>CUSTOMER SERVICE ADVI SER<br>CUSTOMER SERVICE ADVI SER<br>CUSTOMER SERVICE ADVI SER<br>CONTACT CENTRE TEAM SUPERVISOR<br>CUSTOMER SERVICE ADVI SER<br>Crade: SCALE 6<br>FTE: 1.00<br>CUSTOMER SERVICE ADVI SER<br>Crade: SCALE 6<br>FTE: 1.00<br>CUSTOMER SERVICE ADVI SER<br>Crade: SCALE 6<br>FTE: 1.00<br>CUSTOMER SERVICE ADVI SER<br>CUSTOMER SERVICE                                                                                                                                                                                                                                                                                                                                                                                                                                                                                                                                                                                                                                                                                                                                                  |                                                       |                       |                |                       |                |                      |                |                   |  |  |  |
| rade: SCALE 6<br>FTE: 1.00<br>CUSTOMER SERVICE ADVI SER<br>CUSTOMER SERVICE ADVI SER<br>CUSTOMER SERVICE ADVI SER<br>CONTACT CENTRE TEAM SUPERVISOR<br>CUSTOMER SERVICE ADVI SER<br>Crade: SCALE 6<br>FTE: 1.00<br>CUSTOMER SERVICE ADVI SER<br>Crade: SCALE 6<br>FTE: 1.00<br>CUSTOMER SERVICE ADVI SER<br>Crade: SCALE 6<br>FTE: 1.00<br>CUSTOMER SERVICE ADVI SER<br>CUSTOMER SERVICE                                                                                                                                                                                                                                                                                                                                                                                                                                                                                                                                                                                                                                                                                                                                                  | CLISTON                                               | IER SERVICE ADVISER   | CUSTOM         |                       | CUSTOMER       | SERVICE ADVISER      | CLISTOME       |                   |  |  |  |
| CUSTOMER SERVICE ADVISER       CONTACT CENTRE TEAM SUPERVISOR       CUSTOMER SERVICE ADVISER         Grade:       SCALE 6       Grade:       SCALE 6         TE:       1.00       Grade:       SCALE 6         CUSTOMER SERVICE ADVISER       CUSTOMER SERVICE ADVISER       CUSTOMER SERVICE ADVISER         CUSTOMER SERVICE ADVISER       CUSTOMER SERVICE ADVISER       CUSTOMER SERVICE ADVISER         CUSTOMER SERVICE ADVISER       CUSTOMER SERVICE ADVISER       CUSTOMER SERVICE ADVISER         CUSTOMER SERVICE ADVISER       CUSTOMER SERVICE ADVISER       CUSTOMER SERVICE ADVISER         CUSTOMER SERVICE ADVISER       CUSTOMER SERVICE ADVISER       CUSTOMER SERVICE ADVISER         CUSTOMER SERVICE ADVISER       CUSTOMER SERVICE ADVISER       CUSTOMER SERVICE ADVISER         CUSTOMER SERVICE ADVISER       CUSTOMER SERVICE ADVISER       CUSTOMER SERVICE ADVISER         CUSTOMER SERVICE ADVISER       CUSTOMER SERVICE ADVISER       CUSTOMER SERVICE ADVISER         CUSTOMER SERVICE ADVISER       CUSTOMER SERVICE ADVISER       CUSTOMER SERVICE ADVISER         CUSTOMER SERVICE ADVISER       CUSTOMER SERVICE ADVISER       CUSTOMER SERVICE ADVISER         CUSTOMER SERVICE ADVISER       CUSTOMER SERVICE ADVISER       CUSTOMER SERVICE ADVISER         CUSTOMER SERVICE ADVISER       CUSTOMER SERVICE ADVISER       CUSTOMER SERVICE ADVISER                                                                                                                                                                                                                                                                                                                                                                                                                                                                                                                                                                                                                                                                                                                                                                                                                                                                                                                                                                                                                                                                                                                                                                                                                                                                                                                                                                                                                                                                                                                                                                                                                                                   |                                                       |                       |                |                       |                |                      |                |                   |  |  |  |
| rade:       SCALE 6       Grade:       SCALE 6       Grade:       SCALE 6         TE:       1.00       ITE:       1.00       ITE:       1.00         CUSTOMER SERVICE ADVISER       CUSTOMER SERVICE ADVISER       CUSTOMER SERVICE ADVISER       CUSTOMER SERVICE ADVISER         Grade:       SCALE 6       FTE:       1.00       ITE:       1.00         CUSTOMER SERVICE ADVISER       CUSTOMER SERVICE ADVISER       CUSTOMER SERVICE ADVISER       CUSTOMER SERVICE ADVISER         Grade:       SCALE 6       FTE:       1.00       ITE:       1.00         CUSTOMER SERVICE ADVISER       CUSTOMER SERVICE ADVISER       CUSTOMER SERVICE ADVISER       CUSTOMER SERVICE ADVISER         Grade:       SCALE 6       FTE:       1.00       ITE:       1.00         CUSTOMER SERVICE ADVISER       Grade:       SCALE 6       FTE:       1.00         CUSTOMER SERVICE ADVISER       Grade:       SCALE 6       FTE:       1.00         CUSTOMER SERVICE ADVISER       CUSTOMER SERVICE ADVISER       CUSTOMER SERVICE ADVISER       CUSTOMER SERVICE ADVISER         CUSTOMER SERVICE ADVISER       CUSTOMER SERVICE ADVISER       CUSTOMER SERVICE ADVISER       CUSTOMER SERVICE ADVISER         Grade:       SCALE 6       FTE:       1.00       FTE:       1.00                                                                                                                                                                                                                                                                                                                                                                                                                                                                                                                                                                                                                                                                                                                                                                                                                                                                                                                                                                                                                                                                                                                                                                                                                                                                                                                                                                                                                                                                                                                                                                                                                                                                                                                                                                   | TE:                                                   |                       |                |                       |                |                      |                |                   |  |  |  |
| rade:       SCALE 6       Grade:       SCALE 6       Grade:       SCALE 6         TE:       1.00       ITE:       1.00       ITE:       1.00         CUSTOMER SERVICE ADVISER       CUSTOMER SERVICE ADVISER       CUSTOMER SERVICE ADVISER       CUSTOMER SERVICE ADVISER         Grade:       SCALE 6       FTE:       1.00       ITE:       1.00         CUSTOMER SERVICE ADVISER       CUSTOMER SERVICE ADVISER       CUSTOMER SERVICE ADVISER       CUSTOMER SERVICE ADVISER         Grade:       SCALE 6       FTE:       1.00       ITE:       1.00         CUSTOMER SERVICE ADVISER       CUSTOMER SERVICE ADVISER       CUSTOMER SERVICE ADVISER       CUSTOMER SERVICE ADVISER         Grade:       SCALE 6       FTE:       1.00       ITE:       1.00         CUSTOMER SERVICE ADVISER       Grade:       SCALE 6       FTE:       1.00         CUSTOMER SERVICE ADVISER       Grade:       SCALE 6       FTE:       1.00         CUSTOMER SERVICE ADVISER       CUSTOMER SERVICE ADVISER       CUSTOMER SERVICE ADVISER       CUSTOMER SERVICE ADVISER         CUSTOMER SERVICE ADVISER       CUSTOMER SERVICE ADVISER       CUSTOMER SERVICE ADVISER       CUSTOMER SERVICE ADVISER         Grade:       SCALE 6       FTE:       1.00       FTE:       1.00                                                                                                                                                                                                                                                                                                                                                                                                                                                                                                                                                                                                                                                                                                                                                                                                                                                                                                                                                                                                                                                                                                                                                                                                                                                                                                                                                                                                                                                                                                                                                                                                                                                                                                                                                                   |                                                       |                       |                |                       |                |                      |                |                   |  |  |  |
| rade:       SCALE 6       Grade:       SCALE 6       Grade:       SCALE 6         TE:       1.00       ITE:       1.00       ITE:       1.00         CUSTOMER SERVICE ADVISER       CUSTOMER SERVICE ADVISER       CUSTOMER SERVICE ADVISER       CUSTOMER SERVICE ADVISER         Grade:       SCALE 6       FTE:       1.00       ITE:       1.00         CUSTOMER SERVICE ADVISER       Grade:       SCALE 6       FTE:       1.00         FTE:       1.00       ITE:       1.00       ITE:       1.00         CUSTOMER SERVICE ADVISER       CUSTOMER SERVICE ADVISER       CUSTOMER SERVICE ADVISER       CUSTOMER SERVICE ADVISER       Grade:       SCALE 6         Te:       1.00       ITE:       1.00       ITE:       1.00       ITE:       1.00         CUSTOMER SERVICE ADVISER       CUSTOMER SERVICE ADVISER       Grade:       SCALE 6       FTE:       1.00       ITE:       1.00         CUSTOMER SERVICE ADVISER       CUSTOMER SERVICE ADVISER       CUSTOMER SERVICE ADVISER       CUSTOMER SERVICE ADVISER       Grade:       SCALE 5       FTE:       1.00       ITE:       1.00         CUSTOMER SERVICE ADVISER       CUSTOMER SERVICE ADVISER       CUSTOMER SERVICE ADVISER       CUSTOMER SERVICE ADVISER       CUSTOMER SERVICE ADVISER <td>CUSTON</td> <td>VER SERVICE ADVISER</td> <td>CONTACT CE</td> <td>NTRE TEAM SUPERVISOR</td> <td>CUSTOMER</td> <td>SERVICE ADVISER</td> <td>CUSTOME</td> <td>R SERVICE ADVISER</td>                                                                                                                                                                                                                                                                                                                                                                                                                                                                                                                                                                                                                                                                                                                                                                                                                                                                                                                                                                                                                                                                                                                                                                                                                                                                                                                                                                                                                                                                                                                                                                                   | CUSTON                                                | VER SERVICE ADVISER   | CONTACT CE     | NTRE TEAM SUPERVISOR  | CUSTOMER       | SERVICE ADVISER      | CUSTOME        | R SERVICE ADVISER |  |  |  |
| CUSTOMER SERVICE ADVISER       CUSTOMER SERVICE ADVISER       CUSTOMER SERVICE ADVISER         Grade:       SCALE 6       Grade::       SCALE 6         TE:       1.00       Grade::       SCALE 6         CUSTOMER SERVICE ADVISER       CUSTOMER SERVICE ADVISER       Grade::       SCALE 6         Te:       1.00       FTE:       1.00       Grade::       SCALE 6         CUSTOMER SERVICE ADVISER       CUSTOMER SERVICE ADVISER       CUSTOMER SERVICE ADVISER       CUSTOMER SERVICE ADVISER         CUSTOMER SERVICE ADVISER       CUSTOMER SERVICE ADVISER       CUSTOMER SERVICE ADVISER       CUSTOMER SERVICE ADVISER         CUSTOMER SERVICE ADVISER       CUSTOMER SERVICE ADVISER       CUSTOMER SERVICE ADVISER       CUSTOMER SERVICE ADVISER         CUSTOMER SERVICE ADVISER       CUSTOMER SERVICE ADVISER       CUSTOMER SERVICE ADVISER       CUSTOMER SERVICE ADVISER         CUSTOMER SERVICE ADVISER       CUSTOMER SERVICE ADVISER       CUSTOMER SERVICE ADVISER       CUSTOMER SERVICE ADVISER       CUSTOMER SERVICE ADVISER         CUSTOMER SERVICE ADVISER       CUSTOMER SERVICE ADVISER       CUSTOMER SERVICE ADVISER       CUSTOMER SERVICE ADVISER       CUSTOMER SERVICE ADVISER         CUSTOMER SERVICE ADVISER       CUSTOMER SERVICE ADVISER       CUSTOMER SERVICE ADVISER       CUSTOMER SERVICE ADVISER       CUSTOMER SERVICE ADVISER       CUSTOMER SERVICE AD                                                                                                                                                                                                                                                                                                                                                                                                                                                                                                                                                                                                                                                                                                                                                                                                                                                                                                                                                                                                                                                                                                                                                                                                                                                                                                                                                                                                                                                                                                                                                                                                                             |                                                       |                       |                |                       |                |                      |                |                   |  |  |  |
| rade: SCALE 6<br>FE: 1.00<br>FTE: 1.00<br>CUSTOMER SERVICE ADVISER<br>Grade: SCALE 6<br>FTE: 1.00<br>CUSTOMER SERVICE ADVISER<br>CUSTOMER SERVICE ADVISER<br>CUSTO                                                                                                                                                                                                                                                                                                                                                                                                                                                                                                                                                                                                                                                                                                                               | TE:                                                   | 1.00                  | FTE:           | 1.00                  | FTE:           | 1.00                 | J FTE:         | 1.00              |  |  |  |
| rade: SCALE 6<br>FE: 1.00<br>FTE: 1.00<br>FTE: 1.00<br>FTE: 1.00<br>FTE: 1.00<br>CUSTOMER SERVICE ADVISER<br>CCUSTOMER SERVICE ADVISER<br>CCUSTOM                                                                                                                                                                                                                                                                                                                                                                                                                                                                                                                                                                                                                                                                                                                                                 |                                                       |                       |                |                       | -              |                      |                |                   |  |  |  |
| rade: SCALE 6<br>FE: 1.00<br>FTE: 1.00<br>FTE: 1.00<br>FTE: 1.00<br>FTE: 1.00<br>CUSTOMER SERVICE ADVISER<br>CCUSTOMER SERVICE ADVISER<br>CCUSTOM                                                                                                                                                                                                                                                                                                                                                                                                                                                                                                                                                                                                                                                                                                                                                 | CUSTON                                                | VER SERVICE ADVISER   | CLISTOM        | R SERVICE ADVISER     | CUSTOME        | SERVICE ADVISER      | CUSTOM         | R SERVICE ADVISER |  |  |  |
| TE:       1.00       FTE:       1.00       FTE:       1.00         CUSTOMER SERVICE ADVISER<br>rade:       SCALE 6<br>(TTE:       1.00       CUSTOMER SERVICE ADVISER<br>Grade:                                                                                                                                                                                                                                                                                                                                                                                                                                                                                                                                                                                                                                                                                                                                                                                                                                                                                                                                                                                                                                                                                                                                                                                                                                                                                 |                                                       |                       |                |                       |                |                      |                |                   |  |  |  |
| rade: SCALE 6<br>FTE: 1.00<br>FTE: 1.00<br>CUSTOMER SERVICE ADVISER<br>CUSTOMER SERVICE ADVISER<br>C                                                                                                                                                                                                                                                                                                                                                                                                                                                                                                                                                                                                                                                                                                                                   |                                                       |                       |                |                       |                |                      |                |                   |  |  |  |
| rade: SCALE 6<br>FTE: 1.00<br>FTE: 1.00<br>CUSTOMER SERVICE ADVISER<br>CUSTOMER SERVICE ADVISER<br>C                                                                                                                                                                                                                                                                                                                                                                                                                                                                                                                                                                                                                                                                                                                                   |                                                       |                       |                |                       | +              |                      |                |                   |  |  |  |
| rade: SCALE 6<br>FTE: 1.00<br>FTE: 1.00<br>CUSTOMER SERVICE ADVISER<br>CUSTOMER SERVICE ADVISER<br>C                                                                                                                                                                                                                                                                                                                                                                                                                                                                                                                                                                                                                                                                                                                                   | CUSTON                                                | VER SERVICE ADVISER   | CLISTOM        | R SERVICE ADVISER     | CUSTOME        | SERVICE ADVISER      | CUSTOM         | R SERVICE ADVISER |  |  |  |
| TE:       1.00       FTE:       1.00       FTE:       1.00         CUSTOMER SERVICE ADVISER<br>rade:       SCALE 6<br>SCALE 6<br>FTE:       CUSTOMER SERVICE ADVISER<br>Grade:       TECHNICAL SUPPORT OFFICER<br>Grade:       TECHNICAL SUPPORT OFFICER<br>Grade:       TECHNICAL SUPPORT OFFICER<br>Grade:       TECHNICAL SUPPORT OFFICER<br>Grade:       CUSTOMER SERVICE ADVISER<br>Grade:       CUSTO                                                                                                                                                                                                                                                                                                                                                                                                                                                                                                                                                                                                                                                                                                                                                                                                                                                                                                                                                                                                                                                                                                                                                                                                                                                                  | and the                                               | 004157                |                |                       |                |                      |                |                   |  |  |  |
| CUSTOMER SERVICE ADVISER       CUSTOMER SERVICE ADVISER       CUSTOMER SERVICE ADVISER         Grade:       SCALE 6       Grade:       SCALE 6         FE:       1.00       FTE:       1.00         CUSTOMER SERVICE ADVISER       CUSTOMER SERVICE ADVISER       Grade:       SCALE 5         Grade:       SCALE 5       FTE:       1.00       FTE:       1.00         CUSTOMER SERVICE ADVISER       Grade:       SCALE 5       Grade:       SCALE 5         FTE:       1.00       FTE:       1.00       FTE:       1.00         CUSTOMER SERVICE ADVISER       Grade:       SCALE 5       Grade:       SCALE 5         FTE:       1.00       FTE:       1.00       FTE:       1.00         CUSTOMER SERVICE ADVISER       Grade:       SCALE 5       FTE:       1.00         CUSTOMER SERVICE ADVISER       CUSTOMER SERVICE ADVISER       Grade:       SCALE 5         FTE:       1.00       FTE:       1.00       FTE:       1.00         CUSTOMER SERVICE ADVISER       CUSTOMER SERVICE ADVISER       CUSTOMER SERVICE ADVISER       Grade:       SCALE 4         FTE:       1.00       FTE:       1.00       FTE:       1.00       FTE:       1.00         CUSTOMER SERVIC                                                                                                                                                                                                                                                                                                                                                                                                                                                                                                                                                                                                                                                                                                                                                                                                                                                                                                                                                                                                                                                                                                                                                                                                                                                                                                                                                                                                                                                                                                                                                                                                                                                                                                                                                                                                                                                           |                                                       |                       |                |                       |                |                      |                |                   |  |  |  |
| rade: SCALE 6<br>FTE: 1.00<br>FTE: 1.                                                                                                                                                                                                                                                                                                                                                                                                                                                                                                                             |                                                       |                       |                |                       |                |                      |                |                   |  |  |  |
| rade: SCALE 6<br>FTE: 1.00<br>FTE: 1.                                                                                                                                                                                                                                                                                                                                                                                                                                                                                                                             | CUSTON                                                |                       | CUSTOM         |                       | CUSTOME        |                      | CUSTON         |                   |  |  |  |
| TE:     1.00     FTE:     1.00     FTE:     1.00       CUSTOMER SERVICE ADVISER<br>rade:     SCALE 5<br>FTE:     CUSTOMER SERVICE ADVISER<br>Grade:     CUSTOMER SERVICE ADVISER<br>Grade:     TECHNICAL SUPPORT OFFICER<br>Grade:     TECHNICAL SUPPORT OFFICER<br>Grade:     TECHNICAL SUPPORT OFFICER<br>Grade:     CUSTOMER SERVICE ADVISER<br>FTE:     CUSTOMER SERVICE ADVISER<br>FTE:     CUSTOMER SERVICE ADVISER<br>Grade:                                                                                                                                                                                                                                                                                                                                                                                                                                                                                                                                                                                                                                                                                                                                                                                                                                                                                                                                                                                                                                                                                                                                                                                                                                                                   |                                                       |                       |                |                       |                |                      |                |                   |  |  |  |
| rade: SCALE 5<br>TE: 1.00<br>CUSTOMER SERVICE ADVISER<br>TE: 1.00<br>CUSTOMER SERVICE ADVISER<br>CUSTOMER SERVICE ADVISER<br>CUS                                                                                                                                                                                                                                                                                                                                                                                                                                                                                                                                                                                                                                                                                                                                                     |                                                       |                       |                |                       |                |                      |                |                   |  |  |  |
| rade: SCALE 5<br>TE: 1.00<br>FTE:                                                                                                                                                                                                                                                                                                                                                                                                                                                                                                                                                                                                                                                                                                                                    |                                                       |                       |                |                       |                | 1                    |                |                   |  |  |  |
| rade: SCALE 5<br>TE: 1.00<br>FTE:                                                                                                                                                                                                                                                                                                                                                                                                                                                                                                                                                                                                                                                                                                                                    | CUSTON                                                |                       | CUSTOM         |                       | CUSTOME        | SERVICE ADVISER      | TECHNIC        |                   |  |  |  |
| TE:     1.00     FTE:     1.00     FTE:     1.00       CUSTOMER SERVICE ADVISER     CUSTOMER SERVICE ADVISER     CUSTOMER SERVICE ADVISER     CUSTOMER SERVICE ADVISER       CUSTOMER SERVICE ADVISER     Grade:     SCALE 4     SCALE 4       CUSTOMER SERVICE ADVISER     CUSTOMER SERVICE ADVISER     CUSTOMER SERVICE ADVISER       CUSTOMER SERVICE ADVISER     CUSTOMER SERVICE ADVISER     CUSTOMER SERVICE ADVISER       CUSTOMER SERVICE ADVISER     CUSTOMER SERVICE ADVISER     CUSTOMER SERVICE ADVISER       CUSTOMER SERVICE ADVISER     CUSTOMER SERVICE ADVISER     CUSTOMER SERVICE ADVISER       CUSTOMER SERVICE ADVISER     CUSTOMER SERVICE ADVISER     CUSTOMER SERVICE ADVISER       CUSTOMER SERVICE ADVISER     CUSTOMER SERVICE ADVISER     CUSTOMER SERVICE ADVISER       CUSTOMER SERVICE ADVISER     CUSTOMER SERVICE ADVISER     CUSTOMER SERVICE ADVISER       Grade:     SCALE 4     SCALE 4     Grade:     SCALE 4                                                                                                                                                                                                                                                                                                                                                                                                                                                                                                                                                                                                                                                                                                                                                                                                                                                                                                                                                                                                                                                                                                                                                                                                                                                                                                                                                                                                                                                                                                                                                                                                                                                                                                                                                                                                                                                                                                                                                                                                                                                                                          |                                                       |                       |                |                       |                |                      |                |                   |  |  |  |
| rade: SCALE 5<br>FE: 1.00 FTE: 1.00 FT                                                                                                                                                                                                                                                                                                                                                                                                                                                                                                                                                                                                                                                                                                                                                                                                                                                                                                             |                                                       |                       |                |                       |                |                      |                |                   |  |  |  |
| rade: SCALE 5<br>FE: 1.00 FTE: 1.00 FT                                                                                                                                                                                                                                                                                                                                                                                                                                                                                                                                                                                                                                                                                                                                                                                                                                                                                                             |                                                       |                       |                |                       |                |                      |                |                   |  |  |  |
| rade: SCALE 5<br>FE: 1.00 FTE: 1.00 FT                                                                                                                                                                                                                                                                                                                                                                                                                                                                                                                                                                                                                                                                                                                                                                                                                                                                                                             |                                                       | I                     |                |                       |                |                      |                |                   |  |  |  |
| TE:         1.00         FTE:         1.00         FTE:         1.00         FTE:         1.00           CUSTOMER SERVICE ADVI SER<br>rade:         CUSTOMER SERVICE ADVI SER<br>Grade:         CUSTOMER SERVICE ADVI SER<br>Grad                                                                                                                                                                                                                                                                                                                                                                                                                                                                                                                                                                                                                                                                                                                                                                                                                                                                                                                                                                                                                                                                                                                                                                                                                                                    |                                                       | SCALE 5               |                |                       |                |                      |                |                   |  |  |  |
| CUSTOMER SERVI CE ADVI SER         CUSTOMER SERVI CE ADVI SER         TECHNI CAL SUPPORT OFFICER         CUSTOMER SERVI CE ADVI SER           Grade:         SCALE 4         FTE:         1.00         Grade:         SCALE 4           FTE:         1.00         FTE:         1.00         Grade:         SCALE 4           CUSTOMER SERVI CE ADVI SER         CUSTOMER SERVI CE ADVI SER         Grade:         SCALE 4           Grade:         SCALE 4         FTE:         1.00         FTE:         1.00           CUSTOMER SERVI CE ADVI SER         CUSTOMER SE                                                                                                                                                                                                                                                                                                                                                                                                                                                                                                                                                                                                                                                                                                                                                                                                                                                                                                                                                                                                                                                                                                                                                                                                                                                                                                                                                                                                                                                                                                                        |                                                       |                       |                |                       |                |                      |                |                   |  |  |  |
| CUSTOMER SERVICE ADVI SER     CUSTOMER SERVICE ADVI SER     TECHNI CAL SUPPORT OFFICER     CUSTOMER SERVICE ADVI SER       Grade:     SCALE 4     Grade:     SCALE 4       FTE:     1.00     FTE:     1.00       CUSTOMER SERVICE ADVI SER     CUSTOMER SERVICE ADVI SER     Grade:     SCALE 4       CUSTOMER SERVICE ADVI SER     CUSTOMER SERVICE ADVI SER     CUSTOMER SERVICE ADVI SER     CUSTOMER SERVICE ADVI SER       CUSTOMER SERVICE ADVI SER     CUSTOMER SERVICE ADVI SER     CUSTOMER SERVICE ADVI SER     CUSTOMER SERVICE ADVI SER       Grade:     SCALE 4     Grade:     SCALE 4     Grade:     SCALE 4                                                                                                                                                                                                                                                                                                                                                                                                                                                                                                                                                                                                                                                                                                                                                                                                                                                                                                                                                                                                                                                                                                                                                                                                                                                                                                                                                                                                                                                                                                                                                                                                                                                                                                                                                                                                                                                                                                                                                                                                                                                                                                                                                                                                                                                                                                                                                                                                                   |                                                       |                       |                |                       |                |                      |                |                   |  |  |  |
| rade: SCALE 4<br>TE: 1.00  Grade: SCALE 4<br>FTE: 1.00  Grade: SCALE 4<br>FTE: 1.00  Grade: SCALE 4<br>FTE: 1.00  CUSTOMER SERVI CE ADVI SER  CUSTOMER SERVI CE ADVI SER  CUSTOMER SERVI CE ADVI SER  Grade: SCALE 4                                                                                                                                                                                                                                                                                                                                                                                                                                                                                                                                                                                                                                                                                                                                                                                                                                                                                                         |                                                       |                       |                |                       |                |                      |                |                   |  |  |  |
| TE:         1.00         FTE:         1.00         FTE:         1.00           CUSTOMER SERVICE ADVI SER<br>rade:         CUSTOMER SERVICE ADVI SER<br>Grade:         CUSTOMER SERVICE ADVI SE                                                                                                                                                                                                                                                                                                                                                                                                                                                                                                                                                                                                                                                                                                                                                                                                                                                                                                                                                                                                                                                                                                                                                                                                                                           |                                                       |                       |                |                       |                |                      |                |                   |  |  |  |
| CUSTOMER SERVI CE ADVI SER<br>CUSTOMER SERVI CE ADVI SER<br>rade: SCALE 4 Grade: SCALE 4 Grade: SCALE 4 Grade: SCALE 4                                                                                                                                                                                                                                                                                                                                                                                                                                                                                                                                                                                                                                                                                                                                                                                                                                                                                                                                                                                                                                                                                                                                                                                                                                                                                                                                                                                                                                                                                                                                                                                                                                                                                                                                                                                                                                                                                                                                                                                                                                                                                                                                                                                                                                                                                                                                                                                                                                                                                                                                                                                                                                                                                                                                                                                                                                                                                                                       |                                                       |                       |                |                       |                |                      |                |                   |  |  |  |
| rade: SCALE 4 Grade: SCALE 4 Grade: SCALE 4 Grade: SCALE 4                                                                                                                                                                                                                                                                                                                                                                                                                                                                                                                                                                                                                                                                                                                                                                                                                                                                                                                                                                                                                                                                                                                                                                                                                                                                                                                                                                                                                                                                                                                                                                                                                                                                                                                                                                                                                                                                                                                                                                                                                                                                                                                                                                                                                                                                                                                                                                                                                                                                                                                                                                                                                                                                                                                                                                                                                                                                                                                                                                                   | 16.                                                   | 1.00                  |                | 1.00                  | (FIE.          | 1.00                 |                | 1.00              |  |  |  |
| rade: SCALE 4 Grade: SCALE 4 Grade: SCALE 4 Grade: SCALE 4                                                                                                                                                                                                                                                                                                                                                                                                                                                                                                                                                                                                                                                                                                                                                                                                                                                                                                                                                                                                                                                                                                                                                                                                                                                                                                                                                                                                                                                                                                                                                                                                                                                                                                                                                                                                                                                                                                                                                                                                                                                                                                                                                                                                                                                                                                                                                                                                                                                                                                                                                                                                                                                                                                                                                                                                                                                                                                                                                                                   |                                                       |                       |                |                       |                |                      |                |                   |  |  |  |
|                                                                                                                                                                                                                                                                                                                                                                                                                                                                                                                                                                                                                                                                                                                                                                                                                                                                                                                                                                                                                                                                                                                                                                                                                                                                                                                                                                                                                                                                                                                                                                                                                                                                                                                                                                                                                                                                                                                                                                                                                                                                                                                                                                                                                                                                                                                                                                                                                                                                                                                                                                                                                                                                                                                                                                                                                                                                                                                                                                                                                                              |                                                       |                       |                |                       |                |                      | _              |                   |  |  |  |
|                                                                                                                                                                                                                                                                                                                                                                                                                                                                                                                                                                                                                                                                                                                                                                                                                                                                                                                                                                                                                                                                                                                                                                                                                                                                                                                                                                                                                                                                                                                                                                                                                                                                                                                                                                                                                                                                                                                                                                                                                                                                                                                                                                                                                                                                                                                                                                                                                                                                                                                                                                                                                                                                                                                                                                                                                                                                                                                                                                                                                                              |                                                       | SCALE 4<br>1.00       | Grade:<br>FTE: | SCALE 4<br>1.00       | Grade:<br>FTE: | SCALE 4<br>1.00      | Grade:<br>FTE: | SCALE 4<br>1.00   |  |  |  |
|                                                                                                                                                                                                                                                                                                                                                                                                                                                                                                                                                                                                                                                                                                                                                                                                                                                                                                                                                                                                                                                                                                                                                                                                                                                                                                                                                                                                                                                                                                                                                                                                                                                                                                                                                                                                                                                                                                                                                                                                                                                                                                                                                                                                                                                                                                                                                                                                                                                                                                                                                                                                                                                                                                                                                                                                                                                                                                                                                                                                                                              |                                                       |                       |                |                       |                |                      |                |                   |  |  |  |