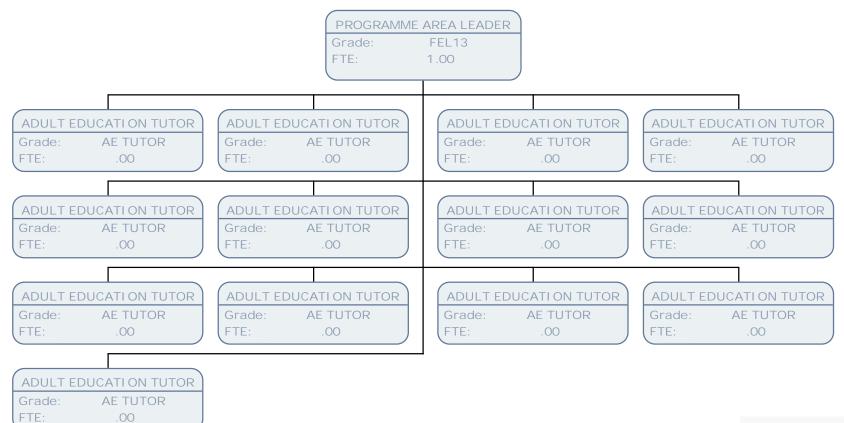

## Resident Services Chart March 17

**Resident's Services** 

| TE         50         TE         50         TE         100           C03TDMER SUMPCE ADVISE<br>Lin         CUSTOME SUMPCE ADVISE<br>Disk                                                                                                                                                                                                                                                                                                                                                                                                                                                                                                                                                                                                                                                                                                                                                                                                                                                                                                                                                                                                                                                                                                                                                                                                                                                                               | PERFORMANCE INFORMATION OFFICER<br>Grade: SO2<br>FTE: |                       |                |                       |                |                      |                |                   |  |  |  |
|----------------------------------------------------------------------------------------------------------------------------------------------------------------------------------------------------------------------------------------------------------------------------------------------------------------------------------------------------------------------------------------------------------------------------------------------------------------------------------------------------------------------------------------------------------------------------------------------------------------------------------------------------------------------------------------------------------------------------------------------------------------------------------------------------------------------------------------------------------------------------------------------------------------------------------------------------------------------------------------------------------------------------------------------------------------------------------------------------------------------------------------------------------------------------------------------------------------------------------------------------------------------------------------------------------------------------------------------------------------------------------------------------------------------------------------------------------------------------------------------------------------------------------------------------------------------------------------------------------------------------------------------------------------------------------------------------------------------------------------------------------------------------------------------------------------------------------------------------------------------------------------------------------------------------------------------------------------------------------------------------------------------------------------------------------------------------------------------------------------------------------------------------------------------------------------------------------------------------------------------------------------------------------------------------------------------------------------------------------------------------------------------------------------------------------------------------------------------------------------------------------------------------------------------------------------------------------------------------------------------------------------------------------------------------------------------------------------------------------------------------------------------------------------------------------------------------------------------------------------------------------------------------------------------------------------------------------------------------------------------------------------------------------------------|-------------------------------------------------------|-----------------------|----------------|-----------------------|----------------|----------------------|----------------|-------------------|--|--|--|
| State         Stot         Tite         Stot         Stot <t< th=""><th></th><th></th><th></th><th></th><th></th><th></th><th></th><th></th></t<>                                                                                                                                                                                                                                                                                                                                                                                                                                                                                                                                                                                                                                                                                                                                                                                                                                                                                                                                                                                                                                                                                                                                                                                                                                                                                                                                                                                                                                                                                                                                                                                                                                                                                                                 |                                                       |                       |                |                       |                |                      |                |                   |  |  |  |
| 10         10         176         100         176         100           CUSTORES SUPPORT & ADVISES<br>(SUPPORT & ADVISES)<br>(SUPPORT & AD                                                                                                                                                                                                                                                                                                                                                                                                                                                                                                                                                                                                                                                                                                                      |                                                       |                       |                |                       |                |                      |                |                   |  |  |  |
| Current Biological Approx                                                                                                                                                                                                                                                                                                                                                                                                                                                                                                                                                                                                                                                                                                                                                                                                                                                                                                                                      | Grade:                                                |                       |                |                       |                |                      |                |                   |  |  |  |
| SPARE         SPARE         Dirake         SPARE         Dirake         SPARE         <                                                                                                                                                                                                                                                                                                                                                                                                                                                                                                                                                                                                                                                                                                                                                                                                                                                                                                                                                                                                                                                                                                                                                                                                                                                                                                                                                                                                                                                                                                                                                                                                                                                                                                                                                          | IE:                                                   | .50                   | ETE:           | .58                   | (FIE:          | 1.00                 | ) (FIE:        | 1.00              |  |  |  |
| SPARE         SPARE         Dirake         SPARE         Dirake         SPARE         <                                                                                                                                                                                                                                                                                                                                                                                                                                                                                                                                                                                                                                                                                                                                                                                                                                                                                                                                                                                                                                                                                                                                                                                                                                                                                                                                                                                                                                                                                                                                                                                                                                                                                                                                                          |                                                       |                       |                |                       |                |                      |                |                   |  |  |  |
| The         The <td></td> <td></td> <td></td> <td></td> <td></td> <td></td> <td></td> <td></td>                                                                                                                                                                                                                                                                                                                                                                                                                                                                                                                                                                                                                                                                                                                                                                                                                                                                                                                                                                                                                                                                                                                                                                                                                                                                                                                                                                                                                                                                                                                                                                                                                                                                                                                                                          |                                                       |                       |                |                       |                |                      |                |                   |  |  |  |
| CONSIDER VERVICE ADVISED         CONTRACT CUTIER TRANSPORTATIONS         CONTRACT CUTIER TRANSPORTATIONS           CONSTRUCT ADVISED         CONTRACT CUTIER TRANSPORTATIONS         CONTRACT CUTIER TRANSPORTATIONS         CONTRACT CUTIER TRANSPORTATIONS           CONTRACT CUTIER TRANSPORTATIONS         CONTRACT CUTIER TRANSPORTATIONS         CONTRACT CUTIER TRANSPORTATIONS         CONTRACT CUTIER TRANSPORTATIONS           CONTRACT CUTIER TRANSPORTATIONS         CONTRACT CUTIER TRANSPORTATIONS         CONTRACT CUTIER TRANSPORTATIONS         CONTRACT CUTIER TRANSPORTATIONS           CONTRACT CUTIER TRANSPORTATIONS         CONTRACT CUTIER TRANSPORTATIONS         CONTRACT CUTIER TRANSPORTATIONS         CONTRACT CUTIER TRANSPORTATIONS           CONTRACT CUTIER TRANSPORTATIONS         CONTRACT CUTIER TRANSPORTATIONS         CONTRACT CUTIER TRANSPORTATIONS         CONTRACT CUTIER TRANSPORTATIONS           CONTRACT CUTIER TRANSPORTATIONS         CONTRACT CUTIER TRANSPORTATIONS         CONTRACT CUTIER TRANSPORTATIONS         CONTRACT CUTIER TRANSPORTATIONS           CONTRACT CUTIER TRANSPORTATIONS         CONTRACT CUTIER TRANSPORTATIONS         CONTRACT CUTIER TRANSPORTATIONS         CONTRACT CUTIER TRANSPORTATIONS           CONTRACT CUTIER TRANSPORTATIONS         CONTRACT CUTIER TRANSPORTATIONS         CONTRACT CUTIER TRANSPORTATIONS         CONTRACT CUTIER TRANSPORTATIONS           CONTRACT CUTIER TRANSPORTATIONS         CONTRACT CUTIER TRANSPORTATIONS         CONTRACT CUTIER TRANSPORTATIONS         CONTRACT CU                                                                                                                                                                                                                                                                                                                                                                                                                                                                                                                                                                                                                                                                                                                                                                                                                                                                                                                                                                                                                                                                                                                                                                                                                                                                                                                                                                                                                                                     |                                                       |                       |                |                       |                |                      |                |                   |  |  |  |
| State         State         Disable         State         Disable         PDB         Disable         PDB           CUSTOME SUMCE AVIN SEE         CUSTOME SUMCE AVIN                                                                                                                                                                                                                                                                                                                                                                                                                                                                                                                                                                                                                                                                                                                                                                                                                                                                                                                                                                                                                                                                                                                                                                                                                                                                                                                                                                                                                                                    | 16.                                                   | .75                   |                | .30                   | (              | .50                  |                | 1.00              |  |  |  |
| State         State         Disable         State         Disable         PDB         Disable         PDB           CUSTOME SUMCE AVIN SEE         CUSTOME SUMCE AVIN                                                                                                                                                                                                                                                                                                                                                                                                                                                                                                                                                                                                                                                                                                                                                                                                                                                                                                                                                                                                                                                                                                                                                                                                                                                                                                                                                                                                                                                    |                                                       |                       |                |                       |                |                      |                |                   |  |  |  |
| $ \begin{array}{c} 1. 1.0 \\ (1.1) \\ (1.1) \\ (1.1) \\ (1.1) \\ (1.1) \\ (1.1) \\ (1.1) \\ (1.1) \\ (1.1) \\ (1.1) \\ (1.1) \\ (1.1) \\ (1.1) \\ (1.1) \\ (1.1) \\ (1.1) \\ (1.1) \\ (1.1) \\ (1.1) \\ (1.1) \\ (1.1) \\ (1.1) \\ (1.1) \\ (1.1) \\ (1.1) \\ (1.1) \\ (1.1) \\ (1.1) \\ (1.1) \\ (1.1) \\ (1.1) \\ (1.1) \\ (1.1) \\ (1.1) \\ (1.1) \\ (1.1) \\ (1.1) \\ (1.1) \\ (1.1) \\ (1.1) \\ (1.1) \\ (1.1) \\ (1.1) \\ (1.1) \\ (1.1) \\ (1.1) \\ (1.1) \\ (1.1) \\ (1.1) \\ (1.1) \\ (1.1) \\ (1.1) \\ (1.1) \\ (1.1) \\ (1.1) \\ (1.1) \\ (1.1) \\ (1.1) \\ (1.1) \\ (1.1) \\ (1.1) \\ (1.1) \\ (1.1) \\ (1.1) \\ (1.1) \\ (1.1) \\ (1.1) \\ (1.1) \\ (1.1) \\ (1.1) \\ (1.1) \\ (1.1) \\ (1.1) \\ (1.1) \\ (1.1) \\ (1.1) \\ (1.1) \\ (1.1) \\ (1.1) \\ (1.1) \\ (1.1) \\ (1.1) \\ (1.1) \\ (1.1) \\ (1.1) \\ (1.1) \\ (1.1) \\ (1.1) \\ (1.1) \\ (1.1) \\ (1.1) \\ (1.1) \\ (1.1) \\ (1.1) \\ (1.1) \\ (1.1) \\ (1.1) \\ (1.1) \\ (1.1) \\ (1.1) \\ (1.1) \\ (1.1) \\ (1.1) \\ (1.1) \\ (1.1) \\ (1.1) \\ (1.1) \\ (1.1) \\ (1.1) \\ (1.1) \\ (1.1) \\ (1.1) \\ (1.1) \\ (1.1) \\ (1.1) \\ (1.1) \\ (1.1) \\ (1.1) \\ (1.1) \\ (1.1) \\ (1.1) \\ (1.1) \\ (1.1) \\ (1.1) \\ (1.1) \\ (1.1) \\ (1.1) \\ (1.1) \\ (1.1) \\ (1.1) \\ (1.1) \\ (1.1) \\ (1.1) \\ (1.1) \\ (1.1) \\ (1.1) \\ (1.1) \\ (1.1) \\ (1.1) \\ (1.1) \\ (1.1) \\ (1.1) \\ (1.1) \\ (1.1) \\ (1.1) \\ (1.1) \\ (1.1) \\ (1.1) \\ (1.1) \\ (1.1) \\ (1.1) \\ (1.1) \\ (1.1) \\ (1.1) \\ (1.1) \\ (1.1) \\ (1.1) \\ (1.1) \\ (1.1) \\ (1.1) \\ (1.1) \\ (1.1) \\ (1.1) \\ (1.1) \\ (1.1) \\ (1.1) \\ (1.1) \\ (1.1) \\ (1.1) \\ (1.1) \\ (1.1) \\ (1.1) \\ (1.1) \\ (1.1) \\ (1.1) \\ (1.1) \\ (1.1) \\ (1.1) \\ (1.1) \\ (1.1) \\ (1.1) \\ (1.1) \\ (1.1) \\ (1.1) \\ (1.1) \\ (1.1) \\ (1.1) \\ (1.1) \\ (1.1) \\ (1.1) \\ (1.1) \\ (1.1) \\ (1.1) \\ (1.1) \\ (1.1) \\ (1.1) \\ (1.1) \\ (1.1) \\ (1.1) \\ (1.1) \\ (1.1) \\ (1.1) \\ (1.1) \\ (1.1) \\ (1.1) \\ (1.1) \\ (1.1) \\ (1.1) \\ (1.1) \\ (1.1) \\ (1.1) \\ (1.1) \\ (1.1) \\ (1.1) \\ (1.1) \\ (1.1) \\ (1.1) \\ (1.1) \\ (1.1) \\ (1.1) \\ (1.1) \\ (1.1) \\ (1.1) \\ (1.1) \\ (1.1) \\ (1.1) \\ (1.1) \\ (1.1) \\ (1.1) \\ (1.1) \\ (1.1) \\ (1.1) \\ (1.1) \\ (1.1) \\ (1.1) \\ (1.1) \\ (1.1) \\ (1.1) \\ (1.1) \\ (1.1) \\ (1.1) \\ (1.1) \\ (1.1) \\ (1.1) \\ (1.1) \\ (1.1) \\ (1.1) \\ (1.1) \\ (1.1) \\ (1.1) \\ (1.1) \\ (1.1) \\ (1.1) \\ (1.1)$                                                                                                                                                                                                                                                                                                                                                                                                                                                                                                                                                                                                                                     |                                                       |                       |                |                       |                |                      |                |                   |  |  |  |
| CUSTOME SERVICE ADVISE<br>Prese         CONTROL ENTRY E MAY SERVICE ADVISE<br>Prese         CONTR                                                                                                                                                                                                                                                                                                                                                                                                                                                                                                                                                                                                                                                                                                                                                                                                                                                                                                                                                                                                                                                                                                                                                        |                                                       |                       | Grade:         | SCALE 6               |                |                      |                |                   |  |  |  |
| CLISTORE SUNCE AND SET<br>TE         CL                                                                                                                                                                                                                                                                                                                                                                                                                                                                                                                                                                                                                                                                                                                                                                                                                                                                                                                                                                                                                                                                                                                                                                                                                                | IE:                                                   | 1.00                  | ETE:           | .69                   | (FIE:          | 1.00                 | ) (FIE:        | 1.00              |  |  |  |
| SPAIL         SPAIL 6         Drafter         SPAIL 6           CLISTOME SERVICE ADVISES         CONTACT CONTENT TAM SUPERVISED         CLISTOME SERVICE ADVISES         CLISTOME SERVICE ADVISES           CLISTOME SERVICE ADVISES         CONTACT CONTENT TAM SUPERVISED         CLISTOME SERVICE ADVISES         CLISTOME SERVICE ADVISES           CLISTOME SERVICE ADVISES         CONTACT CONTENT TAM SUPERVISED         CLISTOME SERVICE ADVISES         CLISTOME SERVICE ADVISES           CLISTOME SERVICE ADVISES         CLISTOME SERVICE ADVISES         CLISTOME SERVICE ADVISES         CLISTOME SERVICE ADVISES           CLISTOME SERVICE ADVISES         CLISTOME SERVICE ADVISES         CLISTOME SERVICE ADVISES         CLISTOME SERVICE ADVISES           CLISTOME SERVICE ADVISES         CLISTOME SERVICE ADVISES         CLISTOME SERVICE ADVISES         CLISTOME SERVICE ADVISES           CLISTOME SERVICE ADVISES         CLISTOME SERVICE ADVISES         CLISTOME SERVICE ADVISES         CLISTOME SERVICE ADVISES           CLISTOME SERVICE ADVISES         CLISTOME SERVICE ADVISES         CLISTOME SERVICE ADVISES         CLISTOME SERVICE ADVISES           CLISTOME SERVICE ADVISES         CLISTOME SERVICE ADVISES         CLISTOME SERVICE ADVISES         CLISTOME SERVICE ADVISES           CLISTOME SERVICE ADVISES         CLISTOME SERVICE ADVISES         CLISTOME SERVICE ADVISES         CLISTOME SERVICE ADVISES           CLISTOME SERVICE A                                                                                                                                                                                                                                                                                                                                                                                                                                                                                                                                                                                                                                                                                                                                                                                                                                                                                                                                                                                                                                                                                                                                                                                                                                                                                                                                                                                                                                                                                                                                             |                                                       |                       |                |                       |                |                      |                |                   |  |  |  |
| IE         IO0         [TE         IO0         [TE         IO0           CUSTORE SENIC ADVISE<br>TE         CONTORE SENIC ADVISE<br>TE         CONTORE SENIC ADVISE<br>TE         CUSTORE SENIC ADVISE<br>TE                                                                                                                                                                                                                                                                                                                                                                                                                                                                                                                                                                                                                                                                                                                                                                                                                                                                                                                                                                                                                                                                                                                                                                                                                                                                                                   |                                                       |                       |                |                       |                |                      |                |                   |  |  |  |
| Image         Image <th< td=""><td></td><td></td><td></td><td></td><td></td><td></td><td></td><td></td></th<>                                                                                                                                                                                                                                                                                                                                                                                                                                                                                                                                                                                                                                                                                                                                                                                                                                                                                                                                                                                                                                                                                                                                                                                                                                                                                                                                                                                                                                                                                                                                                                                                                                                                            |                                                       |                       |                |                       |                |                      |                |                   |  |  |  |
| SPAME         SCALE &<br>ITE         Drawler         SCALE &<br>TTE         Drawler         SCALE & TTE         Drawler         SCALE & TTE         Drawler         SC                                                                                                                                                                                                                                                                                                                                                                                                                                                                                                                                                                                                                                                                                                                                                                                                                                                                                                                                                                                                                                                                                                                                                                                                                                                                                                                                                                                                                                                                                                                                | TE:                                                   | 1.00                  | FTE:           | 1.00                  | (FTE:          | 1.00                 | FTE:           | 1.00              |  |  |  |
| State         SCALE 6<br>TTE         Grade         SCALE 6<br>TTE                                                                                                                                                                                                                                                                                                                                                                                                                                                                                                                                                                                                                                                                                                                                                                                                                                                                                                                                                                                                                                                                                                                                                                                                                                                                                                                                                                                                                                                                                                                                                   |                                                       |                       |                |                       |                |                      |                |                   |  |  |  |
| $ \begin{array}{c} TTE & 10 \\ TTE & 100 \\ \hline TTE & 100 \\$ | CUSTON                                                | VER SERVI CE ADVI SER | CONTACT CE     | NTRE TEAM SUPERVI SOR | CUSTOMER       | SERVICE ADVISER      | CUSTOME        | R SERVICE ADVISER |  |  |  |
| CUSTOMEN SERVICE ADVISER         CUSTOMEN SERVICE ADVISER         CUSTOMEN SERVICE ADVISER           (TRE         1.00         (CUSTOMEN SERVICE ADVISER)         (CUSTOMEN SERVICE ADVISER)           (CUSTOMEN SERVICE ADVISER)         (CUSTOMEN SERVICE ADVISER)         (CUSTOMEN SERVICE ADVISER)           (CUSTOMEN SERVICE ADVISER)         (CUSTOMEN SERVICE ADVISER)         (CUSTOMEN SERVICE ADVISER)           (CUSTOMEN SERVICE ADVISER)         (CUSTOMEN SERVICE ADVISER)         (CUSTOMEN SERVICE ADVISER)           (CUSTOMEN SERVICE ADVISER)         (CUSTOMEN SERVICE ADVISER)         (CUSTOMEN SERVICE ADVISER)           (CUSTOMEN SERVICE ADVISER)         (CUSTOME SERVICE ADVISER)         (CUSTOME SERVICE ADVISER)           (CUSTOME SERVICE ADVISER)         (CUSTOME SERVICE ADVISER)         (CUSTOME SERVICE ADVISER)           (CUSTOME SERVICE ADVISER)         (CUSTOME SERVICE ADVISER)         (CUSTOME SERVICE ADVISER)           (CUSTOME SERVICE ADVISER)         (CUSTOME SERVICE ADVISER)         (CUSTOMER SERVICE ADVISER)           (CUSTOMER SERVICE ADVISER)         (CUSTOMER SERVICE ADVISER)         (CUSTOMER SERVICE ADVISER)           (CUSTOMER SERVICE ADVISER)         (CUSTOMER SERVICE ADVISER)         (CUSTOMER SERVICE ADVISER)           (CUSTOMER SERVICE ADVISER)         (CUSTOMER SERVICE ADVISER)         (CUSTOMER SERVICE ADVISER)           (CUSTOMER SERVICE ADVISER)         (CUSTOMER SERVICE ADVISER)                                                                                                                                                                                                                                                                                                                                                                                                                                                                                                                                                                                                                                                                                                                                                                                                                                                                                                                                                                                                                                                                                                                                                                                                                                                                                                                                                                                                                                                                                                                                                          |                                                       |                       |                |                       |                |                      |                |                   |  |  |  |
| rate         SCALE 0<br>(TE         Grade         Grade <th< td=""><td>TE:</td><td>.83</td><td>FTE:</td><td>1.00</td><td>FTE:</td><td>1.00</td><td></td><td>.83</td></th<>                                                                                                                                                                                                                                                                                                                                                                                                                                                                                                                                                                                                                                                                                                                                                                                                                                                                                                                                                                                                                                                                                                                                                                                                                                                                                                                                                                                                                                                                                                   | TE:                                                   | .83                   | FTE:           | 1.00                  | FTE:           | 1.00                 |                | .83               |  |  |  |
| rate         SCALE 0<br>(TE         Grade         Grade <th< td=""><td></td><td></td><td></td><td></td><td>1</td><td></td><td></td><td></td></th<>                                                                                                                                                                                                                                                                                                                                                                                                                                                                                                                                                                                                                                                                                                                                                                                                                                                                                                                                                                                                                                                                                                                                                                                                                                                                                                                                                                                                                                                                                                                           |                                                       |                       |                |                       | 1              |                      |                |                   |  |  |  |
| TE1.00[FTE1.00[FTE54[FTE83CUSTORER SERVICE ADVISET<br>TOWER SERVICE ADVISET<br>TECONTACT CENTER TABLE SUPERVISOR<br>Orabic<br>FTECUSTORER SERVICE ADVISET<br>Orabic<br>FTECUSTORER SERVICE ADVISET<br>Orabic<br>FTECUSTORER SERVICE ADVISET<br>Orabic<br>FTECUSTORER SERVICE ADVISET<br>Orabic<br>FTECUSTORER SERVICE ADVISET<br>Orabic<br>FTECUSTORER SERVICE ADVISET<br>Orabic<br>SOLL F<br>FTECUSTORER SERVICE ADVISET<br>Orabic<br>SOLL FCUSTORER SERVICE ADVISET<br>Orabic<br>SOLL FCUSTORER SERVICE ADVISET<br>FTECUSTORER SERVICE ADVISET<br>Orabic<br>SOLL FCUSTORER SERVICE ADVISET<br>Orabic<br>SOLL FCUSTORE                                                                                                                                                                                                                                                                                                                                                                                                                                                                                                                                                                                                                                                                                                                                                                                                                                                                                                                                                                                                                                                                                                                                                                                                                                                                                                                                                                                                             | CUSTON                                                | VER SERVI CE ADVI SER | CUSTOM         | ER SERVI CE ADVI SER  | CUSTOMER       | SERVICE ADVISER      | CUSTOME        | R SERVICE ADVISER |  |  |  |
| CUSTOMER SERVICE ADVISER<br>Gradu:         CONTACT CENTRE TEAM SUPERVISOR<br>Gradu:         CONTACT CENTRE TEAM SUPERVISOR<br>Gradu:         CUSTOMER SERVICE ADVISER<br>Gradu:         SCALE 6<br>TTE         TTE         T                                                                                                                                                                                                                                                                                                                                                                                                                                                                                                                                                                                                                                                                                                                                                                                                                                                                                                                                                                                                                                                                                                                                                                                                     |                                                       |                       |                |                       |                |                      |                |                   |  |  |  |
| CUSTORE SERVICE ADVISET       CONTACT CENTRE TABLE SUPERVISOR       CUSTORER SERVICE ADVISET         Trabe       SOALE 6       SOALE 6       SOALE 6         Trabe       SOALE 6       CONTACT CENTRE TABLE SUPERVISOR       CUSTORER SERVICE ADVISET         CUSTORER SERVICE ADVISET       CUSTORER SERVICE ADVISET       CUSTORER SERVICE ADVISET         CUSTORER SERVICE ADVISET       CUSTORER SERVICE ADVISET       CUSTORER SERVICE ADVISET         CUSTORER SERVICE ADVISET       CUSTORER SERVICE ADVISET       CUSTORER SERVICE ADVISET         CUSTORER SERVICE ADVISET       CUSTORER SERVICE ADVISET       CUSTORER SERVICE ADVISET         CUSTORER SERVICE ADVISET       CUSTORER SERVICE ADVISET       CUSTORER SERVICE ADVISET         CUSTORER SERVICE ADVISET       CUSTORER SERVICE ADVISET       CUSTORER SERVICE ADVISET         CUSTORER SERVICE ADVISET       CUSTORER SERVICE ADVISET       CUSTORER SERVICE ADVISET         CUSTORER SERVICE ADVISET       CUSTORER SERVICE ADVISET       CUSTORER SERVICE ADVISET         CUSTORER SERVICE ADVISET       CUSTORER SERVICE ADVISET       CUSTORER SERVICE ADVISET         CUSTORER SERVICE ADVISET       CUSTORER SERVICE ADVISET       CUSTORER SERVICE ADVISET         CUSTORER SERVICE ADVISET       CUSTORER SERVICE ADVISET       CUSTORER SERVICE ADVISET         CUSTORER SERVICE ADVISET       CUSTORER SERVICE ADVISET       CU                                                                                                                                                                                                                                                                                                                                                                                                                                                                                                                                                                                                                                                                                                                                                                                                                                                                                                                                                                                                                                                                                                                                                                                                                                                                                                                                                                                                                                                                                                                                                                                                                          | TE:                                                   | 1.00                  | FTE:           | 1.00                  | FTE:           | .54                  | FTE:           | .83               |  |  |  |
| CUSTORE SERVICE ADVISET       CONTACT CENTRE TABLE SUPERVISOR       CUSTORER SERVICE ADVISET         Trabe       SOALE 6       SOALE 6       SOALE 6         Trabe       SOALE 6       CONTACT CENTRE TABLE SUPERVISOR       CUSTORER SERVICE ADVISET         CUSTORER SERVICE ADVISET       CUSTORER SERVICE ADVISET       CUSTORER SERVICE ADVISET         CUSTORER SERVICE ADVISET       CUSTORER SERVICE ADVISET       CUSTORER SERVICE ADVISET         CUSTORER SERVICE ADVISET       CUSTORER SERVICE ADVISET       CUSTORER SERVICE ADVISET         CUSTORER SERVICE ADVISET       CUSTORER SERVICE ADVISET       CUSTORER SERVICE ADVISET         CUSTORER SERVICE ADVISET       CUSTORER SERVICE ADVISET       CUSTORER SERVICE ADVISET         CUSTORER SERVICE ADVISET       CUSTORER SERVICE ADVISET       CUSTORER SERVICE ADVISET         CUSTORER SERVICE ADVISET       CUSTORER SERVICE ADVISET       CUSTORER SERVICE ADVISET         CUSTORER SERVICE ADVISET       CUSTORER SERVICE ADVISET       CUSTORER SERVICE ADVISET         CUSTORER SERVICE ADVISET       CUSTORER SERVICE ADVISET       CUSTORER SERVICE ADVISET         CUSTORER SERVICE ADVISET       CUSTORER SERVICE ADVISET       CUSTORER SERVICE ADVISET         CUSTORER SERVICE ADVISET       CUSTORER SERVICE ADVISET       CUSTORER SERVICE ADVISET         CUSTORER SERVICE ADVISET       CUSTORER SERVICE ADVISET       CU                                                                                                                                                                                                                                                                                                                                                                                                                                                                                                                                                                                                                                                                                                                                                                                                                                                                                                                                                                                                                                                                                                                                                                                                                                                                                                                                                                                                                                                                                                                                                                                                                          |                                                       |                       |                |                       |                |                      |                |                   |  |  |  |
| rade:         SCALE &<br>5.02         Grade:         SCALE 6<br>FTE:         1.00         Frade:         SCALE 6<br>FTE:         Frad                                                                                                                                                                                                                                                                                                                                                                                                                                                                                                                                                                                                                                                                                                                                                                                                                                                                                                                                                                                                                                                                                                                                                                                                                                                                                                                                                                                                                                                                                                                          | CUSTON                                                | VER SERVI CE ADVI SER | CONTACT CE     | NTRE TEAM SUPERVI SOR | CONTACT CENT   | TRE TEAM SUPERVI SOR | CUSTOME        | R SERVICE ADVISER |  |  |  |
| CUSTOMER SERVICE ADVISER     CUSTOMER SERVICE ADVISER     CUSTOMER SERVICE ADVISER       CUSTOMER SERVICE ADVISER     CUSTOMER SERVICE ADVISER     CUSTOMER SERVICE ADVISER       CUSTOMER SERVICE ADVISER     CUSTOMER SERVICE ADVISER     CUSTOMER SERVICE ADVISER       CUSTOMER SERVICE ADVISER     CUSTOMER SERVICE ADVISER     CUSTOMER SERVICE ADVISER       CUSTOMER SERVICE ADVISER     CUSTOMER SERVICE ADVISER     CUSTOMER SERVICE ADVISER       CUSTOMER SERVICE ADVISER     CUSTOMER SERVICE ADVISER     CUSTOMER SERVICE ADVISER       CUSTOMER SERVICE ADVISER     CUSTOMER SERVICE ADVISER     CUSTOMER SERVICE ADVISER       CUSTOMER SERVICE ADVISER     CUSTOMER SERVICE ADVISER     CUSTOMER SERVICE ADVISER       CUSTOMER SERVICE ADVISER     CUSTOMER SERVICE ADVISER     CUSTOMER SERVICE ADVISER       CUSTOMER SERVICE ADVISER     CUSTOMER SERVICE ADVISER     CUSTOMER SERVICE ADVISER       CUSTOMER SERVICE ADVISER     CUSTOMER SERVICE ADVISER     CUSTOMER SERVICE ADVISER       CUSTOMER SERVICE ADVISER     CUSTOMER SERVICE ADVISER     CUSTOMER SERVICE ADVISER       CUSTOMER SERVICE ADVISER     CUSTOMER SERVICE ADVISER     CUSTOMER SERVICE ADVISER       CUSTOMER SERVICE ADVISER     CUSTOMER SERVICE ADVISER     CUSTOMER SERVICE ADVISER       CUSTOMER SERVICE ADVISER     CUSTOMER SERVICE ADVISER     CUSTOMER SERVICE ADVISER       CUSTOMER SERVICE ADVISER     CUSTOMER SERVICE ADVISER     CUSTOMER SERVICE A                                                                                                                                                                                                                                                                                                                                                                                                                                                                                                                                                                                                                                                                                                                                                                                                                                                                                                                                                                                                                                                                                                                                                                                                                                                                                                                                                                                                                                                                                                                                                                          | rade:                                                 | SCALE 6               | Grade:         | SO2                   | Grade:         | SO2                  | Grade:         | SCALE 6           |  |  |  |
| radio: SCALE 6<br>readio: SCALE 6<br>readio                                                                                                                                                                                                                                                                                                                                                                                                                                                                                                                                                                                                                                                                | TE:                                                   | .50                   | FTE:           | 1.00                  | FTE:           | 1.00                 | FTE:           | 1.00              |  |  |  |
| radio: SCALE 6<br>readio: SCALE 6<br>readio                                                                                                                                                                                                                                                                                                                                                                                                                                                                                                                                                                                                                                                                |                                                       |                       |                |                       |                |                      |                |                   |  |  |  |
| radio: SCALE 6<br>readio: SCALE 6<br>readio                                                                                                                                                                                                                                                                                                                                                                                                                                                                                                                                                                                                                                                                | CUSTON                                                | MER SERVI CE ADVI SER | CUSTOM         | ER SERVICE ADVISER    | CONTACT CEN    | TRE TEAM SUPERVI SOR | CUSTOME        | R SERVICE ADVISER |  |  |  |
| CUSTOMER SERVICE ADVISER       CUSTOMER SERVICE ADVISER       CUSTOMER SERVICE ADVISER         Trade:       SCALE 6       TTE:       78         CUSTOMER SERVICE ADVISER       CUSTOMER SERVICE ADVISER       CUSTOMER SERVICE ADVISER         CUSTOMER SERVICE ADVISER       CUSTOMER SERVICE ADVISER       CUSTOMER SERVICE ADVISER         CUSTOMER SERVICE ADVISER       CUSTOMER SERVICE ADVISER       CUSTOMER SERVICE ADVISER         CUSTOMER SERVICE ADVISER       CUSTOMER SERVICE ADVISER       CUSTOMER SERVICE ADVISER         CUSTOMER SERVICE ADVISER       CUSTOMER SERVICE ADVISER       CUSTOMER SERVICE ADVISER         CUSTOMER SERVICE ADVISER       CONTACT CENTRE TAM SUPERVISOR       CUSTOMER SERVICE ADVISER       CUSTOMER SERVICE ADVISER         CUSTOMER SERVICE ADVISER       CONTACT CENTRE TAM SUPERVISOR       CUSTOMER SERVICE ADVISER       CUSTOMER SERVICE ADVISER         CUSTOMER SERVICE ADVISER       CUSTOMER SERVICE ADVISER       CUSTOMER SERVICE ADVISER       CUSTOMER SERVICE ADVISER         CUSTOMER SERVICE ADVISER       CUSTOMER SERVICE ADVISER       CUSTOMER SERVICE ADVISER       CUSTOMER SERVICE ADVISER         CUSTOMER SERVICE ADVISER       CUSTOMER SERVICE ADVISER       CUSTOMER SERVICE ADVISER       CUSTOMER SERVICE ADVISER         CUSTOMER SERVICE ADVISER       CUSTOMER SERVICE ADVISER       CUSTOMER SERVICE ADVISER       CUSTOMER SERVICE ADVISER       CUSTOMER SERVI                                                                                                                                                                                                                                                                                                                                                                                                                                                                                                                                                                                                                                                                                                                                                                                                                                                                                                                                                                                                                                                                                                                                                                                                                                                                                                                                                                                                                                                                                                                                                                                        |                                                       |                       |                |                       |                |                      |                |                   |  |  |  |
| rade: SCALE 6<br>TT: 78<br>CUSTOMER SERVICE ADVISER<br>CUSTOMER SERVICE ADVI                                                                                                                                                                                                                                                                                                                                                                                                                                                                                                                                                                                                                                                                                                                                                 |                                                       |                       |                |                       | FTE:           | 1.00                 |                |                   |  |  |  |
| rade: SCALE 6<br>TT: 78<br>CUSTOMER SERVICE ADVISER<br>CUSTOMER SERVICE ADVI                                                                                                                                                                                                                                                                                                                                                                                                                                                                                                                                                                                                                                                                                                                                                 |                                                       |                       |                |                       |                |                      |                |                   |  |  |  |
| rade: SCALE 6<br>FTE: 73<br>FTE: 7                                                                                                                                                                                                                                                                                                                                                                                                                                           | CLISTON                                               | IER SERVICE ADVISER   | CUSTOM         |                       | CUSTOMER       |                      | CLISTOME       |                   |  |  |  |
| CUSTOMER SERVICE ADVISER       CUSTOMER SERVICE ADVISER       CUSTOMER SERVICE ADVISER         Grade:       SCALE 6       FTE:       1.00         CUSTOMER SERVICE ADVISER       CONTACT CENTRE TEAM SUPERVISOR       CUSTOMER SERVICE ADVISER       CUSTOMER SERVICE ADVISER         CUSTOMER SERVICE ADVISER       CONTACT CENTRE TEAM SUPERVISOR       CUSTOMER SERVICE ADVISER       CUSTOMER SERVICE ADVISER         CUSTOMER SERVICE ADVISER       CONTACT CENTRE TEAM SUPERVISOR       CUSTOMER SERVICE ADVISER       CUSTOMER SERVICE ADVISER         CUSTOMER SERVICE ADVISER       CONTACT CENTRE TEAM SUPERVISOR       CUSTOMER SERVICE ADVISER       CUSTOMER SERVICE ADVISER         CUSTOMER SERVICE ADVISER       CONTACT CENTRE TEAM SUPERVISER       CUSTOMER SERVICE ADVISER       CUSTOMER SERVICE ADVISER         CUSTOMER SERVICE ADVISER       CUSTOMER SERVICE ADVISER       CUSTOMER SERVICE ADVISER       CUSTOMER SERVICE ADVISER         CUSTOMER SERVICE ADVISER       CUSTOMER SERVICE ADVISER       CUSTOMER SERVICE ADVISER       CUSTOMER SERVICE ADVISER         CUSTOMER SERVICE ADVISER       CUSTOMER SERVICE ADVISER       CUSTOMER SERVICE ADVISER       CUSTOMER SERVICE ADVISER         CUSTOMER SERVICE ADVISER       CUSTOMER SERVICE ADVISER       CUSTOMER SERVICE ADVISER       CUSTOMER SERVICE ADVISER         CUSTOMER SERVICE ADVISER       CUSTOMER SERVICE ADVISER       CUSTOMER SERVICE ADVISER       CUSTOMER SE                                                                                                                                                                                                                                                                                                                                                                                                                                                                                                                                                                                                                                                                                                                                                                                                                                                                                                                                                                                                                                                                                                                                                                                                                                                                                                                                                                                                                                                                                                                                                                       | Fade:                                                 |                       |                |                       |                |                      |                |                   |  |  |  |
| rade: SCALE 6<br>FTE: 1.00<br>CUSTOMER SERVICE ADVI SER<br>CUSTOMER SERVICE ADVI SER<br>CUSTOMER SERVICE ADVI SER<br>CONTACT CENTRE TEAM SUPERVISOR<br>CUSTOMER SERVICE ADVI SER<br>Crade: SCALE 6<br>FTE: 1.00<br>CUSTOMER SERVICE ADVI SER<br>Crade: SCALE 6<br>FTE: 1.00<br>CUSTOMER SERVICE ADVI SER<br>Crade: SCALE 6<br>FTE: 1.00<br>CUSTOMER SERVICE ADVI SER<br>CUSTOMER SERVICE                                                                                                                                                                                                                                                                                                                                                                                                                                                                                                                                                                                                                                                                                                                                                  | TE:                                                   | 1.00                  | FTE:           | .78                   | FTE:           | .83                  | FTE:           | .83               |  |  |  |
| rade: SCALE 6<br>FTE: 1.00<br>CUSTOMER SERVICE ADVI SER<br>CUSTOMER SERVICE ADVI SER<br>CUSTOMER SERVICE ADVI SER<br>CONTACT CENTRE TEAM SUPERVISOR<br>CUSTOMER SERVICE ADVI SER<br>Crade: SCALE 6<br>FTE: 1.00<br>CUSTOMER SERVICE ADVI SER<br>Crade: SCALE 6<br>FTE: 1.00<br>CUSTOMER SERVICE ADVI SER<br>Crade: SCALE 6<br>FTE: 1.00<br>CUSTOMER SERVICE ADVI SER<br>CUSTOMER SERVICE                                                                                                                                                                                                                                                                                                                                                                                                                                                                                                                                                                                                                                                                                                                                                  |                                                       |                       |                |                       |                |                      |                |                   |  |  |  |
| rade: SCALE 6<br>FTE: 1.00<br>CUSTOMER SERVICE ADVI SER<br>CUSTOMER SERVICE ADVI SER<br>CUSTOMER SERVICE ADVI SER<br>CONTACT CENTRE TEAM SUPERVISOR<br>CUSTOMER SERVICE ADVI SER<br>Crade: SCALE 6<br>FTE: 1.00<br>CUSTOMER SERVICE ADVI SER<br>Crade: SCALE 6<br>FTE: 1.00<br>CUSTOMER SERVICE ADVI SER<br>Crade: SCALE 6<br>FTE: 1.00<br>CUSTOMER SERVICE ADVI SER<br>CUSTOMER SERVICE                                                                                                                                                                                                                                                                                                                                                                                                                                                                                                                                                                                                                                                                                                                                                  | CLISTON                                               | IER SERVICE ADVISER   | CUSTOM         |                       | CUSTOMER       | SERVICE ADVISER      | CLISTOME       |                   |  |  |  |
| CUSTOMER SERVICE ADVISER       CONTACT CENTRE TEAM SUPERVISOR       CUSTOMER SERVICE ADVISER         Grade:       SCALE 6       Grade:       SCALE 6         TE:       1.00       Grade:       SCALE 6         CUSTOMER SERVICE ADVISER       CUSTOMER SERVICE ADVISER       CUSTOMER SERVICE ADVISER         CUSTOMER SERVICE ADVISER       CUSTOMER SERVICE ADVISER       CUSTOMER SERVICE ADVISER         CUSTOMER SERVICE ADVISER       CUSTOMER SERVICE ADVISER       CUSTOMER SERVICE ADVISER         CUSTOMER SERVICE ADVISER       CUSTOMER SERVICE ADVISER       CUSTOMER SERVICE ADVISER         CUSTOMER SERVICE ADVISER       CUSTOMER SERVICE ADVISER       CUSTOMER SERVICE ADVISER         CUSTOMER SERVICE ADVISER       CUSTOMER SERVICE ADVISER       CUSTOMER SERVICE ADVISER         CUSTOMER SERVICE ADVISER       CUSTOMER SERVICE ADVISER       CUSTOMER SERVICE ADVISER         CUSTOMER SERVICE ADVISER       CUSTOMER SERVICE ADVISER       CUSTOMER SERVICE ADVISER         CUSTOMER SERVICE ADVISER       CUSTOMER SERVICE ADVISER       CUSTOMER SERVICE ADVISER         CUSTOMER SERVICE ADVISER       CUSTOMER SERVICE ADVISER       CUSTOMER SERVICE ADVISER         CUSTOMER SERVICE ADVISER       CUSTOMER SERVICE ADVISER       CUSTOMER SERVICE ADVISER         CUSTOMER SERVICE ADVISER       CUSTOMER SERVICE ADVISER       CUSTOMER SERVICE ADVISER                                                                                                                                                                                                                                                                                                                                                                                                                                                                                                                                                                                                                                                                                                                                                                                                                                                                                                                                                                                                                                                                                                                                                                                                                                                                                                                                                                                                                                                                                                                                                                                                                                                   |                                                       |                       |                |                       |                |                      |                |                   |  |  |  |
| rade:       SCALE 6       Grade:       SCALE 6       Grade:       SCALE 6         TE:       1.00       ITE:       1.00       ITE:       1.00         CUSTOMER SERVICE ADVISER       CUSTOMER SERVICE ADVISER       CUSTOMER SERVICE ADVISER       CUSTOMER SERVICE ADVISER         Grade:       SCALE 6       FTE:       1.00       ITE:       1.00         CUSTOMER SERVICE ADVISER       CUSTOMER SERVICE ADVISER       CUSTOMER SERVICE ADVISER       CUSTOMER SERVICE ADVISER         Grade:       SCALE 6       FTE:       1.00       ITE:       1.00         CUSTOMER SERVICE ADVISER       CUSTOMER SERVICE ADVISER       CUSTOMER SERVICE ADVISER       CUSTOMER SERVICE ADVISER         Grade:       SCALE 6       FTE:       1.00       ITE:       1.00         CUSTOMER SERVICE ADVISER       Grade:       SCALE 6       FTE:       1.00         CUSTOMER SERVICE ADVISER       Grade:       SCALE 6       FTE:       1.00         CUSTOMER SERVICE ADVISER       CUSTOMER SERVICE ADVISER       CUSTOMER SERVICE ADVISER       CUSTOMER SERVICE ADVISER         CUSTOMER SERVICE ADVISER       CUSTOMER SERVICE ADVISER       CUSTOMER SERVICE ADVISER       CUSTOMER SERVICE ADVISER         Grade:       SCALE 6       FTE:       1.00       FTE:       1.00                                                                                                                                                                                                                                                                                                                                                                                                                                                                                                                                                                                                                                                                                                                                                                                                                                                                                                                                                                                                                                                                                                                                                                                                                                                                                                                                                                                                                                                                                                                                                                                                                                                                                                                                                                   | TE:                                                   |                       |                |                       |                |                      |                |                   |  |  |  |
| rade:       SCALE 6       Grade:       SCALE 6       Grade:       SCALE 6         TE:       1.00       ITE:       1.00       ITE:       1.00         CUSTOMER SERVICE ADVISER       CUSTOMER SERVICE ADVISER       CUSTOMER SERVICE ADVISER       CUSTOMER SERVICE ADVISER         Grade:       SCALE 6       FTE:       1.00       ITE:       1.00         CUSTOMER SERVICE ADVISER       CUSTOMER SERVICE ADVISER       CUSTOMER SERVICE ADVISER       CUSTOMER SERVICE ADVISER         Grade:       SCALE 6       FTE:       1.00       ITE:       1.00         CUSTOMER SERVICE ADVISER       CUSTOMER SERVICE ADVISER       CUSTOMER SERVICE ADVISER       CUSTOMER SERVICE ADVISER         Grade:       SCALE 6       FTE:       1.00       ITE:       1.00         CUSTOMER SERVICE ADVISER       Grade:       SCALE 6       FTE:       1.00         CUSTOMER SERVICE ADVISER       Grade:       SCALE 6       FTE:       1.00         CUSTOMER SERVICE ADVISER       CUSTOMER SERVICE ADVISER       CUSTOMER SERVICE ADVISER       CUSTOMER SERVICE ADVISER         CUSTOMER SERVICE ADVISER       CUSTOMER SERVICE ADVISER       CUSTOMER SERVICE ADVISER       CUSTOMER SERVICE ADVISER         Grade:       SCALE 6       FTE:       1.00       FTE:       1.00                                                                                                                                                                                                                                                                                                                                                                                                                                                                                                                                                                                                                                                                                                                                                                                                                                                                                                                                                                                                                                                                                                                                                                                                                                                                                                                                                                                                                                                                                                                                                                                                                                                                                                                                                                   |                                                       |                       |                |                       |                |                      |                |                   |  |  |  |
| rade:       SCALE 6       Grade:       SCALE 6       Grade:       SCALE 6         TE:       1.00       ITE:       1.00       ITE:       1.00         CUSTOMER SERVICE ADVISER       CUSTOMER SERVICE ADVISER       CUSTOMER SERVICE ADVISER       CUSTOMER SERVICE ADVISER         Grade:       SCALE 6       FTE:       1.00       ITE:       1.00         CUSTOMER SERVICE ADVISER       Grade:       SCALE 6       FTE:       1.00         FTE:       1.00       ITE:       1.00       ITE:       1.00         CUSTOMER SERVICE ADVISER       CUSTOMER SERVICE ADVISER       CUSTOMER SERVICE ADVISER       CUSTOMER SERVICE ADVISER       Grade:       SCALE 6         Te:       1.00       ITE:       1.00       ITE:       1.00       ITE:       1.00         CUSTOMER SERVICE ADVISER       CUSTOMER SERVICE ADVISER       Grade:       SCALE 6       FTE:       1.00       ITE:       1.00         CUSTOMER SERVICE ADVISER       CUSTOMER SERVICE ADVISER       CUSTOMER SERVICE ADVISER       CUSTOMER SERVICE ADVISER       Grade:       SCALE 5       FTE:       1.00       ITE:       1.00         CUSTOMER SERVICE ADVISER       CUSTOMER SERVICE ADVISER       CUSTOMER SERVICE ADVISER       CUSTOMER SERVICE ADVISER       CUSTOMER SERVICE ADVISER <td>CUSTON</td> <td>VER SERVICE ADVISER</td> <td>CONTACT CE</td> <td>NTRE TEAM SUPERVISOR</td> <td>CUSTOMER</td> <td>SERVICE ADVISER</td> <td>CUSTOME</td> <td>R SERVICE ADVISER</td>                                                                                                                                                                                                                                                                                                                                                                                                                                                                                                                                                                                                                                                                                                                                                                                                                                                                                                                                                                                                                                                                                                                                                                                                                                                                                                                                                                                                                                                                                                                                                                                   | CUSTON                                                | VER SERVICE ADVISER   | CONTACT CE     | NTRE TEAM SUPERVISOR  | CUSTOMER       | SERVICE ADVISER      | CUSTOME        | R SERVICE ADVISER |  |  |  |
| CUSTOMER SERVICE ADVISER       CUSTOMER SERVICE ADVISER       CUSTOMER SERVICE ADVISER         Grade:       SCALE 6       Grade::       SCALE 6         TE:       1.00       Grade::       SCALE 6         CUSTOMER SERVICE ADVISER       CUSTOMER SERVICE ADVISER       Grade::       SCALE 6         Te:       1.00       FTE:       1.00       Grade::       SCALE 6         CUSTOMER SERVICE ADVISER       CUSTOMER SERVICE ADVISER       CUSTOMER SERVICE ADVISER       CUSTOMER SERVICE ADVISER         CUSTOMER SERVICE ADVISER       CUSTOMER SERVICE ADVISER       CUSTOMER SERVICE ADVISER       CUSTOMER SERVICE ADVISER         CUSTOMER SERVICE ADVISER       CUSTOMER SERVICE ADVISER       CUSTOMER SERVICE ADVISER       CUSTOMER SERVICE ADVISER         CUSTOMER SERVICE ADVISER       CUSTOMER SERVICE ADVISER       CUSTOMER SERVICE ADVISER       CUSTOMER SERVICE ADVISER         CUSTOMER SERVICE ADVISER       CUSTOMER SERVICE ADVISER       CUSTOMER SERVICE ADVISER       CUSTOMER SERVICE ADVISER       CUSTOMER SERVICE ADVISER         CUSTOMER SERVICE ADVISER       CUSTOMER SERVICE ADVISER       CUSTOMER SERVICE ADVISER       CUSTOMER SERVICE ADVISER       CUSTOMER SERVICE ADVISER         CUSTOMER SERVICE ADVISER       CUSTOMER SERVICE ADVISER       CUSTOMER SERVICE ADVISER       CUSTOMER SERVICE ADVISER       CUSTOMER SERVICE ADVISER       CUSTOMER SERVICE AD                                                                                                                                                                                                                                                                                                                                                                                                                                                                                                                                                                                                                                                                                                                                                                                                                                                                                                                                                                                                                                                                                                                                                                                                                                                                                                                                                                                                                                                                                                                                                                                                                             |                                                       |                       |                |                       |                |                      |                |                   |  |  |  |
| rade: SCALE 6<br>FE: 1.00<br>FTE: 1.00<br>CUSTOMER SERVICE ADVISER<br>Grade: SCALE 6<br>FTE: 1.00<br>CUSTOMER SERVICE ADVISER<br>CUSTOMER SERVICE ADVISER<br>CUSTO                                                                                                                                                                                                                                                                                                                                                                                                                                                                                                                                                                                                                                                                                                                               | TE:                                                   | 1.00                  | FTE:           | 1.00                  | FTE:           | 1.00                 | J FTE:         | 1.00              |  |  |  |
| rade: SCALE 6<br>FE: 1.00<br>FTE: 1.00<br>FTE: 1.00<br>FTE: 1.00<br>FTE: 1.00<br>CUSTOMER SERVICE ADVISER<br>CCUSTOMER SERVICE ADVISER<br>CCUSTOM                                                                                                                                                                                                                                                                                                                                                                                                                                                                                                                                                                                                                                                                                                                                                 |                                                       |                       |                |                       | -              |                      |                |                   |  |  |  |
| rade: SCALE 6<br>FE: 1.00<br>FTE: 1.00<br>FTE: 1.00<br>FTE: 1.00<br>FTE: 1.00<br>CUSTOMER SERVICE ADVISER<br>CCUSTOMER SERVICE ADVISER<br>CCUSTOM                                                                                                                                                                                                                                                                                                                                                                                                                                                                                                                                                                                                                                                                                                                                                 | CUSTON                                                | VER SERVICE ADVISER   | CLISTOM        | R SERVICE ADVISER     | CUSTOME        | SERVICE ADVISER      | CUSTOM         | R SERVICE ADVISER |  |  |  |
| TE:       1.00       FTE:       1.00       FTE:       1.00         CUSTOMER SERVICE ADVISER<br>rade:       SCALE 6<br>(TTE:       1.00       CUSTOMER SERVICE ADVISER<br>Grade:                                                                                                                                                                                                                                                                                                                                                                                                                                                                                                                                                                                                                                                                                                                                                                                                                                                                                                                                                                                                                                                                                                                                                                                                                                                                                 |                                                       |                       |                |                       |                |                      |                |                   |  |  |  |
| rade: SCALE 6<br>FTE: 1.00<br>FTE: 1.00<br>CUSTOMER SERVICE ADVISER<br>CUSTOMER SERVICE ADVISER<br>C                                                                                                                                                                                                                                                                                                                                                                                                                                                                                                                                                                                                                                                                                                                                   |                                                       |                       |                |                       |                |                      |                |                   |  |  |  |
| rade: SCALE 6<br>FTE: 1.00<br>FTE: 1.00<br>CUSTOMER SERVICE ADVISER<br>CUSTOMER SERVICE ADVISER<br>C                                                                                                                                                                                                                                                                                                                                                                                                                                                                                                                                                                                                                                                                                                                                   |                                                       |                       |                |                       | +              |                      |                |                   |  |  |  |
| rade: SCALE 6<br>FTE: 1.00<br>FTE: 1.00<br>CUSTOMER SERVICE ADVISER<br>CUSTOMER SERVICE ADVISER<br>C                                                                                                                                                                                                                                                                                                                                                                                                                                                                                                                                                                                                                                                                                                                                   | CUSTON                                                | VER SERVICE ADVISER   | CLISTOM        | R SERVICE ADVISER     | CUSTOME        | SERVICE ADVISER      | CUSTOM         | R SERVICE ADVISER |  |  |  |
| TE:       1.00       FTE:       1.00       FTE:       1.00         CUSTOMER SERVICE ADVISER<br>rade:       SCALE 6<br>SCALE 6<br>FTE:       CUSTOMER SERVICE ADVISER<br>Grade:       TECHNICAL SUPPORT OFFICER<br>Grade:       TECHNICAL SUPPORT OFFICER<br>Grade:       TECHNICAL SUPPORT OFFICER<br>Grade:       TECHNICAL SUPPORT OFFICER<br>Grade:       CUSTOMER SERVICE ADVISER<br>Grade:       CUSTO                                                                                                                                                                                                                                                                                                                                                                                                                                                                                                                                                                                                                                                                                                                                                                                                                                                                                                                                                                                                                                                                                                                                                                                                                                                                  | and the                                               | 004157                |                |                       |                |                      |                |                   |  |  |  |
| CUSTOMER SERVICE ADVISER       CUSTOMER SERVICE ADVISER       CUSTOMER SERVICE ADVISER         Grade:       SCALE 6       Grade:       SCALE 6         FE:       1.00       FTE:       1.00         CUSTOMER SERVICE ADVISER       CUSTOMER SERVICE ADVISER       Grade:       SCALE 5         Grade:       SCALE 5       FTE:       1.00       FTE:       1.00         CUSTOMER SERVICE ADVISER       Grade:       SCALE 5       Grade:       SCALE 5         FTE:       1.00       FTE:       1.00       FTE:       1.00         CUSTOMER SERVICE ADVISER       Grade:       SCALE 5       Grade:       SCALE 5         FTE:       1.00       FTE:       1.00       FTE:       1.00         CUSTOMER SERVICE ADVISER       Grade:       SCALE 5       FTE:       1.00         CUSTOMER SERVICE ADVISER       CUSTOMER SERVICE ADVISER       Grade:       SCALE 5         FTE:       1.00       FTE:       1.00       FTE:       1.00         CUSTOMER SERVICE ADVISER       CUSTOMER SERVICE ADVISER       CUSTOMER SERVICE ADVISER       Grade:       SCALE 4         FTE:       1.00       FTE:       1.00       FTE:       1.00       FTE:       1.00         CUSTOMER SERVIC                                                                                                                                                                                                                                                                                                                                                                                                                                                                                                                                                                                                                                                                                                                                                                                                                                                                                                                                                                                                                                                                                                                                                                                                                                                                                                                                                                                                                                                                                                                                                                                                                                                                                                                                                                                                                                                           |                                                       |                       |                |                       |                |                      |                |                   |  |  |  |
| rade: SCALE 6<br>FTE: 1.00<br>FTE: 1.                                                                                                                                                                                                                                                                                                                                                                                                                                                                                                                             |                                                       |                       |                |                       |                |                      |                |                   |  |  |  |
| rade: SCALE 6<br>FTE: 1.00<br>FTE: 1.                                                                                                                                                                                                                                                                                                                                                                                                                                                                                                                             | CUSTON                                                |                       | CUSTOM         |                       | CUSTOME        |                      | CUSTON         |                   |  |  |  |
| TE:     1.00     FTE:     1.00     FTE:     1.00       CUSTOMER SERVICE ADVISER<br>rade:     SCALE 5<br>FTE:     CUSTOMER SERVICE ADVISER<br>Grade:     CUSTOMER SERVICE ADVISER<br>Grade:     TECHNICAL SUPPORT OFFICER<br>Grade:     TECHNICAL SUPPORT OFFICER<br>Grade:     TECHNICAL SUPPORT OFFICER<br>Grade:     CUSTOMER SERVICE ADVISER<br>FTE:     CUSTOMER SERVICE ADVISER<br>FTE:     CUSTOMER SERVICE ADVISER<br>Grade:                                                                                                                                                                                                                                                                                                                                                                                                                                                                                                                                                                                                                                                                                                                                                                                                                                                                                                                                                                                                                                                                                                                                                                                                                                                                   |                                                       |                       |                |                       |                |                      |                |                   |  |  |  |
| rade: SCALE 5<br>TE: 1.00<br>CUSTOMER SERVICE ADVISER<br>TE: 1.00<br>CUSTOMER SERVICE ADVISER<br>CUSTOMER SERVICE ADVISER<br>CUS                                                                                                                                                                                                                                                                                                                                                                                                                                                                                                                                                                                                                                                                                                                                                     |                                                       |                       |                |                       |                |                      |                |                   |  |  |  |
| rade: SCALE 5<br>TE: 1.00<br>FTE:                                                                                                                                                                                                                                                                                                                                                                                                                                                                                                                                                                                                                                                                                                                                    |                                                       |                       |                |                       |                | 1                    |                |                   |  |  |  |
| rade: SCALE 5<br>TE: 1.00<br>FTE:                                                                                                                                                                                                                                                                                                                                                                                                                                                                                                                                                                                                                                                                                                                                    | CUSTON                                                |                       | CUSTOM         |                       | CUSTOME        | SERVICE ADVISER      | TECHNIC        |                   |  |  |  |
| TE:     1.00     FTE:     1.00     FTE:     1.00       CUSTOMER SERVICE ADVISER     CUSTOMER SERVICE ADVISER     CUSTOMER SERVICE ADVISER     CUSTOMER SERVICE ADVISER       CUSTOMER SERVICE ADVISER     Grade:     SCALE 4     SCALE 4       CUSTOMER SERVICE ADVISER     CUSTOMER SERVICE ADVISER     CUSTOMER SERVICE ADVISER       CUSTOMER SERVICE ADVISER     CUSTOMER SERVICE ADVISER     CUSTOMER SERVICE ADVISER       CUSTOMER SERVICE ADVISER     CUSTOMER SERVICE ADVISER     CUSTOMER SERVICE ADVISER       CUSTOMER SERVICE ADVISER     CUSTOMER SERVICE ADVISER     CUSTOMER SERVICE ADVISER       CUSTOMER SERVICE ADVISER     CUSTOMER SERVICE ADVISER     CUSTOMER SERVICE ADVISER       CUSTOMER SERVICE ADVISER     CUSTOMER SERVICE ADVISER     CUSTOMER SERVICE ADVISER       CUSTOMER SERVICE ADVISER     CUSTOMER SERVICE ADVISER     CUSTOMER SERVICE ADVISER       Grade:     SCALE 4     SCALE 4     Grade:     SCALE 4                                                                                                                                                                                                                                                                                                                                                                                                                                                                                                                                                                                                                                                                                                                                                                                                                                                                                                                                                                                                                                                                                                                                                                                                                                                                                                                                                                                                                                                                                                                                                                                                                                                                                                                                                                                                                                                                                                                                                                                                                                                                                          |                                                       |                       |                |                       |                |                      |                |                   |  |  |  |
| rade: SCALE 5<br>FE: 1.00 FTE: 1.00 FT                                                                                                                                                                                                                                                                                                                                                                                                                                                                                                                                                                                                                                                                                                                                                                                                                                                                                                             |                                                       |                       |                |                       |                |                      |                |                   |  |  |  |
| rade: SCALE 5<br>FE: 1.00 FTE: 1.00 FT                                                                                                                                                                                                                                                                                                                                                                                                                                                                                                                                                                                                                                                                                                                                                                                                                                                                                                             |                                                       |                       |                |                       |                |                      |                |                   |  |  |  |
| rade: SCALE 5<br>FE: 1.00 FTE: 1.00 FT                                                                                                                                                                                                                                                                                                                                                                                                                                                                                                                                                                                                                                                                                                                                                                                                                                                                                                             |                                                       | I                     |                |                       |                |                      |                |                   |  |  |  |
| TE:         1.00         FTE:         1.00         FTE:         1.00         FTE:         1.00           CUSTOMER SERVICE ADVI SER<br>rade:         CUSTOMER SERVICE ADVI SER<br>Grade:         CUSTOMER SERVICE ADVI SER<br>Grad                                                                                                                                                                                                                                                                                                                                                                                                                                                                                                                                                                                                                                                                                                                                                                                                                                                                                                                                                                                                                                                                                                                                                                                                                                                    |                                                       | SCALE 5               |                |                       |                |                      |                |                   |  |  |  |
| CUSTOMER SERVI CE ADVI SER         CUSTOMER SERVI CE ADVI SER         TECHNI CAL SUPPORT OFFICER         CUSTOMER SERVI CE ADVI SER           Grade:         SCALE 4         FTE:         1.00         Grade:         SCALE 4           FTE:         1.00         FTE:         1.00         Grade:         SCALE 4           CUSTOMER SERVI CE ADVI SER         CUSTOMER SERVI CE ADVI SER         Grade:         SCALE 4           Grade:         SCALE 4         FTE:         1.00         FTE:         1.00           CUSTOMER SERVI CE ADVI SER         CUSTOMER SE                                                                                                                                                                                                                                                                                                                                                                                                                                                                                                                                                                                                                                                                                                                                                                                                                                                                                                                                                                                                                                                                                                                                                                                                                                                                                                                                                                                                                                                                                                                        |                                                       |                       |                |                       |                |                      |                |                   |  |  |  |
| CUSTOMER SERVICE ADVI SER     CUSTOMER SERVICE ADVI SER     TECHNI CAL SUPPORT OFFICER     CUSTOMER SERVICE ADVI SER       Grade:     SCALE 4     Grade:     SCALE 4       FTE:     1.00     FTE:     1.00       CUSTOMER SERVICE ADVI SER     CUSTOMER SERVICE ADVI SER     Grade:     SCALE 4       CUSTOMER SERVICE ADVI SER     CUSTOMER SERVICE ADVI SER     CUSTOMER SERVICE ADVI SER     CUSTOMER SERVICE ADVI SER       CUSTOMER SERVICE ADVI SER     CUSTOMER SERVICE ADVI SER     CUSTOMER SERVICE ADVI SER     CUSTOMER SERVICE ADVI SER       Grade:     SCALE 4     Grade:     SCALE 4     Grade:     SCALE 4                                                                                                                                                                                                                                                                                                                                                                                                                                                                                                                                                                                                                                                                                                                                                                                                                                                                                                                                                                                                                                                                                                                                                                                                                                                                                                                                                                                                                                                                                                                                                                                                                                                                                                                                                                                                                                                                                                                                                                                                                                                                                                                                                                                                                                                                                                                                                                                                                   |                                                       |                       |                |                       |                |                      |                |                   |  |  |  |
| rade: SCALE 4<br>TE: 1.00  Grade: SCALE 4<br>FTE: 1.00  Grade: SCALE 4<br>FTE: 1.00  Grade: SCALE 4<br>FTE: 1.00  CUSTOMER SERVI CE ADVI SER  CUSTOMER SERVI CE ADVI SER  CUSTOMER SERVI CE ADVI SER  Grade: SCALE 4                                                                                                                                                                                                                                                                                                                                                                                                                                                                                                                                                                                                                                                                                                                                                                                                                                                                                                         |                                                       |                       |                |                       |                |                      |                |                   |  |  |  |
| TE:         1.00         FTE:         1.00         FTE:         1.00           CUSTOMER SERVICE ADVI SER<br>rade:         CUSTOMER SERVICE ADVI SER<br>Grade:         CUSTOMER SERVICE ADVI SE                                                                                                                                                                                                                                                                                                                                                                                                                                                                                                                                                                                                                                                                                                                                                                                                                                                                                                                                                                                                                                                                                                                                                                                                                                           |                                                       |                       |                |                       |                |                      |                |                   |  |  |  |
| CUSTOMER SERVI CE ADVI SER<br>CUSTOMER SERVI CE ADVI SER<br>rade: SCALE 4 Grade: SCALE 4 Grade: SCALE 4 Grade: SCALE 4                                                                                                                                                                                                                                                                                                                                                                                                                                                                                                                                                                                                                                                                                                                                                                                                                                                                                                                                                                                                                                                                                                                                                                                                                                                                                                                                                                                                                                                                                                                                                                                                                                                                                                                                                                                                                                                                                                                                                                                                                                                                                                                                                                                                                                                                                                                                                                                                                                                                                                                                                                                                                                                                                                                                                                                                                                                                                                                       |                                                       |                       |                |                       |                |                      |                |                   |  |  |  |
| rade: SCALE 4 Grade: SCALE 4 Grade: SCALE 4 Grade: SCALE 4                                                                                                                                                                                                                                                                                                                                                                                                                                                                                                                                                                                                                                                                                                                                                                                                                                                                                                                                                                                                                                                                                                                                                                                                                                                                                                                                                                                                                                                                                                                                                                                                                                                                                                                                                                                                                                                                                                                                                                                                                                                                                                                                                                                                                                                                                                                                                                                                                                                                                                                                                                                                                                                                                                                                                                                                                                                                                                                                                                                   | 16.                                                   | 1.00                  |                | 1.00                  | (FIE.          | 1.00                 |                | 1.00              |  |  |  |
| rade: SCALE 4 Grade: SCALE 4 Grade: SCALE 4 Grade: SCALE 4                                                                                                                                                                                                                                                                                                                                                                                                                                                                                                                                                                                                                                                                                                                                                                                                                                                                                                                                                                                                                                                                                                                                                                                                                                                                                                                                                                                                                                                                                                                                                                                                                                                                                                                                                                                                                                                                                                                                                                                                                                                                                                                                                                                                                                                                                                                                                                                                                                                                                                                                                                                                                                                                                                                                                                                                                                                                                                                                                                                   |                                                       |                       |                |                       |                |                      |                |                   |  |  |  |
|                                                                                                                                                                                                                                                                                                                                                                                                                                                                                                                                                                                                                                                                                                                                                                                                                                                                                                                                                                                                                                                                                                                                                                                                                                                                                                                                                                                                                                                                                                                                                                                                                                                                                                                                                                                                                                                                                                                                                                                                                                                                                                                                                                                                                                                                                                                                                                                                                                                                                                                                                                                                                                                                                                                                                                                                                                                                                                                                                                                                                                              |                                                       |                       |                |                       |                |                      | _              |                   |  |  |  |
|                                                                                                                                                                                                                                                                                                                                                                                                                                                                                                                                                                                                                                                                                                                                                                                                                                                                                                                                                                                                                                                                                                                                                                                                                                                                                                                                                                                                                                                                                                                                                                                                                                                                                                                                                                                                                                                                                                                                                                                                                                                                                                                                                                                                                                                                                                                                                                                                                                                                                                                                                                                                                                                                                                                                                                                                                                                                                                                                                                                                                                              |                                                       | SCALE 4<br>1.00       | Grade:<br>FTE: | SCALE 4<br>1.00       | Grade:<br>FTE: | SCALE 4<br>1.00      | Grade:<br>FTE: | SCALE 4<br>1.00   |  |  |  |
|                                                                                                                                                                                                                                                                                                                                                                                                                                                                                                                                                                                                                                                                                                                                                                                                                                                                                                                                                                                                                                                                                                                                                                                                                                                                                                                                                                                                                                                                                                                                                                                                                                                                                                                                                                                                                                                                                                                                                                                                                                                                                                                                                                                                                                                                                                                                                                                                                                                                                                                                                                                                                                                                                                                                                                                                                                                                                                                                                                                                                                              |                                                       |                       |                |                       |                |                      |                |                   |  |  |  |