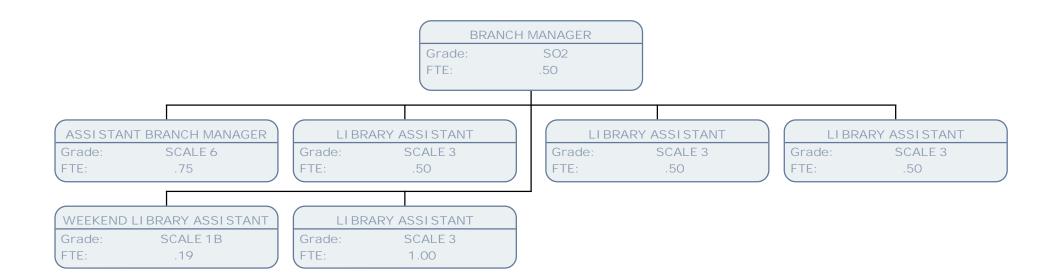

## Resident Services Chart March 17

**Resident's Services** 

| TE         50         TE         50         TE         100           C03TDMER SUMPCE ADVISE<br>Lin         CUSTOME SUMPCE ADVISE<br>Disk                                                                                                                                                                                                                                                                                                                                                                                                                                                                                                                                                                                                                                                                                                                                                                                                                                                                                                                                                                                                                                                                                                                                                                                                                                                                               | PERFORMANCE INFORMATION OFFICER<br>Grade: SO2<br>FTE: |                       |                |                       |                |                      |                |                   |  |  |  |
|----------------------------------------------------------------------------------------------------------------------------------------------------------------------------------------------------------------------------------------------------------------------------------------------------------------------------------------------------------------------------------------------------------------------------------------------------------------------------------------------------------------------------------------------------------------------------------------------------------------------------------------------------------------------------------------------------------------------------------------------------------------------------------------------------------------------------------------------------------------------------------------------------------------------------------------------------------------------------------------------------------------------------------------------------------------------------------------------------------------------------------------------------------------------------------------------------------------------------------------------------------------------------------------------------------------------------------------------------------------------------------------------------------------------------------------------------------------------------------------------------------------------------------------------------------------------------------------------------------------------------------------------------------------------------------------------------------------------------------------------------------------------------------------------------------------------------------------------------------------------------------------------------------------------------------------------------------------------------------------------------------------------------------------------------------------------------------------------------------------------------------------------------------------------------------------------------------------------------------------------------------------------------------------------------------------------------------------------------------------------------------------------------------------------------------------------------------------------------------------------------------------------------------------------------------------------------------------------------------------------------------------------------------------------------------------------------------------------------------------------------------------------------------------------------------------------------------------------------------------------------------------------------------------------------------------------------------------------------------------------------------------------------------------------|-------------------------------------------------------|-----------------------|----------------|-----------------------|----------------|----------------------|----------------|-------------------|--|--|--|
| State         Stot         Tite         Stot         Stot <t< th=""><th></th><th></th><th></th><th></th><th></th><th></th><th></th><th></th></t<>                                                                                                                                                                                                                                                                                                                                                                                                                                                                                                                                                                                                                                                                                                                                                                                                                                                                                                                                                                                                                                                                                                                                                                                                                                                                                                                                                                                                                                                                                                                                                                                                                                                                                                                 |                                                       |                       |                |                       |                |                      |                |                   |  |  |  |
| 10         10         176         100         176         100           CUSTORES SUPPORT & ADVISES<br>(SUPPORT & ADVISES)<br>(SUPPORT & AD                                                                                                                                                                                                                                                                                                                                                                                                                                                                                                                                                                                                                                                                                                                      |                                                       |                       |                |                       |                |                      |                |                   |  |  |  |
| Current Biological Approx                                                                                                                                                                                                                                                                                                                                                                                                                                                                                                                                                                                                                                                                                                                                                                                                                                                                                                                                      | Grade:                                                |                       |                |                       |                |                      |                |                   |  |  |  |
| SPARE         SPARE         Dirake         SPARE         Dirake         SPARE         <                                                                                                                                                                                                                                                                                                                                                                                                                                                                                                                                                                                                                                                                                                                                                                                                                                                                                                                                                                                                                                                                                                                                                                                                                                                                                                                                                                                                                                                                                                                                                                                                                                                                                                                                                          | IE:                                                   | .50                   | ETE:           | .58                   | (FIE:          | 1.00                 | ) (FIE:        | 1.00              |  |  |  |
| SPARE         SPARE         Dirake         SPARE         Dirake         SPARE         <                                                                                                                                                                                                                                                                                                                                                                                                                                                                                                                                                                                                                                                                                                                                                                                                                                                                                                                                                                                                                                                                                                                                                                                                                                                                                                                                                                                                                                                                                                                                                                                                                                                                                                                                                          |                                                       |                       |                |                       |                |                      |                |                   |  |  |  |
| The         The <td></td> <td></td> <td></td> <td></td> <td></td> <td></td> <td></td> <td></td>                                                                                                                                                                                                                                                                                                                                                                                                                                                                                                                                                                                                                                                                                                                                                                                                                                                                                                                                                                                                                                                                                                                                                                                                                                                                                                                                                                                                                                                                                                                                                                                                                                                                                                                                                          |                                                       |                       |                |                       |                |                      |                |                   |  |  |  |
| CONSIDER VERVICE ADVISED         CONTRACT CUTIER TRANSPORTATIONS         CONTRACT CUTIER TRANSPORTATIONS           CONSTRUCT ADVISED         CONTRACT CUTIER TRANSPORTATIONS         CONTRACT CUTIER TRANSPORTATIONS         CONTRACT CUTIER TRANSPORTATIONS           CONTRACT CUTIER TRANSPORTATIONS         CONTRACT CUTIER TRANSPORTATIONS         CONTRACT CUTIER TRANSPORTATIONS         CONTRACT CUTIER TRANSPORTATIONS           CONTRACT CUTIER TRANSPORTATIONS         CONTRACT CUTIER TRANSPORTATIONS         CONTRACT CUTIER TRANSPORTATIONS         CONTRACT CUTIER TRANSPORTATIONS           CONTRACT CUTIER TRANSPORTATIONS         CONTRACT CUTIER TRANSPORTATIONS         CONTRACT CUTIER TRANSPORTATIONS         CONTRACT CUTIER TRANSPORTATIONS           CONTRACT CUTIER TRANSPORTATIONS         CONTRACT CUTIER TRANSPORTATIONS         CONTRACT CUTIER TRANSPORTATIONS         CONTRACT CUTIER TRANSPORTATIONS           CONTRACT CUTIER TRANSPORTATIONS         CONTRACT CUTIER TRANSPORTATIONS         CONTRACT CUTIER TRANSPORTATIONS         CONTRACT CUTIER TRANSPORTATIONS           CONTRACT CUTIER TRANSPORTATIONS         CONTRACT CUTIER TRANSPORTATIONS         CONTRACT CUTIER TRANSPORTATIONS         CONTRACT CUTIER TRANSPORTATIONS           CONTRACT CUTIER TRANSPORTATIONS         CONTRACT CUTIER TRANSPORTATIONS         CONTRACT CUTIER TRANSPORTATIONS         CONTRACT CUTIER TRANSPORTATIONS           CONTRACT CUTIER TRANSPORTATIONS         CONTRACT CUTIER TRANSPORTATIONS         CONTRACT CUTIER TRANSPORTATIONS         CONTRACT CU                                                                                                                                                                                                                                                                                                                                                                                                                                                                                                                                                                                                                                                                                                                                                                                                                                                                                                                                                                                                                                                                                                                                                                                                                                                                                                                                                                                                                                                     |                                                       |                       |                |                       |                |                      |                |                   |  |  |  |
| State         State         Disable         State         Disable         PDB         Disable         PDB           CUSTOME SUMCE AVIN SEE         CUSTOME SUMCE AVIN                                                                                                                                                                                                                                                                                                                                                                                                                                                                                                                                                                                                                                                                                                                                                                                                                                                                                                                                                                                                                                                                                                                                                                                                                                                                                                                                                                                                                                                    | 16.                                                   | .75                   |                | .30                   | (              | .50                  |                | 1.00              |  |  |  |
| State         State         Disable         State         Disable         PDB         Disable         PDB           CUSTOME SUMCE AVIN SEE         CUSTOME SUMCE AVIN                                                                                                                                                                                                                                                                                                                                                                                                                                                                                                                                                                                                                                                                                                                                                                                                                                                                                                                                                                                                                                                                                                                                                                                                                                                                                                                                                                                                                                                    |                                                       |                       |                |                       |                |                      |                |                   |  |  |  |
| $ \begin{array}{c} 1. 1.0 \\ (1.1) \\ (1.1) \\ (1.1) \\ (1.1) \\ (1.1) \\ (1.1) \\ (1.1) \\ (1.1) \\ (1.1) \\ (1.1) \\ (1.1) \\ (1.1) \\ (1.1) \\ (1.1) \\ (1.1) \\ (1.1) \\ (1.1) \\ (1.1) \\ (1.1) \\ (1.1) \\ (1.1) \\ (1.1) \\ (1.1) \\ (1.1) \\ (1.1) \\ (1.1) \\ (1.1) \\ (1.1) \\ (1.1) \\ (1.1) \\ (1.1) \\ (1.1) \\ (1.1) \\ (1.1) \\ (1.1) \\ (1.1) \\ (1.1) \\ (1.1) \\ (1.1) \\ (1.1) \\ (1.1) \\ (1.1) \\ (1.1) \\ (1.1) \\ (1.1) \\ (1.1) \\ (1.1) \\ (1.1) \\ (1.1) \\ (1.1) \\ (1.1) \\ (1.1) \\ (1.1) \\ (1.1) \\ (1.1) \\ (1.1) \\ (1.1) \\ (1.1) \\ (1.1) \\ (1.1) \\ (1.1) \\ (1.1) \\ (1.1) \\ (1.1) \\ (1.1) \\ (1.1) \\ (1.1) \\ (1.1) \\ (1.1) \\ (1.1) \\ (1.1) \\ (1.1) \\ (1.1) \\ (1.1) \\ (1.1) \\ (1.1) \\ (1.1) \\ (1.1) \\ (1.1) \\ (1.1) \\ (1.1) \\ (1.1) \\ (1.1) \\ (1.1) \\ (1.1) \\ (1.1) \\ (1.1) \\ (1.1) \\ (1.1) \\ (1.1) \\ (1.1) \\ (1.1) \\ (1.1) \\ (1.1) \\ (1.1) \\ (1.1) \\ (1.1) \\ (1.1) \\ (1.1) \\ (1.1) \\ (1.1) \\ (1.1) \\ (1.1) \\ (1.1) \\ (1.1) \\ (1.1) \\ (1.1) \\ (1.1) \\ (1.1) \\ (1.1) \\ (1.1) \\ (1.1) \\ (1.1) \\ (1.1) \\ (1.1) \\ (1.1) \\ (1.1) \\ (1.1) \\ (1.1) \\ (1.1) \\ (1.1) \\ (1.1) \\ (1.1) \\ (1.1) \\ (1.1) \\ (1.1) \\ (1.1) \\ (1.1) \\ (1.1) \\ (1.1) \\ (1.1) \\ (1.1) \\ (1.1) \\ (1.1) \\ (1.1) \\ (1.1) \\ (1.1) \\ (1.1) \\ (1.1) \\ (1.1) \\ (1.1) \\ (1.1) \\ (1.1) \\ (1.1) \\ (1.1) \\ (1.1) \\ (1.1) \\ (1.1) \\ (1.1) \\ (1.1) \\ (1.1) \\ (1.1) \\ (1.1) \\ (1.1) \\ (1.1) \\ (1.1) \\ (1.1) \\ (1.1) \\ (1.1) \\ (1.1) \\ (1.1) \\ (1.1) \\ (1.1) \\ (1.1) \\ (1.1) \\ (1.1) \\ (1.1) \\ (1.1) \\ (1.1) \\ (1.1) \\ (1.1) \\ (1.1) \\ (1.1) \\ (1.1) \\ (1.1) \\ (1.1) \\ (1.1) \\ (1.1) \\ (1.1) \\ (1.1) \\ (1.1) \\ (1.1) \\ (1.1) \\ (1.1) \\ (1.1) \\ (1.1) \\ (1.1) \\ (1.1) \\ (1.1) \\ (1.1) \\ (1.1) \\ (1.1) \\ (1.1) \\ (1.1) \\ (1.1) \\ (1.1) \\ (1.1) \\ (1.1) \\ (1.1) \\ (1.1) \\ (1.1) \\ (1.1) \\ (1.1) \\ (1.1) \\ (1.1) \\ (1.1) \\ (1.1) \\ (1.1) \\ (1.1) \\ (1.1) \\ (1.1) \\ (1.1) \\ (1.1) \\ (1.1) \\ (1.1) \\ (1.1) \\ (1.1) \\ (1.1) \\ (1.1) \\ (1.1) \\ (1.1) \\ (1.1) \\ (1.1) \\ (1.1) \\ (1.1) \\ (1.1) \\ (1.1) \\ (1.1) \\ (1.1) \\ (1.1) \\ (1.1) \\ (1.1) \\ (1.1) \\ (1.1) \\ (1.1) \\ (1.1) \\ (1.1) \\ (1.1) \\ (1.1) \\ (1.1) \\ (1.1) \\ (1.1) \\ (1.1) \\ (1.1) \\ (1.1) \\ (1.1) \\ (1.1) \\ (1.1) \\ (1.1) \\ (1.1) \\ (1.1) \\ (1.1) \\ (1.1) \\ (1.1)$                                                                                                                                                                                                                                                                                                                                                                                                                                                                                                                                                                                                                                     |                                                       |                       |                |                       |                |                      |                |                   |  |  |  |
| CUSTOME SERVICE ADVISE<br>Prese         CONTROL ENTRY E MAY SERVICE ADVISE<br>Prese         CONTR                                                                                                                                                                                                                                                                                                                                                                                                                                                                                                                                                                                                                                                                                                                                                                                                                                                                                                                                                                                                                                                                                                                                                        |                                                       |                       | Grade:         | SCALE 6               |                |                      |                |                   |  |  |  |
| CLISTORE SUNCE AND SET<br>TE         CL                                                                                                                                                                                                                                                                                                                                                                                                                                                                                                                                                                                                                                                                                                                                                                                                                                                                                                                                                                                                                                                                                                                                                                                                                                | IE:                                                   | 1.00                  | ETE:           | .69                   | (FIE:          | 1.00                 | ) (FIE:        | 1.00              |  |  |  |
| SPAIL         SPAIL 6         Drafter         SPAIL 6           CLISTOME SERVICE ADVISES         CONTACT CONTENT TAM SUPERVISED         CLISTOME SERVICE ADVISES         CLISTOME SERVICE ADVISES           CLISTOME SERVICE ADVISES         CONTACT CONTENT TAM SUPERVISED         CLISTOME SERVICE ADVISES         CLISTOME SERVICE ADVISES           CLISTOME SERVICE ADVISES         CONTACT CONTENT TAM SUPERVISED         CLISTOME SERVICE ADVISES         CLISTOME SERVICE ADVISES           CLISTOME SERVICE ADVISES         CLISTOME SERVICE ADVISES         CLISTOME SERVICE ADVISES         CLISTOME SERVICE ADVISES           CLISTOME SERVICE ADVISES         CLISTOME SERVICE ADVISES         CLISTOME SERVICE ADVISES         CLISTOME SERVICE ADVISES           CLISTOME SERVICE ADVISES         CLISTOME SERVICE ADVISES         CLISTOME SERVICE ADVISES         CLISTOME SERVICE ADVISES           CLISTOME SERVICE ADVISES         CLISTOME SERVICE ADVISES         CLISTOME SERVICE ADVISES         CLISTOME SERVICE ADVISES           CLISTOME SERVICE ADVISES         CLISTOME SERVICE ADVISES         CLISTOME SERVICE ADVISES         CLISTOME SERVICE ADVISES           CLISTOME SERVICE ADVISES         CLISTOME SERVICE ADVISES         CLISTOME SERVICE ADVISES         CLISTOME SERVICE ADVISES           CLISTOME SERVICE ADVISES         CLISTOME SERVICE ADVISES         CLISTOME SERVICE ADVISES         CLISTOME SERVICE ADVISES           CLISTOME SERVICE A                                                                                                                                                                                                                                                                                                                                                                                                                                                                                                                                                                                                                                                                                                                                                                                                                                                                                                                                                                                                                                                                                                                                                                                                                                                                                                                                                                                                                                                                                                                                             |                                                       |                       |                |                       |                |                      |                |                   |  |  |  |
| IE         IO0         [TE         IO0         [TE         IO0           CUSTORE SENIC ADVISE<br>TE         CONTORE SENIC ADVISE<br>TE         CONTORE SENIC ADVISE<br>TE         CUSTORE SENIC ADVISE<br>TE                                                                                                                                                                                                                                                                                                                                                                                                                                                                                                                                                                                                                                                                                                                                                                                                                                                                                                                                                                                                                                                                                                                                                                                                                                                                                                   |                                                       |                       |                |                       |                |                      |                |                   |  |  |  |
| Image         Image <th< td=""><td></td><td></td><td></td><td></td><td></td><td></td><td></td><td></td></th<>                                                                                                                                                                                                                                                                                                                                                                                                                                                                                                                                                                                                                                                                                                                                                                                                                                                                                                                                                                                                                                                                                                                                                                                                                                                                                                                                                                                                                                                                                                                                                                                                                                                                            |                                                       |                       |                |                       |                |                      |                |                   |  |  |  |
| SPAME         SCALE &<br>ITE         Drawler         SCALE &<br>TTE         Drawler         SCALE & TTE         Drawler         SCALE & TTE         Drawler         SC                                                                                                                                                                                                                                                                                                                                                                                                                                                                                                                                                                                                                                                                                                                                                                                                                                                                                                                                                                                                                                                                                                                                                                                                                                                                                                                                                                                                                                                                                                                                | TE:                                                   | 1.00                  | FTE:           | 1.00                  | (FTE:          | 1.00                 | FTE:           | 1.00              |  |  |  |
| State         SCALE 6<br>TTE         Grade         SCALE 6<br>TTE                                                                                                                                                                                                                                                                                                                                                                                                                                                                                                                                                                                                                                                                                                                                                                                                                                                                                                                                                                                                                                                                                                                                                                                                                                                                                                                                                                                                                                                                                                                                                   |                                                       |                       |                |                       |                |                      |                |                   |  |  |  |
| $ \begin{array}{c} TTE & 10 \\ TTE & 100 \\ \hline TTE & 100 \\$ | CUSTON                                                | VER SERVI CE ADVI SER | CONTACT CE     | NTRE TEAM SUPERVI SOR | CUSTOMER       | SERVICE ADVISER      | CUSTOME        | R SERVICE ADVISER |  |  |  |
| CUSTOMEN SERVICE ADVISER         CUSTOMEN SERVICE ADVISER         CUSTOMEN SERVICE ADVISER           (TRE         1.00         (CUSTOMEN SERVICE ADVISER)         (CUSTOMEN SERVICE ADVISER)           (CUSTOMEN SERVICE ADVISER)         (CUSTOMEN SERVICE ADVISER)         (CUSTOMEN SERVICE ADVISER)           (CUSTOMEN SERVICE ADVISER)         (CUSTOMEN SERVICE ADVISER)         (CUSTOMEN SERVICE ADVISER)           (CUSTOMEN SERVICE ADVISER)         (CUSTOMEN SERVICE ADVISER)         (CUSTOMEN SERVICE ADVISER)           (CUSTOMEN SERVICE ADVISER)         (CUSTOMEN SERVICE ADVISER)         (CUSTOMEN SERVICE ADVISER)           (CUSTOMEN SERVICE ADVISER)         (CUSTOME SERVICE ADVISER)         (CUSTOME SERVICE ADVISER)           (CUSTOME SERVICE ADVISER)         (CUSTOME SERVICE ADVISER)         (CUSTOME SERVICE ADVISER)           (CUSTOME SERVICE ADVISER)         (CUSTOME SERVICE ADVISER)         (CUSTOME SERVICE ADVISER)           (CUSTOME SERVICE ADVISER)         (CUSTOME SERVICE ADVISER)         (CUSTOMER SERVICE ADVISER)           (CUSTOMER SERVICE ADVISER)         (CUSTOMER SERVICE ADVISER)         (CUSTOMER SERVICE ADVISER)           (CUSTOMER SERVICE ADVISER)         (CUSTOMER SERVICE ADVISER)         (CUSTOMER SERVICE ADVISER)           (CUSTOMER SERVICE ADVISER)         (CUSTOMER SERVICE ADVISER)         (CUSTOMER SERVICE ADVISER)           (CUSTOMER SERVICE ADVISER)         (CUSTOMER SERVICE ADVISER)                                                                                                                                                                                                                                                                                                                                                                                                                                                                                                                                                                                                                                                                                                                                                                                                                                                                                                                                                                                                                                                                                                                                                                                                                                                                                                                                                                                                                                                                                                                                                          |                                                       |                       |                |                       |                |                      |                |                   |  |  |  |
| rate         SCALE 0<br>(TE         Grade         Grade <th< td=""><td>TE:</td><td>.83</td><td>FTE:</td><td>1.00</td><td>FTE:</td><td>1.00</td><td></td><td>.83</td></th<>                                                                                                                                                                                                                                                                                                                                                                                                                                                                                                                                                                                                                                                                                                                                                                                                                                                                                                                                                                                                                                                                                                                                                                                                                                                                                                                                                                                                                                                                                                   | TE:                                                   | .83                   | FTE:           | 1.00                  | FTE:           | 1.00                 |                | .83               |  |  |  |
| rate         SCALE 0<br>(TE         Grade         Grade <th< td=""><td></td><td></td><td></td><td></td><td>1</td><td></td><td></td><td></td></th<>                                                                                                                                                                                                                                                                                                                                                                                                                                                                                                                                                                                                                                                                                                                                                                                                                                                                                                                                                                                                                                                                                                                                                                                                                                                                                                                                                                                                                                                                                                                           |                                                       |                       |                |                       | 1              |                      |                |                   |  |  |  |
| TE1.00[FTE1.00[FTE54[FTE83CUSTORER SERVICE ADVISET<br>TOWER SERVICE ADVISET<br>TECONTACT CENTER TABLE SUPERVISOR<br>Orabic<br>FTECUSTORER SERVICE ADVISET<br>Orabic<br>FTECUSTORER SERVICE ADVISET<br>Orabic<br>FTECUSTORER SERVICE ADVISET<br>Orabic<br>FTECUSTORER SERVICE ADVISET<br>Orabic<br>FTECUSTORER SERVICE ADVISET<br>Orabic<br>FTECUSTORER SERVICE ADVISET<br>Orabic<br>SOLL F<br>FTECUSTORER SERVICE ADVISET<br>Orabic<br>SOLL FCUSTORER SERVICE ADVISET<br>Orabic<br>SOLL FCUSTORER SERVICE ADVISET<br>FTECUSTORER SERVICE ADVISET<br>Orabic<br>SOLL FCUSTORER SERVICE ADVISET<br>Orabic<br>SOLL FCUSTORE                                                                                                                                                                                                                                                                                                                                                                                                                                                                                                                                                                                                                                                                                                                                                                                                                                                                                                                                                                                                                                                                                                                                                                                                                                                                                                                                                                                                             | CUSTON                                                | VER SERVI CE ADVI SER | CUSTOM         | ER SERVI CE ADVI SER  | CUSTOMER       | SERVICE ADVISER      | CUSTOME        | R SERVICE ADVISER |  |  |  |
| CUSTOMER SERVICE ADVISER<br>Gradu:         CONTACT CENTRE TEAM SUPERVISOR<br>Gradu:         CONTACT CENTRE TEAM SUPERVISOR<br>Gradu:         CUSTOMER SERVICE ADVISER<br>Gradu:         SCALE 6<br>TTE         TTE         T                                                                                                                                                                                                                                                                                                                                                                                                                                                                                                                                                                                                                                                                                                                                                                                                                                                                                                                                                                                                                                                                                                                                                                                                     |                                                       |                       |                |                       |                |                      |                |                   |  |  |  |
| CUSTORE SERVICE ADVISET       CONTACT CENTRE TABLE SUPERVISOR       CUSTORER SERVICE ADVISET         Trabe       SOALE 6       SOALE 6       SOALE 6         Trabe       SOALE 6       CONTACT CENTRE TABLE SUPERVISOR       CUSTORER SERVICE ADVISET         CUSTORER SERVICE ADVISET       CUSTORER SERVICE ADVISET       CUSTORER SERVICE ADVISET         CUSTORER SERVICE ADVISET       CUSTORER SERVICE ADVISET       CUSTORER SERVICE ADVISET         CUSTORER SERVICE ADVISET       CUSTORER SERVICE ADVISET       CUSTORER SERVICE ADVISET         CUSTORER SERVICE ADVISET       CUSTORER SERVICE ADVISET       CUSTORER SERVICE ADVISET         CUSTORER SERVICE ADVISET       CUSTORER SERVICE ADVISET       CUSTORER SERVICE ADVISET         CUSTORER SERVICE ADVISET       CUSTORER SERVICE ADVISET       CUSTORER SERVICE ADVISET         CUSTORER SERVICE ADVISET       CUSTORER SERVICE ADVISET       CUSTORER SERVICE ADVISET         CUSTORER SERVICE ADVISET       CUSTORER SERVICE ADVISET       CUSTORER SERVICE ADVISET         CUSTORER SERVICE ADVISET       CUSTORER SERVICE ADVISET       CUSTORER SERVICE ADVISET         CUSTORER SERVICE ADVISET       CUSTORER SERVICE ADVISET       CUSTORER SERVICE ADVISET         CUSTORER SERVICE ADVISET       CUSTORER SERVICE ADVISET       CUSTORER SERVICE ADVISET         CUSTORER SERVICE ADVISET       CUSTORER SERVICE ADVISET       CU                                                                                                                                                                                                                                                                                                                                                                                                                                                                                                                                                                                                                                                                                                                                                                                                                                                                                                                                                                                                                                                                                                                                                                                                                                                                                                                                                                                                                                                                                                                                                                                                                          | TE:                                                   | 1.00                  | FTE:           | 1.00                  | FTE:           | .54                  | FTE:           | .83               |  |  |  |
| CUSTORE SERVICE ADVISET       CONTACT CENTRE TABLE SUPERVISOR       CUSTORER SERVICE ADVISET         Trabe       SOALE 6       SOALE 6       SOALE 6         Trabe       SOALE 6       CONTACT CENTRE TABLE SUPERVISOR       CUSTORER SERVICE ADVISET         CUSTORER SERVICE ADVISET       CUSTORER SERVICE ADVISET       CUSTORER SERVICE ADVISET         CUSTORER SERVICE ADVISET       CUSTORER SERVICE ADVISET       CUSTORER SERVICE ADVISET         CUSTORER SERVICE ADVISET       CUSTORER SERVICE ADVISET       CUSTORER SERVICE ADVISET         CUSTORER SERVICE ADVISET       CUSTORER SERVICE ADVISET       CUSTORER SERVICE ADVISET         CUSTORER SERVICE ADVISET       CUSTORER SERVICE ADVISET       CUSTORER SERVICE ADVISET         CUSTORER SERVICE ADVISET       CUSTORER SERVICE ADVISET       CUSTORER SERVICE ADVISET         CUSTORER SERVICE ADVISET       CUSTORER SERVICE ADVISET       CUSTORER SERVICE ADVISET         CUSTORER SERVICE ADVISET       CUSTORER SERVICE ADVISET       CUSTORER SERVICE ADVISET         CUSTORER SERVICE ADVISET       CUSTORER SERVICE ADVISET       CUSTORER SERVICE ADVISET         CUSTORER SERVICE ADVISET       CUSTORER SERVICE ADVISET       CUSTORER SERVICE ADVISET         CUSTORER SERVICE ADVISET       CUSTORER SERVICE ADVISET       CUSTORER SERVICE ADVISET         CUSTORER SERVICE ADVISET       CUSTORER SERVICE ADVISET       CU                                                                                                                                                                                                                                                                                                                                                                                                                                                                                                                                                                                                                                                                                                                                                                                                                                                                                                                                                                                                                                                                                                                                                                                                                                                                                                                                                                                                                                                                                                                                                                                                                          |                                                       |                       |                |                       |                |                      |                |                   |  |  |  |
| rade:         SCALE &<br>5.02         Grade:         SCALE 6<br>FTE:         1.00         Frade:         SCALE 6<br>FTE:         Frad                                                                                                                                                                                                                                                                                                                                                                                                                                                                                                                                                                                                                                                                                                                                                                                                                                                                                                                                                                                                                                                                                                                                                                                                                                                                                                                                                                                                                                                                                                                          | CUSTON                                                | VER SERVI CE ADVI SER | CONTACT CE     | NTRE TEAM SUPERVI SOR | CONTACT CENT   | TRE TEAM SUPERVI SOR | CUSTOME        | R SERVICE ADVISER |  |  |  |
| CUSTOMER SERVICE ADVISER     CUSTOMER SERVICE ADVISER     CUSTOMER SERVICE ADVISER       CUSTOMER SERVICE ADVISER     CUSTOMER SERVICE ADVISER     CUSTOMER SERVICE ADVISER       CUSTOMER SERVICE ADVISER     CUSTOMER SERVICE ADVISER     CUSTOMER SERVICE ADVISER       CUSTOMER SERVICE ADVISER     CUSTOMER SERVICE ADVISER     CUSTOMER SERVICE ADVISER       CUSTOMER SERVICE ADVISER     CUSTOMER SERVICE ADVISER     CUSTOMER SERVICE ADVISER       CUSTOMER SERVICE ADVISER     CUSTOMER SERVICE ADVISER     CUSTOMER SERVICE ADVISER       CUSTOMER SERVICE ADVISER     CUSTOMER SERVICE ADVISER     CUSTOMER SERVICE ADVISER       CUSTOMER SERVICE ADVISER     CUSTOMER SERVICE ADVISER     CUSTOMER SERVICE ADVISER       CUSTOMER SERVICE ADVISER     CUSTOMER SERVICE ADVISER     CUSTOMER SERVICE ADVISER       CUSTOMER SERVICE ADVISER     CUSTOMER SERVICE ADVISER     CUSTOMER SERVICE ADVISER       CUSTOMER SERVICE ADVISER     CUSTOMER SERVICE ADVISER     CUSTOMER SERVICE ADVISER       CUSTOMER SERVICE ADVISER     CUSTOMER SERVICE ADVISER     CUSTOMER SERVICE ADVISER       CUSTOMER SERVICE ADVISER     CUSTOMER SERVICE ADVISER     CUSTOMER SERVICE ADVISER       CUSTOMER SERVICE ADVISER     CUSTOMER SERVICE ADVISER     CUSTOMER SERVICE ADVISER       CUSTOMER SERVICE ADVISER     CUSTOMER SERVICE ADVISER     CUSTOMER SERVICE ADVISER       CUSTOMER SERVICE ADVISER     CUSTOMER SERVICE ADVISER     CUSTOMER SERVICE A                                                                                                                                                                                                                                                                                                                                                                                                                                                                                                                                                                                                                                                                                                                                                                                                                                                                                                                                                                                                                                                                                                                                                                                                                                                                                                                                                                                                                                                                                                                                                                          | rade:                                                 | SCALE 6               | Grade:         | SO2                   | Grade:         | SO2                  | Grade:         | SCALE 6           |  |  |  |
| radio: SCALE 6<br>readio: SCALE 6<br>readio                                                                                                                                                                                                                                                                                                                                                                                                                                                                                                                                                                                                                                                                | TE:                                                   | .50                   | FTE:           | 1.00                  | FTE:           | 1.00                 | FTE:           | 1.00              |  |  |  |
| radio: SCALE 6<br>readio: SCALE 6<br>readio                                                                                                                                                                                                                                                                                                                                                                                                                                                                                                                                                                                                                                                                |                                                       |                       |                |                       |                |                      |                |                   |  |  |  |
| radio: SCALE 6<br>readio: SCALE 6<br>readio                                                                                                                                                                                                                                                                                                                                                                                                                                                                                                                                                                                                                                                                | CUSTON                                                | MER SERVI CE ADVI SER | CUSTOM         | ER SERVICE ADVISER    | CONTACT CEN    | TRE TEAM SUPERVI SOR | CUSTOME        | R SERVICE ADVISER |  |  |  |
| CUSTOMER SERVICE ADVISER       CUSTOMER SERVICE ADVISER       CUSTOMER SERVICE ADVISER         Trade:       SCALE 6       TTE:       78         CUSTOMER SERVICE ADVISER       CUSTOMER SERVICE ADVISER       CUSTOMER SERVICE ADVISER         CUSTOMER SERVICE ADVISER       CUSTOMER SERVICE ADVISER       CUSTOMER SERVICE ADVISER         CUSTOMER SERVICE ADVISER       CUSTOMER SERVICE ADVISER       CUSTOMER SERVICE ADVISER         CUSTOMER SERVICE ADVISER       CUSTOMER SERVICE ADVISER       CUSTOMER SERVICE ADVISER         CUSTOMER SERVICE ADVISER       CUSTOMER SERVICE ADVISER       CUSTOMER SERVICE ADVISER         CUSTOMER SERVICE ADVISER       CONTACT CENTRE TAM SUPERVISOR       CUSTOMER SERVICE ADVISER       CUSTOMER SERVICE ADVISER         CUSTOMER SERVICE ADVISER       CONTACT CENTRE TAM SUPERVISOR       CUSTOMER SERVICE ADVISER       CUSTOMER SERVICE ADVISER         CUSTOMER SERVICE ADVISER       CUSTOMER SERVICE ADVISER       CUSTOMER SERVICE ADVISER       CUSTOMER SERVICE ADVISER         CUSTOMER SERVICE ADVISER       CUSTOMER SERVICE ADVISER       CUSTOMER SERVICE ADVISER       CUSTOMER SERVICE ADVISER         CUSTOMER SERVICE ADVISER       CUSTOMER SERVICE ADVISER       CUSTOMER SERVICE ADVISER       CUSTOMER SERVICE ADVISER         CUSTOMER SERVICE ADVISER       CUSTOMER SERVICE ADVISER       CUSTOMER SERVICE ADVISER       CUSTOMER SERVICE ADVISER       CUSTOMER SERVI                                                                                                                                                                                                                                                                                                                                                                                                                                                                                                                                                                                                                                                                                                                                                                                                                                                                                                                                                                                                                                                                                                                                                                                                                                                                                                                                                                                                                                                                                                                                                                                        |                                                       |                       |                |                       |                |                      |                |                   |  |  |  |
| rade: SCALE 6<br>TT: 78<br>CUSTOMER SERVICE ADVISER<br>CUSTOMER SERVICE ADVI                                                                                                                                                                                                                                                                                                                                                                                                                                                                                                                                                                                                                                                                                                                                                 |                                                       |                       |                |                       | FTE:           | 1.00                 |                |                   |  |  |  |
| rade: SCALE 6<br>TT: 78<br>CUSTOMER SERVICE ADVISER<br>CUSTOMER SERVICE ADVI                                                                                                                                                                                                                                                                                                                                                                                                                                                                                                                                                                                                                                                                                                                                                 |                                                       |                       |                |                       |                |                      |                |                   |  |  |  |
| rade: SCALE 6<br>FTE: 73<br>FTE: 7                                                                                                                                                                                                                                                                                                                                                                                                                                           | CLISTON                                               | IER SERVICE ADVISER   | CUSTOM         |                       | CUSTOMER       |                      | CLISTOME       |                   |  |  |  |
| CUSTOMER SERVICE ADVISER       CUSTOMER SERVICE ADVISER       CUSTOMER SERVICE ADVISER         Grade:       SCALE 6       FTE:       1.00         CUSTOMER SERVICE ADVISER       CONTACT CENTRE TEAM SUPERVISOR       CUSTOMER SERVICE ADVISER       CUSTOMER SERVICE ADVISER         CUSTOMER SERVICE ADVISER       CONTACT CENTRE TEAM SUPERVISOR       CUSTOMER SERVICE ADVISER       CUSTOMER SERVICE ADVISER         CUSTOMER SERVICE ADVISER       CONTACT CENTRE TEAM SUPERVISOR       CUSTOMER SERVICE ADVISER       CUSTOMER SERVICE ADVISER         CUSTOMER SERVICE ADVISER       CONTACT CENTRE TEAM SUPERVISOR       CUSTOMER SERVICE ADVISER       CUSTOMER SERVICE ADVISER         CUSTOMER SERVICE ADVISER       CONTACT CENTRE TEAM SUPERVISER       CUSTOMER SERVICE ADVISER       CUSTOMER SERVICE ADVISER         CUSTOMER SERVICE ADVISER       CUSTOMER SERVICE ADVISER       CUSTOMER SERVICE ADVISER       CUSTOMER SERVICE ADVISER         CUSTOMER SERVICE ADVISER       CUSTOMER SERVICE ADVISER       CUSTOMER SERVICE ADVISER       CUSTOMER SERVICE ADVISER         CUSTOMER SERVICE ADVISER       CUSTOMER SERVICE ADVISER       CUSTOMER SERVICE ADVISER       CUSTOMER SERVICE ADVISER         CUSTOMER SERVICE ADVISER       CUSTOMER SERVICE ADVISER       CUSTOMER SERVICE ADVISER       CUSTOMER SERVICE ADVISER         CUSTOMER SERVICE ADVISER       CUSTOMER SERVICE ADVISER       CUSTOMER SERVICE ADVISER       CUSTOMER SE                                                                                                                                                                                                                                                                                                                                                                                                                                                                                                                                                                                                                                                                                                                                                                                                                                                                                                                                                                                                                                                                                                                                                                                                                                                                                                                                                                                                                                                                                                                                                                       | Fade:                                                 |                       |                |                       |                |                      |                |                   |  |  |  |
| rade: SCALE 6<br>FTE: 1.00<br>CUSTOMER SERVICE ADVI SER<br>CUSTOMER SERVICE ADVI SER<br>CUSTOMER SERVICE ADVI SER<br>CONTACT CENTRE TEAM SUPERVISOR<br>CUSTOMER SERVICE ADVI SER<br>Crade: SCALE 6<br>FTE: 1.00<br>CUSTOMER SERVICE ADVI SER<br>Crade: SCALE 6<br>FTE: 1.00<br>CUSTOMER SERVICE ADVI SER<br>Crade: SCALE 6<br>FTE: 1.00<br>CUSTOMER SERVICE ADVI SER<br>CUSTOMER SERVICE                                                                                                                                                                                                                                                                                                                                                                                                                                                                                                                                                                                                                                                                                                                                                  | TE:                                                   | 1.00                  | FTE:           | .78                   | FTE:           | .83                  | FTE:           | .83               |  |  |  |
| rade: SCALE 6<br>FTE: 1.00<br>CUSTOMER SERVICE ADVI SER<br>CUSTOMER SERVICE ADVI SER<br>CUSTOMER SERVICE ADVI SER<br>CONTACT CENTRE TEAM SUPERVISOR<br>CUSTOMER SERVICE ADVI SER<br>Crade: SCALE 6<br>FTE: 1.00<br>CUSTOMER SERVICE ADVI SER<br>Crade: SCALE 6<br>FTE: 1.00<br>CUSTOMER SERVICE ADVI SER<br>Crade: SCALE 6<br>FTE: 1.00<br>CUSTOMER SERVICE ADVI SER<br>CUSTOMER SERVICE                                                                                                                                                                                                                                                                                                                                                                                                                                                                                                                                                                                                                                                                                                                                                  |                                                       |                       |                |                       |                |                      |                |                   |  |  |  |
| rade: SCALE 6<br>FTE: 1.00<br>CUSTOMER SERVICE ADVI SER<br>CUSTOMER SERVICE ADVI SER<br>CUSTOMER SERVICE ADVI SER<br>CONTACT CENTRE TEAM SUPERVISOR<br>CUSTOMER SERVICE ADVI SER<br>Crade: SCALE 6<br>FTE: 1.00<br>CUSTOMER SERVICE ADVI SER<br>Crade: SCALE 6<br>FTE: 1.00<br>CUSTOMER SERVICE ADVI SER<br>Crade: SCALE 6<br>FTE: 1.00<br>CUSTOMER SERVICE ADVI SER<br>CUSTOMER SERVICE                                                                                                                                                                                                                                                                                                                                                                                                                                                                                                                                                                                                                                                                                                                                                  | CLISTON                                               | IER SERVICE ADVISER   | CUSTOM         |                       | CUSTOMER       | SERVICE ADVISER      | CLISTOME       |                   |  |  |  |
| CUSTOMER SERVICE ADVISER       CONTACT CENTRE TEAM SUPERVISOR       CUSTOMER SERVICE ADVISER         Grade:       SCALE 6       Grade:       SCALE 6         TE:       1.00       Grade:       SCALE 6         CUSTOMER SERVICE ADVISER       CUSTOMER SERVICE ADVISER       CUSTOMER SERVICE ADVISER         CUSTOMER SERVICE ADVISER       CUSTOMER SERVICE ADVISER       CUSTOMER SERVICE ADVISER         CUSTOMER SERVICE ADVISER       CUSTOMER SERVICE ADVISER       CUSTOMER SERVICE ADVISER         CUSTOMER SERVICE ADVISER       CUSTOMER SERVICE ADVISER       CUSTOMER SERVICE ADVISER         CUSTOMER SERVICE ADVISER       CUSTOMER SERVICE ADVISER       CUSTOMER SERVICE ADVISER         CUSTOMER SERVICE ADVISER       CUSTOMER SERVICE ADVISER       CUSTOMER SERVICE ADVISER         CUSTOMER SERVICE ADVISER       CUSTOMER SERVICE ADVISER       CUSTOMER SERVICE ADVISER         CUSTOMER SERVICE ADVISER       CUSTOMER SERVICE ADVISER       CUSTOMER SERVICE ADVISER         CUSTOMER SERVICE ADVISER       CUSTOMER SERVICE ADVISER       CUSTOMER SERVICE ADVISER         CUSTOMER SERVICE ADVISER       CUSTOMER SERVICE ADVISER       CUSTOMER SERVICE ADVISER         CUSTOMER SERVICE ADVISER       CUSTOMER SERVICE ADVISER       CUSTOMER SERVICE ADVISER         CUSTOMER SERVICE ADVISER       CUSTOMER SERVICE ADVISER       CUSTOMER SERVICE ADVISER                                                                                                                                                                                                                                                                                                                                                                                                                                                                                                                                                                                                                                                                                                                                                                                                                                                                                                                                                                                                                                                                                                                                                                                                                                                                                                                                                                                                                                                                                                                                                                                                                                                   |                                                       |                       |                |                       |                |                      |                |                   |  |  |  |
| rade:       SCALE 6       Grade:       SCALE 6       Grade:       SCALE 6         TE:       1.00       ITE:       1.00       ITE:       1.00         CUSTOMER SERVICE ADVISER       CUSTOMER SERVICE ADVISER       CUSTOMER SERVICE ADVISER       CUSTOMER SERVICE ADVISER         Grade:       SCALE 6       FTE:       1.00       ITE:       1.00         CUSTOMER SERVICE ADVISER       CUSTOMER SERVICE ADVISER       CUSTOMER SERVICE ADVISER       CUSTOMER SERVICE ADVISER         Grade:       SCALE 6       FTE:       1.00       ITE:       1.00         CUSTOMER SERVICE ADVISER       CUSTOMER SERVICE ADVISER       CUSTOMER SERVICE ADVISER       CUSTOMER SERVICE ADVISER         Grade:       SCALE 6       FTE:       1.00       ITE:       1.00         CUSTOMER SERVICE ADVISER       Grade:       SCALE 6       FTE:       1.00         CUSTOMER SERVICE ADVISER       Grade:       SCALE 6       FTE:       1.00         CUSTOMER SERVICE ADVISER       CUSTOMER SERVICE ADVISER       CUSTOMER SERVICE ADVISER       CUSTOMER SERVICE ADVISER         CUSTOMER SERVICE ADVISER       CUSTOMER SERVICE ADVISER       CUSTOMER SERVICE ADVISER       CUSTOMER SERVICE ADVISER         Grade:       SCALE 6       FTE:       1.00       FTE:       1.00                                                                                                                                                                                                                                                                                                                                                                                                                                                                                                                                                                                                                                                                                                                                                                                                                                                                                                                                                                                                                                                                                                                                                                                                                                                                                                                                                                                                                                                                                                                                                                                                                                                                                                                                                                   | TE:                                                   |                       |                |                       |                |                      |                |                   |  |  |  |
| rade:       SCALE 6       Grade:       SCALE 6       Grade:       SCALE 6         TE:       1.00       ITE:       1.00       ITE:       1.00         CUSTOMER SERVICE ADVISER       CUSTOMER SERVICE ADVISER       CUSTOMER SERVICE ADVISER       CUSTOMER SERVICE ADVISER         Grade:       SCALE 6       FTE:       1.00       ITE:       1.00         CUSTOMER SERVICE ADVISER       CUSTOMER SERVICE ADVISER       CUSTOMER SERVICE ADVISER       CUSTOMER SERVICE ADVISER         Grade:       SCALE 6       FTE:       1.00       ITE:       1.00         CUSTOMER SERVICE ADVISER       CUSTOMER SERVICE ADVISER       CUSTOMER SERVICE ADVISER       CUSTOMER SERVICE ADVISER         Grade:       SCALE 6       FTE:       1.00       ITE:       1.00         CUSTOMER SERVICE ADVISER       Grade:       SCALE 6       FTE:       1.00         CUSTOMER SERVICE ADVISER       Grade:       SCALE 6       FTE:       1.00         CUSTOMER SERVICE ADVISER       CUSTOMER SERVICE ADVISER       CUSTOMER SERVICE ADVISER       CUSTOMER SERVICE ADVISER         CUSTOMER SERVICE ADVISER       CUSTOMER SERVICE ADVISER       CUSTOMER SERVICE ADVISER       CUSTOMER SERVICE ADVISER         Grade:       SCALE 6       FTE:       1.00       FTE:       1.00                                                                                                                                                                                                                                                                                                                                                                                                                                                                                                                                                                                                                                                                                                                                                                                                                                                                                                                                                                                                                                                                                                                                                                                                                                                                                                                                                                                                                                                                                                                                                                                                                                                                                                                                                                   |                                                       |                       |                |                       |                |                      |                |                   |  |  |  |
| rade:       SCALE 6       Grade:       SCALE 6       Grade:       SCALE 6         TE:       1.00       ITE:       1.00       ITE:       1.00         CUSTOMER SERVICE ADVISER       CUSTOMER SERVICE ADVISER       CUSTOMER SERVICE ADVISER       CUSTOMER SERVICE ADVISER         Grade:       SCALE 6       FTE:       1.00       ITE:       1.00         CUSTOMER SERVICE ADVISER       Grade:       SCALE 6       FTE:       1.00         FTE:       1.00       ITE:       1.00       ITE:       1.00         CUSTOMER SERVICE ADVISER       CUSTOMER SERVICE ADVISER       CUSTOMER SERVICE ADVISER       CUSTOMER SERVICE ADVISER       Grade:       SCALE 6         Te:       1.00       ITE:       1.00       ITE:       1.00       ITE:       1.00         CUSTOMER SERVICE ADVISER       CUSTOMER SERVICE ADVISER       Grade:       SCALE 6       FTE:       1.00       ITE:       1.00         CUSTOMER SERVICE ADVISER       CUSTOMER SERVICE ADVISER       CUSTOMER SERVICE ADVISER       CUSTOMER SERVICE ADVISER       Grade:       SCALE 5       FTE:       1.00       ITE:       1.00         CUSTOMER SERVICE ADVISER       CUSTOMER SERVICE ADVISER       CUSTOMER SERVICE ADVISER       CUSTOMER SERVICE ADVISER       CUSTOMER SERVICE ADVISER <td>CUSTON</td> <td>VER SERVICE ADVISER</td> <td>CONTACT CE</td> <td>NTRE TEAM SUPERVISOR</td> <td>CUSTOMER</td> <td>SERVICE ADVISER</td> <td>CUSTOME</td> <td>R SERVICE ADVISER</td>                                                                                                                                                                                                                                                                                                                                                                                                                                                                                                                                                                                                                                                                                                                                                                                                                                                                                                                                                                                                                                                                                                                                                                                                                                                                                                                                                                                                                                                                                                                                                                                   | CUSTON                                                | VER SERVICE ADVISER   | CONTACT CE     | NTRE TEAM SUPERVISOR  | CUSTOMER       | SERVICE ADVISER      | CUSTOME        | R SERVICE ADVISER |  |  |  |
| CUSTOMER SERVICE ADVISER       CUSTOMER SERVICE ADVISER       CUSTOMER SERVICE ADVISER         Grade:       SCALE 6       Grade::       SCALE 6         TE:       1.00       Grade::       SCALE 6         CUSTOMER SERVICE ADVISER       CUSTOMER SERVICE ADVISER       Grade::       SCALE 6         Te:       1.00       FTE:       1.00       Grade::       SCALE 6         CUSTOMER SERVICE ADVISER       CUSTOMER SERVICE ADVISER       CUSTOMER SERVICE ADVISER       CUSTOMER SERVICE ADVISER         CUSTOMER SERVICE ADVISER       CUSTOMER SERVICE ADVISER       CUSTOMER SERVICE ADVISER       CUSTOMER SERVICE ADVISER         CUSTOMER SERVICE ADVISER       CUSTOMER SERVICE ADVISER       CUSTOMER SERVICE ADVISER       CUSTOMER SERVICE ADVISER         CUSTOMER SERVICE ADVISER       CUSTOMER SERVICE ADVISER       CUSTOMER SERVICE ADVISER       CUSTOMER SERVICE ADVISER         CUSTOMER SERVICE ADVISER       CUSTOMER SERVICE ADVISER       CUSTOMER SERVICE ADVISER       CUSTOMER SERVICE ADVISER       CUSTOMER SERVICE ADVISER         CUSTOMER SERVICE ADVISER       CUSTOMER SERVICE ADVISER       CUSTOMER SERVICE ADVISER       CUSTOMER SERVICE ADVISER       CUSTOMER SERVICE ADVISER         CUSTOMER SERVICE ADVISER       CUSTOMER SERVICE ADVISER       CUSTOMER SERVICE ADVISER       CUSTOMER SERVICE ADVISER       CUSTOMER SERVICE ADVISER       CUSTOMER SERVICE AD                                                                                                                                                                                                                                                                                                                                                                                                                                                                                                                                                                                                                                                                                                                                                                                                                                                                                                                                                                                                                                                                                                                                                                                                                                                                                                                                                                                                                                                                                                                                                                                                                             |                                                       |                       |                |                       |                |                      |                |                   |  |  |  |
| rade: SCALE 6<br>FE: 1.00<br>FTE: 1.00<br>CUSTOMER SERVICE ADVISER<br>Grade: SCALE 6<br>FTE: 1.00<br>CUSTOMER SERVICE ADVISER<br>CUSTOMER SERVICE ADVISER<br>CUSTO                                                                                                                                                                                                                                                                                                                                                                                                                                                                                                                                                                                                                                                                                                                               | TE:                                                   | 1.00                  | FTE:           | 1.00                  | FTE:           | 1.00                 | J FTE:         | 1.00              |  |  |  |
| rade: SCALE 6<br>FE: 1.00<br>FTE: 1.00<br>FTE: 1.00<br>FTE: 1.00<br>FTE: 1.00<br>CUSTOMER SERVICE ADVISER<br>CCUSTOMER SERVICE ADVISER<br>CCUSTOM                                                                                                                                                                                                                                                                                                                                                                                                                                                                                                                                                                                                                                                                                                                                                 |                                                       |                       |                |                       | -              |                      |                |                   |  |  |  |
| rade: SCALE 6<br>FE: 1.00<br>FTE: 1.00<br>FTE: 1.00<br>FTE: 1.00<br>FTE: 1.00<br>CUSTOMER SERVICE ADVISER<br>CCUSTOMER SERVICE ADVISER<br>CCUSTOM                                                                                                                                                                                                                                                                                                                                                                                                                                                                                                                                                                                                                                                                                                                                                 | CUSTON                                                | VER SERVICE ADVISER   | CLISTOM        | R SERVICE ADVISER     | CUSTOME        | SERVICE ADVISER      | CUSTOM         | R SERVICE ADVISER |  |  |  |
| TE:       1.00       FTE:       1.00       FTE:       1.00         CUSTOMER SERVICE ADVISER<br>rade:       SCALE 6<br>(TTE:       1.00       CUSTOMER SERVICE ADVISER<br>Grade:                                                                                                                                                                                                                                                                                                                                                                                                                                                                                                                                                                                                                                                                                                                                                                                                                                                                                                                                                                                                                                                                                                                                                                                                                                                                                 |                                                       |                       |                |                       |                |                      |                |                   |  |  |  |
| rade: SCALE 6<br>FTE: 1.00<br>FTE: 1.00<br>CUSTOMER SERVICE ADVISER<br>CUSTOMER SERVICE ADVISER<br>C                                                                                                                                                                                                                                                                                                                                                                                                                                                                                                                                                                                                                                                                                                                                   |                                                       |                       |                |                       |                |                      |                |                   |  |  |  |
| rade: SCALE 6<br>FTE: 1.00<br>FTE: 1.00<br>CUSTOMER SERVICE ADVISER<br>CUSTOMER SERVICE ADVISER<br>C                                                                                                                                                                                                                                                                                                                                                                                                                                                                                                                                                                                                                                                                                                                                   |                                                       |                       |                |                       | +              |                      |                |                   |  |  |  |
| rade: SCALE 6<br>FTE: 1.00<br>FTE: 1.00<br>CUSTOMER SERVICE ADVISER<br>CUSTOMER SERVICE ADVISER<br>C                                                                                                                                                                                                                                                                                                                                                                                                                                                                                                                                                                                                                                                                                                                                   | CUSTON                                                | VER SERVICE ADVISER   | CLISTOM        | R SERVICE ADVISER     | CUSTOME        | SERVICE ADVISER      | CUSTOM         | R SERVICE ADVISER |  |  |  |
| TE:       1.00       FTE:       1.00       FTE:       1.00         CUSTOMER SERVICE ADVISER<br>rade:       SCALE 6<br>SCALE 6<br>FTE:       CUSTOMER SERVICE ADVISER<br>Grade:       TECHNICAL SUPPORT OFFICER<br>Grade:       TECHNICAL SUPPORT OFFICER<br>Grade:       TECHNICAL SUPPORT OFFICER<br>Grade:       TECHNICAL SUPPORT OFFICER<br>Grade:       CUSTOMER SERVICE ADVISER<br>Grade:       CUSTO                                                                                                                                                                                                                                                                                                                                                                                                                                                                                                                                                                                                                                                                                                                                                                                                                                                                                                                                                                                                                                                                                                                                                                                                                                                                  | and the                                               | 004157                |                |                       |                |                      |                |                   |  |  |  |
| CUSTOMER SERVICE ADVISER       CUSTOMER SERVICE ADVISER       CUSTOMER SERVICE ADVISER         Grade:       SCALE 6       Grade:       SCALE 6         FE:       1.00       FTE:       1.00         CUSTOMER SERVICE ADVISER       CUSTOMER SERVICE ADVISER       Grade:       SCALE 5         Grade:       SCALE 5       FTE:       1.00       FTE:       1.00         CUSTOMER SERVICE ADVISER       Grade:       SCALE 5       Grade:       SCALE 5         FTE:       1.00       FTE:       1.00       FTE:       1.00         CUSTOMER SERVICE ADVISER       Grade:       SCALE 5       Grade:       SCALE 5         FTE:       1.00       FTE:       1.00       FTE:       1.00         CUSTOMER SERVICE ADVISER       Grade:       SCALE 5       FTE:       1.00         CUSTOMER SERVICE ADVISER       CUSTOMER SERVICE ADVISER       Grade:       SCALE 5         FTE:       1.00       FTE:       1.00       FTE:       1.00         CUSTOMER SERVICE ADVISER       CUSTOMER SERVICE ADVISER       CUSTOMER SERVICE ADVISER       Grade:       SCALE 4         FTE:       1.00       FTE:       1.00       FTE:       1.00       FTE:       1.00         CUSTOMER SERVIC                                                                                                                                                                                                                                                                                                                                                                                                                                                                                                                                                                                                                                                                                                                                                                                                                                                                                                                                                                                                                                                                                                                                                                                                                                                                                                                                                                                                                                                                                                                                                                                                                                                                                                                                                                                                                                                           |                                                       |                       |                |                       |                |                      |                |                   |  |  |  |
| rade: SCALE 6<br>FTE: 1.00<br>FTE: 1.                                                                                                                                                                                                                                                                                                                                                                                                                                                                                                                             |                                                       |                       |                |                       |                |                      |                |                   |  |  |  |
| rade: SCALE 6<br>FTE: 1.00<br>FTE: 1.                                                                                                                                                                                                                                                                                                                                                                                                                                                                                                                             | CUSTON                                                |                       | CUSTOM         |                       | CUSTOME        |                      | CUSTON         |                   |  |  |  |
| TE:     1.00     FTE:     1.00     FTE:     1.00       CUSTOMER SERVICE ADVISER<br>rade:     SCALE 5<br>FTE:     CUSTOMER SERVICE ADVISER<br>Grade:     CUSTOMER SERVICE ADVISER<br>Grade:     TECHNICAL SUPPORT OFFICER<br>Grade:     TECHNICAL SUPPORT OFFICER<br>Grade:     TECHNICAL SUPPORT OFFICER<br>Grade:     CUSTOMER SERVICE ADVISER<br>FTE:     CUSTOMER SERVICE ADVISER<br>FTE:     CUSTOMER SERVICE ADVISER<br>Grade:                                                                                                                                                                                                                                                                                                                                                                                                                                                                                                                                                                                                                                                                                                                                                                                                                                                                                                                                                                                                                                                                                                                                                                                                                                                                   |                                                       |                       |                |                       |                |                      |                |                   |  |  |  |
| rade: SCALE 5<br>TE: 1.00<br>CUSTOMER SERVICE ADVISER<br>TE: 1.00<br>CUSTOMER SERVICE ADVISER<br>CUSTOMER SERVICE ADVISER<br>CUS                                                                                                                                                                                                                                                                                                                                                                                                                                                                                                                                                                                                                                                                                                                                                     |                                                       |                       |                |                       |                |                      |                |                   |  |  |  |
| rade: SCALE 5<br>TE: 1.00<br>FTE:                                                                                                                                                                                                                                                                                                                                                                                                                                                                                                                                                                                                                                                                                                                                    |                                                       |                       |                |                       |                | 1                    |                |                   |  |  |  |
| rade: SCALE 5<br>TE: 1.00<br>FTE:                                                                                                                                                                                                                                                                                                                                                                                                                                                                                                                                                                                                                                                                                                                                    | CUSTON                                                |                       | CUSTOM         |                       | CUSTOME        | SERVICE ADVISER      | TECHNIC        |                   |  |  |  |
| TE:     1.00     FTE:     1.00     FTE:     1.00       CUSTOMER SERVICE ADVISER     CUSTOMER SERVICE ADVISER     CUSTOMER SERVICE ADVISER     CUSTOMER SERVICE ADVISER       CUSTOMER SERVICE ADVISER     Grade:     SCALE 4     SCALE 4       CUSTOMER SERVICE ADVISER     CUSTOMER SERVICE ADVISER     CUSTOMER SERVICE ADVISER       CUSTOMER SERVICE ADVISER     CUSTOMER SERVICE ADVISER     CUSTOMER SERVICE ADVISER       CUSTOMER SERVICE ADVISER     CUSTOMER SERVICE ADVISER     CUSTOMER SERVICE ADVISER       CUSTOMER SERVICE ADVISER     CUSTOMER SERVICE ADVISER     CUSTOMER SERVICE ADVISER       CUSTOMER SERVICE ADVISER     CUSTOMER SERVICE ADVISER     CUSTOMER SERVICE ADVISER       CUSTOMER SERVICE ADVISER     CUSTOMER SERVICE ADVISER     CUSTOMER SERVICE ADVISER       CUSTOMER SERVICE ADVISER     CUSTOMER SERVICE ADVISER     CUSTOMER SERVICE ADVISER       Grade:     SCALE 4     SCALE 4     Grade:     SCALE 4                                                                                                                                                                                                                                                                                                                                                                                                                                                                                                                                                                                                                                                                                                                                                                                                                                                                                                                                                                                                                                                                                                                                                                                                                                                                                                                                                                                                                                                                                                                                                                                                                                                                                                                                                                                                                                                                                                                                                                                                                                                                                          |                                                       |                       |                |                       |                |                      |                |                   |  |  |  |
| rade: SCALE 5<br>FE: 1.00 FTE: 1.00 FT                                                                                                                                                                                                                                                                                                                                                                                                                                                                                                                                                                                                                                                                                                                                                                                                                                                                                                             |                                                       |                       |                |                       |                |                      |                |                   |  |  |  |
| rade: SCALE 5<br>FE: 1.00 FTE: 1.00 FT                                                                                                                                                                                                                                                                                                                                                                                                                                                                                                                                                                                                                                                                                                                                                                                                                                                                                                             |                                                       |                       |                |                       |                |                      |                |                   |  |  |  |
| rade: SCALE 5<br>FE: 1.00 FTE: 1.00 FT                                                                                                                                                                                                                                                                                                                                                                                                                                                                                                                                                                                                                                                                                                                                                                                                                                                                                                             |                                                       | I                     |                |                       |                |                      |                |                   |  |  |  |
| TE:         1.00         FTE:         1.00         FTE:         1.00         FTE:         1.00           CUSTOMER SERVICE ADVI SER<br>rade:         CUSTOMER SERVICE ADVI SER<br>Grade:         CUSTOMER SERVICE ADVI SER<br>Grad                                                                                                                                                                                                                                                                                                                                                                                                                                                                                                                                                                                                                                                                                                                                                                                                                                                                                                                                                                                                                                                                                                                                                                                                                                                    |                                                       | SCALE 5               |                |                       |                |                      |                |                   |  |  |  |
| CUSTOMER SERVI CE ADVI SER         CUSTOMER SERVI CE ADVI SER         TECHNI CAL SUPPORT OFFICER         CUSTOMER SERVI CE ADVI SER           Grade:         SCALE 4         FTE:         1.00         Grade:         SCALE 4           FTE:         1.00         FTE:         1.00         Grade:         SCALE 4           CUSTOMER SERVI CE ADVI SER         CUSTOMER SERVI CE ADVI SER         Grade:         SCALE 4           Grade:         SCALE 4         FTE:         1.00         FTE:         1.00           CUSTOMER SERVI CE ADVI SER         CUSTOMER SE                                                                                                                                                                                                                                                                                                                                                                                                                                                                                                                                                                                                                                                                                                                                                                                                                                                                                                                                                                                                                                                                                                                                                                                                                                                                                                                                                                                                                                                                                                                        |                                                       |                       |                |                       |                |                      |                |                   |  |  |  |
| CUSTOMER SERVICE ADVI SER     CUSTOMER SERVICE ADVI SER     TECHNI CAL SUPPORT OFFICER     CUSTOMER SERVICE ADVI SER       Grade:     SCALE 4     Grade:     SCALE 4       FTE:     1.00     FTE:     1.00       CUSTOMER SERVICE ADVI SER     CUSTOMER SERVICE ADVI SER     Grade:     SCALE 4       CUSTOMER SERVICE ADVI SER     CUSTOMER SERVICE ADVI SER     CUSTOMER SERVICE ADVI SER     CUSTOMER SERVICE ADVI SER       CUSTOMER SERVICE ADVI SER     CUSTOMER SERVICE ADVI SER     CUSTOMER SERVICE ADVI SER     CUSTOMER SERVICE ADVI SER       Grade:     SCALE 4     Grade:     SCALE 4     Grade:     SCALE 4                                                                                                                                                                                                                                                                                                                                                                                                                                                                                                                                                                                                                                                                                                                                                                                                                                                                                                                                                                                                                                                                                                                                                                                                                                                                                                                                                                                                                                                                                                                                                                                                                                                                                                                                                                                                                                                                                                                                                                                                                                                                                                                                                                                                                                                                                                                                                                                                                   |                                                       |                       |                |                       |                |                      |                |                   |  |  |  |
| rade: SCALE 4<br>TE: 1.00  Grade: SCALE 4<br>FTE: 1.00  Grade: SCALE 4<br>FTE: 1.00  Grade: SCALE 4<br>FTE: 1.00  CUSTOMER SERVI CE ADVI SER  CUSTOMER SERVI CE ADVI SER  CUSTOMER SERVI CE ADVI SER  Grade: SCALE 4                                                                                                                                                                                                                                                                                                                                                                                                                                                                                                                                                                                                                                                                                                                                                                                                                                                                                                         |                                                       |                       |                |                       |                |                      |                |                   |  |  |  |
| TE:         1.00         FTE:         1.00         FTE:         1.00           CUSTOMER SERVICE ADVI SER<br>rade:         CUSTOMER SERVICE ADVI SER<br>Grade:         CUSTOMER SERVICE ADVI SE                                                                                                                                                                                                                                                                                                                                                                                                                                                                                                                                                                                                                                                                                                                                                                                                                                                                                                                                                                                                                                                                                                                                                                                                                                           |                                                       |                       |                |                       |                |                      |                |                   |  |  |  |
| CUSTOMER SERVI CE ADVI SER<br>CUSTOMER SERVI CE ADVI SER<br>rade: SCALE 4 Grade: SCALE 4 Grade: SCALE 4 Grade: SCALE 4                                                                                                                                                                                                                                                                                                                                                                                                                                                                                                                                                                                                                                                                                                                                                                                                                                                                                                                                                                                                                                                                                                                                                                                                                                                                                                                                                                                                                                                                                                                                                                                                                                                                                                                                                                                                                                                                                                                                                                                                                                                                                                                                                                                                                                                                                                                                                                                                                                                                                                                                                                                                                                                                                                                                                                                                                                                                                                                       |                                                       |                       |                |                       |                |                      |                |                   |  |  |  |
| rade: SCALE 4 Grade: SCALE 4 Grade: SCALE 4 Grade: SCALE 4                                                                                                                                                                                                                                                                                                                                                                                                                                                                                                                                                                                                                                                                                                                                                                                                                                                                                                                                                                                                                                                                                                                                                                                                                                                                                                                                                                                                                                                                                                                                                                                                                                                                                                                                                                                                                                                                                                                                                                                                                                                                                                                                                                                                                                                                                                                                                                                                                                                                                                                                                                                                                                                                                                                                                                                                                                                                                                                                                                                   | 16.                                                   | 1.00                  |                | 1.00                  | (FIE.          | 1.00                 |                | 1.00              |  |  |  |
| rade: SCALE 4 Grade: SCALE 4 Grade: SCALE 4 Grade: SCALE 4                                                                                                                                                                                                                                                                                                                                                                                                                                                                                                                                                                                                                                                                                                                                                                                                                                                                                                                                                                                                                                                                                                                                                                                                                                                                                                                                                                                                                                                                                                                                                                                                                                                                                                                                                                                                                                                                                                                                                                                                                                                                                                                                                                                                                                                                                                                                                                                                                                                                                                                                                                                                                                                                                                                                                                                                                                                                                                                                                                                   |                                                       |                       |                |                       |                |                      |                |                   |  |  |  |
|                                                                                                                                                                                                                                                                                                                                                                                                                                                                                                                                                                                                                                                                                                                                                                                                                                                                                                                                                                                                                                                                                                                                                                                                                                                                                                                                                                                                                                                                                                                                                                                                                                                                                                                                                                                                                                                                                                                                                                                                                                                                                                                                                                                                                                                                                                                                                                                                                                                                                                                                                                                                                                                                                                                                                                                                                                                                                                                                                                                                                                              |                                                       |                       |                |                       |                |                      | _              |                   |  |  |  |
|                                                                                                                                                                                                                                                                                                                                                                                                                                                                                                                                                                                                                                                                                                                                                                                                                                                                                                                                                                                                                                                                                                                                                                                                                                                                                                                                                                                                                                                                                                                                                                                                                                                                                                                                                                                                                                                                                                                                                                                                                                                                                                                                                                                                                                                                                                                                                                                                                                                                                                                                                                                                                                                                                                                                                                                                                                                                                                                                                                                                                                              |                                                       | SCALE 4<br>1.00       | Grade:<br>FTE: | SCALE 4<br>1.00       | Grade:<br>FTE: | SCALE 4<br>1.00      | Grade:<br>FTE: | SCALE 4<br>1.00   |  |  |  |
|                                                                                                                                                                                                                                                                                                                                                                                                                                                                                                                                                                                                                                                                                                                                                                                                                                                                                                                                                                                                                                                                                                                                                                                                                                                                                                                                                                                                                                                                                                                                                                                                                                                                                                                                                                                                                                                                                                                                                                                                                                                                                                                                                                                                                                                                                                                                                                                                                                                                                                                                                                                                                                                                                                                                                                                                                                                                                                                                                                                                                                              |                                                       |                       |                |                       |                |                      |                |                   |  |  |  |