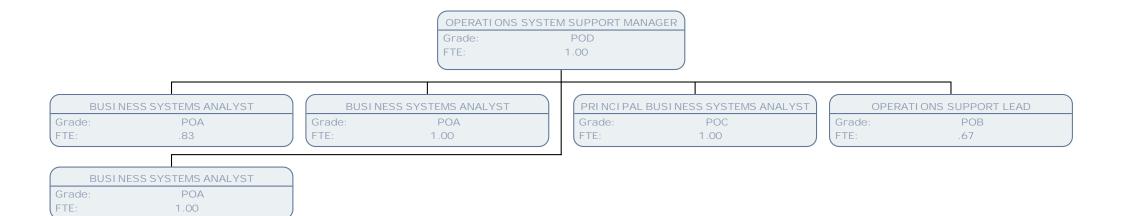

| FTE:          | 1.00               |   | FTE:   | 1.00               | ) (FTE |           | 1.00           |
|                |                              |               |                    | _ |        |                    |        |           |                |
| SYST           | EMS SUPPORT ANALYST          |               |                    |   |        |                    |        |           |                |
| Grade:         | SO1                          |               |                    |   |        |                    |        |           |                |
| FTE:           | 1.00                         |               |                    |   |        |                    |        |           |                |

















FTE:

1.00