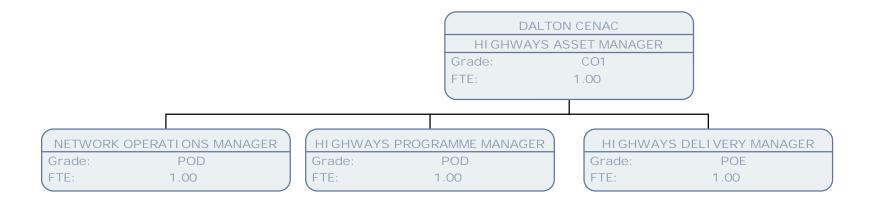

CORPORATE FRAUD TEAM |           |
|--------------------------------------------------------------------------------------------------------------------|-----------|
|                                                                                                                    | AM LEADER |
| Grade: POA Grade: POC Grade: POC Grade: POC                                                                        |           |
| FTE:     .50     .50     FTE:     1.00     FTE:     1.00     FTE:     1.00                                         |           |

POA

1.00

Grade: FTE:

| ₩ILLINGDON |
|------------|
| LONDON     |











FTE:

1.00

| ₩ILLINGDON |
|------------|
| LONDON     |





























































































































































|                                |                                           |                               | TRANSPORTATION<br>Grade:<br>FTE:        | & AVI ATI ON SE<br>POF<br>1.00 | NI OR MANAGER                      |                |                                            |
|--------------------------------|-------------------------------------------|-------------------------------|-----------------------------------------|--------------------------------|------------------------------------|----------------|--------------------------------------------|
| COMMUNITY EN<br>Grade:<br>FTE: | GAGEMENT & TOWN IMPVMT MGR<br>POD<br>1.00 | TRAFFIC PRK<br>Grade:<br>FTE: | G ROAD SAFETY SCHOOL MGR<br>POE<br>1.00 | Grade<br>FTE: