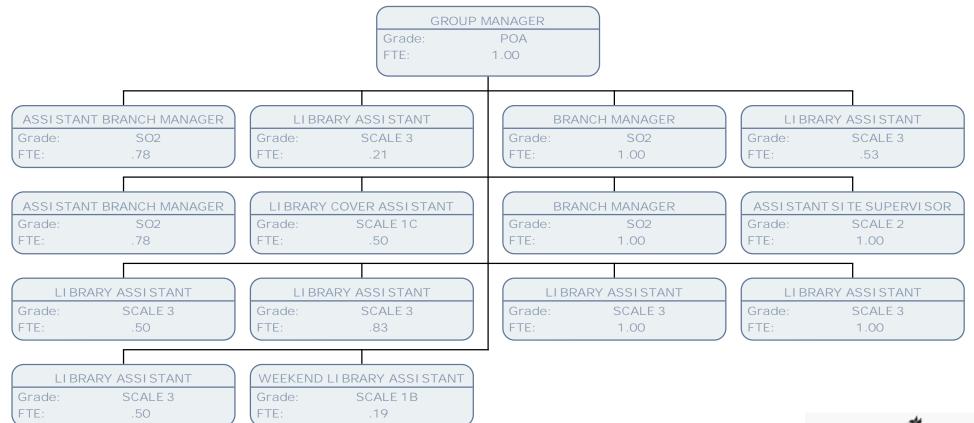

## Resident Services Chart March 17

**Resident's Services** 

| TE         50         TE         50         TE         100           C03TDMER SUMPCE ADVISE<br>Lin         CUSTOME SUMPCE ADVISE<br>Disk                                                                                                                                                                                                                                                                                                                                                                                                                                                                                                                                                                                                                                                                                                                                                                                                                                                                                                                                                                                                                                                                                                                                                                                                                                                                               | PERFORMANCE INFORMATION OFFICER<br>Grade: SO2<br>FTE: |                       |                |                       |                |                      |                |                   |  |  |  |
|----------------------------------------------------------------------------------------------------------------------------------------------------------------------------------------------------------------------------------------------------------------------------------------------------------------------------------------------------------------------------------------------------------------------------------------------------------------------------------------------------------------------------------------------------------------------------------------------------------------------------------------------------------------------------------------------------------------------------------------------------------------------------------------------------------------------------------------------------------------------------------------------------------------------------------------------------------------------------------------------------------------------------------------------------------------------------------------------------------------------------------------------------------------------------------------------------------------------------------------------------------------------------------------------------------------------------------------------------------------------------------------------------------------------------------------------------------------------------------------------------------------------------------------------------------------------------------------------------------------------------------------------------------------------------------------------------------------------------------------------------------------------------------------------------------------------------------------------------------------------------------------------------------------------------------------------------------------------------------------------------------------------------------------------------------------------------------------------------------------------------------------------------------------------------------------------------------------------------------------------------------------------------------------------------------------------------------------------------------------------------------------------------------------------------------------------------------------------------------------------------------------------------------------------------------------------------------------------------------------------------------------------------------------------------------------------------------------------------------------------------------------------------------------------------------------------------------------------------------------------------------------------------------------------------------------------------------------------------------------------------------------------------------------------|-------------------------------------------------------|-----------------------|----------------|-----------------------|----------------|----------------------|----------------|-------------------|--|--|--|
| State         Stot         Tite         Stot         Stot <t< th=""><th></th><th></th><th></th><th></th><th></th><th></th><th></th><th></th></t<>                                                                                                                                                                                                                                                                                                                                                                                                                                                                                                                                                                                                                                                                                                                                                                                                                                                                                                                                                                                                                                                                                                                                                                                                                                                                                                                                                                                                                                                                                                                                                                                                                                                                                                                 |                                                       |                       |                |                       |                |                      |                |                   |  |  |  |
| 10         10         176         100         176         100           CUSTORES SUPPORT & ADVISES<br>(SUPPORT & ADVISES)<br>(SUPPORT & AD                                                                                                                                                                                                                                                                                                                                                                                                                                                                                                                                                                                                                                                                                                                      |                                                       |                       |                |                       |                |                      |                |                   |  |  |  |
| Current Biological Approx                                                                                                                                                                                                                                                                                                                                                                                                                                                                                                                                                                                                                                                                                                                                                                                                                                                                                                                                      | Grade:                                                |                       |                |                       |                |                      |                |                   |  |  |  |
| SPARE         SPARE         Dirake         SPARE         Dirake         SPARE         <                                                                                                                                                                                                                                                                                                                                                                                                                                                                                                                                                                                                                                                                                                                                                                                                                                                                                                                                                                                                                                                                                                                                                                                                                                                                                                                                                                                                                                                                                                                                                                                                                                                                                                                                                          | IE:                                                   | .50                   | ETE:           | .58                   | (FIE:          | 1.00                 | ) (FIE:        | 1.00              |  |  |  |
| SPARE         SPARE         Dirake         SPARE         Dirake         SPARE         <                                                                                                                                                                                                                                                                                                                                                                                                                                                                                                                                                                                                                                                                                                                                                                                                                                                                                                                                                                                                                                                                                                                                                                                                                                                                                                                                                                                                                                                                                                                                                                                                                                                                                                                                                          |                                                       |                       |                |                       |                |                      |                |                   |  |  |  |
| The         The <td></td> <td></td> <td></td> <td></td> <td></td> <td></td> <td></td> <td></td>                                                                                                                                                                                                                                                                                                                                                                                                                                                                                                                                                                                                                                                                                                                                                                                                                                                                                                                                                                                                                                                                                                                                                                                                                                                                                                                                                                                                                                                                                                                                                                                                                                                                                                                                                          |                                                       |                       |                |                       |                |                      |                |                   |  |  |  |
| CONSIDER VERVICE ADVISED         CONTRACT CUTIER TRANSPORTATIONS         CONTRACT CUTIER TRANSPORTATIONS           CONSTRUCT ADVISED         CONTRACT CUTIER TRANSPORTATIONS         CONTRACT CUTIER TRANSPORTATIONS         CONTRACT CUTIER TRANSPORTATIONS           CONTRACT CUTIER TRANSPORTATIONS         CONTRACT CUTIER TRANSPORTATIONS         CONTRACT CUTIER TRANSPORTATIONS         CONTRACT CUTIER TRANSPORTATIONS           CONTRACT CUTIER TRANSPORTATIONS         CONTRACT CUTIER TRANSPORTATIONS         CONTRACT CUTIER TRANSPORTATIONS         CONTRACT CUTIER TRANSPORTATIONS           CONTRACT CUTIER TRANSPORTATIONS         CONTRACT CUTIER TRANSPORTATIONS         CONTRACT CUTIER TRANSPORTATIONS         CONTRACT CUTIER TRANSPORTATIONS           CONTRACT CUTIER TRANSPORTATIONS         CONTRACT CUTIER TRANSPORTATIONS         CONTRACT CUTIER TRANSPORTATIONS         CONTRACT CUTIER TRANSPORTATIONS           CONTRACT CUTIER TRANSPORTATIONS         CONTRACT CUTIER TRANSPORTATIONS         CONTRACT CUTIER TRANSPORTATIONS         CONTRACT CUTIER TRANSPORTATIONS           CONTRACT CUTIER TRANSPORTATIONS         CONTRACT CUTIER TRANSPORTATIONS         CONTRACT CUTIER TRANSPORTATIONS         CONTRACT CUTIER TRANSPORTATIONS           CONTRACT CUTIER TRANSPORTATIONS         CONTRACT CUTIER TRANSPORTATIONS         CONTRACT CUTIER TRANSPORTATIONS         CONTRACT CUTIER TRANSPORTATIONS           CONTRACT CUTIER TRANSPORTATIONS         CONTRACT CUTIER TRANSPORTATIONS         CONTRACT CUTIER TRANSPORTATIONS         CONTRACT CU                                                                                                                                                                                                                                                                                                                                                                                                                                                                                                                                                                                                                                                                                                                                                                                                                                                                                                                                                                                                                                                                                                                                                                                                                                                                                                                                                                                                                                                     |                                                       |                       |                |                       |                |                      |                |                   |  |  |  |
| State         State         Disable         State         Disable         PDB         Disable         PDB           CUSTOME SUMCE AVIN SEE         CUSTOME SUMCE AVIN                                                                                                                                                                                                                                                                                                                                                                                                                                                                                                                                                                                                                                                                                                                                                                                                                                                                                                                                                                                                                                                                                                                                                                                                                                                                                                                                                                                                                                                    | 16.                                                   | .75                   |                | .30                   | (              | .50                  |                | 1.00              |  |  |  |
| State         State         Disable         State         Disable         PDB         Disable         PDB           CUSTOME SUMCE AVIN SEE         CUSTOME SUMCE AVIN                                                                                                                                                                                                                                                                                                                                                                                                                                                                                                                                                                                                                                                                                                                                                                                                                                                                                                                                                                                                                                                                                                                                                                                                                                                                                                                                                                                                                                                    |                                                       |                       |                |                       |                |                      |                |                   |  |  |  |
| $ \begin{array}{c} 1. 1.0 \\ (1.1) \\ (1.1) \\ (1.1) \\ (1.1) \\ (1.1) \\ (1.1) \\ (1.1) \\ (1.1) \\ (1.1) \\ (1.1) \\ (1.1) \\ (1.1) \\ (1.1) \\ (1.1) \\ (1.1) \\ (1.1) \\ (1.1) \\ (1.1) \\ (1.1) \\ (1.1) \\ (1.1) \\ (1.1) \\ (1.1) \\ (1.1) \\ (1.1) \\ (1.1) \\ (1.1) \\ (1.1) \\ (1.1) \\ (1.1) \\ (1.1) \\ (1.1) \\ (1.1) \\ (1.1) \\ (1.1) \\ (1.1) \\ (1.1) \\ (1.1) \\ (1.1) \\ (1.1) \\ (1.1) \\ (1.1) \\ (1.1) \\ (1.1) \\ (1.1) \\ (1.1) \\ (1.1) \\ (1.1) \\ (1.1) \\ (1.1) \\ (1.1) \\ (1.1) \\ (1.1) \\ (1.1) \\ (1.1) \\ (1.1) \\ (1.1) \\ (1.1) \\ (1.1) \\ (1.1) \\ (1.1) \\ (1.1) \\ (1.1) \\ (1.1) \\ (1.1) \\ (1.1) \\ (1.1) \\ (1.1) \\ (1.1) \\ (1.1) \\ (1.1) \\ (1.1) \\ (1.1) \\ (1.1) \\ (1.1) \\ (1.1) \\ (1.1) \\ (1.1) \\ (1.1) \\ (1.1) \\ (1.1) \\ (1.1) \\ (1.1) \\ (1.1) \\ (1.1) \\ (1.1) \\ (1.1) \\ (1.1) \\ (1.1) \\ (1.1) \\ (1.1) \\ (1.1) \\ (1.1) \\ (1.1) \\ (1.1) \\ (1.1) \\ (1.1) \\ (1.1) \\ (1.1) \\ (1.1) \\ (1.1) \\ (1.1) \\ (1.1) \\ (1.1) \\ (1.1) \\ (1.1) \\ (1.1) \\ (1.1) \\ (1.1) \\ (1.1) \\ (1.1) \\ (1.1) \\ (1.1) \\ (1.1) \\ (1.1) \\ (1.1) \\ (1.1) \\ (1.1) \\ (1.1) \\ (1.1) \\ (1.1) \\ (1.1) \\ (1.1) \\ (1.1) \\ (1.1) \\ (1.1) \\ (1.1) \\ (1.1) \\ (1.1) \\ (1.1) \\ (1.1) \\ (1.1) \\ (1.1) \\ (1.1) \\ (1.1) \\ (1.1) \\ (1.1) \\ (1.1) \\ (1.1) \\ (1.1) \\ (1.1) \\ (1.1) \\ (1.1) \\ (1.1) \\ (1.1) \\ (1.1) \\ (1.1) \\ (1.1) \\ (1.1) \\ (1.1) \\ (1.1) \\ (1.1) \\ (1.1) \\ (1.1) \\ (1.1) \\ (1.1) \\ (1.1) \\ (1.1) \\ (1.1) \\ (1.1) \\ (1.1) \\ (1.1) \\ (1.1) \\ (1.1) \\ (1.1) \\ (1.1) \\ (1.1) \\ (1.1) \\ (1.1) \\ (1.1) \\ (1.1) \\ (1.1) \\ (1.1) \\ (1.1) \\ (1.1) \\ (1.1) \\ (1.1) \\ (1.1) \\ (1.1) \\ (1.1) \\ (1.1) \\ (1.1) \\ (1.1) \\ (1.1) \\ (1.1) \\ (1.1) \\ (1.1) \\ (1.1) \\ (1.1) \\ (1.1) \\ (1.1) \\ (1.1) \\ (1.1) \\ (1.1) \\ (1.1) \\ (1.1) \\ (1.1) \\ (1.1) \\ (1.1) \\ (1.1) \\ (1.1) \\ (1.1) \\ (1.1) \\ (1.1) \\ (1.1) \\ (1.1) \\ (1.1) \\ (1.1) \\ (1.1) \\ (1.1) \\ (1.1) \\ (1.1) \\ (1.1) \\ (1.1) \\ (1.1) \\ (1.1) \\ (1.1) \\ (1.1) \\ (1.1) \\ (1.1) \\ (1.1) \\ (1.1) \\ (1.1) \\ (1.1) \\ (1.1) \\ (1.1) \\ (1.1) \\ (1.1) \\ (1.1) \\ (1.1) \\ (1.1) \\ (1.1) \\ (1.1) \\ (1.1) \\ (1.1) \\ (1.1) \\ (1.1) \\ (1.1) \\ (1.1) \\ (1.1) \\ (1.1) \\ (1.1) \\ (1.1) \\ (1.1) \\ (1.1) \\ (1.1) \\ (1.1) \\ (1.1) \\ (1.1) \\ (1.1) \\ (1.1) \\ (1.1) \\ (1.1) \\ (1.1)$                                                                                                                                                                                                                                                                                                                                                                                                                                                                                                                                                                                                                                     |                                                       |                       |                |                       |                |                      |                |                   |  |  |  |
| CUSTOME SERVICE ADVISE<br>Prese         CONTROL ENTRY E MAY SERVICE ADVISE<br>Prese         CONTR                                                                                                                                                                                                                                                                                                                                                                                                                                                                                                                                                                                                                                                                                                                                                                                                                                                                                                                                                                                                                                                                                                                                                        |                                                       |                       | Grade:         | SCALE 6               |                |                      |                |                   |  |  |  |
| CLISTORE SUNCE AND SET<br>TE         CL                                                                                                                                                                                                                                                                                                                                                                                                                                                                                                                                                                                                                                                                                                                                                                                                                                                                                                                                                                                                                                                                                                                                                                                                                                | IE:                                                   | 1.00                  | ETE:           | .69                   | (FIE:          | 1.00                 | ) (FIE:        | 1.00              |  |  |  |
| SPAIL         SPAIL 6         Drafter         SPAIL 6           CLISTOME SERVICE ADVISES         CONTACT CONTENT TAM SUPERVISED         CLISTOME SERVICE ADVISES         CLISTOME SERVICE ADVISES           CLISTOME SERVICE ADVISES         CONTACT CONTENT TAM SUPERVISED         CLISTOME SERVICE ADVISES         CLISTOME SERVICE ADVISES           CLISTOME SERVICE ADVISES         CONTACT CONTENT TAM SUPERVISED         CLISTOME SERVICE ADVISES         CLISTOME SERVICE ADVISES           CLISTOME SERVICE ADVISES         CLISTOME SERVICE ADVISES         CLISTOME SERVICE ADVISES         CLISTOME SERVICE ADVISES           CLISTOME SERVICE ADVISES         CLISTOME SERVICE ADVISES         CLISTOME SERVICE ADVISES         CLISTOME SERVICE ADVISES           CLISTOME SERVICE ADVISES         CLISTOME SERVICE ADVISES         CLISTOME SERVICE ADVISES         CLISTOME SERVICE ADVISES           CLISTOME SERVICE ADVISES         CLISTOME SERVICE ADVISES         CLISTOME SERVICE ADVISES         CLISTOME SERVICE ADVISES           CLISTOME SERVICE ADVISES         CLISTOME SERVICE ADVISES         CLISTOME SERVICE ADVISES         CLISTOME SERVICE ADVISES           CLISTOME SERVICE ADVISES         CLISTOME SERVICE ADVISES         CLISTOME SERVICE ADVISES         CLISTOME SERVICE ADVISES           CLISTOME SERVICE ADVISES         CLISTOME SERVICE ADVISES         CLISTOME SERVICE ADVISES         CLISTOME SERVICE ADVISES           CLISTOME SERVICE A                                                                                                                                                                                                                                                                                                                                                                                                                                                                                                                                                                                                                                                                                                                                                                                                                                                                                                                                                                                                                                                                                                                                                                                                                                                                                                                                                                                                                                                                                                                                             |                                                       |                       |                |                       |                |                      |                |                   |  |  |  |
| IE         IO0         [TE         IO0         [TE         IO0           CUSTORE SENIC ADVISE<br>TE         CONTORE SENIC ADVISE<br>TE         CONTORE SENIC ADVISE<br>TE         CUSTORE SENIC ADVISE<br>TE                                                                                                                                                                                                                                                                                                                                                                                                                                                                                                                                                                                                                                                                                                                                                                                                                                                                                                                                                                                                                                                                                                                                                                                                                                                                                                   |                                                       |                       |                |                       |                |                      |                |                   |  |  |  |
| Image         Image <th< td=""><td></td><td></td><td></td><td></td><td></td><td></td><td></td><td></td></th<>                                                                                                                                                                                                                                                                                                                                                                                                                                                                                                                                                                                                                                                                                                                                                                                                                                                                                                                                                                                                                                                                                                                                                                                                                                                                                                                                                                                                                                                                                                                                                                                                                                                                            |                                                       |                       |                |                       |                |                      |                |                   |  |  |  |
| SPAME         SCALE &<br>ITE         Drawler         SCALE &<br>TTE         Drawler         SCALE & TTE         Drawler         SCALE & TTE         Drawler         SC                                                                                                                                                                                                                                                                                                                                                                                                                                                                                                                                                                                                                                                                                                                                                                                                                                                                                                                                                                                                                                                                                                                                                                                                                                                                                                                                                                                                                                                                                                                                | TE:                                                   | 1.00                  | FTE:           | 1.00                  | (FTE:          | 1.00                 | FTE:           | 1.00              |  |  |  |
| State         SCALE 6<br>TTE         Grade         SCALE 6<br>TTE                                                                                                                                                                                                                                                                                                                                                                                                                                                                                                                                                                                                                                                                                                                                                                                                                                                                                                                                                                                                                                                                                                                                                                                                                                                                                                                                                                                                                                                                                                                                                   |                                                       |                       |                |                       |                |                      |                |                   |  |  |  |
| $ \begin{array}{c} TTE & 10 \\ TTE & 100 \\ \hline TTE & 100 \\$ | CUSTON                                                | VER SERVI CE ADVI SER | CONTACT CE     | NTRE TEAM SUPERVI SOR | CUSTOMER       | SERVICE ADVISER      | CUSTOME        | R SERVICE ADVISER |  |  |  |
| CUSTOMEN SERVICE ADVISER         CUSTOMEN SERVICE ADVISER         CUSTOMEN SERVICE ADVISER           (TRE         1.00         (CUSTOMEN SERVICE ADVISER)         (CUSTOMEN SERVICE ADVISER)           (CUSTOMEN SERVICE ADVISER)         (CUSTOMEN SERVICE ADVISER)         (CUSTOMEN SERVICE ADVISER)           (CUSTOMEN SERVICE ADVISER)         (CUSTOMEN SERVICE ADVISER)         (CUSTOMEN SERVICE ADVISER)           (CUSTOMEN SERVICE ADVISER)         (CUSTOMEN SERVICE ADVISER)         (CUSTOMEN SERVICE ADVISER)           (CUSTOMEN SERVICE ADVISER)         (CUSTOMEN SERVICE ADVISER)         (CUSTOMEN SERVICE ADVISER)           (CUSTOMEN SERVICE ADVISER)         (CUSTOME SERVICE ADVISER)         (CUSTOME SERVICE ADVISER)           (CUSTOME SERVICE ADVISER)         (CUSTOME SERVICE ADVISER)         (CUSTOME SERVICE ADVISER)           (CUSTOME SERVICE ADVISER)         (CUSTOME SERVICE ADVISER)         (CUSTOME SERVICE ADVISER)           (CUSTOME SERVICE ADVISER)         (CUSTOME SERVICE ADVISER)         (CUSTOMER SERVICE ADVISER)           (CUSTOMER SERVICE ADVISER)         (CUSTOMER SERVICE ADVISER)         (CUSTOMER SERVICE ADVISER)           (CUSTOMER SERVICE ADVISER)         (CUSTOMER SERVICE ADVISER)         (CUSTOMER SERVICE ADVISER)           (CUSTOMER SERVICE ADVISER)         (CUSTOMER SERVICE ADVISER)         (CUSTOMER SERVICE ADVISER)           (CUSTOMER SERVICE ADVISER)         (CUSTOMER SERVICE ADVISER)                                                                                                                                                                                                                                                                                                                                                                                                                                                                                                                                                                                                                                                                                                                                                                                                                                                                                                                                                                                                                                                                                                                                                                                                                                                                                                                                                                                                                                                                                                                                                          |                                                       |                       |                |                       |                |                      |                |                   |  |  |  |
| rate         SCALE 0<br>(TE         Grade         Grade <th< td=""><td>TE:</td><td>.83</td><td>FTE:</td><td>1.00</td><td>FTE:</td><td>1.00</td><td></td><td>.83</td></th<>                                                                                                                                                                                                                                                                                                                                                                                                                                                                                                                                                                                                                                                                                                                                                                                                                                                                                                                                                                                                                                                                                                                                                                                                                                                                                                                                                                                                                                                                                                   | TE:                                                   | .83                   | FTE:           | 1.00                  | FTE:           | 1.00                 |                | .83               |  |  |  |
| rate         SCALE 0<br>(TE         Grade         Grade <th< td=""><td></td><td></td><td></td><td></td><td>1</td><td></td><td></td><td></td></th<>                                                                                                                                                                                                                                                                                                                                                                                                                                                                                                                                                                                                                                                                                                                                                                                                                                                                                                                                                                                                                                                                                                                                                                                                                                                                                                                                                                                                                                                                                                                           |                                                       |                       |                |                       | 1              |                      |                |                   |  |  |  |
| TE1.00[FTE1.00[FTE54[FTE83CUSTORER SERVICE ADVISET<br>TOWER SERVICE ADVISET<br>TECONTACT CENTER TABLE SUPERVISOR<br>Orabic<br>FTECUSTORER SERVICE ADVISET<br>Orabic<br>FTECUSTORER SERVICE ADVISET<br>Orabic<br>FTECUSTORER SERVICE ADVISET<br>Orabic<br>FTECUSTORER SERVICE ADVISET<br>Orabic<br>FTECUSTORER SERVICE ADVISET<br>Orabic<br>FTECUSTORER SERVICE ADVISET<br>Orabic<br>SOLL F<br>FTECUSTORER SERVICE ADVISET<br>Orabic<br>SOLL FCUSTORER SERVICE ADVISET<br>Orabic<br>SOLL FCUSTORER SERVICE ADVISET<br>FTECUSTORER SERVICE ADVISET<br>Orabic<br>SOLL FCUSTORER SERVICE ADVISET<br>Orabic<br>SOLL FCUSTORE                                                                                                                                                                                                                                                                                                                                                                                                                                                                                                                                                                                                                                                                                                                                                                                                                                                                                                                                                                                                                                                                                                                                                                                                                                                                                                                                                                                                             | CUSTON                                                | VER SERVI CE ADVI SER | CUSTOM         | ER SERVI CE ADVI SER  | CUSTOMER       | SERVICE ADVISER      | CUSTOME        | R SERVICE ADVISER |  |  |  |
| CUSTOMER SERVICE ADVISER<br>Gradu:         CONTACT CENTRE TEAM SUPERVISOR<br>Gradu:         CONTACT CENTRE TEAM SUPERVISOR<br>Gradu:         CUSTOMER SERVICE ADVISER<br>Gradu:         SCALE 6<br>TTE         TTE         T                                                                                                                                                                                                                                                                                                                                                                                                                                                                                                                                                                                                                                                                                                                                                                                                                                                                                                                                                                                                                                                                                                                                                                                                     |                                                       |                       |                |                       |                |                      |                |                   |  |  |  |
| CUSTORE SERVICE ADVISET       CONTACT CENTRE TABLE SUPERVISOR       CUSTORER SERVICE ADVISET         Trabe       SOALE 6       SOALE 6       SOALE 6         Trabe       SOALE 6       CONTACT CENTRE TABLE SUPERVISOR       CUSTORER SERVICE ADVISET         CUSTORER SERVICE ADVISET       CUSTORER SERVICE ADVISET       CUSTORER SERVICE ADVISET         CUSTORER SERVICE ADVISET       CUSTORER SERVICE ADVISET       CUSTORER SERVICE ADVISET         CUSTORER SERVICE ADVISET       CUSTORER SERVICE ADVISET       CUSTORER SERVICE ADVISET         CUSTORER SERVICE ADVISET       CUSTORER SERVICE ADVISET       CUSTORER SERVICE ADVISET         CUSTORER SERVICE ADVISET       CUSTORER SERVICE ADVISET       CUSTORER SERVICE ADVISET         CUSTORER SERVICE ADVISET       CUSTORER SERVICE ADVISET       CUSTORER SERVICE ADVISET         CUSTORER SERVICE ADVISET       CUSTORER SERVICE ADVISET       CUSTORER SERVICE ADVISET         CUSTORER SERVICE ADVISET       CUSTORER SERVICE ADVISET       CUSTORER SERVICE ADVISET         CUSTORER SERVICE ADVISET       CUSTORER SERVICE ADVISET       CUSTORER SERVICE ADVISET         CUSTORER SERVICE ADVISET       CUSTORER SERVICE ADVISET       CUSTORER SERVICE ADVISET         CUSTORER SERVICE ADVISET       CUSTORER SERVICE ADVISET       CUSTORER SERVICE ADVISET         CUSTORER SERVICE ADVISET       CUSTORER SERVICE ADVISET       CU                                                                                                                                                                                                                                                                                                                                                                                                                                                                                                                                                                                                                                                                                                                                                                                                                                                                                                                                                                                                                                                                                                                                                                                                                                                                                                                                                                                                                                                                                                                                                                                                                          | TE:                                                   | 1.00                  | FTE:           | 1.00                  | FTE:           | .54                  | FTE:           | .83               |  |  |  |
| CUSTORE SERVICE ADVISET       CONTACT CENTRE TABLE SUPERVISOR       CUSTORER SERVICE ADVISET         Trabe       SOALE 6       SOALE 6       SOALE 6         Trabe       SOALE 6       CONTACT CENTRE TABLE SUPERVISOR       CUSTORER SERVICE ADVISET         CUSTORER SERVICE ADVISET       CUSTORER SERVICE ADVISET       CUSTORER SERVICE ADVISET         CUSTORER SERVICE ADVISET       CUSTORER SERVICE ADVISET       CUSTORER SERVICE ADVISET         CUSTORER SERVICE ADVISET       CUSTORER SERVICE ADVISET       CUSTORER SERVICE ADVISET         CUSTORER SERVICE ADVISET       CUSTORER SERVICE ADVISET       CUSTORER SERVICE ADVISET         CUSTORER SERVICE ADVISET       CUSTORER SERVICE ADVISET       CUSTORER SERVICE ADVISET         CUSTORER SERVICE ADVISET       CUSTORER SERVICE ADVISET       CUSTORER SERVICE ADVISET         CUSTORER SERVICE ADVISET       CUSTORER SERVICE ADVISET       CUSTORER SERVICE ADVISET         CUSTORER SERVICE ADVISET       CUSTORER SERVICE ADVISET       CUSTORER SERVICE ADVISET         CUSTORER SERVICE ADVISET       CUSTORER SERVICE ADVISET       CUSTORER SERVICE ADVISET         CUSTORER SERVICE ADVISET       CUSTORER SERVICE ADVISET       CUSTORER SERVICE ADVISET         CUSTORER SERVICE ADVISET       CUSTORER SERVICE ADVISET       CUSTORER SERVICE ADVISET         CUSTORER SERVICE ADVISET       CUSTORER SERVICE ADVISET       CU                                                                                                                                                                                                                                                                                                                                                                                                                                                                                                                                                                                                                                                                                                                                                                                                                                                                                                                                                                                                                                                                                                                                                                                                                                                                                                                                                                                                                                                                                                                                                                                                                          |                                                       |                       |                |                       |                |                      |                |                   |  |  |  |
| rade:         SCALE &<br>5.02         Grade:         SCALE 6<br>FTE:         1.00         Frade:         SCALE 6<br>FTE:         Frad                                                                                                                                                                                                                                                                                                                                                                                                                                                                                                                                                                                                                                                                                                                                                                                                                                                                                                                                                                                                                                                                                                                                                                                                                                                                                                                                                                                                                                                                                                                          | CUSTON                                                | VER SERVI CE ADVI SER | CONTACT CE     | NTRE TEAM SUPERVI SOR | CONTACT CENT   | TRE TEAM SUPERVI SOR | CUSTOME        | R SERVICE ADVISER |  |  |  |
| CUSTOMER SERVICE ADVISER     CUSTOMER SERVICE ADVISER     CUSTOMER SERVICE ADVISER       CUSTOMER SERVICE ADVISER     CUSTOMER SERVICE ADVISER     CUSTOMER SERVICE ADVISER       CUSTOMER SERVICE ADVISER     CUSTOMER SERVICE ADVISER     CUSTOMER SERVICE ADVISER       CUSTOMER SERVICE ADVISER     CUSTOMER SERVICE ADVISER     CUSTOMER SERVICE ADVISER       CUSTOMER SERVICE ADVISER     CUSTOMER SERVICE ADVISER     CUSTOMER SERVICE ADVISER       CUSTOMER SERVICE ADVISER     CUSTOMER SERVICE ADVISER     CUSTOMER SERVICE ADVISER       CUSTOMER SERVICE ADVISER     CUSTOMER SERVICE ADVISER     CUSTOMER SERVICE ADVISER       CUSTOMER SERVICE ADVISER     CUSTOMER SERVICE ADVISER     CUSTOMER SERVICE ADVISER       CUSTOMER SERVICE ADVISER     CUSTOMER SERVICE ADVISER     CUSTOMER SERVICE ADVISER       CUSTOMER SERVICE ADVISER     CUSTOMER SERVICE ADVISER     CUSTOMER SERVICE ADVISER       CUSTOMER SERVICE ADVISER     CUSTOMER SERVICE ADVISER     CUSTOMER SERVICE ADVISER       CUSTOMER SERVICE ADVISER     CUSTOMER SERVICE ADVISER     CUSTOMER SERVICE ADVISER       CUSTOMER SERVICE ADVISER     CUSTOMER SERVICE ADVISER     CUSTOMER SERVICE ADVISER       CUSTOMER SERVICE ADVISER     CUSTOMER SERVICE ADVISER     CUSTOMER SERVICE ADVISER       CUSTOMER SERVICE ADVISER     CUSTOMER SERVICE ADVISER     CUSTOMER SERVICE ADVISER       CUSTOMER SERVICE ADVISER     CUSTOMER SERVICE ADVISER     CUSTOMER SERVICE A                                                                                                                                                                                                                                                                                                                                                                                                                                                                                                                                                                                                                                                                                                                                                                                                                                                                                                                                                                                                                                                                                                                                                                                                                                                                                                                                                                                                                                                                                                                                                                          | rade:                                                 | SCALE 6               | Grade:         | SO2                   | Grade:         | SO2                  | Grade:         | SCALE 6           |  |  |  |
| radio: SCALE 6<br>readio: SCALE 6<br>readio                                                                                                                                                                                                                                                                                                                                                                                                                                                                                                                                                                                                                                                                | TE:                                                   | .50                   | FTE:           | 1.00                  | FTE:           | 1.00                 | FTE:           | 1.00              |  |  |  |
| radio: SCALE 6<br>readio: SCALE 6<br>readio                                                                                                                                                                                                                                                                                                                                                                                                                                                                                                                                                                                                                                                                |                                                       |                       |                |                       |                |                      |                |                   |  |  |  |
| radio: SCALE 6<br>readio: SCALE 6<br>readio                                                                                                                                                                                                                                                                                                                                                                                                                                                                                                                                                                                                                                                                | CUSTON                                                | MER SERVI CE ADVI SER | CUSTOM         | ER SERVICE ADVISER    | CONTACT CEN    | TRE TEAM SUPERVI SOR | CUSTOME        | R SERVICE ADVISER |  |  |  |
| CUSTOMER SERVICE ADVISER       CUSTOMER SERVICE ADVISER       CUSTOMER SERVICE ADVISER         Trade:       SCALE 6       TTE:       78         CUSTOMER SERVICE ADVISER       CUSTOMER SERVICE ADVISER       CUSTOMER SERVICE ADVISER         CUSTOMER SERVICE ADVISER       CUSTOMER SERVICE ADVISER       CUSTOMER SERVICE ADVISER         CUSTOMER SERVICE ADVISER       CUSTOMER SERVICE ADVISER       CUSTOMER SERVICE ADVISER         CUSTOMER SERVICE ADVISER       CUSTOMER SERVICE ADVISER       CUSTOMER SERVICE ADVISER         CUSTOMER SERVICE ADVISER       CUSTOMER SERVICE ADVISER       CUSTOMER SERVICE ADVISER         CUSTOMER SERVICE ADVISER       CONTACT CENTRE TAM SUPERVISOR       CUSTOMER SERVICE ADVISER       CUSTOMER SERVICE ADVISER         CUSTOMER SERVICE ADVISER       CONTACT CENTRE TAM SUPERVISOR       CUSTOMER SERVICE ADVISER       CUSTOMER SERVICE ADVISER         CUSTOMER SERVICE ADVISER       CUSTOMER SERVICE ADVISER       CUSTOMER SERVICE ADVISER       CUSTOMER SERVICE ADVISER         CUSTOMER SERVICE ADVISER       CUSTOMER SERVICE ADVISER       CUSTOMER SERVICE ADVISER       CUSTOMER SERVICE ADVISER         CUSTOMER SERVICE ADVISER       CUSTOMER SERVICE ADVISER       CUSTOMER SERVICE ADVISER       CUSTOMER SERVICE ADVISER         CUSTOMER SERVICE ADVISER       CUSTOMER SERVICE ADVISER       CUSTOMER SERVICE ADVISER       CUSTOMER SERVICE ADVISER       CUSTOMER SERVI                                                                                                                                                                                                                                                                                                                                                                                                                                                                                                                                                                                                                                                                                                                                                                                                                                                                                                                                                                                                                                                                                                                                                                                                                                                                                                                                                                                                                                                                                                                                                                                        |                                                       |                       |                |                       |                |                      |                |                   |  |  |  |
| rade: SCALE 6<br>TT: 78<br>CUSTOMER SERVICE ADVISER<br>CUSTOMER SERVICE ADVI                                                                                                                                                                                                                                                                                                                                                                                                                                                                                                                                                                                                                                                                                                                                                 |                                                       |                       |                |                       | FTE:           | 1.00                 |                |                   |  |  |  |
| rade: SCALE 6<br>TT: 78<br>CUSTOMER SERVICE ADVISER<br>CUSTOMER SERVICE ADVI                                                                                                                                                                                                                                                                                                                                                                                                                                                                                                                                                                                                                                                                                                                                                 |                                                       |                       |                |                       |                |                      |                |                   |  |  |  |
| rade: SCALE 6<br>FTE: 73<br>FTE: 7                                                                                                                                                                                                                                                                                                                                                                                                                                           | CLISTON                                               | IER SERVICE ADVISER   | CUSTOM         |                       | CUSTOMER       |                      | CLISTOME       |                   |  |  |  |
| CUSTOMER SERVICE ADVISER       CUSTOMER SERVICE ADVISER       CUSTOMER SERVICE ADVISER         Grade:       SCALE 6       FTE:       1.00         CUSTOMER SERVICE ADVISER       CONTACT CENTRE TEAM SUPERVISOR       CUSTOMER SERVICE ADVISER       CUSTOMER SERVICE ADVISER         CUSTOMER SERVICE ADVISER       CONTACT CENTRE TEAM SUPERVISOR       CUSTOMER SERVICE ADVISER       CUSTOMER SERVICE ADVISER         CUSTOMER SERVICE ADVISER       CONTACT CENTRE TEAM SUPERVISOR       CUSTOMER SERVICE ADVISER       CUSTOMER SERVICE ADVISER         CUSTOMER SERVICE ADVISER       CONTACT CENTRE TEAM SUPERVISOR       CUSTOMER SERVICE ADVISER       CUSTOMER SERVICE ADVISER         CUSTOMER SERVICE ADVISER       CONTACT CENTRE TEAM SUPERVISER       CUSTOMER SERVICE ADVISER       CUSTOMER SERVICE ADVISER         CUSTOMER SERVICE ADVISER       CUSTOMER SERVICE ADVISER       CUSTOMER SERVICE ADVISER       CUSTOMER SERVICE ADVISER         CUSTOMER SERVICE ADVISER       CUSTOMER SERVICE ADVISER       CUSTOMER SERVICE ADVISER       CUSTOMER SERVICE ADVISER         CUSTOMER SERVICE ADVISER       CUSTOMER SERVICE ADVISER       CUSTOMER SERVICE ADVISER       CUSTOMER SERVICE ADVISER         CUSTOMER SERVICE ADVISER       CUSTOMER SERVICE ADVISER       CUSTOMER SERVICE ADVISER       CUSTOMER SERVICE ADVISER         CUSTOMER SERVICE ADVISER       CUSTOMER SERVICE ADVISER       CUSTOMER SERVICE ADVISER       CUSTOMER SE                                                                                                                                                                                                                                                                                                                                                                                                                                                                                                                                                                                                                                                                                                                                                                                                                                                                                                                                                                                                                                                                                                                                                                                                                                                                                                                                                                                                                                                                                                                                                                       | Fade:                                                 |                       |                |                       |                |                      |                |                   |  |  |  |
| rade: SCALE 6<br>FTE: 1.00<br>CUSTOMER SERVICE ADVI SER<br>CUSTOMER SERVICE ADVI SER<br>CUSTOMER SERVICE ADVI SER<br>CONTACT CENTRE TEAM SUPERVISOR<br>CUSTOMER SERVICE ADVI SER<br>Crade: SCALE 6<br>FTE: 1.00<br>CUSTOMER SERVICE ADVI SER<br>Crade: SCALE 6<br>FTE: 1.00<br>CUSTOMER SERVICE ADVI SER<br>Crade: SCALE 6<br>FTE: 1.00<br>CUSTOMER SERVICE ADVI SER<br>CUSTOMER SERVICE                                                                                                                                                                                                                                                                                                                                                                                                                                                                                                                                                                                                                                                                                                                                                  | TE:                                                   | 1.00                  | FTE:           | .78                   | FTE:           | .83                  | FTE:           | .83               |  |  |  |
| rade: SCALE 6<br>FTE: 1.00<br>CUSTOMER SERVICE ADVI SER<br>CUSTOMER SERVICE ADVI SER<br>CUSTOMER SERVICE ADVI SER<br>CONTACT CENTRE TEAM SUPERVISOR<br>CUSTOMER SERVICE ADVI SER<br>Crade: SCALE 6<br>FTE: 1.00<br>CUSTOMER SERVICE ADVI SER<br>Crade: SCALE 6<br>FTE: 1.00<br>CUSTOMER SERVICE ADVI SER<br>Crade: SCALE 6<br>FTE: 1.00<br>CUSTOMER SERVICE ADVI SER<br>CUSTOMER SERVICE                                                                                                                                                                                                                                                                                                                                                                                                                                                                                                                                                                                                                                                                                                                                                  |                                                       |                       |                |                       |                |                      |                |                   |  |  |  |
| rade: SCALE 6<br>FTE: 1.00<br>CUSTOMER SERVICE ADVI SER<br>CUSTOMER SERVICE ADVI SER<br>CUSTOMER SERVICE ADVI SER<br>CONTACT CENTRE TEAM SUPERVISOR<br>CUSTOMER SERVICE ADVI SER<br>Crade: SCALE 6<br>FTE: 1.00<br>CUSTOMER SERVICE ADVI SER<br>Crade: SCALE 6<br>FTE: 1.00<br>CUSTOMER SERVICE ADVI SER<br>Crade: SCALE 6<br>FTE: 1.00<br>CUSTOMER SERVICE ADVI SER<br>CUSTOMER SERVICE                                                                                                                                                                                                                                                                                                                                                                                                                                                                                                                                                                                                                                                                                                                                                  | CLISTON                                               | IER SERVICE ADVISER   | CUSTOM         |                       | CUSTOMER       | SERVICE ADVISER      | CLISTOME       |                   |  |  |  |
| CUSTOMER SERVICE ADVISER       CONTACT CENTRE TEAM SUPERVISOR       CUSTOMER SERVICE ADVISER         Grade:       SCALE 6       Grade:       SCALE 6         TE:       1.00       Grade:       SCALE 6         CUSTOMER SERVICE ADVISER       CUSTOMER SERVICE ADVISER       CUSTOMER SERVICE ADVISER         CUSTOMER SERVICE ADVISER       CUSTOMER SERVICE ADVISER       CUSTOMER SERVICE ADVISER         CUSTOMER SERVICE ADVISER       CUSTOMER SERVICE ADVISER       CUSTOMER SERVICE ADVISER         CUSTOMER SERVICE ADVISER       CUSTOMER SERVICE ADVISER       CUSTOMER SERVICE ADVISER         CUSTOMER SERVICE ADVISER       CUSTOMER SERVICE ADVISER       CUSTOMER SERVICE ADVISER         CUSTOMER SERVICE ADVISER       CUSTOMER SERVICE ADVISER       CUSTOMER SERVICE ADVISER         CUSTOMER SERVICE ADVISER       CUSTOMER SERVICE ADVISER       CUSTOMER SERVICE ADVISER         CUSTOMER SERVICE ADVISER       CUSTOMER SERVICE ADVISER       CUSTOMER SERVICE ADVISER         CUSTOMER SERVICE ADVISER       CUSTOMER SERVICE ADVISER       CUSTOMER SERVICE ADVISER         CUSTOMER SERVICE ADVISER       CUSTOMER SERVICE ADVISER       CUSTOMER SERVICE ADVISER         CUSTOMER SERVICE ADVISER       CUSTOMER SERVICE ADVISER       CUSTOMER SERVICE ADVISER         CUSTOMER SERVICE ADVISER       CUSTOMER SERVICE ADVISER       CUSTOMER SERVICE ADVISER                                                                                                                                                                                                                                                                                                                                                                                                                                                                                                                                                                                                                                                                                                                                                                                                                                                                                                                                                                                                                                                                                                                                                                                                                                                                                                                                                                                                                                                                                                                                                                                                                                                   |                                                       |                       |                |                       |                |                      |                |                   |  |  |  |
| rade:       SCALE 6       Grade:       SCALE 6       Grade:       SCALE 6         TE:       1.00       ITE:       1.00       ITE:       1.00         CUSTOMER SERVICE ADVISER       CUSTOMER SERVICE ADVISER       CUSTOMER SERVICE ADVISER       CUSTOMER SERVICE ADVISER         Grade:       SCALE 6       FTE:       1.00       ITE:       1.00         CUSTOMER SERVICE ADVISER       CUSTOMER SERVICE ADVISER       CUSTOMER SERVICE ADVISER       CUSTOMER SERVICE ADVISER         Grade:       SCALE 6       FTE:       1.00       ITE:       1.00         CUSTOMER SERVICE ADVISER       CUSTOMER SERVICE ADVISER       CUSTOMER SERVICE ADVISER       CUSTOMER SERVICE ADVISER         Grade:       SCALE 6       FTE:       1.00       ITE:       1.00         CUSTOMER SERVICE ADVISER       Grade:       SCALE 6       FTE:       1.00         CUSTOMER SERVICE ADVISER       Grade:       SCALE 6       FTE:       1.00         CUSTOMER SERVICE ADVISER       CUSTOMER SERVICE ADVISER       CUSTOMER SERVICE ADVISER       CUSTOMER SERVICE ADVISER         CUSTOMER SERVICE ADVISER       CUSTOMER SERVICE ADVISER       CUSTOMER SERVICE ADVISER       CUSTOMER SERVICE ADVISER         Grade:       SCALE 6       FTE:       1.00       FTE:       1.00                                                                                                                                                                                                                                                                                                                                                                                                                                                                                                                                                                                                                                                                                                                                                                                                                                                                                                                                                                                                                                                                                                                                                                                                                                                                                                                                                                                                                                                                                                                                                                                                                                                                                                                                                                   | TE:                                                   |                       |                |                       |                |                      |                |                   |  |  |  |
| rade:       SCALE 6       Grade:       SCALE 6       Grade:       SCALE 6         TE:       1.00       ITE:       1.00       ITE:       1.00         CUSTOMER SERVICE ADVISER       CUSTOMER SERVICE ADVISER       CUSTOMER SERVICE ADVISER       CUSTOMER SERVICE ADVISER         Grade:       SCALE 6       FTE:       1.00       ITE:       1.00         CUSTOMER SERVICE ADVISER       CUSTOMER SERVICE ADVISER       CUSTOMER SERVICE ADVISER       CUSTOMER SERVICE ADVISER         Grade:       SCALE 6       FTE:       1.00       ITE:       1.00         CUSTOMER SERVICE ADVISER       CUSTOMER SERVICE ADVISER       CUSTOMER SERVICE ADVISER       CUSTOMER SERVICE ADVISER         Grade:       SCALE 6       FTE:       1.00       ITE:       1.00         CUSTOMER SERVICE ADVISER       Grade:       SCALE 6       FTE:       1.00         CUSTOMER SERVICE ADVISER       Grade:       SCALE 6       FTE:       1.00         CUSTOMER SERVICE ADVISER       CUSTOMER SERVICE ADVISER       CUSTOMER SERVICE ADVISER       CUSTOMER SERVICE ADVISER         CUSTOMER SERVICE ADVISER       CUSTOMER SERVICE ADVISER       CUSTOMER SERVICE ADVISER       CUSTOMER SERVICE ADVISER         Grade:       SCALE 6       FTE:       1.00       FTE:       1.00                                                                                                                                                                                                                                                                                                                                                                                                                                                                                                                                                                                                                                                                                                                                                                                                                                                                                                                                                                                                                                                                                                                                                                                                                                                                                                                                                                                                                                                                                                                                                                                                                                                                                                                                                                   |                                                       |                       |                |                       |                |                      |                |                   |  |  |  |
| rade:       SCALE 6       Grade:       SCALE 6       Grade:       SCALE 6         TE:       1.00       ITE:       1.00       ITE:       1.00         CUSTOMER SERVICE ADVISER       CUSTOMER SERVICE ADVISER       CUSTOMER SERVICE ADVISER       CUSTOMER SERVICE ADVISER         Grade:       SCALE 6       FTE:       1.00       ITE:       1.00         CUSTOMER SERVICE ADVISER       Grade:       SCALE 6       FTE:       1.00         FTE:       1.00       ITE:       1.00       ITE:       1.00         CUSTOMER SERVICE ADVISER       CUSTOMER SERVICE ADVISER       CUSTOMER SERVICE ADVISER       CUSTOMER SERVICE ADVISER       Grade:       SCALE 6         Te:       1.00       ITE:       1.00       ITE:       1.00       ITE:       1.00         CUSTOMER SERVICE ADVISER       CUSTOMER SERVICE ADVISER       Grade:       SCALE 6       FTE:       1.00       ITE:       1.00         CUSTOMER SERVICE ADVISER       CUSTOMER SERVICE ADVISER       CUSTOMER SERVICE ADVISER       CUSTOMER SERVICE ADVISER       Grade:       SCALE 5       FTE:       1.00       ITE:       1.00         CUSTOMER SERVICE ADVISER       CUSTOMER SERVICE ADVISER       CUSTOMER SERVICE ADVISER       CUSTOMER SERVICE ADVISER       CUSTOMER SERVICE ADVISER <td>CUSTON</td> <td>VER SERVICE ADVISER</td> <td>CONTACT CE</td> <td>NTRE TEAM SUPERVISOR</td> <td>CUSTOMER</td> <td>SERVICE ADVISER</td> <td>CUSTOME</td> <td>R SERVICE ADVISER</td>                                                                                                                                                                                                                                                                                                                                                                                                                                                                                                                                                                                                                                                                                                                                                                                                                                                                                                                                                                                                                                                                                                                                                                                                                                                                                                                                                                                                                                                                                                                                                                                   | CUSTON                                                | VER SERVICE ADVISER   | CONTACT CE     | NTRE TEAM SUPERVISOR  | CUSTOMER       | SERVICE ADVISER      | CUSTOME        | R SERVICE ADVISER |  |  |  |
| CUSTOMER SERVICE ADVISER       CUSTOMER SERVICE ADVISER       CUSTOMER SERVICE ADVISER         Grade:       SCALE 6       Grade::       SCALE 6         TE:       1.00       Grade::       SCALE 6         CUSTOMER SERVICE ADVISER       CUSTOMER SERVICE ADVISER       Grade::       SCALE 6         Te:       1.00       FTE:       1.00       Grade::       SCALE 6         CUSTOMER SERVICE ADVISER       CUSTOMER SERVICE ADVISER       CUSTOMER SERVICE ADVISER       CUSTOMER SERVICE ADVISER         CUSTOMER SERVICE ADVISER       CUSTOMER SERVICE ADVISER       CUSTOMER SERVICE ADVISER       CUSTOMER SERVICE ADVISER         CUSTOMER SERVICE ADVISER       CUSTOMER SERVICE ADVISER       CUSTOMER SERVICE ADVISER       CUSTOMER SERVICE ADVISER         CUSTOMER SERVICE ADVISER       CUSTOMER SERVICE ADVISER       CUSTOMER SERVICE ADVISER       CUSTOMER SERVICE ADVISER         CUSTOMER SERVICE ADVISER       CUSTOMER SERVICE ADVISER       CUSTOMER SERVICE ADVISER       CUSTOMER SERVICE ADVISER       CUSTOMER SERVICE ADVISER         CUSTOMER SERVICE ADVISER       CUSTOMER SERVICE ADVISER       CUSTOMER SERVICE ADVISER       CUSTOMER SERVICE ADVISER       CUSTOMER SERVICE ADVISER         CUSTOMER SERVICE ADVISER       CUSTOMER SERVICE ADVISER       CUSTOMER SERVICE ADVISER       CUSTOMER SERVICE ADVISER       CUSTOMER SERVICE ADVISER       CUSTOMER SERVICE AD                                                                                                                                                                                                                                                                                                                                                                                                                                                                                                                                                                                                                                                                                                                                                                                                                                                                                                                                                                                                                                                                                                                                                                                                                                                                                                                                                                                                                                                                                                                                                                                                                             |                                                       |                       |                |                       |                |                      |                |                   |  |  |  |
| rade: SCALE 6<br>FE: 1.00<br>FTE: 1.00<br>CUSTOMER SERVICE ADVISER<br>Grade: SCALE 6<br>FTE: 1.00<br>CUSTOMER SERVICE ADVISER<br>CUSTOMER SERVICE ADVISER<br>CUSTO                                                                                                                                                                                                                                                                                                                                                                                                                                                                                                                                                                                                                                                                                                                               | TE:                                                   | 1.00                  | FTE:           | 1.00                  | FTE:           | 1.00                 | J FTE:         | 1.00              |  |  |  |
| rade: SCALE 6<br>FE: 1.00<br>FTE: 1.00<br>FTE: 1.00<br>FTE: 1.00<br>FTE: 1.00<br>CUSTOMER SERVICE ADVISER<br>CCUSTOMER SERVICE ADVISER<br>CCUSTOM                                                                                                                                                                                                                                                                                                                                                                                                                                                                                                                                                                                                                                                                                                                                                 |                                                       |                       |                |                       | -              |                      |                |                   |  |  |  |
| rade: SCALE 6<br>FE: 1.00<br>FTE: 1.00<br>FTE: 1.00<br>FTE: 1.00<br>FTE: 1.00<br>CUSTOMER SERVICE ADVISER<br>CCUSTOMER SERVICE ADVISER<br>CCUSTOM                                                                                                                                                                                                                                                                                                                                                                                                                                                                                                                                                                                                                                                                                                                                                 | CUSTON                                                | VER SERVICE ADVISER   | CLISTOM        | R SERVICE ADVISER     | CUSTOME        | SERVICE ADVISER      | CUSTOM         | R SERVICE ADVISER |  |  |  |
| TE:       1.00       FTE:       1.00       FTE:       1.00         CUSTOMER SERVICE ADVISER<br>rade:       SCALE 6<br>(TTE:       1.00       CUSTOMER SERVICE ADVISER<br>Grade:                                                                                                                                                                                                                                                                                                                                                                                                                                                                                                                                                                                                                                                                                                                                                                                                                                                                                                                                                                                                                                                                                                                                                                                                                                                                                 |                                                       |                       |                |                       |                |                      |                |                   |  |  |  |
| rade: SCALE 6<br>FTE: 1.00<br>FTE: 1.00<br>CUSTOMER SERVICE ADVISER<br>CUSTOMER SERVICE ADVISER<br>C                                                                                                                                                                                                                                                                                                                                                                                                                                                                                                                                                                                                                                                                                                                                   |                                                       |                       |                |                       |                |                      |                |                   |  |  |  |
| rade: SCALE 6<br>FTE: 1.00<br>FTE: 1.00<br>CUSTOMER SERVICE ADVISER<br>CUSTOMER SERVICE ADVISER<br>C                                                                                                                                                                                                                                                                                                                                                                                                                                                                                                                                                                                                                                                                                                                                   |                                                       |                       |                |                       | +              |                      |                |                   |  |  |  |
| rade: SCALE 6<br>FTE: 1.00<br>FTE: 1.00<br>CUSTOMER SERVICE ADVISER<br>CUSTOMER SERVICE ADVISER<br>C                                                                                                                                                                                                                                                                                                                                                                                                                                                                                                                                                                                                                                                                                                                                   | CUSTON                                                | VER SERVICE ADVISER   | CLISTOM        | R SERVICE ADVISER     | CUSTOME        | SERVICE ADVISER      | CUSTOM         | R SERVICE ADVISER |  |  |  |
| TE:       1.00       FTE:       1.00       FTE:       1.00         CUSTOMER SERVICE ADVISER<br>rade:       SCALE 6<br>SCALE 6<br>FTE:       CUSTOMER SERVICE ADVISER<br>Grade:       TECHNICAL SUPPORT OFFICER<br>Grade:       TECHNICAL SUPPORT OFFICER<br>Grade:       TECHNICAL SUPPORT OFFICER<br>Grade:       TECHNICAL SUPPORT OFFICER<br>Grade:       CUSTOMER SERVICE ADVISER<br>Grade:       CUSTO                                                                                                                                                                                                                                                                                                                                                                                                                                                                                                                                                                                                                                                                                                                                                                                                                                                                                                                                                                                                                                                                                                                                                                                                                                                                  | and the                                               | 004157                |                |                       |                |                      |                |                   |  |  |  |
| CUSTOMER SERVICE ADVISER       CUSTOMER SERVICE ADVISER       CUSTOMER SERVICE ADVISER         Grade:       SCALE 6       Grade:       SCALE 6         FE:       1.00       FTE:       1.00         CUSTOMER SERVICE ADVISER       CUSTOMER SERVICE ADVISER       Grade:       SCALE 5         Grade:       SCALE 5       FTE:       1.00       FTE:       1.00         CUSTOMER SERVICE ADVISER       Grade:       SCALE 5       Grade:       SCALE 5         FTE:       1.00       FTE:       1.00       FTE:       1.00         CUSTOMER SERVICE ADVISER       Grade:       SCALE 5       Grade:       SCALE 5         FTE:       1.00       FTE:       1.00       FTE:       1.00         CUSTOMER SERVICE ADVISER       Grade:       SCALE 5       FTE:       1.00         CUSTOMER SERVICE ADVISER       CUSTOMER SERVICE ADVISER       Grade:       SCALE 5         FTE:       1.00       FTE:       1.00       FTE:       1.00         CUSTOMER SERVICE ADVISER       CUSTOMER SERVICE ADVISER       CUSTOMER SERVICE ADVISER       Grade:       SCALE 4         FTE:       1.00       FTE:       1.00       FTE:       1.00       FTE:       1.00         CUSTOMER SERVIC                                                                                                                                                                                                                                                                                                                                                                                                                                                                                                                                                                                                                                                                                                                                                                                                                                                                                                                                                                                                                                                                                                                                                                                                                                                                                                                                                                                                                                                                                                                                                                                                                                                                                                                                                                                                                                                           |                                                       |                       |                |                       |                |                      |                |                   |  |  |  |
| rade: SCALE 6<br>FTE: 1.00<br>FTE: 1.                                                                                                                                                                                                                                                                                                                                                                                                                                                                                                                             |                                                       |                       |                |                       |                |                      |                |                   |  |  |  |
| rade: SCALE 6<br>FTE: 1.00<br>FTE: 1.                                                                                                                                                                                                                                                                                                                                                                                                                                                                                                                             | CUSTON                                                |                       | CUSTOM         |                       | CUSTOME        |                      | CUSTON         |                   |  |  |  |
| TE:     1.00     FTE:     1.00     FTE:     1.00       CUSTOMER SERVICE ADVISER<br>rade:     SCALE 5<br>FTE:     CUSTOMER SERVICE ADVISER<br>Grade:     CUSTOMER SERVICE ADVISER<br>Grade:     TECHNICAL SUPPORT OFFICER<br>Grade:     TECHNICAL SUPPORT OFFICER<br>Grade:     TECHNICAL SUPPORT OFFICER<br>Grade:     CUSTOMER SERVICE ADVISER<br>FTE:     CUSTOMER SERVICE ADVISER<br>FTE:     CUSTOMER SERVICE ADVISER<br>Grade:                                                                                                                                                                                                                                                                                                                                                                                                                                                                                                                                                                                                                                                                                                                                                                                                                                                                                                                                                                                                                                                                                                                                                                                                                                                                   |                                                       |                       |                |                       |                |                      |                |                   |  |  |  |
| rade: SCALE 5<br>TE: 1.00<br>CUSTOMER SERVICE ADVISER<br>TE: 1.00<br>CUSTOMER SERVICE ADVISER<br>CUSTOMER SERVICE ADVISER<br>CUS                                                                                                                                                                                                                                                                                                                                                                                                                                                                                                                                                                                                                                                                                                                                                     |                                                       |                       |                |                       |                |                      |                |                   |  |  |  |
| rade: SCALE 5<br>TE: 1.00<br>FTE:                                                                                                                                                                                                                                                                                                                                                                                                                                                                                                                                                                                                                                                                                                                                    |                                                       |                       |                |                       |                | 1                    |                |                   |  |  |  |
| rade: SCALE 5<br>TE: 1.00<br>FTE:                                                                                                                                                                                                                                                                                                                                                                                                                                                                                                                                                                                                                                                                                                                                    | CUSTON                                                |                       | CUSTOM         |                       | CUSTOME        | SERVICE ADVISER      | TECHNIC        |                   |  |  |  |
| TE:     1.00     FTE:     1.00     FTE:     1.00       CUSTOMER SERVICE ADVISER     CUSTOMER SERVICE ADVISER     CUSTOMER SERVICE ADVISER     CUSTOMER SERVICE ADVISER       CUSTOMER SERVICE ADVISER     Grade:     SCALE 4     SCALE 4       CUSTOMER SERVICE ADVISER     CUSTOMER SERVICE ADVISER     CUSTOMER SERVICE ADVISER       CUSTOMER SERVICE ADVISER     CUSTOMER SERVICE ADVISER     CUSTOMER SERVICE ADVISER       CUSTOMER SERVICE ADVISER     CUSTOMER SERVICE ADVISER     CUSTOMER SERVICE ADVISER       CUSTOMER SERVICE ADVISER     CUSTOMER SERVICE ADVISER     CUSTOMER SERVICE ADVISER       CUSTOMER SERVICE ADVISER     CUSTOMER SERVICE ADVISER     CUSTOMER SERVICE ADVISER       CUSTOMER SERVICE ADVISER     CUSTOMER SERVICE ADVISER     CUSTOMER SERVICE ADVISER       CUSTOMER SERVICE ADVISER     CUSTOMER SERVICE ADVISER     CUSTOMER SERVICE ADVISER       Grade:     SCALE 4     SCALE 4     Grade:     SCALE 4                                                                                                                                                                                                                                                                                                                                                                                                                                                                                                                                                                                                                                                                                                                                                                                                                                                                                                                                                                                                                                                                                                                                                                                                                                                                                                                                                                                                                                                                                                                                                                                                                                                                                                                                                                                                                                                                                                                                                                                                                                                                                          |                                                       |                       |                |                       |                |                      |                |                   |  |  |  |
| rade: SCALE 5<br>FE: 1.00 FTE: 1.00 FT                                                                                                                                                                                                                                                                                                                                                                                                                                                                                                                                                                                                                                                                                                                                                                                                                                                                                                             |                                                       |                       |                |                       |                |                      |                |                   |  |  |  |
| rade: SCALE 5<br>FE: 1.00 FTE: 1.00 FT                                                                                                                                                                                                                                                                                                                                                                                                                                                                                                                                                                                                                                                                                                                                                                                                                                                                                                             |                                                       |                       |                |                       |                |                      |                |                   |  |  |  |
| rade: SCALE 5<br>FE: 1.00 FTE: 1.00 FT                                                                                                                                                                                                                                                                                                                                                                                                                                                                                                                                                                                                                                                                                                                                                                                                                                                                                                             |                                                       | I                     |                |                       |                |                      |                |                   |  |  |  |
| TE:         1.00         FTE:         1.00         FTE:         1.00         FTE:         1.00           CUSTOMER SERVICE ADVI SER<br>rade:         CUSTOMER SERVICE ADVI SER<br>Grade:         CUSTOMER SERVICE ADVI SER<br>Grad                                                                                                                                                                                                                                                                                                                                                                                                                                                                                                                                                                                                                                                                                                                                                                                                                                                                                                                                                                                                                                                                                                                                                                                                                                                    |                                                       | SCALE 5               |                |                       |                |                      |                |                   |  |  |  |
| CUSTOMER SERVI CE ADVI SER         CUSTOMER SERVI CE ADVI SER         TECHNI CAL SUPPORT OFFICER         CUSTOMER SERVI CE ADVI SER           Grade:         SCALE 4         FTE:         1.00         Grade:         SCALE 4           FTE:         1.00         FTE:         1.00         Grade:         SCALE 4           CUSTOMER SERVI CE ADVI SER         CUSTOMER SERVI CE ADVI SER         Grade:         SCALE 4           Grade:         SCALE 4         FTE:         1.00         FTE:         1.00           CUSTOMER SERVI CE ADVI SER         CUSTOMER SE                                                                                                                                                                                                                                                                                                                                                                                                                                                                                                                                                                                                                                                                                                                                                                                                                                                                                                                                                                                                                                                                                                                                                                                                                                                                                                                                                                                                                                                                                                                        |                                                       |                       |                |                       |                |                      |                |                   |  |  |  |
| CUSTOMER SERVICE ADVI SER     CUSTOMER SERVICE ADVI SER     TECHNI CAL SUPPORT OFFICER     CUSTOMER SERVICE ADVI SER       Grade:     SCALE 4     Grade:     SCALE 4       FTE:     1.00     FTE:     1.00       CUSTOMER SERVICE ADVI SER     CUSTOMER SERVICE ADVI SER     Grade:     SCALE 4       CUSTOMER SERVICE ADVI SER     CUSTOMER SERVICE ADVI SER     CUSTOMER SERVICE ADVI SER     CUSTOMER SERVICE ADVI SER       CUSTOMER SERVICE ADVI SER     CUSTOMER SERVICE ADVI SER     CUSTOMER SERVICE ADVI SER     CUSTOMER SERVICE ADVI SER       Grade:     SCALE 4     Grade:     SCALE 4     Grade:     SCALE 4                                                                                                                                                                                                                                                                                                                                                                                                                                                                                                                                                                                                                                                                                                                                                                                                                                                                                                                                                                                                                                                                                                                                                                                                                                                                                                                                                                                                                                                                                                                                                                                                                                                                                                                                                                                                                                                                                                                                                                                                                                                                                                                                                                                                                                                                                                                                                                                                                   |                                                       |                       |                |                       |                |                      |                |                   |  |  |  |
| rade: SCALE 4<br>TE: 1.00  Grade: SCALE 4<br>FTE: 1.00  Grade: SCALE 4<br>FTE: 1.00  Grade: SCALE 4<br>FTE: 1.00  CUSTOMER SERVI CE ADVI SER  CUSTOMER SERVI CE ADVI SER  CUSTOMER SERVI CE ADVI SER  Grade: SCALE 4                                                                                                                                                                                                                                                                                                                                                                                                                                                                                                                                                                                                                                                                                                                                                                                                                                                                                                         |                                                       |                       |                |                       |                |                      |                |                   |  |  |  |
| TE:         1.00         FTE:         1.00         FTE:         1.00           CUSTOMER SERVICE ADVI SER<br>rade:         CUSTOMER SERVICE ADVI SER<br>Grade:         CUSTOMER SERVICE ADVI SE                                                                                                                                                                                                                                                                                                                                                                                                                                                                                                                                                                                                                                                                                                                                                                                                                                                                                                                                                                                                                                                                                                                                                                                                                                           |                                                       |                       |                |                       |                |                      |                |                   |  |  |  |
| CUSTOMER SERVI CE ADVI SER<br>CUSTOMER SERVI CE ADVI SER<br>rade: SCALE 4 Grade: SCALE 4 Grade: SCALE 4 Grade: SCALE 4                                                                                                                                                                                                                                                                                                                                                                                                                                                                                                                                                                                                                                                                                                                                                                                                                                                                                                                                                                                                                                                                                                                                                                                                                                                                                                                                                                                                                                                                                                                                                                                                                                                                                                                                                                                                                                                                                                                                                                                                                                                                                                                                                                                                                                                                                                                                                                                                                                                                                                                                                                                                                                                                                                                                                                                                                                                                                                                       |                                                       |                       |                |                       |                |                      |                |                   |  |  |  |
| rade: SCALE 4 Grade: SCALE 4 Grade: SCALE 4 Grade: SCALE 4                                                                                                                                                                                                                                                                                                                                                                                                                                                                                                                                                                                                                                                                                                                                                                                                                                                                                                                                                                                                                                                                                                                                                                                                                                                                                                                                                                                                                                                                                                                                                                                                                                                                                                                                                                                                                                                                                                                                                                                                                                                                                                                                                                                                                                                                                                                                                                                                                                                                                                                                                                                                                                                                                                                                                                                                                                                                                                                                                                                   | 16.                                                   | 1.00                  |                | 1.00                  | (FIE.          | 1.00                 |                | 1.00              |  |  |  |
| rade: SCALE 4 Grade: SCALE 4 Grade: SCALE 4 Grade: SCALE 4                                                                                                                                                                                                                                                                                                                                                                                                                                                                                                                                                                                                                                                                                                                                                                                                                                                                                                                                                                                                                                                                                                                                                                                                                                                                                                                                                                                                                                                                                                                                                                                                                                                                                                                                                                                                                                                                                                                                                                                                                                                                                                                                                                                                                                                                                                                                                                                                                                                                                                                                                                                                                                                                                                                                                                                                                                                                                                                                                                                   |                                                       |                       |                |                       |                |                      |                |                   |  |  |  |
|                                                                                                                                                                                                                                                                                                                                                                                                                                                                                                                                                                                                                                                                                                                                                                                                                                                                                                                                                                                                                                                                                                                                                                                                                                                                                                                                                                                                                                                                                                                                                                                                                                                                                                                                                                                                                                                                                                                                                                                                                                                                                                                                                                                                                                                                                                                                                                                                                                                                                                                                                                                                                                                                                                                                                                                                                                                                                                                                                                                                                                              |                                                       |                       |                |                       |                |                      | _              |                   |  |  |  |
|                                                                                                                                                                                                                                                                                                                                                                                                                                                                                                                                                                                                                                                                                                                                                                                                                                                                                                                                                                                                                                                                                                                                                                                                                                                                                                                                                                                                                                                                                                                                                                                                                                                                                                                                                                                                                                                                                                                                                                                                                                                                                                                                                                                                                                                                                                                                                                                                                                                                                                                                                                                                                                                                                                                                                                                                                                                                                                                                                                                                                                              |                                                       | SCALE 4<br>1.00       | Grade:<br>FTE: | SCALE 4<br>1.00       | Grade:<br>FTE: | SCALE 4<br>1.00      | Grade:<br>FTE: | SCALE 4<br>1.00   |  |  |  |
|                                                                                                                                                                                                                                                                                                                                                                                                                                                                                                                                                                                                                                                                                                                                                                                                                                                                                                                                                                                                                                                                                                                                                                                                                                                                                                                                                                                                                                                                                                                                                                                                                                                                                                                                                                                                                                                                                                                                                                                                                                                                                                                                                                                                                                                                                                                                                                                                                                                                                                                                                                                                                                                                                                                                                                                                                                                                                                                                                                                                                                              |                                                       |                       |                |                       |                |                      |                |                   |  |  |  |