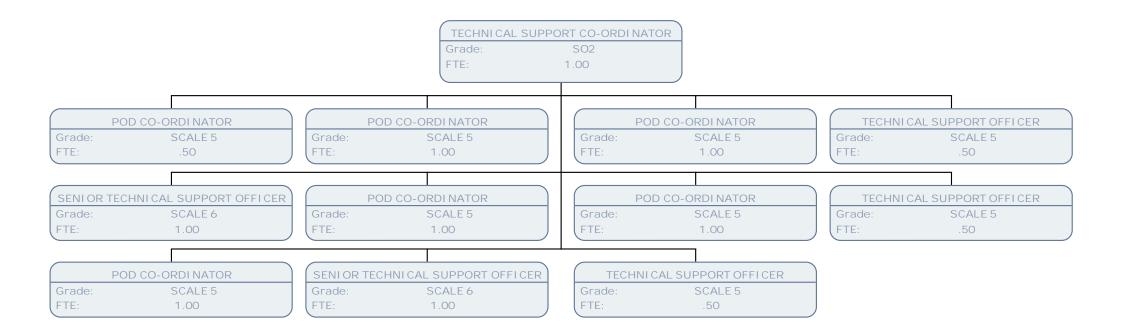

## Resident Services Chart March 17

**Resident's Services** 

| TE         50         TE         50         TE         100           C03TDMER SUMPCE ADVISE<br>Lin         CUSTOME SUMPCE ADVISE<br>Disk                                                                                                                                                                                                                                                                                                                                                                                                                                                                                                                                                                                                                                                                                                                                                                                                                                                                                                                                                                                                                                                                                                                                                                                                                                                                               | PERFORMANCE INFORMATION OFFICER<br>Grade: SO2<br>FTE: |                       |                |                       |                |                      |                |                   |  |  |  |
|----------------------------------------------------------------------------------------------------------------------------------------------------------------------------------------------------------------------------------------------------------------------------------------------------------------------------------------------------------------------------------------------------------------------------------------------------------------------------------------------------------------------------------------------------------------------------------------------------------------------------------------------------------------------------------------------------------------------------------------------------------------------------------------------------------------------------------------------------------------------------------------------------------------------------------------------------------------------------------------------------------------------------------------------------------------------------------------------------------------------------------------------------------------------------------------------------------------------------------------------------------------------------------------------------------------------------------------------------------------------------------------------------------------------------------------------------------------------------------------------------------------------------------------------------------------------------------------------------------------------------------------------------------------------------------------------------------------------------------------------------------------------------------------------------------------------------------------------------------------------------------------------------------------------------------------------------------------------------------------------------------------------------------------------------------------------------------------------------------------------------------------------------------------------------------------------------------------------------------------------------------------------------------------------------------------------------------------------------------------------------------------------------------------------------------------------------------------------------------------------------------------------------------------------------------------------------------------------------------------------------------------------------------------------------------------------------------------------------------------------------------------------------------------------------------------------------------------------------------------------------------------------------------------------------------------------------------------------------------------------------------------------------------------------|-------------------------------------------------------|-----------------------|----------------|-----------------------|----------------|----------------------|----------------|-------------------|--|--|--|
| State         Stot         Tite         Stot         Stot <t< th=""><th></th><th></th><th></th><th></th><th></th><th></th><th></th><th></th></t<>                                                                                                                                                                                                                                                                                                                                                                                                                                                                                                                                                                                                                                                                                                                                                                                                                                                                                                                                                                                                                                                                                                                                                                                                                                                                                                                                                                                                                                                                                                                                                                                                                                                                                                                 |                                                       |                       |                |                       |                |                      |                |                   |  |  |  |
| 10         10         176         100         176         100           CUSTORES SUPPORT & ADVISES<br>(SUPPORT & ADVISES)<br>(SUPPORT & AD                                                                                                                                                                                                                                                                                                                                                                                                                                                                                                                                                                                                                                                                                                                      |                                                       |                       |                |                       |                |                      |                |                   |  |  |  |
| Current Biological Approx                                                                                                                                                                                                                                                                                                                                                                                                                                                                                                                                                                                                                                                                                                                                                                                                                                                                                                                                      | Grade:                                                |                       |                |                       |                |                      |                |                   |  |  |  |
| SPARE         SPARE         Dirake         SPARE         Dirake         SPARE         <                                                                                                                                                                                                                                                                                                                                                                                                                                                                                                                                                                                                                                                                                                                                                                                                                                                                                                                                                                                                                                                                                                                                                                                                                                                                                                                                                                                                                                                                                                                                                                                                                                                                                                                                                          | IE:                                                   | .50                   | ETE:           | .58                   | (FIE:          | 1.00                 | ) (FIE:        | 1.00              |  |  |  |
| SPARE         SPARE         Dirake         SPARE         Dirake         SPARE         <                                                                                                                                                                                                                                                                                                                                                                                                                                                                                                                                                                                                                                                                                                                                                                                                                                                                                                                                                                                                                                                                                                                                                                                                                                                                                                                                                                                                                                                                                                                                                                                                                                                                                                                                                          |                                                       |                       |                |                       |                |                      |                |                   |  |  |  |
| The         The <td></td> <td></td> <td></td> <td></td> <td></td> <td></td> <td></td> <td></td>                                                                                                                                                                                                                                                                                                                                                                                                                                                                                                                                                                                                                                                                                                                                                                                                                                                                                                                                                                                                                                                                                                                                                                                                                                                                                                                                                                                                                                                                                                                                                                                                                                                                                                                                                          |                                                       |                       |                |                       |                |                      |                |                   |  |  |  |
| CONSIDER VERVICE ADVISED         CONTRACT CUTIER TRANSPORTATIONS         CONTRACT CUTIER TRANSPORTATIONS           CONSTRUCT ADVISED         CONTRACT CUTIER TRANSPORTATIONS         CONTRACT CUTIER TRANSPORTATIONS         CONTRACT CUTIER TRANSPORTATIONS           CONTRACT CUTIER TRANSPORTATIONS         CONTRACT CUTIER TRANSPORTATIONS         CONTRACT CUTIER TRANSPORTATIONS         CONTRACT CUTIER TRANSPORTATIONS           CONTRACT CUTIER TRANSPORTATIONS         CONTRACT CUTIER TRANSPORTATIONS         CONTRACT CUTIER TRANSPORTATIONS         CONTRACT CUTIER TRANSPORTATIONS           CONTRACT CUTIER TRANSPORTATIONS         CONTRACT CUTIER TRANSPORTATIONS         CONTRACT CUTIER TRANSPORTATIONS         CONTRACT CUTIER TRANSPORTATIONS           CONTRACT CUTIER TRANSPORTATIONS         CONTRACT CUTIER TRANSPORTATIONS         CONTRACT CUTIER TRANSPORTATIONS         CONTRACT CUTIER TRANSPORTATIONS           CONTRACT CUTIER TRANSPORTATIONS         CONTRACT CUTIER TRANSPORTATIONS         CONTRACT CUTIER TRANSPORTATIONS         CONTRACT CUTIER TRANSPORTATIONS           CONTRACT CUTIER TRANSPORTATIONS         CONTRACT CUTIER TRANSPORTATIONS         CONTRACT CUTIER TRANSPORTATIONS         CONTRACT CUTIER TRANSPORTATIONS           CONTRACT CUTIER TRANSPORTATIONS         CONTRACT CUTIER TRANSPORTATIONS         CONTRACT CUTIER TRANSPORTATIONS         CONTRACT CUTIER TRANSPORTATIONS           CONTRACT CUTIER TRANSPORTATIONS         CONTRACT CUTIER TRANSPORTATIONS         CONTRACT CUTIER TRANSPORTATIONS         CONTRACT CU                                                                                                                                                                                                                                                                                                                                                                                                                                                                                                                                                                                                                                                                                                                                                                                                                                                                                                                                                                                                                                                                                                                                                                                                                                                                                                                                                                                                                                                     |                                                       |                       |                |                       |                |                      |                |                   |  |  |  |
| State         State         Disable         State         Disable         PDB         Disable         PDB           CUSTOME SUMCE AVIN SEE         CUSTOME SUMCE AVIN                                                                                                                                                                                                                                                                                                                                                                                                                                                                                                                                                                                                                                                                                                                                                                                                                                                                                                                                                                                                                                                                                                                                                                                                                                                                                                                                                                                                                                                    | 16.                                                   | .75                   |                | .30                   | (              | .50                  |                | 1.00              |  |  |  |
| State         State         Disable         State         Disable         PDB         Disable         PDB           CUSTOME SUMCE AVIN SEE         CUSTOME SUMCE AVIN                                                                                                                                                                                                                                                                                                                                                                                                                                                                                                                                                                                                                                                                                                                                                                                                                                                                                                                                                                                                                                                                                                                                                                                                                                                                                                                                                                                                                                                    |                                                       |                       |                |                       |                |                      |                |                   |  |  |  |
| $ \begin{array}{c} 1. 1.0 \\ (1.1) \\ (1.1) \\ (1.1) \\ (1.1) \\ (1.1) \\ (1.1) \\ (1.1) \\ (1.1) \\ (1.1) \\ (1.1) \\ (1.1) \\ (1.1) \\ (1.1) \\ (1.1) \\ (1.1) \\ (1.1) \\ (1.1) \\ (1.1) \\ (1.1) \\ (1.1) \\ (1.1) \\ (1.1) \\ (1.1) \\ (1.1) \\ (1.1) \\ (1.1) \\ (1.1) \\ (1.1) \\ (1.1) \\ (1.1) \\ (1.1) \\ (1.1) \\ (1.1) \\ (1.1) \\ (1.1) \\ (1.1) \\ (1.1) \\ (1.1) \\ (1.1) \\ (1.1) \\ (1.1) \\ (1.1) \\ (1.1) \\ (1.1) \\ (1.1) \\ (1.1) \\ (1.1) \\ (1.1) \\ (1.1) \\ (1.1) \\ (1.1) \\ (1.1) \\ (1.1) \\ (1.1) \\ (1.1) \\ (1.1) \\ (1.1) \\ (1.1) \\ (1.1) \\ (1.1) \\ (1.1) \\ (1.1) \\ (1.1) \\ (1.1) \\ (1.1) \\ (1.1) \\ (1.1) \\ (1.1) \\ (1.1) \\ (1.1) \\ (1.1) \\ (1.1) \\ (1.1) \\ (1.1) \\ (1.1) \\ (1.1) \\ (1.1) \\ (1.1) \\ (1.1) \\ (1.1) \\ (1.1) \\ (1.1) \\ (1.1) \\ (1.1) \\ (1.1) \\ (1.1) \\ (1.1) \\ (1.1) \\ (1.1) \\ (1.1) \\ (1.1) \\ (1.1) \\ (1.1) \\ (1.1) \\ (1.1) \\ (1.1) \\ (1.1) \\ (1.1) \\ (1.1) \\ (1.1) \\ (1.1) \\ (1.1) \\ (1.1) \\ (1.1) \\ (1.1) \\ (1.1) \\ (1.1) \\ (1.1) \\ (1.1) \\ (1.1) \\ (1.1) \\ (1.1) \\ (1.1) \\ (1.1) \\ (1.1) \\ (1.1) \\ (1.1) \\ (1.1) \\ (1.1) \\ (1.1) \\ (1.1) \\ (1.1) \\ (1.1) \\ (1.1) \\ (1.1) \\ (1.1) \\ (1.1) \\ (1.1) \\ (1.1) \\ (1.1) \\ (1.1) \\ (1.1) \\ (1.1) \\ (1.1) \\ (1.1) \\ (1.1) \\ (1.1) \\ (1.1) \\ (1.1) \\ (1.1) \\ (1.1) \\ (1.1) \\ (1.1) \\ (1.1) \\ (1.1) \\ (1.1) \\ (1.1) \\ (1.1) \\ (1.1) \\ (1.1) \\ (1.1) \\ (1.1) \\ (1.1) \\ (1.1) \\ (1.1) \\ (1.1) \\ (1.1) \\ (1.1) \\ (1.1) \\ (1.1) \\ (1.1) \\ (1.1) \\ (1.1) \\ (1.1) \\ (1.1) \\ (1.1) \\ (1.1) \\ (1.1) \\ (1.1) \\ (1.1) \\ (1.1) \\ (1.1) \\ (1.1) \\ (1.1) \\ (1.1) \\ (1.1) \\ (1.1) \\ (1.1) \\ (1.1) \\ (1.1) \\ (1.1) \\ (1.1) \\ (1.1) \\ (1.1) \\ (1.1) \\ (1.1) \\ (1.1) \\ (1.1) \\ (1.1) \\ (1.1) \\ (1.1) \\ (1.1) \\ (1.1) \\ (1.1) \\ (1.1) \\ (1.1) \\ (1.1) \\ (1.1) \\ (1.1) \\ (1.1) \\ (1.1) \\ (1.1) \\ (1.1) \\ (1.1) \\ (1.1) \\ (1.1) \\ (1.1) \\ (1.1) \\ (1.1) \\ (1.1) \\ (1.1) \\ (1.1) \\ (1.1) \\ (1.1) \\ (1.1) \\ (1.1) \\ (1.1) \\ (1.1) \\ (1.1) \\ (1.1) \\ (1.1) \\ (1.1) \\ (1.1) \\ (1.1) \\ (1.1) \\ (1.1) \\ (1.1) \\ (1.1) \\ (1.1) \\ (1.1) \\ (1.1) \\ (1.1) \\ (1.1) \\ (1.1) \\ (1.1) \\ (1.1) \\ (1.1) \\ (1.1) \\ (1.1) \\ (1.1) \\ (1.1) \\ (1.1) \\ (1.1) \\ (1.1) \\ (1.1) \\ (1.1) \\ (1.1) \\ (1.1) \\ (1.1) \\ (1.1) \\ (1.1) \\ (1.1) \\ (1.1) \\ (1.1)$                                                                                                                                                                                                                                                                                                                                                                                                                                                                                                                                                                                                                                     |                                                       |                       |                |                       |                |                      |                |                   |  |  |  |
| CUSTOME SERVICE ADVISE<br>Prese         CONTROL ENTRY E MAY SERVICE ADVISE<br>Prese         CONTR                                                                                                                                                                                                                                                                                                                                                                                                                                                                                                                                                                                                                                                                                                                                                                                                                                                                                                                                                                                                                                                                                                                                                        |                                                       |                       | Grade:         | SCALE 6               |                |                      |                |                   |  |  |  |
| CLISTORE SUNCE AND SET<br>TE         CL                                                                                                                                                                                                                                                                                                                                                                                                                                                                                                                                                                                                                                                                                                                                                                                                                                                                                                                                                                                                                                                                                                                                                                                                                                | IE:                                                   | 1.00                  | ETE:           | .69                   | (FIE:          | 1.00                 | ) (FIE:        | 1.00              |  |  |  |
| SPAIL         SPAIL 6         Drafter         SPAIL 6           CLISTOME SERVICE ADVISES         CONTACT CONTENT TAM SUPERVISED         CLISTOME SERVICE ADVISES         CLISTOME SERVICE ADVISES           CLISTOME SERVICE ADVISES         CONTACT CONTENT TAM SUPERVISED         CLISTOME SERVICE ADVISES         CLISTOME SERVICE ADVISES           CLISTOME SERVICE ADVISES         CONTACT CONTENT TAM SUPERVISED         CLISTOME SERVICE ADVISES         CLISTOME SERVICE ADVISES           CLISTOME SERVICE ADVISES         CLISTOME SERVICE ADVISES         CLISTOME SERVICE ADVISES         CLISTOME SERVICE ADVISES           CLISTOME SERVICE ADVISES         CLISTOME SERVICE ADVISES         CLISTOME SERVICE ADVISES         CLISTOME SERVICE ADVISES           CLISTOME SERVICE ADVISES         CLISTOME SERVICE ADVISES         CLISTOME SERVICE ADVISES         CLISTOME SERVICE ADVISES           CLISTOME SERVICE ADVISES         CLISTOME SERVICE ADVISES         CLISTOME SERVICE ADVISES         CLISTOME SERVICE ADVISES           CLISTOME SERVICE ADVISES         CLISTOME SERVICE ADVISES         CLISTOME SERVICE ADVISES         CLISTOME SERVICE ADVISES           CLISTOME SERVICE ADVISES         CLISTOME SERVICE ADVISES         CLISTOME SERVICE ADVISES         CLISTOME SERVICE ADVISES           CLISTOME SERVICE ADVISES         CLISTOME SERVICE ADVISES         CLISTOME SERVICE ADVISES         CLISTOME SERVICE ADVISES           CLISTOME SERVICE A                                                                                                                                                                                                                                                                                                                                                                                                                                                                                                                                                                                                                                                                                                                                                                                                                                                                                                                                                                                                                                                                                                                                                                                                                                                                                                                                                                                                                                                                                                                                             |                                                       |                       |                |                       |                |                      |                |                   |  |  |  |
| IE         IO0         [TE         IO0         [TE         IO0           CUSTORE SENIC ADVISE<br>TE         CONTORE SENIC ADVISE<br>TE         CONTORE SENIC ADVISE<br>TE         CUSTORE SENIC ADVISE<br>TE                                                                                                                                                                                                                                                                                                                                                                                                                                                                                                                                                                                                                                                                                                                                                                                                                                                                                                                                                                                                                                                                                                                                                                                                                                                                                                   |                                                       |                       |                |                       |                |                      |                |                   |  |  |  |
| Image         Image <th< td=""><td></td><td></td><td></td><td></td><td></td><td></td><td></td><td></td></th<>                                                                                                                                                                                                                                                                                                                                                                                                                                                                                                                                                                                                                                                                                                                                                                                                                                                                                                                                                                                                                                                                                                                                                                                                                                                                                                                                                                                                                                                                                                                                                                                                                                                                            |                                                       |                       |                |                       |                |                      |                |                   |  |  |  |
| SPAME         SCALE &<br>ITE         Drawler         SCALE &<br>TTE         Drawler         SCALE & TTE         Drawler         SCALE & TTE         Drawler         SC                                                                                                                                                                                                                                                                                                                                                                                                                                                                                                                                                                                                                                                                                                                                                                                                                                                                                                                                                                                                                                                                                                                                                                                                                                                                                                                                                                                                                                                                                                                                | TE:                                                   | 1.00                  | FTE:           | 1.00                  | (FTE:          | 1.00                 | FTE:           | 1.00              |  |  |  |
| State         SCALE 6<br>TTE         Grade         SCALE 6<br>TTE                                                                                                                                                                                                                                                                                                                                                                                                                                                                                                                                                                                                                                                                                                                                                                                                                                                                                                                                                                                                                                                                                                                                                                                                                                                                                                                                                                                                                                                                                                                                                   |                                                       |                       |                |                       |                |                      |                |                   |  |  |  |
| $ \begin{array}{c} TTE & 10 \\ TTE & 100 \\ \hline TTE & 100 \\$ | CUSTON                                                | VER SERVI CE ADVI SER | CONTACT CE     | NTRE TEAM SUPERVI SOR | CUSTOMER       | SERVICE ADVISER      | CUSTOME        | R SERVICE ADVISER |  |  |  |
| CUSTOMEN SERVICE ADVISER         CUSTOMEN SERVICE ADVISER         CUSTOMEN SERVICE ADVISER           (TRE         1.00         (CUSTOMEN SERVICE ADVISER)         (CUSTOMEN SERVICE ADVISER)           (CUSTOMEN SERVICE ADVISER)         (CUSTOMEN SERVICE ADVISER)         (CUSTOMEN SERVICE ADVISER)           (CUSTOMEN SERVICE ADVISER)         (CUSTOMEN SERVICE ADVISER)         (CUSTOMEN SERVICE ADVISER)           (CUSTOMEN SERVICE ADVISER)         (CUSTOMEN SERVICE ADVISER)         (CUSTOMEN SERVICE ADVISER)           (CUSTOMEN SERVICE ADVISER)         (CUSTOMEN SERVICE ADVISER)         (CUSTOMEN SERVICE ADVISER)           (CUSTOMEN SERVICE ADVISER)         (CUSTOME SERVICE ADVISER)         (CUSTOME SERVICE ADVISER)           (CUSTOME SERVICE ADVISER)         (CUSTOME SERVICE ADVISER)         (CUSTOME SERVICE ADVISER)           (CUSTOME SERVICE ADVISER)         (CUSTOME SERVICE ADVISER)         (CUSTOME SERVICE ADVISER)           (CUSTOME SERVICE ADVISER)         (CUSTOME SERVICE ADVISER)         (CUSTOMER SERVICE ADVISER)           (CUSTOMER SERVICE ADVISER)         (CUSTOMER SERVICE ADVISER)         (CUSTOMER SERVICE ADVISER)           (CUSTOMER SERVICE ADVISER)         (CUSTOMER SERVICE ADVISER)         (CUSTOMER SERVICE ADVISER)           (CUSTOMER SERVICE ADVISER)         (CUSTOMER SERVICE ADVISER)         (CUSTOMER SERVICE ADVISER)           (CUSTOMER SERVICE ADVISER)         (CUSTOMER SERVICE ADVISER)                                                                                                                                                                                                                                                                                                                                                                                                                                                                                                                                                                                                                                                                                                                                                                                                                                                                                                                                                                                                                                                                                                                                                                                                                                                                                                                                                                                                                                                                                                                                                          |                                                       |                       |                |                       |                |                      |                |                   |  |  |  |
| rate         SCALE 0<br>(TE         Grade         Grade <th< td=""><td>TE:</td><td>.83</td><td>FTE:</td><td>1.00</td><td>FTE:</td><td>1.00</td><td></td><td>.83</td></th<>                                                                                                                                                                                                                                                                                                                                                                                                                                                                                                                                                                                                                                                                                                                                                                                                                                                                                                                                                                                                                                                                                                                                                                                                                                                                                                                                                                                                                                                                                                   | TE:                                                   | .83                   | FTE:           | 1.00                  | FTE:           | 1.00                 |                | .83               |  |  |  |
| rate         SCALE 0<br>(TE         Grade         Grade <th< td=""><td></td><td></td><td></td><td></td><td>1</td><td></td><td></td><td></td></th<>                                                                                                                                                                                                                                                                                                                                                                                                                                                                                                                                                                                                                                                                                                                                                                                                                                                                                                                                                                                                                                                                                                                                                                                                                                                                                                                                                                                                                                                                                                                           |                                                       |                       |                |                       | 1              |                      |                |                   |  |  |  |
| TE1.00[FTE1.00[FTE54[FTE83CUSTORER SERVICE ADVISET<br>TOWER SERVICE ADVISET<br>TECONTACT CENTER TABLE SUPERVISOR<br>Orabic<br>FTECUSTORER SERVICE ADVISET<br>Orabic<br>FTECUSTORER SERVICE ADVISET<br>Orabic<br>FTECUSTORER SERVICE ADVISET<br>Orabic<br>FTECUSTORER SERVICE ADVISET<br>Orabic<br>FTECUSTORER SERVICE ADVISET<br>Orabic<br>FTECUSTORER SERVICE ADVISET<br>Orabic<br>SOLL F<br>FTECUSTORER SERVICE ADVISET<br>Orabic<br>SOLL FCUSTORER SERVICE ADVISET<br>Orabic<br>SOLL FCUSTORER SERVICE ADVISET<br>FTECUSTORER SERVICE ADVISET<br>Orabic<br>SOLL FCUSTORER SERVICE ADVISET<br>Orabic<br>SOLL FCUSTORE                                                                                                                                                                                                                                                                                                                                                                                                                                                                                                                                                                                                                                                                                                                                                                                                                                                                                                                                                                                                                                                                                                                                                                                                                                                                                                                                                                                                             | CUSTON                                                | VER SERVI CE ADVI SER | CUSTOM         | ER SERVI CE ADVI SER  | CUSTOMER       | SERVICE ADVISER      | CUSTOME        | R SERVICE ADVISER |  |  |  |
| CUSTOMER SERVICE ADVISER<br>Gradu:         CONTACT CENTRE TEAM SUPERVISOR<br>Gradu:         CONTACT CENTRE TEAM SUPERVISOR<br>Gradu:         CUSTOMER SERVICE ADVISER<br>Gradu:         SCALE 6<br>TTE         TTE         T                                                                                                                                                                                                                                                                                                                                                                                                                                                                                                                                                                                                                                                                                                                                                                                                                                                                                                                                                                                                                                                                                                                                                                                                     |                                                       |                       |                |                       |                |                      |                |                   |  |  |  |
| CUSTORE SERVICE ADVISET       CONTACT CENTRE TABLE SUPERVISOR       CUSTORER SERVICE ADVISET         Trabe       SOALE 6       SOALE 6       SOALE 6         Trabe       SOALE 6       CONTACT CENTRE TABLE SUPERVISOR       CUSTORER SERVICE ADVISET         CUSTORER SERVICE ADVISET       CUSTORER SERVICE ADVISET       CUSTORER SERVICE ADVISET         CUSTORER SERVICE ADVISET       CUSTORER SERVICE ADVISET       CUSTORER SERVICE ADVISET         CUSTORER SERVICE ADVISET       CUSTORER SERVICE ADVISET       CUSTORER SERVICE ADVISET         CUSTORER SERVICE ADVISET       CUSTORER SERVICE ADVISET       CUSTORER SERVICE ADVISET         CUSTORER SERVICE ADVISET       CUSTORER SERVICE ADVISET       CUSTORER SERVICE ADVISET         CUSTORER SERVICE ADVISET       CUSTORER SERVICE ADVISET       CUSTORER SERVICE ADVISET         CUSTORER SERVICE ADVISET       CUSTORER SERVICE ADVISET       CUSTORER SERVICE ADVISET         CUSTORER SERVICE ADVISET       CUSTORER SERVICE ADVISET       CUSTORER SERVICE ADVISET         CUSTORER SERVICE ADVISET       CUSTORER SERVICE ADVISET       CUSTORER SERVICE ADVISET         CUSTORER SERVICE ADVISET       CUSTORER SERVICE ADVISET       CUSTORER SERVICE ADVISET         CUSTORER SERVICE ADVISET       CUSTORER SERVICE ADVISET       CUSTORER SERVICE ADVISET         CUSTORER SERVICE ADVISET       CUSTORER SERVICE ADVISET       CU                                                                                                                                                                                                                                                                                                                                                                                                                                                                                                                                                                                                                                                                                                                                                                                                                                                                                                                                                                                                                                                                                                                                                                                                                                                                                                                                                                                                                                                                                                                                                                                                                          | TE:                                                   | 1.00                  | FTE:           | 1.00                  | FTE:           | .54                  | FTE:           | .83               |  |  |  |
| CUSTORE SERVICE ADVISET       CONTACT CENTRE TABLE SUPERVISOR       CUSTORER SERVICE ADVISET         Trabe       SOALE 6       SOALE 6       SOALE 6         Trabe       SOALE 6       CONTACT CENTRE TABLE SUPERVISOR       CUSTORER SERVICE ADVISET         CUSTORER SERVICE ADVISET       CUSTORER SERVICE ADVISET       CUSTORER SERVICE ADVISET         CUSTORER SERVICE ADVISET       CUSTORER SERVICE ADVISET       CUSTORER SERVICE ADVISET         CUSTORER SERVICE ADVISET       CUSTORER SERVICE ADVISET       CUSTORER SERVICE ADVISET         CUSTORER SERVICE ADVISET       CUSTORER SERVICE ADVISET       CUSTORER SERVICE ADVISET         CUSTORER SERVICE ADVISET       CUSTORER SERVICE ADVISET       CUSTORER SERVICE ADVISET         CUSTORER SERVICE ADVISET       CUSTORER SERVICE ADVISET       CUSTORER SERVICE ADVISET         CUSTORER SERVICE ADVISET       CUSTORER SERVICE ADVISET       CUSTORER SERVICE ADVISET         CUSTORER SERVICE ADVISET       CUSTORER SERVICE ADVISET       CUSTORER SERVICE ADVISET         CUSTORER SERVICE ADVISET       CUSTORER SERVICE ADVISET       CUSTORER SERVICE ADVISET         CUSTORER SERVICE ADVISET       CUSTORER SERVICE ADVISET       CUSTORER SERVICE ADVISET         CUSTORER SERVICE ADVISET       CUSTORER SERVICE ADVISET       CUSTORER SERVICE ADVISET         CUSTORER SERVICE ADVISET       CUSTORER SERVICE ADVISET       CU                                                                                                                                                                                                                                                                                                                                                                                                                                                                                                                                                                                                                                                                                                                                                                                                                                                                                                                                                                                                                                                                                                                                                                                                                                                                                                                                                                                                                                                                                                                                                                                                                          |                                                       |                       |                |                       |                |                      |                |                   |  |  |  |
| rade:         SCALE &<br>5.02         Grade:         SCALE 6<br>FTE:         1.00         Frade:         SCALE 6<br>FTE:         Frad                                                                                                                                                                                                                                                                                                                                                                                                                                                                                                                                                                                                                                                                                                                                                                                                                                                                                                                                                                                                                                                                                                                                                                                                                                                                                                                                                                                                                                                                                                                          | CUSTON                                                | VER SERVI CE ADVI SER | CONTACT CE     | NTRE TEAM SUPERVI SOR | CONTACT CENT   | TRE TEAM SUPERVI SOR | CUSTOME        | R SERVICE ADVISER |  |  |  |
| CUSTOMER SERVICE ADVISER     CUSTOMER SERVICE ADVISER     CUSTOMER SERVICE ADVISER       CUSTOMER SERVICE ADVISER     CUSTOMER SERVICE ADVISER     CUSTOMER SERVICE ADVISER       CUSTOMER SERVICE ADVISER     CUSTOMER SERVICE ADVISER     CUSTOMER SERVICE ADVISER       CUSTOMER SERVICE ADVISER     CUSTOMER SERVICE ADVISER     CUSTOMER SERVICE ADVISER       CUSTOMER SERVICE ADVISER     CUSTOMER SERVICE ADVISER     CUSTOMER SERVICE ADVISER       CUSTOMER SERVICE ADVISER     CUSTOMER SERVICE ADVISER     CUSTOMER SERVICE ADVISER       CUSTOMER SERVICE ADVISER     CUSTOMER SERVICE ADVISER     CUSTOMER SERVICE ADVISER       CUSTOMER SERVICE ADVISER     CUSTOMER SERVICE ADVISER     CUSTOMER SERVICE ADVISER       CUSTOMER SERVICE ADVISER     CUSTOMER SERVICE ADVISER     CUSTOMER SERVICE ADVISER       CUSTOMER SERVICE ADVISER     CUSTOMER SERVICE ADVISER     CUSTOMER SERVICE ADVISER       CUSTOMER SERVICE ADVISER     CUSTOMER SERVICE ADVISER     CUSTOMER SERVICE ADVISER       CUSTOMER SERVICE ADVISER     CUSTOMER SERVICE ADVISER     CUSTOMER SERVICE ADVISER       CUSTOMER SERVICE ADVISER     CUSTOMER SERVICE ADVISER     CUSTOMER SERVICE ADVISER       CUSTOMER SERVICE ADVISER     CUSTOMER SERVICE ADVISER     CUSTOMER SERVICE ADVISER       CUSTOMER SERVICE ADVISER     CUSTOMER SERVICE ADVISER     CUSTOMER SERVICE ADVISER       CUSTOMER SERVICE ADVISER     CUSTOMER SERVICE ADVISER     CUSTOMER SERVICE A                                                                                                                                                                                                                                                                                                                                                                                                                                                                                                                                                                                                                                                                                                                                                                                                                                                                                                                                                                                                                                                                                                                                                                                                                                                                                                                                                                                                                                                                                                                                                                          | rade:                                                 | SCALE 6               | Grade:         | SO2                   | Grade:         | SO2                  | Grade:         | SCALE 6           |  |  |  |
| radio: SCALE 6<br>readio: SCALE 6<br>readio                                                                                                                                                                                                                                                                                                                                                                                                                                                                                                                                                                                                                                                                | TE:                                                   | .50                   | FTE:           | 1.00                  | FTE:           | 1.00                 | FTE:           | 1.00              |  |  |  |
| radio: SCALE 6<br>readio: SCALE 6<br>readio                                                                                                                                                                                                                                                                                                                                                                                                                                                                                                                                                                                                                                                                |                                                       |                       |                |                       |                |                      |                |                   |  |  |  |
| radio: SCALE 6<br>readio: SCALE 6<br>readio                                                                                                                                                                                                                                                                                                                                                                                                                                                                                                                                                                                                                                                                | CUSTON                                                | MER SERVI CE ADVI SER | CUSTOM         | ER SERVICE ADVISER    | CONTACT CEN    | TRE TEAM SUPERVI SOR | CUSTOME        | R SERVICE ADVISER |  |  |  |
| CUSTOMER SERVICE ADVISER       CUSTOMER SERVICE ADVISER       CUSTOMER SERVICE ADVISER         Trade:       SCALE 6       TTE:       78         CUSTOMER SERVICE ADVISER       CUSTOMER SERVICE ADVISER       CUSTOMER SERVICE ADVISER         CUSTOMER SERVICE ADVISER       CUSTOMER SERVICE ADVISER       CUSTOMER SERVICE ADVISER         CUSTOMER SERVICE ADVISER       CUSTOMER SERVICE ADVISER       CUSTOMER SERVICE ADVISER         CUSTOMER SERVICE ADVISER       CUSTOMER SERVICE ADVISER       CUSTOMER SERVICE ADVISER         CUSTOMER SERVICE ADVISER       CUSTOMER SERVICE ADVISER       CUSTOMER SERVICE ADVISER         CUSTOMER SERVICE ADVISER       CONTACT CENTRE TAM SUPERVISOR       CUSTOMER SERVICE ADVISER       CUSTOMER SERVICE ADVISER         CUSTOMER SERVICE ADVISER       CONTACT CENTRE TAM SUPERVISOR       CUSTOMER SERVICE ADVISER       CUSTOMER SERVICE ADVISER         CUSTOMER SERVICE ADVISER       CUSTOMER SERVICE ADVISER       CUSTOMER SERVICE ADVISER       CUSTOMER SERVICE ADVISER         CUSTOMER SERVICE ADVISER       CUSTOMER SERVICE ADVISER       CUSTOMER SERVICE ADVISER       CUSTOMER SERVICE ADVISER         CUSTOMER SERVICE ADVISER       CUSTOMER SERVICE ADVISER       CUSTOMER SERVICE ADVISER       CUSTOMER SERVICE ADVISER         CUSTOMER SERVICE ADVISER       CUSTOMER SERVICE ADVISER       CUSTOMER SERVICE ADVISER       CUSTOMER SERVICE ADVISER       CUSTOMER SERVI                                                                                                                                                                                                                                                                                                                                                                                                                                                                                                                                                                                                                                                                                                                                                                                                                                                                                                                                                                                                                                                                                                                                                                                                                                                                                                                                                                                                                                                                                                                                                                                        |                                                       |                       |                |                       |                |                      |                |                   |  |  |  |
| rade: SCALE 6<br>TT: 78<br>CUSTOMER SERVICE ADVISER<br>CUSTOMER SERVICE ADVI                                                                                                                                                                                                                                                                                                                                                                                                                                                                                                                                                                                                                                                                                                                                                 |                                                       |                       |                |                       | FTE:           | 1.00                 |                |                   |  |  |  |
| rade: SCALE 6<br>TT: 78<br>CUSTOMER SERVICE ADVISER<br>CUSTOMER SERVICE ADVI                                                                                                                                                                                                                                                                                                                                                                                                                                                                                                                                                                                                                                                                                                                                                 |                                                       |                       |                |                       |                |                      |                |                   |  |  |  |
| rade: SCALE 6<br>FTE: 73<br>FTE: 7                                                                                                                                                                                                                                                                                                                                                                                                                                           | CLISTON                                               | IER SERVICE ADVISER   | CUSTOM         |                       | CUSTOMER       |                      | CLISTOME       |                   |  |  |  |
| CUSTOMER SERVICE ADVISER       CUSTOMER SERVICE ADVISER       CUSTOMER SERVICE ADVISER         Grade:       SCALE 6       FTE:       1.00         CUSTOMER SERVICE ADVISER       CONTACT CENTRE TEAM SUPERVISOR       CUSTOMER SERVICE ADVISER       CUSTOMER SERVICE ADVISER         CUSTOMER SERVICE ADVISER       CONTACT CENTRE TEAM SUPERVISOR       CUSTOMER SERVICE ADVISER       CUSTOMER SERVICE ADVISER         CUSTOMER SERVICE ADVISER       CONTACT CENTRE TEAM SUPERVISOR       CUSTOMER SERVICE ADVISER       CUSTOMER SERVICE ADVISER         CUSTOMER SERVICE ADVISER       CONTACT CENTRE TEAM SUPERVISOR       CUSTOMER SERVICE ADVISER       CUSTOMER SERVICE ADVISER         CUSTOMER SERVICE ADVISER       CONTACT CENTRE TEAM SUPERVISER       CUSTOMER SERVICE ADVISER       CUSTOMER SERVICE ADVISER         CUSTOMER SERVICE ADVISER       CUSTOMER SERVICE ADVISER       CUSTOMER SERVICE ADVISER       CUSTOMER SERVICE ADVISER         CUSTOMER SERVICE ADVISER       CUSTOMER SERVICE ADVISER       CUSTOMER SERVICE ADVISER       CUSTOMER SERVICE ADVISER         CUSTOMER SERVICE ADVISER       CUSTOMER SERVICE ADVISER       CUSTOMER SERVICE ADVISER       CUSTOMER SERVICE ADVISER         CUSTOMER SERVICE ADVISER       CUSTOMER SERVICE ADVISER       CUSTOMER SERVICE ADVISER       CUSTOMER SERVICE ADVISER         CUSTOMER SERVICE ADVISER       CUSTOMER SERVICE ADVISER       CUSTOMER SERVICE ADVISER       CUSTOMER SE                                                                                                                                                                                                                                                                                                                                                                                                                                                                                                                                                                                                                                                                                                                                                                                                                                                                                                                                                                                                                                                                                                                                                                                                                                                                                                                                                                                                                                                                                                                                                                       | Fade:                                                 |                       |                |                       |                |                      |                |                   |  |  |  |
| rade: SCALE 6<br>FTE: 1.00<br>CUSTOMER SERVICE ADVI SER<br>CUSTOMER SERVICE ADVI SER<br>CUSTOMER SERVICE ADVI SER<br>CONTACT CENTRE TEAM SUPERVISOR<br>CUSTOMER SERVICE ADVI SER<br>Crade: SCALE 6<br>FTE: 1.00<br>CUSTOMER SERVICE ADVI SER<br>Crade: SCALE 6<br>FTE: 1.00<br>CUSTOMER SERVICE ADVI SER<br>Crade: SCALE 6<br>FTE: 1.00<br>CUSTOMER SERVICE ADVI SER<br>CUSTOMER SERVICE                                                                                                                                                                                                                                                                                                                                                                                                                                                                                                                                                                                                                                                                                                                                                  | TE:                                                   | 1.00                  | FTE:           | .78                   | FTE:           | .83                  | FTE:           | .83               |  |  |  |
| rade: SCALE 6<br>FTE: 1.00<br>CUSTOMER SERVICE ADVI SER<br>CUSTOMER SERVICE ADVI SER<br>CUSTOMER SERVICE ADVI SER<br>CONTACT CENTRE TEAM SUPERVISOR<br>CUSTOMER SERVICE ADVI SER<br>Crade: SCALE 6<br>FTE: 1.00<br>CUSTOMER SERVICE ADVI SER<br>Crade: SCALE 6<br>FTE: 1.00<br>CUSTOMER SERVICE ADVI SER<br>Crade: SCALE 6<br>FTE: 1.00<br>CUSTOMER SERVICE ADVI SER<br>CUSTOMER SERVICE                                                                                                                                                                                                                                                                                                                                                                                                                                                                                                                                                                                                                                                                                                                                                  |                                                       |                       |                |                       |                |                      |                |                   |  |  |  |
| rade: SCALE 6<br>FTE: 1.00<br>CUSTOMER SERVICE ADVI SER<br>CUSTOMER SERVICE ADVI SER<br>CUSTOMER SERVICE ADVI SER<br>CONTACT CENTRE TEAM SUPERVISOR<br>CUSTOMER SERVICE ADVI SER<br>Crade: SCALE 6<br>FTE: 1.00<br>CUSTOMER SERVICE ADVI SER<br>Crade: SCALE 6<br>FTE: 1.00<br>CUSTOMER SERVICE ADVI SER<br>Crade: SCALE 6<br>FTE: 1.00<br>CUSTOMER SERVICE ADVI SER<br>CUSTOMER SERVICE                                                                                                                                                                                                                                                                                                                                                                                                                                                                                                                                                                                                                                                                                                                                                  | CLISTON                                               | IER SERVICE ADVISER   | CUSTOM         |                       | CUSTOMER       | SERVICE ADVISER      | CLISTOME       |                   |  |  |  |
| CUSTOMER SERVICE ADVISER       CONTACT CENTRE TEAM SUPERVISOR       CUSTOMER SERVICE ADVISER         Grade:       SCALE 6       Grade:       SCALE 6         TE:       1.00       Grade:       SCALE 6         CUSTOMER SERVICE ADVISER       CUSTOMER SERVICE ADVISER       CUSTOMER SERVICE ADVISER         CUSTOMER SERVICE ADVISER       CUSTOMER SERVICE ADVISER       CUSTOMER SERVICE ADVISER         CUSTOMER SERVICE ADVISER       CUSTOMER SERVICE ADVISER       CUSTOMER SERVICE ADVISER         CUSTOMER SERVICE ADVISER       CUSTOMER SERVICE ADVISER       CUSTOMER SERVICE ADVISER         CUSTOMER SERVICE ADVISER       CUSTOMER SERVICE ADVISER       CUSTOMER SERVICE ADVISER         CUSTOMER SERVICE ADVISER       CUSTOMER SERVICE ADVISER       CUSTOMER SERVICE ADVISER         CUSTOMER SERVICE ADVISER       CUSTOMER SERVICE ADVISER       CUSTOMER SERVICE ADVISER         CUSTOMER SERVICE ADVISER       CUSTOMER SERVICE ADVISER       CUSTOMER SERVICE ADVISER         CUSTOMER SERVICE ADVISER       CUSTOMER SERVICE ADVISER       CUSTOMER SERVICE ADVISER         CUSTOMER SERVICE ADVISER       CUSTOMER SERVICE ADVISER       CUSTOMER SERVICE ADVISER         CUSTOMER SERVICE ADVISER       CUSTOMER SERVICE ADVISER       CUSTOMER SERVICE ADVISER         CUSTOMER SERVICE ADVISER       CUSTOMER SERVICE ADVISER       CUSTOMER SERVICE ADVISER                                                                                                                                                                                                                                                                                                                                                                                                                                                                                                                                                                                                                                                                                                                                                                                                                                                                                                                                                                                                                                                                                                                                                                                                                                                                                                                                                                                                                                                                                                                                                                                                                                                   |                                                       |                       |                |                       |                |                      |                |                   |  |  |  |
| rade:       SCALE 6       Grade:       SCALE 6       Grade:       SCALE 6         TE:       1.00       ITE:       1.00       ITE:       1.00         CUSTOMER SERVICE ADVISER       CUSTOMER SERVICE ADVISER       CUSTOMER SERVICE ADVISER       CUSTOMER SERVICE ADVISER         Grade:       SCALE 6       FTE:       1.00       ITE:       1.00         CUSTOMER SERVICE ADVISER       CUSTOMER SERVICE ADVISER       CUSTOMER SERVICE ADVISER       CUSTOMER SERVICE ADVISER         Grade:       SCALE 6       FTE:       1.00       ITE:       1.00         CUSTOMER SERVICE ADVISER       CUSTOMER SERVICE ADVISER       CUSTOMER SERVICE ADVISER       CUSTOMER SERVICE ADVISER         Grade:       SCALE 6       FTE:       1.00       ITE:       1.00         CUSTOMER SERVICE ADVISER       Grade:       SCALE 6       FTE:       1.00         CUSTOMER SERVICE ADVISER       Grade:       SCALE 6       FTE:       1.00         CUSTOMER SERVICE ADVISER       CUSTOMER SERVICE ADVISER       CUSTOMER SERVICE ADVISER       CUSTOMER SERVICE ADVISER         CUSTOMER SERVICE ADVISER       CUSTOMER SERVICE ADVISER       CUSTOMER SERVICE ADVISER       CUSTOMER SERVICE ADVISER         Grade:       SCALE 6       FTE:       1.00       FTE:       1.00                                                                                                                                                                                                                                                                                                                                                                                                                                                                                                                                                                                                                                                                                                                                                                                                                                                                                                                                                                                                                                                                                                                                                                                                                                                                                                                                                                                                                                                                                                                                                                                                                                                                                                                                                                   | TE:                                                   |                       |                |                       |                |                      |                |                   |  |  |  |
| rade:       SCALE 6       Grade:       SCALE 6       Grade:       SCALE 6         TE:       1.00       ITE:       1.00       ITE:       1.00         CUSTOMER SERVICE ADVISER       CUSTOMER SERVICE ADVISER       CUSTOMER SERVICE ADVISER       CUSTOMER SERVICE ADVISER         Grade:       SCALE 6       FTE:       1.00       ITE:       1.00         CUSTOMER SERVICE ADVISER       CUSTOMER SERVICE ADVISER       CUSTOMER SERVICE ADVISER       CUSTOMER SERVICE ADVISER         Grade:       SCALE 6       FTE:       1.00       ITE:       1.00         CUSTOMER SERVICE ADVISER       CUSTOMER SERVICE ADVISER       CUSTOMER SERVICE ADVISER       CUSTOMER SERVICE ADVISER         Grade:       SCALE 6       FTE:       1.00       ITE:       1.00         CUSTOMER SERVICE ADVISER       Grade:       SCALE 6       FTE:       1.00         CUSTOMER SERVICE ADVISER       Grade:       SCALE 6       FTE:       1.00         CUSTOMER SERVICE ADVISER       CUSTOMER SERVICE ADVISER       CUSTOMER SERVICE ADVISER       CUSTOMER SERVICE ADVISER         CUSTOMER SERVICE ADVISER       CUSTOMER SERVICE ADVISER       CUSTOMER SERVICE ADVISER       CUSTOMER SERVICE ADVISER         Grade:       SCALE 6       FTE:       1.00       FTE:       1.00                                                                                                                                                                                                                                                                                                                                                                                                                                                                                                                                                                                                                                                                                                                                                                                                                                                                                                                                                                                                                                                                                                                                                                                                                                                                                                                                                                                                                                                                                                                                                                                                                                                                                                                                                                   |                                                       |                       |                |                       |                |                      |                |                   |  |  |  |
| rade:       SCALE 6       Grade:       SCALE 6       Grade:       SCALE 6         TE:       1.00       ITE:       1.00       ITE:       1.00         CUSTOMER SERVICE ADVISER       CUSTOMER SERVICE ADVISER       CUSTOMER SERVICE ADVISER       CUSTOMER SERVICE ADVISER         Grade:       SCALE 6       FTE:       1.00       ITE:       1.00         CUSTOMER SERVICE ADVISER       Grade:       SCALE 6       FTE:       1.00         FTE:       1.00       ITE:       1.00       ITE:       1.00         CUSTOMER SERVICE ADVISER       CUSTOMER SERVICE ADVISER       CUSTOMER SERVICE ADVISER       CUSTOMER SERVICE ADVISER       Grade:       SCALE 6         Te:       1.00       ITE:       1.00       ITE:       1.00       ITE:       1.00         CUSTOMER SERVICE ADVISER       CUSTOMER SERVICE ADVISER       Grade:       SCALE 6       FTE:       1.00       ITE:       1.00         CUSTOMER SERVICE ADVISER       CUSTOMER SERVICE ADVISER       CUSTOMER SERVICE ADVISER       CUSTOMER SERVICE ADVISER       Grade:       SCALE 5       FTE:       1.00       ITE:       1.00         CUSTOMER SERVICE ADVISER       CUSTOMER SERVICE ADVISER       CUSTOMER SERVICE ADVISER       CUSTOMER SERVICE ADVISER       CUSTOMER SERVICE ADVISER <td>CUSTON</td> <td>VER SERVICE ADVISER</td> <td>CONTACT CE</td> <td>NTRE TEAM SUPERVISOR</td> <td>CUSTOMER</td> <td>SERVICE ADVISER</td> <td>CUSTOME</td> <td>R SERVICE ADVISER</td>                                                                                                                                                                                                                                                                                                                                                                                                                                                                                                                                                                                                                                                                                                                                                                                                                                                                                                                                                                                                                                                                                                                                                                                                                                                                                                                                                                                                                                                                                                                                                                                   | CUSTON                                                | VER SERVICE ADVISER   | CONTACT CE     | NTRE TEAM SUPERVISOR  | CUSTOMER       | SERVICE ADVISER      | CUSTOME        | R SERVICE ADVISER |  |  |  |
| CUSTOMER SERVICE ADVISER       CUSTOMER SERVICE ADVISER       CUSTOMER SERVICE ADVISER         Grade:       SCALE 6       Grade::       SCALE 6         TE:       1.00       Grade::       SCALE 6         CUSTOMER SERVICE ADVISER       CUSTOMER SERVICE ADVISER       Grade::       SCALE 6         Te:       1.00       FTE:       1.00       Grade::       SCALE 6         CUSTOMER SERVICE ADVISER       CUSTOMER SERVICE ADVISER       CUSTOMER SERVICE ADVISER       CUSTOMER SERVICE ADVISER         CUSTOMER SERVICE ADVISER       CUSTOMER SERVICE ADVISER       CUSTOMER SERVICE ADVISER       CUSTOMER SERVICE ADVISER         CUSTOMER SERVICE ADVISER       CUSTOMER SERVICE ADVISER       CUSTOMER SERVICE ADVISER       CUSTOMER SERVICE ADVISER         CUSTOMER SERVICE ADVISER       CUSTOMER SERVICE ADVISER       CUSTOMER SERVICE ADVISER       CUSTOMER SERVICE ADVISER         CUSTOMER SERVICE ADVISER       CUSTOMER SERVICE ADVISER       CUSTOMER SERVICE ADVISER       CUSTOMER SERVICE ADVISER       CUSTOMER SERVICE ADVISER         CUSTOMER SERVICE ADVISER       CUSTOMER SERVICE ADVISER       CUSTOMER SERVICE ADVISER       CUSTOMER SERVICE ADVISER       CUSTOMER SERVICE ADVISER         CUSTOMER SERVICE ADVISER       CUSTOMER SERVICE ADVISER       CUSTOMER SERVICE ADVISER       CUSTOMER SERVICE ADVISER       CUSTOMER SERVICE ADVISER       CUSTOMER SERVICE AD                                                                                                                                                                                                                                                                                                                                                                                                                                                                                                                                                                                                                                                                                                                                                                                                                                                                                                                                                                                                                                                                                                                                                                                                                                                                                                                                                                                                                                                                                                                                                                                                                             |                                                       |                       |                |                       |                |                      |                |                   |  |  |  |
| rade: SCALE 6<br>FE: 1.00<br>FTE: 1.00<br>CUSTOMER SERVICE ADVISER<br>Grade: SCALE 6<br>FTE: 1.00<br>CUSTOMER SERVICE ADVISER<br>CUSTOMER SERVICE ADVISER<br>CUSTO                                                                                                                                                                                                                                                                                                                                                                                                                                                                                                                                                                                                                                                                                                                               | TE:                                                   | 1.00                  | FTE:           | 1.00                  | FTE:           | 1.00                 | J FTE:         | 1.00              |  |  |  |
| rade: SCALE 6<br>FE: 1.00<br>FTE: 1.00<br>FTE: 1.00<br>FTE: 1.00<br>FTE: 1.00<br>CUSTOMER SERVICE ADVISER<br>CCUSTOMER SERVICE ADVISER<br>CCUSTOM                                                                                                                                                                                                                                                                                                                                                                                                                                                                                                                                                                                                                                                                                                                                                 |                                                       |                       |                |                       | -              |                      |                |                   |  |  |  |
| rade: SCALE 6<br>FE: 1.00<br>FTE: 1.00<br>FTE: 1.00<br>FTE: 1.00<br>FTE: 1.00<br>CUSTOMER SERVICE ADVISER<br>CCUSTOMER SERVICE ADVISER<br>CCUSTOM                                                                                                                                                                                                                                                                                                                                                                                                                                                                                                                                                                                                                                                                                                                                                 | CUSTON                                                | VER SERVICE ADVISER   | CLISTOM        | R SERVICE ADVISER     | CUSTOME        | SERVICE ADVISER      | CUSTOM         | R SERVICE ADVISER |  |  |  |
| TE:       1.00       FTE:       1.00       FTE:       1.00         CUSTOMER SERVICE ADVISER<br>rade:       SCALE 6<br>(TTE:       1.00       CUSTOMER SERVICE ADVISER<br>Grade:                                                                                                                                                                                                                                                                                                                                                                                                                                                                                                                                                                                                                                                                                                                                                                                                                                                                                                                                                                                                                                                                                                                                                                                                                                                                                 |                                                       |                       |                |                       |                |                      |                |                   |  |  |  |
| rade: SCALE 6<br>FTE: 1.00<br>FTE: 1.00<br>CUSTOMER SERVICE ADVISER<br>CUSTOMER SERVICE ADVISER<br>C                                                                                                                                                                                                                                                                                                                                                                                                                                                                                                                                                                                                                                                                                                                                   |                                                       |                       |                |                       |                |                      |                |                   |  |  |  |
| rade: SCALE 6<br>FTE: 1.00<br>FTE: 1.00<br>CUSTOMER SERVICE ADVISER<br>CUSTOMER SERVICE ADVISER<br>C                                                                                                                                                                                                                                                                                                                                                                                                                                                                                                                                                                                                                                                                                                                                   |                                                       |                       |                |                       | +              |                      |                |                   |  |  |  |
| rade: SCALE 6<br>FTE: 1.00<br>FTE: 1.00<br>CUSTOMER SERVICE ADVISER<br>CUSTOMER SERVICE ADVISER<br>C                                                                                                                                                                                                                                                                                                                                                                                                                                                                                                                                                                                                                                                                                                                                   | CUSTON                                                | VER SERVICE ADVISER   | CLISTOM        | R SERVICE ADVISER     | CUSTOME        | SERVICE ADVISER      | CUSTOM         | R SERVICE ADVISER |  |  |  |
| TE:       1.00       FTE:       1.00       FTE:       1.00         CUSTOMER SERVICE ADVISER<br>rade:       SCALE 6<br>SCALE 6<br>FTE:       CUSTOMER SERVICE ADVISER<br>Grade:       TECHNICAL SUPPORT OFFICER<br>Grade:       TECHNICAL SUPPORT OFFICER<br>Grade:       TECHNICAL SUPPORT OFFICER<br>Grade:       TECHNICAL SUPPORT OFFICER<br>Grade:       CUSTOMER SERVICE ADVISER<br>Grade:       CUSTO                                                                                                                                                                                                                                                                                                                                                                                                                                                                                                                                                                                                                                                                                                                                                                                                                                                                                                                                                                                                                                                                                                                                                                                                                                                                  | and the                                               | 004157                |                |                       |                |                      |                |                   |  |  |  |
| CUSTOMER SERVICE ADVISER       CUSTOMER SERVICE ADVISER       CUSTOMER SERVICE ADVISER         Grade:       SCALE 6       Grade:       SCALE 6         FE:       1.00       FTE:       1.00         CUSTOMER SERVICE ADVISER       CUSTOMER SERVICE ADVISER       Grade:       SCALE 5         Grade:       SCALE 5       FTE:       1.00       FTE:       1.00         CUSTOMER SERVICE ADVISER       Grade:       SCALE 5       Grade:       SCALE 5         FTE:       1.00       FTE:       1.00       FTE:       1.00         CUSTOMER SERVICE ADVISER       Grade:       SCALE 5       Grade:       SCALE 5         FTE:       1.00       FTE:       1.00       FTE:       1.00         CUSTOMER SERVICE ADVISER       Grade:       SCALE 5       FTE:       1.00         CUSTOMER SERVICE ADVISER       CUSTOMER SERVICE ADVISER       Grade:       SCALE 5         FTE:       1.00       FTE:       1.00       FTE:       1.00         CUSTOMER SERVICE ADVISER       CUSTOMER SERVICE ADVISER       CUSTOMER SERVICE ADVISER       Grade:       SCALE 4         FTE:       1.00       FTE:       1.00       FTE:       1.00       FTE:       1.00         CUSTOMER SERVIC                                                                                                                                                                                                                                                                                                                                                                                                                                                                                                                                                                                                                                                                                                                                                                                                                                                                                                                                                                                                                                                                                                                                                                                                                                                                                                                                                                                                                                                                                                                                                                                                                                                                                                                                                                                                                                                           |                                                       |                       |                |                       |                |                      |                |                   |  |  |  |
| rade: SCALE 6<br>FTE: 1.00<br>FTE: 1.                                                                                                                                                                                                                                                                                                                                                                                                                                                                                                                             |                                                       |                       |                |                       |                |                      |                |                   |  |  |  |
| rade: SCALE 6<br>FTE: 1.00<br>FTE: 1.                                                                                                                                                                                                                                                                                                                                                                                                                                                                                                                             | CUSTON                                                |                       | CUSTOM         |                       | CUSTOME        |                      | CUSTON         |                   |  |  |  |
| TE:     1.00     FTE:     1.00     FTE:     1.00       CUSTOMER SERVICE ADVISER<br>rade:     SCALE 5<br>FTE:     CUSTOMER SERVICE ADVISER<br>Grade:     CUSTOMER SERVICE ADVISER<br>Grade:     TECHNICAL SUPPORT OFFICER<br>Grade:     TECHNICAL SUPPORT OFFICER<br>Grade:     TECHNICAL SUPPORT OFFICER<br>Grade:     CUSTOMER SERVICE ADVISER<br>FTE:     CUSTOMER SERVICE ADVISER<br>FTE:     CUSTOMER SERVICE ADVISER<br>Grade:                                                                                                                                                                                                                                                                                                                                                                                                                                                                                                                                                                                                                                                                                                                                                                                                                                                                                                                                                                                                                                                                                                                                                                                                                                                                   |                                                       |                       |                |                       |                |                      |                |                   |  |  |  |
| rade: SCALE 5<br>TE: 1.00<br>CUSTOMER SERVICE ADVISER<br>TE: 1.00<br>CUSTOMER SERVICE ADVISER<br>CUSTOMER SERVICE ADVISER<br>CUS                                                                                                                                                                                                                                                                                                                                                                                                                                                                                                                                                                                                                                                                                                                                                     |                                                       |                       |                |                       |                |                      |                |                   |  |  |  |
| rade: SCALE 5<br>TE: 1.00<br>FTE:                                                                                                                                                                                                                                                                                                                                                                                                                                                                                                                                                                                                                                                                                                                                    |                                                       |                       |                |                       |                | 1                    |                |                   |  |  |  |
| rade: SCALE 5<br>TE: 1.00<br>FTE:                                                                                                                                                                                                                                                                                                                                                                                                                                                                                                                                                                                                                                                                                                                                    | CUSTON                                                |                       | CUSTOM         |                       | CUSTOME        | SERVICE ADVISER      | TECHNIC        |                   |  |  |  |
| TE:     1.00     FTE:     1.00     FTE:     1.00       CUSTOMER SERVICE ADVISER     CUSTOMER SERVICE ADVISER     CUSTOMER SERVICE ADVISER     CUSTOMER SERVICE ADVISER       CUSTOMER SERVICE ADVISER     Grade:     SCALE 4     SCALE 4       CUSTOMER SERVICE ADVISER     CUSTOMER SERVICE ADVISER     CUSTOMER SERVICE ADVISER       CUSTOMER SERVICE ADVISER     CUSTOMER SERVICE ADVISER     CUSTOMER SERVICE ADVISER       CUSTOMER SERVICE ADVISER     CUSTOMER SERVICE ADVISER     CUSTOMER SERVICE ADVISER       CUSTOMER SERVICE ADVISER     CUSTOMER SERVICE ADVISER     CUSTOMER SERVICE ADVISER       CUSTOMER SERVICE ADVISER     CUSTOMER SERVICE ADVISER     CUSTOMER SERVICE ADVISER       CUSTOMER SERVICE ADVISER     CUSTOMER SERVICE ADVISER     CUSTOMER SERVICE ADVISER       CUSTOMER SERVICE ADVISER     CUSTOMER SERVICE ADVISER     CUSTOMER SERVICE ADVISER       Grade:     SCALE 4     SCALE 4     Grade:     SCALE 4                                                                                                                                                                                                                                                                                                                                                                                                                                                                                                                                                                                                                                                                                                                                                                                                                                                                                                                                                                                                                                                                                                                                                                                                                                                                                                                                                                                                                                                                                                                                                                                                                                                                                                                                                                                                                                                                                                                                                                                                                                                                                          |                                                       |                       |                |                       |                |                      |                |                   |  |  |  |
| rade: SCALE 5<br>FE: 1.00 FTE: 1.00 FT                                                                                                                                                                                                                                                                                                                                                                                                                                                                                                                                                                                                                                                                                                                                                                                                                                                                                                             |                                                       |                       |                |                       |                |                      |                |                   |  |  |  |
| rade: SCALE 5<br>FE: 1.00 FTE: 1.00 FT                                                                                                                                                                                                                                                                                                                                                                                                                                                                                                                                                                                                                                                                                                                                                                                                                                                                                                             |                                                       |                       |                |                       |                |                      |                |                   |  |  |  |
| rade: SCALE 5<br>FE: 1.00 FTE: 1.00 FT                                                                                                                                                                                                                                                                                                                                                                                                                                                                                                                                                                                                                                                                                                                                                                                                                                                                                                             |                                                       | I                     |                |                       |                |                      |                |                   |  |  |  |
| TE:         1.00         FTE:         1.00         FTE:         1.00         FTE:         1.00           CUSTOMER SERVICE ADVI SER<br>rade:         CUSTOMER SERVICE ADVI SER<br>Grade:         CUSTOMER SERVICE ADVI SER<br>Grad                                                                                                                                                                                                                                                                                                                                                                                                                                                                                                                                                                                                                                                                                                                                                                                                                                                                                                                                                                                                                                                                                                                                                                                                                                                    |                                                       | SCALE 5               |                |                       |                |                      |                |                   |  |  |  |
| CUSTOMER SERVI CE ADVI SER         CUSTOMER SERVI CE ADVI SER         TECHNI CAL SUPPORT OFFICER         CUSTOMER SERVI CE ADVI SER           Grade:         SCALE 4         FTE:         1.00         Grade:         SCALE 4           FTE:         1.00         FTE:         1.00         Grade:         SCALE 4           CUSTOMER SERVI CE ADVI SER         CUSTOMER SERVI CE ADVI SER         Grade:         SCALE 4           Grade:         SCALE 4         FTE:         1.00         FTE:         1.00           CUSTOMER SERVI CE ADVI SER         CUSTOMER SE                                                                                                                                                                                                                                                                                                                                                                                                                                                                                                                                                                                                                                                                                                                                                                                                                                                                                                                                                                                                                                                                                                                                                                                                                                                                                                                                                                                                                                                                                                                        |                                                       |                       |                |                       |                |                      |                |                   |  |  |  |
| CUSTOMER SERVICE ADVI SER     CUSTOMER SERVICE ADVI SER     TECHNI CAL SUPPORT OFFICER     CUSTOMER SERVICE ADVI SER       Grade:     SCALE 4     Grade:     SCALE 4       FTE:     1.00     FTE:     1.00       CUSTOMER SERVICE ADVI SER     CUSTOMER SERVICE ADVI SER     Grade:     SCALE 4       CUSTOMER SERVICE ADVI SER     CUSTOMER SERVICE ADVI SER     CUSTOMER SERVICE ADVI SER     CUSTOMER SERVICE ADVI SER       CUSTOMER SERVICE ADVI SER     CUSTOMER SERVICE ADVI SER     CUSTOMER SERVICE ADVI SER     CUSTOMER SERVICE ADVI SER       Grade:     SCALE 4     Grade:     SCALE 4     Grade:     SCALE 4                                                                                                                                                                                                                                                                                                                                                                                                                                                                                                                                                                                                                                                                                                                                                                                                                                                                                                                                                                                                                                                                                                                                                                                                                                                                                                                                                                                                                                                                                                                                                                                                                                                                                                                                                                                                                                                                                                                                                                                                                                                                                                                                                                                                                                                                                                                                                                                                                   |                                                       |                       |                |                       |                |                      |                |                   |  |  |  |
| rade: SCALE 4<br>TE: 1.00  Grade: SCALE 4<br>FTE: 1.00  Grade: SCALE 4<br>FTE: 1.00  Grade: SCALE 4<br>FTE: 1.00  CUSTOMER SERVI CE ADVI SER  CUSTOMER SERVI CE ADVI SER  CUSTOMER SERVI CE ADVI SER  Grade: SCALE 4                                                                                                                                                                                                                                                                                                                                                                                                                                                                                                                                                                                                                                                                                                                                                                                                                                                                                                         |                                                       |                       |                |                       |                |                      |                |                   |  |  |  |
| TE:         1.00         FTE:         1.00         FTE:         1.00           CUSTOMER SERVICE ADVI SER<br>rade:         CUSTOMER SERVICE ADVI SER<br>Grade:         CUSTOMER SERVICE ADVI SE                                                                                                                                                                                                                                                                                                                                                                                                                                                                                                                                                                                                                                                                                                                                                                                                                                                                                                                                                                                                                                                                                                                                                                                                                                           |                                                       |                       |                |                       |                |                      |                |                   |  |  |  |
| CUSTOMER SERVI CE ADVI SER<br>CUSTOMER SERVI CE ADVI SER<br>rade: SCALE 4 Grade: SCALE 4 Grade: SCALE 4 Grade: SCALE 4                                                                                                                                                                                                                                                                                                                                                                                                                                                                                                                                                                                                                                                                                                                                                                                                                                                                                                                                                                                                                                                                                                                                                                                                                                                                                                                                                                                                                                                                                                                                                                                                                                                                                                                                                                                                                                                                                                                                                                                                                                                                                                                                                                                                                                                                                                                                                                                                                                                                                                                                                                                                                                                                                                                                                                                                                                                                                                                       |                                                       |                       |                |                       |                |                      |                |                   |  |  |  |
| rade: SCALE 4 Grade: SCALE 4 Grade: SCALE 4 Grade: SCALE 4                                                                                                                                                                                                                                                                                                                                                                                                                                                                                                                                                                                                                                                                                                                                                                                                                                                                                                                                                                                                                                                                                                                                                                                                                                                                                                                                                                                                                                                                                                                                                                                                                                                                                                                                                                                                                                                                                                                                                                                                                                                                                                                                                                                                                                                                                                                                                                                                                                                                                                                                                                                                                                                                                                                                                                                                                                                                                                                                                                                   | 16.                                                   | 1.00                  |                | 1.00                  | (FIE.          | 1.00                 |                | 1.00              |  |  |  |
| rade: SCALE 4 Grade: SCALE 4 Grade: SCALE 4 Grade: SCALE 4                                                                                                                                                                                                                                                                                                                                                                                                                                                                                                                                                                                                                                                                                                                                                                                                                                                                                                                                                                                                                                                                                                                                                                                                                                                                                                                                                                                                                                                                                                                                                                                                                                                                                                                                                                                                                                                                                                                                                                                                                                                                                                                                                                                                                                                                                                                                                                                                                                                                                                                                                                                                                                                                                                                                                                                                                                                                                                                                                                                   |                                                       |                       |                |                       |                |                      |                |                   |  |  |  |
|                                                                                                                                                                                                                                                                                                                                                                                                                                                                                                                                                                                                                                                                                                                                                                                                                                                                                                                                                                                                                                                                                                                                                                                                                                                                                                                                                                                                                                                                                                                                                                                                                                                                                                                                                                                                                                                                                                                                                                                                                                                                                                                                                                                                                                                                                                                                                                                                                                                                                                                                                                                                                                                                                                                                                                                                                                                                                                                                                                                                                                              |                                                       |                       |                |                       |                |                      | _              |                   |  |  |  |
|                                                                                                                                                                                                                                                                                                                                                                                                                                                                                                                                                                                                                                                                                                                                                                                                                                                                                                                                                                                                                                                                                                                                                                                                                                                                                                                                                                                                                                                                                                                                                                                                                                                                                                                                                                                                                                                                                                                                                                                                                                                                                                                                                                                                                                                                                                                                                                                                                                                                                                                                                                                                                                                                                                                                                                                                                                                                                                                                                                                                                                              |                                                       | SCALE 4<br>1.00       | Grade:<br>FTE: | SCALE 4<br>1.00       | Grade:<br>FTE: | SCALE 4<br>1.00      | Grade:<br>FTE: | SCALE 4<br>1.00   |  |  |  |
|                                                                                                                                                                                                                                                                                                                                                                                                                                                                                                                                                                                                                                                                                                                                                                                                                                                                                                                                                                                                                                                                                                                                                                                                                                                                                                                                                                                                                                                                                                                                                                                                                                                                                                                                                                                                                                                                                                                                                                                                                                                                                                                                                                                                                                                                                                                                                                                                                                                                                                                                                                                                                                                                                                                                                                                                                                                                                                                                                                                                                                              |                                                       |                       |                |                       |                |                      |                |                   |  |  |  |