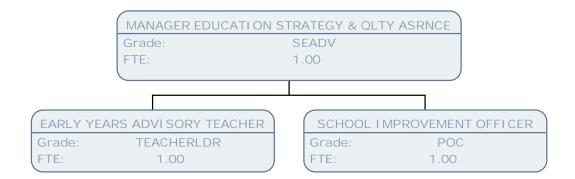

FICER (S02-POA) PROCEEDS OF CRIME OFFICER CORPORATE FRAUD TEAM LEADER CORPORATE FRAUD TEAM |           |
|--------------------------------------------------------------------------------------------------------------------|-----------|
|                                                                                                                    | AM LEADER |
| Grade: POA Grade: POC Grade: POC Grade: POC                                                                        |           |
| FTE:     .50     .50     FTE:     1.00     FTE:     1.00     FTE:     1.00                                         |           |

POA

1.00

Grade: FTE:

| ₩ILLINGDON |
|------------|
| LONDON     |











FTE:

1.00

| ₩ILLINGDON |
|------------|
| LONDON     |





























































































































































|                                |                                           |                               | TRANSPORTATION<br>Grade:<br>FTE:        | & AVI ATI ON SE<br>POF<br>1.00 | NI OR MANAGER                      |                |                                            |
|--------------------------------|-------------------------------------------|-------------------------------|-----------------------------------------|--------------------------------|------------------------------------|----------------|--------------------------------------------|
| COMMUNITY EN<br>Grade:<br>FTE: | GAGEMENT & TOWN IMPVMT MGR<br>POD<br>1.00 | TRAFFIC PRK<br>Grade:<br>FT