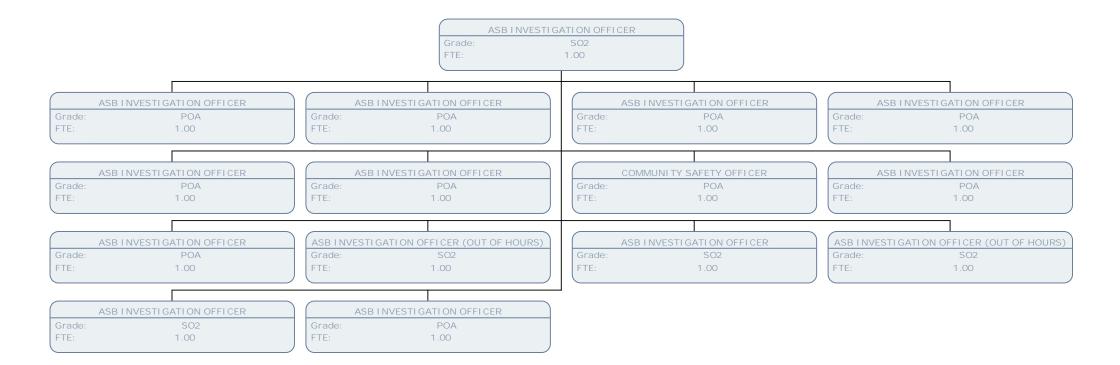

| SO2  | Grade:                                   | SO2  |
| (FTE: 1.00                       | FTE: 1                                     | 1.00              | FTE:                             | 1.00 | FTE:                                     | 1.00 |





























































FTE:

1.00















































































































































































































| ASSISTAN | T BRANCH MANAGER |
|----------|------------------|
| Grade:   | SO2              |
| FTE:     | .50              |















































LONDON

































































































| HOUSING INVESTIGATION OFFICER (S02-POA) PROCEEDS OF CRIME OFFICER CORPORATE FRAUD TEAM LEADER CORPORATE FRAUD TEAM |           |
|--------------------------------------------------------------------------------------------------------------------|-----------|
|                                                                                                                    | AM LEADER |
| Grade: POA Grade: POC Grade: POC Grade: POC                                                                        |           |
| FTE:     .50     .50     FTE:     1.00     FTE:     1.00     FTE:     1.00                                         |           |

POA

1.00

Grade: FTE:

| ₩ILLINGDON |
|------------|
| LONDON     |











FTE:

1.00

| ₩ILLINGDON |
|------------|
| LOND