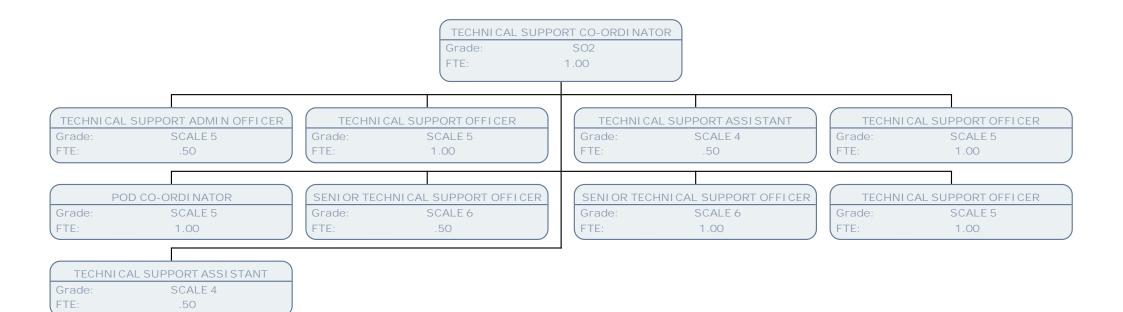

## Resident Services Chart March 17

**Resident's Services** 

| TE         50         TE         50         TE         100           C03TDMER SUMPCE ADVISE<br>Lin         CUSTOME SUMPCE ADVISE<br>Disk                                                                                                                                                                                                                                                                                                                                                                                                                                                                                                                                                                                                                                                                                                                                                                                                                                                                                                                                                                                                                                                                                                                                                                                                                                                                               | PERFORMANCE INFORMATION OFFICER<br>Grade: SO2<br>FTE: |                       |                |                       |                |                      |                |                   |  |  |  |
|----------------------------------------------------------------------------------------------------------------------------------------------------------------------------------------------------------------------------------------------------------------------------------------------------------------------------------------------------------------------------------------------------------------------------------------------------------------------------------------------------------------------------------------------------------------------------------------------------------------------------------------------------------------------------------------------------------------------------------------------------------------------------------------------------------------------------------------------------------------------------------------------------------------------------------------------------------------------------------------------------------------------------------------------------------------------------------------------------------------------------------------------------------------------------------------------------------------------------------------------------------------------------------------------------------------------------------------------------------------------------------------------------------------------------------------------------------------------------------------------------------------------------------------------------------------------------------------------------------------------------------------------------------------------------------------------------------------------------------------------------------------------------------------------------------------------------------------------------------------------------------------------------------------------------------------------------------------------------------------------------------------------------------------------------------------------------------------------------------------------------------------------------------------------------------------------------------------------------------------------------------------------------------------------------------------------------------------------------------------------------------------------------------------------------------------------------------------------------------------------------------------------------------------------------------------------------------------------------------------------------------------------------------------------------------------------------------------------------------------------------------------------------------------------------------------------------------------------------------------------------------------------------------------------------------------------------------------------------------------------------------------------------------------------|-------------------------------------------------------|-----------------------|----------------|-----------------------|----------------|----------------------|----------------|-------------------|--|--|--|
| State         Stot         Tite         Stot         Stot <t< th=""><th></th><th></th><th></th><th></th><th></th><th></th><th></th><th></th></t<>                                                                                                                                                                                                                                                                                                                                                                                                                                                                                                                                                                                                                                                                                                                                                                                                                                                                                                                                                                                                                                                                                                                                                                                                                                                                                                                                                                                                                                                                                                                                                                                                                                                                                                                 |                                                       |                       |                |                       |                |                      |                |                   |  |  |  |
| 10         10         176         100         176         100           CUSTORES SUPPORT & ADVISES<br>(SUPPORT & ADVISES)<br>(SUPPORT & AD                                                                                                                                                                                                                                                                                                                                                                                                                                                                                                                                                                                                                                                                                                                      |                                                       |                       |                |                       |                |                      |                |                   |  |  |  |
| Current Biological Approx                                                                                                                                                                                                                                                                                                                                                                                                                                                                                                                                                                                                                                                                                                                                                                                                                                                                                                                                      | Grade:                                                |                       |                |                       |                |                      |                |                   |  |  |  |
| SPARE         SPARE         Dirake         SPARE         Dirake         SPARE         <                                                                                                                                                                                                                                                                                                                                                                                                                                                                                                                                                                                                                                                                                                                                                                                                                                                                                                                                                                                                                                                                                                                                                                                                                                                                                                                                                                                                                                                                                                                                                                                                                                                                                                                                                          | IE:                                                   | .50                   | ETE:           | .58                   | (FIE:          | 1.00                 | ) (FIE:        | 1.00              |  |  |  |
| SPARE         SPARE         Dirake         SPARE         Dirake         SPARE         <                                                                                                                                                                                                                                                                                                                                                                                                                                                                                                                                                                                                                                                                                                                                                                                                                                                                                                                                                                                                                                                                                                                                                                                                                                                                                                                                                                                                                                                                                                                                                                                                                                                                                                                                                          |                                                       |                       |                |                       |                |                      |                |                   |  |  |  |
| The         The <td></td> <td></td> <td></td> <td></td> <td></td> <td></td> <td></td> <td></td>                                                                                                                                                                                                                                                                                                                                                                                                                                                                                                                                                                                                                                                                                                                                                                                                                                                                                                                                                                                                                                                                                                                                                                                                                                                                                                                                                                                                                                                                                                                                                                                                                                                                                                                                                          |                                                       |                       |                |                       |                |                      |                |                   |  |  |  |
| CONSIDER VERVICE ADVISED         CONTRACT CUTIER TRANSPORTATIONS         CONTRACT CUTIER TRANSPORTATIONS           CONSTRUCT ADVISED         CONTRACT CUTIER TRANSPORTATIONS         CONTRACT CUTIER TRANSPORTATIONS         CONTRACT CUTIER TRANSPORTATIONS           CONTRACT CUTIER TRANSPORTATIONS         CONTRACT CUTIER TRANSPORTATIONS         CONTRACT CUTIER TRANSPORTATIONS         CONTRACT CUTIER TRANSPORTATIONS           CONTRACT CUTIER TRANSPORTATIONS         CONTRACT CUTIER TRANSPORTATIONS         CONTRACT CUTIER TRANSPORTATIONS         CONTRACT CUTIER TRANSPORTATIONS           CONTRACT CUTIER TRANSPORTATIONS         CONTRACT CUTIER TRANSPORTATIONS         CONTRACT CUTIER TRANSPORTATIONS         CONTRACT CUTIER TRANSPORTATIONS           CONTRACT CUTIER TRANSPORTATIONS         CONTRACT CUTIER TRANSPORTATIONS         CONTRACT CUTIER TRANSPORTATIONS         CONTRACT CUTIER TRANSPORTATIONS           CONTRACT CUTIER TRANSPORTATIONS         CONTRACT CUTIER TRANSPORTATIONS         CONTRACT CUTIER TRANSPORTATIONS         CONTRACT CUTIER TRANSPORTATIONS           CONTRACT CUTIER TRANSPORTATIONS         CONTRACT CUTIER TRANSPORTATIONS         CONTRACT CUTIER TRANSPORTATIONS         CONTRACT CUTIER TRANSPORTATIONS           CONTRACT CUTIER TRANSPORTATIONS         CONTRACT CUTIER TRANSPORTATIONS         CONTRACT CUTIER TRANSPORTATIONS         CONTRACT CUTIER TRANSPORTATIONS           CONTRACT CUTIER TRANSPORTATIONS         CONTRACT CUTIER TRANSPORTATIONS         CONTRACT CUTIER TRANSPORTATIONS         CONTRACT CU                                                                                                                                                                                                                                                                                                                                                                                                                                                                                                                                                                                                                                                                                                                                                                                                                                                                                                                                                                                                                                                                                                                                                                                                                                                                                                                                                                                                                                                     |                                                       |                       |                |                       |                |                      |                |                   |  |  |  |
| State         State         Disable         State         Disable         PDB         Disable         PDB           CUSTOME SUMCE AVIN SEE         CUSTOME SUMCE AVIN                                                                                                                                                                                                                                                                                                                                                                                                                                                                                                                                                                                                                                                                                                                                                                                                                                                                                                                                                                                                                                                                                                                                                                                                                                                                                                                                                                                                                                                    | 16.                                                   | .75                   |                | .30                   | (              | .50                  |                | 1.00              |  |  |  |
| State         State         Disable         State         Disable         PDB         Disable         PDB           CUSTOME SUMCE AVIN SEE         CUSTOME SUMCE AVIN                                                                                                                                                                                                                                                                                                                                                                                                                                                                                                                                                                                                                                                                                                                                                                                                                                                                                                                                                                                                                                                                                                                                                                                                                                                                                                                                                                                                                                                    |                                                       |                       |                |                       |                |                      |                |                   |  |  |  |
| $ \begin{array}{c} 1. 1.0 \\ (1.1) \\ (1.1) \\ (1.1) \\ (1.1) \\ (1.1) \\ (1.1) \\ (1.1) \\ (1.1) \\ (1.1) \\ (1.1) \\ (1.1) \\ (1.1) \\ (1.1) \\ (1.1) \\ (1.1) \\ (1.1) \\ (1.1) \\ (1.1) \\ (1.1) \\ (1.1) \\ (1.1) \\ (1.1) \\ (1.1) \\ (1.1) \\ (1.1) \\ (1.1) \\ (1.1) \\ (1.1) \\ (1.1) \\ (1.1) \\ (1.1) \\ (1.1) \\ (1.1) \\ (1.1) \\ (1.1) \\ (1.1) \\ (1.1) \\ (1.1) \\ (1.1) \\ (1.1) \\ (1.1) \\ (1.1) \\ (1.1) \\ (1.1) \\ (1.1) \\ (1.1) \\ (1.1) \\ (1.1) \\ (1.1) \\ (1.1) \\ (1.1) \\ (1.1) \\ (1.1) \\ (1.1) \\ (1.1) \\ (1.1) \\ (1.1) \\ (1.1) \\ (1.1) \\ (1.1) \\ (1.1) \\ (1.1) \\ (1.1) \\ (1.1) \\ (1.1) \\ (1.1) \\ (1.1) \\ (1.1) \\ (1.1) \\ (1.1) \\ (1.1) \\ (1.1) \\ (1.1) \\ (1.1) \\ (1.1) \\ (1.1) \\ (1.1) \\ (1.1) \\ (1.1) \\ (1.1) \\ (1.1) \\ (1.1) \\ (1.1) \\ (1.1) \\ (1.1) \\ (1.1) \\ (1.1) \\ (1.1) \\ (1.1) \\ (1.1) \\ (1.1) \\ (1.1) \\ (1.1) \\ (1.1) \\ (1.1) \\ (1.1) \\ (1.1) \\ (1.1) \\ (1.1) \\ (1.1) \\ (1.1) \\ (1.1) \\ (1.1) \\ (1.1) \\ (1.1) \\ (1.1) \\ (1.1) \\ (1.1) \\ (1.1) \\ (1.1) \\ (1.1) \\ (1.1) \\ (1.1) \\ (1.1) \\ (1.1) \\ (1.1) \\ (1.1) \\ (1.1) \\ (1.1) \\ (1.1) \\ (1.1) \\ (1.1) \\ (1.1) \\ (1.1) \\ (1.1) \\ (1.1) \\ (1.1) \\ (1.1) \\ (1.1) \\ (1.1) \\ (1.1) \\ (1.1) \\ (1.1) \\ (1.1) \\ (1.1) \\ (1.1) \\ (1.1) \\ (1.1) \\ (1.1) \\ (1.1) \\ (1.1) \\ (1.1) \\ (1.1) \\ (1.1) \\ (1.1) \\ (1.1) \\ (1.1) \\ (1.1) \\ (1.1) \\ (1.1) \\ (1.1) \\ (1.1) \\ (1.1) \\ (1.1) \\ (1.1) \\ (1.1) \\ (1.1) \\ (1.1) \\ (1.1) \\ (1.1) \\ (1.1) \\ (1.1) \\ (1.1) \\ (1.1) \\ (1.1) \\ (1.1) \\ (1.1) \\ (1.1) \\ (1.1) \\ (1.1) \\ (1.1) \\ (1.1) \\ (1.1) \\ (1.1) \\ (1.1) \\ (1.1) \\ (1.1) \\ (1.1) \\ (1.1) \\ (1.1) \\ (1.1) \\ (1.1) \\ (1.1) \\ (1.1) \\ (1.1) \\ (1.1) \\ (1.1) \\ (1.1) \\ (1.1) \\ (1.1) \\ (1.1) \\ (1.1) \\ (1.1) \\ (1.1) \\ (1.1) \\ (1.1) \\ (1.1) \\ (1.1) \\ (1.1) \\ (1.1) \\ (1.1) \\ (1.1) \\ (1.1) \\ (1.1) \\ (1.1) \\ (1.1) \\ (1.1) \\ (1.1) \\ (1.1) \\ (1.1) \\ (1.1) \\ (1.1) \\ (1.1) \\ (1.1) \\ (1.1) \\ (1.1) \\ (1.1) \\ (1.1) \\ (1.1) \\ (1.1) \\ (1.1) \\ (1.1) \\ (1.1) \\ (1.1) \\ (1.1) \\ (1.1) \\ (1.1) \\ (1.1) \\ (1.1) \\ (1.1) \\ (1.1) \\ (1.1) \\ (1.1) \\ (1.1) \\ (1.1) \\ (1.1) \\ (1.1) \\ (1.1) \\ (1.1) \\ (1.1) \\ (1.1) \\ (1.1) \\ (1.1) \\ (1.1) \\ (1.1) \\ (1.1) \\ (1.1) \\ (1.1) \\ (1.1) \\ (1.1) \\ (1.1) \\ (1.1) \\ (1.1) \\ (1.1)$                                                                                                                                                                                                                                                                                                                                                                                                                                                                                                                                                                                                                                     |                                                       |                       |                |                       |                |                      |                |                   |  |  |  |
| CUSTOME SERVICE ADVISE<br>Prese         CONTROL ENTRY E MAY SERVICE ADVISE<br>Prese         CONTR                                                                                                                                                                                                                                                                                                                                                                                                                                                                                                                                                                                                                                                                                                                                                                                                                                                                                                                                                                                                                                                                                                                                                        |                                                       |                       | Grade:         | SCALE 6               |                |                      |                |                   |  |  |  |
| CLISTORE SUNCE AND SET<br>TE         CL                                                                                                                                                                                                                                                                                                                                                                                                                                                                                                                                                                                                                                                                                                                                                                                                                                                                                                                                                                                                                                                                                                                                                                                                                                | IE:                                                   | 1.00                  | ETE:           | .69                   | (FIE:          | 1.00                 | ) (FIE:        | 1.00              |  |  |  |
| SPAIL         SPAIL 6         Drafter         SPAIL 6           CLISTOME SERVICE ADVISES         CONTACT CONTENT TAM SUPERVISED         CLISTOME SERVICE ADVISES         CLISTOME SERVICE ADVISES           CLISTOME SERVICE ADVISES         CONTACT CONTENT TAM SUPERVISED         CLISTOME SERVICE ADVISES         CLISTOME SERVICE ADVISES           CLISTOME SERVICE ADVISES         CONTACT CONTENT TAM SUPERVISED         CLISTOME SERVICE ADVISES         CLISTOME SERVICE ADVISES           CLISTOME SERVICE ADVISES         CLISTOME SERVICE ADVISES         CLISTOME SERVICE ADVISES         CLISTOME SERVICE ADVISES           CLISTOME SERVICE ADVISES         CLISTOME SERVICE ADVISES         CLISTOME SERVICE ADVISES         CLISTOME SERVICE ADVISES           CLISTOME SERVICE ADVISES         CLISTOME SERVICE ADVISES         CLISTOME SERVICE ADVISES         CLISTOME SERVICE ADVISES           CLISTOME SERVICE ADVISES         CLISTOME SERVICE ADVISES         CLISTOME SERVICE ADVISES         CLISTOME SERVICE ADVISES           CLISTOME SERVICE ADVISES         CLISTOME SERVICE ADVISES         CLISTOME SERVICE ADVISES         CLISTOME SERVICE ADVISES           CLISTOME SERVICE ADVISES         CLISTOME SERVICE ADVISES         CLISTOME SERVICE ADVISES         CLISTOME SERVICE ADVISES           CLISTOME SERVICE ADVISES         CLISTOME SERVICE ADVISES         CLISTOME SERVICE ADVISES         CLISTOME SERVICE ADVISES           CLISTOME SERVICE A                                                                                                                                                                                                                                                                                                                                                                                                                                                                                                                                                                                                                                                                                                                                                                                                                                                                                                                                                                                                                                                                                                                                                                                                                                                                                                                                                                                                                                                                                                                                             |                                                       |                       |                |                       |                |                      |                |                   |  |  |  |
| IE         IO0         [TE         IO0         [TE         IO0           CUSTORE SENIC ADVISE<br>TE         CONTORE SENIC ADVISE<br>TE         CONTORE SENIC ADVISE<br>TE         CUSTORE SENIC ADVISE<br>TE                                                                                                                                                                                                                                                                                                                                                                                                                                                                                                                                                                                                                                                                                                                                                                                                                                                                                                                                                                                                                                                                                                                                                                                                                                                                                                   |                                                       |                       |                |                       |                |                      |                |                   |  |  |  |
| Image         Image <th< td=""><td></td><td></td><td></td><td></td><td></td><td></td><td></td><td></td></th<>                                                                                                                                                                                                                                                                                                                                                                                                                                                                                                                                                                                                                                                                                                                                                                                                                                                                                                                                                                                                                                                                                                                                                                                                                                                                                                                                                                                                                                                                                                                                                                                                                                                                            |                                                       |                       |                |                       |                |                      |                |                   |  |  |  |
| SPAME         SCALE &<br>ITE         Drawler         SCALE &<br>TTE         Drawler         SCALE & TTE         Drawler         SCALE & TTE         Drawler         SC                                                                                                                                                                                                                                                                                                                                                                                                                                                                                                                                                                                                                                                                                                                                                                                                                                                                                                                                                                                                                                                                                                                                                                                                                                                                                                                                                                                                                                                                                                                                | TE:                                                   | 1.00                  | FTE:           | 1.00                  | (FTE:          | 1.00                 | FTE:           | 1.00              |  |  |  |
| State         SCALE 6<br>TTE         Grade         SCALE 6<br>TTE                                                                                                                                                                                                                                                                                                                                                                                                                                                                                                                                                                                                                                                                                                                                                                                                                                                                                                                                                                                                                                                                                                                                                                                                                                                                                                                                                                                                                                                                                                                                                   |                                                       |                       |                |                       |                |                      |                |                   |  |  |  |
| $ \begin{array}{c} TTE & 10 \\ TTE & 100 \\ \hline TTE & 100 \\$ | CUSTON                                                | VER SERVI CE ADVI SER | CONTACT CE     | NTRE TEAM SUPERVI SOR | CUSTOMER       | SERVICE ADVISER      | CUSTOME        | R SERVICE ADVISER |  |  |  |
| CUSTOMEN SERVICE ADVISER         CUSTOMEN SERVICE ADVISER         CUSTOMEN SERVICE ADVISER           (TRE         1.00         (CUSTOMEN SERVICE ADVISER)         (CUSTOMEN SERVICE ADVISER)           (CUSTOMEN SERVICE ADVISER)         (CUSTOMEN SERVICE ADVISER)         (CUSTOMEN SERVICE ADVISER)           (CUSTOMEN SERVICE ADVISER)         (CUSTOMEN SERVICE ADVISER)         (CUSTOMEN SERVICE ADVISER)           (CUSTOMEN SERVICE ADVISER)         (CUSTOMEN SERVICE ADVISER)         (CUSTOMEN SERVICE ADVISER)           (CUSTOMEN SERVICE ADVISER)         (CUSTOMEN SERVICE ADVISER)         (CUSTOMEN SERVICE ADVISER)           (CUSTOMEN SERVICE ADVISER)         (CUSTOME SERVICE ADVISER)         (CUSTOME SERVICE ADVISER)           (CUSTOME SERVICE ADVISER)         (CUSTOME SERVICE ADVISER)         (CUSTOME SERVICE ADVISER)           (CUSTOME SERVICE ADVISER)         (CUSTOME SERVICE ADVISER)         (CUSTOME SERVICE ADVISER)           (CUSTOME SERVICE ADVISER)         (CUSTOME SERVICE ADVISER)         (CUSTOMER SERVICE ADVISER)           (CUSTOMER SERVICE ADVISER)         (CUSTOMER SERVICE ADVISER)         (CUSTOMER SERVICE ADVISER)           (CUSTOMER SERVICE ADVISER)         (CUSTOMER SERVICE ADVISER)         (CUSTOMER SERVICE ADVISER)           (CUSTOMER SERVICE ADVISER)         (CUSTOMER SERVICE ADVISER)         (CUSTOMER SERVICE ADVISER)           (CUSTOMER SERVICE ADVISER)         (CUSTOMER SERVICE ADVISER)                                                                                                                                                                                                                                                                                                                                                                                                                                                                                                                                                                                                                                                                                                                                                                                                                                                                                                                                                                                                                                                                                                                                                                                                                                                                                                                                                                                                                                                                                                                                                          |                                                       |                       |                |                       |                |                      |                |                   |  |  |  |
| rate         SCALE 0<br>(TE         Grade         Grade <th< td=""><td>TE:</td><td>.83</td><td>FTE:</td><td>1.00</td><td>FTE:</td><td>1.00</td><td></td><td>.83</td></th<>                                                                                                                                                                                                                                                                                                                                                                                                                                                                                                                                                                                                                                                                                                                                                                                                                                                                                                                                                                                                                                                                                                                                                                                                                                                                                                                                                                                                                                                                                                   | TE:                                                   | .83                   | FTE:           | 1.00                  | FTE:           | 1.00                 |                | .83               |  |  |  |
| rate         SCALE 0<br>(TE         Grade         Grade <th< td=""><td></td><td></td><td></td><td></td><td>1</td><td></td><td></td><td></td></th<>                                                                                                                                                                                                                                                                                                                                                                                                                                                                                                                                                                                                                                                                                                                                                                                                                                                                                                                                                                                                                                                                                                                                                                                                                                                                                                                                                                                                                                                                                                                           |                                                       |                       |                |                       | 1              |                      |                |                   |  |  |  |
| TE1.00[FTE1.00[FTE54[FTE83CUSTORER SERVICE ADVISET<br>TOWER SERVICE ADVISET<br>TECONTACT CENTER TABLE SUPERVISOR<br>Orabic<br>FTECUSTORER SERVICE ADVISET<br>Orabic<br>FTECUSTORER SERVICE ADVISET<br>Orabic<br>FTECUSTORER SERVICE ADVISET<br>Orabic<br>FTECUSTORER SERVICE ADVISET<br>Orabic<br>FTECUSTORER SERVICE ADVISET<br>Orabic<br>FTECUSTORER SERVICE ADVISET<br>Orabic<br>SOLL F<br>FTECUSTORER SERVICE ADVISET<br>Orabic<br>SOLL FCUSTORER SERVICE ADVISET<br>Orabic<br>SOLL FCUSTORER SERVICE ADVISET<br>FTECUSTORER SERVICE ADVISET<br>Orabic<br>SOLL FCUSTORER SERVICE ADVISET<br>Orabic<br>SOLL FCUSTORE                                                                                                                                                                                                                                                                                                                                                                                                                                                                                                                                                                                                                                                                                                                                                                                                                                                                                                                                                                                                                                                                                                                                                                                                                                                                                                                                                                                                             | CUSTON                                                | VER SERVI CE ADVI SER | CUSTOM         | ER SERVI CE ADVI SER  | CUSTOMER       | SERVICE ADVISER      | CUSTOME        | R SERVICE ADVISER |  |  |  |
| CUSTOMER SERVICE ADVISER<br>Gradu:         CONTACT CENTRE TEAM SUPERVISOR<br>Gradu:         CONTACT CENTRE TEAM SUPERVISOR<br>Gradu:         CUSTOMER SERVICE ADVISER<br>Gradu:         SCALE 6<br>TTE         TTE         T                                                                                                                                                                                                                                                                                                                                                                                                                                                                                                                                                                                                                                                                                                                                                                                                                                                                                                                                                                                                                                                                                                                                                                                                     |                                                       |                       |                |                       |                |                      |                |                   |  |  |  |
| CUSTORE SERVICE ADVISET       CONTACT CENTRE TABLE SUPERVISOR       CUSTORER SERVICE ADVISET         Trabe       SOALE 6       SOALE 6       SOALE 6         Trabe       SOALE 6       CONTACT CENTRE TABLE SUPERVISOR       CUSTORER SERVICE ADVISET         CUSTORER SERVICE ADVISET       CUSTORER SERVICE ADVISET       CUSTORER SERVICE ADVISET         CUSTORER SERVICE ADVISET       CUSTORER SERVICE ADVISET       CUSTORER SERVICE ADVISET         CUSTORER SERVICE ADVISET       CUSTORER SERVICE ADVISET       CUSTORER SERVICE ADVISET         CUSTORER SERVICE ADVISET       CUSTORER SERVICE ADVISET       CUSTORER SERVICE ADVISET         CUSTORER SERVICE ADVISET       CUSTORER SERVICE ADVISET       CUSTORER SERVICE ADVISET         CUSTORER SERVICE ADVISET       CUSTORER SERVICE ADVISET       CUSTORER SERVICE ADVISET         CUSTORER SERVICE ADVISET       CUSTORER SERVICE ADVISET       CUSTORER SERVICE ADVISET         CUSTORER SERVICE ADVISET       CUSTORER SERVICE ADVISET       CUSTORER SERVICE ADVISET         CUSTORER SERVICE ADVISET       CUSTORER SERVICE ADVISET       CUSTORER SERVICE ADVISET         CUSTORER SERVICE ADVISET       CUSTORER SERVICE ADVISET       CUSTORER SERVICE ADVISET         CUSTORER SERVICE ADVISET       CUSTORER SERVICE ADVISET       CUSTORER SERVICE ADVISET         CUSTORER SERVICE ADVISET       CUSTORER SERVICE ADVISET       CU                                                                                                                                                                                                                                                                                                                                                                                                                                                                                                                                                                                                                                                                                                                                                                                                                                                                                                                                                                                                                                                                                                                                                                                                                                                                                                                                                                                                                                                                                                                                                                                                                          | TE:                                                   | 1.00                  | FTE:           | 1.00                  | FTE:           | .54                  | FTE:           | .83               |  |  |  |
| CUSTORE SERVICE ADVISET       CONTACT CENTRE TABLE SUPERVISOR       CUSTORER SERVICE ADVISET         Trabe       SOALE 6       SOALE 6       SOALE 6         Trabe       SOALE 6       CONTACT CENTRE TABLE SUPERVISOR       CUSTORER SERVICE ADVISET         CUSTORER SERVICE ADVISET       CUSTORER SERVICE ADVISET       CUSTORER SERVICE ADVISET         CUSTORER SERVICE ADVISET       CUSTORER SERVICE ADVISET       CUSTORER SERVICE ADVISET         CUSTORER SERVICE ADVISET       CUSTORER SERVICE ADVISET       CUSTORER SERVICE ADVISET         CUSTORER SERVICE ADVISET       CUSTORER SERVICE ADVISET       CUSTORER SERVICE ADVISET         CUSTORER SERVICE ADVISET       CUSTORER SERVICE ADVISET       CUSTORER SERVICE ADVISET         CUSTORER SERVICE ADVISET       CUSTORER SERVICE ADVISET       CUSTORER SERVICE ADVISET         CUSTORER SERVICE ADVISET       CUSTORER SERVICE ADVISET       CUSTORER SERVICE ADVISET         CUSTORER SERVICE ADVISET       CUSTORER SERVICE ADVISET       CUSTORER SERVICE ADVISET         CUSTORER SERVICE ADVISET       CUSTORER SERVICE ADVISET       CUSTORER SERVICE ADVISET         CUSTORER SERVICE ADVISET       CUSTORER SERVICE ADVISET       CUSTORER SERVICE ADVISET         CUSTORER SERVICE ADVISET       CUSTORER SERVICE ADVISET       CUSTORER SERVICE ADVISET         CUSTORER SERVICE ADVISET       CUSTORER SERVICE ADVISET       CU                                                                                                                                                                                                                                                                                                                                                                                                                                                                                                                                                                                                                                                                                                                                                                                                                                                                                                                                                                                                                                                                                                                                                                                                                                                                                                                                                                                                                                                                                                                                                                                                                          |                                                       |                       |                |                       |                |                      |                |                   |  |  |  |
| rade:         SCALE &<br>5.02         Grade:         SCALE 6<br>FTE:         1.00         Frade:         SCALE 6<br>FTE:         Frad                                                                                                                                                                                                                                                                                                                                                                                                                                                                                                                                                                                                                                                                                                                                                                                                                                                                                                                                                                                                                                                                                                                                                                                                                                                                                                                                                                                                                                                                                                                          | CUSTON                                                | VER SERVI CE ADVI SER | CONTACT CE     | NTRE TEAM SUPERVI SOR | CONTACT CENT   | TRE TEAM SUPERVI SOR | CUSTOME        | R SERVICE ADVISER |  |  |  |
| CUSTOMER SERVICE ADVISER     CUSTOMER SERVICE ADVISER     CUSTOMER SERVICE ADVISER       CUSTOMER SERVICE ADVISER     CUSTOMER SERVICE ADVISER     CUSTOMER SERVICE ADVISER       CUSTOMER SERVICE ADVISER     CUSTOMER SERVICE ADVISER     CUSTOMER SERVICE ADVISER       CUSTOMER SERVICE ADVISER     CUSTOMER SERVICE ADVISER     CUSTOMER SERVICE ADVISER       CUSTOMER SERVICE ADVISER     CUSTOMER SERVICE ADVISER     CUSTOMER SERVICE ADVISER       CUSTOMER SERVICE ADVISER     CUSTOMER SERVICE ADVISER     CUSTOMER SERVICE ADVISER       CUSTOMER SERVICE ADVISER     CUSTOMER SERVICE ADVISER     CUSTOMER SERVICE ADVISER       CUSTOMER SERVICE ADVISER     CUSTOMER SERVICE ADVISER     CUSTOMER SERVICE ADVISER       CUSTOMER SERVICE ADVISER     CUSTOMER SERVICE ADVISER     CUSTOMER SERVICE ADVISER       CUSTOMER SERVICE ADVISER     CUSTOMER SERVICE ADVISER     CUSTOMER SERVICE ADVISER       CUSTOMER SERVICE ADVISER     CUSTOMER SERVICE ADVISER     CUSTOMER SERVICE ADVISER       CUSTOMER SERVICE ADVISER     CUSTOMER SERVICE ADVISER     CUSTOMER SERVICE ADVISER       CUSTOMER SERVICE ADVISER     CUSTOMER SERVICE ADVISER     CUSTOMER SERVICE ADVISER       CUSTOMER SERVICE ADVISER     CUSTOMER SERVICE ADVISER     CUSTOMER SERVICE ADVISER       CUSTOMER SERVICE ADVISER     CUSTOMER SERVICE ADVISER     CUSTOMER SERVICE ADVISER       CUSTOMER SERVICE ADVISER     CUSTOMER SERVICE ADVISER     CUSTOMER SERVICE A                                                                                                                                                                                                                                                                                                                                                                                                                                                                                                                                                                                                                                                                                                                                                                                                                                                                                                                                                                                                                                                                                                                                                                                                                                                                                                                                                                                                                                                                                                                                                                          | rade:                                                 | SCALE 6               | Grade:         | SO2                   | Grade:         | SO2                  | Grade:         | SCALE 6           |  |  |  |
| radio: SCALE 6<br>readio: SCALE 6<br>readio                                                                                                                                                                                                                                                                                                                                                                                                                                                                                                                                                                                                                                                                | TE:                                                   | .50                   | FTE:           | 1.00                  | FTE:           | 1.00                 | FTE:           | 1.00              |  |  |  |
| radio: SCALE 6<br>readio: SCALE 6<br>readio                                                                                                                                                                                                                                                                                                                                                                                                                                                                                                                                                                                                                                                                |                                                       |                       |                |                       |                |                      |                |                   |  |  |  |
| radio: SCALE 6<br>readio: SCALE 6<br>readio                                                                                                                                                                                                                                                                                                                                                                                                                                                                                                                                                                                                                                                                | CUSTON                                                | MER SERVI CE ADVI SER | CUSTOM         | ER SERVICE ADVISER    | CONTACT CEN    | TRE TEAM SUPERVI SOR | CUSTOME        | R SERVICE ADVISER |  |  |  |
| CUSTOMER SERVICE ADVISER       CUSTOMER SERVICE ADVISER       CUSTOMER SERVICE ADVISER         Trade:       SCALE 6       TTE:       78         CUSTOMER SERVICE ADVISER       CUSTOMER SERVICE ADVISER       CUSTOMER SERVICE ADVISER         CUSTOMER SERVICE ADVISER       CUSTOMER SERVICE ADVISER       CUSTOMER SERVICE ADVISER         CUSTOMER SERVICE ADVISER       CUSTOMER SERVICE ADVISER       CUSTOMER SERVICE ADVISER         CUSTOMER SERVICE ADVISER       CUSTOMER SERVICE ADVISER       CUSTOMER SERVICE ADVISER         CUSTOMER SERVICE ADVISER       CUSTOMER SERVICE ADVISER       CUSTOMER SERVICE ADVISER         CUSTOMER SERVICE ADVISER       CONTACT CENTRE TAM SUPERVISOR       CUSTOMER SERVICE ADVISER       CUSTOMER SERVICE ADVISER         CUSTOMER SERVICE ADVISER       CONTACT CENTRE TAM SUPERVISOR       CUSTOMER SERVICE ADVISER       CUSTOMER SERVICE ADVISER         CUSTOMER SERVICE ADVISER       CUSTOMER SERVICE ADVISER       CUSTOMER SERVICE ADVISER       CUSTOMER SERVICE ADVISER         CUSTOMER SERVICE ADVISER       CUSTOMER SERVICE ADVISER       CUSTOMER SERVICE ADVISER       CUSTOMER SERVICE ADVISER         CUSTOMER SERVICE ADVISER       CUSTOMER SERVICE ADVISER       CUSTOMER SERVICE ADVISER       CUSTOMER SERVICE ADVISER         CUSTOMER SERVICE ADVISER       CUSTOMER SERVICE ADVISER       CUSTOMER SERVICE ADVISER       CUSTOMER SERVICE ADVISER       CUSTOMER SERVI                                                                                                                                                                                                                                                                                                                                                                                                                                                                                                                                                                                                                                                                                                                                                                                                                                                                                                                                                                                                                                                                                                                                                                                                                                                                                                                                                                                                                                                                                                                                                                                        |                                                       |                       |                |                       |                |                      |                |                   |  |  |  |
| rade: SCALE 6<br>TT: 78<br>CUSTOMER SERVICE ADVISER<br>CUSTOMER SERVICE ADVI                                                                                                                                                                                                                                                                                                                                                                                                                                                                                                                                                                                                                                                                                                                                                 |                                                       |                       |                |                       | FTE:           | 1.00                 |                |                   |  |  |  |
| rade: SCALE 6<br>TT: 78<br>CUSTOMER SERVICE ADVISER<br>CUSTOMER SERVICE ADVI                                                                                                                                                                                                                                                                                                                                                                                                                                                                                                                                                                                                                                                                                                                                                 |                                                       |                       |                |                       |                |                      |                |                   |  |  |  |
| rade: SCALE 6<br>FTE: 73<br>FTE: 7                                                                                                                                                                                                                                                                                                                                                                                                                                           | CLISTON                                               | IER SERVICE ADVISER   | CUSTOM         |                       | CUSTOMER       |                      | CLISTOME       |                   |  |  |  |
| CUSTOMER SERVICE ADVISER       CUSTOMER SERVICE ADVISER       CUSTOMER SERVICE ADVISER         Grade:       SCALE 6       FTE:       1.00         CUSTOMER SERVICE ADVISER       CONTACT CENTRE TEAM SUPERVISOR       CUSTOMER SERVICE ADVISER       CUSTOMER SERVICE ADVISER         CUSTOMER SERVICE ADVISER       CONTACT CENTRE TEAM SUPERVISOR       CUSTOMER SERVICE ADVISER       CUSTOMER SERVICE ADVISER         CUSTOMER SERVICE ADVISER       CONTACT CENTRE TEAM SUPERVISOR       CUSTOMER SERVICE ADVISER       CUSTOMER SERVICE ADVISER         CUSTOMER SERVICE ADVISER       CONTACT CENTRE TEAM SUPERVISOR       CUSTOMER SERVICE ADVISER       CUSTOMER SERVICE ADVISER         CUSTOMER SERVICE ADVISER       CONTACT CENTRE TEAM SUPERVISER       CUSTOMER SERVICE ADVISER       CUSTOMER SERVICE ADVISER         CUSTOMER SERVICE ADVISER       CUSTOMER SERVICE ADVISER       CUSTOMER SERVICE ADVISER       CUSTOMER SERVICE ADVISER         CUSTOMER SERVICE ADVISER       CUSTOMER SERVICE ADVISER       CUSTOMER SERVICE ADVISER       CUSTOMER SERVICE ADVISER         CUSTOMER SERVICE ADVISER       CUSTOMER SERVICE ADVISER       CUSTOMER SERVICE ADVISER       CUSTOMER SERVICE ADVISER         CUSTOMER SERVICE ADVISER       CUSTOMER SERVICE ADVISER       CUSTOMER SERVICE ADVISER       CUSTOMER SERVICE ADVISER         CUSTOMER SERVICE ADVISER       CUSTOMER SERVICE ADVISER       CUSTOMER SERVICE ADVISER       CUSTOMER SE                                                                                                                                                                                                                                                                                                                                                                                                                                                                                                                                                                                                                                                                                                                                                                                                                                                                                                                                                                                                                                                                                                                                                                                                                                                                                                                                                                                                                                                                                                                                                                       | Fade:                                                 |                       |                |                       |                |                      |                |                   |  |  |  |
| rade: SCALE 6<br>FTE: 1.00<br>CUSTOMER SERVICE ADVI SER<br>CUSTOMER SERVICE ADVI SER<br>CUSTOMER SERVICE ADVI SER<br>CONTACT CENTRE TEAM SUPERVISOR<br>CUSTOMER SERVICE ADVI SER<br>Crade: SCALE 6<br>FTE: 1.00<br>CUSTOMER SERVICE ADVI SER<br>Crade: SCALE 6<br>FTE: 1.00<br>CUSTOMER SERVICE ADVI SER<br>Crade: SCALE 6<br>FTE: 1.00<br>CUSTOMER SERVICE ADVI SER<br>CUSTOMER SERVICE                                                                                                                                                                                                                                                                                                                                                                                                                                                                                                                                                                                                                                                                                                                                                  | TE:                                                   | 1.00                  | FTE:           | .78                   | FTE:           | .83                  | FTE:           | .83               |  |  |  |
| rade: SCALE 6<br>FTE: 1.00<br>CUSTOMER SERVICE ADVI SER<br>CUSTOMER SERVICE ADVI SER<br>CUSTOMER SERVICE ADVI SER<br>CONTACT CENTRE TEAM SUPERVISOR<br>CUSTOMER SERVICE ADVI SER<br>Crade: SCALE 6<br>FTE: 1.00<br>CUSTOMER SERVICE ADVI SER<br>Crade: SCALE 6<br>FTE: 1.00<br>CUSTOMER SERVICE ADVI SER<br>Crade: SCALE 6<br>FTE: 1.00<br>CUSTOMER SERVICE ADVI SER<br>CUSTOMER SERVICE                                                                                                                                                                                                                                                                                                                                                                                                                                                                                                                                                                                                                                                                                                                                                  |                                                       |                       |                |                       |                |                      |                |                   |  |  |  |
| rade: SCALE 6<br>FTE: 1.00<br>CUSTOMER SERVICE ADVI SER<br>CUSTOMER SERVICE ADVI SER<br>CUSTOMER SERVICE ADVI SER<br>CONTACT CENTRE TEAM SUPERVISOR<br>CUSTOMER SERVICE ADVI SER<br>Crade: SCALE 6<br>FTE: 1.00<br>CUSTOMER SERVICE ADVI SER<br>Crade: SCALE 6<br>FTE: 1.00<br>CUSTOMER SERVICE ADVI SER<br>Crade: SCALE 6<br>FTE: 1.00<br>CUSTOMER SERVICE ADVI SER<br>CUSTOMER SERVICE                                                                                                                                                                                                                                                                                                                                                                                                                                                                                                                                                                                                                                                                                                                                                  | CLISTON                                               | IER SERVICE ADVISER   | CUSTOM         |                       | CUSTOMER       | SERVICE ADVISER      | CLISTOME       |                   |  |  |  |
| CUSTOMER SERVICE ADVISER       CONTACT CENTRE TEAM SUPERVISOR       CUSTOMER SERVICE ADVISER         Grade:       SCALE 6       Grade:       SCALE 6         TE:       1.00       Grade:       SCALE 6         CUSTOMER SERVICE ADVISER       CUSTOMER SERVICE ADVISER       CUSTOMER SERVICE ADVISER         CUSTOMER SERVICE ADVISER       CUSTOMER SERVICE ADVISER       CUSTOMER SERVICE ADVISER         CUSTOMER SERVICE ADVISER       CUSTOMER SERVICE ADVISER       CUSTOMER SERVICE ADVISER         CUSTOMER SERVICE ADVISER       CUSTOMER SERVICE ADVISER       CUSTOMER SERVICE ADVISER         CUSTOMER SERVICE ADVISER       CUSTOMER SERVICE ADVISER       CUSTOMER SERVICE ADVISER         CUSTOMER SERVICE ADVISER       CUSTOMER SERVICE ADVISER       CUSTOMER SERVICE ADVISER         CUSTOMER SERVICE ADVISER       CUSTOMER SERVICE ADVISER       CUSTOMER SERVICE ADVISER         CUSTOMER SERVICE ADVISER       CUSTOMER SERVICE ADVISER       CUSTOMER SERVICE ADVISER         CUSTOMER SERVICE ADVISER       CUSTOMER SERVICE ADVISER       CUSTOMER SERVICE ADVISER         CUSTOMER SERVICE ADVISER       CUSTOMER SERVICE ADVISER       CUSTOMER SERVICE ADVISER         CUSTOMER SERVICE ADVISER       CUSTOMER SERVICE ADVISER       CUSTOMER SERVICE ADVISER         CUSTOMER SERVICE ADVISER       CUSTOMER SERVICE ADVISER       CUSTOMER SERVICE ADVISER                                                                                                                                                                                                                                                                                                                                                                                                                                                                                                                                                                                                                                                                                                                                                                                                                                                                                                                                                                                                                                                                                                                                                                                                                                                                                                                                                                                                                                                                                                                                                                                                                                                   |                                                       |                       |                |                       |                |                      |                |                   |  |  |  |
| rade:       SCALE 6       Grade:       SCALE 6       Grade:       SCALE 6         TE:       1.00       ITE:       1.00       ITE:       1.00         CUSTOMER SERVICE ADVISER       CUSTOMER SERVICE ADVISER       CUSTOMER SERVICE ADVISER       CUSTOMER SERVICE ADVISER         Grade:       SCALE 6       FTE:       1.00       ITE:       1.00         CUSTOMER SERVICE ADVISER       CUSTOMER SERVICE ADVISER       CUSTOMER SERVICE ADVISER       CUSTOMER SERVICE ADVISER         Grade:       SCALE 6       FTE:       1.00       ITE:       1.00         CUSTOMER SERVICE ADVISER       CUSTOMER SERVICE ADVISER       CUSTOMER SERVICE ADVISER       CUSTOMER SERVICE ADVISER         Grade:       SCALE 6       FTE:       1.00       ITE:       1.00         CUSTOMER SERVICE ADVISER       Grade:       SCALE 6       FTE:       1.00         CUSTOMER SERVICE ADVISER       Grade:       SCALE 6       FTE:       1.00         CUSTOMER SERVICE ADVISER       CUSTOMER SERVICE ADVISER       CUSTOMER SERVICE ADVISER       CUSTOMER SERVICE ADVISER         CUSTOMER SERVICE ADVISER       CUSTOMER SERVICE ADVISER       CUSTOMER SERVICE ADVISER       CUSTOMER SERVICE ADVISER         Grade:       SCALE 6       FTE:       1.00       FTE:       1.00                                                                                                                                                                                                                                                                                                                                                                                                                                                                                                                                                                                                                                                                                                                                                                                                                                                                                                                                                                                                                                                                                                                                                                                                                                                                                                                                                                                                                                                                                                                                                                                                                                                                                                                                                                   | TE:                                                   |                       |                |                       |                |                      |                |                   |  |  |  |
| rade:       SCALE 6       Grade:       SCALE 6       Grade:       SCALE 6         TE:       1.00       ITE:       1.00       ITE:       1.00         CUSTOMER SERVICE ADVISER       CUSTOMER SERVICE ADVISER       CUSTOMER SERVICE ADVISER       CUSTOMER SERVICE ADVISER         Grade:       SCALE 6       FTE:       1.00       ITE:       1.00         CUSTOMER SERVICE ADVISER       CUSTOMER SERVICE ADVISER       CUSTOMER SERVICE ADVISER       CUSTOMER SERVICE ADVISER         Grade:       SCALE 6       FTE:       1.00       ITE:       1.00         CUSTOMER SERVICE ADVISER       CUSTOMER SERVICE ADVISER       CUSTOMER SERVICE ADVISER       CUSTOMER SERVICE ADVISER         Grade:       SCALE 6       FTE:       1.00       ITE:       1.00         CUSTOMER SERVICE ADVISER       Grade:       SCALE 6       FTE:       1.00         CUSTOMER SERVICE ADVISER       Grade:       SCALE 6       FTE:       1.00         CUSTOMER SERVICE ADVISER       CUSTOMER SERVICE ADVISER       CUSTOMER SERVICE ADVISER       CUSTOMER SERVICE ADVISER         CUSTOMER SERVICE ADVISER       CUSTOMER SERVICE ADVISER       CUSTOMER SERVICE ADVISER       CUSTOMER SERVICE ADVISER         Grade:       SCALE 6       FTE:       1.00       FTE:       1.00                                                                                                                                                                                                                                                                                                                                                                                                                                                                                                                                                                                                                                                                                                                                                                                                                                                                                                                                                                                                                                                                                                                                                                                                                                                                                                                                                                                                                                                                                                                                                                                                                                                                                                                                                                   |                                                       |                       |                |                       |                |                      |                |                   |  |  |  |
| rade:       SCALE 6       Grade:       SCALE 6       Grade:       SCALE 6         TE:       1.00       ITE:       1.00       ITE:       1.00         CUSTOMER SERVICE ADVISER       CUSTOMER SERVICE ADVISER       CUSTOMER SERVICE ADVISER       CUSTOMER SERVICE ADVISER         Grade:       SCALE 6       FTE:       1.00       ITE:       1.00         CUSTOMER SERVICE ADVISER       Grade:       SCALE 6       FTE:       1.00         FTE:       1.00       ITE:       1.00       ITE:       1.00         CUSTOMER SERVICE ADVISER       CUSTOMER SERVICE ADVISER       CUSTOMER SERVICE ADVISER       CUSTOMER SERVICE ADVISER       Grade:       SCALE 6         Te:       1.00       ITE:       1.00       ITE:       1.00       ITE:       1.00         CUSTOMER SERVICE ADVISER       CUSTOMER SERVICE ADVISER       Grade:       SCALE 6       FTE:       1.00       ITE:       1.00         CUSTOMER SERVICE ADVISER       CUSTOMER SERVICE ADVISER       CUSTOMER SERVICE ADVISER       CUSTOMER SERVICE ADVISER       Grade:       SCALE 5       FTE:       1.00       ITE:       1.00         CUSTOMER SERVICE ADVISER       CUSTOMER SERVICE ADVISER       CUSTOMER SERVICE ADVISER       CUSTOMER SERVICE ADVISER       CUSTOMER SERVICE ADVISER <td>CUSTON</td> <td>VER SERVICE ADVISER</td> <td>CONTACT CE</td> <td>NTRE TEAM SUPERVISOR</td> <td>CUSTOMER</td> <td>SERVICE ADVISER</td> <td>CUSTOME</td> <td>R SERVICE ADVISER</td>                                                                                                                                                                                                                                                                                                                                                                                                                                                                                                                                                                                                                                                                                                                                                                                                                                                                                                                                                                                                                                                                                                                                                                                                                                                                                                                                                                                                                                                                                                                                                                                   | CUSTON                                                | VER SERVICE ADVISER   | CONTACT CE     | NTRE TEAM SUPERVISOR  | CUSTOMER       | SERVICE ADVISER      | CUSTOME        | R SERVICE ADVISER |  |  |  |
| CUSTOMER SERVICE ADVISER       CUSTOMER SERVICE ADVISER       CUSTOMER SERVICE ADVISER         Grade:       SCALE 6       Grade::       SCALE 6         TE:       1.00       Grade::       SCALE 6         CUSTOMER SERVICE ADVISER       CUSTOMER SERVICE ADVISER       Grade::       SCALE 6         Te:       1.00       FTE:       1.00       Grade::       SCALE 6         CUSTOMER SERVICE ADVISER       CUSTOMER SERVICE ADVISER       CUSTOMER SERVICE ADVISER       CUSTOMER SERVICE ADVISER         CUSTOMER SERVICE ADVISER       CUSTOMER SERVICE ADVISER       CUSTOMER SERVICE ADVISER       CUSTOMER SERVICE ADVISER         CUSTOMER SERVICE ADVISER       CUSTOMER SERVICE ADVISER       CUSTOMER SERVICE ADVISER       CUSTOMER SERVICE ADVISER         CUSTOMER SERVICE ADVISER       CUSTOMER SERVICE ADVISER       CUSTOMER SERVICE ADVISER       CUSTOMER SERVICE ADVISER         CUSTOMER SERVICE ADVISER       CUSTOMER SERVICE ADVISER       CUSTOMER SERVICE ADVISER       CUSTOMER SERVICE ADVISER       CUSTOMER SERVICE ADVISER         CUSTOMER SERVICE ADVISER       CUSTOMER SERVICE ADVISER       CUSTOMER SERVICE ADVISER       CUSTOMER SERVICE ADVISER       CUSTOMER SERVICE ADVISER         CUSTOMER SERVICE ADVISER       CUSTOMER SERVICE ADVISER       CUSTOMER SERVICE ADVISER       CUSTOMER SERVICE ADVISER       CUSTOMER SERVICE ADVISER       CUSTOMER SERVICE AD                                                                                                                                                                                                                                                                                                                                                                                                                                                                                                                                                                                                                                                                                                                                                                                                                                                                                                                                                                                                                                                                                                                                                                                                                                                                                                                                                                                                                                                                                                                                                                                                                             |                                                       |                       |                |                       |                |                      |                |                   |  |  |  |
| rade: SCALE 6<br>FE: 1.00<br>FTE: 1.00<br>CUSTOMER SERVICE ADVISER<br>Grade: SCALE 6<br>FTE: 1.00<br>CUSTOMER SERVICE ADVISER<br>CUSTOMER SERVICE ADVISER<br>CUSTO                                                                                                                                                                                                                                                                                                                                                                                                                                                                                                                                                                                                                                                                                                                               | TE:                                                   | 1.00                  | FTE:           | 1.00                  | FTE:           | 1.00                 | J FTE:         | 1.00              |  |  |  |
| rade: SCALE 6<br>FE: 1.00<br>FTE: 1.00<br>FTE: 1.00<br>FTE: 1.00<br>FTE: 1.00<br>CUSTOMER SERVICE ADVISER<br>CCUSTOMER SERVICE ADVISER<br>CCUSTOM                                                                                                                                                                                                                                                                                                                                                                                                                                                                                                                                                                                                                                                                                                                                                 |                                                       |                       |                |                       | -              |                      |                |                   |  |  |  |
| rade: SCALE 6<br>FE: 1.00<br>FTE: 1.00<br>FTE: 1.00<br>FTE: 1.00<br>FTE: 1.00<br>CUSTOMER SERVICE ADVISER<br>CCUSTOMER SERVICE ADVISER<br>CCUSTOM                                                                                                                                                                                                                                                                                                                                                                                                                                                                                                                                                                                                                                                                                                                                                 | CUSTON                                                | VER SERVICE ADVISER   | CLISTOM        | R SERVICE ADVISER     | CUSTOME        | SERVICE ADVISER      | CUSTOM         | R SERVICE ADVISER |  |  |  |
| TE:       1.00       FTE:       1.00       FTE:       1.00         CUSTOMER SERVICE ADVISER<br>rade:       SCALE 6<br>(TTE:       1.00       CUSTOMER SERVICE ADVISER<br>Grade:                                                                                                                                                                                                                                                                                                                                                                                                                                                                                                                                                                                                                                                                                                                                                                                                                                                                                                                                                                                                                                                                                                                                                                                                                                                                                 |                                                       |                       |                |                       |                |                      |                |                   |  |  |  |
| rade: SCALE 6<br>FTE: 1.00<br>FTE: 1.00<br>CUSTOMER SERVICE ADVISER<br>CUSTOMER SERVICE ADVISER<br>C                                                                                                                                                                                                                                                                                                                                                                                                                                                                                                                                                                                                                                                                                                                                   |                                                       |                       |                |                       |                |                      |                |                   |  |  |  |
| rade: SCALE 6<br>FTE: 1.00<br>FTE: 1.00<br>CUSTOMER SERVICE ADVISER<br>CUSTOMER SERVICE ADVISER<br>C                                                                                                                                                                                                                                                                                                                                                                                                                                                                                                                                                                                                                                                                                                                                   |                                                       |                       |                |                       | +              |                      |                |                   |  |  |  |
| rade: SCALE 6<br>FTE: 1.00<br>FTE: 1.00<br>CUSTOMER SERVICE ADVISER<br>CUSTOMER SERVICE ADVISER<br>C                                                                                                                                                                                                                                                                                                                                                                                                                                                                                                                                                                                                                                                                                                                                   | CUSTON                                                | VER SERVICE ADVISER   | CLISTOM        | R SERVICE ADVISER     | CUSTOME        | SERVICE ADVISER      | CUSTOM         | R SERVICE ADVISER |  |  |  |
| TE:       1.00       FTE:       1.00       FTE:       1.00         CUSTOMER SERVICE ADVISER<br>rade:       SCALE 6<br>SCALE 6<br>FTE:       CUSTOMER SERVICE ADVISER<br>Grade:       TECHNICAL SUPPORT OFFICER<br>Grade:       TECHNICAL SUPPORT OFFICER<br>Grade:       TECHNICAL SUPPORT OFFICER<br>Grade:       TECHNICAL SUPPORT OFFICER<br>Grade:       CUSTOMER SERVICE ADVISER<br>Grade:       CUSTO                                                                                                                                                                                                                                                                                                                                                                                                                                                                                                                                                                                                                                                                                                                                                                                                                                                                                                                                                                                                                                                                                                                                                                                                                                                                  | and the                                               | 004157                |                |                       |                |                      |                |                   |  |  |  |
| CUSTOMER SERVICE ADVISER       CUSTOMER SERVICE ADVISER       CUSTOMER SERVICE ADVISER         Grade:       SCALE 6       Grade:       SCALE 6         FE:       1.00       FTE:       1.00         CUSTOMER SERVICE ADVISER       CUSTOMER SERVICE ADVISER       Grade:       SCALE 5         Grade:       SCALE 5       FTE:       1.00       FTE:       1.00         CUSTOMER SERVICE ADVISER       Grade:       SCALE 5       Grade:       SCALE 5         FTE:       1.00       FTE:       1.00       FTE:       1.00         CUSTOMER SERVICE ADVISER       Grade:       SCALE 5       Grade:       SCALE 5         FTE:       1.00       FTE:       1.00       FTE:       1.00         CUSTOMER SERVICE ADVISER       Grade:       SCALE 5       FTE:       1.00         CUSTOMER SERVICE ADVISER       CUSTOMER SERVICE ADVISER       Grade:       SCALE 5         FTE:       1.00       FTE:       1.00       FTE:       1.00         CUSTOMER SERVICE ADVISER       CUSTOMER SERVICE ADVISER       CUSTOMER SERVICE ADVISER       Grade:       SCALE 4         FTE:       1.00       FTE:       1.00       FTE:       1.00       FTE:       1.00         CUSTOMER SERVIC                                                                                                                                                                                                                                                                                                                                                                                                                                                                                                                                                                                                                                                                                                                                                                                                                                                                                                                                                                                                                                                                                                                                                                                                                                                                                                                                                                                                                                                                                                                                                                                                                                                                                                                                                                                                                                                           |                                                       |                       |                |                       |                |                      |                |                   |  |  |  |
| rade: SCALE 6<br>FTE: 1.00<br>FTE: 1.                                                                                                                                                                                                                                                                                                                                                                                                                                                                                                                             |                                                       |                       |                |                       |                |                      |                |                   |  |  |  |
| rade: SCALE 6<br>FTE: 1.00<br>FTE: 1.                                                                                                                                                                                                                                                                                                                                                                                                                                                                                                                             | CUSTON                                                |                       | CUSTOM         |                       | CUSTOME        |                      | CUSTON         |                   |  |  |  |
| TE:     1.00     FTE:     1.00     FTE:     1.00       CUSTOMER SERVICE ADVISER<br>rade:     SCALE 5<br>FTE:     CUSTOMER SERVICE ADVISER<br>Grade:     CUSTOMER SERVICE ADVISER<br>Grade:     TECHNICAL SUPPORT OFFICER<br>Grade:     TECHNICAL SUPPORT OFFICER<br>Grade:     TECHNICAL SUPPORT OFFICER<br>Grade:     CUSTOMER SERVICE ADVISER<br>FTE:     CUSTOMER SERVICE ADVISER<br>FTE:     CUSTOMER SERVICE ADVISER<br>Grade:                                                                                                                                                                                                                                                                                                                                                                                                                                                                                                                                                                                                                                                                                                                                                                                                                                                                                                                                                                                                                                                                                                                                                                                                                                                                   |                                                       |                       |                |                       |                |                      |                |                   |  |  |  |
| rade: SCALE 5<br>TE: 1.00<br>CUSTOMER SERVICE ADVISER<br>TE: 1.00<br>CUSTOMER SERVICE ADVISER<br>CUSTOMER SERVICE ADVISER<br>CUS                                                                                                                                                                                                                                                                                                                                                                                                                                                                                                                                                                                                                                                                                                                                                     |                                                       |                       |                |                       |                |                      |                |                   |  |  |  |
| rade: SCALE 5<br>TE: 1.00<br>FTE:                                                                                                                                                                                                                                                                                                                                                                                                                                                                                                                                                                                                                                                                                                                                    |                                                       |                       |                |                       |                | 1                    |                |                   |  |  |  |
| rade: SCALE 5<br>TE: 1.00<br>FTE:                                                                                                                                                                                                                                                                                                                                                                                                                                                                                                                                                                                                                                                                                                                                    | CUSTON                                                |                       | CUSTOM         |                       | CUSTOME        | SERVICE ADVISER      | TECHNIC        |                   |  |  |  |
| TE:     1.00     FTE:     1.00     FTE:     1.00       CUSTOMER SERVICE ADVISER     CUSTOMER SERVICE ADVISER     CUSTOMER SERVICE ADVISER     CUSTOMER SERVICE ADVISER       CUSTOMER SERVICE ADVISER     Grade:     SCALE 4     SCALE 4       CUSTOMER SERVICE ADVISER     CUSTOMER SERVICE ADVISER     CUSTOMER SERVICE ADVISER       CUSTOMER SERVICE ADVISER     CUSTOMER SERVICE ADVISER     CUSTOMER SERVICE ADVISER       CUSTOMER SERVICE ADVISER     CUSTOMER SERVICE ADVISER     CUSTOMER SERVICE ADVISER       CUSTOMER SERVICE ADVISER     CUSTOMER SERVICE ADVISER     CUSTOMER SERVICE ADVISER       CUSTOMER SERVICE ADVISER     CUSTOMER SERVICE ADVISER     CUSTOMER SERVICE ADVISER       CUSTOMER SERVICE ADVISER     CUSTOMER SERVICE ADVISER     CUSTOMER SERVICE ADVISER       CUSTOMER SERVICE ADVISER     CUSTOMER SERVICE ADVISER     CUSTOMER SERVICE ADVISER       Grade:     SCALE 4     SCALE 4     Grade:     SCALE 4                                                                                                                                                                                                                                                                                                                                                                                                                                                                                                                                                                                                                                                                                                                                                                                                                                                                                                                                                                                                                                                                                                                                                                                                                                                                                                                                                                                                                                                                                                                                                                                                                                                                                                                                                                                                                                                                                                                                                                                                                                                                                          |                                                       |                       |                |                       |                |                      |                |                   |  |  |  |
| rade: SCALE 5<br>FE: 1.00 FTE: 1.00 FT                                                                                                                                                                                                                                                                                                                                                                                                                                                                                                                                                                                                                                                                                                                                                                                                                                                                                                             |                                                       |                       |                |                       |                |                      |                |                   |  |  |  |
| rade: SCALE 5<br>FE: 1.00 FTE: 1.00 FT                                                                                                                                                                                                                                                                                                                                                                                                                                                                                                                                                                                                                                                                                                                                                                                                                                                                                                             |                                                       |                       |                |                       |                |                      |                |                   |  |  |  |
| rade: SCALE 5<br>FE: 1.00 FTE: 1.00 FT                                                                                                                                                                                                                                                                                                                                                                                                                                                                                                                                                                                                                                                                                                                                                                                                                                                                                                             |                                                       | I                     |                |                       |                |                      |                |                   |  |  |  |
| TE:         1.00         FTE:         1.00         FTE:         1.00         FTE:         1.00           CUSTOMER SERVICE ADVI SER<br>rade:         CUSTOMER SERVICE ADVI SER<br>Grade:         CUSTOMER SERVICE ADVI SER<br>Grad                                                                                                                                                                                                                                                                                                                                                                                                                                                                                                                                                                                                                                                                                                                                                                                                                                                                                                                                                                                                                                                                                                                                                                                                                                                    |                                                       | SCALE 5               |                |                       |                |                      |                |                   |  |  |  |
| CUSTOMER SERVI CE ADVI SER         CUSTOMER SERVI CE ADVI SER         TECHNI CAL SUPPORT OFFICER         CUSTOMER SERVI CE ADVI SER           Grade:         SCALE 4         FTE:         1.00         Grade:         SCALE 4           FTE:         1.00         FTE:         1.00         Grade:         SCALE 4           CUSTOMER SERVI CE ADVI SER         CUSTOMER SERVI CE ADVI SER         Grade:         SCALE 4           Grade:         SCALE 4         FTE:         1.00         FTE:         1.00           CUSTOMER SERVI CE ADVI SER         CUSTOMER SE                                                                                                                                                                                                                                                                                                                                                                                                                                                                                                                                                                                                                                                                                                                                                                                                                                                                                                                                                                                                                                                                                                                                                                                                                                                                                                                                                                                                                                                                                                                        |                                                       |                       |                |                       |                |                      |                |                   |  |  |  |
| CUSTOMER SERVICE ADVI SER     CUSTOMER SERVICE ADVI SER     TECHNI CAL SUPPORT OFFICER     CUSTOMER SERVICE ADVI SER       Grade:     SCALE 4     Grade:     SCALE 4       FTE:     1.00     FTE:     1.00       CUSTOMER SERVICE ADVI SER     CUSTOMER SERVICE ADVI SER     Grade:     SCALE 4       CUSTOMER SERVICE ADVI SER     CUSTOMER SERVICE ADVI SER     CUSTOMER SERVICE ADVI SER     CUSTOMER SERVICE ADVI SER       CUSTOMER SERVICE ADVI SER     CUSTOMER SERVICE ADVI SER     CUSTOMER SERVICE ADVI SER     CUSTOMER SERVICE ADVI SER       Grade:     SCALE 4     Grade:     SCALE 4     Grade:     SCALE 4                                                                                                                                                                                                                                                                                                                                                                                                                                                                                                                                                                                                                                                                                                                                                                                                                                                                                                                                                                                                                                                                                                                                                                                                                                                                                                                                                                                                                                                                                                                                                                                                                                                                                                                                                                                                                                                                                                                                                                                                                                                                                                                                                                                                                                                                                                                                                                                                                   |                                                       |                       |                |                       |                |                      |                |                   |  |  |  |
| rade: SCALE 4<br>TE: 1.00  Grade: SCALE 4<br>FTE: 1.00  Grade: SCALE 4<br>FTE: 1.00  Grade: SCALE 4<br>FTE: 1.00  CUSTOMER SERVI CE ADVI SER  CUSTOMER SERVI CE ADVI SER  CUSTOMER SERVI CE ADVI SER  Grade: SCALE 4                                                                                                                                                                                                                                                                                                                                                                                                                                                                                                                                                                                                                                                                                                                                                                                                                                                                                                         |                                                       |                       |                |                       |                |                      |                |                   |  |  |  |
| TE:         1.00         FTE:         1.00         FTE:         1.00           CUSTOMER SERVICE ADVI SER<br>rade:         CUSTOMER SERVICE ADVI SER<br>Grade:         CUSTOMER SERVICE ADVI SE                                                                                                                                                                                                                                                                                                                                                                                                                                                                                                                                                                                                                                                                                                                                                                                                                                                                                                                                                                                                                                                                                                                                                                                                                                           |                                                       |                       |                |                       |                |                      |                |                   |  |  |  |
| CUSTOMER SERVI CE ADVI SER<br>CUSTOMER SERVI CE ADVI SER<br>rade: SCALE 4 Grade: SCALE 4 Grade: SCALE 4 Grade: SCALE 4                                                                                                                                                                                                                                                                                                                                                                                                                                                                                                                                                                                                                                                                                                                                                                                                                                                                                                                                                                                                                                                                                                                                                                                                                                                                                                                                                                                                                                                                                                                                                                                                                                                                                                                                                                                                                                                                                                                                                                                                                                                                                                                                                                                                                                                                                                                                                                                                                                                                                                                                                                                                                                                                                                                                                                                                                                                                                                                       |                                                       |                       |                |                       |                |                      |                |                   |  |  |  |
| rade: SCALE 4 Grade: SCALE 4 Grade: SCALE 4 Grade: SCALE 4                                                                                                                                                                                                                                                                                                                                                                                                                                                                                                                                                                                                                                                                                                                                                                                                                                                                                                                                                                                                                                                                                                                                                                                                                                                                                                                                                                                                                                                                                                                                                                                                                                                                                                                                                                                                                                                                                                                                                                                                                                                                                                                                                                                                                                                                                                                                                                                                                                                                                                                                                                                                                                                                                                                                                                                                                                                                                                                                                                                   | 16.                                                   | 1.00                  |                | 1.00                  | (FIE.          | 1.00                 |                | 1.00              |  |  |  |
| rade: SCALE 4 Grade: SCALE 4 Grade: SCALE 4 Grade: SCALE 4                                                                                                                                                                                                                                                                                                                                                                                                                                                                                                                                                                                                                                                                                                                                                                                                                                                                                                                                                                                                                                                                                                                                                                                                                                                                                                                                                                                                                                                                                                                                                                                                                                                                                                                                                                                                                                                                                                                                                                                                                                                                                                                                                                                                                                                                                                                                                                                                                                                                                                                                                                                                                                                                                                                                                                                                                                                                                                                                                                                   |                                                       |                       |                |                       |                |                      |                |                   |  |  |  |
|                                                                                                                                                                                                                                                                                                                                                                                                                                                                                                                                                                                                                                                                                                                                                                                                                                                                                                                                                                                                                                                                                                                                                                                                                                                                                                                                                                                                                                                                                                                                                                                                                                                                                                                                                                                                                                                                                                                                                                                                                                                                                                                                                                                                                                                                                                                                                                                                                                                                                                                                                                                                                                                                                                                                                                                                                                                                                                                                                                                                                                              |                                                       |                       |                |                       |                |                      | _              |                   |  |  |  |
|                                                                                                                                                                                                                                                                                                                                                                                                                                                                                                                                                                                                                                                                                                                                                                                                                                                                                                                                                                                                                                                                                                                                                                                                                                                                                                                                                                                                                                                                                                                                                                                                                                                                                                                                                                                                                                                                                                                                                                                                                                                                                                                                                                                                                                                                                                                                                                                                                                                                                                                                                                                                                                                                                                                                                                                                                                                                                                                                                                                                                                              |                                                       | SCALE 4<br>1.00       | Grade:<br>FTE: | SCALE 4<br>1.00       | Grade:<br>FTE: | SCALE 4<br>1.00      | Grade:<br>FTE: | SCALE 4<br>1.00   |  |  |  |
|                                                                                                                                                                                                                                                                                                                                                                                                                                                                                                                                                                                                                                                                                                                                                                                                                                                                                                                                                                                                                                                                                                                                                                                                                                                                                                                                                                                                                                                                                                                                                                                                                                                                                                                                                                                                                                                                                                                                                                                                                                                                                                                                                                                                                                                                                                                                                                                                                                                                                                                                                                                                                                                                                                                                                                                                                                                                                                                                                                                                                                              |                                                       |                       |                |                       |                |                      |                |                   |  |  |  |