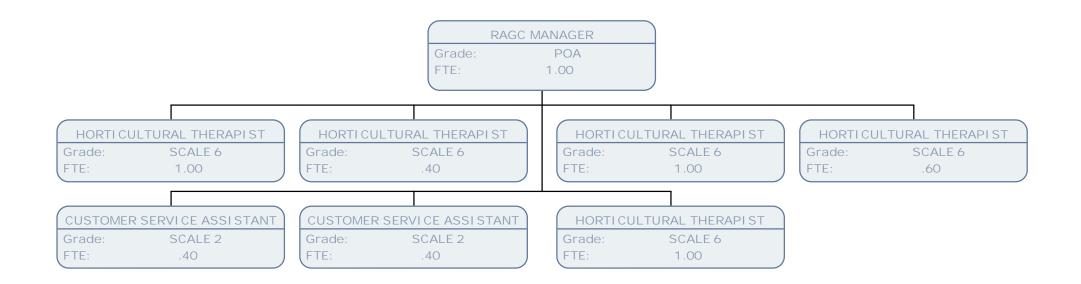

## Resident Services Chart March 17

**Resident's Services** 

| TE         50         TE         50         TE         100           C03TDMER SUMPCE ADVISE<br>Lin         CUSTOME SUMPCE ADVISE<br>Disk                                                                                                                                                                                                                                                                                                                                                                                                                                                                                                                                                                                                                                                                                                                                                                                                                                                                                                                                                                                                                                                                                                                                                                                                                                                                               | PERFORMANCE INFORMATION OFFICER<br>Grade: SO2<br>FTE: |                       |                |                       |                |                      |                |                   |  |  |  |
|----------------------------------------------------------------------------------------------------------------------------------------------------------------------------------------------------------------------------------------------------------------------------------------------------------------------------------------------------------------------------------------------------------------------------------------------------------------------------------------------------------------------------------------------------------------------------------------------------------------------------------------------------------------------------------------------------------------------------------------------------------------------------------------------------------------------------------------------------------------------------------------------------------------------------------------------------------------------------------------------------------------------------------------------------------------------------------------------------------------------------------------------------------------------------------------------------------------------------------------------------------------------------------------------------------------------------------------------------------------------------------------------------------------------------------------------------------------------------------------------------------------------------------------------------------------------------------------------------------------------------------------------------------------------------------------------------------------------------------------------------------------------------------------------------------------------------------------------------------------------------------------------------------------------------------------------------------------------------------------------------------------------------------------------------------------------------------------------------------------------------------------------------------------------------------------------------------------------------------------------------------------------------------------------------------------------------------------------------------------------------------------------------------------------------------------------------------------------------------------------------------------------------------------------------------------------------------------------------------------------------------------------------------------------------------------------------------------------------------------------------------------------------------------------------------------------------------------------------------------------------------------------------------------------------------------------------------------------------------------------------------------------------------------------|-------------------------------------------------------|-----------------------|----------------|-----------------------|----------------|----------------------|----------------|-------------------|--|--|--|
| State         Stot         Tite         Stot         Stot <t< th=""><th></th><th></th><th></th><th></th><th></th><th></th><th></th><th></th></t<>                                                                                                                                                                                                                                                                                                                                                                                                                                                                                                                                                                                                                                                                                                                                                                                                                                                                                                                                                                                                                                                                                                                                                                                                                                                                                                                                                                                                                                                                                                                                                                                                                                                                                                                 |                                                       |                       |                |                       |                |                      |                |                   |  |  |  |
| 10         10         176         100         176         100           CUSTORES SUPPORT & ADVISES<br>(SUPPORT & ADVISES)<br>(SUPPORT & AD                                                                                                                                                                                                                                                                                                                                                                                                                                                                                                                                                                                                                                                                                                                      |                                                       |                       |                |                       |                |                      |                |                   |  |  |  |
| Current Biological Approx                                                                                                                                                                                                                                                                                                                                                                                                                                                                                                                                                                                                                                                                                                                                                                                                                                                                                                                                      | Grade:                                                |                       |                |                       |                |                      |                |                   |  |  |  |
| SPARE         SPARE         Dirake         SPARE         Dirake         SPARE         <                                                                                                                                                                                                                                                                                                                                                                                                                                                                                                                                                                                                                                                                                                                                                                                                                                                                                                                                                                                                                                                                                                                                                                                                                                                                                                                                                                                                                                                                                                                                                                                                                                                                                                                                                          | IE:                                                   | .50                   | ETE:           | .58                   | (FIE:          | 1.00                 | ) (FIE:        | 1.00              |  |  |  |
| SPARE         SPARE         Dirake         SPARE         Dirake         SPARE         <                                                                                                                                                                                                                                                                                                                                                                                                                                                                                                                                                                                                                                                                                                                                                                                                                                                                                                                                                                                                                                                                                                                                                                                                                                                                                                                                                                                                                                                                                                                                                                                                                                                                                                                                                          |                                                       |                       |                |                       |                |                      |                |                   |  |  |  |
| The         The <td></td> <td></td> <td></td> <td></td> <td></td> <td></td> <td></td> <td></td>                                                                                                                                                                                                                                                                                                                                                                                                                                                                                                                                                                                                                                                                                                                                                                                                                                                                                                                                                                                                                                                                                                                                                                                                                                                                                                                                                                                                                                                                                                                                                                                                                                                                                                                                                          |                                                       |                       |                |                       |                |                      |                |                   |  |  |  |
| CONSIDER VERVICE ADVISED         CONTRACT CUTIER TRANSPORTATIONS         CONTRACT CUTIER TRANSPORTATIONS           CONSTRUCT ADVISED         CONTRACT CUTIER TRANSPORTATIONS         CONTRACT CUTIER TRANSPORTATIONS         CONTRACT CUTIER TRANSPORTATIONS           CONTRACT CUTIER TRANSPORTATIONS         CONTRACT CUTIER TRANSPORTATIONS         CONTRACT CUTIER TRANSPORTATIONS         CONTRACT CUTIER TRANSPORTATIONS           CONTRACT CUTIER TRANSPORTATIONS         CONTRACT CUTIER TRANSPORTATIONS         CONTRACT CUTIER TRANSPORTATIONS         CONTRACT CUTIER TRANSPORTATIONS           CONTRACT CUTIER TRANSPORTATIONS         CONTRACT CUTIER TRANSPORTATIONS         CONTRACT CUTIER TRANSPORTATIONS         CONTRACT CUTIER TRANSPORTATIONS           CONTRACT CUTIER TRANSPORTATIONS         CONTRACT CUTIER TRANSPORTATIONS         CONTRACT CUTIER TRANSPORTATIONS         CONTRACT CUTIER TRANSPORTATIONS           CONTRACT CUTIER TRANSPORTATIONS         CONTRACT CUTIER TRANSPORTATIONS         CONTRACT CUTIER TRANSPORTATIONS         CONTRACT CUTIER TRANSPORTATIONS           CONTRACT CUTIER TRANSPORTATIONS         CONTRACT CUTIER TRANSPORTATIONS         CONTRACT CUTIER TRANSPORTATIONS         CONTRACT CUTIER TRANSPORTATIONS           CONTRACT CUTIER TRANSPORTATIONS         CONTRACT CUTIER TRANSPORTATIONS         CONTRACT CUTIER TRANSPORTATIONS         CONTRACT CUTIER TRANSPORTATIONS           CONTRACT CUTIER TRANSPORTATIONS         CONTRACT CUTIER TRANSPORTATIONS         CONTRACT CUTIER TRANSPORTATIONS         CONTRACT CU                                                                                                                                                                                                                                                                                                                                                                                                                                                                                                                                                                                                                                                                                                                                                                                                                                                                                                                                                                                                                                                                                                                                                                                                                                                                                                                                                                                                                                                     |                                                       |                       |                |                       |                |                      |                |                   |  |  |  |
| State         State         Disable         State         Disable         PDB         Disable         PDB           CUSTOME SUMCE AVIN SEE         CUSTOME SUMCE AVIN                                                                                                                                                                                                                                                                                                                                                                                                                                                                                                                                                                                                                                                                                                                                                                                                                                                                                                                                                                                                                                                                                                                                                                                                                                                                                                                                                                                                                                                    | 16.                                                   | .75                   |                | .30                   | (              | .50                  |                | 1.00              |  |  |  |
| State         State         Disable         State         Disable         PDB         Disable         PDB           CUSTOME SUMCE AVIN SEE         CUSTOME SUMCE AVIN                                                                                                                                                                                                                                                                                                                                                                                                                                                                                                                                                                                                                                                                                                                                                                                                                                                                                                                                                                                                                                                                                                                                                                                                                                                                                                                                                                                                                                                    |                                                       |                       |                |                       |                |                      |                |                   |  |  |  |
| $ \begin{array}{c} 1. 1.0 \\ (1.1) \\ (1.1) \\ (1.1) \\ (1.1) \\ (1.1) \\ (1.1) \\ (1.1) \\ (1.1) \\ (1.1) \\ (1.1) \\ (1.1) \\ (1.1) \\ (1.1) \\ (1.1) \\ (1.1) \\ (1.1) \\ (1.1) \\ (1.1) \\ (1.1) \\ (1.1) \\ (1.1) \\ (1.1) \\ (1.1) \\ (1.1) \\ (1.1) \\ (1.1) \\ (1.1) \\ (1.1) \\ (1.1) \\ (1.1) \\ (1.1) \\ (1.1) \\ (1.1) \\ (1.1) \\ (1.1) \\ (1.1) \\ (1.1) \\ (1.1) \\ (1.1) \\ (1.1) \\ (1.1) \\ (1.1) \\ (1.1) \\ (1.1) \\ (1.1) \\ (1.1) \\ (1.1) \\ (1.1) \\ (1.1) \\ (1.1) \\ (1.1) \\ (1.1) \\ (1.1) \\ (1.1) \\ (1.1) \\ (1.1) \\ (1.1) \\ (1.1) \\ (1.1) \\ (1.1) \\ (1.1) \\ (1.1) \\ (1.1) \\ (1.1) \\ (1.1) \\ (1.1) \\ (1.1) \\ (1.1) \\ (1.1) \\ (1.1) \\ (1.1) \\ (1.1) \\ (1.1) \\ (1.1) \\ (1.1) \\ (1.1) \\ (1.1) \\ (1.1) \\ (1.1) \\ (1.1) \\ (1.1) \\ (1.1) \\ (1.1) \\ (1.1) \\ (1.1) \\ (1.1) \\ (1.1) \\ (1.1) \\ (1.1) \\ (1.1) \\ (1.1) \\ (1.1) \\ (1.1) \\ (1.1) \\ (1.1) \\ (1.1) \\ (1.1) \\ (1.1) \\ (1.1) \\ (1.1) \\ (1.1) \\ (1.1) \\ (1.1) \\ (1.1) \\ (1.1) \\ (1.1) \\ (1.1) \\ (1.1) \\ (1.1) \\ (1.1) \\ (1.1) \\ (1.1) \\ (1.1) \\ (1.1) \\ (1.1) \\ (1.1) \\ (1.1) \\ (1.1) \\ (1.1) \\ (1.1) \\ (1.1) \\ (1.1) \\ (1.1) \\ (1.1) \\ (1.1) \\ (1.1) \\ (1.1) \\ (1.1) \\ (1.1) \\ (1.1) \\ (1.1) \\ (1.1) \\ (1.1) \\ (1.1) \\ (1.1) \\ (1.1) \\ (1.1) \\ (1.1) \\ (1.1) \\ (1.1) \\ (1.1) \\ (1.1) \\ (1.1) \\ (1.1) \\ (1.1) \\ (1.1) \\ (1.1) \\ (1.1) \\ (1.1) \\ (1.1) \\ (1.1) \\ (1.1) \\ (1.1) \\ (1.1) \\ (1.1) \\ (1.1) \\ (1.1) \\ (1.1) \\ (1.1) \\ (1.1) \\ (1.1) \\ (1.1) \\ (1.1) \\ (1.1) \\ (1.1) \\ (1.1) \\ (1.1) \\ (1.1) \\ (1.1) \\ (1.1) \\ (1.1) \\ (1.1) \\ (1.1) \\ (1.1) \\ (1.1) \\ (1.1) \\ (1.1) \\ (1.1) \\ (1.1) \\ (1.1) \\ (1.1) \\ (1.1) \\ (1.1) \\ (1.1) \\ (1.1) \\ (1.1) \\ (1.1) \\ (1.1) \\ (1.1) \\ (1.1) \\ (1.1) \\ (1.1) \\ (1.1) \\ (1.1) \\ (1.1) \\ (1.1) \\ (1.1) \\ (1.1) \\ (1.1) \\ (1.1) \\ (1.1) \\ (1.1) \\ (1.1) \\ (1.1) \\ (1.1) \\ (1.1) \\ (1.1) \\ (1.1) \\ (1.1) \\ (1.1) \\ (1.1) \\ (1.1) \\ (1.1) \\ (1.1) \\ (1.1) \\ (1.1) \\ (1.1) \\ (1.1) \\ (1.1) \\ (1.1) \\ (1.1) \\ (1.1) \\ (1.1) \\ (1.1) \\ (1.1) \\ (1.1) \\ (1.1) \\ (1.1) \\ (1.1) \\ (1.1) \\ (1.1) \\ (1.1) \\ (1.1) \\ (1.1) \\ (1.1) \\ (1.1) \\ (1.1) \\ (1.1) \\ (1.1) \\ (1.1) \\ (1.1) \\ (1.1) \\ (1.1) \\ (1.1) \\ (1.1) \\ (1.1) \\ (1.1) \\ (1.1) \\ (1.1) \\ (1.1) \\ (1.1) \\ (1.1) \\ (1.1) \\ (1.1)$                                                                                                                                                                                                                                                                                                                                                                                                                                                                                                                                                                                                                                     |                                                       |                       |                |                       |                |                      |                |                   |  |  |  |
| CUSTOME SERVICE ADVISE<br>Prese         CONTROL ENTRY E MAY SERVICE ADVISE<br>Prese         CONTR                                                                                                                                                                                                                                                                                                                                                                                                                                                                                                                                                                                                                                                                                                                                                                                                                                                                                                                                                                                                                                                                                                                                                        |                                                       |                       | Grade:         | SCALE 6               |                |                      |                |                   |  |  |  |
| CLISTORE SUNCE AND SET<br>TE         CL                                                                                                                                                                                                                                                                                                                                                                                                                                                                                                                                                                                                                                                                                                                                                                                                                                                                                                                                                                                                                                                                                                                                                                                                                                | IE:                                                   | 1.00                  | ETE:           | .69                   | (FIE:          | 1.00                 | ) (FIE:        | 1.00              |  |  |  |
| SPAIL         SPAIL 6         Drafter         SPAIL 6           CLISTOME SERVICE ADVISES         CONTACT CONTENT TAM SUPERVISED         CLISTOME SERVICE ADVISES         CLISTOME SERVICE ADVISES           CLISTOME SERVICE ADVISES         CONTACT CONTENT TAM SUPERVISED         CLISTOME SERVICE ADVISES         CLISTOME SERVICE ADVISES           CLISTOME SERVICE ADVISES         CONTACT CONTENT TAM SUPERVISED         CLISTOME SERVICE ADVISES         CLISTOME SERVICE ADVISES           CLISTOME SERVICE ADVISES         CLISTOME SERVICE ADVISES         CLISTOME SERVICE ADVISES         CLISTOME SERVICE ADVISES           CLISTOME SERVICE ADVISES         CLISTOME SERVICE ADVISES         CLISTOME SERVICE ADVISES         CLISTOME SERVICE ADVISES           CLISTOME SERVICE ADVISES         CLISTOME SERVICE ADVISES         CLISTOME SERVICE ADVISES         CLISTOME SERVICE ADVISES           CLISTOME SERVICE ADVISES         CLISTOME SERVICE ADVISES         CLISTOME SERVICE ADVISES         CLISTOME SERVICE ADVISES           CLISTOME SERVICE ADVISES         CLISTOME SERVICE ADVISES         CLISTOME SERVICE ADVISES         CLISTOME SERVICE ADVISES           CLISTOME SERVICE ADVISES         CLISTOME SERVICE ADVISES         CLISTOME SERVICE ADVISES         CLISTOME SERVICE ADVISES           CLISTOME SERVICE ADVISES         CLISTOME SERVICE ADVISES         CLISTOME SERVICE ADVISES         CLISTOME SERVICE ADVISES           CLISTOME SERVICE A                                                                                                                                                                                                                                                                                                                                                                                                                                                                                                                                                                                                                                                                                                                                                                                                                                                                                                                                                                                                                                                                                                                                                                                                                                                                                                                                                                                                                                                                                                                                             |                                                       |                       |                |                       |                |                      |                |                   |  |  |  |
| IE         IO0         [TE         IO0         [TE         IO0           CUSTORE SENIC ADVISE<br>TE         CONTORE SENIC ADVISE<br>TE         CONTORE SENIC ADVISE<br>TE         CUSTORE SENIC ADVISE<br>TE                                                                                                                                                                                                                                                                                                                                                                                                                                                                                                                                                                                                                                                                                                                                                                                                                                                                                                                                                                                                                                                                                                                                                                                                                                                                                                   |                                                       |                       |                |                       |                |                      |                |                   |  |  |  |
| Image         Image <th< td=""><td></td><td></td><td></td><td></td><td></td><td></td><td></td><td></td></th<>                                                                                                                                                                                                                                                                                                                                                                                                                                                                                                                                                                                                                                                                                                                                                                                                                                                                                                                                                                                                                                                                                                                                                                                                                                                                                                                                                                                                                                                                                                                                                                                                                                                                            |                                                       |                       |                |                       |                |                      |                |                   |  |  |  |
| SPAME         SCALE &<br>ITE         Drawler         SCALE &<br>TTE         Drawler         SCALE & TTE         Drawler         SCALE & TTE         Drawler         SC                                                                                                                                                                                                                                                                                                                                                                                                                                                                                                                                                                                                                                                                                                                                                                                                                                                                                                                                                                                                                                                                                                                                                                                                                                                                                                                                                                                                                                                                                                                                | TE:                                                   | 1.00                  | FTE:           | 1.00                  | (FTE:          | 1.00                 | FTE:           | 1.00              |  |  |  |
| State         SCALE 6<br>TTE         Grade         SCALE 6<br>TTE                                                                                                                                                                                                                                                                                                                                                                                                                                                                                                                                                                                                                                                                                                                                                                                                                                                                                                                                                                                                                                                                                                                                                                                                                                                                                                                                                                                                                                                                                                                                                   |                                                       |                       |                |                       |                |                      |                |                   |  |  |  |
| $ \begin{array}{c} TTE & 10 \\ TTE & 100 \\ \hline TTE & 100 \\$ | CUSTON                                                | VER SERVI CE ADVI SER | CONTACT CE     | NTRE TEAM SUPERVI SOR | CUSTOMER       | SERVICE ADVISER      | CUSTOME        | R SERVICE ADVISER |  |  |  |
| CUSTOMEN SERVICE ADVISER         CUSTOMEN SERVICE ADVISER         CUSTOMEN SERVICE ADVISER           (TRE         1.00         (CUSTOMEN SERVICE ADVISER)         (CUSTOMEN SERVICE ADVISER)           (CUSTOMEN SERVICE ADVISER)         (CUSTOMEN SERVICE ADVISER)         (CUSTOMEN SERVICE ADVISER)           (CUSTOMEN SERVICE ADVISER)         (CUSTOMEN SERVICE ADVISER)         (CUSTOMEN SERVICE ADVISER)           (CUSTOMEN SERVICE ADVISER)         (CUSTOMEN SERVICE ADVISER)         (CUSTOMEN SERVICE ADVISER)           (CUSTOMEN SERVICE ADVISER)         (CUSTOMEN SERVICE ADVISER)         (CUSTOMEN SERVICE ADVISER)           (CUSTOMEN SERVICE ADVISER)         (CUSTOME SERVICE ADVISER)         (CUSTOME SERVICE ADVISER)           (CUSTOME SERVICE ADVISER)         (CUSTOME SERVICE ADVISER)         (CUSTOME SERVICE ADVISER)           (CUSTOME SERVICE ADVISER)         (CUSTOME SERVICE ADVISER)         (CUSTOME SERVICE ADVISER)           (CUSTOME SERVICE ADVISER)         (CUSTOME SERVICE ADVISER)         (CUSTOMER SERVICE ADVISER)           (CUSTOMER SERVICE ADVISER)         (CUSTOMER SERVICE ADVISER)         (CUSTOMER SERVICE ADVISER)           (CUSTOMER SERVICE ADVISER)         (CUSTOMER SERVICE ADVISER)         (CUSTOMER SERVICE ADVISER)           (CUSTOMER SERVICE ADVISER)         (CUSTOMER SERVICE ADVISER)         (CUSTOMER SERVICE ADVISER)           (CUSTOMER SERVICE ADVISER)         (CUSTOMER SERVICE ADVISER)                                                                                                                                                                                                                                                                                                                                                                                                                                                                                                                                                                                                                                                                                                                                                                                                                                                                                                                                                                                                                                                                                                                                                                                                                                                                                                                                                                                                                                                                                                                                                          |                                                       |                       |                |                       |                |                      |                |                   |  |  |  |
| rate         SCALE 0<br>(TE         Grade         Grade <th< td=""><td>TE:</td><td>.83</td><td>FTE:</td><td>1.00</td><td>FTE:</td><td>1.00</td><td></td><td>.83</td></th<>                                                                                                                                                                                                                                                                                                                                                                                                                                                                                                                                                                                                                                                                                                                                                                                                                                                                                                                                                                                                                                                                                                                                                                                                                                                                                                                                                                                                                                                                                                   | TE:                                                   | .83                   | FTE:           | 1.00                  | FTE:           | 1.00                 |                | .83               |  |  |  |
| rate         SCALE 0<br>(TE         Grade         Grade <th< td=""><td></td><td></td><td></td><td></td><td>1</td><td></td><td></td><td></td></th<>                                                                                                                                                                                                                                                                                                                                                                                                                                                                                                                                                                                                                                                                                                                                                                                                                                                                                                                                                                                                                                                                                                                                                                                                                                                                                                                                                                                                                                                                                                                           |                                                       |                       |                |                       | 1              |                      |                |                   |  |  |  |
| TE1.00[FTE1.00[FTE54[FTE83CUSTORER SERVICE ADVISET<br>TOWER SERVICE ADVISET<br>TECONTACT CENTER TABLE SUPERVISOR<br>Orabic<br>FTECUSTORER SERVICE ADVISET<br>Orabic<br>FTECUSTORER SERVICE ADVISET<br>Orabic<br>FTECUSTORER SERVICE ADVISET<br>Orabic<br>FTECUSTORER SERVICE ADVISET<br>Orabic<br>FTECUSTORER SERVICE ADVISET<br>Orabic<br>FTECUSTORER SERVICE ADVISET<br>Orabic<br>SOLL F<br>FTECUSTORER SERVICE ADVISET<br>Orabic<br>SOLL FCUSTORER SERVICE ADVISET<br>Orabic<br>SOLL FCUSTORER SERVICE ADVISET<br>FTECUSTORER SERVICE ADVISET<br>Orabic<br>SOLL FCUSTORER SERVICE ADVISET<br>Orabic<br>SOLL FCUSTORE                                                                                                                                                                                                                                                                                                                                                                                                                                                                                                                                                                                                                                                                                                                                                                                                                                                                                                                                                                                                                                                                                                                                                                                                                                                                                                                                                                                                             | CUSTON                                                | VER SERVI CE ADVI SER | CUSTOM         | ER SERVI CE ADVI SER  | CUSTOMER       | SERVICE ADVISER      | CUSTOME        | R SERVICE ADVISER |  |  |  |
| CUSTOMER SERVICE ADVISER<br>Gradu:         CONTACT CENTRE TEAM SUPERVISOR<br>Gradu:         CONTACT CENTRE TEAM SUPERVISOR<br>Gradu:         CUSTOMER SERVICE ADVISER<br>Gradu:         SCALE 6<br>TTE         TTE         T                                                                                                                                                                                                                                                                                                                                                                                                                                                                                                                                                                                                                                                                                                                                                                                                                                                                                                                                                                                                                                                                                                                                                                                                     |                                                       |                       |                |                       |                |                      |                |                   |  |  |  |
| CUSTORE SERVICE ADVISET       CONTACT CENTRE TABLE SUPERVISOR       CUSTORER SERVICE ADVISET         Trabe       SOALE 6       SOALE 6       SOALE 6         Trabe       SOALE 6       CONTACT CENTRE TABLE SUPERVISOR       CUSTORER SERVICE ADVISET         CUSTORER SERVICE ADVISET       CUSTORER SERVICE ADVISET       CUSTORER SERVICE ADVISET         CUSTORER SERVICE ADVISET       CUSTORER SERVICE ADVISET       CUSTORER SERVICE ADVISET         CUSTORER SERVICE ADVISET       CUSTORER SERVICE ADVISET       CUSTORER SERVICE ADVISET         CUSTORER SERVICE ADVISET       CUSTORER SERVICE ADVISET       CUSTORER SERVICE ADVISET         CUSTORER SERVICE ADVISET       CUSTORER SERVICE ADVISET       CUSTORER SERVICE ADVISET         CUSTORER SERVICE ADVISET       CUSTORER SERVICE ADVISET       CUSTORER SERVICE ADVISET         CUSTORER SERVICE ADVISET       CUSTORER SERVICE ADVISET       CUSTORER SERVICE ADVISET         CUSTORER SERVICE ADVISET       CUSTORER SERVICE ADVISET       CUSTORER SERVICE ADVISET         CUSTORER SERVICE ADVISET       CUSTORER SERVICE ADVISET       CUSTORER SERVICE ADVISET         CUSTORER SERVICE ADVISET       CUSTORER SERVICE ADVISET       CUSTORER SERVICE ADVISET         CUSTORER SERVICE ADVISET       CUSTORER SERVICE ADVISET       CUSTORER SERVICE ADVISET         CUSTORER SERVICE ADVISET       CUSTORER SERVICE ADVISET       CU                                                                                                                                                                                                                                                                                                                                                                                                                                                                                                                                                                                                                                                                                                                                                                                                                                                                                                                                                                                                                                                                                                                                                                                                                                                                                                                                                                                                                                                                                                                                                                                                                          | TE:                                                   | 1.00                  | FTE:           | 1.00                  | FTE:           | .54                  | FTE:           | .83               |  |  |  |
| CUSTORE SERVICE ADVISET       CONTACT CENTRE TABLE SUPERVISOR       CUSTORER SERVICE ADVISET         Trabe       SOALE 6       SOALE 6       SOALE 6         Trabe       SOALE 6       CONTACT CENTRE TABLE SUPERVISOR       CUSTORER SERVICE ADVISET         CUSTORER SERVICE ADVISET       CUSTORER SERVICE ADVISET       CUSTORER SERVICE ADVISET         CUSTORER SERVICE ADVISET       CUSTORER SERVICE ADVISET       CUSTORER SERVICE ADVISET         CUSTORER SERVICE ADVISET       CUSTORER SERVICE ADVISET       CUSTORER SERVICE ADVISET         CUSTORER SERVICE ADVISET       CUSTORER SERVICE ADVISET       CUSTORER SERVICE ADVISET         CUSTORER SERVICE ADVISET       CUSTORER SERVICE ADVISET       CUSTORER SERVICE ADVISET         CUSTORER SERVICE ADVISET       CUSTORER SERVICE ADVISET       CUSTORER SERVICE ADVISET         CUSTORER SERVICE ADVISET       CUSTORER SERVICE ADVISET       CUSTORER SERVICE ADVISET         CUSTORER SERVICE ADVISET       CUSTORER SERVICE ADVISET       CUSTORER SERVICE ADVISET         CUSTORER SERVICE ADVISET       CUSTORER SERVICE ADVISET       CUSTORER SERVICE ADVISET         CUSTORER SERVICE ADVISET       CUSTORER SERVICE ADVISET       CUSTORER SERVICE ADVISET         CUSTORER SERVICE ADVISET       CUSTORER SERVICE ADVISET       CUSTORER SERVICE ADVISET         CUSTORER SERVICE ADVISET       CUSTORER SERVICE ADVISET       CU                                                                                                                                                                                                                                                                                                                                                                                                                                                                                                                                                                                                                                                                                                                                                                                                                                                                                                                                                                                                                                                                                                                                                                                                                                                                                                                                                                                                                                                                                                                                                                                                                          |                                                       |                       |                |                       |                |                      |                |                   |  |  |  |
| rade:         SCALE &<br>5.02         Grade:         SCALE 6<br>FTE:         1.00         Frade:         SCALE 6<br>FTE:         Frad                                                                                                                                                                                                                                                                                                                                                                                                                                                                                                                                                                                                                                                                                                                                                                                                                                                                                                                                                                                                                                                                                                                                                                                                                                                                                                                                                                                                                                                                                                                          | CUSTON                                                | VER SERVI CE ADVI SER | CONTACT CE     | NTRE TEAM SUPERVI SOR | CONTACT CENT   | TRE TEAM SUPERVI SOR | CUSTOME        | R SERVICE ADVISER |  |  |  |
| CUSTOMER SERVICE ADVISER     CUSTOMER SERVICE ADVISER     CUSTOMER SERVICE ADVISER       CUSTOMER SERVICE ADVISER     CUSTOMER SERVICE ADVISER     CUSTOMER SERVICE ADVISER       CUSTOMER SERVICE ADVISER     CUSTOMER SERVICE ADVISER     CUSTOMER SERVICE ADVISER       CUSTOMER SERVICE ADVISER     CUSTOMER SERVICE ADVISER     CUSTOMER SERVICE ADVISER       CUSTOMER SERVICE ADVISER     CUSTOMER SERVICE ADVISER     CUSTOMER SERVICE ADVISER       CUSTOMER SERVICE ADVISER     CUSTOMER SERVICE ADVISER     CUSTOMER SERVICE ADVISER       CUSTOMER SERVICE ADVISER     CUSTOMER SERVICE ADVISER     CUSTOMER SERVICE ADVISER       CUSTOMER SERVICE ADVISER     CUSTOMER SERVICE ADVISER     CUSTOMER SERVICE ADVISER       CUSTOMER SERVICE ADVISER     CUSTOMER SERVICE ADVISER     CUSTOMER SERVICE ADVISER       CUSTOMER SERVICE ADVISER     CUSTOMER SERVICE ADVISER     CUSTOMER SERVICE ADVISER       CUSTOMER SERVICE ADVISER     CUSTOMER SERVICE ADVISER     CUSTOMER SERVICE ADVISER       CUSTOMER SERVICE ADVISER     CUSTOMER SERVICE ADVISER     CUSTOMER SERVICE ADVISER       CUSTOMER SERVICE ADVISER     CUSTOMER SERVICE ADVISER     CUSTOMER SERVICE ADVISER       CUSTOMER SERVICE ADVISER     CUSTOMER SERVICE ADVISER     CUSTOMER SERVICE ADVISER       CUSTOMER SERVICE ADVISER     CUSTOMER SERVICE ADVISER     CUSTOMER SERVICE ADVISER       CUSTOMER SERVICE ADVISER     CUSTOMER SERVICE ADVISER     CUSTOMER SERVICE A                                                                                                                                                                                                                                                                                                                                                                                                                                                                                                                                                                                                                                                                                                                                                                                                                                                                                                                                                                                                                                                                                                                                                                                                                                                                                                                                                                                                                                                                                                                                                                          | rade:                                                 | SCALE 6               | Grade:         | SO2                   | Grade:         | SO2                  | Grade:         | SCALE 6           |  |  |  |
| radio: SCALE 6<br>readio: SCALE 6<br>readio                                                                                                                                                                                                                                                                                                                                                                                                                                                                                                                                                                                                                                                                | TE:                                                   | .50                   | FTE:           | 1.00                  | FTE:           | 1.00                 | FTE:           | 1.00              |  |  |  |
| radio: SCALE 6<br>readio: SCALE 6<br>readio                                                                                                                                                                                                                                                                                                                                                                                                                                                                                                                                                                                                                                                                |                                                       |                       |                |                       |                |                      |                |                   |  |  |  |
| radio: SCALE 6<br>readio: SCALE 6<br>readio                                                                                                                                                                                                                                                                                                                                                                                                                                                                                                                                                                                                                                                                | CUSTON                                                | MER SERVI CE ADVI SER | CUSTOM         | ER SERVICE ADVISER    | CONTACT CEN    | TRE TEAM SUPERVI SOR | CUSTOME        | R SERVICE ADVISER |  |  |  |
| CUSTOMER SERVICE ADVISER       CUSTOMER SERVICE ADVISER       CUSTOMER SERVICE ADVISER         Trade:       SCALE 6       TTE:       78         CUSTOMER SERVICE ADVISER       CUSTOMER SERVICE ADVISER       CUSTOMER SERVICE ADVISER         CUSTOMER SERVICE ADVISER       CUSTOMER SERVICE ADVISER       CUSTOMER SERVICE ADVISER         CUSTOMER SERVICE ADVISER       CUSTOMER SERVICE ADVISER       CUSTOMER SERVICE ADVISER         CUSTOMER SERVICE ADVISER       CUSTOMER SERVICE ADVISER       CUSTOMER SERVICE ADVISER         CUSTOMER SERVICE ADVISER       CUSTOMER SERVICE ADVISER       CUSTOMER SERVICE ADVISER         CUSTOMER SERVICE ADVISER       CONTACT CENTRE TAM SUPERVISOR       CUSTOMER SERVICE ADVISER       CUSTOMER SERVICE ADVISER         CUSTOMER SERVICE ADVISER       CONTACT CENTRE TAM SUPERVISOR       CUSTOMER SERVICE ADVISER       CUSTOMER SERVICE ADVISER         CUSTOMER SERVICE ADVISER       CUSTOMER SERVICE ADVISER       CUSTOMER SERVICE ADVISER       CUSTOMER SERVICE ADVISER         CUSTOMER SERVICE ADVISER       CUSTOMER SERVICE ADVISER       CUSTOMER SERVICE ADVISER       CUSTOMER SERVICE ADVISER         CUSTOMER SERVICE ADVISER       CUSTOMER SERVICE ADVISER       CUSTOMER SERVICE ADVISER       CUSTOMER SERVICE ADVISER         CUSTOMER SERVICE ADVISER       CUSTOMER SERVICE ADVISER       CUSTOMER SERVICE ADVISER       CUSTOMER SERVICE ADVISER       CUSTOMER SERVI                                                                                                                                                                                                                                                                                                                                                                                                                                                                                                                                                                                                                                                                                                                                                                                                                                                                                                                                                                                                                                                                                                                                                                                                                                                                                                                                                                                                                                                                                                                                                                                        |                                                       |                       |                |                       |                |                      |                |                   |  |  |  |
| rade: SCALE 6<br>TT: 78<br>CUSTOMER SERVICE ADVISER<br>CUSTOMER SERVICE ADVI                                                                                                                                                                                                                                                                                                                                                                                                                                                                                                                                                                                                                                                                                                                                                 |                                                       |                       |                |                       | FTE:           | 1.00                 |                |                   |  |  |  |
| rade: SCALE 6<br>TT: 78<br>CUSTOMER SERVICE ADVISER<br>CUSTOMER SERVICE ADVI                                                                                                                                                                                                                                                                                                                                                                                                                                                                                                                                                                                                                                                                                                                                                 |                                                       |                       |                |                       |                |                      |                |                   |  |  |  |
| rade: SCALE 6<br>FTE: 73<br>FTE: 7                                                                                                                                                                                                                                                                                                                                                                                                                                           | CLISTON                                               | IER SERVICE ADVISER   | CUSTOM         |                       | CUSTOMER       |                      | CLISTOME       |                   |  |  |  |
| CUSTOMER SERVICE ADVISER       CUSTOMER SERVICE ADVISER       CUSTOMER SERVICE ADVISER         Grade:       SCALE 6       FTE:       1.00         CUSTOMER SERVICE ADVISER       CONTACT CENTRE TEAM SUPERVISOR       CUSTOMER SERVICE ADVISER       CUSTOMER SERVICE ADVISER         CUSTOMER SERVICE ADVISER       CONTACT CENTRE TEAM SUPERVISOR       CUSTOMER SERVICE ADVISER       CUSTOMER SERVICE ADVISER         CUSTOMER SERVICE ADVISER       CONTACT CENTRE TEAM SUPERVISOR       CUSTOMER SERVICE ADVISER       CUSTOMER SERVICE ADVISER         CUSTOMER SERVICE ADVISER       CONTACT CENTRE TEAM SUPERVISOR       CUSTOMER SERVICE ADVISER       CUSTOMER SERVICE ADVISER         CUSTOMER SERVICE ADVISER       CONTACT CENTRE TEAM SUPERVISER       CUSTOMER SERVICE ADVISER       CUSTOMER SERVICE ADVISER         CUSTOMER SERVICE ADVISER       CUSTOMER SERVICE ADVISER       CUSTOMER SERVICE ADVISER       CUSTOMER SERVICE ADVISER         CUSTOMER SERVICE ADVISER       CUSTOMER SERVICE ADVISER       CUSTOMER SERVICE ADVISER       CUSTOMER SERVICE ADVISER         CUSTOMER SERVICE ADVISER       CUSTOMER SERVICE ADVISER       CUSTOMER SERVICE ADVISER       CUSTOMER SERVICE ADVISER         CUSTOMER SERVICE ADVISER       CUSTOMER SERVICE ADVISER       CUSTOMER SERVICE ADVISER       CUSTOMER SERVICE ADVISER         CUSTOMER SERVICE ADVISER       CUSTOMER SERVICE ADVISER       CUSTOMER SERVICE ADVISER       CUSTOMER SE                                                                                                                                                                                                                                                                                                                                                                                                                                                                                                                                                                                                                                                                                                                                                                                                                                                                                                                                                                                                                                                                                                                                                                                                                                                                                                                                                                                                                                                                                                                                                                       | Fade:                                                 |                       |                |                       |                |                      |                |                   |  |  |  |
| rade: SCALE 6<br>FTE: 1.00<br>CUSTOMER SERVICE ADVI SER<br>CUSTOMER SERVICE ADVI SER<br>CUSTOMER SERVICE ADVI SER<br>CONTACT CENTRE TEAM SUPERVISOR<br>CUSTOMER SERVICE ADVI SER<br>Crade: SCALE 6<br>FTE: 1.00<br>CUSTOMER SERVICE ADVI SER<br>Crade: SCALE 6<br>FTE: 1.00<br>CUSTOMER SERVICE ADVI SER<br>Crade: SCALE 6<br>FTE: 1.00<br>CUSTOMER SERVICE ADVI SER<br>CUSTOMER SERVICE                                                                                                                                                                                                                                                                                                                                                                                                                                                                                                                                                                                                                                                                                                                                                  | TE:                                                   | 1.00                  | FTE:           | .78                   | FTE:           | .83                  | FTE:           | .83               |  |  |  |
| rade: SCALE 6<br>FTE: 1.00<br>CUSTOMER SERVICE ADVI SER<br>CUSTOMER SERVICE ADVI SER<br>CUSTOMER SERVICE ADVI SER<br>CONTACT CENTRE TEAM SUPERVISOR<br>CUSTOMER SERVICE ADVI SER<br>Crade: SCALE 6<br>FTE: 1.00<br>CUSTOMER SERVICE ADVI SER<br>Crade: SCALE 6<br>FTE: 1.00<br>CUSTOMER SERVICE ADVI SER<br>Crade: SCALE 6<br>FTE: 1.00<br>CUSTOMER SERVICE ADVI SER<br>CUSTOMER SERVICE                                                                                                                                                                                                                                                                                                                                                                                                                                                                                                                                                                                                                                                                                                                                                  |                                                       |                       |                |                       |                |                      |                |                   |  |  |  |
| rade: SCALE 6<br>FTE: 1.00<br>CUSTOMER SERVICE ADVI SER<br>CUSTOMER SERVICE ADVI SER<br>CUSTOMER SERVICE ADVI SER<br>CONTACT CENTRE TEAM SUPERVISOR<br>CUSTOMER SERVICE ADVI SER<br>Crade: SCALE 6<br>FTE: 1.00<br>CUSTOMER SERVICE ADVI SER<br>Crade: SCALE 6<br>FTE: 1.00<br>CUSTOMER SERVICE ADVI SER<br>Crade: SCALE 6<br>FTE: 1.00<br>CUSTOMER SERVICE ADVI SER<br>CUSTOMER SERVICE                                                                                                                                                                                                                                                                                                                                                                                                                                                                                                                                                                                                                                                                                                                                                  | CLISTON                                               | IER SERVICE ADVISER   | CUSTOM         |                       | CUSTOMER       | SERVICE ADVISER      | CLISTOME       |                   |  |  |  |
| CUSTOMER SERVICE ADVISER       CONTACT CENTRE TEAM SUPERVISOR       CUSTOMER SERVICE ADVISER         Grade:       SCALE 6       Grade:       SCALE 6         TE:       1.00       Grade:       SCALE 6         CUSTOMER SERVICE ADVISER       CUSTOMER SERVICE ADVISER       CUSTOMER SERVICE ADVISER         CUSTOMER SERVICE ADVISER       CUSTOMER SERVICE ADVISER       CUSTOMER SERVICE ADVISER         CUSTOMER SERVICE ADVISER       CUSTOMER SERVICE ADVISER       CUSTOMER SERVICE ADVISER         CUSTOMER SERVICE ADVISER       CUSTOMER SERVICE ADVISER       CUSTOMER SERVICE ADVISER         CUSTOMER SERVICE ADVISER       CUSTOMER SERVICE ADVISER       CUSTOMER SERVICE ADVISER         CUSTOMER SERVICE ADVISER       CUSTOMER SERVICE ADVISER       CUSTOMER SERVICE ADVISER         CUSTOMER SERVICE ADVISER       CUSTOMER SERVICE ADVISER       CUSTOMER SERVICE ADVISER         CUSTOMER SERVICE ADVISER       CUSTOMER SERVICE ADVISER       CUSTOMER SERVICE ADVISER         CUSTOMER SERVICE ADVISER       CUSTOMER SERVICE ADVISER       CUSTOMER SERVICE ADVISER         CUSTOMER SERVICE ADVISER       CUSTOMER SERVICE ADVISER       CUSTOMER SERVICE ADVISER         CUSTOMER SERVICE ADVISER       CUSTOMER SERVICE ADVISER       CUSTOMER SERVICE ADVISER         CUSTOMER SERVICE ADVISER       CUSTOMER SERVICE ADVISER       CUSTOMER SERVICE ADVISER                                                                                                                                                                                                                                                                                                                                                                                                                                                                                                                                                                                                                                                                                                                                                                                                                                                                                                                                                                                                                                                                                                                                                                                                                                                                                                                                                                                                                                                                                                                                                                                                                                                   |                                                       |                       |                |                       |                |                      |                |                   |  |  |  |
| rade:       SCALE 6       Grade:       SCALE 6       Grade:       SCALE 6         TE:       1.00       ITE:       1.00       ITE:       1.00         CUSTOMER SERVICE ADVISER       CUSTOMER SERVICE ADVISER       CUSTOMER SERVICE ADVISER       CUSTOMER SERVICE ADVISER         Grade:       SCALE 6       FTE:       1.00       ITE:       1.00         CUSTOMER SERVICE ADVISER       CUSTOMER SERVICE ADVISER       CUSTOMER SERVICE ADVISER       CUSTOMER SERVICE ADVISER         Grade:       SCALE 6       FTE:       1.00       ITE:       1.00         CUSTOMER SERVICE ADVISER       CUSTOMER SERVICE ADVISER       CUSTOMER SERVICE ADVISER       CUSTOMER SERVICE ADVISER         Grade:       SCALE 6       FTE:       1.00       ITE:       1.00         CUSTOMER SERVICE ADVISER       Grade:       SCALE 6       FTE:       1.00         CUSTOMER SERVICE ADVISER       Grade:       SCALE 6       FTE:       1.00         CUSTOMER SERVICE ADVISER       CUSTOMER SERVICE ADVISER       CUSTOMER SERVICE ADVISER       CUSTOMER SERVICE ADVISER         CUSTOMER SERVICE ADVISER       CUSTOMER SERVICE ADVISER       CUSTOMER SERVICE ADVISER       CUSTOMER SERVICE ADVISER         Grade:       SCALE 6       FTE:       1.00       FTE:       1.00                                                                                                                                                                                                                                                                                                                                                                                                                                                                                                                                                                                                                                                                                                                                                                                                                                                                                                                                                                                                                                                                                                                                                                                                                                                                                                                                                                                                                                                                                                                                                                                                                                                                                                                                                                   | TE:                                                   |                       |                |                       |                |                      |                |                   |  |  |  |
| rade:       SCALE 6       Grade:       SCALE 6       Grade:       SCALE 6         TE:       1.00       ITE:       1.00       ITE:       1.00         CUSTOMER SERVICE ADVISER       CUSTOMER SERVICE ADVISER       CUSTOMER SERVICE ADVISER       CUSTOMER SERVICE ADVISER         Grade:       SCALE 6       FTE:       1.00       ITE:       1.00         CUSTOMER SERVICE ADVISER       CUSTOMER SERVICE ADVISER       CUSTOMER SERVICE ADVISER       CUSTOMER SERVICE ADVISER         Grade:       SCALE 6       FTE:       1.00       ITE:       1.00         CUSTOMER SERVICE ADVISER       CUSTOMER SERVICE ADVISER       CUSTOMER SERVICE ADVISER       CUSTOMER SERVICE ADVISER         Grade:       SCALE 6       FTE:       1.00       ITE:       1.00         CUSTOMER SERVICE ADVISER       Grade:       SCALE 6       FTE:       1.00         CUSTOMER SERVICE ADVISER       Grade:       SCALE 6       FTE:       1.00         CUSTOMER SERVICE ADVISER       CUSTOMER SERVICE ADVISER       CUSTOMER SERVICE ADVISER       CUSTOMER SERVICE ADVISER         CUSTOMER SERVICE ADVISER       CUSTOMER SERVICE ADVISER       CUSTOMER SERVICE ADVISER       CUSTOMER SERVICE ADVISER         Grade:       SCALE 6       FTE:       1.00       FTE:       1.00                                                                                                                                                                                                                                                                                                                                                                                                                                                                                                                                                                                                                                                                                                                                                                                                                                                                                                                                                                                                                                                                                                                                                                                                                                                                                                                                                                                                                                                                                                                                                                                                                                                                                                                                                                   |                                                       |                       |                |                       |                |                      |                |                   |  |  |  |
| rade:       SCALE 6       Grade:       SCALE 6       Grade:       SCALE 6         TE:       1.00       ITE:       1.00       ITE:       1.00         CUSTOMER SERVICE ADVISER       CUSTOMER SERVICE ADVISER       CUSTOMER SERVICE ADVISER       CUSTOMER SERVICE ADVISER         Grade:       SCALE 6       FTE:       1.00       ITE:       1.00         CUSTOMER SERVICE ADVISER       Grade:       SCALE 6       FTE:       1.00         FTE:       1.00       ITE:       1.00       ITE:       1.00         CUSTOMER SERVICE ADVISER       CUSTOMER SERVICE ADVISER       CUSTOMER SERVICE ADVISER       CUSTOMER SERVICE ADVISER       Grade:       SCALE 6         Te:       1.00       ITE:       1.00       ITE:       1.00       ITE:       1.00         CUSTOMER SERVICE ADVISER       CUSTOMER SERVICE ADVISER       Grade:       SCALE 6       FTE:       1.00       ITE:       1.00         CUSTOMER SERVICE ADVISER       CUSTOMER SERVICE ADVISER       CUSTOMER SERVICE ADVISER       CUSTOMER SERVICE ADVISER       Grade:       SCALE 5       FTE:       1.00       ITE:       1.00         CUSTOMER SERVICE ADVISER       CUSTOMER SERVICE ADVISER       CUSTOMER SERVICE ADVISER       CUSTOMER SERVICE ADVISER       CUSTOMER SERVICE ADVISER <td>CUSTON</td> <td>VER SERVICE ADVISER</td> <td>CONTACT CE</td> <td>NTRE TEAM SUPERVISOR</td> <td>CUSTOMER</td> <td>SERVICE ADVISER</td> <td>CUSTOME</td> <td>R SERVICE ADVISER</td>                                                                                                                                                                                                                                                                                                                                                                                                                                                                                                                                                                                                                                                                                                                                                                                                                                                                                                                                                                                                                                                                                                                                                                                                                                                                                                                                                                                                                                                                                                                                                                                   | CUSTON                                                | VER SERVICE ADVISER   | CONTACT CE     | NTRE TEAM SUPERVISOR  | CUSTOMER       | SERVICE ADVISER      | CUSTOME        | R SERVICE ADVISER |  |  |  |
| CUSTOMER SERVICE ADVISER       CUSTOMER SERVICE ADVISER       CUSTOMER SERVICE ADVISER         Grade:       SCALE 6       Grade::       SCALE 6         TE:       1.00       Grade::       SCALE 6         CUSTOMER SERVICE ADVISER       CUSTOMER SERVICE ADVISER       Grade::       SCALE 6         Te:       1.00       FTE:       1.00       Grade::       SCALE 6         CUSTOMER SERVICE ADVISER       CUSTOMER SERVICE ADVISER       CUSTOMER SERVICE ADVISER       CUSTOMER SERVICE ADVISER         CUSTOMER SERVICE ADVISER       CUSTOMER SERVICE ADVISER       CUSTOMER SERVICE ADVISER       CUSTOMER SERVICE ADVISER         CUSTOMER SERVICE ADVISER       CUSTOMER SERVICE ADVISER       CUSTOMER SERVICE ADVISER       CUSTOMER SERVICE ADVISER         CUSTOMER SERVICE ADVISER       CUSTOMER SERVICE ADVISER       CUSTOMER SERVICE ADVISER       CUSTOMER SERVICE ADVISER         CUSTOMER SERVICE ADVISER       CUSTOMER SERVICE ADVISER       CUSTOMER SERVICE ADVISER       CUSTOMER SERVICE ADVISER       CUSTOMER SERVICE ADVISER         CUSTOMER SERVICE ADVISER       CUSTOMER SERVICE ADVISER       CUSTOMER SERVICE ADVISER       CUSTOMER SERVICE ADVISER       CUSTOMER SERVICE ADVISER         CUSTOMER SERVICE ADVISER       CUSTOMER SERVICE ADVISER       CUSTOMER SERVICE ADVISER       CUSTOMER SERVICE ADVISER       CUSTOMER SERVICE ADVISER       CUSTOMER SERVICE AD                                                                                                                                                                                                                                                                                                                                                                                                                                                                                                                                                                                                                                                                                                                                                                                                                                                                                                                                                                                                                                                                                                                                                                                                                                                                                                                                                                                                                                                                                                                                                                                                                             |                                                       |                       |                |                       |                |                      |                |                   |  |  |  |
| rade: SCALE 6<br>FE: 1.00<br>FTE: 1.00<br>CUSTOMER SERVICE ADVISER<br>Grade: SCALE 6<br>FTE: 1.00<br>CUSTOMER SERVICE ADVISER<br>CUSTOMER SERVICE ADVISER<br>CUSTO                                                                                                                                                                                                                                                                                                                                                                                                                                                                                                                                                                                                                                                                                                                               | TE:                                                   | 1.00                  | FTE:           | 1.00                  | FTE:           | 1.00                 | J FTE:         | 1.00              |  |  |  |
| rade: SCALE 6<br>FE: 1.00<br>FTE: 1.00<br>FTE: 1.00<br>FTE: 1.00<br>FTE: 1.00<br>CUSTOMER SERVICE ADVISER<br>CCUSTOMER SERVICE ADVISER<br>CCUSTOM                                                                                                                                                                                                                                                                                                                                                                                                                                                                                                                                                                                                                                                                                                                                                 |                                                       |                       |                |                       | -              |                      |                |                   |  |  |  |
| rade: SCALE 6<br>FE: 1.00<br>FTE: 1.00<br>FTE: 1.00<br>FTE: 1.00<br>FTE: 1.00<br>CUSTOMER SERVICE ADVISER<br>CCUSTOMER SERVICE ADVISER<br>CCUSTOM                                                                                                                                                                                                                                                                                                                                                                                                                                                                                                                                                                                                                                                                                                                                                 | CUSTON                                                | VER SERVICE ADVISER   | CLISTOM        | R SERVICE ADVISER     | CUSTOME        | SERVICE ADVISER      | CUSTOM         | R SERVICE ADVISER |  |  |  |
| TE:       1.00       FTE:       1.00       FTE:       1.00         CUSTOMER SERVICE ADVISER<br>rade:       SCALE 6<br>(TTE:       1.00       CUSTOMER SERVICE ADVISER<br>Grade:                                                                                                                                                                                                                                                                                                                                                                                                                                                                                                                                                                                                                                                                                                                                                                                                                                                                                                                                                                                                                                                                                                                                                                                                                                                                                 |                                                       |                       |                |                       |                |                      |                |                   |  |  |  |
| rade: SCALE 6<br>FTE: 1.00<br>FTE: 1.00<br>CUSTOMER SERVICE ADVISER<br>CUSTOMER SERVICE ADVISER<br>C                                                                                                                                                                                                                                                                                                                                                                                                                                                                                                                                                                                                                                                                                                                                   |                                                       |                       |                |                       |                |                      |                |                   |  |  |  |
| rade: SCALE 6<br>FTE: 1.00<br>FTE: 1.00<br>CUSTOMER SERVICE ADVISER<br>CUSTOMER SERVICE ADVISER<br>C                                                                                                                                                                                                                                                                                                                                                                                                                                                                                                                                                                                                                                                                                                                                   |                                                       |                       |                |                       | +              |                      |                |                   |  |  |  |
| rade: SCALE 6<br>FTE: 1.00<br>FTE: 1.00<br>CUSTOMER SERVICE ADVISER<br>CUSTOMER SERVICE ADVISER<br>C                                                                                                                                                                                                                                                                                                                                                                                                                                                                                                                                                                                                                                                                                                                                   | CUSTON                                                | VER SERVICE ADVISER   | CLISTOM        | R SERVICE ADVISER     | CUSTOME        | SERVICE ADVISER      | CUSTOM         | R SERVICE ADVISER |  |  |  |
| TE:       1.00       FTE:       1.00       FTE:       1.00         CUSTOMER SERVICE ADVISER<br>rade:       SCALE 6<br>SCALE 6<br>FTE:       CUSTOMER SERVICE ADVISER<br>Grade:       TECHNICAL SUPPORT OFFICER<br>Grade:       TECHNICAL SUPPORT OFFICER<br>Grade:       TECHNICAL SUPPORT OFFICER<br>Grade:       TECHNICAL SUPPORT OFFICER<br>Grade:       CUSTOMER SERVICE ADVISER<br>Grade:       CUSTO                                                                                                                                                                                                                                                                                                                                                                                                                                                                                                                                                                                                                                                                                                                                                                                                                                                                                                                                                                                                                                                                                                                                                                                                                                                                  | and the                                               | 004157                |                |                       |                |                      |                |                   |  |  |  |
| CUSTOMER SERVICE ADVISER       CUSTOMER SERVICE ADVISER       CUSTOMER SERVICE ADVISER         Grade:       SCALE 6       Grade:       SCALE 6         FE:       1.00       FTE:       1.00         CUSTOMER SERVICE ADVISER       CUSTOMER SERVICE ADVISER       Grade:       SCALE 5         Grade:       SCALE 5       FTE:       1.00       FTE:       1.00         CUSTOMER SERVICE ADVISER       Grade:       SCALE 5       Grade:       SCALE 5         FTE:       1.00       FTE:       1.00       FTE:       1.00         CUSTOMER SERVICE ADVISER       Grade:       SCALE 5       Grade:       SCALE 5         FTE:       1.00       FTE:       1.00       FTE:       1.00         CUSTOMER SERVICE ADVISER       Grade:       SCALE 5       FTE:       1.00         CUSTOMER SERVICE ADVISER       CUSTOMER SERVICE ADVISER       Grade:       SCALE 5         FTE:       1.00       FTE:       1.00       FTE:       1.00         CUSTOMER SERVICE ADVISER       CUSTOMER SERVICE ADVISER       CUSTOMER SERVICE ADVISER       Grade:       SCALE 4         FTE:       1.00       FTE:       1.00       FTE:       1.00       FTE:       1.00         CUSTOMER SERVIC                                                                                                                                                                                                                                                                                                                                                                                                                                                                                                                                                                                                                                                                                                                                                                                                                                                                                                                                                                                                                                                                                                                                                                                                                                                                                                                                                                                                                                                                                                                                                                                                                                                                                                                                                                                                                                                           |                                                       |                       |                |                       |                |                      |                |                   |  |  |  |
| rade: SCALE 6<br>FTE: 1.00<br>FTE: 1.                                                                                                                                                                                                                                                                                                                                                                                                                                                                                                                             |                                                       |                       |                |                       |                |                      |                |                   |  |  |  |
| rade: SCALE 6<br>FTE: 1.00<br>FTE: 1.                                                                                                                                                                                                                                                                                                                                                                                                                                                                                                                             | CUSTON                                                |                       | CUSTOM         |                       | CUSTOME        |                      | CUSTON         |                   |  |  |  |
| TE:     1.00     FTE:     1.00     FTE:     1.00       CUSTOMER SERVICE ADVISER<br>rade:     SCALE 5<br>FTE:     CUSTOMER SERVICE ADVISER<br>Grade:     CUSTOMER SERVICE ADVISER<br>Grade:     TECHNICAL SUPPORT OFFICER<br>Grade:     TECHNICAL SUPPORT OFFICER<br>Grade:     TECHNICAL SUPPORT OFFICER<br>Grade:     CUSTOMER SERVICE ADVISER<br>FTE:     CUSTOMER SERVICE ADVISER<br>FTE:     CUSTOMER SERVICE ADVISER<br>Grade:                                                                                                                                                                                                                                                                                                                                                                                                                                                                                                                                                                                                                                                                                                                                                                                                                                                                                                                                                                                                                                                                                                                                                                                                                                                                   |                                                       |                       |                |                       |                |                      |                |                   |  |  |  |
| rade: SCALE 5<br>TE: 1.00<br>CUSTOMER SERVICE ADVISER<br>TE: 1.00<br>CUSTOMER SERVICE ADVISER<br>CUSTOMER SERVICE ADVISER<br>CUS                                                                                                                                                                                                                                                                                                                                                                                                                                                                                                                                                                                                                                                                                                                                                     |                                                       |                       |                |                       |                |                      |                |                   |  |  |  |
| rade: SCALE 5<br>TE: 1.00<br>FTE:                                                                                                                                                                                                                                                                                                                                                                                                                                                                                                                                                                                                                                                                                                                                    |                                                       |                       |                |                       |                | 1                    |                |                   |  |  |  |
| rade: SCALE 5<br>TE: 1.00<br>FTE:                                                                                                                                                                                                                                                                                                                                                                                                                                                                                                                                                                                                                                                                                                                                    | CUSTON                                                |                       | CUSTOM         |                       | CUSTOME        | SERVICE ADVISER      | TECHNIC        |                   |  |  |  |
| TE:     1.00     FTE:     1.00     FTE:     1.00       CUSTOMER SERVICE ADVISER     CUSTOMER SERVICE ADVISER     CUSTOMER SERVICE ADVISER     CUSTOMER SERVICE ADVISER       CUSTOMER SERVICE ADVISER     Grade:     SCALE 4     SCALE 4       CUSTOMER SERVICE ADVISER     CUSTOMER SERVICE ADVISER     CUSTOMER SERVICE ADVISER       CUSTOMER SERVICE ADVISER     CUSTOMER SERVICE ADVISER     CUSTOMER SERVICE ADVISER       CUSTOMER SERVICE ADVISER     CUSTOMER SERVICE ADVISER     CUSTOMER SERVICE ADVISER       CUSTOMER SERVICE ADVISER     CUSTOMER SERVICE ADVISER     CUSTOMER SERVICE ADVISER       CUSTOMER SERVICE ADVISER     CUSTOMER SERVICE ADVISER     CUSTOMER SERVICE ADVISER       CUSTOMER SERVICE ADVISER     CUSTOMER SERVICE ADVISER     CUSTOMER SERVICE ADVISER       CUSTOMER SERVICE ADVISER     CUSTOMER SERVICE ADVISER     CUSTOMER SERVICE ADVISER       Grade:     SCALE 4     SCALE 4     Grade:     SCALE 4                                                                                                                                                                                                                                                                                                                                                                                                                                                                                                                                                                                                                                                                                                                                                                                                                                                                                                                                                                                                                                                                                                                                                                                                                                                                                                                                                                                                                                                                                                                                                                                                                                                                                                                                                                                                                                                                                                                                                                                                                                                                                          |                                                       |                       |                |                       |                |                      |                |                   |  |  |  |
| rade: SCALE 5<br>FE: 1.00 FTE: 1.00 FT                                                                                                                                                                                                                                                                                                                                                                                                                                                                                                                                                                                                                                                                                                                                                                                                                                                                                                             |                                                       |                       |                |                       |                |                      |                |                   |  |  |  |
| rade: SCALE 5<br>FE: 1.00 FTE: 1.00 FT                                                                                                                                                                                                                                                                                                                                                                                                                                                                                                                                                                                                                                                                                                                                                                                                                                                                                                             |                                                       |                       |                |                       |                |                      |                |                   |  |  |  |
| rade: SCALE 5<br>FE: 1.00 FTE: 1.00 FT                                                                                                                                                                                                                                                                                                                                                                                                                                                                                                                                                                                                                                                                                                                                                                                                                                                                                                             |                                                       | I                     |                |                       |                |                      |                |                   |  |  |  |
| TE:         1.00         FTE:         1.00         FTE:         1.00         FTE:         1.00           CUSTOMER SERVICE ADVI SER<br>rade:         CUSTOMER SERVICE ADVI SER<br>Grade:         CUSTOMER SERVICE ADVI SER<br>Grad                                                                                                                                                                                                                                                                                                                                                                                                                                                                                                                                                                                                                                                                                                                                                                                                                                                                                                                                                                                                                                                                                                                                                                                                                                                    |                                                       | SCALE 5               |                |                       |                |                      |                |                   |  |  |  |
| CUSTOMER SERVI CE ADVI SER         CUSTOMER SERVI CE ADVI SER         TECHNI CAL SUPPORT OFFICER         CUSTOMER SERVI CE ADVI SER           Grade:         SCALE 4         FTE:         1.00         Grade:         SCALE 4           FTE:         1.00         FTE:         1.00         Grade:         SCALE 4           CUSTOMER SERVI CE ADVI SER         CUSTOMER SERVI CE ADVI SER         Grade:         SCALE 4           Grade:         SCALE 4         FTE:         1.00         FTE:         1.00           CUSTOMER SERVI CE ADVI SER         CUSTOMER SE                                                                                                                                                                                                                                                                                                                                                                                                                                                                                                                                                                                                                                                                                                                                                                                                                                                                                                                                                                                                                                                                                                                                                                                                                                                                                                                                                                                                                                                                                                                        |                                                       |                       |                |                       |                |                      |                |                   |  |  |  |
| CUSTOMER SERVICE ADVI SER     CUSTOMER SERVICE ADVI SER     TECHNI CAL SUPPORT OFFICER     CUSTOMER SERVICE ADVI SER       Grade:     SCALE 4     Grade:     SCALE 4       FTE:     1.00     FTE:     1.00       CUSTOMER SERVICE ADVI SER     CUSTOMER SERVICE ADVI SER     Grade:     SCALE 4       CUSTOMER SERVICE ADVI SER     CUSTOMER SERVICE ADVI SER     CUSTOMER SERVICE ADVI SER     CUSTOMER SERVICE ADVI SER       CUSTOMER SERVICE ADVI SER     CUSTOMER SERVICE ADVI SER     CUSTOMER SERVICE ADVI SER     CUSTOMER SERVICE ADVI SER       Grade:     SCALE 4     Grade:     SCALE 4     Grade:     SCALE 4                                                                                                                                                                                                                                                                                                                                                                                                                                                                                                                                                                                                                                                                                                                                                                                                                                                                                                                                                                                                                                                                                                                                                                                                                                                                                                                                                                                                                                                                                                                                                                                                                                                                                                                                                                                                                                                                                                                                                                                                                                                                                                                                                                                                                                                                                                                                                                                                                   |                                                       |                       |                |                       |                |                      |                |                   |  |  |  |
| rade: SCALE 4<br>TE: 1.00  Grade: SCALE 4<br>FTE: 1.00  Grade: SCALE 4<br>FTE: 1.00  Grade: SCALE 4<br>FTE: 1.00  CUSTOMER SERVI CE ADVI SER  CUSTOMER SERVI CE ADVI SER  CUSTOMER SERVI CE ADVI SER  Grade: SCALE 4                                                                                                                                                                                                                                                                                                                                                                                                                                                                                                                                                                                                                                                                                                                                                                                                                                                                                                         |                                                       |                       |                |                       |                |                      |                |                   |  |  |  |
| TE:         1.00         FTE:         1.00         FTE:         1.00           CUSTOMER SERVICE ADVI SER<br>rade:         CUSTOMER SERVICE ADVI SER<br>Grade:         CUSTOMER SERVICE ADVI SE                                                                                                                                                                                                                                                                                                                                                                                                                                                                                                                                                                                                                                                                                                                                                                                                                                                                                                                                                                                                                                                                                                                                                                                                                                           |                                                       |                       |                |                       |                |                      |                |                   |  |  |  |
| CUSTOMER SERVI CE ADVI SER<br>CUSTOMER SERVI CE ADVI SER<br>rade: SCALE 4 Grade: SCALE 4 Grade: SCALE 4 Grade: SCALE 4                                                                                                                                                                                                                                                                                                                                                                                                                                                                                                                                                                                                                                                                                                                                                                                                                                                                                                                                                                                                                                                                                                                                                                                                                                                                                                                                                                                                                                                                                                                                                                                                                                                                                                                                                                                                                                                                                                                                                                                                                                                                                                                                                                                                                                                                                                                                                                                                                                                                                                                                                                                                                                                                                                                                                                                                                                                                                                                       |                                                       |                       |                |                       |                |                      |                |                   |  |  |  |
| rade: SCALE 4 Grade: SCALE 4 Grade: SCALE 4 Grade: SCALE 4                                                                                                                                                                                                                                                                                                                                                                                                                                                                                                                                                                                                                                                                                                                                                                                                                                                                                                                                                                                                                                                                                                                                                                                                                                                                                                                                                                                                                                                                                                                                                                                                                                                                                                                                                                                                                                                                                                                                                                                                                                                                                                                                                                                                                                                                                                                                                                                                                                                                                                                                                                                                                                                                                                                                                                                                                                                                                                                                                                                   | 16.                                                   | 1.00                  |                | 1.00                  | (FIE.          | 1.00                 |                | 1.00              |  |  |  |
| rade: SCALE 4 Grade: SCALE 4 Grade: SCALE 4 Grade: SCALE 4                                                                                                                                                                                                                                                                                                                                                                                                                                                                                                                                                                                                                                                                                                                                                                                                                                                                                                                                                                                                                                                                                                                                                                                                                                                                                                                                                                                                                                                                                                                                                                                                                                                                                                                                                                                                                                                                                                                                                                                                                                                                                                                                                                                                                                                                                                                                                                                                                                                                                                                                                                                                                                                                                                                                                                                                                                                                                                                                                                                   |                                                       |                       |                |                       |                |                      |                |                   |  |  |  |
|                                                                                                                                                                                                                                                                                                                                                                                                                                                                                                                                                                                                                                                                                                                                                                                                                                                                                                                                                                                                                                                                                                                                                                                                                                                                                                                                                                                                                                                                                                                                                                                                                                                                                                                                                                                                                                                                                                                                                                                                                                                                                                                                                                                                                                                                                                                                                                                                                                                                                                                                                                                                                                                                                                                                                                                                                                                                                                                                                                                                                                              |                                                       |                       |                |                       |                |                      | _              |                   |  |  |  |
|                                                                                                                                                                                                                                                                                                                                                                                                                                                                                                                                                                                                                                                                                                                                                                                                                                                                                                                                                                                                                                                                                                                                                                                                                                                                                                                                                                                                                                                                                                                                                                                                                                                                                                                                                                                                                                                                                                                                                                                                                                                                                                                                                                                                                                                                                                                                                                                                                                                                                                                                                                                                                                                                                                                                                                                                                                                                                                                                                                                                                                              |                                                       | SCALE 4<br>1.00       | Grade:<br>FTE: | SCALE 4<br>1.00       | Grade:<br>FTE: | SCALE 4<br>1.00      | Grade:<br>FTE: | SCALE 4<br>1.00   |  |  |  |
|                                                                                                                                                                                                                                                                                                                                                                                                                                                                                                                                                                                                                                                                                                                                                                                                                                                                                                                                                                                                                                                                                                                                                                                                                                                                                                                                                                                                                                                                                                                                                                                                                                                                                                                                                                                                                                                                                                                                                                                                                                                                                                                                                                                                                                                                                                                                                                                                                                                                                                                                                                                                                                                                                                                                                                                                                                                                                                                                                                                                                                              |                                                       |                       |                |                       |                |                      |                |                   |  |  |  |