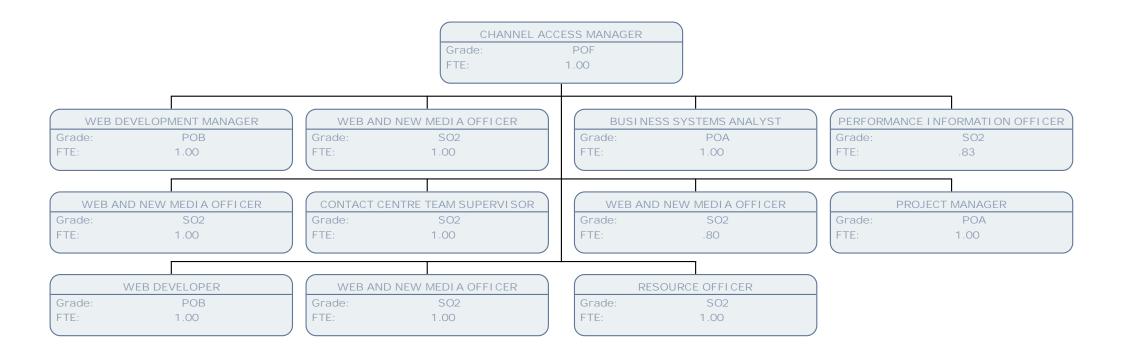

## Resident Services Chart March 17

**Resident's Services** 

| TE         50         TE         50         TE         100           C03TDMER SUMPCE ADVISE<br>Lin         CUSTOME SUMPCE ADVISE<br>Disk                                                                                                                                                                                                                                                                                                                                                                                                                                                                                                                                                                                                                                                                                                                                                                                                                                                                                                                                                                                                                                                                                                                                                                                                                                                                               | PERFORMANCE INFORMATION OFFICER<br>Grade: SO2<br>FTE: |                       |                |                       |                |                      |                |                   |  |  |  |
|----------------------------------------------------------------------------------------------------------------------------------------------------------------------------------------------------------------------------------------------------------------------------------------------------------------------------------------------------------------------------------------------------------------------------------------------------------------------------------------------------------------------------------------------------------------------------------------------------------------------------------------------------------------------------------------------------------------------------------------------------------------------------------------------------------------------------------------------------------------------------------------------------------------------------------------------------------------------------------------------------------------------------------------------------------------------------------------------------------------------------------------------------------------------------------------------------------------------------------------------------------------------------------------------------------------------------------------------------------------------------------------------------------------------------------------------------------------------------------------------------------------------------------------------------------------------------------------------------------------------------------------------------------------------------------------------------------------------------------------------------------------------------------------------------------------------------------------------------------------------------------------------------------------------------------------------------------------------------------------------------------------------------------------------------------------------------------------------------------------------------------------------------------------------------------------------------------------------------------------------------------------------------------------------------------------------------------------------------------------------------------------------------------------------------------------------------------------------------------------------------------------------------------------------------------------------------------------------------------------------------------------------------------------------------------------------------------------------------------------------------------------------------------------------------------------------------------------------------------------------------------------------------------------------------------------------------------------------------------------------------------------------------------------------|-------------------------------------------------------|-----------------------|----------------|-----------------------|----------------|----------------------|----------------|-------------------|--|--|--|
| State         Stot         Tite         Stot         Stot <t< th=""><th></th><th></th><th></th><th></th><th></th><th></th><th></th><th></th></t<>                                                                                                                                                                                                                                                                                                                                                                                                                                                                                                                                                                                                                                                                                                                                                                                                                                                                                                                                                                                                                                                                                                                                                                                                                                                                                                                                                                                                                                                                                                                                                                                                                                                                                                                 |                                                       |                       |                |                       |                |                      |                |                   |  |  |  |
| 10         10         176         100         176         100           CUSTORES SUPPORT & ADVISES<br>(SUPPORT & ADVISES)<br>(SUPPORT & AD                                                                                                                                                                                                                                                                                                                                                                                                                                                                                                                                                                                                                                                                                                                      |                                                       |                       |                |                       |                |                      |                |                   |  |  |  |
| Current Biological Approx                                                                                                                                                                                                                                                                                                                                                                                                                                                                                                                                                                                                                                                                                                                                                                                                                                                                                                                                      | Grade:                                                |                       |                |                       |                |                      |                |                   |  |  |  |
| SPARE         SPARE         Dirake         SPARE         Dirake         SPARE         <                                                                                                                                                                                                                                                                                                                                                                                                                                                                                                                                                                                                                                                                                                                                                                                                                                                                                                                                                                                                                                                                                                                                                                                                                                                                                                                                                                                                                                                                                                                                                                                                                                                                                                                                                          | IE:                                                   | .50                   | ETE:           | .58                   | (FIE:          | 1.00                 | ) (FIE:        | 1.00              |  |  |  |
| SPARE         SPARE         Dirake         SPARE         Dirake         SPARE         <                                                                                                                                                                                                                                                                                                                                                                                                                                                                                                                                                                                                                                                                                                                                                                                                                                                                                                                                                                                                                                                                                                                                                                                                                                                                                                                                                                                                                                                                                                                                                                                                                                                                                                                                                          |                                                       |                       |                |                       |                |                      |                |                   |  |  |  |
| The         The <td></td> <td></td> <td></td> <td></td> <td></td> <td></td> <td></td> <td></td>                                                                                                                                                                                                                                                                                                                                                                                                                                                                                                                                                                                                                                                                                                                                                                                                                                                                                                                                                                                                                                                                                                                                                                                                                                                                                                                                                                                                                                                                                                                                                                                                                                                                                                                                                          |                                                       |                       |                |                       |                |                      |                |                   |  |  |  |
| CONSIDER VERVICE ADVISED         CONTRACT CUTIER TRANSPORTATIONS         CONTRACT CUTIER TRANSPORTATIONS           CONSTRUCT ADVISED         CONTRACT CUTIER TRANSPORTATIONS         CONTRACT CUTIER TRANSPORTATIONS         CONTRACT CUTIER TRANSPORTATIONS           CONTRACT CUTIER TRANSPORTATIONS         CONTRACT CUTIER TRANSPORTATIONS         CONTRACT CUTIER TRANSPORTATIONS         CONTRACT CUTIER TRANSPORTATIONS           CONTRACT CUTIER TRANSPORTATIONS         CONTRACT CUTIER TRANSPORTATIONS         CONTRACT CUTIER TRANSPORTATIONS         CONTRACT CUTIER TRANSPORTATIONS           CONTRACT CUTIER TRANSPORTATIONS         CONTRACT CUTIER TRANSPORTATIONS         CONTRACT CUTIER TRANSPORTATIONS         CONTRACT CUTIER TRANSPORTATIONS           CONTRACT CUTIER TRANSPORTATIONS         CONTRACT CUTIER TRANSPORTATIONS         CONTRACT CUTIER TRANSPORTATIONS         CONTRACT CUTIER TRANSPORTATIONS           CONTRACT CUTIER TRANSPORTATIONS         CONTRACT CUTIER TRANSPORTATIONS         CONTRACT CUTIER TRANSPORTATIONS         CONTRACT CUTIER TRANSPORTATIONS           CONTRACT CUTIER TRANSPORTATIONS         CONTRACT CUTIER TRANSPORTATIONS         CONTRACT CUTIER TRANSPORTATIONS         CONTRACT CUTIER TRANSPORTATIONS           CONTRACT CUTIER TRANSPORTATIONS         CONTRACT CUTIER TRANSPORTATIONS         CONTRACT CUTIER TRANSPORTATIONS         CONTRACT CUTIER TRANSPORTATIONS           CONTRACT CUTIER TRANSPORTATIONS         CONTRACT CUTIER TRANSPORTATIONS         CONTRACT CUTIER TRANSPORTATIONS         CONTRACT CU                                                                                                                                                                                                                                                                                                                                                                                                                                                                                                                                                                                                                                                                                                                                                                                                                                                                                                                                                                                                                                                                                                                                                                                                                                                                                                                                                                                                                                                     |                                                       |                       |                |                       |                |                      |                |                   |  |  |  |
| State         State         Disable         State         Disable         PDB         Disable         PDB           CUSTOME SUMCE AVIN SEE         CUSTOME SUMCE AVIN                                                                                                                                                                                                                                                                                                                                                                                                                                                                                                                                                                                                                                                                                                                                                                                                                                                                                                                                                                                                                                                                                                                                                                                                                                                                                                                                                                                                                                                    | 16.                                                   | .75                   |                | .30                   | (              | .50                  |                | 1.00              |  |  |  |
| State         State         Disable         State         Disable         PDB         Disable         PDB           CUSTOME SUMCE AVIN SEE         CUSTOME SUMCE AVIN                                                                                                                                                                                                                                                                                                                                                                                                                                                                                                                                                                                                                                                                                                                                                                                                                                                                                                                                                                                                                                                                                                                                                                                                                                                                                                                                                                                                                                                    |                                                       |                       |                |                       |                |                      |                |                   |  |  |  |
| $ \begin{array}{c} 1. 1.0 \\ (1.1) \\ (1.1) \\ (1.1) \\ (1.1) \\ (1.1) \\ (1.1) \\ (1.1) \\ (1.1) \\ (1.1) \\ (1.1) \\ (1.1) \\ (1.1) \\ (1.1) \\ (1.1) \\ (1.1) \\ (1.1) \\ (1.1) \\ (1.1) \\ (1.1) \\ (1.1) \\ (1.1) \\ (1.1) \\ (1.1) \\ (1.1) \\ (1.1) \\ (1.1) \\ (1.1) \\ (1.1) \\ (1.1) \\ (1.1) \\ (1.1) \\ (1.1) \\ (1.1) \\ (1.1) \\ (1.1) \\ (1.1) \\ (1.1) \\ (1.1) \\ (1.1) \\ (1.1) \\ (1.1) \\ (1.1) \\ (1.1) \\ (1.1) \\ (1.1) \\ (1.1) \\ (1.1) \\ (1.1) \\ (1.1) \\ (1.1) \\ (1.1) \\ (1.1) \\ (1.1) \\ (1.1) \\ (1.1) \\ (1.1) \\ (1.1) \\ (1.1) \\ (1.1) \\ (1.1) \\ (1.1) \\ (1.1) \\ (1.1) \\ (1.1) \\ (1.1) \\ (1.1) \\ (1.1) \\ (1.1) \\ (1.1) \\ (1.1) \\ (1.1) \\ (1.1) \\ (1.1) \\ (1.1) \\ (1.1) \\ (1.1) \\ (1.1) \\ (1.1) \\ (1.1) \\ (1.1) \\ (1.1) \\ (1.1) \\ (1.1) \\ (1.1) \\ (1.1) \\ (1.1) \\ (1.1) \\ (1.1) \\ (1.1) \\ (1.1) \\ (1.1) \\ (1.1) \\ (1.1) \\ (1.1) \\ (1.1) \\ (1.1) \\ (1.1) \\ (1.1) \\ (1.1) \\ (1.1) \\ (1.1) \\ (1.1) \\ (1.1) \\ (1.1) \\ (1.1) \\ (1.1) \\ (1.1) \\ (1.1) \\ (1.1) \\ (1.1) \\ (1.1) \\ (1.1) \\ (1.1) \\ (1.1) \\ (1.1) \\ (1.1) \\ (1.1) \\ (1.1) \\ (1.1) \\ (1.1) \\ (1.1) \\ (1.1) \\ (1.1) \\ (1.1) \\ (1.1) \\ (1.1) \\ (1.1) \\ (1.1) \\ (1.1) \\ (1.1) \\ (1.1) \\ (1.1) \\ (1.1) \\ (1.1) \\ (1.1) \\ (1.1) \\ (1.1) \\ (1.1) \\ (1.1) \\ (1.1) \\ (1.1) \\ (1.1) \\ (1.1) \\ (1.1) \\ (1.1) \\ (1.1) \\ (1.1) \\ (1.1) \\ (1.1) \\ (1.1) \\ (1.1) \\ (1.1) \\ (1.1) \\ (1.1) \\ (1.1) \\ (1.1) \\ (1.1) \\ (1.1) \\ (1.1) \\ (1.1) \\ (1.1) \\ (1.1) \\ (1.1) \\ (1.1) \\ (1.1) \\ (1.1) \\ (1.1) \\ (1.1) \\ (1.1) \\ (1.1) \\ (1.1) \\ (1.1) \\ (1.1) \\ (1.1) \\ (1.1) \\ (1.1) \\ (1.1) \\ (1.1) \\ (1.1) \\ (1.1) \\ (1.1) \\ (1.1) \\ (1.1) \\ (1.1) \\ (1.1) \\ (1.1) \\ (1.1) \\ (1.1) \\ (1.1) \\ (1.1) \\ (1.1) \\ (1.1) \\ (1.1) \\ (1.1) \\ (1.1) \\ (1.1) \\ (1.1) \\ (1.1) \\ (1.1) \\ (1.1) \\ (1.1) \\ (1.1) \\ (1.1) \\ (1.1) \\ (1.1) \\ (1.1) \\ (1.1) \\ (1.1) \\ (1.1) \\ (1.1) \\ (1.1) \\ (1.1) \\ (1.1) \\ (1.1) \\ (1.1) \\ (1.1) \\ (1.1) \\ (1.1) \\ (1.1) \\ (1.1) \\ (1.1) \\ (1.1) \\ (1.1) \\ (1.1) \\ (1.1) \\ (1.1) \\ (1.1) \\ (1.1) \\ (1.1) \\ (1.1) \\ (1.1) \\ (1.1) \\ (1.1) \\ (1.1) \\ (1.1) \\ (1.1) \\ (1.1) \\ (1.1) \\ (1.1) \\ (1.1) \\ (1.1) \\ (1.1) \\ (1.1) \\ (1.1) \\ (1.1) \\ (1.1) \\ (1.1) \\ (1.1) \\ (1.1) \\ (1.1) \\ (1.1) \\ (1.1) \\ (1.1) \\ (1.1)$                                                                                                                                                                                                                                                                                                                                                                                                                                                                                                                                                                                                                                     |                                                       |                       |                |                       |                |                      |                |                   |  |  |  |
| CUSTOME SERVICE ADVISE<br>Prese         CONTROL ENTRY E MAY SERVICE ADVISE<br>Prese         CONTR                                                                                                                                                                                                                                                                                                                                                                                                                                                                                                                                                                                                                                                                                                                                                                                                                                                                                                                                                                                                                                                                                                                                                        |                                                       |                       | Grade:         | SCALE 6               |                |                      |                |                   |  |  |  |
| CLISTORE SUNCE AND SET<br>TE         CL                                                                                                                                                                                                                                                                                                                                                                                                                                                                                                                                                                                                                                                                                                                                                                                                                                                                                                                                                                                                                                                                                                                                                                                                                                | IE:                                                   | 1.00                  | ETE:           | .69                   | (FIE:          | 1.00                 | ) (FIE:        | 1.00              |  |  |  |
| SPAIL         SPAIL 6         Drafter         SPAIL 6           CLISTOME SERVICE ADVISES         CONTACT CONTENT TAM SUPERVISED         CLISTOME SERVICE ADVISES         CLISTOME SERVICE ADVISES           CLISTOME SERVICE ADVISES         CONTACT CONTENT TAM SUPERVISED         CLISTOME SERVICE ADVISES         CLISTOME SERVICE ADVISES           CLISTOME SERVICE ADVISES         CONTACT CONTENT TAM SUPERVISED         CLISTOME SERVICE ADVISES         CLISTOME SERVICE ADVISES           CLISTOME SERVICE ADVISES         CLISTOME SERVICE ADVISES         CLISTOME SERVICE ADVISES         CLISTOME SERVICE ADVISES           CLISTOME SERVICE ADVISES         CLISTOME SERVICE ADVISES         CLISTOME SERVICE ADVISES         CLISTOME SERVICE ADVISES           CLISTOME SERVICE ADVISES         CLISTOME SERVICE ADVISES         CLISTOME SERVICE ADVISES         CLISTOME SERVICE ADVISES           CLISTOME SERVICE ADVISES         CLISTOME SERVICE ADVISES         CLISTOME SERVICE ADVISES         CLISTOME SERVICE ADVISES           CLISTOME SERVICE ADVISES         CLISTOME SERVICE ADVISES         CLISTOME SERVICE ADVISES         CLISTOME SERVICE ADVISES           CLISTOME SERVICE ADVISES         CLISTOME SERVICE ADVISES         CLISTOME SERVICE ADVISES         CLISTOME SERVICE ADVISES           CLISTOME SERVICE ADVISES         CLISTOME SERVICE ADVISES         CLISTOME SERVICE ADVISES         CLISTOME SERVICE ADVISES           CLISTOME SERVICE A                                                                                                                                                                                                                                                                                                                                                                                                                                                                                                                                                                                                                                                                                                                                                                                                                                                                                                                                                                                                                                                                                                                                                                                                                                                                                                                                                                                                                                                                                                                                             |                                                       |                       |                |                       |                |                      |                |                   |  |  |  |
| IE         IO0         [TE         IO0         [TE         IO0           CUSTORE SENIC ADVISE<br>TE         CONTORE SENIC ADVISE<br>TE         CONTORE SENIC ADVISE<br>TE         CUSTORE SENIC ADVISE<br>TE                                                                                                                                                                                                                                                                                                                                                                                                                                                                                                                                                                                                                                                                                                                                                                                                                                                                                                                                                                                                                                                                                                                                                                                                                                                                                                   |                                                       |                       |                |                       |                |                      |                |                   |  |  |  |
| Image         Image <th< td=""><td></td><td></td><td></td><td></td><td></td><td></td><td></td><td></td></th<>                                                                                                                                                                                                                                                                                                                                                                                                                                                                                                                                                                                                                                                                                                                                                                                                                                                                                                                                                                                                                                                                                                                                                                                                                                                                                                                                                                                                                                                                                                                                                                                                                                                                            |                                                       |                       |                |                       |                |                      |                |                   |  |  |  |
| SPAME         SCALE &<br>ITE         Drawler         SCALE &<br>TTE         Drawler         SCALE & TTE         Drawler         SCALE & TTE         Drawler         SC                                                                                                                                                                                                                                                                                                                                                                                                                                                                                                                                                                                                                                                                                                                                                                                                                                                                                                                                                                                                                                                                                                                                                                                                                                                                                                                                                                                                                                                                                                                                | TE:                                                   | 1.00                  | FTE:           | 1.00                  | (FTE:          | 1.00                 | FTE:           | 1.00              |  |  |  |
| State         SCALE 6<br>TTE         Grade         SCALE 6<br>TTE                                                                                                                                                                                                                                                                                                                                                                                                                                                                                                                                                                                                                                                                                                                                                                                                                                                                                                                                                                                                                                                                                                                                                                                                                                                                                                                                                                                                                                                                                                                                                   |                                                       |                       |                |                       |                |                      |                |                   |  |  |  |
| $ \begin{array}{c} TTE & 10 \\ TTE & 100 \\ \hline TTE & 100 \\$ | CUSTON                                                | VER SERVI CE ADVI SER | CONTACT CE     | NTRE TEAM SUPERVI SOR | CUSTOMER       | SERVICE ADVISER      | CUSTOME        | R SERVICE ADVISER |  |  |  |
| CUSTOMEN SERVICE ADVISER         CUSTOMEN SERVICE ADVISER         CUSTOMEN SERVICE ADVISER           (TRE         1.00         (CUSTOMEN SERVICE ADVISER)         (CUSTOMEN SERVICE ADVISER)           (CUSTOMEN SERVICE ADVISER)         (CUSTOMEN SERVICE ADVISER)         (CUSTOMEN SERVICE ADVISER)           (CUSTOMEN SERVICE ADVISER)         (CUSTOMEN SERVICE ADVISER)         (CUSTOMEN SERVICE ADVISER)           (CUSTOMEN SERVICE ADVISER)         (CUSTOMEN SERVICE ADVISER)         (CUSTOMEN SERVICE ADVISER)           (CUSTOMEN SERVICE ADVISER)         (CUSTOMEN SERVICE ADVISER)         (CUSTOMEN SERVICE ADVISER)           (CUSTOMEN SERVICE ADVISER)         (CUSTOME SERVICE ADVISER)         (CUSTOME SERVICE ADVISER)           (CUSTOME SERVICE ADVISER)         (CUSTOME SERVICE ADVISER)         (CUSTOME SERVICE ADVISER)           (CUSTOME SERVICE ADVISER)         (CUSTOME SERVICE ADVISER)         (CUSTOME SERVICE ADVISER)           (CUSTOME SERVICE ADVISER)         (CUSTOME SERVICE ADVISER)         (CUSTOMER SERVICE ADVISER)           (CUSTOMER SERVICE ADVISER)         (CUSTOMER SERVICE ADVISER)         (CUSTOMER SERVICE ADVISER)           (CUSTOMER SERVICE ADVISER)         (CUSTOMER SERVICE ADVISER)         (CUSTOMER SERVICE ADVISER)           (CUSTOMER SERVICE ADVISER)         (CUSTOMER SERVICE ADVISER)         (CUSTOMER SERVICE ADVISER)           (CUSTOMER SERVICE ADVISER)         (CUSTOMER SERVICE ADVISER)                                                                                                                                                                                                                                                                                                                                                                                                                                                                                                                                                                                                                                                                                                                                                                                                                                                                                                                                                                                                                                                                                                                                                                                                                                                                                                                                                                                                                                                                                                                                                          |                                                       |                       |                |                       |                |                      |                |                   |  |  |  |
| rate         SCALE 0<br>(TE         Grade         Grade <th< td=""><td>TE:</td><td>.83</td><td>FTE:</td><td>1.00</td><td>FTE:</td><td>1.00</td><td></td><td>.83</td></th<>                                                                                                                                                                                                                                                                                                                                                                                                                                                                                                                                                                                                                                                                                                                                                                                                                                                                                                                                                                                                                                                                                                                                                                                                                                                                                                                                                                                                                                                                                                   | TE:                                                   | .83                   | FTE:           | 1.00                  | FTE:           | 1.00                 |                | .83               |  |  |  |
| rate         SCALE 0<br>(TE         Grade         Grade <th< td=""><td></td><td></td><td></td><td></td><td>1</td><td></td><td></td><td></td></th<>                                                                                                                                                                                                                                                                                                                                                                                                                                                                                                                                                                                                                                                                                                                                                                                                                                                                                                                                                                                                                                                                                                                                                                                                                                                                                                                                                                                                                                                                                                                           |                                                       |                       |                |                       | 1              |                      |                |                   |  |  |  |
| TE1.00[FTE1.00[FTE54[FTE83CUSTORER SERVICE ADVISET<br>TOWER SERVICE ADVISET<br>TECONTACT CENTER TABLE SUPERVISOR<br>Orabic<br>FTECUSTORER SERVICE ADVISET<br>Orabic<br>FTECUSTORER SERVICE ADVISET<br>Orabic<br>FTECUSTORER SERVICE ADVISET<br>Orabic<br>FTECUSTORER SERVICE ADVISET<br>Orabic<br>FTECUSTORER SERVICE ADVISET<br>Orabic<br>FTECUSTORER SERVICE ADVISET<br>Orabic<br>SOLL F<br>FTECUSTORER SERVICE ADVISET<br>Orabic<br>SOLL FCUSTORER SERVICE ADVISET<br>Orabic<br>SOLL FCUSTORER SERVICE ADVISET<br>FTECUSTORER SERVICE ADVISET<br>Orabic<br>SOLL FCUSTORER SERVICE ADVISET<br>Orabic<br>SOLL FCUSTORE                                                                                                                                                                                                                                                                                                                                                                                                                                                                                                                                                                                                                                                                                                                                                                                                                                                                                                                                                                                                                                                                                                                                                                                                                                                                                                                                                                                                             | CUSTON                                                | VER SERVI CE ADVI SER | CUSTOM         | ER SERVI CE ADVI SER  | CUSTOMER       | SERVICE ADVISER      | CUSTOME        | R SERVICE ADVISER |  |  |  |
| CUSTOMER SERVICE ADVISER<br>Gradu:         CONTACT CENTRE TEAM SUPERVISOR<br>Gradu:         CONTACT CENTRE TEAM SUPERVISOR<br>Gradu:         CUSTOMER SERVICE ADVISER<br>Gradu:         SCALE 6<br>TTE         TTE         T                                                                                                                                                                                                                                                                                                                                                                                                                                                                                                                                                                                                                                                                                                                                                                                                                                                                                                                                                                                                                                                                                                                                                                                                     |                                                       |                       |                |                       |                |                      |                |                   |  |  |  |
| CUSTORE SERVICE ADVISET       CONTACT CENTRE TABLE SUPERVISOR       CUSTORER SERVICE ADVISET         Trabe       SOALE 6       SOALE 6       SOALE 6         Trabe       SOALE 6       CONTACT CENTRE TABLE SUPERVISOR       CUSTORER SERVICE ADVISET         CUSTORER SERVICE ADVISET       CUSTORER SERVICE ADVISET       CUSTORER SERVICE ADVISET         CUSTORER SERVICE ADVISET       CUSTORER SERVICE ADVISET       CUSTORER SERVICE ADVISET         CUSTORER SERVICE ADVISET       CUSTORER SERVICE ADVISET       CUSTORER SERVICE ADVISET         CUSTORER SERVICE ADVISET       CUSTORER SERVICE ADVISET       CUSTORER SERVICE ADVISET         CUSTORER SERVICE ADVISET       CUSTORER SERVICE ADVISET       CUSTORER SERVICE ADVISET         CUSTORER SERVICE ADVISET       CUSTORER SERVICE ADVISET       CUSTORER SERVICE ADVISET         CUSTORER SERVICE ADVISET       CUSTORER SERVICE ADVISET       CUSTORER SERVICE ADVISET         CUSTORER SERVICE ADVISET       CUSTORER SERVICE ADVISET       CUSTORER SERVICE ADVISET         CUSTORER SERVICE ADVISET       CUSTORER SERVICE ADVISET       CUSTORER SERVICE ADVISET         CUSTORER SERVICE ADVISET       CUSTORER SERVICE ADVISET       CUSTORER SERVICE ADVISET         CUSTORER SERVICE ADVISET       CUSTORER SERVICE ADVISET       CUSTORER SERVICE ADVISET         CUSTORER SERVICE ADVISET       CUSTORER SERVICE ADVISET       CU                                                                                                                                                                                                                                                                                                                                                                                                                                                                                                                                                                                                                                                                                                                                                                                                                                                                                                                                                                                                                                                                                                                                                                                                                                                                                                                                                                                                                                                                                                                                                                                                                          | TE:                                                   | 1.00                  | FTE:           | 1.00                  | FTE:           | .54                  | FTE:           | .83               |  |  |  |
| CUSTORE SERVICE ADVISET       CONTACT CENTRE TABLE SUPERVISOR       CUSTORER SERVICE ADVISET         Trabe       SOALE 6       SOALE 6       SOALE 6         Trabe       SOALE 6       CONTACT CENTRE TABLE SUPERVISOR       CUSTORER SERVICE ADVISET         CUSTORER SERVICE ADVISET       CUSTORER SERVICE ADVISET       CUSTORER SERVICE ADVISET         CUSTORER SERVICE ADVISET       CUSTORER SERVICE ADVISET       CUSTORER SERVICE ADVISET         CUSTORER SERVICE ADVISET       CUSTORER SERVICE ADVISET       CUSTORER SERVICE ADVISET         CUSTORER SERVICE ADVISET       CUSTORER SERVICE ADVISET       CUSTORER SERVICE ADVISET         CUSTORER SERVICE ADVISET       CUSTORER SERVICE ADVISET       CUSTORER SERVICE ADVISET         CUSTORER SERVICE ADVISET       CUSTORER SERVICE ADVISET       CUSTORER SERVICE ADVISET         CUSTORER SERVICE ADVISET       CUSTORER SERVICE ADVISET       CUSTORER SERVICE ADVISET         CUSTORER SERVICE ADVISET       CUSTORER SERVICE ADVISET       CUSTORER SERVICE ADVISET         CUSTORER SERVICE ADVISET       CUSTORER SERVICE ADVISET       CUSTORER SERVICE ADVISET         CUSTORER SERVICE ADVISET       CUSTORER SERVICE ADVISET       CUSTORER SERVICE ADVISET         CUSTORER SERVICE ADVISET       CUSTORER SERVICE ADVISET       CUSTORER SERVICE ADVISET         CUSTORER SERVICE ADVISET       CUSTORER SERVICE ADVISET       CU                                                                                                                                                                                                                                                                                                                                                                                                                                                                                                                                                                                                                                                                                                                                                                                                                                                                                                                                                                                                                                                                                                                                                                                                                                                                                                                                                                                                                                                                                                                                                                                                                          |                                                       |                       |                |                       |                |                      |                |                   |  |  |  |
| rade:         SCALE &<br>5.02         Grade:         SCALE 6<br>FTE:         1.00         Frade:         SCALE 6<br>FTE:         Frad                                                                                                                                                                                                                                                                                                                                                                                                                                                                                                                                                                                                                                                                                                                                                                                                                                                                                                                                                                                                                                                                                                                                                                                                                                                                                                                                                                                                                                                                                                                          | CUSTON                                                | VER SERVI CE ADVI SER | CONTACT CE     | NTRE TEAM SUPERVI SOR | CONTACT CENT   | TRE TEAM SUPERVI SOR | CUSTOME        | R SERVICE ADVISER |  |  |  |
| CUSTOMER SERVICE ADVISER     CUSTOMER SERVICE ADVISER     CUSTOMER SERVICE ADVISER       CUSTOMER SERVICE ADVISER     CUSTOMER SERVICE ADVISER     CUSTOMER SERVICE ADVISER       CUSTOMER SERVICE ADVISER     CUSTOMER SERVICE ADVISER     CUSTOMER SERVICE ADVISER       CUSTOMER SERVICE ADVISER     CUSTOMER SERVICE ADVISER     CUSTOMER SERVICE ADVISER       CUSTOMER SERVICE ADVISER     CUSTOMER SERVICE ADVISER     CUSTOMER SERVICE ADVISER       CUSTOMER SERVICE ADVISER     CUSTOMER SERVICE ADVISER     CUSTOMER SERVICE ADVISER       CUSTOMER SERVICE ADVISER     CUSTOMER SERVICE ADVISER     CUSTOMER SERVICE ADVISER       CUSTOMER SERVICE ADVISER     CUSTOMER SERVICE ADVISER     CUSTOMER SERVICE ADVISER       CUSTOMER SERVICE ADVISER     CUSTOMER SERVICE ADVISER     CUSTOMER SERVICE ADVISER       CUSTOMER SERVICE ADVISER     CUSTOMER SERVICE ADVISER     CUSTOMER SERVICE ADVISER       CUSTOMER SERVICE ADVISER     CUSTOMER SERVICE ADVISER     CUSTOMER SERVICE ADVISER       CUSTOMER SERVICE ADVISER     CUSTOMER SERVICE ADVISER     CUSTOMER SERVICE ADVISER       CUSTOMER SERVICE ADVISER     CUSTOMER SERVICE ADVISER     CUSTOMER SERVICE ADVISER       CUSTOMER SERVICE ADVISER     CUSTOMER SERVICE ADVISER     CUSTOMER SERVICE ADVISER       CUSTOMER SERVICE ADVISER     CUSTOMER SERVICE ADVISER     CUSTOMER SERVICE ADVISER       CUSTOMER SERVICE ADVISER     CUSTOMER SERVICE ADVISER     CUSTOMER SERVICE A                                                                                                                                                                                                                                                                                                                                                                                                                                                                                                                                                                                                                                                                                                                                                                                                                                                                                                                                                                                                                                                                                                                                                                                                                                                                                                                                                                                                                                                                                                                                                                          | rade:                                                 | SCALE 6               | Grade:         | SO2                   | Grade:         | SO2                  | Grade:         | SCALE 6           |  |  |  |
| radio: SCALE 6<br>readio: SCALE 6<br>readio                                                                                                                                                                                                                                                                                                                                                                                                                                                                                                                                                                                                                                                                | TE:                                                   | .50                   | FTE:           | 1.00                  | FTE:           | 1.00                 | FTE:           | 1.00              |  |  |  |
| radio: SCALE 6<br>readio: SCALE 6<br>readio                                                                                                                                                                                                                                                                                                                                                                                                                                                                                                                                                                                                                                                                |                                                       |                       |                |                       |                |                      |                |                   |  |  |  |
| radio: SCALE 6<br>readio: SCALE 6<br>readio                                                                                                                                                                                                                                                                                                                                                                                                                                                                                                                                                                                                                                                                | CUSTON                                                | MER SERVI CE ADVI SER | CUSTOM         | ER SERVICE ADVISER    | CONTACT CEN    | TRE TEAM SUPERVI SOR | CUSTOME        | R SERVICE ADVISER |  |  |  |
| CUSTOMER SERVICE ADVISER       CUSTOMER SERVICE ADVISER       CUSTOMER SERVICE ADVISER         Trade:       SCALE 6       TTE:       78         CUSTOMER SERVICE ADVISER       CUSTOMER SERVICE ADVISER       CUSTOMER SERVICE ADVISER         CUSTOMER SERVICE ADVISER       CUSTOMER SERVICE ADVISER       CUSTOMER SERVICE ADVISER         CUSTOMER SERVICE ADVISER       CUSTOMER SERVICE ADVISER       CUSTOMER SERVICE ADVISER         CUSTOMER SERVICE ADVISER       CUSTOMER SERVICE ADVISER       CUSTOMER SERVICE ADVISER         CUSTOMER SERVICE ADVISER       CUSTOMER SERVICE ADVISER       CUSTOMER SERVICE ADVISER         CUSTOMER SERVICE ADVISER       CONTACT CENTRE TAM SUPERVISOR       CUSTOMER SERVICE ADVISER       CUSTOMER SERVICE ADVISER         CUSTOMER SERVICE ADVISER       CONTACT CENTRE TAM SUPERVISOR       CUSTOMER SERVICE ADVISER       CUSTOMER SERVICE ADVISER         CUSTOMER SERVICE ADVISER       CUSTOMER SERVICE ADVISER       CUSTOMER SERVICE ADVISER       CUSTOMER SERVICE ADVISER         CUSTOMER SERVICE ADVISER       CUSTOMER SERVICE ADVISER       CUSTOMER SERVICE ADVISER       CUSTOMER SERVICE ADVISER         CUSTOMER SERVICE ADVISER       CUSTOMER SERVICE ADVISER       CUSTOMER SERVICE ADVISER       CUSTOMER SERVICE ADVISER         CUSTOMER SERVICE ADVISER       CUSTOMER SERVICE ADVISER       CUSTOMER SERVICE ADVISER       CUSTOMER SERVICE ADVISER       CUSTOMER SERVI                                                                                                                                                                                                                                                                                                                                                                                                                                                                                                                                                                                                                                                                                                                                                                                                                                                                                                                                                                                                                                                                                                                                                                                                                                                                                                                                                                                                                                                                                                                                                                                        |                                                       |                       |                |                       |                |                      |                |                   |  |  |  |
| rade: SCALE 6<br>TT: 78<br>CUSTOMER SERVICE ADVISER<br>CUSTOMER SERVICE ADVI                                                                                                                                                                                                                                                                                                                                                                                                                                                                                                                                                                                                                                                                                                                                                 |                                                       |                       |                |                       | FTE:           | 1.00                 |                |                   |  |  |  |
| rade: SCALE 6<br>TT: 78<br>CUSTOMER SERVICE ADVISER<br>CUSTOMER SERVICE ADVI                                                                                                                                                                                                                                                                                                                                                                                                                                                                                                                                                                                                                                                                                                                                                 |                                                       |                       |                |                       |                |                      |                |                   |  |  |  |
| rade: SCALE 6<br>FTE: 73<br>FTE: 7                                                                                                                                                                                                                                                                                                                                                                                                                                           | CLISTON                                               | IER SERVICE ADVISER   | CUSTOM         |                       | CUSTOMER       |                      | CLISTOME       |                   |  |  |  |
| CUSTOMER SERVICE ADVISER       CUSTOMER SERVICE ADVISER       CUSTOMER SERVICE ADVISER         Grade:       SCALE 6       FTE:       1.00         CUSTOMER SERVICE ADVISER       CONTACT CENTRE TEAM SUPERVISOR       CUSTOMER SERVICE ADVISER       CUSTOMER SERVICE ADVISER         CUSTOMER SERVICE ADVISER       CONTACT CENTRE TEAM SUPERVISOR       CUSTOMER SERVICE ADVISER       CUSTOMER SERVICE ADVISER         CUSTOMER SERVICE ADVISER       CONTACT CENTRE TEAM SUPERVISOR       CUSTOMER SERVICE ADVISER       CUSTOMER SERVICE ADVISER         CUSTOMER SERVICE ADVISER       CONTACT CENTRE TEAM SUPERVISOR       CUSTOMER SERVICE ADVISER       CUSTOMER SERVICE ADVISER         CUSTOMER SERVICE ADVISER       CONTACT CENTRE TEAM SUPERVISER       CUSTOMER SERVICE ADVISER       CUSTOMER SERVICE ADVISER         CUSTOMER SERVICE ADVISER       CUSTOMER SERVICE ADVISER       CUSTOMER SERVICE ADVISER       CUSTOMER SERVICE ADVISER         CUSTOMER SERVICE ADVISER       CUSTOMER SERVICE ADVISER       CUSTOMER SERVICE ADVISER       CUSTOMER SERVICE ADVISER         CUSTOMER SERVICE ADVISER       CUSTOMER SERVICE ADVISER       CUSTOMER SERVICE ADVISER       CUSTOMER SERVICE ADVISER         CUSTOMER SERVICE ADVISER       CUSTOMER SERVICE ADVISER       CUSTOMER SERVICE ADVISER       CUSTOMER SERVICE ADVISER         CUSTOMER SERVICE ADVISER       CUSTOMER SERVICE ADVISER       CUSTOMER SERVICE ADVISER       CUSTOMER SE                                                                                                                                                                                                                                                                                                                                                                                                                                                                                                                                                                                                                                                                                                                                                                                                                                                                                                                                                                                                                                                                                                                                                                                                                                                                                                                                                                                                                                                                                                                                                                       | Fade:                                                 |                       |                |                       |                |                      |                |                   |  |  |  |
| rade: SCALE 6<br>FTE: 1.00<br>CUSTOMER SERVICE ADVI SER<br>CUSTOMER SERVICE ADVI SER<br>CUSTOMER SERVICE ADVI SER<br>CONTACT CENTRE TEAM SUPERVISOR<br>CUSTOMER SERVICE ADVI SER<br>Crade: SCALE 6<br>FTE: 1.00<br>CUSTOMER SERVICE ADVI SER<br>Crade: SCALE 6<br>FTE: 1.00<br>CUSTOMER SERVICE ADVI SER<br>Crade: SCALE 6<br>FTE: 1.00<br>CUSTOMER SERVICE ADVI SER<br>CUSTOMER SERVICE                                                                                                                                                                                                                                                                                                                                                                                                                                                                                                                                                                                                                                                                                                                                                  | TE:                                                   | 1.00                  | FTE:           | .78                   | FTE:           | .83                  | FTE:           | .83               |  |  |  |
| rade: SCALE 6<br>FTE: 1.00<br>CUSTOMER SERVICE ADVI SER<br>CUSTOMER SERVICE ADVI SER<br>CUSTOMER SERVICE ADVI SER<br>CONTACT CENTRE TEAM SUPERVISOR<br>CUSTOMER SERVICE ADVI SER<br>Crade: SCALE 6<br>FTE: 1.00<br>CUSTOMER SERVICE ADVI SER<br>Crade: SCALE 6<br>FTE: 1.00<br>CUSTOMER SERVICE ADVI SER<br>Crade: SCALE 6<br>FTE: 1.00<br>CUSTOMER SERVICE ADVI SER<br>CUSTOMER SERVICE                                                                                                                                                                                                                                                                                                                                                                                                                                                                                                                                                                                                                                                                                                                                                  |                                                       |                       |                |                       |                |                      |                |                   |  |  |  |
| rade: SCALE 6<br>FTE: 1.00<br>CUSTOMER SERVICE ADVI SER<br>CUSTOMER SERVICE ADVI SER<br>CUSTOMER SERVICE ADVI SER<br>CONTACT CENTRE TEAM SUPERVISOR<br>CUSTOMER SERVICE ADVI SER<br>Crade: SCALE 6<br>FTE: 1.00<br>CUSTOMER SERVICE ADVI SER<br>Crade: SCALE 6<br>FTE: 1.00<br>CUSTOMER SERVICE ADVI SER<br>Crade: SCALE 6<br>FTE: 1.00<br>CUSTOMER SERVICE ADVI SER<br>CUSTOMER SERVICE                                                                                                                                                                                                                                                                                                                                                                                                                                                                                                                                                                                                                                                                                                                                                  | CLISTON                                               | IER SERVICE ADVISER   | CUSTOM         |                       | CUSTOMER       | SERVICE ADVISER      | CLISTOME       |                   |  |  |  |
| CUSTOMER SERVICE ADVISER       CONTACT CENTRE TEAM SUPERVISOR       CUSTOMER SERVICE ADVISER         Grade:       SCALE 6       Grade:       SCALE 6         TE:       1.00       Grade:       SCALE 6         CUSTOMER SERVICE ADVISER       CUSTOMER SERVICE ADVISER       CUSTOMER SERVICE ADVISER         CUSTOMER SERVICE ADVISER       CUSTOMER SERVICE ADVISER       CUSTOMER SERVICE ADVISER         CUSTOMER SERVICE ADVISER       CUSTOMER SERVICE ADVISER       CUSTOMER SERVICE ADVISER         CUSTOMER SERVICE ADVISER       CUSTOMER SERVICE ADVISER       CUSTOMER SERVICE ADVISER         CUSTOMER SERVICE ADVISER       CUSTOMER SERVICE ADVISER       CUSTOMER SERVICE ADVISER         CUSTOMER SERVICE ADVISER       CUSTOMER SERVICE ADVISER       CUSTOMER SERVICE ADVISER         CUSTOMER SERVICE ADVISER       CUSTOMER SERVICE ADVISER       CUSTOMER SERVICE ADVISER         CUSTOMER SERVICE ADVISER       CUSTOMER SERVICE ADVISER       CUSTOMER SERVICE ADVISER         CUSTOMER SERVICE ADVISER       CUSTOMER SERVICE ADVISER       CUSTOMER SERVICE ADVISER         CUSTOMER SERVICE ADVISER       CUSTOMER SERVICE ADVISER       CUSTOMER SERVICE ADVISER         CUSTOMER SERVICE ADVISER       CUSTOMER SERVICE ADVISER       CUSTOMER SERVICE ADVISER         CUSTOMER SERVICE ADVISER       CUSTOMER SERVICE ADVISER       CUSTOMER SERVICE ADVISER                                                                                                                                                                                                                                                                                                                                                                                                                                                                                                                                                                                                                                                                                                                                                                                                                                                                                                                                                                                                                                                                                                                                                                                                                                                                                                                                                                                                                                                                                                                                                                                                                                                   |                                                       |                       |                |                       |                |                      |                |                   |  |  |  |
| rade:       SCALE 6       Grade:       SCALE 6       Grade:       SCALE 6         TE:       1.00       ITE:       1.00       ITE:       1.00         CUSTOMER SERVICE ADVISER       CUSTOMER SERVICE ADVISER       CUSTOMER SERVICE ADVISER       CUSTOMER SERVICE ADVISER         Grade:       SCALE 6       FTE:       1.00       ITE:       1.00         CUSTOMER SERVICE ADVISER       CUSTOMER SERVICE ADVISER       CUSTOMER SERVICE ADVISER       CUSTOMER SERVICE ADVISER         Grade:       SCALE 6       FTE:       1.00       ITE:       1.00         CUSTOMER SERVICE ADVISER       CUSTOMER SERVICE ADVISER       CUSTOMER SERVICE ADVISER       CUSTOMER SERVICE ADVISER         Grade:       SCALE 6       FTE:       1.00       ITE:       1.00         CUSTOMER SERVICE ADVISER       Grade:       SCALE 6       FTE:       1.00         CUSTOMER SERVICE ADVISER       Grade:       SCALE 6       FTE:       1.00         CUSTOMER SERVICE ADVISER       CUSTOMER SERVICE ADVISER       CUSTOMER SERVICE ADVISER       CUSTOMER SERVICE ADVISER         CUSTOMER SERVICE ADVISER       CUSTOMER SERVICE ADVISER       CUSTOMER SERVICE ADVISER       CUSTOMER SERVICE ADVISER         Grade:       SCALE 6       FTE:       1.00       FTE:       1.00                                                                                                                                                                                                                                                                                                                                                                                                                                                                                                                                                                                                                                                                                                                                                                                                                                                                                                                                                                                                                                                                                                                                                                                                                                                                                                                                                                                                                                                                                                                                                                                                                                                                                                                                                                   | TE:                                                   |                       |                |                       |                |                      |                |                   |  |  |  |
| rade:       SCALE 6       Grade:       SCALE 6       Grade:       SCALE 6         TE:       1.00       ITE:       1.00       ITE:       1.00         CUSTOMER SERVICE ADVISER       CUSTOMER SERVICE ADVISER       CUSTOMER SERVICE ADVISER       CUSTOMER SERVICE ADVISER         Grade:       SCALE 6       FTE:       1.00       ITE:       1.00         CUSTOMER SERVICE ADVISER       CUSTOMER SERVICE ADVISER       CUSTOMER SERVICE ADVISER       CUSTOMER SERVICE ADVISER         Grade:       SCALE 6       FTE:       1.00       ITE:       1.00         CUSTOMER SERVICE ADVISER       CUSTOMER SERVICE ADVISER       CUSTOMER SERVICE ADVISER       CUSTOMER SERVICE ADVISER         Grade:       SCALE 6       FTE:       1.00       ITE:       1.00         CUSTOMER SERVICE ADVISER       Grade:       SCALE 6       FTE:       1.00         CUSTOMER SERVICE ADVISER       Grade:       SCALE 6       FTE:       1.00         CUSTOMER SERVICE ADVISER       CUSTOMER SERVICE ADVISER       CUSTOMER SERVICE ADVISER       CUSTOMER SERVICE ADVISER         CUSTOMER SERVICE ADVISER       CUSTOMER SERVICE ADVISER       CUSTOMER SERVICE ADVISER       CUSTOMER SERVICE ADVISER         Grade:       SCALE 6       FTE:       1.00       FTE:       1.00                                                                                                                                                                                                                                                                                                                                                                                                                                                                                                                                                                                                                                                                                                                                                                                                                                                                                                                                                                                                                                                                                                                                                                                                                                                                                                                                                                                                                                                                                                                                                                                                                                                                                                                                                                   |                                                       |                       |                |                       |                |                      |                |                   |  |  |  |
| rade:       SCALE 6       Grade:       SCALE 6       Grade:       SCALE 6         TE:       1.00       ITE:       1.00       ITE:       1.00         CUSTOMER SERVICE ADVISER       CUSTOMER SERVICE ADVISER       CUSTOMER SERVICE ADVISER       CUSTOMER SERVICE ADVISER         Grade:       SCALE 6       FTE:       1.00       ITE:       1.00         CUSTOMER SERVICE ADVISER       Grade:       SCALE 6       FTE:       1.00         FTE:       1.00       ITE:       1.00       ITE:       1.00         CUSTOMER SERVICE ADVISER       CUSTOMER SERVICE ADVISER       CUSTOMER SERVICE ADVISER       CUSTOMER SERVICE ADVISER       Grade:       SCALE 6         Te:       1.00       ITE:       1.00       ITE:       1.00       ITE:       1.00         CUSTOMER SERVICE ADVISER       CUSTOMER SERVICE ADVISER       Grade:       SCALE 6       FTE:       1.00       ITE:       1.00         CUSTOMER SERVICE ADVISER       CUSTOMER SERVICE ADVISER       CUSTOMER SERVICE ADVISER       CUSTOMER SERVICE ADVISER       Grade:       SCALE 5       FTE:       1.00       ITE:       1.00         CUSTOMER SERVICE ADVISER       CUSTOMER SERVICE ADVISER       CUSTOMER SERVICE ADVISER       CUSTOMER SERVICE ADVISER       CUSTOMER SERVICE ADVISER <td>CUSTON</td> <td>VER SERVICE ADVISER</td> <td>CONTACT CE</td> <td>NTRE TEAM SUPERVISOR</td> <td>CUSTOMER</td> <td>SERVICE ADVISER</td> <td>CUSTOME</td> <td>R SERVICE ADVISER</td>                                                                                                                                                                                                                                                                                                                                                                                                                                                                                                                                                                                                                                                                                                                                                                                                                                                                                                                                                                                                                                                                                                                                                                                                                                                                                                                                                                                                                                                                                                                                                                                   | CUSTON                                                | VER SERVICE ADVISER   | CONTACT CE     | NTRE TEAM SUPERVISOR  | CUSTOMER       | SERVICE ADVISER      | CUSTOME        | R SERVICE ADVISER |  |  |  |
| CUSTOMER SERVICE ADVISER       CUSTOMER SERVICE ADVISER       CUSTOMER SERVICE ADVISER         Grade:       SCALE 6       Grade::       SCALE 6         TE:       1.00       Grade::       SCALE 6         CUSTOMER SERVICE ADVISER       CUSTOMER SERVICE ADVISER       Grade::       SCALE 6         Te:       1.00       FTE:       1.00       Grade::       SCALE 6         CUSTOMER SERVICE ADVISER       CUSTOMER SERVICE ADVISER       CUSTOMER SERVICE ADVISER       CUSTOMER SERVICE ADVISER         CUSTOMER SERVICE ADVISER       CUSTOMER SERVICE ADVISER       CUSTOMER SERVICE ADVISER       CUSTOMER SERVICE ADVISER         CUSTOMER SERVICE ADVISER       CUSTOMER SERVICE ADVISER       CUSTOMER SERVICE ADVISER       CUSTOMER SERVICE ADVISER         CUSTOMER SERVICE ADVISER       CUSTOMER SERVICE ADVISER       CUSTOMER SERVICE ADVISER       CUSTOMER SERVICE ADVISER         CUSTOMER SERVICE ADVISER       CUSTOMER SERVICE ADVISER       CUSTOMER SERVICE ADVISER       CUSTOMER SERVICE ADVISER       CUSTOMER SERVICE ADVISER         CUSTOMER SERVICE ADVISER       CUSTOMER SERVICE ADVISER       CUSTOMER SERVICE ADVISER       CUSTOMER SERVICE ADVISER       CUSTOMER SERVICE ADVISER         CUSTOMER SERVICE ADVISER       CUSTOMER SERVICE ADVISER       CUSTOMER SERVICE ADVISER       CUSTOMER SERVICE ADVISER       CUSTOMER SERVICE ADVISER       CUSTOMER SERVICE AD                                                                                                                                                                                                                                                                                                                                                                                                                                                                                                                                                                                                                                                                                                                                                                                                                                                                                                                                                                                                                                                                                                                                                                                                                                                                                                                                                                                                                                                                                                                                                                                                                             |                                                       |                       |                |                       |                |                      |                |                   |  |  |  |
| rade: SCALE 6<br>FE: 1.00<br>FTE: 1.00<br>CUSTOMER SERVICE ADVISER<br>Grade: SCALE 6<br>FTE: 1.00<br>CUSTOMER SERVICE ADVISER<br>CUSTOMER SERVICE ADVISER<br>CUSTO                                                                                                                                                                                                                                                                                                                                                                                                                                                                                                                                                                                                                                                                                                                               | TE:                                                   | 1.00                  | FTE:           | 1.00                  | FTE:           | 1.00                 | J FTE:         | 1.00              |  |  |  |
| rade: SCALE 6<br>FE: 1.00<br>FTE: 1.00<br>FTE: 1.00<br>FTE: 1.00<br>FTE: 1.00<br>CUSTOMER SERVICE ADVISER<br>CCUSTOMER SERVICE ADVISER<br>CCUSTOM                                                                                                                                                                                                                                                                                                                                                                                                                                                                                                                                                                                                                                                                                                                                                 |                                                       |                       |                |                       | -              |                      |                |                   |  |  |  |
| rade: SCALE 6<br>FE: 1.00<br>FTE: 1.00<br>FTE: 1.00<br>FTE: 1.00<br>FTE: 1.00<br>CUSTOMER SERVICE ADVISER<br>CCUSTOMER SERVICE ADVISER<br>CCUSTOM                                                                                                                                                                                                                                                                                                                                                                                                                                                                                                                                                                                                                                                                                                                                                 | CUSTON                                                | VER SERVICE ADVISER   | CLISTOM        | R SERVICE ADVISER     | CUSTOME        | SERVICE ADVISER      | CUSTOM         | R SERVICE ADVISER |  |  |  |
| TE:       1.00       FTE:       1.00       FTE:       1.00         CUSTOMER SERVICE ADVISER<br>rade:       SCALE 6<br>(TTE:       1.00       CUSTOMER SERVICE ADVISER<br>Grade:                                                                                                                                                                                                                                                                                                                                                                                                                                                                                                                                                                                                                                                                                                                                                                                                                                                                                                                                                                                                                                                                                                                                                                                                                                                                                 |                                                       |                       |                |                       |                |                      |                |                   |  |  |  |
| rade: SCALE 6<br>FTE: 1.00<br>FTE: 1.00<br>CUSTOMER SERVICE ADVISER<br>CUSTOMER SERVICE ADVISER<br>C                                                                                                                                                                                                                                                                                                                                                                                                                                                                                                                                                                                                                                                                                                                                   |                                                       |                       |                |                       |                |                      |                |                   |  |  |  |
| rade: SCALE 6<br>FTE: 1.00<br>FTE: 1.00<br>CUSTOMER SERVICE ADVISER<br>CUSTOMER SERVICE ADVISER<br>C                                                                                                                                                                                                                                                                                                                                                                                                                                                                                                                                                                                                                                                                                                                                   |                                                       |                       |                |                       | +              |                      |                |                   |  |  |  |
| rade: SCALE 6<br>FTE: 1.00<br>FTE: 1.00<br>CUSTOMER SERVICE ADVISER<br>CUSTOMER SERVICE ADVISER<br>C                                                                                                                                                                                                                                                                                                                                                                                                                                                                                                                                                                                                                                                                                                                                   | CUSTON                                                | VER SERVICE ADVISER   | CLISTOM        | R SERVICE ADVISER     | CUSTOME        | SERVICE ADVISER      | CUSTOM         | R SERVICE ADVISER |  |  |  |
| TE:       1.00       FTE:       1.00       FTE:       1.00         CUSTOMER SERVICE ADVISER<br>rade:       SCALE 6<br>SCALE 6<br>FTE:       CUSTOMER SERVICE ADVISER<br>Grade:       TECHNICAL SUPPORT OFFICER<br>Grade:       TECHNICAL SUPPORT OFFICER<br>Grade:       TECHNICAL SUPPORT OFFICER<br>Grade:       TECHNICAL SUPPORT OFFICER<br>Grade:       CUSTOMER SERVICE ADVISER<br>Grade:       CUSTO                                                                                                                                                                                                                                                                                                                                                                                                                                                                                                                                                                                                                                                                                                                                                                                                                                                                                                                                                                                                                                                                                                                                                                                                                                                                  | and the                                               | 004157                |                |                       |                |                      |                |                   |  |  |  |
| CUSTOMER SERVICE ADVISER       CUSTOMER SERVICE ADVISER       CUSTOMER SERVICE ADVISER         Grade:       SCALE 6       Grade:       SCALE 6         FE:       1.00       FTE:       1.00         CUSTOMER SERVICE ADVISER       CUSTOMER SERVICE ADVISER       Grade:       SCALE 5         Grade:       SCALE 5       FTE:       1.00       FTE:       1.00         CUSTOMER SERVICE ADVISER       Grade:       SCALE 5       Grade:       SCALE 5         FTE:       1.00       FTE:       1.00       FTE:       1.00         CUSTOMER SERVICE ADVISER       Grade:       SCALE 5       Grade:       SCALE 5         FTE:       1.00       FTE:       1.00       FTE:       1.00         CUSTOMER SERVICE ADVISER       Grade:       SCALE 5       FTE:       1.00         CUSTOMER SERVICE ADVISER       CUSTOMER SERVICE ADVISER       Grade:       SCALE 5         FTE:       1.00       FTE:       1.00       FTE:       1.00         CUSTOMER SERVICE ADVISER       CUSTOMER SERVICE ADVISER       CUSTOMER SERVICE ADVISER       Grade:       SCALE 4         FTE:       1.00       FTE:       1.00       FTE:       1.00       FTE:       1.00         CUSTOMER SERVIC                                                                                                                                                                                                                                                                                                                                                                                                                                                                                                                                                                                                                                                                                                                                                                                                                                                                                                                                                                                                                                                                                                                                                                                                                                                                                                                                                                                                                                                                                                                                                                                                                                                                                                                                                                                                                                                           |                                                       |                       |                |                       |                |                      |                |                   |  |  |  |
| rade: SCALE 6<br>FTE: 1.00<br>FTE: 1.                                                                                                                                                                                                                                                                                                                                                                                                                                                                                                                             |                                                       |                       |                |                       |                |                      |                |                   |  |  |  |
| rade: SCALE 6<br>FTE: 1.00<br>FTE: 1.                                                                                                                                                                                                                                                                                                                                                                                                                                                                                                                             | CUSTON                                                |                       | CUSTOM         |                       | CUSTOME        |                      | CUSTON         |                   |  |  |  |
| TE:     1.00     FTE:     1.00     FTE:     1.00       CUSTOMER SERVICE ADVISER<br>rade:     SCALE 5<br>FTE:     CUSTOMER SERVICE ADVISER<br>Grade:     CUSTOMER SERVICE ADVISER<br>Grade:     TECHNICAL SUPPORT OFFICER<br>Grade:     TECHNICAL SUPPORT OFFICER<br>Grade:     TECHNICAL SUPPORT OFFICER<br>Grade:     CUSTOMER SERVICE ADVISER<br>FTE:     CUSTOMER SERVICE ADVISER<br>FTE:     CUSTOMER SERVICE ADVISER<br>Grade:                                                                                                                                                                                                                                                                                                                                                                                                                                                                                                                                                                                                                                                                                                                                                                                                                                                                                                                                                                                                                                                                                                                                                                                                                                                                   |                                                       |                       |                |                       |                |                      |                |                   |  |  |  |
| rade: SCALE 5<br>TE: 1.00<br>CUSTOMER SERVICE ADVISER<br>TE: 1.00<br>CUSTOMER SERVICE ADVISER<br>CUSTOMER SERVICE ADVISER<br>CUS                                                                                                                                                                                                                                                                                                                                                                                                                                                                                                                                                                                                                                                                                                                                                     |                                                       |                       |                |                       |                |                      |                |                   |  |  |  |
| rade: SCALE 5<br>TE: 1.00<br>FTE:                                                                                                                                                                                                                                                                                                                                                                                                                                                                                                                                                                                                                                                                                                                                    |                                                       |                       |                |                       |                | 1                    |                |                   |  |  |  |
| rade: SCALE 5<br>TE: 1.00<br>FTE:                                                                                                                                                                                                                                                                                                                                                                                                                                                                                                                                                                                                                                                                                                                                    | CUSTON                                                |                       | CUSTOM         |                       | CUSTOME        | SERVICE ADVISER      | TECHNIC        |                   |  |  |  |
| TE:     1.00     FTE:     1.00     FTE:     1.00       CUSTOMER SERVICE ADVISER     CUSTOMER SERVICE ADVISER     CUSTOMER SERVICE ADVISER     CUSTOMER SERVICE ADVISER       CUSTOMER SERVICE ADVISER     Grade:     SCALE 4     SCALE 4       CUSTOMER SERVICE ADVISER     CUSTOMER SERVICE ADVISER     CUSTOMER SERVICE ADVISER       CUSTOMER SERVICE ADVISER     CUSTOMER SERVICE ADVISER     CUSTOMER SERVICE ADVISER       CUSTOMER SERVICE ADVISER     CUSTOMER SERVICE ADVISER     CUSTOMER SERVICE ADVISER       CUSTOMER SERVICE ADVISER     CUSTOMER SERVICE ADVISER     CUSTOMER SERVICE ADVISER       CUSTOMER SERVICE ADVISER     CUSTOMER SERVICE ADVISER     CUSTOMER SERVICE ADVISER       CUSTOMER SERVICE ADVISER     CUSTOMER SERVICE ADVISER     CUSTOMER SERVICE ADVISER       CUSTOMER SERVICE ADVISER     CUSTOMER SERVICE ADVISER     CUSTOMER SERVICE ADVISER       Grade:     SCALE 4     SCALE 4     Grade:     SCALE 4                                                                                                                                                                                                                                                                                                                                                                                                                                                                                                                                                                                                                                                                                                                                                                                                                                                                                                                                                                                                                                                                                                                                                                                                                                                                                                                                                                                                                                                                                                                                                                                                                                                                                                                                                                                                                                                                                                                                                                                                                                                                                          |                                                       |                       |                |                       |                |                      |                |                   |  |  |  |
| rade: SCALE 5<br>FE: 1.00 FTE: 1.00 FT                                                                                                                                                                                                                                                                                                                                                                                                                                                                                                                                                                                                                                                                                                                                                                                                                                                                                                             |                                                       |                       |                |                       |                |                      |                |                   |  |  |  |
| rade: SCALE 5<br>FE: 1.00 FTE: 1.00 FT                                                                                                                                                                                                                                                                                                                                                                                                                                                                                                                                                                                                                                                                                                                                                                                                                                                                                                             |                                                       |                       |                |                       |                |                      |                |                   |  |  |  |
| rade: SCALE 5<br>FE: 1.00 FTE: 1.00 FT                                                                                                                                                                                                                                                                                                                                                                                                                                                                                                                                                                                                                                                                                                                                                                                                                                                                                                             |                                                       | I                     |                |                       |                |                      |                |                   |  |  |  |
| TE:         1.00         FTE:         1.00         FTE:         1.00         FTE:         1.00           CUSTOMER SERVICE ADVI SER<br>rade:         CUSTOMER SERVICE ADVI SER<br>Grade:         CUSTOMER SERVICE ADVI SER<br>Grad                                                                                                                                                                                                                                                                                                                                                                                                                                                                                                                                                                                                                                                                                                                                                                                                                                                                                                                                                                                                                                                                                                                                                                                                                                                    |                                                       | SCALE 5               |                |                       |                |                      |                |                   |  |  |  |
| CUSTOMER SERVI CE ADVI SER         CUSTOMER SERVI CE ADVI SER         TECHNI CAL SUPPORT OFFICER         CUSTOMER SERVI CE ADVI SER           Grade:         SCALE 4         FTE:         1.00         Grade:         SCALE 4           FTE:         1.00         FTE:         1.00         Grade:         SCALE 4           CUSTOMER SERVI CE ADVI SER         CUSTOMER SERVI CE ADVI SER         Grade:         SCALE 4           Grade:         SCALE 4         FTE:         1.00         FTE:         1.00           CUSTOMER SERVI CE ADVI SER         CUSTOMER SE                                                                                                                                                                                                                                                                                                                                                                                                                                                                                                                                                                                                                                                                                                                                                                                                                                                                                                                                                                                                                                                                                                                                                                                                                                                                                                                                                                                                                                                                                                                        |                                                       |                       |                |                       |                |                      |                |                   |  |  |  |
| CUSTOMER SERVICE ADVI SER     CUSTOMER SERVICE ADVI SER     TECHNI CAL SUPPORT OFFICER     CUSTOMER SERVICE ADVI SER       Grade:     SCALE 4     Grade:     SCALE 4       FTE:     1.00     FTE:     1.00       CUSTOMER SERVICE ADVI SER     CUSTOMER SERVICE ADVI SER     Grade:     SCALE 4       CUSTOMER SERVICE ADVI SER     CUSTOMER SERVICE ADVI SER     CUSTOMER SERVICE ADVI SER     CUSTOMER SERVICE ADVI SER       CUSTOMER SERVICE ADVI SER     CUSTOMER SERVICE ADVI SER     CUSTOMER SERVICE ADVI SER     CUSTOMER SERVICE ADVI SER       Grade:     SCALE 4     Grade:     SCALE 4     Grade:     SCALE 4                                                                                                                                                                                                                                                                                                                                                                                                                                                                                                                                                                                                                                                                                                                                                                                                                                                                                                                                                                                                                                                                                                                                                                                                                                                                                                                                                                                                                                                                                                                                                                                                                                                                                                                                                                                                                                                                                                                                                                                                                                                                                                                                                                                                                                                                                                                                                                                                                   |                                                       |                       |                |                       |                |                      |                |                   |  |  |  |
| rade: SCALE 4<br>TE: 1.00  Grade: SCALE 4<br>FTE: 1.00  Grade: SCALE 4<br>FTE: 1.00  Grade: SCALE 4<br>FTE: 1.00  CUSTOMER SERVI CE ADVI SER  CUSTOMER SERVI CE ADVI SER  CUSTOMER SERVI CE ADVI SER  Grade: SCALE 4                                                                                                                                                                                                                                                                                                                                                                                                                                                                                                                                                                                                                                                                                                                                                                                                                                                                                                         |                                                       |                       |                |                       |                |                      |                |                   |  |  |  |
| TE:         1.00         FTE:         1.00         FTE:         1.00           CUSTOMER SERVICE ADVI SER<br>rade:         CUSTOMER SERVICE ADVI SER<br>Grade:         CUSTOMER SERVICE ADVI SE                                                                                                                                                                                                                                                                                                                                                                                                                                                                                                                                                                                                                                                                                                                                                                                                                                                                                                                                                                                                                                                                                                                                                                                                                                           |                                                       |                       |                |                       |                |                      |                |                   |  |  |  |
| CUSTOMER SERVI CE ADVI SER<br>CUSTOMER SERVI CE ADVI SER<br>rade: SCALE 4 Grade: SCALE 4 Grade: SCALE 4 Grade: SCALE 4                                                                                                                                                                                                                                                                                                                                                                                                                                                                                                                                                                                                                                                                                                                                                                                                                                                                                                                                                                                                                                                                                                                                                                                                                                                                                                                                                                                                                                                                                                                                                                                                                                                                                                                                                                                                                                                                                                                                                                                                                                                                                                                                                                                                                                                                                                                                                                                                                                                                                                                                                                                                                                                                                                                                                                                                                                                                                                                       |                                                       |                       |                |                       |                |                      |                |                   |  |  |  |
| rade: SCALE 4 Grade: SCALE 4 Grade: SCALE 4 Grade: SCALE 4                                                                                                                                                                                                                                                                                                                                                                                                                                                                                                                                                                                                                                                                                                                                                                                                                                                                                                                                                                                                                                                                                                                                                                                                                                                                                                                                                                                                                                                                                                                                                                                                                                                                                                                                                                                                                                                                                                                                                                                                                                                                                                                                                                                                                                                                                                                                                                                                                                                                                                                                                                                                                                                                                                                                                                                                                                                                                                                                                                                   | 16.                                                   | 1.00                  |                | 1.00                  | (FIE.          | 1.00                 |                | 1.00              |  |  |  |
| rade: SCALE 4 Grade: SCALE 4 Grade: SCALE 4 Grade: SCALE 4                                                                                                                                                                                                                                                                                                                                                                                                                                                                                                                                                                                                                                                                                                                                                                                                                                                                                                                                                                                                                                                                                                                                                                                                                                                                                                                                                                                                                                                                                                                                                                                                                                                                                                                                                                                                                                                                                                                                                                                                                                                                                                                                                                                                                                                                                                                                                                                                                                                                                                                                                                                                                                                                                                                                                                                                                                                                                                                                                                                   |                                                       |                       |                |                       |                |                      |                |                   |  |  |  |
|                                                                                                                                                                                                                                                                                                                                                                                                                                                                                                                                                                                                                                                                                                                                                                                                                                                                                                                                                                                                                                                                                                                                                                                                                                                                                                                                                                                                                                                                                                                                                                                                                                                                                                                                                                                                                                                                                                                                                                                                                                                                                                                                                                                                                                                                                                                                                                                                                                                                                                                                                                                                                                                                                                                                                                                                                                                                                                                                                                                                                                              |                                                       |                       |                |                       |                |                      | _              |                   |  |  |  |
|                                                                                                                                                                                                                                                                                                                                                                                                                                                                                                                                                                                                                                                                                                                                                                                                                                                                                                                                                                                                                                                                                                                                                                                                                                                                                                                                                                                                                                                                                                                                                                                                                                                                                                                                                                                                                                                                                                                                                                                                                                                                                                                                                                                                                                                                                                                                                                                                                                                                                                                                                                                                                                                                                                                                                                                                                                                                                                                                                                                                                                              |                                                       | SCALE 4<br>1.00       | Grade:<br>FTE: | SCALE 4<br>1.00       | Grade:<br>FTE: | SCALE 4<br>1.00      | Grade:<br>FTE: | SCALE 4<br>1.00   |  |  |  |
|                                                                                                                                                                                                                                                                                                                                                                                                                                                                                                                                                                                                                                                                                                                                                                                                                                                                                                                                                                                                                                                                                                                                                                                                                                                                                                                                                                                                                                                                                                                                                                                                                                                                                                                                                                                                                                                                                                                                                                                                                                                                                                                                                                                                                                                                                                                                                                                                                                                                                                                                                                                                                                                                                                                                                                                                                                                                                                                                                                                                                                              |                                                       |                       |                |                       |                |                      |                |                   |  |  |  |