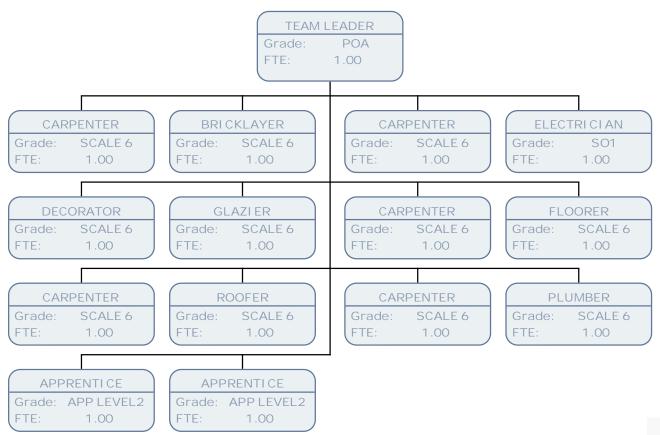

|--------------------------------------------------------------------------------------------------------------------|-----------|
|                                                                                                                    | AM LEADER |
| Grade: POA Grade: POC Grade: POC Grade: POC                                                                        |           |
| FTE:     .50     .50     FTE:     1.00     FTE:     1.00     FTE:     1.00                                         |           |

POA

1.00

Grade: FTE:

| ₩ILLINGDON |
|------------|
| LONDON     |











FTE:

1.00

| ₩ILLINGDON |
|------------|
| LONDON     |





























































































































































|                                |                                           |                               | TRANSPORTATION<br>Grade:<br>FTE:        | & AVI ATI ON SE<br>POF<br>1.00 | NI OR MANAGER                      |                |                                            |
|--------------------------------|-------------------------------------------|-------------------------------|-----------------------------------------|--------------------------------|------------------------------------|----------------|--------------------------------------------|
| COMMUNITY EN<br>Grade:<br>FTE: | GAGEMENT & TOWN IMPVMT MGR<br>POD<br>1.00 | TRAFFIC PRK<br>Grade:<br>FTE: | G ROAD SAFETY SCHOOL MGR<br>POE<br>1.00 | Grade<br>FTE:                  | HI GHWAYS ENGI NEER<br>P