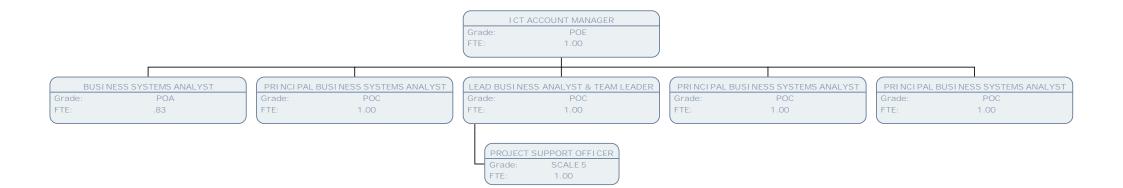

| FTE:          | 1.00               |   | FTE:   | 1.00               | ) (FTE |           | 1.00           |
|                |                              |               |                    | _ |        |                    |        |           |                |
| SYST           | EMS SUPPORT ANALYST          |               |                    |   |        |                    |        |           |                |
| Grade:         | SO1                          |               |                    |   |        |                    |        |           |                |
| FTE:           | 1.00                         |               |                    |   |        |                    |        |           |                |

















FTE:

1.00