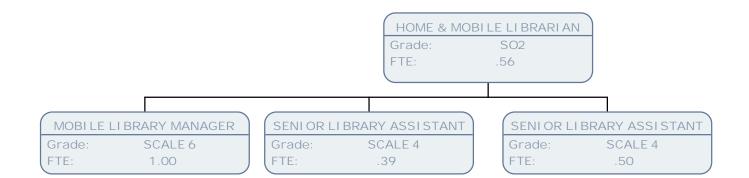

| Grade:                                     | SO2               | Grade:                           | SO2  | Grade:                                   | SO2  |
| (FTE: 1.00                       | FTE: 1                                     | 1.00              | FTE:                             | 1.00 | FTE:                                     | 1.00 |





























































FTE:

1.00















































































































































































































| ASSISTAN | T BRANCH MANAGER |
|----------|------------------|
| Grade:   | SO2              |
| FTE:     | .50              |















































LONDON

































































































| HOUSING INVESTIGATION OFFICER (S02-POA) PROCEEDS OF CRIME OFFICER CORPORATE FRAUD TEAM LEADER CORPORATE FRAUD TEAM |           |
|--------------------------------------------------------------------------------------------------------------------|-----------|
|                                                                                                                    | AM LEADER |
| Grade: POA Grade: POC Grade: POC Grade: POC                                                                        |           |
| FTE:     .50     .50     FTE:     1.00     FTE:     1.00     FTE:     1.00                                         |           |

POA

1.00

Grade: FTE: