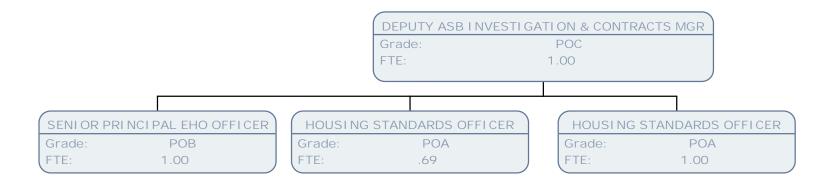

## Resident Services Chart March 17

**Resident's Services** 

| TE         50         TE         50         TE         100           C03TDMER SUMPCE ADVISE<br>Lin         CUSTOME SUMPCE ADVISE<br>Disk                                                                                                                                                                                                                                                                                                                                                                                                                                                                                                                                                                                                                                                                                                                                                                                                                                                                                                                                                                                                                                                                                                                                                                                                                                                                               | PERFORMANCE INFORMATION OFFICER<br>Grade: SO2<br>FTE: |                       |                |                       |                |                      |                |                   |  |  |  |
|----------------------------------------------------------------------------------------------------------------------------------------------------------------------------------------------------------------------------------------------------------------------------------------------------------------------------------------------------------------------------------------------------------------------------------------------------------------------------------------------------------------------------------------------------------------------------------------------------------------------------------------------------------------------------------------------------------------------------------------------------------------------------------------------------------------------------------------------------------------------------------------------------------------------------------------------------------------------------------------------------------------------------------------------------------------------------------------------------------------------------------------------------------------------------------------------------------------------------------------------------------------------------------------------------------------------------------------------------------------------------------------------------------------------------------------------------------------------------------------------------------------------------------------------------------------------------------------------------------------------------------------------------------------------------------------------------------------------------------------------------------------------------------------------------------------------------------------------------------------------------------------------------------------------------------------------------------------------------------------------------------------------------------------------------------------------------------------------------------------------------------------------------------------------------------------------------------------------------------------------------------------------------------------------------------------------------------------------------------------------------------------------------------------------------------------------------------------------------------------------------------------------------------------------------------------------------------------------------------------------------------------------------------------------------------------------------------------------------------------------------------------------------------------------------------------------------------------------------------------------------------------------------------------------------------------------------------------------------------------------------------------------------------------------|-------------------------------------------------------|-----------------------|----------------|-----------------------|----------------|----------------------|----------------|-------------------|--|--|--|
| State         Stot         Tite         Stot         Stot <t< th=""><th></th><th></th><th></th><th></th><th></th><th></th><th></th><th></th></t<>                                                                                                                                                                                                                                                                                                                                                                                                                                                                                                                                                                                                                                                                                                                                                                                                                                                                                                                                                                                                                                                                                                                                                                                                                                                                                                                                                                                                                                                                                                                                                                                                                                                                                                                 |                                                       |                       |                |                       |                |                      |                |                   |  |  |  |
| 10         10         176         100         176         100           CUSTORES SUPPORT & ADVISES<br>(SUPPORT & ADVISES)<br>(SUPPORT & AD                                                                                                                                                                                                                                                                                                                                                                                                                                                                                                                                                                                                                                                                                                                      |                                                       |                       |                |                       |                |                      |                |                   |  |  |  |
| Current Biological Approx                                                                                                                                                                                                                                                                                                                                                                                                                                                                                                                                                                                                                                                                                                                                                                                                                                                                                                                                      | Grade:                                                |                       |                |                       |                |                      |                |                   |  |  |  |
| SPARE         SPARE         Dirake         SPARE         Dirake         SPARE         <                                                                                                                                                                                                                                                                                                                                                                                                                                                                                                                                                                                                                                                                                                                                                                                                                                                                                                                                                                                                                                                                                                                                                                                                                                                                                                                                                                                                                                                                                                                                                                                                                                                                                                                                                          | IE:                                                   | .50                   | ETE:           | .58                   | (FIE:          | 1.00                 | ) (FIE:        | 1.00              |  |  |  |
| SPARE         SPARE         Dirake         SPARE         Dirake         SPARE         <                                                                                                                                                                                                                                                                                                                                                                                                                                                                                                                                                                                                                                                                                                                                                                                                                                                                                                                                                                                                                                                                                                                                                                                                                                                                                                                                                                                                                                                                                                                                                                                                                                                                                                                                                          |                                                       |                       |                |                       |                |                      |                |                   |  |  |  |
| The         The <td></td> <td></td> <td></td> <td></td> <td></td> <td></td> <td></td> <td></td>                                                                                                                                                                                                                                                                                                                                                                                                                                                                                                                                                                                                                                                                                                                                                                                                                                                                                                                                                                                                                                                                                                                                                                                                                                                                                                                                                                                                                                                                                                                                                                                                                                                                                                                                                          |                                                       |                       |                |                       |                |                      |                |                   |  |  |  |
| CONSIDER VERVICE ADVISED         CONTRACT CUTIER TRANSPORTATIONS         CONTRACT CUTIER TRANSPORTATIONS           CONSTRUCT ADVISED         CONTRACT CUTIER TRANSPORTATIONS         CONTRACT CUTIER TRANSPORTATIONS         CONTRACT CUTIER TRANSPORTATIONS           CONTRACT CUTIER TRANSPORTATIONS         CONTRACT CUTIER TRANSPORTATIONS         CONTRACT CUTIER TRANSPORTATIONS         CONTRACT CUTIER TRANSPORTATIONS           CONTRACT CUTIER TRANSPORTATIONS         CONTRACT CUTIER TRANSPORTATIONS         CONTRACT CUTIER TRANSPORTATIONS         CONTRACT CUTIER TRANSPORTATIONS           CONTRACT CUTIER TRANSPORTATIONS         CONTRACT CUTIER TRANSPORTATIONS         CONTRACT CUTIER TRANSPORTATIONS         CONTRACT CUTIER TRANSPORTATIONS           CONTRACT CUTIER TRANSPORTATIONS         CONTRACT CUTIER TRANSPORTATIONS         CONTRACT CUTIER TRANSPORTATIONS         CONTRACT CUTIER TRANSPORTATIONS           CONTRACT CUTIER TRANSPORTATIONS         CONTRACT CUTIER TRANSPORTATIONS         CONTRACT CUTIER TRANSPORTATIONS         CONTRACT CUTIER TRANSPORTATIONS           CONTRACT CUTIER TRANSPORTATIONS         CONTRACT CUTIER TRANSPORTATIONS         CONTRACT CUTIER TRANSPORTATIONS         CONTRACT CUTIER TRANSPORTATIONS           CONTRACT CUTIER TRANSPORTATIONS         CONTRACT CUTIER TRANSPORTATIONS         CONTRACT CUTIER TRANSPORTATIONS         CONTRACT CUTIER TRANSPORTATIONS           CONTRACT CUTIER TRANSPORTATIONS         CONTRACT CUTIER TRANSPORTATIONS         CONTRACT CUTIER TRANSPORTATIONS         CONTRACT CU                                                                                                                                                                                                                                                                                                                                                                                                                                                                                                                                                                                                                                                                                                                                                                                                                                                                                                                                                                                                                                                                                                                                                                                                                                                                                                                                                                                                                                                     |                                                       |                       |                |                       |                |                      |                |                   |  |  |  |
| State         State         Disable         State         Disable         PDB         Disable         PDB           CUSTOME SUMCE AVIN SEE         CUSTOME SUMCE AVIN                                                                                                                                                                                                                                                                                                                                                                                                                                                                                                                                                                                                                                                                                                                                                                                                                                                                                                                                                                                                                                                                                                                                                                                                                                                                                                                                                                                                                                                    | 16.                                                   | .75                   |                | .30                   | (              | .50                  |                | 1.00              |  |  |  |
| State         State         Disable         State         Disable         PDB         Disable         PDB           CUSTOME SUMCE AVIN SEE         CUSTOME SUMCE AVIN                                                                                                                                                                                                                                                                                                                                                                                                                                                                                                                                                                                                                                                                                                                                                                                                                                                                                                                                                                                                                                                                                                                                                                                                                                                                                                                                                                                                                                                    |                                                       |                       |                |                       |                |                      |                |                   |  |  |  |
| $ \begin{array}{c} 1. 1.0 \\ (1.1) \\ (1.1) \\ (1.1) \\ (1.1) \\ (1.1) \\ (1.1) \\ (1.1) \\ (1.1) \\ (1.1) \\ (1.1) \\ (1.1) \\ (1.1) \\ (1.1) \\ (1.1) \\ (1.1) \\ (1.1) \\ (1.1) \\ (1.1) \\ (1.1) \\ (1.1) \\ (1.1) \\ (1.1) \\ (1.1) \\ (1.1) \\ (1.1) \\ (1.1) \\ (1.1) \\ (1.1) \\ (1.1) \\ (1.1) \\ (1.1) \\ (1.1) \\ (1.1) \\ (1.1) \\ (1.1) \\ (1.1) \\ (1.1) \\ (1.1) \\ (1.1) \\ (1.1) \\ (1.1) \\ (1.1) \\ (1.1) \\ (1.1) \\ (1.1) \\ (1.1) \\ (1.1) \\ (1.1) \\ (1.1) \\ (1.1) \\ (1.1) \\ (1.1) \\ (1.1) \\ (1.1) \\ (1.1) \\ (1.1) \\ (1.1) \\ (1.1) \\ (1.1) \\ (1.1) \\ (1.1) \\ (1.1) \\ (1.1) \\ (1.1) \\ (1.1) \\ (1.1) \\ (1.1) \\ (1.1) \\ (1.1) \\ (1.1) \\ (1.1) \\ (1.1) \\ (1.1) \\ (1.1) \\ (1.1) \\ (1.1) \\ (1.1) \\ (1.1) \\ (1.1) \\ (1.1) \\ (1.1) \\ (1.1) \\ (1.1) \\ (1.1) \\ (1.1) \\ (1.1) \\ (1.1) \\ (1.1) \\ (1.1) \\ (1.1) \\ (1.1) \\ (1.1) \\ (1.1) \\ (1.1) \\ (1.1) \\ (1.1) \\ (1.1) \\ (1.1) \\ (1.1) \\ (1.1) \\ (1.1) \\ (1.1) \\ (1.1) \\ (1.1) \\ (1.1) \\ (1.1) \\ (1.1) \\ (1.1) \\ (1.1) \\ (1.1) \\ (1.1) \\ (1.1) \\ (1.1) \\ (1.1) \\ (1.1) \\ (1.1) \\ (1.1) \\ (1.1) \\ (1.1) \\ (1.1) \\ (1.1) \\ (1.1) \\ (1.1) \\ (1.1) \\ (1.1) \\ (1.1) \\ (1.1) \\ (1.1) \\ (1.1) \\ (1.1) \\ (1.1) \\ (1.1) \\ (1.1) \\ (1.1) \\ (1.1) \\ (1.1) \\ (1.1) \\ (1.1) \\ (1.1) \\ (1.1) \\ (1.1) \\ (1.1) \\ (1.1) \\ (1.1) \\ (1.1) \\ (1.1) \\ (1.1) \\ (1.1) \\ (1.1) \\ (1.1) \\ (1.1) \\ (1.1) \\ (1.1) \\ (1.1) \\ (1.1) \\ (1.1) \\ (1.1) \\ (1.1) \\ (1.1) \\ (1.1) \\ (1.1) \\ (1.1) \\ (1.1) \\ (1.1) \\ (1.1) \\ (1.1) \\ (1.1) \\ (1.1) \\ (1.1) \\ (1.1) \\ (1.1) \\ (1.1) \\ (1.1) \\ (1.1) \\ (1.1) \\ (1.1) \\ (1.1) \\ (1.1) \\ (1.1) \\ (1.1) \\ (1.1) \\ (1.1) \\ (1.1) \\ (1.1) \\ (1.1) \\ (1.1) \\ (1.1) \\ (1.1) \\ (1.1) \\ (1.1) \\ (1.1) \\ (1.1) \\ (1.1) \\ (1.1) \\ (1.1) \\ (1.1) \\ (1.1) \\ (1.1) \\ (1.1) \\ (1.1) \\ (1.1) \\ (1.1) \\ (1.1) \\ (1.1) \\ (1.1) \\ (1.1) \\ (1.1) \\ (1.1) \\ (1.1) \\ (1.1) \\ (1.1) \\ (1.1) \\ (1.1) \\ (1.1) \\ (1.1) \\ (1.1) \\ (1.1) \\ (1.1) \\ (1.1) \\ (1.1) \\ (1.1) \\ (1.1) \\ (1.1) \\ (1.1) \\ (1.1) \\ (1.1) \\ (1.1) \\ (1.1) \\ (1.1) \\ (1.1) \\ (1.1) \\ (1.1) \\ (1.1) \\ (1.1) \\ (1.1) \\ (1.1) \\ (1.1) \\ (1.1) \\ (1.1) \\ (1.1) \\ (1.1) \\ (1.1) \\ (1.1) \\ (1.1) \\ (1.1) \\ (1.1) \\ (1.1) \\ (1.1) \\ (1.1) \\ (1.1) \\ (1.1) \\ (1.1) \\ (1.1) \\ (1.1)$                                                                                                                                                                                                                                                                                                                                                                                                                                                                                                                                                                                                                                     |                                                       |                       |                |                       |                |                      |                |                   |  |  |  |
| CUSTOME SERVICE ADVISE<br>Prese         CONTROL ENTRY E MAY SERVICE ADVISE<br>Prese         CONTR                                                                                                                                                                                                                                                                                                                                                                                                                                                                                                                                                                                                                                                                                                                                                                                                                                                                                                                                                                                                                                                                                                                                                        |                                                       |                       | Grade:         | SCALE 6               |                |                      |                |                   |  |  |  |
| CLISTORE SUNCE AND SET<br>TE         CL                                                                                                                                                                                                                                                                                                                                                                                                                                                                                                                                                                                                                                                                                                                                                                                                                                                                                                                                                                                                                                                                                                                                                                                                                                | IE:                                                   | 1.00                  | ETE:           | .69                   | (FIE:          | 1.00                 | ) (FIE:        | 1.00              |  |  |  |
| SPAIL         SPAIL 6         Drafter         SPAIL 6           CLISTOME SERVICE ADVISES         CONTACT CONTENT TAM SUPERVISED         CLISTOME SERVICE ADVISES         CLISTOME SERVICE ADVISES           CLISTOME SERVICE ADVISES         CONTACT CONTENT TAM SUPERVISED         CLISTOME SERVICE ADVISES         CLISTOME SERVICE ADVISES           CLISTOME SERVICE ADVISES         CONTACT CONTENT TAM SUPERVISED         CLISTOME SERVICE ADVISES         CLISTOME SERVICE ADVISES           CLISTOME SERVICE ADVISES         CLISTOME SERVICE ADVISES         CLISTOME SERVICE ADVISES         CLISTOME SERVICE ADVISES           CLISTOME SERVICE ADVISES         CLISTOME SERVICE ADVISES         CLISTOME SERVICE ADVISES         CLISTOME SERVICE ADVISES           CLISTOME SERVICE ADVISES         CLISTOME SERVICE ADVISES         CLISTOME SERVICE ADVISES         CLISTOME SERVICE ADVISES           CLISTOME SERVICE ADVISES         CLISTOME SERVICE ADVISES         CLISTOME SERVICE ADVISES         CLISTOME SERVICE ADVISES           CLISTOME SERVICE ADVISES         CLISTOME SERVICE ADVISES         CLISTOME SERVICE ADVISES         CLISTOME SERVICE ADVISES           CLISTOME SERVICE ADVISES         CLISTOME SERVICE ADVISES         CLISTOME SERVICE ADVISES         CLISTOME SERVICE ADVISES           CLISTOME SERVICE ADVISES         CLISTOME SERVICE ADVISES         CLISTOME SERVICE ADVISES         CLISTOME SERVICE ADVISES           CLISTOME SERVICE A                                                                                                                                                                                                                                                                                                                                                                                                                                                                                                                                                                                                                                                                                                                                                                                                                                                                                                                                                                                                                                                                                                                                                                                                                                                                                                                                                                                                                                                                                                                                             |                                                       |                       |                |                       |                |                      |                |                   |  |  |  |
| IE         IO0         [TE         IO0         [TE         IO0           CUSTORE SENIC ADVISE<br>TE         CONTORE SENIC ADVISE<br>TE         CONTORE SENIC ADVISE<br>TE         CUSTORE SENIC ADVISE<br>TE                                                                                                                                                                                                                                                                                                                                                                                                                                                                                                                                                                                                                                                                                                                                                                                                                                                                                                                                                                                                                                                                                                                                                                                                                                                                                                   |                                                       |                       |                |                       |                |                      |                |                   |  |  |  |
| Image         Image <th< td=""><td></td><td></td><td></td><td></td><td></td><td></td><td></td><td></td></th<>                                                                                                                                                                                                                                                                                                                                                                                                                                                                                                                                                                                                                                                                                                                                                                                                                                                                                                                                                                                                                                                                                                                                                                                                                                                                                                                                                                                                                                                                                                                                                                                                                                                                            |                                                       |                       |                |                       |                |                      |                |                   |  |  |  |
| SPAME         SCALE &<br>ITE         Drawler         SCALE &<br>TTE         Drawler         SCALE & TTE         Drawler         SCALE & TTE         Drawler         SC                                                                                                                                                                                                                                                                                                                                                                                                                                                                                                                                                                                                                                                                                                                                                                                                                                                                                                                                                                                                                                                                                                                                                                                                                                                                                                                                                                                                                                                                                                                                | TE:                                                   | 1.00                  | FTE:           | 1.00                  | (FTE:          | 1.00                 | FTE:           | 1.00              |  |  |  |
| State         SCALE 6<br>TTE         Grade         SCALE 6<br>TTE                                                                                                                                                                                                                                                                                                                                                                                                                                                                                                                                                                                                                                                                                                                                                                                                                                                                                                                                                                                                                                                                                                                                                                                                                                                                                                                                                                                                                                                                                                                                                   |                                                       |                       |                |                       |                |                      |                |                   |  |  |  |
| $ \begin{array}{c} TTE & 10 \\ TTE & 100 \\ \hline TTE & 100 \\$ | CUSTON                                                | VER SERVI CE ADVI SER | CONTACT CE     | NTRE TEAM SUPERVI SOR | CUSTOMER       | SERVICE ADVISER      | CUSTOME        | R SERVICE ADVISER |  |  |  |
| CUSTOMEN SERVICE ADVISER         CUSTOMEN SERVICE ADVISER         CUSTOMEN SERVICE ADVISER           (TRE         1.00         (CUSTOMEN SERVICE ADVISER)         (CUSTOMEN SERVICE ADVISER)           (CUSTOMEN SERVICE ADVISER)         (CUSTOMEN SERVICE ADVISER)         (CUSTOMEN SERVICE ADVISER)           (CUSTOMEN SERVICE ADVISER)         (CUSTOMEN SERVICE ADVISER)         (CUSTOMEN SERVICE ADVISER)           (CUSTOMEN SERVICE ADVISER)         (CUSTOMEN SERVICE ADVISER)         (CUSTOMEN SERVICE ADVISER)           (CUSTOMEN SERVICE ADVISER)         (CUSTOMEN SERVICE ADVISER)         (CUSTOMEN SERVICE ADVISER)           (CUSTOMEN SERVICE ADVISER)         (CUSTOME SERVICE ADVISER)         (CUSTOME SERVICE ADVISER)           (CUSTOME SERVICE ADVISER)         (CUSTOME SERVICE ADVISER)         (CUSTOME SERVICE ADVISER)           (CUSTOME SERVICE ADVISER)         (CUSTOME SERVICE ADVISER)         (CUSTOME SERVICE ADVISER)           (CUSTOME SERVICE ADVISER)         (CUSTOME SERVICE ADVISER)         (CUSTOMER SERVICE ADVISER)           (CUSTOMER SERVICE ADVISER)         (CUSTOMER SERVICE ADVISER)         (CUSTOMER SERVICE ADVISER)           (CUSTOMER SERVICE ADVISER)         (CUSTOMER SERVICE ADVISER)         (CUSTOMER SERVICE ADVISER)           (CUSTOMER SERVICE ADVISER)         (CUSTOMER SERVICE ADVISER)         (CUSTOMER SERVICE ADVISER)           (CUSTOMER SERVICE ADVISER)         (CUSTOMER SERVICE ADVISER)                                                                                                                                                                                                                                                                                                                                                                                                                                                                                                                                                                                                                                                                                                                                                                                                                                                                                                                                                                                                                                                                                                                                                                                                                                                                                                                                                                                                                                                                                                                                                          |                                                       |                       |                |                       |                |                      |                |                   |  |  |  |
| rate         SCALE 0<br>(TE         Grade         Grade <th< td=""><td>TE:</td><td>.83</td><td>FTE:</td><td>1.00</td><td>FTE:</td><td>1.00</td><td></td><td>.83</td></th<>                                                                                                                                                                                                                                                                                                                                                                                                                                                                                                                                                                                                                                                                                                                                                                                                                                                                                                                                                                                                                                                                                                                                                                                                                                                                                                                                                                                                                                                                                                   | TE:                                                   | .83                   | FTE:           | 1.00                  | FTE:           | 1.00                 |                | .83               |  |  |  |
| rate         SCALE 0<br>(TE         Grade         Grade <th< td=""><td></td><td></td><td></td><td></td><td>1</td><td></td><td></td><td></td></th<>                                                                                                                                                                                                                                                                                                                                                                                                                                                                                                                                                                                                                                                                                                                                                                                                                                                                                                                                                                                                                                                                                                                                                                                                                                                                                                                                                                                                                                                                                                                           |                                                       |                       |                |                       | 1              |                      |                |                   |  |  |  |
| TE1.00[FTE1.00[FTE54[FTE83CUSTORER SERVICE ADVISET<br>TOWER SERVICE ADVISET<br>TECONTACT CENTER TABLE SUPERVISOR<br>Orabic<br>FTECUSTORER SERVICE ADVISET<br>Orabic<br>FTECUSTORER SERVICE ADVISET<br>Orabic<br>FTECUSTORER SERVICE ADVISET<br>Orabic<br>FTECUSTORER SERVICE ADVISET<br>Orabic<br>FTECUSTORER SERVICE ADVISET<br>Orabic<br>FTECUSTORER SERVICE ADVISET<br>Orabic<br>SOLL F<br>FTECUSTORER SERVICE ADVISET<br>Orabic<br>SOLL FCUSTORER SERVICE ADVISET<br>Orabic<br>SOLL FCUSTORER SERVICE ADVISET<br>FTECUSTORER SERVICE ADVISET<br>Orabic<br>SOLL FCUSTORER SERVICE ADVISET<br>Orabic<br>SOLL FCUSTORE                                                                                                                                                                                                                                                                                                                                                                                                                                                                                                                                                                                                                                                                                                                                                                                                                                                                                                                                                                                                                                                                                                                                                                                                                                                                                                                                                                                                             | CUSTON                                                | VER SERVI CE ADVI SER | CUSTOM         | ER SERVI CE ADVI SER  | CUSTOMER       | SERVICE ADVISER      | CUSTOME        | R SERVICE ADVISER |  |  |  |
| CUSTOMER SERVICE ADVISER<br>Gradu:         CONTACT CENTRE TEAM SUPERVISOR<br>Gradu:         CONTACT CENTRE TEAM SUPERVISOR<br>Gradu:         CUSTOMER SERVICE ADVISER<br>Gradu:         SCALE 6<br>TTE         TTE         T                                                                                                                                                                                                                                                                                                                                                                                                                                                                                                                                                                                                                                                                                                                                                                                                                                                                                                                                                                                                                                                                                                                                                                                                     |                                                       |                       |                |                       |                |                      |                |                   |  |  |  |
| CUSTORE SERVICE ADVISET       CONTACT CENTRE TABLE SUPERVISOR       CUSTORER SERVICE ADVISET         Trabe       SOALE 6       SOALE 6       SOALE 6         Trabe       SOALE 6       CONTACT CENTRE TABLE SUPERVISOR       CUSTORER SERVICE ADVISET         CUSTORER SERVICE ADVISET       CUSTORER SERVICE ADVISET       CUSTORER SERVICE ADVISET         CUSTORER SERVICE ADVISET       CUSTORER SERVICE ADVISET       CUSTORER SERVICE ADVISET         CUSTORER SERVICE ADVISET       CUSTORER SERVICE ADVISET       CUSTORER SERVICE ADVISET         CUSTORER SERVICE ADVISET       CUSTORER SERVICE ADVISET       CUSTORER SERVICE ADVISET         CUSTORER SERVICE ADVISET       CUSTORER SERVICE ADVISET       CUSTORER SERVICE ADVISET         CUSTORER SERVICE ADVISET       CUSTORER SERVICE ADVISET       CUSTORER SERVICE ADVISET         CUSTORER SERVICE ADVISET       CUSTORER SERVICE ADVISET       CUSTORER SERVICE ADVISET         CUSTORER SERVICE ADVISET       CUSTORER SERVICE ADVISET       CUSTORER SERVICE ADVISET         CUSTORER SERVICE ADVISET       CUSTORER SERVICE ADVISET       CUSTORER SERVICE ADVISET         CUSTORER SERVICE ADVISET       CUSTORER SERVICE ADVISET       CUSTORER SERVICE ADVISET         CUSTORER SERVICE ADVISET       CUSTORER SERVICE ADVISET       CUSTORER SERVICE ADVISET         CUSTORER SERVICE ADVISET       CUSTORER SERVICE ADVISET       CU                                                                                                                                                                                                                                                                                                                                                                                                                                                                                                                                                                                                                                                                                                                                                                                                                                                                                                                                                                                                                                                                                                                                                                                                                                                                                                                                                                                                                                                                                                                                                                                                                          | TE:                                                   | 1.00                  | FTE:           | 1.00                  | FTE:           | .54                  | FTE:           | .83               |  |  |  |
| CUSTORE SERVICE ADVISET       CONTACT CENTRE TABLE SUPERVISOR       CUSTORER SERVICE ADVISET         Trabe       SOALE 6       SOALE 6       SOALE 6         Trabe       SOALE 6       CONTACT CENTRE TABLE SUPERVISOR       CUSTORER SERVICE ADVISET         CUSTORER SERVICE ADVISET       CUSTORER SERVICE ADVISET       CUSTORER SERVICE ADVISET         CUSTORER SERVICE ADVISET       CUSTORER SERVICE ADVISET       CUSTORER SERVICE ADVISET         CUSTORER SERVICE ADVISET       CUSTORER SERVICE ADVISET       CUSTORER SERVICE ADVISET         CUSTORER SERVICE ADVISET       CUSTORER SERVICE ADVISET       CUSTORER SERVICE ADVISET         CUSTORER SERVICE ADVISET       CUSTORER SERVICE ADVISET       CUSTORER SERVICE ADVISET         CUSTORER SERVICE ADVISET       CUSTORER SERVICE ADVISET       CUSTORER SERVICE ADVISET         CUSTORER SERVICE ADVISET       CUSTORER SERVICE ADVISET       CUSTORER SERVICE ADVISET         CUSTORER SERVICE ADVISET       CUSTORER SERVICE ADVISET       CUSTORER SERVICE ADVISET         CUSTORER SERVICE ADVISET       CUSTORER SERVICE ADVISET       CUSTORER SERVICE ADVISET         CUSTORER SERVICE ADVISET       CUSTORER SERVICE ADVISET       CUSTORER SERVICE ADVISET         CUSTORER SERVICE ADVISET       CUSTORER SERVICE ADVISET       CUSTORER SERVICE ADVISET         CUSTORER SERVICE ADVISET       CUSTORER SERVICE ADVISET       CU                                                                                                                                                                                                                                                                                                                                                                                                                                                                                                                                                                                                                                                                                                                                                                                                                                                                                                                                                                                                                                                                                                                                                                                                                                                                                                                                                                                                                                                                                                                                                                                                                          |                                                       |                       |                |                       |                |                      |                |                   |  |  |  |
| rade:         SCALE &<br>5.02         Grade:         SCALE 6<br>FTE:         1.00         Frade:         SCALE 6<br>FTE:         Frad                                                                                                                                                                                                                                                                                                                                                                                                                                                                                                                                                                                                                                                                                                                                                                                                                                                                                                                                                                                                                                                                                                                                                                                                                                                                                                                                                                                                                                                                                                                          | CUSTON                                                | VER SERVI CE ADVI SER | CONTACT CE     | NTRE TEAM SUPERVI SOR | CONTACT CENT   | TRE TEAM SUPERVI SOR | CUSTOME        | R SERVICE ADVISER |  |  |  |
| CUSTOMER SERVICE ADVISER     CUSTOMER SERVICE ADVISER     CUSTOMER SERVICE ADVISER       CUSTOMER SERVICE ADVISER     CUSTOMER SERVICE ADVISER     CUSTOMER SERVICE ADVISER       CUSTOMER SERVICE ADVISER     CUSTOMER SERVICE ADVISER     CUSTOMER SERVICE ADVISER       CUSTOMER SERVICE ADVISER     CUSTOMER SERVICE ADVISER     CUSTOMER SERVICE ADVISER       CUSTOMER SERVICE ADVISER     CUSTOMER SERVICE ADVISER     CUSTOMER SERVICE ADVISER       CUSTOMER SERVICE ADVISER     CUSTOMER SERVICE ADVISER     CUSTOMER SERVICE ADVISER       CUSTOMER SERVICE ADVISER     CUSTOMER SERVICE ADVISER     CUSTOMER SERVICE ADVISER       CUSTOMER SERVICE ADVISER     CUSTOMER SERVICE ADVISER     CUSTOMER SERVICE ADVISER       CUSTOMER SERVICE ADVISER     CUSTOMER SERVICE ADVISER     CUSTOMER SERVICE ADVISER       CUSTOMER SERVICE ADVISER     CUSTOMER SERVICE ADVISER     CUSTOMER SERVICE ADVISER       CUSTOMER SERVICE ADVISER     CUSTOMER SERVICE ADVISER     CUSTOMER SERVICE ADVISER       CUSTOMER SERVICE ADVISER     CUSTOMER SERVICE ADVISER     CUSTOMER SERVICE ADVISER       CUSTOMER SERVICE ADVISER     CUSTOMER SERVICE ADVISER     CUSTOMER SERVICE ADVISER       CUSTOMER SERVICE ADVISER     CUSTOMER SERVICE ADVISER     CUSTOMER SERVICE ADVISER       CUSTOMER SERVICE ADVISER     CUSTOMER SERVICE ADVISER     CUSTOMER SERVICE ADVISER       CUSTOMER SERVICE ADVISER     CUSTOMER SERVICE ADVISER     CUSTOMER SERVICE A                                                                                                                                                                                                                                                                                                                                                                                                                                                                                                                                                                                                                                                                                                                                                                                                                                                                                                                                                                                                                                                                                                                                                                                                                                                                                                                                                                                                                                                                                                                                                                          | rade:                                                 | SCALE 6               | Grade:         | SO2                   | Grade:         | SO2                  | Grade:         | SCALE 6           |  |  |  |
| radio: SCALE 6<br>readio: SCALE 6<br>readio                                                                                                                                                                                                                                                                                                                                                                                                                                                                                                                                                                                                                                                                | TE:                                                   | .50                   | FTE:           | 1.00                  | FTE:           | 1.00                 | FTE:           | 1.00              |  |  |  |
| radio: SCALE 6<br>readio: SCALE 6<br>readio                                                                                                                                                                                                                                                                                                                                                                                                                                                                                                                                                                                                                                                                |                                                       |                       |                |                       |                |                      |                |                   |  |  |  |
| radio: SCALE 6<br>readio: SCALE 6<br>readio                                                                                                                                                                                                                                                                                                                                                                                                                                                                                                                                                                                                                                                                | CUSTON                                                | MER SERVI CE ADVI SER | CUSTOM         | ER SERVICE ADVISER    | CONTACT CEN    | TRE TEAM SUPERVI SOR | CUSTOME        | R SERVICE ADVISER |  |  |  |
| CUSTOMER SERVICE ADVISER       CUSTOMER SERVICE ADVISER       CUSTOMER SERVICE ADVISER         Trade:       SCALE 6       TTE:       78         CUSTOMER SERVICE ADVISER       CUSTOMER SERVICE ADVISER       CUSTOMER SERVICE ADVISER         CUSTOMER SERVICE ADVISER       CUSTOMER SERVICE ADVISER       CUSTOMER SERVICE ADVISER         CUSTOMER SERVICE ADVISER       CUSTOMER SERVICE ADVISER       CUSTOMER SERVICE ADVISER         CUSTOMER SERVICE ADVISER       CUSTOMER SERVICE ADVISER       CUSTOMER SERVICE ADVISER         CUSTOMER SERVICE ADVISER       CUSTOMER SERVICE ADVISER       CUSTOMER SERVICE ADVISER         CUSTOMER SERVICE ADVISER       CONTACT CENTRE TAM SUPERVISOR       CUSTOMER SERVICE ADVISER       CUSTOMER SERVICE ADVISER         CUSTOMER SERVICE ADVISER       CONTACT CENTRE TAM SUPERVISOR       CUSTOMER SERVICE ADVISER       CUSTOMER SERVICE ADVISER         CUSTOMER SERVICE ADVISER       CUSTOMER SERVICE ADVISER       CUSTOMER SERVICE ADVISER       CUSTOMER SERVICE ADVISER         CUSTOMER SERVICE ADVISER       CUSTOMER SERVICE ADVISER       CUSTOMER SERVICE ADVISER       CUSTOMER SERVICE ADVISER         CUSTOMER SERVICE ADVISER       CUSTOMER SERVICE ADVISER       CUSTOMER SERVICE ADVISER       CUSTOMER SERVICE ADVISER         CUSTOMER SERVICE ADVISER       CUSTOMER SERVICE ADVISER       CUSTOMER SERVICE ADVISER       CUSTOMER SERVICE ADVISER       CUSTOMER SERVI                                                                                                                                                                                                                                                                                                                                                                                                                                                                                                                                                                                                                                                                                                                                                                                                                                                                                                                                                                                                                                                                                                                                                                                                                                                                                                                                                                                                                                                                                                                                                                                        |                                                       |                       |                |                       |                |                      |                |                   |  |  |  |
| rade: SCALE 6<br>TT: 78<br>CUSTOMER SERVICE ADVISER<br>CUSTOMER SERVICE ADVI                                                                                                                                                                                                                                                                                                                                                                                                                                                                                                                                                                                                                                                                                                                                                 |                                                       |                       |                |                       | FTE:           | 1.00                 |                |                   |  |  |  |
| rade: SCALE 6<br>TT: 78<br>CUSTOMER SERVICE ADVISER<br>CUSTOMER SERVICE ADVI                                                                                                                                                                                                                                                                                                                                                                                                                                                                                                                                                                                                                                                                                                                                                 |                                                       |                       |                |                       |                |                      |                |                   |  |  |  |
| rade: SCALE 6<br>FTE: 73<br>FTE: 7                                                                                                                                                                                                                                                                                                                                                                                                                                           | CLISTON                                               | IER SERVICE ADVISER   | CUSTOM         |                       | CUSTOMER       |                      | CLISTOME       |                   |  |  |  |
| CUSTOMER SERVICE ADVISER       CUSTOMER SERVICE ADVISER       CUSTOMER SERVICE ADVISER         Grade:       SCALE 6       FTE:       1.00         CUSTOMER SERVICE ADVISER       CONTACT CENTRE TEAM SUPERVISOR       CUSTOMER SERVICE ADVISER       CUSTOMER SERVICE ADVISER         CUSTOMER SERVICE ADVISER       CONTACT CENTRE TEAM SUPERVISOR       CUSTOMER SERVICE ADVISER       CUSTOMER SERVICE ADVISER         CUSTOMER SERVICE ADVISER       CONTACT CENTRE TEAM SUPERVISOR       CUSTOMER SERVICE ADVISER       CUSTOMER SERVICE ADVISER         CUSTOMER SERVICE ADVISER       CONTACT CENTRE TEAM SUPERVISOR       CUSTOMER SERVICE ADVISER       CUSTOMER SERVICE ADVISER         CUSTOMER SERVICE ADVISER       CONTACT CENTRE TEAM SUPERVISER       CUSTOMER SERVICE ADVISER       CUSTOMER SERVICE ADVISER         CUSTOMER SERVICE ADVISER       CUSTOMER SERVICE ADVISER       CUSTOMER SERVICE ADVISER       CUSTOMER SERVICE ADVISER         CUSTOMER SERVICE ADVISER       CUSTOMER SERVICE ADVISER       CUSTOMER SERVICE ADVISER       CUSTOMER SERVICE ADVISER         CUSTOMER SERVICE ADVISER       CUSTOMER SERVICE ADVISER       CUSTOMER SERVICE ADVISER       CUSTOMER SERVICE ADVISER         CUSTOMER SERVICE ADVISER       CUSTOMER SERVICE ADVISER       CUSTOMER SERVICE ADVISER       CUSTOMER SERVICE ADVISER         CUSTOMER SERVICE ADVISER       CUSTOMER SERVICE ADVISER       CUSTOMER SERVICE ADVISER       CUSTOMER SE                                                                                                                                                                                                                                                                                                                                                                                                                                                                                                                                                                                                                                                                                                                                                                                                                                                                                                                                                                                                                                                                                                                                                                                                                                                                                                                                                                                                                                                                                                                                                                       | Fade:                                                 |                       |                |                       |                |                      |                |                   |  |  |  |
| rade: SCALE 6<br>FTE: 1.00<br>CUSTOMER SERVICE ADVI SER<br>CUSTOMER SERVICE ADVI SER<br>CUSTOMER SERVICE ADVI SER<br>CONTACT CENTRE TEAM SUPERVISOR<br>CUSTOMER SERVICE ADVI SER<br>Crade: SCALE 6<br>FTE: 1.00<br>CUSTOMER SERVICE ADVI SER<br>Crade: SCALE 6<br>FTE: 1.00<br>CUSTOMER SERVICE ADVI SER<br>Crade: SCALE 6<br>FTE: 1.00<br>CUSTOMER SERVICE ADVI SER<br>CUSTOMER SERVICE                                                                                                                                                                                                                                                                                                                                                                                                                                                                                                                                                                                                                                                                                                                                                  | TE:                                                   | 1.00                  | FTE:           | .78                   | FTE:           | .83                  | FTE:           | .83               |  |  |  |
| rade: SCALE 6<br>FTE: 1.00<br>CUSTOMER SERVICE ADVI SER<br>CUSTOMER SERVICE ADVI SER<br>CUSTOMER SERVICE ADVI SER<br>CONTACT CENTRE TEAM SUPERVISOR<br>CUSTOMER SERVICE ADVI SER<br>Crade: SCALE 6<br>FTE: 1.00<br>CUSTOMER SERVICE ADVI SER<br>Crade: SCALE 6<br>FTE: 1.00<br>CUSTOMER SERVICE ADVI SER<br>Crade: SCALE 6<br>FTE: 1.00<br>CUSTOMER SERVICE ADVI SER<br>CUSTOMER SERVICE                                                                                                                                                                                                                                                                                                                                                                                                                                                                                                                                                                                                                                                                                                                                                  |                                                       |                       |                |                       |                |                      |                |                   |  |  |  |
| rade: SCALE 6<br>FTE: 1.00<br>CUSTOMER SERVICE ADVI SER<br>CUSTOMER SERVICE ADVI SER<br>CUSTOMER SERVICE ADVI SER<br>CONTACT CENTRE TEAM SUPERVISOR<br>CUSTOMER SERVICE ADVI SER<br>Crade: SCALE 6<br>FTE: 1.00<br>CUSTOMER SERVICE ADVI SER<br>Crade: SCALE 6<br>FTE: 1.00<br>CUSTOMER SERVICE ADVI SER<br>Crade: SCALE 6<br>FTE: 1.00<br>CUSTOMER SERVICE ADVI SER<br>CUSTOMER SERVICE                                                                                                                                                                                                                                                                                                                                                                                                                                                                                                                                                                                                                                                                                                                                                  | CLISTON                                               | IER SERVICE ADVISER   | CUSTOM         |                       | CUSTOMER       | SERVICE ADVISER      | CLISTOME       |                   |  |  |  |
| CUSTOMER SERVICE ADVISER       CONTACT CENTRE TEAM SUPERVISOR       CUSTOMER SERVICE ADVISER         Grade:       SCALE 6       Grade:       SCALE 6         TE:       1.00       Grade:       SCALE 6         CUSTOMER SERVICE ADVISER       CUSTOMER SERVICE ADVISER       CUSTOMER SERVICE ADVISER         CUSTOMER SERVICE ADVISER       CUSTOMER SERVICE ADVISER       CUSTOMER SERVICE ADVISER         CUSTOMER SERVICE ADVISER       CUSTOMER SERVICE ADVISER       CUSTOMER SERVICE ADVISER         CUSTOMER SERVICE ADVISER       CUSTOMER SERVICE ADVISER       CUSTOMER SERVICE ADVISER         CUSTOMER SERVICE ADVISER       CUSTOMER SERVICE ADVISER       CUSTOMER SERVICE ADVISER         CUSTOMER SERVICE ADVISER       CUSTOMER SERVICE ADVISER       CUSTOMER SERVICE ADVISER         CUSTOMER SERVICE ADVISER       CUSTOMER SERVICE ADVISER       CUSTOMER SERVICE ADVISER         CUSTOMER SERVICE ADVISER       CUSTOMER SERVICE ADVISER       CUSTOMER SERVICE ADVISER         CUSTOMER SERVICE ADVISER       CUSTOMER SERVICE ADVISER       CUSTOMER SERVICE ADVISER         CUSTOMER SERVICE ADVISER       CUSTOMER SERVICE ADVISER       CUSTOMER SERVICE ADVISER         CUSTOMER SERVICE ADVISER       CUSTOMER SERVICE ADVISER       CUSTOMER SERVICE ADVISER         CUSTOMER SERVICE ADVISER       CUSTOMER SERVICE ADVISER       CUSTOMER SERVICE ADVISER                                                                                                                                                                                                                                                                                                                                                                                                                                                                                                                                                                                                                                                                                                                                                                                                                                                                                                                                                                                                                                                                                                                                                                                                                                                                                                                                                                                                                                                                                                                                                                                                                                                   |                                                       |                       |                |                       |                |                      |                |                   |  |  |  |
| rade:       SCALE 6       Grade:       SCALE 6       Grade:       SCALE 6         TE:       1.00       ITE:       1.00       ITE:       1.00         CUSTOMER SERVICE ADVISER       CUSTOMER SERVICE ADVISER       CUSTOMER SERVICE ADVISER       CUSTOMER SERVICE ADVISER         Grade:       SCALE 6       FTE:       1.00       ITE:       1.00         CUSTOMER SERVICE ADVISER       CUSTOMER SERVICE ADVISER       CUSTOMER SERVICE ADVISER       CUSTOMER SERVICE ADVISER         Grade:       SCALE 6       FTE:       1.00       ITE:       1.00         CUSTOMER SERVICE ADVISER       CUSTOMER SERVICE ADVISER       CUSTOMER SERVICE ADVISER       CUSTOMER SERVICE ADVISER         Grade:       SCALE 6       FTE:       1.00       ITE:       1.00         CUSTOMER SERVICE ADVISER       Grade:       SCALE 6       FTE:       1.00         CUSTOMER SERVICE ADVISER       Grade:       SCALE 6       FTE:       1.00         CUSTOMER SERVICE ADVISER       CUSTOMER SERVICE ADVISER       CUSTOMER SERVICE ADVISER       CUSTOMER SERVICE ADVISER         CUSTOMER SERVICE ADVISER       CUSTOMER SERVICE ADVISER       CUSTOMER SERVICE ADVISER       CUSTOMER SERVICE ADVISER         Grade:       SCALE 6       FTE:       1.00       FTE:       1.00                                                                                                                                                                                                                                                                                                                                                                                                                                                                                                                                                                                                                                                                                                                                                                                                                                                                                                                                                                                                                                                                                                                                                                                                                                                                                                                                                                                                                                                                                                                                                                                                                                                                                                                                                                   | TE:                                                   |                       |                |                       |                |                      |                |                   |  |  |  |
| rade:       SCALE 6       Grade:       SCALE 6       Grade:       SCALE 6         TE:       1.00       ITE:       1.00       ITE:       1.00         CUSTOMER SERVICE ADVISER       CUSTOMER SERVICE ADVISER       CUSTOMER SERVICE ADVISER       CUSTOMER SERVICE ADVISER         Grade:       SCALE 6       FTE:       1.00       ITE:       1.00         CUSTOMER SERVICE ADVISER       CUSTOMER SERVICE ADVISER       CUSTOMER SERVICE ADVISER       CUSTOMER SERVICE ADVISER         Grade:       SCALE 6       FTE:       1.00       ITE:       1.00         CUSTOMER SERVICE ADVISER       CUSTOMER SERVICE ADVISER       CUSTOMER SERVICE ADVISER       CUSTOMER SERVICE ADVISER         Grade:       SCALE 6       FTE:       1.00       ITE:       1.00         CUSTOMER SERVICE ADVISER       Grade:       SCALE 6       FTE:       1.00         CUSTOMER SERVICE ADVISER       Grade:       SCALE 6       FTE:       1.00         CUSTOMER SERVICE ADVISER       CUSTOMER SERVICE ADVISER       CUSTOMER SERVICE ADVISER       CUSTOMER SERVICE ADVISER         CUSTOMER SERVICE ADVISER       CUSTOMER SERVICE ADVISER       CUSTOMER SERVICE ADVISER       CUSTOMER SERVICE ADVISER         Grade:       SCALE 6       FTE:       1.00       FTE:       1.00                                                                                                                                                                                                                                                                                                                                                                                                                                                                                                                                                                                                                                                                                                                                                                                                                                                                                                                                                                                                                                                                                                                                                                                                                                                                                                                                                                                                                                                                                                                                                                                                                                                                                                                                                                   |                                                       |                       |                |                       |                |                      |                |                   |  |  |  |
| rade:       SCALE 6       Grade:       SCALE 6       Grade:       SCALE 6         TE:       1.00       ITE:       1.00       ITE:       1.00         CUSTOMER SERVICE ADVISER       CUSTOMER SERVICE ADVISER       CUSTOMER SERVICE ADVISER       CUSTOMER SERVICE ADVISER         Grade:       SCALE 6       FTE:       1.00       ITE:       1.00         CUSTOMER SERVICE ADVISER       Grade:       SCALE 6       FTE:       1.00         FTE:       1.00       ITE:       1.00       ITE:       1.00         CUSTOMER SERVICE ADVISER       CUSTOMER SERVICE ADVISER       CUSTOMER SERVICE ADVISER       CUSTOMER SERVICE ADVISER       Grade:       SCALE 6         Te:       1.00       ITE:       1.00       ITE:       1.00       ITE:       1.00         CUSTOMER SERVICE ADVISER       CUSTOMER SERVICE ADVISER       Grade:       SCALE 6       FTE:       1.00       ITE:       1.00         CUSTOMER SERVICE ADVISER       CUSTOMER SERVICE ADVISER       CUSTOMER SERVICE ADVISER       CUSTOMER SERVICE ADVISER       Grade:       SCALE 5       FTE:       1.00       ITE:       1.00         CUSTOMER SERVICE ADVISER       CUSTOMER SERVICE ADVISER       CUSTOMER SERVICE ADVISER       CUSTOMER SERVICE ADVISER       CUSTOMER SERVICE ADVISER <td>CUSTON</td> <td>VER SERVICE ADVISER</td> <td>CONTACT CE</td> <td>NTRE TEAM SUPERVISOR</td> <td>CUSTOMER</td> <td>SERVICE ADVISER</td> <td>CUSTOME</td> <td>R SERVICE ADVISER</td>                                                                                                                                                                                                                                                                                                                                                                                                                                                                                                                                                                                                                                                                                                                                                                                                                                                                                                                                                                                                                                                                                                                                                                                                                                                                                                                                                                                                                                                                                                                                                                                   | CUSTON                                                | VER SERVICE ADVISER   | CONTACT CE     | NTRE TEAM SUPERVISOR  | CUSTOMER       | SERVICE ADVISER      | CUSTOME        | R SERVICE ADVISER |  |  |  |
| CUSTOMER SERVICE ADVISER       CUSTOMER SERVICE ADVISER       CUSTOMER SERVICE ADVISER         Grade:       SCALE 6       Grade::       SCALE 6         TE:       1.00       Grade::       SCALE 6         CUSTOMER SERVICE ADVISER       CUSTOMER SERVICE ADVISER       Grade::       SCALE 6         Te:       1.00       FTE:       1.00       Grade::       SCALE 6         CUSTOMER SERVICE ADVISER       CUSTOMER SERVICE ADVISER       CUSTOMER SERVICE ADVISER       CUSTOMER SERVICE ADVISER         CUSTOMER SERVICE ADVISER       CUSTOMER SERVICE ADVISER       CUSTOMER SERVICE ADVISER       CUSTOMER SERVICE ADVISER         CUSTOMER SERVICE ADVISER       CUSTOMER SERVICE ADVISER       CUSTOMER SERVICE ADVISER       CUSTOMER SERVICE ADVISER         CUSTOMER SERVICE ADVISER       CUSTOMER SERVICE ADVISER       CUSTOMER SERVICE ADVISER       CUSTOMER SERVICE ADVISER         CUSTOMER SERVICE ADVISER       CUSTOMER SERVICE ADVISER       CUSTOMER SERVICE ADVISER       CUSTOMER SERVICE ADVISER       CUSTOMER SERVICE ADVISER         CUSTOMER SERVICE ADVISER       CUSTOMER SERVICE ADVISER       CUSTOMER SERVICE ADVISER       CUSTOMER SERVICE ADVISER       CUSTOMER SERVICE ADVISER         CUSTOMER SERVICE ADVISER       CUSTOMER SERVICE ADVISER       CUSTOMER SERVICE ADVISER       CUSTOMER SERVICE ADVISER       CUSTOMER SERVICE ADVISER       CUSTOMER SERVICE AD                                                                                                                                                                                                                                                                                                                                                                                                                                                                                                                                                                                                                                                                                                                                                                                                                                                                                                                                                                                                                                                                                                                                                                                                                                                                                                                                                                                                                                                                                                                                                                                                                             |                                                       |                       |                |                       |                |                      |                |                   |  |  |  |
| rade: SCALE 6<br>FE: 1.00<br>FTE: 1.00<br>CUSTOMER SERVICE ADVISER<br>Grade: SCALE 6<br>FTE: 1.00<br>CUSTOMER SERVICE ADVISER<br>CUSTOMER SERVICE ADVISER<br>CUSTO                                                                                                                                                                                                                                                                                                                                                                                                                                                                                                                                                                                                                                                                                                                               | TE:                                                   | 1.00                  | FTE:           | 1.00                  | FTE:           | 1.00                 | J FTE:         | 1.00              |  |  |  |
| rade: SCALE 6<br>FE: 1.00<br>FTE: 1.00<br>FTE: 1.00<br>FTE: 1.00<br>FTE: 1.00<br>CUSTOMER SERVICE ADVISER<br>CCUSTOMER SERVICE ADVISER<br>CCUSTOM                                                                                                                                                                                                                                                                                                                                                                                                                                                                                                                                                                                                                                                                                                                                                 |                                                       |                       |                |                       | -              |                      |                |                   |  |  |  |
| rade: SCALE 6<br>FE: 1.00<br>FTE: 1.00<br>FTE: 1.00<br>FTE: 1.00<br>FTE: 1.00<br>CUSTOMER SERVICE ADVISER<br>CCUSTOMER SERVICE ADVISER<br>CCUSTOM                                                                                                                                                                                                                                                                                                                                                                                                                                                                                                                                                                                                                                                                                                                                                 | CUSTON                                                | VER SERVICE ADVISER   | CLISTOM        | R SERVICE ADVISER     | CUSTOME        | SERVICE ADVISER      | CUSTOM         | R SERVICE ADVISER |  |  |  |
| TE:       1.00       FTE:       1.00       FTE:       1.00         CUSTOMER SERVICE ADVISER<br>rade:       SCALE 6<br>(TTE:       1.00       CUSTOMER SERVICE ADVISER<br>Grade:                                                                                                                                                                                                                                                                                                                                                                                                                                                                                                                                                                                                                                                                                                                                                                                                                                                                                                                                                                                                                                                                                                                                                                                                                                                                                 |                                                       |                       |                |                       |                |                      |                |                   |  |  |  |
| rade: SCALE 6<br>FTE: 1.00<br>FTE: 1.00<br>CUSTOMER SERVICE ADVISER<br>CUSTOMER SERVICE ADVISER<br>C                                                                                                                                                                                                                                                                                                                                                                                                                                                                                                                                                                                                                                                                                                                                   |                                                       |                       |                |                       |                |                      |                |                   |  |  |  |
| rade: SCALE 6<br>FTE: 1.00<br>FTE: 1.00<br>CUSTOMER SERVICE ADVISER<br>CUSTOMER SERVICE ADVISER<br>C                                                                                                                                                                                                                                                                                                                                                                                                                                                                                                                                                                                                                                                                                                                                   |                                                       |                       |                |                       | +              |                      |                |                   |  |  |  |
| rade: SCALE 6<br>FTE: 1.00<br>FTE: 1.00<br>CUSTOMER SERVICE ADVISER<br>CUSTOMER SERVICE ADVISER<br>C                                                                                                                                                                                                                                                                                                                                                                                                                                                                                                                                                                                                                                                                                                                                   | CUSTON                                                | VER SERVICE ADVISER   | CLISTOM        | R SERVICE ADVISER     | CUSTOME        | SERVICE ADVISER      | CUSTOM         | R SERVICE ADVISER |  |  |  |
| TE:       1.00       FTE:       1.00       FTE:       1.00         CUSTOMER SERVICE ADVISER<br>rade:       SCALE 6<br>SCALE 6<br>FTE:       CUSTOMER SERVICE ADVISER<br>Grade:       TECHNICAL SUPPORT OFFICER<br>Grade:       TECHNICAL SUPPORT OFFICER<br>Grade:       TECHNICAL SUPPORT OFFICER<br>Grade:       TECHNICAL SUPPORT OFFICER<br>Grade:       CUSTOMER SERVICE ADVISER<br>Grade:       CUSTO                                                                                                                                                                                                                                                                                                                                                                                                                                                                                                                                                                                                                                                                                                                                                                                                                                                                                                                                                                                                                                                                                                                                                                                                                                                                  | and the                                               | 004157                |                |                       |                |                      |                |                   |  |  |  |
| CUSTOMER SERVICE ADVISER       CUSTOMER SERVICE ADVISER       CUSTOMER SERVICE ADVISER         Grade:       SCALE 6       Grade:       SCALE 6         FE:       1.00       FTE:       1.00         CUSTOMER SERVICE ADVISER       CUSTOMER SERVICE ADVISER       Grade:       SCALE 5         Grade:       SCALE 5       FTE:       1.00       FTE:       1.00         CUSTOMER SERVICE ADVISER       Grade:       SCALE 5       Grade:       SCALE 5         FTE:       1.00       FTE:       1.00       FTE:       1.00         CUSTOMER SERVICE ADVISER       Grade:       SCALE 5       Grade:       SCALE 5         FTE:       1.00       FTE:       1.00       FTE:       1.00         CUSTOMER SERVICE ADVISER       Grade:       SCALE 5       FTE:       1.00         CUSTOMER SERVICE ADVISER       CUSTOMER SERVICE ADVISER       Grade:       SCALE 5         FTE:       1.00       FTE:       1.00       FTE:       1.00         CUSTOMER SERVICE ADVISER       CUSTOMER SERVICE ADVISER       CUSTOMER SERVICE ADVISER       Grade:       SCALE 4         FTE:       1.00       FTE:       1.00       FTE:       1.00       FTE:       1.00         CUSTOMER SERVIC                                                                                                                                                                                                                                                                                                                                                                                                                                                                                                                                                                                                                                                                                                                                                                                                                                                                                                                                                                                                                                                                                                                                                                                                                                                                                                                                                                                                                                                                                                                                                                                                                                                                                                                                                                                                                                                           |                                                       |                       |                |                       |                |                      |                |                   |  |  |  |
| rade: SCALE 6<br>FTE: 1.00<br>FTE: 1.                                                                                                                                                                                                                                                                                                                                                                                                                                                                                                                             |                                                       |                       |                |                       |                |                      |                |                   |  |  |  |
| rade: SCALE 6<br>FTE: 1.00<br>FTE: 1.                                                                                                                                                                                                                                                                                                                                                                                                                                                                                                                             | CUSTON                                                |                       | CUSTOM         |                       | CUSTOME        |                      | CUSTON         |                   |  |  |  |
| TE:     1.00     FTE:     1.00     FTE:     1.00       CUSTOMER SERVICE ADVISER<br>rade:     SCALE 5<br>FTE:     CUSTOMER SERVICE ADVISER<br>Grade:     CUSTOMER SERVICE ADVISER<br>Grade:     TECHNICAL SUPPORT OFFICER<br>Grade:     TECHNICAL SUPPORT OFFICER<br>Grade:     TECHNICAL SUPPORT OFFICER<br>Grade:     CUSTOMER SERVICE ADVISER<br>FTE:     CUSTOMER SERVICE ADVISER<br>FTE:     CUSTOMER SERVICE ADVISER<br>Grade:                                                                                                                                                                                                                                                                                                                                                                                                                                                                                                                                                                                                                                                                                                                                                                                                                                                                                                                                                                                                                                                                                                                                                                                                                                                                   |                                                       |                       |                |                       |                |                      |                |                   |  |  |  |
| rade: SCALE 5<br>TE: 1.00<br>CUSTOMER SERVICE ADVISER<br>TE: 1.00<br>CUSTOMER SERVICE ADVISER<br>CUSTOMER SERVICE ADVISER<br>CUS                                                                                                                                                                                                                                                                                                                                                                                                                                                                                                                                                                                                                                                                                                                                                     |                                                       |                       |                |                       |                |                      |                |                   |  |  |  |
| rade: SCALE 5<br>TE: 1.00<br>FTE:                                                                                                                                                                                                                                                                                                                                                                                                                                                                                                                                                                                                                                                                                                                                    |                                                       |                       |                |                       |                | 1                    |                |                   |  |  |  |
| rade: SCALE 5<br>TE: 1.00<br>FTE:                                                                                                                                                                                                                                                                                                                                                                                                                                                                                                                                                                                                                                                                                                                                    | CUSTON                                                |                       | CUSTOM         |                       | CUSTOME        | SERVICE ADVISER      | TECHNIC        |                   |  |  |  |
| TE:     1.00     FTE:     1.00     FTE:     1.00       CUSTOMER SERVICE ADVISER     CUSTOMER SERVICE ADVISER     CUSTOMER SERVICE ADVISER     CUSTOMER SERVICE ADVISER       CUSTOMER SERVICE ADVISER     Grade:     SCALE 4     SCALE 4       CUSTOMER SERVICE ADVISER     CUSTOMER SERVICE ADVISER     CUSTOMER SERVICE ADVISER       CUSTOMER SERVICE ADVISER     CUSTOMER SERVICE ADVISER     CUSTOMER SERVICE ADVISER       CUSTOMER SERVICE ADVISER     CUSTOMER SERVICE ADVISER     CUSTOMER SERVICE ADVISER       CUSTOMER SERVICE ADVISER     CUSTOMER SERVICE ADVISER     CUSTOMER SERVICE ADVISER       CUSTOMER SERVICE ADVISER     CUSTOMER SERVICE ADVISER     CUSTOMER SERVICE ADVISER       CUSTOMER SERVICE ADVISER     CUSTOMER SERVICE ADVISER     CUSTOMER SERVICE ADVISER       CUSTOMER SERVICE ADVISER     CUSTOMER SERVICE ADVISER     CUSTOMER SERVICE ADVISER       Grade:     SCALE 4     SCALE 4     Grade:     SCALE 4                                                                                                                                                                                                                                                                                                                                                                                                                                                                                                                                                                                                                                                                                                                                                                                                                                                                                                                                                                                                                                                                                                                                                                                                                                                                                                                                                                                                                                                                                                                                                                                                                                                                                                                                                                                                                                                                                                                                                                                                                                                                                          |                                                       |                       |                |                       |                |                      |                |                   |  |  |  |
| rade: SCALE 5<br>FE: 1.00 FTE: 1.00 FT                                                                                                                                                                                                                                                                                                                                                                                                                                                                                                                                                                                                                                                                                                                                                                                                                                                                                                             |                                                       |                       |                |                       |                |                      |                |                   |  |  |  |
| rade: SCALE 5<br>FE: 1.00 FTE: 1.00 FT                                                                                                                                                                                                                                                                                                                                                                                                                                                                                                                                                                                                                                                                                                                                                                                                                                                                                                             |                                                       |                       |                |                       |                |                      |                |                   |  |  |  |
| rade: SCALE 5<br>FE: 1.00 FTE: 1.00 FT                                                                                                                                                                                                                                                                                                                                                                                                                                                                                                                                                                                                                                                                                                                                                                                                                                                                                                             |                                                       | I                     |                |                       |                |                      |                |                   |  |  |  |
| TE:         1.00         FTE:         1.00         FTE:         1.00         FTE:         1.00           CUSTOMER SERVICE ADVI SER<br>rade:         CUSTOMER SERVICE ADVI SER<br>Grade:         CUSTOMER SERVICE ADVI SER<br>Grad                                                                                                                                                                                                                                                                                                                                                                                                                                                                                                                                                                                                                                                                                                                                                                                                                                                                                                                                                                                                                                                                                                                                                                                                                                                    |                                                       | SCALE 5               |                |                       |                |                      |                |                   |  |  |  |
| CUSTOMER SERVI CE ADVI SER         CUSTOMER SERVI CE ADVI SER         TECHNI CAL SUPPORT OFFICER         CUSTOMER SERVI CE ADVI SER           Grade:         SCALE 4         FTE:         1.00         Grade:         SCALE 4           FTE:         1.00         FTE:         1.00         Grade:         SCALE 4           CUSTOMER SERVI CE ADVI SER         CUSTOMER SERVI CE ADVI SER         Grade:         SCALE 4           Grade:         SCALE 4         FTE:         1.00         FTE:         1.00           CUSTOMER SERVI CE ADVI SER         CUSTOMER SE                                                                                                                                                                                                                                                                                                                                                                                                                                                                                                                                                                                                                                                                                                                                                                                                                                                                                                                                                                                                                                                                                                                                                                                                                                                                                                                                                                                                                                                                                                                        |                                                       |                       |                |                       |                |                      |                |                   |  |  |  |
| CUSTOMER SERVICE ADVI SER     CUSTOMER SERVICE ADVI SER     TECHNI CAL SUPPORT OFFICER     CUSTOMER SERVICE ADVI SER       Grade:     SCALE 4     Grade:     SCALE 4       FTE:     1.00     FTE:     1.00       CUSTOMER SERVICE ADVI SER     CUSTOMER SERVICE ADVI SER     Grade:     SCALE 4       CUSTOMER SERVICE ADVI SER     CUSTOMER SERVICE ADVI SER     CUSTOMER SERVICE ADVI SER     CUSTOMER SERVICE ADVI SER       CUSTOMER SERVICE ADVI SER     CUSTOMER SERVICE ADVI SER     CUSTOMER SERVICE ADVI SER     CUSTOMER SERVICE ADVI SER       Grade:     SCALE 4     Grade:     SCALE 4     Grade:     SCALE 4                                                                                                                                                                                                                                                                                                                                                                                                                                                                                                                                                                                                                                                                                                                                                                                                                                                                                                                                                                                                                                                                                                                                                                                                                                                                                                                                                                                                                                                                                                                                                                                                                                                                                                                                                                                                                                                                                                                                                                                                                                                                                                                                                                                                                                                                                                                                                                                                                   |                                                       |                       |                |                       |                |                      |                |                   |  |  |  |
| rade: SCALE 4<br>TE: 1.00  Grade: SCALE 4<br>FTE: 1.00  Grade: SCALE 4<br>FTE: 1.00  Grade: SCALE 4<br>FTE: 1.00  CUSTOMER SERVI CE ADVI SER  CUSTOMER SERVI CE ADVI SER  CUSTOMER SERVI CE ADVI SER  Grade: SCALE 4                                                                                                                                                                                                                                                                                                                                                                                                                                                                                                                                                                                                                                                                                                                                                                                                                                                                                                         |                                                       |                       |                |                       |                |                      |                |                   |  |  |  |
| TE:         1.00         FTE:         1.00         FTE:         1.00           CUSTOMER SERVICE ADVI SER<br>rade:         CUSTOMER SERVICE ADVI SER<br>Grade:         CUSTOMER SERVICE ADVI SE                                                                                                                                                                                                                                                                                                                                                                                                                                                                                                                                                                                                                                                                                                                                                                                                                                                                                                                                                                                                                                                                                                                                                                                                                                           |                                                       |                       |                |                       |                |                      |                |                   |  |  |  |
| CUSTOMER SERVI CE ADVI SER<br>CUSTOMER SERVI CE ADVI SER<br>rade: SCALE 4 Grade: SCALE 4 Grade: SCALE 4 Grade: SCALE 4                                                                                                                                                                                                                                                                                                                                                                                                                                                                                                                                                                                                                                                                                                                                                                                                                                                                                                                                                                                                                                                                                                                                                                                                                                                                                                                                                                                                                                                                                                                                                                                                                                                                                                                                                                                                                                                                                                                                                                                                                                                                                                                                                                                                                                                                                                                                                                                                                                                                                                                                                                                                                                                                                                                                                                                                                                                                                                                       |                                                       |                       |                |                       |                |                      |                |                   |  |  |  |
| rade: SCALE 4 Grade: SCALE 4 Grade: SCALE 4 Grade: SCALE 4                                                                                                                                                                                                                                                                                                                                                                                                                                                                                                                                                                                                                                                                                                                                                                                                                                                                                                                                                                                                                                                                                                                                                                                                                                                                                                                                                                                                                                                                                                                                                                                                                                                                                                                                                                                                                                                                                                                                                                                                                                                                                                                                                                                                                                                                                                                                                                                                                                                                                                                                                                                                                                                                                                                                                                                                                                                                                                                                                                                   | 16.                                                   | 1.00                  |                | 1.00                  | (FIE.          | 1.00                 |                | 1.00              |  |  |  |
| rade: SCALE 4 Grade: SCALE 4 Grade: SCALE 4 Grade: SCALE 4                                                                                                                                                                                                                                                                                                                                                                                                                                                                                                                                                                                                                                                                                                                                                                                                                                                                                                                                                                                                                                                                                                                                                                                                                                                                                                                                                                                                                                                                                                                                                                                                                                                                                                                                                                                                                                                                                                                                                                                                                                                                                                                                                                                                                                                                                                                                                                                                                                                                                                                                                                                                                                                                                                                                                                                                                                                                                                                                                                                   |                                                       |                       |                |                       |                |                      |                |                   |  |  |  |
|                                                                                                                                                                                                                                                                                                                                                                                                                                                                                                                                                                                                                                                                                                                                                                                                                                                                                                                                                                                                                                                                                                                                                                                                                                                                                                                                                                                                                                                                                                                                                                                                                                                                                                                                                                                                                                                                                                                                                                                                                                                                                                                                                                                                                                                                                                                                                                                                                                                                                                                                                                                                                                                                                                                                                                                                                                                                                                                                                                                                                                              |                                                       |                       |                |                       |                |                      | _              |                   |  |  |  |
|                                                                                                                                                                                                                                                                                                                                                                                                                                                                                                                                                                                                                                                                                                                                                                                                                                                                                                                                                                                                                                                                                                                                                                                                                                                                                                                                                                                                                                                                                                                                                                                                                                                                                                                                                                                                                                                                                                                                                                                                                                                                                                                                                                                                                                                                                                                                                                                                                                                                                                                                                                                                                                                                                                                                                                                                                                                                                                                                                                                                                                              |                                                       | SCALE 4<br>1.00       | Grade:<br>FTE: | SCALE 4<br>1.00       | Grade:<br>FTE: | SCALE 4<br>1.00      | Grade:<br>FTE: | SCALE 4<br>1.00   |  |  |  |
|                                                                                                                                                                                                                                                                                                                                                                                                                                                                                                                                                                                                                                                                                                                                                                                                                                                                                                                                                                                                                                                                                                                                                                                                                                                                                                                                                                                                                                                                                                                                                                                                                                                                                                                                                                                                                                                                                                                                                                                                                                                                                                                                                                                                                                                                                                                                                                                                                                                                                                                                                                                                                                                                                                                                                                                                                                                                                                                                                                                                                                              |                                                       |                       |                |                       |                |                      |                |                   |  |  |  |