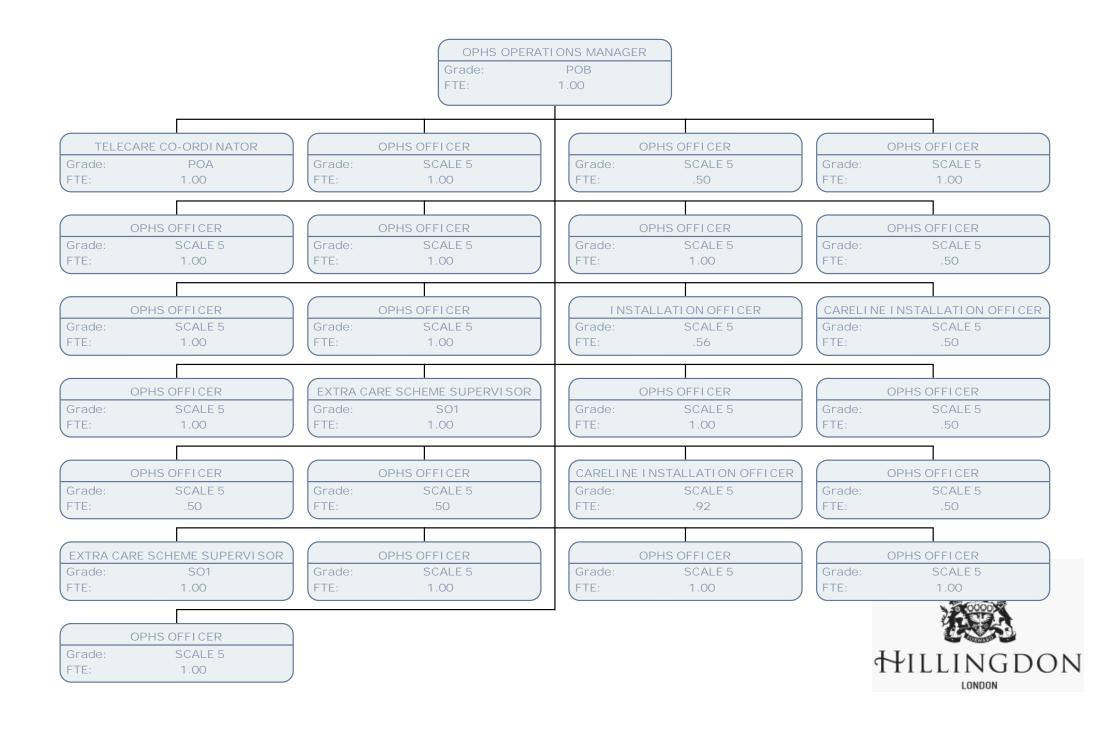

OF CRIME OFFICER CORPORATE FRAUD TEAM LEADER CORPORATE FRAUD TEAM |           |
|--------------------------------------------------------------------------------------------------------------------|-----------|
|                                                                                                                    | AM LEADER |
| Grade: POA Grade: POC Grade: POC Grade: POC                                                                        |           |
| FTE:     .50     .50     FTE:     1.00     FTE:     1.00     FTE:     1.00                                         |           |

POA

1.00

Grade: FTE:

| ₩ILLINGDON |
|------------|
| LONDON     |











FTE:

1.00

| ₩ILLINGDON |
|------------|
| LONDON     |





























































































































































|                                |                                           |                               | TRANSPORTATION<br>Grade:<br>FTE:        | & AVI ATI ON SE<br>POF<br>1.00 | NI OR MANAGER                      |                |                                            |
|--------------------------------|-------------------------------------------|-------------------------------|-----------------------------------------|--------------------------------|------------------------------------|----------------|--------------------------------------------|
| COMMUNITY EN<br>Grade:<br>FTE: | GAGEMENT & TOWN IMPVMT MGR<br>POD<br>1.00 | TRAFFIC PRK<br>Grade:<br>FTE: | G ROAD SAFETY SCHOO