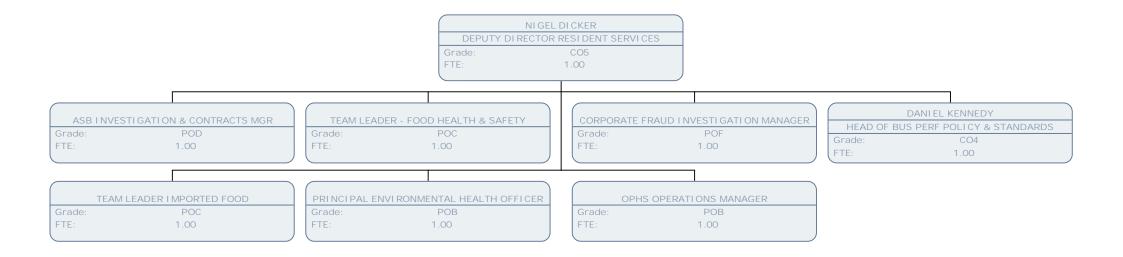

## Resident Services Chart March 17

**Resident's Services** 

| TE         50         TE         50         TE         100           C03TDMER SUMPCE ADVISE<br>Lin         CUSTOME SUMPCE ADVISE<br>Disk                                                                                                                                                                                                                                                                                                                                                                                                                                                                                                                                                                                                                                                                                                                                                                                                                                                                                                                                                                                                                                                                                                                                                                                                                                                                               | PERFORMANCE INFORMATION OFFICER<br>Grade: SO2<br>FTE: |                       |                |                       |                |                      |                |                   |  |  |  |
|----------------------------------------------------------------------------------------------------------------------------------------------------------------------------------------------------------------------------------------------------------------------------------------------------------------------------------------------------------------------------------------------------------------------------------------------------------------------------------------------------------------------------------------------------------------------------------------------------------------------------------------------------------------------------------------------------------------------------------------------------------------------------------------------------------------------------------------------------------------------------------------------------------------------------------------------------------------------------------------------------------------------------------------------------------------------------------------------------------------------------------------------------------------------------------------------------------------------------------------------------------------------------------------------------------------------------------------------------------------------------------------------------------------------------------------------------------------------------------------------------------------------------------------------------------------------------------------------------------------------------------------------------------------------------------------------------------------------------------------------------------------------------------------------------------------------------------------------------------------------------------------------------------------------------------------------------------------------------------------------------------------------------------------------------------------------------------------------------------------------------------------------------------------------------------------------------------------------------------------------------------------------------------------------------------------------------------------------------------------------------------------------------------------------------------------------------------------------------------------------------------------------------------------------------------------------------------------------------------------------------------------------------------------------------------------------------------------------------------------------------------------------------------------------------------------------------------------------------------------------------------------------------------------------------------------------------------------------------------------------------------------------------------------------|-------------------------------------------------------|-----------------------|----------------|-----------------------|----------------|----------------------|----------------|-------------------|--|--|--|
| State         Stot         Tite         Stot         Stot <t< th=""><th></th><th></th><th></th><th></th><th></th><th></th><th></th><th></th></t<>                                                                                                                                                                                                                                                                                                                                                                                                                                                                                                                                                                                                                                                                                                                                                                                                                                                                                                                                                                                                                                                                                                                                                                                                                                                                                                                                                                                                                                                                                                                                                                                                                                                                                                                 |                                                       |                       |                |                       |                |                      |                |                   |  |  |  |
| 10         10         176         100         176         100           CUSTORES SUPPORT & ADVISES<br>(SUPPORT & ADVISES)<br>(SUPPORT & AD                                                                                                                                                                                                                                                                                                                                                                                                                                                                                                                                                                                                                                                                                                                      |                                                       |                       |                |                       |                |                      |                |                   |  |  |  |
| Current Biological Approx                                                                                                                                                                                                                                                                                                                                                                                                                                                                                                                                                                                                                                                                                                                                                                                                                                                                                                                                      | Grade:                                                |                       |                |                       |                |                      |                |                   |  |  |  |
| SPARE         SPARE         Dirake         SPARE         Dirake         SPARE         <                                                                                                                                                                                                                                                                                                                                                                                                                                                                                                                                                                                                                                                                                                                                                                                                                                                                                                                                                                                                                                                                                                                                                                                                                                                                                                                                                                                                                                                                                                                                                                                                                                                                                                                                                          | IE:                                                   | .50                   | ETE:           | .58                   | (FIE:          | 1.00                 | ) (FIE:        | 1.00              |  |  |  |
| SPARE         SPARE         Dirake         SPARE         Dirake         SPARE         <                                                                                                                                                                                                                                                                                                                                                                                                                                                                                                                                                                                                                                                                                                                                                                                                                                                                                                                                                                                                                                                                                                                                                                                                                                                                                                                                                                                                                                                                                                                                                                                                                                                                                                                                                          |                                                       |                       |                |                       |                |                      |                |                   |  |  |  |
| The         The <td></td> <td></td> <td></td> <td></td> <td></td> <td></td> <td></td> <td></td>                                                                                                                                                                                                                                                                                                                                                                                                                                                                                                                                                                                                                                                                                                                                                                                                                                                                                                                                                                                                                                                                                                                                                                                                                                                                                                                                                                                                                                                                                                                                                                                                                                                                                                                                                          |                                                       |                       |                |                       |                |                      |                |                   |  |  |  |
| CONSIDER VERVICE ADVISED         CONTRACT CUTIER TRANSPORTATIONS         CONTRACT CUTIER TRANSPORTATIONS           CONSTRUCT ADVISED         CONTRACT CUTIER TRANSPORTATIONS         CONTRACT CUTIER TRANSPORTATIONS         CONTRACT CUTIER TRANSPORTATIONS           CONTRACT CUTIER TRANSPORTATIONS         CONTRACT CUTIER TRANSPORTATIONS         CONTRACT CUTIER TRANSPORTATIONS         CONTRACT CUTIER TRANSPORTATIONS           CONTRACT CUTIER TRANSPORTATIONS         CONTRACT CUTIER TRANSPORTATIONS         CONTRACT CUTIER TRANSPORTATIONS         CONTRACT CUTIER TRANSPORTATIONS           CONTRACT CUTIER TRANSPORTATIONS         CONTRACT CUTIER TRANSPORTATIONS         CONTRACT CUTIER TRANSPORTATIONS         CONTRACT CUTIER TRANSPORTATIONS           CONTRACT CUTIER TRANSPORTATIONS         CONTRACT CUTIER TRANSPORTATIONS         CONTRACT CUTIER TRANSPORTATIONS         CONTRACT CUTIER TRANSPORTATIONS           CONTRACT CUTIER TRANSPORTATIONS         CONTRACT CUTIER TRANSPORTATIONS         CONTRACT CUTIER TRANSPORTATIONS         CONTRACT CUTIER TRANSPORTATIONS           CONTRACT CUTIER TRANSPORTATIONS         CONTRACT CUTIER TRANSPORTATIONS         CONTRACT CUTIER TRANSPORTATIONS         CONTRACT CUTIER TRANSPORTATIONS           CONTRACT CUTIER TRANSPORTATIONS         CONTRACT CUTIER TRANSPORTATIONS         CONTRACT CUTIER TRANSPORTATIONS         CONTRACT CUTIER TRANSPORTATIONS           CONTRACT CUTIER TRANSPORTATIONS         CONTRACT CUTIER TRANSPORTATIONS         CONTRACT CUTIER TRANSPORTATIONS         CONTRACT CU                                                                                                                                                                                                                                                                                                                                                                                                                                                                                                                                                                                                                                                                                                                                                                                                                                                                                                                                                                                                                                                                                                                                                                                                                                                                                                                                                                                                                                                     |                                                       |                       |                |                       |                |                      |                |                   |  |  |  |
| State         State         Disable         State         Disable         PDB         Disable         PDB           CUSTOME SUMCE AVIN SEE         CUSTOME SUMCE AVIN                                                                                                                                                                                                                                                                                                                                                                                                                                                                                                                                                                                                                                                                                                                                                                                                                                                                                                                                                                                                                                                                                                                                                                                                                                                                                                                                                                                                                                                    | 16.                                                   | .75                   |                | .30                   | (              | .50                  |                | 1.00              |  |  |  |
| State         State         Disable         State         Disable         PDB         Disable         PDB           CUSTOME SUMCE AVIN SEE         CUSTOME SUMCE AVIN                                                                                                                                                                                                                                                                                                                                                                                                                                                                                                                                                                                                                                                                                                                                                                                                                                                                                                                                                                                                                                                                                                                                                                                                                                                                                                                                                                                                                                                    |                                                       |                       |                |                       |                |                      |                |                   |  |  |  |
| $ \begin{array}{c} 1. 1.0 \\ (1.1) \\ (1.1) \\ (1.1) \\ (1.1) \\ (1.1) \\ (1.1) \\ (1.1) \\ (1.1) \\ (1.1) \\ (1.1) \\ (1.1) \\ (1.1) \\ (1.1) \\ (1.1) \\ (1.1) \\ (1.1) \\ (1.1) \\ (1.1) \\ (1.1) \\ (1.1) \\ (1.1) \\ (1.1) \\ (1.1) \\ (1.1) \\ (1.1) \\ (1.1) \\ (1.1) \\ (1.1) \\ (1.1) \\ (1.1) \\ (1.1) \\ (1.1) \\ (1.1) \\ (1.1) \\ (1.1) \\ (1.1) \\ (1.1) \\ (1.1) \\ (1.1) \\ (1.1) \\ (1.1) \\ (1.1) \\ (1.1) \\ (1.1) \\ (1.1) \\ (1.1) \\ (1.1) \\ (1.1) \\ (1.1) \\ (1.1) \\ (1.1) \\ (1.1) \\ (1.1) \\ (1.1) \\ (1.1) \\ (1.1) \\ (1.1) \\ (1.1) \\ (1.1) \\ (1.1) \\ (1.1) \\ (1.1) \\ (1.1) \\ (1.1) \\ (1.1) \\ (1.1) \\ (1.1) \\ (1.1) \\ (1.1) \\ (1.1) \\ (1.1) \\ (1.1) \\ (1.1) \\ (1.1) \\ (1.1) \\ (1.1) \\ (1.1) \\ (1.1) \\ (1.1) \\ (1.1) \\ (1.1) \\ (1.1) \\ (1.1) \\ (1.1) \\ (1.1) \\ (1.1) \\ (1.1) \\ (1.1) \\ (1.1) \\ (1.1) \\ (1.1) \\ (1.1) \\ (1.1) \\ (1.1) \\ (1.1) \\ (1.1) \\ (1.1) \\ (1.1) \\ (1.1) \\ (1.1) \\ (1.1) \\ (1.1) \\ (1.1) \\ (1.1) \\ (1.1) \\ (1.1) \\ (1.1) \\ (1.1) \\ (1.1) \\ (1.1) \\ (1.1) \\ (1.1) \\ (1.1) \\ (1.1) \\ (1.1) \\ (1.1) \\ (1.1) \\ (1.1) \\ (1.1) \\ (1.1) \\ (1.1) \\ (1.1) \\ (1.1) \\ (1.1) \\ (1.1) \\ (1.1) \\ (1.1) \\ (1.1) \\ (1.1) \\ (1.1) \\ (1.1) \\ (1.1) \\ (1.1) \\ (1.1) \\ (1.1) \\ (1.1) \\ (1.1) \\ (1.1) \\ (1.1) \\ (1.1) \\ (1.1) \\ (1.1) \\ (1.1) \\ (1.1) \\ (1.1) \\ (1.1) \\ (1.1) \\ (1.1) \\ (1.1) \\ (1.1) \\ (1.1) \\ (1.1) \\ (1.1) \\ (1.1) \\ (1.1) \\ (1.1) \\ (1.1) \\ (1.1) \\ (1.1) \\ (1.1) \\ (1.1) \\ (1.1) \\ (1.1) \\ (1.1) \\ (1.1) \\ (1.1) \\ (1.1) \\ (1.1) \\ (1.1) \\ (1.1) \\ (1.1) \\ (1.1) \\ (1.1) \\ (1.1) \\ (1.1) \\ (1.1) \\ (1.1) \\ (1.1) \\ (1.1) \\ (1.1) \\ (1.1) \\ (1.1) \\ (1.1) \\ (1.1) \\ (1.1) \\ (1.1) \\ (1.1) \\ (1.1) \\ (1.1) \\ (1.1) \\ (1.1) \\ (1.1) \\ (1.1) \\ (1.1) \\ (1.1) \\ (1.1) \\ (1.1) \\ (1.1) \\ (1.1) \\ (1.1) \\ (1.1) \\ (1.1) \\ (1.1) \\ (1.1) \\ (1.1) \\ (1.1) \\ (1.1) \\ (1.1) \\ (1.1) \\ (1.1) \\ (1.1) \\ (1.1) \\ (1.1) \\ (1.1) \\ (1.1) \\ (1.1) \\ (1.1) \\ (1.1) \\ (1.1) \\ (1.1) \\ (1.1) \\ (1.1) \\ (1.1) \\ (1.1) \\ (1.1) \\ (1.1) \\ (1.1) \\ (1.1) \\ (1.1) \\ (1.1) \\ (1.1) \\ (1.1) \\ (1.1) \\ (1.1) \\ (1.1) \\ (1.1) \\ (1.1) \\ (1.1) \\ (1.1) \\ (1.1) \\ (1.1) \\ (1.1) \\ (1.1) \\ (1.1) \\ (1.1) \\ (1.1) \\ (1.1) \\ (1.1) \\ (1.1) \\ (1.1) \\ (1.1) \\ (1.1) \\ (1.1) \\ (1.1)$                                                                                                                                                                                                                                                                                                                                                                                                                                                                                                                                                                                                                                     |                                                       |                       |                |                       |                |                      |                |                   |  |  |  |
| CUSTOME SERVICE ADVISE<br>Prese         CONTROL ENTRY E MAY SERVICE ADVISE<br>Prese         CONTR                                                                                                                                                                                                                                                                                                                                                                                                                                                                                                                                                                                                                                                                                                                                                                                                                                                                                                                                                                                                                                                                                                                                                        |                                                       |                       | Grade:         | SCALE 6               |                |                      |                |                   |  |  |  |
| CLISTORE SUNCE AND SET<br>TE         CL                                                                                                                                                                                                                                                                                                                                                                                                                                                                                                                                                                                                                                                                                                                                                                                                                                                                                                                                                                                                                                                                                                                                                                                                                                | IE:                                                   | 1.00                  | ETE:           | .69                   | (FIE:          | 1.00                 | ) (FIE:        | 1.00              |  |  |  |
| SPAIL         SPAIL 6         Drafter         SPAIL 6           CLISTOME SERVICE ADVISES         CONTACT CONTENT TAM SUPERVISED         CLISTOME SERVICE ADVISES         CLISTOME SERVICE ADVISES           CLISTOME SERVICE ADVISES         CONTACT CONTENT TAM SUPERVISED         CLISTOME SERVICE ADVISES         CLISTOME SERVICE ADVISES           CLISTOME SERVICE ADVISES         CONTACT CONTENT TAM SUPERVISED         CLISTOME SERVICE ADVISES         CLISTOME SERVICE ADVISES           CLISTOME SERVICE ADVISES         CLISTOME SERVICE ADVISES         CLISTOME SERVICE ADVISES         CLISTOME SERVICE ADVISES           CLISTOME SERVICE ADVISES         CLISTOME SERVICE ADVISES         CLISTOME SERVICE ADVISES         CLISTOME SERVICE ADVISES           CLISTOME SERVICE ADVISES         CLISTOME SERVICE ADVISES         CLISTOME SERVICE ADVISES         CLISTOME SERVICE ADVISES           CLISTOME SERVICE ADVISES         CLISTOME SERVICE ADVISES         CLISTOME SERVICE ADVISES         CLISTOME SERVICE ADVISES           CLISTOME SERVICE ADVISES         CLISTOME SERVICE ADVISES         CLISTOME SERVICE ADVISES         CLISTOME SERVICE ADVISES           CLISTOME SERVICE ADVISES         CLISTOME SERVICE ADVISES         CLISTOME SERVICE ADVISES         CLISTOME SERVICE ADVISES           CLISTOME SERVICE ADVISES         CLISTOME SERVICE ADVISES         CLISTOME SERVICE ADVISES         CLISTOME SERVICE ADVISES           CLISTOME SERVICE A                                                                                                                                                                                                                                                                                                                                                                                                                                                                                                                                                                                                                                                                                                                                                                                                                                                                                                                                                                                                                                                                                                                                                                                                                                                                                                                                                                                                                                                                                                                                             |                                                       |                       |                |                       |                |                      |                |                   |  |  |  |
| IE         IO0         [TE         IO0         [TE         IO0           CUSTORE SENIC ADVISE<br>TE         CONTORE SENIC ADVISE<br>TE         CONTORE SENIC ADVISE<br>TE         CUSTORE SENIC ADVISE<br>TE                                                                                                                                                                                                                                                                                                                                                                                                                                                                                                                                                                                                                                                                                                                                                                                                                                                                                                                                                                                                                                                                                                                                                                                                                                                                                                   |                                                       |                       |                |                       |                |                      |                |                   |  |  |  |
| Image         Image <th< td=""><td></td><td></td><td></td><td></td><td></td><td></td><td></td><td></td></th<>                                                                                                                                                                                                                                                                                                                                                                                                                                                                                                                                                                                                                                                                                                                                                                                                                                                                                                                                                                                                                                                                                                                                                                                                                                                                                                                                                                                                                                                                                                                                                                                                                                                                            |                                                       |                       |                |                       |                |                      |                |                   |  |  |  |
| SPAME         SCALE &<br>ITE         Drawler         SCALE &<br>TTE         Drawler         SCALE & TTE         Drawler         SCALE & TTE         Drawler         SC                                                                                                                                                                                                                                                                                                                                                                                                                                                                                                                                                                                                                                                                                                                                                                                                                                                                                                                                                                                                                                                                                                                                                                                                                                                                                                                                                                                                                                                                                                                                | TE:                                                   | 1.00                  | FTE:           | 1.00                  | (FTE:          | 1.00                 | FTE:           | 1.00              |  |  |  |
| State         SCALE 6<br>TTE         Grade         SCALE 6<br>TTE                                                                                                                                                                                                                                                                                                                                                                                                                                                                                                                                                                                                                                                                                                                                                                                                                                                                                                                                                                                                                                                                                                                                                                                                                                                                                                                                                                                                                                                                                                                                                   |                                                       |                       |                |                       |                |                      |                |                   |  |  |  |
| $ \begin{array}{c} TTE & 10 \\ TTE & 100 \\ \hline TTE & 100 \\$ | CUSTON                                                | VER SERVI CE ADVI SER | CONTACT CE     | NTRE TEAM SUPERVI SOR | CUSTOMER       | SERVICE ADVISER      | CUSTOME        | R SERVICE ADVISER |  |  |  |
| CUSTOMEN SERVICE ADVISER         CUSTOMEN SERVICE ADVISER         CUSTOMEN SERVICE ADVISER           (TRE         1.00         (CUSTOMEN SERVICE ADVISER)         (CUSTOMEN SERVICE ADVISER)           (CUSTOMEN SERVICE ADVISER)         (CUSTOMEN SERVICE ADVISER)         (CUSTOMEN SERVICE ADVISER)           (CUSTOMEN SERVICE ADVISER)         (CUSTOMEN SERVICE ADVISER)         (CUSTOMEN SERVICE ADVISER)           (CUSTOMEN SERVICE ADVISER)         (CUSTOMEN SERVICE ADVISER)         (CUSTOMEN SERVICE ADVISER)           (CUSTOMEN SERVICE ADVISER)         (CUSTOMEN SERVICE ADVISER)         (CUSTOMEN SERVICE ADVISER)           (CUSTOMEN SERVICE ADVISER)         (CUSTOME SERVICE ADVISER)         (CUSTOME SERVICE ADVISER)           (CUSTOME SERVICE ADVISER)         (CUSTOME SERVICE ADVISER)         (CUSTOME SERVICE ADVISER)           (CUSTOME SERVICE ADVISER)         (CUSTOME SERVICE ADVISER)         (CUSTOME SERVICE ADVISER)           (CUSTOME SERVICE ADVISER)         (CUSTOME SERVICE ADVISER)         (CUSTOMER SERVICE ADVISER)           (CUSTOMER SERVICE ADVISER)         (CUSTOMER SERVICE ADVISER)         (CUSTOMER SERVICE ADVISER)           (CUSTOMER SERVICE ADVISER)         (CUSTOMER SERVICE ADVISER)         (CUSTOMER SERVICE ADVISER)           (CUSTOMER SERVICE ADVISER)         (CUSTOMER SERVICE ADVISER)         (CUSTOMER SERVICE ADVISER)           (CUSTOMER SERVICE ADVISER)         (CUSTOMER SERVICE ADVISER)                                                                                                                                                                                                                                                                                                                                                                                                                                                                                                                                                                                                                                                                                                                                                                                                                                                                                                                                                                                                                                                                                                                                                                                                                                                                                                                                                                                                                                                                                                                                                          |                                                       |                       |                |                       |                |                      |                |                   |  |  |  |
| rate         SCALE 0<br>(TE         Grade         Grade <th< td=""><td>TE:</td><td>.83</td><td>FTE:</td><td>1.00</td><td>FTE:</td><td>1.00</td><td></td><td>.83</td></th<>                                                                                                                                                                                                                                                                                                                                                                                                                                                                                                                                                                                                                                                                                                                                                                                                                                                                                                                                                                                                                                                                                                                                                                                                                                                                                                                                                                                                                                                                                                   | TE:                                                   | .83                   | FTE:           | 1.00                  | FTE:           | 1.00                 |                | .83               |  |  |  |
| rate         SCALE 0<br>(TE         Grade         Grade <th< td=""><td></td><td></td><td></td><td></td><td>1</td><td></td><td></td><td></td></th<>                                                                                                                                                                                                                                                                                                                                                                                                                                                                                                                                                                                                                                                                                                                                                                                                                                                                                                                                                                                                                                                                                                                                                                                                                                                                                                                                                                                                                                                                                                                           |                                                       |                       |                |                       | 1              |                      |                |                   |  |  |  |
| TE1.00[FTE1.00[FTE54[FTE83CUSTORER SERVICE ADVISET<br>TOWER SERVICE ADVISET<br>TECONTACT CENTER TABLE SUPERVISOR<br>Orabic<br>FTECUSTORER SERVICE ADVISET<br>Orabic<br>FTECUSTORER SERVICE ADVISET<br>Orabic<br>FTECUSTORER SERVICE ADVISET<br>Orabic<br>FTECUSTORER SERVICE ADVISET<br>Orabic<br>FTECUSTORER SERVICE ADVISET<br>Orabic<br>FTECUSTORER SERVICE ADVISET<br>Orabic<br>SOLL F<br>FTECUSTORER SERVICE ADVISET<br>Orabic<br>SOLL FCUSTORER SERVICE ADVISET<br>Orabic<br>SOLL FCUSTORER SERVICE ADVISET<br>FTECUSTORER SERVICE ADVISET<br>Orabic<br>SOLL FCUSTORER SERVICE ADVISET<br>Orabic<br>SOLL FCUSTORE                                                                                                                                                                                                                                                                                                                                                                                                                                                                                                                                                                                                                                                                                                                                                                                                                                                                                                                                                                                                                                                                                                                                                                                                                                                                                                                                                                                                             | CUSTON                                                | VER SERVI CE ADVI SER | CUSTOM         | ER SERVI CE ADVI SER  | CUSTOMER       | SERVICE ADVISER      | CUSTOME        | R SERVICE ADVISER |  |  |  |
| CUSTOMER SERVICE ADVISER<br>Gradu:         CONTACT CENTRE TEAM SUPERVISOR<br>Gradu:         CONTACT CENTRE TEAM SUPERVISOR<br>Gradu:         CUSTOMER SERVICE ADVISER<br>Gradu:         SCALE 6<br>TTE         TTE         T                                                                                                                                                                                                                                                                                                                                                                                                                                                                                                                                                                                                                                                                                                                                                                                                                                                                                                                                                                                                                                                                                                                                                                                                     |                                                       |                       |                |                       |                |                      |                |                   |  |  |  |
| CUSTORE SERVICE ADVISET       CONTACT CENTRE TABLE SUPERVISOR       CUSTORER SERVICE ADVISET         Trabe       SOALE 6       SOALE 6       SOALE 6         Trabe       SOALE 6       CONTACT CENTRE TABLE SUPERVISOR       CUSTORER SERVICE ADVISET         CUSTORER SERVICE ADVISET       CUSTORER SERVICE ADVISET       CUSTORER SERVICE ADVISET         CUSTORER SERVICE ADVISET       CUSTORER SERVICE ADVISET       CUSTORER SERVICE ADVISET         CUSTORER SERVICE ADVISET       CUSTORER SERVICE ADVISET       CUSTORER SERVICE ADVISET         CUSTORER SERVICE ADVISET       CUSTORER SERVICE ADVISET       CUSTORER SERVICE ADVISET         CUSTORER SERVICE ADVISET       CUSTORER SERVICE ADVISET       CUSTORER SERVICE ADVISET         CUSTORER SERVICE ADVISET       CUSTORER SERVICE ADVISET       CUSTORER SERVICE ADVISET         CUSTORER SERVICE ADVISET       CUSTORER SERVICE ADVISET       CUSTORER SERVICE ADVISET         CUSTORER SERVICE ADVISET       CUSTORER SERVICE ADVISET       CUSTORER SERVICE ADVISET         CUSTORER SERVICE ADVISET       CUSTORER SERVICE ADVISET       CUSTORER SERVICE ADVISET         CUSTORER SERVICE ADVISET       CUSTORER SERVICE ADVISET       CUSTORER SERVICE ADVISET         CUSTORER SERVICE ADVISET       CUSTORER SERVICE ADVISET       CUSTORER SERVICE ADVISET         CUSTORER SERVICE ADVISET       CUSTORER SERVICE ADVISET       CU                                                                                                                                                                                                                                                                                                                                                                                                                                                                                                                                                                                                                                                                                                                                                                                                                                                                                                                                                                                                                                                                                                                                                                                                                                                                                                                                                                                                                                                                                                                                                                                                                          | TE:                                                   | 1.00                  | FTE:           | 1.00                  | FTE:           | .54                  | FTE:           | .83               |  |  |  |
| CUSTORE SERVICE ADVISET       CONTACT CENTRE TABLE SUPERVISOR       CUSTORER SERVICE ADVISET         Trabe       SOALE 6       SOALE 6       SOALE 6         Trabe       SOALE 6       CONTACT CENTRE TABLE SUPERVISOR       CUSTORER SERVICE ADVISET         CUSTORER SERVICE ADVISET       CUSTORER SERVICE ADVISET       CUSTORER SERVICE ADVISET         CUSTORER SERVICE ADVISET       CUSTORER SERVICE ADVISET       CUSTORER SERVICE ADVISET         CUSTORER SERVICE ADVISET       CUSTORER SERVICE ADVISET       CUSTORER SERVICE ADVISET         CUSTORER SERVICE ADVISET       CUSTORER SERVICE ADVISET       CUSTORER SERVICE ADVISET         CUSTORER SERVICE ADVISET       CUSTORER SERVICE ADVISET       CUSTORER SERVICE ADVISET         CUSTORER SERVICE ADVISET       CUSTORER SERVICE ADVISET       CUSTORER SERVICE ADVISET         CUSTORER SERVICE ADVISET       CUSTORER SERVICE ADVISET       CUSTORER SERVICE ADVISET         CUSTORER SERVICE ADVISET       CUSTORER SERVICE ADVISET       CUSTORER SERVICE ADVISET         CUSTORER SERVICE ADVISET       CUSTORER SERVICE ADVISET       CUSTORER SERVICE ADVISET         CUSTORER SERVICE ADVISET       CUSTORER SERVICE ADVISET       CUSTORER SERVICE ADVISET         CUSTORER SERVICE ADVISET       CUSTORER SERVICE ADVISET       CUSTORER SERVICE ADVISET         CUSTORER SERVICE ADVISET       CUSTORER SERVICE ADVISET       CU                                                                                                                                                                                                                                                                                                                                                                                                                                                                                                                                                                                                                                                                                                                                                                                                                                                                                                                                                                                                                                                                                                                                                                                                                                                                                                                                                                                                                                                                                                                                                                                                                          |                                                       |                       |                |                       |                |                      |                |                   |  |  |  |
| rade:         SCALE &<br>5.02         Grade:         SCALE 6<br>FTE:         1.00         Frade:         SCALE 6<br>FTE:         Frad                                                                                                                                                                                                                                                                                                                                                                                                                                                                                                                                                                                                                                                                                                                                                                                                                                                                                                                                                                                                                                                                                                                                                                                                                                                                                                                                                                                                                                                                                                                          | CUSTON                                                | VER SERVI CE ADVI SER | CONTACT CE     | NTRE TEAM SUPERVI SOR | CONTACT CENT   | TRE TEAM SUPERVI SOR | CUSTOME        | R SERVICE ADVISER |  |  |  |
| CUSTOMER SERVICE ADVISER     CUSTOMER SERVICE ADVISER     CUSTOMER SERVICE ADVISER       CUSTOMER SERVICE ADVISER     CUSTOMER SERVICE ADVISER     CUSTOMER SERVICE ADVISER       CUSTOMER SERVICE ADVISER     CUSTOMER SERVICE ADVISER     CUSTOMER SERVICE ADVISER       CUSTOMER SERVICE ADVISER     CUSTOMER SERVICE ADVISER     CUSTOMER SERVICE ADVISER       CUSTOMER SERVICE ADVISER     CUSTOMER SERVICE ADVISER     CUSTOMER SERVICE ADVISER       CUSTOMER SERVICE ADVISER     CUSTOMER SERVICE ADVISER     CUSTOMER SERVICE ADVISER       CUSTOMER SERVICE ADVISER     CUSTOMER SERVICE ADVISER     CUSTOMER SERVICE ADVISER       CUSTOMER SERVICE ADVISER     CUSTOMER SERVICE ADVISER     CUSTOMER SERVICE ADVISER       CUSTOMER SERVICE ADVISER     CUSTOMER SERVICE ADVISER     CUSTOMER SERVICE ADVISER       CUSTOMER SERVICE ADVISER     CUSTOMER SERVICE ADVISER     CUSTOMER SERVICE ADVISER       CUSTOMER SERVICE ADVISER     CUSTOMER SERVICE ADVISER     CUSTOMER SERVICE ADVISER       CUSTOMER SERVICE ADVISER     CUSTOMER SERVICE ADVISER     CUSTOMER SERVICE ADVISER       CUSTOMER SERVICE ADVISER     CUSTOMER SERVICE ADVISER     CUSTOMER SERVICE ADVISER       CUSTOMER SERVICE ADVISER     CUSTOMER SERVICE ADVISER     CUSTOMER SERVICE ADVISER       CUSTOMER SERVICE ADVISER     CUSTOMER SERVICE ADVISER     CUSTOMER SERVICE ADVISER       CUSTOMER SERVICE ADVISER     CUSTOMER SERVICE ADVISER     CUSTOMER SERVICE A                                                                                                                                                                                                                                                                                                                                                                                                                                                                                                                                                                                                                                                                                                                                                                                                                                                                                                                                                                                                                                                                                                                                                                                                                                                                                                                                                                                                                                                                                                                                                                          | rade:                                                 | SCALE 6               | Grade:         | SO2                   | Grade:         | SO2                  | Grade:         | SCALE 6           |  |  |  |
| radio: SCALE 6<br>readio: SCALE 6<br>readio                                                                                                                                                                                                                                                                                                                                                                                                                                                                                                                                                                                                                                                                | TE:                                                   | .50                   | FTE:           | 1.00                  | FTE:           | 1.00                 | FTE:           | 1.00              |  |  |  |
| radio: SCALE 6<br>readio: SCALE 6<br>readio                                                                                                                                                                                                                                                                                                                                                                                                                                                                                                                                                                                                                                                                |                                                       |                       |                |                       |                |                      |                |                   |  |  |  |
| radio: SCALE 6<br>readio: SCALE 6<br>readio                                                                                                                                                                                                                                                                                                                                                                                                                                                                                                                                                                                                                                                                | CUSTON                                                | MER SERVI CE ADVI SER | CUSTOM         | ER SERVICE ADVISER    | CONTACT CEN    | TRE TEAM SUPERVI SOR | CUSTOME        | R SERVICE ADVISER |  |  |  |
| CUSTOMER SERVICE ADVISER       CUSTOMER SERVICE ADVISER       CUSTOMER SERVICE ADVISER         Trade:       SCALE 6       TTE:       78         CUSTOMER SERVICE ADVISER       CUSTOMER SERVICE ADVISER       CUSTOMER SERVICE ADVISER         CUSTOMER SERVICE ADVISER       CUSTOMER SERVICE ADVISER       CUSTOMER SERVICE ADVISER         CUSTOMER SERVICE ADVISER       CUSTOMER SERVICE ADVISER       CUSTOMER SERVICE ADVISER         CUSTOMER SERVICE ADVISER       CUSTOMER SERVICE ADVISER       CUSTOMER SERVICE ADVISER         CUSTOMER SERVICE ADVISER       CUSTOMER SERVICE ADVISER       CUSTOMER SERVICE ADVISER         CUSTOMER SERVICE ADVISER       CONTACT CENTRE TAM SUPERVISOR       CUSTOMER SERVICE ADVISER       CUSTOMER SERVICE ADVISER         CUSTOMER SERVICE ADVISER       CONTACT CENTRE TAM SUPERVISOR       CUSTOMER SERVICE ADVISER       CUSTOMER SERVICE ADVISER         CUSTOMER SERVICE ADVISER       CUSTOMER SERVICE ADVISER       CUSTOMER SERVICE ADVISER       CUSTOMER SERVICE ADVISER         CUSTOMER SERVICE ADVISER       CUSTOMER SERVICE ADVISER       CUSTOMER SERVICE ADVISER       CUSTOMER SERVICE ADVISER         CUSTOMER SERVICE ADVISER       CUSTOMER SERVICE ADVISER       CUSTOMER SERVICE ADVISER       CUSTOMER SERVICE ADVISER         CUSTOMER SERVICE ADVISER       CUSTOMER SERVICE ADVISER       CUSTOMER SERVICE ADVISER       CUSTOMER SERVICE ADVISER       CUSTOMER SERVI                                                                                                                                                                                                                                                                                                                                                                                                                                                                                                                                                                                                                                                                                                                                                                                                                                                                                                                                                                                                                                                                                                                                                                                                                                                                                                                                                                                                                                                                                                                                                                                        |                                                       |                       |                |                       |                |                      |                |                   |  |  |  |
| rade: SCALE 6<br>TT: 78<br>CUSTOMER SERVICE ADVISER<br>CUSTOMER SERVICE ADVI                                                                                                                                                                                                                                                                                                                                                                                                                                                                                                                                                                                                                                                                                                                                                 |                                                       |                       |                |                       | FTE:           | 1.00                 |                |                   |  |  |  |
| rade: SCALE 6<br>TT: 78<br>CUSTOMER SERVICE ADVISER<br>CUSTOMER SERVICE ADVI                                                                                                                                                                                                                                                                                                                                                                                                                                                                                                                                                                                                                                                                                                                                                 |                                                       |                       |                |                       |                |                      |                |                   |  |  |  |
| rade: SCALE 6<br>FTE: 73<br>FTE: 7                                                                                                                                                                                                                                                                                                                                                                                                                                           | CLISTON                                               | IER SERVICE ADVISER   | CUSTOM         |                       | CUSTOMER       |                      | CLISTOME       |                   |  |  |  |
| CUSTOMER SERVICE ADVISER       CUSTOMER SERVICE ADVISER       CUSTOMER SERVICE ADVISER         Grade:       SCALE 6       FTE:       1.00         CUSTOMER SERVICE ADVISER       CONTACT CENTRE TEAM SUPERVISOR       CUSTOMER SERVICE ADVISER       CUSTOMER SERVICE ADVISER         CUSTOMER SERVICE ADVISER       CONTACT CENTRE TEAM SUPERVISOR       CUSTOMER SERVICE ADVISER       CUSTOMER SERVICE ADVISER         CUSTOMER SERVICE ADVISER       CONTACT CENTRE TEAM SUPERVISOR       CUSTOMER SERVICE ADVISER       CUSTOMER SERVICE ADVISER         CUSTOMER SERVICE ADVISER       CONTACT CENTRE TEAM SUPERVISOR       CUSTOMER SERVICE ADVISER       CUSTOMER SERVICE ADVISER         CUSTOMER SERVICE ADVISER       CONTACT CENTRE TEAM SUPERVISER       CUSTOMER SERVICE ADVISER       CUSTOMER SERVICE ADVISER         CUSTOMER SERVICE ADVISER       CUSTOMER SERVICE ADVISER       CUSTOMER SERVICE ADVISER       CUSTOMER SERVICE ADVISER         CUSTOMER SERVICE ADVISER       CUSTOMER SERVICE ADVISER       CUSTOMER SERVICE ADVISER       CUSTOMER SERVICE ADVISER         CUSTOMER SERVICE ADVISER       CUSTOMER SERVICE ADVISER       CUSTOMER SERVICE ADVISER       CUSTOMER SERVICE ADVISER         CUSTOMER SERVICE ADVISER       CUSTOMER SERVICE ADVISER       CUSTOMER SERVICE ADVISER       CUSTOMER SERVICE ADVISER         CUSTOMER SERVICE ADVISER       CUSTOMER SERVICE ADVISER       CUSTOMER SERVICE ADVISER       CUSTOMER SE                                                                                                                                                                                                                                                                                                                                                                                                                                                                                                                                                                                                                                                                                                                                                                                                                                                                                                                                                                                                                                                                                                                                                                                                                                                                                                                                                                                                                                                                                                                                                                       | Fade:                                                 |                       |                |                       |                |                      |                |                   |  |  |  |
| rade: SCALE 6<br>FTE: 1.00<br>CUSTOMER SERVICE ADVI SER<br>CUSTOMER SERVICE ADVI SER<br>CUSTOMER SERVICE ADVI SER<br>CONTACT CENTRE TEAM SUPERVISOR<br>CUSTOMER SERVICE ADVI SER<br>Crade: SCALE 6<br>FTE: 1.00<br>CUSTOMER SERVICE ADVI SER<br>Crade: SCALE 6<br>FTE: 1.00<br>CUSTOMER SERVICE ADVI SER<br>Crade: SCALE 6<br>FTE: 1.00<br>CUSTOMER SERVICE ADVI SER<br>CUSTOMER SERVICE                                                                                                                                                                                                                                                                                                                                                                                                                                                                                                                                                                                                                                                                                                                                                  | TE:                                                   | 1.00                  | FTE:           | .78                   | FTE:           | .83                  | FTE:           | .83               |  |  |  |
| rade: SCALE 6<br>FTE: 1.00<br>CUSTOMER SERVICE ADVI SER<br>CUSTOMER SERVICE ADVI SER<br>CUSTOMER SERVICE ADVI SER<br>CONTACT CENTRE TEAM SUPERVISOR<br>CUSTOMER SERVICE ADVI SER<br>Crade: SCALE 6<br>FTE: 1.00<br>CUSTOMER SERVICE ADVI SER<br>Crade: SCALE 6<br>FTE: 1.00<br>CUSTOMER SERVICE ADVI SER<br>Crade: SCALE 6<br>FTE: 1.00<br>CUSTOMER SERVICE ADVI SER<br>CUSTOMER SERVICE                                                                                                                                                                                                                                                                                                                                                                                                                                                                                                                                                                                                                                                                                                                                                  |                                                       |                       |                |                       |                |                      |                |                   |  |  |  |
| rade: SCALE 6<br>FTE: 1.00<br>CUSTOMER SERVICE ADVI SER<br>CUSTOMER SERVICE ADVI SER<br>CUSTOMER SERVICE ADVI SER<br>CONTACT CENTRE TEAM SUPERVISOR<br>CUSTOMER SERVICE ADVI SER<br>Crade: SCALE 6<br>FTE: 1.00<br>CUSTOMER SERVICE ADVI SER<br>Crade: SCALE 6<br>FTE: 1.00<br>CUSTOMER SERVICE ADVI SER<br>Crade: SCALE 6<br>FTE: 1.00<br>CUSTOMER SERVICE ADVI SER<br>CUSTOMER SERVICE                                                                                                                                                                                                                                                                                                                                                                                                                                                                                                                                                                                                                                                                                                                                                  | CLISTON                                               | IER SERVICE ADVISER   | CUSTOM         |                       | CUSTOMER       | SERVICE ADVISER      | CLISTOME       |                   |  |  |  |
| CUSTOMER SERVICE ADVISER       CONTACT CENTRE TEAM SUPERVISOR       CUSTOMER SERVICE ADVISER         Grade:       SCALE 6       Grade:       SCALE 6         TE:       1.00       Grade:       SCALE 6         CUSTOMER SERVICE ADVISER       CUSTOMER SERVICE ADVISER       CUSTOMER SERVICE ADVISER         CUSTOMER SERVICE ADVISER       CUSTOMER SERVICE ADVISER       CUSTOMER SERVICE ADVISER         CUSTOMER SERVICE ADVISER       CUSTOMER SERVICE ADVISER       CUSTOMER SERVICE ADVISER         CUSTOMER SERVICE ADVISER       CUSTOMER SERVICE ADVISER       CUSTOMER SERVICE ADVISER         CUSTOMER SERVICE ADVISER       CUSTOMER SERVICE ADVISER       CUSTOMER SERVICE ADVISER         CUSTOMER SERVICE ADVISER       CUSTOMER SERVICE ADVISER       CUSTOMER SERVICE ADVISER         CUSTOMER SERVICE ADVISER       CUSTOMER SERVICE ADVISER       CUSTOMER SERVICE ADVISER         CUSTOMER SERVICE ADVISER       CUSTOMER SERVICE ADVISER       CUSTOMER SERVICE ADVISER         CUSTOMER SERVICE ADVISER       CUSTOMER SERVICE ADVISER       CUSTOMER SERVICE ADVISER         CUSTOMER SERVICE ADVISER       CUSTOMER SERVICE ADVISER       CUSTOMER SERVICE ADVISER         CUSTOMER SERVICE ADVISER       CUSTOMER SERVICE ADVISER       CUSTOMER SERVICE ADVISER         CUSTOMER SERVICE ADVISER       CUSTOMER SERVICE ADVISER       CUSTOMER SERVICE ADVISER                                                                                                                                                                                                                                                                                                                                                                                                                                                                                                                                                                                                                                                                                                                                                                                                                                                                                                                                                                                                                                                                                                                                                                                                                                                                                                                                                                                                                                                                                                                                                                                                                                                   |                                                       |                       |                |                       |                |                      |                |                   |  |  |  |
| rade:       SCALE 6       Grade:       SCALE 6       Grade:       SCALE 6         TE:       1.00       ITE:       1.00       ITE:       1.00         CUSTOMER SERVICE ADVISER       CUSTOMER SERVICE ADVISER       CUSTOMER SERVICE ADVISER       CUSTOMER SERVICE ADVISER         Grade:       SCALE 6       FTE:       1.00       ITE:       1.00         CUSTOMER SERVICE ADVISER       CUSTOMER SERVICE ADVISER       CUSTOMER SERVICE ADVISER       CUSTOMER SERVICE ADVISER         Grade:       SCALE 6       FTE:       1.00       ITE:       1.00         CUSTOMER SERVICE ADVISER       CUSTOMER SERVICE ADVISER       CUSTOMER SERVICE ADVISER       CUSTOMER SERVICE ADVISER         Grade:       SCALE 6       FTE:       1.00       ITE:       1.00         CUSTOMER SERVICE ADVISER       Grade:       SCALE 6       FTE:       1.00         CUSTOMER SERVICE ADVISER       Grade:       SCALE 6       FTE:       1.00         CUSTOMER SERVICE ADVISER       CUSTOMER SERVICE ADVISER       CUSTOMER SERVICE ADVISER       CUSTOMER SERVICE ADVISER         CUSTOMER SERVICE ADVISER       CUSTOMER SERVICE ADVISER       CUSTOMER SERVICE ADVISER       CUSTOMER SERVICE ADVISER         Grade:       SCALE 6       FTE:       1.00       FTE:       1.00                                                                                                                                                                                                                                                                                                                                                                                                                                                                                                                                                                                                                                                                                                                                                                                                                                                                                                                                                                                                                                                                                                                                                                                                                                                                                                                                                                                                                                                                                                                                                                                                                                                                                                                                                                   | TE:                                                   |                       |                |                       |                |                      |                |                   |  |  |  |
| rade:       SCALE 6       Grade:       SCALE 6       Grade:       SCALE 6         TE:       1.00       ITE:       1.00       ITE:       1.00         CUSTOMER SERVICE ADVISER       CUSTOMER SERVICE ADVISER       CUSTOMER SERVICE ADVISER       CUSTOMER SERVICE ADVISER         Grade:       SCALE 6       FTE:       1.00       ITE:       1.00         CUSTOMER SERVICE ADVISER       CUSTOMER SERVICE ADVISER       CUSTOMER SERVICE ADVISER       CUSTOMER SERVICE ADVISER         Grade:       SCALE 6       FTE:       1.00       ITE:       1.00         CUSTOMER SERVICE ADVISER       CUSTOMER SERVICE ADVISER       CUSTOMER SERVICE ADVISER       CUSTOMER SERVICE ADVISER         Grade:       SCALE 6       FTE:       1.00       ITE:       1.00         CUSTOMER SERVICE ADVISER       Grade:       SCALE 6       FTE:       1.00         CUSTOMER SERVICE ADVISER       Grade:       SCALE 6       FTE:       1.00         CUSTOMER SERVICE ADVISER       CUSTOMER SERVICE ADVISER       CUSTOMER SERVICE ADVISER       CUSTOMER SERVICE ADVISER         CUSTOMER SERVICE ADVISER       CUSTOMER SERVICE ADVISER       CUSTOMER SERVICE ADVISER       CUSTOMER SERVICE ADVISER         Grade:       SCALE 6       FTE:       1.00       FTE:       1.00                                                                                                                                                                                                                                                                                                                                                                                                                                                                                                                                                                                                                                                                                                                                                                                                                                                                                                                                                                                                                                                                                                                                                                                                                                                                                                                                                                                                                                                                                                                                                                                                                                                                                                                                                                   |                                                       |                       |                |                       |                |                      |                |                   |  |  |  |
| rade:       SCALE 6       Grade:       SCALE 6       Grade:       SCALE 6         TE:       1.00       ITE:       1.00       ITE:       1.00         CUSTOMER SERVICE ADVISER       CUSTOMER SERVICE ADVISER       CUSTOMER SERVICE ADVISER       CUSTOMER SERVICE ADVISER         Grade:       SCALE 6       FTE:       1.00       ITE:       1.00         CUSTOMER SERVICE ADVISER       Grade:       SCALE 6       FTE:       1.00         FTE:       1.00       ITE:       1.00       ITE:       1.00         CUSTOMER SERVICE ADVISER       CUSTOMER SERVICE ADVISER       CUSTOMER SERVICE ADVISER       CUSTOMER SERVICE ADVISER       Grade:       SCALE 6         Te:       1.00       ITE:       1.00       ITE:       1.00       ITE:       1.00         CUSTOMER SERVICE ADVISER       CUSTOMER SERVICE ADVISER       Grade:       SCALE 6       FTE:       1.00       ITE:       1.00         CUSTOMER SERVICE ADVISER       CUSTOMER SERVICE ADVISER       CUSTOMER SERVICE ADVISER       CUSTOMER SERVICE ADVISER       Grade:       SCALE 5       FTE:       1.00       ITE:       1.00         CUSTOMER SERVICE ADVISER       CUSTOMER SERVICE ADVISER       CUSTOMER SERVICE ADVISER       CUSTOMER SERVICE ADVISER       CUSTOMER SERVICE ADVISER <td>CUSTON</td> <td>VER SERVICE ADVISER</td> <td>CONTACT CE</td> <td>NTRE TEAM SUPERVISOR</td> <td>CUSTOMER</td> <td>SERVICE ADVISER</td> <td>CUSTOME</td> <td>R SERVICE ADVISER</td>                                                                                                                                                                                                                                                                                                                                                                                                                                                                                                                                                                                                                                                                                                                                                                                                                                                                                                                                                                                                                                                                                                                                                                                                                                                                                                                                                                                                                                                                                                                                                                                   | CUSTON                                                | VER SERVICE ADVISER   | CONTACT CE     | NTRE TEAM SUPERVISOR  | CUSTOMER       | SERVICE ADVISER      | CUSTOME        | R SERVICE ADVISER |  |  |  |
| CUSTOMER SERVICE ADVISER       CUSTOMER SERVICE ADVISER       CUSTOMER SERVICE ADVISER         Grade:       SCALE 6       Grade::       SCALE 6         TE:       1.00       Grade::       SCALE 6         CUSTOMER SERVICE ADVISER       CUSTOMER SERVICE ADVISER       Grade::       SCALE 6         Te:       1.00       FTE:       1.00       Grade::       SCALE 6         CUSTOMER SERVICE ADVISER       CUSTOMER SERVICE ADVISER       CUSTOMER SERVICE ADVISER       CUSTOMER SERVICE ADVISER         CUSTOMER SERVICE ADVISER       CUSTOMER SERVICE ADVISER       CUSTOMER SERVICE ADVISER       CUSTOMER SERVICE ADVISER         CUSTOMER SERVICE ADVISER       CUSTOMER SERVICE ADVISER       CUSTOMER SERVICE ADVISER       CUSTOMER SERVICE ADVISER         CUSTOMER SERVICE ADVISER       CUSTOMER SERVICE ADVISER       CUSTOMER SERVICE ADVISER       CUSTOMER SERVICE ADVISER         CUSTOMER SERVICE ADVISER       CUSTOMER SERVICE ADVISER       CUSTOMER SERVICE ADVISER       CUSTOMER SERVICE ADVISER       CUSTOMER SERVICE ADVISER         CUSTOMER SERVICE ADVISER       CUSTOMER SERVICE ADVISER       CUSTOMER SERVICE ADVISER       CUSTOMER SERVICE ADVISER       CUSTOMER SERVICE ADVISER         CUSTOMER SERVICE ADVISER       CUSTOMER SERVICE ADVISER       CUSTOMER SERVICE ADVISER       CUSTOMER SERVICE ADVISER       CUSTOMER SERVICE ADVISER       CUSTOMER SERVICE AD                                                                                                                                                                                                                                                                                                                                                                                                                                                                                                                                                                                                                                                                                                                                                                                                                                                                                                                                                                                                                                                                                                                                                                                                                                                                                                                                                                                                                                                                                                                                                                                                                             |                                                       |                       |                |                       |                |                      |                |                   |  |  |  |
| rade: SCALE 6<br>FE: 1.00<br>FTE: 1.00<br>CUSTOMER SERVICE ADVISER<br>Grade: SCALE 6<br>FTE: 1.00<br>CUSTOMER SERVICE ADVISER<br>CUSTOMER SERVICE ADVISER<br>CUSTO                                                                                                                                                                                                                                                                                                                                                                                                                                                                                                                                                                                                                                                                                                                               | TE:                                                   | 1.00                  | FTE:           | 1.00                  | FTE:           | 1.00                 | J FTE:         | 1.00              |  |  |  |
| rade: SCALE 6<br>FE: 1.00<br>FTE: 1.00<br>FTE: 1.00<br>FTE: 1.00<br>FTE: 1.00<br>CUSTOMER SERVICE ADVISER<br>CCUSTOMER SERVICE ADVISER<br>CCUSTOM                                                                                                                                                                                                                                                                                                                                                                                                                                                                                                                                                                                                                                                                                                                                                 |                                                       |                       |                |                       | -              |                      |                |                   |  |  |  |
| rade: SCALE 6<br>FE: 1.00<br>FTE: 1.00<br>FTE: 1.00<br>FTE: 1.00<br>FTE: 1.00<br>CUSTOMER SERVICE ADVISER<br>CCUSTOMER SERVICE ADVISER<br>CCUSTOM                                                                                                                                                                                                                                                                                                                                                                                                                                                                                                                                                                                                                                                                                                                                                 | CUSTON                                                | VER SERVICE ADVISER   | CLISTOM        | R SERVICE ADVISER     | CUSTOME        | SERVICE ADVISER      | CUSTOM         | R SERVICE ADVISER |  |  |  |
| TE:       1.00       FTE:       1.00       FTE:       1.00         CUSTOMER SERVICE ADVISER<br>rade:       SCALE 6<br>(TTE:       1.00       CUSTOMER SERVICE ADVISER<br>Grade:                                                                                                                                                                                                                                                                                                                                                                                                                                                                                                                                                                                                                                                                                                                                                                                                                                                                                                                                                                                                                                                                                                                                                                                                                                                                                 |                                                       |                       |                |                       |                |                      |                |                   |  |  |  |
| rade: SCALE 6<br>FTE: 1.00<br>FTE: 1.00<br>CUSTOMER SERVICE ADVISER<br>CUSTOMER SERVICE ADVISER<br>C                                                                                                                                                                                                                                                                                                                                                                                                                                                                                                                                                                                                                                                                                                                                   |                                                       |                       |                |                       |                |                      |                |                   |  |  |  |
| rade: SCALE 6<br>FTE: 1.00<br>FTE: 1.00<br>CUSTOMER SERVICE ADVISER<br>CUSTOMER SERVICE ADVISER<br>C                                                                                                                                                                                                                                                                                                                                                                                                                                                                                                                                                                                                                                                                                                                                   |                                                       |                       |                |                       | +              |                      |                |                   |  |  |  |
| rade: SCALE 6<br>FTE: 1.00<br>FTE: 1.00<br>CUSTOMER SERVICE ADVISER<br>CUSTOMER SERVICE ADVISER<br>C                                                                                                                                                                                                                                                                                                                                                                                                                                                                                                                                                                                                                                                                                                                                   | CUSTON                                                | VER SERVICE ADVISER   | CLISTOM        | R SERVICE ADVISER     | CUSTOME        | SERVICE ADVISER      | CUSTOM         | R SERVICE ADVISER |  |  |  |
| TE:       1.00       FTE:       1.00       FTE:       1.00         CUSTOMER SERVICE ADVISER<br>rade:       SCALE 6<br>SCALE 6<br>FTE:       CUSTOMER SERVICE ADVISER<br>Grade:       TECHNICAL SUPPORT OFFICER<br>Grade:       TECHNICAL SUPPORT OFFICER<br>Grade:       TECHNICAL SUPPORT OFFICER<br>Grade:       TECHNICAL SUPPORT OFFICER<br>Grade:       CUSTOMER SERVICE ADVISER<br>Grade:       CUSTO                                                                                                                                                                                                                                                                                                                                                                                                                                                                                                                                                                                                                                                                                                                                                                                                                                                                                                                                                                                                                                                                                                                                                                                                                                                                  | and the                                               | 004157                |                |                       |                |                      |                |                   |  |  |  |
| CUSTOMER SERVICE ADVISER       CUSTOMER SERVICE ADVISER       CUSTOMER SERVICE ADVISER         Grade:       SCALE 6       Grade:       SCALE 6         FE:       1.00       FTE:       1.00         CUSTOMER SERVICE ADVISER       CUSTOMER SERVICE ADVISER       Grade:       SCALE 5         Grade:       SCALE 5       FTE:       1.00       FTE:       1.00         CUSTOMER SERVICE ADVISER       Grade:       SCALE 5       Grade:       SCALE 5         FTE:       1.00       FTE:       1.00       FTE:       1.00         CUSTOMER SERVICE ADVISER       Grade:       SCALE 5       Grade:       SCALE 5         FTE:       1.00       FTE:       1.00       FTE:       1.00         CUSTOMER SERVICE ADVISER       Grade:       SCALE 5       FTE:       1.00         CUSTOMER SERVICE ADVISER       CUSTOMER SERVICE ADVISER       Grade:       SCALE 5         FTE:       1.00       FTE:       1.00       FTE:       1.00         CUSTOMER SERVICE ADVISER       CUSTOMER SERVICE ADVISER       CUSTOMER SERVICE ADVISER       Grade:       SCALE 4         FTE:       1.00       FTE:       1.00       FTE:       1.00       FTE:       1.00         CUSTOMER SERVIC                                                                                                                                                                                                                                                                                                                                                                                                                                                                                                                                                                                                                                                                                                                                                                                                                                                                                                                                                                                                                                                                                                                                                                                                                                                                                                                                                                                                                                                                                                                                                                                                                                                                                                                                                                                                                                                           |                                                       |                       |                |                       |                |                      |                |                   |  |  |  |
| rade: SCALE 6<br>FTE: 1.00<br>FTE: 1.                                                                                                                                                                                                                                                                                                                                                                                                                                                                                                                             |                                                       |                       |                |                       |                |                      |                |                   |  |  |  |
| rade: SCALE 6<br>FTE: 1.00<br>FTE: 1.                                                                                                                                                                                                                                                                                                                                                                                                                                                                                                                             | CUSTON                                                |                       | CUSTOM         |                       | CUSTOME        |                      | CUSTON         |                   |  |  |  |
| TE:     1.00     FTE:     1.00     FTE:     1.00       CUSTOMER SERVICE ADVISER<br>rade:     SCALE 5<br>FTE:     CUSTOMER SERVICE ADVISER<br>Grade:     CUSTOMER SERVICE ADVISER<br>Grade:     TECHNICAL SUPPORT OFFICER<br>Grade:     TECHNICAL SUPPORT OFFICER<br>Grade:     TECHNICAL SUPPORT OFFICER<br>Grade:     CUSTOMER SERVICE ADVISER<br>FTE:     CUSTOMER SERVICE ADVISER<br>FTE:     CUSTOMER SERVICE ADVISER<br>Grade:                                                                                                                                                                                                                                                                                                                                                                                                                                                                                                                                                                                                                                                                                                                                                                                                                                                                                                                                                                                                                                                                                                                                                                                                                                                                   |                                                       |                       |                |                       |                |                      |                |                   |  |  |  |
| rade: SCALE 5<br>TE: 1.00<br>CUSTOMER SERVICE ADVISER<br>TE: 1.00<br>CUSTOMER SERVICE ADVISER<br>CUSTOMER SERVICE ADVISER<br>CUS                                                                                                                                                                                                                                                                                                                                                                                                                                                                                                                                                                                                                                                                                                                                                     |                                                       |                       |                |                       |                |                      |                |                   |  |  |  |
| rade: SCALE 5<br>TE: 1.00<br>FTE:                                                                                                                                                                                                                                                                                                                                                                                                                                                                                                                                                                                                                                                                                                                                    |                                                       |                       |                |                       |                | 1                    |                |                   |  |  |  |
| rade: SCALE 5<br>TE: 1.00<br>FTE:                                                                                                                                                                                                                                                                                                                                                                                                                                                                                                                                                                                                                                                                                                                                    | CUSTON                                                |                       | CUSTOM         |                       | CUSTOME        | SERVICE ADVISER      | TECHNIC        |                   |  |  |  |
| TE:     1.00     FTE:     1.00     FTE:     1.00       CUSTOMER SERVICE ADVISER     CUSTOMER SERVICE ADVISER     CUSTOMER SERVICE ADVISER     CUSTOMER SERVICE ADVISER       CUSTOMER SERVICE ADVISER     Grade:     SCALE 4     SCALE 4       CUSTOMER SERVICE ADVISER     CUSTOMER SERVICE ADVISER     CUSTOMER SERVICE ADVISER       CUSTOMER SERVICE ADVISER     CUSTOMER SERVICE ADVISER     CUSTOMER SERVICE ADVISER       CUSTOMER SERVICE ADVISER     CUSTOMER SERVICE ADVISER     CUSTOMER SERVICE ADVISER       CUSTOMER SERVICE ADVISER     CUSTOMER SERVICE ADVISER     CUSTOMER SERVICE ADVISER       CUSTOMER SERVICE ADVISER     CUSTOMER SERVICE ADVISER     CUSTOMER SERVICE ADVISER       CUSTOMER SERVICE ADVISER     CUSTOMER SERVICE ADVISER     CUSTOMER SERVICE ADVISER       CUSTOMER SERVICE ADVISER     CUSTOMER SERVICE ADVISER     CUSTOMER SERVICE ADVISER       Grade:     SCALE 4     SCALE 4     Grade:     SCALE 4                                                                                                                                                                                                                                                                                                                                                                                                                                                                                                                                                                                                                                                                                                                                                                                                                                                                                                                                                                                                                                                                                                                                                                                                                                                                                                                                                                                                                                                                                                                                                                                                                                                                                                                                                                                                                                                                                                                                                                                                                                                                                          |                                                       |                       |                |                       |                |                      |                |                   |  |  |  |
| rade: SCALE 5<br>FE: 1.00 FTE: 1.00 FT                                                                                                                                                                                                                                                                                                                                                                                                                                                                                                                                                                                                                                                                                                                                                                                                                                                                                                             |                                                       |                       |                |                       |                |                      |                |                   |  |  |  |
| rade: SCALE 5<br>FE: 1.00 FTE: 1.00 FT                                                                                                                                                                                                                                                                                                                                                                                                                                                                                                                                                                                                                                                                                                                                                                                                                                                                                                             |                                                       |                       |                |                       |                |                      |                |                   |  |  |  |
| rade: SCALE 5<br>FE: 1.00 FTE: 1.00 FT                                                                                                                                                                                                                                                                                                                                                                                                                                                                                                                                                                                                                                                                                                                                                                                                                                                                                                             |                                                       | I                     |                |                       |                |                      |                |                   |  |  |  |
| TE:         1.00         FTE:         1.00         FTE:         1.00         FTE:         1.00           CUSTOMER SERVICE ADVI SER<br>rade:         CUSTOMER SERVICE ADVI SER<br>Grade:         CUSTOMER SERVICE ADVI SER<br>Grad                                                                                                                                                                                                                                                                                                                                                                                                                                                                                                                                                                                                                                                                                                                                                                                                                                                                                                                                                                                                                                                                                                                                                                                                                                                    |                                                       | SCALE 5               |                |                       |                |                      |                |                   |  |  |  |
| CUSTOMER SERVI CE ADVI SER         CUSTOMER SERVI CE ADVI SER         TECHNI CAL SUPPORT OFFICER         CUSTOMER SERVI CE ADVI SER           Grade:         SCALE 4         FTE:         1.00         Grade:         SCALE 4           FTE:         1.00         FTE:         1.00         Grade:         SCALE 4           CUSTOMER SERVI CE ADVI SER         CUSTOMER SERVI CE ADVI SER         Grade:         SCALE 4           Grade:         SCALE 4         FTE:         1.00         FTE:         1.00           CUSTOMER SERVI CE ADVI SER         CUSTOMER SE                                                                                                                                                                                                                                                                                                                                                                                                                                                                                                                                                                                                                                                                                                                                                                                                                                                                                                                                                                                                                                                                                                                                                                                                                                                                                                                                                                                                                                                                                                                        |                                                       |                       |                |                       |                |                      |                |                   |  |  |  |
| CUSTOMER SERVICE ADVI SER     CUSTOMER SERVICE ADVI SER     TECHNI CAL SUPPORT OFFICER     CUSTOMER SERVICE ADVI SER       Grade:     SCALE 4     Grade:     SCALE 4       FTE:     1.00     FTE:     1.00       CUSTOMER SERVICE ADVI SER     CUSTOMER SERVICE ADVI SER     Grade:     SCALE 4       CUSTOMER SERVICE ADVI SER     CUSTOMER SERVICE ADVI SER     CUSTOMER SERVICE ADVI SER     CUSTOMER SERVICE ADVI SER       CUSTOMER SERVICE ADVI SER     CUSTOMER SERVICE ADVI SER     CUSTOMER SERVICE ADVI SER     CUSTOMER SERVICE ADVI SER       Grade:     SCALE 4     Grade:     SCALE 4     Grade:     SCALE 4                                                                                                                                                                                                                                                                                                                                                                                                                                                                                                                                                                                                                                                                                                                                                                                                                                                                                                                                                                                                                                                                                                                                                                                                                                                                                                                                                                                                                                                                                                                                                                                                                                                                                                                                                                                                                                                                                                                                                                                                                                                                                                                                                                                                                                                                                                                                                                                                                   |                                                       |                       |                |                       |                |                      |                |                   |  |  |  |
| rade: SCALE 4<br>TE: 1.00  Grade: SCALE 4<br>FTE: 1.00  Grade: SCALE 4<br>FTE: 1.00  Grade: SCALE 4<br>FTE: 1.00  CUSTOMER SERVI CE ADVI SER  CUSTOMER SERVI CE ADVI SER  CUSTOMER SERVI CE ADVI SER  Grade: SCALE 4                                                                                                                                                                                                                                                                                                                                                                                                                                                                                                                                                                                                                                                                                                                                                                                                                                                                                                         |                                                       |                       |                |                       |                |                      |                |                   |  |  |  |
| TE:         1.00         FTE:         1.00         FTE:         1.00           CUSTOMER SERVICE ADVI SER<br>rade:         CUSTOMER SERVICE ADVI SER<br>Grade:         CUSTOMER SERVICE ADVI SE                                                                                                                                                                                                                                                                                                                                                                                                                                                                                                                                                                                                                                                                                                                                                                                                                                                                                                                                                                                                                                                                                                                                                                                                                                           |                                                       |                       |                |                       |                |                      |                |                   |  |  |  |
| CUSTOMER SERVI CE ADVI SER<br>CUSTOMER SERVI CE ADVI SER<br>rade: SCALE 4 Grade: SCALE 4 Grade: SCALE 4 Grade: SCALE 4                                                                                                                                                                                                                                                                                                                                                                                                                                                                                                                                                                                                                                                                                                                                                                                                                                                                                                                                                                                                                                                                                                                                                                                                                                                                                                                                                                                                                                                                                                                                                                                                                                                                                                                                                                                                                                                                                                                                                                                                                                                                                                                                                                                                                                                                                                                                                                                                                                                                                                                                                                                                                                                                                                                                                                                                                                                                                                                       |                                                       |                       |                |                       |                |                      |                |                   |  |  |  |
| rade: SCALE 4 Grade: SCALE 4 Grade: SCALE 4 Grade: SCALE 4                                                                                                                                                                                                                                                                                                                                                                                                                                                                                                                                                                                                                                                                                                                                                                                                                                                                                                                                                                                                                                                                                                                                                                                                                                                                                                                                                                                                                                                                                                                                                                                                                                                                                                                                                                                                                                                                                                                                                                                                                                                                                                                                                                                                                                                                                                                                                                                                                                                                                                                                                                                                                                                                                                                                                                                                                                                                                                                                                                                   | 16.                                                   | 1.00                  |                | 1.00                  | (FIE.          | 1.00                 |                | 1.00              |  |  |  |
| rade: SCALE 4 Grade: SCALE 4 Grade: SCALE 4 Grade: SCALE 4                                                                                                                                                                                                                                                                                                                                                                                                                                                                                                                                                                                                                                                                                                                                                                                                                                                                                                                                                                                                                                                                                                                                                                                                                                                                                                                                                                                                                                                                                                                                                                                                                                                                                                                                                                                                                                                                                                                                                                                                                                                                                                                                                                                                                                                                                                                                                                                                                                                                                                                                                                                                                                                                                                                                                                                                                                                                                                                                                                                   |                                                       |                       |                |                       |                |                      |                |                   |  |  |  |
|                                                                                                                                                                                                                                                                                                                                                                                                                                                                                                                                                                                                                                                                                                                                                                                                                                                                                                                                                                                                                                                                                                                                                                                                                                                                                                                                                                                                                                                                                                                                                                                                                                                                                                                                                                                                                                                                                                                                                                                                                                                                                                                                                                                                                                                                                                                                                                                                                                                                                                                                                                                                                                                                                                                                                                                                                                                                                                                                                                                                                                              |                                                       |                       |                |                       |                |                      | _              |                   |  |  |  |
|                                                                                                                                                                                                                                                                                                                                                                                                                                                                                                                                                                                                                                                                                                                                                                                                                                                                                                                                                                                                                                                                                                                                                                                                                                                                                                                                                                                                                                                                                                                                                                                                                                                                                                                                                                                                                                                                                                                                                                                                                                                                                                                                                                                                                                                                                                                                                                                                                                                                                                                                                                                                                                                                                                                                                                                                                                                                                                                                                                                                                                              |                                                       | SCALE 4<br>1.00       | Grade:<br>FTE: | SCALE 4<br>1.00       | Grade:<br>FTE: | SCALE 4<br>1.00      | Grade:<br>FTE: | SCALE 4<br>1.00   |  |  |  |
|                                                                                                                                                                                                                                                                                                                                                                                                                                                                                                                                                                                                                                                                                                                                                                                                                                                                                                                                                                                                                                                                                                                                                                                                                                                                                                                                                                                                                                                                                                                                                                                                                                                                                                                                                                                                                                                                                                                                                                                                                                                                                                                                                                                                                                                                                                                                                                                                                                                                                                                                                                                                                                                                                                                                                                                                                                                                                                                                                                                                                                              |                                                       |                       |                |                       |                |                      |                |                   |  |  |  |