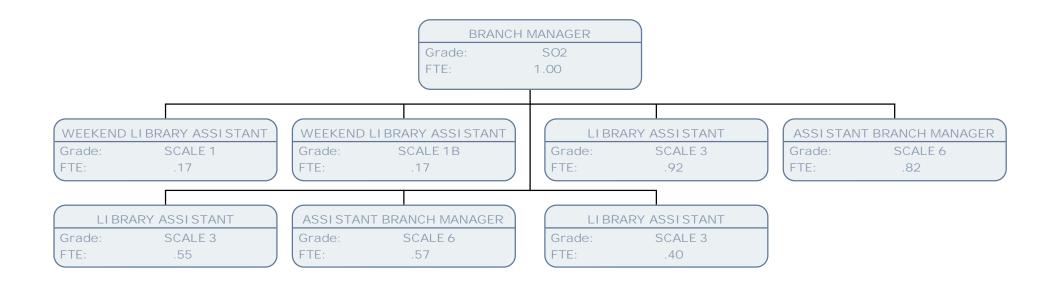

## Resident Services Chart March 17

**Resident's Services** 

| TE         50         TE         50         TE         100           C03TDMER SUMPCE ADVISE<br>Lin         CUSTOME SUMPCE ADVISE<br>Disk                                                                                                                                                                                                                                                                                                                                                                                                                                                                                                                                                                                                                                                                                                                                                                                                                                                                                                                                                                                                                                                                                                                                                                                                                                                                               | PERFORMANCE INFORMATION OFFICER<br>Grade: SO2<br>FTE: |                       |                |                       |                |                      |                |                   |  |  |  |
|----------------------------------------------------------------------------------------------------------------------------------------------------------------------------------------------------------------------------------------------------------------------------------------------------------------------------------------------------------------------------------------------------------------------------------------------------------------------------------------------------------------------------------------------------------------------------------------------------------------------------------------------------------------------------------------------------------------------------------------------------------------------------------------------------------------------------------------------------------------------------------------------------------------------------------------------------------------------------------------------------------------------------------------------------------------------------------------------------------------------------------------------------------------------------------------------------------------------------------------------------------------------------------------------------------------------------------------------------------------------------------------------------------------------------------------------------------------------------------------------------------------------------------------------------------------------------------------------------------------------------------------------------------------------------------------------------------------------------------------------------------------------------------------------------------------------------------------------------------------------------------------------------------------------------------------------------------------------------------------------------------------------------------------------------------------------------------------------------------------------------------------------------------------------------------------------------------------------------------------------------------------------------------------------------------------------------------------------------------------------------------------------------------------------------------------------------------------------------------------------------------------------------------------------------------------------------------------------------------------------------------------------------------------------------------------------------------------------------------------------------------------------------------------------------------------------------------------------------------------------------------------------------------------------------------------------------------------------------------------------------------------------------------------------|-------------------------------------------------------|-----------------------|----------------|-----------------------|----------------|----------------------|----------------|-------------------|--|--|--|
| State         Stot         Tite         Stot         Stot <t< th=""><th></th><th></th><th></th><th></th><th></th><th></th><th></th><th></th></t<>                                                                                                                                                                                                                                                                                                                                                                                                                                                                                                                                                                                                                                                                                                                                                                                                                                                                                                                                                                                                                                                                                                                                                                                                                                                                                                                                                                                                                                                                                                                                                                                                                                                                                                                 |                                                       |                       |                |                       |                |                      |                |                   |  |  |  |
| 10         10         176         100         176         100           CUSTORES SUPPORT & ADVISES<br>(SUPPORT & ADVISES)<br>(SUPPORT & AD                                                                                                                                                                                                                                                                                                                                                                                                                                                                                                                                                                                                                                                                                                                      |                                                       |                       |                |                       |                |                      |                |                   |  |  |  |
| Current Biological Approx                                                                                                                                                                                                                                                                                                                                                                                                                                                                                                                                                                                                                                                                                                                                                                                                                                                                                                                                      | Grade:                                                |                       |                |                       |                |                      |                |                   |  |  |  |
| SPARE         SPARE         Dirake         SPARE         Dirake         SPARE         <                                                                                                                                                                                                                                                                                                                                                                                                                                                                                                                                                                                                                                                                                                                                                                                                                                                                                                                                                                                                                                                                                                                                                                                                                                                                                                                                                                                                                                                                                                                                                                                                                                                                                                                                                          | IE:                                                   | .50                   | ETE:           | .58                   | (FIE:          | 1.00                 | ) (FIE:        | 1.00              |  |  |  |
| SPARE         SPARE         Dirake         SPARE         Dirake         SPARE         <                                                                                                                                                                                                                                                                                                                                                                                                                                                                                                                                                                                                                                                                                                                                                                                                                                                                                                                                                                                                                                                                                                                                                                                                                                                                                                                                                                                                                                                                                                                                                                                                                                                                                                                                                          |                                                       |                       |                |                       |                |                      |                |                   |  |  |  |
| The         The <td></td> <td></td> <td></td> <td></td> <td></td> <td></td> <td></td> <td></td>                                                                                                                                                                                                                                                                                                                                                                                                                                                                                                                                                                                                                                                                                                                                                                                                                                                                                                                                                                                                                                                                                                                                                                                                                                                                                                                                                                                                                                                                                                                                                                                                                                                                                                                                                          |                                                       |                       |                |                       |                |                      |                |                   |  |  |  |
| CONSIDER VERVICE ADVISED         CONTRACT CUTIER TRANSPORTATIONS         CONTRACT CUTIER TRANSPORTATIONS           CONSTRUCT ADVISED         CONTRACT CUTIER TRANSPORTATIONS         CONTRACT CUTIER TRANSPORTATIONS         CONTRACT CUTIER TRANSPORTATIONS           CONTRACT CUTIER TRANSPORTATIONS         CONTRACT CUTIER TRANSPORTATIONS         CONTRACT CUTIER TRANSPORTATIONS         CONTRACT CUTIER TRANSPORTATIONS           CONTRACT CUTIER TRANSPORTATIONS         CONTRACT CUTIER TRANSPORTATIONS         CONTRACT CUTIER TRANSPORTATIONS         CONTRACT CUTIER TRANSPORTATIONS           CONTRACT CUTIER TRANSPORTATIONS         CONTRACT CUTIER TRANSPORTATIONS         CONTRACT CUTIER TRANSPORTATIONS         CONTRACT CUTIER TRANSPORTATIONS           CONTRACT CUTIER TRANSPORTATIONS         CONTRACT CUTIER TRANSPORTATIONS         CONTRACT CUTIER TRANSPORTATIONS         CONTRACT CUTIER TRANSPORTATIONS           CONTRACT CUTIER TRANSPORTATIONS         CONTRACT CUTIER TRANSPORTATIONS         CONTRACT CUTIER TRANSPORTATIONS         CONTRACT CUTIER TRANSPORTATIONS           CONTRACT CUTIER TRANSPORTATIONS         CONTRACT CUTIER TRANSPORTATIONS         CONTRACT CUTIER TRANSPORTATIONS         CONTRACT CUTIER TRANSPORTATIONS           CONTRACT CUTIER TRANSPORTATIONS         CONTRACT CUTIER TRANSPORTATIONS         CONTRACT CUTIER TRANSPORTATIONS         CONTRACT CUTIER TRANSPORTATIONS           CONTRACT CUTIER TRANSPORTATIONS         CONTRACT CUTIER TRANSPORTATIONS         CONTRACT CUTIER TRANSPORTATIONS         CONTRACT CU                                                                                                                                                                                                                                                                                                                                                                                                                                                                                                                                                                                                                                                                                                                                                                                                                                                                                                                                                                                                                                                                                                                                                                                                                                                                                                                                                                                                                                                     |                                                       |                       |                |                       |                |                      |                |                   |  |  |  |
| State         State         Disable         State         Disable         PDB         Disable         PDB           CUSTOME SUMCE AVIN SEE         CUSTOME SUMCE AVIN                                                                                                                                                                                                                                                                                                                                                                                                                                                                                                                                                                                                                                                                                                                                                                                                                                                                                                                                                                                                                                                                                                                                                                                                                                                                                                                                                                                                                                                    | 16.                                                   | .75                   |                | .30                   | (              | .50                  |                | 1.00              |  |  |  |
| State         State         Disable         State         Disable         PDB         Disable         PDB           CUSTOME SUMCE AVIN SEE         CUSTOME SUMCE AVIN                                                                                                                                                                                                                                                                                                                                                                                                                                                                                                                                                                                                                                                                                                                                                                                                                                                                                                                                                                                                                                                                                                                                                                                                                                                                                                                                                                                                                                                    |                                                       |                       |                |                       |                |                      |                |                   |  |  |  |
| $ \begin{array}{c} 1. 1.0 \\ (1.1) \\ (1.1) \\ (1.1) \\ (1.1) \\ (1.1) \\ (1.1) \\ (1.1) \\ (1.1) \\ (1.1) \\ (1.1) \\ (1.1) \\ (1.1) \\ (1.1) \\ (1.1) \\ (1.1) \\ (1.1) \\ (1.1) \\ (1.1) \\ (1.1) \\ (1.1) \\ (1.1) \\ (1.1) \\ (1.1) \\ (1.1) \\ (1.1) \\ (1.1) \\ (1.1) \\ (1.1) \\ (1.1) \\ (1.1) \\ (1.1) \\ (1.1) \\ (1.1) \\ (1.1) \\ (1.1) \\ (1.1) \\ (1.1) \\ (1.1) \\ (1.1) \\ (1.1) \\ (1.1) \\ (1.1) \\ (1.1) \\ (1.1) \\ (1.1) \\ (1.1) \\ (1.1) \\ (1.1) \\ (1.1) \\ (1.1) \\ (1.1) \\ (1.1) \\ (1.1) \\ (1.1) \\ (1.1) \\ (1.1) \\ (1.1) \\ (1.1) \\ (1.1) \\ (1.1) \\ (1.1) \\ (1.1) \\ (1.1) \\ (1.1) \\ (1.1) \\ (1.1) \\ (1.1) \\ (1.1) \\ (1.1) \\ (1.1) \\ (1.1) \\ (1.1) \\ (1.1) \\ (1.1) \\ (1.1) \\ (1.1) \\ (1.1) \\ (1.1) \\ (1.1) \\ (1.1) \\ (1.1) \\ (1.1) \\ (1.1) \\ (1.1) \\ (1.1) \\ (1.1) \\ (1.1) \\ (1.1) \\ (1.1) \\ (1.1) \\ (1.1) \\ (1.1) \\ (1.1) \\ (1.1) \\ (1.1) \\ (1.1) \\ (1.1) \\ (1.1) \\ (1.1) \\ (1.1) \\ (1.1) \\ (1.1) \\ (1.1) \\ (1.1) \\ (1.1) \\ (1.1) \\ (1.1) \\ (1.1) \\ (1.1) \\ (1.1) \\ (1.1) \\ (1.1) \\ (1.1) \\ (1.1) \\ (1.1) \\ (1.1) \\ (1.1) \\ (1.1) \\ (1.1) \\ (1.1) \\ (1.1) \\ (1.1) \\ (1.1) \\ (1.1) \\ (1.1) \\ (1.1) \\ (1.1) \\ (1.1) \\ (1.1) \\ (1.1) \\ (1.1) \\ (1.1) \\ (1.1) \\ (1.1) \\ (1.1) \\ (1.1) \\ (1.1) \\ (1.1) \\ (1.1) \\ (1.1) \\ (1.1) \\ (1.1) \\ (1.1) \\ (1.1) \\ (1.1) \\ (1.1) \\ (1.1) \\ (1.1) \\ (1.1) \\ (1.1) \\ (1.1) \\ (1.1) \\ (1.1) \\ (1.1) \\ (1.1) \\ (1.1) \\ (1.1) \\ (1.1) \\ (1.1) \\ (1.1) \\ (1.1) \\ (1.1) \\ (1.1) \\ (1.1) \\ (1.1) \\ (1.1) \\ (1.1) \\ (1.1) \\ (1.1) \\ (1.1) \\ (1.1) \\ (1.1) \\ (1.1) \\ (1.1) \\ (1.1) \\ (1.1) \\ (1.1) \\ (1.1) \\ (1.1) \\ (1.1) \\ (1.1) \\ (1.1) \\ (1.1) \\ (1.1) \\ (1.1) \\ (1.1) \\ (1.1) \\ (1.1) \\ (1.1) \\ (1.1) \\ (1.1) \\ (1.1) \\ (1.1) \\ (1.1) \\ (1.1) \\ (1.1) \\ (1.1) \\ (1.1) \\ (1.1) \\ (1.1) \\ (1.1) \\ (1.1) \\ (1.1) \\ (1.1) \\ (1.1) \\ (1.1) \\ (1.1) \\ (1.1) \\ (1.1) \\ (1.1) \\ (1.1) \\ (1.1) \\ (1.1) \\ (1.1) \\ (1.1) \\ (1.1) \\ (1.1) \\ (1.1) \\ (1.1) \\ (1.1) \\ (1.1) \\ (1.1) \\ (1.1) \\ (1.1) \\ (1.1) \\ (1.1) \\ (1.1) \\ (1.1) \\ (1.1) \\ (1.1) \\ (1.1) \\ (1.1) \\ (1.1) \\ (1.1) \\ (1.1) \\ (1.1) \\ (1.1) \\ (1.1) \\ (1.1) \\ (1.1) \\ (1.1) \\ (1.1) \\ (1.1) \\ (1.1) \\ (1.1) \\ (1.1) \\ (1.1) \\ (1.1) \\ (1.1) \\ (1.1) \\ (1.1) \\ (1.1) \\ (1.1) \\ (1.1)$                                                                                                                                                                                                                                                                                                                                                                                                                                                                                                                                                                                                                                     |                                                       |                       |                |                       |                |                      |                |                   |  |  |  |
| CUSTOME SERVICE ADVISE<br>Prese         CONTROL ENTRY E MAY SERVICE ADVISE<br>Prese         CONTR                                                                                                                                                                                                                                                                                                                                                                                                                                                                                                                                                                                                                                                                                                                                                                                                                                                                                                                                                                                                                                                                                                                                                        |                                                       |                       | Grade:         | SCALE 6               |                |                      |                |                   |  |  |  |
| CLISTORE SUNCE AND SET<br>TE         CL                                                                                                                                                                                                                                                                                                                                                                                                                                                                                                                                                                                                                                                                                                                                                                                                                                                                                                                                                                                                                                                                                                                                                                                                                                | IE:                                                   | 1.00                  | ETE:           | .69                   | (FIE:          | 1.00                 | ) (FIE:        | 1.00              |  |  |  |
| SPAIL         SPAIL 6         Drafter         SPAIL 6           CLISTOME SERVICE ADVISES         CONTACT CONTENT TAM SUPERVISED         CLISTOME SERVICE ADVISES         CLISTOME SERVICE ADVISES           CLISTOME SERVICE ADVISES         CONTACT CONTENT TAM SUPERVISED         CLISTOME SERVICE ADVISES         CLISTOME SERVICE ADVISES           CLISTOME SERVICE ADVISES         CONTACT CONTENT TAM SUPERVISED         CLISTOME SERVICE ADVISES         CLISTOME SERVICE ADVISES           CLISTOME SERVICE ADVISES         CLISTOME SERVICE ADVISES         CLISTOME SERVICE ADVISES         CLISTOME SERVICE ADVISES           CLISTOME SERVICE ADVISES         CLISTOME SERVICE ADVISES         CLISTOME SERVICE ADVISES         CLISTOME SERVICE ADVISES           CLISTOME SERVICE ADVISES         CLISTOME SERVICE ADVISES         CLISTOME SERVICE ADVISES         CLISTOME SERVICE ADVISES           CLISTOME SERVICE ADVISES         CLISTOME SERVICE ADVISES         CLISTOME SERVICE ADVISES         CLISTOME SERVICE ADVISES           CLISTOME SERVICE ADVISES         CLISTOME SERVICE ADVISES         CLISTOME SERVICE ADVISES         CLISTOME SERVICE ADVISES           CLISTOME SERVICE ADVISES         CLISTOME SERVICE ADVISES         CLISTOME SERVICE ADVISES         CLISTOME SERVICE ADVISES           CLISTOME SERVICE ADVISES         CLISTOME SERVICE ADVISES         CLISTOME SERVICE ADVISES         CLISTOME SERVICE ADVISES           CLISTOME SERVICE A                                                                                                                                                                                                                                                                                                                                                                                                                                                                                                                                                                                                                                                                                                                                                                                                                                                                                                                                                                                                                                                                                                                                                                                                                                                                                                                                                                                                                                                                                                                                             |                                                       |                       |                |                       |                |                      |                |                   |  |  |  |
| IE         IO0         [TE         IO0         [TE         IO0           CUSTORE SENIC ADVISE<br>TE         CONTORE SENIC ADVISE<br>TE         CONTORE SENIC ADVISE<br>TE         CUSTORE SENIC ADVISE<br>TE                                                                                                                                                                                                                                                                                                                                                                                                                                                                                                                                                                                                                                                                                                                                                                                                                                                                                                                                                                                                                                                                                                                                                                                                                                                                                                   |                                                       |                       |                |                       |                |                      |                |                   |  |  |  |
| Image         Image <th< td=""><td></td><td></td><td></td><td></td><td></td><td></td><td></td><td></td></th<>                                                                                                                                                                                                                                                                                                                                                                                                                                                                                                                                                                                                                                                                                                                                                                                                                                                                                                                                                                                                                                                                                                                                                                                                                                                                                                                                                                                                                                                                                                                                                                                                                                                                            |                                                       |                       |                |                       |                |                      |                |                   |  |  |  |
| SPAME         SCALE &<br>ITE         Drawler         SCALE &<br>TTE         Drawler         SCALE & TTE         Drawler         SCALE & TTE         Drawler         SC                                                                                                                                                                                                                                                                                                                                                                                                                                                                                                                                                                                                                                                                                                                                                                                                                                                                                                                                                                                                                                                                                                                                                                                                                                                                                                                                                                                                                                                                                                                                | TE:                                                   | 1.00                  | FTE:           | 1.00                  | (FTE:          | 1.00                 | FTE:           | 1.00              |  |  |  |
| State         SCALE 6<br>TTE         Grade         SCALE 6<br>TTE                                                                                                                                                                                                                                                                                                                                                                                                                                                                                                                                                                                                                                                                                                                                                                                                                                                                                                                                                                                                                                                                                                                                                                                                                                                                                                                                                                                                                                                                                                                                                   |                                                       |                       |                |                       |                |                      |                |                   |  |  |  |
| $ \begin{array}{c} TTE & 10 \\ TTE & 100 \\ \hline TTE & 100 \\$ | CUSTON                                                | VER SERVI CE ADVI SER | CONTACT CE     | NTRE TEAM SUPERVI SOR | CUSTOMER       | SERVICE ADVISER      | CUSTOME        | R SERVICE ADVISER |  |  |  |
| CUSTOMEN SERVICE ADVISER         CUSTOMEN SERVICE ADVISER         CUSTOMEN SERVICE ADVISER           (TRE         1.00         (CUSTOMEN SERVICE ADVISER)         (CUSTOMEN SERVICE ADVISER)           (CUSTOMEN SERVICE ADVISER)         (CUSTOMEN SERVICE ADVISER)         (CUSTOMEN SERVICE ADVISER)           (CUSTOMEN SERVICE ADVISER)         (CUSTOMEN SERVICE ADVISER)         (CUSTOMEN SERVICE ADVISER)           (CUSTOMEN SERVICE ADVISER)         (CUSTOMEN SERVICE ADVISER)         (CUSTOMEN SERVICE ADVISER)           (CUSTOMEN SERVICE ADVISER)         (CUSTOMEN SERVICE ADVISER)         (CUSTOMEN SERVICE ADVISER)           (CUSTOMEN SERVICE ADVISER)         (CUSTOME SERVICE ADVISER)         (CUSTOME SERVICE ADVISER)           (CUSTOME SERVICE ADVISER)         (CUSTOME SERVICE ADVISER)         (CUSTOME SERVICE ADVISER)           (CUSTOME SERVICE ADVISER)         (CUSTOME SERVICE ADVISER)         (CUSTOME SERVICE ADVISER)           (CUSTOME SERVICE ADVISER)         (CUSTOME SERVICE ADVISER)         (CUSTOMER SERVICE ADVISER)           (CUSTOMER SERVICE ADVISER)         (CUSTOMER SERVICE ADVISER)         (CUSTOMER SERVICE ADVISER)           (CUSTOMER SERVICE ADVISER)         (CUSTOMER SERVICE ADVISER)         (CUSTOMER SERVICE ADVISER)           (CUSTOMER SERVICE ADVISER)         (CUSTOMER SERVICE ADVISER)         (CUSTOMER SERVICE ADVISER)           (CUSTOMER SERVICE ADVISER)         (CUSTOMER SERVICE ADVISER)                                                                                                                                                                                                                                                                                                                                                                                                                                                                                                                                                                                                                                                                                                                                                                                                                                                                                                                                                                                                                                                                                                                                                                                                                                                                                                                                                                                                                                                                                                                                                          |                                                       |                       |                |                       |                |                      |                |                   |  |  |  |
| rate         SCALE 0<br>(TE         Grade         Grade <th< td=""><td>TE:</td><td>.83</td><td>FTE:</td><td>1.00</td><td>FTE:</td><td>1.00</td><td></td><td>.83</td></th<>                                                                                                                                                                                                                                                                                                                                                                                                                                                                                                                                                                                                                                                                                                                                                                                                                                                                                                                                                                                                                                                                                                                                                                                                                                                                                                                                                                                                                                                                                                   | TE:                                                   | .83                   | FTE:           | 1.00                  | FTE:           | 1.00                 |                | .83               |  |  |  |
| rate         SCALE 0<br>(TE         Grade         Grade <th< td=""><td></td><td></td><td></td><td></td><td>1</td><td></td><td></td><td></td></th<>                                                                                                                                                                                                                                                                                                                                                                                                                                                                                                                                                                                                                                                                                                                                                                                                                                                                                                                                                                                                                                                                                                                                                                                                                                                                                                                                                                                                                                                                                                                           |                                                       |                       |                |                       | 1              |                      |                |                   |  |  |  |
| TE1.00[FTE1.00[FTE54[FTE83CUSTORER SERVICE ADVISET<br>TOWER SERVICE ADVISET<br>TECONTACT CENTER TABLE SUPERVISOR<br>Orabic<br>FTECUSTORER SERVICE ADVISET<br>Orabic<br>FTECUSTORER SERVICE ADVISET<br>Orabic<br>FTECUSTORER SERVICE ADVISET<br>Orabic<br>FTECUSTORER SERVICE ADVISET<br>Orabic<br>FTECUSTORER SERVICE ADVISET<br>Orabic<br>FTECUSTORER SERVICE ADVISET<br>Orabic<br>SOLL F<br>FTECUSTORER SERVICE ADVISET<br>Orabic<br>SOLL FCUSTORER SERVICE ADVISET<br>Orabic<br>SOLL FCUSTORER SERVICE ADVISET<br>FTECUSTORER SERVICE ADVISET<br>Orabic<br>SOLL FCUSTORER SERVICE ADVISET<br>Orabic<br>SOLL FCUSTORE                                                                                                                                                                                                                                                                                                                                                                                                                                                                                                                                                                                                                                                                                                                                                                                                                                                                                                                                                                                                                                                                                                                                                                                                                                                                                                                                                                                                             | CUSTON                                                | VER SERVI CE ADVI SER | CUSTOM         | ER SERVI CE ADVI SER  | CUSTOMER       | SERVICE ADVISER      | CUSTOME        | R SERVICE ADVISER |  |  |  |
| CUSTOMER SERVICE ADVISER<br>Gradu:         CONTACT CENTRE TEAM SUPERVISOR<br>Gradu:         CONTACT CENTRE TEAM SUPERVISOR<br>Gradu:         CUSTOMER SERVICE ADVISER<br>Gradu:         SCALE 6<br>TTE         TTE         T                                                                                                                                                                                                                                                                                                                                                                                                                                                                                                                                                                                                                                                                                                                                                                                                                                                                                                                                                                                                                                                                                                                                                                                                     |                                                       |                       |                |                       |                |                      |                |                   |  |  |  |
| CUSTORE SERVICE ADVISET       CONTACT CENTRE TABLE SUPERVISOR       CUSTORER SERVICE ADVISET         Trabe       SOALE 6       SOALE 6       SOALE 6         Trabe       SOALE 6       CONTACT CENTRE TABLE SUPERVISOR       CUSTORER SERVICE ADVISET         CUSTORER SERVICE ADVISET       CUSTORER SERVICE ADVISET       CUSTORER SERVICE ADVISET         CUSTORER SERVICE ADVISET       CUSTORER SERVICE ADVISET       CUSTORER SERVICE ADVISET         CUSTORER SERVICE ADVISET       CUSTORER SERVICE ADVISET       CUSTORER SERVICE ADVISET         CUSTORER SERVICE ADVISET       CUSTORER SERVICE ADVISET       CUSTORER SERVICE ADVISET         CUSTORER SERVICE ADVISET       CUSTORER SERVICE ADVISET       CUSTORER SERVICE ADVISET         CUSTORER SERVICE ADVISET       CUSTORER SERVICE ADVISET       CUSTORER SERVICE ADVISET         CUSTORER SERVICE ADVISET       CUSTORER SERVICE ADVISET       CUSTORER SERVICE ADVISET         CUSTORER SERVICE ADVISET       CUSTORER SERVICE ADVISET       CUSTORER SERVICE ADVISET         CUSTORER SERVICE ADVISET       CUSTORER SERVICE ADVISET       CUSTORER SERVICE ADVISET         CUSTORER SERVICE ADVISET       CUSTORER SERVICE ADVISET       CUSTORER SERVICE ADVISET         CUSTORER SERVICE ADVISET       CUSTORER SERVICE ADVISET       CUSTORER SERVICE ADVISET         CUSTORER SERVICE ADVISET       CUSTORER SERVICE ADVISET       CU                                                                                                                                                                                                                                                                                                                                                                                                                                                                                                                                                                                                                                                                                                                                                                                                                                                                                                                                                                                                                                                                                                                                                                                                                                                                                                                                                                                                                                                                                                                                                                                                                          | TE:                                                   | 1.00                  | FTE:           | 1.00                  | FTE:           | .54                  | FTE:           | .83               |  |  |  |
| CUSTORE SERVICE ADVISET       CONTACT CENTRE TABLE SUPERVISOR       CUSTORER SERVICE ADVISET         Trabe       SOALE 6       SOALE 6       SOALE 6         Trabe       SOALE 6       CONTACT CENTRE TABLE SUPERVISOR       CUSTORER SERVICE ADVISET         CUSTORER SERVICE ADVISET       CUSTORER SERVICE ADVISET       CUSTORER SERVICE ADVISET         CUSTORER SERVICE ADVISET       CUSTORER SERVICE ADVISET       CUSTORER SERVICE ADVISET         CUSTORER SERVICE ADVISET       CUSTORER SERVICE ADVISET       CUSTORER SERVICE ADVISET         CUSTORER SERVICE ADVISET       CUSTORER SERVICE ADVISET       CUSTORER SERVICE ADVISET         CUSTORER SERVICE ADVISET       CUSTORER SERVICE ADVISET       CUSTORER SERVICE ADVISET         CUSTORER SERVICE ADVISET       CUSTORER SERVICE ADVISET       CUSTORER SERVICE ADVISET         CUSTORER SERVICE ADVISET       CUSTORER SERVICE ADVISET       CUSTORER SERVICE ADVISET         CUSTORER SERVICE ADVISET       CUSTORER SERVICE ADVISET       CUSTORER SERVICE ADVISET         CUSTORER SERVICE ADVISET       CUSTORER SERVICE ADVISET       CUSTORER SERVICE ADVISET         CUSTORER SERVICE ADVISET       CUSTORER SERVICE ADVISET       CUSTORER SERVICE ADVISET         CUSTORER SERVICE ADVISET       CUSTORER SERVICE ADVISET       CUSTORER SERVICE ADVISET         CUSTORER SERVICE ADVISET       CUSTORER SERVICE ADVISET       CU                                                                                                                                                                                                                                                                                                                                                                                                                                                                                                                                                                                                                                                                                                                                                                                                                                                                                                                                                                                                                                                                                                                                                                                                                                                                                                                                                                                                                                                                                                                                                                                                                          |                                                       |                       |                |                       |                |                      |                |                   |  |  |  |
| rade:         SCALE &<br>5.02         Grade:         SCALE 6<br>FTE:         1.00         Frade:         SCALE 6<br>FTE:         Frad                                                                                                                                                                                                                                                                                                                                                                                                                                                                                                                                                                                                                                                                                                                                                                                                                                                                                                                                                                                                                                                                                                                                                                                                                                                                                                                                                                                                                                                                                                                          | CUSTON                                                | VER SERVI CE ADVI SER | CONTACT CE     | NTRE TEAM SUPERVI SOR | CONTACT CENT   | TRE TEAM SUPERVI SOR | CUSTOME        | R SERVICE ADVISER |  |  |  |
| CUSTOMER SERVICE ADVISER     CUSTOMER SERVICE ADVISER     CUSTOMER SERVICE ADVISER       CUSTOMER SERVICE ADVISER     CUSTOMER SERVICE ADVISER     CUSTOMER SERVICE ADVISER       CUSTOMER SERVICE ADVISER     CUSTOMER SERVICE ADVISER     CUSTOMER SERVICE ADVISER       CUSTOMER SERVICE ADVISER     CUSTOMER SERVICE ADVISER     CUSTOMER SERVICE ADVISER       CUSTOMER SERVICE ADVISER     CUSTOMER SERVICE ADVISER     CUSTOMER SERVICE ADVISER       CUSTOMER SERVICE ADVISER     CUSTOMER SERVICE ADVISER     CUSTOMER SERVICE ADVISER       CUSTOMER SERVICE ADVISER     CUSTOMER SERVICE ADVISER     CUSTOMER SERVICE ADVISER       CUSTOMER SERVICE ADVISER     CUSTOMER SERVICE ADVISER     CUSTOMER SERVICE ADVISER       CUSTOMER SERVICE ADVISER     CUSTOMER SERVICE ADVISER     CUSTOMER SERVICE ADVISER       CUSTOMER SERVICE ADVISER     CUSTOMER SERVICE ADVISER     CUSTOMER SERVICE ADVISER       CUSTOMER SERVICE ADVISER     CUSTOMER SERVICE ADVISER     CUSTOMER SERVICE ADVISER       CUSTOMER SERVICE ADVISER     CUSTOMER SERVICE ADVISER     CUSTOMER SERVICE ADVISER       CUSTOMER SERVICE ADVISER     CUSTOMER SERVICE ADVISER     CUSTOMER SERVICE ADVISER       CUSTOMER SERVICE ADVISER     CUSTOMER SERVICE ADVISER     CUSTOMER SERVICE ADVISER       CUSTOMER SERVICE ADVISER     CUSTOMER SERVICE ADVISER     CUSTOMER SERVICE ADVISER       CUSTOMER SERVICE ADVISER     CUSTOMER SERVICE ADVISER     CUSTOMER SERVICE A                                                                                                                                                                                                                                                                                                                                                                                                                                                                                                                                                                                                                                                                                                                                                                                                                                                                                                                                                                                                                                                                                                                                                                                                                                                                                                                                                                                                                                                                                                                                                                          | rade:                                                 | SCALE 6               | Grade:         | SO2                   | Grade:         | SO2                  | Grade:         | SCALE 6           |  |  |  |
| radio: SCALE 6<br>readio: SCALE 6<br>readio                                                                                                                                                                                                                                                                                                                                                                                                                                                                                                                                                                                                                                                                | TE:                                                   | .50                   | FTE:           | 1.00                  | FTE:           | 1.00                 | FTE:           | 1.00              |  |  |  |
| radio: SCALE 6<br>readio: SCALE 6<br>readio                                                                                                                                                                                                                                                                                                                                                                                                                                                                                                                                                                                                                                                                |                                                       |                       |                |                       |                |                      |                |                   |  |  |  |
| radio: SCALE 6<br>readio: SCALE 6<br>readio                                                                                                                                                                                                                                                                                                                                                                                                                                                                                                                                                                                                                                                                | CUSTON                                                | MER SERVI CE ADVI SER | CUSTOM         | ER SERVICE ADVISER    | CONTACT CEN    | TRE TEAM SUPERVI SOR | CUSTOME        | R SERVICE ADVISER |  |  |  |
| CUSTOMER SERVICE ADVISER       CUSTOMER SERVICE ADVISER       CUSTOMER SERVICE ADVISER         Trade:       SCALE 6       TTE:       78         CUSTOMER SERVICE ADVISER       CUSTOMER SERVICE ADVISER       CUSTOMER SERVICE ADVISER         CUSTOMER SERVICE ADVISER       CUSTOMER SERVICE ADVISER       CUSTOMER SERVICE ADVISER         CUSTOMER SERVICE ADVISER       CUSTOMER SERVICE ADVISER       CUSTOMER SERVICE ADVISER         CUSTOMER SERVICE ADVISER       CUSTOMER SERVICE ADVISER       CUSTOMER SERVICE ADVISER         CUSTOMER SERVICE ADVISER       CUSTOMER SERVICE ADVISER       CUSTOMER SERVICE ADVISER         CUSTOMER SERVICE ADVISER       CONTACT CENTRE TAM SUPERVISOR       CUSTOMER SERVICE ADVISER       CUSTOMER SERVICE ADVISER         CUSTOMER SERVICE ADVISER       CONTACT CENTRE TAM SUPERVISOR       CUSTOMER SERVICE ADVISER       CUSTOMER SERVICE ADVISER         CUSTOMER SERVICE ADVISER       CUSTOMER SERVICE ADVISER       CUSTOMER SERVICE ADVISER       CUSTOMER SERVICE ADVISER         CUSTOMER SERVICE ADVISER       CUSTOMER SERVICE ADVISER       CUSTOMER SERVICE ADVISER       CUSTOMER SERVICE ADVISER         CUSTOMER SERVICE ADVISER       CUSTOMER SERVICE ADVISER       CUSTOMER SERVICE ADVISER       CUSTOMER SERVICE ADVISER         CUSTOMER SERVICE ADVISER       CUSTOMER SERVICE ADVISER       CUSTOMER SERVICE ADVISER       CUSTOMER SERVICE ADVISER       CUSTOMER SERVI                                                                                                                                                                                                                                                                                                                                                                                                                                                                                                                                                                                                                                                                                                                                                                                                                                                                                                                                                                                                                                                                                                                                                                                                                                                                                                                                                                                                                                                                                                                                                                                        |                                                       |                       |                |                       |                |                      |                |                   |  |  |  |
| rade: SCALE 6<br>TT: 78<br>CUSTOMER SERVICE ADVISER<br>CUSTOMER SERVICE ADVI                                                                                                                                                                                                                                                                                                                                                                                                                                                                                                                                                                                                                                                                                                                                                 |                                                       |                       |                |                       | FTE:           | 1.00                 |                |                   |  |  |  |
| rade: SCALE 6<br>TT: 78<br>CUSTOMER SERVICE ADVISER<br>CUSTOMER SERVICE ADVI                                                                                                                                                                                                                                                                                                                                                                                                                                                                                                                                                                                                                                                                                                                                                 |                                                       |                       |                |                       |                |                      |                |                   |  |  |  |
| rade: SCALE 6<br>FTE: 73<br>FTE: 7                                                                                                                                                                                                                                                                                                                                                                                                                                           | CLISTON                                               | IER SERVICE ADVISER   | CUSTOM         |                       | CUSTOMER       |                      | CLISTOME       |                   |  |  |  |
| CUSTOMER SERVICE ADVISER       CUSTOMER SERVICE ADVISER       CUSTOMER SERVICE ADVISER         Grade:       SCALE 6       FTE:       1.00         CUSTOMER SERVICE ADVISER       CONTACT CENTRE TEAM SUPERVISOR       CUSTOMER SERVICE ADVISER       CUSTOMER SERVICE ADVISER         CUSTOMER SERVICE ADVISER       CONTACT CENTRE TEAM SUPERVISOR       CUSTOMER SERVICE ADVISER       CUSTOMER SERVICE ADVISER         CUSTOMER SERVICE ADVISER       CONTACT CENTRE TEAM SUPERVISOR       CUSTOMER SERVICE ADVISER       CUSTOMER SERVICE ADVISER         CUSTOMER SERVICE ADVISER       CONTACT CENTRE TEAM SUPERVISOR       CUSTOMER SERVICE ADVISER       CUSTOMER SERVICE ADVISER         CUSTOMER SERVICE ADVISER       CONTACT CENTRE TEAM SUPERVISER       CUSTOMER SERVICE ADVISER       CUSTOMER SERVICE ADVISER         CUSTOMER SERVICE ADVISER       CUSTOMER SERVICE ADVISER       CUSTOMER SERVICE ADVISER       CUSTOMER SERVICE ADVISER         CUSTOMER SERVICE ADVISER       CUSTOMER SERVICE ADVISER       CUSTOMER SERVICE ADVISER       CUSTOMER SERVICE ADVISER         CUSTOMER SERVICE ADVISER       CUSTOMER SERVICE ADVISER       CUSTOMER SERVICE ADVISER       CUSTOMER SERVICE ADVISER         CUSTOMER SERVICE ADVISER       CUSTOMER SERVICE ADVISER       CUSTOMER SERVICE ADVISER       CUSTOMER SERVICE ADVISER         CUSTOMER SERVICE ADVISER       CUSTOMER SERVICE ADVISER       CUSTOMER SERVICE ADVISER       CUSTOMER SE                                                                                                                                                                                                                                                                                                                                                                                                                                                                                                                                                                                                                                                                                                                                                                                                                                                                                                                                                                                                                                                                                                                                                                                                                                                                                                                                                                                                                                                                                                                                                                       | Fade:                                                 |                       |                |                       |                |                      |                |                   |  |  |  |
| rade: SCALE 6<br>FTE: 1.00<br>CUSTOMER SERVICE ADVI SER<br>CUSTOMER SERVICE ADVI SER<br>CUSTOMER SERVICE ADVI SER<br>CONTACT CENTRE TEAM SUPERVISOR<br>CUSTOMER SERVICE ADVI SER<br>Crade: SCALE 6<br>FTE: 1.00<br>CUSTOMER SERVICE ADVI SER<br>Crade: SCALE 6<br>FTE: 1.00<br>CUSTOMER SERVICE ADVI SER<br>Crade: SCALE 6<br>FTE: 1.00<br>CUSTOMER SERVICE ADVI SER<br>CUSTOMER SERVICE                                                                                                                                                                                                                                                                                                                                                                                                                                                                                                                                                                                                                                                                                                                                                  | TE:                                                   | 1.00                  | FTE:           | .78                   | FTE:           | .83                  | FTE:           | .83               |  |  |  |
| rade: SCALE 6<br>FTE: 1.00<br>CUSTOMER SERVICE ADVI SER<br>CUSTOMER SERVICE ADVI SER<br>CUSTOMER SERVICE ADVI SER<br>CONTACT CENTRE TEAM SUPERVISOR<br>CUSTOMER SERVICE ADVI SER<br>Crade: SCALE 6<br>FTE: 1.00<br>CUSTOMER SERVICE ADVI SER<br>Crade: SCALE 6<br>FTE: 1.00<br>CUSTOMER SERVICE ADVI SER<br>Crade: SCALE 6<br>FTE: 1.00<br>CUSTOMER SERVICE ADVI SER<br>CUSTOMER SERVICE                                                                                                                                                                                                                                                                                                                                                                                                                                                                                                                                                                                                                                                                                                                                                  |                                                       |                       |                |                       |                |                      |                |                   |  |  |  |
| rade: SCALE 6<br>FTE: 1.00<br>CUSTOMER SERVICE ADVI SER<br>CUSTOMER SERVICE ADVI SER<br>CUSTOMER SERVICE ADVI SER<br>CONTACT CENTRE TEAM SUPERVISOR<br>CUSTOMER SERVICE ADVI SER<br>Crade: SCALE 6<br>FTE: 1.00<br>CUSTOMER SERVICE ADVI SER<br>Crade: SCALE 6<br>FTE: 1.00<br>CUSTOMER SERVICE ADVI SER<br>Crade: SCALE 6<br>FTE: 1.00<br>CUSTOMER SERVICE ADVI SER<br>CUSTOMER SERVICE                                                                                                                                                                                                                                                                                                                                                                                                                                                                                                                                                                                                                                                                                                                                                  | CLISTON                                               | IER SERVICE ADVISER   | CUSTOM         |                       | CUSTOMER       | SERVICE ADVISER      | CLISTOME       |                   |  |  |  |
| CUSTOMER SERVICE ADVISER       CONTACT CENTRE TEAM SUPERVISOR       CUSTOMER SERVICE ADVISER         Grade:       SCALE 6       Grade:       SCALE 6         TE:       1.00       Grade:       SCALE 6         CUSTOMER SERVICE ADVISER       CUSTOMER SERVICE ADVISER       CUSTOMER SERVICE ADVISER         CUSTOMER SERVICE ADVISER       CUSTOMER SERVICE ADVISER       CUSTOMER SERVICE ADVISER         CUSTOMER SERVICE ADVISER       CUSTOMER SERVICE ADVISER       CUSTOMER SERVICE ADVISER         CUSTOMER SERVICE ADVISER       CUSTOMER SERVICE ADVISER       CUSTOMER SERVICE ADVISER         CUSTOMER SERVICE ADVISER       CUSTOMER SERVICE ADVISER       CUSTOMER SERVICE ADVISER         CUSTOMER SERVICE ADVISER       CUSTOMER SERVICE ADVISER       CUSTOMER SERVICE ADVISER         CUSTOMER SERVICE ADVISER       CUSTOMER SERVICE ADVISER       CUSTOMER SERVICE ADVISER         CUSTOMER SERVICE ADVISER       CUSTOMER SERVICE ADVISER       CUSTOMER SERVICE ADVISER         CUSTOMER SERVICE ADVISER       CUSTOMER SERVICE ADVISER       CUSTOMER SERVICE ADVISER         CUSTOMER SERVICE ADVISER       CUSTOMER SERVICE ADVISER       CUSTOMER SERVICE ADVISER         CUSTOMER SERVICE ADVISER       CUSTOMER SERVICE ADVISER       CUSTOMER SERVICE ADVISER         CUSTOMER SERVICE ADVISER       CUSTOMER SERVICE ADVISER       CUSTOMER SERVICE ADVISER                                                                                                                                                                                                                                                                                                                                                                                                                                                                                                                                                                                                                                                                                                                                                                                                                                                                                                                                                                                                                                                                                                                                                                                                                                                                                                                                                                                                                                                                                                                                                                                                                                                   |                                                       |                       |                |                       |                |                      |                |                   |  |  |  |
| rade:       SCALE 6       Grade:       SCALE 6       Grade:       SCALE 6         TE:       1.00       ITE:       1.00       ITE:       1.00         CUSTOMER SERVICE ADVISER       CUSTOMER SERVICE ADVISER       CUSTOMER SERVICE ADVISER       CUSTOMER SERVICE ADVISER         Grade:       SCALE 6       FTE:       1.00       ITE:       1.00         CUSTOMER SERVICE ADVISER       CUSTOMER SERVICE ADVISER       CUSTOMER SERVICE ADVISER       CUSTOMER SERVICE ADVISER         Grade:       SCALE 6       FTE:       1.00       ITE:       1.00         CUSTOMER SERVICE ADVISER       CUSTOMER SERVICE ADVISER       CUSTOMER SERVICE ADVISER       CUSTOMER SERVICE ADVISER         Grade:       SCALE 6       FTE:       1.00       ITE:       1.00         CUSTOMER SERVICE ADVISER       Grade:       SCALE 6       FTE:       1.00         CUSTOMER SERVICE ADVISER       Grade:       SCALE 6       FTE:       1.00         CUSTOMER SERVICE ADVISER       CUSTOMER SERVICE ADVISER       CUSTOMER SERVICE ADVISER       CUSTOMER SERVICE ADVISER         CUSTOMER SERVICE ADVISER       CUSTOMER SERVICE ADVISER       CUSTOMER SERVICE ADVISER       CUSTOMER SERVICE ADVISER         Grade:       SCALE 6       FTE:       1.00       FTE:       1.00                                                                                                                                                                                                                                                                                                                                                                                                                                                                                                                                                                                                                                                                                                                                                                                                                                                                                                                                                                                                                                                                                                                                                                                                                                                                                                                                                                                                                                                                                                                                                                                                                                                                                                                                                                   | TE:                                                   |                       |                |                       |                |                      |                |                   |  |  |  |
| rade:       SCALE 6       Grade:       SCALE 6       Grade:       SCALE 6         TE:       1.00       ITE:       1.00       ITE:       1.00         CUSTOMER SERVICE ADVISER       CUSTOMER SERVICE ADVISER       CUSTOMER SERVICE ADVISER       CUSTOMER SERVICE ADVISER         Grade:       SCALE 6       FTE:       1.00       ITE:       1.00         CUSTOMER SERVICE ADVISER       CUSTOMER SERVICE ADVISER       CUSTOMER SERVICE ADVISER       CUSTOMER SERVICE ADVISER         Grade:       SCALE 6       FTE:       1.00       ITE:       1.00         CUSTOMER SERVICE ADVISER       CUSTOMER SERVICE ADVISER       CUSTOMER SERVICE ADVISER       CUSTOMER SERVICE ADVISER         Grade:       SCALE 6       FTE:       1.00       ITE:       1.00         CUSTOMER SERVICE ADVISER       Grade:       SCALE 6       FTE:       1.00         CUSTOMER SERVICE ADVISER       Grade:       SCALE 6       FTE:       1.00         CUSTOMER SERVICE ADVISER       CUSTOMER SERVICE ADVISER       CUSTOMER SERVICE ADVISER       CUSTOMER SERVICE ADVISER         CUSTOMER SERVICE ADVISER       CUSTOMER SERVICE ADVISER       CUSTOMER SERVICE ADVISER       CUSTOMER SERVICE ADVISER         Grade:       SCALE 6       FTE:       1.00       FTE:       1.00                                                                                                                                                                                                                                                                                                                                                                                                                                                                                                                                                                                                                                                                                                                                                                                                                                                                                                                                                                                                                                                                                                                                                                                                                                                                                                                                                                                                                                                                                                                                                                                                                                                                                                                                                                   |                                                       |                       |                |                       |                |                      |                |                   |  |  |  |
| rade:       SCALE 6       Grade:       SCALE 6       Grade:       SCALE 6         TE:       1.00       ITE:       1.00       ITE:       1.00         CUSTOMER SERVICE ADVISER       CUSTOMER SERVICE ADVISER       CUSTOMER SERVICE ADVISER       CUSTOMER SERVICE ADVISER         Grade:       SCALE 6       FTE:       1.00       ITE:       1.00         CUSTOMER SERVICE ADVISER       Grade:       SCALE 6       FTE:       1.00         FTE:       1.00       ITE:       1.00       ITE:       1.00         CUSTOMER SERVICE ADVISER       CUSTOMER SERVICE ADVISER       CUSTOMER SERVICE ADVISER       CUSTOMER SERVICE ADVISER       Grade:       SCALE 6         Te:       1.00       ITE:       1.00       ITE:       1.00       ITE:       1.00         CUSTOMER SERVICE ADVISER       CUSTOMER SERVICE ADVISER       Grade:       SCALE 6       FTE:       1.00       ITE:       1.00         CUSTOMER SERVICE ADVISER       CUSTOMER SERVICE ADVISER       CUSTOMER SERVICE ADVISER       CUSTOMER SERVICE ADVISER       Grade:       SCALE 5       FTE:       1.00       ITE:       1.00         CUSTOMER SERVICE ADVISER       CUSTOMER SERVICE ADVISER       CUSTOMER SERVICE ADVISER       CUSTOMER SERVICE ADVISER       CUSTOMER SERVICE ADVISER <td>CUSTON</td> <td>VER SERVICE ADVISER</td> <td>CONTACT CE</td> <td>NTRE TEAM SUPERVISOR</td> <td>CUSTOMER</td> <td>SERVICE ADVISER</td> <td>CUSTOME</td> <td>R SERVICE ADVISER</td>                                                                                                                                                                                                                                                                                                                                                                                                                                                                                                                                                                                                                                                                                                                                                                                                                                                                                                                                                                                                                                                                                                                                                                                                                                                                                                                                                                                                                                                                                                                                                                                   | CUSTON                                                | VER SERVICE ADVISER   | CONTACT CE     | NTRE TEAM SUPERVISOR  | CUSTOMER       | SERVICE ADVISER      | CUSTOME        | R SERVICE ADVISER |  |  |  |
| CUSTOMER SERVICE ADVISER       CUSTOMER SERVICE ADVISER       CUSTOMER SERVICE ADVISER         Grade:       SCALE 6       Grade::       SCALE 6         TE:       1.00       Grade::       SCALE 6         CUSTOMER SERVICE ADVISER       CUSTOMER SERVICE ADVISER       Grade::       SCALE 6         Te:       1.00       FTE:       1.00       Grade::       SCALE 6         CUSTOMER SERVICE ADVISER       CUSTOMER SERVICE ADVISER       CUSTOMER SERVICE ADVISER       CUSTOMER SERVICE ADVISER         CUSTOMER SERVICE ADVISER       CUSTOMER SERVICE ADVISER       CUSTOMER SERVICE ADVISER       CUSTOMER SERVICE ADVISER         CUSTOMER SERVICE ADVISER       CUSTOMER SERVICE ADVISER       CUSTOMER SERVICE ADVISER       CUSTOMER SERVICE ADVISER         CUSTOMER SERVICE ADVISER       CUSTOMER SERVICE ADVISER       CUSTOMER SERVICE ADVISER       CUSTOMER SERVICE ADVISER         CUSTOMER SERVICE ADVISER       CUSTOMER SERVICE ADVISER       CUSTOMER SERVICE ADVISER       CUSTOMER SERVICE ADVISER       CUSTOMER SERVICE ADVISER         CUSTOMER SERVICE ADVISER       CUSTOMER SERVICE ADVISER       CUSTOMER SERVICE ADVISER       CUSTOMER SERVICE ADVISER       CUSTOMER SERVICE ADVISER         CUSTOMER SERVICE ADVISER       CUSTOMER SERVICE ADVISER       CUSTOMER SERVICE ADVISER       CUSTOMER SERVICE ADVISER       CUSTOMER SERVICE ADVISER       CUSTOMER SERVICE AD                                                                                                                                                                                                                                                                                                                                                                                                                                                                                                                                                                                                                                                                                                                                                                                                                                                                                                                                                                                                                                                                                                                                                                                                                                                                                                                                                                                                                                                                                                                                                                                                                             |                                                       |                       |                |                       |                |                      |                |                   |  |  |  |
| rade: SCALE 6<br>FE: 1.00<br>FTE: 1.00<br>CUSTOMER SERVICE ADVISER<br>Grade: SCALE 6<br>FTE: 1.00<br>CUSTOMER SERVICE ADVISER<br>CUSTOMER SERVICE ADVISER<br>CUSTO                                                                                                                                                                                                                                                                                                                                                                                                                                                                                                                                                                                                                                                                                                                               | TE:                                                   | 1.00                  | FTE:           | 1.00                  | FTE:           | 1.00                 | J FTE:         | 1.00              |  |  |  |
| rade: SCALE 6<br>FE: 1.00<br>FTE: 1.00<br>FTE: 1.00<br>FTE: 1.00<br>FTE: 1.00<br>CUSTOMER SERVICE ADVISER<br>CCUSTOMER SERVICE ADVISER<br>CCUSTOM                                                                                                                                                                                                                                                                                                                                                                                                                                                                                                                                                                                                                                                                                                                                                 |                                                       |                       |                |                       | -              |                      |                |                   |  |  |  |
| rade: SCALE 6<br>FE: 1.00<br>FTE: 1.00<br>FTE: 1.00<br>FTE: 1.00<br>FTE: 1.00<br>CUSTOMER SERVICE ADVISER<br>CCUSTOMER SERVICE ADVISER<br>CCUSTOM                                                                                                                                                                                                                                                                                                                                                                                                                                                                                                                                                                                                                                                                                                                                                 | CUSTON                                                | VER SERVICE ADVISER   | CLISTOM        | R SERVICE ADVISER     | CUSTOME        | SERVICE ADVISER      | CUSTOM         | R SERVICE ADVISER |  |  |  |
| TE:       1.00       FTE:       1.00       FTE:       1.00         CUSTOMER SERVICE ADVISER<br>rade:       SCALE 6<br>(TTE:       1.00       CUSTOMER SERVICE ADVISER<br>Grade:                                                                                                                                                                                                                                                                                                                                                                                                                                                                                                                                                                                                                                                                                                                                                                                                                                                                                                                                                                                                                                                                                                                                                                                                                                                                                 |                                                       |                       |                |                       |                |                      |                |                   |  |  |  |
| rade: SCALE 6<br>FTE: 1.00<br>FTE: 1.00<br>CUSTOMER SERVICE ADVISER<br>CUSTOMER SERVICE ADVISER<br>C                                                                                                                                                                                                                                                                                                                                                                                                                                                                                                                                                                                                                                                                                                                                   |                                                       |                       |                |                       |                |                      |                |                   |  |  |  |
| rade: SCALE 6<br>FTE: 1.00<br>FTE: 1.00<br>CUSTOMER SERVICE ADVISER<br>CUSTOMER SERVICE ADVISER<br>C                                                                                                                                                                                                                                                                                                                                                                                                                                                                                                                                                                                                                                                                                                                                   |                                                       |                       |                |                       | +              |                      |                |                   |  |  |  |
| rade: SCALE 6<br>FTE: 1.00<br>FTE: 1.00<br>CUSTOMER SERVICE ADVISER<br>CUSTOMER SERVICE ADVISER<br>C                                                                                                                                                                                                                                                                                                                                                                                                                                                                                                                                                                                                                                                                                                                                   | CUSTON                                                | VER SERVICE ADVISER   | CLISTOM        | R SERVICE ADVISER     | CUSTOME        | SERVICE ADVISER      | CUSTOM         | R SERVICE ADVISER |  |  |  |
| TE:       1.00       FTE:       1.00       FTE:       1.00         CUSTOMER SERVICE ADVISER<br>rade:       SCALE 6<br>SCALE 6<br>FTE:       CUSTOMER SERVICE ADVISER<br>Grade:       TECHNICAL SUPPORT OFFICER<br>Grade:       TECHNICAL SUPPORT OFFICER<br>Grade:       TECHNICAL SUPPORT OFFICER<br>Grade:       TECHNICAL SUPPORT OFFICER<br>Grade:       CUSTOMER SERVICE ADVISER<br>Grade:       CUSTO                                                                                                                                                                                                                                                                                                                                                                                                                                                                                                                                                                                                                                                                                                                                                                                                                                                                                                                                                                                                                                                                                                                                                                                                                                                                  | and the                                               | 004157                |                |                       |                |                      |                |                   |  |  |  |
| CUSTOMER SERVICE ADVISER       CUSTOMER SERVICE ADVISER       CUSTOMER SERVICE ADVISER         Grade:       SCALE 6       Grade:       SCALE 6         FE:       1.00       FTE:       1.00         CUSTOMER SERVICE ADVISER       CUSTOMER SERVICE ADVISER       Grade:       SCALE 5         Grade:       SCALE 5       FTE:       1.00       FTE:       1.00         CUSTOMER SERVICE ADVISER       Grade:       SCALE 5       Grade:       SCALE 5         FTE:       1.00       FTE:       1.00       FTE:       1.00         CUSTOMER SERVICE ADVISER       Grade:       SCALE 5       Grade:       SCALE 5         FTE:       1.00       FTE:       1.00       FTE:       1.00         CUSTOMER SERVICE ADVISER       Grade:       SCALE 5       FTE:       1.00         CUSTOMER SERVICE ADVISER       CUSTOMER SERVICE ADVISER       Grade:       SCALE 5         FTE:       1.00       FTE:       1.00       FTE:       1.00         CUSTOMER SERVICE ADVISER       CUSTOMER SERVICE ADVISER       CUSTOMER SERVICE ADVISER       Grade:       SCALE 4         FTE:       1.00       FTE:       1.00       FTE:       1.00       FTE:       1.00         CUSTOMER SERVIC                                                                                                                                                                                                                                                                                                                                                                                                                                                                                                                                                                                                                                                                                                                                                                                                                                                                                                                                                                                                                                                                                                                                                                                                                                                                                                                                                                                                                                                                                                                                                                                                                                                                                                                                                                                                                                                           |                                                       |                       |                |                       |                |                      |                |                   |  |  |  |
| rade: SCALE 6<br>FTE: 1.00<br>FTE: 1.                                                                                                                                                                                                                                                                                                                                                                                                                                                                                                                             |                                                       |                       |                |                       |                |                      |                |                   |  |  |  |
| rade: SCALE 6<br>FTE: 1.00<br>FTE: 1.                                                                                                                                                                                                                                                                                                                                                                                                                                                                                                                             | CUSTON                                                |                       | CUSTOM         |                       | CUSTOME        |                      | CUSTON         |                   |  |  |  |
| TE:     1.00     FTE:     1.00     FTE:     1.00       CUSTOMER SERVICE ADVISER<br>rade:     SCALE 5<br>FTE:     CUSTOMER SERVICE ADVISER<br>Grade:     CUSTOMER SERVICE ADVISER<br>Grade:     TECHNICAL SUPPORT OFFICER<br>Grade:     TECHNICAL SUPPORT OFFICER<br>Grade:     TECHNICAL SUPPORT OFFICER<br>Grade:     CUSTOMER SERVICE ADVISER<br>FTE:     CUSTOMER SERVICE ADVISER<br>FTE:     CUSTOMER SERVICE ADVISER<br>Grade:                                                                                                                                                                                                                                                                                                                                                                                                                                                                                                                                                                                                                                                                                                                                                                                                                                                                                                                                                                                                                                                                                                                                                                                                                                                                   |                                                       |                       |                |                       |                |                      |                |                   |  |  |  |
| rade: SCALE 5<br>TE: 1.00<br>CUSTOMER SERVICE ADVISER<br>TE: 1.00<br>CUSTOMER SERVICE ADVISER<br>CUSTOMER SERVICE ADVISER<br>CUS                                                                                                                                                                                                                                                                                                                                                                                                                                                                                                                                                                                                                                                                                                                                                     |                                                       |                       |                |                       |                |                      |                |                   |  |  |  |
| rade: SCALE 5<br>TE: 1.00<br>FTE:                                                                                                                                                                                                                                                                                                                                                                                                                                                                                                                                                                                                                                                                                                                                    |                                                       |                       |                |                       |                | 1                    |                |                   |  |  |  |
| rade: SCALE 5<br>TE: 1.00<br>FTE:                                                                                                                                                                                                                                                                                                                                                                                                                                                                                                                                                                                                                                                                                                                                    | CUSTON                                                |                       | CUSTOM         |                       | CUSTOME        | SERVICE ADVISER      | TECHNIC        |                   |  |  |  |
| TE:     1.00     FTE:     1.00     FTE:     1.00       CUSTOMER SERVICE ADVISER     CUSTOMER SERVICE ADVISER     CUSTOMER SERVICE ADVISER     CUSTOMER SERVICE ADVISER       CUSTOMER SERVICE ADVISER     Grade:     SCALE 4     SCALE 4       CUSTOMER SERVICE ADVISER     CUSTOMER SERVICE ADVISER     CUSTOMER SERVICE ADVISER       CUSTOMER SERVICE ADVISER     CUSTOMER SERVICE ADVISER     CUSTOMER SERVICE ADVISER       CUSTOMER SERVICE ADVISER     CUSTOMER SERVICE ADVISER     CUSTOMER SERVICE ADVISER       CUSTOMER SERVICE ADVISER     CUSTOMER SERVICE ADVISER     CUSTOMER SERVICE ADVISER       CUSTOMER SERVICE ADVISER     CUSTOMER SERVICE ADVISER     CUSTOMER SERVICE ADVISER       CUSTOMER SERVICE ADVISER     CUSTOMER SERVICE ADVISER     CUSTOMER SERVICE ADVISER       CUSTOMER SERVICE ADVISER     CUSTOMER SERVICE ADVISER     CUSTOMER SERVICE ADVISER       Grade:     SCALE 4     SCALE 4     Grade:     SCALE 4                                                                                                                                                                                                                                                                                                                                                                                                                                                                                                                                                                                                                                                                                                                                                                                                                                                                                                                                                                                                                                                                                                                                                                                                                                                                                                                                                                                                                                                                                                                                                                                                                                                                                                                                                                                                                                                                                                                                                                                                                                                                                          |                                                       |                       |                |                       |                |                      |                |                   |  |  |  |
| rade: SCALE 5<br>FE: 1.00 FTE: 1.00 FT                                                                                                                                                                                                                                                                                                                                                                                                                                                                                                                                                                                                                                                                                                                                                                                                                                                                                                             |                                                       |                       |                |                       |                |                      |                |                   |  |  |  |
| rade: SCALE 5<br>FE: 1.00 FTE: 1.00 FT                                                                                                                                                                                                                                                                                                                                                                                                                                                                                                                                                                                                                                                                                                                                                                                                                                                                                                             |                                                       |                       |                |                       |                |                      |                |                   |  |  |  |
| rade: SCALE 5<br>FE: 1.00 FTE: 1.00 FT                                                                                                                                                                                                                                                                                                                                                                                                                                                                                                                                                                                                                                                                                                                                                                                                                                                                                                             |                                                       | I                     |                |                       |                |                      |                |                   |  |  |  |
| TE:         1.00         FTE:         1.00         FTE:         1.00         FTE:         1.00           CUSTOMER SERVICE ADVI SER<br>rade:         CUSTOMER SERVICE ADVI SER<br>Grade:         CUSTOMER SERVICE ADVI SER<br>Grad                                                                                                                                                                                                                                                                                                                                                                                                                                                                                                                                                                                                                                                                                                                                                                                                                                                                                                                                                                                                                                                                                                                                                                                                                                                    |                                                       | SCALE 5               |                |                       |                |                      |                |                   |  |  |  |
| CUSTOMER SERVI CE ADVI SER         CUSTOMER SERVI CE ADVI SER         TECHNI CAL SUPPORT OFFICER         CUSTOMER SERVI CE ADVI SER           Grade:         SCALE 4         FTE:         1.00         Grade:         SCALE 4           FTE:         1.00         FTE:         1.00         Grade:         SCALE 4           CUSTOMER SERVI CE ADVI SER         CUSTOMER SERVI CE ADVI SER         Grade:         SCALE 4           Grade:         SCALE 4         FTE:         1.00         FTE:         1.00           CUSTOMER SERVI CE ADVI SER         CUSTOMER SE                                                                                                                                                                                                                                                                                                                                                                                                                                                                                                                                                                                                                                                                                                                                                                                                                                                                                                                                                                                                                                                                                                                                                                                                                                                                                                                                                                                                                                                                                                                        |                                                       |                       |                |                       |                |                      |                |                   |  |  |  |
| CUSTOMER SERVICE ADVI SER     CUSTOMER SERVICE ADVI SER     TECHNI CAL SUPPORT OFFICER     CUSTOMER SERVICE ADVI SER       Grade:     SCALE 4     Grade:     SCALE 4       FTE:     1.00     FTE:     1.00       CUSTOMER SERVICE ADVI SER     CUSTOMER SERVICE ADVI SER     Grade:     SCALE 4       CUSTOMER SERVICE ADVI SER     CUSTOMER SERVICE ADVI SER     CUSTOMER SERVICE ADVI SER     CUSTOMER SERVICE ADVI SER       CUSTOMER SERVICE ADVI SER     CUSTOMER SERVICE ADVI SER     CUSTOMER SERVICE ADVI SER     CUSTOMER SERVICE ADVI SER       Grade:     SCALE 4     Grade:     SCALE 4     Grade:     SCALE 4                                                                                                                                                                                                                                                                                                                                                                                                                                                                                                                                                                                                                                                                                                                                                                                                                                                                                                                                                                                                                                                                                                                                                                                                                                                                                                                                                                                                                                                                                                                                                                                                                                                                                                                                                                                                                                                                                                                                                                                                                                                                                                                                                                                                                                                                                                                                                                                                                   |                                                       |                       |                |                       |                |                      |                |                   |  |  |  |
| rade: SCALE 4<br>TE: 1.00  Grade: SCALE 4<br>FTE: 1.00  Grade: SCALE 4<br>FTE: 1.00  Grade: SCALE 4<br>FTE: 1.00  CUSTOMER SERVI CE ADVI SER  CUSTOMER SERVI CE ADVI SER  CUSTOMER SERVI CE ADVI SER  Grade: SCALE 4                                                                                                                                                                                                                                                                                                                                                                                                                                                                                                                                                                                                                                                                                                                                                                                                                                                                                                         |                                                       |                       |                |                       |                |                      |                |                   |  |  |  |
| TE:         1.00         FTE:         1.00         FTE:         1.00           CUSTOMER SERVICE ADVI SER<br>rade:         CUSTOMER SERVICE ADVI SER<br>Grade:         CUSTOMER SERVICE ADVI SE                                                                                                                                                                                                                                                                                                                                                                                                                                                                                                                                                                                                                                                                                                                                                                                                                                                                                                                                                                                                                                                                                                                                                                                                                                           |                                                       |                       |                |                       |                |                      |                |                   |  |  |  |
| CUSTOMER SERVI CE ADVI SER<br>CUSTOMER SERVI CE ADVI SER<br>rade: SCALE 4 Grade: SCALE 4 Grade: SCALE 4 Grade: SCALE 4                                                                                                                                                                                                                                                                                                                                                                                                                                                                                                                                                                                                                                                                                                                                                                                                                                                                                                                                                                                                                                                                                                                                                                                                                                                                                                                                                                                                                                                                                                                                                                                                                                                                                                                                                                                                                                                                                                                                                                                                                                                                                                                                                                                                                                                                                                                                                                                                                                                                                                                                                                                                                                                                                                                                                                                                                                                                                                                       |                                                       |                       |                |                       |                |                      |                |                   |  |  |  |
| rade: SCALE 4 Grade: SCALE 4 Grade: SCALE 4 Grade: SCALE 4                                                                                                                                                                                                                                                                                                                                                                                                                                                                                                                                                                                                                                                                                                                                                                                                                                                                                                                                                                                                                                                                                                                                                                                                                                                                                                                                                                                                                                                                                                                                                                                                                                                                                                                                                                                                                                                                                                                                                                                                                                                                                                                                                                                                                                                                                                                                                                                                                                                                                                                                                                                                                                                                                                                                                                                                                                                                                                                                                                                   | 16.                                                   | 1.00                  |                | 1.00                  | (FIE.          | 1.00                 |                | 1.00              |  |  |  |
| rade: SCALE 4 Grade: SCALE 4 Grade: SCALE 4 Grade: SCALE 4                                                                                                                                                                                                                                                                                                                                                                                                                                                                                                                                                                                                                                                                                                                                                                                                                                                                                                                                                                                                                                                                                                                                                                                                                                                                                                                                                                                                                                                                                                                                                                                                                                                                                                                                                                                                                                                                                                                                                                                                                                                                                                                                                                                                                                                                                                                                                                                                                                                                                                                                                                                                                                                                                                                                                                                                                                                                                                                                                                                   |                                                       |                       |                |                       |                |                      |                |                   |  |  |  |
|                                                                                                                                                                                                                                                                                                                                                                                                                                                                                                                                                                                                                                                                                                                                                                                                                                                                                                                                                                                                                                                                                                                                                                                                                                                                                                                                                                                                                                                                                                                                                                                                                                                                                                                                                                                                                                                                                                                                                                                                                                                                                                                                                                                                                                                                                                                                                                                                                                                                                                                                                                                                                                                                                                                                                                                                                                                                                                                                                                                                                                              |                                                       |                       |                |                       |                |                      | _              |                   |  |  |  |
|                                                                                                                                                                                                                                                                                                                                                                                                                                                                                                                                                                                                                                                                                                                                                                                                                                                                                                                                                                                                                                                                                                                                                                                                                                                                                                                                                                                                                                                                                                                                                                                                                                                                                                                                                                                                                                                                                                                                                                                                                                                                                                                                                                                                                                                                                                                                                                                                                                                                                                                                                                                                                                                                                                                                                                                                                                                                                                                                                                                                                                              |                                                       | SCALE 4<br>1.00       | Grade:<br>FTE: | SCALE 4<br>1.00       | Grade:<br>FTE: | SCALE 4<br>1.00      | Grade:<br>FTE: | SCALE 4<br>1.00   |  |  |  |
|                                                                                                                                                                                                                                                                                                                                                                                                                                                                                                                                                                                                                                                                                                                                                                                                                                                                                                                                                                                                                                                                                                                                                                                                                                                                                                                                                                                                                                                                                                                                                                                                                                                                                                                                                                                                                                                                                                                                                                                                                                                                                                                                                                                                                                                                                                                                                                                                                                                                                                                                                                                                                                                                                                                                                                                                                                                                                                                                                                                                                                              |                                                       |                       |                |                       |                |                      |                |                   |  |  |  |