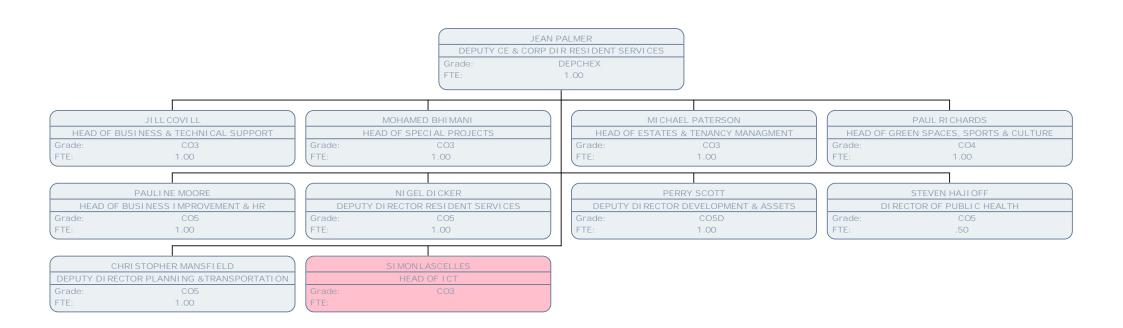

## Resident Services Chart March 17

**Resident's Services** 













| TE         50         TE         50         TE         100           C03TDMER SUMPCE ADVISE<br>Lin         CUSTOME SUMPCE ADVISE<br>Disk