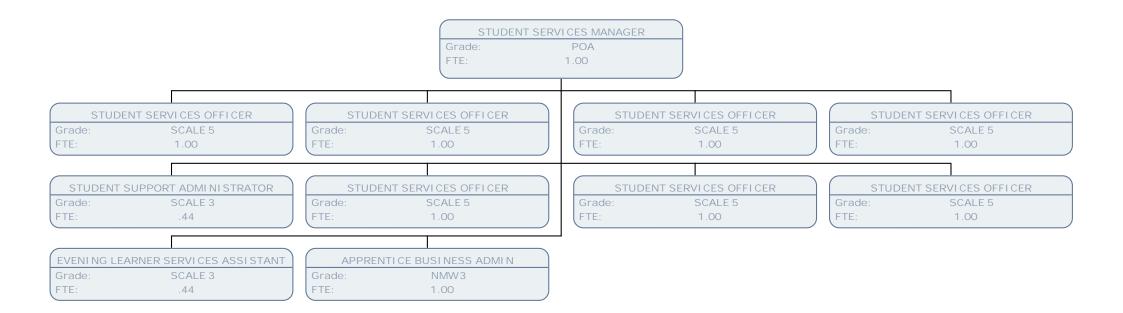

## Resident Services Chart March 17

**Resident's Services** 

| TE         50         TE         50         TE         100           C03TDMER SUMPCE ADVISE<br>Lin         CUSTOME SUMPCE ADVISE<br>Disk                                                                                                                                                                                                                                                                                                                                                                                                                                                                                                                                                                                                                                                                                                                                                                                                                                                                                                                                                                                                                                                                                                                                                                                                                                                                               | PERFORMANCE INFORMATION OFFICER<br>Grade: SO2<br>FTE: |                       |                |                       |                |                      |                |                   |  |  |  |
|----------------------------------------------------------------------------------------------------------------------------------------------------------------------------------------------------------------------------------------------------------------------------------------------------------------------------------------------------------------------------------------------------------------------------------------------------------------------------------------------------------------------------------------------------------------------------------------------------------------------------------------------------------------------------------------------------------------------------------------------------------------------------------------------------------------------------------------------------------------------------------------------------------------------------------------------------------------------------------------------------------------------------------------------------------------------------------------------------------------------------------------------------------------------------------------------------------------------------------------------------------------------------------------------------------------------------------------------------------------------------------------------------------------------------------------------------------------------------------------------------------------------------------------------------------------------------------------------------------------------------------------------------------------------------------------------------------------------------------------------------------------------------------------------------------------------------------------------------------------------------------------------------------------------------------------------------------------------------------------------------------------------------------------------------------------------------------------------------------------------------------------------------------------------------------------------------------------------------------------------------------------------------------------------------------------------------------------------------------------------------------------------------------------------------------------------------------------------------------------------------------------------------------------------------------------------------------------------------------------------------------------------------------------------------------------------------------------------------------------------------------------------------------------------------------------------------------------------------------------------------------------------------------------------------------------------------------------------------------------------------------------------------------------------|-------------------------------------------------------|-----------------------|----------------|-----------------------|----------------|----------------------|----------------|-------------------|--|--|--|
| State         Stot         Tite         Stot         Stot <t< th=""><th></th><th></th><th></th><th></th><th></th><th></th><th></th><th></th></t<>                                                                                                                                                                                                                                                                                                                                                                                                                                                                                                                                                                                                                                                                                                                                                                                                                                                                                                                                                                                                                                                                                                                                                                                                                                                                                                                                                                                                                                                                                                                                                                                                                                                                                                                 |                                                       |                       |                |                       |                |                      |                |                   |  |  |  |
| 10         10         176         100         176         100           CUSTORES SUPPORT & ADVISES<br>(SUPPORT & ADVISES)<br>(SUPPORT & AD                                                                                                                                                                                                                                                                                                                                                                                                                                                                                                                                                                                                                                                                                                                      |                                                       |                       |                |                       |                |                      |                |                   |  |  |  |
| Current Biological Approx                                                                                                                                                                                                                                                                                                                                                                                                                                                                                                                                                                                                                                                                                                                                                                                                                                                                                                                                      | Grade:                                                |                       |                |                       |                |                      |                |                   |  |  |  |
| SPARE         SPARE         Dirake         SPARE         Dirake         SPARE         <                                                                                                                                                                                                                                                                                                                                                                                                                                                                                                                                                                                                                                                                                                                                                                                                                                                                                                                                                                                                                                                                                                                                                                                                                                                                                                                                                                                                                                                                                                                                                                                                                                                                                                                                                          | IE:                                                   | .50                   | ETE:           | .58                   | (FIE:          | 1.00                 | ) (FIE:        | 1.00              |  |  |  |
| SPARE         SPARE         Dirake         SPARE         Dirake         SPARE         <                                                                                                                                                                                                                                                                                                                                                                                                                                                                                                                                                                                                                                                                                                                                                                                                                                                                                                                                                                                                                                                                                                                                                                                                                                                                                                                                                                                                                                                                                                                                                                                                                                                                                                                                                          |                                                       |                       |                |                       |                |                      |                |                   |  |  |  |
| The         The <td></td> <td></td> <td></td> <td></td> <td></td> <td></td> <td></td> <td></td>                                                                                                                                                                                                                                                                                                                                                                                                                                                                                                                                                                                                                                                                                                                                                                                                                                                                                                                                                                                                                                                                                                                                                                                                                                                                                                                                                                                                                                                                                                                                                                                                                                                                                                                                                          |                                                       |                       |                |                       |                |                      |                |                   |  |  |  |
| CONSIDER VERVICE ADVISED         CONTRACT CUTIER TRANSPORTATIONS         CONTRACT CUTIER TRANSPORTATIONS           CONSTRUCT ADVISED         CONTRACT CUTIER TRANSPORTATIONS         CONTRACT CUTIER TRANSPORTATIONS         CONTRACT CUTIER TRANSPORTATIONS           CONTRACT CUTIER TRANSPORTATIONS         CONTRACT CUTIER TRANSPORTATIONS         CONTRACT CUTIER TRANSPORTATIONS         CONTRACT CUTIER TRANSPORTATIONS           CONTRACT CUTIER TRANSPORTATIONS         CONTRACT CUTIER TRANSPORTATIONS         CONTRACT CUTIER TRANSPORTATIONS         CONTRACT CUTIER TRANSPORTATIONS           CONTRACT CUTIER TRANSPORTATIONS         CONTRACT CUTIER TRANSPORTATIONS         CONTRACT CUTIER TRANSPORTATIONS         CONTRACT CUTIER TRANSPORTATIONS           CONTRACT CUTIER TRANSPORTATIONS         CONTRACT CUTIER TRANSPORTATIONS         CONTRACT CUTIER TRANSPORTATIONS         CONTRACT CUTIER TRANSPORTATIONS           CONTRACT CUTIER TRANSPORTATIONS         CONTRACT CUTIER TRANSPORTATIONS         CONTRACT CUTIER TRANSPORTATIONS         CONTRACT CUTIER TRANSPORTATIONS           CONTRACT CUTIER TRANSPORTATIONS         CONTRACT CUTIER TRANSPORTATIONS         CONTRACT CUTIER TRANSPORTATIONS         CONTRACT CUTIER TRANSPORTATIONS           CONTRACT CUTIER TRANSPORTATIONS         CONTRACT CUTIER TRANSPORTATIONS         CONTRACT CUTIER TRANSPORTATIONS         CONTRACT CUTIER TRANSPORTATIONS           CONTRACT CUTIER TRANSPORTATIONS         CONTRACT CUTIER TRANSPORTATIONS         CONTRACT CUTIER TRANSPORTATIONS         CONTRACT CU                                                                                                                                                                                                                                                                                                                                                                                                                                                                                                                                                                                                                                                                                                                                                                                                                                                                                                                                                                                                                                                                                                                                                                                                                                                                                                                                                                                                                                                     |                                                       |                       |                |                       |                |                      |                |                   |  |  |  |
| State         State         Disable         State         Disable         PDB         Disable         PDB           CUSTOME SUMCE AVIN SEE         CUSTOME SUMCE AVIN                                                                                                                                                                                                                                                                                                                                                                                                                                                                                                                                                                                                                                                                                                                                                                                                                                                                                                                                                                                                                                                                                                                                                                                                                                                                                                                                                                                                                                                    | 16.                                                   | .75                   |                | .30                   | (              | .50                  |                | 1.00              |  |  |  |
| State         State         Disable         State         Disable         PDB         Disable         PDB           CUSTOME SUMCE AVIN SEE         CUSTOME SUMCE AVIN                                                                                                                                                                                                                                                                                                                                                                                                                                                                                                                                                                                                                                                                                                                                                                                                                                                                                                                                                                                                                                                                                                                                                                                                                                                                                                                                                                                                                                                    |                                                       |                       |                |                       |                |                      |                |                   |  |  |  |
| $ \begin{array}{c} 1. 1.0 \\ (1.1) \\ (1.1) \\ (1.1) \\ (1.1) \\ (1.1) \\ (1.1) \\ (1.1) \\ (1.1) \\ (1.1) \\ (1.1) \\ (1.1) \\ (1.1) \\ (1.1) \\ (1.1) \\ (1.1) \\ (1.1) \\ (1.1) \\ (1.1) \\ (1.1) \\ (1.1) \\ (1.1) \\ (1.1) \\ (1.1) \\ (1.1) \\ (1.1) \\ (1.1) \\ (1.1) \\ (1.1) \\ (1.1) \\ (1.1) \\ (1.1) \\ (1.1) \\ (1.1) \\ (1.1) \\ (1.1) \\ (1.1) \\ (1.1) \\ (1.1) \\ (1.1) \\ (1.1) \\ (1.1) \\ (1.1) \\ (1.1) \\ (1.1) \\ (1.1) \\ (1.1) \\ (1.1) \\ (1.1) \\ (1.1) \\ (1.1) \\ (1.1) \\ (1.1) \\ (1.1) \\ (1.1) \\ (1.1) \\ (1.1) \\ (1.1) \\ (1.1) \\ (1.1) \\ (1.1) \\ (1.1) \\ (1.1) \\ (1.1) \\ (1.1) \\ (1.1) \\ (1.1) \\ (1.1) \\ (1.1) \\ (1.1) \\ (1.1) \\ (1.1) \\ (1.1) \\ (1.1) \\ (1.1) \\ (1.1) \\ (1.1) \\ (1.1) \\ (1.1) \\ (1.1) \\ (1.1) \\ (1.1) \\ (1.1) \\ (1.1) \\ (1.1) \\ (1.1) \\ (1.1) \\ (1.1) \\ (1.1) \\ (1.1) \\ (1.1) \\ (1.1) \\ (1.1) \\ (1.1) \\ (1.1) \\ (1.1) \\ (1.1) \\ (1.1) \\ (1.1) \\ (1.1) \\ (1.1) \\ (1.1) \\ (1.1) \\ (1.1) \\ (1.1) \\ (1.1) \\ (1.1) \\ (1.1) \\ (1.1) \\ (1.1) \\ (1.1) \\ (1.1) \\ (1.1) \\ (1.1) \\ (1.1) \\ (1.1) \\ (1.1) \\ (1.1) \\ (1.1) \\ (1.1) \\ (1.1) \\ (1.1) \\ (1.1) \\ (1.1) \\ (1.1) \\ (1.1) \\ (1.1) \\ (1.1) \\ (1.1) \\ (1.1) \\ (1.1) \\ (1.1) \\ (1.1) \\ (1.1) \\ (1.1) \\ (1.1) \\ (1.1) \\ (1.1) \\ (1.1) \\ (1.1) \\ (1.1) \\ (1.1) \\ (1.1) \\ (1.1) \\ (1.1) \\ (1.1) \\ (1.1) \\ (1.1) \\ (1.1) \\ (1.1) \\ (1.1) \\ (1.1) \\ (1.1) \\ (1.1) \\ (1.1) \\ (1.1) \\ (1.1) \\ (1.1) \\ (1.1) \\ (1.1) \\ (1.1) \\ (1.1) \\ (1.1) \\ (1.1) \\ (1.1) \\ (1.1) \\ (1.1) \\ (1.1) \\ (1.1) \\ (1.1) \\ (1.1) \\ (1.1) \\ (1.1) \\ (1.1) \\ (1.1) \\ (1.1) \\ (1.1) \\ (1.1) \\ (1.1) \\ (1.1) \\ (1.1) \\ (1.1) \\ (1.1) \\ (1.1) \\ (1.1) \\ (1.1) \\ (1.1) \\ (1.1) \\ (1.1) \\ (1.1) \\ (1.1) \\ (1.1) \\ (1.1) \\ (1.1) \\ (1.1) \\ (1.1) \\ (1.1) \\ (1.1) \\ (1.1) \\ (1.1) \\ (1.1) \\ (1.1) \\ (1.1) \\ (1.1) \\ (1.1) \\ (1.1) \\ (1.1) \\ (1.1) \\ (1.1) \\ (1.1) \\ (1.1) \\ (1.1) \\ (1.1) \\ (1.1) \\ (1.1) \\ (1.1) \\ (1.1) \\ (1.1) \\ (1.1) \\ (1.1) \\ (1.1) \\ (1.1) \\ (1.1) \\ (1.1) \\ (1.1) \\ (1.1) \\ (1.1) \\ (1.1) \\ (1.1) \\ (1.1) \\ (1.1) \\ (1.1) \\ (1.1) \\ (1.1) \\ (1.1) \\ (1.1) \\ (1.1) \\ (1.1) \\ (1.1) \\ (1.1) \\ (1.1) \\ (1.1) \\ (1.1) \\ (1.1) \\ (1.1) \\ (1.1) \\ (1.1) \\ (1.1) \\ (1.1) \\ (1.1) \\ (1.1) \\ (1.1) \\ (1.1) \\ (1.1) \\ (1.1)$                                                                                                                                                                                                                                                                                                                                                                                                                                                                                                                                                                                                                                     |                                                       |                       |                |                       |                |                      |                |                   |  |  |  |
| CUSTOME SERVICE ADVISE<br>Prese         CONTROL ENTRY E MAY SERVICE ADVISE<br>Prese         CONTR                                                                                                                                                                                                                                                                                                                                                                                                                                                                                                                                                                                                                                                                                                                                                                                                                                                                                                                                                                                                                                                                                                                                                        |                                                       |                       | Grade:         | SCALE 6               |                |                      |                |                   |  |  |  |
| CLISTORE SUNCE AND SET<br>TE         CL                                                                                                                                                                                                                                                                                                                                                                                                                                                                                                                                                                                                                                                                                                                                                                                                                                                                                                                                                                                                                                                                                                                                                                                                                                | IE:                                                   | 1.00                  | ETE:           | .69                   | (FIE:          | 1.00                 | ) (FIE:        | 1.00              |  |  |  |
| SPAIL         SPAIL 6         Drafter         SPAIL 6           CLISTOME SERVICE ADVISES         CONTACT CONTENT TAM SUPERVISED         CLISTOME SERVICE ADVISES         CLISTOME SERVICE ADVISES           CLISTOME SERVICE ADVISES         CONTACT CONTENT TAM SUPERVISED         CLISTOME SERVICE ADVISES         CLISTOME SERVICE ADVISES           CLISTOME SERVICE ADVISES         CONTACT CONTENT TAM SUPERVISED         CLISTOME SERVICE ADVISES         CLISTOME SERVICE ADVISES           CLISTOME SERVICE ADVISES         CLISTOME SERVICE ADVISES         CLISTOME SERVICE ADVISES         CLISTOME SERVICE ADVISES           CLISTOME SERVICE ADVISES         CLISTOME SERVICE ADVISES         CLISTOME SERVICE ADVISES         CLISTOME SERVICE ADVISES           CLISTOME SERVICE ADVISES         CLISTOME SERVICE ADVISES         CLISTOME SERVICE ADVISES         CLISTOME SERVICE ADVISES           CLISTOME SERVICE ADVISES         CLISTOME SERVICE ADVISES         CLISTOME SERVICE ADVISES         CLISTOME SERVICE ADVISES           CLISTOME SERVICE ADVISES         CLISTOME SERVICE ADVISES         CLISTOME SERVICE ADVISES         CLISTOME SERVICE ADVISES           CLISTOME SERVICE ADVISES         CLISTOME SERVICE ADVISES         CLISTOME SERVICE ADVISES         CLISTOME SERVICE ADVISES           CLISTOME SERVICE ADVISES         CLISTOME SERVICE ADVISES         CLISTOME SERVICE ADVISES         CLISTOME SERVICE ADVISES           CLISTOME SERVICE A                                                                                                                                                                                                                                                                                                                                                                                                                                                                                                                                                                                                                                                                                                                                                                                                                                                                                                                                                                                                                                                                                                                                                                                                                                                                                                                                                                                                                                                                                                                                             |                                                       |                       |                |                       |                |                      |                |                   |  |  |  |
| IE         IO0         [TE         IO0         [TE         IO0           CUSTORE SENIC ADVISE<br>TE         CONTORE SENIC ADVISE<br>TE         CONTORE SENIC ADVISE<br>TE         CUSTORE SENIC ADVISE<br>TE                                                                                                                                                                                                                                                                                                                                                                                                                                                                                                                                                                                                                                                                                                                                                                                                                                                                                                                                                                                                                                                                                                                                                                                                                                                                                                   |                                                       |                       |                |                       |                |                      |                |                   |  |  |  |
| Image         Image <th< td=""><td></td><td></td><td></td><td></td><td></td><td></td><td></td><td></td></th<>                                                                                                                                                                                                                                                                                                                                                                                                                                                                                                                                                                                                                                                                                                                                                                                                                                                                                                                                                                                                                                                                                                                                                                                                                                                                                                                                                                                                                                                                                                                                                                                                                                                                            |                                                       |                       |                |                       |                |                      |                |                   |  |  |  |
| SPAME         SCALE &<br>ITE         Drawler         SCALE &<br>TTE         Drawler         SCALE & TTE         Drawler         SCALE & TTE         Drawler         SC                                                                                                                                                                                                                                                                                                                                                                                                                                                                                                                                                                                                                                                                                                                                                                                                                                                                                                                                                                                                                                                                                                                                                                                                                                                                                                                                                                                                                                                                                                                                | TE:                                                   | 1.00                  | FTE:           | 1.00                  | (FTE:          | 1.00                 | FTE:           | 1.00              |  |  |  |
| State         SCALE 6<br>TTE         Grade         SCALE 6<br>TTE                                                                                                                                                                                                                                                                                                                                                                                                                                                                                                                                                                                                                                                                                                                                                                                                                                                                                                                                                                                                                                                                                                                                                                                                                                                                                                                                                                                                                                                                                                                                                   |                                                       |                       |                |                       |                |                      |                |                   |  |  |  |
| $ \begin{array}{c} TTE & 10 \\ TTE & 100 \\ \hline TTE & 100 \\$ | CUSTON                                                | VER SERVI CE ADVI SER | CONTACT CE     | NTRE TEAM SUPERVI SOR | CUSTOMER       | SERVICE ADVISER      | CUSTOME        | R SERVICE ADVISER |  |  |  |
| CUSTOMEN SERVICE ADVISER         CUSTOMEN SERVICE ADVISER         CUSTOMEN SERVICE ADVISER           (TRE         1.00         (CUSTOMEN SERVICE ADVISER)         (CUSTOMEN SERVICE ADVISER)           (CUSTOMEN SERVICE ADVISER)         (CUSTOMEN SERVICE ADVISER)         (CUSTOMEN SERVICE ADVISER)           (CUSTOMEN SERVICE ADVISER)         (CUSTOMEN SERVICE ADVISER)         (CUSTOMEN SERVICE ADVISER)           (CUSTOMEN SERVICE ADVISER)         (CUSTOMEN SERVICE ADVISER)         (CUSTOMEN SERVICE ADVISER)           (CUSTOMEN SERVICE ADVISER)         (CUSTOMEN SERVICE ADVISER)         (CUSTOMEN SERVICE ADVISER)           (CUSTOMEN SERVICE ADVISER)         (CUSTOME SERVICE ADVISER)         (CUSTOME SERVICE ADVISER)           (CUSTOME SERVICE ADVISER)         (CUSTOME SERVICE ADVISER)         (CUSTOME SERVICE ADVISER)           (CUSTOME SERVICE ADVISER)         (CUSTOME SERVICE ADVISER)         (CUSTOME SERVICE ADVISER)           (CUSTOME SERVICE ADVISER)         (CUSTOME SERVICE ADVISER)         (CUSTOMER SERVICE ADVISER)           (CUSTOMER SERVICE ADVISER)         (CUSTOMER SERVICE ADVISER)         (CUSTOMER SERVICE ADVISER)           (CUSTOMER SERVICE ADVISER)         (CUSTOMER SERVICE ADVISER)         (CUSTOMER SERVICE ADVISER)           (CUSTOMER SERVICE ADVISER)         (CUSTOMER SERVICE ADVISER)         (CUSTOMER SERVICE ADVISER)           (CUSTOMER SERVICE ADVISER)         (CUSTOMER SERVICE ADVISER)                                                                                                                                                                                                                                                                                                                                                                                                                                                                                                                                                                                                                                                                                                                                                                                                                                                                                                                                                                                                                                                                                                                                                                                                                                                                                                                                                                                                                                                                                                                                                          |                                                       |                       |                |                       |                |                      |                |                   |  |  |  |
| rate         SCALE 0<br>(TE         Grade         Grade <th< td=""><td>TE:</td><td>.83</td><td>FTE:</td><td>1.00</td><td>FTE:</td><td>1.00</td><td></td><td>.83</td></th<>                                                                                                                                                                                                                                                                                                                                                                                                                                                                                                                                                                                                                                                                                                                                                                                                                                                                                                                                                                                                                                                                                                                                                                                                                                                                                                                                                                                                                                                                                                   | TE:                                                   | .83                   | FTE:           | 1.00                  | FTE:           | 1.00                 |                | .83               |  |  |  |
| rate         SCALE 0<br>(TE         Grade         Grade <th< td=""><td></td><td></td><td></td><td></td><td>1</td><td></td><td></td><td></td></th<>                                                                                                                                                                                                                                                                                                                                                                                                                                                                                                                                                                                                                                                                                                                                                                                                                                                                                                                                                                                                                                                                                                                                                                                                                                                                                                                                                                                                                                                                                                                           |                                                       |                       |                |                       | 1              |                      |                |                   |  |  |  |
| TE1.00[FTE1.00[FTE54[FTE83CUSTORER SERVICE ADVISET<br>TOWER SERVICE ADVISET<br>TECONTACT CENTER TABLE SUPERVISOR<br>Orabic<br>FTECUSTORER SERVICE ADVISET<br>Orabic<br>FTECUSTORER SERVICE ADVISET<br>Orabic<br>FTECUSTORER SERVICE ADVISET<br>Orabic<br>FTECUSTORER SERVICE ADVISET<br>Orabic<br>FTECUSTORER SERVICE ADVISET<br>Orabic<br>FTECUSTORER SERVICE ADVISET<br>Orabic<br>SOLL F<br>FTECUSTORER SERVICE ADVISET<br>Orabic<br>SOLL FCUSTORER SERVICE ADVISET<br>Orabic<br>SOLL FCUSTORER SERVICE ADVISET<br>FTECUSTORER SERVICE ADVISET<br>Orabic<br>SOLL FCUSTORER SERVICE ADVISET<br>Orabic<br>SOLL FCUSTORE                                                                                                                                                                                                                                                                                                                                                                                                                                                                                                                                                                                                                                                                                                                                                                                                                                                                                                                                                                                                                                                                                                                                                                                                                                                                                                                                                                                                             | CUSTON                                                | VER SERVI CE ADVI SER | CUSTOM         | ER SERVI CE ADVI SER  | CUSTOMER       | SERVICE ADVISER      | CUSTOME        | R SERVICE ADVISER |  |  |  |
| CUSTOMER SERVICE ADVISER<br>Gradu:         CONTACT CENTRE TEAM SUPERVISOR<br>Gradu:         CONTACT CENTRE TEAM SUPERVISOR<br>Gradu:         CUSTOMER SERVICE ADVISER<br>Gradu:         SCALE 6<br>TTE         TTE         T                                                                                                                                                                                                                                                                                                                                                                                                                                                                                                                                                                                                                                                                                                                                                                                                                                                                                                                                                                                                                                                                                                                                                                                                     |                                                       |                       |                |                       |                |                      |                |                   |  |  |  |
| CUSTORE SERVICE ADVISET       CONTACT CENTRE TABLE SUPERVISOR       CUSTORER SERVICE ADVISET         Trabe       SOALE 6       SOALE 6       SOALE 6         Trabe       SOALE 6       CONTACT CENTRE TABLE SUPERVISOR       CUSTORER SERVICE ADVISET         CUSTORER SERVICE ADVISET       CUSTORER SERVICE ADVISET       CUSTORER SERVICE ADVISET         CUSTORER SERVICE ADVISET       CUSTORER SERVICE ADVISET       CUSTORER SERVICE ADVISET         CUSTORER SERVICE ADVISET       CUSTORER SERVICE ADVISET       CUSTORER SERVICE ADVISET         CUSTORER SERVICE ADVISET       CUSTORER SERVICE ADVISET       CUSTORER SERVICE ADVISET         CUSTORER SERVICE ADVISET       CUSTORER SERVICE ADVISET       CUSTORER SERVICE ADVISET         CUSTORER SERVICE ADVISET       CUSTORER SERVICE ADVISET       CUSTORER SERVICE ADVISET         CUSTORER SERVICE ADVISET       CUSTORER SERVICE ADVISET       CUSTORER SERVICE ADVISET         CUSTORER SERVICE ADVISET       CUSTORER SERVICE ADVISET       CUSTORER SERVICE ADVISET         CUSTORER SERVICE ADVISET       CUSTORER SERVICE ADVISET       CUSTORER SERVICE ADVISET         CUSTORER SERVICE ADVISET       CUSTORER SERVICE ADVISET       CUSTORER SERVICE ADVISET         CUSTORER SERVICE ADVISET       CUSTORER SERVICE ADVISET       CUSTORER SERVICE ADVISET         CUSTORER SERVICE ADVISET       CUSTORER SERVICE ADVISET       CU                                                                                                                                                                                                                                                                                                                                                                                                                                                                                                                                                                                                                                                                                                                                                                                                                                                                                                                                                                                                                                                                                                                                                                                                                                                                                                                                                                                                                                                                                                                                                                                                                          | TE:                                                   | 1.00                  | FTE:           | 1.00                  | FTE:           | .54                  | FTE:           | .83               |  |  |  |
| CUSTORE SERVICE ADVISET       CONTACT CENTRE TABLE SUPERVISOR       CUSTORER SERVICE ADVISET         Trabe       SOALE 6       SOALE 6       SOALE 6         Trabe       SOALE 6       CONTACT CENTRE TABLE SUPERVISOR       CUSTORER SERVICE ADVISET         CUSTORER SERVICE ADVISET       CUSTORER SERVICE ADVISET       CUSTORER SERVICE ADVISET         CUSTORER SERVICE ADVISET       CUSTORER SERVICE ADVISET       CUSTORER SERVICE ADVISET         CUSTORER SERVICE ADVISET       CUSTORER SERVICE ADVISET       CUSTORER SERVICE ADVISET         CUSTORER SERVICE ADVISET       CUSTORER SERVICE ADVISET       CUSTORER SERVICE ADVISET         CUSTORER SERVICE ADVISET       CUSTORER SERVICE ADVISET       CUSTORER SERVICE ADVISET         CUSTORER SERVICE ADVISET       CUSTORER SERVICE ADVISET       CUSTORER SERVICE ADVISET         CUSTORER SERVICE ADVISET       CUSTORER SERVICE ADVISET       CUSTORER SERVICE ADVISET         CUSTORER SERVICE ADVISET       CUSTORER SERVICE ADVISET       CUSTORER SERVICE ADVISET         CUSTORER SERVICE ADVISET       CUSTORER SERVICE ADVISET       CUSTORER SERVICE ADVISET         CUSTORER SERVICE ADVISET       CUSTORER SERVICE ADVISET       CUSTORER SERVICE ADVISET         CUSTORER SERVICE ADVISET       CUSTORER SERVICE ADVISET       CUSTORER SERVICE ADVISET         CUSTORER SERVICE ADVISET       CUSTORER SERVICE ADVISET       CU                                                                                                                                                                                                                                                                                                                                                                                                                                                                                                                                                                                                                                                                                                                                                                                                                                                                                                                                                                                                                                                                                                                                                                                                                                                                                                                                                                                                                                                                                                                                                                                                                          |                                                       |                       |                |                       |                |                      |                |                   |  |  |  |
| rade:         SCALE &<br>5.02         Grade:         SCALE 6<br>FTE:         1.00         Frade:         SCALE 6<br>FTE:         Frad                                                                                                                                                                                                                                                                                                                                                                                                                                                                                                                                                                                                                                                                                                                                                                                                                                                                                                                                                                                                                                                                                                                                                                                                                                                                                                                                                                                                                                                                                                                          | CUSTON                                                | VER SERVI CE ADVI SER | CONTACT CE     | NTRE TEAM SUPERVI SOR | CONTACT CENT   | TRE TEAM SUPERVI SOR | CUSTOME        | R SERVICE ADVISER |  |  |  |
| CUSTOMER SERVICE ADVISER     CUSTOMER SERVICE ADVISER     CUSTOMER SERVICE ADVISER       CUSTOMER SERVICE ADVISER     CUSTOMER SERVICE ADVISER     CUSTOMER SERVICE ADVISER       CUSTOMER SERVICE ADVISER     CUSTOMER SERVICE ADVISER     CUSTOMER SERVICE ADVISER       CUSTOMER SERVICE ADVISER     CUSTOMER SERVICE ADVISER     CUSTOMER SERVICE ADVISER       CUSTOMER SERVICE ADVISER     CUSTOMER SERVICE ADVISER     CUSTOMER SERVICE ADVISER       CUSTOMER SERVICE ADVISER     CUSTOMER SERVICE ADVISER     CUSTOMER SERVICE ADVISER       CUSTOMER SERVICE ADVISER     CUSTOMER SERVICE ADVISER     CUSTOMER SERVICE ADVISER       CUSTOMER SERVICE ADVISER     CUSTOMER SERVICE ADVISER     CUSTOMER SERVICE ADVISER       CUSTOMER SERVICE ADVISER     CUSTOMER SERVICE ADVISER     CUSTOMER SERVICE ADVISER       CUSTOMER SERVICE ADVISER     CUSTOMER SERVICE ADVISER     CUSTOMER SERVICE ADVISER       CUSTOMER SERVICE ADVISER     CUSTOMER SERVICE ADVISER     CUSTOMER SERVICE ADVISER       CUSTOMER SERVICE ADVISER     CUSTOMER SERVICE ADVISER     CUSTOMER SERVICE ADVISER       CUSTOMER SERVICE ADVISER     CUSTOMER SERVICE ADVISER     CUSTOMER SERVICE ADVISER       CUSTOMER SERVICE ADVISER     CUSTOMER SERVICE ADVISER     CUSTOMER SERVICE ADVISER       CUSTOMER SERVICE ADVISER     CUSTOMER SERVICE ADVISER     CUSTOMER SERVICE ADVISER       CUSTOMER SERVICE ADVISER     CUSTOMER SERVICE ADVISER     CUSTOMER SERVICE A                                                                                                                                                                                                                                                                                                                                                                                                                                                                                                                                                                                                                                                                                                                                                                                                                                                                                                                                                                                                                                                                                                                                                                                                                                                                                                                                                                                                                                                                                                                                                                          | rade:                                                 | SCALE 6               | Grade:         | SO2                   | Grade:         | SO2                  | Grade:         | SCALE 6           |  |  |  |
| radio: SCALE 6<br>readio: SCALE 6<br>readio                                                                                                                                                                                                                                                                                                                                                                                                                                                                                                                                                                                                                                                                | TE:                                                   | .50                   | FTE:           | 1.00                  | FTE:           | 1.00                 | FTE:           | 1.00              |  |  |  |
| radio: SCALE 6<br>readio: SCALE 6<br>readio                                                                                                                                                                                                                                                                                                                                                                                                                                                                                                                                                                                                                                                                |                                                       |                       |                |                       |                |                      |                |                   |  |  |  |
| radio: SCALE 6<br>readio: SCALE 6<br>readio                                                                                                                                                                                                                                                                                                                                                                                                                                                                                                                                                                                                                                                                | CUSTON                                                | MER SERVI CE ADVI SER | CUSTOM         | ER SERVICE ADVISER    | CONTACT CEN    | TRE TEAM SUPERVI SOR | CUSTOME        | R SERVICE ADVISER |  |  |  |
| CUSTOMER SERVICE ADVISER       CUSTOMER SERVICE ADVISER       CUSTOMER SERVICE ADVISER         Trade:       SCALE 6       TTE:       78         CUSTOMER SERVICE ADVISER       CUSTOMER SERVICE ADVISER       CUSTOMER SERVICE ADVISER         CUSTOMER SERVICE ADVISER       CUSTOMER SERVICE ADVISER       CUSTOMER SERVICE ADVISER         CUSTOMER SERVICE ADVISER       CUSTOMER SERVICE ADVISER       CUSTOMER SERVICE ADVISER         CUSTOMER SERVICE ADVISER       CUSTOMER SERVICE ADVISER       CUSTOMER SERVICE ADVISER         CUSTOMER SERVICE ADVISER       CUSTOMER SERVICE ADVISER       CUSTOMER SERVICE ADVISER         CUSTOMER SERVICE ADVISER       CONTACT CENTRE TAM SUPERVISOR       CUSTOMER SERVICE ADVISER       CUSTOMER SERVICE ADVISER         CUSTOMER SERVICE ADVISER       CONTACT CENTRE TAM SUPERVISOR       CUSTOMER SERVICE ADVISER       CUSTOMER SERVICE ADVISER         CUSTOMER SERVICE ADVISER       CUSTOMER SERVICE ADVISER       CUSTOMER SERVICE ADVISER       CUSTOMER SERVICE ADVISER         CUSTOMER SERVICE ADVISER       CUSTOMER SERVICE ADVISER       CUSTOMER SERVICE ADVISER       CUSTOMER SERVICE ADVISER         CUSTOMER SERVICE ADVISER       CUSTOMER SERVICE ADVISER       CUSTOMER SERVICE ADVISER       CUSTOMER SERVICE ADVISER         CUSTOMER SERVICE ADVISER       CUSTOMER SERVICE ADVISER       CUSTOMER SERVICE ADVISER       CUSTOMER SERVICE ADVISER       CUSTOMER SERVI                                                                                                                                                                                                                                                                                                                                                                                                                                                                                                                                                                                                                                                                                                                                                                                                                                                                                                                                                                                                                                                                                                                                                                                                                                                                                                                                                                                                                                                                                                                                                                                        |                                                       |                       |                |                       |                |                      |                |                   |  |  |  |
| rade: SCALE 6<br>TT: 78<br>CUSTOMER SERVICE ADVISER<br>CUSTOMER SERVICE ADVI                                                                                                                                                                                                                                                                                                                                                                                                                                                                                                                                                                                                                                                                                                                                                 |                                                       |                       |                |                       | FTE:           | 1.00                 |                |                   |  |  |  |
| rade: SCALE 6<br>TT: 78<br>CUSTOMER SERVICE ADVISER<br>CUSTOMER SERVICE ADVI                                                                                                                                                                                                                                                                                                                                                                                                                                                                                                                                                                                                                                                                                                                                                 |                                                       |                       |                |                       |                |                      |                |                   |  |  |  |
| rade: SCALE 6<br>FTE: 73<br>FTE: 7                                                                                                                                                                                                                                                                                                                                                                                                                                           | CLISTON                                               | IER SERVICE ADVISER   | CUSTOM         |                       | CUSTOMER       |                      | CLISTOME       |                   |  |  |  |
| CUSTOMER SERVICE ADVISER       CUSTOMER SERVICE ADVISER       CUSTOMER SERVICE ADVISER         Grade:       SCALE 6       FTE:       1.00         CUSTOMER SERVICE ADVISER       CONTACT CENTRE TEAM SUPERVISOR       CUSTOMER SERVICE ADVISER       CUSTOMER SERVICE ADVISER         CUSTOMER SERVICE ADVISER       CONTACT CENTRE TEAM SUPERVISOR       CUSTOMER SERVICE ADVISER       CUSTOMER SERVICE ADVISER         CUSTOMER SERVICE ADVISER       CONTACT CENTRE TEAM SUPERVISOR       CUSTOMER SERVICE ADVISER       CUSTOMER SERVICE ADVISER         CUSTOMER SERVICE ADVISER       CONTACT CENTRE TEAM SUPERVISOR       CUSTOMER SERVICE ADVISER       CUSTOMER SERVICE ADVISER         CUSTOMER SERVICE ADVISER       CONTACT CENTRE TEAM SUPERVISER       CUSTOMER SERVICE ADVISER       CUSTOMER SERVICE ADVISER         CUSTOMER SERVICE ADVISER       CUSTOMER SERVICE ADVISER       CUSTOMER SERVICE ADVISER       CUSTOMER SERVICE ADVISER         CUSTOMER SERVICE ADVISER       CUSTOMER SERVICE ADVISER       CUSTOMER SERVICE ADVISER       CUSTOMER SERVICE ADVISER         CUSTOMER SERVICE ADVISER       CUSTOMER SERVICE ADVISER       CUSTOMER SERVICE ADVISER       CUSTOMER SERVICE ADVISER         CUSTOMER SERVICE ADVISER       CUSTOMER SERVICE ADVISER       CUSTOMER SERVICE ADVISER       CUSTOMER SERVICE ADVISER         CUSTOMER SERVICE ADVISER       CUSTOMER SERVICE ADVISER       CUSTOMER SERVICE ADVISER       CUSTOMER SE                                                                                                                                                                                                                                                                                                                                                                                                                                                                                                                                                                                                                                                                                                                                                                                                                                                                                                                                                                                                                                                                                                                                                                                                                                                                                                                                                                                                                                                                                                                                                                       | Fade:                                                 |                       |                |                       |                |                      |                |                   |  |  |  |
| rade: SCALE 6<br>FTE: 1.00<br>CUSTOMER SERVICE ADVI SER<br>CUSTOMER SERVICE ADVI SER<br>CUSTOMER SERVICE ADVI SER<br>CONTACT CENTRE TEAM SUPERVISOR<br>CUSTOMER SERVICE ADVI SER<br>Crade: SCALE 6<br>FTE: 1.00<br>CUSTOMER SERVICE ADVI SER<br>Crade: SCALE 6<br>FTE: 1.00<br>CUSTOMER SERVICE ADVI SER<br>Crade: SCALE 6<br>FTE: 1.00<br>CUSTOMER SERVICE ADVI SER<br>CUSTOMER SERVICE                                                                                                                                                                                                                                                                                                                                                                                                                                                                                                                                                                                                                                                                                                                                                  | TE:                                                   | 1.00                  | FTE:           | .78                   | FTE:           | .83                  | FTE:           | .83               |  |  |  |
| rade: SCALE 6<br>FTE: 1.00<br>CUSTOMER SERVICE ADVI SER<br>CUSTOMER SERVICE ADVI SER<br>CUSTOMER SERVICE ADVI SER<br>CONTACT CENTRE TEAM SUPERVISOR<br>CUSTOMER SERVICE ADVI SER<br>Crade: SCALE 6<br>FTE: 1.00<br>CUSTOMER SERVICE ADVI SER<br>Crade: SCALE 6<br>FTE: 1.00<br>CUSTOMER SERVICE ADVI SER<br>Crade: SCALE 6<br>FTE: 1.00<br>CUSTOMER SERVICE ADVI SER<br>CUSTOMER SERVICE                                                                                                                                                                                                                                                                                                                                                                                                                                                                                                                                                                                                                                                                                                                                                  |                                                       |                       |                |                       |                |                      |                |                   |  |  |  |
| rade: SCALE 6<br>FTE: 1.00<br>CUSTOMER SERVICE ADVI SER<br>CUSTOMER SERVICE ADVI SER<br>CUSTOMER SERVICE ADVI SER<br>CONTACT CENTRE TEAM SUPERVISOR<br>CUSTOMER SERVICE ADVI SER<br>Crade: SCALE 6<br>FTE: 1.00<br>CUSTOMER SERVICE ADVI SER<br>Crade: SCALE 6<br>FTE: 1.00<br>CUSTOMER SERVICE ADVI SER<br>Crade: SCALE 6<br>FTE: 1.00<br>CUSTOMER SERVICE ADVI SER<br>CUSTOMER SERVICE                                                                                                                                                                                                                                                                                                                                                                                                                                                                                                                                                                                                                                                                                                                                                  | CLISTON                                               | IER SERVICE ADVISER   | CUSTOM         |                       | CUSTOMER       | SERVICE ADVISER      | CLISTOME       |                   |  |  |  |
| CUSTOMER SERVICE ADVISER       CONTACT CENTRE TEAM SUPERVISOR       CUSTOMER SERVICE ADVISER         Grade:       SCALE 6       Grade:       SCALE 6         TE:       1.00       Grade:       SCALE 6         CUSTOMER SERVICE ADVISER       CUSTOMER SERVICE ADVISER       CUSTOMER SERVICE ADVISER         CUSTOMER SERVICE ADVISER       CUSTOMER SERVICE ADVISER       CUSTOMER SERVICE ADVISER         CUSTOMER SERVICE ADVISER       CUSTOMER SERVICE ADVISER       CUSTOMER SERVICE ADVISER         CUSTOMER SERVICE ADVISER       CUSTOMER SERVICE ADVISER       CUSTOMER SERVICE ADVISER         CUSTOMER SERVICE ADVISER       CUSTOMER SERVICE ADVISER       CUSTOMER SERVICE ADVISER         CUSTOMER SERVICE ADVISER       CUSTOMER SERVICE ADVISER       CUSTOMER SERVICE ADVISER         CUSTOMER SERVICE ADVISER       CUSTOMER SERVICE ADVISER       CUSTOMER SERVICE ADVISER         CUSTOMER SERVICE ADVISER       CUSTOMER SERVICE ADVISER       CUSTOMER SERVICE ADVISER         CUSTOMER SERVICE ADVISER       CUSTOMER SERVICE ADVISER       CUSTOMER SERVICE ADVISER         CUSTOMER SERVICE ADVISER       CUSTOMER SERVICE ADVISER       CUSTOMER SERVICE ADVISER         CUSTOMER SERVICE ADVISER       CUSTOMER SERVICE ADVISER       CUSTOMER SERVICE ADVISER         CUSTOMER SERVICE ADVISER       CUSTOMER SERVICE ADVISER       CUSTOMER SERVICE ADVISER                                                                                                                                                                                                                                                                                                                                                                                                                                                                                                                                                                                                                                                                                                                                                                                                                                                                                                                                                                                                                                                                                                                                                                                                                                                                                                                                                                                                                                                                                                                                                                                                                                                   |                                                       |                       |                |                       |                |                      |                |                   |  |  |  |
| rade:       SCALE 6       Grade:       SCALE 6       Grade:       SCALE 6         TE:       1.00       ITE:       1.00       ITE:       1.00         CUSTOMER SERVICE ADVISER       CUSTOMER SERVICE ADVISER       CUSTOMER SERVICE ADVISER       CUSTOMER SERVICE ADVISER         Grade:       SCALE 6       FTE:       1.00       ITE:       1.00         CUSTOMER SERVICE ADVISER       CUSTOMER SERVICE ADVISER       CUSTOMER SERVICE ADVISER       CUSTOMER SERVICE ADVISER         Grade:       SCALE 6       FTE:       1.00       ITE:       1.00         CUSTOMER SERVICE ADVISER       CUSTOMER SERVICE ADVISER       CUSTOMER SERVICE ADVISER       CUSTOMER SERVICE ADVISER         Grade:       SCALE 6       FTE:       1.00       ITE:       1.00         CUSTOMER SERVICE ADVISER       Grade:       SCALE 6       FTE:       1.00         CUSTOMER SERVICE ADVISER       Grade:       SCALE 6       FTE:       1.00         CUSTOMER SERVICE ADVISER       CUSTOMER SERVICE ADVISER       CUSTOMER SERVICE ADVISER       CUSTOMER SERVICE ADVISER         CUSTOMER SERVICE ADVISER       CUSTOMER SERVICE ADVISER       CUSTOMER SERVICE ADVISER       CUSTOMER SERVICE ADVISER         Grade:       SCALE 6       FTE:       1.00       FTE:       1.00                                                                                                                                                                                                                                                                                                                                                                                                                                                                                                                                                                                                                                                                                                                                                                                                                                                                                                                                                                                                                                                                                                                                                                                                                                                                                                                                                                                                                                                                                                                                                                                                                                                                                                                                                                   | TE:                                                   |                       |                |                       |                |                      |                |                   |  |  |  |
| rade:       SCALE 6       Grade:       SCALE 6       Grade:       SCALE 6         TE:       1.00       ITE:       1.00       ITE:       1.00         CUSTOMER SERVICE ADVISER       CUSTOMER SERVICE ADVISER       CUSTOMER SERVICE ADVISER       CUSTOMER SERVICE ADVISER         Grade:       SCALE 6       FTE:       1.00       ITE:       1.00         CUSTOMER SERVICE ADVISER       CUSTOMER SERVICE ADVISER       CUSTOMER SERVICE ADVISER       CUSTOMER SERVICE ADVISER         Grade:       SCALE 6       FTE:       1.00       ITE:       1.00         CUSTOMER SERVICE ADVISER       CUSTOMER SERVICE ADVISER       CUSTOMER SERVICE ADVISER       CUSTOMER SERVICE ADVISER         Grade:       SCALE 6       FTE:       1.00       ITE:       1.00         CUSTOMER SERVICE ADVISER       Grade:       SCALE 6       FTE:       1.00         CUSTOMER SERVICE ADVISER       Grade:       SCALE 6       FTE:       1.00         CUSTOMER SERVICE ADVISER       CUSTOMER SERVICE ADVISER       CUSTOMER SERVICE ADVISER       CUSTOMER SERVICE ADVISER         CUSTOMER SERVICE ADVISER       CUSTOMER SERVICE ADVISER       CUSTOMER SERVICE ADVISER       CUSTOMER SERVICE ADVISER         Grade:       SCALE 6       FTE:       1.00       FTE:       1.00                                                                                                                                                                                                                                                                                                                                                                                                                                                                                                                                                                                                                                                                                                                                                                                                                                                                                                                                                                                                                                                                                                                                                                                                                                                                                                                                                                                                                                                                                                                                                                                                                                                                                                                                                                   |                                                       |                       |                |                       |                |                      |                |                   |  |  |  |
| rade:       SCALE 6       Grade:       SCALE 6       Grade:       SCALE 6         TE:       1.00       ITE:       1.00       ITE:       1.00         CUSTOMER SERVICE ADVISER       CUSTOMER SERVICE ADVISER       CUSTOMER SERVICE ADVISER       CUSTOMER SERVICE ADVISER         Grade:       SCALE 6       FTE:       1.00       ITE:       1.00         CUSTOMER SERVICE ADVISER       Grade:       SCALE 6       FTE:       1.00         FTE:       1.00       ITE:       1.00       ITE:       1.00         CUSTOMER SERVICE ADVISER       CUSTOMER SERVICE ADVISER       CUSTOMER SERVICE ADVISER       CUSTOMER SERVICE ADVISER       Grade:       SCALE 6         Te:       1.00       ITE:       1.00       ITE:       1.00       ITE:       1.00         CUSTOMER SERVICE ADVISER       CUSTOMER SERVICE ADVISER       Grade:       SCALE 6       FTE:       1.00       ITE:       1.00         CUSTOMER SERVICE ADVISER       CUSTOMER SERVICE ADVISER       CUSTOMER SERVICE ADVISER       CUSTOMER SERVICE ADVISER       Grade:       SCALE 5       FTE:       1.00       ITE:       1.00         CUSTOMER SERVICE ADVISER       CUSTOMER SERVICE ADVISER       CUSTOMER SERVICE ADVISER       CUSTOMER SERVICE ADVISER       CUSTOMER SERVICE ADVISER <td>CUSTON</td> <td>VER SERVICE ADVISER</td> <td>CONTACT CE</td> <td>NTRE TEAM SUPERVISOR</td> <td>CUSTOMER</td> <td>SERVICE ADVISER</td> <td>CUSTOME</td> <td>R SERVICE ADVISER</td>                                                                                                                                                                                                                                                                                                                                                                                                                                                                                                                                                                                                                                                                                                                                                                                                                                                                                                                                                                                                                                                                                                                                                                                                                                                                                                                                                                                                                                                                                                                                                                                   | CUSTON                                                | VER SERVICE ADVISER   | CONTACT CE     | NTRE TEAM SUPERVISOR  | CUSTOMER       | SERVICE ADVISER      | CUSTOME        | R SERVICE ADVISER |  |  |  |
| CUSTOMER SERVICE ADVISER       CUSTOMER SERVICE ADVISER       CUSTOMER SERVICE ADVISER         Grade:       SCALE 6       Grade::       SCALE 6         TE:       1.00       Grade::       SCALE 6         CUSTOMER SERVICE ADVISER       CUSTOMER SERVICE ADVISER       Grade::       SCALE 6         Te:       1.00       FTE:       1.00       Grade::       SCALE 6         CUSTOMER SERVICE ADVISER       CUSTOMER SERVICE ADVISER       CUSTOMER SERVICE ADVISER       CUSTOMER SERVICE ADVISER         CUSTOMER SERVICE ADVISER       CUSTOMER SERVICE ADVISER       CUSTOMER SERVICE ADVISER       CUSTOMER SERVICE ADVISER         CUSTOMER SERVICE ADVISER       CUSTOMER SERVICE ADVISER       CUSTOMER SERVICE ADVISER       CUSTOMER SERVICE ADVISER         CUSTOMER SERVICE ADVISER       CUSTOMER SERVICE ADVISER       CUSTOMER SERVICE ADVISER       CUSTOMER SERVICE ADVISER         CUSTOMER SERVICE ADVISER       CUSTOMER SERVICE ADVISER       CUSTOMER SERVICE ADVISER       CUSTOMER SERVICE ADVISER       CUSTOMER SERVICE ADVISER         CUSTOMER SERVICE ADVISER       CUSTOMER SERVICE ADVISER       CUSTOMER SERVICE ADVISER       CUSTOMER SERVICE ADVISER       CUSTOMER SERVICE ADVISER         CUSTOMER SERVICE ADVISER       CUSTOMER SERVICE ADVISER       CUSTOMER SERVICE ADVISER       CUSTOMER SERVICE ADVISER       CUSTOMER SERVICE ADVISER       CUSTOMER SERVICE AD                                                                                                                                                                                                                                                                                                                                                                                                                                                                                                                                                                                                                                                                                                                                                                                                                                                                                                                                                                                                                                                                                                                                                                                                                                                                                                                                                                                                                                                                                                                                                                                                                             |                                                       |                       |                |                       |                |                      |                |                   |  |  |  |
| rade: SCALE 6<br>FE: 1.00<br>FTE: 1.00<br>CUSTOMER SERVICE ADVISER<br>Grade: SCALE 6<br>FTE: 1.00<br>CUSTOMER SERVICE ADVISER<br>CUSTOMER SERVICE ADVISER<br>CUSTO                                                                                                                                                                                                                                                                                                                                                                                                                                                                                                                                                                                                                                                                                                                               | TE:                                                   | 1.00                  | FTE:           | 1.00                  | FTE:           | 1.00                 | J FTE:         | 1.00              |  |  |  |
| rade: SCALE 6<br>FE: 1.00<br>FTE: 1.00<br>FTE: 1.00<br>FTE: 1.00<br>FTE: 1.00<br>CUSTOMER SERVICE ADVISER<br>CCUSTOMER SERVICE ADVISER<br>CCUSTOM                                                                                                                                                                                                                                                                                                                                                                                                                                                                                                                                                                                                                                                                                                                                                 |                                                       |                       |                |                       | -              |                      |                |                   |  |  |  |
| rade: SCALE 6<br>FE: 1.00<br>FTE: 1.00<br>FTE: 1.00<br>FTE: 1.00<br>FTE: 1.00<br>CUSTOMER SERVICE ADVISER<br>CCUSTOMER SERVICE ADVISER<br>CCUSTOM                                                                                                                                                                                                                                                                                                                                                                                                                                                                                                                                                                                                                                                                                                                                                 | CUSTON                                                | VER SERVICE ADVISER   | CLISTOM        | R SERVICE ADVISER     | CUSTOME        | SERVICE ADVISER      | CUSTOM         | R SERVICE ADVISER |  |  |  |
| TE:       1.00       FTE:       1.00       FTE:       1.00         CUSTOMER SERVICE ADVISER<br>rade:       SCALE 6<br>(TTE:       1.00       CUSTOMER SERVICE ADVISER<br>Grade:                                                                                                                                                                                                                                                                                                                                                                                                                                                                                                                                                                                                                                                                                                                                                                                                                                                                                                                                                                                                                                                                                                                                                                                                                                                                                 |                                                       |                       |                |                       |                |                      |                |                   |  |  |  |
| rade: SCALE 6<br>FTE: 1.00<br>FTE: 1.00<br>CUSTOMER SERVICE ADVISER<br>CUSTOMER SERVICE ADVISER<br>C                                                                                                                                                                                                                                                                                                                                                                                                                                                                                                                                                                                                                                                                                                                                   |                                                       |                       |                |                       |                |                      |                |                   |  |  |  |
| rade: SCALE 6<br>FTE: 1.00<br>FTE: 1.00<br>CUSTOMER SERVICE ADVISER<br>CUSTOMER SERVICE ADVISER<br>C                                                                                                                                                                                                                                                                                                                                                                                                                                                                                                                                                                                                                                                                                                                                   |                                                       |                       |                |                       | +              |                      |                |                   |  |  |  |
| rade: SCALE 6<br>FTE: 1.00<br>FTE: 1.00<br>CUSTOMER SERVICE ADVISER<br>CUSTOMER SERVICE ADVISER<br>C                                                                                                                                                                                                                                                                                                                                                                                                                                                                                                                                                                                                                                                                                                                                   | CUSTON                                                | VER SERVICE ADVISER   | CLISTOM        | R SERVICE ADVISER     | CUSTOME        | SERVICE ADVISER      | CUSTOM         | R SERVICE ADVISER |  |  |  |
| TE:       1.00       FTE:       1.00       FTE:       1.00         CUSTOMER SERVICE ADVISER<br>rade:       SCALE 6<br>SCALE 6<br>FTE:       CUSTOMER SERVICE ADVISER<br>Grade:       TECHNICAL SUPPORT OFFICER<br>Grade:       TECHNICAL SUPPORT OFFICER<br>Grade:       TECHNICAL SUPPORT OFFICER<br>Grade:       TECHNICAL SUPPORT OFFICER<br>Grade:       CUSTOMER SERVICE ADVISER<br>Grade:       CUSTO                                                                                                                                                                                                                                                                                                                                                                                                                                                                                                                                                                                                                                                                                                                                                                                                                                                                                                                                                                                                                                                                                                                                                                                                                                                                  | and the                                               | 004157                |                |                       |                |                      |                |                   |  |  |  |
| CUSTOMER SERVICE ADVISER       CUSTOMER SERVICE ADVISER       CUSTOMER SERVICE ADVISER         Grade:       SCALE 6       Grade:       SCALE 6         FE:       1.00       FTE:       1.00         CUSTOMER SERVICE ADVISER       CUSTOMER SERVICE ADVISER       Grade:       SCALE 5         Grade:       SCALE 5       FTE:       1.00       FTE:       1.00         CUSTOMER SERVICE ADVISER       Grade:       SCALE 5       Grade:       SCALE 5         FTE:       1.00       FTE:       1.00       FTE:       1.00         CUSTOMER SERVICE ADVISER       Grade:       SCALE 5       Grade:       SCALE 5         FTE:       1.00       FTE:       1.00       FTE:       1.00         CUSTOMER SERVICE ADVISER       Grade:       SCALE 5       FTE:       1.00         CUSTOMER SERVICE ADVISER       CUSTOMER SERVICE ADVISER       Grade:       SCALE 5         FTE:       1.00       FTE:       1.00       FTE:       1.00         CUSTOMER SERVICE ADVISER       CUSTOMER SERVICE ADVISER       CUSTOMER SERVICE ADVISER       Grade:       SCALE 4         FTE:       1.00       FTE:       1.00       FTE:       1.00       FTE:       1.00         CUSTOMER SERVIC                                                                                                                                                                                                                                                                                                                                                                                                                                                                                                                                                                                                                                                                                                                                                                                                                                                                                                                                                                                                                                                                                                                                                                                                                                                                                                                                                                                                                                                                                                                                                                                                                                                                                                                                                                                                                                                           |                                                       |                       |                |                       |                |                      |                |                   |  |  |  |
| rade: SCALE 6<br>FTE: 1.00<br>FTE: 1.                                                                                                                                                                                                                                                                                                                                                                                                                                                                                                                             |                                                       |                       |                |                       |                |                      |                |                   |  |  |  |
| rade: SCALE 6<br>FTE: 1.00<br>FTE: 1.                                                                                                                                                                                                                                                                                                                                                                                                                                                                                                                             | CUSTON                                                |                       | CUSTOM         |                       | CUSTOME        |                      | CUSTON         |                   |  |  |  |
| TE:     1.00     FTE:     1.00     FTE:     1.00       CUSTOMER SERVICE ADVISER<br>rade:     SCALE 5<br>FTE:     CUSTOMER SERVICE ADVISER<br>Grade:     CUSTOMER SERVICE ADVISER<br>Grade:     TECHNICAL SUPPORT OFFICER<br>Grade:     TECHNICAL SUPPORT OFFICER<br>Grade:     TECHNICAL SUPPORT OFFICER<br>Grade:     CUSTOMER SERVICE ADVISER<br>FTE:     CUSTOMER SERVICE ADVISER<br>FTE:     CUSTOMER SERVICE ADVISER<br>Grade:                                                                                                                                                                                                                                                                                                                                                                                                                                                                                                                                                                                                                                                                                                                                                                                                                                                                                                                                                                                                                                                                                                                                                                                                                                                                   |                                                       |                       |                |                       |                |                      |                |                   |  |  |  |
| rade: SCALE 5<br>TE: 1.00<br>CUSTOMER SERVICE ADVISER<br>TE: 1.00<br>CUSTOMER SERVICE ADVISER<br>CUSTOMER SERVICE ADVISER<br>CUS                                                                                                                                                                                                                                                                                                                                                                                                                                                                                                                                                                                                                                                                                                                                                     |                                                       |                       |                |                       |                |                      |                |                   |  |  |  |
| rade: SCALE 5<br>TE: 1.00<br>FTE:                                                                                                                                                                                                                                                                                                                                                                                                                                                                                                                                                                                                                                                                                                                                    |                                                       |                       |                |                       |                | 1                    |                |                   |  |  |  |
| rade: SCALE 5<br>TE: 1.00<br>FTE:                                                                                                                                                                                                                                                                                                                                                                                                                                                                                                                                                                                                                                                                                                                                    | CUSTON                                                |                       | CUSTOM         |                       | CUSTOME        | SERVICE ADVISER      | TECHNIC        |                   |  |  |  |
| TE:     1.00     FTE:     1.00     FTE:     1.00       CUSTOMER SERVICE ADVISER     CUSTOMER SERVICE ADVISER     CUSTOMER SERVICE ADVISER     CUSTOMER SERVICE ADVISER       CUSTOMER SERVICE ADVISER     Grade:     SCALE 4     SCALE 4       CUSTOMER SERVICE ADVISER     CUSTOMER SERVICE ADVISER     CUSTOMER SERVICE ADVISER       CUSTOMER SERVICE ADVISER     CUSTOMER SERVICE ADVISER     CUSTOMER SERVICE ADVISER       CUSTOMER SERVICE ADVISER     CUSTOMER SERVICE ADVISER     CUSTOMER SERVICE ADVISER       CUSTOMER SERVICE ADVISER     CUSTOMER SERVICE ADVISER     CUSTOMER SERVICE ADVISER       CUSTOMER SERVICE ADVISER     CUSTOMER SERVICE ADVISER     CUSTOMER SERVICE ADVISER       CUSTOMER SERVICE ADVISER     CUSTOMER SERVICE ADVISER     CUSTOMER SERVICE ADVISER       CUSTOMER SERVICE ADVISER     CUSTOMER SERVICE ADVISER     CUSTOMER SERVICE ADVISER       Grade:     SCALE 4     SCALE 4     Grade:     SCALE 4                                                                                                                                                                                                                                                                                                                                                                                                                                                                                                                                                                                                                                                                                                                                                                                                                                                                                                                                                                                                                                                                                                                                                                                                                                                                                                                                                                                                                                                                                                                                                                                                                                                                                                                                                                                                                                                                                                                                                                                                                                                                                          |                                                       |                       |                |                       |                |                      |                |                   |  |  |  |
| rade: SCALE 5<br>FE: 1.00 FTE: 1.00 FT                                                                                                                                                                                                                                                                                                                                                                                                                                                                                                                                                                                                                                                                                                                                                                                                                                                                                                             |                                                       |                       |                |                       |                |                      |                |                   |  |  |  |
| rade: SCALE 5<br>FE: 1.00 FTE: 1.00 FT                                                                                                                                                                                                                                                                                                                                                                                                                                                                                                                                                                                                                                                                                                                                                                                                                                                                                                             |                                                       |                       |                |                       |                |                      |                |                   |  |  |  |
| rade: SCALE 5<br>FE: 1.00 FTE: 1.00 FT                                                                                                                                                                                                                                                                                                                                                                                                                                                                                                                                                                                                                                                                                                                                                                                                                                                                                                             |                                                       | I                     |                |                       |                |                      |                |                   |  |  |  |
| TE:         1.00         FTE:         1.00         FTE:         1.00         FTE:         1.00           CUSTOMER SERVICE ADVI SER<br>rade:         CUSTOMER SERVICE ADVI SER<br>Grade:         CUSTOMER SERVICE ADVI SER<br>Grad                                                                                                                                                                                                                                                                                                                                                                                                                                                                                                                                                                                                                                                                                                                                                                                                                                                                                                                                                                                                                                                                                                                                                                                                                                                    |                                                       | SCALE 5               |                |                       |                |                      |                |                   |  |  |  |
| CUSTOMER SERVI CE ADVI SER         CUSTOMER SERVI CE ADVI SER         TECHNI CAL SUPPORT OFFICER         CUSTOMER SERVI CE ADVI SER           Grade:         SCALE 4         FTE:         1.00         Grade:         SCALE 4           FTE:         1.00         FTE:         1.00         Grade:         SCALE 4           CUSTOMER SERVI CE ADVI SER         CUSTOMER SERVI CE ADVI SER         Grade:         SCALE 4           Grade:         SCALE 4         FTE:         1.00         FTE:         1.00           CUSTOMER SERVI CE ADVI SER         CUSTOMER SE                                                                                                                                                                                                                                                                                                                                                                                                                                                                                                                                                                                                                                                                                                                                                                                                                                                                                                                                                                                                                                                                                                                                                                                                                                                                                                                                                                                                                                                                                                                        |                                                       |                       |                |                       |                |                      |                |                   |  |  |  |
| CUSTOMER SERVICE ADVI SER     CUSTOMER SERVICE ADVI SER     TECHNI CAL SUPPORT OFFICER     CUSTOMER SERVICE ADVI SER       Grade:     SCALE 4     Grade:     SCALE 4       FTE:     1.00     FTE:     1.00       CUSTOMER SERVICE ADVI SER     CUSTOMER SERVICE ADVI SER     Grade:     SCALE 4       CUSTOMER SERVICE ADVI SER     CUSTOMER SERVICE ADVI SER     CUSTOMER SERVICE ADVI SER     CUSTOMER SERVICE ADVI SER       CUSTOMER SERVICE ADVI SER     CUSTOMER SERVICE ADVI SER     CUSTOMER SERVICE ADVI SER     CUSTOMER SERVICE ADVI SER       Grade:     SCALE 4     Grade:     SCALE 4     Grade:     SCALE 4                                                                                                                                                                                                                                                                                                                                                                                                                                                                                                                                                                                                                                                                                                                                                                                                                                                                                                                                                                                                                                                                                                                                                                                                                                                                                                                                                                                                                                                                                                                                                                                                                                                                                                                                                                                                                                                                                                                                                                                                                                                                                                                                                                                                                                                                                                                                                                                                                   |                                                       |                       |                |                       |                |                      |                |                   |  |  |  |
| rade: SCALE 4<br>TE: 1.00  Grade: SCALE 4<br>FTE: 1.00  Grade: SCALE 4<br>FTE: 1.00  Grade: SCALE 4<br>FTE: 1.00  CUSTOMER SERVI CE ADVI SER  CUSTOMER SERVI CE ADVI SER  CUSTOMER SERVI CE ADVI SER  Grade: SCALE 4                                                                                                                                                                                                                                                                                                                                                                                                                                                                                                                                                                                                                                                                                                                                                                                                                                                                                                         |                                                       |                       |                |                       |                |                      |                |                   |  |  |  |
| TE:         1.00         FTE:         1.00         FTE:         1.00           CUSTOMER SERVICE ADVI SER<br>rade:         CUSTOMER SERVICE ADVI SER<br>Grade:         CUSTOMER SERVICE ADVI SE                                                                                                                                                                                                                                                                                                                                                                                                                                                                                                                                                                                                                                                                                                                                                                                                                                                                                                                                                                                                                                                                                                                                                                                                                                           |                                                       |                       |                |                       |                |                      |                |                   |  |  |  |
| CUSTOMER SERVI CE ADVI SER<br>CUSTOMER SERVI CE ADVI SER<br>rade: SCALE 4 Grade: SCALE 4 Grade: SCALE 4 Grade: SCALE 4                                                                                                                                                                                                                                                                                                                                                                                                                                                                                                                                                                                                                                                                                                                                                                                                                                                                                                                                                                                                                                                                                                                                                                                                                                                                                                                                                                                                                                                                                                                                                                                                                                                                                                                                                                                                                                                                                                                                                                                                                                                                                                                                                                                                                                                                                                                                                                                                                                                                                                                                                                                                                                                                                                                                                                                                                                                                                                                       |                                                       |                       |                |                       |                |                      |                |                   |  |  |  |
| rade: SCALE 4 Grade: SCALE 4 Grade: SCALE 4 Grade: SCALE 4                                                                                                                                                                                                                                                                                                                                                                                                                                                                                                                                                                                                                                                                                                                                                                                                                                                                                                                                                                                                                                                                                                                                                                                                                                                                                                                                                                                                                                                                                                                                                                                                                                                                                                                                                                                                                                                                                                                                                                                                                                                                                                                                                                                                                                                                                                                                                                                                                                                                                                                                                                                                                                                                                                                                                                                                                                                                                                                                                                                   | 16.                                                   | 1.00                  |                | 1.00                  | (FIE.          | 1.00                 |                | 1.00              |  |  |  |
| rade: SCALE 4 Grade: SCALE 4 Grade: SCALE 4 Grade: SCALE 4                                                                                                                                                                                                                                                                                                                                                                                                                                                                                                                                                                                                                                                                                                                                                                                                                                                                                                                                                                                                                                                                                                                                                                                                                                                                                                                                                                                                                                                                                                                                                                                                                                                                                                                                                                                                                                                                                                                                                                                                                                                                                                                                                                                                                                                                                                                                                                                                                                                                                                                                                                                                                                                                                                                                                                                                                                                                                                                                                                                   |                                                       |                       |                |                       |                |                      |                |                   |  |  |  |
|                                                                                                                                                                                                                                                                                                                                                                                                                                                                                                                                                                                                                                                                                                                                                                                                                                                                                                                                                                                                                                                                                                                                                                                                                                                                                                                                                                                                                                                                                                                                                                                                                                                                                                                                                                                                                                                                                                                                                                                                                                                                                                                                                                                                                                                                                                                                                                                                                                                                                                                                                                                                                                                                                                                                                                                                                                                                                                                                                                                                                                              |                                                       |                       |                |                       |                |                      | _              |                   |  |  |  |
|                                                                                                                                                                                                                                                                                                                                                                                                                                                                                                                                                                                                                                                                                                                                                                                                                                                                                                                                                                                                                                                                                                                                                                                                                                                                                                                                                                                                                                                                                                                                                                                                                                                                                                                                                                                                                                                                                                                                                                                                                                                                                                                                                                                                                                                                                                                                                                                                                                                                                                                                                                                                                                                                                                                                                                                                                                                                                                                                                                                                                                              |                                                       | SCALE 4<br>1.00       | Grade:<br>FTE: | SCALE 4<br>1.00       | Grade:<br>FTE: | SCALE 4<br>1.00      | Grade:<br>FTE: | SCALE 4<br>1.00   |  |  |  |
|                                                                                                                                                                                                                                                                                                                                                                                                                                                                                                                                                                                                                                                                                                                                                                                                                                                                                                                                                                                                                                                                                                                                                                                                                                                                                                                                                                                                                                                                                                                                                                                                                                                                                                                                                                                                                                                                                                                                                                                                                                                                                                                                                                                                                                                                                                                                                                                                                                                                                                                                                                                                                                                                                                                                                                                                                                                                                                                                                                                                                                              |                                                       |                       |                |                       |                |                      |                |                   |  |  |  |