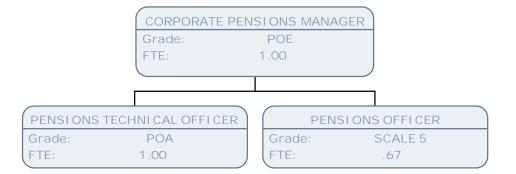

Finance Chart March 17

Grade: FTE:

1.00

## Finance

|                                                                   |                                 | LEAD FINANCE BF<br>Grade:<br>FTE:         | ADULT SOCIAL C<br>POF<br>1.00 | ARE                                   |           |                              |                                           |    |
|-------------------------------------------------------------------|---------------------------------|-------------------------------------------|-------------------------------|---------------------------------------|-----------|------------------------------|-------------------------------------------|----|
| FI NANCE BP ADULT SOCI AL CARE POC - F<br>Grade: POD<br>FTE: 1.00 | CLIENT FINANC<br>Grade:<br>FTE: | CI AL AFFAI RS TEAM LEADER<br>SO2<br>1.00 | Grade:<br>FTE:                | ANAGEMENT TRAI NEE (SC<br>POA<br>1.00 | 25 - POB) | FINANCE BP<br>Grade:<br>FTE: | ADULT SOCI AL CARE POC - P<br>POD<br>1.00 | OD |
| ASSISTANT FINANCE BUSINESS PART<br>Grade: POA<br>FTE: .83         | TNER                            |                                           |                               |                                       |           |                              |                                           |    |