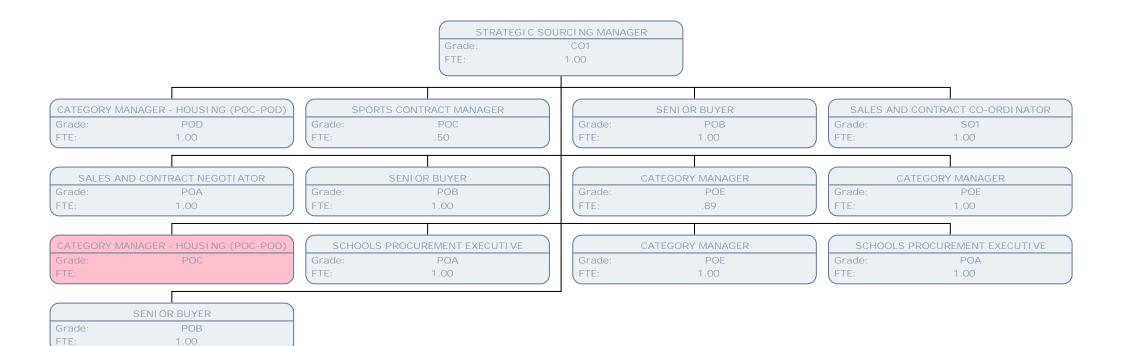

Finance Chart March 17

Grade: FTE:

1.00

## Finance

|                                                                   |                                 | LEAD FINANCE BF<br>Grade:<br>FTE:         | ADULT SOCIAL C<br>POF<br>1.00 | ARE                                   |           |                              |                                           |    |
|-------------------------------------------------------------------|---------------------------------|-------------------------------------------|-------------------------------|---------------------------------------|-----------|------------------------------|-------------------------------------------|----|
| FI NANCE BP ADULT SOCI AL CARE POC - F<br>Grade: POD<br>FTE: 1.00 | CLIENT FINANC<br>Grade:<br>FTE: | CI AL AFFAI RS TEAM LEADER<br>SO2<br>1.00 | Grade:<br>FTE:                | ANAGEMENT TRAI NEE (SC<br>POA<br>1.00 | 25 - POB) | FINANCE BP<br>Grade:<br>FTE: | ADULT SOCI AL CARE POC - P<br>POD<br>1.00 | OD |
| ASSISTANT FINANCE BUSINESS PART<br>Grade: POA<br>FTE: .83         | TNER                            |                                           |                               |                                       |           |                              |                                           |    |