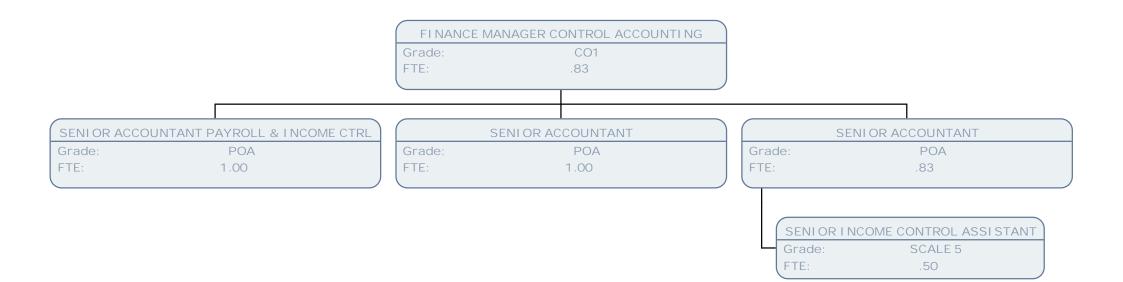

-----------------------------------|-----------|------------------------------|-------------------------------------------|----|
| FI NANCE BP ADULT SOCI AL CARE POC - F<br>Grade: POD<br>FTE: 1.00 | CLIENT FINANC<br>Grade:<br>FTE: | CI AL AFFAI RS TEAM LEADER<br>SO2<br>1.00 | Grade:<br>FTE:                | ANAGEMENT TRAI NEE (SC<br>POA<br>1.00 | 25 - POB) | FINANCE BP<br>Grade:<br>FTE: | ADULT SOCI AL CARE POC - P<br>POD<br>1.00 | OD |
| ASSISTANT FINANCE BUSINESS PART<br>Grade: POA<br>FTE: .83         | TNER                            |                                           |                               |                                       |           |                              |                                           |    |