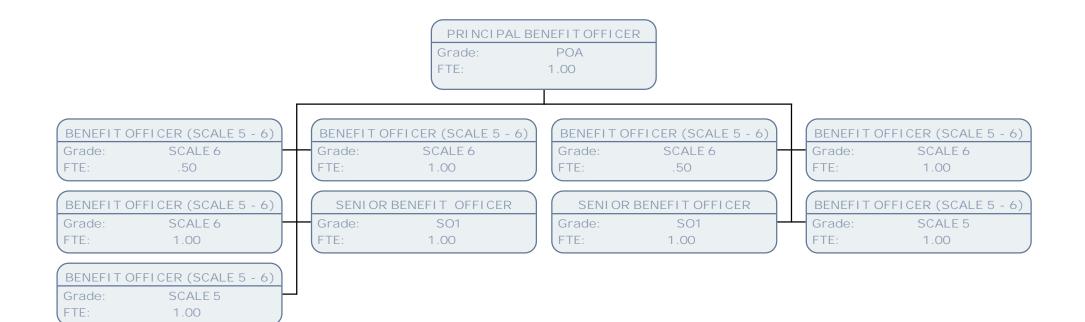

## Finance

|                                                                   |                                 | LEAD FINANCE BF<br>Grade:<br>FTE:         | ADULT SOCIAL C<br>POF<br>1.00 | ARE                                   |           |                              |                                           |    |
|-------------------------------------------------------------------|---------------------------------|-------------------------------------------|-------------------------------|---------------------------------------|-----------|------------------------------|-------------------------------------------|----|
| FI NANCE BP ADULT SOCI AL CARE POC - F<br>Grade: POD<br>FTE: 1.00 | CLIENT FINANC<br>Grade:<br>FTE: | CI AL AFFAI RS TEAM LEADER<br>SO2<br>1.00 | Grade:<br>FTE:                | ANAGEMENT TRAI NEE (SC<br>POA<br>1.00 | 25 - POB) | FINANCE BP<br>Grade:<br>FTE: | ADULT SOCI AL CARE POC - P<br>POD<br>1.00 | OD |
| ASSISTANT FINANCE BUSINESS PART<br>Grade: POA<br>FTE: .83         | TNER                            |                                           |                               |                                       |           |                              |                                           |    |