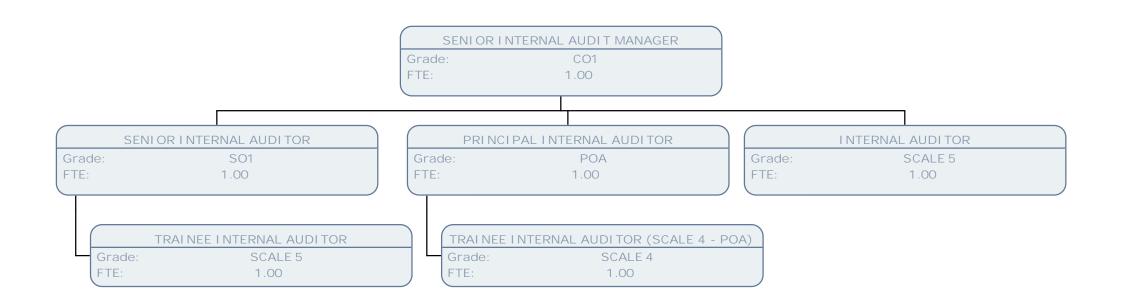

## Finance

|                                                                   |                                 | LEAD FINANCE BF<br>Grade:<br>FTE:         | ADULT SOCIAL C<br>POF<br>1.00 | ARE                                   |           |                              |                                           |    |
|-------------------------------------------------------------------|---------------------------------|-------------------------------------------|-------------------------------|---------------------------------------|-----------|------------------------------|-------------------------------------------|----|
| FI NANCE BP ADULT SOCI AL CARE POC - F<br>Grade: POD<br>FTE: 1.00 | CLIENT FINANC<br>Grade:<br>FTE: | CI AL AFFAI RS TEAM LEADER<br>SO2<br>1.00 | Grade:<br>FTE:                | ANAGEMENT TRAI NEE (SC<br>POA<br>1.00 | 25 - POB) | FINANCE BP<br>Grade:<br>FTE: | ADULT SOCI AL CARE POC - P<br>POD<br>1.00 | OD |
| ASSISTANT FINANCE BUSINESS PART<br>Grade: POA<br>FTE: .83         | TNER                            |                                           |                               |                                       |           |                              |                                           |    |