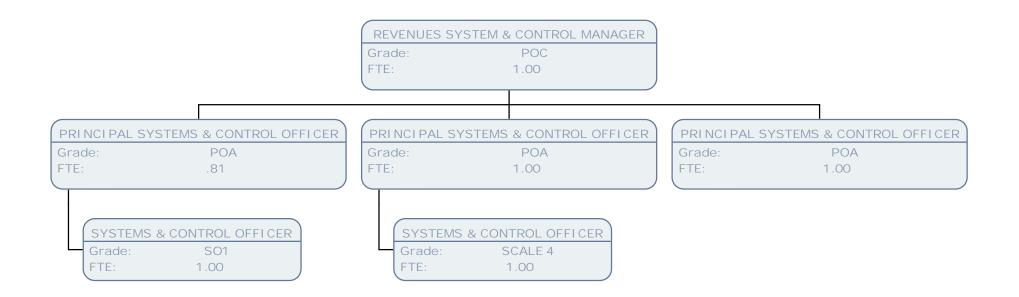

## Finance

|                                                                   |                                 | LEAD FINANCE BF<br>Grade:<br>FTE:         | ADULT SOCIAL C<br>POF<br>1.00 | ARE                                   |           |                              |                                           |    |
|-------------------------------------------------------------------|---------------------------------|-------------------------------------------|-------------------------------|---------------------------------------|-----------|------------------------------|-------------------------------------------|----|
| FI NANCE BP ADULT SOCI AL CARE POC - F<br>Grade: POD<br>FTE: 1.00 | CLIENT FINANC<br>Grade:<br>FTE: | CI AL AFFAI RS TEAM LEADER<br>SO2<br>1.00 | Grade:<br>FTE:                | ANAGEMENT TRAI NEE (SC<br>POA<br>1.00 | 25 - POB) | FINANCE BP<br>Grade:<br>FTE: | ADULT SOCI AL CARE POC - P<br>POD<br>1.00 | OD |
| ASSISTANT FINANCE BUSINESS PART<br>Grade: POA<br>FTE: .83         | TNER                            |                                           |                               |                                       |           |                              |                                           |    |