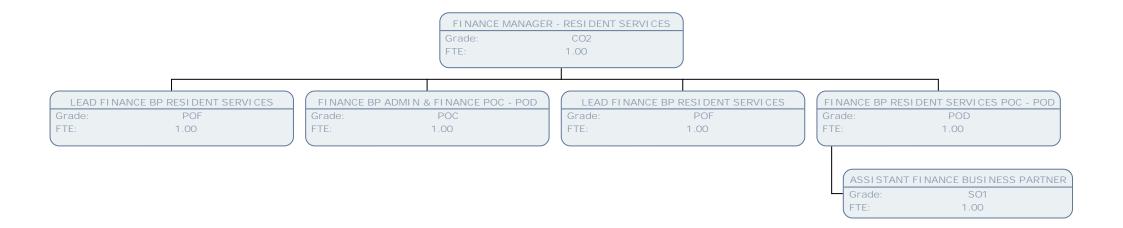

## Finance

|                                                                   |                                 | LEAD FINANCE BF<br>Grade:<br>FTE:         | ADULT SOCIAL C<br>POF<br>1.00 | ARE                                   |           |                              |                                           |    |
|-------------------------------------------------------------------|---------------------------------|-------------------------------------------|-------------------------------|---------------------------------------|-----------|------------------------------|-------------------------------------------|----|
| FI NANCE BP ADULT SOCI AL CARE POC - F<br>Grade: POD<br>FTE: 1.00 | CLIENT FINANC<br>Grade:<br>FTE: | CI AL AFFAI RS TEAM LEADER<br>SO2<br>1.00 | Grade:<br>FTE:                | ANAGEMENT TRAI NEE (SC<br>POA<br>1.00 | 25 - POB) | FINANCE BP<br>Grade:<br>FTE: | ADULT SOCI AL CARE POC - P<br>POD<br>1.00 | OD |
| ASSISTANT FINANCE BUSINESS PART<br>Grade: POA<br>FTE: .83         | TNER                            |                                           |                               |                                       |           |                              |                                           |    |