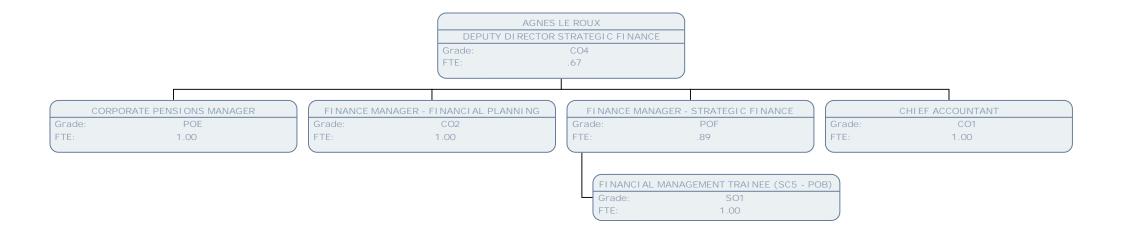

Finance Chart March 17

Grade: FTE:

1.00

## Finance

|                                                                   |                                 | LEAD FINANCE BF<br>Grade:<br>FTE:         | ADULT SOCIAL C<br>POF<br>1.00 | ARE                                   |           |                              |                                           |    |
|-------------------------------------------------------------------|---------------------------------|-------------------------------------------|-------------------------------|---------------------------------------|-----------|------------------------------|-------------------------------------------|----|
| FI NANCE BP ADULT SOCI AL CARE POC - F<br>Grade: POD<br>FTE: 1.00 | CLIENT FINANC<br>Grade:<br>FTE: | CI AL AFFAI RS TEAM LEADER<br>SO2<br>1.00 | Grade:<br>FTE:                | ANAGEMENT TRAI NEE (SC<br>POA<br>1.00 | 25 - POB) | FINANCE BP<br>Grade:<br>FTE: | ADULT SOCI AL CARE POC - P<br>POD<br>1.00 | OD |
| ASSISTANT FINANCE BUSINESS PART<br>Grade: POA<br>FTE: .83         | TNER                            |                                           |                               |                                       |           |                              |                                           |    |