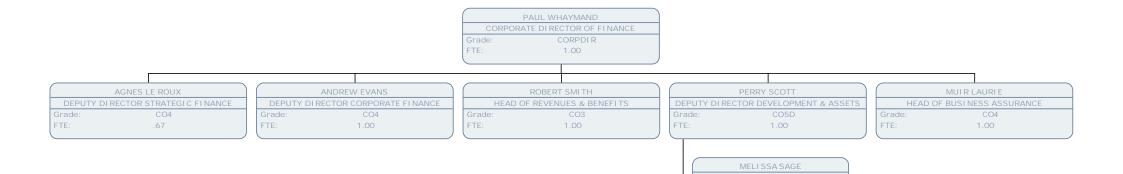

Finance Chart March 17

Grade: FTE:

1.00

## Finance

|                                                                   |                                 | LEAD FINANCE BF<br>Grade:<br>FTE:         | ADULT SOCIAL C<br>POF<br>1.00 | ARE                                   |           |                              |                                           |    |
|-------------------------------------------------------------------|---------------------------------|-------------------------------------------|-------------------------------|---------------------------------------|-----------|------------------------------|-------------------------------------------|----|
| FI NANCE BP ADULT SOCI AL CARE POC - F<br>Grade: POD<br>FTE: 1.00 | CLIENT FINANC<br>Grade:<br>FTE: | CI AL AFFAI RS TEAM LEADER<br>SO2<br>1.00 | Grade:<br>FTE:                | ANAGEMENT TRAI NEE (SC<br>POA<br>1.00 | 25 - POB) | FINANCE BP<br>Grade:<br>FTE: | ADULT SOCI AL CARE POC - P<br>POD<br>1.00 | OD |
| ASSISTANT FINANCE BUSINESS PART<br>Grade: POA<br>FTE: .83         | TNER                            |                                           |                               |                                       |           |                              |                                           |    |