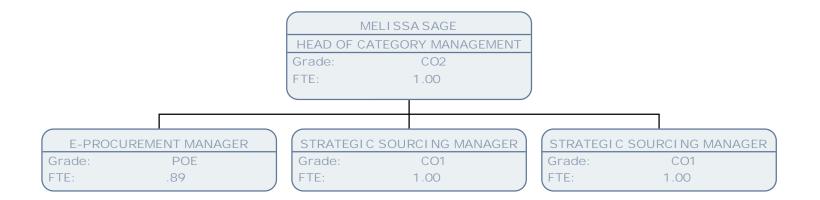

Finance Chart March 17

Grade: FTE:

1.00

## Finance

|                                                                   |                                 | LEAD FINANCE BF<br>Grade:<br>FTE:         | ADULT SOCIAL C<br>POF<br>1.00 | ARE                                   |           |                              |                                           |    |
|-------------------------------------------------------------------|---------------------------------|-------------------------------------------|-------------------------------|---------------------------------------|-----------|------------------------------|-------------------------------------------|----|
| FI NANCE BP ADULT SOCI AL CARE POC - F<br>Grade: POD<br>FTE: 1.00 | CLIENT FINANC<br>Grade:<br>FTE: | CI AL AFFAI RS TEAM LEADER<br>SO2<br>1.00 | Grade:<br>FTE:                | ANAGEMENT TRAI NEE (SC<br>POA<br>1.00 | 25 - POB) | FINANCE BP<br>Grade:<br>FTE: | ADULT SOCI AL CARE POC - P<br>POD<br>1.00 | OD |
| ASSISTANT FINANCE BUSINESS PART<br>Grade: POA<br>FTE: .83         | TNER                            |                                           |                               |                                       |           |                              |                                           |    |