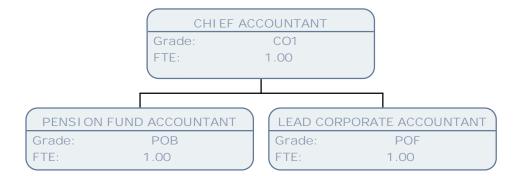

Finance Chart March 17

Grade: FTE:

1.00

## Finance

|                                                                   |                                 | LEAD FINANCE BF<br>Grade:<br>FTE:         | ADULT SOCIAL C<br>POF<br>1.00 | ARE                                   |           |                              |                                           |    |
|-------------------------------------------------------------------|---------------------------------|-------------------------------------------|-------------------------------|---------------------------------------|-----------|------------------------------|-------------------------------------------|----|
| FI NANCE BP ADULT SOCI AL CARE POC - F<br>Grade: POD<br>FTE: 1.00 | CLIENT FINANC<br>Grade:<br>FTE: | CI AL AFFAI RS TEAM LEADER<br>SO2<br>1.00 | Grade:<br>FTE:                | ANAGEMENT TRAI NEE (SC<br>POA<br>1.00 | 25 - POB) | FINANCE BP<br>Grade:<br>FTE: | ADULT SOCI AL CARE POC - P<br>POD<br>1.00 | OD |
| ASSISTANT FINANCE BUSINESS PART<br>Grade: POA<br>FTE: .83         | TNER                            |                                           |                               |                                       |           |                              |                                           |    |