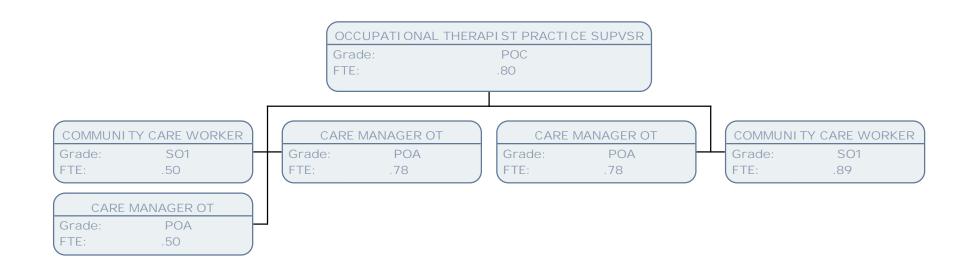

TEAM MANAGER

Grade: POD

FTE: 1.00

OCCUPATIONAL THERAPIST PRACTICE SUPVSR

Grade: POC

FTE: .80

DEPUTY TEAM MANAGER

Grade: POC