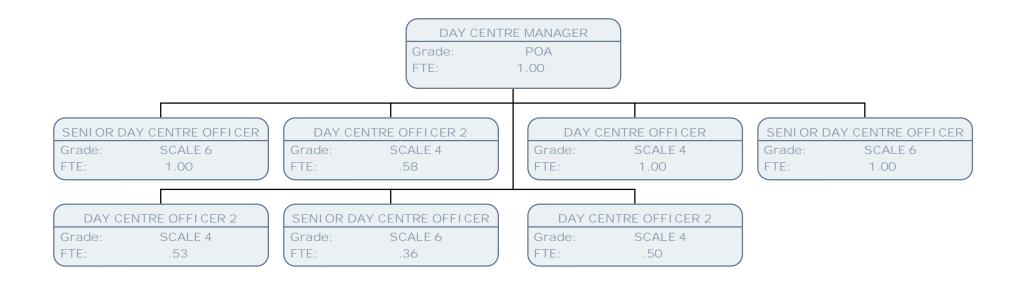

Grade: POD FTE: 1.00

Grade: POD FTE: 1.00

RESOURCE SERVICE MANAGER

Grade: POA FTE: .69 DAY CENTRE MANAGER

Grade: POA FTE: .69 DAY CENTRE MANAGER

Grade: POA FTE: 1.00

TEAM LEADER BROKERAGE & DI RECT PAYMENTS