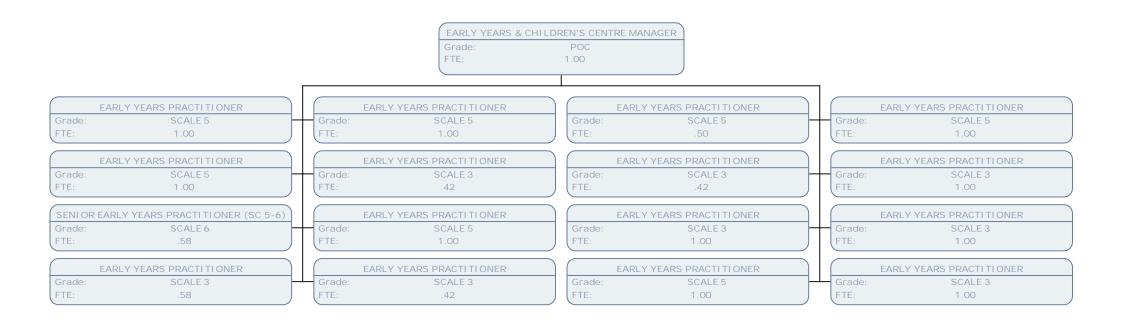

YSW1 Grade: .25 FTE:

PROGRAMME DELIVERY WORKER

YSW Grade: .25 FTE:

SERVICE MANAGER - CHILD & FAMILY DEVPMT

Grade: POE FTE: 1.00

EARLY YEARS & CHILDREN'S CENTRE MANAGER

Grade: POC FTE: 1.00 EARLY YEARS & CHILDREN'S CENTRE MANAGER

Grade: POC FTE: 1.00 CHILDREN'S CENTRE HUB TEAM MANAGER

Grade: POC FTE: 1.00 EARLY YEARS & CHILDREN'S CENTRE MANAGER

Grade: POC FTE: 1.00

CHILDREN'S CENTRE HUB TEAM MANAGER

FTE:

Grade:

FTE:

Grade: POC FTE: 1.00

FTE: 1.00

CHILDREN'S CENTRE ASSISTANT

Grade: SCALE 1C

FTE: .22

CHILDREN'S CENTRE ASSISTANT

Grade: SCALE 1C FTE: .22

EARLY YEARS & CHILDREN'S CENTRE MANAGER Grade: FTE: 1.00 EARLY YEARS PRACTITIONER (SCALE 5 - 6) EARLY YEARS PRACTITIONER (SCALE 5 - 6) EARLY YEARS & CHILDREN'S CENTRE MANAGER EARLY YEARS PRACTITIONER (SCALE 5 - 6) Grade: Grade: SCALE 5 Grade: POA Grade: SCALE 5 FTE: 1.00 FTE: 1.00 FTE: 1.00 FTE: 1.00 EARLY YEARS PRACTITIONER (SCALE 5 - 6) EARLY YEARS PRACTITIONER (SCALE 5 - 6) NURSERY OFFICER (SCALE 3 - 6) SENI OR EARLY YEARS PRACTITIONER Grade: SCALE 5 SCALE 5 Grade: SCALE 3 SCALE 5 Grade: Grade: FTE: FTE: 1.00 FTE: 1.00 1.00 FTE: 1.00