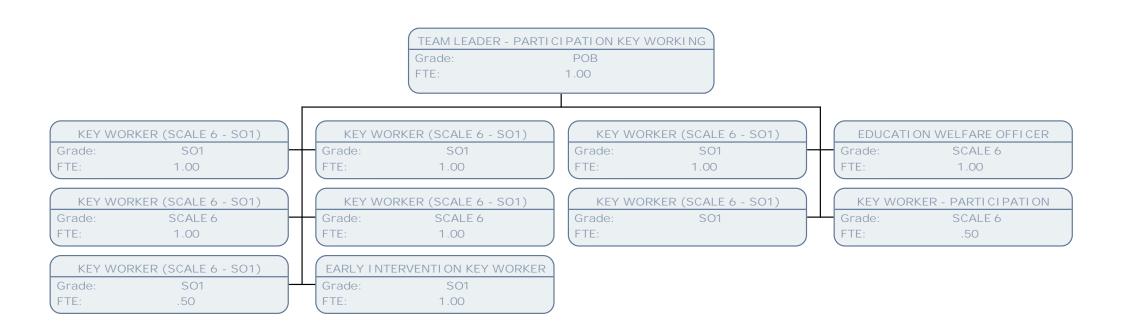

SERVICE MANAGER - KEY WORKING

Grade: POF

TEAM LEADER - PARTICIPATION KEY WORKING

POB

1.00

Grade:

FTE:

FTE: 1.00

EARLY SUPPORT OFFICER - KEY WORKING

Grade: POA FTE: 1.00

TEAM LEADER - PREVENTION 1 KEY WORKING

Grade: POB FTE: 1.00

TEAM LEADER - INTENSIVE KEY WORKING

Grade: POB FTE: 1.00

TEAM LEADER - PREVENTI ON 2 KEY WORKING