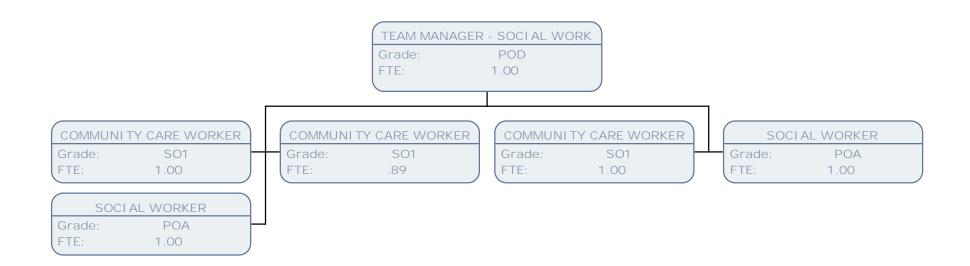

FTE: 1.00

TEAM MANAGER - SOCIAL WORK

Grade: POD FTE: .89

SOCIAL WORKER

Grade: POA

FTE: 1.00

ADVANCED SOCIAL WORK PRACTITIONER

Grade: POC FTE: 1.00 SOCIAL WORKER