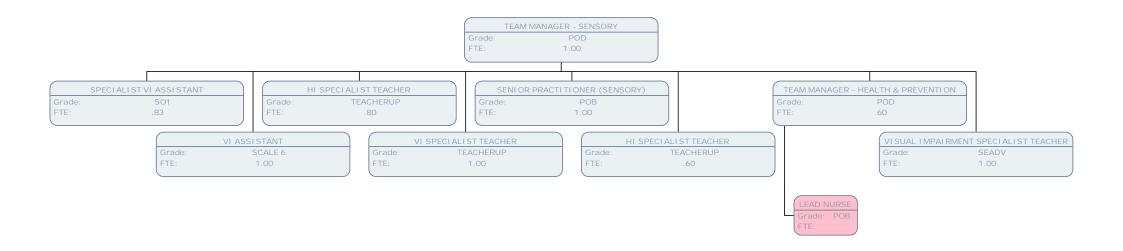

## SENIOR PRACTITIONER (SENSORY) POB Grade: FTE: 1.00 COMMUNITY CARE WORKER COMMUNITY CARE WORKER COMMUNITY CARE WORKER COMMUNITY CARE WORKER SO1 Grade: SO1 SO1 Grade: SO1 Grade: Grade: FTE: FTE: FTE: .39 FTE: .44 .50 .60 REHABILITATION OFFICER Grade: SO2 FTE: 1.00