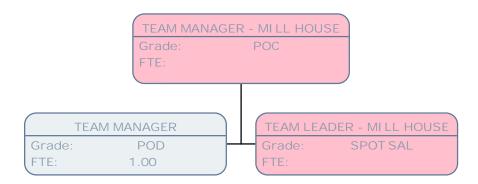

Grade: POA FTE: 1.00 QUALITY ASSURANCE OFFICER

Grade: SO2 FTE: 1.00

TEAM MANAGER

Grade: POD

FTE: 1.00

TEAM LEADER

POC

APPROVED MENTAL HEALTH PROFESSIONAL

Grade: POB

FTE:

TEAM LEADER - MEAD HOUSE

Grade: SPOT SAL

FTE:

Grade: POC FTE: 1.00

1.00

TEAM LEADER