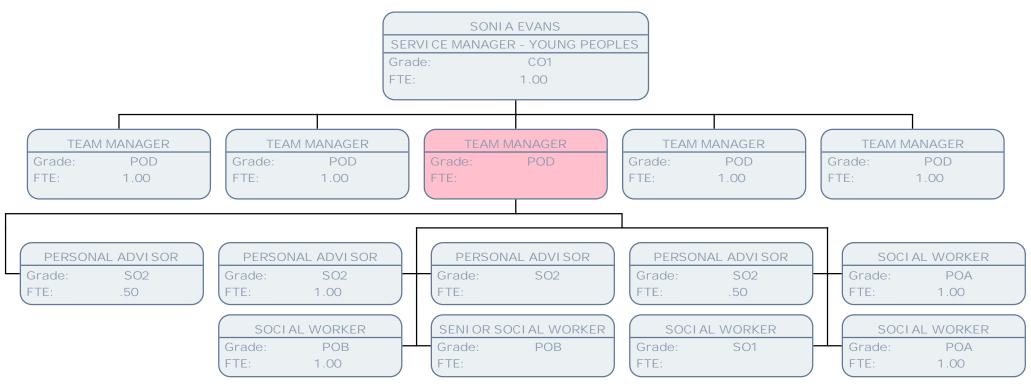

Grade: CO1 FTE: 1.00 DENYSE RATCLIFFE

SERVICE MANAGER

Grade: CO1

FTF:

SONI A EVANS

SERVI CE MANAGER - YOUNG PEOPLES

Grade: CO1

FTE: 1.00

Grade: POD

FTE:

PLAY THERAPIST RECRUITMENT & PREP TRAINING OFFICER

Grade: POB Grade: POA

FTE: .50 FTE:

SENI OR SOCI AL WORKER

Grade: POB FTE: 1.00

TEAM MANAGER

Grade: POD FTE: 1.00

PERSONAL ADVISOR

Grade: SO2 FTE: 1.00 NEWLY QUALIFIED SOCIAL WORKER

Grade: SO1 FTE: 1.00 SENI OR SOCI AL WORKER

Grade: POB FTE: 1.00

TEAM MANAGER

Grade: POD FTE: 1.00

PERMANENCY SUPPORT WORKER

Grade: SCALE 6 FTE: 1.00 SENI OR SOCI AL WORKER

Grade: POB FTE: 1.00 PERSONAL ADVISOR

Grade: SO2 FTE: 1.00 SOCIAL WORKER

Grade: POA FTE: 1.00