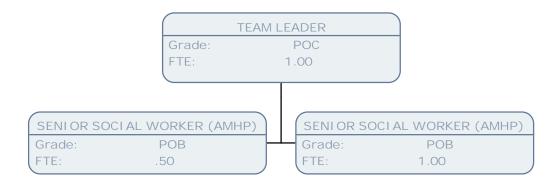

Grade: POC

FTE: 1.00

SENIOR SOCIAL WORKER (AMHP)

Grade: POB FTE: 1.00 SENIOR SOCIAL WORKER (AMHP)

Grade: POB FTE: 1.00 SENIOR SOCIAL WORKER (AMHP)

Grade: POA FTE: 1.00

SERVICE MANAGER - CRISIS RESOLUTION TEAM