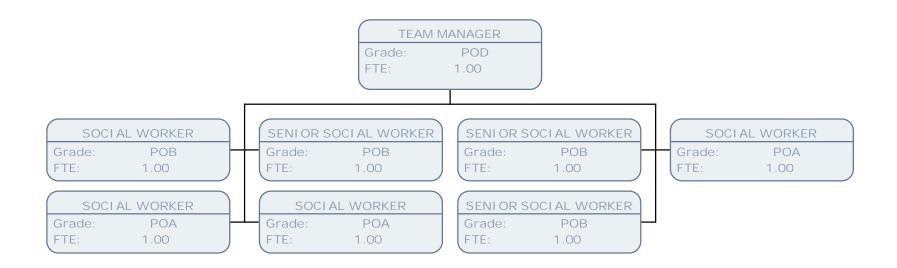

SISTANT DI RECTOR CHI LDREN'S SERVI CES
Grade: CO4
FTE: 1.00

JANI CE ALTENOR

SERVI CE MANAGER - CHI LDREN'S SOCI AL WORK

Grade: CO1 FTE: 1.00

ZAFER YILKAN

SERVICE MANAGER - CHILDREN IN CARE

Grade: CO1 FTE: 1.00 DENYSE RATCLIFFE

SERVICE MANAGER

Grade: CO1

FTF:

SONI A EVANS

SERVI CE MANAGER - YOUNG PEOPLES

Grade: CO1

FTE: 1.00

VANESSA STRANG
SERVI CE MANAGER - FOSTERI NG & ADOPTI ON
Grade: CO1
FTE: 1.00





























































DEPUTY UNIT MANAGER

Grade: POA FTE: 1.00

SENIOR RESIDENTIAL WORKER

Grade:

FTE:

SO1

.72

SENIOR RESIDENTIAL WORKER

Grade: SO1 FTE: 1.00

RESIDENTIAL CARE WORKER

Grade: SCALE 5 FTE: .50

SENI OR RESIDENTIAL WORKER

Grade: SO1 FTE: 1.00 SENI OR RESI DENTI AL WORKER

Grade: SO1 FTE: 1.00































TEAM MANAGER

Grade: POD

FTE:

PLAY THERAPIST RECRUITMENT & PREP TRAINING OFFICER

Grade: POB Grade: POA

FTE: .50 FTE:

SENI OR SOCI AL WORKER

Grade: POB FTE: 1.00











TEAM MANAGER

Grade: POD FTE: 1.00

PERSONAL ADVISOR

Grade: SO2 FTE: 1.00 NEWLY QUALIFIED SOCIAL WORKER

Grade: SO1 FTE: 1.00 SENI OR SOCI AL WORKER

Grade: POB FTE: 1.00











TEAM MANAGER

Grade: POD FTE: 1.00

PERMANENCY SUPPORT WORKER

Grade: SCALE 6 FTE: 1.00 SENI OR SOCI AL WORKER

Grade: POB FTE: 1.00 PERSONAL ADVISOR

Grade: SO2 FTE: 1.00 SOCIAL WORKER

Grade: POA FTE: 1.00