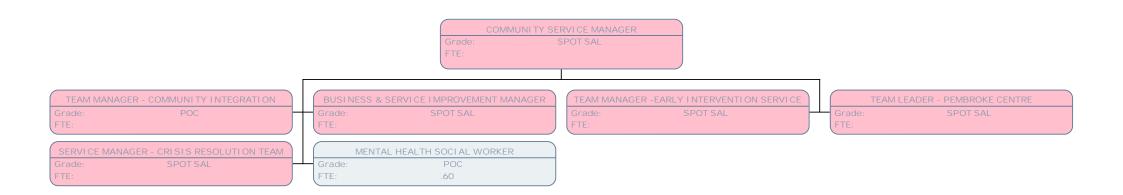

Grade: POC

FTE: 1.00

SENIOR SOCIAL WORKER (AMHP)

Grade: POB FTE: 1.00 SENIOR SOCIAL WORKER (AMHP)

Grade: POB FTE: 1.00 SENIOR SOCIAL WORKER (AMHP)

Grade: POA FTE: 1.00

SERVICE MANAGER - CRISIS RESOLUTION TEAM

Grade: SPOT SAL

FTE:

TEAM LEADER - CRISIS RESOLUTION TEAM

Grade: SPOT SAL

Grade: SPOT SAL

FTE:

TEAM LEADER - CRISIS RESOLUTION TEAM

Grade: SPOT SAL