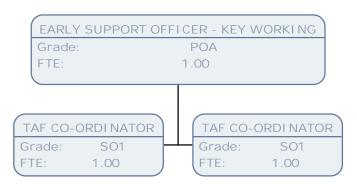

SERVICE MANAGER - KEY WORKING

Grade: POF

TEAM LEADER - PARTICIPATION KEY WORKING

POB

1.00

Grade:

FTE:

FTE: 1.00

EARLY SUPPORT OFFICER - KEY WORKING

Grade: POA FTE: 1.00

TEAM LEADER - PREVENTION 1 KEY WORKING

Grade: POB FTE: 1.00

TEAM LEADER - INTENSIVE KEY WORKING

Grade: POB FTE: 1.00

TEAM LEADER - PREVENTI ON 2 KEY WORKING