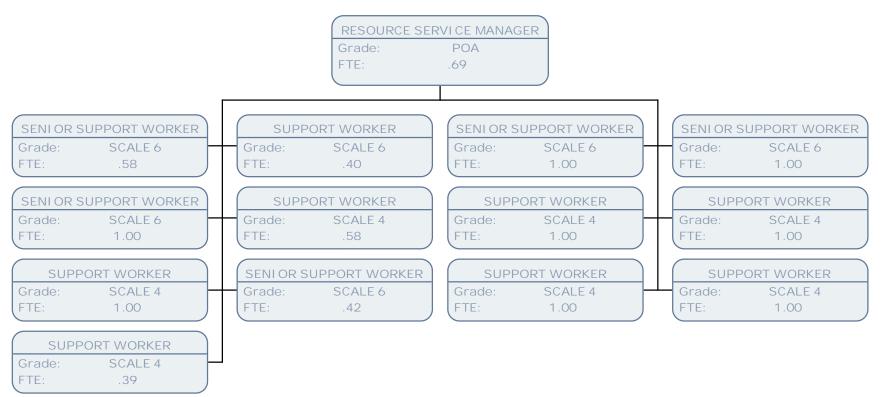

Grade: POD FTE: 1.00

Grade: POD FTE: 1.00

RESOURCE SERVICE MANAGER

Grade: POA FTE: .69 DAY CENTRE MANAGER

Grade: POA FTE: .69 DAY CENTRE MANAGER

Grade: POA FTE: 1.00

TEAM LEADER BROKERAGE & DI RECT PAYMENTS