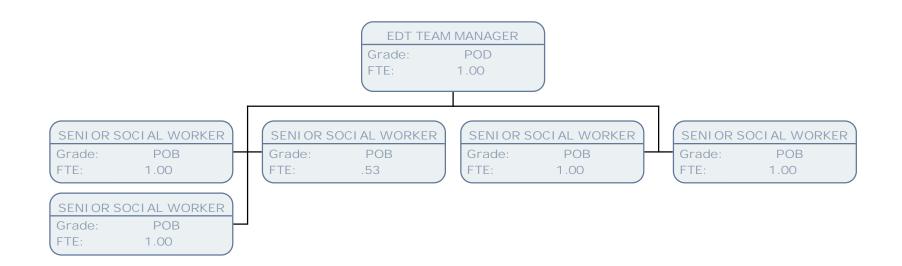

Grade: POD

FTE:

PLAY THERAPIST RECRUITMENT & PREP TRAINING OFFICER

Grade: POB Grade: POA

FTE: .50 FTE:

SENI OR SOCI AL WORKER

Grade: POB FTE: 1.00

TEAM MANAGER

Grade: POD FTE: 1.00

PERSONAL ADVISOR

Grade: SO2 FTE: 1.00 NEWLY QUALIFIED SOCIAL WORKER

Grade: SO1 FTE: 1.00 SENI OR SOCI AL WORKER

Grade: POB FTE: 1.00

TEAM MANAGER

Grade: POD FTE: 1.00

PERMANENCY SUPPORT WORKER

Grade: SCALE 6 FTE: 1.00 SENI OR SOCI AL WORKER

Grade: POB FTE: 1.00 PERSONAL ADVISOR

Grade: SO2 FTE: 1.00 SOCIAL WORKER

Grade: POA FTE: 1.00