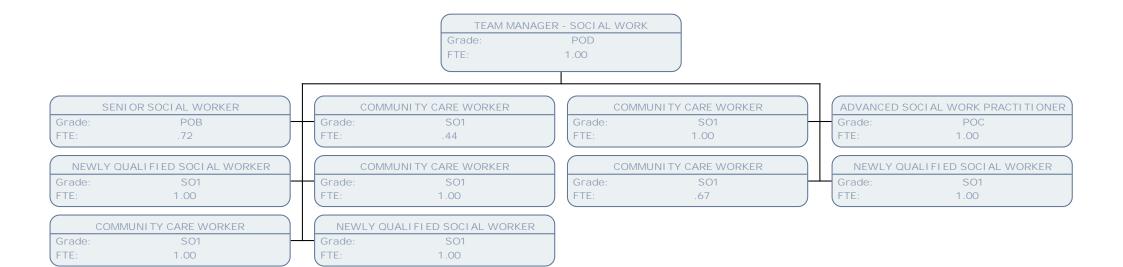

TEAM MANAGER - (SOCIAL CARE 18+)

Grade: POD FTE: 1.00

COMMUNITY CARE WORKER

Grade:

FTE:

SO1

1.00

SOCIAL WORKER

Grade: POA

FTE: 1.00

COMMUNITY CARE WORKER

Grade: SO1 FTE: 1.00 SENI OR SOCI AL WORKER

Grade: POB

FTE: 1.00

NEWLY QUALIFIED SOCIAL WORKER

 Grade:
 SO1

 FTE:
 1.00

TEAM MANAGER POD Grade: FTE: 1.00 SENIOR SOCIAL WORKER ADVANCED SOCIAL WORK PRACTITIONER SENIOR SOCIAL WORKER POB POC POA Grade: Grade: Grade: FTE: FTE: .61 1.00 FTE: 1.00 SENIOR SOCIAL WORKER SENIOR SOCIAL WORKER POB POB Grade: Grade: FTE: .89 FTE: 1.00