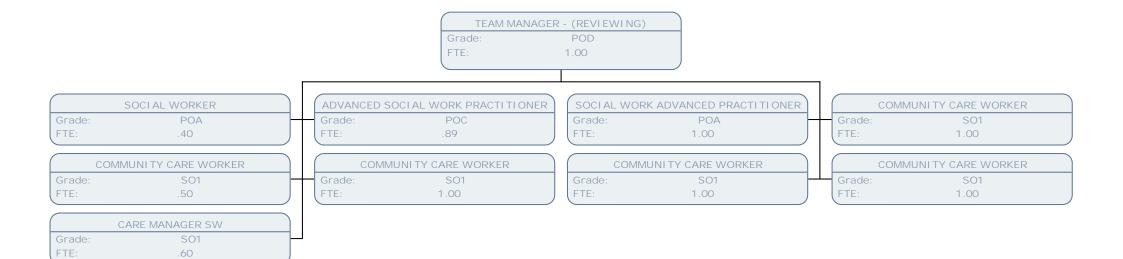

TEAM MANAGER - (SOCIAL CARE 18+)

Grade: POD FTE: 1.00

COMMUNITY CARE WORKER

Grade:

FTE:

SO1

1.00

SOCIAL WORKER

Grade: POA

FTE: 1.00

COMMUNITY CARE WORKER

Grade: SO1 FTE: 1.00 SENI OR SOCI AL WORKER

Grade: POB

FTE: 1.00

NEWLY QUALIFIED SOCIAL WORKER

 Grade:
 SO1

 FTE:
 1.00

TEAM MANAGER POD Grade: FTE: 1.00 SENIOR SOCIAL WORKER ADVANCED SOCIAL WORK PRACTITIONER SENIOR SOCIAL WORKER POB POC POA Grade: Grade: Grade: FTE: FTE: .61 1.00 FTE: 1.00 SENIOR SOCIAL WORKER SENIOR SOCIAL WORKER POB POB Grade: Grade: FTE: .89 FTE: 1.00