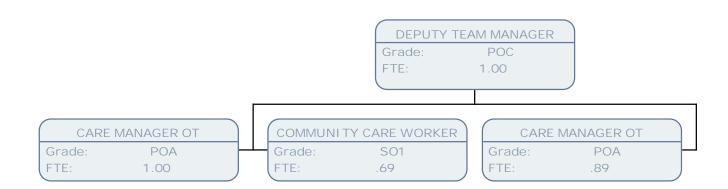

TEAM MANAGER

Grade: POD

FTE: 1.00

OCCUPATIONAL THERAPIST PRACTICE SUPVSR

Grade: POC

FTE: .80

DEPUTY TEAM MANAGER

Grade: POC

FTE: 1.00

TEAM MANAGER - SOCIAL WORK

Grade: POD FTE: .89

SOCIAL WORKER

Grade: POA

FTE: 1.00

ADVANCED SOCIAL WORK PRACTITIONER

Grade: POC FTE: 1.00 SOCIAL WORKER