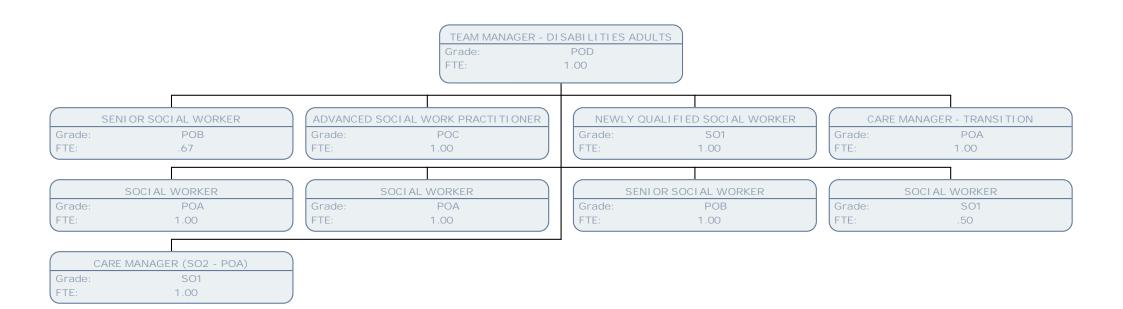

 FTE:
 1.00

TEAM MANAGER POD Grade: FTE: 1.00 SENIOR SOCIAL WORKER ADVANCED SOCIAL WORK PRACTITIONER SENIOR SOCIAL WORKER POB POC POA Grade: Grade: Grade: FTE: FTE: .61 1.00 FTE: 1.00 SENIOR SOCIAL WORKER SENIOR SOCIAL WORKER POB POB Grade: Grade: FTE: .89 FTE: 1.00