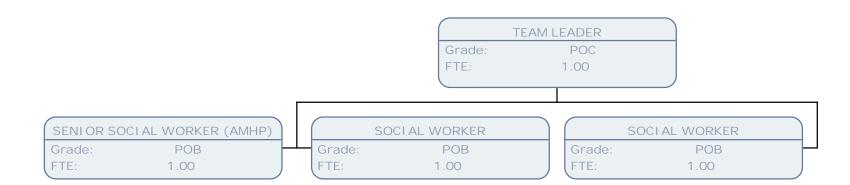

Grade: POC

FTE: 1.00

SENIOR SOCIAL WORKER (AMHP)

Grade: POB FTE: 1.00 SENIOR SOCIAL WORKER (AMHP)

Grade: POB FTE: 1.00 SENIOR SOCIAL WORKER (AMHP)

Grade: POA FTE: 1.00

SERVICE MANAGER - CRISIS RESOLUTION TEAM