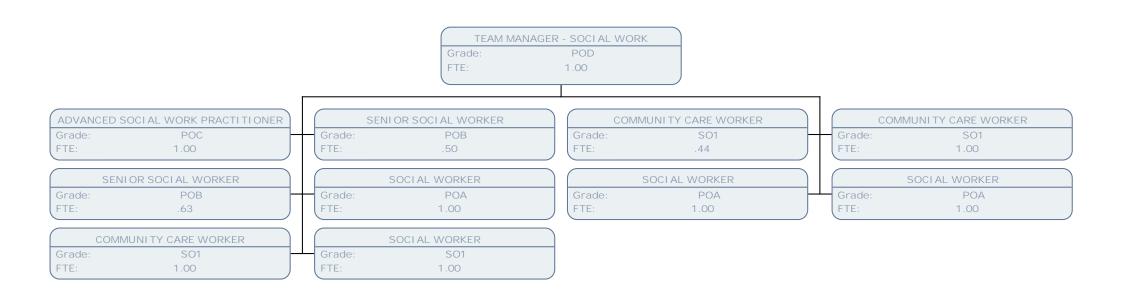

FTE: 1.00

TEAM MANAGER - SOCIAL WORK

Grade: POD FTE: .89

SOCIAL WORKER

Grade: POA

FTE: 1.00

ADVANCED SOCIAL WORK PRACTITIONER

Grade: POC FTE: 1.00 SOCIAL WORKER