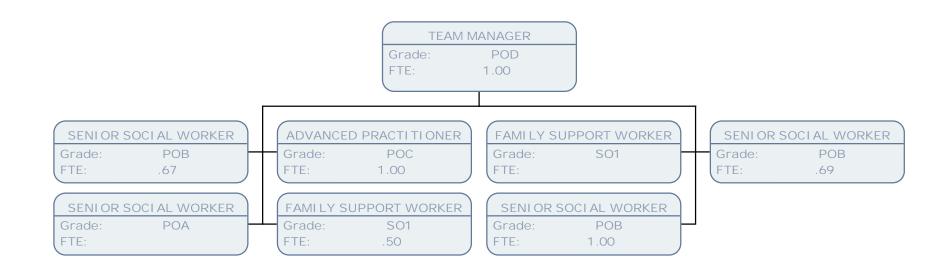

 FTE:
 1.00

TEAM MANAGER POD Grade: FTE: 1.00 SENIOR SOCIAL WORKER ADVANCED SOCIAL WORK PRACTITIONER SENIOR SOCIAL WORKER POB POC POA Grade: Grade: Grade: FTE: FTE: .61 1.00 FTE: 1.00 SENIOR SOCIAL WORKER SENIOR SOCIAL WORKER POB POB Grade: Grade: FTE: .89 FTE: 1.00