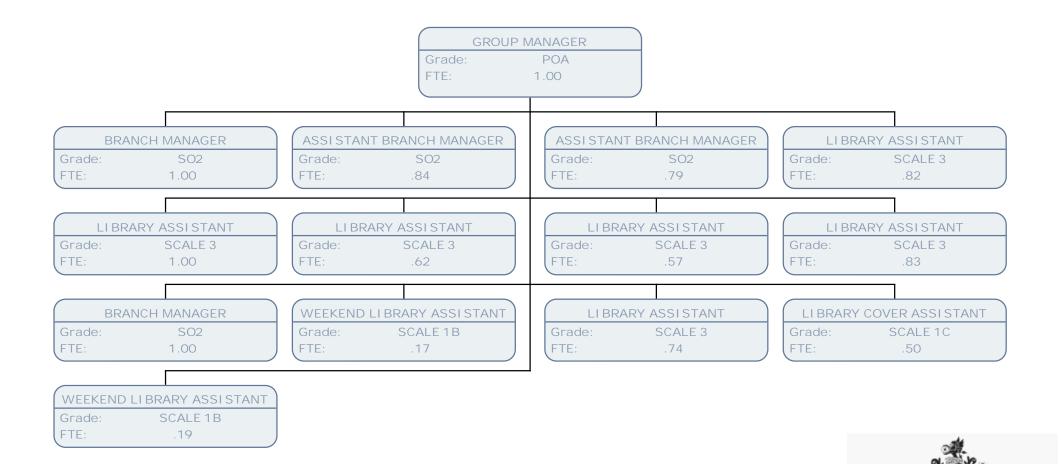

HILLINGDON

FTE: .56

LI BRARY CHILDREN FAMILIES & SCHOOLS MGR

Grade: FTE: POB 1.00

SENIOR ASSISTANT LIBRARY LOANS

Grade: SCALE 4
FTE: .61

LI BRARY ASSISTANT

Grade: SCALE 3 FTE: .56

LIBRARY ASSISTANT

Grade: SCALE 3 FTE: 1.00 SCHOOLS LIBRARY SERVICE OFFICER SC5-SO1

Grade: SCALE 6 FTE: 1.00

SCHOOLS LIBRARY SERVICE OFFICER SC5-SO1

Grade: SCALE 6 FTE: .50

WELLBEING SERVICE MANAGER

Grade: POE