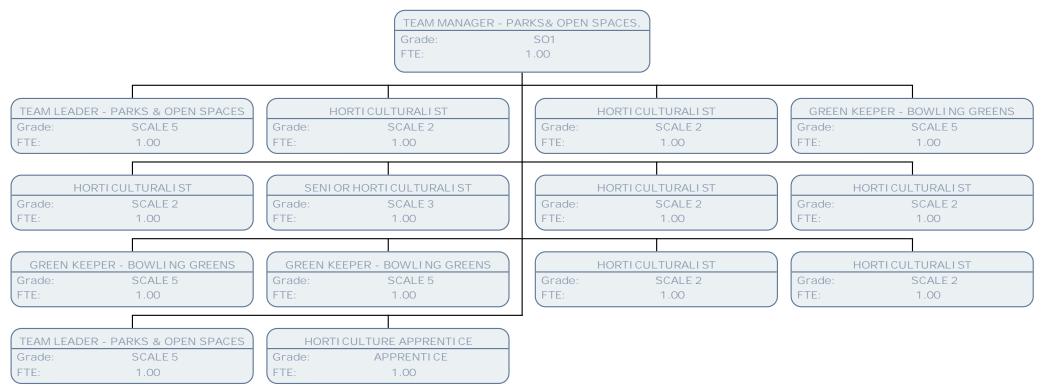

NCY MANAGER TEAM LEADER - HOUSING SUPPORT SO2 POA POB Grade: POB Grade: Grade: Grade: FTE: FTE: 1.00 1.00 FTE: 1.00 FTE: .89 COMMUNITY HOUSING TEAM LEADER Grade: POB

FTE:

1.00















TEAM LEADER - HOUSING SUPPORT

Grade: POB FTE: .89

HOUSING SUPPORT WORKER

Grade: SO1 FTE: 1.00 HOUSING SUPPORT WORKER (SO1-SO2)

Grade: SO1 FTE: 1.00 HOUSING SUPPORT WORKER (SO1-SO2)

Grade: SO1 FTE: 1.00 HOUSING SUPPORT WORKER (SO1-SO2)

Grade: SO1 FTE: 1.00



## COMMUNITY HOUSING TEAM LEADER POB Grade: FTE: 1.00 COMMUNITY HOUSING OFFICER TENANCY MANAGEMENT OFFICER COMMUNITY HOUSING OFFICER TENANCY MANAGEMENT OFFICER SO1 SO1 SO1 SO1 Grade: Grade: Grade: Grade: FTE: .78 FTE: 1.00 FTE: 1.00 FTE: 1.00 TENANCY MANAGEMENT OFFICER SO1 Grade: FTE: 1.00































































SERVICE MANAGER ADULT & COM LEARNING

Grade: SPOT SAL FTE: 1.00

I NFO & LEARNI NG TECH DEVPT MANAGER

Grade: POB FTE: 1.00 ADULT EDUCATION TUTOR

Grade: AE TUTOR

FTE:

CURRI CULUM & QUALI TY MANAGER - COMM DEVP

Grade: MAN01 FTE: 1.00 CURRICULUM & QUALITY MGR - SKILLS & EMP

Grade: MAN01 FTE: 1.00

CURRI CULUM DEVELOPMENT MANAGER

Grade: POB FTE: 1.00



## INFO & LEARNING TECH DEVPT MANAGER

Grade: POB FTE: 1.00

## EXAMS & ASSESSMENT OFFICER

Grade: SCALE 6 FTE: 1.00

INFO & LEARNING TECH CURRICULUM OFFICER

Grade: SCALE 4 FTE: 1.00

## INVIGILATOR (SESSIONAL)

Grade: SCALE 3

FTE:



















ADULT EDUCATION TUTOR

Grade: FTE:

**AE TUTOR** 









FTE:













|                                                                     |