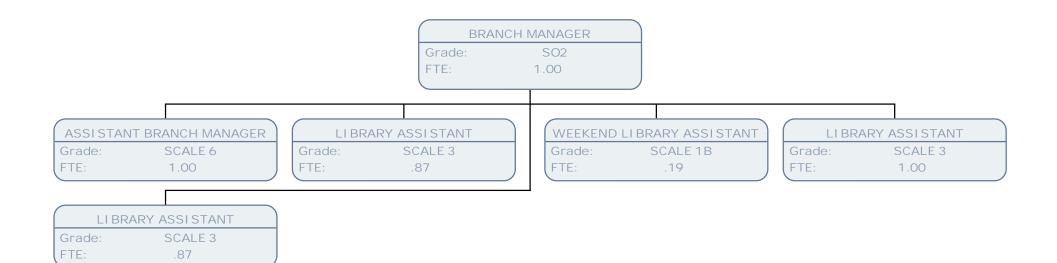

HILLINGDON

FTE: .56

LI BRARY CHILDREN FAMILIES & SCHOOLS MGR

Grade: FTE: POB 1.00

SENIOR ASSISTANT LIBRARY LOANS

Grade: SCALE 4
FTE: .61

LI BRARY ASSISTANT

Grade: SCALE 3 FTE: .56

LIBRARY ASSISTANT

Grade: SCALE 3 FTE: 1.00 SCHOOLS LIBRARY SERVICE OFFICER SC5-SO1

Grade: SCALE 6 FTE: 1.00

SCHOOLS LIBRARY SERVICE OFFICER SC5-SO1

Grade: SCALE 6 FTE: .50

WELLBEING SERVICE MANAGER

Grade: POE