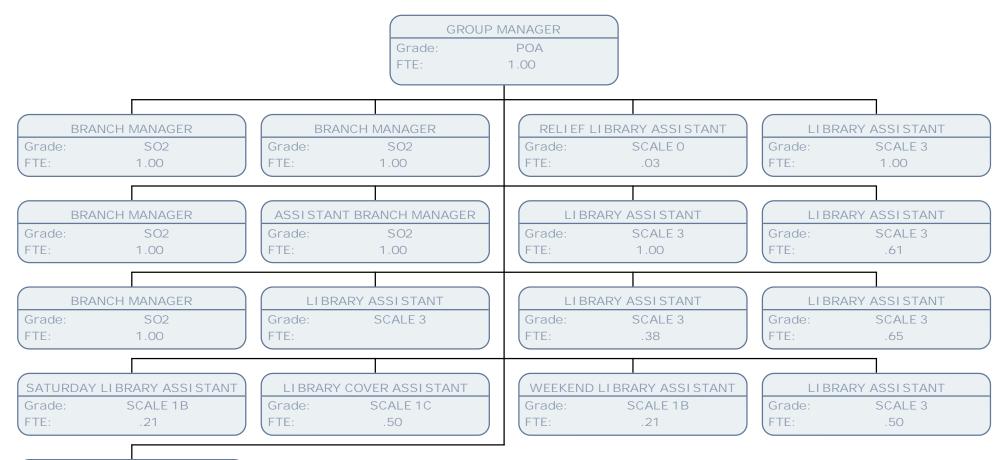

HILLINGDON

FTE: .56

LI BRARY CHILDREN FAMILIES & SCHOOLS MGR

Grade: FTE: POB 1.00

SENIOR ASSISTANT LIBRARY LOANS

Grade: SCALE 4
FTE: .61

LI BRARY ASSISTANT

Grade: SCALE 3 FTE: .56

LIBRARY ASSISTANT

Grade: SCALE 3 FTE: 1.00 SCHOOLS LIBRARY SERVICE OFFICER SC5-SO1

Grade: SCALE 6 FTE: 1.00

SCHOOLS LIBRARY SERVICE OFFICER SC5-SO1

Grade: SCALE 6 FTE: .50

WELLBEING SERVICE MANAGER

Grade: POE