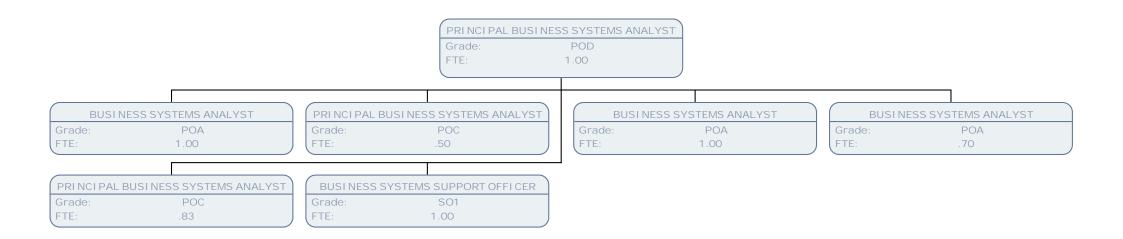

OPERATIONS SUPPORT LEAD

BUSINESS SYSTEMS ANALYST

Grade: POA FTE: 1.00

I CT ACCOUNT MANAGER

Grade: POE FTE: 1.00

BUSINESS SYSTEMS ANALYST

Grade: POA FTE: .83 PRINCIPAL BUSINESS SYSTEMS ANALYST

Grade: POC FTE: 1.00

LEAD BUSINESS ANALYST & TEAM LEADER

Grade: POC FTE: 1.00

PRINCIPAL BUSINESS SYSTEMS ANALYST

Grade: POC FTE: 1.00

PRINCIPAL BUSINESS SYSTEMS ANALYST

Grade: POC FTE: 1.00

BUSINESS SYSTEMS ANALYST

Grade: POA FTE: .83