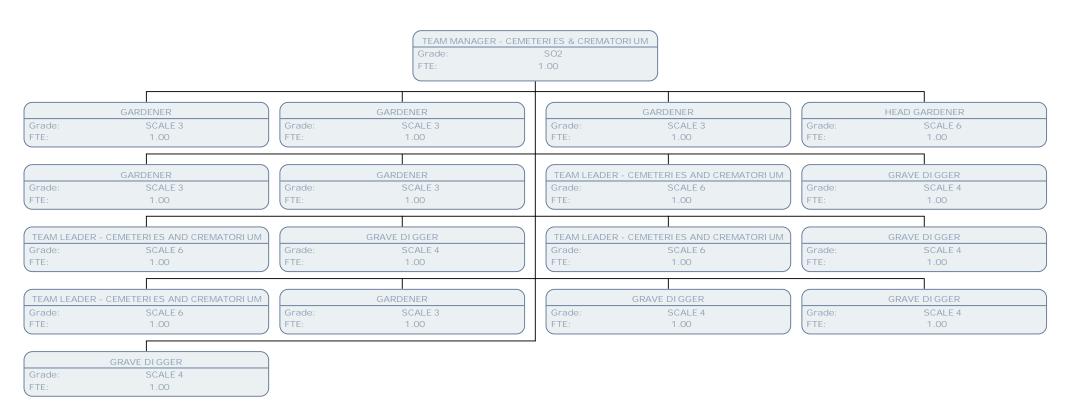

TENANCY MANAGER TEAM LEADER - HOUSING SUPPORT SO2 POA POB Grade: POB Grade: Grade: Grade: FTE: FTE: 1.00 1.00 FTE: 1.00 FTE: .89 COMMUNITY HOUSING TEAM LEADER Grade: POB

FTE:

1.00















TEAM LEADER - HOUSING SUPPORT

Grade: POB FTE: .89

HOUSING SUPPORT WORKER

Grade: SO1 FTE: 1.00 HOUSING SUPPORT WORKER (SO1-SO2)

Grade: SO1 FTE: 1.00 HOUSING SUPPORT WORKER (SO1-SO2)

Grade: SO1 FTE: 1.00 HOUSING SUPPORT WORKER (SO1-SO2)

Grade: SO1 FTE: 1.00



## COMMUNITY HOUSING TEAM LEADER POB Grade: FTE: 1.00 COMMUNITY HOUSING OFFICER TENANCY MANAGEMENT OFFICER COMMUNITY HOUSING OFFICER TENANCY MANAGEMENT OFFICER SO1 SO1 SO1 SO1 Grade: Grade: Grade: Grade: FTE: .78 FTE: 1.00 FTE: 1.00 FTE: 1.00 TENANCY MANAGEMENT OFFICER SO1 Grade: FTE: 1.00































































SERVICE MANAGER ADULT & COM LEARNING

Grade: SPOT SAL FTE: 1.00

I NFO & LEARNI NG TECH DEVPT MANAGER

Grade: POB FTE: 1.00 ADULT EDUCATION TUTOR

Grade: AE TUTOR

FTE:

CURRI CULUM & QUALI TY MANAGER - COMM DEVP

Grade: MAN01 FTE: 1.00 CURRICULUM & QUALITY MGR - SKILLS & EMP

Grade: MAN01 FTE: 1.00

CURRI CULUM DEVELOPMENT MANAGER

Grade: POB FTE: 1.00



## INFO & LEARNING TECH DEVPT MANAGER

Grade: POB FTE: 1.00

## EXAMS & ASSESSMENT OFFICER

Grade: SCALE 6 FTE: 1.00

INFO & LEARNING TECH CURRICULUM OFFICER

Grade: SCALE 4 FTE: 1.00

## INVIGILATOR (SESSIONAL)

Grade: SCALE 3

FTE:



















ADULT EDUCATION TUTOR

Grade: FTE:

**AE TUTOR** 









FTE:













|                                                                     |