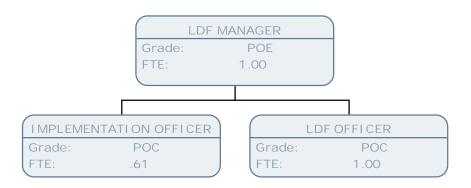

PLANNI NG SPECI ALI ST TEAM MANAGER

Grade: POE

FTE: .89

HEAD OF PLANNING AND ENFORCEMENT

Grade: CO3

FTE: 1.00

 LDF MANAGER

 Grade:
 POE