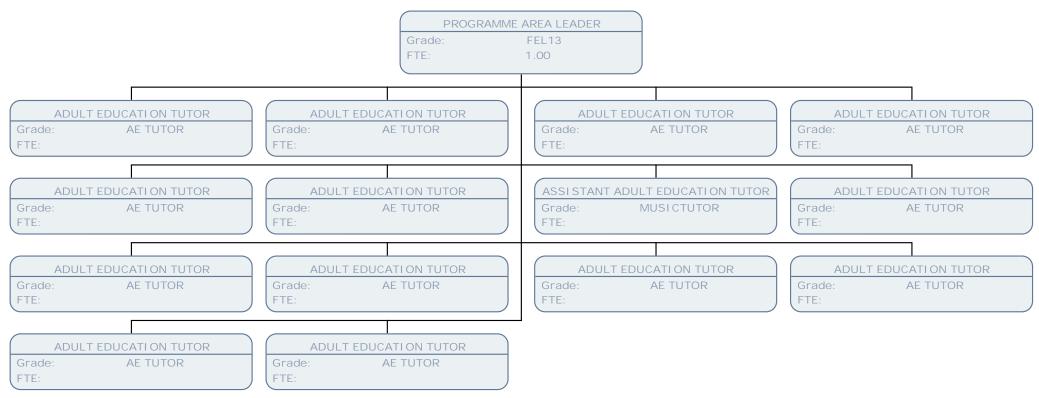

## INVIGILATOR (SESSIONAL)

Grade: SCALE 3

FTE:

ADULT EDUCATION TUTOR

Grade: FTE:

**AE TUTOR** 

FTE:

|                                                                     |                                                                     | ASS & PERCUSSION EACHERUP 1.00                                      |                                                                     |
|---------------------------------------------------------------------|---------------------------------------------------------------------|---------------------------------------------------------------------|---------------------------------------------------------------------|
| PERI PATETI C MUSI C TEACHER (SESSI ONAL) Grade: MUSI CTUTOR FTE:   | PERI PATETI C MUSI C TEACHER (SESSI ONAL)  Grade: MUSI CTUTOR  FTE: | PERI PATETI C MUSI C TEACHER (SESSI ONAL)  Grade: MUSI CTUTOR  FTE: | PERIPATETIC MUSIC TEACHER (SESSIONAL)  Grade: MUSICTUTOR  FTE:      |
| PERI PATETI C MUSI C TEACHER (SESSI ONAL)  Grade: MUSI CTUTOR  FTE: | PERI PATETI C MUSI C TEACHER (SESSI ONAL)  Grade: MUSI CTUTOR  FTE: | PERI PATETI C MUSI C TEACHER (SESSI ONAL)  Grade: MUSI CTUTOR  FTE: | PERIPATETIC MUSIC TEACHER (SESSIONAL)  Grade: MUSICTUTOR  FTE:      |
| PERI PATETI C MUSI C TEACHER (SESSI ONAL)  Grade: MUSI CTUTOR  FTE: | PERI PATETI C MUSI C TEACHER (SESSI ONAL)  Grade: MUSI CTUTOR  FTE: | PERI PATETI C MUSI C TEACHER (SESSI ONAL)  Grade: MUSI CTUTOR  FTE: | PERIPATETIC MUSIC TEACHER (SESSIONAL)  Grade: MUSICTUTOR  FTE:      |
| PERI PATETI C MUSI C TEACHER (SESSI ONAL)  Grade: MUSI CTUTOR  FTE: | PERI PATETI C MUSI C TEACHER (SESSI ONAL)  Grade: MUSI CTUTOR  FTE: | PERI PATETI C MUSI C TEACHER (SESSI ONAL)  Grade: MUSI CTUTOR  FTE: | PERI PATETI C MUSI C TEACHER (SESSI ONAL)  Grade: MUSI CTUTOR  FTE: |

COORDI NATOR STRINGS **TEACHERUP** Grade: 1.00 FTE: PERI PATETI C MUSI C TEACHER (SESSI ONAL) PERIPATETIC MUSIC TEACHER (SESSIONAL) PERIPATETIC MUSIC TEACHER (SESSIONAL) PERIPATETIC MUSIC TEACHER (SESSIONAL) Grade: Grade: Grade: Grade: FTE: FTE: FTE: FTE: PERI PATETI C MUSI C TEACHER (SESSI ONAL) PERIPATETIC MUSIC TEACHER (SESSIONAL) PERIPATETIC MUSIC TEACHER (SESSIONAL) PERIPATETIC MUSIC TEACHER (SESSIONAL) Grade: **MUSICTUTOR** Grade: **MUSICTUTOR** Grade: **MUSICTUTOR** Grade: **MUSICTUTOR** FTE: FTE: FTE: FTE: PERI PATETI C MUSI C TEACHER (SESSI ONAL) PERIPATETIC MUSIC TEACHER (SESSIONAL) PERIPATETIC MUSIC TEACHER (SESSIONAL) PERIPATETIC MUSIC TEACHER (SESSIONAL) Grade: **MUSICTUTOR** Grade: MUSICTUTOR Grade: **MUSICTUTOR** Grade: **MUSICTUTOR** FTE: FTE: FTE: FTE: PERIPATETIC MUSIC TEACHER (SESSIONAL) PERIPATETIC MUSIC TEACHER (SESSIONAL) PERIPATETIC MUSIC TEACHER (SESSIONAL) PERIPATETIC MUSIC TEACHER (SESSIONAL) Grade: **MUSICTUTOR** Grade: **MUSICTUTOR** Grade: **SPOT SAL** Grade: **MUSICTUTOR** FTE: FTE: FTE: PERI PATETI C MUSI C TEACHER (SESSI ONAL) PERIPATETIC MUSIC TEACHER (SESSIONAL) PERIPATETIC MUSIC TEACHER (SESSIONAL) PERIPATETIC MUSIC TEACHER (SESSIONAL) Grade: Grade: **MUSICTUTOR** Grade: **MUSICTUTOR** Grade: MUSICTUTOR **MUSICTUTOR** FTE: FTE: FTE: FTE: PERIPATETIC MUSIC TEACHER (SESSIONAL) PERIPATETIC MUSIC TEACHER (SESSIONAL) PERIPATETIC MUSIC TEACHER (SESSIONAL) PERIPATETIC MUSIC TEACHER (SESSIONAL) Grade: Grade: Grade: Grade: **MUSICTUTOR MUSICTUTOR MUSICTUTOR MUSICTUTOR** FTE: FTE: FTE: FTE: PERIPATETIC MUSIC TEACHER (SESSIONAL) PERIPATETIC MUSIC TEACHER (SESSIONAL) PERIPATETIC MUSIC TEACHER (SESSIONAL) PERIPATETIC MUSIC TEACHER (SESSIONAL) Grade: **MUSICTUTOR** Grade: **MUSICTUTOR** Grade: **MUSICTUTOR** Grade: **MUSICTUTOR** FTF: FTF: FTE: FTF: PERIPATETIC MUSIC TEACHER (SESSIONAL) PERIPATETIC MUSIC TEACHER (SESSIONAL) PERIPATETIC MUSIC TEACHER (SESSIONAL) HILLINGDON Grade: **MUSICTUTOR** Grade: **MUSICTUTOR** Grade: **MUSICTUTOR** FTE: FTE: FTE: