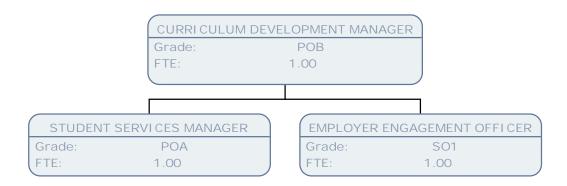

Grade: MAN01 FTE: 1.00 CURRICULUM & QUALITY MGR - SKILLS & EMP

Grade: MAN01 FTE: 1.00

CURRI CULUM DEVELOPMENT MANAGER

Grade: POB FTE: 1.00