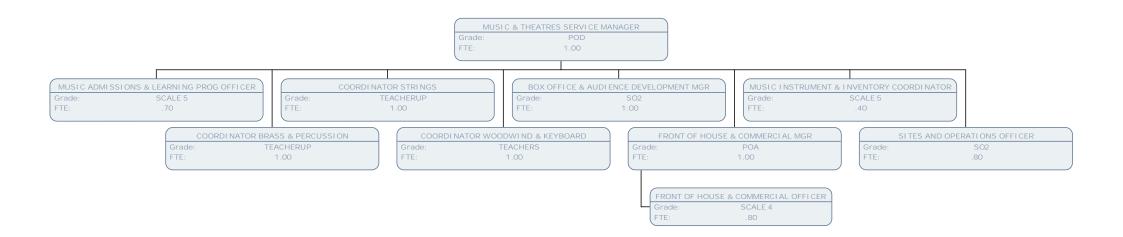

BOX OFFICE & AUDIENCE DEVELOPMENT MGR

 Grade:
 SO2

 FTE:
 1.00

BOX OFFICE ADMINISTRATION OFFICER

Grade: SCALE 3 FTE: .50

COMMUNITY ACTIVITY & HERITAGE CO-ORDTR

Grade: SCALE 6 FTE: .50

HILLINGDON