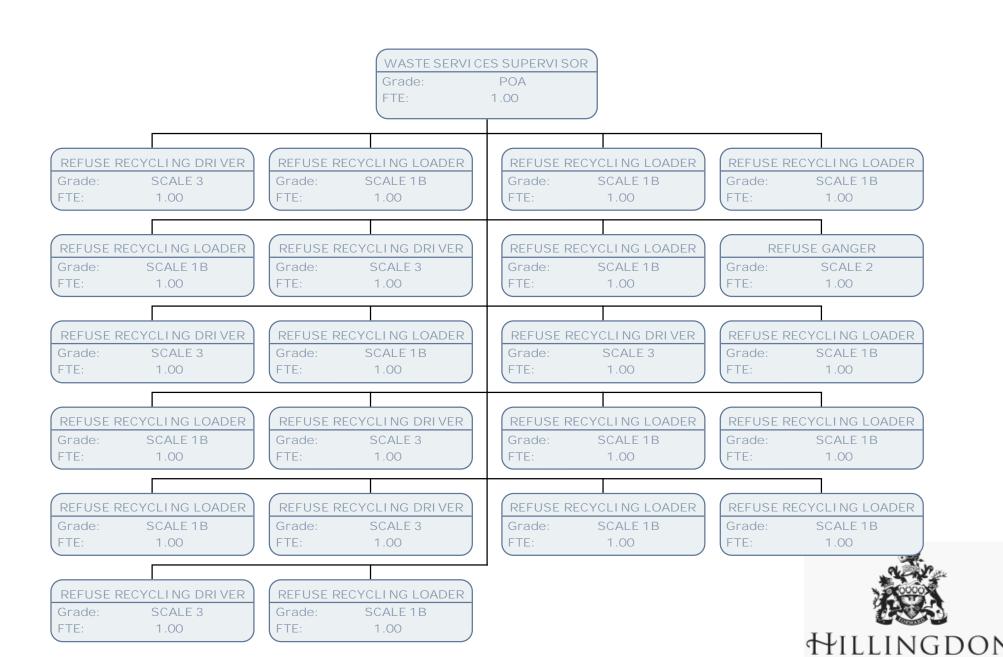

1.00

WASTE SERVI CES SUPERVI SOR Grade: POA

1.00

STREET CLEANSING DRIVER STREET CLEANSING OPERATIVE

SCALE 3 Grade: SCALE 1B

FTE: 1.00 | FTE: 1.00

STREET CLEANSING OPERATIVE

Grade: SCALE 3 FTE: 1.00

STREET CLEANSING OPERATIVE

Grade: SCALE 1B FTE: 1.00

SWEEPER DRIVER

Grade: SCALE 3 FTE: 1.00 STREET CLEANSING OPERATIVE

FTE:

Grade: SCALE 3 FTE: 1.00

STREET CLEANSING OPERATIVE

Grade: SCALE 1B FTE: 1.00 STREET CLEANSING OPERATIVE

Grade: SCALE 2 FTE: 1.00

STREET CLEANSING OPERATIVE

Grade: SCALE 2 FTE: 1.00

STREET CLEANSING OPERATIVE

Grade: SCALE 3 FTE: 1.00 STREET CLEANSING OPERATIVE

Grade: SCALE 3 FTE: 1.00 STREET CLEANSING OPERATIVE

Grade: SCALE 1B FTE: 1.00

SWEEPER DRIVER

Grade: SCALE 3 FTE: 1.00 STREET CLEANSING OPERATIVE

Grade: SCALE 2 FTE: 1.00 STREET CLEANSING OPERATIVE

Grade: SCALE 3 FTE: 1.00

STREET CLEANSING OPERATIVE

Grade: SCALE 2 FTE: 1.00

STREET CLEANSING OPERATIVE

Grade: SCALE 1B FTE: 1.00 STREET CLEANSING OPERATIVE

Grade: SCALE 1B FTE: 1.00 STREET CLEANSING OPERATIVE

Grade: SCALE 1 FTE: 1.00 STREET CLEANSING OPERATIVE

Grade: SCALE 1 FTE: 1.00

STREET CLEANSING OPERATIVE

Grade: SCALE 1B FTE: 1.00

STREET CLEANSING OPERATIVE

Grade: SCALE 1B FTE: 1.00 STREET CLEANSING OPERATIVE

Grade: SCALE 1B FTE: 1.00

STREET CLEANSING OPERATIVE

Grade: SCALE 1B FTE: 1.00

STREET CLEANSING OPERATIVE

Grade: SCALE 1B FTE: 1.00

STREET CLEANSING OPERATIVE

Grade: SCALE 1B FTE: 1.00

STREET CLEANSING OPERATIVE

Grade: SCALE 1B FTE: 1.00 HILLINGDON

STREET CLEANSING SUPERVISOR POA Grade: 1.00 FTE: STREET CLEANSING OPERATIVE STREET CLEANSING DRIVER STREET CLEANSING OPERATIVE STREET CLEANSING OPERATIVE Grade: SCALE 2 Grade: SCALE 3 Grade: SCALE 3 Grade: SCALE 1B FTE: 1.00 FTE: 1.00 FTE: 1.00 FTE: 1.00 STREET CLEANSING DRIVER STREET CLEANSING OPERATIVE STREET CLEANSING OPERATIVE STREET CLEANSING OPERATIVE SCALE 3 SCALE 1B SCALE 2 SCALE 2 Grade: Grade: Grade: Grade: FTE: 1.00 FTE: 1.00 FTE: 1.00 FTE: 1.00 STREET CLEANSING DRIVER STREET CLEANSING OPERATIVE STREET CLEANSING OPERATIVE STREET CLEANSING OPERATIVE Grade: SCALE 3 Grade: SCALE 2 Grade: SCALE 3 Grade: SCALE 1B FTE: 1.00 FTE: 1.00 FTE: 1.00 FTE: 1.00 STREET CLEANSING OPERATIVE STREET CLEANSING OPERATIVE STREET CLEANSING OPERATIVE STREET CLEANSING OPERATIVE SCALE 1B SCALE 1B SCALE 1B Grade: SCALE 1B Grade: Grade: Grade: FTE: 1.00 FTE: 1.00 FTE: 1.00 FTE: 1.00