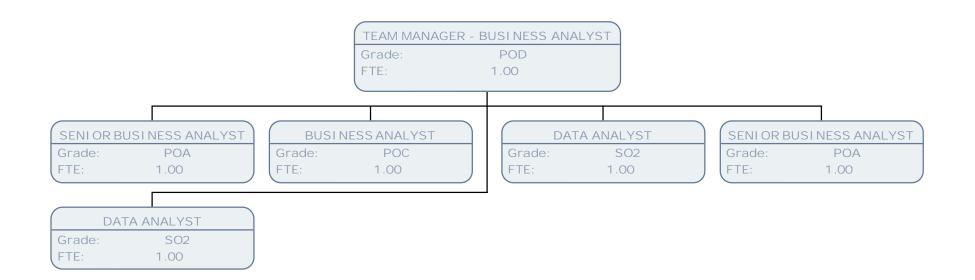

Grade: POA

FTE:

.83

PROJECT MANAGER

Grade: POA

FTE: 1.00

PRINCIPAL BUSINESS SYSTEMS ANALYST

Grade: POC FTE: 1.00 Grade: POB FTE: .60

OPERATIONS SUPPORT LEAD

BUSINESS SYSTEMS ANALYST

Grade: POA FTE: 1.00

I CT ACCOUNT MANAGER

Grade: POE FTE: 1.00

BUSINESS SYSTEMS ANALYST

Grade: POA FTE: .83 PRINCIPAL BUSINESS SYSTEMS ANALYST

Grade: POC FTE: 1.00

LEAD BUSINESS ANALYST & TEAM LEADER

Grade: POC FTE: 1.00

PRINCIPAL BUSINESS SYSTEMS ANALYST

Grade: POC FTE: 1.00

PRINCIPAL BUSINESS SYSTEMS ANALYST

Grade: POC FTE: 1.00

BUSINESS SYSTEMS ANALYST

Grade: POA FTE: .83