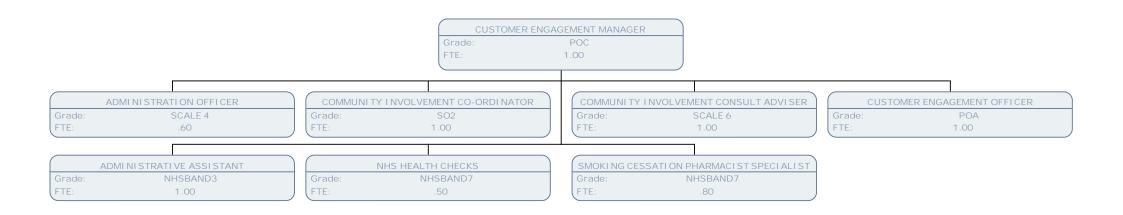

SERVICE MANAGER ADULT & COM LEARNING

Grade: SPOT SAL FTE: 1.00

I NFO & LEARNI NG TECH DEVPT MANAGER

Grade: POB FTE: 1.00 ADULT EDUCATION TUTOR

Grade: AE TUTOR

FTE:

CURRI CULUM & QUALI TY MANAGER - COMM DEVP

Grade: MAN01 FTE: 1.00 CURRICULUM & QUALITY MGR - SKILLS & EMP

Grade: MAN01 FTE: 1.00

CURRI CULUM DEVELOPMENT MANAGER

Grade: POB FTE: 1.00