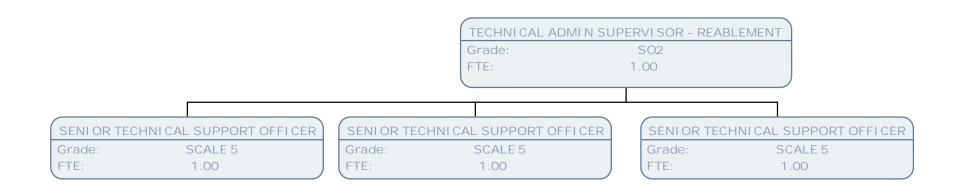

SUPERVISOR

Grade: SO1

FTE: 1.00

TECHNICAL SUPPORT ADMIN OFFICER

Grade: SCALE 5 FTE: 1.00 OPERATIONAL SUPPORT OFFICER

Grade: SCALE 6 FTE: 1.00 TECHNICAL SUPPORT ADMIN OFFICER

Grade: SCALE 5 FTE: 1.00 SENIOR TECHNICAL SUPPORT OFFICER