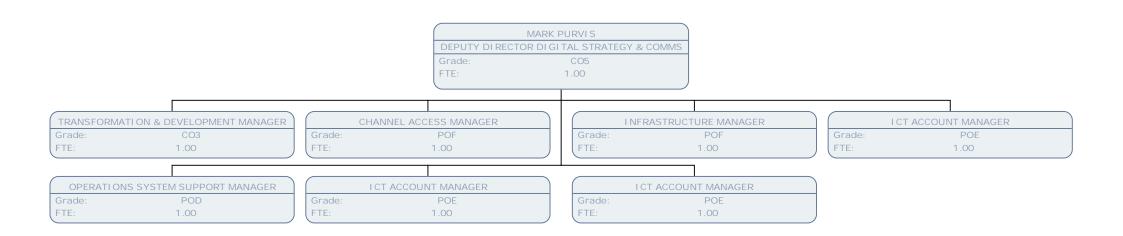

OPERATIONS DELIVERY MANAGER POD Grade: FTE: 1.00 SENIOR SYSTEMS SUPPORT ANALYST SYSTEMS SUPPORT ANALYST ICT SERVICE DESK TEAM LEADER SENIOR SYSTEMS SUPPORT ANALYST POB SO1 POB SO2 Grade: Grade: Grade: Grade: FTE: FTE: 1.00 1.00 FTE: 1.00 FTE: 1.00 SENIOR SYSTEMS SUPPORT ANALYST SO2 Grade: FTE: 1.00

Grade: SCALE 4 FTE: 1.00

ICT SERVICE DESK SUPPORT ANALYST (SC4-6)

Grade: SCALE 4 FTE: 1.00

SERVICE DESK AGENT SCALE 5 Grade: FTE: 1.00

OPERATIONS SYSTEM SUPPORT MANAGER

Grade: POD FTE: 1.00

BUSINESS SYSTEMS ANALYST

OPERATIONS SUPPORT LEAD

BUSINESS SYSTEMS ANALYST

Grade: POA FTE: 1.00

I CT ACCOUNT MANAGER

Grade: POE FTE: 1.00

BUSINESS SYSTEMS ANALYST

Grade: POA FTE: .83 PRINCIPAL BUSINESS SYSTEMS ANALYST

Grade: POC FTE: 1.00