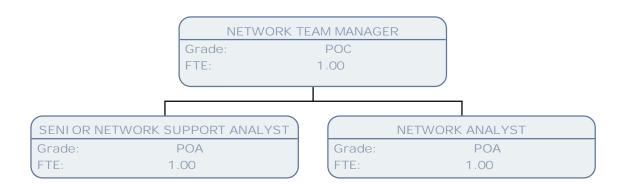

| FTE:               | 1.00                       |











OPERATIONS DELIVERY MANAGER POD Grade: FTE: 1.00 SENIOR SYSTEMS SUPPORT ANALYST SYSTEMS SUPPORT ANALYST ICT SERVICE DESK TEAM LEADER SENIOR SYSTEMS SUPPORT ANALYST POB SO1 POB SO2 Grade: Grade: Grade: Grade: FTE: FTE: 1.00 1.00 FTE: 1.00 FTE: 1.00 SENIOR SYSTEMS SUPPORT ANALYST SO2 Grade: FTE: 1.00



ICT SERVICE DESK TEAM LEADER

Grade: FTE: 1.00

ICT SERVICE DESK SUPPORT ANALYST (SC4-6)

FTE: 1.00 ICT SERVICE DESK SUPPORT ANALYST (SC4-6)

Grade: FTE:

1.00

ICT SERVICE DESK SUPPORT ANALYST (SC4-6)

Grade: FTE: 1.00 ICT SERVICE DESK SUPPORT ANALYST (SC4-6)

Grade: SCALE 4 FTE: 1.00

ICT SERVICE DESK SUPPORT ANALYST (SC4-6)

Grade: SCALE 4 FTE: 1.00

SERVICE DESK AGENT SCALE 5 Grade: FTE: 1.00



































OPERATIONS SYSTEM SUPPORT MANAGER

Grade: POD FTE: 1.00

BUSINESS SYSTEMS ANALYST

Grade: POA

FTE:

.83

PROJECT MANAGER

Grade: POA

FTE: 1.00

PRINCIPAL BUSINESS SYSTEMS ANALYST

Grade: POC FTE: 1.00 Grade: POB FTE: .60

OPERATIONS SUPPORT LEAD

BUSINESS SYSTEMS ANALYST

Grade: POA FTE: 1.00



I CT ACCOUNT MANAGER

Grade: POE FTE: 1.00

BUSINESS SYSTEMS ANALYST

Grade: POA FTE: .83 PRINCIPAL BUSINESS SYSTEMS ANALYST

Grade: POC FTE: 1.00

LEAD BUSINESS ANALYST & TEAM LEADER

Grade: POC FTE: 1.00

PRINCIPAL BUSINESS SYSTEMS ANALYST

Grade: POC FTE: 1.00

PRINCIPAL BUSINESS SYSTEMS ANALYST

Grade: POC FTE: 1.00



BUSINESS SYSTEMS ANALYST

Grade: POA FTE: .83

SYSTEMS TRAINING OFFICER

Grade: POA

FTE: 1.00

SYSTEMS TRAINING OFFICER

Grade: POA FTE: 1.00

BUSINESS SYSTEMS SUPPORT