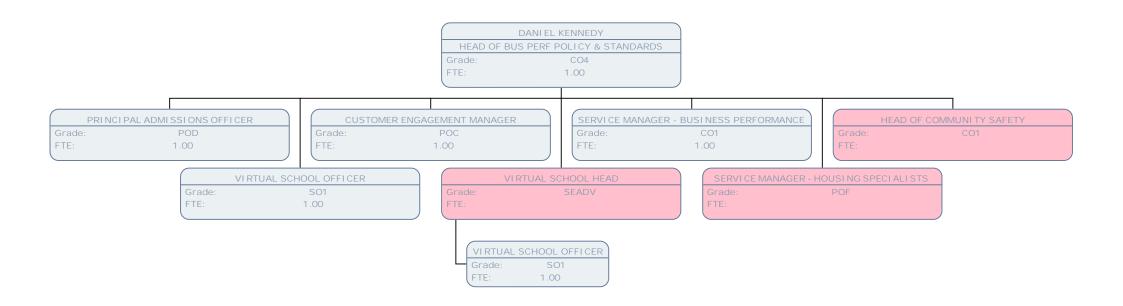

 Grade:
 SO1

 FTE:
 1.00

BENEFITS INVESTIGATION OFFICER

Grade: S01 FTE: 1.00

PRINCIPAL ADMISSIONS OFFICER

Grade: POD FTE: 1.00

SENIOR ADMISSIONS & ACCESS OFFICER

Grade: SO2 FTE: 1.00 ADMISSIONS AND ALLOCATIONS OFFICER