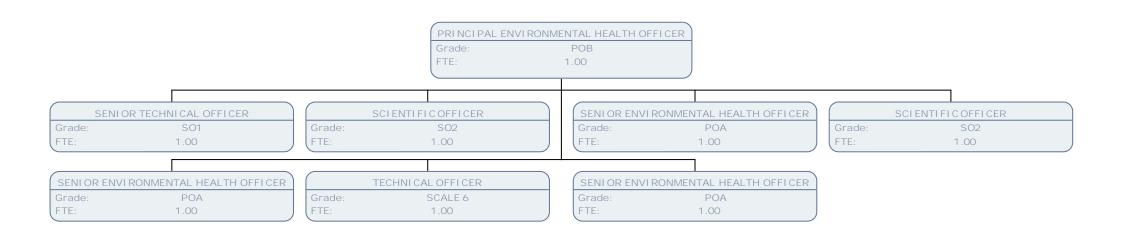

HILLINGDON

TEAM LEADER - FOOD HEALTH & SAFETY FTE: 1.00

FTE:

SCIENTIFICOFFICER PRINCIPAL ENVIRONMENTAL HEALTH OFFICER Grade: Grade: FTE: 1.00 .83

PRINCIPAL ENVIRONMENTAL HEALTH OFFICER Grade:

1.00

PRINCIPAL ENVIRONMENTAL HEALTH OFFICER Grade: FTE: 1.00

Grade: SO1 FTE: 1.00

TEAM LEADER IMPORTED FOOD

Grade: POC FTE: 1.00

SENI OR ENVI RONMENTAL HEALTH OFFI CER

Grade: POA

FTE: .63

TECHNI CAL OFFI CER

Grade: SCALE 5

FTE: 1.00

TECHNI CAL OFFI CER

Grade: SCALE 5 FTE: 1.00 SENI OR ENVI RONMENTAL HEALTH OFFI CER

Grade: POA FTE: 1.00

ENVIRONMENTAL HEALTH OFFICER

Grade: POA FTE: 1.00

TEAM LEADER - ENVIRONMENTAL PROTECTION POC Grade: FTE: 1.00 ENVIRONMENTAL PROTECTION OFFICER ENVIRONMENTAL PROTECTION OFFICER ENVIRONMENTAL PROTECTION OFFICER SO2 POA SO2 Grade: Grade: Grade: FTE: FTE: 1.00 .31 FTE: 1.00