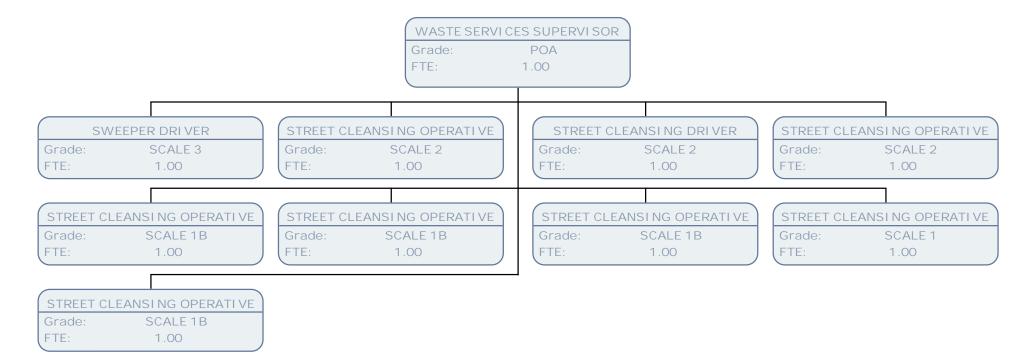

1.00

WASTE SERVI CES SUPERVI SOR Grade: POA

1.00

STREET CLEANSING DRIVER STREET CLEANSING OPERATIVE

SCALE 3 Grade: SCALE 1B

FTE: 1.00 | FTE: 1.00

STREET CLEANSING OPERATIVE

Grade: SCALE 3 FTE: 1.00

STREET CLEANSING OPERATIVE

Grade: SCALE 1B FTE: 1.00

SWEEPER DRIVER

Grade: SCALE 3 FTE: 1.00 STREET CLEANSING OPERATIVE

FTE:

Grade: SCALE 3 FTE: 1.00

STREET CLEANSING OPERATIVE

Grade: SCALE 1B FTE: 1.00 STREET CLEANSING OPERATIVE

Grade: SCALE 2 FTE: 1.00

STREET CLEANSING OPERATIVE

Grade: SCALE 2 FTE: 1.00

STREET CLEANSING OPERATIVE

Grade: SCALE 3 FTE: 1.00 STREET CLEANSING OPERATIVE

Grade: SCALE 3 FTE: 1.00 STREET CLEANSING OPERATIVE

Grade: SCALE 1B FTE: 1.00

SWEEPER DRIVER

Grade: SCALE 3 FTE: 1.00 STREET CLEANSING OPERATIVE

Grade: SCALE 2 FTE: 1.00 STREET CLEANSING OPERATIVE

Grade: SCALE 3 FTE: 1.00

STREET CLEANSING OPERATIVE

Grade: SCALE 2 FTE: 1.00

STREET CLEANSING OPERATIVE

Grade: SCALE 1B FTE: 1.00 STREET CLEANSING OPERATIVE

Grade: SCALE 1B FTE: 1.00 STREET CLEANSING OPERATIVE

Grade: SCALE 1 FTE: 1.00 STREET CLEANSING OPERATIVE

Grade: SCALE 1 FTE: 1.00

STREET CLEANSING OPERATIVE

Grade: SCALE 1B FTE: 1.00

STREET CLEANSING OPERATIVE

Grade: SCALE 1B FTE: 1.00 STREET CLEANSING OPERATIVE

Grade: SCALE 1B FTE: 1.00

STREET CLEANSING OPERATIVE

Grade: SCALE 1B FTE: 1.00

STREET CLEANSING OPERATIVE

Grade: SCALE 1B FTE: 1.00

STREET CLEANSING OPERATIVE

Grade: SCALE 1B FTE: 1.00

STREET CLEANSING OPERATIVE

Grade: SCALE 1B FTE: 1.00 HILLINGDON

STREET CLEANSING SUPERVISOR POA Grade: 1.00 FTE: STREET CLEANSING OPERATIVE STREET CLEANSING DRIVER STREET CLEANSING OPERATIVE STREET CLEANSING OPERATIVE Grade: SCALE 2 Grade: SCALE 3 Grade: SCALE 3 Grade: SCALE 1B FTE: 1.00 FTE: 1.00 FTE: 1.00 FTE: 1.00 STREET CLEANSING DRIVER STREET CLEANSING OPERATIVE STREET CLEANSING OPERATIVE STREET CLEANSING OPERATIVE SCALE 3 SCALE 1B SCALE 2 SCALE 2 Grade: Grade: Grade: Grade: FTE: 1.00 FTE: 1.00 FTE: 1.00 FTE: 1.00 STREET CLEANSING DRIVER STREET CLEANSING OPERATIVE STREET CLEANSING OPERATIVE STREET CLEANSING OPERATIVE Grade: SCALE 3 Grade: SCALE 2 Grade: SCALE 3 Grade: SCALE 1B FTE: 1.00 FTE: 1.00 FTE: 1.00 FTE: 1.00 STREET CLEANSING OPERATIVE STREET CLEANSING OPERATIVE STREET CLEANSING OPERATIVE STREET CLEANSING OPERATIVE SCALE 1B SCALE 1B SCALE 1B Grade: SCALE 1B Grade: Grade: Grade: FTE: 1.00 FTE: 1.00 FTE: 1.00 FTE: 1.00