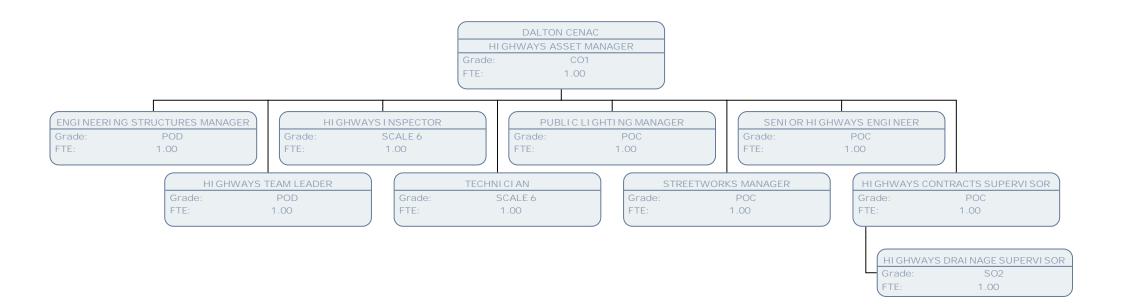

ade: POA FTE: 1.00

ENVIRONMENTAL HEALTH OFFICER

Grade: POA FTE: 1.00

















TEAM LEADER - ENVIRONMENTAL PROTECTION POC Grade: FTE: 1.00 ENVIRONMENTAL PROTECTION OFFICER ENVIRONMENTAL PROTECTION OFFICER ENVIRONMENTAL PROTECTION OFFICER SO2 POA SO2 Grade: Grade: Grade: FTE: FTE: 1.00 .31 FTE: 1.00







MI CHAEL NAUGHTON

MANAGER (CAPITAL PROGRAMME)

Grade: CO1 FTE: 1.00

DESIGN & FEASIBILITY MANAGER

Grade: POD FTE: 1.00

PROGRAMME CO-ORDI NATOR

Grade: POA FTE: .60

SENIOR PROJECT CO-ORDINATOR

Grade: POA FTE: 1.00 SENI OR PROGRAMME MANAGER

Grade: POE FTE: 1.00







SENIOR PROGRAMME MANAGER

Grade: POE FTE: 1.00

NEW BUSINESS MANAGER

Grade: POD FTE: 1.00

DEVELOPMENT/PROGRAMME MANAGER

Grade: POD FTE: 1.00 DEVELOPMENT/PROGRAMME MANAGER

Grade: POD FTE: 1.00



























PUBLIC LIGHTING MANAGER

Grade: POC FTE: 1.00

SIGNS & ROAD MARKINGS ENGINEER

Grade: S01 FTE: 1.00 LIGHTING ENGINEER

Grade: POA FTE: 1.00

SIGNS & ROAD MARKINGS ENGINEER

Grade: SO1 FTE: 1.00 STREET LIGHTING SUPERVISOR

Grade: POA FTE: 1.00



STREET LIGHTING SUPERVISOR

POA Grade:

FTE: 1.00

STREET LIGHTING CO-ORDINATOR

Grade:

FTE:

SO2 1.00

LAMP ATTENDANT

Grade: SCALE 2

FTE: 1.00 STREET LIGHTING ELECTRICIAN

SO1 Grade:

FTE: 1.11 LAMP ATTENDANT

Grade: SCALE 1 FTE: 1.00

LAMP ATTENDANT

SCALE 1B Grade:

FTE: 1.00



STREETWORKS MANAGER

POC Grade: FTE: 1.00

UTILITIESINSPECTOR

Grade: FTE:

1.00

NRSWA I NSPECTOR

Grade:

FTE: 1.00 PERMIT STREETWORKS CO-ORDI NATOR

SCALE 6 Grade: FTE: 1.00

NRSWA I NSPECTOR Grade: FTE: 1.00

STREETWORKS TECHNI CAL SUPPORT SC3-5

SCALE