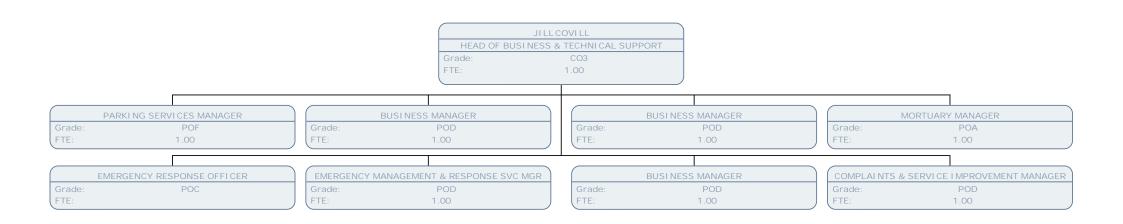

## Resident Services Chart March 16

## **Resident's Services**













PARKING OPERATIONS MANAGER

Grade: POD FTE: 1.00

PARKING OPERATIONS OFFICER (SCALE 4 - 5)

Grade: SCALE 5 FTE: 1.00

CONTRACT MONITORING OFFICER (CCTV)

 Grade:
 \$02

 FTE:
 1.00





































TECHNICAL SUPPORT ADMIN SUPERVISOR Grade: 1.00 FTE: TECHNICAL SUPPORT ADMIN OFFICER SUPPORT SERVICES MANAGER TECHNICAL SUPPORT ADMIN OFFICER TECHNICAL SUPPORT ADMIN OFFICER Grade: SCALE 5 Grade: SCALE 6 Grade: SCALE 5 Grade: SCALE 6 FTE: 1.00 FTE: 1.00 FTE: 1.00 FTE: .50 TECHNICAL SUPPORT ADMIN OFFICER TECHNICAL SUPPORT ADMIN OFFICER SCALE 5 SCALE 5 Grade: Grade: FTE: 1.00 FTE: 1.00



TECHNICAL SUPPORT ADMIN SUPERVISOR SO1 Grade: FTE: .50 TECHNICAL SUPPORT ADMIN OFFICER TECHNICAL SUPPORT ADMIN OFFICER

TECHNICAL SUPPORT ADMIN OFFICER

SCALE 5 Grade: FTE: 1.00

SCALE