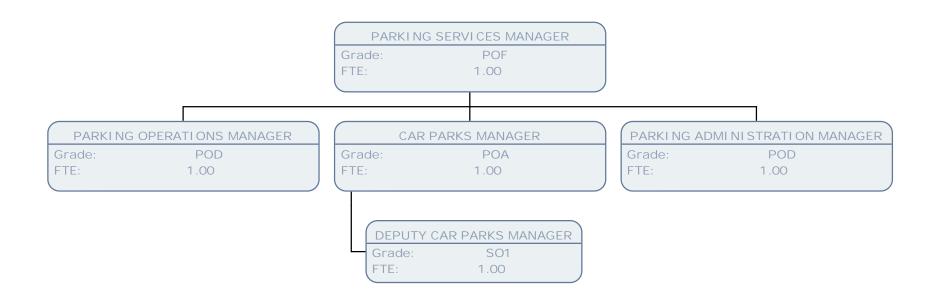

## **Resident's Services**

PARKING OPERATIONS MANAGER

Grade: POD FTE: 1.00

PARKING OPERATIONS OFFICER (SCALE 4 - 5)

Grade: SCALE 5 FTE: 1.00

CONTRACT MONITORING OFFICER (CCTV)

 Grade:
 \$02

 FTE:
 1.00