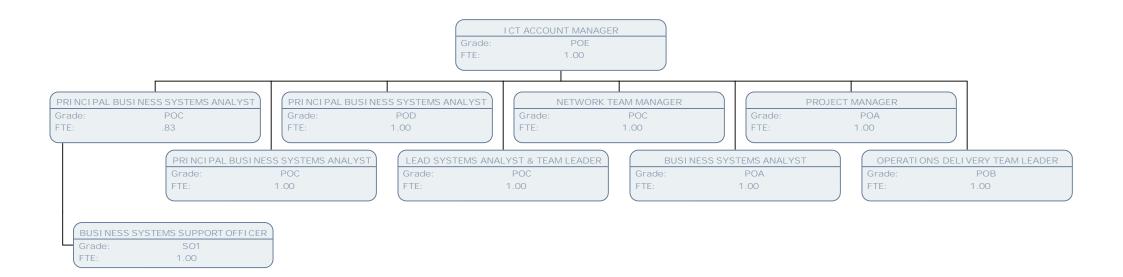

Grade: POA

FTE:

.83

PROJECT MANAGER

Grade: POA

FTE: 1.00

PRINCIPAL BUSINESS SYSTEMS ANALYST

Grade: POC FTE: 1.00 Grade: POB FTE: .60

OPERATIONS SUPPORT LEAD

BUSINESS SYSTEMS ANALYST

Grade: POA FTE: 1.00

I CT ACCOUNT MANAGER

Grade: POE FTE: 1.00

BUSINESS SYSTEMS ANALYST

Grade: POA FTE: .83 PRINCIPAL BUSINESS SYSTEMS ANALYST

Grade: POC FTE: 1.00

LEAD BUSINESS ANALYST & TEAM LEADER

Grade: POC FTE: 1.00

PRINCIPAL BUSINESS SYSTEMS ANALYST

Grade: POC FTE: 1.00

PRINCIPAL BUSINESS SYSTEMS ANALYST

Grade: POC FTE: 1.00

BUSINESS SYSTEMS ANALYST

Grade: POA FTE: .83