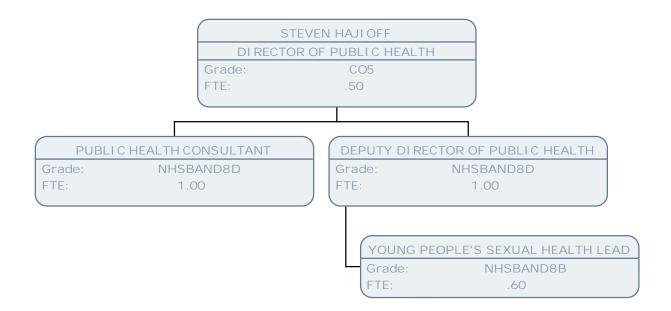

AMP ATTENDANT

Grade: SCALE 2

FTE: 1.00 STREET LIGHTING ELECTRICIAN

SO1 Grade:

FTE: 1.11 LAMP ATTENDANT

Grade: SCALE 1 FTE: 1.00

LAMP ATTENDANT

SCALE 1B Grade:

FTE: 1.00



STREETWORKS MANAGER

POC Grade: FTE: 1.00

UTILITIESINSPECTOR

Grade: FTE:

1.00

NRSWA I NSPECTOR

Grade:

FTE: 1.00 PERMIT STREETWORKS CO-ORDI NATOR

SCALE 6 Grade: FTE: 1.00

NRSWA I NSPECTOR Grade: FTE: 1.00

STREETWORKS TECHNI CAL SUPPORT SC3-5

SCALE 5 FTE: 1.00



## SENIOR HIGHWAYS ENGINEER

POC Grade: FTE: 1.00

TECHNICAL ENGINEER

SO2 Grade: FTE: 1.00

HIGHWAYSINSPECTOR

SCALE 6 Grade: FTE: 1.00

PUBLIC RIGHTS OF WAY OFFICER

SO1 Grade: FTE:

1.00

HIGHWAYSINSPECTOR

SCALE 6 Grade: FTE: 1.00

HIGHWAYSINSPECTOR

SCALE 6 Grade: FTE: 1.00





SKILLED ROADWORKER

SCALE 3

1.00

Grade:

FTE:



















CHRI STOPHER MANSFI ELD

DEPUTY DI RECTOR PLANNI NG &TRANSPORTATI ON

Grade: CO5

FTE: 1.00

TRANSPORTATION & AVIATION SENIOR MANAGER

Grade: POF
FTE: 1.00

PLANNI NG SPECI ALI ST TEAM MANAGER

Grade: POE

FTE: .89

HEAD OF PLANNING AND ENFORCEMENT

Grade: CO3

FTE: 1.00

 LDF MANAGER

 Grade:
 POE

 FTE:
 1.00



TRANSPORTATION & AVI ATI ON SENI OR MANAGER

Grade: POF FTE: 1.00

COMMUNITY ENGAGEMENT & TOWN IMPVMT MGR

Grade: POD FTE: 1.00 TRAFFIC PRKG ROAD SAFETY SCHOOL MGR

Grade: POE FTE: 1.00

HI GHWAYS ENGINEER

Grade: POB FTE: 1.00 TRANSPORT & AVI ATI ON TEAM MANAGER

Grade: POE FTE: 1.00

SENI OR PROJECT ENGINEER

Grade: POB FTE: 1.00



COMMUNITY ENGAGEMENT & TOWN IMPVMT MGR

POD Grade:

FTE: 1.00

TOWN CENTRE IMPROVEMENT OFFICER

POA Grade:

FTE: 1.00 COMMUNITY ENGAGEMENT PROJ