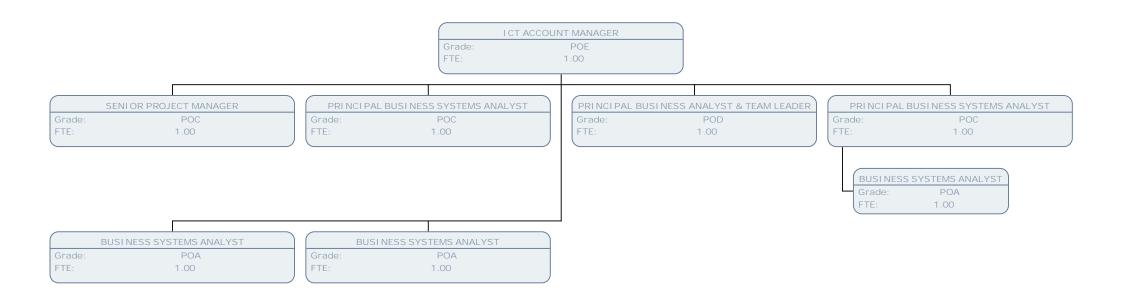

OPERATIONS SUPPORT LEAD

BUSINESS SYSTEMS ANALYST

Grade: POA FTE: 1.00

I CT ACCOUNT MANAGER

Grade: POE FTE: 1.00

BUSINESS SYSTEMS ANALYST

Grade: POA FTE: .83 PRINCIPAL BUSINESS SYSTEMS ANALYST

Grade: POC FTE: 1.00

LEAD BUSINESS ANALYST & TEAM LEADER

Grade: POC FTE: 1.00

PRINCIPAL BUSINESS SYSTEMS ANALYST

Grade: POC FTE: 1.00

PRINCIPAL BUSINESS SYSTEMS ANALYST

Grade: POC FTE: 1.00

BUSINESS SYSTEMS ANALYST

Grade: POA FTE: .83