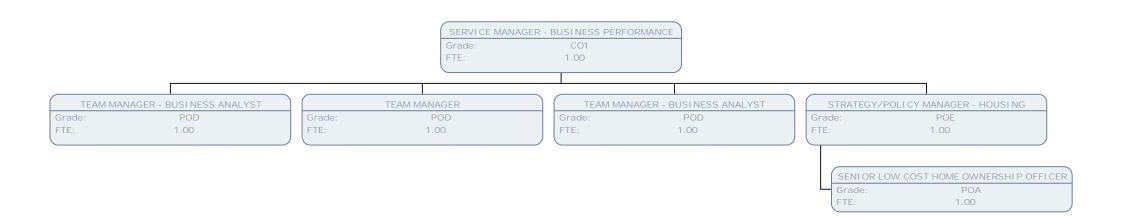

MI CHAEL NAUGHTON

MANAGER (CAPITAL PROGRAMME)

Grade: CO1 FTE: 1.00

DESIGN & FEASIBILITY MANAGER

Grade: POD FTE: 1.00

PROGRAMME CO-ORDI NATOR

Grade: POA FTE: .60

SENIOR PROJECT CO-ORDINATOR

Grade: POA FTE: 1.00 SENI OR PROGRAMME MANAGER

Grade: POE FTE: 1.00

SENIOR PROGRAMME MANAGER

Grade: POE FTE: 1.00

NEW BUSINESS MANAGER

Grade: POD FTE: 1.00

DEVELOPMENT/PROGRAMME MANAGER

Grade: POD FTE: 1.00 DEVELOPMENT/PROGRAMME MANAGER