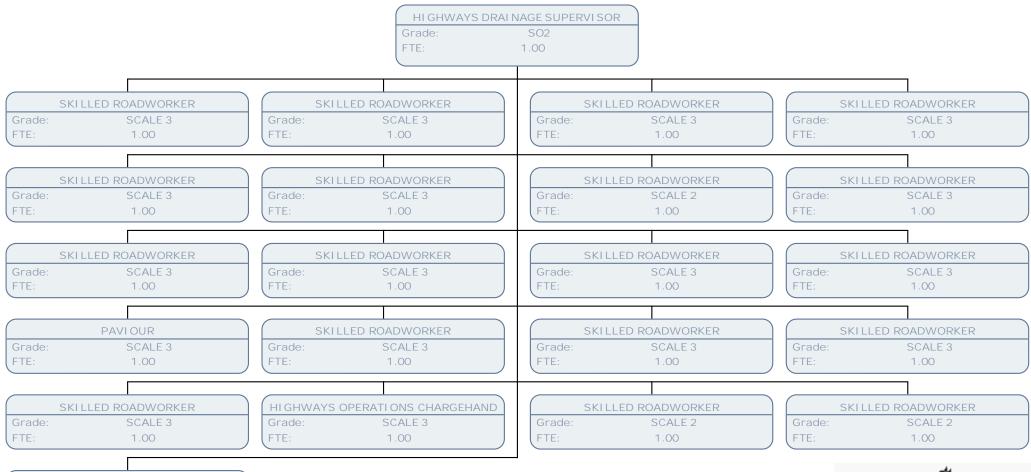

## SENIOR HIGHWAYS ENGINEER

POC Grade: FTE: 1.00

TECHNICAL ENGINEER

SO2 Grade: FTE: 1.00

HIGHWAYSINSPECTOR

SCALE 6 Grade: FTE: 1.00

PUBLIC RIGHTS OF WAY OFFICER

SO1 Grade: FTE:

1.00

HIGHWAYSINSPECTOR

SCALE 6 Grade: FTE: 1.00

HIGHWAYSINSPECTOR

SCALE 6 Grade: FTE: 1.00

SKILLED ROADWORKER

SCALE 3

1.00