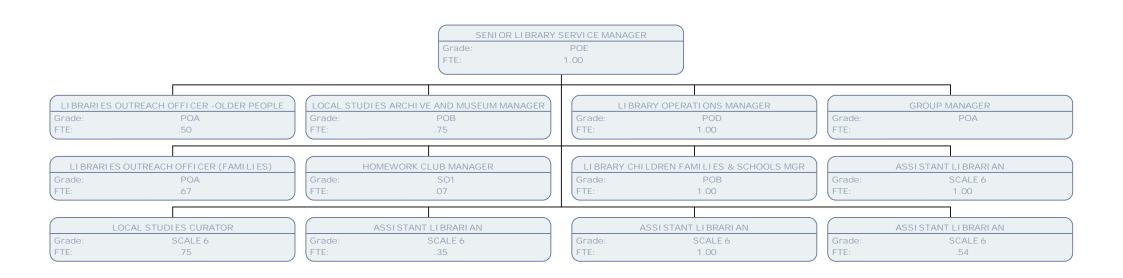

HILLINGDON

FTE: .56

LI BRARY CHILDREN FAMILIES & SCHOOLS MGR

Grade: FTE: POB 1.00

SENIOR ASSISTANT LIBRARY LOANS

Grade: SCALE 4
FTE: .61

LI BRARY ASSISTANT

Grade: SCALE 3 FTE: .56

LIBRARY ASSISTANT

Grade: SCALE 3 FTE: 1.00 SCHOOLS LIBRARY SERVICE OFFICER SC5-SO1

Grade: SCALE 6 FTE: 1.00

SCHOOLS LIBRARY SERVICE OFFICER SC5-SO1

Grade: SCALE 6 FTE: .50

WELLBEING SERVICE MANAGER

Grade: POE