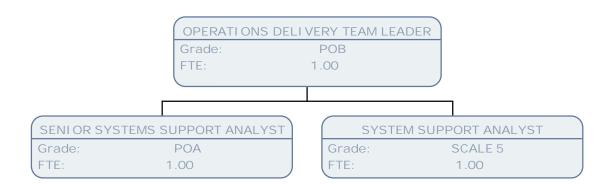

OPERATIONS DELIVERY MANAGER POD Grade: FTE: 1.00 SENIOR SYSTEMS SUPPORT ANALYST SYSTEMS SUPPORT ANALYST ICT SERVICE DESK TEAM LEADER SENIOR SYSTEMS SUPPORT ANALYST POB SO1 POB SO2 Grade: Grade: Grade: Grade: FTE: FTE: 1.00 1.00 FTE: 1.00 FTE: 1.00 SENIOR SYSTEMS SUPPORT ANALYST SO2 Grade: FTE: 1.00