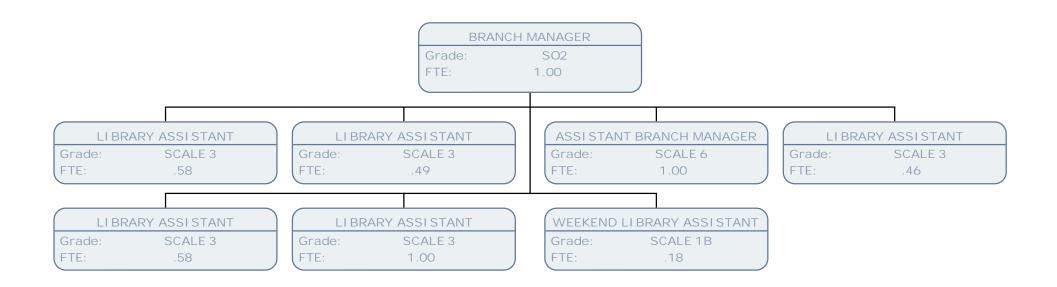

HILLINGDON

FTE: .56

LI BRARY CHILDREN FAMILIES & SCHOOLS MGR

Grade: FTE: POB 1.00

SENIOR ASSISTANT LIBRARY LOANS

Grade: SCALE 4
FTE: .61

LI BRARY ASSISTANT

Grade: SCALE 3 FTE: .56

LIBRARY ASSISTANT

Grade: SCALE 3 FTE: 1.00 SCHOOLS LIBRARY SERVICE OFFICER SC5-SO1

Grade: SCALE 6 FTE: 1.00

SCHOOLS LIBRARY SERVICE OFFICER SC5-SO1

Grade: SCALE 6 FTE: .50

WELLBEING SERVICE MANAGER

Grade: POE