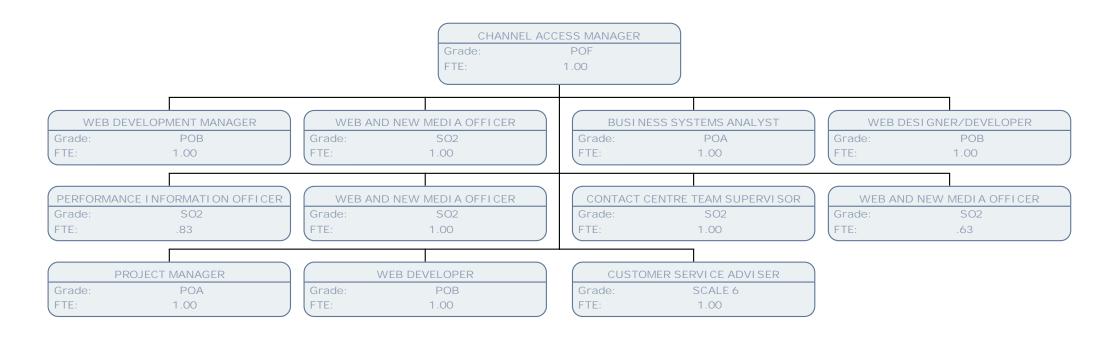

DING CONTROL MANAGER

Grade: POE FTE: 1.00

SENIOR STRUCTURAL ENGINEER

Grade: POC FTE: 1.00 BUILDING CONTROL SURVEYOR LEVEL 2

Grade: POB FTE: 1.00 BUILDING CONTROL SURVEYOR LEVEL 2

Grade: POB FTE: 1.00 TRAINEE BUILDING CONTROL SURVEYOR

Grade: SCALE 5 FTE: 1.00









Grade: POD FTE: 1.00

INFORMATION OFFICER

Grade: SO1 FTE: 1.00 INFORMATION OFFICER

Grade: POA FTE: 1.00 PRINCIPAL HIGHWAYS ENGINEER

Grade: POD FTE: 1.00

HIGHWAYS ENGINEER

Grade: POB FTE: .50

PLANNING OFFICER

Grade: POA FTE: 1.00



PLANNING ENFORCEMENT MANAGER

Grade: POI

FTE: .61

ASSISTANT PLANNING ENFORCEMENT OFFICER

Grade: SO2 FTE: 1.00 PLANNING ENFORCEMENT OFFICER

Grade: POB FTE: 1.00 ASSISTANT PLANNING ENFORCEMENT OFFICER

Grade: SO2 FTE: 1.00 PLANNING ENFORCEMENT OFFICER

Grade: POA FTE: 1.00















|                   |                         |                         | PERFORMANCE I                 | NFORMATION OFFICER |                            |                    |                            |
|-------------------|-------------------------|-------------------------|-------------------------------|--------------------|----------------------------|--------------------|----------------------------|
|                   |                         |                         | Grade:<br>FTE:                | SO2<br>83          |                            |                    |                            |
|                   |                         |                         | 112.                          | .03                |                            |                    |