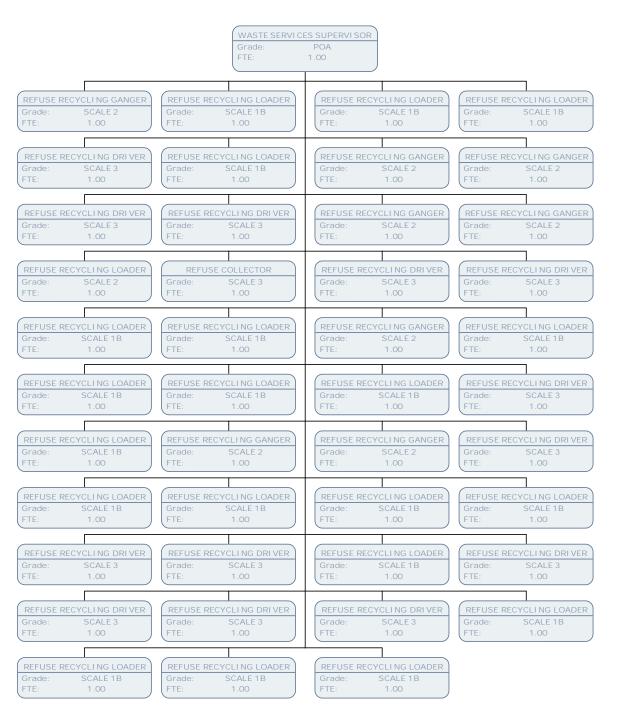

1.00

WASTE SERVI CES SUPERVI SOR Grade: POA

1.00

STREET CLEANSING DRIVER STREET CLEANSING OPERATIVE

SCALE 3 Grade: SCALE 1B

FTE: 1.00 | FTE: 1.00

STREET CLEANSING OPERATIVE

Grade: SCALE 3 FTE: 1.00

STREET CLEANSING OPERATIVE

Grade: SCALE 1B FTE: 1.00

SWEEPER DRIVER

Grade: SCALE 3 FTE: 1.00 STREET CLEANSING OPERATIVE

FTE:

Grade: SCALE 3 FTE: 1.00

STREET CLEANSING OPERATIVE

Grade: SCALE 1B FTE: 1.00 STREET CLEANSING OPERATIVE

Grade: SCALE 2 FTE: 1.00

STREET CLEANSING OPERATIVE

Grade: SCALE 2 FTE: 1.00

STREET CLEANSING OPERATIVE

Grade: SCALE 3 FTE: 1.00 STREET CLEANSING OPERATIVE

Grade: SCALE 3 FTE: 1.00 STREET CLEANSING OPERATIVE

Grade: SCALE 1B FTE: 1.00

SWEEPER DRIVER

Grade: SCALE 3 FTE: 1.00 STREET CLEANSING OPERATIVE

Grade: SCALE 2 FTE: 1.00 STREET CLEANSING OPERATIVE

Grade: SCALE 3 FTE: 1.00

STREET CLEANSING OPERATIVE

Grade: SCALE 2 FTE: 1.00

STREET CLEANSING OPERATIVE

Grade: SCALE 1B FTE: 1.00 STREET CLEANSING OPERATIVE

Grade: SCALE 1B FTE: 1.00 STREET CLEANSING OPERATIVE

Grade: SCALE 1 FTE: 1.00 STREET CLEANSING OPERATIVE

Grade: SCALE 1 FTE: 1.00

STREET CLEANSING OPERATIVE

Grade: SCALE 1B FTE: 1.00

STREET CLEANSING OPERATIVE

Grade: SCALE 1B FTE: 1.00 STREET CLEANSING OPERATIVE

Grade: SCALE 1B FTE: 1.00

STREET CLEANSING OPERATIVE

Grade: SCALE 1B FTE: 1.00

STREET CLEANSING OPERATIVE

Grade: SCALE 1B FTE: 1.00

STREET CLEANSING OPERATIVE

Grade: SCALE 1B FTE: 1.00

STREET CLEANSING OPERATIVE

Grade: SCALE 1B FTE: 1.00 HILLINGDON

STREET CLEANSING SUPERVISOR POA Grade: 1.00 FTE: STREET CLEANSING OPERATIVE STREET CLEANSING DRIVER STREET CLEANSING OPERATIVE STREET CLEANSING OPERATIVE Grade: SCALE 2 Grade: SCALE 3 Grade: SCALE 3 Grade: SCALE 1B FTE: 1.00 FTE: 1.00 FTE: 1.00 FTE: 1.00 STREET CLEANSING DRIVER STREET CLEANSING OPERATIVE STREET CLEANSING OPERATIVE STREET CLEANSING OPERATIVE SCALE 3 SCALE 1B SCALE 2 SCALE 2 Grade: Grade: Grade: Grade: FTE: 1.00 FTE: 1.00 FTE: 1.00 FTE: 1.00 STREET CLEANSING DRIVER STREET CLEANSING OPERATIVE STREET CLEANSING OPERATIVE STREET CLEANSING OPERATIVE Grade: SCALE 3 Grade: SCALE 2 Grade: SCALE 3 Grade: SCALE 1B FTE: 1.00 FTE: 1.00 FTE: 1.00 FTE: 1.00 STREET CLEANSING OPERATIVE STREET CLEANSING OPERATIVE STREET CLEANSING OPERATIVE STREET CLEANSING OPERATIVE SCALE 1B SCALE 1B SCALE 1B Grade: SCALE 1B Grade: Grade: Grade: FTE: 1.00 FTE: 1.00 FTE: 1.00 FTE: 1.00