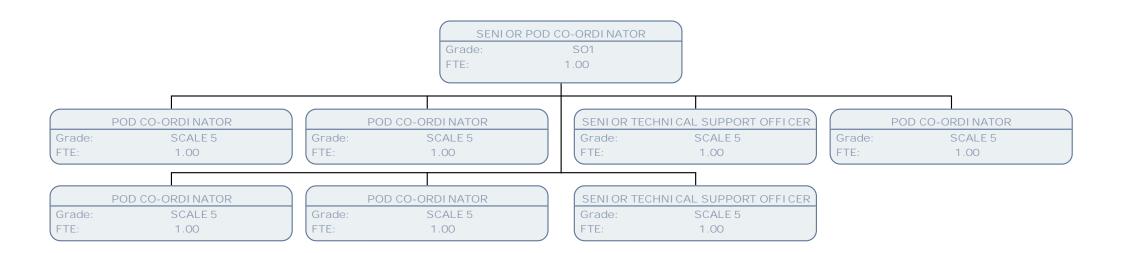

Grade: SCALE 5 FTE: 1.00

SENI OR POD CO-ORDI NATOR

SO1 Grade:

.50 FTE:

SENIOR TECHNICAL SUPPORT OFFICER

SCALE 5 Grade:

FTE: .50 SENIOR TECHNICAL SUPPORT OFFICER

SCALE 5 Grade:

FTE: 1.00 TECHNI CAL SUPPORT ADMINI STRATOR

SCALE 4 Grade: FTE:

SCALE 5 Grade: 1.00 FTE: 1.00

SENIOR TECHNICAL SUPPORT OFFICER

SENIOR POD CO-ORDINATOR

Grade: SO1

FTE: .50

SENIOR TECHNICAL SUPPORT OFFICER

Grade: SCALE 5

FTE: .50

POD CO-ORDI NATOR

Grade: SCALE 5

FTE: 1.00

TECHNI CAL SUPPORT ADMINI STRATOR

Grade: SCALE 4

FTE: 1.00