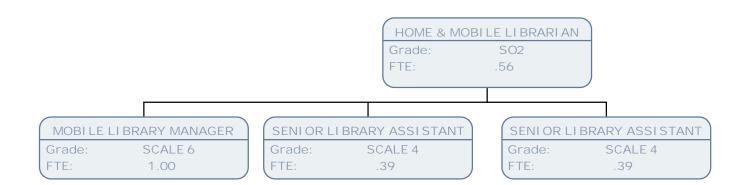

HILLINGDON

FTE: .56

LI BRARY CHILDREN FAMILIES & SCHOOLS MGR

Grade: FTE: POB 1.00

SENIOR ASSISTANT LIBRARY LOANS

Grade: SCALE 4
FTE: .61

LI BRARY ASSISTANT

Grade: SCALE 3 FTE: .56