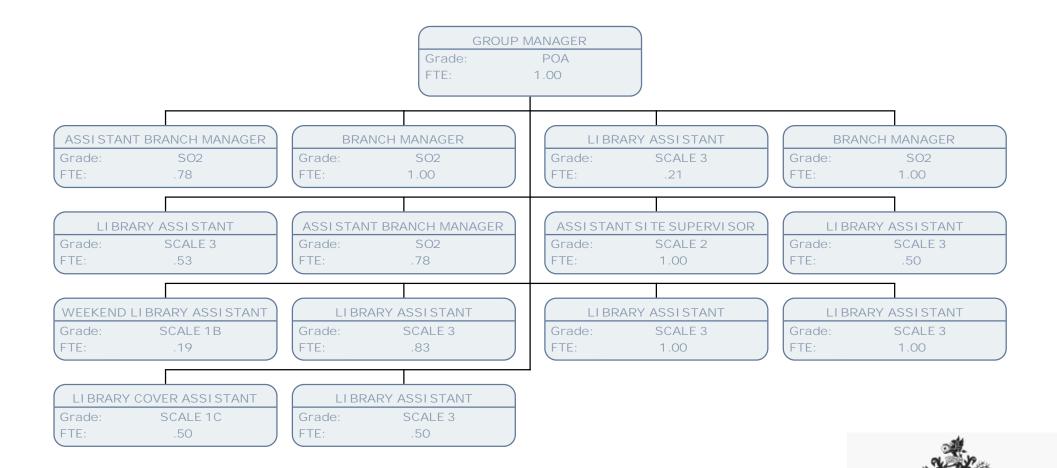

TIC MUSIC TEACHER (SESSIONAL) Grade: Grade: Grade: Grade: **MUSICTUTOR MUSICTUTOR MUSICTUTOR MUSICTUTOR** FTE: FTE: FTE: FTE: PERIPATETIC MUSIC TEACHER (SESSIONAL) PERIPATETIC MUSIC TEACHER (SESSIONAL) PERIPATETIC MUSIC TEACHER (SESSIONAL) PERIPATETIC MUSIC TEACHER (SESSIONAL) Grade: **MUSICTUTOR** Grade: **MUSICTUTOR** Grade: **MUSICTUTOR** Grade: **MUSICTUTOR** FTF: FTF: FTE: FTF: PERIPATETIC MUSIC TEACHER (SESSIONAL) PERIPATETIC MUSIC TEACHER (SESSIONAL) PERIPATETIC MUSIC TEACHER (SESSIONAL) HILLINGDON Grade: **MUSICTUTOR** Grade: **MUSICTUTOR** Grade: **MUSICTUTOR** FTE: FTE: FTE:



BOX OFFICE & AUDIENCE DEVELOPMENT MGR

 Grade:
 SO2

 FTE:
 1.00

BOX OFFICE ADMINISTRATION OFFICER

Grade: SCALE 3 FTE: .50

COMMUNITY ACTIVITY & HERITAGE CO-ORDTR

Grade: SCALE 6 FTE: .50

















HILLINGDON





























HILLINGDON













FTE: .56



























LI BRARY CHILDREN FAMILIES & SCHOOLS MGR

Grade: FTE: POB 1.00

SENIOR ASSISTANT LIBRARY LOANS

Grade: SCALE 4
FTE: .61

LI BRARY ASSISTANT

Grade: SCALE 3 FTE: .56

LIBRARY ASSISTANT

Grade: SCALE 3 FTE: 1.00 SCHOOLS LIBRARY SERVICE OFFICER SC5-SO1

Grade: SCALE 6 FTE: 1.00

SCHOOLS LIBRARY SERVICE OFFICER SC5-SO1

Grade: SCALE 6 FTE: .50



WELLBEING SERVICE MANAGER

Grade: POE

FTE: 1.00

UNI VERSAL SERVI CES YOUNG PEOPLES HUB MGR
Grade: YPWLO2
FTE: 1.00

| 1       | WELLBEING TEAM MANAGER |  |
|---------|------------------------|--|
| Grade:  | POC                    |  |
| FTE:    | 1.00                   |  |
| 1 1 1 . | 1.00                   |  |

|        | FIS TEAM LEADER |  |
|-