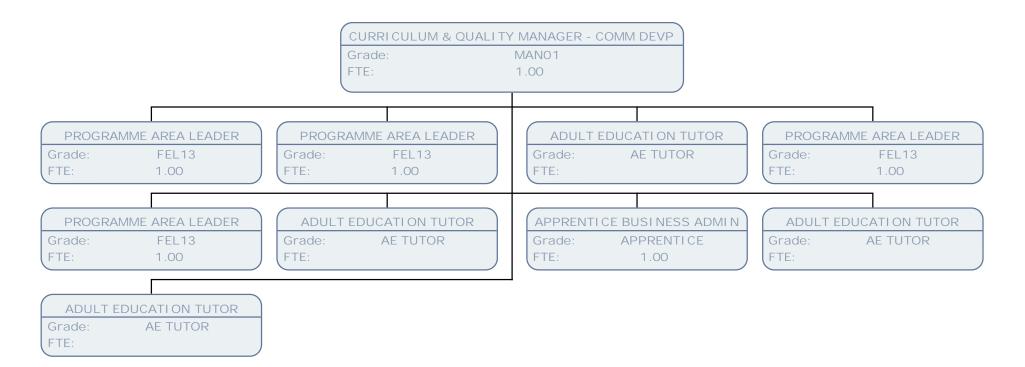

SERVICE MANAGER ADULT & COM LEARNING

Grade: SPOT SAL FTE: 1.00

I NFO & LEARNI NG TECH DEVPT MANAGER

Grade: POB FTE: 1.00 ADULT EDUCATION TUTOR

Grade: AE TUTOR

FTE:

CURRI CULUM & QUALI TY MANAGER - COMM DEVP

Grade: MAN01 FTE: 1.00 CURRICULUM & QUALITY MGR - SKILLS & EMP

Grade: MAN01 FTE: 1.00

CURRI CULUM DEVELOPMENT MANAGER

Grade: POB FTE: 1.00