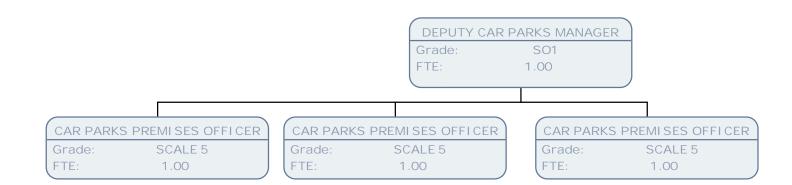

## Resident Services Chart March 16

## **Resident's Services**













PARKING OPERATIONS MANAGER

Grade: POD FTE: 1.00

PARKING OPERATIONS OFFICER (SCALE 4 - 5)

Grade: SCALE 5 FTE: 1.00

CONTRACT MONITORING OFFICER (CCTV)

 Grade:
 \$02

 FTE:
 1.00





































TECHNICAL SUPPORT ADMIN SUPERVISOR Grade: 1.00 FTE: TECHNICAL SUPPORT ADMIN OFFICER SUPPORT SERVICES MANAGER TECHNICAL SUPPORT ADMIN OFFICER TECHNICAL SUPPORT ADMIN OFFICER Grade: SCALE 5 Grade: SCALE 6 Grade: SCALE 5 Grade: SCALE 6 FTE: 1.00 FTE: 1.00 FTE: 1.00 FTE: .50 TECHNICAL SUPPORT ADMIN OFFICER TECHNICAL SUPPORT ADMIN OFFICER SCALE 5 SCALE 5 Grade: Grade: FTE: 1.00 FTE: 1.00



TECHNICAL SUPPORT ADMIN SUPERVISOR SO1 Grade: FTE: .50 TECHNICAL SUPPORT ADMIN OFFICER TECHNICAL SUPPORT ADMIN OFFICER

TECHNICAL SUPPORT ADMIN OFFICER

SCALE 5 Grade: FTE: 1.00

SCALE 5 Grade: FTE: .50

SCALE 5 Grade:

.50 FTE:















TECHNICAL SUPPORT ADMIN SUPERVISOR Grade: 1.00 FTE: TECHNICAL SUPPORT ADMIN OFFICER TECHNICAL SUPPORT ADMIN OFFICER TECHNICAL SUPPORT