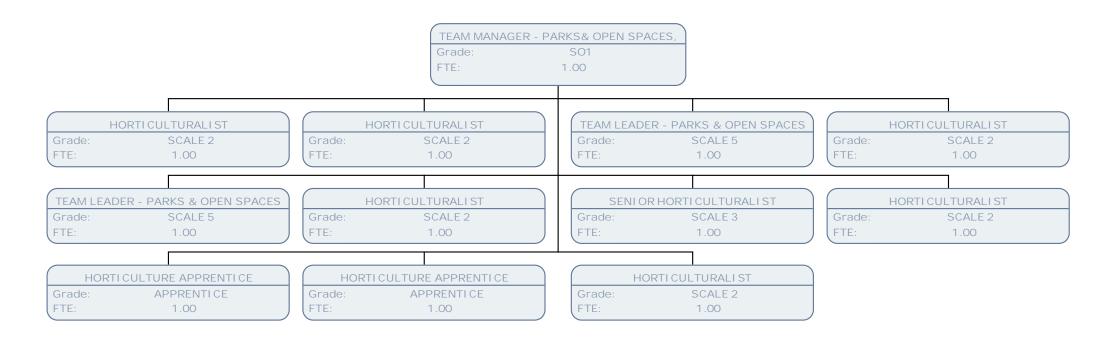

MANAGER TEAM LEADER - HOUSING SUPPORT SO2 POA POB Grade: POB Grade: Grade: Grade: FTE: FTE: 1.00 1.00 FTE: 1.00 FTE: .89 COMMUNITY HOUSING TEAM LEADER Grade: POB

FTE:

1.00















TEAM LEADER - HOUSING SUPPORT

Grade: POB FTE: .89

HOUSING SUPPORT WORKER

Grade: SO1 FTE: 1.00 HOUSING SUPPORT WORKER (SO1-SO2)

Grade: SO1 FTE: 1.00 HOUSING SUPPORT WORKER (SO1-SO2)

Grade: SO1 FTE: 1.00 HOUSING SUPPORT WORKER (SO1-SO2)

Grade: SO1 FTE: 1.00



## COMMUNITY HOUSING TEAM LEADER POB Grade: FTE: 1.00 COMMUNITY HOUSING OFFICER TENANCY MANAGEMENT OFFICER COMMUNITY HOUSING OFFICER TENANCY MANAGEMENT OFFICER SO1 SO1 SO1 SO1 Grade: Grade: Grade: Grade: FTE: .78 FTE: 1.00 FTE: 1.00 FTE: 1.00 TENANCY MANAGEMENT OFFICER SO1 Grade: FTE: 1.00































































SERVICE MANAGER ADULT & COM LEARNING

Grade: SPOT SAL FTE: 1.00

I NFO & LEARNI NG TECH DEVPT MANAGER

Grade: POB FTE: 1.00 ADULT EDUCATION TUTOR

Grade: AE TUTOR

FTE:

CURRI CULUM & QUALI TY MANAGER - COMM DEVP

Grade: MAN01 FTE: 1.00 CURRICULUM & QUALITY MGR - SKILLS & EMP

Grade: MAN01 FTE: 1.00

CURRI CULUM DEVELOPMENT MANAGER

Grade: POB FTE: 1.00



## INFO & LEARNING TECH DEVPT MANAGER

Grade: POB FTE: 1.00

## EXAMS & ASSESSMENT OFFICER

Grade: SCALE 6 FTE: 1.00

INFO & LEARNING TECH CURRICULUM OFFICER

Grade: SCALE 4 FTE: 1.00

## INVIGILATOR (SESSIONAL)

Grade: SCALE 3

FTE:



















ADULT EDUCATION TUTOR

Grade: FTE:

**AE TUTOR** 









FTE:













|                                                                     |