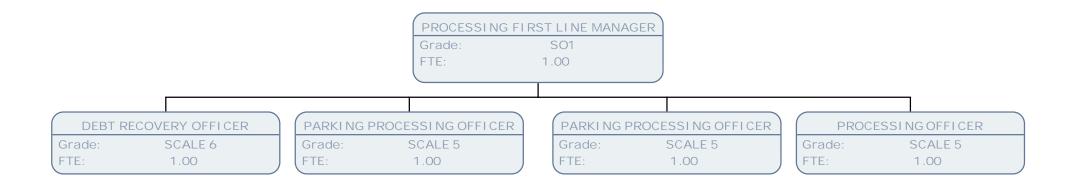

## Resident Services Chart March 16

## **Resident's Services**













PARKING OPERATIONS MANAGER

Grade: POD FTE: 1.00

PARKING OPERATIONS OFFICER (SCALE 4 - 5)

Grade: SCALE 5 FTE: 1.00

CONTRACT MONITORING OFFICER (CCTV)

 Grade:
 \$02

 FTE:
 1.00





































TECHNICAL SUPPORT ADMIN SUPERVISOR Grade: 1.00 FTE: TECHNICAL SUPPORT ADMIN OFFICER SUPPORT SERVICES MANAGER TECHNICAL SUPPORT ADMIN OFFICER TECHNICAL SUPPORT ADMIN OFFICER Grade: SCALE 5 Grade: SCALE 6 Grade: SCALE 5 Grade: SCALE 6 FTE: 1.00 FTE: 1.00 FTE: 1.00 FTE: .50 TECHNICAL SUPPORT ADMIN OFFICER TECHNICAL SUPPORT ADMIN OFFICER SCALE 5 SCALE 5 Grade: Grade: FTE: 1.00 FTE: 1.00



TECHNICAL SUPPORT ADMIN SUPERVISOR SO1 Grade: FTE: .50 TECHNICAL SUPPORT ADMIN OFFICER TECHNICAL SUPPORT ADMIN OFFICER

TECHNICAL SUPPORT ADMIN OFFICER

SCALE 5 Grade: FTE: 1.00

SCALE 5 Grade: FTE: .50

SCALE 5 Grade:

.50 FTE:















TECHNICAL SUPPORT ADMIN SUPERVISOR Grade: 1.00 FTE: TECHNICAL SUPPORT ADMIN OFFICER TECHNICAL SUPPORT ADMIN OFFICER TECHNICAL SUPPORT ADMIN