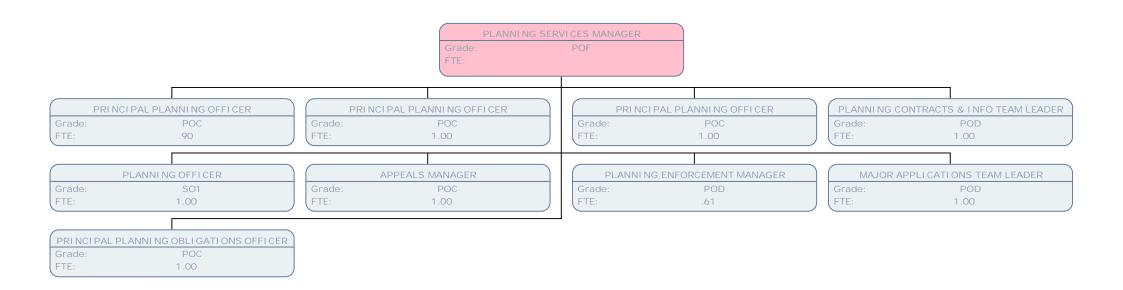

PLANNI NG SPECI ALI ST TEAM MANAGER

Grade: POE

FTE: .89

HEAD OF PLANNING AND ENFORCEMENT

Grade: CO3

FTE: 1.00

 LDF MANAGER

 Grade:
 POE

PLANNING OFFICER

Grade: POA FTE: 1.00

PLANNING ENFORCEMENT MANAGER

Grade: POI

FTE: .61

ASSISTANT PLANNING ENFORCEMENT OFFICER

Grade: SO2 FTE: 1.00 PLANNING ENFORCEMENT OFFICER

Grade: POB FTE: 1.00 ASSISTANT PLANNING ENFORCEMENT OFFICER

Grade: SO2 FTE: 1.00 PLANNING ENFORCEMENT OFFICER

Grade: POA FTE: 1.00

|                   |                         |                         | PERFORMANCE I                 | NFORMATION OFFICER |                            |                    |                            |
|-------------------|-------------------------|-------------------------|-------------------------------|--------------------|----------------------------|--------------------|----------------------------|
|                   |                         |                         | Grade:<br>FTE:                | SO2<br>83          |                            |                    |                            |
|                   |                         |                         | 112.                          | .03                |                            |                    |                            |
|                   |                         |                         |                               |                    |                            |                    |                            |
|                   | TY CARE WORKER          |                         | SERVI CE ADVI SER             |                    | SERVICE ADVISER            | _                  | SERVICE ADVISER            |
| irade:<br>TE:     | SO1<br>.50              | Grade:<br>FTE:          | SCALE 5<br>.58                | Grade:             | SCALE 6<br>1.00            | Grade:<br>FTE:     | SCALE 6<br>1.00            |
|                   |                         |                         | _                             |                    |                            |                    | _                          |
| CUSTOMER          | R SERVICE ADVISER       | CUSTOMER                | SERVI CE ADVI SER             | CUSTOMER           | SERVICE ADVISER            | CONTACT CENT       | RE TEAM SUPERVISOR         |
| Grade:            | SCALE 6                 |                         | SCALE 4                       | Grade:             | SCALE 6                    | Grade:             | SO2                        |
| TE:               | .75                     | FTE:                    | .58                           | FTE:               | .56                        | FTE:               | 1.00                       |
|                   |                         |                         |                               |                    |                            |                    |                            |
|                   | R SERVICE ADVISER       |                         | SERVI CE ADVI SER             |                    | OPERATI ONAL MANAGER       |                    | OPERATIONAL MANAG          |
| Frade:<br>TE:     | SCALE 5<br>1.00         | Grade:<br>FTE:          | SCALE 6<br>.69                | Grade:<br>FTE:     | POB<br>1.00                | Grade:<br>FTE:     | POB<br>1.00                |
|                   |                         | , (. 12:                |                               | ) (                | 1.50                       | ) (                |                            |
| QUIGTONES         | R SERVICE ADVISER       | QUOTOLIED               | SERVI CE ADVI SER             | CONTRACTOR         | TRE TEAM SUPERVI SOR       | QUOTOUT            | SERVICE ADVISER            |
| rade:             | SCALE 6                 | Grade:                  | SCALE 6                       | Grade:             | SO2                        | Grade:             | SCALE 6                    |
| TE:               | 1.00                    | FTE:                    | 1.00                          | FTE:               | 1.00                       | FTE:               | 1.00                       |
|                   |                         |                         |                               |                    |                            |                    |                            |
| CUSTOMER          | SERVICE ADVISER         |                         | RE TEAM SUPERVISOR            | CUSTOMER           | SERVICE ADVISER            |                    | SERVICE ADVISER            |
| Grade:            | SCALE 6                 | Grade:                  | SO2                           | Grade:             | SCALE 4                    | Grade:             | SCALE 6                    |
| TE:               | .83                     | FTE:                    | 1.00                          | FTE:               | 1.00                       | FTE:               | .83                        |
|                   |                         |                         |                               |                    |                            |                    |                            |
|                   | SERVICE ADVISER SCALE 6 | CUSTOMER<br>Grade:      | SERVI CE ADVI SER<br>SCALE 6  | CUSTOMER<br>Grade: | SERVICE ADVISER<br>SCALE 6 | CUSTOMER<br>Grade: | SERVICE ADVISER<br>SCALE 6 |
| Frade:<br>TE:     | 1.00                    | FTE:                    | 1.00                          | FTE:               | .50                        | FTE:               | .83                        |
|                   |                         |                         |                               |                    | 1                          |                    | _                          |
| CLISTOMER         | R SERVICE ADVISER       | CUSTOMER                | SERVI CE ADVI SER             | CUSTOMER           | SERVICE ADVISER            | CONTACT CENT       | RE TEAM SUPERVISOR         |
| Grade:            |                         | Grade:                  |                               | Grade:             |                            | Grade:             | SO2                        |
| TE:               | 1.00                    | FTE:                    | 1.00                          | FTE:               | .50                        | FTE:               | 1.00                       |
|                   |                         |                         |                               |                    |                            |                    |                            |
|                   | TRE TEAM SUPERVISOR     |                         | SERVI CE ADVI SER             |                    | SERVICE ADVISER            | _                  | SERVICE ADVISER            |
| Grade:<br>TE:     | SO2<br>1.00             | Grade:<br>FTE:          | SCALE 6<br>1.00               | Grade:<br>FTE:     | SCALE 6<br>1.00            | Grade:<br>FTE:     | SCALE 6                    |
| 14.               |                         | , (. 12                 | 1.50                          | ) (                | 1.50                       | ) (. 12:           |                            |
| CONTACT CENT      | TRE TEAM SUPERVISOR     | CUSTOMED                | SERVI CE ADVI SER             | CUSTOMED           | SERVICE ADVISER            | CUSTOMES           | SERVICE ADVISER            |
| Grade:            | SO2                     | Grade:                  | SCALE 6                       | Grade:             | SCALE 6                    |                    | SCALE 4                    |
| TE:               | 1.00                    | FTE:                    | 1.00                          | FTE:               | 1.00                       | FTE:               | .78                        |
|                   |                         |                         |                               |                    |                            |                    |                            |
| CUSTOMER          | SERVICE ADVISER         | CUSTOMER                | SERVI CE ADVI SER             | CUSTOMER           | SERVICE ADVISER            | CUSTOMER           | SERVICE ADVISER            |
| rade:<br>TE:      | SCALE 6<br>.50          | Grade:<br>FTE:          | SCALE 6<br>.83                | Grade:<br>FTE:     | SCALE 6<br>.63             | Grade:<br>FTE:     | SCALE 5<br>1.00            |
| I C.              | .50                     | (FIE.                   | .00                           | ) (FIE.            | .03                        | ) (FIE.            | 1.00                       |
|                   |                         | \                       |                               |                    |                            |                    |                            |
| Grade:            | SCALE 5                 | Grade:                  | SERVI CE ADVI SER<br>SCALE 6  | Grade:             | SERVICE ADVISER SCALE 6    | Grade:             | SERVICE ADVISER<br>SCALE 6 |
| TE:               | 1.00                    | FTE:                    | 1.00                          | FTE:               | 1.00                       | FTE:               | 1.00                       |
|                   |                         |                         |                               |                    |                            |                    |                            |
| CUSTOMER          | R SERVICE ADVISER       | CUSTOMER                | SERVI CE ADVI SER             | CUSTOMER           | SERVICE ADVISER            | CUSTOMER           | SERVICE ADVISER            |
| rade:<br>TE:      | SCALE 5<br>1.00         | Grade:<br>FTE:          | SCALE 5<br>1.00               | Grade:<br>FTE:     | SCALE 6<br>1.00            | Grade:<br>FTE:     | SCALE 6<br>1.00            |
| I.C.              | 1.00                    | (FIE:                   | 1.00                          | ) (FIE:            | 1.00                       | ) CTE:             | 1.00                       |
|                   |                         |                         |                               |                    |                            |                    |                            |
| CUSTOMER<br>rade: | SERVICE ADVISER SCALE 6 | CUSTOMER SERV<br>Grade: | VICE ADVISER (CASUAL) SCALE 6 | CUSTOMER<br>Grade: | SERVICE ADVISER<br>SCALE 6 | CUSTOMER<br>Grade: | SERVICE ADVISER<br>SCALE 6 |
| TE:               | 1.00                    | FTE:                    | 1.00                          | FTE:               | 1.00                       | FTE:               | 1.00                       |
|                   |                         |                         |                               |                    |                            |                    | _                          |
| CUSTOMER          | R SERVICE ADVISER       | CUSTOMER                | SERVI CE ADVI SER             | CUSTOMER           | SERVICE ADVISER            | CUSTOMER           | SERVICE ADVISER            |
| rade:             | SCALE 6                 | Grade:                  | SCALE 6                       | Grade:             | SCALE 6                    | Grade:             | SCALE 6                    |
| ΓE:               | 1.00                    | FTE:                    | 1.00                          | FTE:               | 1.00                       | FTE:               | 1.00                       |
|                   |                         |                         |                               |                    |                            |                    |                            |
|                   | SERVICE ADVISER         |                         | SERVI CE ADVI SER             |                    | SERVICE ADVISER            |                    | SERVICE ADVISER            |
| irade:<br>TE:     | SCALE 6<br>1.00         | Grade:<br>FTE:          | SCALE 5<br>1.00               | Grade:<br>FTE:     | SCALE 5<br>1.00            | Grade:<br>FTE:     | SCALE 5<br>1.00            |
|                   |                         |                         |                               |                    |                            |                    |                            |
| CHETOMES          | R SERVICE ADVISER       | CHETOLIES               | SERVI CE ADVI SER             | CHOTOLES           | SERVICE ADVISER            | CHICTORIES         | SERVICE ADVISER            |
| rade:             | SCALE 5                 | Grade:                  | SCALE 5                       | Grade:             | SCALE 5                    | Grade:             | SCALE 5                    |
| TE:               | 1.00                    | FTE:                    | 1.00                          | FTE:               | 1.00                       | FTE:               | 1.00                       |