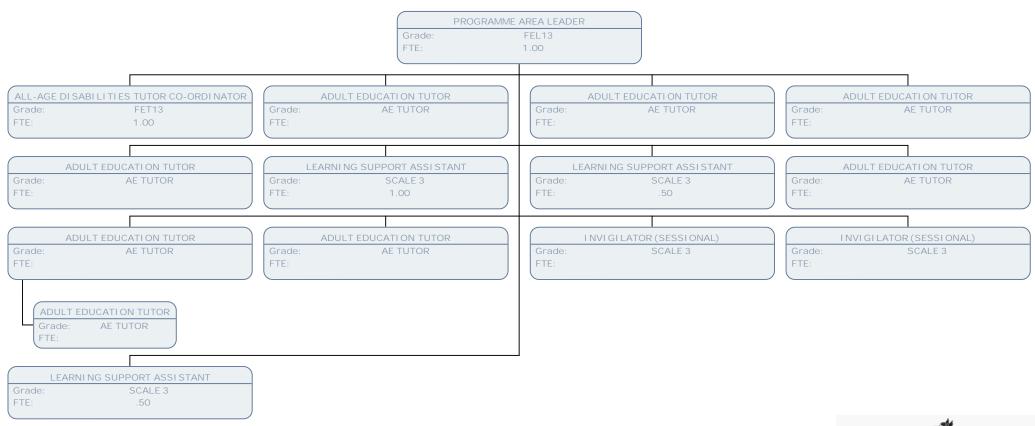

## INVIGILATOR (SESSIONAL)

Grade: SCALE 3

FTE:

ADULT EDUCATION TUTOR

Grade: FTE:

**AE TUTOR** 

FTE:

|                                                                     |                                                                     | ASS & PERCUSSION EACHERUP 1.00                                      |                                                                     |
|---------------------------------------------------------------------|---------------------------------------------------------------------|---------------------------------------------------------------------|---------------------------------------------------------------------|
| PERI PATETI C MUSI C TEACHER (SESSI ONAL) Grade: MUSI CTUTOR FTE:   | PERI PATETI C MUSI C TEACHER (SESSI ONAL)  Grade: MUSI CTUTOR  FTE: | PERI PATETI C MUSI C TEACHER (SESSI ONAL)  Grade: MUSI CTUTOR  FTE: | PERIPATETIC MUSIC TEACHER (SESSIONAL)  Grade: MUSICTUTOR  FTE:      |
| PERI PATETI C MUSI C TEACHER (SESSI ONAL)  Grade: MUSI CTUTOR  FTE: | PERI PATETI C MUSI C TEACHER (SESSI ONAL)  Grade: MUSI CTUTOR  FTE: | PERI PATETI C MUSI C TEACHER (SESSI ONAL)  Grade: MUSI CTUTOR  FTE: | PERIPATETIC MUSIC TEACHER (SESSIONAL)  Grade: MUSICTUTOR  FTE:      |
| PERI PATETI C MUSI C TEACHER (SESSI ONAL)  Grade: MUSI CTUTOR  FTE: | PERI PATETI C MUSI C TEACHER (SESSI ONAL)  Grade: MUSI CTUTOR  FTE: | PERI PATETI C MUSI C TEACHER (SESSI ONAL)  Grade: MUSI CTUTOR  FTE: | PERIPATETIC MUSIC TEACHER (SESSIONAL)  Grade: MUSICTUTOR  FTE:      |
| PERI PATETI C MUSI C TEACHER (SESSI ONAL)  Grade: MUSI CTUTOR  FTE: | PERI PATETI C MUSI C TEACHER (SESSI ONAL)  Grade: MUSI CTUTOR  FTE: | PERI PATETI C MUSI C TEACHER (SESSI ONAL)  Grade: MUSI CTUTOR  FTE: | PERI PATETI C MUSI C TEACHER (SESSI ONAL)  Grade: MUSI CTUTOR  FTE: |

COORDI NATOR STRINGS **TEACHERUP** Grade: 1.00 FTE: PERI PATETI C MUSI C TEACHER (SESSI ONAL) PERIPATETIC MUSIC TEACHER (SESSIONAL) PERIPATETIC MUSIC TEACHER (SESSIONAL) PERIPATETIC MUSIC TEACHER (SESSIONAL) Grade: Grade: Grade: Grade: FTE: FTE: FTE: FTE: PERI PATETI C MUSI C TEACHER (SESSI ONAL) PERIPATETIC MUSIC TEACHER (SESSIONAL) PERIPATETIC MUSIC TEACHER (SESSIONAL) PERIPATETIC MUSIC TEACHER (SESSIONAL) Grade: **MUSICTUTOR** Grade: **MUSICTUTOR** Grade: **MUSICTUTOR** Grade: **MUSICTUTOR** FTE: FTE: FTE: FTE: PERI PATETI C MUSI C TEACHER (SESSI ONAL) PERIPATETIC MUSIC TEACHER (SESSIONAL) PERIPATETIC MUSIC TEACHER (SESSIONAL) PERIPATETIC MUSIC TEACHER (SESSIONAL) Grade: **MUSICTUTOR** Grade: MUSICTUTOR Grade: **MUSICTUTOR** Grade: **MUSICTUTOR** FTE: FTE: FTE: FTE: PERIPATETIC MUSIC TEACHER (SESSIONAL) PERIPATETIC MUSIC TEACHER (SESSIONAL) PERIPATETIC MUSIC TEACHER (SESSIONAL) PERIPATETIC MUSIC TEACHER (SESSIONAL) Grade: **MUSICTUTOR** Grade: **MUSICTUTOR** Grade: **SPOT SAL** Grade: **MUSICTUTOR** FTE: FTE: FTE: PERI PATETI C MUSI C TEACHER (SESSI ONAL) PERIPATETIC MUSIC TEACHER (SESSIONAL) PERIPATETIC MUSIC TEACHER (SESSIONAL) PERIPATETIC MUSIC TEACHER (SESSIONAL) Grade: Grade: **MUSICTUTOR** Grade: **MUSICTUTOR** Grade: MUSICTUTOR **MUSICTUTOR** FTE: FTE: FTE: FTE: PERIPATETIC MUSIC TEACHER (SESSIONAL) PERIPATETIC MUSIC TEACHER (SESSIONAL) PERIPATETIC MUSIC TEACHER (SESSIONAL) PERIPATETIC MUSIC TEACHER (SESSIONAL) Grade: Grade: Grade: Grade: **MUSICTUTOR MUSICTUTOR MUSICTUTOR MUSICTUTOR** FTE: FTE: FTE: FTE: PERIPATETIC MUSIC TEACHER (SESSIONAL) PERIPATETIC MUSIC TEACHER (SESSIONAL) PERIPATETIC MUSIC TEACHER (SESSIONAL) PERIPATETIC MUSIC TEACHER (SESSIONAL) Grade: **MUSICTUTOR** Grade: **MUSICTUTOR** Grade: **MUSICTUTOR** Grade: **MUSICTUTOR** FTF: FTF: FTE: FTF: PERIPATETIC MUSIC TEACHER (SESSIONAL) PERIPATETIC MUSIC TEACHER (SESSIONAL) PERIPATETIC MUSIC TEACHER (SESSIONAL) HILLINGDON Grade: **MUSICTUTOR** Grade: **MUSICTUTOR** Grade: **MUSICTUTOR** FTE: FTE: FTE: