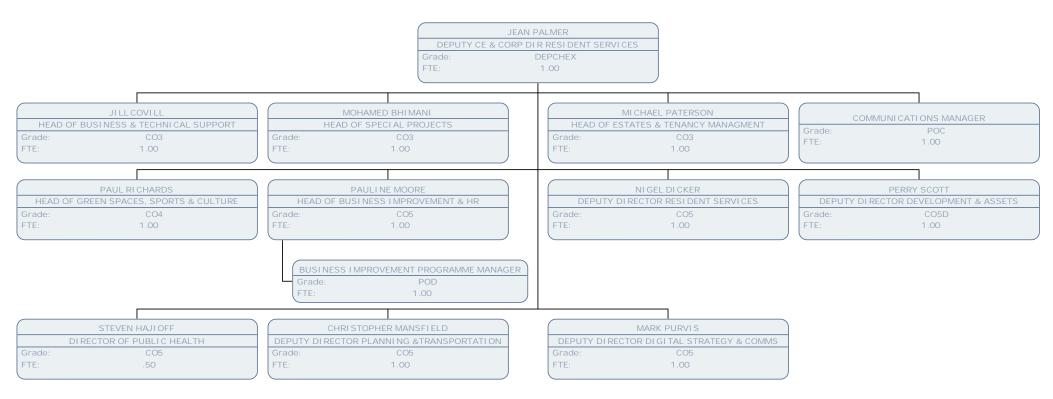

## Resident Services Chart March 16

## **Resident's Services**













PARKING OPERATIONS MANAGER

Grade: POD FTE: 1.00

PARKING OPERATIONS OFFICER (SCALE 4 - 5)

Grade: SCALE 5 FTE: 1.00

CONTRACT MONITORING OFFICER (CCTV)

 Grade:
 \$02

 FTE:
 1.00





































TECHNICAL SUPPORT ADMIN SUPERVISOR Grade: 1.00 FTE: TECHNICAL SUPPORT ADMIN OFFICER SUPPORT SERVICES MANAGER TECHNICAL SUPPORT ADMIN OFFICER TECHNICAL SUPPORT ADMIN OFFICER Grade: SCALE 5 Grade: SCALE 6 Grade: SCALE 5 Grade: SCALE 6 FTE: 1.00 FTE: 1.00 FTE: 1.00 FTE: .50 TECHNICAL SUPPORT ADMIN OFFICER TECHNICAL SUPPORT ADMIN OFFICER SCALE 5 SCALE 5 Grade: Grade: FTE: 1.00 FTE: 1.00



TECHNICAL SUPPORT ADMIN SUPERVISOR SO1 Grade: FTE: .50 TECHNICAL SUPPORT ADMIN OFFICER TECHNICAL SUPPORT ADMIN OFFICER

TECHNICAL SUPPORT ADMIN OFFICER

SCALE 5 Grade: FTE: 1.00

SC