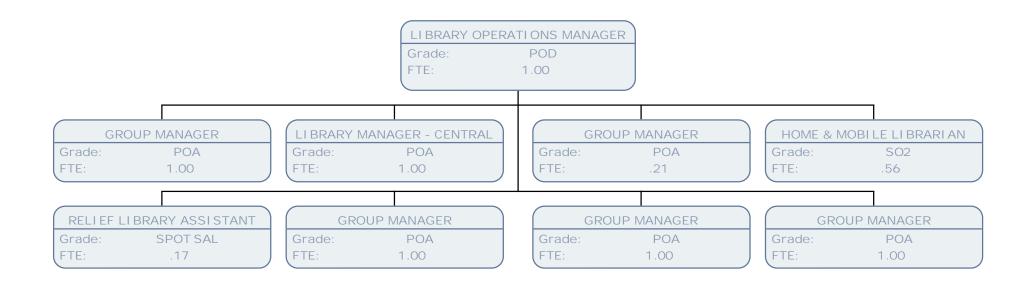

SENIOR TECHNICAL SUPPORT OFFICER

Grade: SCALE 5 FTE: 1.00

COMPLAINTS & SERVICE IMPROVEMENT MANAGER

Grade: POD FTE: 1.00

COMPLAINTS & SERVICE IMPROVEMENT OFFICER

Grade: POA FTE: 1.00

LOCAL LAND CHARGES TEAM LEADER