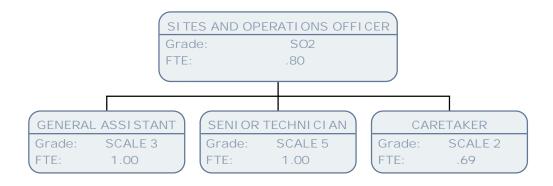

## **Resident's Services**

PARKING OPERATIONS MANAGER

Grade: POD FTE: 1.00

PARKING OPERATIONS OFFICER (SCALE 4 - 5)

Grade: SCALE 5 FTE: 1.00

CONTRACT MONITORING OFFICER (CCTV)

 Grade:
 \$02

 FTE:
 1.00