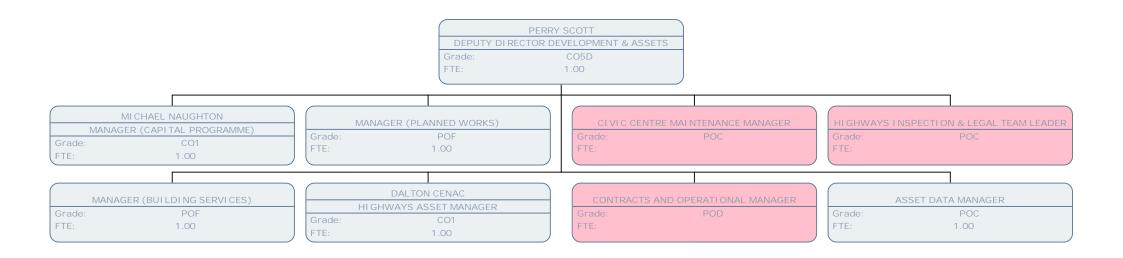

MI CHAEL NAUGHTON

MANAGER (CAPITAL PROGRAMME)

Grade: CO1 FTE: 1.00

DESIGN & FEASIBILITY MANAGER

Grade: POD FTE: 1.00

PROGRAMME CO-ORDI NATOR

Grade: POA FTE: .60

SENIOR PROJECT CO-ORDINATOR