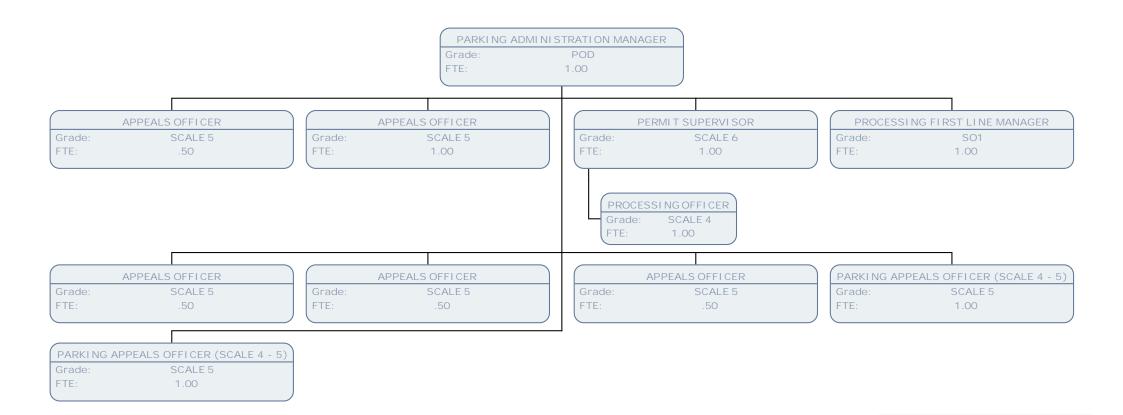

## **Resident's Services**

PARKING OPERATIONS MANAGER

Grade: POD FTE: 1.00

PARKING OPERATIONS OFFICER (SCALE 4 - 5)

Grade: SCALE 5 FTE: 1.00

CONTRACT MONITORING OFFICER (CCTV)

 Grade:
 \$02

 FTE:
 1.00