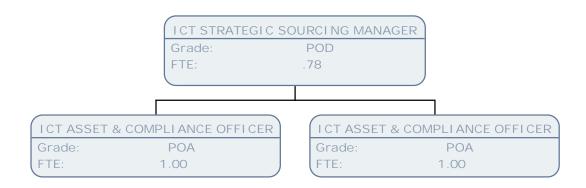

| FTE:               | 1.00                       |











OPERATIONS DELIVERY MANAGER POD Grade: FTE: 1.00 SENIOR SYSTEMS SUPPORT ANALYST SYSTEMS SUPPORT ANALYST ICT SERVICE DESK TEAM LEADER SENIOR SYSTEMS SUPPORT ANALYST POB SO1 POB SO2 Grade: Grade: Grade: Grade: FTE: FTE: 1.00 1.00 FTE: 1.00 FTE: 1.00 SENIOR SYSTEMS SUPPORT ANALYST SO2 Grade: FTE: 1.00



ICT SERVICE DESK TEAM LEADER

Grade: FTE: 1.00

ICT SERVICE DESK SUPPORT ANALYST (SC4-6)

FTE: 1.00 ICT SERVICE DESK SUPPORT ANALYST (SC4-6)

Grade: FTE:

1.00

ICT SERVICE DESK SUPPORT ANALYST (SC4-6)

Grade: FTE: 1.00 ICT SERVICE DESK SUPPORT ANALYST (SC4-6)

Grade: SCALE 4 FTE: 1.00

ICT SERVICE DESK SUPPORT ANALYST (SC4-6)

Grade: SCALE 4 FTE: 1.00

SERVICE DESK AGENT SCALE 5 Grade: FTE: 1.00



































OPERATIONS SYSTEM SUPPORT MANAGER

Grade: POD FTE: 1.00

BUSINESS SYSTEMS ANALYST

Grade: POA

FTE:

.83

PROJECT MANAGER

Grade: POA

FTE: 1.00

PRINCIPAL BUSINESS SYSTEMS ANALYST

Grade: POC FTE: 1.00 Grade: POB FTE: .60

OPERATIONS SUPPORT LEAD

BUSINESS SYSTEMS ANALYST

Grade: POA FTE: 1.00



I CT ACCOUNT MANAGER

Grade: POE FTE: 1.00

BUSINESS SYSTEMS ANALYST

Grade: POA FTE: .83 PRINCIPAL BUSINESS SYSTEMS ANALYST

Grade: POC FTE: 1.00

LEAD BUSINESS ANALYST & TEAM LEADER

Grade: POC FTE: 1.00

PRINCIPAL BUSINESS SYSTEMS ANALYST

Grade: POC FTE: 1.00

PRINCIPAL BUSINESS SYSTEMS ANALYST

Grade: POC FTE: 1.00



BUSINESS SYSTEMS ANALYST

Grade: POA FTE: .83

SYSTEMS TRAINING OFFICER

Grade: POA

FTE: 1.00

SYSTEMS TRAINING OFFICER

Grade: POA FTE: 1.00

BUSINESS