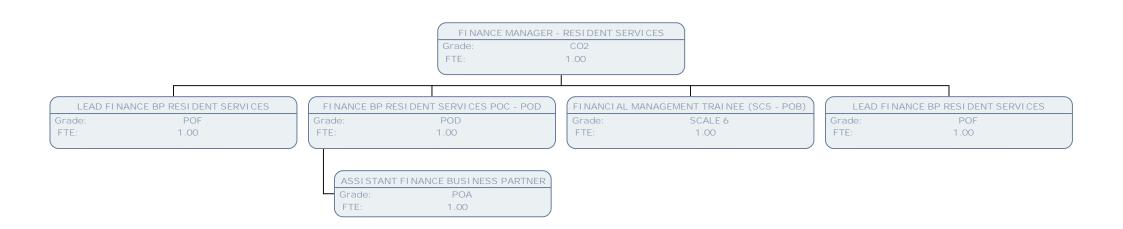

FINANCE MANAGER - RESIDENT SERVICES

Grade: CO2 FTE: 1.00 FINANCE MGR - CAPITAL & TRANSFORMATION

Grade: CO2 FTE: 1.00 FINANCE MGR - EDUCATION & SCHOOLS

Grade: CO2 FTE: 1.00 FI NANCE MANAGER ADMINISTRATION & FI NANCE

## LEAD FINANCE BP RESIDENT SERVICES

Grade: POF FTE: 1.00

## FINANCE OFFICER

Grade: SCALE 5 FTE: 1.00

ASSISTANT FINANCE BUSINESS PARTNER

Grade: POA FTE: 1.00

LEAD FINANCE BP RESIDENT SERVICES

Grade: POF FTE: 1.00

ASSISTANT FINANCE BUSINESS PARTNER

Grade: POA FTE: 1.00