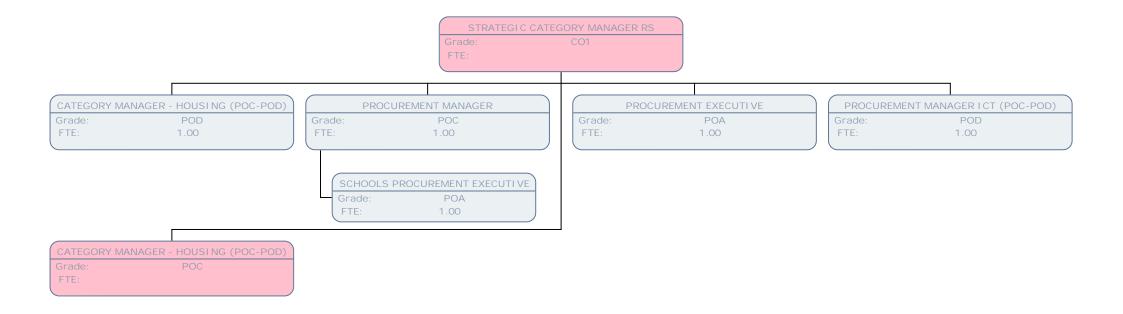

Grade: POA FTE: 1.00

CATEGORY MANAGER - HOUSING (POC-POD)

Grade: POD FTE: 1.00

SALES AND CONTRACT CO-ORDINATOR

Grade: S01 FTE: 1.00 SALES AND CONTRACT NEGOTI ATOR

Grade: POA FTE: 1.00

SALES AND CONTRACT NEGOTI ATOR

Grade: POA FTE: 1.00

CATEGORY MANAGER - HOUSING (POC-POD)

Grade: POC

FTE:

POA

1.00

PROCUREMENT EXECUTIVE PROCUREMENT EXECUTIVE

Grade: POA Grade: FTE: 1.00 FTE:

PROCUREMENT MANAGER - CONSTRUCTION

Grade: POD FTE: 1.00