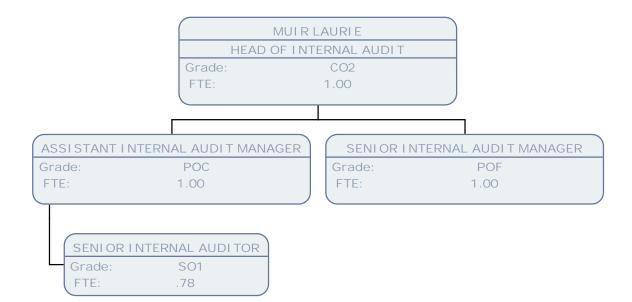

HEAD OF INTERNAL AUDIT

Grade: CO2

ROBERT SMITH
HEAD OF REVENUES & BENEFITS

Grade: CO3 FTE: 1.00 PERRY SCOTT

DEPUTY DI RECTOR DEVELOPMENT & ASSETS

Grade: CO5D

1.00

FTE:

## SENIOR INTERNAL AUDIT MANAGER POF Grade: FTE: 1.00 PRINCIPAL INTERNAL AUDITOR ASSISTANT INTERNAL AUDIT MANAGER ASSISTANT INTERNAL AUDIT MANAGER POA POC SCALE 4 Grade: Grade: Grade: FTE: 1.00 FTE: .80 1.00 FTE: INTERNAL AUDITOR SCALE 5 Grade: FTE: 1.00