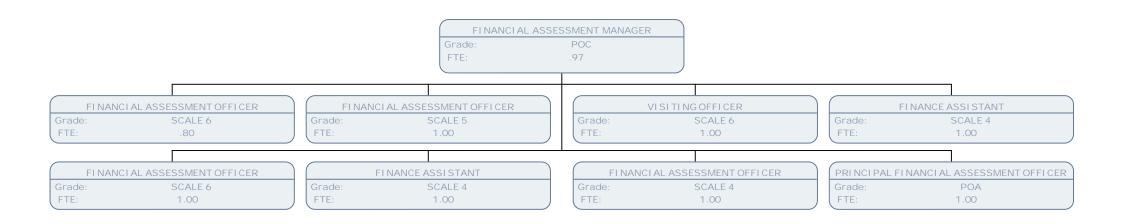

FTE: 1.00

REVENUES SYSTEM & CONTROL MANAGER

Grade: POC FTE: 1.00

CORPORATE DEBT MANAGER

Grade: POC FTE: 1.00

FINANCIAL ASSESSMENT MANAGER POC Grade:

FTE: .97 QUALITY CONTROL & GOVERNANCE MANAGER

Grade: FTE: