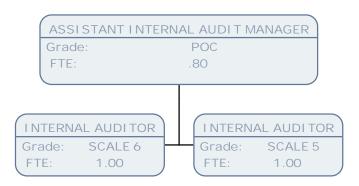

## SENIOR INTERNAL AUDIT MANAGER POF Grade: FTE: 1.00 PRINCIPAL INTERNAL AUDITOR ASSISTANT INTERNAL AUDIT MANAGER ASSISTANT INTERNAL AUDIT MANAGER POA POC SCALE 4 Grade: Grade: Grade: FTE: 1.00 FTE: .80 1.00 FTE: INTERNAL AUDITOR SCALE 5 Grade: FTE: 1.00