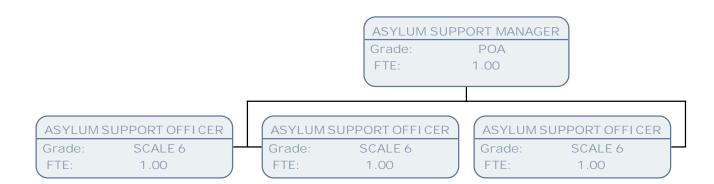

ASSISTANT FINANCE BUSINESS PARTNER

SO1 Grade:

1.00 FTE:

FINANCE OFFICER

SCALE 5 Grade: 1.00 FTE:

ASYLUM SUPPORT MANAGER

POA Grade: 1.00 FTE:

LEAD FINANCE BP (DSG/SCHOOLS)