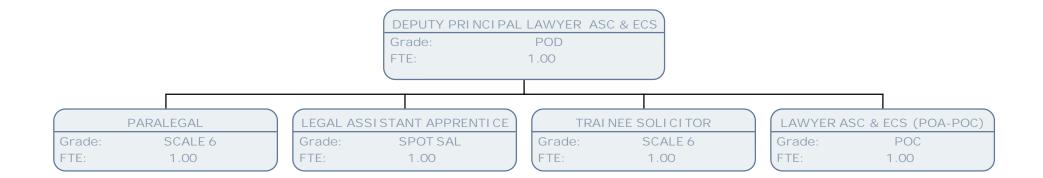

## Administration

|                 |                                         |        | GLEN EGAN                                |                         |                                        |        |                              |        |             |  |
|-----------------|-----------------------------------------|--------|------------------------------------------|-------------------------|----------------------------------------|--------|------------------------------|--------|-------------|--|
|                 |                                         |        |                                          | OFFICE MANAGING PARTNER |                                        |        |                              |        |             |  |
|                 |                                         |        |                                          | Grade:                  | CO3                                    |        |                              |        |             |  |
|                 |                                         |        |                                          | FTE:                    | 1.00                                   |        |                              |        |             |  |
|                 |                                         |        |                                          |                         | I                                      |        |                              |        |             |  |
|                 |                                         |        |                                          |                         |                                        |        |                              |        |             |  |
| DATA PROTECTI C | DATA PROTECTION/FREEDOM OF INFO OFFICER |        | PRI NCI PAL LAWYER PLANNI NG & CORPORATE |                         | PRI NCI PAL LAWYER HOUSI NG & PROPERTY |        | PRI NCI PAL LAWYER ASC & ECS |        | CONVEYANCER |  |
| Grade:          | POB                                     | Grade: | POF                                      | Grade:                  | POF                                    | Grade: | POF                          | Grade: | POB         |  |
| FTE:            | 1.00                                    | FTE:   | .89                                      | FTE:                    | 1.00                                   | FTE:   | 1.00                         | FTE:   | 1.00        |  |