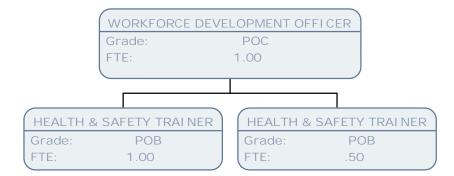

FREEDOM OF INFO OFFICER |        | PRI NCI PAL LAWYER PLANNI NG & CORPORATE |                         | PRI NCI PAL LAWYER HOUSI NG & PROPERTY |        | PRI NCI PAL LAWYER ASC & ECS |        | CONVEYANCER |  |
| Grade:          | POB                                     | Grade: | POF                                      | Grade:                  | POF                                    | Grade: | POF                          | Grade: | POB         |  |
| FTE:            | 1.00                                    | FTE:   | .89                                      | FTE:                    | 1.00                                   | FTE:   | 1.00                         | FTE:   | 1.00        |  |