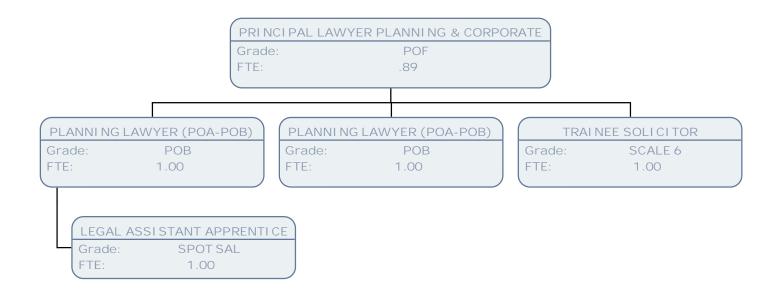

## Administration

|                 |                                         |        | GLEN EGAN                                |                         |                                        |        |                              |        |             |  |
|-----------------|-----------------------------------------|--------|------------------------------------------|-------------------------|----------------------------------------|--------|------------------------------|--------|-------------|--|
|                 |                                         |        |                                          | OFFICE MANAGING PARTNER |                                        |        |                              |        |             |  |
|                 |                                         |        |                                          | Grade:                  | CO3                                    |        |                              |        |             |  |
|                 |                                         |        |                                          | FTE:                    | 1.00                                   |        |                              |        |             |  |
|                 |                                         |        |                                          |                         | I                                      |        |                              |        |             |  |
|                 |                                         |        |                                          |                         |                                        |        |                              |        |             |  |
| DATA PROTECTI C | DATA PROTECTION/FREEDOM OF INFO OFFICER |        | PRI NCI PAL LAWYER PLANNI NG & CORPORATE |                         | PRI NCI PAL LAWYER HOUSI NG & PROPERTY |        | PRI NCI PAL LAWYER ASC & ECS |        | CONVEYANCER |  |
| Grade:          | POB                                     | Grade: | POF                                      | Grade:                  | POF                                    | Grade: | POF                          | Grade: | POB         |  |
| FTE:            | 1.00                                    | FTE:   | .89                                      | FTE:                    | 1.00                                   | FTE:   | 1.00                         | FTE:   | 1.00        |  |