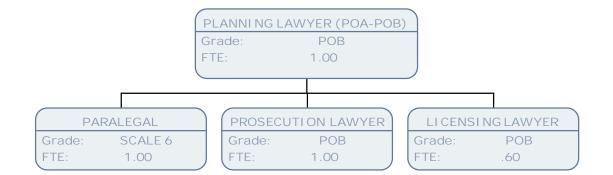

## Administration

|                 |                                         |        | GLEN EGAN                                |                         |                                        |        |                              |        |             |  |
|-----------------|-----------------------------------------|--------|------------------------------------------|-------------------------|----------------------------------------|--------|------------------------------|--------|-------------|--|
|                 |                                         |        |                                          | OFFICE MANAGING PARTNER |                                        |        |                              |        |             |  |
|                 |                                         |        |                                          | Grade:                  | CO3                                    |        |                              |        |             |  |
|                 |                                         |        |                                          | FTE:                    | 1.00                                   |        |                              |        |             |  |
|                 |                                         |        |                                          |                         | I                                      |        |                              |        |             |  |
|                 |                                         |        |                                          |                         |                                        |        |                              |        |             |  |
| DATA PROTECTI C | DATA PROTECTION/FREEDOM OF INFO OFFICER |        | PRI NCI PAL LAWYER PLANNI NG & CORPORATE |                         | PRI NCI PAL LAWYER HOUSI NG & PROPERTY |        | PRI NCI PAL LAWYER ASC & ECS |        | CONVEYANCER |  |
| Grade:          | POB                                     | Grade: | POF                                      | Grade:                  | POF                                    | Grade: | POF                          | Grade: | POB         |  |
| FTE:            | 1.00                                    | FTE:   | .89                                      | FTE:                    | 1.00                                   | FTE:   | 1.00                         | FTE:   | 1.00        |  |