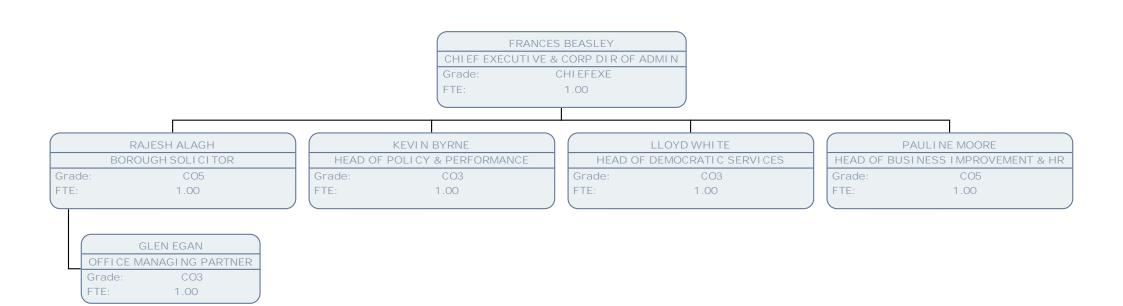

## Administration Chart March 16

## Administration

|                 |                                         |        | GLEN EGAN                                |                         |                                        |        |                              |        |             |  |
|-----------------|-----------------------------------------|--------|------------------------------------------|-------------------------|----------------------------------------|--------|------------------------------|--------|-------------|--|
|                 |                                         |        |                                          | OFFICE MANAGING PARTNER |                                        |        |                              |        |             |  |
|                 |                                         |        |                                          | Grade:                  | CO3                                    |        |                              |        |             |  |
|                 |                                         |        |                                          | FTE:                    | 1.00                                   |        |                              |        |             |  |
|                 |                                         |        |                                          |                         | I                                      |        |                              |        |             |  |
|                 |                                         |        |                                          |                         |                                        |        |                              |        |             |  |
| DATA PROTECTI C | DATA PROTECTION/FREEDOM OF INFO OFFICER |        | PRI NCI PAL LAWYER PLANNI NG & CORPORATE |                         | PRI NCI PAL LAWYER HOUSI NG & PROPERTY |        | PRI NCI PAL LAWYER ASC & ECS |        | CONVEYANCER |  |
| Grade:          | POB                                     | Grade: | POF                                      | Grade:                  | POF                                    | Grade: | POF                          | Grade: | POB         |  |
| FTE:            | 1.00                                    | FTE:   | .89                                      | FTE:                    | 1.00                                   | FTE:   | 1.00                         | FTE:   | 1.00        |  |