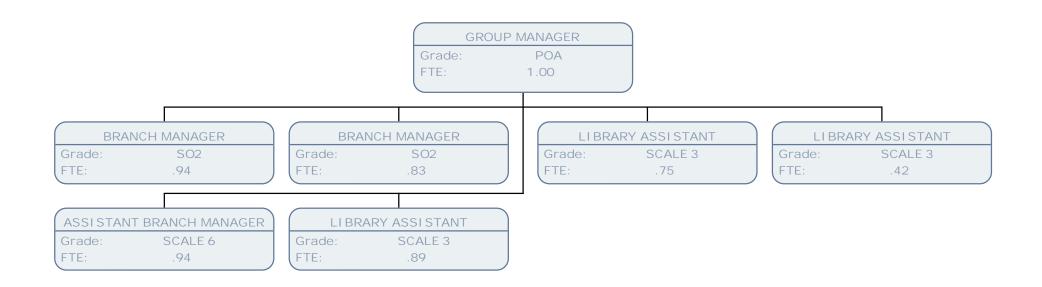

LI BRARY MANAGER - CENTRAL Grade: POA FTE: 1.00 LIBRARY ASSISTANT LIBRARY ASSISTANT ASSISTANT BRANCH MANAGER ASSISTANT BRANCH MANAGER SCALE 3 SCALE 3 SO2 SO2 Grade: Grade: Grade: Grade: FTE: 1.00 FTE: 1.00 FTE: 1.00 FTE: 1.00 LIBRARY ASSISTANT **BRANCH MANAGER** LIBRARY ASSISTANT WEEKEND LIBRARY ASSISTANT Grade: SCALE 3 Grade: SO2 Grade: SCALE 3 Grade: SCALE 1 FTE: 1.00 FTE: 1.00 FTE: .50 FTE: .19 LIBRARY ASSISTANT LIBRARY ASSISTANT WEEKEND LIBRARY ASSISTANT WEEKEND LIBRARY ASSISTANT SCALE 1B SCALE 3 SCALE 3 SCALE 1B Grade: Grade: Grade: Grade: FTE: .19 FTE: 1.00 FTE: 1.00 FTE: .19 LIBRARY ASSISTANT LIBRARY SUPERVISOR LIBRARY ASSISTANT ASSISTANT BRANCH MANAGER Grade: SCALE 3 Grade: SO2 Grade: SCALE 6 Grade: SCALE 3 FTE: 1.00 FTE: 1.00 FTE: 1.00 FTE: .50 LIBRARY ASSISTANT LIBRARY ASSISTANT LIBRARY ASSISTANT LIBRARY ASSISTANT SCALE 3 SCALE 3 SCALE 4 SCALE 3 Grade: Grade: Grade: Grade: FTE: 1.00 FTE: 1.00 FTE: 1.00 FTE: 1.00 LIBRARY ASSISTANT LIBRARY ASSISTANT **GROUP MANAGER** Grade: SCALE 3 Grade: SCALE 3 Grade: POA

FTE:

.21

HILLINGDON

FTE:

.50

FTE:

.31

**GROUP MANAGER** 

Grade: POA FTE: .00

GROUP MANAGER

Grade: POA

FTE:

POA 1.00 ASSISTANT BRANCH MANAGER

Grade: SO2

FTE: .79

HOME & MOBILE LIBRARIAN