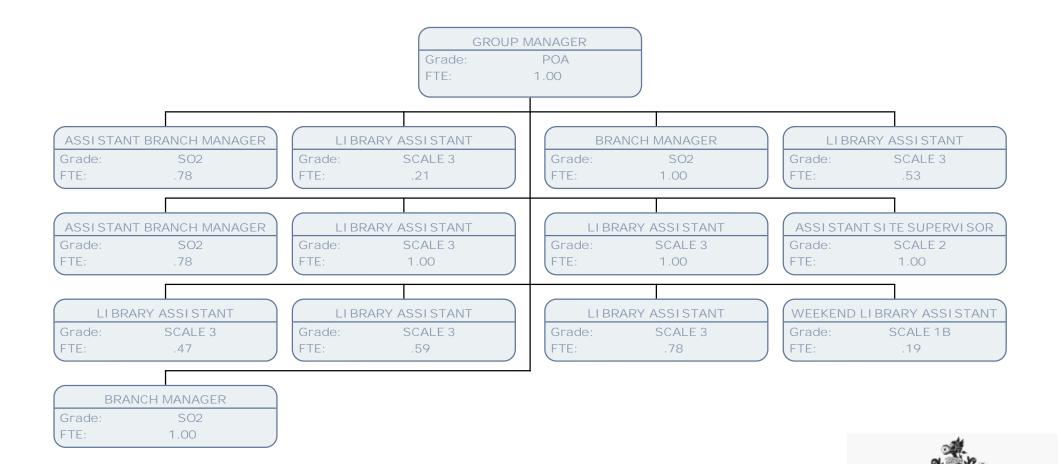

LI BRARY MANAGER - CENTRAL Grade: POA FTE: 1.00 LIBRARY ASSISTANT LIBRARY ASSISTANT ASSISTANT BRANCH MANAGER ASSISTANT BRANCH MANAGER SCALE 3 SCALE 3 SO2 SO2 Grade: Grade: Grade: Grade: FTE: 1.00 FTE: 1.00 FTE: 1.00 FTE: 1.00 LIBRARY ASSISTANT **BRANCH MANAGER** LIBRARY ASSISTANT WEEKEND LIBRARY ASSISTANT Grade: SCALE 3 Grade: SO2 Grade: SCALE 3 Grade: SCALE 1 FTE: 1.00 FTE: 1.00 FTE: .50 FTE: .19 LIBRARY ASSISTANT LIBRARY ASSISTANT WEEKEND LIBRARY ASSISTANT WEEKEND LIBRARY ASSISTANT SCALE 1B SCALE 3 SCALE 3 SCALE 1B Grade: Grade: Grade: Grade: FTE: .19 FTE: 1.00 FTE: 1.00 FTE: .19 LIBRARY ASSISTANT LIBRARY SUPERVISOR LIBRARY ASSISTANT ASSISTANT BRANCH MANAGER Grade: SCALE 3 Grade: SO2 Grade: SCALE 6 Grade: SCALE 3 FTE: 1.00 FTE: 1.00 FTE: 1.00 FTE: .50 LIBRARY ASSISTANT LIBRARY ASSISTANT LIBRARY ASSISTANT LIBRARY ASSISTANT SCALE 3 SCALE 3 SCALE 4 SCALE 3 Grade: Grade: Grade: Grade: FTE: 1.00 FTE: 1.00 FTE: 1.00 FTE: 1.00 LIBRARY ASSISTANT LIBRARY ASSISTANT **GROUP MANAGER** Grade: SCALE 3 Grade: SCALE 3 Grade: POA

FTE:

.21

HILLINGDON

FTE:

.50

FTE:

.31

**GROUP MANAGER** 

Grade: POA FTE: .00

GROUP MANAGER

Grade: POA

FTE:

POA 1.00 ASSISTANT BRANCH MANAGER

Grade: SO2

FTE: .79

HOME & MOBILE LIBRARIAN