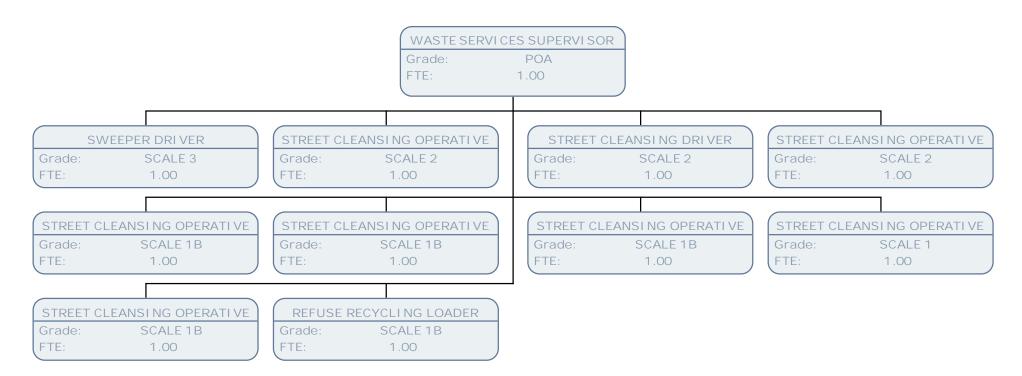

Grade: POB FTE: 1.00

ENVIRONMENTAL PROTECTION OFFICER

Grade: POA FTE: .44

WASTE SERVI CES SUPERVI SOR
Grade: POA

1.00

FTE:

STREET CLEANSING DRIVER

Grade: SCALE 3

FTE:

1.00

STREET CLEANSING OPERATIVE

Grade: SCALE 1B

FTE: 1.00

STREET CLEANSING OPERATIVE

Grade: SCALE 3

FTE: 1.00

STREET CLEANSING OPERATIVE

Grade: SCALE 1B

FTE: 1.00

SWEEPER DRIVER

Grade: SCALE 3

FTE: 1.00

STREET CLEANSING OPERATIVE

Grade: SCALE 3

FTE: 1.00

STREET CLEANSING OPERATIVE

Grade: SCALE 1B

FTE: 1.00

STREET CLEANSING OPERATIVE

Grade: SCALE 2

FTE: 1.00

STREET CLEANSING OPERATIVE

Grade: SCALE 2

FTE: 1.00

STREET CLEANSING OPERATIVE

Grade: SCALE 3

FTE: 1.00

STREET CLEANSING OPERATIVE

Grade: SCALE 3

FTE: 1.00

STREET CLEANSING OPERATIVE

Grade: SCALE 1B

FTE: 1.00

SWEEPER DRIVER

Grade: SCALE 3

FTE: 1.00

STREET CLEANSING OPERATIVE

Grade: SCALE 2

FTE: 1.00

STREET CLEANSING OPERATIVE

Grade: SCALE 3

FTE: 1.00

STREET CLEANSING OPERATIVE

Grade: SCALE 2

FTE: 1.00

STREET CLEANSING OPERATIVE

Grade: SCALE 1B

FTE: 1.00

STREET CLEANSING OPERATIVE

Grade: SCALE 1B

FTE: 1.00

STREET CLEANSING OPERATIVE

Grade: SCALE 1

FTE: 1.00

STREET CLEANSING OPERATIVE

Grade: SCALE 1

FTE: 1.00

STREET CLEANSING OPERATIVE

Grade: SCALE 1B

FTE: 1.00

HILLINGDON

CIVIC AMENITIES SITE OPERATOR