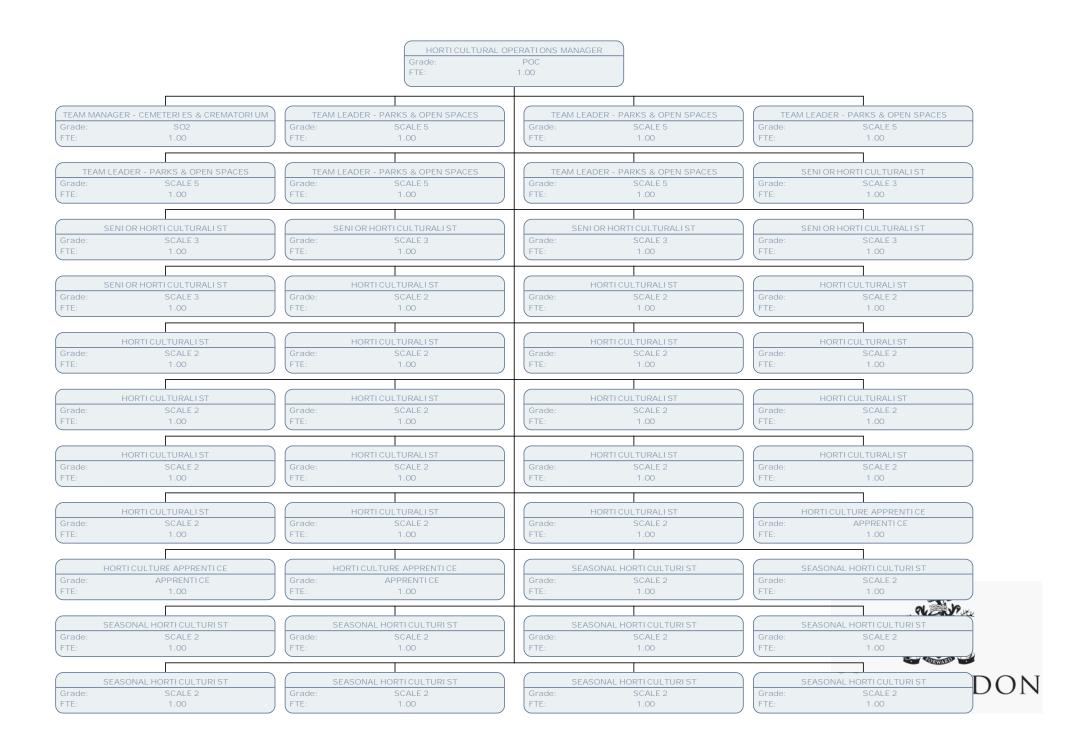

## **Resident's Services**

JALES TI PPELL

DEPUTY DI RECTOR POLI CY, HI GHWAYS & CE

Grade: SPOT SAL

FTE: 1.00

TRANSPORTATION & AVIATION SENIOR MANAGER

Grade: POF FTE: 1.00 PLANNING SPECIALIST TEAM MANAGER

Grade: POE FTE: .80 LDF MANAGER

Grade: POE FTE: 1.00 PROJECTS ASSISTANT

 Grade:
 SO1

 FTE:
 1.00

HIGHWAYS INSPECTION & LEGAL TEAM LEADER

Grade: POC FTE: 1.00

TRANSPORTATION & AVI ATI ON SENI OR MANAGER

Grade: POF FTE: 1.00

COMMUNITY ENGAGEMENT & TOWN IMPVMT MGR

Grade: POD FTE: 1.00 TRAFFIC PRKG ROAD SAFETY SCHOOL MGR

Grade: POE FTE: 1.00

HI GHWAYS ENGINEER

Grade: POB FTE: 1.00 TRANSPORT & AVI ATI ON TEAM MANAGER

Grade: POE FTE: 1.00

SENI OR PROJECT ENGINEER

Grade: POB FTE: 1.00

COMMUNITY ENGAGEMENT & TOWN IMPVMT MGR

Grade: POD FTE: 1.00

COMMUNITY LEADERSHIP CO-ORDINATOR

Grade: POA

FTE: 1.00

COMMUNITY ENGAGEMENT PROJECT OFFICER

Grade: POA FTE: 1.00 TOWN CENTRE I MPROVEMENT OFFI CER

Grade: POA FTE: 1.00

ROAD SAFETY & SCHOOL TRAVEL MANAGER Grade: POA FTE: 1.00 SAFER ROUTES TO SCHOOL OFFICER SCHOOL CROSSING ATTENDANT SCHOOL CROSSING ATTENDANT ROAD SAFETY OFFICER ASSISTANT Grade: SO2 Grade: SCALE 1C SCALE 1C SO2 FTE: FTE: FTE: FTE: 1.00 .28 .28 1.00 SCHOOL CROSSING ATTENDANT SCHOOL CROSSING ATTENDANT SCHOOL CROSSING ATTENDANT SCHOOL CROSSING ATTENDANT Grade: SCALE 1C Grade: SCALE 1C Grade: SCALE 1C Grade: SCALE 1C FTE: .26 FTE: .28 FTE: .28 FTE: .28 SCHOOL CROSSING ATTENDANT SCHOOL CROSSING ATTENDANT SCHOOL CROSSING ATTENDANT SCHOOL CROSSING ATTENDANT Grade: SCALE 1C Grade: SCALE 1C Grade: SCALE 1C Grade: SCALE 1C FTE: .20 FTE: .28 FTE: FTE: .19 .24 SCHOOL CROSSING ATTENDANT SCHOOL CROSSING ATTENDANT SCHOOL CROSSING ATTENDANT SCHOOL CROSSING ATTENDANT Grade: SCALE 1C Grade: SCALE 1C Grade: SCALE 1C Grade: SCALE 1C FTE: .28 FTE: .28 FTE: .28 FTE: .28 SCHOOL CROSSING ATTENDANT SCHOOL CROSSING ATTENDANT SCHOOL CROSSING ATTENDANT SCHOOL CROSSING ATTENDANT SCALE 1C Grade: SCALE 1C Grade: SCALE 1C Grade: SCALE 1C Grade: FTE: .28 FTE: .28 FTE: .28 FTE: .28 SCHOOL CROSSING ATTENDANT SCHOOL CROSSING ATTENDANT SCHOOL CROSSING ATTENDANT SCHOOL CROSSING ATTENDANT SCALE 1C Grade: SCALE 1C SCALE 1C SCALE 1C Grade: Grade: Grade: FTE: FTE: .28 FTE: .28 FTE: .28 .28

SCHOOL CROSSING ATTENDANT

Grade: SCALE 1C FTE: .28

PLANNING SPECIALIST TEAM MANAGER
Grade: POE
FTE: .80

AIR QUALITY OFFICER

Grade: POB
FTE: 1.00

| PRINCIPA | AL CONS & URBAN DESIGN |
|----------|------------------------|
| Grade:   | POC                    |
| FTE:     | 1.00                   |