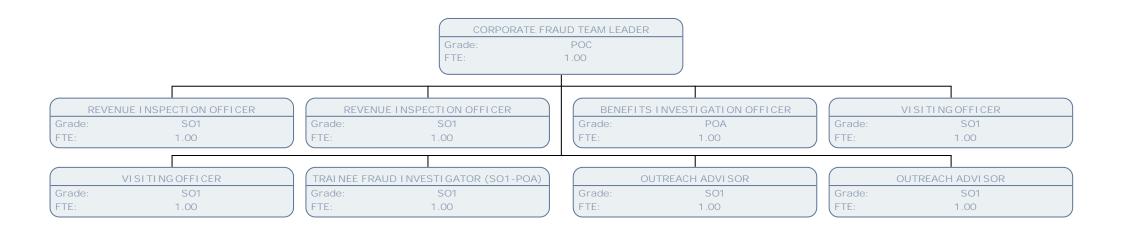

 Grade:
 SO2

 FTE:
 1.00

PROCEEDS OF CRIME OFFICER

Grade: POC FTE: 1.00 CORPORATE FRAUD TEAM LEADER

Grade: POC FTE: 1.00

CORPORATE FRAUD TEAM LEADER

FTE: POC

HOUSING INVESTIGATION OFFICER (SO2-POA)