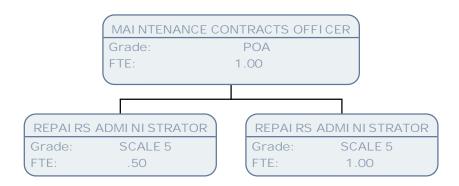

Grade: POB FTE: .67

SNR DI RECTORATE SUPPORT OFF (ME&CABI NET)

Grade: SO1 FTE: 1.00 Grade: SO1 FTE: .83

MEMBERS LIAISON OFFICER

DI RECTORATE SUPPORT TEAM LEADER

Grade: FTE:

POB

BUSINESS SUPPORT OFFICER