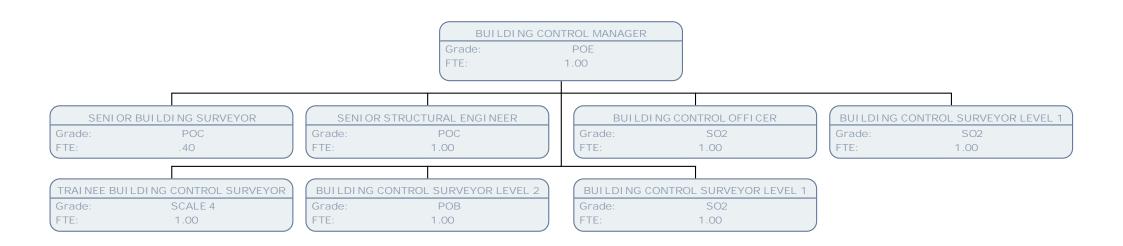

PRINCIPAL CONS & URBAN DESIGN

Grade: POC
FTE: 1.00

CONSERVATION & URBAN DESIGN OFFICER

Grade: POB
FTE: SCALE 5
FTE: .60

PUBLIC LIGHTING MANAGER

Grade: POC FTE: 1.00

SIGNS & ROAD MARKINGS ENGINEER

Grade: S01 FTE: 1.00 LIGHTING ENGINEER

Grade: POA FTE: 1.00 SIGNS & ROAD MARKINGS ENGINEER

Grade: SO1 FTE: 1.00 STREET LIGHTING SUPERVISOR

Grade: SO2 FTE: 1.00

STREETWORKS MANAGER

POC Grade: FTE: 1.00

UTILITIESINSPECTOR

Grade: FTE:

1.00