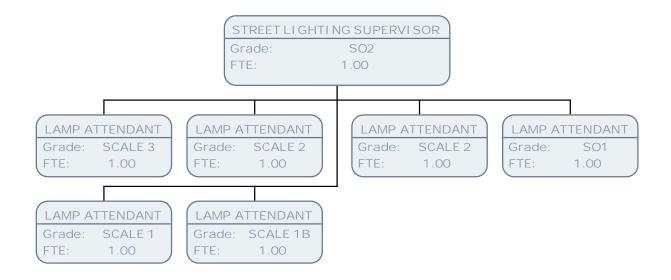

PRINCIPAL CONS & URBAN DESIGN

Grade: POC
FTE: 1.00

CONSERVATION & URBAN DESIGN OFFICER

Grade: POB
FTE: SCALE 5
FTE: .60

PUBLIC LIGHTING MANAGER

Grade: POC FTE: 1.00

SIGNS & ROAD MARKINGS ENGINEER

Grade: S01 FTE: 1.00 LIGHTING ENGINEER

Grade: POA FTE: 1.00 SIGNS & ROAD MARKINGS ENGINEER

Grade: SO1 FTE: 1.00 STREET LIGHTING SUPERVISOR

Grade: SO2 FTE: 1.00

STREETWORKS MANAGER

POC Grade: FTE: 1.00

UTILITIESINSPECTOR

Grade: FTE:

1.00