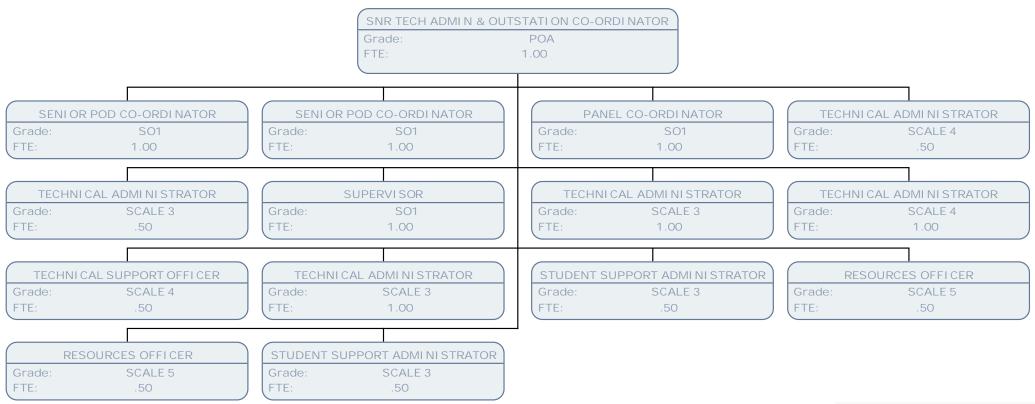

SNR TECH ADMIN & OUTSTATION CO-ORDINATOR Grade: POA FTE: 1.00 TECHNICAL SUPPORT ADMIN SUPERVISOR TECHNICAL SUPPORT ADMIN SUPERVISOR TECHNI CAL SUPPORT ADMIN SUPERVI SOR TECHNICAL SUPPORT ADMIN SUPERVISOR Grade: Grade: Grade: Grade: FTE: FTE: FTE: FTE: 1.00 1.00 .50 1.00 TECHNICAL SUPPORT ADMIN SUPERVISOR TECHNICAL SUPPORT ADMIN SUPERVISOR Grade: SO1 SO1 FTE: 1.00 FTE: 1.00

TECHNICAL SUPPORT ADMIN SUPERVISOR Grade: 1.00 FTE: TECHNICAL SUPPORT ADMIN OFFICER SUPPORT SERVICES MANAGER TECHNICAL SUPPORT ADMIN OFFICER TECHNICAL SUPPORT ADMIN OFFICER Grade: SCALE 5 SCALE 6 SCALE 5 SCALE 5 Grade: Grade: Grade: FTE: 1.00 FTE: 1.00 FTE: 1.00 FTE: 1.00 TECHNICAL SUPPORT ADMIN OFFICER TECHNICAL SUPPORT ADMIN OFFICER SCALE 6 SCALE 5 Grade: Grade: FTE: 1.00 FTE: .50

TECHNI CAL SUPPORT ADMI N SUPERVI SOR

Grade: SO1 FTE: .50

TECHNICAL SUPPORT ADMIN OFFICER

Grade: SCALE 5 FTE: 1.00

TECHNI CAL SUPPORT ADMIN OFFI CER

Grade: SCALE 5 FTE: .50 TECHNICAL SUPPORT ADMIN OFFICER

Grade: SCALE 5 FTE: 1.00 TECHNI CAL SUPPORT ADMIN OFFI CER

Grade: SCALE 5
FTE: .50

TECHNICAL SUPPORT ADMIN SUPERVISOR Grade: 1.00 FTE: TECHNICAL SUPPORT ADMIN OFFICER TECHNICAL SUPPORT ADMIN OFFICER TECHNICAL SUPPORT ADMIN OFFICER TECHNICAL SUPPORT ADMIN OFFICER Grade: SCALE 5 SCALE 5 SCALE 5 Grade: Grade: SCALE 6 Grade: FTE: .50 FTE: 1.00 FTE: 1.00 FTE: 1.00 TECHNICAL SUPPORT ADMIN OFFICER TECHNICAL SUPPORT ADMIN OFFICER SCALE 5 SCALE 5 Grade: Grade: FTE: 1.00 FTE: 1.00

TECHNICAL SUPPORT ADMIN SUPERVISOR Grade: 1.00 FTE: TECHNICAL SUPPORT ADMIN OFFICER TECHNICAL SUPPORT ADMIN OFFICER TECHNICAL SUPPORT ADMIN OFFICER TECHNICAL SUPPORT ADMIN OFFICER Grade: SCALE 5 SCALE 5 SCALE 5 Grade: Grade: SCALE 5 Grade: FTE: 1.00 FTE: 1.00 FTE: .50 FTE: 1.00 TECHNICAL SUPPORT ADMIN OFFICER TECHNICAL SUPPORT ADMIN OFFICER SCALE 6 SCALE 5 Grade: Grade: FTE: FTE: 1.00 .50

TECHNICAL SUPPORT ADMIN SUPERVISOR Grade: 1.00 FTE: TECHNICAL SUPPORT ADMIN OFFICER TECHNICAL SUPPORT ADMIN OFFICER TECHNICAL SUPPORT ADMIN OFFICER TECHNICAL SUPPORT ADMIN OFFICER Grade: SCALE 5 SCALE 5 SCALE 5 Grade: Grade: SCALE 6 Grade: FTE: .50 FTE: 1.00 FTE: 1.00 FTE: 1.00 TECHNICAL SUPPORT ADMIN OFFICER BUSINESS SUPPORT OFFICER SCALE 4 SCALE 5 Grade: Grade: FTE: 1.00 FTE: .60

TECHNICAL SUPPORT ADMIN SUPERVISOR Grade: 1.00 FTE: TECHNICAL SUPPORT ADMIN OFFICER TECHNICAL SUPPORT ADMIN OFFICER TECHNICAL SUPPORT ADMIN OFFICER TECHNICAL SUPPORT ADMIN OFFICER Grade: SCALE 5 SCALE 5 SCALE 5 Grade: Grade: SCALE 5 Grade: FTE: 1.00 FTE: 1.00 FTE: 1.00 FTE: .50 TECHNICAL SUPPORT ADMIN OFFICER TECHNICAL SUPPORT ADMIN OFFICER SCALE 5 SCALE 5 Grade: Grade: FTE: 1.00 FTE: 1.00