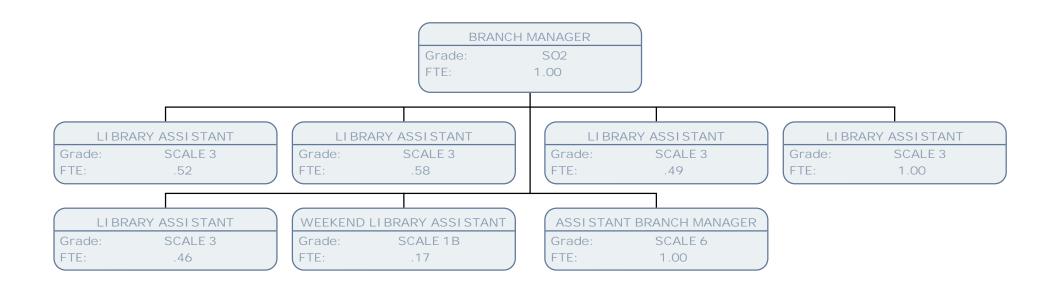

HILLINGDON

**GROUP MANAGER** SO2 Grade: FTE: 1.00 ASSISTANT BRANCH MANAGER SCALE 6 Grade: FTE: .84 LIBRARY ASSISTANT SCALE 3 Grade: FTE: .63 LIBRARY ASSISTANT SCALE 3 Grade: FTE: .39 WEEKEND LIBRARY ASSISTANT SCALE 1B Grade: .19 FTE: