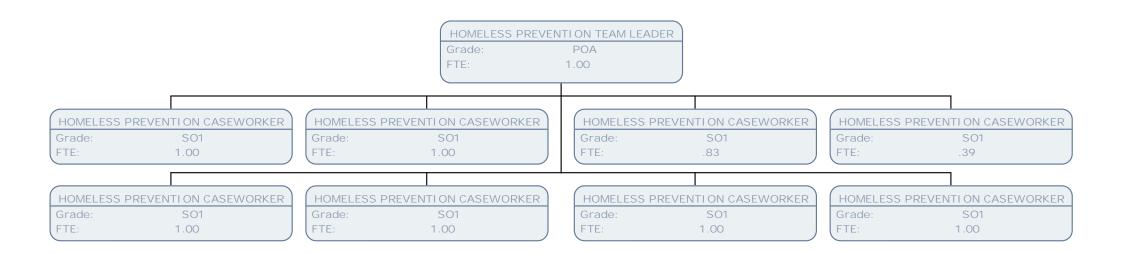

HOUSING PREVENTION MANAGER

Grade: POD FTE: 1.00

HOMELESS PREVENTI ON TEAM LEADER

Grade: POA FTE: 1.00 HOMELESS PREVENTION TEAM LEADER

Grade: POA FTE: 1.00 HOMELESS PREVENTI ON TEAM LEADER

Grade: POA FTE: 1.00 OUTREACH MANAGER

Grade: POB

FTE: 1.00

HOMELESS PREVENTION TEAM LEADER

Grade: POA FTE: 1.00

HOMELESS PREVENTION CASEWORKER

Grade: SO1 FTE: 1.00 HOMELESS PREVENTI ON CASEWORKER

Grade: SO1 FTE: 1.00 HOMELESS PREVENTION CASEWORKER

Grade: SO1 FTE: 1.00 HOMELESS PREVENTI ON CASEWORKER

Grade: S01 FTE: 1.00

HOMELESS PREVENTION CASEWORKER

 Grade:
 SO1

 FTE:
 1.00

EXTRA CARE SCHEME SUPERVISOR

Grade: SO1 FTE: 1.00

EXTRA CARE SUPPORT WORKER