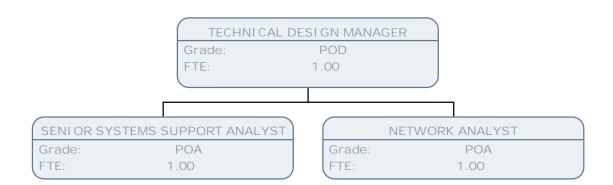

LONDON

PERI PATETI C MUSI C TEACHER (SESSI ONAL)

PERIPATETIC MUSIC TEACHER (SESSIONAL)

Grade: FTE:

PERIPATETIC MUSIC TEACHER (SESSIONAL)

PERIPATETIC MUSIC TEACHER (SESSIONAL)

Grade:

1.00 SECURITY AND COMPLIANCE MANAGER OPERATIONS DELIVERY MANAGER TECHNICAL DESIGN MANAGER OPERATIONS TEAM LEADER OPERATIONS TEAM LEADER ICT STRATEGIC SOURCING MANAGER Grade: FTE: .83 1.00 1.00 1.00 1.00 .58 SECURITY APPLIANCES MANAGER Grade: POB 1.00