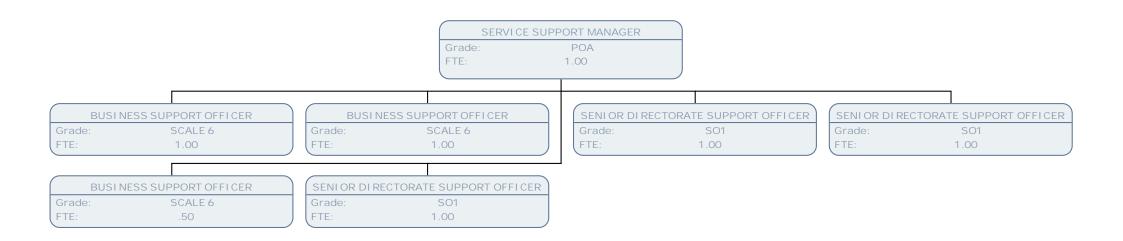

Grade: POB FTE: .67

SNR DI RECTORATE SUPPORT OFF (ME&CABI NET)

Grade: SO1 FTE: 1.00 Grade: SO1 FTE: .83

MEMBERS LIAISON OFFICER

DI RECTORATE SUPPORT TEAM LEADER

Grade: FTE:

POB

BUSINESS SUPPORT OFFICER

Grade: FTE:

.83

PA Grade: FTE: .50 BUSINESS SUPPORT ADMINISTRATOR

Grade: SCALE 6 FTE: 1.00

SENI OR DI RECTORATE SUPPORT OFFI CER

Grade: FTE: 1.00

SENI OR LEADERSHIP TEAM SUPPORT OFFICER

SCALE 5 Grade: FTE: 1.00