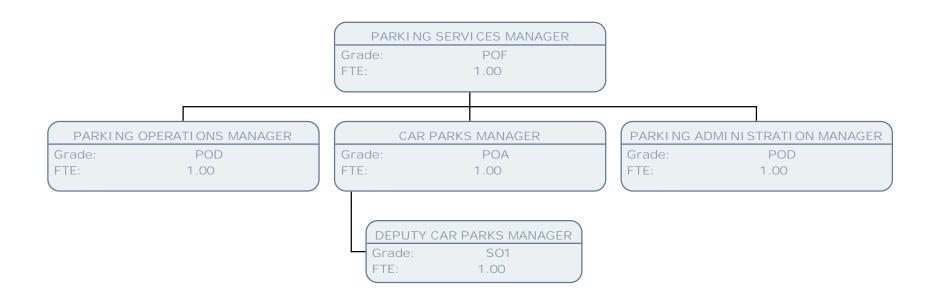

ADMINISTRATION OFFICER

Grade: SCALE 4 FTE: 1.00

ADMINISTRATIVE ASSISTANT

Grade: SCALE 4 FTE: .50

PARKING OPERATIONS MANAGER

Grade: POD FTE: 1.00

PARKING OPERATIONS OFFICER (SCALE 4 - 5)

Grade: SCALE 5 FTE: 1.00