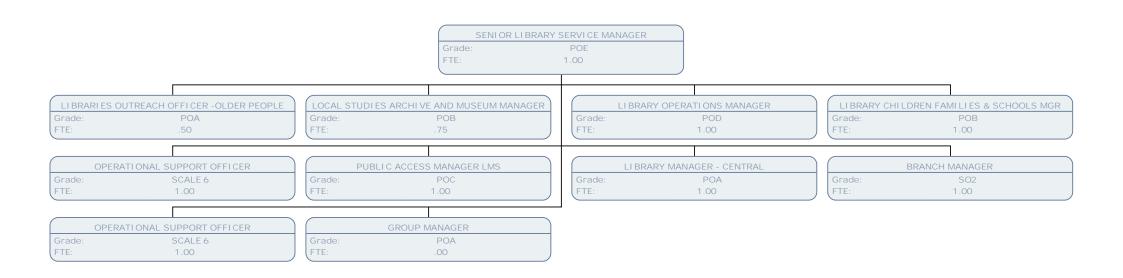

## LOCAL STUDIES ARCHIVE AND MUSEUM MANAGER POB Grade: FTE: .75 ASSISTANT LIBRARIAN LOCAL STUDIES CURATOR ASSISTANT LIBRARIAN ASSISTANT LIBRARIAN Grade: SCALE 6 Grade: SCALE 6 Grade: SCALE 6 Grade: SCALE 6 FTE: 1.00 FTE: .75 FTE: 1.00 FTE: .54 ASSISTANT LIBRARIAN SCALE 6 Grade: FTE: .35