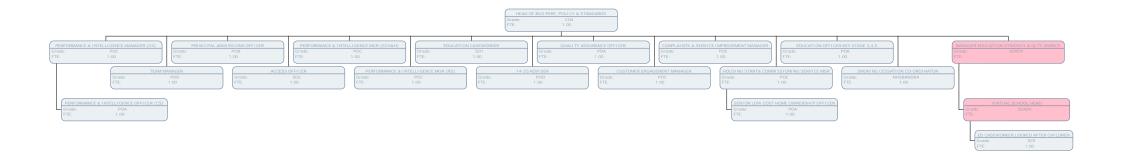

Grade: SCALE 6 FTE: 1.00 ADMISSIONS AND ALLOCATIONS OFFICER

Grade: SCALE 6 FTE: 1.00

PERFORMANCE & INTELLIGENCE MGR (SCH&H)

Grade: PO

FTE: 1.00

PERFORMANCE & INTELLIGENCE OFFICER (SCHH

Grade: POA FTE: 1.00 SENIOR PERFORMANCE ANALYST (SCHH

Grade: POA FTE: 1.00 SENIOR PERFORMANCE ANALYST (SCHH

Grade: POA FTE: 1.00

SENI OR PERFORMANCE ANALYST

Grade: POA FTE: 1.00

PERFORMANCE ANALYST SCH&H

Grade: SO2 FTE: 1.00

CUSTOMER ENGAGEMENT MANAGER

Grade: POC FTE: 1.00