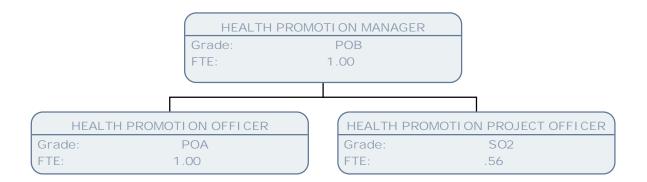

Grade: POC FTE: 1.00

COMPLAINTS & SERVICE IMPROVEMENT OFFICER

Grade: POA FTE: 1.00

COMPLAINTS & SERVICE IMPROVEMENT OFFICER

Grade: POA FTE: .78

SMOKING CESSATION CO-ORDINATOR Grade:

FTE: 1.00

ADMINISTRATION OFFICER

Grade: SCALE 4 FTE: .60

ADMINISTRATIVE ASSISTANT

Grade: NHSBAND3 FTE: 1.00

SMOKING CESSATION PROJECT MANAGER

NHSBAND7 FTE: 1.00

SMOKING CESSATION PHARMACIST SPECIALIST

Grade: FTE: .80

NHS HEALTH CHECKS Grade: FTE: .50