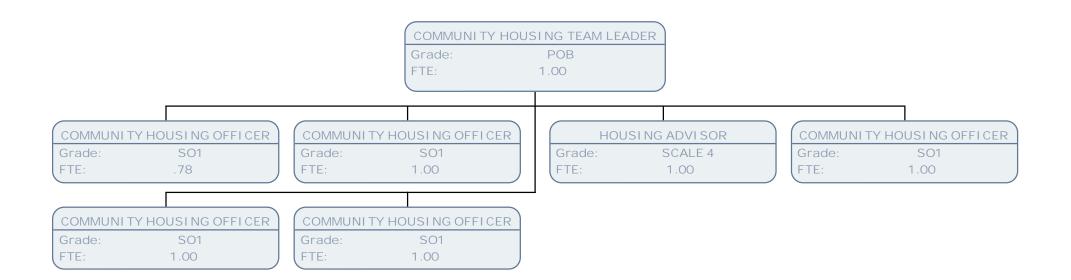

Grade: SO1 FTE: 1.00 COMMUNITY HOUSING TEAM LEADER

Grade: POB FTE: 1.00 COMMUNITY HOUSING TEAM LEADER

Grade: POB FTE: 1.00

HILLINGDON

SPORTS DEVELOPMENT OFFICER

Grade: SO2 FTE: 1.00

COMMUNITY SPORTS COACH

Grade: SCALE 5 .50