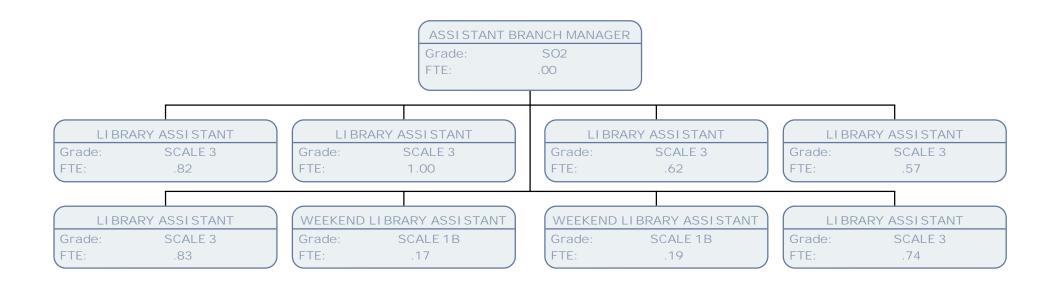

LI BRARY MANAGER - CENTRAL Grade: POA FTE: 1.00 LIBRARY ASSISTANT LIBRARY ASSISTANT ASSISTANT BRANCH MANAGER ASSISTANT BRANCH MANAGER SCALE 3 SCALE 3 SO2 SO2 Grade: Grade: Grade: Grade: FTE: 1.00 FTE: 1.00 FTE: 1.00 FTE: 1.00 LIBRARY ASSISTANT **BRANCH MANAGER** LIBRARY ASSISTANT WEEKEND LIBRARY ASSISTANT Grade: SCALE 3 Grade: SO2 Grade: SCALE 3 Grade: SCALE 1 FTE: 1.00 FTE: 1.00 FTE: .50 FTE: .19 LIBRARY ASSISTANT LIBRARY ASSISTANT WEEKEND LIBRARY ASSISTANT WEEKEND LIBRARY ASSISTANT SCALE 1B SCALE 3 SCALE 3 SCALE 1B Grade: Grade: Grade: Grade: FTE: .19 FTE: 1.00 FTE: 1.00 FTE: .19 LIBRARY ASSISTANT LIBRARY SUPERVISOR LIBRARY ASSISTANT ASSISTANT BRANCH MANAGER Grade: SCALE 3 Grade: SO2 Grade: SCALE 6 Grade: SCALE 3 FTE: 1.00 FTE: 1.00 FTE: 1.00 FTE: .50 LIBRARY ASSISTANT LIBRARY ASSISTANT LIBRARY ASSISTANT LIBRARY ASSISTANT SCALE 3 SCALE 3 SCALE 4 SCALE 3 Grade: Grade: Grade: Grade: FTE: 1.00 FTE: 1.00 FTE: 1.00 FTE: 1.00 LIBRARY ASSISTANT LIBRARY ASSISTANT **GROUP MANAGER** Grade: SCALE 3 Grade: SCALE 3 Grade: POA