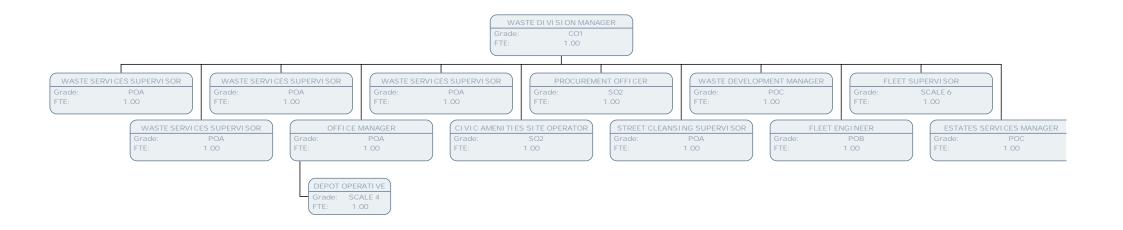

Grade: POB FTE: 1.00

ENVIRONMENTAL PROTECTION OFFICER

Grade: POA FTE: .44

WASTE SERVI CES SUPERVI SOR
Grade: POA

1.00

FTE:

STREET CLEANSING DRIVER

Grade: SCALE 3

Grade: SCALE 3 FTE: 1.00

CIVIC AMENITIES SITE OPERATOR

Grade: SCALE 3 FTE: 1.00

STREET CLEANSING SUPERVISOR POA Grade: 1.00 FTE: STREET CLEANSING OPERATIVE STREET CLEANSING DRIVER STREET CLEANSING OPERATIVE STREET CLEANSING OPERATIVE Grade: SCALE 2 Grade: SCALE 3 Grade: SCALE 3 Grade: SCALE 1B FTE: 1.00 FTE: 1.00 FTE: 1.00 FTE: 1.00 STREET CLEANSING DRIVER STREET CLEANSING OPERATIVE STREET CLEANSING OPERATIVE STREET CLEANSING OPERATIVE SCALE 3 SCALE 1B SCALE 2 SCALE 2 Grade: Grade: Grade: Grade: FTE: 1.00 FTE: 1.00 FTE: 1.00 FTE: 1.00 STREET CLEANSING DRIVER STREET CLEANSING OPERATIVE STREET CLEANSING OPERATIVE STREET CLEANSING OPERATIVE Grade: SCALE 3 Grade: SCALE 2 Grade: SCALE 3 Grade: SCALE 1B FTE: 1.00 FTE: 1.00 FTE: 1.00 FTE: 1.00 STREET CLEANSING OPERATIVE STREET CLEANSING OPERATIVE STREET CLEANSING OPERATIVE STREET CLEANSING OPERATIVE SCALE 1B SCALE 1B SCALE 1B Grade: SCALE 1B Grade: Grade: Grade: FTE: 1.00 FTE: 1.00 FTE: 1.00 FTE: 1.00

HILLINGDON

ESTATES SERVICES MANAGER

Grade: POC FTE: 1.00

ESTATES SERVICES SUPERVISOR

Grade: SO2 FTE: 1.00 ESTATES SERVICES SUPERVISOR

Grade: SO2 FTE: 1.00 ESTATES SERVICES SUPERVISOR

Grade: SO2 FTE: 1.00 ESTATES SERVICES SUPERVISOR