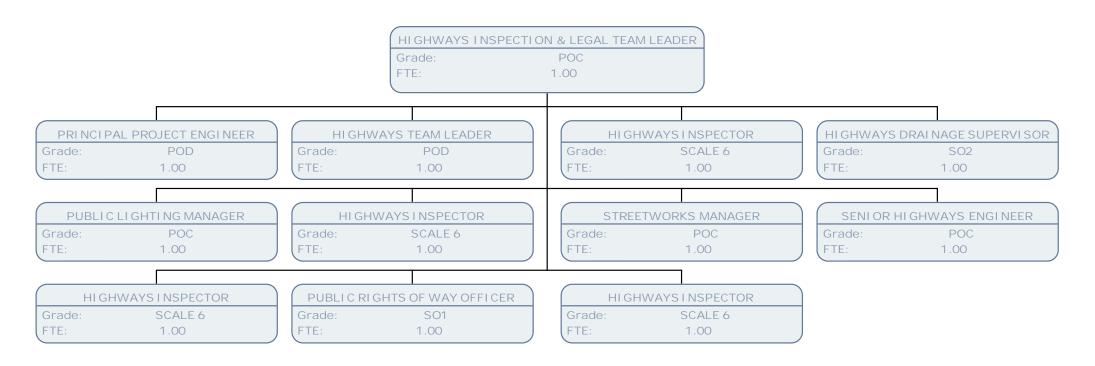

Grade: POE FTE: 1.00 PROJECTS ASSISTANT

 Grade:
 SO1

 FTE:
 1.00

HIGHWAYS INSPECTION & LEGAL TEAM LEADER

Grade: POC FTE: 1.00

TRANSPORTATION & AVI ATI ON SENI OR MANAGER

Grade: POF FTE: 1.00

COMMUNITY ENGAGEMENT & TOWN IMPVMT MGR