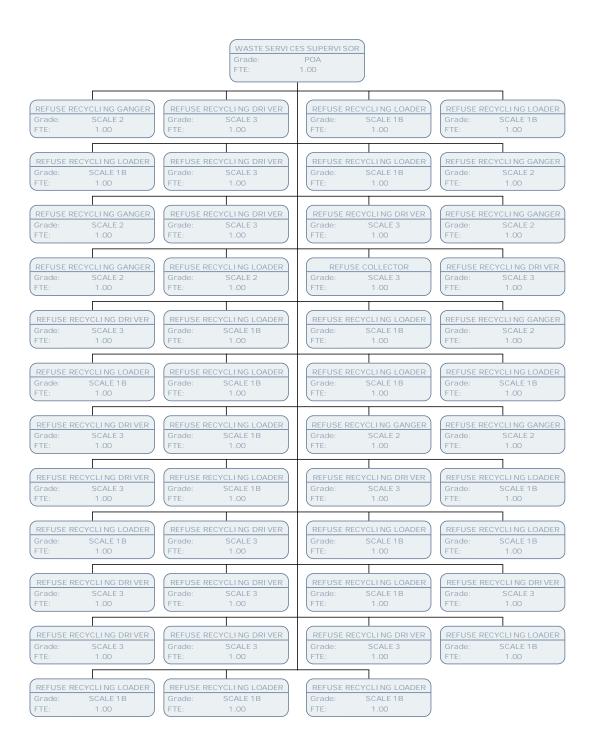

Grade: SCALE 3 FTE: 1.00

CIVIC AMENITIES SITE OPERATOR

Grade: SCALE 3 FTE: 1.00

STREET CLEANSING SUPERVISOR POA Grade: 1.00 FTE: STREET CLEANSING OPERATIVE STREET CLEANSING DRIVER STREET CLEANSING OPERATIVE STREET CLEANSING OPERATIVE Grade: SCALE 2 Grade: SCALE 3 Grade: SCALE 3 Grade: SCALE 1B FTE: 1.00 FTE: 1.00 FTE: 1.00 FTE: 1.00 STREET CLEANSING DRIVER STREET CLEANSING OPERATIVE STREET CLEANSING OPERATIVE STREET CLEANSING OPERATIVE SCALE 3 SCALE 1B SCALE 2 SCALE 2 Grade: Grade: Grade: Grade: FTE: 1.00 FTE: 1.00 FTE: 1.00 FTE: 1.00 STREET CLEANSING DRIVER STREET CLEANSING OPERATIVE STREET CLEANSING OPERATIVE STREET CLEANSING OPERATIVE Grade: SCALE 3 Grade: SCALE 2 Grade: SCALE 3 Grade: SCALE 1B FTE: 1.00 FTE: 1.00 FTE: 1.00 FTE: 1.00 STREET CLEANSING OPERATIVE STREET CLEANSING OPERATIVE STREET CLEANSING OPERATIVE STREET CLEANSING OPERATIVE SCALE 1B SCALE 1B SCALE 1B Grade: SCALE 1B Grade: Grade: Grade: FTE: 1.00 FTE: 1.00 FTE: 1.00 FTE: 1.00