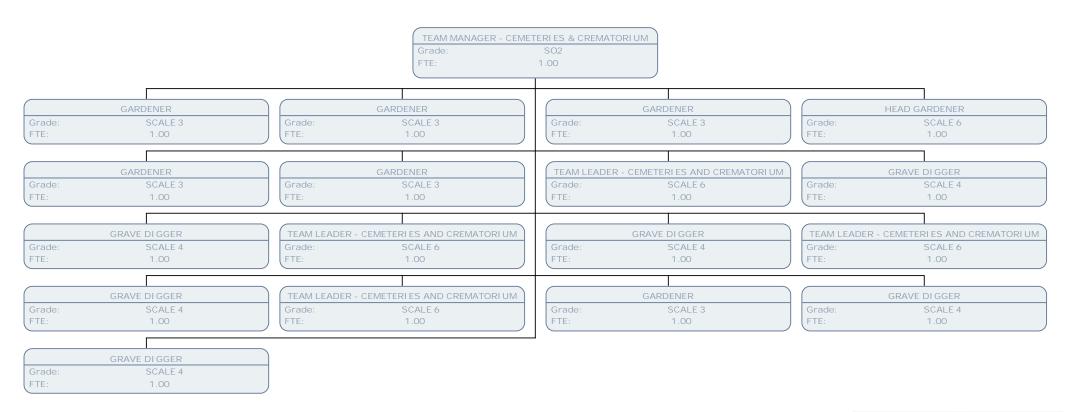

TEAM ADMINISTRATION ASSISTANT

SCALE 4 Grade: FTE: .50

TEAM ADMINISTRATION ASSISTANT

SCALE 4 Grade: FTE: 1.00

HILLINGDON

CORPORATE FRAUD I NVESTI GATI ON MANAGER

Grade: FTE: POF 1.00

HOUSING INVESTIGATION OFFICER (SO2-POA)