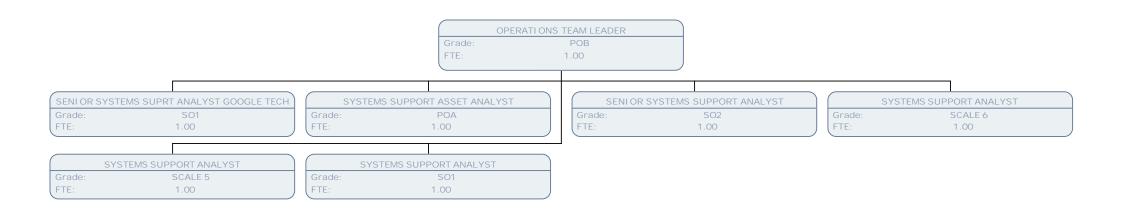

LONDON

PERI PATETI C MUSI C TEACHER (SESSI ONAL)

PERIPATETIC MUSIC TEACHER (SESSIONAL)

Grade: FTE:

PERIPATETIC MUSIC TEACHER (SESSIONAL)

PERIPATETIC MUSIC TEACHER (SESSIONAL)

Grade:

1.00 SECURITY AND COMPLIANCE MANAGER OPERATIONS DELIVERY MANAGER TECHNICAL DESIGN MANAGER OPERATIONS TEAM LEADER OPERATIONS TEAM LEADER ICT STRATEGIC SOURCING MANAGER Grade: FTE: .83 1.00 1.00 1.00 1.00 .58 SECURITY APPLIANCES MANAGER Grade: POB 1.00