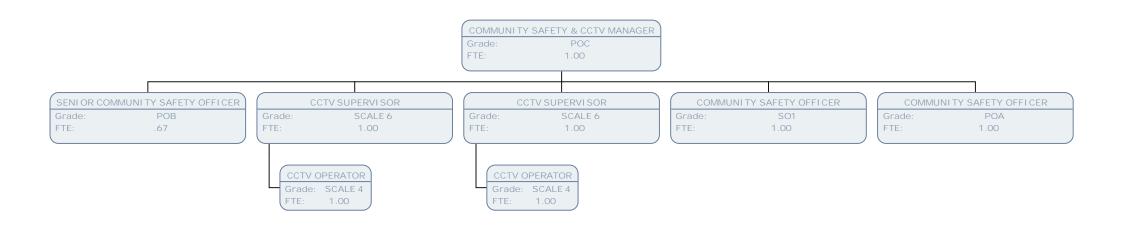

CONTRACT MONITORING OFFICER (CCTV)

Grade: SO2 FTE: .81

SENIOR POD CO-ORDINATOR

SO1 Grade: FTE:

1.00

DEPUTY PERFORMANCE ADMIN OFFICER

SCALE 6 Grade:

.69 FTE: