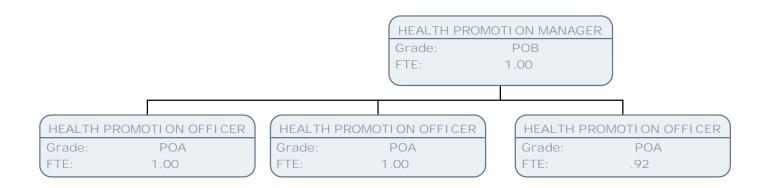

Grade: POC FTE: 1.00

COMPLAINTS & SERVICE IMPROVEMENT OFFICER

Grade: POA FTE: 1.00

COMPLAINTS & SERVICE IMPROVEMENT OFFICER

Grade: POA FTE: .78

SMOKING CESSATION CO-ORDINATOR Grade:

FTE: 1.00

ADMINISTRATION OFFICER

Grade: SCALE 4 FTE: .60

ADMINISTRATIVE ASSISTANT

Grade: NHSBAND3 FTE: 1.00

SMOKING CESSATION PROJECT MANAGER

NHSBAND7 FTE: 1.00

SMOKING CESSATION PHARMACIST SPECIALIST

Grade: FTE: .80

NHS HEALTH CHECKS Grade: FTE: .50