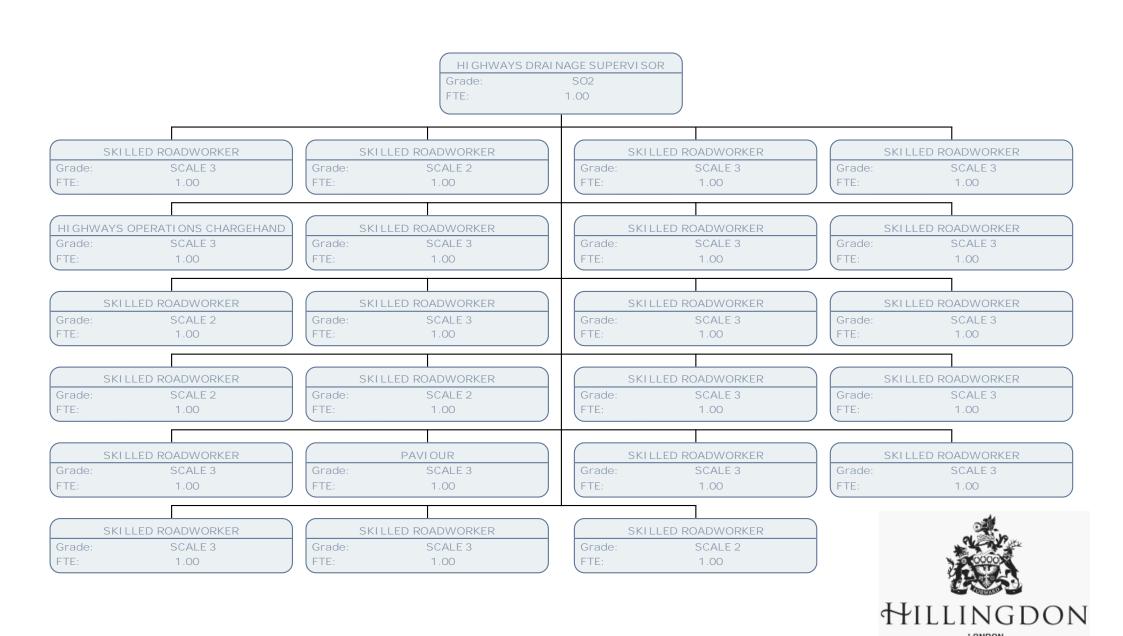

Grade: POE FTE: 1.00 PROJECTS ASSISTANT

 Grade:
 SO1

 FTE:
 1.00

HIGHWAYS INSPECTION & LEGAL TEAM LEADER

Grade: POC FTE: 1.00

TRANSPORTATION & AVI ATI ON SENI OR MANAGER

Grade: POF FTE: 1.00

COMMUNITY ENGAGEMENT & TOWN IMPVMT MGR