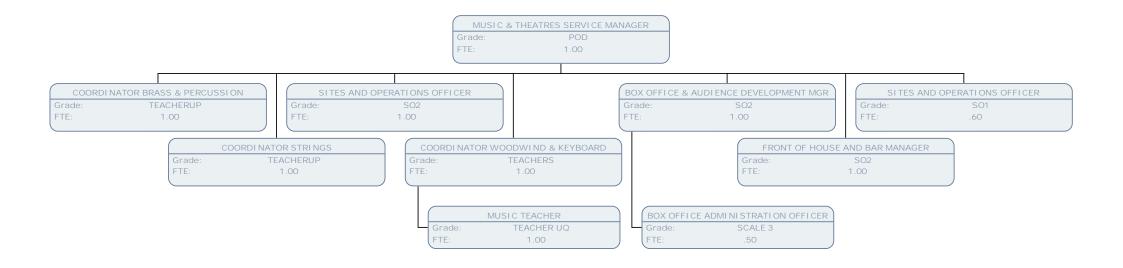

Grade: SO2

FTE: .56

BRANCH MANAGER

Grade: SO2 FTE: 1.00

BRANCH MANAGER

Grade: POA FTE: 1.00

HILLINGDON

COORDI NATOR STRI NGS

FTE: TEACHERU

| MUSIC TEACHER                                                       | PERI PATETI C MUSI C TEACHER (SESSI ONAL)                           | PERIPATETIC MUSIC TEACHER (SESSIONAL)                               | PERIPATETIC MUSIC TEACHER (SESSIONAL)                               |
|---------------------------------------------------------------------|---------------------------------------------------------------------|---------------------------------------------------------------------|---------------------------------------------------------------------|
| Grade: TEACHERUP<br>FTE: 1.00                                       | Grade: MUSICTUTOR FTE:                                              | Grade: MUSICTUTOR FTE:                                              | Grade: MUSICTUTOR FTE:                                              |
| PERI PATETI C MUSI C TEACHER (SESSI ONAL)  Grade: MUSI CTUTOR  FTE: | PERI PATETI C MUSI C TEACHER (SESSI ONAL)  Grade: MUSI CTUTOR  FTE: | PERI PATETI C MUSI C TEACHER (SESSI ONAL)  Grade: MUSI CTUTOR  FTE: | PERI PATETI C MUSI C TEACHER (SESSI ONAL) Grade: MUSI CTUTOR FTE:   |
| PERI PATETI C MUSI C TEACHER (SESSI ONAL) Grade: MUSI CTUTOR FTE:   | PERI PATETI C MUSI C TEACHER (SESSI ONAL)  Grade: MUSI CTUTOR  FTE: | PERI PATETI C MUSI C TEACHER (SESSI ONAL) Grade: MUSI CTUTOR FTE:   | PERI PATETI C MUSI C TEACHER (SESSI ONAL)  Grade: MUSI CTUTOR  FTE: |
| PERI PATETI C MUSI C TEACHER (SESSI ONAL)  Grade: MUSI CTUTOR  FTE: | PERI PATETI C MUSI C TEACHER (SESSI ONAL)  Grade: MUSI CTUTOR  FTE: | PERI PATETI C MUSI C TEACHER (SESSI ONAL)  Grade: MUSI CTUTOR  FTE: | PERI PATETI C MUSI C TEACHER (SESSI ONAL)  Grade: MUSI CTUTOR  FTE: |
| PERI PATETI C MUSI C TEACHER (SESSI ONAL) Grade: MUSI CTUTOR FTE:   | PERI PATETI C MUSI C TEACHER (SESSI ONAL)  Grade: MUSI CTUTOR  FTE: | PERI PATETI C MUSI C TEACHER (SESSI ONAL)  Grade: MUSI CTUTOR  FTE: | PERI PATETI C MUSI C TEACHER (SESSI ONAL)  Grade: MUSI CTUTOR  FTE: |
| PERI PATETI C MUSI C TEACHER (SESSI ONAL)  Grade: MUSI CTUTOR  FTE: | PERI PATETI C MUSI C TEACHER (SESSI ONAL)  Grade: MUSI CTUTOR  FTE: | PERI PATETI C MUSI C TEACHER (SESSI ONAL) Grade: MUSI CTUTOR FTE:   | PERI PATETI C MUSI C TEACHER (SESSI ONAL)  Grade: MUSI CTUTOR  FTE: |
| PERI PATETI C MUSI C TEACHER (SESSI ONAL) Grade: MUSI CTUTOR FTE:   | PERI PATETI C MUSI C TEACHER (SESSI ONAL)  Grade: MUSI CTUTOR  FTE: | PERI PATETI C MUSI C TEACHER (SESSI ONAL) Grade: MUSI CTUTOR FTE:   | PERI PATETI C MUSI C TEACHER (SESSI ONAL) Grade: MUSI CTUTOR FTE:   |
| PERI PATETI C MUSI C TEACHER (SESSI ONAL) Grade: MUSI CTUTOR FTE:   | PERI PATETI C MUSI C TEACHER (SESSI ONAL)  Grade: MUSI CTUTOR  FTE: | PERI PATETI C MUSI C TEACHER (SESSI ONAL)  Grade: MUSI CTUTOR  FTE: | PERIPATETIC MUSIC TEACHER (SESSIONAL) Grade: MUSICTUTOR FTE:        |
| PERI PATETI C MUSI C TEACHER (SESSI ONAL) Grade: MUSI CTUTOR FTE:   | PERI PATETI C MUSI C TEACHER (SESSI ONAL)  Grade: MUSI CTUTOR  FTE: | PERI PATETI C MUSI C TEACHER (SESSI ONAL) Grade: MUSI CTUTOR FTE:   | PERIPATETIC MUSIC TEACHER (SESSIONAL) Grade: MUSICTUTOR FTE:        |
| PERI PATETI C MUSI C TEACHER (SESSI ONAL) Grade: MUSI CTUTOR FTE:   | PERI PATETI C MUSI C TEACHER (SESSI ONAL)  Grade: MUSI CTUTOR FTE:  | PERI PATETI C MUSI C TEACHER (SESSI ONAL) Grade: SPOT SAL FTE:      | PERIPATETIC MUSIC TEACHER (SESSIONAL)  Grade: MUSICTUTOR  FTE:      |
| PERI PATETI C MUSI C TEACHER (SESSI ONAL) Grade: MUSI CTUTOR FTE:   | PERI PATETI C MUSI C TEACHER (SESSI ONAL)  Grade: MUSI CTUTOR  FTE: | PERI PATETI C MUSI C TEACHER (SESSI ONAL) Grade: MUSI CTUTOR FTE:   | PERIPATETIC MUSIC TEACHER (SESSIONAL)  Grade: MUSICTUTOR  FTE:      |
| PERIPATETIC MUSIC TEACHER (SESSIONAL) Grade: MUSICTUTOR FTE:        | PERI PATETI C MUSI C TEACHER (SESSI ONAL)  Grade: MUSI CTUTOR  FTE: | PERI PATETI C MUSI C TEACHER (SESSI ONAL) Grade: MUSI CTUTOR FTE:   | PERI PATETI C MUSI C TEACHER (SESSI ONAL)  Grade: MUSI CTUTOR  FTE: |
|                                                                     |                                                                     |                                                                     |                                                                     |