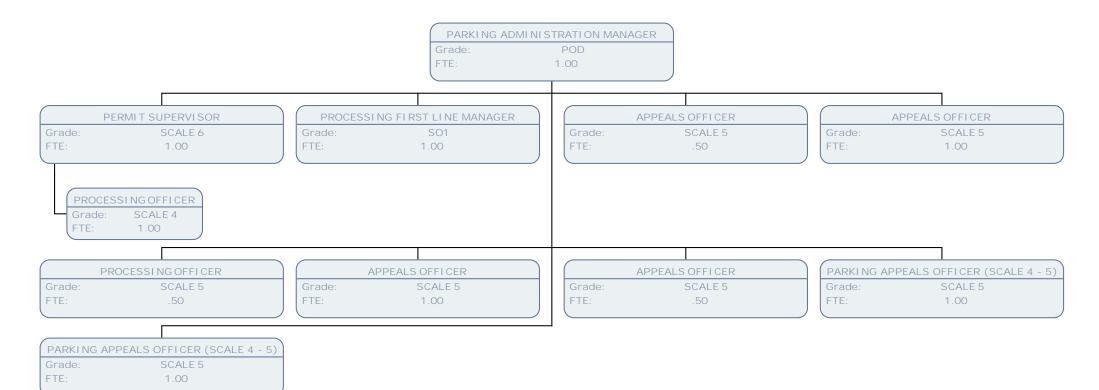

CONTRACT MONITORING OFFICER (CCTV)

Grade: SO2 FTE: .81

SENIOR POD CO-ORDINATOR

SO1 Grade: FTE:

1.00

DEPUTY PERFORMANCE ADMIN OFFICER

SCALE 6 Grade:

.69 FTE: