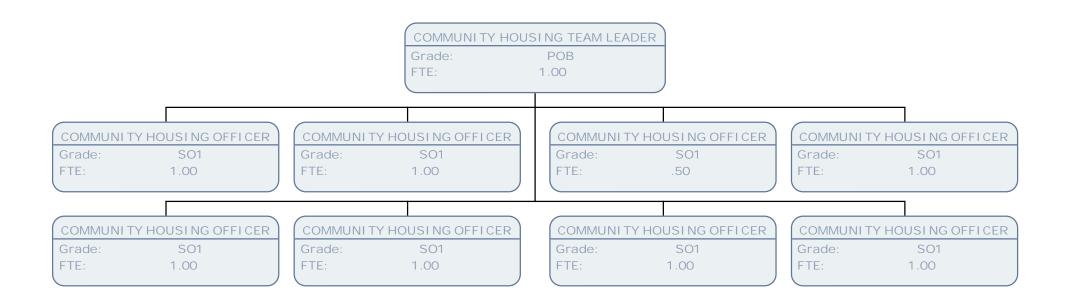

Grade: SO1 FTE: 1.00 COMMUNITY HOUSING TEAM LEADER

Grade: POB FTE: 1.00 COMMUNITY HOUSING TEAM LEADER

Grade: POB FTE: 1.00

HILLINGDON

SPORTS DEVELOPMENT OFFICER

Grade: SO2 FTE: 1.00

COMMUNITY SPORTS COACH

Grade: SCALE 5 .50