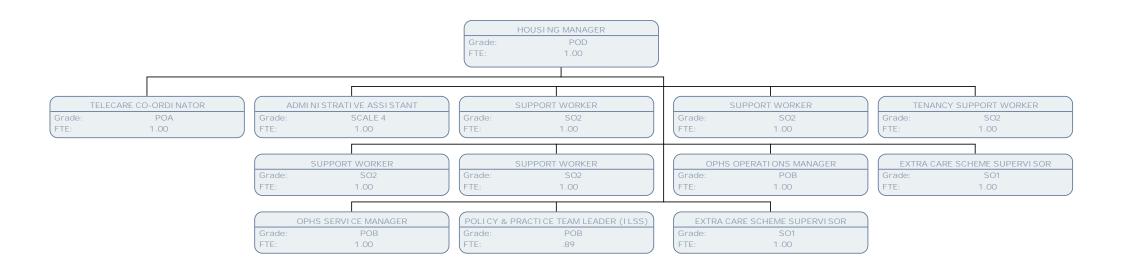

Grade: SCALE 5 FTE: 1.00

EXTRA CARE SUPPORT WORKER

Grade: SCALE 5 FTE: 1.00

SERVICE MANAGER - TENANCY MANAGEMENT

Grade: POF FTE: 1.00

TEAM LEADER - RENT ARREARS TEAM

Grade: POB FTE: 1.00 TRAVELLERS SITE OFFICER

Grade: SO1 FTE: 1.00 COMMUNITY HOUSING TEAM LEADER

Grade: POB FTE: 1.00 COMMUNITY HOUSING TEAM LEADER

Grade: POB FTE: 1.00

HILLINGDON

SPORTS DEVELOPMENT OFFICER

Grade: SO2 FTE: 1.00

COMMUNITY SPORTS COACH

Grade: SCALE 5 .50