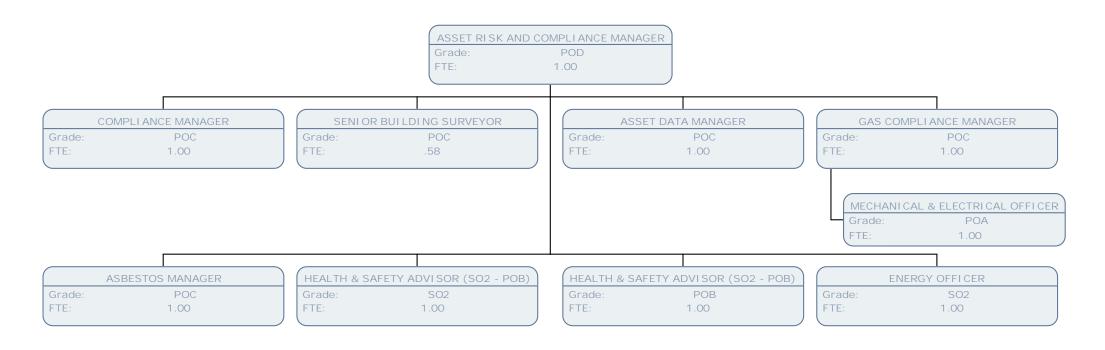

## **Resident's Services**

JALES TI PPELL

DEPUTY DI RECTOR POLI CY, HI GHWAYS & CE

Grade: SPOT SAL

FTE: 1.00

TRANSPORTATION & AVIATION SENIOR MANAGER

Grade: POF FTE: 1.00 PLANNING SPECIALIST TEAM MANAGER

Grade: POE FTE: .80 LDF MANAGER

Grade: POE FTE: 1.00 PROJECTS ASSISTANT

 Grade:
 SO1

 FTE:
 1.00

HIGHWAYS INSPECTION & LEGAL TEAM LEADER

Grade: POC FTE: 1.00

TRANSPORTATION & AVI ATI ON SENI OR MANAGER

Grade: POF FTE: 1.00

COMMUNITY ENGAGEMENT & TOWN IMPVMT MGR

Grade: POD FTE: 1.00 TRAFFIC PRKG ROAD SAFETY SCHOOL MGR

Grade: POE FTE: 1.00

HI GHWAYS ENGINEER

Grade: POB FTE: 1.00 TRANSPORT & AVI ATI ON TEAM MANAGER

Grade: POE FTE: 1.00

SENI OR PROJECT ENGINEER

Grade: POB FTE: 1.00

COMMUNITY ENGAGEMENT & TOWN IMPVMT MGR

Grade: POD FTE: 1.00

COMMUNITY LEADERSHIP CO-ORDINATOR

Grade: POA

FTE: 1.00

COMMUNITY ENGAGEMENT PROJECT OFFICER

Grade: POA FTE: 1.00 TOWN CENTRE I MPROVEMENT OFFI CER

Grade: POA FTE: 1.00

ROAD SAFETY & SCHOOL TRAVEL MANAGER Grade: POA FTE: 1.00 SAFER ROUTES TO SCHOOL OFFICER SCHOOL CROSSING ATTENDANT SCHOOL CROSSING ATTENDANT ROAD SAFETY OFFICER ASSISTANT Grade: SO2 Grade: SCALE 1C SCALE 1C SO2 FTE: FTE: FTE: FTE: 1.00 .28 .28 1.00 SCHOOL CROSSING ATTENDANT SCHOOL CROSSING ATTENDANT SCHOOL CROSSING ATTENDANT SCHOOL CROSSING ATTENDANT Grade: SCALE 1C Grade: SCALE 1C Grade: SCALE 1C Grade: SCALE 1C FTE: .26 FTE: .28 FTE: .28 FTE: .28 SCHOOL CROSSING ATTENDANT SCHOOL CROSSING ATTENDANT SCHOOL CROSSING ATTENDANT SCHOOL CROSSING ATTENDANT Grade: SCALE 1C Grade: SCALE 1C Grade: SCALE 1C Grade: SCALE 1C FTE: .20 FTE: .28 FTE: FTE: .19 .24 SCHOOL CROSSING ATTENDANT SCHOOL CROSSING ATTENDANT SCHOOL CROSSING ATTENDANT SCHOOL CROSSING ATTENDANT Grade: SCALE 1C Grade: SCALE 1C Grade: SCALE 1C Grade: SCALE 1C FTE: .28 FTE: .28 FTE: .28 FTE: .28 SCHOOL CROSSING ATTENDANT SCHOOL CROSSING ATTENDANT SCHOOL CROSSING ATTENDANT SCHOOL CROSSING ATTENDANT SCALE 1C Grade: SCALE 1C Grade: SCALE 1C Grade: SCALE 1C Grade: FTE: .28 FTE: .28 FTE: .28 FTE: .28 SCHOOL CROSSING ATTENDANT SCHOOL CROSSING ATTENDANT SCHOOL CROSSING ATTENDANT SCHOOL CROSSING ATTENDANT SCALE 1C Grade: SCALE 1C SCALE 1C SCALE 1C Grade: Grade: Grade: FTE: FTE: .28 FTE: .28 FTE: .28 .28

SCHOOL CROSSING ATTENDANT

Grade: SCALE 1C FTE: .28

PLANNING SPECIALIST TEAM MANAGER
Grade: POE
FTE: .80

AIR QUALITY OFFICER

Grade: POB
FTE: 1.00

| PRINCIPA | AL CONS & URBAN DESIGN |
|----------|------------------------|
| Grade:   | POC                    |
| FTE:     | 1.00                   |