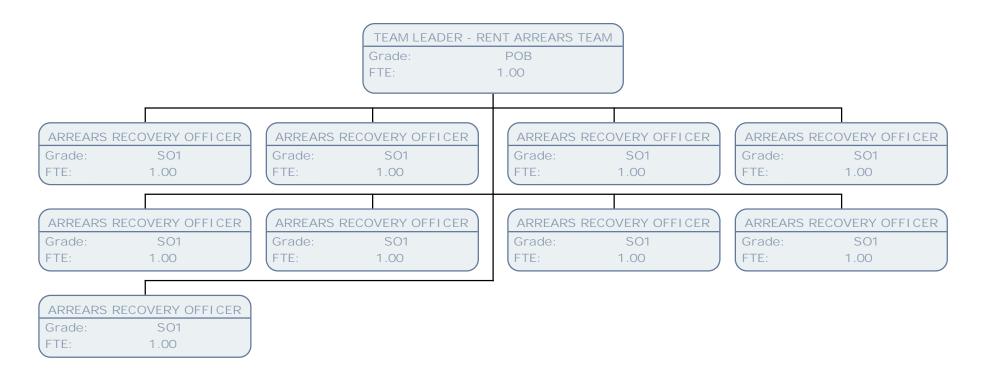

Grade: SCALE 5 FTE: 1.00

EXTRA CARE SUPPORT WORKER

Grade: SCALE 5 FTE: 1.00

SERVICE MANAGER - TENANCY MANAGEMENT

Grade: POF FTE: 1.00

TEAM LEADER - RENT ARREARS TEAM

Grade: POB FTE: 1.00 TRAVELLERS SITE OFFICER