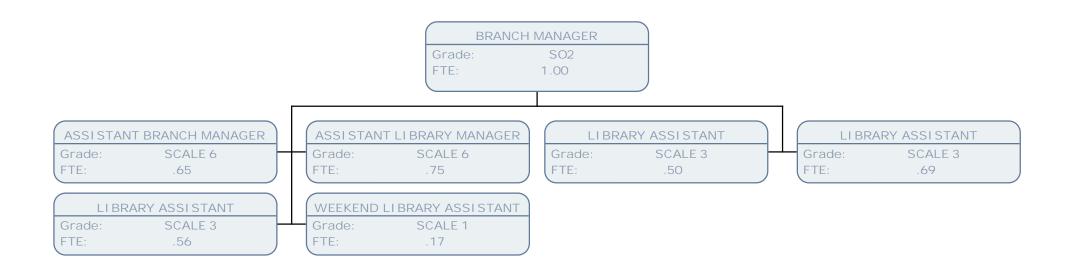

HILLINGDON

**GROUP MANAGER** SO2 Grade: FTE: 1.00 ASSISTANT BRANCH MANAGER SCALE 6 Grade: FTE: .84 LIBRARY ASSISTANT SCALE 3 Grade: FTE: .63 LIBRARY ASSISTANT SCALE 3 Grade: FTE: .39 WEEKEND LIBRARY ASSISTANT SCALE 1B Grade: .19 FTE: