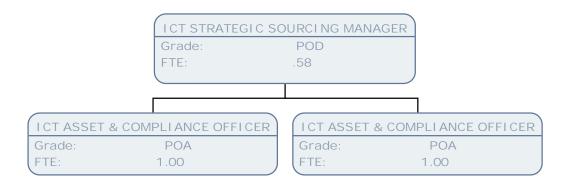

LONDON

PERI PATETI C MUSI C TEACHER (SESSI ONAL)

PERIPATETIC MUSIC TEACHER (SESSIONAL)

Grade: FTE:

PERIPATETIC MUSIC TEACHER (SESSIONAL)

PERIPATETIC MUSIC TEACHER (SESSIONAL)

Grade:

1.00 SECURITY AND COMPLIANCE MANAGER OPERATIONS DELIVERY MANAGER TECHNICAL DESIGN MANAGER OPERATIONS TEAM LEADER OPERATIONS TEAM LEADER ICT STRATEGIC SOURCING MANAGER Grade: FTE: .83 1.00 1.00 1.00 1.00 .58 SECURITY APPLIANCES MANAGER Grade: POB 1.00