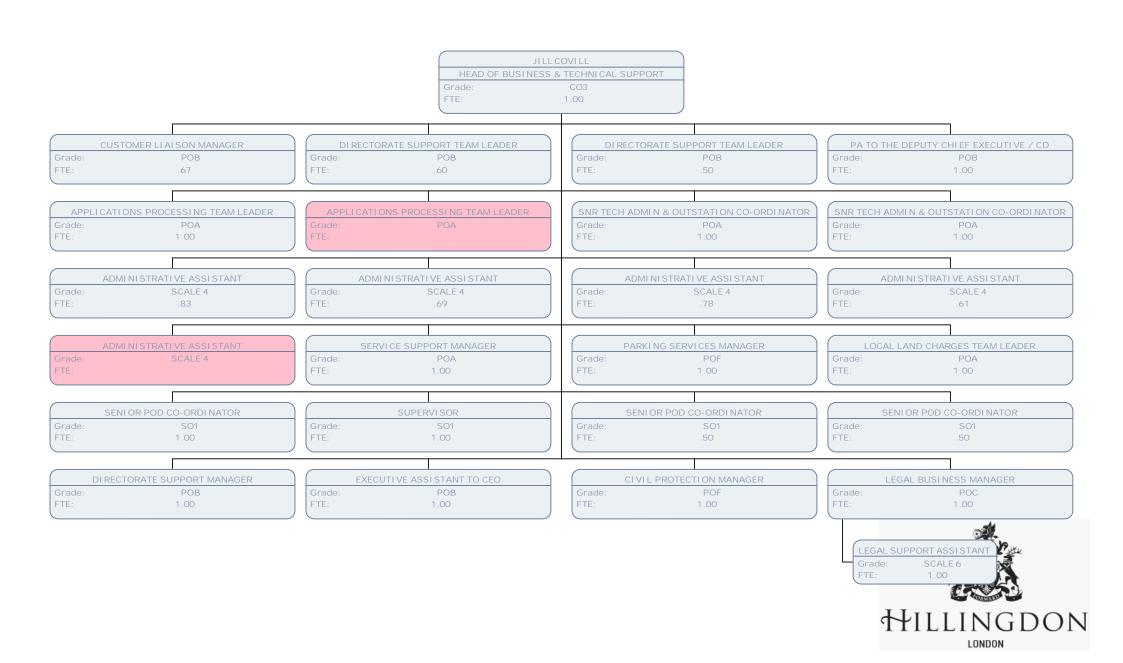

NRSWA I NSPECTOR

Grade:

FTE: 1.00 PERMIT STREETWORKS CO-ORDI NATOR

SCALE 6 Grade: FTE: 1.00

NRSWA I NSPECTOR Grade: FTE: 1.00

STREETWORKS TECHNI CAL SUPPORT SC3-5

SCALE 5 FTE: 1.00

CUSTOMER LIAISON MANAGER

Grade: POB FTE: .67

SNR DI RECTORATE SUPPORT OFF (ME&CABI NET)

Grade: SO1 FTE: 1.00 Grade: SO1 FTE: .83

MEMBERS LIAISON OFFICER

DI RECTORATE SUPPORT TEAM LEADER

Grade: FTE:

POB

BUSINESS SUPPORT OFFICER

Grade: FTE:

.83

PA Grade: FTE: .50 BUSINESS SUPPORT ADMINISTRATOR

Grade: SCALE 6 FTE: 1.00

SENI OR DI RECTORATE SUPPORT OFFI CER

Grade: FTE: 1.00

SENI OR LEADERSHIP TEAM SUPPORT OFFICER

SCALE 5 Grade: FTE: 1.00

SNR TECH ADMIN & OUTSTATION CO-ORDINATOR Grade: POA FTE: 1.00 TECHNICAL SUPPORT ADMIN SUPERVISOR TECHNICAL SUPPORT ADMIN SUPERVISOR TECHNI CAL SUPPORT ADMIN SUPERVI SOR TECHNICAL SUPPORT ADMIN SUPERVISOR Grade: Grade: Grade: Grade: FTE: FTE: FTE: FTE: 1.00 1.00 .50 1.00 TECHNICAL SUPPORT ADMIN SUPERVISOR TECHNICAL SUPPORT ADMIN SUPERVISOR Grade: SO1 SO1 FTE: 1.00 FTE: 1.00