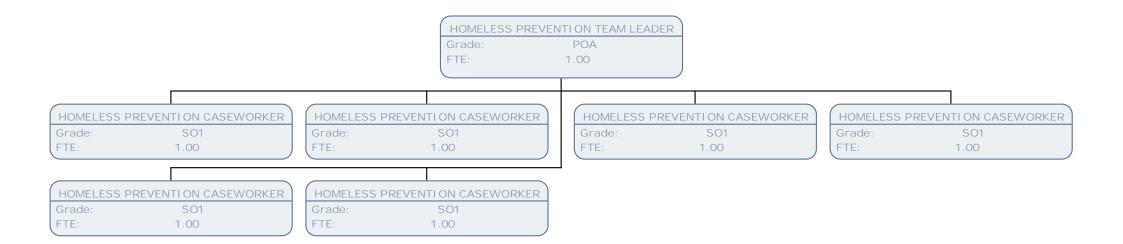

HOUSING PREVENTION MANAGER

Grade: POD FTE: 1.00

HOMELESS PREVENTI ON TEAM LEADER

Grade: POA FTE: 1.00 HOMELESS PREVENTION TEAM LEADER

Grade: POA FTE: 1.00 HOMELESS PREVENTI ON TEAM LEADER

Grade: POA FTE: 1.00 OUTREACH MANAGER

Grade: POB

FTE: 1.00

HOMELESS PREVENTION TEAM LEADER

Grade: POA FTE: 1.00

HOMELESS PREVENTION CASEWORKER

Grade: SO1 FTE: 1.00 HOMELESS PREVENTI ON CASEWORKER

Grade: SO1 FTE: 1.00 HOMELESS PREVENTION CASEWORKER

Grade: SO1 FTE: 1.00 HOMELESS PREVENTI ON CASEWORKER

Grade: S01 FTE: 1.00

HOMELESS PREVENTION CASEWORKER

 Grade:
 SO1

 FTE:
 1.00

EXTRA CARE SCHEME SUPERVISOR

Grade: SO1 FTE: 1.00

EXTRA CARE SUPPORT WORKER