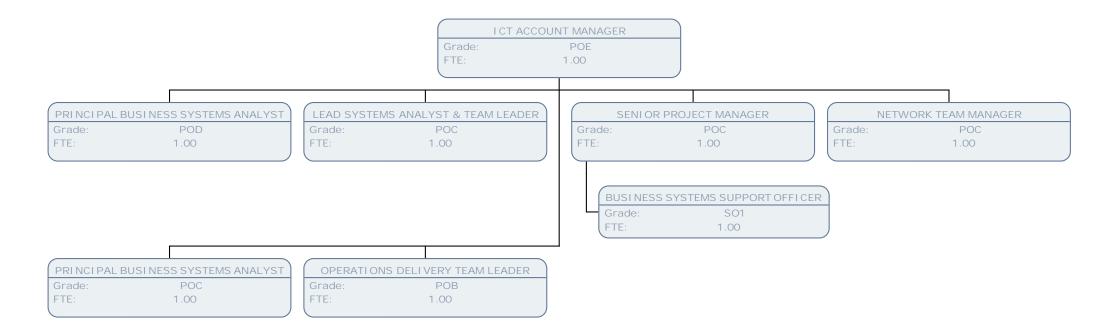

PRINCIPAL BUSINESS SYSTEMS ANALYST

Grade: FTE: POD 1.00

PRINCIPAL BUSINESS SYSTEMS ANALYST

Grade: POC FTE: .50 BUSINESS SYSTEMS ANALYST

Grade: POA FTE: 1.00

BUSI NESS SYSTEMS ANALYST

Grade: POA FTE: 1.00

PRINCIPAL BUSINESS SYSTEMS ANALYST

Grade: POC FTE: .50

BUSINESS SYSTEMS SUPPORT OFFICER

Grade: SO1 FTE: 1.00

LEAD SYSTEMS ANALYST & TEAM LEADER POC Grade: 1.00 FTE: HGFL SIMS FINANCE SUPPORT OFFICER HGFL SIMS TECHNICAL/CURRIC SPECIALIST SIMS SUPPORT OFFICER HGFL SIMS OFFICER SCALE 6 Grade: Grade: POA Grade: Grade: 1.00 1.00 1.00 1.00 FTE: FTE: FTE: FTE:

FTE:

1.00

FTE:

1.00

PRINCIPAL BUSINESS ANALYST & TEAM LEADER

Grade: POD FTE: 1.00

SENIOR SYSTEMS DEVELOPMENT ANALYST

Grade: POC FTE: 1.00 SYSTEMS DEVELOPMENT ANALYST