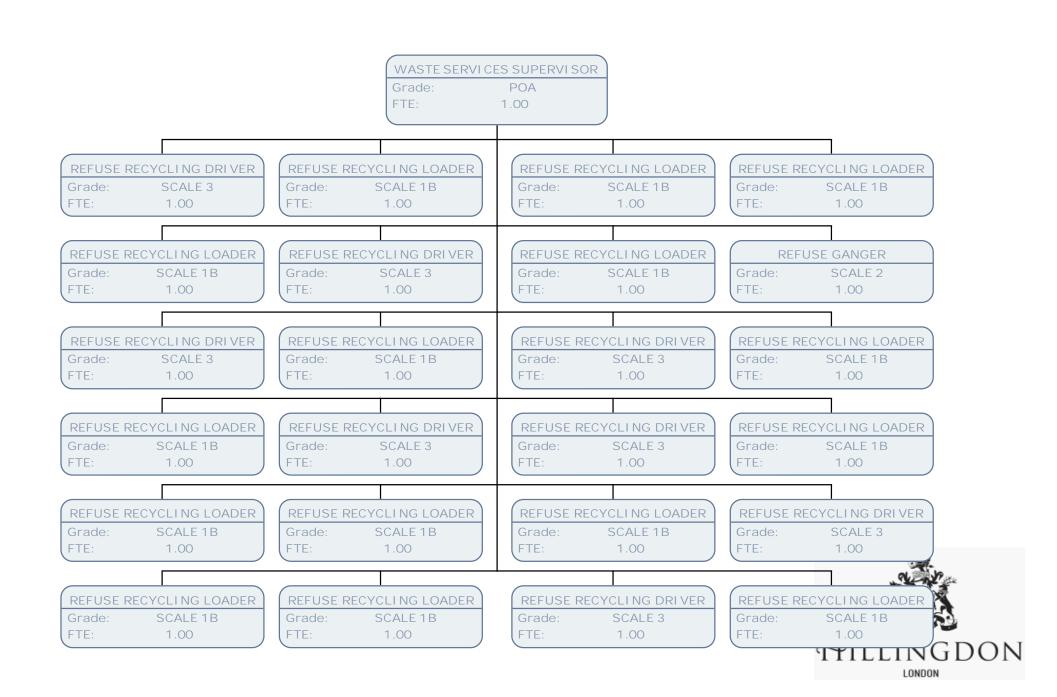

STREET CLEANSING OPERATIVE

Grade: SCALE 1

FTE: 1.00

STREET CLEANSING OPERATIVE

Grade: SCALE 1B

FTE: 1.00

HILLINGDON

CIVIC AMENITIES SITE OPERATOR

 Grade:
 SO2

 FTE:
 1.00

CHARGEHAND CIVIC AMENITIES

Grade: SCALE 2 FTE: 1.00

SENI OR SITE OPERATI VE

Grade: SCALE 6 FTE: 1.00

WEIGHBRIDGE OFFICER

Grade: SCALE 6 FTE: 1.00

MECHANICAL SHOVEL DRIVER & RECYCLING OP

Grade: SCALE 4 FTE: 1.00

SENIOR SITE OPERATIVE

Grade: SCALE 6 FTE: 1.00

MECHANICAL SHOVEL DRIVER & RECYCLING OP

Grade: SCALE 4 FTE: 1.00

CIVIC AMENITIES SITE RECYCLING OPERATIVE

Grade: SCALE 3 FTE: 1.00

CIVIC AMENITIES SITE OPERATOR

Grade: SCALE 3 FTE: 1.00

STREET CLEANSING SUPERVISOR POA Grade: 1.00 FTE: STREET CLEANSING OPERATIVE STREET CLEANSING DRIVER STREET CLEANSING OPERATIVE STREET CLEANSING OPERATIVE Grade: SCALE 2 Grade: SCALE 3 Grade: SCALE 3 Grade: SCALE 1B FTE: 1.00 FTE: 1.00 FTE: 1.00 FTE: 1.00 STREET CLEANSING DRIVER STREET CLEANSING OPERATIVE STREET CLEANSING OPERATIVE STREET CLEANSING OPERATIVE SCALE 3 SCALE 1B SCALE 2 SCALE 2 Grade: Grade: Grade: Grade: FTE: 1.00 FTE: 1.00 FTE: 1.00 FTE: 1.00 STREET CLEANSING DRIVER STREET CLEANSING OPERATIVE STREET CLEANSING OPERATIVE STREET CLEANSING OPERATIVE Grade: SCALE 3 Grade: SCALE 2 Grade: SCALE 3 Grade: SCALE 1B FTE: 1.00 FTE: 1.00 FTE: 1.00 FTE: 1.00 STREET CLEANSING OPERATIVE STREET CLEANSING OPERATIVE STREET CLEANSING OPERATIVE STREET CLEANSING OPERATIVE SCALE 1B SCALE 1B SCALE 1B Grade: SCALE 1B Grade: Grade: Grade: FTE: 1.00 FTE: 1.00 FTE: 1.00 FTE: 1.00