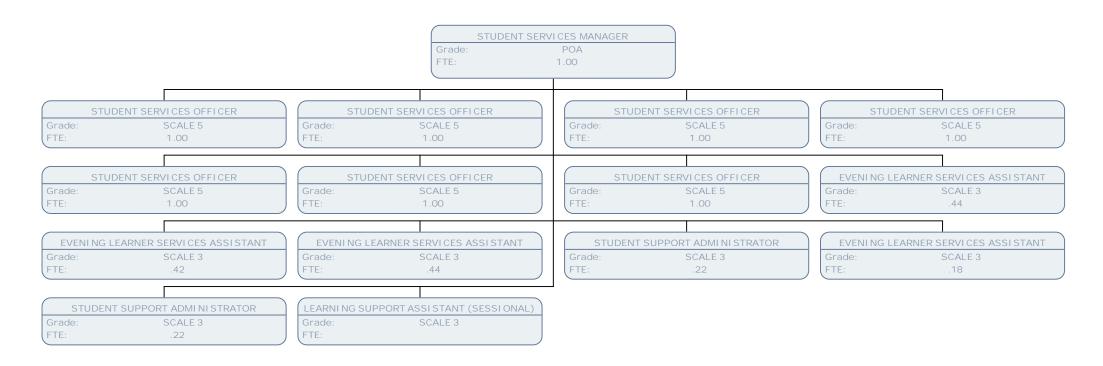

Grade: AE TUTOR

FTE:

PROGRAMME AREA LEADER

Grade: FEL13

FTE: 1.00

ADULT EDUCATION TUTOR

Grade: AE TUTOR

FTE:

ADULT EDUCATION TUTOR

**AE TUTOR** 

**AE TUTOR** 

AE TUTOR

**AE TUTOR** 

**AE TUTOR** 

**AE TUTOR** 

Grade: AE TUTOR

FTE:

Grade:

Grade:

Grade:

Grade:

Grade:

Grade:

FTE:

FTE:

FTE:

FTE:

FTE:

FTE:

PROGRAMME AREA LEADER

Grade: FEL13

FTE: 1.00

ADULT EDUCATION TUTOR

Grade: AE TUTOR

FTE:









## ADULT EDUCATION TUTOR AE TUTOR Grade: FTE: ADULT EDUCATION TUTOR Grade: AE TUTOR FTE:



INFO & LEARNING TECH DEVPT MANAGER

Grade: POB FTE: 1.00

EXAMS & ASSESSMENT OFFICER

Grade: SCALE 6 FTE: 1.00

INFO & LEARNING TECH CURRICULUM OFFICER

Grade: SCALE 4 FTE: 1.00

ADULT EDUCATION TUTOR

Grade: AE TUTOR

FTE:

ADULT EDUCATION TUTOR

Grade: AE TUTOR

FTE:











## LOCAL STUDIES ARCHIVE AND MUSEUM MANAGER POB Grade: FTE: .75 ASSISTANT LIBRARIAN LOCAL STUDIES CURATOR ASSISTANT LIBRARIAN ASSISTANT LIBRARIAN Grade: SCALE 6 Grade: SCALE 6 Grade: SCALE 6 Grade: SCALE 6 FTE: 1.00 FTE: .75 FTE: 1.00 FTE: .54 ASSISTANT LIBRARIAN SCALE 6 Grade: FTE: .35





















HILLINGDON









**GROUP MANAGER** SO2 Grade: FTE: 1.00 ASSISTANT BRANCH MANAGER SCALE 6 Grade: FTE: .84 LIBRARY ASSISTANT SCALE 3 Grade: FTE: .63 LIBRARY ASSISTANT SCALE 3 Grade: FTE: .39 WEEKEND LIBRARY ASSISTANT SCALE 1B Grade: .19 FTE:







LI BRARY MANAGER - CENTRAL Grade: POA FTE: 1.00 LIBRARY ASSISTANT LIBRARY ASSISTANT ASSISTANT BRANCH MANAGER ASSISTANT BRANCH MANAGER SCALE 3 SCALE 3 SO2 SO2 Grade: Grade: Grade: Grade: FTE: 1.00 FTE: 1.00 FTE: 1.00 FTE: 1.00 LIBRARY