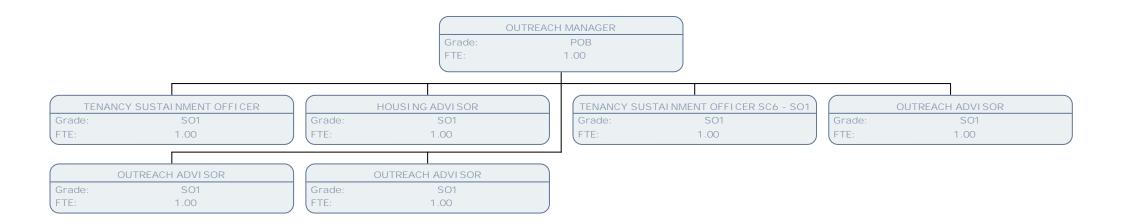

HOUSING PREVENTION MANAGER

Grade: POD FTE: 1.00

HOMELESS PREVENTI ON TEAM LEADER

Grade: POA FTE: 1.00 HOMELESS PREVENTION TEAM LEADER

Grade: POA FTE: 1.00 HOMELESS PREVENTI ON TEAM LEADER

Grade: POA FTE: 1.00 OUTREACH MANAGER