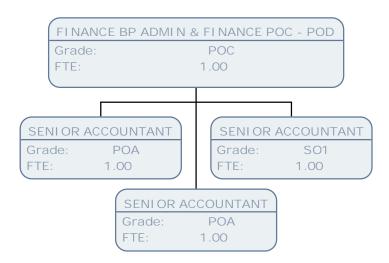

FTE: .50

INSURANCE ASSISTANT

Grade: SCALE 5

FTE: 5CALE

I NSURANCE OFFI CER

 Grade:
 SO1

 FTE:
 1.00

FINANCE BP ADMIN & FINANCE POC - POD

Grade: POC FTE: 1.00

LEAD FINANCE BP CYPS (NON SCHOOLS)

Grade: POF FTE: 1.00

SENI OR ACCOUNTANT - EDUCATION

Grade: POA FTE: 1.00

SENIOR ACCOUNTANT (SCALE 6 - POA)

Grade: SO1 FTE: 1.00

SENIOR ACCOUNTANT - EDUCATION