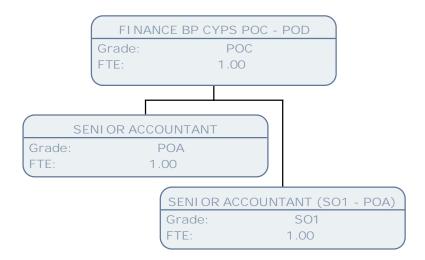

Grade: POC FTE: 1.00

LEAD FINANCE BP CYPS (NON SCHOOLS)

Grade: POF FTE: 1.00

SENI OR ACCOUNTANT - EDUCATION

Grade: POA FTE: 1.00

SENIOR ACCOUNTANT (SCALE 6 - POA)

Grade: SO1 FTE: 1.00

SENIOR ACCOUNTANT - EDUCATION