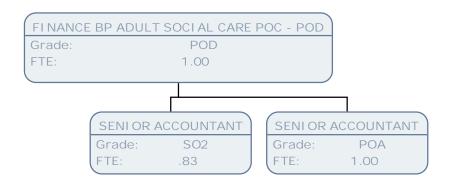

Grade: POA FTE: 1.00

LEAD FINANCE BP ADULT SOCIAL CARE POF Grade: FTE: 1.00 CLIENT FINANCIAL AFFAIRS TEAM LEADER FINANCE BP ADULT SOCIAL CARE POC - POD FINANCE BP ADULT SOCIAL CARE POC - POD SO2 POD POD Grade: Grade: Grade: FTE: FTE: FTE: 1.00 1.00 1.00