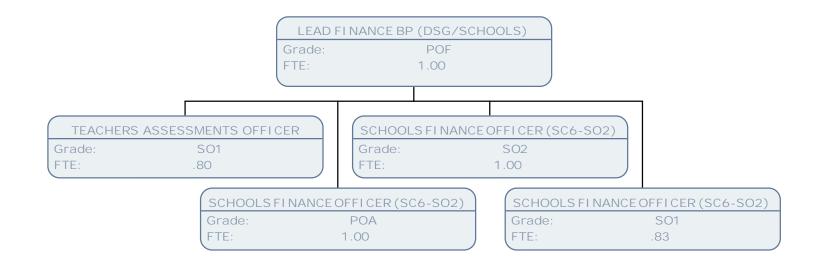

Grade: POC FTE: 1.00

LEAD FINANCE BP CYPS (NON SCHOOLS)

Grade: POF FTE: 1.00

SENI OR ACCOUNTANT - EDUCATION

Grade: POA FTE: 1.00

SENIOR ACCOUNTANT (SCALE 6 - POA)

Grade: SO1 FTE: 1.00

SENIOR ACCOUNTANT - EDUCATION