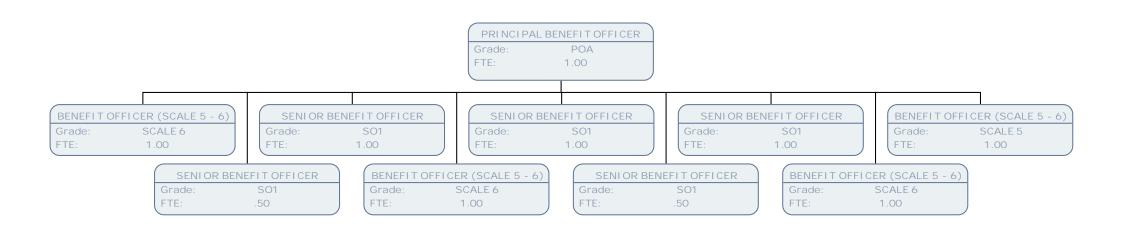

PRINCIPAL APPEALS & COMPLAINTS OFFICER

Grade: POA FTE: 1.00

GOVERNANCE AND POLICY OFFICER

Grade: POA FTE: 1.00

PRINCIPAL BENEFIT OFFICER POA Grade: FTE: 1.00 BENEFIT OFFICER (SCALE 5 - 6) BENEFIT OFFICER (SCALE 5 - 6) SENIOR BENEFIT OFFICER SCALE 6 SCALE 6 SO1 Grade: Grade: Grade: FTE: .50 FTE: .50 FTE: 1.00 BENEFIT OFFICER (SCALE 5 - 6) BENEFIT OFFICER (SCALE 5 - 6) BENEFIT OFFICER (SCALE 5 - 6) SCALE 6 SCALE 6 SCALE 6 Grade: Grade: Grade: FTE: 1.00 FTE: 1.00 FTE: 1.00