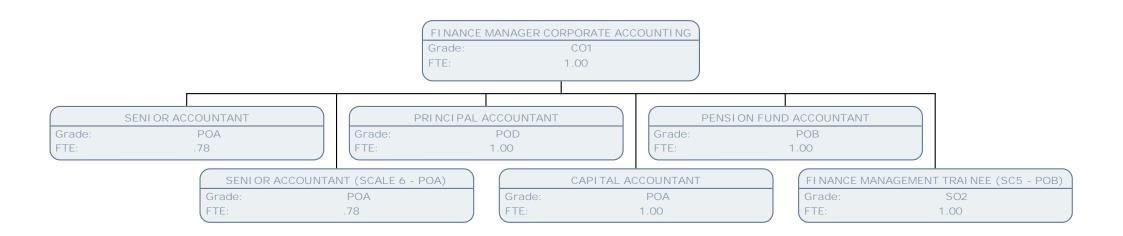

PRINCIPAL ACCOUNTANT - SCHOOLS FINANCE

Grade:

ETE.

.78

PRINCIPAL INSURANCE OFFICER S01 - S02

Grade:

FTE:

Grade: POB