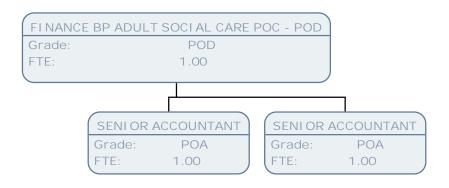

Grade: POA FTE: 1.00

LEAD FINANCE BP ADULT SOCIAL CARE POF Grade: FTE: 1.00 CLIENT FINANCIAL AFFAIRS TEAM LEADER FINANCE BP ADULT SOCIAL CARE POC - POD FINANCE BP ADULT SOCIAL CARE POC - POD SO2 POD POD Grade: Grade: Grade: FTE: FTE: FTE: 1.00 1.00 1.00