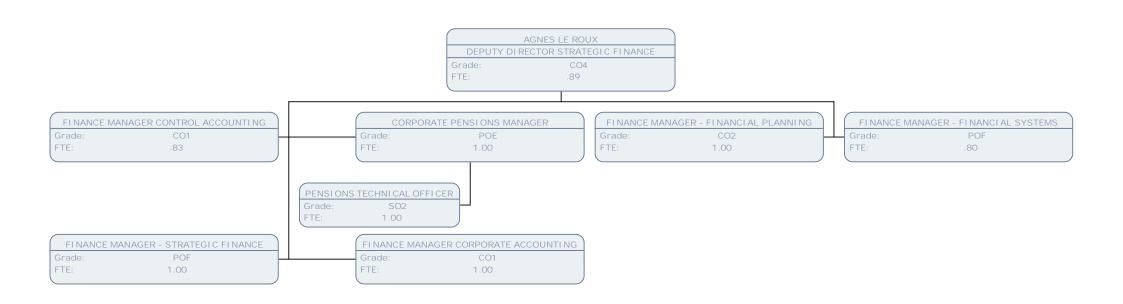

## **Finance**

PAUL WHAYMAND

CORPORATE DI RECTOR OF FINANCE

Grade: CORPDIR FTE: 1.00

AGNES LE ROUX

DEPUTY DIRECTOR STRATEGIC FINANCE

Grade: CO4

FTE: .89