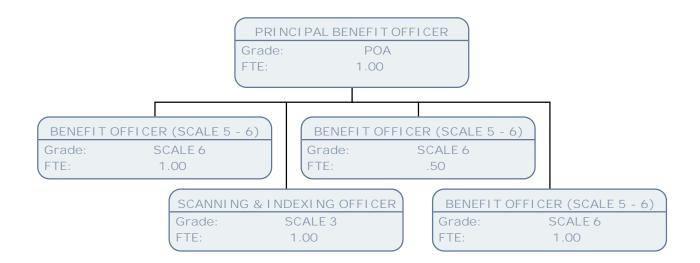

PRINCIPAL APPEALS & COMPLAINTS OFFICER

Grade: POA FTE: 1.00

GOVERNANCE AND POLICY OFFICER

Grade: POA FTE: 1.00

PRINCIPAL BENEFIT OFFICER POA Grade: FTE: 1.00 BENEFIT OFFICER (SCALE 5 - 6) BENEFIT OFFICER (SCALE 5 - 6) SENIOR BENEFIT OFFICER SCALE 6 SCALE 6 SO1 Grade: Grade: Grade: FTE: .50 FTE: .50 FTE: 1.00 BENEFIT OFFICER (SCALE 5 - 6) BENEFIT OFFICER (SCALE 5 - 6) BENEFIT OFFICER (SCALE 5 - 6) SCALE 6 SCALE 6 SCALE 6 Grade: Grade: Grade: FTE: 1.00 FTE: 1.00 FTE: 1.00