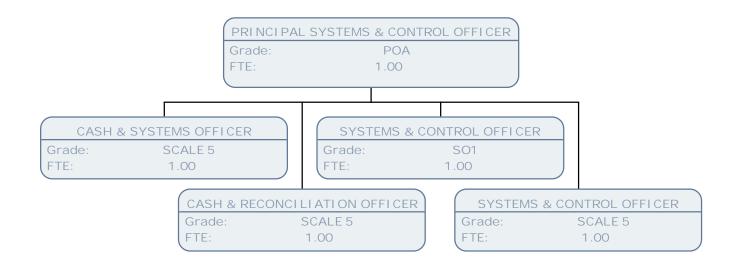

REVENUES SYSTEM & CONTROL MANAGER POC Grade: 1.00 FTE: PRINCIPAL SYSTEMS & CONTROL OFFICER PRINCIPAL SYSTEMS & CONTROL OFFICER PRINCIPAL SYSTEMS & CONTROL OFFICER POA POA POA Grade: Grade: Grade: FTE: FTE: .50 1.00 FTE: 1.00