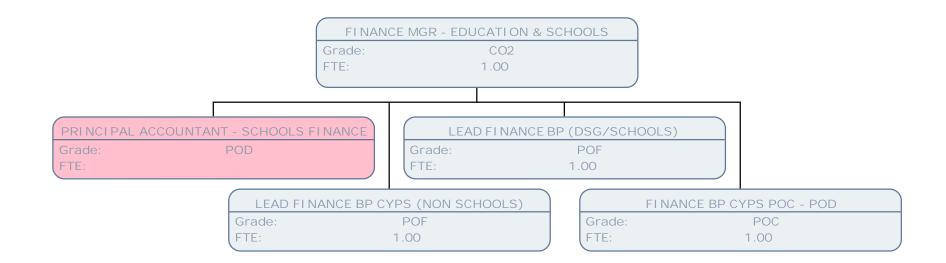

PRINCIPAL ACCOUNTANT - SCHOOLS FINANCE

Grade:

ETE.

.78

PRINCIPAL INSURANCE OFFICER S01 - S02

Grade:

FTE:

Grade: POB

Grade: POC FTE: 1.00

LEAD FINANCE BP CYPS (NON SCHOOLS)

Grade: POF FTE: 1.00

SENI OR ACCOUNTANT - EDUCATION

Grade: POA FTE: 1.00

SENIOR ACCOUNTANT (SCALE 6 - POA)

Grade: SO1 FTE: 1.00

SENIOR ACCOUNTANT - EDUCATION