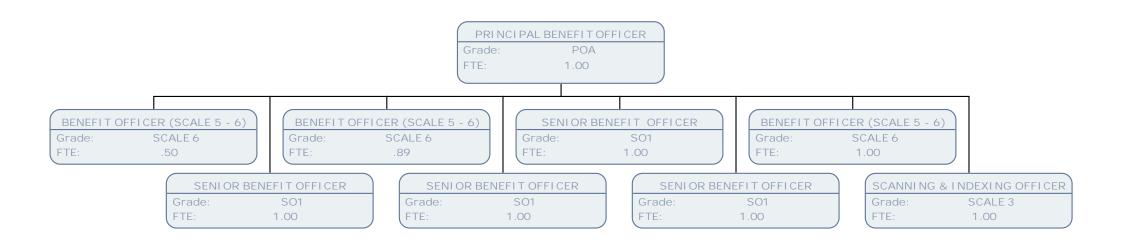

PRINCIPAL APPEALS & COMPLAINTS OFFICER

Grade: POA FTE: 1.00

GOVERNANCE AND POLICY OFFICER

Grade: POA FTE: 1.00

PRINCIPAL BENEFIT OFFICER POA Grade: FTE: 1.00 BENEFIT OFFICER (SCALE 5 - 6) BENEFIT OFFICER (SCALE 5 - 6) SENIOR BENEFIT OFFICER SCALE 6 SCALE 6 SO1 Grade: Grade: Grade: FTE: .50 FTE: .50 FTE: 1.00 BENEFIT OFFICER (SCALE 5 - 6) BENEFIT OFFICER (SCALE 5 - 6) BENEFIT OFFICER (SCALE 5 - 6) SCALE 6 SCALE 6 SCALE 6 Grade: Grade: Grade: FTE: 1.00 FTE: 1.00 FTE: 1.00