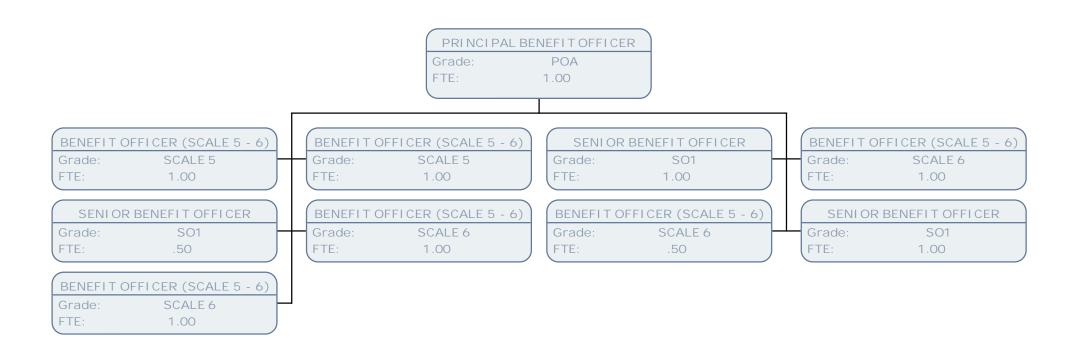

PRINCIPAL APPEALS & COMPLAINTS OFFICER

Grade: POA FTE: 1.00

GOVERNANCE AND POLICY OFFICER

Grade: POA FTE: 1.00

PRINCIPAL BENEFIT OFFICER POA Grade: FTE: 1.00 BENEFIT OFFICER (SCALE 5 - 6) BENEFIT OFFICER (SCALE 5 - 6) SENIOR BENEFIT OFFICER SCALE 6 SCALE 6 SO1 Grade: Grade: Grade: FTE: .50 FTE: .50 FTE: 1.00 BENEFIT OFFICER (SCALE 5 - 6) BENEFIT OFFICER (SCALE 5 - 6) BENEFIT OFFICER (SCALE 5 - 6) SCALE 6 SCALE 6 SCALE 6 Grade: Grade: Grade: FTE: 1.00 FTE: 1.00 FTE: 1.00