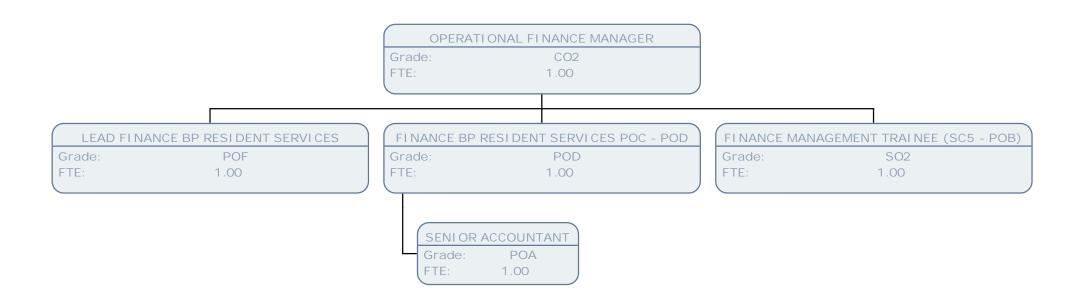

1.00

FINANCE MANAGER - FINANCIAL SYSTEMS

Grade: POF FTE: .80

SENI OR ACCOUNTANT

Grade: POA FTE: .80

SENIOR ACCOUNTANT (SCALE 6 - POA)

Grade: SO2 FTE: 1.00

ANDREW EVANS DEPUTY DIRECTOR CORPORATE FINANCE CO4 Grade: FTE: 1.00 FINANCE MGR - CAPITAL & TRANSFORMATION FINANCE MANAGER ADMINISTRATION & FINANCE LEAD FINANCE BP ADULT SOCIAL CARE POF Grade: CO1 CO1 Grade: Grade: FTE: 1.00 1.00 FTE: 1.00 FTE: FINANCE MGR - EDUCATION & SCHOOLS OPERATIONAL FINANCE MANAGER Grade: Grade: FTE: 1.00 FTE: 1.00