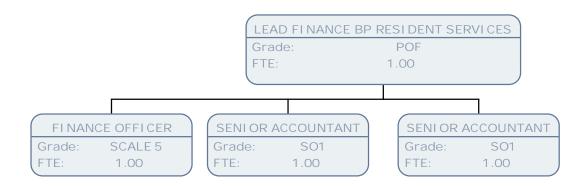

FINANCE MGR - CAPITAL & TRANSFORMATION

Grade: CO1 FTE: 1.00

LEAD FINANCE BP HRA

Grade: POF FTE: 1.00 FINANCE BP C&T (GOVERNANCE) POC - POD

Grade: POD FTE: 1.00 FINANCE BP C&T TRANSFORMATION POC - POD

Grade: POD FTE: 1.00 LEAD FI NANCE BP CAPITAL CO-ORDINATOR

Grade: POF FTE: 1.00

LEAD FINANCE BP HRA

Grade: POF FTE: 1.00

FINANCE OFFICER

Grade: SCALE 5

FTE: 1.00

SENI OR ACCOUNTANT (SCALE 6 - POA)

Grade: SO2