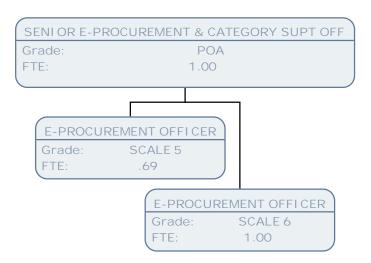

Grade: SCALE 6 FTE: 1.00

E-PROCUREMENT MANAGER

Grade: POD FTE: 1.00

SENIOR E-PROCUREMENT & CATEGORY SUPT OFF

Grade: POA FTE: 1.00

CATEGORY SUPPORT OFFICER

Grade: SCALE 5 FTE: 1.00

DATA ANALYST