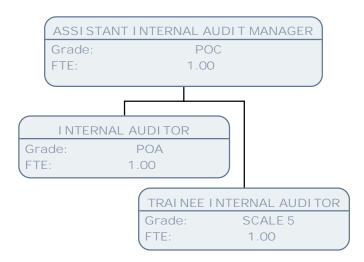

Grade: POA FTE: 1.00

MUIR LAURIE

HEAD OF INTERNAL AUDIT

Grade: CO2 FTE: 1.00

ASSISTANT INTERNAL AUDIT MANAGER

Grade: POC FTE: 1.00

ASSISTANT INTERNAL AUDIT MANAGER

Grade: POC FTE: 1.00 SENIOR INTERNAL AUDIT MANAGER

Grade: POF FTE: 1.00

SENIOR INTERNAL AUDIT MANAGER

Grade: POF FTE: 1.00

PRINCIPAL INTERNAL AUDITOR (POB-POC)

Grade: POB FTE: .80

TRAINEE INTERNAL AUDITOR

Grade: SCALE 4 FTE: 1.00

TRAINEE INTERNAL AUDITOR (SCALE 3 - SO2)