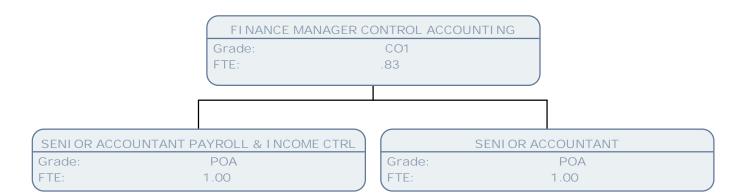

Grade: CO4 FTE: 1.00

SENIOR ACCOUNTANT PAYROLL & INCOME CTRL

Grade: POA

FTE: 1.00

FINANCE ASSISTANT PAYROLL & INCOME CTRL

Grade: SCALE 5

FTE: .63

FINANCE ASSISTANT - CONTROL ACCOUNTING