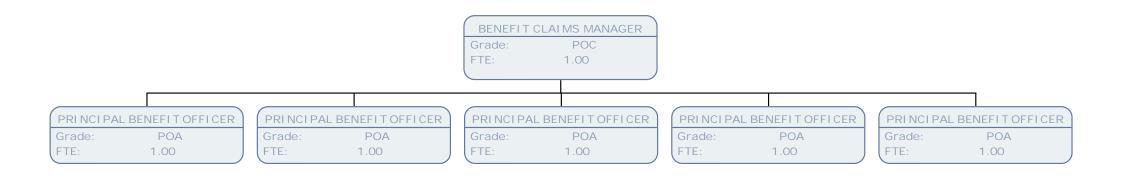

QUALITY CONTROL & GOVERNANCE MANAGER

Grade: POD FTE: 1.00

APPEALS AND COMPLAINTS OFFICER

Grade: SO1 FTE: 1.00 GOVERNANCE AND POLICY OFFICER

Grade: POA FTE: 1.00 PRINCIPAL APPEALS AND COMPLAINTS OFFICER

Grade: POA FTE: 1.00

PRINCIPAL APPEALS & COMPLAINTS OFFICER

Grade: POA FTE: 1.00

GOVERNANCE AND POLICY OFFICER

Grade: POA FTE: 1.00

PRINCIPAL BENEFIT OFFICER POA Grade: FTE: 1.00 BENEFIT OFFICER (SCALE 5 - 6) BENEFIT OFFICER (SCALE 5 - 6) SENIOR BENEFIT OFFICER SCALE 6 SCALE 6 SO1 Grade: Grade: Grade: FTE: .50 FTE: .50 FTE: 1.00 BENEFIT OFFICER (SCALE 5 - 6) BENEFIT OFFICER (SCALE 5 - 6) BENEFIT OFFICER (SCALE 5 - 6) SCALE 6 SCALE 6 SCALE 6 Grade: Grade: Grade: FTE: 1.00 FTE: 1.00 FTE: 1.00