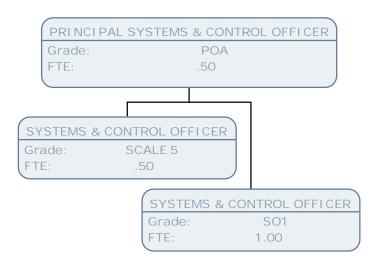

REVENUES SYSTEM & CONTROL MANAGER POC Grade: 1.00 FTE: PRINCIPAL SYSTEMS & CONTROL OFFICER PRINCIPAL SYSTEMS & CONTROL OFFICER PRINCIPAL SYSTEMS & CONTROL OFFICER POA POA POA Grade: Grade: Grade: FTE: FTE: .50 1.00 FTE: 1.00