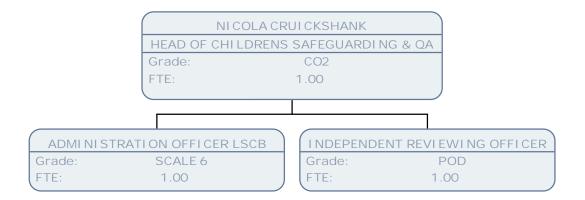

|
| KEY      | WORKER (SCALE 6 - SO1)          |
| Grad     | e: SO1                          |
| FTE:     | 1.00                            |
| KEY      | WORKER (SCALE 6 - SO1)          |
| Grad     | e: SCALE 6                      |
| FTE:     | 1.00                            |
| KEY      | WORKER (SCALE 6 - SO1)          |
| Grad     | e: SO1                          |
| FTE:     | 1.00                            |
| KEY      | WORKER (SCALE 6 - SO1)          |
| Grad     | e: SCALE 6                      |
| FTE:     | 1.00                            |
| KEY      | WORKER (SCALE 6 - SO1)          |
| Grad     | e: SCALE 6                      |
| FTE:     | 1.00                            |