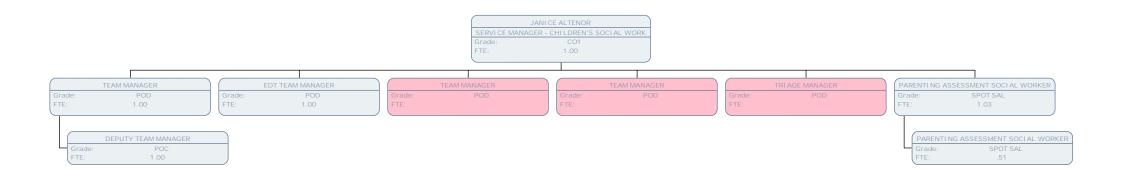

## Children's & Young People's Service March 15

Children's and Young People's Services

POA

1.00

Grade: FTE:

| ₩ILLINGDON |
|------------|
| LONDON     |

|        | TEAM MANAGER        |
|--------|---------------------|
| Grade: | POC                 |
| FTE:   |                     |
|        |                     |
|        |                     |
|        | SOCIAL WORKER       |
| Grad   | le: POB             |
| FTE:   | .75                 |
|        |                     |
| SEN    | I OR SOCI AL WORKER |
| Grad   |                     |
| FTE:   | 1.00                |