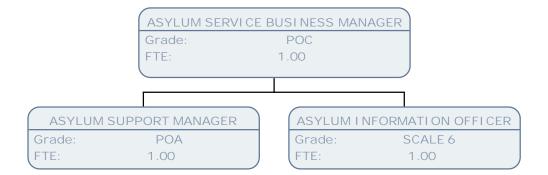

- SO1)          |
| Grad     | e: SO1                          |
| FTE:     | 1.00                            |
| KEY      | WORKER (SCALE 6 - SO1)          |
| Grad     | e: SCALE 6                      |
| FTE:     | 1.00                            |
| KEY      | WORKER (SCALE 6 - SO1)          |
| Grad     | e: SO1                          |
| FTE:     | 1.00                            |
| KEY      | WORKER (SCALE 6 - SO1)          |
| Grad     | e: SCALE 6                      |
| FTE:     | 1.00                            |
| KEY      | WORKER (SCALE 6 - SO1)          |
| Grad     | e: SCALE 6                      |
| FTE:     | 1.00                            |