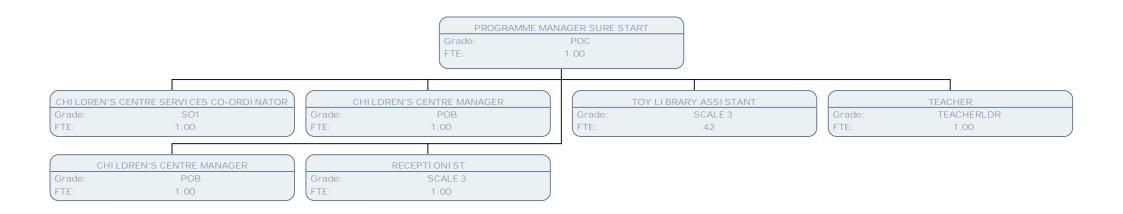

## Children's & Young People's Service March 15

Children's and Young People's Services

POA

1.00

Grade: FTE:

| ₩ILLINGDON |
|------------|
| LONDON     |

|        | TEAM MANAGER        |
|--------|---------------------|
| Grade: | POC                 |
| FTE:   |                     |
|        |                     |
|        |                     |
|        | SOCIAL WORKER       |
| Grad   | le: POB             |
| FTE:   | .75                 |
|        |                     |
| SEN    | I OR SOCI AL WORKER |
| Grad   |                     |
| FTE:   | 1.00                |