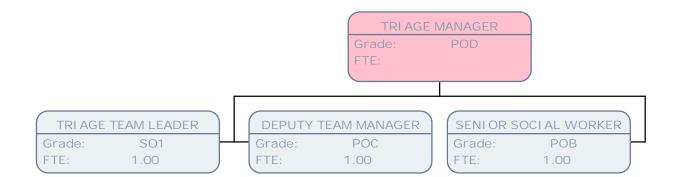

## Children's & Young People's Service March 15

Children's and Young People's Services

POA

1.00

Grade: FTE:

| ₩ILLINGDON |
|------------|
| LONDON     |

|        | TEAM MANAGER        |
|--------|---------------------|
| Grade: | POC                 |
| FTE:   |                     |
|        |                     |
|        |                     |
|        | SOCIAL WORKER       |
| Grad   | le: POB             |
| FTE:   | .75                 |
|        |                     |
| SEN    | I OR SOCI AL WORKER |
| Grad   |                     |
| FTE:   | 1.00                |