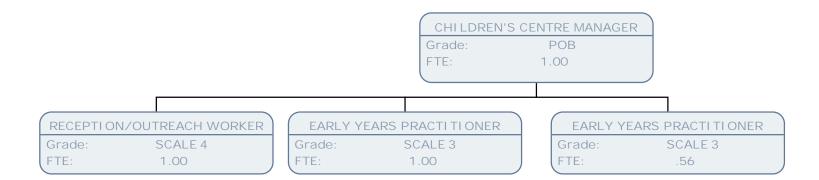

## Children's & Young People's Service March 15

Children's and Young People's Services

POA

1.00

Grade: FTE:

| ₩ILLINGDON |
|------------|
| LONDON     |

|        | TEAM MANAGER        |
|--------|---------------------|
| Grade: | POC                 |
| FTE:   |                     |
|        |                     |
|        |                     |
|        | SOCIAL WORKER       |
| Grad   | le: POB             |
| FTE:   | .75                 |
|        |                     |
| SEN    | I OR SOCI AL WORKER |
| Grad   |                     |
| FTE:   | 1.00                |