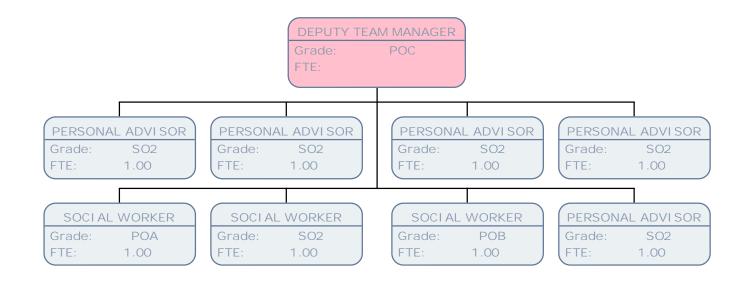

|
| FTE:     | 1.00                            |
| KEY      | WORKER (SCALE 6 - SO1)          |
| Grad     | e: SCALE 6                      |
| FTE:     | 1.00                            |
| KEY      | WORKER (SCALE 6 - SO1)          |
| Grad     | e: SO1                          |
| FTE:     | 1.00                            |
| KEY      | WORKER (SCALE 6 - SO1)          |
| Grad     | e: SCALE 6                      |
| FTE:     | 1.00                            |
| KEY      | WORKER (SCALE 6 - SO1)          |
| Grad     | e: SCALE 6                      |
| FTE:     | 1.00                            |