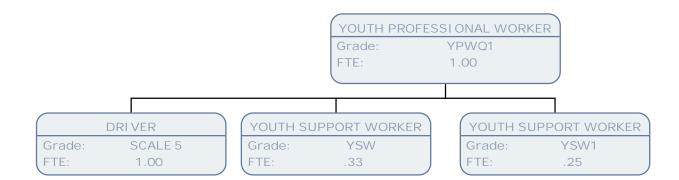

|
| FTE:     | 1.00                            |
| KEY      | WORKER (SCALE 6 - SO1)          |
| Grad     | e: SO1                          |
| FTE:     | 1.00                            |
| KEY      | WORKER (SCALE 6 - SO1)          |
| Grad     | e: SCALE 6                      |
| FTE:     | 1.00                            |
| KEY      | WORKER (SCALE 6 - SO1)          |
| Grad     | e: SO1                          |
| FTE:     | 1.00                            |
| KEY      | WORKER (SCALE 6 - SO1)          |
| Grad     | e: SCALE 6                      |
| FTE:     | 1.00                            |
| KEY      | WORKER (SCALE 6 - SO1)          |
| Grad     | e: SCALE 6                      |
| FTE:     | 1.00                            |