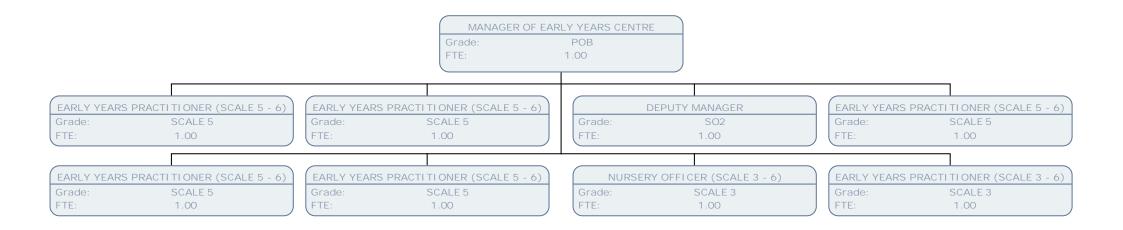

## Children's & Young People's Service March 15

Children's and Young People's Services

POA

1.00

Grade: FTE:

| ₩ILLINGDON |
|------------|
| LONDON     |

|        | TEAM MANAGER        |
|--------|---------------------|
| Grade: | POC                 |
| FTE:   |                     |
|        |                     |
|        |                     |
|        | SOCIAL WORKER       |
| Grad   | le: POB             |
| FTE:   | .75                 |
|        |                     |
| SEN    | I OR SOCI AL WORKER |
| Grad   |                     |
| FTE:   | 1.00                |