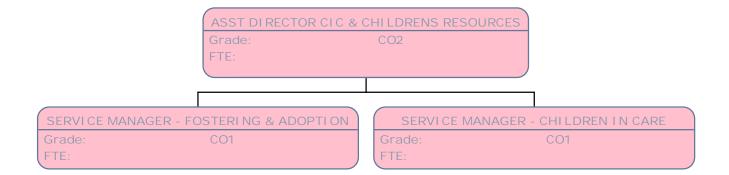

|
| KEY      | WORKER (SCALE 6 - SO1)          |
| Grad     | e: SO1                          |
| FTE:     | 1.00                            |
| KEY      | WORKER (SCALE 6 - SO1)          |
| Grad     | e: SCALE 6                      |
| FTE:     | 1.00                            |
| KEY      | WORKER (SCALE 6 - SO1)          |
| Grad     | e: SO1                          |
| FTE:     | 1.00                            |
| KEY      | WORKER (SCALE 6 - SO1)          |
| Grad     | e: SCALE 6                      |
| FTE:     | 1.00                            |
| KEY      | WORKER (SCALE 6 - SO1)          |
| Grad     | e: SCALE 6                      |
| FTE:     | 1.00                            |