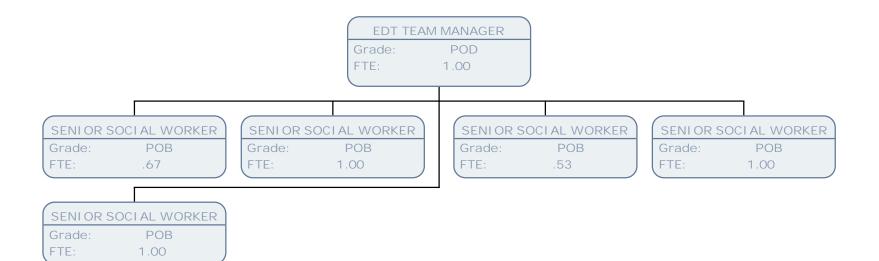

## Children's & Young People's Service March 15

Children's and Young People's Services

POA

1.00

Grade: FTE:

| ₩ILLINGDON |
|------------|
| LONDON     |

|        | TEAM MANAGER        |
|--------|---------------------|
| Grade: | POC                 |
| FTE:   |                     |
|        |                     |
|        |                     |
|        | SOCIAL WORKER       |
| Grad   | le: POB             |
| FTE:   | .75                 |
|        |                     |
| SEN    | I OR SOCI AL WORKER |
| Grad   |                     |
| FTE:   | 1.00                |