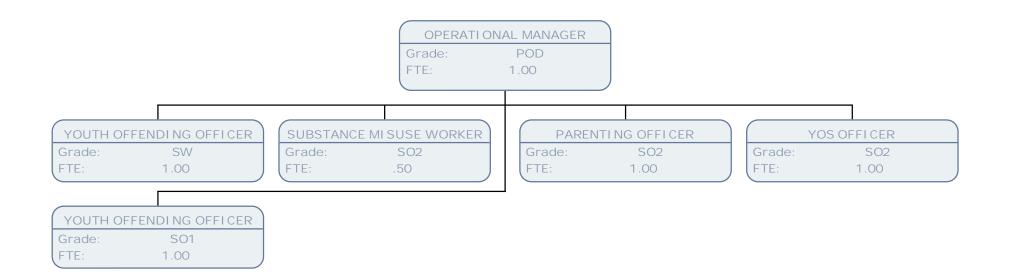

## Children's & Young People's Service March 15

Children's and Young People's Services

POA

1.00

Grade: FTE:

| ₩ILLINGDON |
|------------|
| LONDON     |

|        | TEAM MANAGER        |
|--------|---------------------|
| Grade: | POC                 |
| FTE:   |                     |
|        |                     |
|        |                     |
|        | SOCIAL WORKER       |
| Grad   | le: POB             |
| FTE:   | .75                 |
|        |                     |
| SEN    | I OR SOCI AL WORKER |
| Grad   |                     |
| FTE:   | 1.00                |