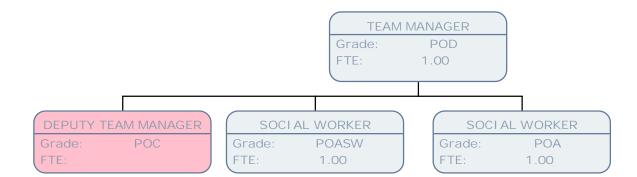

## Children's & Young People's Service March 15

Children's and Young People's Services

POA

1.00

Grade: FTE:

| ₩ILLINGDON |
|------------|
| LONDON     |

|        | TEAM MANAGER        |
|--------|---------------------|
| Grade: | POC                 |
| FTE:   |                     |
|        |                     |
|        |                     |
|        | SOCIAL WORKER       |
| Grad   | le: POB             |
| FTE:   | .75                 |
|        |                     |
| SEN    | I OR SOCI AL WORKER |
| Grad   |                     |
| FTE:   | 1.00                |