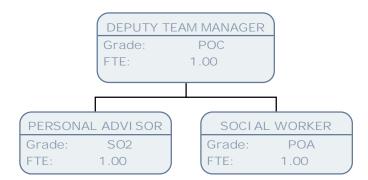

## Children's & Young People's Service March 15

Children's and Young People's Services

POA

1.00

Grade: FTE:

| ₩ILLINGDON |
|------------|
| LONDON     |

|        | TEAM MANAGER        |
|--------|---------------------|
| Grade: | POC                 |
| FTE:   |                     |
|        |                     |
|        |                     |
|        | SOCIAL WORKER       |
| Grad   | le: POB             |
| FTE:   | .75                 |
|        |                     |
| SEN    | I OR SOCI AL WORKER |
| Grad   |                     |
| FTE:   | 1.00                |