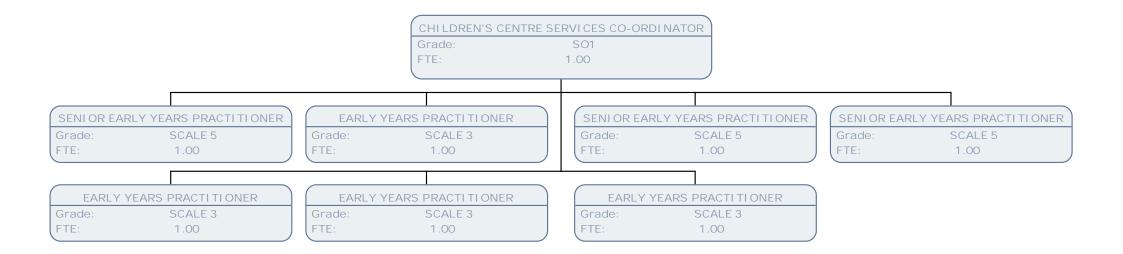

## Children's & Young People's Service March 15

Children's and Young People's Services

POA

1.00

Grade: FTE:

| ₩ILLINGDON |
|------------|
| LONDON     |

|        | TEAM MANAGER        |
|--------|---------------------|
| Grade: | POC                 |
| FTE:   |                     |
|        |                     |
|        |                     |
|        | SOCIAL WORKER       |
| Grad   | le: POB             |
| FTE:   | .75                 |
|        |                     |
| SEN    | I OR SOCI AL WORKER |
| Grad   |                     |
| FTE:   | 1.00                |