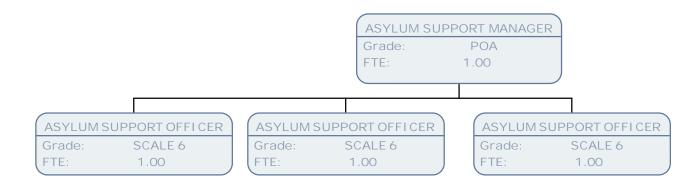

O1)          |
| Grad     | e: SO1                          |
| FTE:     | 1.00                            |
| KEY      | WORKER (SCALE 6 - SO1)          |
| Grad     | e: SCALE 6                      |
| FTE:     | 1.00                            |
| KEY      | WORKER (SCALE 6 - SO1)          |
| Grad     | e: SO1                          |
| FTE:     | 1.00                            |
| KEY      | WORKER (SCALE 6 - SO1)          |
| Grad     | e: SCALE 6                      |
| FTE:     | 1.00                            |
| KEY      | WORKER (SCALE 6 - SO1)          |
| Grad     | e: SCALE 6                      |
| FTE:     | 1.00                            |