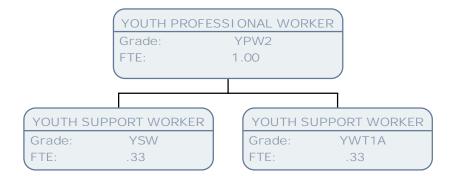

| 1.00                            |
| KEY      | WORKER (SCALE 6 - SO1)          |
| Grad     | e: SO1                          |
| FTE:     | 1.00                            |
| KEY      | WORKER (SCALE 6 - SO1)          |
| Grad     | e: SCALE 6                      |
| FTE:     | 1.00                            |
| KEY      | WORKER (SCALE 6 - SO1)          |
| Grad     | e: SO1                          |
| FTE:     | 1.00                            |
| KEY      | WORKER (SCALE 6 - SO1)          |
| Grad     | e: SCALE 6                      |
| FTE:     | 1.00                            |
| KEY      | WORKER (SCALE 6 - SO1)          |
| Grad     | e: SCALE 6                      |
| FTE:     | 1.00                            |