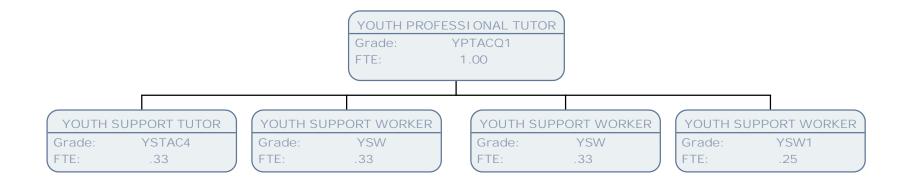

1                          |
| FTE:     | 1.00                            |
| KEY      | WORKER (SCALE 6 - SO1)          |
| Grad     | e: SO1                          |
| FTE:     | 1.00                            |
| KEY      | WORKER (SCALE 6 - SO1)          |
| Grad     | e: SCALE 6                      |
| FTE:     | 1.00                            |
| KEY      | WORKER (SCALE 6 - SO1)          |
| Grad     | e: SO1                          |
| FTE:     | 1.00                            |
| KEY      | WORKER (SCALE 6 - SO1)          |
| Grad     | e: SCALE 6                      |
| FTE:     | 1.00                            |
| KEY      | WORKER (SCALE 6 - SO1)          |
| Grad     | e: SCALE 6                      |
| FTE:     | 1.00                            |