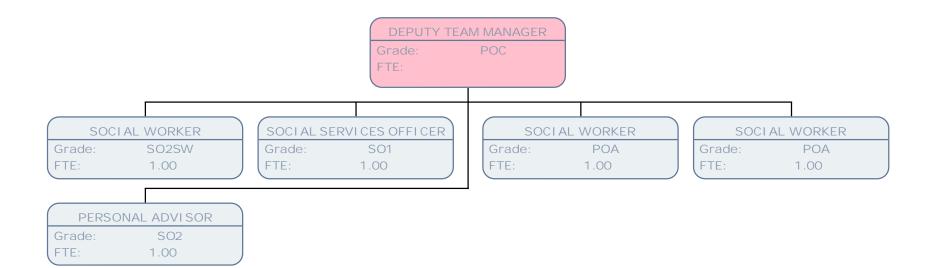

## Children's & Young People's Service March 15

Children's and Young People's Services

POA

1.00

Grade: FTE:

| ₩ILLINGDON |
|------------|
| LONDON     |

|        | TEAM MANAGER        |
|--------|---------------------|
| Grade: | POC                 |
| FTE:   |                     |
|        |                     |
|        |                     |
|        | SOCIAL WORKER       |
| Grad   | le: POB             |
| FTE:   | .75                 |
|        |                     |
| SEN    | I OR SOCI AL WORKER |
| Grad   |                     |
| FTE:   | 1.00                |