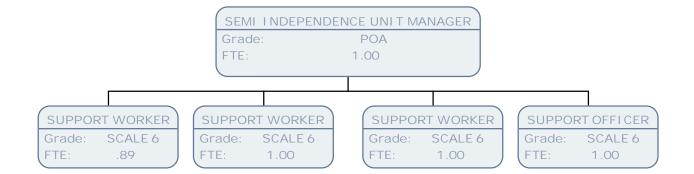

|
| Grad     | e: SO1                          |
| FTE:     | 1.00                            |
| KEY      | WORKER (SCALE 6 - SO1)          |
| Grad     | e: SCALE 6                      |
| FTE:     | 1.00                            |
| KEY      | WORKER (SCALE 6 - SO1)          |
| Grad     | e: SO1                          |
| FTE:     | 1.00                            |
| KEY      | WORKER (SCALE 6 - SO1)          |
| Grad     | e: SCALE 6                      |
| FTE:     | 1.00                            |
| KEY      | WORKER (SCALE 6 - SO1)          |
| Grad     | e: SCALE 6                      |
| FTE:     | 1.00                            |