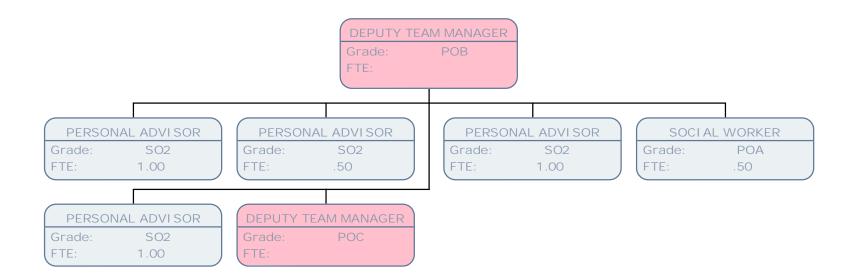

|
| FTE:     | 1.00                            |
| KEY      | WORKER (SCALE 6 - SO1)          |
| Grad     | e: SCALE 6                      |
| FTE:     | 1.00                            |
| KEY      | WORKER (SCALE 6 - SO1)          |
| Grad     | e: SO1                          |
| FTE:     | 1.00                            |
| KEY      | WORKER (SCALE 6 - SO1)          |
| Grad     | e: SCALE 6                      |
| FTE:     | 1.00                            |
| KEY      | WORKER (SCALE 6 - SO1)          |
| Grad     | e: SCALE 6                      |
| FTE:     | 1.00                            |