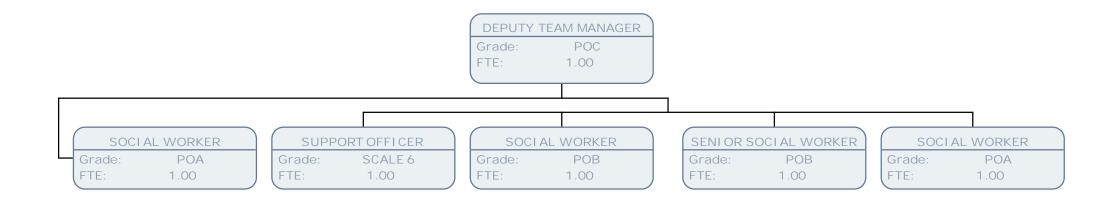

## Children's & Young People's Service March 15

Children's and Young People's Services

POA

1.00

Grade: FTE:

| ₩ILLINGDON |
|------------|
| LONDON     |

|        | TEAM MANAGER        |
|--------|---------------------|
| Grade: | POC                 |
| FTE:   |                     |
|        |                     |
|        |                     |
|        | SOCIAL WORKER       |
| Grad   | le: POB             |
| FTE:   | .75                 |
|        |                     |
| SEN    | I OR SOCI AL WORKER |
| Grad   |                     |
| FTE:   | 1.00                |