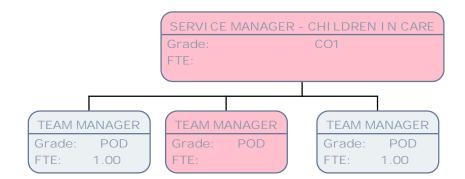

| e: SO1                          |
| FTE:     | 1.00                            |
| KEY      | WORKER (SCALE 6 - SO1)          |
| Grad     | e: SCALE 6                      |
| FTE:     | 1.00                            |
| KEY      | WORKER (SCALE 6 - SO1)          |
| Grad     | e: SO1                          |
| FTE:     | 1.00                            |
| KEY      | WORKER (SCALE 6 - SO1)          |
| Grad     | e: SCALE 6                      |
| FTE:     | 1.00                            |
| KEY      | WORKER (SCALE 6 - SO1)          |
| Grad     | e: SCALE 6                      |
| FTE:     | 1.00                            |