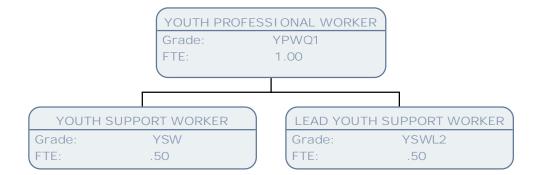

## Children's & Young People's Service March 15

Children's and Young People's Services

POA

1.00

Grade: FTE:

| ₩ILLINGDON |
|------------|
| LONDON     |

|        | TEAM MANAGER        |
|--------|---------------------|
| Grade: | POC                 |
| FTE:   |                     |
|        |                     |
|        |                     |
|        | SOCIAL WORKER       |
| Grad   | le: POB             |
| FTE:   | .75                 |
|        |                     |
| SEN    | I OR SOCI AL WORKER |
| Grad   |                     |
| FTE:   | 1.00                |