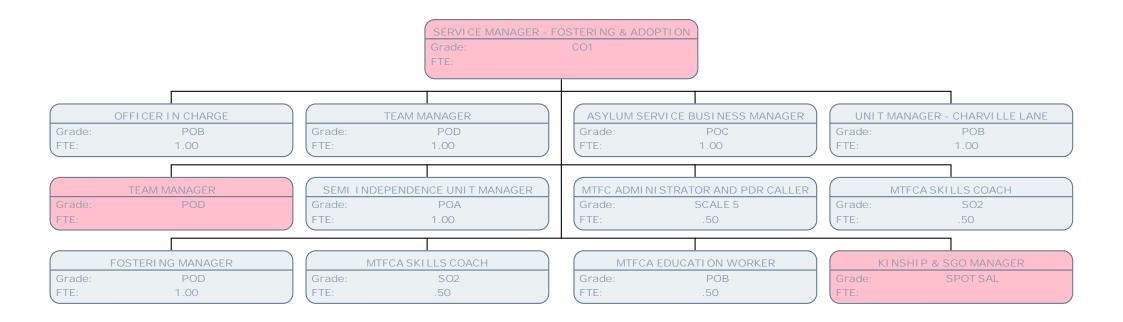

## Children's & Young People's Service March 15

Children's and Young People's Services

POA

1.00

Grade: FTE:

| ₩ILLINGDON |
|------------|
| LONDON     |

|        | TEAM MANAGER        |
|--------|---------------------|
| Grade: | POC                 |
| FTE:   |                     |
|        |                     |
|        |                     |
|        | SOCIAL WORKER       |
| Grad   | le: POB             |
| FTE:   | .75                 |
|        |                     |
| SEN    | I OR SOCI AL WORKER |
| Grad   |                     |
| FTE:   | 1.00                |