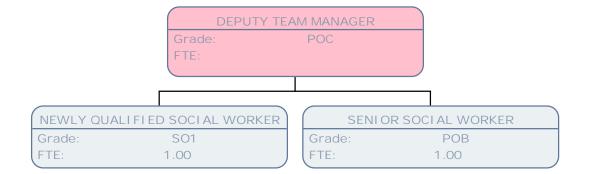

## Children's & Young People's Service March 15

Children's and Young People's Services

POA

1.00

Grade: FTE:

| ₩ILLINGDON |
|------------|
| LONDON     |

|        | TEAM MANAGER        |
|--------|---------------------|
| Grade: | POC                 |
| FTE:   |                     |
|        |                     |
|        |                     |
|        | SOCIAL WORKER       |
| Grad   | le: POB             |
| FTE:   | .75                 |
|        |                     |
| SEN    | I OR SOCI AL WORKER |
| Grad   |                     |
| FTE:   | 1.00                |