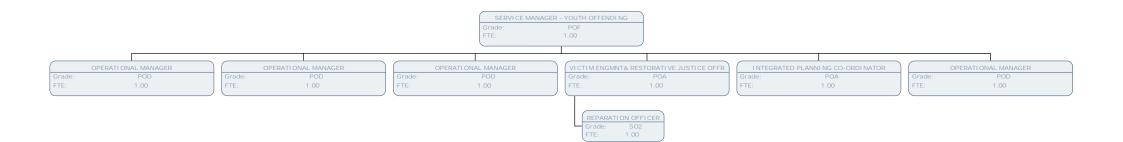

## Children's & Young People's Service March 15

Children's and Young People's Services























POA

1.00

Grade: FTE:

| ₩ILLINGDON |
|------------|
| LONDON     |

|        | TEAM MANAGER        |
|--------|---------------------|
| Grade: | POC                 |
| FTE:   |                     |
|        |                     |
|        |                     |
|        | SOCIAL WORKER       |
| Grad   | le: POB             |
| FTE:   | .75                 |
|        |                     |
| SEN    | I OR SOCI AL WORKER |
| Grad   |                     |
| FTE:   | 1.00                |















































|                               |                                          |                                          | SERVICE MANAGE<br>Grade:<br>FTE:  |   | OF                                   |                                       |   |                                    |                                       |
|-------------------------------|------------------------------------------|------------------------------------------|-----------------------------------|---|--------------------------------------|---------------------------------------|---|------------------------------------|---------------------------------------|
| EARLY SUPPO<br>Grade:<br>FTE: | DRT OFFICER - KEY WORKING<br>POA<br>1.00 | TEAM LEADER - PARTI CI<br>Grade:<br>FTE: | PATION KEY WORKING<b