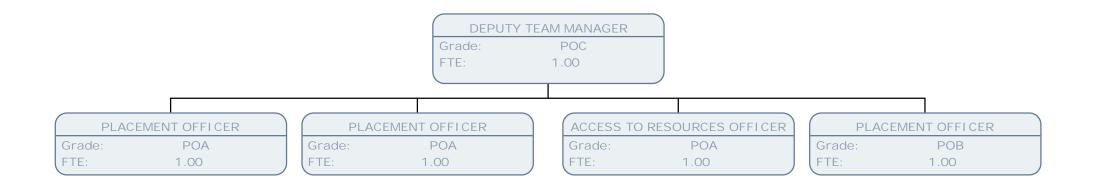

## Children's & Young People's Service March 15

Children's and Young People's Services

POA

1.00

Grade: FTE:

| ₩ILLINGDON |
|------------|
| LONDON     |

|        | TEAM MANAGER        |
|--------|---------------------|
| Grade: | POC                 |
| FTE:   |                     |
|        |                     |
|        |                     |
|        | SOCIAL WORKER       |
| Grad   | le: POB             |
| FTE:   | .75                 |
|        |                     |
| SEN    | I OR SOCI AL WORKER |
| Grad   |                     |
| FTE:   | 1.00                |