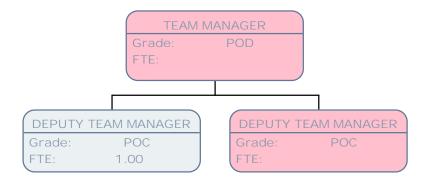

## Children's & Young People's Service March 15

Children's and Young People's Services

POA

1.00

Grade: FTE:

| ₩ILLINGDON |
|------------|
| LONDON     |

|        | TEAM MANAGER        |
|--------|---------------------|
| Grade: | POC                 |
| FTE:   |                     |
|        |                     |
|        |                     |
|        | SOCIAL WORKER       |
| Grad   | le: POB             |
| FTE:   | .75                 |
|        |                     |
| SEN    | I OR SOCI AL WORKER |
| Grad   |                     |
| FTE:   | 1.00                |