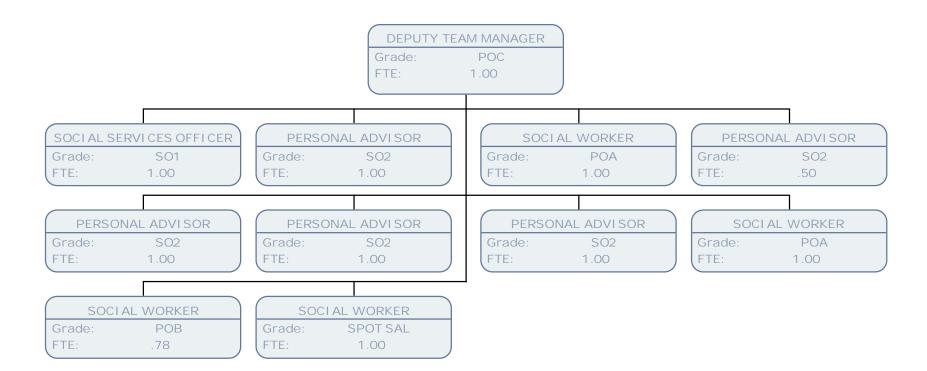

O1                          |
| FTE:     | 1.00                            |
| KEY      | WORKER (SCALE 6 - SO1)          |
| Grad     | e: SCALE 6                      |
| FTE:     | 1.00                            |
| KEY      | WORKER (SCALE 6 - SO1)          |
| Grad     | e: SO1                          |
| FTE:     | 1.00                            |
| KEY      | WORKER (SCALE 6 - SO1)          |
| Grad     | e: SCALE 6                      |
| FTE:     | 1.00                            |
| KEY      | WORKER (SCALE 6 - SO1)          |
| Grad     | e: SCALE 6                      |
| FTE:     | 1.00                            |