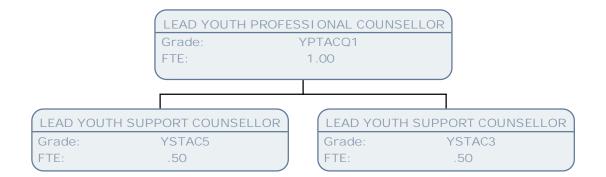

| TEAM LEADER - | PREVENTION 2 KEY WO | RKING |
|---------------|---------------------|-------|
| Grade:        | POB                 |       |
| FTE:          | 1.00                |       |
|               |                     |       |
|               |                     |       |
|               | KER (SCALE 6 - SO1) |       |
| Grade:        | SCALE 6             |       |
| FTE:          | 1.00                |       |
|               | 1.00                |       |
|               | SUPPORT ADVI SOR    |       |
| Grade:        | YSTAC1              |       |
| FTE:          | .00                 |       |
| (             |                     |       |
| KEY WOR       | KER (SCALE 6 -SO1)  |       |
| Grade:        | SO1                 |       |
| FTE:          | 1.00                |       |
| (             |                     |       |
| KEY WORK      | KER (SCALE 6 - SO1) |       |
| Grade:        | SCALE 6             |       |
| FTE:          | .50                 |       |
|               |                     |       |
| KEY WORK      | KER (SCALE 6 - SO1) |       |
| Grade:        | SO1                 |       |
| FTE:          | .50                 |       |
|               |                     |       |
| KEY WORK      | (SCALE 6 - SO1)     |       |
| Grade:        | SCALE 6             |       |
| FTE:          | 1.00                |       |