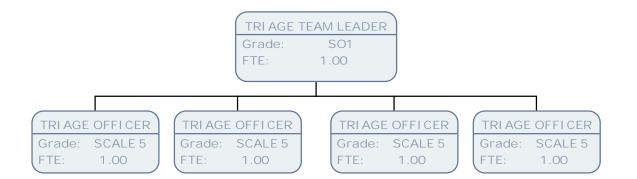

## Children's & Young People's Service March 15

Children's and Young People's Services























POA

1.00

Grade: FTE:

| ₩ILLINGDON |
|------------|
| LONDON     |

|        | TEAM MANAGER        |
|--------|---------------------|
| Grade: | POC                 |
| FTE:   |                     |
|        |                     |
|        |                     |
|        | SOCIAL WORKER       |
| Grad   | le: POB             |
| FTE:   | .75                 |
|        |                     |
| SEN    | I OR SOCI AL WORKER |
| Grad   |                     |
| FTE:   | 1.00                |















































|                               |                                          |                                          | SERVICE MANAGE<br>Grade:<br>FTE:  |   | OF                                   |                                       |   |                                    |                                       |
|-------------------------------|------------------------------------------|------------------------------------------|-----------------------------------|---|--------------------------------------|---------------------------------------|---|------------------------------------|---------------------------------------|
| EARLY SUPPO<br>Grade:<br>FTE: | DRT OFFICER - KEY WORKING<br>POA<br>1.00 | TEAM LEADER - PARTI CI<br>Grade:<br>FTE: | PATION KEY W