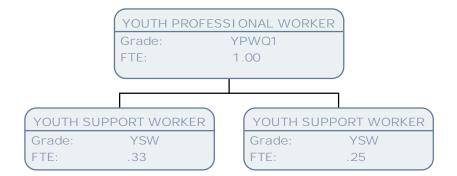

|
| KEY      | WORKER (SCALE 6 - SO1)          |
| Grad     | e: SO1                          |
| FTE:     | 1.00                            |
| KEY      | WORKER (SCALE 6 - SO1)          |
| Grad     | e: SCALE 6                      |
| FTE:     | 1.00                            |
| KEY      | WORKER (SCALE 6 - SO1)          |
| Grad     | e: SO1                          |
| FTE:     | 1.00                            |
| KEY      | WORKER (SCALE 6 - SO1)          |
| Grad     | e: SCALE 6                      |
| FTE:     | 1.00                            |
| KEY      | WORKER (SCALE 6 - SO1)          |
| Grad     | e: SCALE 6                      |
| FTE:     | 1.00                            |