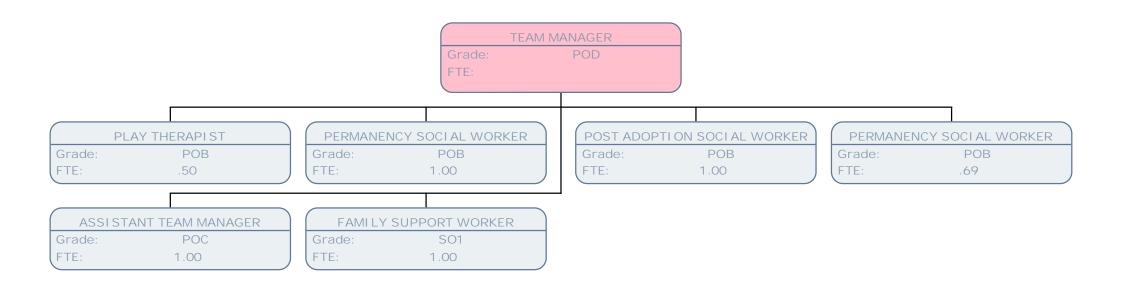

## Children's & Young People's Service March 15

Children's and Young People's Services

POA

1.00

Grade: FTE:

| ₩ILLINGDON |
|------------|
| LONDON     |

|        | TEAM MANAGER        |
|--------|---------------------|
| Grade: | POC                 |
| FTE:   |                     |
|        |                     |
|        |                     |
|        | SOCIAL WORKER       |
| Grad   | le: POB             |
| FTE:   | .75                 |
|        |                     |
| SEN    | I OR SOCI AL WORKER |
| Grad   |                     |
| FTE:   | 1.00                |