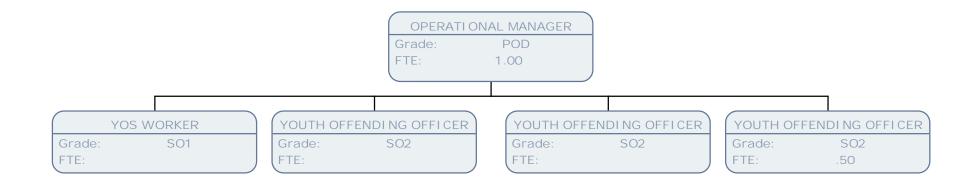

## Children's & Young People's Service March 15

Children's and Young People's Services

POA

1.00

Grade: FTE:

| ₩ILLINGDON |
|------------|
| LONDON     |

|        | TEAM MANAGER        |
|--------|---------------------|
| Grade: | POC                 |
| FTE:   |                     |
|        |                     |
|        |                     |
|        | SOCIAL WORKER       |
| Grad   | le: POB             |
| FTE:   | .75                 |
|        |                     |
| SEN    | I OR SOCI AL WORKER |
| Grad   |                     |
| FTE:   | 1.00                |