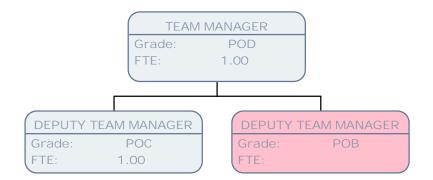

## Children's & Young People's Service March 15

Children's and Young People's Services

POA

1.00

Grade: FTE:

| ₩ILLINGDON |
|------------|
| LONDON     |

|        | TEAM MANAGER        |
|--------|---------------------|
| Grade: | POC                 |
| FTE:   |                     |
|        |                     |
|        |                     |
|        | SOCIAL WORKER       |
| Grad   | le: POB             |
| FTE:   | .75                 |
|        |                     |
| SEN    | I OR SOCI AL WORKER |
| Grad   |                     |
| FTE:   | 1.00                |