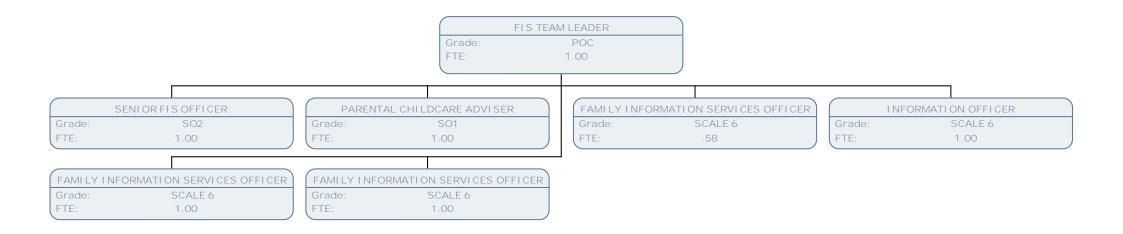

## Children's & Young People's Service March 15

Children's and Young People's Services

POA

1.00

Grade: FTE:

| ₩ILLINGDON |
|------------|
| LONDON     |

|        | TEAM MANAGER        |
|--------|---------------------|
| Grade: | POC                 |
| FTE:   |                     |
|        |                     |
|        |                     |
|        | SOCIAL WORKER       |
| Grad   | le: POB             |
| FTE:   | .75                 |
|        |                     |
| SEN    | I OR SOCI AL WORKER |
| Grad   |                     |
| FTE:   | 1.00                |