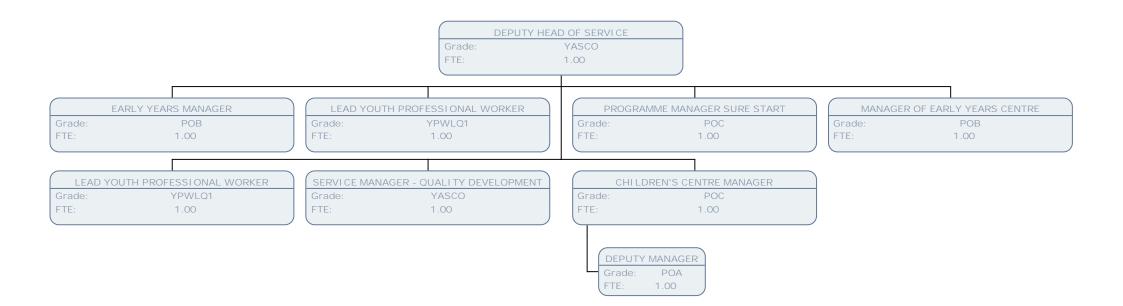

Grad     | e: SO1                          |
| FTE:     | 1.00                            |
| KEY      | WORKER (SCALE 6 - SO1)          |
| Grad     | e: SO1                          |
| FTE:     | 1.00                            |
| KEY      | WORKER (SCALE 6 - SO1)          |
| Grad     | e: SCALE 6                      |
| FTE:     | 1.00                            |
| KEY      | WORKER (SCALE 6 - SO1)          |
| Grad     | e: SO1                          |
| FTE:     | 1.00                            |
| KEY      | WORKER (SCALE 6 - SO1)          |
| Grad     | e: SCALE 6                      |
| FTE:     | 1.00                            |
| KEY      | WORKER (SCALE 6 - SO1)          |
| Grad     | e: SCALE 6                      |
| FTE:     | 1.00                            |