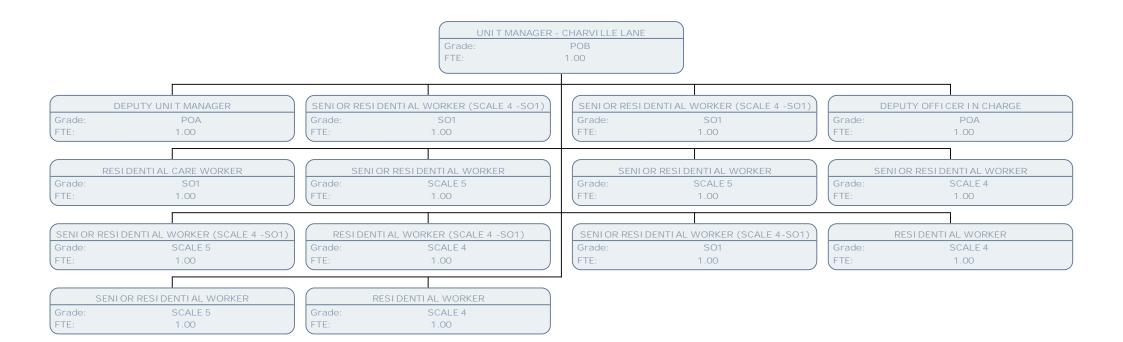

|
| Grad     | e: SO1                          |
| FTE:     | 1.00                            |
| KEY      | WORKER (SCALE 6 - SO1)          |
| Grad     | e: SCALE 6                      |
| FTE:     | 1.00                            |
| KEY      | WORKER (SCALE 6 - SO1)          |
| Grad     | e: SO1                          |
| FTE:     | 1.00                            |
| KEY      | WORKER (SCALE 6 - SO1)          |
| Grad     | e: SCALE 6                      |
| FTE:     | 1.00                            |
| KEY      | WORKER (SCALE 6 - SO1)          |
| Grad     | e: SCALE 6                      |
| FTE:     | 1.00                            |