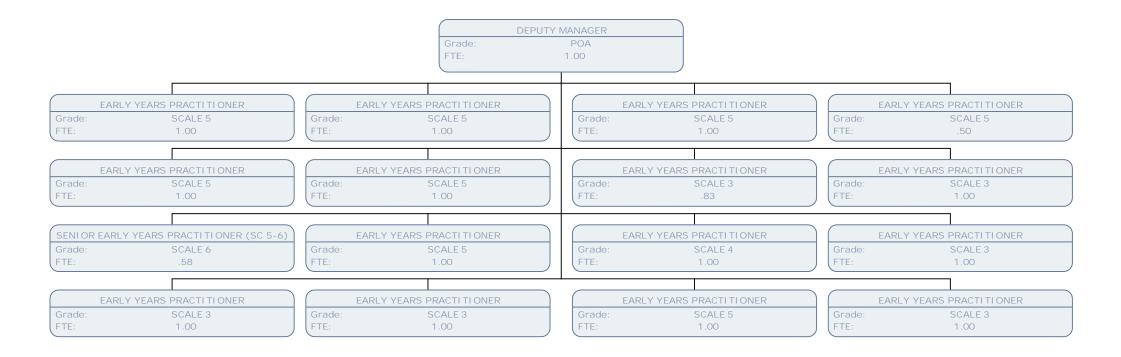

## Children's & Young People's Service March 15

Children's and Young People's Services

POA

1.00

Grade: FTE:

| ₩ILLINGDON |
|------------|
| LONDON     |

|        | TEAM MANAGER        |
|--------|---------------------|
| Grade: | POC                 |
| FTE:   |                     |
|        |                     |
|        |                     |
|        | SOCIAL WORKER       |
| Grad   | le: POB             |
| FTE:   | .75                 |
|        |                     |
| SEN    | I OR SOCI AL WORKER |
| Grad   |                     |
| FTE:   | 1.00                |

|                               |                                          |                                          | SERVICE MANAGE<br>Grade:<br>FTE:  |   | OF                                   |                                       |   |                                    |                                       |
|-------------------------------|------------------------------------------|------------------------------------------|-----------------------------------|---|--------------------------------------|---------------------------------------|---|------------------------------------|---------------------------------------|
| EARLY SUPPO<br>Grade:<br>FTE: | DRT OFFICER - KEY WORKING<br>POA<br>1.00 | TEAM LEADER - PARTI CI<br>Grade:<br>FTE: | PATION KEY WORKING<br>POB<br>1.00 | ( | TEAM LEADER - PREV<br>Grade:<br>FTE: | ENTI ON 2 KEY WORKI NG<br>POB<br>1.00 | G | FEAM LEADER - PREV<br>rade:<br>FE: | ENTI ON 1 KEY WORKI NG<br>POB<br>1.00 |
| TEAM LEADER<br>Grade:         | R - INTENSI VE KEY WORKI NG<br>POB       |                                          |                                   | - |                                      |                                       |   |                                    |                                       |

FTE:

1.00

| TEAM LEADER - PA | RTI CI PATI ON KEY WORKI NG |
|------------------|-----------------------------|
| Grade:           | POB                         |
| FTE:             | 1.00                        |
|                  |                             |
|                  |                             |
|                  | R (SCALE 6 - SO1)           |
| Grade:           | SO1<br>1.00                 |
| (FTE:            | 1.00                        |
| KEY WORKER       | R (SCALE 6 - SO1)           |
| Grade:           | SO1                         |
| FTE:             | 1.00                        |
|                  |                             |
| KEY WORKER       | R (SCALE 6 - SO1)           |
| Grade:           | SCALE 6                     |
| FTE:             | 1.00                        |
|                  |                             |
|                  | R (SCALE 6 - SO1)           |
| Grade:           | SCALE 6<br>1.00             |
|                  | 1.00                        |
| KEY WORKER       | R (SCALE 6 - SO1)           |
| Grade:           | SO1                         |
| FTE:             | 1.00                        |

| TEAM LEADER - | PREVENTION 2 KEY WO | RKING |
|---------------|---------------------|-------|
| Grade:        | POB                 |       |
| FTE:          | 1.00                |       |
|               |                     |       |
|               |                     |       |
|               | KER (SCALE 6 - SO1) |       |
| Grade:        | SCALE 6             |       |
| FTE:          | 1.00                |       |
|               | 1.00                |       |
|               | SUPPORT ADVI SOR    |       |
| Grade:        | YSTAC1              |       |
| FTE:          | .00                 |       |
| (             |                     |       |
| KEY WOR       | KER (SCALE 6 -SO1)  |       |
| Grade:        | SO1                 |       |
| FTE:          | 1.00                |       |
| (             |                     |       |
| KEY WORK      | KER (SCALE 6 - SO1) |       |
| Grade:        | SCALE 6             |       |
| FTE:          | .50                 |       |
|               |                     |       |
| KEY WORK      | KER (SCALE 6 - SO1) |       |
| Grade:        | SO1                 |       |
| FTE:          | .50                 |       |
|               |                     |       |
| KEY WORK      | (SCALE 6 - SO1)     |       |
| Grade:        | SCALE 6             |       |
| FTE:          | 1.00                |       |

| TEAM LEA | ADER - I NTENSI VE KEY WORKI NG |
|----------|---------------------------------|
| Grade:   | РОВ                             |
| FTE:     | 1.00                            |
| KEY      | WORKER (SCALE 6 - SO1)          |
| Grad     | e: SO1                          |
| FTE:     | 1.00                            |
| KEY      | WORKER (SCALE 6 - SO1)          |
| Grad     | e: SO1                          |
| FTE:     | 1.00                            |
| KEY      | WORKER (SCALE 6 - SO1)          |
| Grad     | e: SCALE 6                      |
| FTE:     | 1.00                            |
| KEY      | WORKER (SCALE 6 - SO1)          |
| Grad     | e: SO1                          |
| FTE:     | 1.00                            |
| KEY      | WORKER (SCALE 6 - SO1)          |
| Grad     | e: SCALE 6                      |
| FTE:     | 1.00                            |
| KEY      | WORKER (SCALE 6 - SO1)          |
| Grad     | e: SCALE 6                      |
| FTE:     | 1.00                            |