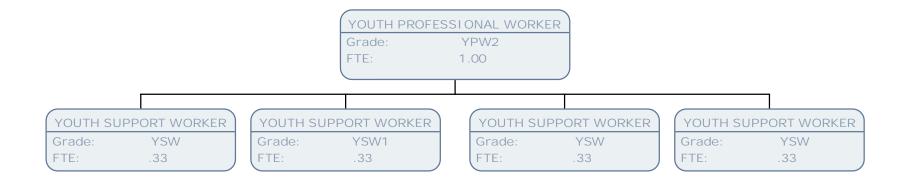

|
| FTE:     | 1.00                            |
| KEY      | WORKER (SCALE 6 - SO1)          |
| Grad     | e: SO1                          |
| FTE:     | 1.00                            |
| KEY      | WORKER (SCALE 6 - SO1)          |
| Grad     | e: SCALE 6                      |
| FTE:     | 1.00                            |
| KEY      | WORKER (SCALE 6 - SO1)          |
| Grad     | e: SO1                          |
| FTE:     | 1.00                            |
| KEY      | WORKER (SCALE 6 - SO1)          |
| Grad     | e: SCALE 6                      |
| FTE:     | 1.00                            |
| KEY      | WORKER (SCALE 6 - SO1)          |
| Grad     | e: SCALE 6                      |
| FTE:     | 1.00                            |