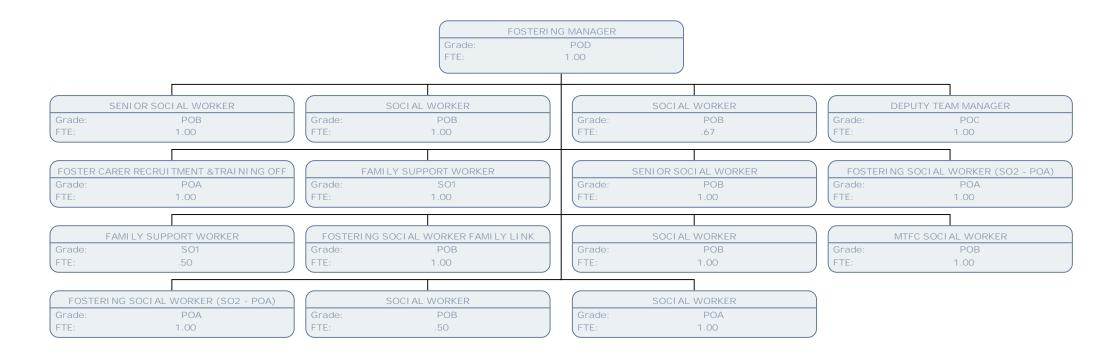

Grad     | e: SO1                          |
| FTE:     | 1.00                            |
| KEY      | WORKER (SCALE 6 - SO1)          |
| Grad     | e: SCALE 6                      |
| FTE:     | 1.00                            |
| KEY      | WORKER (SCALE 6 - SO1)          |
| Grad     | e: SO1                          |
| FTE:     | 1.00                            |
| KEY      | WORKER (SCALE 6 - SO1)          |
| Grad     | e: SCALE 6                      |
| FTE:     | 1.00                            |
| KEY      | WORKER (SCALE 6 - SO1)          |
| Grad     | e: SCALE 6                      |
| FTE:     | 1.00                            |