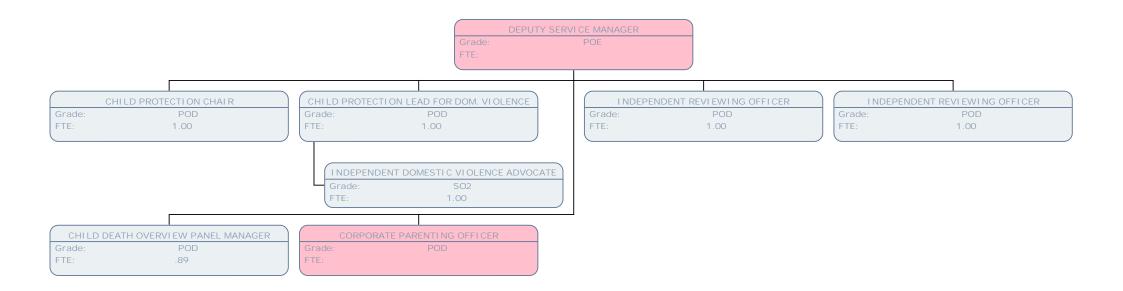

FTE:     | 1.00                            |
| KEY      | WORKER (SCALE 6 - SO1)          |
| Grad     | e: SCALE 6                      |
| FTE:     | 1.00                            |
| KEY      | WORKER (SCALE 6 - SO1)          |
| Grad     | e: SO1                          |
| FTE:     | 1.00                            |
| KEY      | WORKER (SCALE 6 - SO1)          |
| Grad     | e: SCALE 6                      |
| FTE:     | 1.00                            |
| KEY      | WORKER (SCALE 6 - SO1)          |
| Grad     | e: SCALE 6                      |
| FTE:     | 1.00                            |