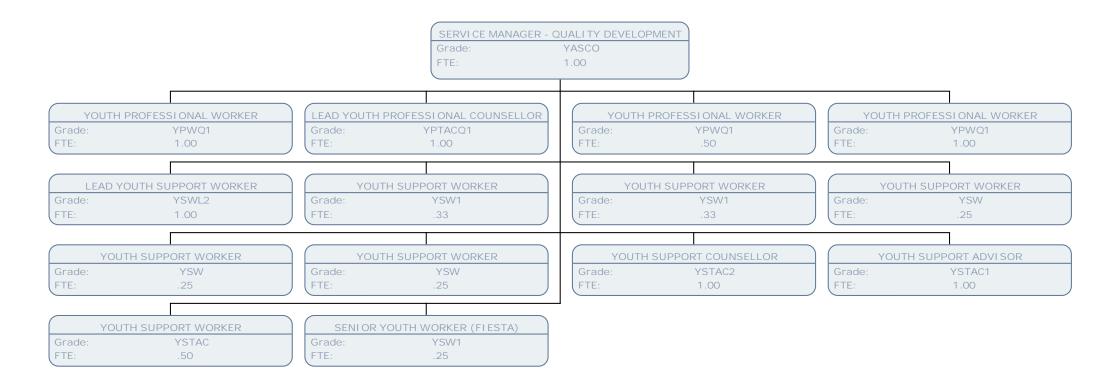

| 1.00                            |
| KEY      | WORKER (SCALE 6 - SO1)          |
| Grad     | e: SO1                          |
| FTE:     | 1.00                            |
| KEY      | WORKER (SCALE 6 - SO1)          |
| Grad     | e: SCALE 6                      |
| FTE:     | 1.00                            |
| KEY      | WORKER (SCALE 6 - SO1)          |
| Grad     | e: SO1                          |
| FTE:     | 1.00                            |
| KEY      | WORKER (SCALE 6 - SO1)          |
| Grad     | e: SCALE 6                      |
| FTE:     | 1.00                            |
| KEY      | WORKER (SCALE 6 - SO1)          |
| Grad     | e: SCALE 6                      |
| FTE:     | 1.00                            |