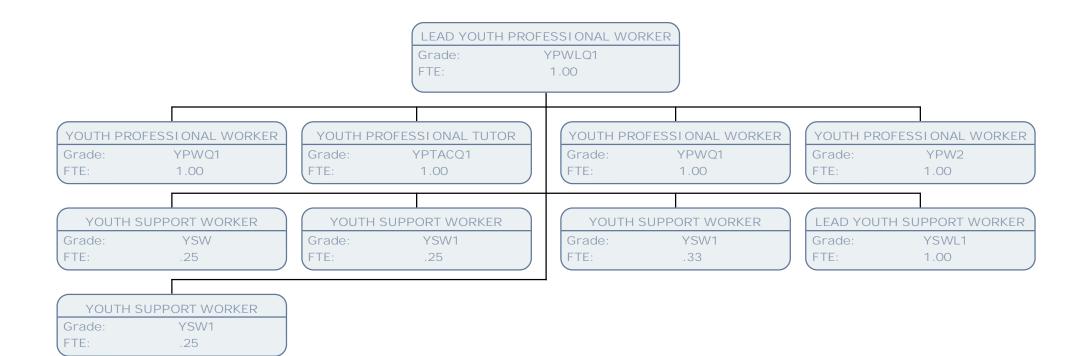

| e: SO1                          |
| FTE:     | 1.00                            |
| KEY      | WORKER (SCALE 6 - SO1)          |
| Grad     | e: SO1                          |
| FTE:     | 1.00                            |
| KEY      | WORKER (SCALE 6 - SO1)          |
| Grad     | e: SCALE 6                      |
| FTE:     | 1.00                            |
| KEY      | WORKER (SCALE 6 - SO1)          |
| Grad     | e: SO1                          |
| FTE:     | 1.00                            |
| KEY      | WORKER (SCALE 6 - SO1)          |
| Grad     | e: SCALE 6                      |
| FTE:     | 1.00                            |
| KEY      | WORKER (SCALE 6 - SO1)          |
| Grad     | e: SCALE 6                      |
| FTE:     | 1.00                            |