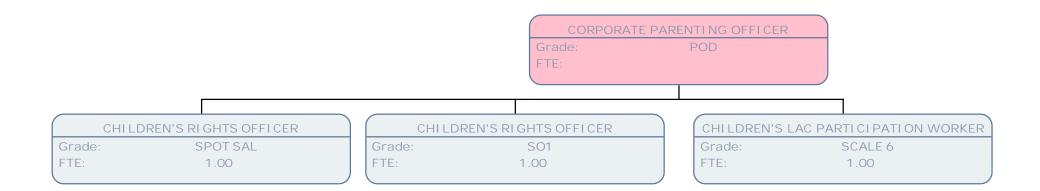

| 1.00                            |
| KEY      | WORKER (SCALE 6 - SO1)          |
| Grad     | e: SCALE 6                      |
| FTE:     | 1.00                            |
| KEY      | WORKER (SCALE 6 - SO1)          |
| Grad     | e: SO1                          |
| FTE:     | 1.00                            |
| KEY      | WORKER (SCALE 6 - SO1)          |
| Grad     | e: SCALE 6                      |
| FTE:     | 1.00                            |
| KEY      | WORKER (SCALE 6 - SO1)          |
| Grad     | e: SCALE 6                      |
| FTE:     | 1.00                            |