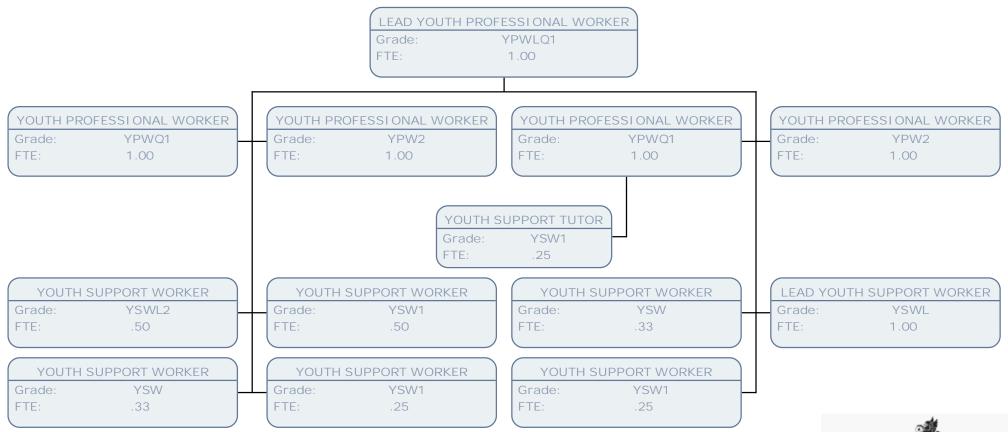

|                               |                                          |                                          | SERVICE MANAGE<br>Grade:<br>FTE:  |   | OF                                   |                                       |   |                                    |                                       |
|-------------------------------|------------------------------------------|------------------------------------------|-----------------------------------|---|--------------------------------------|---------------------------------------|---|------------------------------------|---------------------------------------|
| EARLY SUPPO<br>Grade:<br>FTE: | DRT OFFICER - KEY WORKING<br>POA<br>1.00 | TEAM LEADER - PARTI CI<br>Grade:<br>FTE: | PATION KEY WORKING<br>POB<br>1.00 | ( | TEAM LEADER - PREV<br>Grade:<br>FTE: | ENTI ON 2 KEY WORKI NG<br>POB<br>1.00 | G | FEAM LEADER - PREV<br>rade:<br>FE: | ENTI ON 1 KEY WORKI NG<br>POB<br>1.00 |
| TEAM LEADER<br>Grade:         | R - INTENSI VE KEY WORKI NG<br>POB       |                                          |                                   | - |                                      |                                       |   |                                    |                                       |

FTE:

1.00

| TEAM LEADER - PA | RTI CI PATI ON KEY WORKI NG |
|------------------|-----------------------------|
| Grade:           | POB                         |
| FTE:             | 1.00                        |
|                  |                             |
|                  |                             |
|                  | R (SCALE 6 - SO1)           |
| Grade:           | SO1<br>1.00                 |
| (FTE:            | 1.00                        |
| KEY WORKER       | R (SCALE 6 - SO1)           |
| Grade:           | SO1                         |
| FTE:             | 1.00                        |
|                  |                             |
| KEY WORKER       | R (SCALE 6 - SO1)           |
| Grade:           | SCALE 6                     |
| FTE:             | 1.00                        |
|                  |                             |
|                  | R (SCALE 6 - SO1)           |
| Grade:           | SCALE 6<br>1.00             |
|                  | 1.00                        |
| KEY WORKER       | R (SCALE 6 - SO1)           |
| Grade:           | SO1                         |
| FTE:             | 1.00                        |

| TEAM LEADER - | PREVENTION 2 KEY WO | RKING |
|---------------|---------------------|-------|
| Grade:        | POB                 |       |
| FTE:          | 1.00                |       |
|               |                     |       |
|               |                     |       |
|               | KER (SCALE 6 - SO1) |       |
| Grade:        | SCALE 6             |       |
| FTE:          | 1.00                |       |
|               | 1.00                |       |
|               | SUPPORT ADVI SOR    |       |
| Grade:        | YSTAC1              |       |
| FTE:          | .00                 |       |
| (             |                     |       |
| KEY WOR       | KER (SCALE 6 -SO1)  |       |
| Grade:        | SO1                 |       |
| FTE:          | 1.00                |       |
| (             |                     |       |
| KEY WORK      | KER (SCALE 6 - SO1) |       |
| Grade:        | SCALE 6             |       |
| FTE:          | .50                 |       |
|               |                     |       |
| KEY WORK      | KER (SCALE 6 - SO1) |       |
| Grade:        | SO1                 |       |
| FTE:          | .50                 |       |
|               |                     |       |
| KEY WORK      | (SCALE 6 - SO1)     |       |
| Grade:        | SCALE 6             |       |
| FTE:          | 1.00                |       |

| TEAM LEA | ADER - I NTENSI VE KEY WORKI NG |
|----------|---------------------------------|
| Grade:   | РОВ                             |
| FTE:     | 1.00                            |
| KEY      | WORKER (SCALE 6 - SO1)          |
| Grad     | e: SO1                          |
| FTE:     | 1.00                            |
| KEY      | WORKER (SCALE 6 - SO1)          |
| Grad     | e: SO1                          |
| FTE:     | 1.00                            |
| KEY      | WORKER (SCALE 6 - SO1)          |
| Grad     | e: SCALE 6                      |
| FTE:     | 1.00                            |
| KEY      | WORKER (SCALE 6 - SO1)          |
| Grad     | e: SO1                          |
| FTE:     | 1.00                            |
| KEY      | WORKER (SCALE 6 - SO1)          |
| Grad     | e: SCALE 6                      |
| FTE:     | 1.00                            |
| KEY      | WORKER (SCALE 6 - SO1)          |
| Grad     | e: SCALE 6                      |
| FTE:     | 1.00                            |