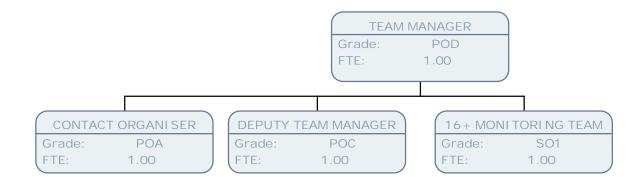

## Children's & Young People's Service March 15

Children's and Young People's Services

POA

1.00

Grade: FTE:

| ₩ILLINGDON |
|------------|
| LONDON     |

|        | TEAM MANAGER        |
|--------|---------------------|
| Grade: | POC                 |
| FTE:   |                     |
|        |                     |
|        |                     |
|        | SOCIAL WORKER       |
| Grad   | le: POB             |
| FTE:   | .75                 |
|        |                     |
| SEN    | I OR SOCI AL WORKER |
| Grad   |                     |
| FTE:   | 1.00                |