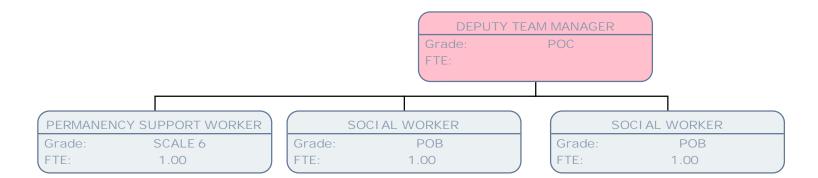

## Children's & Young People's Service March 15

Children's and Young People's Services

POA

1.00

Grade: FTE:

| ₩ILLINGDON |
|------------|
| LONDON     |

|        | TEAM MANAGER        |
|--------|---------------------|
| Grade: | POC                 |
| FTE:   |                     |
|        |                     |
|        |                     |
|        | SOCIAL WORKER       |
| Grad   | le: POB             |
| FTE:   | .75                 |
|        |                     |
| SEN    | I OR SOCI AL WORKER |
| Grad   |                     |
| FTE:   | 1.00                |