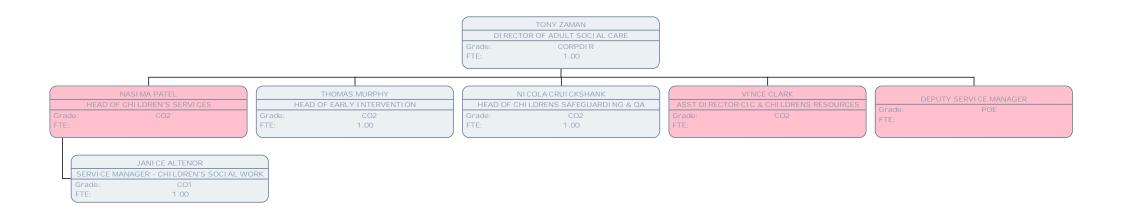

## Children's & Young People's Service March 15

Children's and Young People's Services

POA

1.00

Grade: FTE:

| ₩ILLINGDON |
|------------|
| LONDON     |

|        | TEAM MANAGER        |
|--------|---------------------|
| Grade: | POC                 |
| FTE:   |                     |
|        |                     |
|        |                     |
|        | SOCIAL WORKER       |
| Grad   | le: POB             |
| FTE:   | .75                 |
|        |                     |
| SEN    | I OR SOCI AL WORKER |
| Grad   |                     |
| FTE:   | 1.00                |