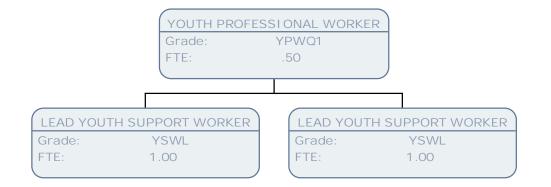

|
| KEY      | WORKER (SCALE 6 - SO1)          |
| Grad     | e: SO1                          |
| FTE:     | 1.00                            |
| KEY      | WORKER (SCALE 6 - SO1)          |
| Grad     | e: SCALE 6                      |
| FTE:     | 1.00                            |
| KEY      | WORKER (SCALE 6 - SO1)          |
| Grad     | e: SO1                          |
| FTE:     | 1.00                            |
| KEY      | WORKER (SCALE 6 - SO1)          |
| Grad     | e: SCALE 6                      |
| FTE:     | 1.00                            |
| KEY      | WORKER (SCALE 6 - SO1)          |
| Grad     | e: SCALE 6                      |
| FTE:     | 1.00                            |