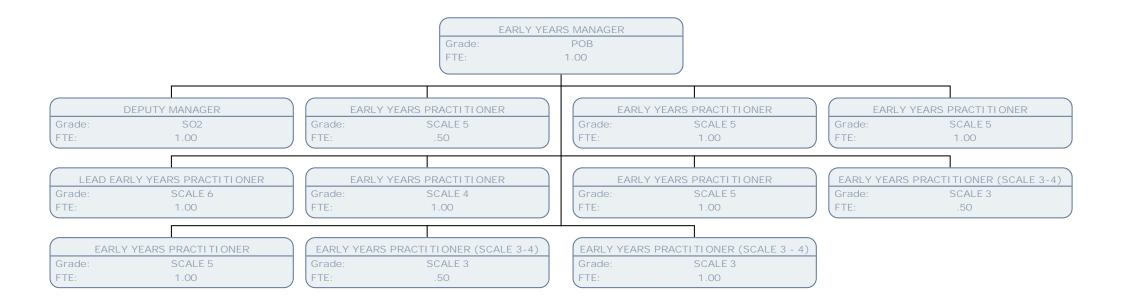

| e: SO1                          |
| FTE:     | 1.00                            |
| KEY      | WORKER (SCALE 6 - SO1)          |
| Grad     | e: SO1                          |
| FTE:     | 1.00                            |
| KEY      | WORKER (SCALE 6 - SO1)          |
| Grad     | e: SCALE 6                      |
| FTE:     | 1.00                            |
| KEY      | WORKER (SCALE 6 - SO1)          |
| Grad     | e: SO1                          |
| FTE:     | 1.00                            |
| KEY      | WORKER (SCALE 6 - SO1)          |
| Grad     | e: SCALE 6                      |
| FTE:     | 1.00                            |
| KEY      | WORKER (SCALE 6 - SO1)          |
| Grad     | e: SCALE 6                      |
| FTE:     | 1.00                            |