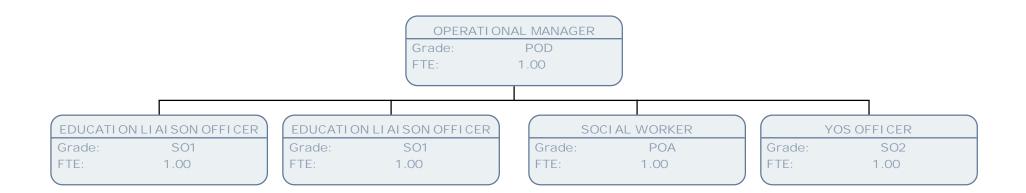

## Children's & Young People's Service March 15

Children's and Young People's Services

POA

1.00

Grade: FTE:

| ₩ILLINGDON |
|------------|
| LONDON     |

|        | TEAM MANAGER        |
|--------|---------------------|
| Grade: | POC                 |
| FTE:   |                     |
|        |                     |
|        |                     |
|        | SOCIAL WORKER       |
| Grad   | le: POB             |
| FTE:   | .75                 |
|        |                     |
| SEN    | I OR SOCI AL WORKER |
| Grad   |                     |
| FTE:   | 1.00                |