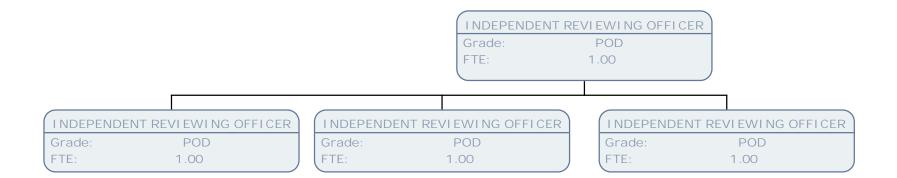

|
| KEY      | WORKER (SCALE 6 - SO1)          |
| Grad     | e: SO1                          |
| FTE:     | 1.00                            |
| KEY      | WORKER (SCALE 6 - SO1)          |
| Grad     | e: SCALE 6                      |
| FTE:     | 1.00                            |
| KEY      | WORKER (SCALE 6 - SO1)          |
| Grad     | e: SO1                          |
| FTE:     | 1.00                            |
| KEY      | WORKER (SCALE 6 - SO1)          |
| Grad     | e: SCALE 6                      |
| FTE:     | 1.00                            |
| KEY      | WORKER (SCALE 6 - SO1)          |
| Grad     | e: SCALE 6                      |
| FTE:     | 1.00                            |