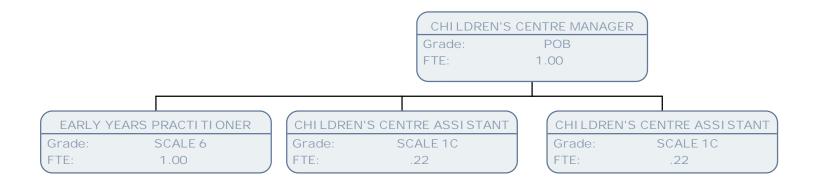

## Children's & Young People's Service March 15

Children's and Young People's Services

POA

1.00

Grade: FTE:

| ₩ILLINGDON |
|------------|
| LONDON     |

|        | TEAM MANAGER        |
|--------|---------------------|
| Grade: | POC                 |
| FTE:   |                     |
|        |                     |
|        |                     |
|        | SOCIAL WORKER       |
| Grad   | le: POB             |
| FTE:   | .75                 |
|        |                     |
| SEN    | I OR SOCI AL WORKER |
| Grad   |                     |
| FTE:   | 1.00                |