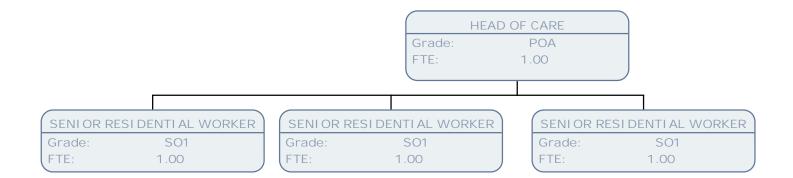

FTE:

1.00

| TEAM LEADER - PA | RTI CI PATI ON KEY WORKI NG |
|------------------|-----------------------------|
| Grade:           | POB                         |
| FTE:             | 1.00                        |
|                  |                             |
|                  |                             |
|                  | R (SCALE 6 - SO1)           |
| Grade:           | SO1<br>1.00                 |
| (FTE:            | 1.00                        |
| KEY WORKER       | R (SCALE 6 - SO1)           |
| Grade:           | SO1                         |
| FTE:             | 1.00                        |
|                  |                             |
| KEY WORKER       | R (SCALE 6 - SO1)           |
| Grade:           | SCALE 6                     |
| FTE:             | 1.00                        |
|                  |                             |
|                  | R (SCALE 6 - SO1)           |
| Grade:           | SCALE 6<br>1.00             |
|                  | 1.00                        |
| KEY WORKER       | R (SCALE 6 - SO1)           |
| Grade:           | SO1                         |
| FTE:             | 1.00                        |