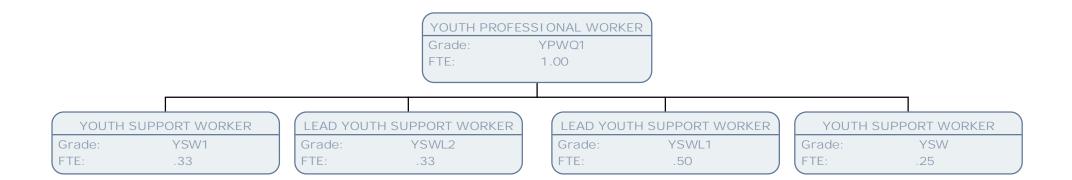

: SO1                          |
| FTE:     | 1.00                            |
| KEY      | WORKER (SCALE 6 - SO1)          |
| Grad     | e: SO1                          |
| FTE:     | 1.00                            |
| KEY      | WORKER (SCALE 6 - SO1)          |
| Grad     | e: SCALE 6                      |
| FTE:     | 1.00                            |
| KEY      | WORKER (SCALE 6 - SO1)          |
| Grad     | e: SO1                          |
| FTE:     | 1.00                            |
| KEY      | WORKER (SCALE 6 - SO1)          |
| Grad     | e: SCALE 6                      |
| FTE:     | 1.00                            |
| KEY      | WORKER (SCALE 6 - SO1)          |
| Grad     | e: SCALE 6                      |
| FTE:     | 1.00                            |