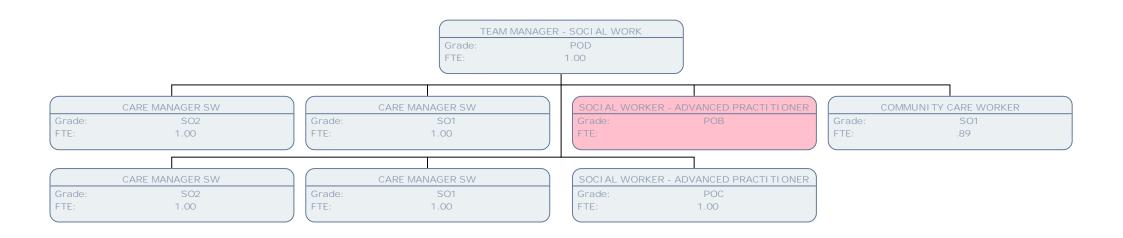

CARE MANAGER SW

Grade: FTE: 1.00

POA

SENI OR SOCI AL WORKER

Grade: POA FTE: 1.00

CARE MANAGER SW

Grade: POB FTE: .50

COMMUNITY CARE WORKER

Grade: SO1 FTE: 1.00

NEWLY QUALIFIED SOCIAL WORKER

Grade: FTE: 1.00

TEAM MANAGER

Grade: POC FTE: 1.00

PALLI ATI VE CARE SOCI AL WORKER

Grade: SO2 FTE: .89

MACMILLAN SENIOR SOCIAL WORKER