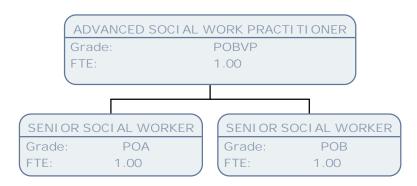

CARE MANAGER SW

Grade: FTE: 1.00

POA

SENI OR SOCI AL WORKER

Grade: POA FTE: 1.00

CARE MANAGER SW

Grade: POB FTE: .50

COMMUNITY CARE WORKER