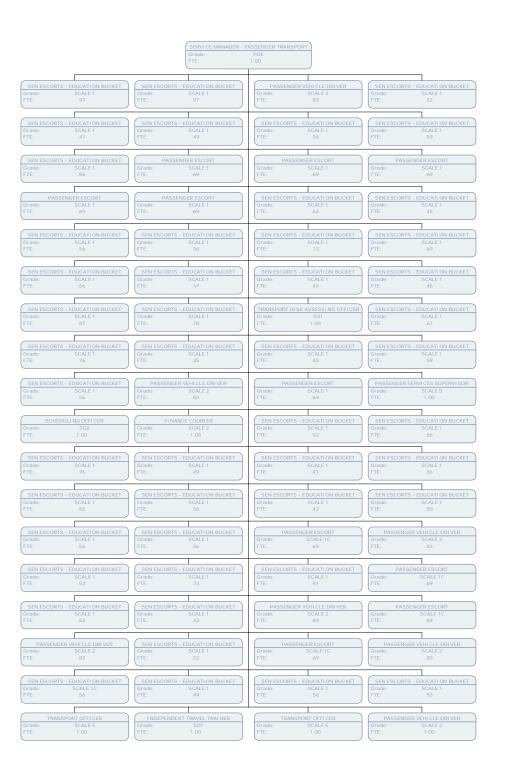

SERVICE MANAGER - SOCIAL WORK

Grade: POI

FTE:

SERVICE MANAGER - PASSENGER TRANSPORT

Grade: POE FTE: 1.00

SENI OR EDUCATIONAL PSYCHOLOGIST

SEDPB Grade: FTE: 1.00

EDUCATIONAL PSYCHOLOGIST