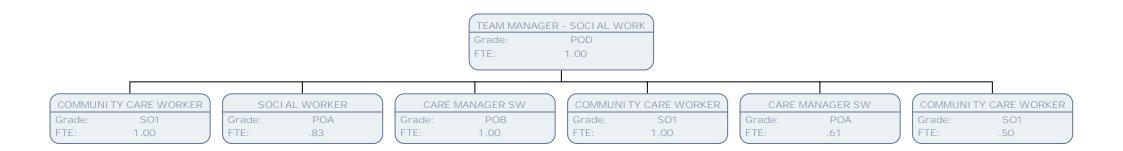

Grade: POB FTE: 1.00

TEAM MANAGER - SOCIAL WORK

Grade: POD FTE: .00

COMMUNITY CARE WORKER

Grade: SO1 FTE: 1.00

COMMUNITY CARE WORKER

Grade: SO1 FTE: .89

COMMUNITY CARE WORKER

Grade: SO1 FTE: 1.00

CARE MANAGER SW

Grade: POA FTE: 1.00

NEWLY QUALIFIED SOCIAL WORKER

Grade: S01 FTE: 1.00

JOHN HIGGINS HEAD OF ADULTS SAFEGUARDING QLTY PTRNSHP Grade: FTE: 1.00 SOCIAL WORKER - ADVANCED PRACTITIONER SAFEGUARDING & QUALITY ASSURANCE MANAGER SERVICE MANAGER - MENTAL HEALTH POC Grade: POE CO1 Grade: Grade: FTE: FTE: FTE: 1.00 1.00 1.00 SUPPORTED HOUSING PROJECT OFFICER