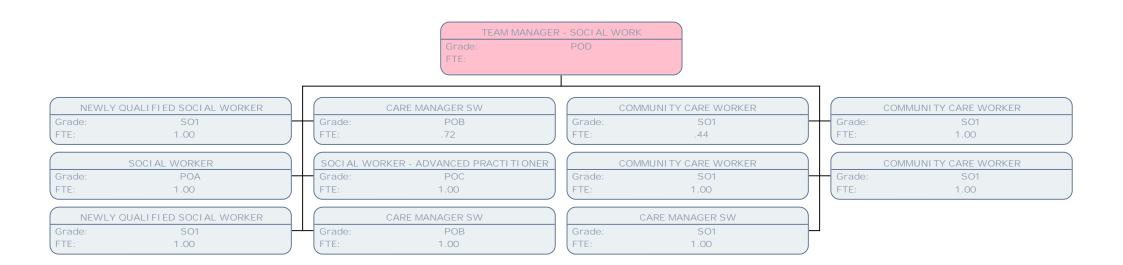

Grade: SO1 FTE: 1.00

NEWLY QUALIFIED SOCIAL WORKER

Grade: FTE: 1.00

TEAM MANAGER

Grade: POC FTE: 1.00

PALLI ATI VE CARE SOCI AL WORKER

Grade: SO2 FTE: .89

MACMILLAN SENIOR SOCIAL WORKER

Grade: POB FTE: 1.00

TEAM MANAGER - SOCIAL WORK

Grade: POD FTE: .00

COMMUNITY CARE WORKER

Grade: SO1 FTE: 1.00

COMMUNITY CARE WORKER

Grade: SO1 FTE: .89

COMMUNITY CARE WORKER