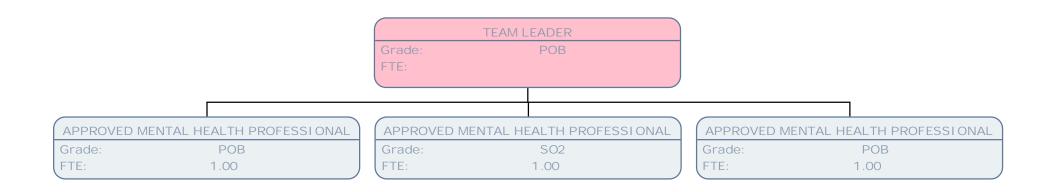

SENIOR SOCIAL WORKER

Grade: POB FTE: 1.00

TEAM LEADER Grade: POC FTE: 1.00 APPROVED MENTAL HEALTH PROFESSIONAL APPROVED MENTAL HEALTH PROFESSIONAL ADMINISTRATIVE ASSISTANT ADMIN ASSISTANT - CAREFIRST SUPPORT POB SCALE 4 1.00 FTE: 1.00 FTE: 1.00 FTE: .76 FTE: