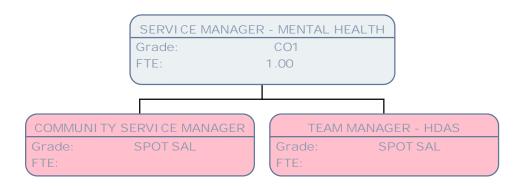

Grade: SO1 FTE: 1.00

CARE MANAGER SW

Grade: POA FTE: 1.00

NEWLY QUALIFIED SOCIAL WORKER

Grade: S01 FTE: 1.00

JOHN HIGGINS HEAD OF ADULTS SAFEGUARDING QLTY PTRNSHP Grade: FTE: 1.00 SOCIAL WORKER - ADVANCED PRACTITIONER SAFEGUARDING & QUALITY ASSURANCE MANAGER SERVICE MANAGER - MENTAL HEALTH POC Grade: POE CO1 Grade: Grade: FTE: FTE: FTE: 1.00 1.00 1.00 SUPPORTED HOUSING PROJECT OFFICER

TEAM MANAGER - HDAS

Grade: SPOT SA

FTE:

POA

1.00

Grade:

FTE:

SENIOR SOCIAL WORKER