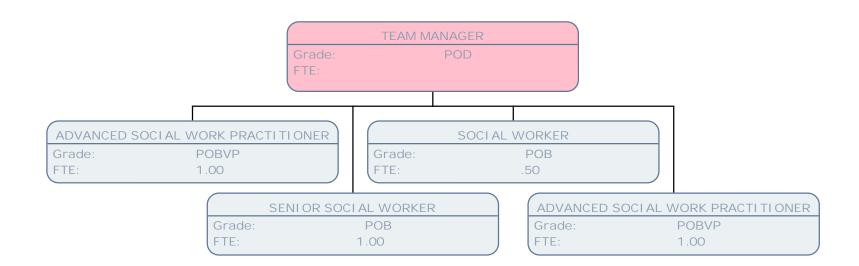

FTE:

TEAM MANAGER

Grade: POD

FTE:

TEAM MANAGER - DISABILITIES ADULTS

Grade: POD FTE: 1.00

HILLINGDON

POD Grade: 1.00 FTE: