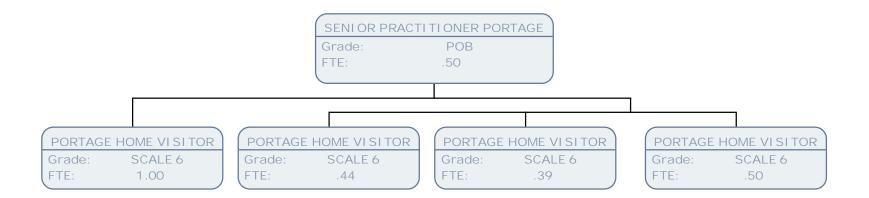

SENIOR PRACTITIONER OUTREACH

Grade: POB FTE: .50

COMMUNITY CARE WORKER

Grade: SO1 FTE: .50

COMMUNITY CARE WORKER

Grade: SO1 FTE: 1.00

SERVICE MANAGER - SOCIAL WORK

Grade: POF