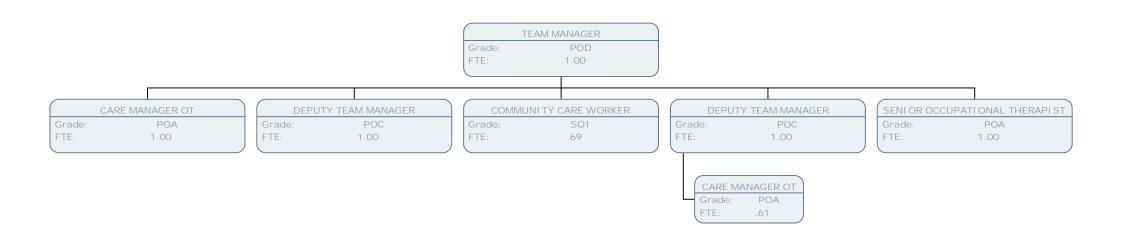

FTE:

TEAM MANAGER

Grade: POD

FTE:

TEAM MANAGER - DISABILITIES ADULTS

Grade: POD FTE: 1.00

HILLINGDON

POD Grade: 1.00 FTE: