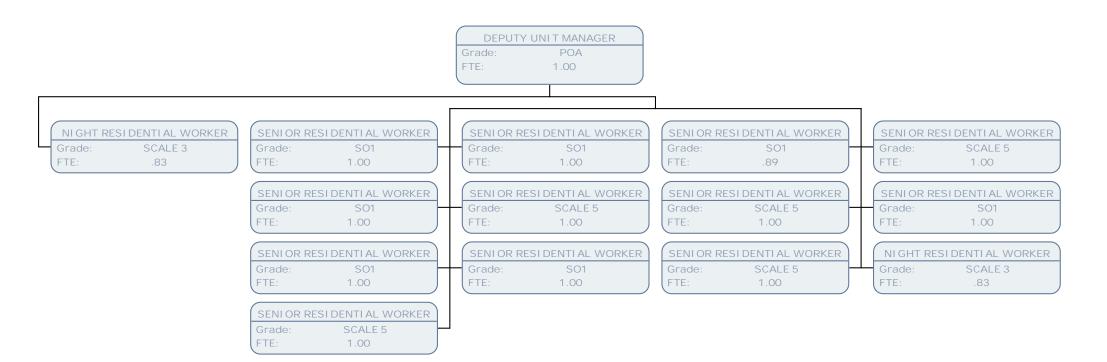

TEAM MANAGER - REABLEMENT

Grade: POD FTE: 1.00 TEAM MANAGER - RESOURCES

Grade: POD FTE: 1.00

Grade: Grade: SCALE 4 Grade: SCALE 4 .83 56 REABLEMENT CARER Grade: Frade: Grade: Grade: 97 REABLEMENT CARER 1.00 1.00 REABLEMENT CARER .56 .56 REABLEMENT CARE REABLEMENT CARER .97 .97 .69 REABLEMENT CAREF REABLEMENT CARER REABLEMENT CARER REABLEMENT CARER .69 .69 .97 .42 REABLEMENT CARE .83 .97 .69 REABLEMENT CARE REABLEMENT CARER 1.00 .56 .56 REABLEMENT ASSESSOR 1.00 Grade: Grade: Grade: .56 REABLEMENT ASSESS REABLEMENT CARE Grade: .97 1.00 1.00 .83 1.00 .83 REABLEMENT ASSESSOR .97 .83 .69 .69 REABLEMENT CARER .69 .56 REABLEMENT CARER REABLEMENT CARER REABLEMENT ASSESSOR .97 .56 .56 Grade: SCALE 4 Grade: SCALE 5