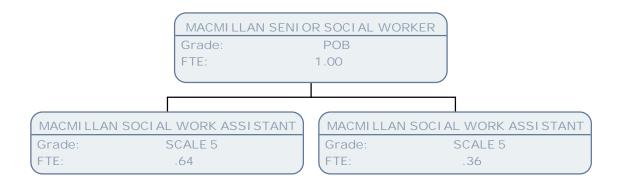

Grade: SO1 FTE: 1.00

NEWLY QUALIFIED SOCIAL WORKER

Grade: FTE: 1.00

TEAM MANAGER

Grade: POC FTE: 1.00

PALLI ATI VE CARE SOCI AL WORKER

Grade: SO2 FTE: .89

MACMILLAN SENIOR SOCIAL WORKER

Grade: POB FTE: 1.00

TEAM MANAGER - SOCIAL WORK

Grade: POD FTE: .00

COMMUNITY CARE WORKER

Grade: SO1 FTE: 1.00

COMMUNITY CARE WORKER

Grade: SO1 FTE: .89

COMMUNITY CARE WORKER