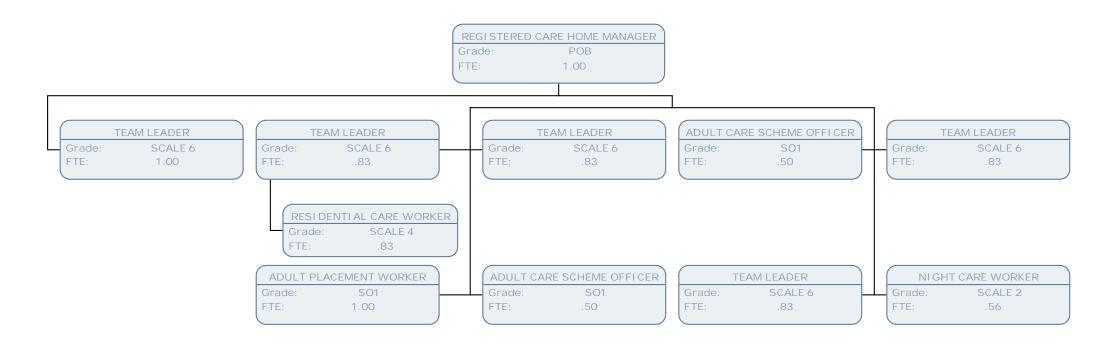

ABLEMENT

Grade: POD FTE: 1.00 TEAM MANAGER - RESOURCES

Grade: POD FTE: 1.00















































Grade: Grade: SCALE 4 Grade: SCALE 4 .83 56 REABLEMENT CARER Grade: Frade: Grade: Grade: 97 REABLEMENT CARER 1.00 1.00 REABLEMENT CARER .56 .56 REABLEMENT CARE REABLEMENT CARER .97 .97 .69 REABLEMENT CAREF REABLEMENT CARER REABLEMENT CARER REABLEMENT CARER .69 .69 .97 .42 REABLEMENT CARE .83 .97 .69 REABLEMENT CARE REABLEMENT CARER 1.00 .56 .56 REABLEMENT ASSESSOR 1.00 Grade: Grade: Grade: .56 REABLEMENT ASSESS REABLEMENT CARE Grade: .97 1.00 1.00 .83 1.00 .83 REABLEMENT ASSESSOR .97 .83 .69 .69 REABLEMENT CARER .69 .56 REABLEMENT CARER REABLEMENT CARER REABLEMENT ASSESSOR .97 .56 .56 Grade: SCALE 4 Grade: SCALE 5

.56

.56

1.00

















































JACQUELI NE WRI GHT

HEAD OF DISABILITY SERVICES

Grade: CO3 FTE: 1.00

EDUCATIONAL PSYCHOLOGIST MANAGER

Grade: SEDPB FTE: 1.00

SERVICE MANAGER - SOCIAL WORK

Grade: POI

FTE:

SERVICE MANAGER - PASSENGER TRANSPORT

Grade: POE FTE: 1.00















SENI OR EDUCATIONAL PSYCHOLOGIST

SEDPB Grade: FTE: 1.00

EDUCATIONAL PSYCHOLOGIST

SEDPA Grade: FTE: 1.00

EDUCATIONAL PSYCHOLOGIST

SEDPA Grade:

FTE: 1.00 ASSISTANT EDUCATIONAL PSYCHOLOGIST

Grade: FTE: .80 ASSISTANT EDUCATIONAL PSYCHOLOGIST

FTE: .80

EDUCATIONAL PSYCHOLOGIST

Grade: SEDPA FTE: 1.00



























SENIOR PRACTITIONER OUTREACH

Grade: POB FTE: .50

COMMUNITY CARE WORKER

Grade: SO1 FTE: .50

COMMUNITY CARE WORKER

Grade: SO1 FTE: 1.00



SERVICE MANAGER - SOCIAL WORK

Grade: POF

FTE:

TEAM MANAGE