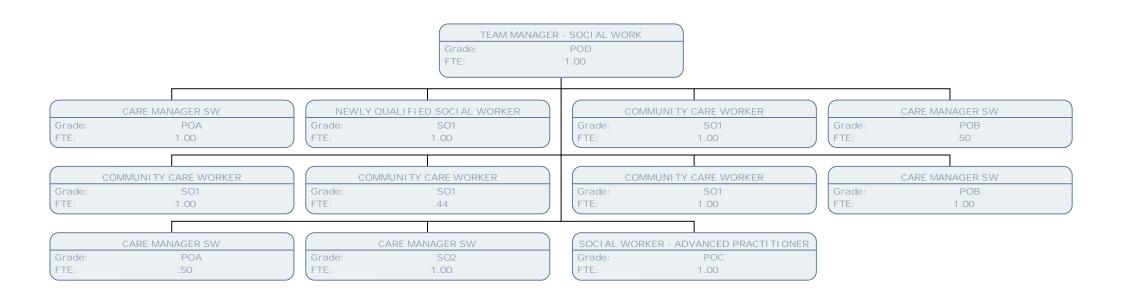

FTE:

TEAM MANAGER

Grade: POD

FTE:

TEAM MANAGER - DISABILITIES ADULTS

Grade: POD FTE: 1.00

HILLINGDON

POD Grade: 1.00 FTE:

CARE MANAGER SW

Grade: FTE: 1.00

POA

SENI OR SOCI AL WORKER

Grade: POA FTE: 1.00

CARE MANAGER SW

Grade: POB FTE: .50

COMMUNITY CARE WORKER

Grade: SO1 FTE: 1.00

NEWLY QUALIFIED SOCIAL WORKER

Grade: FTE: 1.00

TEAM MANAGER

Grade: POC FTE: 1.00

PALLI ATI VE CARE SOCI AL WORKER

Grade: SO2 FTE: .89

MACMILLAN SENIOR SOCIAL WORKER

Grade: POB FTE: 1.00

TEAM MANAGER - SOCIAL WORK

Grade: POD FTE: .00

COMMUNITY CARE WORKER

Grade: SO1 FTE: 1.00

COMMUNITY CARE WORKER

Grade: SO1 FTE: .89

COMMUNITY CARE WORKER

Grade: SO1 FTE: 1.00

CARE MANAGER SW

Grade: POA FTE: 1.00

NEWLY QUALIFIED SOCIAL WORKER

Grade: S01 FTE: 1.00

JOHN HIGGINS HEAD OF ADULTS SAFEGUARDING QLTY PTRNSHP Grade: FTE: 1.00 SOCIAL WORKER - ADVANCED PRACTITIONER SAFEGUARDING & QUALITY ASSURANCE MANAGER SERVICE MANAGER - MENTAL HEALTH POC Grade: POE CO1 Grade: Grade: FTE: FTE: FTE: 1.00 1.00 1.00 SUPPORTED HOUSING PROJECT OFFICER