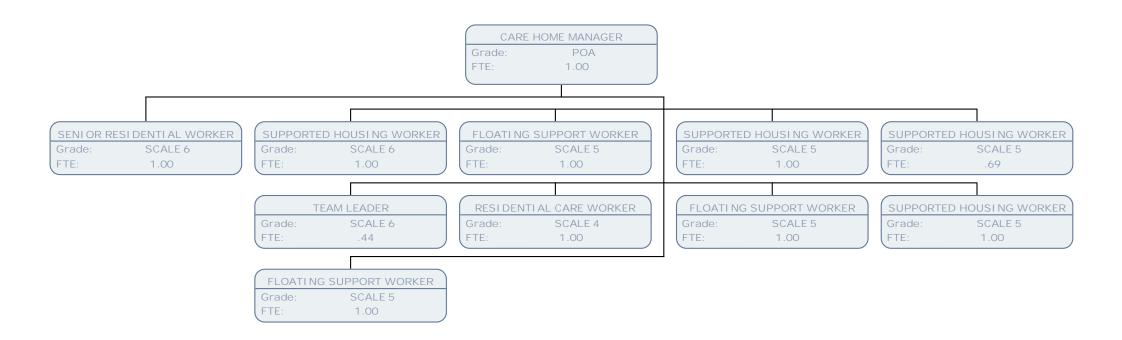

## Adult Social Care March 15

## **Adult Social Care**





SANDRA TAYLOR

HEAD OF EARLY INTERVENTION & PREVENTION

Grade: CO2 FTE: 1.00

TEAM MANAGER - RESOURCES

Grade: POD FTE: 1.00

TEAM MANAGER - RESOURCES

Grade: POD FTE: 1.00

TEAM MANAGER - REABLEMENT

Grade: POD FTE: 1.00 TEAM MANAGER - RESOURCES

Grade: POD FTE: 1.00















































Grade: Grade: SCALE 4 Grade: SCALE 4 .83 56 REABLEMENT CARER Grade: Frade: Grade: Grade: 97 REABLEMENT CARER 1.00 1.00 REABLEMENT CARER .56 .56 REABLEMENT CARE REABLEMENT CARER .97 .97 .69 REABLEMENT CAREF REABLEMENT CARER REABLEMENT CARER REABLEMENT CARER .69 .69 .97 .42 REABLEMENT CARE .83 .97 .69 REABLEMENT CARE REABLEMENT CARER 1.00 .56 .56 REABLEMENT ASSESSOR 1.00 Grade: Grade: Grade: .56 REABLEMENT ASSESS REABLEMENT CARE Grade: .97 1.00 1.00 .83 1.00 .83 REABLEMENT ASSESSOR .97 .83 .69 .69 REABLEMENT CARER .69 .56 REABLEMENT CARER REABLEMENT CARER REABLEMENT ASSESSOR .97 .56 .56 Grade: SCALE 4 Grade: SCALE 5

.56

.56

1.00

















































JACQUELI NE WRI GHT

HEAD OF DISABILITY SERVICES

Grade: CO3 FTE: 1.00

EDUCATION