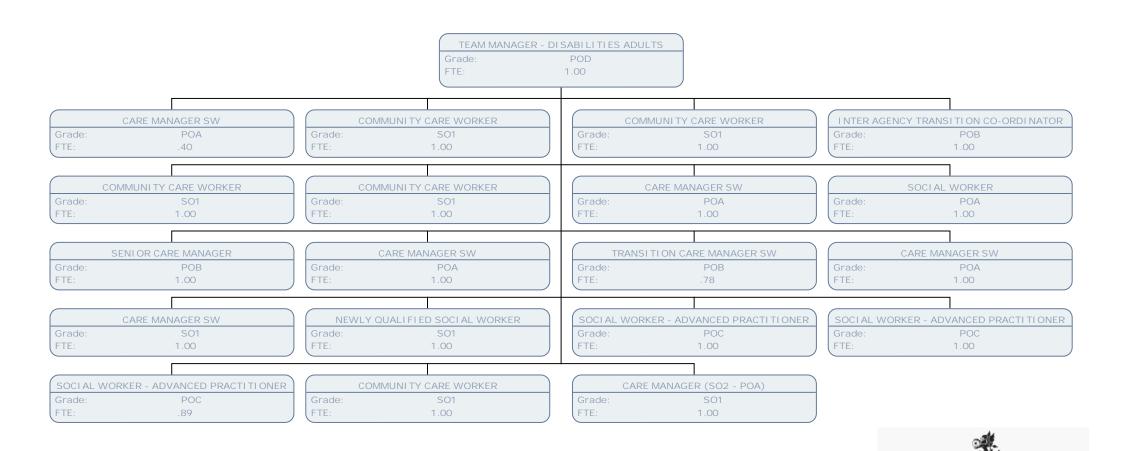

FTE:

TEAM MANAGER

Grade: POD

FTE:

TEAM MANAGER - DISABILITIES ADULTS

Grade: POD FTE: 1.00

HILLINGDON

POD Grade: 1.00 FTE:

CARE MANAGER SW

Grade: FTE: 1.00

POA

SENI OR SOCI AL WORKER

Grade: POA FTE: 1.00

CARE MANAGER SW

Grade: POB FTE: .50

COMMUNITY CARE WORKER

Grade: SO1 FTE: 1.00

NEWLY QUALIFIED SOCIAL WORKER

Grade: FTE: 1.00

TEAM MANAGER

Grade: POC FTE: 1.00

PALLI ATI VE CARE SOCI AL WORKER

Grade: SO2 FTE: .89

MACMILLAN SENIOR SOCIAL WORKER

Grade: POB FTE: 1.00

TEAM MANAGER - SOCIAL WORK

Grade: POD FTE: .00

COMMUNITY CARE WORKER

Grade: SO1 FTE: 1.00

COMMUNITY CARE WORKER

Grade: SO1 FTE: .89

COMMUNITY CARE WORKER

Grade: SO1 FTE: 1.00

CARE MANAGER SW

Grade: POA FTE: 1.00

NEWLY QUALIFIED SOCIAL WORKER

Grade: S01 FTE: 1.00

JOHN HIGGINS HEAD OF ADULTS SAFEGUARDING QLTY PTRNSHP Grade: FTE: 1.00 SOCIAL WORKER - ADVANCED PRACTITIONER SAFEGUARDING & QUALITY ASSURANCE MANAGER SERVICE MANAGER - MENTAL HEALTH POC Grade: POE CO1 Grade: Grade: FTE: FTE: FTE: 1.00 1.00 1.00 SUPPORTED HOUSING PROJECT OFFICER