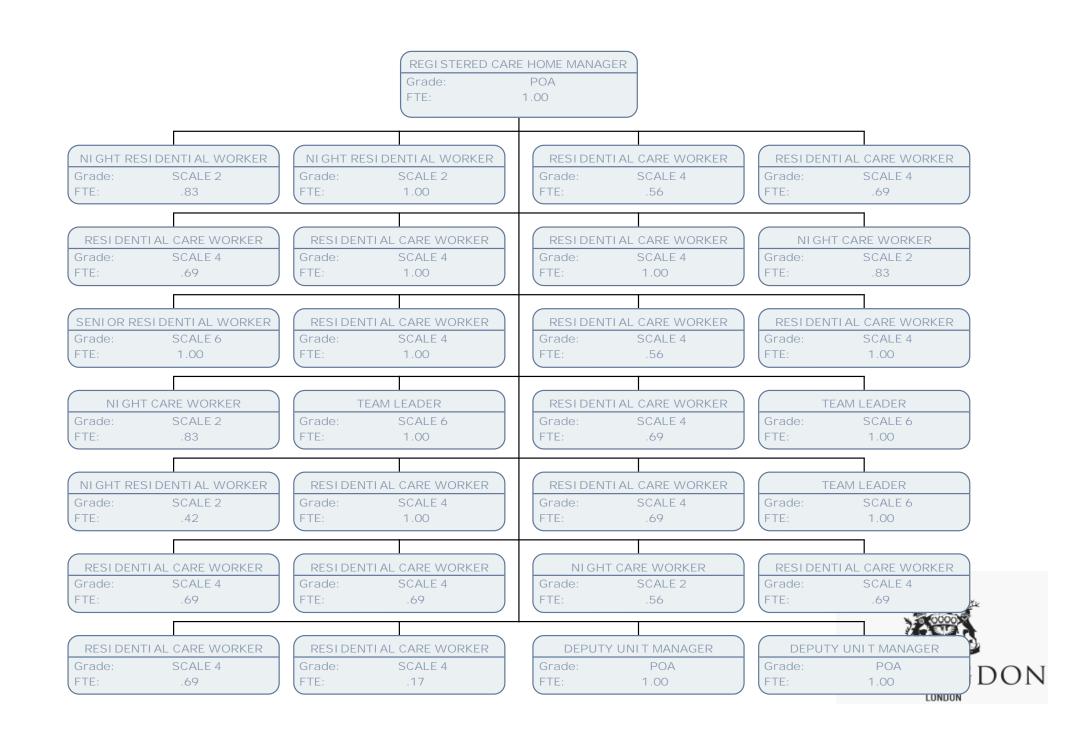

TEAM MANAGER - REABLEMENT

Grade: POD FTE: 1.00 TEAM MANAGER - RESOURCES

Grade: POD FTE: 1.00

Grade: Grade: SCALE 4 Grade: SCALE 4 .83 56 REABLEMENT CARER Grade: Frade: Grade: Grade: 97 REABLEMENT CARER 1.00 1.00 REABLEMENT CARER .56 .56 REABLEMENT CARE REABLEMENT CARER .97 .97 .69 REABLEMENT CAREF REABLEMENT CARER REABLEMENT CARER REABLEMENT CARER .69 .69 .97 .42 REABLEMENT CARE .83 .97 .69 REABLEMENT CARE REABLEMENT CARER 1.00 .56 .56 REABLEMENT ASSESSOR 1.00 Grade: Grade: Grade: .56 REABLEMENT ASSESS REABLEMENT CARE Grade: .97 1.00 1.00 .83 1.00 .83 REABLEMENT ASSESSOR .97 .83 .69 .69 REABLEMENT CARER .69 .56 REABLEMENT CARER REABLEMENT CARER REABLEMENT ASSESSOR .97 .56 .56 Grade: SCALE 4 Grade: SCALE 5