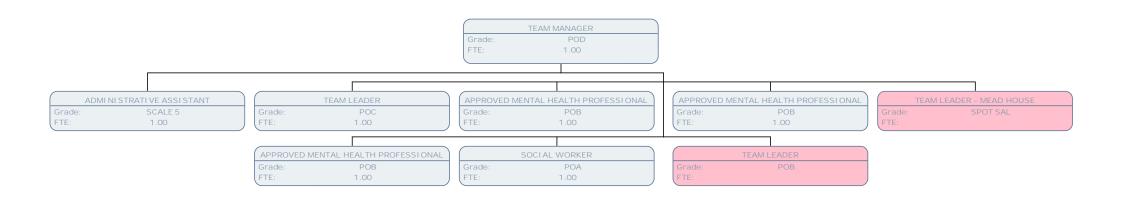

FTE:

TEAM MANAGER

Grade: POD

FTE:

TEAM MANAGER - DISABILITIES ADULTS

Grade: POD FTE: 1.00

HILLINGDON

POD Grade: 1.00 FTE:

SENIOR SOCIAL WORKER

Grade: POB FTE: 1.00

TEAM LEADER Grade: POC FTE: 1.00 APPROVED MENTAL HEALTH PROFESSIONAL APPROVED MENTAL HEALTH PROFESSIONAL ADMINISTRATIVE ASSISTANT ADMIN ASSISTANT - CAREFIRST SUPPORT POB SCALE 4 1.00 FTE: 1.00 FTE: 1.00 FTE: .76 FTE: