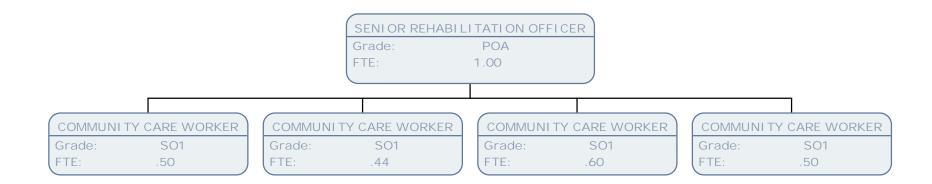

SENIOR PRACTITIONER OUTREACH

Grade: POB FTE: .50

COMMUNITY CARE WORKER

Grade: SO1 FTE: .50

COMMUNITY CARE WORKER

Grade: SO1 FTE: 1.00

SERVICE MANAGER - SOCIAL WORK

Grade: POF