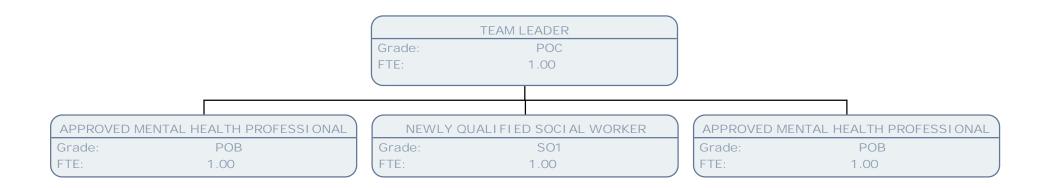

SENIOR SOCIAL WORKER

Grade: POB FTE: 1.00

TEAM LEADER Grade: POC FTE: 1.00 APPROVED MENTAL HEALTH PROFESSIONAL APPROVED MENTAL HEALTH PROFESSIONAL ADMINISTRATIVE ASSISTANT ADMIN ASSISTANT - CAREFIRST SUPPORT POB SCALE 4 1.00 FTE: 1.00 FTE: 1.00 FTE: .76 FTE: