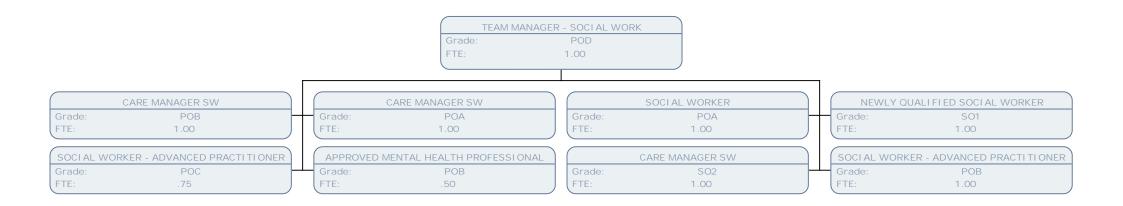

SENIOR SOCIAL WORKER

Grade: POB FTE: 1.00

TEAM LEADER Grade: POC FTE: 1.00 APPROVED MENTAL HEALTH PROFESSIONAL APPROVED MENTAL HEALTH PROFESSIONAL ADMINISTRATIVE ASSISTANT ADMIN ASSISTANT - CAREFIRST SUPPORT POB SCALE 4 1.00 FTE: 1.00 FTE: 1.00 FTE: .76 FTE:

TEAM MANAGER - HDAS

Grade: SPOT SA

FTE:

POA

1.00

Grade:

FTE:

SENIOR SOCIAL WORKER

Grade: POB

FTE: 1.00

NEWLY QUALIFIED SOCIAL WORKER

Grade: POA FTE: 1.00 NEWLY QUALIFIED SOCIAL WORKER)

ADMINISTRATIVE MANAGER

Grade: SCALE 6

FTE: 1.00

SENI OR SOCI AL WORKER

Grade: POB FTE: 1.00