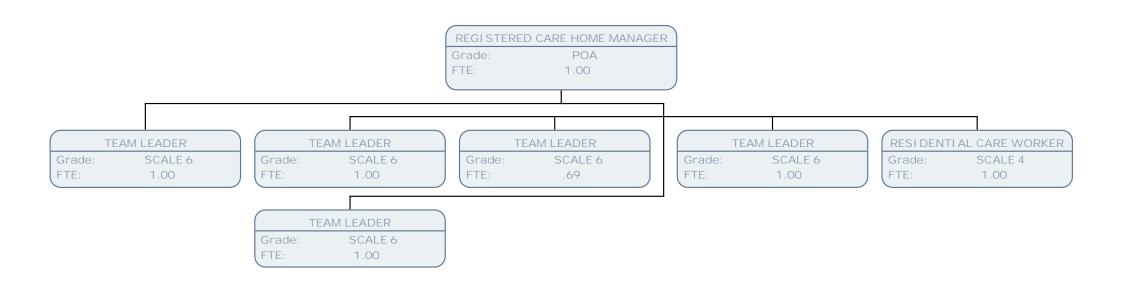

TEAM MANAGER - REABLEMENT

Grade: POD FTE: 1.00 TEAM MANAGER - RESOURCES

Grade: POD FTE: 1.00

Grade: Grade: SCALE 4 Grade: SCALE 4 .83 56 REABLEMENT CARER Grade: Frade: Grade: Grade: 97 REABLEMENT CARER 1.00 1.00 REABLEMENT CARER .56 .56 REABLEMENT CARE REABLEMENT CARER .97 .97 .69 REABLEMENT CAREF REABLEMENT CARER REABLEMENT CARER REABLEMENT CARER .69 .69 .97 .42 REABLEMENT CARE .83 .97 .69 REABLEMENT CARE REABLEMENT CARER 1.00 .56 .56 REABLEMENT ASSESSOR 1.00 Grade: Grade: Grade: .56 REABLEMENT ASSESS REABLEMENT CARE Grade: .97 1.00 1.00 .83 1.00 .83 REABLEMENT ASSESSOR .97 .83 .69 .69 REABLEMENT CARER .69 .56 REABLEMENT CARER REABLEMENT CARER REABLEMENT ASSESSOR .97 .56 .56 Grade: SCALE 4 Grade: SCALE 5