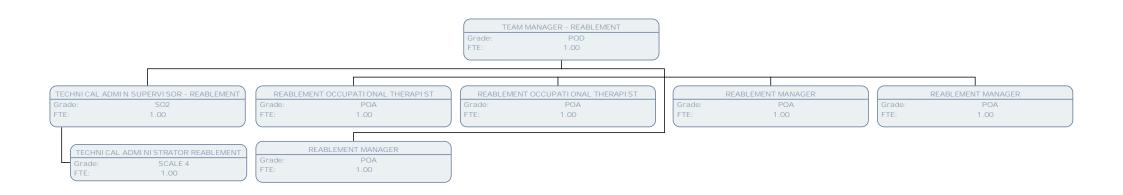

TEAM MANAGER - REABLEMENT

Grade: POD FTE: 1.00 TEAM MANAGER - RESOURCES

Grade: POD FTE: 1.00

Grade: Grade: SCALE 4 Grade: SCALE 4 .83 56 REABLEMENT CARER Grade: Frade: Grade: Grade: 97 REABLEMENT CARER 1.00 1.00 REABLEMENT CARER .56 .56 REABLEMENT CARE REABLEMENT CARER .97 .97 .69 REABLEMENT CAREF REABLEMENT CARER REABLEMENT CARER REABLEMENT CARER .69 .69 .97 .42 REABLEMENT CARE .83 .97 .69 REABLEMENT CARE REABLEMENT CARER 1.00 .56 .56 REABLEMENT ASSESSOR 1.00 Grade: Grade: Grade: .56 REABLEMENT ASSESS REABLEMENT CARE Grade: .97 1.00 1.00 .83 1.00 .83 REABLEMENT ASSESSOR .97 .83 .69 .69 REABLEMENT CARER .69 .56 REABLEMENT CARER REABLEMENT CARER REABLEMENT ASSESSOR .97 .56 .56 Grade: SCALE 4 Grade: SCALE 5