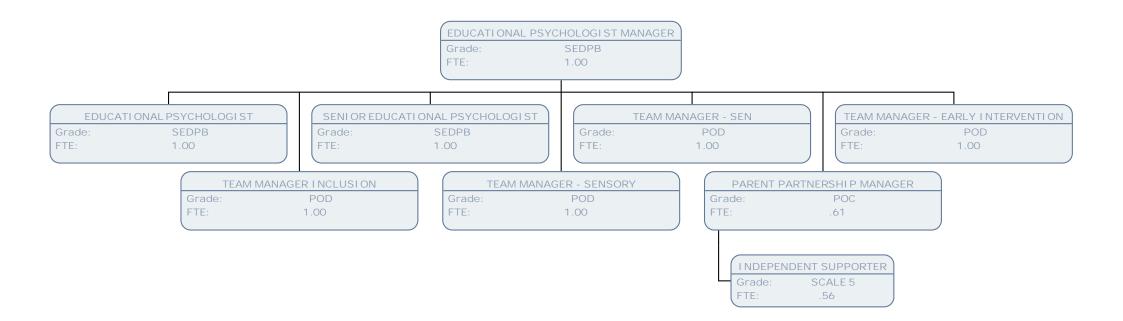

.56

.56

1.00

JACQUELI NE WRI GHT

HEAD OF DISABILITY SERVICES

Grade: CO3 FTE: 1.00

EDUCATIONAL PSYCHOLOGIST MANAGER

Grade: SEDPB FTE: 1.00

SERVICE MANAGER - SOCIAL WORK

Grade: POI

FTE:

SERVICE MANAGER - PASSENGER TRANSPORT

Grade: POE FTE: 1.00

SENI OR EDUCATIONAL PSYCHOLOGIST

SEDPB Grade: FTE: 1.00

EDUCATIONAL PSYCHOLOGIST

SEDPA Grade: FTE: 1.00

EDUCATIONAL PSYCHOLOGIST

SEDPA Grade:

FTE: 1.00 ASSISTANT EDUCATIONAL PSYCHOLOGIST

Grade: FTE: .80 ASSISTANT EDUCATIONAL PSYCHOLOGIST

FTE: .80

EDUCATIONAL PSYCHOLOGIST

Grade: SEDPA FTE: 1.00