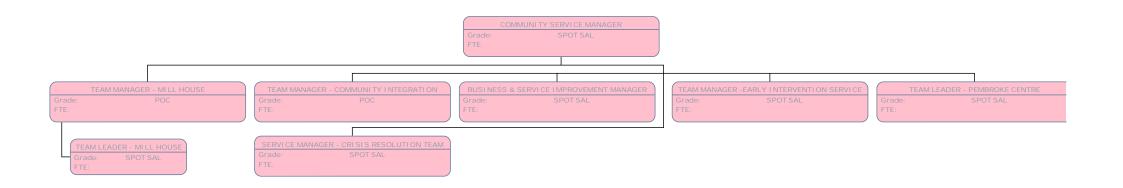

FTE:

TEAM MANAGER

Grade: POD

FTE:

TEAM MANAGER - DISABILITIES ADULTS

Grade: POD FTE: 1.00

HILLINGDON

POD Grade: 1.00 FTE: