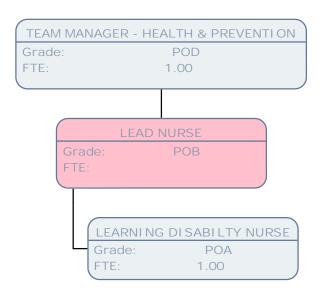

.00 .83 REABLEMENT ASSESSOR .97 .83 .69 .69 REABLEMENT CARER .69 .56 REABLEMENT CARER REABLEMENT CARER REABLEMENT ASSESSOR .97 .56 .56 Grade: SCALE 4 Grade: SCALE 5

.56

.56

1.00

















































JACQUELI NE WRI GHT

HEAD OF DISABILITY SERVICES

Grade: CO3 FTE: 1.00

EDUCATIONAL PSYCHOLOGIST MANAGER

Grade: SEDPB FTE: 1.00

SERVICE MANAGER - SOCIAL WORK

Grade: POI

FTE:

SERVICE MANAGER - PASSENGER TRANSPORT

Grade: POE FTE: 1.00















SENI OR EDUCATIONAL PSYCHOLOGIST

SEDPB Grade: FTE: 1.00

EDUCATIONAL PSYCHOLOGIST

SEDPA Grade: FTE: 1.00

EDUCATIONAL PSYCHOLOGIST

SEDPA Grade:

FTE: 1.00 ASSISTANT EDUCATIONAL PSYCHOLOGIST

Grade: FTE: .80 ASSISTANT EDUCATIONAL PSYCHOLOGIST

FTE: .80

EDUCATIONAL PSYCHOLOGIST

Grade: SEDPA FTE: 1.00



























SENIOR PRACTITIONER OUTREACH

Grade: POB FTE: .50

COMMUNITY CARE WORKER

Grade: SO1 FTE: .50

COMMUNITY CARE WORKER

Grade: SO1 FTE: 1.00



SERVICE MANAGER - SOCIAL WORK

Grade: POF

FTE:

TEAM MANAGER

Grade: POD

FTE:

TEAM MANAGER - DISABILITIES ADULTS

Grade: POD FTE: 1.00













HILLINGDON











































POD Grade: 1.00 FTE:

CARE MANAGER SW

Grade: FTE: 1.00

POA

SENI OR SOCI AL WORKER

Grade: POA FTE: 1.00

CARE MANAGER SW

Grade: POB FTE: .50

COMMUNITY CARE WORKER

Grade: SO1 FTE: 1.00

NEWLY QUALIFIED SOCIAL WORKER

Grade: FTE: 1.00



TEAM MANAGER

Grade: POC FTE: 1.00

PALLI ATI VE CARE SOCI AL WORKER

Grade: SO2 FTE: .89

MACMILLAN SENIOR SOCIAL WORKER

Grade: POB FTE: 1.00







TEAM MANAGER - SOCIAL WORK

Grade: POD FTE: