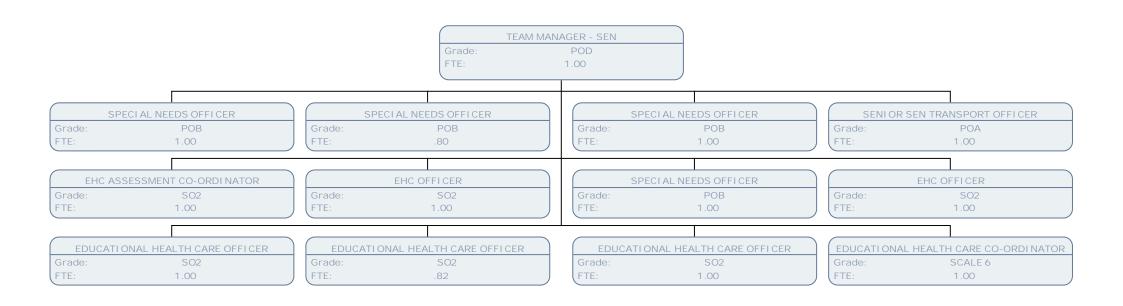

.83 REABLEMENT ASSESSOR .97 .83 .69 .69 REABLEMENT CARER .69 .56 REABLEMENT CARER REABLEMENT CARER REABLEMENT ASSESSOR .97 .56 .56 Grade: SCALE 4 Grade: SCALE 5

.56

.56

1.00

















































JACQUELI NE WRI GHT

HEAD OF DISABILITY SERVICES

Grade: CO3 FTE: 1.00

EDUCATIONAL PSYCHOLOGIST MANAGER

Grade: SEDPB FTE: 1.00

SERVICE MANAGER - SOCIAL WORK

Grade: POI

FTE:

SERVICE MANAGER - PASSENGER TRANSPORT

Grade: POE FTE: 1.00















SENI OR EDUCATIONAL PSYCHOLOGIST

SEDPB Grade: FTE: 1.00

EDUCATIONAL PSYCHOLOGIST

SEDPA Grade: FTE: 1.00

EDUCATIONAL PSYCHOLOGIST

SEDPA Grade:

FTE: 1.00 ASSISTANT EDUCATIONAL PSYCHOLOGIST

Grade: FTE: .80 ASSISTANT EDUCATIONAL PSYCHOLOGIST

FTE: .80

EDUCATIONAL PSYCHOLOGIST

Grade: SEDPA FTE: 1.00



























SENIOR PRACTITIONER OUTREACH

Grade: POB FTE: .50

COMMUNITY CARE WORKER

Grade: SO1 FTE: .50

COMMUNITY CARE WORKER

Grade: SO1 FTE: 1.00



SERVICE MANAGER - SOCIAL WORK

Grade: POF

FTE:

TEAM MANAGER

Grade: POD

FTE:

TEAM MANAGER - DISABILITIES ADULTS

Grade: POD FTE: 1.00













HILLINGDON











































POD Grade: 1.00 FTE:

CARE MANAGER SW

Grade: FTE: 1.00

POA

SENI OR SOCI AL WORKER

Grade: POA FTE: 1.00

CARE MANAGER SW

Grade: POB FTE: .50

COMMUNITY CARE WORKER

Grade: SO1 FTE: 1.00

NEWLY QUALIFIED SOCIAL WORKER

Grade: FTE: 1.00



TEAM MANAGER

Grade: POC FTE: 1.00

PALLI ATI VE CARE SOCI AL WORKER

Grade: SO2 FTE: .89

MACMILLAN SENIOR SOCIAL WORKER

Grade: POB FTE: 1.00







TEAM MANAGER - SOCIAL WORK

Grade: POD FTE: .00