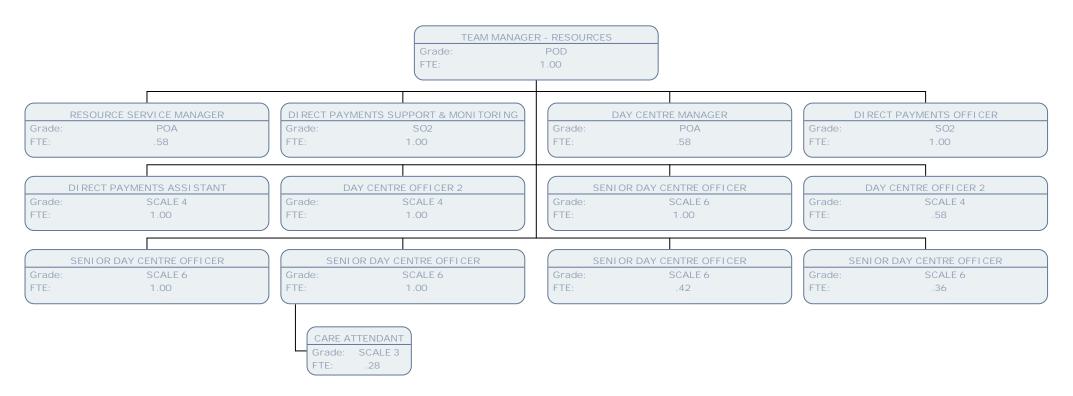

## **Adult Social Care**

SANDRA TAYLOR

HEAD OF EARLY INTERVENTION & PREVENTION

Grade: CO2 FTE: 1.00

TEAM MANAGER - RESOURCES

Grade: POD FTE: 1.00

TEAM MANAGER - RESOURCES

Grade: POD FTE: 1.00

TEAM MANAGER - REABLEMENT

Grade: POD FTE: 1.00 TEAM MANAGER - RESOURCES

Grade: POD FTE: 1.00

Grade: Grade: SCALE 4 Grade: SCALE 4 .83 56 REABLEMENT CARER Grade: Frade: Grade: Grade: 97 REABLEMENT CARER 1.00 1.00 REABLEMENT CARER .56 .56 REABLEMENT CARE REABLEMENT CARER .97 .97 .69 REABLEMENT CAREF REABLEMENT CARER REABLEMENT CARER REABLEMENT CARER .69 .69 .97 .42 REABLEMENT CARE .83 .97 .69 REABLEMENT CARE REABLEMENT CARER 1.00 .56 .56 REABLEMENT ASSESSOR 1.00 Grade: Grade: Grade: .56 REABLEMENT ASSESS REABLEMENT CARE Grade: .97 1.00 1.00 .83 1.00 .83 REABLEMENT ASSESSOR .97 .83 .69 .69 REABLEMENT CARER .69 .56 REABLEMENT CARER REABLEMENT CARER REABLEMENT ASSESSOR .97 .56 .56 Grade: SCALE 4 Grade: SCALE 5