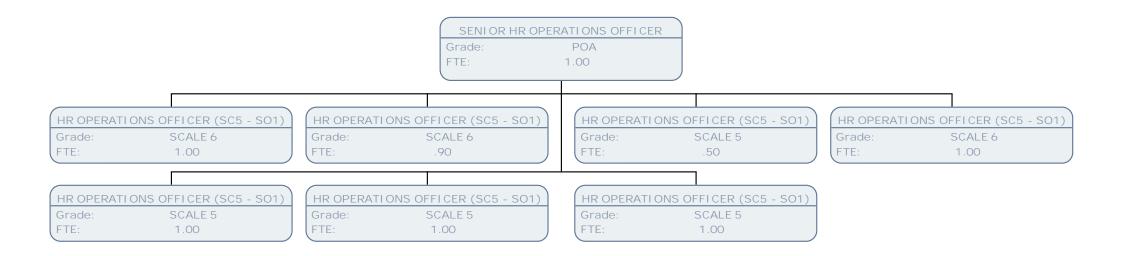

SENI OR HR PAYROLL OFFI CER

POC Grade: FTE:

1.00

HR PAYROLL OFFICER

SO2 Grade:

FTE: 1.00 HR PAYROLL OFFI CER

SO2 Grade: FTE: 1.00

HR MANAGEMENT INFORMATION OFFICER