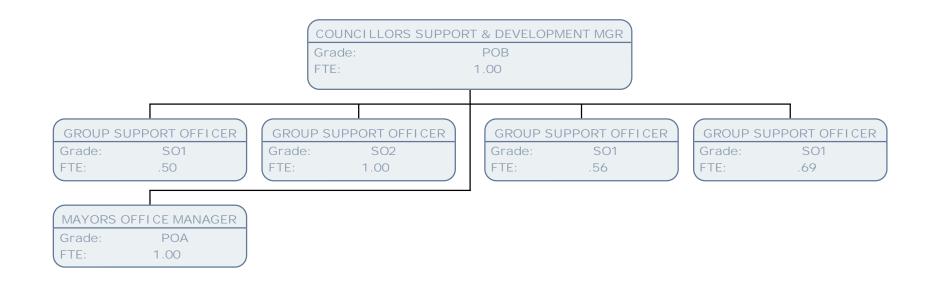

 Grade:
 POC

 FTE:
 1.00

VOLUNTARY SECTOR GRANTS MONITORING OFFR

Grade: SCALE 6 FTE: 1.00 STRONGER COMMUNITIES OFFICER

FTE: POB
1.00

ELECTORAL & REGISTRATION SERVICES MGR

Grade: POE FTE: 1.00

SENIOR ELECTORAL SERVICES OFFICER