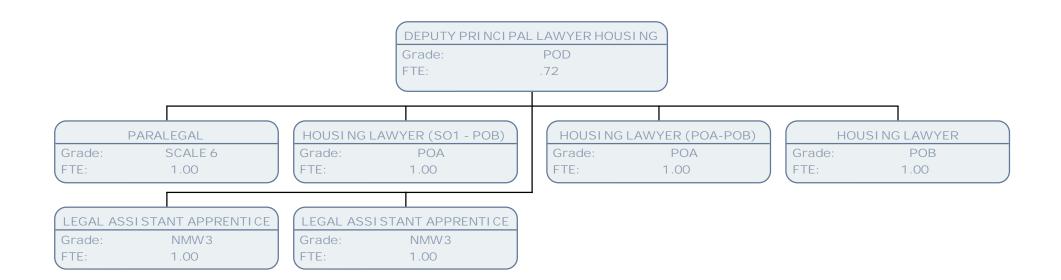

DATA PROTECTION/FREEDOM OF INFO OFFICER

Grade: FTE:

1.00

DEPUTY PRINCIPAL LAWYER HOUSING FTE:

PRINCIPAL LAWYER PLANNING & CORPORATE POF Grade:

FTE: .80

DEPUTY PRINCIPAL LAWYER PROPERTY

FTE: 1.00 PRINCIPAL LAWYER HOUSING & PROPERTY