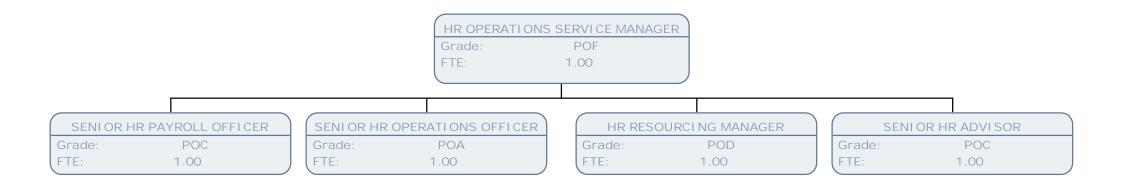

| HR OPERATIONS SERVICE MANAGER |      |  |  |
|-------------------------------|------|--|--|
| Grade:                        | POF  |  |  |
| FTE:                          | 1.00 |  |  |

| 1 | HR ORGANIS | ATI ONAL DEVELOPMENT MANAGER |
|---|------------|------------------------------|
|   | Grade:     | CO3                          |
|   | FTE:       | 1.00                         |

SENI OR HR PAYROLL OFFI CER

POC Grade: FTE:

1.00

HR PAYROLL OFFICER

SO2 Grade:

FTE: 1.00 HR PAYROLL OFFI CER

SO2 Grade: FTE: 1.00

HR MANAGEMENT INFORMATION OFFICER

POB Grade: FTE: 1.00

HR RESOURCI NG MANAGER

Grade: PO

HR RESOURCING ADVISOR (SO1-POA)

1.00

Grade:

FTE:

FTE: 1.00