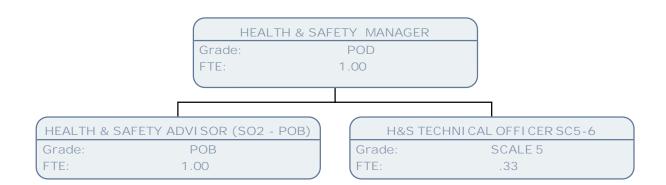

| HR OPERATIONS SERVICE MANAGER |      |  |  |
|-------------------------------|------|--|--|
| Grade:                        | POF  |  |  |
| FTE:                          | 1.00 |  |  |

| 1 | HR ORGANIS | ATI ONAL DEVELOPMENT MANAGER |
|---|------------|------------------------------|
|   | Grade:     | CO3                          |
|   | FTE:       | 1.00                         |