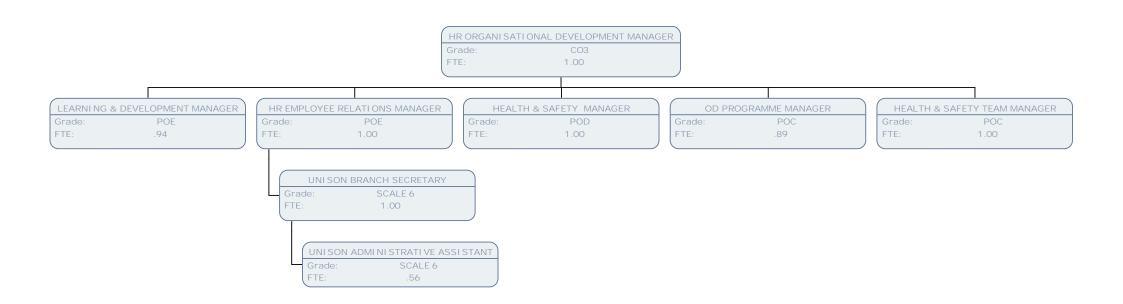

| HR OPERATIONS SERVICE MANAGER |      |  |  |
|-------------------------------|------|--|--|
| Grade:                        | POF  |  |  |
| FTE:                          | 1.00 |  |  |

| 1 | HR ORGANIS | ATI ONAL DEVELOPMENT MANAGER |
|---|------------|------------------------------|
|   | Grade:     | CO3                          |
|   | FTE:       | 1.00                         |

HR RESOURCING & WORKFORCE CO-ORDINATOR
Grade: POA
FTE: 1.00

LEARNI NG & DEVELOPMENT MANAGER

Grade: POI FTE: .94

L&D OFFICER - EMPLOYEE DEVELOPMENT

Grade: POC FTE: 1.00 MANAGEMENT & LEADERSHIP DEV SPECIALIST