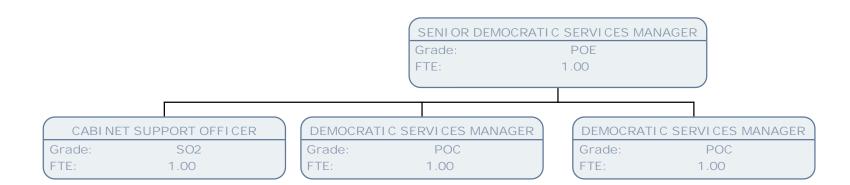

Grade: SO2 FTE: 1.00 ELECTORAL & REG SRVS ADMIN SUPPORT OFFR

Grade: SCALE 5 FTE: .67 ELECTION & REG ADMIN ADVICE TEAM LEADER

Grade: POA FTE: 1.00 ELECTORAL & REGISTRATION ADMIN SUPPORT

FTE: 1.00

DEMOCRATIC SERVICES MANAGER

Grade: POC FTE: 1.00

DEMOCRATIC SERVICES OFFICER (SO1 - POB)

 Grade:
 SO2

 FTE:
 1.00

DEMOCRATIC SERVICES OFFICER (SO1 - POB)

Grade: SO2 FTE: 1.00 DEMOCRATIC SERVICES OFFICER (SO1 - POB)

Grade: SO2 FTE: 1.00 DEMOCRATIC SERVICES OFFICER (SO1 - POB)