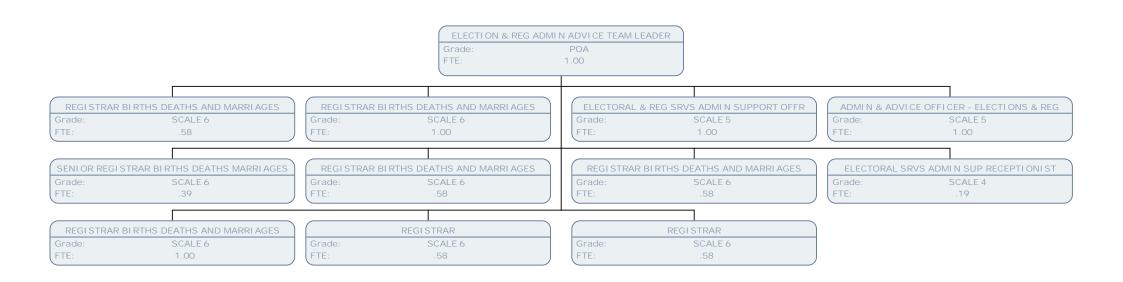

Grade: SO2 FTE: 1.00 ELECTORAL & REG SRVS ADMIN SUPPORT OFFR

Grade: SCALE 5 FTE: .67 ELECTION & REG ADMIN ADVICE TEAM LEADER

Grade: POA FTE: 1.00 ELECTORAL & REGISTRATION ADMIN SUPPORT

FTE: 1.00

DEMOCRATIC SERVICES MANAGER